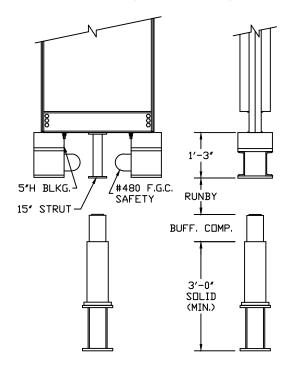

NOTE: MINIMUM CWT. D.B.G. WITH SAFETY IS 3'-0". A LARGER D.B.G. MAY BE NEEDED WHEN THE JOB HAS COMPENSATION.

CWT. SAFETY AT THE REAR WITH CWT. GUARD

CWT. SAFETY AT THE REAR WITHOUT CWT. GUARD

#1 Hollister-Whitney Parkway Quincy, IL 62305 Phone: 217-222-0466 Fax: 217-222-0493 email: engineering@hollisterwhitney.com www. hollisterwhitney.com