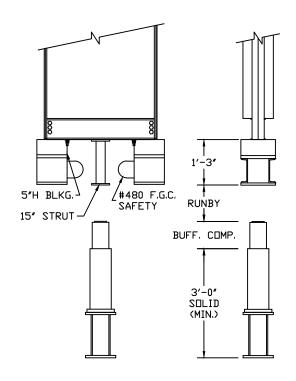

NOTE: MINIMUM CWT. D.B.G. WITH SAFETY IS 3'-0". A LARGER D.B.G. MAY BE NEEDED WHEN THE JOB HAS COMPENSATION.

CWT. SAFETY AT THE REAR WITH CWT. GUARD

CWT. SAFETY AT THE REAR WITHOUT CWT. GUARD

#1 Hollister-Whitney Parkway Quincy, IL 62305 Phone: 217-222-0466 Fax: 217-222-0493 email: engineering@hollisterwhitney.com www. hollisterwhitney.com