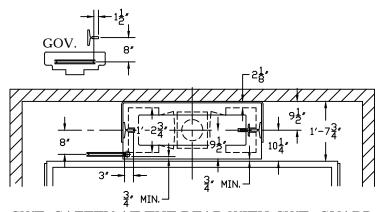

#### GOVERNOR LOCATION BEHIND THE COUNTERWEIGHT

# USING STANDARD SEISMIC RAIL BRACKET FOR CWT. NOT LOCATED BEHIND THE MAIN RAIL

HOISTWAY

MACHINE ROOM

#1 Hollister-Whitney Parkway Quincy, IL 62305 Phone: 217-222-0466

Fax: 217-222-0493 email: engineering@hollisterwhitney.com www. hollisterwhitney.com