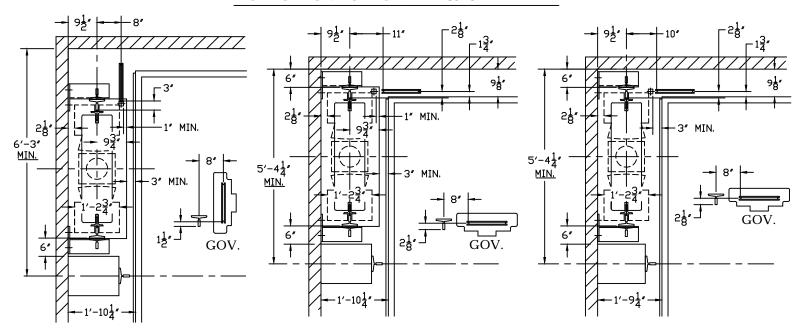

# #480 FGC COUNTERWEIGHT SAFETY STANDARDS FOR SEISMIC ZONES 0 AND 1 ONLY

CWT. SAFETY TO THE SIDE WITH CWT. GUARD (LONG PLAT.)

CWT. SAFETY TO THE SIDE WITH CWT. GUARD

CWT. SAFETY TO THE SIDE WITHOUT CWT. GUARD

NOTE: MINIMUM CWT. D.B.G. WITH SAFETY IS 3'-0". A LARGER D.B.G. MAY BE NEEDED WHEN THE JOB HAS COMPENSATION.

CWT. SAFETY AT THE REAR WITH CWT. GUARD

CWT. SAFETY AT THE REAR WITHOUT CWT. GUARD

#1 Hollister-Whitney Parkway Quincy, IL 62305 Phone: 217-222-0466 Fax: 217-222-0493 email: engineering@hollisterwhitney.com www. hollisterwhitney.com