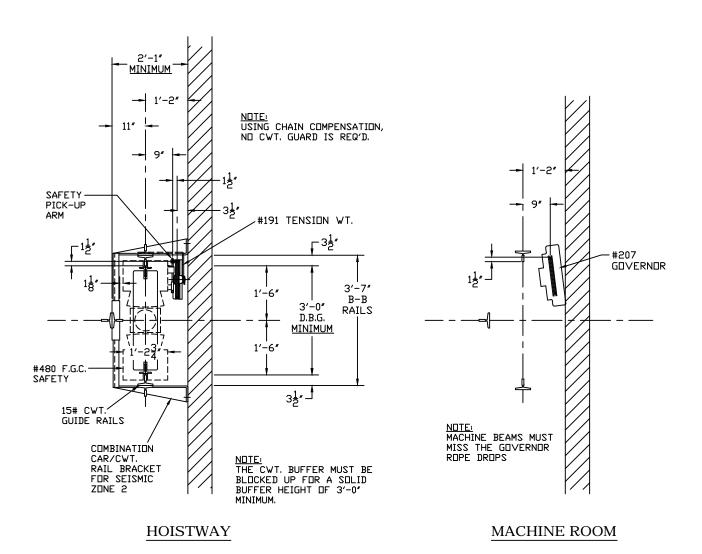

### #480 FGC COUNTERWEIGHT SAFETY STANDARDS FOR SEISMIC ZONE 2 & GREATER

#### GOVERNOR LOCATION BEHIND THE COUNTERWEIGHT

USING COMBINATION STYLE RAIL BRACKET FOR CWT. LOCATED BEHIND THE MAIN RAIL

#E-125-4 4-7-2014 klg