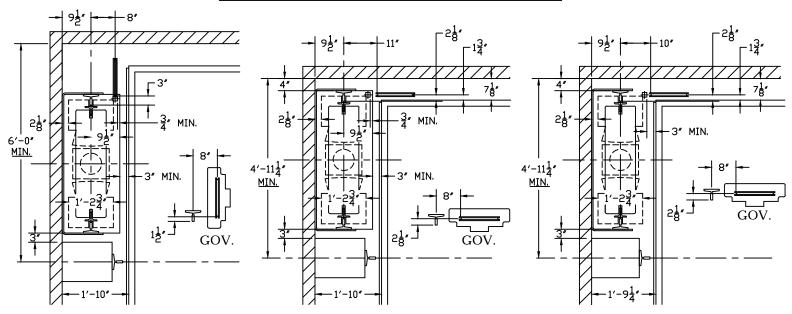

# #480 FGC COUNTERWEIGHT SAFETY STANDARDS FOR SEISMIC ZONES 0 AND 1 ONLY

CWT. SAFETY TO THE SIDE WITH CWT. GUARD (LONG PLAT.)

CWT. SAFETY TO THE SIDE WITH CWT. GUARD

CWT. SAFETY TO THE SIDE WITHOUT CWT. GUARD

NOTE: MINIMUM CWT. D.B.G. WITH SAFETY IS 3'-0". A LARGER D.B.G. MAY BE NEEDED WHEN THE JOB HAS COMPENSATION.

CWT. SAFETY AT THE REAR WITH CWT. GUARD

CWT. SAFETY AT THE REAR WITHOUT CWT. GUARD

#1 Hollister-Whitney Parkway Quincy, IL 62305 Phone: 217-222-0466 Fax: 217-222-0493 email: engineering@hollisterwhitney.com www. hollisterwhitney.com