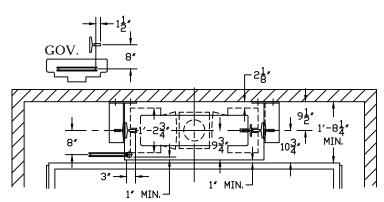

#### GOVERNOR LOCATION BEHIND THE COUNTERWEIGHT

# USING STANDARD SEISMIC RAIL BRACKET FOR CWT. NOT LOCATED BEHIND THE MAIN RAIL

HOISTWAY

MACHINE ROOM

#1 Hollister-Whitney Parkway Quincy, IL 62305 Phone: 217-222-0466

Fax: 217-222-0493 email: engineering@hollisterwhitney.com www. hollisterwhitney.com