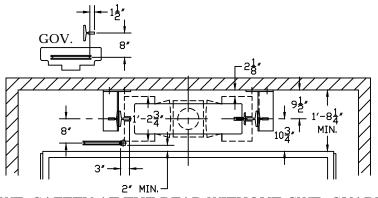

### #480 FGC COUNTERWEIGHT SAFETY STANDARDS FOR SEISMIC ZONE 2 & GREATER

#### GOVERNOR LOCATION BEHIND THE COUNTERWEIGHT

USING COMBINATION STYLE RAIL BRACKET FOR CWT. LOCATED BEHIND THE MAIN RAIL

#E-125-4 4-7-2014 klg