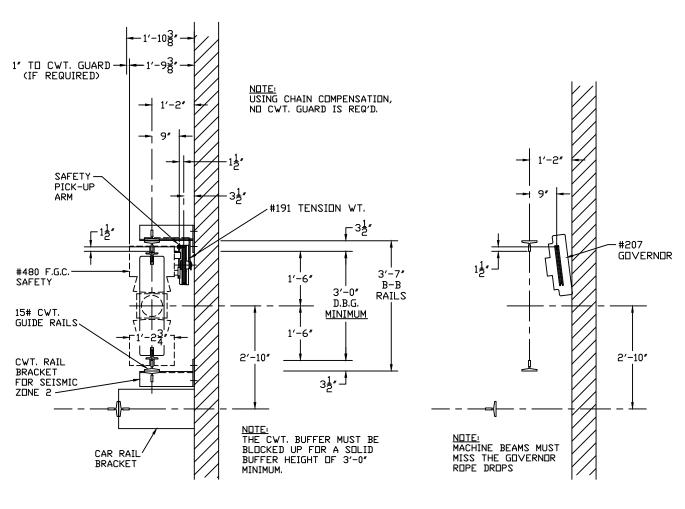

### #480 FGC COUNTERWEIGHT SAFETY STANDARDS FOR SEISMIC ZONE 2 & GREATER

#### GOVERNOR LOCATION BEHIND THE COUNTERWEIGHT

# USING STANDARD SEISMIC RAIL BRACKET FOR CWT. NOT LOCATED BEHIND THE MAIN RAIL

HOISTWAY

MACHINE ROOM

#1 Hollister-Whitney Parkway Quincy, IL 62305 Phone: 217-222-0466

Fax: 217-222-0493 email: engineering@hollisterwhitney.com www. hollisterwhitney.com