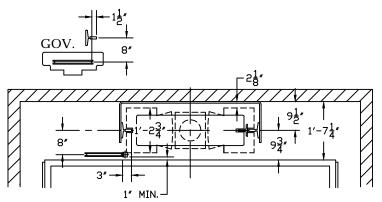

### #480 FGC COUNTERWEIGHT SAFETY STANDARDS FOR SEISMIC ZONE 2 & GREATER

#### GOVERNOR LOCATION BEHIND THE COUNTERWEIGHT

USING COMBINATION STYLE RAIL BRACKET FOR CWT. LOCATED BEHIND THE MAIN RAIL

#E-125-4 4-7-2014 klg