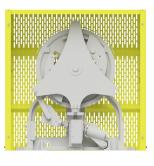

### **Governor Guard**

#### **Features**

- Comprehensive equipment and personnel protection
- Robust design approved for use with Hollister-Whitney equipment
- Universal design works with any equipment configuration
- Minimal parts for easy installation and usage
- Large easily removable access panels for machine accessibility
- Perforated panels maintain machine visibility
- Field retrofittable on existing installations
- Machine Guards mount on isolators
- Governor Guards shipped fully assembled