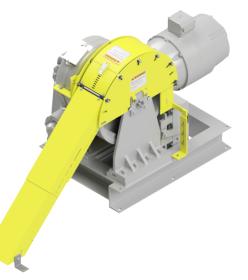

## **Geared Machine Jump Guard**

### **Features**

- Robust design approved for use with Hollister-Whitney equipment
- Minimal parts for easy installation and usage
- Universal design works with any equipment configuration
- Adjustable for any arc of contact
- Field retrofittable on existing installations
- Machine Rope Cover for additional protection
- Geared Machine Jump Guard also available without rope protection