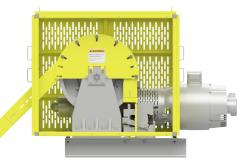

## **Geared Machine Jump Guard**

### **Features**

- Robust design approved for use with Hollister-Whitney equipment
- Minimal parts for easy installation and usage
- Universal design works with any equipment configuration
- Adjustable for any arc of contact
- Field retrofittable on existing installations
- Machine Rope Cover for additional protection
- Geared Machine Jump Guard also available without rope protection