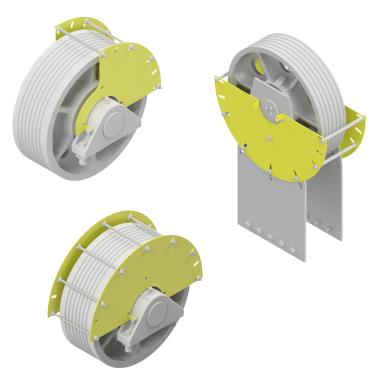

### **Governor Guard**

#### **Features**

- Comprehensive equipment and personnel protection
- Robust design approved for use with Hollister-Whitney equipment
- Universal design works with any equipment configuration
- Minimal parts for easy installation and usage
- Large easily removable access panels for machine accessibility
- Perforated panels maintain machine visibility
- Field retrofittable on existing installations
- Machine Guards mount on isolators
- Governor Guards shipped fully assembled