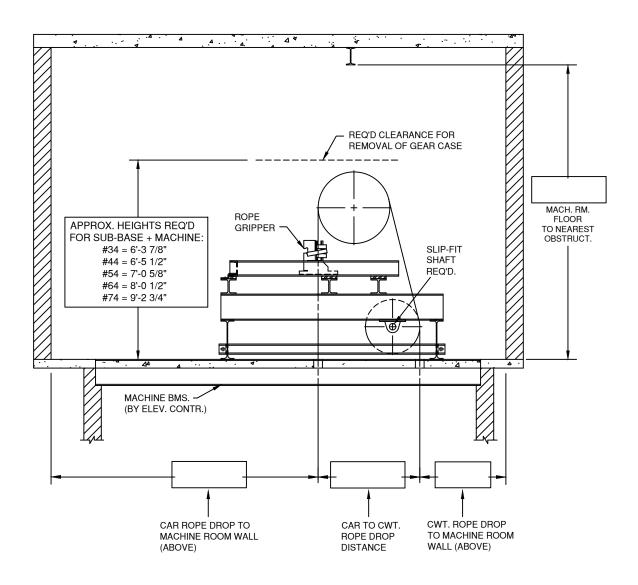

### INFORMATION REQUIRED TO MANUFACTURE H-W GEARED MACHINE BLOCK-UP ASSEMBLY

#### **INSTRUCTIONS:**

- 1. FILL IN OPEN DIMENSIONS ABOVE.
- EMPTY CAR WEIGHT: \_\_\_\_ 2.
- PROVIDE MACHINE ROOM PLAN SKETCH.
  - a. SHOW LOCATION OF CAR AND CWT. RAILS.
  - b. PROVIDE MACHINE BEAM SPACING LOCATING CENTERLINE SHEAVE TO CENTERLINE OF MACHINE BEAMS.
  - c. MACHINE BEAM SIZE \_\_\_\_\_H. x \_\_\_\_