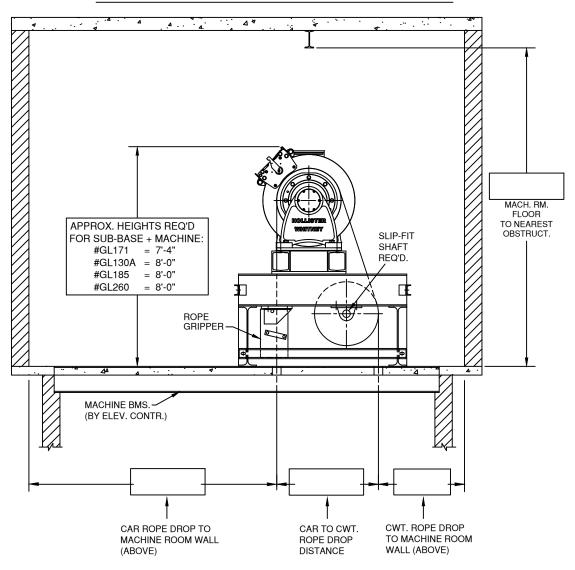

### INFORMATION REQUIRED TO MANUFACTURE H-W GEARLESS MACHINE BLOCK-UP ASSEMBLY

#### **INSTRUCTIONS:**

- FILL IN OPEN DIMENSIONS ABOVE.
- 2. EMPTY CAR WEIGHT: \_\_\_\_\_
- HAND OF BLOCK-UP ASSEMBLY LEFT OR RIGHT: RIGHT HAND - DEFLECTOR TO RIGHT OF MACHINE WHEN LOOKING A AT TRACTION SHEAVE (AS SHOWN ABOVE) LEFT HAND - DEFLECTOR TO LEFT OF MACHINE WHEN LOOKING AT TRACTION SHEAVE (OPPOSITE OF ABOVE)
- 4. PROVIDE MACHINE ROOM PLAN SKETCH.
  - a. SHOW LOCATION OF CAR AND CWT. RAILS.
  - b. PROVIDE MACHINE BEAM SPACING LOCATING CENTERLINE SHEAVE TO CENTERLINE OF MACHINE BEAMS.
  - c. MACHINE BEAM SIZE \_\_\_\_\_H. x \_\_\_\_