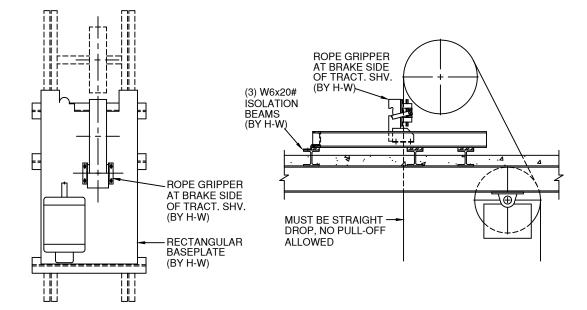

## OH MACHINE MOUNTING FOR ROPE GRIPPER LOCATED AT BRAKE SIDE OF TRACTION SHEAVE

| OVERHEAD MACHINE MOUNTING<br>FOR ROPE GRIPPER LOCATED AT BRAKE SIDE<br>OF TRACTION SHEAVE IS AVAILABLE |           |                 |                              |  |
|--------------------------------------------------------------------------------------------------------|-----------|-----------------|------------------------------|--|
| FOR THE COMBINATIONS LISTED BELOW                                                                      |           |                 |                              |  |
| MACHINE                                                                                                | BRAKE     | ROPE<br>GRIPPER | TRACTION SHEAVE DIA.         |  |
| #34 O.H.                                                                                               | #92 DISC  | #620            | 22", 24", 25"                |  |
| #44 O.H.                                                                                               | #102 DISC | #620            | 22", 24", 25", 26", 28"      |  |
|                                                                                                        |           | #622            | 22", 24", 25", 26", 28"      |  |
| #54 O.H.                                                                                               | #102 DISC | #620            | 22", 25", 26", 28", 30"      |  |
|                                                                                                        |           | #622            | 25", 26", 28", 30"           |  |
| #64 O.H.                                                                                               | #112 DISC | #622            | 28", 30", 32", 34", 36", 38" |  |
|                                                                                                        |           | #624            | 32", 34", 36", 38" -         |  |
|                                                                                                        |           | #626            | 32", 34", 36", 38"           |  |
| #74 O.H.                                                                                               | #120 DRUM | #622            | 32", 34", 36", 38"           |  |
|                                                                                                        |           | #624            | 32", 34", 36", 38"           |  |
|                                                                                                        |           | #626            | 32", 34", 36", 38" -         |  |

38" DIA. TRACTION SHEAVE IS SPECIAL ADDITIONAL RESTRICTIONS APPLY (CONSULT WITH ENGINEERING STAFF)

NEMA 4 ROPE GRIPPER USED WITH 32" DIA. TRACTION SHEAVE ONLY