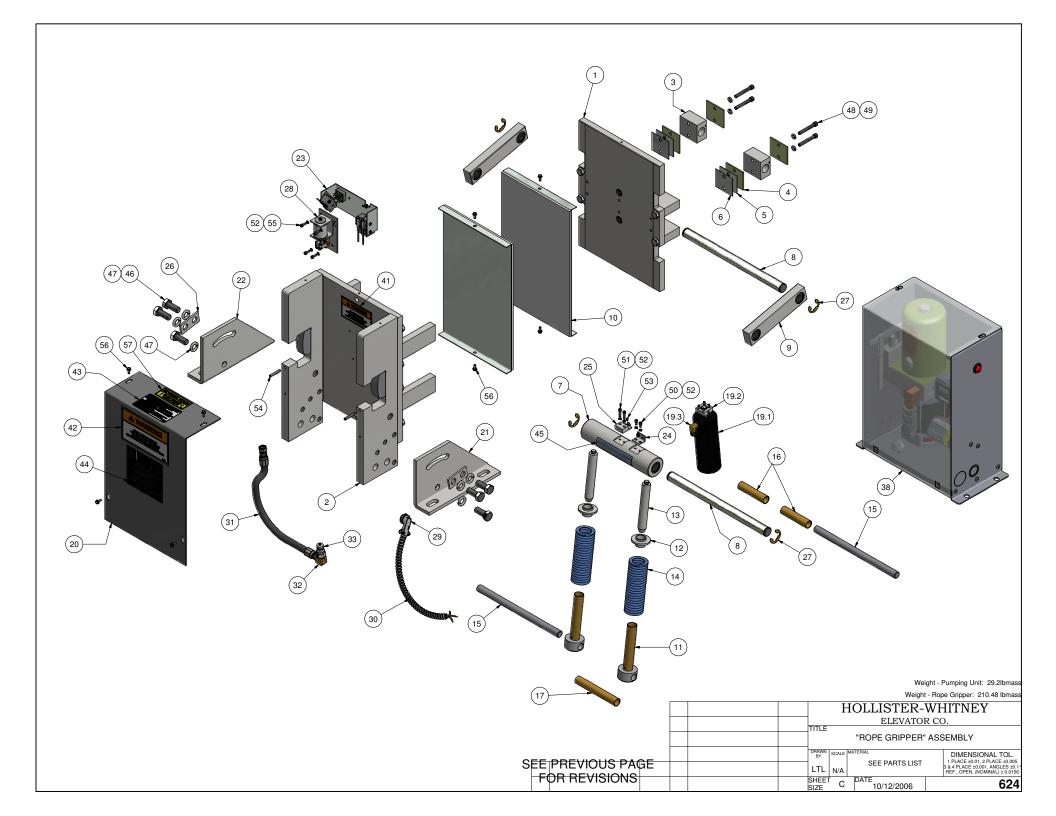

# NOTE:

- 1. QTY LISTED FOR ITEMS 3, 4 & 5 ARE STANDARD. ACTUAL QTY MAY VARY WITH ROPE DIAMETER.
- 2. REFERENCE DIMENSIONS SHOWN TO AID IN SETUP AND INSTALL

| -<br>-<br>- |                                                                                        |                                                                         | TARTIVOIVIBLIC                                                                                                                                                                       | DESCRIPTION                                                                                                                                                                                                                                                                                                                                                                                                                                           |  |  |  |
|-------------|----------------------------------------------------------------------------------------|-------------------------------------------------------------------------|--------------------------------------------------------------------------------------------------------------------------------------------------------------------------------------|-------------------------------------------------------------------------------------------------------------------------------------------------------------------------------------------------------------------------------------------------------------------------------------------------------------------------------------------------------------------------------------------------------------------------------------------------------|--|--|--|
|             | 1                                                                                      | 1                                                                       | 622-003                                                                                                                                                                              | STATIONARY SHOE ASSEMBLY                                                                                                                                                                                                                                                                                                                                                                                                                              |  |  |  |
|             | 2                                                                                      | 2                                                                       | 620-007                                                                                                                                                                              | SHAFT SUPPORT BLOCK                                                                                                                                                                                                                                                                                                                                                                                                                                   |  |  |  |
|             | 3                                                                                      | 4                                                                       | 620-008                                                                                                                                                                              | SPACER (11 GA.) - LINING WEAR                                                                                                                                                                                                                                                                                                                                                                                                                         |  |  |  |
|             | 4                                                                                      | 2                                                                       | 620-008-1                                                                                                                                                                            | SPACER (16 GA.) - LINING WEAR                                                                                                                                                                                                                                                                                                                                                                                                                         |  |  |  |
|             | 5                                                                                      | 2                                                                       | 620-008-2                                                                                                                                                                            | SPACER (22 GA.) - LINING WEAR                                                                                                                                                                                                                                                                                                                                                                                                                         |  |  |  |
|             | 6                                                                                      | 1                                                                       | 622-015                                                                                                                                                                              | TUBING ASSEMBLY                                                                                                                                                                                                                                                                                                                                                                                                                                       |  |  |  |
|             | 7                                                                                      | 2                                                                       | 622-018                                                                                                                                                                              | SHAFT - ROTATING & NON-ROTATING                                                                                                                                                                                                                                                                                                                                                                                                                       |  |  |  |
|             | 8                                                                                      | 2                                                                       | 600-020                                                                                                                                                                              | CONNECTING ARM ASSEMBLY                                                                                                                                                                                                                                                                                                                                                                                                                               |  |  |  |
|             | 9                                                                                      | 2                                                                       | 622-022                                                                                                                                                                              | LINING ASSEMBLY                                                                                                                                                                                                                                                                                                                                                                                                                                       |  |  |  |
|             | 10                                                                                     | 2                                                                       | 600-025                                                                                                                                                                              | LOWER SPRING GUIDE ASSEMBLY                                                                                                                                                                                                                                                                                                                                                                                                                           |  |  |  |
|             | 11                                                                                     | 2                                                                       | 600-027                                                                                                                                                                              | UPPER SPRING SUPPORT                                                                                                                                                                                                                                                                                                                                                                                                                                  |  |  |  |
|             | 12                                                                                     | 2                                                                       | 600-029                                                                                                                                                                              | GUIDE - UPPER SPRING SUPPORT                                                                                                                                                                                                                                                                                                                                                                                                                          |  |  |  |
|             | 13                                                                                     | 2                                                                       | 621-030                                                                                                                                                                              | SPRING                                                                                                                                                                                                                                                                                                                                                                                                                                                |  |  |  |
|             | 14                                                                                     | 2                                                                       | 622-031                                                                                                                                                                              | SHAFT                                                                                                                                                                                                                                                                                                                                                                                                                                                 |  |  |  |
|             | 15                                                                                     | 2                                                                       | 601-032                                                                                                                                                                              | TUBING - SPACER                                                                                                                                                                                                                                                                                                                                                                                                                                       |  |  |  |
|             | 16                                                                                     | 1                                                                       | 622-033                                                                                                                                                                              | TUBING - SPACER                                                                                                                                                                                                                                                                                                                                                                                                                                       |  |  |  |
|             | 17                                                                                     | 1                                                                       | 600-035                                                                                                                                                                              | CYLINDER ASSEMBLY                                                                                                                                                                                                                                                                                                                                                                                                                                     |  |  |  |
|             | 18                                                                                     | 1                                                                       | 622-036                                                                                                                                                                              | HYDRAULIC CYLINDER PIVOT BRACKET ASSEMBLY                                                                                                                                                                                                                                                                                                                                                                                                             |  |  |  |
| ľ           | 19                                                                                     | 1                                                                       | 620-037                                                                                                                                                                              | HYDRAULIC HOSE - STANDARD 27" LENGTH                                                                                                                                                                                                                                                                                                                                                                                                                  |  |  |  |
|             | 19                                                                                     |                                                                         | 620-037- "L"                                                                                                                                                                         | HYDRAULIC HOSE - "L" = LENGTH IN FEET (30' MAX)                                                                                                                                                                                                                                                                                                                                                                                                       |  |  |  |
|             | 20                                                                                     | 1                                                                       | 620-038                                                                                                                                                                              | QUICK CONNECT FITTING                                                                                                                                                                                                                                                                                                                                                                                                                                 |  |  |  |
|             | 21                                                                                     | 1                                                                       | 622-040                                                                                                                                                                              | COVER - 622 ROPE GRIPPER                                                                                                                                                                                                                                                                                                                                                                                                                              |  |  |  |
|             | 22                                                                                     | 1                                                                       | 600-041 R                                                                                                                                                                            | ANGLE, RIGHT HAND - MOUNTING                                                                                                                                                                                                                                                                                                                                                                                                                          |  |  |  |
|             | 23                                                                                     | 1                                                                       | 600-041 L                                                                                                                                                                            | ANGLE, LEFT HAND - MOUNTING                                                                                                                                                                                                                                                                                                                                                                                                                           |  |  |  |
| (B)         | 24                                                                                     | 1                                                                       | 620-638-18                                                                                                                                                                           | ACTUATING ANGLE ASSEMBLY - 18mm                                                                                                                                                                                                                                                                                                                                                                                                                       |  |  |  |
|             |                                                                                        |                                                                         | 622-635-1                                                                                                                                                                            | SWITCH ASS'Y, LEAD LENGTHS = 10'                                                                                                                                                                                                                                                                                                                                                                                                                      |  |  |  |
| (B)         | 25                                                                                     | 1                                                                       | 622-635-2                                                                                                                                                                            | SWITCH ASS'Y, LEAD LENGTHS = 24'                                                                                                                                                                                                                                                                                                                                                                                                                      |  |  |  |
|             |                                                                                        |                                                                         | 622-635-3                                                                                                                                                                            | SWITCH ASS'Y, LEAD LENGTHS = 18'                                                                                                                                                                                                                                                                                                                                                                                                                      |  |  |  |
|             | 26                                                                                     | 1                                                                       | 622-072                                                                                                                                                                              | MOVABLE SHOE ASSEMBLY                                                                                                                                                                                                                                                                                                                                                                                                                                 |  |  |  |
|             | 27                                                                                     | 1                                                                       | 601-078                                                                                                                                                                              | LATCH                                                                                                                                                                                                                                                                                                                                                                                                                                                 |  |  |  |
| ľ           |                                                                                        |                                                                         | 600-081-1                                                                                                                                                                            |                                                                                                                                                                                                                                                                                                                                                                                                                                                       |  |  |  |
|             | 28                                                                                     | 1                                                                       | 600-081-2                                                                                                                                                                            | CONDUIT - FLEXIBLE (1/2"), LENGTH TO MATCH 622-064                                                                                                                                                                                                                                                                                                                                                                                                    |  |  |  |
|             |                                                                                        |                                                                         | 600-081-3                                                                                                                                                                            |                                                                                                                                                                                                                                                                                                                                                                                                                                                       |  |  |  |
|             | 29                                                                                     | 1                                                                       | 600-082                                                                                                                                                                              | 801-DC2 90° ANGLE BOX CONNECTOR                                                                                                                                                                                                                                                                                                                                                                                                                       |  |  |  |
|             | 30                                                                                     | 1                                                                       | 610-087                                                                                                                                                                              | PARKER #149F-6-4 MALE ELBOW                                                                                                                                                                                                                                                                                                                                                                                                                           |  |  |  |
|             | 31                                                                                     | 1                                                                       | 610-091                                                                                                                                                                              | 3-8 x 3-8 NPT STREET 90 DEG. ELBOW                                                                                                                                                                                                                                                                                                                                                                                                                    |  |  |  |
|             | 32                                                                                     | 2                                                                       | 600-095                                                                                                                                                                              | WASHER - DOUBLE BOLT                                                                                                                                                                                                                                                                                                                                                                                                                                  |  |  |  |
|             | 33                                                                                     | 1                                                                       | 620-100                                                                                                                                                                              | PUMPING UNIT                                                                                                                                                                                                                                                                                                                                                                                                                                          |  |  |  |
|             | 34                                                                                     | 1                                                                       | 622-207                                                                                                                                                                              | HOSE GROMMET                                                                                                                                                                                                                                                                                                                                                                                                                                          |  |  |  |
|             | 35                                                                                     | 1                                                                       | 620-607                                                                                                                                                                              | SOLENOID LOCKING UNIT                                                                                                                                                                                                                                                                                                                                                                                                                                 |  |  |  |
|             | 36                                                                                     | 4                                                                       | 90-033                                                                                                                                                                               | E-CLIP, #X5133-74                                                                                                                                                                                                                                                                                                                                                                                                                                     |  |  |  |
| _           | 37                                                                                     | 1                                                                       | P-133                                                                                                                                                                                | ROPE GRIPPER WARNING LABEL - MEDIUM                                                                                                                                                                                                                                                                                                                                                                                                                   |  |  |  |
|             | - 7                                                                                    |                                                                         | I                                                                                                                                                                                    |                                                                                                                                                                                                                                                                                                                                                                                                                                                       |  |  |  |
|             | 38                                                                                     | 1                                                                       | P-134                                                                                                                                                                                | ROPE GRIPPER WARNING LABEL - LARGE                                                                                                                                                                                                                                                                                                                                                                                                                    |  |  |  |
|             | 38<br>39                                                                               | 1                                                                       | P-134<br>P-137                                                                                                                                                                       | ROPE GRIPPER WARNING LABEL - LARGE<br>GRIPPER LUBE INST. STICKER                                                                                                                                                                                                                                                                                                                                                                                      |  |  |  |
|             | _                                                                                      |                                                                         |                                                                                                                                                                                      |                                                                                                                                                                                                                                                                                                                                                                                                                                                       |  |  |  |
|             | 39                                                                                     | 1                                                                       | P-137                                                                                                                                                                                | GRIPPER LUBE INST. STICKER                                                                                                                                                                                                                                                                                                                                                                                                                            |  |  |  |
|             | 39<br>40                                                                               | 1                                                                       | P-137<br>P-141                                                                                                                                                                       | GRIPPER LUBE INST. STICKER IMPORTANT LABEL - APPLIED TO TUBING                                                                                                                                                                                                                                                                                                                                                                                        |  |  |  |
|             | 39<br>40<br>41                                                                         | 1 1 1                                                                   | P-137<br>P-141<br>P-144-2                                                                                                                                                            | GRIPPER LUBE INST. STICKER IMPORTANT LABEL - APPLIED TO TUBING AIR BLEED LABEL                                                                                                                                                                                                                                                                                                                                                                        |  |  |  |
|             | 39<br>40<br>41<br>42                                                                   | 1<br>1<br>1<br>2                                                        | P-137<br>P-141<br>P-144-2<br>P-186                                                                                                                                                   | GRIPPER LUBE INST. STICKER IMPORTANT LABEL - APPLIED TO TUBING AIR BLEED LABEL ROPE GRIPPER WEAR-IN LINE STICKER                                                                                                                                                                                                                                                                                                                                      |  |  |  |
|             | 39<br>40<br>41<br>42<br>43                                                             | 1<br>1<br>1<br>2<br>1                                                   | P-137<br>P-141<br>P-144-2<br>P-186<br>P-192                                                                                                                                          | GRIPPER LUBE INST. STICKER IMPORTANT LABEL - APPLIED TO TUBING AIR BLEED LABEL ROPE GRIPPER WEAR-IN LINE STICKER IMPORTANT NOTICE - LANG LAY ROPES, ROPE GRIPPER 621 ROPE GRIPPER LABEL                                                                                                                                                                                                                                                               |  |  |  |
|             | 39<br>40<br>41<br>42<br>43<br>44                                                       | 1<br>1<br>1<br>2<br>1                                                   | P-137 P-141 P-144-2 P-186 P-192 P-219 1/2 - 13 UNC x 1.25"                                                                                                                           | GRIPPER LUBE INST. STICKER IMPORTANT LABEL - APPLIED TO TUBING AIR BLEED LABEL ROPE GRIPPER WEAR-IN LINE STICKER IMPORTANT NOTICE - LANG LAY ROPES, ROPE GRIPPER 621 ROPE GRIPPER LABEL                                                                                                                                                                                                                                                               |  |  |  |
|             | 39<br>40<br>41<br>42<br>43<br>44<br>45<br>46<br>47                                     | 1<br>1<br>2<br>1<br>1<br>6                                              | P-137 P-141 P-144-2 P-186 P-192 P-219 1/2 - 13 UNC x 1.25" 1/2 LOCK WASHER 5/16 - 18 UNC x 2.0                                                                                       | GRIPPER LUBE INST. STICKER IMPORTANT LABEL - APPLIED TO TUBING AIR BLEED LABEL ROPE GRIPPER WEAR-IN LINE STICKER IMPORTANT NOTICE - LANG LAY ROPES, ROPE GRIPPER 621 ROPE GRIPPER LABEL HEX HEAD BOLT                                                                                                                                                                                                                                                 |  |  |  |
|             | 39<br>40<br>41<br>42<br>43<br>44<br>45<br>46                                           | 1<br>1<br>2<br>1<br>1<br>6<br>6                                         | P-137 P-141 P-144-2 P-186 P-192 P-219 1/2 - 13 UNC x 1.25" 1/2 LOCK WASHER                                                                                                           | GRIPPER LUBE INST. STICKER IMPORTANT LABEL - APPLIED TO TUBING AIR BLEED LABEL ROPE GRIPPER WEAR-IN LINE STICKER IMPORTANT NOTICE - LANG LAY ROPES, ROPE GRIPPER 621 ROPE GRIPPER LABEL HEX HEAD BOLT STANDARD LOCK WASHER                                                                                                                                                                                                                            |  |  |  |
|             | 39<br>40<br>41<br>42<br>43<br>44<br>45<br>46<br>47                                     | 1<br>1<br>2<br>1<br>1<br>6<br>6                                         | P-137 P-141 P-144-2 P-186 P-192 P-219 1/2 - 13 UNC x 1.25" 1/2 LOCK WASHER 5/16 - 18 UNC x 2.0                                                                                       | GRIPPER LUBE INST. STICKER IMPORTANT LABEL - APPLIED TO TUBING AIR BLEED LABEL ROPE GRIPPER WEAR-IN LINE STICKER IMPORTANT NOTICE - LANG LAY ROPES, ROPE GRIPPER 621 ROPE GRIPPER LABEL HEX HEAD BOLT STANDARD LOCK WASHER SOCKET HEAD CAP SCREW                                                                                                                                                                                                      |  |  |  |
|             | 39<br>40<br>41<br>42<br>43<br>44<br>45<br>46<br>47<br>48                               | 1<br>1<br>2<br>1<br>1<br>6<br>6<br>4                                    | P-137 P-141 P-144-2 P-186 P-192 P-219 1/2 - 13 UNC x 1.25" 1/2 LOCK WASHER 5/16 - 18 UNC x 2.0 5/16" WASHER 1/4 - 20 UNC x 1.5                                                       | GRIPPER LUBE INST. STICKER IMPORTANT LABEL - APPLIED TO TUBING AIR BLEED LABEL ROPE GRIPPER WEAR-IN LINE STICKER IMPORTANT NOTICE - LANG LAY ROPES, ROPE GRIPPER 621 ROPE GRIPPER LABEL HEX HEAD BOLT STANDARD LOCK WASHER SOCKET HEAD CAP SCREW STANDARD WASHER                                                                                                                                                                                      |  |  |  |
|             | 39<br>40<br>41<br>42<br>43<br>44<br>45<br>46<br>47<br>48<br>49<br>50<br>51             | 1<br>1<br>2<br>1<br>1<br>6<br>6<br>4<br>4                               | P-137 P-141 P-144-2 P-186 P-192 P-219 1/2 - 13 UNC x 1.25" 1/2 LOCK WASHER 5/16 - 18 UNC x 2.0 5/16" WASHER 1/4 - 20 UNC x 1.5 #10-32 UNF x 0.375"                                   | GRIPPER LUBE INST. STICKER IMPORTANT LABEL - APPLIED TO TUBING AIR BLEED LABEL ROPE GRIPPER WEAR-IN LINE STICKER IMPORTANT NOTICE - LANG LAY ROPES, ROPE GRIPPER 621 ROPE GRIPPER LABEL HEX HEAD BOLT STANDARD LOCK WASHER SOCKET HEAD CAP SCREW STANDARD WASHER HALF DOG SET SCREW                                                                                                                                                                   |  |  |  |
|             | 39<br>40<br>41<br>42<br>43<br>44<br>45<br>46<br>47<br>48<br>49<br>50<br>51<br>52       | 1<br>1<br>2<br>1<br>1<br>6<br>6<br>4<br>4<br>2<br>2<br>2<br>8           | P-137 P-141 P-144-2 P-186 P-192 P-219 1/2 - 13 UNC x 1.25" 1/2 LOCK WASHER 5/16 - 18 UNC x 2.0 5/16" WASHER 1/4 - 20 UNC x 1.5 #10-32 UNF x 0.375"                                   | GRIPPER LUBE INST. STICKER IMPORTANT LABEL - APPLIED TO TUBING AIR BLEED LABEL ROPE GRIPPER WEAR-IN LINE STICKER IMPORTANT NOTICE - LANG LAY ROPES, ROPE GRIPPER 621 ROPE GRIPPER LABEL HEX HEAD BOLT STANDARD LOCK WASHER SOCKET HEAD CAP SCREW STANDARD WASHER HALF DOG SET SCREW SOCKET HEAD CAP SCREW SOCKET HEAD CAP SCREW SOCKET HEAD CAP SCREW STANDARD LOCK WASHER                                                                            |  |  |  |
|             | 39<br>40<br>41<br>42<br>43<br>44<br>45<br>46<br>47<br>48<br>49<br>50<br>51             | 1<br>1<br>2<br>1<br>1<br>6<br>6<br>4<br>4<br>2<br>2                     | P-137 P-141 P-144-2 P-186 P-192 P-219 1/2 - 13 UNC x 1.25" 1/2 LOCK WASHER 5/16 - 18 UNC x 2.0 5/16" WASHER 1/4 - 20 UNC x 1.5 #10-32 UNF x 0.375" #10-32 UNF x 0.75                 | GRIPPER LUBE INST. STICKER IMPORTANT LABEL - APPLIED TO TUBING AIR BLEED LABEL ROPE GRIPPER WEAR-IN LINE STICKER IMPORTANT NOTICE - LANG LAY ROPES, ROPE GRIPPER 621 ROPE GRIPPER LABEL HEX HEAD BOLT STANDARD LOCK WASHER SOCKET HEAD CAP SCREW STANDARD WASHER HALF DOG SET SCREW SOCKET HEAD CAP SCREW SOCKET HEAD CAP SCREW                                                                                                                       |  |  |  |
|             | 39<br>40<br>41<br>42<br>43<br>44<br>45<br>46<br>47<br>48<br>49<br>50<br>51<br>52       | 1<br>1<br>2<br>1<br>1<br>6<br>6<br>4<br>4<br>2<br>2<br>2<br>8<br>1<br>4 | P-137 P-141 P-144-2 P-186 P-192 P-219 1/2 - 13 UNC x 1.25" 1/2 LOCK WASHER 5/16 - 18 UNC x 2.0 5/16" WASHER 1/4 - 20 UNC x 1.5 #10-32 UNF x 0.375" #10-32 UNF x 0.75 #10 LOCK WASHER | GRIPPER LUBE INST. STICKER IMPORTANT LABEL - APPLIED TO TUBING AIR BLEED LABEL ROPE GRIPPER WEAR-IN LINE STICKER IMPORTANT NOTICE - LANG LAY ROPES, ROPE GRIPPER 621 ROPE GRIPPER LABEL HEX HEAD BOLT STANDARD LOCK WASHER SOCKET HEAD CAP SCREW STANDARD WASHER HALF DOG SET SCREW SOCKET HEAD CAP SCREW SOCKET HEAD CAP SCREW STANDARD LOCK WASHER SOCKET HEAD CAP SCREW SOCKET HEAD CAP SCREW STANDARD LOCK WASHER SET SCREW SOCKET HEAD CAP SCREW |  |  |  |
|             | 39<br>40<br>41<br>42<br>43<br>44<br>45<br>46<br>47<br>48<br>49<br>50<br>51<br>52<br>53 | 1<br>1<br>2<br>1<br>6<br>6<br>4<br>4<br>2<br>2<br>2<br>8<br>1           | P-137 P-141 P-144-2 P-186 P-192 P-219 1/2 - 13 UNC x 1.25" 1/2 LOCK WASHER 5/16 - 18 UNC x 2.0 5/16" WASHER 1/4 - 20 UNC x 1.5 #10-32 UNF x 0.375" #10-32 UNF x 0.75 #10 LOCK WASHER | GRIPPER LUBE INST. STICKER IMPORTANT LABEL - APPLIED TO TUBING AIR BLEED LABEL ROPE GRIPPER WEAR-IN LINE STICKER IMPORTANT NOTICE - LANG LAY ROPES, ROPE GRIPPER 621 ROPE GRIPPER LABEL HEX HEAD BOLT STANDARD LOCK WASHER SOCKET HEAD CAP SCREW STANDARD WASHER HALF DOG SET SCREW SOCKET HEAD CAP SCREW SOCKET HEAD CAP SCREW SOCKET HEAD CAP SCREW SOCKET HEAD CAP SCREW STANDARD LOCK WASHER SET SCREW                                            |  |  |  |