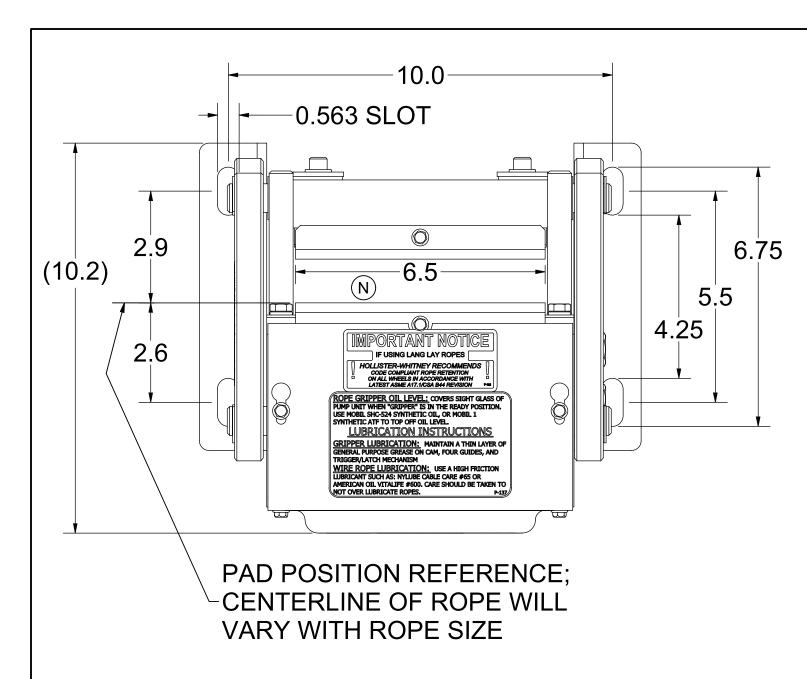

# NOTE:

- 1. QTY LISTED FOR ITEMS 3, 4 & 5 ARE STANDARD. ACTUAL QTY MAY VARY WITH ROPE DIAMETER.
- 2. REFERENCE DIMENSIONS SHOWN TO AID IN SETUP AND INSTALL

| -<br>-<br>- |                                                                                        |                                                                         | TARTIVOIVIBLIC                                                                                                                                                                       | DESCRIPTION                                                                                                                                                                                                                                                                                                                                                                                                                                           |  |  |  |
|-------------|----------------------------------------------------------------------------------------|-------------------------------------------------------------------------|--------------------------------------------------------------------------------------------------------------------------------------------------------------------------------------|-------------------------------------------------------------------------------------------------------------------------------------------------------------------------------------------------------------------------------------------------------------------------------------------------------------------------------------------------------------------------------------------------------------------------------------------------------|--|--|--|
|             | 1                                                                                      | 1                                                                       | 622-003                                                                                                                                                                              | STATIONARY SHOE ASSEMBLY                                                                                                                                                                                                                                                                                                                                                                                                                              |  |  |  |
|             | 2                                                                                      | 2                                                                       | 620-007                                                                                                                                                                              | SHAFT SUPPORT BLOCK                                                                                                                                                                                                                                                                                                                                                                                                                                   |  |  |  |
|             | 3                                                                                      | 4                                                                       | 620-008                                                                                                                                                                              | SPACER (11 GA.) - LINING WEAR                                                                                                                                                                                                                                                                                                                                                                                                                         |  |  |  |
|             | 4                                                                                      | 2                                                                       | 620-008-1                                                                                                                                                                            | SPACER (16 GA.) - LINING WEAR                                                                                                                                                                                                                                                                                                                                                                                                                         |  |  |  |
|             | 5                                                                                      | 2                                                                       | 620-008-2                                                                                                                                                                            | SPACER (22 GA.) - LINING WEAR                                                                                                                                                                                                                                                                                                                                                                                                                         |  |  |  |
|             | 6                                                                                      | 1                                                                       | 622-015                                                                                                                                                                              | TUBING ASSEMBLY                                                                                                                                                                                                                                                                                                                                                                                                                                       |  |  |  |
|             | 7                                                                                      | 2                                                                       | 622-018                                                                                                                                                                              | SHAFT - ROTATING & NON-ROTATING                                                                                                                                                                                                                                                                                                                                                                                                                       |  |  |  |
|             | 8                                                                                      | 2                                                                       | 600-020                                                                                                                                                                              | CONNECTING ARM ASSEMBLY                                                                                                                                                                                                                                                                                                                                                                                                                               |  |  |  |
|             | 9                                                                                      | 2                                                                       | 622-022                                                                                                                                                                              | LINING ASSEMBLY                                                                                                                                                                                                                                                                                                                                                                                                                                       |  |  |  |
|             | 10                                                                                     | 2                                                                       | 600-025                                                                                                                                                                              | LOWER SPRING GUIDE ASSEMBLY                                                                                                                                                                                                                                                                                                                                                                                                                           |  |  |  |
|             | 11                                                                                     | 2                                                                       | 600-027                                                                                                                                                                              | UPPER SPRING SUPPORT                                                                                                                                                                                                                                                                                                                                                                                                                                  |  |  |  |
|             | 12                                                                                     | 2                                                                       | 600-029                                                                                                                                                                              | GUIDE - UPPER SPRING SUPPORT                                                                                                                                                                                                                                                                                                                                                                                                                          |  |  |  |
|             | 13                                                                                     | 2                                                                       | 621-030                                                                                                                                                                              | SPRING                                                                                                                                                                                                                                                                                                                                                                                                                                                |  |  |  |
|             | 14                                                                                     | 2                                                                       | 622-031                                                                                                                                                                              | SHAFT                                                                                                                                                                                                                                                                                                                                                                                                                                                 |  |  |  |
|             | 15                                                                                     | 2                                                                       | 601-032                                                                                                                                                                              | TUBING - SPACER                                                                                                                                                                                                                                                                                                                                                                                                                                       |  |  |  |
|             | 16                                                                                     | 1                                                                       | 622-033                                                                                                                                                                              | TUBING - SPACER                                                                                                                                                                                                                                                                                                                                                                                                                                       |  |  |  |
|             | 17                                                                                     | 1                                                                       | 600-035                                                                                                                                                                              | CYLINDER ASSEMBLY                                                                                                                                                                                                                                                                                                                                                                                                                                     |  |  |  |
|             | 18                                                                                     | 1                                                                       | 622-036                                                                                                                                                                              | HYDRAULIC CYLINDER PIVOT BRACKET ASSEMBLY                                                                                                                                                                                                                                                                                                                                                                                                             |  |  |  |
| ľ           | 19                                                                                     | 1                                                                       | 620-037                                                                                                                                                                              | HYDRAULIC HOSE - STANDARD 27" LENGTH                                                                                                                                                                                                                                                                                                                                                                                                                  |  |  |  |
|             | 19                                                                                     |                                                                         | 620-037- "L"                                                                                                                                                                         | HYDRAULIC HOSE - "L" = LENGTH IN FEET (30' MAX)                                                                                                                                                                                                                                                                                                                                                                                                       |  |  |  |
|             | 20                                                                                     | 1                                                                       | 620-038                                                                                                                                                                              | QUICK CONNECT FITTING                                                                                                                                                                                                                                                                                                                                                                                                                                 |  |  |  |
|             | 21                                                                                     | 1                                                                       | 622-040                                                                                                                                                                              | COVER - 622 ROPE GRIPPER                                                                                                                                                                                                                                                                                                                                                                                                                              |  |  |  |
|             | 22                                                                                     | 1                                                                       | 600-041 R                                                                                                                                                                            | ANGLE, RIGHT HAND - MOUNTING                                                                                                                                                                                                                                                                                                                                                                                                                          |  |  |  |
|             | 23                                                                                     | 1                                                                       | 600-041 L                                                                                                                                                                            | ANGLE, LEFT HAND - MOUNTING                                                                                                                                                                                                                                                                                                                                                                                                                           |  |  |  |
| (B)         | 24                                                                                     | 1                                                                       | 620-638-18                                                                                                                                                                           | ACTUATING ANGLE ASSEMBLY - 18mm                                                                                                                                                                                                                                                                                                                                                                                                                       |  |  |  |
|             |                                                                                        |                                                                         | 622-635-1                                                                                                                                                                            | SWITCH ASS'Y, LEAD LENGTHS = 10'                                                                                                                                                                                                                                                                                                                                                                                                                      |  |  |  |
| (B)         | 25                                                                                     | 1                                                                       | 622-635-2                                                                                                                                                                            | SWITCH ASS'Y, LEAD LENGTHS = 24'                                                                                                                                                                                                                                                                                                                                                                                                                      |  |  |  |
|             |                                                                                        |                                                                         | 622-635-3                                                                                                                                                                            | SWITCH ASS'Y, LEAD LENGTHS = 18'                                                                                                                                                                                                                                                                                                                                                                                                                      |  |  |  |
|             | 26                                                                                     | 1                                                                       | 622-072                                                                                                                                                                              | MOVABLE SHOE ASSEMBLY                                                                                                                                                                                                                                                                                                                                                                                                                                 |  |  |  |
|             | 27                                                                                     | 1                                                                       | 601-078                                                                                                                                                                              | LATCH                                                                                                                                                                                                                                                                                                                                                                                                                                                 |  |  |  |
| ľ           |                                                                                        |                                                                         | 600-081-1                                                                                                                                                                            |                                                                                                                                                                                                                                                                                                                                                                                                                                                       |  |  |  |
|             | 28                                                                                     | 1                                                                       | 600-081-2                                                                                                                                                                            | CONDUIT - FLEXIBLE (1/2"), LENGTH TO MATCH 622-064                                                                                                                                                                                                                                                                                                                                                                                                    |  |  |  |
|             |                                                                                        |                                                                         | 600-081-3                                                                                                                                                                            |                                                                                                                                                                                                                                                                                                                                                                                                                                                       |  |  |  |
|             | 29                                                                                     | 1                                                                       | 600-082                                                                                                                                                                              | 801-DC2 90° ANGLE BOX CONNECTOR                                                                                                                                                                                                                                                                                                                                                                                                                       |  |  |  |
|             | 30                                                                                     | 1                                                                       | 610-087                                                                                                                                                                              | PARKER #149F-6-4 MALE ELBOW                                                                                                                                                                                                                                                                                                                                                                                                                           |  |  |  |
|             | 31                                                                                     | 1                                                                       | 610-091                                                                                                                                                                              | 3-8 x 3-8 NPT STREET 90 DEG. ELBOW                                                                                                                                                                                                                                                                                                                                                                                                                    |  |  |  |
|             | 32                                                                                     | 2                                                                       | 600-095                                                                                                                                                                              | WASHER - DOUBLE BOLT                                                                                                                                                                                                                                                                                                                                                                                                                                  |  |  |  |
|             | 33                                                                                     | 1                                                                       | 620-100                                                                                                                                                                              | PUMPING UNIT                                                                                                                                                                                                                                                                                                                                                                                                                                          |  |  |  |
|             | 34                                                                                     | 1                                                                       | 622-207                                                                                                                                                                              | HOSE GROMMET                                                                                                                                                                                                                                                                                                                                                                                                                                          |  |  |  |
|             | 35                                                                                     | 1                                                                       | 620-607                                                                                                                                                                              | SOLENOID LOCKING UNIT                                                                                                                                                                                                                                                                                                                                                                                                                                 |  |  |  |
|             | 36                                                                                     | 4                                                                       | 90-033                                                                                                                                                                               | E-CLIP, #X5133-74                                                                                                                                                                                                                                                                                                                                                                                                                                     |  |  |  |
| _           | 37                                                                                     | 1                                                                       | P-133                                                                                                                                                                                | ROPE GRIPPER WARNING LABEL - MEDIUM                                                                                                                                                                                                                                                                                                                                                                                                                   |  |  |  |
|             | - 7                                                                                    |                                                                         | I                                                                                                                                                                                    |                                                                                                                                                                                                                                                                                                                                                                                                                                                       |  |  |  |
|             | 38                                                                                     | 1                                                                       | P-134                                                                                                                                                                                | ROPE GRIPPER WARNING LABEL - LARGE                                                                                                                                                                                                                                                                                                                                                                                                                    |  |  |  |
|             | 38<br>39                                                                               | 1                                                                       | P-134<br>P-137                                                                                                                                                                       | ROPE GRIPPER WARNING LABEL - LARGE<br>GRIPPER LUBE INST. STICKER                                                                                                                                                                                                                                                                                                                                                                                      |  |  |  |
|             | _                                                                                      |                                                                         |                                                                                                                                                                                      |                                                                                                                                                                                                                                                                                                                                                                                                                                                       |  |  |  |
|             | 39                                                                                     | 1                                                                       | P-137                                                                                                                                                                                | GRIPPER LUBE INST. STICKER                                                                                                                                                                                                                                                                                                                                                                                                                            |  |  |  |
|             | 39<br>40                                                                               | 1                                                                       | P-137<br>P-141                                                                                                                                                                       | GRIPPER LUBE INST. STICKER IMPORTANT LABEL - APPLIED TO TUBING                                                                                                                                                                                                                                                                                                                                                                                        |  |  |  |
|             | 39<br>40<br>41                                                                         | 1 1 1                                                                   | P-137<br>P-141<br>P-144-2                                                                                                                                                            | GRIPPER LUBE INST. STICKER IMPORTANT LABEL - APPLIED TO TUBING AIR BLEED LABEL                                                                                                                                                                                                                                                                                                                                                                        |  |  |  |
|             | 39<br>40<br>41<br>42                                                                   | 1<br>1<br>1<br>2                                                        | P-137<br>P-141<br>P-144-2<br>P-186                                                                                                                                                   | GRIPPER LUBE INST. STICKER IMPORTANT LABEL - APPLIED TO TUBING AIR BLEED LABEL ROPE GRIPPER WEAR-IN LINE STICKER                                                                                                                                                                                                                                                                                                                                      |  |  |  |
|             | 39<br>40<br>41<br>42<br>43                                                             | 1<br>1<br>1<br>2<br>1                                                   | P-137<br>P-141<br>P-144-2<br>P-186<br>P-192                                                                                                                                          | GRIPPER LUBE INST. STICKER IMPORTANT LABEL - APPLIED TO TUBING AIR BLEED LABEL ROPE GRIPPER WEAR-IN LINE STICKER IMPORTANT NOTICE - LANG LAY ROPES, ROPE GRIPPER 621 ROPE GRIPPER LABEL                                                                                                                                                                                                                                                               |  |  |  |
|             | 39<br>40<br>41<br>42<br>43<br>44                                                       | 1<br>1<br>1<br>2<br>1                                                   | P-137 P-141 P-144-2 P-186 P-192 P-219 1/2 - 13 UNC x 1.25"                                                                                                                           | GRIPPER LUBE INST. STICKER IMPORTANT LABEL - APPLIED TO TUBING AIR BLEED LABEL ROPE GRIPPER WEAR-IN LINE STICKER IMPORTANT NOTICE - LANG LAY ROPES, ROPE GRIPPER 621 ROPE GRIPPER LABEL                                                                                                                                                                                                                                                               |  |  |  |
|             | 39<br>40<br>41<br>42<br>43<br>44<br>45<br>46<br>47                                     | 1<br>1<br>2<br>1<br>1<br>6                                              | P-137 P-141 P-144-2 P-186 P-192 P-219 1/2 - 13 UNC x 1.25" 1/2 LOCK WASHER 5/16 - 18 UNC x 2.0                                                                                       | GRIPPER LUBE INST. STICKER IMPORTANT LABEL - APPLIED TO TUBING AIR BLEED LABEL ROPE GRIPPER WEAR-IN LINE STICKER IMPORTANT NOTICE - LANG LAY ROPES, ROPE GRIPPER 621 ROPE GRIPPER LABEL HEX HEAD BOLT                                                                                                                                                                                                                                                 |  |  |  |
|             | 39<br>40<br>41<br>42<br>43<br>44<br>45<br>46                                           | 1<br>1<br>2<br>1<br>1<br>6<br>6                                         | P-137 P-141 P-144-2 P-186 P-192 P-219 1/2 - 13 UNC x 1.25" 1/2 LOCK WASHER                                                                                                           | GRIPPER LUBE INST. STICKER IMPORTANT LABEL - APPLIED TO TUBING AIR BLEED LABEL ROPE GRIPPER WEAR-IN LINE STICKER IMPORTANT NOTICE - LANG LAY ROPES, ROPE GRIPPER 621 ROPE GRIPPER LABEL HEX HEAD BOLT STANDARD LOCK WASHER                                                                                                                                                                                                                            |  |  |  |
|             | 39<br>40<br>41<br>42<br>43<br>44<br>45<br>46<br>47                                     | 1<br>1<br>2<br>1<br>1<br>6<br>6                                         | P-137 P-141 P-144-2 P-186 P-192 P-219 1/2 - 13 UNC x 1.25" 1/2 LOCK WASHER 5/16 - 18 UNC x 2.0                                                                                       | GRIPPER LUBE INST. STICKER IMPORTANT LABEL - APPLIED TO TUBING AIR BLEED LABEL ROPE GRIPPER WEAR-IN LINE STICKER IMPORTANT NOTICE - LANG LAY ROPES, ROPE GRIPPER 621 ROPE GRIPPER LABEL HEX HEAD BOLT STANDARD LOCK WASHER SOCKET HEAD CAP SCREW                                                                                                                                                                                                      |  |  |  |
|             | 39<br>40<br>41<br>42<br>43<br>44<br>45<br>46<br>47<br>48                               | 1<br>1<br>2<br>1<br>1<br>6<br>6<br>4                                    | P-137 P-141 P-144-2 P-186 P-192 P-219 1/2 - 13 UNC x 1.25" 1/2 LOCK WASHER 5/16 - 18 UNC x 2.0 5/16" WASHER 1/4 - 20 UNC x 1.5                                                       | GRIPPER LUBE INST. STICKER IMPORTANT LABEL - APPLIED TO TUBING AIR BLEED LABEL ROPE GRIPPER WEAR-IN LINE STICKER IMPORTANT NOTICE - LANG LAY ROPES, ROPE GRIPPER 621 ROPE GRIPPER LABEL HEX HEAD BOLT STANDARD LOCK WASHER SOCKET HEAD CAP SCREW STANDARD WASHER                                                                                                                                                                                      |  |  |  |
|             | 39<br>40<br>41<br>42<br>43<br>44<br>45<br>46<br>47<br>48<br>49<br>50<br>51             | 1<br>1<br>2<br>1<br>1<br>6<br>6<br>4<br>4                               | P-137 P-141 P-144-2 P-186 P-192 P-219 1/2 - 13 UNC x 1.25" 1/2 LOCK WASHER 5/16 - 18 UNC x 2.0 5/16" WASHER 1/4 - 20 UNC x 1.5 #10-32 UNF x 0.375"                                   | GRIPPER LUBE INST. STICKER IMPORTANT LABEL - APPLIED TO TUBING AIR BLEED LABEL ROPE GRIPPER WEAR-IN LINE STICKER IMPORTANT NOTICE - LANG LAY ROPES, ROPE GRIPPER 621 ROPE GRIPPER LABEL HEX HEAD BOLT STANDARD LOCK WASHER SOCKET HEAD CAP SCREW STANDARD WASHER HALF DOG SET SCREW                                                                                                                                                                   |  |  |  |
|             | 39<br>40<br>41<br>42<br>43<br>44<br>45<br>46<br>47<br>48<br>49<br>50<br>51<br>52       | 1<br>1<br>2<br>1<br>1<br>6<br>6<br>4<br>4<br>2<br>2<br>2<br>8           | P-137 P-141 P-144-2 P-186 P-192 P-219 1/2 - 13 UNC x 1.25" 1/2 LOCK WASHER 5/16 - 18 UNC x 2.0 5/16" WASHER 1/4 - 20 UNC x 1.5 #10-32 UNF x 0.375"                                   | GRIPPER LUBE INST. STICKER IMPORTANT LABEL - APPLIED TO TUBING AIR BLEED LABEL ROPE GRIPPER WEAR-IN LINE STICKER IMPORTANT NOTICE - LANG LAY ROPES, ROPE GRIPPER 621 ROPE GRIPPER LABEL HEX HEAD BOLT STANDARD LOCK WASHER SOCKET HEAD CAP SCREW STANDARD WASHER HALF DOG SET SCREW SOCKET HEAD CAP SCREW SOCKET HEAD CAP SCREW SOCKET HEAD CAP SCREW STANDARD LOCK WASHER                                                                            |  |  |  |
|             | 39<br>40<br>41<br>42<br>43<br>44<br>45<br>46<br>47<br>48<br>49<br>50<br>51             | 1<br>1<br>2<br>1<br>1<br>6<br>6<br>4<br>4<br>2<br>2                     | P-137 P-141 P-144-2 P-186 P-192 P-219 1/2 - 13 UNC x 1.25" 1/2 LOCK WASHER 5/16 - 18 UNC x 2.0 5/16" WASHER 1/4 - 20 UNC x 1.5 #10-32 UNF x 0.375" #10-32 UNF x 0.75                 | GRIPPER LUBE INST. STICKER IMPORTANT LABEL - APPLIED TO TUBING AIR BLEED LABEL ROPE GRIPPER WEAR-IN LINE STICKER IMPORTANT NOTICE - LANG LAY ROPES, ROPE GRIPPER 621 ROPE GRIPPER LABEL HEX HEAD BOLT STANDARD LOCK WASHER SOCKET HEAD CAP SCREW STANDARD WASHER HALF DOG SET SCREW SOCKET HEAD CAP SCREW SOCKET HEAD CAP SCREW                                                                                                                       |  |  |  |
|             | 39<br>40<br>41<br>42<br>43<br>44<br>45<br>46<br>47<br>48<br>49<br>50<br>51<br>52       | 1<br>1<br>2<br>1<br>1<br>6<br>6<br>4<br>4<br>2<br>2<br>2<br>8<br>1<br>4 | P-137 P-141 P-144-2 P-186 P-192 P-219 1/2 - 13 UNC x 1.25" 1/2 LOCK WASHER 5/16 - 18 UNC x 2.0 5/16" WASHER 1/4 - 20 UNC x 1.5 #10-32 UNF x 0.375" #10-32 UNF x 0.75 #10 LOCK WASHER | GRIPPER LUBE INST. STICKER IMPORTANT LABEL - APPLIED TO TUBING AIR BLEED LABEL ROPE GRIPPER WEAR-IN LINE STICKER IMPORTANT NOTICE - LANG LAY ROPES, ROPE GRIPPER 621 ROPE GRIPPER LABEL HEX HEAD BOLT STANDARD LOCK WASHER SOCKET HEAD CAP SCREW STANDARD WASHER HALF DOG SET SCREW SOCKET HEAD CAP SCREW SOCKET HEAD CAP SCREW STANDARD LOCK WASHER SOCKET HEAD CAP SCREW SOCKET HEAD CAP SCREW STANDARD LOCK WASHER SET SCREW SOCKET HEAD CAP SCREW |  |  |  |
|             | 39<br>40<br>41<br>42<br>43<br>44<br>45<br>46<br>47<br>48<br>49<br>50<br>51<br>52<br>53 | 1<br>1<br>2<br>1<br>6<br>6<br>4<br>4<br>2<br>2<br>2<br>8<br>1           | P-137 P-141 P-144-2 P-186 P-192 P-219 1/2 - 13 UNC x 1.25" 1/2 LOCK WASHER 5/16 - 18 UNC x 2.0 5/16" WASHER 1/4 - 20 UNC x 1.5 #10-32 UNF x 0.375" #10-32 UNF x 0.75 #10 LOCK WASHER | GRIPPER LUBE INST. STICKER IMPORTANT LABEL - APPLIED TO TUBING AIR BLEED LABEL ROPE GRIPPER WEAR-IN LINE STICKER IMPORTANT NOTICE - LANG LAY ROPES, ROPE GRIPPER 621 ROPE GRIPPER LABEL HEX HEAD BOLT STANDARD LOCK WASHER SOCKET HEAD CAP SCREW STANDARD WASHER HALF DOG SET SCREW SOCKET HEAD CAP SCREW SOCKET HEAD CAP SCREW SOCKET HEAD CAP SCREW SOCKET HEAD CAP SCREW STANDARD LOCK WASHER SET SCREW                                            |  |  |  |