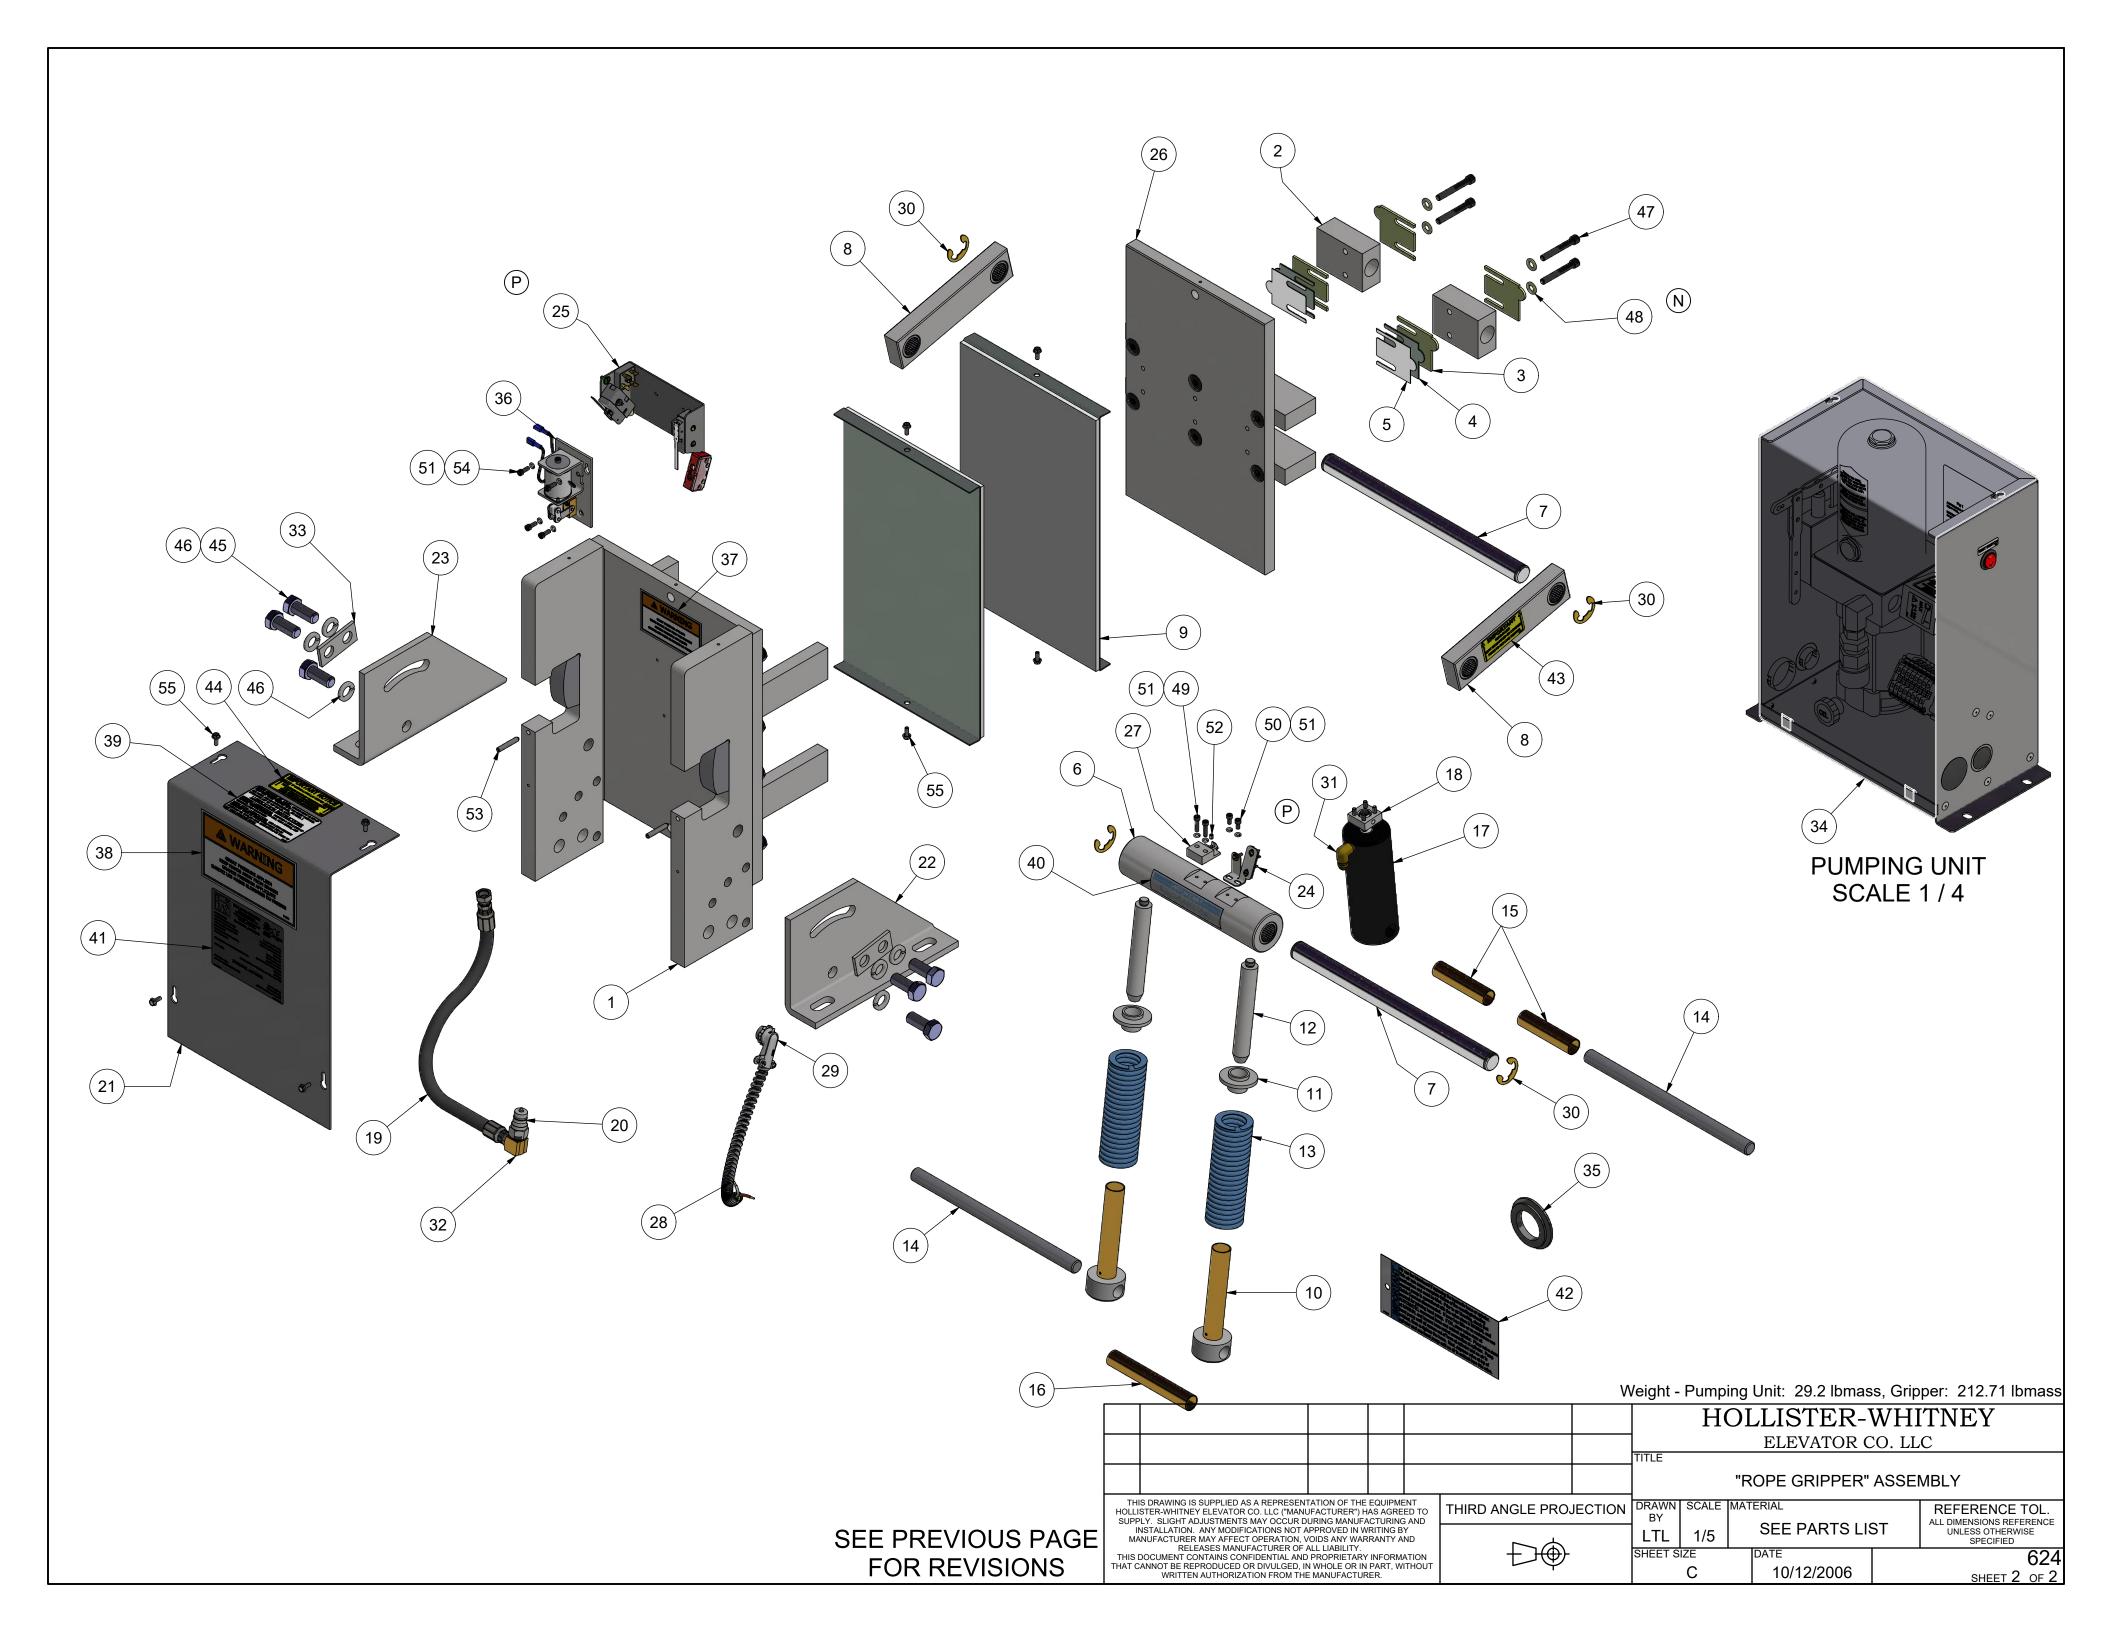

# NOTE:

- 1. QTY LISTED FOR ITEMS 3, 4 & 5 ARE STANDARD. ACTUAL QTY MAY VARY WITH ROPE DIAMETER.
- 2. REFERENCE DIMENSIONS SHOWN TO AID IN SETUP AND INSTALL

| -<br>-<br>- |                                                                                        |                                                                         | TARTIVOIVIBLIC                                                                                                                                                                       | DESCRIPTION                                                                                                                                                                                                                                                                                                                                                                                                                                           |  |  |  |
|-------------|----------------------------------------------------------------------------------------|-------------------------------------------------------------------------|--------------------------------------------------------------------------------------------------------------------------------------------------------------------------------------|-------------------------------------------------------------------------------------------------------------------------------------------------------------------------------------------------------------------------------------------------------------------------------------------------------------------------------------------------------------------------------------------------------------------------------------------------------|--|--|--|
|             | 1                                                                                      | 1                                                                       | 622-003                                                                                                                                                                              | STATIONARY SHOE ASSEMBLY                                                                                                                                                                                                                                                                                                                                                                                                                              |  |  |  |
|             | 2                                                                                      | 2                                                                       | 620-007                                                                                                                                                                              | SHAFT SUPPORT BLOCK                                                                                                                                                                                                                                                                                                                                                                                                                                   |  |  |  |
|             | 3                                                                                      | 4                                                                       | 620-008                                                                                                                                                                              | SPACER (11 GA.) - LINING WEAR                                                                                                                                                                                                                                                                                                                                                                                                                         |  |  |  |
|             | 4                                                                                      | 2                                                                       | 620-008-1                                                                                                                                                                            | SPACER (16 GA.) - LINING WEAR                                                                                                                                                                                                                                                                                                                                                                                                                         |  |  |  |
|             | 5                                                                                      | 2                                                                       | 620-008-2                                                                                                                                                                            | SPACER (22 GA.) - LINING WEAR                                                                                                                                                                                                                                                                                                                                                                                                                         |  |  |  |
|             | 6                                                                                      | 1                                                                       | 622-015                                                                                                                                                                              | TUBING ASSEMBLY                                                                                                                                                                                                                                                                                                                                                                                                                                       |  |  |  |
|             | 7                                                                                      | 2                                                                       | 622-018                                                                                                                                                                              | SHAFT - ROTATING & NON-ROTATING                                                                                                                                                                                                                                                                                                                                                                                                                       |  |  |  |
|             | 8                                                                                      | 2                                                                       | 600-020                                                                                                                                                                              | CONNECTING ARM ASSEMBLY                                                                                                                                                                                                                                                                                                                                                                                                                               |  |  |  |
|             | 9                                                                                      | 2                                                                       | 622-022                                                                                                                                                                              | LINING ASSEMBLY                                                                                                                                                                                                                                                                                                                                                                                                                                       |  |  |  |
|             | 10                                                                                     | 2                                                                       | 600-025                                                                                                                                                                              | LOWER SPRING GUIDE ASSEMBLY                                                                                                                                                                                                                                                                                                                                                                                                                           |  |  |  |
|             | 11                                                                                     | 2                                                                       | 600-027                                                                                                                                                                              | UPPER SPRING SUPPORT                                                                                                                                                                                                                                                                                                                                                                                                                                  |  |  |  |
|             | 12                                                                                     | 2                                                                       | 600-029                                                                                                                                                                              | GUIDE - UPPER SPRING SUPPORT                                                                                                                                                                                                                                                                                                                                                                                                                          |  |  |  |
|             | 13                                                                                     | 2                                                                       | 621-030                                                                                                                                                                              | SPRING                                                                                                                                                                                                                                                                                                                                                                                                                                                |  |  |  |
|             | 14                                                                                     | 2                                                                       | 622-031                                                                                                                                                                              | SHAFT                                                                                                                                                                                                                                                                                                                                                                                                                                                 |  |  |  |
|             | 15                                                                                     | 2                                                                       | 601-032                                                                                                                                                                              | TUBING - SPACER                                                                                                                                                                                                                                                                                                                                                                                                                                       |  |  |  |
|             | 16                                                                                     | 1                                                                       | 622-033                                                                                                                                                                              | TUBING - SPACER                                                                                                                                                                                                                                                                                                                                                                                                                                       |  |  |  |
|             | 17                                                                                     | 1                                                                       | 600-035                                                                                                                                                                              | CYLINDER ASSEMBLY                                                                                                                                                                                                                                                                                                                                                                                                                                     |  |  |  |
|             | 18                                                                                     | 1                                                                       | 622-036                                                                                                                                                                              | HYDRAULIC CYLINDER PIVOT BRACKET ASSEMBLY                                                                                                                                                                                                                                                                                                                                                                                                             |  |  |  |
| ľ           | 19                                                                                     | 1                                                                       | 620-037                                                                                                                                                                              | HYDRAULIC HOSE - STANDARD 27" LENGTH                                                                                                                                                                                                                                                                                                                                                                                                                  |  |  |  |
|             | 19                                                                                     |                                                                         | 620-037- "L"                                                                                                                                                                         | HYDRAULIC HOSE - "L" = LENGTH IN FEET (30' MAX)                                                                                                                                                                                                                                                                                                                                                                                                       |  |  |  |
|             | 20                                                                                     | 1                                                                       | 620-038                                                                                                                                                                              | QUICK CONNECT FITTING                                                                                                                                                                                                                                                                                                                                                                                                                                 |  |  |  |
|             | 21                                                                                     | 1                                                                       | 622-040                                                                                                                                                                              | COVER - 622 ROPE GRIPPER                                                                                                                                                                                                                                                                                                                                                                                                                              |  |  |  |
|             | 22                                                                                     | 1                                                                       | 600-041 R                                                                                                                                                                            | ANGLE, RIGHT HAND - MOUNTING                                                                                                                                                                                                                                                                                                                                                                                                                          |  |  |  |
|             | 23                                                                                     | 1                                                                       | 600-041 L                                                                                                                                                                            | ANGLE, LEFT HAND - MOUNTING                                                                                                                                                                                                                                                                                                                                                                                                                           |  |  |  |
| (B)         | 24                                                                                     | 1                                                                       | 620-638-18                                                                                                                                                                           | ACTUATING ANGLE ASSEMBLY - 18mm                                                                                                                                                                                                                                                                                                                                                                                                                       |  |  |  |
|             |                                                                                        |                                                                         | 622-635-1                                                                                                                                                                            | SWITCH ASS'Y, LEAD LENGTHS = 10'                                                                                                                                                                                                                                                                                                                                                                                                                      |  |  |  |
| (B)         | 25                                                                                     | 1                                                                       | 622-635-2                                                                                                                                                                            | SWITCH ASS'Y, LEAD LENGTHS = 24'                                                                                                                                                                                                                                                                                                                                                                                                                      |  |  |  |
|             |                                                                                        |                                                                         | 622-635-3                                                                                                                                                                            | SWITCH ASS'Y, LEAD LENGTHS = 18'                                                                                                                                                                                                                                                                                                                                                                                                                      |  |  |  |
|             | 26                                                                                     | 1                                                                       | 622-072                                                                                                                                                                              | MOVABLE SHOE ASSEMBLY                                                                                                                                                                                                                                                                                                                                                                                                                                 |  |  |  |
|             | 27                                                                                     | 1                                                                       | 601-078                                                                                                                                                                              | LATCH                                                                                                                                                                                                                                                                                                                                                                                                                                                 |  |  |  |
| ľ           |                                                                                        |                                                                         | 600-081-1                                                                                                                                                                            |                                                                                                                                                                                                                                                                                                                                                                                                                                                       |  |  |  |
|             | 28                                                                                     | 1                                                                       | 600-081-2                                                                                                                                                                            | CONDUIT - FLEXIBLE (1/2"), LENGTH TO MATCH 622-064                                                                                                                                                                                                                                                                                                                                                                                                    |  |  |  |
|             |                                                                                        |                                                                         | 600-081-3                                                                                                                                                                            |                                                                                                                                                                                                                                                                                                                                                                                                                                                       |  |  |  |
|             | 29                                                                                     | 1                                                                       | 600-082                                                                                                                                                                              | 801-DC2 90° ANGLE BOX CONNECTOR                                                                                                                                                                                                                                                                                                                                                                                                                       |  |  |  |
|             | 30                                                                                     | 1                                                                       | 610-087                                                                                                                                                                              | PARKER #149F-6-4 MALE ELBOW                                                                                                                                                                                                                                                                                                                                                                                                                           |  |  |  |
|             | 31                                                                                     | 1                                                                       | 610-091                                                                                                                                                                              | 3-8 x 3-8 NPT STREET 90 DEG. ELBOW                                                                                                                                                                                                                                                                                                                                                                                                                    |  |  |  |
|             | 32                                                                                     | 2                                                                       | 600-095                                                                                                                                                                              | WASHER - DOUBLE BOLT                                                                                                                                                                                                                                                                                                                                                                                                                                  |  |  |  |
|             | 33                                                                                     | 1                                                                       | 620-100                                                                                                                                                                              | PUMPING UNIT                                                                                                                                                                                                                                                                                                                                                                                                                                          |  |  |  |
|             | 34                                                                                     | 1                                                                       | 622-207                                                                                                                                                                              | HOSE GROMMET                                                                                                                                                                                                                                                                                                                                                                                                                                          |  |  |  |
|             | 35                                                                                     | 1                                                                       | 620-607                                                                                                                                                                              | SOLENOID LOCKING UNIT                                                                                                                                                                                                                                                                                                                                                                                                                                 |  |  |  |
|             | 36                                                                                     | 4                                                                       | 90-033                                                                                                                                                                               | E-CLIP, #X5133-74                                                                                                                                                                                                                                                                                                                                                                                                                                     |  |  |  |
| _           | 37                                                                                     | 1                                                                       | P-133                                                                                                                                                                                | ROPE GRIPPER WARNING LABEL - MEDIUM                                                                                                                                                                                                                                                                                                                                                                                                                   |  |  |  |
|             | - 7                                                                                    |                                                                         | I                                                                                                                                                                                    |                                                                                                                                                                                                                                                                                                                                                                                                                                                       |  |  |  |
|             | 38                                                                                     | 1                                                                       | P-134                                                                                                                                                                                | ROPE GRIPPER WARNING LABEL - LARGE                                                                                                                                                                                                                                                                                                                                                                                                                    |  |  |  |
|             | 38<br>39                                                                               | 1                                                                       | P-134<br>P-137                                                                                                                                                                       | ROPE GRIPPER WARNING LABEL - LARGE<br>GRIPPER LUBE INST. STICKER                                                                                                                                                                                                                                                                                                                                                                                      |  |  |  |
|             | _                                                                                      |                                                                         |                                                                                                                                                                                      |                                                                                                                                                                                                                                                                                                                                                                                                                                                       |  |  |  |
|             | 39                                                                                     | 1                                                                       | P-137                                                                                                                                                                                | GRIPPER LUBE INST. STICKER                                                                                                                                                                                                                                                                                                                                                                                                                            |  |  |  |
|             | 39<br>40                                                                               | 1                                                                       | P-137<br>P-141                                                                                                                                                                       | GRIPPER LUBE INST. STICKER IMPORTANT LABEL - APPLIED TO TUBING                                                                                                                                                                                                                                                                                                                                                                                        |  |  |  |
|             | 39<br>40<br>41                                                                         | 1 1 1                                                                   | P-137<br>P-141<br>P-144-2                                                                                                                                                            | GRIPPER LUBE INST. STICKER IMPORTANT LABEL - APPLIED TO TUBING AIR BLEED LABEL                                                                                                                                                                                                                                                                                                                                                                        |  |  |  |
|             | 39<br>40<br>41<br>42                                                                   | 1<br>1<br>1<br>2                                                        | P-137<br>P-141<br>P-144-2<br>P-186                                                                                                                                                   | GRIPPER LUBE INST. STICKER IMPORTANT LABEL - APPLIED TO TUBING AIR BLEED LABEL ROPE GRIPPER WEAR-IN LINE STICKER                                                                                                                                                                                                                                                                                                                                      |  |  |  |
|             | 39<br>40<br>41<br>42<br>43                                                             | 1<br>1<br>1<br>2<br>1                                                   | P-137<br>P-141<br>P-144-2<br>P-186<br>P-192                                                                                                                                          | GRIPPER LUBE INST. STICKER IMPORTANT LABEL - APPLIED TO TUBING AIR BLEED LABEL ROPE GRIPPER WEAR-IN LINE STICKER IMPORTANT NOTICE - LANG LAY ROPES, ROPE GRIPPER 621 ROPE GRIPPER LABEL                                                                                                                                                                                                                                                               |  |  |  |
|             | 39<br>40<br>41<br>42<br>43<br>44                                                       | 1<br>1<br>1<br>2<br>1                                                   | P-137 P-141 P-144-2 P-186 P-192 P-219 1/2 - 13 UNC x 1.25"                                                                                                                           | GRIPPER LUBE INST. STICKER IMPORTANT LABEL - APPLIED TO TUBING AIR BLEED LABEL ROPE GRIPPER WEAR-IN LINE STICKER IMPORTANT NOTICE - LANG LAY ROPES, ROPE GRIPPER 621 ROPE GRIPPER LABEL                                                                                                                                                                                                                                                               |  |  |  |
|             | 39<br>40<br>41<br>42<br>43<br>44<br>45<br>46<br>47                                     | 1<br>1<br>2<br>1<br>1<br>6                                              | P-137 P-141 P-144-2 P-186 P-192 P-219 1/2 - 13 UNC x 1.25" 1/2 LOCK WASHER 5/16 - 18 UNC x 2.0                                                                                       | GRIPPER LUBE INST. STICKER IMPORTANT LABEL - APPLIED TO TUBING AIR BLEED LABEL ROPE GRIPPER WEAR-IN LINE STICKER IMPORTANT NOTICE - LANG LAY ROPES, ROPE GRIPPER 621 ROPE GRIPPER LABEL HEX HEAD BOLT                                                                                                                                                                                                                                                 |  |  |  |
|             | 39<br>40<br>41<br>42<br>43<br>44<br>45<br>46                                           | 1<br>1<br>2<br>1<br>1<br>6<br>6                                         | P-137 P-141 P-144-2 P-186 P-192 P-219 1/2 - 13 UNC x 1.25" 1/2 LOCK WASHER                                                                                                           | GRIPPER LUBE INST. STICKER IMPORTANT LABEL - APPLIED TO TUBING AIR BLEED LABEL ROPE GRIPPER WEAR-IN LINE STICKER IMPORTANT NOTICE - LANG LAY ROPES, ROPE GRIPPER 621 ROPE GRIPPER LABEL HEX HEAD BOLT STANDARD LOCK WASHER                                                                                                                                                                                                                            |  |  |  |
|             | 39<br>40<br>41<br>42<br>43<br>44<br>45<br>46<br>47                                     | 1<br>1<br>2<br>1<br>1<br>6<br>6                                         | P-137 P-141 P-144-2 P-186 P-192 P-219 1/2 - 13 UNC x 1.25" 1/2 LOCK WASHER 5/16 - 18 UNC x 2.0                                                                                       | GRIPPER LUBE INST. STICKER IMPORTANT LABEL - APPLIED TO TUBING AIR BLEED LABEL ROPE GRIPPER WEAR-IN LINE STICKER IMPORTANT NOTICE - LANG LAY ROPES, ROPE GRIPPER 621 ROPE GRIPPER LABEL HEX HEAD BOLT STANDARD LOCK WASHER SOCKET HEAD CAP SCREW                                                                                                                                                                                                      |  |  |  |
|             | 39<br>40<br>41<br>42<br>43<br>44<br>45<br>46<br>47<br>48                               | 1<br>1<br>2<br>1<br>1<br>6<br>6<br>4                                    | P-137 P-141 P-144-2 P-186 P-192 P-219 1/2 - 13 UNC x 1.25" 1/2 LOCK WASHER 5/16 - 18 UNC x 2.0 5/16" WASHER 1/4 - 20 UNC x 1.5                                                       | GRIPPER LUBE INST. STICKER IMPORTANT LABEL - APPLIED TO TUBING AIR BLEED LABEL ROPE GRIPPER WEAR-IN LINE STICKER IMPORTANT NOTICE - LANG LAY ROPES, ROPE GRIPPER 621 ROPE GRIPPER LABEL HEX HEAD BOLT STANDARD LOCK WASHER SOCKET HEAD CAP SCREW STANDARD WASHER                                                                                                                                                                                      |  |  |  |
|             | 39<br>40<br>41<br>42<br>43<br>44<br>45<br>46<br>47<br>48<br>49<br>50<br>51             | 1<br>1<br>2<br>1<br>1<br>6<br>6<br>4<br>4                               | P-137 P-141 P-144-2 P-186 P-192 P-219 1/2 - 13 UNC x 1.25" 1/2 LOCK WASHER 5/16 - 18 UNC x 2.0 5/16" WASHER 1/4 - 20 UNC x 1.5 #10-32 UNF x 0.375"                                   | GRIPPER LUBE INST. STICKER IMPORTANT LABEL - APPLIED TO TUBING AIR BLEED LABEL ROPE GRIPPER WEAR-IN LINE STICKER IMPORTANT NOTICE - LANG LAY ROPES, ROPE GRIPPER 621 ROPE GRIPPER LABEL HEX HEAD BOLT STANDARD LOCK WASHER SOCKET HEAD CAP SCREW STANDARD WASHER HALF DOG SET SCREW                                                                                                                                                                   |  |  |  |
|             | 39<br>40<br>41<br>42<br>43<br>44<br>45<br>46<br>47<br>48<br>49<br>50<br>51<br>52       | 1<br>1<br>2<br>1<br>1<br>6<br>6<br>4<br>4<br>2<br>2<br>2<br>8           | P-137 P-141 P-144-2 P-186 P-192 P-219 1/2 - 13 UNC x 1.25" 1/2 LOCK WASHER 5/16 - 18 UNC x 2.0 5/16" WASHER 1/4 - 20 UNC x 1.5 #10-32 UNF x 0.375"                                   | GRIPPER LUBE INST. STICKER IMPORTANT LABEL - APPLIED TO TUBING AIR BLEED LABEL ROPE GRIPPER WEAR-IN LINE STICKER IMPORTANT NOTICE - LANG LAY ROPES, ROPE GRIPPER 621 ROPE GRIPPER LABEL HEX HEAD BOLT STANDARD LOCK WASHER SOCKET HEAD CAP SCREW STANDARD WASHER HALF DOG SET SCREW SOCKET HEAD CAP SCREW SOCKET HEAD CAP SCREW SOCKET HEAD CAP SCREW STANDARD LOCK WASHER                                                                            |  |  |  |
|             | 39<br>40<br>41<br>42<br>43<br>44<br>45<br>46<br>47<br>48<br>49<br>50<br>51             | 1<br>1<br>2<br>1<br>1<br>6<br>6<br>4<br>4<br>2<br>2                     | P-137 P-141 P-144-2 P-186 P-192 P-219 1/2 - 13 UNC x 1.25" 1/2 LOCK WASHER 5/16 - 18 UNC x 2.0 5/16" WASHER 1/4 - 20 UNC x 1.5 #10-32 UNF x 0.375" #10-32 UNF x 0.75                 | GRIPPER LUBE INST. STICKER IMPORTANT LABEL - APPLIED TO TUBING AIR BLEED LABEL ROPE GRIPPER WEAR-IN LINE STICKER IMPORTANT NOTICE - LANG LAY ROPES, ROPE GRIPPER 621 ROPE GRIPPER LABEL HEX HEAD BOLT STANDARD LOCK WASHER SOCKET HEAD CAP SCREW STANDARD WASHER HALF DOG SET SCREW SOCKET HEAD CAP SCREW SOCKET HEAD CAP SCREW                                                                                                                       |  |  |  |
|             | 39<br>40<br>41<br>42<br>43<br>44<br>45<br>46<br>47<br>48<br>49<br>50<br>51<br>52       | 1<br>1<br>2<br>1<br>1<br>6<br>6<br>4<br>4<br>2<br>2<br>2<br>8<br>1<br>4 | P-137 P-141 P-144-2 P-186 P-192 P-219 1/2 - 13 UNC x 1.25" 1/2 LOCK WASHER 5/16 - 18 UNC x 2.0 5/16" WASHER 1/4 - 20 UNC x 1.5 #10-32 UNF x 0.375" #10-32 UNF x 0.75 #10 LOCK WASHER | GRIPPER LUBE INST. STICKER IMPORTANT LABEL - APPLIED TO TUBING AIR BLEED LABEL ROPE GRIPPER WEAR-IN LINE STICKER IMPORTANT NOTICE - LANG LAY ROPES, ROPE GRIPPER 621 ROPE GRIPPER LABEL HEX HEAD BOLT STANDARD LOCK WASHER SOCKET HEAD CAP SCREW STANDARD WASHER HALF DOG SET SCREW SOCKET HEAD CAP SCREW SOCKET HEAD CAP SCREW STANDARD LOCK WASHER SOCKET HEAD CAP SCREW SOCKET HEAD CAP SCREW STANDARD LOCK WASHER SET SCREW SOCKET HEAD CAP SCREW |  |  |  |
|             | 39<br>40<br>41<br>42<br>43<br>44<br>45<br>46<br>47<br>48<br>49<br>50<br>51<br>52<br>53 | 1<br>1<br>2<br>1<br>6<br>6<br>4<br>4<br>2<br>2<br>2<br>8<br>1           | P-137 P-141 P-144-2 P-186 P-192 P-219 1/2 - 13 UNC x 1.25" 1/2 LOCK WASHER 5/16 - 18 UNC x 2.0 5/16" WASHER 1/4 - 20 UNC x 1.5 #10-32 UNF x 0.375" #10-32 UNF x 0.75 #10 LOCK WASHER | GRIPPER LUBE INST. STICKER IMPORTANT LABEL - APPLIED TO TUBING AIR BLEED LABEL ROPE GRIPPER WEAR-IN LINE STICKER IMPORTANT NOTICE - LANG LAY ROPES, ROPE GRIPPER 621 ROPE GRIPPER LABEL HEX HEAD BOLT STANDARD LOCK WASHER SOCKET HEAD CAP SCREW STANDARD WASHER HALF DOG SET SCREW SOCKET HEAD CAP SCREW SOCKET HEAD CAP SCREW SOCKET HEAD CAP SCREW SOCKET HEAD CAP SCREW STANDARD LOCK WASHER SET SCREW                                            |  |  |  |