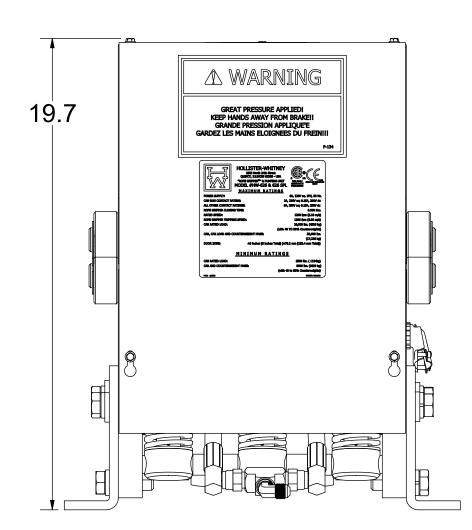

# NOTE:

- 1. QTY LISTED FOR ITEMS 3, 4 & 5 ARE STANDARD. ACTUAL QTY MAY VARY WITH ROPE DIAMETER.
- 2. REFERENCE DIMENSIONS SHOWN TO AID IN SETUP AND INSTALL

| -<br>-<br>- |                                                                                        |                                                                         | TARTIVOIVIBLIC                                                                                                                                                                       | DESCRIPTION                                                                                                                                                                                                                                                                                                                                                                                                                                           |  |  |  |
|-------------|----------------------------------------------------------------------------------------|-------------------------------------------------------------------------|--------------------------------------------------------------------------------------------------------------------------------------------------------------------------------------|-------------------------------------------------------------------------------------------------------------------------------------------------------------------------------------------------------------------------------------------------------------------------------------------------------------------------------------------------------------------------------------------------------------------------------------------------------|--|--|--|
|             | 1                                                                                      | 1                                                                       | 622-003                                                                                                                                                                              | STATIONARY SHOE ASSEMBLY                                                                                                                                                                                                                                                                                                                                                                                                                              |  |  |  |
|             | 2                                                                                      | 2                                                                       | 620-007                                                                                                                                                                              | SHAFT SUPPORT BLOCK                                                                                                                                                                                                                                                                                                                                                                                                                                   |  |  |  |
|             | 3                                                                                      | 4                                                                       | 620-008                                                                                                                                                                              | SPACER (11 GA.) - LINING WEAR                                                                                                                                                                                                                                                                                                                                                                                                                         |  |  |  |
|             | 4                                                                                      | 2                                                                       | 620-008-1                                                                                                                                                                            | SPACER (16 GA.) - LINING WEAR                                                                                                                                                                                                                                                                                                                                                                                                                         |  |  |  |
|             | 5                                                                                      | 2                                                                       | 620-008-2                                                                                                                                                                            | SPACER (22 GA.) - LINING WEAR                                                                                                                                                                                                                                                                                                                                                                                                                         |  |  |  |
|             | 6                                                                                      | 1                                                                       | 622-015                                                                                                                                                                              | TUBING ASSEMBLY                                                                                                                                                                                                                                                                                                                                                                                                                                       |  |  |  |
|             | 7                                                                                      | 2                                                                       | 622-018                                                                                                                                                                              | SHAFT - ROTATING & NON-ROTATING                                                                                                                                                                                                                                                                                                                                                                                                                       |  |  |  |
|             | 8                                                                                      | 2                                                                       | 600-020                                                                                                                                                                              | CONNECTING ARM ASSEMBLY                                                                                                                                                                                                                                                                                                                                                                                                                               |  |  |  |
|             | 9                                                                                      | 2                                                                       | 622-022                                                                                                                                                                              | LINING ASSEMBLY                                                                                                                                                                                                                                                                                                                                                                                                                                       |  |  |  |
|             | 10                                                                                     | 2                                                                       | 600-025                                                                                                                                                                              | LOWER SPRING GUIDE ASSEMBLY                                                                                                                                                                                                                                                                                                                                                                                                                           |  |  |  |
|             | 11                                                                                     | 2                                                                       | 600-027                                                                                                                                                                              | UPPER SPRING SUPPORT                                                                                                                                                                                                                                                                                                                                                                                                                                  |  |  |  |
|             | 12                                                                                     | 2                                                                       | 600-029                                                                                                                                                                              | GUIDE - UPPER SPRING SUPPORT                                                                                                                                                                                                                                                                                                                                                                                                                          |  |  |  |
|             | 13                                                                                     | 2                                                                       | 621-030                                                                                                                                                                              | SPRING                                                                                                                                                                                                                                                                                                                                                                                                                                                |  |  |  |
|             | 14                                                                                     | 2                                                                       | 622-031                                                                                                                                                                              | SHAFT                                                                                                                                                                                                                                                                                                                                                                                                                                                 |  |  |  |
|             | 15                                                                                     | 2                                                                       | 601-032                                                                                                                                                                              | TUBING - SPACER                                                                                                                                                                                                                                                                                                                                                                                                                                       |  |  |  |
|             | 16                                                                                     | 1                                                                       | 622-033                                                                                                                                                                              | TUBING - SPACER                                                                                                                                                                                                                                                                                                                                                                                                                                       |  |  |  |
|             | 17                                                                                     | 1                                                                       | 600-035                                                                                                                                                                              | CYLINDER ASSEMBLY                                                                                                                                                                                                                                                                                                                                                                                                                                     |  |  |  |
|             | 18                                                                                     | 1                                                                       | 622-036                                                                                                                                                                              | HYDRAULIC CYLINDER PIVOT BRACKET ASSEMBLY                                                                                                                                                                                                                                                                                                                                                                                                             |  |  |  |
| ľ           | 19                                                                                     | 1                                                                       | 620-037                                                                                                                                                                              | HYDRAULIC HOSE - STANDARD 27" LENGTH                                                                                                                                                                                                                                                                                                                                                                                                                  |  |  |  |
|             | 19                                                                                     |                                                                         | 620-037- "L"                                                                                                                                                                         | HYDRAULIC HOSE - "L" = LENGTH IN FEET (30' MAX)                                                                                                                                                                                                                                                                                                                                                                                                       |  |  |  |
|             | 20                                                                                     | 1                                                                       | 620-038                                                                                                                                                                              | QUICK CONNECT FITTING                                                                                                                                                                                                                                                                                                                                                                                                                                 |  |  |  |
|             | 21                                                                                     | 1                                                                       | 622-040                                                                                                                                                                              | COVER - 622 ROPE GRIPPER                                                                                                                                                                                                                                                                                                                                                                                                                              |  |  |  |
|             | 22                                                                                     | 1                                                                       | 600-041 R                                                                                                                                                                            | ANGLE, RIGHT HAND - MOUNTING                                                                                                                                                                                                                                                                                                                                                                                                                          |  |  |  |
|             | 23                                                                                     | 1                                                                       | 600-041 L                                                                                                                                                                            | ANGLE, LEFT HAND - MOUNTING                                                                                                                                                                                                                                                                                                                                                                                                                           |  |  |  |
| (B)         | 24                                                                                     | 1                                                                       | 620-638-18                                                                                                                                                                           | ACTUATING ANGLE ASSEMBLY - 18mm                                                                                                                                                                                                                                                                                                                                                                                                                       |  |  |  |
|             |                                                                                        |                                                                         | 622-635-1                                                                                                                                                                            | SWITCH ASS'Y, LEAD LENGTHS = 10'                                                                                                                                                                                                                                                                                                                                                                                                                      |  |  |  |
| (B)         | 25                                                                                     | 1                                                                       | 622-635-2                                                                                                                                                                            | SWITCH ASS'Y, LEAD LENGTHS = 24'                                                                                                                                                                                                                                                                                                                                                                                                                      |  |  |  |
|             |                                                                                        |                                                                         | 622-635-3                                                                                                                                                                            | SWITCH ASS'Y, LEAD LENGTHS = 18'                                                                                                                                                                                                                                                                                                                                                                                                                      |  |  |  |
|             | 26                                                                                     | 1                                                                       | 622-072                                                                                                                                                                              | MOVABLE SHOE ASSEMBLY                                                                                                                                                                                                                                                                                                                                                                                                                                 |  |  |  |
|             | 27                                                                                     | 1                                                                       | 601-078                                                                                                                                                                              | LATCH                                                                                                                                                                                                                                                                                                                                                                                                                                                 |  |  |  |
| ľ           |                                                                                        |                                                                         | 600-081-1                                                                                                                                                                            |                                                                                                                                                                                                                                                                                                                                                                                                                                                       |  |  |  |
|             | 28                                                                                     | 1                                                                       | 600-081-2                                                                                                                                                                            | CONDUIT - FLEXIBLE (1/2"), LENGTH TO MATCH 622-064                                                                                                                                                                                                                                                                                                                                                                                                    |  |  |  |
|             |                                                                                        |                                                                         | 600-081-3                                                                                                                                                                            |                                                                                                                                                                                                                                                                                                                                                                                                                                                       |  |  |  |
|             | 29                                                                                     | 1                                                                       | 600-082                                                                                                                                                                              | 801-DC2 90° ANGLE BOX CONNECTOR                                                                                                                                                                                                                                                                                                                                                                                                                       |  |  |  |
|             | 30                                                                                     | 1                                                                       | 610-087                                                                                                                                                                              | PARKER #149F-6-4 MALE ELBOW                                                                                                                                                                                                                                                                                                                                                                                                                           |  |  |  |
|             | 31                                                                                     | 1                                                                       | 610-091                                                                                                                                                                              | 3-8 x 3-8 NPT STREET 90 DEG. ELBOW                                                                                                                                                                                                                                                                                                                                                                                                                    |  |  |  |
|             | 32                                                                                     | 2                                                                       | 600-095                                                                                                                                                                              | WASHER - DOUBLE BOLT                                                                                                                                                                                                                                                                                                                                                                                                                                  |  |  |  |
|             | 33                                                                                     | 1                                                                       | 620-100                                                                                                                                                                              | PUMPING UNIT                                                                                                                                                                                                                                                                                                                                                                                                                                          |  |  |  |
|             | 34                                                                                     | 1                                                                       | 622-207                                                                                                                                                                              | HOSE GROMMET                                                                                                                                                                                                                                                                                                                                                                                                                                          |  |  |  |
|             | 35                                                                                     | 1                                                                       | 620-607                                                                                                                                                                              | SOLENOID LOCKING UNIT                                                                                                                                                                                                                                                                                                                                                                                                                                 |  |  |  |
|             | 36                                                                                     | 4                                                                       | 90-033                                                                                                                                                                               | E-CLIP, #X5133-74                                                                                                                                                                                                                                                                                                                                                                                                                                     |  |  |  |
| _           | 37                                                                                     | 1                                                                       | P-133                                                                                                                                                                                | ROPE GRIPPER WARNING LABEL - MEDIUM                                                                                                                                                                                                                                                                                                                                                                                                                   |  |  |  |
|             | - 7                                                                                    |                                                                         | I                                                                                                                                                                                    |                                                                                                                                                                                                                                                                                                                                                                                                                                                       |  |  |  |
|             | 38                                                                                     | 1                                                                       | P-134                                                                                                                                                                                | ROPE GRIPPER WARNING LABEL - LARGE                                                                                                                                                                                                                                                                                                                                                                                                                    |  |  |  |
|             | 38<br>39                                                                               | 1                                                                       | P-134<br>P-137                                                                                                                                                                       | ROPE GRIPPER WARNING LABEL - LARGE<br>GRIPPER LUBE INST. STICKER                                                                                                                                                                                                                                                                                                                                                                                      |  |  |  |
|             | _                                                                                      |                                                                         |                                                                                                                                                                                      |                                                                                                                                                                                                                                                                                                                                                                                                                                                       |  |  |  |
|             | 39                                                                                     | 1                                                                       | P-137                                                                                                                                                                                | GRIPPER LUBE INST. STICKER                                                                                                                                                                                                                                                                                                                                                                                                                            |  |  |  |
|             | 39<br>40                                                                               | 1                                                                       | P-137<br>P-141                                                                                                                                                                       | GRIPPER LUBE INST. STICKER IMPORTANT LABEL - APPLIED TO TUBING                                                                                                                                                                                                                                                                                                                                                                                        |  |  |  |
|             | 39<br>40<br>41                                                                         | 1 1 1                                                                   | P-137<br>P-141<br>P-144-2                                                                                                                                                            | GRIPPER LUBE INST. STICKER IMPORTANT LABEL - APPLIED TO TUBING AIR BLEED LABEL                                                                                                                                                                                                                                                                                                                                                                        |  |  |  |
|             | 39<br>40<br>41<br>42                                                                   | 1<br>1<br>1<br>2                                                        | P-137<br>P-141<br>P-144-2<br>P-186                                                                                                                                                   | GRIPPER LUBE INST. STICKER IMPORTANT LABEL - APPLIED TO TUBING AIR BLEED LABEL ROPE GRIPPER WEAR-IN LINE STICKER                                                                                                                                                                                                                                                                                                                                      |  |  |  |
|             | 39<br>40<br>41<br>42<br>43                                                             | 1<br>1<br>1<br>2<br>1                                                   | P-137<br>P-141<br>P-144-2<br>P-186<br>P-192                                                                                                                                          | GRIPPER LUBE INST. STICKER IMPORTANT LABEL - APPLIED TO TUBING AIR BLEED LABEL ROPE GRIPPER WEAR-IN LINE STICKER IMPORTANT NOTICE - LANG LAY ROPES, ROPE GRIPPER 621 ROPE GRIPPER LABEL                                                                                                                                                                                                                                                               |  |  |  |
|             | 39<br>40<br>41<br>42<br>43<br>44                                                       | 1<br>1<br>1<br>2<br>1                                                   | P-137 P-141 P-144-2 P-186 P-192 P-219 1/2 - 13 UNC x 1.25"                                                                                                                           | GRIPPER LUBE INST. STICKER IMPORTANT LABEL - APPLIED TO TUBING AIR BLEED LABEL ROPE GRIPPER WEAR-IN LINE STICKER IMPORTANT NOTICE - LANG LAY ROPES, ROPE GRIPPER 621 ROPE GRIPPER LABEL                                                                                                                                                                                                                                                               |  |  |  |
|             | 39<br>40<br>41<br>42<br>43<br>44<br>45<br>46<br>47                                     | 1<br>1<br>2<br>1<br>1<br>6                                              | P-137 P-141 P-144-2 P-186 P-192 P-219 1/2 - 13 UNC x 1.25" 1/2 LOCK WASHER 5/16 - 18 UNC x 2.0                                                                                       | GRIPPER LUBE INST. STICKER IMPORTANT LABEL - APPLIED TO TUBING AIR BLEED LABEL ROPE GRIPPER WEAR-IN LINE STICKER IMPORTANT NOTICE - LANG LAY ROPES, ROPE GRIPPER 621 ROPE GRIPPER LABEL HEX HEAD BOLT                                                                                                                                                                                                                                                 |  |  |  |
|             | 39<br>40<br>41<br>42<br>43<br>44<br>45<br>46                                           | 1<br>1<br>2<br>1<br>1<br>6<br>6                                         | P-137 P-141 P-144-2 P-186 P-192 P-219 1/2 - 13 UNC x 1.25" 1/2 LOCK WASHER                                                                                                           | GRIPPER LUBE INST. STICKER IMPORTANT LABEL - APPLIED TO TUBING AIR BLEED LABEL ROPE GRIPPER WEAR-IN LINE STICKER IMPORTANT NOTICE - LANG LAY ROPES, ROPE GRIPPER 621 ROPE GRIPPER LABEL HEX HEAD BOLT STANDARD LOCK WASHER                                                                                                                                                                                                                            |  |  |  |
|             | 39<br>40<br>41<br>42<br>43<br>44<br>45<br>46<br>47                                     | 1<br>1<br>2<br>1<br>1<br>6<br>6                                         | P-137 P-141 P-144-2 P-186 P-192 P-219 1/2 - 13 UNC x 1.25" 1/2 LOCK WASHER 5/16 - 18 UNC x 2.0                                                                                       | GRIPPER LUBE INST. STICKER IMPORTANT LABEL - APPLIED TO TUBING AIR BLEED LABEL ROPE GRIPPER WEAR-IN LINE STICKER IMPORTANT NOTICE - LANG LAY ROPES, ROPE GRIPPER 621 ROPE GRIPPER LABEL HEX HEAD BOLT STANDARD LOCK WASHER SOCKET HEAD CAP SCREW                                                                                                                                                                                                      |  |  |  |
|             | 39<br>40<br>41<br>42<br>43<br>44<br>45<br>46<br>47<br>48                               | 1<br>1<br>2<br>1<br>1<br>6<br>6<br>4                                    | P-137 P-141 P-144-2 P-186 P-192 P-219 1/2 - 13 UNC x 1.25" 1/2 LOCK WASHER 5/16 - 18 UNC x 2.0 5/16" WASHER 1/4 - 20 UNC x 1.5                                                       | GRIPPER LUBE INST. STICKER IMPORTANT LABEL - APPLIED TO TUBING AIR BLEED LABEL ROPE GRIPPER WEAR-IN LINE STICKER IMPORTANT NOTICE - LANG LAY ROPES, ROPE GRIPPER 621 ROPE GRIPPER LABEL HEX HEAD BOLT STANDARD LOCK WASHER SOCKET HEAD CAP SCREW STANDARD WASHER                                                                                                                                                                                      |  |  |  |
|             | 39<br>40<br>41<br>42<br>43<br>44<br>45<br>46<br>47<br>48<br>49<br>50<br>51             | 1<br>1<br>2<br>1<br>1<br>6<br>6<br>4<br>4                               | P-137 P-141 P-144-2 P-186 P-192 P-219 1/2 - 13 UNC x 1.25" 1/2 LOCK WASHER 5/16 - 18 UNC x 2.0 5/16" WASHER 1/4 - 20 UNC x 1.5 #10-32 UNF x 0.375"                                   | GRIPPER LUBE INST. STICKER IMPORTANT LABEL - APPLIED TO TUBING AIR BLEED LABEL ROPE GRIPPER WEAR-IN LINE STICKER IMPORTANT NOTICE - LANG LAY ROPES, ROPE GRIPPER 621 ROPE GRIPPER LABEL HEX HEAD BOLT STANDARD LOCK WASHER SOCKET HEAD CAP SCREW STANDARD WASHER HALF DOG SET SCREW                                                                                                                                                                   |  |  |  |
|             | 39<br>40<br>41<br>42<br>43<br>44<br>45<br>46<br>47<br>48<br>49<br>50<br>51<br>52       | 1<br>1<br>2<br>1<br>1<br>6<br>6<br>4<br>4<br>2<br>2<br>2<br>8           | P-137 P-141 P-144-2 P-186 P-192 P-219 1/2 - 13 UNC x 1.25" 1/2 LOCK WASHER 5/16 - 18 UNC x 2.0 5/16" WASHER 1/4 - 20 UNC x 1.5 #10-32 UNF x 0.375"                                   | GRIPPER LUBE INST. STICKER IMPORTANT LABEL - APPLIED TO TUBING AIR BLEED LABEL ROPE GRIPPER WEAR-IN LINE STICKER IMPORTANT NOTICE - LANG LAY ROPES, ROPE GRIPPER 621 ROPE GRIPPER LABEL HEX HEAD BOLT STANDARD LOCK WASHER SOCKET HEAD CAP SCREW STANDARD WASHER HALF DOG SET SCREW SOCKET HEAD CAP SCREW SOCKET HEAD CAP SCREW SOCKET HEAD CAP SCREW STANDARD LOCK WASHER                                                                            |  |  |  |
|             | 39<br>40<br>41<br>42<br>43<br>44<br>45<br>46<br>47<br>48<br>49<br>50<br>51             | 1<br>1<br>2<br>1<br>1<br>6<br>6<br>4<br>4<br>2<br>2                     | P-137 P-141 P-144-2 P-186 P-192 P-219 1/2 - 13 UNC x 1.25" 1/2 LOCK WASHER 5/16 - 18 UNC x 2.0 5/16" WASHER 1/4 - 20 UNC x 1.5 #10-32 UNF x 0.375" #10-32 UNF x 0.75                 | GRIPPER LUBE INST. STICKER IMPORTANT LABEL - APPLIED TO TUBING AIR BLEED LABEL ROPE GRIPPER WEAR-IN LINE STICKER IMPORTANT NOTICE - LANG LAY ROPES, ROPE GRIPPER 621 ROPE GRIPPER LABEL HEX HEAD BOLT STANDARD LOCK WASHER SOCKET HEAD CAP SCREW STANDARD WASHER HALF DOG SET SCREW SOCKET HEAD CAP SCREW SOCKET HEAD CAP SCREW                                                                                                                       |  |  |  |
|             | 39<br>40<br>41<br>42<br>43<br>44<br>45<br>46<br>47<br>48<br>49<br>50<br>51<br>52       | 1<br>1<br>2<br>1<br>1<br>6<br>6<br>4<br>4<br>2<br>2<br>2<br>8<br>1<br>4 | P-137 P-141 P-144-2 P-186 P-192 P-219 1/2 - 13 UNC x 1.25" 1/2 LOCK WASHER 5/16 - 18 UNC x 2.0 5/16" WASHER 1/4 - 20 UNC x 1.5 #10-32 UNF x 0.375" #10-32 UNF x 0.75 #10 LOCK WASHER | GRIPPER LUBE INST. STICKER IMPORTANT LABEL - APPLIED TO TUBING AIR BLEED LABEL ROPE GRIPPER WEAR-IN LINE STICKER IMPORTANT NOTICE - LANG LAY ROPES, ROPE GRIPPER 621 ROPE GRIPPER LABEL HEX HEAD BOLT STANDARD LOCK WASHER SOCKET HEAD CAP SCREW STANDARD WASHER HALF DOG SET SCREW SOCKET HEAD CAP SCREW SOCKET HEAD CAP SCREW STANDARD LOCK WASHER SOCKET HEAD CAP SCREW SOCKET HEAD CAP SCREW STANDARD LOCK WASHER SET SCREW SOCKET HEAD CAP SCREW |  |  |  |
|             | 39<br>40<br>41<br>42<br>43<br>44<br>45<br>46<br>47<br>48<br>49<br>50<br>51<br>52<br>53 | 1<br>1<br>2<br>1<br>6<br>6<br>4<br>4<br>2<br>2<br>2<br>8<br>1           | P-137 P-141 P-144-2 P-186 P-192 P-219 1/2 - 13 UNC x 1.25" 1/2 LOCK WASHER 5/16 - 18 UNC x 2.0 5/16" WASHER 1/4 - 20 UNC x 1.5 #10-32 UNF x 0.375" #10-32 UNF x 0.75 #10 LOCK WASHER | GRIPPER LUBE INST. STICKER IMPORTANT LABEL - APPLIED TO TUBING AIR BLEED LABEL ROPE GRIPPER WEAR-IN LINE STICKER IMPORTANT NOTICE - LANG LAY ROPES, ROPE GRIPPER 621 ROPE GRIPPER LABEL HEX HEAD BOLT STANDARD LOCK WASHER SOCKET HEAD CAP SCREW STANDARD WASHER HALF DOG SET SCREW SOCKET HEAD CAP SCREW SOCKET HEAD CAP SCREW SOCKET HEAD CAP SCREW SOCKET HEAD CAP SCREW STANDARD LOCK WASHER SET SCREW                                            |  |  |  |