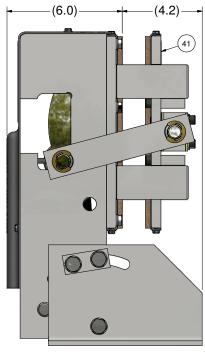

# NOTE:

- 1. QTY LISTED FOR ITEMS 3, 4 & 5 ARE STANDARD. ACTUAL QTY MAY VARY WITH ROPE DIAMETER.
- 2. REFERENCE DIMENSIONS SHOWN TO AID IN SETUP AND INSTALL

| -<br>-<br>- |                                                                                        |                                                                         | TARTIVOIVIBLIC                                                                                                                                                                       | DESCRIPTION                                                                                                                                                                                                                                                                                                                                                                                                                                           |  |  |  |
|-------------|----------------------------------------------------------------------------------------|-------------------------------------------------------------------------|--------------------------------------------------------------------------------------------------------------------------------------------------------------------------------------|-------------------------------------------------------------------------------------------------------------------------------------------------------------------------------------------------------------------------------------------------------------------------------------------------------------------------------------------------------------------------------------------------------------------------------------------------------|--|--|--|
|             | 1                                                                                      | 1                                                                       | 622-003                                                                                                                                                                              | STATIONARY SHOE ASSEMBLY                                                                                                                                                                                                                                                                                                                                                                                                                              |  |  |  |
|             | 2                                                                                      | 2                                                                       | 620-007                                                                                                                                                                              | SHAFT SUPPORT BLOCK                                                                                                                                                                                                                                                                                                                                                                                                                                   |  |  |  |
|             | 3                                                                                      | 4                                                                       | 620-008                                                                                                                                                                              | SPACER (11 GA.) - LINING WEAR                                                                                                                                                                                                                                                                                                                                                                                                                         |  |  |  |
|             | 4                                                                                      | 2                                                                       | 620-008-1                                                                                                                                                                            | SPACER (16 GA.) - LINING WEAR                                                                                                                                                                                                                                                                                                                                                                                                                         |  |  |  |
|             | 5                                                                                      | 2                                                                       | 620-008-2                                                                                                                                                                            | SPACER (22 GA.) - LINING WEAR                                                                                                                                                                                                                                                                                                                                                                                                                         |  |  |  |
|             | 6                                                                                      | 1                                                                       | 622-015                                                                                                                                                                              | TUBING ASSEMBLY                                                                                                                                                                                                                                                                                                                                                                                                                                       |  |  |  |
|             | 7                                                                                      | 2                                                                       | 622-018                                                                                                                                                                              | SHAFT - ROTATING & NON-ROTATING                                                                                                                                                                                                                                                                                                                                                                                                                       |  |  |  |
|             | 8                                                                                      | 2                                                                       | 600-020                                                                                                                                                                              | CONNECTING ARM ASSEMBLY                                                                                                                                                                                                                                                                                                                                                                                                                               |  |  |  |
|             | 9                                                                                      | 2                                                                       | 622-022                                                                                                                                                                              | LINING ASSEMBLY                                                                                                                                                                                                                                                                                                                                                                                                                                       |  |  |  |
|             | 10                                                                                     | 2                                                                       | 600-025                                                                                                                                                                              | LOWER SPRING GUIDE ASSEMBLY                                                                                                                                                                                                                                                                                                                                                                                                                           |  |  |  |
|             | 11                                                                                     | 2                                                                       | 600-027                                                                                                                                                                              | UPPER SPRING SUPPORT                                                                                                                                                                                                                                                                                                                                                                                                                                  |  |  |  |
|             | 12                                                                                     | 2                                                                       | 600-029                                                                                                                                                                              | GUIDE - UPPER SPRING SUPPORT                                                                                                                                                                                                                                                                                                                                                                                                                          |  |  |  |
|             | 13                                                                                     | 2                                                                       | 621-030                                                                                                                                                                              | SPRING                                                                                                                                                                                                                                                                                                                                                                                                                                                |  |  |  |
|             | 14                                                                                     | 2                                                                       | 622-031                                                                                                                                                                              | SHAFT                                                                                                                                                                                                                                                                                                                                                                                                                                                 |  |  |  |
|             | 15                                                                                     | 2                                                                       | 601-032                                                                                                                                                                              | TUBING - SPACER                                                                                                                                                                                                                                                                                                                                                                                                                                       |  |  |  |
|             | 16                                                                                     | 1                                                                       | 622-033                                                                                                                                                                              | TUBING - SPACER                                                                                                                                                                                                                                                                                                                                                                                                                                       |  |  |  |
|             | 17                                                                                     | 1                                                                       | 600-035                                                                                                                                                                              | CYLINDER ASSEMBLY                                                                                                                                                                                                                                                                                                                                                                                                                                     |  |  |  |
|             | 18                                                                                     | 1                                                                       | 622-036                                                                                                                                                                              | HYDRAULIC CYLINDER PIVOT BRACKET ASSEMBLY                                                                                                                                                                                                                                                                                                                                                                                                             |  |  |  |
| ľ           | 19                                                                                     | 1                                                                       | 620-037                                                                                                                                                                              | HYDRAULIC HOSE - STANDARD 27" LENGTH                                                                                                                                                                                                                                                                                                                                                                                                                  |  |  |  |
|             | 19                                                                                     |                                                                         | 620-037- "L"                                                                                                                                                                         | HYDRAULIC HOSE - "L" = LENGTH IN FEET (30' MAX)                                                                                                                                                                                                                                                                                                                                                                                                       |  |  |  |
|             | 20                                                                                     | 1                                                                       | 620-038                                                                                                                                                                              | QUICK CONNECT FITTING                                                                                                                                                                                                                                                                                                                                                                                                                                 |  |  |  |
|             | 21                                                                                     | 1                                                                       | 622-040                                                                                                                                                                              | COVER - 622 ROPE GRIPPER                                                                                                                                                                                                                                                                                                                                                                                                                              |  |  |  |
|             | 22                                                                                     | 1                                                                       | 600-041 R                                                                                                                                                                            | ANGLE, RIGHT HAND - MOUNTING                                                                                                                                                                                                                                                                                                                                                                                                                          |  |  |  |
|             | 23                                                                                     | 1                                                                       | 600-041 L                                                                                                                                                                            | ANGLE, LEFT HAND - MOUNTING                                                                                                                                                                                                                                                                                                                                                                                                                           |  |  |  |
| (B)         | 24                                                                                     | 1                                                                       | 620-638-18                                                                                                                                                                           | ACTUATING ANGLE ASSEMBLY - 18mm                                                                                                                                                                                                                                                                                                                                                                                                                       |  |  |  |
|             |                                                                                        |                                                                         | 622-635-1                                                                                                                                                                            | SWITCH ASS'Y, LEAD LENGTHS = 10'                                                                                                                                                                                                                                                                                                                                                                                                                      |  |  |  |
| (B)         | 25                                                                                     | 1                                                                       | 622-635-2                                                                                                                                                                            | SWITCH ASS'Y, LEAD LENGTHS = 24'                                                                                                                                                                                                                                                                                                                                                                                                                      |  |  |  |
|             |                                                                                        |                                                                         | 622-635-3                                                                                                                                                                            | SWITCH ASS'Y, LEAD LENGTHS = 18'                                                                                                                                                                                                                                                                                                                                                                                                                      |  |  |  |
|             | 26                                                                                     | 1                                                                       | 622-072                                                                                                                                                                              | MOVABLE SHOE ASSEMBLY                                                                                                                                                                                                                                                                                                                                                                                                                                 |  |  |  |
|             | 27                                                                                     | 1                                                                       | 601-078                                                                                                                                                                              | LATCH                                                                                                                                                                                                                                                                                                                                                                                                                                                 |  |  |  |
| ľ           |                                                                                        |                                                                         | 600-081-1                                                                                                                                                                            |                                                                                                                                                                                                                                                                                                                                                                                                                                                       |  |  |  |
|             | 28                                                                                     | 1                                                                       | 600-081-2                                                                                                                                                                            | CONDUIT - FLEXIBLE (1/2"), LENGTH TO MATCH 622-064                                                                                                                                                                                                                                                                                                                                                                                                    |  |  |  |
|             |                                                                                        |                                                                         | 600-081-3                                                                                                                                                                            |                                                                                                                                                                                                                                                                                                                                                                                                                                                       |  |  |  |
|             | 29                                                                                     | 1                                                                       | 600-082                                                                                                                                                                              | 801-DC2 90° ANGLE BOX CONNECTOR                                                                                                                                                                                                                                                                                                                                                                                                                       |  |  |  |
|             | 30                                                                                     | 1                                                                       | 610-087                                                                                                                                                                              | PARKER #149F-6-4 MALE ELBOW                                                                                                                                                                                                                                                                                                                                                                                                                           |  |  |  |
|             | 31                                                                                     | 1                                                                       | 610-091                                                                                                                                                                              | 3-8 x 3-8 NPT STREET 90 DEG. ELBOW                                                                                                                                                                                                                                                                                                                                                                                                                    |  |  |  |
|             | 32                                                                                     | 2                                                                       | 600-095                                                                                                                                                                              | WASHER - DOUBLE BOLT                                                                                                                                                                                                                                                                                                                                                                                                                                  |  |  |  |
|             | 33                                                                                     | 1                                                                       | 620-100                                                                                                                                                                              | PUMPING UNIT                                                                                                                                                                                                                                                                                                                                                                                                                                          |  |  |  |
|             | 34                                                                                     | 1                                                                       | 622-207                                                                                                                                                                              | HOSE GROMMET                                                                                                                                                                                                                                                                                                                                                                                                                                          |  |  |  |
|             | 35                                                                                     | 1                                                                       | 620-607                                                                                                                                                                              | SOLENOID LOCKING UNIT                                                                                                                                                                                                                                                                                                                                                                                                                                 |  |  |  |
|             | 36                                                                                     | 4                                                                       | 90-033                                                                                                                                                                               | E-CLIP, #X5133-74                                                                                                                                                                                                                                                                                                                                                                                                                                     |  |  |  |
| _           | 37                                                                                     | 1                                                                       | P-133                                                                                                                                                                                | ROPE GRIPPER WARNING LABEL - MEDIUM                                                                                                                                                                                                                                                                                                                                                                                                                   |  |  |  |
|             | - 7                                                                                    |                                                                         | I                                                                                                                                                                                    |                                                                                                                                                                                                                                                                                                                                                                                                                                                       |  |  |  |
|             | 38                                                                                     | 1                                                                       | P-134                                                                                                                                                                                | ROPE GRIPPER WARNING LABEL - LARGE                                                                                                                                                                                                                                                                                                                                                                                                                    |  |  |  |
|             | 38<br>39                                                                               | 1                                                                       | P-134<br>P-137                                                                                                                                                                       | ROPE GRIPPER WARNING LABEL - LARGE<br>GRIPPER LUBE INST. STICKER                                                                                                                                                                                                                                                                                                                                                                                      |  |  |  |
|             | _                                                                                      |                                                                         |                                                                                                                                                                                      |                                                                                                                                                                                                                                                                                                                                                                                                                                                       |  |  |  |
|             | 39                                                                                     | 1                                                                       | P-137                                                                                                                                                                                | GRIPPER LUBE INST. STICKER                                                                                                                                                                                                                                                                                                                                                                                                                            |  |  |  |
|             | 39<br>40                                                                               | 1                                                                       | P-137<br>P-141                                                                                                                                                                       | GRIPPER LUBE INST. STICKER IMPORTANT LABEL - APPLIED TO TUBING                                                                                                                                                                                                                                                                                                                                                                                        |  |  |  |
|             | 39<br>40<br>41                                                                         | 1 1 1                                                                   | P-137<br>P-141<br>P-144-2                                                                                                                                                            | GRIPPER LUBE INST. STICKER IMPORTANT LABEL - APPLIED TO TUBING AIR BLEED LABEL                                                                                                                                                                                                                                                                                                                                                                        |  |  |  |
|             | 39<br>40<br>41<br>42                                                                   | 1<br>1<br>1<br>2                                                        | P-137<br>P-141<br>P-144-2<br>P-186                                                                                                                                                   | GRIPPER LUBE INST. STICKER IMPORTANT LABEL - APPLIED TO TUBING AIR BLEED LABEL ROPE GRIPPER WEAR-IN LINE STICKER                                                                                                                                                                                                                                                                                                                                      |  |  |  |
|             | 39<br>40<br>41<br>42<br>43                                                             | 1<br>1<br>1<br>2<br>1                                                   | P-137<br>P-141<br>P-144-2<br>P-186<br>P-192                                                                                                                                          | GRIPPER LUBE INST. STICKER IMPORTANT LABEL - APPLIED TO TUBING AIR BLEED LABEL ROPE GRIPPER WEAR-IN LINE STICKER IMPORTANT NOTICE - LANG LAY ROPES, ROPE GRIPPER 621 ROPE GRIPPER LABEL                                                                                                                                                                                                                                                               |  |  |  |
|             | 39<br>40<br>41<br>42<br>43<br>44                                                       | 1<br>1<br>1<br>2<br>1                                                   | P-137 P-141 P-144-2 P-186 P-192 P-219 1/2 - 13 UNC x 1.25"                                                                                                                           | GRIPPER LUBE INST. STICKER IMPORTANT LABEL - APPLIED TO TUBING AIR BLEED LABEL ROPE GRIPPER WEAR-IN LINE STICKER IMPORTANT NOTICE - LANG LAY ROPES, ROPE GRIPPER 621 ROPE GRIPPER LABEL                                                                                                                                                                                                                                                               |  |  |  |
|             | 39<br>40<br>41<br>42<br>43<br>44<br>45<br>46<br>47                                     | 1<br>1<br>2<br>1<br>1<br>6                                              | P-137 P-141 P-144-2 P-186 P-192 P-219 1/2 - 13 UNC x 1.25" 1/2 LOCK WASHER 5/16 - 18 UNC x 2.0                                                                                       | GRIPPER LUBE INST. STICKER IMPORTANT LABEL - APPLIED TO TUBING AIR BLEED LABEL ROPE GRIPPER WEAR-IN LINE STICKER IMPORTANT NOTICE - LANG LAY ROPES, ROPE GRIPPER 621 ROPE GRIPPER LABEL HEX HEAD BOLT                                                                                                                                                                                                                                                 |  |  |  |
|             | 39<br>40<br>41<br>42<br>43<br>44<br>45<br>46                                           | 1<br>1<br>2<br>1<br>1<br>6<br>6                                         | P-137 P-141 P-144-2 P-186 P-192 P-219 1/2 - 13 UNC x 1.25" 1/2 LOCK WASHER                                                                                                           | GRIPPER LUBE INST. STICKER IMPORTANT LABEL - APPLIED TO TUBING AIR BLEED LABEL ROPE GRIPPER WEAR-IN LINE STICKER IMPORTANT NOTICE - LANG LAY ROPES, ROPE GRIPPER 621 ROPE GRIPPER LABEL HEX HEAD BOLT STANDARD LOCK WASHER                                                                                                                                                                                                                            |  |  |  |
|             | 39<br>40<br>41<br>42<br>43<br>44<br>45<br>46<br>47                                     | 1<br>1<br>2<br>1<br>1<br>6<br>6                                         | P-137 P-141 P-144-2 P-186 P-192 P-219 1/2 - 13 UNC x 1.25" 1/2 LOCK WASHER 5/16 - 18 UNC x 2.0                                                                                       | GRIPPER LUBE INST. STICKER IMPORTANT LABEL - APPLIED TO TUBING AIR BLEED LABEL ROPE GRIPPER WEAR-IN LINE STICKER IMPORTANT NOTICE - LANG LAY ROPES, ROPE GRIPPER 621 ROPE GRIPPER LABEL HEX HEAD BOLT STANDARD LOCK WASHER SOCKET HEAD CAP SCREW                                                                                                                                                                                                      |  |  |  |
|             | 39<br>40<br>41<br>42<br>43<br>44<br>45<br>46<br>47<br>48                               | 1<br>1<br>2<br>1<br>1<br>6<br>6<br>4                                    | P-137 P-141 P-144-2 P-186 P-192 P-219 1/2 - 13 UNC x 1.25" 1/2 LOCK WASHER 5/16 - 18 UNC x 2.0 5/16" WASHER 1/4 - 20 UNC x 1.5                                                       | GRIPPER LUBE INST. STICKER IMPORTANT LABEL - APPLIED TO TUBING AIR BLEED LABEL ROPE GRIPPER WEAR-IN LINE STICKER IMPORTANT NOTICE - LANG LAY ROPES, ROPE GRIPPER 621 ROPE GRIPPER LABEL HEX HEAD BOLT STANDARD LOCK WASHER SOCKET HEAD CAP SCREW STANDARD WASHER                                                                                                                                                                                      |  |  |  |
|             | 39<br>40<br>41<br>42<br>43<br>44<br>45<br>46<br>47<br>48<br>49<br>50<br>51             | 1<br>1<br>2<br>1<br>1<br>6<br>6<br>4<br>4                               | P-137 P-141 P-144-2 P-186 P-192 P-219 1/2 - 13 UNC x 1.25" 1/2 LOCK WASHER 5/16 - 18 UNC x 2.0 5/16" WASHER 1/4 - 20 UNC x 1.5 #10-32 UNF x 0.375"                                   | GRIPPER LUBE INST. STICKER IMPORTANT LABEL - APPLIED TO TUBING AIR BLEED LABEL ROPE GRIPPER WEAR-IN LINE STICKER IMPORTANT NOTICE - LANG LAY ROPES, ROPE GRIPPER 621 ROPE GRIPPER LABEL HEX HEAD BOLT STANDARD LOCK WASHER SOCKET HEAD CAP SCREW STANDARD WASHER HALF DOG SET SCREW                                                                                                                                                                   |  |  |  |
|             | 39<br>40<br>41<br>42<br>43<br>44<br>45<br>46<br>47<br>48<br>49<br>50<br>51<br>52       | 1<br>1<br>2<br>1<br>1<br>6<br>6<br>4<br>4<br>2<br>2<br>2<br>8           | P-137 P-141 P-144-2 P-186 P-192 P-219 1/2 - 13 UNC x 1.25" 1/2 LOCK WASHER 5/16 - 18 UNC x 2.0 5/16" WASHER 1/4 - 20 UNC x 1.5 #10-32 UNF x 0.375"                                   | GRIPPER LUBE INST. STICKER IMPORTANT LABEL - APPLIED TO TUBING AIR BLEED LABEL ROPE GRIPPER WEAR-IN LINE STICKER IMPORTANT NOTICE - LANG LAY ROPES, ROPE GRIPPER 621 ROPE GRIPPER LABEL HEX HEAD BOLT STANDARD LOCK WASHER SOCKET HEAD CAP SCREW STANDARD WASHER HALF DOG SET SCREW SOCKET HEAD CAP SCREW SOCKET HEAD CAP SCREW SOCKET HEAD CAP SCREW STANDARD LOCK WASHER                                                                            |  |  |  |
|             | 39<br>40<br>41<br>42<br>43<br>44<br>45<br>46<br>47<br>48<br>49<br>50<br>51             | 1<br>1<br>2<br>1<br>1<br>6<br>6<br>4<br>4<br>2<br>2                     | P-137 P-141 P-144-2 P-186 P-192 P-219 1/2 - 13 UNC x 1.25" 1/2 LOCK WASHER 5/16 - 18 UNC x 2.0 5/16" WASHER 1/4 - 20 UNC x 1.5 #10-32 UNF x 0.375" #10-32 UNF x 0.75                 | GRIPPER LUBE INST. STICKER IMPORTANT LABEL - APPLIED TO TUBING AIR BLEED LABEL ROPE GRIPPER WEAR-IN LINE STICKER IMPORTANT NOTICE - LANG LAY ROPES, ROPE GRIPPER 621 ROPE GRIPPER LABEL HEX HEAD BOLT STANDARD LOCK WASHER SOCKET HEAD CAP SCREW STANDARD WASHER HALF DOG SET SCREW SOCKET HEAD CAP SCREW SOCKET HEAD CAP SCREW                                                                                                                       |  |  |  |
|             | 39<br>40<br>41<br>42<br>43<br>44<br>45<br>46<br>47<br>48<br>49<br>50<br>51<br>52       | 1<br>1<br>2<br>1<br>1<br>6<br>6<br>4<br>4<br>2<br>2<br>2<br>8<br>1<br>4 | P-137 P-141 P-144-2 P-186 P-192 P-219 1/2 - 13 UNC x 1.25" 1/2 LOCK WASHER 5/16 - 18 UNC x 2.0 5/16" WASHER 1/4 - 20 UNC x 1.5 #10-32 UNF x 0.375" #10-32 UNF x 0.75 #10 LOCK WASHER | GRIPPER LUBE INST. STICKER IMPORTANT LABEL - APPLIED TO TUBING AIR BLEED LABEL ROPE GRIPPER WEAR-IN LINE STICKER IMPORTANT NOTICE - LANG LAY ROPES, ROPE GRIPPER 621 ROPE GRIPPER LABEL HEX HEAD BOLT STANDARD LOCK WASHER SOCKET HEAD CAP SCREW STANDARD WASHER HALF DOG SET SCREW SOCKET HEAD CAP SCREW SOCKET HEAD CAP SCREW STANDARD LOCK WASHER SOCKET HEAD CAP SCREW SOCKET HEAD CAP SCREW STANDARD LOCK WASHER SET SCREW SOCKET HEAD CAP SCREW |  |  |  |
|             | 39<br>40<br>41<br>42<br>43<br>44<br>45<br>46<br>47<br>48<br>49<br>50<br>51<br>52<br>53 | 1<br>1<br>2<br>1<br>6<br>6<br>4<br>4<br>2<br>2<br>2<br>8<br>1           | P-137 P-141 P-144-2 P-186 P-192 P-219 1/2 - 13 UNC x 1.25" 1/2 LOCK WASHER 5/16 - 18 UNC x 2.0 5/16" WASHER 1/4 - 20 UNC x 1.5 #10-32 UNF x 0.375" #10-32 UNF x 0.75 #10 LOCK WASHER | GRIPPER LUBE INST. STICKER IMPORTANT LABEL - APPLIED TO TUBING AIR BLEED LABEL ROPE GRIPPER WEAR-IN LINE STICKER IMPORTANT NOTICE - LANG LAY ROPES, ROPE GRIPPER 621 ROPE GRIPPER LABEL HEX HEAD BOLT STANDARD LOCK WASHER SOCKET HEAD CAP SCREW STANDARD WASHER HALF DOG SET SCREW SOCKET HEAD CAP SCREW SOCKET HEAD CAP SCREW SOCKET HEAD CAP SCREW SOCKET HEAD CAP SCREW STANDARD LOCK WASHER SET SCREW                                            |  |  |  |