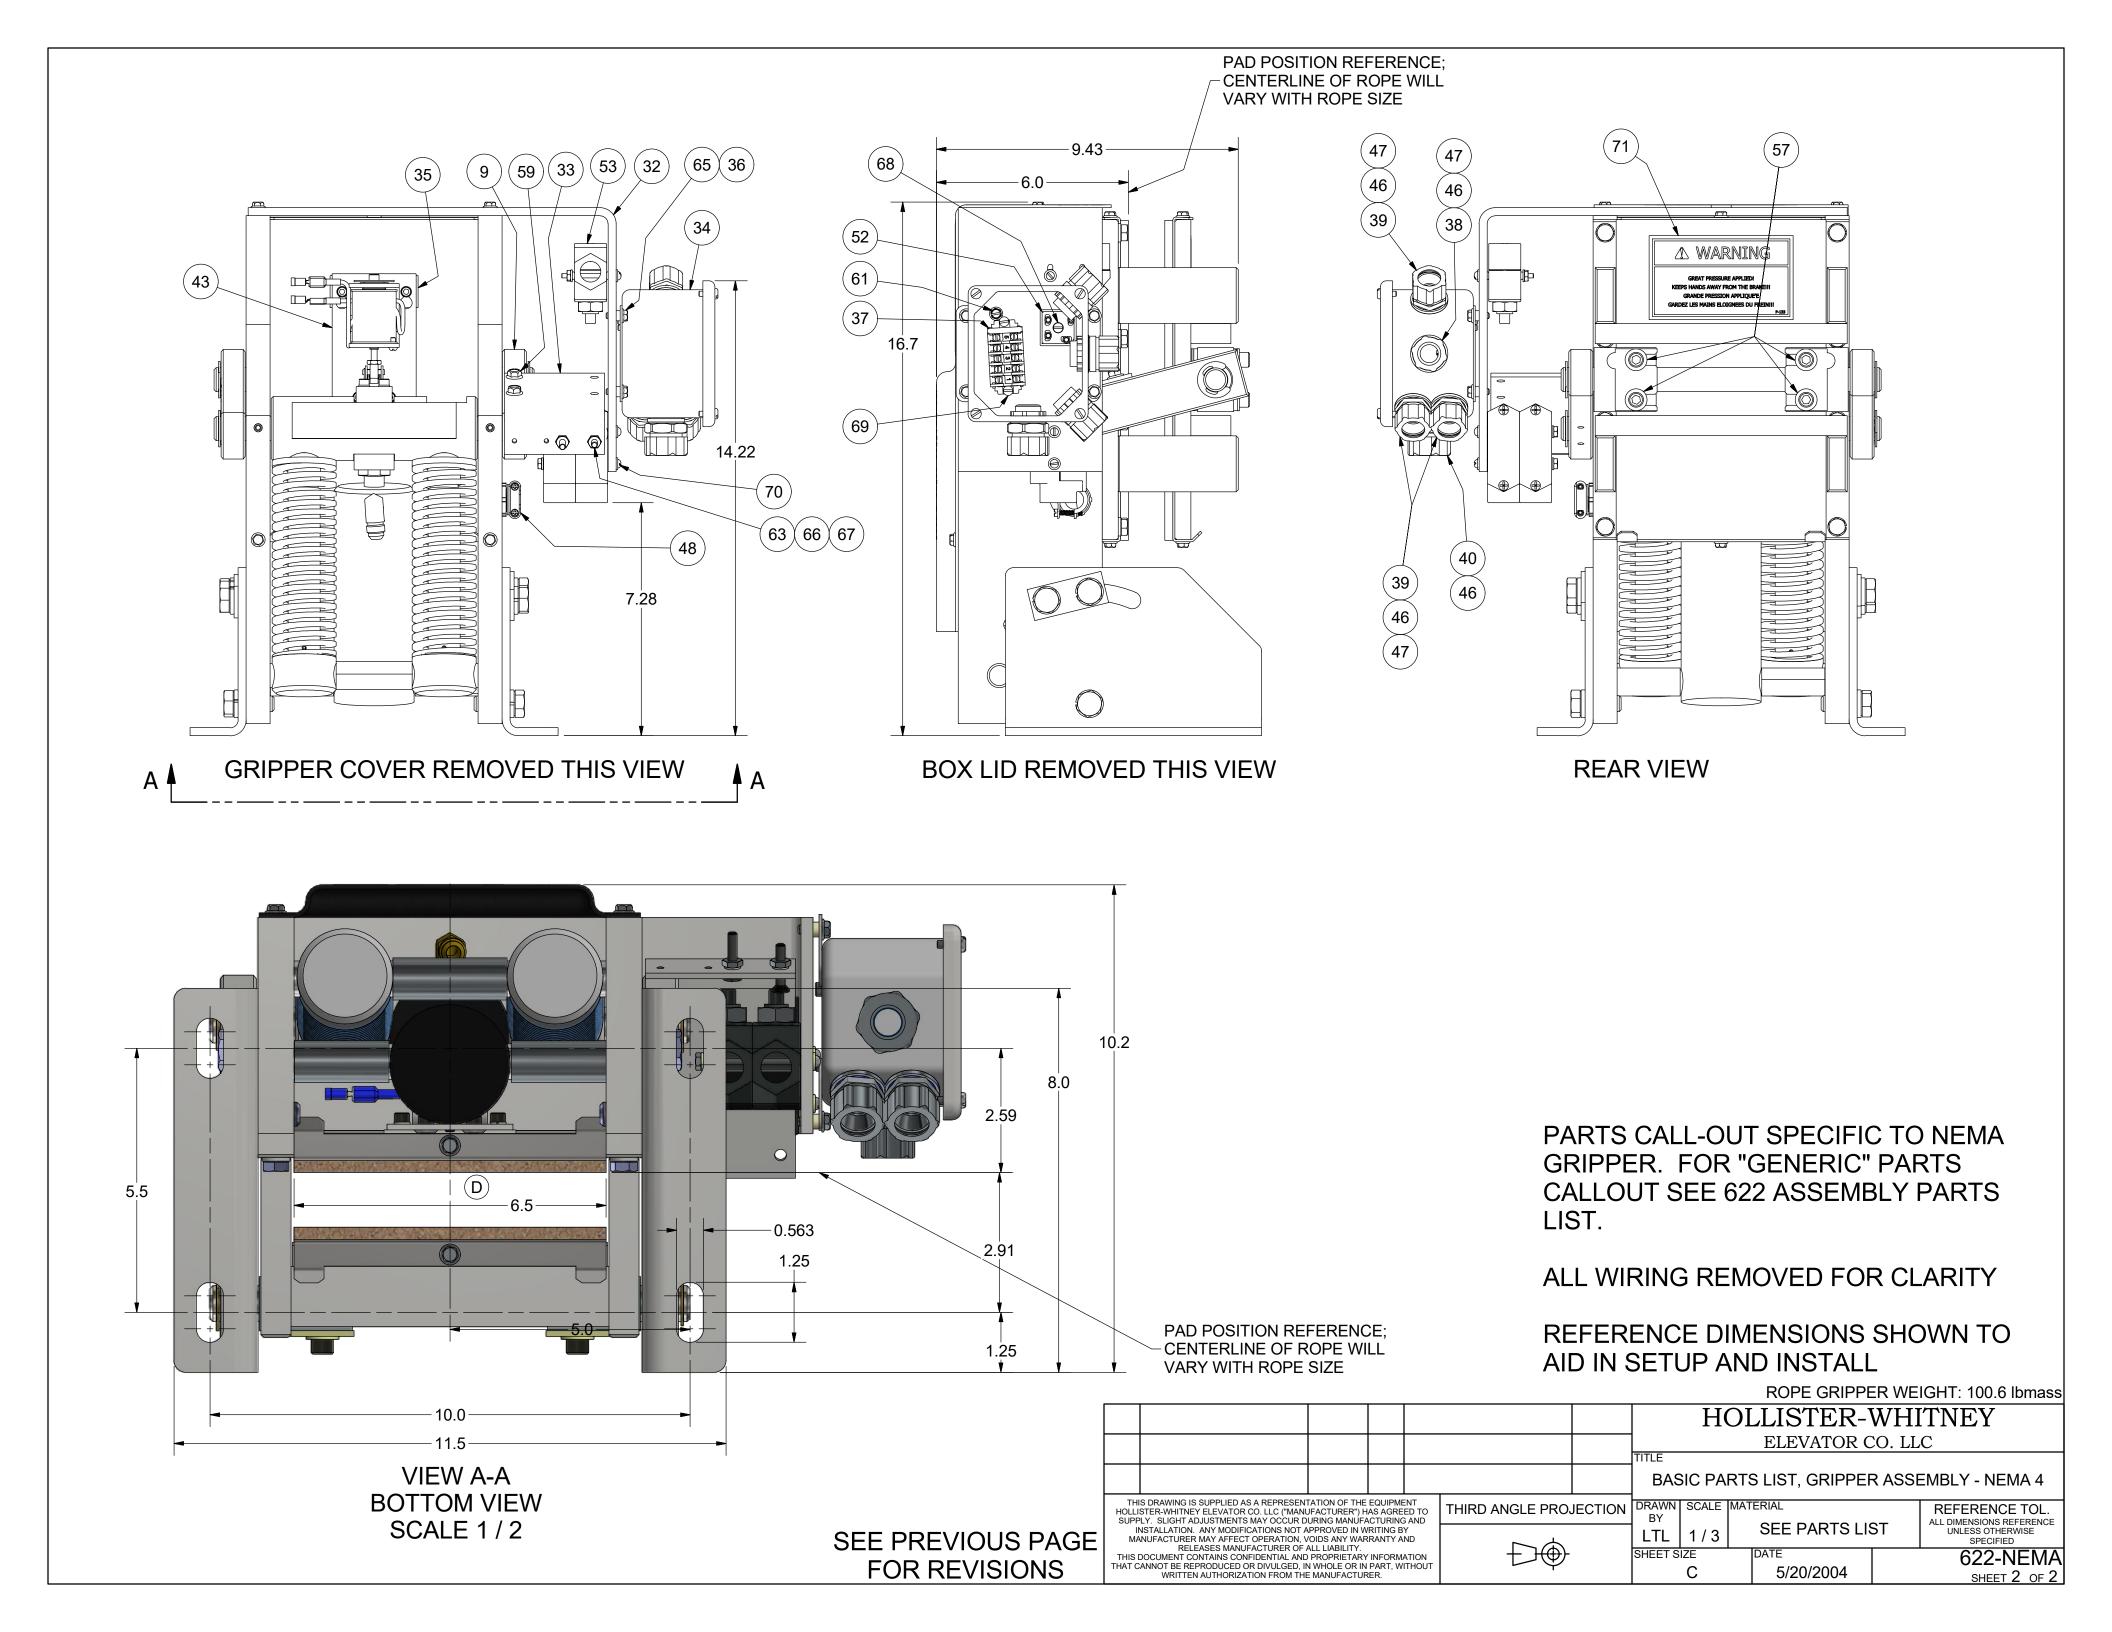

# NOTE:

- 1. QTY LISTED FOR ITEMS 3, 4 & 5 ARE STANDARD. ACTUAL QTY MAY VARY WITH ROPE DIAMETER.
- 2. REFERENCE DIMENSIONS SHOWN TO AID IN SETUP AND INSTALL

| -<br>-<br>- |                                                                                        |                                                                         | TARTIVOIVIBLIC                                                                                                                                                                       | DESCRIPTION                                                                                                                                                                                                                                                                                                                                                                                                                                           |  |  |  |
|-------------|----------------------------------------------------------------------------------------|-------------------------------------------------------------------------|--------------------------------------------------------------------------------------------------------------------------------------------------------------------------------------|-------------------------------------------------------------------------------------------------------------------------------------------------------------------------------------------------------------------------------------------------------------------------------------------------------------------------------------------------------------------------------------------------------------------------------------------------------|--|--|--|
|             | 1                                                                                      | 1                                                                       | 622-003                                                                                                                                                                              | STATIONARY SHOE ASSEMBLY                                                                                                                                                                                                                                                                                                                                                                                                                              |  |  |  |
|             | 2                                                                                      | 2                                                                       | 620-007                                                                                                                                                                              | SHAFT SUPPORT BLOCK                                                                                                                                                                                                                                                                                                                                                                                                                                   |  |  |  |
|             | 3                                                                                      | 4                                                                       | 620-008                                                                                                                                                                              | SPACER (11 GA.) - LINING WEAR                                                                                                                                                                                                                                                                                                                                                                                                                         |  |  |  |
|             | 4                                                                                      | 2                                                                       | 620-008-1                                                                                                                                                                            | SPACER (16 GA.) - LINING WEAR                                                                                                                                                                                                                                                                                                                                                                                                                         |  |  |  |
|             | 5                                                                                      | 2                                                                       | 620-008-2                                                                                                                                                                            | SPACER (22 GA.) - LINING WEAR                                                                                                                                                                                                                                                                                                                                                                                                                         |  |  |  |
|             | 6                                                                                      | 1                                                                       | 622-015                                                                                                                                                                              | TUBING ASSEMBLY                                                                                                                                                                                                                                                                                                                                                                                                                                       |  |  |  |
|             | 7                                                                                      | 2                                                                       | 622-018                                                                                                                                                                              | SHAFT - ROTATING & NON-ROTATING                                                                                                                                                                                                                                                                                                                                                                                                                       |  |  |  |
|             | 8                                                                                      | 2                                                                       | 600-020                                                                                                                                                                              | CONNECTING ARM ASSEMBLY                                                                                                                                                                                                                                                                                                                                                                                                                               |  |  |  |
|             | 9                                                                                      | 2                                                                       | 622-022                                                                                                                                                                              | LINING ASSEMBLY                                                                                                                                                                                                                                                                                                                                                                                                                                       |  |  |  |
|             | 10                                                                                     | 2                                                                       | 600-025                                                                                                                                                                              | LOWER SPRING GUIDE ASSEMBLY                                                                                                                                                                                                                                                                                                                                                                                                                           |  |  |  |
|             | 11                                                                                     | 2                                                                       | 600-027                                                                                                                                                                              | UPPER SPRING SUPPORT                                                                                                                                                                                                                                                                                                                                                                                                                                  |  |  |  |
|             | 12                                                                                     | 2                                                                       | 600-029                                                                                                                                                                              | GUIDE - UPPER SPRING SUPPORT                                                                                                                                                                                                                                                                                                                                                                                                                          |  |  |  |
|             | 13                                                                                     | 2                                                                       | 621-030                                                                                                                                                                              | SPRING                                                                                                                                                                                                                                                                                                                                                                                                                                                |  |  |  |
|             | 14                                                                                     | 2                                                                       | 622-031                                                                                                                                                                              | SHAFT                                                                                                                                                                                                                                                                                                                                                                                                                                                 |  |  |  |
|             | 15                                                                                     | 2                                                                       | 601-032                                                                                                                                                                              | TUBING - SPACER                                                                                                                                                                                                                                                                                                                                                                                                                                       |  |  |  |
|             | 16                                                                                     | 1                                                                       | 622-033                                                                                                                                                                              | TUBING - SPACER                                                                                                                                                                                                                                                                                                                                                                                                                                       |  |  |  |
|             | 17                                                                                     | 1                                                                       | 600-035                                                                                                                                                                              | CYLINDER ASSEMBLY                                                                                                                                                                                                                                                                                                                                                                                                                                     |  |  |  |
|             | 18                                                                                     | 1                                                                       | 622-036                                                                                                                                                                              | HYDRAULIC CYLINDER PIVOT BRACKET ASSEMBLY                                                                                                                                                                                                                                                                                                                                                                                                             |  |  |  |
| ľ           | 19                                                                                     | 1                                                                       | 620-037                                                                                                                                                                              | HYDRAULIC HOSE - STANDARD 27" LENGTH                                                                                                                                                                                                                                                                                                                                                                                                                  |  |  |  |
|             | 19                                                                                     |                                                                         | 620-037- "L"                                                                                                                                                                         | HYDRAULIC HOSE - "L" = LENGTH IN FEET (30' MAX)                                                                                                                                                                                                                                                                                                                                                                                                       |  |  |  |
|             | 20                                                                                     | 1                                                                       | 620-038                                                                                                                                                                              | QUICK CONNECT FITTING                                                                                                                                                                                                                                                                                                                                                                                                                                 |  |  |  |
|             | 21                                                                                     | 1                                                                       | 622-040                                                                                                                                                                              | COVER - 622 ROPE GRIPPER                                                                                                                                                                                                                                                                                                                                                                                                                              |  |  |  |
|             | 22                                                                                     | 1                                                                       | 600-041 R                                                                                                                                                                            | ANGLE, RIGHT HAND - MOUNTING                                                                                                                                                                                                                                                                                                                                                                                                                          |  |  |  |
|             | 23                                                                                     | 1                                                                       | 600-041 L                                                                                                                                                                            | ANGLE, LEFT HAND - MOUNTING                                                                                                                                                                                                                                                                                                                                                                                                                           |  |  |  |
| (B)         | 24                                                                                     | 1                                                                       | 620-638-18                                                                                                                                                                           | ACTUATING ANGLE ASSEMBLY - 18mm                                                                                                                                                                                                                                                                                                                                                                                                                       |  |  |  |
|             |                                                                                        |                                                                         | 622-635-1                                                                                                                                                                            | SWITCH ASS'Y, LEAD LENGTHS = 10'                                                                                                                                                                                                                                                                                                                                                                                                                      |  |  |  |
| (B)         | 25                                                                                     | 1                                                                       | 622-635-2                                                                                                                                                                            | SWITCH ASS'Y, LEAD LENGTHS = 24'                                                                                                                                                                                                                                                                                                                                                                                                                      |  |  |  |
|             |                                                                                        |                                                                         | 622-635-3                                                                                                                                                                            | SWITCH ASS'Y, LEAD LENGTHS = 18'                                                                                                                                                                                                                                                                                                                                                                                                                      |  |  |  |
|             | 26                                                                                     | 1                                                                       | 622-072                                                                                                                                                                              | MOVABLE SHOE ASSEMBLY                                                                                                                                                                                                                                                                                                                                                                                                                                 |  |  |  |
|             | 27                                                                                     | 1                                                                       | 601-078                                                                                                                                                                              | LATCH                                                                                                                                                                                                                                                                                                                                                                                                                                                 |  |  |  |
| ľ           |                                                                                        |                                                                         | 600-081-1                                                                                                                                                                            |                                                                                                                                                                                                                                                                                                                                                                                                                                                       |  |  |  |
|             | 28                                                                                     | 1                                                                       | 600-081-2                                                                                                                                                                            | CONDUIT - FLEXIBLE (1/2"), LENGTH TO MATCH 622-064                                                                                                                                                                                                                                                                                                                                                                                                    |  |  |  |
|             |                                                                                        |                                                                         | 600-081-3                                                                                                                                                                            |                                                                                                                                                                                                                                                                                                                                                                                                                                                       |  |  |  |
|             | 29                                                                                     | 1                                                                       | 600-082                                                                                                                                                                              | 801-DC2 90° ANGLE BOX CONNECTOR                                                                                                                                                                                                                                                                                                                                                                                                                       |  |  |  |
|             | 30                                                                                     | 1                                                                       | 610-087                                                                                                                                                                              | PARKER #149F-6-4 MALE ELBOW                                                                                                                                                                                                                                                                                                                                                                                                                           |  |  |  |
|             | 31                                                                                     | 1                                                                       | 610-091                                                                                                                                                                              | 3-8 x 3-8 NPT STREET 90 DEG. ELBOW                                                                                                                                                                                                                                                                                                                                                                                                                    |  |  |  |
|             | 32                                                                                     | 2                                                                       | 600-095                                                                                                                                                                              | WASHER - DOUBLE BOLT                                                                                                                                                                                                                                                                                                                                                                                                                                  |  |  |  |
|             | 33                                                                                     | 1                                                                       | 620-100                                                                                                                                                                              | PUMPING UNIT                                                                                                                                                                                                                                                                                                                                                                                                                                          |  |  |  |
|             | 34                                                                                     | 1                                                                       | 622-207                                                                                                                                                                              | HOSE GROMMET                                                                                                                                                                                                                                                                                                                                                                                                                                          |  |  |  |
|             | 35                                                                                     | 1                                                                       | 620-607                                                                                                                                                                              | SOLENOID LOCKING UNIT                                                                                                                                                                                                                                                                                                                                                                                                                                 |  |  |  |
|             | 36                                                                                     | 4                                                                       | 90-033                                                                                                                                                                               | E-CLIP, #X5133-74                                                                                                                                                                                                                                                                                                                                                                                                                                     |  |  |  |
| _           | 37                                                                                     | 1                                                                       | P-133                                                                                                                                                                                | ROPE GRIPPER WARNING LABEL - MEDIUM                                                                                                                                                                                                                                                                                                                                                                                                                   |  |  |  |
|             | - 7                                                                                    |                                                                         | I                                                                                                                                                                                    |                                                                                                                                                                                                                                                                                                                                                                                                                                                       |  |  |  |
|             | 38                                                                                     | 1                                                                       | P-134                                                                                                                                                                                | ROPE GRIPPER WARNING LABEL - LARGE                                                                                                                                                                                                                                                                                                                                                                                                                    |  |  |  |
|             | 38<br>39                                                                               | 1                                                                       | P-134<br>P-137                                                                                                                                                                       | ROPE GRIPPER WARNING LABEL - LARGE<br>GRIPPER LUBE INST. STICKER                                                                                                                                                                                                                                                                                                                                                                                      |  |  |  |
|             | _                                                                                      |                                                                         |                                                                                                                                                                                      |                                                                                                                                                                                                                                                                                                                                                                                                                                                       |  |  |  |
|             | 39                                                                                     | 1                                                                       | P-137                                                                                                                                                                                | GRIPPER LUBE INST. STICKER                                                                                                                                                                                                                                                                                                                                                                                                                            |  |  |  |
|             | 39<br>40                                                                               | 1                                                                       | P-137<br>P-141                                                                                                                                                                       | GRIPPER LUBE INST. STICKER IMPORTANT LABEL - APPLIED TO TUBING                                                                                                                                                                                                                                                                                                                                                                                        |  |  |  |
|             | 39<br>40<br>41                                                                         | 1 1 1                                                                   | P-137<br>P-141<br>P-144-2                                                                                                                                                            | GRIPPER LUBE INST. STICKER IMPORTANT LABEL - APPLIED TO TUBING AIR BLEED LABEL                                                                                                                                                                                                                                                                                                                                                                        |  |  |  |
|             | 39<br>40<br>41<br>42                                                                   | 1<br>1<br>1<br>2                                                        | P-137<br>P-141<br>P-144-2<br>P-186                                                                                                                                                   | GRIPPER LUBE INST. STICKER IMPORTANT LABEL - APPLIED TO TUBING AIR BLEED LABEL ROPE GRIPPER WEAR-IN LINE STICKER                                                                                                                                                                                                                                                                                                                                      |  |  |  |
|             | 39<br>40<br>41<br>42<br>43                                                             | 1<br>1<br>1<br>2<br>1                                                   | P-137<br>P-141<br>P-144-2<br>P-186<br>P-192                                                                                                                                          | GRIPPER LUBE INST. STICKER IMPORTANT LABEL - APPLIED TO TUBING AIR BLEED LABEL ROPE GRIPPER WEAR-IN LINE STICKER IMPORTANT NOTICE - LANG LAY ROPES, ROPE GRIPPER 621 ROPE GRIPPER LABEL                                                                                                                                                                                                                                                               |  |  |  |
|             | 39<br>40<br>41<br>42<br>43<br>44                                                       | 1<br>1<br>1<br>2<br>1                                                   | P-137 P-141 P-144-2 P-186 P-192 P-219 1/2 - 13 UNC x 1.25"                                                                                                                           | GRIPPER LUBE INST. STICKER IMPORTANT LABEL - APPLIED TO TUBING AIR BLEED LABEL ROPE GRIPPER WEAR-IN LINE STICKER IMPORTANT NOTICE - LANG LAY ROPES, ROPE GRIPPER 621 ROPE GRIPPER LABEL                                                                                                                                                                                                                                                               |  |  |  |
|             | 39<br>40<br>41<br>42<br>43<br>44<br>45<br>46<br>47                                     | 1<br>1<br>2<br>1<br>1<br>6                                              | P-137 P-141 P-144-2 P-186 P-192 P-219 1/2 - 13 UNC x 1.25" 1/2 LOCK WASHER 5/16 - 18 UNC x 2.0                                                                                       | GRIPPER LUBE INST. STICKER IMPORTANT LABEL - APPLIED TO TUBING AIR BLEED LABEL ROPE GRIPPER WEAR-IN LINE STICKER IMPORTANT NOTICE - LANG LAY ROPES, ROPE GRIPPER 621 ROPE GRIPPER LABEL HEX HEAD BOLT                                                                                                                                                                                                                                                 |  |  |  |
|             | 39<br>40<br>41<br>42<br>43<br>44<br>45<br>46                                           | 1<br>1<br>2<br>1<br>1<br>6<br>6                                         | P-137 P-141 P-144-2 P-186 P-192 P-219 1/2 - 13 UNC x 1.25" 1/2 LOCK WASHER                                                                                                           | GRIPPER LUBE INST. STICKER IMPORTANT LABEL - APPLIED TO TUBING AIR BLEED LABEL ROPE GRIPPER WEAR-IN LINE STICKER IMPORTANT NOTICE - LANG LAY ROPES, ROPE GRIPPER 621 ROPE GRIPPER LABEL HEX HEAD BOLT STANDARD LOCK WASHER                                                                                                                                                                                                                            |  |  |  |
|             | 39<br>40<br>41<br>42<br>43<br>44<br>45<br>46<br>47                                     | 1<br>1<br>2<br>1<br>1<br>6<br>6                                         | P-137 P-141 P-144-2 P-186 P-192 P-219 1/2 - 13 UNC x 1.25" 1/2 LOCK WASHER 5/16 - 18 UNC x 2.0                                                                                       | GRIPPER LUBE INST. STICKER IMPORTANT LABEL - APPLIED TO TUBING AIR BLEED LABEL ROPE GRIPPER WEAR-IN LINE STICKER IMPORTANT NOTICE - LANG LAY ROPES, ROPE GRIPPER 621 ROPE GRIPPER LABEL HEX HEAD BOLT STANDARD LOCK WASHER SOCKET HEAD CAP SCREW                                                                                                                                                                                                      |  |  |  |
|             | 39<br>40<br>41<br>42<br>43<br>44<br>45<br>46<br>47<br>48                               | 1<br>1<br>2<br>1<br>1<br>6<br>6<br>4                                    | P-137 P-141 P-144-2 P-186 P-192 P-219 1/2 - 13 UNC x 1.25" 1/2 LOCK WASHER 5/16 - 18 UNC x 2.0 5/16" WASHER 1/4 - 20 UNC x 1.5                                                       | GRIPPER LUBE INST. STICKER IMPORTANT LABEL - APPLIED TO TUBING AIR BLEED LABEL ROPE GRIPPER WEAR-IN LINE STICKER IMPORTANT NOTICE - LANG LAY ROPES, ROPE GRIPPER 621 ROPE GRIPPER LABEL HEX HEAD BOLT STANDARD LOCK WASHER SOCKET HEAD CAP SCREW STANDARD WASHER                                                                                                                                                                                      |  |  |  |
|             | 39<br>40<br>41<br>42<br>43<br>44<br>45<br>46<br>47<br>48<br>49<br>50<br>51             | 1<br>1<br>2<br>1<br>1<br>6<br>6<br>4<br>4                               | P-137 P-141 P-144-2 P-186 P-192 P-219 1/2 - 13 UNC x 1.25" 1/2 LOCK WASHER 5/16 - 18 UNC x 2.0 5/16" WASHER 1/4 - 20 UNC x 1.5 #10-32 UNF x 0.375"                                   | GRIPPER LUBE INST. STICKER IMPORTANT LABEL - APPLIED TO TUBING AIR BLEED LABEL ROPE GRIPPER WEAR-IN LINE STICKER IMPORTANT NOTICE - LANG LAY ROPES, ROPE GRIPPER 621 ROPE GRIPPER LABEL HEX HEAD BOLT STANDARD LOCK WASHER SOCKET HEAD CAP SCREW STANDARD WASHER HALF DOG SET SCREW                                                                                                                                                                   |  |  |  |
|             | 39<br>40<br>41<br>42<br>43<br>44<br>45<br>46<br>47<br>48<br>49<br>50<br>51<br>52       | 1<br>1<br>2<br>1<br>1<br>6<br>6<br>4<br>4<br>2<br>2<br>2<br>8           | P-137 P-141 P-144-2 P-186 P-192 P-219 1/2 - 13 UNC x 1.25" 1/2 LOCK WASHER 5/16 - 18 UNC x 2.0 5/16" WASHER 1/4 - 20 UNC x 1.5 #10-32 UNF x 0.375"                                   | GRIPPER LUBE INST. STICKER IMPORTANT LABEL - APPLIED TO TUBING AIR BLEED LABEL ROPE GRIPPER WEAR-IN LINE STICKER IMPORTANT NOTICE - LANG LAY ROPES, ROPE GRIPPER 621 ROPE GRIPPER LABEL HEX HEAD BOLT STANDARD LOCK WASHER SOCKET HEAD CAP SCREW STANDARD WASHER HALF DOG SET SCREW SOCKET HEAD CAP SCREW SOCKET HEAD CAP SCREW SOCKET HEAD CAP SCREW STANDARD LOCK WASHER                                                                            |  |  |  |
|             | 39<br>40<br>41<br>42<br>43<br>44<br>45<br>46<br>47<br>48<br>49<br>50<br>51             | 1<br>1<br>2<br>1<br>1<br>6<br>6<br>4<br>4<br>2<br>2                     | P-137 P-141 P-144-2 P-186 P-192 P-219 1/2 - 13 UNC x 1.25" 1/2 LOCK WASHER 5/16 - 18 UNC x 2.0 5/16" WASHER 1/4 - 20 UNC x 1.5 #10-32 UNF x 0.375" #10-32 UNF x 0.75                 | GRIPPER LUBE INST. STICKER IMPORTANT LABEL - APPLIED TO TUBING AIR BLEED LABEL ROPE GRIPPER WEAR-IN LINE STICKER IMPORTANT NOTICE - LANG LAY ROPES, ROPE GRIPPER 621 ROPE GRIPPER LABEL HEX HEAD BOLT STANDARD LOCK WASHER SOCKET HEAD CAP SCREW STANDARD WASHER HALF DOG SET SCREW SOCKET HEAD CAP SCREW SOCKET HEAD CAP SCREW                                                                                                                       |  |  |  |
|             | 39<br>40<br>41<br>42<br>43<br>44<br>45<br>46<br>47<br>48<br>49<br>50<br>51<br>52       | 1<br>1<br>2<br>1<br>1<br>6<br>6<br>4<br>4<br>2<br>2<br>2<br>8<br>1<br>4 | P-137 P-141 P-144-2 P-186 P-192 P-219 1/2 - 13 UNC x 1.25" 1/2 LOCK WASHER 5/16 - 18 UNC x 2.0 5/16" WASHER 1/4 - 20 UNC x 1.5 #10-32 UNF x 0.375" #10-32 UNF x 0.75 #10 LOCK WASHER | GRIPPER LUBE INST. STICKER IMPORTANT LABEL - APPLIED TO TUBING AIR BLEED LABEL ROPE GRIPPER WEAR-IN LINE STICKER IMPORTANT NOTICE - LANG LAY ROPES, ROPE GRIPPER 621 ROPE GRIPPER LABEL HEX HEAD BOLT STANDARD LOCK WASHER SOCKET HEAD CAP SCREW STANDARD WASHER HALF DOG SET SCREW SOCKET HEAD CAP SCREW SOCKET HEAD CAP SCREW STANDARD LOCK WASHER SOCKET HEAD CAP SCREW SOCKET HEAD CAP SCREW STANDARD LOCK WASHER SET SCREW SOCKET HEAD CAP SCREW |  |  |  |
|             | 39<br>40<br>41<br>42<br>43<br>44<br>45<br>46<br>47<br>48<br>49<br>50<br>51<br>52<br>53 | 1<br>1<br>2<br>1<br>6<br>6<br>4<br>4<br>2<br>2<br>2<br>8<br>1           | P-137 P-141 P-144-2 P-186 P-192 P-219 1/2 - 13 UNC x 1.25" 1/2 LOCK WASHER 5/16 - 18 UNC x 2.0 5/16" WASHER 1/4 - 20 UNC x 1.5 #10-32 UNF x 0.375" #10-32 UNF x 0.75 #10 LOCK WASHER | GRIPPER LUBE INST. STICKER IMPORTANT LABEL - APPLIED TO TUBING AIR BLEED LABEL ROPE GRIPPER WEAR-IN LINE STICKER IMPORTANT NOTICE - LANG LAY ROPES, ROPE GRIPPER 621 ROPE GRIPPER LABEL HEX HEAD BOLT STANDARD LOCK WASHER SOCKET HEAD CAP SCREW STANDARD WASHER HALF DOG SET SCREW SOCKET HEAD CAP SCREW SOCKET HEAD CAP SCREW SOCKET HEAD CAP SCREW SOCKET HEAD CAP SCREW STANDARD LOCK WASHER SET SCREW                                            |  |  |  |