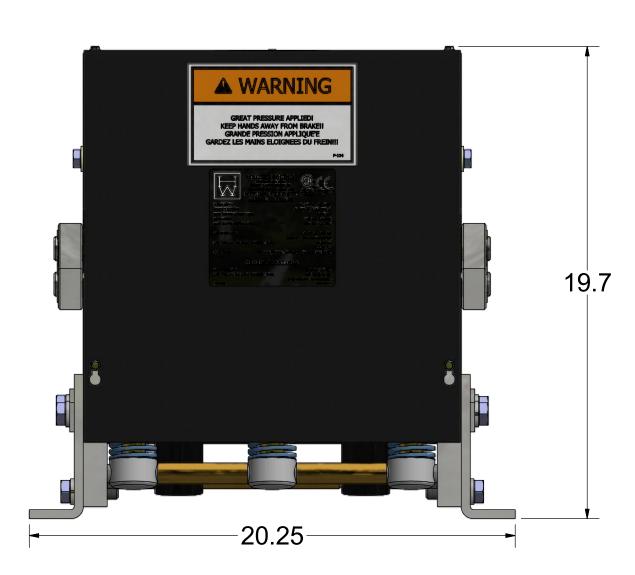

# NOTE:

- 1. QTY LISTED FOR ITEMS 3, 4 & 5 ARE STANDARD. ACTUAL QTY MAY VARY WITH ROPE DIAMETER.
- 2. REFERENCE DIMENSIONS SHOWN TO AID IN SETUP AND INSTALL

| -<br>-<br>- |                                                                                        |                                                                         | TARTIVOIVIBLIC                                                                                                                                                                       | DESCRIPTION                                                                                                                                                                                                                                                                                                                                                                                                                                           |  |  |  |
|-------------|----------------------------------------------------------------------------------------|-------------------------------------------------------------------------|--------------------------------------------------------------------------------------------------------------------------------------------------------------------------------------|-------------------------------------------------------------------------------------------------------------------------------------------------------------------------------------------------------------------------------------------------------------------------------------------------------------------------------------------------------------------------------------------------------------------------------------------------------|--|--|--|
|             | 1                                                                                      | 1                                                                       | 622-003                                                                                                                                                                              | STATIONARY SHOE ASSEMBLY                                                                                                                                                                                                                                                                                                                                                                                                                              |  |  |  |
|             | 2                                                                                      | 2                                                                       | 620-007                                                                                                                                                                              | SHAFT SUPPORT BLOCK                                                                                                                                                                                                                                                                                                                                                                                                                                   |  |  |  |
|             | 3                                                                                      | 4                                                                       | 620-008                                                                                                                                                                              | SPACER (11 GA.) - LINING WEAR                                                                                                                                                                                                                                                                                                                                                                                                                         |  |  |  |
|             | 4                                                                                      | 2                                                                       | 620-008-1                                                                                                                                                                            | SPACER (16 GA.) - LINING WEAR                                                                                                                                                                                                                                                                                                                                                                                                                         |  |  |  |
|             | 5                                                                                      | 2                                                                       | 620-008-2                                                                                                                                                                            | SPACER (22 GA.) - LINING WEAR                                                                                                                                                                                                                                                                                                                                                                                                                         |  |  |  |
|             | 6                                                                                      | 1                                                                       | 622-015                                                                                                                                                                              | TUBING ASSEMBLY                                                                                                                                                                                                                                                                                                                                                                                                                                       |  |  |  |
|             | 7                                                                                      | 2                                                                       | 622-018                                                                                                                                                                              | SHAFT - ROTATING & NON-ROTATING                                                                                                                                                                                                                                                                                                                                                                                                                       |  |  |  |
|             | 8                                                                                      | 2                                                                       | 600-020                                                                                                                                                                              | CONNECTING ARM ASSEMBLY                                                                                                                                                                                                                                                                                                                                                                                                                               |  |  |  |
|             | 9                                                                                      | 2                                                                       | 622-022                                                                                                                                                                              | LINING ASSEMBLY                                                                                                                                                                                                                                                                                                                                                                                                                                       |  |  |  |
|             | 10                                                                                     | 2                                                                       | 600-025                                                                                                                                                                              | LOWER SPRING GUIDE ASSEMBLY                                                                                                                                                                                                                                                                                                                                                                                                                           |  |  |  |
|             | 11                                                                                     | 2                                                                       | 600-027                                                                                                                                                                              | UPPER SPRING SUPPORT                                                                                                                                                                                                                                                                                                                                                                                                                                  |  |  |  |
|             | 12                                                                                     | 2                                                                       | 600-029                                                                                                                                                                              | GUIDE - UPPER SPRING SUPPORT                                                                                                                                                                                                                                                                                                                                                                                                                          |  |  |  |
|             | 13                                                                                     | 2                                                                       | 621-030                                                                                                                                                                              | SPRING                                                                                                                                                                                                                                                                                                                                                                                                                                                |  |  |  |
|             | 14                                                                                     | 2                                                                       | 622-031                                                                                                                                                                              | SHAFT                                                                                                                                                                                                                                                                                                                                                                                                                                                 |  |  |  |
|             | 15                                                                                     | 2                                                                       | 601-032                                                                                                                                                                              | TUBING - SPACER                                                                                                                                                                                                                                                                                                                                                                                                                                       |  |  |  |
|             | 16                                                                                     | 1                                                                       | 622-033                                                                                                                                                                              | TUBING - SPACER                                                                                                                                                                                                                                                                                                                                                                                                                                       |  |  |  |
|             | 17                                                                                     | 1                                                                       | 600-035                                                                                                                                                                              | CYLINDER ASSEMBLY                                                                                                                                                                                                                                                                                                                                                                                                                                     |  |  |  |
|             | 18                                                                                     | 1                                                                       | 622-036                                                                                                                                                                              | HYDRAULIC CYLINDER PIVOT BRACKET ASSEMBLY                                                                                                                                                                                                                                                                                                                                                                                                             |  |  |  |
| ľ           | 19                                                                                     | 1                                                                       | 620-037                                                                                                                                                                              | HYDRAULIC HOSE - STANDARD 27" LENGTH                                                                                                                                                                                                                                                                                                                                                                                                                  |  |  |  |
|             | 19                                                                                     |                                                                         | 620-037- "L"                                                                                                                                                                         | HYDRAULIC HOSE - "L" = LENGTH IN FEET (30' MAX)                                                                                                                                                                                                                                                                                                                                                                                                       |  |  |  |
|             | 20                                                                                     | 1                                                                       | 620-038                                                                                                                                                                              | QUICK CONNECT FITTING                                                                                                                                                                                                                                                                                                                                                                                                                                 |  |  |  |
|             | 21                                                                                     | 1                                                                       | 622-040                                                                                                                                                                              | COVER - 622 ROPE GRIPPER                                                                                                                                                                                                                                                                                                                                                                                                                              |  |  |  |
|             | 22                                                                                     | 1                                                                       | 600-041 R                                                                                                                                                                            | ANGLE, RIGHT HAND - MOUNTING                                                                                                                                                                                                                                                                                                                                                                                                                          |  |  |  |
|             | 23                                                                                     | 1                                                                       | 600-041 L                                                                                                                                                                            | ANGLE, LEFT HAND - MOUNTING                                                                                                                                                                                                                                                                                                                                                                                                                           |  |  |  |
| (B)         | 24                                                                                     | 1                                                                       | 620-638-18                                                                                                                                                                           | ACTUATING ANGLE ASSEMBLY - 18mm                                                                                                                                                                                                                                                                                                                                                                                                                       |  |  |  |
|             |                                                                                        |                                                                         | 622-635-1                                                                                                                                                                            | SWITCH ASS'Y, LEAD LENGTHS = 10'                                                                                                                                                                                                                                                                                                                                                                                                                      |  |  |  |
| (B)         | 25                                                                                     | 1                                                                       | 622-635-2                                                                                                                                                                            | SWITCH ASS'Y, LEAD LENGTHS = 24'                                                                                                                                                                                                                                                                                                                                                                                                                      |  |  |  |
|             |                                                                                        |                                                                         | 622-635-3                                                                                                                                                                            | SWITCH ASS'Y, LEAD LENGTHS = 18'                                                                                                                                                                                                                                                                                                                                                                                                                      |  |  |  |
|             | 26                                                                                     | 1                                                                       | 622-072                                                                                                                                                                              | MOVABLE SHOE ASSEMBLY                                                                                                                                                                                                                                                                                                                                                                                                                                 |  |  |  |
|             | 27                                                                                     | 1                                                                       | 601-078                                                                                                                                                                              | LATCH                                                                                                                                                                                                                                                                                                                                                                                                                                                 |  |  |  |
| ľ           |                                                                                        |                                                                         | 600-081-1                                                                                                                                                                            |                                                                                                                                                                                                                                                                                                                                                                                                                                                       |  |  |  |
|             | 28                                                                                     | 1                                                                       | 600-081-2                                                                                                                                                                            | CONDUIT - FLEXIBLE (1/2"), LENGTH TO MATCH 622-064                                                                                                                                                                                                                                                                                                                                                                                                    |  |  |  |
|             |                                                                                        |                                                                         | 600-081-3                                                                                                                                                                            |                                                                                                                                                                                                                                                                                                                                                                                                                                                       |  |  |  |
|             | 29                                                                                     | 1                                                                       | 600-082                                                                                                                                                                              | 801-DC2 90° ANGLE BOX CONNECTOR                                                                                                                                                                                                                                                                                                                                                                                                                       |  |  |  |
|             | 30                                                                                     | 1                                                                       | 610-087                                                                                                                                                                              | PARKER #149F-6-4 MALE ELBOW                                                                                                                                                                                                                                                                                                                                                                                                                           |  |  |  |
|             | 31                                                                                     | 1                                                                       | 610-091                                                                                                                                                                              | 3-8 x 3-8 NPT STREET 90 DEG. ELBOW                                                                                                                                                                                                                                                                                                                                                                                                                    |  |  |  |
|             | 32                                                                                     | 2                                                                       | 600-095                                                                                                                                                                              | WASHER - DOUBLE BOLT                                                                                                                                                                                                                                                                                                                                                                                                                                  |  |  |  |
|             | 33                                                                                     | 1                                                                       | 620-100                                                                                                                                                                              | PUMPING UNIT                                                                                                                                                                                                                                                                                                                                                                                                                                          |  |  |  |
|             | 34                                                                                     | 1                                                                       | 622-207                                                                                                                                                                              | HOSE GROMMET                                                                                                                                                                                                                                                                                                                                                                                                                                          |  |  |  |
|             | 35                                                                                     | 1                                                                       | 620-607                                                                                                                                                                              | SOLENOID LOCKING UNIT                                                                                                                                                                                                                                                                                                                                                                                                                                 |  |  |  |
|             | 36                                                                                     | 4                                                                       | 90-033                                                                                                                                                                               | E-CLIP, #X5133-74                                                                                                                                                                                                                                                                                                                                                                                                                                     |  |  |  |
| _           | 37                                                                                     | 1                                                                       | P-133                                                                                                                                                                                | ROPE GRIPPER WARNING LABEL - MEDIUM                                                                                                                                                                                                                                                                                                                                                                                                                   |  |  |  |
|             | - 7                                                                                    |                                                                         | I                                                                                                                                                                                    |                                                                                                                                                                                                                                                                                                                                                                                                                                                       |  |  |  |
|             | 38                                                                                     | 1                                                                       | P-134                                                                                                                                                                                | ROPE GRIPPER WARNING LABEL - LARGE                                                                                                                                                                                                                                                                                                                                                                                                                    |  |  |  |
|             | 38<br>39                                                                               | 1                                                                       | P-134<br>P-137                                                                                                                                                                       | ROPE GRIPPER WARNING LABEL - LARGE<br>GRIPPER LUBE INST. STICKER                                                                                                                                                                                                                                                                                                                                                                                      |  |  |  |
|             | _                                                                                      |                                                                         |                                                                                                                                                                                      |                                                                                                                                                                                                                                                                                                                                                                                                                                                       |  |  |  |
|             | 39                                                                                     | 1                                                                       | P-137                                                                                                                                                                                | GRIPPER LUBE INST. STICKER                                                                                                                                                                                                                                                                                                                                                                                                                            |  |  |  |
|             | 39<br>40                                                                               | 1                                                                       | P-137<br>P-141                                                                                                                                                                       | GRIPPER LUBE INST. STICKER IMPORTANT LABEL - APPLIED TO TUBING                                                                                                                                                                                                                                                                                                                                                                                        |  |  |  |
|             | 39<br>40<br>41                                                                         | 1 1 1                                                                   | P-137<br>P-141<br>P-144-2                                                                                                                                                            | GRIPPER LUBE INST. STICKER IMPORTANT LABEL - APPLIED TO TUBING AIR BLEED LABEL                                                                                                                                                                                                                                                                                                                                                                        |  |  |  |
|             | 39<br>40<br>41<br>42                                                                   | 1<br>1<br>1<br>2                                                        | P-137<br>P-141<br>P-144-2<br>P-186                                                                                                                                                   | GRIPPER LUBE INST. STICKER IMPORTANT LABEL - APPLIED TO TUBING AIR BLEED LABEL ROPE GRIPPER WEAR-IN LINE STICKER                                                                                                                                                                                                                                                                                                                                      |  |  |  |
|             | 39<br>40<br>41<br>42<br>43                                                             | 1<br>1<br>1<br>2<br>1                                                   | P-137<br>P-141<br>P-144-2<br>P-186<br>P-192                                                                                                                                          | GRIPPER LUBE INST. STICKER IMPORTANT LABEL - APPLIED TO TUBING AIR BLEED LABEL ROPE GRIPPER WEAR-IN LINE STICKER IMPORTANT NOTICE - LANG LAY ROPES, ROPE GRIPPER 621 ROPE GRIPPER LABEL                                                                                                                                                                                                                                                               |  |  |  |
|             | 39<br>40<br>41<br>42<br>43<br>44                                                       | 1<br>1<br>1<br>2<br>1                                                   | P-137 P-141 P-144-2 P-186 P-192 P-219 1/2 - 13 UNC x 1.25"                                                                                                                           | GRIPPER LUBE INST. STICKER IMPORTANT LABEL - APPLIED TO TUBING AIR BLEED LABEL ROPE GRIPPER WEAR-IN LINE STICKER IMPORTANT NOTICE - LANG LAY ROPES, ROPE GRIPPER 621 ROPE GRIPPER LABEL                                                                                                                                                                                                                                                               |  |  |  |
|             | 39<br>40<br>41<br>42<br>43<br>44<br>45<br>46<br>47                                     | 1<br>1<br>2<br>1<br>1<br>6                                              | P-137 P-141 P-144-2 P-186 P-192 P-219 1/2 - 13 UNC x 1.25" 1/2 LOCK WASHER 5/16 - 18 UNC x 2.0                                                                                       | GRIPPER LUBE INST. STICKER IMPORTANT LABEL - APPLIED TO TUBING AIR BLEED LABEL ROPE GRIPPER WEAR-IN LINE STICKER IMPORTANT NOTICE - LANG LAY ROPES, ROPE GRIPPER 621 ROPE GRIPPER LABEL HEX HEAD BOLT                                                                                                                                                                                                                                                 |  |  |  |
|             | 39<br>40<br>41<br>42<br>43<br>44<br>45<br>46                                           | 1<br>1<br>2<br>1<br>1<br>6<br>6                                         | P-137 P-141 P-144-2 P-186 P-192 P-219 1/2 - 13 UNC x 1.25" 1/2 LOCK WASHER                                                                                                           | GRIPPER LUBE INST. STICKER IMPORTANT LABEL - APPLIED TO TUBING AIR BLEED LABEL ROPE GRIPPER WEAR-IN LINE STICKER IMPORTANT NOTICE - LANG LAY ROPES, ROPE GRIPPER 621 ROPE GRIPPER LABEL HEX HEAD BOLT STANDARD LOCK WASHER                                                                                                                                                                                                                            |  |  |  |
|             | 39<br>40<br>41<br>42<br>43<br>44<br>45<br>46<br>47                                     | 1<br>1<br>2<br>1<br>1<br>6<br>6                                         | P-137 P-141 P-144-2 P-186 P-192 P-219 1/2 - 13 UNC x 1.25" 1/2 LOCK WASHER 5/16 - 18 UNC x 2.0                                                                                       | GRIPPER LUBE INST. STICKER IMPORTANT LABEL - APPLIED TO TUBING AIR BLEED LABEL ROPE GRIPPER WEAR-IN LINE STICKER IMPORTANT NOTICE - LANG LAY ROPES, ROPE GRIPPER 621 ROPE GRIPPER LABEL HEX HEAD BOLT STANDARD LOCK WASHER SOCKET HEAD CAP SCREW                                                                                                                                                                                                      |  |  |  |
|             | 39<br>40<br>41<br>42<br>43<br>44<br>45<br>46<br>47<br>48                               | 1<br>1<br>2<br>1<br>1<br>6<br>6<br>4                                    | P-137 P-141 P-144-2 P-186 P-192 P-219 1/2 - 13 UNC x 1.25" 1/2 LOCK WASHER 5/16 - 18 UNC x 2.0 5/16" WASHER 1/4 - 20 UNC x 1.5                                                       | GRIPPER LUBE INST. STICKER IMPORTANT LABEL - APPLIED TO TUBING AIR BLEED LABEL ROPE GRIPPER WEAR-IN LINE STICKER IMPORTANT NOTICE - LANG LAY ROPES, ROPE GRIPPER 621 ROPE GRIPPER LABEL HEX HEAD BOLT STANDARD LOCK WASHER SOCKET HEAD CAP SCREW STANDARD WASHER                                                                                                                                                                                      |  |  |  |
|             | 39<br>40<br>41<br>42<br>43<br>44<br>45<br>46<br>47<br>48<br>49<br>50<br>51             | 1<br>1<br>2<br>1<br>1<br>6<br>6<br>4<br>4                               | P-137 P-141 P-144-2 P-186 P-192 P-219 1/2 - 13 UNC x 1.25" 1/2 LOCK WASHER 5/16 - 18 UNC x 2.0 5/16" WASHER 1/4 - 20 UNC x 1.5 #10-32 UNF x 0.375"                                   | GRIPPER LUBE INST. STICKER IMPORTANT LABEL - APPLIED TO TUBING AIR BLEED LABEL ROPE GRIPPER WEAR-IN LINE STICKER IMPORTANT NOTICE - LANG LAY ROPES, ROPE GRIPPER 621 ROPE GRIPPER LABEL HEX HEAD BOLT STANDARD LOCK WASHER SOCKET HEAD CAP SCREW STANDARD WASHER HALF DOG SET SCREW                                                                                                                                                                   |  |  |  |
|             | 39<br>40<br>41<br>42<br>43<br>44<br>45<br>46<br>47<br>48<br>49<br>50<br>51<br>52       | 1<br>1<br>2<br>1<br>1<br>6<br>6<br>4<br>4<br>2<br>2<br>2<br>8           | P-137 P-141 P-144-2 P-186 P-192 P-219 1/2 - 13 UNC x 1.25" 1/2 LOCK WASHER 5/16 - 18 UNC x 2.0 5/16" WASHER 1/4 - 20 UNC x 1.5 #10-32 UNF x 0.375"                                   | GRIPPER LUBE INST. STICKER IMPORTANT LABEL - APPLIED TO TUBING AIR BLEED LABEL ROPE GRIPPER WEAR-IN LINE STICKER IMPORTANT NOTICE - LANG LAY ROPES, ROPE GRIPPER 621 ROPE GRIPPER LABEL HEX HEAD BOLT STANDARD LOCK WASHER SOCKET HEAD CAP SCREW STANDARD WASHER HALF DOG SET SCREW SOCKET HEAD CAP SCREW SOCKET HEAD CAP SCREW SOCKET HEAD CAP SCREW STANDARD LOCK WASHER                                                                            |  |  |  |
|             | 39<br>40<br>41<br>42<br>43<br>44<br>45<br>46<br>47<br>48<br>49<br>50<br>51             | 1<br>1<br>2<br>1<br>1<br>6<br>6<br>4<br>4<br>2<br>2                     | P-137 P-141 P-144-2 P-186 P-192 P-219 1/2 - 13 UNC x 1.25" 1/2 LOCK WASHER 5/16 - 18 UNC x 2.0 5/16" WASHER 1/4 - 20 UNC x 1.5 #10-32 UNF x 0.375" #10-32 UNF x 0.75                 | GRIPPER LUBE INST. STICKER IMPORTANT LABEL - APPLIED TO TUBING AIR BLEED LABEL ROPE GRIPPER WEAR-IN LINE STICKER IMPORTANT NOTICE - LANG LAY ROPES, ROPE GRIPPER 621 ROPE GRIPPER LABEL HEX HEAD BOLT STANDARD LOCK WASHER SOCKET HEAD CAP SCREW STANDARD WASHER HALF DOG SET SCREW SOCKET HEAD CAP SCREW SOCKET HEAD CAP SCREW                                                                                                                       |  |  |  |
|             | 39<br>40<br>41<br>42<br>43<br>44<br>45<br>46<br>47<br>48<br>49<br>50<br>51<br>52       | 1<br>1<br>2<br>1<br>1<br>6<br>6<br>4<br>4<br>2<br>2<br>2<br>8<br>1<br>4 | P-137 P-141 P-144-2 P-186 P-192 P-219 1/2 - 13 UNC x 1.25" 1/2 LOCK WASHER 5/16 - 18 UNC x 2.0 5/16" WASHER 1/4 - 20 UNC x 1.5 #10-32 UNF x 0.375" #10-32 UNF x 0.75 #10 LOCK WASHER | GRIPPER LUBE INST. STICKER IMPORTANT LABEL - APPLIED TO TUBING AIR BLEED LABEL ROPE GRIPPER WEAR-IN LINE STICKER IMPORTANT NOTICE - LANG LAY ROPES, ROPE GRIPPER 621 ROPE GRIPPER LABEL HEX HEAD BOLT STANDARD LOCK WASHER SOCKET HEAD CAP SCREW STANDARD WASHER HALF DOG SET SCREW SOCKET HEAD CAP SCREW SOCKET HEAD CAP SCREW STANDARD LOCK WASHER SOCKET HEAD CAP SCREW SOCKET HEAD CAP SCREW STANDARD LOCK WASHER SET SCREW SOCKET HEAD CAP SCREW |  |  |  |
|             | 39<br>40<br>41<br>42<br>43<br>44<br>45<br>46<br>47<br>48<br>49<br>50<br>51<br>52<br>53 | 1<br>1<br>2<br>1<br>6<br>6<br>4<br>4<br>2<br>2<br>2<br>8<br>1           | P-137 P-141 P-144-2 P-186 P-192 P-219 1/2 - 13 UNC x 1.25" 1/2 LOCK WASHER 5/16 - 18 UNC x 2.0 5/16" WASHER 1/4 - 20 UNC x 1.5 #10-32 UNF x 0.375" #10-32 UNF x 0.75 #10 LOCK WASHER | GRIPPER LUBE INST. STICKER IMPORTANT LABEL - APPLIED TO TUBING AIR BLEED LABEL ROPE GRIPPER WEAR-IN LINE STICKER IMPORTANT NOTICE - LANG LAY ROPES, ROPE GRIPPER 621 ROPE GRIPPER LABEL HEX HEAD BOLT STANDARD LOCK WASHER SOCKET HEAD CAP SCREW STANDARD WASHER HALF DOG SET SCREW SOCKET HEAD CAP SCREW SOCKET HEAD CAP SCREW SOCKET HEAD CAP SCREW SOCKET HEAD CAP SCREW STANDARD LOCK WASHER SET SCREW                                            |  |  |  |