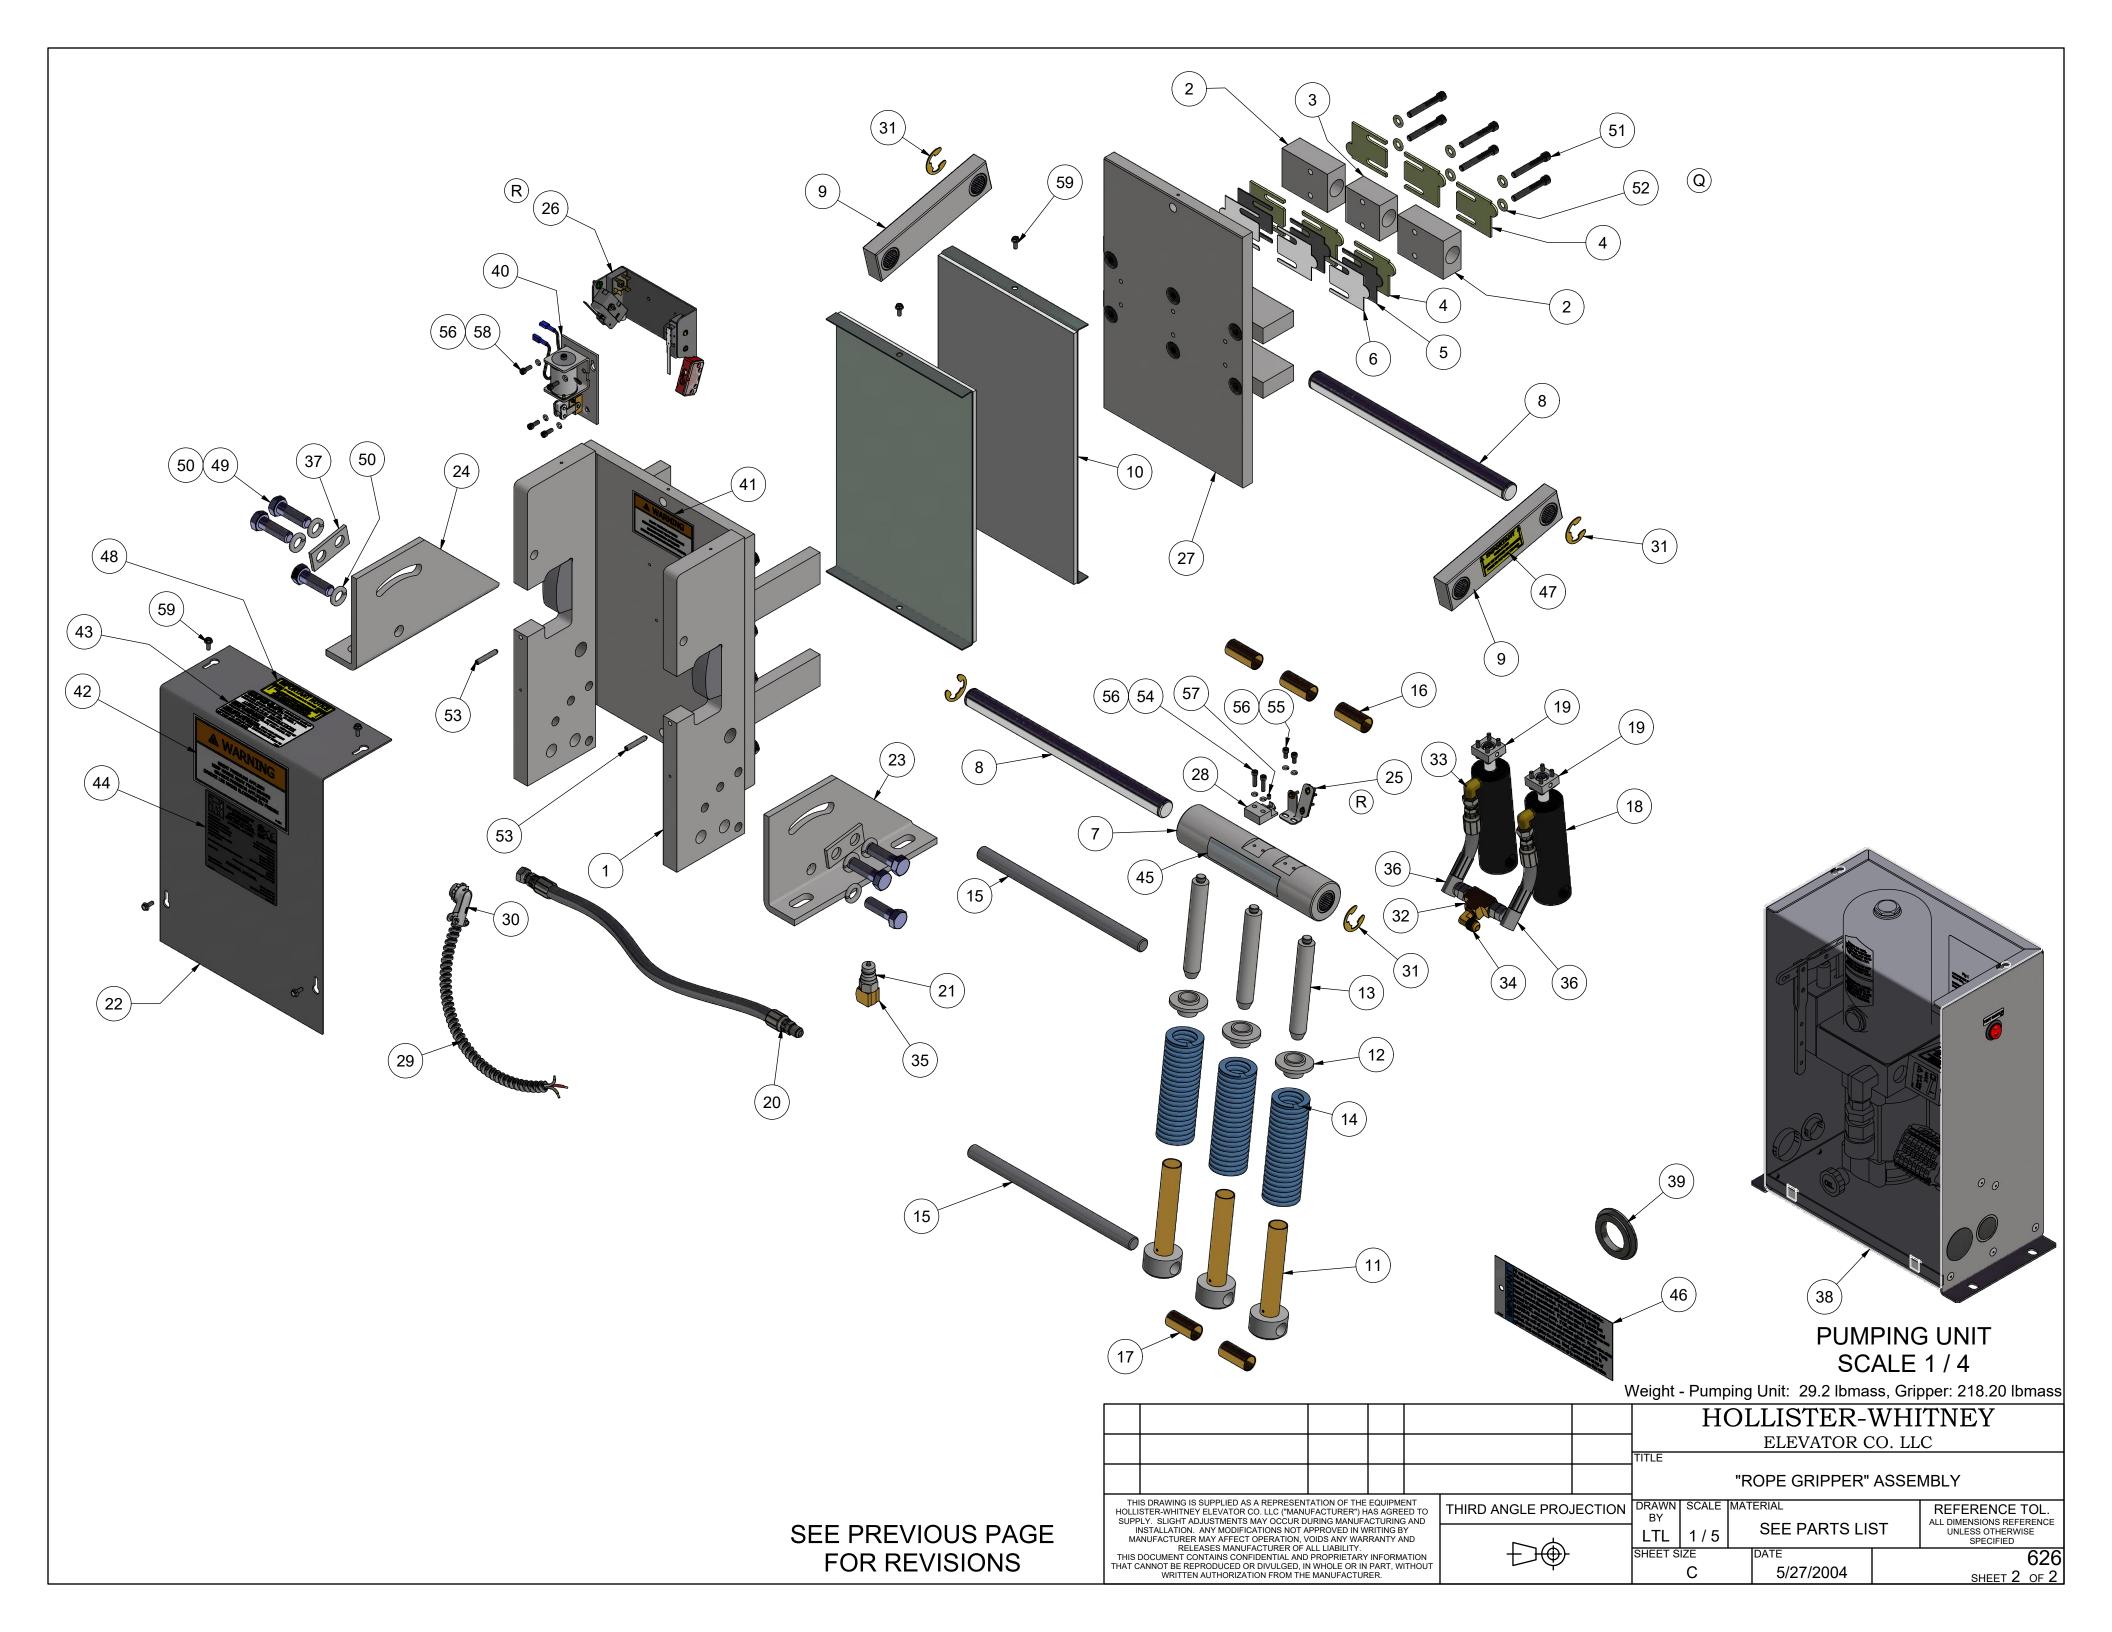

# NOTE:

- 1. QTY LISTED FOR ITEMS 3, 4 & 5 ARE STANDARD. ACTUAL QTY MAY VARY WITH ROPE DIAMETER.
- 2. REFERENCE DIMENSIONS SHOWN TO AID IN SETUP AND INSTALL

| -<br>-<br>- |                                                                                        |                                                                         | TARTIVOIVIBLIC                                                                                                                                                                       | DESCRIPTION                                                                                                                                                                                                                                                                                                                                                                                                                                           |  |  |  |
|-------------|----------------------------------------------------------------------------------------|-------------------------------------------------------------------------|--------------------------------------------------------------------------------------------------------------------------------------------------------------------------------------|-------------------------------------------------------------------------------------------------------------------------------------------------------------------------------------------------------------------------------------------------------------------------------------------------------------------------------------------------------------------------------------------------------------------------------------------------------|--|--|--|
|             | 1                                                                                      | 1                                                                       | 622-003                                                                                                                                                                              | STATIONARY SHOE ASSEMBLY                                                                                                                                                                                                                                                                                                                                                                                                                              |  |  |  |
|             | 2                                                                                      | 2                                                                       | 620-007                                                                                                                                                                              | SHAFT SUPPORT BLOCK                                                                                                                                                                                                                                                                                                                                                                                                                                   |  |  |  |
|             | 3                                                                                      | 4                                                                       | 620-008                                                                                                                                                                              | SPACER (11 GA.) - LINING WEAR                                                                                                                                                                                                                                                                                                                                                                                                                         |  |  |  |
|             | 4                                                                                      | 2                                                                       | 620-008-1                                                                                                                                                                            | SPACER (16 GA.) - LINING WEAR                                                                                                                                                                                                                                                                                                                                                                                                                         |  |  |  |
|             | 5                                                                                      | 2                                                                       | 620-008-2                                                                                                                                                                            | SPACER (22 GA.) - LINING WEAR                                                                                                                                                                                                                                                                                                                                                                                                                         |  |  |  |
|             | 6                                                                                      | 1                                                                       | 622-015                                                                                                                                                                              | TUBING ASSEMBLY                                                                                                                                                                                                                                                                                                                                                                                                                                       |  |  |  |
|             | 7                                                                                      | 2                                                                       | 622-018                                                                                                                                                                              | SHAFT - ROTATING & NON-ROTATING                                                                                                                                                                                                                                                                                                                                                                                                                       |  |  |  |
|             | 8                                                                                      | 2                                                                       | 600-020                                                                                                                                                                              | CONNECTING ARM ASSEMBLY                                                                                                                                                                                                                                                                                                                                                                                                                               |  |  |  |
|             | 9                                                                                      | 2                                                                       | 622-022                                                                                                                                                                              | LINING ASSEMBLY                                                                                                                                                                                                                                                                                                                                                                                                                                       |  |  |  |
|             | 10                                                                                     | 2                                                                       | 600-025                                                                                                                                                                              | LOWER SPRING GUIDE ASSEMBLY                                                                                                                                                                                                                                                                                                                                                                                                                           |  |  |  |
|             | 11                                                                                     | 2                                                                       | 600-027                                                                                                                                                                              | UPPER SPRING SUPPORT                                                                                                                                                                                                                                                                                                                                                                                                                                  |  |  |  |
|             | 12                                                                                     | 2                                                                       | 600-029                                                                                                                                                                              | GUIDE - UPPER SPRING SUPPORT                                                                                                                                                                                                                                                                                                                                                                                                                          |  |  |  |
|             | 13                                                                                     | 2                                                                       | 621-030                                                                                                                                                                              | SPRING                                                                                                                                                                                                                                                                                                                                                                                                                                                |  |  |  |
|             | 14                                                                                     | 2                                                                       | 622-031                                                                                                                                                                              | SHAFT                                                                                                                                                                                                                                                                                                                                                                                                                                                 |  |  |  |
|             | 15                                                                                     | 2                                                                       | 601-032                                                                                                                                                                              | TUBING - SPACER                                                                                                                                                                                                                                                                                                                                                                                                                                       |  |  |  |
|             | 16                                                                                     | 1                                                                       | 622-033                                                                                                                                                                              | TUBING - SPACER                                                                                                                                                                                                                                                                                                                                                                                                                                       |  |  |  |
|             | 17                                                                                     | 1                                                                       | 600-035                                                                                                                                                                              | CYLINDER ASSEMBLY                                                                                                                                                                                                                                                                                                                                                                                                                                     |  |  |  |
|             | 18                                                                                     | 1                                                                       | 622-036                                                                                                                                                                              | HYDRAULIC CYLINDER PIVOT BRACKET ASSEMBLY                                                                                                                                                                                                                                                                                                                                                                                                             |  |  |  |
| ľ           | 19                                                                                     | 1                                                                       | 620-037                                                                                                                                                                              | HYDRAULIC HOSE - STANDARD 27" LENGTH                                                                                                                                                                                                                                                                                                                                                                                                                  |  |  |  |
|             | 19                                                                                     |                                                                         | 620-037- "L"                                                                                                                                                                         | HYDRAULIC HOSE - "L" = LENGTH IN FEET (30' MAX)                                                                                                                                                                                                                                                                                                                                                                                                       |  |  |  |
|             | 20                                                                                     | 1                                                                       | 620-038                                                                                                                                                                              | QUICK CONNECT FITTING                                                                                                                                                                                                                                                                                                                                                                                                                                 |  |  |  |
|             | 21                                                                                     | 1                                                                       | 622-040                                                                                                                                                                              | COVER - 622 ROPE GRIPPER                                                                                                                                                                                                                                                                                                                                                                                                                              |  |  |  |
|             | 22                                                                                     | 1                                                                       | 600-041 R                                                                                                                                                                            | ANGLE, RIGHT HAND - MOUNTING                                                                                                                                                                                                                                                                                                                                                                                                                          |  |  |  |
|             | 23                                                                                     | 1                                                                       | 600-041 L                                                                                                                                                                            | ANGLE, LEFT HAND - MOUNTING                                                                                                                                                                                                                                                                                                                                                                                                                           |  |  |  |
| (B)         | 24                                                                                     | 1                                                                       | 620-638-18                                                                                                                                                                           | ACTUATING ANGLE ASSEMBLY - 18mm                                                                                                                                                                                                                                                                                                                                                                                                                       |  |  |  |
|             |                                                                                        |                                                                         | 622-635-1                                                                                                                                                                            | SWITCH ASS'Y, LEAD LENGTHS = 10'                                                                                                                                                                                                                                                                                                                                                                                                                      |  |  |  |
| (B)         | 25                                                                                     | 1                                                                       | 622-635-2                                                                                                                                                                            | SWITCH ASS'Y, LEAD LENGTHS = 24'                                                                                                                                                                                                                                                                                                                                                                                                                      |  |  |  |
|             |                                                                                        |                                                                         | 622-635-3                                                                                                                                                                            | SWITCH ASS'Y, LEAD LENGTHS = 18'                                                                                                                                                                                                                                                                                                                                                                                                                      |  |  |  |
|             | 26                                                                                     | 1                                                                       | 622-072                                                                                                                                                                              | MOVABLE SHOE ASSEMBLY                                                                                                                                                                                                                                                                                                                                                                                                                                 |  |  |  |
|             | 27                                                                                     | 1                                                                       | 601-078                                                                                                                                                                              | LATCH                                                                                                                                                                                                                                                                                                                                                                                                                                                 |  |  |  |
| ľ           |                                                                                        |                                                                         | 600-081-1                                                                                                                                                                            |                                                                                                                                                                                                                                                                                                                                                                                                                                                       |  |  |  |
|             | 28                                                                                     | 1                                                                       | 600-081-2                                                                                                                                                                            | CONDUIT - FLEXIBLE (1/2"), LENGTH TO MATCH 622-064                                                                                                                                                                                                                                                                                                                                                                                                    |  |  |  |
|             |                                                                                        |                                                                         | 600-081-3                                                                                                                                                                            |                                                                                                                                                                                                                                                                                                                                                                                                                                                       |  |  |  |
|             | 29                                                                                     | 1                                                                       | 600-082                                                                                                                                                                              | 801-DC2 90° ANGLE BOX CONNECTOR                                                                                                                                                                                                                                                                                                                                                                                                                       |  |  |  |
|             | 30                                                                                     | 1                                                                       | 610-087                                                                                                                                                                              | PARKER #149F-6-4 MALE ELBOW                                                                                                                                                                                                                                                                                                                                                                                                                           |  |  |  |
|             | 31                                                                                     | 1                                                                       | 610-091                                                                                                                                                                              | 3-8 x 3-8 NPT STREET 90 DEG. ELBOW                                                                                                                                                                                                                                                                                                                                                                                                                    |  |  |  |
|             | 32                                                                                     | 2                                                                       | 600-095                                                                                                                                                                              | WASHER - DOUBLE BOLT                                                                                                                                                                                                                                                                                                                                                                                                                                  |  |  |  |
|             | 33                                                                                     | 1                                                                       | 620-100                                                                                                                                                                              | PUMPING UNIT                                                                                                                                                                                                                                                                                                                                                                                                                                          |  |  |  |
|             | 34                                                                                     | 1                                                                       | 622-207                                                                                                                                                                              | HOSE GROMMET                                                                                                                                                                                                                                                                                                                                                                                                                                          |  |  |  |
|             | 35                                                                                     | 1                                                                       | 620-607                                                                                                                                                                              | SOLENOID LOCKING UNIT                                                                                                                                                                                                                                                                                                                                                                                                                                 |  |  |  |
|             | 36                                                                                     | 4                                                                       | 90-033                                                                                                                                                                               | E-CLIP, #X5133-74                                                                                                                                                                                                                                                                                                                                                                                                                                     |  |  |  |
| _           | 37                                                                                     | 1                                                                       | P-133                                                                                                                                                                                | ROPE GRIPPER WARNING LABEL - MEDIUM                                                                                                                                                                                                                                                                                                                                                                                                                   |  |  |  |
|             | - 7                                                                                    |                                                                         | I                                                                                                                                                                                    |                                                                                                                                                                                                                                                                                                                                                                                                                                                       |  |  |  |
|             | 38                                                                                     | 1                                                                       | P-134                                                                                                                                                                                | ROPE GRIPPER WARNING LABEL - LARGE                                                                                                                                                                                                                                                                                                                                                                                                                    |  |  |  |
|             | 38<br>39                                                                               | 1                                                                       | P-134<br>P-137                                                                                                                                                                       | ROPE GRIPPER WARNING LABEL - LARGE<br>GRIPPER LUBE INST. STICKER                                                                                                                                                                                                                                                                                                                                                                                      |  |  |  |
|             | _                                                                                      |                                                                         |                                                                                                                                                                                      |                                                                                                                                                                                                                                                                                                                                                                                                                                                       |  |  |  |
|             | 39                                                                                     | 1                                                                       | P-137                                                                                                                                                                                | GRIPPER LUBE INST. STICKER                                                                                                                                                                                                                                                                                                                                                                                                                            |  |  |  |
|             | 39<br>40                                                                               | 1                                                                       | P-137<br>P-141                                                                                                                                                                       | GRIPPER LUBE INST. STICKER IMPORTANT LABEL - APPLIED TO TUBING                                                                                                                                                                                                                                                                                                                                                                                        |  |  |  |
|             | 39<br>40<br>41                                                                         | 1 1 1                                                                   | P-137<br>P-141<br>P-144-2                                                                                                                                                            | GRIPPER LUBE INST. STICKER IMPORTANT LABEL - APPLIED TO TUBING AIR BLEED LABEL                                                                                                                                                                                                                                                                                                                                                                        |  |  |  |
|             | 39<br>40<br>41<br>42                                                                   | 1<br>1<br>1<br>2                                                        | P-137<br>P-141<br>P-144-2<br>P-186                                                                                                                                                   | GRIPPER LUBE INST. STICKER IMPORTANT LABEL - APPLIED TO TUBING AIR BLEED LABEL ROPE GRIPPER WEAR-IN LINE STICKER                                                                                                                                                                                                                                                                                                                                      |  |  |  |
|             | 39<br>40<br>41<br>42<br>43                                                             | 1<br>1<br>1<br>2<br>1                                                   | P-137<br>P-141<br>P-144-2<br>P-186<br>P-192                                                                                                                                          | GRIPPER LUBE INST. STICKER IMPORTANT LABEL - APPLIED TO TUBING AIR BLEED LABEL ROPE GRIPPER WEAR-IN LINE STICKER IMPORTANT NOTICE - LANG LAY ROPES, ROPE GRIPPER 621 ROPE GRIPPER LABEL                                                                                                                                                                                                                                                               |  |  |  |
|             | 39<br>40<br>41<br>42<br>43<br>44                                                       | 1<br>1<br>1<br>2<br>1                                                   | P-137 P-141 P-144-2 P-186 P-192 P-219 1/2 - 13 UNC x 1.25"                                                                                                                           | GRIPPER LUBE INST. STICKER IMPORTANT LABEL - APPLIED TO TUBING AIR BLEED LABEL ROPE GRIPPER WEAR-IN LINE STICKER IMPORTANT NOTICE - LANG LAY ROPES, ROPE GRIPPER 621 ROPE GRIPPER LABEL                                                                                                                                                                                                                                                               |  |  |  |
|             | 39<br>40<br>41<br>42<br>43<br>44<br>45<br>46<br>47                                     | 1<br>1<br>2<br>1<br>1<br>6                                              | P-137 P-141 P-144-2 P-186 P-192 P-219 1/2 - 13 UNC x 1.25" 1/2 LOCK WASHER 5/16 - 18 UNC x 2.0                                                                                       | GRIPPER LUBE INST. STICKER IMPORTANT LABEL - APPLIED TO TUBING AIR BLEED LABEL ROPE GRIPPER WEAR-IN LINE STICKER IMPORTANT NOTICE - LANG LAY ROPES, ROPE GRIPPER 621 ROPE GRIPPER LABEL HEX HEAD BOLT                                                                                                                                                                                                                                                 |  |  |  |
|             | 39<br>40<br>41<br>42<br>43<br>44<br>45<br>46                                           | 1<br>1<br>2<br>1<br>1<br>6<br>6                                         | P-137 P-141 P-144-2 P-186 P-192 P-219 1/2 - 13 UNC x 1.25" 1/2 LOCK WASHER                                                                                                           | GRIPPER LUBE INST. STICKER IMPORTANT LABEL - APPLIED TO TUBING AIR BLEED LABEL ROPE GRIPPER WEAR-IN LINE STICKER IMPORTANT NOTICE - LANG LAY ROPES, ROPE GRIPPER 621 ROPE GRIPPER LABEL HEX HEAD BOLT STANDARD LOCK WASHER                                                                                                                                                                                                                            |  |  |  |
|             | 39<br>40<br>41<br>42<br>43<br>44<br>45<br>46<br>47                                     | 1<br>1<br>2<br>1<br>1<br>6<br>6                                         | P-137 P-141 P-144-2 P-186 P-192 P-219 1/2 - 13 UNC x 1.25" 1/2 LOCK WASHER 5/16 - 18 UNC x 2.0                                                                                       | GRIPPER LUBE INST. STICKER IMPORTANT LABEL - APPLIED TO TUBING AIR BLEED LABEL ROPE GRIPPER WEAR-IN LINE STICKER IMPORTANT NOTICE - LANG LAY ROPES, ROPE GRIPPER 621 ROPE GRIPPER LABEL HEX HEAD BOLT STANDARD LOCK WASHER SOCKET HEAD CAP SCREW                                                                                                                                                                                                      |  |  |  |
|             | 39<br>40<br>41<br>42<br>43<br>44<br>45<br>46<br>47<br>48                               | 1<br>1<br>2<br>1<br>1<br>6<br>6<br>4                                    | P-137 P-141 P-144-2 P-186 P-192 P-219 1/2 - 13 UNC x 1.25" 1/2 LOCK WASHER 5/16 - 18 UNC x 2.0 5/16" WASHER 1/4 - 20 UNC x 1.5                                                       | GRIPPER LUBE INST. STICKER IMPORTANT LABEL - APPLIED TO TUBING AIR BLEED LABEL ROPE GRIPPER WEAR-IN LINE STICKER IMPORTANT NOTICE - LANG LAY ROPES, ROPE GRIPPER 621 ROPE GRIPPER LABEL HEX HEAD BOLT STANDARD LOCK WASHER SOCKET HEAD CAP SCREW STANDARD WASHER                                                                                                                                                                                      |  |  |  |
|             | 39<br>40<br>41<br>42<br>43<br>44<br>45<br>46<br>47<br>48<br>49<br>50<br>51             | 1<br>1<br>2<br>1<br>1<br>6<br>6<br>4<br>4                               | P-137 P-141 P-144-2 P-186 P-192 P-219 1/2 - 13 UNC x 1.25" 1/2 LOCK WASHER 5/16 - 18 UNC x 2.0 5/16" WASHER 1/4 - 20 UNC x 1.5 #10-32 UNF x 0.375"                                   | GRIPPER LUBE INST. STICKER IMPORTANT LABEL - APPLIED TO TUBING AIR BLEED LABEL ROPE GRIPPER WEAR-IN LINE STICKER IMPORTANT NOTICE - LANG LAY ROPES, ROPE GRIPPER 621 ROPE GRIPPER LABEL HEX HEAD BOLT STANDARD LOCK WASHER SOCKET HEAD CAP SCREW STANDARD WASHER HALF DOG SET SCREW                                                                                                                                                                   |  |  |  |
|             | 39<br>40<br>41<br>42<br>43<br>44<br>45<br>46<br>47<br>48<br>49<br>50<br>51<br>52       | 1<br>1<br>2<br>1<br>1<br>6<br>6<br>4<br>4<br>2<br>2<br>2<br>8           | P-137 P-141 P-144-2 P-186 P-192 P-219 1/2 - 13 UNC x 1.25" 1/2 LOCK WASHER 5/16 - 18 UNC x 2.0 5/16" WASHER 1/4 - 20 UNC x 1.5 #10-32 UNF x 0.375"                                   | GRIPPER LUBE INST. STICKER IMPORTANT LABEL - APPLIED TO TUBING AIR BLEED LABEL ROPE GRIPPER WEAR-IN LINE STICKER IMPORTANT NOTICE - LANG LAY ROPES, ROPE GRIPPER 621 ROPE GRIPPER LABEL HEX HEAD BOLT STANDARD LOCK WASHER SOCKET HEAD CAP SCREW STANDARD WASHER HALF DOG SET SCREW SOCKET HEAD CAP SCREW SOCKET HEAD CAP SCREW SOCKET HEAD CAP SCREW STANDARD LOCK WASHER                                                                            |  |  |  |
|             | 39<br>40<br>41<br>42<br>43<br>44<br>45<br>46<br>47<br>48<br>49<br>50<br>51             | 1<br>1<br>2<br>1<br>1<br>6<br>6<br>4<br>4<br>2<br>2                     | P-137 P-141 P-144-2 P-186 P-192 P-219 1/2 - 13 UNC x 1.25" 1/2 LOCK WASHER 5/16 - 18 UNC x 2.0 5/16" WASHER 1/4 - 20 UNC x 1.5 #10-32 UNF x 0.375" #10-32 UNF x 0.75                 | GRIPPER LUBE INST. STICKER IMPORTANT LABEL - APPLIED TO TUBING AIR BLEED LABEL ROPE GRIPPER WEAR-IN LINE STICKER IMPORTANT NOTICE - LANG LAY ROPES, ROPE GRIPPER 621 ROPE GRIPPER LABEL HEX HEAD BOLT STANDARD LOCK WASHER SOCKET HEAD CAP SCREW STANDARD WASHER HALF DOG SET SCREW SOCKET HEAD CAP SCREW SOCKET HEAD CAP SCREW                                                                                                                       |  |  |  |
|             | 39<br>40<br>41<br>42<br>43<br>44<br>45<br>46<br>47<br>48<br>49<br>50<br>51<br>52       | 1<br>1<br>2<br>1<br>1<br>6<br>6<br>4<br>4<br>2<br>2<br>2<br>8<br>1<br>4 | P-137 P-141 P-144-2 P-186 P-192 P-219 1/2 - 13 UNC x 1.25" 1/2 LOCK WASHER 5/16 - 18 UNC x 2.0 5/16" WASHER 1/4 - 20 UNC x 1.5 #10-32 UNF x 0.375" #10-32 UNF x 0.75 #10 LOCK WASHER | GRIPPER LUBE INST. STICKER IMPORTANT LABEL - APPLIED TO TUBING AIR BLEED LABEL ROPE GRIPPER WEAR-IN LINE STICKER IMPORTANT NOTICE - LANG LAY ROPES, ROPE GRIPPER 621 ROPE GRIPPER LABEL HEX HEAD BOLT STANDARD LOCK WASHER SOCKET HEAD CAP SCREW STANDARD WASHER HALF DOG SET SCREW SOCKET HEAD CAP SCREW SOCKET HEAD CAP SCREW STANDARD LOCK WASHER SOCKET HEAD CAP SCREW SOCKET HEAD CAP SCREW STANDARD LOCK WASHER SET SCREW SOCKET HEAD CAP SCREW |  |  |  |
|             | 39<br>40<br>41<br>42<br>43<br>44<br>45<br>46<br>47<br>48<br>49<br>50<br>51<br>52<br>53 | 1<br>1<br>2<br>1<br>6<br>6<br>4<br>4<br>2<br>2<br>2<br>8<br>1           | P-137 P-141 P-144-2 P-186 P-192 P-219 1/2 - 13 UNC x 1.25" 1/2 LOCK WASHER 5/16 - 18 UNC x 2.0 5/16" WASHER 1/4 - 20 UNC x 1.5 #10-32 UNF x 0.375" #10-32 UNF x 0.75 #10 LOCK WASHER | GRIPPER LUBE INST. STICKER IMPORTANT LABEL - APPLIED TO TUBING AIR BLEED LABEL ROPE GRIPPER WEAR-IN LINE STICKER IMPORTANT NOTICE - LANG LAY ROPES, ROPE GRIPPER 621 ROPE GRIPPER LABEL HEX HEAD BOLT STANDARD LOCK WASHER SOCKET HEAD CAP SCREW STANDARD WASHER HALF DOG SET SCREW SOCKET HEAD CAP SCREW SOCKET HEAD CAP SCREW SOCKET HEAD CAP SCREW SOCKET HEAD CAP SCREW STANDARD LOCK WASHER SET SCREW                                            |  |  |  |