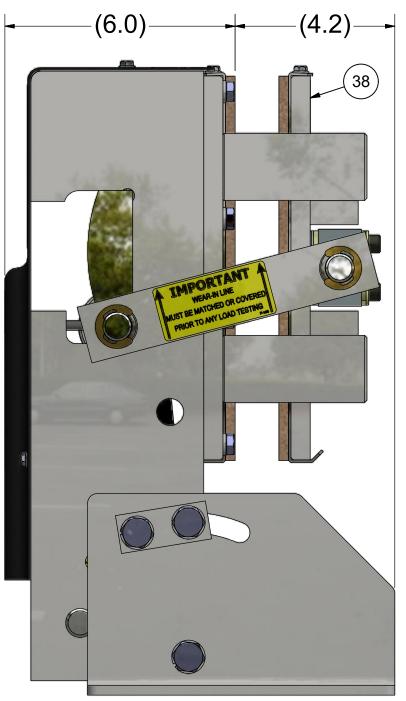

# NOTE:

- 1. QTY LISTED FOR ITEMS 3, 4 & 5 ARE STANDARD. ACTUAL QTY MAY VARY WITH ROPE DIAMETER.
- 2. REFERENCE DIMENSIONS SHOWN TO AID IN SETUP AND INSTALL

| -<br>-<br>- |                                                                                        |                                                                         | TARTIVOIVIBLIC                                                                                                                                                                       | DESCRIPTION                                                                                                                                                                                                                                                                                                                                                                                                                                           |  |  |  |
|-------------|----------------------------------------------------------------------------------------|-------------------------------------------------------------------------|--------------------------------------------------------------------------------------------------------------------------------------------------------------------------------------|-------------------------------------------------------------------------------------------------------------------------------------------------------------------------------------------------------------------------------------------------------------------------------------------------------------------------------------------------------------------------------------------------------------------------------------------------------|--|--|--|
|             | 1                                                                                      | 1                                                                       | 622-003                                                                                                                                                                              | STATIONARY SHOE ASSEMBLY                                                                                                                                                                                                                                                                                                                                                                                                                              |  |  |  |
|             | 2                                                                                      | 2                                                                       | 620-007                                                                                                                                                                              | SHAFT SUPPORT BLOCK                                                                                                                                                                                                                                                                                                                                                                                                                                   |  |  |  |
|             | 3                                                                                      | 4                                                                       | 620-008                                                                                                                                                                              | SPACER (11 GA.) - LINING WEAR                                                                                                                                                                                                                                                                                                                                                                                                                         |  |  |  |
|             | 4                                                                                      | 2                                                                       | 620-008-1                                                                                                                                                                            | SPACER (16 GA.) - LINING WEAR                                                                                                                                                                                                                                                                                                                                                                                                                         |  |  |  |
|             | 5                                                                                      | 2                                                                       | 620-008-2                                                                                                                                                                            | SPACER (22 GA.) - LINING WEAR                                                                                                                                                                                                                                                                                                                                                                                                                         |  |  |  |
|             | 6                                                                                      | 1                                                                       | 622-015                                                                                                                                                                              | TUBING ASSEMBLY                                                                                                                                                                                                                                                                                                                                                                                                                                       |  |  |  |
|             | 7                                                                                      | 2                                                                       | 622-018                                                                                                                                                                              | SHAFT - ROTATING & NON-ROTATING                                                                                                                                                                                                                                                                                                                                                                                                                       |  |  |  |
|             | 8                                                                                      | 2                                                                       | 600-020                                                                                                                                                                              | CONNECTING ARM ASSEMBLY                                                                                                                                                                                                                                                                                                                                                                                                                               |  |  |  |
|             | 9                                                                                      | 2                                                                       | 622-022                                                                                                                                                                              | LINING ASSEMBLY                                                                                                                                                                                                                                                                                                                                                                                                                                       |  |  |  |
|             | 10                                                                                     | 2                                                                       | 600-025                                                                                                                                                                              | LOWER SPRING GUIDE ASSEMBLY                                                                                                                                                                                                                                                                                                                                                                                                                           |  |  |  |
|             | 11                                                                                     | 2                                                                       | 600-027                                                                                                                                                                              | UPPER SPRING SUPPORT                                                                                                                                                                                                                                                                                                                                                                                                                                  |  |  |  |
|             | 12                                                                                     | 2                                                                       | 600-029                                                                                                                                                                              | GUIDE - UPPER SPRING SUPPORT                                                                                                                                                                                                                                                                                                                                                                                                                          |  |  |  |
|             | 13                                                                                     | 2                                                                       | 621-030                                                                                                                                                                              | SPRING                                                                                                                                                                                                                                                                                                                                                                                                                                                |  |  |  |
|             | 14                                                                                     | 2                                                                       | 622-031                                                                                                                                                                              | SHAFT                                                                                                                                                                                                                                                                                                                                                                                                                                                 |  |  |  |
|             | 15                                                                                     | 2                                                                       | 601-032                                                                                                                                                                              | TUBING - SPACER                                                                                                                                                                                                                                                                                                                                                                                                                                       |  |  |  |
|             | 16                                                                                     | 1                                                                       | 622-033                                                                                                                                                                              | TUBING - SPACER                                                                                                                                                                                                                                                                                                                                                                                                                                       |  |  |  |
|             | 17                                                                                     | 1                                                                       | 600-035                                                                                                                                                                              | CYLINDER ASSEMBLY                                                                                                                                                                                                                                                                                                                                                                                                                                     |  |  |  |
|             | 18                                                                                     | 1                                                                       | 622-036                                                                                                                                                                              | HYDRAULIC CYLINDER PIVOT BRACKET ASSEMBLY                                                                                                                                                                                                                                                                                                                                                                                                             |  |  |  |
| ľ           | 19                                                                                     | 1                                                                       | 620-037                                                                                                                                                                              | HYDRAULIC HOSE - STANDARD 27" LENGTH                                                                                                                                                                                                                                                                                                                                                                                                                  |  |  |  |
|             | 19                                                                                     |                                                                         | 620-037- "L"                                                                                                                                                                         | HYDRAULIC HOSE - "L" = LENGTH IN FEET (30' MAX)                                                                                                                                                                                                                                                                                                                                                                                                       |  |  |  |
|             | 20                                                                                     | 1                                                                       | 620-038                                                                                                                                                                              | QUICK CONNECT FITTING                                                                                                                                                                                                                                                                                                                                                                                                                                 |  |  |  |
|             | 21                                                                                     | 1                                                                       | 622-040                                                                                                                                                                              | COVER - 622 ROPE GRIPPER                                                                                                                                                                                                                                                                                                                                                                                                                              |  |  |  |
|             | 22                                                                                     | 1                                                                       | 600-041 R                                                                                                                                                                            | ANGLE, RIGHT HAND - MOUNTING                                                                                                                                                                                                                                                                                                                                                                                                                          |  |  |  |
|             | 23                                                                                     | 1                                                                       | 600-041 L                                                                                                                                                                            | ANGLE, LEFT HAND - MOUNTING                                                                                                                                                                                                                                                                                                                                                                                                                           |  |  |  |
| (B)         | 24                                                                                     | 1                                                                       | 620-638-18                                                                                                                                                                           | ACTUATING ANGLE ASSEMBLY - 18mm                                                                                                                                                                                                                                                                                                                                                                                                                       |  |  |  |
|             |                                                                                        |                                                                         | 622-635-1                                                                                                                                                                            | SWITCH ASS'Y, LEAD LENGTHS = 10'                                                                                                                                                                                                                                                                                                                                                                                                                      |  |  |  |
| (B)         | 25                                                                                     | 1                                                                       | 622-635-2                                                                                                                                                                            | SWITCH ASS'Y, LEAD LENGTHS = 24'                                                                                                                                                                                                                                                                                                                                                                                                                      |  |  |  |
|             |                                                                                        |                                                                         | 622-635-3                                                                                                                                                                            | SWITCH ASS'Y, LEAD LENGTHS = 18'                                                                                                                                                                                                                                                                                                                                                                                                                      |  |  |  |
|             | 26                                                                                     | 1                                                                       | 622-072                                                                                                                                                                              | MOVABLE SHOE ASSEMBLY                                                                                                                                                                                                                                                                                                                                                                                                                                 |  |  |  |
|             | 27                                                                                     | 1                                                                       | 601-078                                                                                                                                                                              | LATCH                                                                                                                                                                                                                                                                                                                                                                                                                                                 |  |  |  |
| ľ           |                                                                                        |                                                                         | 600-081-1                                                                                                                                                                            |                                                                                                                                                                                                                                                                                                                                                                                                                                                       |  |  |  |
|             | 28                                                                                     | 1                                                                       | 600-081-2                                                                                                                                                                            | CONDUIT - FLEXIBLE (1/2"), LENGTH TO MATCH 622-064                                                                                                                                                                                                                                                                                                                                                                                                    |  |  |  |
|             |                                                                                        |                                                                         | 600-081-3                                                                                                                                                                            |                                                                                                                                                                                                                                                                                                                                                                                                                                                       |  |  |  |
|             | 29                                                                                     | 1                                                                       | 600-082                                                                                                                                                                              | 801-DC2 90° ANGLE BOX CONNECTOR                                                                                                                                                                                                                                                                                                                                                                                                                       |  |  |  |
|             | 30                                                                                     | 1                                                                       | 610-087                                                                                                                                                                              | PARKER #149F-6-4 MALE ELBOW                                                                                                                                                                                                                                                                                                                                                                                                                           |  |  |  |
|             | 31                                                                                     | 1                                                                       | 610-091                                                                                                                                                                              | 3-8 x 3-8 NPT STREET 90 DEG. ELBOW                                                                                                                                                                                                                                                                                                                                                                                                                    |  |  |  |
|             | 32                                                                                     | 2                                                                       | 600-095                                                                                                                                                                              | WASHER - DOUBLE BOLT                                                                                                                                                                                                                                                                                                                                                                                                                                  |  |  |  |
|             | 33                                                                                     | 1                                                                       | 620-100                                                                                                                                                                              | PUMPING UNIT                                                                                                                                                                                                                                                                                                                                                                                                                                          |  |  |  |
|             | 34                                                                                     | 1                                                                       | 622-207                                                                                                                                                                              | HOSE GROMMET                                                                                                                                                                                                                                                                                                                                                                                                                                          |  |  |  |
|             | 35                                                                                     | 1                                                                       | 620-607                                                                                                                                                                              | SOLENOID LOCKING UNIT                                                                                                                                                                                                                                                                                                                                                                                                                                 |  |  |  |
|             | 36                                                                                     | 4                                                                       | 90-033                                                                                                                                                                               | E-CLIP, #X5133-74                                                                                                                                                                                                                                                                                                                                                                                                                                     |  |  |  |
| _           | 37                                                                                     | 1                                                                       | P-133                                                                                                                                                                                | ROPE GRIPPER WARNING LABEL - MEDIUM                                                                                                                                                                                                                                                                                                                                                                                                                   |  |  |  |
|             | - 7                                                                                    |                                                                         | I                                                                                                                                                                                    |                                                                                                                                                                                                                                                                                                                                                                                                                                                       |  |  |  |
|             | 38                                                                                     | 1                                                                       | P-134                                                                                                                                                                                | ROPE GRIPPER WARNING LABEL - LARGE                                                                                                                                                                                                                                                                                                                                                                                                                    |  |  |  |
|             | 38<br>39                                                                               | 1                                                                       | P-134<br>P-137                                                                                                                                                                       | ROPE GRIPPER WARNING LABEL - LARGE<br>GRIPPER LUBE INST. STICKER                                                                                                                                                                                                                                                                                                                                                                                      |  |  |  |
|             | _                                                                                      |                                                                         |                                                                                                                                                                                      |                                                                                                                                                                                                                                                                                                                                                                                                                                                       |  |  |  |
|             | 39                                                                                     | 1                                                                       | P-137                                                                                                                                                                                | GRIPPER LUBE INST. STICKER                                                                                                                                                                                                                                                                                                                                                                                                                            |  |  |  |
|             | 39<br>40                                                                               | 1                                                                       | P-137<br>P-141                                                                                                                                                                       | GRIPPER LUBE INST. STICKER IMPORTANT LABEL - APPLIED TO TUBING                                                                                                                                                                                                                                                                                                                                                                                        |  |  |  |
|             | 39<br>40<br>41                                                                         | 1 1 1                                                                   | P-137<br>P-141<br>P-144-2                                                                                                                                                            | GRIPPER LUBE INST. STICKER IMPORTANT LABEL - APPLIED TO TUBING AIR BLEED LABEL                                                                                                                                                                                                                                                                                                                                                                        |  |  |  |
|             | 39<br>40<br>41<br>42                                                                   | 1<br>1<br>1<br>2                                                        | P-137<br>P-141<br>P-144-2<br>P-186                                                                                                                                                   | GRIPPER LUBE INST. STICKER IMPORTANT LABEL - APPLIED TO TUBING AIR BLEED LABEL ROPE GRIPPER WEAR-IN LINE STICKER                                                                                                                                                                                                                                                                                                                                      |  |  |  |
|             | 39<br>40<br>41<br>42<br>43                                                             | 1<br>1<br>1<br>2<br>1                                                   | P-137<br>P-141<br>P-144-2<br>P-186<br>P-192                                                                                                                                          | GRIPPER LUBE INST. STICKER IMPORTANT LABEL - APPLIED TO TUBING AIR BLEED LABEL ROPE GRIPPER WEAR-IN LINE STICKER IMPORTANT NOTICE - LANG LAY ROPES, ROPE GRIPPER 621 ROPE GRIPPER LABEL                                                                                                                                                                                                                                                               |  |  |  |
|             | 39<br>40<br>41<br>42<br>43<br>44                                                       | 1<br>1<br>1<br>2<br>1                                                   | P-137 P-141 P-144-2 P-186 P-192 P-219 1/2 - 13 UNC x 1.25"                                                                                                                           | GRIPPER LUBE INST. STICKER IMPORTANT LABEL - APPLIED TO TUBING AIR BLEED LABEL ROPE GRIPPER WEAR-IN LINE STICKER IMPORTANT NOTICE - LANG LAY ROPES, ROPE GRIPPER 621 ROPE GRIPPER LABEL                                                                                                                                                                                                                                                               |  |  |  |
|             | 39<br>40<br>41<br>42<br>43<br>44<br>45<br>46<br>47                                     | 1<br>1<br>2<br>1<br>1<br>6                                              | P-137 P-141 P-144-2 P-186 P-192 P-219 1/2 - 13 UNC x 1.25" 1/2 LOCK WASHER 5/16 - 18 UNC x 2.0                                                                                       | GRIPPER LUBE INST. STICKER IMPORTANT LABEL - APPLIED TO TUBING AIR BLEED LABEL ROPE GRIPPER WEAR-IN LINE STICKER IMPORTANT NOTICE - LANG LAY ROPES, ROPE GRIPPER 621 ROPE GRIPPER LABEL HEX HEAD BOLT                                                                                                                                                                                                                                                 |  |  |  |
|             | 39<br>40<br>41<br>42<br>43<br>44<br>45<br>46                                           | 1<br>1<br>2<br>1<br>1<br>6<br>6                                         | P-137 P-141 P-144-2 P-186 P-192 P-219 1/2 - 13 UNC x 1.25" 1/2 LOCK WASHER                                                                                                           | GRIPPER LUBE INST. STICKER IMPORTANT LABEL - APPLIED TO TUBING AIR BLEED LABEL ROPE GRIPPER WEAR-IN LINE STICKER IMPORTANT NOTICE - LANG LAY ROPES, ROPE GRIPPER 621 ROPE GRIPPER LABEL HEX HEAD BOLT STANDARD LOCK WASHER                                                                                                                                                                                                                            |  |  |  |
|             | 39<br>40<br>41<br>42<br>43<br>44<br>45<br>46<br>47                                     | 1<br>1<br>2<br>1<br>1<br>6<br>6                                         | P-137 P-141 P-144-2 P-186 P-192 P-219 1/2 - 13 UNC x 1.25" 1/2 LOCK WASHER 5/16 - 18 UNC x 2.0                                                                                       | GRIPPER LUBE INST. STICKER IMPORTANT LABEL - APPLIED TO TUBING AIR BLEED LABEL ROPE GRIPPER WEAR-IN LINE STICKER IMPORTANT NOTICE - LANG LAY ROPES, ROPE GRIPPER 621 ROPE GRIPPER LABEL HEX HEAD BOLT STANDARD LOCK WASHER SOCKET HEAD CAP SCREW                                                                                                                                                                                                      |  |  |  |
|             | 39<br>40<br>41<br>42<br>43<br>44<br>45<br>46<br>47<br>48                               | 1<br>1<br>2<br>1<br>1<br>6<br>6<br>4                                    | P-137 P-141 P-144-2 P-186 P-192 P-219 1/2 - 13 UNC x 1.25" 1/2 LOCK WASHER 5/16 - 18 UNC x 2.0 5/16" WASHER 1/4 - 20 UNC x 1.5                                                       | GRIPPER LUBE INST. STICKER IMPORTANT LABEL - APPLIED TO TUBING AIR BLEED LABEL ROPE GRIPPER WEAR-IN LINE STICKER IMPORTANT NOTICE - LANG LAY ROPES, ROPE GRIPPER 621 ROPE GRIPPER LABEL HEX HEAD BOLT STANDARD LOCK WASHER SOCKET HEAD CAP SCREW STANDARD WASHER                                                                                                                                                                                      |  |  |  |
|             | 39<br>40<br>41<br>42<br>43<br>44<br>45<br>46<br>47<br>48<br>49<br>50<br>51             | 1<br>1<br>2<br>1<br>1<br>6<br>6<br>4<br>4                               | P-137 P-141 P-144-2 P-186 P-192 P-219 1/2 - 13 UNC x 1.25" 1/2 LOCK WASHER 5/16 - 18 UNC x 2.0 5/16" WASHER 1/4 - 20 UNC x 1.5 #10-32 UNF x 0.375"                                   | GRIPPER LUBE INST. STICKER IMPORTANT LABEL - APPLIED TO TUBING AIR BLEED LABEL ROPE GRIPPER WEAR-IN LINE STICKER IMPORTANT NOTICE - LANG LAY ROPES, ROPE GRIPPER 621 ROPE GRIPPER LABEL HEX HEAD BOLT STANDARD LOCK WASHER SOCKET HEAD CAP SCREW STANDARD WASHER HALF DOG SET SCREW                                                                                                                                                                   |  |  |  |
|             | 39<br>40<br>41<br>42<br>43<br>44<br>45<br>46<br>47<br>48<br>49<br>50<br>51<br>52       | 1<br>1<br>2<br>1<br>1<br>6<br>6<br>4<br>4<br>2<br>2<br>2<br>8           | P-137 P-141 P-144-2 P-186 P-192 P-219 1/2 - 13 UNC x 1.25" 1/2 LOCK WASHER 5/16 - 18 UNC x 2.0 5/16" WASHER 1/4 - 20 UNC x 1.5 #10-32 UNF x 0.375"                                   | GRIPPER LUBE INST. STICKER IMPORTANT LABEL - APPLIED TO TUBING AIR BLEED LABEL ROPE GRIPPER WEAR-IN LINE STICKER IMPORTANT NOTICE - LANG LAY ROPES, ROPE GRIPPER 621 ROPE GRIPPER LABEL HEX HEAD BOLT STANDARD LOCK WASHER SOCKET HEAD CAP SCREW STANDARD WASHER HALF DOG SET SCREW SOCKET HEAD CAP SCREW SOCKET HEAD CAP SCREW SOCKET HEAD CAP SCREW STANDARD LOCK WASHER                                                                            |  |  |  |
|             | 39<br>40<br>41<br>42<br>43<br>44<br>45<br>46<br>47<br>48<br>49<br>50<br>51             | 1<br>1<br>2<br>1<br>1<br>6<br>6<br>4<br>4<br>2<br>2                     | P-137 P-141 P-144-2 P-186 P-192 P-219 1/2 - 13 UNC x 1.25" 1/2 LOCK WASHER 5/16 - 18 UNC x 2.0 5/16" WASHER 1/4 - 20 UNC x 1.5 #10-32 UNF x 0.375" #10-32 UNF x 0.75                 | GRIPPER LUBE INST. STICKER IMPORTANT LABEL - APPLIED TO TUBING AIR BLEED LABEL ROPE GRIPPER WEAR-IN LINE STICKER IMPORTANT NOTICE - LANG LAY ROPES, ROPE GRIPPER 621 ROPE GRIPPER LABEL HEX HEAD BOLT STANDARD LOCK WASHER SOCKET HEAD CAP SCREW STANDARD WASHER HALF DOG SET SCREW SOCKET HEAD CAP SCREW SOCKET HEAD CAP SCREW                                                                                                                       |  |  |  |
|             | 39<br>40<br>41<br>42<br>43<br>44<br>45<br>46<br>47<br>48<br>49<br>50<br>51<br>52       | 1<br>1<br>2<br>1<br>1<br>6<br>6<br>4<br>4<br>2<br>2<br>2<br>8<br>1<br>4 | P-137 P-141 P-144-2 P-186 P-192 P-219 1/2 - 13 UNC x 1.25" 1/2 LOCK WASHER 5/16 - 18 UNC x 2.0 5/16" WASHER 1/4 - 20 UNC x 1.5 #10-32 UNF x 0.375" #10-32 UNF x 0.75 #10 LOCK WASHER | GRIPPER LUBE INST. STICKER IMPORTANT LABEL - APPLIED TO TUBING AIR BLEED LABEL ROPE GRIPPER WEAR-IN LINE STICKER IMPORTANT NOTICE - LANG LAY ROPES, ROPE GRIPPER 621 ROPE GRIPPER LABEL HEX HEAD BOLT STANDARD LOCK WASHER SOCKET HEAD CAP SCREW STANDARD WASHER HALF DOG SET SCREW SOCKET HEAD CAP SCREW SOCKET HEAD CAP SCREW STANDARD LOCK WASHER SOCKET HEAD CAP SCREW SOCKET HEAD CAP SCREW STANDARD LOCK WASHER SET SCREW SOCKET HEAD CAP SCREW |  |  |  |
|             | 39<br>40<br>41<br>42<br>43<br>44<br>45<br>46<br>47<br>48<br>49<br>50<br>51<br>52<br>53 | 1<br>1<br>2<br>1<br>6<br>6<br>4<br>4<br>2<br>2<br>2<br>8<br>1           | P-137 P-141 P-144-2 P-186 P-192 P-219 1/2 - 13 UNC x 1.25" 1/2 LOCK WASHER 5/16 - 18 UNC x 2.0 5/16" WASHER 1/4 - 20 UNC x 1.5 #10-32 UNF x 0.375" #10-32 UNF x 0.75 #10 LOCK WASHER | GRIPPER LUBE INST. STICKER IMPORTANT LABEL - APPLIED TO TUBING AIR BLEED LABEL ROPE GRIPPER WEAR-IN LINE STICKER IMPORTANT NOTICE - LANG LAY ROPES, ROPE GRIPPER 621 ROPE GRIPPER LABEL HEX HEAD BOLT STANDARD LOCK WASHER SOCKET HEAD CAP SCREW STANDARD WASHER HALF DOG SET SCREW SOCKET HEAD CAP SCREW SOCKET HEAD CAP SCREW SOCKET HEAD CAP SCREW SOCKET HEAD CAP SCREW STANDARD LOCK WASHER SET SCREW                                            |  |  |  |