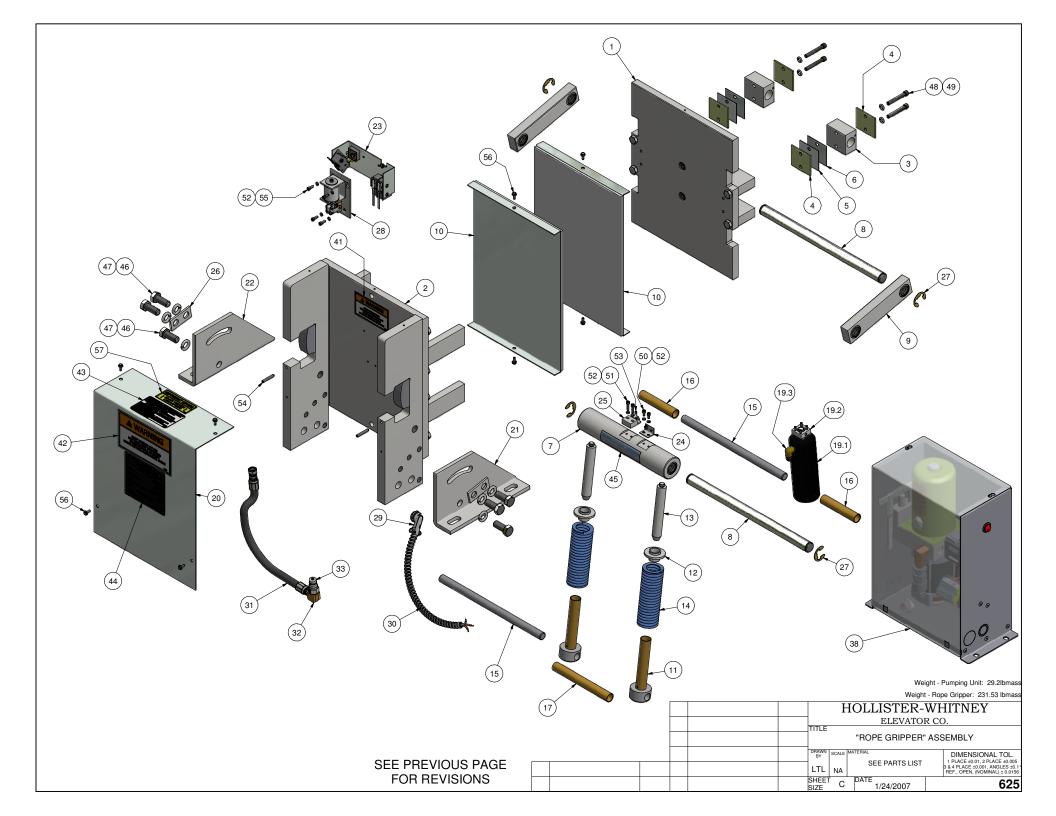

# NOTE:

- 1. QTY LISTED FOR ITEMS 3, 4 & 5 ARE STANDARD. ACTUAL QTY MAY VARY WITH ROPE DIAMETER.
- 2. REFERENCE DIMENSIONS SHOWN TO AID IN SETUP AND INSTALL

| -<br>-<br>- |                                                                                        |                                                                         | TARTIVOIVIBLIC                                                                                                                                                                       | DESCRIPTION                                                                                                                                                                                                                                                                                                                                                                                                                                           |  |  |  |
|-------------|----------------------------------------------------------------------------------------|-------------------------------------------------------------------------|--------------------------------------------------------------------------------------------------------------------------------------------------------------------------------------|-------------------------------------------------------------------------------------------------------------------------------------------------------------------------------------------------------------------------------------------------------------------------------------------------------------------------------------------------------------------------------------------------------------------------------------------------------|--|--|--|
|             | 1                                                                                      | 1                                                                       | 622-003                                                                                                                                                                              | STATIONARY SHOE ASSEMBLY                                                                                                                                                                                                                                                                                                                                                                                                                              |  |  |  |
|             | 2                                                                                      | 2                                                                       | 620-007                                                                                                                                                                              | SHAFT SUPPORT BLOCK                                                                                                                                                                                                                                                                                                                                                                                                                                   |  |  |  |
|             | 3                                                                                      | 4                                                                       | 620-008                                                                                                                                                                              | SPACER (11 GA.) - LINING WEAR                                                                                                                                                                                                                                                                                                                                                                                                                         |  |  |  |
|             | 4                                                                                      | 2                                                                       | 620-008-1                                                                                                                                                                            | SPACER (16 GA.) - LINING WEAR                                                                                                                                                                                                                                                                                                                                                                                                                         |  |  |  |
|             | 5                                                                                      | 2                                                                       | 620-008-2                                                                                                                                                                            | SPACER (22 GA.) - LINING WEAR                                                                                                                                                                                                                                                                                                                                                                                                                         |  |  |  |
|             | 6                                                                                      | 1                                                                       | 622-015                                                                                                                                                                              | TUBING ASSEMBLY                                                                                                                                                                                                                                                                                                                                                                                                                                       |  |  |  |
|             | 7                                                                                      | 2                                                                       | 622-018                                                                                                                                                                              | SHAFT - ROTATING & NON-ROTATING                                                                                                                                                                                                                                                                                                                                                                                                                       |  |  |  |
|             | 8                                                                                      | 2                                                                       | 600-020                                                                                                                                                                              | CONNECTING ARM ASSEMBLY                                                                                                                                                                                                                                                                                                                                                                                                                               |  |  |  |
|             | 9                                                                                      | 2                                                                       | 622-022                                                                                                                                                                              | LINING ASSEMBLY                                                                                                                                                                                                                                                                                                                                                                                                                                       |  |  |  |
|             | 10                                                                                     | 2                                                                       | 600-025                                                                                                                                                                              | LOWER SPRING GUIDE ASSEMBLY                                                                                                                                                                                                                                                                                                                                                                                                                           |  |  |  |
|             | 11                                                                                     | 2                                                                       | 600-027                                                                                                                                                                              | UPPER SPRING SUPPORT                                                                                                                                                                                                                                                                                                                                                                                                                                  |  |  |  |
|             | 12                                                                                     | 2                                                                       | 600-029                                                                                                                                                                              | GUIDE - UPPER SPRING SUPPORT                                                                                                                                                                                                                                                                                                                                                                                                                          |  |  |  |
|             | 13                                                                                     | 2                                                                       | 621-030                                                                                                                                                                              | SPRING                                                                                                                                                                                                                                                                                                                                                                                                                                                |  |  |  |
|             | 14                                                                                     | 2                                                                       | 622-031                                                                                                                                                                              | SHAFT                                                                                                                                                                                                                                                                                                                                                                                                                                                 |  |  |  |
|             | 15                                                                                     | 2                                                                       | 601-032                                                                                                                                                                              | TUBING - SPACER                                                                                                                                                                                                                                                                                                                                                                                                                                       |  |  |  |
|             | 16                                                                                     | 1                                                                       | 622-033                                                                                                                                                                              | TUBING - SPACER                                                                                                                                                                                                                                                                                                                                                                                                                                       |  |  |  |
|             | 17                                                                                     | 1                                                                       | 600-035                                                                                                                                                                              | CYLINDER ASSEMBLY                                                                                                                                                                                                                                                                                                                                                                                                                                     |  |  |  |
|             | 18                                                                                     | 1                                                                       | 622-036                                                                                                                                                                              | HYDRAULIC CYLINDER PIVOT BRACKET ASSEMBLY                                                                                                                                                                                                                                                                                                                                                                                                             |  |  |  |
| ľ           | 19                                                                                     | 1                                                                       | 620-037                                                                                                                                                                              | HYDRAULIC HOSE - STANDARD 27" LENGTH                                                                                                                                                                                                                                                                                                                                                                                                                  |  |  |  |
|             | 19                                                                                     |                                                                         | 620-037- "L"                                                                                                                                                                         | HYDRAULIC HOSE - "L" = LENGTH IN FEET (30' MAX)                                                                                                                                                                                                                                                                                                                                                                                                       |  |  |  |
|             | 20                                                                                     | 1                                                                       | 620-038                                                                                                                                                                              | QUICK CONNECT FITTING                                                                                                                                                                                                                                                                                                                                                                                                                                 |  |  |  |
|             | 21                                                                                     | 1                                                                       | 622-040                                                                                                                                                                              | COVER - 622 ROPE GRIPPER                                                                                                                                                                                                                                                                                                                                                                                                                              |  |  |  |
|             | 22                                                                                     | 1                                                                       | 600-041 R                                                                                                                                                                            | ANGLE, RIGHT HAND - MOUNTING                                                                                                                                                                                                                                                                                                                                                                                                                          |  |  |  |
|             | 23                                                                                     | 1                                                                       | 600-041 L                                                                                                                                                                            | ANGLE, LEFT HAND - MOUNTING                                                                                                                                                                                                                                                                                                                                                                                                                           |  |  |  |
| (B)         | 24                                                                                     | 1                                                                       | 620-638-18                                                                                                                                                                           | ACTUATING ANGLE ASSEMBLY - 18mm                                                                                                                                                                                                                                                                                                                                                                                                                       |  |  |  |
|             |                                                                                        |                                                                         | 622-635-1                                                                                                                                                                            | SWITCH ASS'Y, LEAD LENGTHS = 10'                                                                                                                                                                                                                                                                                                                                                                                                                      |  |  |  |
| (B)         | 25                                                                                     | 1                                                                       | 622-635-2                                                                                                                                                                            | SWITCH ASS'Y, LEAD LENGTHS = 24'                                                                                                                                                                                                                                                                                                                                                                                                                      |  |  |  |
|             |                                                                                        |                                                                         | 622-635-3                                                                                                                                                                            | SWITCH ASS'Y, LEAD LENGTHS = 18'                                                                                                                                                                                                                                                                                                                                                                                                                      |  |  |  |
|             | 26                                                                                     | 1                                                                       | 622-072                                                                                                                                                                              | MOVABLE SHOE ASSEMBLY                                                                                                                                                                                                                                                                                                                                                                                                                                 |  |  |  |
|             | 27                                                                                     | 1                                                                       | 601-078                                                                                                                                                                              | LATCH                                                                                                                                                                                                                                                                                                                                                                                                                                                 |  |  |  |
| ľ           |                                                                                        |                                                                         | 600-081-1                                                                                                                                                                            |                                                                                                                                                                                                                                                                                                                                                                                                                                                       |  |  |  |
|             | 28                                                                                     | 1                                                                       | 600-081-2                                                                                                                                                                            | CONDUIT - FLEXIBLE (1/2"), LENGTH TO MATCH 622-064                                                                                                                                                                                                                                                                                                                                                                                                    |  |  |  |
|             |                                                                                        |                                                                         | 600-081-3                                                                                                                                                                            |                                                                                                                                                                                                                                                                                                                                                                                                                                                       |  |  |  |
|             | 29                                                                                     | 1                                                                       | 600-082                                                                                                                                                                              | 801-DC2 90° ANGLE BOX CONNECTOR                                                                                                                                                                                                                                                                                                                                                                                                                       |  |  |  |
|             | 30                                                                                     | 1                                                                       | 610-087                                                                                                                                                                              | PARKER #149F-6-4 MALE ELBOW                                                                                                                                                                                                                                                                                                                                                                                                                           |  |  |  |
|             | 31                                                                                     | 1                                                                       | 610-091                                                                                                                                                                              | 3-8 x 3-8 NPT STREET 90 DEG. ELBOW                                                                                                                                                                                                                                                                                                                                                                                                                    |  |  |  |
|             | 32                                                                                     | 2                                                                       | 600-095                                                                                                                                                                              | WASHER - DOUBLE BOLT                                                                                                                                                                                                                                                                                                                                                                                                                                  |  |  |  |
|             | 33                                                                                     | 1                                                                       | 620-100                                                                                                                                                                              | PUMPING UNIT                                                                                                                                                                                                                                                                                                                                                                                                                                          |  |  |  |
|             | 34                                                                                     | 1                                                                       | 622-207                                                                                                                                                                              | HOSE GROMMET                                                                                                                                                                                                                                                                                                                                                                                                                                          |  |  |  |
|             | 35                                                                                     | 1                                                                       | 620-607                                                                                                                                                                              | SOLENOID LOCKING UNIT                                                                                                                                                                                                                                                                                                                                                                                                                                 |  |  |  |
|             | 36                                                                                     | 4                                                                       | 90-033                                                                                                                                                                               | E-CLIP, #X5133-74                                                                                                                                                                                                                                                                                                                                                                                                                                     |  |  |  |
| _           | 37                                                                                     | 1                                                                       | P-133                                                                                                                                                                                | ROPE GRIPPER WARNING LABEL - MEDIUM                                                                                                                                                                                                                                                                                                                                                                                                                   |  |  |  |
|             | - 7                                                                                    |                                                                         | I                                                                                                                                                                                    |                                                                                                                                                                                                                                                                                                                                                                                                                                                       |  |  |  |
|             | 38                                                                                     | 1                                                                       | P-134                                                                                                                                                                                | ROPE GRIPPER WARNING LABEL - LARGE                                                                                                                                                                                                                                                                                                                                                                                                                    |  |  |  |
|             | 38<br>39                                                                               | 1                                                                       | P-134<br>P-137                                                                                                                                                                       | ROPE GRIPPER WARNING LABEL - LARGE<br>GRIPPER LUBE INST. STICKER                                                                                                                                                                                                                                                                                                                                                                                      |  |  |  |
|             | _                                                                                      |                                                                         |                                                                                                                                                                                      |                                                                                                                                                                                                                                                                                                                                                                                                                                                       |  |  |  |
|             | 39                                                                                     | 1                                                                       | P-137                                                                                                                                                                                | GRIPPER LUBE INST. STICKER                                                                                                                                                                                                                                                                                                                                                                                                                            |  |  |  |
|             | 39<br>40                                                                               | 1                                                                       | P-137<br>P-141                                                                                                                                                                       | GRIPPER LUBE INST. STICKER IMPORTANT LABEL - APPLIED TO TUBING                                                                                                                                                                                                                                                                                                                                                                                        |  |  |  |
|             | 39<br>40<br>41                                                                         | 1 1 1                                                                   | P-137<br>P-141<br>P-144-2                                                                                                                                                            | GRIPPER LUBE INST. STICKER IMPORTANT LABEL - APPLIED TO TUBING AIR BLEED LABEL                                                                                                                                                                                                                                                                                                                                                                        |  |  |  |
|             | 39<br>40<br>41<br>42                                                                   | 1<br>1<br>1<br>2                                                        | P-137<br>P-141<br>P-144-2<br>P-186                                                                                                                                                   | GRIPPER LUBE INST. STICKER IMPORTANT LABEL - APPLIED TO TUBING AIR BLEED LABEL ROPE GRIPPER WEAR-IN LINE STICKER                                                                                                                                                                                                                                                                                                                                      |  |  |  |
|             | 39<br>40<br>41<br>42<br>43                                                             | 1<br>1<br>1<br>2<br>1                                                   | P-137<br>P-141<br>P-144-2<br>P-186<br>P-192                                                                                                                                          | GRIPPER LUBE INST. STICKER IMPORTANT LABEL - APPLIED TO TUBING AIR BLEED LABEL ROPE GRIPPER WEAR-IN LINE STICKER IMPORTANT NOTICE - LANG LAY ROPES, ROPE GRIPPER 621 ROPE GRIPPER LABEL                                                                                                                                                                                                                                                               |  |  |  |
|             | 39<br>40<br>41<br>42<br>43<br>44                                                       | 1<br>1<br>1<br>2<br>1                                                   | P-137 P-141 P-144-2 P-186 P-192 P-219 1/2 - 13 UNC x 1.25"                                                                                                                           | GRIPPER LUBE INST. STICKER IMPORTANT LABEL - APPLIED TO TUBING AIR BLEED LABEL ROPE GRIPPER WEAR-IN LINE STICKER IMPORTANT NOTICE - LANG LAY ROPES, ROPE GRIPPER 621 ROPE GRIPPER LABEL                                                                                                                                                                                                                                                               |  |  |  |
|             | 39<br>40<br>41<br>42<br>43<br>44<br>45<br>46<br>47                                     | 1<br>1<br>2<br>1<br>1<br>6                                              | P-137 P-141 P-144-2 P-186 P-192 P-219 1/2 - 13 UNC x 1.25" 1/2 LOCK WASHER 5/16 - 18 UNC x 2.0                                                                                       | GRIPPER LUBE INST. STICKER IMPORTANT LABEL - APPLIED TO TUBING AIR BLEED LABEL ROPE GRIPPER WEAR-IN LINE STICKER IMPORTANT NOTICE - LANG LAY ROPES, ROPE GRIPPER 621 ROPE GRIPPER LABEL HEX HEAD BOLT                                                                                                                                                                                                                                                 |  |  |  |
|             | 39<br>40<br>41<br>42<br>43<br>44<br>45<br>46                                           | 1<br>1<br>2<br>1<br>1<br>6<br>6                                         | P-137 P-141 P-144-2 P-186 P-192 P-219 1/2 - 13 UNC x 1.25" 1/2 LOCK WASHER                                                                                                           | GRIPPER LUBE INST. STICKER IMPORTANT LABEL - APPLIED TO TUBING AIR BLEED LABEL ROPE GRIPPER WEAR-IN LINE STICKER IMPORTANT NOTICE - LANG LAY ROPES, ROPE GRIPPER 621 ROPE GRIPPER LABEL HEX HEAD BOLT STANDARD LOCK WASHER                                                                                                                                                                                                                            |  |  |  |
|             | 39<br>40<br>41<br>42<br>43<br>44<br>45<br>46<br>47                                     | 1<br>1<br>2<br>1<br>1<br>6<br>6                                         | P-137 P-141 P-144-2 P-186 P-192 P-219 1/2 - 13 UNC x 1.25" 1/2 LOCK WASHER 5/16 - 18 UNC x 2.0                                                                                       | GRIPPER LUBE INST. STICKER IMPORTANT LABEL - APPLIED TO TUBING AIR BLEED LABEL ROPE GRIPPER WEAR-IN LINE STICKER IMPORTANT NOTICE - LANG LAY ROPES, ROPE GRIPPER 621 ROPE GRIPPER LABEL HEX HEAD BOLT STANDARD LOCK WASHER SOCKET HEAD CAP SCREW                                                                                                                                                                                                      |  |  |  |
|             | 39<br>40<br>41<br>42<br>43<br>44<br>45<br>46<br>47<br>48                               | 1<br>1<br>2<br>1<br>1<br>6<br>6<br>4                                    | P-137 P-141 P-144-2 P-186 P-192 P-219 1/2 - 13 UNC x 1.25" 1/2 LOCK WASHER 5/16 - 18 UNC x 2.0 5/16" WASHER 1/4 - 20 UNC x 1.5                                                       | GRIPPER LUBE INST. STICKER IMPORTANT LABEL - APPLIED TO TUBING AIR BLEED LABEL ROPE GRIPPER WEAR-IN LINE STICKER IMPORTANT NOTICE - LANG LAY ROPES, ROPE GRIPPER 621 ROPE GRIPPER LABEL HEX HEAD BOLT STANDARD LOCK WASHER SOCKET HEAD CAP SCREW STANDARD WASHER                                                                                                                                                                                      |  |  |  |
|             | 39<br>40<br>41<br>42<br>43<br>44<br>45<br>46<br>47<br>48<br>49<br>50<br>51             | 1<br>1<br>2<br>1<br>1<br>6<br>6<br>4<br>4                               | P-137 P-141 P-144-2 P-186 P-192 P-219 1/2 - 13 UNC x 1.25" 1/2 LOCK WASHER 5/16 - 18 UNC x 2.0 5/16" WASHER 1/4 - 20 UNC x 1.5 #10-32 UNF x 0.375"                                   | GRIPPER LUBE INST. STICKER IMPORTANT LABEL - APPLIED TO TUBING AIR BLEED LABEL ROPE GRIPPER WEAR-IN LINE STICKER IMPORTANT NOTICE - LANG LAY ROPES, ROPE GRIPPER 621 ROPE GRIPPER LABEL HEX HEAD BOLT STANDARD LOCK WASHER SOCKET HEAD CAP SCREW STANDARD WASHER HALF DOG SET SCREW                                                                                                                                                                   |  |  |  |
|             | 39<br>40<br>41<br>42<br>43<br>44<br>45<br>46<br>47<br>48<br>49<br>50<br>51<br>52       | 1<br>1<br>2<br>1<br>1<br>6<br>6<br>4<br>4<br>2<br>2<br>2<br>8           | P-137 P-141 P-144-2 P-186 P-192 P-219 1/2 - 13 UNC x 1.25" 1/2 LOCK WASHER 5/16 - 18 UNC x 2.0 5/16" WASHER 1/4 - 20 UNC x 1.5 #10-32 UNF x 0.375"                                   | GRIPPER LUBE INST. STICKER IMPORTANT LABEL - APPLIED TO TUBING AIR BLEED LABEL ROPE GRIPPER WEAR-IN LINE STICKER IMPORTANT NOTICE - LANG LAY ROPES, ROPE GRIPPER 621 ROPE GRIPPER LABEL HEX HEAD BOLT STANDARD LOCK WASHER SOCKET HEAD CAP SCREW STANDARD WASHER HALF DOG SET SCREW SOCKET HEAD CAP SCREW SOCKET HEAD CAP SCREW SOCKET HEAD CAP SCREW STANDARD LOCK WASHER                                                                            |  |  |  |
|             | 39<br>40<br>41<br>42<br>43<br>44<br>45<br>46<br>47<br>48<br>49<br>50<br>51             | 1<br>1<br>2<br>1<br>1<br>6<br>6<br>4<br>4<br>2<br>2                     | P-137 P-141 P-144-2 P-186 P-192 P-219 1/2 - 13 UNC x 1.25" 1/2 LOCK WASHER 5/16 - 18 UNC x 2.0 5/16" WASHER 1/4 - 20 UNC x 1.5 #10-32 UNF x 0.375" #10-32 UNF x 0.75                 | GRIPPER LUBE INST. STICKER IMPORTANT LABEL - APPLIED TO TUBING AIR BLEED LABEL ROPE GRIPPER WEAR-IN LINE STICKER IMPORTANT NOTICE - LANG LAY ROPES, ROPE GRIPPER 621 ROPE GRIPPER LABEL HEX HEAD BOLT STANDARD LOCK WASHER SOCKET HEAD CAP SCREW STANDARD WASHER HALF DOG SET SCREW SOCKET HEAD CAP SCREW SOCKET HEAD CAP SCREW                                                                                                                       |  |  |  |
|             | 39<br>40<br>41<br>42<br>43<br>44<br>45<br>46<br>47<br>48<br>49<br>50<br>51<br>52       | 1<br>1<br>2<br>1<br>1<br>6<br>6<br>4<br>4<br>2<br>2<br>2<br>8<br>1<br>4 | P-137 P-141 P-144-2 P-186 P-192 P-219 1/2 - 13 UNC x 1.25" 1/2 LOCK WASHER 5/16 - 18 UNC x 2.0 5/16" WASHER 1/4 - 20 UNC x 1.5 #10-32 UNF x 0.375" #10-32 UNF x 0.75 #10 LOCK WASHER | GRIPPER LUBE INST. STICKER IMPORTANT LABEL - APPLIED TO TUBING AIR BLEED LABEL ROPE GRIPPER WEAR-IN LINE STICKER IMPORTANT NOTICE - LANG LAY ROPES, ROPE GRIPPER 621 ROPE GRIPPER LABEL HEX HEAD BOLT STANDARD LOCK WASHER SOCKET HEAD CAP SCREW STANDARD WASHER HALF DOG SET SCREW SOCKET HEAD CAP SCREW SOCKET HEAD CAP SCREW STANDARD LOCK WASHER SOCKET HEAD CAP SCREW SOCKET HEAD CAP SCREW STANDARD LOCK WASHER SET SCREW SOCKET HEAD CAP SCREW |  |  |  |
|             | 39<br>40<br>41<br>42<br>43<br>44<br>45<br>46<br>47<br>48<br>49<br>50<br>51<br>52<br>53 | 1<br>1<br>2<br>1<br>6<br>6<br>4<br>4<br>2<br>2<br>2<br>8<br>1           | P-137 P-141 P-144-2 P-186 P-192 P-219 1/2 - 13 UNC x 1.25" 1/2 LOCK WASHER 5/16 - 18 UNC x 2.0 5/16" WASHER 1/4 - 20 UNC x 1.5 #10-32 UNF x 0.375" #10-32 UNF x 0.75 #10 LOCK WASHER | GRIPPER LUBE INST. STICKER IMPORTANT LABEL - APPLIED TO TUBING AIR BLEED LABEL ROPE GRIPPER WEAR-IN LINE STICKER IMPORTANT NOTICE - LANG LAY ROPES, ROPE GRIPPER 621 ROPE GRIPPER LABEL HEX HEAD BOLT STANDARD LOCK WASHER SOCKET HEAD CAP SCREW STANDARD WASHER HALF DOG SET SCREW SOCKET HEAD CAP SCREW SOCKET HEAD CAP SCREW SOCKET HEAD CAP SCREW SOCKET HEAD CAP SCREW STANDARD LOCK WASHER SET SCREW                                            |  |  |  |