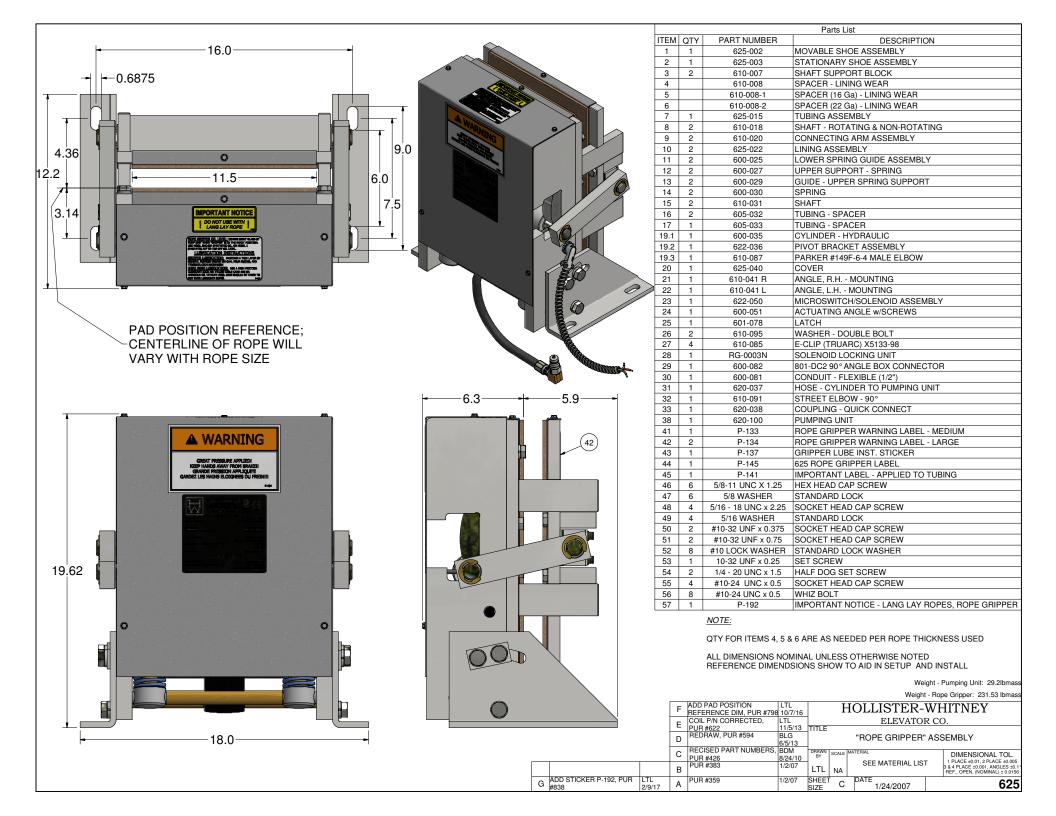

# NOTE:

- 1. QTY LISTED FOR ITEMS 3, 4 & 5 ARE STANDARD. ACTUAL QTY MAY VARY WITH ROPE DIAMETER.
- 2. REFERENCE DIMENSIONS SHOWN TO AID IN SETUP AND INSTALL

| -<br>-<br>- |                                                                                        |                                                                         | TARTIVOIVIBLIC                                                                                                                                                                       | DESCRIPTION                                                                                                                                                                                                                                                                                                                                                                                                                                           |  |  |  |
|-------------|----------------------------------------------------------------------------------------|-------------------------------------------------------------------------|--------------------------------------------------------------------------------------------------------------------------------------------------------------------------------------|-------------------------------------------------------------------------------------------------------------------------------------------------------------------------------------------------------------------------------------------------------------------------------------------------------------------------------------------------------------------------------------------------------------------------------------------------------|--|--|--|
|             | 1                                                                                      | 1                                                                       | 622-003                                                                                                                                                                              | STATIONARY SHOE ASSEMBLY                                                                                                                                                                                                                                                                                                                                                                                                                              |  |  |  |
|             | 2                                                                                      | 2                                                                       | 620-007                                                                                                                                                                              | SHAFT SUPPORT BLOCK                                                                                                                                                                                                                                                                                                                                                                                                                                   |  |  |  |
|             | 3                                                                                      | 4                                                                       | 620-008                                                                                                                                                                              | SPACER (11 GA.) - LINING WEAR                                                                                                                                                                                                                                                                                                                                                                                                                         |  |  |  |
|             | 4                                                                                      | 2                                                                       | 620-008-1                                                                                                                                                                            | SPACER (16 GA.) - LINING WEAR                                                                                                                                                                                                                                                                                                                                                                                                                         |  |  |  |
|             | 5                                                                                      | 2                                                                       | 620-008-2                                                                                                                                                                            | SPACER (22 GA.) - LINING WEAR                                                                                                                                                                                                                                                                                                                                                                                                                         |  |  |  |
|             | 6                                                                                      | 1                                                                       | 622-015                                                                                                                                                                              | TUBING ASSEMBLY                                                                                                                                                                                                                                                                                                                                                                                                                                       |  |  |  |
|             | 7                                                                                      | 2                                                                       | 622-018                                                                                                                                                                              | SHAFT - ROTATING & NON-ROTATING                                                                                                                                                                                                                                                                                                                                                                                                                       |  |  |  |
|             | 8                                                                                      | 2                                                                       | 600-020                                                                                                                                                                              | CONNECTING ARM ASSEMBLY                                                                                                                                                                                                                                                                                                                                                                                                                               |  |  |  |
|             | 9                                                                                      | 2                                                                       | 622-022                                                                                                                                                                              | LINING ASSEMBLY                                                                                                                                                                                                                                                                                                                                                                                                                                       |  |  |  |
|             | 10                                                                                     | 2                                                                       | 600-025                                                                                                                                                                              | LOWER SPRING GUIDE ASSEMBLY                                                                                                                                                                                                                                                                                                                                                                                                                           |  |  |  |
|             | 11                                                                                     | 2                                                                       | 600-027                                                                                                                                                                              | UPPER SPRING SUPPORT                                                                                                                                                                                                                                                                                                                                                                                                                                  |  |  |  |
|             | 12                                                                                     | 2                                                                       | 600-029                                                                                                                                                                              | GUIDE - UPPER SPRING SUPPORT                                                                                                                                                                                                                                                                                                                                                                                                                          |  |  |  |
|             | 13                                                                                     | 2                                                                       | 621-030                                                                                                                                                                              | SPRING                                                                                                                                                                                                                                                                                                                                                                                                                                                |  |  |  |
|             | 14                                                                                     | 2                                                                       | 622-031                                                                                                                                                                              | SHAFT                                                                                                                                                                                                                                                                                                                                                                                                                                                 |  |  |  |
|             | 15                                                                                     | 2                                                                       | 601-032                                                                                                                                                                              | TUBING - SPACER                                                                                                                                                                                                                                                                                                                                                                                                                                       |  |  |  |
|             | 16                                                                                     | 1                                                                       | 622-033                                                                                                                                                                              | TUBING - SPACER                                                                                                                                                                                                                                                                                                                                                                                                                                       |  |  |  |
|             | 17                                                                                     | 1                                                                       | 600-035                                                                                                                                                                              | CYLINDER ASSEMBLY                                                                                                                                                                                                                                                                                                                                                                                                                                     |  |  |  |
|             | 18                                                                                     | 1                                                                       | 622-036                                                                                                                                                                              | HYDRAULIC CYLINDER PIVOT BRACKET ASSEMBLY                                                                                                                                                                                                                                                                                                                                                                                                             |  |  |  |
| ľ           | 19                                                                                     | 1                                                                       | 620-037                                                                                                                                                                              | HYDRAULIC HOSE - STANDARD 27" LENGTH                                                                                                                                                                                                                                                                                                                                                                                                                  |  |  |  |
|             | 19                                                                                     |                                                                         | 620-037- "L"                                                                                                                                                                         | HYDRAULIC HOSE - "L" = LENGTH IN FEET (30' MAX)                                                                                                                                                                                                                                                                                                                                                                                                       |  |  |  |
|             | 20                                                                                     | 1                                                                       | 620-038                                                                                                                                                                              | QUICK CONNECT FITTING                                                                                                                                                                                                                                                                                                                                                                                                                                 |  |  |  |
|             | 21                                                                                     | 1                                                                       | 622-040                                                                                                                                                                              | COVER - 622 ROPE GRIPPER                                                                                                                                                                                                                                                                                                                                                                                                                              |  |  |  |
|             | 22                                                                                     | 1                                                                       | 600-041 R                                                                                                                                                                            | ANGLE, RIGHT HAND - MOUNTING                                                                                                                                                                                                                                                                                                                                                                                                                          |  |  |  |
|             | 23                                                                                     | 1                                                                       | 600-041 L                                                                                                                                                                            | ANGLE, LEFT HAND - MOUNTING                                                                                                                                                                                                                                                                                                                                                                                                                           |  |  |  |
| (B)         | 24                                                                                     | 1                                                                       | 620-638-18                                                                                                                                                                           | ACTUATING ANGLE ASSEMBLY - 18mm                                                                                                                                                                                                                                                                                                                                                                                                                       |  |  |  |
|             |                                                                                        |                                                                         | 622-635-1                                                                                                                                                                            | SWITCH ASS'Y, LEAD LENGTHS = 10'                                                                                                                                                                                                                                                                                                                                                                                                                      |  |  |  |
| (B)         | 25                                                                                     | 1                                                                       | 622-635-2                                                                                                                                                                            | SWITCH ASS'Y, LEAD LENGTHS = 24'                                                                                                                                                                                                                                                                                                                                                                                                                      |  |  |  |
|             |                                                                                        |                                                                         | 622-635-3                                                                                                                                                                            | SWITCH ASS'Y, LEAD LENGTHS = 18'                                                                                                                                                                                                                                                                                                                                                                                                                      |  |  |  |
|             | 26                                                                                     | 1                                                                       | 622-072                                                                                                                                                                              | MOVABLE SHOE ASSEMBLY                                                                                                                                                                                                                                                                                                                                                                                                                                 |  |  |  |
|             | 27                                                                                     | 1                                                                       | 601-078                                                                                                                                                                              | LATCH                                                                                                                                                                                                                                                                                                                                                                                                                                                 |  |  |  |
| ľ           |                                                                                        |                                                                         | 600-081-1                                                                                                                                                                            |                                                                                                                                                                                                                                                                                                                                                                                                                                                       |  |  |  |
|             | 28                                                                                     | 1                                                                       | 600-081-2                                                                                                                                                                            | CONDUIT - FLEXIBLE (1/2"), LENGTH TO MATCH 622-064                                                                                                                                                                                                                                                                                                                                                                                                    |  |  |  |
|             |                                                                                        |                                                                         | 600-081-3                                                                                                                                                                            |                                                                                                                                                                                                                                                                                                                                                                                                                                                       |  |  |  |
|             | 29                                                                                     | 1                                                                       | 600-082                                                                                                                                                                              | 801-DC2 90° ANGLE BOX CONNECTOR                                                                                                                                                                                                                                                                                                                                                                                                                       |  |  |  |
|             | 30                                                                                     | 1                                                                       | 610-087                                                                                                                                                                              | PARKER #149F-6-4 MALE ELBOW                                                                                                                                                                                                                                                                                                                                                                                                                           |  |  |  |
|             | 31                                                                                     | 1                                                                       | 610-091                                                                                                                                                                              | 3-8 x 3-8 NPT STREET 90 DEG. ELBOW                                                                                                                                                                                                                                                                                                                                                                                                                    |  |  |  |
|             | 32                                                                                     | 2                                                                       | 600-095                                                                                                                                                                              | WASHER - DOUBLE BOLT                                                                                                                                                                                                                                                                                                                                                                                                                                  |  |  |  |
|             | 33                                                                                     | 1                                                                       | 620-100                                                                                                                                                                              | PUMPING UNIT                                                                                                                                                                                                                                                                                                                                                                                                                                          |  |  |  |
|             | 34                                                                                     | 1                                                                       | 622-207                                                                                                                                                                              | HOSE GROMMET                                                                                                                                                                                                                                                                                                                                                                                                                                          |  |  |  |
|             | 35                                                                                     | 1                                                                       | 620-607                                                                                                                                                                              | SOLENOID LOCKING UNIT                                                                                                                                                                                                                                                                                                                                                                                                                                 |  |  |  |
|             | 36                                                                                     | 4                                                                       | 90-033                                                                                                                                                                               | E-CLIP, #X5133-74                                                                                                                                                                                                                                                                                                                                                                                                                                     |  |  |  |
| _           | 37                                                                                     | 1                                                                       | P-133                                                                                                                                                                                | ROPE GRIPPER WARNING LABEL - MEDIUM                                                                                                                                                                                                                                                                                                                                                                                                                   |  |  |  |
|             | - 7                                                                                    |                                                                         | I                                                                                                                                                                                    |                                                                                                                                                                                                                                                                                                                                                                                                                                                       |  |  |  |
|             | 38                                                                                     | 1                                                                       | P-134                                                                                                                                                                                | ROPE GRIPPER WARNING LABEL - LARGE                                                                                                                                                                                                                                                                                                                                                                                                                    |  |  |  |
|             | 38<br>39                                                                               | 1                                                                       | P-134<br>P-137                                                                                                                                                                       | ROPE GRIPPER WARNING LABEL - LARGE<br>GRIPPER LUBE INST. STICKER                                                                                                                                                                                                                                                                                                                                                                                      |  |  |  |
|             | _                                                                                      |                                                                         |                                                                                                                                                                                      |                                                                                                                                                                                                                                                                                                                                                                                                                                                       |  |  |  |
|             | 39                                                                                     | 1                                                                       | P-137                                                                                                                                                                                | GRIPPER LUBE INST. STICKER                                                                                                                                                                                                                                                                                                                                                                                                                            |  |  |  |
|             | 39<br>40                                                                               | 1                                                                       | P-137<br>P-141                                                                                                                                                                       | GRIPPER LUBE INST. STICKER IMPORTANT LABEL - APPLIED TO TUBING                                                                                                                                                                                                                                                                                                                                                                                        |  |  |  |
|             | 39<br>40<br>41                                                                         | 1 1 1                                                                   | P-137<br>P-141<br>P-144-2                                                                                                                                                            | GRIPPER LUBE INST. STICKER IMPORTANT LABEL - APPLIED TO TUBING AIR BLEED LABEL                                                                                                                                                                                                                                                                                                                                                                        |  |  |  |
|             | 39<br>40<br>41<br>42                                                                   | 1<br>1<br>1<br>2                                                        | P-137<br>P-141<br>P-144-2<br>P-186                                                                                                                                                   | GRIPPER LUBE INST. STICKER IMPORTANT LABEL - APPLIED TO TUBING AIR BLEED LABEL ROPE GRIPPER WEAR-IN LINE STICKER                                                                                                                                                                                                                                                                                                                                      |  |  |  |
|             | 39<br>40<br>41<br>42<br>43                                                             | 1<br>1<br>1<br>2<br>1                                                   | P-137<br>P-141<br>P-144-2<br>P-186<br>P-192                                                                                                                                          | GRIPPER LUBE INST. STICKER IMPORTANT LABEL - APPLIED TO TUBING AIR BLEED LABEL ROPE GRIPPER WEAR-IN LINE STICKER IMPORTANT NOTICE - LANG LAY ROPES, ROPE GRIPPER 621 ROPE GRIPPER LABEL                                                                                                                                                                                                                                                               |  |  |  |
|             | 39<br>40<br>41<br>42<br>43<br>44                                                       | 1<br>1<br>1<br>2<br>1                                                   | P-137 P-141 P-144-2 P-186 P-192 P-219 1/2 - 13 UNC x 1.25"                                                                                                                           | GRIPPER LUBE INST. STICKER IMPORTANT LABEL - APPLIED TO TUBING AIR BLEED LABEL ROPE GRIPPER WEAR-IN LINE STICKER IMPORTANT NOTICE - LANG LAY ROPES, ROPE GRIPPER 621 ROPE GRIPPER LABEL                                                                                                                                                                                                                                                               |  |  |  |
|             | 39<br>40<br>41<br>42<br>43<br>44<br>45<br>46<br>47                                     | 1<br>1<br>2<br>1<br>1<br>6                                              | P-137 P-141 P-144-2 P-186 P-192 P-219 1/2 - 13 UNC x 1.25" 1/2 LOCK WASHER 5/16 - 18 UNC x 2.0                                                                                       | GRIPPER LUBE INST. STICKER IMPORTANT LABEL - APPLIED TO TUBING AIR BLEED LABEL ROPE GRIPPER WEAR-IN LINE STICKER IMPORTANT NOTICE - LANG LAY ROPES, ROPE GRIPPER 621 ROPE GRIPPER LABEL HEX HEAD BOLT                                                                                                                                                                                                                                                 |  |  |  |
|             | 39<br>40<br>41<br>42<br>43<br>44<br>45<br>46                                           | 1<br>1<br>2<br>1<br>1<br>6<br>6                                         | P-137 P-141 P-144-2 P-186 P-192 P-219 1/2 - 13 UNC x 1.25" 1/2 LOCK WASHER                                                                                                           | GRIPPER LUBE INST. STICKER IMPORTANT LABEL - APPLIED TO TUBING AIR BLEED LABEL ROPE GRIPPER WEAR-IN LINE STICKER IMPORTANT NOTICE - LANG LAY ROPES, ROPE GRIPPER 621 ROPE GRIPPER LABEL HEX HEAD BOLT STANDARD LOCK WASHER                                                                                                                                                                                                                            |  |  |  |
|             | 39<br>40<br>41<br>42<br>43<br>44<br>45<br>46<br>47                                     | 1<br>1<br>2<br>1<br>1<br>6<br>6                                         | P-137 P-141 P-144-2 P-186 P-192 P-219 1/2 - 13 UNC x 1.25" 1/2 LOCK WASHER 5/16 - 18 UNC x 2.0                                                                                       | GRIPPER LUBE INST. STICKER IMPORTANT LABEL - APPLIED TO TUBING AIR BLEED LABEL ROPE GRIPPER WEAR-IN LINE STICKER IMPORTANT NOTICE - LANG LAY ROPES, ROPE GRIPPER 621 ROPE GRIPPER LABEL HEX HEAD BOLT STANDARD LOCK WASHER SOCKET HEAD CAP SCREW                                                                                                                                                                                                      |  |  |  |
|             | 39<br>40<br>41<br>42<br>43<br>44<br>45<br>46<br>47<br>48                               | 1<br>1<br>2<br>1<br>1<br>6<br>6<br>4                                    | P-137 P-141 P-144-2 P-186 P-192 P-219 1/2 - 13 UNC x 1.25" 1/2 LOCK WASHER 5/16 - 18 UNC x 2.0 5/16" WASHER 1/4 - 20 UNC x 1.5                                                       | GRIPPER LUBE INST. STICKER IMPORTANT LABEL - APPLIED TO TUBING AIR BLEED LABEL ROPE GRIPPER WEAR-IN LINE STICKER IMPORTANT NOTICE - LANG LAY ROPES, ROPE GRIPPER 621 ROPE GRIPPER LABEL HEX HEAD BOLT STANDARD LOCK WASHER SOCKET HEAD CAP SCREW STANDARD WASHER                                                                                                                                                                                      |  |  |  |
|             | 39<br>40<br>41<br>42<br>43<br>44<br>45<br>46<br>47<br>48<br>49<br>50<br>51             | 1<br>1<br>2<br>1<br>1<br>6<br>6<br>4<br>4                               | P-137 P-141 P-144-2 P-186 P-192 P-219 1/2 - 13 UNC x 1.25" 1/2 LOCK WASHER 5/16 - 18 UNC x 2.0 5/16" WASHER 1/4 - 20 UNC x 1.5 #10-32 UNF x 0.375"                                   | GRIPPER LUBE INST. STICKER IMPORTANT LABEL - APPLIED TO TUBING AIR BLEED LABEL ROPE GRIPPER WEAR-IN LINE STICKER IMPORTANT NOTICE - LANG LAY ROPES, ROPE GRIPPER 621 ROPE GRIPPER LABEL HEX HEAD BOLT STANDARD LOCK WASHER SOCKET HEAD CAP SCREW STANDARD WASHER HALF DOG SET SCREW                                                                                                                                                                   |  |  |  |
|             | 39<br>40<br>41<br>42<br>43<br>44<br>45<br>46<br>47<br>48<br>49<br>50<br>51<br>52       | 1<br>1<br>2<br>1<br>1<br>6<br>6<br>4<br>4<br>2<br>2<br>2<br>8           | P-137 P-141 P-144-2 P-186 P-192 P-219 1/2 - 13 UNC x 1.25" 1/2 LOCK WASHER 5/16 - 18 UNC x 2.0 5/16" WASHER 1/4 - 20 UNC x 1.5 #10-32 UNF x 0.375"                                   | GRIPPER LUBE INST. STICKER IMPORTANT LABEL - APPLIED TO TUBING AIR BLEED LABEL ROPE GRIPPER WEAR-IN LINE STICKER IMPORTANT NOTICE - LANG LAY ROPES, ROPE GRIPPER 621 ROPE GRIPPER LABEL HEX HEAD BOLT STANDARD LOCK WASHER SOCKET HEAD CAP SCREW STANDARD WASHER HALF DOG SET SCREW SOCKET HEAD CAP SCREW SOCKET HEAD CAP SCREW SOCKET HEAD CAP SCREW STANDARD LOCK WASHER                                                                            |  |  |  |
|             | 39<br>40<br>41<br>42<br>43<br>44<br>45<br>46<br>47<br>48<br>49<br>50<br>51             | 1<br>1<br>2<br>1<br>1<br>6<br>6<br>4<br>4<br>2<br>2                     | P-137 P-141 P-144-2 P-186 P-192 P-219 1/2 - 13 UNC x 1.25" 1/2 LOCK WASHER 5/16 - 18 UNC x 2.0 5/16" WASHER 1/4 - 20 UNC x 1.5 #10-32 UNF x 0.375" #10-32 UNF x 0.75                 | GRIPPER LUBE INST. STICKER IMPORTANT LABEL - APPLIED TO TUBING AIR BLEED LABEL ROPE GRIPPER WEAR-IN LINE STICKER IMPORTANT NOTICE - LANG LAY ROPES, ROPE GRIPPER 621 ROPE GRIPPER LABEL HEX HEAD BOLT STANDARD LOCK WASHER SOCKET HEAD CAP SCREW STANDARD WASHER HALF DOG SET SCREW SOCKET HEAD CAP SCREW SOCKET HEAD CAP SCREW                                                                                                                       |  |  |  |
|             | 39<br>40<br>41<br>42<br>43<br>44<br>45<br>46<br>47<br>48<br>49<br>50<br>51<br>52       | 1<br>1<br>2<br>1<br>1<br>6<br>6<br>4<br>4<br>2<br>2<br>2<br>8<br>1<br>4 | P-137 P-141 P-144-2 P-186 P-192 P-219 1/2 - 13 UNC x 1.25" 1/2 LOCK WASHER 5/16 - 18 UNC x 2.0 5/16" WASHER 1/4 - 20 UNC x 1.5 #10-32 UNF x 0.375" #10-32 UNF x 0.75 #10 LOCK WASHER | GRIPPER LUBE INST. STICKER IMPORTANT LABEL - APPLIED TO TUBING AIR BLEED LABEL ROPE GRIPPER WEAR-IN LINE STICKER IMPORTANT NOTICE - LANG LAY ROPES, ROPE GRIPPER 621 ROPE GRIPPER LABEL HEX HEAD BOLT STANDARD LOCK WASHER SOCKET HEAD CAP SCREW STANDARD WASHER HALF DOG SET SCREW SOCKET HEAD CAP SCREW SOCKET HEAD CAP SCREW STANDARD LOCK WASHER SOCKET HEAD CAP SCREW SOCKET HEAD CAP SCREW STANDARD LOCK WASHER SET SCREW SOCKET HEAD CAP SCREW |  |  |  |
|             | 39<br>40<br>41<br>42<br>43<br>44<br>45<br>46<br>47<br>48<br>49<br>50<br>51<br>52<br>53 | 1<br>1<br>2<br>1<br>6<br>6<br>4<br>4<br>2<br>2<br>2<br>8<br>1           | P-137 P-141 P-144-2 P-186 P-192 P-219 1/2 - 13 UNC x 1.25" 1/2 LOCK WASHER 5/16 - 18 UNC x 2.0 5/16" WASHER 1/4 - 20 UNC x 1.5 #10-32 UNF x 0.375" #10-32 UNF x 0.75 #10 LOCK WASHER | GRIPPER LUBE INST. STICKER IMPORTANT LABEL - APPLIED TO TUBING AIR BLEED LABEL ROPE GRIPPER WEAR-IN LINE STICKER IMPORTANT NOTICE - LANG LAY ROPES, ROPE GRIPPER 621 ROPE GRIPPER LABEL HEX HEAD BOLT STANDARD LOCK WASHER SOCKET HEAD CAP SCREW STANDARD WASHER HALF DOG SET SCREW SOCKET HEAD CAP SCREW SOCKET HEAD CAP SCREW SOCKET HEAD CAP SCREW SOCKET HEAD CAP SCREW STANDARD LOCK WASHER SET SCREW                                            |  |  |  |