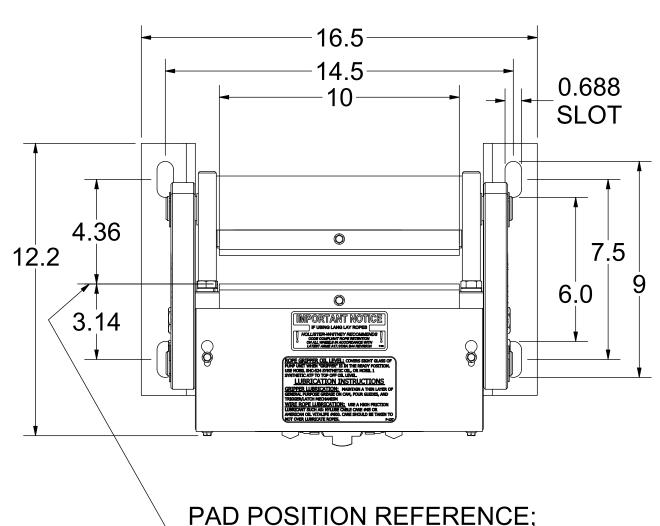

# NOTE:

- 1. QTY LISTED FOR ITEMS 3, 4 & 5 ARE STANDARD. ACTUAL QTY MAY VARY WITH ROPE DIAMETER.
- 2. REFERENCE DIMENSIONS SHOWN TO AID IN SETUP AND INSTALL

| -<br>-<br>- |                                                                                        |                                                                         | TARTIVOIVIBLIC                                                                                                                                                                       | DESCRIPTION                                                                                                                                                                                                                                                                                                                                                                                                                                           |  |  |  |
|-------------|----------------------------------------------------------------------------------------|-------------------------------------------------------------------------|--------------------------------------------------------------------------------------------------------------------------------------------------------------------------------------|-------------------------------------------------------------------------------------------------------------------------------------------------------------------------------------------------------------------------------------------------------------------------------------------------------------------------------------------------------------------------------------------------------------------------------------------------------|--|--|--|
|             | 1                                                                                      | 1                                                                       | 622-003                                                                                                                                                                              | STATIONARY SHOE ASSEMBLY                                                                                                                                                                                                                                                                                                                                                                                                                              |  |  |  |
|             | 2                                                                                      | 2                                                                       | 620-007                                                                                                                                                                              | SHAFT SUPPORT BLOCK                                                                                                                                                                                                                                                                                                                                                                                                                                   |  |  |  |
|             | 3                                                                                      | 4                                                                       | 620-008                                                                                                                                                                              | SPACER (11 GA.) - LINING WEAR                                                                                                                                                                                                                                                                                                                                                                                                                         |  |  |  |
|             | 4                                                                                      | 2                                                                       | 620-008-1                                                                                                                                                                            | SPACER (16 GA.) - LINING WEAR                                                                                                                                                                                                                                                                                                                                                                                                                         |  |  |  |
|             | 5                                                                                      | 2                                                                       | 620-008-2                                                                                                                                                                            | SPACER (22 GA.) - LINING WEAR                                                                                                                                                                                                                                                                                                                                                                                                                         |  |  |  |
|             | 6                                                                                      | 1                                                                       | 622-015                                                                                                                                                                              | TUBING ASSEMBLY                                                                                                                                                                                                                                                                                                                                                                                                                                       |  |  |  |
|             | 7                                                                                      | 2                                                                       | 622-018                                                                                                                                                                              | SHAFT - ROTATING & NON-ROTATING                                                                                                                                                                                                                                                                                                                                                                                                                       |  |  |  |
|             | 8                                                                                      | 2                                                                       | 600-020                                                                                                                                                                              | CONNECTING ARM ASSEMBLY                                                                                                                                                                                                                                                                                                                                                                                                                               |  |  |  |
|             | 9                                                                                      | 2                                                                       | 622-022                                                                                                                                                                              | LINING ASSEMBLY                                                                                                                                                                                                                                                                                                                                                                                                                                       |  |  |  |
|             | 10                                                                                     | 2                                                                       | 600-025                                                                                                                                                                              | LOWER SPRING GUIDE ASSEMBLY                                                                                                                                                                                                                                                                                                                                                                                                                           |  |  |  |
|             | 11                                                                                     | 2                                                                       | 600-027                                                                                                                                                                              | UPPER SPRING SUPPORT                                                                                                                                                                                                                                                                                                                                                                                                                                  |  |  |  |
|             | 12                                                                                     | 2                                                                       | 600-029                                                                                                                                                                              | GUIDE - UPPER SPRING SUPPORT                                                                                                                                                                                                                                                                                                                                                                                                                          |  |  |  |
|             | 13                                                                                     | 2                                                                       | 621-030                                                                                                                                                                              | SPRING                                                                                                                                                                                                                                                                                                                                                                                                                                                |  |  |  |
|             | 14                                                                                     | 2                                                                       | 622-031                                                                                                                                                                              | SHAFT                                                                                                                                                                                                                                                                                                                                                                                                                                                 |  |  |  |
|             | 15                                                                                     | 2                                                                       | 601-032                                                                                                                                                                              | TUBING - SPACER                                                                                                                                                                                                                                                                                                                                                                                                                                       |  |  |  |
|             | 16                                                                                     | 1                                                                       | 622-033                                                                                                                                                                              | TUBING - SPACER                                                                                                                                                                                                                                                                                                                                                                                                                                       |  |  |  |
|             | 17                                                                                     | 1                                                                       | 600-035                                                                                                                                                                              | CYLINDER ASSEMBLY                                                                                                                                                                                                                                                                                                                                                                                                                                     |  |  |  |
|             | 18                                                                                     | 1                                                                       | 622-036                                                                                                                                                                              | HYDRAULIC CYLINDER PIVOT BRACKET ASSEMBLY                                                                                                                                                                                                                                                                                                                                                                                                             |  |  |  |
| ľ           | 19                                                                                     | 1                                                                       | 620-037                                                                                                                                                                              | HYDRAULIC HOSE - STANDARD 27" LENGTH                                                                                                                                                                                                                                                                                                                                                                                                                  |  |  |  |
|             | 19                                                                                     |                                                                         | 620-037- "L"                                                                                                                                                                         | HYDRAULIC HOSE - "L" = LENGTH IN FEET (30' MAX)                                                                                                                                                                                                                                                                                                                                                                                                       |  |  |  |
|             | 20                                                                                     | 1                                                                       | 620-038                                                                                                                                                                              | QUICK CONNECT FITTING                                                                                                                                                                                                                                                                                                                                                                                                                                 |  |  |  |
|             | 21                                                                                     | 1                                                                       | 622-040                                                                                                                                                                              | COVER - 622 ROPE GRIPPER                                                                                                                                                                                                                                                                                                                                                                                                                              |  |  |  |
|             | 22                                                                                     | 1                                                                       | 600-041 R                                                                                                                                                                            | ANGLE, RIGHT HAND - MOUNTING                                                                                                                                                                                                                                                                                                                                                                                                                          |  |  |  |
|             | 23                                                                                     | 1                                                                       | 600-041 L                                                                                                                                                                            | ANGLE, LEFT HAND - MOUNTING                                                                                                                                                                                                                                                                                                                                                                                                                           |  |  |  |
| (B)         | 24                                                                                     | 1                                                                       | 620-638-18                                                                                                                                                                           | ACTUATING ANGLE ASSEMBLY - 18mm                                                                                                                                                                                                                                                                                                                                                                                                                       |  |  |  |
|             |                                                                                        |                                                                         | 622-635-1                                                                                                                                                                            | SWITCH ASS'Y, LEAD LENGTHS = 10'                                                                                                                                                                                                                                                                                                                                                                                                                      |  |  |  |
| (B)         | 25                                                                                     | 1                                                                       | 622-635-2                                                                                                                                                                            | SWITCH ASS'Y, LEAD LENGTHS = 24'                                                                                                                                                                                                                                                                                                                                                                                                                      |  |  |  |
|             |                                                                                        |                                                                         | 622-635-3                                                                                                                                                                            | SWITCH ASS'Y, LEAD LENGTHS = 18'                                                                                                                                                                                                                                                                                                                                                                                                                      |  |  |  |
|             | 26                                                                                     | 1                                                                       | 622-072                                                                                                                                                                              | MOVABLE SHOE ASSEMBLY                                                                                                                                                                                                                                                                                                                                                                                                                                 |  |  |  |
|             | 27                                                                                     | 1                                                                       | 601-078                                                                                                                                                                              | LATCH                                                                                                                                                                                                                                                                                                                                                                                                                                                 |  |  |  |
| ľ           |                                                                                        |                                                                         | 600-081-1                                                                                                                                                                            |                                                                                                                                                                                                                                                                                                                                                                                                                                                       |  |  |  |
|             | 28                                                                                     | 1                                                                       | 600-081-2                                                                                                                                                                            | CONDUIT - FLEXIBLE (1/2"), LENGTH TO MATCH 622-064                                                                                                                                                                                                                                                                                                                                                                                                    |  |  |  |
|             |                                                                                        |                                                                         | 600-081-3                                                                                                                                                                            |                                                                                                                                                                                                                                                                                                                                                                                                                                                       |  |  |  |
|             | 29                                                                                     | 1                                                                       | 600-082                                                                                                                                                                              | 801-DC2 90° ANGLE BOX CONNECTOR                                                                                                                                                                                                                                                                                                                                                                                                                       |  |  |  |
|             | 30                                                                                     | 1                                                                       | 610-087                                                                                                                                                                              | PARKER #149F-6-4 MALE ELBOW                                                                                                                                                                                                                                                                                                                                                                                                                           |  |  |  |
|             | 31                                                                                     | 1                                                                       | 610-091                                                                                                                                                                              | 3-8 x 3-8 NPT STREET 90 DEG. ELBOW                                                                                                                                                                                                                                                                                                                                                                                                                    |  |  |  |
|             | 32                                                                                     | 2                                                                       | 600-095                                                                                                                                                                              | WASHER - DOUBLE BOLT                                                                                                                                                                                                                                                                                                                                                                                                                                  |  |  |  |
|             | 33                                                                                     | 1                                                                       | 620-100                                                                                                                                                                              | PUMPING UNIT                                                                                                                                                                                                                                                                                                                                                                                                                                          |  |  |  |
|             | 34                                                                                     | 1                                                                       | 622-207                                                                                                                                                                              | HOSE GROMMET                                                                                                                                                                                                                                                                                                                                                                                                                                          |  |  |  |
|             | 35                                                                                     | 1                                                                       | 620-607                                                                                                                                                                              | SOLENOID LOCKING UNIT                                                                                                                                                                                                                                                                                                                                                                                                                                 |  |  |  |
|             | 36                                                                                     | 4                                                                       | 90-033                                                                                                                                                                               | E-CLIP, #X5133-74                                                                                                                                                                                                                                                                                                                                                                                                                                     |  |  |  |
| _           | 37                                                                                     | 1                                                                       | P-133                                                                                                                                                                                | ROPE GRIPPER WARNING LABEL - MEDIUM                                                                                                                                                                                                                                                                                                                                                                                                                   |  |  |  |
|             | - 7                                                                                    |                                                                         | I                                                                                                                                                                                    |                                                                                                                                                                                                                                                                                                                                                                                                                                                       |  |  |  |
|             | 38                                                                                     | 1                                                                       | P-134                                                                                                                                                                                | ROPE GRIPPER WARNING LABEL - LARGE                                                                                                                                                                                                                                                                                                                                                                                                                    |  |  |  |
|             | 38<br>39                                                                               | 1                                                                       | P-134<br>P-137                                                                                                                                                                       | ROPE GRIPPER WARNING LABEL - LARGE<br>GRIPPER LUBE INST. STICKER                                                                                                                                                                                                                                                                                                                                                                                      |  |  |  |
|             | _                                                                                      |                                                                         |                                                                                                                                                                                      |                                                                                                                                                                                                                                                                                                                                                                                                                                                       |  |  |  |
|             | 39                                                                                     | 1                                                                       | P-137                                                                                                                                                                                | GRIPPER LUBE INST. STICKER                                                                                                                                                                                                                                                                                                                                                                                                                            |  |  |  |
|             | 39<br>40                                                                               | 1                                                                       | P-137<br>P-141                                                                                                                                                                       | GRIPPER LUBE INST. STICKER IMPORTANT LABEL - APPLIED TO TUBING                                                                                                                                                                                                                                                                                                                                                                                        |  |  |  |
|             | 39<br>40<br>41                                                                         | 1 1 1                                                                   | P-137<br>P-141<br>P-144-2                                                                                                                                                            | GRIPPER LUBE INST. STICKER IMPORTANT LABEL - APPLIED TO TUBING AIR BLEED LABEL                                                                                                                                                                                                                                                                                                                                                                        |  |  |  |
|             | 39<br>40<br>41<br>42                                                                   | 1<br>1<br>1<br>2                                                        | P-137<br>P-141<br>P-144-2<br>P-186                                                                                                                                                   | GRIPPER LUBE INST. STICKER IMPORTANT LABEL - APPLIED TO TUBING AIR BLEED LABEL ROPE GRIPPER WEAR-IN LINE STICKER                                                                                                                                                                                                                                                                                                                                      |  |  |  |
|             | 39<br>40<br>41<br>42<br>43                                                             | 1<br>1<br>1<br>2<br>1                                                   | P-137<br>P-141<br>P-144-2<br>P-186<br>P-192                                                                                                                                          | GRIPPER LUBE INST. STICKER IMPORTANT LABEL - APPLIED TO TUBING AIR BLEED LABEL ROPE GRIPPER WEAR-IN LINE STICKER IMPORTANT NOTICE - LANG LAY ROPES, ROPE GRIPPER 621 ROPE GRIPPER LABEL                                                                                                                                                                                                                                                               |  |  |  |
|             | 39<br>40<br>41<br>42<br>43<br>44                                                       | 1<br>1<br>1<br>2<br>1                                                   | P-137 P-141 P-144-2 P-186 P-192 P-219 1/2 - 13 UNC x 1.25"                                                                                                                           | GRIPPER LUBE INST. STICKER IMPORTANT LABEL - APPLIED TO TUBING AIR BLEED LABEL ROPE GRIPPER WEAR-IN LINE STICKER IMPORTANT NOTICE - LANG LAY ROPES, ROPE GRIPPER 621 ROPE GRIPPER LABEL                                                                                                                                                                                                                                                               |  |  |  |
|             | 39<br>40<br>41<br>42<br>43<br>44<br>45<br>46<br>47                                     | 1<br>1<br>2<br>1<br>1<br>6                                              | P-137 P-141 P-144-2 P-186 P-192 P-219 1/2 - 13 UNC x 1.25" 1/2 LOCK WASHER 5/16 - 18 UNC x 2.0                                                                                       | GRIPPER LUBE INST. STICKER IMPORTANT LABEL - APPLIED TO TUBING AIR BLEED LABEL ROPE GRIPPER WEAR-IN LINE STICKER IMPORTANT NOTICE - LANG LAY ROPES, ROPE GRIPPER 621 ROPE GRIPPER LABEL HEX HEAD BOLT                                                                                                                                                                                                                                                 |  |  |  |
|             | 39<br>40<br>41<br>42<br>43<br>44<br>45<br>46                                           | 1<br>1<br>2<br>1<br>1<br>6<br>6                                         | P-137 P-141 P-144-2 P-186 P-192 P-219 1/2 - 13 UNC x 1.25" 1/2 LOCK WASHER                                                                                                           | GRIPPER LUBE INST. STICKER IMPORTANT LABEL - APPLIED TO TUBING AIR BLEED LABEL ROPE GRIPPER WEAR-IN LINE STICKER IMPORTANT NOTICE - LANG LAY ROPES, ROPE GRIPPER 621 ROPE GRIPPER LABEL HEX HEAD BOLT STANDARD LOCK WASHER                                                                                                                                                                                                                            |  |  |  |
|             | 39<br>40<br>41<br>42<br>43<br>44<br>45<br>46<br>47                                     | 1<br>1<br>2<br>1<br>1<br>6<br>6                                         | P-137 P-141 P-144-2 P-186 P-192 P-219 1/2 - 13 UNC x 1.25" 1/2 LOCK WASHER 5/16 - 18 UNC x 2.0                                                                                       | GRIPPER LUBE INST. STICKER IMPORTANT LABEL - APPLIED TO TUBING AIR BLEED LABEL ROPE GRIPPER WEAR-IN LINE STICKER IMPORTANT NOTICE - LANG LAY ROPES, ROPE GRIPPER 621 ROPE GRIPPER LABEL HEX HEAD BOLT STANDARD LOCK WASHER SOCKET HEAD CAP SCREW                                                                                                                                                                                                      |  |  |  |
|             | 39<br>40<br>41<br>42<br>43<br>44<br>45<br>46<br>47<br>48                               | 1<br>1<br>2<br>1<br>1<br>6<br>6<br>4                                    | P-137 P-141 P-144-2 P-186 P-192 P-219 1/2 - 13 UNC x 1.25" 1/2 LOCK WASHER 5/16 - 18 UNC x 2.0 5/16" WASHER 1/4 - 20 UNC x 1.5                                                       | GRIPPER LUBE INST. STICKER IMPORTANT LABEL - APPLIED TO TUBING AIR BLEED LABEL ROPE GRIPPER WEAR-IN LINE STICKER IMPORTANT NOTICE - LANG LAY ROPES, ROPE GRIPPER 621 ROPE GRIPPER LABEL HEX HEAD BOLT STANDARD LOCK WASHER SOCKET HEAD CAP SCREW STANDARD WASHER                                                                                                                                                                                      |  |  |  |
|             | 39<br>40<br>41<br>42<br>43<br>44<br>45<br>46<br>47<br>48<br>49<br>50<br>51             | 1<br>1<br>2<br>1<br>1<br>6<br>6<br>4<br>4                               | P-137 P-141 P-144-2 P-186 P-192 P-219 1/2 - 13 UNC x 1.25" 1/2 LOCK WASHER 5/16 - 18 UNC x 2.0 5/16" WASHER 1/4 - 20 UNC x 1.5 #10-32 UNF x 0.375"                                   | GRIPPER LUBE INST. STICKER IMPORTANT LABEL - APPLIED TO TUBING AIR BLEED LABEL ROPE GRIPPER WEAR-IN LINE STICKER IMPORTANT NOTICE - LANG LAY ROPES, ROPE GRIPPER 621 ROPE GRIPPER LABEL HEX HEAD BOLT STANDARD LOCK WASHER SOCKET HEAD CAP SCREW STANDARD WASHER HALF DOG SET SCREW                                                                                                                                                                   |  |  |  |
|             | 39<br>40<br>41<br>42<br>43<br>44<br>45<br>46<br>47<br>48<br>49<br>50<br>51<br>52       | 1<br>1<br>2<br>1<br>1<br>6<br>6<br>4<br>4<br>2<br>2<br>2<br>8           | P-137 P-141 P-144-2 P-186 P-192 P-219 1/2 - 13 UNC x 1.25" 1/2 LOCK WASHER 5/16 - 18 UNC x 2.0 5/16" WASHER 1/4 - 20 UNC x 1.5 #10-32 UNF x 0.375"                                   | GRIPPER LUBE INST. STICKER IMPORTANT LABEL - APPLIED TO TUBING AIR BLEED LABEL ROPE GRIPPER WEAR-IN LINE STICKER IMPORTANT NOTICE - LANG LAY ROPES, ROPE GRIPPER 621 ROPE GRIPPER LABEL HEX HEAD BOLT STANDARD LOCK WASHER SOCKET HEAD CAP SCREW STANDARD WASHER HALF DOG SET SCREW SOCKET HEAD CAP SCREW SOCKET HEAD CAP SCREW SOCKET HEAD CAP SCREW STANDARD LOCK WASHER                                                                            |  |  |  |
|             | 39<br>40<br>41<br>42<br>43<br>44<br>45<br>46<br>47<br>48<br>49<br>50<br>51             | 1<br>1<br>2<br>1<br>1<br>6<br>6<br>4<br>4<br>2<br>2                     | P-137 P-141 P-144-2 P-186 P-192 P-219 1/2 - 13 UNC x 1.25" 1/2 LOCK WASHER 5/16 - 18 UNC x 2.0 5/16" WASHER 1/4 - 20 UNC x 1.5 #10-32 UNF x 0.375" #10-32 UNF x 0.75                 | GRIPPER LUBE INST. STICKER IMPORTANT LABEL - APPLIED TO TUBING AIR BLEED LABEL ROPE GRIPPER WEAR-IN LINE STICKER IMPORTANT NOTICE - LANG LAY ROPES, ROPE GRIPPER 621 ROPE GRIPPER LABEL HEX HEAD BOLT STANDARD LOCK WASHER SOCKET HEAD CAP SCREW STANDARD WASHER HALF DOG SET SCREW SOCKET HEAD CAP SCREW SOCKET HEAD CAP SCREW                                                                                                                       |  |  |  |
|             | 39<br>40<br>41<br>42<br>43<br>44<br>45<br>46<br>47<br>48<br>49<br>50<br>51<br>52       | 1<br>1<br>2<br>1<br>1<br>6<br>6<br>4<br>4<br>2<br>2<br>2<br>8<br>1<br>4 | P-137 P-141 P-144-2 P-186 P-192 P-219 1/2 - 13 UNC x 1.25" 1/2 LOCK WASHER 5/16 - 18 UNC x 2.0 5/16" WASHER 1/4 - 20 UNC x 1.5 #10-32 UNF x 0.375" #10-32 UNF x 0.75 #10 LOCK WASHER | GRIPPER LUBE INST. STICKER IMPORTANT LABEL - APPLIED TO TUBING AIR BLEED LABEL ROPE GRIPPER WEAR-IN LINE STICKER IMPORTANT NOTICE - LANG LAY ROPES, ROPE GRIPPER 621 ROPE GRIPPER LABEL HEX HEAD BOLT STANDARD LOCK WASHER SOCKET HEAD CAP SCREW STANDARD WASHER HALF DOG SET SCREW SOCKET HEAD CAP SCREW SOCKET HEAD CAP SCREW STANDARD LOCK WASHER SOCKET HEAD CAP SCREW SOCKET HEAD CAP SCREW STANDARD LOCK WASHER SET SCREW SOCKET HEAD CAP SCREW |  |  |  |
|             | 39<br>40<br>41<br>42<br>43<br>44<br>45<br>46<br>47<br>48<br>49<br>50<br>51<br>52<br>53 | 1<br>1<br>2<br>1<br>6<br>6<br>4<br>4<br>2<br>2<br>2<br>8<br>1           | P-137 P-141 P-144-2 P-186 P-192 P-219 1/2 - 13 UNC x 1.25" 1/2 LOCK WASHER 5/16 - 18 UNC x 2.0 5/16" WASHER 1/4 - 20 UNC x 1.5 #10-32 UNF x 0.375" #10-32 UNF x 0.75 #10 LOCK WASHER | GRIPPER LUBE INST. STICKER IMPORTANT LABEL - APPLIED TO TUBING AIR BLEED LABEL ROPE GRIPPER WEAR-IN LINE STICKER IMPORTANT NOTICE - LANG LAY ROPES, ROPE GRIPPER 621 ROPE GRIPPER LABEL HEX HEAD BOLT STANDARD LOCK WASHER SOCKET HEAD CAP SCREW STANDARD WASHER HALF DOG SET SCREW SOCKET HEAD CAP SCREW SOCKET HEAD CAP SCREW SOCKET HEAD CAP SCREW SOCKET HEAD CAP SCREW STANDARD LOCK WASHER SET SCREW                                            |  |  |  |