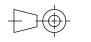

# NOTE:

- 1. QTY LISTED FOR ITEMS 3, 4 & 5 ARE STANDARD. ACTUAL QTY MAY VARY WITH ROPE DIAMETER.
- 2. REFERENCE DIMENSIONS SHOWN TO AID IN SETUP AND INSTALL

| -<br>-<br>- |                                                                                        |                                                                         | TARTIVOIVIBLIC                                                                                                                                                                       | DESCRIPTION                                                                                                                                                                                                                                                                                                                                                                                                                                           |  |  |  |
|-------------|----------------------------------------------------------------------------------------|-------------------------------------------------------------------------|--------------------------------------------------------------------------------------------------------------------------------------------------------------------------------------|-------------------------------------------------------------------------------------------------------------------------------------------------------------------------------------------------------------------------------------------------------------------------------------------------------------------------------------------------------------------------------------------------------------------------------------------------------|--|--|--|
|             | 1                                                                                      | 1                                                                       | 622-003                                                                                                                                                                              | STATIONARY SHOE ASSEMBLY                                                                                                                                                                                                                                                                                                                                                                                                                              |  |  |  |
|             | 2                                                                                      | 2                                                                       | 620-007                                                                                                                                                                              | SHAFT SUPPORT BLOCK                                                                                                                                                                                                                                                                                                                                                                                                                                   |  |  |  |
|             | 3                                                                                      | 4                                                                       | 620-008                                                                                                                                                                              | SPACER (11 GA.) - LINING WEAR                                                                                                                                                                                                                                                                                                                                                                                                                         |  |  |  |
|             | 4                                                                                      | 2                                                                       | 620-008-1                                                                                                                                                                            | SPACER (16 GA.) - LINING WEAR                                                                                                                                                                                                                                                                                                                                                                                                                         |  |  |  |
|             | 5                                                                                      | 2                                                                       | 620-008-2                                                                                                                                                                            | SPACER (22 GA.) - LINING WEAR                                                                                                                                                                                                                                                                                                                                                                                                                         |  |  |  |
|             | 6                                                                                      | 1                                                                       | 622-015                                                                                                                                                                              | TUBING ASSEMBLY                                                                                                                                                                                                                                                                                                                                                                                                                                       |  |  |  |
|             | 7                                                                                      | 2                                                                       | 622-018                                                                                                                                                                              | SHAFT - ROTATING & NON-ROTATING                                                                                                                                                                                                                                                                                                                                                                                                                       |  |  |  |
|             | 8                                                                                      | 2                                                                       | 600-020                                                                                                                                                                              | CONNECTING ARM ASSEMBLY                                                                                                                                                                                                                                                                                                                                                                                                                               |  |  |  |
|             | 9                                                                                      | 2                                                                       | 622-022                                                                                                                                                                              | LINING ASSEMBLY                                                                                                                                                                                                                                                                                                                                                                                                                                       |  |  |  |
|             | 10                                                                                     | 2                                                                       | 600-025                                                                                                                                                                              | LOWER SPRING GUIDE ASSEMBLY                                                                                                                                                                                                                                                                                                                                                                                                                           |  |  |  |
|             | 11                                                                                     | 2                                                                       | 600-027                                                                                                                                                                              | UPPER SPRING SUPPORT                                                                                                                                                                                                                                                                                                                                                                                                                                  |  |  |  |
|             | 12                                                                                     | 2                                                                       | 600-029                                                                                                                                                                              | GUIDE - UPPER SPRING SUPPORT                                                                                                                                                                                                                                                                                                                                                                                                                          |  |  |  |
|             | 13                                                                                     | 2                                                                       | 621-030                                                                                                                                                                              | SPRING                                                                                                                                                                                                                                                                                                                                                                                                                                                |  |  |  |
|             | 14                                                                                     | 2                                                                       | 622-031                                                                                                                                                                              | SHAFT                                                                                                                                                                                                                                                                                                                                                                                                                                                 |  |  |  |
|             | 15                                                                                     | 2                                                                       | 601-032                                                                                                                                                                              | TUBING - SPACER                                                                                                                                                                                                                                                                                                                                                                                                                                       |  |  |  |
|             | 16                                                                                     | 1                                                                       | 622-033                                                                                                                                                                              | TUBING - SPACER                                                                                                                                                                                                                                                                                                                                                                                                                                       |  |  |  |
|             | 17                                                                                     | 1                                                                       | 600-035                                                                                                                                                                              | CYLINDER ASSEMBLY                                                                                                                                                                                                                                                                                                                                                                                                                                     |  |  |  |
|             | 18                                                                                     | 1                                                                       | 622-036                                                                                                                                                                              | HYDRAULIC CYLINDER PIVOT BRACKET ASSEMBLY                                                                                                                                                                                                                                                                                                                                                                                                             |  |  |  |
| ľ           | 19                                                                                     | 1                                                                       | 620-037                                                                                                                                                                              | HYDRAULIC HOSE - STANDARD 27" LENGTH                                                                                                                                                                                                                                                                                                                                                                                                                  |  |  |  |
|             | 19                                                                                     |                                                                         | 620-037- "L"                                                                                                                                                                         | HYDRAULIC HOSE - "L" = LENGTH IN FEET (30' MAX)                                                                                                                                                                                                                                                                                                                                                                                                       |  |  |  |
|             | 20                                                                                     | 1                                                                       | 620-038                                                                                                                                                                              | QUICK CONNECT FITTING                                                                                                                                                                                                                                                                                                                                                                                                                                 |  |  |  |
|             | 21                                                                                     | 1                                                                       | 622-040                                                                                                                                                                              | COVER - 622 ROPE GRIPPER                                                                                                                                                                                                                                                                                                                                                                                                                              |  |  |  |
|             | 22                                                                                     | 1                                                                       | 600-041 R                                                                                                                                                                            | ANGLE, RIGHT HAND - MOUNTING                                                                                                                                                                                                                                                                                                                                                                                                                          |  |  |  |
|             | 23                                                                                     | 1                                                                       | 600-041 L                                                                                                                                                                            | ANGLE, LEFT HAND - MOUNTING                                                                                                                                                                                                                                                                                                                                                                                                                           |  |  |  |
| (B)         | 24                                                                                     | 1                                                                       | 620-638-18                                                                                                                                                                           | ACTUATING ANGLE ASSEMBLY - 18mm                                                                                                                                                                                                                                                                                                                                                                                                                       |  |  |  |
|             |                                                                                        |                                                                         | 622-635-1                                                                                                                                                                            | SWITCH ASS'Y, LEAD LENGTHS = 10'                                                                                                                                                                                                                                                                                                                                                                                                                      |  |  |  |
| (B)         | 25                                                                                     | 1                                                                       | 622-635-2                                                                                                                                                                            | SWITCH ASS'Y, LEAD LENGTHS = 24'                                                                                                                                                                                                                                                                                                                                                                                                                      |  |  |  |
|             |                                                                                        |                                                                         | 622-635-3                                                                                                                                                                            | SWITCH ASS'Y, LEAD LENGTHS = 18'                                                                                                                                                                                                                                                                                                                                                                                                                      |  |  |  |
|             | 26                                                                                     | 1                                                                       | 622-072                                                                                                                                                                              | MOVABLE SHOE ASSEMBLY                                                                                                                                                                                                                                                                                                                                                                                                                                 |  |  |  |
|             | 27                                                                                     | 1                                                                       | 601-078                                                                                                                                                                              | LATCH                                                                                                                                                                                                                                                                                                                                                                                                                                                 |  |  |  |
| ľ           |                                                                                        |                                                                         | 600-081-1                                                                                                                                                                            |                                                                                                                                                                                                                                                                                                                                                                                                                                                       |  |  |  |
|             | 28                                                                                     | 1                                                                       | 600-081-2                                                                                                                                                                            | CONDUIT - FLEXIBLE (1/2"), LENGTH TO MATCH 622-064                                                                                                                                                                                                                                                                                                                                                                                                    |  |  |  |
|             |                                                                                        |                                                                         | 600-081-3                                                                                                                                                                            |                                                                                                                                                                                                                                                                                                                                                                                                                                                       |  |  |  |
|             | 29                                                                                     | 1                                                                       | 600-082                                                                                                                                                                              | 801-DC2 90° ANGLE BOX CONNECTOR                                                                                                                                                                                                                                                                                                                                                                                                                       |  |  |  |
|             | 30                                                                                     | 1                                                                       | 610-087                                                                                                                                                                              | PARKER #149F-6-4 MALE ELBOW                                                                                                                                                                                                                                                                                                                                                                                                                           |  |  |  |
|             | 31                                                                                     | 1                                                                       | 610-091                                                                                                                                                                              | 3-8 x 3-8 NPT STREET 90 DEG. ELBOW                                                                                                                                                                                                                                                                                                                                                                                                                    |  |  |  |
|             | 32                                                                                     | 2                                                                       | 600-095                                                                                                                                                                              | WASHER - DOUBLE BOLT                                                                                                                                                                                                                                                                                                                                                                                                                                  |  |  |  |
|             | 33                                                                                     | 1                                                                       | 620-100                                                                                                                                                                              | PUMPING UNIT                                                                                                                                                                                                                                                                                                                                                                                                                                          |  |  |  |
|             | 34                                                                                     | 1                                                                       | 622-207                                                                                                                                                                              | HOSE GROMMET                                                                                                                                                                                                                                                                                                                                                                                                                                          |  |  |  |
|             | 35                                                                                     | 1                                                                       | 620-607                                                                                                                                                                              | SOLENOID LOCKING UNIT                                                                                                                                                                                                                                                                                                                                                                                                                                 |  |  |  |
|             | 36                                                                                     | 4                                                                       | 90-033                                                                                                                                                                               | E-CLIP, #X5133-74                                                                                                                                                                                                                                                                                                                                                                                                                                     |  |  |  |
| _           | 37                                                                                     | 1                                                                       | P-133                                                                                                                                                                                | ROPE GRIPPER WARNING LABEL - MEDIUM                                                                                                                                                                                                                                                                                                                                                                                                                   |  |  |  |
|             | - 7                                                                                    |                                                                         | I                                                                                                                                                                                    |                                                                                                                                                                                                                                                                                                                                                                                                                                                       |  |  |  |
|             | 38                                                                                     | 1                                                                       | P-134                                                                                                                                                                                | ROPE GRIPPER WARNING LABEL - LARGE                                                                                                                                                                                                                                                                                                                                                                                                                    |  |  |  |
|             | 38<br>39                                                                               | 1                                                                       | P-134<br>P-137                                                                                                                                                                       | ROPE GRIPPER WARNING LABEL - LARGE<br>GRIPPER LUBE INST. STICKER                                                                                                                                                                                                                                                                                                                                                                                      |  |  |  |
|             | _                                                                                      |                                                                         |                                                                                                                                                                                      |                                                                                                                                                                                                                                                                                                                                                                                                                                                       |  |  |  |
|             | 39                                                                                     | 1                                                                       | P-137                                                                                                                                                                                | GRIPPER LUBE INST. STICKER                                                                                                                                                                                                                                                                                                                                                                                                                            |  |  |  |
|             | 39<br>40                                                                               | 1                                                                       | P-137<br>P-141                                                                                                                                                                       | GRIPPER LUBE INST. STICKER IMPORTANT LABEL - APPLIED TO TUBING                                                                                                                                                                                                                                                                                                                                                                                        |  |  |  |
|             | 39<br>40<br>41                                                                         | 1 1 1                                                                   | P-137<br>P-141<br>P-144-2                                                                                                                                                            | GRIPPER LUBE INST. STICKER IMPORTANT LABEL - APPLIED TO TUBING AIR BLEED LABEL                                                                                                                                                                                                                                                                                                                                                                        |  |  |  |
|             | 39<br>40<br>41<br>42                                                                   | 1<br>1<br>1<br>2                                                        | P-137<br>P-141<br>P-144-2<br>P-186                                                                                                                                                   | GRIPPER LUBE INST. STICKER IMPORTANT LABEL - APPLIED TO TUBING AIR BLEED LABEL ROPE GRIPPER WEAR-IN LINE STICKER                                                                                                                                                                                                                                                                                                                                      |  |  |  |
|             | 39<br>40<br>41<br>42<br>43                                                             | 1<br>1<br>1<br>2<br>1                                                   | P-137<br>P-141<br>P-144-2<br>P-186<br>P-192                                                                                                                                          | GRIPPER LUBE INST. STICKER IMPORTANT LABEL - APPLIED TO TUBING AIR BLEED LABEL ROPE GRIPPER WEAR-IN LINE STICKER IMPORTANT NOTICE - LANG LAY ROPES, ROPE GRIPPER 621 ROPE GRIPPER LABEL                                                                                                                                                                                                                                                               |  |  |  |
|             | 39<br>40<br>41<br>42<br>43<br>44                                                       | 1<br>1<br>1<br>2<br>1                                                   | P-137 P-141 P-144-2 P-186 P-192 P-219 1/2 - 13 UNC x 1.25"                                                                                                                           | GRIPPER LUBE INST. STICKER IMPORTANT LABEL - APPLIED TO TUBING AIR BLEED LABEL ROPE GRIPPER WEAR-IN LINE STICKER IMPORTANT NOTICE - LANG LAY ROPES, ROPE GRIPPER 621 ROPE GRIPPER LABEL                                                                                                                                                                                                                                                               |  |  |  |
|             | 39<br>40<br>41<br>42<br>43<br>44<br>45<br>46<br>47                                     | 1<br>1<br>2<br>1<br>1<br>6                                              | P-137 P-141 P-144-2 P-186 P-192 P-219 1/2 - 13 UNC x 1.25" 1/2 LOCK WASHER 5/16 - 18 UNC x 2.0                                                                                       | GRIPPER LUBE INST. STICKER IMPORTANT LABEL - APPLIED TO TUBING AIR BLEED LABEL ROPE GRIPPER WEAR-IN LINE STICKER IMPORTANT NOTICE - LANG LAY ROPES, ROPE GRIPPER 621 ROPE GRIPPER LABEL HEX HEAD BOLT                                                                                                                                                                                                                                                 |  |  |  |
|             | 39<br>40<br>41<br>42<br>43<br>44<br>45<br>46                                           | 1<br>1<br>2<br>1<br>1<br>6<br>6                                         | P-137 P-141 P-144-2 P-186 P-192 P-219 1/2 - 13 UNC x 1.25" 1/2 LOCK WASHER                                                                                                           | GRIPPER LUBE INST. STICKER IMPORTANT LABEL - APPLIED TO TUBING AIR BLEED LABEL ROPE GRIPPER WEAR-IN LINE STICKER IMPORTANT NOTICE - LANG LAY ROPES, ROPE GRIPPER 621 ROPE GRIPPER LABEL HEX HEAD BOLT STANDARD LOCK WASHER                                                                                                                                                                                                                            |  |  |  |
|             | 39<br>40<br>41<br>42<br>43<br>44<br>45<br>46<br>47                                     | 1<br>1<br>2<br>1<br>1<br>6<br>6                                         | P-137 P-141 P-144-2 P-186 P-192 P-219 1/2 - 13 UNC x 1.25" 1/2 LOCK WASHER 5/16 - 18 UNC x 2.0                                                                                       | GRIPPER LUBE INST. STICKER IMPORTANT LABEL - APPLIED TO TUBING AIR BLEED LABEL ROPE GRIPPER WEAR-IN LINE STICKER IMPORTANT NOTICE - LANG LAY ROPES, ROPE GRIPPER 621 ROPE GRIPPER LABEL HEX HEAD BOLT STANDARD LOCK WASHER SOCKET HEAD CAP SCREW                                                                                                                                                                                                      |  |  |  |
|             | 39<br>40<br>41<br>42<br>43<br>44<br>45<br>46<br>47<br>48                               | 1<br>1<br>2<br>1<br>1<br>6<br>6<br>4                                    | P-137 P-141 P-144-2 P-186 P-192 P-219 1/2 - 13 UNC x 1.25" 1/2 LOCK WASHER 5/16 - 18 UNC x 2.0 5/16" WASHER 1/4 - 20 UNC x 1.5                                                       | GRIPPER LUBE INST. STICKER IMPORTANT LABEL - APPLIED TO TUBING AIR BLEED LABEL ROPE GRIPPER WEAR-IN LINE STICKER IMPORTANT NOTICE - LANG LAY ROPES, ROPE GRIPPER 621 ROPE GRIPPER LABEL HEX HEAD BOLT STANDARD LOCK WASHER SOCKET HEAD CAP SCREW STANDARD WASHER                                                                                                                                                                                      |  |  |  |
|             | 39<br>40<br>41<br>42<br>43<br>44<br>45<br>46<br>47<br>48<br>49<br>50<br>51             | 1<br>1<br>2<br>1<br>1<br>6<br>6<br>4<br>4                               | P-137 P-141 P-144-2 P-186 P-192 P-219 1/2 - 13 UNC x 1.25" 1/2 LOCK WASHER 5/16 - 18 UNC x 2.0 5/16" WASHER 1/4 - 20 UNC x 1.5 #10-32 UNF x 0.375"                                   | GRIPPER LUBE INST. STICKER IMPORTANT LABEL - APPLIED TO TUBING AIR BLEED LABEL ROPE GRIPPER WEAR-IN LINE STICKER IMPORTANT NOTICE - LANG LAY ROPES, ROPE GRIPPER 621 ROPE GRIPPER LABEL HEX HEAD BOLT STANDARD LOCK WASHER SOCKET HEAD CAP SCREW STANDARD WASHER HALF DOG SET SCREW                                                                                                                                                                   |  |  |  |
|             | 39<br>40<br>41<br>42<br>43<br>44<br>45<br>46<br>47<br>48<br>49<br>50<br>51<br>52       | 1<br>1<br>2<br>1<br>1<br>6<br>6<br>4<br>4<br>2<br>2<br>2<br>8           | P-137 P-141 P-144-2 P-186 P-192 P-219 1/2 - 13 UNC x 1.25" 1/2 LOCK WASHER 5/16 - 18 UNC x 2.0 5/16" WASHER 1/4 - 20 UNC x 1.5 #10-32 UNF x 0.375"                                   | GRIPPER LUBE INST. STICKER IMPORTANT LABEL - APPLIED TO TUBING AIR BLEED LABEL ROPE GRIPPER WEAR-IN LINE STICKER IMPORTANT NOTICE - LANG LAY ROPES, ROPE GRIPPER 621 ROPE GRIPPER LABEL HEX HEAD BOLT STANDARD LOCK WASHER SOCKET HEAD CAP SCREW STANDARD WASHER HALF DOG SET SCREW SOCKET HEAD CAP SCREW SOCKET HEAD CAP SCREW SOCKET HEAD CAP SCREW STANDARD LOCK WASHER                                                                            |  |  |  |
|             | 39<br>40<br>41<br>42<br>43<br>44<br>45<br>46<br>47<br>48<br>49<br>50<br>51             | 1<br>1<br>2<br>1<br>1<br>6<br>6<br>4<br>4<br>2<br>2                     | P-137 P-141 P-144-2 P-186 P-192 P-219 1/2 - 13 UNC x 1.25" 1/2 LOCK WASHER 5/16 - 18 UNC x 2.0 5/16" WASHER 1/4 - 20 UNC x 1.5 #10-32 UNF x 0.375" #10-32 UNF x 0.75                 | GRIPPER LUBE INST. STICKER IMPORTANT LABEL - APPLIED TO TUBING AIR BLEED LABEL ROPE GRIPPER WEAR-IN LINE STICKER IMPORTANT NOTICE - LANG LAY ROPES, ROPE GRIPPER 621 ROPE GRIPPER LABEL HEX HEAD BOLT STANDARD LOCK WASHER SOCKET HEAD CAP SCREW STANDARD WASHER HALF DOG SET SCREW SOCKET HEAD CAP SCREW SOCKET HEAD CAP SCREW                                                                                                                       |  |  |  |
|             | 39<br>40<br>41<br>42<br>43<br>44<br>45<br>46<br>47<br>48<br>49<br>50<br>51<br>52       | 1<br>1<br>2<br>1<br>1<br>6<br>6<br>4<br>4<br>2<br>2<br>2<br>8<br>1<br>4 | P-137 P-141 P-144-2 P-186 P-192 P-219 1/2 - 13 UNC x 1.25" 1/2 LOCK WASHER 5/16 - 18 UNC x 2.0 5/16" WASHER 1/4 - 20 UNC x 1.5 #10-32 UNF x 0.375" #10-32 UNF x 0.75 #10 LOCK WASHER | GRIPPER LUBE INST. STICKER IMPORTANT LABEL - APPLIED TO TUBING AIR BLEED LABEL ROPE GRIPPER WEAR-IN LINE STICKER IMPORTANT NOTICE - LANG LAY ROPES, ROPE GRIPPER 621 ROPE GRIPPER LABEL HEX HEAD BOLT STANDARD LOCK WASHER SOCKET HEAD CAP SCREW STANDARD WASHER HALF DOG SET SCREW SOCKET HEAD CAP SCREW SOCKET HEAD CAP SCREW STANDARD LOCK WASHER SOCKET HEAD CAP SCREW SOCKET HEAD CAP SCREW STANDARD LOCK WASHER SET SCREW SOCKET HEAD CAP SCREW |  |  |  |
|             | 39<br>40<br>41<br>42<br>43<br>44<br>45<br>46<br>47<br>48<br>49<br>50<br>51<br>52<br>53 | 1<br>1<br>2<br>1<br>6<br>6<br>4<br>4<br>2<br>2<br>2<br>8<br>1           | P-137 P-141 P-144-2 P-186 P-192 P-219 1/2 - 13 UNC x 1.25" 1/2 LOCK WASHER 5/16 - 18 UNC x 2.0 5/16" WASHER 1/4 - 20 UNC x 1.5 #10-32 UNF x 0.375" #10-32 UNF x 0.75 #10 LOCK WASHER | GRIPPER LUBE INST. STICKER IMPORTANT LABEL - APPLIED TO TUBING AIR BLEED LABEL ROPE GRIPPER WEAR-IN LINE STICKER IMPORTANT NOTICE - LANG LAY ROPES, ROPE GRIPPER 621 ROPE GRIPPER LABEL HEX HEAD BOLT STANDARD LOCK WASHER SOCKET HEAD CAP SCREW STANDARD WASHER HALF DOG SET SCREW SOCKET HEAD CAP SCREW SOCKET HEAD CAP SCREW SOCKET HEAD CAP SCREW SOCKET HEAD CAP SCREW STANDARD LOCK WASHER SET SCREW                                            |  |  |  |

Weight - Pumping Unit: 29.2 lbmass, Gripper: 96.36 lbmass

HOLLISTER-WHITNEY
ELEVATOR CO. LLC

|           |                                         |                    |               |                                              |                | v v |
|-----------|-----------------------------------------|--------------------|---------------|----------------------------------------------|----------------|-----|
|           |                                         |                    |               | OVE 618-067, #6-32 SCR<br>VASHER, 620-638-18 | LTL<br>3/30/20 |     |
|           |                                         | I                  |               | 600-051, 622-635-X<br>622-064-X, PUR #1337   |                | T   |
|           |                                         | Ι Δ                | PROI<br>PUR : | DUCTION RELEASE,<br>#1087                    | LTL<br>7/31/19 |     |
| TILLE DDA | AVAILNO LE CLIDDI IED AC A DEDDECENTATI | ION OF THE FOUIDME | NIT           | ·                                            |                | ⊢   |