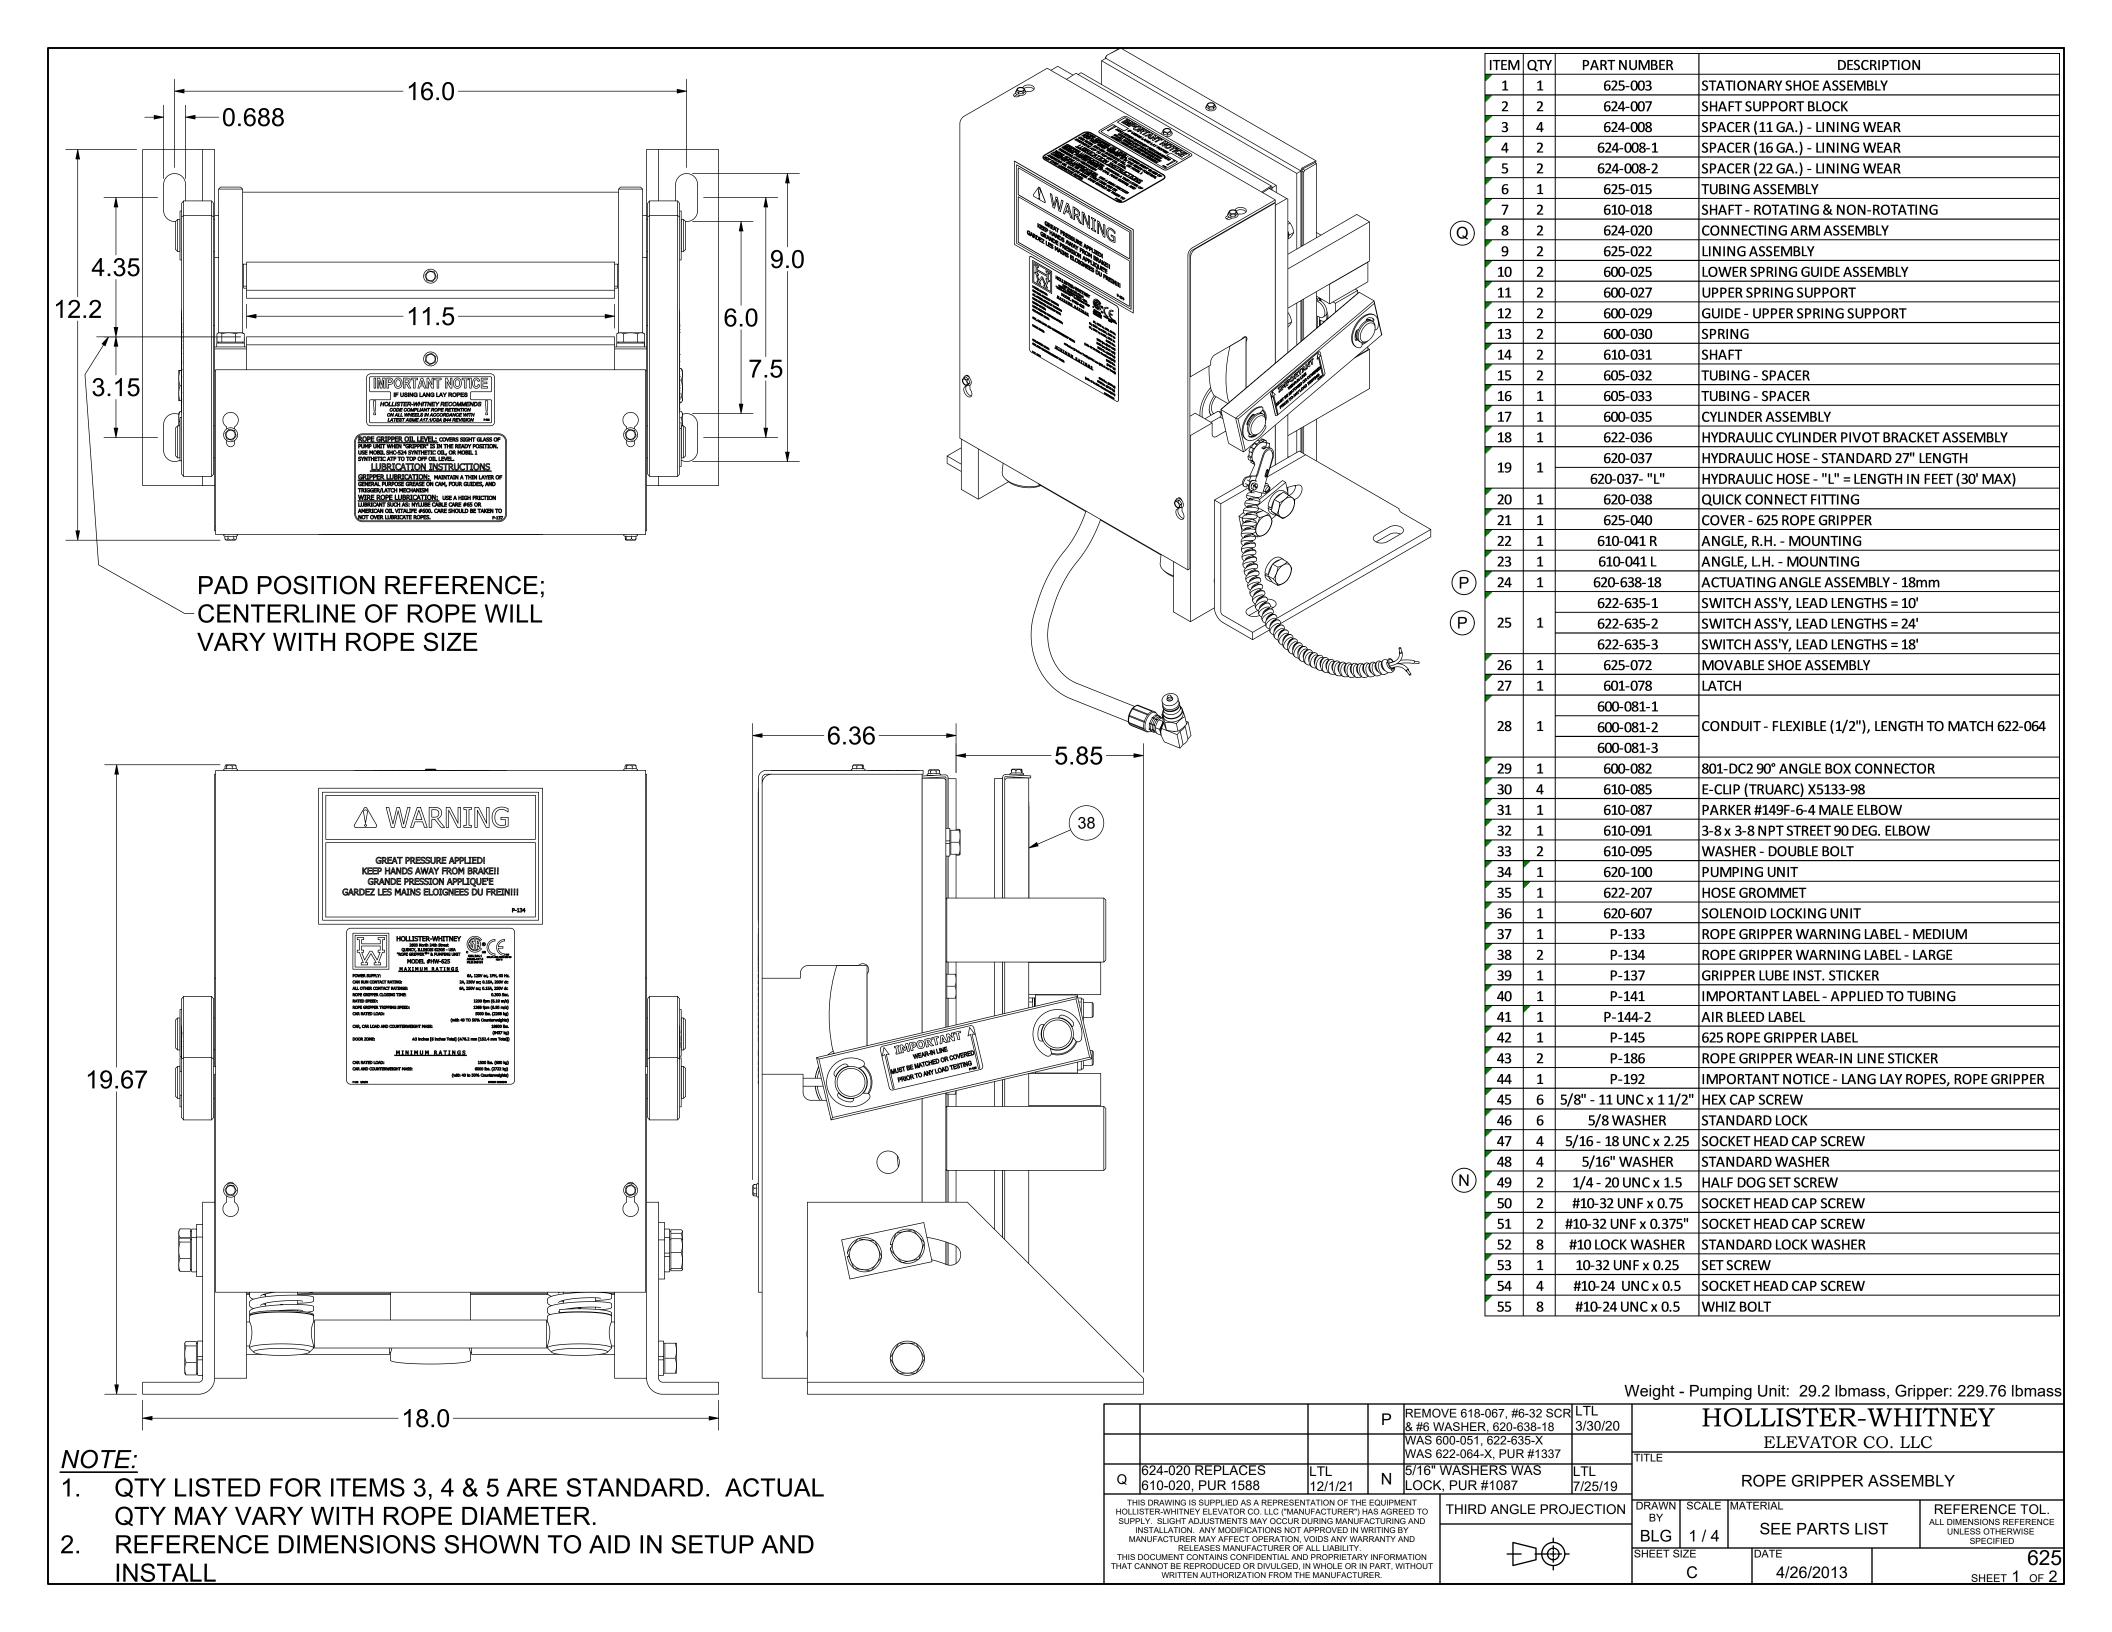

# NOTE:

- 1. QTY LISTED FOR ITEMS 3, 4 & 5 ARE STANDARD. ACTUAL QTY MAY VARY WITH ROPE DIAMETER.
- 2. REFERENCE DIMENSIONS SHOWN TO AID IN SETUP AND INSTALL

| -<br>-<br>- |                                                                                        |                                                                         | TARTIVOIVIBLIC                                                                                                                                                                       | DESCRIPTION                                                                                                                                                                                                                                                                                                                                                                                                                                           |  |  |  |
|-------------|----------------------------------------------------------------------------------------|-------------------------------------------------------------------------|--------------------------------------------------------------------------------------------------------------------------------------------------------------------------------------|-------------------------------------------------------------------------------------------------------------------------------------------------------------------------------------------------------------------------------------------------------------------------------------------------------------------------------------------------------------------------------------------------------------------------------------------------------|--|--|--|
|             | 1                                                                                      | 1                                                                       | 622-003                                                                                                                                                                              | STATIONARY SHOE ASSEMBLY                                                                                                                                                                                                                                                                                                                                                                                                                              |  |  |  |
|             | 2                                                                                      | 2                                                                       | 620-007                                                                                                                                                                              | SHAFT SUPPORT BLOCK                                                                                                                                                                                                                                                                                                                                                                                                                                   |  |  |  |
|             | 3                                                                                      | 4                                                                       | 620-008                                                                                                                                                                              | SPACER (11 GA.) - LINING WEAR                                                                                                                                                                                                                                                                                                                                                                                                                         |  |  |  |
|             | 4                                                                                      | 2                                                                       | 620-008-1                                                                                                                                                                            | SPACER (16 GA.) - LINING WEAR                                                                                                                                                                                                                                                                                                                                                                                                                         |  |  |  |
|             | 5                                                                                      | 2                                                                       | 620-008-2                                                                                                                                                                            | SPACER (22 GA.) - LINING WEAR                                                                                                                                                                                                                                                                                                                                                                                                                         |  |  |  |
|             | 6                                                                                      | 1                                                                       | 622-015                                                                                                                                                                              | TUBING ASSEMBLY                                                                                                                                                                                                                                                                                                                                                                                                                                       |  |  |  |
|             | 7                                                                                      | 2                                                                       | 622-018                                                                                                                                                                              | SHAFT - ROTATING & NON-ROTATING                                                                                                                                                                                                                                                                                                                                                                                                                       |  |  |  |
|             | 8                                                                                      | 2                                                                       | 600-020                                                                                                                                                                              | CONNECTING ARM ASSEMBLY                                                                                                                                                                                                                                                                                                                                                                                                                               |  |  |  |
|             | 9                                                                                      | 2                                                                       | 622-022                                                                                                                                                                              | LINING ASSEMBLY                                                                                                                                                                                                                                                                                                                                                                                                                                       |  |  |  |
|             | 10                                                                                     | 2                                                                       | 600-025                                                                                                                                                                              | LOWER SPRING GUIDE ASSEMBLY                                                                                                                                                                                                                                                                                                                                                                                                                           |  |  |  |
|             | 11                                                                                     | 2                                                                       | 600-027                                                                                                                                                                              | UPPER SPRING SUPPORT                                                                                                                                                                                                                                                                                                                                                                                                                                  |  |  |  |
|             | 12                                                                                     | 2                                                                       | 600-029                                                                                                                                                                              | GUIDE - UPPER SPRING SUPPORT                                                                                                                                                                                                                                                                                                                                                                                                                          |  |  |  |
|             | 13                                                                                     | 2                                                                       | 621-030                                                                                                                                                                              | SPRING                                                                                                                                                                                                                                                                                                                                                                                                                                                |  |  |  |
|             | 14                                                                                     | 2                                                                       | 622-031                                                                                                                                                                              | SHAFT                                                                                                                                                                                                                                                                                                                                                                                                                                                 |  |  |  |
|             | 15                                                                                     | 2                                                                       | 601-032                                                                                                                                                                              | TUBING - SPACER                                                                                                                                                                                                                                                                                                                                                                                                                                       |  |  |  |
|             | 16                                                                                     | 1                                                                       | 622-033                                                                                                                                                                              | TUBING - SPACER                                                                                                                                                                                                                                                                                                                                                                                                                                       |  |  |  |
|             | 17                                                                                     | 1                                                                       | 600-035                                                                                                                                                                              | CYLINDER ASSEMBLY                                                                                                                                                                                                                                                                                                                                                                                                                                     |  |  |  |
|             | 18                                                                                     | 1                                                                       | 622-036                                                                                                                                                                              | HYDRAULIC CYLINDER PIVOT BRACKET ASSEMBLY                                                                                                                                                                                                                                                                                                                                                                                                             |  |  |  |
| ľ           | 19                                                                                     | 1                                                                       | 620-037                                                                                                                                                                              | HYDRAULIC HOSE - STANDARD 27" LENGTH                                                                                                                                                                                                                                                                                                                                                                                                                  |  |  |  |
|             | 19                                                                                     |                                                                         | 620-037- "L"                                                                                                                                                                         | HYDRAULIC HOSE - "L" = LENGTH IN FEET (30' MAX)                                                                                                                                                                                                                                                                                                                                                                                                       |  |  |  |
|             | 20                                                                                     | 1                                                                       | 620-038                                                                                                                                                                              | QUICK CONNECT FITTING                                                                                                                                                                                                                                                                                                                                                                                                                                 |  |  |  |
|             | 21                                                                                     | 1                                                                       | 622-040                                                                                                                                                                              | COVER - 622 ROPE GRIPPER                                                                                                                                                                                                                                                                                                                                                                                                                              |  |  |  |
|             | 22                                                                                     | 1                                                                       | 600-041 R                                                                                                                                                                            | ANGLE, RIGHT HAND - MOUNTING                                                                                                                                                                                                                                                                                                                                                                                                                          |  |  |  |
|             | 23                                                                                     | 1                                                                       | 600-041 L                                                                                                                                                                            | ANGLE, LEFT HAND - MOUNTING                                                                                                                                                                                                                                                                                                                                                                                                                           |  |  |  |
| (B)         | 24                                                                                     | 1                                                                       | 620-638-18                                                                                                                                                                           | ACTUATING ANGLE ASSEMBLY - 18mm                                                                                                                                                                                                                                                                                                                                                                                                                       |  |  |  |
|             |                                                                                        |                                                                         | 622-635-1                                                                                                                                                                            | SWITCH ASS'Y, LEAD LENGTHS = 10'                                                                                                                                                                                                                                                                                                                                                                                                                      |  |  |  |
| (B)         | 25                                                                                     | 1                                                                       | 622-635-2                                                                                                                                                                            | SWITCH ASS'Y, LEAD LENGTHS = 24'                                                                                                                                                                                                                                                                                                                                                                                                                      |  |  |  |
|             |                                                                                        |                                                                         | 622-635-3                                                                                                                                                                            | SWITCH ASS'Y, LEAD LENGTHS = 18'                                                                                                                                                                                                                                                                                                                                                                                                                      |  |  |  |
|             | 26                                                                                     | 1                                                                       | 622-072                                                                                                                                                                              | MOVABLE SHOE ASSEMBLY                                                                                                                                                                                                                                                                                                                                                                                                                                 |  |  |  |
|             | 27                                                                                     | 1                                                                       | 601-078                                                                                                                                                                              | LATCH                                                                                                                                                                                                                                                                                                                                                                                                                                                 |  |  |  |
| ľ           |                                                                                        |                                                                         | 600-081-1                                                                                                                                                                            |                                                                                                                                                                                                                                                                                                                                                                                                                                                       |  |  |  |
|             | 28                                                                                     | 1                                                                       | 600-081-2                                                                                                                                                                            | CONDUIT - FLEXIBLE (1/2"), LENGTH TO MATCH 622-064                                                                                                                                                                                                                                                                                                                                                                                                    |  |  |  |
|             |                                                                                        |                                                                         | 600-081-3                                                                                                                                                                            |                                                                                                                                                                                                                                                                                                                                                                                                                                                       |  |  |  |
|             | 29                                                                                     | 1                                                                       | 600-082                                                                                                                                                                              | 801-DC2 90° ANGLE BOX CONNECTOR                                                                                                                                                                                                                                                                                                                                                                                                                       |  |  |  |
|             | 30                                                                                     | 1                                                                       | 610-087                                                                                                                                                                              | PARKER #149F-6-4 MALE ELBOW                                                                                                                                                                                                                                                                                                                                                                                                                           |  |  |  |
|             | 31                                                                                     | 1                                                                       | 610-091                                                                                                                                                                              | 3-8 x 3-8 NPT STREET 90 DEG. ELBOW                                                                                                                                                                                                                                                                                                                                                                                                                    |  |  |  |
|             | 32                                                                                     | 2                                                                       | 600-095                                                                                                                                                                              | WASHER - DOUBLE BOLT                                                                                                                                                                                                                                                                                                                                                                                                                                  |  |  |  |
|             | 33                                                                                     | 1                                                                       | 620-100                                                                                                                                                                              | PUMPING UNIT                                                                                                                                                                                                                                                                                                                                                                                                                                          |  |  |  |
|             | 34                                                                                     | 1                                                                       | 622-207                                                                                                                                                                              | HOSE GROMMET                                                                                                                                                                                                                                                                                                                                                                                                                                          |  |  |  |
|             | 35                                                                                     | 1                                                                       | 620-607                                                                                                                                                                              | SOLENOID LOCKING UNIT                                                                                                                                                                                                                                                                                                                                                                                                                                 |  |  |  |
|             | 36                                                                                     | 4                                                                       | 90-033                                                                                                                                                                               | E-CLIP, #X5133-74                                                                                                                                                                                                                                                                                                                                                                                                                                     |  |  |  |
| _           | 37                                                                                     | 1                                                                       | P-133                                                                                                                                                                                | ROPE GRIPPER WARNING LABEL - MEDIUM                                                                                                                                                                                                                                                                                                                                                                                                                   |  |  |  |
|             | - 7                                                                                    |                                                                         | I                                                                                                                                                                                    |                                                                                                                                                                                                                                                                                                                                                                                                                                                       |  |  |  |
|             | 38                                                                                     | 1                                                                       | P-134                                                                                                                                                                                | ROPE GRIPPER WARNING LABEL - LARGE                                                                                                                                                                                                                                                                                                                                                                                                                    |  |  |  |
|             | 38<br>39                                                                               | 1                                                                       | P-134<br>P-137                                                                                                                                                                       | ROPE GRIPPER WARNING LABEL - LARGE<br>GRIPPER LUBE INST. STICKER                                                                                                                                                                                                                                                                                                                                                                                      |  |  |  |
|             | _                                                                                      |                                                                         |                                                                                                                                                                                      |                                                                                                                                                                                                                                                                                                                                                                                                                                                       |  |  |  |
|             | 39                                                                                     | 1                                                                       | P-137                                                                                                                                                                                | GRIPPER LUBE INST. STICKER                                                                                                                                                                                                                                                                                                                                                                                                                            |  |  |  |
|             | 39<br>40                                                                               | 1                                                                       | P-137<br>P-141                                                                                                                                                                       | GRIPPER LUBE INST. STICKER IMPORTANT LABEL - APPLIED TO TUBING                                                                                                                                                                                                                                                                                                                                                                                        |  |  |  |
|             | 39<br>40<br>41                                                                         | 1 1 1                                                                   | P-137<br>P-141<br>P-144-2                                                                                                                                                            | GRIPPER LUBE INST. STICKER IMPORTANT LABEL - APPLIED TO TUBING AIR BLEED LABEL                                                                                                                                                                                                                                                                                                                                                                        |  |  |  |
|             | 39<br>40<br>41<br>42                                                                   | 1<br>1<br>1<br>2                                                        | P-137<br>P-141<br>P-144-2<br>P-186                                                                                                                                                   | GRIPPER LUBE INST. STICKER IMPORTANT LABEL - APPLIED TO TUBING AIR BLEED LABEL ROPE GRIPPER WEAR-IN LINE STICKER                                                                                                                                                                                                                                                                                                                                      |  |  |  |
|             | 39<br>40<br>41<br>42<br>43                                                             | 1<br>1<br>1<br>2<br>1                                                   | P-137<br>P-141<br>P-144-2<br>P-186<br>P-192                                                                                                                                          | GRIPPER LUBE INST. STICKER IMPORTANT LABEL - APPLIED TO TUBING AIR BLEED LABEL ROPE GRIPPER WEAR-IN LINE STICKER IMPORTANT NOTICE - LANG LAY ROPES, ROPE GRIPPER 621 ROPE GRIPPER LABEL                                                                                                                                                                                                                                                               |  |  |  |
|             | 39<br>40<br>41<br>42<br>43<br>44                                                       | 1<br>1<br>1<br>2<br>1                                                   | P-137 P-141 P-144-2 P-186 P-192 P-219 1/2 - 13 UNC x 1.25"                                                                                                                           | GRIPPER LUBE INST. STICKER IMPORTANT LABEL - APPLIED TO TUBING AIR BLEED LABEL ROPE GRIPPER WEAR-IN LINE STICKER IMPORTANT NOTICE - LANG LAY ROPES, ROPE GRIPPER 621 ROPE GRIPPER LABEL                                                                                                                                                                                                                                                               |  |  |  |
|             | 39<br>40<br>41<br>42<br>43<br>44<br>45<br>46<br>47                                     | 1<br>1<br>2<br>1<br>1<br>6                                              | P-137 P-141 P-144-2 P-186 P-192 P-219 1/2 - 13 UNC x 1.25" 1/2 LOCK WASHER 5/16 - 18 UNC x 2.0                                                                                       | GRIPPER LUBE INST. STICKER IMPORTANT LABEL - APPLIED TO TUBING AIR BLEED LABEL ROPE GRIPPER WEAR-IN LINE STICKER IMPORTANT NOTICE - LANG LAY ROPES, ROPE GRIPPER 621 ROPE GRIPPER LABEL HEX HEAD BOLT                                                                                                                                                                                                                                                 |  |  |  |
|             | 39<br>40<br>41<br>42<br>43<br>44<br>45<br>46                                           | 1<br>1<br>2<br>1<br>1<br>6<br>6                                         | P-137 P-141 P-144-2 P-186 P-192 P-219 1/2 - 13 UNC x 1.25" 1/2 LOCK WASHER                                                                                                           | GRIPPER LUBE INST. STICKER IMPORTANT LABEL - APPLIED TO TUBING AIR BLEED LABEL ROPE GRIPPER WEAR-IN LINE STICKER IMPORTANT NOTICE - LANG LAY ROPES, ROPE GRIPPER 621 ROPE GRIPPER LABEL HEX HEAD BOLT STANDARD LOCK WASHER                                                                                                                                                                                                                            |  |  |  |
|             | 39<br>40<br>41<br>42<br>43<br>44<br>45<br>46<br>47                                     | 1<br>1<br>2<br>1<br>1<br>6<br>6                                         | P-137 P-141 P-144-2 P-186 P-192 P-219 1/2 - 13 UNC x 1.25" 1/2 LOCK WASHER 5/16 - 18 UNC x 2.0                                                                                       | GRIPPER LUBE INST. STICKER IMPORTANT LABEL - APPLIED TO TUBING AIR BLEED LABEL ROPE GRIPPER WEAR-IN LINE STICKER IMPORTANT NOTICE - LANG LAY ROPES, ROPE GRIPPER 621 ROPE GRIPPER LABEL HEX HEAD BOLT STANDARD LOCK WASHER SOCKET HEAD CAP SCREW                                                                                                                                                                                                      |  |  |  |
|             | 39<br>40<br>41<br>42<br>43<br>44<br>45<br>46<br>47<br>48                               | 1<br>1<br>2<br>1<br>1<br>6<br>6<br>4                                    | P-137 P-141 P-144-2 P-186 P-192 P-219 1/2 - 13 UNC x 1.25" 1/2 LOCK WASHER 5/16 - 18 UNC x 2.0 5/16" WASHER 1/4 - 20 UNC x 1.5                                                       | GRIPPER LUBE INST. STICKER IMPORTANT LABEL - APPLIED TO TUBING AIR BLEED LABEL ROPE GRIPPER WEAR-IN LINE STICKER IMPORTANT NOTICE - LANG LAY ROPES, ROPE GRIPPER 621 ROPE GRIPPER LABEL HEX HEAD BOLT STANDARD LOCK WASHER SOCKET HEAD CAP SCREW STANDARD WASHER                                                                                                                                                                                      |  |  |  |
|             | 39<br>40<br>41<br>42<br>43<br>44<br>45<br>46<br>47<br>48<br>49<br>50<br>51             | 1<br>1<br>2<br>1<br>1<br>6<br>6<br>4<br>4                               | P-137 P-141 P-144-2 P-186 P-192 P-219 1/2 - 13 UNC x 1.25" 1/2 LOCK WASHER 5/16 - 18 UNC x 2.0 5/16" WASHER 1/4 - 20 UNC x 1.5 #10-32 UNF x 0.375"                                   | GRIPPER LUBE INST. STICKER IMPORTANT LABEL - APPLIED TO TUBING AIR BLEED LABEL ROPE GRIPPER WEAR-IN LINE STICKER IMPORTANT NOTICE - LANG LAY ROPES, ROPE GRIPPER 621 ROPE GRIPPER LABEL HEX HEAD BOLT STANDARD LOCK WASHER SOCKET HEAD CAP SCREW STANDARD WASHER HALF DOG SET SCREW                                                                                                                                                                   |  |  |  |
|             | 39<br>40<br>41<br>42<br>43<br>44<br>45<br>46<br>47<br>48<br>49<br>50<br>51<br>52       | 1<br>1<br>2<br>1<br>1<br>6<br>6<br>4<br>4<br>2<br>2<br>2<br>8           | P-137 P-141 P-144-2 P-186 P-192 P-219 1/2 - 13 UNC x 1.25" 1/2 LOCK WASHER 5/16 - 18 UNC x 2.0 5/16" WASHER 1/4 - 20 UNC x 1.5 #10-32 UNF x 0.375"                                   | GRIPPER LUBE INST. STICKER IMPORTANT LABEL - APPLIED TO TUBING AIR BLEED LABEL ROPE GRIPPER WEAR-IN LINE STICKER IMPORTANT NOTICE - LANG LAY ROPES, ROPE GRIPPER 621 ROPE GRIPPER LABEL HEX HEAD BOLT STANDARD LOCK WASHER SOCKET HEAD CAP SCREW STANDARD WASHER HALF DOG SET SCREW SOCKET HEAD CAP SCREW SOCKET HEAD CAP SCREW SOCKET HEAD CAP SCREW STANDARD LOCK WASHER                                                                            |  |  |  |
|             | 39<br>40<br>41<br>42<br>43<br>44<br>45<br>46<br>47<br>48<br>49<br>50<br>51             | 1<br>1<br>2<br>1<br>1<br>6<br>6<br>4<br>4<br>2<br>2                     | P-137 P-141 P-144-2 P-186 P-192 P-219 1/2 - 13 UNC x 1.25" 1/2 LOCK WASHER 5/16 - 18 UNC x 2.0 5/16" WASHER 1/4 - 20 UNC x 1.5 #10-32 UNF x 0.375" #10-32 UNF x 0.75                 | GRIPPER LUBE INST. STICKER IMPORTANT LABEL - APPLIED TO TUBING AIR BLEED LABEL ROPE GRIPPER WEAR-IN LINE STICKER IMPORTANT NOTICE - LANG LAY ROPES, ROPE GRIPPER 621 ROPE GRIPPER LABEL HEX HEAD BOLT STANDARD LOCK WASHER SOCKET HEAD CAP SCREW STANDARD WASHER HALF DOG SET SCREW SOCKET HEAD CAP SCREW SOCKET HEAD CAP SCREW                                                                                                                       |  |  |  |
|             | 39<br>40<br>41<br>42<br>43<br>44<br>45<br>46<br>47<br>48<br>49<br>50<br>51<br>52       | 1<br>1<br>2<br>1<br>1<br>6<br>6<br>4<br>4<br>2<br>2<br>2<br>8<br>1<br>4 | P-137 P-141 P-144-2 P-186 P-192 P-219 1/2 - 13 UNC x 1.25" 1/2 LOCK WASHER 5/16 - 18 UNC x 2.0 5/16" WASHER 1/4 - 20 UNC x 1.5 #10-32 UNF x 0.375" #10-32 UNF x 0.75 #10 LOCK WASHER | GRIPPER LUBE INST. STICKER IMPORTANT LABEL - APPLIED TO TUBING AIR BLEED LABEL ROPE GRIPPER WEAR-IN LINE STICKER IMPORTANT NOTICE - LANG LAY ROPES, ROPE GRIPPER 621 ROPE GRIPPER LABEL HEX HEAD BOLT STANDARD LOCK WASHER SOCKET HEAD CAP SCREW STANDARD WASHER HALF DOG SET SCREW SOCKET HEAD CAP SCREW SOCKET HEAD CAP SCREW STANDARD LOCK WASHER SOCKET HEAD CAP SCREW SOCKET HEAD CAP SCREW STANDARD LOCK WASHER SET SCREW SOCKET HEAD CAP SCREW |  |  |  |
|             | 39<br>40<br>41<br>42<br>43<br>44<br>45<br>46<br>47<br>48<br>49<br>50<br>51<br>52<br>53 | 1<br>1<br>2<br>1<br>6<br>6<br>4<br>4<br>2<br>2<br>2<br>8<br>1           | P-137 P-141 P-144-2 P-186 P-192 P-219 1/2 - 13 UNC x 1.25" 1/2 LOCK WASHER 5/16 - 18 UNC x 2.0 5/16" WASHER 1/4 - 20 UNC x 1.5 #10-32 UNF x 0.375" #10-32 UNF x 0.75 #10 LOCK WASHER | GRIPPER LUBE INST. STICKER IMPORTANT LABEL - APPLIED TO TUBING AIR BLEED LABEL ROPE GRIPPER WEAR-IN LINE STICKER IMPORTANT NOTICE - LANG LAY ROPES, ROPE GRIPPER 621 ROPE GRIPPER LABEL HEX HEAD BOLT STANDARD LOCK WASHER SOCKET HEAD CAP SCREW STANDARD WASHER HALF DOG SET SCREW SOCKET HEAD CAP SCREW SOCKET HEAD CAP SCREW SOCKET HEAD CAP SCREW SOCKET HEAD CAP SCREW STANDARD LOCK WASHER SET SCREW                                            |  |  |  |