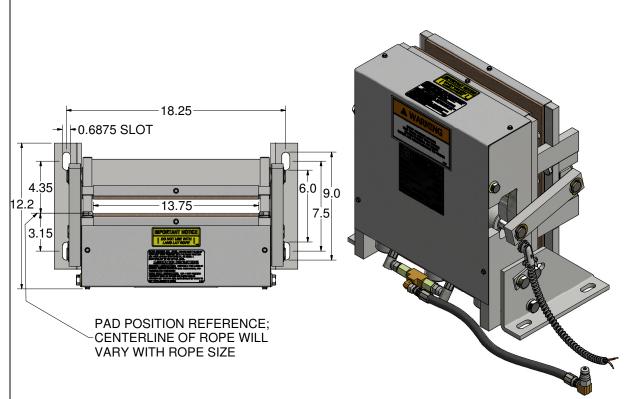

# NOTE:

- 1. QTY LISTED FOR ITEMS 3, 4 & 5 ARE STANDARD. ACTUAL QTY MAY VARY WITH ROPE DIAMETER.
- 2. REFERENCE DIMENSIONS SHOWN TO AID IN SETUP AND INSTALL

| -<br>-<br>- |                                                                                        |                                                                         | TARTIVOIVIBLIC                                                                                                                                                                       | DESCRIPTION                                                                                                                                                                                                                                                                                                                                                                                                                                           |  |  |  |
|-------------|----------------------------------------------------------------------------------------|-------------------------------------------------------------------------|--------------------------------------------------------------------------------------------------------------------------------------------------------------------------------------|-------------------------------------------------------------------------------------------------------------------------------------------------------------------------------------------------------------------------------------------------------------------------------------------------------------------------------------------------------------------------------------------------------------------------------------------------------|--|--|--|
|             | 1                                                                                      | 1                                                                       | 622-003                                                                                                                                                                              | STATIONARY SHOE ASSEMBLY                                                                                                                                                                                                                                                                                                                                                                                                                              |  |  |  |
|             | 2                                                                                      | 2                                                                       | 620-007                                                                                                                                                                              | SHAFT SUPPORT BLOCK                                                                                                                                                                                                                                                                                                                                                                                                                                   |  |  |  |
|             | 3                                                                                      | 4                                                                       | 620-008                                                                                                                                                                              | SPACER (11 GA.) - LINING WEAR                                                                                                                                                                                                                                                                                                                                                                                                                         |  |  |  |
|             | 4                                                                                      | 2                                                                       | 620-008-1                                                                                                                                                                            | SPACER (16 GA.) - LINING WEAR                                                                                                                                                                                                                                                                                                                                                                                                                         |  |  |  |
|             | 5                                                                                      | 2                                                                       | 620-008-2                                                                                                                                                                            | SPACER (22 GA.) - LINING WEAR                                                                                                                                                                                                                                                                                                                                                                                                                         |  |  |  |
|             | 6                                                                                      | 1                                                                       | 622-015                                                                                                                                                                              | TUBING ASSEMBLY                                                                                                                                                                                                                                                                                                                                                                                                                                       |  |  |  |
|             | 7                                                                                      | 2                                                                       | 622-018                                                                                                                                                                              | SHAFT - ROTATING & NON-ROTATING                                                                                                                                                                                                                                                                                                                                                                                                                       |  |  |  |
|             | 8                                                                                      | 2                                                                       | 600-020                                                                                                                                                                              | CONNECTING ARM ASSEMBLY                                                                                                                                                                                                                                                                                                                                                                                                                               |  |  |  |
|             | 9                                                                                      | 2                                                                       | 622-022                                                                                                                                                                              | LINING ASSEMBLY                                                                                                                                                                                                                                                                                                                                                                                                                                       |  |  |  |
|             | 10                                                                                     | 2                                                                       | 600-025                                                                                                                                                                              | LOWER SPRING GUIDE ASSEMBLY                                                                                                                                                                                                                                                                                                                                                                                                                           |  |  |  |
|             | 11                                                                                     | 2                                                                       | 600-027                                                                                                                                                                              | UPPER SPRING SUPPORT                                                                                                                                                                                                                                                                                                                                                                                                                                  |  |  |  |
|             | 12                                                                                     | 2                                                                       | 600-029                                                                                                                                                                              | GUIDE - UPPER SPRING SUPPORT                                                                                                                                                                                                                                                                                                                                                                                                                          |  |  |  |
|             | 13                                                                                     | 2                                                                       | 621-030                                                                                                                                                                              | SPRING                                                                                                                                                                                                                                                                                                                                                                                                                                                |  |  |  |
|             | 14                                                                                     | 2                                                                       | 622-031                                                                                                                                                                              | SHAFT                                                                                                                                                                                                                                                                                                                                                                                                                                                 |  |  |  |
|             | 15                                                                                     | 2                                                                       | 601-032                                                                                                                                                                              | TUBING - SPACER                                                                                                                                                                                                                                                                                                                                                                                                                                       |  |  |  |
|             | 16                                                                                     | 1                                                                       | 622-033                                                                                                                                                                              | TUBING - SPACER                                                                                                                                                                                                                                                                                                                                                                                                                                       |  |  |  |
|             | 17                                                                                     | 1                                                                       | 600-035                                                                                                                                                                              | CYLINDER ASSEMBLY                                                                                                                                                                                                                                                                                                                                                                                                                                     |  |  |  |
|             | 18                                                                                     | 1                                                                       | 622-036                                                                                                                                                                              | HYDRAULIC CYLINDER PIVOT BRACKET ASSEMBLY                                                                                                                                                                                                                                                                                                                                                                                                             |  |  |  |
| ľ           | 19                                                                                     | 1                                                                       | 620-037                                                                                                                                                                              | HYDRAULIC HOSE - STANDARD 27" LENGTH                                                                                                                                                                                                                                                                                                                                                                                                                  |  |  |  |
|             | 19                                                                                     |                                                                         | 620-037- "L"                                                                                                                                                                         | HYDRAULIC HOSE - "L" = LENGTH IN FEET (30' MAX)                                                                                                                                                                                                                                                                                                                                                                                                       |  |  |  |
|             | 20                                                                                     | 1                                                                       | 620-038                                                                                                                                                                              | QUICK CONNECT FITTING                                                                                                                                                                                                                                                                                                                                                                                                                                 |  |  |  |
|             | 21                                                                                     | 1                                                                       | 622-040                                                                                                                                                                              | COVER - 622 ROPE GRIPPER                                                                                                                                                                                                                                                                                                                                                                                                                              |  |  |  |
|             | 22                                                                                     | 1                                                                       | 600-041 R                                                                                                                                                                            | ANGLE, RIGHT HAND - MOUNTING                                                                                                                                                                                                                                                                                                                                                                                                                          |  |  |  |
|             | 23                                                                                     | 1                                                                       | 600-041 L                                                                                                                                                                            | ANGLE, LEFT HAND - MOUNTING                                                                                                                                                                                                                                                                                                                                                                                                                           |  |  |  |
| (B)         | 24                                                                                     | 1                                                                       | 620-638-18                                                                                                                                                                           | ACTUATING ANGLE ASSEMBLY - 18mm                                                                                                                                                                                                                                                                                                                                                                                                                       |  |  |  |
|             |                                                                                        |                                                                         | 622-635-1                                                                                                                                                                            | SWITCH ASS'Y, LEAD LENGTHS = 10'                                                                                                                                                                                                                                                                                                                                                                                                                      |  |  |  |
| (B)         | 25                                                                                     | 1                                                                       | 622-635-2                                                                                                                                                                            | SWITCH ASS'Y, LEAD LENGTHS = 24'                                                                                                                                                                                                                                                                                                                                                                                                                      |  |  |  |
|             |                                                                                        |                                                                         | 622-635-3                                                                                                                                                                            | SWITCH ASS'Y, LEAD LENGTHS = 18'                                                                                                                                                                                                                                                                                                                                                                                                                      |  |  |  |
|             | 26                                                                                     | 1                                                                       | 622-072                                                                                                                                                                              | MOVABLE SHOE ASSEMBLY                                                                                                                                                                                                                                                                                                                                                                                                                                 |  |  |  |
|             | 27                                                                                     | 1                                                                       | 601-078                                                                                                                                                                              | LATCH                                                                                                                                                                                                                                                                                                                                                                                                                                                 |  |  |  |
| ľ           |                                                                                        |                                                                         | 600-081-1                                                                                                                                                                            |                                                                                                                                                                                                                                                                                                                                                                                                                                                       |  |  |  |
|             | 28                                                                                     | 1                                                                       | 600-081-2                                                                                                                                                                            | CONDUIT - FLEXIBLE (1/2"), LENGTH TO MATCH 622-064                                                                                                                                                                                                                                                                                                                                                                                                    |  |  |  |
|             |                                                                                        |                                                                         | 600-081-3                                                                                                                                                                            |                                                                                                                                                                                                                                                                                                                                                                                                                                                       |  |  |  |
|             | 29                                                                                     | 1                                                                       | 600-082                                                                                                                                                                              | 801-DC2 90° ANGLE BOX CONNECTOR                                                                                                                                                                                                                                                                                                                                                                                                                       |  |  |  |
|             | 30                                                                                     | 1                                                                       | 610-087                                                                                                                                                                              | PARKER #149F-6-4 MALE ELBOW                                                                                                                                                                                                                                                                                                                                                                                                                           |  |  |  |
|             | 31                                                                                     | 1                                                                       | 610-091                                                                                                                                                                              | 3-8 x 3-8 NPT STREET 90 DEG. ELBOW                                                                                                                                                                                                                                                                                                                                                                                                                    |  |  |  |
|             | 32                                                                                     | 2                                                                       | 600-095                                                                                                                                                                              | WASHER - DOUBLE BOLT                                                                                                                                                                                                                                                                                                                                                                                                                                  |  |  |  |
|             | 33                                                                                     | 1                                                                       | 620-100                                                                                                                                                                              | PUMPING UNIT                                                                                                                                                                                                                                                                                                                                                                                                                                          |  |  |  |
|             | 34                                                                                     | 1                                                                       | 622-207                                                                                                                                                                              | HOSE GROMMET                                                                                                                                                                                                                                                                                                                                                                                                                                          |  |  |  |
|             | 35                                                                                     | 1                                                                       | 620-607                                                                                                                                                                              | SOLENOID LOCKING UNIT                                                                                                                                                                                                                                                                                                                                                                                                                                 |  |  |  |
|             | 36                                                                                     | 4                                                                       | 90-033                                                                                                                                                                               | E-CLIP, #X5133-74                                                                                                                                                                                                                                                                                                                                                                                                                                     |  |  |  |
| _           | 37                                                                                     | 1                                                                       | P-133                                                                                                                                                                                | ROPE GRIPPER WARNING LABEL - MEDIUM                                                                                                                                                                                                                                                                                                                                                                                                                   |  |  |  |
|             | - 7                                                                                    |                                                                         | I                                                                                                                                                                                    |                                                                                                                                                                                                                                                                                                                                                                                                                                                       |  |  |  |
|             | 38                                                                                     | 1                                                                       | P-134                                                                                                                                                                                | ROPE GRIPPER WARNING LABEL - LARGE                                                                                                                                                                                                                                                                                                                                                                                                                    |  |  |  |
|             | 38<br>39                                                                               | 1                                                                       | P-134<br>P-137                                                                                                                                                                       | ROPE GRIPPER WARNING LABEL - LARGE<br>GRIPPER LUBE INST. STICKER                                                                                                                                                                                                                                                                                                                                                                                      |  |  |  |
|             | _                                                                                      |                                                                         |                                                                                                                                                                                      |                                                                                                                                                                                                                                                                                                                                                                                                                                                       |  |  |  |
|             | 39                                                                                     | 1                                                                       | P-137                                                                                                                                                                                | GRIPPER LUBE INST. STICKER                                                                                                                                                                                                                                                                                                                                                                                                                            |  |  |  |
|             | 39<br>40                                                                               | 1                                                                       | P-137<br>P-141                                                                                                                                                                       | GRIPPER LUBE INST. STICKER IMPORTANT LABEL - APPLIED TO TUBING                                                                                                                                                                                                                                                                                                                                                                                        |  |  |  |
|             | 39<br>40<br>41                                                                         | 1 1 1                                                                   | P-137<br>P-141<br>P-144-2                                                                                                                                                            | GRIPPER LUBE INST. STICKER IMPORTANT LABEL - APPLIED TO TUBING AIR BLEED LABEL                                                                                                                                                                                                                                                                                                                                                                        |  |  |  |
|             | 39<br>40<br>41<br>42                                                                   | 1<br>1<br>1<br>2                                                        | P-137<br>P-141<br>P-144-2<br>P-186                                                                                                                                                   | GRIPPER LUBE INST. STICKER IMPORTANT LABEL - APPLIED TO TUBING AIR BLEED LABEL ROPE GRIPPER WEAR-IN LINE STICKER                                                                                                                                                                                                                                                                                                                                      |  |  |  |
|             | 39<br>40<br>41<br>42<br>43                                                             | 1<br>1<br>1<br>2<br>1                                                   | P-137<br>P-141<br>P-144-2<br>P-186<br>P-192                                                                                                                                          | GRIPPER LUBE INST. STICKER IMPORTANT LABEL - APPLIED TO TUBING AIR BLEED LABEL ROPE GRIPPER WEAR-IN LINE STICKER IMPORTANT NOTICE - LANG LAY ROPES, ROPE GRIPPER 621 ROPE GRIPPER LABEL                                                                                                                                                                                                                                                               |  |  |  |
|             | 39<br>40<br>41<br>42<br>43<br>44                                                       | 1<br>1<br>1<br>2<br>1                                                   | P-137 P-141 P-144-2 P-186 P-192 P-219 1/2 - 13 UNC x 1.25"                                                                                                                           | GRIPPER LUBE INST. STICKER IMPORTANT LABEL - APPLIED TO TUBING AIR BLEED LABEL ROPE GRIPPER WEAR-IN LINE STICKER IMPORTANT NOTICE - LANG LAY ROPES, ROPE GRIPPER 621 ROPE GRIPPER LABEL                                                                                                                                                                                                                                                               |  |  |  |
|             | 39<br>40<br>41<br>42<br>43<br>44<br>45<br>46<br>47                                     | 1<br>1<br>2<br>1<br>1<br>6                                              | P-137 P-141 P-144-2 P-186 P-192 P-219 1/2 - 13 UNC x 1.25" 1/2 LOCK WASHER 5/16 - 18 UNC x 2.0                                                                                       | GRIPPER LUBE INST. STICKER IMPORTANT LABEL - APPLIED TO TUBING AIR BLEED LABEL ROPE GRIPPER WEAR-IN LINE STICKER IMPORTANT NOTICE - LANG LAY ROPES, ROPE GRIPPER 621 ROPE GRIPPER LABEL HEX HEAD BOLT                                                                                                                                                                                                                                                 |  |  |  |
|             | 39<br>40<br>41<br>42<br>43<br>44<br>45<br>46                                           | 1<br>1<br>2<br>1<br>1<br>6<br>6                                         | P-137 P-141 P-144-2 P-186 P-192 P-219 1/2 - 13 UNC x 1.25" 1/2 LOCK WASHER                                                                                                           | GRIPPER LUBE INST. STICKER IMPORTANT LABEL - APPLIED TO TUBING AIR BLEED LABEL ROPE GRIPPER WEAR-IN LINE STICKER IMPORTANT NOTICE - LANG LAY ROPES, ROPE GRIPPER 621 ROPE GRIPPER LABEL HEX HEAD BOLT STANDARD LOCK WASHER                                                                                                                                                                                                                            |  |  |  |
|             | 39<br>40<br>41<br>42<br>43<br>44<br>45<br>46<br>47                                     | 1<br>1<br>2<br>1<br>1<br>6<br>6                                         | P-137 P-141 P-144-2 P-186 P-192 P-219 1/2 - 13 UNC x 1.25" 1/2 LOCK WASHER 5/16 - 18 UNC x 2.0                                                                                       | GRIPPER LUBE INST. STICKER IMPORTANT LABEL - APPLIED TO TUBING AIR BLEED LABEL ROPE GRIPPER WEAR-IN LINE STICKER IMPORTANT NOTICE - LANG LAY ROPES, ROPE GRIPPER 621 ROPE GRIPPER LABEL HEX HEAD BOLT STANDARD LOCK WASHER SOCKET HEAD CAP SCREW                                                                                                                                                                                                      |  |  |  |
|             | 39<br>40<br>41<br>42<br>43<br>44<br>45<br>46<br>47<br>48                               | 1<br>1<br>2<br>1<br>1<br>6<br>6<br>4                                    | P-137 P-141 P-144-2 P-186 P-192 P-219 1/2 - 13 UNC x 1.25" 1/2 LOCK WASHER 5/16 - 18 UNC x 2.0 5/16" WASHER 1/4 - 20 UNC x 1.5                                                       | GRIPPER LUBE INST. STICKER IMPORTANT LABEL - APPLIED TO TUBING AIR BLEED LABEL ROPE GRIPPER WEAR-IN LINE STICKER IMPORTANT NOTICE - LANG LAY ROPES, ROPE GRIPPER 621 ROPE GRIPPER LABEL HEX HEAD BOLT STANDARD LOCK WASHER SOCKET HEAD CAP SCREW STANDARD WASHER                                                                                                                                                                                      |  |  |  |
|             | 39<br>40<br>41<br>42<br>43<br>44<br>45<br>46<br>47<br>48<br>49<br>50<br>51             | 1<br>1<br>2<br>1<br>1<br>6<br>6<br>4<br>4                               | P-137 P-141 P-144-2 P-186 P-192 P-219 1/2 - 13 UNC x 1.25" 1/2 LOCK WASHER 5/16 - 18 UNC x 2.0 5/16" WASHER 1/4 - 20 UNC x 1.5 #10-32 UNF x 0.375"                                   | GRIPPER LUBE INST. STICKER IMPORTANT LABEL - APPLIED TO TUBING AIR BLEED LABEL ROPE GRIPPER WEAR-IN LINE STICKER IMPORTANT NOTICE - LANG LAY ROPES, ROPE GRIPPER 621 ROPE GRIPPER LABEL HEX HEAD BOLT STANDARD LOCK WASHER SOCKET HEAD CAP SCREW STANDARD WASHER HALF DOG SET SCREW                                                                                                                                                                   |  |  |  |
|             | 39<br>40<br>41<br>42<br>43<br>44<br>45<br>46<br>47<br>48<br>49<br>50<br>51<br>52       | 1<br>1<br>2<br>1<br>1<br>6<br>6<br>4<br>4<br>2<br>2<br>2<br>8           | P-137 P-141 P-144-2 P-186 P-192 P-219 1/2 - 13 UNC x 1.25" 1/2 LOCK WASHER 5/16 - 18 UNC x 2.0 5/16" WASHER 1/4 - 20 UNC x 1.5 #10-32 UNF x 0.375"                                   | GRIPPER LUBE INST. STICKER IMPORTANT LABEL - APPLIED TO TUBING AIR BLEED LABEL ROPE GRIPPER WEAR-IN LINE STICKER IMPORTANT NOTICE - LANG LAY ROPES, ROPE GRIPPER 621 ROPE GRIPPER LABEL HEX HEAD BOLT STANDARD LOCK WASHER SOCKET HEAD CAP SCREW STANDARD WASHER HALF DOG SET SCREW SOCKET HEAD CAP SCREW SOCKET HEAD CAP SCREW SOCKET HEAD CAP SCREW STANDARD LOCK WASHER                                                                            |  |  |  |
|             | 39<br>40<br>41<br>42<br>43<br>44<br>45<br>46<br>47<br>48<br>49<br>50<br>51             | 1<br>1<br>2<br>1<br>1<br>6<br>6<br>4<br>4<br>2<br>2                     | P-137 P-141 P-144-2 P-186 P-192 P-219 1/2 - 13 UNC x 1.25" 1/2 LOCK WASHER 5/16 - 18 UNC x 2.0 5/16" WASHER 1/4 - 20 UNC x 1.5 #10-32 UNF x 0.375" #10-32 UNF x 0.75                 | GRIPPER LUBE INST. STICKER IMPORTANT LABEL - APPLIED TO TUBING AIR BLEED LABEL ROPE GRIPPER WEAR-IN LINE STICKER IMPORTANT NOTICE - LANG LAY ROPES, ROPE GRIPPER 621 ROPE GRIPPER LABEL HEX HEAD BOLT STANDARD LOCK WASHER SOCKET HEAD CAP SCREW STANDARD WASHER HALF DOG SET SCREW SOCKET HEAD CAP SCREW SOCKET HEAD CAP SCREW                                                                                                                       |  |  |  |
|             | 39<br>40<br>41<br>42<br>43<br>44<br>45<br>46<br>47<br>48<br>49<br>50<br>51<br>52       | 1<br>1<br>2<br>1<br>1<br>6<br>6<br>4<br>4<br>2<br>2<br>2<br>8<br>1<br>4 | P-137 P-141 P-144-2 P-186 P-192 P-219 1/2 - 13 UNC x 1.25" 1/2 LOCK WASHER 5/16 - 18 UNC x 2.0 5/16" WASHER 1/4 - 20 UNC x 1.5 #10-32 UNF x 0.375" #10-32 UNF x 0.75 #10 LOCK WASHER | GRIPPER LUBE INST. STICKER IMPORTANT LABEL - APPLIED TO TUBING AIR BLEED LABEL ROPE GRIPPER WEAR-IN LINE STICKER IMPORTANT NOTICE - LANG LAY ROPES, ROPE GRIPPER 621 ROPE GRIPPER LABEL HEX HEAD BOLT STANDARD LOCK WASHER SOCKET HEAD CAP SCREW STANDARD WASHER HALF DOG SET SCREW SOCKET HEAD CAP SCREW SOCKET HEAD CAP SCREW STANDARD LOCK WASHER SOCKET HEAD CAP SCREW SOCKET HEAD CAP SCREW STANDARD LOCK WASHER SET SCREW SOCKET HEAD CAP SCREW |  |  |  |
|             | 39<br>40<br>41<br>42<br>43<br>44<br>45<br>46<br>47<br>48<br>49<br>50<br>51<br>52<br>53 | 1<br>1<br>2<br>1<br>6<br>6<br>4<br>4<br>2<br>2<br>2<br>8<br>1           | P-137 P-141 P-144-2 P-186 P-192 P-219 1/2 - 13 UNC x 1.25" 1/2 LOCK WASHER 5/16 - 18 UNC x 2.0 5/16" WASHER 1/4 - 20 UNC x 1.5 #10-32 UNF x 0.375" #10-32 UNF x 0.75 #10 LOCK WASHER | GRIPPER LUBE INST. STICKER IMPORTANT LABEL - APPLIED TO TUBING AIR BLEED LABEL ROPE GRIPPER WEAR-IN LINE STICKER IMPORTANT NOTICE - LANG LAY ROPES, ROPE GRIPPER 621 ROPE GRIPPER LABEL HEX HEAD BOLT STANDARD LOCK WASHER SOCKET HEAD CAP SCREW STANDARD WASHER HALF DOG SET SCREW SOCKET HEAD CAP SCREW SOCKET HEAD CAP SCREW SOCKET HEAD CAP SCREW SOCKET HEAD CAP SCREW STANDARD LOCK WASHER SET SCREW                                            |  |  |  |