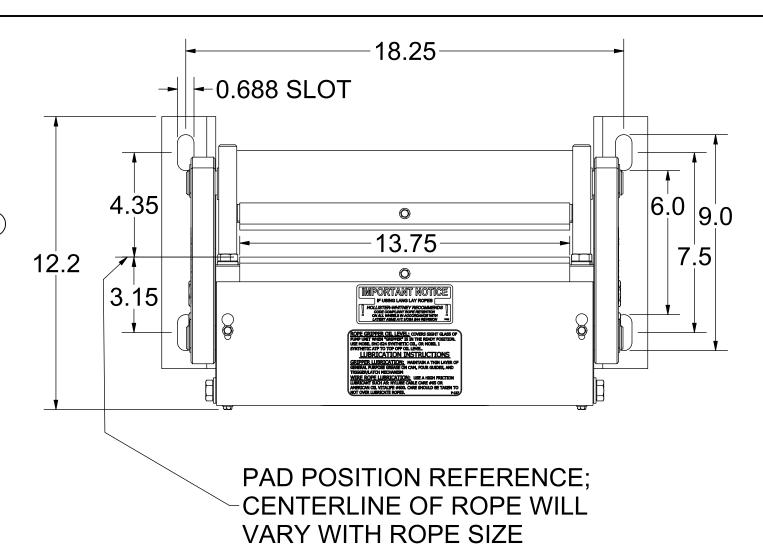

# NOTE:

- 1. QTY LISTED FOR ITEMS 3, 4 & 5 ARE STANDARD. ACTUAL QTY MAY VARY WITH ROPE DIAMETER.
- 2. REFERENCE DIMENSIONS SHOWN TO AID IN SETUP AND INSTALL

| -<br>-<br>- |                                                                                        |                                                                         | TARTIVOIVIBLIC                                                                                                                                                                       | DESCRIPTION                                                                                                                                                                                                                                                                                                                                                                                                                                           |  |  |  |
|-------------|----------------------------------------------------------------------------------------|-------------------------------------------------------------------------|--------------------------------------------------------------------------------------------------------------------------------------------------------------------------------------|-------------------------------------------------------------------------------------------------------------------------------------------------------------------------------------------------------------------------------------------------------------------------------------------------------------------------------------------------------------------------------------------------------------------------------------------------------|--|--|--|
|             | 1                                                                                      | 1                                                                       | 622-003                                                                                                                                                                              | STATIONARY SHOE ASSEMBLY                                                                                                                                                                                                                                                                                                                                                                                                                              |  |  |  |
|             | 2                                                                                      | 2                                                                       | 620-007                                                                                                                                                                              | SHAFT SUPPORT BLOCK                                                                                                                                                                                                                                                                                                                                                                                                                                   |  |  |  |
|             | 3                                                                                      | 4                                                                       | 620-008                                                                                                                                                                              | SPACER (11 GA.) - LINING WEAR                                                                                                                                                                                                                                                                                                                                                                                                                         |  |  |  |
|             | 4                                                                                      | 2                                                                       | 620-008-1                                                                                                                                                                            | SPACER (16 GA.) - LINING WEAR                                                                                                                                                                                                                                                                                                                                                                                                                         |  |  |  |
|             | 5                                                                                      | 2                                                                       | 620-008-2                                                                                                                                                                            | SPACER (22 GA.) - LINING WEAR                                                                                                                                                                                                                                                                                                                                                                                                                         |  |  |  |
|             | 6                                                                                      | 1                                                                       | 622-015                                                                                                                                                                              | TUBING ASSEMBLY                                                                                                                                                                                                                                                                                                                                                                                                                                       |  |  |  |
|             | 7                                                                                      | 2                                                                       | 622-018                                                                                                                                                                              | SHAFT - ROTATING & NON-ROTATING                                                                                                                                                                                                                                                                                                                                                                                                                       |  |  |  |
|             | 8                                                                                      | 2                                                                       | 600-020                                                                                                                                                                              | CONNECTING ARM ASSEMBLY                                                                                                                                                                                                                                                                                                                                                                                                                               |  |  |  |
|             | 9                                                                                      | 2                                                                       | 622-022                                                                                                                                                                              | LINING ASSEMBLY                                                                                                                                                                                                                                                                                                                                                                                                                                       |  |  |  |
|             | 10                                                                                     | 2                                                                       | 600-025                                                                                                                                                                              | LOWER SPRING GUIDE ASSEMBLY                                                                                                                                                                                                                                                                                                                                                                                                                           |  |  |  |
|             | 11                                                                                     | 2                                                                       | 600-027                                                                                                                                                                              | UPPER SPRING SUPPORT                                                                                                                                                                                                                                                                                                                                                                                                                                  |  |  |  |
|             | 12                                                                                     | 2                                                                       | 600-029                                                                                                                                                                              | GUIDE - UPPER SPRING SUPPORT                                                                                                                                                                                                                                                                                                                                                                                                                          |  |  |  |
|             | 13                                                                                     | 2                                                                       | 621-030                                                                                                                                                                              | SPRING                                                                                                                                                                                                                                                                                                                                                                                                                                                |  |  |  |
|             | 14                                                                                     | 2                                                                       | 622-031                                                                                                                                                                              | SHAFT                                                                                                                                                                                                                                                                                                                                                                                                                                                 |  |  |  |
|             | 15                                                                                     | 2                                                                       | 601-032                                                                                                                                                                              | TUBING - SPACER                                                                                                                                                                                                                                                                                                                                                                                                                                       |  |  |  |
|             | 16                                                                                     | 1                                                                       | 622-033                                                                                                                                                                              | TUBING - SPACER                                                                                                                                                                                                                                                                                                                                                                                                                                       |  |  |  |
|             | 17                                                                                     | 1                                                                       | 600-035                                                                                                                                                                              | CYLINDER ASSEMBLY                                                                                                                                                                                                                                                                                                                                                                                                                                     |  |  |  |
|             | 18                                                                                     | 1                                                                       | 622-036                                                                                                                                                                              | HYDRAULIC CYLINDER PIVOT BRACKET ASSEMBLY                                                                                                                                                                                                                                                                                                                                                                                                             |  |  |  |
| ľ           | 19                                                                                     | 1                                                                       | 620-037                                                                                                                                                                              | HYDRAULIC HOSE - STANDARD 27" LENGTH                                                                                                                                                                                                                                                                                                                                                                                                                  |  |  |  |
|             | 19                                                                                     |                                                                         | 620-037- "L"                                                                                                                                                                         | HYDRAULIC HOSE - "L" = LENGTH IN FEET (30' MAX)                                                                                                                                                                                                                                                                                                                                                                                                       |  |  |  |
|             | 20                                                                                     | 1                                                                       | 620-038                                                                                                                                                                              | QUICK CONNECT FITTING                                                                                                                                                                                                                                                                                                                                                                                                                                 |  |  |  |
|             | 21                                                                                     | 1                                                                       | 622-040                                                                                                                                                                              | COVER - 622 ROPE GRIPPER                                                                                                                                                                                                                                                                                                                                                                                                                              |  |  |  |
|             | 22                                                                                     | 1                                                                       | 600-041 R                                                                                                                                                                            | ANGLE, RIGHT HAND - MOUNTING                                                                                                                                                                                                                                                                                                                                                                                                                          |  |  |  |
|             | 23                                                                                     | 1                                                                       | 600-041 L                                                                                                                                                                            | ANGLE, LEFT HAND - MOUNTING                                                                                                                                                                                                                                                                                                                                                                                                                           |  |  |  |
| (B)         | 24                                                                                     | 1                                                                       | 620-638-18                                                                                                                                                                           | ACTUATING ANGLE ASSEMBLY - 18mm                                                                                                                                                                                                                                                                                                                                                                                                                       |  |  |  |
|             |                                                                                        |                                                                         | 622-635-1                                                                                                                                                                            | SWITCH ASS'Y, LEAD LENGTHS = 10'                                                                                                                                                                                                                                                                                                                                                                                                                      |  |  |  |
| (B)         | 25                                                                                     | 1                                                                       | 622-635-2                                                                                                                                                                            | SWITCH ASS'Y, LEAD LENGTHS = 24'                                                                                                                                                                                                                                                                                                                                                                                                                      |  |  |  |
|             |                                                                                        |                                                                         | 622-635-3                                                                                                                                                                            | SWITCH ASS'Y, LEAD LENGTHS = 18'                                                                                                                                                                                                                                                                                                                                                                                                                      |  |  |  |
|             | 26                                                                                     | 1                                                                       | 622-072                                                                                                                                                                              | MOVABLE SHOE ASSEMBLY                                                                                                                                                                                                                                                                                                                                                                                                                                 |  |  |  |
|             | 27                                                                                     | 1                                                                       | 601-078                                                                                                                                                                              | LATCH                                                                                                                                                                                                                                                                                                                                                                                                                                                 |  |  |  |
| ľ           |                                                                                        |                                                                         | 600-081-1                                                                                                                                                                            |                                                                                                                                                                                                                                                                                                                                                                                                                                                       |  |  |  |
|             | 28                                                                                     | 1                                                                       | 600-081-2                                                                                                                                                                            | CONDUIT - FLEXIBLE (1/2"), LENGTH TO MATCH 622-064                                                                                                                                                                                                                                                                                                                                                                                                    |  |  |  |
|             |                                                                                        |                                                                         | 600-081-3                                                                                                                                                                            |                                                                                                                                                                                                                                                                                                                                                                                                                                                       |  |  |  |
|             | 29                                                                                     | 1                                                                       | 600-082                                                                                                                                                                              | 801-DC2 90° ANGLE BOX CONNECTOR                                                                                                                                                                                                                                                                                                                                                                                                                       |  |  |  |
|             | 30                                                                                     | 1                                                                       | 610-087                                                                                                                                                                              | PARKER #149F-6-4 MALE ELBOW                                                                                                                                                                                                                                                                                                                                                                                                                           |  |  |  |
|             | 31                                                                                     | 1                                                                       | 610-091                                                                                                                                                                              | 3-8 x 3-8 NPT STREET 90 DEG. ELBOW                                                                                                                                                                                                                                                                                                                                                                                                                    |  |  |  |
|             | 32                                                                                     | 2                                                                       | 600-095                                                                                                                                                                              | WASHER - DOUBLE BOLT                                                                                                                                                                                                                                                                                                                                                                                                                                  |  |  |  |
|             | 33                                                                                     | 1                                                                       | 620-100                                                                                                                                                                              | PUMPING UNIT                                                                                                                                                                                                                                                                                                                                                                                                                                          |  |  |  |
|             | 34                                                                                     | 1                                                                       | 622-207                                                                                                                                                                              | HOSE GROMMET                                                                                                                                                                                                                                                                                                                                                                                                                                          |  |  |  |
|             | 35                                                                                     | 1                                                                       | 620-607                                                                                                                                                                              | SOLENOID LOCKING UNIT                                                                                                                                                                                                                                                                                                                                                                                                                                 |  |  |  |
|             | 36                                                                                     | 4                                                                       | 90-033                                                                                                                                                                               | E-CLIP, #X5133-74                                                                                                                                                                                                                                                                                                                                                                                                                                     |  |  |  |
| _           | 37                                                                                     | 1                                                                       | P-133                                                                                                                                                                                | ROPE GRIPPER WARNING LABEL - MEDIUM                                                                                                                                                                                                                                                                                                                                                                                                                   |  |  |  |
|             | - 7                                                                                    |                                                                         | I                                                                                                                                                                                    |                                                                                                                                                                                                                                                                                                                                                                                                                                                       |  |  |  |
|             | 38                                                                                     | 1                                                                       | P-134                                                                                                                                                                                | ROPE GRIPPER WARNING LABEL - LARGE                                                                                                                                                                                                                                                                                                                                                                                                                    |  |  |  |
|             | 38<br>39                                                                               | 1                                                                       | P-134<br>P-137                                                                                                                                                                       | ROPE GRIPPER WARNING LABEL - LARGE<br>GRIPPER LUBE INST. STICKER                                                                                                                                                                                                                                                                                                                                                                                      |  |  |  |
|             | _                                                                                      |                                                                         |                                                                                                                                                                                      |                                                                                                                                                                                                                                                                                                                                                                                                                                                       |  |  |  |
|             | 39                                                                                     | 1                                                                       | P-137                                                                                                                                                                                | GRIPPER LUBE INST. STICKER                                                                                                                                                                                                                                                                                                                                                                                                                            |  |  |  |
|             | 39<br>40                                                                               | 1                                                                       | P-137<br>P-141                                                                                                                                                                       | GRIPPER LUBE INST. STICKER IMPORTANT LABEL - APPLIED TO TUBING                                                                                                                                                                                                                                                                                                                                                                                        |  |  |  |
|             | 39<br>40<br>41                                                                         | 1 1 1                                                                   | P-137<br>P-141<br>P-144-2                                                                                                                                                            | GRIPPER LUBE INST. STICKER IMPORTANT LABEL - APPLIED TO TUBING AIR BLEED LABEL                                                                                                                                                                                                                                                                                                                                                                        |  |  |  |
|             | 39<br>40<br>41<br>42                                                                   | 1<br>1<br>1<br>2                                                        | P-137<br>P-141<br>P-144-2<br>P-186                                                                                                                                                   | GRIPPER LUBE INST. STICKER IMPORTANT LABEL - APPLIED TO TUBING AIR BLEED LABEL ROPE GRIPPER WEAR-IN LINE STICKER                                                                                                                                                                                                                                                                                                                                      |  |  |  |
|             | 39<br>40<br>41<br>42<br>43                                                             | 1<br>1<br>1<br>2<br>1                                                   | P-137<br>P-141<br>P-144-2<br>P-186<br>P-192                                                                                                                                          | GRIPPER LUBE INST. STICKER IMPORTANT LABEL - APPLIED TO TUBING AIR BLEED LABEL ROPE GRIPPER WEAR-IN LINE STICKER IMPORTANT NOTICE - LANG LAY ROPES, ROPE GRIPPER 621 ROPE GRIPPER LABEL                                                                                                                                                                                                                                                               |  |  |  |
|             | 39<br>40<br>41<br>42<br>43<br>44                                                       | 1<br>1<br>1<br>2<br>1                                                   | P-137 P-141 P-144-2 P-186 P-192 P-219 1/2 - 13 UNC x 1.25"                                                                                                                           | GRIPPER LUBE INST. STICKER IMPORTANT LABEL - APPLIED TO TUBING AIR BLEED LABEL ROPE GRIPPER WEAR-IN LINE STICKER IMPORTANT NOTICE - LANG LAY ROPES, ROPE GRIPPER 621 ROPE GRIPPER LABEL                                                                                                                                                                                                                                                               |  |  |  |
|             | 39<br>40<br>41<br>42<br>43<br>44<br>45<br>46<br>47                                     | 1<br>1<br>2<br>1<br>1<br>6                                              | P-137 P-141 P-144-2 P-186 P-192 P-219 1/2 - 13 UNC x 1.25" 1/2 LOCK WASHER 5/16 - 18 UNC x 2.0                                                                                       | GRIPPER LUBE INST. STICKER IMPORTANT LABEL - APPLIED TO TUBING AIR BLEED LABEL ROPE GRIPPER WEAR-IN LINE STICKER IMPORTANT NOTICE - LANG LAY ROPES, ROPE GRIPPER 621 ROPE GRIPPER LABEL HEX HEAD BOLT                                                                                                                                                                                                                                                 |  |  |  |
|             | 39<br>40<br>41<br>42<br>43<br>44<br>45<br>46                                           | 1<br>1<br>2<br>1<br>1<br>6<br>6                                         | P-137 P-141 P-144-2 P-186 P-192 P-219 1/2 - 13 UNC x 1.25" 1/2 LOCK WASHER                                                                                                           | GRIPPER LUBE INST. STICKER IMPORTANT LABEL - APPLIED TO TUBING AIR BLEED LABEL ROPE GRIPPER WEAR-IN LINE STICKER IMPORTANT NOTICE - LANG LAY ROPES, ROPE GRIPPER 621 ROPE GRIPPER LABEL HEX HEAD BOLT STANDARD LOCK WASHER                                                                                                                                                                                                                            |  |  |  |
|             | 39<br>40<br>41<br>42<br>43<br>44<br>45<br>46<br>47                                     | 1<br>1<br>2<br>1<br>1<br>6<br>6                                         | P-137 P-141 P-144-2 P-186 P-192 P-219 1/2 - 13 UNC x 1.25" 1/2 LOCK WASHER 5/16 - 18 UNC x 2.0                                                                                       | GRIPPER LUBE INST. STICKER IMPORTANT LABEL - APPLIED TO TUBING AIR BLEED LABEL ROPE GRIPPER WEAR-IN LINE STICKER IMPORTANT NOTICE - LANG LAY ROPES, ROPE GRIPPER 621 ROPE GRIPPER LABEL HEX HEAD BOLT STANDARD LOCK WASHER SOCKET HEAD CAP SCREW                                                                                                                                                                                                      |  |  |  |
|             | 39<br>40<br>41<br>42<br>43<br>44<br>45<br>46<br>47<br>48                               | 1<br>1<br>2<br>1<br>1<br>6<br>6<br>4                                    | P-137 P-141 P-144-2 P-186 P-192 P-219 1/2 - 13 UNC x 1.25" 1/2 LOCK WASHER 5/16 - 18 UNC x 2.0 5/16" WASHER 1/4 - 20 UNC x 1.5                                                       | GRIPPER LUBE INST. STICKER IMPORTANT LABEL - APPLIED TO TUBING AIR BLEED LABEL ROPE GRIPPER WEAR-IN LINE STICKER IMPORTANT NOTICE - LANG LAY ROPES, ROPE GRIPPER 621 ROPE GRIPPER LABEL HEX HEAD BOLT STANDARD LOCK WASHER SOCKET HEAD CAP SCREW STANDARD WASHER                                                                                                                                                                                      |  |  |  |
|             | 39<br>40<br>41<br>42<br>43<br>44<br>45<br>46<br>47<br>48<br>49<br>50<br>51             | 1<br>1<br>2<br>1<br>1<br>6<br>6<br>4<br>4                               | P-137 P-141 P-144-2 P-186 P-192 P-219 1/2 - 13 UNC x 1.25" 1/2 LOCK WASHER 5/16 - 18 UNC x 2.0 5/16" WASHER 1/4 - 20 UNC x 1.5 #10-32 UNF x 0.375"                                   | GRIPPER LUBE INST. STICKER IMPORTANT LABEL - APPLIED TO TUBING AIR BLEED LABEL ROPE GRIPPER WEAR-IN LINE STICKER IMPORTANT NOTICE - LANG LAY ROPES, ROPE GRIPPER 621 ROPE GRIPPER LABEL HEX HEAD BOLT STANDARD LOCK WASHER SOCKET HEAD CAP SCREW STANDARD WASHER HALF DOG SET SCREW                                                                                                                                                                   |  |  |  |
|             | 39<br>40<br>41<br>42<br>43<br>44<br>45<br>46<br>47<br>48<br>49<br>50<br>51<br>52       | 1<br>1<br>2<br>1<br>1<br>6<br>6<br>4<br>4<br>2<br>2<br>2<br>8           | P-137 P-141 P-144-2 P-186 P-192 P-219 1/2 - 13 UNC x 1.25" 1/2 LOCK WASHER 5/16 - 18 UNC x 2.0 5/16" WASHER 1/4 - 20 UNC x 1.5 #10-32 UNF x 0.375"                                   | GRIPPER LUBE INST. STICKER IMPORTANT LABEL - APPLIED TO TUBING AIR BLEED LABEL ROPE GRIPPER WEAR-IN LINE STICKER IMPORTANT NOTICE - LANG LAY ROPES, ROPE GRIPPER 621 ROPE GRIPPER LABEL HEX HEAD BOLT STANDARD LOCK WASHER SOCKET HEAD CAP SCREW STANDARD WASHER HALF DOG SET SCREW SOCKET HEAD CAP SCREW SOCKET HEAD CAP SCREW SOCKET HEAD CAP SCREW STANDARD LOCK WASHER                                                                            |  |  |  |
|             | 39<br>40<br>41<br>42<br>43<br>44<br>45<br>46<br>47<br>48<br>49<br>50<br>51             | 1<br>1<br>2<br>1<br>1<br>6<br>6<br>4<br>4<br>2<br>2                     | P-137 P-141 P-144-2 P-186 P-192 P-219 1/2 - 13 UNC x 1.25" 1/2 LOCK WASHER 5/16 - 18 UNC x 2.0 5/16" WASHER 1/4 - 20 UNC x 1.5 #10-32 UNF x 0.375" #10-32 UNF x 0.75                 | GRIPPER LUBE INST. STICKER IMPORTANT LABEL - APPLIED TO TUBING AIR BLEED LABEL ROPE GRIPPER WEAR-IN LINE STICKER IMPORTANT NOTICE - LANG LAY ROPES, ROPE GRIPPER 621 ROPE GRIPPER LABEL HEX HEAD BOLT STANDARD LOCK WASHER SOCKET HEAD CAP SCREW STANDARD WASHER HALF DOG SET SCREW SOCKET HEAD CAP SCREW SOCKET HEAD CAP SCREW                                                                                                                       |  |  |  |
|             | 39<br>40<br>41<br>42<br>43<br>44<br>45<br>46<br>47<br>48<br>49<br>50<br>51<br>52       | 1<br>1<br>2<br>1<br>1<br>6<br>6<br>4<br>4<br>2<br>2<br>2<br>8<br>1<br>4 | P-137 P-141 P-144-2 P-186 P-192 P-219 1/2 - 13 UNC x 1.25" 1/2 LOCK WASHER 5/16 - 18 UNC x 2.0 5/16" WASHER 1/4 - 20 UNC x 1.5 #10-32 UNF x 0.375" #10-32 UNF x 0.75 #10 LOCK WASHER | GRIPPER LUBE INST. STICKER IMPORTANT LABEL - APPLIED TO TUBING AIR BLEED LABEL ROPE GRIPPER WEAR-IN LINE STICKER IMPORTANT NOTICE - LANG LAY ROPES, ROPE GRIPPER 621 ROPE GRIPPER LABEL HEX HEAD BOLT STANDARD LOCK WASHER SOCKET HEAD CAP SCREW STANDARD WASHER HALF DOG SET SCREW SOCKET HEAD CAP SCREW SOCKET HEAD CAP SCREW STANDARD LOCK WASHER SOCKET HEAD CAP SCREW SOCKET HEAD CAP SCREW STANDARD LOCK WASHER SET SCREW SOCKET HEAD CAP SCREW |  |  |  |
|             | 39<br>40<br>41<br>42<br>43<br>44<br>45<br>46<br>47<br>48<br>49<br>50<br>51<br>52<br>53 | 1<br>1<br>2<br>1<br>6<br>6<br>4<br>4<br>2<br>2<br>2<br>8<br>1           | P-137 P-141 P-144-2 P-186 P-192 P-219 1/2 - 13 UNC x 1.25" 1/2 LOCK WASHER 5/16 - 18 UNC x 2.0 5/16" WASHER 1/4 - 20 UNC x 1.5 #10-32 UNF x 0.375" #10-32 UNF x 0.75 #10 LOCK WASHER | GRIPPER LUBE INST. STICKER IMPORTANT LABEL - APPLIED TO TUBING AIR BLEED LABEL ROPE GRIPPER WEAR-IN LINE STICKER IMPORTANT NOTICE - LANG LAY ROPES, ROPE GRIPPER 621 ROPE GRIPPER LABEL HEX HEAD BOLT STANDARD LOCK WASHER SOCKET HEAD CAP SCREW STANDARD WASHER HALF DOG SET SCREW SOCKET HEAD CAP SCREW SOCKET HEAD CAP SCREW SOCKET HEAD CAP SCREW SOCKET HEAD CAP SCREW STANDARD LOCK WASHER SET SCREW                                            |  |  |  |