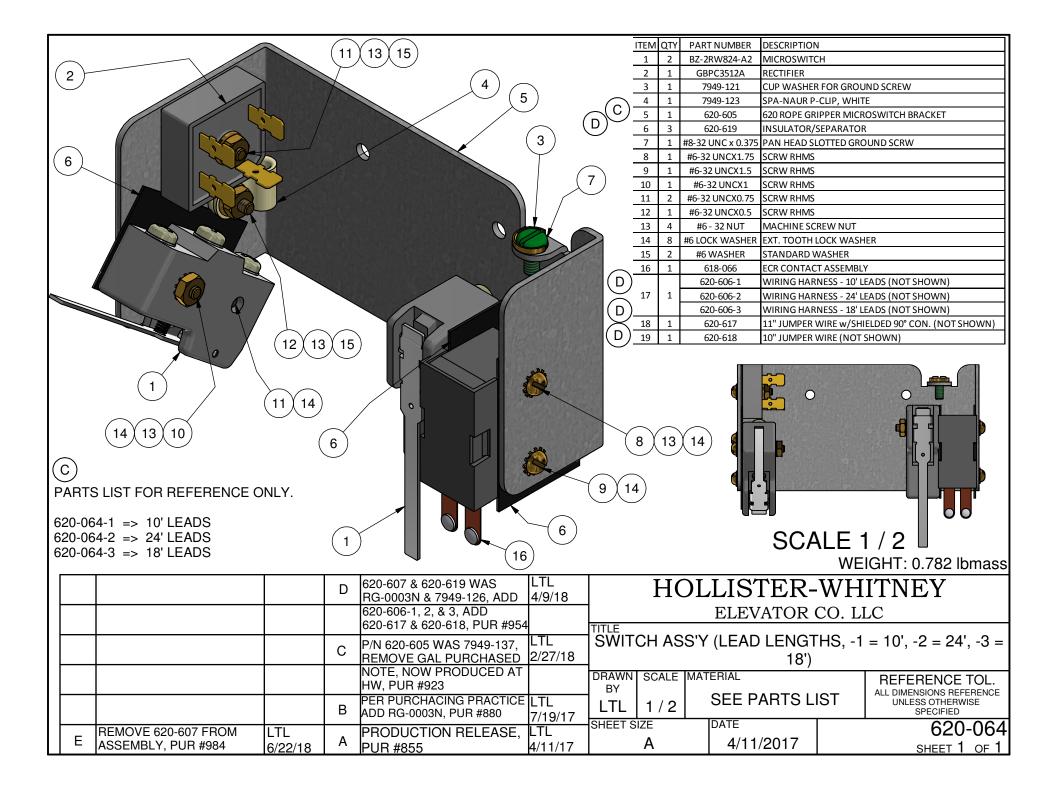

|
|               | D                                  | COIL P/N CORRECTED,<br>PUR #622             | LTL<br>11/5/13 | "ROPE GRIPPER" ASSEMBLY |                   |                   |  |                                                                    |  |  |  |
|               |                                    | ADD PAD POSITION<br>REFERENCE DIM, PUR #798 | LTL<br>10/7/16 | TITLE                   |                   | ).                |  |                                                                    |  |  |  |
|               | F 610-087 CORRECTED TO LTL 12/8/16 |                                             |                |                         | HOLLISTER-WHITNEY |                   |  |                                                                    |  |  |  |









| <b>Document Name</b>                           | Date     | Rev. | Page     | Bulletin |
|------------------------------------------------|----------|------|----------|----------|
| Rope Gripper Prints & Parts List<br>Supplement | 03/03/23 | D    | 68 of 69 | 1144S    |



620-050 Switch Assembly - See 620-064 for Switch Part Numbers



622-050 Switch Assembly - See 622-064 for Switch Part Numbers