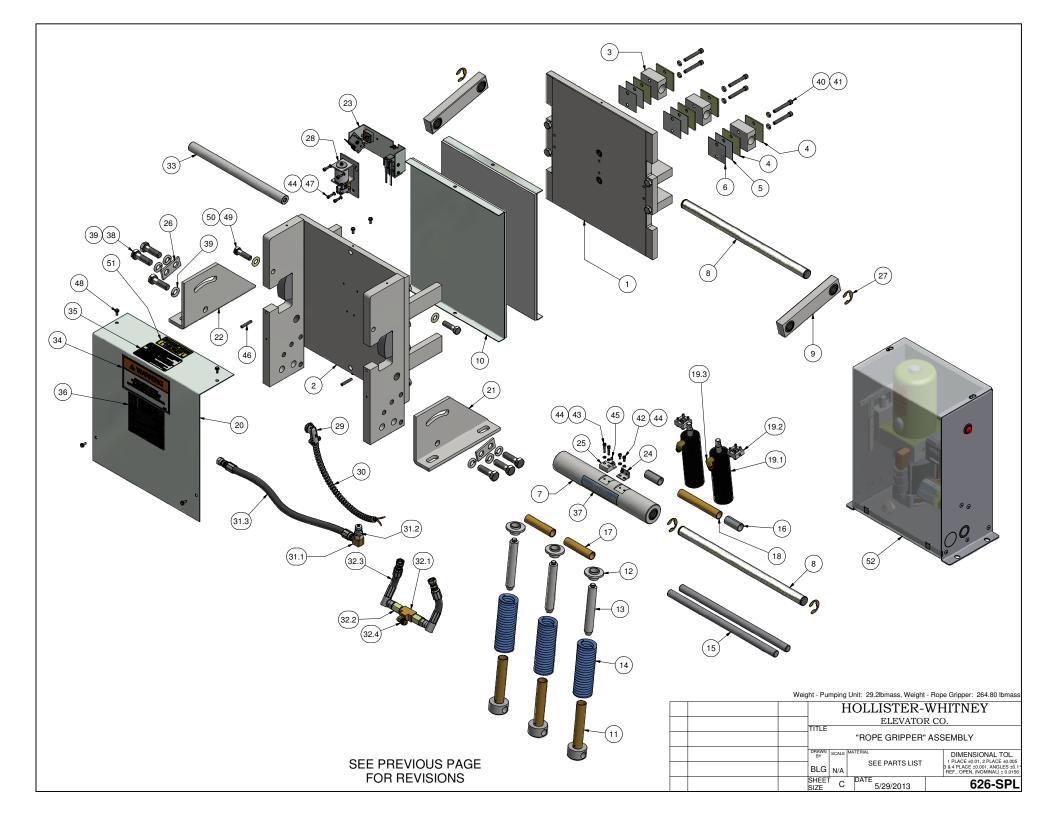

# NOTE:

- 1. QTY LISTED FOR ITEMS 3, 4 & 5 ARE STANDARD. ACTUAL QTY MAY VARY WITH ROPE DIAMETER.
- 2. REFERENCE DIMENSIONS SHOWN TO AID IN SETUP AND INSTALL

| -<br>-<br>- |                                                                                        |                                                                         | TARTIVOIVIBLIC                                                                                                                                                                       | DESCRIPTION                                                                                                                                                                                                                                                                                                                                                                                                                                           |  |  |  |
|-------------|----------------------------------------------------------------------------------------|-------------------------------------------------------------------------|--------------------------------------------------------------------------------------------------------------------------------------------------------------------------------------|-------------------------------------------------------------------------------------------------------------------------------------------------------------------------------------------------------------------------------------------------------------------------------------------------------------------------------------------------------------------------------------------------------------------------------------------------------|--|--|--|
|             | 1                                                                                      | 1                                                                       | 622-003                                                                                                                                                                              | STATIONARY SHOE ASSEMBLY                                                                                                                                                                                                                                                                                                                                                                                                                              |  |  |  |
|             | 2                                                                                      | 2                                                                       | 620-007                                                                                                                                                                              | SHAFT SUPPORT BLOCK                                                                                                                                                                                                                                                                                                                                                                                                                                   |  |  |  |
|             | 3                                                                                      | 4                                                                       | 620-008                                                                                                                                                                              | SPACER (11 GA.) - LINING WEAR                                                                                                                                                                                                                                                                                                                                                                                                                         |  |  |  |
|             | 4                                                                                      | 2                                                                       | 620-008-1                                                                                                                                                                            | SPACER (16 GA.) - LINING WEAR                                                                                                                                                                                                                                                                                                                                                                                                                         |  |  |  |
|             | 5                                                                                      | 2                                                                       | 620-008-2                                                                                                                                                                            | SPACER (22 GA.) - LINING WEAR                                                                                                                                                                                                                                                                                                                                                                                                                         |  |  |  |
|             | 6                                                                                      | 1                                                                       | 622-015                                                                                                                                                                              | TUBING ASSEMBLY                                                                                                                                                                                                                                                                                                                                                                                                                                       |  |  |  |
|             | 7                                                                                      | 2                                                                       | 622-018                                                                                                                                                                              | SHAFT - ROTATING & NON-ROTATING                                                                                                                                                                                                                                                                                                                                                                                                                       |  |  |  |
|             | 8                                                                                      | 2                                                                       | 600-020                                                                                                                                                                              | CONNECTING ARM ASSEMBLY                                                                                                                                                                                                                                                                                                                                                                                                                               |  |  |  |
|             | 9                                                                                      | 2                                                                       | 622-022                                                                                                                                                                              | LINING ASSEMBLY                                                                                                                                                                                                                                                                                                                                                                                                                                       |  |  |  |
|             | 10                                                                                     | 2                                                                       | 600-025                                                                                                                                                                              | LOWER SPRING GUIDE ASSEMBLY                                                                                                                                                                                                                                                                                                                                                                                                                           |  |  |  |
|             | 11                                                                                     | 2                                                                       | 600-027                                                                                                                                                                              | UPPER SPRING SUPPORT                                                                                                                                                                                                                                                                                                                                                                                                                                  |  |  |  |
|             | 12                                                                                     | 2                                                                       | 600-029                                                                                                                                                                              | GUIDE - UPPER SPRING SUPPORT                                                                                                                                                                                                                                                                                                                                                                                                                          |  |  |  |
|             | 13                                                                                     | 2                                                                       | 621-030                                                                                                                                                                              | SPRING                                                                                                                                                                                                                                                                                                                                                                                                                                                |  |  |  |
|             | 14                                                                                     | 2                                                                       | 622-031                                                                                                                                                                              | SHAFT                                                                                                                                                                                                                                                                                                                                                                                                                                                 |  |  |  |
|             | 15                                                                                     | 2                                                                       | 601-032                                                                                                                                                                              | TUBING - SPACER                                                                                                                                                                                                                                                                                                                                                                                                                                       |  |  |  |
|             | 16                                                                                     | 1                                                                       | 622-033                                                                                                                                                                              | TUBING - SPACER                                                                                                                                                                                                                                                                                                                                                                                                                                       |  |  |  |
|             | 17                                                                                     | 1                                                                       | 600-035                                                                                                                                                                              | CYLINDER ASSEMBLY                                                                                                                                                                                                                                                                                                                                                                                                                                     |  |  |  |
|             | 18                                                                                     | 1                                                                       | 622-036                                                                                                                                                                              | HYDRAULIC CYLINDER PIVOT BRACKET ASSEMBLY                                                                                                                                                                                                                                                                                                                                                                                                             |  |  |  |
| ľ           | 19                                                                                     | 1                                                                       | 620-037                                                                                                                                                                              | HYDRAULIC HOSE - STANDARD 27" LENGTH                                                                                                                                                                                                                                                                                                                                                                                                                  |  |  |  |
|             | 19                                                                                     |                                                                         | 620-037- "L"                                                                                                                                                                         | HYDRAULIC HOSE - "L" = LENGTH IN FEET (30' MAX)                                                                                                                                                                                                                                                                                                                                                                                                       |  |  |  |
|             | 20                                                                                     | 1                                                                       | 620-038                                                                                                                                                                              | QUICK CONNECT FITTING                                                                                                                                                                                                                                                                                                                                                                                                                                 |  |  |  |
|             | 21                                                                                     | 1                                                                       | 622-040                                                                                                                                                                              | COVER - 622 ROPE GRIPPER                                                                                                                                                                                                                                                                                                                                                                                                                              |  |  |  |
|             | 22                                                                                     | 1                                                                       | 600-041 R                                                                                                                                                                            | ANGLE, RIGHT HAND - MOUNTING                                                                                                                                                                                                                                                                                                                                                                                                                          |  |  |  |
|             | 23                                                                                     | 1                                                                       | 600-041 L                                                                                                                                                                            | ANGLE, LEFT HAND - MOUNTING                                                                                                                                                                                                                                                                                                                                                                                                                           |  |  |  |
| (B)         | 24                                                                                     | 1                                                                       | 620-638-18                                                                                                                                                                           | ACTUATING ANGLE ASSEMBLY - 18mm                                                                                                                                                                                                                                                                                                                                                                                                                       |  |  |  |
|             |                                                                                        |                                                                         | 622-635-1                                                                                                                                                                            | SWITCH ASS'Y, LEAD LENGTHS = 10'                                                                                                                                                                                                                                                                                                                                                                                                                      |  |  |  |
| (B)         | 25                                                                                     | 1                                                                       | 622-635-2                                                                                                                                                                            | SWITCH ASS'Y, LEAD LENGTHS = 24'                                                                                                                                                                                                                                                                                                                                                                                                                      |  |  |  |
|             |                                                                                        |                                                                         | 622-635-3                                                                                                                                                                            | SWITCH ASS'Y, LEAD LENGTHS = 18'                                                                                                                                                                                                                                                                                                                                                                                                                      |  |  |  |
|             | 26                                                                                     | 1                                                                       | 622-072                                                                                                                                                                              | MOVABLE SHOE ASSEMBLY                                                                                                                                                                                                                                                                                                                                                                                                                                 |  |  |  |
|             | 27                                                                                     | 1                                                                       | 601-078                                                                                                                                                                              | LATCH                                                                                                                                                                                                                                                                                                                                                                                                                                                 |  |  |  |
| ľ           |                                                                                        |                                                                         | 600-081-1                                                                                                                                                                            |                                                                                                                                                                                                                                                                                                                                                                                                                                                       |  |  |  |
|             | 28                                                                                     | 1                                                                       | 600-081-2                                                                                                                                                                            | CONDUIT - FLEXIBLE (1/2"), LENGTH TO MATCH 622-064                                                                                                                                                                                                                                                                                                                                                                                                    |  |  |  |
|             |                                                                                        |                                                                         | 600-081-3                                                                                                                                                                            |                                                                                                                                                                                                                                                                                                                                                                                                                                                       |  |  |  |
|             | 29                                                                                     | 1                                                                       | 600-082                                                                                                                                                                              | 801-DC2 90° ANGLE BOX CONNECTOR                                                                                                                                                                                                                                                                                                                                                                                                                       |  |  |  |
|             | 30                                                                                     | 1                                                                       | 610-087                                                                                                                                                                              | PARKER #149F-6-4 MALE ELBOW                                                                                                                                                                                                                                                                                                                                                                                                                           |  |  |  |
|             | 31                                                                                     | 1                                                                       | 610-091                                                                                                                                                                              | 3-8 x 3-8 NPT STREET 90 DEG. ELBOW                                                                                                                                                                                                                                                                                                                                                                                                                    |  |  |  |
|             | 32                                                                                     | 2                                                                       | 600-095                                                                                                                                                                              | WASHER - DOUBLE BOLT                                                                                                                                                                                                                                                                                                                                                                                                                                  |  |  |  |
|             | 33                                                                                     | 1                                                                       | 620-100                                                                                                                                                                              | PUMPING UNIT                                                                                                                                                                                                                                                                                                                                                                                                                                          |  |  |  |
|             | 34                                                                                     | 1                                                                       | 622-207                                                                                                                                                                              | HOSE GROMMET                                                                                                                                                                                                                                                                                                                                                                                                                                          |  |  |  |
|             | 35                                                                                     | 1                                                                       | 620-607                                                                                                                                                                              | SOLENOID LOCKING UNIT                                                                                                                                                                                                                                                                                                                                                                                                                                 |  |  |  |
|             | 36                                                                                     | 4                                                                       | 90-033                                                                                                                                                                               | E-CLIP, #X5133-74                                                                                                                                                                                                                                                                                                                                                                                                                                     |  |  |  |
| _           | 37                                                                                     | 1                                                                       | P-133                                                                                                                                                                                | ROPE GRIPPER WARNING LABEL - MEDIUM                                                                                                                                                                                                                                                                                                                                                                                                                   |  |  |  |
|             | - 7                                                                                    |                                                                         | I                                                                                                                                                                                    |                                                                                                                                                                                                                                                                                                                                                                                                                                                       |  |  |  |
|             | 38                                                                                     | 1                                                                       | P-134                                                                                                                                                                                | ROPE GRIPPER WARNING LABEL - LARGE                                                                                                                                                                                                                                                                                                                                                                                                                    |  |  |  |
|             | 38<br>39                                                                               | 1                                                                       | P-134<br>P-137                                                                                                                                                                       | ROPE GRIPPER WARNING LABEL - LARGE<br>GRIPPER LUBE INST. STICKER                                                                                                                                                                                                                                                                                                                                                                                      |  |  |  |
|             | _                                                                                      |                                                                         |                                                                                                                                                                                      |                                                                                                                                                                                                                                                                                                                                                                                                                                                       |  |  |  |
|             | 39                                                                                     | 1                                                                       | P-137                                                                                                                                                                                | GRIPPER LUBE INST. STICKER                                                                                                                                                                                                                                                                                                                                                                                                                            |  |  |  |
|             | 39<br>40                                                                               | 1                                                                       | P-137<br>P-141                                                                                                                                                                       | GRIPPER LUBE INST. STICKER IMPORTANT LABEL - APPLIED TO TUBING                                                                                                                                                                                                                                                                                                                                                                                        |  |  |  |
|             | 39<br>40<br>41                                                                         | 1 1 1                                                                   | P-137<br>P-141<br>P-144-2                                                                                                                                                            | GRIPPER LUBE INST. STICKER IMPORTANT LABEL - APPLIED TO TUBING AIR BLEED LABEL                                                                                                                                                                                                                                                                                                                                                                        |  |  |  |
|             | 39<br>40<br>41<br>42                                                                   | 1<br>1<br>1<br>2                                                        | P-137<br>P-141<br>P-144-2<br>P-186                                                                                                                                                   | GRIPPER LUBE INST. STICKER IMPORTANT LABEL - APPLIED TO TUBING AIR BLEED LABEL ROPE GRIPPER WEAR-IN LINE STICKER                                                                                                                                                                                                                                                                                                                                      |  |  |  |
|             | 39<br>40<br>41<br>42<br>43                                                             | 1<br>1<br>1<br>2<br>1                                                   | P-137<br>P-141<br>P-144-2<br>P-186<br>P-192                                                                                                                                          | GRIPPER LUBE INST. STICKER IMPORTANT LABEL - APPLIED TO TUBING AIR BLEED LABEL ROPE GRIPPER WEAR-IN LINE STICKER IMPORTANT NOTICE - LANG LAY ROPES, ROPE GRIPPER 621 ROPE GRIPPER LABEL                                                                                                                                                                                                                                                               |  |  |  |
|             | 39<br>40<br>41<br>42<br>43<br>44                                                       | 1<br>1<br>1<br>2<br>1                                                   | P-137 P-141 P-144-2 P-186 P-192 P-219 1/2 - 13 UNC x 1.25"                                                                                                                           | GRIPPER LUBE INST. STICKER IMPORTANT LABEL - APPLIED TO TUBING AIR BLEED LABEL ROPE GRIPPER WEAR-IN LINE STICKER IMPORTANT NOTICE - LANG LAY ROPES, ROPE GRIPPER 621 ROPE GRIPPER LABEL                                                                                                                                                                                                                                                               |  |  |  |
|             | 39<br>40<br>41<br>42<br>43<br>44<br>45<br>46<br>47                                     | 1<br>1<br>2<br>1<br>1<br>6                                              | P-137 P-141 P-144-2 P-186 P-192 P-219 1/2 - 13 UNC x 1.25" 1/2 LOCK WASHER 5/16 - 18 UNC x 2.0                                                                                       | GRIPPER LUBE INST. STICKER IMPORTANT LABEL - APPLIED TO TUBING AIR BLEED LABEL ROPE GRIPPER WEAR-IN LINE STICKER IMPORTANT NOTICE - LANG LAY ROPES, ROPE GRIPPER 621 ROPE GRIPPER LABEL HEX HEAD BOLT                                                                                                                                                                                                                                                 |  |  |  |
|             | 39<br>40<br>41<br>42<br>43<br>44<br>45<br>46                                           | 1<br>1<br>2<br>1<br>1<br>6<br>6                                         | P-137 P-141 P-144-2 P-186 P-192 P-219 1/2 - 13 UNC x 1.25" 1/2 LOCK WASHER                                                                                                           | GRIPPER LUBE INST. STICKER IMPORTANT LABEL - APPLIED TO TUBING AIR BLEED LABEL ROPE GRIPPER WEAR-IN LINE STICKER IMPORTANT NOTICE - LANG LAY ROPES, ROPE GRIPPER 621 ROPE GRIPPER LABEL HEX HEAD BOLT STANDARD LOCK WASHER                                                                                                                                                                                                                            |  |  |  |
|             | 39<br>40<br>41<br>42<br>43<br>44<br>45<br>46<br>47                                     | 1<br>1<br>2<br>1<br>1<br>6<br>6                                         | P-137 P-141 P-144-2 P-186 P-192 P-219 1/2 - 13 UNC x 1.25" 1/2 LOCK WASHER 5/16 - 18 UNC x 2.0                                                                                       | GRIPPER LUBE INST. STICKER IMPORTANT LABEL - APPLIED TO TUBING AIR BLEED LABEL ROPE GRIPPER WEAR-IN LINE STICKER IMPORTANT NOTICE - LANG LAY ROPES, ROPE GRIPPER 621 ROPE GRIPPER LABEL HEX HEAD BOLT STANDARD LOCK WASHER SOCKET HEAD CAP SCREW                                                                                                                                                                                                      |  |  |  |
|             | 39<br>40<br>41<br>42<br>43<br>44<br>45<br>46<br>47<br>48                               | 1<br>1<br>2<br>1<br>1<br>6<br>6<br>4                                    | P-137 P-141 P-144-2 P-186 P-192 P-219 1/2 - 13 UNC x 1.25" 1/2 LOCK WASHER 5/16 - 18 UNC x 2.0 5/16" WASHER 1/4 - 20 UNC x 1.5                                                       | GRIPPER LUBE INST. STICKER IMPORTANT LABEL - APPLIED TO TUBING AIR BLEED LABEL ROPE GRIPPER WEAR-IN LINE STICKER IMPORTANT NOTICE - LANG LAY ROPES, ROPE GRIPPER 621 ROPE GRIPPER LABEL HEX HEAD BOLT STANDARD LOCK WASHER SOCKET HEAD CAP SCREW STANDARD WASHER                                                                                                                                                                                      |  |  |  |
|             | 39<br>40<br>41<br>42<br>43<br>44<br>45<br>46<br>47<br>48<br>49<br>50<br>51             | 1<br>1<br>2<br>1<br>1<br>6<br>6<br>4<br>4                               | P-137 P-141 P-144-2 P-186 P-192 P-219 1/2 - 13 UNC x 1.25" 1/2 LOCK WASHER 5/16 - 18 UNC x 2.0 5/16" WASHER 1/4 - 20 UNC x 1.5 #10-32 UNF x 0.375"                                   | GRIPPER LUBE INST. STICKER IMPORTANT LABEL - APPLIED TO TUBING AIR BLEED LABEL ROPE GRIPPER WEAR-IN LINE STICKER IMPORTANT NOTICE - LANG LAY ROPES, ROPE GRIPPER 621 ROPE GRIPPER LABEL HEX HEAD BOLT STANDARD LOCK WASHER SOCKET HEAD CAP SCREW STANDARD WASHER HALF DOG SET SCREW                                                                                                                                                                   |  |  |  |
|             | 39<br>40<br>41<br>42<br>43<br>44<br>45<br>46<br>47<br>48<br>49<br>50<br>51<br>52       | 1<br>1<br>2<br>1<br>1<br>6<br>6<br>4<br>4<br>2<br>2<br>2<br>8           | P-137 P-141 P-144-2 P-186 P-192 P-219 1/2 - 13 UNC x 1.25" 1/2 LOCK WASHER 5/16 - 18 UNC x 2.0 5/16" WASHER 1/4 - 20 UNC x 1.5 #10-32 UNF x 0.375"                                   | GRIPPER LUBE INST. STICKER IMPORTANT LABEL - APPLIED TO TUBING AIR BLEED LABEL ROPE GRIPPER WEAR-IN LINE STICKER IMPORTANT NOTICE - LANG LAY ROPES, ROPE GRIPPER 621 ROPE GRIPPER LABEL HEX HEAD BOLT STANDARD LOCK WASHER SOCKET HEAD CAP SCREW STANDARD WASHER HALF DOG SET SCREW SOCKET HEAD CAP SCREW SOCKET HEAD CAP SCREW SOCKET HEAD CAP SCREW STANDARD LOCK WASHER                                                                            |  |  |  |
|             | 39<br>40<br>41<br>42<br>43<br>44<br>45<br>46<br>47<br>48<br>49<br>50<br>51             | 1<br>1<br>2<br>1<br>1<br>6<br>6<br>4<br>4<br>2<br>2                     | P-137 P-141 P-144-2 P-186 P-192 P-219 1/2 - 13 UNC x 1.25" 1/2 LOCK WASHER 5/16 - 18 UNC x 2.0 5/16" WASHER 1/4 - 20 UNC x 1.5 #10-32 UNF x 0.375" #10-32 UNF x 0.75                 | GRIPPER LUBE INST. STICKER IMPORTANT LABEL - APPLIED TO TUBING AIR BLEED LABEL ROPE GRIPPER WEAR-IN LINE STICKER IMPORTANT NOTICE - LANG LAY ROPES, ROPE GRIPPER 621 ROPE GRIPPER LABEL HEX HEAD BOLT STANDARD LOCK WASHER SOCKET HEAD CAP SCREW STANDARD WASHER HALF DOG SET SCREW SOCKET HEAD CAP SCREW SOCKET HEAD CAP SCREW                                                                                                                       |  |  |  |
|             | 39<br>40<br>41<br>42<br>43<br>44<br>45<br>46<br>47<br>48<br>49<br>50<br>51<br>52       | 1<br>1<br>2<br>1<br>1<br>6<br>6<br>4<br>4<br>2<br>2<br>2<br>8<br>1<br>4 | P-137 P-141 P-144-2 P-186 P-192 P-219 1/2 - 13 UNC x 1.25" 1/2 LOCK WASHER 5/16 - 18 UNC x 2.0 5/16" WASHER 1/4 - 20 UNC x 1.5 #10-32 UNF x 0.375" #10-32 UNF x 0.75 #10 LOCK WASHER | GRIPPER LUBE INST. STICKER IMPORTANT LABEL - APPLIED TO TUBING AIR BLEED LABEL ROPE GRIPPER WEAR-IN LINE STICKER IMPORTANT NOTICE - LANG LAY ROPES, ROPE GRIPPER 621 ROPE GRIPPER LABEL HEX HEAD BOLT STANDARD LOCK WASHER SOCKET HEAD CAP SCREW STANDARD WASHER HALF DOG SET SCREW SOCKET HEAD CAP SCREW SOCKET HEAD CAP SCREW STANDARD LOCK WASHER SOCKET HEAD CAP SCREW SOCKET HEAD CAP SCREW STANDARD LOCK WASHER SET SCREW SOCKET HEAD CAP SCREW |  |  |  |
|             | 39<br>40<br>41<br>42<br>43<br>44<br>45<br>46<br>47<br>48<br>49<br>50<br>51<br>52<br>53 | 1<br>1<br>2<br>1<br>6<br>6<br>4<br>4<br>2<br>2<br>2<br>8<br>1           | P-137 P-141 P-144-2 P-186 P-192 P-219 1/2 - 13 UNC x 1.25" 1/2 LOCK WASHER 5/16 - 18 UNC x 2.0 5/16" WASHER 1/4 - 20 UNC x 1.5 #10-32 UNF x 0.375" #10-32 UNF x 0.75 #10 LOCK WASHER | GRIPPER LUBE INST. STICKER IMPORTANT LABEL - APPLIED TO TUBING AIR BLEED LABEL ROPE GRIPPER WEAR-IN LINE STICKER IMPORTANT NOTICE - LANG LAY ROPES, ROPE GRIPPER 621 ROPE GRIPPER LABEL HEX HEAD BOLT STANDARD LOCK WASHER SOCKET HEAD CAP SCREW STANDARD WASHER HALF DOG SET SCREW SOCKET HEAD CAP SCREW SOCKET HEAD CAP SCREW SOCKET HEAD CAP SCREW SOCKET HEAD CAP SCREW STANDARD LOCK WASHER SET SCREW                                            |  |  |  |