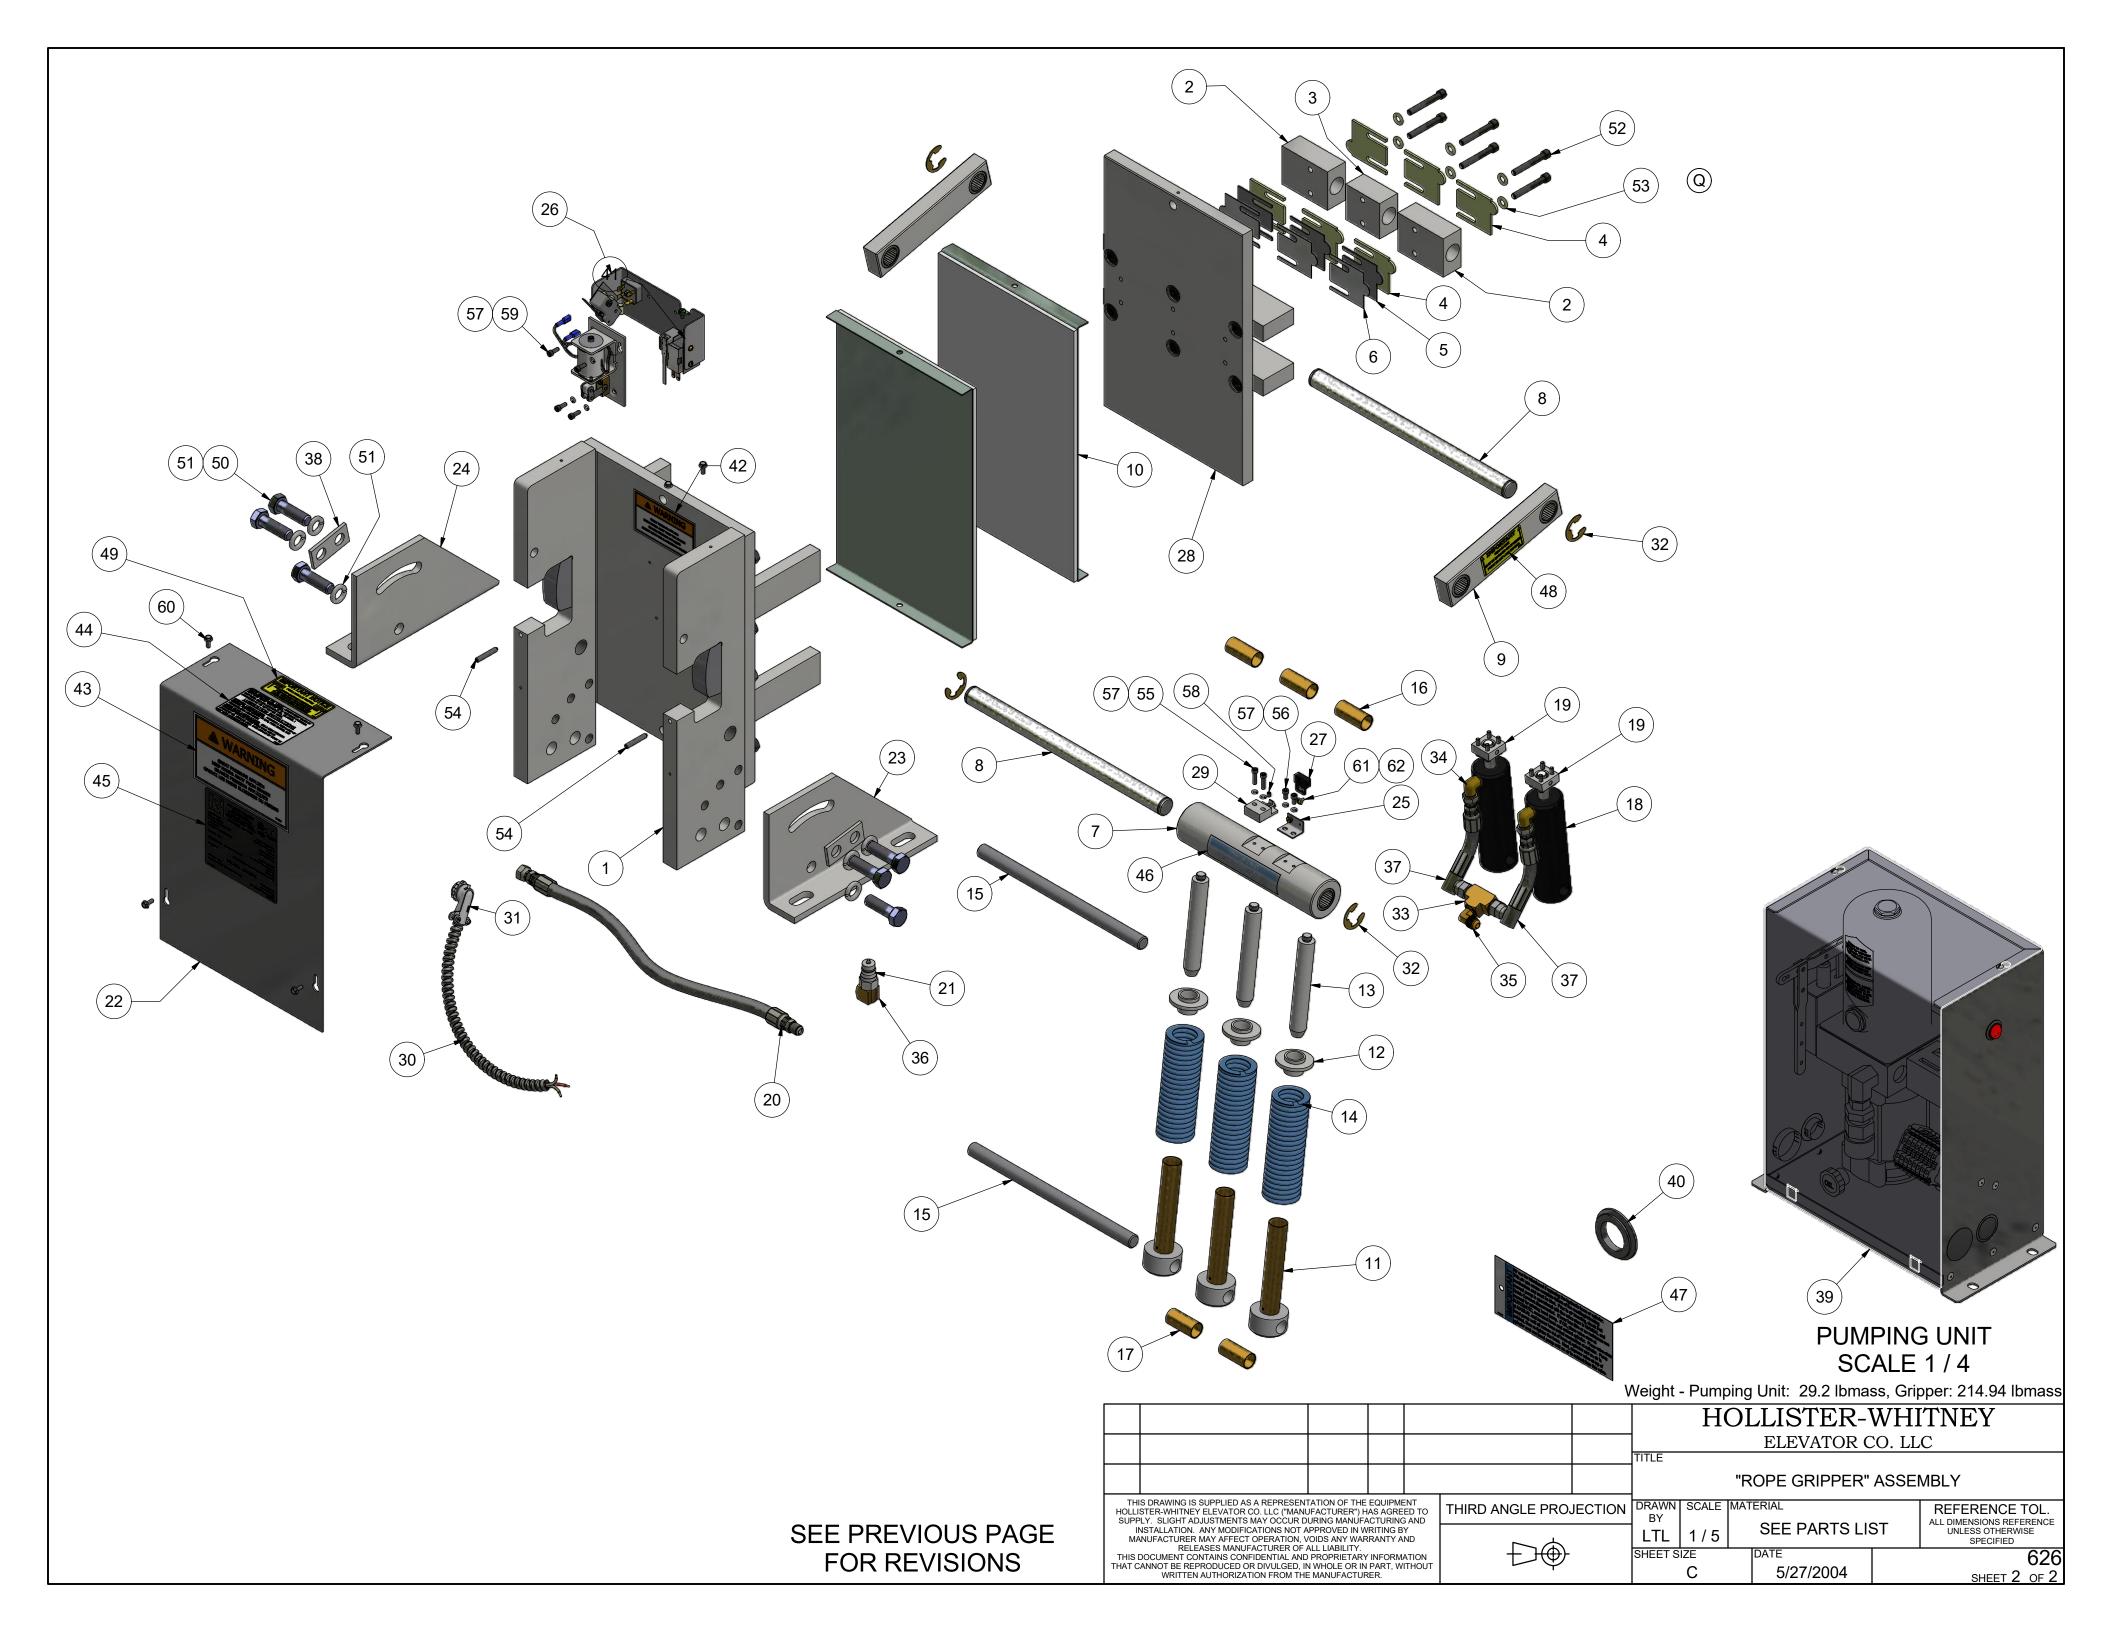

# NOTE:

- 1. QTY LISTED FOR ITEMS 3, 4 & 5 ARE STANDARD. ACTUAL QTY MAY VARY WITH ROPE DIAMETER.
- 2. REFERENCE DIMENSIONS SHOWN TO AID IN SETUP AND INSTALL

| -<br>-<br>- |                                                                                        |                                                                         | TARTIVOIVIBLIC                                                                                                                                                                       | DESCRIPTION                                                                                                                                                                                                                                                                                                                                                                                                                                           |  |  |  |
|-------------|----------------------------------------------------------------------------------------|-------------------------------------------------------------------------|--------------------------------------------------------------------------------------------------------------------------------------------------------------------------------------|-------------------------------------------------------------------------------------------------------------------------------------------------------------------------------------------------------------------------------------------------------------------------------------------------------------------------------------------------------------------------------------------------------------------------------------------------------|--|--|--|
|             | 1                                                                                      | 1                                                                       | 622-003                                                                                                                                                                              | STATIONARY SHOE ASSEMBLY                                                                                                                                                                                                                                                                                                                                                                                                                              |  |  |  |
|             | 2                                                                                      | 2                                                                       | 620-007                                                                                                                                                                              | SHAFT SUPPORT BLOCK                                                                                                                                                                                                                                                                                                                                                                                                                                   |  |  |  |
|             | 3                                                                                      | 4                                                                       | 620-008                                                                                                                                                                              | SPACER (11 GA.) - LINING WEAR                                                                                                                                                                                                                                                                                                                                                                                                                         |  |  |  |
|             | 4                                                                                      | 2                                                                       | 620-008-1                                                                                                                                                                            | SPACER (16 GA.) - LINING WEAR                                                                                                                                                                                                                                                                                                                                                                                                                         |  |  |  |
|             | 5                                                                                      | 2                                                                       | 620-008-2                                                                                                                                                                            | SPACER (22 GA.) - LINING WEAR                                                                                                                                                                                                                                                                                                                                                                                                                         |  |  |  |
|             | 6                                                                                      | 1                                                                       | 622-015                                                                                                                                                                              | TUBING ASSEMBLY                                                                                                                                                                                                                                                                                                                                                                                                                                       |  |  |  |
|             | 7                                                                                      | 2                                                                       | 622-018                                                                                                                                                                              | SHAFT - ROTATING & NON-ROTATING                                                                                                                                                                                                                                                                                                                                                                                                                       |  |  |  |
|             | 8                                                                                      | 2                                                                       | 600-020                                                                                                                                                                              | CONNECTING ARM ASSEMBLY                                                                                                                                                                                                                                                                                                                                                                                                                               |  |  |  |
|             | 9                                                                                      | 2                                                                       | 622-022                                                                                                                                                                              | LINING ASSEMBLY                                                                                                                                                                                                                                                                                                                                                                                                                                       |  |  |  |
|             | 10                                                                                     | 2                                                                       | 600-025                                                                                                                                                                              | LOWER SPRING GUIDE ASSEMBLY                                                                                                                                                                                                                                                                                                                                                                                                                           |  |  |  |
|             | 11                                                                                     | 2                                                                       | 600-027                                                                                                                                                                              | UPPER SPRING SUPPORT                                                                                                                                                                                                                                                                                                                                                                                                                                  |  |  |  |
|             | 12                                                                                     | 2                                                                       | 600-029                                                                                                                                                                              | GUIDE - UPPER SPRING SUPPORT                                                                                                                                                                                                                                                                                                                                                                                                                          |  |  |  |
|             | 13                                                                                     | 2                                                                       | 621-030                                                                                                                                                                              | SPRING                                                                                                                                                                                                                                                                                                                                                                                                                                                |  |  |  |
|             | 14                                                                                     | 2                                                                       | 622-031                                                                                                                                                                              | SHAFT                                                                                                                                                                                                                                                                                                                                                                                                                                                 |  |  |  |
|             | 15                                                                                     | 2                                                                       | 601-032                                                                                                                                                                              | TUBING - SPACER                                                                                                                                                                                                                                                                                                                                                                                                                                       |  |  |  |
|             | 16                                                                                     | 1                                                                       | 622-033                                                                                                                                                                              | TUBING - SPACER                                                                                                                                                                                                                                                                                                                                                                                                                                       |  |  |  |
|             | 17                                                                                     | 1                                                                       | 600-035                                                                                                                                                                              | CYLINDER ASSEMBLY                                                                                                                                                                                                                                                                                                                                                                                                                                     |  |  |  |
|             | 18                                                                                     | 1                                                                       | 622-036                                                                                                                                                                              | HYDRAULIC CYLINDER PIVOT BRACKET ASSEMBLY                                                                                                                                                                                                                                                                                                                                                                                                             |  |  |  |
| ľ           | 19                                                                                     | 1                                                                       | 620-037                                                                                                                                                                              | HYDRAULIC HOSE - STANDARD 27" LENGTH                                                                                                                                                                                                                                                                                                                                                                                                                  |  |  |  |
|             | 19                                                                                     |                                                                         | 620-037- "L"                                                                                                                                                                         | HYDRAULIC HOSE - "L" = LENGTH IN FEET (30' MAX)                                                                                                                                                                                                                                                                                                                                                                                                       |  |  |  |
|             | 20                                                                                     | 1                                                                       | 620-038                                                                                                                                                                              | QUICK CONNECT FITTING                                                                                                                                                                                                                                                                                                                                                                                                                                 |  |  |  |
|             | 21                                                                                     | 1                                                                       | 622-040                                                                                                                                                                              | COVER - 622 ROPE GRIPPER                                                                                                                                                                                                                                                                                                                                                                                                                              |  |  |  |
|             | 22                                                                                     | 1                                                                       | 600-041 R                                                                                                                                                                            | ANGLE, RIGHT HAND - MOUNTING                                                                                                                                                                                                                                                                                                                                                                                                                          |  |  |  |
|             | 23                                                                                     | 1                                                                       | 600-041 L                                                                                                                                                                            | ANGLE, LEFT HAND - MOUNTING                                                                                                                                                                                                                                                                                                                                                                                                                           |  |  |  |
| (B)         | 24                                                                                     | 1                                                                       | 620-638-18                                                                                                                                                                           | ACTUATING ANGLE ASSEMBLY - 18mm                                                                                                                                                                                                                                                                                                                                                                                                                       |  |  |  |
|             |                                                                                        |                                                                         | 622-635-1                                                                                                                                                                            | SWITCH ASS'Y, LEAD LENGTHS = 10'                                                                                                                                                                                                                                                                                                                                                                                                                      |  |  |  |
| (B)         | 25                                                                                     | 1                                                                       | 622-635-2                                                                                                                                                                            | SWITCH ASS'Y, LEAD LENGTHS = 24'                                                                                                                                                                                                                                                                                                                                                                                                                      |  |  |  |
|             |                                                                                        |                                                                         | 622-635-3                                                                                                                                                                            | SWITCH ASS'Y, LEAD LENGTHS = 18'                                                                                                                                                                                                                                                                                                                                                                                                                      |  |  |  |
|             | 26                                                                                     | 1                                                                       | 622-072                                                                                                                                                                              | MOVABLE SHOE ASSEMBLY                                                                                                                                                                                                                                                                                                                                                                                                                                 |  |  |  |
|             | 27                                                                                     | 1                                                                       | 601-078                                                                                                                                                                              | LATCH                                                                                                                                                                                                                                                                                                                                                                                                                                                 |  |  |  |
| ľ           |                                                                                        |                                                                         | 600-081-1                                                                                                                                                                            |                                                                                                                                                                                                                                                                                                                                                                                                                                                       |  |  |  |
|             | 28                                                                                     | 1                                                                       | 600-081-2                                                                                                                                                                            | CONDUIT - FLEXIBLE (1/2"), LENGTH TO MATCH 622-064                                                                                                                                                                                                                                                                                                                                                                                                    |  |  |  |
|             |                                                                                        |                                                                         | 600-081-3                                                                                                                                                                            |                                                                                                                                                                                                                                                                                                                                                                                                                                                       |  |  |  |
|             | 29                                                                                     | 1                                                                       | 600-082                                                                                                                                                                              | 801-DC2 90° ANGLE BOX CONNECTOR                                                                                                                                                                                                                                                                                                                                                                                                                       |  |  |  |
|             | 30                                                                                     | 1                                                                       | 610-087                                                                                                                                                                              | PARKER #149F-6-4 MALE ELBOW                                                                                                                                                                                                                                                                                                                                                                                                                           |  |  |  |
|             | 31                                                                                     | 1                                                                       | 610-091                                                                                                                                                                              | 3-8 x 3-8 NPT STREET 90 DEG. ELBOW                                                                                                                                                                                                                                                                                                                                                                                                                    |  |  |  |
|             | 32                                                                                     | 2                                                                       | 600-095                                                                                                                                                                              | WASHER - DOUBLE BOLT                                                                                                                                                                                                                                                                                                                                                                                                                                  |  |  |  |
|             | 33                                                                                     | 1                                                                       | 620-100                                                                                                                                                                              | PUMPING UNIT                                                                                                                                                                                                                                                                                                                                                                                                                                          |  |  |  |
|             | 34                                                                                     | 1                                                                       | 622-207                                                                                                                                                                              | HOSE GROMMET                                                                                                                                                                                                                                                                                                                                                                                                                                          |  |  |  |
|             | 35                                                                                     | 1                                                                       | 620-607                                                                                                                                                                              | SOLENOID LOCKING UNIT                                                                                                                                                                                                                                                                                                                                                                                                                                 |  |  |  |
|             | 36                                                                                     | 4                                                                       | 90-033                                                                                                                                                                               | E-CLIP, #X5133-74                                                                                                                                                                                                                                                                                                                                                                                                                                     |  |  |  |
| _           | 37                                                                                     | 1                                                                       | P-133                                                                                                                                                                                | ROPE GRIPPER WARNING LABEL - MEDIUM                                                                                                                                                                                                                                                                                                                                                                                                                   |  |  |  |
|             | - 7                                                                                    |                                                                         | I                                                                                                                                                                                    |                                                                                                                                                                                                                                                                                                                                                                                                                                                       |  |  |  |
|             | 38                                                                                     | 1                                                                       | P-134                                                                                                                                                                                | ROPE GRIPPER WARNING LABEL - LARGE                                                                                                                                                                                                                                                                                                                                                                                                                    |  |  |  |
|             | 38<br>39                                                                               | 1                                                                       | P-134<br>P-137                                                                                                                                                                       | ROPE GRIPPER WARNING LABEL - LARGE<br>GRIPPER LUBE INST. STICKER                                                                                                                                                                                                                                                                                                                                                                                      |  |  |  |
|             | _                                                                                      |                                                                         |                                                                                                                                                                                      |                                                                                                                                                                                                                                                                                                                                                                                                                                                       |  |  |  |
|             | 39                                                                                     | 1                                                                       | P-137                                                                                                                                                                                | GRIPPER LUBE INST. STICKER                                                                                                                                                                                                                                                                                                                                                                                                                            |  |  |  |
|             | 39<br>40                                                                               | 1                                                                       | P-137<br>P-141                                                                                                                                                                       | GRIPPER LUBE INST. STICKER IMPORTANT LABEL - APPLIED TO TUBING                                                                                                                                                                                                                                                                                                                                                                                        |  |  |  |
|             | 39<br>40<br>41                                                                         | 1 1 1                                                                   | P-137<br>P-141<br>P-144-2                                                                                                                                                            | GRIPPER LUBE INST. STICKER IMPORTANT LABEL - APPLIED TO TUBING AIR BLEED LABEL                                                                                                                                                                                                                                                                                                                                                                        |  |  |  |
|             | 39<br>40<br>41<br>42                                                                   | 1<br>1<br>1<br>2                                                        | P-137<br>P-141<br>P-144-2<br>P-186                                                                                                                                                   | GRIPPER LUBE INST. STICKER IMPORTANT LABEL - APPLIED TO TUBING AIR BLEED LABEL ROPE GRIPPER WEAR-IN LINE STICKER                                                                                                                                                                                                                                                                                                                                      |  |  |  |
|             | 39<br>40<br>41<br>42<br>43                                                             | 1<br>1<br>1<br>2<br>1                                                   | P-137<br>P-141<br>P-144-2<br>P-186<br>P-192                                                                                                                                          | GRIPPER LUBE INST. STICKER IMPORTANT LABEL - APPLIED TO TUBING AIR BLEED LABEL ROPE GRIPPER WEAR-IN LINE STICKER IMPORTANT NOTICE - LANG LAY ROPES, ROPE GRIPPER 621 ROPE GRIPPER LABEL                                                                                                                                                                                                                                                               |  |  |  |
|             | 39<br>40<br>41<br>42<br>43<br>44                                                       | 1<br>1<br>1<br>2<br>1                                                   | P-137 P-141 P-144-2 P-186 P-192 P-219 1/2 - 13 UNC x 1.25"                                                                                                                           | GRIPPER LUBE INST. STICKER IMPORTANT LABEL - APPLIED TO TUBING AIR BLEED LABEL ROPE GRIPPER WEAR-IN LINE STICKER IMPORTANT NOTICE - LANG LAY ROPES, ROPE GRIPPER 621 ROPE GRIPPER LABEL                                                                                                                                                                                                                                                               |  |  |  |
|             | 39<br>40<br>41<br>42<br>43<br>44<br>45<br>46<br>47                                     | 1<br>1<br>2<br>1<br>1<br>6                                              | P-137 P-141 P-144-2 P-186 P-192 P-219 1/2 - 13 UNC x 1.25" 1/2 LOCK WASHER 5/16 - 18 UNC x 2.0                                                                                       | GRIPPER LUBE INST. STICKER IMPORTANT LABEL - APPLIED TO TUBING AIR BLEED LABEL ROPE GRIPPER WEAR-IN LINE STICKER IMPORTANT NOTICE - LANG LAY ROPES, ROPE GRIPPER 621 ROPE GRIPPER LABEL HEX HEAD BOLT                                                                                                                                                                                                                                                 |  |  |  |
|             | 39<br>40<br>41<br>42<br>43<br>44<br>45<br>46                                           | 1<br>1<br>2<br>1<br>1<br>6<br>6                                         | P-137 P-141 P-144-2 P-186 P-192 P-219 1/2 - 13 UNC x 1.25" 1/2 LOCK WASHER                                                                                                           | GRIPPER LUBE INST. STICKER IMPORTANT LABEL - APPLIED TO TUBING AIR BLEED LABEL ROPE GRIPPER WEAR-IN LINE STICKER IMPORTANT NOTICE - LANG LAY ROPES, ROPE GRIPPER 621 ROPE GRIPPER LABEL HEX HEAD BOLT STANDARD LOCK WASHER                                                                                                                                                                                                                            |  |  |  |
|             | 39<br>40<br>41<br>42<br>43<br>44<br>45<br>46<br>47                                     | 1<br>1<br>2<br>1<br>1<br>6<br>6                                         | P-137 P-141 P-144-2 P-186 P-192 P-219 1/2 - 13 UNC x 1.25" 1/2 LOCK WASHER 5/16 - 18 UNC x 2.0                                                                                       | GRIPPER LUBE INST. STICKER IMPORTANT LABEL - APPLIED TO TUBING AIR BLEED LABEL ROPE GRIPPER WEAR-IN LINE STICKER IMPORTANT NOTICE - LANG LAY ROPES, ROPE GRIPPER 621 ROPE GRIPPER LABEL HEX HEAD BOLT STANDARD LOCK WASHER SOCKET HEAD CAP SCREW                                                                                                                                                                                                      |  |  |  |
|             | 39<br>40<br>41<br>42<br>43<br>44<br>45<br>46<br>47<br>48                               | 1<br>1<br>2<br>1<br>1<br>6<br>6<br>4                                    | P-137 P-141 P-144-2 P-186 P-192 P-219 1/2 - 13 UNC x 1.25" 1/2 LOCK WASHER 5/16 - 18 UNC x 2.0 5/16" WASHER 1/4 - 20 UNC x 1.5                                                       | GRIPPER LUBE INST. STICKER IMPORTANT LABEL - APPLIED TO TUBING AIR BLEED LABEL ROPE GRIPPER WEAR-IN LINE STICKER IMPORTANT NOTICE - LANG LAY ROPES, ROPE GRIPPER 621 ROPE GRIPPER LABEL HEX HEAD BOLT STANDARD LOCK WASHER SOCKET HEAD CAP SCREW STANDARD WASHER                                                                                                                                                                                      |  |  |  |
|             | 39<br>40<br>41<br>42<br>43<br>44<br>45<br>46<br>47<br>48<br>49<br>50<br>51             | 1<br>1<br>2<br>1<br>1<br>6<br>6<br>4<br>4                               | P-137 P-141 P-144-2 P-186 P-192 P-219 1/2 - 13 UNC x 1.25" 1/2 LOCK WASHER 5/16 - 18 UNC x 2.0 5/16" WASHER 1/4 - 20 UNC x 1.5 #10-32 UNF x 0.375"                                   | GRIPPER LUBE INST. STICKER IMPORTANT LABEL - APPLIED TO TUBING AIR BLEED LABEL ROPE GRIPPER WEAR-IN LINE STICKER IMPORTANT NOTICE - LANG LAY ROPES, ROPE GRIPPER 621 ROPE GRIPPER LABEL HEX HEAD BOLT STANDARD LOCK WASHER SOCKET HEAD CAP SCREW STANDARD WASHER HALF DOG SET SCREW                                                                                                                                                                   |  |  |  |
|             | 39<br>40<br>41<br>42<br>43<br>44<br>45<br>46<br>47<br>48<br>49<br>50<br>51<br>52       | 1<br>1<br>2<br>1<br>1<br>6<br>6<br>4<br>4<br>2<br>2<br>2<br>8           | P-137 P-141 P-144-2 P-186 P-192 P-219 1/2 - 13 UNC x 1.25" 1/2 LOCK WASHER 5/16 - 18 UNC x 2.0 5/16" WASHER 1/4 - 20 UNC x 1.5 #10-32 UNF x 0.375"                                   | GRIPPER LUBE INST. STICKER IMPORTANT LABEL - APPLIED TO TUBING AIR BLEED LABEL ROPE GRIPPER WEAR-IN LINE STICKER IMPORTANT NOTICE - LANG LAY ROPES, ROPE GRIPPER 621 ROPE GRIPPER LABEL HEX HEAD BOLT STANDARD LOCK WASHER SOCKET HEAD CAP SCREW STANDARD WASHER HALF DOG SET SCREW SOCKET HEAD CAP SCREW SOCKET HEAD CAP SCREW SOCKET HEAD CAP SCREW STANDARD LOCK WASHER                                                                            |  |  |  |
|             | 39<br>40<br>41<br>42<br>43<br>44<br>45<br>46<br>47<br>48<br>49<br>50<br>51             | 1<br>1<br>2<br>1<br>1<br>6<br>6<br>4<br>4<br>2<br>2                     | P-137 P-141 P-144-2 P-186 P-192 P-219 1/2 - 13 UNC x 1.25" 1/2 LOCK WASHER 5/16 - 18 UNC x 2.0 5/16" WASHER 1/4 - 20 UNC x 1.5 #10-32 UNF x 0.375" #10-32 UNF x 0.75                 | GRIPPER LUBE INST. STICKER IMPORTANT LABEL - APPLIED TO TUBING AIR BLEED LABEL ROPE GRIPPER WEAR-IN LINE STICKER IMPORTANT NOTICE - LANG LAY ROPES, ROPE GRIPPER 621 ROPE GRIPPER LABEL HEX HEAD BOLT STANDARD LOCK WASHER SOCKET HEAD CAP SCREW STANDARD WASHER HALF DOG SET SCREW SOCKET HEAD CAP SCREW SOCKET HEAD CAP SCREW                                                                                                                       |  |  |  |
|             | 39<br>40<br>41<br>42<br>43<br>44<br>45<br>46<br>47<br>48<br>49<br>50<br>51<br>52       | 1<br>1<br>2<br>1<br>1<br>6<br>6<br>4<br>4<br>2<br>2<br>2<br>8<br>1<br>4 | P-137 P-141 P-144-2 P-186 P-192 P-219 1/2 - 13 UNC x 1.25" 1/2 LOCK WASHER 5/16 - 18 UNC x 2.0 5/16" WASHER 1/4 - 20 UNC x 1.5 #10-32 UNF x 0.375" #10-32 UNF x 0.75 #10 LOCK WASHER | GRIPPER LUBE INST. STICKER IMPORTANT LABEL - APPLIED TO TUBING AIR BLEED LABEL ROPE GRIPPER WEAR-IN LINE STICKER IMPORTANT NOTICE - LANG LAY ROPES, ROPE GRIPPER 621 ROPE GRIPPER LABEL HEX HEAD BOLT STANDARD LOCK WASHER SOCKET HEAD CAP SCREW STANDARD WASHER HALF DOG SET SCREW SOCKET HEAD CAP SCREW SOCKET HEAD CAP SCREW STANDARD LOCK WASHER SOCKET HEAD CAP SCREW SOCKET HEAD CAP SCREW STANDARD LOCK WASHER SET SCREW SOCKET HEAD CAP SCREW |  |  |  |
|             | 39<br>40<br>41<br>42<br>43<br>44<br>45<br>46<br>47<br>48<br>49<br>50<br>51<br>52<br>53 | 1<br>1<br>2<br>1<br>6<br>6<br>4<br>4<br>2<br>2<br>2<br>8<br>1           | P-137 P-141 P-144-2 P-186 P-192 P-219 1/2 - 13 UNC x 1.25" 1/2 LOCK WASHER 5/16 - 18 UNC x 2.0 5/16" WASHER 1/4 - 20 UNC x 1.5 #10-32 UNF x 0.375" #10-32 UNF x 0.75 #10 LOCK WASHER | GRIPPER LUBE INST. STICKER IMPORTANT LABEL - APPLIED TO TUBING AIR BLEED LABEL ROPE GRIPPER WEAR-IN LINE STICKER IMPORTANT NOTICE - LANG LAY ROPES, ROPE GRIPPER 621 ROPE GRIPPER LABEL HEX HEAD BOLT STANDARD LOCK WASHER SOCKET HEAD CAP SCREW STANDARD WASHER HALF DOG SET SCREW SOCKET HEAD CAP SCREW SOCKET HEAD CAP SCREW SOCKET HEAD CAP SCREW SOCKET HEAD CAP SCREW STANDARD LOCK WASHER SET SCREW                                            |  |  |  |

Weight - Pumping Unit: 29.2 lbmass, Gripper: 96.36 lbmass

HOLLISTER-WHITNEY
ELEVATOR CO. LLC

|           |                                         |                    |               |                                              |                | v v |
|-----------|-----------------------------------------|--------------------|---------------|----------------------------------------------|----------------|-----|
|           |                                         |                    |               | OVE 618-067, #6-32 SCR<br>VASHER, 620-638-18 | LTL<br>3/30/20 |     |
|           |                                         | I                  |               | 600-051, 622-635-X<br>622-064-X, PUR #1337   |                | T   |
|           |                                         | Ι Δ                | PROI<br>PUR : | DUCTION RELEASE,<br>#1087                    | LTL<br>7/31/19 |     |
| TILLE DDA | AVAILNO LE CLIDDI IED AC A DEDDECENTATI | ION OF THE FOUIDME | NIT           | ·                                            |                | ⊢   |