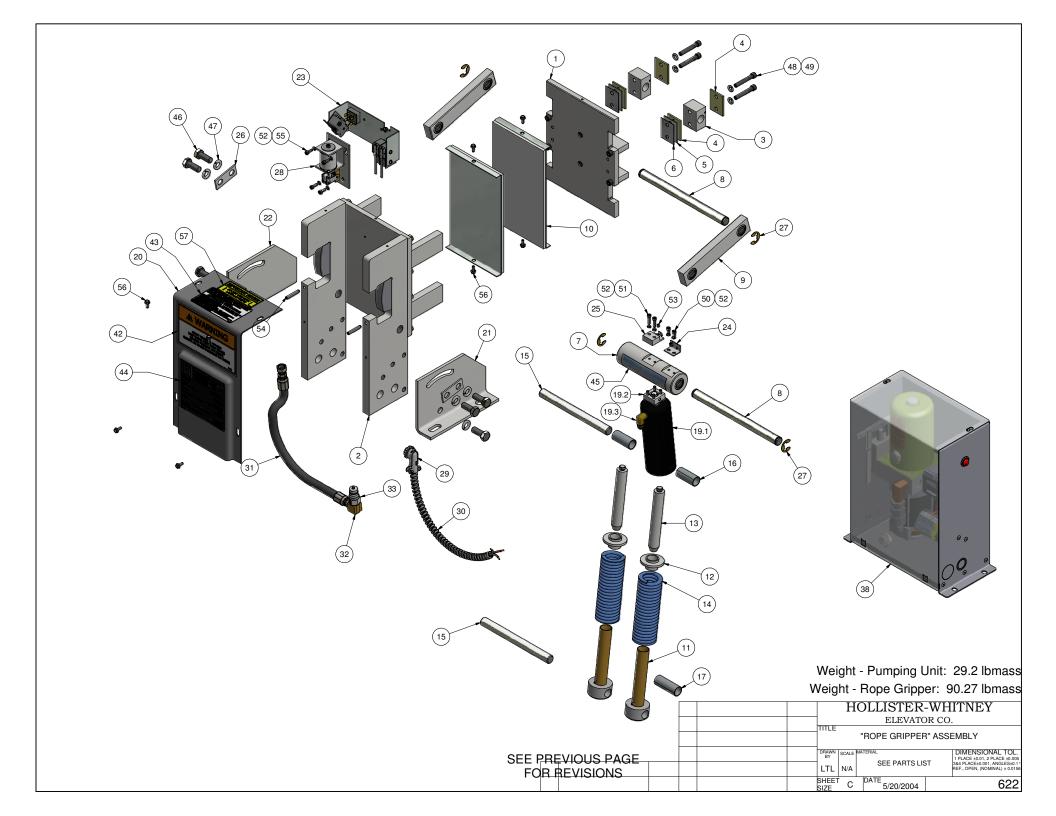

# NOTE:

- 1. QTY LISTED FOR ITEMS 3, 4 & 5 ARE STANDARD. ACTUAL QTY MAY VARY WITH ROPE DIAMETER.
- 2. REFERENCE DIMENSIONS SHOWN TO AID IN SETUP AND INSTALL

| -<br>-<br>- |                                                                                        |                                                                         | TARTIVOIVIBLIC                                                                                                                                                                       | DESCRIPTION                                                                                                                                                                                                                                                                                                                                                                                                                                           |  |  |  |
|-------------|----------------------------------------------------------------------------------------|-------------------------------------------------------------------------|--------------------------------------------------------------------------------------------------------------------------------------------------------------------------------------|-------------------------------------------------------------------------------------------------------------------------------------------------------------------------------------------------------------------------------------------------------------------------------------------------------------------------------------------------------------------------------------------------------------------------------------------------------|--|--|--|
|             | 1                                                                                      | 1                                                                       | 622-003                                                                                                                                                                              | STATIONARY SHOE ASSEMBLY                                                                                                                                                                                                                                                                                                                                                                                                                              |  |  |  |
|             | 2                                                                                      | 2                                                                       | 620-007                                                                                                                                                                              | SHAFT SUPPORT BLOCK                                                                                                                                                                                                                                                                                                                                                                                                                                   |  |  |  |
|             | 3                                                                                      | 4                                                                       | 620-008                                                                                                                                                                              | SPACER (11 GA.) - LINING WEAR                                                                                                                                                                                                                                                                                                                                                                                                                         |  |  |  |
|             | 4                                                                                      | 2                                                                       | 620-008-1                                                                                                                                                                            | SPACER (16 GA.) - LINING WEAR                                                                                                                                                                                                                                                                                                                                                                                                                         |  |  |  |
|             | 5                                                                                      | 2                                                                       | 620-008-2                                                                                                                                                                            | SPACER (22 GA.) - LINING WEAR                                                                                                                                                                                                                                                                                                                                                                                                                         |  |  |  |
|             | 6                                                                                      | 1                                                                       | 622-015                                                                                                                                                                              | TUBING ASSEMBLY                                                                                                                                                                                                                                                                                                                                                                                                                                       |  |  |  |
|             | 7                                                                                      | 2                                                                       | 622-018                                                                                                                                                                              | SHAFT - ROTATING & NON-ROTATING                                                                                                                                                                                                                                                                                                                                                                                                                       |  |  |  |
|             | 8                                                                                      | 2                                                                       | 600-020                                                                                                                                                                              | CONNECTING ARM ASSEMBLY                                                                                                                                                                                                                                                                                                                                                                                                                               |  |  |  |
|             | 9                                                                                      | 2                                                                       | 622-022                                                                                                                                                                              | LINING ASSEMBLY                                                                                                                                                                                                                                                                                                                                                                                                                                       |  |  |  |
|             | 10                                                                                     | 2                                                                       | 600-025                                                                                                                                                                              | LOWER SPRING GUIDE ASSEMBLY                                                                                                                                                                                                                                                                                                                                                                                                                           |  |  |  |
|             | 11                                                                                     | 2                                                                       | 600-027                                                                                                                                                                              | UPPER SPRING SUPPORT                                                                                                                                                                                                                                                                                                                                                                                                                                  |  |  |  |
|             | 12                                                                                     | 2                                                                       | 600-029                                                                                                                                                                              | GUIDE - UPPER SPRING SUPPORT                                                                                                                                                                                                                                                                                                                                                                                                                          |  |  |  |
|             | 13                                                                                     | 2                                                                       | 621-030                                                                                                                                                                              | SPRING                                                                                                                                                                                                                                                                                                                                                                                                                                                |  |  |  |
|             | 14                                                                                     | 2                                                                       | 622-031                                                                                                                                                                              | SHAFT                                                                                                                                                                                                                                                                                                                                                                                                                                                 |  |  |  |
|             | 15                                                                                     | 2                                                                       | 601-032                                                                                                                                                                              | TUBING - SPACER                                                                                                                                                                                                                                                                                                                                                                                                                                       |  |  |  |
|             | 16                                                                                     | 1                                                                       | 622-033                                                                                                                                                                              | TUBING - SPACER                                                                                                                                                                                                                                                                                                                                                                                                                                       |  |  |  |
|             | 17                                                                                     | 1                                                                       | 600-035                                                                                                                                                                              | CYLINDER ASSEMBLY                                                                                                                                                                                                                                                                                                                                                                                                                                     |  |  |  |
|             | 18                                                                                     | 1                                                                       | 622-036                                                                                                                                                                              | HYDRAULIC CYLINDER PIVOT BRACKET ASSEMBLY                                                                                                                                                                                                                                                                                                                                                                                                             |  |  |  |
| ľ           | 19                                                                                     | 1                                                                       | 620-037                                                                                                                                                                              | HYDRAULIC HOSE - STANDARD 27" LENGTH                                                                                                                                                                                                                                                                                                                                                                                                                  |  |  |  |
|             | 19                                                                                     |                                                                         | 620-037- "L"                                                                                                                                                                         | HYDRAULIC HOSE - "L" = LENGTH IN FEET (30' MAX)                                                                                                                                                                                                                                                                                                                                                                                                       |  |  |  |
|             | 20                                                                                     | 1                                                                       | 620-038                                                                                                                                                                              | QUICK CONNECT FITTING                                                                                                                                                                                                                                                                                                                                                                                                                                 |  |  |  |
|             | 21                                                                                     | 1                                                                       | 622-040                                                                                                                                                                              | COVER - 622 ROPE GRIPPER                                                                                                                                                                                                                                                                                                                                                                                                                              |  |  |  |
|             | 22                                                                                     | 1                                                                       | 600-041 R                                                                                                                                                                            | ANGLE, RIGHT HAND - MOUNTING                                                                                                                                                                                                                                                                                                                                                                                                                          |  |  |  |
|             | 23                                                                                     | 1                                                                       | 600-041 L                                                                                                                                                                            | ANGLE, LEFT HAND - MOUNTING                                                                                                                                                                                                                                                                                                                                                                                                                           |  |  |  |
| (B)         | 24                                                                                     | 1                                                                       | 620-638-18                                                                                                                                                                           | ACTUATING ANGLE ASSEMBLY - 18mm                                                                                                                                                                                                                                                                                                                                                                                                                       |  |  |  |
|             |                                                                                        |                                                                         | 622-635-1                                                                                                                                                                            | SWITCH ASS'Y, LEAD LENGTHS = 10'                                                                                                                                                                                                                                                                                                                                                                                                                      |  |  |  |
| (B)         | 25                                                                                     | 1                                                                       | 622-635-2                                                                                                                                                                            | SWITCH ASS'Y, LEAD LENGTHS = 24'                                                                                                                                                                                                                                                                                                                                                                                                                      |  |  |  |
|             |                                                                                        |                                                                         | 622-635-3                                                                                                                                                                            | SWITCH ASS'Y, LEAD LENGTHS = 18'                                                                                                                                                                                                                                                                                                                                                                                                                      |  |  |  |
|             | 26                                                                                     | 1                                                                       | 622-072                                                                                                                                                                              | MOVABLE SHOE ASSEMBLY                                                                                                                                                                                                                                                                                                                                                                                                                                 |  |  |  |
|             | 27                                                                                     | 1                                                                       | 601-078                                                                                                                                                                              | LATCH                                                                                                                                                                                                                                                                                                                                                                                                                                                 |  |  |  |
| ľ           |                                                                                        |                                                                         | 600-081-1                                                                                                                                                                            |                                                                                                                                                                                                                                                                                                                                                                                                                                                       |  |  |  |
|             | 28                                                                                     | 1                                                                       | 600-081-2                                                                                                                                                                            | CONDUIT - FLEXIBLE (1/2"), LENGTH TO MATCH 622-064                                                                                                                                                                                                                                                                                                                                                                                                    |  |  |  |
|             |                                                                                        |                                                                         | 600-081-3                                                                                                                                                                            |                                                                                                                                                                                                                                                                                                                                                                                                                                                       |  |  |  |
|             | 29                                                                                     | 1                                                                       | 600-082                                                                                                                                                                              | 801-DC2 90° ANGLE BOX CONNECTOR                                                                                                                                                                                                                                                                                                                                                                                                                       |  |  |  |
|             | 30                                                                                     | 1                                                                       | 610-087                                                                                                                                                                              | PARKER #149F-6-4 MALE ELBOW                                                                                                                                                                                                                                                                                                                                                                                                                           |  |  |  |
|             | 31                                                                                     | 1                                                                       | 610-091                                                                                                                                                                              | 3-8 x 3-8 NPT STREET 90 DEG. ELBOW                                                                                                                                                                                                                                                                                                                                                                                                                    |  |  |  |
|             | 32                                                                                     | 2                                                                       | 600-095                                                                                                                                                                              | WASHER - DOUBLE BOLT                                                                                                                                                                                                                                                                                                                                                                                                                                  |  |  |  |
|             | 33                                                                                     | 1                                                                       | 620-100                                                                                                                                                                              | PUMPING UNIT                                                                                                                                                                                                                                                                                                                                                                                                                                          |  |  |  |
|             | 34                                                                                     | 1                                                                       | 622-207                                                                                                                                                                              | HOSE GROMMET                                                                                                                                                                                                                                                                                                                                                                                                                                          |  |  |  |
|             | 35                                                                                     | 1                                                                       | 620-607                                                                                                                                                                              | SOLENOID LOCKING UNIT                                                                                                                                                                                                                                                                                                                                                                                                                                 |  |  |  |
|             | 36                                                                                     | 4                                                                       | 90-033                                                                                                                                                                               | E-CLIP, #X5133-74                                                                                                                                                                                                                                                                                                                                                                                                                                     |  |  |  |
| _           | 37                                                                                     | 1                                                                       | P-133                                                                                                                                                                                | ROPE GRIPPER WARNING LABEL - MEDIUM                                                                                                                                                                                                                                                                                                                                                                                                                   |  |  |  |
|             | - 7                                                                                    |                                                                         | I                                                                                                                                                                                    |                                                                                                                                                                                                                                                                                                                                                                                                                                                       |  |  |  |
|             | 38                                                                                     | 1                                                                       | P-134                                                                                                                                                                                | ROPE GRIPPER WARNING LABEL - LARGE                                                                                                                                                                                                                                                                                                                                                                                                                    |  |  |  |
|             | 38<br>39                                                                               | 1                                                                       | P-134<br>P-137                                                                                                                                                                       | ROPE GRIPPER WARNING LABEL - LARGE<br>GRIPPER LUBE INST. STICKER                                                                                                                                                                                                                                                                                                                                                                                      |  |  |  |
|             | _                                                                                      |                                                                         |                                                                                                                                                                                      |                                                                                                                                                                                                                                                                                                                                                                                                                                                       |  |  |  |
|             | 39                                                                                     | 1                                                                       | P-137                                                                                                                                                                                | GRIPPER LUBE INST. STICKER                                                                                                                                                                                                                                                                                                                                                                                                                            |  |  |  |
|             | 39<br>40                                                                               | 1                                                                       | P-137<br>P-141                                                                                                                                                                       | GRIPPER LUBE INST. STICKER IMPORTANT LABEL - APPLIED TO TUBING                                                                                                                                                                                                                                                                                                                                                                                        |  |  |  |
|             | 39<br>40<br>41                                                                         | 1 1 1                                                                   | P-137<br>P-141<br>P-144-2                                                                                                                                                            | GRIPPER LUBE INST. STICKER IMPORTANT LABEL - APPLIED TO TUBING AIR BLEED LABEL                                                                                                                                                                                                                                                                                                                                                                        |  |  |  |
|             | 39<br>40<br>41<br>42                                                                   | 1<br>1<br>1<br>2                                                        | P-137<br>P-141<br>P-144-2<br>P-186                                                                                                                                                   | GRIPPER LUBE INST. STICKER IMPORTANT LABEL - APPLIED TO TUBING AIR BLEED LABEL ROPE GRIPPER WEAR-IN LINE STICKER                                                                                                                                                                                                                                                                                                                                      |  |  |  |
|             | 39<br>40<br>41<br>42<br>43                                                             | 1<br>1<br>1<br>2<br>1                                                   | P-137<br>P-141<br>P-144-2<br>P-186<br>P-192                                                                                                                                          | GRIPPER LUBE INST. STICKER IMPORTANT LABEL - APPLIED TO TUBING AIR BLEED LABEL ROPE GRIPPER WEAR-IN LINE STICKER IMPORTANT NOTICE - LANG LAY ROPES, ROPE GRIPPER 621 ROPE GRIPPER LABEL                                                                                                                                                                                                                                                               |  |  |  |
|             | 39<br>40<br>41<br>42<br>43<br>44                                                       | 1<br>1<br>1<br>2<br>1                                                   | P-137 P-141 P-144-2 P-186 P-192 P-219 1/2 - 13 UNC x 1.25"                                                                                                                           | GRIPPER LUBE INST. STICKER IMPORTANT LABEL - APPLIED TO TUBING AIR BLEED LABEL ROPE GRIPPER WEAR-IN LINE STICKER IMPORTANT NOTICE - LANG LAY ROPES, ROPE GRIPPER 621 ROPE GRIPPER LABEL                                                                                                                                                                                                                                                               |  |  |  |
|             | 39<br>40<br>41<br>42<br>43<br>44<br>45<br>46<br>47                                     | 1<br>1<br>2<br>1<br>1<br>6                                              | P-137 P-141 P-144-2 P-186 P-192 P-219 1/2 - 13 UNC x 1.25" 1/2 LOCK WASHER 5/16 - 18 UNC x 2.0                                                                                       | GRIPPER LUBE INST. STICKER IMPORTANT LABEL - APPLIED TO TUBING AIR BLEED LABEL ROPE GRIPPER WEAR-IN LINE STICKER IMPORTANT NOTICE - LANG LAY ROPES, ROPE GRIPPER 621 ROPE GRIPPER LABEL HEX HEAD BOLT                                                                                                                                                                                                                                                 |  |  |  |
|             | 39<br>40<br>41<br>42<br>43<br>44<br>45<br>46                                           | 1<br>1<br>2<br>1<br>1<br>6<br>6                                         | P-137 P-141 P-144-2 P-186 P-192 P-219 1/2 - 13 UNC x 1.25" 1/2 LOCK WASHER                                                                                                           | GRIPPER LUBE INST. STICKER IMPORTANT LABEL - APPLIED TO TUBING AIR BLEED LABEL ROPE GRIPPER WEAR-IN LINE STICKER IMPORTANT NOTICE - LANG LAY ROPES, ROPE GRIPPER 621 ROPE GRIPPER LABEL HEX HEAD BOLT STANDARD LOCK WASHER                                                                                                                                                                                                                            |  |  |  |
|             | 39<br>40<br>41<br>42<br>43<br>44<br>45<br>46<br>47                                     | 1<br>1<br>2<br>1<br>1<br>6<br>6                                         | P-137 P-141 P-144-2 P-186 P-192 P-219 1/2 - 13 UNC x 1.25" 1/2 LOCK WASHER 5/16 - 18 UNC x 2.0                                                                                       | GRIPPER LUBE INST. STICKER IMPORTANT LABEL - APPLIED TO TUBING AIR BLEED LABEL ROPE GRIPPER WEAR-IN LINE STICKER IMPORTANT NOTICE - LANG LAY ROPES, ROPE GRIPPER 621 ROPE GRIPPER LABEL HEX HEAD BOLT STANDARD LOCK WASHER SOCKET HEAD CAP SCREW                                                                                                                                                                                                      |  |  |  |
|             | 39<br>40<br>41<br>42<br>43<br>44<br>45<br>46<br>47<br>48                               | 1<br>1<br>2<br>1<br>1<br>6<br>6<br>4                                    | P-137 P-141 P-144-2 P-186 P-192 P-219 1/2 - 13 UNC x 1.25" 1/2 LOCK WASHER 5/16 - 18 UNC x 2.0 5/16" WASHER 1/4 - 20 UNC x 1.5                                                       | GRIPPER LUBE INST. STICKER IMPORTANT LABEL - APPLIED TO TUBING AIR BLEED LABEL ROPE GRIPPER WEAR-IN LINE STICKER IMPORTANT NOTICE - LANG LAY ROPES, ROPE GRIPPER 621 ROPE GRIPPER LABEL HEX HEAD BOLT STANDARD LOCK WASHER SOCKET HEAD CAP SCREW STANDARD WASHER                                                                                                                                                                                      |  |  |  |
|             | 39<br>40<br>41<br>42<br>43<br>44<br>45<br>46<br>47<br>48<br>49<br>50<br>51             | 1<br>1<br>2<br>1<br>1<br>6<br>6<br>4<br>4                               | P-137 P-141 P-144-2 P-186 P-192 P-219 1/2 - 13 UNC x 1.25" 1/2 LOCK WASHER 5/16 - 18 UNC x 2.0 5/16" WASHER 1/4 - 20 UNC x 1.5 #10-32 UNF x 0.375"                                   | GRIPPER LUBE INST. STICKER IMPORTANT LABEL - APPLIED TO TUBING AIR BLEED LABEL ROPE GRIPPER WEAR-IN LINE STICKER IMPORTANT NOTICE - LANG LAY ROPES, ROPE GRIPPER 621 ROPE GRIPPER LABEL HEX HEAD BOLT STANDARD LOCK WASHER SOCKET HEAD CAP SCREW STANDARD WASHER HALF DOG SET SCREW                                                                                                                                                                   |  |  |  |
|             | 39<br>40<br>41<br>42<br>43<br>44<br>45<br>46<br>47<br>48<br>49<br>50<br>51<br>52       | 1<br>1<br>2<br>1<br>1<br>6<br>6<br>4<br>4<br>2<br>2<br>2<br>8           | P-137 P-141 P-144-2 P-186 P-192 P-219 1/2 - 13 UNC x 1.25" 1/2 LOCK WASHER 5/16 - 18 UNC x 2.0 5/16" WASHER 1/4 - 20 UNC x 1.5 #10-32 UNF x 0.375"                                   | GRIPPER LUBE INST. STICKER IMPORTANT LABEL - APPLIED TO TUBING AIR BLEED LABEL ROPE GRIPPER WEAR-IN LINE STICKER IMPORTANT NOTICE - LANG LAY ROPES, ROPE GRIPPER 621 ROPE GRIPPER LABEL HEX HEAD BOLT STANDARD LOCK WASHER SOCKET HEAD CAP SCREW STANDARD WASHER HALF DOG SET SCREW SOCKET HEAD CAP SCREW SOCKET HEAD CAP SCREW SOCKET HEAD CAP SCREW STANDARD LOCK WASHER                                                                            |  |  |  |
|             | 39<br>40<br>41<br>42<br>43<br>44<br>45<br>46<br>47<br>48<br>49<br>50<br>51             | 1<br>1<br>2<br>1<br>1<br>6<br>6<br>4<br>4<br>2<br>2                     | P-137 P-141 P-144-2 P-186 P-192 P-219 1/2 - 13 UNC x 1.25" 1/2 LOCK WASHER 5/16 - 18 UNC x 2.0 5/16" WASHER 1/4 - 20 UNC x 1.5 #10-32 UNF x 0.375" #10-32 UNF x 0.75                 | GRIPPER LUBE INST. STICKER IMPORTANT LABEL - APPLIED TO TUBING AIR BLEED LABEL ROPE GRIPPER WEAR-IN LINE STICKER IMPORTANT NOTICE - LANG LAY ROPES, ROPE GRIPPER 621 ROPE GRIPPER LABEL HEX HEAD BOLT STANDARD LOCK WASHER SOCKET HEAD CAP SCREW STANDARD WASHER HALF DOG SET SCREW SOCKET HEAD CAP SCREW SOCKET HEAD CAP SCREW                                                                                                                       |  |  |  |
|             | 39<br>40<br>41<br>42<br>43<br>44<br>45<br>46<br>47<br>48<br>49<br>50<br>51<br>52       | 1<br>1<br>2<br>1<br>1<br>6<br>6<br>4<br>4<br>2<br>2<br>2<br>8<br>1<br>4 | P-137 P-141 P-144-2 P-186 P-192 P-219 1/2 - 13 UNC x 1.25" 1/2 LOCK WASHER 5/16 - 18 UNC x 2.0 5/16" WASHER 1/4 - 20 UNC x 1.5 #10-32 UNF x 0.375" #10-32 UNF x 0.75 #10 LOCK WASHER | GRIPPER LUBE INST. STICKER IMPORTANT LABEL - APPLIED TO TUBING AIR BLEED LABEL ROPE GRIPPER WEAR-IN LINE STICKER IMPORTANT NOTICE - LANG LAY ROPES, ROPE GRIPPER 621 ROPE GRIPPER LABEL HEX HEAD BOLT STANDARD LOCK WASHER SOCKET HEAD CAP SCREW STANDARD WASHER HALF DOG SET SCREW SOCKET HEAD CAP SCREW SOCKET HEAD CAP SCREW STANDARD LOCK WASHER SOCKET HEAD CAP SCREW SOCKET HEAD CAP SCREW STANDARD LOCK WASHER SET SCREW SOCKET HEAD CAP SCREW |  |  |  |
|             | 39<br>40<br>41<br>42<br>43<br>44<br>45<br>46<br>47<br>48<br>49<br>50<br>51<br>52<br>53 | 1<br>1<br>2<br>1<br>6<br>6<br>4<br>4<br>2<br>2<br>2<br>8<br>1           | P-137 P-141 P-144-2 P-186 P-192 P-219 1/2 - 13 UNC x 1.25" 1/2 LOCK WASHER 5/16 - 18 UNC x 2.0 5/16" WASHER 1/4 - 20 UNC x 1.5 #10-32 UNF x 0.375" #10-32 UNF x 0.75 #10 LOCK WASHER | GRIPPER LUBE INST. STICKER IMPORTANT LABEL - APPLIED TO TUBING AIR BLEED LABEL ROPE GRIPPER WEAR-IN LINE STICKER IMPORTANT NOTICE - LANG LAY ROPES, ROPE GRIPPER 621 ROPE GRIPPER LABEL HEX HEAD BOLT STANDARD LOCK WASHER SOCKET HEAD CAP SCREW STANDARD WASHER HALF DOG SET SCREW SOCKET HEAD CAP SCREW SOCKET HEAD CAP SCREW SOCKET HEAD CAP SCREW SOCKET HEAD CAP SCREW STANDARD LOCK WASHER SET SCREW                                            |  |  |  |

Weight - Pumping Unit: 29.2 lbmass, Gripper: 96.36 lbmass

HOLLISTER-WHITNEY
ELEVATOR CO. LLC

|           |                                         |                    |               |                                              |                | v v |
|-----------|-----------------------------------------|--------------------|---------------|----------------------------------------------|----------------|-----|
|           |                                         |                    |               | OVE 618-067, #6-32 SCR<br>VASHER, 620-638-18 | LTL<br>3/30/20 |     |
|           |                                         | I                  |               | 600-051, 622-635-X<br>622-064-X, PUR #1337   |                | T   |
|           |                                         | Ι Δ                | PROI<br>PUR : | DUCTION RELEASE,<br>#1087                    | LTL<br>7/31/19 |     |
| TILLE DDA | AVAILNO LE CLIDDI IED AC A DEDDECENTATI | ION OF THE FOUIDME | NIT           | ·                                            |                | ⊢   |