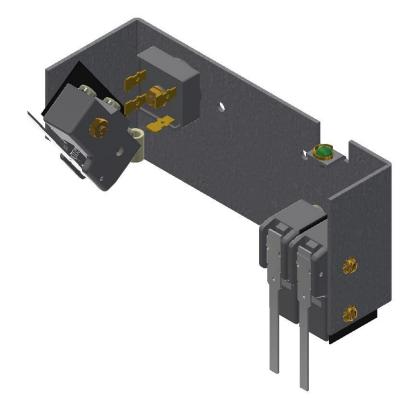

# NOTE:

- 1. QTY LISTED FOR ITEMS 3, 4 & 5 ARE STANDARD. ACTUAL QTY MAY VARY WITH ROPE DIAMETER.
- 2. REFERENCE DIMENSIONS SHOWN TO AID IN SETUP AND INSTALL

| -<br>-<br>- |                                                                                        |                                                                         | TARTIVOIVIBLIC                                                                                                                                                                       | DESCRIPTION                                                                                                                                                                                                                                                                                                                                                                                                                                           |  |  |  |
|-------------|----------------------------------------------------------------------------------------|-------------------------------------------------------------------------|--------------------------------------------------------------------------------------------------------------------------------------------------------------------------------------|-------------------------------------------------------------------------------------------------------------------------------------------------------------------------------------------------------------------------------------------------------------------------------------------------------------------------------------------------------------------------------------------------------------------------------------------------------|--|--|--|
|             | 1                                                                                      | 1                                                                       | 622-003                                                                                                                                                                              | STATIONARY SHOE ASSEMBLY                                                                                                                                                                                                                                                                                                                                                                                                                              |  |  |  |
|             | 2                                                                                      | 2                                                                       | 620-007                                                                                                                                                                              | SHAFT SUPPORT BLOCK                                                                                                                                                                                                                                                                                                                                                                                                                                   |  |  |  |
|             | 3                                                                                      | 4                                                                       | 620-008                                                                                                                                                                              | SPACER (11 GA.) - LINING WEAR                                                                                                                                                                                                                                                                                                                                                                                                                         |  |  |  |
|             | 4                                                                                      | 2                                                                       | 620-008-1                                                                                                                                                                            | SPACER (16 GA.) - LINING WEAR                                                                                                                                                                                                                                                                                                                                                                                                                         |  |  |  |
|             | 5                                                                                      | 2                                                                       | 620-008-2                                                                                                                                                                            | SPACER (22 GA.) - LINING WEAR                                                                                                                                                                                                                                                                                                                                                                                                                         |  |  |  |
|             | 6                                                                                      | 1                                                                       | 622-015                                                                                                                                                                              | TUBING ASSEMBLY                                                                                                                                                                                                                                                                                                                                                                                                                                       |  |  |  |
|             | 7                                                                                      | 2                                                                       | 622-018                                                                                                                                                                              | SHAFT - ROTATING & NON-ROTATING                                                                                                                                                                                                                                                                                                                                                                                                                       |  |  |  |
|             | 8                                                                                      | 2                                                                       | 600-020                                                                                                                                                                              | CONNECTING ARM ASSEMBLY                                                                                                                                                                                                                                                                                                                                                                                                                               |  |  |  |
|             | 9                                                                                      | 2                                                                       | 622-022                                                                                                                                                                              | LINING ASSEMBLY                                                                                                                                                                                                                                                                                                                                                                                                                                       |  |  |  |
|             | 10                                                                                     | 2                                                                       | 600-025                                                                                                                                                                              | LOWER SPRING GUIDE ASSEMBLY                                                                                                                                                                                                                                                                                                                                                                                                                           |  |  |  |
|             | 11                                                                                     | 2                                                                       | 600-027                                                                                                                                                                              | UPPER SPRING SUPPORT                                                                                                                                                                                                                                                                                                                                                                                                                                  |  |  |  |
|             | 12                                                                                     | 2                                                                       | 600-029                                                                                                                                                                              | GUIDE - UPPER SPRING SUPPORT                                                                                                                                                                                                                                                                                                                                                                                                                          |  |  |  |
|             | 13                                                                                     | 2                                                                       | 621-030                                                                                                                                                                              | SPRING                                                                                                                                                                                                                                                                                                                                                                                                                                                |  |  |  |
|             | 14                                                                                     | 2                                                                       | 622-031                                                                                                                                                                              | SHAFT                                                                                                                                                                                                                                                                                                                                                                                                                                                 |  |  |  |
|             | 15                                                                                     | 2                                                                       | 601-032                                                                                                                                                                              | TUBING - SPACER                                                                                                                                                                                                                                                                                                                                                                                                                                       |  |  |  |
|             | 16                                                                                     | 1                                                                       | 622-033                                                                                                                                                                              | TUBING - SPACER                                                                                                                                                                                                                                                                                                                                                                                                                                       |  |  |  |
|             | 17                                                                                     | 1                                                                       | 600-035                                                                                                                                                                              | CYLINDER ASSEMBLY                                                                                                                                                                                                                                                                                                                                                                                                                                     |  |  |  |
|             | 18                                                                                     | 1                                                                       | 622-036                                                                                                                                                                              | HYDRAULIC CYLINDER PIVOT BRACKET ASSEMBLY                                                                                                                                                                                                                                                                                                                                                                                                             |  |  |  |
| ľ           | 19                                                                                     | 1                                                                       | 620-037                                                                                                                                                                              | HYDRAULIC HOSE - STANDARD 27" LENGTH                                                                                                                                                                                                                                                                                                                                                                                                                  |  |  |  |
|             | 19                                                                                     |                                                                         | 620-037- "L"                                                                                                                                                                         | HYDRAULIC HOSE - "L" = LENGTH IN FEET (30' MAX)                                                                                                                                                                                                                                                                                                                                                                                                       |  |  |  |
|             | 20                                                                                     | 1                                                                       | 620-038                                                                                                                                                                              | QUICK CONNECT FITTING                                                                                                                                                                                                                                                                                                                                                                                                                                 |  |  |  |
|             | 21                                                                                     | 1                                                                       | 622-040                                                                                                                                                                              | COVER - 622 ROPE GRIPPER                                                                                                                                                                                                                                                                                                                                                                                                                              |  |  |  |
|             | 22                                                                                     | 1                                                                       | 600-041 R                                                                                                                                                                            | ANGLE, RIGHT HAND - MOUNTING                                                                                                                                                                                                                                                                                                                                                                                                                          |  |  |  |
|             | 23                                                                                     | 1                                                                       | 600-041 L                                                                                                                                                                            | ANGLE, LEFT HAND - MOUNTING                                                                                                                                                                                                                                                                                                                                                                                                                           |  |  |  |
| (B)         | 24                                                                                     | 1                                                                       | 620-638-18                                                                                                                                                                           | ACTUATING ANGLE ASSEMBLY - 18mm                                                                                                                                                                                                                                                                                                                                                                                                                       |  |  |  |
|             |                                                                                        |                                                                         | 622-635-1                                                                                                                                                                            | SWITCH ASS'Y, LEAD LENGTHS = 10'                                                                                                                                                                                                                                                                                                                                                                                                                      |  |  |  |
| (B)         | 25                                                                                     | 1                                                                       | 622-635-2                                                                                                                                                                            | SWITCH ASS'Y, LEAD LENGTHS = 24'                                                                                                                                                                                                                                                                                                                                                                                                                      |  |  |  |
|             |                                                                                        |                                                                         | 622-635-3                                                                                                                                                                            | SWITCH ASS'Y, LEAD LENGTHS = 18'                                                                                                                                                                                                                                                                                                                                                                                                                      |  |  |  |
|             | 26                                                                                     | 1                                                                       | 622-072                                                                                                                                                                              | MOVABLE SHOE ASSEMBLY                                                                                                                                                                                                                                                                                                                                                                                                                                 |  |  |  |
|             | 27                                                                                     | 1                                                                       | 601-078                                                                                                                                                                              | LATCH                                                                                                                                                                                                                                                                                                                                                                                                                                                 |  |  |  |
| ľ           |                                                                                        |                                                                         | 600-081-1                                                                                                                                                                            |                                                                                                                                                                                                                                                                                                                                                                                                                                                       |  |  |  |
|             | 28                                                                                     | 1                                                                       | 600-081-2                                                                                                                                                                            | CONDUIT - FLEXIBLE (1/2"), LENGTH TO MATCH 622-064                                                                                                                                                                                                                                                                                                                                                                                                    |  |  |  |
|             |                                                                                        |                                                                         | 600-081-3                                                                                                                                                                            |                                                                                                                                                                                                                                                                                                                                                                                                                                                       |  |  |  |
|             | 29                                                                                     | 1                                                                       | 600-082                                                                                                                                                                              | 801-DC2 90° ANGLE BOX CONNECTOR                                                                                                                                                                                                                                                                                                                                                                                                                       |  |  |  |
|             | 30                                                                                     | 1                                                                       | 610-087                                                                                                                                                                              | PARKER #149F-6-4 MALE ELBOW                                                                                                                                                                                                                                                                                                                                                                                                                           |  |  |  |
|             | 31                                                                                     | 1                                                                       | 610-091                                                                                                                                                                              | 3-8 x 3-8 NPT STREET 90 DEG. ELBOW                                                                                                                                                                                                                                                                                                                                                                                                                    |  |  |  |
|             | 32                                                                                     | 2                                                                       | 600-095                                                                                                                                                                              | WASHER - DOUBLE BOLT                                                                                                                                                                                                                                                                                                                                                                                                                                  |  |  |  |
|             | 33                                                                                     | 1                                                                       | 620-100                                                                                                                                                                              | PUMPING UNIT                                                                                                                                                                                                                                                                                                                                                                                                                                          |  |  |  |
|             | 34                                                                                     | 1                                                                       | 622-207                                                                                                                                                                              | HOSE GROMMET                                                                                                                                                                                                                                                                                                                                                                                                                                          |  |  |  |
|             | 35                                                                                     | 1                                                                       | 620-607                                                                                                                                                                              | SOLENOID LOCKING UNIT                                                                                                                                                                                                                                                                                                                                                                                                                                 |  |  |  |
|             | 36                                                                                     | 4                                                                       | 90-033                                                                                                                                                                               | E-CLIP, #X5133-74                                                                                                                                                                                                                                                                                                                                                                                                                                     |  |  |  |
| _           | 37                                                                                     | 1                                                                       | P-133                                                                                                                                                                                | ROPE GRIPPER WARNING LABEL - MEDIUM                                                                                                                                                                                                                                                                                                                                                                                                                   |  |  |  |
|             | - 7                                                                                    |                                                                         | I                                                                                                                                                                                    |                                                                                                                                                                                                                                                                                                                                                                                                                                                       |  |  |  |
|             | 38                                                                                     | 1                                                                       | P-134                                                                                                                                                                                | ROPE GRIPPER WARNING LABEL - LARGE                                                                                                                                                                                                                                                                                                                                                                                                                    |  |  |  |
|             | 38<br>39                                                                               | 1                                                                       | P-134<br>P-137                                                                                                                                                                       | ROPE GRIPPER WARNING LABEL - LARGE<br>GRIPPER LUBE INST. STICKER                                                                                                                                                                                                                                                                                                                                                                                      |  |  |  |
|             | _                                                                                      |                                                                         |                                                                                                                                                                                      |                                                                                                                                                                                                                                                                                                                                                                                                                                                       |  |  |  |
|             | 39                                                                                     | 1                                                                       | P-137                                                                                                                                                                                | GRIPPER LUBE INST. STICKER                                                                                                                                                                                                                                                                                                                                                                                                                            |  |  |  |
|             | 39<br>40                                                                               | 1                                                                       | P-137<br>P-141                                                                                                                                                                       | GRIPPER LUBE INST. STICKER IMPORTANT LABEL - APPLIED TO TUBING                                                                                                                                                                                                                                                                                                                                                                                        |  |  |  |
|             | 39<br>40<br>41                                                                         | 1 1 1                                                                   | P-137<br>P-141<br>P-144-2                                                                                                                                                            | GRIPPER LUBE INST. STICKER IMPORTANT LABEL - APPLIED TO TUBING AIR BLEED LABEL                                                                                                                                                                                                                                                                                                                                                                        |  |  |  |
|             | 39<br>40<br>41<br>42                                                                   | 1<br>1<br>1<br>2                                                        | P-137<br>P-141<br>P-144-2<br>P-186                                                                                                                                                   | GRIPPER LUBE INST. STICKER IMPORTANT LABEL - APPLIED TO TUBING AIR BLEED LABEL ROPE GRIPPER WEAR-IN LINE STICKER                                                                                                                                                                                                                                                                                                                                      |  |  |  |
|             | 39<br>40<br>41<br>42<br>43                                                             | 1<br>1<br>1<br>2<br>1                                                   | P-137<br>P-141<br>P-144-2<br>P-186<br>P-192                                                                                                                                          | GRIPPER LUBE INST. STICKER IMPORTANT LABEL - APPLIED TO TUBING AIR BLEED LABEL ROPE GRIPPER WEAR-IN LINE STICKER IMPORTANT NOTICE - LANG LAY ROPES, ROPE GRIPPER 621 ROPE GRIPPER LABEL                                                                                                                                                                                                                                                               |  |  |  |
|             | 39<br>40<br>41<br>42<br>43<br>44                                                       | 1<br>1<br>1<br>2<br>1                                                   | P-137 P-141 P-144-2 P-186 P-192 P-219 1/2 - 13 UNC x 1.25"                                                                                                                           | GRIPPER LUBE INST. STICKER IMPORTANT LABEL - APPLIED TO TUBING AIR BLEED LABEL ROPE GRIPPER WEAR-IN LINE STICKER IMPORTANT NOTICE - LANG LAY ROPES, ROPE GRIPPER 621 ROPE GRIPPER LABEL                                                                                                                                                                                                                                                               |  |  |  |
|             | 39<br>40<br>41<br>42<br>43<br>44<br>45<br>46<br>47                                     | 1<br>1<br>2<br>1<br>1<br>6                                              | P-137 P-141 P-144-2 P-186 P-192 P-219 1/2 - 13 UNC x 1.25" 1/2 LOCK WASHER 5/16 - 18 UNC x 2.0                                                                                       | GRIPPER LUBE INST. STICKER IMPORTANT LABEL - APPLIED TO TUBING AIR BLEED LABEL ROPE GRIPPER WEAR-IN LINE STICKER IMPORTANT NOTICE - LANG LAY ROPES, ROPE GRIPPER 621 ROPE GRIPPER LABEL HEX HEAD BOLT                                                                                                                                                                                                                                                 |  |  |  |
|             | 39<br>40<br>41<br>42<br>43<br>44<br>45<br>46                                           | 1<br>1<br>2<br>1<br>1<br>6<br>6                                         | P-137 P-141 P-144-2 P-186 P-192 P-219 1/2 - 13 UNC x 1.25" 1/2 LOCK WASHER                                                                                                           | GRIPPER LUBE INST. STICKER IMPORTANT LABEL - APPLIED TO TUBING AIR BLEED LABEL ROPE GRIPPER WEAR-IN LINE STICKER IMPORTANT NOTICE - LANG LAY ROPES, ROPE GRIPPER 621 ROPE GRIPPER LABEL HEX HEAD BOLT STANDARD LOCK WASHER                                                                                                                                                                                                                            |  |  |  |
|             | 39<br>40<br>41<br>42<br>43<br>44<br>45<br>46<br>47                                     | 1<br>1<br>2<br>1<br>1<br>6<br>6                                         | P-137 P-141 P-144-2 P-186 P-192 P-219 1/2 - 13 UNC x 1.25" 1/2 LOCK WASHER 5/16 - 18 UNC x 2.0                                                                                       | GRIPPER LUBE INST. STICKER IMPORTANT LABEL - APPLIED TO TUBING AIR BLEED LABEL ROPE GRIPPER WEAR-IN LINE STICKER IMPORTANT NOTICE - LANG LAY ROPES, ROPE GRIPPER 621 ROPE GRIPPER LABEL HEX HEAD BOLT STANDARD LOCK WASHER SOCKET HEAD CAP SCREW                                                                                                                                                                                                      |  |  |  |
|             | 39<br>40<br>41<br>42<br>43<br>44<br>45<br>46<br>47<br>48                               | 1<br>1<br>2<br>1<br>1<br>6<br>6<br>4                                    | P-137 P-141 P-144-2 P-186 P-192 P-219 1/2 - 13 UNC x 1.25" 1/2 LOCK WASHER 5/16 - 18 UNC x 2.0 5/16" WASHER 1/4 - 20 UNC x 1.5                                                       | GRIPPER LUBE INST. STICKER IMPORTANT LABEL - APPLIED TO TUBING AIR BLEED LABEL ROPE GRIPPER WEAR-IN LINE STICKER IMPORTANT NOTICE - LANG LAY ROPES, ROPE GRIPPER 621 ROPE GRIPPER LABEL HEX HEAD BOLT STANDARD LOCK WASHER SOCKET HEAD CAP SCREW STANDARD WASHER                                                                                                                                                                                      |  |  |  |
|             | 39<br>40<br>41<br>42<br>43<br>44<br>45<br>46<br>47<br>48<br>49<br>50<br>51             | 1<br>1<br>2<br>1<br>1<br>6<br>6<br>4<br>4                               | P-137 P-141 P-144-2 P-186 P-192 P-219 1/2 - 13 UNC x 1.25" 1/2 LOCK WASHER 5/16 - 18 UNC x 2.0 5/16" WASHER 1/4 - 20 UNC x 1.5 #10-32 UNF x 0.375"                                   | GRIPPER LUBE INST. STICKER IMPORTANT LABEL - APPLIED TO TUBING AIR BLEED LABEL ROPE GRIPPER WEAR-IN LINE STICKER IMPORTANT NOTICE - LANG LAY ROPES, ROPE GRIPPER 621 ROPE GRIPPER LABEL HEX HEAD BOLT STANDARD LOCK WASHER SOCKET HEAD CAP SCREW STANDARD WASHER HALF DOG SET SCREW                                                                                                                                                                   |  |  |  |
|             | 39<br>40<br>41<br>42<br>43<br>44<br>45<br>46<br>47<br>48<br>49<br>50<br>51<br>52       | 1<br>1<br>2<br>1<br>1<br>6<br>6<br>4<br>4<br>2<br>2<br>2<br>8           | P-137 P-141 P-144-2 P-186 P-192 P-219 1/2 - 13 UNC x 1.25" 1/2 LOCK WASHER 5/16 - 18 UNC x 2.0 5/16" WASHER 1/4 - 20 UNC x 1.5 #10-32 UNF x 0.375"                                   | GRIPPER LUBE INST. STICKER IMPORTANT LABEL - APPLIED TO TUBING AIR BLEED LABEL ROPE GRIPPER WEAR-IN LINE STICKER IMPORTANT NOTICE - LANG LAY ROPES, ROPE GRIPPER 621 ROPE GRIPPER LABEL HEX HEAD BOLT STANDARD LOCK WASHER SOCKET HEAD CAP SCREW STANDARD WASHER HALF DOG SET SCREW SOCKET HEAD CAP SCREW SOCKET HEAD CAP SCREW SOCKET HEAD CAP SCREW STANDARD LOCK WASHER                                                                            |  |  |  |
|             | 39<br>40<br>41<br>42<br>43<br>44<br>45<br>46<br>47<br>48<br>49<br>50<br>51             | 1<br>1<br>2<br>1<br>1<br>6<br>6<br>4<br>4<br>2<br>2                     | P-137 P-141 P-144-2 P-186 P-192 P-219 1/2 - 13 UNC x 1.25" 1/2 LOCK WASHER 5/16 - 18 UNC x 2.0 5/16" WASHER 1/4 - 20 UNC x 1.5 #10-32 UNF x 0.375" #10-32 UNF x 0.75                 | GRIPPER LUBE INST. STICKER IMPORTANT LABEL - APPLIED TO TUBING AIR BLEED LABEL ROPE GRIPPER WEAR-IN LINE STICKER IMPORTANT NOTICE - LANG LAY ROPES, ROPE GRIPPER 621 ROPE GRIPPER LABEL HEX HEAD BOLT STANDARD LOCK WASHER SOCKET HEAD CAP SCREW STANDARD WASHER HALF DOG SET SCREW SOCKET HEAD CAP SCREW SOCKET HEAD CAP SCREW                                                                                                                       |  |  |  |
|             | 39<br>40<br>41<br>42<br>43<br>44<br>45<br>46<br>47<br>48<br>49<br>50<br>51<br>52       | 1<br>1<br>2<br>1<br>1<br>6<br>6<br>4<br>4<br>2<br>2<br>2<br>8<br>1<br>4 | P-137 P-141 P-144-2 P-186 P-192 P-219 1/2 - 13 UNC x 1.25" 1/2 LOCK WASHER 5/16 - 18 UNC x 2.0 5/16" WASHER 1/4 - 20 UNC x 1.5 #10-32 UNF x 0.375" #10-32 UNF x 0.75 #10 LOCK WASHER | GRIPPER LUBE INST. STICKER IMPORTANT LABEL - APPLIED TO TUBING AIR BLEED LABEL ROPE GRIPPER WEAR-IN LINE STICKER IMPORTANT NOTICE - LANG LAY ROPES, ROPE GRIPPER 621 ROPE GRIPPER LABEL HEX HEAD BOLT STANDARD LOCK WASHER SOCKET HEAD CAP SCREW STANDARD WASHER HALF DOG SET SCREW SOCKET HEAD CAP SCREW SOCKET HEAD CAP SCREW STANDARD LOCK WASHER SOCKET HEAD CAP SCREW SOCKET HEAD CAP SCREW STANDARD LOCK WASHER SET SCREW SOCKET HEAD CAP SCREW |  |  |  |
|             | 39<br>40<br>41<br>42<br>43<br>44<br>45<br>46<br>47<br>48<br>49<br>50<br>51<br>52<br>53 | 1<br>1<br>2<br>1<br>6<br>6<br>4<br>4<br>2<br>2<br>2<br>8<br>1           | P-137 P-141 P-144-2 P-186 P-192 P-219 1/2 - 13 UNC x 1.25" 1/2 LOCK WASHER 5/16 - 18 UNC x 2.0 5/16" WASHER 1/4 - 20 UNC x 1.5 #10-32 UNF x 0.375" #10-32 UNF x 0.75 #10 LOCK WASHER | GRIPPER LUBE INST. STICKER IMPORTANT LABEL - APPLIED TO TUBING AIR BLEED LABEL ROPE GRIPPER WEAR-IN LINE STICKER IMPORTANT NOTICE - LANG LAY ROPES, ROPE GRIPPER 621 ROPE GRIPPER LABEL HEX HEAD BOLT STANDARD LOCK WASHER SOCKET HEAD CAP SCREW STANDARD WASHER HALF DOG SET SCREW SOCKET HEAD CAP SCREW SOCKET HEAD CAP SCREW SOCKET HEAD CAP SCREW SOCKET HEAD CAP SCREW STANDARD LOCK WASHER SET SCREW                                            |  |  |  |