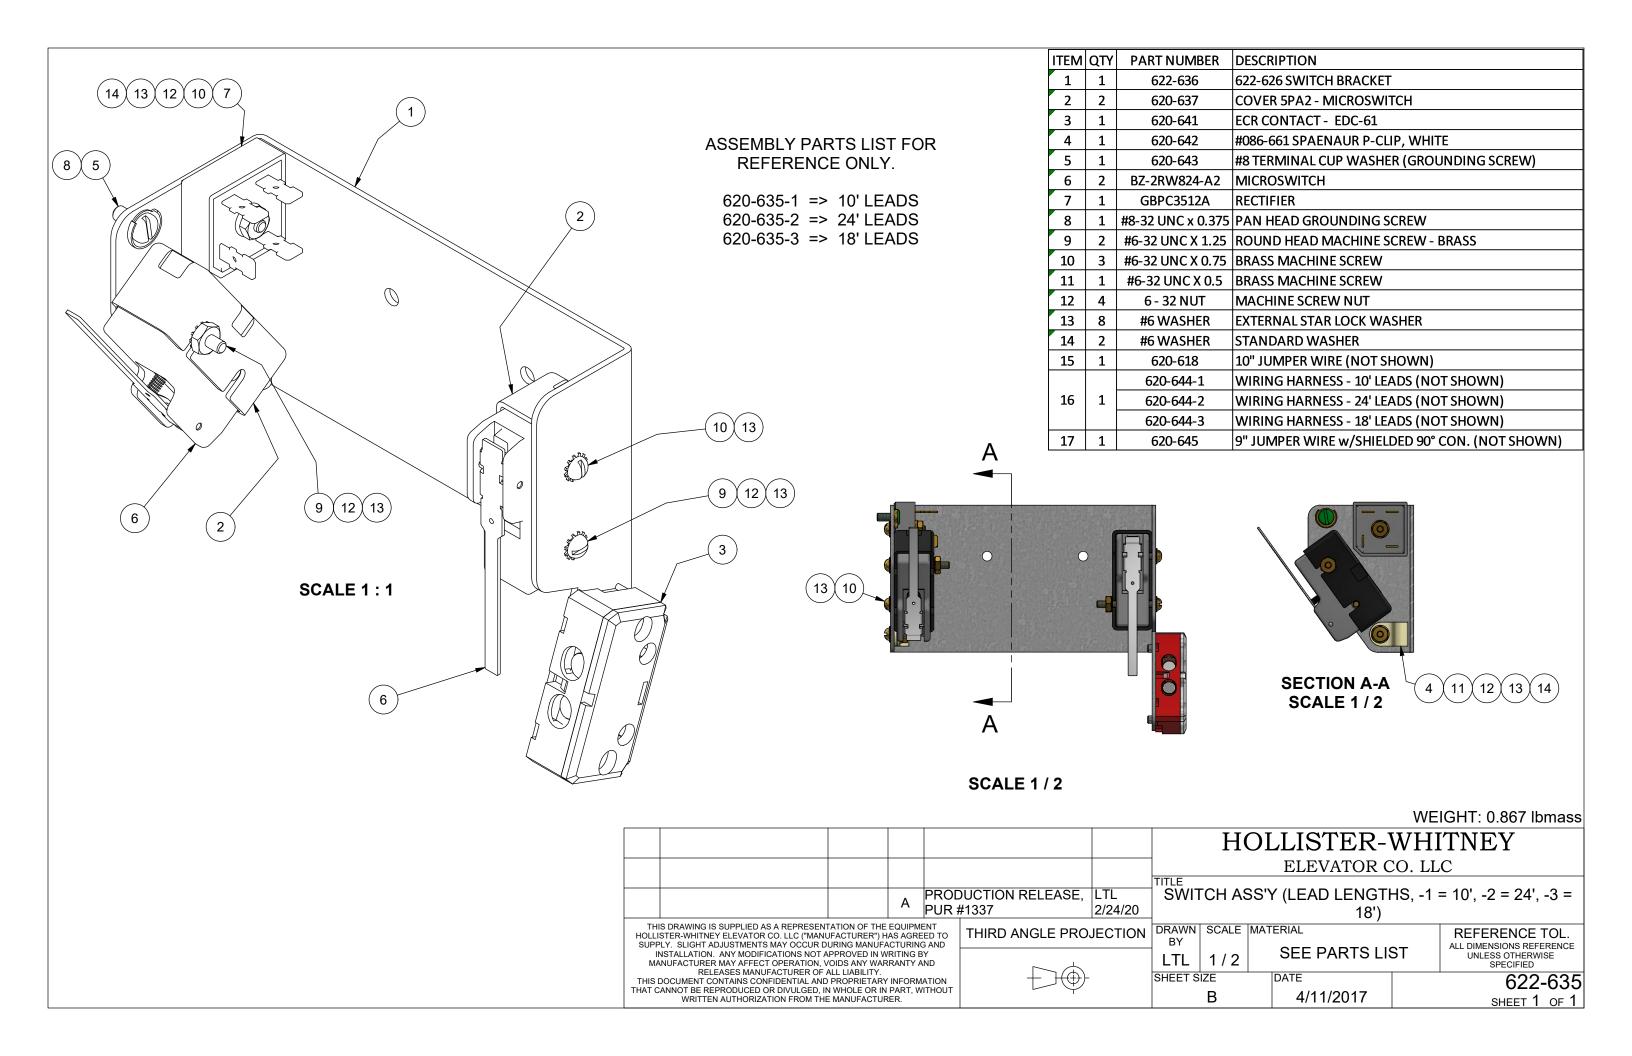

#### **Rope Grippers & Pumping Unit**

| #620 Rope Gripper<br>#621 Rope Gripper<br>#622 Rope Gripper<br>#624 Rope Gripper<br>#625 Rope Gripper<br>#626 Rope Gripper<br>#626-SPL Rope Gripper | 3<br>5<br>7<br>9<br>11<br>13<br>15 |
|-----------------------------------------------------------------------------------------------------------------------------------------------------|------------------------------------|
| #620-100 Pumping Unit (All Rope Gripper Models)                                                                                                     | 17                                 |
| <u>Switch Assemblies</u><br>#620-635, #620 Rope Gripper                                                                                             | 26                                 |
| #622-635, #622 thru 626-SPL Rope Grippers                                                                                                           | 27                                 |
| 1 11                                                                                                                                                |                                    |
| #622-638-18, #620 thru 626-SPL Rope Grippers                                                                                                        | 28                                 |
| Rope Grippers for NEMA Applications                                                                                                                 |                                    |
| #620-NEMA Rope Gripper                                                                                                                              | 29                                 |
| #621-NEMA Rope Gripper                                                                                                                              | 31                                 |
| #622-NEMA Rope Gripper                                                                                                                              | 33                                 |
|                                                                                                                                                     |                                    |
| #624-NEMA Rope Gripper                                                                                                                              | 35                                 |
| #626-NEMA Rope Gripper                                                                                                                              | 37                                 |

# NOTE:

- 1. QTY LISTED FOR ITEMS 3, 4 & 5 ARE STANDARD. ACTUAL QTY MAY VARY WITH ROPE DIAMETER.
- 2. REFERENCE DIMENSIONS SHOWN TO AID IN SETUP AND INSTALL

| -<br>-<br>- |                                                                                        |                                                                         | TARTIVOIVIBLIC                                                                                                                                                                       | DESCRIPTION                                                                                                                                                                                                                                                                                                                                                                                                                                           |  |  |  |
|-------------|----------------------------------------------------------------------------------------|-------------------------------------------------------------------------|--------------------------------------------------------------------------------------------------------------------------------------------------------------------------------------|-------------------------------------------------------------------------------------------------------------------------------------------------------------------------------------------------------------------------------------------------------------------------------------------------------------------------------------------------------------------------------------------------------------------------------------------------------|--|--|--|
|             | 1                                                                                      | 1                                                                       | 622-003                                                                                                                                                                              | STATIONARY SHOE ASSEMBLY                                                                                                                                                                                                                                                                                                                                                                                                                              |  |  |  |
|             | 2                                                                                      | 2                                                                       | 620-007                                                                                                                                                                              | SHAFT SUPPORT BLOCK                                                                                                                                                                                                                                                                                                                                                                                                                                   |  |  |  |
|             | 3                                                                                      | 4                                                                       | 620-008                                                                                                                                                                              | SPACER (11 GA.) - LINING WEAR                                                                                                                                                                                                                                                                                                                                                                                                                         |  |  |  |
|             | 4                                                                                      | 2                                                                       | 620-008-1                                                                                                                                                                            | SPACER (16 GA.) - LINING WEAR                                                                                                                                                                                                                                                                                                                                                                                                                         |  |  |  |
|             | 5                                                                                      | 2                                                                       | 620-008-2                                                                                                                                                                            | SPACER (22 GA.) - LINING WEAR                                                                                                                                                                                                                                                                                                                                                                                                                         |  |  |  |
|             | 6                                                                                      | 1                                                                       | 622-015                                                                                                                                                                              | TUBING ASSEMBLY                                                                                                                                                                                                                                                                                                                                                                                                                                       |  |  |  |
|             | 7                                                                                      | 2                                                                       | 622-018                                                                                                                                                                              | SHAFT - ROTATING & NON-ROTATING                                                                                                                                                                                                                                                                                                                                                                                                                       |  |  |  |
|             | 8                                                                                      | 2                                                                       | 600-020                                                                                                                                                                              | CONNECTING ARM ASSEMBLY                                                                                                                                                                                                                                                                                                                                                                                                                               |  |  |  |
|             | 9                                                                                      | 2                                                                       | 622-022                                                                                                                                                                              | LINING ASSEMBLY                                                                                                                                                                                                                                                                                                                                                                                                                                       |  |  |  |
|             | 10                                                                                     | 2                                                                       | 600-025                                                                                                                                                                              | LOWER SPRING GUIDE ASSEMBLY                                                                                                                                                                                                                                                                                                                                                                                                                           |  |  |  |
|             | 11                                                                                     | 2                                                                       | 600-027                                                                                                                                                                              | UPPER SPRING SUPPORT                                                                                                                                                                                                                                                                                                                                                                                                                                  |  |  |  |
|             | 12                                                                                     | 2                                                                       | 600-029                                                                                                                                                                              | GUIDE - UPPER SPRING SUPPORT                                                                                                                                                                                                                                                                                                                                                                                                                          |  |  |  |
|             | 13                                                                                     | 2                                                                       | 621-030                                                                                                                                                                              | SPRING                                                                                                                                                                                                                                                                                                                                                                                                                                                |  |  |  |
|             | 14                                                                                     | 2                                                                       | 622-031                                                                                                                                                                              | SHAFT                                                                                                                                                                                                                                                                                                                                                                                                                                                 |  |  |  |
|             | 15                                                                                     | 2                                                                       | 601-032                                                                                                                                                                              | TUBING - SPACER                                                                                                                                                                                                                                                                                                                                                                                                                                       |  |  |  |
|             | 16                                                                                     | 1                                                                       | 622-033                                                                                                                                                                              | TUBING - SPACER                                                                                                                                                                                                                                                                                                                                                                                                                                       |  |  |  |
|             | 17                                                                                     | 1                                                                       | 600-035                                                                                                                                                                              | CYLINDER ASSEMBLY                                                                                                                                                                                                                                                                                                                                                                                                                                     |  |  |  |
|             | 18                                                                                     | 1                                                                       | 622-036                                                                                                                                                                              | HYDRAULIC CYLINDER PIVOT BRACKET ASSEMBLY                                                                                                                                                                                                                                                                                                                                                                                                             |  |  |  |
| ľ           | 19                                                                                     | 1                                                                       | 620-037                                                                                                                                                                              | HYDRAULIC HOSE - STANDARD 27" LENGTH                                                                                                                                                                                                                                                                                                                                                                                                                  |  |  |  |
|             | 19                                                                                     |                                                                         | 620-037- "L"                                                                                                                                                                         | HYDRAULIC HOSE - "L" = LENGTH IN FEET (30' MAX)                                                                                                                                                                                                                                                                                                                                                                                                       |  |  |  |
|             | 20                                                                                     | 1                                                                       | 620-038                                                                                                                                                                              | QUICK CONNECT FITTING                                                                                                                                                                                                                                                                                                                                                                                                                                 |  |  |  |
|             | 21                                                                                     | 1                                                                       | 622-040                                                                                                                                                                              | COVER - 622 ROPE GRIPPER                                                                                                                                                                                                                                                                                                                                                                                                                              |  |  |  |
|             | 22                                                                                     | 1                                                                       | 600-041 R                                                                                                                                                                            | ANGLE, RIGHT HAND - MOUNTING                                                                                                                                                                                                                                                                                                                                                                                                                          |  |  |  |
|             | 23                                                                                     | 1                                                                       | 600-041 L                                                                                                                                                                            | ANGLE, LEFT HAND - MOUNTING                                                                                                                                                                                                                                                                                                                                                                                                                           |  |  |  |
| (B)         | 24                                                                                     | 1                                                                       | 620-638-18                                                                                                                                                                           | ACTUATING ANGLE ASSEMBLY - 18mm                                                                                                                                                                                                                                                                                                                                                                                                                       |  |  |  |
|             |                                                                                        |                                                                         | 622-635-1                                                                                                                                                                            | SWITCH ASS'Y, LEAD LENGTHS = 10'                                                                                                                                                                                                                                                                                                                                                                                                                      |  |  |  |
| (B)         | 25                                                                                     | 1                                                                       | 622-635-2                                                                                                                                                                            | SWITCH ASS'Y, LEAD LENGTHS = 24'                                                                                                                                                                                                                                                                                                                                                                                                                      |  |  |  |
|             |                                                                                        |                                                                         | 622-635-3                                                                                                                                                                            | SWITCH ASS'Y, LEAD LENGTHS = 18'                                                                                                                                                                                                                                                                                                                                                                                                                      |  |  |  |
|             | 26                                                                                     | 1                                                                       | 622-072                                                                                                                                                                              | MOVABLE SHOE ASSEMBLY                                                                                                                                                                                                                                                                                                                                                                                                                                 |  |  |  |
|             | 27                                                                                     | 1                                                                       | 601-078                                                                                                                                                                              | LATCH                                                                                                                                                                                                                                                                                                                                                                                                                                                 |  |  |  |
| ľ           |                                                                                        |                                                                         | 600-081-1                                                                                                                                                                            |                                                                                                                                                                                                                                                                                                                                                                                                                                                       |  |  |  |
|             | 28                                                                                     | 1                                                                       | 600-081-2                                                                                                                                                                            | CONDUIT - FLEXIBLE (1/2"), LENGTH TO MATCH 622-064                                                                                                                                                                                                                                                                                                                                                                                                    |  |  |  |
|             |                                                                                        |                                                                         | 600-081-3                                                                                                                                                                            |                                                                                                                                                                                                                                                                                                                                                                                                                                                       |  |  |  |
|             | 29                                                                                     | 1                                                                       | 600-082                                                                                                                                                                              | 801-DC2 90° ANGLE BOX CONNECTOR                                                                                                                                                                                                                                                                                                                                                                                                                       |  |  |  |
|             | 30                                                                                     | 1                                                                       | 610-087                                                                                                                                                                              | PARKER #149F-6-4 MALE ELBOW                                                                                                                                                                                                                                                                                                                                                                                                                           |  |  |  |
|             | 31                                                                                     | 1                                                                       | 610-091                                                                                                                                                                              | 3-8 x 3-8 NPT STREET 90 DEG. ELBOW                                                                                                                                                                                                                                                                                                                                                                                                                    |  |  |  |
|             | 32                                                                                     | 2                                                                       | 600-095                                                                                                                                                                              | WASHER - DOUBLE BOLT                                                                                                                                                                                                                                                                                                                                                                                                                                  |  |  |  |
|             | 33                                                                                     | 1                                                                       | 620-100                                                                                                                                                                              | PUMPING UNIT                                                                                                                                                                                                                                                                                                                                                                                                                                          |  |  |  |
|             | 34                                                                                     | 1                                                                       | 622-207                                                                                                                                                                              | HOSE GROMMET                                                                                                                                                                                                                                                                                                                                                                                                                                          |  |  |  |
|             | 35                                                                                     | 1                                                                       | 620-607                                                                                                                                                                              | SOLENOID LOCKING UNIT                                                                                                                                                                                                                                                                                                                                                                                                                                 |  |  |  |
|             | 36                                                                                     | 4                                                                       | 90-033                                                                                                                                                                               | E-CLIP, #X5133-74                                                                                                                                                                                                                                                                                                                                                                                                                                     |  |  |  |
| _           | 37                                                                                     | 1                                                                       | P-133                                                                                                                                                                                | ROPE GRIPPER WARNING LABEL - MEDIUM                                                                                                                                                                                                                                                                                                                                                                                                                   |  |  |  |
|             | - 7                                                                                    |                                                                         | I                                                                                                                                                                                    |                                                                                                                                                                                                                                                                                                                                                                                                                                                       |  |  |  |
|             | 38                                                                                     | 1                                                                       | P-134                                                                                                                                                                                | ROPE GRIPPER WARNING LABEL - LARGE                                                                                                                                                                                                                                                                                                                                                                                                                    |  |  |  |
|             | 38<br>39                                                                               | 1                                                                       | P-134<br>P-137                                                                                                                                                                       | ROPE GRIPPER WARNING LABEL - LARGE<br>GRIPPER LUBE INST. STICKER                                                                                                                                                                                                                                                                                                                                                                                      |  |  |  |
|             | _                                                                                      |                                                                         |                                                                                                                                                                                      |                                                                                                                                                                                                                                                                                                                                                                                                                                                       |  |  |  |
|             | 39                                                                                     | 1                                                                       | P-137                                                                                                                                                                                | GRIPPER LUBE INST. STICKER                                                                                                                                                                                                                                                                                                                                                                                                                            |  |  |  |
|             | 39<br>40                                                                               | 1                                                                       | P-137<br>P-141                                                                                                                                                                       | GRIPPER LUBE INST. STICKER IMPORTANT LABEL - APPLIED TO TUBING                                                                                                                                                                                                                                                                                                                                                                                        |  |  |  |
|             | 39<br>40<br>41                                                                         | 1 1 1                                                                   | P-137<br>P-141<br>P-144-2                                                                                                                                                            | GRIPPER LUBE INST. STICKER IMPORTANT LABEL - APPLIED TO TUBING AIR BLEED LABEL                                                                                                                                                                                                                                                                                                                                                                        |  |  |  |
|             | 39<br>40<br>41<br>42                                                                   | 1<br>1<br>1<br>2                                                        | P-137<br>P-141<br>P-144-2<br>P-186                                                                                                                                                   | GRIPPER LUBE INST. STICKER IMPORTANT LABEL - APPLIED TO TUBING AIR BLEED LABEL ROPE GRIPPER WEAR-IN LINE STICKER                                                                                                                                                                                                                                                                                                                                      |  |  |  |
|             | 39<br>40<br>41<br>42<br>43                                                             | 1<br>1<br>1<br>2<br>1                                                   | P-137<br>P-141<br>P-144-2<br>P-186<br>P-192                                                                                                                                          | GRIPPER LUBE INST. STICKER IMPORTANT LABEL - APPLIED TO TUBING AIR BLEED LABEL ROPE GRIPPER WEAR-IN LINE STICKER IMPORTANT NOTICE - LANG LAY ROPES, ROPE GRIPPER 621 ROPE GRIPPER LABEL                                                                                                                                                                                                                                                               |  |  |  |
|             | 39<br>40<br>41<br>42<br>43<br>44                                                       | 1<br>1<br>1<br>2<br>1                                                   | P-137 P-141 P-144-2 P-186 P-192 P-219 1/2 - 13 UNC x 1.25"                                                                                                                           | GRIPPER LUBE INST. STICKER IMPORTANT LABEL - APPLIED TO TUBING AIR BLEED LABEL ROPE GRIPPER WEAR-IN LINE STICKER IMPORTANT NOTICE - LANG LAY ROPES, ROPE GRIPPER 621 ROPE GRIPPER LABEL                                                                                                                                                                                                                                                               |  |  |  |
|             | 39<br>40<br>41<br>42<br>43<br>44<br>45<br>46<br>47                                     | 1<br>1<br>2<br>1<br>1<br>6                                              | P-137 P-141 P-144-2 P-186 P-192 P-219 1/2 - 13 UNC x 1.25" 1/2 LOCK WASHER 5/16 - 18 UNC x 2.0                                                                                       | GRIPPER LUBE INST. STICKER IMPORTANT LABEL - APPLIED TO TUBING AIR BLEED LABEL ROPE GRIPPER WEAR-IN LINE STICKER IMPORTANT NOTICE - LANG LAY ROPES, ROPE GRIPPER 621 ROPE GRIPPER LABEL HEX HEAD BOLT                                                                                                                                                                                                                                                 |  |  |  |
|             | 39<br>40<br>41<br>42<br>43<br>44<br>45<br>46                                           | 1<br>1<br>2<br>1<br>1<br>6<br>6                                         | P-137 P-141 P-144-2 P-186 P-192 P-219 1/2 - 13 UNC x 1.25" 1/2 LOCK WASHER                                                                                                           | GRIPPER LUBE INST. STICKER IMPORTANT LABEL - APPLIED TO TUBING AIR BLEED LABEL ROPE GRIPPER WEAR-IN LINE STICKER IMPORTANT NOTICE - LANG LAY ROPES, ROPE GRIPPER 621 ROPE GRIPPER LABEL HEX HEAD BOLT STANDARD LOCK WASHER                                                                                                                                                                                                                            |  |  |  |
|             | 39<br>40<br>41<br>42<br>43<br>44<br>45<br>46<br>47                                     | 1<br>1<br>2<br>1<br>1<br>6<br>6                                         | P-137 P-141 P-144-2 P-186 P-192 P-219 1/2 - 13 UNC x 1.25" 1/2 LOCK WASHER 5/16 - 18 UNC x 2.0                                                                                       | GRIPPER LUBE INST. STICKER IMPORTANT LABEL - APPLIED TO TUBING AIR BLEED LABEL ROPE GRIPPER WEAR-IN LINE STICKER IMPORTANT NOTICE - LANG LAY ROPES, ROPE GRIPPER 621 ROPE GRIPPER LABEL HEX HEAD BOLT STANDARD LOCK WASHER SOCKET HEAD CAP SCREW                                                                                                                                                                                                      |  |  |  |
|             | 39<br>40<br>41<br>42<br>43<br>44<br>45<br>46<br>47<br>48                               | 1<br>1<br>2<br>1<br>1<br>6<br>6<br>4                                    | P-137 P-141 P-144-2 P-186 P-192 P-219 1/2 - 13 UNC x 1.25" 1/2 LOCK WASHER 5/16 - 18 UNC x 2.0 5/16" WASHER 1/4 - 20 UNC x 1.5                                                       | GRIPPER LUBE INST. STICKER IMPORTANT LABEL - APPLIED TO TUBING AIR BLEED LABEL ROPE GRIPPER WEAR-IN LINE STICKER IMPORTANT NOTICE - LANG LAY ROPES, ROPE GRIPPER 621 ROPE GRIPPER LABEL HEX HEAD BOLT STANDARD LOCK WASHER SOCKET HEAD CAP SCREW STANDARD WASHER                                                                                                                                                                                      |  |  |  |
|             | 39<br>40<br>41<br>42<br>43<br>44<br>45<br>46<br>47<br>48<br>49<br>50<br>51             | 1<br>1<br>2<br>1<br>1<br>6<br>6<br>4<br>4                               | P-137 P-141 P-144-2 P-186 P-192 P-219 1/2 - 13 UNC x 1.25" 1/2 LOCK WASHER 5/16 - 18 UNC x 2.0 5/16" WASHER 1/4 - 20 UNC x 1.5 #10-32 UNF x 0.375"                                   | GRIPPER LUBE INST. STICKER IMPORTANT LABEL - APPLIED TO TUBING AIR BLEED LABEL ROPE GRIPPER WEAR-IN LINE STICKER IMPORTANT NOTICE - LANG LAY ROPES, ROPE GRIPPER 621 ROPE GRIPPER LABEL HEX HEAD BOLT STANDARD LOCK WASHER SOCKET HEAD CAP SCREW STANDARD WASHER HALF DOG SET SCREW                                                                                                                                                                   |  |  |  |
|             | 39<br>40<br>41<br>42<br>43<br>44<br>45<br>46<br>47<br>48<br>49<br>50<br>51<br>52       | 1<br>1<br>2<br>1<br>1<br>6<br>6<br>4<br>4<br>2<br>2<br>2<br>8           | P-137 P-141 P-144-2 P-186 P-192 P-219 1/2 - 13 UNC x 1.25" 1/2 LOCK WASHER 5/16 - 18 UNC x 2.0 5/16" WASHER 1/4 - 20 UNC x 1.5 #10-32 UNF x 0.375"                                   | GRIPPER LUBE INST. STICKER IMPORTANT LABEL - APPLIED TO TUBING AIR BLEED LABEL ROPE GRIPPER WEAR-IN LINE STICKER IMPORTANT NOTICE - LANG LAY ROPES, ROPE GRIPPER 621 ROPE GRIPPER LABEL HEX HEAD BOLT STANDARD LOCK WASHER SOCKET HEAD CAP SCREW STANDARD WASHER HALF DOG SET SCREW SOCKET HEAD CAP SCREW SOCKET HEAD CAP SCREW SOCKET HEAD CAP SCREW STANDARD LOCK WASHER                                                                            |  |  |  |
|             | 39<br>40<br>41<br>42<br>43<br>44<br>45<br>46<br>47<br>48<br>49<br>50<br>51             | 1<br>1<br>2<br>1<br>1<br>6<br>6<br>4<br>4<br>2<br>2                     | P-137 P-141 P-144-2 P-186 P-192 P-219 1/2 - 13 UNC x 1.25" 1/2 LOCK WASHER 5/16 - 18 UNC x 2.0 5/16" WASHER 1/4 - 20 UNC x 1.5 #10-32 UNF x 0.375" #10-32 UNF x 0.75                 | GRIPPER LUBE INST. STICKER IMPORTANT LABEL - APPLIED TO TUBING AIR BLEED LABEL ROPE GRIPPER WEAR-IN LINE STICKER IMPORTANT NOTICE - LANG LAY ROPES, ROPE GRIPPER 621 ROPE GRIPPER LABEL HEX HEAD BOLT STANDARD LOCK WASHER SOCKET HEAD CAP SCREW STANDARD WASHER HALF DOG SET SCREW SOCKET HEAD CAP SCREW SOCKET HEAD CAP SCREW                                                                                                                       |  |  |  |
|             | 39<br>40<br>41<br>42<br>43<br>44<br>45<br>46<br>47<br>48<br>49<br>50<br>51<br>52       | 1<br>1<br>2<br>1<br>1<br>6<br>6<br>4<br>4<br>2<br>2<br>2<br>8<br>1<br>4 | P-137 P-141 P-144-2 P-186 P-192 P-219 1/2 - 13 UNC x 1.25" 1/2 LOCK WASHER 5/16 - 18 UNC x 2.0 5/16" WASHER 1/4 - 20 UNC x 1.5 #10-32 UNF x 0.375" #10-32 UNF x 0.75 #10 LOCK WASHER | GRIPPER LUBE INST. STICKER IMPORTANT LABEL - APPLIED TO TUBING AIR BLEED LABEL ROPE GRIPPER WEAR-IN LINE STICKER IMPORTANT NOTICE - LANG LAY ROPES, ROPE GRIPPER 621 ROPE GRIPPER LABEL HEX HEAD BOLT STANDARD LOCK WASHER SOCKET HEAD CAP SCREW STANDARD WASHER HALF DOG SET SCREW SOCKET HEAD CAP SCREW SOCKET HEAD CAP SCREW STANDARD LOCK WASHER SOCKET HEAD CAP SCREW SOCKET HEAD CAP SCREW STANDARD LOCK WASHER SET SCREW SOCKET HEAD CAP SCREW |  |  |  |
|             | 39<br>40<br>41<br>42<br>43<br>44<br>45<br>46<br>47<br>48<br>49<br>50<br>51<br>52<br>53 | 1<br>1<br>2<br>1<br>6<br>6<br>4<br>4<br>2<br>2<br>2<br>8<br>1           | P-137 P-141 P-144-2 P-186 P-192 P-219 1/2 - 13 UNC x 1.25" 1/2 LOCK WASHER 5/16 - 18 UNC x 2.0 5/16" WASHER 1/4 - 20 UNC x 1.5 #10-32 UNF x 0.375" #10-32 UNF x 0.75 #10 LOCK WASHER | GRIPPER LUBE INST. STICKER IMPORTANT LABEL - APPLIED TO TUBING AIR BLEED LABEL ROPE GRIPPER WEAR-IN LINE STICKER IMPORTANT NOTICE - LANG LAY ROPES, ROPE GRIPPER 621 ROPE GRIPPER LABEL HEX HEAD BOLT STANDARD LOCK WASHER SOCKET HEAD CAP SCREW STANDARD WASHER HALF DOG SET SCREW SOCKET HEAD CAP SCREW SOCKET HEAD CAP SCREW SOCKET HEAD CAP SCREW SOCKET HEAD CAP SCREW STANDARD LOCK WASHER SET SCREW                                            |  |  |  |