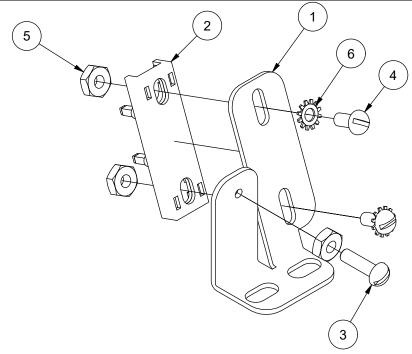

# NOTE:

- 1. QTY LISTED FOR ITEMS 3, 4 & 5 ARE STANDARD. ACTUAL QTY MAY VARY WITH ROPE DIAMETER.
- 2. REFERENCE DIMENSIONS SHOWN TO AID IN SETUP AND INSTALL

| -<br>-<br>- |                                                                                        |                                                                         | TARTIVOIVIBLIC                                                                                                                                                                       | DESCRIPTION                                                                                                                                                                                                                                                                                                                                                                                                                                           |  |  |  |
|-------------|----------------------------------------------------------------------------------------|-------------------------------------------------------------------------|--------------------------------------------------------------------------------------------------------------------------------------------------------------------------------------|-------------------------------------------------------------------------------------------------------------------------------------------------------------------------------------------------------------------------------------------------------------------------------------------------------------------------------------------------------------------------------------------------------------------------------------------------------|--|--|--|
|             | 1                                                                                      | 1                                                                       | 622-003                                                                                                                                                                              | STATIONARY SHOE ASSEMBLY                                                                                                                                                                                                                                                                                                                                                                                                                              |  |  |  |
|             | 2                                                                                      | 2                                                                       | 620-007                                                                                                                                                                              | SHAFT SUPPORT BLOCK                                                                                                                                                                                                                                                                                                                                                                                                                                   |  |  |  |
|             | 3                                                                                      | 4                                                                       | 620-008                                                                                                                                                                              | SPACER (11 GA.) - LINING WEAR                                                                                                                                                                                                                                                                                                                                                                                                                         |  |  |  |
|             | 4                                                                                      | 2                                                                       | 620-008-1                                                                                                                                                                            | SPACER (16 GA.) - LINING WEAR                                                                                                                                                                                                                                                                                                                                                                                                                         |  |  |  |
|             | 5                                                                                      | 2                                                                       | 620-008-2                                                                                                                                                                            | SPACER (22 GA.) - LINING WEAR                                                                                                                                                                                                                                                                                                                                                                                                                         |  |  |  |
|             | 6                                                                                      | 1                                                                       | 622-015                                                                                                                                                                              | TUBING ASSEMBLY                                                                                                                                                                                                                                                                                                                                                                                                                                       |  |  |  |
|             | 7                                                                                      | 2                                                                       | 622-018                                                                                                                                                                              | SHAFT - ROTATING & NON-ROTATING                                                                                                                                                                                                                                                                                                                                                                                                                       |  |  |  |
|             | 8                                                                                      | 2                                                                       | 600-020                                                                                                                                                                              | CONNECTING ARM ASSEMBLY                                                                                                                                                                                                                                                                                                                                                                                                                               |  |  |  |
|             | 9                                                                                      | 2                                                                       | 622-022                                                                                                                                                                              | LINING ASSEMBLY                                                                                                                                                                                                                                                                                                                                                                                                                                       |  |  |  |
|             | 10                                                                                     | 2                                                                       | 600-025                                                                                                                                                                              | LOWER SPRING GUIDE ASSEMBLY                                                                                                                                                                                                                                                                                                                                                                                                                           |  |  |  |
|             | 11                                                                                     | 2                                                                       | 600-027                                                                                                                                                                              | UPPER SPRING SUPPORT                                                                                                                                                                                                                                                                                                                                                                                                                                  |  |  |  |
|             | 12                                                                                     | 2                                                                       | 600-029                                                                                                                                                                              | GUIDE - UPPER SPRING SUPPORT                                                                                                                                                                                                                                                                                                                                                                                                                          |  |  |  |
|             | 13                                                                                     | 2                                                                       | 621-030                                                                                                                                                                              | SPRING                                                                                                                                                                                                                                                                                                                                                                                                                                                |  |  |  |
|             | 14                                                                                     | 2                                                                       | 622-031                                                                                                                                                                              | SHAFT                                                                                                                                                                                                                                                                                                                                                                                                                                                 |  |  |  |
|             | 15                                                                                     | 2                                                                       | 601-032                                                                                                                                                                              | TUBING - SPACER                                                                                                                                                                                                                                                                                                                                                                                                                                       |  |  |  |
|             | 16                                                                                     | 1                                                                       | 622-033                                                                                                                                                                              | TUBING - SPACER                                                                                                                                                                                                                                                                                                                                                                                                                                       |  |  |  |
|             | 17                                                                                     | 1                                                                       | 600-035                                                                                                                                                                              | CYLINDER ASSEMBLY                                                                                                                                                                                                                                                                                                                                                                                                                                     |  |  |  |
|             | 18                                                                                     | 1                                                                       | 622-036                                                                                                                                                                              | HYDRAULIC CYLINDER PIVOT BRACKET ASSEMBLY                                                                                                                                                                                                                                                                                                                                                                                                             |  |  |  |
| ľ           | 19                                                                                     | 1                                                                       | 620-037                                                                                                                                                                              | HYDRAULIC HOSE - STANDARD 27" LENGTH                                                                                                                                                                                                                                                                                                                                                                                                                  |  |  |  |
|             | 19                                                                                     |                                                                         | 620-037- "L"                                                                                                                                                                         | HYDRAULIC HOSE - "L" = LENGTH IN FEET (30' MAX)                                                                                                                                                                                                                                                                                                                                                                                                       |  |  |  |
|             | 20                                                                                     | 1                                                                       | 620-038                                                                                                                                                                              | QUICK CONNECT FITTING                                                                                                                                                                                                                                                                                                                                                                                                                                 |  |  |  |
|             | 21                                                                                     | 1                                                                       | 622-040                                                                                                                                                                              | COVER - 622 ROPE GRIPPER                                                                                                                                                                                                                                                                                                                                                                                                                              |  |  |  |
|             | 22                                                                                     | 1                                                                       | 600-041 R                                                                                                                                                                            | ANGLE, RIGHT HAND - MOUNTING                                                                                                                                                                                                                                                                                                                                                                                                                          |  |  |  |
|             | 23                                                                                     | 1                                                                       | 600-041 L                                                                                                                                                                            | ANGLE, LEFT HAND - MOUNTING                                                                                                                                                                                                                                                                                                                                                                                                                           |  |  |  |
| (B)         | 24                                                                                     | 1                                                                       | 620-638-18                                                                                                                                                                           | ACTUATING ANGLE ASSEMBLY - 18mm                                                                                                                                                                                                                                                                                                                                                                                                                       |  |  |  |
|             |                                                                                        |                                                                         | 622-635-1                                                                                                                                                                            | SWITCH ASS'Y, LEAD LENGTHS = 10'                                                                                                                                                                                                                                                                                                                                                                                                                      |  |  |  |
| (B)         | 25                                                                                     | 1                                                                       | 622-635-2                                                                                                                                                                            | SWITCH ASS'Y, LEAD LENGTHS = 24'                                                                                                                                                                                                                                                                                                                                                                                                                      |  |  |  |
|             |                                                                                        |                                                                         | 622-635-3                                                                                                                                                                            | SWITCH ASS'Y, LEAD LENGTHS = 18'                                                                                                                                                                                                                                                                                                                                                                                                                      |  |  |  |
|             | 26                                                                                     | 1                                                                       | 622-072                                                                                                                                                                              | MOVABLE SHOE ASSEMBLY                                                                                                                                                                                                                                                                                                                                                                                                                                 |  |  |  |
|             | 27                                                                                     | 1                                                                       | 601-078                                                                                                                                                                              | LATCH                                                                                                                                                                                                                                                                                                                                                                                                                                                 |  |  |  |
| ľ           |                                                                                        |                                                                         | 600-081-1                                                                                                                                                                            |                                                                                                                                                                                                                                                                                                                                                                                                                                                       |  |  |  |
|             | 28                                                                                     | 1                                                                       | 600-081-2                                                                                                                                                                            | CONDUIT - FLEXIBLE (1/2"), LENGTH TO MATCH 622-064                                                                                                                                                                                                                                                                                                                                                                                                    |  |  |  |
|             |                                                                                        |                                                                         | 600-081-3                                                                                                                                                                            |                                                                                                                                                                                                                                                                                                                                                                                                                                                       |  |  |  |
|             | 29                                                                                     | 1                                                                       | 600-082                                                                                                                                                                              | 801-DC2 90° ANGLE BOX CONNECTOR                                                                                                                                                                                                                                                                                                                                                                                                                       |  |  |  |
|             | 30                                                                                     | 1                                                                       | 610-087                                                                                                                                                                              | PARKER #149F-6-4 MALE ELBOW                                                                                                                                                                                                                                                                                                                                                                                                                           |  |  |  |
|             | 31                                                                                     | 1                                                                       | 610-091                                                                                                                                                                              | 3-8 x 3-8 NPT STREET 90 DEG. ELBOW                                                                                                                                                                                                                                                                                                                                                                                                                    |  |  |  |
|             | 32                                                                                     | 2                                                                       | 600-095                                                                                                                                                                              | WASHER - DOUBLE BOLT                                                                                                                                                                                                                                                                                                                                                                                                                                  |  |  |  |
|             | 33                                                                                     | 1                                                                       | 620-100                                                                                                                                                                              | PUMPING UNIT                                                                                                                                                                                                                                                                                                                                                                                                                                          |  |  |  |
|             | 34                                                                                     | 1                                                                       | 622-207                                                                                                                                                                              | HOSE GROMMET                                                                                                                                                                                                                                                                                                                                                                                                                                          |  |  |  |
|             | 35                                                                                     | 1                                                                       | 620-607                                                                                                                                                                              | SOLENOID LOCKING UNIT                                                                                                                                                                                                                                                                                                                                                                                                                                 |  |  |  |
|             | 36                                                                                     | 4                                                                       | 90-033                                                                                                                                                                               | E-CLIP, #X5133-74                                                                                                                                                                                                                                                                                                                                                                                                                                     |  |  |  |
| _           | 37                                                                                     | 1                                                                       | P-133                                                                                                                                                                                | ROPE GRIPPER WARNING LABEL - MEDIUM                                                                                                                                                                                                                                                                                                                                                                                                                   |  |  |  |
|             | - 7                                                                                    |                                                                         | I                                                                                                                                                                                    |                                                                                                                                                                                                                                                                                                                                                                                                                                                       |  |  |  |
|             | 38                                                                                     | 1                                                                       | P-134                                                                                                                                                                                | ROPE GRIPPER WARNING LABEL - LARGE                                                                                                                                                                                                                                                                                                                                                                                                                    |  |  |  |
|             | 38<br>39                                                                               | 1                                                                       | P-134<br>P-137                                                                                                                                                                       | ROPE GRIPPER WARNING LABEL - LARGE<br>GRIPPER LUBE INST. STICKER                                                                                                                                                                                                                                                                                                                                                                                      |  |  |  |
|             | _                                                                                      |                                                                         |                                                                                                                                                                                      |                                                                                                                                                                                                                                                                                                                                                                                                                                                       |  |  |  |
|             | 39                                                                                     | 1                                                                       | P-137                                                                                                                                                                                | GRIPPER LUBE INST. STICKER                                                                                                                                                                                                                                                                                                                                                                                                                            |  |  |  |
|             | 39<br>40                                                                               | 1                                                                       | P-137<br>P-141                                                                                                                                                                       | GRIPPER LUBE INST. STICKER IMPORTANT LABEL - APPLIED TO TUBING                                                                                                                                                                                                                                                                                                                                                                                        |  |  |  |
|             | 39<br>40<br>41                                                                         | 1 1 1                                                                   | P-137<br>P-141<br>P-144-2                                                                                                                                                            | GRIPPER LUBE INST. STICKER IMPORTANT LABEL - APPLIED TO TUBING AIR BLEED LABEL                                                                                                                                                                                                                                                                                                                                                                        |  |  |  |
|             | 39<br>40<br>41<br>42                                                                   | 1<br>1<br>1<br>2                                                        | P-137<br>P-141<br>P-144-2<br>P-186                                                                                                                                                   | GRIPPER LUBE INST. STICKER IMPORTANT LABEL - APPLIED TO TUBING AIR BLEED LABEL ROPE GRIPPER WEAR-IN LINE STICKER                                                                                                                                                                                                                                                                                                                                      |  |  |  |
|             | 39<br>40<br>41<br>42<br>43                                                             | 1<br>1<br>1<br>2<br>1                                                   | P-137<br>P-141<br>P-144-2<br>P-186<br>P-192                                                                                                                                          | GRIPPER LUBE INST. STICKER IMPORTANT LABEL - APPLIED TO TUBING AIR BLEED LABEL ROPE GRIPPER WEAR-IN LINE STICKER IMPORTANT NOTICE - LANG LAY ROPES, ROPE GRIPPER 621 ROPE GRIPPER LABEL                                                                                                                                                                                                                                                               |  |  |  |
|             | 39<br>40<br>41<br>42<br>43<br>44                                                       | 1<br>1<br>1<br>2<br>1                                                   | P-137 P-141 P-144-2 P-186 P-192 P-219 1/2 - 13 UNC x 1.25"                                                                                                                           | GRIPPER LUBE INST. STICKER IMPORTANT LABEL - APPLIED TO TUBING AIR BLEED LABEL ROPE GRIPPER WEAR-IN LINE STICKER IMPORTANT NOTICE - LANG LAY ROPES, ROPE GRIPPER 621 ROPE GRIPPER LABEL                                                                                                                                                                                                                                                               |  |  |  |
|             | 39<br>40<br>41<br>42<br>43<br>44<br>45<br>46<br>47                                     | 1<br>1<br>2<br>1<br>1<br>6                                              | P-137 P-141 P-144-2 P-186 P-192 P-219 1/2 - 13 UNC x 1.25" 1/2 LOCK WASHER 5/16 - 18 UNC x 2.0                                                                                       | GRIPPER LUBE INST. STICKER IMPORTANT LABEL - APPLIED TO TUBING AIR BLEED LABEL ROPE GRIPPER WEAR-IN LINE STICKER IMPORTANT NOTICE - LANG LAY ROPES, ROPE GRIPPER 621 ROPE GRIPPER LABEL HEX HEAD BOLT                                                                                                                                                                                                                                                 |  |  |  |
|             | 39<br>40<br>41<br>42<br>43<br>44<br>45<br>46                                           | 1<br>1<br>2<br>1<br>1<br>6<br>6                                         | P-137 P-141 P-144-2 P-186 P-192 P-219 1/2 - 13 UNC x 1.25" 1/2 LOCK WASHER                                                                                                           | GRIPPER LUBE INST. STICKER IMPORTANT LABEL - APPLIED TO TUBING AIR BLEED LABEL ROPE GRIPPER WEAR-IN LINE STICKER IMPORTANT NOTICE - LANG LAY ROPES, ROPE GRIPPER 621 ROPE GRIPPER LABEL HEX HEAD BOLT STANDARD LOCK WASHER                                                                                                                                                                                                                            |  |  |  |
|             | 39<br>40<br>41<br>42<br>43<br>44<br>45<br>46<br>47                                     | 1<br>1<br>2<br>1<br>1<br>6<br>6                                         | P-137 P-141 P-144-2 P-186 P-192 P-219 1/2 - 13 UNC x 1.25" 1/2 LOCK WASHER 5/16 - 18 UNC x 2.0                                                                                       | GRIPPER LUBE INST. STICKER IMPORTANT LABEL - APPLIED TO TUBING AIR BLEED LABEL ROPE GRIPPER WEAR-IN LINE STICKER IMPORTANT NOTICE - LANG LAY ROPES, ROPE GRIPPER 621 ROPE GRIPPER LABEL HEX HEAD BOLT STANDARD LOCK WASHER SOCKET HEAD CAP SCREW                                                                                                                                                                                                      |  |  |  |
|             | 39<br>40<br>41<br>42<br>43<br>44<br>45<br>46<br>47<br>48                               | 1<br>1<br>2<br>1<br>1<br>6<br>6<br>4                                    | P-137 P-141 P-144-2 P-186 P-192 P-219 1/2 - 13 UNC x 1.25" 1/2 LOCK WASHER 5/16 - 18 UNC x 2.0 5/16" WASHER 1/4 - 20 UNC x 1.5                                                       | GRIPPER LUBE INST. STICKER IMPORTANT LABEL - APPLIED TO TUBING AIR BLEED LABEL ROPE GRIPPER WEAR-IN LINE STICKER IMPORTANT NOTICE - LANG LAY ROPES, ROPE GRIPPER 621 ROPE GRIPPER LABEL HEX HEAD BOLT STANDARD LOCK WASHER SOCKET HEAD CAP SCREW STANDARD WASHER                                                                                                                                                                                      |  |  |  |
|             | 39<br>40<br>41<br>42<br>43<br>44<br>45<br>46<br>47<br>48<br>49<br>50<br>51             | 1<br>1<br>2<br>1<br>1<br>6<br>6<br>4<br>4                               | P-137 P-141 P-144-2 P-186 P-192 P-219 1/2 - 13 UNC x 1.25" 1/2 LOCK WASHER 5/16 - 18 UNC x 2.0 5/16" WASHER 1/4 - 20 UNC x 1.5 #10-32 UNF x 0.375"                                   | GRIPPER LUBE INST. STICKER IMPORTANT LABEL - APPLIED TO TUBING AIR BLEED LABEL ROPE GRIPPER WEAR-IN LINE STICKER IMPORTANT NOTICE - LANG LAY ROPES, ROPE GRIPPER 621 ROPE GRIPPER LABEL HEX HEAD BOLT STANDARD LOCK WASHER SOCKET HEAD CAP SCREW STANDARD WASHER HALF DOG SET SCREW                                                                                                                                                                   |  |  |  |
|             | 39<br>40<br>41<br>42<br>43<br>44<br>45<br>46<br>47<br>48<br>49<br>50<br>51<br>52       | 1<br>1<br>2<br>1<br>1<br>6<br>6<br>4<br>4<br>2<br>2<br>2<br>8           | P-137 P-141 P-144-2 P-186 P-192 P-219 1/2 - 13 UNC x 1.25" 1/2 LOCK WASHER 5/16 - 18 UNC x 2.0 5/16" WASHER 1/4 - 20 UNC x 1.5 #10-32 UNF x 0.375"                                   | GRIPPER LUBE INST. STICKER IMPORTANT LABEL - APPLIED TO TUBING AIR BLEED LABEL ROPE GRIPPER WEAR-IN LINE STICKER IMPORTANT NOTICE - LANG LAY ROPES, ROPE GRIPPER 621 ROPE GRIPPER LABEL HEX HEAD BOLT STANDARD LOCK WASHER SOCKET HEAD CAP SCREW STANDARD WASHER HALF DOG SET SCREW SOCKET HEAD CAP SCREW SOCKET HEAD CAP SCREW SOCKET HEAD CAP SCREW STANDARD LOCK WASHER                                                                            |  |  |  |
|             | 39<br>40<br>41<br>42<br>43<br>44<br>45<br>46<br>47<br>48<br>49<br>50<br>51             | 1<br>1<br>2<br>1<br>1<br>6<br>6<br>4<br>4<br>2<br>2                     | P-137 P-141 P-144-2 P-186 P-192 P-219 1/2 - 13 UNC x 1.25" 1/2 LOCK WASHER 5/16 - 18 UNC x 2.0 5/16" WASHER 1/4 - 20 UNC x 1.5 #10-32 UNF x 0.375" #10-32 UNF x 0.75                 | GRIPPER LUBE INST. STICKER IMPORTANT LABEL - APPLIED TO TUBING AIR BLEED LABEL ROPE GRIPPER WEAR-IN LINE STICKER IMPORTANT NOTICE - LANG LAY ROPES, ROPE GRIPPER 621 ROPE GRIPPER LABEL HEX HEAD BOLT STANDARD LOCK WASHER SOCKET HEAD CAP SCREW STANDARD WASHER HALF DOG SET SCREW SOCKET HEAD CAP SCREW SOCKET HEAD CAP SCREW                                                                                                                       |  |  |  |
|             | 39<br>40<br>41<br>42<br>43<br>44<br>45<br>46<br>47<br>48<br>49<br>50<br>51<br>52       | 1<br>1<br>2<br>1<br>1<br>6<br>6<br>4<br>4<br>2<br>2<br>2<br>8<br>1<br>4 | P-137 P-141 P-144-2 P-186 P-192 P-219 1/2 - 13 UNC x 1.25" 1/2 LOCK WASHER 5/16 - 18 UNC x 2.0 5/16" WASHER 1/4 - 20 UNC x 1.5 #10-32 UNF x 0.375" #10-32 UNF x 0.75 #10 LOCK WASHER | GRIPPER LUBE INST. STICKER IMPORTANT LABEL - APPLIED TO TUBING AIR BLEED LABEL ROPE GRIPPER WEAR-IN LINE STICKER IMPORTANT NOTICE - LANG LAY ROPES, ROPE GRIPPER 621 ROPE GRIPPER LABEL HEX HEAD BOLT STANDARD LOCK WASHER SOCKET HEAD CAP SCREW STANDARD WASHER HALF DOG SET SCREW SOCKET HEAD CAP SCREW SOCKET HEAD CAP SCREW STANDARD LOCK WASHER SOCKET HEAD CAP SCREW SOCKET HEAD CAP SCREW STANDARD LOCK WASHER SET SCREW SOCKET HEAD CAP SCREW |  |  |  |
|             | 39<br>40<br>41<br>42<br>43<br>44<br>45<br>46<br>47<br>48<br>49<br>50<br>51<br>52<br>53 | 1<br>1<br>2<br>1<br>6<br>6<br>4<br>4<br>2<br>2<br>2<br>8<br>1           | P-137 P-141 P-144-2 P-186 P-192 P-219 1/2 - 13 UNC x 1.25" 1/2 LOCK WASHER 5/16 - 18 UNC x 2.0 5/16" WASHER 1/4 - 20 UNC x 1.5 #10-32 UNF x 0.375" #10-32 UNF x 0.75 #10 LOCK WASHER | GRIPPER LUBE INST. STICKER IMPORTANT LABEL - APPLIED TO TUBING AIR BLEED LABEL ROPE GRIPPER WEAR-IN LINE STICKER IMPORTANT NOTICE - LANG LAY ROPES, ROPE GRIPPER 621 ROPE GRIPPER LABEL HEX HEAD BOLT STANDARD LOCK WASHER SOCKET HEAD CAP SCREW STANDARD WASHER HALF DOG SET SCREW SOCKET HEAD CAP SCREW SOCKET HEAD CAP SCREW SOCKET HEAD CAP SCREW SOCKET HEAD CAP SCREW STANDARD LOCK WASHER SET SCREW                                            |  |  |  |