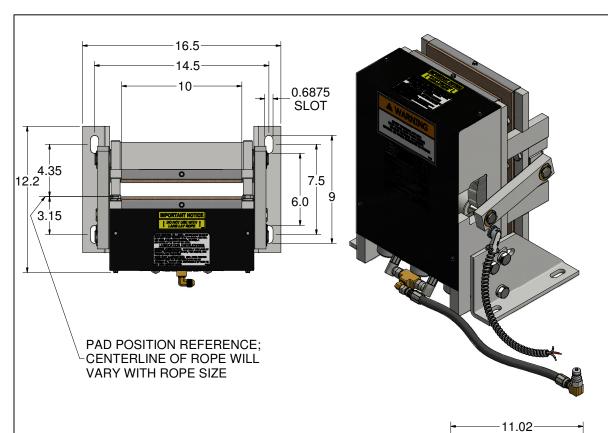

# NOTE:

- 1. QTY LISTED FOR ITEMS 3, 4 & 5 ARE STANDARD. ACTUAL QTY MAY VARY WITH ROPE DIAMETER.
- 2. REFERENCE DIMENSIONS SHOWN TO AID IN SETUP AND INSTALL

| -<br>-<br>- |                                                                                        |                                                                         | TARTIVOIVIBLIC                                                                                                                                                                       | DESCRIPTION                                                                                                                                                                                                                                                                                                                                                                                                                                           |  |  |  |
|-------------|----------------------------------------------------------------------------------------|-------------------------------------------------------------------------|--------------------------------------------------------------------------------------------------------------------------------------------------------------------------------------|-------------------------------------------------------------------------------------------------------------------------------------------------------------------------------------------------------------------------------------------------------------------------------------------------------------------------------------------------------------------------------------------------------------------------------------------------------|--|--|--|
|             | 1                                                                                      | 1                                                                       | 622-003                                                                                                                                                                              | STATIONARY SHOE ASSEMBLY                                                                                                                                                                                                                                                                                                                                                                                                                              |  |  |  |
|             | 2                                                                                      | 2                                                                       | 620-007                                                                                                                                                                              | SHAFT SUPPORT BLOCK                                                                                                                                                                                                                                                                                                                                                                                                                                   |  |  |  |
|             | 3                                                                                      | 4                                                                       | 620-008                                                                                                                                                                              | SPACER (11 GA.) - LINING WEAR                                                                                                                                                                                                                                                                                                                                                                                                                         |  |  |  |
|             | 4                                                                                      | 2                                                                       | 620-008-1                                                                                                                                                                            | SPACER (16 GA.) - LINING WEAR                                                                                                                                                                                                                                                                                                                                                                                                                         |  |  |  |
|             | 5                                                                                      | 2                                                                       | 620-008-2                                                                                                                                                                            | SPACER (22 GA.) - LINING WEAR                                                                                                                                                                                                                                                                                                                                                                                                                         |  |  |  |
|             | 6                                                                                      | 1                                                                       | 622-015                                                                                                                                                                              | TUBING ASSEMBLY                                                                                                                                                                                                                                                                                                                                                                                                                                       |  |  |  |
|             | 7                                                                                      | 2                                                                       | 622-018                                                                                                                                                                              | SHAFT - ROTATING & NON-ROTATING                                                                                                                                                                                                                                                                                                                                                                                                                       |  |  |  |
|             | 8                                                                                      | 2                                                                       | 600-020                                                                                                                                                                              | CONNECTING ARM ASSEMBLY                                                                                                                                                                                                                                                                                                                                                                                                                               |  |  |  |
|             | 9                                                                                      | 2                                                                       | 622-022                                                                                                                                                                              | LINING ASSEMBLY                                                                                                                                                                                                                                                                                                                                                                                                                                       |  |  |  |
|             | 10                                                                                     | 2                                                                       | 600-025                                                                                                                                                                              | LOWER SPRING GUIDE ASSEMBLY                                                                                                                                                                                                                                                                                                                                                                                                                           |  |  |  |
|             | 11                                                                                     | 2                                                                       | 600-027                                                                                                                                                                              | UPPER SPRING SUPPORT                                                                                                                                                                                                                                                                                                                                                                                                                                  |  |  |  |
|             | 12                                                                                     | 2                                                                       | 600-029                                                                                                                                                                              | GUIDE - UPPER SPRING SUPPORT                                                                                                                                                                                                                                                                                                                                                                                                                          |  |  |  |
|             | 13                                                                                     | 2                                                                       | 621-030                                                                                                                                                                              | SPRING                                                                                                                                                                                                                                                                                                                                                                                                                                                |  |  |  |
|             | 14                                                                                     | 2                                                                       | 622-031                                                                                                                                                                              | SHAFT                                                                                                                                                                                                                                                                                                                                                                                                                                                 |  |  |  |
|             | 15                                                                                     | 2                                                                       | 601-032                                                                                                                                                                              | TUBING - SPACER                                                                                                                                                                                                                                                                                                                                                                                                                                       |  |  |  |
|             | 16                                                                                     | 1                                                                       | 622-033                                                                                                                                                                              | TUBING - SPACER                                                                                                                                                                                                                                                                                                                                                                                                                                       |  |  |  |
|             | 17                                                                                     | 1                                                                       | 600-035                                                                                                                                                                              | CYLINDER ASSEMBLY                                                                                                                                                                                                                                                                                                                                                                                                                                     |  |  |  |
|             | 18                                                                                     | 1                                                                       | 622-036                                                                                                                                                                              | HYDRAULIC CYLINDER PIVOT BRACKET ASSEMBLY                                                                                                                                                                                                                                                                                                                                                                                                             |  |  |  |
| ľ           | 19                                                                                     | 1                                                                       | 620-037                                                                                                                                                                              | HYDRAULIC HOSE - STANDARD 27" LENGTH                                                                                                                                                                                                                                                                                                                                                                                                                  |  |  |  |
|             | 19                                                                                     |                                                                         | 620-037- "L"                                                                                                                                                                         | HYDRAULIC HOSE - "L" = LENGTH IN FEET (30' MAX)                                                                                                                                                                                                                                                                                                                                                                                                       |  |  |  |
|             | 20                                                                                     | 1                                                                       | 620-038                                                                                                                                                                              | QUICK CONNECT FITTING                                                                                                                                                                                                                                                                                                                                                                                                                                 |  |  |  |
|             | 21                                                                                     | 1                                                                       | 622-040                                                                                                                                                                              | COVER - 622 ROPE GRIPPER                                                                                                                                                                                                                                                                                                                                                                                                                              |  |  |  |
|             | 22                                                                                     | 1                                                                       | 600-041 R                                                                                                                                                                            | ANGLE, RIGHT HAND - MOUNTING                                                                                                                                                                                                                                                                                                                                                                                                                          |  |  |  |
|             | 23                                                                                     | 1                                                                       | 600-041 L                                                                                                                                                                            | ANGLE, LEFT HAND - MOUNTING                                                                                                                                                                                                                                                                                                                                                                                                                           |  |  |  |
| (B)         | 24                                                                                     | 1                                                                       | 620-638-18                                                                                                                                                                           | ACTUATING ANGLE ASSEMBLY - 18mm                                                                                                                                                                                                                                                                                                                                                                                                                       |  |  |  |
|             |                                                                                        |                                                                         | 622-635-1                                                                                                                                                                            | SWITCH ASS'Y, LEAD LENGTHS = 10'                                                                                                                                                                                                                                                                                                                                                                                                                      |  |  |  |
| (B)         | 25                                                                                     | 1                                                                       | 622-635-2                                                                                                                                                                            | SWITCH ASS'Y, LEAD LENGTHS = 24'                                                                                                                                                                                                                                                                                                                                                                                                                      |  |  |  |
|             |                                                                                        |                                                                         | 622-635-3                                                                                                                                                                            | SWITCH ASS'Y, LEAD LENGTHS = 18'                                                                                                                                                                                                                                                                                                                                                                                                                      |  |  |  |
|             | 26                                                                                     | 1                                                                       | 622-072                                                                                                                                                                              | MOVABLE SHOE ASSEMBLY                                                                                                                                                                                                                                                                                                                                                                                                                                 |  |  |  |
|             | 27                                                                                     | 1                                                                       | 601-078                                                                                                                                                                              | LATCH                                                                                                                                                                                                                                                                                                                                                                                                                                                 |  |  |  |
| ľ           |                                                                                        |                                                                         | 600-081-1                                                                                                                                                                            |                                                                                                                                                                                                                                                                                                                                                                                                                                                       |  |  |  |
|             | 28                                                                                     | 1                                                                       | 600-081-2                                                                                                                                                                            | CONDUIT - FLEXIBLE (1/2"), LENGTH TO MATCH 622-064                                                                                                                                                                                                                                                                                                                                                                                                    |  |  |  |
|             |                                                                                        |                                                                         | 600-081-3                                                                                                                                                                            |                                                                                                                                                                                                                                                                                                                                                                                                                                                       |  |  |  |
|             | 29                                                                                     | 1                                                                       | 600-082                                                                                                                                                                              | 801-DC2 90° ANGLE BOX CONNECTOR                                                                                                                                                                                                                                                                                                                                                                                                                       |  |  |  |
|             | 30                                                                                     | 1                                                                       | 610-087                                                                                                                                                                              | PARKER #149F-6-4 MALE ELBOW                                                                                                                                                                                                                                                                                                                                                                                                                           |  |  |  |
|             | 31                                                                                     | 1                                                                       | 610-091                                                                                                                                                                              | 3-8 x 3-8 NPT STREET 90 DEG. ELBOW                                                                                                                                                                                                                                                                                                                                                                                                                    |  |  |  |
|             | 32                                                                                     | 2                                                                       | 600-095                                                                                                                                                                              | WASHER - DOUBLE BOLT                                                                                                                                                                                                                                                                                                                                                                                                                                  |  |  |  |
|             | 33                                                                                     | 1                                                                       | 620-100                                                                                                                                                                              | PUMPING UNIT                                                                                                                                                                                                                                                                                                                                                                                                                                          |  |  |  |
|             | 34                                                                                     | 1                                                                       | 622-207                                                                                                                                                                              | HOSE GROMMET                                                                                                                                                                                                                                                                                                                                                                                                                                          |  |  |  |
|             | 35                                                                                     | 1                                                                       | 620-607                                                                                                                                                                              | SOLENOID LOCKING UNIT                                                                                                                                                                                                                                                                                                                                                                                                                                 |  |  |  |
|             | 36                                                                                     | 4                                                                       | 90-033                                                                                                                                                                               | E-CLIP, #X5133-74                                                                                                                                                                                                                                                                                                                                                                                                                                     |  |  |  |
| _           | 37                                                                                     | 1                                                                       | P-133                                                                                                                                                                                | ROPE GRIPPER WARNING LABEL - MEDIUM                                                                                                                                                                                                                                                                                                                                                                                                                   |  |  |  |
|             | - 7                                                                                    |                                                                         | I                                                                                                                                                                                    |                                                                                                                                                                                                                                                                                                                                                                                                                                                       |  |  |  |
|             | 38                                                                                     | 1                                                                       | P-134                                                                                                                                                                                | ROPE GRIPPER WARNING LABEL - LARGE                                                                                                                                                                                                                                                                                                                                                                                                                    |  |  |  |
|             | 38<br>39                                                                               | 1                                                                       | P-134<br>P-137                                                                                                                                                                       | ROPE GRIPPER WARNING LABEL - LARGE<br>GRIPPER LUBE INST. STICKER                                                                                                                                                                                                                                                                                                                                                                                      |  |  |  |
|             | _                                                                                      |                                                                         |                                                                                                                                                                                      |                                                                                                                                                                                                                                                                                                                                                                                                                                                       |  |  |  |
|             | 39                                                                                     | 1                                                                       | P-137                                                                                                                                                                                | GRIPPER LUBE INST. STICKER                                                                                                                                                                                                                                                                                                                                                                                                                            |  |  |  |
|             | 39<br>40                                                                               | 1                                                                       | P-137<br>P-141                                                                                                                                                                       | GRIPPER LUBE INST. STICKER IMPORTANT LABEL - APPLIED TO TUBING                                                                                                                                                                                                                                                                                                                                                                                        |  |  |  |
|             | 39<br>40<br>41                                                                         | 1 1 1                                                                   | P-137<br>P-141<br>P-144-2                                                                                                                                                            | GRIPPER LUBE INST. STICKER IMPORTANT LABEL - APPLIED TO TUBING AIR BLEED LABEL                                                                                                                                                                                                                                                                                                                                                                        |  |  |  |
|             | 39<br>40<br>41<br>42                                                                   | 1<br>1<br>1<br>2                                                        | P-137<br>P-141<br>P-144-2<br>P-186                                                                                                                                                   | GRIPPER LUBE INST. STICKER IMPORTANT LABEL - APPLIED TO TUBING AIR BLEED LABEL ROPE GRIPPER WEAR-IN LINE STICKER                                                                                                                                                                                                                                                                                                                                      |  |  |  |
|             | 39<br>40<br>41<br>42<br>43                                                             | 1<br>1<br>1<br>2<br>1                                                   | P-137<br>P-141<br>P-144-2<br>P-186<br>P-192                                                                                                                                          | GRIPPER LUBE INST. STICKER IMPORTANT LABEL - APPLIED TO TUBING AIR BLEED LABEL ROPE GRIPPER WEAR-IN LINE STICKER IMPORTANT NOTICE - LANG LAY ROPES, ROPE GRIPPER 621 ROPE GRIPPER LABEL                                                                                                                                                                                                                                                               |  |  |  |
|             | 39<br>40<br>41<br>42<br>43<br>44                                                       | 1<br>1<br>1<br>2<br>1                                                   | P-137 P-141 P-144-2 P-186 P-192 P-219 1/2 - 13 UNC x 1.25"                                                                                                                           | GRIPPER LUBE INST. STICKER IMPORTANT LABEL - APPLIED TO TUBING AIR BLEED LABEL ROPE GRIPPER WEAR-IN LINE STICKER IMPORTANT NOTICE - LANG LAY ROPES, ROPE GRIPPER 621 ROPE GRIPPER LABEL                                                                                                                                                                                                                                                               |  |  |  |
|             | 39<br>40<br>41<br>42<br>43<br>44<br>45<br>46<br>47                                     | 1<br>1<br>2<br>1<br>1<br>6                                              | P-137 P-141 P-144-2 P-186 P-192 P-219 1/2 - 13 UNC x 1.25" 1/2 LOCK WASHER 5/16 - 18 UNC x 2.0                                                                                       | GRIPPER LUBE INST. STICKER IMPORTANT LABEL - APPLIED TO TUBING AIR BLEED LABEL ROPE GRIPPER WEAR-IN LINE STICKER IMPORTANT NOTICE - LANG LAY ROPES, ROPE GRIPPER 621 ROPE GRIPPER LABEL HEX HEAD BOLT                                                                                                                                                                                                                                                 |  |  |  |
|             | 39<br>40<br>41<br>42<br>43<br>44<br>45<br>46                                           | 1<br>1<br>2<br>1<br>1<br>6<br>6                                         | P-137 P-141 P-144-2 P-186 P-192 P-219 1/2 - 13 UNC x 1.25" 1/2 LOCK WASHER                                                                                                           | GRIPPER LUBE INST. STICKER IMPORTANT LABEL - APPLIED TO TUBING AIR BLEED LABEL ROPE GRIPPER WEAR-IN LINE STICKER IMPORTANT NOTICE - LANG LAY ROPES, ROPE GRIPPER 621 ROPE GRIPPER LABEL HEX HEAD BOLT STANDARD LOCK WASHER                                                                                                                                                                                                                            |  |  |  |
|             | 39<br>40<br>41<br>42<br>43<br>44<br>45<br>46<br>47                                     | 1<br>1<br>2<br>1<br>1<br>6<br>6                                         | P-137 P-141 P-144-2 P-186 P-192 P-219 1/2 - 13 UNC x 1.25" 1/2 LOCK WASHER 5/16 - 18 UNC x 2.0                                                                                       | GRIPPER LUBE INST. STICKER IMPORTANT LABEL - APPLIED TO TUBING AIR BLEED LABEL ROPE GRIPPER WEAR-IN LINE STICKER IMPORTANT NOTICE - LANG LAY ROPES, ROPE GRIPPER 621 ROPE GRIPPER LABEL HEX HEAD BOLT STANDARD LOCK WASHER SOCKET HEAD CAP SCREW                                                                                                                                                                                                      |  |  |  |
|             | 39<br>40<br>41<br>42<br>43<br>44<br>45<br>46<br>47<br>48                               | 1<br>1<br>2<br>1<br>1<br>6<br>6<br>4                                    | P-137 P-141 P-144-2 P-186 P-192 P-219 1/2 - 13 UNC x 1.25" 1/2 LOCK WASHER 5/16 - 18 UNC x 2.0 5/16" WASHER 1/4 - 20 UNC x 1.5                                                       | GRIPPER LUBE INST. STICKER IMPORTANT LABEL - APPLIED TO TUBING AIR BLEED LABEL ROPE GRIPPER WEAR-IN LINE STICKER IMPORTANT NOTICE - LANG LAY ROPES, ROPE GRIPPER 621 ROPE GRIPPER LABEL HEX HEAD BOLT STANDARD LOCK WASHER SOCKET HEAD CAP SCREW STANDARD WASHER                                                                                                                                                                                      |  |  |  |
|             | 39<br>40<br>41<br>42<br>43<br>44<br>45<br>46<br>47<br>48<br>49<br>50<br>51             | 1<br>1<br>2<br>1<br>1<br>6<br>6<br>4<br>4                               | P-137 P-141 P-144-2 P-186 P-192 P-219 1/2 - 13 UNC x 1.25" 1/2 LOCK WASHER 5/16 - 18 UNC x 2.0 5/16" WASHER 1/4 - 20 UNC x 1.5 #10-32 UNF x 0.375"                                   | GRIPPER LUBE INST. STICKER IMPORTANT LABEL - APPLIED TO TUBING AIR BLEED LABEL ROPE GRIPPER WEAR-IN LINE STICKER IMPORTANT NOTICE - LANG LAY ROPES, ROPE GRIPPER 621 ROPE GRIPPER LABEL HEX HEAD BOLT STANDARD LOCK WASHER SOCKET HEAD CAP SCREW STANDARD WASHER HALF DOG SET SCREW                                                                                                                                                                   |  |  |  |
|             | 39<br>40<br>41<br>42<br>43<br>44<br>45<br>46<br>47<br>48<br>49<br>50<br>51<br>52       | 1<br>1<br>2<br>1<br>1<br>6<br>6<br>4<br>4<br>2<br>2<br>2<br>8           | P-137 P-141 P-144-2 P-186 P-192 P-219 1/2 - 13 UNC x 1.25" 1/2 LOCK WASHER 5/16 - 18 UNC x 2.0 5/16" WASHER 1/4 - 20 UNC x 1.5 #10-32 UNF x 0.375"                                   | GRIPPER LUBE INST. STICKER IMPORTANT LABEL - APPLIED TO TUBING AIR BLEED LABEL ROPE GRIPPER WEAR-IN LINE STICKER IMPORTANT NOTICE - LANG LAY ROPES, ROPE GRIPPER 621 ROPE GRIPPER LABEL HEX HEAD BOLT STANDARD LOCK WASHER SOCKET HEAD CAP SCREW STANDARD WASHER HALF DOG SET SCREW SOCKET HEAD CAP SCREW SOCKET HEAD CAP SCREW SOCKET HEAD CAP SCREW STANDARD LOCK WASHER                                                                            |  |  |  |
|             | 39<br>40<br>41<br>42<br>43<br>44<br>45<br>46<br>47<br>48<br>49<br>50<br>51             | 1<br>1<br>2<br>1<br>1<br>6<br>6<br>4<br>4<br>2<br>2                     | P-137 P-141 P-144-2 P-186 P-192 P-219 1/2 - 13 UNC x 1.25" 1/2 LOCK WASHER 5/16 - 18 UNC x 2.0 5/16" WASHER 1/4 - 20 UNC x 1.5 #10-32 UNF x 0.375" #10-32 UNF x 0.75                 | GRIPPER LUBE INST. STICKER IMPORTANT LABEL - APPLIED TO TUBING AIR BLEED LABEL ROPE GRIPPER WEAR-IN LINE STICKER IMPORTANT NOTICE - LANG LAY ROPES, ROPE GRIPPER 621 ROPE GRIPPER LABEL HEX HEAD BOLT STANDARD LOCK WASHER SOCKET HEAD CAP SCREW STANDARD WASHER HALF DOG SET SCREW SOCKET HEAD CAP SCREW SOCKET HEAD CAP SCREW                                                                                                                       |  |  |  |
|             | 39<br>40<br>41<br>42<br>43<br>44<br>45<br>46<br>47<br>48<br>49<br>50<br>51<br>52       | 1<br>1<br>2<br>1<br>1<br>6<br>6<br>4<br>4<br>2<br>2<br>2<br>8<br>1<br>4 | P-137 P-141 P-144-2 P-186 P-192 P-219 1/2 - 13 UNC x 1.25" 1/2 LOCK WASHER 5/16 - 18 UNC x 2.0 5/16" WASHER 1/4 - 20 UNC x 1.5 #10-32 UNF x 0.375" #10-32 UNF x 0.75 #10 LOCK WASHER | GRIPPER LUBE INST. STICKER IMPORTANT LABEL - APPLIED TO TUBING AIR BLEED LABEL ROPE GRIPPER WEAR-IN LINE STICKER IMPORTANT NOTICE - LANG LAY ROPES, ROPE GRIPPER 621 ROPE GRIPPER LABEL HEX HEAD BOLT STANDARD LOCK WASHER SOCKET HEAD CAP SCREW STANDARD WASHER HALF DOG SET SCREW SOCKET HEAD CAP SCREW SOCKET HEAD CAP SCREW STANDARD LOCK WASHER SOCKET HEAD CAP SCREW SOCKET HEAD CAP SCREW STANDARD LOCK WASHER SET SCREW SOCKET HEAD CAP SCREW |  |  |  |
|             | 39<br>40<br>41<br>42<br>43<br>44<br>45<br>46<br>47<br>48<br>49<br>50<br>51<br>52<br>53 | 1<br>1<br>2<br>1<br>6<br>6<br>4<br>4<br>2<br>2<br>2<br>8<br>1           | P-137 P-141 P-144-2 P-186 P-192 P-219 1/2 - 13 UNC x 1.25" 1/2 LOCK WASHER 5/16 - 18 UNC x 2.0 5/16" WASHER 1/4 - 20 UNC x 1.5 #10-32 UNF x 0.375" #10-32 UNF x 0.75 #10 LOCK WASHER | GRIPPER LUBE INST. STICKER IMPORTANT LABEL - APPLIED TO TUBING AIR BLEED LABEL ROPE GRIPPER WEAR-IN LINE STICKER IMPORTANT NOTICE - LANG LAY ROPES, ROPE GRIPPER 621 ROPE GRIPPER LABEL HEX HEAD BOLT STANDARD LOCK WASHER SOCKET HEAD CAP SCREW STANDARD WASHER HALF DOG SET SCREW SOCKET HEAD CAP SCREW SOCKET HEAD CAP SCREW SOCKET HEAD CAP SCREW SOCKET HEAD CAP SCREW STANDARD LOCK WASHER SET SCREW                                            |  |  |  |