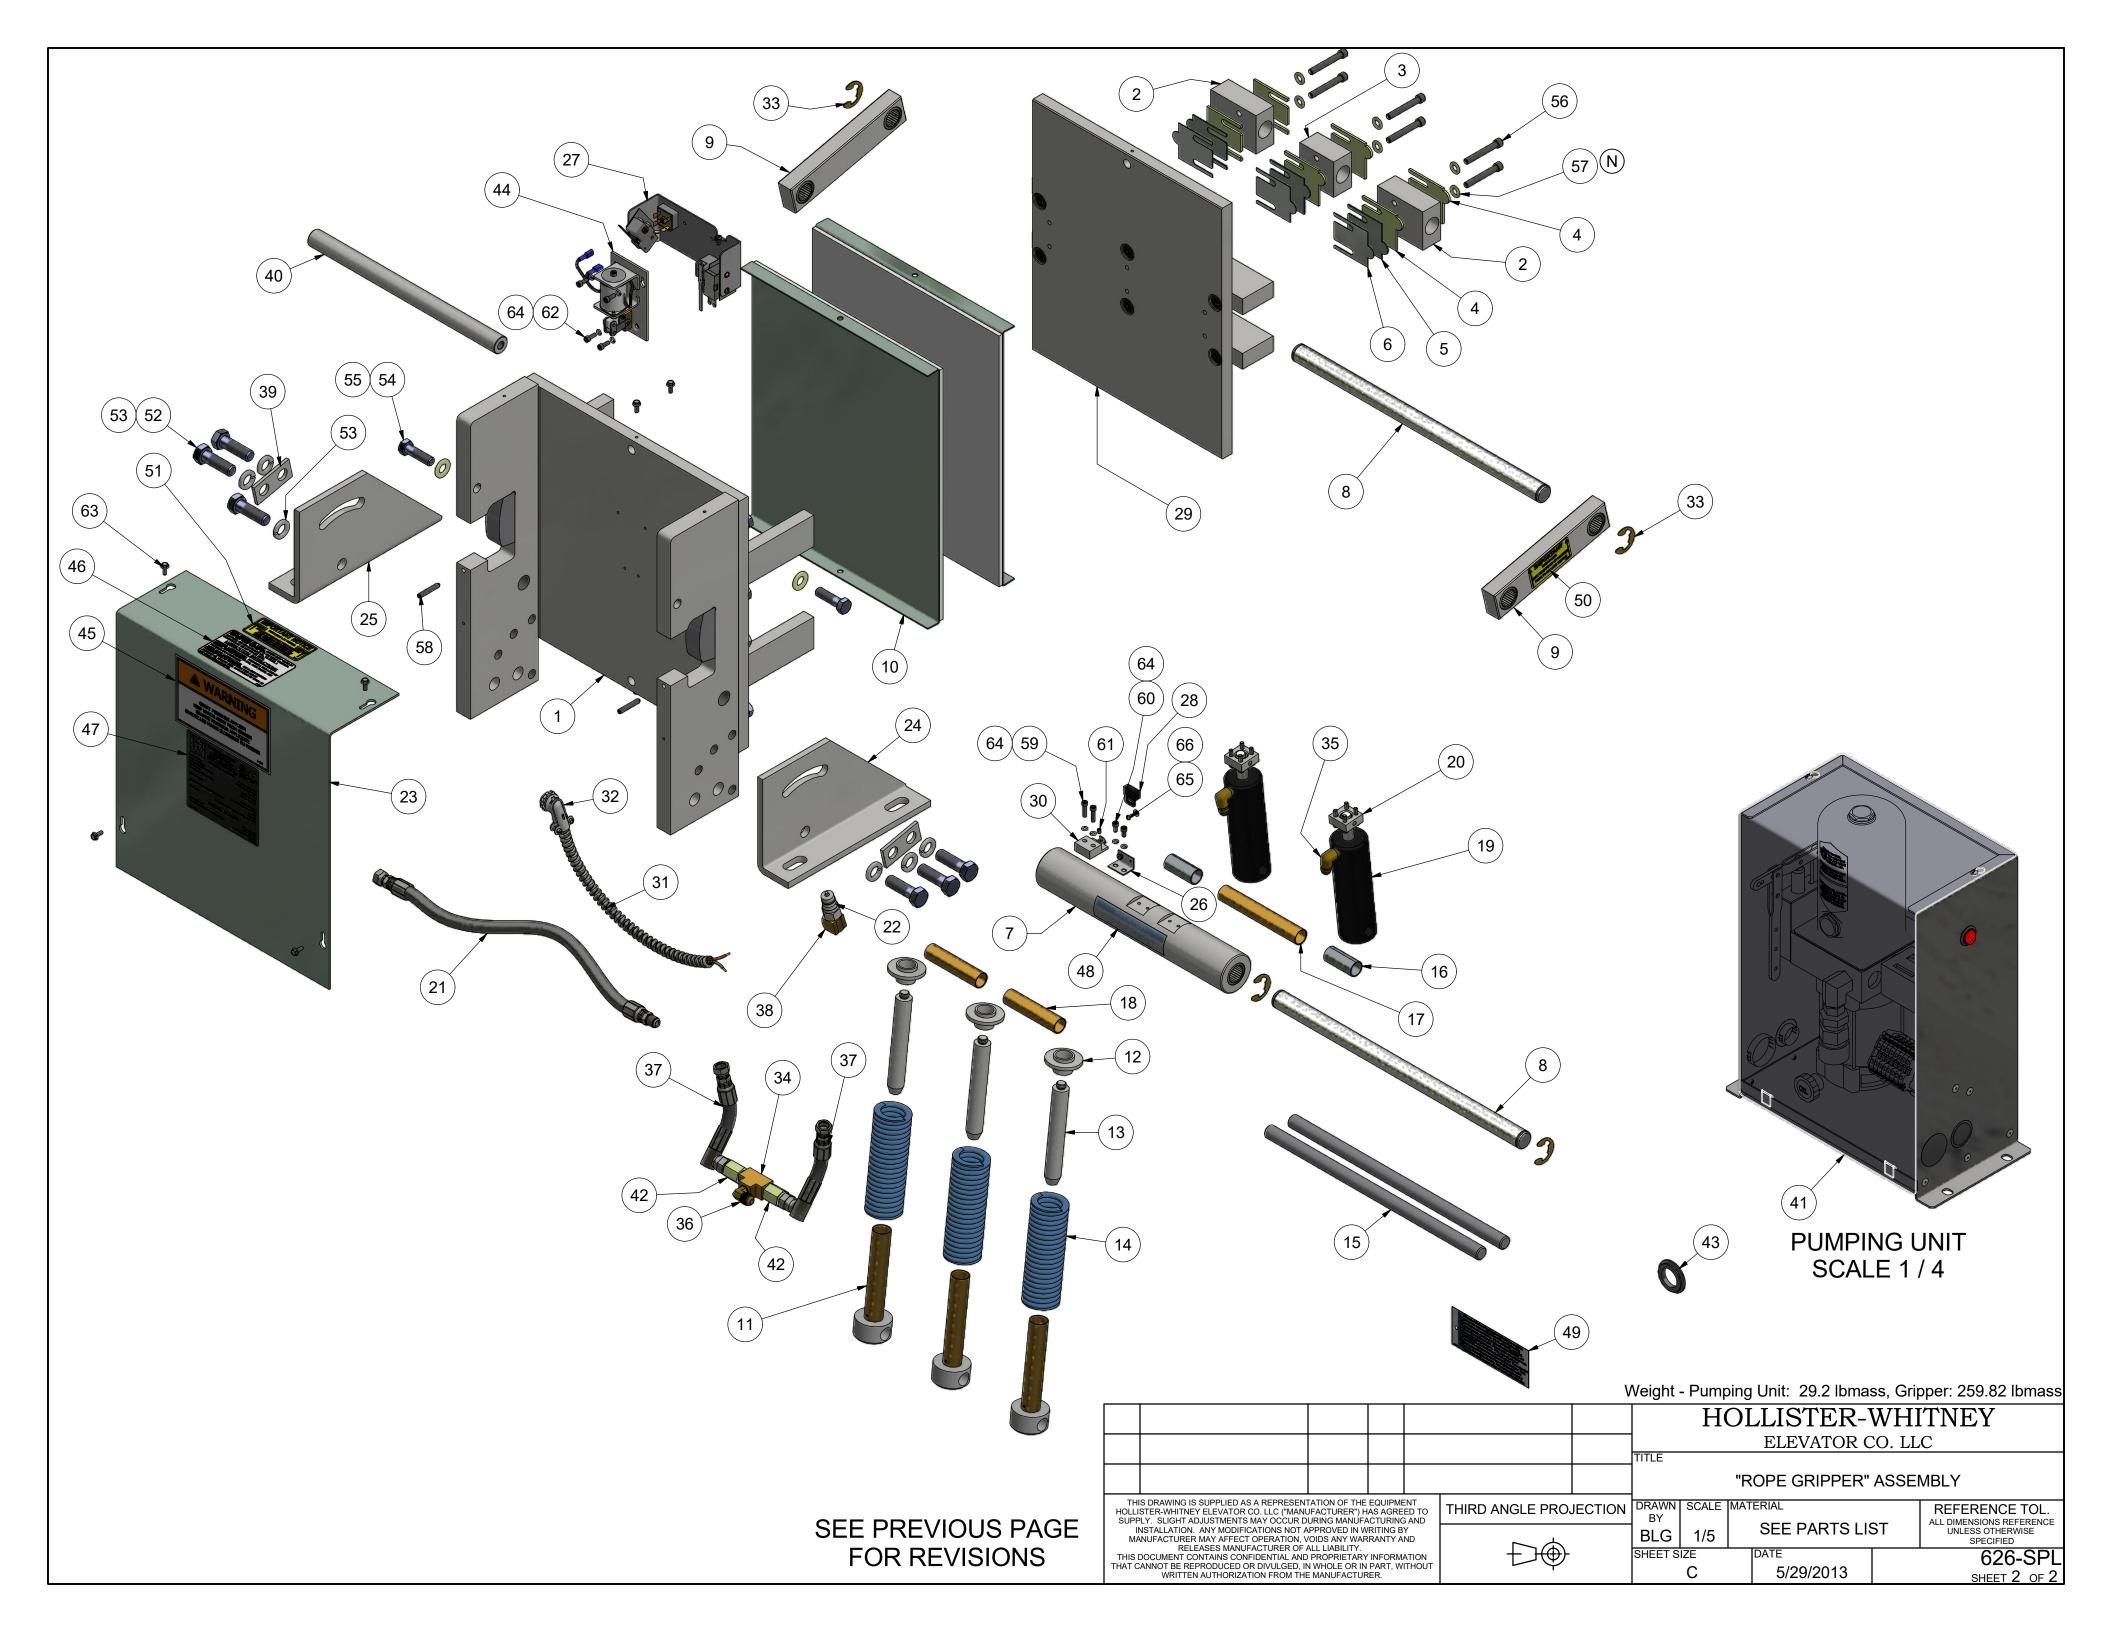

# NOTE:

- 1. QTY LISTED FOR ITEMS 3, 4 & 5 ARE STANDARD. ACTUAL QTY MAY VARY WITH ROPE DIAMETER.
- 2. REFERENCE DIMENSIONS SHOWN TO AID IN SETUP AND INSTALL

| -<br>-<br>- |                                                                                        |                                                                         | TARTIVOIVIBLIC                                                                                                                                                                       | DESCRIPTION                                                                                                                                                                                                                                                                                                                                                                                                                                           |  |  |  |
|-------------|----------------------------------------------------------------------------------------|-------------------------------------------------------------------------|--------------------------------------------------------------------------------------------------------------------------------------------------------------------------------------|-------------------------------------------------------------------------------------------------------------------------------------------------------------------------------------------------------------------------------------------------------------------------------------------------------------------------------------------------------------------------------------------------------------------------------------------------------|--|--|--|
|             | 1                                                                                      | 1                                                                       | 622-003                                                                                                                                                                              | STATIONARY SHOE ASSEMBLY                                                                                                                                                                                                                                                                                                                                                                                                                              |  |  |  |
|             | 2                                                                                      | 2                                                                       | 620-007                                                                                                                                                                              | SHAFT SUPPORT BLOCK                                                                                                                                                                                                                                                                                                                                                                                                                                   |  |  |  |
|             | 3                                                                                      | 4                                                                       | 620-008                                                                                                                                                                              | SPACER (11 GA.) - LINING WEAR                                                                                                                                                                                                                                                                                                                                                                                                                         |  |  |  |
|             | 4                                                                                      | 2                                                                       | 620-008-1                                                                                                                                                                            | SPACER (16 GA.) - LINING WEAR                                                                                                                                                                                                                                                                                                                                                                                                                         |  |  |  |
|             | 5                                                                                      | 2                                                                       | 620-008-2                                                                                                                                                                            | SPACER (22 GA.) - LINING WEAR                                                                                                                                                                                                                                                                                                                                                                                                                         |  |  |  |
|             | 6                                                                                      | 1                                                                       | 622-015                                                                                                                                                                              | TUBING ASSEMBLY                                                                                                                                                                                                                                                                                                                                                                                                                                       |  |  |  |
|             | 7                                                                                      | 2                                                                       | 622-018                                                                                                                                                                              | SHAFT - ROTATING & NON-ROTATING                                                                                                                                                                                                                                                                                                                                                                                                                       |  |  |  |
|             | 8                                                                                      | 2                                                                       | 600-020                                                                                                                                                                              | CONNECTING ARM ASSEMBLY                                                                                                                                                                                                                                                                                                                                                                                                                               |  |  |  |
|             | 9                                                                                      | 2                                                                       | 622-022                                                                                                                                                                              | LINING ASSEMBLY                                                                                                                                                                                                                                                                                                                                                                                                                                       |  |  |  |
|             | 10                                                                                     | 2                                                                       | 600-025                                                                                                                                                                              | LOWER SPRING GUIDE ASSEMBLY                                                                                                                                                                                                                                                                                                                                                                                                                           |  |  |  |
|             | 11                                                                                     | 2                                                                       | 600-027                                                                                                                                                                              | UPPER SPRING SUPPORT                                                                                                                                                                                                                                                                                                                                                                                                                                  |  |  |  |
|             | 12                                                                                     | 2                                                                       | 600-029                                                                                                                                                                              | GUIDE - UPPER SPRING SUPPORT                                                                                                                                                                                                                                                                                                                                                                                                                          |  |  |  |
|             | 13                                                                                     | 2                                                                       | 621-030                                                                                                                                                                              | SPRING                                                                                                                                                                                                                                                                                                                                                                                                                                                |  |  |  |
|             | 14                                                                                     | 2                                                                       | 622-031                                                                                                                                                                              | SHAFT                                                                                                                                                                                                                                                                                                                                                                                                                                                 |  |  |  |
|             | 15                                                                                     | 2                                                                       | 601-032                                                                                                                                                                              | TUBING - SPACER                                                                                                                                                                                                                                                                                                                                                                                                                                       |  |  |  |
|             | 16                                                                                     | 1                                                                       | 622-033                                                                                                                                                                              | TUBING - SPACER                                                                                                                                                                                                                                                                                                                                                                                                                                       |  |  |  |
|             | 17                                                                                     | 1                                                                       | 600-035                                                                                                                                                                              | CYLINDER ASSEMBLY                                                                                                                                                                                                                                                                                                                                                                                                                                     |  |  |  |
|             | 18                                                                                     | 1                                                                       | 622-036                                                                                                                                                                              | HYDRAULIC CYLINDER PIVOT BRACKET ASSEMBLY                                                                                                                                                                                                                                                                                                                                                                                                             |  |  |  |
| ľ           | 19                                                                                     | 1                                                                       | 620-037                                                                                                                                                                              | HYDRAULIC HOSE - STANDARD 27" LENGTH                                                                                                                                                                                                                                                                                                                                                                                                                  |  |  |  |
|             | 19                                                                                     |                                                                         | 620-037- "L"                                                                                                                                                                         | HYDRAULIC HOSE - "L" = LENGTH IN FEET (30' MAX)                                                                                                                                                                                                                                                                                                                                                                                                       |  |  |  |
|             | 20                                                                                     | 1                                                                       | 620-038                                                                                                                                                                              | QUICK CONNECT FITTING                                                                                                                                                                                                                                                                                                                                                                                                                                 |  |  |  |
|             | 21                                                                                     | 1                                                                       | 622-040                                                                                                                                                                              | COVER - 622 ROPE GRIPPER                                                                                                                                                                                                                                                                                                                                                                                                                              |  |  |  |
|             | 22                                                                                     | 1                                                                       | 600-041 R                                                                                                                                                                            | ANGLE, RIGHT HAND - MOUNTING                                                                                                                                                                                                                                                                                                                                                                                                                          |  |  |  |
|             | 23                                                                                     | 1                                                                       | 600-041 L                                                                                                                                                                            | ANGLE, LEFT HAND - MOUNTING                                                                                                                                                                                                                                                                                                                                                                                                                           |  |  |  |
| (B)         | 24                                                                                     | 1                                                                       | 620-638-18                                                                                                                                                                           | ACTUATING ANGLE ASSEMBLY - 18mm                                                                                                                                                                                                                                                                                                                                                                                                                       |  |  |  |
|             |                                                                                        |                                                                         | 622-635-1                                                                                                                                                                            | SWITCH ASS'Y, LEAD LENGTHS = 10'                                                                                                                                                                                                                                                                                                                                                                                                                      |  |  |  |
| (B)         | 25                                                                                     | 1                                                                       | 622-635-2                                                                                                                                                                            | SWITCH ASS'Y, LEAD LENGTHS = 24'                                                                                                                                                                                                                                                                                                                                                                                                                      |  |  |  |
|             |                                                                                        |                                                                         | 622-635-3                                                                                                                                                                            | SWITCH ASS'Y, LEAD LENGTHS = 18'                                                                                                                                                                                                                                                                                                                                                                                                                      |  |  |  |
|             | 26                                                                                     | 1                                                                       | 622-072                                                                                                                                                                              | MOVABLE SHOE ASSEMBLY                                                                                                                                                                                                                                                                                                                                                                                                                                 |  |  |  |
|             | 27                                                                                     | 1                                                                       | 601-078                                                                                                                                                                              | LATCH                                                                                                                                                                                                                                                                                                                                                                                                                                                 |  |  |  |
| ľ           |                                                                                        |                                                                         | 600-081-1                                                                                                                                                                            |                                                                                                                                                                                                                                                                                                                                                                                                                                                       |  |  |  |
|             | 28                                                                                     | 1                                                                       | 600-081-2                                                                                                                                                                            | CONDUIT - FLEXIBLE (1/2"), LENGTH TO MATCH 622-064                                                                                                                                                                                                                                                                                                                                                                                                    |  |  |  |
|             |                                                                                        |                                                                         | 600-081-3                                                                                                                                                                            |                                                                                                                                                                                                                                                                                                                                                                                                                                                       |  |  |  |
|             | 29                                                                                     | 1                                                                       | 600-082                                                                                                                                                                              | 801-DC2 90° ANGLE BOX CONNECTOR                                                                                                                                                                                                                                                                                                                                                                                                                       |  |  |  |
|             | 30                                                                                     | 1                                                                       | 610-087                                                                                                                                                                              | PARKER #149F-6-4 MALE ELBOW                                                                                                                                                                                                                                                                                                                                                                                                                           |  |  |  |
|             | 31                                                                                     | 1                                                                       | 610-091                                                                                                                                                                              | 3-8 x 3-8 NPT STREET 90 DEG. ELBOW                                                                                                                                                                                                                                                                                                                                                                                                                    |  |  |  |
|             | 32                                                                                     | 2                                                                       | 600-095                                                                                                                                                                              | WASHER - DOUBLE BOLT                                                                                                                                                                                                                                                                                                                                                                                                                                  |  |  |  |
|             | 33                                                                                     | 1                                                                       | 620-100                                                                                                                                                                              | PUMPING UNIT                                                                                                                                                                                                                                                                                                                                                                                                                                          |  |  |  |
|             | 34                                                                                     | 1                                                                       | 622-207                                                                                                                                                                              | HOSE GROMMET                                                                                                                                                                                                                                                                                                                                                                                                                                          |  |  |  |
|             | 35                                                                                     | 1                                                                       | 620-607                                                                                                                                                                              | SOLENOID LOCKING UNIT                                                                                                                                                                                                                                                                                                                                                                                                                                 |  |  |  |
|             | 36                                                                                     | 4                                                                       | 90-033                                                                                                                                                                               | E-CLIP, #X5133-74                                                                                                                                                                                                                                                                                                                                                                                                                                     |  |  |  |
| _           | 37                                                                                     | 1                                                                       | P-133                                                                                                                                                                                | ROPE GRIPPER WARNING LABEL - MEDIUM                                                                                                                                                                                                                                                                                                                                                                                                                   |  |  |  |
|             | - 7                                                                                    |                                                                         | I                                                                                                                                                                                    |                                                                                                                                                                                                                                                                                                                                                                                                                                                       |  |  |  |
|             | 38                                                                                     | 1                                                                       | P-134                                                                                                                                                                                | ROPE GRIPPER WARNING LABEL - LARGE                                                                                                                                                                                                                                                                                                                                                                                                                    |  |  |  |
|             | 38<br>39                                                                               | 1                                                                       | P-134<br>P-137                                                                                                                                                                       | ROPE GRIPPER WARNING LABEL - LARGE<br>GRIPPER LUBE INST. STICKER                                                                                                                                                                                                                                                                                                                                                                                      |  |  |  |
|             | _                                                                                      |                                                                         |                                                                                                                                                                                      |                                                                                                                                                                                                                                                                                                                                                                                                                                                       |  |  |  |
|             | 39                                                                                     | 1                                                                       | P-137                                                                                                                                                                                | GRIPPER LUBE INST. STICKER                                                                                                                                                                                                                                                                                                                                                                                                                            |  |  |  |
|             | 39<br>40                                                                               | 1                                                                       | P-137<br>P-141                                                                                                                                                                       | GRIPPER LUBE INST. STICKER IMPORTANT LABEL - APPLIED TO TUBING                                                                                                                                                                                                                                                                                                                                                                                        |  |  |  |
|             | 39<br>40<br>41                                                                         | 1 1 1                                                                   | P-137<br>P-141<br>P-144-2                                                                                                                                                            | GRIPPER LUBE INST. STICKER IMPORTANT LABEL - APPLIED TO TUBING AIR BLEED LABEL                                                                                                                                                                                                                                                                                                                                                                        |  |  |  |
|             | 39<br>40<br>41<br>42                                                                   | 1<br>1<br>1<br>2                                                        | P-137<br>P-141<br>P-144-2<br>P-186                                                                                                                                                   | GRIPPER LUBE INST. STICKER IMPORTANT LABEL - APPLIED TO TUBING AIR BLEED LABEL ROPE GRIPPER WEAR-IN LINE STICKER                                                                                                                                                                                                                                                                                                                                      |  |  |  |
|             | 39<br>40<br>41<br>42<br>43                                                             | 1<br>1<br>1<br>2<br>1                                                   | P-137<br>P-141<br>P-144-2<br>P-186<br>P-192                                                                                                                                          | GRIPPER LUBE INST. STICKER IMPORTANT LABEL - APPLIED TO TUBING AIR BLEED LABEL ROPE GRIPPER WEAR-IN LINE STICKER IMPORTANT NOTICE - LANG LAY ROPES, ROPE GRIPPER 621 ROPE GRIPPER LABEL                                                                                                                                                                                                                                                               |  |  |  |
|             | 39<br>40<br>41<br>42<br>43<br>44                                                       | 1<br>1<br>1<br>2<br>1                                                   | P-137 P-141 P-144-2 P-186 P-192 P-219 1/2 - 13 UNC x 1.25"                                                                                                                           | GRIPPER LUBE INST. STICKER IMPORTANT LABEL - APPLIED TO TUBING AIR BLEED LABEL ROPE GRIPPER WEAR-IN LINE STICKER IMPORTANT NOTICE - LANG LAY ROPES, ROPE GRIPPER 621 ROPE GRIPPER LABEL                                                                                                                                                                                                                                                               |  |  |  |
|             | 39<br>40<br>41<br>42<br>43<br>44<br>45<br>46<br>47                                     | 1<br>1<br>2<br>1<br>1<br>6                                              | P-137 P-141 P-144-2 P-186 P-192 P-219 1/2 - 13 UNC x 1.25" 1/2 LOCK WASHER 5/16 - 18 UNC x 2.0                                                                                       | GRIPPER LUBE INST. STICKER IMPORTANT LABEL - APPLIED TO TUBING AIR BLEED LABEL ROPE GRIPPER WEAR-IN LINE STICKER IMPORTANT NOTICE - LANG LAY ROPES, ROPE GRIPPER 621 ROPE GRIPPER LABEL HEX HEAD BOLT                                                                                                                                                                                                                                                 |  |  |  |
|             | 39<br>40<br>41<br>42<br>43<br>44<br>45<br>46                                           | 1<br>1<br>2<br>1<br>1<br>6<br>6                                         | P-137 P-141 P-144-2 P-186 P-192 P-219 1/2 - 13 UNC x 1.25" 1/2 LOCK WASHER                                                                                                           | GRIPPER LUBE INST. STICKER IMPORTANT LABEL - APPLIED TO TUBING AIR BLEED LABEL ROPE GRIPPER WEAR-IN LINE STICKER IMPORTANT NOTICE - LANG LAY ROPES, ROPE GRIPPER 621 ROPE GRIPPER LABEL HEX HEAD BOLT STANDARD LOCK WASHER                                                                                                                                                                                                                            |  |  |  |
|             | 39<br>40<br>41<br>42<br>43<br>44<br>45<br>46<br>47                                     | 1<br>1<br>2<br>1<br>1<br>6<br>6                                         | P-137 P-141 P-144-2 P-186 P-192 P-219 1/2 - 13 UNC x 1.25" 1/2 LOCK WASHER 5/16 - 18 UNC x 2.0                                                                                       | GRIPPER LUBE INST. STICKER IMPORTANT LABEL - APPLIED TO TUBING AIR BLEED LABEL ROPE GRIPPER WEAR-IN LINE STICKER IMPORTANT NOTICE - LANG LAY ROPES, ROPE GRIPPER 621 ROPE GRIPPER LABEL HEX HEAD BOLT STANDARD LOCK WASHER SOCKET HEAD CAP SCREW                                                                                                                                                                                                      |  |  |  |
|             | 39<br>40<br>41<br>42<br>43<br>44<br>45<br>46<br>47<br>48                               | 1<br>1<br>2<br>1<br>1<br>6<br>6<br>4                                    | P-137 P-141 P-144-2 P-186 P-192 P-219 1/2 - 13 UNC x 1.25" 1/2 LOCK WASHER 5/16 - 18 UNC x 2.0 5/16" WASHER 1/4 - 20 UNC x 1.5                                                       | GRIPPER LUBE INST. STICKER IMPORTANT LABEL - APPLIED TO TUBING AIR BLEED LABEL ROPE GRIPPER WEAR-IN LINE STICKER IMPORTANT NOTICE - LANG LAY ROPES, ROPE GRIPPER 621 ROPE GRIPPER LABEL HEX HEAD BOLT STANDARD LOCK WASHER SOCKET HEAD CAP SCREW STANDARD WASHER                                                                                                                                                                                      |  |  |  |
|             | 39<br>40<br>41<br>42<br>43<br>44<br>45<br>46<br>47<br>48<br>49<br>50<br>51             | 1<br>1<br>2<br>1<br>1<br>6<br>6<br>4<br>4                               | P-137 P-141 P-144-2 P-186 P-192 P-219 1/2 - 13 UNC x 1.25" 1/2 LOCK WASHER 5/16 - 18 UNC x 2.0 5/16" WASHER 1/4 - 20 UNC x 1.5 #10-32 UNF x 0.375"                                   | GRIPPER LUBE INST. STICKER IMPORTANT LABEL - APPLIED TO TUBING AIR BLEED LABEL ROPE GRIPPER WEAR-IN LINE STICKER IMPORTANT NOTICE - LANG LAY ROPES, ROPE GRIPPER 621 ROPE GRIPPER LABEL HEX HEAD BOLT STANDARD LOCK WASHER SOCKET HEAD CAP SCREW STANDARD WASHER HALF DOG SET SCREW                                                                                                                                                                   |  |  |  |
|             | 39<br>40<br>41<br>42<br>43<br>44<br>45<br>46<br>47<br>48<br>49<br>50<br>51<br>52       | 1<br>1<br>2<br>1<br>1<br>6<br>6<br>4<br>4<br>2<br>2<br>2<br>8           | P-137 P-141 P-144-2 P-186 P-192 P-219 1/2 - 13 UNC x 1.25" 1/2 LOCK WASHER 5/16 - 18 UNC x 2.0 5/16" WASHER 1/4 - 20 UNC x 1.5 #10-32 UNF x 0.375"                                   | GRIPPER LUBE INST. STICKER IMPORTANT LABEL - APPLIED TO TUBING AIR BLEED LABEL ROPE GRIPPER WEAR-IN LINE STICKER IMPORTANT NOTICE - LANG LAY ROPES, ROPE GRIPPER 621 ROPE GRIPPER LABEL HEX HEAD BOLT STANDARD LOCK WASHER SOCKET HEAD CAP SCREW STANDARD WASHER HALF DOG SET SCREW SOCKET HEAD CAP SCREW SOCKET HEAD CAP SCREW SOCKET HEAD CAP SCREW STANDARD LOCK WASHER                                                                            |  |  |  |
|             | 39<br>40<br>41<br>42<br>43<br>44<br>45<br>46<br>47<br>48<br>49<br>50<br>51             | 1<br>1<br>2<br>1<br>1<br>6<br>6<br>4<br>4<br>2<br>2                     | P-137 P-141 P-144-2 P-186 P-192 P-219 1/2 - 13 UNC x 1.25" 1/2 LOCK WASHER 5/16 - 18 UNC x 2.0 5/16" WASHER 1/4 - 20 UNC x 1.5 #10-32 UNF x 0.375" #10-32 UNF x 0.75                 | GRIPPER LUBE INST. STICKER IMPORTANT LABEL - APPLIED TO TUBING AIR BLEED LABEL ROPE GRIPPER WEAR-IN LINE STICKER IMPORTANT NOTICE - LANG LAY ROPES, ROPE GRIPPER 621 ROPE GRIPPER LABEL HEX HEAD BOLT STANDARD LOCK WASHER SOCKET HEAD CAP SCREW STANDARD WASHER HALF DOG SET SCREW SOCKET HEAD CAP SCREW SOCKET HEAD CAP SCREW                                                                                                                       |  |  |  |
|             | 39<br>40<br>41<br>42<br>43<br>44<br>45<br>46<br>47<br>48<br>49<br>50<br>51<br>52       | 1<br>1<br>2<br>1<br>1<br>6<br>6<br>4<br>4<br>2<br>2<br>2<br>8<br>1<br>4 | P-137 P-141 P-144-2 P-186 P-192 P-219 1/2 - 13 UNC x 1.25" 1/2 LOCK WASHER 5/16 - 18 UNC x 2.0 5/16" WASHER 1/4 - 20 UNC x 1.5 #10-32 UNF x 0.375" #10-32 UNF x 0.75 #10 LOCK WASHER | GRIPPER LUBE INST. STICKER IMPORTANT LABEL - APPLIED TO TUBING AIR BLEED LABEL ROPE GRIPPER WEAR-IN LINE STICKER IMPORTANT NOTICE - LANG LAY ROPES, ROPE GRIPPER 621 ROPE GRIPPER LABEL HEX HEAD BOLT STANDARD LOCK WASHER SOCKET HEAD CAP SCREW STANDARD WASHER HALF DOG SET SCREW SOCKET HEAD CAP SCREW SOCKET HEAD CAP SCREW STANDARD LOCK WASHER SOCKET HEAD CAP SCREW SOCKET HEAD CAP SCREW STANDARD LOCK WASHER SET SCREW SOCKET HEAD CAP SCREW |  |  |  |
|             | 39<br>40<br>41<br>42<br>43<br>44<br>45<br>46<br>47<br>48<br>49<br>50<br>51<br>52<br>53 | 1<br>1<br>2<br>1<br>6<br>6<br>4<br>4<br>2<br>2<br>2<br>8<br>1           | P-137 P-141 P-144-2 P-186 P-192 P-219 1/2 - 13 UNC x 1.25" 1/2 LOCK WASHER 5/16 - 18 UNC x 2.0 5/16" WASHER 1/4 - 20 UNC x 1.5 #10-32 UNF x 0.375" #10-32 UNF x 0.75 #10 LOCK WASHER | GRIPPER LUBE INST. STICKER IMPORTANT LABEL - APPLIED TO TUBING AIR BLEED LABEL ROPE GRIPPER WEAR-IN LINE STICKER IMPORTANT NOTICE - LANG LAY ROPES, ROPE GRIPPER 621 ROPE GRIPPER LABEL HEX HEAD BOLT STANDARD LOCK WASHER SOCKET HEAD CAP SCREW STANDARD WASHER HALF DOG SET SCREW SOCKET HEAD CAP SCREW SOCKET HEAD CAP SCREW SOCKET HEAD CAP SCREW SOCKET HEAD CAP SCREW STANDARD LOCK WASHER SET SCREW                                            |  |  |  |