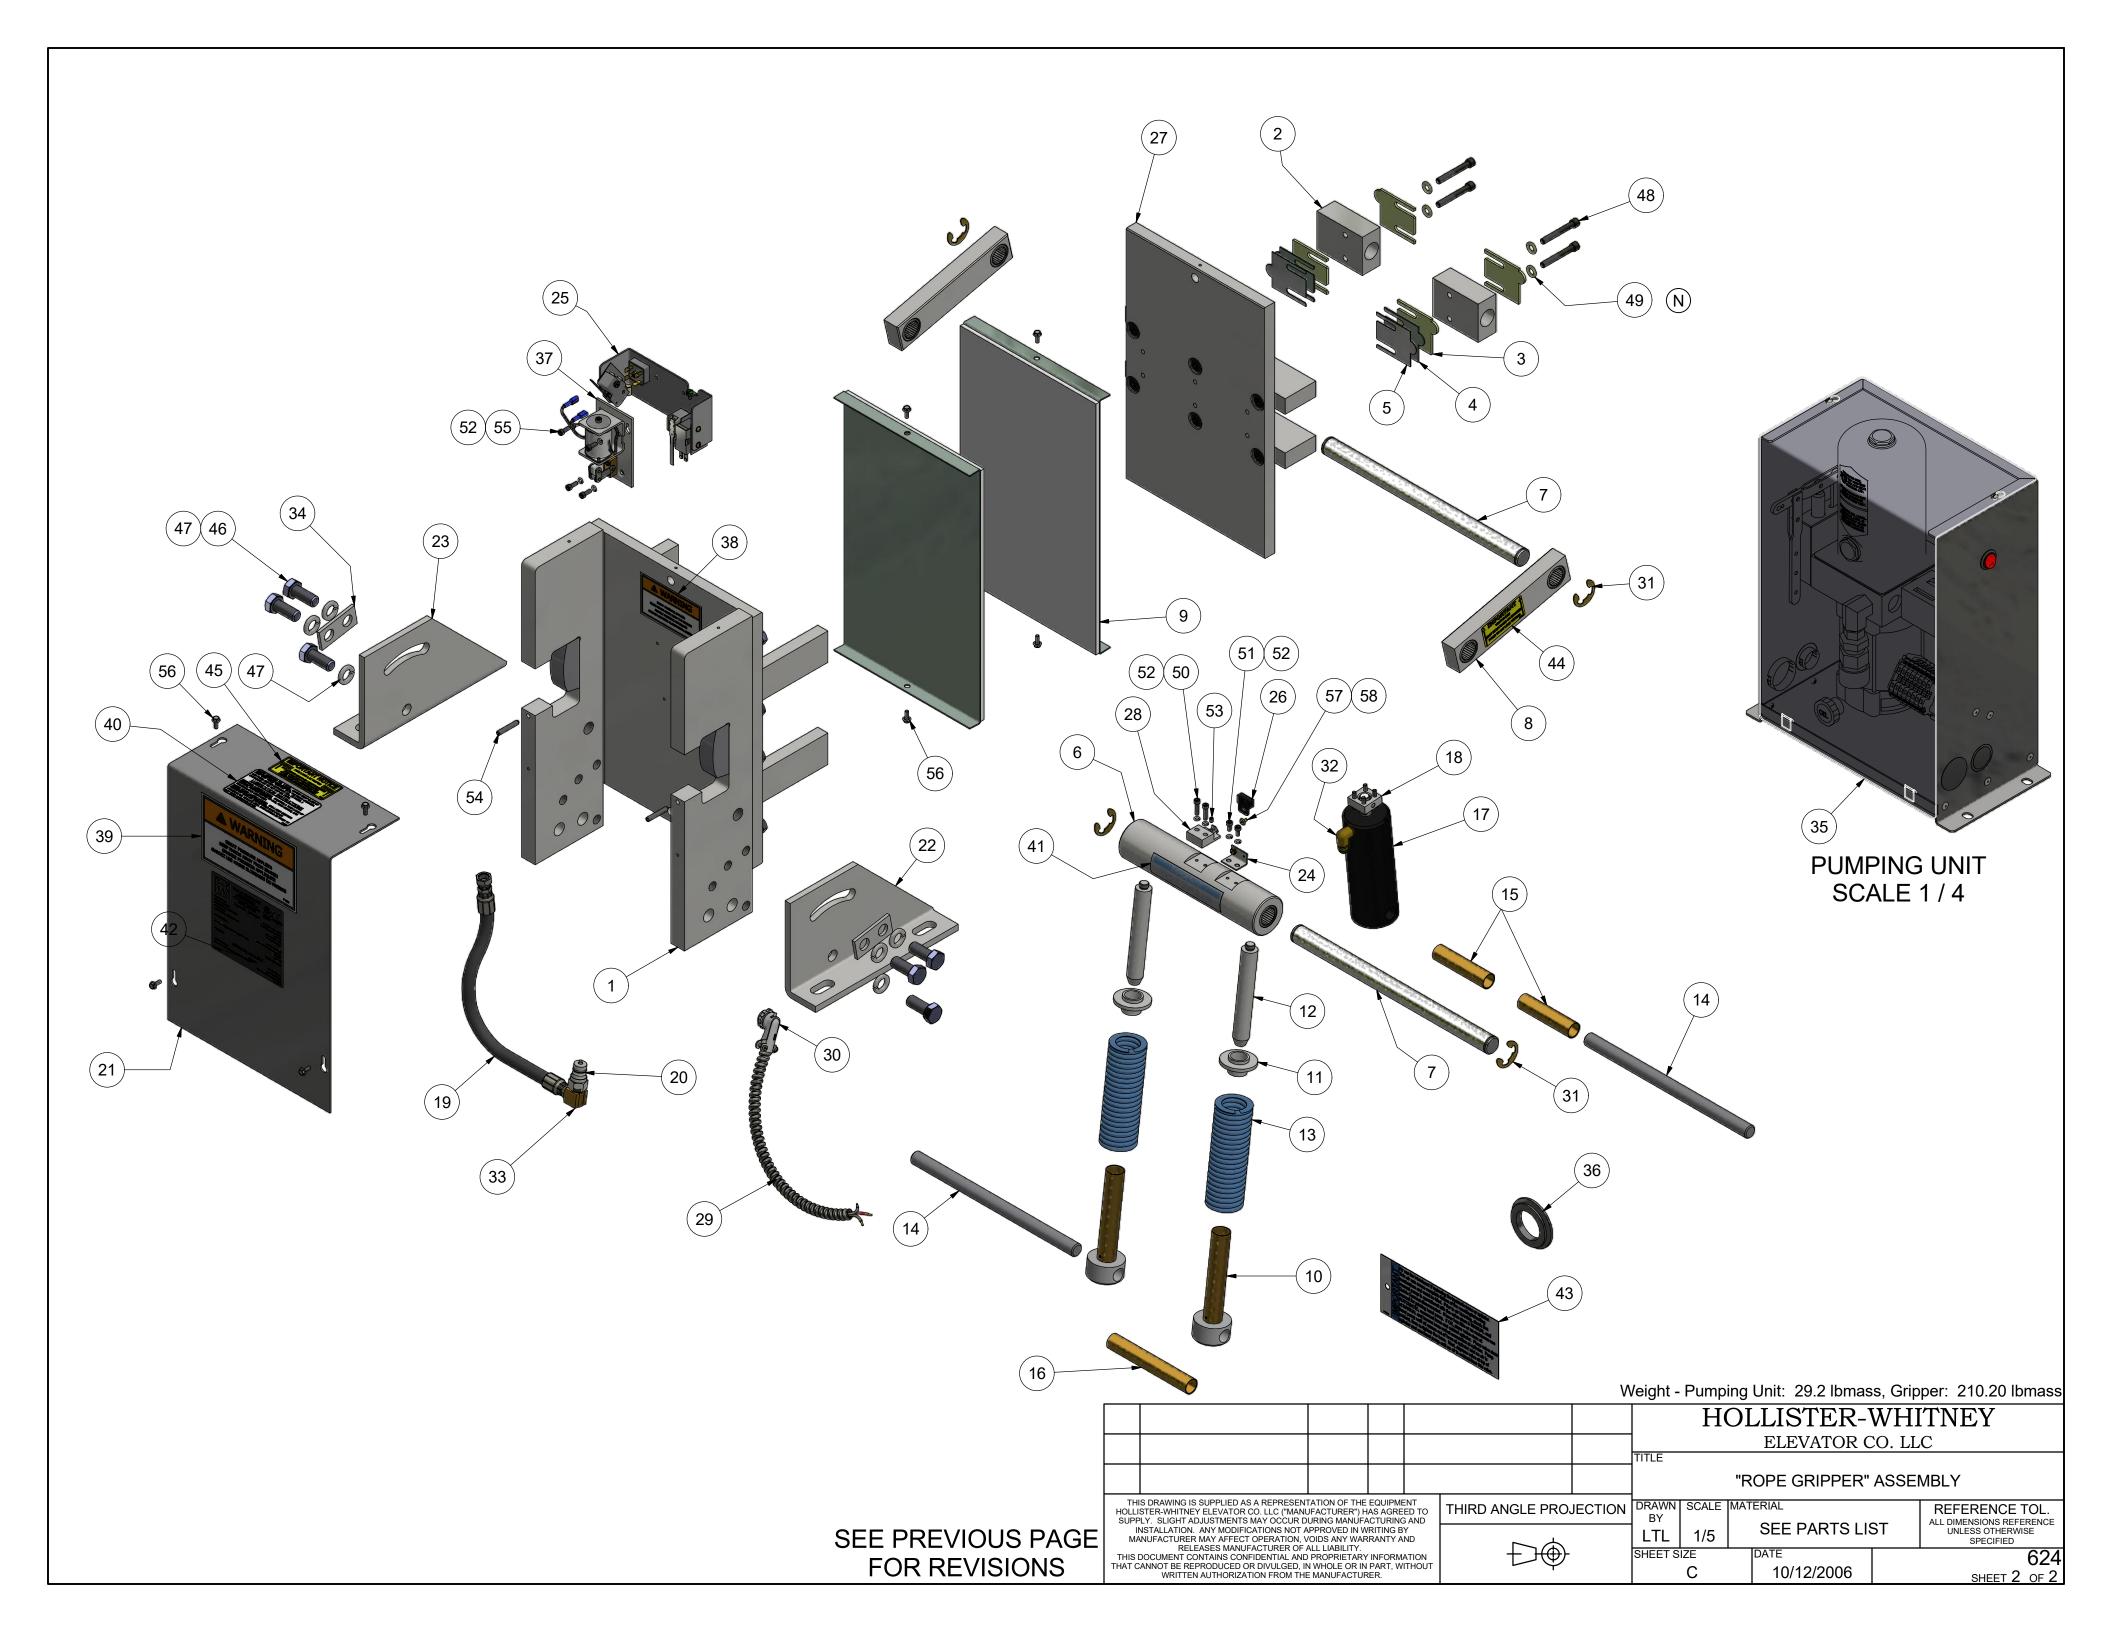

# NOTE:

- 1. QTY LISTED FOR ITEMS 3, 4 & 5 ARE STANDARD. ACTUAL QTY MAY VARY WITH ROPE DIAMETER.
- 2. REFERENCE DIMENSIONS SHOWN TO AID IN SETUP AND INSTALL

| -<br>-<br>- |                                                                                        |                                                                         | TARTIVOIVIBLIC                                                                                                                                                                       | DESCRIPTION                                                                                                                                                                                                                                                                                                                                                                                                                                           |  |  |  |
|-------------|----------------------------------------------------------------------------------------|-------------------------------------------------------------------------|--------------------------------------------------------------------------------------------------------------------------------------------------------------------------------------|-------------------------------------------------------------------------------------------------------------------------------------------------------------------------------------------------------------------------------------------------------------------------------------------------------------------------------------------------------------------------------------------------------------------------------------------------------|--|--|--|
|             | 1                                                                                      | 1                                                                       | 622-003                                                                                                                                                                              | STATIONARY SHOE ASSEMBLY                                                                                                                                                                                                                                                                                                                                                                                                                              |  |  |  |
|             | 2                                                                                      | 2                                                                       | 620-007                                                                                                                                                                              | SHAFT SUPPORT BLOCK                                                                                                                                                                                                                                                                                                                                                                                                                                   |  |  |  |
|             | 3                                                                                      | 4                                                                       | 620-008                                                                                                                                                                              | SPACER (11 GA.) - LINING WEAR                                                                                                                                                                                                                                                                                                                                                                                                                         |  |  |  |
|             | 4                                                                                      | 2                                                                       | 620-008-1                                                                                                                                                                            | SPACER (16 GA.) - LINING WEAR                                                                                                                                                                                                                                                                                                                                                                                                                         |  |  |  |
|             | 5                                                                                      | 2                                                                       | 620-008-2                                                                                                                                                                            | SPACER (22 GA.) - LINING WEAR                                                                                                                                                                                                                                                                                                                                                                                                                         |  |  |  |
|             | 6                                                                                      | 1                                                                       | 622-015                                                                                                                                                                              | TUBING ASSEMBLY                                                                                                                                                                                                                                                                                                                                                                                                                                       |  |  |  |
|             | 7                                                                                      | 2                                                                       | 622-018                                                                                                                                                                              | SHAFT - ROTATING & NON-ROTATING                                                                                                                                                                                                                                                                                                                                                                                                                       |  |  |  |
|             | 8                                                                                      | 2                                                                       | 600-020                                                                                                                                                                              | CONNECTING ARM ASSEMBLY                                                                                                                                                                                                                                                                                                                                                                                                                               |  |  |  |
|             | 9                                                                                      | 2                                                                       | 622-022                                                                                                                                                                              | LINING ASSEMBLY                                                                                                                                                                                                                                                                                                                                                                                                                                       |  |  |  |
|             | 10                                                                                     | 2                                                                       | 600-025                                                                                                                                                                              | LOWER SPRING GUIDE ASSEMBLY                                                                                                                                                                                                                                                                                                                                                                                                                           |  |  |  |
|             | 11                                                                                     | 2                                                                       | 600-027                                                                                                                                                                              | UPPER SPRING SUPPORT                                                                                                                                                                                                                                                                                                                                                                                                                                  |  |  |  |
|             | 12                                                                                     | 2                                                                       | 600-029                                                                                                                                                                              | GUIDE - UPPER SPRING SUPPORT                                                                                                                                                                                                                                                                                                                                                                                                                          |  |  |  |
|             | 13                                                                                     | 2                                                                       | 621-030                                                                                                                                                                              | SPRING                                                                                                                                                                                                                                                                                                                                                                                                                                                |  |  |  |
|             | 14                                                                                     | 2                                                                       | 622-031                                                                                                                                                                              | SHAFT                                                                                                                                                                                                                                                                                                                                                                                                                                                 |  |  |  |
|             | 15                                                                                     | 2                                                                       | 601-032                                                                                                                                                                              | TUBING - SPACER                                                                                                                                                                                                                                                                                                                                                                                                                                       |  |  |  |
|             | 16                                                                                     | 1                                                                       | 622-033                                                                                                                                                                              | TUBING - SPACER                                                                                                                                                                                                                                                                                                                                                                                                                                       |  |  |  |
|             | 17                                                                                     | 1                                                                       | 600-035                                                                                                                                                                              | CYLINDER ASSEMBLY                                                                                                                                                                                                                                                                                                                                                                                                                                     |  |  |  |
|             | 18                                                                                     | 1                                                                       | 622-036                                                                                                                                                                              | HYDRAULIC CYLINDER PIVOT BRACKET ASSEMBLY                                                                                                                                                                                                                                                                                                                                                                                                             |  |  |  |
| ľ           | 19                                                                                     | 1                                                                       | 620-037                                                                                                                                                                              | HYDRAULIC HOSE - STANDARD 27" LENGTH                                                                                                                                                                                                                                                                                                                                                                                                                  |  |  |  |
|             | 19                                                                                     |                                                                         | 620-037- "L"                                                                                                                                                                         | HYDRAULIC HOSE - "L" = LENGTH IN FEET (30' MAX)                                                                                                                                                                                                                                                                                                                                                                                                       |  |  |  |
|             | 20                                                                                     | 1                                                                       | 620-038                                                                                                                                                                              | QUICK CONNECT FITTING                                                                                                                                                                                                                                                                                                                                                                                                                                 |  |  |  |
|             | 21                                                                                     | 1                                                                       | 622-040                                                                                                                                                                              | COVER - 622 ROPE GRIPPER                                                                                                                                                                                                                                                                                                                                                                                                                              |  |  |  |
|             | 22                                                                                     | 1                                                                       | 600-041 R                                                                                                                                                                            | ANGLE, RIGHT HAND - MOUNTING                                                                                                                                                                                                                                                                                                                                                                                                                          |  |  |  |
|             | 23                                                                                     | 1                                                                       | 600-041 L                                                                                                                                                                            | ANGLE, LEFT HAND - MOUNTING                                                                                                                                                                                                                                                                                                                                                                                                                           |  |  |  |
| (B)         | 24                                                                                     | 1                                                                       | 620-638-18                                                                                                                                                                           | ACTUATING ANGLE ASSEMBLY - 18mm                                                                                                                                                                                                                                                                                                                                                                                                                       |  |  |  |
|             |                                                                                        |                                                                         | 622-635-1                                                                                                                                                                            | SWITCH ASS'Y, LEAD LENGTHS = 10'                                                                                                                                                                                                                                                                                                                                                                                                                      |  |  |  |
| (B)         | 25                                                                                     | 1                                                                       | 622-635-2                                                                                                                                                                            | SWITCH ASS'Y, LEAD LENGTHS = 24'                                                                                                                                                                                                                                                                                                                                                                                                                      |  |  |  |
|             |                                                                                        |                                                                         | 622-635-3                                                                                                                                                                            | SWITCH ASS'Y, LEAD LENGTHS = 18'                                                                                                                                                                                                                                                                                                                                                                                                                      |  |  |  |
|             | 26                                                                                     | 1                                                                       | 622-072                                                                                                                                                                              | MOVABLE SHOE ASSEMBLY                                                                                                                                                                                                                                                                                                                                                                                                                                 |  |  |  |
|             | 27                                                                                     | 1                                                                       | 601-078                                                                                                                                                                              | LATCH                                                                                                                                                                                                                                                                                                                                                                                                                                                 |  |  |  |
| ľ           |                                                                                        |                                                                         | 600-081-1                                                                                                                                                                            |                                                                                                                                                                                                                                                                                                                                                                                                                                                       |  |  |  |
|             | 28                                                                                     | 1                                                                       | 600-081-2                                                                                                                                                                            | CONDUIT - FLEXIBLE (1/2"), LENGTH TO MATCH 622-064                                                                                                                                                                                                                                                                                                                                                                                                    |  |  |  |
|             |                                                                                        |                                                                         | 600-081-3                                                                                                                                                                            |                                                                                                                                                                                                                                                                                                                                                                                                                                                       |  |  |  |
|             | 29                                                                                     | 1                                                                       | 600-082                                                                                                                                                                              | 801-DC2 90° ANGLE BOX CONNECTOR                                                                                                                                                                                                                                                                                                                                                                                                                       |  |  |  |
|             | 30                                                                                     | 1                                                                       | 610-087                                                                                                                                                                              | PARKER #149F-6-4 MALE ELBOW                                                                                                                                                                                                                                                                                                                                                                                                                           |  |  |  |
|             | 31                                                                                     | 1                                                                       | 610-091                                                                                                                                                                              | 3-8 x 3-8 NPT STREET 90 DEG. ELBOW                                                                                                                                                                                                                                                                                                                                                                                                                    |  |  |  |
|             | 32                                                                                     | 2                                                                       | 600-095                                                                                                                                                                              | WASHER - DOUBLE BOLT                                                                                                                                                                                                                                                                                                                                                                                                                                  |  |  |  |
|             | 33                                                                                     | 1                                                                       | 620-100                                                                                                                                                                              | PUMPING UNIT                                                                                                                                                                                                                                                                                                                                                                                                                                          |  |  |  |
|             | 34                                                                                     | 1                                                                       | 622-207                                                                                                                                                                              | HOSE GROMMET                                                                                                                                                                                                                                                                                                                                                                                                                                          |  |  |  |
|             | 35                                                                                     | 1                                                                       | 620-607                                                                                                                                                                              | SOLENOID LOCKING UNIT                                                                                                                                                                                                                                                                                                                                                                                                                                 |  |  |  |
|             | 36                                                                                     | 4                                                                       | 90-033                                                                                                                                                                               | E-CLIP, #X5133-74                                                                                                                                                                                                                                                                                                                                                                                                                                     |  |  |  |
| _           | 37                                                                                     | 1                                                                       | P-133                                                                                                                                                                                | ROPE GRIPPER WARNING LABEL - MEDIUM                                                                                                                                                                                                                                                                                                                                                                                                                   |  |  |  |
|             | - 7                                                                                    |                                                                         | I                                                                                                                                                                                    |                                                                                                                                                                                                                                                                                                                                                                                                                                                       |  |  |  |
|             | 38                                                                                     | 1                                                                       | P-134                                                                                                                                                                                | ROPE GRIPPER WARNING LABEL - LARGE                                                                                                                                                                                                                                                                                                                                                                                                                    |  |  |  |
|             | 38<br>39                                                                               | 1                                                                       | P-134<br>P-137                                                                                                                                                                       | ROPE GRIPPER WARNING LABEL - LARGE<br>GRIPPER LUBE INST. STICKER                                                                                                                                                                                                                                                                                                                                                                                      |  |  |  |
|             | _                                                                                      |                                                                         |                                                                                                                                                                                      |                                                                                                                                                                                                                                                                                                                                                                                                                                                       |  |  |  |
|             | 39                                                                                     | 1                                                                       | P-137                                                                                                                                                                                | GRIPPER LUBE INST. STICKER                                                                                                                                                                                                                                                                                                                                                                                                                            |  |  |  |
|             | 39<br>40                                                                               | 1                                                                       | P-137<br>P-141                                                                                                                                                                       | GRIPPER LUBE INST. STICKER IMPORTANT LABEL - APPLIED TO TUBING                                                                                                                                                                                                                                                                                                                                                                                        |  |  |  |
|             | 39<br>40<br>41                                                                         | 1 1 1                                                                   | P-137<br>P-141<br>P-144-2                                                                                                                                                            | GRIPPER LUBE INST. STICKER IMPORTANT LABEL - APPLIED TO TUBING AIR BLEED LABEL                                                                                                                                                                                                                                                                                                                                                                        |  |  |  |
|             | 39<br>40<br>41<br>42                                                                   | 1<br>1<br>1<br>2                                                        | P-137<br>P-141<br>P-144-2<br>P-186                                                                                                                                                   | GRIPPER LUBE INST. STICKER IMPORTANT LABEL - APPLIED TO TUBING AIR BLEED LABEL ROPE GRIPPER WEAR-IN LINE STICKER                                                                                                                                                                                                                                                                                                                                      |  |  |  |
|             | 39<br>40<br>41<br>42<br>43                                                             | 1<br>1<br>1<br>2<br>1                                                   | P-137<br>P-141<br>P-144-2<br>P-186<br>P-192                                                                                                                                          | GRIPPER LUBE INST. STICKER IMPORTANT LABEL - APPLIED TO TUBING AIR BLEED LABEL ROPE GRIPPER WEAR-IN LINE STICKER IMPORTANT NOTICE - LANG LAY ROPES, ROPE GRIPPER 621 ROPE GRIPPER LABEL                                                                                                                                                                                                                                                               |  |  |  |
|             | 39<br>40<br>41<br>42<br>43<br>44                                                       | 1<br>1<br>1<br>2<br>1                                                   | P-137 P-141 P-144-2 P-186 P-192 P-219 1/2 - 13 UNC x 1.25"                                                                                                                           | GRIPPER LUBE INST. STICKER IMPORTANT LABEL - APPLIED TO TUBING AIR BLEED LABEL ROPE GRIPPER WEAR-IN LINE STICKER IMPORTANT NOTICE - LANG LAY ROPES, ROPE GRIPPER 621 ROPE GRIPPER LABEL                                                                                                                                                                                                                                                               |  |  |  |
|             | 39<br>40<br>41<br>42<br>43<br>44<br>45<br>46<br>47                                     | 1<br>1<br>2<br>1<br>1<br>6                                              | P-137 P-141 P-144-2 P-186 P-192 P-219 1/2 - 13 UNC x 1.25" 1/2 LOCK WASHER 5/16 - 18 UNC x 2.0                                                                                       | GRIPPER LUBE INST. STICKER IMPORTANT LABEL - APPLIED TO TUBING AIR BLEED LABEL ROPE GRIPPER WEAR-IN LINE STICKER IMPORTANT NOTICE - LANG LAY ROPES, ROPE GRIPPER 621 ROPE GRIPPER LABEL HEX HEAD BOLT                                                                                                                                                                                                                                                 |  |  |  |
|             | 39<br>40<br>41<br>42<br>43<br>44<br>45<br>46                                           | 1<br>1<br>2<br>1<br>1<br>6<br>6                                         | P-137 P-141 P-144-2 P-186 P-192 P-219 1/2 - 13 UNC x 1.25" 1/2 LOCK WASHER                                                                                                           | GRIPPER LUBE INST. STICKER IMPORTANT LABEL - APPLIED TO TUBING AIR BLEED LABEL ROPE GRIPPER WEAR-IN LINE STICKER IMPORTANT NOTICE - LANG LAY ROPES, ROPE GRIPPER 621 ROPE GRIPPER LABEL HEX HEAD BOLT STANDARD LOCK WASHER                                                                                                                                                                                                                            |  |  |  |
|             | 39<br>40<br>41<br>42<br>43<br>44<br>45<br>46<br>47                                     | 1<br>1<br>2<br>1<br>1<br>6<br>6                                         | P-137 P-141 P-144-2 P-186 P-192 P-219 1/2 - 13 UNC x 1.25" 1/2 LOCK WASHER 5/16 - 18 UNC x 2.0                                                                                       | GRIPPER LUBE INST. STICKER IMPORTANT LABEL - APPLIED TO TUBING AIR BLEED LABEL ROPE GRIPPER WEAR-IN LINE STICKER IMPORTANT NOTICE - LANG LAY ROPES, ROPE GRIPPER 621 ROPE GRIPPER LABEL HEX HEAD BOLT STANDARD LOCK WASHER SOCKET HEAD CAP SCREW                                                                                                                                                                                                      |  |  |  |
|             | 39<br>40<br>41<br>42<br>43<br>44<br>45<br>46<br>47<br>48                               | 1<br>1<br>2<br>1<br>1<br>6<br>6<br>4                                    | P-137 P-141 P-144-2 P-186 P-192 P-219 1/2 - 13 UNC x 1.25" 1/2 LOCK WASHER 5/16 - 18 UNC x 2.0 5/16" WASHER 1/4 - 20 UNC x 1.5                                                       | GRIPPER LUBE INST. STICKER IMPORTANT LABEL - APPLIED TO TUBING AIR BLEED LABEL ROPE GRIPPER WEAR-IN LINE STICKER IMPORTANT NOTICE - LANG LAY ROPES, ROPE GRIPPER 621 ROPE GRIPPER LABEL HEX HEAD BOLT STANDARD LOCK WASHER SOCKET HEAD CAP SCREW STANDARD WASHER                                                                                                                                                                                      |  |  |  |
|             | 39<br>40<br>41<br>42<br>43<br>44<br>45<br>46<br>47<br>48<br>49<br>50<br>51             | 1<br>1<br>2<br>1<br>1<br>6<br>6<br>4<br>4                               | P-137 P-141 P-144-2 P-186 P-192 P-219 1/2 - 13 UNC x 1.25" 1/2 LOCK WASHER 5/16 - 18 UNC x 2.0 5/16" WASHER 1/4 - 20 UNC x 1.5 #10-32 UNF x 0.375"                                   | GRIPPER LUBE INST. STICKER IMPORTANT LABEL - APPLIED TO TUBING AIR BLEED LABEL ROPE GRIPPER WEAR-IN LINE STICKER IMPORTANT NOTICE - LANG LAY ROPES, ROPE GRIPPER 621 ROPE GRIPPER LABEL HEX HEAD BOLT STANDARD LOCK WASHER SOCKET HEAD CAP SCREW STANDARD WASHER HALF DOG SET SCREW                                                                                                                                                                   |  |  |  |
|             | 39<br>40<br>41<br>42<br>43<br>44<br>45<br>46<br>47<br>48<br>49<br>50<br>51<br>52       | 1<br>1<br>2<br>1<br>1<br>6<br>6<br>4<br>4<br>2<br>2<br>2<br>8           | P-137 P-141 P-144-2 P-186 P-192 P-219 1/2 - 13 UNC x 1.25" 1/2 LOCK WASHER 5/16 - 18 UNC x 2.0 5/16" WASHER 1/4 - 20 UNC x 1.5 #10-32 UNF x 0.375"                                   | GRIPPER LUBE INST. STICKER IMPORTANT LABEL - APPLIED TO TUBING AIR BLEED LABEL ROPE GRIPPER WEAR-IN LINE STICKER IMPORTANT NOTICE - LANG LAY ROPES, ROPE GRIPPER 621 ROPE GRIPPER LABEL HEX HEAD BOLT STANDARD LOCK WASHER SOCKET HEAD CAP SCREW STANDARD WASHER HALF DOG SET SCREW SOCKET HEAD CAP SCREW SOCKET HEAD CAP SCREW SOCKET HEAD CAP SCREW STANDARD LOCK WASHER                                                                            |  |  |  |
|             | 39<br>40<br>41<br>42<br>43<br>44<br>45<br>46<br>47<br>48<br>49<br>50<br>51             | 1<br>1<br>2<br>1<br>1<br>6<br>6<br>4<br>4<br>2<br>2                     | P-137 P-141 P-144-2 P-186 P-192 P-219 1/2 - 13 UNC x 1.25" 1/2 LOCK WASHER 5/16 - 18 UNC x 2.0 5/16" WASHER 1/4 - 20 UNC x 1.5 #10-32 UNF x 0.375" #10-32 UNF x 0.75                 | GRIPPER LUBE INST. STICKER IMPORTANT LABEL - APPLIED TO TUBING AIR BLEED LABEL ROPE GRIPPER WEAR-IN LINE STICKER IMPORTANT NOTICE - LANG LAY ROPES, ROPE GRIPPER 621 ROPE GRIPPER LABEL HEX HEAD BOLT STANDARD LOCK WASHER SOCKET HEAD CAP SCREW STANDARD WASHER HALF DOG SET SCREW SOCKET HEAD CAP SCREW SOCKET HEAD CAP SCREW                                                                                                                       |  |  |  |
|             | 39<br>40<br>41<br>42<br>43<br>44<br>45<br>46<br>47<br>48<br>49<br>50<br>51<br>52       | 1<br>1<br>2<br>1<br>1<br>6<br>6<br>4<br>4<br>2<br>2<br>2<br>8<br>1<br>4 | P-137 P-141 P-144-2 P-186 P-192 P-219 1/2 - 13 UNC x 1.25" 1/2 LOCK WASHER 5/16 - 18 UNC x 2.0 5/16" WASHER 1/4 - 20 UNC x 1.5 #10-32 UNF x 0.375" #10-32 UNF x 0.75 #10 LOCK WASHER | GRIPPER LUBE INST. STICKER IMPORTANT LABEL - APPLIED TO TUBING AIR BLEED LABEL ROPE GRIPPER WEAR-IN LINE STICKER IMPORTANT NOTICE - LANG LAY ROPES, ROPE GRIPPER 621 ROPE GRIPPER LABEL HEX HEAD BOLT STANDARD LOCK WASHER SOCKET HEAD CAP SCREW STANDARD WASHER HALF DOG SET SCREW SOCKET HEAD CAP SCREW SOCKET HEAD CAP SCREW STANDARD LOCK WASHER SOCKET HEAD CAP SCREW SOCKET HEAD CAP SCREW STANDARD LOCK WASHER SET SCREW SOCKET HEAD CAP SCREW |  |  |  |
|             | 39<br>40<br>41<br>42<br>43<br>44<br>45<br>46<br>47<br>48<br>49<br>50<br>51<br>52<br>53 | 1<br>1<br>2<br>1<br>6<br>6<br>4<br>4<br>2<br>2<br>2<br>8<br>1           | P-137 P-141 P-144-2 P-186 P-192 P-219 1/2 - 13 UNC x 1.25" 1/2 LOCK WASHER 5/16 - 18 UNC x 2.0 5/16" WASHER 1/4 - 20 UNC x 1.5 #10-32 UNF x 0.375" #10-32 UNF x 0.75 #10 LOCK WASHER | GRIPPER LUBE INST. STICKER IMPORTANT LABEL - APPLIED TO TUBING AIR BLEED LABEL ROPE GRIPPER WEAR-IN LINE STICKER IMPORTANT NOTICE - LANG LAY ROPES, ROPE GRIPPER 621 ROPE GRIPPER LABEL HEX HEAD BOLT STANDARD LOCK WASHER SOCKET HEAD CAP SCREW STANDARD WASHER HALF DOG SET SCREW SOCKET HEAD CAP SCREW SOCKET HEAD CAP SCREW SOCKET HEAD CAP SCREW SOCKET HEAD CAP SCREW STANDARD LOCK WASHER SET SCREW                                            |  |  |  |