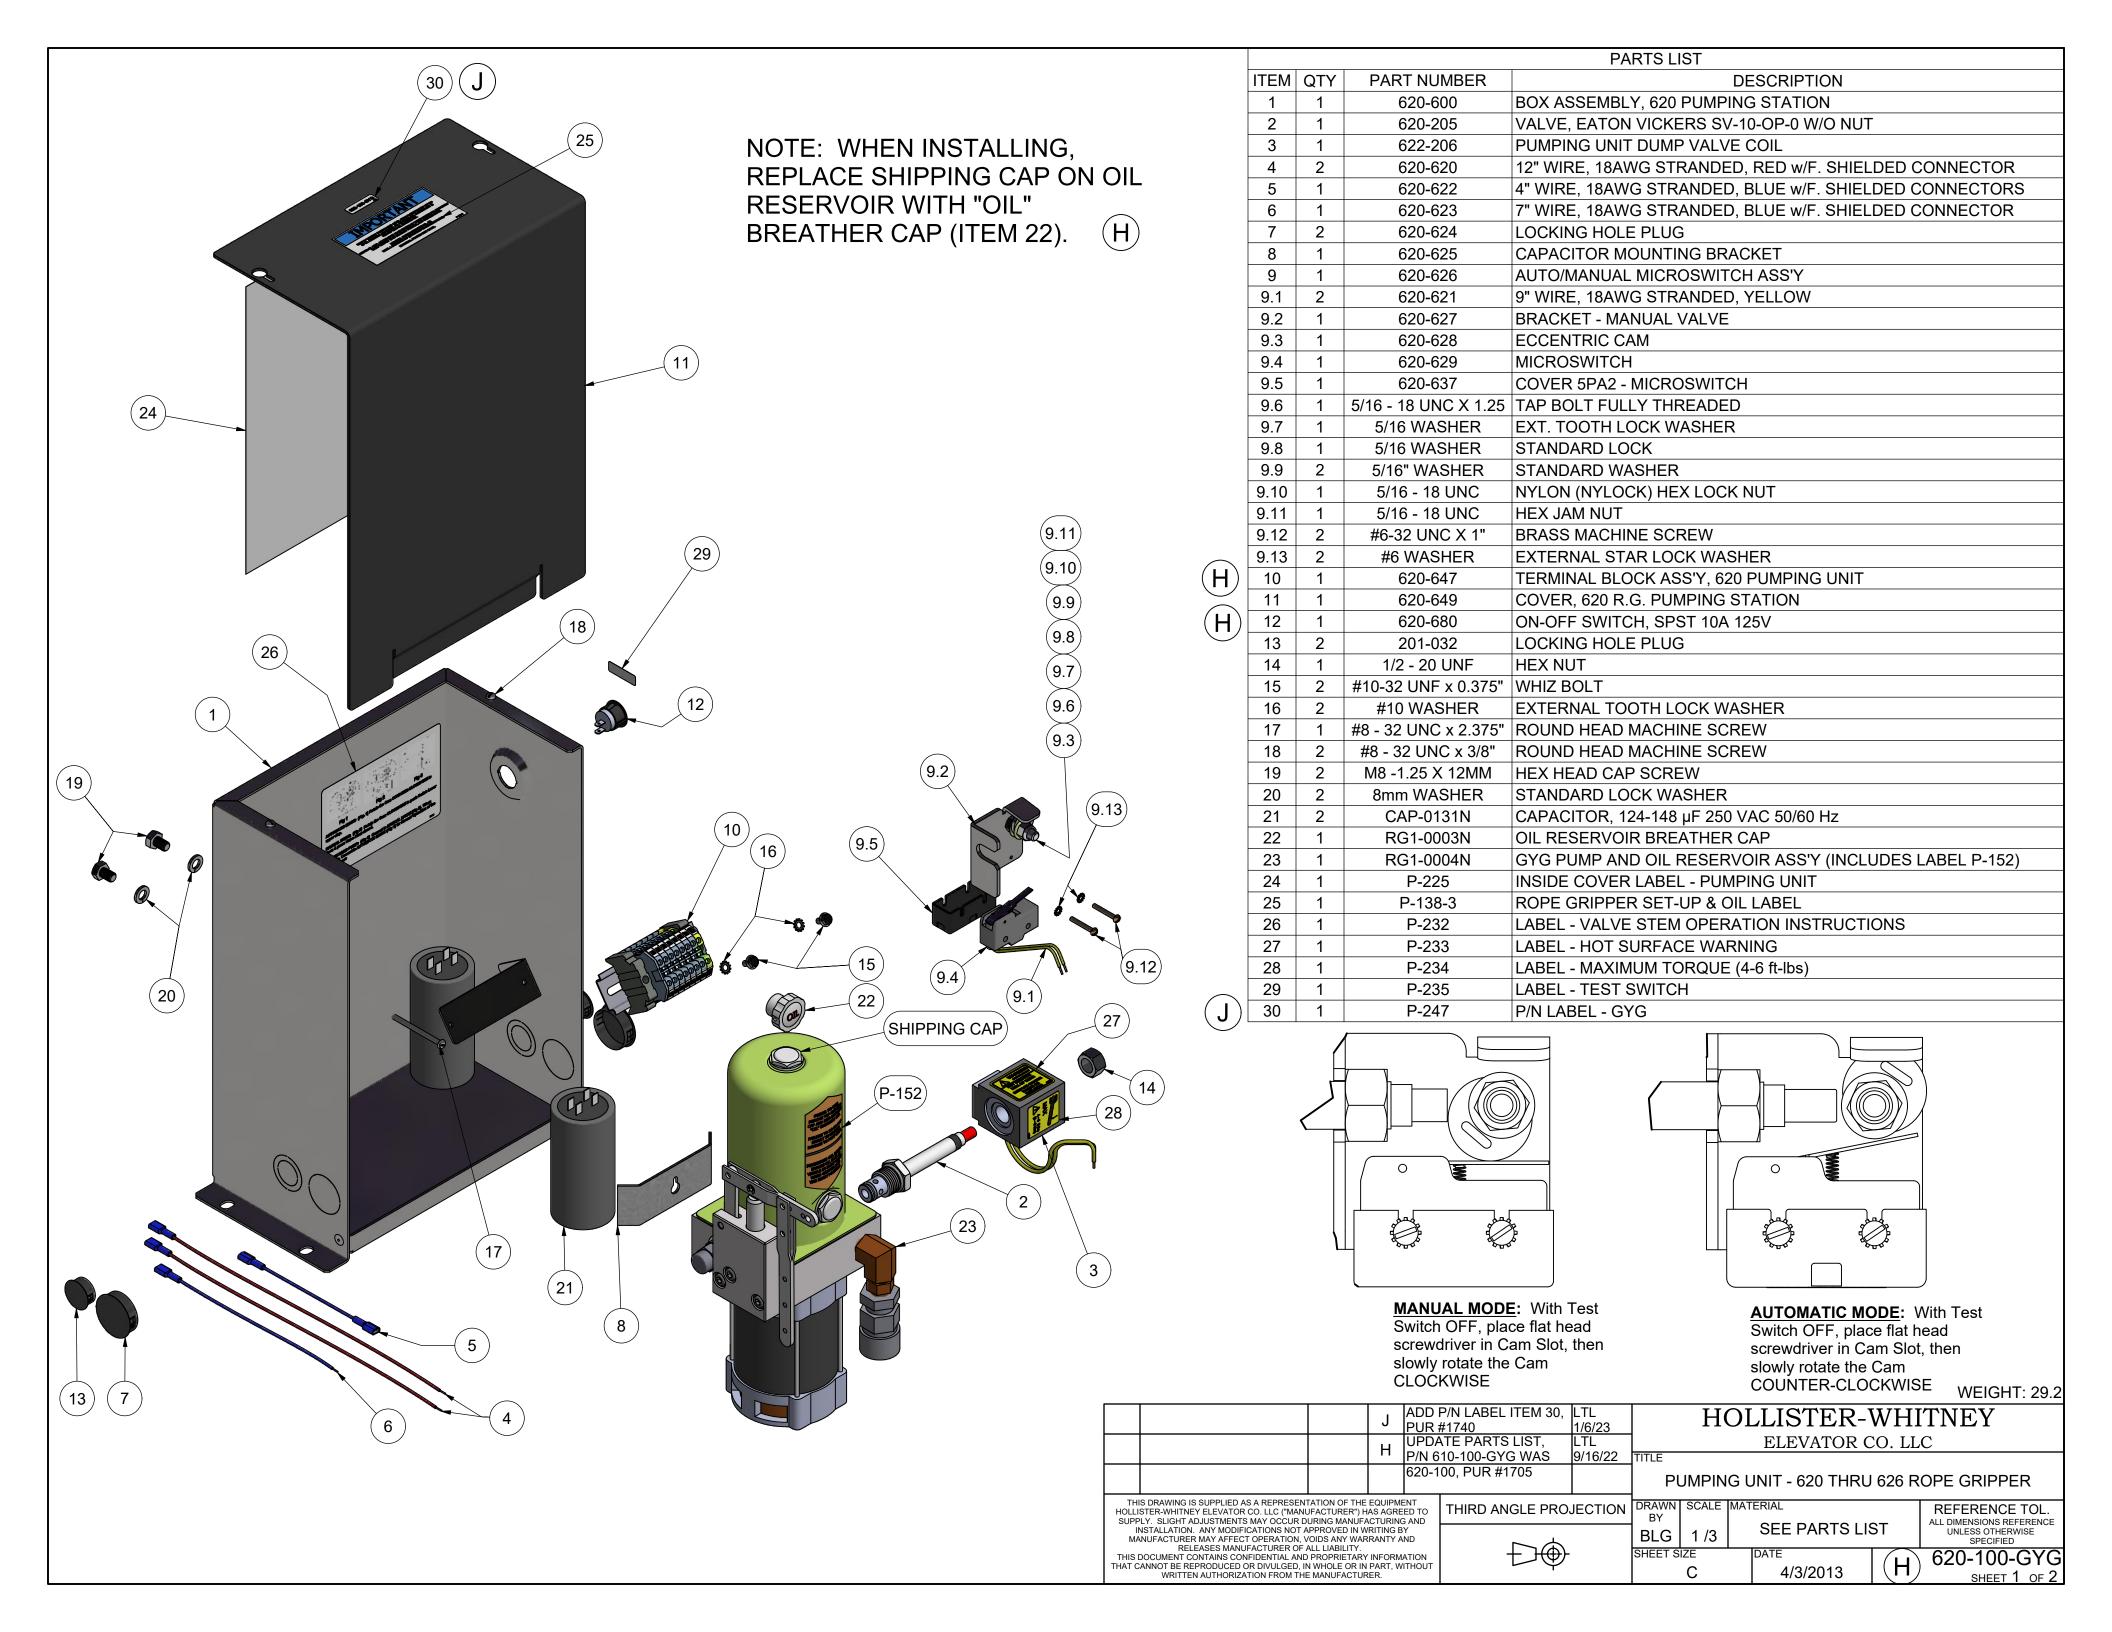

# NOTE:

- 1. QTY LISTED FOR ITEMS 3, 4 & 5 ARE STANDARD. ACTUAL QTY MAY VARY WITH ROPE DIAMETER.
- 2. REFERENCE DIMENSIONS SHOWN TO AID IN SETUP AND INSTALL

| -<br>-<br>- |                                                                                        |                                                                         | TARTIVOIVIBLIC                                                                                                                                                                       | DESCRIPTION                                                                                                                                                                                                                                                                                                                                                                                                                                           |  |  |  |
|-------------|----------------------------------------------------------------------------------------|-------------------------------------------------------------------------|--------------------------------------------------------------------------------------------------------------------------------------------------------------------------------------|-------------------------------------------------------------------------------------------------------------------------------------------------------------------------------------------------------------------------------------------------------------------------------------------------------------------------------------------------------------------------------------------------------------------------------------------------------|--|--|--|
|             | 1                                                                                      | 1                                                                       | 622-003                                                                                                                                                                              | STATIONARY SHOE ASSEMBLY                                                                                                                                                                                                                                                                                                                                                                                                                              |  |  |  |
|             | 2                                                                                      | 2                                                                       | 620-007                                                                                                                                                                              | SHAFT SUPPORT BLOCK                                                                                                                                                                                                                                                                                                                                                                                                                                   |  |  |  |
|             | 3                                                                                      | 4                                                                       | 620-008                                                                                                                                                                              | SPACER (11 GA.) - LINING WEAR                                                                                                                                                                                                                                                                                                                                                                                                                         |  |  |  |
|             | 4                                                                                      | 2                                                                       | 620-008-1                                                                                                                                                                            | SPACER (16 GA.) - LINING WEAR                                                                                                                                                                                                                                                                                                                                                                                                                         |  |  |  |
|             | 5                                                                                      | 2                                                                       | 620-008-2                                                                                                                                                                            | SPACER (22 GA.) - LINING WEAR                                                                                                                                                                                                                                                                                                                                                                                                                         |  |  |  |
|             | 6                                                                                      | 1                                                                       | 622-015                                                                                                                                                                              | TUBING ASSEMBLY                                                                                                                                                                                                                                                                                                                                                                                                                                       |  |  |  |
|             | 7                                                                                      | 2                                                                       | 622-018                                                                                                                                                                              | SHAFT - ROTATING & NON-ROTATING                                                                                                                                                                                                                                                                                                                                                                                                                       |  |  |  |
|             | 8                                                                                      | 2                                                                       | 600-020                                                                                                                                                                              | CONNECTING ARM ASSEMBLY                                                                                                                                                                                                                                                                                                                                                                                                                               |  |  |  |
|             | 9                                                                                      | 2                                                                       | 622-022                                                                                                                                                                              | LINING ASSEMBLY                                                                                                                                                                                                                                                                                                                                                                                                                                       |  |  |  |
|             | 10                                                                                     | 2                                                                       | 600-025                                                                                                                                                                              | LOWER SPRING GUIDE ASSEMBLY                                                                                                                                                                                                                                                                                                                                                                                                                           |  |  |  |
|             | 11                                                                                     | 2                                                                       | 600-027                                                                                                                                                                              | UPPER SPRING SUPPORT                                                                                                                                                                                                                                                                                                                                                                                                                                  |  |  |  |
|             | 12                                                                                     | 2                                                                       | 600-029                                                                                                                                                                              | GUIDE - UPPER SPRING SUPPORT                                                                                                                                                                                                                                                                                                                                                                                                                          |  |  |  |
|             | 13                                                                                     | 2                                                                       | 621-030                                                                                                                                                                              | SPRING                                                                                                                                                                                                                                                                                                                                                                                                                                                |  |  |  |
|             | 14                                                                                     | 2                                                                       | 622-031                                                                                                                                                                              | SHAFT                                                                                                                                                                                                                                                                                                                                                                                                                                                 |  |  |  |
|             | 15                                                                                     | 2                                                                       | 601-032                                                                                                                                                                              | TUBING - SPACER                                                                                                                                                                                                                                                                                                                                                                                                                                       |  |  |  |
|             | 16                                                                                     | 1                                                                       | 622-033                                                                                                                                                                              | TUBING - SPACER                                                                                                                                                                                                                                                                                                                                                                                                                                       |  |  |  |
|             | 17                                                                                     | 1                                                                       | 600-035                                                                                                                                                                              | CYLINDER ASSEMBLY                                                                                                                                                                                                                                                                                                                                                                                                                                     |  |  |  |
|             | 18                                                                                     | 1                                                                       | 622-036                                                                                                                                                                              | HYDRAULIC CYLINDER PIVOT BRACKET ASSEMBLY                                                                                                                                                                                                                                                                                                                                                                                                             |  |  |  |
| ľ           | 19                                                                                     | 1                                                                       | 620-037                                                                                                                                                                              | HYDRAULIC HOSE - STANDARD 27" LENGTH                                                                                                                                                                                                                                                                                                                                                                                                                  |  |  |  |
|             | 19                                                                                     |                                                                         | 620-037- "L"                                                                                                                                                                         | HYDRAULIC HOSE - "L" = LENGTH IN FEET (30' MAX)                                                                                                                                                                                                                                                                                                                                                                                                       |  |  |  |
|             | 20                                                                                     | 1                                                                       | 620-038                                                                                                                                                                              | QUICK CONNECT FITTING                                                                                                                                                                                                                                                                                                                                                                                                                                 |  |  |  |
|             | 21                                                                                     | 1                                                                       | 622-040                                                                                                                                                                              | COVER - 622 ROPE GRIPPER                                                                                                                                                                                                                                                                                                                                                                                                                              |  |  |  |
|             | 22                                                                                     | 1                                                                       | 600-041 R                                                                                                                                                                            | ANGLE, RIGHT HAND - MOUNTING                                                                                                                                                                                                                                                                                                                                                                                                                          |  |  |  |
|             | 23                                                                                     | 1                                                                       | 600-041 L                                                                                                                                                                            | ANGLE, LEFT HAND - MOUNTING                                                                                                                                                                                                                                                                                                                                                                                                                           |  |  |  |
| (B)         | 24                                                                                     | 1                                                                       | 620-638-18                                                                                                                                                                           | ACTUATING ANGLE ASSEMBLY - 18mm                                                                                                                                                                                                                                                                                                                                                                                                                       |  |  |  |
|             |                                                                                        |                                                                         | 622-635-1                                                                                                                                                                            | SWITCH ASS'Y, LEAD LENGTHS = 10'                                                                                                                                                                                                                                                                                                                                                                                                                      |  |  |  |
| (B)         | 25                                                                                     | 1                                                                       | 622-635-2                                                                                                                                                                            | SWITCH ASS'Y, LEAD LENGTHS = 24'                                                                                                                                                                                                                                                                                                                                                                                                                      |  |  |  |
|             |                                                                                        |                                                                         | 622-635-3                                                                                                                                                                            | SWITCH ASS'Y, LEAD LENGTHS = 18'                                                                                                                                                                                                                                                                                                                                                                                                                      |  |  |  |
|             | 26                                                                                     | 1                                                                       | 622-072                                                                                                                                                                              | MOVABLE SHOE ASSEMBLY                                                                                                                                                                                                                                                                                                                                                                                                                                 |  |  |  |
|             | 27                                                                                     | 1                                                                       | 601-078                                                                                                                                                                              | LATCH                                                                                                                                                                                                                                                                                                                                                                                                                                                 |  |  |  |
| ľ           |                                                                                        |                                                                         | 600-081-1                                                                                                                                                                            |                                                                                                                                                                                                                                                                                                                                                                                                                                                       |  |  |  |
|             | 28                                                                                     | 1                                                                       | 600-081-2                                                                                                                                                                            | CONDUIT - FLEXIBLE (1/2"), LENGTH TO MATCH 622-064                                                                                                                                                                                                                                                                                                                                                                                                    |  |  |  |
|             |                                                                                        |                                                                         | 600-081-3                                                                                                                                                                            |                                                                                                                                                                                                                                                                                                                                                                                                                                                       |  |  |  |
|             | 29                                                                                     | 1                                                                       | 600-082                                                                                                                                                                              | 801-DC2 90° ANGLE BOX CONNECTOR                                                                                                                                                                                                                                                                                                                                                                                                                       |  |  |  |
|             | 30                                                                                     | 1                                                                       | 610-087                                                                                                                                                                              | PARKER #149F-6-4 MALE ELBOW                                                                                                                                                                                                                                                                                                                                                                                                                           |  |  |  |
|             | 31                                                                                     | 1                                                                       | 610-091                                                                                                                                                                              | 3-8 x 3-8 NPT STREET 90 DEG. ELBOW                                                                                                                                                                                                                                                                                                                                                                                                                    |  |  |  |
|             | 32                                                                                     | 2                                                                       | 600-095                                                                                                                                                                              | WASHER - DOUBLE BOLT                                                                                                                                                                                                                                                                                                                                                                                                                                  |  |  |  |
|             | 33                                                                                     | 1                                                                       | 620-100                                                                                                                                                                              | PUMPING UNIT                                                                                                                                                                                                                                                                                                                                                                                                                                          |  |  |  |
|             | 34                                                                                     | 1                                                                       | 622-207                                                                                                                                                                              | HOSE GROMMET                                                                                                                                                                                                                                                                                                                                                                                                                                          |  |  |  |
|             | 35                                                                                     | 1                                                                       | 620-607                                                                                                                                                                              | SOLENOID LOCKING UNIT                                                                                                                                                                                                                                                                                                                                                                                                                                 |  |  |  |
|             | 36                                                                                     | 4                                                                       | 90-033                                                                                                                                                                               | E-CLIP, #X5133-74                                                                                                                                                                                                                                                                                                                                                                                                                                     |  |  |  |
| _           | 37                                                                                     | 1                                                                       | P-133                                                                                                                                                                                | ROPE GRIPPER WARNING LABEL - MEDIUM                                                                                                                                                                                                                                                                                                                                                                                                                   |  |  |  |
|             | - 7                                                                                    |                                                                         | I                                                                                                                                                                                    |                                                                                                                                                                                                                                                                                                                                                                                                                                                       |  |  |  |
|             | 38                                                                                     | 1                                                                       | P-134                                                                                                                                                                                | ROPE GRIPPER WARNING LABEL - LARGE                                                                                                                                                                                                                                                                                                                                                                                                                    |  |  |  |
|             | 38<br>39                                                                               | 1                                                                       | P-134<br>P-137                                                                                                                                                                       | ROPE GRIPPER WARNING LABEL - LARGE<br>GRIPPER LUBE INST. STICKER                                                                                                                                                                                                                                                                                                                                                                                      |  |  |  |
|             | _                                                                                      |                                                                         |                                                                                                                                                                                      |                                                                                                                                                                                                                                                                                                                                                                                                                                                       |  |  |  |
|             | 39                                                                                     | 1                                                                       | P-137                                                                                                                                                                                | GRIPPER LUBE INST. STICKER                                                                                                                                                                                                                                                                                                                                                                                                                            |  |  |  |
|             | 39<br>40                                                                               | 1                                                                       | P-137<br>P-141                                                                                                                                                                       | GRIPPER LUBE INST. STICKER IMPORTANT LABEL - APPLIED TO TUBING                                                                                                                                                                                                                                                                                                                                                                                        |  |  |  |
|             | 39<br>40<br>41                                                                         | 1 1 1                                                                   | P-137<br>P-141<br>P-144-2                                                                                                                                                            | GRIPPER LUBE INST. STICKER IMPORTANT LABEL - APPLIED TO TUBING AIR BLEED LABEL                                                                                                                                                                                                                                                                                                                                                                        |  |  |  |
|             | 39<br>40<br>41<br>42                                                                   | 1<br>1<br>1<br>2                                                        | P-137<br>P-141<br>P-144-2<br>P-186                                                                                                                                                   | GRIPPER LUBE INST. STICKER IMPORTANT LABEL - APPLIED TO TUBING AIR BLEED LABEL ROPE GRIPPER WEAR-IN LINE STICKER                                                                                                                                                                                                                                                                                                                                      |  |  |  |
|             | 39<br>40<br>41<br>42<br>43                                                             | 1<br>1<br>1<br>2<br>1                                                   | P-137<br>P-141<br>P-144-2<br>P-186<br>P-192                                                                                                                                          | GRIPPER LUBE INST. STICKER IMPORTANT LABEL - APPLIED TO TUBING AIR BLEED LABEL ROPE GRIPPER WEAR-IN LINE STICKER IMPORTANT NOTICE - LANG LAY ROPES, ROPE GRIPPER 621 ROPE GRIPPER LABEL                                                                                                                                                                                                                                                               |  |  |  |
|             | 39<br>40<br>41<br>42<br>43<br>44                                                       | 1<br>1<br>1<br>2<br>1                                                   | P-137 P-141 P-144-2 P-186 P-192 P-219 1/2 - 13 UNC x 1.25"                                                                                                                           | GRIPPER LUBE INST. STICKER IMPORTANT LABEL - APPLIED TO TUBING AIR BLEED LABEL ROPE GRIPPER WEAR-IN LINE STICKER IMPORTANT NOTICE - LANG LAY ROPES, ROPE GRIPPER 621 ROPE GRIPPER LABEL                                                                                                                                                                                                                                                               |  |  |  |
|             | 39<br>40<br>41<br>42<br>43<br>44<br>45<br>46<br>47                                     | 1<br>1<br>2<br>1<br>1<br>6                                              | P-137 P-141 P-144-2 P-186 P-192 P-219 1/2 - 13 UNC x 1.25" 1/2 LOCK WASHER 5/16 - 18 UNC x 2.0                                                                                       | GRIPPER LUBE INST. STICKER IMPORTANT LABEL - APPLIED TO TUBING AIR BLEED LABEL ROPE GRIPPER WEAR-IN LINE STICKER IMPORTANT NOTICE - LANG LAY ROPES, ROPE GRIPPER 621 ROPE GRIPPER LABEL HEX HEAD BOLT                                                                                                                                                                                                                                                 |  |  |  |
|             | 39<br>40<br>41<br>42<br>43<br>44<br>45<br>46                                           | 1<br>1<br>2<br>1<br>1<br>6<br>6                                         | P-137 P-141 P-144-2 P-186 P-192 P-219 1/2 - 13 UNC x 1.25" 1/2 LOCK WASHER                                                                                                           | GRIPPER LUBE INST. STICKER IMPORTANT LABEL - APPLIED TO TUBING AIR BLEED LABEL ROPE GRIPPER WEAR-IN LINE STICKER IMPORTANT NOTICE - LANG LAY ROPES, ROPE GRIPPER 621 ROPE GRIPPER LABEL HEX HEAD BOLT STANDARD LOCK WASHER                                                                                                                                                                                                                            |  |  |  |
|             | 39<br>40<br>41<br>42<br>43<br>44<br>45<br>46<br>47                                     | 1<br>1<br>2<br>1<br>1<br>6<br>6                                         | P-137 P-141 P-144-2 P-186 P-192 P-219 1/2 - 13 UNC x 1.25" 1/2 LOCK WASHER 5/16 - 18 UNC x 2.0                                                                                       | GRIPPER LUBE INST. STICKER IMPORTANT LABEL - APPLIED TO TUBING AIR BLEED LABEL ROPE GRIPPER WEAR-IN LINE STICKER IMPORTANT NOTICE - LANG LAY ROPES, ROPE GRIPPER 621 ROPE GRIPPER LABEL HEX HEAD BOLT STANDARD LOCK WASHER SOCKET HEAD CAP SCREW                                                                                                                                                                                                      |  |  |  |
|             | 39<br>40<br>41<br>42<br>43<br>44<br>45<br>46<br>47<br>48                               | 1<br>1<br>2<br>1<br>1<br>6<br>6<br>4                                    | P-137 P-141 P-144-2 P-186 P-192 P-219 1/2 - 13 UNC x 1.25" 1/2 LOCK WASHER 5/16 - 18 UNC x 2.0 5/16" WASHER 1/4 - 20 UNC x 1.5                                                       | GRIPPER LUBE INST. STICKER IMPORTANT LABEL - APPLIED TO TUBING AIR BLEED LABEL ROPE GRIPPER WEAR-IN LINE STICKER IMPORTANT NOTICE - LANG LAY ROPES, ROPE GRIPPER 621 ROPE GRIPPER LABEL HEX HEAD BOLT STANDARD LOCK WASHER SOCKET HEAD CAP SCREW STANDARD WASHER                                                                                                                                                                                      |  |  |  |
|             | 39<br>40<br>41<br>42<br>43<br>44<br>45<br>46<br>47<br>48<br>49<br>50<br>51             | 1<br>1<br>2<br>1<br>1<br>6<br>6<br>4<br>4                               | P-137 P-141 P-144-2 P-186 P-192 P-219 1/2 - 13 UNC x 1.25" 1/2 LOCK WASHER 5/16 - 18 UNC x 2.0 5/16" WASHER 1/4 - 20 UNC x 1.5 #10-32 UNF x 0.375"                                   | GRIPPER LUBE INST. STICKER IMPORTANT LABEL - APPLIED TO TUBING AIR BLEED LABEL ROPE GRIPPER WEAR-IN LINE STICKER IMPORTANT NOTICE - LANG LAY ROPES, ROPE GRIPPER 621 ROPE GRIPPER LABEL HEX HEAD BOLT STANDARD LOCK WASHER SOCKET HEAD CAP SCREW STANDARD WASHER HALF DOG SET SCREW                                                                                                                                                                   |  |  |  |
|             | 39<br>40<br>41<br>42<br>43<br>44<br>45<br>46<br>47<br>48<br>49<br>50<br>51<br>52       | 1<br>1<br>2<br>1<br>1<br>6<br>6<br>4<br>4<br>2<br>2<br>2<br>8           | P-137 P-141 P-144-2 P-186 P-192 P-219 1/2 - 13 UNC x 1.25" 1/2 LOCK WASHER 5/16 - 18 UNC x 2.0 5/16" WASHER 1/4 - 20 UNC x 1.5 #10-32 UNF x 0.375"                                   | GRIPPER LUBE INST. STICKER IMPORTANT LABEL - APPLIED TO TUBING AIR BLEED LABEL ROPE GRIPPER WEAR-IN LINE STICKER IMPORTANT NOTICE - LANG LAY ROPES, ROPE GRIPPER 621 ROPE GRIPPER LABEL HEX HEAD BOLT STANDARD LOCK WASHER SOCKET HEAD CAP SCREW STANDARD WASHER HALF DOG SET SCREW SOCKET HEAD CAP SCREW SOCKET HEAD CAP SCREW SOCKET HEAD CAP SCREW STANDARD LOCK WASHER                                                                            |  |  |  |
|             | 39<br>40<br>41<br>42<br>43<br>44<br>45<br>46<br>47<br>48<br>49<br>50<br>51             | 1<br>1<br>2<br>1<br>1<br>6<br>6<br>4<br>4<br>2<br>2                     | P-137 P-141 P-144-2 P-186 P-192 P-219 1/2 - 13 UNC x 1.25" 1/2 LOCK WASHER 5/16 - 18 UNC x 2.0 5/16" WASHER 1/4 - 20 UNC x 1.5 #10-32 UNF x 0.375" #10-32 UNF x 0.75                 | GRIPPER LUBE INST. STICKER IMPORTANT LABEL - APPLIED TO TUBING AIR BLEED LABEL ROPE GRIPPER WEAR-IN LINE STICKER IMPORTANT NOTICE - LANG LAY ROPES, ROPE GRIPPER 621 ROPE GRIPPER LABEL HEX HEAD BOLT STANDARD LOCK WASHER SOCKET HEAD CAP SCREW STANDARD WASHER HALF DOG SET SCREW SOCKET HEAD CAP SCREW SOCKET HEAD CAP SCREW                                                                                                                       |  |  |  |
|             | 39<br>40<br>41<br>42<br>43<br>44<br>45<br>46<br>47<br>48<br>49<br>50<br>51<br>52       | 1<br>1<br>2<br>1<br>1<br>6<br>6<br>4<br>4<br>2<br>2<br>2<br>8<br>1<br>4 | P-137 P-141 P-144-2 P-186 P-192 P-219 1/2 - 13 UNC x 1.25" 1/2 LOCK WASHER 5/16 - 18 UNC x 2.0 5/16" WASHER 1/4 - 20 UNC x 1.5 #10-32 UNF x 0.375" #10-32 UNF x 0.75 #10 LOCK WASHER | GRIPPER LUBE INST. STICKER IMPORTANT LABEL - APPLIED TO TUBING AIR BLEED LABEL ROPE GRIPPER WEAR-IN LINE STICKER IMPORTANT NOTICE - LANG LAY ROPES, ROPE GRIPPER 621 ROPE GRIPPER LABEL HEX HEAD BOLT STANDARD LOCK WASHER SOCKET HEAD CAP SCREW STANDARD WASHER HALF DOG SET SCREW SOCKET HEAD CAP SCREW SOCKET HEAD CAP SCREW STANDARD LOCK WASHER SOCKET HEAD CAP SCREW SOCKET HEAD CAP SCREW STANDARD LOCK WASHER SET SCREW SOCKET HEAD CAP SCREW |  |  |  |
|             | 39<br>40<br>41<br>42<br>43<br>44<br>45<br>46<br>47<br>48<br>49<br>50<br>51<br>52<br>53 | 1<br>1<br>2<br>1<br>6<br>6<br>4<br>4<br>2<br>2<br>2<br>8<br>1           | P-137 P-141 P-144-2 P-186 P-192 P-219 1/2 - 13 UNC x 1.25" 1/2 LOCK WASHER 5/16 - 18 UNC x 2.0 5/16" WASHER 1/4 - 20 UNC x 1.5 #10-32 UNF x 0.375" #10-32 UNF x 0.75 #10 LOCK WASHER | GRIPPER LUBE INST. STICKER IMPORTANT LABEL - APPLIED TO TUBING AIR BLEED LABEL ROPE GRIPPER WEAR-IN LINE STICKER IMPORTANT NOTICE - LANG LAY ROPES, ROPE GRIPPER 621 ROPE GRIPPER LABEL HEX HEAD BOLT STANDARD LOCK WASHER SOCKET HEAD CAP SCREW STANDARD WASHER HALF DOG SET SCREW SOCKET HEAD CAP SCREW SOCKET HEAD CAP SCREW SOCKET HEAD CAP SCREW SOCKET HEAD CAP SCREW STANDARD LOCK WASHER SET SCREW                                            |  |  |  |

Weight - Pumping Unit: 29.2 lbmass, Gripper: 96.36 lbmass

HOLLISTER-WHITNEY
ELEVATOR CO. LLC

|           |                                         |                    |               |                                              |                | v v |
|-----------|-----------------------------------------|--------------------|---------------|----------------------------------------------|----------------|-----|
|           |                                         |                    |               | OVE 618-067, #6-32 SCR<br>VASHER, 620-638-18 | LTL<br>3/30/20 |     |
|           |                                         | I                  |               | 600-051, 622-635-X<br>622-064-X, PUR #1337   |                | T   |
|           |                                         | Ι Δ                | PROI<br>PUR : | DUCTION RELEASE,<br>#1087                    | LTL<br>7/31/19 |     |
| TILLE DDA | AVAILNO LE CLIDDI IED AC A DEDDECENTATI | ION OF THE FOUIDME | NIT           | ·                                            |                | ⊢   |