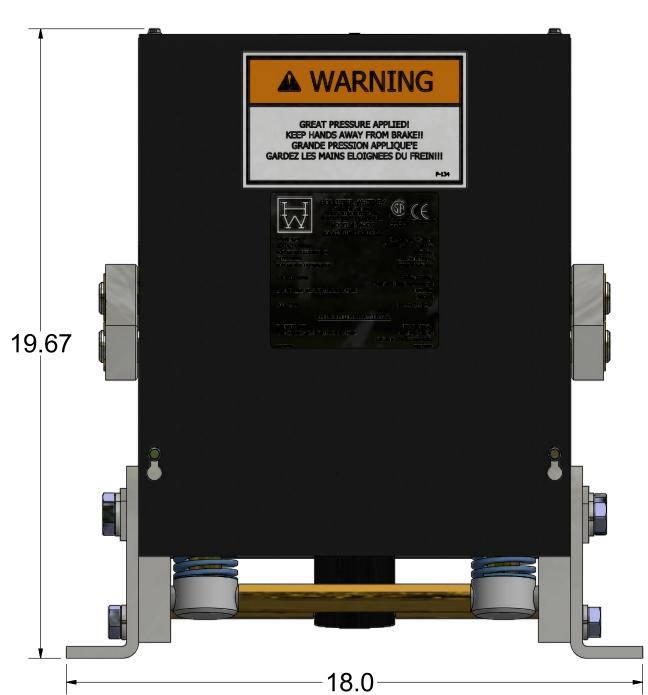

ION |   | DRAWN<br>BY<br>LTL | SCALE N  | SEE PARTS LIS       | ST                  | REFERENCE TOL. ALL DIMENSIONS REFERENCE UNLESS OTHERWISE SPECIFIED |                    |  |
|   | RELEASES MANUFACTURER OF ALL LIABILITY. THIS DOCUMENT CONTAINS CONFIDENTIAL AND PROPRIETARY INFORMATION THAT CANNOT BE REPRODUCED OR DIVULGED, IN WHOLE OR IN PART, WITHOUT WRITTEN AUTHORIZATION FROM THE MANUFACTURER.                                                                                           |                                                                         |  |                     | SHEET S                | C | DATE<br>10/12/2006 |          | 624<br>SHEET 1 OF 2 |                     |                                                                    |                    |  |













|            | ITEM | QTY | PART NUMBER                   | DESCRIPTION                                        |  |  |  |  |  |  |
|------------|------|-----|-------------------------------|----------------------------------------------------|--|--|--|--|--|--|
|            | 1    | 1   | 625-003                       | STATIONARY SHOE ASSEMBLY                           |  |  |  |  |  |  |
|            | 2    | 2   | 624-007                       | SHAFT SUPPORT BLOCK                                |  |  |  |  |  |  |
|            | 3    | 4   | 624-008                       | SPACER (11 GA.) - LINING WEAR                      |  |  |  |  |  |  |
|            | 4    | 2   | 624-008-1                     | SPACER (16 GA.) - LINING WEAR                      |  |  |  |  |  |  |
|