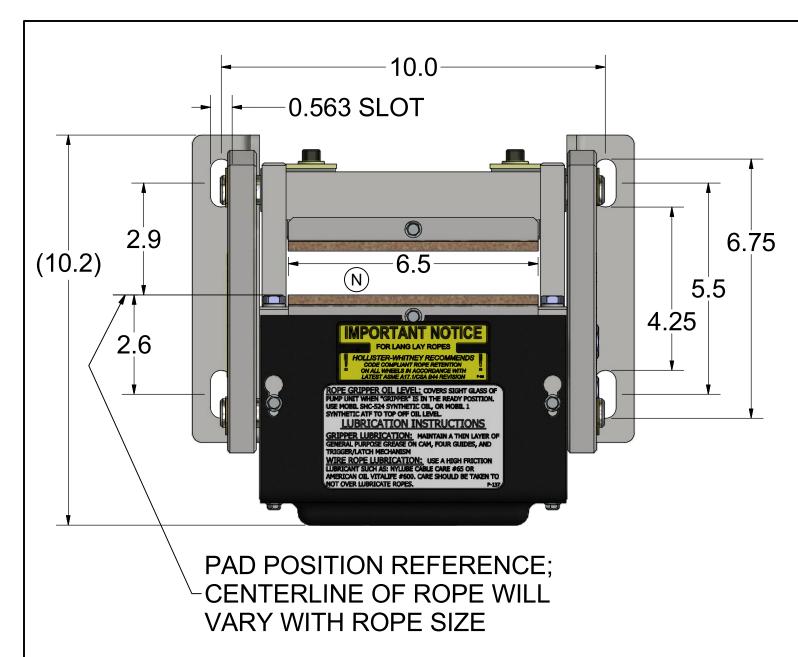

# NOTE:

- 1. QTY LISTED FOR ITEMS 3, 4 & 5 ARE STANDARD. ACTUAL QTY MAY VARY WITH ROPE DIAMETER.
- 2. REFERENCE DIMENSIONS SHOWN TO AID IN SETUP AND INSTALL

| -<br>-<br>- |                                                                                        |                                                                         | TARTIVOIVIBLIC                                                                                                                                                                       | DESCRIPTION                                                                                                                                                                                                                                                                                                                                                                                                                                           |  |  |  |
|-------------|----------------------------------------------------------------------------------------|-------------------------------------------------------------------------|--------------------------------------------------------------------------------------------------------------------------------------------------------------------------------------|-------------------------------------------------------------------------------------------------------------------------------------------------------------------------------------------------------------------------------------------------------------------------------------------------------------------------------------------------------------------------------------------------------------------------------------------------------|--|--|--|
|             | 1                                                                                      | 1                                                                       | 622-003                                                                                                                                                                              | STATIONARY SHOE ASSEMBLY                                                                                                                                                                                                                                                                                                                                                                                                                              |  |  |  |
|             | 2                                                                                      | 2                                                                       | 620-007                                                                                                                                                                              | SHAFT SUPPORT BLOCK                                                                                                                                                                                                                                                                                                                                                                                                                                   |  |  |  |
|             | 3                                                                                      | 4                                                                       | 620-008                                                                                                                                                                              | SPACER (11 GA.) - LINING WEAR                                                                                                                                                                                                                                                                                                                                                                                                                         |  |  |  |
|             | 4                                                                                      | 2                                                                       | 620-008-1                                                                                                                                                                            | SPACER (16 GA.) - LINING WEAR                                                                                                                                                                                                                                                                                                                                                                                                                         |  |  |  |
|             | 5                                                                                      | 2                                                                       | 620-008-2                                                                                                                                                                            | SPACER (22 GA.) - LINING WEAR                                                                                                                                                                                                                                                                                                                                                                                                                         |  |  |  |
|             | 6                                                                                      | 1                                                                       | 622-015                                                                                                                                                                              | TUBING ASSEMBLY                                                                                                                                                                                                                                                                                                                                                                                                                                       |  |  |  |
|             | 7                                                                                      | 2                                                                       | 622-018                                                                                                                                                                              | SHAFT - ROTATING & NON-ROTATING                                                                                                                                                                                                                                                                                                                                                                                                                       |  |  |  |
|             | 8                                                                                      | 2                                                                       | 600-020                                                                                                                                                                              | CONNECTING ARM ASSEMBLY                                                                                                                                                                                                                                                                                                                                                                                                                               |  |  |  |
|             | 9                                                                                      | 2                                                                       | 622-022                                                                                                                                                                              | LINING ASSEMBLY                                                                                                                                                                                                                                                                                                                                                                                                                                       |  |  |  |
|             | 10                                                                                     | 2                                                                       | 600-025                                                                                                                                                                              | LOWER SPRING GUIDE ASSEMBLY                                                                                                                                                                                                                                                                                                                                                                                                                           |  |  |  |
|             | 11                                                                                     | 2                                                                       | 600-027                                                                                                                                                                              | UPPER SPRING SUPPORT                                                                                                                                                                                                                                                                                                                                                                                                                                  |  |  |  |
|             | 12                                                                                     | 2                                                                       | 600-029                                                                                                                                                                              | GUIDE - UPPER SPRING SUPPORT                                                                                                                                                                                                                                                                                                                                                                                                                          |  |  |  |
|             | 13                                                                                     | 2                                                                       | 621-030                                                                                                                                                                              | SPRING                                                                                                                                                                                                                                                                                                                                                                                                                                                |  |  |  |
|             | 14                                                                                     | 2                                                                       | 622-031                                                                                                                                                                              | SHAFT                                                                                                                                                                                                                                                                                                                                                                                                                                                 |  |  |  |
|             | 15                                                                                     | 2                                                                       | 601-032                                                                                                                                                                              | TUBING - SPACER                                                                                                                                                                                                                                                                                                                                                                                                                                       |  |  |  |
|             | 16                                                                                     | 1                                                                       | 622-033                                                                                                                                                                              | TUBING - SPACER                                                                                                                                                                                                                                                                                                                                                                                                                                       |  |  |  |
|             | 17                                                                                     | 1                                                                       | 600-035                                                                                                                                                                              | CYLINDER ASSEMBLY                                                                                                                                                                                                                                                                                                                                                                                                                                     |  |  |  |
|             | 18                                                                                     | 1                                                                       | 622-036                                                                                                                                                                              | HYDRAULIC CYLINDER PIVOT BRACKET ASSEMBLY                                                                                                                                                                                                                                                                                                                                                                                                             |  |  |  |
| ľ           | 19                                                                                     | 1                                                                       | 620-037                                                                                                                                                                              | HYDRAULIC HOSE - STANDARD 27" LENGTH                                                                                                                                                                                                                                                                                                                                                                                                                  |  |  |  |
|             | 19                                                                                     |                                                                         | 620-037- "L"                                                                                                                                                                         | HYDRAULIC HOSE - "L" = LENGTH IN FEET (30' MAX)                                                                                                                                                                                                                                                                                                                                                                                                       |  |  |  |
|             | 20                                                                                     | 1                                                                       | 620-038                                                                                                                                                                              | QUICK CONNECT FITTING                                                                                                                                                                                                                                                                                                                                                                                                                                 |  |  |  |
|             | 21                                                                                     | 1                                                                       | 622-040                                                                                                                                                                              | COVER - 622 ROPE GRIPPER                                                                                                                                                                                                                                                                                                                                                                                                                              |  |  |  |
|             | 22                                                                                     | 1                                                                       | 600-041 R                                                                                                                                                                            | ANGLE, RIGHT HAND - MOUNTING                                                                                                                                                                                                                                                                                                                                                                                                                          |  |  |  |
|             | 23                                                                                     | 1                                                                       | 600-041 L                                                                                                                                                                            | ANGLE, LEFT HAND - MOUNTING                                                                                                                                                                                                                                                                                                                                                                                                                           |  |  |  |
| (B)         | 24                                                                                     | 1                                                                       | 620-638-18                                                                                                                                                                           | ACTUATING ANGLE ASSEMBLY - 18mm                                                                                                                                                                                                                                                                                                                                                                                                                       |  |  |  |
|             |                                                                                        |                                                                         | 622-635-1                                                                                                                                                                            | SWITCH ASS'Y, LEAD LENGTHS = 10'                                                                                                                                                                                                                                                                                                                                                                                                                      |  |  |  |
| (B)         | 25                                                                                     | 1                                                                       | 622-635-2                                                                                                                                                                            | SWITCH ASS'Y, LEAD LENGTHS = 24'                                                                                                                                                                                                                                                                                                                                                                                                                      |  |  |  |
|             |                                                                                        |                                                                         | 622-635-3                                                                                                                                                                            | SWITCH ASS'Y, LEAD LENGTHS = 18'                                                                                                                                                                                                                                                                                                                                                                                                                      |  |  |  |
|             | 26                                                                                     | 1                                                                       | 622-072                                                                                                                                                                              | MOVABLE SHOE ASSEMBLY                                                                                                                                                                                                                                                                                                                                                                                                                                 |  |  |  |
|             | 27                                                                                     | 1                                                                       | 601-078                                                                                                                                                                              | LATCH                                                                                                                                                                                                                                                                                                                                                                                                                                                 |  |  |  |
| ľ           |                                                                                        |                                                                         | 600-081-1                                                                                                                                                                            |                                                                                                                                                                                                                                                                                                                                                                                                                                                       |  |  |  |
|             | 28                                                                                     | 1                                                                       | 600-081-2                                                                                                                                                                            | CONDUIT - FLEXIBLE (1/2"), LENGTH TO MATCH 622-064                                                                                                                                                                                                                                                                                                                                                                                                    |  |  |  |
|             |                                                                                        |                                                                         | 600-081-3                                                                                                                                                                            |                                                                                                                                                                                                                                                                                                                                                                                                                                                       |  |  |  |
|             | 29                                                                                     | 1                                                                       | 600-082                                                                                                                                                                              | 801-DC2 90° ANGLE BOX CONNECTOR                                                                                                                                                                                                                                                                                                                                                                                                                       |  |  |  |
|             | 30                                                                                     | 1                                                                       | 610-087                                                                                                                                                                              | PARKER #149F-6-4 MALE ELBOW                                                                                                                                                                                                                                                                                                                                                                                                                           |  |  |  |
|             | 31                                                                                     | 1                                                                       | 610-091                                                                                                                                                                              | 3-8 x 3-8 NPT STREET 90 DEG. ELBOW                                                                                                                                                                                                                                                                                                                                                                                                                    |  |  |  |
|             | 32                                                                                     | 2                                                                       | 600-095                                                                                                                                                                              | WASHER - DOUBLE BOLT                                                                                                                                                                                                                                                                                                                                                                                                                                  |  |  |  |
|             | 33                                                                                     | 1                                                                       | 620-100                                                                                                                                                                              | PUMPING UNIT                                                                                                                                                                                                                                                                                                                                                                                                                                          |  |  |  |
|             | 34                                                                                     | 1                                                                       | 622-207                                                                                                                                                                              | HOSE GROMMET                                                                                                                                                                                                                                                                                                                                                                                                                                          |  |  |  |
|             | 35                                                                                     | 1                                                                       | 620-607                                                                                                                                                                              | SOLENOID LOCKING UNIT                                                                                                                                                                                                                                                                                                                                                                                                                                 |  |  |  |
|             | 36                                                                                     | 4                                                                       | 90-033                                                                                                                                                                               | E-CLIP, #X5133-74                                                                                                                                                                                                                                                                                                                                                                                                                                     |  |  |  |
| _           | 37                                                                                     | 1                                                                       | P-133                                                                                                                                                                                | ROPE GRIPPER WARNING LABEL - MEDIUM                                                                                                                                                                                                                                                                                                                                                                                                                   |  |  |  |
|             | - 7                                                                                    |                                                                         | I                                                                                                                                                                                    |                                                                                                                                                                                                                                                                                                                                                                                                                                                       |  |  |  |
|             | 38                                                                                     | 1                                                                       | P-134                                                                                                                                                                                | ROPE GRIPPER WARNING LABEL - LARGE                                                                                                                                                                                                                                                                                                                                                                                                                    |  |  |  |
|             | 38<br>39                                                                               | 1                                                                       | P-134<br>P-137                                                                                                                                                                       | ROPE GRIPPER WARNING LABEL - LARGE<br>GRIPPER LUBE INST. STICKER                                                                                                                                                                                                                                                                                                                                                                                      |  |  |  |
|             | _                                                                                      |                                                                         |                                                                                                                                                                                      |                                                                                                                                                                                                                                                                                                                                                                                                                                                       |  |  |  |
|             | 39                                                                                     | 1                                                                       | P-137                                                                                                                                                                                | GRIPPER LUBE INST. STICKER                                                                                                                                                                                                                                                                                                                                                                                                                            |  |  |  |
|             | 39<br>40                                                                               | 1                                                                       | P-137<br>P-141                                                                                                                                                                       | GRIPPER LUBE INST. STICKER IMPORTANT LABEL - APPLIED TO TUBING                                                                                                                                                                                                                                                                                                                                                                                        |  |  |  |
|             | 39<br>40<br>41                                                                         | 1 1 1                                                                   | P-137<br>P-141<br>P-144-2                                                                                                                                                            | GRIPPER LUBE INST. STICKER IMPORTANT LABEL - APPLIED TO TUBING AIR BLEED LABEL                                                                                                                                                                                                                                                                                                                                                                        |  |  |  |
|             | 39<br>40<br>41<br>42                                                                   | 1<br>1<br>1<br>2                                                        | P-137<br>P-141<br>P-144-2<br>P-186                                                                                                                                                   | GRIPPER LUBE INST. STICKER IMPORTANT LABEL - APPLIED TO TUBING AIR BLEED LABEL ROPE GRIPPER WEAR-IN LINE STICKER                                                                                                                                                                                                                                                                                                                                      |  |  |  |
|             | 39<br>40<br>41<br>42<br>43                                                             | 1<br>1<br>1<br>2<br>1                                                   | P-137<br>P-141<br>P-144-2<br>P-186<br>P-192                                                                                                                                          | GRIPPER LUBE INST. STICKER IMPORTANT LABEL - APPLIED TO TUBING AIR BLEED LABEL ROPE GRIPPER WEAR-IN LINE STICKER IMPORTANT NOTICE - LANG LAY ROPES, ROPE GRIPPER 621 ROPE GRIPPER LABEL                                                                                                                                                                                                                                                               |  |  |  |
|             | 39<br>40<br>41<br>42<br>43<br>44                                                       | 1<br>1<br>1<br>2<br>1                                                   | P-137 P-141 P-144-2 P-186 P-192 P-219 1/2 - 13 UNC x 1.25"                                                                                                                           | GRIPPER LUBE INST. STICKER IMPORTANT LABEL - APPLIED TO TUBING AIR BLEED LABEL ROPE GRIPPER WEAR-IN LINE STICKER IMPORTANT NOTICE - LANG LAY ROPES, ROPE GRIPPER 621 ROPE GRIPPER LABEL                                                                                                                                                                                                                                                               |  |  |  |
|             | 39<br>40<br>41<br>42<br>43<br>44<br>45<br>46<br>47                                     | 1<br>1<br>2<br>1<br>1<br>6                                              | P-137 P-141 P-144-2 P-186 P-192 P-219 1/2 - 13 UNC x 1.25" 1/2 LOCK WASHER 5/16 - 18 UNC x 2.0                                                                                       | GRIPPER LUBE INST. STICKER IMPORTANT LABEL - APPLIED TO TUBING AIR BLEED LABEL ROPE GRIPPER WEAR-IN LINE STICKER IMPORTANT NOTICE - LANG LAY ROPES, ROPE GRIPPER 621 ROPE GRIPPER LABEL HEX HEAD BOLT                                                                                                                                                                                                                                                 |  |  |  |
|             | 39<br>40<br>41<br>42<br>43<br>44<br>45<br>46                                           | 1<br>1<br>2<br>1<br>1<br>6<br>6                                         | P-137 P-141 P-144-2 P-186 P-192 P-219 1/2 - 13 UNC x 1.25" 1/2 LOCK WASHER                                                                                                           | GRIPPER LUBE INST. STICKER IMPORTANT LABEL - APPLIED TO TUBING AIR BLEED LABEL ROPE GRIPPER WEAR-IN LINE STICKER IMPORTANT NOTICE - LANG LAY ROPES, ROPE GRIPPER 621 ROPE GRIPPER LABEL HEX HEAD BOLT STANDARD LOCK WASHER                                                                                                                                                                                                                            |  |  |  |
|             | 39<br>40<br>41<br>42<br>43<br>44<br>45<br>46<br>47                                     | 1<br>1<br>2<br>1<br>1<br>6<br>6                                         | P-137 P-141 P-144-2 P-186 P-192 P-219 1/2 - 13 UNC x 1.25" 1/2 LOCK WASHER 5/16 - 18 UNC x 2.0                                                                                       | GRIPPER LUBE INST. STICKER IMPORTANT LABEL - APPLIED TO TUBING AIR BLEED LABEL ROPE GRIPPER WEAR-IN LINE STICKER IMPORTANT NOTICE - LANG LAY ROPES, ROPE GRIPPER 621 ROPE GRIPPER LABEL HEX HEAD BOLT STANDARD LOCK WASHER SOCKET HEAD CAP SCREW                                                                                                                                                                                                      |  |  |  |
|             | 39<br>40<br>41<br>42<br>43<br>44<br>45<br>46<br>47<br>48                               | 1<br>1<br>2<br>1<br>1<br>6<br>6<br>4                                    | P-137 P-141 P-144-2 P-186 P-192 P-219 1/2 - 13 UNC x 1.25" 1/2 LOCK WASHER 5/16 - 18 UNC x 2.0 5/16" WASHER 1/4 - 20 UNC x 1.5                                                       | GRIPPER LUBE INST. STICKER IMPORTANT LABEL - APPLIED TO TUBING AIR BLEED LABEL ROPE GRIPPER WEAR-IN LINE STICKER IMPORTANT NOTICE - LANG LAY ROPES, ROPE GRIPPER 621 ROPE GRIPPER LABEL HEX HEAD BOLT STANDARD LOCK WASHER SOCKET HEAD CAP SCREW STANDARD WASHER                                                                                                                                                                                      |  |  |  |
|             | 39<br>40<br>41<br>42<br>43<br>44<br>45<br>46<br>47<br>48<br>49<br>50<br>51             | 1<br>1<br>2<br>1<br>1<br>6<br>6<br>4<br>4                               | P-137 P-141 P-144-2 P-186 P-192 P-219 1/2 - 13 UNC x 1.25" 1/2 LOCK WASHER 5/16 - 18 UNC x 2.0 5/16" WASHER 1/4 - 20 UNC x 1.5 #10-32 UNF x 0.375"                                   | GRIPPER LUBE INST. STICKER IMPORTANT LABEL - APPLIED TO TUBING AIR BLEED LABEL ROPE GRIPPER WEAR-IN LINE STICKER IMPORTANT NOTICE - LANG LAY ROPES, ROPE GRIPPER 621 ROPE GRIPPER LABEL HEX HEAD BOLT STANDARD LOCK WASHER SOCKET HEAD CAP SCREW STANDARD WASHER HALF DOG SET SCREW                                                                                                                                                                   |  |  |  |
|             | 39<br>40<br>41<br>42<br>43<br>44<br>45<br>46<br>47<br>48<br>49<br>50<br>51<br>52       | 1<br>1<br>2<br>1<br>1<br>6<br>6<br>4<br>4<br>2<br>2<br>2<br>8           | P-137 P-141 P-144-2 P-186 P-192 P-219 1/2 - 13 UNC x 1.25" 1/2 LOCK WASHER 5/16 - 18 UNC x 2.0 5/16" WASHER 1/4 - 20 UNC x 1.5 #10-32 UNF x 0.375"                                   | GRIPPER LUBE INST. STICKER IMPORTANT LABEL - APPLIED TO TUBING AIR BLEED LABEL ROPE GRIPPER WEAR-IN LINE STICKER IMPORTANT NOTICE - LANG LAY ROPES, ROPE GRIPPER 621 ROPE GRIPPER LABEL HEX HEAD BOLT STANDARD LOCK WASHER SOCKET HEAD CAP SCREW STANDARD WASHER HALF DOG SET SCREW SOCKET HEAD CAP SCREW SOCKET HEAD CAP SCREW SOCKET HEAD CAP SCREW STANDARD LOCK WASHER                                                                            |  |  |  |
|             | 39<br>40<br>41<br>42<br>43<br>44<br>45<br>46<br>47<br>48<br>49<br>50<br>51             | 1<br>1<br>2<br>1<br>1<br>6<br>6<br>4<br>4<br>2<br>2                     | P-137 P-141 P-144-2 P-186 P-192 P-219 1/2 - 13 UNC x 1.25" 1/2 LOCK WASHER 5/16 - 18 UNC x 2.0 5/16" WASHER 1/4 - 20 UNC x 1.5 #10-32 UNF x 0.375" #10-32 UNF x 0.75                 | GRIPPER LUBE INST. STICKER IMPORTANT LABEL - APPLIED TO TUBING AIR BLEED LABEL ROPE GRIPPER WEAR-IN LINE STICKER IMPORTANT NOTICE - LANG LAY ROPES, ROPE GRIPPER 621 ROPE GRIPPER LABEL HEX HEAD BOLT STANDARD LOCK WASHER SOCKET HEAD CAP SCREW STANDARD WASHER HALF DOG SET SCREW SOCKET HEAD CAP SCREW SOCKET HEAD CAP SCREW                                                                                                                       |  |  |  |
|             | 39<br>40<br>41<br>42<br>43<br>44<br>45<br>46<br>47<br>48<br>49<br>50<br>51<br>52       | 1<br>1<br>2<br>1<br>1<br>6<br>6<br>4<br>4<br>2<br>2<br>2<br>8<br>1<br>4 | P-137 P-141 P-144-2 P-186 P-192 P-219 1/2 - 13 UNC x 1.25" 1/2 LOCK WASHER 5/16 - 18 UNC x 2.0 5/16" WASHER 1/4 - 20 UNC x 1.5 #10-32 UNF x 0.375" #10-32 UNF x 0.75 #10 LOCK WASHER | GRIPPER LUBE INST. STICKER IMPORTANT LABEL - APPLIED TO TUBING AIR BLEED LABEL ROPE GRIPPER WEAR-IN LINE STICKER IMPORTANT NOTICE - LANG LAY ROPES, ROPE GRIPPER 621 ROPE GRIPPER LABEL HEX HEAD BOLT STANDARD LOCK WASHER SOCKET HEAD CAP SCREW STANDARD WASHER HALF DOG SET SCREW SOCKET HEAD CAP SCREW SOCKET HEAD CAP SCREW STANDARD LOCK WASHER SOCKET HEAD CAP SCREW SOCKET HEAD CAP SCREW STANDARD LOCK WASHER SET SCREW SOCKET HEAD CAP SCREW |  |  |  |
|             | 39<br>40<br>41<br>42<br>43<br>44<br>45<br>46<br>47<br>48<br>49<br>50<br>51<br>52<br>53 | 1<br>1<br>2<br>1<br>6<br>6<br>4<br>4<br>2<br>2<br>2<br>8<br>1           | P-137 P-141 P-144-2 P-186 P-192 P-219 1/2 - 13 UNC x 1.25" 1/2 LOCK WASHER 5/16 - 18 UNC x 2.0 5/16" WASHER 1/4 - 20 UNC x 1.5 #10-32 UNF x 0.375" #10-32 UNF x 0.75 #10 LOCK WASHER | GRIPPER LUBE INST. STICKER IMPORTANT LABEL - APPLIED TO TUBING AIR BLEED LABEL ROPE GRIPPER WEAR-IN LINE STICKER IMPORTANT NOTICE - LANG LAY ROPES, ROPE GRIPPER 621 ROPE GRIPPER LABEL HEX HEAD BOLT STANDARD LOCK WASHER SOCKET HEAD CAP SCREW STANDARD WASHER HALF DOG SET SCREW SOCKET HEAD CAP SCREW SOCKET HEAD CAP SCREW SOCKET HEAD CAP SCREW SOCKET HEAD CAP SCREW STANDARD LOCK WASHER SET SCREW                                            |  |  |  |