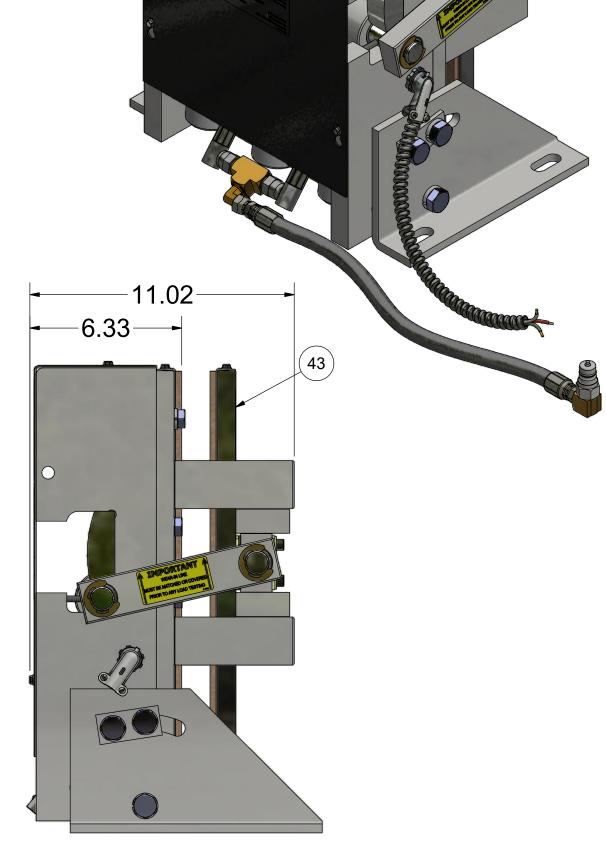

# NOTE:

- 1. QTY LISTED FOR ITEMS 3, 4 & 5 ARE STANDARD. ACTUAL QTY MAY VARY WITH ROPE DIAMETER.
- 2. REFERENCE DIMENSIONS SHOWN TO AID IN SETUP AND INSTALL

| -<br>-<br>- |                                                                                        |                                                                         | TARTIVOIVIBLIC                                                                                                                                                                       | DESCRIPTION                                                                                                                                                                                                                                                                                                                                                                                                                                           |  |  |  |
|-------------|----------------------------------------------------------------------------------------|-------------------------------------------------------------------------|--------------------------------------------------------------------------------------------------------------------------------------------------------------------------------------|-------------------------------------------------------------------------------------------------------------------------------------------------------------------------------------------------------------------------------------------------------------------------------------------------------------------------------------------------------------------------------------------------------------------------------------------------------|--|--|--|
|             | 1                                                                                      | 1                                                                       | 622-003                                                                                                                                                                              | STATIONARY SHOE ASSEMBLY                                                                                                                                                                                                                                                                                                                                                                                                                              |  |  |  |
|             | 2                                                                                      | 2                                                                       | 620-007                                                                                                                                                                              | SHAFT SUPPORT BLOCK                                                                                                                                                                                                                                                                                                                                                                                                                                   |  |  |  |
|             | 3                                                                                      | 4                                                                       | 620-008                                                                                                                                                                              | SPACER (11 GA.) - LINING WEAR                                                                                                                                                                                                                                                                                                                                                                                                                         |  |  |  |
|             | 4                                                                                      | 2                                                                       | 620-008-1                                                                                                                                                                            | SPACER (16 GA.) - LINING WEAR                                                                                                                                                                                                                                                                                                                                                                                                                         |  |  |  |
|             | 5                                                                                      | 2                                                                       | 620-008-2                                                                                                                                                                            | SPACER (22 GA.) - LINING WEAR                                                                                                                                                                                                                                                                                                                                                                                                                         |  |  |  |
|             | 6                                                                                      | 1                                                                       | 622-015                                                                                                                                                                              | TUBING ASSEMBLY                                                                                                                                                                                                                                                                                                                                                                                                                                       |  |  |  |
|             | 7                                                                                      | 2                                                                       | 622-018                                                                                                                                                                              | SHAFT - ROTATING & NON-ROTATING                                                                                                                                                                                                                                                                                                                                                                                                                       |  |  |  |
|             | 8                                                                                      | 2                                                                       | 600-020                                                                                                                                                                              | CONNECTING ARM ASSEMBLY                                                                                                                                                                                                                                                                                                                                                                                                                               |  |  |  |
|             | 9                                                                                      | 2                                                                       | 622-022                                                                                                                                                                              | LINING ASSEMBLY                                                                                                                                                                                                                                                                                                                                                                                                                                       |  |  |  |
|             | 10                                                                                     | 2                                                                       | 600-025                                                                                                                                                                              | LOWER SPRING GUIDE ASSEMBLY                                                                                                                                                                                                                                                                                                                                                                                                                           |  |  |  |
|             | 11                                                                                     | 2                                                                       | 600-027                                                                                                                                                                              | UPPER SPRING SUPPORT                                                                                                                                                                                                                                                                                                                                                                                                                                  |  |  |  |
|             | 12                                                                                     | 2                                                                       | 600-029                                                                                                                                                                              | GUIDE - UPPER SPRING SUPPORT                                                                                                                                                                                                                                                                                                                                                                                                                          |  |  |  |
|             | 13                                                                                     | 2                                                                       | 621-030                                                                                                                                                                              | SPRING                                                                                                                                                                                                                                                                                                                                                                                                                                                |  |  |  |
|             | 14                                                                                     | 2                                                                       | 622-031                                                                                                                                                                              | SHAFT                                                                                                                                                                                                                                                                                                                                                                                                                                                 |  |  |  |
|             | 15                                                                                     | 2                                                                       | 601-032                                                                                                                                                                              | TUBING - SPACER                                                                                                                                                                                                                                                                                                                                                                                                                                       |  |  |  |
|             | 16                                                                                     | 1                                                                       | 622-033                                                                                                                                                                              | TUBING - SPACER                                                                                                                                                                                                                                                                                                                                                                                                                                       |  |  |  |
|             | 17                                                                                     | 1                                                                       | 600-035                                                                                                                                                                              | CYLINDER ASSEMBLY                                                                                                                                                                                                                                                                                                                                                                                                                                     |  |  |  |
|             | 18                                                                                     | 1                                                                       | 622-036                                                                                                                                                                              | HYDRAULIC CYLINDER PIVOT BRACKET ASSEMBLY                                                                                                                                                                                                                                                                                                                                                                                                             |  |  |  |
| ľ           | 19                                                                                     | 1                                                                       | 620-037                                                                                                                                                                              | HYDRAULIC HOSE - STANDARD 27" LENGTH                                                                                                                                                                                                                                                                                                                                                                                                                  |  |  |  |
|             | 19                                                                                     |                                                                         | 620-037- "L"                                                                                                                                                                         | HYDRAULIC HOSE - "L" = LENGTH IN FEET (30' MAX)                                                                                                                                                                                                                                                                                                                                                                                                       |  |  |  |
|             | 20                                                                                     | 1                                                                       | 620-038                                                                                                                                                                              | QUICK CONNECT FITTING                                                                                                                                                                                                                                                                                                                                                                                                                                 |  |  |  |
|             | 21                                                                                     | 1                                                                       | 622-040                                                                                                                                                                              | COVER - 622 ROPE GRIPPER                                                                                                                                                                                                                                                                                                                                                                                                                              |  |  |  |
|             | 22                                                                                     | 1                                                                       | 600-041 R                                                                                                                                                                            | ANGLE, RIGHT HAND - MOUNTING                                                                                                                                                                                                                                                                                                                                                                                                                          |  |  |  |
|             | 23                                                                                     | 1                                                                       | 600-041 L                                                                                                                                                                            | ANGLE, LEFT HAND - MOUNTING                                                                                                                                                                                                                                                                                                                                                                                                                           |  |  |  |
| (B)         | 24                                                                                     | 1                                                                       | 620-638-18                                                                                                                                                                           | ACTUATING ANGLE ASSEMBLY - 18mm                                                                                                                                                                                                                                                                                                                                                                                                                       |  |  |  |
|             |                                                                                        |                                                                         | 622-635-1                                                                                                                                                                            | SWITCH ASS'Y, LEAD LENGTHS = 10'                                                                                                                                                                                                                                                                                                                                                                                                                      |  |  |  |
| (B)         | 25                                                                                     | 1                                                                       | 622-635-2                                                                                                                                                                            | SWITCH ASS'Y, LEAD LENGTHS = 24'                                                                                                                                                                                                                                                                                                                                                                                                                      |  |  |  |
|             |                                                                                        |                                                                         | 622-635-3                                                                                                                                                                            | SWITCH ASS'Y, LEAD LENGTHS = 18'                                                                                                                                                                                                                                                                                                                                                                                                                      |  |  |  |
|             | 26                                                                                     | 1                                                                       | 622-072                                                                                                                                                                              | MOVABLE SHOE ASSEMBLY                                                                                                                                                                                                                                                                                                                                                                                                                                 |  |  |  |
|             | 27                                                                                     | 1                                                                       | 601-078                                                                                                                                                                              | LATCH                                                                                                                                                                                                                                                                                                                                                                                                                                                 |  |  |  |
| ľ           |                                                                                        |                                                                         | 600-081-1                                                                                                                                                                            |                                                                                                                                                                                                                                                                                                                                                                                                                                                       |  |  |  |
|             | 28                                                                                     | 1                                                                       | 600-081-2                                                                                                                                                                            | CONDUIT - FLEXIBLE (1/2"), LENGTH TO MATCH 622-064                                                                                                                                                                                                                                                                                                                                                                                                    |  |  |  |
|             |                                                                                        |                                                                         | 600-081-3                                                                                                                                                                            |                                                                                                                                                                                                                                                                                                                                                                                                                                                       |  |  |  |
|             | 29                                                                                     | 1                                                                       | 600-082                                                                                                                                                                              | 801-DC2 90° ANGLE BOX CONNECTOR                                                                                                                                                                                                                                                                                                                                                                                                                       |  |  |  |
|             | 30                                                                                     | 1                                                                       | 610-087                                                                                                                                                                              | PARKER #149F-6-4 MALE ELBOW                                                                                                                                                                                                                                                                                                                                                                                                                           |  |  |  |
|             | 31                                                                                     | 1                                                                       | 610-091                                                                                                                                                                              | 3-8 x 3-8 NPT STREET 90 DEG. ELBOW                                                                                                                                                                                                                                                                                                                                                                                                                    |  |  |  |
|             | 32                                                                                     | 2                                                                       | 600-095                                                                                                                                                                              | WASHER - DOUBLE BOLT                                                                                                                                                                                                                                                                                                                                                                                                                                  |  |  |  |
|             | 33                                                                                     | 1                                                                       | 620-100                                                                                                                                                                              | PUMPING UNIT                                                                                                                                                                                                                                                                                                                                                                                                                                          |  |  |  |
|             | 34                                                                                     | 1                                                                       | 622-207                                                                                                                                                                              | HOSE GROMMET                                                                                                                                                                                                                                                                                                                                                                                                                                          |  |  |  |
|             | 35                                                                                     | 1                                                                       | 620-607                                                                                                                                                                              | SOLENOID LOCKING UNIT                                                                                                                                                                                                                                                                                                                                                                                                                                 |  |  |  |
|             | 36                                                                                     | 4                                                                       | 90-033                                                                                                                                                                               | E-CLIP, #X5133-74                                                                                                                                                                                                                                                                                                                                                                                                                                     |  |  |  |
| _           | 37                                                                                     | 1                                                                       | P-133                                                                                                                                                                                | ROPE GRIPPER WARNING LABEL - MEDIUM                                                                                                                                                                                                                                                                                                                                                                                                                   |  |  |  |
|             | - 7                                                                                    |                                                                         | I                                                                                                                                                                                    |                                                                                                                                                                                                                                                                                                                                                                                                                                                       |  |  |  |
|             | 38                                                                                     | 1                                                                       | P-134                                                                                                                                                                                | ROPE GRIPPER WARNING LABEL - LARGE                                                                                                                                                                                                                                                                                                                                                                                                                    |  |  |  |
|             | 38<br>39                                                                               | 1                                                                       | P-134<br>P-137                                                                                                                                                                       | ROPE GRIPPER WARNING LABEL - LARGE<br>GRIPPER LUBE INST. STICKER                                                                                                                                                                                                                                                                                                                                                                                      |  |  |  |
|             | _                                                                                      |                                                                         |                                                                                                                                                                                      |                                                                                                                                                                                                                                                                                                                                                                                                                                                       |  |  |  |
|             | 39                                                                                     | 1                                                                       | P-137                                                                                                                                                                                | GRIPPER LUBE INST. STICKER                                                                                                                                                                                                                                                                                                                                                                                                                            |  |  |  |
|             | 39<br>40                                                                               | 1                                                                       | P-137<br>P-141                                                                                                                                                                       | GRIPPER LUBE INST. STICKER IMPORTANT LABEL - APPLIED TO TUBING                                                                                                                                                                                                                                                                                                                                                                                        |  |  |  |
|             | 39<br>40<br>41                                                                         | 1 1 1                                                                   | P-137<br>P-141<br>P-144-2                                                                                                                                                            | GRIPPER LUBE INST. STICKER IMPORTANT LABEL - APPLIED TO TUBING AIR BLEED LABEL                                                                                                                                                                                                                                                                                                                                                                        |  |  |  |
|             | 39<br>40<br>41<br>42                                                                   | 1<br>1<br>1<br>2                                                        | P-137<br>P-141<br>P-144-2<br>P-186                                                                                                                                                   | GRIPPER LUBE INST. STICKER IMPORTANT LABEL - APPLIED TO TUBING AIR BLEED LABEL ROPE GRIPPER WEAR-IN LINE STICKER                                                                                                                                                                                                                                                                                                                                      |  |  |  |
|             | 39<br>40<br>41<br>42<br>43                                                             | 1<br>1<br>1<br>2<br>1                                                   | P-137<br>P-141<br>P-144-2<br>P-186<br>P-192                                                                                                                                          | GRIPPER LUBE INST. STICKER IMPORTANT LABEL - APPLIED TO TUBING AIR BLEED LABEL ROPE GRIPPER WEAR-IN LINE STICKER IMPORTANT NOTICE - LANG LAY ROPES, ROPE GRIPPER 621 ROPE GRIPPER LABEL                                                                                                                                                                                                                                                               |  |  |  |
|             | 39<br>40<br>41<br>42<br>43<br>44                                                       | 1<br>1<br>1<br>2<br>1                                                   | P-137 P-141 P-144-2 P-186 P-192 P-219 1/2 - 13 UNC x 1.25"                                                                                                                           | GRIPPER LUBE INST. STICKER IMPORTANT LABEL - APPLIED TO TUBING AIR BLEED LABEL ROPE GRIPPER WEAR-IN LINE STICKER IMPORTANT NOTICE - LANG LAY ROPES, ROPE GRIPPER 621 ROPE GRIPPER LABEL                                                                                                                                                                                                                                                               |  |  |  |
|             | 39<br>40<br>41<br>42<br>43<br>44<br>45<br>46<br>47                                     | 1<br>1<br>2<br>1<br>1<br>6                                              | P-137 P-141 P-144-2 P-186 P-192 P-219 1/2 - 13 UNC x 1.25" 1/2 LOCK WASHER 5/16 - 18 UNC x 2.0                                                                                       | GRIPPER LUBE INST. STICKER IMPORTANT LABEL - APPLIED TO TUBING AIR BLEED LABEL ROPE GRIPPER WEAR-IN LINE STICKER IMPORTANT NOTICE - LANG LAY ROPES, ROPE GRIPPER 621 ROPE GRIPPER LABEL HEX HEAD BOLT                                                                                                                                                                                                                                                 |  |  |  |
|             | 39<br>40<br>41<br>42<br>43<br>44<br>45<br>46                                           | 1<br>1<br>2<br>1<br>1<br>6<br>6                                         | P-137 P-141 P-144-2 P-186 P-192 P-219 1/2 - 13 UNC x 1.25" 1/2 LOCK WASHER                                                                                                           | GRIPPER LUBE INST. STICKER IMPORTANT LABEL - APPLIED TO TUBING AIR BLEED LABEL ROPE GRIPPER WEAR-IN LINE STICKER IMPORTANT NOTICE - LANG LAY ROPES, ROPE GRIPPER 621 ROPE GRIPPER LABEL HEX HEAD BOLT STANDARD LOCK WASHER                                                                                                                                                                                                                            |  |  |  |
|             | 39<br>40<br>41<br>42<br>43<br>44<br>45<br>46<br>47                                     | 1<br>1<br>2<br>1<br>1<br>6<br>6                                         | P-137 P-141 P-144-2 P-186 P-192 P-219 1/2 - 13 UNC x 1.25" 1/2 LOCK WASHER 5/16 - 18 UNC x 2.0                                                                                       | GRIPPER LUBE INST. STICKER IMPORTANT LABEL - APPLIED TO TUBING AIR BLEED LABEL ROPE GRIPPER WEAR-IN LINE STICKER IMPORTANT NOTICE - LANG LAY ROPES, ROPE GRIPPER 621 ROPE GRIPPER LABEL HEX HEAD BOLT STANDARD LOCK WASHER SOCKET HEAD CAP SCREW                                                                                                                                                                                                      |  |  |  |
|             | 39<br>40<br>41<br>42<br>43<br>44<br>45<br>46<br>47<br>48                               | 1<br>1<br>2<br>1<br>1<br>6<br>6<br>4                                    | P-137 P-141 P-144-2 P-186 P-192 P-219 1/2 - 13 UNC x 1.25" 1/2 LOCK WASHER 5/16 - 18 UNC x 2.0 5/16" WASHER 1/4 - 20 UNC x 1.5                                                       | GRIPPER LUBE INST. STICKER IMPORTANT LABEL - APPLIED TO TUBING AIR BLEED LABEL ROPE GRIPPER WEAR-IN LINE STICKER IMPORTANT NOTICE - LANG LAY ROPES, ROPE GRIPPER 621 ROPE GRIPPER LABEL HEX HEAD BOLT STANDARD LOCK WASHER SOCKET HEAD CAP SCREW STANDARD WASHER                                                                                                                                                                                      |  |  |  |
|             | 39<br>40<br>41<br>42<br>43<br>44<br>45<br>46<br>47<br>48<br>49<br>50<br>51             | 1<br>1<br>2<br>1<br>1<br>6<br>6<br>4<br>4                               | P-137 P-141 P-144-2 P-186 P-192 P-219 1/2 - 13 UNC x 1.25" 1/2 LOCK WASHER 5/16 - 18 UNC x 2.0 5/16" WASHER 1/4 - 20 UNC x 1.5 #10-32 UNF x 0.375"                                   | GRIPPER LUBE INST. STICKER IMPORTANT LABEL - APPLIED TO TUBING AIR BLEED LABEL ROPE GRIPPER WEAR-IN LINE STICKER IMPORTANT NOTICE - LANG LAY ROPES, ROPE GRIPPER 621 ROPE GRIPPER LABEL HEX HEAD BOLT STANDARD LOCK WASHER SOCKET HEAD CAP SCREW STANDARD WASHER HALF DOG SET SCREW                                                                                                                                                                   |  |  |  |
|             | 39<br>40<br>41<br>42<br>43<br>44<br>45<br>46<br>47<br>48<br>49<br>50<br>51<br>52       | 1<br>1<br>2<br>1<br>1<br>6<br>6<br>4<br>4<br>2<br>2<br>2<br>8           | P-137 P-141 P-144-2 P-186 P-192 P-219 1/2 - 13 UNC x 1.25" 1/2 LOCK WASHER 5/16 - 18 UNC x 2.0 5/16" WASHER 1/4 - 20 UNC x 1.5 #10-32 UNF x 0.375"                                   | GRIPPER LUBE INST. STICKER IMPORTANT LABEL - APPLIED TO TUBING AIR BLEED LABEL ROPE GRIPPER WEAR-IN LINE STICKER IMPORTANT NOTICE - LANG LAY ROPES, ROPE GRIPPER 621 ROPE GRIPPER LABEL HEX HEAD BOLT STANDARD LOCK WASHER SOCKET HEAD CAP SCREW STANDARD WASHER HALF DOG SET SCREW SOCKET HEAD CAP SCREW SOCKET HEAD CAP SCREW SOCKET HEAD CAP SCREW STANDARD LOCK WASHER                                                                            |  |  |  |
|             | 39<br>40<br>41<br>42<br>43<br>44<br>45<br>46<br>47<br>48<br>49<br>50<br>51             | 1<br>1<br>2<br>1<br>1<br>6<br>6<br>4<br>4<br>2<br>2                     | P-137 P-141 P-144-2 P-186 P-192 P-219 1/2 - 13 UNC x 1.25" 1/2 LOCK WASHER 5/16 - 18 UNC x 2.0 5/16" WASHER 1/4 - 20 UNC x 1.5 #10-32 UNF x 0.375" #10-32 UNF x 0.75                 | GRIPPER LUBE INST. STICKER IMPORTANT LABEL - APPLIED TO TUBING AIR BLEED LABEL ROPE GRIPPER WEAR-IN LINE STICKER IMPORTANT NOTICE - LANG LAY ROPES, ROPE GRIPPER 621 ROPE GRIPPER LABEL HEX HEAD BOLT STANDARD LOCK WASHER SOCKET HEAD CAP SCREW STANDARD WASHER HALF DOG SET SCREW SOCKET HEAD CAP SCREW SOCKET HEAD CAP SCREW                                                                                                                       |  |  |  |
|             | 39<br>40<br>41<br>42<br>43<br>44<br>45<br>46<br>47<br>48<br>49<br>50<br>51<br>52       | 1<br>1<br>2<br>1<br>1<br>6<br>6<br>4<br>4<br>2<br>2<br>2<br>8<br>1<br>4 | P-137 P-141 P-144-2 P-186 P-192 P-219 1/2 - 13 UNC x 1.25" 1/2 LOCK WASHER 5/16 - 18 UNC x 2.0 5/16" WASHER 1/4 - 20 UNC x 1.5 #10-32 UNF x 0.375" #10-32 UNF x 0.75 #10 LOCK WASHER | GRIPPER LUBE INST. STICKER IMPORTANT LABEL - APPLIED TO TUBING AIR BLEED LABEL ROPE GRIPPER WEAR-IN LINE STICKER IMPORTANT NOTICE - LANG LAY ROPES, ROPE GRIPPER 621 ROPE GRIPPER LABEL HEX HEAD BOLT STANDARD LOCK WASHER SOCKET HEAD CAP SCREW STANDARD WASHER HALF DOG SET SCREW SOCKET HEAD CAP SCREW SOCKET HEAD CAP SCREW STANDARD LOCK WASHER SOCKET HEAD CAP SCREW SOCKET HEAD CAP SCREW STANDARD LOCK WASHER SET SCREW SOCKET HEAD CAP SCREW |  |  |  |
|             | 39<br>40<br>41<br>42<br>43<br>44<br>45<br>46<br>47<br>48<br>49<br>50<br>51<br>52<br>53 | 1<br>1<br>2<br>1<br>6<br>6<br>4<br>4<br>2<br>2<br>2<br>8<br>1           | P-137 P-141 P-144-2 P-186 P-192 P-219 1/2 - 13 UNC x 1.25" 1/2 LOCK WASHER 5/16 - 18 UNC x 2.0 5/16" WASHER 1/4 - 20 UNC x 1.5 #10-32 UNF x 0.375" #10-32 UNF x 0.75 #10 LOCK WASHER | GRIPPER LUBE INST. STICKER IMPORTANT LABEL - APPLIED TO TUBING AIR BLEED LABEL ROPE GRIPPER WEAR-IN LINE STICKER IMPORTANT NOTICE - LANG LAY ROPES, ROPE GRIPPER 621 ROPE GRIPPER LABEL HEX HEAD BOLT STANDARD LOCK WASHER SOCKET HEAD CAP SCREW STANDARD WASHER HALF DOG SET SCREW SOCKET HEAD CAP SCREW SOCKET HEAD CAP SCREW SOCKET HEAD CAP SCREW SOCKET HEAD CAP SCREW STANDARD LOCK WASHER SET SCREW                                            |  |  |  |