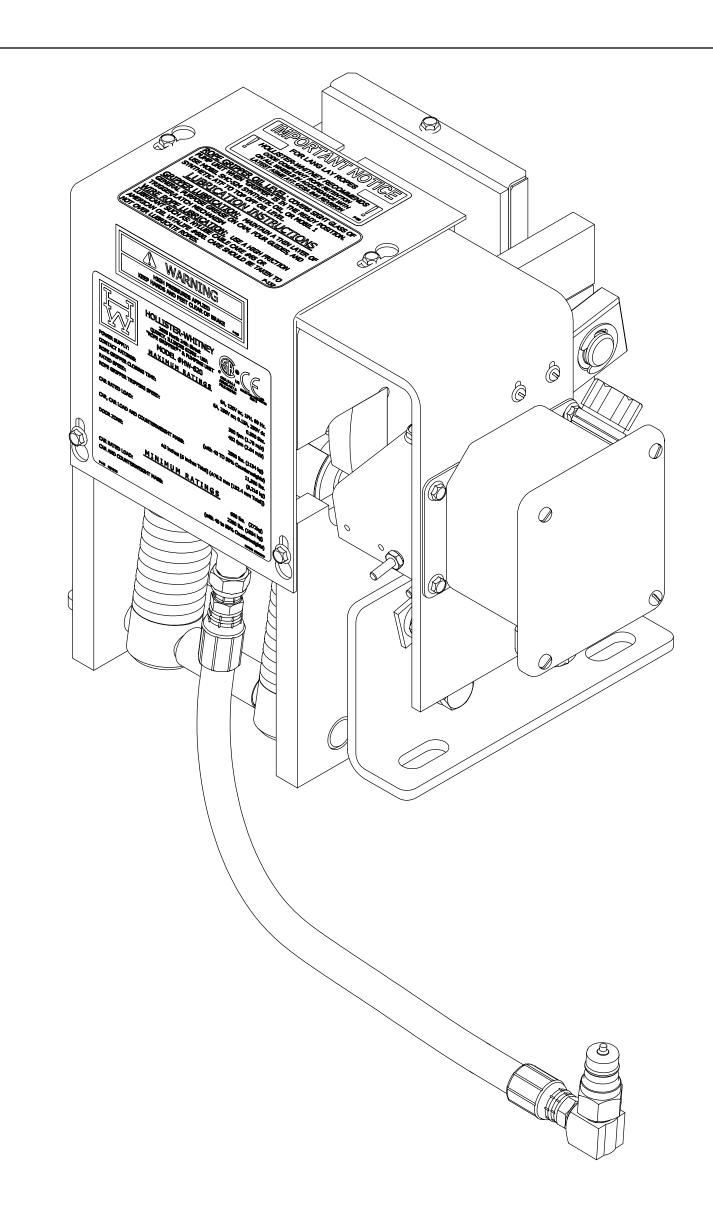

# NOTE:

- 1. QTY LISTED FOR ITEMS 3, 4 & 5 ARE STANDARD. ACTUAL QTY MAY VARY WITH ROPE DIAMETER.
- 2. REFERENCE DIMENSIONS SHOWN TO AID IN SETUP AND INSTALL

| -<br>-<br>- |                                                                                        |                                                                         | TARTIVOIVIBLIC                                                                                                                                                                       | DESCRIPTION                                                                                                                                                                                                                                                                                                                                                                                                                                           |  |  |  |
|-------------|----------------------------------------------------------------------------------------|-------------------------------------------------------------------------|--------------------------------------------------------------------------------------------------------------------------------------------------------------------------------------|-------------------------------------------------------------------------------------------------------------------------------------------------------------------------------------------------------------------------------------------------------------------------------------------------------------------------------------------------------------------------------------------------------------------------------------------------------|--|--|--|
|             | 1                                                                                      | 1                                                                       | 622-003                                                                                                                                                                              | STATIONARY SHOE ASSEMBLY                                                                                                                                                                                                                                                                                                                                                                                                                              |  |  |  |
|             | 2                                                                                      | 2                                                                       | 620-007                                                                                                                                                                              | SHAFT SUPPORT BLOCK                                                                                                                                                                                                                                                                                                                                                                                                                                   |  |  |  |
|             | 3                                                                                      | 4                                                                       | 620-008                                                                                                                                                                              | SPACER (11 GA.) - LINING WEAR                                                                                                                                                                                                                                                                                                                                                                                                                         |  |  |  |
|             | 4                                                                                      | 2                                                                       | 620-008-1                                                                                                                                                                            | SPACER (16 GA.) - LINING WEAR                                                                                                                                                                                                                                                                                                                                                                                                                         |  |  |  |
|             | 5                                                                                      | 2                                                                       | 620-008-2                                                                                                                                                                            | SPACER (22 GA.) - LINING WEAR                                                                                                                                                                                                                                                                                                                                                                                                                         |  |  |  |
|             | 6                                                                                      | 1                                                                       | 622-015                                                                                                                                                                              | TUBING ASSEMBLY                                                                                                                                                                                                                                                                                                                                                                                                                                       |  |  |  |
|             | 7                                                                                      | 2                                                                       | 622-018                                                                                                                                                                              | SHAFT - ROTATING & NON-ROTATING                                                                                                                                                                                                                                                                                                                                                                                                                       |  |  |  |
|             | 8                                                                                      | 2                                                                       | 600-020                                                                                                                                                                              | CONNECTING ARM ASSEMBLY                                                                                                                                                                                                                                                                                                                                                                                                                               |  |  |  |
|             | 9                                                                                      | 2                                                                       | 622-022                                                                                                                                                                              | LINING ASSEMBLY                                                                                                                                                                                                                                                                                                                                                                                                                                       |  |  |  |
|             | 10                                                                                     | 2                                                                       | 600-025                                                                                                                                                                              | LOWER SPRING GUIDE ASSEMBLY                                                                                                                                                                                                                                                                                                                                                                                                                           |  |  |  |
|             | 11                                                                                     | 2                                                                       | 600-027                                                                                                                                                                              | UPPER SPRING SUPPORT                                                                                                                                                                                                                                                                                                                                                                                                                                  |  |  |  |
|             | 12                                                                                     | 2                                                                       | 600-029                                                                                                                                                                              | GUIDE - UPPER SPRING SUPPORT                                                                                                                                                                                                                                                                                                                                                                                                                          |  |  |  |
|             | 13                                                                                     | 2                                                                       | 621-030                                                                                                                                                                              | SPRING                                                                                                                                                                                                                                                                                                                                                                                                                                                |  |  |  |
|             | 14                                                                                     | 2                                                                       | 622-031                                                                                                                                                                              | SHAFT                                                                                                                                                                                                                                                                                                                                                                                                                                                 |  |  |  |
|             | 15                                                                                     | 2                                                                       | 601-032                                                                                                                                                                              | TUBING - SPACER                                                                                                                                                                                                                                                                                                                                                                                                                                       |  |  |  |
|             | 16                                                                                     | 1                                                                       | 622-033                                                                                                                                                                              | TUBING - SPACER                                                                                                                                                                                                                                                                                                                                                                                                                                       |  |  |  |
|             | 17                                                                                     | 1                                                                       | 600-035                                                                                                                                                                              | CYLINDER ASSEMBLY                                                                                                                                                                                                                                                                                                                                                                                                                                     |  |  |  |
|             | 18                                                                                     | 1                                                                       | 622-036                                                                                                                                                                              | HYDRAULIC CYLINDER PIVOT BRACKET ASSEMBLY                                                                                                                                                                                                                                                                                                                                                                                                             |  |  |  |
| ľ           | 19                                                                                     | 1                                                                       | 620-037                                                                                                                                                                              | HYDRAULIC HOSE - STANDARD 27" LENGTH                                                                                                                                                                                                                                                                                                                                                                                                                  |  |  |  |
|             | 19                                                                                     |                                                                         | 620-037- "L"                                                                                                                                                                         | HYDRAULIC HOSE - "L" = LENGTH IN FEET (30' MAX)                                                                                                                                                                                                                                                                                                                                                                                                       |  |  |  |
|             | 20                                                                                     | 1                                                                       | 620-038                                                                                                                                                                              | QUICK CONNECT FITTING                                                                                                                                                                                                                                                                                                                                                                                                                                 |  |  |  |
|             | 21                                                                                     | 1                                                                       | 622-040                                                                                                                                                                              | COVER - 622 ROPE GRIPPER                                                                                                                                                                                                                                                                                                                                                                                                                              |  |  |  |
|             | 22                                                                                     | 1                                                                       | 600-041 R                                                                                                                                                                            | ANGLE, RIGHT HAND - MOUNTING                                                                                                                                                                                                                                                                                                                                                                                                                          |  |  |  |
|             | 23                                                                                     | 1                                                                       | 600-041 L                                                                                                                                                                            | ANGLE, LEFT HAND - MOUNTING                                                                                                                                                                                                                                                                                                                                                                                                                           |  |  |  |
| (B)         | 24                                                                                     | 1                                                                       | 620-638-18                                                                                                                                                                           | ACTUATING ANGLE ASSEMBLY - 18mm                                                                                                                                                                                                                                                                                                                                                                                                                       |  |  |  |
|             |                                                                                        |                                                                         | 622-635-1                                                                                                                                                                            | SWITCH ASS'Y, LEAD LENGTHS = 10'                                                                                                                                                                                                                                                                                                                                                                                                                      |  |  |  |
| (B)         | 25                                                                                     | 1                                                                       | 622-635-2                                                                                                                                                                            | SWITCH ASS'Y, LEAD LENGTHS = 24'                                                                                                                                                                                                                                                                                                                                                                                                                      |  |  |  |
|             |                                                                                        |                                                                         | 622-635-3                                                                                                                                                                            | SWITCH ASS'Y, LEAD LENGTHS = 18'                                                                                                                                                                                                                                                                                                                                                                                                                      |  |  |  |
|             | 26                                                                                     | 1                                                                       | 622-072                                                                                                                                                                              | MOVABLE SHOE ASSEMBLY                                                                                                                                                                                                                                                                                                                                                                                                                                 |  |  |  |
|             | 27                                                                                     | 1                                                                       | 601-078                                                                                                                                                                              | LATCH                                                                                                                                                                                                                                                                                                                                                                                                                                                 |  |  |  |
| ľ           |                                                                                        |                                                                         | 600-081-1                                                                                                                                                                            |                                                                                                                                                                                                                                                                                                                                                                                                                                                       |  |  |  |
|             | 28                                                                                     | 1                                                                       | 600-081-2                                                                                                                                                                            | CONDUIT - FLEXIBLE (1/2"), LENGTH TO MATCH 622-064                                                                                                                                                                                                                                                                                                                                                                                                    |  |  |  |
|             |                                                                                        |                                                                         | 600-081-3                                                                                                                                                                            |                                                                                                                                                                                                                                                                                                                                                                                                                                                       |  |  |  |
|             | 29                                                                                     | 1                                                                       | 600-082                                                                                                                                                                              | 801-DC2 90° ANGLE BOX CONNECTOR                                                                                                                                                                                                                                                                                                                                                                                                                       |  |  |  |
|             | 30                                                                                     | 1                                                                       | 610-087                                                                                                                                                                              | PARKER #149F-6-4 MALE ELBOW                                                                                                                                                                                                                                                                                                                                                                                                                           |  |  |  |
|             | 31                                                                                     | 1                                                                       | 610-091                                                                                                                                                                              | 3-8 x 3-8 NPT STREET 90 DEG. ELBOW                                                                                                                                                                                                                                                                                                                                                                                                                    |  |  |  |
|             | 32                                                                                     | 2                                                                       | 600-095                                                                                                                                                                              | WASHER - DOUBLE BOLT                                                                                                                                                                                                                                                                                                                                                                                                                                  |  |  |  |
|             | 33                                                                                     | 1                                                                       | 620-100                                                                                                                                                                              | PUMPING UNIT                                                                                                                                                                                                                                                                                                                                                                                                                                          |  |  |  |
|             | 34                                                                                     | 1                                                                       | 622-207                                                                                                                                                                              | HOSE GROMMET                                                                                                                                                                                                                                                                                                                                                                                                                                          |  |  |  |
|             | 35                                                                                     | 1                                                                       | 620-607                                                                                                                                                                              | SOLENOID LOCKING UNIT                                                                                                                                                                                                                                                                                                                                                                                                                                 |  |  |  |
|             | 36                                                                                     | 4                                                                       | 90-033                                                                                                                                                                               | E-CLIP, #X5133-74                                                                                                                                                                                                                                                                                                                                                                                                                                     |  |  |  |
| _           | 37                                                                                     | 1                                                                       | P-133                                                                                                                                                                                | ROPE GRIPPER WARNING LABEL - MEDIUM                                                                                                                                                                                                                                                                                                                                                                                                                   |  |  |  |
|             | - 7                                                                                    |                                                                         | I                                                                                                                                                                                    |                                                                                                                                                                                                                                                                                                                                                                                                                                                       |  |  |  |
|             | 38                                                                                     | 1                                                                       | P-134                                                                                                                                                                                | ROPE GRIPPER WARNING LABEL - LARGE                                                                                                                                                                                                                                                                                                                                                                                                                    |  |  |  |
|             | 38<br>39                                                                               | 1                                                                       | P-134<br>P-137                                                                                                                                                                       | ROPE GRIPPER WARNING LABEL - LARGE<br>GRIPPER LUBE INST. STICKER                                                                                                                                                                                                                                                                                                                                                                                      |  |  |  |
|             | _                                                                                      |                                                                         |                                                                                                                                                                                      |                                                                                                                                                                                                                                                                                                                                                                                                                                                       |  |  |  |
|             | 39                                                                                     | 1                                                                       | P-137                                                                                                                                                                                | GRIPPER LUBE INST. STICKER                                                                                                                                                                                                                                                                                                                                                                                                                            |  |  |  |
|             | 39<br>40                                                                               | 1                                                                       | P-137<br>P-141                                                                                                                                                                       | GRIPPER LUBE INST. STICKER IMPORTANT LABEL - APPLIED TO TUBING                                                                                                                                                                                                                                                                                                                                                                                        |  |  |  |
|             | 39<br>40<br>41                                                                         | 1 1 1                                                                   | P-137<br>P-141<br>P-144-2                                                                                                                                                            | GRIPPER LUBE INST. STICKER IMPORTANT LABEL - APPLIED TO TUBING AIR BLEED LABEL                                                                                                                                                                                                                                                                                                                                                                        |  |  |  |
|             | 39<br>40<br>41<br>42                                                                   | 1<br>1<br>1<br>2                                                        | P-137<br>P-141<br>P-144-2<br>P-186                                                                                                                                                   | GRIPPER LUBE INST. STICKER IMPORTANT LABEL - APPLIED TO TUBING AIR BLEED LABEL ROPE GRIPPER WEAR-IN LINE STICKER                                                                                                                                                                                                                                                                                                                                      |  |  |  |
|             | 39<br>40<br>41<br>42<br>43                                                             | 1<br>1<br>1<br>2<br>1                                                   | P-137<br>P-141<br>P-144-2<br>P-186<br>P-192                                                                                                                                          | GRIPPER LUBE INST. STICKER IMPORTANT LABEL - APPLIED TO TUBING AIR BLEED LABEL ROPE GRIPPER WEAR-IN LINE STICKER IMPORTANT NOTICE - LANG LAY ROPES, ROPE GRIPPER 621 ROPE GRIPPER LABEL                                                                                                                                                                                                                                                               |  |  |  |
|             | 39<br>40<br>41<br>42<br>43<br>44                                                       | 1<br>1<br>1<br>2<br>1                                                   | P-137 P-141 P-144-2 P-186 P-192 P-219 1/2 - 13 UNC x 1.25"                                                                                                                           | GRIPPER LUBE INST. STICKER IMPORTANT LABEL - APPLIED TO TUBING AIR BLEED LABEL ROPE GRIPPER WEAR-IN LINE STICKER IMPORTANT NOTICE - LANG LAY ROPES, ROPE GRIPPER 621 ROPE GRIPPER LABEL                                                                                                                                                                                                                                                               |  |  |  |
|             | 39<br>40<br>41<br>42<br>43<br>44<br>45<br>46<br>47                                     | 1<br>1<br>2<br>1<br>1<br>6                                              | P-137 P-141 P-144-2 P-186 P-192 P-219 1/2 - 13 UNC x 1.25" 1/2 LOCK WASHER 5/16 - 18 UNC x 2.0                                                                                       | GRIPPER LUBE INST. STICKER IMPORTANT LABEL - APPLIED TO TUBING AIR BLEED LABEL ROPE GRIPPER WEAR-IN LINE STICKER IMPORTANT NOTICE - LANG LAY ROPES, ROPE GRIPPER 621 ROPE GRIPPER LABEL HEX HEAD BOLT                                                                                                                                                                                                                                                 |  |  |  |
|             | 39<br>40<br>41<br>42<br>43<br>44<br>45<br>46                                           | 1<br>1<br>2<br>1<br>1<br>6<br>6                                         | P-137 P-141 P-144-2 P-186 P-192 P-219 1/2 - 13 UNC x 1.25" 1/2 LOCK WASHER                                                                                                           | GRIPPER LUBE INST. STICKER IMPORTANT LABEL - APPLIED TO TUBING AIR BLEED LABEL ROPE GRIPPER WEAR-IN LINE STICKER IMPORTANT NOTICE - LANG LAY ROPES, ROPE GRIPPER 621 ROPE GRIPPER LABEL HEX HEAD BOLT STANDARD LOCK WASHER                                                                                                                                                                                                                            |  |  |  |
|             | 39<br>40<br>41<br>42<br>43<br>44<br>45<br>46<br>47                                     | 1<br>1<br>2<br>1<br>1<br>6<br>6                                         | P-137 P-141 P-144-2 P-186 P-192 P-219 1/2 - 13 UNC x 1.25" 1/2 LOCK WASHER 5/16 - 18 UNC x 2.0                                                                                       | GRIPPER LUBE INST. STICKER IMPORTANT LABEL - APPLIED TO TUBING AIR BLEED LABEL ROPE GRIPPER WEAR-IN LINE STICKER IMPORTANT NOTICE - LANG LAY ROPES, ROPE GRIPPER 621 ROPE GRIPPER LABEL HEX HEAD BOLT STANDARD LOCK WASHER SOCKET HEAD CAP SCREW                                                                                                                                                                                                      |  |  |  |
|             | 39<br>40<br>41<br>42<br>43<br>44<br>45<br>46<br>47<br>48                               | 1<br>1<br>2<br>1<br>1<br>6<br>6<br>4                                    | P-137 P-141 P-144-2 P-186 P-192 P-219 1/2 - 13 UNC x 1.25" 1/2 LOCK WASHER 5/16 - 18 UNC x 2.0 5/16" WASHER 1/4 - 20 UNC x 1.5                                                       | GRIPPER LUBE INST. STICKER IMPORTANT LABEL - APPLIED TO TUBING AIR BLEED LABEL ROPE GRIPPER WEAR-IN LINE STICKER IMPORTANT NOTICE - LANG LAY ROPES, ROPE GRIPPER 621 ROPE GRIPPER LABEL HEX HEAD BOLT STANDARD LOCK WASHER SOCKET HEAD CAP SCREW STANDARD WASHER                                                                                                                                                                                      |  |  |  |
|             | 39<br>40<br>41<br>42<br>43<br>44<br>45<br>46<br>47<br>48<br>49<br>50<br>51             | 1<br>1<br>2<br>1<br>1<br>6<br>6<br>4<br>4                               | P-137 P-141 P-144-2 P-186 P-192 P-219 1/2 - 13 UNC x 1.25" 1/2 LOCK WASHER 5/16 - 18 UNC x 2.0 5/16" WASHER 1/4 - 20 UNC x 1.5 #10-32 UNF x 0.375"                                   | GRIPPER LUBE INST. STICKER IMPORTANT LABEL - APPLIED TO TUBING AIR BLEED LABEL ROPE GRIPPER WEAR-IN LINE STICKER IMPORTANT NOTICE - LANG LAY ROPES, ROPE GRIPPER 621 ROPE GRIPPER LABEL HEX HEAD BOLT STANDARD LOCK WASHER SOCKET HEAD CAP SCREW STANDARD WASHER HALF DOG SET SCREW                                                                                                                                                                   |  |  |  |
|             | 39<br>40<br>41<br>42<br>43<br>44<br>45<br>46<br>47<br>48<br>49<br>50<br>51<br>52       | 1<br>1<br>2<br>1<br>1<br>6<br>6<br>4<br>4<br>2<br>2<br>2<br>8           | P-137 P-141 P-144-2 P-186 P-192 P-219 1/2 - 13 UNC x 1.25" 1/2 LOCK WASHER 5/16 - 18 UNC x 2.0 5/16" WASHER 1/4 - 20 UNC x 1.5 #10-32 UNF x 0.375"                                   | GRIPPER LUBE INST. STICKER IMPORTANT LABEL - APPLIED TO TUBING AIR BLEED LABEL ROPE GRIPPER WEAR-IN LINE STICKER IMPORTANT NOTICE - LANG LAY ROPES, ROPE GRIPPER 621 ROPE GRIPPER LABEL HEX HEAD BOLT STANDARD LOCK WASHER SOCKET HEAD CAP SCREW STANDARD WASHER HALF DOG SET SCREW SOCKET HEAD CAP SCREW SOCKET HEAD CAP SCREW SOCKET HEAD CAP SCREW STANDARD LOCK WASHER                                                                            |  |  |  |
|             | 39<br>40<br>41<br>42<br>43<br>44<br>45<br>46<br>47<br>48<br>49<br>50<br>51             | 1<br>1<br>2<br>1<br>1<br>6<br>6<br>4<br>4<br>2<br>2                     | P-137 P-141 P-144-2 P-186 P-192 P-219 1/2 - 13 UNC x 1.25" 1/2 LOCK WASHER 5/16 - 18 UNC x 2.0 5/16" WASHER 1/4 - 20 UNC x 1.5 #10-32 UNF x 0.375" #10-32 UNF x 0.75                 | GRIPPER LUBE INST. STICKER IMPORTANT LABEL - APPLIED TO TUBING AIR BLEED LABEL ROPE GRIPPER WEAR-IN LINE STICKER IMPORTANT NOTICE - LANG LAY ROPES, ROPE GRIPPER 621 ROPE GRIPPER LABEL HEX HEAD BOLT STANDARD LOCK WASHER SOCKET HEAD CAP SCREW STANDARD WASHER HALF DOG SET SCREW SOCKET HEAD CAP SCREW SOCKET HEAD CAP SCREW                                                                                                                       |  |  |  |
|             | 39<br>40<br>41<br>42<br>43<br>44<br>45<br>46<br>47<br>48<br>49<br>50<br>51<br>52       | 1<br>1<br>2<br>1<br>1<br>6<br>6<br>4<br>4<br>2<br>2<br>2<br>8<br>1<br>4 | P-137 P-141 P-144-2 P-186 P-192 P-219 1/2 - 13 UNC x 1.25" 1/2 LOCK WASHER 5/16 - 18 UNC x 2.0 5/16" WASHER 1/4 - 20 UNC x 1.5 #10-32 UNF x 0.375" #10-32 UNF x 0.75 #10 LOCK WASHER | GRIPPER LUBE INST. STICKER IMPORTANT LABEL - APPLIED TO TUBING AIR BLEED LABEL ROPE GRIPPER WEAR-IN LINE STICKER IMPORTANT NOTICE - LANG LAY ROPES, ROPE GRIPPER 621 ROPE GRIPPER LABEL HEX HEAD BOLT STANDARD LOCK WASHER SOCKET HEAD CAP SCREW STANDARD WASHER HALF DOG SET SCREW SOCKET HEAD CAP SCREW SOCKET HEAD CAP SCREW STANDARD LOCK WASHER SOCKET HEAD CAP SCREW SOCKET HEAD CAP SCREW STANDARD LOCK WASHER SET SCREW SOCKET HEAD CAP SCREW |  |  |  |
|             | 39<br>40<br>41<br>42<br>43<br>44<br>45<br>46<br>47<br>48<br>49<br>50<br>51<br>52<br>53 | 1<br>1<br>2<br>1<br>6<br>6<br>4<br>4<br>2<br>2<br>2<br>8<br>1           | P-137 P-141 P-144-2 P-186 P-192 P-219 1/2 - 13 UNC x 1.25" 1/2 LOCK WASHER 5/16 - 18 UNC x 2.0 5/16" WASHER 1/4 - 20 UNC x 1.5 #10-32 UNF x 0.375" #10-32 UNF x 0.75 #10 LOCK WASHER | GRIPPER LUBE INST. STICKER IMPORTANT LABEL - APPLIED TO TUBING AIR BLEED LABEL ROPE GRIPPER WEAR-IN LINE STICKER IMPORTANT NOTICE - LANG LAY ROPES, ROPE GRIPPER 621 ROPE GRIPPER LABEL HEX HEAD BOLT STANDARD LOCK WASHER SOCKET HEAD CAP SCREW STANDARD WASHER HALF DOG SET SCREW SOCKET HEAD CAP SCREW SOCKET HEAD CAP SCREW SOCKET HEAD CAP SCREW SOCKET HEAD CAP SCREW STANDARD LOCK WASHER SET SCREW                                            |  |  |  |

Weight - Pumping Unit: 29.2 lbmass, Gripper: 96.36 lbmass

HOLLISTER-WHITNEY
ELEVATOR CO. LLC

|           |                                         |                    |               |                                              |                | v v |
|-----------|-----------------------------------------|--------------------|---------------|----------------------------------------------|----------------|-----|
|           |                                         |                    |               | OVE 618-067, #6-32 SCR<br>VASHER, 620-638-18 | LTL<br>3/30/20 |     |
|           |                                         | I                  |               | 600-051, 622-635-X<br>622-064-X, PUR #1337   |                | T   |
|           |                                         | Ι Δ                | PROI<br>PUR : | DUCTION RELEASE,<br>#1087                    | LTL<br>7/31/19 |     |
| TILLE DDA | AVAILNO LE CLIDDI IED AC A DEDDECENTATI | ION OF THE FOUIDME | NIT           | ·                                            |                | ⊢   |