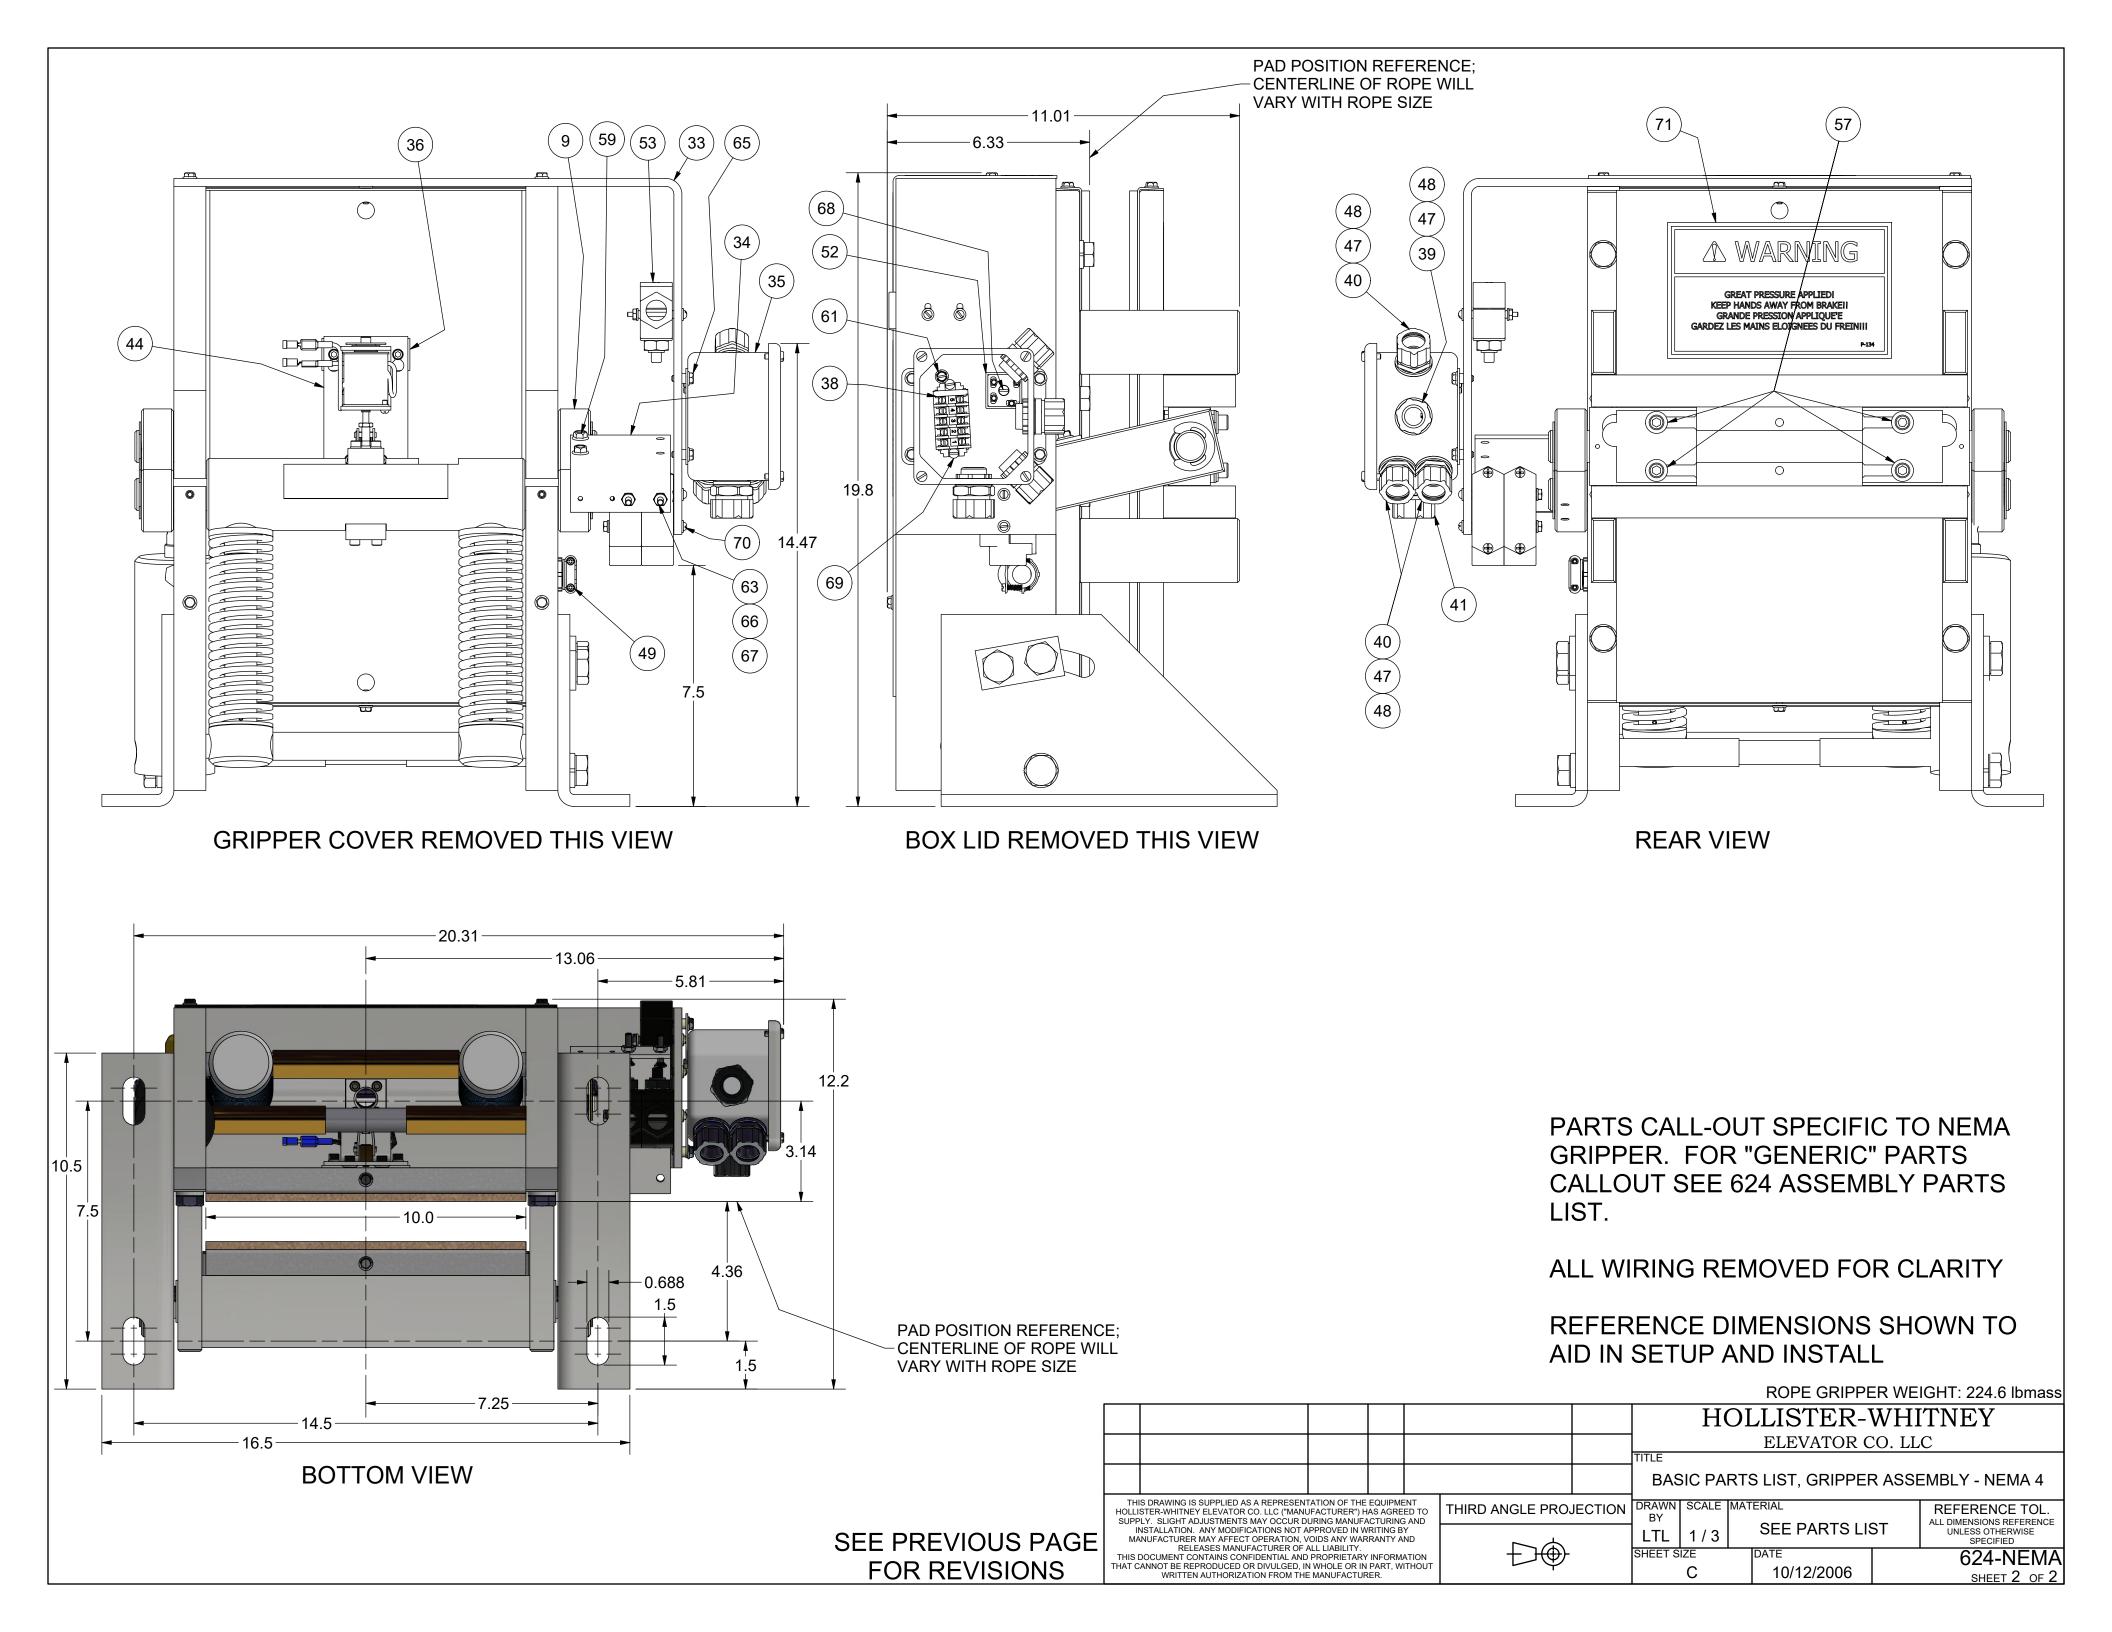

# NOTE:

- 1. QTY LISTED FOR ITEMS 3, 4 & 5 ARE STANDARD. ACTUAL QTY MAY VARY WITH ROPE DIAMETER.
- 2. REFERENCE DIMENSIONS SHOWN TO AID IN SETUP AND INSTALL

| -<br>-<br>- |                                                                                        |                                                                         | TARTIVOIVIBLIC                                                                                                                                                                       | DESCRIPTION                                                                                                                                                                                                                                                                                                                                                                                                                                           |  |  |  |
|-------------|----------------------------------------------------------------------------------------|-------------------------------------------------------------------------|--------------------------------------------------------------------------------------------------------------------------------------------------------------------------------------|-------------------------------------------------------------------------------------------------------------------------------------------------------------------------------------------------------------------------------------------------------------------------------------------------------------------------------------------------------------------------------------------------------------------------------------------------------|--|--|--|
|             | 1                                                                                      | 1                                                                       | 622-003                                                                                                                                                                              | STATIONARY SHOE ASSEMBLY                                                                                                                                                                                                                                                                                                                                                                                                                              |  |  |  |
|             | 2                                                                                      | 2                                                                       | 620-007                                                                                                                                                                              | SHAFT SUPPORT BLOCK                                                                                                                                                                                                                                                                                                                                                                                                                                   |  |  |  |
|             | 3                                                                                      | 4                                                                       | 620-008                                                                                                                                                                              | SPACER (11 GA.) - LINING WEAR                                                                                                                                                                                                                                                                                                                                                                                                                         |  |  |  |
|             | 4                                                                                      | 2                                                                       | 620-008-1                                                                                                                                                                            | SPACER (16 GA.) - LINING WEAR                                                                                                                                                                                                                                                                                                                                                                                                                         |  |  |  |
|             | 5                                                                                      | 2                                                                       | 620-008-2                                                                                                                                                                            | SPACER (22 GA.) - LINING WEAR                                                                                                                                                                                                                                                                                                                                                                                                                         |  |  |  |
|             | 6                                                                                      | 1                                                                       | 622-015                                                                                                                                                                              | TUBING ASSEMBLY                                                                                                                                                                                                                                                                                                                                                                                                                                       |  |  |  |
|             | 7                                                                                      | 2                                                                       | 622-018                                                                                                                                                                              | SHAFT - ROTATING & NON-ROTATING                                                                                                                                                                                                                                                                                                                                                                                                                       |  |  |  |
|             | 8                                                                                      | 2                                                                       | 600-020                                                                                                                                                                              | CONNECTING ARM ASSEMBLY                                                                                                                                                                                                                                                                                                                                                                                                                               |  |  |  |
|             | 9                                                                                      | 2                                                                       | 622-022                                                                                                                                                                              | LINING ASSEMBLY                                                                                                                                                                                                                                                                                                                                                                                                                                       |  |  |  |
|             | 10                                                                                     | 2                                                                       | 600-025                                                                                                                                                                              | LOWER SPRING GUIDE ASSEMBLY                                                                                                                                                                                                                                                                                                                                                                                                                           |  |  |  |
|             | 11                                                                                     | 2                                                                       | 600-027                                                                                                                                                                              | UPPER SPRING SUPPORT                                                                                                                                                                                                                                                                                                                                                                                                                                  |  |  |  |
|             | 12                                                                                     | 2                                                                       | 600-029                                                                                                                                                                              | GUIDE - UPPER SPRING SUPPORT                                                                                                                                                                                                                                                                                                                                                                                                                          |  |  |  |
|             | 13                                                                                     | 2                                                                       | 621-030                                                                                                                                                                              | SPRING                                                                                                                                                                                                                                                                                                                                                                                                                                                |  |  |  |
|             | 14                                                                                     | 2                                                                       | 622-031                                                                                                                                                                              | SHAFT                                                                                                                                                                                                                                                                                                                                                                                                                                                 |  |  |  |
|             | 15                                                                                     | 2                                                                       | 601-032                                                                                                                                                                              | TUBING - SPACER                                                                                                                                                                                                                                                                                                                                                                                                                                       |  |  |  |
|             | 16                                                                                     | 1                                                                       | 622-033                                                                                                                                                                              | TUBING - SPACER                                                                                                                                                                                                                                                                                                                                                                                                                                       |  |  |  |
|             | 17                                                                                     | 1                                                                       | 600-035                                                                                                                                                                              | CYLINDER ASSEMBLY                                                                                                                                                                                                                                                                                                                                                                                                                                     |  |  |  |
|             | 18                                                                                     | 1                                                                       | 622-036                                                                                                                                                                              | HYDRAULIC CYLINDER PIVOT BRACKET ASSEMBLY                                                                                                                                                                                                                                                                                                                                                                                                             |  |  |  |
| ľ           | 19                                                                                     | 1                                                                       | 620-037                                                                                                                                                                              | HYDRAULIC HOSE - STANDARD 27" LENGTH                                                                                                                                                                                                                                                                                                                                                                                                                  |  |  |  |
|             | 19                                                                                     |                                                                         | 620-037- "L"                                                                                                                                                                         | HYDRAULIC HOSE - "L" = LENGTH IN FEET (30' MAX)                                                                                                                                                                                                                                                                                                                                                                                                       |  |  |  |
|             | 20                                                                                     | 1                                                                       | 620-038                                                                                                                                                                              | QUICK CONNECT FITTING                                                                                                                                                                                                                                                                                                                                                                                                                                 |  |  |  |
|             | 21                                                                                     | 1                                                                       | 622-040                                                                                                                                                                              | COVER - 622 ROPE GRIPPER                                                                                                                                                                                                                                                                                                                                                                                                                              |  |  |  |
|             | 22                                                                                     | 1                                                                       | 600-041 R                                                                                                                                                                            | ANGLE, RIGHT HAND - MOUNTING                                                                                                                                                                                                                                                                                                                                                                                                                          |  |  |  |
|             | 23                                                                                     | 1                                                                       | 600-041 L                                                                                                                                                                            | ANGLE, LEFT HAND - MOUNTING                                                                                                                                                                                                                                                                                                                                                                                                                           |  |  |  |
| (B)         | 24                                                                                     | 1                                                                       | 620-638-18                                                                                                                                                                           | ACTUATING ANGLE ASSEMBLY - 18mm                                                                                                                                                                                                                                                                                                                                                                                                                       |  |  |  |
|             |                                                                                        |                                                                         | 622-635-1                                                                                                                                                                            | SWITCH ASS'Y, LEAD LENGTHS = 10'                                                                                                                                                                                                                                                                                                                                                                                                                      |  |  |  |
| (B)         | 25                                                                                     | 1                                                                       | 622-635-2                                                                                                                                                                            | SWITCH ASS'Y, LEAD LENGTHS = 24'                                                                                                                                                                                                                                                                                                                                                                                                                      |  |  |  |
|             |                                                                                        |                                                                         | 622-635-3                                                                                                                                                                            | SWITCH ASS'Y, LEAD LENGTHS = 18'                                                                                                                                                                                                                                                                                                                                                                                                                      |  |  |  |
|             | 26                                                                                     | 1                                                                       | 622-072                                                                                                                                                                              | MOVABLE SHOE ASSEMBLY                                                                                                                                                                                                                                                                                                                                                                                                                                 |  |  |  |
|             | 27                                                                                     | 1                                                                       | 601-078                                                                                                                                                                              | LATCH                                                                                                                                                                                                                                                                                                                                                                                                                                                 |  |  |  |
| ľ           |                                                                                        |                                                                         | 600-081-1                                                                                                                                                                            |                                                                                                                                                                                                                                                                                                                                                                                                                                                       |  |  |  |
|             | 28                                                                                     | 1                                                                       | 600-081-2                                                                                                                                                                            | CONDUIT - FLEXIBLE (1/2"), LENGTH TO MATCH 622-064                                                                                                                                                                                                                                                                                                                                                                                                    |  |  |  |
|             |                                                                                        |                                                                         | 600-081-3                                                                                                                                                                            |                                                                                                                                                                                                                                                                                                                                                                                                                                                       |  |  |  |
|             | 29                                                                                     | 1                                                                       | 600-082                                                                                                                                                                              | 801-DC2 90° ANGLE BOX CONNECTOR                                                                                                                                                                                                                                                                                                                                                                                                                       |  |  |  |
|             | 30                                                                                     | 1                                                                       | 610-087                                                                                                                                                                              | PARKER #149F-6-4 MALE ELBOW                                                                                                                                                                                                                                                                                                                                                                                                                           |  |  |  |
|             | 31                                                                                     | 1                                                                       | 610-091                                                                                                                                                                              | 3-8 x 3-8 NPT STREET 90 DEG. ELBOW                                                                                                                                                                                                                                                                                                                                                                                                                    |  |  |  |
|             | 32                                                                                     | 2                                                                       | 600-095                                                                                                                                                                              | WASHER - DOUBLE BOLT                                                                                                                                                                                                                                                                                                                                                                                                                                  |  |  |  |
|             | 33                                                                                     | 1                                                                       | 620-100                                                                                                                                                                              | PUMPING UNIT                                                                                                                                                                                                                                                                                                                                                                                                                                          |  |  |  |
|             | 34                                                                                     | 1                                                                       | 622-207                                                                                                                                                                              | HOSE GROMMET                                                                                                                                                                                                                                                                                                                                                                                                                                          |  |  |  |
|             | 35                                                                                     | 1                                                                       | 620-607                                                                                                                                                                              | SOLENOID LOCKING UNIT                                                                                                                                                                                                                                                                                                                                                                                                                                 |  |  |  |
|             | 36                                                                                     | 4                                                                       | 90-033                                                                                                                                                                               | E-CLIP, #X5133-74                                                                                                                                                                                                                                                                                                                                                                                                                                     |  |  |  |
| _           | 37                                                                                     | 1                                                                       | P-133                                                                                                                                                                                | ROPE GRIPPER WARNING LABEL - MEDIUM                                                                                                                                                                                                                                                                                                                                                                                                                   |  |  |  |
|             | - 7                                                                                    |                                                                         | I                                                                                                                                                                                    |                                                                                                                                                                                                                                                                                                                                                                                                                                                       |  |  |  |
|             | 38                                                                                     | 1                                                                       | P-134                                                                                                                                                                                | ROPE GRIPPER WARNING LABEL - LARGE                                                                                                                                                                                                                                                                                                                                                                                                                    |  |  |  |
|             | 38<br>39                                                                               | 1                                                                       | P-134<br>P-137                                                                                                                                                                       | ROPE GRIPPER WARNING LABEL - LARGE<br>GRIPPER LUBE INST. STICKER                                                                                                                                                                                                                                                                                                                                                                                      |  |  |  |
|             | _                                                                                      |                                                                         |                                                                                                                                                                                      |                                                                                                                                                                                                                                                                                                                                                                                                                                                       |  |  |  |
|             | 39                                                                                     | 1                                                                       | P-137                                                                                                                                                                                | GRIPPER LUBE INST. STICKER                                                                                                                                                                                                                                                                                                                                                                                                                            |  |  |  |
|             | 39<br>40                                                                               | 1                                                                       | P-137<br>P-141                                                                                                                                                                       | GRIPPER LUBE INST. STICKER IMPORTANT LABEL - APPLIED TO TUBING                                                                                                                                                                                                                                                                                                                                                                                        |  |  |  |
|             | 39<br>40<br>41                                                                         | 1 1 1                                                                   | P-137<br>P-141<br>P-144-2                                                                                                                                                            | GRIPPER LUBE INST. STICKER IMPORTANT LABEL - APPLIED TO TUBING AIR BLEED LABEL                                                                                                                                                                                                                                                                                                                                                                        |  |  |  |
|             | 39<br>40<br>41<br>42                                                                   | 1<br>1<br>1<br>2                                                        | P-137<br>P-141<br>P-144-2<br>P-186                                                                                                                                                   | GRIPPER LUBE INST. STICKER IMPORTANT LABEL - APPLIED TO TUBING AIR BLEED LABEL ROPE GRIPPER WEAR-IN LINE STICKER                                                                                                                                                                                                                                                                                                                                      |  |  |  |
|             | 39<br>40<br>41<br>42<br>43                                                             | 1<br>1<br>1<br>2<br>1                                                   | P-137<br>P-141<br>P-144-2<br>P-186<br>P-192                                                                                                                                          | GRIPPER LUBE INST. STICKER IMPORTANT LABEL - APPLIED TO TUBING AIR BLEED LABEL ROPE GRIPPER WEAR-IN LINE STICKER IMPORTANT NOTICE - LANG LAY ROPES, ROPE GRIPPER 621 ROPE GRIPPER LABEL                                                                                                                                                                                                                                                               |  |  |  |
|             | 39<br>40<br>41<br>42<br>43<br>44                                                       | 1<br>1<br>1<br>2<br>1                                                   | P-137 P-141 P-144-2 P-186 P-192 P-219 1/2 - 13 UNC x 1.25"                                                                                                                           | GRIPPER LUBE INST. STICKER IMPORTANT LABEL - APPLIED TO TUBING AIR BLEED LABEL ROPE GRIPPER WEAR-IN LINE STICKER IMPORTANT NOTICE - LANG LAY ROPES, ROPE GRIPPER 621 ROPE GRIPPER LABEL                                                                                                                                                                                                                                                               |  |  |  |
|             | 39<br>40<br>41<br>42<br>43<br>44<br>45<br>46<br>47                                     | 1<br>1<br>2<br>1<br>1<br>6                                              | P-137 P-141 P-144-2 P-186 P-192 P-219 1/2 - 13 UNC x 1.25" 1/2 LOCK WASHER 5/16 - 18 UNC x 2.0                                                                                       | GRIPPER LUBE INST. STICKER IMPORTANT LABEL - APPLIED TO TUBING AIR BLEED LABEL ROPE GRIPPER WEAR-IN LINE STICKER IMPORTANT NOTICE - LANG LAY ROPES, ROPE GRIPPER 621 ROPE GRIPPER LABEL HEX HEAD BOLT                                                                                                                                                                                                                                                 |  |  |  |
|             | 39<br>40<br>41<br>42<br>43<br>44<br>45<br>46                                           | 1<br>1<br>2<br>1<br>1<br>6<br>6                                         | P-137 P-141 P-144-2 P-186 P-192 P-219 1/2 - 13 UNC x 1.25" 1/2 LOCK WASHER                                                                                                           | GRIPPER LUBE INST. STICKER IMPORTANT LABEL - APPLIED TO TUBING AIR BLEED LABEL ROPE GRIPPER WEAR-IN LINE STICKER IMPORTANT NOTICE - LANG LAY ROPES, ROPE GRIPPER 621 ROPE GRIPPER LABEL HEX HEAD BOLT STANDARD LOCK WASHER                                                                                                                                                                                                                            |  |  |  |
|             | 39<br>40<br>41<br>42<br>43<br>44<br>45<br>46<br>47                                     | 1<br>1<br>2<br>1<br>1<br>6<br>6                                         | P-137 P-141 P-144-2 P-186 P-192 P-219 1/2 - 13 UNC x 1.25" 1/2 LOCK WASHER 5/16 - 18 UNC x 2.0                                                                                       | GRIPPER LUBE INST. STICKER IMPORTANT LABEL - APPLIED TO TUBING AIR BLEED LABEL ROPE GRIPPER WEAR-IN LINE STICKER IMPORTANT NOTICE - LANG LAY ROPES, ROPE GRIPPER 621 ROPE GRIPPER LABEL HEX HEAD BOLT STANDARD LOCK WASHER SOCKET HEAD CAP SCREW                                                                                                                                                                                                      |  |  |  |
|             | 39<br>40<br>41<br>42<br>43<br>44<br>45<br>46<br>47<br>48                               | 1<br>1<br>2<br>1<br>1<br>6<br>6<br>4                                    | P-137 P-141 P-144-2 P-186 P-192 P-219 1/2 - 13 UNC x 1.25" 1/2 LOCK WASHER 5/16 - 18 UNC x 2.0 5/16" WASHER 1/4 - 20 UNC x 1.5                                                       | GRIPPER LUBE INST. STICKER IMPORTANT LABEL - APPLIED TO TUBING AIR BLEED LABEL ROPE GRIPPER WEAR-IN LINE STICKER IMPORTANT NOTICE - LANG LAY ROPES, ROPE GRIPPER 621 ROPE GRIPPER LABEL HEX HEAD BOLT STANDARD LOCK WASHER SOCKET HEAD CAP SCREW STANDARD WASHER                                                                                                                                                                                      |  |  |  |
|             | 39<br>40<br>41<br>42<br>43<br>44<br>45<br>46<br>47<br>48<br>49<br>50<br>51             | 1<br>1<br>2<br>1<br>1<br>6<br>6<br>4<br>4                               | P-137 P-141 P-144-2 P-186 P-192 P-219 1/2 - 13 UNC x 1.25" 1/2 LOCK WASHER 5/16 - 18 UNC x 2.0 5/16" WASHER 1/4 - 20 UNC x 1.5 #10-32 UNF x 0.375"                                   | GRIPPER LUBE INST. STICKER IMPORTANT LABEL - APPLIED TO TUBING AIR BLEED LABEL ROPE GRIPPER WEAR-IN LINE STICKER IMPORTANT NOTICE - LANG LAY ROPES, ROPE GRIPPER 621 ROPE GRIPPER LABEL HEX HEAD BOLT STANDARD LOCK WASHER SOCKET HEAD CAP SCREW STANDARD WASHER HALF DOG SET SCREW                                                                                                                                                                   |  |  |  |
|             | 39<br>40<br>41<br>42<br>43<br>44<br>45<br>46<br>47<br>48<br>49<br>50<br>51<br>52       | 1<br>1<br>2<br>1<br>1<br>6<br>6<br>4<br>4<br>2<br>2<br>2<br>8           | P-137 P-141 P-144-2 P-186 P-192 P-219 1/2 - 13 UNC x 1.25" 1/2 LOCK WASHER 5/16 - 18 UNC x 2.0 5/16" WASHER 1/4 - 20 UNC x 1.5 #10-32 UNF x 0.375"                                   | GRIPPER LUBE INST. STICKER IMPORTANT LABEL - APPLIED TO TUBING AIR BLEED LABEL ROPE GRIPPER WEAR-IN LINE STICKER IMPORTANT NOTICE - LANG LAY ROPES, ROPE GRIPPER 621 ROPE GRIPPER LABEL HEX HEAD BOLT STANDARD LOCK WASHER SOCKET HEAD CAP SCREW STANDARD WASHER HALF DOG SET SCREW SOCKET HEAD CAP SCREW SOCKET HEAD CAP SCREW SOCKET HEAD CAP SCREW STANDARD LOCK WASHER                                                                            |  |  |  |
|             | 39<br>40<br>41<br>42<br>43<br>44<br>45<br>46<br>47<br>48<br>49<br>50<br>51             | 1<br>1<br>2<br>1<br>1<br>6<br>6<br>4<br>4<br>2<br>2                     | P-137 P-141 P-144-2 P-186 P-192 P-219 1/2 - 13 UNC x 1.25" 1/2 LOCK WASHER 5/16 - 18 UNC x 2.0 5/16" WASHER 1/4 - 20 UNC x 1.5 #10-32 UNF x 0.375" #10-32 UNF x 0.75                 | GRIPPER LUBE INST. STICKER IMPORTANT LABEL - APPLIED TO TUBING AIR BLEED LABEL ROPE GRIPPER WEAR-IN LINE STICKER IMPORTANT NOTICE - LANG LAY ROPES, ROPE GRIPPER 621 ROPE GRIPPER LABEL HEX HEAD BOLT STANDARD LOCK WASHER SOCKET HEAD CAP SCREW STANDARD WASHER HALF DOG SET SCREW SOCKET HEAD CAP SCREW SOCKET HEAD CAP SCREW                                                                                                                       |  |  |  |
|             | 39<br>40<br>41<br>42<br>43<br>44<br>45<br>46<br>47<br>48<br>49<br>50<br>51<br>52       | 1<br>1<br>2<br>1<br>1<br>6<br>6<br>4<br>4<br>2<br>2<br>2<br>8<br>1<br>4 | P-137 P-141 P-144-2 P-186 P-192 P-219 1/2 - 13 UNC x 1.25" 1/2 LOCK WASHER 5/16 - 18 UNC x 2.0 5/16" WASHER 1/4 - 20 UNC x 1.5 #10-32 UNF x 0.375" #10-32 UNF x 0.75 #10 LOCK WASHER | GRIPPER LUBE INST. STICKER IMPORTANT LABEL - APPLIED TO TUBING AIR BLEED LABEL ROPE GRIPPER WEAR-IN LINE STICKER IMPORTANT NOTICE - LANG LAY ROPES, ROPE GRIPPER 621 ROPE GRIPPER LABEL HEX HEAD BOLT STANDARD LOCK WASHER SOCKET HEAD CAP SCREW STANDARD WASHER HALF DOG SET SCREW SOCKET HEAD CAP SCREW SOCKET HEAD CAP SCREW STANDARD LOCK WASHER SOCKET HEAD CAP SCREW SOCKET HEAD CAP SCREW STANDARD LOCK WASHER SET SCREW SOCKET HEAD CAP SCREW |  |  |  |
|             | 39<br>40<br>41<br>42<br>43<br>44<br>45<br>46<br>47<br>48<br>49<br>50<br>51<br>52<br>53 | 1<br>1<br>2<br>1<br>6<br>6<br>4<br>4<br>2<br>2<br>2<br>8<br>1           | P-137 P-141 P-144-2 P-186 P-192 P-219 1/2 - 13 UNC x 1.25" 1/2 LOCK WASHER 5/16 - 18 UNC x 2.0 5/16" WASHER 1/4 - 20 UNC x 1.5 #10-32 UNF x 0.375" #10-32 UNF x 0.75 #10 LOCK WASHER | GRIPPER LUBE INST. STICKER IMPORTANT LABEL - APPLIED TO TUBING AIR BLEED LABEL ROPE GRIPPER WEAR-IN LINE STICKER IMPORTANT NOTICE - LANG LAY ROPES, ROPE GRIPPER 621 ROPE GRIPPER LABEL HEX HEAD BOLT STANDARD LOCK WASHER SOCKET HEAD CAP SCREW STANDARD WASHER HALF DOG SET SCREW SOCKET HEAD CAP SCREW SOCKET HEAD CAP SCREW SOCKET HEAD CAP SCREW SOCKET HEAD CAP SCREW STANDARD LOCK WASHER SET SCREW                                            |  |  |  |