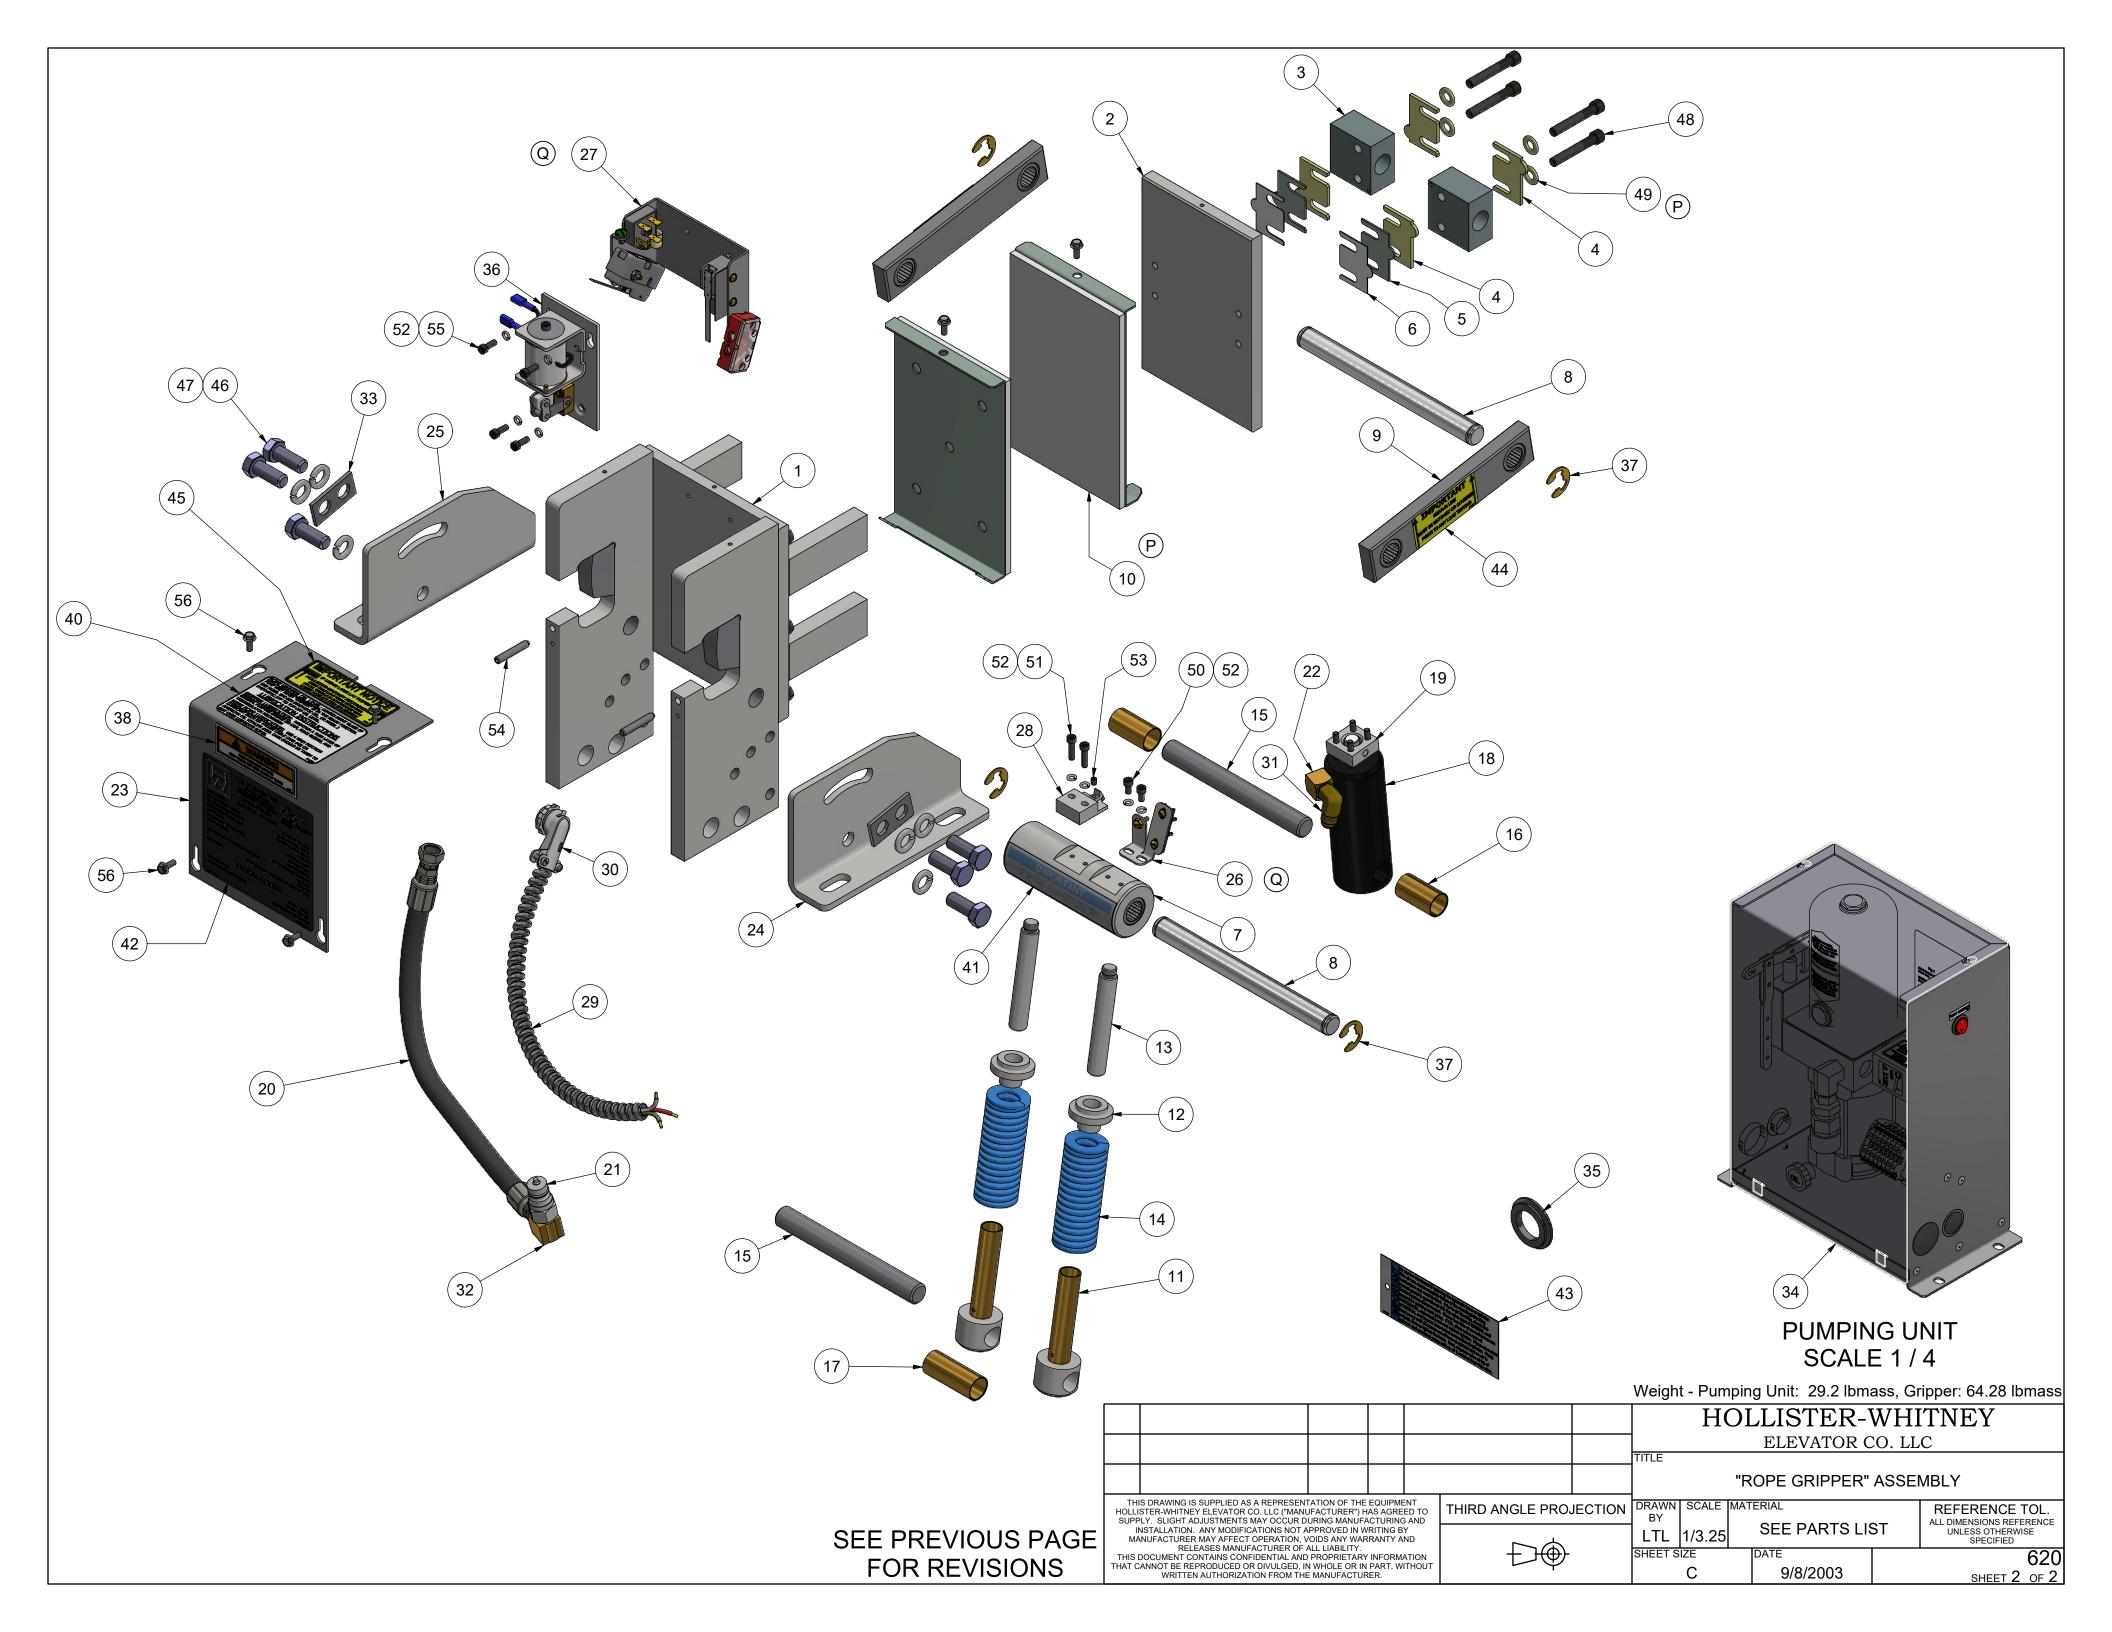

# NOTE:

- 1. QTY LISTED FOR ITEMS 3, 4 & 5 ARE STANDARD. ACTUAL QTY MAY VARY WITH ROPE DIAMETER.
- 2. REFERENCE DIMENSIONS SHOWN TO AID IN SETUP AND INSTALL

| -<br>-<br>- |                                                                                        |                                                                         | TARTIVOIVIBLIC                                                                                                                                                                       | DESCRIPTION                                                                                                                                                                                                                                                                                                                                                                                                                                           |  |  |  |
|-------------|----------------------------------------------------------------------------------------|-------------------------------------------------------------------------|--------------------------------------------------------------------------------------------------------------------------------------------------------------------------------------|-------------------------------------------------------------------------------------------------------------------------------------------------------------------------------------------------------------------------------------------------------------------------------------------------------------------------------------------------------------------------------------------------------------------------------------------------------|--|--|--|
|             | 1                                                                                      | 1                                                                       | 622-003                                                                                                                                                                              | STATIONARY SHOE ASSEMBLY                                                                                                                                                                                                                                                                                                                                                                                                                              |  |  |  |
|             | 2                                                                                      | 2                                                                       | 620-007                                                                                                                                                                              | SHAFT SUPPORT BLOCK                                                                                                                                                                                                                                                                                                                                                                                                                                   |  |  |  |
|             | 3                                                                                      | 4                                                                       | 620-008                                                                                                                                                                              | SPACER (11 GA.) - LINING WEAR                                                                                                                                                                                                                                                                                                                                                                                                                         |  |  |  |
|             | 4                                                                                      | 2                                                                       | 620-008-1                                                                                                                                                                            | SPACER (16 GA.) - LINING WEAR                                                                                                                                                                                                                                                                                                                                                                                                                         |  |  |  |
|             | 5                                                                                      | 2                                                                       | 620-008-2                                                                                                                                                                            | SPACER (22 GA.) - LINING WEAR                                                                                                                                                                                                                                                                                                                                                                                                                         |  |  |  |
|             | 6                                                                                      | 1                                                                       | 622-015                                                                                                                                                                              | TUBING ASSEMBLY                                                                                                                                                                                                                                                                                                                                                                                                                                       |  |  |  |
|             | 7                                                                                      | 2                                                                       | 622-018                                                                                                                                                                              | SHAFT - ROTATING & NON-ROTATING                                                                                                                                                                                                                                                                                                                                                                                                                       |  |  |  |
|             | 8                                                                                      | 2                                                                       | 600-020                                                                                                                                                                              | CONNECTING ARM ASSEMBLY                                                                                                                                                                                                                                                                                                                                                                                                                               |  |  |  |
|             | 9                                                                                      | 2                                                                       | 622-022                                                                                                                                                                              | LINING ASSEMBLY                                                                                                                                                                                                                                                                                                                                                                                                                                       |  |  |  |
|             | 10                                                                                     | 2                                                                       | 600-025                                                                                                                                                                              | LOWER SPRING GUIDE ASSEMBLY                                                                                                                                                                                                                                                                                                                                                                                                                           |  |  |  |
|             | 11                                                                                     | 2                                                                       | 600-027                                                                                                                                                                              | UPPER SPRING SUPPORT                                                                                                                                                                                                                                                                                                                                                                                                                                  |  |  |  |
|             | 12                                                                                     | 2                                                                       | 600-029                                                                                                                                                                              | GUIDE - UPPER SPRING SUPPORT                                                                                                                                                                                                                                                                                                                                                                                                                          |  |  |  |
|             | 13                                                                                     | 2                                                                       | 621-030                                                                                                                                                                              | SPRING                                                                                                                                                                                                                                                                                                                                                                                                                                                |  |  |  |
|             | 14                                                                                     | 2                                                                       | 622-031                                                                                                                                                                              | SHAFT                                                                                                                                                                                                                                                                                                                                                                                                                                                 |  |  |  |
|             | 15                                                                                     | 2                                                                       | 601-032                                                                                                                                                                              | TUBING - SPACER                                                                                                                                                                                                                                                                                                                                                                                                                                       |  |  |  |
|             | 16                                                                                     | 1                                                                       | 622-033                                                                                                                                                                              | TUBING - SPACER                                                                                                                                                                                                                                                                                                                                                                                                                                       |  |  |  |
|             | 17                                                                                     | 1                                                                       | 600-035                                                                                                                                                                              | CYLINDER ASSEMBLY                                                                                                                                                                                                                                                                                                                                                                                                                                     |  |  |  |
|             | 18                                                                                     | 1                                                                       | 622-036                                                                                                                                                                              | HYDRAULIC CYLINDER PIVOT BRACKET ASSEMBLY                                                                                                                                                                                                                                                                                                                                                                                                             |  |  |  |
| ľ           | 19                                                                                     | 1                                                                       | 620-037                                                                                                                                                                              | HYDRAULIC HOSE - STANDARD 27" LENGTH                                                                                                                                                                                                                                                                                                                                                                                                                  |  |  |  |
|             | 19                                                                                     |                                                                         | 620-037- "L"                                                                                                                                                                         | HYDRAULIC HOSE - "L" = LENGTH IN FEET (30' MAX)                                                                                                                                                                                                                                                                                                                                                                                                       |  |  |  |
|             | 20                                                                                     | 1                                                                       | 620-038                                                                                                                                                                              | QUICK CONNECT FITTING                                                                                                                                                                                                                                                                                                                                                                                                                                 |  |  |  |
|             | 21                                                                                     | 1                                                                       | 622-040                                                                                                                                                                              | COVER - 622 ROPE GRIPPER                                                                                                                                                                                                                                                                                                                                                                                                                              |  |  |  |
|             | 22                                                                                     | 1                                                                       | 600-041 R                                                                                                                                                                            | ANGLE, RIGHT HAND - MOUNTING                                                                                                                                                                                                                                                                                                                                                                                                                          |  |  |  |
|             | 23                                                                                     | 1                                                                       | 600-041 L                                                                                                                                                                            | ANGLE, LEFT HAND - MOUNTING                                                                                                                                                                                                                                                                                                                                                                                                                           |  |  |  |
| (B)         | 24                                                                                     | 1                                                                       | 620-638-18                                                                                                                                                                           | ACTUATING ANGLE ASSEMBLY - 18mm                                                                                                                                                                                                                                                                                                                                                                                                                       |  |  |  |
|             |                                                                                        |                                                                         | 622-635-1                                                                                                                                                                            | SWITCH ASS'Y, LEAD LENGTHS = 10'                                                                                                                                                                                                                                                                                                                                                                                                                      |  |  |  |
| (B)         | 25                                                                                     | 1                                                                       | 622-635-2                                                                                                                                                                            | SWITCH ASS'Y, LEAD LENGTHS = 24'                                                                                                                                                                                                                                                                                                                                                                                                                      |  |  |  |
|             |                                                                                        |                                                                         | 622-635-3                                                                                                                                                                            | SWITCH ASS'Y, LEAD LENGTHS = 18'                                                                                                                                                                                                                                                                                                                                                                                                                      |  |  |  |
|             | 26                                                                                     | 1                                                                       | 622-072                                                                                                                                                                              | MOVABLE SHOE ASSEMBLY                                                                                                                                                                                                                                                                                                                                                                                                                                 |  |  |  |
|             | 27                                                                                     | 1                                                                       | 601-078                                                                                                                                                                              | LATCH                                                                                                                                                                                                                                                                                                                                                                                                                                                 |  |  |  |
| ľ           |                                                                                        |                                                                         | 600-081-1                                                                                                                                                                            |                                                                                                                                                                                                                                                                                                                                                                                                                                                       |  |  |  |
|             | 28                                                                                     | 1                                                                       | 600-081-2                                                                                                                                                                            | CONDUIT - FLEXIBLE (1/2"), LENGTH TO MATCH 622-064                                                                                                                                                                                                                                                                                                                                                                                                    |  |  |  |
|             |                                                                                        |                                                                         | 600-081-3                                                                                                                                                                            |                                                                                                                                                                                                                                                                                                                                                                                                                                                       |  |  |  |
|             | 29                                                                                     | 1                                                                       | 600-082                                                                                                                                                                              | 801-DC2 90° ANGLE BOX CONNECTOR                                                                                                                                                                                                                                                                                                                                                                                                                       |  |  |  |
|             | 30                                                                                     | 1                                                                       | 610-087                                                                                                                                                                              | PARKER #149F-6-4 MALE ELBOW                                                                                                                                                                                                                                                                                                                                                                                                                           |  |  |  |
|             | 31                                                                                     | 1                                                                       | 610-091                                                                                                                                                                              | 3-8 x 3-8 NPT STREET 90 DEG. ELBOW                                                                                                                                                                                                                                                                                                                                                                                                                    |  |  |  |
|             | 32                                                                                     | 2                                                                       | 600-095                                                                                                                                                                              | WASHER - DOUBLE BOLT                                                                                                                                                                                                                                                                                                                                                                                                                                  |  |  |  |
|             | 33                                                                                     | 1                                                                       | 620-100                                                                                                                                                                              | PUMPING UNIT                                                                                                                                                                                                                                                                                                                                                                                                                                          |  |  |  |
|             | 34                                                                                     | 1                                                                       | 622-207                                                                                                                                                                              | HOSE GROMMET                                                                                                                                                                                                                                                                                                                                                                                                                                          |  |  |  |
|             | 35                                                                                     | 1                                                                       | 620-607                                                                                                                                                                              | SOLENOID LOCKING UNIT                                                                                                                                                                                                                                                                                                                                                                                                                                 |  |  |  |
|             | 36                                                                                     | 4                                                                       | 90-033                                                                                                                                                                               | E-CLIP, #X5133-74                                                                                                                                                                                                                                                                                                                                                                                                                                     |  |  |  |
| _           | 37                                                                                     | 1                                                                       | P-133                                                                                                                                                                                | ROPE GRIPPER WARNING LABEL - MEDIUM                                                                                                                                                                                                                                                                                                                                                                                                                   |  |  |  |
|             | - 7                                                                                    |                                                                         | I                                                                                                                                                                                    |                                                                                                                                                                                                                                                                                                                                                                                                                                                       |  |  |  |
|             | 38                                                                                     | 1                                                                       | P-134                                                                                                                                                                                | ROPE GRIPPER WARNING LABEL - LARGE                                                                                                                                                                                                                                                                                                                                                                                                                    |  |  |  |
|             | 38<br>39                                                                               | 1                                                                       | P-134<br>P-137                                                                                                                                                                       | ROPE GRIPPER WARNING LABEL - LARGE<br>GRIPPER LUBE INST. STICKER                                                                                                                                                                                                                                                                                                                                                                                      |  |  |  |
|             | _                                                                                      |                                                                         |                                                                                                                                                                                      |                                                                                                                                                                                                                                                                                                                                                                                                                                                       |  |  |  |
|             | 39                                                                                     | 1                                                                       | P-137                                                                                                                                                                                | GRIPPER LUBE INST. STICKER                                                                                                                                                                                                                                                                                                                                                                                                                            |  |  |  |
|             | 39<br>40                                                                               | 1                                                                       | P-137<br>P-141                                                                                                                                                                       | GRIPPER LUBE INST. STICKER IMPORTANT LABEL - APPLIED TO TUBING                                                                                                                                                                                                                                                                                                                                                                                        |  |  |  |
|             | 39<br>40<br>41                                                                         | 1 1 1                                                                   | P-137<br>P-141<br>P-144-2                                                                                                                                                            | GRIPPER LUBE INST. STICKER IMPORTANT LABEL - APPLIED TO TUBING AIR BLEED LABEL                                                                                                                                                                                                                                                                                                                                                                        |  |  |  |
|             | 39<br>40<br>41<br>42                                                                   | 1<br>1<br>1<br>2                                                        | P-137<br>P-141<br>P-144-2<br>P-186                                                                                                                                                   | GRIPPER LUBE INST. STICKER IMPORTANT LABEL - APPLIED TO TUBING AIR BLEED LABEL ROPE GRIPPER WEAR-IN LINE STICKER                                                                                                                                                                                                                                                                                                                                      |  |  |  |
|             | 39<br>40<br>41<br>42<br>43                                                             | 1<br>1<br>1<br>2<br>1                                                   | P-137<br>P-141<br>P-144-2<br>P-186<br>P-192                                                                                                                                          | GRIPPER LUBE INST. STICKER IMPORTANT LABEL - APPLIED TO TUBING AIR BLEED LABEL ROPE GRIPPER WEAR-IN LINE STICKER IMPORTANT NOTICE - LANG LAY ROPES, ROPE GRIPPER 621 ROPE GRIPPER LABEL                                                                                                                                                                                                                                                               |  |  |  |
|             | 39<br>40<br>41<br>42<br>43<br>44                                                       | 1<br>1<br>1<br>2<br>1                                                   | P-137 P-141 P-144-2 P-186 P-192 P-219 1/2 - 13 UNC x 1.25"                                                                                                                           | GRIPPER LUBE INST. STICKER IMPORTANT LABEL - APPLIED TO TUBING AIR BLEED LABEL ROPE GRIPPER WEAR-IN LINE STICKER IMPORTANT NOTICE - LANG LAY ROPES, ROPE GRIPPER 621 ROPE GRIPPER LABEL                                                                                                                                                                                                                                                               |  |  |  |
|             | 39<br>40<br>41<br>42<br>43<br>44<br>45<br>46<br>47                                     | 1<br>1<br>2<br>1<br>1<br>6                                              | P-137 P-141 P-144-2 P-186 P-192 P-219 1/2 - 13 UNC x 1.25" 1/2 LOCK WASHER 5/16 - 18 UNC x 2.0                                                                                       | GRIPPER LUBE INST. STICKER IMPORTANT LABEL - APPLIED TO TUBING AIR BLEED LABEL ROPE GRIPPER WEAR-IN LINE STICKER IMPORTANT NOTICE - LANG LAY ROPES, ROPE GRIPPER 621 ROPE GRIPPER LABEL HEX HEAD BOLT                                                                                                                                                                                                                                                 |  |  |  |
|             | 39<br>40<br>41<br>42<br>43<br>44<br>45<br>46                                           | 1<br>1<br>2<br>1<br>1<br>6<br>6                                         | P-137 P-141 P-144-2 P-186 P-192 P-219 1/2 - 13 UNC x 1.25" 1/2 LOCK WASHER                                                                                                           | GRIPPER LUBE INST. STICKER IMPORTANT LABEL - APPLIED TO TUBING AIR BLEED LABEL ROPE GRIPPER WEAR-IN LINE STICKER IMPORTANT NOTICE - LANG LAY ROPES, ROPE GRIPPER 621 ROPE GRIPPER LABEL HEX HEAD BOLT STANDARD LOCK WASHER                                                                                                                                                                                                                            |  |  |  |
|             | 39<br>40<br>41<br>42<br>43<br>44<br>45<br>46<br>47                                     | 1<br>1<br>2<br>1<br>1<br>6<br>6                                         | P-137 P-141 P-144-2 P-186 P-192 P-219 1/2 - 13 UNC x 1.25" 1/2 LOCK WASHER 5/16 - 18 UNC x 2.0                                                                                       | GRIPPER LUBE INST. STICKER IMPORTANT LABEL - APPLIED TO TUBING AIR BLEED LABEL ROPE GRIPPER WEAR-IN LINE STICKER IMPORTANT NOTICE - LANG LAY ROPES, ROPE GRIPPER 621 ROPE GRIPPER LABEL HEX HEAD BOLT STANDARD LOCK WASHER SOCKET HEAD CAP SCREW                                                                                                                                                                                                      |  |  |  |
|             | 39<br>40<br>41<br>42<br>43<br>44<br>45<br>46<br>47<br>48                               | 1<br>1<br>2<br>1<br>1<br>6<br>6<br>4                                    | P-137 P-141 P-144-2 P-186 P-192 P-219 1/2 - 13 UNC x 1.25" 1/2 LOCK WASHER 5/16 - 18 UNC x 2.0 5/16" WASHER 1/4 - 20 UNC x 1.5                                                       | GRIPPER LUBE INST. STICKER IMPORTANT LABEL - APPLIED TO TUBING AIR BLEED LABEL ROPE GRIPPER WEAR-IN LINE STICKER IMPORTANT NOTICE - LANG LAY ROPES, ROPE GRIPPER 621 ROPE GRIPPER LABEL HEX HEAD BOLT STANDARD LOCK WASHER SOCKET HEAD CAP SCREW STANDARD WASHER                                                                                                                                                                                      |  |  |  |
|             | 39<br>40<br>41<br>42<br>43<br>44<br>45<br>46<br>47<br>48<br>49<br>50<br>51             | 1<br>1<br>2<br>1<br>1<br>6<br>6<br>4<br>4                               | P-137 P-141 P-144-2 P-186 P-192 P-219 1/2 - 13 UNC x 1.25" 1/2 LOCK WASHER 5/16 - 18 UNC x 2.0 5/16" WASHER 1/4 - 20 UNC x 1.5 #10-32 UNF x 0.375"                                   | GRIPPER LUBE INST. STICKER IMPORTANT LABEL - APPLIED TO TUBING AIR BLEED LABEL ROPE GRIPPER WEAR-IN LINE STICKER IMPORTANT NOTICE - LANG LAY ROPES, ROPE GRIPPER 621 ROPE GRIPPER LABEL HEX HEAD BOLT STANDARD LOCK WASHER SOCKET HEAD CAP SCREW STANDARD WASHER HALF DOG SET SCREW                                                                                                                                                                   |  |  |  |
|             | 39<br>40<br>41<br>42<br>43<br>44<br>45<br>46<br>47<br>48<br>49<br>50<br>51<br>52       | 1<br>1<br>2<br>1<br>1<br>6<br>6<br>4<br>4<br>2<br>2<br>2<br>8           | P-137 P-141 P-144-2 P-186 P-192 P-219 1/2 - 13 UNC x 1.25" 1/2 LOCK WASHER 5/16 - 18 UNC x 2.0 5/16" WASHER 1/4 - 20 UNC x 1.5 #10-32 UNF x 0.375"                                   | GRIPPER LUBE INST. STICKER IMPORTANT LABEL - APPLIED TO TUBING AIR BLEED LABEL ROPE GRIPPER WEAR-IN LINE STICKER IMPORTANT NOTICE - LANG LAY ROPES, ROPE GRIPPER 621 ROPE GRIPPER LABEL HEX HEAD BOLT STANDARD LOCK WASHER SOCKET HEAD CAP SCREW STANDARD WASHER HALF DOG SET SCREW SOCKET HEAD CAP SCREW SOCKET HEAD CAP SCREW SOCKET HEAD CAP SCREW STANDARD LOCK WASHER                                                                            |  |  |  |
|             | 39<br>40<br>41<br>42<br>43<br>44<br>45<br>46<br>47<br>48<br>49<br>50<br>51             | 1<br>1<br>2<br>1<br>1<br>6<br>6<br>4<br>4<br>2<br>2                     | P-137 P-141 P-144-2 P-186 P-192 P-219 1/2 - 13 UNC x 1.25" 1/2 LOCK WASHER 5/16 - 18 UNC x 2.0 5/16" WASHER 1/4 - 20 UNC x 1.5 #10-32 UNF x 0.375" #10-32 UNF x 0.75                 | GRIPPER LUBE INST. STICKER IMPORTANT LABEL - APPLIED TO TUBING AIR BLEED LABEL ROPE GRIPPER WEAR-IN LINE STICKER IMPORTANT NOTICE - LANG LAY ROPES, ROPE GRIPPER 621 ROPE GRIPPER LABEL HEX HEAD BOLT STANDARD LOCK WASHER SOCKET HEAD CAP SCREW STANDARD WASHER HALF DOG SET SCREW SOCKET HEAD CAP SCREW SOCKET HEAD CAP SCREW                                                                                                                       |  |  |  |
|             | 39<br>40<br>41<br>42<br>43<br>44<br>45<br>46<br>47<br>48<br>49<br>50<br>51<br>52       | 1<br>1<br>2<br>1<br>1<br>6<br>6<br>4<br>4<br>2<br>2<br>2<br>8<br>1<br>4 | P-137 P-141 P-144-2 P-186 P-192 P-219 1/2 - 13 UNC x 1.25" 1/2 LOCK WASHER 5/16 - 18 UNC x 2.0 5/16" WASHER 1/4 - 20 UNC x 1.5 #10-32 UNF x 0.375" #10-32 UNF x 0.75 #10 LOCK WASHER | GRIPPER LUBE INST. STICKER IMPORTANT LABEL - APPLIED TO TUBING AIR BLEED LABEL ROPE GRIPPER WEAR-IN LINE STICKER IMPORTANT NOTICE - LANG LAY ROPES, ROPE GRIPPER 621 ROPE GRIPPER LABEL HEX HEAD BOLT STANDARD LOCK WASHER SOCKET HEAD CAP SCREW STANDARD WASHER HALF DOG SET SCREW SOCKET HEAD CAP SCREW SOCKET HEAD CAP SCREW STANDARD LOCK WASHER SOCKET HEAD CAP SCREW SOCKET HEAD CAP SCREW STANDARD LOCK WASHER SET SCREW SOCKET HEAD CAP SCREW |  |  |  |
|             | 39<br>40<br>41<br>42<br>43<br>44<br>45<br>46<br>47<br>48<br>49<br>50<br>51<br>52<br>53 | 1<br>1<br>2<br>1<br>6<br>6<br>4<br>4<br>2<br>2<br>2<br>8<br>1           | P-137 P-141 P-144-2 P-186 P-192 P-219 1/2 - 13 UNC x 1.25" 1/2 LOCK WASHER 5/16 - 18 UNC x 2.0 5/16" WASHER 1/4 - 20 UNC x 1.5 #10-32 UNF x 0.375" #10-32 UNF x 0.75 #10 LOCK WASHER | GRIPPER LUBE INST. STICKER IMPORTANT LABEL - APPLIED TO TUBING AIR BLEED LABEL ROPE GRIPPER WEAR-IN LINE STICKER IMPORTANT NOTICE - LANG LAY ROPES, ROPE GRIPPER 621 ROPE GRIPPER LABEL HEX HEAD BOLT STANDARD LOCK WASHER SOCKET HEAD CAP SCREW STANDARD WASHER HALF DOG SET SCREW SOCKET HEAD CAP SCREW SOCKET HEAD CAP SCREW SOCKET HEAD CAP SCREW SOCKET HEAD CAP SCREW STANDARD LOCK WASHER SET SCREW                                            |  |  |  |