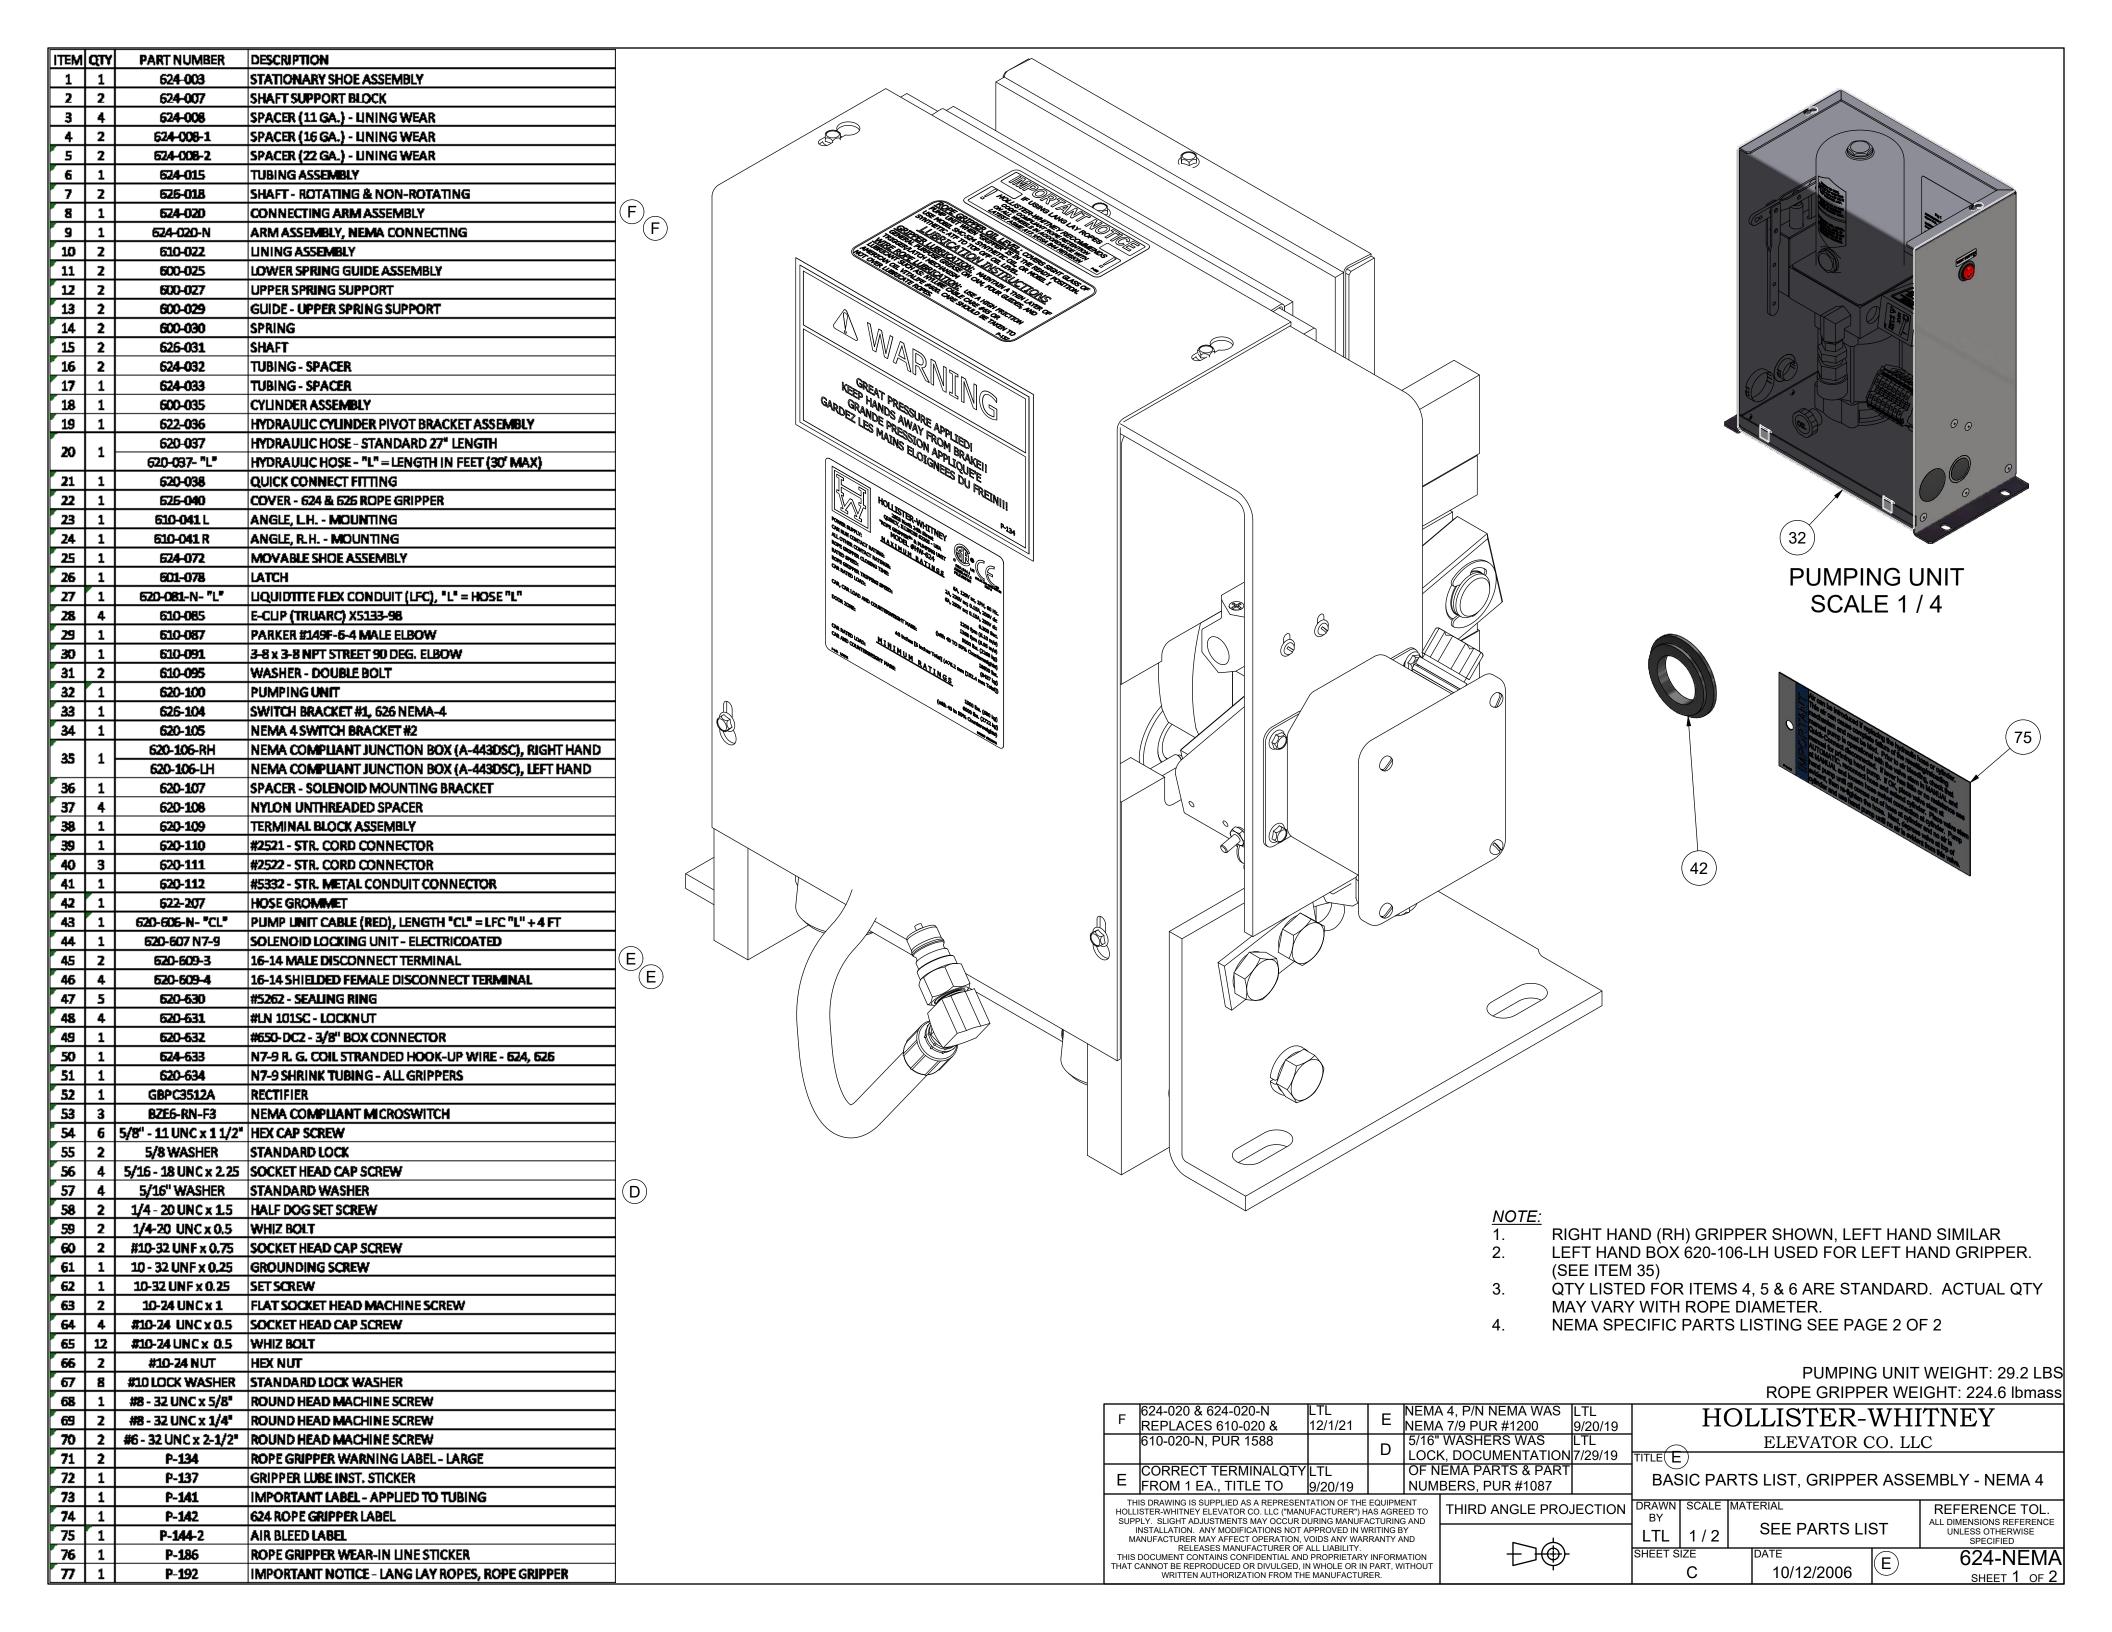

# NOTE:

- 1. QTY LISTED FOR ITEMS 3, 4 & 5 ARE STANDARD. ACTUAL QTY MAY VARY WITH ROPE DIAMETER.
- 2. REFERENCE DIMENSIONS SHOWN TO AID IN SETUP AND INSTALL

| -<br>-<br>- |                                                                                        |                                                                         | TARTIVOIVIBLIC                                                                                                                                                                       | DESCRIPTION                                                                                                                                                                                                                                                                                                                                                                                                                                           |  |  |  |
|-------------|----------------------------------------------------------------------------------------|-------------------------------------------------------------------------|--------------------------------------------------------------------------------------------------------------------------------------------------------------------------------------|-------------------------------------------------------------------------------------------------------------------------------------------------------------------------------------------------------------------------------------------------------------------------------------------------------------------------------------------------------------------------------------------------------------------------------------------------------|--|--|--|
|             | 1                                                                                      | 1                                                                       | 622-003                                                                                                                                                                              | STATIONARY SHOE ASSEMBLY                                                                                                                                                                                                                                                                                                                                                                                                                              |  |  |  |
|             | 2                                                                                      | 2                                                                       | 620-007                                                                                                                                                                              | SHAFT SUPPORT BLOCK                                                                                                                                                                                                                                                                                                                                                                                                                                   |  |  |  |
|             | 3                                                                                      | 4                                                                       | 620-008                                                                                                                                                                              | SPACER (11 GA.) - LINING WEAR                                                                                                                                                                                                                                                                                                                                                                                                                         |  |  |  |
|             | 4                                                                                      | 2                                                                       | 620-008-1                                                                                                                                                                            | SPACER (16 GA.) - LINING WEAR                                                                                                                                                                                                                                                                                                                                                                                                                         |  |  |  |
|             | 5                                                                                      | 2                                                                       | 620-008-2                                                                                                                                                                            | SPACER (22 GA.) - LINING WEAR                                                                                                                                                                                                                                                                                                                                                                                                                         |  |  |  |
|             | 6                                                                                      | 1                                                                       | 622-015                                                                                                                                                                              | TUBING ASSEMBLY                                                                                                                                                                                                                                                                                                                                                                                                                                       |  |  |  |
|             | 7                                                                                      | 2                                                                       | 622-018                                                                                                                                                                              | SHAFT - ROTATING & NON-ROTATING                                                                                                                                                                                                                                                                                                                                                                                                                       |  |  |  |
|             | 8                                                                                      | 2                                                                       | 600-020                                                                                                                                                                              | CONNECTING ARM ASSEMBLY                                                                                                                                                                                                                                                                                                                                                                                                                               |  |  |  |
|             | 9                                                                                      | 2                                                                       | 622-022                                                                                                                                                                              | LINING ASSEMBLY                                                                                                                                                                                                                                                                                                                                                                                                                                       |  |  |  |
|             | 10                                                                                     | 2                                                                       | 600-025                                                                                                                                                                              | LOWER SPRING GUIDE ASSEMBLY                                                                                                                                                                                                                                                                                                                                                                                                                           |  |  |  |
|             | 11                                                                                     | 2                                                                       | 600-027                                                                                                                                                                              | UPPER SPRING SUPPORT                                                                                                                                                                                                                                                                                                                                                                                                                                  |  |  |  |
|             | 12                                                                                     | 2                                                                       | 600-029                                                                                                                                                                              | GUIDE - UPPER SPRING SUPPORT                                                                                                                                                                                                                                                                                                                                                                                                                          |  |  |  |
|             | 13                                                                                     | 2                                                                       | 621-030                                                                                                                                                                              | SPRING                                                                                                                                                                                                                                                                                                                                                                                                                                                |  |  |  |
|             | 14                                                                                     | 2                                                                       | 622-031                                                                                                                                                                              | SHAFT                                                                                                                                                                                                                                                                                                                                                                                                                                                 |  |  |  |
|             | 15                                                                                     | 2                                                                       | 601-032                                                                                                                                                                              | TUBING - SPACER                                                                                                                                                                                                                                                                                                                                                                                                                                       |  |  |  |
|             | 16                                                                                     | 1                                                                       | 622-033                                                                                                                                                                              | TUBING - SPACER                                                                                                                                                                                                                                                                                                                                                                                                                                       |  |  |  |
|             | 17                                                                                     | 1                                                                       | 600-035                                                                                                                                                                              | CYLINDER ASSEMBLY                                                                                                                                                                                                                                                                                                                                                                                                                                     |  |  |  |
|             | 18                                                                                     | 1                                                                       | 622-036                                                                                                                                                                              | HYDRAULIC CYLINDER PIVOT BRACKET ASSEMBLY                                                                                                                                                                                                                                                                                                                                                                                                             |  |  |  |
| ľ           | 19                                                                                     | 1                                                                       | 620-037                                                                                                                                                                              | HYDRAULIC HOSE - STANDARD 27" LENGTH                                                                                                                                                                                                                                                                                                                                                                                                                  |  |  |  |
|             | 19                                                                                     |                                                                         | 620-037- "L"                                                                                                                                                                         | HYDRAULIC HOSE - "L" = LENGTH IN FEET (30' MAX)                                                                                                                                                                                                                                                                                                                                                                                                       |  |  |  |
|             | 20                                                                                     | 1                                                                       | 620-038                                                                                                                                                                              | QUICK CONNECT FITTING                                                                                                                                                                                                                                                                                                                                                                                                                                 |  |  |  |
|             | 21                                                                                     | 1                                                                       | 622-040                                                                                                                                                                              | COVER - 622 ROPE GRIPPER                                                                                                                                                                                                                                                                                                                                                                                                                              |  |  |  |
|             | 22                                                                                     | 1                                                                       | 600-041 R                                                                                                                                                                            | ANGLE, RIGHT HAND - MOUNTING                                                                                                                                                                                                                                                                                                                                                                                                                          |  |  |  |
|             | 23                                                                                     | 1                                                                       | 600-041 L                                                                                                                                                                            | ANGLE, LEFT HAND - MOUNTING                                                                                                                                                                                                                                                                                                                                                                                                                           |  |  |  |
| (B)         | 24                                                                                     | 1                                                                       | 620-638-18                                                                                                                                                                           | ACTUATING ANGLE ASSEMBLY - 18mm                                                                                                                                                                                                                                                                                                                                                                                                                       |  |  |  |
|             |                                                                                        |                                                                         | 622-635-1                                                                                                                                                                            | SWITCH ASS'Y, LEAD LENGTHS = 10'                                                                                                                                                                                                                                                                                                                                                                                                                      |  |  |  |
| (B)         | 25                                                                                     | 1                                                                       | 622-635-2                                                                                                                                                                            | SWITCH ASS'Y, LEAD LENGTHS = 24'                                                                                                                                                                                                                                                                                                                                                                                                                      |  |  |  |
|             |                                                                                        |                                                                         | 622-635-3                                                                                                                                                                            | SWITCH ASS'Y, LEAD LENGTHS = 18'                                                                                                                                                                                                                                                                                                                                                                                                                      |  |  |  |
|             | 26                                                                                     | 1                                                                       | 622-072                                                                                                                                                                              | MOVABLE SHOE ASSEMBLY                                                                                                                                                                                                                                                                                                                                                                                                                                 |  |  |  |
|             | 27                                                                                     | 1                                                                       | 601-078                                                                                                                                                                              | LATCH                                                                                                                                                                                                                                                                                                                                                                                                                                                 |  |  |  |
| ľ           |                                                                                        |                                                                         | 600-081-1                                                                                                                                                                            |                                                                                                                                                                                                                                                                                                                                                                                                                                                       |  |  |  |
|             | 28                                                                                     | 1                                                                       | 600-081-2                                                                                                                                                                            | CONDUIT - FLEXIBLE (1/2"), LENGTH TO MATCH 622-064                                                                                                                                                                                                                                                                                                                                                                                                    |  |  |  |
|             |                                                                                        |                                                                         | 600-081-3                                                                                                                                                                            |                                                                                                                                                                                                                                                                                                                                                                                                                                                       |  |  |  |
|             | 29                                                                                     | 1                                                                       | 600-082                                                                                                                                                                              | 801-DC2 90° ANGLE BOX CONNECTOR                                                                                                                                                                                                                                                                                                                                                                                                                       |  |  |  |
|             | 30                                                                                     | 1                                                                       | 610-087                                                                                                                                                                              | PARKER #149F-6-4 MALE ELBOW                                                                                                                                                                                                                                                                                                                                                                                                                           |  |  |  |
|             | 31                                                                                     | 1                                                                       | 610-091                                                                                                                                                                              | 3-8 x 3-8 NPT STREET 90 DEG. ELBOW                                                                                                                                                                                                                                                                                                                                                                                                                    |  |  |  |
|             | 32                                                                                     | 2                                                                       | 600-095                                                                                                                                                                              | WASHER - DOUBLE BOLT                                                                                                                                                                                                                                                                                                                                                                                                                                  |  |  |  |
|             | 33                                                                                     | 1                                                                       | 620-100                                                                                                                                                                              | PUMPING UNIT                                                                                                                                                                                                                                                                                                                                                                                                                                          |  |  |  |
|             | 34                                                                                     | 1                                                                       | 622-207                                                                                                                                                                              | HOSE GROMMET                                                                                                                                                                                                                                                                                                                                                                                                                                          |  |  |  |
|             | 35                                                                                     | 1                                                                       | 620-607                                                                                                                                                                              | SOLENOID LOCKING UNIT                                                                                                                                                                                                                                                                                                                                                                                                                                 |  |  |  |
|             | 36                                                                                     | 4                                                                       | 90-033                                                                                                                                                                               | E-CLIP, #X5133-74                                                                                                                                                                                                                                                                                                                                                                                                                                     |  |  |  |
| _           | 37                                                                                     | 1                                                                       | P-133                                                                                                                                                                                | ROPE GRIPPER WARNING LABEL - MEDIUM                                                                                                                                                                                                                                                                                                                                                                                                                   |  |  |  |
|             | - 7                                                                                    |                                                                         | I                                                                                                                                                                                    |                                                                                                                                                                                                                                                                                                                                                                                                                                                       |  |  |  |
|             | 38                                                                                     | 1                                                                       | P-134                                                                                                                                                                                | ROPE GRIPPER WARNING LABEL - LARGE                                                                                                                                                                                                                                                                                                                                                                                                                    |  |  |  |
|             | 38<br>39                                                                               | 1                                                                       | P-134<br>P-137                                                                                                                                                                       | ROPE GRIPPER WARNING LABEL - LARGE<br>GRIPPER LUBE INST. STICKER                                                                                                                                                                                                                                                                                                                                                                                      |  |  |  |
|             | _                                                                                      |                                                                         |                                                                                                                                                                                      |                                                                                                                                                                                                                                                                                                                                                                                                                                                       |  |  |  |
|             | 39                                                                                     | 1                                                                       | P-137                                                                                                                                                                                | GRIPPER LUBE INST. STICKER                                                                                                                                                                                                                                                                                                                                                                                                                            |  |  |  |
|             | 39<br>40                                                                               | 1                                                                       | P-137<br>P-141                                                                                                                                                                       | GRIPPER LUBE INST. STICKER IMPORTANT LABEL - APPLIED TO TUBING                                                                                                                                                                                                                                                                                                                                                                                        |  |  |  |
|             | 39<br>40<br>41                                                                         | 1 1 1                                                                   | P-137<br>P-141<br>P-144-2                                                                                                                                                            | GRIPPER LUBE INST. STICKER IMPORTANT LABEL - APPLIED TO TUBING AIR BLEED LABEL                                                                                                                                                                                                                                                                                                                                                                        |  |  |  |
|             | 39<br>40<br>41<br>42                                                                   | 1<br>1<br>1<br>2                                                        | P-137<br>P-141<br>P-144-2<br>P-186                                                                                                                                                   | GRIPPER LUBE INST. STICKER IMPORTANT LABEL - APPLIED TO TUBING AIR BLEED LABEL ROPE GRIPPER WEAR-IN LINE STICKER                                                                                                                                                                                                                                                                                                                                      |  |  |  |
|             | 39<br>40<br>41<br>42<br>43                                                             | 1<br>1<br>1<br>2<br>1                                                   | P-137<br>P-141<br>P-144-2<br>P-186<br>P-192                                                                                                                                          | GRIPPER LUBE INST. STICKER IMPORTANT LABEL - APPLIED TO TUBING AIR BLEED LABEL ROPE GRIPPER WEAR-IN LINE STICKER IMPORTANT NOTICE - LANG LAY ROPES, ROPE GRIPPER 621 ROPE GRIPPER LABEL                                                                                                                                                                                                                                                               |  |  |  |
|             | 39<br>40<br>41<br>42<br>43<br>44                                                       | 1<br>1<br>1<br>2<br>1                                                   | P-137 P-141 P-144-2 P-186 P-192 P-219 1/2 - 13 UNC x 1.25"                                                                                                                           | GRIPPER LUBE INST. STICKER IMPORTANT LABEL - APPLIED TO TUBING AIR BLEED LABEL ROPE GRIPPER WEAR-IN LINE STICKER IMPORTANT NOTICE - LANG LAY ROPES, ROPE GRIPPER 621 ROPE GRIPPER LABEL                                                                                                                                                                                                                                                               |  |  |  |
|             | 39<br>40<br>41<br>42<br>43<br>44<br>45<br>46<br>47                                     | 1<br>1<br>2<br>1<br>1<br>6                                              | P-137 P-141 P-144-2 P-186 P-192 P-219 1/2 - 13 UNC x 1.25" 1/2 LOCK WASHER 5/16 - 18 UNC x 2.0                                                                                       | GRIPPER LUBE INST. STICKER IMPORTANT LABEL - APPLIED TO TUBING AIR BLEED LABEL ROPE GRIPPER WEAR-IN LINE STICKER IMPORTANT NOTICE - LANG LAY ROPES, ROPE GRIPPER 621 ROPE GRIPPER LABEL HEX HEAD BOLT                                                                                                                                                                                                                                                 |  |  |  |
|             | 39<br>40<br>41<br>42<br>43<br>44<br>45<br>46                                           | 1<br>1<br>2<br>1<br>1<br>6<br>6                                         | P-137 P-141 P-144-2 P-186 P-192 P-219 1/2 - 13 UNC x 1.25" 1/2 LOCK WASHER                                                                                                           | GRIPPER LUBE INST. STICKER IMPORTANT LABEL - APPLIED TO TUBING AIR BLEED LABEL ROPE GRIPPER WEAR-IN LINE STICKER IMPORTANT NOTICE - LANG LAY ROPES, ROPE GRIPPER 621 ROPE GRIPPER LABEL HEX HEAD BOLT STANDARD LOCK WASHER                                                                                                                                                                                                                            |  |  |  |
|             | 39<br>40<br>41<br>42<br>43<br>44<br>45<br>46<br>47                                     | 1<br>1<br>2<br>1<br>1<br>6<br>6                                         | P-137 P-141 P-144-2 P-186 P-192 P-219 1/2 - 13 UNC x 1.25" 1/2 LOCK WASHER 5/16 - 18 UNC x 2.0                                                                                       | GRIPPER LUBE INST. STICKER IMPORTANT LABEL - APPLIED TO TUBING AIR BLEED LABEL ROPE GRIPPER WEAR-IN LINE STICKER IMPORTANT NOTICE - LANG LAY ROPES, ROPE GRIPPER 621 ROPE GRIPPER LABEL HEX HEAD BOLT STANDARD LOCK WASHER SOCKET HEAD CAP SCREW                                                                                                                                                                                                      |  |  |  |
|             | 39<br>40<br>41<br>42<br>43<br>44<br>45<br>46<br>47<br>48                               | 1<br>1<br>2<br>1<br>1<br>6<br>6<br>4                                    | P-137 P-141 P-144-2 P-186 P-192 P-219 1/2 - 13 UNC x 1.25" 1/2 LOCK WASHER 5/16 - 18 UNC x 2.0 5/16" WASHER 1/4 - 20 UNC x 1.5                                                       | GRIPPER LUBE INST. STICKER IMPORTANT LABEL - APPLIED TO TUBING AIR BLEED LABEL ROPE GRIPPER WEAR-IN LINE STICKER IMPORTANT NOTICE - LANG LAY ROPES, ROPE GRIPPER 621 ROPE GRIPPER LABEL HEX HEAD BOLT STANDARD LOCK WASHER SOCKET HEAD CAP SCREW STANDARD WASHER                                                                                                                                                                                      |  |  |  |
|             | 39<br>40<br>41<br>42<br>43<br>44<br>45<br>46<br>47<br>48<br>49<br>50<br>51             | 1<br>1<br>2<br>1<br>1<br>6<br>6<br>4<br>4                               | P-137 P-141 P-144-2 P-186 P-192 P-219 1/2 - 13 UNC x 1.25" 1/2 LOCK WASHER 5/16 - 18 UNC x 2.0 5/16" WASHER 1/4 - 20 UNC x 1.5 #10-32 UNF x 0.375"                                   | GRIPPER LUBE INST. STICKER IMPORTANT LABEL - APPLIED TO TUBING AIR BLEED LABEL ROPE GRIPPER WEAR-IN LINE STICKER IMPORTANT NOTICE - LANG LAY ROPES, ROPE GRIPPER 621 ROPE GRIPPER LABEL HEX HEAD BOLT STANDARD LOCK WASHER SOCKET HEAD CAP SCREW STANDARD WASHER HALF DOG SET SCREW                                                                                                                                                                   |  |  |  |
|             | 39<br>40<br>41<br>42<br>43<br>44<br>45<br>46<br>47<br>48<br>49<br>50<br>51<br>52       | 1<br>1<br>2<br>1<br>1<br>6<br>6<br>4<br>4<br>2<br>2<br>2<br>8           | P-137 P-141 P-144-2 P-186 P-192 P-219 1/2 - 13 UNC x 1.25" 1/2 LOCK WASHER 5/16 - 18 UNC x 2.0 5/16" WASHER 1/4 - 20 UNC x 1.5 #10-32 UNF x 0.375"                                   | GRIPPER LUBE INST. STICKER IMPORTANT LABEL - APPLIED TO TUBING AIR BLEED LABEL ROPE GRIPPER WEAR-IN LINE STICKER IMPORTANT NOTICE - LANG LAY ROPES, ROPE GRIPPER 621 ROPE GRIPPER LABEL HEX HEAD BOLT STANDARD LOCK WASHER SOCKET HEAD CAP SCREW STANDARD WASHER HALF DOG SET SCREW SOCKET HEAD CAP SCREW SOCKET HEAD CAP SCREW SOCKET HEAD CAP SCREW STANDARD LOCK WASHER                                                                            |  |  |  |
|             | 39<br>40<br>41<br>42<br>43<br>44<br>45<br>46<br>47<br>48<br>49<br>50<br>51             | 1<br>1<br>2<br>1<br>1<br>6<br>6<br>4<br>4<br>2<br>2                     | P-137 P-141 P-144-2 P-186 P-192 P-219 1/2 - 13 UNC x 1.25" 1/2 LOCK WASHER 5/16 - 18 UNC x 2.0 5/16" WASHER 1/4 - 20 UNC x 1.5 #10-32 UNF x 0.375" #10-32 UNF x 0.75                 | GRIPPER LUBE INST. STICKER IMPORTANT LABEL - APPLIED TO TUBING AIR BLEED LABEL ROPE GRIPPER WEAR-IN LINE STICKER IMPORTANT NOTICE - LANG LAY ROPES, ROPE GRIPPER 621 ROPE GRIPPER LABEL HEX HEAD BOLT STANDARD LOCK WASHER SOCKET HEAD CAP SCREW STANDARD WASHER HALF DOG SET SCREW SOCKET HEAD CAP SCREW SOCKET HEAD CAP SCREW                                                                                                                       |  |  |  |
|             | 39<br>40<br>41<br>42<br>43<br>44<br>45<br>46<br>47<br>48<br>49<br>50<br>51<br>52       | 1<br>1<br>2<br>1<br>1<br>6<br>6<br>4<br>4<br>2<br>2<br>2<br>8<br>1<br>4 | P-137 P-141 P-144-2 P-186 P-192 P-219 1/2 - 13 UNC x 1.25" 1/2 LOCK WASHER 5/16 - 18 UNC x 2.0 5/16" WASHER 1/4 - 20 UNC x 1.5 #10-32 UNF x 0.375" #10-32 UNF x 0.75 #10 LOCK WASHER | GRIPPER LUBE INST. STICKER IMPORTANT LABEL - APPLIED TO TUBING AIR BLEED LABEL ROPE GRIPPER WEAR-IN LINE STICKER IMPORTANT NOTICE - LANG LAY ROPES, ROPE GRIPPER 621 ROPE GRIPPER LABEL HEX HEAD BOLT STANDARD LOCK WASHER SOCKET HEAD CAP SCREW STANDARD WASHER HALF DOG SET SCREW SOCKET HEAD CAP SCREW SOCKET HEAD CAP SCREW STANDARD LOCK WASHER SOCKET HEAD CAP SCREW SOCKET HEAD CAP SCREW STANDARD LOCK WASHER SET SCREW SOCKET HEAD CAP SCREW |  |  |  |
|             | 39<br>40<br>41<br>42<br>43<br>44<br>45<br>46<br>47<br>48<br>49<br>50<br>51<br>52<br>53 | 1<br>1<br>2<br>1<br>6<br>6<br>4<br>4<br>2<br>2<br>2<br>8<br>1           | P-137 P-141 P-144-2 P-186 P-192 P-219 1/2 - 13 UNC x 1.25" 1/2 LOCK WASHER 5/16 - 18 UNC x 2.0 5/16" WASHER 1/4 - 20 UNC x 1.5 #10-32 UNF x 0.375" #10-32 UNF x 0.75 #10 LOCK WASHER | GRIPPER LUBE INST. STICKER IMPORTANT LABEL - APPLIED TO TUBING AIR BLEED LABEL ROPE GRIPPER WEAR-IN LINE STICKER IMPORTANT NOTICE - LANG LAY ROPES, ROPE GRIPPER 621 ROPE GRIPPER LABEL HEX HEAD BOLT STANDARD LOCK WASHER SOCKET HEAD CAP SCREW STANDARD WASHER HALF DOG SET SCREW SOCKET HEAD CAP SCREW SOCKET HEAD CAP SCREW SOCKET HEAD CAP SCREW SOCKET HEAD CAP SCREW STANDARD LOCK WASHER SET SCREW                                            |  |  |  |

Weight - Pumping Unit: 29.2 lbmass, Gripper: 96.36 lbmass

HOLLISTER-WHITNEY
ELEVATOR CO. LLC

|           |                                         |                    |               |                                              |                | v v |
|-----------|-----------------------------------------|--------------------|---------------|----------------------------------------------|----------------|-----|
|           |                                         |                    |               | OVE 618-067, #6-32 SCR<br>VASHER, 620-638-18 | LTL<br>3/30/20 |     |
|           |                                         | I                  |               | 600-051, 622-635-X<br>622-064-X, PUR #1337   |                | T   |
|           |                                         | Ι Δ                | PROI<br>PUR : | DUCTION RELEASE,<br>#1087                    | LTL<br>7/31/19 |     |
| TILLE DDA | AVAILNO LE CLIDDI IED AC A DEDDECENTATI | ION OF THE FOUIDME | NIT           | ·                                            |                | ⊢   |