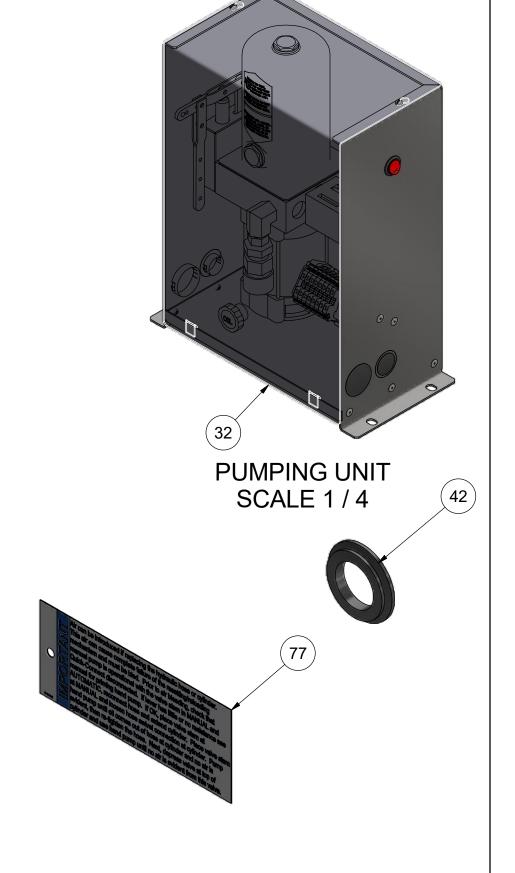

# NOTE:

- 1. QTY LISTED FOR ITEMS 3, 4 & 5 ARE STANDARD. ACTUAL QTY MAY VARY WITH ROPE DIAMETER.
- 2. REFERENCE DIMENSIONS SHOWN TO AID IN SETUP AND INSTALL

| -<br>-<br>- |                                                                                        |                                                                         | TARTIVOIVIBLIC                                                                                                                                                                       | DESCRIPTION                                                                                                                                                                                                                                                                                                                                                                                                                                           |  |  |  |
|-------------|----------------------------------------------------------------------------------------|-------------------------------------------------------------------------|--------------------------------------------------------------------------------------------------------------------------------------------------------------------------------------|-------------------------------------------------------------------------------------------------------------------------------------------------------------------------------------------------------------------------------------------------------------------------------------------------------------------------------------------------------------------------------------------------------------------------------------------------------|--|--|--|
|             | 1                                                                                      | 1                                                                       | 622-003                                                                                                                                                                              | STATIONARY SHOE ASSEMBLY                                                                                                                                                                                                                                                                                                                                                                                                                              |  |  |  |
|             | 2                                                                                      | 2                                                                       | 620-007                                                                                                                                                                              | SHAFT SUPPORT BLOCK                                                                                                                                                                                                                                                                                                                                                                                                                                   |  |  |  |
|             | 3                                                                                      | 4                                                                       | 620-008                                                                                                                                                                              | SPACER (11 GA.) - LINING WEAR                                                                                                                                                                                                                                                                                                                                                                                                                         |  |  |  |
|             | 4                                                                                      | 2                                                                       | 620-008-1                                                                                                                                                                            | SPACER (16 GA.) - LINING WEAR                                                                                                                                                                                                                                                                                                                                                                                                                         |  |  |  |
|             | 5                                                                                      | 2                                                                       | 620-008-2                                                                                                                                                                            | SPACER (22 GA.) - LINING WEAR                                                                                                                                                                                                                                                                                                                                                                                                                         |  |  |  |
|             | 6                                                                                      | 1                                                                       | 622-015                                                                                                                                                                              | TUBING ASSEMBLY                                                                                                                                                                                                                                                                                                                                                                                                                                       |  |  |  |
|             | 7                                                                                      | 2                                                                       | 622-018                                                                                                                                                                              | SHAFT - ROTATING & NON-ROTATING                                                                                                                                                                                                                                                                                                                                                                                                                       |  |  |  |
|             | 8                                                                                      | 2                                                                       | 600-020                                                                                                                                                                              | CONNECTING ARM ASSEMBLY                                                                                                                                                                                                                                                                                                                                                                                                                               |  |  |  |
|             | 9                                                                                      | 2                                                                       | 622-022                                                                                                                                                                              | LINING ASSEMBLY                                                                                                                                                                                                                                                                                                                                                                                                                                       |  |  |  |
|             | 10                                                                                     | 2                                                                       | 600-025                                                                                                                                                                              | LOWER SPRING GUIDE ASSEMBLY                                                                                                                                                                                                                                                                                                                                                                                                                           |  |  |  |
|             | 11                                                                                     | 2                                                                       | 600-027                                                                                                                                                                              | UPPER SPRING SUPPORT                                                                                                                                                                                                                                                                                                                                                                                                                                  |  |  |  |
|             | 12                                                                                     | 2                                                                       | 600-029                                                                                                                                                                              | GUIDE - UPPER SPRING SUPPORT                                                                                                                                                                                                                                                                                                                                                                                                                          |  |  |  |
|             | 13                                                                                     | 2                                                                       | 621-030                                                                                                                                                                              | SPRING                                                                                                                                                                                                                                                                                                                                                                                                                                                |  |  |  |
|             | 14                                                                                     | 2                                                                       | 622-031                                                                                                                                                                              | SHAFT                                                                                                                                                                                                                                                                                                                                                                                                                                                 |  |  |  |
|             | 15                                                                                     | 2                                                                       | 601-032                                                                                                                                                                              | TUBING - SPACER                                                                                                                                                                                                                                                                                                                                                                                                                                       |  |  |  |
|             | 16                                                                                     | 1                                                                       | 622-033                                                                                                                                                                              | TUBING - SPACER                                                                                                                                                                                                                                                                                                                                                                                                                                       |  |  |  |
|             | 17                                                                                     | 1                                                                       | 600-035                                                                                                                                                                              | CYLINDER ASSEMBLY                                                                                                                                                                                                                                                                                                                                                                                                                                     |  |  |  |
|             | 18                                                                                     | 1                                                                       | 622-036                                                                                                                                                                              | HYDRAULIC CYLINDER PIVOT BRACKET ASSEMBLY                                                                                                                                                                                                                                                                                                                                                                                                             |  |  |  |
| ľ           | 19                                                                                     | 1                                                                       | 620-037                                                                                                                                                                              | HYDRAULIC HOSE - STANDARD 27" LENGTH                                                                                                                                                                                                                                                                                                                                                                                                                  |  |  |  |
|             | 19                                                                                     |                                                                         | 620-037- "L"                                                                                                                                                                         | HYDRAULIC HOSE - "L" = LENGTH IN FEET (30' MAX)                                                                                                                                                                                                                                                                                                                                                                                                       |  |  |  |
|             | 20                                                                                     | 1                                                                       | 620-038                                                                                                                                                                              | QUICK CONNECT FITTING                                                                                                                                                                                                                                                                                                                                                                                                                                 |  |  |  |
|             | 21                                                                                     | 1                                                                       | 622-040                                                                                                                                                                              | COVER - 622 ROPE GRIPPER                                                                                                                                                                                                                                                                                                                                                                                                                              |  |  |  |
|             | 22                                                                                     | 1                                                                       | 600-041 R                                                                                                                                                                            | ANGLE, RIGHT HAND - MOUNTING                                                                                                                                                                                                                                                                                                                                                                                                                          |  |  |  |
|             | 23                                                                                     | 1                                                                       | 600-041 L                                                                                                                                                                            | ANGLE, LEFT HAND - MOUNTING                                                                                                                                                                                                                                                                                                                                                                                                                           |  |  |  |
| (B)         | 24                                                                                     | 1                                                                       | 620-638-18                                                                                                                                                                           | ACTUATING ANGLE ASSEMBLY - 18mm                                                                                                                                                                                                                                                                                                                                                                                                                       |  |  |  |
|             |                                                                                        |                                                                         | 622-635-1                                                                                                                                                                            | SWITCH ASS'Y, LEAD LENGTHS = 10'                                                                                                                                                                                                                                                                                                                                                                                                                      |  |  |  |
| (B)         | 25                                                                                     | 1                                                                       | 622-635-2                                                                                                                                                                            | SWITCH ASS'Y, LEAD LENGTHS = 24'                                                                                                                                                                                                                                                                                                                                                                                                                      |  |  |  |
|             |                                                                                        |                                                                         | 622-635-3                                                                                                                                                                            | SWITCH ASS'Y, LEAD LENGTHS = 18'                                                                                                                                                                                                                                                                                                                                                                                                                      |  |  |  |
|             | 26                                                                                     | 1                                                                       | 622-072                                                                                                                                                                              | MOVABLE SHOE ASSEMBLY                                                                                                                                                                                                                                                                                                                                                                                                                                 |  |  |  |
|             | 27                                                                                     | 1                                                                       | 601-078                                                                                                                                                                              | LATCH                                                                                                                                                                                                                                                                                                                                                                                                                                                 |  |  |  |
| ľ           |                                                                                        |                                                                         | 600-081-1                                                                                                                                                                            |                                                                                                                                                                                                                                                                                                                                                                                                                                                       |  |  |  |
|             | 28                                                                                     | 1                                                                       | 600-081-2                                                                                                                                                                            | CONDUIT - FLEXIBLE (1/2"), LENGTH TO MATCH 622-064                                                                                                                                                                                                                                                                                                                                                                                                    |  |  |  |
|             |                                                                                        |                                                                         | 600-081-3                                                                                                                                                                            |                                                                                                                                                                                                                                                                                                                                                                                                                                                       |  |  |  |
|             | 29                                                                                     | 1                                                                       | 600-082                                                                                                                                                                              | 801-DC2 90° ANGLE BOX CONNECTOR                                                                                                                                                                                                                                                                                                                                                                                                                       |  |  |  |
|             | 30                                                                                     | 1                                                                       | 610-087                                                                                                                                                                              | PARKER #149F-6-4 MALE ELBOW                                                                                                                                                                                                                                                                                                                                                                                                                           |  |  |  |
|             | 31                                                                                     | 1                                                                       | 610-091                                                                                                                                                                              | 3-8 x 3-8 NPT STREET 90 DEG. ELBOW                                                                                                                                                                                                                                                                                                                                                                                                                    |  |  |  |
|             | 32                                                                                     | 2                                                                       | 600-095                                                                                                                                                                              | WASHER - DOUBLE BOLT                                                                                                                                                                                                                                                                                                                                                                                                                                  |  |  |  |
|             | 33                                                                                     | 1                                                                       | 620-100                                                                                                                                                                              | PUMPING UNIT                                                                                                                                                                                                                                                                                                                                                                                                                                          |  |  |  |
|             | 34                                                                                     | 1                                                                       | 622-207                                                                                                                                                                              | HOSE GROMMET                                                                                                                                                                                                                                                                                                                                                                                                                                          |  |  |  |
|             | 35                                                                                     | 1                                                                       | 620-607                                                                                                                                                                              | SOLENOID LOCKING UNIT                                                                                                                                                                                                                                                                                                                                                                                                                                 |  |  |  |
|             | 36                                                                                     | 4                                                                       | 90-033                                                                                                                                                                               | E-CLIP, #X5133-74                                                                                                                                                                                                                                                                                                                                                                                                                                     |  |  |  |
| _           | 37                                                                                     | 1                                                                       | P-133                                                                                                                                                                                | ROPE GRIPPER WARNING LABEL - MEDIUM                                                                                                                                                                                                                                                                                                                                                                                                                   |  |  |  |
|             | - 7                                                                                    |                                                                         | I                                                                                                                                                                                    |                                                                                                                                                                                                                                                                                                                                                                                                                                                       |  |  |  |
|             | 38                                                                                     | 1                                                                       | P-134                                                                                                                                                                                | ROPE GRIPPER WARNING LABEL - LARGE                                                                                                                                                                                                                                                                                                                                                                                                                    |  |  |  |
|             | 38<br>39                                                                               | 1                                                                       | P-134<br>P-137                                                                                                                                                                       | ROPE GRIPPER WARNING LABEL - LARGE<br>GRIPPER LUBE INST. STICKER                                                                                                                                                                                                                                                                                                                                                                                      |  |  |  |
|             | _                                                                                      |                                                                         |                                                                                                                                                                                      |                                                                                                                                                                                                                                                                                                                                                                                                                                                       |  |  |  |
|             | 39                                                                                     | 1                                                                       | P-137                                                                                                                                                                                | GRIPPER LUBE INST. STICKER                                                                                                                                                                                                                                                                                                                                                                                                                            |  |  |  |
|             | 39<br>40                                                                               | 1                                                                       | P-137<br>P-141                                                                                                                                                                       | GRIPPER LUBE INST. STICKER IMPORTANT LABEL - APPLIED TO TUBING                                                                                                                                                                                                                                                                                                                                                                                        |  |  |  |
|             | 39<br>40<br>41                                                                         | 1 1 1                                                                   | P-137<br>P-141<br>P-144-2                                                                                                                                                            | GRIPPER LUBE INST. STICKER IMPORTANT LABEL - APPLIED TO TUBING AIR BLEED LABEL                                                                                                                                                                                                                                                                                                                                                                        |  |  |  |
|             | 39<br>40<br>41<br>42                                                                   | 1<br>1<br>1<br>2                                                        | P-137<br>P-141<br>P-144-2<br>P-186                                                                                                                                                   | GRIPPER LUBE INST. STICKER IMPORTANT LABEL - APPLIED TO TUBING AIR BLEED LABEL ROPE GRIPPER WEAR-IN LINE STICKER                                                                                                                                                                                                                                                                                                                                      |  |  |  |
|             | 39<br>40<br>41<br>42<br>43                                                             | 1<br>1<br>1<br>2<br>1                                                   | P-137<br>P-141<br>P-144-2<br>P-186<br>P-192                                                                                                                                          | GRIPPER LUBE INST. STICKER IMPORTANT LABEL - APPLIED TO TUBING AIR BLEED LABEL ROPE GRIPPER WEAR-IN LINE STICKER IMPORTANT NOTICE - LANG LAY ROPES, ROPE GRIPPER 621 ROPE GRIPPER LABEL                                                                                                                                                                                                                                                               |  |  |  |
|             | 39<br>40<br>41<br>42<br>43<br>44                                                       | 1<br>1<br>1<br>2<br>1                                                   | P-137 P-141 P-144-2 P-186 P-192 P-219 1/2 - 13 UNC x 1.25"                                                                                                                           | GRIPPER LUBE INST. STICKER IMPORTANT LABEL - APPLIED TO TUBING AIR BLEED LABEL ROPE GRIPPER WEAR-IN LINE STICKER IMPORTANT NOTICE - LANG LAY ROPES, ROPE GRIPPER 621 ROPE GRIPPER LABEL                                                                                                                                                                                                                                                               |  |  |  |
|             | 39<br>40<br>41<br>42<br>43<br>44<br>45<br>46<br>47                                     | 1<br>1<br>2<br>1<br>1<br>6                                              | P-137 P-141 P-144-2 P-186 P-192 P-219 1/2 - 13 UNC x 1.25" 1/2 LOCK WASHER 5/16 - 18 UNC x 2.0                                                                                       | GRIPPER LUBE INST. STICKER IMPORTANT LABEL - APPLIED TO TUBING AIR BLEED LABEL ROPE GRIPPER WEAR-IN LINE STICKER IMPORTANT NOTICE - LANG LAY ROPES, ROPE GRIPPER 621 ROPE GRIPPER LABEL HEX HEAD BOLT                                                                                                                                                                                                                                                 |  |  |  |
|             | 39<br>40<br>41<br>42<br>43<br>44<br>45<br>46                                           | 1<br>1<br>2<br>1<br>1<br>6<br>6                                         | P-137 P-141 P-144-2 P-186 P-192 P-219 1/2 - 13 UNC x 1.25" 1/2 LOCK WASHER                                                                                                           | GRIPPER LUBE INST. STICKER IMPORTANT LABEL - APPLIED TO TUBING AIR BLEED LABEL ROPE GRIPPER WEAR-IN LINE STICKER IMPORTANT NOTICE - LANG LAY ROPES, ROPE GRIPPER 621 ROPE GRIPPER LABEL HEX HEAD BOLT STANDARD LOCK WASHER                                                                                                                                                                                                                            |  |  |  |
|             | 39<br>40<br>41<br>42<br>43<br>44<br>45<br>46<br>47                                     | 1<br>1<br>2<br>1<br>1<br>6<br>6                                         | P-137 P-141 P-144-2 P-186 P-192 P-219 1/2 - 13 UNC x 1.25" 1/2 LOCK WASHER 5/16 - 18 UNC x 2.0                                                                                       | GRIPPER LUBE INST. STICKER IMPORTANT LABEL - APPLIED TO TUBING AIR BLEED LABEL ROPE GRIPPER WEAR-IN LINE STICKER IMPORTANT NOTICE - LANG LAY ROPES, ROPE GRIPPER 621 ROPE GRIPPER LABEL HEX HEAD BOLT STANDARD LOCK WASHER SOCKET HEAD CAP SCREW                                                                                                                                                                                                      |  |  |  |
|             | 39<br>40<br>41<br>42<br>43<br>44<br>45<br>46<br>47<br>48                               | 1<br>1<br>2<br>1<br>1<br>6<br>6<br>4                                    | P-137 P-141 P-144-2 P-186 P-192 P-219 1/2 - 13 UNC x 1.25" 1/2 LOCK WASHER 5/16 - 18 UNC x 2.0 5/16" WASHER 1/4 - 20 UNC x 1.5                                                       | GRIPPER LUBE INST. STICKER IMPORTANT LABEL - APPLIED TO TUBING AIR BLEED LABEL ROPE GRIPPER WEAR-IN LINE STICKER IMPORTANT NOTICE - LANG LAY ROPES, ROPE GRIPPER 621 ROPE GRIPPER LABEL HEX HEAD BOLT STANDARD LOCK WASHER SOCKET HEAD CAP SCREW STANDARD WASHER                                                                                                                                                                                      |  |  |  |
|             | 39<br>40<br>41<br>42<br>43<br>44<br>45<br>46<br>47<br>48<br>49<br>50<br>51             | 1<br>1<br>2<br>1<br>1<br>6<br>6<br>4<br>4                               | P-137 P-141 P-144-2 P-186 P-192 P-219 1/2 - 13 UNC x 1.25" 1/2 LOCK WASHER 5/16 - 18 UNC x 2.0 5/16" WASHER 1/4 - 20 UNC x 1.5 #10-32 UNF x 0.375"                                   | GRIPPER LUBE INST. STICKER IMPORTANT LABEL - APPLIED TO TUBING AIR BLEED LABEL ROPE GRIPPER WEAR-IN LINE STICKER IMPORTANT NOTICE - LANG LAY ROPES, ROPE GRIPPER 621 ROPE GRIPPER LABEL HEX HEAD BOLT STANDARD LOCK WASHER SOCKET HEAD CAP SCREW STANDARD WASHER HALF DOG SET SCREW                                                                                                                                                                   |  |  |  |
|             | 39<br>40<br>41<br>42<br>43<br>44<br>45<br>46<br>47<br>48<br>49<br>50<br>51<br>52       | 1<br>1<br>2<br>1<br>1<br>6<br>6<br>4<br>4<br>2<br>2<br>2<br>8           | P-137 P-141 P-144-2 P-186 P-192 P-219 1/2 - 13 UNC x 1.25" 1/2 LOCK WASHER 5/16 - 18 UNC x 2.0 5/16" WASHER 1/4 - 20 UNC x 1.5 #10-32 UNF x 0.375"                                   | GRIPPER LUBE INST. STICKER IMPORTANT LABEL - APPLIED TO TUBING AIR BLEED LABEL ROPE GRIPPER WEAR-IN LINE STICKER IMPORTANT NOTICE - LANG LAY ROPES, ROPE GRIPPER 621 ROPE GRIPPER LABEL HEX HEAD BOLT STANDARD LOCK WASHER SOCKET HEAD CAP SCREW STANDARD WASHER HALF DOG SET SCREW SOCKET HEAD CAP SCREW SOCKET HEAD CAP SCREW SOCKET HEAD CAP SCREW STANDARD LOCK WASHER                                                                            |  |  |  |
|             | 39<br>40<br>41<br>42<br>43<br>44<br>45<br>46<br>47<br>48<br>49<br>50<br>51             | 1<br>1<br>2<br>1<br>1<br>6<br>6<br>4<br>4<br>2<br>2                     | P-137 P-141 P-144-2 P-186 P-192 P-219 1/2 - 13 UNC x 1.25" 1/2 LOCK WASHER 5/16 - 18 UNC x 2.0 5/16" WASHER 1/4 - 20 UNC x 1.5 #10-32 UNF x 0.375" #10-32 UNF x 0.75                 | GRIPPER LUBE INST. STICKER IMPORTANT LABEL - APPLIED TO TUBING AIR BLEED LABEL ROPE GRIPPER WEAR-IN LINE STICKER IMPORTANT NOTICE - LANG LAY ROPES, ROPE GRIPPER 621 ROPE GRIPPER LABEL HEX HEAD BOLT STANDARD LOCK WASHER SOCKET HEAD CAP SCREW STANDARD WASHER HALF DOG SET SCREW SOCKET HEAD CAP SCREW SOCKET HEAD CAP SCREW                                                                                                                       |  |  |  |
|             | 39<br>40<br>41<br>42<br>43<br>44<br>45<br>46<br>47<br>48<br>49<br>50<br>51<br>52       | 1<br>1<br>2<br>1<br>1<br>6<br>6<br>4<br>4<br>2<br>2<br>2<br>8<br>1<br>4 | P-137 P-141 P-144-2 P-186 P-192 P-219 1/2 - 13 UNC x 1.25" 1/2 LOCK WASHER 5/16 - 18 UNC x 2.0 5/16" WASHER 1/4 - 20 UNC x 1.5 #10-32 UNF x 0.375" #10-32 UNF x 0.75 #10 LOCK WASHER | GRIPPER LUBE INST. STICKER IMPORTANT LABEL - APPLIED TO TUBING AIR BLEED LABEL ROPE GRIPPER WEAR-IN LINE STICKER IMPORTANT NOTICE - LANG LAY ROPES, ROPE GRIPPER 621 ROPE GRIPPER LABEL HEX HEAD BOLT STANDARD LOCK WASHER SOCKET HEAD CAP SCREW STANDARD WASHER HALF DOG SET SCREW SOCKET HEAD CAP SCREW SOCKET HEAD CAP SCREW STANDARD LOCK WASHER SOCKET HEAD CAP SCREW SOCKET HEAD CAP SCREW STANDARD LOCK WASHER SET SCREW SOCKET HEAD CAP SCREW |  |  |  |
|             | 39<br>40<br>41<br>42<br>43<br>44<br>45<br>46<br>47<br>48<br>49<br>50<br>51<br>52<br>53 | 1<br>1<br>2<br>1<br>6<br>6<br>4<br>4<br>2<br>2<br>2<br>8<br>1           | P-137 P-141 P-144-2 P-186 P-192 P-219 1/2 - 13 UNC x 1.25" 1/2 LOCK WASHER 5/16 - 18 UNC x 2.0 5/16" WASHER 1/4 - 20 UNC x 1.5 #10-32 UNF x 0.375" #10-32 UNF x 0.75 #10 LOCK WASHER | GRIPPER LUBE INST. STICKER IMPORTANT LABEL - APPLIED TO TUBING AIR BLEED LABEL ROPE GRIPPER WEAR-IN LINE STICKER IMPORTANT NOTICE - LANG LAY ROPES, ROPE GRIPPER 621 ROPE GRIPPER LABEL HEX HEAD BOLT STANDARD LOCK WASHER SOCKET HEAD CAP SCREW STANDARD WASHER HALF DOG SET SCREW SOCKET HEAD CAP SCREW SOCKET HEAD CAP SCREW SOCKET HEAD CAP SCREW SOCKET HEAD CAP SCREW STANDARD LOCK WASHER SET SCREW                                            |  |  |  |