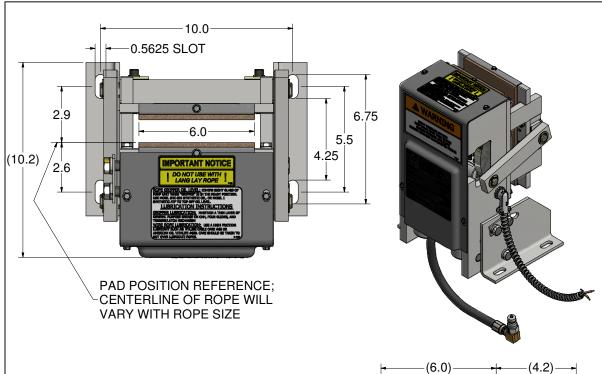

# NOTE:

- 1. QTY LISTED FOR ITEMS 3, 4 & 5 ARE STANDARD. ACTUAL QTY MAY VARY WITH ROPE DIAMETER.
- 2. REFERENCE DIMENSIONS SHOWN TO AID IN SETUP AND INSTALL

| -<br>-<br>- |                                                                                        |                                                                         | TARTIVOIVIBLIC                                                                                                                                                                       | DESCRIPTION                                                                                                                                                                                                                                                                                                                                                                                                                                           |  |  |  |
|-------------|----------------------------------------------------------------------------------------|-------------------------------------------------------------------------|--------------------------------------------------------------------------------------------------------------------------------------------------------------------------------------|-------------------------------------------------------------------------------------------------------------------------------------------------------------------------------------------------------------------------------------------------------------------------------------------------------------------------------------------------------------------------------------------------------------------------------------------------------|--|--|--|
|             | 1                                                                                      | 1                                                                       | 622-003                                                                                                                                                                              | STATIONARY SHOE ASSEMBLY                                                                                                                                                                                                                                                                                                                                                                                                                              |  |  |  |
|             | 2                                                                                      | 2                                                                       | 620-007                                                                                                                                                                              | SHAFT SUPPORT BLOCK                                                                                                                                                                                                                                                                                                                                                                                                                                   |  |  |  |
|             | 3                                                                                      | 4                                                                       | 620-008                                                                                                                                                                              | SPACER (11 GA.) - LINING WEAR                                                                                                                                                                                                                                                                                                                                                                                                                         |  |  |  |
|             | 4                                                                                      | 2                                                                       | 620-008-1                                                                                                                                                                            | SPACER (16 GA.) - LINING WEAR                                                                                                                                                                                                                                                                                                                                                                                                                         |  |  |  |
|             | 5                                                                                      | 2                                                                       | 620-008-2                                                                                                                                                                            | SPACER (22 GA.) - LINING WEAR                                                                                                                                                                                                                                                                                                                                                                                                                         |  |  |  |
|             | 6                                                                                      | 1                                                                       | 622-015                                                                                                                                                                              | TUBING ASSEMBLY                                                                                                                                                                                                                                                                                                                                                                                                                                       |  |  |  |
|             | 7                                                                                      | 2                                                                       | 622-018                                                                                                                                                                              | SHAFT - ROTATING & NON-ROTATING                                                                                                                                                                                                                                                                                                                                                                                                                       |  |  |  |
|             | 8                                                                                      | 2                                                                       | 600-020                                                                                                                                                                              | CONNECTING ARM ASSEMBLY                                                                                                                                                                                                                                                                                                                                                                                                                               |  |  |  |
|             | 9                                                                                      | 2                                                                       | 622-022                                                                                                                                                                              | LINING ASSEMBLY                                                                                                                                                                                                                                                                                                                                                                                                                                       |  |  |  |
|             | 10                                                                                     | 2                                                                       | 600-025                                                                                                                                                                              | LOWER SPRING GUIDE ASSEMBLY                                                                                                                                                                                                                                                                                                                                                                                                                           |  |  |  |
|             | 11                                                                                     | 2                                                                       | 600-027                                                                                                                                                                              | UPPER SPRING SUPPORT                                                                                                                                                                                                                                                                                                                                                                                                                                  |  |  |  |
|             | 12                                                                                     | 2                                                                       | 600-029                                                                                                                                                                              | GUIDE - UPPER SPRING SUPPORT                                                                                                                                                                                                                                                                                                                                                                                                                          |  |  |  |
|             | 13                                                                                     | 2                                                                       | 621-030                                                                                                                                                                              | SPRING                                                                                                                                                                                                                                                                                                                                                                                                                                                |  |  |  |
|             | 14                                                                                     | 2                                                                       | 622-031                                                                                                                                                                              | SHAFT                                                                                                                                                                                                                                                                                                                                                                                                                                                 |  |  |  |
|             | 15                                                                                     | 2                                                                       | 601-032                                                                                                                                                                              | TUBING - SPACER                                                                                                                                                                                                                                                                                                                                                                                                                                       |  |  |  |
|             | 16                                                                                     | 1                                                                       | 622-033                                                                                                                                                                              | TUBING - SPACER                                                                                                                                                                                                                                                                                                                                                                                                                                       |  |  |  |
|             | 17                                                                                     | 1                                                                       | 600-035                                                                                                                                                                              | CYLINDER ASSEMBLY                                                                                                                                                                                                                                                                                                                                                                                                                                     |  |  |  |
|             | 18                                                                                     | 1                                                                       | 622-036                                                                                                                                                                              | HYDRAULIC CYLINDER PIVOT BRACKET ASSEMBLY                                                                                                                                                                                                                                                                                                                                                                                                             |  |  |  |
| ľ           | 19                                                                                     | 1                                                                       | 620-037                                                                                                                                                                              | HYDRAULIC HOSE - STANDARD 27" LENGTH                                                                                                                                                                                                                                                                                                                                                                                                                  |  |  |  |
|             | 19                                                                                     |                                                                         | 620-037- "L"                                                                                                                                                                         | HYDRAULIC HOSE - "L" = LENGTH IN FEET (30' MAX)                                                                                                                                                                                                                                                                                                                                                                                                       |  |  |  |
|             | 20                                                                                     | 1                                                                       | 620-038                                                                                                                                                                              | QUICK CONNECT FITTING                                                                                                                                                                                                                                                                                                                                                                                                                                 |  |  |  |
|             | 21                                                                                     | 1                                                                       | 622-040                                                                                                                                                                              | COVER - 622 ROPE GRIPPER                                                                                                                                                                                                                                                                                                                                                                                                                              |  |  |  |
|             | 22                                                                                     | 1                                                                       | 600-041 R                                                                                                                                                                            | ANGLE, RIGHT HAND - MOUNTING                                                                                                                                                                                                                                                                                                                                                                                                                          |  |  |  |
|             | 23                                                                                     | 1                                                                       | 600-041 L                                                                                                                                                                            | ANGLE, LEFT HAND - MOUNTING                                                                                                                                                                                                                                                                                                                                                                                                                           |  |  |  |
| (B)         | 24                                                                                     | 1                                                                       | 620-638-18                                                                                                                                                                           | ACTUATING ANGLE ASSEMBLY - 18mm                                                                                                                                                                                                                                                                                                                                                                                                                       |  |  |  |
|             |                                                                                        |                                                                         | 622-635-1                                                                                                                                                                            | SWITCH ASS'Y, LEAD LENGTHS = 10'                                                                                                                                                                                                                                                                                                                                                                                                                      |  |  |  |
| (B)         | 25                                                                                     | 1                                                                       | 622-635-2                                                                                                                                                                            | SWITCH ASS'Y, LEAD LENGTHS = 24'                                                                                                                                                                                                                                                                                                                                                                                                                      |  |  |  |
|             |                                                                                        |                                                                         | 622-635-3                                                                                                                                                                            | SWITCH ASS'Y, LEAD LENGTHS = 18'                                                                                                                                                                                                                                                                                                                                                                                                                      |  |  |  |
|             | 26                                                                                     | 1                                                                       | 622-072                                                                                                                                                                              | MOVABLE SHOE ASSEMBLY                                                                                                                                                                                                                                                                                                                                                                                                                                 |  |  |  |
|             | 27                                                                                     | 1                                                                       | 601-078                                                                                                                                                                              | LATCH                                                                                                                                                                                                                                                                                                                                                                                                                                                 |  |  |  |
| ľ           |                                                                                        |                                                                         | 600-081-1                                                                                                                                                                            |                                                                                                                                                                                                                                                                                                                                                                                                                                                       |  |  |  |
|             | 28                                                                                     | 1                                                                       | 600-081-2                                                                                                                                                                            | CONDUIT - FLEXIBLE (1/2"), LENGTH TO MATCH 622-064                                                                                                                                                                                                                                                                                                                                                                                                    |  |  |  |
|             |                                                                                        |                                                                         | 600-081-3                                                                                                                                                                            |                                                                                                                                                                                                                                                                                                                                                                                                                                                       |  |  |  |
|             | 29                                                                                     | 1                                                                       | 600-082                                                                                                                                                                              | 801-DC2 90° ANGLE BOX CONNECTOR                                                                                                                                                                                                                                                                                                                                                                                                                       |  |  |  |
|             | 30                                                                                     | 1                                                                       | 610-087                                                                                                                                                                              | PARKER #149F-6-4 MALE ELBOW                                                                                                                                                                                                                                                                                                                                                                                                                           |  |  |  |
|             | 31                                                                                     | 1                                                                       | 610-091                                                                                                                                                                              | 3-8 x 3-8 NPT STREET 90 DEG. ELBOW                                                                                                                                                                                                                                                                                                                                                                                                                    |  |  |  |
|             | 32                                                                                     | 2                                                                       | 600-095                                                                                                                                                                              | WASHER - DOUBLE BOLT                                                                                                                                                                                                                                                                                                                                                                                                                                  |  |  |  |
|             | 33                                                                                     | 1                                                                       | 620-100                                                                                                                                                                              | PUMPING UNIT                                                                                                                                                                                                                                                                                                                                                                                                                                          |  |  |  |
|             | 34                                                                                     | 1                                                                       | 622-207                                                                                                                                                                              | HOSE GROMMET                                                                                                                                                                                                                                                                                                                                                                                                                                          |  |  |  |
|             | 35                                                                                     | 1                                                                       | 620-607                                                                                                                                                                              | SOLENOID LOCKING UNIT                                                                                                                                                                                                                                                                                                                                                                                                                                 |  |  |  |
|             | 36                                                                                     | 4                                                                       | 90-033                                                                                                                                                                               | E-CLIP, #X5133-74                                                                                                                                                                                                                                                                                                                                                                                                                                     |  |  |  |
| _           | 37                                                                                     | 1                                                                       | P-133                                                                                                                                                                                | ROPE GRIPPER WARNING LABEL - MEDIUM                                                                                                                                                                                                                                                                                                                                                                                                                   |  |  |  |
|             | - 7                                                                                    |                                                                         | I                                                                                                                                                                                    |                                                                                                                                                                                                                                                                                                                                                                                                                                                       |  |  |  |
|             | 38                                                                                     | 1                                                                       | P-134                                                                                                                                                                                | ROPE GRIPPER WARNING LABEL - LARGE                                                                                                                                                                                                                                                                                                                                                                                                                    |  |  |  |
|             | 38<br>39                                                                               | 1                                                                       | P-134<br>P-137                                                                                                                                                                       | ROPE GRIPPER WARNING LABEL - LARGE<br>GRIPPER LUBE INST. STICKER                                                                                                                                                                                                                                                                                                                                                                                      |  |  |  |
|             | _                                                                                      |                                                                         |                                                                                                                                                                                      |                                                                                                                                                                                                                                                                                                                                                                                                                                                       |  |  |  |
|             | 39                                                                                     | 1                                                                       | P-137                                                                                                                                                                                | GRIPPER LUBE INST. STICKER                                                                                                                                                                                                                                                                                                                                                                                                                            |  |  |  |
|             | 39<br>40                                                                               | 1                                                                       | P-137<br>P-141                                                                                                                                                                       | GRIPPER LUBE INST. STICKER IMPORTANT LABEL - APPLIED TO TUBING                                                                                                                                                                                                                                                                                                                                                                                        |  |  |  |
|             | 39<br>40<br>41                                                                         | 1 1 1                                                                   | P-137<br>P-141<br>P-144-2                                                                                                                                                            | GRIPPER LUBE INST. STICKER IMPORTANT LABEL - APPLIED TO TUBING AIR BLEED LABEL                                                                                                                                                                                                                                                                                                                                                                        |  |  |  |
|             | 39<br>40<br>41<br>42                                                                   | 1<br>1<br>1<br>2                                                        | P-137<br>P-141<br>P-144-2<br>P-186                                                                                                                                                   | GRIPPER LUBE INST. STICKER IMPORTANT LABEL - APPLIED TO TUBING AIR BLEED LABEL ROPE GRIPPER WEAR-IN LINE STICKER                                                                                                                                                                                                                                                                                                                                      |  |  |  |
|             | 39<br>40<br>41<br>42<br>43                                                             | 1<br>1<br>1<br>2<br>1                                                   | P-137<br>P-141<br>P-144-2<br>P-186<br>P-192                                                                                                                                          | GRIPPER LUBE INST. STICKER IMPORTANT LABEL - APPLIED TO TUBING AIR BLEED LABEL ROPE GRIPPER WEAR-IN LINE STICKER IMPORTANT NOTICE - LANG LAY ROPES, ROPE GRIPPER 621 ROPE GRIPPER LABEL                                                                                                                                                                                                                                                               |  |  |  |
|             | 39<br>40<br>41<br>42<br>43<br>44                                                       | 1<br>1<br>1<br>2<br>1                                                   | P-137 P-141 P-144-2 P-186 P-192 P-219 1/2 - 13 UNC x 1.25"                                                                                                                           | GRIPPER LUBE INST. STICKER IMPORTANT LABEL - APPLIED TO TUBING AIR BLEED LABEL ROPE GRIPPER WEAR-IN LINE STICKER IMPORTANT NOTICE - LANG LAY ROPES, ROPE GRIPPER 621 ROPE GRIPPER LABEL                                                                                                                                                                                                                                                               |  |  |  |
|             | 39<br>40<br>41<br>42<br>43<br>44<br>45<br>46<br>47                                     | 1<br>1<br>2<br>1<br>1<br>6                                              | P-137 P-141 P-144-2 P-186 P-192 P-219 1/2 - 13 UNC x 1.25" 1/2 LOCK WASHER 5/16 - 18 UNC x 2.0                                                                                       | GRIPPER LUBE INST. STICKER IMPORTANT LABEL - APPLIED TO TUBING AIR BLEED LABEL ROPE GRIPPER WEAR-IN LINE STICKER IMPORTANT NOTICE - LANG LAY ROPES, ROPE GRIPPER 621 ROPE GRIPPER LABEL HEX HEAD BOLT                                                                                                                                                                                                                                                 |  |  |  |
|             | 39<br>40<br>41<br>42<br>43<br>44<br>45<br>46                                           | 1<br>1<br>2<br>1<br>1<br>6<br>6                                         | P-137 P-141 P-144-2 P-186 P-192 P-219 1/2 - 13 UNC x 1.25" 1/2 LOCK WASHER                                                                                                           | GRIPPER LUBE INST. STICKER IMPORTANT LABEL - APPLIED TO TUBING AIR BLEED LABEL ROPE GRIPPER WEAR-IN LINE STICKER IMPORTANT NOTICE - LANG LAY ROPES, ROPE GRIPPER 621 ROPE GRIPPER LABEL HEX HEAD BOLT STANDARD LOCK WASHER                                                                                                                                                                                                                            |  |  |  |
|             | 39<br>40<br>41<br>42<br>43<br>44<br>45<br>46<br>47                                     | 1<br>1<br>2<br>1<br>1<br>6<br>6                                         | P-137 P-141 P-144-2 P-186 P-192 P-219 1/2 - 13 UNC x 1.25" 1/2 LOCK WASHER 5/16 - 18 UNC x 2.0                                                                                       | GRIPPER LUBE INST. STICKER IMPORTANT LABEL - APPLIED TO TUBING AIR BLEED LABEL ROPE GRIPPER WEAR-IN LINE STICKER IMPORTANT NOTICE - LANG LAY ROPES, ROPE GRIPPER 621 ROPE GRIPPER LABEL HEX HEAD BOLT STANDARD LOCK WASHER SOCKET HEAD CAP SCREW                                                                                                                                                                                                      |  |  |  |
|             | 39<br>40<br>41<br>42<br>43<br>44<br>45<br>46<br>47<br>48                               | 1<br>1<br>2<br>1<br>1<br>6<br>6<br>4                                    | P-137 P-141 P-144-2 P-186 P-192 P-219 1/2 - 13 UNC x 1.25" 1/2 LOCK WASHER 5/16 - 18 UNC x 2.0 5/16" WASHER 1/4 - 20 UNC x 1.5                                                       | GRIPPER LUBE INST. STICKER IMPORTANT LABEL - APPLIED TO TUBING AIR BLEED LABEL ROPE GRIPPER WEAR-IN LINE STICKER IMPORTANT NOTICE - LANG LAY ROPES, ROPE GRIPPER 621 ROPE GRIPPER LABEL HEX HEAD BOLT STANDARD LOCK WASHER SOCKET HEAD CAP SCREW STANDARD WASHER                                                                                                                                                                                      |  |  |  |
|             | 39<br>40<br>41<br>42<br>43<br>44<br>45<br>46<br>47<br>48<br>49<br>50<br>51             | 1<br>1<br>2<br>1<br>1<br>6<br>6<br>4<br>4                               | P-137 P-141 P-144-2 P-186 P-192 P-219 1/2 - 13 UNC x 1.25" 1/2 LOCK WASHER 5/16 - 18 UNC x 2.0 5/16" WASHER 1/4 - 20 UNC x 1.5 #10-32 UNF x 0.375"                                   | GRIPPER LUBE INST. STICKER IMPORTANT LABEL - APPLIED TO TUBING AIR BLEED LABEL ROPE GRIPPER WEAR-IN LINE STICKER IMPORTANT NOTICE - LANG LAY ROPES, ROPE GRIPPER 621 ROPE GRIPPER LABEL HEX HEAD BOLT STANDARD LOCK WASHER SOCKET HEAD CAP SCREW STANDARD WASHER HALF DOG SET SCREW                                                                                                                                                                   |  |  |  |
|             | 39<br>40<br>41<br>42<br>43<br>44<br>45<br>46<br>47<br>48<br>49<br>50<br>51<br>52       | 1<br>1<br>2<br>1<br>1<br>6<br>6<br>4<br>4<br>2<br>2<br>2<br>8           | P-137 P-141 P-144-2 P-186 P-192 P-219 1/2 - 13 UNC x 1.25" 1/2 LOCK WASHER 5/16 - 18 UNC x 2.0 5/16" WASHER 1/4 - 20 UNC x 1.5 #10-32 UNF x 0.375"                                   | GRIPPER LUBE INST. STICKER IMPORTANT LABEL - APPLIED TO TUBING AIR BLEED LABEL ROPE GRIPPER WEAR-IN LINE STICKER IMPORTANT NOTICE - LANG LAY ROPES, ROPE GRIPPER 621 ROPE GRIPPER LABEL HEX HEAD BOLT STANDARD LOCK WASHER SOCKET HEAD CAP SCREW STANDARD WASHER HALF DOG SET SCREW SOCKET HEAD CAP SCREW SOCKET HEAD CAP SCREW SOCKET HEAD CAP SCREW STANDARD LOCK WASHER                                                                            |  |  |  |
|             | 39<br>40<br>41<br>42<br>43<br>44<br>45<br>46<br>47<br>48<br>49<br>50<br>51             | 1<br>1<br>2<br>1<br>1<br>6<br>6<br>4<br>4<br>2<br>2                     | P-137 P-141 P-144-2 P-186 P-192 P-219 1/2 - 13 UNC x 1.25" 1/2 LOCK WASHER 5/16 - 18 UNC x 2.0 5/16" WASHER 1/4 - 20 UNC x 1.5 #10-32 UNF x 0.375" #10-32 UNF x 0.75                 | GRIPPER LUBE INST. STICKER IMPORTANT LABEL - APPLIED TO TUBING AIR BLEED LABEL ROPE GRIPPER WEAR-IN LINE STICKER IMPORTANT NOTICE - LANG LAY ROPES, ROPE GRIPPER 621 ROPE GRIPPER LABEL HEX HEAD BOLT STANDARD LOCK WASHER SOCKET HEAD CAP SCREW STANDARD WASHER HALF DOG SET SCREW SOCKET HEAD CAP SCREW SOCKET HEAD CAP SCREW                                                                                                                       |  |  |  |
|             | 39<br>40<br>41<br>42<br>43<br>44<br>45<br>46<br>47<br>48<br>49<br>50<br>51<br>52       | 1<br>1<br>2<br>1<br>1<br>6<br>6<br>4<br>4<br>2<br>2<br>2<br>8<br>1<br>4 | P-137 P-141 P-144-2 P-186 P-192 P-219 1/2 - 13 UNC x 1.25" 1/2 LOCK WASHER 5/16 - 18 UNC x 2.0 5/16" WASHER 1/4 - 20 UNC x 1.5 #10-32 UNF x 0.375" #10-32 UNF x 0.75 #10 LOCK WASHER | GRIPPER LUBE INST. STICKER IMPORTANT LABEL - APPLIED TO TUBING AIR BLEED LABEL ROPE GRIPPER WEAR-IN LINE STICKER IMPORTANT NOTICE - LANG LAY ROPES, ROPE GRIPPER 621 ROPE GRIPPER LABEL HEX HEAD BOLT STANDARD LOCK WASHER SOCKET HEAD CAP SCREW STANDARD WASHER HALF DOG SET SCREW SOCKET HEAD CAP SCREW SOCKET HEAD CAP SCREW STANDARD LOCK WASHER SOCKET HEAD CAP SCREW SOCKET HEAD CAP SCREW STANDARD LOCK WASHER SET SCREW SOCKET HEAD CAP SCREW |  |  |  |
|             | 39<br>40<br>41<br>42<br>43<br>44<br>45<br>46<br>47<br>48<br>49<br>50<br>51<br>52<br>53 | 1<br>1<br>2<br>1<br>6<br>6<br>4<br>4<br>2<br>2<br>2<br>8<br>1           | P-137 P-141 P-144-2 P-186 P-192 P-219 1/2 - 13 UNC x 1.25" 1/2 LOCK WASHER 5/16 - 18 UNC x 2.0 5/16" WASHER 1/4 - 20 UNC x 1.5 #10-32 UNF x 0.375" #10-32 UNF x 0.75 #10 LOCK WASHER | GRIPPER LUBE INST. STICKER IMPORTANT LABEL - APPLIED TO TUBING AIR BLEED LABEL ROPE GRIPPER WEAR-IN LINE STICKER IMPORTANT NOTICE - LANG LAY ROPES, ROPE GRIPPER 621 ROPE GRIPPER LABEL HEX HEAD BOLT STANDARD LOCK WASHER SOCKET HEAD CAP SCREW STANDARD WASHER HALF DOG SET SCREW SOCKET HEAD CAP SCREW SOCKET HEAD CAP SCREW SOCKET HEAD CAP SCREW SOCKET HEAD CAP SCREW STANDARD LOCK WASHER SET SCREW                                            |  |  |  |