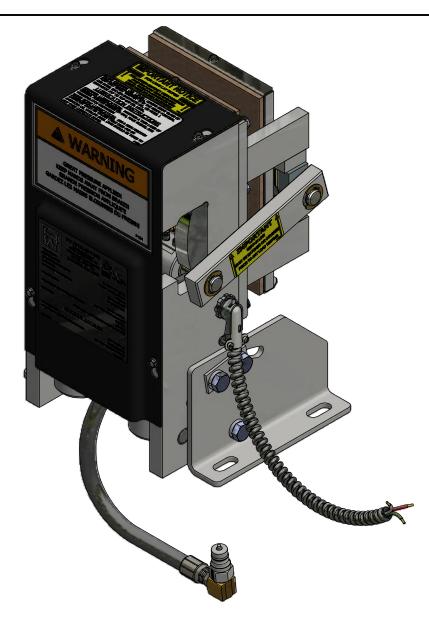

# NOTE:

- 1. QTY LISTED FOR ITEMS 3, 4 & 5 ARE STANDARD. ACTUAL QTY MAY VARY WITH ROPE DIAMETER.
- 2. REFERENCE DIMENSIONS SHOWN TO AID IN SETUP AND INSTALL

| -<br>-<br>- |                                                                                        |                                                                         | TARTIVOIVIBLIC                                                                                                                                                                       | DESCRIPTION                                                                                                                                                                                                                                                                                                                                                                                                                                           |  |  |  |
|-------------|----------------------------------------------------------------------------------------|-------------------------------------------------------------------------|--------------------------------------------------------------------------------------------------------------------------------------------------------------------------------------|-------------------------------------------------------------------------------------------------------------------------------------------------------------------------------------------------------------------------------------------------------------------------------------------------------------------------------------------------------------------------------------------------------------------------------------------------------|--|--|--|
|             | 1                                                                                      | 1                                                                       | 622-003                                                                                                                                                                              | STATIONARY SHOE ASSEMBLY                                                                                                                                                                                                                                                                                                                                                                                                                              |  |  |  |
|             | 2                                                                                      | 2                                                                       | 620-007                                                                                                                                                                              | SHAFT SUPPORT BLOCK                                                                                                                                                                                                                                                                                                                                                                                                                                   |  |  |  |
|             | 3                                                                                      | 4                                                                       | 620-008                                                                                                                                                                              | SPACER (11 GA.) - LINING WEAR                                                                                                                                                                                                                                                                                                                                                                                                                         |  |  |  |
|             | 4                                                                                      | 2                                                                       | 620-008-1                                                                                                                                                                            | SPACER (16 GA.) - LINING WEAR                                                                                                                                                                                                                                                                                                                                                                                                                         |  |  |  |
|             | 5                                                                                      | 2                                                                       | 620-008-2                                                                                                                                                                            | SPACER (22 GA.) - LINING WEAR                                                                                                                                                                                                                                                                                                                                                                                                                         |  |  |  |
|             | 6                                                                                      | 1                                                                       | 622-015                                                                                                                                                                              | TUBING ASSEMBLY                                                                                                                                                                                                                                                                                                                                                                                                                                       |  |  |  |
|             | 7                                                                                      | 2                                                                       | 622-018                                                                                                                                                                              | SHAFT - ROTATING & NON-ROTATING                                                                                                                                                                                                                                                                                                                                                                                                                       |  |  |  |
|             | 8                                                                                      | 2                                                                       | 600-020                                                                                                                                                                              | CONNECTING ARM ASSEMBLY                                                                                                                                                                                                                                                                                                                                                                                                                               |  |  |  |
|             | 9                                                                                      | 2                                                                       | 622-022                                                                                                                                                                              | LINING ASSEMBLY                                                                                                                                                                                                                                                                                                                                                                                                                                       |  |  |  |
|             | 10                                                                                     | 2                                                                       | 600-025                                                                                                                                                                              | LOWER SPRING GUIDE ASSEMBLY                                                                                                                                                                                                                                                                                                                                                                                                                           |  |  |  |
|             | 11                                                                                     | 2                                                                       | 600-027                                                                                                                                                                              | UPPER SPRING SUPPORT                                                                                                                                                                                                                                                                                                                                                                                                                                  |  |  |  |
|             | 12                                                                                     | 2                                                                       | 600-029                                                                                                                                                                              | GUIDE - UPPER SPRING SUPPORT                                                                                                                                                                                                                                                                                                                                                                                                                          |  |  |  |
|             | 13                                                                                     | 2                                                                       | 621-030                                                                                                                                                                              | SPRING                                                                                                                                                                                                                                                                                                                                                                                                                                                |  |  |  |
|             | 14                                                                                     | 2                                                                       | 622-031                                                                                                                                                                              | SHAFT                                                                                                                                                                                                                                                                                                                                                                                                                                                 |  |  |  |
|             | 15                                                                                     | 2                                                                       | 601-032                                                                                                                                                                              | TUBING - SPACER                                                                                                                                                                                                                                                                                                                                                                                                                                       |  |  |  |
|             | 16                                                                                     | 1                                                                       | 622-033                                                                                                                                                                              | TUBING - SPACER                                                                                                                                                                                                                                                                                                                                                                                                                                       |  |  |  |
|             | 17                                                                                     | 1                                                                       | 600-035                                                                                                                                                                              | CYLINDER ASSEMBLY                                                                                                                                                                                                                                                                                                                                                                                                                                     |  |  |  |
|             | 18                                                                                     | 1                                                                       | 622-036                                                                                                                                                                              | HYDRAULIC CYLINDER PIVOT BRACKET ASSEMBLY                                                                                                                                                                                                                                                                                                                                                                                                             |  |  |  |
| ľ           | 19                                                                                     | 1                                                                       | 620-037                                                                                                                                                                              | HYDRAULIC HOSE - STANDARD 27" LENGTH                                                                                                                                                                                                                                                                                                                                                                                                                  |  |  |  |
|             | 19                                                                                     |                                                                         | 620-037- "L"                                                                                                                                                                         | HYDRAULIC HOSE - "L" = LENGTH IN FEET (30' MAX)                                                                                                                                                                                                                                                                                                                                                                                                       |  |  |  |
|             | 20                                                                                     | 1                                                                       | 620-038                                                                                                                                                                              | QUICK CONNECT FITTING                                                                                                                                                                                                                                                                                                                                                                                                                                 |  |  |  |
|             | 21                                                                                     | 1                                                                       | 622-040                                                                                                                                                                              | COVER - 622 ROPE GRIPPER                                                                                                                                                                                                                                                                                                                                                                                                                              |  |  |  |
|             | 22                                                                                     | 1                                                                       | 600-041 R                                                                                                                                                                            | ANGLE, RIGHT HAND - MOUNTING                                                                                                                                                                                                                                                                                                                                                                                                                          |  |  |  |
|             | 23                                                                                     | 1                                                                       | 600-041 L                                                                                                                                                                            | ANGLE, LEFT HAND - MOUNTING                                                                                                                                                                                                                                                                                                                                                                                                                           |  |  |  |
| (B)         | 24                                                                                     | 1                                                                       | 620-638-18                                                                                                                                                                           | ACTUATING ANGLE ASSEMBLY - 18mm                                                                                                                                                                                                                                                                                                                                                                                                                       |  |  |  |
|             |                                                                                        |                                                                         | 622-635-1                                                                                                                                                                            | SWITCH ASS'Y, LEAD LENGTHS = 10'                                                                                                                                                                                                                                                                                                                                                                                                                      |  |  |  |
| (B)         | 25                                                                                     | 1                                                                       | 622-635-2                                                                                                                                                                            | SWITCH ASS'Y, LEAD LENGTHS = 24'                                                                                                                                                                                                                                                                                                                                                                                                                      |  |  |  |
|             |                                                                                        |                                                                         | 622-635-3                                                                                                                                                                            | SWITCH ASS'Y, LEAD LENGTHS = 18'                                                                                                                                                                                                                                                                                                                                                                                                                      |  |  |  |
|             | 26                                                                                     | 1                                                                       | 622-072                                                                                                                                                                              | MOVABLE SHOE ASSEMBLY                                                                                                                                                                                                                                                                                                                                                                                                                                 |  |  |  |
|             | 27                                                                                     | 1                                                                       | 601-078                                                                                                                                                                              | LATCH                                                                                                                                                                                                                                                                                                                                                                                                                                                 |  |  |  |
| ľ           |                                                                                        |                                                                         | 600-081-1                                                                                                                                                                            |                                                                                                                                                                                                                                                                                                                                                                                                                                                       |  |  |  |
|             | 28                                                                                     | 1                                                                       | 600-081-2                                                                                                                                                                            | CONDUIT - FLEXIBLE (1/2"), LENGTH TO MATCH 622-064                                                                                                                                                                                                                                                                                                                                                                                                    |  |  |  |
|             |                                                                                        |                                                                         | 600-081-3                                                                                                                                                                            |                                                                                                                                                                                                                                                                                                                                                                                                                                                       |  |  |  |
|             | 29                                                                                     | 1                                                                       | 600-082                                                                                                                                                                              | 801-DC2 90° ANGLE BOX CONNECTOR                                                                                                                                                                                                                                                                                                                                                                                                                       |  |  |  |
|             | 30                                                                                     | 1                                                                       | 610-087                                                                                                                                                                              | PARKER #149F-6-4 MALE ELBOW                                                                                                                                                                                                                                                                                                                                                                                                                           |  |  |  |
|             | 31                                                                                     | 1                                                                       | 610-091                                                                                                                                                                              | 3-8 x 3-8 NPT STREET 90 DEG. ELBOW                                                                                                                                                                                                                                                                                                                                                                                                                    |  |  |  |
|             | 32                                                                                     | 2                                                                       | 600-095                                                                                                                                                                              | WASHER - DOUBLE BOLT                                                                                                                                                                                                                                                                                                                                                                                                                                  |  |  |  |
|             | 33                                                                                     | 1                                                                       | 620-100                                                                                                                                                                              | PUMPING UNIT                                                                                                                                                                                                                                                                                                                                                                                                                                          |  |  |  |
|             | 34                                                                                     | 1                                                                       | 622-207                                                                                                                                                                              | HOSE GROMMET                                                                                                                                                                                                                                                                                                                                                                                                                                          |  |  |  |
|             | 35                                                                                     | 1                                                                       | 620-607                                                                                                                                                                              | SOLENOID LOCKING UNIT                                                                                                                                                                                                                                                                                                                                                                                                                                 |  |  |  |
|             | 36                                                                                     | 4                                                                       | 90-033                                                                                                                                                                               | E-CLIP, #X5133-74                                                                                                                                                                                                                                                                                                                                                                                                                                     |  |  |  |
| _           | 37                                                                                     | 1                                                                       | P-133                                                                                                                                                                                | ROPE GRIPPER WARNING LABEL - MEDIUM                                                                                                                                                                                                                                                                                                                                                                                                                   |  |  |  |
|             | - 7                                                                                    |                                                                         | I                                                                                                                                                                                    |                                                                                                                                                                                                                                                                                                                                                                                                                                                       |  |  |  |
|             | 38                                                                                     | 1                                                                       | P-134                                                                                                                                                                                | ROPE GRIPPER WARNING LABEL - LARGE                                                                                                                                                                                                                                                                                                                                                                                                                    |  |  |  |
|             | 38<br>39                                                                               | 1                                                                       | P-134<br>P-137                                                                                                                                                                       | ROPE GRIPPER WARNING LABEL - LARGE<br>GRIPPER LUBE INST. STICKER                                                                                                                                                                                                                                                                                                                                                                                      |  |  |  |
|             | _                                                                                      |                                                                         |                                                                                                                                                                                      |                                                                                                                                                                                                                                                                                                                                                                                                                                                       |  |  |  |
|             | 39                                                                                     | 1                                                                       | P-137                                                                                                                                                                                | GRIPPER LUBE INST. STICKER                                                                                                                                                                                                                                                                                                                                                                                                                            |  |  |  |
|             | 39<br>40                                                                               | 1                                                                       | P-137<br>P-141                                                                                                                                                                       | GRIPPER LUBE INST. STICKER IMPORTANT LABEL - APPLIED TO TUBING                                                                                                                                                                                                                                                                                                                                                                                        |  |  |  |
|             | 39<br>40<br>41                                                                         | 1 1 1                                                                   | P-137<br>P-141<br>P-144-2                                                                                                                                                            | GRIPPER LUBE INST. STICKER IMPORTANT LABEL - APPLIED TO TUBING AIR BLEED LABEL                                                                                                                                                                                                                                                                                                                                                                        |  |  |  |
|             | 39<br>40<br>41<br>42                                                                   | 1<br>1<br>1<br>2                                                        | P-137<br>P-141<br>P-144-2<br>P-186                                                                                                                                                   | GRIPPER LUBE INST. STICKER IMPORTANT LABEL - APPLIED TO TUBING AIR BLEED LABEL ROPE GRIPPER WEAR-IN LINE STICKER                                                                                                                                                                                                                                                                                                                                      |  |  |  |
|             | 39<br>40<br>41<br>42<br>43                                                             | 1<br>1<br>1<br>2<br>1                                                   | P-137<br>P-141<br>P-144-2<br>P-186<br>P-192                                                                                                                                          | GRIPPER LUBE INST. STICKER IMPORTANT LABEL - APPLIED TO TUBING AIR BLEED LABEL ROPE GRIPPER WEAR-IN LINE STICKER IMPORTANT NOTICE - LANG LAY ROPES, ROPE GRIPPER 621 ROPE GRIPPER LABEL                                                                                                                                                                                                                                                               |  |  |  |
|             | 39<br>40<br>41<br>42<br>43<br>44                                                       | 1<br>1<br>1<br>2<br>1                                                   | P-137 P-141 P-144-2 P-186 P-192 P-219 1/2 - 13 UNC x 1.25"                                                                                                                           | GRIPPER LUBE INST. STICKER IMPORTANT LABEL - APPLIED TO TUBING AIR BLEED LABEL ROPE GRIPPER WEAR-IN LINE STICKER IMPORTANT NOTICE - LANG LAY ROPES, ROPE GRIPPER 621 ROPE GRIPPER LABEL                                                                                                                                                                                                                                                               |  |  |  |
|             | 39<br>40<br>41<br>42<br>43<br>44<br>45<br>46<br>47                                     | 1<br>1<br>2<br>1<br>1<br>6                                              | P-137 P-141 P-144-2 P-186 P-192 P-219 1/2 - 13 UNC x 1.25" 1/2 LOCK WASHER 5/16 - 18 UNC x 2.0                                                                                       | GRIPPER LUBE INST. STICKER IMPORTANT LABEL - APPLIED TO TUBING AIR BLEED LABEL ROPE GRIPPER WEAR-IN LINE STICKER IMPORTANT NOTICE - LANG LAY ROPES, ROPE GRIPPER 621 ROPE GRIPPER LABEL HEX HEAD BOLT                                                                                                                                                                                                                                                 |  |  |  |
|             | 39<br>40<br>41<br>42<br>43<br>44<br>45<br>46                                           | 1<br>1<br>2<br>1<br>1<br>6<br>6                                         | P-137 P-141 P-144-2 P-186 P-192 P-219 1/2 - 13 UNC x 1.25" 1/2 LOCK WASHER                                                                                                           | GRIPPER LUBE INST. STICKER IMPORTANT LABEL - APPLIED TO TUBING AIR BLEED LABEL ROPE GRIPPER WEAR-IN LINE STICKER IMPORTANT NOTICE - LANG LAY ROPES, ROPE GRIPPER 621 ROPE GRIPPER LABEL HEX HEAD BOLT STANDARD LOCK WASHER                                                                                                                                                                                                                            |  |  |  |
|             | 39<br>40<br>41<br>42<br>43<br>44<br>45<br>46<br>47                                     | 1<br>1<br>2<br>1<br>1<br>6<br>6                                         | P-137 P-141 P-144-2 P-186 P-192 P-219 1/2 - 13 UNC x 1.25" 1/2 LOCK WASHER 5/16 - 18 UNC x 2.0                                                                                       | GRIPPER LUBE INST. STICKER IMPORTANT LABEL - APPLIED TO TUBING AIR BLEED LABEL ROPE GRIPPER WEAR-IN LINE STICKER IMPORTANT NOTICE - LANG LAY ROPES, ROPE GRIPPER 621 ROPE GRIPPER LABEL HEX HEAD BOLT STANDARD LOCK WASHER SOCKET HEAD CAP SCREW                                                                                                                                                                                                      |  |  |  |
|             | 39<br>40<br>41<br>42<br>43<br>44<br>45<br>46<br>47<br>48                               | 1<br>1<br>2<br>1<br>1<br>6<br>6<br>4                                    | P-137 P-141 P-144-2 P-186 P-192 P-219 1/2 - 13 UNC x 1.25" 1/2 LOCK WASHER 5/16 - 18 UNC x 2.0 5/16" WASHER 1/4 - 20 UNC x 1.5                                                       | GRIPPER LUBE INST. STICKER IMPORTANT LABEL - APPLIED TO TUBING AIR BLEED LABEL ROPE GRIPPER WEAR-IN LINE STICKER IMPORTANT NOTICE - LANG LAY ROPES, ROPE GRIPPER 621 ROPE GRIPPER LABEL HEX HEAD BOLT STANDARD LOCK WASHER SOCKET HEAD CAP SCREW STANDARD WASHER                                                                                                                                                                                      |  |  |  |
|             | 39<br>40<br>41<br>42<br>43<br>44<br>45<br>46<br>47<br>48<br>49<br>50<br>51             | 1<br>1<br>2<br>1<br>1<br>6<br>6<br>4<br>4                               | P-137 P-141 P-144-2 P-186 P-192 P-219 1/2 - 13 UNC x 1.25" 1/2 LOCK WASHER 5/16 - 18 UNC x 2.0 5/16" WASHER 1/4 - 20 UNC x 1.5 #10-32 UNF x 0.375"                                   | GRIPPER LUBE INST. STICKER IMPORTANT LABEL - APPLIED TO TUBING AIR BLEED LABEL ROPE GRIPPER WEAR-IN LINE STICKER IMPORTANT NOTICE - LANG LAY ROPES, ROPE GRIPPER 621 ROPE GRIPPER LABEL HEX HEAD BOLT STANDARD LOCK WASHER SOCKET HEAD CAP SCREW STANDARD WASHER HALF DOG SET SCREW                                                                                                                                                                   |  |  |  |
|             | 39<br>40<br>41<br>42<br>43<br>44<br>45<br>46<br>47<br>48<br>49<br>50<br>51<br>52       | 1<br>1<br>2<br>1<br>1<br>6<br>6<br>4<br>4<br>2<br>2<br>2<br>8           | P-137 P-141 P-144-2 P-186 P-192 P-219 1/2 - 13 UNC x 1.25" 1/2 LOCK WASHER 5/16 - 18 UNC x 2.0 5/16" WASHER 1/4 - 20 UNC x 1.5 #10-32 UNF x 0.375"                                   | GRIPPER LUBE INST. STICKER IMPORTANT LABEL - APPLIED TO TUBING AIR BLEED LABEL ROPE GRIPPER WEAR-IN LINE STICKER IMPORTANT NOTICE - LANG LAY ROPES, ROPE GRIPPER 621 ROPE GRIPPER LABEL HEX HEAD BOLT STANDARD LOCK WASHER SOCKET HEAD CAP SCREW STANDARD WASHER HALF DOG SET SCREW SOCKET HEAD CAP SCREW SOCKET HEAD CAP SCREW SOCKET HEAD CAP SCREW STANDARD LOCK WASHER                                                                            |  |  |  |
|             | 39<br>40<br>41<br>42<br>43<br>44<br>45<br>46<br>47<br>48<br>49<br>50<br>51             | 1<br>1<br>2<br>1<br>1<br>6<br>6<br>4<br>4<br>2<br>2                     | P-137 P-141 P-144-2 P-186 P-192 P-219 1/2 - 13 UNC x 1.25" 1/2 LOCK WASHER 5/16 - 18 UNC x 2.0 5/16" WASHER 1/4 - 20 UNC x 1.5 #10-32 UNF x 0.375" #10-32 UNF x 0.75                 | GRIPPER LUBE INST. STICKER IMPORTANT LABEL - APPLIED TO TUBING AIR BLEED LABEL ROPE GRIPPER WEAR-IN LINE STICKER IMPORTANT NOTICE - LANG LAY ROPES, ROPE GRIPPER 621 ROPE GRIPPER LABEL HEX HEAD BOLT STANDARD LOCK WASHER SOCKET HEAD CAP SCREW STANDARD WASHER HALF DOG SET SCREW SOCKET HEAD CAP SCREW SOCKET HEAD CAP SCREW                                                                                                                       |  |  |  |
|             | 39<br>40<br>41<br>42<br>43<br>44<br>45<br>46<br>47<br>48<br>49<br>50<br>51<br>52       | 1<br>1<br>2<br>1<br>1<br>6<br>6<br>4<br>4<br>2<br>2<br>2<br>8<br>1<br>4 | P-137 P-141 P-144-2 P-186 P-192 P-219 1/2 - 13 UNC x 1.25" 1/2 LOCK WASHER 5/16 - 18 UNC x 2.0 5/16" WASHER 1/4 - 20 UNC x 1.5 #10-32 UNF x 0.375" #10-32 UNF x 0.75 #10 LOCK WASHER | GRIPPER LUBE INST. STICKER IMPORTANT LABEL - APPLIED TO TUBING AIR BLEED LABEL ROPE GRIPPER WEAR-IN LINE STICKER IMPORTANT NOTICE - LANG LAY ROPES, ROPE GRIPPER 621 ROPE GRIPPER LABEL HEX HEAD BOLT STANDARD LOCK WASHER SOCKET HEAD CAP SCREW STANDARD WASHER HALF DOG SET SCREW SOCKET HEAD CAP SCREW SOCKET HEAD CAP SCREW STANDARD LOCK WASHER SOCKET HEAD CAP SCREW SOCKET HEAD CAP SCREW STANDARD LOCK WASHER SET SCREW SOCKET HEAD CAP SCREW |  |  |  |
|             | 39<br>40<br>41<br>42<br>43<br>44<br>45<br>46<br>47<br>48<br>49<br>50<br>51<br>52<br>53 | 1<br>1<br>2<br>1<br>6<br>6<br>4<br>4<br>2<br>2<br>2<br>8<br>1           | P-137 P-141 P-144-2 P-186 P-192 P-219 1/2 - 13 UNC x 1.25" 1/2 LOCK WASHER 5/16 - 18 UNC x 2.0 5/16" WASHER 1/4 - 20 UNC x 1.5 #10-32 UNF x 0.375" #10-32 UNF x 0.75 #10 LOCK WASHER | GRIPPER LUBE INST. STICKER IMPORTANT LABEL - APPLIED TO TUBING AIR BLEED LABEL ROPE GRIPPER WEAR-IN LINE STICKER IMPORTANT NOTICE - LANG LAY ROPES, ROPE GRIPPER 621 ROPE GRIPPER LABEL HEX HEAD BOLT STANDARD LOCK WASHER SOCKET HEAD CAP SCREW STANDARD WASHER HALF DOG SET SCREW SOCKET HEAD CAP SCREW SOCKET HEAD CAP SCREW SOCKET HEAD CAP SCREW SOCKET HEAD CAP SCREW STANDARD LOCK WASHER SET SCREW                                            |  |  |  |