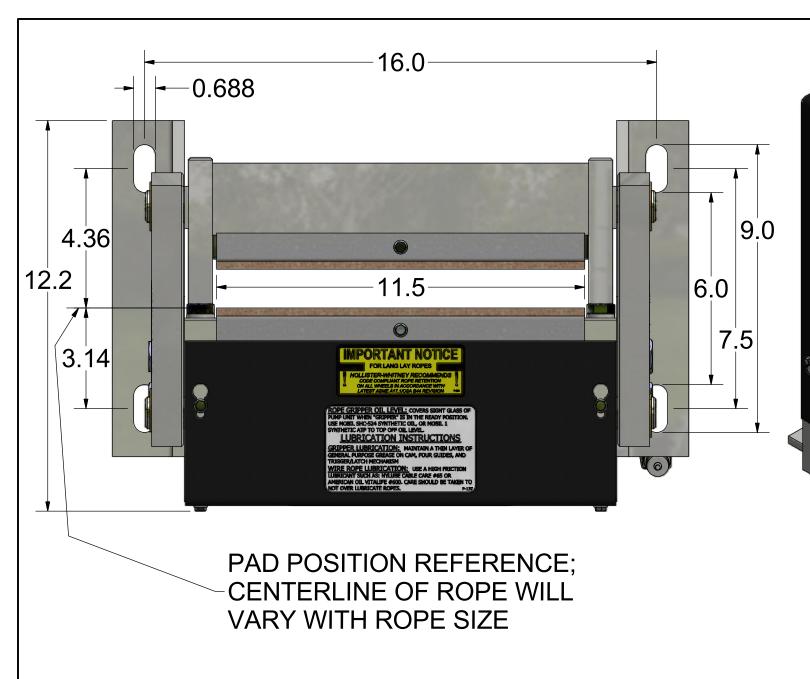

CTION |   | DRAWN<br>BY<br>LTL | SCALE N  | SEE PARTS LIS       | ST                  | REFERENCE TOL. ALL DIMENSIONS REFERENCE UNLESS OTHERWISE SPECIFIED |                    |  |
|   | RELEASES MANUFACTURER OF ALL LIABILITY. THIS DOCUMENT CONTAINS CONFIDENTIAL AND PROPRIETARY INFORMATION THAT CANNOT BE REPRODUCED OR DIVULGED, IN WHOLE OR IN PART, WITHOUT WRITTEN AUTHORIZATION FROM THE MANUFACTURER.                                                                                           |                                                                         |  |                     | SHEET S                | C | DATE<br>10/12/2006 |          | 624<br>SHEET 1 OF 2 |                     |                                                                    |                    |  |













|            | ITEM | QTY | PART NUMBER                   | DESCRIPTION                                        |  |  |  |  |  |  |
|------------|------|-----|-------------------------------|----------------------------------------------------|--|--|--|--|--|--|
|            | 1    | 1   | 625-003                       | STATIONARY SHOE ASSEMBLY                           |  |  |  |  |  |  |
|            | 2    | 2   | 624-007                       | SHAFT SUPPORT BLOCK                                |  |  |  |  |  |  |
|            | 3    | 4   | 624-008                       | SPACER (11 GA.) - LINING WEAR                      |  |  |  |  |  |  |
|            | 4    | 2   | 624-008-1                     | SPACER (16 GA.) - LINING WEAR                      |  |  |  |  |  |  |
|