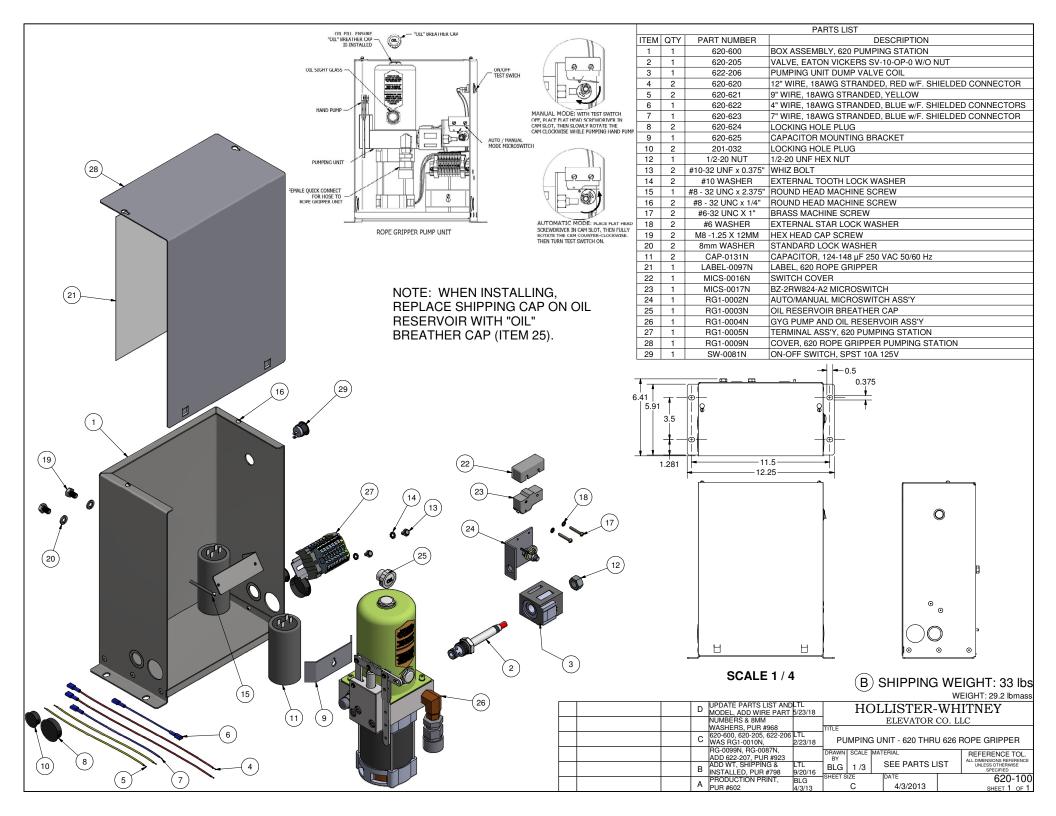

# NOTE:

- 1. QTY LISTED FOR ITEMS 3, 4 & 5 ARE STANDARD. ACTUAL QTY MAY VARY WITH ROPE DIAMETER.
- 2. REFERENCE DIMENSIONS SHOWN TO AID IN SETUP AND INSTALL

| -<br>-<br>- |                                                                                        |                                                                         | TARTIVOIVIBLIC                                                                                                                                                                       | DESCRIPTION                                                                                                                                                                                                                                                                                                                                                                                                                                           |  |  |  |
|-------------|----------------------------------------------------------------------------------------|-------------------------------------------------------------------------|--------------------------------------------------------------------------------------------------------------------------------------------------------------------------------------|-------------------------------------------------------------------------------------------------------------------------------------------------------------------------------------------------------------------------------------------------------------------------------------------------------------------------------------------------------------------------------------------------------------------------------------------------------|--|--|--|
|             | 1                                                                                      | 1                                                                       | 622-003                                                                                                                                                                              | STATIONARY SHOE ASSEMBLY                                                                                                                                                                                                                                                                                                                                                                                                                              |  |  |  |
|             | 2                                                                                      | 2                                                                       | 620-007                                                                                                                                                                              | SHAFT SUPPORT BLOCK                                                                                                                                                                                                                                                                                                                                                                                                                                   |  |  |  |
|             | 3                                                                                      | 4                                                                       | 620-008                                                                                                                                                                              | SPACER (11 GA.) - LINING WEAR                                                                                                                                                                                                                                                                                                                                                                                                                         |  |  |  |
|             | 4                                                                                      | 2                                                                       | 620-008-1                                                                                                                                                                            | SPACER (16 GA.) - LINING WEAR                                                                                                                                                                                                                                                                                                                                                                                                                         |  |  |  |
|             | 5                                                                                      | 2                                                                       | 620-008-2                                                                                                                                                                            | SPACER (22 GA.) - LINING WEAR                                                                                                                                                                                                                                                                                                                                                                                                                         |  |  |  |
|             | 6                                                                                      | 1                                                                       | 622-015                                                                                                                                                                              | TUBING ASSEMBLY                                                                                                                                                                                                                                                                                                                                                                                                                                       |  |  |  |
|             | 7                                                                                      | 2                                                                       | 622-018                                                                                                                                                                              | SHAFT - ROTATING & NON-ROTATING                                                                                                                                                                                                                                                                                                                                                                                                                       |  |  |  |
|             | 8                                                                                      | 2                                                                       | 600-020                                                                                                                                                                              | CONNECTING ARM ASSEMBLY                                                                                                                                                                                                                                                                                                                                                                                                                               |  |  |  |
|             | 9                                                                                      | 2                                                                       | 622-022                                                                                                                                                                              | LINING ASSEMBLY                                                                                                                                                                                                                                                                                                                                                                                                                                       |  |  |  |
|             | 10                                                                                     | 2                                                                       | 600-025                                                                                                                                                                              | LOWER SPRING GUIDE ASSEMBLY                                                                                                                                                                                                                                                                                                                                                                                                                           |  |  |  |
|             | 11                                                                                     | 2                                                                       | 600-027                                                                                                                                                                              | UPPER SPRING SUPPORT                                                                                                                                                                                                                                                                                                                                                                                                                                  |  |  |  |
|             | 12                                                                                     | 2                                                                       | 600-029                                                                                                                                                                              | GUIDE - UPPER SPRING SUPPORT                                                                                                                                                                                                                                                                                                                                                                                                                          |  |  |  |
|             | 13                                                                                     | 2                                                                       | 621-030                                                                                                                                                                              | SPRING                                                                                                                                                                                                                                                                                                                                                                                                                                                |  |  |  |
|             | 14                                                                                     | 2                                                                       | 622-031                                                                                                                                                                              | SHAFT                                                                                                                                                                                                                                                                                                                                                                                                                                                 |  |  |  |
|             | 15                                                                                     | 2                                                                       | 601-032                                                                                                                                                                              | TUBING - SPACER                                                                                                                                                                                                                                                                                                                                                                                                                                       |  |  |  |
|             | 16                                                                                     | 1                                                                       | 622-033                                                                                                                                                                              | TUBING - SPACER                                                                                                                                                                                                                                                                                                                                                                                                                                       |  |  |  |
|             | 17                                                                                     | 1                                                                       | 600-035                                                                                                                                                                              | CYLINDER ASSEMBLY                                                                                                                                                                                                                                                                                                                                                                                                                                     |  |  |  |
|             | 18                                                                                     | 1                                                                       | 622-036                                                                                                                                                                              | HYDRAULIC CYLINDER PIVOT BRACKET ASSEMBLY                                                                                                                                                                                                                                                                                                                                                                                                             |  |  |  |
| ľ           | 19                                                                                     | 1                                                                       | 620-037                                                                                                                                                                              | HYDRAULIC HOSE - STANDARD 27" LENGTH                                                                                                                                                                                                                                                                                                                                                                                                                  |  |  |  |
|             | 19                                                                                     |                                                                         | 620-037- "L"                                                                                                                                                                         | HYDRAULIC HOSE - "L" = LENGTH IN FEET (30' MAX)                                                                                                                                                                                                                                                                                                                                                                                                       |  |  |  |
|             | 20                                                                                     | 1                                                                       | 620-038                                                                                                                                                                              | QUICK CONNECT FITTING                                                                                                                                                                                                                                                                                                                                                                                                                                 |  |  |  |
|             | 21                                                                                     | 1                                                                       | 622-040                                                                                                                                                                              | COVER - 622 ROPE GRIPPER                                                                                                                                                                                                                                                                                                                                                                                                                              |  |  |  |
|             | 22                                                                                     | 1                                                                       | 600-041 R                                                                                                                                                                            | ANGLE, RIGHT HAND - MOUNTING                                                                                                                                                                                                                                                                                                                                                                                                                          |  |  |  |
|             | 23                                                                                     | 1                                                                       | 600-041 L                                                                                                                                                                            | ANGLE, LEFT HAND - MOUNTING                                                                                                                                                                                                                                                                                                                                                                                                                           |  |  |  |
| (B)         | 24                                                                                     | 1                                                                       | 620-638-18                                                                                                                                                                           | ACTUATING ANGLE ASSEMBLY - 18mm                                                                                                                                                                                                                                                                                                                                                                                                                       |  |  |  |
|             |                                                                                        |                                                                         | 622-635-1                                                                                                                                                                            | SWITCH ASS'Y, LEAD LENGTHS = 10'                                                                                                                                                                                                                                                                                                                                                                                                                      |  |  |  |
| (B)         | 25                                                                                     | 1                                                                       | 622-635-2                                                                                                                                                                            | SWITCH ASS'Y, LEAD LENGTHS = 24'                                                                                                                                                                                                                                                                                                                                                                                                                      |  |  |  |
|             |                                                                                        |                                                                         | 622-635-3                                                                                                                                                                            | SWITCH ASS'Y, LEAD LENGTHS = 18'                                                                                                                                                                                                                                                                                                                                                                                                                      |  |  |  |
|             | 26                                                                                     | 1                                                                       | 622-072                                                                                                                                                                              | MOVABLE SHOE ASSEMBLY                                                                                                                                                                                                                                                                                                                                                                                                                                 |  |  |  |
|             | 27                                                                                     | 1                                                                       | 601-078                                                                                                                                                                              | LATCH                                                                                                                                                                                                                                                                                                                                                                                                                                                 |  |  |  |
| ľ           |                                                                                        |                                                                         | 600-081-1                                                                                                                                                                            |                                                                                                                                                                                                                                                                                                                                                                                                                                                       |  |  |  |
|             | 28                                                                                     | 1                                                                       | 600-081-2                                                                                                                                                                            | CONDUIT - FLEXIBLE (1/2"), LENGTH TO MATCH 622-064                                                                                                                                                                                                                                                                                                                                                                                                    |  |  |  |
|             |                                                                                        |                                                                         | 600-081-3                                                                                                                                                                            |                                                                                                                                                                                                                                                                                                                                                                                                                                                       |  |  |  |
|             | 29                                                                                     | 1                                                                       | 600-082                                                                                                                                                                              | 801-DC2 90° ANGLE BOX CONNECTOR                                                                                                                                                                                                                                                                                                                                                                                                                       |  |  |  |
|             | 30                                                                                     | 1                                                                       | 610-087                                                                                                                                                                              | PARKER #149F-6-4 MALE ELBOW                                                                                                                                                                                                                                                                                                                                                                                                                           |  |  |  |
|             | 31                                                                                     | 1                                                                       | 610-091                                                                                                                                                                              | 3-8 x 3-8 NPT STREET 90 DEG. ELBOW                                                                                                                                                                                                                                                                                                                                                                                                                    |  |  |  |
|             | 32                                                                                     | 2                                                                       | 600-095                                                                                                                                                                              | WASHER - DOUBLE BOLT                                                                                                                                                                                                                                                                                                                                                                                                                                  |  |  |  |
|             | 33                                                                                     | 1                                                                       | 620-100                                                                                                                                                                              | PUMPING UNIT                                                                                                                                                                                                                                                                                                                                                                                                                                          |  |  |  |
|             | 34                                                                                     | 1                                                                       | 622-207                                                                                                                                                                              | HOSE GROMMET                                                                                                                                                                                                                                                                                                                                                                                                                                          |  |  |  |
|             | 35                                                                                     | 1                                                                       | 620-607                                                                                                                                                                              | SOLENOID LOCKING UNIT                                                                                                                                                                                                                                                                                                                                                                                                                                 |  |  |  |
|             | 36                                                                                     | 4                                                                       | 90-033                                                                                                                                                                               | E-CLIP, #X5133-74                                                                                                                                                                                                                                                                                                                                                                                                                                     |  |  |  |
| _           | 37                                                                                     | 1                                                                       | P-133                                                                                                                                                                                | ROPE GRIPPER WARNING LABEL - MEDIUM                                                                                                                                                                                                                                                                                                                                                                                                                   |  |  |  |
|             | - 7                                                                                    |                                                                         | I                                                                                                                                                                                    |                                                                                                                                                                                                                                                                                                                                                                                                                                                       |  |  |  |
|             | 38                                                                                     | 1                                                                       | P-134                                                                                                                                                                                | ROPE GRIPPER WARNING LABEL - LARGE                                                                                                                                                                                                                                                                                                                                                                                                                    |  |  |  |
|             | 38<br>39                                                                               | 1                                                                       | P-134<br>P-137                                                                                                                                                                       | ROPE GRIPPER WARNING LABEL - LARGE<br>GRIPPER LUBE INST. STICKER                                                                                                                                                                                                                                                                                                                                                                                      |  |  |  |
|             | _                                                                                      |                                                                         |                                                                                                                                                                                      |                                                                                                                                                                                                                                                                                                                                                                                                                                                       |  |  |  |
|             | 39                                                                                     | 1                                                                       | P-137                                                                                                                                                                                | GRIPPER LUBE INST. STICKER                                                                                                                                                                                                                                                                                                                                                                                                                            |  |  |  |
|             | 39<br>40                                                                               | 1                                                                       | P-137<br>P-141                                                                                                                                                                       | GRIPPER LUBE INST. STICKER IMPORTANT LABEL - APPLIED TO TUBING                                                                                                                                                                                                                                                                                                                                                                                        |  |  |  |
|             | 39<br>40<br>41                                                                         | 1 1 1                                                                   | P-137<br>P-141<br>P-144-2                                                                                                                                                            | GRIPPER LUBE INST. STICKER IMPORTANT LABEL - APPLIED TO TUBING AIR BLEED LABEL                                                                                                                                                                                                                                                                                                                                                                        |  |  |  |
|             | 39<br>40<br>41<br>42                                                                   | 1<br>1<br>1<br>2                                                        | P-137<br>P-141<br>P-144-2<br>P-186                                                                                                                                                   | GRIPPER LUBE INST. STICKER IMPORTANT LABEL - APPLIED TO TUBING AIR BLEED LABEL ROPE GRIPPER WEAR-IN LINE STICKER                                                                                                                                                                                                                                                                                                                                      |  |  |  |
|             | 39<br>40<br>41<br>42<br>43                                                             | 1<br>1<br>1<br>2<br>1                                                   | P-137<br>P-141<br>P-144-2<br>P-186<br>P-192                                                                                                                                          | GRIPPER LUBE INST. STICKER IMPORTANT LABEL - APPLIED TO TUBING AIR BLEED LABEL ROPE GRIPPER WEAR-IN LINE STICKER IMPORTANT NOTICE - LANG LAY ROPES, ROPE GRIPPER 621 ROPE GRIPPER LABEL                                                                                                                                                                                                                                                               |  |  |  |
|             | 39<br>40<br>41<br>42<br>43<br>44                                                       | 1<br>1<br>1<br>2<br>1                                                   | P-137 P-141 P-144-2 P-186 P-192 P-219 1/2 - 13 UNC x 1.25"                                                                                                                           | GRIPPER LUBE INST. STICKER IMPORTANT LABEL - APPLIED TO TUBING AIR BLEED LABEL ROPE GRIPPER WEAR-IN LINE STICKER IMPORTANT NOTICE - LANG LAY ROPES, ROPE GRIPPER 621 ROPE GRIPPER LABEL                                                                                                                                                                                                                                                               |  |  |  |
|             | 39<br>40<br>41<br>42<br>43<br>44<br>45<br>46<br>47                                     | 1<br>1<br>2<br>1<br>1<br>6                                              | P-137 P-141 P-144-2 P-186 P-192 P-219 1/2 - 13 UNC x 1.25" 1/2 LOCK WASHER 5/16 - 18 UNC x 2.0                                                                                       | GRIPPER LUBE INST. STICKER IMPORTANT LABEL - APPLIED TO TUBING AIR BLEED LABEL ROPE GRIPPER WEAR-IN LINE STICKER IMPORTANT NOTICE - LANG LAY ROPES, ROPE GRIPPER 621 ROPE GRIPPER LABEL HEX HEAD BOLT                                                                                                                                                                                                                                                 |  |  |  |
|             | 39<br>40<br>41<br>42<br>43<br>44<br>45<br>46                                           | 1<br>1<br>2<br>1<br>1<br>6<br>6                                         | P-137 P-141 P-144-2 P-186 P-192 P-219 1/2 - 13 UNC x 1.25" 1/2 LOCK WASHER                                                                                                           | GRIPPER LUBE INST. STICKER IMPORTANT LABEL - APPLIED TO TUBING AIR BLEED LABEL ROPE GRIPPER WEAR-IN LINE STICKER IMPORTANT NOTICE - LANG LAY ROPES, ROPE GRIPPER 621 ROPE GRIPPER LABEL HEX HEAD BOLT STANDARD LOCK WASHER                                                                                                                                                                                                                            |  |  |  |
|             | 39<br>40<br>41<br>42<br>43<br>44<br>45<br>46<br>47                                     | 1<br>1<br>2<br>1<br>1<br>6<br>6                                         | P-137 P-141 P-144-2 P-186 P-192 P-219 1/2 - 13 UNC x 1.25" 1/2 LOCK WASHER 5/16 - 18 UNC x 2.0                                                                                       | GRIPPER LUBE INST. STICKER IMPORTANT LABEL - APPLIED TO TUBING AIR BLEED LABEL ROPE GRIPPER WEAR-IN LINE STICKER IMPORTANT NOTICE - LANG LAY ROPES, ROPE GRIPPER 621 ROPE GRIPPER LABEL HEX HEAD BOLT STANDARD LOCK WASHER SOCKET HEAD CAP SCREW                                                                                                                                                                                                      |  |  |  |
|             | 39<br>40<br>41<br>42<br>43<br>44<br>45<br>46<br>47<br>48                               | 1<br>1<br>2<br>1<br>1<br>6<br>6<br>4                                    | P-137 P-141 P-144-2 P-186 P-192 P-219 1/2 - 13 UNC x 1.25" 1/2 LOCK WASHER 5/16 - 18 UNC x 2.0 5/16" WASHER 1/4 - 20 UNC x 1.5                                                       | GRIPPER LUBE INST. STICKER IMPORTANT LABEL - APPLIED TO TUBING AIR BLEED LABEL ROPE GRIPPER WEAR-IN LINE STICKER IMPORTANT NOTICE - LANG LAY ROPES, ROPE GRIPPER 621 ROPE GRIPPER LABEL HEX HEAD BOLT STANDARD LOCK WASHER SOCKET HEAD CAP SCREW STANDARD WASHER                                                                                                                                                                                      |  |  |  |
|             | 39<br>40<br>41<br>42<br>43<br>44<br>45<br>46<br>47<br>48<br>49<br>50<br>51             | 1<br>1<br>2<br>1<br>1<br>6<br>6<br>4<br>4                               | P-137 P-141 P-144-2 P-186 P-192 P-219 1/2 - 13 UNC x 1.25" 1/2 LOCK WASHER 5/16 - 18 UNC x 2.0 5/16" WASHER 1/4 - 20 UNC x 1.5 #10-32 UNF x 0.375"                                   | GRIPPER LUBE INST. STICKER IMPORTANT LABEL - APPLIED TO TUBING AIR BLEED LABEL ROPE GRIPPER WEAR-IN LINE STICKER IMPORTANT NOTICE - LANG LAY ROPES, ROPE GRIPPER 621 ROPE GRIPPER LABEL HEX HEAD BOLT STANDARD LOCK WASHER SOCKET HEAD CAP SCREW STANDARD WASHER HALF DOG SET SCREW                                                                                                                                                                   |  |  |  |
|             | 39<br>40<br>41<br>42<br>43<br>44<br>45<br>46<br>47<br>48<br>49<br>50<br>51<br>52       | 1<br>1<br>2<br>1<br>1<br>6<br>6<br>4<br>4<br>2<br>2<br>2<br>8           | P-137 P-141 P-144-2 P-186 P-192 P-219 1/2 - 13 UNC x 1.25" 1/2 LOCK WASHER 5/16 - 18 UNC x 2.0 5/16" WASHER 1/4 - 20 UNC x 1.5 #10-32 UNF x 0.375"                                   | GRIPPER LUBE INST. STICKER IMPORTANT LABEL - APPLIED TO TUBING AIR BLEED LABEL ROPE GRIPPER WEAR-IN LINE STICKER IMPORTANT NOTICE - LANG LAY ROPES, ROPE GRIPPER 621 ROPE GRIPPER LABEL HEX HEAD BOLT STANDARD LOCK WASHER SOCKET HEAD CAP SCREW STANDARD WASHER HALF DOG SET SCREW SOCKET HEAD CAP SCREW SOCKET HEAD CAP SCREW SOCKET HEAD CAP SCREW STANDARD LOCK WASHER                                                                            |  |  |  |
|             | 39<br>40<br>41<br>42<br>43<br>44<br>45<br>46<br>47<br>48<br>49<br>50<br>51             | 1<br>1<br>2<br>1<br>1<br>6<br>6<br>4<br>4<br>2<br>2                     | P-137 P-141 P-144-2 P-186 P-192 P-219 1/2 - 13 UNC x 1.25" 1/2 LOCK WASHER 5/16 - 18 UNC x 2.0 5/16" WASHER 1/4 - 20 UNC x 1.5 #10-32 UNF x 0.375" #10-32 UNF x 0.75                 | GRIPPER LUBE INST. STICKER IMPORTANT LABEL - APPLIED TO TUBING AIR BLEED LABEL ROPE GRIPPER WEAR-IN LINE STICKER IMPORTANT NOTICE - LANG LAY ROPES, ROPE GRIPPER 621 ROPE GRIPPER LABEL HEX HEAD BOLT STANDARD LOCK WASHER SOCKET HEAD CAP SCREW STANDARD WASHER HALF DOG SET SCREW SOCKET HEAD CAP SCREW SOCKET HEAD CAP SCREW                                                                                                                       |  |  |  |
|             | 39<br>40<br>41<br>42<br>43<br>44<br>45<br>46<br>47<br>48<br>49<br>50<br>51<br>52       | 1<br>1<br>2<br>1<br>1<br>6<br>6<br>4<br>4<br>2<br>2<br>2<br>8<br>1<br>4 | P-137 P-141 P-144-2 P-186 P-192 P-219 1/2 - 13 UNC x 1.25" 1/2 LOCK WASHER 5/16 - 18 UNC x 2.0 5/16" WASHER 1/4 - 20 UNC x 1.5 #10-32 UNF x 0.375" #10-32 UNF x 0.75 #10 LOCK WASHER | GRIPPER LUBE INST. STICKER IMPORTANT LABEL - APPLIED TO TUBING AIR BLEED LABEL ROPE GRIPPER WEAR-IN LINE STICKER IMPORTANT NOTICE - LANG LAY ROPES, ROPE GRIPPER 621 ROPE GRIPPER LABEL HEX HEAD BOLT STANDARD LOCK WASHER SOCKET HEAD CAP SCREW STANDARD WASHER HALF DOG SET SCREW SOCKET HEAD CAP SCREW SOCKET HEAD CAP SCREW STANDARD LOCK WASHER SOCKET HEAD CAP SCREW SOCKET HEAD CAP SCREW STANDARD LOCK WASHER SET SCREW SOCKET HEAD CAP SCREW |  |  |  |
|             | 39<br>40<br>41<br>42<br>43<br>44<br>45<br>46<br>47<br>48<br>49<br>50<br>51<br>52<br>53 | 1<br>1<br>2<br>1<br>6<br>6<br>4<br>4<br>2<br>2<br>2<br>8<br>1           | P-137 P-141 P-144-2 P-186 P-192 P-219 1/2 - 13 UNC x 1.25" 1/2 LOCK WASHER 5/16 - 18 UNC x 2.0 5/16" WASHER 1/4 - 20 UNC x 1.5 #10-32 UNF x 0.375" #10-32 UNF x 0.75 #10 LOCK WASHER | GRIPPER LUBE INST. STICKER IMPORTANT LABEL - APPLIED TO TUBING AIR BLEED LABEL ROPE GRIPPER WEAR-IN LINE STICKER IMPORTANT NOTICE - LANG LAY ROPES, ROPE GRIPPER 621 ROPE GRIPPER LABEL HEX HEAD BOLT STANDARD LOCK WASHER SOCKET HEAD CAP SCREW STANDARD WASHER HALF DOG SET SCREW SOCKET HEAD CAP SCREW SOCKET HEAD CAP SCREW SOCKET HEAD CAP SCREW SOCKET HEAD CAP SCREW STANDARD LOCK WASHER SET SCREW                                            |  |  |  |

Weight - Pumping Unit: 29.2 lbmass, Gripper: 96.36 lbmass

HOLLISTER-WHITNEY
ELEVATOR CO. LLC

|           |                                         |                    |               |                                              |                | v v |
|-----------|-----------------------------------------|--------------------|---------------|----------------------------------------------|----------------|-----|
|           |                                         |                    |               | OVE 618-067, #6-32 SCR<br>VASHER, 620-638-18 | LTL<br>3/30/20 |     |
|           |                                         | I                  |               | 600-051, 622-635-X<br>622-064-X, PUR #1337   |                | T   |
|           |                                         | Ι Δ                | PROI<br>PUR : | DUCTION RELEASE,<br>#1087                    | LTL<br>7/31/19 |     |
| TILLE DDA | AVAILNO LE CLIDDI IED AC A DEDDECENTATI | ION OF THE FOUIDME | NIT           | ·                                            |                | ⊢   |