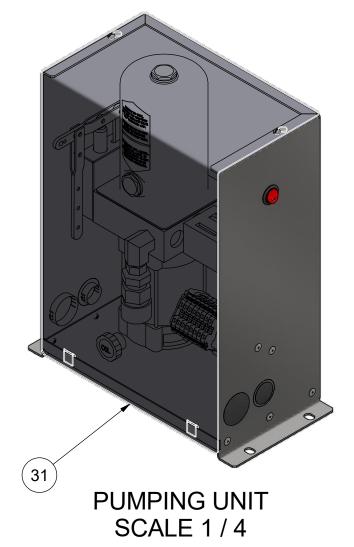

# NOTE:

- 1. QTY LISTED FOR ITEMS 3, 4 & 5 ARE STANDARD. ACTUAL QTY MAY VARY WITH ROPE DIAMETER.
- 2. REFERENCE DIMENSIONS SHOWN TO AID IN SETUP AND INSTALL

| -<br>-<br>- |                                                                                        |                                                                         | TARTIVOIVIBLIC                                                                                                                                                                       | DESCRIPTION                                                                                                                                                                                                                                                                                                                                                                                                                                           |  |  |  |
|-------------|----------------------------------------------------------------------------------------|-------------------------------------------------------------------------|--------------------------------------------------------------------------------------------------------------------------------------------------------------------------------------|-------------------------------------------------------------------------------------------------------------------------------------------------------------------------------------------------------------------------------------------------------------------------------------------------------------------------------------------------------------------------------------------------------------------------------------------------------|--|--|--|
|             | 1                                                                                      | 1                                                                       | 622-003                                                                                                                                                                              | STATIONARY SHOE ASSEMBLY                                                                                                                                                                                                                                                                                                                                                                                                                              |  |  |  |
|             | 2                                                                                      | 2                                                                       | 620-007                                                                                                                                                                              | SHAFT SUPPORT BLOCK                                                                                                                                                                                                                                                                                                                                                                                                                                   |  |  |  |
|             | 3                                                                                      | 4                                                                       | 620-008                                                                                                                                                                              | SPACER (11 GA.) - LINING WEAR                                                                                                                                                                                                                                                                                                                                                                                                                         |  |  |  |
|             | 4                                                                                      | 2                                                                       | 620-008-1                                                                                                                                                                            | SPACER (16 GA.) - LINING WEAR                                                                                                                                                                                                                                                                                                                                                                                                                         |  |  |  |
|             | 5                                                                                      | 2                                                                       | 620-008-2                                                                                                                                                                            | SPACER (22 GA.) - LINING WEAR                                                                                                                                                                                                                                                                                                                                                                                                                         |  |  |  |
|             | 6                                                                                      | 1                                                                       | 622-015                                                                                                                                                                              | TUBING ASSEMBLY                                                                                                                                                                                                                                                                                                                                                                                                                                       |  |  |  |
|             | 7                                                                                      | 2                                                                       | 622-018                                                                                                                                                                              | SHAFT - ROTATING & NON-ROTATING                                                                                                                                                                                                                                                                                                                                                                                                                       |  |  |  |
|             | 8                                                                                      | 2                                                                       | 600-020                                                                                                                                                                              | CONNECTING ARM ASSEMBLY                                                                                                                                                                                                                                                                                                                                                                                                                               |  |  |  |
|             | 9                                                                                      | 2                                                                       | 622-022                                                                                                                                                                              | LINING ASSEMBLY                                                                                                                                                                                                                                                                                                                                                                                                                                       |  |  |  |
|             | 10                                                                                     | 2                                                                       | 600-025                                                                                                                                                                              | LOWER SPRING GUIDE ASSEMBLY                                                                                                                                                                                                                                                                                                                                                                                                                           |  |  |  |
|             | 11                                                                                     | 2                                                                       | 600-027                                                                                                                                                                              | UPPER SPRING SUPPORT                                                                                                                                                                                                                                                                                                                                                                                                                                  |  |  |  |
|             | 12                                                                                     | 2                                                                       | 600-029                                                                                                                                                                              | GUIDE - UPPER SPRING SUPPORT                                                                                                                                                                                                                                                                                                                                                                                                                          |  |  |  |
|             | 13                                                                                     | 2                                                                       | 621-030                                                                                                                                                                              | SPRING                                                                                                                                                                                                                                                                                                                                                                                                                                                |  |  |  |
|             | 14                                                                                     | 2                                                                       | 622-031                                                                                                                                                                              | SHAFT                                                                                                                                                                                                                                                                                                                                                                                                                                                 |  |  |  |
|             | 15                                                                                     | 2                                                                       | 601-032                                                                                                                                                                              | TUBING - SPACER                                                                                                                                                                                                                                                                                                                                                                                                                                       |  |  |  |
|             | 16                                                                                     | 1                                                                       | 622-033                                                                                                                                                                              | TUBING - SPACER                                                                                                                                                                                                                                                                                                                                                                                                                                       |  |  |  |
|             | 17                                                                                     | 1                                                                       | 600-035                                                                                                                                                                              | CYLINDER ASSEMBLY                                                                                                                                                                                                                                                                                                                                                                                                                                     |  |  |  |
|             | 18                                                                                     | 1                                                                       | 622-036                                                                                                                                                                              | HYDRAULIC CYLINDER PIVOT BRACKET ASSEMBLY                                                                                                                                                                                                                                                                                                                                                                                                             |  |  |  |
| ľ           | 19                                                                                     | 1                                                                       | 620-037                                                                                                                                                                              | HYDRAULIC HOSE - STANDARD 27" LENGTH                                                                                                                                                                                                                                                                                                                                                                                                                  |  |  |  |
|             | 19                                                                                     |                                                                         | 620-037- "L"                                                                                                                                                                         | HYDRAULIC HOSE - "L" = LENGTH IN FEET (30' MAX)                                                                                                                                                                                                                                                                                                                                                                                                       |  |  |  |
|             | 20                                                                                     | 1                                                                       | 620-038                                                                                                                                                                              | QUICK CONNECT FITTING                                                                                                                                                                                                                                                                                                                                                                                                                                 |  |  |  |
|             | 21                                                                                     | 1                                                                       | 622-040                                                                                                                                                                              | COVER - 622 ROPE GRIPPER                                                                                                                                                                                                                                                                                                                                                                                                                              |  |  |  |
|             | 22                                                                                     | 1                                                                       | 600-041 R                                                                                                                                                                            | ANGLE, RIGHT HAND - MOUNTING                                                                                                                                                                                                                                                                                                                                                                                                                          |  |  |  |
|             | 23                                                                                     | 1                                                                       | 600-041 L                                                                                                                                                                            | ANGLE, LEFT HAND - MOUNTING                                                                                                                                                                                                                                                                                                                                                                                                                           |  |  |  |
| (B)         | 24                                                                                     | 1                                                                       | 620-638-18                                                                                                                                                                           | ACTUATING ANGLE ASSEMBLY - 18mm                                                                                                                                                                                                                                                                                                                                                                                                                       |  |  |  |
|             |                                                                                        |                                                                         | 622-635-1                                                                                                                                                                            | SWITCH ASS'Y, LEAD LENGTHS = 10'                                                                                                                                                                                                                                                                                                                                                                                                                      |  |  |  |
| (B)         | 25                                                                                     | 1                                                                       | 622-635-2                                                                                                                                                                            | SWITCH ASS'Y, LEAD LENGTHS = 24'                                                                                                                                                                                                                                                                                                                                                                                                                      |  |  |  |
|             |                                                                                        |                                                                         | 622-635-3                                                                                                                                                                            | SWITCH ASS'Y, LEAD LENGTHS = 18'                                                                                                                                                                                                                                                                                                                                                                                                                      |  |  |  |
|             | 26                                                                                     | 1                                                                       | 622-072                                                                                                                                                                              | MOVABLE SHOE ASSEMBLY                                                                                                                                                                                                                                                                                                                                                                                                                                 |  |  |  |
|             | 27                                                                                     | 1                                                                       | 601-078                                                                                                                                                                              | LATCH                                                                                                                                                                                                                                                                                                                                                                                                                                                 |  |  |  |
| ľ           |                                                                                        |                                                                         | 600-081-1                                                                                                                                                                            |                                                                                                                                                                                                                                                                                                                                                                                                                                                       |  |  |  |
|             | 28                                                                                     | 1                                                                       | 600-081-2                                                                                                                                                                            | CONDUIT - FLEXIBLE (1/2"), LENGTH TO MATCH 622-064                                                                                                                                                                                                                                                                                                                                                                                                    |  |  |  |
|             |                                                                                        |                                                                         | 600-081-3                                                                                                                                                                            |                                                                                                                                                                                                                                                                                                                                                                                                                                                       |  |  |  |
|             | 29                                                                                     | 1                                                                       | 600-082                                                                                                                                                                              | 801-DC2 90° ANGLE BOX CONNECTOR                                                                                                                                                                                                                                                                                                                                                                                                                       |  |  |  |
|             | 30                                                                                     | 1                                                                       | 610-087                                                                                                                                                                              | PARKER #149F-6-4 MALE ELBOW                                                                                                                                                                                                                                                                                                                                                                                                                           |  |  |  |
|             | 31                                                                                     | 1                                                                       | 610-091                                                                                                                                                                              | 3-8 x 3-8 NPT STREET 90 DEG. ELBOW                                                                                                                                                                                                                                                                                                                                                                                                                    |  |  |  |
|             | 32                                                                                     | 2                                                                       | 600-095                                                                                                                                                                              | WASHER - DOUBLE BOLT                                                                                                                                                                                                                                                                                                                                                                                                                                  |  |  |  |
|             | 33                                                                                     | 1                                                                       | 620-100                                                                                                                                                                              | PUMPING UNIT                                                                                                                                                                                                                                                                                                                                                                                                                                          |  |  |  |
|             | 34                                                                                     | 1                                                                       | 622-207                                                                                                                                                                              | HOSE GROMMET                                                                                                                                                                                                                                                                                                                                                                                                                                          |  |  |  |
|             | 35                                                                                     | 1                                                                       | 620-607                                                                                                                                                                              | SOLENOID LOCKING UNIT                                                                                                                                                                                                                                                                                                                                                                                                                                 |  |  |  |
|             | 36                                                                                     | 4                                                                       | 90-033                                                                                                                                                                               | E-CLIP, #X5133-74                                                                                                                                                                                                                                                                                                                                                                                                                                     |  |  |  |
| _           | 37                                                                                     | 1                                                                       | P-133                                                                                                                                                                                | ROPE GRIPPER WARNING LABEL - MEDIUM                                                                                                                                                                                                                                                                                                                                                                                                                   |  |  |  |
|             | - 7                                                                                    |                                                                         | I                                                                                                                                                                                    |                                                                                                                                                                                                                                                                                                                                                                                                                                                       |  |  |  |
|             | 38                                                                                     | 1                                                                       | P-134                                                                                                                                                                                | ROPE GRIPPER WARNING LABEL - LARGE                                                                                                                                                                                                                                                                                                                                                                                                                    |  |  |  |
|             | 38<br>39                                                                               | 1                                                                       | P-134<br>P-137                                                                                                                                                                       | ROPE GRIPPER WARNING LABEL - LARGE<br>GRIPPER LUBE INST. STICKER                                                                                                                                                                                                                                                                                                                                                                                      |  |  |  |
|             | _                                                                                      |                                                                         |                                                                                                                                                                                      |                                                                                                                                                                                                                                                                                                                                                                                                                                                       |  |  |  |
|             | 39                                                                                     | 1                                                                       | P-137                                                                                                                                                                                | GRIPPER LUBE INST. STICKER                                                                                                                                                                                                                                                                                                                                                                                                                            |  |  |  |
|             | 39<br>40                                                                               | 1                                                                       | P-137<br>P-141                                                                                                                                                                       | GRIPPER LUBE INST. STICKER IMPORTANT LABEL - APPLIED TO TUBING                                                                                                                                                                                                                                                                                                                                                                                        |  |  |  |
|             | 39<br>40<br>41                                                                         | 1 1 1                                                                   | P-137<br>P-141<br>P-144-2                                                                                                                                                            | GRIPPER LUBE INST. STICKER IMPORTANT LABEL - APPLIED TO TUBING AIR BLEED LABEL                                                                                                                                                                                                                                                                                                                                                                        |  |  |  |
|             | 39<br>40<br>41<br>42                                                                   | 1<br>1<br>1<br>2                                                        | P-137<br>P-141<br>P-144-2<br>P-186                                                                                                                                                   | GRIPPER LUBE INST. STICKER IMPORTANT LABEL - APPLIED TO TUBING AIR BLEED LABEL ROPE GRIPPER WEAR-IN LINE STICKER                                                                                                                                                                                                                                                                                                                                      |  |  |  |
|             | 39<br>40<br>41<br>42<br>43                                                             | 1<br>1<br>1<br>2<br>1                                                   | P-137<br>P-141<br>P-144-2<br>P-186<br>P-192                                                                                                                                          | GRIPPER LUBE INST. STICKER IMPORTANT LABEL - APPLIED TO TUBING AIR BLEED LABEL ROPE GRIPPER WEAR-IN LINE STICKER IMPORTANT NOTICE - LANG LAY ROPES, ROPE GRIPPER 621 ROPE GRIPPER LABEL                                                                                                                                                                                                                                                               |  |  |  |
|             | 39<br>40<br>41<br>42<br>43<br>44                                                       | 1<br>1<br>1<br>2<br>1                                                   | P-137 P-141 P-144-2 P-186 P-192 P-219 1/2 - 13 UNC x 1.25"                                                                                                                           | GRIPPER LUBE INST. STICKER IMPORTANT LABEL - APPLIED TO TUBING AIR BLEED LABEL ROPE GRIPPER WEAR-IN LINE STICKER IMPORTANT NOTICE - LANG LAY ROPES, ROPE GRIPPER 621 ROPE GRIPPER LABEL                                                                                                                                                                                                                                                               |  |  |  |
|             | 39<br>40<br>41<br>42<br>43<br>44<br>45<br>46<br>47                                     | 1<br>1<br>2<br>1<br>1<br>6                                              | P-137 P-141 P-144-2 P-186 P-192 P-219 1/2 - 13 UNC x 1.25" 1/2 LOCK WASHER 5/16 - 18 UNC x 2.0                                                                                       | GRIPPER LUBE INST. STICKER IMPORTANT LABEL - APPLIED TO TUBING AIR BLEED LABEL ROPE GRIPPER WEAR-IN LINE STICKER IMPORTANT NOTICE - LANG LAY ROPES, ROPE GRIPPER 621 ROPE GRIPPER LABEL HEX HEAD BOLT                                                                                                                                                                                                                                                 |  |  |  |
|             | 39<br>40<br>41<br>42<br>43<br>44<br>45<br>46                                           | 1<br>1<br>2<br>1<br>1<br>6<br>6                                         | P-137 P-141 P-144-2 P-186 P-192 P-219 1/2 - 13 UNC x 1.25" 1/2 LOCK WASHER                                                                                                           | GRIPPER LUBE INST. STICKER IMPORTANT LABEL - APPLIED TO TUBING AIR BLEED LABEL ROPE GRIPPER WEAR-IN LINE STICKER IMPORTANT NOTICE - LANG LAY ROPES, ROPE GRIPPER 621 ROPE GRIPPER LABEL HEX HEAD BOLT STANDARD LOCK WASHER                                                                                                                                                                                                                            |  |  |  |
|             | 39<br>40<br>41<br>42<br>43<br>44<br>45<br>46<br>47                                     | 1<br>1<br>2<br>1<br>1<br>6<br>6                                         | P-137 P-141 P-144-2 P-186 P-192 P-219 1/2 - 13 UNC x 1.25" 1/2 LOCK WASHER 5/16 - 18 UNC x 2.0                                                                                       | GRIPPER LUBE INST. STICKER IMPORTANT LABEL - APPLIED TO TUBING AIR BLEED LABEL ROPE GRIPPER WEAR-IN LINE STICKER IMPORTANT NOTICE - LANG LAY ROPES, ROPE GRIPPER 621 ROPE GRIPPER LABEL HEX HEAD BOLT STANDARD LOCK WASHER SOCKET HEAD CAP SCREW                                                                                                                                                                                                      |  |  |  |
|             | 39<br>40<br>41<br>42<br>43<br>44<br>45<br>46<br>47<br>48                               | 1<br>1<br>2<br>1<br>1<br>6<br>6<br>4                                    | P-137 P-141 P-144-2 P-186 P-192 P-219 1/2 - 13 UNC x 1.25" 1/2 LOCK WASHER 5/16 - 18 UNC x 2.0 5/16" WASHER 1/4 - 20 UNC x 1.5                                                       | GRIPPER LUBE INST. STICKER IMPORTANT LABEL - APPLIED TO TUBING AIR BLEED LABEL ROPE GRIPPER WEAR-IN LINE STICKER IMPORTANT NOTICE - LANG LAY ROPES, ROPE GRIPPER 621 ROPE GRIPPER LABEL HEX HEAD BOLT STANDARD LOCK WASHER SOCKET HEAD CAP SCREW STANDARD WASHER                                                                                                                                                                                      |  |  |  |
|             | 39<br>40<br>41<br>42<br>43<br>44<br>45<br>46<br>47<br>48<br>49<br>50<br>51             | 1<br>1<br>2<br>1<br>1<br>6<br>6<br>4<br>4                               | P-137 P-141 P-144-2 P-186 P-192 P-219 1/2 - 13 UNC x 1.25" 1/2 LOCK WASHER 5/16 - 18 UNC x 2.0 5/16" WASHER 1/4 - 20 UNC x 1.5 #10-32 UNF x 0.375"                                   | GRIPPER LUBE INST. STICKER IMPORTANT LABEL - APPLIED TO TUBING AIR BLEED LABEL ROPE GRIPPER WEAR-IN LINE STICKER IMPORTANT NOTICE - LANG LAY ROPES, ROPE GRIPPER 621 ROPE GRIPPER LABEL HEX HEAD BOLT STANDARD LOCK WASHER SOCKET HEAD CAP SCREW STANDARD WASHER HALF DOG SET SCREW                                                                                                                                                                   |  |  |  |
|             | 39<br>40<br>41<br>42<br>43<br>44<br>45<br>46<br>47<br>48<br>49<br>50<br>51<br>52       | 1<br>1<br>2<br>1<br>1<br>6<br>6<br>4<br>4<br>2<br>2<br>2<br>8           | P-137 P-141 P-144-2 P-186 P-192 P-219 1/2 - 13 UNC x 1.25" 1/2 LOCK WASHER 5/16 - 18 UNC x 2.0 5/16" WASHER 1/4 - 20 UNC x 1.5 #10-32 UNF x 0.375"                                   | GRIPPER LUBE INST. STICKER IMPORTANT LABEL - APPLIED TO TUBING AIR BLEED LABEL ROPE GRIPPER WEAR-IN LINE STICKER IMPORTANT NOTICE - LANG LAY ROPES, ROPE GRIPPER 621 ROPE GRIPPER LABEL HEX HEAD BOLT STANDARD LOCK WASHER SOCKET HEAD CAP SCREW STANDARD WASHER HALF DOG SET SCREW SOCKET HEAD CAP SCREW SOCKET HEAD CAP SCREW SOCKET HEAD CAP SCREW STANDARD LOCK WASHER                                                                            |  |  |  |
|             | 39<br>40<br>41<br>42<br>43<br>44<br>45<br>46<br>47<br>48<br>49<br>50<br>51             | 1<br>1<br>2<br>1<br>1<br>6<br>6<br>4<br>4<br>2<br>2                     | P-137 P-141 P-144-2 P-186 P-192 P-219 1/2 - 13 UNC x 1.25" 1/2 LOCK WASHER 5/16 - 18 UNC x 2.0 5/16" WASHER 1/4 - 20 UNC x 1.5 #10-32 UNF x 0.375" #10-32 UNF x 0.75                 | GRIPPER LUBE INST. STICKER IMPORTANT LABEL - APPLIED TO TUBING AIR BLEED LABEL ROPE GRIPPER WEAR-IN LINE STICKER IMPORTANT NOTICE - LANG LAY ROPES, ROPE GRIPPER 621 ROPE GRIPPER LABEL HEX HEAD BOLT STANDARD LOCK WASHER SOCKET HEAD CAP SCREW STANDARD WASHER HALF DOG SET SCREW SOCKET HEAD CAP SCREW SOCKET HEAD CAP SCREW                                                                                                                       |  |  |  |
|             | 39<br>40<br>41<br>42<br>43<br>44<br>45<br>46<br>47<br>48<br>49<br>50<br>51<br>52       | 1<br>1<br>2<br>1<br>1<br>6<br>6<br>4<br>4<br>2<br>2<br>2<br>8<br>1<br>4 | P-137 P-141 P-144-2 P-186 P-192 P-219 1/2 - 13 UNC x 1.25" 1/2 LOCK WASHER 5/16 - 18 UNC x 2.0 5/16" WASHER 1/4 - 20 UNC x 1.5 #10-32 UNF x 0.375" #10-32 UNF x 0.75 #10 LOCK WASHER | GRIPPER LUBE INST. STICKER IMPORTANT LABEL - APPLIED TO TUBING AIR BLEED LABEL ROPE GRIPPER WEAR-IN LINE STICKER IMPORTANT NOTICE - LANG LAY ROPES, ROPE GRIPPER 621 ROPE GRIPPER LABEL HEX HEAD BOLT STANDARD LOCK WASHER SOCKET HEAD CAP SCREW STANDARD WASHER HALF DOG SET SCREW SOCKET HEAD CAP SCREW SOCKET HEAD CAP SCREW STANDARD LOCK WASHER SOCKET HEAD CAP SCREW SOCKET HEAD CAP SCREW STANDARD LOCK WASHER SET SCREW SOCKET HEAD CAP SCREW |  |  |  |
|             | 39<br>40<br>41<br>42<br>43<br>44<br>45<br>46<br>47<br>48<br>49<br>50<br>51<br>52<br>53 | 1<br>1<br>2<br>1<br>6<br>6<br>4<br>4<br>2<br>2<br>2<br>8<br>1           | P-137 P-141 P-144-2 P-186 P-192 P-219 1/2 - 13 UNC x 1.25" 1/2 LOCK WASHER 5/16 - 18 UNC x 2.0 5/16" WASHER 1/4 - 20 UNC x 1.5 #10-32 UNF x 0.375" #10-32 UNF x 0.75 #10 LOCK WASHER | GRIPPER LUBE INST. STICKER IMPORTANT LABEL - APPLIED TO TUBING AIR BLEED LABEL ROPE GRIPPER WEAR-IN LINE STICKER IMPORTANT NOTICE - LANG LAY ROPES, ROPE GRIPPER 621 ROPE GRIPPER LABEL HEX HEAD BOLT STANDARD LOCK WASHER SOCKET HEAD CAP SCREW STANDARD WASHER HALF DOG SET SCREW SOCKET HEAD CAP SCREW SOCKET HEAD CAP SCREW SOCKET HEAD CAP SCREW SOCKET HEAD CAP SCREW STANDARD LOCK WASHER SET SCREW                                            |  |  |  |