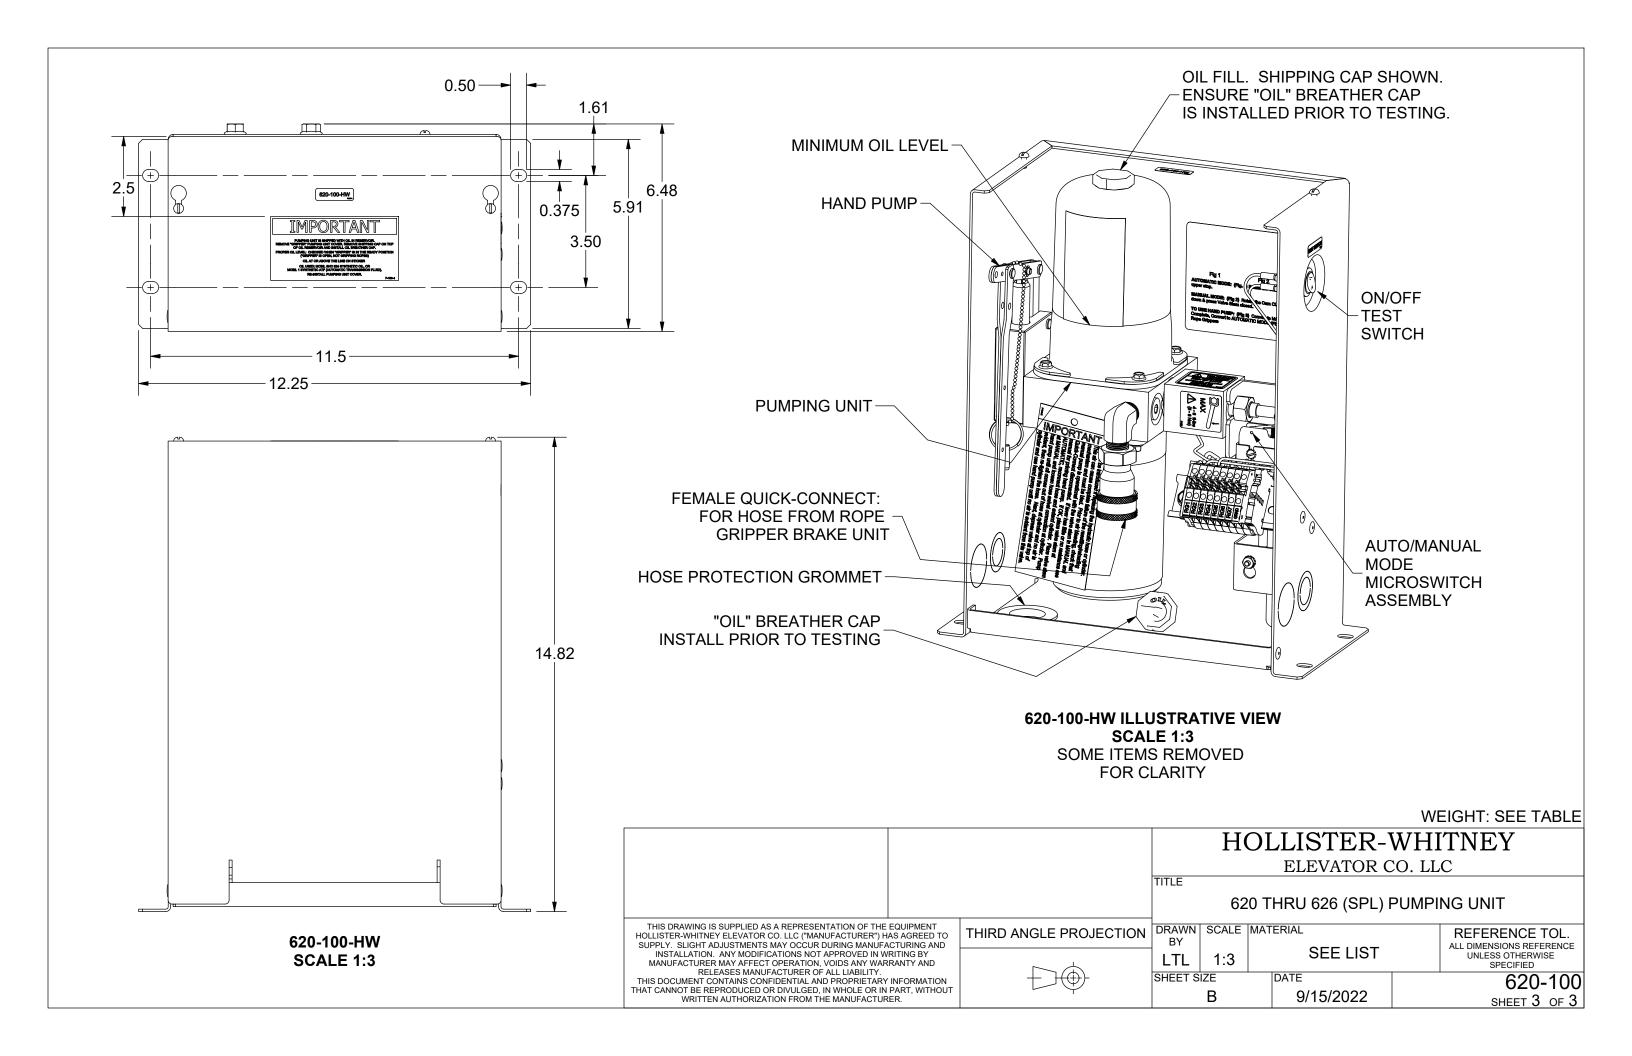

Weight - Pumping Unit: 29.2 lbmass, Gripper: 96.36 lbmass

HOLLISTER-WHITNEY
ELEVATOR CO. LLC

|           |                                         |                    |               |                                              |                | v v |
|-----------|-----------------------------------------|--------------------|---------------|----------------------------------------------|----------------|-----|
|           |                                         |                    |               | OVE 618-067, #6-32 SCR<br>VASHER, 620-638-18 | LTL<br>3/30/20 |     |
|           |                                         | I                  |               | 600-051, 622-635-X<br>622-064-X, PUR #1337   |                | T   |
|           |                                         | Ι Δ                | PROI<br>PUR : | DUCTION RELEASE,<br>#1087                    | LTL<br>7/31/19 |     |
| TILLE DDA | AVAILNO LE CLIDDI IED AC A DEDDECENTATI | ION OF THE FOUIDME | NIT           | ·                                            |                | ⊢   |