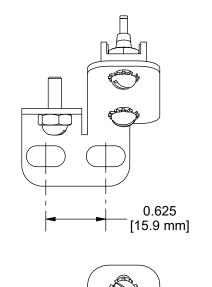

# NOTE:

- 1. QTY LISTED FOR ITEMS 3, 4 & 5 ARE STANDARD. ACTUAL QTY MAY VARY WITH ROPE DIAMETER.
- 2. REFERENCE DIMENSIONS SHOWN TO AID IN SETUP AND INSTALL

| -<br>-<br>- |                                                                                        |                                                                         | TARTIVOIVIBLIC                                                                                                                                                                       | DESCRIPTION                                                                                                                                                                                                                                                                                                                                                                                                                                           |  |  |  |
|-------------|----------------------------------------------------------------------------------------|-------------------------------------------------------------------------|--------------------------------------------------------------------------------------------------------------------------------------------------------------------------------------|-------------------------------------------------------------------------------------------------------------------------------------------------------------------------------------------------------------------------------------------------------------------------------------------------------------------------------------------------------------------------------------------------------------------------------------------------------|--|--|--|
|             | 1                                                                                      | 1                                                                       | 622-003                                                                                                                                                                              | STATIONARY SHOE ASSEMBLY                                                                                                                                                                                                                                                                                                                                                                                                                              |  |  |  |
|             | 2                                                                                      | 2                                                                       | 620-007                                                                                                                                                                              | SHAFT SUPPORT BLOCK                                                                                                                                                                                                                                                                                                                                                                                                                                   |  |  |  |
|             | 3                                                                                      | 4                                                                       | 620-008                                                                                                                                                                              | SPACER (11 GA.) - LINING WEAR                                                                                                                                                                                                                                                                                                                                                                                                                         |  |  |  |
|             | 4                                                                                      | 2                                                                       | 620-008-1                                                                                                                                                                            | SPACER (16 GA.) - LINING WEAR                                                                                                                                                                                                                                                                                                                                                                                                                         |  |  |  |
|             | 5                                                                                      | 2                                                                       | 620-008-2                                                                                                                                                                            | SPACER (22 GA.) - LINING WEAR                                                                                                                                                                                                                                                                                                                                                                                                                         |  |  |  |
|             | 6                                                                                      | 1                                                                       | 622-015                                                                                                                                                                              | TUBING ASSEMBLY                                                                                                                                                                                                                                                                                                                                                                                                                                       |  |  |  |
|             | 7                                                                                      | 2                                                                       | 622-018                                                                                                                                                                              | SHAFT - ROTATING & NON-ROTATING                                                                                                                                                                                                                                                                                                                                                                                                                       |  |  |  |
|             | 8                                                                                      | 2                                                                       | 600-020                                                                                                                                                                              | CONNECTING ARM ASSEMBLY                                                                                                                                                                                                                                                                                                                                                                                                                               |  |  |  |
|             | 9                                                                                      | 2                                                                       | 622-022                                                                                                                                                                              | LINING ASSEMBLY                                                                                                                                                                                                                                                                                                                                                                                                                                       |  |  |  |
|             | 10                                                                                     | 2                                                                       | 600-025                                                                                                                                                                              | LOWER SPRING GUIDE ASSEMBLY                                                                                                                                                                                                                                                                                                                                                                                                                           |  |  |  |
|             | 11                                                                                     | 2                                                                       | 600-027                                                                                                                                                                              | UPPER SPRING SUPPORT                                                                                                                                                                                                                                                                                                                                                                                                                                  |  |  |  |
|             | 12                                                                                     | 2                                                                       | 600-029                                                                                                                                                                              | GUIDE - UPPER SPRING SUPPORT                                                                                                                                                                                                                                                                                                                                                                                                                          |  |  |  |
|             | 13                                                                                     | 2                                                                       | 621-030                                                                                                                                                                              | SPRING                                                                                                                                                                                                                                                                                                                                                                                                                                                |  |  |  |
|             | 14                                                                                     | 2                                                                       | 622-031                                                                                                                                                                              | SHAFT                                                                                                                                                                                                                                                                                                                                                                                                                                                 |  |  |  |
|             | 15                                                                                     | 2                                                                       | 601-032                                                                                                                                                                              | TUBING - SPACER                                                                                                                                                                                                                                                                                                                                                                                                                                       |  |  |  |
|             | 16                                                                                     | 1                                                                       | 622-033                                                                                                                                                                              | TUBING - SPACER                                                                                                                                                                                                                                                                                                                                                                                                                                       |  |  |  |
|             | 17                                                                                     | 1                                                                       | 600-035                                                                                                                                                                              | CYLINDER ASSEMBLY                                                                                                                                                                                                                                                                                                                                                                                                                                     |  |  |  |
|             | 18                                                                                     | 1                                                                       | 622-036                                                                                                                                                                              | HYDRAULIC CYLINDER PIVOT BRACKET ASSEMBLY                                                                                                                                                                                                                                                                                                                                                                                                             |  |  |  |
| ľ           | 19                                                                                     | 1                                                                       | 620-037                                                                                                                                                                              | HYDRAULIC HOSE - STANDARD 27" LENGTH                                                                                                                                                                                                                                                                                                                                                                                                                  |  |  |  |
|             | 19                                                                                     |                                                                         | 620-037- "L"                                                                                                                                                                         | HYDRAULIC HOSE - "L" = LENGTH IN FEET (30' MAX)                                                                                                                                                                                                                                                                                                                                                                                                       |  |  |  |
|             | 20                                                                                     | 1                                                                       | 620-038                                                                                                                                                                              | QUICK CONNECT FITTING                                                                                                                                                                                                                                                                                                                                                                                                                                 |  |  |  |
|             | 21                                                                                     | 1                                                                       | 622-040                                                                                                                                                                              | COVER - 622 ROPE GRIPPER                                                                                                                                                                                                                                                                                                                                                                                                                              |  |  |  |
|             | 22                                                                                     | 1                                                                       | 600-041 R                                                                                                                                                                            | ANGLE, RIGHT HAND - MOUNTING                                                                                                                                                                                                                                                                                                                                                                                                                          |  |  |  |
|             | 23                                                                                     | 1                                                                       | 600-041 L                                                                                                                                                                            | ANGLE, LEFT HAND - MOUNTING                                                                                                                                                                                                                                                                                                                                                                                                                           |  |  |  |
| (B)         | 24                                                                                     | 1                                                                       | 620-638-18                                                                                                                                                                           | ACTUATING ANGLE ASSEMBLY - 18mm                                                                                                                                                                                                                                                                                                                                                                                                                       |  |  |  |
|             |                                                                                        |                                                                         | 622-635-1                                                                                                                                                                            | SWITCH ASS'Y, LEAD LENGTHS = 10'                                                                                                                                                                                                                                                                                                                                                                                                                      |  |  |  |
| (B)         | 25                                                                                     | 1                                                                       | 622-635-2                                                                                                                                                                            | SWITCH ASS'Y, LEAD LENGTHS = 24'                                                                                                                                                                                                                                                                                                                                                                                                                      |  |  |  |
|             |                                                                                        |                                                                         | 622-635-3                                                                                                                                                                            | SWITCH ASS'Y, LEAD LENGTHS = 18'                                                                                                                                                                                                                                                                                                                                                                                                                      |  |  |  |
|             | 26                                                                                     | 1                                                                       | 622-072                                                                                                                                                                              | MOVABLE SHOE ASSEMBLY                                                                                                                                                                                                                                                                                                                                                                                                                                 |  |  |  |
|             | 27                                                                                     | 1                                                                       | 601-078                                                                                                                                                                              | LATCH                                                                                                                                                                                                                                                                                                                                                                                                                                                 |  |  |  |
| ľ           |                                                                                        |                                                                         | 600-081-1                                                                                                                                                                            |                                                                                                                                                                                                                                                                                                                                                                                                                                                       |  |  |  |
|             | 28                                                                                     | 1                                                                       | 600-081-2                                                                                                                                                                            | CONDUIT - FLEXIBLE (1/2"), LENGTH TO MATCH 622-064                                                                                                                                                                                                                                                                                                                                                                                                    |  |  |  |
|             |                                                                                        |                                                                         | 600-081-3                                                                                                                                                                            |                                                                                                                                                                                                                                                                                                                                                                                                                                                       |  |  |  |
|             | 29                                                                                     | 1                                                                       | 600-082                                                                                                                                                                              | 801-DC2 90° ANGLE BOX CONNECTOR                                                                                                                                                                                                                                                                                                                                                                                                                       |  |  |  |
|             | 30                                                                                     | 1                                                                       | 610-087                                                                                                                                                                              | PARKER #149F-6-4 MALE ELBOW                                                                                                                                                                                                                                                                                                                                                                                                                           |  |  |  |
|             | 31                                                                                     | 1                                                                       | 610-091                                                                                                                                                                              | 3-8 x 3-8 NPT STREET 90 DEG. ELBOW                                                                                                                                                                                                                                                                                                                                                                                                                    |  |  |  |
|             | 32                                                                                     | 2                                                                       | 600-095                                                                                                                                                                              | WASHER - DOUBLE BOLT                                                                                                                                                                                                                                                                                                                                                                                                                                  |  |  |  |
|             | 33                                                                                     | 1                                                                       | 620-100                                                                                                                                                                              | PUMPING UNIT                                                                                                                                                                                                                                                                                                                                                                                                                                          |  |  |  |
|             | 34                                                                                     | 1                                                                       | 622-207                                                                                                                                                                              | HOSE GROMMET                                                                                                                                                                                                                                                                                                                                                                                                                                          |  |  |  |
|             | 35                                                                                     | 1                                                                       | 620-607                                                                                                                                                                              | SOLENOID LOCKING UNIT                                                                                                                                                                                                                                                                                                                                                                                                                                 |  |  |  |
|             | 36                                                                                     | 4                                                                       | 90-033                                                                                                                                                                               | E-CLIP, #X5133-74                                                                                                                                                                                                                                                                                                                                                                                                                                     |  |  |  |
| _           | 37                                                                                     | 1                                                                       | P-133                                                                                                                                                                                | ROPE GRIPPER WARNING LABEL - MEDIUM                                                                                                                                                                                                                                                                                                                                                                                                                   |  |  |  |
|             | - 7                                                                                    |                                                                         | I                                                                                                                                                                                    |                                                                                                                                                                                                                                                                                                                                                                                                                                                       |  |  |  |
|             | 38                                                                                     | 1                                                                       | P-134                                                                                                                                                                                | ROPE GRIPPER WARNING LABEL - LARGE                                                                                                                                                                                                                                                                                                                                                                                                                    |  |  |  |
|             | 38<br>39                                                                               | 1                                                                       | P-134<br>P-137                                                                                                                                                                       | ROPE GRIPPER WARNING LABEL - LARGE<br>GRIPPER LUBE INST. STICKER                                                                                                                                                                                                                                                                                                                                                                                      |  |  |  |
|             | _                                                                                      |                                                                         |                                                                                                                                                                                      |                                                                                                                                                                                                                                                                                                                                                                                                                                                       |  |  |  |
|             | 39                                                                                     | 1                                                                       | P-137                                                                                                                                                                                | GRIPPER LUBE INST. STICKER                                                                                                                                                                                                                                                                                                                                                                                                                            |  |  |  |
|             | 39<br>40                                                                               | 1                                                                       | P-137<br>P-141                                                                                                                                                                       | GRIPPER LUBE INST. STICKER IMPORTANT LABEL - APPLIED TO TUBING                                                                                                                                                                                                                                                                                                                                                                                        |  |  |  |
|             | 39<br>40<br>41                                                                         | 1 1 1                                                                   | P-137<br>P-141<br>P-144-2                                                                                                                                                            | GRIPPER LUBE INST. STICKER IMPORTANT LABEL - APPLIED TO TUBING AIR BLEED LABEL                                                                                                                                                                                                                                                                                                                                                                        |  |  |  |
|             | 39<br>40<br>41<br>42                                                                   | 1<br>1<br>1<br>2                                                        | P-137<br>P-141<br>P-144-2<br>P-186                                                                                                                                                   | GRIPPER LUBE INST. STICKER IMPORTANT LABEL - APPLIED TO TUBING AIR BLEED LABEL ROPE GRIPPER WEAR-IN LINE STICKER                                                                                                                                                                                                                                                                                                                                      |  |  |  |
|             | 39<br>40<br>41<br>42<br>43                                                             | 1<br>1<br>1<br>2<br>1                                                   | P-137<br>P-141<br>P-144-2<br>P-186<br>P-192                                                                                                                                          | GRIPPER LUBE INST. STICKER IMPORTANT LABEL - APPLIED TO TUBING AIR BLEED LABEL ROPE GRIPPER WEAR-IN LINE STICKER IMPORTANT NOTICE - LANG LAY ROPES, ROPE GRIPPER 621 ROPE GRIPPER LABEL                                                                                                                                                                                                                                                               |  |  |  |
|             | 39<br>40<br>41<br>42<br>43<br>44                                                       | 1<br>1<br>1<br>2<br>1                                                   | P-137 P-141 P-144-2 P-186 P-192 P-219 1/2 - 13 UNC x 1.25"                                                                                                                           | GRIPPER LUBE INST. STICKER IMPORTANT LABEL - APPLIED TO TUBING AIR BLEED LABEL ROPE GRIPPER WEAR-IN LINE STICKER IMPORTANT NOTICE - LANG LAY ROPES, ROPE GRIPPER 621 ROPE GRIPPER LABEL                                                                                                                                                                                                                                                               |  |  |  |
|             | 39<br>40<br>41<br>42<br>43<br>44<br>45<br>46<br>47                                     | 1<br>1<br>2<br>1<br>1<br>6                                              | P-137 P-141 P-144-2 P-186 P-192 P-219 1/2 - 13 UNC x 1.25" 1/2 LOCK WASHER 5/16 - 18 UNC x 2.0                                                                                       | GRIPPER LUBE INST. STICKER IMPORTANT LABEL - APPLIED TO TUBING AIR BLEED LABEL ROPE GRIPPER WEAR-IN LINE STICKER IMPORTANT NOTICE - LANG LAY ROPES, ROPE GRIPPER 621 ROPE GRIPPER LABEL HEX HEAD BOLT                                                                                                                                                                                                                                                 |  |  |  |
|             | 39<br>40<br>41<br>42<br>43<br>44<br>45<br>46                                           | 1<br>1<br>2<br>1<br>1<br>6<br>6                                         | P-137 P-141 P-144-2 P-186 P-192 P-219 1/2 - 13 UNC x 1.25" 1/2 LOCK WASHER                                                                                                           | GRIPPER LUBE INST. STICKER IMPORTANT LABEL - APPLIED TO TUBING AIR BLEED LABEL ROPE GRIPPER WEAR-IN LINE STICKER IMPORTANT NOTICE - LANG LAY ROPES, ROPE GRIPPER 621 ROPE GRIPPER LABEL HEX HEAD BOLT STANDARD LOCK WASHER                                                                                                                                                                                                                            |  |  |  |
|             | 39<br>40<br>41<br>42<br>43<br>44<br>45<br>46<br>47                                     | 1<br>1<br>2<br>1<br>1<br>6<br>6                                         | P-137 P-141 P-144-2 P-186 P-192 P-219 1/2 - 13 UNC x 1.25" 1/2 LOCK WASHER 5/16 - 18 UNC x 2.0                                                                                       | GRIPPER LUBE INST. STICKER IMPORTANT LABEL - APPLIED TO TUBING AIR BLEED LABEL ROPE GRIPPER WEAR-IN LINE STICKER IMPORTANT NOTICE - LANG LAY ROPES, ROPE GRIPPER 621 ROPE GRIPPER LABEL HEX HEAD BOLT STANDARD LOCK WASHER SOCKET HEAD CAP SCREW                                                                                                                                                                                                      |  |  |  |
|             | 39<br>40<br>41<br>42<br>43<br>44<br>45<br>46<br>47<br>48                               | 1<br>1<br>2<br>1<br>1<br>6<br>6<br>4                                    | P-137 P-141 P-144-2 P-186 P-192 P-219 1/2 - 13 UNC x 1.25" 1/2 LOCK WASHER 5/16 - 18 UNC x 2.0 5/16" WASHER 1/4 - 20 UNC x 1.5                                                       | GRIPPER LUBE INST. STICKER IMPORTANT LABEL - APPLIED TO TUBING AIR BLEED LABEL ROPE GRIPPER WEAR-IN LINE STICKER IMPORTANT NOTICE - LANG LAY ROPES, ROPE GRIPPER 621 ROPE GRIPPER LABEL HEX HEAD BOLT STANDARD LOCK WASHER SOCKET HEAD CAP SCREW STANDARD WASHER                                                                                                                                                                                      |  |  |  |
|             | 39<br>40<br>41<br>42<br>43<br>44<br>45<br>46<br>47<br>48<br>49<br>50<br>51             | 1<br>1<br>2<br>1<br>1<br>6<br>6<br>4<br>4                               | P-137 P-141 P-144-2 P-186 P-192 P-219 1/2 - 13 UNC x 1.25" 1/2 LOCK WASHER 5/16 - 18 UNC x 2.0 5/16" WASHER 1/4 - 20 UNC x 1.5 #10-32 UNF x 0.375"                                   | GRIPPER LUBE INST. STICKER IMPORTANT LABEL - APPLIED TO TUBING AIR BLEED LABEL ROPE GRIPPER WEAR-IN LINE STICKER IMPORTANT NOTICE - LANG LAY ROPES, ROPE GRIPPER 621 ROPE GRIPPER LABEL HEX HEAD BOLT STANDARD LOCK WASHER SOCKET HEAD CAP SCREW STANDARD WASHER HALF DOG SET SCREW                                                                                                                                                                   |  |  |  |
|             | 39<br>40<br>41<br>42<br>43<br>44<br>45<br>46<br>47<br>48<br>49<br>50<br>51<br>52       | 1<br>1<br>2<br>1<br>1<br>6<br>6<br>4<br>4<br>2<br>2<br>2<br>8           | P-137 P-141 P-144-2 P-186 P-192 P-219 1/2 - 13 UNC x 1.25" 1/2 LOCK WASHER 5/16 - 18 UNC x 2.0 5/16" WASHER 1/4 - 20 UNC x 1.5 #10-32 UNF x 0.375"                                   | GRIPPER LUBE INST. STICKER IMPORTANT LABEL - APPLIED TO TUBING AIR BLEED LABEL ROPE GRIPPER WEAR-IN LINE STICKER IMPORTANT NOTICE - LANG LAY ROPES, ROPE GRIPPER 621 ROPE GRIPPER LABEL HEX HEAD BOLT STANDARD LOCK WASHER SOCKET HEAD CAP SCREW STANDARD WASHER HALF DOG SET SCREW SOCKET HEAD CAP SCREW SOCKET HEAD CAP SCREW SOCKET HEAD CAP SCREW STANDARD LOCK WASHER                                                                            |  |  |  |
|             | 39<br>40<br>41<br>42<br>43<br>44<br>45<br>46<br>47<br>48<br>49<br>50<br>51             | 1<br>1<br>2<br>1<br>1<br>6<br>6<br>4<br>4<br>2<br>2                     | P-137 P-141 P-144-2 P-186 P-192 P-219 1/2 - 13 UNC x 1.25" 1/2 LOCK WASHER 5/16 - 18 UNC x 2.0 5/16" WASHER 1/4 - 20 UNC x 1.5 #10-32 UNF x 0.375" #10-32 UNF x 0.75                 | GRIPPER LUBE INST. STICKER IMPORTANT LABEL - APPLIED TO TUBING AIR BLEED LABEL ROPE GRIPPER WEAR-IN LINE STICKER IMPORTANT NOTICE - LANG LAY ROPES, ROPE GRIPPER 621 ROPE GRIPPER LABEL HEX HEAD BOLT STANDARD LOCK WASHER SOCKET HEAD CAP SCREW STANDARD WASHER HALF DOG SET SCREW SOCKET HEAD CAP SCREW SOCKET HEAD CAP SCREW                                                                                                                       |  |  |  |
|             | 39<br>40<br>41<br>42<br>43<br>44<br>45<br>46<br>47<br>48<br>49<br>50<br>51<br>52       | 1<br>1<br>2<br>1<br>1<br>6<br>6<br>4<br>4<br>2<br>2<br>2<br>8<br>1<br>4 | P-137 P-141 P-144-2 P-186 P-192 P-219 1/2 - 13 UNC x 1.25" 1/2 LOCK WASHER 5/16 - 18 UNC x 2.0 5/16" WASHER 1/4 - 20 UNC x 1.5 #10-32 UNF x 0.375" #10-32 UNF x 0.75 #10 LOCK WASHER | GRIPPER LUBE INST. STICKER IMPORTANT LABEL - APPLIED TO TUBING AIR BLEED LABEL ROPE GRIPPER WEAR-IN LINE STICKER IMPORTANT NOTICE - LANG LAY ROPES, ROPE GRIPPER 621 ROPE GRIPPER LABEL HEX HEAD BOLT STANDARD LOCK WASHER SOCKET HEAD CAP SCREW STANDARD WASHER HALF DOG SET SCREW SOCKET HEAD CAP SCREW SOCKET HEAD CAP SCREW STANDARD LOCK WASHER SOCKET HEAD CAP SCREW SOCKET HEAD CAP SCREW STANDARD LOCK WASHER SET SCREW SOCKET HEAD CAP SCREW |  |  |  |
|             | 39<br>40<br>41<br>42<br>43<br>44<br>45<br>46<br>47<br>48<br>49<br>50<br>51<br>52<br>53 | 1<br>1<br>2<br>1<br>6<br>6<br>4<br>4<br>2<br>2<br>2<br>8<br>1           | P-137 P-141 P-144-2 P-186 P-192 P-219 1/2 - 13 UNC x 1.25" 1/2 LOCK WASHER 5/16 - 18 UNC x 2.0 5/16" WASHER 1/4 - 20 UNC x 1.5 #10-32 UNF x 0.375" #10-32 UNF x 0.75 #10 LOCK WASHER | GRIPPER LUBE INST. STICKER IMPORTANT LABEL - APPLIED TO TUBING AIR BLEED LABEL ROPE GRIPPER WEAR-IN LINE STICKER IMPORTANT NOTICE - LANG LAY ROPES, ROPE GRIPPER 621 ROPE GRIPPER LABEL HEX HEAD BOLT STANDARD LOCK WASHER SOCKET HEAD CAP SCREW STANDARD WASHER HALF DOG SET SCREW SOCKET HEAD CAP SCREW SOCKET HEAD CAP SCREW SOCKET HEAD CAP SCREW SOCKET HEAD CAP SCREW STANDARD LOCK WASHER SET SCREW                                            |  |  |  |