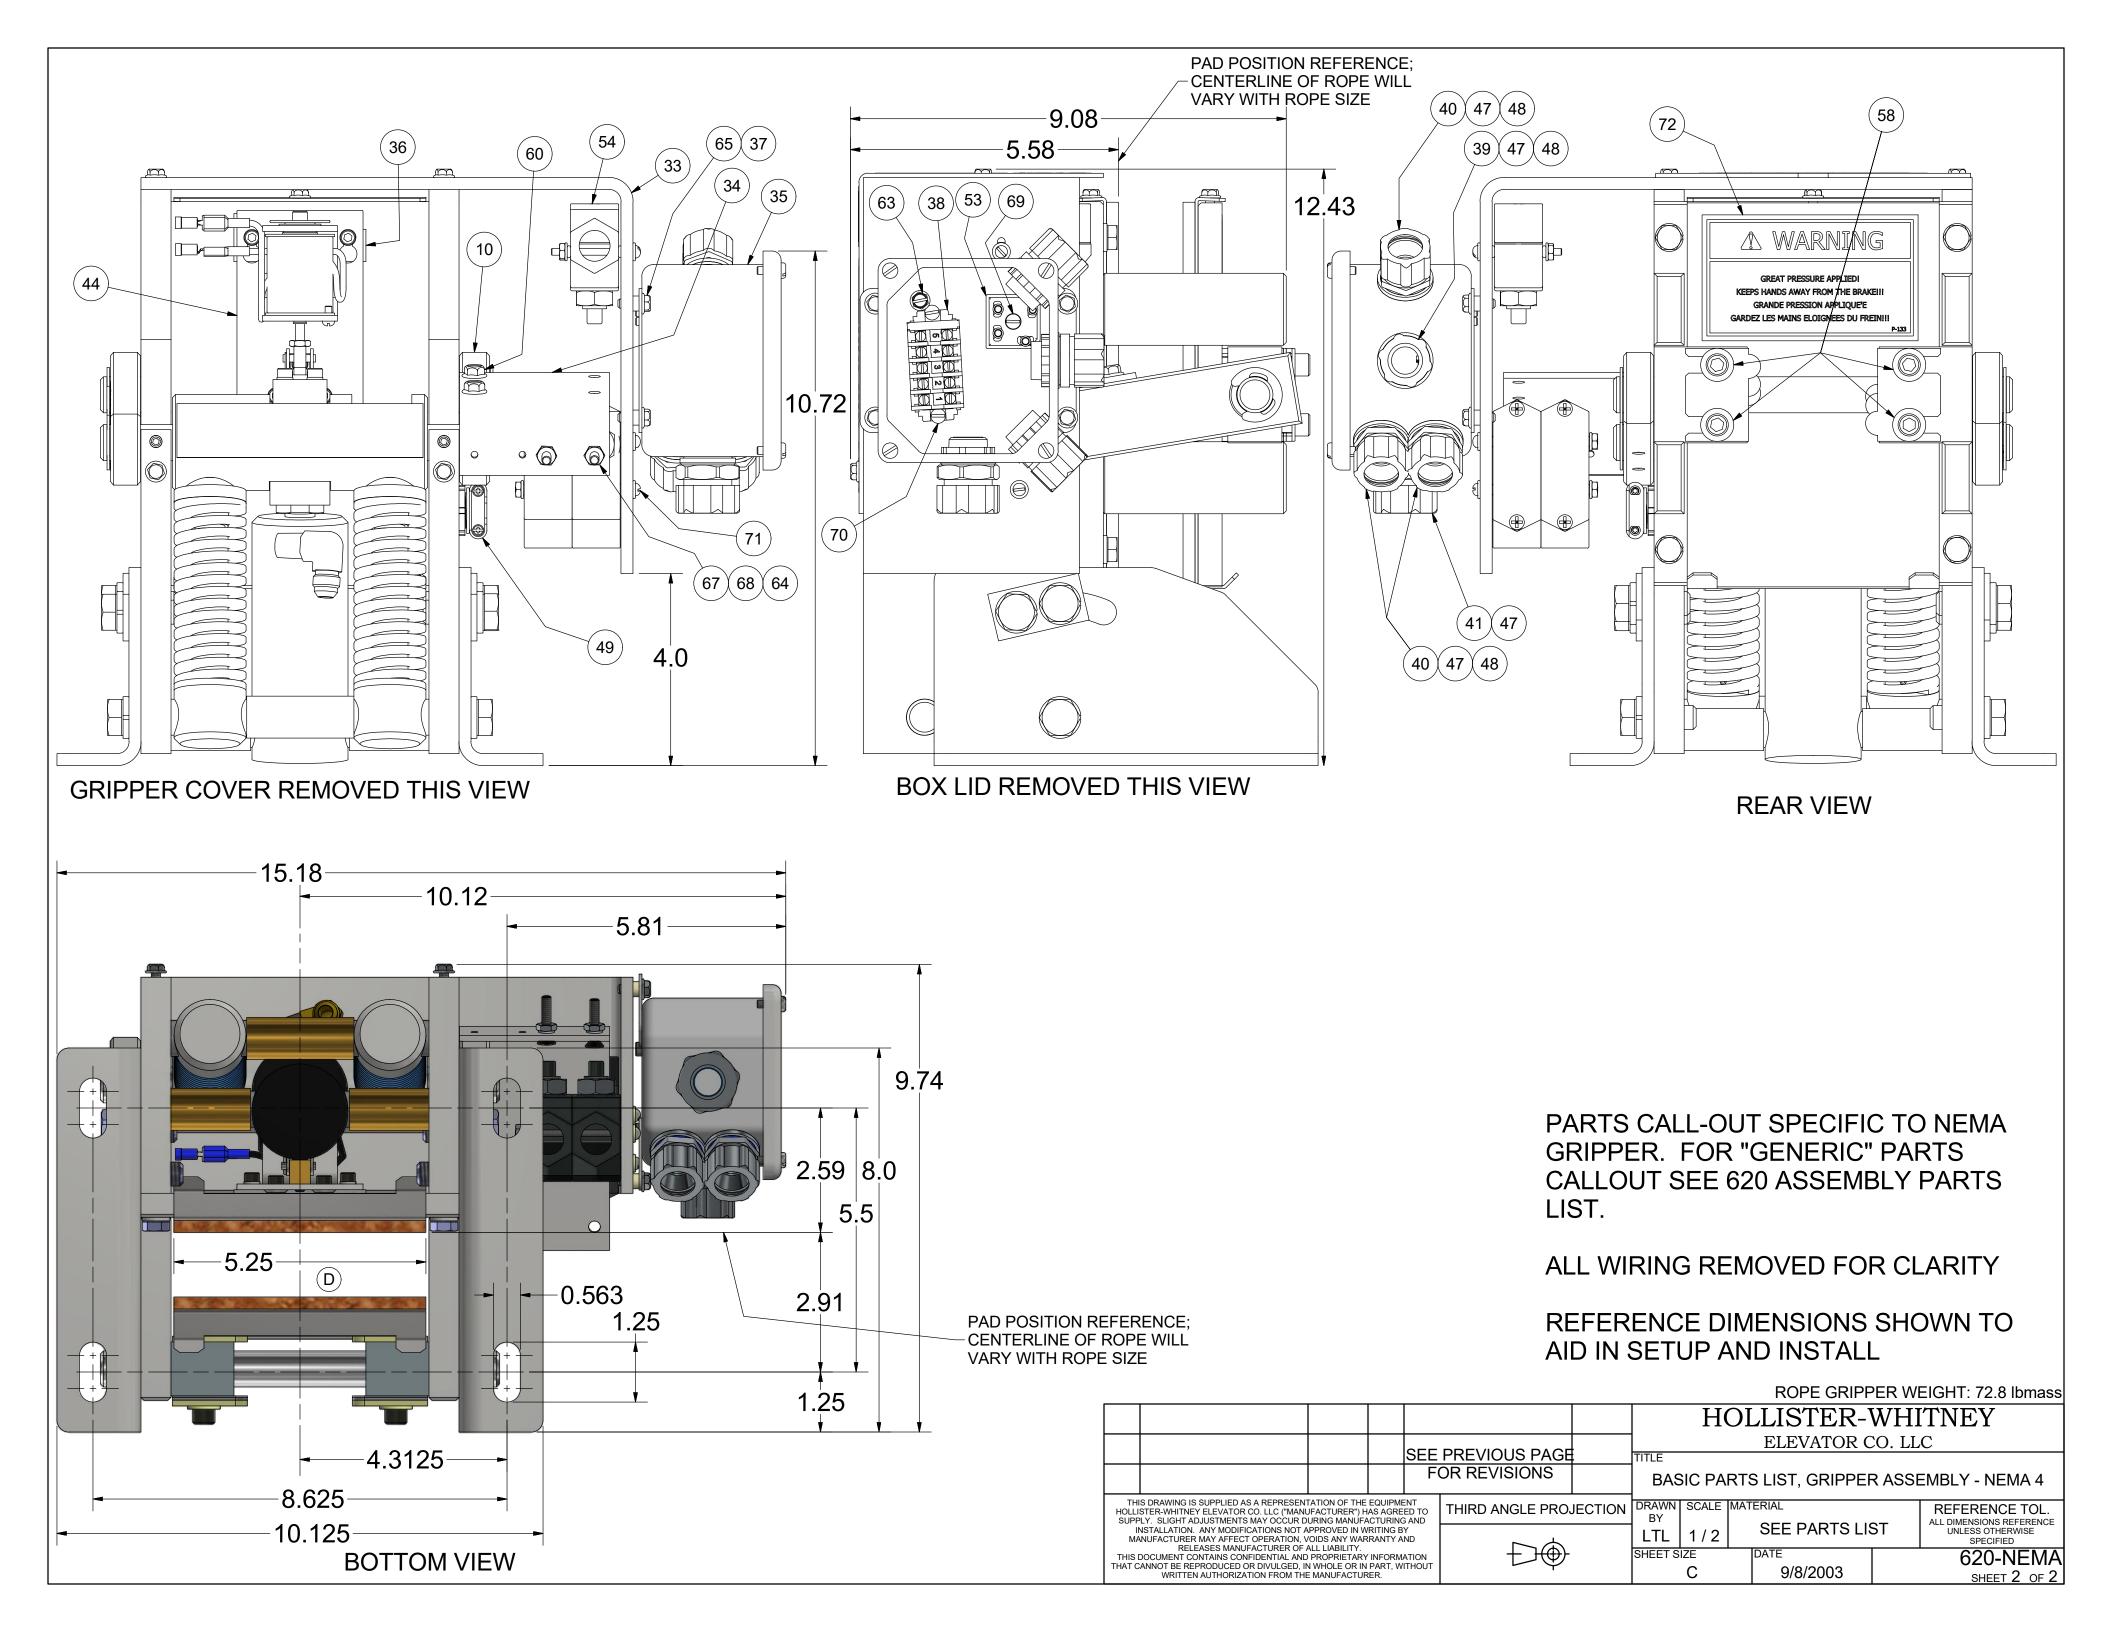

# NOTE:

- 1. QTY LISTED FOR ITEMS 3, 4 & 5 ARE STANDARD. ACTUAL QTY MAY VARY WITH ROPE DIAMETER.
- 2. REFERENCE DIMENSIONS SHOWN TO AID IN SETUP AND INSTALL

| -<br>-<br>- |                                                                                        |                                                                         | TARTIVOIVIBLIC                                                                                                                                                                       | DESCRIPTION                                                                                                                                                                                                                                                                                                                                                                                                                                           |  |  |  |
|-------------|----------------------------------------------------------------------------------------|-------------------------------------------------------------------------|--------------------------------------------------------------------------------------------------------------------------------------------------------------------------------------|-------------------------------------------------------------------------------------------------------------------------------------------------------------------------------------------------------------------------------------------------------------------------------------------------------------------------------------------------------------------------------------------------------------------------------------------------------|--|--|--|
|             | 1                                                                                      | 1                                                                       | 622-003                                                                                                                                                                              | STATIONARY SHOE ASSEMBLY                                                                                                                                                                                                                                                                                                                                                                                                                              |  |  |  |
|             | 2                                                                                      | 2                                                                       | 620-007                                                                                                                                                                              | SHAFT SUPPORT BLOCK                                                                                                                                                                                                                                                                                                                                                                                                                                   |  |  |  |
|             | 3                                                                                      | 4                                                                       | 620-008                                                                                                                                                                              | SPACER (11 GA.) - LINING WEAR                                                                                                                                                                                                                                                                                                                                                                                                                         |  |  |  |
|             | 4                                                                                      | 2                                                                       | 620-008-1                                                                                                                                                                            | SPACER (16 GA.) - LINING WEAR                                                                                                                                                                                                                                                                                                                                                                                                                         |  |  |  |
|             | 5                                                                                      | 2                                                                       | 620-008-2                                                                                                                                                                            | SPACER (22 GA.) - LINING WEAR                                                                                                                                                                                                                                                                                                                                                                                                                         |  |  |  |
|             | 6                                                                                      | 1                                                                       | 622-015                                                                                                                                                                              | TUBING ASSEMBLY                                                                                                                                                                                                                                                                                                                                                                                                                                       |  |  |  |
|             | 7                                                                                      | 2                                                                       | 622-018                                                                                                                                                                              | SHAFT - ROTATING & NON-ROTATING                                                                                                                                                                                                                                                                                                                                                                                                                       |  |  |  |
|             | 8                                                                                      | 2                                                                       | 600-020                                                                                                                                                                              | CONNECTING ARM ASSEMBLY                                                                                                                                                                                                                                                                                                                                                                                                                               |  |  |  |
|             | 9                                                                                      | 2                                                                       | 622-022                                                                                                                                                                              | LINING ASSEMBLY                                                                                                                                                                                                                                                                                                                                                                                                                                       |  |  |  |
|             | 10                                                                                     | 2                                                                       | 600-025                                                                                                                                                                              | LOWER SPRING GUIDE ASSEMBLY                                                                                                                                                                                                                                                                                                                                                                                                                           |  |  |  |
|             | 11                                                                                     | 2                                                                       | 600-027                                                                                                                                                                              | UPPER SPRING SUPPORT                                                                                                                                                                                                                                                                                                                                                                                                                                  |  |  |  |
|             | 12                                                                                     | 2                                                                       | 600-029                                                                                                                                                                              | GUIDE - UPPER SPRING SUPPORT                                                                                                                                                                                                                                                                                                                                                                                                                          |  |  |  |
|             | 13                                                                                     | 2                                                                       | 621-030                                                                                                                                                                              | SPRING                                                                                                                                                                                                                                                                                                                                                                                                                                                |  |  |  |
|             | 14                                                                                     | 2                                                                       | 622-031                                                                                                                                                                              | SHAFT                                                                                                                                                                                                                                                                                                                                                                                                                                                 |  |  |  |
|             | 15                                                                                     | 2                                                                       | 601-032                                                                                                                                                                              | TUBING - SPACER                                                                                                                                                                                                                                                                                                                                                                                                                                       |  |  |  |
|             | 16                                                                                     | 1                                                                       | 622-033                                                                                                                                                                              | TUBING - SPACER                                                                                                                                                                                                                                                                                                                                                                                                                                       |  |  |  |
|             | 17                                                                                     | 1                                                                       | 600-035                                                                                                                                                                              | CYLINDER ASSEMBLY                                                                                                                                                                                                                                                                                                                                                                                                                                     |  |  |  |
|             | 18                                                                                     | 1                                                                       | 622-036                                                                                                                                                                              | HYDRAULIC CYLINDER PIVOT BRACKET ASSEMBLY                                                                                                                                                                                                                                                                                                                                                                                                             |  |  |  |
| ľ           | 19                                                                                     | 1                                                                       | 620-037                                                                                                                                                                              | HYDRAULIC HOSE - STANDARD 27" LENGTH                                                                                                                                                                                                                                                                                                                                                                                                                  |  |  |  |
|             | 19                                                                                     |                                                                         | 620-037- "L"                                                                                                                                                                         | HYDRAULIC HOSE - "L" = LENGTH IN FEET (30' MAX)                                                                                                                                                                                                                                                                                                                                                                                                       |  |  |  |
|             | 20                                                                                     | 1                                                                       | 620-038                                                                                                                                                                              | QUICK CONNECT FITTING                                                                                                                                                                                                                                                                                                                                                                                                                                 |  |  |  |
|             | 21                                                                                     | 1                                                                       | 622-040                                                                                                                                                                              | COVER - 622 ROPE GRIPPER                                                                                                                                                                                                                                                                                                                                                                                                                              |  |  |  |
|             | 22                                                                                     | 1                                                                       | 600-041 R                                                                                                                                                                            | ANGLE, RIGHT HAND - MOUNTING                                                                                                                                                                                                                                                                                                                                                                                                                          |  |  |  |
|             | 23                                                                                     | 1                                                                       | 600-041 L                                                                                                                                                                            | ANGLE, LEFT HAND - MOUNTING                                                                                                                                                                                                                                                                                                                                                                                                                           |  |  |  |
| (B)         | 24                                                                                     | 1                                                                       | 620-638-18                                                                                                                                                                           | ACTUATING ANGLE ASSEMBLY - 18mm                                                                                                                                                                                                                                                                                                                                                                                                                       |  |  |  |
|             |                                                                                        |                                                                         | 622-635-1                                                                                                                                                                            | SWITCH ASS'Y, LEAD LENGTHS = 10'                                                                                                                                                                                                                                                                                                                                                                                                                      |  |  |  |
| (B)         | 25                                                                                     | 1                                                                       | 622-635-2                                                                                                                                                                            | SWITCH ASS'Y, LEAD LENGTHS = 24'                                                                                                                                                                                                                                                                                                                                                                                                                      |  |  |  |
|             |                                                                                        |                                                                         | 622-635-3                                                                                                                                                                            | SWITCH ASS'Y, LEAD LENGTHS = 18'                                                                                                                                                                                                                                                                                                                                                                                                                      |  |  |  |
|             | 26                                                                                     | 1                                                                       | 622-072                                                                                                                                                                              | MOVABLE SHOE ASSEMBLY                                                                                                                                                                                                                                                                                                                                                                                                                                 |  |  |  |
|             | 27                                                                                     | 1                                                                       | 601-078                                                                                                                                                                              | LATCH                                                                                                                                                                                                                                                                                                                                                                                                                                                 |  |  |  |
| ľ           |                                                                                        |                                                                         | 600-081-1                                                                                                                                                                            |                                                                                                                                                                                                                                                                                                                                                                                                                                                       |  |  |  |
|             | 28                                                                                     | 1                                                                       | 600-081-2                                                                                                                                                                            | CONDUIT - FLEXIBLE (1/2"), LENGTH TO MATCH 622-064                                                                                                                                                                                                                                                                                                                                                                                                    |  |  |  |
|             |                                                                                        |                                                                         | 600-081-3                                                                                                                                                                            |                                                                                                                                                                                                                                                                                                                                                                                                                                                       |  |  |  |
|             | 29                                                                                     | 1                                                                       | 600-082                                                                                                                                                                              | 801-DC2 90° ANGLE BOX CONNECTOR                                                                                                                                                                                                                                                                                                                                                                                                                       |  |  |  |
|             | 30                                                                                     | 1                                                                       | 610-087                                                                                                                                                                              | PARKER #149F-6-4 MALE ELBOW                                                                                                                                                                                                                                                                                                                                                                                                                           |  |  |  |
|             | 31                                                                                     | 1                                                                       | 610-091                                                                                                                                                                              | 3-8 x 3-8 NPT STREET 90 DEG. ELBOW                                                                                                                                                                                                                                                                                                                                                                                                                    |  |  |  |
|             | 32                                                                                     | 2                                                                       | 600-095                                                                                                                                                                              | WASHER - DOUBLE BOLT                                                                                                                                                                                                                                                                                                                                                                                                                                  |  |  |  |
|             | 33                                                                                     | 1                                                                       | 620-100                                                                                                                                                                              | PUMPING UNIT                                                                                                                                                                                                                                                                                                                                                                                                                                          |  |  |  |
|             | 34                                                                                     | 1                                                                       | 622-207                                                                                                                                                                              | HOSE GROMMET                                                                                                                                                                                                                                                                                                                                                                                                                                          |  |  |  |
|             | 35                                                                                     | 1                                                                       | 620-607                                                                                                                                                                              | SOLENOID LOCKING UNIT                                                                                                                                                                                                                                                                                                                                                                                                                                 |  |  |  |
|             | 36                                                                                     | 4                                                                       | 90-033                                                                                                                                                                               | E-CLIP, #X5133-74                                                                                                                                                                                                                                                                                                                                                                                                                                     |  |  |  |
| _           | 37                                                                                     | 1                                                                       | P-133                                                                                                                                                                                | ROPE GRIPPER WARNING LABEL - MEDIUM                                                                                                                                                                                                                                                                                                                                                                                                                   |  |  |  |
|             | - 7                                                                                    |                                                                         | I                                                                                                                                                                                    |                                                                                                                                                                                                                                                                                                                                                                                                                                                       |  |  |  |
|             | 38                                                                                     | 1                                                                       | P-134                                                                                                                                                                                | ROPE GRIPPER WARNING LABEL - LARGE                                                                                                                                                                                                                                                                                                                                                                                                                    |  |  |  |
|             | 38<br>39                                                                               | 1                                                                       | P-134<br>P-137                                                                                                                                                                       | ROPE GRIPPER WARNING LABEL - LARGE<br>GRIPPER LUBE INST. STICKER                                                                                                                                                                                                                                                                                                                                                                                      |  |  |  |
|             | _                                                                                      |                                                                         |                                                                                                                                                                                      |                                                                                                                                                                                                                                                                                                                                                                                                                                                       |  |  |  |
|             | 39                                                                                     | 1                                                                       | P-137                                                                                                                                                                                | GRIPPER LUBE INST. STICKER                                                                                                                                                                                                                                                                                                                                                                                                                            |  |  |  |
|             | 39<br>40                                                                               | 1                                                                       | P-137<br>P-141                                                                                                                                                                       | GRIPPER LUBE INST. STICKER IMPORTANT LABEL - APPLIED TO TUBING                                                                                                                                                                                                                                                                                                                                                                                        |  |  |  |
|             | 39<br>40<br>41                                                                         | 1 1 1                                                                   | P-137<br>P-141<br>P-144-2                                                                                                                                                            | GRIPPER LUBE INST. STICKER IMPORTANT LABEL - APPLIED TO TUBING AIR BLEED LABEL                                                                                                                                                                                                                                                                                                                                                                        |  |  |  |
|             | 39<br>40<br>41<br>42                                                                   | 1<br>1<br>1<br>2                                                        | P-137<br>P-141<br>P-144-2<br>P-186                                                                                                                                                   | GRIPPER LUBE INST. STICKER IMPORTANT LABEL - APPLIED TO TUBING AIR BLEED LABEL ROPE GRIPPER WEAR-IN LINE STICKER                                                                                                                                                                                                                                                                                                                                      |  |  |  |
|             | 39<br>40<br>41<br>42<br>43                                                             | 1<br>1<br>1<br>2<br>1                                                   | P-137<br>P-141<br>P-144-2<br>P-186<br>P-192                                                                                                                                          | GRIPPER LUBE INST. STICKER IMPORTANT LABEL - APPLIED TO TUBING AIR BLEED LABEL ROPE GRIPPER WEAR-IN LINE STICKER IMPORTANT NOTICE - LANG LAY ROPES, ROPE GRIPPER 621 ROPE GRIPPER LABEL                                                                                                                                                                                                                                                               |  |  |  |
|             | 39<br>40<br>41<br>42<br>43<br>44                                                       | 1<br>1<br>1<br>2<br>1                                                   | P-137 P-141 P-144-2 P-186 P-192 P-219 1/2 - 13 UNC x 1.25"                                                                                                                           | GRIPPER LUBE INST. STICKER IMPORTANT LABEL - APPLIED TO TUBING AIR BLEED LABEL ROPE GRIPPER WEAR-IN LINE STICKER IMPORTANT NOTICE - LANG LAY ROPES, ROPE GRIPPER 621 ROPE GRIPPER LABEL                                                                                                                                                                                                                                                               |  |  |  |
|             | 39<br>40<br>41<br>42<br>43<br>44<br>45<br>46<br>47                                     | 1<br>1<br>2<br>1<br>1<br>6                                              | P-137 P-141 P-144-2 P-186 P-192 P-219 1/2 - 13 UNC x 1.25" 1/2 LOCK WASHER 5/16 - 18 UNC x 2.0                                                                                       | GRIPPER LUBE INST. STICKER IMPORTANT LABEL - APPLIED TO TUBING AIR BLEED LABEL ROPE GRIPPER WEAR-IN LINE STICKER IMPORTANT NOTICE - LANG LAY ROPES, ROPE GRIPPER 621 ROPE GRIPPER LABEL HEX HEAD BOLT                                                                                                                                                                                                                                                 |  |  |  |
|             | 39<br>40<br>41<br>42<br>43<br>44<br>45<br>46                                           | 1<br>1<br>2<br>1<br>1<br>6<br>6                                         | P-137 P-141 P-144-2 P-186 P-192 P-219 1/2 - 13 UNC x 1.25" 1/2 LOCK WASHER                                                                                                           | GRIPPER LUBE INST. STICKER IMPORTANT LABEL - APPLIED TO TUBING AIR BLEED LABEL ROPE GRIPPER WEAR-IN LINE STICKER IMPORTANT NOTICE - LANG LAY ROPES, ROPE GRIPPER 621 ROPE GRIPPER LABEL HEX HEAD BOLT STANDARD LOCK WASHER                                                                                                                                                                                                                            |  |  |  |
|             | 39<br>40<br>41<br>42<br>43<br>44<br>45<br>46<br>47                                     | 1<br>1<br>2<br>1<br>1<br>6<br>6                                         | P-137 P-141 P-144-2 P-186 P-192 P-219 1/2 - 13 UNC x 1.25" 1/2 LOCK WASHER 5/16 - 18 UNC x 2.0                                                                                       | GRIPPER LUBE INST. STICKER IMPORTANT LABEL - APPLIED TO TUBING AIR BLEED LABEL ROPE GRIPPER WEAR-IN LINE STICKER IMPORTANT NOTICE - LANG LAY ROPES, ROPE GRIPPER 621 ROPE GRIPPER LABEL HEX HEAD BOLT STANDARD LOCK WASHER SOCKET HEAD CAP SCREW                                                                                                                                                                                                      |  |  |  |
|             | 39<br>40<br>41<br>42<br>43<br>44<br>45<br>46<br>47<br>48                               | 1<br>1<br>2<br>1<br>1<br>6<br>6<br>4                                    | P-137 P-141 P-144-2 P-186 P-192 P-219 1/2 - 13 UNC x 1.25" 1/2 LOCK WASHER 5/16 - 18 UNC x 2.0 5/16" WASHER 1/4 - 20 UNC x 1.5                                                       | GRIPPER LUBE INST. STICKER IMPORTANT LABEL - APPLIED TO TUBING AIR BLEED LABEL ROPE GRIPPER WEAR-IN LINE STICKER IMPORTANT NOTICE - LANG LAY ROPES, ROPE GRIPPER 621 ROPE GRIPPER LABEL HEX HEAD BOLT STANDARD LOCK WASHER SOCKET HEAD CAP SCREW STANDARD WASHER                                                                                                                                                                                      |  |  |  |
|             | 39<br>40<br>41<br>42<br>43<br>44<br>45<br>46<br>47<br>48<br>49<br>50<br>51             | 1<br>1<br>2<br>1<br>1<br>6<br>6<br>4<br>4                               | P-137 P-141 P-144-2 P-186 P-192 P-219 1/2 - 13 UNC x 1.25" 1/2 LOCK WASHER 5/16 - 18 UNC x 2.0 5/16" WASHER 1/4 - 20 UNC x 1.5 #10-32 UNF x 0.375"                                   | GRIPPER LUBE INST. STICKER IMPORTANT LABEL - APPLIED TO TUBING AIR BLEED LABEL ROPE GRIPPER WEAR-IN LINE STICKER IMPORTANT NOTICE - LANG LAY ROPES, ROPE GRIPPER 621 ROPE GRIPPER LABEL HEX HEAD BOLT STANDARD LOCK WASHER SOCKET HEAD CAP SCREW STANDARD WASHER HALF DOG SET SCREW                                                                                                                                                                   |  |  |  |
|             | 39<br>40<br>41<br>42<br>43<br>44<br>45<br>46<br>47<br>48<br>49<br>50<br>51<br>52       | 1<br>1<br>2<br>1<br>1<br>6<br>6<br>4<br>4<br>2<br>2<br>2<br>8           | P-137 P-141 P-144-2 P-186 P-192 P-219 1/2 - 13 UNC x 1.25" 1/2 LOCK WASHER 5/16 - 18 UNC x 2.0 5/16" WASHER 1/4 - 20 UNC x 1.5 #10-32 UNF x 0.375"                                   | GRIPPER LUBE INST. STICKER IMPORTANT LABEL - APPLIED TO TUBING AIR BLEED LABEL ROPE GRIPPER WEAR-IN LINE STICKER IMPORTANT NOTICE - LANG LAY ROPES, ROPE GRIPPER 621 ROPE GRIPPER LABEL HEX HEAD BOLT STANDARD LOCK WASHER SOCKET HEAD CAP SCREW STANDARD WASHER HALF DOG SET SCREW SOCKET HEAD CAP SCREW SOCKET HEAD CAP SCREW SOCKET HEAD CAP SCREW STANDARD LOCK WASHER                                                                            |  |  |  |
|             | 39<br>40<br>41<br>42<br>43<br>44<br>45<br>46<br>47<br>48<br>49<br>50<br>51             | 1<br>1<br>2<br>1<br>1<br>6<br>6<br>4<br>4<br>2<br>2                     | P-137 P-141 P-144-2 P-186 P-192 P-219 1/2 - 13 UNC x 1.25" 1/2 LOCK WASHER 5/16 - 18 UNC x 2.0 5/16" WASHER 1/4 - 20 UNC x 1.5 #10-32 UNF x 0.375" #10-32 UNF x 0.75                 | GRIPPER LUBE INST. STICKER IMPORTANT LABEL - APPLIED TO TUBING AIR BLEED LABEL ROPE GRIPPER WEAR-IN LINE STICKER IMPORTANT NOTICE - LANG LAY ROPES, ROPE GRIPPER 621 ROPE GRIPPER LABEL HEX HEAD BOLT STANDARD LOCK WASHER SOCKET HEAD CAP SCREW STANDARD WASHER HALF DOG SET SCREW SOCKET HEAD CAP SCREW SOCKET HEAD CAP SCREW                                                                                                                       |  |  |  |
|             | 39<br>40<br>41<br>42<br>43<br>44<br>45<br>46<br>47<br>48<br>49<br>50<br>51<br>52       | 1<br>1<br>2<br>1<br>1<br>6<br>6<br>4<br>4<br>2<br>2<br>2<br>8<br>1<br>4 | P-137 P-141 P-144-2 P-186 P-192 P-219 1/2 - 13 UNC x 1.25" 1/2 LOCK WASHER 5/16 - 18 UNC x 2.0 5/16" WASHER 1/4 - 20 UNC x 1.5 #10-32 UNF x 0.375" #10-32 UNF x 0.75 #10 LOCK WASHER | GRIPPER LUBE INST. STICKER IMPORTANT LABEL - APPLIED TO TUBING AIR BLEED LABEL ROPE GRIPPER WEAR-IN LINE STICKER IMPORTANT NOTICE - LANG LAY ROPES, ROPE GRIPPER 621 ROPE GRIPPER LABEL HEX HEAD BOLT STANDARD LOCK WASHER SOCKET HEAD CAP SCREW STANDARD WASHER HALF DOG SET SCREW SOCKET HEAD CAP SCREW SOCKET HEAD CAP SCREW STANDARD LOCK WASHER SOCKET HEAD CAP SCREW SOCKET HEAD CAP SCREW STANDARD LOCK WASHER SET SCREW SOCKET HEAD CAP SCREW |  |  |  |
|             | 39<br>40<br>41<br>42<br>43<br>44<br>45<br>46<br>47<br>48<br>49<br>50<br>51<br>52<br>53 | 1<br>1<br>2<br>1<br>6<br>6<br>4<br>4<br>2<br>2<br>2<br>8<br>1           | P-137 P-141 P-144-2 P-186 P-192 P-219 1/2 - 13 UNC x 1.25" 1/2 LOCK WASHER 5/16 - 18 UNC x 2.0 5/16" WASHER 1/4 - 20 UNC x 1.5 #10-32 UNF x 0.375" #10-32 UNF x 0.75 #10 LOCK WASHER | GRIPPER LUBE INST. STICKER IMPORTANT LABEL - APPLIED TO TUBING AIR BLEED LABEL ROPE GRIPPER WEAR-IN LINE STICKER IMPORTANT NOTICE - LANG LAY ROPES, ROPE GRIPPER 621 ROPE GRIPPER LABEL HEX HEAD BOLT STANDARD LOCK WASHER SOCKET HEAD CAP SCREW STANDARD WASHER HALF DOG SET SCREW SOCKET HEAD CAP SCREW SOCKET HEAD CAP SCREW SOCKET HEAD CAP SCREW SOCKET HEAD CAP SCREW STANDARD LOCK WASHER SET SCREW                                            |  |  |  |

Weight - Pumping Unit: 29.2 lbmass, Gripper: 96.36 lbmass

HOLLISTER-WHITNEY
ELEVATOR CO. LLC

|           |                                         |                    |               |                                              |                | v v |
|-----------|-----------------------------------------|--------------------|---------------|----------------------------------------------|----------------|-----|
|           |                                         |                    |               | OVE 618-067, #6-32 SCR<br>VASHER, 620-638-18 | LTL<br>3/30/20 |     |
|           |                                         | I                  |               | 600-051, 622-635-X<br>622-064-X, PUR #1337   |                | T   |
|           |                                         | Ι Δ                | PROI<br>PUR : | DUCTION RELEASE,<br>#1087                    | LTL<br>7/31/19 |     |
| TILLE DDA | AVAILNO LE CLIDDI IED AC A DEDDECENTATI | ION OF THE FOUIDME | NIT           | ·                                            |                | ⊢   |

THIS DRAWING IS SUPPLIED AS A REPRESENTATION OF THE EQUIPMENT HOLLISTER-WHITNEY ELEVATOR CO. LLC ("MANUFACTURER") HAS AGREED TO SUPPLY. SLIGHT ADJUSTMENTS MAY OCCUR DURING MANUFACTURING AND INSTALLATION. ANY MODIFICATIONS NOT APPROVED IN WRITING BY MANUFACTURER MAY AFFECT OPERATION, VOIDS ANY WARRANTY AND RELEASES MANUFACTURER OF ALL LIABILITY.

THIS DOCUMENT CONTAINS CONFIDENTIAL AND PROPRIETARY INFORMATION THAT CANNOT BE REPRODUCED OR DIVULGED, IN WHOLE OR IN PART, WITHOUT WRITTEN AUTHORIZATION FROM THE MANUFACTURER.

THIRD ANGLE PROJECTION

ITEM QTY

PART NUMBER DESCRIPTION

"ROPE GRIPPER" ASSEMBLY

DRAWN SCALE MATERIAL
BY LTL 1/2.5 SEE PARTS LIST
SHEET SIZE DATE
C 7/31/2019

REFERENCE TOL.
ALL DIMENSIONS REFERENCE UNLESS OTHERWISE SPECIFIED
621
SHEET 1 OF 2