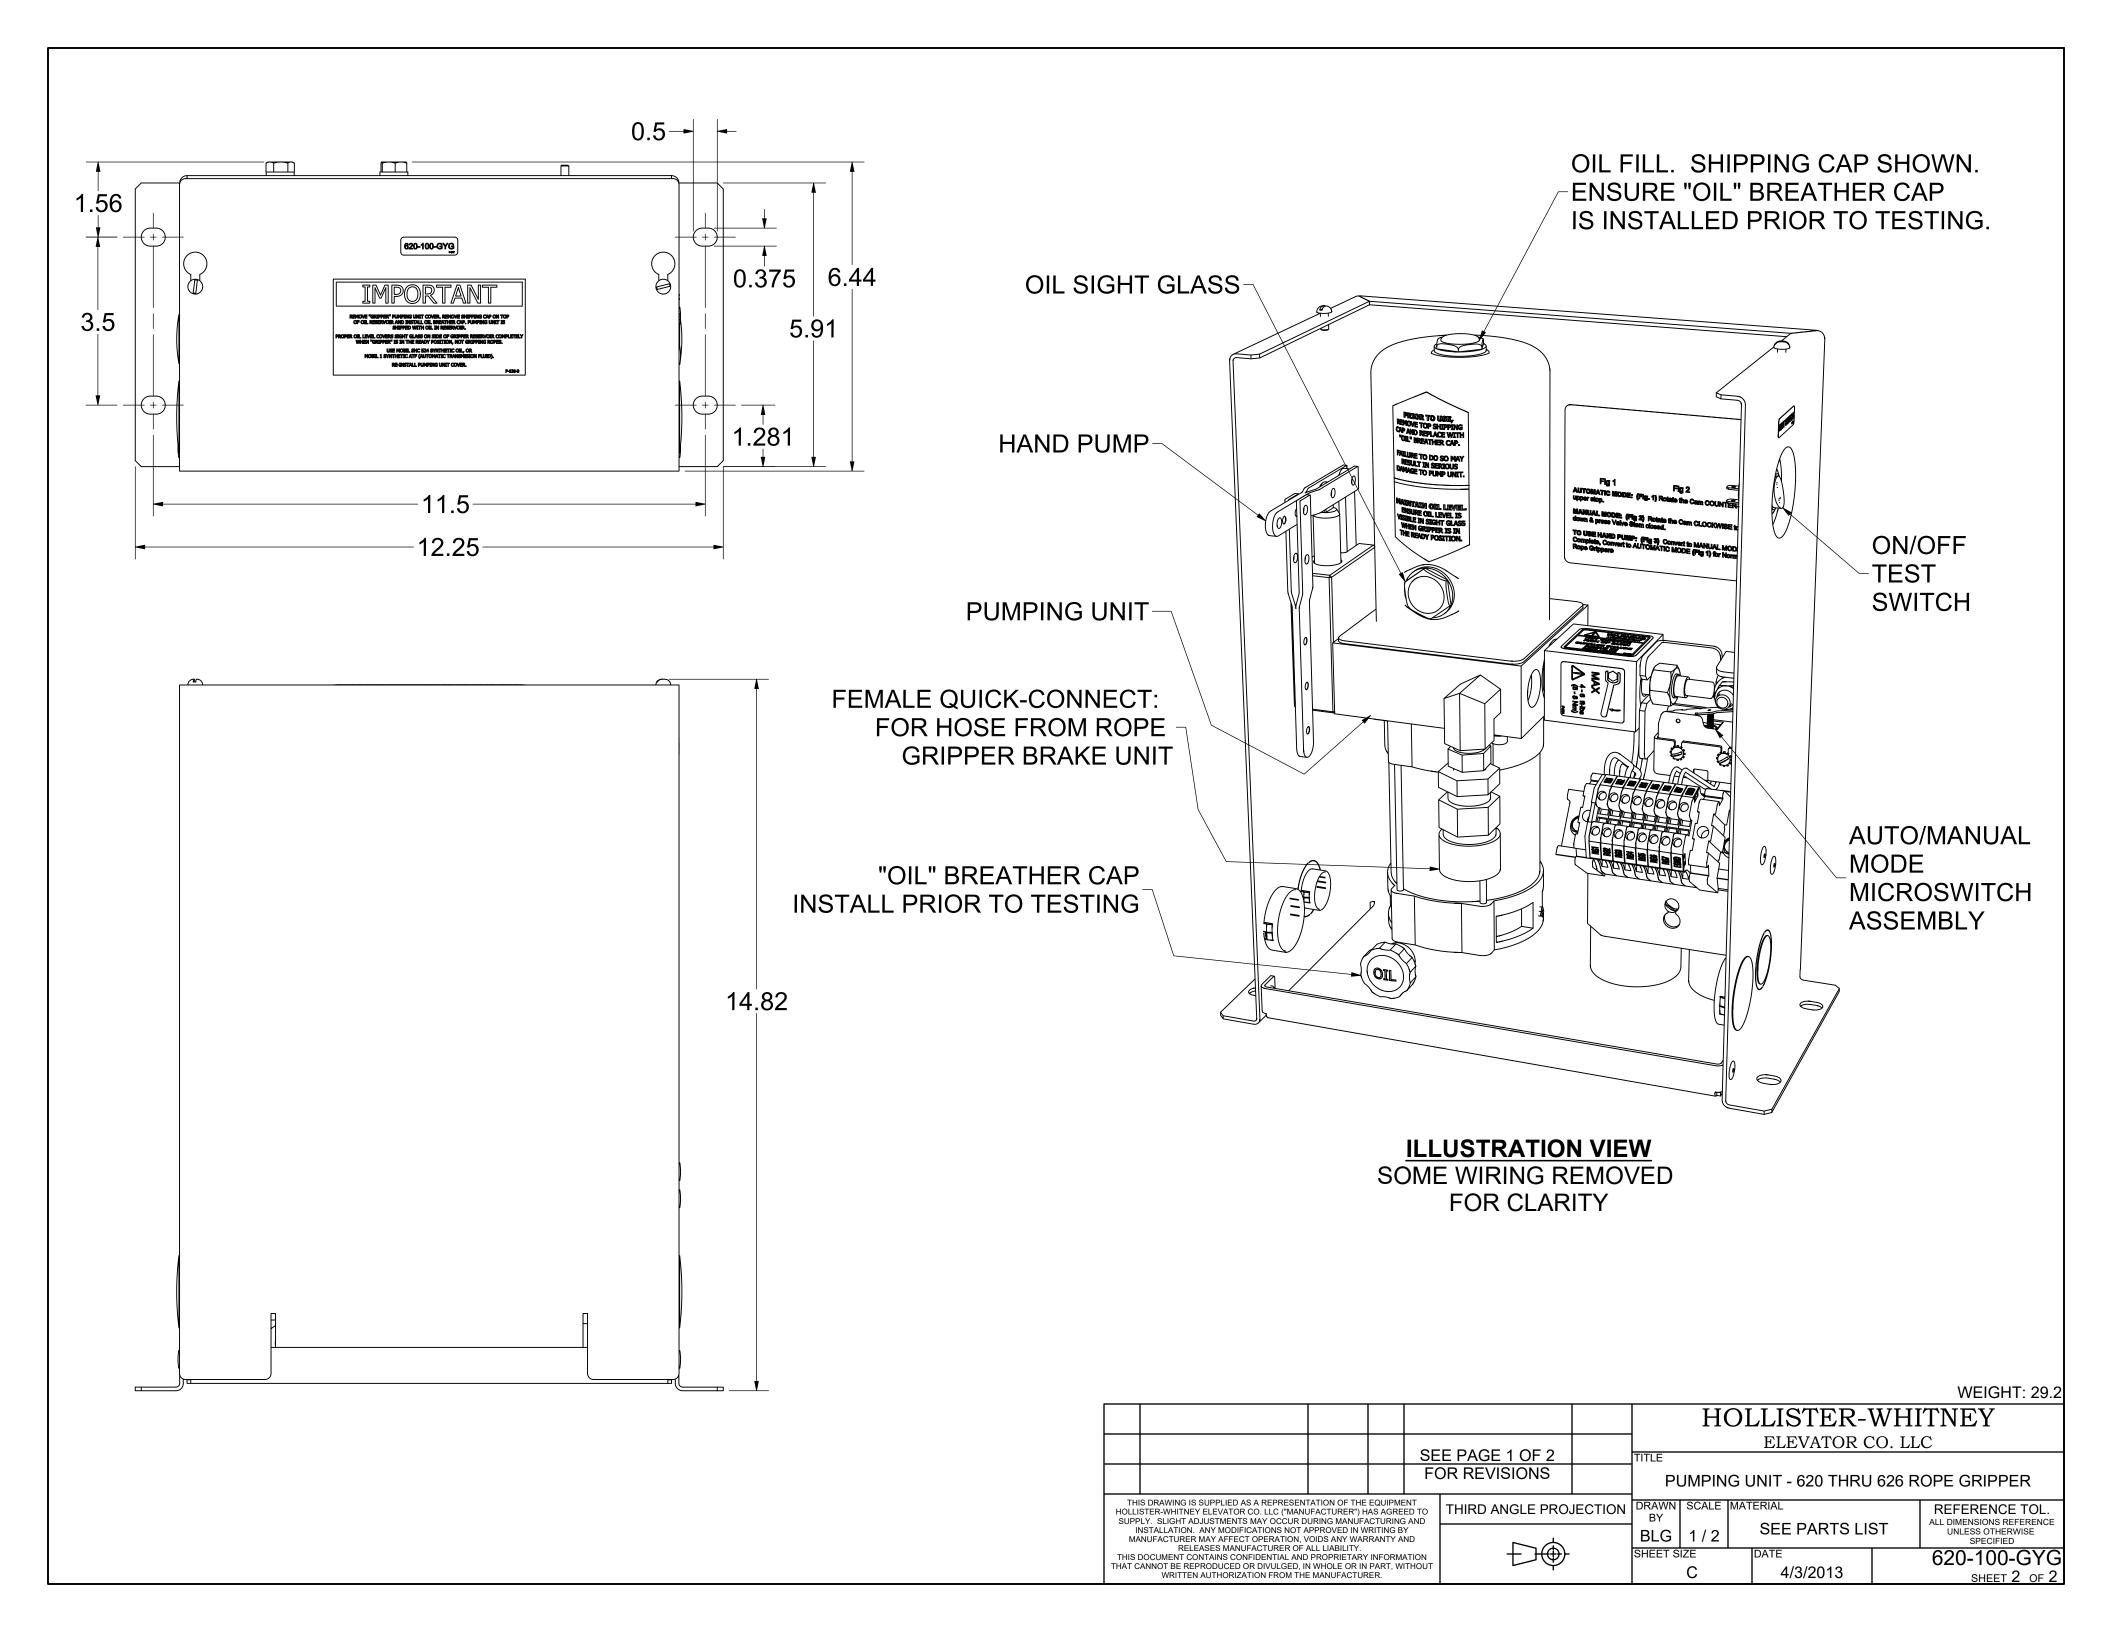

Weight - Pumping Unit: 29.2 lbmass, Gripper: 96.36 lbmass

HOLLISTER-WHITNEY
ELEVATOR CO. LLC

|           |                                         |                    |               |                                              |                | v v |
|-----------|-----------------------------------------|--------------------|---------------|----------------------------------------------|----------------|-----|
|           |                                         |                    |               | OVE 618-067, #6-32 SCR<br>VASHER, 620-638-18 | LTL<br>3/30/20 |     |
|           |                                         | I                  |               | 600-051, 622-635-X<br>622-064-X, PUR #1337   |                | T   |
|           |                                         | Ι Δ                | PROI<br>PUR : | DUCTION RELEASE,<br>#1087                    | LTL<br>7/31/19 |     |
| TILLE DDA | AVAILNO LE CLIDDI IED AC A DEDDECENTATI | ION OF THE FOUIDME | NIT           | ·                                            |                | ⊢   |