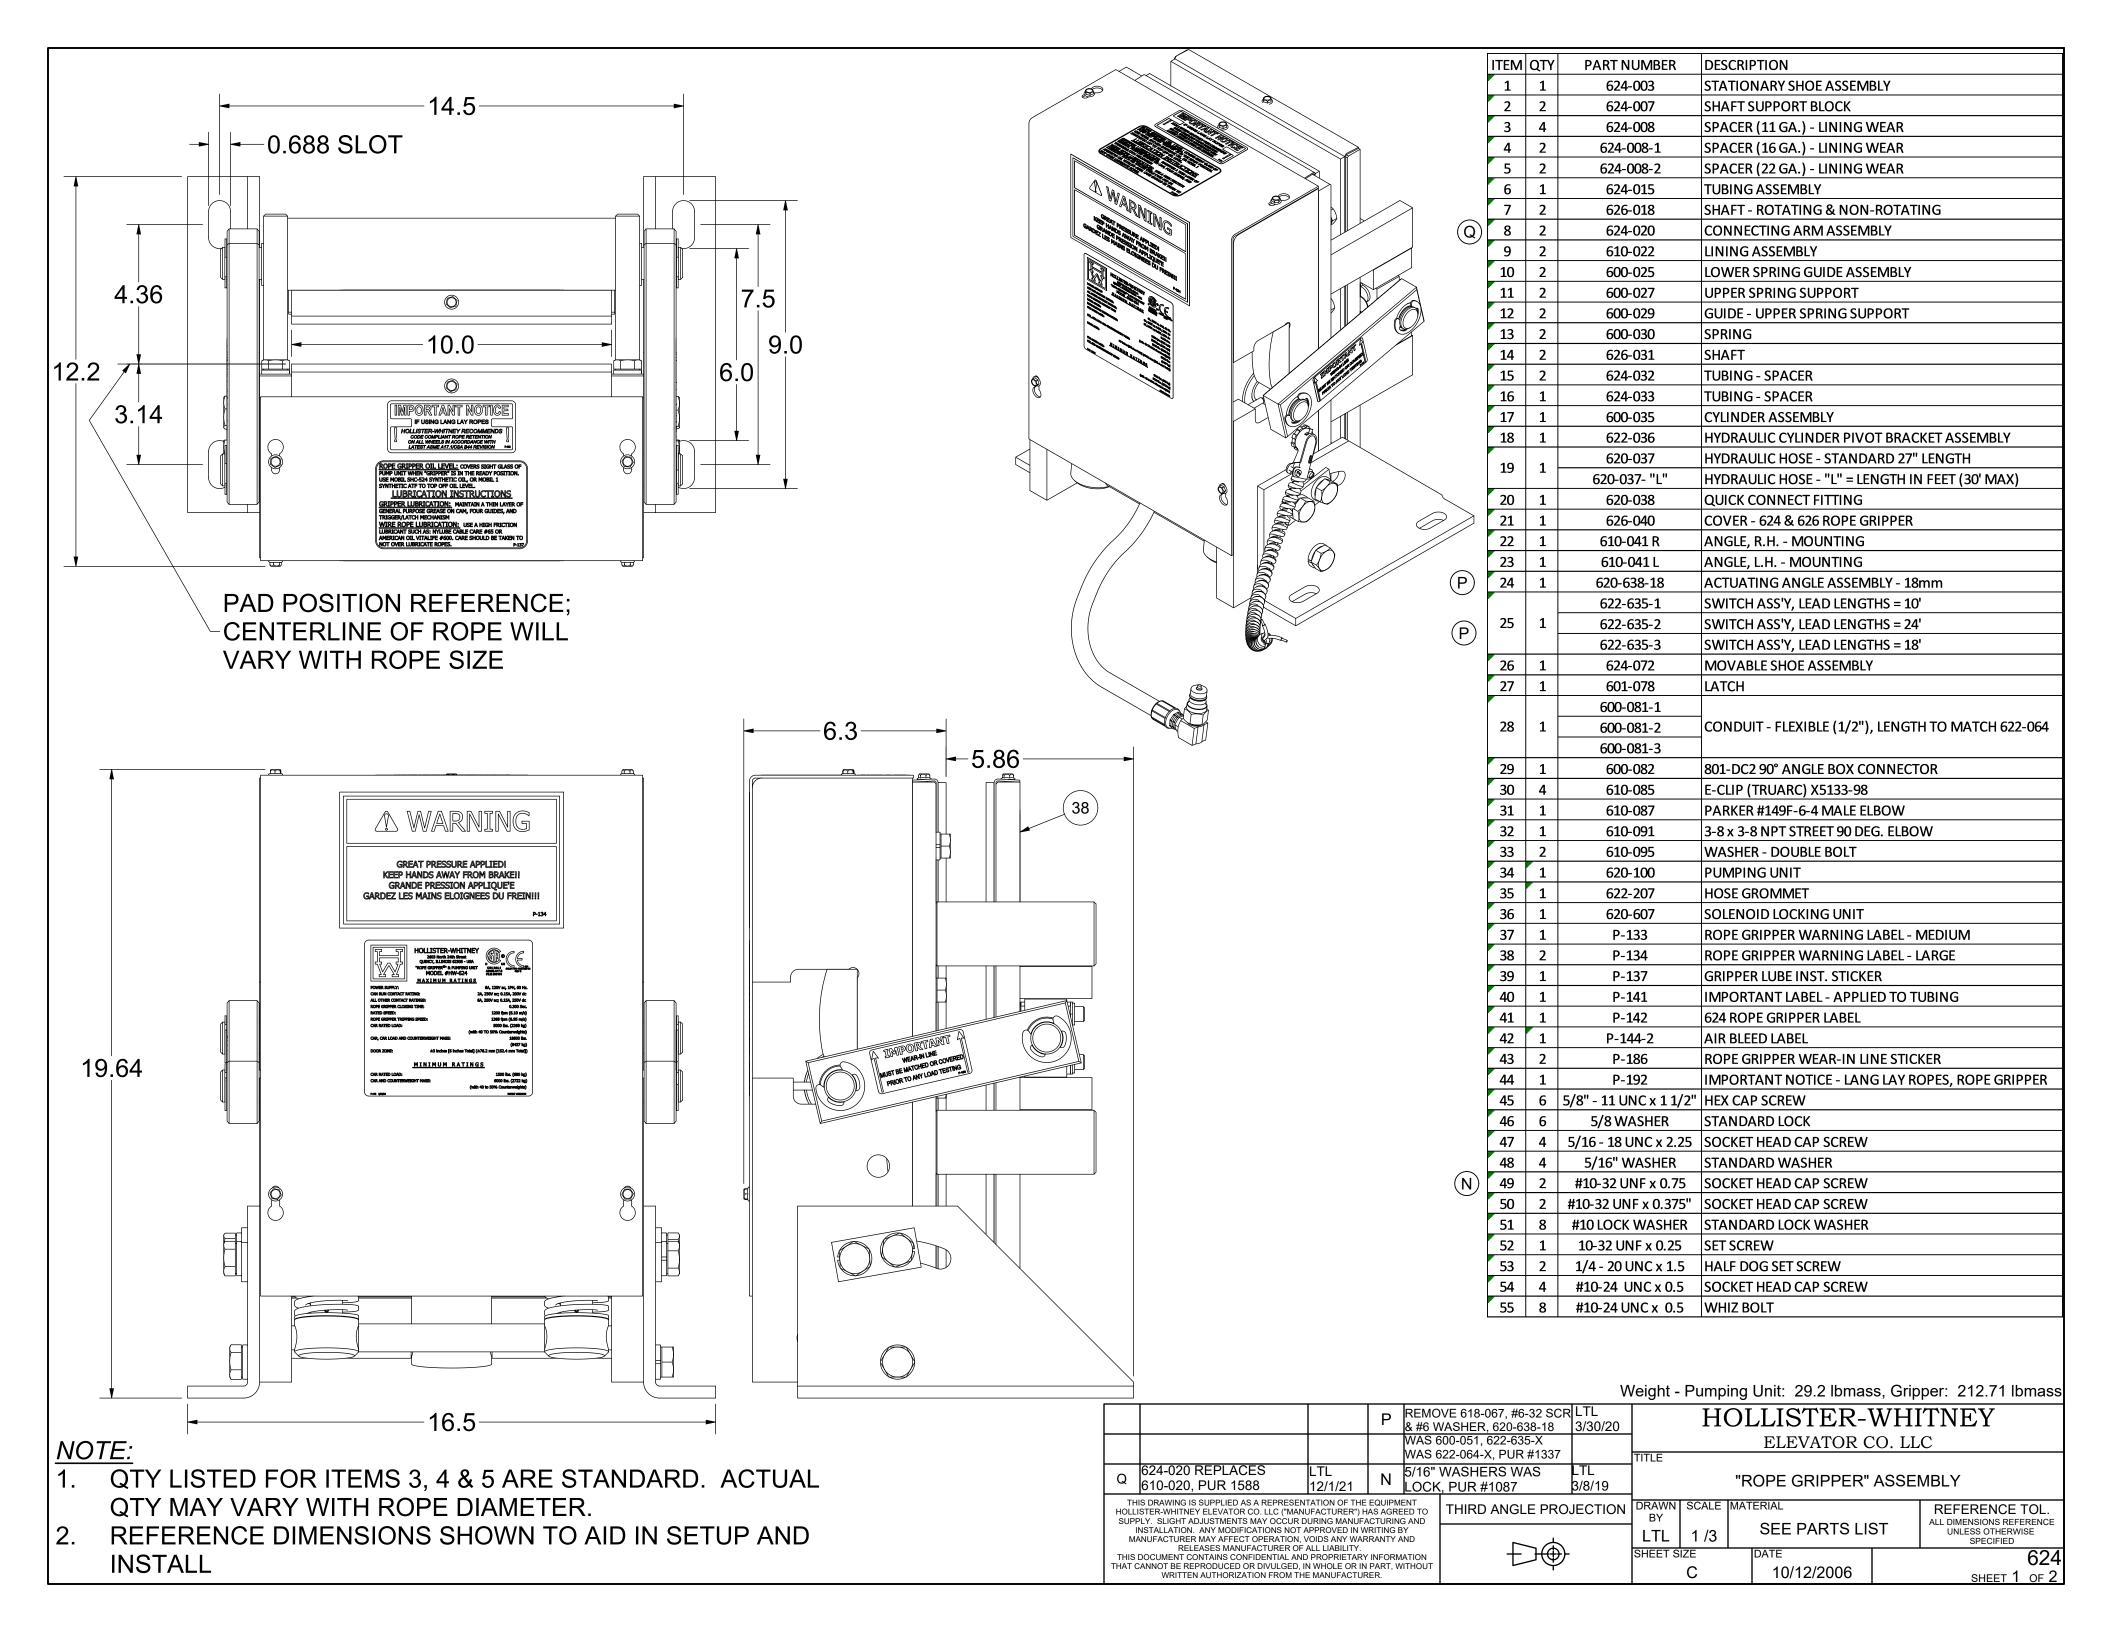

# NOTE:

- 1. QTY LISTED FOR ITEMS 3, 4 & 5 ARE STANDARD. ACTUAL QTY MAY VARY WITH ROPE DIAMETER.
- 2. REFERENCE DIMENSIONS SHOWN TO AID IN SETUP AND INSTALL

| -<br>-<br>- |                                                                                        |                                                                         | TARTIVOIVIBLIC                                                                                                                                                                       | DESCRIPTION                                                                                                                                                                                                                                                                                                                                                                                                                                           |  |  |  |
|-------------|----------------------------------------------------------------------------------------|-------------------------------------------------------------------------|--------------------------------------------------------------------------------------------------------------------------------------------------------------------------------------|-------------------------------------------------------------------------------------------------------------------------------------------------------------------------------------------------------------------------------------------------------------------------------------------------------------------------------------------------------------------------------------------------------------------------------------------------------|--|--|--|
|             | 1                                                                                      | 1                                                                       | 622-003                                                                                                                                                                              | STATIONARY SHOE ASSEMBLY                                                                                                                                                                                                                                                                                                                                                                                                                              |  |  |  |
|             | 2                                                                                      | 2                                                                       | 620-007                                                                                                                                                                              | SHAFT SUPPORT BLOCK                                                                                                                                                                                                                                                                                                                                                                                                                                   |  |  |  |
|             | 3                                                                                      | 4                                                                       | 620-008                                                                                                                                                                              | SPACER (11 GA.) - LINING WEAR                                                                                                                                                                                                                                                                                                                                                                                                                         |  |  |  |
|             | 4                                                                                      | 2                                                                       | 620-008-1                                                                                                                                                                            | SPACER (16 GA.) - LINING WEAR                                                                                                                                                                                                                                                                                                                                                                                                                         |  |  |  |
|             | 5                                                                                      | 2                                                                       | 620-008-2                                                                                                                                                                            | SPACER (22 GA.) - LINING WEAR                                                                                                                                                                                                                                                                                                                                                                                                                         |  |  |  |
|             | 6                                                                                      | 1                                                                       | 622-015                                                                                                                                                                              | TUBING ASSEMBLY                                                                                                                                                                                                                                                                                                                                                                                                                                       |  |  |  |
|             | 7                                                                                      | 2                                                                       | 622-018                                                                                                                                                                              | SHAFT - ROTATING & NON-ROTATING                                                                                                                                                                                                                                                                                                                                                                                                                       |  |  |  |
|             | 8                                                                                      | 2                                                                       | 600-020                                                                                                                                                                              | CONNECTING ARM ASSEMBLY                                                                                                                                                                                                                                                                                                                                                                                                                               |  |  |  |
|             | 9                                                                                      | 2                                                                       | 622-022                                                                                                                                                                              | LINING ASSEMBLY                                                                                                                                                                                                                                                                                                                                                                                                                                       |  |  |  |
|             | 10                                                                                     | 2                                                                       | 600-025                                                                                                                                                                              | LOWER SPRING GUIDE ASSEMBLY                                                                                                                                                                                                                                                                                                                                                                                                                           |  |  |  |
|             | 11                                                                                     | 2                                                                       | 600-027                                                                                                                                                                              | UPPER SPRING SUPPORT                                                                                                                                                                                                                                                                                                                                                                                                                                  |  |  |  |
|             | 12                                                                                     | 2                                                                       | 600-029                                                                                                                                                                              | GUIDE - UPPER SPRING SUPPORT                                                                                                                                                                                                                                                                                                                                                                                                                          |  |  |  |
|             | 13                                                                                     | 2                                                                       | 621-030                                                                                                                                                                              | SPRING                                                                                                                                                                                                                                                                                                                                                                                                                                                |  |  |  |
|             | 14                                                                                     | 2                                                                       | 622-031                                                                                                                                                                              | SHAFT                                                                                                                                                                                                                                                                                                                                                                                                                                                 |  |  |  |
|             | 15                                                                                     | 2                                                                       | 601-032                                                                                                                                                                              | TUBING - SPACER                                                                                                                                                                                                                                                                                                                                                                                                                                       |  |  |  |
|             | 16                                                                                     | 1                                                                       | 622-033                                                                                                                                                                              | TUBING - SPACER                                                                                                                                                                                                                                                                                                                                                                                                                                       |  |  |  |
|             | 17                                                                                     | 1                                                                       | 600-035                                                                                                                                                                              | CYLINDER ASSEMBLY                                                                                                                                                                                                                                                                                                                                                                                                                                     |  |  |  |
|             | 18                                                                                     | 1                                                                       | 622-036                                                                                                                                                                              | HYDRAULIC CYLINDER PIVOT BRACKET ASSEMBLY                                                                                                                                                                                                                                                                                                                                                                                                             |  |  |  |
| ľ           | 19                                                                                     | 1                                                                       | 620-037                                                                                                                                                                              | HYDRAULIC HOSE - STANDARD 27" LENGTH                                                                                                                                                                                                                                                                                                                                                                                                                  |  |  |  |
|             | 19                                                                                     |                                                                         | 620-037- "L"                                                                                                                                                                         | HYDRAULIC HOSE - "L" = LENGTH IN FEET (30' MAX)                                                                                                                                                                                                                                                                                                                                                                                                       |  |  |  |
|             | 20                                                                                     | 1                                                                       | 620-038                                                                                                                                                                              | QUICK CONNECT FITTING                                                                                                                                                                                                                                                                                                                                                                                                                                 |  |  |  |
|             | 21                                                                                     | 1                                                                       | 622-040                                                                                                                                                                              | COVER - 622 ROPE GRIPPER                                                                                                                                                                                                                                                                                                                                                                                                                              |  |  |  |
|             | 22                                                                                     | 1                                                                       | 600-041 R                                                                                                                                                                            | ANGLE, RIGHT HAND - MOUNTING                                                                                                                                                                                                                                                                                                                                                                                                                          |  |  |  |
|             | 23                                                                                     | 1                                                                       | 600-041 L                                                                                                                                                                            | ANGLE, LEFT HAND - MOUNTING                                                                                                                                                                                                                                                                                                                                                                                                                           |  |  |  |
| (B)         | 24                                                                                     | 1                                                                       | 620-638-18                                                                                                                                                                           | ACTUATING ANGLE ASSEMBLY - 18mm                                                                                                                                                                                                                                                                                                                                                                                                                       |  |  |  |
|             |                                                                                        |                                                                         | 622-635-1                                                                                                                                                                            | SWITCH ASS'Y, LEAD LENGTHS = 10'                                                                                                                                                                                                                                                                                                                                                                                                                      |  |  |  |
| (B)         | 25                                                                                     | 1                                                                       | 622-635-2                                                                                                                                                                            | SWITCH ASS'Y, LEAD LENGTHS = 24'                                                                                                                                                                                                                                                                                                                                                                                                                      |  |  |  |
|             |                                                                                        |                                                                         | 622-635-3                                                                                                                                                                            | SWITCH ASS'Y, LEAD LENGTHS = 18'                                                                                                                                                                                                                                                                                                                                                                                                                      |  |  |  |
|             | 26                                                                                     | 1                                                                       | 622-072                                                                                                                                                                              | MOVABLE SHOE ASSEMBLY                                                                                                                                                                                                                                                                                                                                                                                                                                 |  |  |  |
|             | 27                                                                                     | 1                                                                       | 601-078                                                                                                                                                                              | LATCH                                                                                                                                                                                                                                                                                                                                                                                                                                                 |  |  |  |
| ľ           |                                                                                        |                                                                         | 600-081-1                                                                                                                                                                            |                                                                                                                                                                                                                                                                                                                                                                                                                                                       |  |  |  |
|             | 28                                                                                     | 1                                                                       | 600-081-2                                                                                                                                                                            | CONDUIT - FLEXIBLE (1/2"), LENGTH TO MATCH 622-064                                                                                                                                                                                                                                                                                                                                                                                                    |  |  |  |
|             |                                                                                        |                                                                         | 600-081-3                                                                                                                                                                            |                                                                                                                                                                                                                                                                                                                                                                                                                                                       |  |  |  |
|             | 29                                                                                     | 1                                                                       | 600-082                                                                                                                                                                              | 801-DC2 90° ANGLE BOX CONNECTOR                                                                                                                                                                                                                                                                                                                                                                                                                       |  |  |  |
|             | 30                                                                                     | 1                                                                       | 610-087                                                                                                                                                                              | PARKER #149F-6-4 MALE ELBOW                                                                                                                                                                                                                                                                                                                                                                                                                           |  |  |  |
|             | 31                                                                                     | 1                                                                       | 610-091                                                                                                                                                                              | 3-8 x 3-8 NPT STREET 90 DEG. ELBOW                                                                                                                                                                                                                                                                                                                                                                                                                    |  |  |  |
|             | 32                                                                                     | 2                                                                       | 600-095                                                                                                                                                                              | WASHER - DOUBLE BOLT                                                                                                                                                                                                                                                                                                                                                                                                                                  |  |  |  |
|             | 33                                                                                     | 1                                                                       | 620-100                                                                                                                                                                              | PUMPING UNIT                                                                                                                                                                                                                                                                                                                                                                                                                                          |  |  |  |
|             | 34                                                                                     | 1                                                                       | 622-207                                                                                                                                                                              | HOSE GROMMET                                                                                                                                                                                                                                                                                                                                                                                                                                          |  |  |  |
|             | 35                                                                                     | 1                                                                       | 620-607                                                                                                                                                                              | SOLENOID LOCKING UNIT                                                                                                                                                                                                                                                                                                                                                                                                                                 |  |  |  |
|             | 36                                                                                     | 4                                                                       | 90-033                                                                                                                                                                               | E-CLIP, #X5133-74                                                                                                                                                                                                                                                                                                                                                                                                                                     |  |  |  |
| _           | 37                                                                                     | 1                                                                       | P-133                                                                                                                                                                                | ROPE GRIPPER WARNING LABEL - MEDIUM                                                                                                                                                                                                                                                                                                                                                                                                                   |  |  |  |
|             | - 7                                                                                    |                                                                         | I                                                                                                                                                                                    |                                                                                                                                                                                                                                                                                                                                                                                                                                                       |  |  |  |
|             | 38                                                                                     | 1                                                                       | P-134                                                                                                                                                                                | ROPE GRIPPER WARNING LABEL - LARGE                                                                                                                                                                                                                                                                                                                                                                                                                    |  |  |  |
|             | 38<br>39                                                                               | 1                                                                       | P-134<br>P-137                                                                                                                                                                       | ROPE GRIPPER WARNING LABEL - LARGE<br>GRIPPER LUBE INST. STICKER                                                                                                                                                                                                                                                                                                                                                                                      |  |  |  |
|             | _                                                                                      |                                                                         |                                                                                                                                                                                      |                                                                                                                                                                                                                                                                                                                                                                                                                                                       |  |  |  |
|             | 39                                                                                     | 1                                                                       | P-137                                                                                                                                                                                | GRIPPER LUBE INST. STICKER                                                                                                                                                                                                                                                                                                                                                                                                                            |  |  |  |
|             | 39<br>40                                                                               | 1                                                                       | P-137<br>P-141                                                                                                                                                                       | GRIPPER LUBE INST. STICKER IMPORTANT LABEL - APPLIED TO TUBING                                                                                                                                                                                                                                                                                                                                                                                        |  |  |  |
|             | 39<br>40<br>41                                                                         | 1 1 1                                                                   | P-137<br>P-141<br>P-144-2                                                                                                                                                            | GRIPPER LUBE INST. STICKER IMPORTANT LABEL - APPLIED TO TUBING AIR BLEED LABEL                                                                                                                                                                                                                                                                                                                                                                        |  |  |  |
|             | 39<br>40<br>41<br>42                                                                   | 1<br>1<br>1<br>2                                                        | P-137<br>P-141<br>P-144-2<br>P-186                                                                                                                                                   | GRIPPER LUBE INST. STICKER IMPORTANT LABEL - APPLIED TO TUBING AIR BLEED LABEL ROPE GRIPPER WEAR-IN LINE STICKER                                                                                                                                                                                                                                                                                                                                      |  |  |  |
|             | 39<br>40<br>41<br>42<br>43                                                             | 1<br>1<br>1<br>2<br>1                                                   | P-137<br>P-141<br>P-144-2<br>P-186<br>P-192                                                                                                                                          | GRIPPER LUBE INST. STICKER IMPORTANT LABEL - APPLIED TO TUBING AIR BLEED LABEL ROPE GRIPPER WEAR-IN LINE STICKER IMPORTANT NOTICE - LANG LAY ROPES, ROPE GRIPPER 621 ROPE GRIPPER LABEL                                                                                                                                                                                                                                                               |  |  |  |
|             | 39<br>40<br>41<br>42<br>43<br>44                                                       | 1<br>1<br>1<br>2<br>1                                                   | P-137 P-141 P-144-2 P-186 P-192 P-219 1/2 - 13 UNC x 1.25"                                                                                                                           | GRIPPER LUBE INST. STICKER IMPORTANT LABEL - APPLIED TO TUBING AIR BLEED LABEL ROPE GRIPPER WEAR-IN LINE STICKER IMPORTANT NOTICE - LANG LAY ROPES, ROPE GRIPPER 621 ROPE GRIPPER LABEL                                                                                                                                                                                                                                                               |  |  |  |
|             | 39<br>40<br>41<br>42<br>43<br>44<br>45<br>46<br>47                                     | 1<br>1<br>2<br>1<br>1<br>6                                              | P-137 P-141 P-144-2 P-186 P-192 P-219 1/2 - 13 UNC x 1.25" 1/2 LOCK WASHER 5/16 - 18 UNC x 2.0                                                                                       | GRIPPER LUBE INST. STICKER IMPORTANT LABEL - APPLIED TO TUBING AIR BLEED LABEL ROPE GRIPPER WEAR-IN LINE STICKER IMPORTANT NOTICE - LANG LAY ROPES, ROPE GRIPPER 621 ROPE GRIPPER LABEL HEX HEAD BOLT                                                                                                                                                                                                                                                 |  |  |  |
|             | 39<br>40<br>41<br>42<br>43<br>44<br>45<br>46                                           | 1<br>1<br>2<br>1<br>1<br>6<br>6                                         | P-137 P-141 P-144-2 P-186 P-192 P-219 1/2 - 13 UNC x 1.25" 1/2 LOCK WASHER                                                                                                           | GRIPPER LUBE INST. STICKER IMPORTANT LABEL - APPLIED TO TUBING AIR BLEED LABEL ROPE GRIPPER WEAR-IN LINE STICKER IMPORTANT NOTICE - LANG LAY ROPES, ROPE GRIPPER 621 ROPE GRIPPER LABEL HEX HEAD BOLT STANDARD LOCK WASHER                                                                                                                                                                                                                            |  |  |  |
|             | 39<br>40<br>41<br>42<br>43<br>44<br>45<br>46<br>47                                     | 1<br>1<br>2<br>1<br>1<br>6<br>6                                         | P-137 P-141 P-144-2 P-186 P-192 P-219 1/2 - 13 UNC x 1.25" 1/2 LOCK WASHER 5/16 - 18 UNC x 2.0                                                                                       | GRIPPER LUBE INST. STICKER IMPORTANT LABEL - APPLIED TO TUBING AIR BLEED LABEL ROPE GRIPPER WEAR-IN LINE STICKER IMPORTANT NOTICE - LANG LAY ROPES, ROPE GRIPPER 621 ROPE GRIPPER LABEL HEX HEAD BOLT STANDARD LOCK WASHER SOCKET HEAD CAP SCREW                                                                                                                                                                                                      |  |  |  |
|             | 39<br>40<br>41<br>42<br>43<br>44<br>45<br>46<br>47<br>48                               | 1<br>1<br>2<br>1<br>1<br>6<br>6<br>4                                    | P-137 P-141 P-144-2 P-186 P-192 P-219 1/2 - 13 UNC x 1.25" 1/2 LOCK WASHER 5/16 - 18 UNC x 2.0 5/16" WASHER 1/4 - 20 UNC x 1.5                                                       | GRIPPER LUBE INST. STICKER IMPORTANT LABEL - APPLIED TO TUBING AIR BLEED LABEL ROPE GRIPPER WEAR-IN LINE STICKER IMPORTANT NOTICE - LANG LAY ROPES, ROPE GRIPPER 621 ROPE GRIPPER LABEL HEX HEAD BOLT STANDARD LOCK WASHER SOCKET HEAD CAP SCREW STANDARD WASHER                                                                                                                                                                                      |  |  |  |
|             | 39<br>40<br>41<br>42<br>43<br>44<br>45<br>46<br>47<br>48<br>49<br>50<br>51             | 1<br>1<br>2<br>1<br>1<br>6<br>6<br>4<br>4                               | P-137 P-141 P-144-2 P-186 P-192 P-219 1/2 - 13 UNC x 1.25" 1/2 LOCK WASHER 5/16 - 18 UNC x 2.0 5/16" WASHER 1/4 - 20 UNC x 1.5 #10-32 UNF x 0.375"                                   | GRIPPER LUBE INST. STICKER IMPORTANT LABEL - APPLIED TO TUBING AIR BLEED LABEL ROPE GRIPPER WEAR-IN LINE STICKER IMPORTANT NOTICE - LANG LAY ROPES, ROPE GRIPPER 621 ROPE GRIPPER LABEL HEX HEAD BOLT STANDARD LOCK WASHER SOCKET HEAD CAP SCREW STANDARD WASHER HALF DOG SET SCREW                                                                                                                                                                   |  |  |  |
|             | 39<br>40<br>41<br>42<br>43<br>44<br>45<br>46<br>47<br>48<br>49<br>50<br>51<br>52       | 1<br>1<br>2<br>1<br>1<br>6<br>6<br>4<br>4<br>2<br>2<br>2<br>8           | P-137 P-141 P-144-2 P-186 P-192 P-219 1/2 - 13 UNC x 1.25" 1/2 LOCK WASHER 5/16 - 18 UNC x 2.0 5/16" WASHER 1/4 - 20 UNC x 1.5 #10-32 UNF x 0.375"                                   | GRIPPER LUBE INST. STICKER IMPORTANT LABEL - APPLIED TO TUBING AIR BLEED LABEL ROPE GRIPPER WEAR-IN LINE STICKER IMPORTANT NOTICE - LANG LAY ROPES, ROPE GRIPPER 621 ROPE GRIPPER LABEL HEX HEAD BOLT STANDARD LOCK WASHER SOCKET HEAD CAP SCREW STANDARD WASHER HALF DOG SET SCREW SOCKET HEAD CAP SCREW SOCKET HEAD CAP SCREW SOCKET HEAD CAP SCREW STANDARD LOCK WASHER                                                                            |  |  |  |
|             | 39<br>40<br>41<br>42<br>43<br>44<br>45<br>46<br>47<br>48<br>49<br>50<br>51             | 1<br>1<br>2<br>1<br>1<br>6<br>6<br>4<br>4<br>2<br>2                     | P-137 P-141 P-144-2 P-186 P-192 P-219 1/2 - 13 UNC x 1.25" 1/2 LOCK WASHER 5/16 - 18 UNC x 2.0 5/16" WASHER 1/4 - 20 UNC x 1.5 #10-32 UNF x 0.375" #10-32 UNF x 0.75                 | GRIPPER LUBE INST. STICKER IMPORTANT LABEL - APPLIED TO TUBING AIR BLEED LABEL ROPE GRIPPER WEAR-IN LINE STICKER IMPORTANT NOTICE - LANG LAY ROPES, ROPE GRIPPER 621 ROPE GRIPPER LABEL HEX HEAD BOLT STANDARD LOCK WASHER SOCKET HEAD CAP SCREW STANDARD WASHER HALF DOG SET SCREW SOCKET HEAD CAP SCREW SOCKET HEAD CAP SCREW                                                                                                                       |  |  |  |
|             | 39<br>40<br>41<br>42<br>43<br>44<br>45<br>46<br>47<br>48<br>49<br>50<br>51<br>52       | 1<br>1<br>2<br>1<br>1<br>6<br>6<br>4<br>4<br>2<br>2<br>2<br>8<br>1<br>4 | P-137 P-141 P-144-2 P-186 P-192 P-219 1/2 - 13 UNC x 1.25" 1/2 LOCK WASHER 5/16 - 18 UNC x 2.0 5/16" WASHER 1/4 - 20 UNC x 1.5 #10-32 UNF x 0.375" #10-32 UNF x 0.75 #10 LOCK WASHER | GRIPPER LUBE INST. STICKER IMPORTANT LABEL - APPLIED TO TUBING AIR BLEED LABEL ROPE GRIPPER WEAR-IN LINE STICKER IMPORTANT NOTICE - LANG LAY ROPES, ROPE GRIPPER 621 ROPE GRIPPER LABEL HEX HEAD BOLT STANDARD LOCK WASHER SOCKET HEAD CAP SCREW STANDARD WASHER HALF DOG SET SCREW SOCKET HEAD CAP SCREW SOCKET HEAD CAP SCREW STANDARD LOCK WASHER SOCKET HEAD CAP SCREW SOCKET HEAD CAP SCREW STANDARD LOCK WASHER SET SCREW SOCKET HEAD CAP SCREW |  |  |  |
|             | 39<br>40<br>41<br>42<br>43<br>44<br>45<br>46<br>47<br>48<br>49<br>50<br>51<br>52<br>53 | 1<br>1<br>2<br>1<br>6<br>6<br>4<br>4<br>2<br>2<br>2<br>8<br>1           | P-137 P-141 P-144-2 P-186 P-192 P-219 1/2 - 13 UNC x 1.25" 1/2 LOCK WASHER 5/16 - 18 UNC x 2.0 5/16" WASHER 1/4 - 20 UNC x 1.5 #10-32 UNF x 0.375" #10-32 UNF x 0.75 #10 LOCK WASHER | GRIPPER LUBE INST. STICKER IMPORTANT LABEL - APPLIED TO TUBING AIR BLEED LABEL ROPE GRIPPER WEAR-IN LINE STICKER IMPORTANT NOTICE - LANG LAY ROPES, ROPE GRIPPER 621 ROPE GRIPPER LABEL HEX HEAD BOLT STANDARD LOCK WASHER SOCKET HEAD CAP SCREW STANDARD WASHER HALF DOG SET SCREW SOCKET HEAD CAP SCREW SOCKET HEAD CAP SCREW SOCKET HEAD CAP SCREW SOCKET HEAD CAP SCREW STANDARD LOCK WASHER SET SCREW                                            |  |  |  |