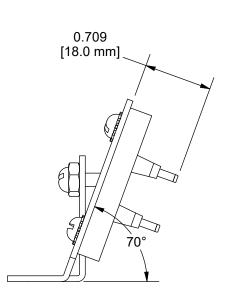

# NOTE:

- 1. QTY LISTED FOR ITEMS 3, 4 & 5 ARE STANDARD. ACTUAL QTY MAY VARY WITH ROPE DIAMETER.
- 2. REFERENCE DIMENSIONS SHOWN TO AID IN SETUP AND INSTALL

| -<br>-<br>- |                                                                                        |                                                                         | TARTIVOIVIBLIC                                                                                                                                                                       | DESCRIPTION                                                                                                                                                                                                                                                                                                                                                                                                                                           |  |  |  |
|-------------|----------------------------------------------------------------------------------------|-------------------------------------------------------------------------|--------------------------------------------------------------------------------------------------------------------------------------------------------------------------------------|-------------------------------------------------------------------------------------------------------------------------------------------------------------------------------------------------------------------------------------------------------------------------------------------------------------------------------------------------------------------------------------------------------------------------------------------------------|--|--|--|
|             | 1                                                                                      | 1                                                                       | 622-003                                                                                                                                                                              | STATIONARY SHOE ASSEMBLY                                                                                                                                                                                                                                                                                                                                                                                                                              |  |  |  |
|             | 2                                                                                      | 2                                                                       | 620-007                                                                                                                                                                              | SHAFT SUPPORT BLOCK                                                                                                                                                                                                                                                                                                                                                                                                                                   |  |  |  |
|             | 3                                                                                      | 4                                                                       | 620-008                                                                                                                                                                              | SPACER (11 GA.) - LINING WEAR                                                                                                                                                                                                                                                                                                                                                                                                                         |  |  |  |
|             | 4                                                                                      | 2                                                                       | 620-008-1                                                                                                                                                                            | SPACER (16 GA.) - LINING WEAR                                                                                                                                                                                                                                                                                                                                                                                                                         |  |  |  |
|             | 5                                                                                      | 2                                                                       | 620-008-2                                                                                                                                                                            | SPACER (22 GA.) - LINING WEAR                                                                                                                                                                                                                                                                                                                                                                                                                         |  |  |  |
|             | 6                                                                                      | 1                                                                       | 622-015                                                                                                                                                                              | TUBING ASSEMBLY                                                                                                                                                                                                                                                                                                                                                                                                                                       |  |  |  |
|             | 7                                                                                      | 2                                                                       | 622-018                                                                                                                                                                              | SHAFT - ROTATING & NON-ROTATING                                                                                                                                                                                                                                                                                                                                                                                                                       |  |  |  |
|             | 8                                                                                      | 2                                                                       | 600-020                                                                                                                                                                              | CONNECTING ARM ASSEMBLY                                                                                                                                                                                                                                                                                                                                                                                                                               |  |  |  |
|             | 9                                                                                      | 2                                                                       | 622-022                                                                                                                                                                              | LINING ASSEMBLY                                                                                                                                                                                                                                                                                                                                                                                                                                       |  |  |  |
|             | 10                                                                                     | 2                                                                       | 600-025                                                                                                                                                                              | LOWER SPRING GUIDE ASSEMBLY                                                                                                                                                                                                                                                                                                                                                                                                                           |  |  |  |
|             | 11                                                                                     | 2                                                                       | 600-027                                                                                                                                                                              | UPPER SPRING SUPPORT                                                                                                                                                                                                                                                                                                                                                                                                                                  |  |  |  |
|             | 12                                                                                     | 2                                                                       | 600-029                                                                                                                                                                              | GUIDE - UPPER SPRING SUPPORT                                                                                                                                                                                                                                                                                                                                                                                                                          |  |  |  |
|             | 13                                                                                     | 2                                                                       | 621-030                                                                                                                                                                              | SPRING                                                                                                                                                                                                                                                                                                                                                                                                                                                |  |  |  |
|             | 14                                                                                     | 2                                                                       | 622-031                                                                                                                                                                              | SHAFT                                                                                                                                                                                                                                                                                                                                                                                                                                                 |  |  |  |
|             | 15                                                                                     | 2                                                                       | 601-032                                                                                                                                                                              | TUBING - SPACER                                                                                                                                                                                                                                                                                                                                                                                                                                       |  |  |  |
|             | 16                                                                                     | 1                                                                       | 622-033                                                                                                                                                                              | TUBING - SPACER                                                                                                                                                                                                                                                                                                                                                                                                                                       |  |  |  |
|             | 17                                                                                     | 1                                                                       | 600-035                                                                                                                                                                              | CYLINDER ASSEMBLY                                                                                                                                                                                                                                                                                                                                                                                                                                     |  |  |  |
|             | 18                                                                                     | 1                                                                       | 622-036                                                                                                                                                                              | HYDRAULIC CYLINDER PIVOT BRACKET ASSEMBLY                                                                                                                                                                                                                                                                                                                                                                                                             |  |  |  |
| ľ           | 19                                                                                     | 1                                                                       | 620-037                                                                                                                                                                              | HYDRAULIC HOSE - STANDARD 27" LENGTH                                                                                                                                                                                                                                                                                                                                                                                                                  |  |  |  |
|             | 19                                                                                     |                                                                         | 620-037- "L"                                                                                                                                                                         | HYDRAULIC HOSE - "L" = LENGTH IN FEET (30' MAX)                                                                                                                                                                                                                                                                                                                                                                                                       |  |  |  |
|             | 20                                                                                     | 1                                                                       | 620-038                                                                                                                                                                              | QUICK CONNECT FITTING                                                                                                                                                                                                                                                                                                                                                                                                                                 |  |  |  |
|             | 21                                                                                     | 1                                                                       | 622-040                                                                                                                                                                              | COVER - 622 ROPE GRIPPER                                                                                                                                                                                                                                                                                                                                                                                                                              |  |  |  |
|             | 22                                                                                     | 1                                                                       | 600-041 R                                                                                                                                                                            | ANGLE, RIGHT HAND - MOUNTING                                                                                                                                                                                                                                                                                                                                                                                                                          |  |  |  |
|             | 23                                                                                     | 1                                                                       | 600-041 L                                                                                                                                                                            | ANGLE, LEFT HAND - MOUNTING                                                                                                                                                                                                                                                                                                                                                                                                                           |  |  |  |
| (B)         | 24                                                                                     | 1                                                                       | 620-638-18                                                                                                                                                                           | ACTUATING ANGLE ASSEMBLY - 18mm                                                                                                                                                                                                                                                                                                                                                                                                                       |  |  |  |
|             |                                                                                        |                                                                         | 622-635-1                                                                                                                                                                            | SWITCH ASS'Y, LEAD LENGTHS = 10'                                                                                                                                                                                                                                                                                                                                                                                                                      |  |  |  |
| (B)         | 25                                                                                     | 1                                                                       | 622-635-2                                                                                                                                                                            | SWITCH ASS'Y, LEAD LENGTHS = 24'                                                                                                                                                                                                                                                                                                                                                                                                                      |  |  |  |
|             |                                                                                        |                                                                         | 622-635-3                                                                                                                                                                            | SWITCH ASS'Y, LEAD LENGTHS = 18'                                                                                                                                                                                                                                                                                                                                                                                                                      |  |  |  |
|             | 26                                                                                     | 1                                                                       | 622-072                                                                                                                                                                              | MOVABLE SHOE ASSEMBLY                                                                                                                                                                                                                                                                                                                                                                                                                                 |  |  |  |
|             | 27                                                                                     | 1                                                                       | 601-078                                                                                                                                                                              | LATCH                                                                                                                                                                                                                                                                                                                                                                                                                                                 |  |  |  |
| ľ           |                                                                                        |                                                                         | 600-081-1                                                                                                                                                                            |                                                                                                                                                                                                                                                                                                                                                                                                                                                       |  |  |  |
|             | 28                                                                                     | 1                                                                       | 600-081-2                                                                                                                                                                            | CONDUIT - FLEXIBLE (1/2"), LENGTH TO MATCH 622-064                                                                                                                                                                                                                                                                                                                                                                                                    |  |  |  |
|             |                                                                                        |                                                                         | 600-081-3                                                                                                                                                                            |                                                                                                                                                                                                                                                                                                                                                                                                                                                       |  |  |  |
|             | 29                                                                                     | 1                                                                       | 600-082                                                                                                                                                                              | 801-DC2 90° ANGLE BOX CONNECTOR                                                                                                                                                                                                                                                                                                                                                                                                                       |  |  |  |
|             | 30                                                                                     | 1                                                                       | 610-087                                                                                                                                                                              | PARKER #149F-6-4 MALE ELBOW                                                                                                                                                                                                                                                                                                                                                                                                                           |  |  |  |
|             | 31                                                                                     | 1                                                                       | 610-091                                                                                                                                                                              | 3-8 x 3-8 NPT STREET 90 DEG. ELBOW                                                                                                                                                                                                                                                                                                                                                                                                                    |  |  |  |
|             | 32                                                                                     | 2                                                                       | 600-095                                                                                                                                                                              | WASHER - DOUBLE BOLT                                                                                                                                                                                                                                                                                                                                                                                                                                  |  |  |  |
|             | 33                                                                                     | 1                                                                       | 620-100                                                                                                                                                                              | PUMPING UNIT                                                                                                                                                                                                                                                                                                                                                                                                                                          |  |  |  |
|             | 34                                                                                     | 1                                                                       | 622-207                                                                                                                                                                              | HOSE GROMMET                                                                                                                                                                                                                                                                                                                                                                                                                                          |  |  |  |
|             | 35                                                                                     | 1                                                                       | 620-607                                                                                                                                                                              | SOLENOID LOCKING UNIT                                                                                                                                                                                                                                                                                                                                                                                                                                 |  |  |  |
|             | 36                                                                                     | 4                                                                       | 90-033                                                                                                                                                                               | E-CLIP, #X5133-74                                                                                                                                                                                                                                                                                                                                                                                                                                     |  |  |  |
| _           | 37                                                                                     | 1                                                                       | P-133                                                                                                                                                                                | ROPE GRIPPER WARNING LABEL - MEDIUM                                                                                                                                                                                                                                                                                                                                                                                                                   |  |  |  |
|             | - 7                                                                                    |                                                                         | I                                                                                                                                                                                    |                                                                                                                                                                                                                                                                                                                                                                                                                                                       |  |  |  |
|             | 38                                                                                     | 1                                                                       | P-134                                                                                                                                                                                | ROPE GRIPPER WARNING LABEL - LARGE                                                                                                                                                                                                                                                                                                                                                                                                                    |  |  |  |
|             | 38<br>39                                                                               | 1                                                                       | P-134<br>P-137                                                                                                                                                                       | ROPE GRIPPER WARNING LABEL - LARGE<br>GRIPPER LUBE INST. STICKER                                                                                                                                                                                                                                                                                                                                                                                      |  |  |  |
|             | _                                                                                      |                                                                         |                                                                                                                                                                                      |                                                                                                                                                                                                                                                                                                                                                                                                                                                       |  |  |  |
|             | 39                                                                                     | 1                                                                       | P-137                                                                                                                                                                                | GRIPPER LUBE INST. STICKER                                                                                                                                                                                                                                                                                                                                                                                                                            |  |  |  |
|             | 39<br>40                                                                               | 1                                                                       | P-137<br>P-141                                                                                                                                                                       | GRIPPER LUBE INST. STICKER IMPORTANT LABEL - APPLIED TO TUBING                                                                                                                                                                                                                                                                                                                                                                                        |  |  |  |
|             | 39<br>40<br>41                                                                         | 1 1 1                                                                   | P-137<br>P-141<br>P-144-2                                                                                                                                                            | GRIPPER LUBE INST. STICKER IMPORTANT LABEL - APPLIED TO TUBING AIR BLEED LABEL                                                                                                                                                                                                                                                                                                                                                                        |  |  |  |
|             | 39<br>40<br>41<br>42                                                                   | 1<br>1<br>1<br>2                                                        | P-137<br>P-141<br>P-144-2<br>P-186                                                                                                                                                   | GRIPPER LUBE INST. STICKER IMPORTANT LABEL - APPLIED TO TUBING AIR BLEED LABEL ROPE GRIPPER WEAR-IN LINE STICKER                                                                                                                                                                                                                                                                                                                                      |  |  |  |
|             | 39<br>40<br>41<br>42<br>43                                                             | 1<br>1<br>1<br>2<br>1                                                   | P-137<br>P-141<br>P-144-2<br>P-186<br>P-192                                                                                                                                          | GRIPPER LUBE INST. STICKER IMPORTANT LABEL - APPLIED TO TUBING AIR BLEED LABEL ROPE GRIPPER WEAR-IN LINE STICKER IMPORTANT NOTICE - LANG LAY ROPES, ROPE GRIPPER 621 ROPE GRIPPER LABEL                                                                                                                                                                                                                                                               |  |  |  |
|             | 39<br>40<br>41<br>42<br>43<br>44                                                       | 1<br>1<br>1<br>2<br>1                                                   | P-137 P-141 P-144-2 P-186 P-192 P-219 1/2 - 13 UNC x 1.25"                                                                                                                           | GRIPPER LUBE INST. STICKER IMPORTANT LABEL - APPLIED TO TUBING AIR BLEED LABEL ROPE GRIPPER WEAR-IN LINE STICKER IMPORTANT NOTICE - LANG LAY ROPES, ROPE GRIPPER 621 ROPE GRIPPER LABEL                                                                                                                                                                                                                                                               |  |  |  |
|             | 39<br>40<br>41<br>42<br>43<br>44<br>45<br>46<br>47                                     | 1<br>1<br>2<br>1<br>1<br>6                                              | P-137 P-141 P-144-2 P-186 P-192 P-219 1/2 - 13 UNC x 1.25" 1/2 LOCK WASHER 5/16 - 18 UNC x 2.0                                                                                       | GRIPPER LUBE INST. STICKER IMPORTANT LABEL - APPLIED TO TUBING AIR BLEED LABEL ROPE GRIPPER WEAR-IN LINE STICKER IMPORTANT NOTICE - LANG LAY ROPES, ROPE GRIPPER 621 ROPE GRIPPER LABEL HEX HEAD BOLT                                                                                                                                                                                                                                                 |  |  |  |
|             | 39<br>40<br>41<br>42<br>43<br>44<br>45<br>46                                           | 1<br>1<br>2<br>1<br>1<br>6<br>6                                         | P-137 P-141 P-144-2 P-186 P-192 P-219 1/2 - 13 UNC x 1.25" 1/2 LOCK WASHER                                                                                                           | GRIPPER LUBE INST. STICKER IMPORTANT LABEL - APPLIED TO TUBING AIR BLEED LABEL ROPE GRIPPER WEAR-IN LINE STICKER IMPORTANT NOTICE - LANG LAY ROPES, ROPE GRIPPER 621 ROPE GRIPPER LABEL HEX HEAD BOLT STANDARD LOCK WASHER                                                                                                                                                                                                                            |  |  |  |
|             | 39<br>40<br>41<br>42<br>43<br>44<br>45<br>46<br>47                                     | 1<br>1<br>2<br>1<br>1<br>6<br>6                                         | P-137 P-141 P-144-2 P-186 P-192 P-219 1/2 - 13 UNC x 1.25" 1/2 LOCK WASHER 5/16 - 18 UNC x 2.0                                                                                       | GRIPPER LUBE INST. STICKER IMPORTANT LABEL - APPLIED TO TUBING AIR BLEED LABEL ROPE GRIPPER WEAR-IN LINE STICKER IMPORTANT NOTICE - LANG LAY ROPES, ROPE GRIPPER 621 ROPE GRIPPER LABEL HEX HEAD BOLT STANDARD LOCK WASHER SOCKET HEAD CAP SCREW                                                                                                                                                                                                      |  |  |  |
|             | 39<br>40<br>41<br>42<br>43<br>44<br>45<br>46<br>47<br>48                               | 1<br>1<br>2<br>1<br>1<br>6<br>6<br>4                                    | P-137 P-141 P-144-2 P-186 P-192 P-219 1/2 - 13 UNC x 1.25" 1/2 LOCK WASHER 5/16 - 18 UNC x 2.0 5/16" WASHER 1/4 - 20 UNC x 1.5                                                       | GRIPPER LUBE INST. STICKER IMPORTANT LABEL - APPLIED TO TUBING AIR BLEED LABEL ROPE GRIPPER WEAR-IN LINE STICKER IMPORTANT NOTICE - LANG LAY ROPES, ROPE GRIPPER 621 ROPE GRIPPER LABEL HEX HEAD BOLT STANDARD LOCK WASHER SOCKET HEAD CAP SCREW STANDARD WASHER                                                                                                                                                                                      |  |  |  |
|             | 39<br>40<br>41<br>42<br>43<br>44<br>45<br>46<br>47<br>48<br>49<br>50<br>51             | 1<br>1<br>2<br>1<br>1<br>6<br>6<br>4<br>4                               | P-137 P-141 P-144-2 P-186 P-192 P-219 1/2 - 13 UNC x 1.25" 1/2 LOCK WASHER 5/16 - 18 UNC x 2.0 5/16" WASHER 1/4 - 20 UNC x 1.5 #10-32 UNF x 0.375"                                   | GRIPPER LUBE INST. STICKER IMPORTANT LABEL - APPLIED TO TUBING AIR BLEED LABEL ROPE GRIPPER WEAR-IN LINE STICKER IMPORTANT NOTICE - LANG LAY ROPES, ROPE GRIPPER 621 ROPE GRIPPER LABEL HEX HEAD BOLT STANDARD LOCK WASHER SOCKET HEAD CAP SCREW STANDARD WASHER HALF DOG SET SCREW                                                                                                                                                                   |  |  |  |
|             | 39<br>40<br>41<br>42<br>43<br>44<br>45<br>46<br>47<br>48<br>49<br>50<br>51<br>52       | 1<br>1<br>2<br>1<br>1<br>6<br>6<br>4<br>4<br>2<br>2<br>2<br>8           | P-137 P-141 P-144-2 P-186 P-192 P-219 1/2 - 13 UNC x 1.25" 1/2 LOCK WASHER 5/16 - 18 UNC x 2.0 5/16" WASHER 1/4 - 20 UNC x 1.5 #10-32 UNF x 0.375"                                   | GRIPPER LUBE INST. STICKER IMPORTANT LABEL - APPLIED TO TUBING AIR BLEED LABEL ROPE GRIPPER WEAR-IN LINE STICKER IMPORTANT NOTICE - LANG LAY ROPES, ROPE GRIPPER 621 ROPE GRIPPER LABEL HEX HEAD BOLT STANDARD LOCK WASHER SOCKET HEAD CAP SCREW STANDARD WASHER HALF DOG SET SCREW SOCKET HEAD CAP SCREW SOCKET HEAD CAP SCREW SOCKET HEAD CAP SCREW STANDARD LOCK WASHER                                                                            |  |  |  |
|             | 39<br>40<br>41<br>42<br>43<br>44<br>45<br>46<br>47<br>48<br>49<br>50<br>51             | 1<br>1<br>2<br>1<br>1<br>6<br>6<br>4<br>4<br>2<br>2                     | P-137 P-141 P-144-2 P-186 P-192 P-219 1/2 - 13 UNC x 1.25" 1/2 LOCK WASHER 5/16 - 18 UNC x 2.0 5/16" WASHER 1/4 - 20 UNC x 1.5 #10-32 UNF x 0.375" #10-32 UNF x 0.75                 | GRIPPER LUBE INST. STICKER IMPORTANT LABEL - APPLIED TO TUBING AIR BLEED LABEL ROPE GRIPPER WEAR-IN LINE STICKER IMPORTANT NOTICE - LANG LAY ROPES, ROPE GRIPPER 621 ROPE GRIPPER LABEL HEX HEAD BOLT STANDARD LOCK WASHER SOCKET HEAD CAP SCREW STANDARD WASHER HALF DOG SET SCREW SOCKET HEAD CAP SCREW SOCKET HEAD CAP SCREW                                                                                                                       |  |  |  |
|             | 39<br>40<br>41<br>42<br>43<br>44<br>45<br>46<br>47<br>48<br>49<br>50<br>51<br>52       | 1<br>1<br>2<br>1<br>1<br>6<br>6<br>4<br>4<br>2<br>2<br>2<br>8<br>1<br>4 | P-137 P-141 P-144-2 P-186 P-192 P-219 1/2 - 13 UNC x 1.25" 1/2 LOCK WASHER 5/16 - 18 UNC x 2.0 5/16" WASHER 1/4 - 20 UNC x 1.5 #10-32 UNF x 0.375" #10-32 UNF x 0.75 #10 LOCK WASHER | GRIPPER LUBE INST. STICKER IMPORTANT LABEL - APPLIED TO TUBING AIR BLEED LABEL ROPE GRIPPER WEAR-IN LINE STICKER IMPORTANT NOTICE - LANG LAY ROPES, ROPE GRIPPER 621 ROPE GRIPPER LABEL HEX HEAD BOLT STANDARD LOCK WASHER SOCKET HEAD CAP SCREW STANDARD WASHER HALF DOG SET SCREW SOCKET HEAD CAP SCREW SOCKET HEAD CAP SCREW STANDARD LOCK WASHER SOCKET HEAD CAP SCREW SOCKET HEAD CAP SCREW STANDARD LOCK WASHER SET SCREW SOCKET HEAD CAP SCREW |  |  |  |
|             | 39<br>40<br>41<br>42<br>43<br>44<br>45<br>46<br>47<br>48<br>49<br>50<br>51<br>52<br>53 | 1<br>1<br>2<br>1<br>6<br>6<br>4<br>4<br>2<br>2<br>2<br>8<br>1           | P-137 P-141 P-144-2 P-186 P-192 P-219 1/2 - 13 UNC x 1.25" 1/2 LOCK WASHER 5/16 - 18 UNC x 2.0 5/16" WASHER 1/4 - 20 UNC x 1.5 #10-32 UNF x 0.375" #10-32 UNF x 0.75 #10 LOCK WASHER | GRIPPER LUBE INST. STICKER IMPORTANT LABEL - APPLIED TO TUBING AIR BLEED LABEL ROPE GRIPPER WEAR-IN LINE STICKER IMPORTANT NOTICE - LANG LAY ROPES, ROPE GRIPPER 621 ROPE GRIPPER LABEL HEX HEAD BOLT STANDARD LOCK WASHER SOCKET HEAD CAP SCREW STANDARD WASHER HALF DOG SET SCREW SOCKET HEAD CAP SCREW SOCKET HEAD CAP SCREW SOCKET HEAD CAP SCREW SOCKET HEAD CAP SCREW STANDARD LOCK WASHER SET SCREW                                            |  |  |  |