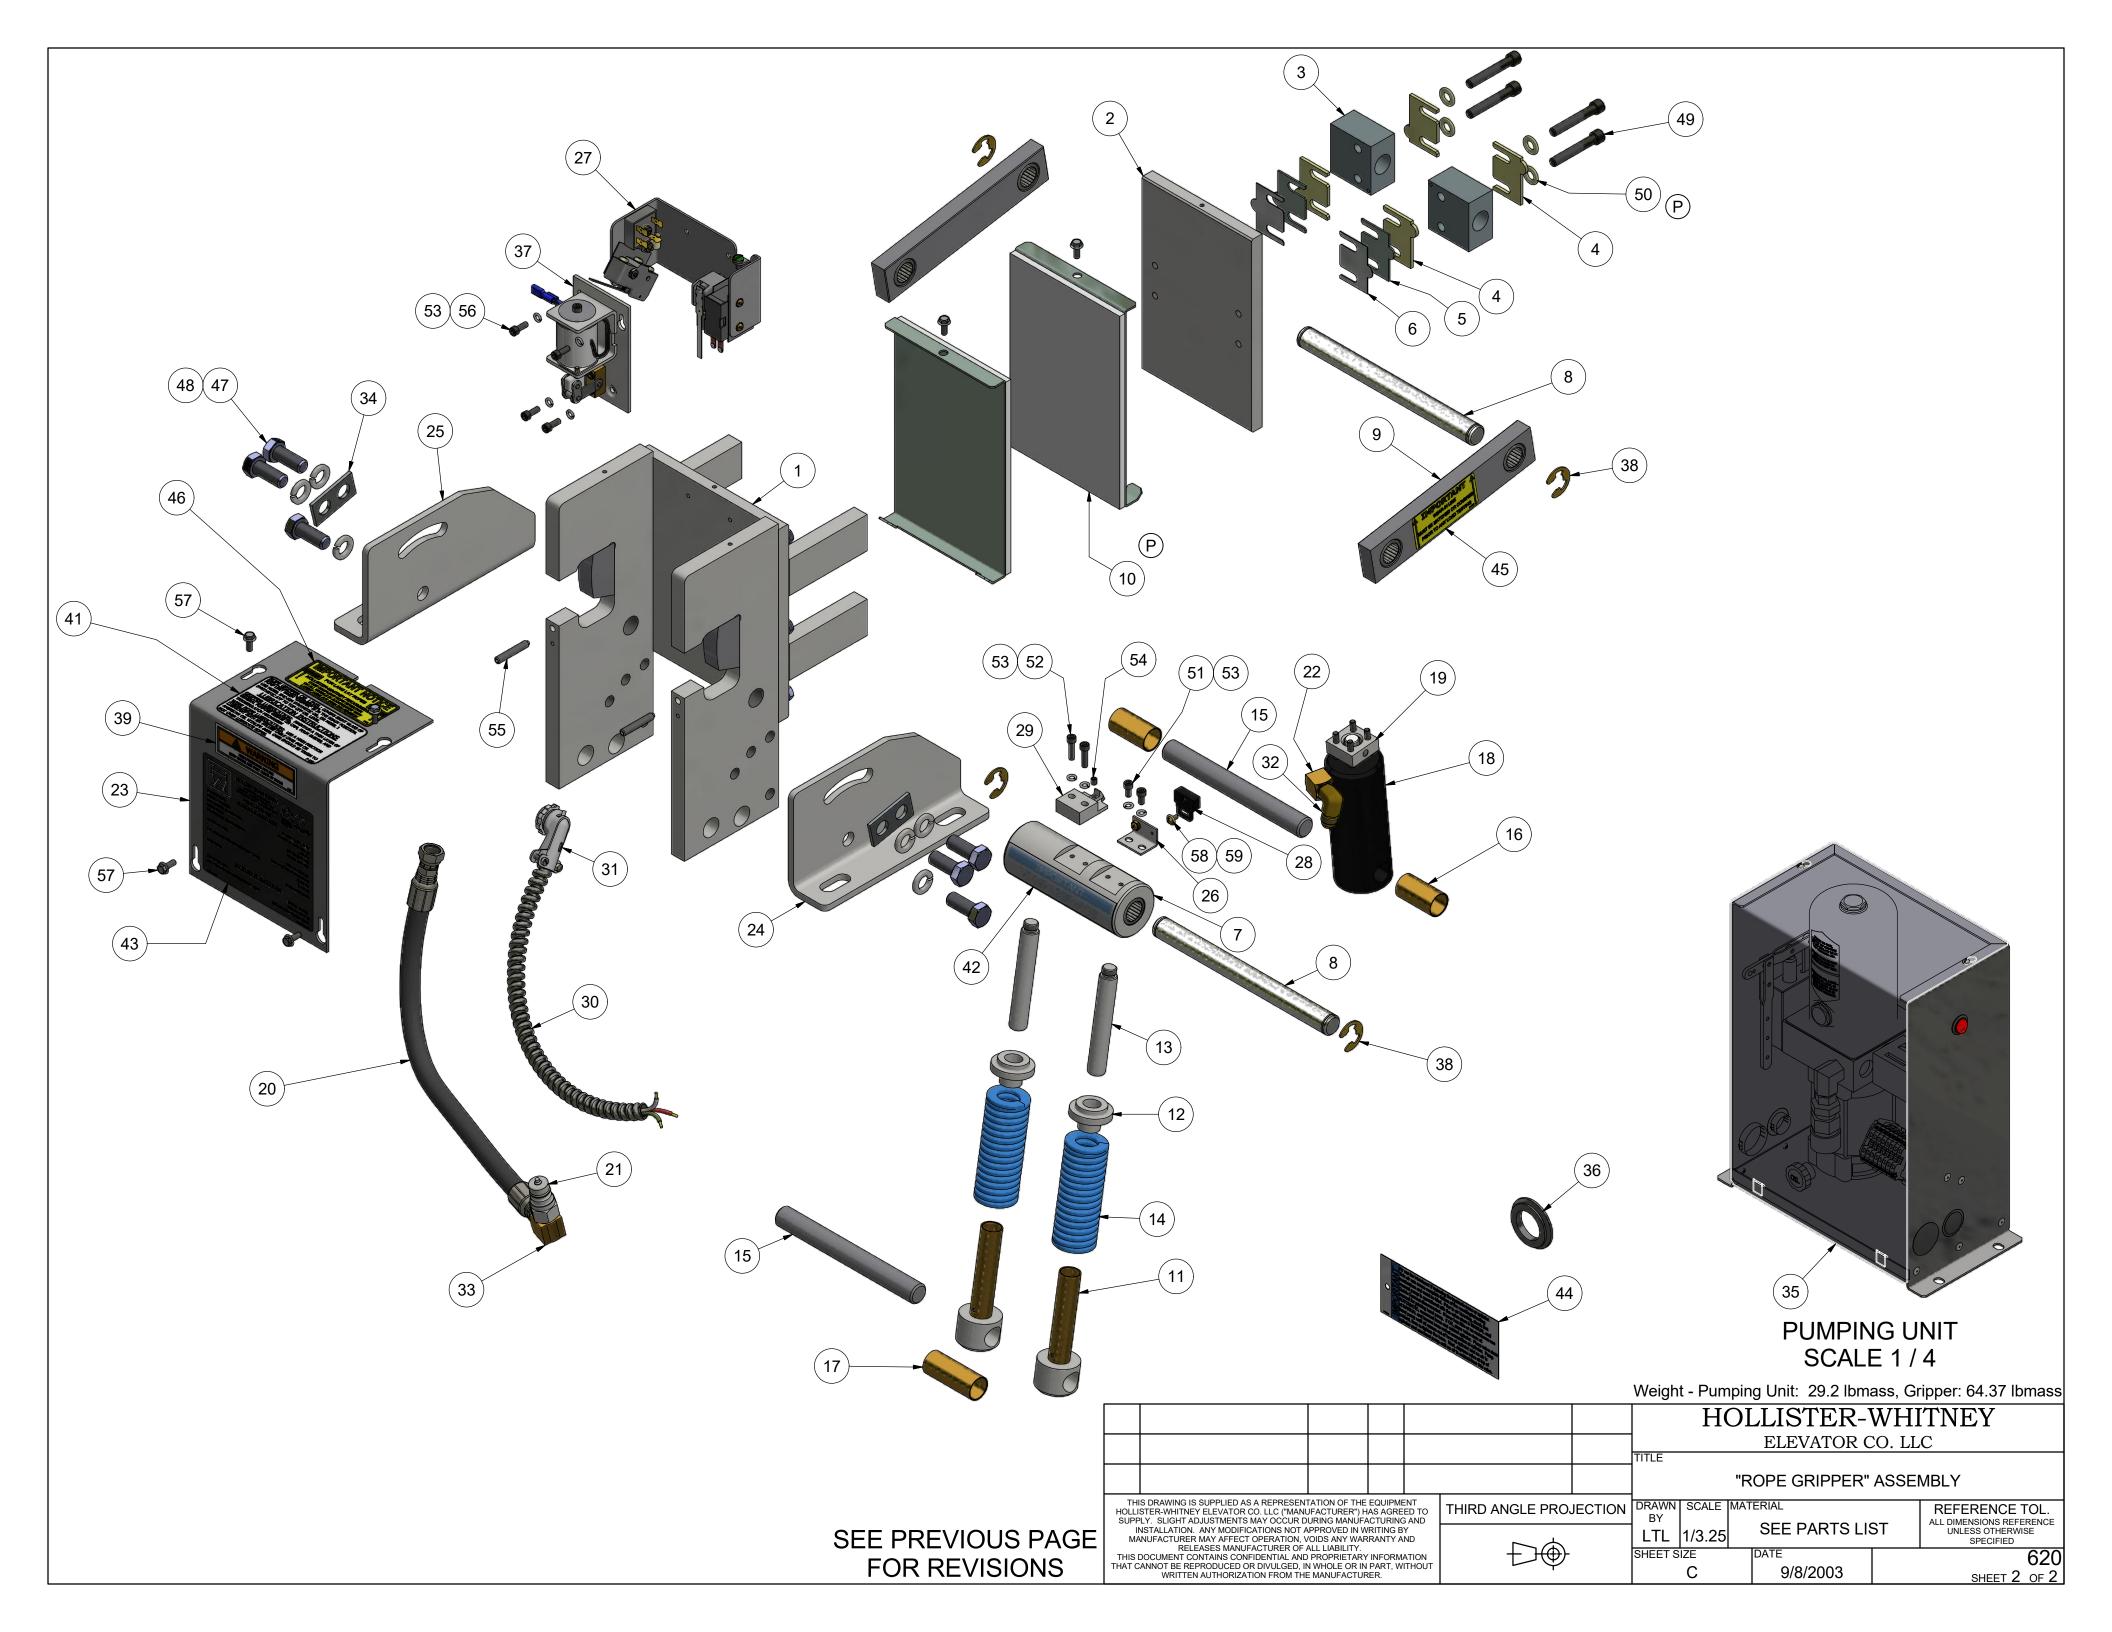

# NOTE:

- 1. QTY LISTED FOR ITEMS 3, 4 & 5 ARE STANDARD. ACTUAL QTY MAY VARY WITH ROPE DIAMETER.
- 2. REFERENCE DIMENSIONS SHOWN TO AID IN SETUP AND INSTALL

| -<br>-<br>- |                                                                                        |                                                                         | TARTIVOIVIBLIC                                                                                                                                                                       | DESCRIPTION                                                                                                                                                                                                                                                                                                                                                                                                                                           |  |  |  |
|-------------|----------------------------------------------------------------------------------------|-------------------------------------------------------------------------|--------------------------------------------------------------------------------------------------------------------------------------------------------------------------------------|-------------------------------------------------------------------------------------------------------------------------------------------------------------------------------------------------------------------------------------------------------------------------------------------------------------------------------------------------------------------------------------------------------------------------------------------------------|--|--|--|
|             | 1                                                                                      | 1                                                                       | 622-003                                                                                                                                                                              | STATIONARY SHOE ASSEMBLY                                                                                                                                                                                                                                                                                                                                                                                                                              |  |  |  |
|             | 2                                                                                      | 2                                                                       | 620-007                                                                                                                                                                              | SHAFT SUPPORT BLOCK                                                                                                                                                                                                                                                                                                                                                                                                                                   |  |  |  |
|             | 3                                                                                      | 4                                                                       | 620-008                                                                                                                                                                              | SPACER (11 GA.) - LINING WEAR                                                                                                                                                                                                                                                                                                                                                                                                                         |  |  |  |
|             | 4                                                                                      | 2                                                                       | 620-008-1                                                                                                                                                                            | SPACER (16 GA.) - LINING WEAR                                                                                                                                                                                                                                                                                                                                                                                                                         |  |  |  |
|             | 5                                                                                      | 2                                                                       | 620-008-2                                                                                                                                                                            | SPACER (22 GA.) - LINING WEAR                                                                                                                                                                                                                                                                                                                                                                                                                         |  |  |  |
|             | 6                                                                                      | 1                                                                       | 622-015                                                                                                                                                                              | TUBING ASSEMBLY                                                                                                                                                                                                                                                                                                                                                                                                                                       |  |  |  |
|             | 7                                                                                      | 2                                                                       | 622-018                                                                                                                                                                              | SHAFT - ROTATING & NON-ROTATING                                                                                                                                                                                                                                                                                                                                                                                                                       |  |  |  |
|             | 8                                                                                      | 2                                                                       | 600-020                                                                                                                                                                              | CONNECTING ARM ASSEMBLY                                                                                                                                                                                                                                                                                                                                                                                                                               |  |  |  |
|             | 9                                                                                      | 2                                                                       | 622-022                                                                                                                                                                              | LINING ASSEMBLY                                                                                                                                                                                                                                                                                                                                                                                                                                       |  |  |  |
|             | 10                                                                                     | 2                                                                       | 600-025                                                                                                                                                                              | LOWER SPRING GUIDE ASSEMBLY                                                                                                                                                                                                                                                                                                                                                                                                                           |  |  |  |
|             | 11                                                                                     | 2                                                                       | 600-027                                                                                                                                                                              | UPPER SPRING SUPPORT                                                                                                                                                                                                                                                                                                                                                                                                                                  |  |  |  |
|             | 12                                                                                     | 2                                                                       | 600-029                                                                                                                                                                              | GUIDE - UPPER SPRING SUPPORT                                                                                                                                                                                                                                                                                                                                                                                                                          |  |  |  |
|             | 13                                                                                     | 2                                                                       | 621-030                                                                                                                                                                              | SPRING                                                                                                                                                                                                                                                                                                                                                                                                                                                |  |  |  |
|             | 14                                                                                     | 2                                                                       | 622-031                                                                                                                                                                              | SHAFT                                                                                                                                                                                                                                                                                                                                                                                                                                                 |  |  |  |
|             | 15                                                                                     | 2                                                                       | 601-032                                                                                                                                                                              | TUBING - SPACER                                                                                                                                                                                                                                                                                                                                                                                                                                       |  |  |  |
|             | 16                                                                                     | 1                                                                       | 622-033                                                                                                                                                                              | TUBING - SPACER                                                                                                                                                                                                                                                                                                                                                                                                                                       |  |  |  |
|             | 17                                                                                     | 1                                                                       | 600-035                                                                                                                                                                              | CYLINDER ASSEMBLY                                                                                                                                                                                                                                                                                                                                                                                                                                     |  |  |  |
|             | 18                                                                                     | 1                                                                       | 622-036                                                                                                                                                                              | HYDRAULIC CYLINDER PIVOT BRACKET ASSEMBLY                                                                                                                                                                                                                                                                                                                                                                                                             |  |  |  |
| ľ           | 19                                                                                     | 1                                                                       | 620-037                                                                                                                                                                              | HYDRAULIC HOSE - STANDARD 27" LENGTH                                                                                                                                                                                                                                                                                                                                                                                                                  |  |  |  |
|             | 19                                                                                     |                                                                         | 620-037- "L"                                                                                                                                                                         | HYDRAULIC HOSE - "L" = LENGTH IN FEET (30' MAX)                                                                                                                                                                                                                                                                                                                                                                                                       |  |  |  |
|             | 20                                                                                     | 1                                                                       | 620-038                                                                                                                                                                              | QUICK CONNECT FITTING                                                                                                                                                                                                                                                                                                                                                                                                                                 |  |  |  |
|             | 21                                                                                     | 1                                                                       | 622-040                                                                                                                                                                              | COVER - 622 ROPE GRIPPER                                                                                                                                                                                                                                                                                                                                                                                                                              |  |  |  |
|             | 22                                                                                     | 1                                                                       | 600-041 R                                                                                                                                                                            | ANGLE, RIGHT HAND - MOUNTING                                                                                                                                                                                                                                                                                                                                                                                                                          |  |  |  |
|             | 23                                                                                     | 1                                                                       | 600-041 L                                                                                                                                                                            | ANGLE, LEFT HAND - MOUNTING                                                                                                                                                                                                                                                                                                                                                                                                                           |  |  |  |
| (B)         | 24                                                                                     | 1                                                                       | 620-638-18                                                                                                                                                                           | ACTUATING ANGLE ASSEMBLY - 18mm                                                                                                                                                                                                                                                                                                                                                                                                                       |  |  |  |
|             |                                                                                        |                                                                         | 622-635-1                                                                                                                                                                            | SWITCH ASS'Y, LEAD LENGTHS = 10'                                                                                                                                                                                                                                                                                                                                                                                                                      |  |  |  |
| (B)         | 25                                                                                     | 1                                                                       | 622-635-2                                                                                                                                                                            | SWITCH ASS'Y, LEAD LENGTHS = 24'                                                                                                                                                                                                                                                                                                                                                                                                                      |  |  |  |
|             |                                                                                        |                                                                         | 622-635-3                                                                                                                                                                            | SWITCH ASS'Y, LEAD LENGTHS = 18'                                                                                                                                                                                                                                                                                                                                                                                                                      |  |  |  |
|             | 26                                                                                     | 1                                                                       | 622-072                                                                                                                                                                              | MOVABLE SHOE ASSEMBLY                                                                                                                                                                                                                                                                                                                                                                                                                                 |  |  |  |
|             | 27                                                                                     | 1                                                                       | 601-078                                                                                                                                                                              | LATCH                                                                                                                                                                                                                                                                                                                                                                                                                                                 |  |  |  |
| ľ           |                                                                                        |                                                                         | 600-081-1                                                                                                                                                                            |                                                                                                                                                                                                                                                                                                                                                                                                                                                       |  |  |  |
|             | 28                                                                                     | 1                                                                       | 600-081-2                                                                                                                                                                            | CONDUIT - FLEXIBLE (1/2"), LENGTH TO MATCH 622-064                                                                                                                                                                                                                                                                                                                                                                                                    |  |  |  |
|             |                                                                                        |                                                                         | 600-081-3                                                                                                                                                                            |                                                                                                                                                                                                                                                                                                                                                                                                                                                       |  |  |  |
|             | 29                                                                                     | 1                                                                       | 600-082                                                                                                                                                                              | 801-DC2 90° ANGLE BOX CONNECTOR                                                                                                                                                                                                                                                                                                                                                                                                                       |  |  |  |
|             | 30                                                                                     | 1                                                                       | 610-087                                                                                                                                                                              | PARKER #149F-6-4 MALE ELBOW                                                                                                                                                                                                                                                                                                                                                                                                                           |  |  |  |
|             | 31                                                                                     | 1                                                                       | 610-091                                                                                                                                                                              | 3-8 x 3-8 NPT STREET 90 DEG. ELBOW                                                                                                                                                                                                                                                                                                                                                                                                                    |  |  |  |
|             | 32                                                                                     | 2                                                                       | 600-095                                                                                                                                                                              | WASHER - DOUBLE BOLT                                                                                                                                                                                                                                                                                                                                                                                                                                  |  |  |  |
|             | 33                                                                                     | 1                                                                       | 620-100                                                                                                                                                                              | PUMPING UNIT                                                                                                                                                                                                                                                                                                                                                                                                                                          |  |  |  |
|             | 34                                                                                     | 1                                                                       | 622-207                                                                                                                                                                              | HOSE GROMMET                                                                                                                                                                                                                                                                                                                                                                                                                                          |  |  |  |
|             | 35                                                                                     | 1                                                                       | 620-607                                                                                                                                                                              | SOLENOID LOCKING UNIT                                                                                                                                                                                                                                                                                                                                                                                                                                 |  |  |  |
|             | 36                                                                                     | 4                                                                       | 90-033                                                                                                                                                                               | E-CLIP, #X5133-74                                                                                                                                                                                                                                                                                                                                                                                                                                     |  |  |  |
| _           | 37                                                                                     | 1                                                                       | P-133                                                                                                                                                                                | ROPE GRIPPER WARNING LABEL - MEDIUM                                                                                                                                                                                                                                                                                                                                                                                                                   |  |  |  |
|             | - 7                                                                                    |                                                                         | I                                                                                                                                                                                    |                                                                                                                                                                                                                                                                                                                                                                                                                                                       |  |  |  |
|             | 38                                                                                     | 1                                                                       | P-134                                                                                                                                                                                | ROPE GRIPPER WARNING LABEL - LARGE                                                                                                                                                                                                                                                                                                                                                                                                                    |  |  |  |
|             | 38<br>39                                                                               | 1                                                                       | P-134<br>P-137                                                                                                                                                                       | ROPE GRIPPER WARNING LABEL - LARGE<br>GRIPPER LUBE INST. STICKER                                                                                                                                                                                                                                                                                                                                                                                      |  |  |  |
|             | _                                                                                      |                                                                         |                                                                                                                                                                                      |                                                                                                                                                                                                                                                                                                                                                                                                                                                       |  |  |  |
|             | 39                                                                                     | 1                                                                       | P-137                                                                                                                                                                                | GRIPPER LUBE INST. STICKER                                                                                                                                                                                                                                                                                                                                                                                                                            |  |  |  |
|             | 39<br>40                                                                               | 1                                                                       | P-137<br>P-141                                                                                                                                                                       | GRIPPER LUBE INST. STICKER IMPORTANT LABEL - APPLIED TO TUBING                                                                                                                                                                                                                                                                                                                                                                                        |  |  |  |
|             | 39<br>40<br>41                                                                         | 1 1 1                                                                   | P-137<br>P-141<br>P-144-2                                                                                                                                                            | GRIPPER LUBE INST. STICKER IMPORTANT LABEL - APPLIED TO TUBING AIR BLEED LABEL                                                                                                                                                                                                                                                                                                                                                                        |  |  |  |
|             | 39<br>40<br>41<br>42                                                                   | 1<br>1<br>1<br>2                                                        | P-137<br>P-141<br>P-144-2<br>P-186                                                                                                                                                   | GRIPPER LUBE INST. STICKER IMPORTANT LABEL - APPLIED TO TUBING AIR BLEED LABEL ROPE GRIPPER WEAR-IN LINE STICKER                                                                                                                                                                                                                                                                                                                                      |  |  |  |
|             | 39<br>40<br>41<br>42<br>43                                                             | 1<br>1<br>1<br>2<br>1                                                   | P-137<br>P-141<br>P-144-2<br>P-186<br>P-192                                                                                                                                          | GRIPPER LUBE INST. STICKER IMPORTANT LABEL - APPLIED TO TUBING AIR BLEED LABEL ROPE GRIPPER WEAR-IN LINE STICKER IMPORTANT NOTICE - LANG LAY ROPES, ROPE GRIPPER 621 ROPE GRIPPER LABEL                                                                                                                                                                                                                                                               |  |  |  |
|             | 39<br>40<br>41<br>42<br>43<br>44                                                       | 1<br>1<br>1<br>2<br>1                                                   | P-137 P-141 P-144-2 P-186 P-192 P-219 1/2 - 13 UNC x 1.25"                                                                                                                           | GRIPPER LUBE INST. STICKER IMPORTANT LABEL - APPLIED TO TUBING AIR BLEED LABEL ROPE GRIPPER WEAR-IN LINE STICKER IMPORTANT NOTICE - LANG LAY ROPES, ROPE GRIPPER 621 ROPE GRIPPER LABEL                                                                                                                                                                                                                                                               |  |  |  |
|             | 39<br>40<br>41<br>42<br>43<br>44<br>45<br>46<br>47                                     | 1<br>1<br>2<br>1<br>1<br>6                                              | P-137 P-141 P-144-2 P-186 P-192 P-219 1/2 - 13 UNC x 1.25" 1/2 LOCK WASHER 5/16 - 18 UNC x 2.0                                                                                       | GRIPPER LUBE INST. STICKER IMPORTANT LABEL - APPLIED TO TUBING AIR BLEED LABEL ROPE GRIPPER WEAR-IN LINE STICKER IMPORTANT NOTICE - LANG LAY ROPES, ROPE GRIPPER 621 ROPE GRIPPER LABEL HEX HEAD BOLT                                                                                                                                                                                                                                                 |  |  |  |
|             | 39<br>40<br>41<br>42<br>43<br>44<br>45<br>46                                           | 1<br>1<br>2<br>1<br>1<br>6<br>6                                         | P-137 P-141 P-144-2 P-186 P-192 P-219 1/2 - 13 UNC x 1.25" 1/2 LOCK WASHER                                                                                                           | GRIPPER LUBE INST. STICKER IMPORTANT LABEL - APPLIED TO TUBING AIR BLEED LABEL ROPE GRIPPER WEAR-IN LINE STICKER IMPORTANT NOTICE - LANG LAY ROPES, ROPE GRIPPER 621 ROPE GRIPPER LABEL HEX HEAD BOLT STANDARD LOCK WASHER                                                                                                                                                                                                                            |  |  |  |
|             | 39<br>40<br>41<br>42<br>43<br>44<br>45<br>46<br>47                                     | 1<br>1<br>2<br>1<br>1<br>6<br>6                                         | P-137 P-141 P-144-2 P-186 P-192 P-219 1/2 - 13 UNC x 1.25" 1/2 LOCK WASHER 5/16 - 18 UNC x 2.0                                                                                       | GRIPPER LUBE INST. STICKER IMPORTANT LABEL - APPLIED TO TUBING AIR BLEED LABEL ROPE GRIPPER WEAR-IN LINE STICKER IMPORTANT NOTICE - LANG LAY ROPES, ROPE GRIPPER 621 ROPE GRIPPER LABEL HEX HEAD BOLT STANDARD LOCK WASHER SOCKET HEAD CAP SCREW                                                                                                                                                                                                      |  |  |  |
|             | 39<br>40<br>41<br>42<br>43<br>44<br>45<br>46<br>47<br>48                               | 1<br>1<br>2<br>1<br>1<br>6<br>6<br>4                                    | P-137 P-141 P-144-2 P-186 P-192 P-219 1/2 - 13 UNC x 1.25" 1/2 LOCK WASHER 5/16 - 18 UNC x 2.0 5/16" WASHER 1/4 - 20 UNC x 1.5                                                       | GRIPPER LUBE INST. STICKER IMPORTANT LABEL - APPLIED TO TUBING AIR BLEED LABEL ROPE GRIPPER WEAR-IN LINE STICKER IMPORTANT NOTICE - LANG LAY ROPES, ROPE GRIPPER 621 ROPE GRIPPER LABEL HEX HEAD BOLT STANDARD LOCK WASHER SOCKET HEAD CAP SCREW STANDARD WASHER                                                                                                                                                                                      |  |  |  |
|             | 39<br>40<br>41<br>42<br>43<br>44<br>45<br>46<br>47<br>48<br>49<br>50<br>51             | 1<br>1<br>2<br>1<br>1<br>6<br>6<br>4<br>4                               | P-137 P-141 P-144-2 P-186 P-192 P-219 1/2 - 13 UNC x 1.25" 1/2 LOCK WASHER 5/16 - 18 UNC x 2.0 5/16" WASHER 1/4 - 20 UNC x 1.5 #10-32 UNF x 0.375"                                   | GRIPPER LUBE INST. STICKER IMPORTANT LABEL - APPLIED TO TUBING AIR BLEED LABEL ROPE GRIPPER WEAR-IN LINE STICKER IMPORTANT NOTICE - LANG LAY ROPES, ROPE GRIPPER 621 ROPE GRIPPER LABEL HEX HEAD BOLT STANDARD LOCK WASHER SOCKET HEAD CAP SCREW STANDARD WASHER HALF DOG SET SCREW                                                                                                                                                                   |  |  |  |
|             | 39<br>40<br>41<br>42<br>43<br>44<br>45<br>46<br>47<br>48<br>49<br>50<br>51<br>52       | 1<br>1<br>2<br>1<br>1<br>6<br>6<br>4<br>4<br>2<br>2<br>2<br>8           | P-137 P-141 P-144-2 P-186 P-192 P-219 1/2 - 13 UNC x 1.25" 1/2 LOCK WASHER 5/16 - 18 UNC x 2.0 5/16" WASHER 1/4 - 20 UNC x 1.5 #10-32 UNF x 0.375"                                   | GRIPPER LUBE INST. STICKER IMPORTANT LABEL - APPLIED TO TUBING AIR BLEED LABEL ROPE GRIPPER WEAR-IN LINE STICKER IMPORTANT NOTICE - LANG LAY ROPES, ROPE GRIPPER 621 ROPE GRIPPER LABEL HEX HEAD BOLT STANDARD LOCK WASHER SOCKET HEAD CAP SCREW STANDARD WASHER HALF DOG SET SCREW SOCKET HEAD CAP SCREW SOCKET HEAD CAP SCREW SOCKET HEAD CAP SCREW STANDARD LOCK WASHER                                                                            |  |  |  |
|             | 39<br>40<br>41<br>42<br>43<br>44<br>45<br>46<br>47<br>48<br>49<br>50<br>51             | 1<br>1<br>2<br>1<br>1<br>6<br>6<br>4<br>4<br>2<br>2                     | P-137 P-141 P-144-2 P-186 P-192 P-219 1/2 - 13 UNC x 1.25" 1/2 LOCK WASHER 5/16 - 18 UNC x 2.0 5/16" WASHER 1/4 - 20 UNC x 1.5 #10-32 UNF x 0.375" #10-32 UNF x 0.75                 | GRIPPER LUBE INST. STICKER IMPORTANT LABEL - APPLIED TO TUBING AIR BLEED LABEL ROPE GRIPPER WEAR-IN LINE STICKER IMPORTANT NOTICE - LANG LAY ROPES, ROPE GRIPPER 621 ROPE GRIPPER LABEL HEX HEAD BOLT STANDARD LOCK WASHER SOCKET HEAD CAP SCREW STANDARD WASHER HALF DOG SET SCREW SOCKET HEAD CAP SCREW SOCKET HEAD CAP SCREW                                                                                                                       |  |  |  |
|             | 39<br>40<br>41<br>42<br>43<br>44<br>45<br>46<br>47<br>48<br>49<br>50<br>51<br>52       | 1<br>1<br>2<br>1<br>1<br>6<br>6<br>4<br>4<br>2<br>2<br>2<br>8<br>1<br>4 | P-137 P-141 P-144-2 P-186 P-192 P-219 1/2 - 13 UNC x 1.25" 1/2 LOCK WASHER 5/16 - 18 UNC x 2.0 5/16" WASHER 1/4 - 20 UNC x 1.5 #10-32 UNF x 0.375" #10-32 UNF x 0.75 #10 LOCK WASHER | GRIPPER LUBE INST. STICKER IMPORTANT LABEL - APPLIED TO TUBING AIR BLEED LABEL ROPE GRIPPER WEAR-IN LINE STICKER IMPORTANT NOTICE - LANG LAY ROPES, ROPE GRIPPER 621 ROPE GRIPPER LABEL HEX HEAD BOLT STANDARD LOCK WASHER SOCKET HEAD CAP SCREW STANDARD WASHER HALF DOG SET SCREW SOCKET HEAD CAP SCREW SOCKET HEAD CAP SCREW STANDARD LOCK WASHER SOCKET HEAD CAP SCREW SOCKET HEAD CAP SCREW STANDARD LOCK WASHER SET SCREW SOCKET HEAD CAP SCREW |  |  |  |
|             | 39<br>40<br>41<br>42<br>43<br>44<br>45<br>46<br>47<br>48<br>49<br>50<br>51<br>52<br>53 | 1<br>1<br>2<br>1<br>6<br>6<br>4<br>4<br>2<br>2<br>2<br>8<br>1           | P-137 P-141 P-144-2 P-186 P-192 P-219 1/2 - 13 UNC x 1.25" 1/2 LOCK WASHER 5/16 - 18 UNC x 2.0 5/16" WASHER 1/4 - 20 UNC x 1.5 #10-32 UNF x 0.375" #10-32 UNF x 0.75 #10 LOCK WASHER | GRIPPER LUBE INST. STICKER IMPORTANT LABEL - APPLIED TO TUBING AIR BLEED LABEL ROPE GRIPPER WEAR-IN LINE STICKER IMPORTANT NOTICE - LANG LAY ROPES, ROPE GRIPPER 621 ROPE GRIPPER LABEL HEX HEAD BOLT STANDARD LOCK WASHER SOCKET HEAD CAP SCREW STANDARD WASHER HALF DOG SET SCREW SOCKET HEAD CAP SCREW SOCKET HEAD CAP SCREW SOCKET HEAD CAP SCREW SOCKET HEAD CAP SCREW STANDARD LOCK WASHER SET SCREW                                            |  |  |  |