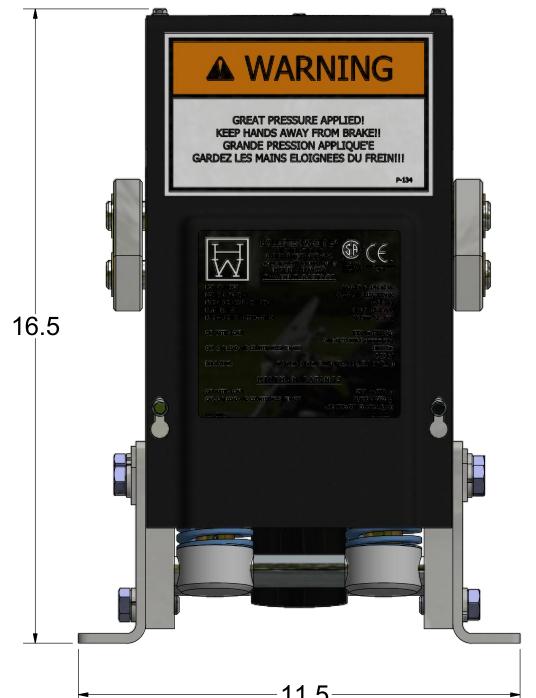

# NOTE:

- 1. QTY LISTED FOR ITEMS 3, 4 & 5 ARE STANDARD. ACTUAL QTY MAY VARY WITH ROPE DIAMETER.
- 2. REFERENCE DIMENSIONS SHOWN TO AID IN SETUP AND INSTALL

| -<br>-<br>- |                                                                                        |                                                                         | TARTIVOIVIBLIC                                                                                                                                                                       | DESCRIPTION                                                                                                                                                                                                                                                                                                                                                                                                                                           |  |  |  |
|-------------|----------------------------------------------------------------------------------------|-------------------------------------------------------------------------|--------------------------------------------------------------------------------------------------------------------------------------------------------------------------------------|-------------------------------------------------------------------------------------------------------------------------------------------------------------------------------------------------------------------------------------------------------------------------------------------------------------------------------------------------------------------------------------------------------------------------------------------------------|--|--|--|
|             | 1                                                                                      | 1                                                                       | 622-003                                                                                                                                                                              | STATIONARY SHOE ASSEMBLY                                                                                                                                                                                                                                                                                                                                                                                                                              |  |  |  |
|             | 2                                                                                      | 2                                                                       | 620-007                                                                                                                                                                              | SHAFT SUPPORT BLOCK                                                                                                                                                                                                                                                                                                                                                                                                                                   |  |  |  |
|             | 3                                                                                      | 4                                                                       | 620-008                                                                                                                                                                              | SPACER (11 GA.) - LINING WEAR                                                                                                                                                                                                                                                                                                                                                                                                                         |  |  |  |
|             | 4                                                                                      | 2                                                                       | 620-008-1                                                                                                                                                                            | SPACER (16 GA.) - LINING WEAR                                                                                                                                                                                                                                                                                                                                                                                                                         |  |  |  |
|             | 5                                                                                      | 2                                                                       | 620-008-2                                                                                                                                                                            | SPACER (22 GA.) - LINING WEAR                                                                                                                                                                                                                                                                                                                                                                                                                         |  |  |  |
|             | 6                                                                                      | 1                                                                       | 622-015                                                                                                                                                                              | TUBING ASSEMBLY                                                                                                                                                                                                                                                                                                                                                                                                                                       |  |  |  |
|             | 7                                                                                      | 2                                                                       | 622-018                                                                                                                                                                              | SHAFT - ROTATING & NON-ROTATING                                                                                                                                                                                                                                                                                                                                                                                                                       |  |  |  |
|             | 8                                                                                      | 2                                                                       | 600-020                                                                                                                                                                              | CONNECTING ARM ASSEMBLY                                                                                                                                                                                                                                                                                                                                                                                                                               |  |  |  |
|             | 9                                                                                      | 2                                                                       | 622-022                                                                                                                                                                              | LINING ASSEMBLY                                                                                                                                                                                                                                                                                                                                                                                                                                       |  |  |  |
|             | 10                                                                                     | 2                                                                       | 600-025                                                                                                                                                                              | LOWER SPRING GUIDE ASSEMBLY                                                                                                                                                                                                                                                                                                                                                                                                                           |  |  |  |
|             | 11                                                                                     | 2                                                                       | 600-027                                                                                                                                                                              | UPPER SPRING SUPPORT                                                                                                                                                                                                                                                                                                                                                                                                                                  |  |  |  |
|             | 12                                                                                     | 2                                                                       | 600-029                                                                                                                                                                              | GUIDE - UPPER SPRING SUPPORT                                                                                                                                                                                                                                                                                                                                                                                                                          |  |  |  |
|             | 13                                                                                     | 2                                                                       | 621-030                                                                                                                                                                              | SPRING                                                                                                                                                                                                                                                                                                                                                                                                                                                |  |  |  |
|             | 14                                                                                     | 2                                                                       | 622-031                                                                                                                                                                              | SHAFT                                                                                                                                                                                                                                                                                                                                                                                                                                                 |  |  |  |
|             | 15                                                                                     | 2                                                                       | 601-032                                                                                                                                                                              | TUBING - SPACER                                                                                                                                                                                                                                                                                                                                                                                                                                       |  |  |  |
|             | 16                                                                                     | 1                                                                       | 622-033                                                                                                                                                                              | TUBING - SPACER                                                                                                                                                                                                                                                                                                                                                                                                                                       |  |  |  |
|             | 17                                                                                     | 1                                                                       | 600-035                                                                                                                                                                              | CYLINDER ASSEMBLY                                                                                                                                                                                                                                                                                                                                                                                                                                     |  |  |  |
|             | 18                                                                                     | 1                                                                       | 622-036                                                                                                                                                                              | HYDRAULIC CYLINDER PIVOT BRACKET ASSEMBLY                                                                                                                                                                                                                                                                                                                                                                                                             |  |  |  |
| ľ           | 19                                                                                     | 1                                                                       | 620-037                                                                                                                                                                              | HYDRAULIC HOSE - STANDARD 27" LENGTH                                                                                                                                                                                                                                                                                                                                                                                                                  |  |  |  |
|             | 19                                                                                     |                                                                         | 620-037- "L"                                                                                                                                                                         | HYDRAULIC HOSE - "L" = LENGTH IN FEET (30' MAX)                                                                                                                                                                                                                                                                                                                                                                                                       |  |  |  |
|             | 20                                                                                     | 1                                                                       | 620-038                                                                                                                                                                              | QUICK CONNECT FITTING                                                                                                                                                                                                                                                                                                                                                                                                                                 |  |  |  |
|             | 21                                                                                     | 1                                                                       | 622-040                                                                                                                                                                              | COVER - 622 ROPE GRIPPER                                                                                                                                                                                                                                                                                                                                                                                                                              |  |  |  |
|             | 22                                                                                     | 1                                                                       | 600-041 R                                                                                                                                                                            | ANGLE, RIGHT HAND - MOUNTING                                                                                                                                                                                                                                                                                                                                                                                                                          |  |  |  |
|             | 23                                                                                     | 1                                                                       | 600-041 L                                                                                                                                                                            | ANGLE, LEFT HAND - MOUNTING                                                                                                                                                                                                                                                                                                                                                                                                                           |  |  |  |
| (B)         | 24                                                                                     | 1                                                                       | 620-638-18                                                                                                                                                                           | ACTUATING ANGLE ASSEMBLY - 18mm                                                                                                                                                                                                                                                                                                                                                                                                                       |  |  |  |
|             |                                                                                        |                                                                         | 622-635-1                                                                                                                                                                            | SWITCH ASS'Y, LEAD LENGTHS = 10'                                                                                                                                                                                                                                                                                                                                                                                                                      |  |  |  |
| (B)         | 25                                                                                     | 1                                                                       | 622-635-2                                                                                                                                                                            | SWITCH ASS'Y, LEAD LENGTHS = 24'                                                                                                                                                                                                                                                                                                                                                                                                                      |  |  |  |
|             |                                                                                        |                                                                         | 622-635-3                                                                                                                                                                            | SWITCH ASS'Y, LEAD LENGTHS = 18'                                                                                                                                                                                                                                                                                                                                                                                                                      |  |  |  |
|             | 26                                                                                     | 1                                                                       | 622-072                                                                                                                                                                              | MOVABLE SHOE ASSEMBLY                                                                                                                                                                                                                                                                                                                                                                                                                                 |  |  |  |
|             | 27                                                                                     | 1                                                                       | 601-078                                                                                                                                                                              | LATCH                                                                                                                                                                                                                                                                                                                                                                                                                                                 |  |  |  |
| ľ           |                                                                                        |                                                                         | 600-081-1                                                                                                                                                                            |                                                                                                                                                                                                                                                                                                                                                                                                                                                       |  |  |  |
|             | 28                                                                                     | 1                                                                       | 600-081-2                                                                                                                                                                            | CONDUIT - FLEXIBLE (1/2"), LENGTH TO MATCH 622-064                                                                                                                                                                                                                                                                                                                                                                                                    |  |  |  |
|             |                                                                                        |                                                                         | 600-081-3                                                                                                                                                                            |                                                                                                                                                                                                                                                                                                                                                                                                                                                       |  |  |  |
|             | 29                                                                                     | 1                                                                       | 600-082                                                                                                                                                                              | 801-DC2 90° ANGLE BOX CONNECTOR                                                                                                                                                                                                                                                                                                                                                                                                                       |  |  |  |
|             | 30                                                                                     | 1                                                                       | 610-087                                                                                                                                                                              | PARKER #149F-6-4 MALE ELBOW                                                                                                                                                                                                                                                                                                                                                                                                                           |  |  |  |
|             | 31                                                                                     | 1                                                                       | 610-091                                                                                                                                                                              | 3-8 x 3-8 NPT STREET 90 DEG. ELBOW                                                                                                                                                                                                                                                                                                                                                                                                                    |  |  |  |
|             | 32                                                                                     | 2                                                                       | 600-095                                                                                                                                                                              | WASHER - DOUBLE BOLT                                                                                                                                                                                                                                                                                                                                                                                                                                  |  |  |  |
|             | 33                                                                                     | 1                                                                       | 620-100                                                                                                                                                                              | PUMPING UNIT                                                                                                                                                                                                                                                                                                                                                                                                                                          |  |  |  |
|             | 34                                                                                     | 1                                                                       | 622-207                                                                                                                                                                              | HOSE GROMMET                                                                                                                                                                                                                                                                                                                                                                                                                                          |  |  |  |
|             | 35                                                                                     | 1                                                                       | 620-607                                                                                                                                                                              | SOLENOID LOCKING UNIT                                                                                                                                                                                                                                                                                                                                                                                                                                 |  |  |  |
|             | 36                                                                                     | 4                                                                       | 90-033                                                                                                                                                                               | E-CLIP, #X5133-74                                                                                                                                                                                                                                                                                                                                                                                                                                     |  |  |  |
| _           | 37                                                                                     | 1                                                                       | P-133                                                                                                                                                                                | ROPE GRIPPER WARNING LABEL - MEDIUM                                                                                                                                                                                                                                                                                                                                                                                                                   |  |  |  |
|             | - 7                                                                                    |                                                                         | I                                                                                                                                                                                    |                                                                                                                                                                                                                                                                                                                                                                                                                                                       |  |  |  |
|             | 38                                                                                     | 1                                                                       | P-134                                                                                                                                                                                | ROPE GRIPPER WARNING LABEL - LARGE                                                                                                                                                                                                                                                                                                                                                                                                                    |  |  |  |
|             | 38<br>39                                                                               | 1                                                                       | P-134<br>P-137                                                                                                                                                                       | ROPE GRIPPER WARNING LABEL - LARGE<br>GRIPPER LUBE INST. STICKER                                                                                                                                                                                                                                                                                                                                                                                      |  |  |  |
|             | _                                                                                      |                                                                         |                                                                                                                                                                                      |                                                                                                                                                                                                                                                                                                                                                                                                                                                       |  |  |  |
|             | 39                                                                                     | 1                                                                       | P-137                                                                                                                                                                                | GRIPPER LUBE INST. STICKER                                                                                                                                                                                                                                                                                                                                                                                                                            |  |  |  |
|             | 39<br>40                                                                               | 1                                                                       | P-137<br>P-141                                                                                                                                                                       | GRIPPER LUBE INST. STICKER IMPORTANT LABEL - APPLIED TO TUBING                                                                                                                                                                                                                                                                                                                                                                                        |  |  |  |
|             | 39<br>40<br>41                                                                         | 1 1 1                                                                   | P-137<br>P-141<br>P-144-2                                                                                                                                                            | GRIPPER LUBE INST. STICKER IMPORTANT LABEL - APPLIED TO TUBING AIR BLEED LABEL                                                                                                                                                                                                                                                                                                                                                                        |  |  |  |
|             | 39<br>40<br>41<br>42                                                                   | 1<br>1<br>1<br>2                                                        | P-137<br>P-141<br>P-144-2<br>P-186                                                                                                                                                   | GRIPPER LUBE INST. STICKER IMPORTANT LABEL - APPLIED TO TUBING AIR BLEED LABEL ROPE GRIPPER WEAR-IN LINE STICKER                                                                                                                                                                                                                                                                                                                                      |  |  |  |
|             | 39<br>40<br>41<br>42<br>43                                                             | 1<br>1<br>1<br>2<br>1                                                   | P-137<br>P-141<br>P-144-2<br>P-186<br>P-192                                                                                                                                          | GRIPPER LUBE INST. STICKER IMPORTANT LABEL - APPLIED TO TUBING AIR BLEED LABEL ROPE GRIPPER WEAR-IN LINE STICKER IMPORTANT NOTICE - LANG LAY ROPES, ROPE GRIPPER 621 ROPE GRIPPER LABEL                                                                                                                                                                                                                                                               |  |  |  |
|             | 39<br>40<br>41<br>42<br>43<br>44                                                       | 1<br>1<br>1<br>2<br>1                                                   | P-137 P-141 P-144-2 P-186 P-192 P-219 1/2 - 13 UNC x 1.25"                                                                                                                           | GRIPPER LUBE INST. STICKER IMPORTANT LABEL - APPLIED TO TUBING AIR BLEED LABEL ROPE GRIPPER WEAR-IN LINE STICKER IMPORTANT NOTICE - LANG LAY ROPES, ROPE GRIPPER 621 ROPE GRIPPER LABEL                                                                                                                                                                                                                                                               |  |  |  |
|             | 39<br>40<br>41<br>42<br>43<br>44<br>45<br>46<br>47                                     | 1<br>1<br>2<br>1<br>1<br>6                                              | P-137 P-141 P-144-2 P-186 P-192 P-219 1/2 - 13 UNC x 1.25" 1/2 LOCK WASHER 5/16 - 18 UNC x 2.0                                                                                       | GRIPPER LUBE INST. STICKER IMPORTANT LABEL - APPLIED TO TUBING AIR BLEED LABEL ROPE GRIPPER WEAR-IN LINE STICKER IMPORTANT NOTICE - LANG LAY ROPES, ROPE GRIPPER 621 ROPE GRIPPER LABEL HEX HEAD BOLT                                                                                                                                                                                                                                                 |  |  |  |
|             | 39<br>40<br>41<br>42<br>43<br>44<br>45<br>46                                           | 1<br>1<br>2<br>1<br>1<br>6<br>6                                         | P-137 P-141 P-144-2 P-186 P-192 P-219 1/2 - 13 UNC x 1.25" 1/2 LOCK WASHER                                                                                                           | GRIPPER LUBE INST. STICKER IMPORTANT LABEL - APPLIED TO TUBING AIR BLEED LABEL ROPE GRIPPER WEAR-IN LINE STICKER IMPORTANT NOTICE - LANG LAY ROPES, ROPE GRIPPER 621 ROPE GRIPPER LABEL HEX HEAD BOLT STANDARD LOCK WASHER                                                                                                                                                                                                                            |  |  |  |
|             | 39<br>40<br>41<br>42<br>43<br>44<br>45<br>46<br>47                                     | 1<br>1<br>2<br>1<br>1<br>6<br>6                                         | P-137 P-141 P-144-2 P-186 P-192 P-219 1/2 - 13 UNC x 1.25" 1/2 LOCK WASHER 5/16 - 18 UNC x 2.0                                                                                       | GRIPPER LUBE INST. STICKER IMPORTANT LABEL - APPLIED TO TUBING AIR BLEED LABEL ROPE GRIPPER WEAR-IN LINE STICKER IMPORTANT NOTICE - LANG LAY ROPES, ROPE GRIPPER 621 ROPE GRIPPER LABEL HEX HEAD BOLT STANDARD LOCK WASHER SOCKET HEAD CAP SCREW                                                                                                                                                                                                      |  |  |  |
|             | 39<br>40<br>41<br>42<br>43<br>44<br>45<br>46<br>47<br>48                               | 1<br>1<br>2<br>1<br>1<br>6<br>6<br>4                                    | P-137 P-141 P-144-2 P-186 P-192 P-219 1/2 - 13 UNC x 1.25" 1/2 LOCK WASHER 5/16 - 18 UNC x 2.0 5/16" WASHER 1/4 - 20 UNC x 1.5                                                       | GRIPPER LUBE INST. STICKER IMPORTANT LABEL - APPLIED TO TUBING AIR BLEED LABEL ROPE GRIPPER WEAR-IN LINE STICKER IMPORTANT NOTICE - LANG LAY ROPES, ROPE GRIPPER 621 ROPE GRIPPER LABEL HEX HEAD BOLT STANDARD LOCK WASHER SOCKET HEAD CAP SCREW STANDARD WASHER                                                                                                                                                                                      |  |  |  |
|             | 39<br>40<br>41<br>42<br>43<br>44<br>45<br>46<br>47<br>48<br>49<br>50<br>51             | 1<br>1<br>2<br>1<br>1<br>6<br>6<br>4<br>4                               | P-137 P-141 P-144-2 P-186 P-192 P-219 1/2 - 13 UNC x 1.25" 1/2 LOCK WASHER 5/16 - 18 UNC x 2.0 5/16" WASHER 1/4 - 20 UNC x 1.5 #10-32 UNF x 0.375"                                   | GRIPPER LUBE INST. STICKER IMPORTANT LABEL - APPLIED TO TUBING AIR BLEED LABEL ROPE GRIPPER WEAR-IN LINE STICKER IMPORTANT NOTICE - LANG LAY ROPES, ROPE GRIPPER 621 ROPE GRIPPER LABEL HEX HEAD BOLT STANDARD LOCK WASHER SOCKET HEAD CAP SCREW STANDARD WASHER HALF DOG SET SCREW                                                                                                                                                                   |  |  |  |
|             | 39<br>40<br>41<br>42<br>43<br>44<br>45<br>46<br>47<br>48<br>49<br>50<br>51<br>52       | 1<br>1<br>2<br>1<br>1<br>6<br>6<br>4<br>4<br>2<br>2<br>2<br>8           | P-137 P-141 P-144-2 P-186 P-192 P-219 1/2 - 13 UNC x 1.25" 1/2 LOCK WASHER 5/16 - 18 UNC x 2.0 5/16" WASHER 1/4 - 20 UNC x 1.5 #10-32 UNF x 0.375"                                   | GRIPPER LUBE INST. STICKER IMPORTANT LABEL - APPLIED TO TUBING AIR BLEED LABEL ROPE GRIPPER WEAR-IN LINE STICKER IMPORTANT NOTICE - LANG LAY ROPES, ROPE GRIPPER 621 ROPE GRIPPER LABEL HEX HEAD BOLT STANDARD LOCK WASHER SOCKET HEAD CAP SCREW STANDARD WASHER HALF DOG SET SCREW SOCKET HEAD CAP SCREW SOCKET HEAD CAP SCREW SOCKET HEAD CAP SCREW STANDARD LOCK WASHER                                                                            |  |  |  |
|             | 39<br>40<br>41<br>42<br>43<br>44<br>45<br>46<br>47<br>48<br>49<br>50<br>51             | 1<br>1<br>2<br>1<br>1<br>6<br>6<br>4<br>4<br>2<br>2                     | P-137 P-141 P-144-2 P-186 P-192 P-219 1/2 - 13 UNC x 1.25" 1/2 LOCK WASHER 5/16 - 18 UNC x 2.0 5/16" WASHER 1/4 - 20 UNC x 1.5 #10-32 UNF x 0.375" #10-32 UNF x 0.75                 | GRIPPER LUBE INST. STICKER IMPORTANT LABEL - APPLIED TO TUBING AIR BLEED LABEL ROPE GRIPPER WEAR-IN LINE STICKER IMPORTANT NOTICE - LANG LAY ROPES, ROPE GRIPPER 621 ROPE GRIPPER LABEL HEX HEAD BOLT STANDARD LOCK WASHER SOCKET HEAD CAP SCREW STANDARD WASHER HALF DOG SET SCREW SOCKET HEAD CAP SCREW SOCKET HEAD CAP SCREW                                                                                                                       |  |  |  |
|             | 39<br>40<br>41<br>42<br>43<br>44<br>45<br>46<br>47<br>48<br>49<br>50<br>51<br>52       | 1<br>1<br>2<br>1<br>1<br>6<br>6<br>4<br>4<br>2<br>2<br>2<br>8<br>1<br>4 | P-137 P-141 P-144-2 P-186 P-192 P-219 1/2 - 13 UNC x 1.25" 1/2 LOCK WASHER 5/16 - 18 UNC x 2.0 5/16" WASHER 1/4 - 20 UNC x 1.5 #10-32 UNF x 0.375" #10-32 UNF x 0.75 #10 LOCK WASHER | GRIPPER LUBE INST. STICKER IMPORTANT LABEL - APPLIED TO TUBING AIR BLEED LABEL ROPE GRIPPER WEAR-IN LINE STICKER IMPORTANT NOTICE - LANG LAY ROPES, ROPE GRIPPER 621 ROPE GRIPPER LABEL HEX HEAD BOLT STANDARD LOCK WASHER SOCKET HEAD CAP SCREW STANDARD WASHER HALF DOG SET SCREW SOCKET HEAD CAP SCREW SOCKET HEAD CAP SCREW STANDARD LOCK WASHER SOCKET HEAD CAP SCREW SOCKET HEAD CAP SCREW STANDARD LOCK WASHER SET SCREW SOCKET HEAD CAP SCREW |  |  |  |
|             | 39<br>40<br>41<br>42<br>43<br>44<br>45<br>46<br>47<br>48<br>49<br>50<br>51<br>52<br>53 | 1<br>1<br>2<br>1<br>6<br>6<br>4<br>4<br>2<br>2<br>2<br>8<br>1           | P-137 P-141 P-144-2 P-186 P-192 P-219 1/2 - 13 UNC x 1.25" 1/2 LOCK WASHER 5/16 - 18 UNC x 2.0 5/16" WASHER 1/4 - 20 UNC x 1.5 #10-32 UNF x 0.375" #10-32 UNF x 0.75 #10 LOCK WASHER | GRIPPER LUBE INST. STICKER IMPORTANT LABEL - APPLIED TO TUBING AIR BLEED LABEL ROPE GRIPPER WEAR-IN LINE STICKER IMPORTANT NOTICE - LANG LAY ROPES, ROPE GRIPPER 621 ROPE GRIPPER LABEL HEX HEAD BOLT STANDARD LOCK WASHER SOCKET HEAD CAP SCREW STANDARD WASHER HALF DOG SET SCREW SOCKET HEAD CAP SCREW SOCKET HEAD CAP SCREW SOCKET HEAD CAP SCREW SOCKET HEAD CAP SCREW STANDARD LOCK WASHER SET SCREW                                            |  |  |  |