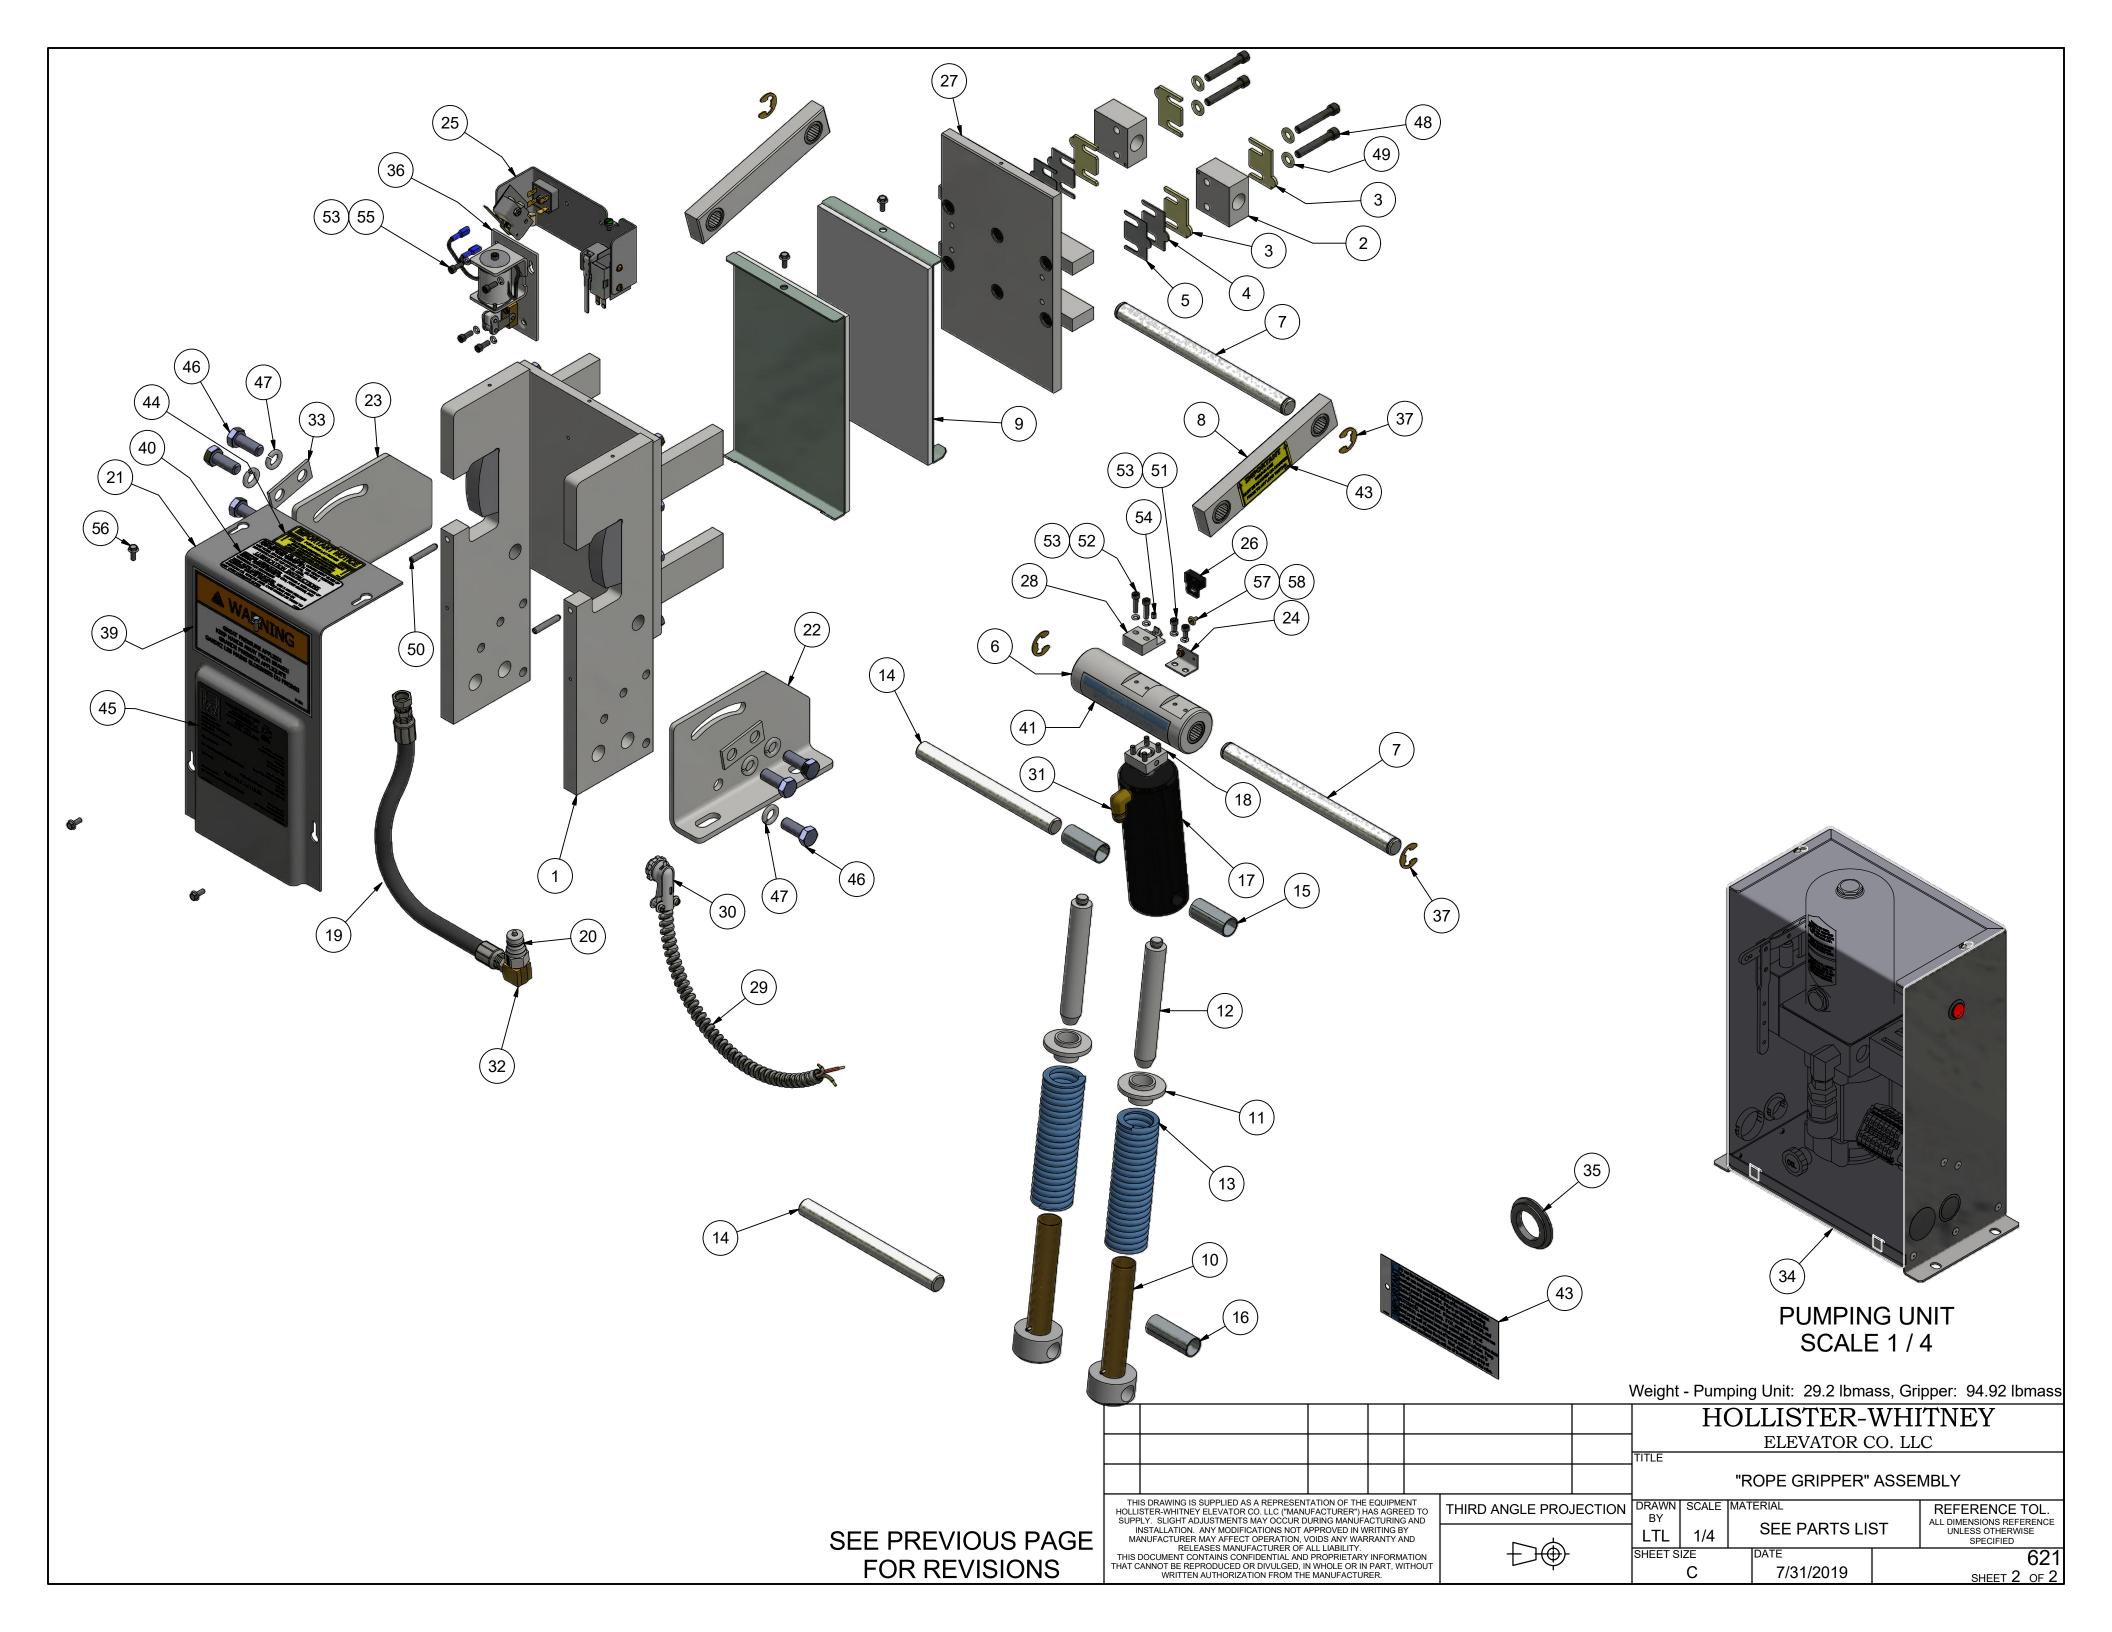

# NOTE:

- 1. QTY LISTED FOR ITEMS 3, 4 & 5 ARE STANDARD. ACTUAL QTY MAY VARY WITH ROPE DIAMETER.
- 2. REFERENCE DIMENSIONS SHOWN TO AID IN SETUP AND INSTALL

| -<br>-<br>- |                                                                                        |                                                                         | TARTIVOIVIBLIC                                                                                                                                                                       | DESCRIPTION                                                                                                                                                                                                                                                                                                                                                                                                                                           |  |  |  |
|-------------|----------------------------------------------------------------------------------------|-------------------------------------------------------------------------|--------------------------------------------------------------------------------------------------------------------------------------------------------------------------------------|-------------------------------------------------------------------------------------------------------------------------------------------------------------------------------------------------------------------------------------------------------------------------------------------------------------------------------------------------------------------------------------------------------------------------------------------------------|--|--|--|
|             | 1                                                                                      | 1                                                                       | 622-003                                                                                                                                                                              | STATIONARY SHOE ASSEMBLY                                                                                                                                                                                                                                                                                                                                                                                                                              |  |  |  |
|             | 2                                                                                      | 2                                                                       | 620-007                                                                                                                                                                              | SHAFT SUPPORT BLOCK                                                                                                                                                                                                                                                                                                                                                                                                                                   |  |  |  |
|             | 3                                                                                      | 4                                                                       | 620-008                                                                                                                                                                              | SPACER (11 GA.) - LINING WEAR                                                                                                                                                                                                                                                                                                                                                                                                                         |  |  |  |
|             | 4                                                                                      | 2                                                                       | 620-008-1                                                                                                                                                                            | SPACER (16 GA.) - LINING WEAR                                                                                                                                                                                                                                                                                                                                                                                                                         |  |  |  |
|             | 5                                                                                      | 2                                                                       | 620-008-2                                                                                                                                                                            | SPACER (22 GA.) - LINING WEAR                                                                                                                                                                                                                                                                                                                                                                                                                         |  |  |  |
|             | 6                                                                                      | 1                                                                       | 622-015                                                                                                                                                                              | TUBING ASSEMBLY                                                                                                                                                                                                                                                                                                                                                                                                                                       |  |  |  |
|             | 7                                                                                      | 2                                                                       | 622-018                                                                                                                                                                              | SHAFT - ROTATING & NON-ROTATING                                                                                                                                                                                                                                                                                                                                                                                                                       |  |  |  |
|             | 8                                                                                      | 2                                                                       | 600-020                                                                                                                                                                              | CONNECTING ARM ASSEMBLY                                                                                                                                                                                                                                                                                                                                                                                                                               |  |  |  |
|             | 9                                                                                      | 2                                                                       | 622-022                                                                                                                                                                              | LINING ASSEMBLY                                                                                                                                                                                                                                                                                                                                                                                                                                       |  |  |  |
|             | 10                                                                                     | 2                                                                       | 600-025                                                                                                                                                                              | LOWER SPRING GUIDE ASSEMBLY                                                                                                                                                                                                                                                                                                                                                                                                                           |  |  |  |
|             | 11                                                                                     | 2                                                                       | 600-027                                                                                                                                                                              | UPPER SPRING SUPPORT                                                                                                                                                                                                                                                                                                                                                                                                                                  |  |  |  |
|             | 12                                                                                     | 2                                                                       | 600-029                                                                                                                                                                              | GUIDE - UPPER SPRING SUPPORT                                                                                                                                                                                                                                                                                                                                                                                                                          |  |  |  |
|             | 13                                                                                     | 2                                                                       | 621-030                                                                                                                                                                              | SPRING                                                                                                                                                                                                                                                                                                                                                                                                                                                |  |  |  |
|             | 14                                                                                     | 2                                                                       | 622-031                                                                                                                                                                              | SHAFT                                                                                                                                                                                                                                                                                                                                                                                                                                                 |  |  |  |
|             | 15                                                                                     | 2                                                                       | 601-032                                                                                                                                                                              | TUBING - SPACER                                                                                                                                                                                                                                                                                                                                                                                                                                       |  |  |  |
|             | 16                                                                                     | 1                                                                       | 622-033                                                                                                                                                                              | TUBING - SPACER                                                                                                                                                                                                                                                                                                                                                                                                                                       |  |  |  |
|             | 17                                                                                     | 1                                                                       | 600-035                                                                                                                                                                              | CYLINDER ASSEMBLY                                                                                                                                                                                                                                                                                                                                                                                                                                     |  |  |  |
|             | 18                                                                                     | 1                                                                       | 622-036                                                                                                                                                                              | HYDRAULIC CYLINDER PIVOT BRACKET ASSEMBLY                                                                                                                                                                                                                                                                                                                                                                                                             |  |  |  |
| ľ           | 19                                                                                     | 1                                                                       | 620-037                                                                                                                                                                              | HYDRAULIC HOSE - STANDARD 27" LENGTH                                                                                                                                                                                                                                                                                                                                                                                                                  |  |  |  |
|             | 19                                                                                     |                                                                         | 620-037- "L"                                                                                                                                                                         | HYDRAULIC HOSE - "L" = LENGTH IN FEET (30' MAX)                                                                                                                                                                                                                                                                                                                                                                                                       |  |  |  |
|             | 20                                                                                     | 1                                                                       | 620-038                                                                                                                                                                              | QUICK CONNECT FITTING                                                                                                                                                                                                                                                                                                                                                                                                                                 |  |  |  |
|             | 21                                                                                     | 1                                                                       | 622-040                                                                                                                                                                              | COVER - 622 ROPE GRIPPER                                                                                                                                                                                                                                                                                                                                                                                                                              |  |  |  |
|             | 22                                                                                     | 1                                                                       | 600-041 R                                                                                                                                                                            | ANGLE, RIGHT HAND - MOUNTING                                                                                                                                                                                                                                                                                                                                                                                                                          |  |  |  |
|             | 23                                                                                     | 1                                                                       | 600-041 L                                                                                                                                                                            | ANGLE, LEFT HAND - MOUNTING                                                                                                                                                                                                                                                                                                                                                                                                                           |  |  |  |
| (B)         | 24                                                                                     | 1                                                                       | 620-638-18                                                                                                                                                                           | ACTUATING ANGLE ASSEMBLY - 18mm                                                                                                                                                                                                                                                                                                                                                                                                                       |  |  |  |
|             |                                                                                        |                                                                         | 622-635-1                                                                                                                                                                            | SWITCH ASS'Y, LEAD LENGTHS = 10'                                                                                                                                                                                                                                                                                                                                                                                                                      |  |  |  |
| (B)         | 25                                                                                     | 1                                                                       | 622-635-2                                                                                                                                                                            | SWITCH ASS'Y, LEAD LENGTHS = 24'                                                                                                                                                                                                                                                                                                                                                                                                                      |  |  |  |
|             |                                                                                        |                                                                         | 622-635-3                                                                                                                                                                            | SWITCH ASS'Y, LEAD LENGTHS = 18'                                                                                                                                                                                                                                                                                                                                                                                                                      |  |  |  |
|             | 26                                                                                     | 1                                                                       | 622-072                                                                                                                                                                              | MOVABLE SHOE ASSEMBLY                                                                                                                                                                                                                                                                                                                                                                                                                                 |  |  |  |
|             | 27                                                                                     | 1                                                                       | 601-078                                                                                                                                                                              | LATCH                                                                                                                                                                                                                                                                                                                                                                                                                                                 |  |  |  |
| ľ           |                                                                                        |                                                                         | 600-081-1                                                                                                                                                                            |                                                                                                                                                                                                                                                                                                                                                                                                                                                       |  |  |  |
|             | 28                                                                                     | 1                                                                       | 600-081-2                                                                                                                                                                            | CONDUIT - FLEXIBLE (1/2"), LENGTH TO MATCH 622-064                                                                                                                                                                                                                                                                                                                                                                                                    |  |  |  |
|             |                                                                                        |                                                                         | 600-081-3                                                                                                                                                                            |                                                                                                                                                                                                                                                                                                                                                                                                                                                       |  |  |  |
|             | 29                                                                                     | 1                                                                       | 600-082                                                                                                                                                                              | 801-DC2 90° ANGLE BOX CONNECTOR                                                                                                                                                                                                                                                                                                                                                                                                                       |  |  |  |
|             | 30                                                                                     | 1                                                                       | 610-087                                                                                                                                                                              | PARKER #149F-6-4 MALE ELBOW                                                                                                                                                                                                                                                                                                                                                                                                                           |  |  |  |
|             | 31                                                                                     | 1                                                                       | 610-091                                                                                                                                                                              | 3-8 x 3-8 NPT STREET 90 DEG. ELBOW                                                                                                                                                                                                                                                                                                                                                                                                                    |  |  |  |
|             | 32                                                                                     | 2                                                                       | 600-095                                                                                                                                                                              | WASHER - DOUBLE BOLT                                                                                                                                                                                                                                                                                                                                                                                                                                  |  |  |  |
|             | 33                                                                                     | 1                                                                       | 620-100                                                                                                                                                                              | PUMPING UNIT                                                                                                                                                                                                                                                                                                                                                                                                                                          |  |  |  |
|             | 34                                                                                     | 1                                                                       | 622-207                                                                                                                                                                              | HOSE GROMMET                                                                                                                                                                                                                                                                                                                                                                                                                                          |  |  |  |
|             | 35                                                                                     | 1                                                                       | 620-607                                                                                                                                                                              | SOLENOID LOCKING UNIT                                                                                                                                                                                                                                                                                                                                                                                                                                 |  |  |  |
|             | 36                                                                                     | 4                                                                       | 90-033                                                                                                                                                                               | E-CLIP, #X5133-74                                                                                                                                                                                                                                                                                                                                                                                                                                     |  |  |  |
| _           | 37                                                                                     | 1                                                                       | P-133                                                                                                                                                                                | ROPE GRIPPER WARNING LABEL - MEDIUM                                                                                                                                                                                                                                                                                                                                                                                                                   |  |  |  |
|             | - 7                                                                                    |                                                                         | I                                                                                                                                                                                    |                                                                                                                                                                                                                                                                                                                                                                                                                                                       |  |  |  |
|             | 38                                                                                     | 1                                                                       | P-134                                                                                                                                                                                | ROPE GRIPPER WARNING LABEL - LARGE                                                                                                                                                                                                                                                                                                                                                                                                                    |  |  |  |
|             | 38<br>39                                                                               | 1                                                                       | P-134<br>P-137                                                                                                                                                                       | ROPE GRIPPER WARNING LABEL - LARGE<br>GRIPPER LUBE INST. STICKER                                                                                                                                                                                                                                                                                                                                                                                      |  |  |  |
|             | _                                                                                      |                                                                         |                                                                                                                                                                                      |                                                                                                                                                                                                                                                                                                                                                                                                                                                       |  |  |  |
|             | 39                                                                                     | 1                                                                       | P-137                                                                                                                                                                                | GRIPPER LUBE INST. STICKER                                                                                                                                                                                                                                                                                                                                                                                                                            |  |  |  |
|             | 39<br>40                                                                               | 1                                                                       | P-137<br>P-141                                                                                                                                                                       | GRIPPER LUBE INST. STICKER IMPORTANT LABEL - APPLIED TO TUBING                                                                                                                                                                                                                                                                                                                                                                                        |  |  |  |
|             | 39<br>40<br>41                                                                         | 1 1 1                                                                   | P-137<br>P-141<br>P-144-2                                                                                                                                                            | GRIPPER LUBE INST. STICKER IMPORTANT LABEL - APPLIED TO TUBING AIR BLEED LABEL                                                                                                                                                                                                                                                                                                                                                                        |  |  |  |
|             | 39<br>40<br>41<br>42                                                                   | 1<br>1<br>1<br>2                                                        | P-137<br>P-141<br>P-144-2<br>P-186                                                                                                                                                   | GRIPPER LUBE INST. STICKER IMPORTANT LABEL - APPLIED TO TUBING AIR BLEED LABEL ROPE GRIPPER WEAR-IN LINE STICKER                                                                                                                                                                                                                                                                                                                                      |  |  |  |
|             | 39<br>40<br>41<br>42<br>43                                                             | 1<br>1<br>1<br>2<br>1                                                   | P-137<br>P-141<br>P-144-2<br>P-186<br>P-192                                                                                                                                          | GRIPPER LUBE INST. STICKER IMPORTANT LABEL - APPLIED TO TUBING AIR BLEED LABEL ROPE GRIPPER WEAR-IN LINE STICKER IMPORTANT NOTICE - LANG LAY ROPES, ROPE GRIPPER 621 ROPE GRIPPER LABEL                                                                                                                                                                                                                                                               |  |  |  |
|             | 39<br>40<br>41<br>42<br>43<br>44                                                       | 1<br>1<br>1<br>2<br>1                                                   | P-137 P-141 P-144-2 P-186 P-192 P-219 1/2 - 13 UNC x 1.25"                                                                                                                           | GRIPPER LUBE INST. STICKER IMPORTANT LABEL - APPLIED TO TUBING AIR BLEED LABEL ROPE GRIPPER WEAR-IN LINE STICKER IMPORTANT NOTICE - LANG LAY ROPES, ROPE GRIPPER 621 ROPE GRIPPER LABEL                                                                                                                                                                                                                                                               |  |  |  |
|             | 39<br>40<br>41<br>42<br>43<br>44<br>45<br>46<br>47                                     | 1<br>1<br>2<br>1<br>1<br>6                                              | P-137 P-141 P-144-2 P-186 P-192 P-219 1/2 - 13 UNC x 1.25" 1/2 LOCK WASHER 5/16 - 18 UNC x 2.0                                                                                       | GRIPPER LUBE INST. STICKER IMPORTANT LABEL - APPLIED TO TUBING AIR BLEED LABEL ROPE GRIPPER WEAR-IN LINE STICKER IMPORTANT NOTICE - LANG LAY ROPES, ROPE GRIPPER 621 ROPE GRIPPER LABEL HEX HEAD BOLT                                                                                                                                                                                                                                                 |  |  |  |
|             | 39<br>40<br>41<br>42<br>43<br>44<br>45<br>46                                           | 1<br>1<br>2<br>1<br>1<br>6<br>6                                         | P-137 P-141 P-144-2 P-186 P-192 P-219 1/2 - 13 UNC x 1.25" 1/2 LOCK WASHER                                                                                                           | GRIPPER LUBE INST. STICKER IMPORTANT LABEL - APPLIED TO TUBING AIR BLEED LABEL ROPE GRIPPER WEAR-IN LINE STICKER IMPORTANT NOTICE - LANG LAY ROPES, ROPE GRIPPER 621 ROPE GRIPPER LABEL HEX HEAD BOLT STANDARD LOCK WASHER                                                                                                                                                                                                                            |  |  |  |
|             | 39<br>40<br>41<br>42<br>43<br>44<br>45<br>46<br>47                                     | 1<br>1<br>2<br>1<br>1<br>6<br>6                                         | P-137 P-141 P-144-2 P-186 P-192 P-219 1/2 - 13 UNC x 1.25" 1/2 LOCK WASHER 5/16 - 18 UNC x 2.0                                                                                       | GRIPPER LUBE INST. STICKER IMPORTANT LABEL - APPLIED TO TUBING AIR BLEED LABEL ROPE GRIPPER WEAR-IN LINE STICKER IMPORTANT NOTICE - LANG LAY ROPES, ROPE GRIPPER 621 ROPE GRIPPER LABEL HEX HEAD BOLT STANDARD LOCK WASHER SOCKET HEAD CAP SCREW                                                                                                                                                                                                      |  |  |  |
|             | 39<br>40<br>41<br>42<br>43<br>44<br>45<br>46<br>47<br>48                               | 1<br>1<br>2<br>1<br>1<br>6<br>6<br>4                                    | P-137 P-141 P-144-2 P-186 P-192 P-219 1/2 - 13 UNC x 1.25" 1/2 LOCK WASHER 5/16 - 18 UNC x 2.0 5/16" WASHER 1/4 - 20 UNC x 1.5                                                       | GRIPPER LUBE INST. STICKER IMPORTANT LABEL - APPLIED TO TUBING AIR BLEED LABEL ROPE GRIPPER WEAR-IN LINE STICKER IMPORTANT NOTICE - LANG LAY ROPES, ROPE GRIPPER 621 ROPE GRIPPER LABEL HEX HEAD BOLT STANDARD LOCK WASHER SOCKET HEAD CAP SCREW STANDARD WASHER                                                                                                                                                                                      |  |  |  |
|             | 39<br>40<br>41<br>42<br>43<br>44<br>45<br>46<br>47<br>48<br>49<br>50<br>51             | 1<br>1<br>2<br>1<br>1<br>6<br>6<br>4<br>4                               | P-137 P-141 P-144-2 P-186 P-192 P-219 1/2 - 13 UNC x 1.25" 1/2 LOCK WASHER 5/16 - 18 UNC x 2.0 5/16" WASHER 1/4 - 20 UNC x 1.5 #10-32 UNF x 0.375"                                   | GRIPPER LUBE INST. STICKER IMPORTANT LABEL - APPLIED TO TUBING AIR BLEED LABEL ROPE GRIPPER WEAR-IN LINE STICKER IMPORTANT NOTICE - LANG LAY ROPES, ROPE GRIPPER 621 ROPE GRIPPER LABEL HEX HEAD BOLT STANDARD LOCK WASHER SOCKET HEAD CAP SCREW STANDARD WASHER HALF DOG SET SCREW                                                                                                                                                                   |  |  |  |
|             | 39<br>40<br>41<br>42<br>43<br>44<br>45<br>46<br>47<br>48<br>49<br>50<br>51<br>52       | 1<br>1<br>2<br>1<br>1<br>6<br>6<br>4<br>4<br>2<br>2<br>2<br>8           | P-137 P-141 P-144-2 P-186 P-192 P-219 1/2 - 13 UNC x 1.25" 1/2 LOCK WASHER 5/16 - 18 UNC x 2.0 5/16" WASHER 1/4 - 20 UNC x 1.5 #10-32 UNF x 0.375"                                   | GRIPPER LUBE INST. STICKER IMPORTANT LABEL - APPLIED TO TUBING AIR BLEED LABEL ROPE GRIPPER WEAR-IN LINE STICKER IMPORTANT NOTICE - LANG LAY ROPES, ROPE GRIPPER 621 ROPE GRIPPER LABEL HEX HEAD BOLT STANDARD LOCK WASHER SOCKET HEAD CAP SCREW STANDARD WASHER HALF DOG SET SCREW SOCKET HEAD CAP SCREW SOCKET HEAD CAP SCREW SOCKET HEAD CAP SCREW STANDARD LOCK WASHER                                                                            |  |  |  |
|             | 39<br>40<br>41<br>42<br>43<br>44<br>45<br>46<br>47<br>48<br>49<br>50<br>51             | 1<br>1<br>2<br>1<br>1<br>6<br>6<br>4<br>4<br>2<br>2                     | P-137 P-141 P-144-2 P-186 P-192 P-219 1/2 - 13 UNC x 1.25" 1/2 LOCK WASHER 5/16 - 18 UNC x 2.0 5/16" WASHER 1/4 - 20 UNC x 1.5 #10-32 UNF x 0.375" #10-32 UNF x 0.75                 | GRIPPER LUBE INST. STICKER IMPORTANT LABEL - APPLIED TO TUBING AIR BLEED LABEL ROPE GRIPPER WEAR-IN LINE STICKER IMPORTANT NOTICE - LANG LAY ROPES, ROPE GRIPPER 621 ROPE GRIPPER LABEL HEX HEAD BOLT STANDARD LOCK WASHER SOCKET HEAD CAP SCREW STANDARD WASHER HALF DOG SET SCREW SOCKET HEAD CAP SCREW SOCKET HEAD CAP SCREW                                                                                                                       |  |  |  |
|             | 39<br>40<br>41<br>42<br>43<br>44<br>45<br>46<br>47<br>48<br>49<br>50<br>51<br>52       | 1<br>1<br>2<br>1<br>1<br>6<br>6<br>4<br>4<br>2<br>2<br>2<br>8<br>1<br>4 | P-137 P-141 P-144-2 P-186 P-192 P-219 1/2 - 13 UNC x 1.25" 1/2 LOCK WASHER 5/16 - 18 UNC x 2.0 5/16" WASHER 1/4 - 20 UNC x 1.5 #10-32 UNF x 0.375" #10-32 UNF x 0.75 #10 LOCK WASHER | GRIPPER LUBE INST. STICKER IMPORTANT LABEL - APPLIED TO TUBING AIR BLEED LABEL ROPE GRIPPER WEAR-IN LINE STICKER IMPORTANT NOTICE - LANG LAY ROPES, ROPE GRIPPER 621 ROPE GRIPPER LABEL HEX HEAD BOLT STANDARD LOCK WASHER SOCKET HEAD CAP SCREW STANDARD WASHER HALF DOG SET SCREW SOCKET HEAD CAP SCREW SOCKET HEAD CAP SCREW STANDARD LOCK WASHER SOCKET HEAD CAP SCREW SOCKET HEAD CAP SCREW STANDARD LOCK WASHER SET SCREW SOCKET HEAD CAP SCREW |  |  |  |
|             | 39<br>40<br>41<br>42<br>43<br>44<br>45<br>46<br>47<br>48<br>49<br>50<br>51<br>52<br>53 | 1<br>1<br>2<br>1<br>6<br>6<br>4<br>4<br>2<br>2<br>2<br>8<br>1           | P-137 P-141 P-144-2 P-186 P-192 P-219 1/2 - 13 UNC x 1.25" 1/2 LOCK WASHER 5/16 - 18 UNC x 2.0 5/16" WASHER 1/4 - 20 UNC x 1.5 #10-32 UNF x 0.375" #10-32 UNF x 0.75 #10 LOCK WASHER | GRIPPER LUBE INST. STICKER IMPORTANT LABEL - APPLIED TO TUBING AIR BLEED LABEL ROPE GRIPPER WEAR-IN LINE STICKER IMPORTANT NOTICE - LANG LAY ROPES, ROPE GRIPPER 621 ROPE GRIPPER LABEL HEX HEAD BOLT STANDARD LOCK WASHER SOCKET HEAD CAP SCREW STANDARD WASHER HALF DOG SET SCREW SOCKET HEAD CAP SCREW SOCKET HEAD CAP SCREW SOCKET HEAD CAP SCREW SOCKET HEAD CAP SCREW STANDARD LOCK WASHER SET SCREW                                            |  |  |  |