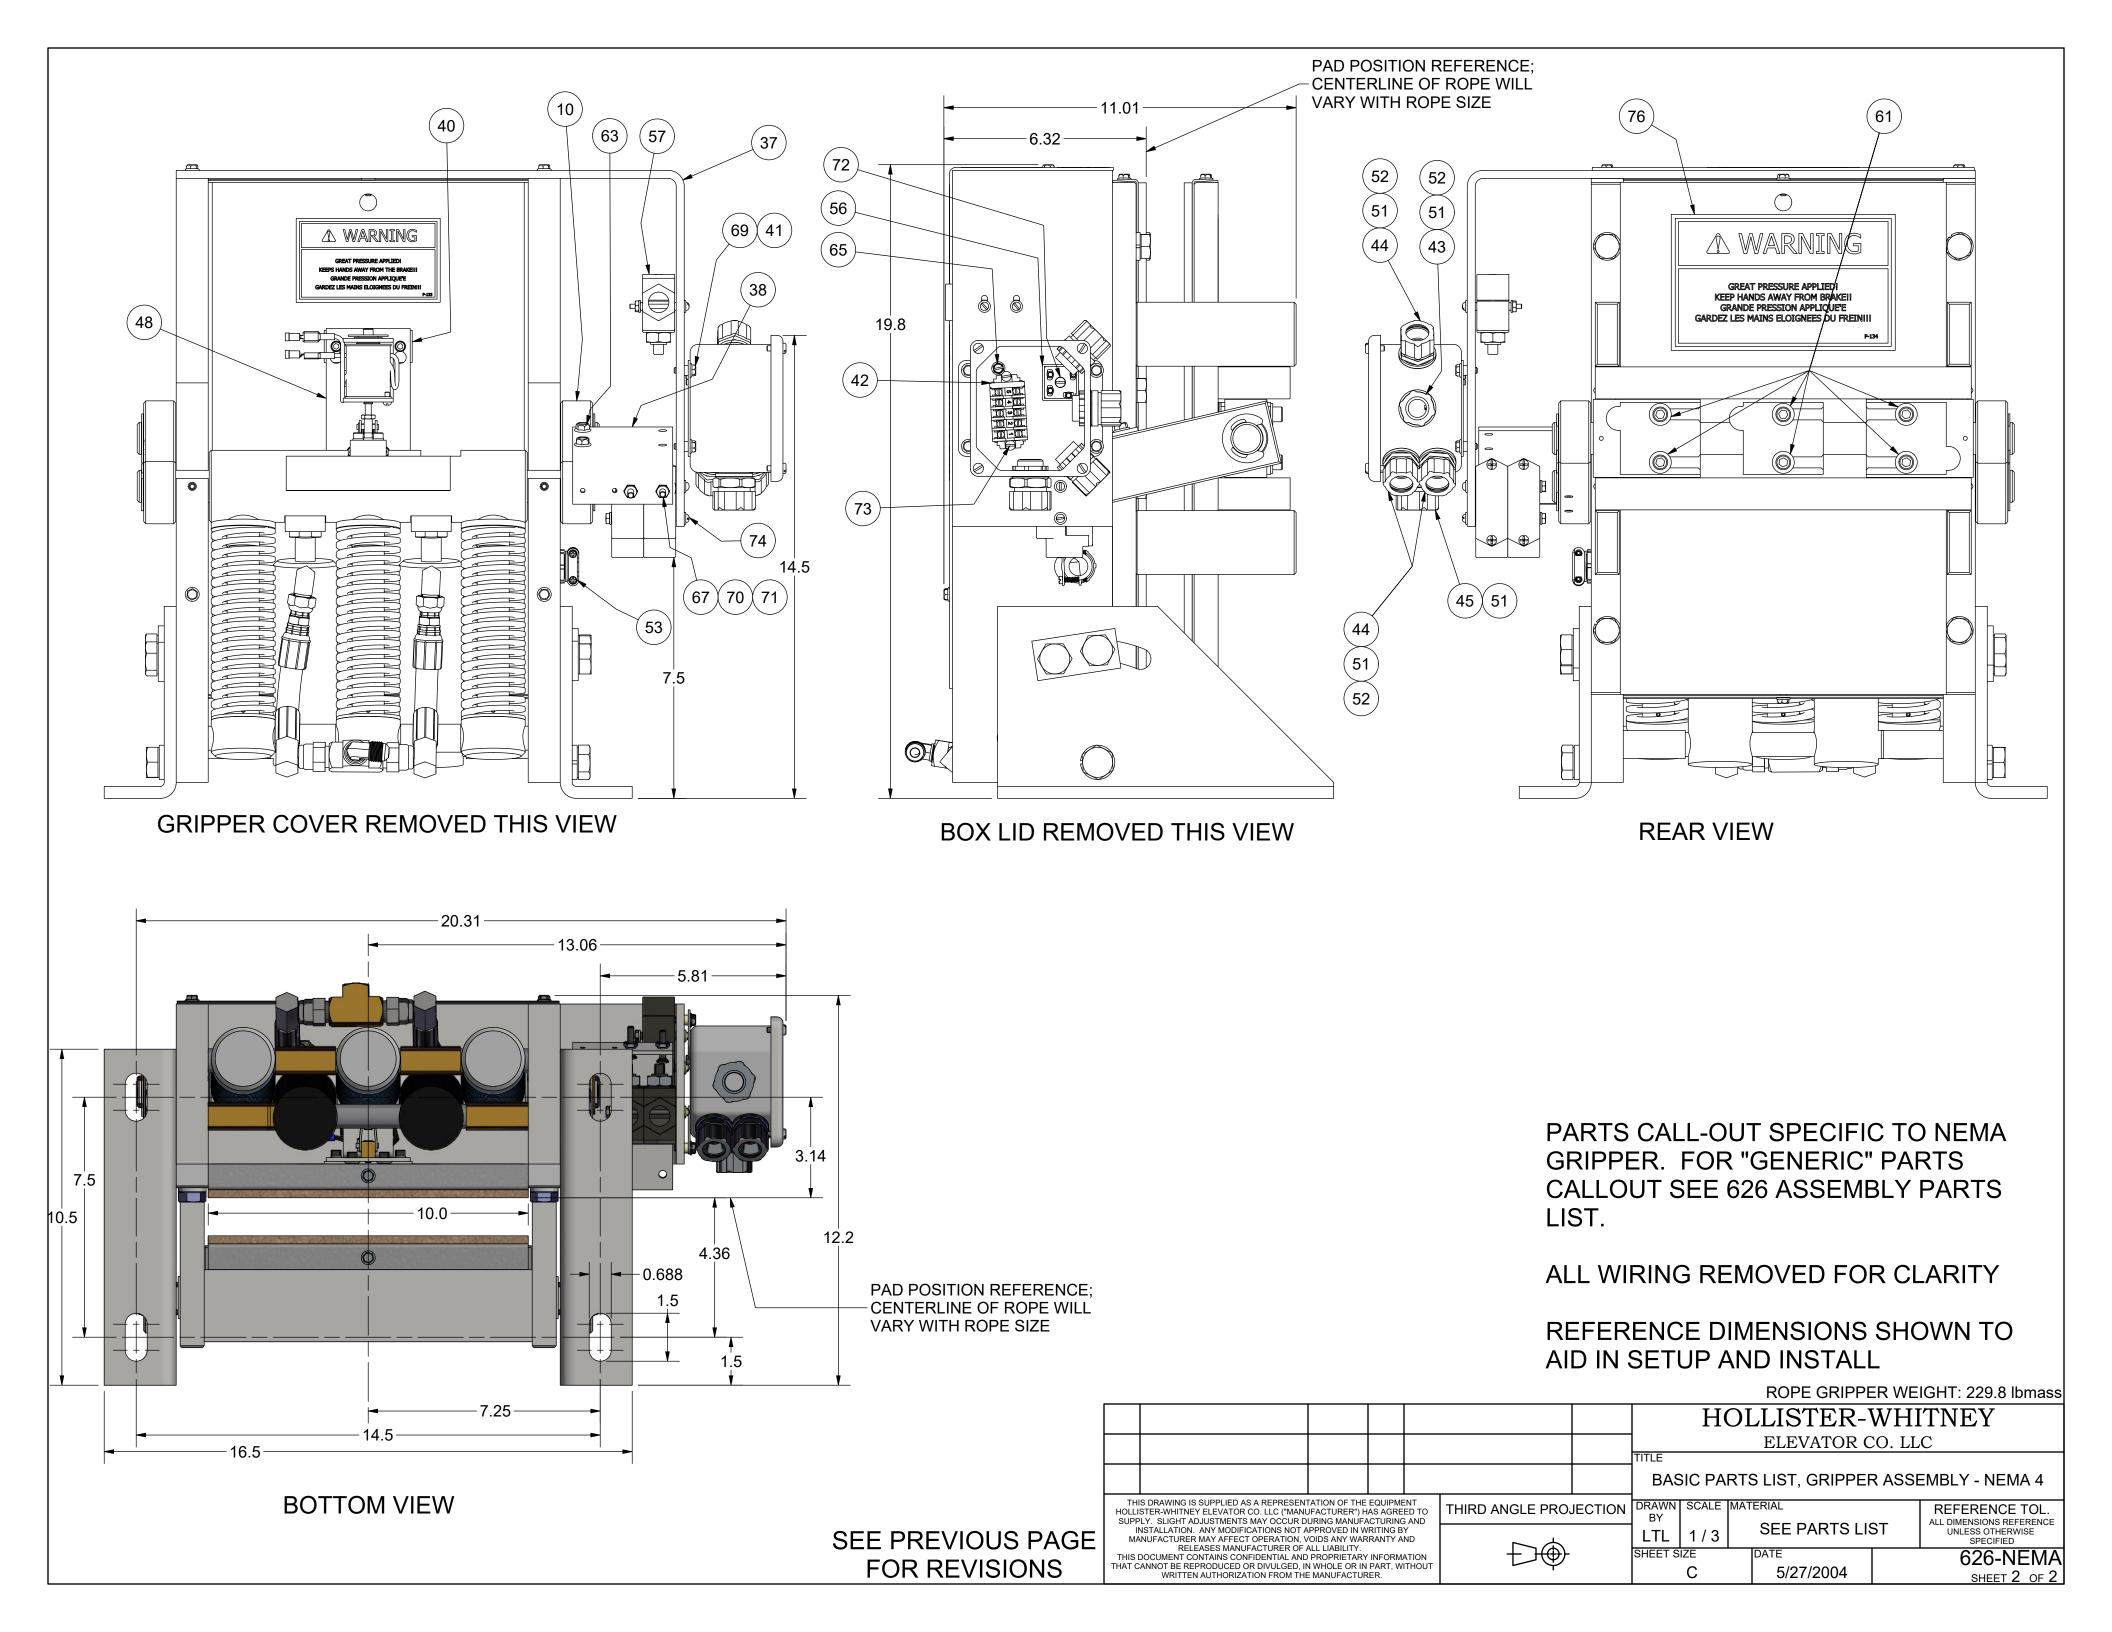

LITY. THIS DOCUMENT CONTAINS CONFIDENTIAL AND PROPRIETARY INFORMATION THAT CANNOT BE REPRODUCED OR DIVULGED, IN WHOLE OR IN PART, WITHOUT |                |        |                                       |                | IZE             | DATE 5/07/0004 | E              | 626-NEMA                      |              |
|                                                                                                                      | WRITTEN AUTHORIZATION FROM TH                                                                                                                                               |                |        | ·                                     |                |                 | C              | 5/27/2004      |                               | SHEET 1 OF 2 |





| Document Name                                  | Date     | Rev. | Page     | Bulletin |
|------------------------------------------------|----------|------|----------|----------|
| Rope Gripper Prints & Parts List<br>Supplement | 03/03/23 | D    | 39 of 69 | 1144S    |

## **Legacy Parts Lists**

Older Rope Grippers, Switch Assemblies & Pumping Unit



QTY LISTED FOR ITEMS 4, 5 & 6 ARE STANDARD. ACTUAL QTY MAY VARY WITH ROPE DIAMETER.

REFERENCE DIMENSIONS SHOWN TO AID IN SETUP AND **INSTALL** 

|  |  | 620-022 WAS 601-022,<br>5.25 WAS 4.875, 5/16" | LTL<br>7/18/19 | T |
|--|--|-----------------------------------------------|----------------|---|
|  |  | WASHERS WAS LOCK,<br>PUR #1087                |                |   |

THIS DRAWING IS SUPPLIED AS A REPRESENTATION OF THE EQUIPMEN