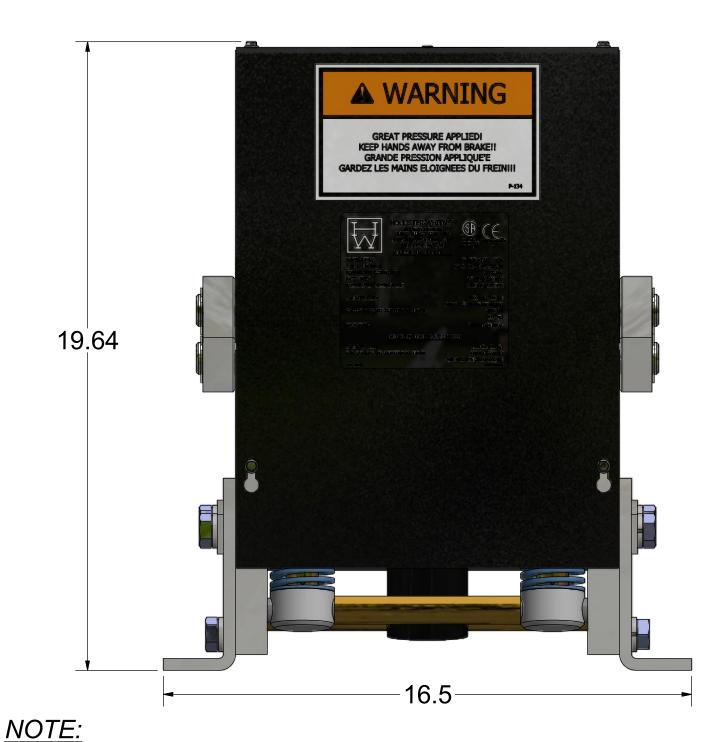

# NOTE:

- 1. QTY LISTED FOR ITEMS 3, 4 & 5 ARE STANDARD. ACTUAL QTY MAY VARY WITH ROPE DIAMETER.
- 2. REFERENCE DIMENSIONS SHOWN TO AID IN SETUP AND INSTALL

| -<br>-<br>- |                                                                                        |                                                                         | TARTIVOIVIBLIC                                                                                                                                                                       | DESCRIPTION                                                                                                                                                                                                                                                                                                                                                                                                                                           |  |  |  |
|-------------|----------------------------------------------------------------------------------------|-------------------------------------------------------------------------|--------------------------------------------------------------------------------------------------------------------------------------------------------------------------------------|-------------------------------------------------------------------------------------------------------------------------------------------------------------------------------------------------------------------------------------------------------------------------------------------------------------------------------------------------------------------------------------------------------------------------------------------------------|--|--|--|
|             | 1                                                                                      | 1                                                                       | 622-003                                                                                                                                                                              | STATIONARY SHOE ASSEMBLY                                                                                                                                                                                                                                                                                                                                                                                                                              |  |  |  |
|             | 2                                                                                      | 2                                                                       | 620-007                                                                                                                                                                              | SHAFT SUPPORT BLOCK                                                                                                                                                                                                                                                                                                                                                                                                                                   |  |  |  |
|             | 3                                                                                      | 4                                                                       | 620-008                                                                                                                                                                              | SPACER (11 GA.) - LINING WEAR                                                                                                                                                                                                                                                                                                                                                                                                                         |  |  |  |
|             | 4                                                                                      | 2                                                                       | 620-008-1                                                                                                                                                                            | SPACER (16 GA.) - LINING WEAR                                                                                                                                                                                                                                                                                                                                                                                                                         |  |  |  |
|             | 5                                                                                      | 2                                                                       | 620-008-2                                                                                                                                                                            | SPACER (22 GA.) - LINING WEAR                                                                                                                                                                                                                                                                                                                                                                                                                         |  |  |  |
|             | 6                                                                                      | 1                                                                       | 622-015                                                                                                                                                                              | TUBING ASSEMBLY                                                                                                                                                                                                                                                                                                                                                                                                                                       |  |  |  |
|             | 7                                                                                      | 2                                                                       | 622-018                                                                                                                                                                              | SHAFT - ROTATING & NON-ROTATING                                                                                                                                                                                                                                                                                                                                                                                                                       |  |  |  |
|             | 8                                                                                      | 2                                                                       | 600-020                                                                                                                                                                              | CONNECTING ARM ASSEMBLY                                                                                                                                                                                                                                                                                                                                                                                                                               |  |  |  |
|             | 9                                                                                      | 2                                                                       | 622-022                                                                                                                                                                              | LINING ASSEMBLY                                                                                                                                                                                                                                                                                                                                                                                                                                       |  |  |  |
|             | 10                                                                                     | 2                                                                       | 600-025                                                                                                                                                                              | LOWER SPRING GUIDE ASSEMBLY                                                                                                                                                                                                                                                                                                                                                                                                                           |  |  |  |
|             | 11                                                                                     | 2                                                                       | 600-027                                                                                                                                                                              | UPPER SPRING SUPPORT                                                                                                                                                                                                                                                                                                                                                                                                                                  |  |  |  |
|             | 12                                                                                     | 2                                                                       | 600-029                                                                                                                                                                              | GUIDE - UPPER SPRING SUPPORT                                                                                                                                                                                                                                                                                                                                                                                                                          |  |  |  |
|             | 13                                                                                     | 2                                                                       | 621-030                                                                                                                                                                              | SPRING                                                                                                                                                                                                                                                                                                                                                                                                                                                |  |  |  |
|             | 14                                                                                     | 2                                                                       | 622-031                                                                                                                                                                              | SHAFT                                                                                                                                                                                                                                                                                                                                                                                                                                                 |  |  |  |
|             | 15                                                                                     | 2                                                                       | 601-032                                                                                                                                                                              | TUBING - SPACER                                                                                                                                                                                                                                                                                                                                                                                                                                       |  |  |  |
|             | 16                                                                                     | 1                                                                       | 622-033                                                                                                                                                                              | TUBING - SPACER                                                                                                                                                                                                                                                                                                                                                                                                                                       |  |  |  |
|             | 17                                                                                     | 1                                                                       | 600-035                                                                                                                                                                              | CYLINDER ASSEMBLY                                                                                                                                                                                                                                                                                                                                                                                                                                     |  |  |  |
|             | 18                                                                                     | 1                                                                       | 622-036                                                                                                                                                                              | HYDRAULIC CYLINDER PIVOT BRACKET ASSEMBLY                                                                                                                                                                                                                                                                                                                                                                                                             |  |  |  |
| ľ           | 19                                                                                     | 1                                                                       | 620-037                                                                                                                                                                              | HYDRAULIC HOSE - STANDARD 27" LENGTH                                                                                                                                                                                                                                                                                                                                                                                                                  |  |  |  |
|             | 19                                                                                     |                                                                         | 620-037- "L"                                                                                                                                                                         | HYDRAULIC HOSE - "L" = LENGTH IN FEET (30' MAX)                                                                                                                                                                                                                                                                                                                                                                                                       |  |  |  |
|             | 20                                                                                     | 1                                                                       | 620-038                                                                                                                                                                              | QUICK CONNECT FITTING                                                                                                                                                                                                                                                                                                                                                                                                                                 |  |  |  |
|             | 21                                                                                     | 1                                                                       | 622-040                                                                                                                                                                              | COVER - 622 ROPE GRIPPER                                                                                                                                                                                                                                                                                                                                                                                                                              |  |  |  |
|             | 22                                                                                     | 1                                                                       | 600-041 R                                                                                                                                                                            | ANGLE, RIGHT HAND - MOUNTING                                                                                                                                                                                                                                                                                                                                                                                                                          |  |  |  |
|             | 23                                                                                     | 1                                                                       | 600-041 L                                                                                                                                                                            | ANGLE, LEFT HAND - MOUNTING                                                                                                                                                                                                                                                                                                                                                                                                                           |  |  |  |
| (B)         | 24                                                                                     | 1                                                                       | 620-638-18                                                                                                                                                                           | ACTUATING ANGLE ASSEMBLY - 18mm                                                                                                                                                                                                                                                                                                                                                                                                                       |  |  |  |
|             |                                                                                        |                                                                         | 622-635-1                                                                                                                                                                            | SWITCH ASS'Y, LEAD LENGTHS = 10'                                                                                                                                                                                                                                                                                                                                                                                                                      |  |  |  |
| (B)         | 25                                                                                     | 1                                                                       | 622-635-2                                                                                                                                                                            | SWITCH ASS'Y, LEAD LENGTHS = 24'                                                                                                                                                                                                                                                                                                                                                                                                                      |  |  |  |
|             |                                                                                        |                                                                         | 622-635-3                                                                                                                                                                            | SWITCH ASS'Y, LEAD LENGTHS = 18'                                                                                                                                                                                                                                                                                                                                                                                                                      |  |  |  |
|             | 26                                                                                     | 1                                                                       | 622-072                                                                                                                                                                              | MOVABLE SHOE ASSEMBLY                                                                                                                                                                                                                                                                                                                                                                                                                                 |  |  |  |
|             | 27                                                                                     | 1                                                                       | 601-078                                                                                                                                                                              | LATCH                                                                                                                                                                                                                                                                                                                                                                                                                                                 |  |  |  |
| ľ           |                                                                                        |                                                                         | 600-081-1                                                                                                                                                                            |                                                                                                                                                                                                                                                                                                                                                                                                                                                       |  |  |  |
|             | 28                                                                                     | 1                                                                       | 600-081-2                                                                                                                                                                            | CONDUIT - FLEXIBLE (1/2"), LENGTH TO MATCH 622-064                                                                                                                                                                                                                                                                                                                                                                                                    |  |  |  |
|             |                                                                                        |                                                                         | 600-081-3                                                                                                                                                                            |                                                                                                                                                                                                                                                                                                                                                                                                                                                       |  |  |  |
|             | 29                                                                                     | 1                                                                       | 600-082                                                                                                                                                                              | 801-DC2 90° ANGLE BOX CONNECTOR                                                                                                                                                                                                                                                                                                                                                                                                                       |  |  |  |
|             | 30                                                                                     | 1                                                                       | 610-087                                                                                                                                                                              | PARKER #149F-6-4 MALE ELBOW                                                                                                                                                                                                                                                                                                                                                                                                                           |  |  |  |
|             | 31                                                                                     | 1                                                                       | 610-091                                                                                                                                                                              | 3-8 x 3-8 NPT STREET 90 DEG. ELBOW                                                                                                                                                                                                                                                                                                                                                                                                                    |  |  |  |
|             | 32                                                                                     | 2                                                                       | 600-095                                                                                                                                                                              | WASHER - DOUBLE BOLT                                                                                                                                                                                                                                                                                                                                                                                                                                  |  |  |  |
|             | 33                                                                                     | 1                                                                       | 620-100                                                                                                                                                                              | PUMPING UNIT                                                                                                                                                                                                                                                                                                                                                                                                                                          |  |  |  |
|             | 34                                                                                     | 1                                                                       | 622-207                                                                                                                                                                              | HOSE GROMMET                                                                                                                                                                                                                                                                                                                                                                                                                                          |  |  |  |
|             | 35                                                                                     | 1                                                                       | 620-607                                                                                                                                                                              | SOLENOID LOCKING UNIT                                                                                                                                                                                                                                                                                                                                                                                                                                 |  |  |  |
|             | 36                                                                                     | 4                                                                       | 90-033                                                                                                                                                                               | E-CLIP, #X5133-74                                                                                                                                                                                                                                                                                                                                                                                                                                     |  |  |  |
| _           | 37                                                                                     | 1                                                                       | P-133                                                                                                                                                                                | ROPE GRIPPER WARNING LABEL - MEDIUM                                                                                                                                                                                                                                                                                                                                                                                                                   |  |  |  |
|             | - 7                                                                                    |                                                                         | I                                                                                                                                                                                    |                                                                                                                                                                                                                                                                                                                                                                                                                                                       |  |  |  |
|             | 38                                                                                     | 1                                                                       | P-134                                                                                                                                                                                | ROPE GRIPPER WARNING LABEL - LARGE                                                                                                                                                                                                                                                                                                                                                                                                                    |  |  |  |
|             | 38<br>39                                                                               | 1                                                                       | P-134<br>P-137                                                                                                                                                                       | ROPE GRIPPER WARNING LABEL - LARGE<br>GRIPPER LUBE INST. STICKER                                                                                                                                                                                                                                                                                                                                                                                      |  |  |  |
|             | _                                                                                      |                                                                         |                                                                                                                                                                                      |                                                                                                                                                                                                                                                                                                                                                                                                                                                       |  |  |  |
|             | 39                                                                                     | 1                                                                       | P-137                                                                                                                                                                                | GRIPPER LUBE INST. STICKER                                                                                                                                                                                                                                                                                                                                                                                                                            |  |  |  |
|             | 39<br>40                                                                               | 1                                                                       | P-137<br>P-141                                                                                                                                                                       | GRIPPER LUBE INST. STICKER IMPORTANT LABEL - APPLIED TO TUBING                                                                                                                                                                                                                                                                                                                                                                                        |  |  |  |
|             | 39<br>40<br>41                                                                         | 1 1 1                                                                   | P-137<br>P-141<br>P-144-2                                                                                                                                                            | GRIPPER LUBE INST. STICKER IMPORTANT LABEL - APPLIED TO TUBING AIR BLEED LABEL                                                                                                                                                                                                                                                                                                                                                                        |  |  |  |
|             | 39<br>40<br>41<br>42                                                                   | 1<br>1<br>1<br>2                                                        | P-137<br>P-141<br>P-144-2<br>P-186                                                                                                                                                   | GRIPPER LUBE INST. STICKER IMPORTANT LABEL - APPLIED TO TUBING AIR BLEED LABEL ROPE GRIPPER WEAR-IN LINE STICKER                                                                                                                                                                                                                                                                                                                                      |  |  |  |
|             | 39<br>40<br>41<br>42<br>43                                                             | 1<br>1<br>1<br>2<br>1                                                   | P-137<br>P-141<br>P-144-2<br>P-186<br>P-192                                                                                                                                          | GRIPPER LUBE INST. STICKER IMPORTANT LABEL - APPLIED TO TUBING AIR BLEED LABEL ROPE GRIPPER WEAR-IN LINE STICKER IMPORTANT NOTICE - LANG LAY ROPES, ROPE GRIPPER 621 ROPE GRIPPER LABEL                                                                                                                                                                                                                                                               |  |  |  |
|             | 39<br>40<br>41<br>42<br>43<br>44                                                       | 1<br>1<br>1<br>2<br>1                                                   | P-137 P-141 P-144-2 P-186 P-192 P-219 1/2 - 13 UNC x 1.25"                                                                                                                           | GRIPPER LUBE INST. STICKER IMPORTANT LABEL - APPLIED TO TUBING AIR BLEED LABEL ROPE GRIPPER WEAR-IN LINE STICKER IMPORTANT NOTICE - LANG LAY ROPES, ROPE GRIPPER 621 ROPE GRIPPER LABEL                                                                                                                                                                                                                                                               |  |  |  |
|             | 39<br>40<br>41<br>42<br>43<br>44<br>45<br>46<br>47                                     | 1<br>1<br>2<br>1<br>1<br>6                                              | P-137 P-141 P-144-2 P-186 P-192 P-219 1/2 - 13 UNC x 1.25" 1/2 LOCK WASHER 5/16 - 18 UNC x 2.0                                                                                       | GRIPPER LUBE INST. STICKER IMPORTANT LABEL - APPLIED TO TUBING AIR BLEED LABEL ROPE GRIPPER WEAR-IN LINE STICKER IMPORTANT NOTICE - LANG LAY ROPES, ROPE GRIPPER 621 ROPE GRIPPER LABEL HEX HEAD BOLT                                                                                                                                                                                                                                                 |  |  |  |
|             | 39<br>40<br>41<br>42<br>43<br>44<br>45<br>46                                           | 1<br>1<br>2<br>1<br>1<br>6<br>6                                         | P-137 P-141 P-144-2 P-186 P-192 P-219 1/2 - 13 UNC x 1.25" 1/2 LOCK WASHER                                                                                                           | GRIPPER LUBE INST. STICKER IMPORTANT LABEL - APPLIED TO TUBING AIR BLEED LABEL ROPE GRIPPER WEAR-IN LINE STICKER IMPORTANT NOTICE - LANG LAY ROPES, ROPE GRIPPER 621 ROPE GRIPPER LABEL HEX HEAD BOLT STANDARD LOCK WASHER                                                                                                                                                                                                                            |  |  |  |
|             | 39<br>40<br>41<br>42<br>43<br>44<br>45<br>46<br>47                                     | 1<br>1<br>2<br>1<br>1<br>6<br>6                                         | P-137 P-141 P-144-2 P-186 P-192 P-219 1/2 - 13 UNC x 1.25" 1/2 LOCK WASHER 5/16 - 18 UNC x 2.0                                                                                       | GRIPPER LUBE INST. STICKER IMPORTANT LABEL - APPLIED TO TUBING AIR BLEED LABEL ROPE GRIPPER WEAR-IN LINE STICKER IMPORTANT NOTICE - LANG LAY ROPES, ROPE GRIPPER 621 ROPE GRIPPER LABEL HEX HEAD BOLT STANDARD LOCK WASHER SOCKET HEAD CAP SCREW                                                                                                                                                                                                      |  |  |  |
|             | 39<br>40<br>41<br>42<br>43<br>44<br>45<br>46<br>47<br>48                               | 1<br>1<br>2<br>1<br>1<br>6<br>6<br>4                                    | P-137 P-141 P-144-2 P-186 P-192 P-219 1/2 - 13 UNC x 1.25" 1/2 LOCK WASHER 5/16 - 18 UNC x 2.0 5/16" WASHER 1/4 - 20 UNC x 1.5                                                       | GRIPPER LUBE INST. STICKER IMPORTANT LABEL - APPLIED TO TUBING AIR BLEED LABEL ROPE GRIPPER WEAR-IN LINE STICKER IMPORTANT NOTICE - LANG LAY ROPES, ROPE GRIPPER 621 ROPE GRIPPER LABEL HEX HEAD BOLT STANDARD LOCK WASHER SOCKET HEAD CAP SCREW STANDARD WASHER                                                                                                                                                                                      |  |  |  |
|             | 39<br>40<br>41<br>42<br>43<br>44<br>45<br>46<br>47<br>48<br>49<br>50<br>51             | 1<br>1<br>2<br>1<br>1<br>6<br>6<br>4<br>4                               | P-137 P-141 P-144-2 P-186 P-192 P-219 1/2 - 13 UNC x 1.25" 1/2 LOCK WASHER 5/16 - 18 UNC x 2.0 5/16" WASHER 1/4 - 20 UNC x 1.5 #10-32 UNF x 0.375"                                   | GRIPPER LUBE INST. STICKER IMPORTANT LABEL - APPLIED TO TUBING AIR BLEED LABEL ROPE GRIPPER WEAR-IN LINE STICKER IMPORTANT NOTICE - LANG LAY ROPES, ROPE GRIPPER 621 ROPE GRIPPER LABEL HEX HEAD BOLT STANDARD LOCK WASHER SOCKET HEAD CAP SCREW STANDARD WASHER HALF DOG SET SCREW                                                                                                                                                                   |  |  |  |
|             | 39<br>40<br>41<br>42<br>43<br>44<br>45<br>46<br>47<br>48<br>49<br>50<br>51<br>52       | 1<br>1<br>2<br>1<br>1<br>6<br>6<br>4<br>4<br>2<br>2<br>2<br>8           | P-137 P-141 P-144-2 P-186 P-192 P-219 1/2 - 13 UNC x 1.25" 1/2 LOCK WASHER 5/16 - 18 UNC x 2.0 5/16" WASHER 1/4 - 20 UNC x 1.5 #10-32 UNF x 0.375"                                   | GRIPPER LUBE INST. STICKER IMPORTANT LABEL - APPLIED TO TUBING AIR BLEED LABEL ROPE GRIPPER WEAR-IN LINE STICKER IMPORTANT NOTICE - LANG LAY ROPES, ROPE GRIPPER 621 ROPE GRIPPER LABEL HEX HEAD BOLT STANDARD LOCK WASHER SOCKET HEAD CAP SCREW STANDARD WASHER HALF DOG SET SCREW SOCKET HEAD CAP SCREW SOCKET HEAD CAP SCREW SOCKET HEAD CAP SCREW STANDARD LOCK WASHER                                                                            |  |  |  |
|             | 39<br>40<br>41<br>42<br>43<br>44<br>45<br>46<br>47<br>48<br>49<br>50<br>51             | 1<br>1<br>2<br>1<br>1<br>6<br>6<br>4<br>4<br>2<br>2                     | P-137 P-141 P-144-2 P-186 P-192 P-219 1/2 - 13 UNC x 1.25" 1/2 LOCK WASHER 5/16 - 18 UNC x 2.0 5/16" WASHER 1/4 - 20 UNC x 1.5 #10-32 UNF x 0.375" #10-32 UNF x 0.75                 | GRIPPER LUBE INST. STICKER IMPORTANT LABEL - APPLIED TO TUBING AIR BLEED LABEL ROPE GRIPPER WEAR-IN LINE STICKER IMPORTANT NOTICE - LANG LAY ROPES, ROPE GRIPPER 621 ROPE GRIPPER LABEL HEX HEAD BOLT STANDARD LOCK WASHER SOCKET HEAD CAP SCREW STANDARD WASHER HALF DOG SET SCREW SOCKET HEAD CAP SCREW SOCKET HEAD CAP SCREW                                                                                                                       |  |  |  |
|             | 39<br>40<br>41<br>42<br>43<br>44<br>45<br>46<br>47<br>48<br>49<br>50<br>51<br>52       | 1<br>1<br>2<br>1<br>1<br>6<br>6<br>4<br>4<br>2<br>2<br>2<br>8<br>1<br>4 | P-137 P-141 P-144-2 P-186 P-192 P-219 1/2 - 13 UNC x 1.25" 1/2 LOCK WASHER 5/16 - 18 UNC x 2.0 5/16" WASHER 1/4 - 20 UNC x 1.5 #10-32 UNF x 0.375" #10-32 UNF x 0.75 #10 LOCK WASHER | GRIPPER LUBE INST. STICKER IMPORTANT LABEL - APPLIED TO TUBING AIR BLEED LABEL ROPE GRIPPER WEAR-IN LINE STICKER IMPORTANT NOTICE - LANG LAY ROPES, ROPE GRIPPER 621 ROPE GRIPPER LABEL HEX HEAD BOLT STANDARD LOCK WASHER SOCKET HEAD CAP SCREW STANDARD WASHER HALF DOG SET SCREW SOCKET HEAD CAP SCREW SOCKET HEAD CAP SCREW STANDARD LOCK WASHER SOCKET HEAD CAP SCREW SOCKET HEAD CAP SCREW STANDARD LOCK WASHER SET SCREW SOCKET HEAD CAP SCREW |  |  |  |
|             | 39<br>40<br>41<br>42<br>43<br>44<br>45<br>46<br>47<br>48<br>49<br>50<br>51<br>52<br>53 | 1<br>1<br>2<br>1<br>6<br>6<br>4<br>4<br>2<br>2<br>2<br>8<br>1           | P-137 P-141 P-144-2 P-186 P-192 P-219 1/2 - 13 UNC x 1.25" 1/2 LOCK WASHER 5/16 - 18 UNC x 2.0 5/16" WASHER 1/4 - 20 UNC x 1.5 #10-32 UNF x 0.375" #10-32 UNF x 0.75 #10 LOCK WASHER | GRIPPER LUBE INST. STICKER IMPORTANT LABEL - APPLIED TO TUBING AIR BLEED LABEL ROPE GRIPPER WEAR-IN LINE STICKER IMPORTANT NOTICE - LANG LAY ROPES, ROPE GRIPPER 621 ROPE GRIPPER LABEL HEX HEAD BOLT STANDARD LOCK WASHER SOCKET HEAD CAP SCREW STANDARD WASHER HALF DOG SET SCREW SOCKET HEAD CAP SCREW SOCKET HEAD CAP SCREW SOCKET HEAD CAP SCREW SOCKET HEAD CAP SCREW STANDARD LOCK WASHER SET SCREW                                            |  |  |  |