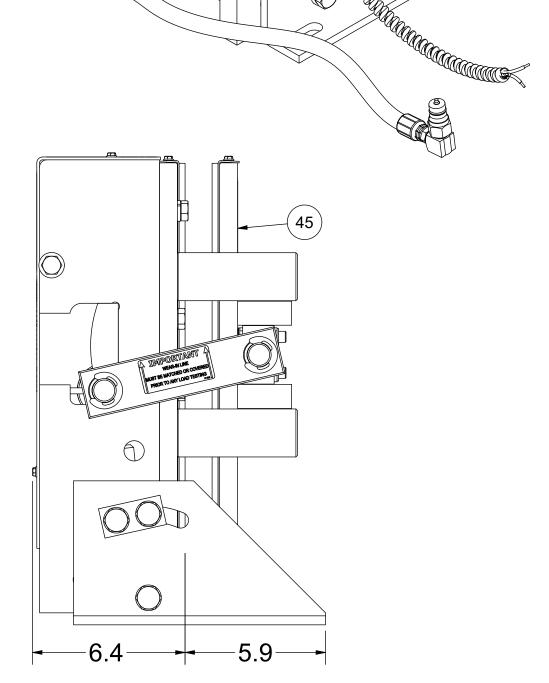

# NOTE:

- 1. QTY LISTED FOR ITEMS 3, 4 & 5 ARE STANDARD. ACTUAL QTY MAY VARY WITH ROPE DIAMETER.
- 2. REFERENCE DIMENSIONS SHOWN TO AID IN SETUP AND INSTALL

| -<br>-<br>- |                                                                                        |                                                                         | TARTIVOIVIBLIC                                                                                                                                                                       | DESCRIPTION                                                                                                                                                                                                                                                                                                                                                                                                                                           |  |  |  |
|-------------|----------------------------------------------------------------------------------------|-------------------------------------------------------------------------|--------------------------------------------------------------------------------------------------------------------------------------------------------------------------------------|-------------------------------------------------------------------------------------------------------------------------------------------------------------------------------------------------------------------------------------------------------------------------------------------------------------------------------------------------------------------------------------------------------------------------------------------------------|--|--|--|
|             | 1                                                                                      | 1                                                                       | 622-003                                                                                                                                                                              | STATIONARY SHOE ASSEMBLY                                                                                                                                                                                                                                                                                                                                                                                                                              |  |  |  |
|             | 2                                                                                      | 2                                                                       | 620-007                                                                                                                                                                              | SHAFT SUPPORT BLOCK                                                                                                                                                                                                                                                                                                                                                                                                                                   |  |  |  |
|             | 3                                                                                      | 4                                                                       | 620-008                                                                                                                                                                              | SPACER (11 GA.) - LINING WEAR                                                                                                                                                                                                                                                                                                                                                                                                                         |  |  |  |
|             | 4                                                                                      | 2                                                                       | 620-008-1                                                                                                                                                                            | SPACER (16 GA.) - LINING WEAR                                                                                                                                                                                                                                                                                                                                                                                                                         |  |  |  |
|             | 5                                                                                      | 2                                                                       | 620-008-2                                                                                                                                                                            | SPACER (22 GA.) - LINING WEAR                                                                                                                                                                                                                                                                                                                                                                                                                         |  |  |  |
|             | 6                                                                                      | 1                                                                       | 622-015                                                                                                                                                                              | TUBING ASSEMBLY                                                                                                                                                                                                                                                                                                                                                                                                                                       |  |  |  |
|             | 7                                                                                      | 2                                                                       | 622-018                                                                                                                                                                              | SHAFT - ROTATING & NON-ROTATING                                                                                                                                                                                                                                                                                                                                                                                                                       |  |  |  |
|             | 8                                                                                      | 2                                                                       | 600-020                                                                                                                                                                              | CONNECTING ARM ASSEMBLY                                                                                                                                                                                                                                                                                                                                                                                                                               |  |  |  |
|             | 9                                                                                      | 2                                                                       | 622-022                                                                                                                                                                              | LINING ASSEMBLY                                                                                                                                                                                                                                                                                                                                                                                                                                       |  |  |  |
|             | 10                                                                                     | 2                                                                       | 600-025                                                                                                                                                                              | LOWER SPRING GUIDE ASSEMBLY                                                                                                                                                                                                                                                                                                                                                                                                                           |  |  |  |
|             | 11                                                                                     | 2                                                                       | 600-027                                                                                                                                                                              | UPPER SPRING SUPPORT                                                                                                                                                                                                                                                                                                                                                                                                                                  |  |  |  |
|             | 12                                                                                     | 2                                                                       | 600-029                                                                                                                                                                              | GUIDE - UPPER SPRING SUPPORT                                                                                                                                                                                                                                                                                                                                                                                                                          |  |  |  |
|             | 13                                                                                     | 2                                                                       | 621-030                                                                                                                                                                              | SPRING                                                                                                                                                                                                                                                                                                                                                                                                                                                |  |  |  |
|             | 14                                                                                     | 2                                                                       | 622-031                                                                                                                                                                              | SHAFT                                                                                                                                                                                                                                                                                                                                                                                                                                                 |  |  |  |
|             | 15                                                                                     | 2                                                                       | 601-032                                                                                                                                                                              | TUBING - SPACER                                                                                                                                                                                                                                                                                                                                                                                                                                       |  |  |  |
|             | 16                                                                                     | 1                                                                       | 622-033                                                                                                                                                                              | TUBING - SPACER                                                                                                                                                                                                                                                                                                                                                                                                                                       |  |  |  |
|             | 17                                                                                     | 1                                                                       | 600-035                                                                                                                                                                              | CYLINDER ASSEMBLY                                                                                                                                                                                                                                                                                                                                                                                                                                     |  |  |  |
|             | 18                                                                                     | 1                                                                       | 622-036                                                                                                                                                                              | HYDRAULIC CYLINDER PIVOT BRACKET ASSEMBLY                                                                                                                                                                                                                                                                                                                                                                                                             |  |  |  |
| ľ           | 19                                                                                     | 1                                                                       | 620-037                                                                                                                                                                              | HYDRAULIC HOSE - STANDARD 27" LENGTH                                                                                                                                                                                                                                                                                                                                                                                                                  |  |  |  |
|             | 19                                                                                     |                                                                         | 620-037- "L"                                                                                                                                                                         | HYDRAULIC HOSE - "L" = LENGTH IN FEET (30' MAX)                                                                                                                                                                                                                                                                                                                                                                                                       |  |  |  |
|             | 20                                                                                     | 1                                                                       | 620-038                                                                                                                                                                              | QUICK CONNECT FITTING                                                                                                                                                                                                                                                                                                                                                                                                                                 |  |  |  |
|             | 21                                                                                     | 1                                                                       | 622-040                                                                                                                                                                              | COVER - 622 ROPE GRIPPER                                                                                                                                                                                                                                                                                                                                                                                                                              |  |  |  |
|             | 22                                                                                     | 1                                                                       | 600-041 R                                                                                                                                                                            | ANGLE, RIGHT HAND - MOUNTING                                                                                                                                                                                                                                                                                                                                                                                                                          |  |  |  |
|             | 23                                                                                     | 1                                                                       | 600-041 L                                                                                                                                                                            | ANGLE, LEFT HAND - MOUNTING                                                                                                                                                                                                                                                                                                                                                                                                                           |  |  |  |
| (B)         | 24                                                                                     | 1                                                                       | 620-638-18                                                                                                                                                                           | ACTUATING ANGLE ASSEMBLY - 18mm                                                                                                                                                                                                                                                                                                                                                                                                                       |  |  |  |
|             |                                                                                        |                                                                         | 622-635-1                                                                                                                                                                            | SWITCH ASS'Y, LEAD LENGTHS = 10'                                                                                                                                                                                                                                                                                                                                                                                                                      |  |  |  |
| (B)         | 25                                                                                     | 1                                                                       | 622-635-2                                                                                                                                                                            | SWITCH ASS'Y, LEAD LENGTHS = 24'                                                                                                                                                                                                                                                                                                                                                                                                                      |  |  |  |
|             |                                                                                        |                                                                         | 622-635-3                                                                                                                                                                            | SWITCH ASS'Y, LEAD LENGTHS = 18'                                                                                                                                                                                                                                                                                                                                                                                                                      |  |  |  |
|             | 26                                                                                     | 1                                                                       | 622-072                                                                                                                                                                              | MOVABLE SHOE ASSEMBLY                                                                                                                                                                                                                                                                                                                                                                                                                                 |  |  |  |
|             | 27                                                                                     | 1                                                                       | 601-078                                                                                                                                                                              | LATCH                                                                                                                                                                                                                                                                                                                                                                                                                                                 |  |  |  |
| ľ           |                                                                                        |                                                                         | 600-081-1                                                                                                                                                                            |                                                                                                                                                                                                                                                                                                                                                                                                                                                       |  |  |  |
|             | 28                                                                                     | 1                                                                       | 600-081-2                                                                                                                                                                            | CONDUIT - FLEXIBLE (1/2"), LENGTH TO MATCH 622-064                                                                                                                                                                                                                                                                                                                                                                                                    |  |  |  |
|             |                                                                                        |                                                                         | 600-081-3                                                                                                                                                                            |                                                                                                                                                                                                                                                                                                                                                                                                                                                       |  |  |  |
|             | 29                                                                                     | 1                                                                       | 600-082                                                                                                                                                                              | 801-DC2 90° ANGLE BOX CONNECTOR                                                                                                                                                                                                                                                                                                                                                                                                                       |  |  |  |
|             | 30                                                                                     | 1                                                                       | 610-087                                                                                                                                                                              | PARKER #149F-6-4 MALE ELBOW                                                                                                                                                                                                                                                                                                                                                                                                                           |  |  |  |
|             | 31                                                                                     | 1                                                                       | 610-091                                                                                                                                                                              | 3-8 x 3-8 NPT STREET 90 DEG. ELBOW                                                                                                                                                                                                                                                                                                                                                                                                                    |  |  |  |
|             | 32                                                                                     | 2                                                                       | 600-095                                                                                                                                                                              | WASHER - DOUBLE BOLT                                                                                                                                                                                                                                                                                                                                                                                                                                  |  |  |  |
|             | 33                                                                                     | 1                                                                       | 620-100                                                                                                                                                                              | PUMPING UNIT                                                                                                                                                                                                                                                                                                                                                                                                                                          |  |  |  |
|             | 34                                                                                     | 1                                                                       | 622-207                                                                                                                                                                              | HOSE GROMMET                                                                                                                                                                                                                                                                                                                                                                                                                                          |  |  |  |
|             | 35                                                                                     | 1                                                                       | 620-607                                                                                                                                                                              | SOLENOID LOCKING UNIT                                                                                                                                                                                                                                                                                                                                                                                                                                 |  |  |  |
|             | 36                                                                                     | 4                                                                       | 90-033                                                                                                                                                                               | E-CLIP, #X5133-74                                                                                                                                                                                                                                                                                                                                                                                                                                     |  |  |  |
| _           | 37                                                                                     | 1                                                                       | P-133                                                                                                                                                                                | ROPE GRIPPER WARNING LABEL - MEDIUM                                                                                                                                                                                                                                                                                                                                                                                                                   |  |  |  |
|             | - 7                                                                                    |                                                                         | I                                                                                                                                                                                    |                                                                                                                                                                                                                                                                                                                                                                                                                                                       |  |  |  |
|             | 38                                                                                     | 1                                                                       | P-134                                                                                                                                                                                | ROPE GRIPPER WARNING LABEL - LARGE                                                                                                                                                                                                                                                                                                                                                                                                                    |  |  |  |
|             | 38<br>39                                                                               | 1                                                                       | P-134<br>P-137                                                                                                                                                                       | ROPE GRIPPER WARNING LABEL - LARGE<br>GRIPPER LUBE INST. STICKER                                                                                                                                                                                                                                                                                                                                                                                      |  |  |  |
|             | _                                                                                      |                                                                         |                                                                                                                                                                                      |                                                                                                                                                                                                                                                                                                                                                                                                                                                       |  |  |  |
|             | 39                                                                                     | 1                                                                       | P-137                                                                                                                                                                                | GRIPPER LUBE INST. STICKER                                                                                                                                                                                                                                                                                                                                                                                                                            |  |  |  |
|             | 39<br>40                                                                               | 1                                                                       | P-137<br>P-141                                                                                                                                                                       | GRIPPER LUBE INST. STICKER IMPORTANT LABEL - APPLIED TO TUBING                                                                                                                                                                                                                                                                                                                                                                                        |  |  |  |
|             | 39<br>40<br>41                                                                         | 1 1 1                                                                   | P-137<br>P-141<br>P-144-2                                                                                                                                                            | GRIPPER LUBE INST. STICKER IMPORTANT LABEL - APPLIED TO TUBING AIR BLEED LABEL                                                                                                                                                                                                                                                                                                                                                                        |  |  |  |
|             | 39<br>40<br>41<br>42                                                                   | 1<br>1<br>1<br>2                                                        | P-137<br>P-141<br>P-144-2<br>P-186                                                                                                                                                   | GRIPPER LUBE INST. STICKER IMPORTANT LABEL - APPLIED TO TUBING AIR BLEED LABEL ROPE GRIPPER WEAR-IN LINE STICKER                                                                                                                                                                                                                                                                                                                                      |  |  |  |
|             | 39<br>40<br>41<br>42<br>43                                                             | 1<br>1<br>1<br>2<br>1                                                   | P-137<br>P-141<br>P-144-2<br>P-186<br>P-192                                                                                                                                          | GRIPPER LUBE INST. STICKER IMPORTANT LABEL - APPLIED TO TUBING AIR BLEED LABEL ROPE GRIPPER WEAR-IN LINE STICKER IMPORTANT NOTICE - LANG LAY ROPES, ROPE GRIPPER 621 ROPE GRIPPER LABEL                                                                                                                                                                                                                                                               |  |  |  |
|             | 39<br>40<br>41<br>42<br>43<br>44                                                       | 1<br>1<br>1<br>2<br>1                                                   | P-137 P-141 P-144-2 P-186 P-192 P-219 1/2 - 13 UNC x 1.25"                                                                                                                           | GRIPPER LUBE INST. STICKER IMPORTANT LABEL - APPLIED TO TUBING AIR BLEED LABEL ROPE GRIPPER WEAR-IN LINE STICKER IMPORTANT NOTICE - LANG LAY ROPES, ROPE GRIPPER 621 ROPE GRIPPER LABEL                                                                                                                                                                                                                                                               |  |  |  |
|             | 39<br>40<br>41<br>42<br>43<br>44<br>45<br>46<br>47                                     | 1<br>1<br>2<br>1<br>1<br>6                                              | P-137 P-141 P-144-2 P-186 P-192 P-219 1/2 - 13 UNC x 1.25" 1/2 LOCK WASHER 5/16 - 18 UNC x 2.0                                                                                       | GRIPPER LUBE INST. STICKER IMPORTANT LABEL - APPLIED TO TUBING AIR BLEED LABEL ROPE GRIPPER WEAR-IN LINE STICKER IMPORTANT NOTICE - LANG LAY ROPES, ROPE GRIPPER 621 ROPE GRIPPER LABEL HEX HEAD BOLT                                                                                                                                                                                                                                                 |  |  |  |
|             | 39<br>40<br>41<br>42<br>43<br>44<br>45<br>46                                           | 1<br>1<br>2<br>1<br>1<br>6<br>6                                         | P-137 P-141 P-144-2 P-186 P-192 P-219 1/2 - 13 UNC x 1.25" 1/2 LOCK WASHER                                                                                                           | GRIPPER LUBE INST. STICKER IMPORTANT LABEL - APPLIED TO TUBING AIR BLEED LABEL ROPE GRIPPER WEAR-IN LINE STICKER IMPORTANT NOTICE - LANG LAY ROPES, ROPE GRIPPER 621 ROPE GRIPPER LABEL HEX HEAD BOLT STANDARD LOCK WASHER                                                                                                                                                                                                                            |  |  |  |
|             | 39<br>40<br>41<br>42<br>43<br>44<br>45<br>46<br>47                                     | 1<br>1<br>2<br>1<br>1<br>6<br>6                                         | P-137 P-141 P-144-2 P-186 P-192 P-219 1/2 - 13 UNC x 1.25" 1/2 LOCK WASHER 5/16 - 18 UNC x 2.0                                                                                       | GRIPPER LUBE INST. STICKER IMPORTANT LABEL - APPLIED TO TUBING AIR BLEED LABEL ROPE GRIPPER WEAR-IN LINE STICKER IMPORTANT NOTICE - LANG LAY ROPES, ROPE GRIPPER 621 ROPE GRIPPER LABEL HEX HEAD BOLT STANDARD LOCK WASHER SOCKET HEAD CAP SCREW                                                                                                                                                                                                      |  |  |  |
|             | 39<br>40<br>41<br>42<br>43<br>44<br>45<br>46<br>47<br>48                               | 1<br>1<br>2<br>1<br>1<br>6<br>6<br>4                                    | P-137 P-141 P-144-2 P-186 P-192 P-219 1/2 - 13 UNC x 1.25" 1/2 LOCK WASHER 5/16 - 18 UNC x 2.0 5/16" WASHER 1/4 - 20 UNC x 1.5                                                       | GRIPPER LUBE INST. STICKER IMPORTANT LABEL - APPLIED TO TUBING AIR BLEED LABEL ROPE GRIPPER WEAR-IN LINE STICKER IMPORTANT NOTICE - LANG LAY ROPES, ROPE GRIPPER 621 ROPE GRIPPER LABEL HEX HEAD BOLT STANDARD LOCK WASHER SOCKET HEAD CAP SCREW STANDARD WASHER                                                                                                                                                                                      |  |  |  |
|             | 39<br>40<br>41<br>42<br>43<br>44<br>45<br>46<br>47<br>48<br>49<br>50<br>51             | 1<br>1<br>2<br>1<br>1<br>6<br>6<br>4<br>4                               | P-137 P-141 P-144-2 P-186 P-192 P-219 1/2 - 13 UNC x 1.25" 1/2 LOCK WASHER 5/16 - 18 UNC x 2.0 5/16" WASHER 1/4 - 20 UNC x 1.5 #10-32 UNF x 0.375"                                   | GRIPPER LUBE INST. STICKER IMPORTANT LABEL - APPLIED TO TUBING AIR BLEED LABEL ROPE GRIPPER WEAR-IN LINE STICKER IMPORTANT NOTICE - LANG LAY ROPES, ROPE GRIPPER 621 ROPE GRIPPER LABEL HEX HEAD BOLT STANDARD LOCK WASHER SOCKET HEAD CAP SCREW STANDARD WASHER HALF DOG SET SCREW                                                                                                                                                                   |  |  |  |
|             | 39<br>40<br>41<br>42<br>43<br>44<br>45<br>46<br>47<br>48<br>49<br>50<br>51<br>52       | 1<br>1<br>2<br>1<br>1<br>6<br>6<br>4<br>4<br>2<br>2<br>2<br>8           | P-137 P-141 P-144-2 P-186 P-192 P-219 1/2 - 13 UNC x 1.25" 1/2 LOCK WASHER 5/16 - 18 UNC x 2.0 5/16" WASHER 1/4 - 20 UNC x 1.5 #10-32 UNF x 0.375"                                   | GRIPPER LUBE INST. STICKER IMPORTANT LABEL - APPLIED TO TUBING AIR BLEED LABEL ROPE GRIPPER WEAR-IN LINE STICKER IMPORTANT NOTICE - LANG LAY ROPES, ROPE GRIPPER 621 ROPE GRIPPER LABEL HEX HEAD BOLT STANDARD LOCK WASHER SOCKET HEAD CAP SCREW STANDARD WASHER HALF DOG SET SCREW SOCKET HEAD CAP SCREW SOCKET HEAD CAP SCREW SOCKET HEAD CAP SCREW STANDARD LOCK WASHER                                                                            |  |  |  |
|             | 39<br>40<br>41<br>42<br>43<br>44<br>45<br>46<br>47<br>48<br>49<br>50<br>51             | 1<br>1<br>2<br>1<br>1<br>6<br>6<br>4<br>4<br>2<br>2                     | P-137 P-141 P-144-2 P-186 P-192 P-219 1/2 - 13 UNC x 1.25" 1/2 LOCK WASHER 5/16 - 18 UNC x 2.0 5/16" WASHER 1/4 - 20 UNC x 1.5 #10-32 UNF x 0.375" #10-32 UNF x 0.75                 | GRIPPER LUBE INST. STICKER IMPORTANT LABEL - APPLIED TO TUBING AIR BLEED LABEL ROPE GRIPPER WEAR-IN LINE STICKER IMPORTANT NOTICE - LANG LAY ROPES, ROPE GRIPPER 621 ROPE GRIPPER LABEL HEX HEAD BOLT STANDARD LOCK WASHER SOCKET HEAD CAP SCREW STANDARD WASHER HALF DOG SET SCREW SOCKET HEAD CAP SCREW SOCKET HEAD CAP SCREW                                                                                                                       |  |  |  |
|             | 39<br>40<br>41<br>42<br>43<br>44<br>45<br>46<br>47<br>48<br>49<br>50<br>51<br>52       | 1<br>1<br>2<br>1<br>1<br>6<br>6<br>4<br>4<br>2<br>2<br>2<br>8<br>1<br>4 | P-137 P-141 P-144-2 P-186 P-192 P-219 1/2 - 13 UNC x 1.25" 1/2 LOCK WASHER 5/16 - 18 UNC x 2.0 5/16" WASHER 1/4 - 20 UNC x 1.5 #10-32 UNF x 0.375" #10-32 UNF x 0.75 #10 LOCK WASHER | GRIPPER LUBE INST. STICKER IMPORTANT LABEL - APPLIED TO TUBING AIR BLEED LABEL ROPE GRIPPER WEAR-IN LINE STICKER IMPORTANT NOTICE - LANG LAY ROPES, ROPE GRIPPER 621 ROPE GRIPPER LABEL HEX HEAD BOLT STANDARD LOCK WASHER SOCKET HEAD CAP SCREW STANDARD WASHER HALF DOG SET SCREW SOCKET HEAD CAP SCREW SOCKET HEAD CAP SCREW STANDARD LOCK WASHER SOCKET HEAD CAP SCREW SOCKET HEAD CAP SCREW STANDARD LOCK WASHER SET SCREW SOCKET HEAD CAP SCREW |  |  |  |
|             | 39<br>40<br>41<br>42<br>43<br>44<br>45<br>46<br>47<br>48<br>49<br>50<br>51<br>52<br>53 | 1<br>1<br>2<br>1<br>6<br>6<br>4<br>4<br>2<br>2<br>2<br>8<br>1           | P-137 P-141 P-144-2 P-186 P-192 P-219 1/2 - 13 UNC x 1.25" 1/2 LOCK WASHER 5/16 - 18 UNC x 2.0 5/16" WASHER 1/4 - 20 UNC x 1.5 #10-32 UNF x 0.375" #10-32 UNF x 0.75 #10 LOCK WASHER | GRIPPER LUBE INST. STICKER IMPORTANT LABEL - APPLIED TO TUBING AIR BLEED LABEL ROPE GRIPPER WEAR-IN LINE STICKER IMPORTANT NOTICE - LANG LAY ROPES, ROPE GRIPPER 621 ROPE GRIPPER LABEL HEX HEAD BOLT STANDARD LOCK WASHER SOCKET HEAD CAP SCREW STANDARD WASHER HALF DOG SET SCREW SOCKET HEAD CAP SCREW SOCKET HEAD CAP SCREW SOCKET HEAD CAP SCREW SOCKET HEAD CAP SCREW STANDARD LOCK WASHER SET SCREW                                            |  |  |  |