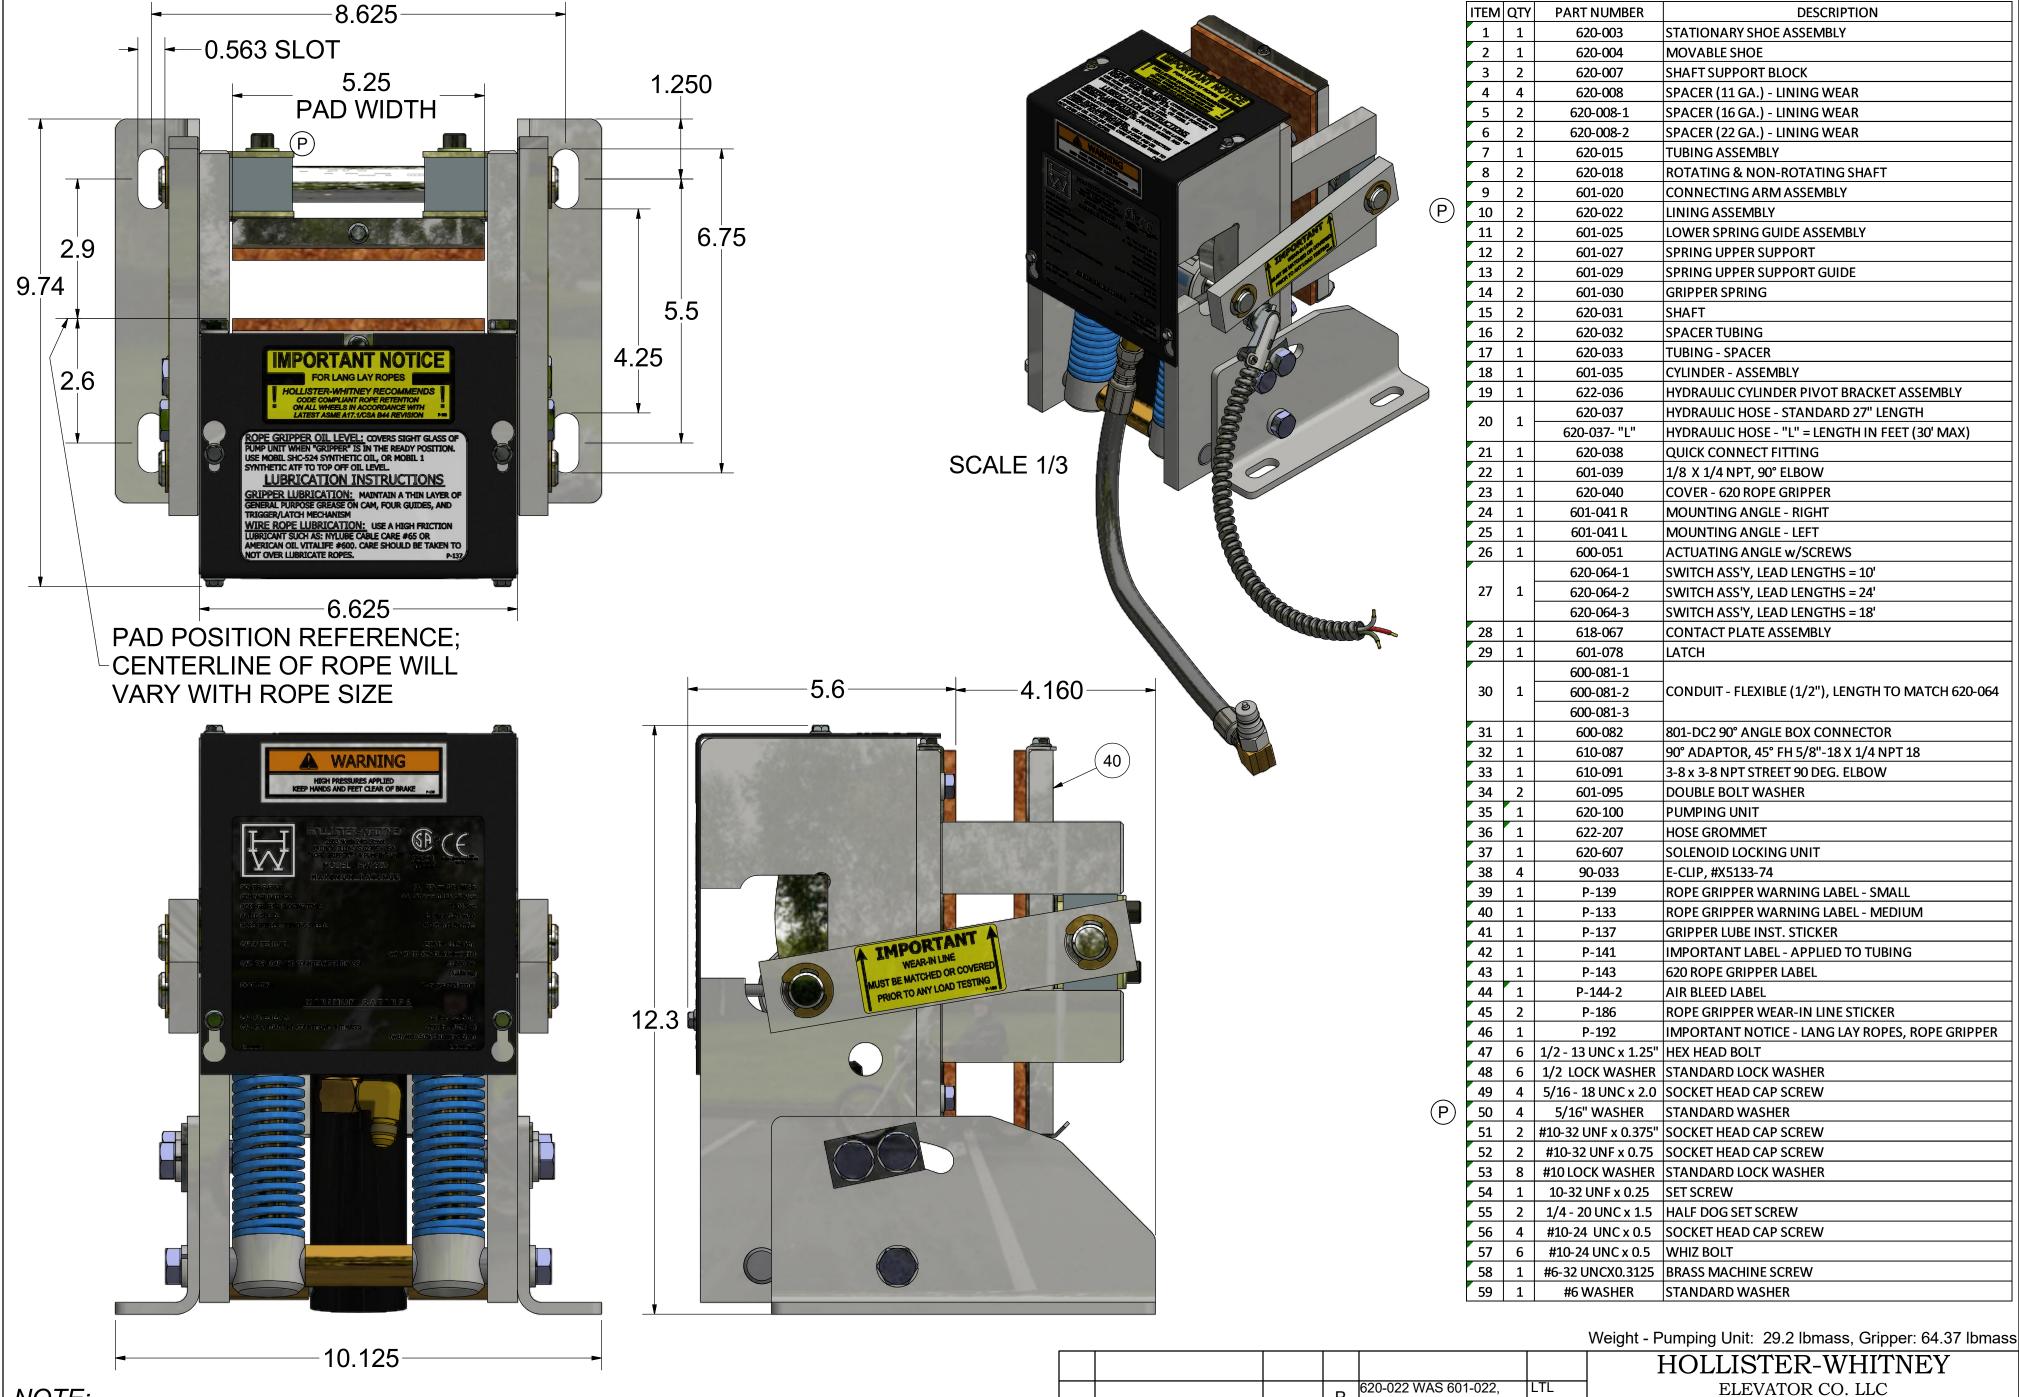

# NOTE:

- 1. QTY LISTED FOR ITEMS 3, 4 & 5 ARE STANDARD. ACTUAL QTY MAY VARY WITH ROPE DIAMETER.
- 2. REFERENCE DIMENSIONS SHOWN TO AID IN SETUP AND INSTALL

| -<br>-<br>- |                                                                                        |                                                                         | TARTIVOIVIBLIC                                                                                                                                                                       | DESCRIPTION                                                                                                                                                                                                                                                                                                                                                                                                                                           |  |  |  |
|-------------|----------------------------------------------------------------------------------------|-------------------------------------------------------------------------|--------------------------------------------------------------------------------------------------------------------------------------------------------------------------------------|-------------------------------------------------------------------------------------------------------------------------------------------------------------------------------------------------------------------------------------------------------------------------------------------------------------------------------------------------------------------------------------------------------------------------------------------------------|--|--|--|
|             | 1                                                                                      | 1                                                                       | 622-003                                                                                                                                                                              | STATIONARY SHOE ASSEMBLY                                                                                                                                                                                                                                                                                                                                                                                                                              |  |  |  |
|             | 2                                                                                      | 2                                                                       | 620-007                                                                                                                                                                              | SHAFT SUPPORT BLOCK                                                                                                                                                                                                                                                                                                                                                                                                                                   |  |  |  |
|             | 3                                                                                      | 4                                                                       | 620-008                                                                                                                                                                              | SPACER (11 GA.) - LINING WEAR                                                                                                                                                                                                                                                                                                                                                                                                                         |  |  |  |
|             | 4                                                                                      | 2                                                                       | 620-008-1                                                                                                                                                                            | SPACER (16 GA.) - LINING WEAR                                                                                                                                                                                                                                                                                                                                                                                                                         |  |  |  |
|             | 5                                                                                      | 2                                                                       | 620-008-2                                                                                                                                                                            | SPACER (22 GA.) - LINING WEAR                                                                                                                                                                                                                                                                                                                                                                                                                         |  |  |  |
|             | 6                                                                                      | 1                                                                       | 622-015                                                                                                                                                                              | TUBING ASSEMBLY                                                                                                                                                                                                                                                                                                                                                                                                                                       |  |  |  |
|             | 7                                                                                      | 2                                                                       | 622-018                                                                                                                                                                              | SHAFT - ROTATING & NON-ROTATING                                                                                                                                                                                                                                                                                                                                                                                                                       |  |  |  |
|             | 8                                                                                      | 2                                                                       | 600-020                                                                                                                                                                              | CONNECTING ARM ASSEMBLY                                                                                                                                                                                                                                                                                                                                                                                                                               |  |  |  |
|             | 9                                                                                      | 2                                                                       | 622-022                                                                                                                                                                              | LINING ASSEMBLY                                                                                                                                                                                                                                                                                                                                                                                                                                       |  |  |  |
|             | 10                                                                                     | 2                                                                       | 600-025                                                                                                                                                                              | LOWER SPRING GUIDE ASSEMBLY                                                                                                                                                                                                                                                                                                                                                                                                                           |  |  |  |
|             | 11                                                                                     | 2                                                                       | 600-027                                                                                                                                                                              | UPPER SPRING SUPPORT                                                                                                                                                                                                                                                                                                                                                                                                                                  |  |  |  |
|             | 12                                                                                     | 2                                                                       | 600-029                                                                                                                                                                              | GUIDE - UPPER SPRING SUPPORT                                                                                                                                                                                                                                                                                                                                                                                                                          |  |  |  |
|             | 13                                                                                     | 2                                                                       | 621-030                                                                                                                                                                              | SPRING                                                                                                                                                                                                                                                                                                                                                                                                                                                |  |  |  |
|             | 14                                                                                     | 2                                                                       | 622-031                                                                                                                                                                              | SHAFT                                                                                                                                                                                                                                                                                                                                                                                                                                                 |  |  |  |
|             | 15                                                                                     | 2                                                                       | 601-032                                                                                                                                                                              | TUBING - SPACER                                                                                                                                                                                                                                                                                                                                                                                                                                       |  |  |  |
|             | 16                                                                                     | 1                                                                       | 622-033                                                                                                                                                                              | TUBING - SPACER                                                                                                                                                                                                                                                                                                                                                                                                                                       |  |  |  |
|             | 17                                                                                     | 1                                                                       | 600-035                                                                                                                                                                              | CYLINDER ASSEMBLY                                                                                                                                                                                                                                                                                                                                                                                                                                     |  |  |  |
|             | 18                                                                                     | 1                                                                       | 622-036                                                                                                                                                                              | HYDRAULIC CYLINDER PIVOT BRACKET ASSEMBLY                                                                                                                                                                                                                                                                                                                                                                                                             |  |  |  |
| ľ           | 19                                                                                     | 1                                                                       | 620-037                                                                                                                                                                              | HYDRAULIC HOSE - STANDARD 27" LENGTH                                                                                                                                                                                                                                                                                                                                                                                                                  |  |  |  |
|             | 19                                                                                     |                                                                         | 620-037- "L"                                                                                                                                                                         | HYDRAULIC HOSE - "L" = LENGTH IN FEET (30' MAX)                                                                                                                                                                                                                                                                                                                                                                                                       |  |  |  |
|             | 20                                                                                     | 1                                                                       | 620-038                                                                                                                                                                              | QUICK CONNECT FITTING                                                                                                                                                                                                                                                                                                                                                                                                                                 |  |  |  |
|             | 21                                                                                     | 1                                                                       | 622-040                                                                                                                                                                              | COVER - 622 ROPE GRIPPER                                                                                                                                                                                                                                                                                                                                                                                                                              |  |  |  |
|             | 22                                                                                     | 1                                                                       | 600-041 R                                                                                                                                                                            | ANGLE, RIGHT HAND - MOUNTING                                                                                                                                                                                                                                                                                                                                                                                                                          |  |  |  |
|             | 23                                                                                     | 1                                                                       | 600-041 L                                                                                                                                                                            | ANGLE, LEFT HAND - MOUNTING                                                                                                                                                                                                                                                                                                                                                                                                                           |  |  |  |
| (B)         | 24                                                                                     | 1                                                                       | 620-638-18                                                                                                                                                                           | ACTUATING ANGLE ASSEMBLY - 18mm                                                                                                                                                                                                                                                                                                                                                                                                                       |  |  |  |
|             |                                                                                        |                                                                         | 622-635-1                                                                                                                                                                            | SWITCH ASS'Y, LEAD LENGTHS = 10'                                                                                                                                                                                                                                                                                                                                                                                                                      |  |  |  |
| (B)         | 25                                                                                     | 1                                                                       | 622-635-2                                                                                                                                                                            | SWITCH ASS'Y, LEAD LENGTHS = 24'                                                                                                                                                                                                                                                                                                                                                                                                                      |  |  |  |
|             |                                                                                        |                                                                         | 622-635-3                                                                                                                                                                            | SWITCH ASS'Y, LEAD LENGTHS = 18'                                                                                                                                                                                                                                                                                                                                                                                                                      |  |  |  |
|             | 26                                                                                     | 1                                                                       | 622-072                                                                                                                                                                              | MOVABLE SHOE ASSEMBLY                                                                                                                                                                                                                                                                                                                                                                                                                                 |  |  |  |
|             | 27                                                                                     | 1                                                                       | 601-078                                                                                                                                                                              | LATCH                                                                                                                                                                                                                                                                                                                                                                                                                                                 |  |  |  |
| ľ           |                                                                                        |                                                                         | 600-081-1                                                                                                                                                                            |                                                                                                                                                                                                                                                                                                                                                                                                                                                       |  |  |  |
|             | 28                                                                                     | 1                                                                       | 600-081-2                                                                                                                                                                            | CONDUIT - FLEXIBLE (1/2"), LENGTH TO MATCH 622-064                                                                                                                                                                                                                                                                                                                                                                                                    |  |  |  |
|             |                                                                                        |                                                                         | 600-081-3                                                                                                                                                                            |                                                                                                                                                                                                                                                                                                                                                                                                                                                       |  |  |  |
|             | 29                                                                                     | 1                                                                       | 600-082                                                                                                                                                                              | 801-DC2 90° ANGLE BOX CONNECTOR                                                                                                                                                                                                                                                                                                                                                                                                                       |  |  |  |
|             | 30                                                                                     | 1                                                                       | 610-087                                                                                                                                                                              | PARKER #149F-6-4 MALE ELBOW                                                                                                                                                                                                                                                                                                                                                                                                                           |  |  |  |
|             | 31                                                                                     | 1                                                                       | 610-091                                                                                                                                                                              | 3-8 x 3-8 NPT STREET 90 DEG. ELBOW                                                                                                                                                                                                                                                                                                                                                                                                                    |  |  |  |
|             | 32                                                                                     | 2                                                                       | 600-095                                                                                                                                                                              | WASHER - DOUBLE BOLT                                                                                                                                                                                                                                                                                                                                                                                                                                  |  |  |  |
|             | 33                                                                                     | 1                                                                       | 620-100                                                                                                                                                                              | PUMPING UNIT                                                                                                                                                                                                                                                                                                                                                                                                                                          |  |  |  |
|             | 34                                                                                     | 1                                                                       | 622-207                                                                                                                                                                              | HOSE GROMMET                                                                                                                                                                                                                                                                                                                                                                                                                                          |  |  |  |
|             | 35                                                                                     | 1                                                                       | 620-607                                                                                                                                                                              | SOLENOID LOCKING UNIT                                                                                                                                                                                                                                                                                                                                                                                                                                 |  |  |  |
|             | 36                                                                                     | 4                                                                       | 90-033                                                                                                                                                                               | E-CLIP, #X5133-74                                                                                                                                                                                                                                                                                                                                                                                                                                     |  |  |  |
| _           | 37                                                                                     | 1                                                                       | P-133                                                                                                                                                                                | ROPE GRIPPER WARNING LABEL - MEDIUM                                                                                                                                                                                                                                                                                                                                                                                                                   |  |  |  |
|             | - 7                                                                                    |                                                                         | I                                                                                                                                                                                    |                                                                                                                                                                                                                                                                                                                                                                                                                                                       |  |  |  |
|             | 38                                                                                     | 1                                                                       | P-134                                                                                                                                                                                | ROPE GRIPPER WARNING LABEL - LARGE                                                                                                                                                                                                                                                                                                                                                                                                                    |  |  |  |
|             | 38<br>39                                                                               | 1                                                                       | P-134<br>P-137                                                                                                                                                                       | ROPE GRIPPER WARNING LABEL - LARGE<br>GRIPPER LUBE INST. STICKER                                                                                                                                                                                                                                                                                                                                                                                      |  |  |  |
|             | _                                                                                      |                                                                         |                                                                                                                                                                                      |                                                                                                                                                                                                                                                                                                                                                                                                                                                       |  |  |  |
|             | 39                                                                                     | 1                                                                       | P-137                                                                                                                                                                                | GRIPPER LUBE INST. STICKER                                                                                                                                                                                                                                                                                                                                                                                                                            |  |  |  |
|             | 39<br>40                                                                               | 1                                                                       | P-137<br>P-141                                                                                                                                                                       | GRIPPER LUBE INST. STICKER IMPORTANT LABEL - APPLIED TO TUBING                                                                                                                                                                                                                                                                                                                                                                                        |  |  |  |
|             | 39<br>40<br>41                                                                         | 1 1 1                                                                   | P-137<br>P-141<br>P-144-2                                                                                                                                                            | GRIPPER LUBE INST. STICKER IMPORTANT LABEL - APPLIED TO TUBING AIR BLEED LABEL                                                                                                                                                                                                                                                                                                                                                                        |  |  |  |
|             | 39<br>40<br>41<br>42                                                                   | 1<br>1<br>1<br>2                                                        | P-137<br>P-141<br>P-144-2<br>P-186                                                                                                                                                   | GRIPPER LUBE INST. STICKER IMPORTANT LABEL - APPLIED TO TUBING AIR BLEED LABEL ROPE GRIPPER WEAR-IN LINE STICKER                                                                                                                                                                                                                                                                                                                                      |  |  |  |
|             | 39<br>40<br>41<br>42<br>43                                                             | 1<br>1<br>1<br>2<br>1                                                   | P-137<br>P-141<br>P-144-2<br>P-186<br>P-192                                                                                                                                          | GRIPPER LUBE INST. STICKER IMPORTANT LABEL - APPLIED TO TUBING AIR BLEED LABEL ROPE GRIPPER WEAR-IN LINE STICKER IMPORTANT NOTICE - LANG LAY ROPES, ROPE GRIPPER 621 ROPE GRIPPER LABEL                                                                                                                                                                                                                                                               |  |  |  |
|             | 39<br>40<br>41<br>42<br>43<br>44                                                       | 1<br>1<br>1<br>2<br>1                                                   | P-137 P-141 P-144-2 P-186 P-192 P-219 1/2 - 13 UNC x 1.25"                                                                                                                           | GRIPPER LUBE INST. STICKER IMPORTANT LABEL - APPLIED TO TUBING AIR BLEED LABEL ROPE GRIPPER WEAR-IN LINE STICKER IMPORTANT NOTICE - LANG LAY ROPES, ROPE GRIPPER 621 ROPE GRIPPER LABEL                                                                                                                                                                                                                                                               |  |  |  |
|             | 39<br>40<br>41<br>42<br>43<br>44<br>45<br>46<br>47                                     | 1<br>1<br>2<br>1<br>1<br>6                                              | P-137 P-141 P-144-2 P-186 P-192 P-219 1/2 - 13 UNC x 1.25" 1/2 LOCK WASHER 5/16 - 18 UNC x 2.0                                                                                       | GRIPPER LUBE INST. STICKER IMPORTANT LABEL - APPLIED TO TUBING AIR BLEED LABEL ROPE GRIPPER WEAR-IN LINE STICKER IMPORTANT NOTICE - LANG LAY ROPES, ROPE GRIPPER 621 ROPE GRIPPER LABEL HEX HEAD BOLT                                                                                                                                                                                                                                                 |  |  |  |
|             | 39<br>40<br>41<br>42<br>43<br>44<br>45<br>46                                           | 1<br>1<br>2<br>1<br>1<br>6<br>6                                         | P-137 P-141 P-144-2 P-186 P-192 P-219 1/2 - 13 UNC x 1.25" 1/2 LOCK WASHER                                                                                                           | GRIPPER LUBE INST. STICKER IMPORTANT LABEL - APPLIED TO TUBING AIR BLEED LABEL ROPE GRIPPER WEAR-IN LINE STICKER IMPORTANT NOTICE - LANG LAY ROPES, ROPE GRIPPER 621 ROPE GRIPPER LABEL HEX HEAD BOLT STANDARD LOCK WASHER                                                                                                                                                                                                                            |  |  |  |
|             | 39<br>40<br>41<br>42<br>43<br>44<br>45<br>46<br>47                                     | 1<br>1<br>2<br>1<br>1<br>6<br>6                                         | P-137 P-141 P-144-2 P-186 P-192 P-219 1/2 - 13 UNC x 1.25" 1/2 LOCK WASHER 5/16 - 18 UNC x 2.0                                                                                       | GRIPPER LUBE INST. STICKER IMPORTANT LABEL - APPLIED TO TUBING AIR BLEED LABEL ROPE GRIPPER WEAR-IN LINE STICKER IMPORTANT NOTICE - LANG LAY ROPES, ROPE GRIPPER 621 ROPE GRIPPER LABEL HEX HEAD BOLT STANDARD LOCK WASHER SOCKET HEAD CAP SCREW                                                                                                                                                                                                      |  |  |  |
|             | 39<br>40<br>41<br>42<br>43<br>44<br>45<br>46<br>47<br>48                               | 1<br>1<br>2<br>1<br>1<br>6<br>6<br>4                                    | P-137 P-141 P-144-2 P-186 P-192 P-219 1/2 - 13 UNC x 1.25" 1/2 LOCK WASHER 5/16 - 18 UNC x 2.0 5/16" WASHER 1/4 - 20 UNC x 1.5                                                       | GRIPPER LUBE INST. STICKER IMPORTANT LABEL - APPLIED TO TUBING AIR BLEED LABEL ROPE GRIPPER WEAR-IN LINE STICKER IMPORTANT NOTICE - LANG LAY ROPES, ROPE GRIPPER 621 ROPE GRIPPER LABEL HEX HEAD BOLT STANDARD LOCK WASHER SOCKET HEAD CAP SCREW STANDARD WASHER                                                                                                                                                                                      |  |  |  |
|             | 39<br>40<br>41<br>42<br>43<br>44<br>45<br>46<br>47<br>48<br>49<br>50<br>51             | 1<br>1<br>2<br>1<br>1<br>6<br>6<br>4<br>4                               | P-137 P-141 P-144-2 P-186 P-192 P-219 1/2 - 13 UNC x 1.25" 1/2 LOCK WASHER 5/16 - 18 UNC x 2.0 5/16" WASHER 1/4 - 20 UNC x 1.5 #10-32 UNF x 0.375"                                   | GRIPPER LUBE INST. STICKER IMPORTANT LABEL - APPLIED TO TUBING AIR BLEED LABEL ROPE GRIPPER WEAR-IN LINE STICKER IMPORTANT NOTICE - LANG LAY ROPES, ROPE GRIPPER 621 ROPE GRIPPER LABEL HEX HEAD BOLT STANDARD LOCK WASHER SOCKET HEAD CAP SCREW STANDARD WASHER HALF DOG SET SCREW                                                                                                                                                                   |  |  |  |
|             | 39<br>40<br>41<br>42<br>43<br>44<br>45<br>46<br>47<br>48<br>49<br>50<br>51<br>52       | 1<br>1<br>2<br>1<br>1<br>6<br>6<br>4<br>4<br>2<br>2<br>2<br>8           | P-137 P-141 P-144-2 P-186 P-192 P-219 1/2 - 13 UNC x 1.25" 1/2 LOCK WASHER 5/16 - 18 UNC x 2.0 5/16" WASHER 1/4 - 20 UNC x 1.5 #10-32 UNF x 0.375"                                   | GRIPPER LUBE INST. STICKER IMPORTANT LABEL - APPLIED TO TUBING AIR BLEED LABEL ROPE GRIPPER WEAR-IN LINE STICKER IMPORTANT NOTICE - LANG LAY ROPES, ROPE GRIPPER 621 ROPE GRIPPER LABEL HEX HEAD BOLT STANDARD LOCK WASHER SOCKET HEAD CAP SCREW STANDARD WASHER HALF DOG SET SCREW SOCKET HEAD CAP SCREW SOCKET HEAD CAP SCREW SOCKET HEAD CAP SCREW STANDARD LOCK WASHER                                                                            |  |  |  |
|             | 39<br>40<br>41<br>42<br>43<br>44<br>45<br>46<br>47<br>48<br>49<br>50<br>51             | 1<br>1<br>2<br>1<br>1<br>6<br>6<br>4<br>4<br>2<br>2                     | P-137 P-141 P-144-2 P-186 P-192 P-219 1/2 - 13 UNC x 1.25" 1/2 LOCK WASHER 5/16 - 18 UNC x 2.0 5/16" WASHER 1/4 - 20 UNC x 1.5 #10-32 UNF x 0.375" #10-32 UNF x 0.75                 | GRIPPER LUBE INST. STICKER IMPORTANT LABEL - APPLIED TO TUBING AIR BLEED LABEL ROPE GRIPPER WEAR-IN LINE STICKER IMPORTANT NOTICE - LANG LAY ROPES, ROPE GRIPPER 621 ROPE GRIPPER LABEL HEX HEAD BOLT STANDARD LOCK WASHER SOCKET HEAD CAP SCREW STANDARD WASHER HALF DOG SET SCREW SOCKET HEAD CAP SCREW SOCKET HEAD CAP SCREW                                                                                                                       |  |  |  |
|             | 39<br>40<br>41<br>42<br>43<br>44<br>45<br>46<br>47<br>48<br>49<br>50<br>51<br>52       | 1<br>1<br>2<br>1<br>1<br>6<br>6<br>4<br>4<br>2<br>2<br>2<br>8<br>1<br>4 | P-137 P-141 P-144-2 P-186 P-192 P-219 1/2 - 13 UNC x 1.25" 1/2 LOCK WASHER 5/16 - 18 UNC x 2.0 5/16" WASHER 1/4 - 20 UNC x 1.5 #10-32 UNF x 0.375" #10-32 UNF x 0.75 #10 LOCK WASHER | GRIPPER LUBE INST. STICKER IMPORTANT LABEL - APPLIED TO TUBING AIR BLEED LABEL ROPE GRIPPER WEAR-IN LINE STICKER IMPORTANT NOTICE - LANG LAY ROPES, ROPE GRIPPER 621 ROPE GRIPPER LABEL HEX HEAD BOLT STANDARD LOCK WASHER SOCKET HEAD CAP SCREW STANDARD WASHER HALF DOG SET SCREW SOCKET HEAD CAP SCREW SOCKET HEAD CAP SCREW STANDARD LOCK WASHER SOCKET HEAD CAP SCREW SOCKET HEAD CAP SCREW STANDARD LOCK WASHER SET SCREW SOCKET HEAD CAP SCREW |  |  |  |
|             | 39<br>40<br>41<br>42<br>43<br>44<br>45<br>46<br>47<br>48<br>49<br>50<br>51<br>52<br>53 | 1<br>1<br>2<br>1<br>6<br>6<br>4<br>4<br>2<br>2<br>2<br>8<br>1           | P-137 P-141 P-144-2 P-186 P-192 P-219 1/2 - 13 UNC x 1.25" 1/2 LOCK WASHER 5/16 - 18 UNC x 2.0 5/16" WASHER 1/4 - 20 UNC x 1.5 #10-32 UNF x 0.375" #10-32 UNF x 0.75 #10 LOCK WASHER | GRIPPER LUBE INST. STICKER IMPORTANT LABEL - APPLIED TO TUBING AIR BLEED LABEL ROPE GRIPPER WEAR-IN LINE STICKER IMPORTANT NOTICE - LANG LAY ROPES, ROPE GRIPPER 621 ROPE GRIPPER LABEL HEX HEAD BOLT STANDARD LOCK WASHER SOCKET HEAD CAP SCREW STANDARD WASHER HALF DOG SET SCREW SOCKET HEAD CAP SCREW SOCKET HEAD CAP SCREW SOCKET HEAD CAP SCREW SOCKET HEAD CAP SCREW STANDARD LOCK WASHER SET SCREW                                            |  |  |  |

Weight - Pumping Unit: 29.2 lbmass, Gripper: 96.36 lbmass

HOLLISTER-WHITNEY
ELEVATOR CO. LLC

|           |                                         |                    |               |                                              |                | v v |
|-----------|-----------------------------------------|--------------------|---------------|----------------------------------------------|----------------|-----|
|           |                                         |                    |               | OVE 618-067, #6-32 SCR<br>VASHER, 620-638-18 | LTL<br>3/30/20 |     |
|           |                                         | I                  |               | 600-051, 622-635-X<br>622-064-X, PUR #1337   |                | T   |
|           |                                         | Ι Δ                | PROI<br>PUR : | DUCTION RELEASE,<br>#1087                    | LTL<br>7/31/19 |     |
| TILLE DDA | AVAILNO LE CLIDDI IED AC A DEDDECENTATI | ION OF THE FOUIDME | NIT           | ·                                            |                | ⊢   |