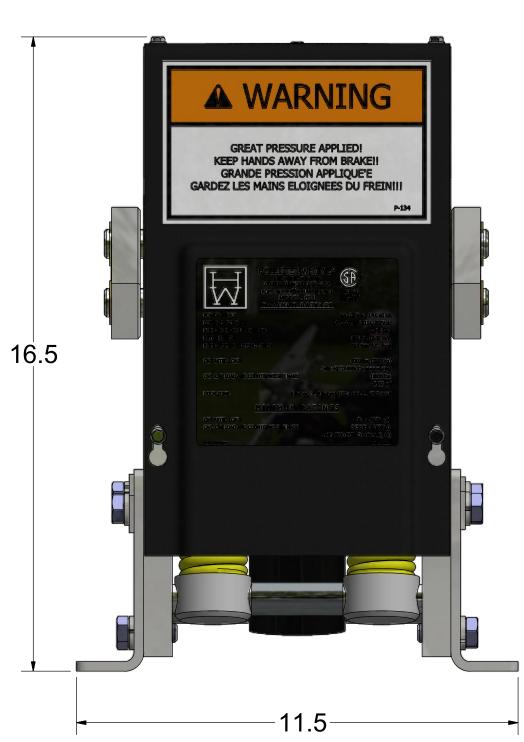

Weight - Pumping Unit: 29.2 lbmass, Gripper: 96.36 lbmass

HOLLISTER-WHITNEY
ELEVATOR CO. LLC

|           |                                         |                    |               |                                              |                | v v |
|-----------|-----------------------------------------|--------------------|---------------|----------------------------------------------|----------------|-----|
|           |                                         |                    |               | OVE 618-067, #6-32 SCR<br>VASHER, 620-638-18 | LTL<br>3/30/20 |     |
|           |                                         | I                  |               | 600-051, 622-635-X<br>622-064-X, PUR #1337   |                | T   |
|           |                                         | Ι Δ                | PROI<br>PUR : | DUCTION RELEASE,<br>#1087                    | LTL<br>7/31/19 |     |
| TILLE DDA | AVAILNO LE CLIDDI IED AC A DEDDECENTATI | ION OF THE FOUIDME | NIT           | ·                                            |                | ⊢   |