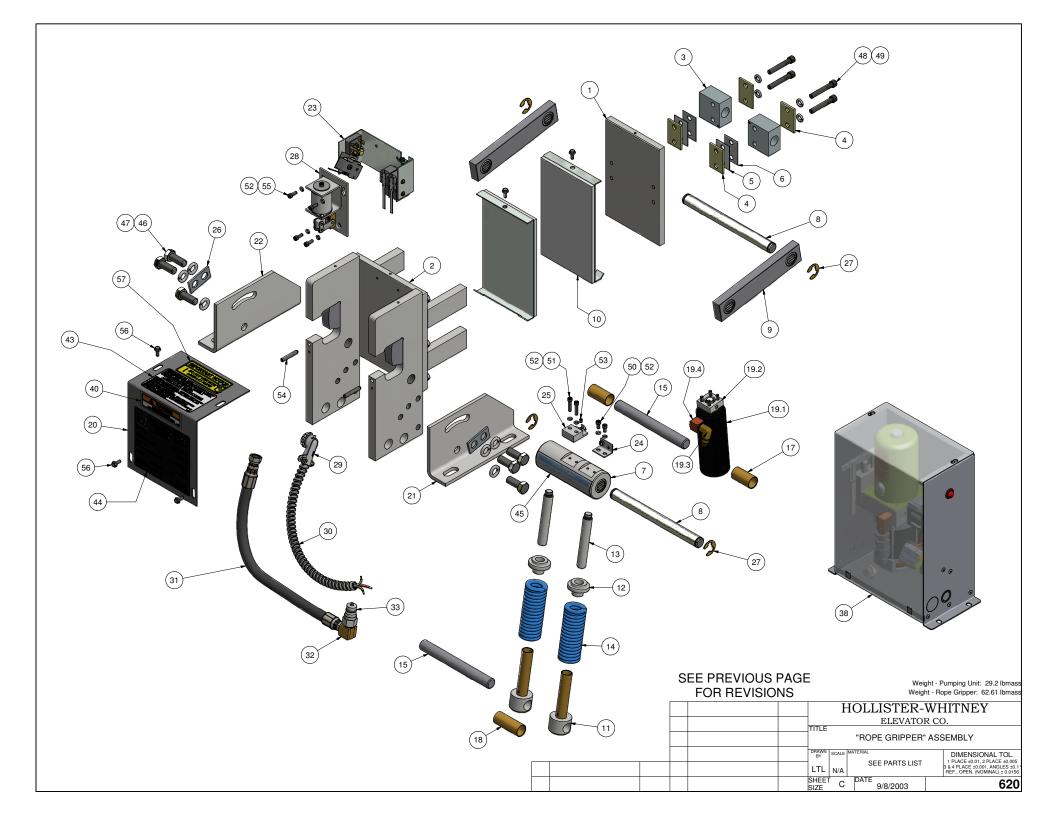

# NOTE:

- 1. QTY LISTED FOR ITEMS 3, 4 & 5 ARE STANDARD. ACTUAL QTY MAY VARY WITH ROPE DIAMETER.
- 2. REFERENCE DIMENSIONS SHOWN TO AID IN SETUP AND INSTALL

| -<br>-<br>- |                                                                                        |                                                                         | TARTIVOIVIBLIC                                                                                                                                                                       | DESCRIPTION                                                                                                                                                                                                                                                                                                                                                                                                                                           |  |  |  |
|-------------|----------------------------------------------------------------------------------------|-------------------------------------------------------------------------|--------------------------------------------------------------------------------------------------------------------------------------------------------------------------------------|-------------------------------------------------------------------------------------------------------------------------------------------------------------------------------------------------------------------------------------------------------------------------------------------------------------------------------------------------------------------------------------------------------------------------------------------------------|--|--|--|
|             | 1                                                                                      | 1                                                                       | 622-003                                                                                                                                                                              | STATIONARY SHOE ASSEMBLY                                                                                                                                                                                                                                                                                                                                                                                                                              |  |  |  |
|             | 2                                                                                      | 2                                                                       | 620-007                                                                                                                                                                              | SHAFT SUPPORT BLOCK                                                                                                                                                                                                                                                                                                                                                                                                                                   |  |  |  |
|             | 3                                                                                      | 4                                                                       | 620-008                                                                                                                                                                              | SPACER (11 GA.) - LINING WEAR                                                                                                                                                                                                                                                                                                                                                                                                                         |  |  |  |
|             | 4                                                                                      | 2                                                                       | 620-008-1                                                                                                                                                                            | SPACER (16 GA.) - LINING WEAR                                                                                                                                                                                                                                                                                                                                                                                                                         |  |  |  |
|             | 5                                                                                      | 2                                                                       | 620-008-2                                                                                                                                                                            | SPACER (22 GA.) - LINING WEAR                                                                                                                                                                                                                                                                                                                                                                                                                         |  |  |  |
|             | 6                                                                                      | 1                                                                       | 622-015                                                                                                                                                                              | TUBING ASSEMBLY                                                                                                                                                                                                                                                                                                                                                                                                                                       |  |  |  |
|             | 7                                                                                      | 2                                                                       | 622-018                                                                                                                                                                              | SHAFT - ROTATING & NON-ROTATING                                                                                                                                                                                                                                                                                                                                                                                                                       |  |  |  |
|             | 8                                                                                      | 2                                                                       | 600-020                                                                                                                                                                              | CONNECTING ARM ASSEMBLY                                                                                                                                                                                                                                                                                                                                                                                                                               |  |  |  |
|             | 9                                                                                      | 2                                                                       | 622-022                                                                                                                                                                              | LINING ASSEMBLY                                                                                                                                                                                                                                                                                                                                                                                                                                       |  |  |  |
|             | 10                                                                                     | 2                                                                       | 600-025                                                                                                                                                                              | LOWER SPRING GUIDE ASSEMBLY                                                                                                                                                                                                                                                                                                                                                                                                                           |  |  |  |
|             | 11                                                                                     | 2                                                                       | 600-027                                                                                                                                                                              | UPPER SPRING SUPPORT                                                                                                                                                                                                                                                                                                                                                                                                                                  |  |  |  |
|             | 12                                                                                     | 2                                                                       | 600-029                                                                                                                                                                              | GUIDE - UPPER SPRING SUPPORT                                                                                                                                                                                                                                                                                                                                                                                                                          |  |  |  |
|             | 13                                                                                     | 2                                                                       | 621-030                                                                                                                                                                              | SPRING                                                                                                                                                                                                                                                                                                                                                                                                                                                |  |  |  |
|             | 14                                                                                     | 2                                                                       | 622-031                                                                                                                                                                              | SHAFT                                                                                                                                                                                                                                                                                                                                                                                                                                                 |  |  |  |
|             | 15                                                                                     | 2                                                                       | 601-032                                                                                                                                                                              | TUBING - SPACER                                                                                                                                                                                                                                                                                                                                                                                                                                       |  |  |  |
|             | 16                                                                                     | 1                                                                       | 622-033                                                                                                                                                                              | TUBING - SPACER                                                                                                                                                                                                                                                                                                                                                                                                                                       |  |  |  |
|             | 17                                                                                     | 1                                                                       | 600-035                                                                                                                                                                              | CYLINDER ASSEMBLY                                                                                                                                                                                                                                                                                                                                                                                                                                     |  |  |  |
|             | 18                                                                                     | 1                                                                       | 622-036                                                                                                                                                                              | HYDRAULIC CYLINDER PIVOT BRACKET ASSEMBLY                                                                                                                                                                                                                                                                                                                                                                                                             |  |  |  |
| ľ           | 19                                                                                     | 1                                                                       | 620-037                                                                                                                                                                              | HYDRAULIC HOSE - STANDARD 27" LENGTH                                                                                                                                                                                                                                                                                                                                                                                                                  |  |  |  |
|             | 19                                                                                     |                                                                         | 620-037- "L"                                                                                                                                                                         | HYDRAULIC HOSE - "L" = LENGTH IN FEET (30' MAX)                                                                                                                                                                                                                                                                                                                                                                                                       |  |  |  |
|             | 20                                                                                     | 1                                                                       | 620-038                                                                                                                                                                              | QUICK CONNECT FITTING                                                                                                                                                                                                                                                                                                                                                                                                                                 |  |  |  |
|             | 21                                                                                     | 1                                                                       | 622-040                                                                                                                                                                              | COVER - 622 ROPE GRIPPER                                                                                                                                                                                                                                                                                                                                                                                                                              |  |  |  |
|             | 22                                                                                     | 1                                                                       | 600-041 R                                                                                                                                                                            | ANGLE, RIGHT HAND - MOUNTING                                                                                                                                                                                                                                                                                                                                                                                                                          |  |  |  |
|             | 23                                                                                     | 1                                                                       | 600-041 L                                                                                                                                                                            | ANGLE, LEFT HAND - MOUNTING                                                                                                                                                                                                                                                                                                                                                                                                                           |  |  |  |
| (B)         | 24                                                                                     | 1                                                                       | 620-638-18                                                                                                                                                                           | ACTUATING ANGLE ASSEMBLY - 18mm                                                                                                                                                                                                                                                                                                                                                                                                                       |  |  |  |
|             |                                                                                        |                                                                         | 622-635-1                                                                                                                                                                            | SWITCH ASS'Y, LEAD LENGTHS = 10'                                                                                                                                                                                                                                                                                                                                                                                                                      |  |  |  |
| (B)         | 25                                                                                     | 1                                                                       | 622-635-2                                                                                                                                                                            | SWITCH ASS'Y, LEAD LENGTHS = 24'                                                                                                                                                                                                                                                                                                                                                                                                                      |  |  |  |
|             |                                                                                        |                                                                         | 622-635-3                                                                                                                                                                            | SWITCH ASS'Y, LEAD LENGTHS = 18'                                                                                                                                                                                                                                                                                                                                                                                                                      |  |  |  |
|             | 26                                                                                     | 1                                                                       | 622-072                                                                                                                                                                              | MOVABLE SHOE ASSEMBLY                                                                                                                                                                                                                                                                                                                                                                                                                                 |  |  |  |
|             | 27                                                                                     | 1                                                                       | 601-078                                                                                                                                                                              | LATCH                                                                                                                                                                                                                                                                                                                                                                                                                                                 |  |  |  |
| ľ           |                                                                                        |                                                                         | 600-081-1                                                                                                                                                                            |                                                                                                                                                                                                                                                                                                                                                                                                                                                       |  |  |  |
|             | 28                                                                                     | 1                                                                       | 600-081-2                                                                                                                                                                            | CONDUIT - FLEXIBLE (1/2"), LENGTH TO MATCH 622-064                                                                                                                                                                                                                                                                                                                                                                                                    |  |  |  |
|             |                                                                                        |                                                                         | 600-081-3                                                                                                                                                                            |                                                                                                                                                                                                                                                                                                                                                                                                                                                       |  |  |  |
|             | 29                                                                                     | 1                                                                       | 600-082                                                                                                                                                                              | 801-DC2 90° ANGLE BOX CONNECTOR                                                                                                                                                                                                                                                                                                                                                                                                                       |  |  |  |
|             | 30                                                                                     | 1                                                                       | 610-087                                                                                                                                                                              | PARKER #149F-6-4 MALE ELBOW                                                                                                                                                                                                                                                                                                                                                                                                                           |  |  |  |
|             | 31                                                                                     | 1                                                                       | 610-091                                                                                                                                                                              | 3-8 x 3-8 NPT STREET 90 DEG. ELBOW                                                                                                                                                                                                                                                                                                                                                                                                                    |  |  |  |
|             | 32                                                                                     | 2                                                                       | 600-095                                                                                                                                                                              | WASHER - DOUBLE BOLT                                                                                                                                                                                                                                                                                                                                                                                                                                  |  |  |  |
|             | 33                                                                                     | 1                                                                       | 620-100                                                                                                                                                                              | PUMPING UNIT                                                                                                                                                                                                                                                                                                                                                                                                                                          |  |  |  |
|             | 34                                                                                     | 1                                                                       | 622-207                                                                                                                                                                              | HOSE GROMMET                                                                                                                                                                                                                                                                                                                                                                                                                                          |  |  |  |
|             | 35                                                                                     | 1                                                                       | 620-607                                                                                                                                                                              | SOLENOID LOCKING UNIT                                                                                                                                                                                                                                                                                                                                                                                                                                 |  |  |  |
|             | 36                                                                                     | 4                                                                       | 90-033                                                                                                                                                                               | E-CLIP, #X5133-74                                                                                                                                                                                                                                                                                                                                                                                                                                     |  |  |  |
| _           | 37                                                                                     | 1                                                                       | P-133                                                                                                                                                                                | ROPE GRIPPER WARNING LABEL - MEDIUM                                                                                                                                                                                                                                                                                                                                                                                                                   |  |  |  |
|             | - 7                                                                                    |                                                                         | I                                                                                                                                                                                    |                                                                                                                                                                                                                                                                                                                                                                                                                                                       |  |  |  |
|             | 38                                                                                     | 1                                                                       | P-134                                                                                                                                                                                | ROPE GRIPPER WARNING LABEL - LARGE                                                                                                                                                                                                                                                                                                                                                                                                                    |  |  |  |
|             | 38<br>39                                                                               | 1                                                                       | P-134<br>P-137                                                                                                                                                                       | ROPE GRIPPER WARNING LABEL - LARGE<br>GRIPPER LUBE INST. STICKER                                                                                                                                                                                                                                                                                                                                                                                      |  |  |  |
|             | _                                                                                      |                                                                         |                                                                                                                                                                                      |                                                                                                                                                                                                                                                                                                                                                                                                                                                       |  |  |  |
|             | 39                                                                                     | 1                                                                       | P-137                                                                                                                                                                                | GRIPPER LUBE INST. STICKER                                                                                                                                                                                                                                                                                                                                                                                                                            |  |  |  |
|             | 39<br>40                                                                               | 1                                                                       | P-137<br>P-141                                                                                                                                                                       | GRIPPER LUBE INST. STICKER IMPORTANT LABEL - APPLIED TO TUBING                                                                                                                                                                                                                                                                                                                                                                                        |  |  |  |
|             | 39<br>40<br>41                                                                         | 1 1 1                                                                   | P-137<br>P-141<br>P-144-2                                                                                                                                                            | GRIPPER LUBE INST. STICKER IMPORTANT LABEL - APPLIED TO TUBING AIR BLEED LABEL                                                                                                                                                                                                                                                                                                                                                                        |  |  |  |
|             | 39<br>40<br>41<br>42                                                                   | 1<br>1<br>1<br>2                                                        | P-137<br>P-141<br>P-144-2<br>P-186                                                                                                                                                   | GRIPPER LUBE INST. STICKER IMPORTANT LABEL - APPLIED TO TUBING AIR BLEED LABEL ROPE GRIPPER WEAR-IN LINE STICKER                                                                                                                                                                                                                                                                                                                                      |  |  |  |
|             | 39<br>40<br>41<br>42<br>43                                                             | 1<br>1<br>1<br>2<br>1                                                   | P-137<br>P-141<br>P-144-2<br>P-186<br>P-192                                                                                                                                          | GRIPPER LUBE INST. STICKER IMPORTANT LABEL - APPLIED TO TUBING AIR BLEED LABEL ROPE GRIPPER WEAR-IN LINE STICKER IMPORTANT NOTICE - LANG LAY ROPES, ROPE GRIPPER 621 ROPE GRIPPER LABEL                                                                                                                                                                                                                                                               |  |  |  |
|             | 39<br>40<br>41<br>42<br>43<br>44                                                       | 1<br>1<br>1<br>2<br>1                                                   | P-137 P-141 P-144-2 P-186 P-192 P-219 1/2 - 13 UNC x 1.25"                                                                                                                           | GRIPPER LUBE INST. STICKER IMPORTANT LABEL - APPLIED TO TUBING AIR BLEED LABEL ROPE GRIPPER WEAR-IN LINE STICKER IMPORTANT NOTICE - LANG LAY ROPES, ROPE GRIPPER 621 ROPE GRIPPER LABEL                                                                                                                                                                                                                                                               |  |  |  |
|             | 39<br>40<br>41<br>42<br>43<br>44<br>45<br>46<br>47                                     | 1<br>1<br>2<br>1<br>1<br>6                                              | P-137 P-141 P-144-2 P-186 P-192 P-219 1/2 - 13 UNC x 1.25" 1/2 LOCK WASHER 5/16 - 18 UNC x 2.0                                                                                       | GRIPPER LUBE INST. STICKER IMPORTANT LABEL - APPLIED TO TUBING AIR BLEED LABEL ROPE GRIPPER WEAR-IN LINE STICKER IMPORTANT NOTICE - LANG LAY ROPES, ROPE GRIPPER 621 ROPE GRIPPER LABEL HEX HEAD BOLT                                                                                                                                                                                                                                                 |  |  |  |
|             | 39<br>40<br>41<br>42<br>43<br>44<br>45<br>46                                           | 1<br>1<br>2<br>1<br>1<br>6<br>6                                         | P-137 P-141 P-144-2 P-186 P-192 P-219 1/2 - 13 UNC x 1.25" 1/2 LOCK WASHER                                                                                                           | GRIPPER LUBE INST. STICKER IMPORTANT LABEL - APPLIED TO TUBING AIR BLEED LABEL ROPE GRIPPER WEAR-IN LINE STICKER IMPORTANT NOTICE - LANG LAY ROPES, ROPE GRIPPER 621 ROPE GRIPPER LABEL HEX HEAD BOLT STANDARD LOCK WASHER                                                                                                                                                                                                                            |  |  |  |
|             | 39<br>40<br>41<br>42<br>43<br>44<br>45<br>46<br>47                                     | 1<br>1<br>2<br>1<br>1<br>6<br>6                                         | P-137 P-141 P-144-2 P-186 P-192 P-219 1/2 - 13 UNC x 1.25" 1/2 LOCK WASHER 5/16 - 18 UNC x 2.0                                                                                       | GRIPPER LUBE INST. STICKER IMPORTANT LABEL - APPLIED TO TUBING AIR BLEED LABEL ROPE GRIPPER WEAR-IN LINE STICKER IMPORTANT NOTICE - LANG LAY ROPES, ROPE GRIPPER 621 ROPE GRIPPER LABEL HEX HEAD BOLT STANDARD LOCK WASHER SOCKET HEAD CAP SCREW                                                                                                                                                                                                      |  |  |  |
|             | 39<br>40<br>41<br>42<br>43<br>44<br>45<br>46<br>47<br>48                               | 1<br>1<br>2<br>1<br>1<br>6<br>6<br>4                                    | P-137 P-141 P-144-2 P-186 P-192 P-219 1/2 - 13 UNC x 1.25" 1/2 LOCK WASHER 5/16 - 18 UNC x 2.0 5/16" WASHER 1/4 - 20 UNC x 1.5                                                       | GRIPPER LUBE INST. STICKER IMPORTANT LABEL - APPLIED TO TUBING AIR BLEED LABEL ROPE GRIPPER WEAR-IN LINE STICKER IMPORTANT NOTICE - LANG LAY ROPES, ROPE GRIPPER 621 ROPE GRIPPER LABEL HEX HEAD BOLT STANDARD LOCK WASHER SOCKET HEAD CAP SCREW STANDARD WASHER                                                                                                                                                                                      |  |  |  |
|             | 39<br>40<br>41<br>42<br>43<br>44<br>45<br>46<br>47<br>48<br>49<br>50<br>51             | 1<br>1<br>2<br>1<br>1<br>6<br>6<br>4<br>4                               | P-137 P-141 P-144-2 P-186 P-192 P-219 1/2 - 13 UNC x 1.25" 1/2 LOCK WASHER 5/16 - 18 UNC x 2.0 5/16" WASHER 1/4 - 20 UNC x 1.5 #10-32 UNF x 0.375"                                   | GRIPPER LUBE INST. STICKER IMPORTANT LABEL - APPLIED TO TUBING AIR BLEED LABEL ROPE GRIPPER WEAR-IN LINE STICKER IMPORTANT NOTICE - LANG LAY ROPES, ROPE GRIPPER 621 ROPE GRIPPER LABEL HEX HEAD BOLT STANDARD LOCK WASHER SOCKET HEAD CAP SCREW STANDARD WASHER HALF DOG SET SCREW                                                                                                                                                                   |  |  |  |
|             | 39<br>40<br>41<br>42<br>43<br>44<br>45<br>46<br>47<br>48<br>49<br>50<br>51<br>52       | 1<br>1<br>2<br>1<br>1<br>6<br>6<br>4<br>4<br>2<br>2<br>2<br>8           | P-137 P-141 P-144-2 P-186 P-192 P-219 1/2 - 13 UNC x 1.25" 1/2 LOCK WASHER 5/16 - 18 UNC x 2.0 5/16" WASHER 1/4 - 20 UNC x 1.5 #10-32 UNF x 0.375"                                   | GRIPPER LUBE INST. STICKER IMPORTANT LABEL - APPLIED TO TUBING AIR BLEED LABEL ROPE GRIPPER WEAR-IN LINE STICKER IMPORTANT NOTICE - LANG LAY ROPES, ROPE GRIPPER 621 ROPE GRIPPER LABEL HEX HEAD BOLT STANDARD LOCK WASHER SOCKET HEAD CAP SCREW STANDARD WASHER HALF DOG SET SCREW SOCKET HEAD CAP SCREW SOCKET HEAD CAP SCREW SOCKET HEAD CAP SCREW STANDARD LOCK WASHER                                                                            |  |  |  |
|             | 39<br>40<br>41<br>42<br>43<br>44<br>45<br>46<br>47<br>48<br>49<br>50<br>51             | 1<br>1<br>2<br>1<br>1<br>6<br>6<br>4<br>4<br>2<br>2                     | P-137 P-141 P-144-2 P-186 P-192 P-219 1/2 - 13 UNC x 1.25" 1/2 LOCK WASHER 5/16 - 18 UNC x 2.0 5/16" WASHER 1/4 - 20 UNC x 1.5 #10-32 UNF x 0.375" #10-32 UNF x 0.75                 | GRIPPER LUBE INST. STICKER IMPORTANT LABEL - APPLIED TO TUBING AIR BLEED LABEL ROPE GRIPPER WEAR-IN LINE STICKER IMPORTANT NOTICE - LANG LAY ROPES, ROPE GRIPPER 621 ROPE GRIPPER LABEL HEX HEAD BOLT STANDARD LOCK WASHER SOCKET HEAD CAP SCREW STANDARD WASHER HALF DOG SET SCREW SOCKET HEAD CAP SCREW SOCKET HEAD CAP SCREW                                                                                                                       |  |  |  |
|             | 39<br>40<br>41<br>42<br>43<br>44<br>45<br>46<br>47<br>48<br>49<br>50<br>51<br>52       | 1<br>1<br>2<br>1<br>1<br>6<br>6<br>4<br>4<br>2<br>2<br>2<br>8<br>1<br>4 | P-137 P-141 P-144-2 P-186 P-192 P-219 1/2 - 13 UNC x 1.25" 1/2 LOCK WASHER 5/16 - 18 UNC x 2.0 5/16" WASHER 1/4 - 20 UNC x 1.5 #10-32 UNF x 0.375" #10-32 UNF x 0.75 #10 LOCK WASHER | GRIPPER LUBE INST. STICKER IMPORTANT LABEL - APPLIED TO TUBING AIR BLEED LABEL ROPE GRIPPER WEAR-IN LINE STICKER IMPORTANT NOTICE - LANG LAY ROPES, ROPE GRIPPER 621 ROPE GRIPPER LABEL HEX HEAD BOLT STANDARD LOCK WASHER SOCKET HEAD CAP SCREW STANDARD WASHER HALF DOG SET SCREW SOCKET HEAD CAP SCREW SOCKET HEAD CAP SCREW STANDARD LOCK WASHER SOCKET HEAD CAP SCREW SOCKET HEAD CAP SCREW STANDARD LOCK WASHER SET SCREW SOCKET HEAD CAP SCREW |  |  |  |
|             | 39<br>40<br>41<br>42<br>43<br>44<br>45<br>46<br>47<br>48<br>49<br>50<br>51<br>52<br>53 | 1<br>1<br>2<br>1<br>6<br>6<br>4<br>4<br>2<br>2<br>2<br>8<br>1           | P-137 P-141 P-144-2 P-186 P-192 P-219 1/2 - 13 UNC x 1.25" 1/2 LOCK WASHER 5/16 - 18 UNC x 2.0 5/16" WASHER 1/4 - 20 UNC x 1.5 #10-32 UNF x 0.375" #10-32 UNF x 0.75 #10 LOCK WASHER | GRIPPER LUBE INST. STICKER IMPORTANT LABEL - APPLIED TO TUBING AIR BLEED LABEL ROPE GRIPPER WEAR-IN LINE STICKER IMPORTANT NOTICE - LANG LAY ROPES, ROPE GRIPPER 621 ROPE GRIPPER LABEL HEX HEAD BOLT STANDARD LOCK WASHER SOCKET HEAD CAP SCREW STANDARD WASHER HALF DOG SET SCREW SOCKET HEAD CAP SCREW SOCKET HEAD CAP SCREW SOCKET HEAD CAP SCREW SOCKET HEAD CAP SCREW STANDARD LOCK WASHER SET SCREW                                            |  |  |  |

Weight - Pumping Unit: 29.2 lbmass, Gripper: 96.36 lbmass

HOLLISTER-WHITNEY
ELEVATOR CO. LLC

|           |                                         |                    |               |                                              |                | v v |
|-----------|-----------------------------------------|--------------------|---------------|----------------------------------------------|----------------|-----|
|           |                                         |                    |               | OVE 618-067, #6-32 SCR<br>VASHER, 620-638-18 | LTL<br>3/30/20 |     |
|           |                                         | I                  |               | 600-051, 622-635-X<br>622-064-X, PUR #1337   |                | T   |
|           |                                         | Ι Δ                | PROI<br>PUR : | DUCTION RELEASE,<br>#1087                    | LTL<br>7/31/19 |     |
| TILLE DDA | AVAILNO LE CLIDDI IED AC A DEDDECENTATI | ION OF THE FOUIDME | NIT           | ·                                            |                | ⊢   |

THIS DRAWING IS SUPPLIED AS A REPRESENTATION OF THE EQUIPMENT HOLLISTER-WHITNEY ELEVATOR CO. LLC ("MANUFACTURER") HAS AGREED TO SUPPLY. SLIGHT ADJUSTMENTS MAY OCCUR DURING MANUFACTURING AND INSTALLATION. ANY MODIFICATIONS NOT APPROVED IN WRITING BY MANUFACTURER MAY AFFECT OPERATION, VOIDS ANY WARRANTY AND RELEASES MANUFACTURER OF ALL LIABILITY.

THIS DOCUMENT CONTAINS CONFIDENTIAL AND PROPRIETARY INFORMATION THAT CANNOT BE REPRODUCED OR DIVULGED, IN WHOLE OR IN PART, WITHOUT WRITTEN AUTHORIZATION FROM THE MANUFACTURER.

THIRD ANGLE PROJECTION

ITEM QTY

PART NUMBER DESCRIPTION

"ROPE GRIPPER" ASSEMBLY

DRAWN SCALE MATERIAL
BY LTL 1/2.5 SEE PARTS LIST
SHEET SIZE DATE
C 7/31/2019

REFERENCE TOL.
ALL DIMENSIONS REFERENCE UNLESS OTHERWISE SPECIFIED
621
SHEET 1 OF 2