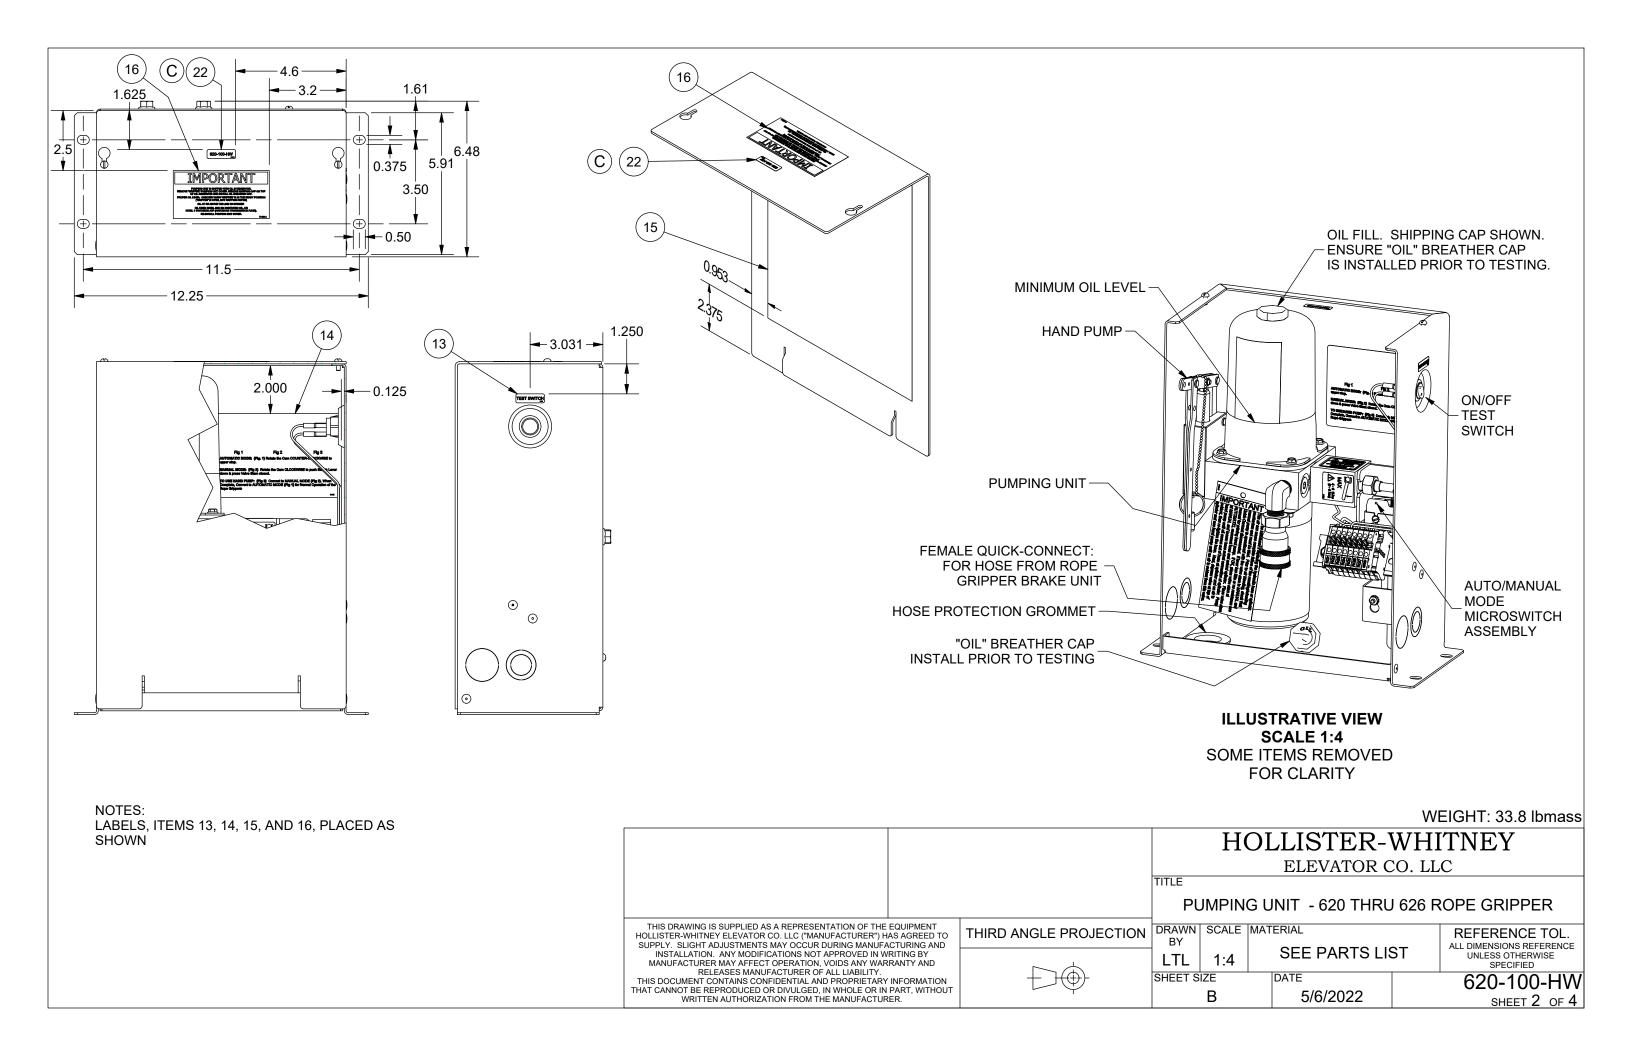

Weight - Pumping Unit: 29.2 lbmass, Gripper: 96.36 lbmass

HOLLISTER-WHITNEY
ELEVATOR CO. LLC

|           |                                         |                    |               |                                              |                | v v |
|-----------|-----------------------------------------|--------------------|---------------|----------------------------------------------|----------------|-----|
|           |                                         |                    |               | OVE 618-067, #6-32 SCR<br>VASHER, 620-638-18 | LTL<br>3/30/20 |     |
|           |                                         | I                  |               | 600-051, 622-635-X<br>622-064-X, PUR #1337   |                | T   |
|           |                                         | Ι Δ                | PROI<br>PUR : | DUCTION RELEASE,<br>#1087                    | LTL<br>7/31/19 |     |
| TILLE DDA | AVAILNO LE CLIDDI IED AC A DEDDECENTATI | ION OF THE FOUIDME | NIT           | ·                                            |                | ⊢   |