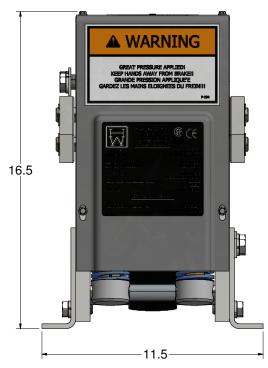

# NOTE:

- 1. QTY LISTED FOR ITEMS 3, 4 & 5 ARE STANDARD. ACTUAL QTY MAY VARY WITH ROPE DIAMETER.
- 2. REFERENCE DIMENSIONS SHOWN TO AID IN SETUP AND INSTALL

| -<br>-<br>- |                                                                                        |                                                                         | TARTIVOIVIBLIC                                                                                                                                                                       | DESCRIPTION                                                                                                                                                                                                                                                                                                                                                                                                                                           |  |  |  |
|-------------|----------------------------------------------------------------------------------------|-------------------------------------------------------------------------|--------------------------------------------------------------------------------------------------------------------------------------------------------------------------------------|-------------------------------------------------------------------------------------------------------------------------------------------------------------------------------------------------------------------------------------------------------------------------------------------------------------------------------------------------------------------------------------------------------------------------------------------------------|--|--|--|
|             | 1                                                                                      | 1                                                                       | 622-003                                                                                                                                                                              | STATIONARY SHOE ASSEMBLY                                                                                                                                                                                                                                                                                                                                                                                                                              |  |  |  |
|             | 2                                                                                      | 2                                                                       | 620-007                                                                                                                                                                              | SHAFT SUPPORT BLOCK                                                                                                                                                                                                                                                                                                                                                                                                                                   |  |  |  |
|             | 3                                                                                      | 4                                                                       | 620-008                                                                                                                                                                              | SPACER (11 GA.) - LINING WEAR                                                                                                                                                                                                                                                                                                                                                                                                                         |  |  |  |
|             | 4                                                                                      | 2                                                                       | 620-008-1                                                                                                                                                                            | SPACER (16 GA.) - LINING WEAR                                                                                                                                                                                                                                                                                                                                                                                                                         |  |  |  |
|             | 5                                                                                      | 2                                                                       | 620-008-2                                                                                                                                                                            | SPACER (22 GA.) - LINING WEAR                                                                                                                                                                                                                                                                                                                                                                                                                         |  |  |  |
|             | 6                                                                                      | 1                                                                       | 622-015                                                                                                                                                                              | TUBING ASSEMBLY                                                                                                                                                                                                                                                                                                                                                                                                                                       |  |  |  |
|             | 7                                                                                      | 2                                                                       | 622-018                                                                                                                                                                              | SHAFT - ROTATING & NON-ROTATING                                                                                                                                                                                                                                                                                                                                                                                                                       |  |  |  |
|             | 8                                                                                      | 2                                                                       | 600-020                                                                                                                                                                              | CONNECTING ARM ASSEMBLY                                                                                                                                                                                                                                                                                                                                                                                                                               |  |  |  |
|             | 9                                                                                      | 2                                                                       | 622-022                                                                                                                                                                              | LINING ASSEMBLY                                                                                                                                                                                                                                                                                                                                                                                                                                       |  |  |  |
|             | 10                                                                                     | 2                                                                       | 600-025                                                                                                                                                                              | LOWER SPRING GUIDE ASSEMBLY                                                                                                                                                                                                                                                                                                                                                                                                                           |  |  |  |
|             | 11                                                                                     | 2                                                                       | 600-027                                                                                                                                                                              | UPPER SPRING SUPPORT                                                                                                                                                                                                                                                                                                                                                                                                                                  |  |  |  |
|             | 12                                                                                     | 2                                                                       | 600-029                                                                                                                                                                              | GUIDE - UPPER SPRING SUPPORT                                                                                                                                                                                                                                                                                                                                                                                                                          |  |  |  |
|             | 13                                                                                     | 2                                                                       | 621-030                                                                                                                                                                              | SPRING                                                                                                                                                                                                                                                                                                                                                                                                                                                |  |  |  |
|             | 14                                                                                     | 2                                                                       | 622-031                                                                                                                                                                              | SHAFT                                                                                                                                                                                                                                                                                                                                                                                                                                                 |  |  |  |
|             | 15                                                                                     | 2                                                                       | 601-032                                                                                                                                                                              | TUBING - SPACER                                                                                                                                                                                                                                                                                                                                                                                                                                       |  |  |  |
|             | 16                                                                                     | 1                                                                       | 622-033                                                                                                                                                                              | TUBING - SPACER                                                                                                                                                                                                                                                                                                                                                                                                                                       |  |  |  |
|             | 17                                                                                     | 1                                                                       | 600-035                                                                                                                                                                              | CYLINDER ASSEMBLY                                                                                                                                                                                                                                                                                                                                                                                                                                     |  |  |  |
|             | 18                                                                                     | 1                                                                       | 622-036                                                                                                                                                                              | HYDRAULIC CYLINDER PIVOT BRACKET ASSEMBLY                                                                                                                                                                                                                                                                                                                                                                                                             |  |  |  |
| ľ           | 19                                                                                     | 1                                                                       | 620-037                                                                                                                                                                              | HYDRAULIC HOSE - STANDARD 27" LENGTH                                                                                                                                                                                                                                                                                                                                                                                                                  |  |  |  |
|             | 19                                                                                     |                                                                         | 620-037- "L"                                                                                                                                                                         | HYDRAULIC HOSE - "L" = LENGTH IN FEET (30' MAX)                                                                                                                                                                                                                                                                                                                                                                                                       |  |  |  |
|             | 20                                                                                     | 1                                                                       | 620-038                                                                                                                                                                              | QUICK CONNECT FITTING                                                                                                                                                                                                                                                                                                                                                                                                                                 |  |  |  |
|             | 21                                                                                     | 1                                                                       | 622-040                                                                                                                                                                              | COVER - 622 ROPE GRIPPER                                                                                                                                                                                                                                                                                                                                                                                                                              |  |  |  |
|             | 22                                                                                     | 1                                                                       | 600-041 R                                                                                                                                                                            | ANGLE, RIGHT HAND - MOUNTING                                                                                                                                                                                                                                                                                                                                                                                                                          |  |  |  |
|             | 23                                                                                     | 1                                                                       | 600-041 L                                                                                                                                                                            | ANGLE, LEFT HAND - MOUNTING                                                                                                                                                                                                                                                                                                                                                                                                                           |  |  |  |
| (B)         | 24                                                                                     | 1                                                                       | 620-638-18                                                                                                                                                                           | ACTUATING ANGLE ASSEMBLY - 18mm                                                                                                                                                                                                                                                                                                                                                                                                                       |  |  |  |
|             |                                                                                        |                                                                         | 622-635-1                                                                                                                                                                            | SWITCH ASS'Y, LEAD LENGTHS = 10'                                                                                                                                                                                                                                                                                                                                                                                                                      |  |  |  |
| (B)         | 25                                                                                     | 1                                                                       | 622-635-2                                                                                                                                                                            | SWITCH ASS'Y, LEAD LENGTHS = 24'                                                                                                                                                                                                                                                                                                                                                                                                                      |  |  |  |
|             |                                                                                        |                                                                         | 622-635-3                                                                                                                                                                            | SWITCH ASS'Y, LEAD LENGTHS = 18'                                                                                                                                                                                                                                                                                                                                                                                                                      |  |  |  |
|             | 26                                                                                     | 1                                                                       | 622-072                                                                                                                                                                              | MOVABLE SHOE ASSEMBLY                                                                                                                                                                                                                                                                                                                                                                                                                                 |  |  |  |
|             | 27                                                                                     | 1                                                                       | 601-078                                                                                                                                                                              | LATCH                                                                                                                                                                                                                                                                                                                                                                                                                                                 |  |  |  |
| ľ           |                                                                                        |                                                                         | 600-081-1                                                                                                                                                                            |                                                                                                                                                                                                                                                                                                                                                                                                                                                       |  |  |  |
|             | 28                                                                                     | 1                                                                       | 600-081-2                                                                                                                                                                            | CONDUIT - FLEXIBLE (1/2"), LENGTH TO MATCH 622-064                                                                                                                                                                                                                                                                                                                                                                                                    |  |  |  |
|             |                                                                                        |                                                                         | 600-081-3                                                                                                                                                                            |                                                                                                                                                                                                                                                                                                                                                                                                                                                       |  |  |  |
|             | 29                                                                                     | 1                                                                       | 600-082                                                                                                                                                                              | 801-DC2 90° ANGLE BOX CONNECTOR                                                                                                                                                                                                                                                                                                                                                                                                                       |  |  |  |
|             | 30                                                                                     | 1                                                                       | 610-087                                                                                                                                                                              | PARKER #149F-6-4 MALE ELBOW                                                                                                                                                                                                                                                                                                                                                                                                                           |  |  |  |
|             | 31                                                                                     | 1                                                                       | 610-091                                                                                                                                                                              | 3-8 x 3-8 NPT STREET 90 DEG. ELBOW                                                                                                                                                                                                                                                                                                                                                                                                                    |  |  |  |
|             | 32                                                                                     | 2                                                                       | 600-095                                                                                                                                                                              | WASHER - DOUBLE BOLT                                                                                                                                                                                                                                                                                                                                                                                                                                  |  |  |  |
|             | 33                                                                                     | 1                                                                       | 620-100                                                                                                                                                                              | PUMPING UNIT                                                                                                                                                                                                                                                                                                                                                                                                                                          |  |  |  |
|             | 34                                                                                     | 1                                                                       | 622-207                                                                                                                                                                              | HOSE GROMMET                                                                                                                                                                                                                                                                                                                                                                                                                                          |  |  |  |
|             | 35                                                                                     | 1                                                                       | 620-607                                                                                                                                                                              | SOLENOID LOCKING UNIT                                                                                                                                                                                                                                                                                                                                                                                                                                 |  |  |  |
|             | 36                                                                                     | 4                                                                       | 90-033                                                                                                                                                                               | E-CLIP, #X5133-74                                                                                                                                                                                                                                                                                                                                                                                                                                     |  |  |  |
| _           | 37                                                                                     | 1                                                                       | P-133                                                                                                                                                                                | ROPE GRIPPER WARNING LABEL - MEDIUM                                                                                                                                                                                                                                                                                                                                                                                                                   |  |  |  |
|             | - 7                                                                                    |                                                                         | I                                                                                                                                                                                    |                                                                                                                                                                                                                                                                                                                                                                                                                                                       |  |  |  |
|             | 38                                                                                     | 1                                                                       | P-134                                                                                                                                                                                | ROPE GRIPPER WARNING LABEL - LARGE                                                                                                                                                                                                                                                                                                                                                                                                                    |  |  |  |
|             | 38<br>39                                                                               | 1                                                                       | P-134<br>P-137                                                                                                                                                                       | ROPE GRIPPER WARNING LABEL - LARGE<br>GRIPPER LUBE INST. STICKER                                                                                                                                                                                                                                                                                                                                                                                      |  |  |  |
|             | _                                                                                      |                                                                         |                                                                                                                                                                                      |                                                                                                                                                                                                                                                                                                                                                                                                                                                       |  |  |  |
|             | 39                                                                                     | 1                                                                       | P-137                                                                                                                                                                                | GRIPPER LUBE INST. STICKER                                                                                                                                                                                                                                                                                                                                                                                                                            |  |  |  |
|             | 39<br>40                                                                               | 1                                                                       | P-137<br>P-141                                                                                                                                                                       | GRIPPER LUBE INST. STICKER IMPORTANT LABEL - APPLIED TO TUBING                                                                                                                                                                                                                                                                                                                                                                                        |  |  |  |
|             | 39<br>40<br>41                                                                         | 1 1 1                                                                   | P-137<br>P-141<br>P-144-2                                                                                                                                                            | GRIPPER LUBE INST. STICKER IMPORTANT LABEL - APPLIED TO TUBING AIR BLEED LABEL                                                                                                                                                                                                                                                                                                                                                                        |  |  |  |
|             | 39<br>40<br>41<br>42                                                                   | 1<br>1<br>1<br>2                                                        | P-137<br>P-141<br>P-144-2<br>P-186                                                                                                                                                   | GRIPPER LUBE INST. STICKER IMPORTANT LABEL - APPLIED TO TUBING AIR BLEED LABEL ROPE GRIPPER WEAR-IN LINE STICKER                                                                                                                                                                                                                                                                                                                                      |  |  |  |
|             | 39<br>40<br>41<br>42<br>43                                                             | 1<br>1<br>1<br>2<br>1                                                   | P-137<br>P-141<br>P-144-2<br>P-186<br>P-192                                                                                                                                          | GRIPPER LUBE INST. STICKER IMPORTANT LABEL - APPLIED TO TUBING AIR BLEED LABEL ROPE GRIPPER WEAR-IN LINE STICKER IMPORTANT NOTICE - LANG LAY ROPES, ROPE GRIPPER 621 ROPE GRIPPER LABEL                                                                                                                                                                                                                                                               |  |  |  |
|             | 39<br>40<br>41<br>42<br>43<br>44                                                       | 1<br>1<br>1<br>2<br>1                                                   | P-137 P-141 P-144-2 P-186 P-192 P-219 1/2 - 13 UNC x 1.25"                                                                                                                           | GRIPPER LUBE INST. STICKER IMPORTANT LABEL - APPLIED TO TUBING AIR BLEED LABEL ROPE GRIPPER WEAR-IN LINE STICKER IMPORTANT NOTICE - LANG LAY ROPES, ROPE GRIPPER 621 ROPE GRIPPER LABEL                                                                                                                                                                                                                                                               |  |  |  |
|             | 39<br>40<br>41<br>42<br>43<br>44<br>45<br>46<br>47                                     | 1<br>1<br>2<br>1<br>1<br>6                                              | P-137 P-141 P-144-2 P-186 P-192 P-219 1/2 - 13 UNC x 1.25" 1/2 LOCK WASHER 5/16 - 18 UNC x 2.0                                                                                       | GRIPPER LUBE INST. STICKER IMPORTANT LABEL - APPLIED TO TUBING AIR BLEED LABEL ROPE GRIPPER WEAR-IN LINE STICKER IMPORTANT NOTICE - LANG LAY ROPES, ROPE GRIPPER 621 ROPE GRIPPER LABEL HEX HEAD BOLT                                                                                                                                                                                                                                                 |  |  |  |
|             | 39<br>40<br>41<br>42<br>43<br>44<br>45<br>46                                           | 1<br>1<br>2<br>1<br>1<br>6<br>6                                         | P-137 P-141 P-144-2 P-186 P-192 P-219 1/2 - 13 UNC x 1.25" 1/2 LOCK WASHER                                                                                                           | GRIPPER LUBE INST. STICKER IMPORTANT LABEL - APPLIED TO TUBING AIR BLEED LABEL ROPE GRIPPER WEAR-IN LINE STICKER IMPORTANT NOTICE - LANG LAY ROPES, ROPE GRIPPER 621 ROPE GRIPPER LABEL HEX HEAD BOLT STANDARD LOCK WASHER                                                                                                                                                                                                                            |  |  |  |
|             | 39<br>40<br>41<br>42<br>43<br>44<br>45<br>46<br>47                                     | 1<br>1<br>2<br>1<br>1<br>6<br>6                                         | P-137 P-141 P-144-2 P-186 P-192 P-219 1/2 - 13 UNC x 1.25" 1/2 LOCK WASHER 5/16 - 18 UNC x 2.0                                                                                       | GRIPPER LUBE INST. STICKER IMPORTANT LABEL - APPLIED TO TUBING AIR BLEED LABEL ROPE GRIPPER WEAR-IN LINE STICKER IMPORTANT NOTICE - LANG LAY ROPES, ROPE GRIPPER 621 ROPE GRIPPER LABEL HEX HEAD BOLT STANDARD LOCK WASHER SOCKET HEAD CAP SCREW                                                                                                                                                                                                      |  |  |  |
|             | 39<br>40<br>41<br>42<br>43<br>44<br>45<br>46<br>47<br>48                               | 1<br>1<br>2<br>1<br>1<br>6<br>6<br>4                                    | P-137 P-141 P-144-2 P-186 P-192 P-219 1/2 - 13 UNC x 1.25" 1/2 LOCK WASHER 5/16 - 18 UNC x 2.0 5/16" WASHER 1/4 - 20 UNC x 1.5                                                       | GRIPPER LUBE INST. STICKER IMPORTANT LABEL - APPLIED TO TUBING AIR BLEED LABEL ROPE GRIPPER WEAR-IN LINE STICKER IMPORTANT NOTICE - LANG LAY ROPES, ROPE GRIPPER 621 ROPE GRIPPER LABEL HEX HEAD BOLT STANDARD LOCK WASHER SOCKET HEAD CAP SCREW STANDARD WASHER                                                                                                                                                                                      |  |  |  |
|             | 39<br>40<br>41<br>42<br>43<br>44<br>45<br>46<br>47<br>48<br>49<br>50<br>51             | 1<br>1<br>2<br>1<br>1<br>6<br>6<br>4<br>4                               | P-137 P-141 P-144-2 P-186 P-192 P-219 1/2 - 13 UNC x 1.25" 1/2 LOCK WASHER 5/16 - 18 UNC x 2.0 5/16" WASHER 1/4 - 20 UNC x 1.5 #10-32 UNF x 0.375"                                   | GRIPPER LUBE INST. STICKER IMPORTANT LABEL - APPLIED TO TUBING AIR BLEED LABEL ROPE GRIPPER WEAR-IN LINE STICKER IMPORTANT NOTICE - LANG LAY ROPES, ROPE GRIPPER 621 ROPE GRIPPER LABEL HEX HEAD BOLT STANDARD LOCK WASHER SOCKET HEAD CAP SCREW STANDARD WASHER HALF DOG SET SCREW                                                                                                                                                                   |  |  |  |
|             | 39<br>40<br>41<br>42<br>43<br>44<br>45<br>46<br>47<br>48<br>49<br>50<br>51<br>52       | 1<br>1<br>2<br>1<br>1<br>6<br>6<br>4<br>4<br>2<br>2<br>2<br>8           | P-137 P-141 P-144-2 P-186 P-192 P-219 1/2 - 13 UNC x 1.25" 1/2 LOCK WASHER 5/16 - 18 UNC x 2.0 5/16" WASHER 1/4 - 20 UNC x 1.5 #10-32 UNF x 0.375"                                   | GRIPPER LUBE INST. STICKER IMPORTANT LABEL - APPLIED TO TUBING AIR BLEED LABEL ROPE GRIPPER WEAR-IN LINE STICKER IMPORTANT NOTICE - LANG LAY ROPES, ROPE GRIPPER 621 ROPE GRIPPER LABEL HEX HEAD BOLT STANDARD LOCK WASHER SOCKET HEAD CAP SCREW STANDARD WASHER HALF DOG SET SCREW SOCKET HEAD CAP SCREW SOCKET HEAD CAP SCREW SOCKET HEAD CAP SCREW STANDARD LOCK WASHER                                                                            |  |  |  |
|             | 39<br>40<br>41<br>42<br>43<br>44<br>45<br>46<br>47<br>48<br>49<br>50<br>51             | 1<br>1<br>2<br>1<br>1<br>6<br>6<br>4<br>4<br>2<br>2                     | P-137 P-141 P-144-2 P-186 P-192 P-219 1/2 - 13 UNC x 1.25" 1/2 LOCK WASHER 5/16 - 18 UNC x 2.0 5/16" WASHER 1/4 - 20 UNC x 1.5 #10-32 UNF x 0.375" #10-32 UNF x 0.75                 | GRIPPER LUBE INST. STICKER IMPORTANT LABEL - APPLIED TO TUBING AIR BLEED LABEL ROPE GRIPPER WEAR-IN LINE STICKER IMPORTANT NOTICE - LANG LAY ROPES, ROPE GRIPPER 621 ROPE GRIPPER LABEL HEX HEAD BOLT STANDARD LOCK WASHER SOCKET HEAD CAP SCREW STANDARD WASHER HALF DOG SET SCREW SOCKET HEAD CAP SCREW SOCKET HEAD CAP SCREW                                                                                                                       |  |  |  |
|             | 39<br>40<br>41<br>42<br>43<br>44<br>45<br>46<br>47<br>48<br>49<br>50<br>51<br>52       | 1<br>1<br>2<br>1<br>1<br>6<br>6<br>4<br>4<br>2<br>2<br>2<br>8<br>1<br>4 | P-137 P-141 P-144-2 P-186 P-192 P-219 1/2 - 13 UNC x 1.25" 1/2 LOCK WASHER 5/16 - 18 UNC x 2.0 5/16" WASHER 1/4 - 20 UNC x 1.5 #10-32 UNF x 0.375" #10-32 UNF x 0.75 #10 LOCK WASHER | GRIPPER LUBE INST. STICKER IMPORTANT LABEL - APPLIED TO TUBING AIR BLEED LABEL ROPE GRIPPER WEAR-IN LINE STICKER IMPORTANT NOTICE - LANG LAY ROPES, ROPE GRIPPER 621 ROPE GRIPPER LABEL HEX HEAD BOLT STANDARD LOCK WASHER SOCKET HEAD CAP SCREW STANDARD WASHER HALF DOG SET SCREW SOCKET HEAD CAP SCREW SOCKET HEAD CAP SCREW STANDARD LOCK WASHER SOCKET HEAD CAP SCREW SOCKET HEAD CAP SCREW STANDARD LOCK WASHER SET SCREW SOCKET HEAD CAP SCREW |  |  |  |
|             | 39<br>40<br>41<br>42<br>43<br>44<br>45<br>46<br>47<br>48<br>49<br>50<br>51<br>52<br>53 | 1<br>1<br>2<br>1<br>6<br>6<br>4<br>4<br>2<br>2<br>2<br>8<br>1           | P-137 P-141 P-144-2 P-186 P-192 P-219 1/2 - 13 UNC x 1.25" 1/2 LOCK WASHER 5/16 - 18 UNC x 2.0 5/16" WASHER 1/4 - 20 UNC x 1.5 #10-32 UNF x 0.375" #10-32 UNF x 0.75 #10 LOCK WASHER | GRIPPER LUBE INST. STICKER IMPORTANT LABEL - APPLIED TO TUBING AIR BLEED LABEL ROPE GRIPPER WEAR-IN LINE STICKER IMPORTANT NOTICE - LANG LAY ROPES, ROPE GRIPPER 621 ROPE GRIPPER LABEL HEX HEAD BOLT STANDARD LOCK WASHER SOCKET HEAD CAP SCREW STANDARD WASHER HALF DOG SET SCREW SOCKET HEAD CAP SCREW SOCKET HEAD CAP SCREW SOCKET HEAD CAP SCREW SOCKET HEAD CAP SCREW STANDARD LOCK WASHER SET SCREW                                            |  |  |  |