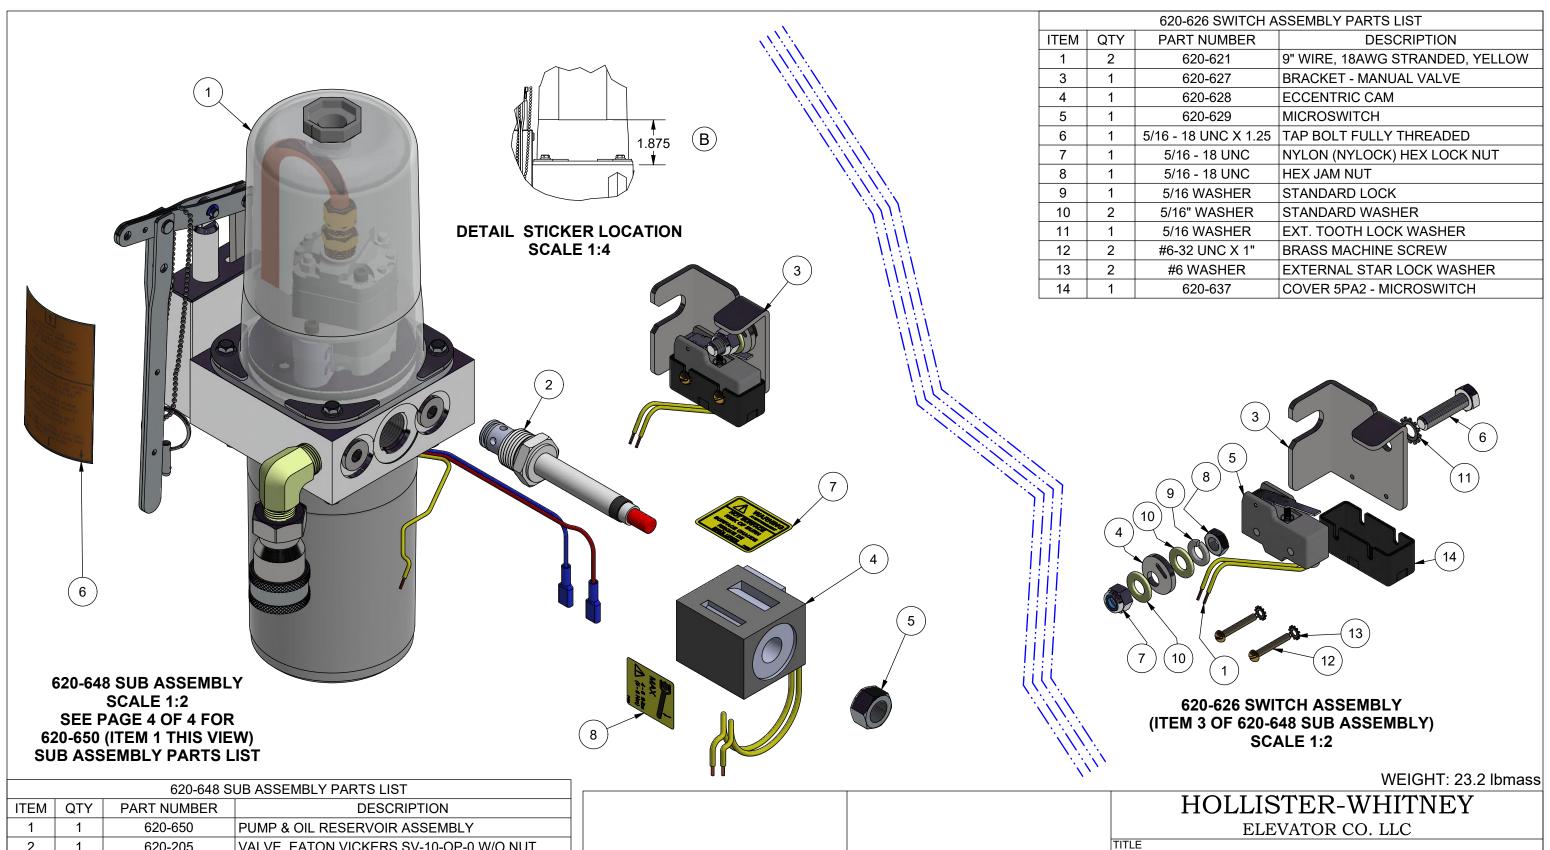

# NOTE:

- 1. QTY LISTED FOR ITEMS 3, 4 & 5 ARE STANDARD. ACTUAL QTY MAY VARY WITH ROPE DIAMETER.
- 2. REFERENCE DIMENSIONS SHOWN TO AID IN SETUP AND INSTALL

| -<br>-<br>- |                                                                                        |                                                                         | TARTIVOIVIBLIC                                                                                                                                                                       | DESCRIPTION                                                                                                                                                                                                                                                                                                                                                                                                                                           |  |  |  |
|-------------|----------------------------------------------------------------------------------------|-------------------------------------------------------------------------|--------------------------------------------------------------------------------------------------------------------------------------------------------------------------------------|-------------------------------------------------------------------------------------------------------------------------------------------------------------------------------------------------------------------------------------------------------------------------------------------------------------------------------------------------------------------------------------------------------------------------------------------------------|--|--|--|
|             | 1                                                                                      | 1                                                                       | 622-003                                                                                                                                                                              | STATIONARY SHOE ASSEMBLY                                                                                                                                                                                                                                                                                                                                                                                                                              |  |  |  |
|             | 2                                                                                      | 2                                                                       | 620-007                                                                                                                                                                              | SHAFT SUPPORT BLOCK                                                                                                                                                                                                                                                                                                                                                                                                                                   |  |  |  |
|             | 3                                                                                      | 4                                                                       | 620-008                                                                                                                                                                              | SPACER (11 GA.) - LINING WEAR                                                                                                                                                                                                                                                                                                                                                                                                                         |  |  |  |
|             | 4                                                                                      | 2                                                                       | 620-008-1                                                                                                                                                                            | SPACER (16 GA.) - LINING WEAR                                                                                                                                                                                                                                                                                                                                                                                                                         |  |  |  |
|             | 5                                                                                      | 2                                                                       | 620-008-2                                                                                                                                                                            | SPACER (22 GA.) - LINING WEAR                                                                                                                                                                                                                                                                                                                                                                                                                         |  |  |  |
|             | 6                                                                                      | 1                                                                       | 622-015                                                                                                                                                                              | TUBING ASSEMBLY                                                                                                                                                                                                                                                                                                                                                                                                                                       |  |  |  |
|             | 7                                                                                      | 2                                                                       | 622-018                                                                                                                                                                              | SHAFT - ROTATING & NON-ROTATING                                                                                                                                                                                                                                                                                                                                                                                                                       |  |  |  |
|             | 8                                                                                      | 2                                                                       | 600-020                                                                                                                                                                              | CONNECTING ARM ASSEMBLY                                                                                                                                                                                                                                                                                                                                                                                                                               |  |  |  |
|             | 9                                                                                      | 2                                                                       | 622-022                                                                                                                                                                              | LINING ASSEMBLY                                                                                                                                                                                                                                                                                                                                                                                                                                       |  |  |  |
|             | 10                                                                                     | 2                                                                       | 600-025                                                                                                                                                                              | LOWER SPRING GUIDE ASSEMBLY                                                                                                                                                                                                                                                                                                                                                                                                                           |  |  |  |
|             | 11                                                                                     | 2                                                                       | 600-027                                                                                                                                                                              | UPPER SPRING SUPPORT                                                                                                                                                                                                                                                                                                                                                                                                                                  |  |  |  |
|             | 12                                                                                     | 2                                                                       | 600-029                                                                                                                                                                              | GUIDE - UPPER SPRING SUPPORT                                                                                                                                                                                                                                                                                                                                                                                                                          |  |  |  |
|             | 13                                                                                     | 2                                                                       | 621-030                                                                                                                                                                              | SPRING                                                                                                                                                                                                                                                                                                                                                                                                                                                |  |  |  |
|             | 14                                                                                     | 2                                                                       | 622-031                                                                                                                                                                              | SHAFT                                                                                                                                                                                                                                                                                                                                                                                                                                                 |  |  |  |
|             | 15                                                                                     | 2                                                                       | 601-032                                                                                                                                                                              | TUBING - SPACER                                                                                                                                                                                                                                                                                                                                                                                                                                       |  |  |  |
|             | 16                                                                                     | 1                                                                       | 622-033                                                                                                                                                                              | TUBING - SPACER                                                                                                                                                                                                                                                                                                                                                                                                                                       |  |  |  |
|             | 17                                                                                     | 1                                                                       | 600-035                                                                                                                                                                              | CYLINDER ASSEMBLY                                                                                                                                                                                                                                                                                                                                                                                                                                     |  |  |  |
|             | 18                                                                                     | 1                                                                       | 622-036                                                                                                                                                                              | HYDRAULIC CYLINDER PIVOT BRACKET ASSEMBLY                                                                                                                                                                                                                                                                                                                                                                                                             |  |  |  |
| ľ           | 19                                                                                     | 1                                                                       | 620-037                                                                                                                                                                              | HYDRAULIC HOSE - STANDARD 27" LENGTH                                                                                                                                                                                                                                                                                                                                                                                                                  |  |  |  |
|             | 19                                                                                     |                                                                         | 620-037- "L"                                                                                                                                                                         | HYDRAULIC HOSE - "L" = LENGTH IN FEET (30' MAX)                                                                                                                                                                                                                                                                                                                                                                                                       |  |  |  |
|             | 20                                                                                     | 1                                                                       | 620-038                                                                                                                                                                              | QUICK CONNECT FITTING                                                                                                                                                                                                                                                                                                                                                                                                                                 |  |  |  |
|             | 21                                                                                     | 1                                                                       | 622-040                                                                                                                                                                              | COVER - 622 ROPE GRIPPER                                                                                                                                                                                                                                                                                                                                                                                                                              |  |  |  |
|             | 22                                                                                     | 1                                                                       | 600-041 R                                                                                                                                                                            | ANGLE, RIGHT HAND - MOUNTING                                                                                                                                                                                                                                                                                                                                                                                                                          |  |  |  |
|             | 23                                                                                     | 1                                                                       | 600-041 L                                                                                                                                                                            | ANGLE, LEFT HAND - MOUNTING                                                                                                                                                                                                                                                                                                                                                                                                                           |  |  |  |
| (B)         | 24                                                                                     | 1                                                                       | 620-638-18                                                                                                                                                                           | ACTUATING ANGLE ASSEMBLY - 18mm                                                                                                                                                                                                                                                                                                                                                                                                                       |  |  |  |
|             |                                                                                        |                                                                         | 622-635-1                                                                                                                                                                            | SWITCH ASS'Y, LEAD LENGTHS = 10'                                                                                                                                                                                                                                                                                                                                                                                                                      |  |  |  |
| (B)         | 25                                                                                     | 1                                                                       | 622-635-2                                                                                                                                                                            | SWITCH ASS'Y, LEAD LENGTHS = 24'                                                                                                                                                                                                                                                                                                                                                                                                                      |  |  |  |
|             |                                                                                        |                                                                         | 622-635-3                                                                                                                                                                            | SWITCH ASS'Y, LEAD LENGTHS = 18'                                                                                                                                                                                                                                                                                                                                                                                                                      |  |  |  |
|             | 26                                                                                     | 1                                                                       | 622-072                                                                                                                                                                              | MOVABLE SHOE ASSEMBLY                                                                                                                                                                                                                                                                                                                                                                                                                                 |  |  |  |
|             | 27                                                                                     | 1                                                                       | 601-078                                                                                                                                                                              | LATCH                                                                                                                                                                                                                                                                                                                                                                                                                                                 |  |  |  |
| ľ           |                                                                                        |                                                                         | 600-081-1                                                                                                                                                                            |                                                                                                                                                                                                                                                                                                                                                                                                                                                       |  |  |  |
|             | 28                                                                                     | 1                                                                       | 600-081-2                                                                                                                                                                            | CONDUIT - FLEXIBLE (1/2"), LENGTH TO MATCH 622-064                                                                                                                                                                                                                                                                                                                                                                                                    |  |  |  |
|             |                                                                                        |                                                                         | 600-081-3                                                                                                                                                                            |                                                                                                                                                                                                                                                                                                                                                                                                                                                       |  |  |  |
|             | 29                                                                                     | 1                                                                       | 600-082                                                                                                                                                                              | 801-DC2 90° ANGLE BOX CONNECTOR                                                                                                                                                                                                                                                                                                                                                                                                                       |  |  |  |
|             | 30                                                                                     | 1                                                                       | 610-087                                                                                                                                                                              | PARKER #149F-6-4 MALE ELBOW                                                                                                                                                                                                                                                                                                                                                                                                                           |  |  |  |
|             | 31                                                                                     | 1                                                                       | 610-091                                                                                                                                                                              | 3-8 x 3-8 NPT STREET 90 DEG. ELBOW                                                                                                                                                                                                                                                                                                                                                                                                                    |  |  |  |
|             | 32                                                                                     | 2                                                                       | 600-095                                                                                                                                                                              | WASHER - DOUBLE BOLT                                                                                                                                                                                                                                                                                                                                                                                                                                  |  |  |  |
|             | 33                                                                                     | 1                                                                       | 620-100                                                                                                                                                                              | PUMPING UNIT                                                                                                                                                                                                                                                                                                                                                                                                                                          |  |  |  |
|             | 34                                                                                     | 1                                                                       | 622-207                                                                                                                                                                              | HOSE GROMMET                                                                                                                                                                                                                                                                                                                                                                                                                                          |  |  |  |
|             | 35                                                                                     | 1                                                                       | 620-607                                                                                                                                                                              | SOLENOID LOCKING UNIT                                                                                                                                                                                                                                                                                                                                                                                                                                 |  |  |  |
|             | 36                                                                                     | 4                                                                       | 90-033                                                                                                                                                                               | E-CLIP, #X5133-74                                                                                                                                                                                                                                                                                                                                                                                                                                     |  |  |  |
| _           | 37                                                                                     | 1                                                                       | P-133                                                                                                                                                                                | ROPE GRIPPER WARNING LABEL - MEDIUM                                                                                                                                                                                                                                                                                                                                                                                                                   |  |  |  |
|             | - 7                                                                                    |                                                                         | I                                                                                                                                                                                    |                                                                                                                                                                                                                                                                                                                                                                                                                                                       |  |  |  |
|             | 38                                                                                     | 1                                                                       | P-134                                                                                                                                                                                | ROPE GRIPPER WARNING LABEL - LARGE                                                                                                                                                                                                                                                                                                                                                                                                                    |  |  |  |
|             | 38<br>39                                                                               | 1                                                                       | P-134<br>P-137                                                                                                                                                                       | ROPE GRIPPER WARNING LABEL - LARGE<br>GRIPPER LUBE INST. STICKER                                                                                                                                                                                                                                                                                                                                                                                      |  |  |  |
|             | _                                                                                      |                                                                         |                                                                                                                                                                                      |                                                                                                                                                                                                                                                                                                                                                                                                                                                       |  |  |  |
|             | 39                                                                                     | 1                                                                       | P-137                                                                                                                                                                                | GRIPPER LUBE INST. STICKER                                                                                                                                                                                                                                                                                                                                                                                                                            |  |  |  |
|             | 39<br>40                                                                               | 1                                                                       | P-137<br>P-141                                                                                                                                                                       | GRIPPER LUBE INST. STICKER IMPORTANT LABEL - APPLIED TO TUBING                                                                                                                                                                                                                                                                                                                                                                                        |  |  |  |
|             | 39<br>40<br>41                                                                         | 1 1 1                                                                   | P-137<br>P-141<br>P-144-2                                                                                                                                                            | GRIPPER LUBE INST. STICKER IMPORTANT LABEL - APPLIED TO TUBING AIR BLEED LABEL                                                                                                                                                                                                                                                                                                                                                                        |  |  |  |
|             | 39<br>40<br>41<br>42                                                                   | 1<br>1<br>1<br>2                                                        | P-137<br>P-141<br>P-144-2<br>P-186                                                                                                                                                   | GRIPPER LUBE INST. STICKER IMPORTANT LABEL - APPLIED TO TUBING AIR BLEED LABEL ROPE GRIPPER WEAR-IN LINE STICKER                                                                                                                                                                                                                                                                                                                                      |  |  |  |
|             | 39<br>40<br>41<br>42<br>43                                                             | 1<br>1<br>1<br>2<br>1                                                   | P-137<br>P-141<br>P-144-2<br>P-186<br>P-192                                                                                                                                          | GRIPPER LUBE INST. STICKER IMPORTANT LABEL - APPLIED TO TUBING AIR BLEED LABEL ROPE GRIPPER WEAR-IN LINE STICKER IMPORTANT NOTICE - LANG LAY ROPES, ROPE GRIPPER 621 ROPE GRIPPER LABEL                                                                                                                                                                                                                                                               |  |  |  |
|             | 39<br>40<br>41<br>42<br>43<br>44                                                       | 1<br>1<br>1<br>2<br>1                                                   | P-137 P-141 P-144-2 P-186 P-192 P-219 1/2 - 13 UNC x 1.25"                                                                                                                           | GRIPPER LUBE INST. STICKER IMPORTANT LABEL - APPLIED TO TUBING AIR BLEED LABEL ROPE GRIPPER WEAR-IN LINE STICKER IMPORTANT NOTICE - LANG LAY ROPES, ROPE GRIPPER 621 ROPE GRIPPER LABEL                                                                                                                                                                                                                                                               |  |  |  |
|             | 39<br>40<br>41<br>42<br>43<br>44<br>45<br>46<br>47                                     | 1<br>1<br>2<br>1<br>1<br>6                                              | P-137 P-141 P-144-2 P-186 P-192 P-219 1/2 - 13 UNC x 1.25" 1/2 LOCK WASHER 5/16 - 18 UNC x 2.0                                                                                       | GRIPPER LUBE INST. STICKER IMPORTANT LABEL - APPLIED TO TUBING AIR BLEED LABEL ROPE GRIPPER WEAR-IN LINE STICKER IMPORTANT NOTICE - LANG LAY ROPES, ROPE GRIPPER 621 ROPE GRIPPER LABEL HEX HEAD BOLT                                                                                                                                                                                                                                                 |  |  |  |
|             | 39<br>40<br>41<br>42<br>43<br>44<br>45<br>46                                           | 1<br>1<br>2<br>1<br>1<br>6<br>6                                         | P-137 P-141 P-144-2 P-186 P-192 P-219 1/2 - 13 UNC x 1.25" 1/2 LOCK WASHER                                                                                                           | GRIPPER LUBE INST. STICKER IMPORTANT LABEL - APPLIED TO TUBING AIR BLEED LABEL ROPE GRIPPER WEAR-IN LINE STICKER IMPORTANT NOTICE - LANG LAY ROPES, ROPE GRIPPER 621 ROPE GRIPPER LABEL HEX HEAD BOLT STANDARD LOCK WASHER                                                                                                                                                                                                                            |  |  |  |
|             | 39<br>40<br>41<br>42<br>43<br>44<br>45<br>46<br>47                                     | 1<br>1<br>2<br>1<br>1<br>6<br>6                                         | P-137 P-141 P-144-2 P-186 P-192 P-219 1/2 - 13 UNC x 1.25" 1/2 LOCK WASHER 5/16 - 18 UNC x 2.0                                                                                       | GRIPPER LUBE INST. STICKER IMPORTANT LABEL - APPLIED TO TUBING AIR BLEED LABEL ROPE GRIPPER WEAR-IN LINE STICKER IMPORTANT NOTICE - LANG LAY ROPES, ROPE GRIPPER 621 ROPE GRIPPER LABEL HEX HEAD BOLT STANDARD LOCK WASHER SOCKET HEAD CAP SCREW                                                                                                                                                                                                      |  |  |  |
|             | 39<br>40<br>41<br>42<br>43<br>44<br>45<br>46<br>47<br>48                               | 1<br>1<br>2<br>1<br>1<br>6<br>6<br>4                                    | P-137 P-141 P-144-2 P-186 P-192 P-219 1/2 - 13 UNC x 1.25" 1/2 LOCK WASHER 5/16 - 18 UNC x 2.0 5/16" WASHER 1/4 - 20 UNC x 1.5                                                       | GRIPPER LUBE INST. STICKER IMPORTANT LABEL - APPLIED TO TUBING AIR BLEED LABEL ROPE GRIPPER WEAR-IN LINE STICKER IMPORTANT NOTICE - LANG LAY ROPES, ROPE GRIPPER 621 ROPE GRIPPER LABEL HEX HEAD BOLT STANDARD LOCK WASHER SOCKET HEAD CAP SCREW STANDARD WASHER                                                                                                                                                                                      |  |  |  |
|             | 39<br>40<br>41<br>42<br>43<br>44<br>45<br>46<br>47<br>48<br>49<br>50<br>51             | 1<br>1<br>2<br>1<br>1<br>6<br>6<br>4<br>4                               | P-137 P-141 P-144-2 P-186 P-192 P-219 1/2 - 13 UNC x 1.25" 1/2 LOCK WASHER 5/16 - 18 UNC x 2.0 5/16" WASHER 1/4 - 20 UNC x 1.5 #10-32 UNF x 0.375"                                   | GRIPPER LUBE INST. STICKER IMPORTANT LABEL - APPLIED TO TUBING AIR BLEED LABEL ROPE GRIPPER WEAR-IN LINE STICKER IMPORTANT NOTICE - LANG LAY ROPES, ROPE GRIPPER 621 ROPE GRIPPER LABEL HEX HEAD BOLT STANDARD LOCK WASHER SOCKET HEAD CAP SCREW STANDARD WASHER HALF DOG SET SCREW                                                                                                                                                                   |  |  |  |
|             | 39<br>40<br>41<br>42<br>43<br>44<br>45<br>46<br>47<br>48<br>49<br>50<br>51<br>52       | 1<br>1<br>2<br>1<br>1<br>6<br>6<br>4<br>4<br>2<br>2<br>2<br>8           | P-137 P-141 P-144-2 P-186 P-192 P-219 1/2 - 13 UNC x 1.25" 1/2 LOCK WASHER 5/16 - 18 UNC x 2.0 5/16" WASHER 1/4 - 20 UNC x 1.5 #10-32 UNF x 0.375"                                   | GRIPPER LUBE INST. STICKER IMPORTANT LABEL - APPLIED TO TUBING AIR BLEED LABEL ROPE GRIPPER WEAR-IN LINE STICKER IMPORTANT NOTICE - LANG LAY ROPES, ROPE GRIPPER 621 ROPE GRIPPER LABEL HEX HEAD BOLT STANDARD LOCK WASHER SOCKET HEAD CAP SCREW STANDARD WASHER HALF DOG SET SCREW SOCKET HEAD CAP SCREW SOCKET HEAD CAP SCREW SOCKET HEAD CAP SCREW STANDARD LOCK WASHER                                                                            |  |  |  |
|             | 39<br>40<br>41<br>42<br>43<br>44<br>45<br>46<br>47<br>48<br>49<br>50<br>51             | 1<br>1<br>2<br>1<br>1<br>6<br>6<br>4<br>4<br>2<br>2                     | P-137 P-141 P-144-2 P-186 P-192 P-219 1/2 - 13 UNC x 1.25" 1/2 LOCK WASHER 5/16 - 18 UNC x 2.0 5/16" WASHER 1/4 - 20 UNC x 1.5 #10-32 UNF x 0.375" #10-32 UNF x 0.75                 | GRIPPER LUBE INST. STICKER IMPORTANT LABEL - APPLIED TO TUBING AIR BLEED LABEL ROPE GRIPPER WEAR-IN LINE STICKER IMPORTANT NOTICE - LANG LAY ROPES, ROPE GRIPPER 621 ROPE GRIPPER LABEL HEX HEAD BOLT STANDARD LOCK WASHER SOCKET HEAD CAP SCREW STANDARD WASHER HALF DOG SET SCREW SOCKET HEAD CAP SCREW SOCKET HEAD CAP SCREW                                                                                                                       |  |  |  |
|             | 39<br>40<br>41<br>42<br>43<br>44<br>45<br>46<br>47<br>48<br>49<br>50<br>51<br>52       | 1<br>1<br>2<br>1<br>1<br>6<br>6<br>4<br>4<br>2<br>2<br>2<br>8<br>1<br>4 | P-137 P-141 P-144-2 P-186 P-192 P-219 1/2 - 13 UNC x 1.25" 1/2 LOCK WASHER 5/16 - 18 UNC x 2.0 5/16" WASHER 1/4 - 20 UNC x 1.5 #10-32 UNF x 0.375" #10-32 UNF x 0.75 #10 LOCK WASHER | GRIPPER LUBE INST. STICKER IMPORTANT LABEL - APPLIED TO TUBING AIR BLEED LABEL ROPE GRIPPER WEAR-IN LINE STICKER IMPORTANT NOTICE - LANG LAY ROPES, ROPE GRIPPER 621 ROPE GRIPPER LABEL HEX HEAD BOLT STANDARD LOCK WASHER SOCKET HEAD CAP SCREW STANDARD WASHER HALF DOG SET SCREW SOCKET HEAD CAP SCREW SOCKET HEAD CAP SCREW STANDARD LOCK WASHER SOCKET HEAD CAP SCREW SOCKET HEAD CAP SCREW STANDARD LOCK WASHER SET SCREW SOCKET HEAD CAP SCREW |  |  |  |
|             | 39<br>40<br>41<br>42<br>43<br>44<br>45<br>46<br>47<br>48<br>49<br>50<br>51<br>52<br>53 | 1<br>1<br>2<br>1<br>6<br>6<br>4<br>4<br>2<br>2<br>2<br>8<br>1           | P-137 P-141 P-144-2 P-186 P-192 P-219 1/2 - 13 UNC x 1.25" 1/2 LOCK WASHER 5/16 - 18 UNC x 2.0 5/16" WASHER 1/4 - 20 UNC x 1.5 #10-32 UNF x 0.375" #10-32 UNF x 0.75 #10 LOCK WASHER | GRIPPER LUBE INST. STICKER IMPORTANT LABEL - APPLIED TO TUBING AIR BLEED LABEL ROPE GRIPPER WEAR-IN LINE STICKER IMPORTANT NOTICE - LANG LAY ROPES, ROPE GRIPPER 621 ROPE GRIPPER LABEL HEX HEAD BOLT STANDARD LOCK WASHER SOCKET HEAD CAP SCREW STANDARD WASHER HALF DOG SET SCREW SOCKET HEAD CAP SCREW SOCKET HEAD CAP SCREW SOCKET HEAD CAP SCREW SOCKET HEAD CAP SCREW STANDARD LOCK WASHER SET SCREW                                            |  |  |  |