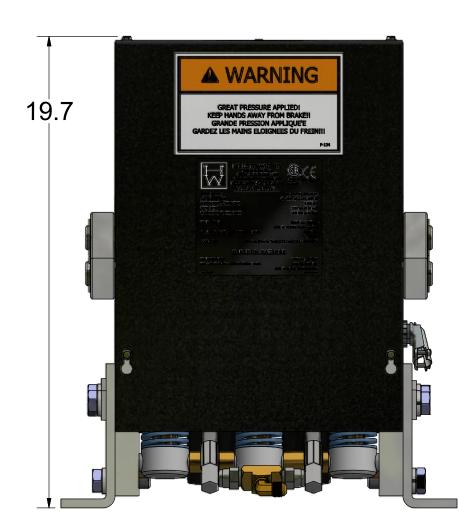

# NOTE:

- 1. QTY LISTED FOR ITEMS 3, 4 & 5 ARE STANDARD. ACTUAL QTY MAY VARY WITH ROPE DIAMETER.
- 2. REFERENCE DIMENSIONS SHOWN TO AID IN SETUP AND INSTALL

| -<br>-<br>- |                                                                                        |                                                                         | TARTIVOIVIBLIC                                                                                                                                                                       | DESCRIPTION                                                                                                                                                                                                                                                                                                                                                                                                                                           |  |  |  |
|-------------|----------------------------------------------------------------------------------------|-------------------------------------------------------------------------|--------------------------------------------------------------------------------------------------------------------------------------------------------------------------------------|-------------------------------------------------------------------------------------------------------------------------------------------------------------------------------------------------------------------------------------------------------------------------------------------------------------------------------------------------------------------------------------------------------------------------------------------------------|--|--|--|
|             | 1                                                                                      | 1                                                                       | 622-003                                                                                                                                                                              | STATIONARY SHOE ASSEMBLY                                                                                                                                                                                                                                                                                                                                                                                                                              |  |  |  |
|             | 2                                                                                      | 2                                                                       | 620-007                                                                                                                                                                              | SHAFT SUPPORT BLOCK                                                                                                                                                                                                                                                                                                                                                                                                                                   |  |  |  |
|             | 3                                                                                      | 4                                                                       | 620-008                                                                                                                                                                              | SPACER (11 GA.) - LINING WEAR                                                                                                                                                                                                                                                                                                                                                                                                                         |  |  |  |
|             | 4                                                                                      | 2                                                                       | 620-008-1                                                                                                                                                                            | SPACER (16 GA.) - LINING WEAR                                                                                                                                                                                                                                                                                                                                                                                                                         |  |  |  |
|             | 5                                                                                      | 2                                                                       | 620-008-2                                                                                                                                                                            | SPACER (22 GA.) - LINING WEAR                                                                                                                                                                                                                                                                                                                                                                                                                         |  |  |  |
|             | 6                                                                                      | 1                                                                       | 622-015                                                                                                                                                                              | TUBING ASSEMBLY                                                                                                                                                                                                                                                                                                                                                                                                                                       |  |  |  |
|             | 7                                                                                      | 2                                                                       | 622-018                                                                                                                                                                              | SHAFT - ROTATING & NON-ROTATING                                                                                                                                                                                                                                                                                                                                                                                                                       |  |  |  |
|             | 8                                                                                      | 2                                                                       | 600-020                                                                                                                                                                              | CONNECTING ARM ASSEMBLY                                                                                                                                                                                                                                                                                                                                                                                                                               |  |  |  |
|             | 9                                                                                      | 2                                                                       | 622-022                                                                                                                                                                              | LINING ASSEMBLY                                                                                                                                                                                                                                                                                                                                                                                                                                       |  |  |  |
|             | 10                                                                                     | 2                                                                       | 600-025                                                                                                                                                                              | LOWER SPRING GUIDE ASSEMBLY                                                                                                                                                                                                                                                                                                                                                                                                                           |  |  |  |
|             | 11                                                                                     | 2                                                                       | 600-027                                                                                                                                                                              | UPPER SPRING SUPPORT                                                                                                                                                                                                                                                                                                                                                                                                                                  |  |  |  |
|             | 12                                                                                     | 2                                                                       | 600-029                                                                                                                                                                              | GUIDE - UPPER SPRING SUPPORT                                                                                                                                                                                                                                                                                                                                                                                                                          |  |  |  |
|             | 13                                                                                     | 2                                                                       | 621-030                                                                                                                                                                              | SPRING                                                                                                                                                                                                                                                                                                                                                                                                                                                |  |  |  |
|             | 14                                                                                     | 2                                                                       | 622-031                                                                                                                                                                              | SHAFT                                                                                                                                                                                                                                                                                                                                                                                                                                                 |  |  |  |
|             | 15                                                                                     | 2                                                                       | 601-032                                                                                                                                                                              | TUBING - SPACER                                                                                                                                                                                                                                                                                                                                                                                                                                       |  |  |  |
|             | 16                                                                                     | 1                                                                       | 622-033                                                                                                                                                                              | TUBING - SPACER                                                                                                                                                                                                                                                                                                                                                                                                                                       |  |  |  |
|             | 17                                                                                     | 1                                                                       | 600-035                                                                                                                                                                              | CYLINDER ASSEMBLY                                                                                                                                                                                                                                                                                                                                                                                                                                     |  |  |  |
|             | 18                                                                                     | 1                                                                       | 622-036                                                                                                                                                                              | HYDRAULIC CYLINDER PIVOT BRACKET ASSEMBLY                                                                                                                                                                                                                                                                                                                                                                                                             |  |  |  |
| ľ           | 19                                                                                     | 1                                                                       | 620-037                                                                                                                                                                              | HYDRAULIC HOSE - STANDARD 27" LENGTH                                                                                                                                                                                                                                                                                                                                                                                                                  |  |  |  |
|             | 19                                                                                     |                                                                         | 620-037- "L"                                                                                                                                                                         | HYDRAULIC HOSE - "L" = LENGTH IN FEET (30' MAX)                                                                                                                                                                                                                                                                                                                                                                                                       |  |  |  |
|             | 20                                                                                     | 1                                                                       | 620-038                                                                                                                                                                              | QUICK CONNECT FITTING                                                                                                                                                                                                                                                                                                                                                                                                                                 |  |  |  |
|             | 21                                                                                     | 1                                                                       | 622-040                                                                                                                                                                              | COVER - 622 ROPE GRIPPER                                                                                                                                                                                                                                                                                                                                                                                                                              |  |  |  |
|             | 22                                                                                     | 1                                                                       | 600-041 R                                                                                                                                                                            | ANGLE, RIGHT HAND - MOUNTING                                                                                                                                                                                                                                                                                                                                                                                                                          |  |  |  |
|             | 23                                                                                     | 1                                                                       | 600-041 L                                                                                                                                                                            | ANGLE, LEFT HAND - MOUNTING                                                                                                                                                                                                                                                                                                                                                                                                                           |  |  |  |
| (B)         | 24                                                                                     | 1                                                                       | 620-638-18                                                                                                                                                                           | ACTUATING ANGLE ASSEMBLY - 18mm                                                                                                                                                                                                                                                                                                                                                                                                                       |  |  |  |
|             |                                                                                        |                                                                         | 622-635-1                                                                                                                                                                            | SWITCH ASS'Y, LEAD LENGTHS = 10'                                                                                                                                                                                                                                                                                                                                                                                                                      |  |  |  |
| (B)         | 25                                                                                     | 1                                                                       | 622-635-2                                                                                                                                                                            | SWITCH ASS'Y, LEAD LENGTHS = 24'                                                                                                                                                                                                                                                                                                                                                                                                                      |  |  |  |
|             |                                                                                        |                                                                         | 622-635-3                                                                                                                                                                            | SWITCH ASS'Y, LEAD LENGTHS = 18'                                                                                                                                                                                                                                                                                                                                                                                                                      |  |  |  |
|             | 26                                                                                     | 1                                                                       | 622-072                                                                                                                                                                              | MOVABLE SHOE ASSEMBLY                                                                                                                                                                                                                                                                                                                                                                                                                                 |  |  |  |
|             | 27                                                                                     | 1                                                                       | 601-078                                                                                                                                                                              | LATCH                                                                                                                                                                                                                                                                                                                                                                                                                                                 |  |  |  |
| ľ           |                                                                                        |                                                                         | 600-081-1                                                                                                                                                                            |                                                                                                                                                                                                                                                                                                                                                                                                                                                       |  |  |  |
|             | 28                                                                                     | 1                                                                       | 600-081-2                                                                                                                                                                            | CONDUIT - FLEXIBLE (1/2"), LENGTH TO MATCH 622-064                                                                                                                                                                                                                                                                                                                                                                                                    |  |  |  |
|             |                                                                                        |                                                                         | 600-081-3                                                                                                                                                                            |                                                                                                                                                                                                                                                                                                                                                                                                                                                       |  |  |  |
|             | 29                                                                                     | 1                                                                       | 600-082                                                                                                                                                                              | 801-DC2 90° ANGLE BOX CONNECTOR                                                                                                                                                                                                                                                                                                                                                                                                                       |  |  |  |
|             | 30                                                                                     | 1                                                                       | 610-087                                                                                                                                                                              | PARKER #149F-6-4 MALE ELBOW                                                                                                                                                                                                                                                                                                                                                                                                                           |  |  |  |
|             | 31                                                                                     | 1                                                                       | 610-091                                                                                                                                                                              | 3-8 x 3-8 NPT STREET 90 DEG. ELBOW                                                                                                                                                                                                                                                                                                                                                                                                                    |  |  |  |
|             | 32                                                                                     | 2                                                                       | 600-095                                                                                                                                                                              | WASHER - DOUBLE BOLT                                                                                                                                                                                                                                                                                                                                                                                                                                  |  |  |  |
|             | 33                                                                                     | 1                                                                       | 620-100                                                                                                                                                                              | PUMPING UNIT                                                                                                                                                                                                                                                                                                                                                                                                                                          |  |  |  |
|             | 34                                                                                     | 1                                                                       | 622-207                                                                                                                                                                              | HOSE GROMMET                                                                                                                                                                                                                                                                                                                                                                                                                                          |  |  |  |
|             | 35                                                                                     | 1                                                                       | 620-607                                                                                                                                                                              | SOLENOID LOCKING UNIT                                                                                                                                                                                                                                                                                                                                                                                                                                 |  |  |  |
|             | 36                                                                                     | 4                                                                       | 90-033                                                                                                                                                                               | E-CLIP, #X5133-74                                                                                                                                                                                                                                                                                                                                                                                                                                     |  |  |  |
| _           | 37                                                                                     | 1                                                                       | P-133                                                                                                                                                                                | ROPE GRIPPER WARNING LABEL - MEDIUM                                                                                                                                                                                                                                                                                                                                                                                                                   |  |  |  |
|             | - 7                                                                                    |                                                                         | I                                                                                                                                                                                    |                                                                                                                                                                                                                                                                                                                                                                                                                                                       |  |  |  |
|             | 38                                                                                     | 1                                                                       | P-134                                                                                                                                                                                | ROPE GRIPPER WARNING LABEL - LARGE                                                                                                                                                                                                                                                                                                                                                                                                                    |  |  |  |
|             | 38<br>39                                                                               | 1                                                                       | P-134<br>P-137                                                                                                                                                                       | ROPE GRIPPER WARNING LABEL - LARGE<br>GRIPPER LUBE INST. STICKER                                                                                                                                                                                                                                                                                                                                                                                      |  |  |  |
|             | _                                                                                      |                                                                         |                                                                                                                                                                                      |                                                                                                                                                                                                                                                                                                                                                                                                                                                       |  |  |  |
|             | 39                                                                                     | 1                                                                       | P-137                                                                                                                                                                                | GRIPPER LUBE INST. STICKER                                                                                                                                                                                                                                                                                                                                                                                                                            |  |  |  |
|             | 39<br>40                                                                               | 1                                                                       | P-137<br>P-141                                                                                                                                                                       | GRIPPER LUBE INST. STICKER IMPORTANT LABEL - APPLIED TO TUBING                                                                                                                                                                                                                                                                                                                                                                                        |  |  |  |
|             | 39<br>40<br>41                                                                         | 1 1 1                                                                   | P-137<br>P-141<br>P-144-2                                                                                                                                                            | GRIPPER LUBE INST. STICKER IMPORTANT LABEL - APPLIED TO TUBING AIR BLEED LABEL                                                                                                                                                                                                                                                                                                                                                                        |  |  |  |
|             | 39<br>40<br>41<br>42                                                                   | 1<br>1<br>1<br>2                                                        | P-137<br>P-141<br>P-144-2<br>P-186                                                                                                                                                   | GRIPPER LUBE INST. STICKER IMPORTANT LABEL - APPLIED TO TUBING AIR BLEED LABEL ROPE GRIPPER WEAR-IN LINE STICKER                                                                                                                                                                                                                                                                                                                                      |  |  |  |
|             | 39<br>40<br>41<br>42<br>43                                                             | 1<br>1<br>1<br>2<br>1                                                   | P-137<br>P-141<br>P-144-2<br>P-186<br>P-192                                                                                                                                          | GRIPPER LUBE INST. STICKER IMPORTANT LABEL - APPLIED TO TUBING AIR BLEED LABEL ROPE GRIPPER WEAR-IN LINE STICKER IMPORTANT NOTICE - LANG LAY ROPES, ROPE GRIPPER 621 ROPE GRIPPER LABEL                                                                                                                                                                                                                                                               |  |  |  |
|             | 39<br>40<br>41<br>42<br>43<br>44                                                       | 1<br>1<br>1<br>2<br>1                                                   | P-137 P-141 P-144-2 P-186 P-192 P-219 1/2 - 13 UNC x 1.25"                                                                                                                           | GRIPPER LUBE INST. STICKER IMPORTANT LABEL - APPLIED TO TUBING AIR BLEED LABEL ROPE GRIPPER WEAR-IN LINE STICKER IMPORTANT NOTICE - LANG LAY ROPES, ROPE GRIPPER 621 ROPE GRIPPER LABEL                                                                                                                                                                                                                                                               |  |  |  |
|             | 39<br>40<br>41<br>42<br>43<br>44<br>45<br>46<br>47                                     | 1<br>1<br>2<br>1<br>1<br>6                                              | P-137 P-141 P-144-2 P-186 P-192 P-219 1/2 - 13 UNC x 1.25" 1/2 LOCK WASHER 5/16 - 18 UNC x 2.0                                                                                       | GRIPPER LUBE INST. STICKER IMPORTANT LABEL - APPLIED TO TUBING AIR BLEED LABEL ROPE GRIPPER WEAR-IN LINE STICKER IMPORTANT NOTICE - LANG LAY ROPES, ROPE GRIPPER 621 ROPE GRIPPER LABEL HEX HEAD BOLT                                                                                                                                                                                                                                                 |  |  |  |
|             | 39<br>40<br>41<br>42<br>43<br>44<br>45<br>46                                           | 1<br>1<br>2<br>1<br>1<br>6<br>6                                         | P-137 P-141 P-144-2 P-186 P-192 P-219 1/2 - 13 UNC x 1.25" 1/2 LOCK WASHER                                                                                                           | GRIPPER LUBE INST. STICKER IMPORTANT LABEL - APPLIED TO TUBING AIR BLEED LABEL ROPE GRIPPER WEAR-IN LINE STICKER IMPORTANT NOTICE - LANG LAY ROPES, ROPE GRIPPER 621 ROPE GRIPPER LABEL HEX HEAD BOLT STANDARD LOCK WASHER                                                                                                                                                                                                                            |  |  |  |
|             | 39<br>40<br>41<br>42<br>43<br>44<br>45<br>46<br>47                                     | 1<br>1<br>2<br>1<br>1<br>6<br>6                                         | P-137 P-141 P-144-2 P-186 P-192 P-219 1/2 - 13 UNC x 1.25" 1/2 LOCK WASHER 5/16 - 18 UNC x 2.0                                                                                       | GRIPPER LUBE INST. STICKER IMPORTANT LABEL - APPLIED TO TUBING AIR BLEED LABEL ROPE GRIPPER WEAR-IN LINE STICKER IMPORTANT NOTICE - LANG LAY ROPES, ROPE GRIPPER 621 ROPE GRIPPER LABEL HEX HEAD BOLT STANDARD LOCK WASHER SOCKET HEAD CAP SCREW                                                                                                                                                                                                      |  |  |  |
|             | 39<br>40<br>41<br>42<br>43<br>44<br>45<br>46<br>47<br>48                               | 1<br>1<br>2<br>1<br>1<br>6<br>6<br>4                                    | P-137 P-141 P-144-2 P-186 P-192 P-219 1/2 - 13 UNC x 1.25" 1/2 LOCK WASHER 5/16 - 18 UNC x 2.0 5/16" WASHER 1/4 - 20 UNC x 1.5                                                       | GRIPPER LUBE INST. STICKER IMPORTANT LABEL - APPLIED TO TUBING AIR BLEED LABEL ROPE GRIPPER WEAR-IN LINE STICKER IMPORTANT NOTICE - LANG LAY ROPES, ROPE GRIPPER 621 ROPE GRIPPER LABEL HEX HEAD BOLT STANDARD LOCK WASHER SOCKET HEAD CAP SCREW STANDARD WASHER                                                                                                                                                                                      |  |  |  |
|             | 39<br>40<br>41<br>42<br>43<br>44<br>45<br>46<br>47<br>48<br>49<br>50<br>51             | 1<br>1<br>2<br>1<br>1<br>6<br>6<br>4<br>4                               | P-137 P-141 P-144-2 P-186 P-192 P-219 1/2 - 13 UNC x 1.25" 1/2 LOCK WASHER 5/16 - 18 UNC x 2.0 5/16" WASHER 1/4 - 20 UNC x 1.5 #10-32 UNF x 0.375"                                   | GRIPPER LUBE INST. STICKER IMPORTANT LABEL - APPLIED TO TUBING AIR BLEED LABEL ROPE GRIPPER WEAR-IN LINE STICKER IMPORTANT NOTICE - LANG LAY ROPES, ROPE GRIPPER 621 ROPE GRIPPER LABEL HEX HEAD BOLT STANDARD LOCK WASHER SOCKET HEAD CAP SCREW STANDARD WASHER HALF DOG SET SCREW                                                                                                                                                                   |  |  |  |
|             | 39<br>40<br>41<br>42<br>43<br>44<br>45<br>46<br>47<br>48<br>49<br>50<br>51<br>52       | 1<br>1<br>2<br>1<br>1<br>6<br>6<br>4<br>4<br>2<br>2<br>2<br>8           | P-137 P-141 P-144-2 P-186 P-192 P-219 1/2 - 13 UNC x 1.25" 1/2 LOCK WASHER 5/16 - 18 UNC x 2.0 5/16" WASHER 1/4 - 20 UNC x 1.5 #10-32 UNF x 0.375"                                   | GRIPPER LUBE INST. STICKER IMPORTANT LABEL - APPLIED TO TUBING AIR BLEED LABEL ROPE GRIPPER WEAR-IN LINE STICKER IMPORTANT NOTICE - LANG LAY ROPES, ROPE GRIPPER 621 ROPE GRIPPER LABEL HEX HEAD BOLT STANDARD LOCK WASHER SOCKET HEAD CAP SCREW STANDARD WASHER HALF DOG SET SCREW SOCKET HEAD CAP SCREW SOCKET HEAD CAP SCREW SOCKET HEAD CAP SCREW STANDARD LOCK WASHER                                                                            |  |  |  |
|             | 39<br>40<br>41<br>42<br>43<br>44<br>45<br>46<br>47<br>48<br>49<br>50<br>51             | 1<br>1<br>2<br>1<br>1<br>6<br>6<br>4<br>4<br>2<br>2                     | P-137 P-141 P-144-2 P-186 P-192 P-219 1/2 - 13 UNC x 1.25" 1/2 LOCK WASHER 5/16 - 18 UNC x 2.0 5/16" WASHER 1/4 - 20 UNC x 1.5 #10-32 UNF x 0.375" #10-32 UNF x 0.75                 | GRIPPER LUBE INST. STICKER IMPORTANT LABEL - APPLIED TO TUBING AIR BLEED LABEL ROPE GRIPPER WEAR-IN LINE STICKER IMPORTANT NOTICE - LANG LAY ROPES, ROPE GRIPPER 621 ROPE GRIPPER LABEL HEX HEAD BOLT STANDARD LOCK WASHER SOCKET HEAD CAP SCREW STANDARD WASHER HALF DOG SET SCREW SOCKET HEAD CAP SCREW SOCKET HEAD CAP SCREW                                                                                                                       |  |  |  |
|             | 39<br>40<br>41<br>42<br>43<br>44<br>45<br>46<br>47<br>48<br>49<br>50<br>51<br>52       | 1<br>1<br>2<br>1<br>1<br>6<br>6<br>4<br>4<br>2<br>2<br>2<br>8<br>1<br>4 | P-137 P-141 P-144-2 P-186 P-192 P-219 1/2 - 13 UNC x 1.25" 1/2 LOCK WASHER 5/16 - 18 UNC x 2.0 5/16" WASHER 1/4 - 20 UNC x 1.5 #10-32 UNF x 0.375" #10-32 UNF x 0.75 #10 LOCK WASHER | GRIPPER LUBE INST. STICKER IMPORTANT LABEL - APPLIED TO TUBING AIR BLEED LABEL ROPE GRIPPER WEAR-IN LINE STICKER IMPORTANT NOTICE - LANG LAY ROPES, ROPE GRIPPER 621 ROPE GRIPPER LABEL HEX HEAD BOLT STANDARD LOCK WASHER SOCKET HEAD CAP SCREW STANDARD WASHER HALF DOG SET SCREW SOCKET HEAD CAP SCREW SOCKET HEAD CAP SCREW STANDARD LOCK WASHER SOCKET HEAD CAP SCREW SOCKET HEAD CAP SCREW STANDARD LOCK WASHER SET SCREW SOCKET HEAD CAP SCREW |  |  |  |
|             | 39<br>40<br>41<br>42<br>43<br>44<br>45<br>46<br>47<br>48<br>49<br>50<br>51<br>52<br>53 | 1<br>1<br>2<br>1<br>6<br>6<br>4<br>4<br>2<br>2<br>2<br>8<br>1           | P-137 P-141 P-144-2 P-186 P-192 P-219 1/2 - 13 UNC x 1.25" 1/2 LOCK WASHER 5/16 - 18 UNC x 2.0 5/16" WASHER 1/4 - 20 UNC x 1.5 #10-32 UNF x 0.375" #10-32 UNF x 0.75 #10 LOCK WASHER | GRIPPER LUBE INST. STICKER IMPORTANT LABEL - APPLIED TO TUBING AIR BLEED LABEL ROPE GRIPPER WEAR-IN LINE STICKER IMPORTANT NOTICE - LANG LAY ROPES, ROPE GRIPPER 621 ROPE GRIPPER LABEL HEX HEAD BOLT STANDARD LOCK WASHER SOCKET HEAD CAP SCREW STANDARD WASHER HALF DOG SET SCREW SOCKET HEAD CAP SCREW SOCKET HEAD CAP SCREW SOCKET HEAD CAP SCREW SOCKET HEAD CAP SCREW STANDARD LOCK WASHER SET SCREW                                            |  |  |  |