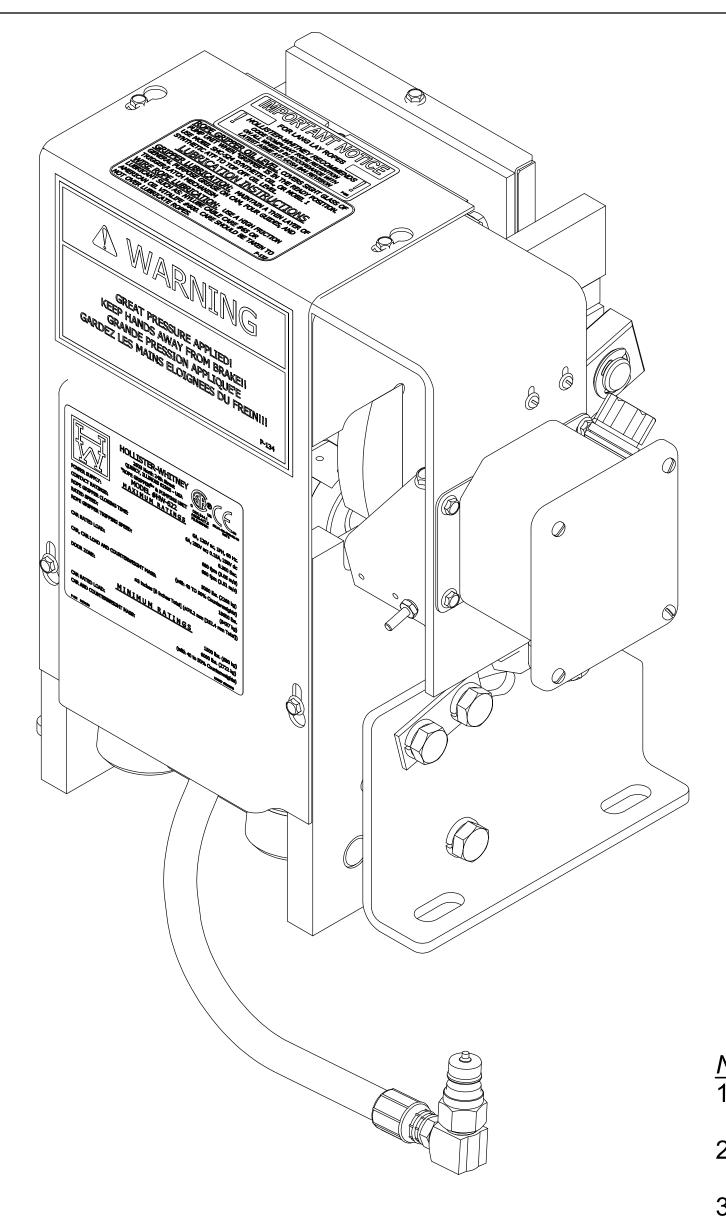

# NOTE:

- 1. QTY LISTED FOR ITEMS 3, 4 & 5 ARE STANDARD. ACTUAL QTY MAY VARY WITH ROPE DIAMETER.
- 2. REFERENCE DIMENSIONS SHOWN TO AID IN SETUP AND INSTALL

| -<br>-<br>- |                                                                                        |                                                                         | TARTIVOIVIBLIC                                                                                                                                                                       | DESCRIPTION                                                                                                                                                                                                                                                                                                                                                                                                                                           |  |  |  |
|-------------|----------------------------------------------------------------------------------------|-------------------------------------------------------------------------|--------------------------------------------------------------------------------------------------------------------------------------------------------------------------------------|-------------------------------------------------------------------------------------------------------------------------------------------------------------------------------------------------------------------------------------------------------------------------------------------------------------------------------------------------------------------------------------------------------------------------------------------------------|--|--|--|
|             | 1                                                                                      | 1                                                                       | 622-003                                                                                                                                                                              | STATIONARY SHOE ASSEMBLY                                                                                                                                                                                                                                                                                                                                                                                                                              |  |  |  |
|             | 2                                                                                      | 2                                                                       | 620-007                                                                                                                                                                              | SHAFT SUPPORT BLOCK                                                                                                                                                                                                                                                                                                                                                                                                                                   |  |  |  |
|             | 3                                                                                      | 4                                                                       | 620-008                                                                                                                                                                              | SPACER (11 GA.) - LINING WEAR                                                                                                                                                                                                                                                                                                                                                                                                                         |  |  |  |
|             | 4                                                                                      | 2                                                                       | 620-008-1                                                                                                                                                                            | SPACER (16 GA.) - LINING WEAR                                                                                                                                                                                                                                                                                                                                                                                                                         |  |  |  |
|             | 5                                                                                      | 2                                                                       | 620-008-2                                                                                                                                                                            | SPACER (22 GA.) - LINING WEAR                                                                                                                                                                                                                                                                                                                                                                                                                         |  |  |  |
|             | 6                                                                                      | 1                                                                       | 622-015                                                                                                                                                                              | TUBING ASSEMBLY                                                                                                                                                                                                                                                                                                                                                                                                                                       |  |  |  |
|             | 7                                                                                      | 2                                                                       | 622-018                                                                                                                                                                              | SHAFT - ROTATING & NON-ROTATING                                                                                                                                                                                                                                                                                                                                                                                                                       |  |  |  |
|             | 8                                                                                      | 2                                                                       | 600-020                                                                                                                                                                              | CONNECTING ARM ASSEMBLY                                                                                                                                                                                                                                                                                                                                                                                                                               |  |  |  |
|             | 9                                                                                      | 2                                                                       | 622-022                                                                                                                                                                              | LINING ASSEMBLY                                                                                                                                                                                                                                                                                                                                                                                                                                       |  |  |  |
|             | 10                                                                                     | 2                                                                       | 600-025                                                                                                                                                                              | LOWER SPRING GUIDE ASSEMBLY                                                                                                                                                                                                                                                                                                                                                                                                                           |  |  |  |
|             | 11                                                                                     | 2                                                                       | 600-027                                                                                                                                                                              | UPPER SPRING SUPPORT                                                                                                                                                                                                                                                                                                                                                                                                                                  |  |  |  |
|             | 12                                                                                     | 2                                                                       | 600-029                                                                                                                                                                              | GUIDE - UPPER SPRING SUPPORT                                                                                                                                                                                                                                                                                                                                                                                                                          |  |  |  |
|             | 13                                                                                     | 2                                                                       | 621-030                                                                                                                                                                              | SPRING                                                                                                                                                                                                                                                                                                                                                                                                                                                |  |  |  |
|             | 14                                                                                     | 2                                                                       | 622-031                                                                                                                                                                              | SHAFT                                                                                                                                                                                                                                                                                                                                                                                                                                                 |  |  |  |
|             | 15                                                                                     | 2                                                                       | 601-032                                                                                                                                                                              | TUBING - SPACER                                                                                                                                                                                                                                                                                                                                                                                                                                       |  |  |  |
|             | 16                                                                                     | 1                                                                       | 622-033                                                                                                                                                                              | TUBING - SPACER                                                                                                                                                                                                                                                                                                                                                                                                                                       |  |  |  |
|             | 17                                                                                     | 1                                                                       | 600-035                                                                                                                                                                              | CYLINDER ASSEMBLY                                                                                                                                                                                                                                                                                                                                                                                                                                     |  |  |  |
|             | 18                                                                                     | 1                                                                       | 622-036                                                                                                                                                                              | HYDRAULIC CYLINDER PIVOT BRACKET ASSEMBLY                                                                                                                                                                                                                                                                                                                                                                                                             |  |  |  |
| ľ           | 19                                                                                     | 1                                                                       | 620-037                                                                                                                                                                              | HYDRAULIC HOSE - STANDARD 27" LENGTH                                                                                                                                                                                                                                                                                                                                                                                                                  |  |  |  |
|             | 19                                                                                     |                                                                         | 620-037- "L"                                                                                                                                                                         | HYDRAULIC HOSE - "L" = LENGTH IN FEET (30' MAX)                                                                                                                                                                                                                                                                                                                                                                                                       |  |  |  |
|             | 20                                                                                     | 1                                                                       | 620-038                                                                                                                                                                              | QUICK CONNECT FITTING                                                                                                                                                                                                                                                                                                                                                                                                                                 |  |  |  |
|             | 21                                                                                     | 1                                                                       | 622-040                                                                                                                                                                              | COVER - 622 ROPE GRIPPER                                                                                                                                                                                                                                                                                                                                                                                                                              |  |  |  |
|             | 22                                                                                     | 1                                                                       | 600-041 R                                                                                                                                                                            | ANGLE, RIGHT HAND - MOUNTING                                                                                                                                                                                                                                                                                                                                                                                                                          |  |  |  |
|             | 23                                                                                     | 1                                                                       | 600-041 L                                                                                                                                                                            | ANGLE, LEFT HAND - MOUNTING                                                                                                                                                                                                                                                                                                                                                                                                                           |  |  |  |
| (B)         | 24                                                                                     | 1                                                                       | 620-638-18                                                                                                                                                                           | ACTUATING ANGLE ASSEMBLY - 18mm                                                                                                                                                                                                                                                                                                                                                                                                                       |  |  |  |
|             |                                                                                        |                                                                         | 622-635-1                                                                                                                                                                            | SWITCH ASS'Y, LEAD LENGTHS = 10'                                                                                                                                                                                                                                                                                                                                                                                                                      |  |  |  |
| (B)         | 25                                                                                     | 1                                                                       | 622-635-2                                                                                                                                                                            | SWITCH ASS'Y, LEAD LENGTHS = 24'                                                                                                                                                                                                                                                                                                                                                                                                                      |  |  |  |
|             |                                                                                        |                                                                         | 622-635-3                                                                                                                                                                            | SWITCH ASS'Y, LEAD LENGTHS = 18'                                                                                                                                                                                                                                                                                                                                                                                                                      |  |  |  |
|             | 26                                                                                     | 1                                                                       | 622-072                                                                                                                                                                              | MOVABLE SHOE ASSEMBLY                                                                                                                                                                                                                                                                                                                                                                                                                                 |  |  |  |
|             | 27                                                                                     | 1                                                                       | 601-078                                                                                                                                                                              | LATCH                                                                                                                                                                                                                                                                                                                                                                                                                                                 |  |  |  |
| ľ           |                                                                                        |                                                                         | 600-081-1                                                                                                                                                                            |                                                                                                                                                                                                                                                                                                                                                                                                                                                       |  |  |  |
|             | 28                                                                                     | 1                                                                       | 600-081-2                                                                                                                                                                            | CONDUIT - FLEXIBLE (1/2"), LENGTH TO MATCH 622-064                                                                                                                                                                                                                                                                                                                                                                                                    |  |  |  |
|             |                                                                                        |                                                                         | 600-081-3                                                                                                                                                                            |                                                                                                                                                                                                                                                                                                                                                                                                                                                       |  |  |  |
|             | 29                                                                                     | 1                                                                       | 600-082                                                                                                                                                                              | 801-DC2 90° ANGLE BOX CONNECTOR                                                                                                                                                                                                                                                                                                                                                                                                                       |  |  |  |
|             | 30                                                                                     | 1                                                                       | 610-087                                                                                                                                                                              | PARKER #149F-6-4 MALE ELBOW                                                                                                                                                                                                                                                                                                                                                                                                                           |  |  |  |
|             | 31                                                                                     | 1                                                                       | 610-091                                                                                                                                                                              | 3-8 x 3-8 NPT STREET 90 DEG. ELBOW                                                                                                                                                                                                                                                                                                                                                                                                                    |  |  |  |
|             | 32                                                                                     | 2                                                                       | 600-095                                                                                                                                                                              | WASHER - DOUBLE BOLT                                                                                                                                                                                                                                                                                                                                                                                                                                  |  |  |  |
|             | 33                                                                                     | 1                                                                       | 620-100                                                                                                                                                                              | PUMPING UNIT                                                                                                                                                                                                                                                                                                                                                                                                                                          |  |  |  |
|             | 34                                                                                     | 1                                                                       | 622-207                                                                                                                                                                              | HOSE GROMMET                                                                                                                                                                                                                                                                                                                                                                                                                                          |  |  |  |
|             | 35                                                                                     | 1                                                                       | 620-607                                                                                                                                                                              | SOLENOID LOCKING UNIT                                                                                                                                                                                                                                                                                                                                                                                                                                 |  |  |  |
|             | 36                                                                                     | 4                                                                       | 90-033                                                                                                                                                                               | E-CLIP, #X5133-74                                                                                                                                                                                                                                                                                                                                                                                                                                     |  |  |  |
| _           | 37                                                                                     | 1                                                                       | P-133                                                                                                                                                                                | ROPE GRIPPER WARNING LABEL - MEDIUM                                                                                                                                                                                                                                                                                                                                                                                                                   |  |  |  |
|             | - 7                                                                                    |                                                                         | I                                                                                                                                                                                    |                                                                                                                                                                                                                                                                                                                                                                                                                                                       |  |  |  |
|             | 38                                                                                     | 1                                                                       | P-134                                                                                                                                                                                | ROPE GRIPPER WARNING LABEL - LARGE                                                                                                                                                                                                                                                                                                                                                                                                                    |  |  |  |
|             | 38<br>39                                                                               | 1                                                                       | P-134<br>P-137                                                                                                                                                                       | ROPE GRIPPER WARNING LABEL - LARGE<br>GRIPPER LUBE INST. STICKER                                                                                                                                                                                                                                                                                                                                                                                      |  |  |  |
|             | _                                                                                      |                                                                         |                                                                                                                                                                                      |                                                                                                                                                                                                                                                                                                                                                                                                                                                       |  |  |  |
|             | 39                                                                                     | 1                                                                       | P-137                                                                                                                                                                                | GRIPPER LUBE INST. STICKER                                                                                                                                                                                                                                                                                                                                                                                                                            |  |  |  |
|             | 39<br>40                                                                               | 1                                                                       | P-137<br>P-141                                                                                                                                                                       | GRIPPER LUBE INST. STICKER IMPORTANT LABEL - APPLIED TO TUBING                                                                                                                                                                                                                                                                                                                                                                                        |  |  |  |
|             | 39<br>40<br>41                                                                         | 1 1 1                                                                   | P-137<br>P-141<br>P-144-2                                                                                                                                                            | GRIPPER LUBE INST. STICKER IMPORTANT LABEL - APPLIED TO TUBING AIR BLEED LABEL                                                                                                                                                                                                                                                                                                                                                                        |  |  |  |
|             | 39<br>40<br>41<br>42                                                                   | 1<br>1<br>1<br>2                                                        | P-137<br>P-141<br>P-144-2<br>P-186                                                                                                                                                   | GRIPPER LUBE INST. STICKER IMPORTANT LABEL - APPLIED TO TUBING AIR BLEED LABEL ROPE GRIPPER WEAR-IN LINE STICKER                                                                                                                                                                                                                                                                                                                                      |  |  |  |
|             | 39<br>40<br>41<br>42<br>43                                                             | 1<br>1<br>1<br>2<br>1                                                   | P-137<br>P-141<br>P-144-2<br>P-186<br>P-192                                                                                                                                          | GRIPPER LUBE INST. STICKER IMPORTANT LABEL - APPLIED TO TUBING AIR BLEED LABEL ROPE GRIPPER WEAR-IN LINE STICKER IMPORTANT NOTICE - LANG LAY ROPES, ROPE GRIPPER 621 ROPE GRIPPER LABEL                                                                                                                                                                                                                                                               |  |  |  |
|             | 39<br>40<br>41<br>42<br>43<br>44                                                       | 1<br>1<br>1<br>2<br>1                                                   | P-137 P-141 P-144-2 P-186 P-192 P-219 1/2 - 13 UNC x 1.25"                                                                                                                           | GRIPPER LUBE INST. STICKER IMPORTANT LABEL - APPLIED TO TUBING AIR BLEED LABEL ROPE GRIPPER WEAR-IN LINE STICKER IMPORTANT NOTICE - LANG LAY ROPES, ROPE GRIPPER 621 ROPE GRIPPER LABEL                                                                                                                                                                                                                                                               |  |  |  |
|             | 39<br>40<br>41<br>42<br>43<br>44<br>45<br>46<br>47                                     | 1<br>1<br>2<br>1<br>1<br>6                                              | P-137 P-141 P-144-2 P-186 P-192 P-219 1/2 - 13 UNC x 1.25" 1/2 LOCK WASHER 5/16 - 18 UNC x 2.0                                                                                       | GRIPPER LUBE INST. STICKER IMPORTANT LABEL - APPLIED TO TUBING AIR BLEED LABEL ROPE GRIPPER WEAR-IN LINE STICKER IMPORTANT NOTICE - LANG LAY ROPES, ROPE GRIPPER 621 ROPE GRIPPER LABEL HEX HEAD BOLT                                                                                                                                                                                                                                                 |  |  |  |
|             | 39<br>40<br>41<br>42<br>43<br>44<br>45<br>46                                           | 1<br>1<br>2<br>1<br>1<br>6<br>6                                         | P-137 P-141 P-144-2 P-186 P-192 P-219 1/2 - 13 UNC x 1.25" 1/2 LOCK WASHER                                                                                                           | GRIPPER LUBE INST. STICKER IMPORTANT LABEL - APPLIED TO TUBING AIR BLEED LABEL ROPE GRIPPER WEAR-IN LINE STICKER IMPORTANT NOTICE - LANG LAY ROPES, ROPE GRIPPER 621 ROPE GRIPPER LABEL HEX HEAD BOLT STANDARD LOCK WASHER                                                                                                                                                                                                                            |  |  |  |
|             | 39<br>40<br>41<br>42<br>43<br>44<br>45<br>46<br>47                                     | 1<br>1<br>2<br>1<br>1<br>6<br>6                                         | P-137 P-141 P-144-2 P-186 P-192 P-219 1/2 - 13 UNC x 1.25" 1/2 LOCK WASHER 5/16 - 18 UNC x 2.0                                                                                       | GRIPPER LUBE INST. STICKER IMPORTANT LABEL - APPLIED TO TUBING AIR BLEED LABEL ROPE GRIPPER WEAR-IN LINE STICKER IMPORTANT NOTICE - LANG LAY ROPES, ROPE GRIPPER 621 ROPE GRIPPER LABEL HEX HEAD BOLT STANDARD LOCK WASHER SOCKET HEAD CAP SCREW                                                                                                                                                                                                      |  |  |  |
|             | 39<br>40<br>41<br>42<br>43<br>44<br>45<br>46<br>47<br>48                               | 1<br>1<br>2<br>1<br>1<br>6<br>6<br>4                                    | P-137 P-141 P-144-2 P-186 P-192 P-219 1/2 - 13 UNC x 1.25" 1/2 LOCK WASHER 5/16 - 18 UNC x 2.0 5/16" WASHER 1/4 - 20 UNC x 1.5                                                       | GRIPPER LUBE INST. STICKER IMPORTANT LABEL - APPLIED TO TUBING AIR BLEED LABEL ROPE GRIPPER WEAR-IN LINE STICKER IMPORTANT NOTICE - LANG LAY ROPES, ROPE GRIPPER 621 ROPE GRIPPER LABEL HEX HEAD BOLT STANDARD LOCK WASHER SOCKET HEAD CAP SCREW STANDARD WASHER                                                                                                                                                                                      |  |  |  |
|             | 39<br>40<br>41<br>42<br>43<br>44<br>45<br>46<br>47<br>48<br>49<br>50<br>51             | 1<br>1<br>2<br>1<br>1<br>6<br>6<br>4<br>4                               | P-137 P-141 P-144-2 P-186 P-192 P-219 1/2 - 13 UNC x 1.25" 1/2 LOCK WASHER 5/16 - 18 UNC x 2.0 5/16" WASHER 1/4 - 20 UNC x 1.5 #10-32 UNF x 0.375"                                   | GRIPPER LUBE INST. STICKER IMPORTANT LABEL - APPLIED TO TUBING AIR BLEED LABEL ROPE GRIPPER WEAR-IN LINE STICKER IMPORTANT NOTICE - LANG LAY ROPES, ROPE GRIPPER 621 ROPE GRIPPER LABEL HEX HEAD BOLT STANDARD LOCK WASHER SOCKET HEAD CAP SCREW STANDARD WASHER HALF DOG SET SCREW                                                                                                                                                                   |  |  |  |
|             | 39<br>40<br>41<br>42<br>43<br>44<br>45<br>46<br>47<br>48<br>49<br>50<br>51<br>52       | 1<br>1<br>2<br>1<br>1<br>6<br>6<br>4<br>4<br>2<br>2<br>2<br>8           | P-137 P-141 P-144-2 P-186 P-192 P-219 1/2 - 13 UNC x 1.25" 1/2 LOCK WASHER 5/16 - 18 UNC x 2.0 5/16" WASHER 1/4 - 20 UNC x 1.5 #10-32 UNF x 0.375"                                   | GRIPPER LUBE INST. STICKER IMPORTANT LABEL - APPLIED TO TUBING AIR BLEED LABEL ROPE GRIPPER WEAR-IN LINE STICKER IMPORTANT NOTICE - LANG LAY ROPES, ROPE GRIPPER 621 ROPE GRIPPER LABEL HEX HEAD BOLT STANDARD LOCK WASHER SOCKET HEAD CAP SCREW STANDARD WASHER HALF DOG SET SCREW SOCKET HEAD CAP SCREW SOCKET HEAD CAP SCREW SOCKET HEAD CAP SCREW STANDARD LOCK WASHER                                                                            |  |  |  |
|             | 39<br>40<br>41<br>42<br>43<br>44<br>45<br>46<br>47<br>48<br>49<br>50<br>51             | 1<br>1<br>2<br>1<br>1<br>6<br>6<br>4<br>4<br>2<br>2                     | P-137 P-141 P-144-2 P-186 P-192 P-219 1/2 - 13 UNC x 1.25" 1/2 LOCK WASHER 5/16 - 18 UNC x 2.0 5/16" WASHER 1/4 - 20 UNC x 1.5 #10-32 UNF x 0.375" #10-32 UNF x 0.75                 | GRIPPER LUBE INST. STICKER IMPORTANT LABEL - APPLIED TO TUBING AIR BLEED LABEL ROPE GRIPPER WEAR-IN LINE STICKER IMPORTANT NOTICE - LANG LAY ROPES, ROPE GRIPPER 621 ROPE GRIPPER LABEL HEX HEAD BOLT STANDARD LOCK WASHER SOCKET HEAD CAP SCREW STANDARD WASHER HALF DOG SET SCREW SOCKET HEAD CAP SCREW SOCKET HEAD CAP SCREW                                                                                                                       |  |  |  |
|             | 39<br>40<br>41<br>42<br>43<br>44<br>45<br>46<br>47<br>48<br>49<br>50<br>51<br>52       | 1<br>1<br>2<br>1<br>1<br>6<br>6<br>4<br>4<br>2<br>2<br>2<br>8<br>1<br>4 | P-137 P-141 P-144-2 P-186 P-192 P-219 1/2 - 13 UNC x 1.25" 1/2 LOCK WASHER 5/16 - 18 UNC x 2.0 5/16" WASHER 1/4 - 20 UNC x 1.5 #10-32 UNF x 0.375" #10-32 UNF x 0.75 #10 LOCK WASHER | GRIPPER LUBE INST. STICKER IMPORTANT LABEL - APPLIED TO TUBING AIR BLEED LABEL ROPE GRIPPER WEAR-IN LINE STICKER IMPORTANT NOTICE - LANG LAY ROPES, ROPE GRIPPER 621 ROPE GRIPPER LABEL HEX HEAD BOLT STANDARD LOCK WASHER SOCKET HEAD CAP SCREW STANDARD WASHER HALF DOG SET SCREW SOCKET HEAD CAP SCREW SOCKET HEAD CAP SCREW STANDARD LOCK WASHER SOCKET HEAD CAP SCREW SOCKET HEAD CAP SCREW STANDARD LOCK WASHER SET SCREW SOCKET HEAD CAP SCREW |  |  |  |
|             | 39<br>40<br>41<br>42<br>43<br>44<br>45<br>46<br>47<br>48<br>49<br>50<br>51<br>52<br>53 | 1<br>1<br>2<br>1<br>6<br>6<br>4<br>4<br>2<br>2<br>2<br>8<br>1           | P-137 P-141 P-144-2 P-186 P-192 P-219 1/2 - 13 UNC x 1.25" 1/2 LOCK WASHER 5/16 - 18 UNC x 2.0 5/16" WASHER 1/4 - 20 UNC x 1.5 #10-32 UNF x 0.375" #10-32 UNF x 0.75 #10 LOCK WASHER | GRIPPER LUBE INST. STICKER IMPORTANT LABEL - APPLIED TO TUBING AIR BLEED LABEL ROPE GRIPPER WEAR-IN LINE STICKER IMPORTANT NOTICE - LANG LAY ROPES, ROPE GRIPPER 621 ROPE GRIPPER LABEL HEX HEAD BOLT STANDARD LOCK WASHER SOCKET HEAD CAP SCREW STANDARD WASHER HALF DOG SET SCREW SOCKET HEAD CAP SCREW SOCKET HEAD CAP SCREW SOCKET HEAD CAP SCREW SOCKET HEAD CAP SCREW STANDARD LOCK WASHER SET SCREW                                            |  |  |  |