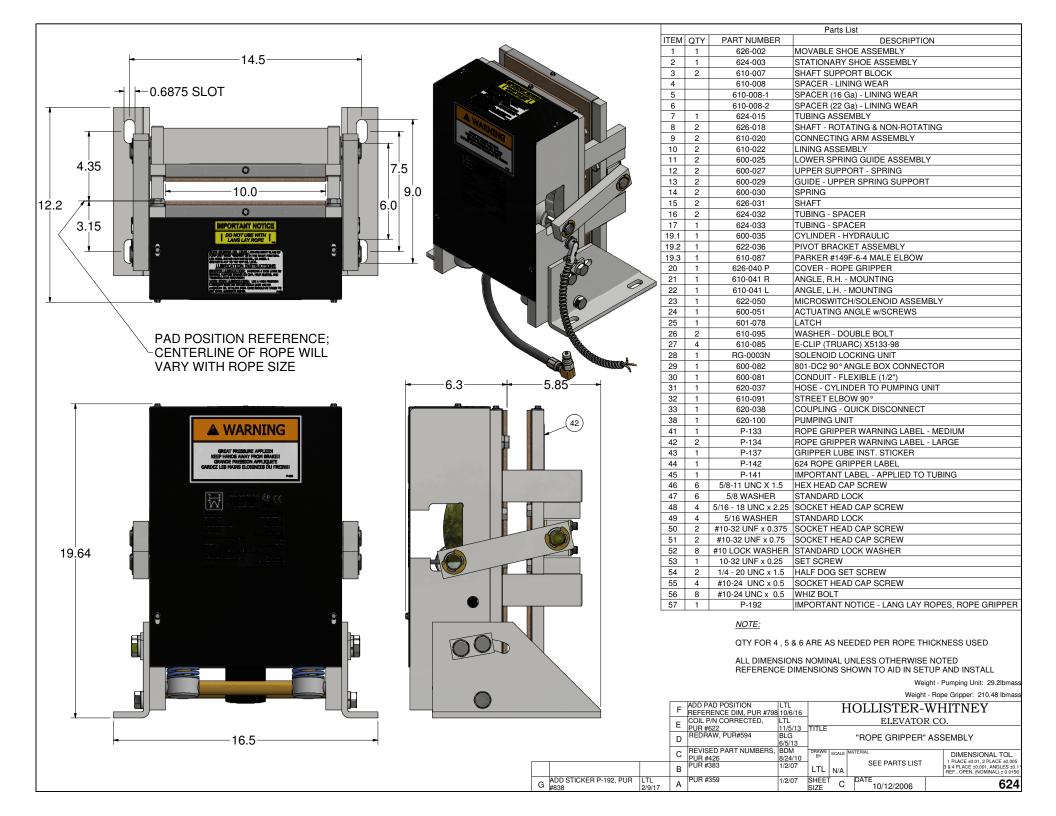

# NOTE:

- 1. QTY LISTED FOR ITEMS 3, 4 & 5 ARE STANDARD. ACTUAL QTY MAY VARY WITH ROPE DIAMETER.
- 2. REFERENCE DIMENSIONS SHOWN TO AID IN SETUP AND INSTALL

| -<br>-<br>- |                                                                                        |                                                                         | TARTIVOIVIBLIC                                                                                                                                                                       | DESCRIPTION                                                                                                                                                                                                                                                                                                                                                                                                                                           |  |  |  |
|-------------|----------------------------------------------------------------------------------------|-------------------------------------------------------------------------|--------------------------------------------------------------------------------------------------------------------------------------------------------------------------------------|-------------------------------------------------------------------------------------------------------------------------------------------------------------------------------------------------------------------------------------------------------------------------------------------------------------------------------------------------------------------------------------------------------------------------------------------------------|--|--|--|
|             | 1                                                                                      | 1                                                                       | 622-003                                                                                                                                                                              | STATIONARY SHOE ASSEMBLY                                                                                                                                                                                                                                                                                                                                                                                                                              |  |  |  |
|             | 2                                                                                      | 2                                                                       | 620-007                                                                                                                                                                              | SHAFT SUPPORT BLOCK                                                                                                                                                                                                                                                                                                                                                                                                                                   |  |  |  |
|             | 3                                                                                      | 4                                                                       | 620-008                                                                                                                                                                              | SPACER (11 GA.) - LINING WEAR                                                                                                                                                                                                                                                                                                                                                                                                                         |  |  |  |
|             | 4                                                                                      | 2                                                                       | 620-008-1                                                                                                                                                                            | SPACER (16 GA.) - LINING WEAR                                                                                                                                                                                                                                                                                                                                                                                                                         |  |  |  |
|             | 5                                                                                      | 2                                                                       | 620-008-2                                                                                                                                                                            | SPACER (22 GA.) - LINING WEAR                                                                                                                                                                                                                                                                                                                                                                                                                         |  |  |  |
|             | 6                                                                                      | 1                                                                       | 622-015                                                                                                                                                                              | TUBING ASSEMBLY                                                                                                                                                                                                                                                                                                                                                                                                                                       |  |  |  |
|             | 7                                                                                      | 2                                                                       | 622-018                                                                                                                                                                              | SHAFT - ROTATING & NON-ROTATING                                                                                                                                                                                                                                                                                                                                                                                                                       |  |  |  |
|             | 8                                                                                      | 2                                                                       | 600-020                                                                                                                                                                              | CONNECTING ARM ASSEMBLY                                                                                                                                                                                                                                                                                                                                                                                                                               |  |  |  |
|             | 9                                                                                      | 2                                                                       | 622-022                                                                                                                                                                              | LINING ASSEMBLY                                                                                                                                                                                                                                                                                                                                                                                                                                       |  |  |  |
|             | 10                                                                                     | 2                                                                       | 600-025                                                                                                                                                                              | LOWER SPRING GUIDE ASSEMBLY                                                                                                                                                                                                                                                                                                                                                                                                                           |  |  |  |
|             | 11                                                                                     | 2                                                                       | 600-027                                                                                                                                                                              | UPPER SPRING SUPPORT                                                                                                                                                                                                                                                                                                                                                                                                                                  |  |  |  |
|             | 12                                                                                     | 2                                                                       | 600-029                                                                                                                                                                              | GUIDE - UPPER SPRING SUPPORT                                                                                                                                                                                                                                                                                                                                                                                                                          |  |  |  |
|             | 13                                                                                     | 2                                                                       | 621-030                                                                                                                                                                              | SPRING                                                                                                                                                                                                                                                                                                                                                                                                                                                |  |  |  |
|             | 14                                                                                     | 2                                                                       | 622-031                                                                                                                                                                              | SHAFT                                                                                                                                                                                                                                                                                                                                                                                                                                                 |  |  |  |
|             | 15                                                                                     | 2                                                                       | 601-032                                                                                                                                                                              | TUBING - SPACER                                                                                                                                                                                                                                                                                                                                                                                                                                       |  |  |  |
|             | 16                                                                                     | 1                                                                       | 622-033                                                                                                                                                                              | TUBING - SPACER                                                                                                                                                                                                                                                                                                                                                                                                                                       |  |  |  |
|             | 17                                                                                     | 1                                                                       | 600-035                                                                                                                                                                              | CYLINDER ASSEMBLY                                                                                                                                                                                                                                                                                                                                                                                                                                     |  |  |  |
|             | 18                                                                                     | 1                                                                       | 622-036                                                                                                                                                                              | HYDRAULIC CYLINDER PIVOT BRACKET ASSEMBLY                                                                                                                                                                                                                                                                                                                                                                                                             |  |  |  |
| ľ           | 19                                                                                     | 1                                                                       | 620-037                                                                                                                                                                              | HYDRAULIC HOSE - STANDARD 27" LENGTH                                                                                                                                                                                                                                                                                                                                                                                                                  |  |  |  |
|             | 19                                                                                     |                                                                         | 620-037- "L"                                                                                                                                                                         | HYDRAULIC HOSE - "L" = LENGTH IN FEET (30' MAX)                                                                                                                                                                                                                                                                                                                                                                                                       |  |  |  |
|             | 20                                                                                     | 1                                                                       | 620-038                                                                                                                                                                              | QUICK CONNECT FITTING                                                                                                                                                                                                                                                                                                                                                                                                                                 |  |  |  |
|             | 21                                                                                     | 1                                                                       | 622-040                                                                                                                                                                              | COVER - 622 ROPE GRIPPER                                                                                                                                                                                                                                                                                                                                                                                                                              |  |  |  |
|             | 22                                                                                     | 1                                                                       | 600-041 R                                                                                                                                                                            | ANGLE, RIGHT HAND - MOUNTING                                                                                                                                                                                                                                                                                                                                                                                                                          |  |  |  |
|             | 23                                                                                     | 1                                                                       | 600-041 L                                                                                                                                                                            | ANGLE, LEFT HAND - MOUNTING                                                                                                                                                                                                                                                                                                                                                                                                                           |  |  |  |
| (B)         | 24                                                                                     | 1                                                                       | 620-638-18                                                                                                                                                                           | ACTUATING ANGLE ASSEMBLY - 18mm                                                                                                                                                                                                                                                                                                                                                                                                                       |  |  |  |
|             |                                                                                        |                                                                         | 622-635-1                                                                                                                                                                            | SWITCH ASS'Y, LEAD LENGTHS = 10'                                                                                                                                                                                                                                                                                                                                                                                                                      |  |  |  |
| (B)         | 25                                                                                     | 1                                                                       | 622-635-2                                                                                                                                                                            | SWITCH ASS'Y, LEAD LENGTHS = 24'                                                                                                                                                                                                                                                                                                                                                                                                                      |  |  |  |
|             |                                                                                        |                                                                         | 622-635-3                                                                                                                                                                            | SWITCH ASS'Y, LEAD LENGTHS = 18'                                                                                                                                                                                                                                                                                                                                                                                                                      |  |  |  |
|             | 26                                                                                     | 1                                                                       | 622-072                                                                                                                                                                              | MOVABLE SHOE ASSEMBLY                                                                                                                                                                                                                                                                                                                                                                                                                                 |  |  |  |
|             | 27                                                                                     | 1                                                                       | 601-078                                                                                                                                                                              | LATCH                                                                                                                                                                                                                                                                                                                                                                                                                                                 |  |  |  |
| ľ           |                                                                                        |                                                                         | 600-081-1                                                                                                                                                                            |                                                                                                                                                                                                                                                                                                                                                                                                                                                       |  |  |  |
|             | 28                                                                                     | 1                                                                       | 600-081-2                                                                                                                                                                            | CONDUIT - FLEXIBLE (1/2"), LENGTH TO MATCH 622-064                                                                                                                                                                                                                                                                                                                                                                                                    |  |  |  |
|             |                                                                                        |                                                                         | 600-081-3                                                                                                                                                                            |                                                                                                                                                                                                                                                                                                                                                                                                                                                       |  |  |  |
|             | 29                                                                                     | 1                                                                       | 600-082                                                                                                                                                                              | 801-DC2 90° ANGLE BOX CONNECTOR                                                                                                                                                                                                                                                                                                                                                                                                                       |  |  |  |
|             | 30                                                                                     | 1                                                                       | 610-087                                                                                                                                                                              | PARKER #149F-6-4 MALE ELBOW                                                                                                                                                                                                                                                                                                                                                                                                                           |  |  |  |
|             | 31                                                                                     | 1                                                                       | 610-091                                                                                                                                                                              | 3-8 x 3-8 NPT STREET 90 DEG. ELBOW                                                                                                                                                                                                                                                                                                                                                                                                                    |  |  |  |
|             | 32                                                                                     | 2                                                                       | 600-095                                                                                                                                                                              | WASHER - DOUBLE BOLT                                                                                                                                                                                                                                                                                                                                                                                                                                  |  |  |  |
|             | 33                                                                                     | 1                                                                       | 620-100                                                                                                                                                                              | PUMPING UNIT                                                                                                                                                                                                                                                                                                                                                                                                                                          |  |  |  |
|             | 34                                                                                     | 1                                                                       | 622-207                                                                                                                                                                              | HOSE GROMMET                                                                                                                                                                                                                                                                                                                                                                                                                                          |  |  |  |
|             | 35                                                                                     | 1                                                                       | 620-607                                                                                                                                                                              | SOLENOID LOCKING UNIT                                                                                                                                                                                                                                                                                                                                                                                                                                 |  |  |  |
|             | 36                                                                                     | 4                                                                       | 90-033                                                                                                                                                                               | E-CLIP, #X5133-74                                                                                                                                                                                                                                                                                                                                                                                                                                     |  |  |  |
| _           | 37                                                                                     | 1                                                                       | P-133                                                                                                                                                                                | ROPE GRIPPER WARNING LABEL - MEDIUM                                                                                                                                                                                                                                                                                                                                                                                                                   |  |  |  |
|             | - 7                                                                                    |                                                                         | I                                                                                                                                                                                    |                                                                                                                                                                                                                                                                                                                                                                                                                                                       |  |  |  |
|             | 38                                                                                     | 1                                                                       | P-134                                                                                                                                                                                | ROPE GRIPPER WARNING LABEL - LARGE                                                                                                                                                                                                                                                                                                                                                                                                                    |  |  |  |
|             | 38<br>39                                                                               | 1                                                                       | P-134<br>P-137                                                                                                                                                                       | ROPE GRIPPER WARNING LABEL - LARGE<br>GRIPPER LUBE INST. STICKER                                                                                                                                                                                                                                                                                                                                                                                      |  |  |  |
|             | _                                                                                      |                                                                         |                                                                                                                                                                                      |                                                                                                                                                                                                                                                                                                                                                                                                                                                       |  |  |  |
|             | 39                                                                                     | 1                                                                       | P-137                                                                                                                                                                                | GRIPPER LUBE INST. STICKER                                                                                                                                                                                                                                                                                                                                                                                                                            |  |  |  |
|             | 39<br>40                                                                               | 1                                                                       | P-137<br>P-141                                                                                                                                                                       | GRIPPER LUBE INST. STICKER IMPORTANT LABEL - APPLIED TO TUBING                                                                                                                                                                                                                                                                                                                                                                                        |  |  |  |
|             | 39<br>40<br>41                                                                         | 1 1 1                                                                   | P-137<br>P-141<br>P-144-2                                                                                                                                                            | GRIPPER LUBE INST. STICKER IMPORTANT LABEL - APPLIED TO TUBING AIR BLEED LABEL                                                                                                                                                                                                                                                                                                                                                                        |  |  |  |
|             | 39<br>40<br>41<br>42                                                                   | 1<br>1<br>1<br>2                                                        | P-137<br>P-141<br>P-144-2<br>P-186                                                                                                                                                   | GRIPPER LUBE INST. STICKER IMPORTANT LABEL - APPLIED TO TUBING AIR BLEED LABEL ROPE GRIPPER WEAR-IN LINE STICKER                                                                                                                                                                                                                                                                                                                                      |  |  |  |
|             | 39<br>40<br>41<br>42<br>43                                                             | 1<br>1<br>1<br>2<br>1                                                   | P-137<br>P-141<br>P-144-2<br>P-186<br>P-192                                                                                                                                          | GRIPPER LUBE INST. STICKER IMPORTANT LABEL - APPLIED TO TUBING AIR BLEED LABEL ROPE GRIPPER WEAR-IN LINE STICKER IMPORTANT NOTICE - LANG LAY ROPES, ROPE GRIPPER 621 ROPE GRIPPER LABEL                                                                                                                                                                                                                                                               |  |  |  |
|             | 39<br>40<br>41<br>42<br>43<br>44                                                       | 1<br>1<br>1<br>2<br>1                                                   | P-137 P-141 P-144-2 P-186 P-192 P-219 1/2 - 13 UNC x 1.25"                                                                                                                           | GRIPPER LUBE INST. STICKER IMPORTANT LABEL - APPLIED TO TUBING AIR BLEED LABEL ROPE GRIPPER WEAR-IN LINE STICKER IMPORTANT NOTICE - LANG LAY ROPES, ROPE GRIPPER 621 ROPE GRIPPER LABEL                                                                                                                                                                                                                                                               |  |  |  |
|             | 39<br>40<br>41<br>42<br>43<br>44<br>45<br>46<br>47                                     | 1<br>1<br>2<br>1<br>1<br>6                                              | P-137 P-141 P-144-2 P-186 P-192 P-219 1/2 - 13 UNC x 1.25" 1/2 LOCK WASHER 5/16 - 18 UNC x 2.0                                                                                       | GRIPPER LUBE INST. STICKER IMPORTANT LABEL - APPLIED TO TUBING AIR BLEED LABEL ROPE GRIPPER WEAR-IN LINE STICKER IMPORTANT NOTICE - LANG LAY ROPES, ROPE GRIPPER 621 ROPE GRIPPER LABEL HEX HEAD BOLT                                                                                                                                                                                                                                                 |  |  |  |
|             | 39<br>40<br>41<br>42<br>43<br>44<br>45<br>46                                           | 1<br>1<br>2<br>1<br>1<br>6<br>6                                         | P-137 P-141 P-144-2 P-186 P-192 P-219 1/2 - 13 UNC x 1.25" 1/2 LOCK WASHER                                                                                                           | GRIPPER LUBE INST. STICKER IMPORTANT LABEL - APPLIED TO TUBING AIR BLEED LABEL ROPE GRIPPER WEAR-IN LINE STICKER IMPORTANT NOTICE - LANG LAY ROPES, ROPE GRIPPER 621 ROPE GRIPPER LABEL HEX HEAD BOLT STANDARD LOCK WASHER                                                                                                                                                                                                                            |  |  |  |
|             | 39<br>40<br>41<br>42<br>43<br>44<br>45<br>46<br>47                                     | 1<br>1<br>2<br>1<br>1<br>6<br>6                                         | P-137 P-141 P-144-2 P-186 P-192 P-219 1/2 - 13 UNC x 1.25" 1/2 LOCK WASHER 5/16 - 18 UNC x 2.0                                                                                       | GRIPPER LUBE INST. STICKER IMPORTANT LABEL - APPLIED TO TUBING AIR BLEED LABEL ROPE GRIPPER WEAR-IN LINE STICKER IMPORTANT NOTICE - LANG LAY ROPES, ROPE GRIPPER 621 ROPE GRIPPER LABEL HEX HEAD BOLT STANDARD LOCK WASHER SOCKET HEAD CAP SCREW                                                                                                                                                                                                      |  |  |  |
|             | 39<br>40<br>41<br>42<br>43<br>44<br>45<br>46<br>47<br>48                               | 1<br>1<br>2<br>1<br>1<br>6<br>6<br>4                                    | P-137 P-141 P-144-2 P-186 P-192 P-219 1/2 - 13 UNC x 1.25" 1/2 LOCK WASHER 5/16 - 18 UNC x 2.0 5/16" WASHER 1/4 - 20 UNC x 1.5                                                       | GRIPPER LUBE INST. STICKER IMPORTANT LABEL - APPLIED TO TUBING AIR BLEED LABEL ROPE GRIPPER WEAR-IN LINE STICKER IMPORTANT NOTICE - LANG LAY ROPES, ROPE GRIPPER 621 ROPE GRIPPER LABEL HEX HEAD BOLT STANDARD LOCK WASHER SOCKET HEAD CAP SCREW STANDARD WASHER                                                                                                                                                                                      |  |  |  |
|             | 39<br>40<br>41<br>42<br>43<br>44<br>45<br>46<br>47<br>48<br>49<br>50<br>51             | 1<br>1<br>2<br>1<br>1<br>6<br>6<br>4<br>4                               | P-137 P-141 P-144-2 P-186 P-192 P-219 1/2 - 13 UNC x 1.25" 1/2 LOCK WASHER 5/16 - 18 UNC x 2.0 5/16" WASHER 1/4 - 20 UNC x 1.5 #10-32 UNF x 0.375"                                   | GRIPPER LUBE INST. STICKER IMPORTANT LABEL - APPLIED TO TUBING AIR BLEED LABEL ROPE GRIPPER WEAR-IN LINE STICKER IMPORTANT NOTICE - LANG LAY ROPES, ROPE GRIPPER 621 ROPE GRIPPER LABEL HEX HEAD BOLT STANDARD LOCK WASHER SOCKET HEAD CAP SCREW STANDARD WASHER HALF DOG SET SCREW                                                                                                                                                                   |  |  |  |
|             | 39<br>40<br>41<br>42<br>43<br>44<br>45<br>46<br>47<br>48<br>49<br>50<br>51<br>52       | 1<br>1<br>2<br>1<br>1<br>6<br>6<br>4<br>4<br>2<br>2<br>2<br>8           | P-137 P-141 P-144-2 P-186 P-192 P-219 1/2 - 13 UNC x 1.25" 1/2 LOCK WASHER 5/16 - 18 UNC x 2.0 5/16" WASHER 1/4 - 20 UNC x 1.5 #10-32 UNF x 0.375"                                   | GRIPPER LUBE INST. STICKER IMPORTANT LABEL - APPLIED TO TUBING AIR BLEED LABEL ROPE GRIPPER WEAR-IN LINE STICKER IMPORTANT NOTICE - LANG LAY ROPES, ROPE GRIPPER 621 ROPE GRIPPER LABEL HEX HEAD BOLT STANDARD LOCK WASHER SOCKET HEAD CAP SCREW STANDARD WASHER HALF DOG SET SCREW SOCKET HEAD CAP SCREW SOCKET HEAD CAP SCREW SOCKET HEAD CAP SCREW STANDARD LOCK WASHER                                                                            |  |  |  |
|             | 39<br>40<br>41<br>42<br>43<br>44<br>45<br>46<br>47<br>48<br>49<br>50<br>51             | 1<br>1<br>2<br>1<br>1<br>6<br>6<br>4<br>4<br>2<br>2                     | P-137 P-141 P-144-2 P-186 P-192 P-219 1/2 - 13 UNC x 1.25" 1/2 LOCK WASHER 5/16 - 18 UNC x 2.0 5/16" WASHER 1/4 - 20 UNC x 1.5 #10-32 UNF x 0.375" #10-32 UNF x 0.75                 | GRIPPER LUBE INST. STICKER IMPORTANT LABEL - APPLIED TO TUBING AIR BLEED LABEL ROPE GRIPPER WEAR-IN LINE STICKER IMPORTANT NOTICE - LANG LAY ROPES, ROPE GRIPPER 621 ROPE GRIPPER LABEL HEX HEAD BOLT STANDARD LOCK WASHER SOCKET HEAD CAP SCREW STANDARD WASHER HALF DOG SET SCREW SOCKET HEAD CAP SCREW SOCKET HEAD CAP SCREW                                                                                                                       |  |  |  |
|             | 39<br>40<br>41<br>42<br>43<br>44<br>45<br>46<br>47<br>48<br>49<br>50<br>51<br>52       | 1<br>1<br>2<br>1<br>1<br>6<br>6<br>4<br>4<br>2<br>2<br>2<br>8<br>1<br>4 | P-137 P-141 P-144-2 P-186 P-192 P-219 1/2 - 13 UNC x 1.25" 1/2 LOCK WASHER 5/16 - 18 UNC x 2.0 5/16" WASHER 1/4 - 20 UNC x 1.5 #10-32 UNF x 0.375" #10-32 UNF x 0.75 #10 LOCK WASHER | GRIPPER LUBE INST. STICKER IMPORTANT LABEL - APPLIED TO TUBING AIR BLEED LABEL ROPE GRIPPER WEAR-IN LINE STICKER IMPORTANT NOTICE - LANG LAY ROPES, ROPE GRIPPER 621 ROPE GRIPPER LABEL HEX HEAD BOLT STANDARD LOCK WASHER SOCKET HEAD CAP SCREW STANDARD WASHER HALF DOG SET SCREW SOCKET HEAD CAP SCREW SOCKET HEAD CAP SCREW STANDARD LOCK WASHER SOCKET HEAD CAP SCREW SOCKET HEAD CAP SCREW STANDARD LOCK WASHER SET SCREW SOCKET HEAD CAP SCREW |  |  |  |
|             | 39<br>40<br>41<br>42<br>43<br>44<br>45<br>46<br>47<br>48<br>49<br>50<br>51<br>52<br>53 | 1<br>1<br>2<br>1<br>6<br>6<br>4<br>4<br>2<br>2<br>2<br>8<br>1           | P-137 P-141 P-144-2 P-186 P-192 P-219 1/2 - 13 UNC x 1.25" 1/2 LOCK WASHER 5/16 - 18 UNC x 2.0 5/16" WASHER 1/4 - 20 UNC x 1.5 #10-32 UNF x 0.375" #10-32 UNF x 0.75 #10 LOCK WASHER | GRIPPER LUBE INST. STICKER IMPORTANT LABEL - APPLIED TO TUBING AIR BLEED LABEL ROPE GRIPPER WEAR-IN LINE STICKER IMPORTANT NOTICE - LANG LAY ROPES, ROPE GRIPPER 621 ROPE GRIPPER LABEL HEX HEAD BOLT STANDARD LOCK WASHER SOCKET HEAD CAP SCREW STANDARD WASHER HALF DOG SET SCREW SOCKET HEAD CAP SCREW SOCKET HEAD CAP SCREW SOCKET HEAD CAP SCREW SOCKET HEAD CAP SCREW STANDARD LOCK WASHER SET SCREW                                            |  |  |  |