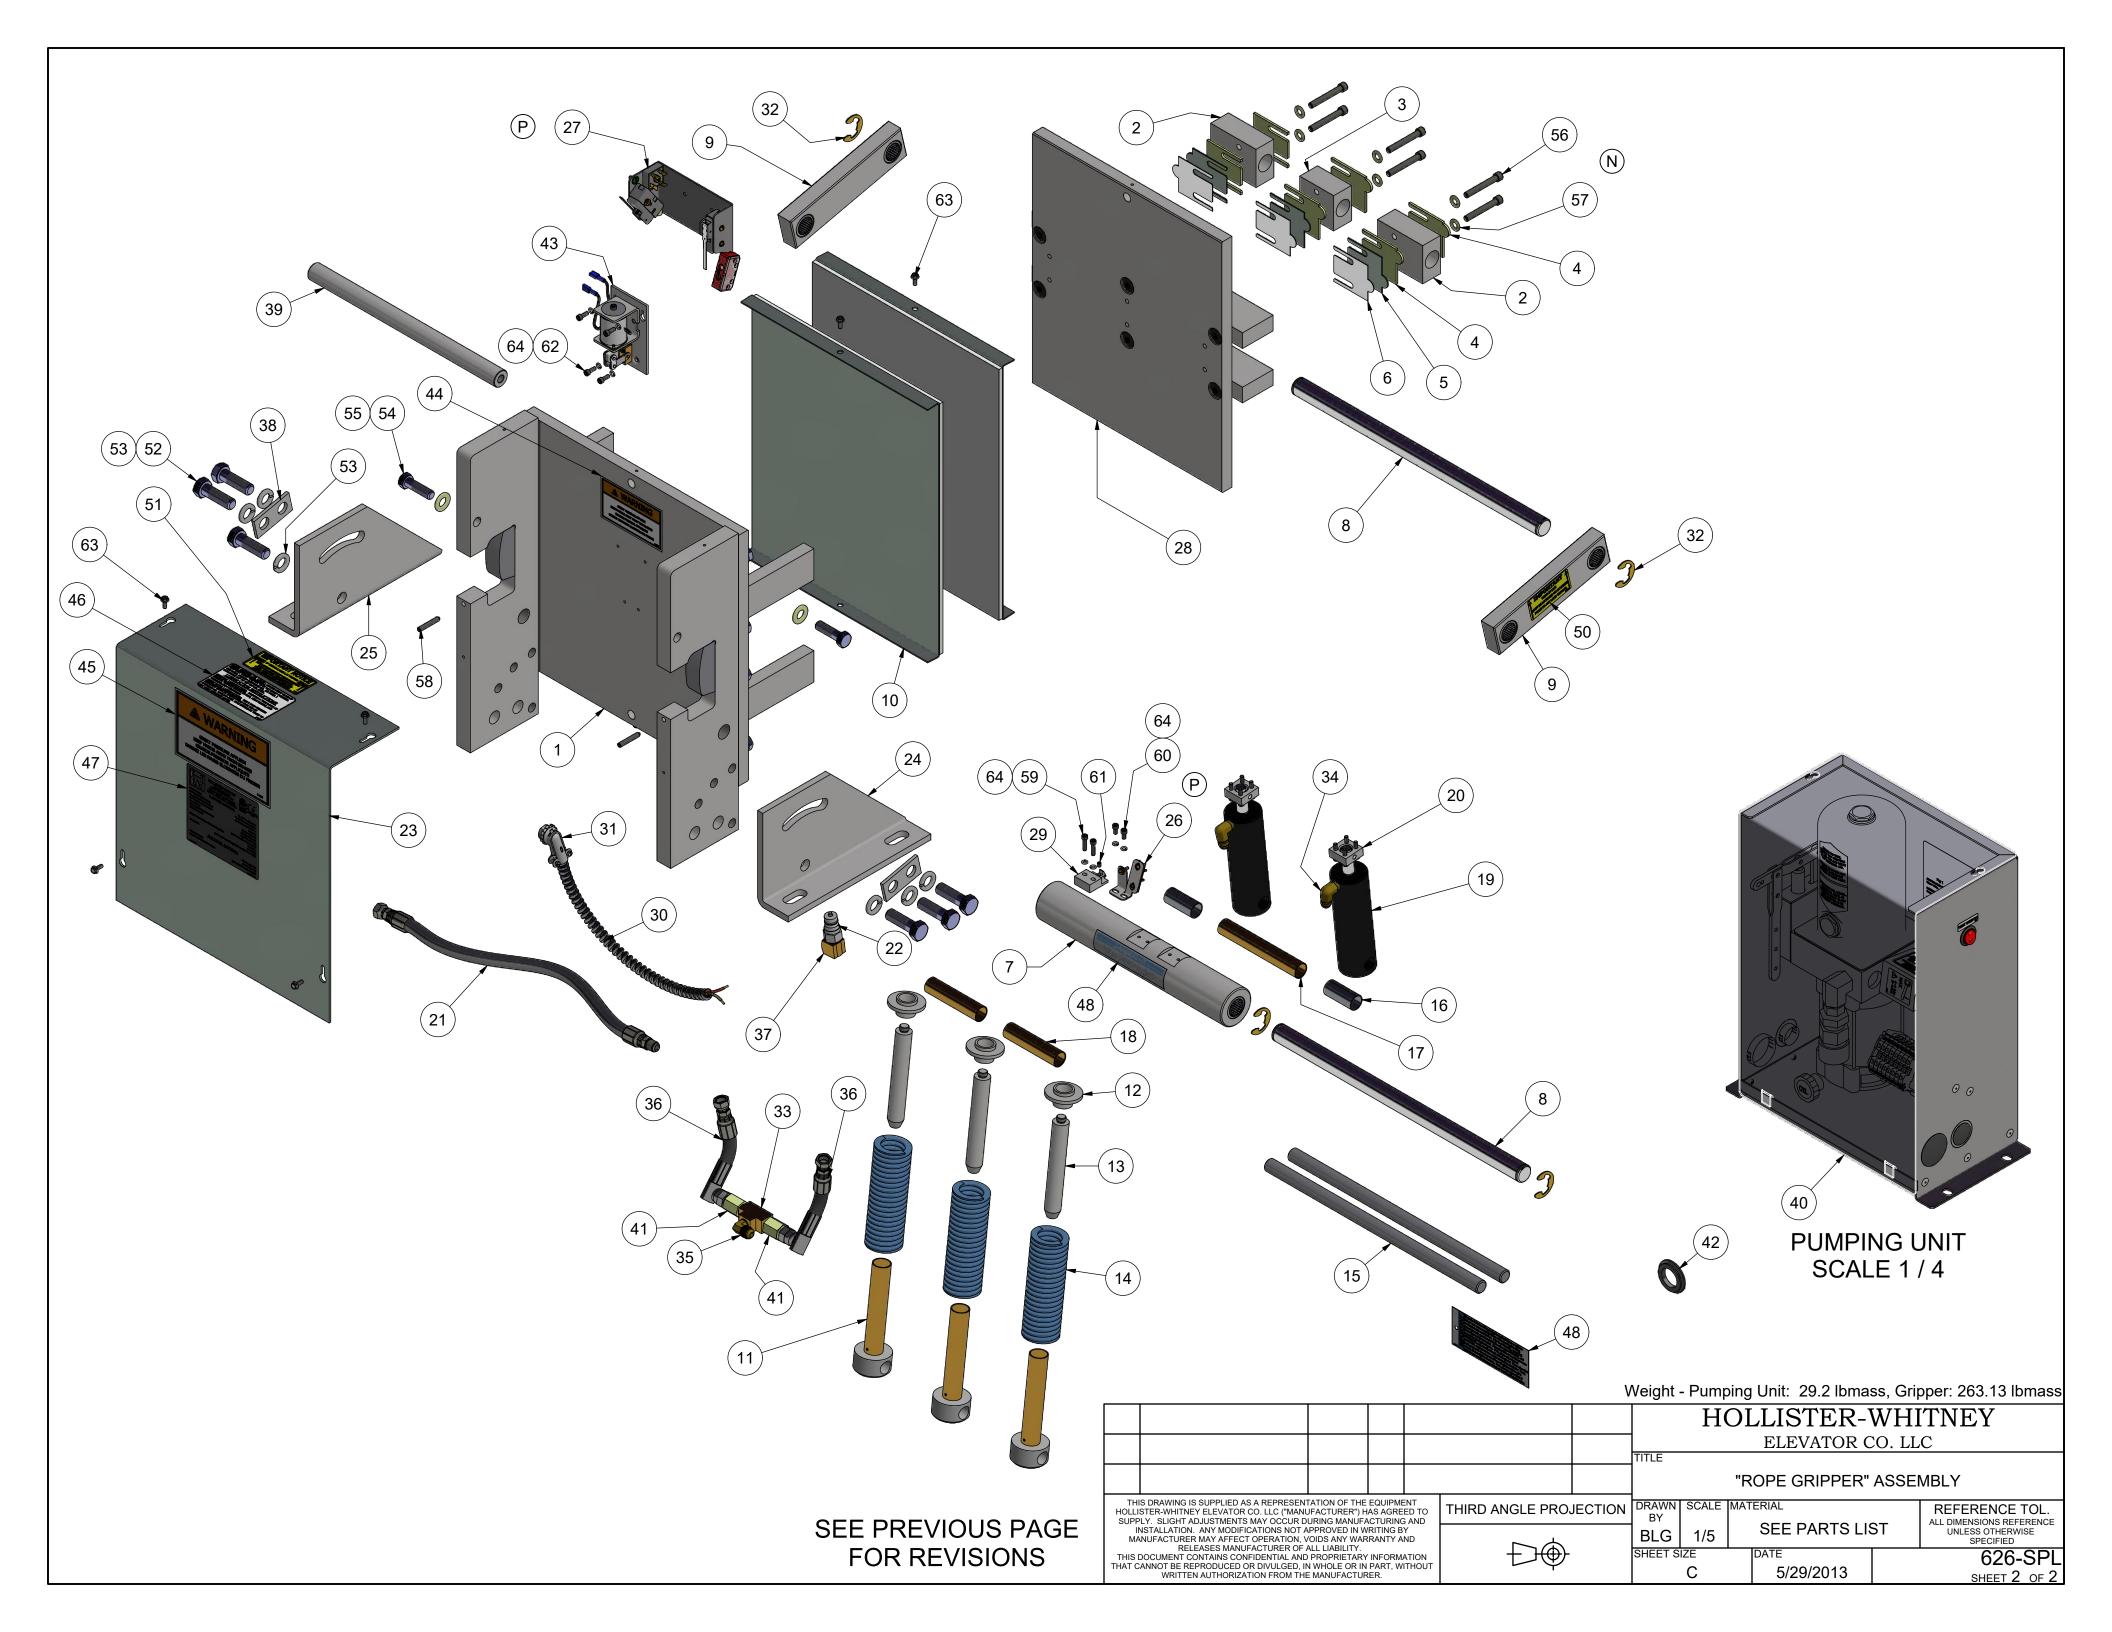

# NOTE:

- 1. QTY LISTED FOR ITEMS 3, 4 & 5 ARE STANDARD. ACTUAL QTY MAY VARY WITH ROPE DIAMETER.
- 2. REFERENCE DIMENSIONS SHOWN TO AID IN SETUP AND INSTALL

| -<br>-<br>- |                                                                                        |                                                                         | TARTIVOIVIBLIC                                                                                                                                                                       | DESCRIPTION                                                                                                                                                                                                                                                                                                                                                                                                                                           |  |  |  |
|-------------|----------------------------------------------------------------------------------------|-------------------------------------------------------------------------|--------------------------------------------------------------------------------------------------------------------------------------------------------------------------------------|-------------------------------------------------------------------------------------------------------------------------------------------------------------------------------------------------------------------------------------------------------------------------------------------------------------------------------------------------------------------------------------------------------------------------------------------------------|--|--|--|
|             | 1                                                                                      | 1                                                                       | 622-003                                                                                                                                                                              | STATIONARY SHOE ASSEMBLY                                                                                                                                                                                                                                                                                                                                                                                                                              |  |  |  |
|             | 2                                                                                      | 2                                                                       | 620-007                                                                                                                                                                              | SHAFT SUPPORT BLOCK                                                                                                                                                                                                                                                                                                                                                                                                                                   |  |  |  |
|             | 3                                                                                      | 4                                                                       | 620-008                                                                                                                                                                              | SPACER (11 GA.) - LINING WEAR                                                                                                                                                                                                                                                                                                                                                                                                                         |  |  |  |
|             | 4                                                                                      | 2                                                                       | 620-008-1                                                                                                                                                                            | SPACER (16 GA.) - LINING WEAR                                                                                                                                                                                                                                                                                                                                                                                                                         |  |  |  |
|             | 5                                                                                      | 2                                                                       | 620-008-2                                                                                                                                                                            | SPACER (22 GA.) - LINING WEAR                                                                                                                                                                                                                                                                                                                                                                                                                         |  |  |  |
|             | 6                                                                                      | 1                                                                       | 622-015                                                                                                                                                                              | TUBING ASSEMBLY                                                                                                                                                                                                                                                                                                                                                                                                                                       |  |  |  |
|             | 7                                                                                      | 2                                                                       | 622-018                                                                                                                                                                              | SHAFT - ROTATING & NON-ROTATING                                                                                                                                                                                                                                                                                                                                                                                                                       |  |  |  |
|             | 8                                                                                      | 2                                                                       | 600-020                                                                                                                                                                              | CONNECTING ARM ASSEMBLY                                                                                                                                                                                                                                                                                                                                                                                                                               |  |  |  |
|             | 9                                                                                      | 2                                                                       | 622-022                                                                                                                                                                              | LINING ASSEMBLY                                                                                                                                                                                                                                                                                                                                                                                                                                       |  |  |  |
|             | 10                                                                                     | 2                                                                       | 600-025                                                                                                                                                                              | LOWER SPRING GUIDE ASSEMBLY                                                                                                                                                                                                                                                                                                                                                                                                                           |  |  |  |
|             | 11                                                                                     | 2                                                                       | 600-027                                                                                                                                                                              | UPPER SPRING SUPPORT                                                                                                                                                                                                                                                                                                                                                                                                                                  |  |  |  |
|             | 12                                                                                     | 2                                                                       | 600-029                                                                                                                                                                              | GUIDE - UPPER SPRING SUPPORT                                                                                                                                                                                                                                                                                                                                                                                                                          |  |  |  |
|             | 13                                                                                     | 2                                                                       | 621-030                                                                                                                                                                              | SPRING                                                                                                                                                                                                                                                                                                                                                                                                                                                |  |  |  |
|             | 14                                                                                     | 2                                                                       | 622-031                                                                                                                                                                              | SHAFT                                                                                                                                                                                                                                                                                                                                                                                                                                                 |  |  |  |
|             | 15                                                                                     | 2                                                                       | 601-032                                                                                                                                                                              | TUBING - SPACER                                                                                                                                                                                                                                                                                                                                                                                                                                       |  |  |  |
|             | 16                                                                                     | 1                                                                       | 622-033                                                                                                                                                                              | TUBING - SPACER                                                                                                                                                                                                                                                                                                                                                                                                                                       |  |  |  |
|             | 17                                                                                     | 1                                                                       | 600-035                                                                                                                                                                              | CYLINDER ASSEMBLY                                                                                                                                                                                                                                                                                                                                                                                                                                     |  |  |  |
|             | 18                                                                                     | 1                                                                       | 622-036                                                                                                                                                                              | HYDRAULIC CYLINDER PIVOT BRACKET ASSEMBLY                                                                                                                                                                                                                                                                                                                                                                                                             |  |  |  |
| ľ           | 19                                                                                     | 1                                                                       | 620-037                                                                                                                                                                              | HYDRAULIC HOSE - STANDARD 27" LENGTH                                                                                                                                                                                                                                                                                                                                                                                                                  |  |  |  |
|             | 19                                                                                     |                                                                         | 620-037- "L"                                                                                                                                                                         | HYDRAULIC HOSE - "L" = LENGTH IN FEET (30' MAX)                                                                                                                                                                                                                                                                                                                                                                                                       |  |  |  |
|             | 20                                                                                     | 1                                                                       | 620-038                                                                                                                                                                              | QUICK CONNECT FITTING                                                                                                                                                                                                                                                                                                                                                                                                                                 |  |  |  |
|             | 21                                                                                     | 1                                                                       | 622-040                                                                                                                                                                              | COVER - 622 ROPE GRIPPER                                                                                                                                                                                                                                                                                                                                                                                                                              |  |  |  |
|             | 22                                                                                     | 1                                                                       | 600-041 R                                                                                                                                                                            | ANGLE, RIGHT HAND - MOUNTING                                                                                                                                                                                                                                                                                                                                                                                                                          |  |  |  |
|             | 23                                                                                     | 1                                                                       | 600-041 L                                                                                                                                                                            | ANGLE, LEFT HAND - MOUNTING                                                                                                                                                                                                                                                                                                                                                                                                                           |  |  |  |
| (B)         | 24                                                                                     | 1                                                                       | 620-638-18                                                                                                                                                                           | ACTUATING ANGLE ASSEMBLY - 18mm                                                                                                                                                                                                                                                                                                                                                                                                                       |  |  |  |
|             |                                                                                        |                                                                         | 622-635-1                                                                                                                                                                            | SWITCH ASS'Y, LEAD LENGTHS = 10'                                                                                                                                                                                                                                                                                                                                                                                                                      |  |  |  |
| (B)         | 25                                                                                     | 1                                                                       | 622-635-2                                                                                                                                                                            | SWITCH ASS'Y, LEAD LENGTHS = 24'                                                                                                                                                                                                                                                                                                                                                                                                                      |  |  |  |
|             |                                                                                        |                                                                         | 622-635-3                                                                                                                                                                            | SWITCH ASS'Y, LEAD LENGTHS = 18'                                                                                                                                                                                                                                                                                                                                                                                                                      |  |  |  |
|             | 26                                                                                     | 1                                                                       | 622-072                                                                                                                                                                              | MOVABLE SHOE ASSEMBLY                                                                                                                                                                                                                                                                                                                                                                                                                                 |  |  |  |
|             | 27                                                                                     | 1                                                                       | 601-078                                                                                                                                                                              | LATCH                                                                                                                                                                                                                                                                                                                                                                                                                                                 |  |  |  |
| ľ           |                                                                                        |                                                                         | 600-081-1                                                                                                                                                                            |                                                                                                                                                                                                                                                                                                                                                                                                                                                       |  |  |  |
|             | 28                                                                                     | 1                                                                       | 600-081-2                                                                                                                                                                            | CONDUIT - FLEXIBLE (1/2"), LENGTH TO MATCH 622-064                                                                                                                                                                                                                                                                                                                                                                                                    |  |  |  |
|             |                                                                                        |                                                                         | 600-081-3                                                                                                                                                                            |                                                                                                                                                                                                                                                                                                                                                                                                                                                       |  |  |  |
|             | 29                                                                                     | 1                                                                       | 600-082                                                                                                                                                                              | 801-DC2 90° ANGLE BOX CONNECTOR                                                                                                                                                                                                                                                                                                                                                                                                                       |  |  |  |
|             | 30                                                                                     | 1                                                                       | 610-087                                                                                                                                                                              | PARKER #149F-6-4 MALE ELBOW                                                                                                                                                                                                                                                                                                                                                                                                                           |  |  |  |
|             | 31                                                                                     | 1                                                                       | 610-091                                                                                                                                                                              | 3-8 x 3-8 NPT STREET 90 DEG. ELBOW                                                                                                                                                                                                                                                                                                                                                                                                                    |  |  |  |
|             | 32                                                                                     | 2                                                                       | 600-095                                                                                                                                                                              | WASHER - DOUBLE BOLT                                                                                                                                                                                                                                                                                                                                                                                                                                  |  |  |  |
|             | 33                                                                                     | 1                                                                       | 620-100                                                                                                                                                                              | PUMPING UNIT                                                                                                                                                                                                                                                                                                                                                                                                                                          |  |  |  |
|             | 34                                                                                     | 1                                                                       | 622-207                                                                                                                                                                              | HOSE GROMMET                                                                                                                                                                                                                                                                                                                                                                                                                                          |  |  |  |
|             | 35                                                                                     | 1                                                                       | 620-607                                                                                                                                                                              | SOLENOID LOCKING UNIT                                                                                                                                                                                                                                                                                                                                                                                                                                 |  |  |  |
|             | 36                                                                                     | 4                                                                       | 90-033                                                                                                                                                                               | E-CLIP, #X5133-74                                                                                                                                                                                                                                                                                                                                                                                                                                     |  |  |  |
| _           | 37                                                                                     | 1                                                                       | P-133                                                                                                                                                                                | ROPE GRIPPER WARNING LABEL - MEDIUM                                                                                                                                                                                                                                                                                                                                                                                                                   |  |  |  |
|             | - 7                                                                                    |                                                                         | I                                                                                                                                                                                    |                                                                                                                                                                                                                                                                                                                                                                                                                                                       |  |  |  |
|             | 38                                                                                     | 1                                                                       | P-134                                                                                                                                                                                | ROPE GRIPPER WARNING LABEL - LARGE                                                                                                                                                                                                                                                                                                                                                                                                                    |  |  |  |
|             | 38<br>39                                                                               | 1                                                                       | P-134<br>P-137                                                                                                                                                                       | ROPE GRIPPER WARNING LABEL - LARGE<br>GRIPPER LUBE INST. STICKER                                                                                                                                                                                                                                                                                                                                                                                      |  |  |  |
|             | _                                                                                      |                                                                         |                                                                                                                                                                                      |                                                                                                                                                                                                                                                                                                                                                                                                                                                       |  |  |  |
|             | 39                                                                                     | 1                                                                       | P-137                                                                                                                                                                                | GRIPPER LUBE INST. STICKER                                                                                                                                                                                                                                                                                                                                                                                                                            |  |  |  |
|             | 39<br>40                                                                               | 1                                                                       | P-137<br>P-141                                                                                                                                                                       | GRIPPER LUBE INST. STICKER IMPORTANT LABEL - APPLIED TO TUBING                                                                                                                                                                                                                                                                                                                                                                                        |  |  |  |
|             | 39<br>40<br>41                                                                         | 1 1 1                                                                   | P-137<br>P-141<br>P-144-2                                                                                                                                                            | GRIPPER LUBE INST. STICKER IMPORTANT LABEL - APPLIED TO TUBING AIR BLEED LABEL                                                                                                                                                                                                                                                                                                                                                                        |  |  |  |
|             | 39<br>40<br>41<br>42                                                                   | 1<br>1<br>1<br>2                                                        | P-137<br>P-141<br>P-144-2<br>P-186                                                                                                                                                   | GRIPPER LUBE INST. STICKER IMPORTANT LABEL - APPLIED TO TUBING AIR BLEED LABEL ROPE GRIPPER WEAR-IN LINE STICKER                                                                                                                                                                                                                                                                                                                                      |  |  |  |
|             | 39<br>40<br>41<br>42<br>43                                                             | 1<br>1<br>1<br>2<br>1                                                   | P-137<br>P-141<br>P-144-2<br>P-186<br>P-192                                                                                                                                          | GRIPPER LUBE INST. STICKER IMPORTANT LABEL - APPLIED TO TUBING AIR BLEED LABEL ROPE GRIPPER WEAR-IN LINE STICKER IMPORTANT NOTICE - LANG LAY ROPES, ROPE GRIPPER 621 ROPE GRIPPER LABEL                                                                                                                                                                                                                                                               |  |  |  |
|             | 39<br>40<br>41<br>42<br>43<br>44                                                       | 1<br>1<br>1<br>2<br>1                                                   | P-137 P-141 P-144-2 P-186 P-192 P-219 1/2 - 13 UNC x 1.25"                                                                                                                           | GRIPPER LUBE INST. STICKER IMPORTANT LABEL - APPLIED TO TUBING AIR BLEED LABEL ROPE GRIPPER WEAR-IN LINE STICKER IMPORTANT NOTICE - LANG LAY ROPES, ROPE GRIPPER 621 ROPE GRIPPER LABEL                                                                                                                                                                                                                                                               |  |  |  |
|             | 39<br>40<br>41<br>42<br>43<br>44<br>45<br>46<br>47                                     | 1<br>1<br>2<br>1<br>1<br>6                                              | P-137 P-141 P-144-2 P-186 P-192 P-219 1/2 - 13 UNC x 1.25" 1/2 LOCK WASHER 5/16 - 18 UNC x 2.0                                                                                       | GRIPPER LUBE INST. STICKER IMPORTANT LABEL - APPLIED TO TUBING AIR BLEED LABEL ROPE GRIPPER WEAR-IN LINE STICKER IMPORTANT NOTICE - LANG LAY ROPES, ROPE GRIPPER 621 ROPE GRIPPER LABEL HEX HEAD BOLT                                                                                                                                                                                                                                                 |  |  |  |
|             | 39<br>40<br>41<br>42<br>43<br>44<br>45<br>46                                           | 1<br>1<br>2<br>1<br>1<br>6<br>6                                         | P-137 P-141 P-144-2 P-186 P-192 P-219 1/2 - 13 UNC x 1.25" 1/2 LOCK WASHER                                                                                                           | GRIPPER LUBE INST. STICKER IMPORTANT LABEL - APPLIED TO TUBING AIR BLEED LABEL ROPE GRIPPER WEAR-IN LINE STICKER IMPORTANT NOTICE - LANG LAY ROPES, ROPE GRIPPER 621 ROPE GRIPPER LABEL HEX HEAD BOLT STANDARD LOCK WASHER                                                                                                                                                                                                                            |  |  |  |
|             | 39<br>40<br>41<br>42<br>43<br>44<br>45<br>46<br>47                                     | 1<br>1<br>2<br>1<br>1<br>6<br>6                                         | P-137 P-141 P-144-2 P-186 P-192 P-219 1/2 - 13 UNC x 1.25" 1/2 LOCK WASHER 5/16 - 18 UNC x 2.0                                                                                       | GRIPPER LUBE INST. STICKER IMPORTANT LABEL - APPLIED TO TUBING AIR BLEED LABEL ROPE GRIPPER WEAR-IN LINE STICKER IMPORTANT NOTICE - LANG LAY ROPES, ROPE GRIPPER 621 ROPE GRIPPER LABEL HEX HEAD BOLT STANDARD LOCK WASHER SOCKET HEAD CAP SCREW                                                                                                                                                                                                      |  |  |  |
|             | 39<br>40<br>41<br>42<br>43<br>44<br>45<br>46<br>47<br>48                               | 1<br>1<br>2<br>1<br>1<br>6<br>6<br>4                                    | P-137 P-141 P-144-2 P-186 P-192 P-219 1/2 - 13 UNC x 1.25" 1/2 LOCK WASHER 5/16 - 18 UNC x 2.0 5/16" WASHER 1/4 - 20 UNC x 1.5                                                       | GRIPPER LUBE INST. STICKER IMPORTANT LABEL - APPLIED TO TUBING AIR BLEED LABEL ROPE GRIPPER WEAR-IN LINE STICKER IMPORTANT NOTICE - LANG LAY ROPES, ROPE GRIPPER 621 ROPE GRIPPER LABEL HEX HEAD BOLT STANDARD LOCK WASHER SOCKET HEAD CAP SCREW STANDARD WASHER                                                                                                                                                                                      |  |  |  |
|             | 39<br>40<br>41<br>42<br>43<br>44<br>45<br>46<br>47<br>48<br>49<br>50<br>51             | 1<br>1<br>2<br>1<br>1<br>6<br>6<br>4<br>4                               | P-137 P-141 P-144-2 P-186 P-192 P-219 1/2 - 13 UNC x 1.25" 1/2 LOCK WASHER 5/16 - 18 UNC x 2.0 5/16" WASHER 1/4 - 20 UNC x 1.5 #10-32 UNF x 0.375"                                   | GRIPPER LUBE INST. STICKER IMPORTANT LABEL - APPLIED TO TUBING AIR BLEED LABEL ROPE GRIPPER WEAR-IN LINE STICKER IMPORTANT NOTICE - LANG LAY ROPES, ROPE GRIPPER 621 ROPE GRIPPER LABEL HEX HEAD BOLT STANDARD LOCK WASHER SOCKET HEAD CAP SCREW STANDARD WASHER HALF DOG SET SCREW                                                                                                                                                                   |  |  |  |
|             | 39<br>40<br>41<br>42<br>43<br>44<br>45<br>46<br>47<br>48<br>49<br>50<br>51<br>52       | 1<br>1<br>2<br>1<br>1<br>6<br>6<br>4<br>4<br>2<br>2<br>2<br>8           | P-137 P-141 P-144-2 P-186 P-192 P-219 1/2 - 13 UNC x 1.25" 1/2 LOCK WASHER 5/16 - 18 UNC x 2.0 5/16" WASHER 1/4 - 20 UNC x 1.5 #10-32 UNF x 0.375"                                   | GRIPPER LUBE INST. STICKER IMPORTANT LABEL - APPLIED TO TUBING AIR BLEED LABEL ROPE GRIPPER WEAR-IN LINE STICKER IMPORTANT NOTICE - LANG LAY ROPES, ROPE GRIPPER 621 ROPE GRIPPER LABEL HEX HEAD BOLT STANDARD LOCK WASHER SOCKET HEAD CAP SCREW STANDARD WASHER HALF DOG SET SCREW SOCKET HEAD CAP SCREW SOCKET HEAD CAP SCREW SOCKET HEAD CAP SCREW STANDARD LOCK WASHER                                                                            |  |  |  |
|             | 39<br>40<br>41<br>42<br>43<br>44<br>45<br>46<br>47<br>48<br>49<br>50<br>51             | 1<br>1<br>2<br>1<br>1<br>6<br>6<br>4<br>4<br>2<br>2                     | P-137 P-141 P-144-2 P-186 P-192 P-219 1/2 - 13 UNC x 1.25" 1/2 LOCK WASHER 5/16 - 18 UNC x 2.0 5/16" WASHER 1/4 - 20 UNC x 1.5 #10-32 UNF x 0.375" #10-32 UNF x 0.75                 | GRIPPER LUBE INST. STICKER IMPORTANT LABEL - APPLIED TO TUBING AIR BLEED LABEL ROPE GRIPPER WEAR-IN LINE STICKER IMPORTANT NOTICE - LANG LAY ROPES, ROPE GRIPPER 621 ROPE GRIPPER LABEL HEX HEAD BOLT STANDARD LOCK WASHER SOCKET HEAD CAP SCREW STANDARD WASHER HALF DOG SET SCREW SOCKET HEAD CAP SCREW SOCKET HEAD CAP SCREW                                                                                                                       |  |  |  |
|             | 39<br>40<br>41<br>42<br>43<br>44<br>45<br>46<br>47<br>48<br>49<br>50<br>51<br>52       | 1<br>1<br>2<br>1<br>1<br>6<br>6<br>4<br>4<br>2<br>2<br>2<br>8<br>1<br>4 | P-137 P-141 P-144-2 P-186 P-192 P-219 1/2 - 13 UNC x 1.25" 1/2 LOCK WASHER 5/16 - 18 UNC x 2.0 5/16" WASHER 1/4 - 20 UNC x 1.5 #10-32 UNF x 0.375" #10-32 UNF x 0.75 #10 LOCK WASHER | GRIPPER LUBE INST. STICKER IMPORTANT LABEL - APPLIED TO TUBING AIR BLEED LABEL ROPE GRIPPER WEAR-IN LINE STICKER IMPORTANT NOTICE - LANG LAY ROPES, ROPE GRIPPER 621 ROPE GRIPPER LABEL HEX HEAD BOLT STANDARD LOCK WASHER SOCKET HEAD CAP SCREW STANDARD WASHER HALF DOG SET SCREW SOCKET HEAD CAP SCREW SOCKET HEAD CAP SCREW STANDARD LOCK WASHER SOCKET HEAD CAP SCREW SOCKET HEAD CAP SCREW STANDARD LOCK WASHER SET SCREW SOCKET HEAD CAP SCREW |  |  |  |
|             | 39<br>40<br>41<br>42<br>43<br>44<br>45<br>46<br>47<br>48<br>49<br>50<br>51<br>52<br>53 | 1<br>1<br>2<br>1<br>6<br>6<br>4<br>4<br>2<br>2<br>2<br>8<br>1           | P-137 P-141 P-144-2 P-186 P-192 P-219 1/2 - 13 UNC x 1.25" 1/2 LOCK WASHER 5/16 - 18 UNC x 2.0 5/16" WASHER 1/4 - 20 UNC x 1.5 #10-32 UNF x 0.375" #10-32 UNF x 0.75 #10 LOCK WASHER | GRIPPER LUBE INST. STICKER IMPORTANT LABEL - APPLIED TO TUBING AIR BLEED LABEL ROPE GRIPPER WEAR-IN LINE STICKER IMPORTANT NOTICE - LANG LAY ROPES, ROPE GRIPPER 621 ROPE GRIPPER LABEL HEX HEAD BOLT STANDARD LOCK WASHER SOCKET HEAD CAP SCREW STANDARD WASHER HALF DOG SET SCREW SOCKET HEAD CAP SCREW SOCKET HEAD CAP SCREW SOCKET HEAD CAP SCREW SOCKET HEAD CAP SCREW STANDARD LOCK WASHER SET SCREW                                            |  |  |  |