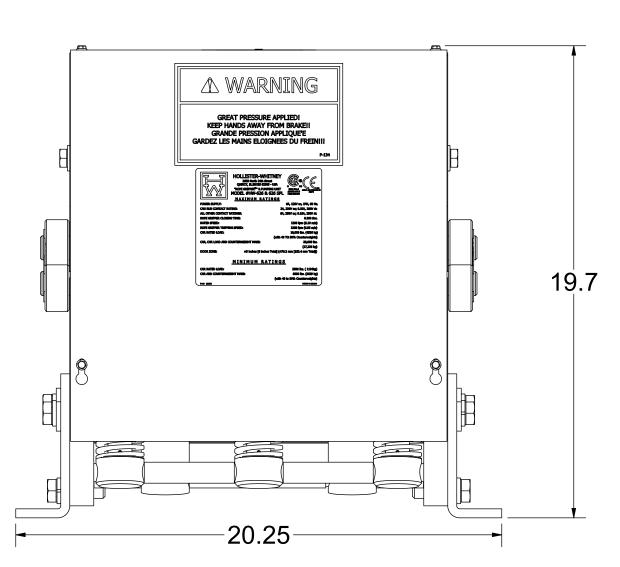

# NOTE:

- 1. QTY LISTED FOR ITEMS 3, 4 & 5 ARE STANDARD. ACTUAL QTY MAY VARY WITH ROPE DIAMETER.
- 2. REFERENCE DIMENSIONS SHOWN TO AID IN SETUP AND INSTALL

| -<br>-<br>- |                                                                                        |                                                                         | TARTIVOIVIBLIC                                                                                                                                                                       | DESCRIPTION                                                                                                                                                                                                                                                                                                                                                                                                                                           |  |  |  |
|-------------|----------------------------------------------------------------------------------------|-------------------------------------------------------------------------|--------------------------------------------------------------------------------------------------------------------------------------------------------------------------------------|-------------------------------------------------------------------------------------------------------------------------------------------------------------------------------------------------------------------------------------------------------------------------------------------------------------------------------------------------------------------------------------------------------------------------------------------------------|--|--|--|
|             | 1                                                                                      | 1                                                                       | 622-003                                                                                                                                                                              | STATIONARY SHOE ASSEMBLY                                                                                                                                                                                                                                                                                                                                                                                                                              |  |  |  |
|             | 2                                                                                      | 2                                                                       | 620-007                                                                                                                                                                              | SHAFT SUPPORT BLOCK                                                                                                                                                                                                                                                                                                                                                                                                                                   |  |  |  |
|             | 3                                                                                      | 4                                                                       | 620-008                                                                                                                                                                              | SPACER (11 GA.) - LINING WEAR                                                                                                                                                                                                                                                                                                                                                                                                                         |  |  |  |
|             | 4                                                                                      | 2                                                                       | 620-008-1                                                                                                                                                                            | SPACER (16 GA.) - LINING WEAR                                                                                                                                                                                                                                                                                                                                                                                                                         |  |  |  |
|             | 5                                                                                      | 2                                                                       | 620-008-2                                                                                                                                                                            | SPACER (22 GA.) - LINING WEAR                                                                                                                                                                                                                                                                                                                                                                                                                         |  |  |  |
|             | 6                                                                                      | 1                                                                       | 622-015                                                                                                                                                                              | TUBING ASSEMBLY                                                                                                                                                                                                                                                                                                                                                                                                                                       |  |  |  |
|             | 7                                                                                      | 2                                                                       | 622-018                                                                                                                                                                              | SHAFT - ROTATING & NON-ROTATING                                                                                                                                                                                                                                                                                                                                                                                                                       |  |  |  |
|             | 8                                                                                      | 2                                                                       | 600-020                                                                                                                                                                              | CONNECTING ARM ASSEMBLY                                                                                                                                                                                                                                                                                                                                                                                                                               |  |  |  |
|             | 9                                                                                      | 2                                                                       | 622-022                                                                                                                                                                              | LINING ASSEMBLY                                                                                                                                                                                                                                                                                                                                                                                                                                       |  |  |  |
|             | 10                                                                                     | 2                                                                       | 600-025                                                                                                                                                                              | LOWER SPRING GUIDE ASSEMBLY                                                                                                                                                                                                                                                                                                                                                                                                                           |  |  |  |
|             | 11                                                                                     | 2                                                                       | 600-027                                                                                                                                                                              | UPPER SPRING SUPPORT                                                                                                                                                                                                                                                                                                                                                                                                                                  |  |  |  |
|             | 12                                                                                     | 2                                                                       | 600-029                                                                                                                                                                              | GUIDE - UPPER SPRING SUPPORT                                                                                                                                                                                                                                                                                                                                                                                                                          |  |  |  |
|             | 13                                                                                     | 2                                                                       | 621-030                                                                                                                                                                              | SPRING                                                                                                                                                                                                                                                                                                                                                                                                                                                |  |  |  |
|             | 14                                                                                     | 2                                                                       | 622-031                                                                                                                                                                              | SHAFT                                                                                                                                                                                                                                                                                                                                                                                                                                                 |  |  |  |
|             | 15                                                                                     | 2                                                                       | 601-032                                                                                                                                                                              | TUBING - SPACER                                                                                                                                                                                                                                                                                                                                                                                                                                       |  |  |  |
|             | 16                                                                                     | 1                                                                       | 622-033                                                                                                                                                                              | TUBING - SPACER                                                                                                                                                                                                                                                                                                                                                                                                                                       |  |  |  |
|             | 17                                                                                     | 1                                                                       | 600-035                                                                                                                                                                              | CYLINDER ASSEMBLY                                                                                                                                                                                                                                                                                                                                                                                                                                     |  |  |  |
|             | 18                                                                                     | 1                                                                       | 622-036                                                                                                                                                                              | HYDRAULIC CYLINDER PIVOT BRACKET ASSEMBLY                                                                                                                                                                                                                                                                                                                                                                                                             |  |  |  |
| ľ           | 19                                                                                     | 1                                                                       | 620-037                                                                                                                                                                              | HYDRAULIC HOSE - STANDARD 27" LENGTH                                                                                                                                                                                                                                                                                                                                                                                                                  |  |  |  |
|             | 19                                                                                     |                                                                         | 620-037- "L"                                                                                                                                                                         | HYDRAULIC HOSE - "L" = LENGTH IN FEET (30' MAX)                                                                                                                                                                                                                                                                                                                                                                                                       |  |  |  |
|             | 20                                                                                     | 1                                                                       | 620-038                                                                                                                                                                              | QUICK CONNECT FITTING                                                                                                                                                                                                                                                                                                                                                                                                                                 |  |  |  |
|             | 21                                                                                     | 1                                                                       | 622-040                                                                                                                                                                              | COVER - 622 ROPE GRIPPER                                                                                                                                                                                                                                                                                                                                                                                                                              |  |  |  |
|             | 22                                                                                     | 1                                                                       | 600-041 R                                                                                                                                                                            | ANGLE, RIGHT HAND - MOUNTING                                                                                                                                                                                                                                                                                                                                                                                                                          |  |  |  |
|             | 23                                                                                     | 1                                                                       | 600-041 L                                                                                                                                                                            | ANGLE, LEFT HAND - MOUNTING                                                                                                                                                                                                                                                                                                                                                                                                                           |  |  |  |
| (B)         | 24                                                                                     | 1                                                                       | 620-638-18                                                                                                                                                                           | ACTUATING ANGLE ASSEMBLY - 18mm                                                                                                                                                                                                                                                                                                                                                                                                                       |  |  |  |
|             |                                                                                        |                                                                         | 622-635-1                                                                                                                                                                            | SWITCH ASS'Y, LEAD LENGTHS = 10'                                                                                                                                                                                                                                                                                                                                                                                                                      |  |  |  |
| (B)         | 25                                                                                     | 1                                                                       | 622-635-2                                                                                                                                                                            | SWITCH ASS'Y, LEAD LENGTHS = 24'                                                                                                                                                                                                                                                                                                                                                                                                                      |  |  |  |
|             |                                                                                        |                                                                         | 622-635-3                                                                                                                                                                            | SWITCH ASS'Y, LEAD LENGTHS = 18'                                                                                                                                                                                                                                                                                                                                                                                                                      |  |  |  |
|             | 26                                                                                     | 1                                                                       | 622-072                                                                                                                                                                              | MOVABLE SHOE ASSEMBLY                                                                                                                                                                                                                                                                                                                                                                                                                                 |  |  |  |
|             | 27                                                                                     | 1                                                                       | 601-078                                                                                                                                                                              | LATCH                                                                                                                                                                                                                                                                                                                                                                                                                                                 |  |  |  |
| ľ           |                                                                                        |                                                                         | 600-081-1                                                                                                                                                                            |                                                                                                                                                                                                                                                                                                                                                                                                                                                       |  |  |  |
|             | 28                                                                                     | 1                                                                       | 600-081-2                                                                                                                                                                            | CONDUIT - FLEXIBLE (1/2"), LENGTH TO MATCH 622-064                                                                                                                                                                                                                                                                                                                                                                                                    |  |  |  |
|             |                                                                                        |                                                                         | 600-081-3                                                                                                                                                                            |                                                                                                                                                                                                                                                                                                                                                                                                                                                       |  |  |  |
|             | 29                                                                                     | 1                                                                       | 600-082                                                                                                                                                                              | 801-DC2 90° ANGLE BOX CONNECTOR                                                                                                                                                                                                                                                                                                                                                                                                                       |  |  |  |
|             | 30                                                                                     | 1                                                                       | 610-087                                                                                                                                                                              | PARKER #149F-6-4 MALE ELBOW                                                                                                                                                                                                                                                                                                                                                                                                                           |  |  |  |
|             | 31                                                                                     | 1                                                                       | 610-091                                                                                                                                                                              | 3-8 x 3-8 NPT STREET 90 DEG. ELBOW                                                                                                                                                                                                                                                                                                                                                                                                                    |  |  |  |
|             | 32                                                                                     | 2                                                                       | 600-095                                                                                                                                                                              | WASHER - DOUBLE BOLT                                                                                                                                                                                                                                                                                                                                                                                                                                  |  |  |  |
|             | 33                                                                                     | 1                                                                       | 620-100                                                                                                                                                                              | PUMPING UNIT                                                                                                                                                                                                                                                                                                                                                                                                                                          |  |  |  |
|             | 34                                                                                     | 1                                                                       | 622-207                                                                                                                                                                              | HOSE GROMMET                                                                                                                                                                                                                                                                                                                                                                                                                                          |  |  |  |
|             | 35                                                                                     | 1                                                                       | 620-607                                                                                                                                                                              | SOLENOID LOCKING UNIT                                                                                                                                                                                                                                                                                                                                                                                                                                 |  |  |  |
|             | 36                                                                                     | 4                                                                       | 90-033                                                                                                                                                                               | E-CLIP, #X5133-74                                                                                                                                                                                                                                                                                                                                                                                                                                     |  |  |  |
| _           | 37                                                                                     | 1                                                                       | P-133                                                                                                                                                                                | ROPE GRIPPER WARNING LABEL - MEDIUM                                                                                                                                                                                                                                                                                                                                                                                                                   |  |  |  |
|             | - 7                                                                                    |                                                                         | I                                                                                                                                                                                    |                                                                                                                                                                                                                                                                                                                                                                                                                                                       |  |  |  |
|             | 38                                                                                     | 1                                                                       | P-134                                                                                                                                                                                | ROPE GRIPPER WARNING LABEL - LARGE                                                                                                                                                                                                                                                                                                                                                                                                                    |  |  |  |
|             | 38<br>39                                                                               | 1                                                                       | P-134<br>P-137                                                                                                                                                                       | ROPE GRIPPER WARNING LABEL - LARGE<br>GRIPPER LUBE INST. STICKER                                                                                                                                                                                                                                                                                                                                                                                      |  |  |  |
|             | _                                                                                      |                                                                         |                                                                                                                                                                                      |                                                                                                                                                                                                                                                                                                                                                                                                                                                       |  |  |  |
|             | 39                                                                                     | 1                                                                       | P-137                                                                                                                                                                                | GRIPPER LUBE INST. STICKER                                                                                                                                                                                                                                                                                                                                                                                                                            |  |  |  |
|             | 39<br>40                                                                               | 1                                                                       | P-137<br>P-141                                                                                                                                                                       | GRIPPER LUBE INST. STICKER IMPORTANT LABEL - APPLIED TO TUBING                                                                                                                                                                                                                                                                                                                                                                                        |  |  |  |
|             | 39<br>40<br>41                                                                         | 1 1 1                                                                   | P-137<br>P-141<br>P-144-2                                                                                                                                                            | GRIPPER LUBE INST. STICKER IMPORTANT LABEL - APPLIED TO TUBING AIR BLEED LABEL                                                                                                                                                                                                                                                                                                                                                                        |  |  |  |
|             | 39<br>40<br>41<br>42                                                                   | 1<br>1<br>1<br>2                                                        | P-137<br>P-141<br>P-144-2<br>P-186                                                                                                                                                   | GRIPPER LUBE INST. STICKER IMPORTANT LABEL - APPLIED TO TUBING AIR BLEED LABEL ROPE GRIPPER WEAR-IN LINE STICKER                                                                                                                                                                                                                                                                                                                                      |  |  |  |
|             | 39<br>40<br>41<br>42<br>43                                                             | 1<br>1<br>1<br>2<br>1                                                   | P-137<br>P-141<br>P-144-2<br>P-186<br>P-192                                                                                                                                          | GRIPPER LUBE INST. STICKER IMPORTANT LABEL - APPLIED TO TUBING AIR BLEED LABEL ROPE GRIPPER WEAR-IN LINE STICKER IMPORTANT NOTICE - LANG LAY ROPES, ROPE GRIPPER 621 ROPE GRIPPER LABEL                                                                                                                                                                                                                                                               |  |  |  |
|             | 39<br>40<br>41<br>42<br>43<br>44                                                       | 1<br>1<br>1<br>2<br>1                                                   | P-137 P-141 P-144-2 P-186 P-192 P-219 1/2 - 13 UNC x 1.25"                                                                                                                           | GRIPPER LUBE INST. STICKER IMPORTANT LABEL - APPLIED TO TUBING AIR BLEED LABEL ROPE GRIPPER WEAR-IN LINE STICKER IMPORTANT NOTICE - LANG LAY ROPES, ROPE GRIPPER 621 ROPE GRIPPER LABEL                                                                                                                                                                                                                                                               |  |  |  |
|             | 39<br>40<br>41<br>42<br>43<br>44<br>45<br>46<br>47                                     | 1<br>1<br>2<br>1<br>1<br>6                                              | P-137 P-141 P-144-2 P-186 P-192 P-219 1/2 - 13 UNC x 1.25" 1/2 LOCK WASHER 5/16 - 18 UNC x 2.0                                                                                       | GRIPPER LUBE INST. STICKER IMPORTANT LABEL - APPLIED TO TUBING AIR BLEED LABEL ROPE GRIPPER WEAR-IN LINE STICKER IMPORTANT NOTICE - LANG LAY ROPES, ROPE GRIPPER 621 ROPE GRIPPER LABEL HEX HEAD BOLT                                                                                                                                                                                                                                                 |  |  |  |
|             | 39<br>40<br>41<br>42<br>43<br>44<br>45<br>46                                           | 1<br>1<br>2<br>1<br>1<br>6<br>6                                         | P-137 P-141 P-144-2 P-186 P-192 P-219 1/2 - 13 UNC x 1.25" 1/2 LOCK WASHER                                                                                                           | GRIPPER LUBE INST. STICKER IMPORTANT LABEL - APPLIED TO TUBING AIR BLEED LABEL ROPE GRIPPER WEAR-IN LINE STICKER IMPORTANT NOTICE - LANG LAY ROPES, ROPE GRIPPER 621 ROPE GRIPPER LABEL HEX HEAD BOLT STANDARD LOCK WASHER                                                                                                                                                                                                                            |  |  |  |
|             | 39<br>40<br>41<br>42<br>43<br>44<br>45<br>46<br>47                                     | 1<br>1<br>2<br>1<br>1<br>6<br>6                                         | P-137 P-141 P-144-2 P-186 P-192 P-219 1/2 - 13 UNC x 1.25" 1/2 LOCK WASHER 5/16 - 18 UNC x 2.0                                                                                       | GRIPPER LUBE INST. STICKER IMPORTANT LABEL - APPLIED TO TUBING AIR BLEED LABEL ROPE GRIPPER WEAR-IN LINE STICKER IMPORTANT NOTICE - LANG LAY ROPES, ROPE GRIPPER 621 ROPE GRIPPER LABEL HEX HEAD BOLT STANDARD LOCK WASHER SOCKET HEAD CAP SCREW                                                                                                                                                                                                      |  |  |  |
|             | 39<br>40<br>41<br>42<br>43<br>44<br>45<br>46<br>47<br>48                               | 1<br>1<br>2<br>1<br>1<br>6<br>6<br>4                                    | P-137 P-141 P-144-2 P-186 P-192 P-219 1/2 - 13 UNC x 1.25" 1/2 LOCK WASHER 5/16 - 18 UNC x 2.0 5/16" WASHER 1/4 - 20 UNC x 1.5                                                       | GRIPPER LUBE INST. STICKER IMPORTANT LABEL - APPLIED TO TUBING AIR BLEED LABEL ROPE GRIPPER WEAR-IN LINE STICKER IMPORTANT NOTICE - LANG LAY ROPES, ROPE GRIPPER 621 ROPE GRIPPER LABEL HEX HEAD BOLT STANDARD LOCK WASHER SOCKET HEAD CAP SCREW STANDARD WASHER                                                                                                                                                                                      |  |  |  |
|             | 39<br>40<br>41<br>42<br>43<br>44<br>45<br>46<br>47<br>48<br>49<br>50<br>51             | 1<br>1<br>2<br>1<br>1<br>6<br>6<br>4<br>4                               | P-137 P-141 P-144-2 P-186 P-192 P-219 1/2 - 13 UNC x 1.25" 1/2 LOCK WASHER 5/16 - 18 UNC x 2.0 5/16" WASHER 1/4 - 20 UNC x 1.5 #10-32 UNF x 0.375"                                   | GRIPPER LUBE INST. STICKER IMPORTANT LABEL - APPLIED TO TUBING AIR BLEED LABEL ROPE GRIPPER WEAR-IN LINE STICKER IMPORTANT NOTICE - LANG LAY ROPES, ROPE GRIPPER 621 ROPE GRIPPER LABEL HEX HEAD BOLT STANDARD LOCK WASHER SOCKET HEAD CAP SCREW STANDARD WASHER HALF DOG SET SCREW                                                                                                                                                                   |  |  |  |
|             | 39<br>40<br>41<br>42<br>43<br>44<br>45<br>46<br>47<br>48<br>49<br>50<br>51<br>52       | 1<br>1<br>2<br>1<br>1<br>6<br>6<br>4<br>4<br>2<br>2<br>2<br>8           | P-137 P-141 P-144-2 P-186 P-192 P-219 1/2 - 13 UNC x 1.25" 1/2 LOCK WASHER 5/16 - 18 UNC x 2.0 5/16" WASHER 1/4 - 20 UNC x 1.5 #10-32 UNF x 0.375"                                   | GRIPPER LUBE INST. STICKER IMPORTANT LABEL - APPLIED TO TUBING AIR BLEED LABEL ROPE GRIPPER WEAR-IN LINE STICKER IMPORTANT NOTICE - LANG LAY ROPES, ROPE GRIPPER 621 ROPE GRIPPER LABEL HEX HEAD BOLT STANDARD LOCK WASHER SOCKET HEAD CAP SCREW STANDARD WASHER HALF DOG SET SCREW SOCKET HEAD CAP SCREW SOCKET HEAD CAP SCREW SOCKET HEAD CAP SCREW STANDARD LOCK WASHER                                                                            |  |  |  |
|             | 39<br>40<br>41<br>42<br>43<br>44<br>45<br>46<br>47<br>48<br>49<br>50<br>51             | 1<br>1<br>2<br>1<br>1<br>6<br>6<br>4<br>4<br>2<br>2                     | P-137 P-141 P-144-2 P-186 P-192 P-219 1/2 - 13 UNC x 1.25" 1/2 LOCK WASHER 5/16 - 18 UNC x 2.0 5/16" WASHER 1/4 - 20 UNC x 1.5 #10-32 UNF x 0.375" #10-32 UNF x 0.75                 | GRIPPER LUBE INST. STICKER IMPORTANT LABEL - APPLIED TO TUBING AIR BLEED LABEL ROPE GRIPPER WEAR-IN LINE STICKER IMPORTANT NOTICE - LANG LAY ROPES, ROPE GRIPPER 621 ROPE GRIPPER LABEL HEX HEAD BOLT STANDARD LOCK WASHER SOCKET HEAD CAP SCREW STANDARD WASHER HALF DOG SET SCREW SOCKET HEAD CAP SCREW SOCKET HEAD CAP SCREW                                                                                                                       |  |  |  |
|             | 39<br>40<br>41<br>42<br>43<br>44<br>45<br>46<br>47<br>48<br>49<br>50<br>51<br>52       | 1<br>1<br>2<br>1<br>1<br>6<br>6<br>4<br>4<br>2<br>2<br>2<br>8<br>1<br>4 | P-137 P-141 P-144-2 P-186 P-192 P-219 1/2 - 13 UNC x 1.25" 1/2 LOCK WASHER 5/16 - 18 UNC x 2.0 5/16" WASHER 1/4 - 20 UNC x 1.5 #10-32 UNF x 0.375" #10-32 UNF x 0.75 #10 LOCK WASHER | GRIPPER LUBE INST. STICKER IMPORTANT LABEL - APPLIED TO TUBING AIR BLEED LABEL ROPE GRIPPER WEAR-IN LINE STICKER IMPORTANT NOTICE - LANG LAY ROPES, ROPE GRIPPER 621 ROPE GRIPPER LABEL HEX HEAD BOLT STANDARD LOCK WASHER SOCKET HEAD CAP SCREW STANDARD WASHER HALF DOG SET SCREW SOCKET HEAD CAP SCREW SOCKET HEAD CAP SCREW STANDARD LOCK WASHER SOCKET HEAD CAP SCREW SOCKET HEAD CAP SCREW STANDARD LOCK WASHER SET SCREW SOCKET HEAD CAP SCREW |  |  |  |
|             | 39<br>40<br>41<br>42<br>43<br>44<br>45<br>46<br>47<br>48<br>49<br>50<br>51<br>52<br>53 | 1<br>1<br>2<br>1<br>6<br>6<br>4<br>4<br>2<br>2<br>2<br>8<br>1           | P-137 P-141 P-144-2 P-186 P-192 P-219 1/2 - 13 UNC x 1.25" 1/2 LOCK WASHER 5/16 - 18 UNC x 2.0 5/16" WASHER 1/4 - 20 UNC x 1.5 #10-32 UNF x 0.375" #10-32 UNF x 0.75 #10 LOCK WASHER | GRIPPER LUBE INST. STICKER IMPORTANT LABEL - APPLIED TO TUBING AIR BLEED LABEL ROPE GRIPPER WEAR-IN LINE STICKER IMPORTANT NOTICE - LANG LAY ROPES, ROPE GRIPPER 621 ROPE GRIPPER LABEL HEX HEAD BOLT STANDARD LOCK WASHER SOCKET HEAD CAP SCREW STANDARD WASHER HALF DOG SET SCREW SOCKET HEAD CAP SCREW SOCKET HEAD CAP SCREW SOCKET HEAD CAP SCREW SOCKET HEAD CAP SCREW STANDARD LOCK WASHER SET SCREW                                            |  |  |  |