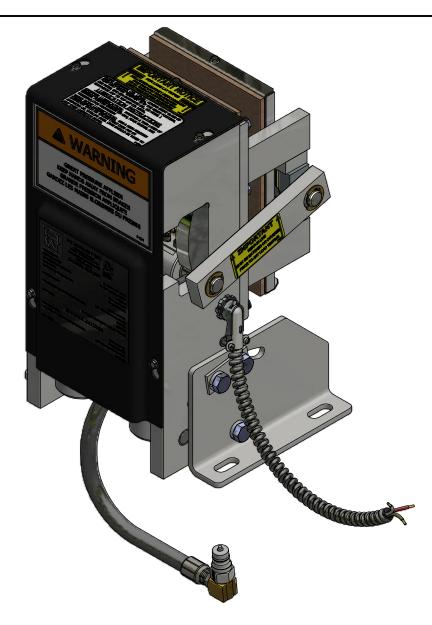

PART NUMBER DESCRIPTION

"ROPE GRIPPER" ASSEMBLY

DRAWN SCALE MATERIAL
BY LTL 1/2.5 SEE PARTS LIST
SHEET SIZE DATE
C 7/31/2019

REFERENCE TOL.
ALL DIMENSIONS REFERENCE UNLESS OTHERWISE SPECIFIED
621
SHEET 1 OF 2