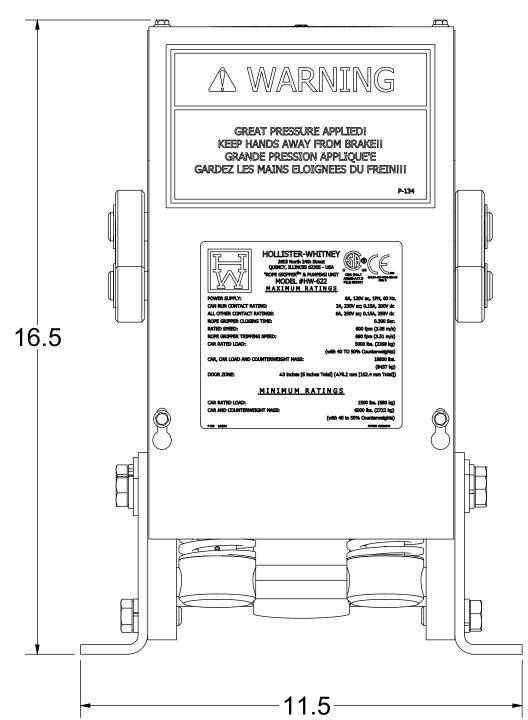

# NOTE:

- 1. QTY LISTED FOR ITEMS 3, 4 & 5 ARE STANDARD. ACTUAL QTY MAY VARY WITH ROPE DIAMETER.
- 2. REFERENCE DIMENSIONS SHOWN TO AID IN SETUP AND INSTALL

| -<br>-<br>- |                                                                                        |                                                                         | TARTIVOIVIBLIC                                                                                                                                                                       | DESCRIPTION                                                                                                                                                                                                                                                                                                                                                                                                                                           |  |  |  |
|-------------|----------------------------------------------------------------------------------------|-------------------------------------------------------------------------|--------------------------------------------------------------------------------------------------------------------------------------------------------------------------------------|-------------------------------------------------------------------------------------------------------------------------------------------------------------------------------------------------------------------------------------------------------------------------------------------------------------------------------------------------------------------------------------------------------------------------------------------------------|--|--|--|
|             | 1                                                                                      | 1                                                                       | 622-003                                                                                                                                                                              | STATIONARY SHOE ASSEMBLY                                                                                                                                                                                                                                                                                                                                                                                                                              |  |  |  |
|             | 2                                                                                      | 2                                                                       | 620-007                                                                                                                                                                              | SHAFT SUPPORT BLOCK                                                                                                                                                                                                                                                                                                                                                                                                                                   |  |  |  |
|             | 3                                                                                      | 4                                                                       | 620-008                                                                                                                                                                              | SPACER (11 GA.) - LINING WEAR                                                                                                                                                                                                                                                                                                                                                                                                                         |  |  |  |
|             | 4                                                                                      | 2                                                                       | 620-008-1                                                                                                                                                                            | SPACER (16 GA.) - LINING WEAR                                                                                                                                                                                                                                                                                                                                                                                                                         |  |  |  |
|             | 5                                                                                      | 2                                                                       | 620-008-2                                                                                                                                                                            | SPACER (22 GA.) - LINING WEAR                                                                                                                                                                                                                                                                                                                                                                                                                         |  |  |  |
|             | 6                                                                                      | 1                                                                       | 622-015                                                                                                                                                                              | TUBING ASSEMBLY                                                                                                                                                                                                                                                                                                                                                                                                                                       |  |  |  |
|             | 7                                                                                      | 2                                                                       | 622-018                                                                                                                                                                              | SHAFT - ROTATING & NON-ROTATING                                                                                                                                                                                                                                                                                                                                                                                                                       |  |  |  |
|             | 8                                                                                      | 2                                                                       | 600-020                                                                                                                                                                              | CONNECTING ARM ASSEMBLY                                                                                                                                                                                                                                                                                                                                                                                                                               |  |  |  |
|             | 9                                                                                      | 2                                                                       | 622-022                                                                                                                                                                              | LINING ASSEMBLY                                                                                                                                                                                                                                                                                                                                                                                                                                       |  |  |  |
|             | 10                                                                                     | 2                                                                       | 600-025                                                                                                                                                                              | LOWER SPRING GUIDE ASSEMBLY                                                                                                                                                                                                                                                                                                                                                                                                                           |  |  |  |
|             | 11                                                                                     | 2                                                                       | 600-027                                                                                                                                                                              | UPPER SPRING SUPPORT                                                                                                                                                                                                                                                                                                                                                                                                                                  |  |  |  |
|             | 12                                                                                     | 2                                                                       | 600-029                                                                                                                                                                              | GUIDE - UPPER SPRING SUPPORT                                                                                                                                                                                                                                                                                                                                                                                                                          |  |  |  |
|             | 13                                                                                     | 2                                                                       | 621-030                                                                                                                                                                              | SPRING                                                                                                                                                                                                                                                                                                                                                                                                                                                |  |  |  |
|             | 14                                                                                     | 2                                                                       | 622-031                                                                                                                                                                              | SHAFT                                                                                                                                                                                                                                                                                                                                                                                                                                                 |  |  |  |
|             | 15                                                                                     | 2                                                                       | 601-032                                                                                                                                                                              | TUBING - SPACER                                                                                                                                                                                                                                                                                                                                                                                                                                       |  |  |  |
|             | 16                                                                                     | 1                                                                       | 622-033                                                                                                                                                                              | TUBING - SPACER                                                                                                                                                                                                                                                                                                                                                                                                                                       |  |  |  |
|             | 17                                                                                     | 1                                                                       | 600-035                                                                                                                                                                              | CYLINDER ASSEMBLY                                                                                                                                                                                                                                                                                                                                                                                                                                     |  |  |  |
|             | 18                                                                                     | 1                                                                       | 622-036                                                                                                                                                                              | HYDRAULIC CYLINDER PIVOT BRACKET ASSEMBLY                                                                                                                                                                                                                                                                                                                                                                                                             |  |  |  |
| ľ           | 19                                                                                     | 1                                                                       | 620-037                                                                                                                                                                              | HYDRAULIC HOSE - STANDARD 27" LENGTH                                                                                                                                                                                                                                                                                                                                                                                                                  |  |  |  |
|             | 19                                                                                     |                                                                         | 620-037- "L"                                                                                                                                                                         | HYDRAULIC HOSE - "L" = LENGTH IN FEET (30' MAX)                                                                                                                                                                                                                                                                                                                                                                                                       |  |  |  |
|             | 20                                                                                     | 1                                                                       | 620-038                                                                                                                                                                              | QUICK CONNECT FITTING                                                                                                                                                                                                                                                                                                                                                                                                                                 |  |  |  |
|             | 21                                                                                     | 1                                                                       | 622-040                                                                                                                                                                              | COVER - 622 ROPE GRIPPER                                                                                                                                                                                                                                                                                                                                                                                                                              |  |  |  |
|             | 22                                                                                     | 1                                                                       | 600-041 R                                                                                                                                                                            | ANGLE, RIGHT HAND - MOUNTING                                                                                                                                                                                                                                                                                                                                                                                                                          |  |  |  |
|             | 23                                                                                     | 1                                                                       | 600-041 L                                                                                                                                                                            | ANGLE, LEFT HAND - MOUNTING                                                                                                                                                                                                                                                                                                                                                                                                                           |  |  |  |
| (B)         | 24                                                                                     | 1                                                                       | 620-638-18                                                                                                                                                                           | ACTUATING ANGLE ASSEMBLY - 18mm                                                                                                                                                                                                                                                                                                                                                                                                                       |  |  |  |
|             |                                                                                        |                                                                         | 622-635-1                                                                                                                                                                            | SWITCH ASS'Y, LEAD LENGTHS = 10'                                                                                                                                                                                                                                                                                                                                                                                                                      |  |  |  |
| (B)         | 25                                                                                     | 1                                                                       | 622-635-2                                                                                                                                                                            | SWITCH ASS'Y, LEAD LENGTHS = 24'                                                                                                                                                                                                                                                                                                                                                                                                                      |  |  |  |
|             |                                                                                        |                                                                         | 622-635-3                                                                                                                                                                            | SWITCH ASS'Y, LEAD LENGTHS = 18'                                                                                                                                                                                                                                                                                                                                                                                                                      |  |  |  |
|             | 26                                                                                     | 1                                                                       | 622-072                                                                                                                                                                              | MOVABLE SHOE ASSEMBLY                                                                                                                                                                                                                                                                                                                                                                                                                                 |  |  |  |
|             | 27                                                                                     | 1                                                                       | 601-078                                                                                                                                                                              | LATCH                                                                                                                                                                                                                                                                                                                                                                                                                                                 |  |  |  |
| ľ           |                                                                                        |                                                                         | 600-081-1                                                                                                                                                                            |                                                                                                                                                                                                                                                                                                                                                                                                                                                       |  |  |  |
|             | 28                                                                                     | 1                                                                       | 600-081-2                                                                                                                                                                            | CONDUIT - FLEXIBLE (1/2"), LENGTH TO MATCH 622-064                                                                                                                                                                                                                                                                                                                                                                                                    |  |  |  |
|             |                                                                                        |                                                                         | 600-081-3                                                                                                                                                                            |                                                                                                                                                                                                                                                                                                                                                                                                                                                       |  |  |  |
|             | 29                                                                                     | 1                                                                       | 600-082                                                                                                                                                                              | 801-DC2 90° ANGLE BOX CONNECTOR                                                                                                                                                                                                                                                                                                                                                                                                                       |  |  |  |
|             | 30                                                                                     | 1                                                                       | 610-087                                                                                                                                                                              | PARKER #149F-6-4 MALE ELBOW                                                                                                                                                                                                                                                                                                                                                                                                                           |  |  |  |
|             | 31                                                                                     | 1                                                                       | 610-091                                                                                                                                                                              | 3-8 x 3-8 NPT STREET 90 DEG. ELBOW                                                                                                                                                                                                                                                                                                                                                                                                                    |  |  |  |
|             | 32                                                                                     | 2                                                                       | 600-095                                                                                                                                                                              | WASHER - DOUBLE BOLT                                                                                                                                                                                                                                                                                                                                                                                                                                  |  |  |  |
|             | 33                                                                                     | 1                                                                       | 620-100                                                                                                                                                                              | PUMPING UNIT                                                                                                                                                                                                                                                                                                                                                                                                                                          |  |  |  |
|             | 34                                                                                     | 1                                                                       | 622-207                                                                                                                                                                              | HOSE GROMMET                                                                                                                                                                                                                                                                                                                                                                                                                                          |  |  |  |
|             | 35                                                                                     | 1                                                                       | 620-607                                                                                                                                                                              | SOLENOID LOCKING UNIT                                                                                                                                                                                                                                                                                                                                                                                                                                 |  |  |  |
|             | 36                                                                                     | 4                                                                       | 90-033                                                                                                                                                                               | E-CLIP, #X5133-74                                                                                                                                                                                                                                                                                                                                                                                                                                     |  |  |  |
| _           | 37                                                                                     | 1                                                                       | P-133                                                                                                                                                                                | ROPE GRIPPER WARNING LABEL - MEDIUM                                                                                                                                                                                                                                                                                                                                                                                                                   |  |  |  |
|             | - 7                                                                                    |                                                                         | I                                                                                                                                                                                    |                                                                                                                                                                                                                                                                                                                                                                                                                                                       |  |  |  |
|             | 38                                                                                     | 1                                                                       | P-134                                                                                                                                                                                | ROPE GRIPPER WARNING LABEL - LARGE                                                                                                                                                                                                                                                                                                                                                                                                                    |  |  |  |
|             | 38<br>39                                                                               | 1                                                                       | P-134<br>P-137                                                                                                                                                                       | ROPE GRIPPER WARNING LABEL - LARGE<br>GRIPPER LUBE INST. STICKER                                                                                                                                                                                                                                                                                                                                                                                      |  |  |  |
|             | _                                                                                      |                                                                         |                                                                                                                                                                                      |                                                                                                                                                                                                                                                                                                                                                                                                                                                       |  |  |  |
|             | 39                                                                                     | 1                                                                       | P-137                                                                                                                                                                                | GRIPPER LUBE INST. STICKER                                                                                                                                                                                                                                                                                                                                                                                                                            |  |  |  |
|             | 39<br>40                                                                               | 1                                                                       | P-137<br>P-141                                                                                                                                                                       | GRIPPER LUBE INST. STICKER IMPORTANT LABEL - APPLIED TO TUBING                                                                                                                                                                                                                                                                                                                                                                                        |  |  |  |
|             | 39<br>40<br>41                                                                         | 1 1 1                                                                   | P-137<br>P-141<br>P-144-2                                                                                                                                                            | GRIPPER LUBE INST. STICKER IMPORTANT LABEL - APPLIED TO TUBING AIR BLEED LABEL                                                                                                                                                                                                                                                                                                                                                                        |  |  |  |
|             | 39<br>40<br>41<br>42                                                                   | 1<br>1<br>1<br>2                                                        | P-137<br>P-141<br>P-144-2<br>P-186                                                                                                                                                   | GRIPPER LUBE INST. STICKER IMPORTANT LABEL - APPLIED TO TUBING AIR BLEED LABEL ROPE GRIPPER WEAR-IN LINE STICKER                                                                                                                                                                                                                                                                                                                                      |  |  |  |
|             | 39<br>40<br>41<br>42<br>43                                                             | 1<br>1<br>1<br>2<br>1                                                   | P-137<br>P-141<br>P-144-2<br>P-186<br>P-192                                                                                                                                          | GRIPPER LUBE INST. STICKER IMPORTANT LABEL - APPLIED TO TUBING AIR BLEED LABEL ROPE GRIPPER WEAR-IN LINE STICKER IMPORTANT NOTICE - LANG LAY ROPES, ROPE GRIPPER 621 ROPE GRIPPER LABEL                                                                                                                                                                                                                                                               |  |  |  |
|             | 39<br>40<br>41<br>42<br>43<br>44                                                       | 1<br>1<br>1<br>2<br>1                                                   | P-137 P-141 P-144-2 P-186 P-192 P-219 1/2 - 13 UNC x 1.25"                                                                                                                           | GRIPPER LUBE INST. STICKER IMPORTANT LABEL - APPLIED TO TUBING AIR BLEED LABEL ROPE GRIPPER WEAR-IN LINE STICKER IMPORTANT NOTICE - LANG LAY ROPES, ROPE GRIPPER 621 ROPE GRIPPER LABEL                                                                                                                                                                                                                                                               |  |  |  |
|             | 39<br>40<br>41<br>42<br>43<br>44<br>45<br>46<br>47                                     | 1<br>1<br>2<br>1<br>1<br>6                                              | P-137 P-141 P-144-2 P-186 P-192 P-219 1/2 - 13 UNC x 1.25" 1/2 LOCK WASHER 5/16 - 18 UNC x 2.0                                                                                       | GRIPPER LUBE INST. STICKER IMPORTANT LABEL - APPLIED TO TUBING AIR BLEED LABEL ROPE GRIPPER WEAR-IN LINE STICKER IMPORTANT NOTICE - LANG LAY ROPES, ROPE GRIPPER 621 ROPE GRIPPER LABEL HEX HEAD BOLT                                                                                                                                                                                                                                                 |  |  |  |
|             | 39<br>40<br>41<br>42<br>43<br>44<br>45<br>46                                           | 1<br>1<br>2<br>1<br>1<br>6<br>6                                         | P-137 P-141 P-144-2 P-186 P-192 P-219 1/2 - 13 UNC x 1.25" 1/2 LOCK WASHER                                                                                                           | GRIPPER LUBE INST. STICKER IMPORTANT LABEL - APPLIED TO TUBING AIR BLEED LABEL ROPE GRIPPER WEAR-IN LINE STICKER IMPORTANT NOTICE - LANG LAY ROPES, ROPE GRIPPER 621 ROPE GRIPPER LABEL HEX HEAD BOLT STANDARD LOCK WASHER                                                                                                                                                                                                                            |  |  |  |
|             | 39<br>40<br>41<br>42<br>43<br>44<br>45<br>46<br>47                                     | 1<br>1<br>2<br>1<br>1<br>6<br>6                                         | P-137 P-141 P-144-2 P-186 P-192 P-219 1/2 - 13 UNC x 1.25" 1/2 LOCK WASHER 5/16 - 18 UNC x 2.0                                                                                       | GRIPPER LUBE INST. STICKER IMPORTANT LABEL - APPLIED TO TUBING AIR BLEED LABEL ROPE GRIPPER WEAR-IN LINE STICKER IMPORTANT NOTICE - LANG LAY ROPES, ROPE GRIPPER 621 ROPE GRIPPER LABEL HEX HEAD BOLT STANDARD LOCK WASHER SOCKET HEAD CAP SCREW                                                                                                                                                                                                      |  |  |  |
|             | 39<br>40<br>41<br>42<br>43<br>44<br>45<br>46<br>47<br>48                               | 1<br>1<br>2<br>1<br>1<br>6<br>6<br>4                                    | P-137 P-141 P-144-2 P-186 P-192 P-219 1/2 - 13 UNC x 1.25" 1/2 LOCK WASHER 5/16 - 18 UNC x 2.0 5/16" WASHER 1/4 - 20 UNC x 1.5                                                       | GRIPPER LUBE INST. STICKER IMPORTANT LABEL - APPLIED TO TUBING AIR BLEED LABEL ROPE GRIPPER WEAR-IN LINE STICKER IMPORTANT NOTICE - LANG LAY ROPES, ROPE GRIPPER 621 ROPE GRIPPER LABEL HEX HEAD BOLT STANDARD LOCK WASHER SOCKET HEAD CAP SCREW STANDARD WASHER                                                                                                                                                                                      |  |  |  |
|             | 39<br>40<br>41<br>42<br>43<br>44<br>45<br>46<br>47<br>48<br>49<br>50<br>51             | 1<br>1<br>2<br>1<br>1<br>6<br>6<br>4<br>4                               | P-137 P-141 P-144-2 P-186 P-192 P-219 1/2 - 13 UNC x 1.25" 1/2 LOCK WASHER 5/16 - 18 UNC x 2.0 5/16" WASHER 1/4 - 20 UNC x 1.5 #10-32 UNF x 0.375"                                   | GRIPPER LUBE INST. STICKER IMPORTANT LABEL - APPLIED TO TUBING AIR BLEED LABEL ROPE GRIPPER WEAR-IN LINE STICKER IMPORTANT NOTICE - LANG LAY ROPES, ROPE GRIPPER 621 ROPE GRIPPER LABEL HEX HEAD BOLT STANDARD LOCK WASHER SOCKET HEAD CAP SCREW STANDARD WASHER HALF DOG SET SCREW                                                                                                                                                                   |  |  |  |
|             | 39<br>40<br>41<br>42<br>43<br>44<br>45<br>46<br>47<br>48<br>49<br>50<br>51<br>52       | 1<br>1<br>2<br>1<br>1<br>6<br>6<br>4<br>4<br>2<br>2<br>2<br>8           | P-137 P-141 P-144-2 P-186 P-192 P-219 1/2 - 13 UNC x 1.25" 1/2 LOCK WASHER 5/16 - 18 UNC x 2.0 5/16" WASHER 1/4 - 20 UNC x 1.5 #10-32 UNF x 0.375"                                   | GRIPPER LUBE INST. STICKER IMPORTANT LABEL - APPLIED TO TUBING AIR BLEED LABEL ROPE GRIPPER WEAR-IN LINE STICKER IMPORTANT NOTICE - LANG LAY ROPES, ROPE GRIPPER 621 ROPE GRIPPER LABEL HEX HEAD BOLT STANDARD LOCK WASHER SOCKET HEAD CAP SCREW STANDARD WASHER HALF DOG SET SCREW SOCKET HEAD CAP SCREW SOCKET HEAD CAP SCREW SOCKET HEAD CAP SCREW STANDARD LOCK WASHER                                                                            |  |  |  |
|             | 39<br>40<br>41<br>42<br>43<br>44<br>45<br>46<br>47<br>48<br>49<br>50<br>51             | 1<br>1<br>2<br>1<br>1<br>6<br>6<br>4<br>4<br>2<br>2                     | P-137 P-141 P-144-2 P-186 P-192 P-219 1/2 - 13 UNC x 1.25" 1/2 LOCK WASHER 5/16 - 18 UNC x 2.0 5/16" WASHER 1/4 - 20 UNC x 1.5 #10-32 UNF x 0.375" #10-32 UNF x 0.75                 | GRIPPER LUBE INST. STICKER IMPORTANT LABEL - APPLIED TO TUBING AIR BLEED LABEL ROPE GRIPPER WEAR-IN LINE STICKER IMPORTANT NOTICE - LANG LAY ROPES, ROPE GRIPPER 621 ROPE GRIPPER LABEL HEX HEAD BOLT STANDARD LOCK WASHER SOCKET HEAD CAP SCREW STANDARD WASHER HALF DOG SET SCREW SOCKET HEAD CAP SCREW SOCKET HEAD CAP SCREW                                                                                                                       |  |  |  |
|             | 39<br>40<br>41<br>42<br>43<br>44<br>45<br>46<br>47<br>48<br>49<br>50<br>51<br>52       | 1<br>1<br>2<br>1<br>1<br>6<br>6<br>4<br>4<br>2<br>2<br>2<br>8<br>1<br>4 | P-137 P-141 P-144-2 P-186 P-192 P-219 1/2 - 13 UNC x 1.25" 1/2 LOCK WASHER 5/16 - 18 UNC x 2.0 5/16" WASHER 1/4 - 20 UNC x 1.5 #10-32 UNF x 0.375" #10-32 UNF x 0.75 #10 LOCK WASHER | GRIPPER LUBE INST. STICKER IMPORTANT LABEL - APPLIED TO TUBING AIR BLEED LABEL ROPE GRIPPER WEAR-IN LINE STICKER IMPORTANT NOTICE - LANG LAY ROPES, ROPE GRIPPER 621 ROPE GRIPPER LABEL HEX HEAD BOLT STANDARD LOCK WASHER SOCKET HEAD CAP SCREW STANDARD WASHER HALF DOG SET SCREW SOCKET HEAD CAP SCREW SOCKET HEAD CAP SCREW STANDARD LOCK WASHER SOCKET HEAD CAP SCREW SOCKET HEAD CAP SCREW STANDARD LOCK WASHER SET SCREW SOCKET HEAD CAP SCREW |  |  |  |
|             | 39<br>40<br>41<br>42<br>43<br>44<br>45<br>46<br>47<br>48<br>49<br>50<br>51<br>52<br>53 | 1<br>1<br>2<br>1<br>6<br>6<br>4<br>4<br>2<br>2<br>2<br>8<br>1           | P-137 P-141 P-144-2 P-186 P-192 P-219 1/2 - 13 UNC x 1.25" 1/2 LOCK WASHER 5/16 - 18 UNC x 2.0 5/16" WASHER 1/4 - 20 UNC x 1.5 #10-32 UNF x 0.375" #10-32 UNF x 0.75 #10 LOCK WASHER | GRIPPER LUBE INST. STICKER IMPORTANT LABEL - APPLIED TO TUBING AIR BLEED LABEL ROPE GRIPPER WEAR-IN LINE STICKER IMPORTANT NOTICE - LANG LAY ROPES, ROPE GRIPPER 621 ROPE GRIPPER LABEL HEX HEAD BOLT STANDARD LOCK WASHER SOCKET HEAD CAP SCREW STANDARD WASHER HALF DOG SET SCREW SOCKET HEAD CAP SCREW SOCKET HEAD CAP SCREW SOCKET HEAD CAP SCREW SOCKET HEAD CAP SCREW STANDARD LOCK WASHER SET SCREW                                            |  |  |  |