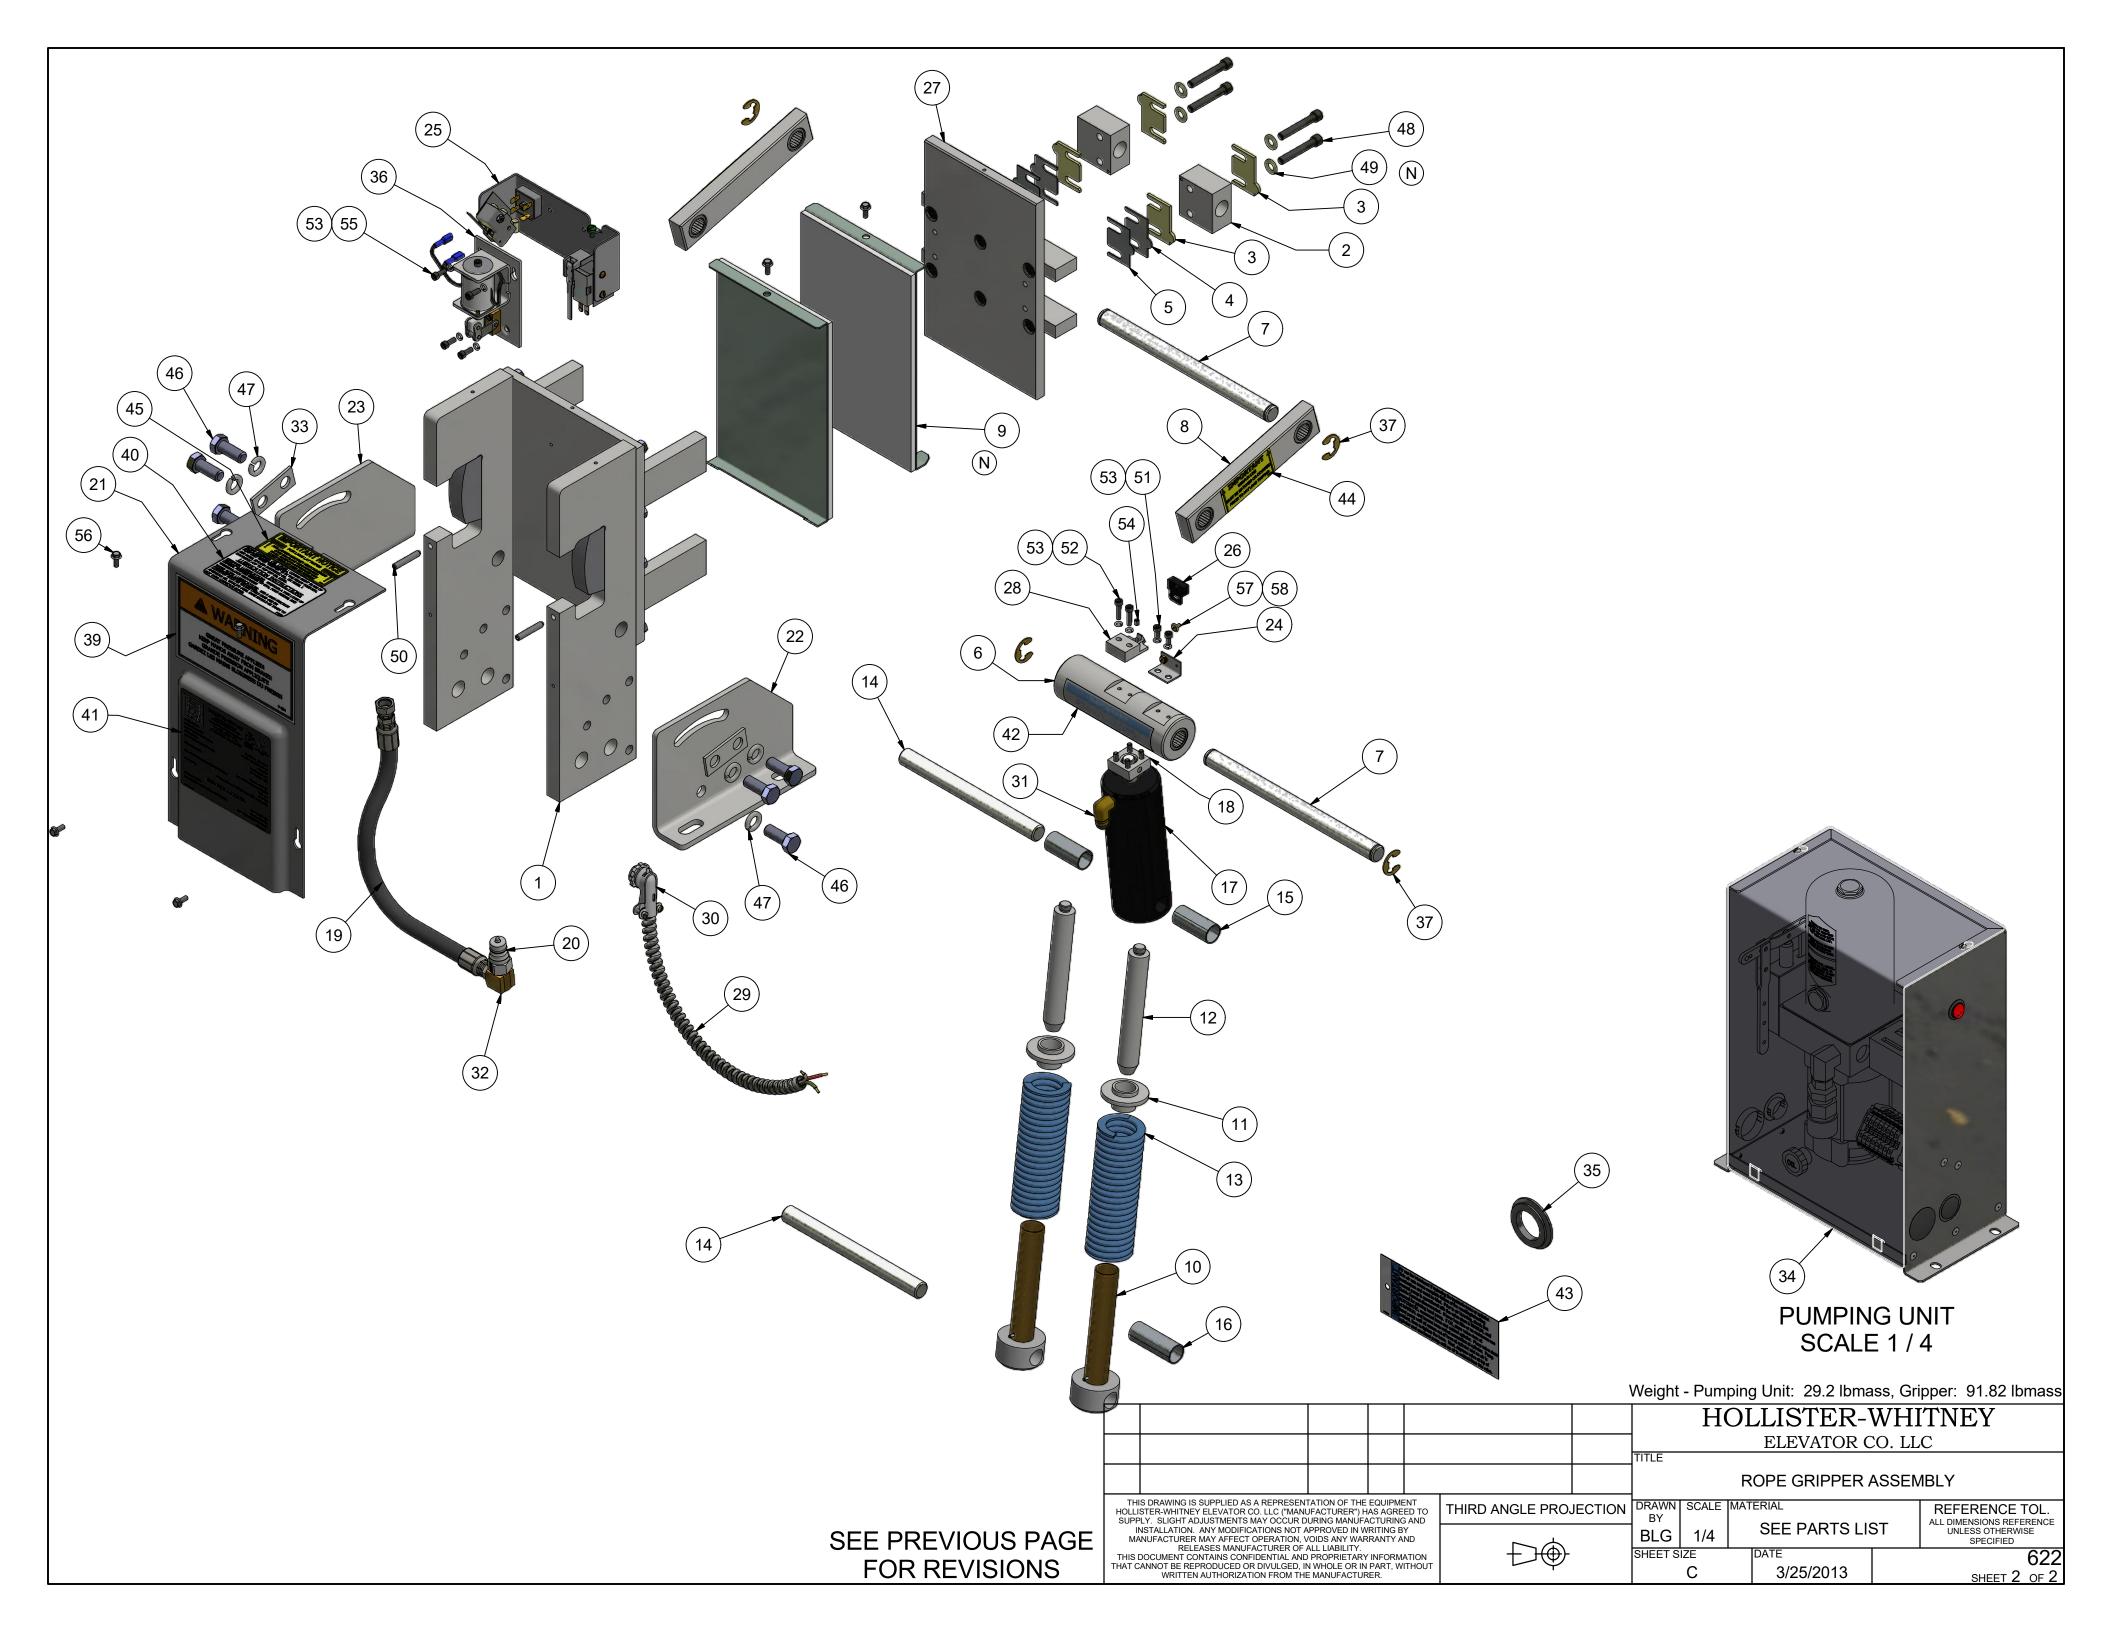

# NOTE:

- 1. QTY LISTED FOR ITEMS 3, 4 & 5 ARE STANDARD. ACTUAL QTY MAY VARY WITH ROPE DIAMETER.
- 2. REFERENCE DIMENSIONS SHOWN TO AID IN SETUP AND INSTALL

| -<br>-<br>- |                                                                                        |                                                                         | TARTIVOIVIBLIC                                                                                                                                                                       | DESCRIPTION                                                                                                                                                                                                                                                                                                                                                                                                                                           |  |  |  |
|-------------|----------------------------------------------------------------------------------------|-------------------------------------------------------------------------|--------------------------------------------------------------------------------------------------------------------------------------------------------------------------------------|-------------------------------------------------------------------------------------------------------------------------------------------------------------------------------------------------------------------------------------------------------------------------------------------------------------------------------------------------------------------------------------------------------------------------------------------------------|--|--|--|
|             | 1                                                                                      | 1                                                                       | 622-003                                                                                                                                                                              | STATIONARY SHOE ASSEMBLY                                                                                                                                                                                                                                                                                                                                                                                                                              |  |  |  |
|             | 2                                                                                      | 2                                                                       | 620-007                                                                                                                                                                              | SHAFT SUPPORT BLOCK                                                                                                                                                                                                                                                                                                                                                                                                                                   |  |  |  |
|             | 3                                                                                      | 4                                                                       | 620-008                                                                                                                                                                              | SPACER (11 GA.) - LINING WEAR                                                                                                                                                                                                                                                                                                                                                                                                                         |  |  |  |
|             | 4                                                                                      | 2                                                                       | 620-008-1                                                                                                                                                                            | SPACER (16 GA.) - LINING WEAR                                                                                                                                                                                                                                                                                                                                                                                                                         |  |  |  |
|             | 5                                                                                      | 2                                                                       | 620-008-2                                                                                                                                                                            | SPACER (22 GA.) - LINING WEAR                                                                                                                                                                                                                                                                                                                                                                                                                         |  |  |  |
|             | 6                                                                                      | 1                                                                       | 622-015                                                                                                                                                                              | TUBING ASSEMBLY                                                                                                                                                                                                                                                                                                                                                                                                                                       |  |  |  |
|             | 7                                                                                      | 2                                                                       | 622-018                                                                                                                                                                              | SHAFT - ROTATING & NON-ROTATING                                                                                                                                                                                                                                                                                                                                                                                                                       |  |  |  |
|             | 8                                                                                      | 2                                                                       | 600-020                                                                                                                                                                              | CONNECTING ARM ASSEMBLY                                                                                                                                                                                                                                                                                                                                                                                                                               |  |  |  |
|             | 9                                                                                      | 2                                                                       | 622-022                                                                                                                                                                              | LINING ASSEMBLY                                                                                                                                                                                                                                                                                                                                                                                                                                       |  |  |  |
|             | 10                                                                                     | 2                                                                       | 600-025                                                                                                                                                                              | LOWER SPRING GUIDE ASSEMBLY                                                                                                                                                                                                                                                                                                                                                                                                                           |  |  |  |
|             | 11                                                                                     | 2                                                                       | 600-027                                                                                                                                                                              | UPPER SPRING SUPPORT                                                                                                                                                                                                                                                                                                                                                                                                                                  |  |  |  |
|             | 12                                                                                     | 2                                                                       | 600-029                                                                                                                                                                              | GUIDE - UPPER SPRING SUPPORT                                                                                                                                                                                                                                                                                                                                                                                                                          |  |  |  |
|             | 13                                                                                     | 2                                                                       | 621-030                                                                                                                                                                              | SPRING                                                                                                                                                                                                                                                                                                                                                                                                                                                |  |  |  |
|             | 14                                                                                     | 2                                                                       | 622-031                                                                                                                                                                              | SHAFT                                                                                                                                                                                                                                                                                                                                                                                                                                                 |  |  |  |
|             | 15                                                                                     | 2                                                                       | 601-032                                                                                                                                                                              | TUBING - SPACER                                                                                                                                                                                                                                                                                                                                                                                                                                       |  |  |  |
|             | 16                                                                                     | 1                                                                       | 622-033                                                                                                                                                                              | TUBING - SPACER                                                                                                                                                                                                                                                                                                                                                                                                                                       |  |  |  |
|             | 17                                                                                     | 1                                                                       | 600-035                                                                                                                                                                              | CYLINDER ASSEMBLY                                                                                                                                                                                                                                                                                                                                                                                                                                     |  |  |  |
|             | 18                                                                                     | 1                                                                       | 622-036                                                                                                                                                                              | HYDRAULIC CYLINDER PIVOT BRACKET ASSEMBLY                                                                                                                                                                                                                                                                                                                                                                                                             |  |  |  |
| ľ           | 19                                                                                     | 1                                                                       | 620-037                                                                                                                                                                              | HYDRAULIC HOSE - STANDARD 27" LENGTH                                                                                                                                                                                                                                                                                                                                                                                                                  |  |  |  |
|             | 19                                                                                     |                                                                         | 620-037- "L"                                                                                                                                                                         | HYDRAULIC HOSE - "L" = LENGTH IN FEET (30' MAX)                                                                                                                                                                                                                                                                                                                                                                                                       |  |  |  |
|             | 20                                                                                     | 1                                                                       | 620-038                                                                                                                                                                              | QUICK CONNECT FITTING                                                                                                                                                                                                                                                                                                                                                                                                                                 |  |  |  |
|             | 21                                                                                     | 1                                                                       | 622-040                                                                                                                                                                              | COVER - 622 ROPE GRIPPER                                                                                                                                                                                                                                                                                                                                                                                                                              |  |  |  |
|             | 22                                                                                     | 1                                                                       | 600-041 R                                                                                                                                                                            | ANGLE, RIGHT HAND - MOUNTING                                                                                                                                                                                                                                                                                                                                                                                                                          |  |  |  |
|             | 23                                                                                     | 1                                                                       | 600-041 L                                                                                                                                                                            | ANGLE, LEFT HAND - MOUNTING                                                                                                                                                                                                                                                                                                                                                                                                                           |  |  |  |
| (B)         | 24                                                                                     | 1                                                                       | 620-638-18                                                                                                                                                                           | ACTUATING ANGLE ASSEMBLY - 18mm                                                                                                                                                                                                                                                                                                                                                                                                                       |  |  |  |
|             |                                                                                        |                                                                         | 622-635-1                                                                                                                                                                            | SWITCH ASS'Y, LEAD LENGTHS = 10'                                                                                                                                                                                                                                                                                                                                                                                                                      |  |  |  |
| (B)         | 25                                                                                     | 1                                                                       | 622-635-2                                                                                                                                                                            | SWITCH ASS'Y, LEAD LENGTHS = 24'                                                                                                                                                                                                                                                                                                                                                                                                                      |  |  |  |
|             |                                                                                        |                                                                         | 622-635-3                                                                                                                                                                            | SWITCH ASS'Y, LEAD LENGTHS = 18'                                                                                                                                                                                                                                                                                                                                                                                                                      |  |  |  |
|             | 26                                                                                     | 1                                                                       | 622-072                                                                                                                                                                              | MOVABLE SHOE ASSEMBLY                                                                                                                                                                                                                                                                                                                                                                                                                                 |  |  |  |
|             | 27                                                                                     | 1                                                                       | 601-078                                                                                                                                                                              | LATCH                                                                                                                                                                                                                                                                                                                                                                                                                                                 |  |  |  |
| ľ           |                                                                                        |                                                                         | 600-081-1                                                                                                                                                                            |                                                                                                                                                                                                                                                                                                                                                                                                                                                       |  |  |  |
|             | 28                                                                                     | 1                                                                       | 600-081-2                                                                                                                                                                            | CONDUIT - FLEXIBLE (1/2"), LENGTH TO MATCH 622-064                                                                                                                                                                                                                                                                                                                                                                                                    |  |  |  |
|             |                                                                                        |                                                                         | 600-081-3                                                                                                                                                                            |                                                                                                                                                                                                                                                                                                                                                                                                                                                       |  |  |  |
|             | 29                                                                                     | 1                                                                       | 600-082                                                                                                                                                                              | 801-DC2 90° ANGLE BOX CONNECTOR                                                                                                                                                                                                                                                                                                                                                                                                                       |  |  |  |
|             | 30                                                                                     | 1                                                                       | 610-087                                                                                                                                                                              | PARKER #149F-6-4 MALE ELBOW                                                                                                                                                                                                                                                                                                                                                                                                                           |  |  |  |
|             | 31                                                                                     | 1                                                                       | 610-091                                                                                                                                                                              | 3-8 x 3-8 NPT STREET 90 DEG. ELBOW                                                                                                                                                                                                                                                                                                                                                                                                                    |  |  |  |
|             | 32                                                                                     | 2                                                                       | 600-095                                                                                                                                                                              | WASHER - DOUBLE BOLT                                                                                                                                                                                                                                                                                                                                                                                                                                  |  |  |  |
|             | 33                                                                                     | 1                                                                       | 620-100                                                                                                                                                                              | PUMPING UNIT                                                                                                                                                                                                                                                                                                                                                                                                                                          |  |  |  |
|             | 34                                                                                     | 1                                                                       | 622-207                                                                                                                                                                              | HOSE GROMMET                                                                                                                                                                                                                                                                                                                                                                                                                                          |  |  |  |
|             | 35                                                                                     | 1                                                                       | 620-607                                                                                                                                                                              | SOLENOID LOCKING UNIT                                                                                                                                                                                                                                                                                                                                                                                                                                 |  |  |  |
|             | 36                                                                                     | 4                                                                       | 90-033                                                                                                                                                                               | E-CLIP, #X5133-74                                                                                                                                                                                                                                                                                                                                                                                                                                     |  |  |  |
| _           | 37                                                                                     | 1                                                                       | P-133                                                                                                                                                                                | ROPE GRIPPER WARNING LABEL - MEDIUM                                                                                                                                                                                                                                                                                                                                                                                                                   |  |  |  |
|             | - 7                                                                                    |                                                                         | I                                                                                                                                                                                    |                                                                                                                                                                                                                                                                                                                                                                                                                                                       |  |  |  |
|             | 38                                                                                     | 1                                                                       | P-134                                                                                                                                                                                | ROPE GRIPPER WARNING LABEL - LARGE                                                                                                                                                                                                                                                                                                                                                                                                                    |  |  |  |
|             | 38<br>39                                                                               | 1                                                                       | P-134<br>P-137                                                                                                                                                                       | ROPE GRIPPER WARNING LABEL - LARGE<br>GRIPPER LUBE INST. STICKER                                                                                                                                                                                                                                                                                                                                                                                      |  |  |  |
|             | _                                                                                      |                                                                         |                                                                                                                                                                                      |                                                                                                                                                                                                                                                                                                                                                                                                                                                       |  |  |  |
|             | 39                                                                                     | 1                                                                       | P-137                                                                                                                                                                                | GRIPPER LUBE INST. STICKER                                                                                                                                                                                                                                                                                                                                                                                                                            |  |  |  |
|             | 39<br>40                                                                               | 1                                                                       | P-137<br>P-141                                                                                                                                                                       | GRIPPER LUBE INST. STICKER IMPORTANT LABEL - APPLIED TO TUBING                                                                                                                                                                                                                                                                                                                                                                                        |  |  |  |
|             | 39<br>40<br>41                                                                         | 1 1 1                                                                   | P-137<br>P-141<br>P-144-2                                                                                                                                                            | GRIPPER LUBE INST. STICKER IMPORTANT LABEL - APPLIED TO TUBING AIR BLEED LABEL                                                                                                                                                                                                                                                                                                                                                                        |  |  |  |
|             | 39<br>40<br>41<br>42                                                                   | 1<br>1<br>1<br>2                                                        | P-137<br>P-141<br>P-144-2<br>P-186                                                                                                                                                   | GRIPPER LUBE INST. STICKER IMPORTANT LABEL - APPLIED TO TUBING AIR BLEED LABEL ROPE GRIPPER WEAR-IN LINE STICKER                                                                                                                                                                                                                                                                                                                                      |  |  |  |
|             | 39<br>40<br>41<br>42<br>43                                                             | 1<br>1<br>1<br>2<br>1                                                   | P-137<br>P-141<br>P-144-2<br>P-186<br>P-192                                                                                                                                          | GRIPPER LUBE INST. STICKER IMPORTANT LABEL - APPLIED TO TUBING AIR BLEED LABEL ROPE GRIPPER WEAR-IN LINE STICKER IMPORTANT NOTICE - LANG LAY ROPES, ROPE GRIPPER 621 ROPE GRIPPER LABEL                                                                                                                                                                                                                                                               |  |  |  |
|             | 39<br>40<br>41<br>42<br>43<br>44                                                       | 1<br>1<br>1<br>2<br>1                                                   | P-137 P-141 P-144-2 P-186 P-192 P-219 1/2 - 13 UNC x 1.25"                                                                                                                           | GRIPPER LUBE INST. STICKER IMPORTANT LABEL - APPLIED TO TUBING AIR BLEED LABEL ROPE GRIPPER WEAR-IN LINE STICKER IMPORTANT NOTICE - LANG LAY ROPES, ROPE GRIPPER 621 ROPE GRIPPER LABEL                                                                                                                                                                                                                                                               |  |  |  |
|             | 39<br>40<br>41<br>42<br>43<br>44<br>45<br>46<br>47                                     | 1<br>1<br>2<br>1<br>1<br>6                                              | P-137 P-141 P-144-2 P-186 P-192 P-219 1/2 - 13 UNC x 1.25" 1/2 LOCK WASHER 5/16 - 18 UNC x 2.0                                                                                       | GRIPPER LUBE INST. STICKER IMPORTANT LABEL - APPLIED TO TUBING AIR BLEED LABEL ROPE GRIPPER WEAR-IN LINE STICKER IMPORTANT NOTICE - LANG LAY ROPES, ROPE GRIPPER 621 ROPE GRIPPER LABEL HEX HEAD BOLT                                                                                                                                                                                                                                                 |  |  |  |
|             | 39<br>40<br>41<br>42<br>43<br>44<br>45<br>46                                           | 1<br>1<br>2<br>1<br>1<br>6<br>6                                         | P-137 P-141 P-144-2 P-186 P-192 P-219 1/2 - 13 UNC x 1.25" 1/2 LOCK WASHER                                                                                                           | GRIPPER LUBE INST. STICKER IMPORTANT LABEL - APPLIED TO TUBING AIR BLEED LABEL ROPE GRIPPER WEAR-IN LINE STICKER IMPORTANT NOTICE - LANG LAY ROPES, ROPE GRIPPER 621 ROPE GRIPPER LABEL HEX HEAD BOLT STANDARD LOCK WASHER                                                                                                                                                                                                                            |  |  |  |
|             | 39<br>40<br>41<br>42<br>43<br>44<br>45<br>46<br>47                                     | 1<br>1<br>2<br>1<br>1<br>6<br>6                                         | P-137 P-141 P-144-2 P-186 P-192 P-219 1/2 - 13 UNC x 1.25" 1/2 LOCK WASHER 5/16 - 18 UNC x 2.0                                                                                       | GRIPPER LUBE INST. STICKER IMPORTANT LABEL - APPLIED TO TUBING AIR BLEED LABEL ROPE GRIPPER WEAR-IN LINE STICKER IMPORTANT NOTICE - LANG LAY ROPES, ROPE GRIPPER 621 ROPE GRIPPER LABEL HEX HEAD BOLT STANDARD LOCK WASHER SOCKET HEAD CAP SCREW                                                                                                                                                                                                      |  |  |  |
|             | 39<br>40<br>41<br>42<br>43<br>44<br>45<br>46<br>47<br>48                               | 1<br>1<br>2<br>1<br>1<br>6<br>6<br>4                                    | P-137 P-141 P-144-2 P-186 P-192 P-219 1/2 - 13 UNC x 1.25" 1/2 LOCK WASHER 5/16 - 18 UNC x 2.0 5/16" WASHER 1/4 - 20 UNC x 1.5                                                       | GRIPPER LUBE INST. STICKER IMPORTANT LABEL - APPLIED TO TUBING AIR BLEED LABEL ROPE GRIPPER WEAR-IN LINE STICKER IMPORTANT NOTICE - LANG LAY ROPES, ROPE GRIPPER 621 ROPE GRIPPER LABEL HEX HEAD BOLT STANDARD LOCK WASHER SOCKET HEAD CAP SCREW STANDARD WASHER                                                                                                                                                                                      |  |  |  |
|             | 39<br>40<br>41<br>42<br>43<br>44<br>45<br>46<br>47<br>48<br>49<br>50<br>51             | 1<br>1<br>2<br>1<br>1<br>6<br>6<br>4<br>4                               | P-137 P-141 P-144-2 P-186 P-192 P-219 1/2 - 13 UNC x 1.25" 1/2 LOCK WASHER 5/16 - 18 UNC x 2.0 5/16" WASHER 1/4 - 20 UNC x 1.5 #10-32 UNF x 0.375"                                   | GRIPPER LUBE INST. STICKER IMPORTANT LABEL - APPLIED TO TUBING AIR BLEED LABEL ROPE GRIPPER WEAR-IN LINE STICKER IMPORTANT NOTICE - LANG LAY ROPES, ROPE GRIPPER 621 ROPE GRIPPER LABEL HEX HEAD BOLT STANDARD LOCK WASHER SOCKET HEAD CAP SCREW STANDARD WASHER HALF DOG SET SCREW                                                                                                                                                                   |  |  |  |
|             | 39<br>40<br>41<br>42<br>43<br>44<br>45<br>46<br>47<br>48<br>49<br>50<br>51<br>52       | 1<br>1<br>2<br>1<br>1<br>6<br>6<br>4<br>4<br>2<br>2<br>2<br>8           | P-137 P-141 P-144-2 P-186 P-192 P-219 1/2 - 13 UNC x 1.25" 1/2 LOCK WASHER 5/16 - 18 UNC x 2.0 5/16" WASHER 1/4 - 20 UNC x 1.5 #10-32 UNF x 0.375"                                   | GRIPPER LUBE INST. STICKER IMPORTANT LABEL - APPLIED TO TUBING AIR BLEED LABEL ROPE GRIPPER WEAR-IN LINE STICKER IMPORTANT NOTICE - LANG LAY ROPES, ROPE GRIPPER 621 ROPE GRIPPER LABEL HEX HEAD BOLT STANDARD LOCK WASHER SOCKET HEAD CAP SCREW STANDARD WASHER HALF DOG SET SCREW SOCKET HEAD CAP SCREW SOCKET HEAD CAP SCREW SOCKET HEAD CAP SCREW STANDARD LOCK WASHER                                                                            |  |  |  |
|             | 39<br>40<br>41<br>42<br>43<br>44<br>45<br>46<br>47<br>48<br>49<br>50<br>51             | 1<br>1<br>2<br>1<br>1<br>6<br>6<br>4<br>4<br>2<br>2                     | P-137 P-141 P-144-2 P-186 P-192 P-219 1/2 - 13 UNC x 1.25" 1/2 LOCK WASHER 5/16 - 18 UNC x 2.0 5/16" WASHER 1/4 - 20 UNC x 1.5 #10-32 UNF x 0.375" #10-32 UNF x 0.75                 | GRIPPER LUBE INST. STICKER IMPORTANT LABEL - APPLIED TO TUBING AIR BLEED LABEL ROPE GRIPPER WEAR-IN LINE STICKER IMPORTANT NOTICE - LANG LAY ROPES, ROPE GRIPPER 621 ROPE GRIPPER LABEL HEX HEAD BOLT STANDARD LOCK WASHER SOCKET HEAD CAP SCREW STANDARD WASHER HALF DOG SET SCREW SOCKET HEAD CAP SCREW SOCKET HEAD CAP SCREW                                                                                                                       |  |  |  |
|             | 39<br>40<br>41<br>42<br>43<br>44<br>45<br>46<br>47<br>48<br>49<br>50<br>51<br>52       | 1<br>1<br>2<br>1<br>1<br>6<br>6<br>4<br>4<br>2<br>2<br>2<br>8<br>1<br>4 | P-137 P-141 P-144-2 P-186 P-192 P-219 1/2 - 13 UNC x 1.25" 1/2 LOCK WASHER 5/16 - 18 UNC x 2.0 5/16" WASHER 1/4 - 20 UNC x 1.5 #10-32 UNF x 0.375" #10-32 UNF x 0.75 #10 LOCK WASHER | GRIPPER LUBE INST. STICKER IMPORTANT LABEL - APPLIED TO TUBING AIR BLEED LABEL ROPE GRIPPER WEAR-IN LINE STICKER IMPORTANT NOTICE - LANG LAY ROPES, ROPE GRIPPER 621 ROPE GRIPPER LABEL HEX HEAD BOLT STANDARD LOCK WASHER SOCKET HEAD CAP SCREW STANDARD WASHER HALF DOG SET SCREW SOCKET HEAD CAP SCREW SOCKET HEAD CAP SCREW STANDARD LOCK WASHER SOCKET HEAD CAP SCREW SOCKET HEAD CAP SCREW STANDARD LOCK WASHER SET SCREW SOCKET HEAD CAP SCREW |  |  |  |
|             | 39<br>40<br>41<br>42<br>43<br>44<br>45<br>46<br>47<br>48<br>49<br>50<br>51<br>52<br>53 | 1<br>1<br>2<br>1<br>6<br>6<br>4<br>4<br>2<br>2<br>2<br>8<br>1           | P-137 P-141 P-144-2 P-186 P-192 P-219 1/2 - 13 UNC x 1.25" 1/2 LOCK WASHER 5/16 - 18 UNC x 2.0 5/16" WASHER 1/4 - 20 UNC x 1.5 #10-32 UNF x 0.375" #10-32 UNF x 0.75 #10 LOCK WASHER | GRIPPER LUBE INST. STICKER IMPORTANT LABEL - APPLIED TO TUBING AIR BLEED LABEL ROPE GRIPPER WEAR-IN LINE STICKER IMPORTANT NOTICE - LANG LAY ROPES, ROPE GRIPPER 621 ROPE GRIPPER LABEL HEX HEAD BOLT STANDARD LOCK WASHER SOCKET HEAD CAP SCREW STANDARD WASHER HALF DOG SET SCREW SOCKET HEAD CAP SCREW SOCKET HEAD CAP SCREW SOCKET HEAD CAP SCREW SOCKET HEAD CAP SCREW STANDARD LOCK WASHER SET SCREW                                            |  |  |  |