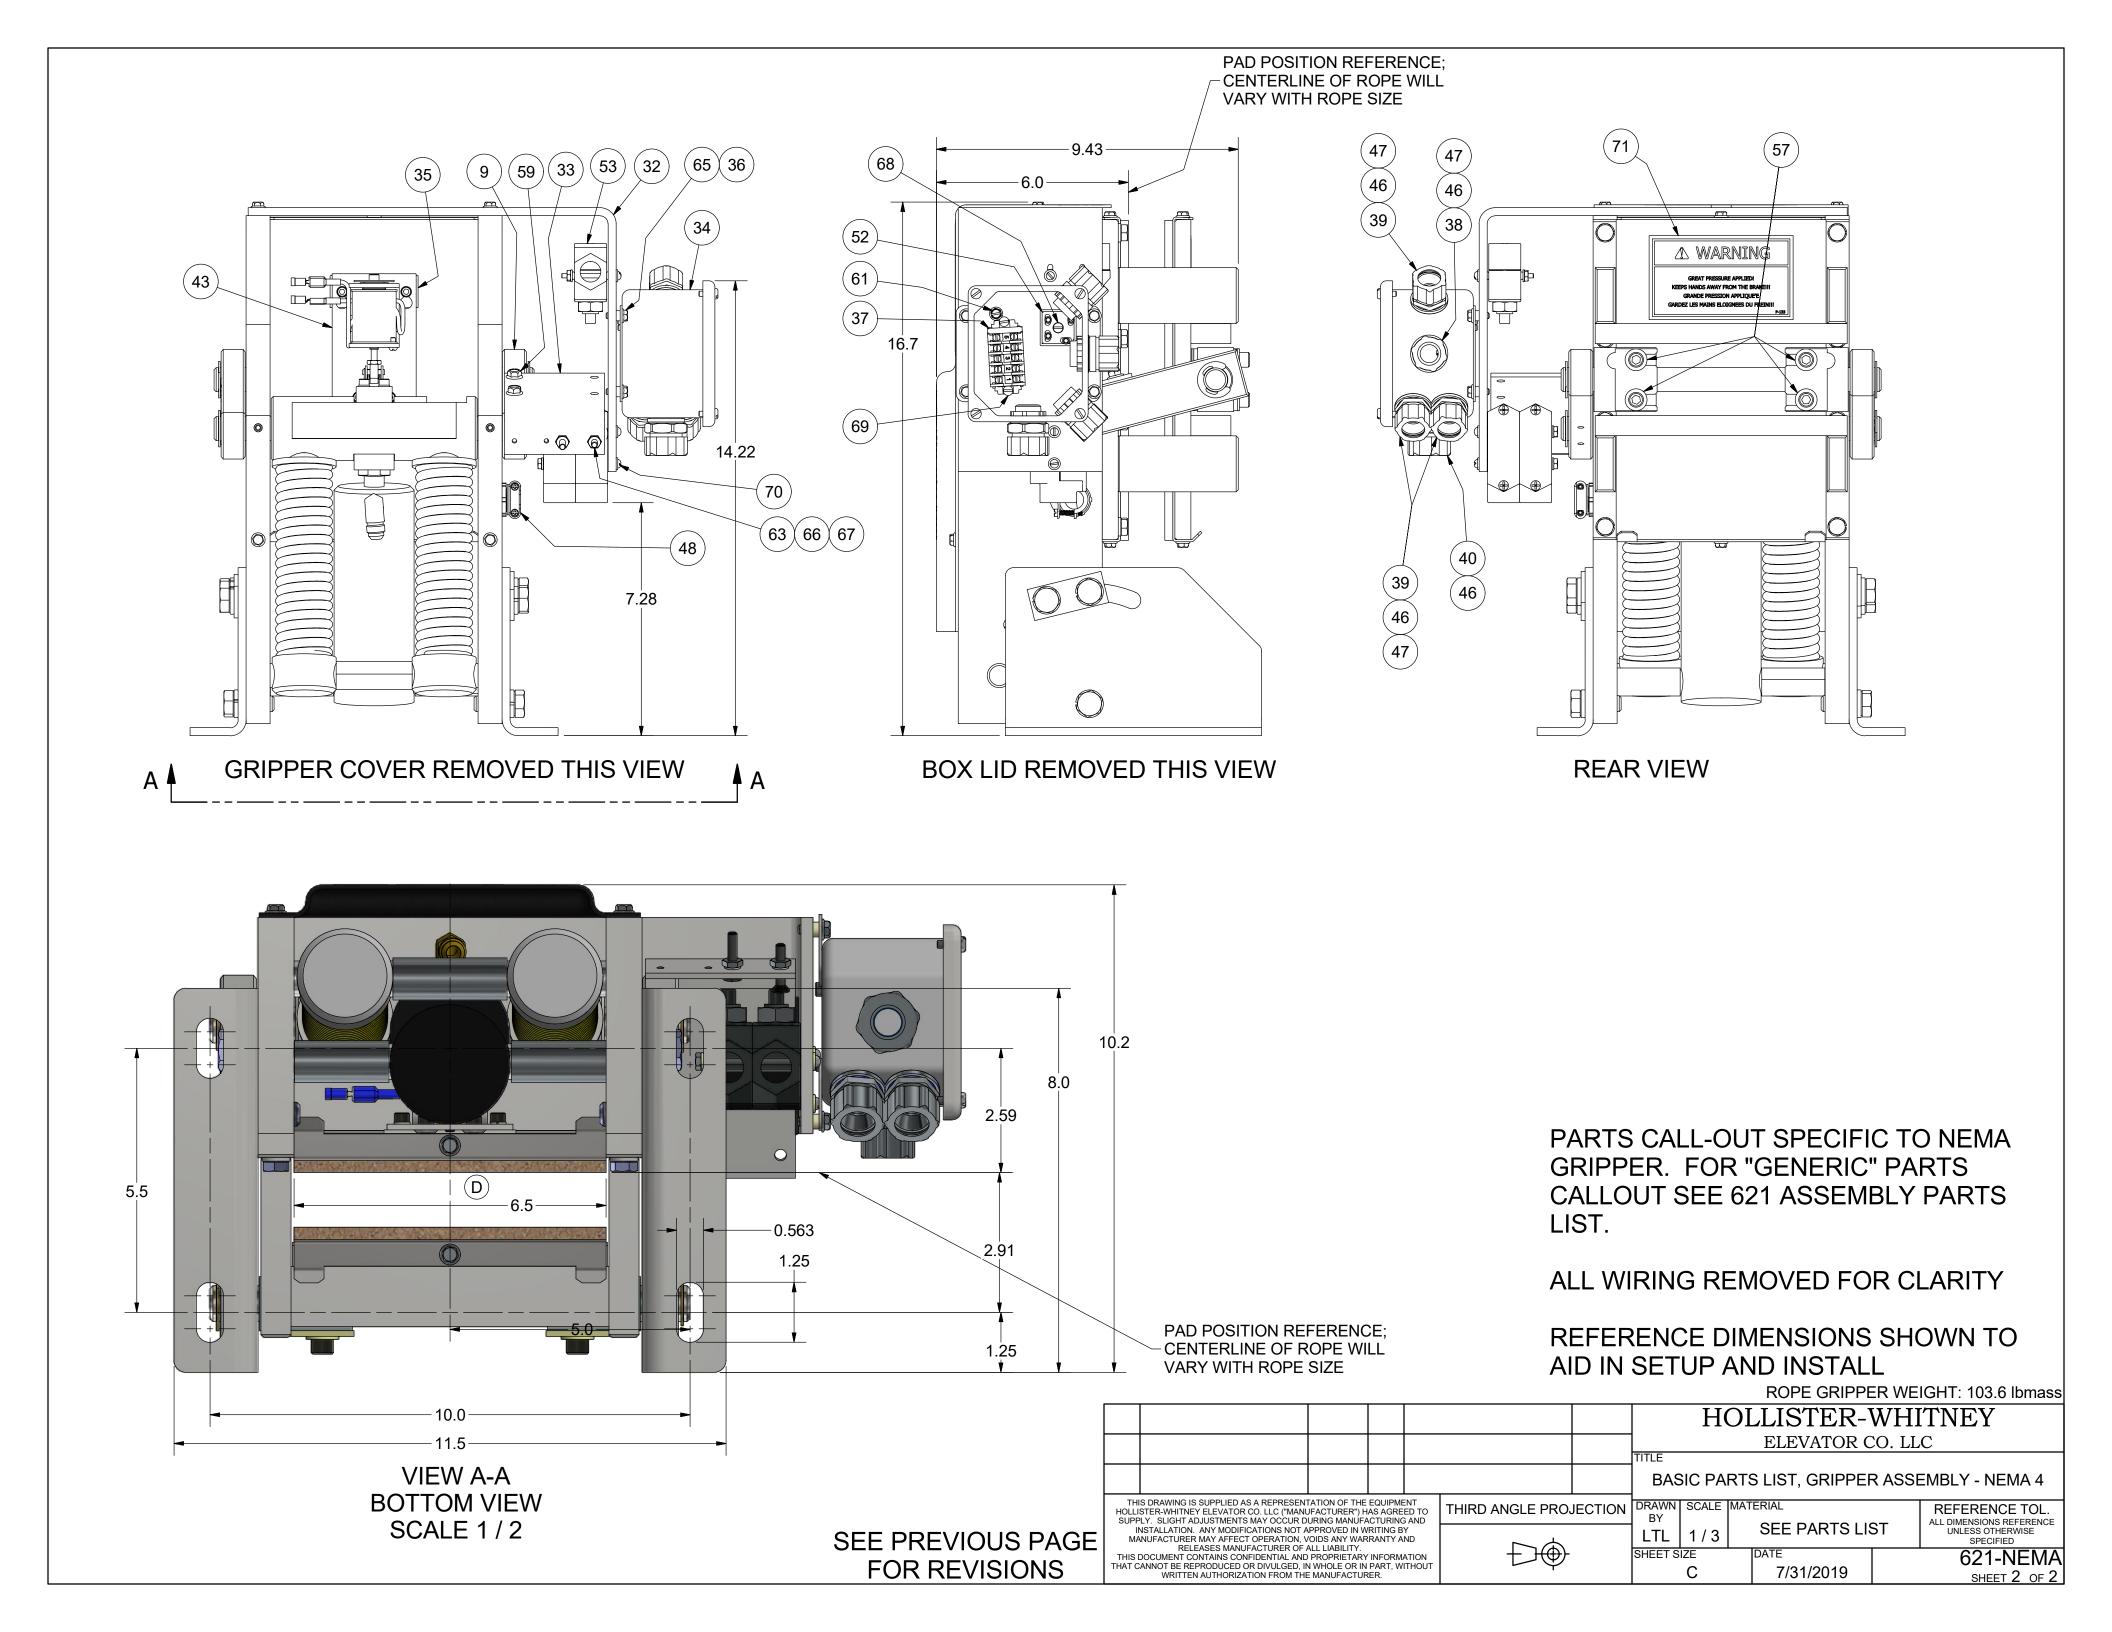

# NOTE:

- 1. QTY LISTED FOR ITEMS 3, 4 & 5 ARE STANDARD. ACTUAL QTY MAY VARY WITH ROPE DIAMETER.
- 2. REFERENCE DIMENSIONS SHOWN TO AID IN SETUP AND INSTALL

| -<br>-<br>- |                                                                                        |                                                                         | TARTIVOIVIBLIC                                                                                                                                                                       | DESCRIPTION                                                                                                                                                                                                                                                                                                                                                                                                                                           |  |  |  |
|-------------|----------------------------------------------------------------------------------------|-------------------------------------------------------------------------|--------------------------------------------------------------------------------------------------------------------------------------------------------------------------------------|-------------------------------------------------------------------------------------------------------------------------------------------------------------------------------------------------------------------------------------------------------------------------------------------------------------------------------------------------------------------------------------------------------------------------------------------------------|--|--|--|
|             | 1                                                                                      | 1                                                                       | 622-003                                                                                                                                                                              | STATIONARY SHOE ASSEMBLY                                                                                                                                                                                                                                                                                                                                                                                                                              |  |  |  |
|             | 2                                                                                      | 2                                                                       | 620-007                                                                                                                                                                              | SHAFT SUPPORT BLOCK                                                                                                                                                                                                                                                                                                                                                                                                                                   |  |  |  |
|             | 3                                                                                      | 4                                                                       | 620-008                                                                                                                                                                              | SPACER (11 GA.) - LINING WEAR                                                                                                                                                                                                                                                                                                                                                                                                                         |  |  |  |
|             | 4                                                                                      | 2                                                                       | 620-008-1                                                                                                                                                                            | SPACER (16 GA.) - LINING WEAR                                                                                                                                                                                                                                                                                                                                                                                                                         |  |  |  |
|             | 5                                                                                      | 2                                                                       | 620-008-2                                                                                                                                                                            | SPACER (22 GA.) - LINING WEAR                                                                                                                                                                                                                                                                                                                                                                                                                         |  |  |  |
|             | 6                                                                                      | 1                                                                       | 622-015                                                                                                                                                                              | TUBING ASSEMBLY                                                                                                                                                                                                                                                                                                                                                                                                                                       |  |  |  |
|             | 7                                                                                      | 2                                                                       | 622-018                                                                                                                                                                              | SHAFT - ROTATING & NON-ROTATING                                                                                                                                                                                                                                                                                                                                                                                                                       |  |  |  |
|             | 8                                                                                      | 2                                                                       | 600-020                                                                                                                                                                              | CONNECTING ARM ASSEMBLY                                                                                                                                                                                                                                                                                                                                                                                                                               |  |  |  |
|             | 9                                                                                      | 2                                                                       | 622-022                                                                                                                                                                              | LINING ASSEMBLY                                                                                                                                                                                                                                                                                                                                                                                                                                       |  |  |  |
|             | 10                                                                                     | 2                                                                       | 600-025                                                                                                                                                                              | LOWER SPRING GUIDE ASSEMBLY                                                                                                                                                                                                                                                                                                                                                                                                                           |  |  |  |
|             | 11                                                                                     | 2                                                                       | 600-027                                                                                                                                                                              | UPPER SPRING SUPPORT                                                                                                                                                                                                                                                                                                                                                                                                                                  |  |  |  |
|             | 12                                                                                     | 2                                                                       | 600-029                                                                                                                                                                              | GUIDE - UPPER SPRING SUPPORT                                                                                                                                                                                                                                                                                                                                                                                                                          |  |  |  |
|             | 13                                                                                     | 2                                                                       | 621-030                                                                                                                                                                              | SPRING                                                                                                                                                                                                                                                                                                                                                                                                                                                |  |  |  |
|             | 14                                                                                     | 2                                                                       | 622-031                                                                                                                                                                              | SHAFT                                                                                                                                                                                                                                                                                                                                                                                                                                                 |  |  |  |
|             | 15                                                                                     | 2                                                                       | 601-032                                                                                                                                                                              | TUBING - SPACER                                                                                                                                                                                                                                                                                                                                                                                                                                       |  |  |  |
|             | 16                                                                                     | 1                                                                       | 622-033                                                                                                                                                                              | TUBING - SPACER                                                                                                                                                                                                                                                                                                                                                                                                                                       |  |  |  |
|             | 17                                                                                     | 1                                                                       | 600-035                                                                                                                                                                              | CYLINDER ASSEMBLY                                                                                                                                                                                                                                                                                                                                                                                                                                     |  |  |  |
|             | 18                                                                                     | 1                                                                       | 622-036                                                                                                                                                                              | HYDRAULIC CYLINDER PIVOT BRACKET ASSEMBLY                                                                                                                                                                                                                                                                                                                                                                                                             |  |  |  |
| ľ           | 19                                                                                     | 1                                                                       | 620-037                                                                                                                                                                              | HYDRAULIC HOSE - STANDARD 27" LENGTH                                                                                                                                                                                                                                                                                                                                                                                                                  |  |  |  |
|             | 19                                                                                     |                                                                         | 620-037- "L"                                                                                                                                                                         | HYDRAULIC HOSE - "L" = LENGTH IN FEET (30' MAX)                                                                                                                                                                                                                                                                                                                                                                                                       |  |  |  |
|             | 20                                                                                     | 1                                                                       | 620-038                                                                                                                                                                              | QUICK CONNECT FITTING                                                                                                                                                                                                                                                                                                                                                                                                                                 |  |  |  |
|             | 21                                                                                     | 1                                                                       | 622-040                                                                                                                                                                              | COVER - 622 ROPE GRIPPER                                                                                                                                                                                                                                                                                                                                                                                                                              |  |  |  |
|             | 22                                                                                     | 1                                                                       | 600-041 R                                                                                                                                                                            | ANGLE, RIGHT HAND - MOUNTING                                                                                                                                                                                                                                                                                                                                                                                                                          |  |  |  |
|             | 23                                                                                     | 1                                                                       | 600-041 L                                                                                                                                                                            | ANGLE, LEFT HAND - MOUNTING                                                                                                                                                                                                                                                                                                                                                                                                                           |  |  |  |
| (B)         | 24                                                                                     | 1                                                                       | 620-638-18                                                                                                                                                                           | ACTUATING ANGLE ASSEMBLY - 18mm                                                                                                                                                                                                                                                                                                                                                                                                                       |  |  |  |
|             |                                                                                        |                                                                         | 622-635-1                                                                                                                                                                            | SWITCH ASS'Y, LEAD LENGTHS = 10'                                                                                                                                                                                                                                                                                                                                                                                                                      |  |  |  |
| (B)         | 25                                                                                     | 1                                                                       | 622-635-2                                                                                                                                                                            | SWITCH ASS'Y, LEAD LENGTHS = 24'                                                                                                                                                                                                                                                                                                                                                                                                                      |  |  |  |
|             |                                                                                        |                                                                         | 622-635-3                                                                                                                                                                            | SWITCH ASS'Y, LEAD LENGTHS = 18'                                                                                                                                                                                                                                                                                                                                                                                                                      |  |  |  |
|             | 26                                                                                     | 1                                                                       | 622-072                                                                                                                                                                              | MOVABLE SHOE ASSEMBLY                                                                                                                                                                                                                                                                                                                                                                                                                                 |  |  |  |
|             | 27                                                                                     | 1                                                                       | 601-078                                                                                                                                                                              | LATCH                                                                                                                                                                                                                                                                                                                                                                                                                                                 |  |  |  |
| ľ           |                                                                                        |                                                                         | 600-081-1                                                                                                                                                                            |                                                                                                                                                                                                                                                                                                                                                                                                                                                       |  |  |  |
|             | 28                                                                                     | 1                                                                       | 600-081-2                                                                                                                                                                            | CONDUIT - FLEXIBLE (1/2"), LENGTH TO MATCH 622-064                                                                                                                                                                                                                                                                                                                                                                                                    |  |  |  |
|             |                                                                                        |                                                                         | 600-081-3                                                                                                                                                                            |                                                                                                                                                                                                                                                                                                                                                                                                                                                       |  |  |  |
|             | 29                                                                                     | 1                                                                       | 600-082                                                                                                                                                                              | 801-DC2 90° ANGLE BOX CONNECTOR                                                                                                                                                                                                                                                                                                                                                                                                                       |  |  |  |
|             | 30                                                                                     | 1                                                                       | 610-087                                                                                                                                                                              | PARKER #149F-6-4 MALE ELBOW                                                                                                                                                                                                                                                                                                                                                                                                                           |  |  |  |
|             | 31                                                                                     | 1                                                                       | 610-091                                                                                                                                                                              | 3-8 x 3-8 NPT STREET 90 DEG. ELBOW                                                                                                                                                                                                                                                                                                                                                                                                                    |  |  |  |
|             | 32                                                                                     | 2                                                                       | 600-095                                                                                                                                                                              | WASHER - DOUBLE BOLT                                                                                                                                                                                                                                                                                                                                                                                                                                  |  |  |  |
|             | 33                                                                                     | 1                                                                       | 620-100                                                                                                                                                                              | PUMPING UNIT                                                                                                                                                                                                                                                                                                                                                                                                                                          |  |  |  |
|             | 34                                                                                     | 1                                                                       | 622-207                                                                                                                                                                              | HOSE GROMMET                                                                                                                                                                                                                                                                                                                                                                                                                                          |  |  |  |
|             | 35                                                                                     | 1                                                                       | 620-607                                                                                                                                                                              | SOLENOID LOCKING UNIT                                                                                                                                                                                                                                                                                                                                                                                                                                 |  |  |  |
|             | 36                                                                                     | 4                                                                       | 90-033                                                                                                                                                                               | E-CLIP, #X5133-74                                                                                                                                                                                                                                                                                                                                                                                                                                     |  |  |  |
| _           | 37                                                                                     | 1                                                                       | P-133                                                                                                                                                                                | ROPE GRIPPER WARNING LABEL - MEDIUM                                                                                                                                                                                                                                                                                                                                                                                                                   |  |  |  |
|             | - 7                                                                                    |                                                                         | I                                                                                                                                                                                    |                                                                                                                                                                                                                                                                                                                                                                                                                                                       |  |  |  |
|             | 38                                                                                     | 1                                                                       | P-134                                                                                                                                                                                | ROPE GRIPPER WARNING LABEL - LARGE                                                                                                                                                                                                                                                                                                                                                                                                                    |  |  |  |
|             | 38<br>39                                                                               | 1                                                                       | P-134<br>P-137                                                                                                                                                                       | ROPE GRIPPER WARNING LABEL - LARGE<br>GRIPPER LUBE INST. STICKER                                                                                                                                                                                                                                                                                                                                                                                      |  |  |  |
|             | _                                                                                      |                                                                         |                                                                                                                                                                                      |                                                                                                                                                                                                                                                                                                                                                                                                                                                       |  |  |  |
|             | 39                                                                                     | 1                                                                       | P-137                                                                                                                                                                                | GRIPPER LUBE INST. STICKER                                                                                                                                                                                                                                                                                                                                                                                                                            |  |  |  |
|             | 39<br>40                                                                               | 1                                                                       | P-137<br>P-141                                                                                                                                                                       | GRIPPER LUBE INST. STICKER IMPORTANT LABEL - APPLIED TO TUBING                                                                                                                                                                                                                                                                                                                                                                                        |  |  |  |
|             | 39<br>40<br>41                                                                         | 1 1 1                                                                   | P-137<br>P-141<br>P-144-2                                                                                                                                                            | GRIPPER LUBE INST. STICKER IMPORTANT LABEL - APPLIED TO TUBING AIR BLEED LABEL                                                                                                                                                                                                                                                                                                                                                                        |  |  |  |
|             | 39<br>40<br>41<br>42                                                                   | 1<br>1<br>1<br>2                                                        | P-137<br>P-141<br>P-144-2<br>P-186                                                                                                                                                   | GRIPPER LUBE INST. STICKER IMPORTANT LABEL - APPLIED TO TUBING AIR BLEED LABEL ROPE GRIPPER WEAR-IN LINE STICKER                                                                                                                                                                                                                                                                                                                                      |  |  |  |
|             | 39<br>40<br>41<br>42<br>43                                                             | 1<br>1<br>1<br>2<br>1                                                   | P-137<br>P-141<br>P-144-2<br>P-186<br>P-192                                                                                                                                          | GRIPPER LUBE INST. STICKER IMPORTANT LABEL - APPLIED TO TUBING AIR BLEED LABEL ROPE GRIPPER WEAR-IN LINE STICKER IMPORTANT NOTICE - LANG LAY ROPES, ROPE GRIPPER 621 ROPE GRIPPER LABEL                                                                                                                                                                                                                                                               |  |  |  |
|             | 39<br>40<br>41<br>42<br>43<br>44                                                       | 1<br>1<br>1<br>2<br>1                                                   | P-137 P-141 P-144-2 P-186 P-192 P-219 1/2 - 13 UNC x 1.25"                                                                                                                           | GRIPPER LUBE INST. STICKER IMPORTANT LABEL - APPLIED TO TUBING AIR BLEED LABEL ROPE GRIPPER WEAR-IN LINE STICKER IMPORTANT NOTICE - LANG LAY ROPES, ROPE GRIPPER 621 ROPE GRIPPER LABEL                                                                                                                                                                                                                                                               |  |  |  |
|             | 39<br>40<br>41<br>42<br>43<br>44<br>45<br>46<br>47                                     | 1<br>1<br>2<br>1<br>1<br>6                                              | P-137 P-141 P-144-2 P-186 P-192 P-219 1/2 - 13 UNC x 1.25" 1/2 LOCK WASHER 5/16 - 18 UNC x 2.0                                                                                       | GRIPPER LUBE INST. STICKER IMPORTANT LABEL - APPLIED TO TUBING AIR BLEED LABEL ROPE GRIPPER WEAR-IN LINE STICKER IMPORTANT NOTICE - LANG LAY ROPES, ROPE GRIPPER 621 ROPE GRIPPER LABEL HEX HEAD BOLT                                                                                                                                                                                                                                                 |  |  |  |
|             | 39<br>40<br>41<br>42<br>43<br>44<br>45<br>46                                           | 1<br>1<br>2<br>1<br>1<br>6<br>6                                         | P-137 P-141 P-144-2 P-186 P-192 P-219 1/2 - 13 UNC x 1.25" 1/2 LOCK WASHER                                                                                                           | GRIPPER LUBE INST. STICKER IMPORTANT LABEL - APPLIED TO TUBING AIR BLEED LABEL ROPE GRIPPER WEAR-IN LINE STICKER IMPORTANT NOTICE - LANG LAY ROPES, ROPE GRIPPER 621 ROPE GRIPPER LABEL HEX HEAD BOLT STANDARD LOCK WASHER                                                                                                                                                                                                                            |  |  |  |
|             | 39<br>40<br>41<br>42<br>43<br>44<br>45<br>46<br>47                                     | 1<br>1<br>2<br>1<br>1<br>6<br>6                                         | P-137 P-141 P-144-2 P-186 P-192 P-219 1/2 - 13 UNC x 1.25" 1/2 LOCK WASHER 5/16 - 18 UNC x 2.0                                                                                       | GRIPPER LUBE INST. STICKER IMPORTANT LABEL - APPLIED TO TUBING AIR BLEED LABEL ROPE GRIPPER WEAR-IN LINE STICKER IMPORTANT NOTICE - LANG LAY ROPES, ROPE GRIPPER 621 ROPE GRIPPER LABEL HEX HEAD BOLT STANDARD LOCK WASHER SOCKET HEAD CAP SCREW                                                                                                                                                                                                      |  |  |  |
|             | 39<br>40<br>41<br>42<br>43<br>44<br>45<br>46<br>47<br>48                               | 1<br>1<br>2<br>1<br>1<br>6<br>6<br>4                                    | P-137 P-141 P-144-2 P-186 P-192 P-219 1/2 - 13 UNC x 1.25" 1/2 LOCK WASHER 5/16 - 18 UNC x 2.0 5/16" WASHER 1/4 - 20 UNC x 1.5                                                       | GRIPPER LUBE INST. STICKER IMPORTANT LABEL - APPLIED TO TUBING AIR BLEED LABEL ROPE GRIPPER WEAR-IN LINE STICKER IMPORTANT NOTICE - LANG LAY ROPES, ROPE GRIPPER 621 ROPE GRIPPER LABEL HEX HEAD BOLT STANDARD LOCK WASHER SOCKET HEAD CAP SCREW STANDARD WASHER                                                                                                                                                                                      |  |  |  |
|             | 39<br>40<br>41<br>42<br>43<br>44<br>45<br>46<br>47<br>48<br>49<br>50<br>51             | 1<br>1<br>2<br>1<br>1<br>6<br>6<br>4<br>4                               | P-137 P-141 P-144-2 P-186 P-192 P-219 1/2 - 13 UNC x 1.25" 1/2 LOCK WASHER 5/16 - 18 UNC x 2.0 5/16" WASHER 1/4 - 20 UNC x 1.5 #10-32 UNF x 0.375"                                   | GRIPPER LUBE INST. STICKER IMPORTANT LABEL - APPLIED TO TUBING AIR BLEED LABEL ROPE GRIPPER WEAR-IN LINE STICKER IMPORTANT NOTICE - LANG LAY ROPES, ROPE GRIPPER 621 ROPE GRIPPER LABEL HEX HEAD BOLT STANDARD LOCK WASHER SOCKET HEAD CAP SCREW STANDARD WASHER HALF DOG SET SCREW                                                                                                                                                                   |  |  |  |
|             | 39<br>40<br>41<br>42<br>43<br>44<br>45<br>46<br>47<br>48<br>49<br>50<br>51<br>52       | 1<br>1<br>2<br>1<br>1<br>6<br>6<br>4<br>4<br>2<br>2<br>2<br>8           | P-137 P-141 P-144-2 P-186 P-192 P-219 1/2 - 13 UNC x 1.25" 1/2 LOCK WASHER 5/16 - 18 UNC x 2.0 5/16" WASHER 1/4 - 20 UNC x 1.5 #10-32 UNF x 0.375"                                   | GRIPPER LUBE INST. STICKER IMPORTANT LABEL - APPLIED TO TUBING AIR BLEED LABEL ROPE GRIPPER WEAR-IN LINE STICKER IMPORTANT NOTICE - LANG LAY ROPES, ROPE GRIPPER 621 ROPE GRIPPER LABEL HEX HEAD BOLT STANDARD LOCK WASHER SOCKET HEAD CAP SCREW STANDARD WASHER HALF DOG SET SCREW SOCKET HEAD CAP SCREW SOCKET HEAD CAP SCREW SOCKET HEAD CAP SCREW STANDARD LOCK WASHER                                                                            |  |  |  |
|             | 39<br>40<br>41<br>42<br>43<br>44<br>45<br>46<br>47<br>48<br>49<br>50<br>51             | 1<br>1<br>2<br>1<br>1<br>6<br>6<br>4<br>4<br>2<br>2                     | P-137 P-141 P-144-2 P-186 P-192 P-219 1/2 - 13 UNC x 1.25" 1/2 LOCK WASHER 5/16 - 18 UNC x 2.0 5/16" WASHER 1/4 - 20 UNC x 1.5 #10-32 UNF x 0.375" #10-32 UNF x 0.75                 | GRIPPER LUBE INST. STICKER IMPORTANT LABEL - APPLIED TO TUBING AIR BLEED LABEL ROPE GRIPPER WEAR-IN LINE STICKER IMPORTANT NOTICE - LANG LAY ROPES, ROPE GRIPPER 621 ROPE GRIPPER LABEL HEX HEAD BOLT STANDARD LOCK WASHER SOCKET HEAD CAP SCREW STANDARD WASHER HALF DOG SET SCREW SOCKET HEAD CAP SCREW SOCKET HEAD CAP SCREW                                                                                                                       |  |  |  |
|             | 39<br>40<br>41<br>42<br>43<br>44<br>45<br>46<br>47<br>48<br>49<br>50<br>51<br>52       | 1<br>1<br>2<br>1<br>1<br>6<br>6<br>4<br>4<br>2<br>2<br>2<br>8<br>1<br>4 | P-137 P-141 P-144-2 P-186 P-192 P-219 1/2 - 13 UNC x 1.25" 1/2 LOCK WASHER 5/16 - 18 UNC x 2.0 5/16" WASHER 1/4 - 20 UNC x 1.5 #10-32 UNF x 0.375" #10-32 UNF x 0.75 #10 LOCK WASHER | GRIPPER LUBE INST. STICKER IMPORTANT LABEL - APPLIED TO TUBING AIR BLEED LABEL ROPE GRIPPER WEAR-IN LINE STICKER IMPORTANT NOTICE - LANG LAY ROPES, ROPE GRIPPER 621 ROPE GRIPPER LABEL HEX HEAD BOLT STANDARD LOCK WASHER SOCKET HEAD CAP SCREW STANDARD WASHER HALF DOG SET SCREW SOCKET HEAD CAP SCREW SOCKET HEAD CAP SCREW STANDARD LOCK WASHER SOCKET HEAD CAP SCREW SOCKET HEAD CAP SCREW STANDARD LOCK WASHER SET SCREW SOCKET HEAD CAP SCREW |  |  |  |
|             | 39<br>40<br>41<br>42<br>43<br>44<br>45<br>46<br>47<br>48<br>49<br>50<br>51<br>52<br>53 | 1<br>1<br>2<br>1<br>6<br>6<br>4<br>4<br>2<br>2<br>2<br>8<br>1           | P-137 P-141 P-144-2 P-186 P-192 P-219 1/2 - 13 UNC x 1.25" 1/2 LOCK WASHER 5/16 - 18 UNC x 2.0 5/16" WASHER 1/4 - 20 UNC x 1.5 #10-32 UNF x 0.375" #10-32 UNF x 0.75 #10 LOCK WASHER | GRIPPER LUBE INST. STICKER IMPORTANT LABEL - APPLIED TO TUBING AIR BLEED LABEL ROPE GRIPPER WEAR-IN LINE STICKER IMPORTANT NOTICE - LANG LAY ROPES, ROPE GRIPPER 621 ROPE GRIPPER LABEL HEX HEAD BOLT STANDARD LOCK WASHER SOCKET HEAD CAP SCREW STANDARD WASHER HALF DOG SET SCREW SOCKET HEAD CAP SCREW SOCKET HEAD CAP SCREW SOCKET HEAD CAP SCREW SOCKET HEAD CAP SCREW STANDARD LOCK WASHER SET SCREW                                            |  |  |  |

Weight - Pumping Unit: 29.2 lbmass, Gripper: 96.36 lbmass

HOLLISTER-WHITNEY
ELEVATOR CO. LLC

|           |                                         |                    |               |                                              |                | v v |
|-----------|-----------------------------------------|--------------------|---------------|----------------------------------------------|----------------|-----|
|           |                                         |                    |               | OVE 618-067, #6-32 SCR<br>VASHER, 620-638-18 | LTL<br>3/30/20 |     |
|           |                                         | I                  |               | 600-051, 622-635-X<br>622-064-X, PUR #1337   |                | T   |
|           |                                         | Ι Δ                | PROI<br>PUR : | DUCTION RELEASE,<br>#1087                    | LTL<br>7/31/19 |     |
| TILLE DDA | AVAILNO LE CLIDDI IED AC A DEDDECENTATI | ION OF THE FOUIDME | NIT           | ·                                            |                | ⊢   |