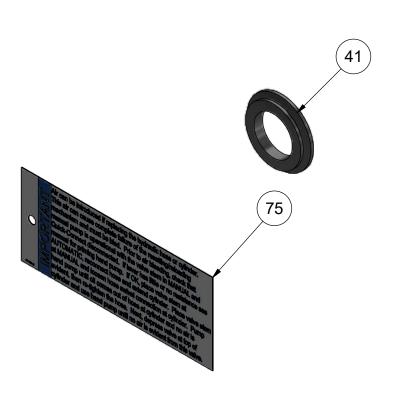

# NOTE:

- 1. QTY LISTED FOR ITEMS 3, 4 & 5 ARE STANDARD. ACTUAL QTY MAY VARY WITH ROPE DIAMETER.
- 2. REFERENCE DIMENSIONS SHOWN TO AID IN SETUP AND INSTALL

| -<br>-<br>- |                                                                                        |                                                                         | TARTIVOIVIBLIC                                                                                                                                                                       | DESCRIPTION                                                                                                                                                                                                                                                                                                                                                                                                                                           |  |  |  |
|-------------|----------------------------------------------------------------------------------------|-------------------------------------------------------------------------|--------------------------------------------------------------------------------------------------------------------------------------------------------------------------------------|-------------------------------------------------------------------------------------------------------------------------------------------------------------------------------------------------------------------------------------------------------------------------------------------------------------------------------------------------------------------------------------------------------------------------------------------------------|--|--|--|
|             | 1                                                                                      | 1                                                                       | 622-003                                                                                                                                                                              | STATIONARY SHOE ASSEMBLY                                                                                                                                                                                                                                                                                                                                                                                                                              |  |  |  |
|             | 2                                                                                      | 2                                                                       | 620-007                                                                                                                                                                              | SHAFT SUPPORT BLOCK                                                                                                                                                                                                                                                                                                                                                                                                                                   |  |  |  |
|             | 3                                                                                      | 4                                                                       | 620-008                                                                                                                                                                              | SPACER (11 GA.) - LINING WEAR                                                                                                                                                                                                                                                                                                                                                                                                                         |  |  |  |
|             | 4                                                                                      | 2                                                                       | 620-008-1                                                                                                                                                                            | SPACER (16 GA.) - LINING WEAR                                                                                                                                                                                                                                                                                                                                                                                                                         |  |  |  |
|             | 5                                                                                      | 2                                                                       | 620-008-2                                                                                                                                                                            | SPACER (22 GA.) - LINING WEAR                                                                                                                                                                                                                                                                                                                                                                                                                         |  |  |  |
|             | 6                                                                                      | 1                                                                       | 622-015                                                                                                                                                                              | TUBING ASSEMBLY                                                                                                                                                                                                                                                                                                                                                                                                                                       |  |  |  |
|             | 7                                                                                      | 2                                                                       | 622-018                                                                                                                                                                              | SHAFT - ROTATING & NON-ROTATING                                                                                                                                                                                                                                                                                                                                                                                                                       |  |  |  |
|             | 8                                                                                      | 2                                                                       | 600-020                                                                                                                                                                              | CONNECTING ARM ASSEMBLY                                                                                                                                                                                                                                                                                                                                                                                                                               |  |  |  |
|             | 9                                                                                      | 2                                                                       | 622-022                                                                                                                                                                              | LINING ASSEMBLY                                                                                                                                                                                                                                                                                                                                                                                                                                       |  |  |  |
|             | 10                                                                                     | 2                                                                       | 600-025                                                                                                                                                                              | LOWER SPRING GUIDE ASSEMBLY                                                                                                                                                                                                                                                                                                                                                                                                                           |  |  |  |
|             | 11                                                                                     | 2                                                                       | 600-027                                                                                                                                                                              | UPPER SPRING SUPPORT                                                                                                                                                                                                                                                                                                                                                                                                                                  |  |  |  |
|             | 12                                                                                     | 2                                                                       | 600-029                                                                                                                                                                              | GUIDE - UPPER SPRING SUPPORT                                                                                                                                                                                                                                                                                                                                                                                                                          |  |  |  |
|             | 13                                                                                     | 2                                                                       | 621-030                                                                                                                                                                              | SPRING                                                                                                                                                                                                                                                                                                                                                                                                                                                |  |  |  |
|             | 14                                                                                     | 2                                                                       | 622-031                                                                                                                                                                              | SHAFT                                                                                                                                                                                                                                                                                                                                                                                                                                                 |  |  |  |
|             | 15                                                                                     | 2                                                                       | 601-032                                                                                                                                                                              | TUBING - SPACER                                                                                                                                                                                                                                                                                                                                                                                                                                       |  |  |  |
|             | 16                                                                                     | 1                                                                       | 622-033                                                                                                                                                                              | TUBING - SPACER                                                                                                                                                                                                                                                                                                                                                                                                                                       |  |  |  |
|             | 17                                                                                     | 1                                                                       | 600-035                                                                                                                                                                              | CYLINDER ASSEMBLY                                                                                                                                                                                                                                                                                                                                                                                                                                     |  |  |  |
|             | 18                                                                                     | 1                                                                       | 622-036                                                                                                                                                                              | HYDRAULIC CYLINDER PIVOT BRACKET ASSEMBLY                                                                                                                                                                                                                                                                                                                                                                                                             |  |  |  |
| ľ           | 19                                                                                     | 1                                                                       | 620-037                                                                                                                                                                              | HYDRAULIC HOSE - STANDARD 27" LENGTH                                                                                                                                                                                                                                                                                                                                                                                                                  |  |  |  |
|             | 19                                                                                     |                                                                         | 620-037- "L"                                                                                                                                                                         | HYDRAULIC HOSE - "L" = LENGTH IN FEET (30' MAX)                                                                                                                                                                                                                                                                                                                                                                                                       |  |  |  |
|             | 20                                                                                     | 1                                                                       | 620-038                                                                                                                                                                              | QUICK CONNECT FITTING                                                                                                                                                                                                                                                                                                                                                                                                                                 |  |  |  |
|             | 21                                                                                     | 1                                                                       | 622-040                                                                                                                                                                              | COVER - 622 ROPE GRIPPER                                                                                                                                                                                                                                                                                                                                                                                                                              |  |  |  |
|             | 22                                                                                     | 1                                                                       | 600-041 R                                                                                                                                                                            | ANGLE, RIGHT HAND - MOUNTING                                                                                                                                                                                                                                                                                                                                                                                                                          |  |  |  |
|             | 23                                                                                     | 1                                                                       | 600-041 L                                                                                                                                                                            | ANGLE, LEFT HAND - MOUNTING                                                                                                                                                                                                                                                                                                                                                                                                                           |  |  |  |
| (B)         | 24                                                                                     | 1                                                                       | 620-638-18                                                                                                                                                                           | ACTUATING ANGLE ASSEMBLY - 18mm                                                                                                                                                                                                                                                                                                                                                                                                                       |  |  |  |
|             |                                                                                        |                                                                         | 622-635-1                                                                                                                                                                            | SWITCH ASS'Y, LEAD LENGTHS = 10'                                                                                                                                                                                                                                                                                                                                                                                                                      |  |  |  |
| (B)         | 25                                                                                     | 1                                                                       | 622-635-2                                                                                                                                                                            | SWITCH ASS'Y, LEAD LENGTHS = 24'                                                                                                                                                                                                                                                                                                                                                                                                                      |  |  |  |
|             |                                                                                        |                                                                         | 622-635-3                                                                                                                                                                            | SWITCH ASS'Y, LEAD LENGTHS = 18'                                                                                                                                                                                                                                                                                                                                                                                                                      |  |  |  |
|             | 26                                                                                     | 1                                                                       | 622-072                                                                                                                                                                              | MOVABLE SHOE ASSEMBLY                                                                                                                                                                                                                                                                                                                                                                                                                                 |  |  |  |
|             | 27                                                                                     | 1                                                                       | 601-078                                                                                                                                                                              | LATCH                                                                                                                                                                                                                                                                                                                                                                                                                                                 |  |  |  |
| ľ           |                                                                                        |                                                                         | 600-081-1                                                                                                                                                                            |                                                                                                                                                                                                                                                                                                                                                                                                                                                       |  |  |  |
|             | 28                                                                                     | 1                                                                       | 600-081-2                                                                                                                                                                            | CONDUIT - FLEXIBLE (1/2"), LENGTH TO MATCH 622-064                                                                                                                                                                                                                                                                                                                                                                                                    |  |  |  |
|             |                                                                                        |                                                                         | 600-081-3                                                                                                                                                                            |                                                                                                                                                                                                                                                                                                                                                                                                                                                       |  |  |  |
|             | 29                                                                                     | 1                                                                       | 600-082                                                                                                                                                                              | 801-DC2 90° ANGLE BOX CONNECTOR                                                                                                                                                                                                                                                                                                                                                                                                                       |  |  |  |
|             | 30                                                                                     | 1                                                                       | 610-087                                                                                                                                                                              | PARKER #149F-6-4 MALE ELBOW                                                                                                                                                                                                                                                                                                                                                                                                                           |  |  |  |
|             | 31                                                                                     | 1                                                                       | 610-091                                                                                                                                                                              | 3-8 x 3-8 NPT STREET 90 DEG. ELBOW                                                                                                                                                                                                                                                                                                                                                                                                                    |  |  |  |
|             | 32                                                                                     | 2                                                                       | 600-095                                                                                                                                                                              | WASHER - DOUBLE BOLT                                                                                                                                                                                                                                                                                                                                                                                                                                  |  |  |  |
|             | 33                                                                                     | 1                                                                       | 620-100                                                                                                                                                                              | PUMPING UNIT                                                                                                                                                                                                                                                                                                                                                                                                                                          |  |  |  |
|             | 34                                                                                     | 1                                                                       | 622-207                                                                                                                                                                              | HOSE GROMMET                                                                                                                                                                                                                                                                                                                                                                                                                                          |  |  |  |
|             | 35                                                                                     | 1                                                                       | 620-607                                                                                                                                                                              | SOLENOID LOCKING UNIT                                                                                                                                                                                                                                                                                                                                                                                                                                 |  |  |  |
|             | 36                                                                                     | 4                                                                       | 90-033                                                                                                                                                                               | E-CLIP, #X5133-74                                                                                                                                                                                                                                                                                                                                                                                                                                     |  |  |  |
| _           | 37                                                                                     | 1                                                                       | P-133                                                                                                                                                                                | ROPE GRIPPER WARNING LABEL - MEDIUM                                                                                                                                                                                                                                                                                                                                                                                                                   |  |  |  |
|             | - 7                                                                                    |                                                                         | I                                                                                                                                                                                    |                                                                                                                                                                                                                                                                                                                                                                                                                                                       |  |  |  |
|             | 38                                                                                     | 1                                                                       | P-134                                                                                                                                                                                | ROPE GRIPPER WARNING LABEL - LARGE                                                                                                                                                                                                                                                                                                                                                                                                                    |  |  |  |
|             | 38<br>39                                                                               | 1                                                                       | P-134<br>P-137                                                                                                                                                                       | ROPE GRIPPER WARNING LABEL - LARGE<br>GRIPPER LUBE INST. STICKER                                                                                                                                                                                                                                                                                                                                                                                      |  |  |  |
|             | _                                                                                      |                                                                         |                                                                                                                                                                                      |                                                                                                                                                                                                                                                                                                                                                                                                                                                       |  |  |  |
|             | 39                                                                                     | 1                                                                       | P-137                                                                                                                                                                                | GRIPPER LUBE INST. STICKER                                                                                                                                                                                                                                                                                                                                                                                                                            |  |  |  |
|             | 39<br>40                                                                               | 1                                                                       | P-137<br>P-141                                                                                                                                                                       | GRIPPER LUBE INST. STICKER IMPORTANT LABEL - APPLIED TO TUBING                                                                                                                                                                                                                                                                                                                                                                                        |  |  |  |
|             | 39<br>40<br>41                                                                         | 1 1 1                                                                   | P-137<br>P-141<br>P-144-2                                                                                                                                                            | GRIPPER LUBE INST. STICKER IMPORTANT LABEL - APPLIED TO TUBING AIR BLEED LABEL                                                                                                                                                                                                                                                                                                                                                                        |  |  |  |
|             | 39<br>40<br>41<br>42                                                                   | 1<br>1<br>1<br>2                                                        | P-137<br>P-141<br>P-144-2<br>P-186                                                                                                                                                   | GRIPPER LUBE INST. STICKER IMPORTANT LABEL - APPLIED TO TUBING AIR BLEED LABEL ROPE GRIPPER WEAR-IN LINE STICKER                                                                                                                                                                                                                                                                                                                                      |  |  |  |
|             | 39<br>40<br>41<br>42<br>43                                                             | 1<br>1<br>1<br>2<br>1                                                   | P-137<br>P-141<br>P-144-2<br>P-186<br>P-192                                                                                                                                          | GRIPPER LUBE INST. STICKER IMPORTANT LABEL - APPLIED TO TUBING AIR BLEED LABEL ROPE GRIPPER WEAR-IN LINE STICKER IMPORTANT NOTICE - LANG LAY ROPES, ROPE GRIPPER 621 ROPE GRIPPER LABEL                                                                                                                                                                                                                                                               |  |  |  |
|             | 39<br>40<br>41<br>42<br>43<br>44                                                       | 1<br>1<br>1<br>2<br>1                                                   | P-137 P-141 P-144-2 P-186 P-192 P-219 1/2 - 13 UNC x 1.25"                                                                                                                           | GRIPPER LUBE INST. STICKER IMPORTANT LABEL - APPLIED TO TUBING AIR BLEED LABEL ROPE GRIPPER WEAR-IN LINE STICKER IMPORTANT NOTICE - LANG LAY ROPES, ROPE GRIPPER 621 ROPE GRIPPER LABEL                                                                                                                                                                                                                                                               |  |  |  |
|             | 39<br>40<br>41<br>42<br>43<br>44<br>45<br>46<br>47                                     | 1<br>1<br>2<br>1<br>1<br>6                                              | P-137 P-141 P-144-2 P-186 P-192 P-219 1/2 - 13 UNC x 1.25" 1/2 LOCK WASHER 5/16 - 18 UNC x 2.0                                                                                       | GRIPPER LUBE INST. STICKER IMPORTANT LABEL - APPLIED TO TUBING AIR BLEED LABEL ROPE GRIPPER WEAR-IN LINE STICKER IMPORTANT NOTICE - LANG LAY ROPES, ROPE GRIPPER 621 ROPE GRIPPER LABEL HEX HEAD BOLT                                                                                                                                                                                                                                                 |  |  |  |
|             | 39<br>40<br>41<br>42<br>43<br>44<br>45<br>46                                           | 1<br>1<br>2<br>1<br>1<br>6<br>6                                         | P-137 P-141 P-144-2 P-186 P-192 P-219 1/2 - 13 UNC x 1.25" 1/2 LOCK WASHER                                                                                                           | GRIPPER LUBE INST. STICKER IMPORTANT LABEL - APPLIED TO TUBING AIR BLEED LABEL ROPE GRIPPER WEAR-IN LINE STICKER IMPORTANT NOTICE - LANG LAY ROPES, ROPE GRIPPER 621 ROPE GRIPPER LABEL HEX HEAD BOLT STANDARD LOCK WASHER                                                                                                                                                                                                                            |  |  |  |
|             | 39<br>40<br>41<br>42<br>43<br>44<br>45<br>46<br>47                                     | 1<br>1<br>2<br>1<br>1<br>6<br>6                                         | P-137 P-141 P-144-2 P-186 P-192 P-219 1/2 - 13 UNC x 1.25" 1/2 LOCK WASHER 5/16 - 18 UNC x 2.0                                                                                       | GRIPPER LUBE INST. STICKER IMPORTANT LABEL - APPLIED TO TUBING AIR BLEED LABEL ROPE GRIPPER WEAR-IN LINE STICKER IMPORTANT NOTICE - LANG LAY ROPES, ROPE GRIPPER 621 ROPE GRIPPER LABEL HEX HEAD BOLT STANDARD LOCK WASHER SOCKET HEAD CAP SCREW                                                                                                                                                                                                      |  |  |  |
|             | 39<br>40<br>41<br>42<br>43<br>44<br>45<br>46<br>47<br>48                               | 1<br>1<br>2<br>1<br>1<br>6<br>6<br>4                                    | P-137 P-141 P-144-2 P-186 P-192 P-219 1/2 - 13 UNC x 1.25" 1/2 LOCK WASHER 5/16 - 18 UNC x 2.0 5/16" WASHER 1/4 - 20 UNC x 1.5                                                       | GRIPPER LUBE INST. STICKER IMPORTANT LABEL - APPLIED TO TUBING AIR BLEED LABEL ROPE GRIPPER WEAR-IN LINE STICKER IMPORTANT NOTICE - LANG LAY ROPES, ROPE GRIPPER 621 ROPE GRIPPER LABEL HEX HEAD BOLT STANDARD LOCK WASHER SOCKET HEAD CAP SCREW STANDARD WASHER                                                                                                                                                                                      |  |  |  |
|             | 39<br>40<br>41<br>42<br>43<br>44<br>45<br>46<br>47<br>48<br>49<br>50<br>51             | 1<br>1<br>2<br>1<br>1<br>6<br>6<br>4<br>4                               | P-137 P-141 P-144-2 P-186 P-192 P-219 1/2 - 13 UNC x 1.25" 1/2 LOCK WASHER 5/16 - 18 UNC x 2.0 5/16" WASHER 1/4 - 20 UNC x 1.5 #10-32 UNF x 0.375"                                   | GRIPPER LUBE INST. STICKER IMPORTANT LABEL - APPLIED TO TUBING AIR BLEED LABEL ROPE GRIPPER WEAR-IN LINE STICKER IMPORTANT NOTICE - LANG LAY ROPES, ROPE GRIPPER 621 ROPE GRIPPER LABEL HEX HEAD BOLT STANDARD LOCK WASHER SOCKET HEAD CAP SCREW STANDARD WASHER HALF DOG SET SCREW                                                                                                                                                                   |  |  |  |
|             | 39<br>40<br>41<br>42<br>43<br>44<br>45<br>46<br>47<br>48<br>49<br>50<br>51<br>52       | 1<br>1<br>2<br>1<br>1<br>6<br>6<br>4<br>4<br>2<br>2<br>2<br>8           | P-137 P-141 P-144-2 P-186 P-192 P-219 1/2 - 13 UNC x 1.25" 1/2 LOCK WASHER 5/16 - 18 UNC x 2.0 5/16" WASHER 1/4 - 20 UNC x 1.5 #10-32 UNF x 0.375"                                   | GRIPPER LUBE INST. STICKER IMPORTANT LABEL - APPLIED TO TUBING AIR BLEED LABEL ROPE GRIPPER WEAR-IN LINE STICKER IMPORTANT NOTICE - LANG LAY ROPES, ROPE GRIPPER 621 ROPE GRIPPER LABEL HEX HEAD BOLT STANDARD LOCK WASHER SOCKET HEAD CAP SCREW STANDARD WASHER HALF DOG SET SCREW SOCKET HEAD CAP SCREW SOCKET HEAD CAP SCREW SOCKET HEAD CAP SCREW STANDARD LOCK WASHER                                                                            |  |  |  |
|             | 39<br>40<br>41<br>42<br>43<br>44<br>45<br>46<br>47<br>48<br>49<br>50<br>51             | 1<br>1<br>2<br>1<br>1<br>6<br>6<br>4<br>4<br>2<br>2                     | P-137 P-141 P-144-2 P-186 P-192 P-219 1/2 - 13 UNC x 1.25" 1/2 LOCK WASHER 5/16 - 18 UNC x 2.0 5/16" WASHER 1/4 - 20 UNC x 1.5 #10-32 UNF x 0.375" #10-32 UNF x 0.75                 | GRIPPER LUBE INST. STICKER IMPORTANT LABEL - APPLIED TO TUBING AIR BLEED LABEL ROPE GRIPPER WEAR-IN LINE STICKER IMPORTANT NOTICE - LANG LAY ROPES, ROPE GRIPPER 621 ROPE GRIPPER LABEL HEX HEAD BOLT STANDARD LOCK WASHER SOCKET HEAD CAP SCREW STANDARD WASHER HALF DOG SET SCREW SOCKET HEAD CAP SCREW SOCKET HEAD CAP SCREW                                                                                                                       |  |  |  |
|             | 39<br>40<br>41<br>42<br>43<br>44<br>45<br>46<br>47<br>48<br>49<br>50<br>51<br>52       | 1<br>1<br>2<br>1<br>1<br>6<br>6<br>4<br>4<br>2<br>2<br>2<br>8<br>1<br>4 | P-137 P-141 P-144-2 P-186 P-192 P-219 1/2 - 13 UNC x 1.25" 1/2 LOCK WASHER 5/16 - 18 UNC x 2.0 5/16" WASHER 1/4 - 20 UNC x 1.5 #10-32 UNF x 0.375" #10-32 UNF x 0.75 #10 LOCK WASHER | GRIPPER LUBE INST. STICKER IMPORTANT LABEL - APPLIED TO TUBING AIR BLEED LABEL ROPE GRIPPER WEAR-IN LINE STICKER IMPORTANT NOTICE - LANG LAY ROPES, ROPE GRIPPER 621 ROPE GRIPPER LABEL HEX HEAD BOLT STANDARD LOCK WASHER SOCKET HEAD CAP SCREW STANDARD WASHER HALF DOG SET SCREW SOCKET HEAD CAP SCREW SOCKET HEAD CAP SCREW STANDARD LOCK WASHER SOCKET HEAD CAP SCREW SOCKET HEAD CAP SCREW STANDARD LOCK WASHER SET SCREW SOCKET HEAD CAP SCREW |  |  |  |
|             | 39<br>40<br>41<br>42<br>43<br>44<br>45<br>46<br>47<br>48<br>49<br>50<br>51<br>52<br>53 | 1<br>1<br>2<br>1<br>6<br>6<br>4<br>4<br>2<br>2<br>2<br>8<br>1           | P-137 P-141 P-144-2 P-186 P-192 P-219 1/2 - 13 UNC x 1.25" 1/2 LOCK WASHER 5/16 - 18 UNC x 2.0 5/16" WASHER 1/4 - 20 UNC x 1.5 #10-32 UNF x 0.375" #10-32 UNF x 0.75 #10 LOCK WASHER | GRIPPER LUBE INST. STICKER IMPORTANT LABEL - APPLIED TO TUBING AIR BLEED LABEL ROPE GRIPPER WEAR-IN LINE STICKER IMPORTANT NOTICE - LANG LAY ROPES, ROPE GRIPPER 621 ROPE GRIPPER LABEL HEX HEAD BOLT STANDARD LOCK WASHER SOCKET HEAD CAP SCREW STANDARD WASHER HALF DOG SET SCREW SOCKET HEAD CAP SCREW SOCKET HEAD CAP SCREW SOCKET HEAD CAP SCREW SOCKET HEAD CAP SCREW STANDARD LOCK WASHER SET SCREW                                            |  |  |  |