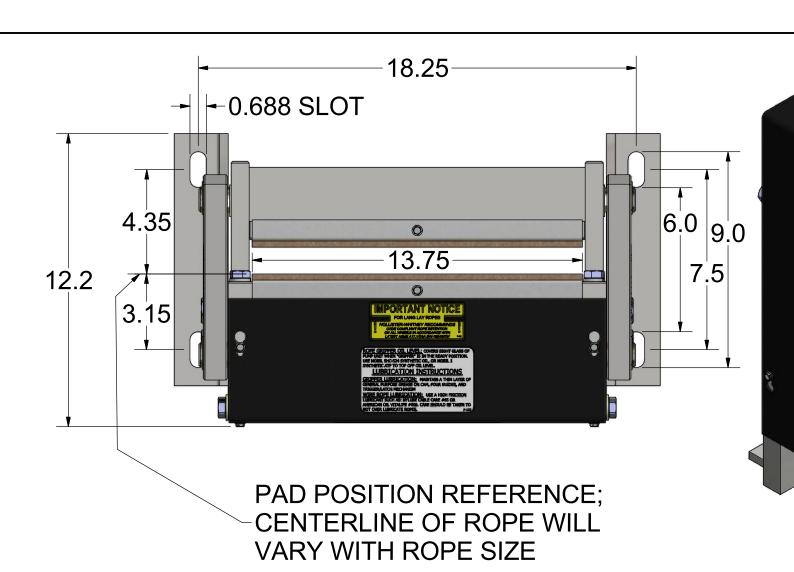

# NOTE:

- 1. QTY LISTED FOR ITEMS 3, 4 & 5 ARE STANDARD. ACTUAL QTY MAY VARY WITH ROPE DIAMETER.
- 2. REFERENCE DIMENSIONS SHOWN TO AID IN SETUP AND INSTALL

| -<br>-<br>- |                                                                                        |                                                                         | TARTIVOIVIBLIC                                                                                                                                                                       | DESCRIPTION                                                                                                                                                                                                                                                                                                                                                                                                                                           |  |  |  |
|-------------|----------------------------------------------------------------------------------------|-------------------------------------------------------------------------|--------------------------------------------------------------------------------------------------------------------------------------------------------------------------------------|-------------------------------------------------------------------------------------------------------------------------------------------------------------------------------------------------------------------------------------------------------------------------------------------------------------------------------------------------------------------------------------------------------------------------------------------------------|--|--|--|
|             | 1                                                                                      | 1                                                                       | 622-003                                                                                                                                                                              | STATIONARY SHOE ASSEMBLY                                                                                                                                                                                                                                                                                                                                                                                                                              |  |  |  |
|             | 2                                                                                      | 2                                                                       | 620-007                                                                                                                                                                              | SHAFT SUPPORT BLOCK                                                                                                                                                                                                                                                                                                                                                                                                                                   |  |  |  |
|             | 3                                                                                      | 4                                                                       | 620-008                                                                                                                                                                              | SPACER (11 GA.) - LINING WEAR                                                                                                                                                                                                                                                                                                                                                                                                                         |  |  |  |
|             | 4                                                                                      | 2                                                                       | 620-008-1                                                                                                                                                                            | SPACER (16 GA.) - LINING WEAR                                                                                                                                                                                                                                                                                                                                                                                                                         |  |  |  |
|             | 5                                                                                      | 2                                                                       | 620-008-2                                                                                                                                                                            | SPACER (22 GA.) - LINING WEAR                                                                                                                                                                                                                                                                                                                                                                                                                         |  |  |  |
|             | 6                                                                                      | 1                                                                       | 622-015                                                                                                                                                                              | TUBING ASSEMBLY                                                                                                                                                                                                                                                                                                                                                                                                                                       |  |  |  |
|             | 7                                                                                      | 2                                                                       | 622-018                                                                                                                                                                              | SHAFT - ROTATING & NON-ROTATING                                                                                                                                                                                                                                                                                                                                                                                                                       |  |  |  |
|             | 8                                                                                      | 2                                                                       | 600-020                                                                                                                                                                              | CONNECTING ARM ASSEMBLY                                                                                                                                                                                                                                                                                                                                                                                                                               |  |  |  |
|             | 9                                                                                      | 2                                                                       | 622-022                                                                                                                                                                              | LINING ASSEMBLY                                                                                                                                                                                                                                                                                                                                                                                                                                       |  |  |  |
|             | 10                                                                                     | 2                                                                       | 600-025                                                                                                                                                                              | LOWER SPRING GUIDE ASSEMBLY                                                                                                                                                                                                                                                                                                                                                                                                                           |  |  |  |
|             | 11                                                                                     | 2                                                                       | 600-027                                                                                                                                                                              | UPPER SPRING SUPPORT                                                                                                                                                                                                                                                                                                                                                                                                                                  |  |  |  |
|             | 12                                                                                     | 2                                                                       | 600-029                                                                                                                                                                              | GUIDE - UPPER SPRING SUPPORT                                                                                                                                                                                                                                                                                                                                                                                                                          |  |  |  |
|             | 13                                                                                     | 2                                                                       | 621-030                                                                                                                                                                              | SPRING                                                                                                                                                                                                                                                                                                                                                                                                                                                |  |  |  |
|             | 14                                                                                     | 2                                                                       | 622-031                                                                                                                                                                              | SHAFT                                                                                                                                                                                                                                                                                                                                                                                                                                                 |  |  |  |
|             | 15                                                                                     | 2                                                                       | 601-032                                                                                                                                                                              | TUBING - SPACER                                                                                                                                                                                                                                                                                                                                                                                                                                       |  |  |  |
|             | 16                                                                                     | 1                                                                       | 622-033                                                                                                                                                                              | TUBING - SPACER                                                                                                                                                                                                                                                                                                                                                                                                                                       |  |  |  |
|             | 17                                                                                     | 1                                                                       | 600-035                                                                                                                                                                              | CYLINDER ASSEMBLY                                                                                                                                                                                                                                                                                                                                                                                                                                     |  |  |  |
|             | 18                                                                                     | 1                                                                       | 622-036                                                                                                                                                                              | HYDRAULIC CYLINDER PIVOT BRACKET ASSEMBLY                                                                                                                                                                                                                                                                                                                                                                                                             |  |  |  |
| ľ           | 19                                                                                     | 1                                                                       | 620-037                                                                                                                                                                              | HYDRAULIC HOSE - STANDARD 27" LENGTH                                                                                                                                                                                                                                                                                                                                                                                                                  |  |  |  |
|             | 19                                                                                     |                                                                         | 620-037- "L"                                                                                                                                                                         | HYDRAULIC HOSE - "L" = LENGTH IN FEET (30' MAX)                                                                                                                                                                                                                                                                                                                                                                                                       |  |  |  |
|             | 20                                                                                     | 1                                                                       | 620-038                                                                                                                                                                              | QUICK CONNECT FITTING                                                                                                                                                                                                                                                                                                                                                                                                                                 |  |  |  |
|             | 21                                                                                     | 1                                                                       | 622-040                                                                                                                                                                              | COVER - 622 ROPE GRIPPER                                                                                                                                                                                                                                                                                                                                                                                                                              |  |  |  |
|             | 22                                                                                     | 1                                                                       | 600-041 R                                                                                                                                                                            | ANGLE, RIGHT HAND - MOUNTING                                                                                                                                                                                                                                                                                                                                                                                                                          |  |  |  |
|             | 23                                                                                     | 1                                                                       | 600-041 L                                                                                                                                                                            | ANGLE, LEFT HAND - MOUNTING                                                                                                                                                                                                                                                                                                                                                                                                                           |  |  |  |
| (B)         | 24                                                                                     | 1                                                                       | 620-638-18                                                                                                                                                                           | ACTUATING ANGLE ASSEMBLY - 18mm                                                                                                                                                                                                                                                                                                                                                                                                                       |  |  |  |
|             |                                                                                        |                                                                         | 622-635-1                                                                                                                                                                            | SWITCH ASS'Y, LEAD LENGTHS = 10'                                                                                                                                                                                                                                                                                                                                                                                                                      |  |  |  |
| (B)         | 25                                                                                     | 1                                                                       | 622-635-2                                                                                                                                                                            | SWITCH ASS'Y, LEAD LENGTHS = 24'                                                                                                                                                                                                                                                                                                                                                                                                                      |  |  |  |
|             |                                                                                        |                                                                         | 622-635-3                                                                                                                                                                            | SWITCH ASS'Y, LEAD LENGTHS = 18'                                                                                                                                                                                                                                                                                                                                                                                                                      |  |  |  |
|             | 26                                                                                     | 1                                                                       | 622-072                                                                                                                                                                              | MOVABLE SHOE ASSEMBLY                                                                                                                                                                                                                                                                                                                                                                                                                                 |  |  |  |
|             | 27                                                                                     | 1                                                                       | 601-078                                                                                                                                                                              | LATCH                                                                                                                                                                                                                                                                                                                                                                                                                                                 |  |  |  |
| ľ           |                                                                                        |                                                                         | 600-081-1                                                                                                                                                                            |                                                                                                                                                                                                                                                                                                                                                                                                                                                       |  |  |  |
|             | 28                                                                                     | 1                                                                       | 600-081-2                                                                                                                                                                            | CONDUIT - FLEXIBLE (1/2"), LENGTH TO MATCH 622-064                                                                                                                                                                                                                                                                                                                                                                                                    |  |  |  |
|             |                                                                                        |                                                                         | 600-081-3                                                                                                                                                                            |                                                                                                                                                                                                                                                                                                                                                                                                                                                       |  |  |  |
|             | 29                                                                                     | 1                                                                       | 600-082                                                                                                                                                                              | 801-DC2 90° ANGLE BOX CONNECTOR                                                                                                                                                                                                                                                                                                                                                                                                                       |  |  |  |
|             | 30                                                                                     | 1                                                                       | 610-087                                                                                                                                                                              | PARKER #149F-6-4 MALE ELBOW                                                                                                                                                                                                                                                                                                                                                                                                                           |  |  |  |
|             | 31                                                                                     | 1                                                                       | 610-091                                                                                                                                                                              | 3-8 x 3-8 NPT STREET 90 DEG. ELBOW                                                                                                                                                                                                                                                                                                                                                                                                                    |  |  |  |
|             | 32                                                                                     | 2                                                                       | 600-095                                                                                                                                                                              | WASHER - DOUBLE BOLT                                                                                                                                                                                                                                                                                                                                                                                                                                  |  |  |  |
|             | 33                                                                                     | 1                                                                       | 620-100                                                                                                                                                                              | PUMPING UNIT                                                                                                                                                                                                                                                                                                                                                                                                                                          |  |  |  |
|             | 34                                                                                     | 1                                                                       | 622-207                                                                                                                                                                              | HOSE GROMMET                                                                                                                                                                                                                                                                                                                                                                                                                                          |  |  |  |
|             | 35                                                                                     | 1                                                                       | 620-607                                                                                                                                                                              | SOLENOID LOCKING UNIT                                                                                                                                                                                                                                                                                                                                                                                                                                 |  |  |  |
|             | 36                                                                                     | 4                                                                       | 90-033                                                                                                                                                                               | E-CLIP, #X5133-74                                                                                                                                                                                                                                                                                                                                                                                                                                     |  |  |  |
| _           | 37                                                                                     | 1                                                                       | P-133                                                                                                                                                                                | ROPE GRIPPER WARNING LABEL - MEDIUM                                                                                                                                                                                                                                                                                                                                                                                                                   |  |  |  |
|             | - 7                                                                                    |                                                                         | I                                                                                                                                                                                    |                                                                                                                                                                                                                                                                                                                                                                                                                                                       |  |  |  |
|             | 38                                                                                     | 1                                                                       | P-134                                                                                                                                                                                | ROPE GRIPPER WARNING LABEL - LARGE                                                                                                                                                                                                                                                                                                                                                                                                                    |  |  |  |
|             | 38<br>39                                                                               | 1                                                                       | P-134<br>P-137                                                                                                                                                                       | ROPE GRIPPER WARNING LABEL - LARGE<br>GRIPPER LUBE INST. STICKER                                                                                                                                                                                                                                                                                                                                                                                      |  |  |  |
|             | _                                                                                      |                                                                         |                                                                                                                                                                                      |                                                                                                                                                                                                                                                                                                                                                                                                                                                       |  |  |  |
|             | 39                                                                                     | 1                                                                       | P-137                                                                                                                                                                                | GRIPPER LUBE INST. STICKER                                                                                                                                                                                                                                                                                                                                                                                                                            |  |  |  |
|             | 39<br>40                                                                               | 1                                                                       | P-137<br>P-141                                                                                                                                                                       | GRIPPER LUBE INST. STICKER IMPORTANT LABEL - APPLIED TO TUBING                                                                                                                                                                                                                                                                                                                                                                                        |  |  |  |
|             | 39<br>40<br>41                                                                         | 1 1 1                                                                   | P-137<br>P-141<br>P-144-2                                                                                                                                                            | GRIPPER LUBE INST. STICKER IMPORTANT LABEL - APPLIED TO TUBING AIR BLEED LABEL                                                                                                                                                                                                                                                                                                                                                                        |  |  |  |
|             | 39<br>40<br>41<br>42                                                                   | 1<br>1<br>1<br>2                                                        | P-137<br>P-141<br>P-144-2<br>P-186                                                                                                                                                   | GRIPPER LUBE INST. STICKER IMPORTANT LABEL - APPLIED TO TUBING AIR BLEED LABEL ROPE GRIPPER WEAR-IN LINE STICKER                                                                                                                                                                                                                                                                                                                                      |  |  |  |
|             | 39<br>40<br>41<br>42<br>43                                                             | 1<br>1<br>1<br>2<br>1                                                   | P-137<br>P-141<br>P-144-2<br>P-186<br>P-192                                                                                                                                          | GRIPPER LUBE INST. STICKER IMPORTANT LABEL - APPLIED TO TUBING AIR BLEED LABEL ROPE GRIPPER WEAR-IN LINE STICKER IMPORTANT NOTICE - LANG LAY ROPES, ROPE GRIPPER 621 ROPE GRIPPER LABEL                                                                                                                                                                                                                                                               |  |  |  |
|             | 39<br>40<br>41<br>42<br>43<br>44                                                       | 1<br>1<br>1<br>2<br>1                                                   | P-137 P-141 P-144-2 P-186 P-192 P-219 1/2 - 13 UNC x 1.25"                                                                                                                           | GRIPPER LUBE INST. STICKER IMPORTANT LABEL - APPLIED TO TUBING AIR BLEED LABEL ROPE GRIPPER WEAR-IN LINE STICKER IMPORTANT NOTICE - LANG LAY ROPES, ROPE GRIPPER 621 ROPE GRIPPER LABEL                                                                                                                                                                                                                                                               |  |  |  |
|             | 39<br>40<br>41<br>42<br>43<br>44<br>45<br>46<br>47                                     | 1<br>1<br>2<br>1<br>1<br>6                                              | P-137 P-141 P-144-2 P-186 P-192 P-219 1/2 - 13 UNC x 1.25" 1/2 LOCK WASHER 5/16 - 18 UNC x 2.0                                                                                       | GRIPPER LUBE INST. STICKER IMPORTANT LABEL - APPLIED TO TUBING AIR BLEED LABEL ROPE GRIPPER WEAR-IN LINE STICKER IMPORTANT NOTICE - LANG LAY ROPES, ROPE GRIPPER 621 ROPE GRIPPER LABEL HEX HEAD BOLT                                                                                                                                                                                                                                                 |  |  |  |
|             | 39<br>40<br>41<br>42<br>43<br>44<br>45<br>46                                           | 1<br>1<br>2<br>1<br>1<br>6<br>6                                         | P-137 P-141 P-144-2 P-186 P-192 P-219 1/2 - 13 UNC x 1.25" 1/2 LOCK WASHER                                                                                                           | GRIPPER LUBE INST. STICKER IMPORTANT LABEL - APPLIED TO TUBING AIR BLEED LABEL ROPE GRIPPER WEAR-IN LINE STICKER IMPORTANT NOTICE - LANG LAY ROPES, ROPE GRIPPER 621 ROPE GRIPPER LABEL HEX HEAD BOLT STANDARD LOCK WASHER                                                                                                                                                                                                                            |  |  |  |
|             | 39<br>40<br>41<br>42<br>43<br>44<br>45<br>46<br>47                                     | 1<br>1<br>2<br>1<br>1<br>6<br>6                                         | P-137 P-141 P-144-2 P-186 P-192 P-219 1/2 - 13 UNC x 1.25" 1/2 LOCK WASHER 5/16 - 18 UNC x 2.0                                                                                       | GRIPPER LUBE INST. STICKER IMPORTANT LABEL - APPLIED TO TUBING AIR BLEED LABEL ROPE GRIPPER WEAR-IN LINE STICKER IMPORTANT NOTICE - LANG LAY ROPES, ROPE GRIPPER 621 ROPE GRIPPER LABEL HEX HEAD BOLT STANDARD LOCK WASHER SOCKET HEAD CAP SCREW                                                                                                                                                                                                      |  |  |  |
|             | 39<br>40<br>41<br>42<br>43<br>44<br>45<br>46<br>47<br>48                               | 1<br>1<br>2<br>1<br>1<br>6<br>6<br>4                                    | P-137 P-141 P-144-2 P-186 P-192 P-219 1/2 - 13 UNC x 1.25" 1/2 LOCK WASHER 5/16 - 18 UNC x 2.0 5/16" WASHER 1/4 - 20 UNC x 1.5                                                       | GRIPPER LUBE INST. STICKER IMPORTANT LABEL - APPLIED TO TUBING AIR BLEED LABEL ROPE GRIPPER WEAR-IN LINE STICKER IMPORTANT NOTICE - LANG LAY ROPES, ROPE GRIPPER 621 ROPE GRIPPER LABEL HEX HEAD BOLT STANDARD LOCK WASHER SOCKET HEAD CAP SCREW STANDARD WASHER                                                                                                                                                                                      |  |  |  |
|             | 39<br>40<br>41<br>42<br>43<br>44<br>45<br>46<br>47<br>48<br>49<br>50<br>51             | 1<br>1<br>2<br>1<br>1<br>6<br>6<br>4<br>4                               | P-137 P-141 P-144-2 P-186 P-192 P-219 1/2 - 13 UNC x 1.25" 1/2 LOCK WASHER 5/16 - 18 UNC x 2.0 5/16" WASHER 1/4 - 20 UNC x 1.5 #10-32 UNF x 0.375"                                   | GRIPPER LUBE INST. STICKER IMPORTANT LABEL - APPLIED TO TUBING AIR BLEED LABEL ROPE GRIPPER WEAR-IN LINE STICKER IMPORTANT NOTICE - LANG LAY ROPES, ROPE GRIPPER 621 ROPE GRIPPER LABEL HEX HEAD BOLT STANDARD LOCK WASHER SOCKET HEAD CAP SCREW STANDARD WASHER HALF DOG SET SCREW                                                                                                                                                                   |  |  |  |
|             | 39<br>40<br>41<br>42<br>43<br>44<br>45<br>46<br>47<br>48<br>49<br>50<br>51<br>52       | 1<br>1<br>2<br>1<br>1<br>6<br>6<br>4<br>4<br>2<br>2<br>2<br>8           | P-137 P-141 P-144-2 P-186 P-192 P-219 1/2 - 13 UNC x 1.25" 1/2 LOCK WASHER 5/16 - 18 UNC x 2.0 5/16" WASHER 1/4 - 20 UNC x 1.5 #10-32 UNF x 0.375"                                   | GRIPPER LUBE INST. STICKER IMPORTANT LABEL - APPLIED TO TUBING AIR BLEED LABEL ROPE GRIPPER WEAR-IN LINE STICKER IMPORTANT NOTICE - LANG LAY ROPES, ROPE GRIPPER 621 ROPE GRIPPER LABEL HEX HEAD BOLT STANDARD LOCK WASHER SOCKET HEAD CAP SCREW STANDARD WASHER HALF DOG SET SCREW SOCKET HEAD CAP SCREW SOCKET HEAD CAP SCREW SOCKET HEAD CAP SCREW STANDARD LOCK WASHER                                                                            |  |  |  |
|             | 39<br>40<br>41<br>42<br>43<br>44<br>45<br>46<br>47<br>48<br>49<br>50<br>51             | 1<br>1<br>2<br>1<br>1<br>6<br>6<br>4<br>4<br>2<br>2                     | P-137 P-141 P-144-2 P-186 P-192 P-219 1/2 - 13 UNC x 1.25" 1/2 LOCK WASHER 5/16 - 18 UNC x 2.0 5/16" WASHER 1/4 - 20 UNC x 1.5 #10-32 UNF x 0.375" #10-32 UNF x 0.75                 | GRIPPER LUBE INST. STICKER IMPORTANT LABEL - APPLIED TO TUBING AIR BLEED LABEL ROPE GRIPPER WEAR-IN LINE STICKER IMPORTANT NOTICE - LANG LAY ROPES, ROPE GRIPPER 621 ROPE GRIPPER LABEL HEX HEAD BOLT STANDARD LOCK WASHER SOCKET HEAD CAP SCREW STANDARD WASHER HALF DOG SET SCREW SOCKET HEAD CAP SCREW SOCKET HEAD CAP SCREW                                                                                                                       |  |  |  |
|             | 39<br>40<br>41<br>42<br>43<br>44<br>45<br>46<br>47<br>48<br>49<br>50<br>51<br>52       | 1<br>1<br>2<br>1<br>1<br>6<br>6<br>4<br>4<br>2<br>2<br>2<br>8<br>1<br>4 | P-137 P-141 P-144-2 P-186 P-192 P-219 1/2 - 13 UNC x 1.25" 1/2 LOCK WASHER 5/16 - 18 UNC x 2.0 5/16" WASHER 1/4 - 20 UNC x 1.5 #10-32 UNF x 0.375" #10-32 UNF x 0.75 #10 LOCK WASHER | GRIPPER LUBE INST. STICKER IMPORTANT LABEL - APPLIED TO TUBING AIR BLEED LABEL ROPE GRIPPER WEAR-IN LINE STICKER IMPORTANT NOTICE - LANG LAY ROPES, ROPE GRIPPER 621 ROPE GRIPPER LABEL HEX HEAD BOLT STANDARD LOCK WASHER SOCKET HEAD CAP SCREW STANDARD WASHER HALF DOG SET SCREW SOCKET HEAD CAP SCREW SOCKET HEAD CAP SCREW STANDARD LOCK WASHER SOCKET HEAD CAP SCREW SOCKET HEAD CAP SCREW STANDARD LOCK WASHER SET SCREW SOCKET HEAD CAP SCREW |  |  |  |
|             | 39<br>40<br>41<br>42<br>43<br>44<br>45<br>46<br>47<br>48<br>49<br>50<br>51<br>52<br>53 | 1<br>1<br>2<br>1<br>6<br>6<br>4<br>4<br>2<br>2<br>2<br>8<br>1           | P-137 P-141 P-144-2 P-186 P-192 P-219 1/2 - 13 UNC x 1.25" 1/2 LOCK WASHER 5/16 - 18 UNC x 2.0 5/16" WASHER 1/4 - 20 UNC x 1.5 #10-32 UNF x 0.375" #10-32 UNF x 0.75 #10 LOCK WASHER | GRIPPER LUBE INST. STICKER IMPORTANT LABEL - APPLIED TO TUBING AIR BLEED LABEL ROPE GRIPPER WEAR-IN LINE STICKER IMPORTANT NOTICE - LANG LAY ROPES, ROPE GRIPPER 621 ROPE GRIPPER LABEL HEX HEAD BOLT STANDARD LOCK WASHER SOCKET HEAD CAP SCREW STANDARD WASHER HALF DOG SET SCREW SOCKET HEAD CAP SCREW SOCKET HEAD CAP SCREW SOCKET HEAD CAP SCREW SOCKET HEAD CAP SCREW STANDARD LOCK WASHER SET SCREW                                            |  |  |  |