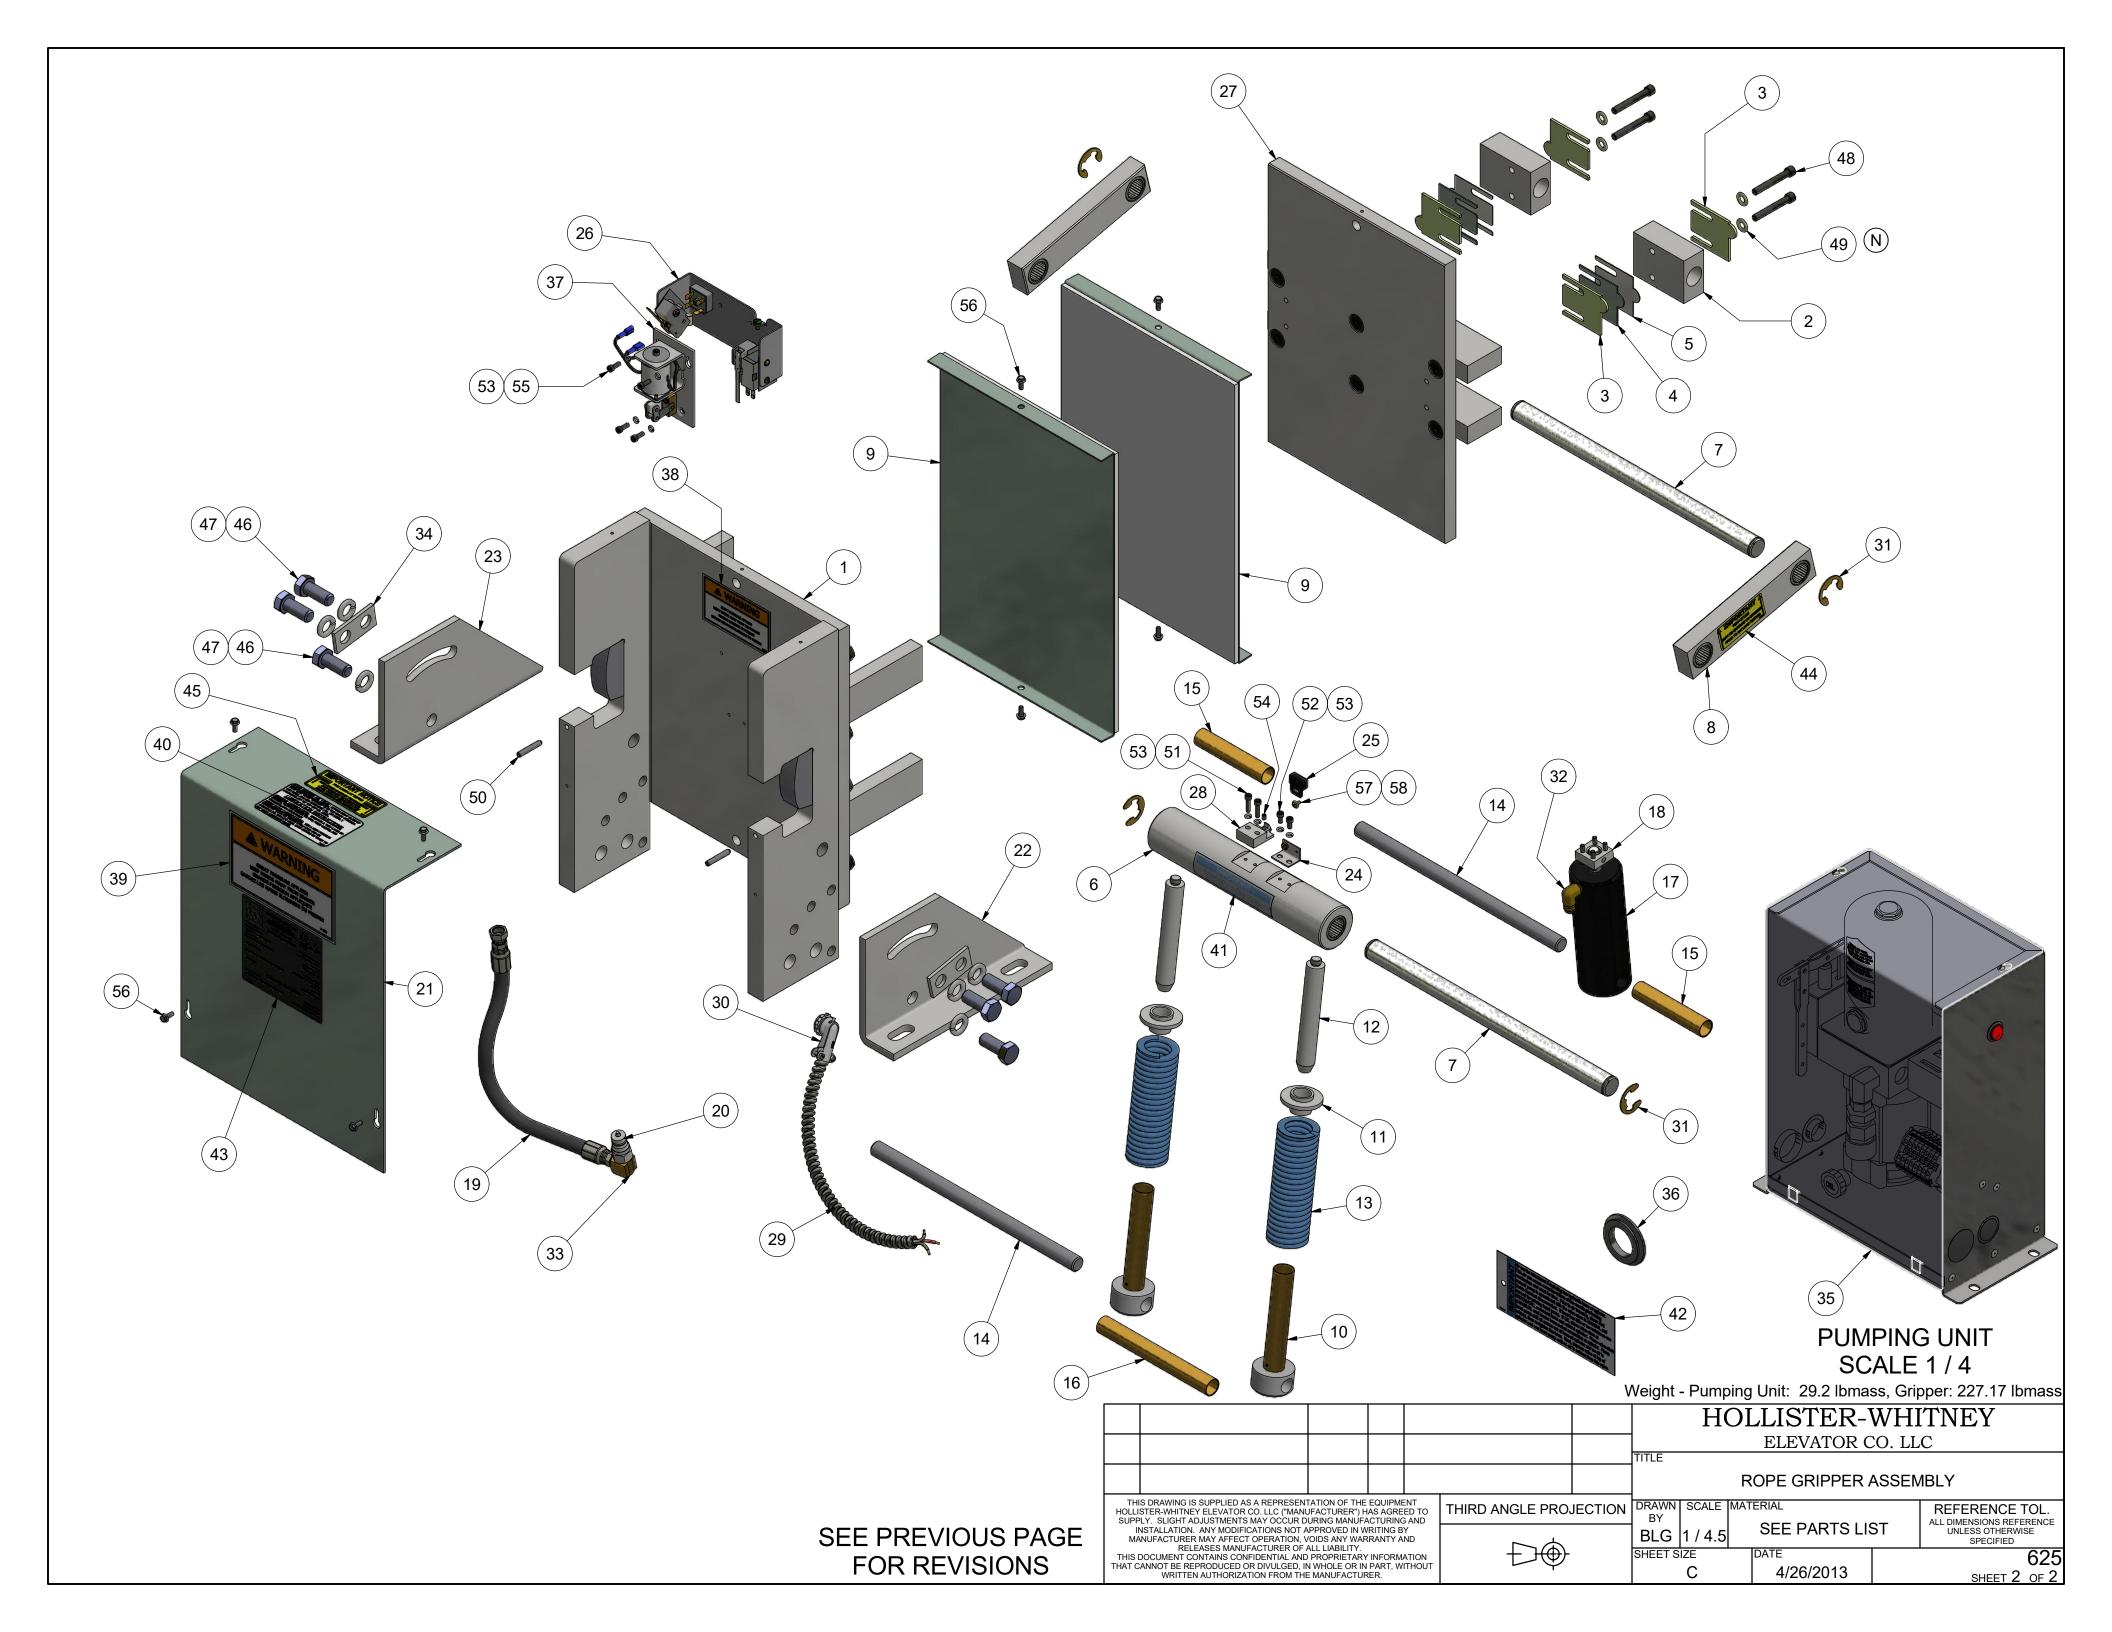

# NOTE:

- 1. QTY LISTED FOR ITEMS 3, 4 & 5 ARE STANDARD. ACTUAL QTY MAY VARY WITH ROPE DIAMETER.
- 2. REFERENCE DIMENSIONS SHOWN TO AID IN SETUP AND INSTALL

| -<br>-<br>- |                                                                                        |                                                                         | TARTIVOIVIBLIC                                                                                                                                                                       | DESCRIPTION                                                                                                                                                                                                                                                                                                                                                                                                                                           |  |  |  |
|-------------|----------------------------------------------------------------------------------------|-------------------------------------------------------------------------|--------------------------------------------------------------------------------------------------------------------------------------------------------------------------------------|-------------------------------------------------------------------------------------------------------------------------------------------------------------------------------------------------------------------------------------------------------------------------------------------------------------------------------------------------------------------------------------------------------------------------------------------------------|--|--|--|
|             | 1                                                                                      | 1                                                                       | 622-003                                                                                                                                                                              | STATIONARY SHOE ASSEMBLY                                                                                                                                                                                                                                                                                                                                                                                                                              |  |  |  |
|             | 2                                                                                      | 2                                                                       | 620-007                                                                                                                                                                              | SHAFT SUPPORT BLOCK                                                                                                                                                                                                                                                                                                                                                                                                                                   |  |  |  |
|             | 3                                                                                      | 4                                                                       | 620-008                                                                                                                                                                              | SPACER (11 GA.) - LINING WEAR                                                                                                                                                                                                                                                                                                                                                                                                                         |  |  |  |
|             | 4                                                                                      | 2                                                                       | 620-008-1                                                                                                                                                                            | SPACER (16 GA.) - LINING WEAR                                                                                                                                                                                                                                                                                                                                                                                                                         |  |  |  |
|             | 5                                                                                      | 2                                                                       | 620-008-2                                                                                                                                                                            | SPACER (22 GA.) - LINING WEAR                                                                                                                                                                                                                                                                                                                                                                                                                         |  |  |  |
|             | 6                                                                                      | 1                                                                       | 622-015                                                                                                                                                                              | TUBING ASSEMBLY                                                                                                                                                                                                                                                                                                                                                                                                                                       |  |  |  |
|             | 7                                                                                      | 2                                                                       | 622-018                                                                                                                                                                              | SHAFT - ROTATING & NON-ROTATING                                                                                                                                                                                                                                                                                                                                                                                                                       |  |  |  |
|             | 8                                                                                      | 2                                                                       | 600-020                                                                                                                                                                              | CONNECTING ARM ASSEMBLY                                                                                                                                                                                                                                                                                                                                                                                                                               |  |  |  |
|             | 9                                                                                      | 2                                                                       | 622-022                                                                                                                                                                              | LINING ASSEMBLY                                                                                                                                                                                                                                                                                                                                                                                                                                       |  |  |  |
|             | 10                                                                                     | 2                                                                       | 600-025                                                                                                                                                                              | LOWER SPRING GUIDE ASSEMBLY                                                                                                                                                                                                                                                                                                                                                                                                                           |  |  |  |
|             | 11                                                                                     | 2                                                                       | 600-027                                                                                                                                                                              | UPPER SPRING SUPPORT                                                                                                                                                                                                                                                                                                                                                                                                                                  |  |  |  |
|             | 12                                                                                     | 2                                                                       | 600-029                                                                                                                                                                              | GUIDE - UPPER SPRING SUPPORT                                                                                                                                                                                                                                                                                                                                                                                                                          |  |  |  |
|             | 13                                                                                     | 2                                                                       | 621-030                                                                                                                                                                              | SPRING                                                                                                                                                                                                                                                                                                                                                                                                                                                |  |  |  |
|             | 14                                                                                     | 2                                                                       | 622-031                                                                                                                                                                              | SHAFT                                                                                                                                                                                                                                                                                                                                                                                                                                                 |  |  |  |
|             | 15                                                                                     | 2                                                                       | 601-032                                                                                                                                                                              | TUBING - SPACER                                                                                                                                                                                                                                                                                                                                                                                                                                       |  |  |  |
|             | 16                                                                                     | 1                                                                       | 622-033                                                                                                                                                                              | TUBING - SPACER                                                                                                                                                                                                                                                                                                                                                                                                                                       |  |  |  |
|             | 17                                                                                     | 1                                                                       | 600-035                                                                                                                                                                              | CYLINDER ASSEMBLY                                                                                                                                                                                                                                                                                                                                                                                                                                     |  |  |  |
|             | 18                                                                                     | 1                                                                       | 622-036                                                                                                                                                                              | HYDRAULIC CYLINDER PIVOT BRACKET ASSEMBLY                                                                                                                                                                                                                                                                                                                                                                                                             |  |  |  |
| ľ           | 19                                                                                     | 1                                                                       | 620-037                                                                                                                                                                              | HYDRAULIC HOSE - STANDARD 27" LENGTH                                                                                                                                                                                                                                                                                                                                                                                                                  |  |  |  |
|             | 19                                                                                     |                                                                         | 620-037- "L"                                                                                                                                                                         | HYDRAULIC HOSE - "L" = LENGTH IN FEET (30' MAX)                                                                                                                                                                                                                                                                                                                                                                                                       |  |  |  |
|             | 20                                                                                     | 1                                                                       | 620-038                                                                                                                                                                              | QUICK CONNECT FITTING                                                                                                                                                                                                                                                                                                                                                                                                                                 |  |  |  |
|             | 21                                                                                     | 1                                                                       | 622-040                                                                                                                                                                              | COVER - 622 ROPE GRIPPER                                                                                                                                                                                                                                                                                                                                                                                                                              |  |  |  |
|             | 22                                                                                     | 1                                                                       | 600-041 R                                                                                                                                                                            | ANGLE, RIGHT HAND - MOUNTING                                                                                                                                                                                                                                                                                                                                                                                                                          |  |  |  |
|             | 23                                                                                     | 1                                                                       | 600-041 L                                                                                                                                                                            | ANGLE, LEFT HAND - MOUNTING                                                                                                                                                                                                                                                                                                                                                                                                                           |  |  |  |
| (B)         | 24                                                                                     | 1                                                                       | 620-638-18                                                                                                                                                                           | ACTUATING ANGLE ASSEMBLY - 18mm                                                                                                                                                                                                                                                                                                                                                                                                                       |  |  |  |
|             |                                                                                        |                                                                         | 622-635-1                                                                                                                                                                            | SWITCH ASS'Y, LEAD LENGTHS = 10'                                                                                                                                                                                                                                                                                                                                                                                                                      |  |  |  |
| (B)         | 25                                                                                     | 1                                                                       | 622-635-2                                                                                                                                                                            | SWITCH ASS'Y, LEAD LENGTHS = 24'                                                                                                                                                                                                                                                                                                                                                                                                                      |  |  |  |
|             |                                                                                        |                                                                         | 622-635-3                                                                                                                                                                            | SWITCH ASS'Y, LEAD LENGTHS = 18'                                                                                                                                                                                                                                                                                                                                                                                                                      |  |  |  |
|             | 26                                                                                     | 1                                                                       | 622-072                                                                                                                                                                              | MOVABLE SHOE ASSEMBLY                                                                                                                                                                                                                                                                                                                                                                                                                                 |  |  |  |
|             | 27                                                                                     | 1                                                                       | 601-078                                                                                                                                                                              | LATCH                                                                                                                                                                                                                                                                                                                                                                                                                                                 |  |  |  |
| ľ           |                                                                                        |                                                                         | 600-081-1                                                                                                                                                                            |                                                                                                                                                                                                                                                                                                                                                                                                                                                       |  |  |  |
|             | 28                                                                                     | 1                                                                       | 600-081-2                                                                                                                                                                            | CONDUIT - FLEXIBLE (1/2"), LENGTH TO MATCH 622-064                                                                                                                                                                                                                                                                                                                                                                                                    |  |  |  |
|             |                                                                                        |                                                                         | 600-081-3                                                                                                                                                                            |                                                                                                                                                                                                                                                                                                                                                                                                                                                       |  |  |  |
|             | 29                                                                                     | 1                                                                       | 600-082                                                                                                                                                                              | 801-DC2 90° ANGLE BOX CONNECTOR                                                                                                                                                                                                                                                                                                                                                                                                                       |  |  |  |
|             | 30                                                                                     | 1                                                                       | 610-087                                                                                                                                                                              | PARKER #149F-6-4 MALE ELBOW                                                                                                                                                                                                                                                                                                                                                                                                                           |  |  |  |
|             | 31                                                                                     | 1                                                                       | 610-091                                                                                                                                                                              | 3-8 x 3-8 NPT STREET 90 DEG. ELBOW                                                                                                                                                                                                                                                                                                                                                                                                                    |  |  |  |
|             | 32                                                                                     | 2                                                                       | 600-095                                                                                                                                                                              | WASHER - DOUBLE BOLT                                                                                                                                                                                                                                                                                                                                                                                                                                  |  |  |  |
|             | 33                                                                                     | 1                                                                       | 620-100                                                                                                                                                                              | PUMPING UNIT                                                                                                                                                                                                                                                                                                                                                                                                                                          |  |  |  |
|             | 34                                                                                     | 1                                                                       | 622-207                                                                                                                                                                              | HOSE GROMMET                                                                                                                                                                                                                                                                                                                                                                                                                                          |  |  |  |
|             | 35                                                                                     | 1                                                                       | 620-607                                                                                                                                                                              | SOLENOID LOCKING UNIT                                                                                                                                                                                                                                                                                                                                                                                                                                 |  |  |  |
|             | 36                                                                                     | 4                                                                       | 90-033                                                                                                                                                                               | E-CLIP, #X5133-74                                                                                                                                                                                                                                                                                                                                                                                                                                     |  |  |  |
| _           | 37                                                                                     | 1                                                                       | P-133                                                                                                                                                                                | ROPE GRIPPER WARNING LABEL - MEDIUM                                                                                                                                                                                                                                                                                                                                                                                                                   |  |  |  |
|             | - 7                                                                                    |                                                                         | I                                                                                                                                                                                    |                                                                                                                                                                                                                                                                                                                                                                                                                                                       |  |  |  |
|             | 38                                                                                     | 1                                                                       | P-134                                                                                                                                                                                | ROPE GRIPPER WARNING LABEL - LARGE                                                                                                                                                                                                                                                                                                                                                                                                                    |  |  |  |
|             | 38<br>39                                                                               | 1                                                                       | P-134<br>P-137                                                                                                                                                                       | ROPE GRIPPER WARNING LABEL - LARGE<br>GRIPPER LUBE INST. STICKER                                                                                                                                                                                                                                                                                                                                                                                      |  |  |  |
|             | _                                                                                      |                                                                         |                                                                                                                                                                                      |                                                                                                                                                                                                                                                                                                                                                                                                                                                       |  |  |  |
|             | 39                                                                                     | 1                                                                       | P-137                                                                                                                                                                                | GRIPPER LUBE INST. STICKER                                                                                                                                                                                                                                                                                                                                                                                                                            |  |  |  |
|             | 39<br>40                                                                               | 1                                                                       | P-137<br>P-141                                                                                                                                                                       | GRIPPER LUBE INST. STICKER IMPORTANT LABEL - APPLIED TO TUBING                                                                                                                                                                                                                                                                                                                                                                                        |  |  |  |
|             | 39<br>40<br>41                                                                         | 1 1 1                                                                   | P-137<br>P-141<br>P-144-2                                                                                                                                                            | GRIPPER LUBE INST. STICKER IMPORTANT LABEL - APPLIED TO TUBING AIR BLEED LABEL                                                                                                                                                                                                                                                                                                                                                                        |  |  |  |
|             | 39<br>40<br>41<br>42                                                                   | 1<br>1<br>1<br>2                                                        | P-137<br>P-141<br>P-144-2<br>P-186                                                                                                                                                   | GRIPPER LUBE INST. STICKER IMPORTANT LABEL - APPLIED TO TUBING AIR BLEED LABEL ROPE GRIPPER WEAR-IN LINE STICKER                                                                                                                                                                                                                                                                                                                                      |  |  |  |
|             | 39<br>40<br>41<br>42<br>43                                                             | 1<br>1<br>1<br>2<br>1                                                   | P-137<br>P-141<br>P-144-2<br>P-186<br>P-192                                                                                                                                          | GRIPPER LUBE INST. STICKER IMPORTANT LABEL - APPLIED TO TUBING AIR BLEED LABEL ROPE GRIPPER WEAR-IN LINE STICKER IMPORTANT NOTICE - LANG LAY ROPES, ROPE GRIPPER 621 ROPE GRIPPER LABEL                                                                                                                                                                                                                                                               |  |  |  |
|             | 39<br>40<br>41<br>42<br>43<br>44                                                       | 1<br>1<br>1<br>2<br>1                                                   | P-137 P-141 P-144-2 P-186 P-192 P-219 1/2 - 13 UNC x 1.25"                                                                                                                           | GRIPPER LUBE INST. STICKER IMPORTANT LABEL - APPLIED TO TUBING AIR BLEED LABEL ROPE GRIPPER WEAR-IN LINE STICKER IMPORTANT NOTICE - LANG LAY ROPES, ROPE GRIPPER 621 ROPE GRIPPER LABEL                                                                                                                                                                                                                                                               |  |  |  |
|             | 39<br>40<br>41<br>42<br>43<br>44<br>45<br>46<br>47                                     | 1<br>1<br>2<br>1<br>1<br>6                                              | P-137 P-141 P-144-2 P-186 P-192 P-219 1/2 - 13 UNC x 1.25" 1/2 LOCK WASHER 5/16 - 18 UNC x 2.0                                                                                       | GRIPPER LUBE INST. STICKER IMPORTANT LABEL - APPLIED TO TUBING AIR BLEED LABEL ROPE GRIPPER WEAR-IN LINE STICKER IMPORTANT NOTICE - LANG LAY ROPES, ROPE GRIPPER 621 ROPE GRIPPER LABEL HEX HEAD BOLT                                                                                                                                                                                                                                                 |  |  |  |
|             | 39<br>40<br>41<br>42<br>43<br>44<br>45<br>46                                           | 1<br>1<br>2<br>1<br>1<br>6<br>6                                         | P-137 P-141 P-144-2 P-186 P-192 P-219 1/2 - 13 UNC x 1.25" 1/2 LOCK WASHER                                                                                                           | GRIPPER LUBE INST. STICKER IMPORTANT LABEL - APPLIED TO TUBING AIR BLEED LABEL ROPE GRIPPER WEAR-IN LINE STICKER IMPORTANT NOTICE - LANG LAY ROPES, ROPE GRIPPER 621 ROPE GRIPPER LABEL HEX HEAD BOLT STANDARD LOCK WASHER                                                                                                                                                                                                                            |  |  |  |
|             | 39<br>40<br>41<br>42<br>43<br>44<br>45<br>46<br>47                                     | 1<br>1<br>2<br>1<br>1<br>6<br>6                                         | P-137 P-141 P-144-2 P-186 P-192 P-219 1/2 - 13 UNC x 1.25" 1/2 LOCK WASHER 5/16 - 18 UNC x 2.0                                                                                       | GRIPPER LUBE INST. STICKER IMPORTANT LABEL - APPLIED TO TUBING AIR BLEED LABEL ROPE GRIPPER WEAR-IN LINE STICKER IMPORTANT NOTICE - LANG LAY ROPES, ROPE GRIPPER 621 ROPE GRIPPER LABEL HEX HEAD BOLT STANDARD LOCK WASHER SOCKET HEAD CAP SCREW                                                                                                                                                                                                      |  |  |  |
|             | 39<br>40<br>41<br>42<br>43<br>44<br>45<br>46<br>47<br>48                               | 1<br>1<br>2<br>1<br>1<br>6<br>6<br>4                                    | P-137 P-141 P-144-2 P-186 P-192 P-219 1/2 - 13 UNC x 1.25" 1/2 LOCK WASHER 5/16 - 18 UNC x 2.0 5/16" WASHER 1/4 - 20 UNC x 1.5                                                       | GRIPPER LUBE INST. STICKER IMPORTANT LABEL - APPLIED TO TUBING AIR BLEED LABEL ROPE GRIPPER WEAR-IN LINE STICKER IMPORTANT NOTICE - LANG LAY ROPES, ROPE GRIPPER 621 ROPE GRIPPER LABEL HEX HEAD BOLT STANDARD LOCK WASHER SOCKET HEAD CAP SCREW STANDARD WASHER                                                                                                                                                                                      |  |  |  |
|             | 39<br>40<br>41<br>42<br>43<br>44<br>45<br>46<br>47<br>48<br>49<br>50<br>51             | 1<br>1<br>2<br>1<br>1<br>6<br>6<br>4<br>4                               | P-137 P-141 P-144-2 P-186 P-192 P-219 1/2 - 13 UNC x 1.25" 1/2 LOCK WASHER 5/16 - 18 UNC x 2.0 5/16" WASHER 1/4 - 20 UNC x 1.5 #10-32 UNF x 0.375"                                   | GRIPPER LUBE INST. STICKER IMPORTANT LABEL - APPLIED TO TUBING AIR BLEED LABEL ROPE GRIPPER WEAR-IN LINE STICKER IMPORTANT NOTICE - LANG LAY ROPES, ROPE GRIPPER 621 ROPE GRIPPER LABEL HEX HEAD BOLT STANDARD LOCK WASHER SOCKET HEAD CAP SCREW STANDARD WASHER HALF DOG SET SCREW                                                                                                                                                                   |  |  |  |
|             | 39<br>40<br>41<br>42<br>43<br>44<br>45<br>46<br>47<br>48<br>49<br>50<br>51<br>52       | 1<br>1<br>2<br>1<br>1<br>6<br>6<br>4<br>4<br>2<br>2<br>2<br>8           | P-137 P-141 P-144-2 P-186 P-192 P-219 1/2 - 13 UNC x 1.25" 1/2 LOCK WASHER 5/16 - 18 UNC x 2.0 5/16" WASHER 1/4 - 20 UNC x 1.5 #10-32 UNF x 0.375"                                   | GRIPPER LUBE INST. STICKER IMPORTANT LABEL - APPLIED TO TUBING AIR BLEED LABEL ROPE GRIPPER WEAR-IN LINE STICKER IMPORTANT NOTICE - LANG LAY ROPES, ROPE GRIPPER 621 ROPE GRIPPER LABEL HEX HEAD BOLT STANDARD LOCK WASHER SOCKET HEAD CAP SCREW STANDARD WASHER HALF DOG SET SCREW SOCKET HEAD CAP SCREW SOCKET HEAD CAP SCREW SOCKET HEAD CAP SCREW STANDARD LOCK WASHER                                                                            |  |  |  |
|             | 39<br>40<br>41<br>42<br>43<br>44<br>45<br>46<br>47<br>48<br>49<br>50<br>51             | 1<br>1<br>2<br>1<br>1<br>6<br>6<br>4<br>4<br>2<br>2                     | P-137 P-141 P-144-2 P-186 P-192 P-219 1/2 - 13 UNC x 1.25" 1/2 LOCK WASHER 5/16 - 18 UNC x 2.0 5/16" WASHER 1/4 - 20 UNC x 1.5 #10-32 UNF x 0.375" #10-32 UNF x 0.75                 | GRIPPER LUBE INST. STICKER IMPORTANT LABEL - APPLIED TO TUBING AIR BLEED LABEL ROPE GRIPPER WEAR-IN LINE STICKER IMPORTANT NOTICE - LANG LAY ROPES, ROPE GRIPPER 621 ROPE GRIPPER LABEL HEX HEAD BOLT STANDARD LOCK WASHER SOCKET HEAD CAP SCREW STANDARD WASHER HALF DOG SET SCREW SOCKET HEAD CAP SCREW SOCKET HEAD CAP SCREW                                                                                                                       |  |  |  |
|             | 39<br>40<br>41<br>42<br>43<br>44<br>45<br>46<br>47<br>48<br>49<br>50<br>51<br>52       | 1<br>1<br>2<br>1<br>1<br>6<br>6<br>4<br>4<br>2<br>2<br>2<br>8<br>1<br>4 | P-137 P-141 P-144-2 P-186 P-192 P-219 1/2 - 13 UNC x 1.25" 1/2 LOCK WASHER 5/16 - 18 UNC x 2.0 5/16" WASHER 1/4 - 20 UNC x 1.5 #10-32 UNF x 0.375" #10-32 UNF x 0.75 #10 LOCK WASHER | GRIPPER LUBE INST. STICKER IMPORTANT LABEL - APPLIED TO TUBING AIR BLEED LABEL ROPE GRIPPER WEAR-IN LINE STICKER IMPORTANT NOTICE - LANG LAY ROPES, ROPE GRIPPER 621 ROPE GRIPPER LABEL HEX HEAD BOLT STANDARD LOCK WASHER SOCKET HEAD CAP SCREW STANDARD WASHER HALF DOG SET SCREW SOCKET HEAD CAP SCREW SOCKET HEAD CAP SCREW STANDARD LOCK WASHER SOCKET HEAD CAP SCREW SOCKET HEAD CAP SCREW STANDARD LOCK WASHER SET SCREW SOCKET HEAD CAP SCREW |  |  |  |
|             | 39<br>40<br>41<br>42<br>43<br>44<br>45<br>46<br>47<br>48<br>49<br>50<br>51<br>52<br>53 | 1<br>1<br>2<br>1<br>6<br>6<br>4<br>4<br>2<br>2<br>2<br>8<br>1           | P-137 P-141 P-144-2 P-186 P-192 P-219 1/2 - 13 UNC x 1.25" 1/2 LOCK WASHER 5/16 - 18 UNC x 2.0 5/16" WASHER 1/4 - 20 UNC x 1.5 #10-32 UNF x 0.375" #10-32 UNF x 0.75 #10 LOCK WASHER | GRIPPER LUBE INST. STICKER IMPORTANT LABEL - APPLIED TO TUBING AIR BLEED LABEL ROPE GRIPPER WEAR-IN LINE STICKER IMPORTANT NOTICE - LANG LAY ROPES, ROPE GRIPPER 621 ROPE GRIPPER LABEL HEX HEAD BOLT STANDARD LOCK WASHER SOCKET HEAD CAP SCREW STANDARD WASHER HALF DOG SET SCREW SOCKET HEAD CAP SCREW SOCKET HEAD CAP SCREW SOCKET HEAD CAP SCREW SOCKET HEAD CAP SCREW STANDARD LOCK WASHER SET SCREW                                            |  |  |  |