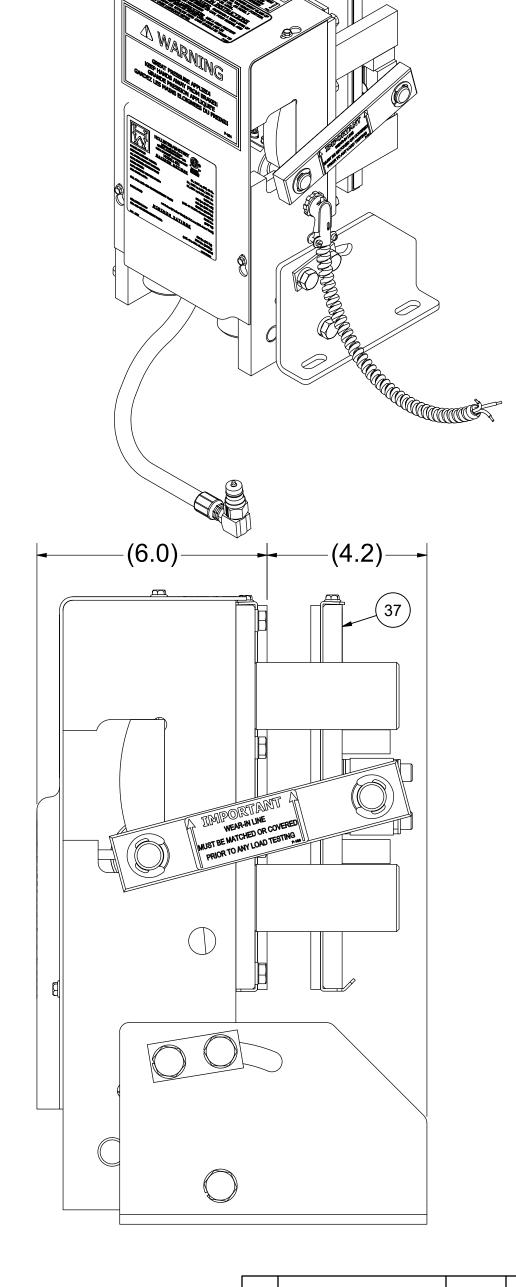

# NOTE:

- 1. QTY LISTED FOR ITEMS 3, 4 & 5 ARE STANDARD. ACTUAL QTY MAY VARY WITH ROPE DIAMETER.
- 2. REFERENCE DIMENSIONS SHOWN TO AID IN SETUP AND INSTALL

| -<br>-<br>- |                                                                                        |                                                                         | TARTIVOIVIBLIC                                                                                                                                                                       | DESCRIPTION                                                                                                                                                                                                                                                                                                                                                                                                                                           |  |  |  |
|-------------|----------------------------------------------------------------------------------------|-------------------------------------------------------------------------|--------------------------------------------------------------------------------------------------------------------------------------------------------------------------------------|-------------------------------------------------------------------------------------------------------------------------------------------------------------------------------------------------------------------------------------------------------------------------------------------------------------------------------------------------------------------------------------------------------------------------------------------------------|--|--|--|
|             | 1                                                                                      | 1                                                                       | 622-003                                                                                                                                                                              | STATIONARY SHOE ASSEMBLY                                                                                                                                                                                                                                                                                                                                                                                                                              |  |  |  |
|             | 2                                                                                      | 2                                                                       | 620-007                                                                                                                                                                              | SHAFT SUPPORT BLOCK                                                                                                                                                                                                                                                                                                                                                                                                                                   |  |  |  |
|             | 3                                                                                      | 4                                                                       | 620-008                                                                                                                                                                              | SPACER (11 GA.) - LINING WEAR                                                                                                                                                                                                                                                                                                                                                                                                                         |  |  |  |
|             | 4                                                                                      | 2                                                                       | 620-008-1                                                                                                                                                                            | SPACER (16 GA.) - LINING WEAR                                                                                                                                                                                                                                                                                                                                                                                                                         |  |  |  |
|             | 5                                                                                      | 2                                                                       | 620-008-2                                                                                                                                                                            | SPACER (22 GA.) - LINING WEAR                                                                                                                                                                                                                                                                                                                                                                                                                         |  |  |  |
|             | 6                                                                                      | 1                                                                       | 622-015                                                                                                                                                                              | TUBING ASSEMBLY                                                                                                                                                                                                                                                                                                                                                                                                                                       |  |  |  |
|             | 7                                                                                      | 2                                                                       | 622-018                                                                                                                                                                              | SHAFT - ROTATING & NON-ROTATING                                                                                                                                                                                                                                                                                                                                                                                                                       |  |  |  |
|             | 8                                                                                      | 2                                                                       | 600-020                                                                                                                                                                              | CONNECTING ARM ASSEMBLY                                                                                                                                                                                                                                                                                                                                                                                                                               |  |  |  |
|             | 9                                                                                      | 2                                                                       | 622-022                                                                                                                                                                              | LINING ASSEMBLY                                                                                                                                                                                                                                                                                                                                                                                                                                       |  |  |  |
|             | 10                                                                                     | 2                                                                       | 600-025                                                                                                                                                                              | LOWER SPRING GUIDE ASSEMBLY                                                                                                                                                                                                                                                                                                                                                                                                                           |  |  |  |
|             | 11                                                                                     | 2                                                                       | 600-027                                                                                                                                                                              | UPPER SPRING SUPPORT                                                                                                                                                                                                                                                                                                                                                                                                                                  |  |  |  |
|             | 12                                                                                     | 2                                                                       | 600-029                                                                                                                                                                              | GUIDE - UPPER SPRING SUPPORT                                                                                                                                                                                                                                                                                                                                                                                                                          |  |  |  |
|             | 13                                                                                     | 2                                                                       | 621-030                                                                                                                                                                              | SPRING                                                                                                                                                                                                                                                                                                                                                                                                                                                |  |  |  |
|             | 14                                                                                     | 2                                                                       | 622-031                                                                                                                                                                              | SHAFT                                                                                                                                                                                                                                                                                                                                                                                                                                                 |  |  |  |
|             | 15                                                                                     | 2                                                                       | 601-032                                                                                                                                                                              | TUBING - SPACER                                                                                                                                                                                                                                                                                                                                                                                                                                       |  |  |  |
|             | 16                                                                                     | 1                                                                       | 622-033                                                                                                                                                                              | TUBING - SPACER                                                                                                                                                                                                                                                                                                                                                                                                                                       |  |  |  |
|             | 17                                                                                     | 1                                                                       | 600-035                                                                                                                                                                              | CYLINDER ASSEMBLY                                                                                                                                                                                                                                                                                                                                                                                                                                     |  |  |  |
|             | 18                                                                                     | 1                                                                       | 622-036                                                                                                                                                                              | HYDRAULIC CYLINDER PIVOT BRACKET ASSEMBLY                                                                                                                                                                                                                                                                                                                                                                                                             |  |  |  |
| ľ           | 19                                                                                     | 1                                                                       | 620-037                                                                                                                                                                              | HYDRAULIC HOSE - STANDARD 27" LENGTH                                                                                                                                                                                                                                                                                                                                                                                                                  |  |  |  |
|             | 19                                                                                     |                                                                         | 620-037- "L"                                                                                                                                                                         | HYDRAULIC HOSE - "L" = LENGTH IN FEET (30' MAX)                                                                                                                                                                                                                                                                                                                                                                                                       |  |  |  |
|             | 20                                                                                     | 1                                                                       | 620-038                                                                                                                                                                              | QUICK CONNECT FITTING                                                                                                                                                                                                                                                                                                                                                                                                                                 |  |  |  |
|             | 21                                                                                     | 1                                                                       | 622-040                                                                                                                                                                              | COVER - 622 ROPE GRIPPER                                                                                                                                                                                                                                                                                                                                                                                                                              |  |  |  |
|             | 22                                                                                     | 1                                                                       | 600-041 R                                                                                                                                                                            | ANGLE, RIGHT HAND - MOUNTING                                                                                                                                                                                                                                                                                                                                                                                                                          |  |  |  |
|             | 23                                                                                     | 1                                                                       | 600-041 L                                                                                                                                                                            | ANGLE, LEFT HAND - MOUNTING                                                                                                                                                                                                                                                                                                                                                                                                                           |  |  |  |
| (B)         | 24                                                                                     | 1                                                                       | 620-638-18                                                                                                                                                                           | ACTUATING ANGLE ASSEMBLY - 18mm                                                                                                                                                                                                                                                                                                                                                                                                                       |  |  |  |
|             |                                                                                        |                                                                         | 622-635-1                                                                                                                                                                            | SWITCH ASS'Y, LEAD LENGTHS = 10'                                                                                                                                                                                                                                                                                                                                                                                                                      |  |  |  |
| (B)         | 25                                                                                     | 1                                                                       | 622-635-2                                                                                                                                                                            | SWITCH ASS'Y, LEAD LENGTHS = 24'                                                                                                                                                                                                                                                                                                                                                                                                                      |  |  |  |
|             |                                                                                        |                                                                         | 622-635-3                                                                                                                                                                            | SWITCH ASS'Y, LEAD LENGTHS = 18'                                                                                                                                                                                                                                                                                                                                                                                                                      |  |  |  |
|             | 26                                                                                     | 1                                                                       | 622-072                                                                                                                                                                              | MOVABLE SHOE ASSEMBLY                                                                                                                                                                                                                                                                                                                                                                                                                                 |  |  |  |
|             | 27                                                                                     | 1                                                                       | 601-078                                                                                                                                                                              | LATCH                                                                                                                                                                                                                                                                                                                                                                                                                                                 |  |  |  |
| ľ           |                                                                                        |                                                                         | 600-081-1                                                                                                                                                                            |                                                                                                                                                                                                                                                                                                                                                                                                                                                       |  |  |  |
|             | 28                                                                                     | 1                                                                       | 600-081-2                                                                                                                                                                            | CONDUIT - FLEXIBLE (1/2"), LENGTH TO MATCH 622-064                                                                                                                                                                                                                                                                                                                                                                                                    |  |  |  |
|             |                                                                                        |                                                                         | 600-081-3                                                                                                                                                                            |                                                                                                                                                                                                                                                                                                                                                                                                                                                       |  |  |  |
|             | 29                                                                                     | 1                                                                       | 600-082                                                                                                                                                                              | 801-DC2 90° ANGLE BOX CONNECTOR                                                                                                                                                                                                                                                                                                                                                                                                                       |  |  |  |
|             | 30                                                                                     | 1                                                                       | 610-087                                                                                                                                                                              | PARKER #149F-6-4 MALE ELBOW                                                                                                                                                                                                                                                                                                                                                                                                                           |  |  |  |
|             | 31                                                                                     | 1                                                                       | 610-091                                                                                                                                                                              | 3-8 x 3-8 NPT STREET 90 DEG. ELBOW                                                                                                                                                                                                                                                                                                                                                                                                                    |  |  |  |
|             | 32                                                                                     | 2                                                                       | 600-095                                                                                                                                                                              | WASHER - DOUBLE BOLT                                                                                                                                                                                                                                                                                                                                                                                                                                  |  |  |  |
|             | 33                                                                                     | 1                                                                       | 620-100                                                                                                                                                                              | PUMPING UNIT                                                                                                                                                                                                                                                                                                                                                                                                                                          |  |  |  |
|             | 34                                                                                     | 1                                                                       | 622-207                                                                                                                                                                              | HOSE GROMMET                                                                                                                                                                                                                                                                                                                                                                                                                                          |  |  |  |
|             | 35                                                                                     | 1                                                                       | 620-607                                                                                                                                                                              | SOLENOID LOCKING UNIT                                                                                                                                                                                                                                                                                                                                                                                                                                 |  |  |  |
|             | 36                                                                                     | 4                                                                       | 90-033                                                                                                                                                                               | E-CLIP, #X5133-74                                                                                                                                                                                                                                                                                                                                                                                                                                     |  |  |  |
| _           | 37                                                                                     | 1                                                                       | P-133                                                                                                                                                                                | ROPE GRIPPER WARNING LABEL - MEDIUM                                                                                                                                                                                                                                                                                                                                                                                                                   |  |  |  |
|             | - 7                                                                                    |                                                                         | I                                                                                                                                                                                    |                                                                                                                                                                                                                                                                                                                                                                                                                                                       |  |  |  |
|             | 38                                                                                     | 1                                                                       | P-134                                                                                                                                                                                | ROPE GRIPPER WARNING LABEL - LARGE                                                                                                                                                                                                                                                                                                                                                                                                                    |  |  |  |
|             | 38<br>39                                                                               | 1                                                                       | P-134<br>P-137                                                                                                                                                                       | ROPE GRIPPER WARNING LABEL - LARGE<br>GRIPPER LUBE INST. STICKER                                                                                                                                                                                                                                                                                                                                                                                      |  |  |  |
|             | _                                                                                      |                                                                         |                                                                                                                                                                                      |                                                                                                                                                                                                                                                                                                                                                                                                                                                       |  |  |  |
|             | 39                                                                                     | 1                                                                       | P-137                                                                                                                                                                                | GRIPPER LUBE INST. STICKER                                                                                                                                                                                                                                                                                                                                                                                                                            |  |  |  |
|             | 39<br>40                                                                               | 1                                                                       | P-137<br>P-141                                                                                                                                                                       | GRIPPER LUBE INST. STICKER IMPORTANT LABEL - APPLIED TO TUBING                                                                                                                                                                                                                                                                                                                                                                                        |  |  |  |
|             | 39<br>40<br>41                                                                         | 1 1 1                                                                   | P-137<br>P-141<br>P-144-2                                                                                                                                                            | GRIPPER LUBE INST. STICKER IMPORTANT LABEL - APPLIED TO TUBING AIR BLEED LABEL                                                                                                                                                                                                                                                                                                                                                                        |  |  |  |
|             | 39<br>40<br>41<br>42                                                                   | 1<br>1<br>1<br>2                                                        | P-137<br>P-141<br>P-144-2<br>P-186                                                                                                                                                   | GRIPPER LUBE INST. STICKER IMPORTANT LABEL - APPLIED TO TUBING AIR BLEED LABEL ROPE GRIPPER WEAR-IN LINE STICKER                                                                                                                                                                                                                                                                                                                                      |  |  |  |
|             | 39<br>40<br>41<br>42<br>43                                                             | 1<br>1<br>1<br>2<br>1                                                   | P-137<br>P-141<br>P-144-2<br>P-186<br>P-192                                                                                                                                          | GRIPPER LUBE INST. STICKER IMPORTANT LABEL - APPLIED TO TUBING AIR BLEED LABEL ROPE GRIPPER WEAR-IN LINE STICKER IMPORTANT NOTICE - LANG LAY ROPES, ROPE GRIPPER 621 ROPE GRIPPER LABEL                                                                                                                                                                                                                                                               |  |  |  |
|             | 39<br>40<br>41<br>42<br>43<br>44                                                       | 1<br>1<br>1<br>2<br>1                                                   | P-137 P-141 P-144-2 P-186 P-192 P-219 1/2 - 13 UNC x 1.25"                                                                                                                           | GRIPPER LUBE INST. STICKER IMPORTANT LABEL - APPLIED TO TUBING AIR BLEED LABEL ROPE GRIPPER WEAR-IN LINE STICKER IMPORTANT NOTICE - LANG LAY ROPES, ROPE GRIPPER 621 ROPE GRIPPER LABEL                                                                                                                                                                                                                                                               |  |  |  |
|             | 39<br>40<br>41<br>42<br>43<br>44<br>45<br>46<br>47                                     | 1<br>1<br>2<br>1<br>1<br>6                                              | P-137 P-141 P-144-2 P-186 P-192 P-219 1/2 - 13 UNC x 1.25" 1/2 LOCK WASHER 5/16 - 18 UNC x 2.0                                                                                       | GRIPPER LUBE INST. STICKER IMPORTANT LABEL - APPLIED TO TUBING AIR BLEED LABEL ROPE GRIPPER WEAR-IN LINE STICKER IMPORTANT NOTICE - LANG LAY ROPES, ROPE GRIPPER 621 ROPE GRIPPER LABEL HEX HEAD BOLT                                                                                                                                                                                                                                                 |  |  |  |
|             | 39<br>40<br>41<br>42<br>43<br>44<br>45<br>46                                           | 1<br>1<br>2<br>1<br>1<br>6<br>6                                         | P-137 P-141 P-144-2 P-186 P-192 P-219 1/2 - 13 UNC x 1.25" 1/2 LOCK WASHER                                                                                                           | GRIPPER LUBE INST. STICKER IMPORTANT LABEL - APPLIED TO TUBING AIR BLEED LABEL ROPE GRIPPER WEAR-IN LINE STICKER IMPORTANT NOTICE - LANG LAY ROPES, ROPE GRIPPER 621 ROPE GRIPPER LABEL HEX HEAD BOLT STANDARD LOCK WASHER                                                                                                                                                                                                                            |  |  |  |
|             | 39<br>40<br>41<br>42<br>43<br>44<br>45<br>46<br>47                                     | 1<br>1<br>2<br>1<br>1<br>6<br>6                                         | P-137 P-141 P-144-2 P-186 P-192 P-219 1/2 - 13 UNC x 1.25" 1/2 LOCK WASHER 5/16 - 18 UNC x 2.0                                                                                       | GRIPPER LUBE INST. STICKER IMPORTANT LABEL - APPLIED TO TUBING AIR BLEED LABEL ROPE GRIPPER WEAR-IN LINE STICKER IMPORTANT NOTICE - LANG LAY ROPES, ROPE GRIPPER 621 ROPE GRIPPER LABEL HEX HEAD BOLT STANDARD LOCK WASHER SOCKET HEAD CAP SCREW                                                                                                                                                                                                      |  |  |  |
|             | 39<br>40<br>41<br>42<br>43<br>44<br>45<br>46<br>47<br>48                               | 1<br>1<br>2<br>1<br>1<br>6<br>6<br>4                                    | P-137 P-141 P-144-2 P-186 P-192 P-219 1/2 - 13 UNC x 1.25" 1/2 LOCK WASHER 5/16 - 18 UNC x 2.0 5/16" WASHER 1/4 - 20 UNC x 1.5                                                       | GRIPPER LUBE INST. STICKER IMPORTANT LABEL - APPLIED TO TUBING AIR BLEED LABEL ROPE GRIPPER WEAR-IN LINE STICKER IMPORTANT NOTICE - LANG LAY ROPES, ROPE GRIPPER 621 ROPE GRIPPER LABEL HEX HEAD BOLT STANDARD LOCK WASHER SOCKET HEAD CAP SCREW STANDARD WASHER                                                                                                                                                                                      |  |  |  |
|             | 39<br>40<br>41<br>42<br>43<br>44<br>45<br>46<br>47<br>48<br>49<br>50<br>51             | 1<br>1<br>2<br>1<br>1<br>6<br>6<br>4<br>4                               | P-137 P-141 P-144-2 P-186 P-192 P-219 1/2 - 13 UNC x 1.25" 1/2 LOCK WASHER 5/16 - 18 UNC x 2.0 5/16" WASHER 1/4 - 20 UNC x 1.5 #10-32 UNF x 0.375"                                   | GRIPPER LUBE INST. STICKER IMPORTANT LABEL - APPLIED TO TUBING AIR BLEED LABEL ROPE GRIPPER WEAR-IN LINE STICKER IMPORTANT NOTICE - LANG LAY ROPES, ROPE GRIPPER 621 ROPE GRIPPER LABEL HEX HEAD BOLT STANDARD LOCK WASHER SOCKET HEAD CAP SCREW STANDARD WASHER HALF DOG SET SCREW                                                                                                                                                                   |  |  |  |
|             | 39<br>40<br>41<br>42<br>43<br>44<br>45<br>46<br>47<br>48<br>49<br>50<br>51<br>52       | 1<br>1<br>2<br>1<br>1<br>6<br>6<br>4<br>4<br>2<br>2<br>2<br>8           | P-137 P-141 P-144-2 P-186 P-192 P-219 1/2 - 13 UNC x 1.25" 1/2 LOCK WASHER 5/16 - 18 UNC x 2.0 5/16" WASHER 1/4 - 20 UNC x 1.5 #10-32 UNF x 0.375"                                   | GRIPPER LUBE INST. STICKER IMPORTANT LABEL - APPLIED TO TUBING AIR BLEED LABEL ROPE GRIPPER WEAR-IN LINE STICKER IMPORTANT NOTICE - LANG LAY ROPES, ROPE GRIPPER 621 ROPE GRIPPER LABEL HEX HEAD BOLT STANDARD LOCK WASHER SOCKET HEAD CAP SCREW STANDARD WASHER HALF DOG SET SCREW SOCKET HEAD CAP SCREW SOCKET HEAD CAP SCREW SOCKET HEAD CAP SCREW STANDARD LOCK WASHER                                                                            |  |  |  |
|             | 39<br>40<br>41<br>42<br>43<br>44<br>45<br>46<br>47<br>48<br>49<br>50<br>51             | 1<br>1<br>2<br>1<br>1<br>6<br>6<br>4<br>4<br>2<br>2                     | P-137 P-141 P-144-2 P-186 P-192 P-219 1/2 - 13 UNC x 1.25" 1/2 LOCK WASHER 5/16 - 18 UNC x 2.0 5/16" WASHER 1/4 - 20 UNC x 1.5 #10-32 UNF x 0.375" #10-32 UNF x 0.75                 | GRIPPER LUBE INST. STICKER IMPORTANT LABEL - APPLIED TO TUBING AIR BLEED LABEL ROPE GRIPPER WEAR-IN LINE STICKER IMPORTANT NOTICE - LANG LAY ROPES, ROPE GRIPPER 621 ROPE GRIPPER LABEL HEX HEAD BOLT STANDARD LOCK WASHER SOCKET HEAD CAP SCREW STANDARD WASHER HALF DOG SET SCREW SOCKET HEAD CAP SCREW SOCKET HEAD CAP SCREW                                                                                                                       |  |  |  |
|             | 39<br>40<br>41<br>42<br>43<br>44<br>45<br>46<br>47<br>48<br>49<br>50<br>51<br>52       | 1<br>1<br>2<br>1<br>1<br>6<br>6<br>4<br>4<br>2<br>2<br>2<br>8<br>1<br>4 | P-137 P-141 P-144-2 P-186 P-192 P-219 1/2 - 13 UNC x 1.25" 1/2 LOCK WASHER 5/16 - 18 UNC x 2.0 5/16" WASHER 1/4 - 20 UNC x 1.5 #10-32 UNF x 0.375" #10-32 UNF x 0.75 #10 LOCK WASHER | GRIPPER LUBE INST. STICKER IMPORTANT LABEL - APPLIED TO TUBING AIR BLEED LABEL ROPE GRIPPER WEAR-IN LINE STICKER IMPORTANT NOTICE - LANG LAY ROPES, ROPE GRIPPER 621 ROPE GRIPPER LABEL HEX HEAD BOLT STANDARD LOCK WASHER SOCKET HEAD CAP SCREW STANDARD WASHER HALF DOG SET SCREW SOCKET HEAD CAP SCREW SOCKET HEAD CAP SCREW STANDARD LOCK WASHER SOCKET HEAD CAP SCREW SOCKET HEAD CAP SCREW STANDARD LOCK WASHER SET SCREW SOCKET HEAD CAP SCREW |  |  |  |
|             | 39<br>40<br>41<br>42<br>43<br>44<br>45<br>46<br>47<br>48<br>49<br>50<br>51<br>52<br>53 | 1<br>1<br>2<br>1<br>6<br>6<br>4<br>4<br>2<br>2<br>2<br>8<br>1           | P-137 P-141 P-144-2 P-186 P-192 P-219 1/2 - 13 UNC x 1.25" 1/2 LOCK WASHER 5/16 - 18 UNC x 2.0 5/16" WASHER 1/4 - 20 UNC x 1.5 #10-32 UNF x 0.375" #10-32 UNF x 0.75 #10 LOCK WASHER | GRIPPER LUBE INST. STICKER IMPORTANT LABEL - APPLIED TO TUBING AIR BLEED LABEL ROPE GRIPPER WEAR-IN LINE STICKER IMPORTANT NOTICE - LANG LAY ROPES, ROPE GRIPPER 621 ROPE GRIPPER LABEL HEX HEAD BOLT STANDARD LOCK WASHER SOCKET HEAD CAP SCREW STANDARD WASHER HALF DOG SET SCREW SOCKET HEAD CAP SCREW SOCKET HEAD CAP SCREW SOCKET HEAD CAP SCREW SOCKET HEAD CAP SCREW STANDARD LOCK WASHER SET SCREW                                            |  |  |  |