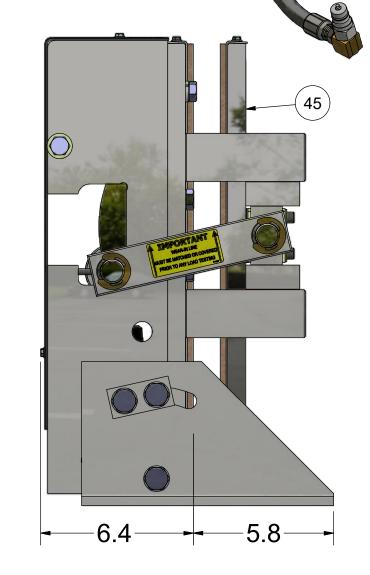

# NOTE:

- 1. QTY LISTED FOR ITEMS 3, 4 & 5 ARE STANDARD. ACTUAL QTY MAY VARY WITH ROPE DIAMETER.
- 2. REFERENCE DIMENSIONS SHOWN TO AID IN SETUP AND INSTALL

| -<br>-<br>- |                                                                                        |                                                                         | TARTIVOIVIBLIC                                                                                                                                                                       | DESCRIPTION                                                                                                                                                                                                                                                                                                                                                                                                                                           |  |  |  |
|-------------|----------------------------------------------------------------------------------------|-------------------------------------------------------------------------|--------------------------------------------------------------------------------------------------------------------------------------------------------------------------------------|-------------------------------------------------------------------------------------------------------------------------------------------------------------------------------------------------------------------------------------------------------------------------------------------------------------------------------------------------------------------------------------------------------------------------------------------------------|--|--|--|
|             | 1                                                                                      | 1                                                                       | 622-003                                                                                                                                                                              | STATIONARY SHOE ASSEMBLY                                                                                                                                                                                                                                                                                                                                                                                                                              |  |  |  |
|             | 2                                                                                      | 2                                                                       | 620-007                                                                                                                                                                              | SHAFT SUPPORT BLOCK                                                                                                                                                                                                                                                                                                                                                                                                                                   |  |  |  |
|             | 3                                                                                      | 4                                                                       | 620-008                                                                                                                                                                              | SPACER (11 GA.) - LINING WEAR                                                                                                                                                                                                                                                                                                                                                                                                                         |  |  |  |
|             | 4                                                                                      | 2                                                                       | 620-008-1                                                                                                                                                                            | SPACER (16 GA.) - LINING WEAR                                                                                                                                                                                                                                                                                                                                                                                                                         |  |  |  |
|             | 5                                                                                      | 2                                                                       | 620-008-2                                                                                                                                                                            | SPACER (22 GA.) - LINING WEAR                                                                                                                                                                                                                                                                                                                                                                                                                         |  |  |  |
|             | 6                                                                                      | 1                                                                       | 622-015                                                                                                                                                                              | TUBING ASSEMBLY                                                                                                                                                                                                                                                                                                                                                                                                                                       |  |  |  |
|             | 7                                                                                      | 2                                                                       | 622-018                                                                                                                                                                              | SHAFT - ROTATING & NON-ROTATING                                                                                                                                                                                                                                                                                                                                                                                                                       |  |  |  |
|             | 8                                                                                      | 2                                                                       | 600-020                                                                                                                                                                              | CONNECTING ARM ASSEMBLY                                                                                                                                                                                                                                                                                                                                                                                                                               |  |  |  |
|             | 9                                                                                      | 2                                                                       | 622-022                                                                                                                                                                              | LINING ASSEMBLY                                                                                                                                                                                                                                                                                                                                                                                                                                       |  |  |  |
|             | 10                                                                                     | 2                                                                       | 600-025                                                                                                                                                                              | LOWER SPRING GUIDE ASSEMBLY                                                                                                                                                                                                                                                                                                                                                                                                                           |  |  |  |
|             | 11                                                                                     | 2                                                                       | 600-027                                                                                                                                                                              | UPPER SPRING SUPPORT                                                                                                                                                                                                                                                                                                                                                                                                                                  |  |  |  |
|             | 12                                                                                     | 2                                                                       | 600-029                                                                                                                                                                              | GUIDE - UPPER SPRING SUPPORT                                                                                                                                                                                                                                                                                                                                                                                                                          |  |  |  |
|             | 13                                                                                     | 2                                                                       | 621-030                                                                                                                                                                              | SPRING                                                                                                                                                                                                                                                                                                                                                                                                                                                |  |  |  |
|             | 14                                                                                     | 2                                                                       | 622-031                                                                                                                                                                              | SHAFT                                                                                                                                                                                                                                                                                                                                                                                                                                                 |  |  |  |
|             | 15                                                                                     | 2                                                                       | 601-032                                                                                                                                                                              | TUBING - SPACER                                                                                                                                                                                                                                                                                                                                                                                                                                       |  |  |  |
|             | 16                                                                                     | 1                                                                       | 622-033                                                                                                                                                                              | TUBING - SPACER                                                                                                                                                                                                                                                                                                                                                                                                                                       |  |  |  |
|             | 17                                                                                     | 1                                                                       | 600-035                                                                                                                                                                              | CYLINDER ASSEMBLY                                                                                                                                                                                                                                                                                                                                                                                                                                     |  |  |  |
|             | 18                                                                                     | 1                                                                       | 622-036                                                                                                                                                                              | HYDRAULIC CYLINDER PIVOT BRACKET ASSEMBLY                                                                                                                                                                                                                                                                                                                                                                                                             |  |  |  |
| ľ           | 19                                                                                     | 1                                                                       | 620-037                                                                                                                                                                              | HYDRAULIC HOSE - STANDARD 27" LENGTH                                                                                                                                                                                                                                                                                                                                                                                                                  |  |  |  |
|             | 19                                                                                     |                                                                         | 620-037- "L"                                                                                                                                                                         | HYDRAULIC HOSE - "L" = LENGTH IN FEET (30' MAX)                                                                                                                                                                                                                                                                                                                                                                                                       |  |  |  |
|             | 20                                                                                     | 1                                                                       | 620-038                                                                                                                                                                              | QUICK CONNECT FITTING                                                                                                                                                                                                                                                                                                                                                                                                                                 |  |  |  |
|             | 21                                                                                     | 1                                                                       | 622-040                                                                                                                                                                              | COVER - 622 ROPE GRIPPER                                                                                                                                                                                                                                                                                                                                                                                                                              |  |  |  |
|             | 22                                                                                     | 1                                                                       | 600-041 R                                                                                                                                                                            | ANGLE, RIGHT HAND - MOUNTING                                                                                                                                                                                                                                                                                                                                                                                                                          |  |  |  |
|             | 23                                                                                     | 1                                                                       | 600-041 L                                                                                                                                                                            | ANGLE, LEFT HAND - MOUNTING                                                                                                                                                                                                                                                                                                                                                                                                                           |  |  |  |
| (B)         | 24                                                                                     | 1                                                                       | 620-638-18                                                                                                                                                                           | ACTUATING ANGLE ASSEMBLY - 18mm                                                                                                                                                                                                                                                                                                                                                                                                                       |  |  |  |
|             |                                                                                        |                                                                         | 622-635-1                                                                                                                                                                            | SWITCH ASS'Y, LEAD LENGTHS = 10'                                                                                                                                                                                                                                                                                                                                                                                                                      |  |  |  |
| (B)         | 25                                                                                     | 1                                                                       | 622-635-2                                                                                                                                                                            | SWITCH ASS'Y, LEAD LENGTHS = 24'                                                                                                                                                                                                                                                                                                                                                                                                                      |  |  |  |
|             |                                                                                        |                                                                         | 622-635-3                                                                                                                                                                            | SWITCH ASS'Y, LEAD LENGTHS = 18'                                                                                                                                                                                                                                                                                                                                                                                                                      |  |  |  |
|             | 26                                                                                     | 1                                                                       | 622-072                                                                                                                                                                              | MOVABLE SHOE ASSEMBLY                                                                                                                                                                                                                                                                                                                                                                                                                                 |  |  |  |
|             | 27                                                                                     | 1                                                                       | 601-078                                                                                                                                                                              | LATCH                                                                                                                                                                                                                                                                                                                                                                                                                                                 |  |  |  |
| ľ           |                                                                                        |                                                                         | 600-081-1                                                                                                                                                                            |                                                                                                                                                                                                                                                                                                                                                                                                                                                       |  |  |  |
|             | 28                                                                                     | 1                                                                       | 600-081-2                                                                                                                                                                            | CONDUIT - FLEXIBLE (1/2"), LENGTH TO MATCH 622-064                                                                                                                                                                                                                                                                                                                                                                                                    |  |  |  |
|             |                                                                                        |                                                                         | 600-081-3                                                                                                                                                                            |                                                                                                                                                                                                                                                                                                                                                                                                                                                       |  |  |  |
|             | 29                                                                                     | 1                                                                       | 600-082                                                                                                                                                                              | 801-DC2 90° ANGLE BOX CONNECTOR                                                                                                                                                                                                                                                                                                                                                                                                                       |  |  |  |
|             | 30                                                                                     | 1                                                                       | 610-087                                                                                                                                                                              | PARKER #149F-6-4 MALE ELBOW                                                                                                                                                                                                                                                                                                                                                                                                                           |  |  |  |
|             | 31                                                                                     | 1                                                                       | 610-091                                                                                                                                                                              | 3-8 x 3-8 NPT STREET 90 DEG. ELBOW                                                                                                                                                                                                                                                                                                                                                                                                                    |  |  |  |
|             | 32                                                                                     | 2                                                                       | 600-095                                                                                                                                                                              | WASHER - DOUBLE BOLT                                                                                                                                                                                                                                                                                                                                                                                                                                  |  |  |  |
|             | 33                                                                                     | 1                                                                       | 620-100                                                                                                                                                                              | PUMPING UNIT                                                                                                                                                                                                                                                                                                                                                                                                                                          |  |  |  |
|             | 34                                                                                     | 1                                                                       | 622-207                                                                                                                                                                              | HOSE GROMMET                                                                                                                                                                                                                                                                                                                                                                                                                                          |  |  |  |
|             | 35                                                                                     | 1                                                                       | 620-607                                                                                                                                                                              | SOLENOID LOCKING UNIT                                                                                                                                                                                                                                                                                                                                                                                                                                 |  |  |  |
|             | 36                                                                                     | 4                                                                       | 90-033                                                                                                                                                                               | E-CLIP, #X5133-74                                                                                                                                                                                                                                                                                                                                                                                                                                     |  |  |  |
| _           | 37                                                                                     | 1                                                                       | P-133                                                                                                                                                                                | ROPE GRIPPER WARNING LABEL - MEDIUM                                                                                                                                                                                                                                                                                                                                                                                                                   |  |  |  |
|             | - 7                                                                                    |                                                                         | I                                                                                                                                                                                    |                                                                                                                                                                                                                                                                                                                                                                                                                                                       |  |  |  |
|             | 38                                                                                     | 1                                                                       | P-134                                                                                                                                                                                | ROPE GRIPPER WARNING LABEL - LARGE                                                                                                                                                                                                                                                                                                                                                                                                                    |  |  |  |
|             | 38<br>39                                                                               | 1                                                                       | P-134<br>P-137                                                                                                                                                                       | ROPE GRIPPER WARNING LABEL - LARGE<br>GRIPPER LUBE INST. STICKER                                                                                                                                                                                                                                                                                                                                                                                      |  |  |  |
|             | _                                                                                      |                                                                         |                                                                                                                                                                                      |                                                                                                                                                                                                                                                                                                                                                                                                                                                       |  |  |  |
|             | 39                                                                                     | 1                                                                       | P-137                                                                                                                                                                                | GRIPPER LUBE INST. STICKER                                                                                                                                                                                                                                                                                                                                                                                                                            |  |  |  |
|             | 39<br>40                                                                               | 1                                                                       | P-137<br>P-141                                                                                                                                                                       | GRIPPER LUBE INST. STICKER IMPORTANT LABEL - APPLIED TO TUBING                                                                                                                                                                                                                                                                                                                                                                                        |  |  |  |
|             | 39<br>40<br>41                                                                         | 1 1 1                                                                   | P-137<br>P-141<br>P-144-2                                                                                                                                                            | GRIPPER LUBE INST. STICKER IMPORTANT LABEL - APPLIED TO TUBING AIR BLEED LABEL                                                                                                                                                                                                                                                                                                                                                                        |  |  |  |
|             | 39<br>40<br>41<br>42                                                                   | 1<br>1<br>1<br>2                                                        | P-137<br>P-141<br>P-144-2<br>P-186                                                                                                                                                   | GRIPPER LUBE INST. STICKER IMPORTANT LABEL - APPLIED TO TUBING AIR BLEED LABEL ROPE GRIPPER WEAR-IN LINE STICKER                                                                                                                                                                                                                                                                                                                                      |  |  |  |
|             | 39<br>40<br>41<br>42<br>43                                                             | 1<br>1<br>1<br>2<br>1                                                   | P-137<br>P-141<br>P-144-2<br>P-186<br>P-192                                                                                                                                          | GRIPPER LUBE INST. STICKER IMPORTANT LABEL - APPLIED TO TUBING AIR BLEED LABEL ROPE GRIPPER WEAR-IN LINE STICKER IMPORTANT NOTICE - LANG LAY ROPES, ROPE GRIPPER 621 ROPE GRIPPER LABEL                                                                                                                                                                                                                                                               |  |  |  |
|             | 39<br>40<br>41<br>42<br>43<br>44                                                       | 1<br>1<br>1<br>2<br>1                                                   | P-137 P-141 P-144-2 P-186 P-192 P-219 1/2 - 13 UNC x 1.25"                                                                                                                           | GRIPPER LUBE INST. STICKER IMPORTANT LABEL - APPLIED TO TUBING AIR BLEED LABEL ROPE GRIPPER WEAR-IN LINE STICKER IMPORTANT NOTICE - LANG LAY ROPES, ROPE GRIPPER 621 ROPE GRIPPER LABEL                                                                                                                                                                                                                                                               |  |  |  |
|             | 39<br>40<br>41<br>42<br>43<br>44<br>45<br>46<br>47                                     | 1<br>1<br>2<br>1<br>1<br>6                                              | P-137 P-141 P-144-2 P-186 P-192 P-219 1/2 - 13 UNC x 1.25" 1/2 LOCK WASHER 5/16 - 18 UNC x 2.0                                                                                       | GRIPPER LUBE INST. STICKER IMPORTANT LABEL - APPLIED TO TUBING AIR BLEED LABEL ROPE GRIPPER WEAR-IN LINE STICKER IMPORTANT NOTICE - LANG LAY ROPES, ROPE GRIPPER 621 ROPE GRIPPER LABEL HEX HEAD BOLT                                                                                                                                                                                                                                                 |  |  |  |
|             | 39<br>40<br>41<br>42<br>43<br>44<br>45<br>46                                           | 1<br>1<br>2<br>1<br>1<br>6<br>6                                         | P-137 P-141 P-144-2 P-186 P-192 P-219 1/2 - 13 UNC x 1.25" 1/2 LOCK WASHER                                                                                                           | GRIPPER LUBE INST. STICKER IMPORTANT LABEL - APPLIED TO TUBING AIR BLEED LABEL ROPE GRIPPER WEAR-IN LINE STICKER IMPORTANT NOTICE - LANG LAY ROPES, ROPE GRIPPER 621 ROPE GRIPPER LABEL HEX HEAD BOLT STANDARD LOCK WASHER                                                                                                                                                                                                                            |  |  |  |
|             | 39<br>40<br>41<br>42<br>43<br>44<br>45<br>46<br>47                                     | 1<br>1<br>2<br>1<br>1<br>6<br>6                                         | P-137 P-141 P-144-2 P-186 P-192 P-219 1/2 - 13 UNC x 1.25" 1/2 LOCK WASHER 5/16 - 18 UNC x 2.0                                                                                       | GRIPPER LUBE INST. STICKER IMPORTANT LABEL - APPLIED TO TUBING AIR BLEED LABEL ROPE GRIPPER WEAR-IN LINE STICKER IMPORTANT NOTICE - LANG LAY ROPES, ROPE GRIPPER 621 ROPE GRIPPER LABEL HEX HEAD BOLT STANDARD LOCK WASHER SOCKET HEAD CAP SCREW                                                                                                                                                                                                      |  |  |  |
|             | 39<br>40<br>41<br>42<br>43<br>44<br>45<br>46<br>47<br>48                               | 1<br>1<br>2<br>1<br>1<br>6<br>6<br>4                                    | P-137 P-141 P-144-2 P-186 P-192 P-219 1/2 - 13 UNC x 1.25" 1/2 LOCK WASHER 5/16 - 18 UNC x 2.0 5/16" WASHER 1/4 - 20 UNC x 1.5                                                       | GRIPPER LUBE INST. STICKER IMPORTANT LABEL - APPLIED TO TUBING AIR BLEED LABEL ROPE GRIPPER WEAR-IN LINE STICKER IMPORTANT NOTICE - LANG LAY ROPES, ROPE GRIPPER 621 ROPE GRIPPER LABEL HEX HEAD BOLT STANDARD LOCK WASHER SOCKET HEAD CAP SCREW STANDARD WASHER                                                                                                                                                                                      |  |  |  |
|             | 39<br>40<br>41<br>42<br>43<br>44<br>45<br>46<br>47<br>48<br>49<br>50<br>51             | 1<br>1<br>2<br>1<br>1<br>6<br>6<br>4<br>4                               | P-137 P-141 P-144-2 P-186 P-192 P-219 1/2 - 13 UNC x 1.25" 1/2 LOCK WASHER 5/16 - 18 UNC x 2.0 5/16" WASHER 1/4 - 20 UNC x 1.5 #10-32 UNF x 0.375"                                   | GRIPPER LUBE INST. STICKER IMPORTANT LABEL - APPLIED TO TUBING AIR BLEED LABEL ROPE GRIPPER WEAR-IN LINE STICKER IMPORTANT NOTICE - LANG LAY ROPES, ROPE GRIPPER 621 ROPE GRIPPER LABEL HEX HEAD BOLT STANDARD LOCK WASHER SOCKET HEAD CAP SCREW STANDARD WASHER HALF DOG SET SCREW                                                                                                                                                                   |  |  |  |
|             | 39<br>40<br>41<br>42<br>43<br>44<br>45<br>46<br>47<br>48<br>49<br>50<br>51<br>52       | 1<br>1<br>2<br>1<br>1<br>6<br>6<br>4<br>4<br>2<br>2<br>2<br>8           | P-137 P-141 P-144-2 P-186 P-192 P-219 1/2 - 13 UNC x 1.25" 1/2 LOCK WASHER 5/16 - 18 UNC x 2.0 5/16" WASHER 1/4 - 20 UNC x 1.5 #10-32 UNF x 0.375"                                   | GRIPPER LUBE INST. STICKER IMPORTANT LABEL - APPLIED TO TUBING AIR BLEED LABEL ROPE GRIPPER WEAR-IN LINE STICKER IMPORTANT NOTICE - LANG LAY ROPES, ROPE GRIPPER 621 ROPE GRIPPER LABEL HEX HEAD BOLT STANDARD LOCK WASHER SOCKET HEAD CAP SCREW STANDARD WASHER HALF DOG SET SCREW SOCKET HEAD CAP SCREW SOCKET HEAD CAP SCREW SOCKET HEAD CAP SCREW STANDARD LOCK WASHER                                                                            |  |  |  |
|             | 39<br>40<br>41<br>42<br>43<br>44<br>45<br>46<br>47<br>48<br>49<br>50<br>51             | 1<br>1<br>2<br>1<br>1<br>6<br>6<br>4<br>4<br>2<br>2                     | P-137 P-141 P-144-2 P-186 P-192 P-219 1/2 - 13 UNC x 1.25" 1/2 LOCK WASHER 5/16 - 18 UNC x 2.0 5/16" WASHER 1/4 - 20 UNC x 1.5 #10-32 UNF x 0.375" #10-32 UNF x 0.75                 | GRIPPER LUBE INST. STICKER IMPORTANT LABEL - APPLIED TO TUBING AIR BLEED LABEL ROPE GRIPPER WEAR-IN LINE STICKER IMPORTANT NOTICE - LANG LAY ROPES, ROPE GRIPPER 621 ROPE GRIPPER LABEL HEX HEAD BOLT STANDARD LOCK WASHER SOCKET HEAD CAP SCREW STANDARD WASHER HALF DOG SET SCREW SOCKET HEAD CAP SCREW SOCKET HEAD CAP SCREW                                                                                                                       |  |  |  |
|             | 39<br>40<br>41<br>42<br>43<br>44<br>45<br>46<br>47<br>48<br>49<br>50<br>51<br>52       | 1<br>1<br>2<br>1<br>1<br>6<br>6<br>4<br>4<br>2<br>2<br>2<br>8<br>1<br>4 | P-137 P-141 P-144-2 P-186 P-192 P-219 1/2 - 13 UNC x 1.25" 1/2 LOCK WASHER 5/16 - 18 UNC x 2.0 5/16" WASHER 1/4 - 20 UNC x 1.5 #10-32 UNF x 0.375" #10-32 UNF x 0.75 #10 LOCK WASHER | GRIPPER LUBE INST. STICKER IMPORTANT LABEL - APPLIED TO TUBING AIR BLEED LABEL ROPE GRIPPER WEAR-IN LINE STICKER IMPORTANT NOTICE - LANG LAY ROPES, ROPE GRIPPER 621 ROPE GRIPPER LABEL HEX HEAD BOLT STANDARD LOCK WASHER SOCKET HEAD CAP SCREW STANDARD WASHER HALF DOG SET SCREW SOCKET HEAD CAP SCREW SOCKET HEAD CAP SCREW STANDARD LOCK WASHER SOCKET HEAD CAP SCREW SOCKET HEAD CAP SCREW STANDARD LOCK WASHER SET SCREW SOCKET HEAD CAP SCREW |  |  |  |
|             | 39<br>40<br>41<br>42<br>43<br>44<br>45<br>46<br>47<br>48<br>49<br>50<br>51<br>52<br>53 | 1<br>1<br>2<br>1<br>6<br>6<br>4<br>4<br>2<br>2<br>2<br>8<br>1           | P-137 P-141 P-144-2 P-186 P-192 P-219 1/2 - 13 UNC x 1.25" 1/2 LOCK WASHER 5/16 - 18 UNC x 2.0 5/16" WASHER 1/4 - 20 UNC x 1.5 #10-32 UNF x 0.375" #10-32 UNF x 0.75 #10 LOCK WASHER | GRIPPER LUBE INST. STICKER IMPORTANT LABEL - APPLIED TO TUBING AIR BLEED LABEL ROPE GRIPPER WEAR-IN LINE STICKER IMPORTANT NOTICE - LANG LAY ROPES, ROPE GRIPPER 621 ROPE GRIPPER LABEL HEX HEAD BOLT STANDARD LOCK WASHER SOCKET HEAD CAP SCREW STANDARD WASHER HALF DOG SET SCREW SOCKET HEAD CAP SCREW SOCKET HEAD CAP SCREW SOCKET HEAD CAP SCREW SOCKET HEAD CAP SCREW STANDARD LOCK WASHER SET SCREW                                            |  |  |  |