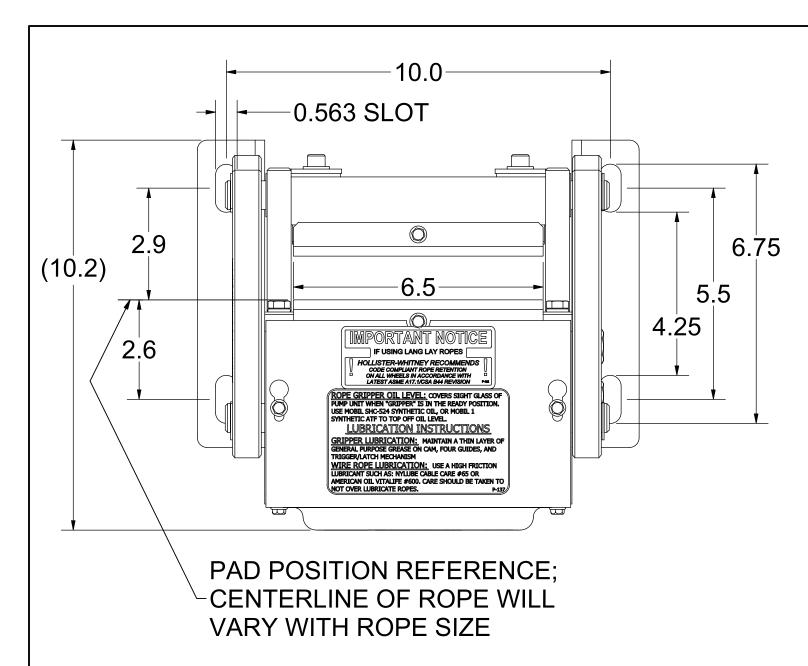

# NOTE:

- 1. QTY LISTED FOR ITEMS 3, 4 & 5 ARE STANDARD. ACTUAL QTY MAY VARY WITH ROPE DIAMETER.
- 2. REFERENCE DIMENSIONS SHOWN TO AID IN SETUP AND INSTALL

| -<br>-<br>- |                                                                                        |                                                                         | TARTIVOIVIBLIC                                                                                                                                                                       | DESCRIPTION                                                                                                                                                                                                                                                                                                                                                                                                                                           |  |  |  |
|-------------|----------------------------------------------------------------------------------------|-------------------------------------------------------------------------|--------------------------------------------------------------------------------------------------------------------------------------------------------------------------------------|-------------------------------------------------------------------------------------------------------------------------------------------------------------------------------------------------------------------------------------------------------------------------------------------------------------------------------------------------------------------------------------------------------------------------------------------------------|--|--|--|
|             | 1                                                                                      | 1                                                                       | 622-003                                                                                                                                                                              | STATIONARY SHOE ASSEMBLY                                                                                                                                                                                                                                                                                                                                                                                                                              |  |  |  |
|             | 2                                                                                      | 2                                                                       | 620-007                                                                                                                                                                              | SHAFT SUPPORT BLOCK                                                                                                                                                                                                                                                                                                                                                                                                                                   |  |  |  |
|             | 3                                                                                      | 4                                                                       | 620-008                                                                                                                                                                              | SPACER (11 GA.) - LINING WEAR                                                                                                                                                                                                                                                                                                                                                                                                                         |  |  |  |
|             | 4                                                                                      | 2                                                                       | 620-008-1                                                                                                                                                                            | SPACER (16 GA.) - LINING WEAR                                                                                                                                                                                                                                                                                                                                                                                                                         |  |  |  |
|             | 5                                                                                      | 2                                                                       | 620-008-2                                                                                                                                                                            | SPACER (22 GA.) - LINING WEAR                                                                                                                                                                                                                                                                                                                                                                                                                         |  |  |  |
|             | 6                                                                                      | 1                                                                       | 622-015                                                                                                                                                                              | TUBING ASSEMBLY                                                                                                                                                                                                                                                                                                                                                                                                                                       |  |  |  |
|             | 7                                                                                      | 2                                                                       | 622-018                                                                                                                                                                              | SHAFT - ROTATING & NON-ROTATING                                                                                                                                                                                                                                                                                                                                                                                                                       |  |  |  |
|             | 8                                                                                      | 2                                                                       | 600-020                                                                                                                                                                              | CONNECTING ARM ASSEMBLY                                                                                                                                                                                                                                                                                                                                                                                                                               |  |  |  |
|             | 9                                                                                      | 2                                                                       | 622-022                                                                                                                                                                              | LINING ASSEMBLY                                                                                                                                                                                                                                                                                                                                                                                                                                       |  |  |  |
|             | 10                                                                                     | 2                                                                       | 600-025                                                                                                                                                                              | LOWER SPRING GUIDE ASSEMBLY                                                                                                                                                                                                                                                                                                                                                                                                                           |  |  |  |
|             | 11                                                                                     | 2                                                                       | 600-027                                                                                                                                                                              | UPPER SPRING SUPPORT                                                                                                                                                                                                                                                                                                                                                                                                                                  |  |  |  |
|             | 12                                                                                     | 2                                                                       | 600-029                                                                                                                                                                              | GUIDE - UPPER SPRING SUPPORT                                                                                                                                                                                                                                                                                                                                                                                                                          |  |  |  |
|             | 13                                                                                     | 2                                                                       | 621-030                                                                                                                                                                              | SPRING                                                                                                                                                                                                                                                                                                                                                                                                                                                |  |  |  |
|             | 14                                                                                     | 2                                                                       | 622-031                                                                                                                                                                              | SHAFT                                                                                                                                                                                                                                                                                                                                                                                                                                                 |  |  |  |
|             | 15                                                                                     | 2                                                                       | 601-032                                                                                                                                                                              | TUBING - SPACER                                                                                                                                                                                                                                                                                                                                                                                                                                       |  |  |  |
|             | 16                                                                                     | 1                                                                       | 622-033                                                                                                                                                                              | TUBING - SPACER                                                                                                                                                                                                                                                                                                                                                                                                                                       |  |  |  |
|             | 17                                                                                     | 1                                                                       | 600-035                                                                                                                                                                              | CYLINDER ASSEMBLY                                                                                                                                                                                                                                                                                                                                                                                                                                     |  |  |  |
|             | 18                                                                                     | 1                                                                       | 622-036                                                                                                                                                                              | HYDRAULIC CYLINDER PIVOT BRACKET ASSEMBLY                                                                                                                                                                                                                                                                                                                                                                                                             |  |  |  |
| ľ           | 19                                                                                     | 1                                                                       | 620-037                                                                                                                                                                              | HYDRAULIC HOSE - STANDARD 27" LENGTH                                                                                                                                                                                                                                                                                                                                                                                                                  |  |  |  |
|             | 19                                                                                     |                                                                         | 620-037- "L"                                                                                                                                                                         | HYDRAULIC HOSE - "L" = LENGTH IN FEET (30' MAX)                                                                                                                                                                                                                                                                                                                                                                                                       |  |  |  |
|             | 20                                                                                     | 1                                                                       | 620-038                                                                                                                                                                              | QUICK CONNECT FITTING                                                                                                                                                                                                                                                                                                                                                                                                                                 |  |  |  |
|             | 21                                                                                     | 1                                                                       | 622-040                                                                                                                                                                              | COVER - 622 ROPE GRIPPER                                                                                                                                                                                                                                                                                                                                                                                                                              |  |  |  |
|             | 22                                                                                     | 1                                                                       | 600-041 R                                                                                                                                                                            | ANGLE, RIGHT HAND - MOUNTING                                                                                                                                                                                                                                                                                                                                                                                                                          |  |  |  |
|             | 23                                                                                     | 1                                                                       | 600-041 L                                                                                                                                                                            | ANGLE, LEFT HAND - MOUNTING                                                                                                                                                                                                                                                                                                                                                                                                                           |  |  |  |
| (B)         | 24                                                                                     | 1                                                                       | 620-638-18                                                                                                                                                                           | ACTUATING ANGLE ASSEMBLY - 18mm                                                                                                                                                                                                                                                                                                                                                                                                                       |  |  |  |
|             |                                                                                        |                                                                         | 622-635-1                                                                                                                                                                            | SWITCH ASS'Y, LEAD LENGTHS = 10'                                                                                                                                                                                                                                                                                                                                                                                                                      |  |  |  |
| (B)         | 25                                                                                     | 1                                                                       | 622-635-2                                                                                                                                                                            | SWITCH ASS'Y, LEAD LENGTHS = 24'                                                                                                                                                                                                                                                                                                                                                                                                                      |  |  |  |
|             |                                                                                        |                                                                         | 622-635-3                                                                                                                                                                            | SWITCH ASS'Y, LEAD LENGTHS = 18'                                                                                                                                                                                                                                                                                                                                                                                                                      |  |  |  |
|             | 26                                                                                     | 1                                                                       | 622-072                                                                                                                                                                              | MOVABLE SHOE ASSEMBLY                                                                                                                                                                                                                                                                                                                                                                                                                                 |  |  |  |
|             | 27                                                                                     | 1                                                                       | 601-078                                                                                                                                                                              | LATCH                                                                                                                                                                                                                                                                                                                                                                                                                                                 |  |  |  |
| ľ           |                                                                                        |                                                                         | 600-081-1                                                                                                                                                                            |                                                                                                                                                                                                                                                                                                                                                                                                                                                       |  |  |  |
|             | 28                                                                                     | 1                                                                       | 600-081-2                                                                                                                                                                            | CONDUIT - FLEXIBLE (1/2"), LENGTH TO MATCH 622-064                                                                                                                                                                                                                                                                                                                                                                                                    |  |  |  |
|             |                                                                                        |                                                                         | 600-081-3                                                                                                                                                                            |                                                                                                                                                                                                                                                                                                                                                                                                                                                       |  |  |  |
|             | 29                                                                                     | 1                                                                       | 600-082                                                                                                                                                                              | 801-DC2 90° ANGLE BOX CONNECTOR                                                                                                                                                                                                                                                                                                                                                                                                                       |  |  |  |
|             | 30                                                                                     | 1                                                                       | 610-087                                                                                                                                                                              | PARKER #149F-6-4 MALE ELBOW                                                                                                                                                                                                                                                                                                                                                                                                                           |  |  |  |
|             | 31                                                                                     | 1                                                                       | 610-091                                                                                                                                                                              | 3-8 x 3-8 NPT STREET 90 DEG. ELBOW                                                                                                                                                                                                                                                                                                                                                                                                                    |  |  |  |
|             | 32                                                                                     | 2                                                                       | 600-095                                                                                                                                                                              | WASHER - DOUBLE BOLT                                                                                                                                                                                                                                                                                                                                                                                                                                  |  |  |  |
|             | 33                                                                                     | 1                                                                       | 620-100                                                                                                                                                                              | PUMPING UNIT                                                                                                                                                                                                                                                                                                                                                                                                                                          |  |  |  |
|             | 34                                                                                     | 1                                                                       | 622-207                                                                                                                                                                              | HOSE GROMMET                                                                                                                                                                                                                                                                                                                                                                                                                                          |  |  |  |
|             | 35                                                                                     | 1                                                                       | 620-607                                                                                                                                                                              | SOLENOID LOCKING UNIT                                                                                                                                                                                                                                                                                                                                                                                                                                 |  |  |  |
|             | 36                                                                                     | 4                                                                       | 90-033                                                                                                                                                                               | E-CLIP, #X5133-74                                                                                                                                                                                                                                                                                                                                                                                                                                     |  |  |  |
| _           | 37                                                                                     | 1                                                                       | P-133                                                                                                                                                                                | ROPE GRIPPER WARNING LABEL - MEDIUM                                                                                                                                                                                                                                                                                                                                                                                                                   |  |  |  |
|             | - 7                                                                                    |                                                                         | I                                                                                                                                                                                    |                                                                                                                                                                                                                                                                                                                                                                                                                                                       |  |  |  |
|             | 38                                                                                     | 1                                                                       | P-134                                                                                                                                                                                | ROPE GRIPPER WARNING LABEL - LARGE                                                                                                                                                                                                                                                                                                                                                                                                                    |  |  |  |
|             | 38<br>39                                                                               | 1                                                                       | P-134<br>P-137                                                                                                                                                                       | ROPE GRIPPER WARNING LABEL - LARGE<br>GRIPPER LUBE INST. STICKER                                                                                                                                                                                                                                                                                                                                                                                      |  |  |  |
|             | _                                                                                      |                                                                         |                                                                                                                                                                                      |                                                                                                                                                                                                                                                                                                                                                                                                                                                       |  |  |  |
|             | 39                                                                                     | 1                                                                       | P-137                                                                                                                                                                                | GRIPPER LUBE INST. STICKER                                                                                                                                                                                                                                                                                                                                                                                                                            |  |  |  |
|             | 39<br>40                                                                               | 1                                                                       | P-137<br>P-141                                                                                                                                                                       | GRIPPER LUBE INST. STICKER IMPORTANT LABEL - APPLIED TO TUBING                                                                                                                                                                                                                                                                                                                                                                                        |  |  |  |
|             | 39<br>40<br>41                                                                         | 1 1 1                                                                   | P-137<br>P-141<br>P-144-2                                                                                                                                                            | GRIPPER LUBE INST. STICKER IMPORTANT LABEL - APPLIED TO TUBING AIR BLEED LABEL                                                                                                                                                                                                                                                                                                                                                                        |  |  |  |
|             | 39<br>40<br>41<br>42                                                                   | 1<br>1<br>1<br>2                                                        | P-137<br>P-141<br>P-144-2<br>P-186                                                                                                                                                   | GRIPPER LUBE INST. STICKER IMPORTANT LABEL - APPLIED TO TUBING AIR BLEED LABEL ROPE GRIPPER WEAR-IN LINE STICKER                                                                                                                                                                                                                                                                                                                                      |  |  |  |
|             | 39<br>40<br>41<br>42<br>43                                                             | 1<br>1<br>1<br>2<br>1                                                   | P-137<br>P-141<br>P-144-2<br>P-186<br>P-192                                                                                                                                          | GRIPPER LUBE INST. STICKER IMPORTANT LABEL - APPLIED TO TUBING AIR BLEED LABEL ROPE GRIPPER WEAR-IN LINE STICKER IMPORTANT NOTICE - LANG LAY ROPES, ROPE GRIPPER 621 ROPE GRIPPER LABEL                                                                                                                                                                                                                                                               |  |  |  |
|             | 39<br>40<br>41<br>42<br>43<br>44                                                       | 1<br>1<br>1<br>2<br>1                                                   | P-137 P-141 P-144-2 P-186 P-192 P-219 1/2 - 13 UNC x 1.25"                                                                                                                           | GRIPPER LUBE INST. STICKER IMPORTANT LABEL - APPLIED TO TUBING AIR BLEED LABEL ROPE GRIPPER WEAR-IN LINE STICKER IMPORTANT NOTICE - LANG LAY ROPES, ROPE GRIPPER 621 ROPE GRIPPER LABEL                                                                                                                                                                                                                                                               |  |  |  |
|             | 39<br>40<br>41<br>42<br>43<br>44<br>45<br>46<br>47                                     | 1<br>1<br>2<br>1<br>1<br>6                                              | P-137 P-141 P-144-2 P-186 P-192 P-219 1/2 - 13 UNC x 1.25" 1/2 LOCK WASHER 5/16 - 18 UNC x 2.0                                                                                       | GRIPPER LUBE INST. STICKER IMPORTANT LABEL - APPLIED TO TUBING AIR BLEED LABEL ROPE GRIPPER WEAR-IN LINE STICKER IMPORTANT NOTICE - LANG LAY ROPES, ROPE GRIPPER 621 ROPE GRIPPER LABEL HEX HEAD BOLT                                                                                                                                                                                                                                                 |  |  |  |
|             | 39<br>40<br>41<br>42<br>43<br>44<br>45<br>46                                           | 1<br>1<br>2<br>1<br>1<br>6<br>6                                         | P-137 P-141 P-144-2 P-186 P-192 P-219 1/2 - 13 UNC x 1.25" 1/2 LOCK WASHER                                                                                                           | GRIPPER LUBE INST. STICKER IMPORTANT LABEL - APPLIED TO TUBING AIR BLEED LABEL ROPE GRIPPER WEAR-IN LINE STICKER IMPORTANT NOTICE - LANG LAY ROPES, ROPE GRIPPER 621 ROPE GRIPPER LABEL HEX HEAD BOLT STANDARD LOCK WASHER                                                                                                                                                                                                                            |  |  |  |
|             | 39<br>40<br>41<br>42<br>43<br>44<br>45<br>46<br>47                                     | 1<br>1<br>2<br>1<br>1<br>6<br>6                                         | P-137 P-141 P-144-2 P-186 P-192 P-219 1/2 - 13 UNC x 1.25" 1/2 LOCK WASHER 5/16 - 18 UNC x 2.0                                                                                       | GRIPPER LUBE INST. STICKER IMPORTANT LABEL - APPLIED TO TUBING AIR BLEED LABEL ROPE GRIPPER WEAR-IN LINE STICKER IMPORTANT NOTICE - LANG LAY ROPES, ROPE GRIPPER 621 ROPE GRIPPER LABEL HEX HEAD BOLT STANDARD LOCK WASHER SOCKET HEAD CAP SCREW                                                                                                                                                                                                      |  |  |  |
|             | 39<br>40<br>41<br>42<br>43<br>44<br>45<br>46<br>47<br>48                               | 1<br>1<br>2<br>1<br>1<br>6<br>6<br>4                                    | P-137 P-141 P-144-2 P-186 P-192 P-219 1/2 - 13 UNC x 1.25" 1/2 LOCK WASHER 5/16 - 18 UNC x 2.0 5/16" WASHER 1/4 - 20 UNC x 1.5                                                       | GRIPPER LUBE INST. STICKER IMPORTANT LABEL - APPLIED TO TUBING AIR BLEED LABEL ROPE GRIPPER WEAR-IN LINE STICKER IMPORTANT NOTICE - LANG LAY ROPES, ROPE GRIPPER 621 ROPE GRIPPER LABEL HEX HEAD BOLT STANDARD LOCK WASHER SOCKET HEAD CAP SCREW STANDARD WASHER                                                                                                                                                                                      |  |  |  |
|             | 39<br>40<br>41<br>42<br>43<br>44<br>45<br>46<br>47<br>48<br>49<br>50<br>51             | 1<br>1<br>2<br>1<br>1<br>6<br>6<br>4<br>4                               | P-137 P-141 P-144-2 P-186 P-192 P-219 1/2 - 13 UNC x 1.25" 1/2 LOCK WASHER 5/16 - 18 UNC x 2.0 5/16" WASHER 1/4 - 20 UNC x 1.5 #10-32 UNF x 0.375"                                   | GRIPPER LUBE INST. STICKER IMPORTANT LABEL - APPLIED TO TUBING AIR BLEED LABEL ROPE GRIPPER WEAR-IN LINE STICKER IMPORTANT NOTICE - LANG LAY ROPES, ROPE GRIPPER 621 ROPE GRIPPER LABEL HEX HEAD BOLT STANDARD LOCK WASHER SOCKET HEAD CAP SCREW STANDARD WASHER HALF DOG SET SCREW                                                                                                                                                                   |  |  |  |
|             | 39<br>40<br>41<br>42<br>43<br>44<br>45<br>46<br>47<br>48<br>49<br>50<br>51<br>52       | 1<br>1<br>2<br>1<br>1<br>6<br>6<br>4<br>4<br>2<br>2<br>2<br>8           | P-137 P-141 P-144-2 P-186 P-192 P-219 1/2 - 13 UNC x 1.25" 1/2 LOCK WASHER 5/16 - 18 UNC x 2.0 5/16" WASHER 1/4 - 20 UNC x 1.5 #10-32 UNF x 0.375"                                   | GRIPPER LUBE INST. STICKER IMPORTANT LABEL - APPLIED TO TUBING AIR BLEED LABEL ROPE GRIPPER WEAR-IN LINE STICKER IMPORTANT NOTICE - LANG LAY ROPES, ROPE GRIPPER 621 ROPE GRIPPER LABEL HEX HEAD BOLT STANDARD LOCK WASHER SOCKET HEAD CAP SCREW STANDARD WASHER HALF DOG SET SCREW SOCKET HEAD CAP SCREW SOCKET HEAD CAP SCREW SOCKET HEAD CAP SCREW STANDARD LOCK WASHER                                                                            |  |  |  |
|             | 39<br>40<br>41<br>42<br>43<br>44<br>45<br>46<br>47<br>48<br>49<br>50<br>51             | 1<br>1<br>2<br>1<br>1<br>6<br>6<br>4<br>4<br>2<br>2                     | P-137 P-141 P-144-2 P-186 P-192 P-219 1/2 - 13 UNC x 1.25" 1/2 LOCK WASHER 5/16 - 18 UNC x 2.0 5/16" WASHER 1/4 - 20 UNC x 1.5 #10-32 UNF x 0.375" #10-32 UNF x 0.75                 | GRIPPER LUBE INST. STICKER IMPORTANT LABEL - APPLIED TO TUBING AIR BLEED LABEL ROPE GRIPPER WEAR-IN LINE STICKER IMPORTANT NOTICE - LANG LAY ROPES, ROPE GRIPPER 621 ROPE GRIPPER LABEL HEX HEAD BOLT STANDARD LOCK WASHER SOCKET HEAD CAP SCREW STANDARD WASHER HALF DOG SET SCREW SOCKET HEAD CAP SCREW SOCKET HEAD CAP SCREW                                                                                                                       |  |  |  |
|             | 39<br>40<br>41<br>42<br>43<br>44<br>45<br>46<br>47<br>48<br>49<br>50<br>51<br>52       | 1<br>1<br>2<br>1<br>1<br>6<br>6<br>4<br>4<br>2<br>2<br>2<br>8<br>1<br>4 | P-137 P-141 P-144-2 P-186 P-192 P-219 1/2 - 13 UNC x 1.25" 1/2 LOCK WASHER 5/16 - 18 UNC x 2.0 5/16" WASHER 1/4 - 20 UNC x 1.5 #10-32 UNF x 0.375" #10-32 UNF x 0.75 #10 LOCK WASHER | GRIPPER LUBE INST. STICKER IMPORTANT LABEL - APPLIED TO TUBING AIR BLEED LABEL ROPE GRIPPER WEAR-IN LINE STICKER IMPORTANT NOTICE - LANG LAY ROPES, ROPE GRIPPER 621 ROPE GRIPPER LABEL HEX HEAD BOLT STANDARD LOCK WASHER SOCKET HEAD CAP SCREW STANDARD WASHER HALF DOG SET SCREW SOCKET HEAD CAP SCREW SOCKET HEAD CAP SCREW STANDARD LOCK WASHER SOCKET HEAD CAP SCREW SOCKET HEAD CAP SCREW STANDARD LOCK WASHER SET SCREW SOCKET HEAD CAP SCREW |  |  |  |
|             | 39<br>40<br>41<br>42<br>43<br>44<br>45<br>46<br>47<br>48<br>49<br>50<br>51<br>52<br>53 | 1<br>1<br>2<br>1<br>6<br>6<br>4<br>4<br>2<br>2<br>2<br>8<br>1           | P-137 P-141 P-144-2 P-186 P-192 P-219 1/2 - 13 UNC x 1.25" 1/2 LOCK WASHER 5/16 - 18 UNC x 2.0 5/16" WASHER 1/4 - 20 UNC x 1.5 #10-32 UNF x 0.375" #10-32 UNF x 0.75 #10 LOCK WASHER | GRIPPER LUBE INST. STICKER IMPORTANT LABEL - APPLIED TO TUBING AIR BLEED LABEL ROPE GRIPPER WEAR-IN LINE STICKER IMPORTANT NOTICE - LANG LAY ROPES, ROPE GRIPPER 621 ROPE GRIPPER LABEL HEX HEAD BOLT STANDARD LOCK WASHER SOCKET HEAD CAP SCREW STANDARD WASHER HALF DOG SET SCREW SOCKET HEAD CAP SCREW SOCKET HEAD CAP SCREW SOCKET HEAD CAP SCREW SOCKET HEAD CAP SCREW STANDARD LOCK WASHER SET SCREW                                            |  |  |  |