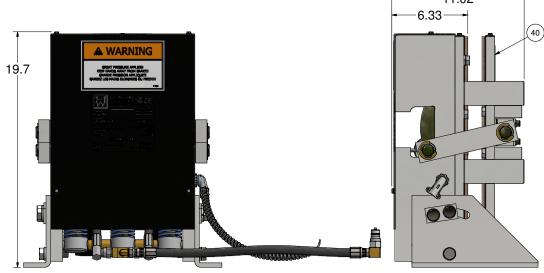

# NOTE:

- 1. QTY LISTED FOR ITEMS 3, 4 & 5 ARE STANDARD. ACTUAL QTY MAY VARY WITH ROPE DIAMETER.
- 2. REFERENCE DIMENSIONS SHOWN TO AID IN SETUP AND INSTALL

| -<br>-<br>- |                                                                                        |                                                                         | TARTIVOIVIBLIC                                                                                                                                                                       | DESCRIPTION                                                                                                                                                                                                                                                                                                                                                                                                                                           |  |  |  |
|-------------|----------------------------------------------------------------------------------------|-------------------------------------------------------------------------|--------------------------------------------------------------------------------------------------------------------------------------------------------------------------------------|-------------------------------------------------------------------------------------------------------------------------------------------------------------------------------------------------------------------------------------------------------------------------------------------------------------------------------------------------------------------------------------------------------------------------------------------------------|--|--|--|
|             | 1                                                                                      | 1                                                                       | 622-003                                                                                                                                                                              | STATIONARY SHOE ASSEMBLY                                                                                                                                                                                                                                                                                                                                                                                                                              |  |  |  |
|             | 2                                                                                      | 2                                                                       | 620-007                                                                                                                                                                              | SHAFT SUPPORT BLOCK                                                                                                                                                                                                                                                                                                                                                                                                                                   |  |  |  |
|             | 3                                                                                      | 4                                                                       | 620-008                                                                                                                                                                              | SPACER (11 GA.) - LINING WEAR                                                                                                                                                                                                                                                                                                                                                                                                                         |  |  |  |
|             | 4                                                                                      | 2                                                                       | 620-008-1                                                                                                                                                                            | SPACER (16 GA.) - LINING WEAR                                                                                                                                                                                                                                                                                                                                                                                                                         |  |  |  |
|             | 5                                                                                      | 2                                                                       | 620-008-2                                                                                                                                                                            | SPACER (22 GA.) - LINING WEAR                                                                                                                                                                                                                                                                                                                                                                                                                         |  |  |  |
|             | 6                                                                                      | 1                                                                       | 622-015                                                                                                                                                                              | TUBING ASSEMBLY                                                                                                                                                                                                                                                                                                                                                                                                                                       |  |  |  |
|             | 7                                                                                      | 2                                                                       | 622-018                                                                                                                                                                              | SHAFT - ROTATING & NON-ROTATING                                                                                                                                                                                                                                                                                                                                                                                                                       |  |  |  |
|             | 8                                                                                      | 2                                                                       | 600-020                                                                                                                                                                              | CONNECTING ARM ASSEMBLY                                                                                                                                                                                                                                                                                                                                                                                                                               |  |  |  |
|             | 9                                                                                      | 2                                                                       | 622-022                                                                                                                                                                              | LINING ASSEMBLY                                                                                                                                                                                                                                                                                                                                                                                                                                       |  |  |  |
|             | 10                                                                                     | 2                                                                       | 600-025                                                                                                                                                                              | LOWER SPRING GUIDE ASSEMBLY                                                                                                                                                                                                                                                                                                                                                                                                                           |  |  |  |
|             | 11                                                                                     | 2                                                                       | 600-027                                                                                                                                                                              | UPPER SPRING SUPPORT                                                                                                                                                                                                                                                                                                                                                                                                                                  |  |  |  |
|             | 12                                                                                     | 2                                                                       | 600-029                                                                                                                                                                              | GUIDE - UPPER SPRING SUPPORT                                                                                                                                                                                                                                                                                                                                                                                                                          |  |  |  |
|             | 13                                                                                     | 2                                                                       | 621-030                                                                                                                                                                              | SPRING                                                                                                                                                                                                                                                                                                                                                                                                                                                |  |  |  |
|             | 14                                                                                     | 2                                                                       | 622-031                                                                                                                                                                              | SHAFT                                                                                                                                                                                                                                                                                                                                                                                                                                                 |  |  |  |
|             | 15                                                                                     | 2                                                                       | 601-032                                                                                                                                                                              | TUBING - SPACER                                                                                                                                                                                                                                                                                                                                                                                                                                       |  |  |  |
|             | 16                                                                                     | 1                                                                       | 622-033                                                                                                                                                                              | TUBING - SPACER                                                                                                                                                                                                                                                                                                                                                                                                                                       |  |  |  |
|             | 17                                                                                     | 1                                                                       | 600-035                                                                                                                                                                              | CYLINDER ASSEMBLY                                                                                                                                                                                                                                                                                                                                                                                                                                     |  |  |  |
|             | 18                                                                                     | 1                                                                       | 622-036                                                                                                                                                                              | HYDRAULIC CYLINDER PIVOT BRACKET ASSEMBLY                                                                                                                                                                                                                                                                                                                                                                                                             |  |  |  |
| ľ           | 19                                                                                     | 1                                                                       | 620-037                                                                                                                                                                              | HYDRAULIC HOSE - STANDARD 27" LENGTH                                                                                                                                                                                                                                                                                                                                                                                                                  |  |  |  |
|             | 19                                                                                     |                                                                         | 620-037- "L"                                                                                                                                                                         | HYDRAULIC HOSE - "L" = LENGTH IN FEET (30' MAX)                                                                                                                                                                                                                                                                                                                                                                                                       |  |  |  |
|             | 20                                                                                     | 1                                                                       | 620-038                                                                                                                                                                              | QUICK CONNECT FITTING                                                                                                                                                                                                                                                                                                                                                                                                                                 |  |  |  |
|             | 21                                                                                     | 1                                                                       | 622-040                                                                                                                                                                              | COVER - 622 ROPE GRIPPER                                                                                                                                                                                                                                                                                                                                                                                                                              |  |  |  |
|             | 22                                                                                     | 1                                                                       | 600-041 R                                                                                                                                                                            | ANGLE, RIGHT HAND - MOUNTING                                                                                                                                                                                                                                                                                                                                                                                                                          |  |  |  |
|             | 23                                                                                     | 1                                                                       | 600-041 L                                                                                                                                                                            | ANGLE, LEFT HAND - MOUNTING                                                                                                                                                                                                                                                                                                                                                                                                                           |  |  |  |
| (B)         | 24                                                                                     | 1                                                                       | 620-638-18                                                                                                                                                                           | ACTUATING ANGLE ASSEMBLY - 18mm                                                                                                                                                                                                                                                                                                                                                                                                                       |  |  |  |
|             |                                                                                        |                                                                         | 622-635-1                                                                                                                                                                            | SWITCH ASS'Y, LEAD LENGTHS = 10'                                                                                                                                                                                                                                                                                                                                                                                                                      |  |  |  |
| (B)         | 25                                                                                     | 1                                                                       | 622-635-2                                                                                                                                                                            | SWITCH ASS'Y, LEAD LENGTHS = 24'                                                                                                                                                                                                                                                                                                                                                                                                                      |  |  |  |
|             |                                                                                        |                                                                         | 622-635-3                                                                                                                                                                            | SWITCH ASS'Y, LEAD LENGTHS = 18'                                                                                                                                                                                                                                                                                                                                                                                                                      |  |  |  |
|             | 26                                                                                     | 1                                                                       | 622-072                                                                                                                                                                              | MOVABLE SHOE ASSEMBLY                                                                                                                                                                                                                                                                                                                                                                                                                                 |  |  |  |
|             | 27                                                                                     | 1                                                                       | 601-078                                                                                                                                                                              | LATCH                                                                                                                                                                                                                                                                                                                                                                                                                                                 |  |  |  |
| ľ           |                                                                                        |                                                                         | 600-081-1                                                                                                                                                                            |                                                                                                                                                                                                                                                                                                                                                                                                                                                       |  |  |  |
|             | 28                                                                                     | 1                                                                       | 600-081-2                                                                                                                                                                            | CONDUIT - FLEXIBLE (1/2"), LENGTH TO MATCH 622-064                                                                                                                                                                                                                                                                                                                                                                                                    |  |  |  |
|             |                                                                                        |                                                                         | 600-081-3                                                                                                                                                                            |                                                                                                                                                                                                                                                                                                                                                                                                                                                       |  |  |  |
|             | 29                                                                                     | 1                                                                       | 600-082                                                                                                                                                                              | 801-DC2 90° ANGLE BOX CONNECTOR                                                                                                                                                                                                                                                                                                                                                                                                                       |  |  |  |
|             | 30                                                                                     | 1                                                                       | 610-087                                                                                                                                                                              | PARKER #149F-6-4 MALE ELBOW                                                                                                                                                                                                                                                                                                                                                                                                                           |  |  |  |
|             | 31                                                                                     | 1                                                                       | 610-091                                                                                                                                                                              | 3-8 x 3-8 NPT STREET 90 DEG. ELBOW                                                                                                                                                                                                                                                                                                                                                                                                                    |  |  |  |
|             | 32                                                                                     | 2                                                                       | 600-095                                                                                                                                                                              | WASHER - DOUBLE BOLT                                                                                                                                                                                                                                                                                                                                                                                                                                  |  |  |  |
|             | 33                                                                                     | 1                                                                       | 620-100                                                                                                                                                                              | PUMPING UNIT                                                                                                                                                                                                                                                                                                                                                                                                                                          |  |  |  |
|             | 34                                                                                     | 1                                                                       | 622-207                                                                                                                                                                              | HOSE GROMMET                                                                                                                                                                                                                                                                                                                                                                                                                                          |  |  |  |
|             | 35                                                                                     | 1                                                                       | 620-607                                                                                                                                                                              | SOLENOID LOCKING UNIT                                                                                                                                                                                                                                                                                                                                                                                                                                 |  |  |  |
|             | 36                                                                                     | 4                                                                       | 90-033                                                                                                                                                                               | E-CLIP, #X5133-74                                                                                                                                                                                                                                                                                                                                                                                                                                     |  |  |  |
| _           | 37                                                                                     | 1                                                                       | P-133                                                                                                                                                                                | ROPE GRIPPER WARNING LABEL - MEDIUM                                                                                                                                                                                                                                                                                                                                                                                                                   |  |  |  |
|             | - 7                                                                                    |                                                                         | I                                                                                                                                                                                    |                                                                                                                                                                                                                                                                                                                                                                                                                                                       |  |  |  |
|             | 38                                                                                     | 1                                                                       | P-134                                                                                                                                                                                | ROPE GRIPPER WARNING LABEL - LARGE                                                                                                                                                                                                                                                                                                                                                                                                                    |  |  |  |
|             | 38<br>39                                                                               | 1                                                                       | P-134<br>P-137                                                                                                                                                                       | ROPE GRIPPER WARNING LABEL - LARGE<br>GRIPPER LUBE INST. STICKER                                                                                                                                                                                                                                                                                                                                                                                      |  |  |  |
|             | _                                                                                      |                                                                         |                                                                                                                                                                                      |                                                                                                                                                                                                                                                                                                                                                                                                                                                       |  |  |  |
|             | 39                                                                                     | 1                                                                       | P-137                                                                                                                                                                                | GRIPPER LUBE INST. STICKER                                                                                                                                                                                                                                                                                                                                                                                                                            |  |  |  |
|             | 39<br>40                                                                               | 1                                                                       | P-137<br>P-141                                                                                                                                                                       | GRIPPER LUBE INST. STICKER IMPORTANT LABEL - APPLIED TO TUBING                                                                                                                                                                                                                                                                                                                                                                                        |  |  |  |
|             | 39<br>40<br>41                                                                         | 1 1 1                                                                   | P-137<br>P-141<br>P-144-2                                                                                                                                                            | GRIPPER LUBE INST. STICKER IMPORTANT LABEL - APPLIED TO TUBING AIR BLEED LABEL                                                                                                                                                                                                                                                                                                                                                                        |  |  |  |
|             | 39<br>40<br>41<br>42                                                                   | 1<br>1<br>1<br>2                                                        | P-137<br>P-141<br>P-144-2<br>P-186                                                                                                                                                   | GRIPPER LUBE INST. STICKER IMPORTANT LABEL - APPLIED TO TUBING AIR BLEED LABEL ROPE GRIPPER WEAR-IN LINE STICKER                                                                                                                                                                                                                                                                                                                                      |  |  |  |
|             | 39<br>40<br>41<br>42<br>43                                                             | 1<br>1<br>1<br>2<br>1                                                   | P-137<br>P-141<br>P-144-2<br>P-186<br>P-192                                                                                                                                          | GRIPPER LUBE INST. STICKER IMPORTANT LABEL - APPLIED TO TUBING AIR BLEED LABEL ROPE GRIPPER WEAR-IN LINE STICKER IMPORTANT NOTICE - LANG LAY ROPES, ROPE GRIPPER 621 ROPE GRIPPER LABEL                                                                                                                                                                                                                                                               |  |  |  |
|             | 39<br>40<br>41<br>42<br>43<br>44                                                       | 1<br>1<br>1<br>2<br>1                                                   | P-137 P-141 P-144-2 P-186 P-192 P-219 1/2 - 13 UNC x 1.25"                                                                                                                           | GRIPPER LUBE INST. STICKER IMPORTANT LABEL - APPLIED TO TUBING AIR BLEED LABEL ROPE GRIPPER WEAR-IN LINE STICKER IMPORTANT NOTICE - LANG LAY ROPES, ROPE GRIPPER 621 ROPE GRIPPER LABEL                                                                                                                                                                                                                                                               |  |  |  |
|             | 39<br>40<br>41<br>42<br>43<br>44<br>45<br>46<br>47                                     | 1<br>1<br>2<br>1<br>1<br>6                                              | P-137 P-141 P-144-2 P-186 P-192 P-219 1/2 - 13 UNC x 1.25" 1/2 LOCK WASHER 5/16 - 18 UNC x 2.0                                                                                       | GRIPPER LUBE INST. STICKER IMPORTANT LABEL - APPLIED TO TUBING AIR BLEED LABEL ROPE GRIPPER WEAR-IN LINE STICKER IMPORTANT NOTICE - LANG LAY ROPES, ROPE GRIPPER 621 ROPE GRIPPER LABEL HEX HEAD BOLT                                                                                                                                                                                                                                                 |  |  |  |
|             | 39<br>40<br>41<br>42<br>43<br>44<br>45<br>46                                           | 1<br>1<br>2<br>1<br>1<br>6<br>6                                         | P-137 P-141 P-144-2 P-186 P-192 P-219 1/2 - 13 UNC x 1.25" 1/2 LOCK WASHER                                                                                                           | GRIPPER LUBE INST. STICKER IMPORTANT LABEL - APPLIED TO TUBING AIR BLEED LABEL ROPE GRIPPER WEAR-IN LINE STICKER IMPORTANT NOTICE - LANG LAY ROPES, ROPE GRIPPER 621 ROPE GRIPPER LABEL HEX HEAD BOLT STANDARD LOCK WASHER                                                                                                                                                                                                                            |  |  |  |
|             | 39<br>40<br>41<br>42<br>43<br>44<br>45<br>46<br>47                                     | 1<br>1<br>2<br>1<br>1<br>6<br>6                                         | P-137 P-141 P-144-2 P-186 P-192 P-219 1/2 - 13 UNC x 1.25" 1/2 LOCK WASHER 5/16 - 18 UNC x 2.0                                                                                       | GRIPPER LUBE INST. STICKER IMPORTANT LABEL - APPLIED TO TUBING AIR BLEED LABEL ROPE GRIPPER WEAR-IN LINE STICKER IMPORTANT NOTICE - LANG LAY ROPES, ROPE GRIPPER 621 ROPE GRIPPER LABEL HEX HEAD BOLT STANDARD LOCK WASHER SOCKET HEAD CAP SCREW                                                                                                                                                                                                      |  |  |  |
|             | 39<br>40<br>41<br>42<br>43<br>44<br>45<br>46<br>47<br>48                               | 1<br>1<br>2<br>1<br>1<br>6<br>6<br>4                                    | P-137 P-141 P-144-2 P-186 P-192 P-219 1/2 - 13 UNC x 1.25" 1/2 LOCK WASHER 5/16 - 18 UNC x 2.0 5/16" WASHER 1/4 - 20 UNC x 1.5                                                       | GRIPPER LUBE INST. STICKER IMPORTANT LABEL - APPLIED TO TUBING AIR BLEED LABEL ROPE GRIPPER WEAR-IN LINE STICKER IMPORTANT NOTICE - LANG LAY ROPES, ROPE GRIPPER 621 ROPE GRIPPER LABEL HEX HEAD BOLT STANDARD LOCK WASHER SOCKET HEAD CAP SCREW STANDARD WASHER                                                                                                                                                                                      |  |  |  |
|             | 39<br>40<br>41<br>42<br>43<br>44<br>45<br>46<br>47<br>48<br>49<br>50<br>51             | 1<br>1<br>2<br>1<br>1<br>6<br>6<br>4<br>4                               | P-137 P-141 P-144-2 P-186 P-192 P-219 1/2 - 13 UNC x 1.25" 1/2 LOCK WASHER 5/16 - 18 UNC x 2.0 5/16" WASHER 1/4 - 20 UNC x 1.5 #10-32 UNF x 0.375"                                   | GRIPPER LUBE INST. STICKER IMPORTANT LABEL - APPLIED TO TUBING AIR BLEED LABEL ROPE GRIPPER WEAR-IN LINE STICKER IMPORTANT NOTICE - LANG LAY ROPES, ROPE GRIPPER 621 ROPE GRIPPER LABEL HEX HEAD BOLT STANDARD LOCK WASHER SOCKET HEAD CAP SCREW STANDARD WASHER HALF DOG SET SCREW                                                                                                                                                                   |  |  |  |
|             | 39<br>40<br>41<br>42<br>43<br>44<br>45<br>46<br>47<br>48<br>49<br>50<br>51<br>52       | 1<br>1<br>2<br>1<br>1<br>6<br>6<br>4<br>4<br>2<br>2<br>2<br>8           | P-137 P-141 P-144-2 P-186 P-192 P-219 1/2 - 13 UNC x 1.25" 1/2 LOCK WASHER 5/16 - 18 UNC x 2.0 5/16" WASHER 1/4 - 20 UNC x 1.5 #10-32 UNF x 0.375"                                   | GRIPPER LUBE INST. STICKER IMPORTANT LABEL - APPLIED TO TUBING AIR BLEED LABEL ROPE GRIPPER WEAR-IN LINE STICKER IMPORTANT NOTICE - LANG LAY ROPES, ROPE GRIPPER 621 ROPE GRIPPER LABEL HEX HEAD BOLT STANDARD LOCK WASHER SOCKET HEAD CAP SCREW STANDARD WASHER HALF DOG SET SCREW SOCKET HEAD CAP SCREW SOCKET HEAD CAP SCREW SOCKET HEAD CAP SCREW STANDARD LOCK WASHER                                                                            |  |  |  |
|             | 39<br>40<br>41<br>42<br>43<br>44<br>45<br>46<br>47<br>48<br>49<br>50<br>51             | 1<br>1<br>2<br>1<br>1<br>6<br>6<br>4<br>4<br>2<br>2                     | P-137 P-141 P-144-2 P-186 P-192 P-219 1/2 - 13 UNC x 1.25" 1/2 LOCK WASHER 5/16 - 18 UNC x 2.0 5/16" WASHER 1/4 - 20 UNC x 1.5 #10-32 UNF x 0.375" #10-32 UNF x 0.75                 | GRIPPER LUBE INST. STICKER IMPORTANT LABEL - APPLIED TO TUBING AIR BLEED LABEL ROPE GRIPPER WEAR-IN LINE STICKER IMPORTANT NOTICE - LANG LAY ROPES, ROPE GRIPPER 621 ROPE GRIPPER LABEL HEX HEAD BOLT STANDARD LOCK WASHER SOCKET HEAD CAP SCREW STANDARD WASHER HALF DOG SET SCREW SOCKET HEAD CAP SCREW SOCKET HEAD CAP SCREW                                                                                                                       |  |  |  |
|             | 39<br>40<br>41<br>42<br>43<br>44<br>45<br>46<br>47<br>48<br>49<br>50<br>51<br>52       | 1<br>1<br>2<br>1<br>1<br>6<br>6<br>4<br>4<br>2<br>2<br>2<br>8<br>1<br>4 | P-137 P-141 P-144-2 P-186 P-192 P-219 1/2 - 13 UNC x 1.25" 1/2 LOCK WASHER 5/16 - 18 UNC x 2.0 5/16" WASHER 1/4 - 20 UNC x 1.5 #10-32 UNF x 0.375" #10-32 UNF x 0.75 #10 LOCK WASHER | GRIPPER LUBE INST. STICKER IMPORTANT LABEL - APPLIED TO TUBING AIR BLEED LABEL ROPE GRIPPER WEAR-IN LINE STICKER IMPORTANT NOTICE - LANG LAY ROPES, ROPE GRIPPER 621 ROPE GRIPPER LABEL HEX HEAD BOLT STANDARD LOCK WASHER SOCKET HEAD CAP SCREW STANDARD WASHER HALF DOG SET SCREW SOCKET HEAD CAP SCREW SOCKET HEAD CAP SCREW STANDARD LOCK WASHER SOCKET HEAD CAP SCREW SOCKET HEAD CAP SCREW STANDARD LOCK WASHER SET SCREW SOCKET HEAD CAP SCREW |  |  |  |
|             | 39<br>40<br>41<br>42<br>43<br>44<br>45<br>46<br>47<br>48<br>49<br>50<br>51<br>52<br>53 | 1<br>1<br>2<br>1<br>6<br>6<br>4<br>4<br>2<br>2<br>2<br>8<br>1           | P-137 P-141 P-144-2 P-186 P-192 P-219 1/2 - 13 UNC x 1.25" 1/2 LOCK WASHER 5/16 - 18 UNC x 2.0 5/16" WASHER 1/4 - 20 UNC x 1.5 #10-32 UNF x 0.375" #10-32 UNF x 0.75 #10 LOCK WASHER | GRIPPER LUBE INST. STICKER IMPORTANT LABEL - APPLIED TO TUBING AIR BLEED LABEL ROPE GRIPPER WEAR-IN LINE STICKER IMPORTANT NOTICE - LANG LAY ROPES, ROPE GRIPPER 621 ROPE GRIPPER LABEL HEX HEAD BOLT STANDARD LOCK WASHER SOCKET HEAD CAP SCREW STANDARD WASHER HALF DOG SET SCREW SOCKET HEAD CAP SCREW SOCKET HEAD CAP SCREW SOCKET HEAD CAP SCREW SOCKET HEAD CAP SCREW STANDARD LOCK WASHER SET SCREW                                            |  |  |  |