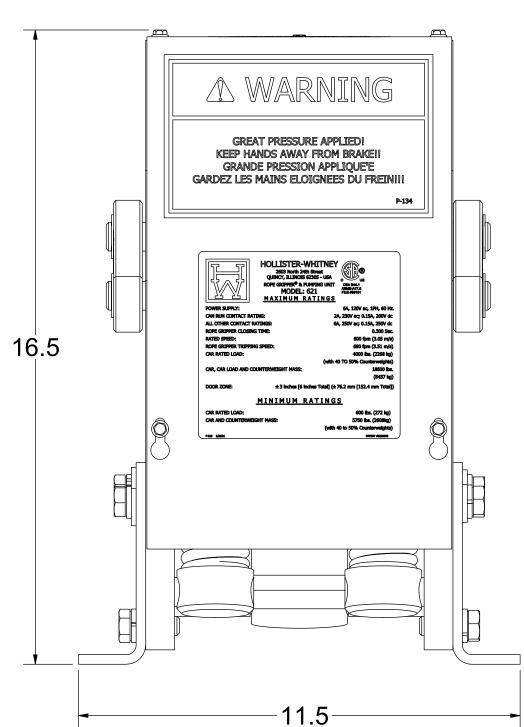

# NOTE:

- 1. QTY LISTED FOR ITEMS 3, 4 & 5 ARE STANDARD. ACTUAL QTY MAY VARY WITH ROPE DIAMETER.
- 2. REFERENCE DIMENSIONS SHOWN TO AID IN SETUP AND INSTALL

| -<br>-<br>- |                                                                                        |                                                                         | TARTIVOIVIBLIC                                                                                                                                                                       | DESCRIPTION                                                                                                                                                                                                                                                                                                                                                                                                                                           |  |  |  |
|-------------|----------------------------------------------------------------------------------------|-------------------------------------------------------------------------|--------------------------------------------------------------------------------------------------------------------------------------------------------------------------------------|-------------------------------------------------------------------------------------------------------------------------------------------------------------------------------------------------------------------------------------------------------------------------------------------------------------------------------------------------------------------------------------------------------------------------------------------------------|--|--|--|
|             | 1                                                                                      | 1                                                                       | 622-003                                                                                                                                                                              | STATIONARY SHOE ASSEMBLY                                                                                                                                                                                                                                                                                                                                                                                                                              |  |  |  |
|             | 2                                                                                      | 2                                                                       | 620-007                                                                                                                                                                              | SHAFT SUPPORT BLOCK                                                                                                                                                                                                                                                                                                                                                                                                                                   |  |  |  |
|             | 3                                                                                      | 4                                                                       | 620-008                                                                                                                                                                              | SPACER (11 GA.) - LINING WEAR                                                                                                                                                                                                                                                                                                                                                                                                                         |  |  |  |
|             | 4                                                                                      | 2                                                                       | 620-008-1                                                                                                                                                                            | SPACER (16 GA.) - LINING WEAR                                                                                                                                                                                                                                                                                                                                                                                                                         |  |  |  |
|             | 5                                                                                      | 2                                                                       | 620-008-2                                                                                                                                                                            | SPACER (22 GA.) - LINING WEAR                                                                                                                                                                                                                                                                                                                                                                                                                         |  |  |  |
|             | 6                                                                                      | 1                                                                       | 622-015                                                                                                                                                                              | TUBING ASSEMBLY                                                                                                                                                                                                                                                                                                                                                                                                                                       |  |  |  |
|             | 7                                                                                      | 2                                                                       | 622-018                                                                                                                                                                              | SHAFT - ROTATING & NON-ROTATING                                                                                                                                                                                                                                                                                                                                                                                                                       |  |  |  |
|             | 8                                                                                      | 2                                                                       | 600-020                                                                                                                                                                              | CONNECTING ARM ASSEMBLY                                                                                                                                                                                                                                                                                                                                                                                                                               |  |  |  |
|             | 9                                                                                      | 2                                                                       | 622-022                                                                                                                                                                              | LINING ASSEMBLY                                                                                                                                                                                                                                                                                                                                                                                                                                       |  |  |  |
|             | 10                                                                                     | 2                                                                       | 600-025                                                                                                                                                                              | LOWER SPRING GUIDE ASSEMBLY                                                                                                                                                                                                                                                                                                                                                                                                                           |  |  |  |
|             | 11                                                                                     | 2                                                                       | 600-027                                                                                                                                                                              | UPPER SPRING SUPPORT                                                                                                                                                                                                                                                                                                                                                                                                                                  |  |  |  |
|             | 12                                                                                     | 2                                                                       | 600-029                                                                                                                                                                              | GUIDE - UPPER SPRING SUPPORT                                                                                                                                                                                                                                                                                                                                                                                                                          |  |  |  |
|             | 13                                                                                     | 2                                                                       | 621-030                                                                                                                                                                              | SPRING                                                                                                                                                                                                                                                                                                                                                                                                                                                |  |  |  |
|             | 14                                                                                     | 2                                                                       | 622-031                                                                                                                                                                              | SHAFT                                                                                                                                                                                                                                                                                                                                                                                                                                                 |  |  |  |
|             | 15                                                                                     | 2                                                                       | 601-032                                                                                                                                                                              | TUBING - SPACER                                                                                                                                                                                                                                                                                                                                                                                                                                       |  |  |  |
|             | 16                                                                                     | 1                                                                       | 622-033                                                                                                                                                                              | TUBING - SPACER                                                                                                                                                                                                                                                                                                                                                                                                                                       |  |  |  |
|             | 17                                                                                     | 1                                                                       | 600-035                                                                                                                                                                              | CYLINDER ASSEMBLY                                                                                                                                                                                                                                                                                                                                                                                                                                     |  |  |  |
|             | 18                                                                                     | 1                                                                       | 622-036                                                                                                                                                                              | HYDRAULIC CYLINDER PIVOT BRACKET ASSEMBLY                                                                                                                                                                                                                                                                                                                                                                                                             |  |  |  |
| ľ           | 19                                                                                     | 1                                                                       | 620-037                                                                                                                                                                              | HYDRAULIC HOSE - STANDARD 27" LENGTH                                                                                                                                                                                                                                                                                                                                                                                                                  |  |  |  |
|             | 19                                                                                     |                                                                         | 620-037- "L"                                                                                                                                                                         | HYDRAULIC HOSE - "L" = LENGTH IN FEET (30' MAX)                                                                                                                                                                                                                                                                                                                                                                                                       |  |  |  |
|             | 20                                                                                     | 1                                                                       | 620-038                                                                                                                                                                              | QUICK CONNECT FITTING                                                                                                                                                                                                                                                                                                                                                                                                                                 |  |  |  |
|             | 21                                                                                     | 1                                                                       | 622-040                                                                                                                                                                              | COVER - 622 ROPE GRIPPER                                                                                                                                                                                                                                                                                                                                                                                                                              |  |  |  |
|             | 22                                                                                     | 1                                                                       | 600-041 R                                                                                                                                                                            | ANGLE, RIGHT HAND - MOUNTING                                                                                                                                                                                                                                                                                                                                                                                                                          |  |  |  |
|             | 23                                                                                     | 1                                                                       | 600-041 L                                                                                                                                                                            | ANGLE, LEFT HAND - MOUNTING                                                                                                                                                                                                                                                                                                                                                                                                                           |  |  |  |
| (B)         | 24                                                                                     | 1                                                                       | 620-638-18                                                                                                                                                                           | ACTUATING ANGLE ASSEMBLY - 18mm                                                                                                                                                                                                                                                                                                                                                                                                                       |  |  |  |
|             |                                                                                        |                                                                         | 622-635-1                                                                                                                                                                            | SWITCH ASS'Y, LEAD LENGTHS = 10'                                                                                                                                                                                                                                                                                                                                                                                                                      |  |  |  |
| (B)         | 25                                                                                     | 1                                                                       | 622-635-2                                                                                                                                                                            | SWITCH ASS'Y, LEAD LENGTHS = 24'                                                                                                                                                                                                                                                                                                                                                                                                                      |  |  |  |
|             |                                                                                        |                                                                         | 622-635-3                                                                                                                                                                            | SWITCH ASS'Y, LEAD LENGTHS = 18'                                                                                                                                                                                                                                                                                                                                                                                                                      |  |  |  |
|             | 26                                                                                     | 1                                                                       | 622-072                                                                                                                                                                              | MOVABLE SHOE ASSEMBLY                                                                                                                                                                                                                                                                                                                                                                                                                                 |  |  |  |
|             | 27                                                                                     | 1                                                                       | 601-078                                                                                                                                                                              | LATCH                                                                                                                                                                                                                                                                                                                                                                                                                                                 |  |  |  |
| ľ           |                                                                                        |                                                                         | 600-081-1                                                                                                                                                                            |                                                                                                                                                                                                                                                                                                                                                                                                                                                       |  |  |  |
|             | 28                                                                                     | 1                                                                       | 600-081-2                                                                                                                                                                            | CONDUIT - FLEXIBLE (1/2"), LENGTH TO MATCH 622-064                                                                                                                                                                                                                                                                                                                                                                                                    |  |  |  |
|             |                                                                                        |                                                                         | 600-081-3                                                                                                                                                                            |                                                                                                                                                                                                                                                                                                                                                                                                                                                       |  |  |  |
|             | 29                                                                                     | 1                                                                       | 600-082                                                                                                                                                                              | 801-DC2 90° ANGLE BOX CONNECTOR                                                                                                                                                                                                                                                                                                                                                                                                                       |  |  |  |
|             | 30                                                                                     | 1                                                                       | 610-087                                                                                                                                                                              | PARKER #149F-6-4 MALE ELBOW                                                                                                                                                                                                                                                                                                                                                                                                                           |  |  |  |
|             | 31                                                                                     | 1                                                                       | 610-091                                                                                                                                                                              | 3-8 x 3-8 NPT STREET 90 DEG. ELBOW                                                                                                                                                                                                                                                                                                                                                                                                                    |  |  |  |
|             | 32                                                                                     | 2                                                                       | 600-095                                                                                                                                                                              | WASHER - DOUBLE BOLT                                                                                                                                                                                                                                                                                                                                                                                                                                  |  |  |  |
|             | 33                                                                                     | 1                                                                       | 620-100                                                                                                                                                                              | PUMPING UNIT                                                                                                                                                                                                                                                                                                                                                                                                                                          |  |  |  |
|             | 34                                                                                     | 1                                                                       | 622-207                                                                                                                                                                              | HOSE GROMMET                                                                                                                                                                                                                                                                                                                                                                                                                                          |  |  |  |
|             | 35                                                                                     | 1                                                                       | 620-607                                                                                                                                                                              | SOLENOID LOCKING UNIT                                                                                                                                                                                                                                                                                                                                                                                                                                 |  |  |  |
|             | 36                                                                                     | 4                                                                       | 90-033                                                                                                                                                                               | E-CLIP, #X5133-74                                                                                                                                                                                                                                                                                                                                                                                                                                     |  |  |  |
| _           | 37                                                                                     | 1                                                                       | P-133                                                                                                                                                                                | ROPE GRIPPER WARNING LABEL - MEDIUM                                                                                                                                                                                                                                                                                                                                                                                                                   |  |  |  |
|             | - 7                                                                                    |                                                                         | I                                                                                                                                                                                    |                                                                                                                                                                                                                                                                                                                                                                                                                                                       |  |  |  |
|             | 38                                                                                     | 1                                                                       | P-134                                                                                                                                                                                | ROPE GRIPPER WARNING LABEL - LARGE                                                                                                                                                                                                                                                                                                                                                                                                                    |  |  |  |
|             | 38<br>39                                                                               | 1                                                                       | P-134<br>P-137                                                                                                                                                                       | ROPE GRIPPER WARNING LABEL - LARGE<br>GRIPPER LUBE INST. STICKER                                                                                                                                                                                                                                                                                                                                                                                      |  |  |  |
|             | _                                                                                      |                                                                         |                                                                                                                                                                                      |                                                                                                                                                                                                                                                                                                                                                                                                                                                       |  |  |  |
|             | 39                                                                                     | 1                                                                       | P-137                                                                                                                                                                                | GRIPPER LUBE INST. STICKER                                                                                                                                                                                                                                                                                                                                                                                                                            |  |  |  |
|             | 39<br>40                                                                               | 1                                                                       | P-137<br>P-141                                                                                                                                                                       | GRIPPER LUBE INST. STICKER IMPORTANT LABEL - APPLIED TO TUBING                                                                                                                                                                                                                                                                                                                                                                                        |  |  |  |
|             | 39<br>40<br>41                                                                         | 1 1 1                                                                   | P-137<br>P-141<br>P-144-2                                                                                                                                                            | GRIPPER LUBE INST. STICKER IMPORTANT LABEL - APPLIED TO TUBING AIR BLEED LABEL                                                                                                                                                                                                                                                                                                                                                                        |  |  |  |
|             | 39<br>40<br>41<br>42                                                                   | 1<br>1<br>1<br>2                                                        | P-137<br>P-141<br>P-144-2<br>P-186                                                                                                                                                   | GRIPPER LUBE INST. STICKER IMPORTANT LABEL - APPLIED TO TUBING AIR BLEED LABEL ROPE GRIPPER WEAR-IN LINE STICKER                                                                                                                                                                                                                                                                                                                                      |  |  |  |
|             | 39<br>40<br>41<br>42<br>43                                                             | 1<br>1<br>1<br>2<br>1                                                   | P-137<br>P-141<br>P-144-2<br>P-186<br>P-192                                                                                                                                          | GRIPPER LUBE INST. STICKER IMPORTANT LABEL - APPLIED TO TUBING AIR BLEED LABEL ROPE GRIPPER WEAR-IN LINE STICKER IMPORTANT NOTICE - LANG LAY ROPES, ROPE GRIPPER 621 ROPE GRIPPER LABEL                                                                                                                                                                                                                                                               |  |  |  |
|             | 39<br>40<br>41<br>42<br>43<br>44                                                       | 1<br>1<br>1<br>2<br>1                                                   | P-137 P-141 P-144-2 P-186 P-192 P-219 1/2 - 13 UNC x 1.25"                                                                                                                           | GRIPPER LUBE INST. STICKER IMPORTANT LABEL - APPLIED TO TUBING AIR BLEED LABEL ROPE GRIPPER WEAR-IN LINE STICKER IMPORTANT NOTICE - LANG LAY ROPES, ROPE GRIPPER 621 ROPE GRIPPER LABEL                                                                                                                                                                                                                                                               |  |  |  |
|             | 39<br>40<br>41<br>42<br>43<br>44<br>45<br>46<br>47                                     | 1<br>1<br>2<br>1<br>1<br>6                                              | P-137 P-141 P-144-2 P-186 P-192 P-219 1/2 - 13 UNC x 1.25" 1/2 LOCK WASHER 5/16 - 18 UNC x 2.0                                                                                       | GRIPPER LUBE INST. STICKER IMPORTANT LABEL - APPLIED TO TUBING AIR BLEED LABEL ROPE GRIPPER WEAR-IN LINE STICKER IMPORTANT NOTICE - LANG LAY ROPES, ROPE GRIPPER 621 ROPE GRIPPER LABEL HEX HEAD BOLT                                                                                                                                                                                                                                                 |  |  |  |
|             | 39<br>40<br>41<br>42<br>43<br>44<br>45<br>46                                           | 1<br>1<br>2<br>1<br>1<br>6<br>6                                         | P-137 P-141 P-144-2 P-186 P-192 P-219 1/2 - 13 UNC x 1.25" 1/2 LOCK WASHER                                                                                                           | GRIPPER LUBE INST. STICKER IMPORTANT LABEL - APPLIED TO TUBING AIR BLEED LABEL ROPE GRIPPER WEAR-IN LINE STICKER IMPORTANT NOTICE - LANG LAY ROPES, ROPE GRIPPER 621 ROPE GRIPPER LABEL HEX HEAD BOLT STANDARD LOCK WASHER                                                                                                                                                                                                                            |  |  |  |
|             | 39<br>40<br>41<br>42<br>43<br>44<br>45<br>46<br>47                                     | 1<br>1<br>2<br>1<br>1<br>6<br>6                                         | P-137 P-141 P-144-2 P-186 P-192 P-219 1/2 - 13 UNC x 1.25" 1/2 LOCK WASHER 5/16 - 18 UNC x 2.0                                                                                       | GRIPPER LUBE INST. STICKER IMPORTANT LABEL - APPLIED TO TUBING AIR BLEED LABEL ROPE GRIPPER WEAR-IN LINE STICKER IMPORTANT NOTICE - LANG LAY ROPES, ROPE GRIPPER 621 ROPE GRIPPER LABEL HEX HEAD BOLT STANDARD LOCK WASHER SOCKET HEAD CAP SCREW                                                                                                                                                                                                      |  |  |  |
|             | 39<br>40<br>41<br>42<br>43<br>44<br>45<br>46<br>47<br>48                               | 1<br>1<br>2<br>1<br>1<br>6<br>6<br>4                                    | P-137 P-141 P-144-2 P-186 P-192 P-219 1/2 - 13 UNC x 1.25" 1/2 LOCK WASHER 5/16 - 18 UNC x 2.0 5/16" WASHER 1/4 - 20 UNC x 1.5                                                       | GRIPPER LUBE INST. STICKER IMPORTANT LABEL - APPLIED TO TUBING AIR BLEED LABEL ROPE GRIPPER WEAR-IN LINE STICKER IMPORTANT NOTICE - LANG LAY ROPES, ROPE GRIPPER 621 ROPE GRIPPER LABEL HEX HEAD BOLT STANDARD LOCK WASHER SOCKET HEAD CAP SCREW STANDARD WASHER                                                                                                                                                                                      |  |  |  |
|             | 39<br>40<br>41<br>42<br>43<br>44<br>45<br>46<br>47<br>48<br>49<br>50<br>51             | 1<br>1<br>2<br>1<br>1<br>6<br>6<br>4<br>4                               | P-137 P-141 P-144-2 P-186 P-192 P-219 1/2 - 13 UNC x 1.25" 1/2 LOCK WASHER 5/16 - 18 UNC x 2.0 5/16" WASHER 1/4 - 20 UNC x 1.5 #10-32 UNF x 0.375"                                   | GRIPPER LUBE INST. STICKER IMPORTANT LABEL - APPLIED TO TUBING AIR BLEED LABEL ROPE GRIPPER WEAR-IN LINE STICKER IMPORTANT NOTICE - LANG LAY ROPES, ROPE GRIPPER 621 ROPE GRIPPER LABEL HEX HEAD BOLT STANDARD LOCK WASHER SOCKET HEAD CAP SCREW STANDARD WASHER HALF DOG SET SCREW                                                                                                                                                                   |  |  |  |
|             | 39<br>40<br>41<br>42<br>43<br>44<br>45<br>46<br>47<br>48<br>49<br>50<br>51<br>52       | 1<br>1<br>2<br>1<br>1<br>6<br>6<br>4<br>4<br>2<br>2<br>2<br>8           | P-137 P-141 P-144-2 P-186 P-192 P-219 1/2 - 13 UNC x 1.25" 1/2 LOCK WASHER 5/16 - 18 UNC x 2.0 5/16" WASHER 1/4 - 20 UNC x 1.5 #10-32 UNF x 0.375"                                   | GRIPPER LUBE INST. STICKER IMPORTANT LABEL - APPLIED TO TUBING AIR BLEED LABEL ROPE GRIPPER WEAR-IN LINE STICKER IMPORTANT NOTICE - LANG LAY ROPES, ROPE GRIPPER 621 ROPE GRIPPER LABEL HEX HEAD BOLT STANDARD LOCK WASHER SOCKET HEAD CAP SCREW STANDARD WASHER HALF DOG SET SCREW SOCKET HEAD CAP SCREW SOCKET HEAD CAP SCREW SOCKET HEAD CAP SCREW STANDARD LOCK WASHER                                                                            |  |  |  |
|             | 39<br>40<br>41<br>42<br>43<br>44<br>45<br>46<br>47<br>48<br>49<br>50<br>51             | 1<br>1<br>2<br>1<br>1<br>6<br>6<br>4<br>4<br>2<br>2                     | P-137 P-141 P-144-2 P-186 P-192 P-219 1/2 - 13 UNC x 1.25" 1/2 LOCK WASHER 5/16 - 18 UNC x 2.0 5/16" WASHER 1/4 - 20 UNC x 1.5 #10-32 UNF x 0.375" #10-32 UNF x 0.75                 | GRIPPER LUBE INST. STICKER IMPORTANT LABEL - APPLIED TO TUBING AIR BLEED LABEL ROPE GRIPPER WEAR-IN LINE STICKER IMPORTANT NOTICE - LANG LAY ROPES, ROPE GRIPPER 621 ROPE GRIPPER LABEL HEX HEAD BOLT STANDARD LOCK WASHER SOCKET HEAD CAP SCREW STANDARD WASHER HALF DOG SET SCREW SOCKET HEAD CAP SCREW SOCKET HEAD CAP SCREW                                                                                                                       |  |  |  |
|             | 39<br>40<br>41<br>42<br>43<br>44<br>45<br>46<br>47<br>48<br>49<br>50<br>51<br>52       | 1<br>1<br>2<br>1<br>1<br>6<br>6<br>4<br>4<br>2<br>2<br>2<br>8<br>1<br>4 | P-137 P-141 P-144-2 P-186 P-192 P-219 1/2 - 13 UNC x 1.25" 1/2 LOCK WASHER 5/16 - 18 UNC x 2.0 5/16" WASHER 1/4 - 20 UNC x 1.5 #10-32 UNF x 0.375" #10-32 UNF x 0.75 #10 LOCK WASHER | GRIPPER LUBE INST. STICKER IMPORTANT LABEL - APPLIED TO TUBING AIR BLEED LABEL ROPE GRIPPER WEAR-IN LINE STICKER IMPORTANT NOTICE - LANG LAY ROPES, ROPE GRIPPER 621 ROPE GRIPPER LABEL HEX HEAD BOLT STANDARD LOCK WASHER SOCKET HEAD CAP SCREW STANDARD WASHER HALF DOG SET SCREW SOCKET HEAD CAP SCREW SOCKET HEAD CAP SCREW STANDARD LOCK WASHER SOCKET HEAD CAP SCREW SOCKET HEAD CAP SCREW STANDARD LOCK WASHER SET SCREW SOCKET HEAD CAP SCREW |  |  |  |
|             | 39<br>40<br>41<br>42<br>43<br>44<br>45<br>46<br>47<br>48<br>49<br>50<br>51<br>52<br>53 | 1<br>1<br>2<br>1<br>6<br>6<br>4<br>4<br>2<br>2<br>2<br>8<br>1           | P-137 P-141 P-144-2 P-186 P-192 P-219 1/2 - 13 UNC x 1.25" 1/2 LOCK WASHER 5/16 - 18 UNC x 2.0 5/16" WASHER 1/4 - 20 UNC x 1.5 #10-32 UNF x 0.375" #10-32 UNF x 0.75 #10 LOCK WASHER | GRIPPER LUBE INST. STICKER IMPORTANT LABEL - APPLIED TO TUBING AIR BLEED LABEL ROPE GRIPPER WEAR-IN LINE STICKER IMPORTANT NOTICE - LANG LAY ROPES, ROPE GRIPPER 621 ROPE GRIPPER LABEL HEX HEAD BOLT STANDARD LOCK WASHER SOCKET HEAD CAP SCREW STANDARD WASHER HALF DOG SET SCREW SOCKET HEAD CAP SCREW SOCKET HEAD CAP SCREW SOCKET HEAD CAP SCREW SOCKET HEAD CAP SCREW STANDARD LOCK WASHER SET SCREW                                            |  |  |  |