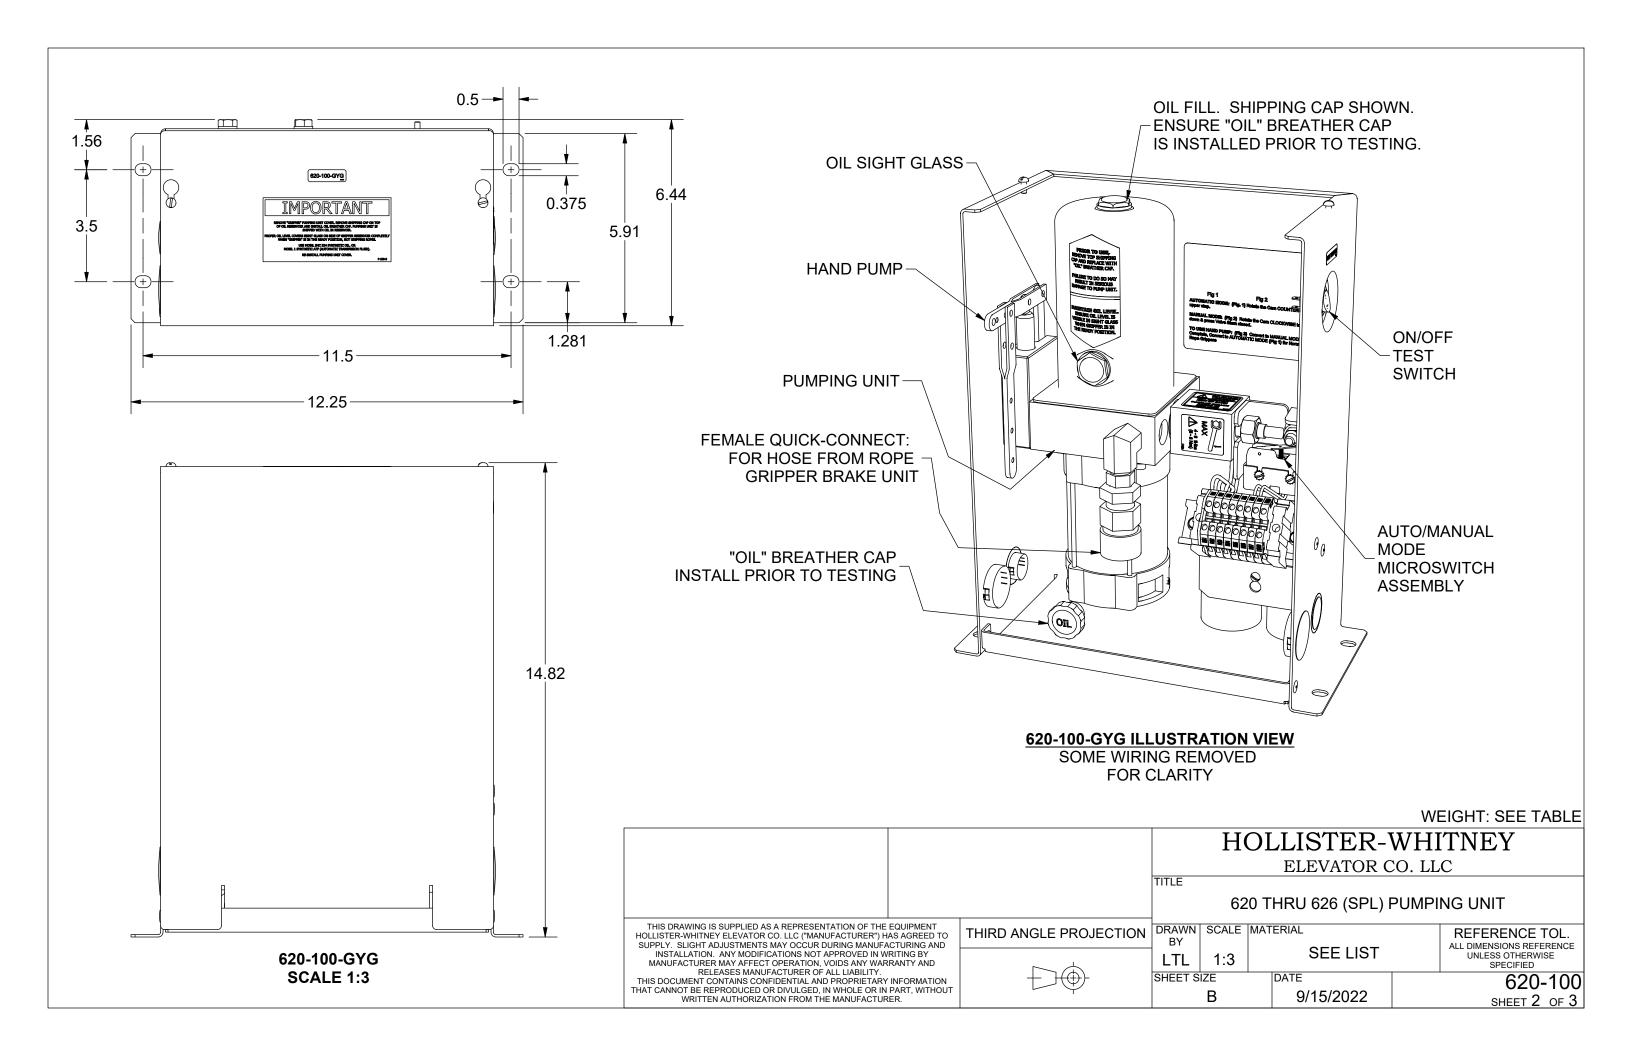

Weight - Pumping Unit: 29.2 lbmass, Gripper: 96.36 lbmass

HOLLISTER-WHITNEY
ELEVATOR CO. LLC

|           |                                         |                    |               |                                              |                | v v |
|-----------|-----------------------------------------|--------------------|---------------|----------------------------------------------|----------------|-----|
|           |                                         |                    |               | OVE 618-067, #6-32 SCR<br>VASHER, 620-638-18 | LTL<br>3/30/20 |     |
|           |                                         | I                  |               | 600-051, 622-635-X<br>622-064-X, PUR #1337   |                | T   |
|           |                                         | Ι Δ                | PROI<br>PUR : | DUCTION RELEASE,<br>#1087                    | LTL<br>7/31/19 |     |
| TILLE DDA | AVAILNO LE CLIDDI IED AC A DEDDECENTATI | ION OF THE FOUIDME | NIT           | ·                                            |                | ⊢   |