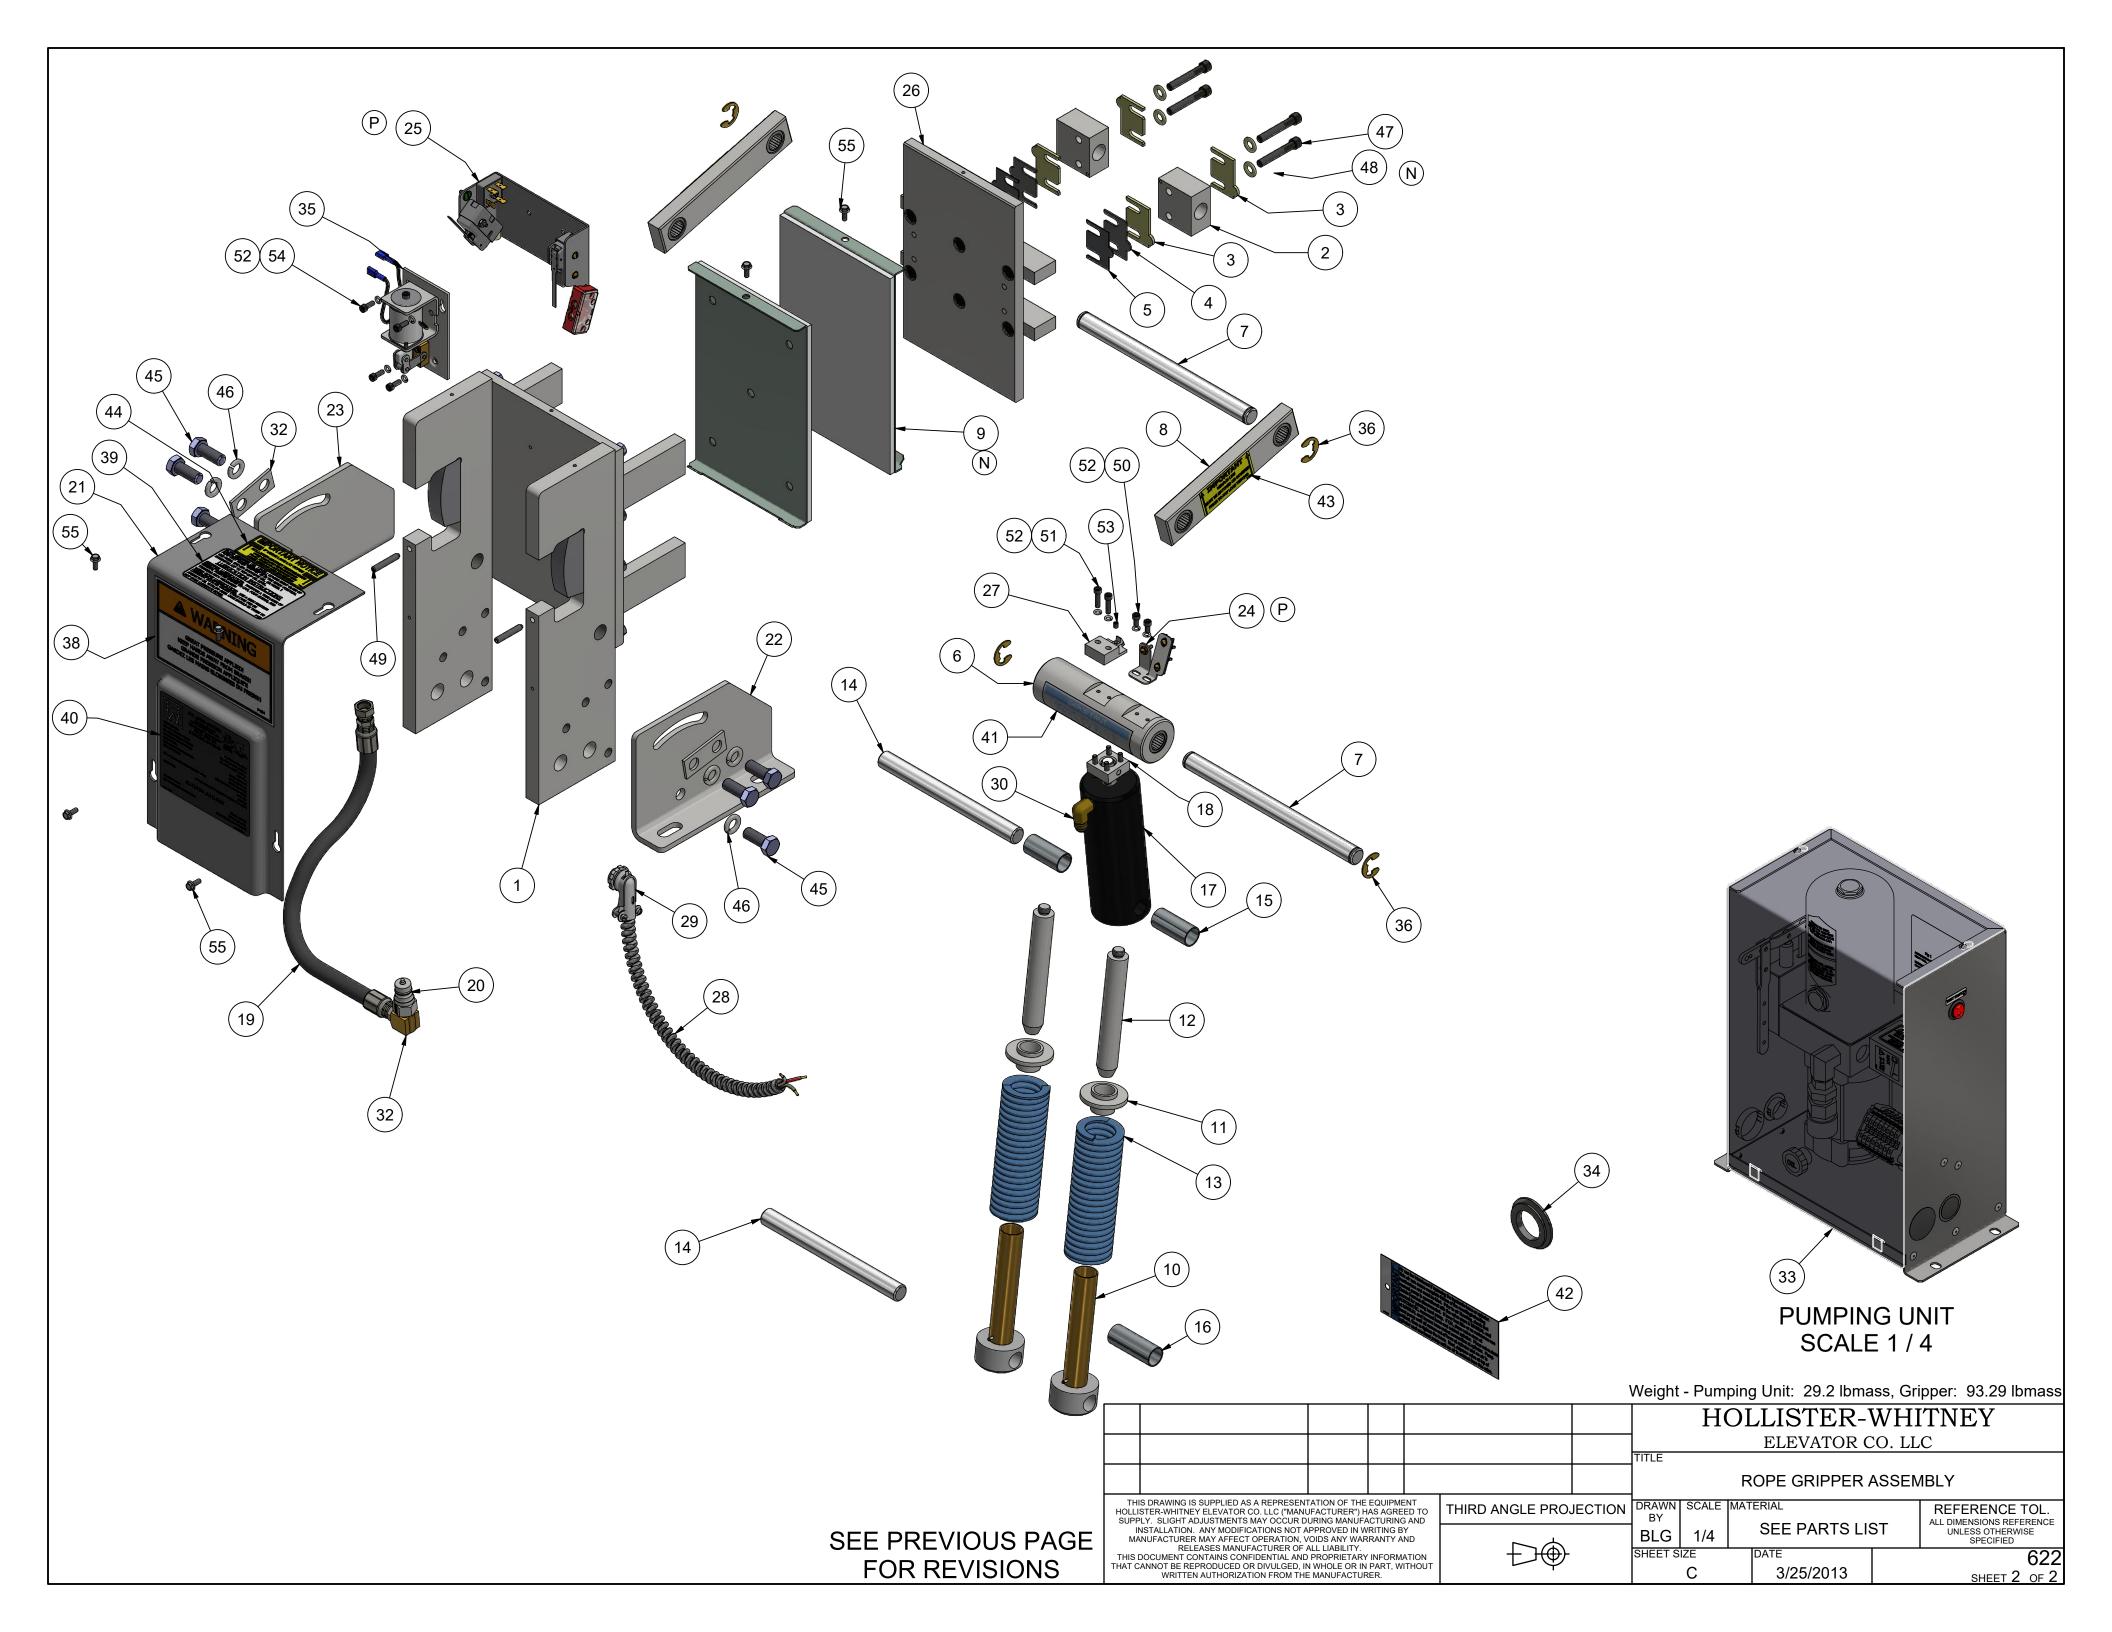

# NOTE:

- 1. QTY LISTED FOR ITEMS 3, 4 & 5 ARE STANDARD. ACTUAL QTY MAY VARY WITH ROPE DIAMETER.
- 2. REFERENCE DIMENSIONS SHOWN TO AID IN SETUP AND INSTALL

| -<br>-<br>- |                                                                                        |                                                                         | TARTIVOIVIBLIC                                                                                                                                                                       | DESCRIPTION                                                                                                                                                                                                                                                                                                                                                                                                                                           |  |  |  |
|-------------|----------------------------------------------------------------------------------------|-------------------------------------------------------------------------|--------------------------------------------------------------------------------------------------------------------------------------------------------------------------------------|-------------------------------------------------------------------------------------------------------------------------------------------------------------------------------------------------------------------------------------------------------------------------------------------------------------------------------------------------------------------------------------------------------------------------------------------------------|--|--|--|
|             | 1                                                                                      | 1                                                                       | 622-003                                                                                                                                                                              | STATIONARY SHOE ASSEMBLY                                                                                                                                                                                                                                                                                                                                                                                                                              |  |  |  |
|             | 2                                                                                      | 2                                                                       | 620-007                                                                                                                                                                              | SHAFT SUPPORT BLOCK                                                                                                                                                                                                                                                                                                                                                                                                                                   |  |  |  |
|             | 3                                                                                      | 4                                                                       | 620-008                                                                                                                                                                              | SPACER (11 GA.) - LINING WEAR                                                                                                                                                                                                                                                                                                                                                                                                                         |  |  |  |
|             | 4                                                                                      | 2                                                                       | 620-008-1                                                                                                                                                                            | SPACER (16 GA.) - LINING WEAR                                                                                                                                                                                                                                                                                                                                                                                                                         |  |  |  |
|             | 5                                                                                      | 2                                                                       | 620-008-2                                                                                                                                                                            | SPACER (22 GA.) - LINING WEAR                                                                                                                                                                                                                                                                                                                                                                                                                         |  |  |  |
|             | 6                                                                                      | 1                                                                       | 622-015                                                                                                                                                                              | TUBING ASSEMBLY                                                                                                                                                                                                                                                                                                                                                                                                                                       |  |  |  |
|             | 7                                                                                      | 2                                                                       | 622-018                                                                                                                                                                              | SHAFT - ROTATING & NON-ROTATING                                                                                                                                                                                                                                                                                                                                                                                                                       |  |  |  |
|             | 8                                                                                      | 2                                                                       | 600-020                                                                                                                                                                              | CONNECTING ARM ASSEMBLY                                                                                                                                                                                                                                                                                                                                                                                                                               |  |  |  |
|             | 9                                                                                      | 2                                                                       | 622-022                                                                                                                                                                              | LINING ASSEMBLY                                                                                                                                                                                                                                                                                                                                                                                                                                       |  |  |  |
|             | 10                                                                                     | 2                                                                       | 600-025                                                                                                                                                                              | LOWER SPRING GUIDE ASSEMBLY                                                                                                                                                                                                                                                                                                                                                                                                                           |  |  |  |
|             | 11                                                                                     | 2                                                                       | 600-027                                                                                                                                                                              | UPPER SPRING SUPPORT                                                                                                                                                                                                                                                                                                                                                                                                                                  |  |  |  |
|             | 12                                                                                     | 2                                                                       | 600-029                                                                                                                                                                              | GUIDE - UPPER SPRING SUPPORT                                                                                                                                                                                                                                                                                                                                                                                                                          |  |  |  |
|             | 13                                                                                     | 2                                                                       | 621-030                                                                                                                                                                              | SPRING                                                                                                                                                                                                                                                                                                                                                                                                                                                |  |  |  |
|             | 14                                                                                     | 2                                                                       | 622-031                                                                                                                                                                              | SHAFT                                                                                                                                                                                                                                                                                                                                                                                                                                                 |  |  |  |
|             | 15                                                                                     | 2                                                                       | 601-032                                                                                                                                                                              | TUBING - SPACER                                                                                                                                                                                                                                                                                                                                                                                                                                       |  |  |  |
|             | 16                                                                                     | 1                                                                       | 622-033                                                                                                                                                                              | TUBING - SPACER                                                                                                                                                                                                                                                                                                                                                                                                                                       |  |  |  |
|             | 17                                                                                     | 1                                                                       | 600-035                                                                                                                                                                              | CYLINDER ASSEMBLY                                                                                                                                                                                                                                                                                                                                                                                                                                     |  |  |  |
|             | 18                                                                                     | 1                                                                       | 622-036                                                                                                                                                                              | HYDRAULIC CYLINDER PIVOT BRACKET ASSEMBLY                                                                                                                                                                                                                                                                                                                                                                                                             |  |  |  |
| ľ           | 19                                                                                     | 1                                                                       | 620-037                                                                                                                                                                              | HYDRAULIC HOSE - STANDARD 27" LENGTH                                                                                                                                                                                                                                                                                                                                                                                                                  |  |  |  |
|             | 19                                                                                     |                                                                         | 620-037- "L"                                                                                                                                                                         | HYDRAULIC HOSE - "L" = LENGTH IN FEET (30' MAX)                                                                                                                                                                                                                                                                                                                                                                                                       |  |  |  |
|             | 20                                                                                     | 1                                                                       | 620-038                                                                                                                                                                              | QUICK CONNECT FITTING                                                                                                                                                                                                                                                                                                                                                                                                                                 |  |  |  |
|             | 21                                                                                     | 1                                                                       | 622-040                                                                                                                                                                              | COVER - 622 ROPE GRIPPER                                                                                                                                                                                                                                                                                                                                                                                                                              |  |  |  |
|             | 22                                                                                     | 1                                                                       | 600-041 R                                                                                                                                                                            | ANGLE, RIGHT HAND - MOUNTING                                                                                                                                                                                                                                                                                                                                                                                                                          |  |  |  |
|             | 23                                                                                     | 1                                                                       | 600-041 L                                                                                                                                                                            | ANGLE, LEFT HAND - MOUNTING                                                                                                                                                                                                                                                                                                                                                                                                                           |  |  |  |
| (B)         | 24                                                                                     | 1                                                                       | 620-638-18                                                                                                                                                                           | ACTUATING ANGLE ASSEMBLY - 18mm                                                                                                                                                                                                                                                                                                                                                                                                                       |  |  |  |
|             |                                                                                        |                                                                         | 622-635-1                                                                                                                                                                            | SWITCH ASS'Y, LEAD LENGTHS = 10'                                                                                                                                                                                                                                                                                                                                                                                                                      |  |  |  |
| (B)         | 25                                                                                     | 1                                                                       | 622-635-2                                                                                                                                                                            | SWITCH ASS'Y, LEAD LENGTHS = 24'                                                                                                                                                                                                                                                                                                                                                                                                                      |  |  |  |
|             |                                                                                        |                                                                         | 622-635-3                                                                                                                                                                            | SWITCH ASS'Y, LEAD LENGTHS = 18'                                                                                                                                                                                                                                                                                                                                                                                                                      |  |  |  |
|             | 26                                                                                     | 1                                                                       | 622-072                                                                                                                                                                              | MOVABLE SHOE ASSEMBLY                                                                                                                                                                                                                                                                                                                                                                                                                                 |  |  |  |
|             | 27                                                                                     | 1                                                                       | 601-078                                                                                                                                                                              | LATCH                                                                                                                                                                                                                                                                                                                                                                                                                                                 |  |  |  |
| ľ           |                                                                                        |                                                                         | 600-081-1                                                                                                                                                                            |                                                                                                                                                                                                                                                                                                                                                                                                                                                       |  |  |  |
|             | 28                                                                                     | 1                                                                       | 600-081-2                                                                                                                                                                            | CONDUIT - FLEXIBLE (1/2"), LENGTH TO MATCH 622-064                                                                                                                                                                                                                                                                                                                                                                                                    |  |  |  |
|             |                                                                                        |                                                                         | 600-081-3                                                                                                                                                                            |                                                                                                                                                                                                                                                                                                                                                                                                                                                       |  |  |  |
|             | 29                                                                                     | 1                                                                       | 600-082                                                                                                                                                                              | 801-DC2 90° ANGLE BOX CONNECTOR                                                                                                                                                                                                                                                                                                                                                                                                                       |  |  |  |
|             | 30                                                                                     | 1                                                                       | 610-087                                                                                                                                                                              | PARKER #149F-6-4 MALE ELBOW                                                                                                                                                                                                                                                                                                                                                                                                                           |  |  |  |
|             | 31                                                                                     | 1                                                                       | 610-091                                                                                                                                                                              | 3-8 x 3-8 NPT STREET 90 DEG. ELBOW                                                                                                                                                                                                                                                                                                                                                                                                                    |  |  |  |
|             | 32                                                                                     | 2                                                                       | 600-095                                                                                                                                                                              | WASHER - DOUBLE BOLT                                                                                                                                                                                                                                                                                                                                                                                                                                  |  |  |  |
|             | 33                                                                                     | 1                                                                       | 620-100                                                                                                                                                                              | PUMPING UNIT                                                                                                                                                                                                                                                                                                                                                                                                                                          |  |  |  |
|             | 34                                                                                     | 1                                                                       | 622-207                                                                                                                                                                              | HOSE GROMMET                                                                                                                                                                                                                                                                                                                                                                                                                                          |  |  |  |
|             | 35                                                                                     | 1                                                                       | 620-607                                                                                                                                                                              | SOLENOID LOCKING UNIT                                                                                                                                                                                                                                                                                                                                                                                                                                 |  |  |  |
|             | 36                                                                                     | 4                                                                       | 90-033                                                                                                                                                                               | E-CLIP, #X5133-74                                                                                                                                                                                                                                                                                                                                                                                                                                     |  |  |  |
| _           | 37                                                                                     | 1                                                                       | P-133                                                                                                                                                                                | ROPE GRIPPER WARNING LABEL - MEDIUM                                                                                                                                                                                                                                                                                                                                                                                                                   |  |  |  |
|             | - 7                                                                                    |                                                                         | I                                                                                                                                                                                    |                                                                                                                                                                                                                                                                                                                                                                                                                                                       |  |  |  |
|             | 38                                                                                     | 1                                                                       | P-134                                                                                                                                                                                | ROPE GRIPPER WARNING LABEL - LARGE                                                                                                                                                                                                                                                                                                                                                                                                                    |  |  |  |
|             | 38<br>39                                                                               | 1                                                                       | P-134<br>P-137                                                                                                                                                                       | ROPE GRIPPER WARNING LABEL - LARGE<br>GRIPPER LUBE INST. STICKER                                                                                                                                                                                                                                                                                                                                                                                      |  |  |  |
|             | _                                                                                      |                                                                         |                                                                                                                                                                                      |                                                                                                                                                                                                                                                                                                                                                                                                                                                       |  |  |  |
|             | 39                                                                                     | 1                                                                       | P-137                                                                                                                                                                                | GRIPPER LUBE INST. STICKER                                                                                                                                                                                                                                                                                                                                                                                                                            |  |  |  |
|             | 39<br>40                                                                               | 1                                                                       | P-137<br>P-141                                                                                                                                                                       | GRIPPER LUBE INST. STICKER IMPORTANT LABEL - APPLIED TO TUBING                                                                                                                                                                                                                                                                                                                                                                                        |  |  |  |
|             | 39<br>40<br>41                                                                         | 1 1 1                                                                   | P-137<br>P-141<br>P-144-2                                                                                                                                                            | GRIPPER LUBE INST. STICKER IMPORTANT LABEL - APPLIED TO TUBING AIR BLEED LABEL                                                                                                                                                                                                                                                                                                                                                                        |  |  |  |
|             | 39<br>40<br>41<br>42                                                                   | 1<br>1<br>1<br>2                                                        | P-137<br>P-141<br>P-144-2<br>P-186                                                                                                                                                   | GRIPPER LUBE INST. STICKER IMPORTANT LABEL - APPLIED TO TUBING AIR BLEED LABEL ROPE GRIPPER WEAR-IN LINE STICKER                                                                                                                                                                                                                                                                                                                                      |  |  |  |
|             | 39<br>40<br>41<br>42<br>43                                                             | 1<br>1<br>1<br>2<br>1                                                   | P-137<br>P-141<br>P-144-2<br>P-186<br>P-192                                                                                                                                          | GRIPPER LUBE INST. STICKER IMPORTANT LABEL - APPLIED TO TUBING AIR BLEED LABEL ROPE GRIPPER WEAR-IN LINE STICKER IMPORTANT NOTICE - LANG LAY ROPES, ROPE GRIPPER 621 ROPE GRIPPER LABEL                                                                                                                                                                                                                                                               |  |  |  |
|             | 39<br>40<br>41<br>42<br>43<br>44                                                       | 1<br>1<br>1<br>2<br>1                                                   | P-137 P-141 P-144-2 P-186 P-192 P-219 1/2 - 13 UNC x 1.25"                                                                                                                           | GRIPPER LUBE INST. STICKER IMPORTANT LABEL - APPLIED TO TUBING AIR BLEED LABEL ROPE GRIPPER WEAR-IN LINE STICKER IMPORTANT NOTICE - LANG LAY ROPES, ROPE GRIPPER 621 ROPE GRIPPER LABEL                                                                                                                                                                                                                                                               |  |  |  |
|             | 39<br>40<br>41<br>42<br>43<br>44<br>45<br>46<br>47                                     | 1<br>1<br>2<br>1<br>1<br>6                                              | P-137 P-141 P-144-2 P-186 P-192 P-219 1/2 - 13 UNC x 1.25" 1/2 LOCK WASHER 5/16 - 18 UNC x 2.0                                                                                       | GRIPPER LUBE INST. STICKER IMPORTANT LABEL - APPLIED TO TUBING AIR BLEED LABEL ROPE GRIPPER WEAR-IN LINE STICKER IMPORTANT NOTICE - LANG LAY ROPES, ROPE GRIPPER 621 ROPE GRIPPER LABEL HEX HEAD BOLT                                                                                                                                                                                                                                                 |  |  |  |
|             | 39<br>40<br>41<br>42<br>43<br>44<br>45<br>46                                           | 1<br>1<br>2<br>1<br>1<br>6<br>6                                         | P-137 P-141 P-144-2 P-186 P-192 P-219 1/2 - 13 UNC x 1.25" 1/2 LOCK WASHER                                                                                                           | GRIPPER LUBE INST. STICKER IMPORTANT LABEL - APPLIED TO TUBING AIR BLEED LABEL ROPE GRIPPER WEAR-IN LINE STICKER IMPORTANT NOTICE - LANG LAY ROPES, ROPE GRIPPER 621 ROPE GRIPPER LABEL HEX HEAD BOLT STANDARD LOCK WASHER                                                                                                                                                                                                                            |  |  |  |
|             | 39<br>40<br>41<br>42<br>43<br>44<br>45<br>46<br>47                                     | 1<br>1<br>2<br>1<br>1<br>6<br>6                                         | P-137 P-141 P-144-2 P-186 P-192 P-219 1/2 - 13 UNC x 1.25" 1/2 LOCK WASHER 5/16 - 18 UNC x 2.0                                                                                       | GRIPPER LUBE INST. STICKER IMPORTANT LABEL - APPLIED TO TUBING AIR BLEED LABEL ROPE GRIPPER WEAR-IN LINE STICKER IMPORTANT NOTICE - LANG LAY ROPES, ROPE GRIPPER 621 ROPE GRIPPER LABEL HEX HEAD BOLT STANDARD LOCK WASHER SOCKET HEAD CAP SCREW                                                                                                                                                                                                      |  |  |  |
|             | 39<br>40<br>41<br>42<br>43<br>44<br>45<br>46<br>47<br>48                               | 1<br>1<br>2<br>1<br>1<br>6<br>6<br>4                                    | P-137 P-141 P-144-2 P-186 P-192 P-219 1/2 - 13 UNC x 1.25" 1/2 LOCK WASHER 5/16 - 18 UNC x 2.0 5/16" WASHER 1/4 - 20 UNC x 1.5                                                       | GRIPPER LUBE INST. STICKER IMPORTANT LABEL - APPLIED TO TUBING AIR BLEED LABEL ROPE GRIPPER WEAR-IN LINE STICKER IMPORTANT NOTICE - LANG LAY ROPES, ROPE GRIPPER 621 ROPE GRIPPER LABEL HEX HEAD BOLT STANDARD LOCK WASHER SOCKET HEAD CAP SCREW STANDARD WASHER                                                                                                                                                                                      |  |  |  |
|             | 39<br>40<br>41<br>42<br>43<br>44<br>45<br>46<br>47<br>48<br>49<br>50<br>51             | 1<br>1<br>2<br>1<br>1<br>6<br>6<br>4<br>4                               | P-137 P-141 P-144-2 P-186 P-192 P-219 1/2 - 13 UNC x 1.25" 1/2 LOCK WASHER 5/16 - 18 UNC x 2.0 5/16" WASHER 1/4 - 20 UNC x 1.5 #10-32 UNF x 0.375"                                   | GRIPPER LUBE INST. STICKER IMPORTANT LABEL - APPLIED TO TUBING AIR BLEED LABEL ROPE GRIPPER WEAR-IN LINE STICKER IMPORTANT NOTICE - LANG LAY ROPES, ROPE GRIPPER 621 ROPE GRIPPER LABEL HEX HEAD BOLT STANDARD LOCK WASHER SOCKET HEAD CAP SCREW STANDARD WASHER HALF DOG SET SCREW                                                                                                                                                                   |  |  |  |
|             | 39<br>40<br>41<br>42<br>43<br>44<br>45<br>46<br>47<br>48<br>49<br>50<br>51<br>52       | 1<br>1<br>2<br>1<br>1<br>6<br>6<br>4<br>4<br>2<br>2<br>2<br>8           | P-137 P-141 P-144-2 P-186 P-192 P-219 1/2 - 13 UNC x 1.25" 1/2 LOCK WASHER 5/16 - 18 UNC x 2.0 5/16" WASHER 1/4 - 20 UNC x 1.5 #10-32 UNF x 0.375"                                   | GRIPPER LUBE INST. STICKER IMPORTANT LABEL - APPLIED TO TUBING AIR BLEED LABEL ROPE GRIPPER WEAR-IN LINE STICKER IMPORTANT NOTICE - LANG LAY ROPES, ROPE GRIPPER 621 ROPE GRIPPER LABEL HEX HEAD BOLT STANDARD LOCK WASHER SOCKET HEAD CAP SCREW STANDARD WASHER HALF DOG SET SCREW SOCKET HEAD CAP SCREW SOCKET HEAD CAP SCREW SOCKET HEAD CAP SCREW STANDARD LOCK WASHER                                                                            |  |  |  |
|             | 39<br>40<br>41<br>42<br>43<br>44<br>45<br>46<br>47<br>48<br>49<br>50<br>51             | 1<br>1<br>2<br>1<br>1<br>6<br>6<br>4<br>4<br>2<br>2                     | P-137 P-141 P-144-2 P-186 P-192 P-219 1/2 - 13 UNC x 1.25" 1/2 LOCK WASHER 5/16 - 18 UNC x 2.0 5/16" WASHER 1/4 - 20 UNC x 1.5 #10-32 UNF x 0.375" #10-32 UNF x 0.75                 | GRIPPER LUBE INST. STICKER IMPORTANT LABEL - APPLIED TO TUBING AIR BLEED LABEL ROPE GRIPPER WEAR-IN LINE STICKER IMPORTANT NOTICE - LANG LAY ROPES, ROPE GRIPPER 621 ROPE GRIPPER LABEL HEX HEAD BOLT STANDARD LOCK WASHER SOCKET HEAD CAP SCREW STANDARD WASHER HALF DOG SET SCREW SOCKET HEAD CAP SCREW SOCKET HEAD CAP SCREW                                                                                                                       |  |  |  |
|             | 39<br>40<br>41<br>42<br>43<br>44<br>45<br>46<br>47<br>48<br>49<br>50<br>51<br>52       | 1<br>1<br>2<br>1<br>1<br>6<br>6<br>4<br>4<br>2<br>2<br>2<br>8<br>1<br>4 | P-137 P-141 P-144-2 P-186 P-192 P-219 1/2 - 13 UNC x 1.25" 1/2 LOCK WASHER 5/16 - 18 UNC x 2.0 5/16" WASHER 1/4 - 20 UNC x 1.5 #10-32 UNF x 0.375" #10-32 UNF x 0.75 #10 LOCK WASHER | GRIPPER LUBE INST. STICKER IMPORTANT LABEL - APPLIED TO TUBING AIR BLEED LABEL ROPE GRIPPER WEAR-IN LINE STICKER IMPORTANT NOTICE - LANG LAY ROPES, ROPE GRIPPER 621 ROPE GRIPPER LABEL HEX HEAD BOLT STANDARD LOCK WASHER SOCKET HEAD CAP SCREW STANDARD WASHER HALF DOG SET SCREW SOCKET HEAD CAP SCREW SOCKET HEAD CAP SCREW STANDARD LOCK WASHER SOCKET HEAD CAP SCREW SOCKET HEAD CAP SCREW STANDARD LOCK WASHER SET SCREW SOCKET HEAD CAP SCREW |  |  |  |
|             | 39<br>40<br>41<br>42<br>43<br>44<br>45<br>46<br>47<br>48<br>49<br>50<br>51<br>52<br>53 | 1<br>1<br>2<br>1<br>6<br>6<br>4<br>4<br>2<br>2<br>2<br>8<br>1           | P-137 P-141 P-144-2 P-186 P-192 P-219 1/2 - 13 UNC x 1.25" 1/2 LOCK WASHER 5/16 - 18 UNC x 2.0 5/16" WASHER 1/4 - 20 UNC x 1.5 #10-32 UNF x 0.375" #10-32 UNF x 0.75 #10 LOCK WASHER | GRIPPER LUBE INST. STICKER IMPORTANT LABEL - APPLIED TO TUBING AIR BLEED LABEL ROPE GRIPPER WEAR-IN LINE STICKER IMPORTANT NOTICE - LANG LAY ROPES, ROPE GRIPPER 621 ROPE GRIPPER LABEL HEX HEAD BOLT STANDARD LOCK WASHER SOCKET HEAD CAP SCREW STANDARD WASHER HALF DOG SET SCREW SOCKET HEAD CAP SCREW SOCKET HEAD CAP SCREW SOCKET HEAD CAP SCREW SOCKET HEAD CAP SCREW STANDARD LOCK WASHER SET SCREW                                            |  |  |  |