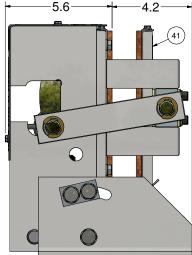

# NOTE:

- 1. QTY LISTED FOR ITEMS 3, 4 & 5 ARE STANDARD. ACTUAL QTY MAY VARY WITH ROPE DIAMETER.
- 2. REFERENCE DIMENSIONS SHOWN TO AID IN SETUP AND INSTALL

| -<br>-<br>- |                                                                                        |                                                                         | TARTIVOIVIBLIC                                                                                                                                                                       | DESCRIPTION                                                                                                                                                                                                                                                                                                                                                                                                                                           |  |  |  |
|-------------|----------------------------------------------------------------------------------------|-------------------------------------------------------------------------|--------------------------------------------------------------------------------------------------------------------------------------------------------------------------------------|-------------------------------------------------------------------------------------------------------------------------------------------------------------------------------------------------------------------------------------------------------------------------------------------------------------------------------------------------------------------------------------------------------------------------------------------------------|--|--|--|
|             | 1                                                                                      | 1                                                                       | 622-003                                                                                                                                                                              | STATIONARY SHOE ASSEMBLY                                                                                                                                                                                                                                                                                                                                                                                                                              |  |  |  |
|             | 2                                                                                      | 2                                                                       | 620-007                                                                                                                                                                              | SHAFT SUPPORT BLOCK                                                                                                                                                                                                                                                                                                                                                                                                                                   |  |  |  |
|             | 3                                                                                      | 4                                                                       | 620-008                                                                                                                                                                              | SPACER (11 GA.) - LINING WEAR                                                                                                                                                                                                                                                                                                                                                                                                                         |  |  |  |
|             | 4                                                                                      | 2                                                                       | 620-008-1                                                                                                                                                                            | SPACER (16 GA.) - LINING WEAR                                                                                                                                                                                                                                                                                                                                                                                                                         |  |  |  |
|             | 5                                                                                      | 2                                                                       | 620-008-2                                                                                                                                                                            | SPACER (22 GA.) - LINING WEAR                                                                                                                                                                                                                                                                                                                                                                                                                         |  |  |  |
|             | 6                                                                                      | 1                                                                       | 622-015                                                                                                                                                                              | TUBING ASSEMBLY                                                                                                                                                                                                                                                                                                                                                                                                                                       |  |  |  |
|             | 7                                                                                      | 2                                                                       | 622-018                                                                                                                                                                              | SHAFT - ROTATING & NON-ROTATING                                                                                                                                                                                                                                                                                                                                                                                                                       |  |  |  |
|             | 8                                                                                      | 2                                                                       | 600-020                                                                                                                                                                              | CONNECTING ARM ASSEMBLY                                                                                                                                                                                                                                                                                                                                                                                                                               |  |  |  |
|             | 9                                                                                      | 2                                                                       | 622-022                                                                                                                                                                              | LINING ASSEMBLY                                                                                                                                                                                                                                                                                                                                                                                                                                       |  |  |  |
|             | 10                                                                                     | 2                                                                       | 600-025                                                                                                                                                                              | LOWER SPRING GUIDE ASSEMBLY                                                                                                                                                                                                                                                                                                                                                                                                                           |  |  |  |
|             | 11                                                                                     | 2                                                                       | 600-027                                                                                                                                                                              | UPPER SPRING SUPPORT                                                                                                                                                                                                                                                                                                                                                                                                                                  |  |  |  |
|             | 12                                                                                     | 2                                                                       | 600-029                                                                                                                                                                              | GUIDE - UPPER SPRING SUPPORT                                                                                                                                                                                                                                                                                                                                                                                                                          |  |  |  |
|             | 13                                                                                     | 2                                                                       | 621-030                                                                                                                                                                              | SPRING                                                                                                                                                                                                                                                                                                                                                                                                                                                |  |  |  |
|             | 14                                                                                     | 2                                                                       | 622-031                                                                                                                                                                              | SHAFT                                                                                                                                                                                                                                                                                                                                                                                                                                                 |  |  |  |
|             | 15                                                                                     | 2                                                                       | 601-032                                                                                                                                                                              | TUBING - SPACER                                                                                                                                                                                                                                                                                                                                                                                                                                       |  |  |  |
|             | 16                                                                                     | 1                                                                       | 622-033                                                                                                                                                                              | TUBING - SPACER                                                                                                                                                                                                                                                                                                                                                                                                                                       |  |  |  |
|             | 17                                                                                     | 1                                                                       | 600-035                                                                                                                                                                              | CYLINDER ASSEMBLY                                                                                                                                                                                                                                                                                                                                                                                                                                     |  |  |  |
|             | 18                                                                                     | 1                                                                       | 622-036                                                                                                                                                                              | HYDRAULIC CYLINDER PIVOT BRACKET ASSEMBLY                                                                                                                                                                                                                                                                                                                                                                                                             |  |  |  |
| ľ           | 19                                                                                     | 1                                                                       | 620-037                                                                                                                                                                              | HYDRAULIC HOSE - STANDARD 27" LENGTH                                                                                                                                                                                                                                                                                                                                                                                                                  |  |  |  |
|             | 19                                                                                     |                                                                         | 620-037- "L"                                                                                                                                                                         | HYDRAULIC HOSE - "L" = LENGTH IN FEET (30' MAX)                                                                                                                                                                                                                                                                                                                                                                                                       |  |  |  |
|             | 20                                                                                     | 1                                                                       | 620-038                                                                                                                                                                              | QUICK CONNECT FITTING                                                                                                                                                                                                                                                                                                                                                                                                                                 |  |  |  |
|             | 21                                                                                     | 1                                                                       | 622-040                                                                                                                                                                              | COVER - 622 ROPE GRIPPER                                                                                                                                                                                                                                                                                                                                                                                                                              |  |  |  |
|             | 22                                                                                     | 1                                                                       | 600-041 R                                                                                                                                                                            | ANGLE, RIGHT HAND - MOUNTING                                                                                                                                                                                                                                                                                                                                                                                                                          |  |  |  |
|             | 23                                                                                     | 1                                                                       | 600-041 L                                                                                                                                                                            | ANGLE, LEFT HAND - MOUNTING                                                                                                                                                                                                                                                                                                                                                                                                                           |  |  |  |
| (B)         | 24                                                                                     | 1                                                                       | 620-638-18                                                                                                                                                                           | ACTUATING ANGLE ASSEMBLY - 18mm                                                                                                                                                                                                                                                                                                                                                                                                                       |  |  |  |
|             |                                                                                        |                                                                         | 622-635-1                                                                                                                                                                            | SWITCH ASS'Y, LEAD LENGTHS = 10'                                                                                                                                                                                                                                                                                                                                                                                                                      |  |  |  |
| (B)         | 25                                                                                     | 1                                                                       | 622-635-2                                                                                                                                                                            | SWITCH ASS'Y, LEAD LENGTHS = 24'                                                                                                                                                                                                                                                                                                                                                                                                                      |  |  |  |
|             |                                                                                        |                                                                         | 622-635-3                                                                                                                                                                            | SWITCH ASS'Y, LEAD LENGTHS = 18'                                                                                                                                                                                                                                                                                                                                                                                                                      |  |  |  |
|             | 26                                                                                     | 1                                                                       | 622-072                                                                                                                                                                              | MOVABLE SHOE ASSEMBLY                                                                                                                                                                                                                                                                                                                                                                                                                                 |  |  |  |
|             | 27                                                                                     | 1                                                                       | 601-078                                                                                                                                                                              | LATCH                                                                                                                                                                                                                                                                                                                                                                                                                                                 |  |  |  |
| ľ           |                                                                                        |                                                                         | 600-081-1                                                                                                                                                                            |                                                                                                                                                                                                                                                                                                                                                                                                                                                       |  |  |  |
|             | 28                                                                                     | 1                                                                       | 600-081-2                                                                                                                                                                            | CONDUIT - FLEXIBLE (1/2"), LENGTH TO MATCH 622-064                                                                                                                                                                                                                                                                                                                                                                                                    |  |  |  |
|             |                                                                                        |                                                                         | 600-081-3                                                                                                                                                                            |                                                                                                                                                                                                                                                                                                                                                                                                                                                       |  |  |  |
|             | 29                                                                                     | 1                                                                       | 600-082                                                                                                                                                                              | 801-DC2 90° ANGLE BOX CONNECTOR                                                                                                                                                                                                                                                                                                                                                                                                                       |  |  |  |
|             | 30                                                                                     | 1                                                                       | 610-087                                                                                                                                                                              | PARKER #149F-6-4 MALE ELBOW                                                                                                                                                                                                                                                                                                                                                                                                                           |  |  |  |
|             | 31                                                                                     | 1                                                                       | 610-091                                                                                                                                                                              | 3-8 x 3-8 NPT STREET 90 DEG. ELBOW                                                                                                                                                                                                                                                                                                                                                                                                                    |  |  |  |
|             | 32                                                                                     | 2                                                                       | 600-095                                                                                                                                                                              | WASHER - DOUBLE BOLT                                                                                                                                                                                                                                                                                                                                                                                                                                  |  |  |  |
|             | 33                                                                                     | 1                                                                       | 620-100                                                                                                                                                                              | PUMPING UNIT                                                                                                                                                                                                                                                                                                                                                                                                                                          |  |  |  |
|             | 34                                                                                     | 1                                                                       | 622-207                                                                                                                                                                              | HOSE GROMMET                                                                                                                                                                                                                                                                                                                                                                                                                                          |  |  |  |
|             | 35                                                                                     | 1                                                                       | 620-607                                                                                                                                                                              | SOLENOID LOCKING UNIT                                                                                                                                                                                                                                                                                                                                                                                                                                 |  |  |  |
|             | 36                                                                                     | 4                                                                       | 90-033                                                                                                                                                                               | E-CLIP, #X5133-74                                                                                                                                                                                                                                                                                                                                                                                                                                     |  |  |  |
| _           | 37                                                                                     | 1                                                                       | P-133                                                                                                                                                                                | ROPE GRIPPER WARNING LABEL - MEDIUM                                                                                                                                                                                                                                                                                                                                                                                                                   |  |  |  |
|             | - 7                                                                                    |                                                                         | I                                                                                                                                                                                    |                                                                                                                                                                                                                                                                                                                                                                                                                                                       |  |  |  |
|             | 38                                                                                     | 1                                                                       | P-134                                                                                                                                                                                | ROPE GRIPPER WARNING LABEL - LARGE                                                                                                                                                                                                                                                                                                                                                                                                                    |  |  |  |
|             | 38<br>39                                                                               | 1                                                                       | P-134<br>P-137                                                                                                                                                                       | ROPE GRIPPER WARNING LABEL - LARGE<br>GRIPPER LUBE INST. STICKER                                                                                                                                                                                                                                                                                                                                                                                      |  |  |  |
|             | _                                                                                      |                                                                         |                                                                                                                                                                                      |                                                                                                                                                                                                                                                                                                                                                                                                                                                       |  |  |  |
|             | 39                                                                                     | 1                                                                       | P-137                                                                                                                                                                                | GRIPPER LUBE INST. STICKER                                                                                                                                                                                                                                                                                                                                                                                                                            |  |  |  |
|             | 39<br>40                                                                               | 1                                                                       | P-137<br>P-141                                                                                                                                                                       | GRIPPER LUBE INST. STICKER IMPORTANT LABEL - APPLIED TO TUBING                                                                                                                                                                                                                                                                                                                                                                                        |  |  |  |
|             | 39<br>40<br>41                                                                         | 1 1 1                                                                   | P-137<br>P-141<br>P-144-2                                                                                                                                                            | GRIPPER LUBE INST. STICKER IMPORTANT LABEL - APPLIED TO TUBING AIR BLEED LABEL                                                                                                                                                                                                                                                                                                                                                                        |  |  |  |
|             | 39<br>40<br>41<br>42                                                                   | 1<br>1<br>1<br>2                                                        | P-137<br>P-141<br>P-144-2<br>P-186                                                                                                                                                   | GRIPPER LUBE INST. STICKER IMPORTANT LABEL - APPLIED TO TUBING AIR BLEED LABEL ROPE GRIPPER WEAR-IN LINE STICKER                                                                                                                                                                                                                                                                                                                                      |  |  |  |
|             | 39<br>40<br>41<br>42<br>43                                                             | 1<br>1<br>1<br>2<br>1                                                   | P-137<br>P-141<br>P-144-2<br>P-186<br>P-192                                                                                                                                          | GRIPPER LUBE INST. STICKER IMPORTANT LABEL - APPLIED TO TUBING AIR BLEED LABEL ROPE GRIPPER WEAR-IN LINE STICKER IMPORTANT NOTICE - LANG LAY ROPES, ROPE GRIPPER 621 ROPE GRIPPER LABEL                                                                                                                                                                                                                                                               |  |  |  |
|             | 39<br>40<br>41<br>42<br>43<br>44                                                       | 1<br>1<br>1<br>2<br>1                                                   | P-137 P-141 P-144-2 P-186 P-192 P-219 1/2 - 13 UNC x 1.25"                                                                                                                           | GRIPPER LUBE INST. STICKER IMPORTANT LABEL - APPLIED TO TUBING AIR BLEED LABEL ROPE GRIPPER WEAR-IN LINE STICKER IMPORTANT NOTICE - LANG LAY ROPES, ROPE GRIPPER 621 ROPE GRIPPER LABEL                                                                                                                                                                                                                                                               |  |  |  |
|             | 39<br>40<br>41<br>42<br>43<br>44<br>45<br>46<br>47                                     | 1<br>1<br>2<br>1<br>1<br>6                                              | P-137 P-141 P-144-2 P-186 P-192 P-219 1/2 - 13 UNC x 1.25" 1/2 LOCK WASHER 5/16 - 18 UNC x 2.0                                                                                       | GRIPPER LUBE INST. STICKER IMPORTANT LABEL - APPLIED TO TUBING AIR BLEED LABEL ROPE GRIPPER WEAR-IN LINE STICKER IMPORTANT NOTICE - LANG LAY ROPES, ROPE GRIPPER 621 ROPE GRIPPER LABEL HEX HEAD BOLT                                                                                                                                                                                                                                                 |  |  |  |
|             | 39<br>40<br>41<br>42<br>43<br>44<br>45<br>46                                           | 1<br>1<br>2<br>1<br>1<br>6<br>6                                         | P-137 P-141 P-144-2 P-186 P-192 P-219 1/2 - 13 UNC x 1.25" 1/2 LOCK WASHER                                                                                                           | GRIPPER LUBE INST. STICKER IMPORTANT LABEL - APPLIED TO TUBING AIR BLEED LABEL ROPE GRIPPER WEAR-IN LINE STICKER IMPORTANT NOTICE - LANG LAY ROPES, ROPE GRIPPER 621 ROPE GRIPPER LABEL HEX HEAD BOLT STANDARD LOCK WASHER                                                                                                                                                                                                                            |  |  |  |
|             | 39<br>40<br>41<br>42<br>43<br>44<br>45<br>46<br>47                                     | 1<br>1<br>2<br>1<br>1<br>6<br>6                                         | P-137 P-141 P-144-2 P-186 P-192 P-219 1/2 - 13 UNC x 1.25" 1/2 LOCK WASHER 5/16 - 18 UNC x 2.0                                                                                       | GRIPPER LUBE INST. STICKER IMPORTANT LABEL - APPLIED TO TUBING AIR BLEED LABEL ROPE GRIPPER WEAR-IN LINE STICKER IMPORTANT NOTICE - LANG LAY ROPES, ROPE GRIPPER 621 ROPE GRIPPER LABEL HEX HEAD BOLT STANDARD LOCK WASHER SOCKET HEAD CAP SCREW                                                                                                                                                                                                      |  |  |  |
|             | 39<br>40<br>41<br>42<br>43<br>44<br>45<br>46<br>47<br>48                               | 1<br>1<br>2<br>1<br>1<br>6<br>6<br>4                                    | P-137 P-141 P-144-2 P-186 P-192 P-219 1/2 - 13 UNC x 1.25" 1/2 LOCK WASHER 5/16 - 18 UNC x 2.0 5/16" WASHER 1/4 - 20 UNC x 1.5                                                       | GRIPPER LUBE INST. STICKER IMPORTANT LABEL - APPLIED TO TUBING AIR BLEED LABEL ROPE GRIPPER WEAR-IN LINE STICKER IMPORTANT NOTICE - LANG LAY ROPES, ROPE GRIPPER 621 ROPE GRIPPER LABEL HEX HEAD BOLT STANDARD LOCK WASHER SOCKET HEAD CAP SCREW STANDARD WASHER                                                                                                                                                                                      |  |  |  |
|             | 39<br>40<br>41<br>42<br>43<br>44<br>45<br>46<br>47<br>48<br>49<br>50<br>51             | 1<br>1<br>2<br>1<br>1<br>6<br>6<br>4<br>4                               | P-137 P-141 P-144-2 P-186 P-192 P-219 1/2 - 13 UNC x 1.25" 1/2 LOCK WASHER 5/16 - 18 UNC x 2.0 5/16" WASHER 1/4 - 20 UNC x 1.5 #10-32 UNF x 0.375"                                   | GRIPPER LUBE INST. STICKER IMPORTANT LABEL - APPLIED TO TUBING AIR BLEED LABEL ROPE GRIPPER WEAR-IN LINE STICKER IMPORTANT NOTICE - LANG LAY ROPES, ROPE GRIPPER 621 ROPE GRIPPER LABEL HEX HEAD BOLT STANDARD LOCK WASHER SOCKET HEAD CAP SCREW STANDARD WASHER HALF DOG SET SCREW                                                                                                                                                                   |  |  |  |
|             | 39<br>40<br>41<br>42<br>43<br>44<br>45<br>46<br>47<br>48<br>49<br>50<br>51<br>52       | 1<br>1<br>2<br>1<br>1<br>6<br>6<br>4<br>4<br>2<br>2<br>2<br>8           | P-137 P-141 P-144-2 P-186 P-192 P-219 1/2 - 13 UNC x 1.25" 1/2 LOCK WASHER 5/16 - 18 UNC x 2.0 5/16" WASHER 1/4 - 20 UNC x 1.5 #10-32 UNF x 0.375"                                   | GRIPPER LUBE INST. STICKER IMPORTANT LABEL - APPLIED TO TUBING AIR BLEED LABEL ROPE GRIPPER WEAR-IN LINE STICKER IMPORTANT NOTICE - LANG LAY ROPES, ROPE GRIPPER 621 ROPE GRIPPER LABEL HEX HEAD BOLT STANDARD LOCK WASHER SOCKET HEAD CAP SCREW STANDARD WASHER HALF DOG SET SCREW SOCKET HEAD CAP SCREW SOCKET HEAD CAP SCREW SOCKET HEAD CAP SCREW STANDARD LOCK WASHER                                                                            |  |  |  |
|             | 39<br>40<br>41<br>42<br>43<br>44<br>45<br>46<br>47<br>48<br>49<br>50<br>51             | 1<br>1<br>2<br>1<br>1<br>6<br>6<br>4<br>4<br>2<br>2                     | P-137 P-141 P-144-2 P-186 P-192 P-219 1/2 - 13 UNC x 1.25" 1/2 LOCK WASHER 5/16 - 18 UNC x 2.0 5/16" WASHER 1/4 - 20 UNC x 1.5 #10-32 UNF x 0.375" #10-32 UNF x 0.75                 | GRIPPER LUBE INST. STICKER IMPORTANT LABEL - APPLIED TO TUBING AIR BLEED LABEL ROPE GRIPPER WEAR-IN LINE STICKER IMPORTANT NOTICE - LANG LAY ROPES, ROPE GRIPPER 621 ROPE GRIPPER LABEL HEX HEAD BOLT STANDARD LOCK WASHER SOCKET HEAD CAP SCREW STANDARD WASHER HALF DOG SET SCREW SOCKET HEAD CAP SCREW SOCKET HEAD CAP SCREW                                                                                                                       |  |  |  |
|             | 39<br>40<br>41<br>42<br>43<br>44<br>45<br>46<br>47<br>48<br>49<br>50<br>51<br>52       | 1<br>1<br>2<br>1<br>1<br>6<br>6<br>4<br>4<br>2<br>2<br>2<br>8<br>1<br>4 | P-137 P-141 P-144-2 P-186 P-192 P-219 1/2 - 13 UNC x 1.25" 1/2 LOCK WASHER 5/16 - 18 UNC x 2.0 5/16" WASHER 1/4 - 20 UNC x 1.5 #10-32 UNF x 0.375" #10-32 UNF x 0.75 #10 LOCK WASHER | GRIPPER LUBE INST. STICKER IMPORTANT LABEL - APPLIED TO TUBING AIR BLEED LABEL ROPE GRIPPER WEAR-IN LINE STICKER IMPORTANT NOTICE - LANG LAY ROPES, ROPE GRIPPER 621 ROPE GRIPPER LABEL HEX HEAD BOLT STANDARD LOCK WASHER SOCKET HEAD CAP SCREW STANDARD WASHER HALF DOG SET SCREW SOCKET HEAD CAP SCREW SOCKET HEAD CAP SCREW STANDARD LOCK WASHER SOCKET HEAD CAP SCREW SOCKET HEAD CAP SCREW STANDARD LOCK WASHER SET SCREW SOCKET HEAD CAP SCREW |  |  |  |
|             | 39<br>40<br>41<br>42<br>43<br>44<br>45<br>46<br>47<br>48<br>49<br>50<br>51<br>52<br>53 | 1<br>1<br>2<br>1<br>6<br>6<br>4<br>4<br>2<br>2<br>2<br>8<br>1           | P-137 P-141 P-144-2 P-186 P-192 P-219 1/2 - 13 UNC x 1.25" 1/2 LOCK WASHER 5/16 - 18 UNC x 2.0 5/16" WASHER 1/4 - 20 UNC x 1.5 #10-32 UNF x 0.375" #10-32 UNF x 0.75 #10 LOCK WASHER | GRIPPER LUBE INST. STICKER IMPORTANT LABEL - APPLIED TO TUBING AIR BLEED LABEL ROPE GRIPPER WEAR-IN LINE STICKER IMPORTANT NOTICE - LANG LAY ROPES, ROPE GRIPPER 621 ROPE GRIPPER LABEL HEX HEAD BOLT STANDARD LOCK WASHER SOCKET HEAD CAP SCREW STANDARD WASHER HALF DOG SET SCREW SOCKET HEAD CAP SCREW SOCKET HEAD CAP SCREW SOCKET HEAD CAP SCREW SOCKET HEAD CAP SCREW STANDARD LOCK WASHER SET SCREW                                            |  |  |  |