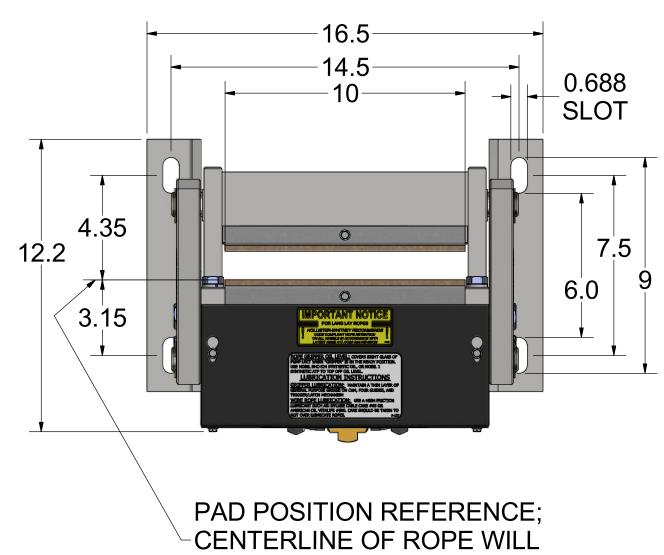

# NOTE:

- 1. QTY LISTED FOR ITEMS 3, 4 & 5 ARE STANDARD. ACTUAL QTY MAY VARY WITH ROPE DIAMETER.
- 2. REFERENCE DIMENSIONS SHOWN TO AID IN SETUP AND INSTALL

| -<br>-<br>- |                                                                                        |                                                                         | TARTIVOIVIBLIC                                                                                                                                                                       | DESCRIPTION                                                                                                                                                                                                                                                                                                                                                                                                                                           |  |  |  |
|-------------|----------------------------------------------------------------------------------------|-------------------------------------------------------------------------|--------------------------------------------------------------------------------------------------------------------------------------------------------------------------------------|-------------------------------------------------------------------------------------------------------------------------------------------------------------------------------------------------------------------------------------------------------------------------------------------------------------------------------------------------------------------------------------------------------------------------------------------------------|--|--|--|
|             | 1                                                                                      | 1                                                                       | 622-003                                                                                                                                                                              | STATIONARY SHOE ASSEMBLY                                                                                                                                                                                                                                                                                                                                                                                                                              |  |  |  |
|             | 2                                                                                      | 2                                                                       | 620-007                                                                                                                                                                              | SHAFT SUPPORT BLOCK                                                                                                                                                                                                                                                                                                                                                                                                                                   |  |  |  |
|             | 3                                                                                      | 4                                                                       | 620-008                                                                                                                                                                              | SPACER (11 GA.) - LINING WEAR                                                                                                                                                                                                                                                                                                                                                                                                                         |  |  |  |
|             | 4                                                                                      | 2                                                                       | 620-008-1                                                                                                                                                                            | SPACER (16 GA.) - LINING WEAR                                                                                                                                                                                                                                                                                                                                                                                                                         |  |  |  |
|             | 5                                                                                      | 2                                                                       | 620-008-2                                                                                                                                                                            | SPACER (22 GA.) - LINING WEAR                                                                                                                                                                                                                                                                                                                                                                                                                         |  |  |  |
|             | 6                                                                                      | 1                                                                       | 622-015                                                                                                                                                                              | TUBING ASSEMBLY                                                                                                                                                                                                                                                                                                                                                                                                                                       |  |  |  |
|             | 7                                                                                      | 2                                                                       | 622-018                                                                                                                                                                              | SHAFT - ROTATING & NON-ROTATING                                                                                                                                                                                                                                                                                                                                                                                                                       |  |  |  |
|             | 8                                                                                      | 2                                                                       | 600-020                                                                                                                                                                              | CONNECTING ARM ASSEMBLY                                                                                                                                                                                                                                                                                                                                                                                                                               |  |  |  |
|             | 9                                                                                      | 2                                                                       | 622-022                                                                                                                                                                              | LINING ASSEMBLY                                                                                                                                                                                                                                                                                                                                                                                                                                       |  |  |  |
|             | 10                                                                                     | 2                                                                       | 600-025                                                                                                                                                                              | LOWER SPRING GUIDE ASSEMBLY                                                                                                                                                                                                                                                                                                                                                                                                                           |  |  |  |
|             | 11                                                                                     | 2                                                                       | 600-027                                                                                                                                                                              | UPPER SPRING SUPPORT                                                                                                                                                                                                                                                                                                                                                                                                                                  |  |  |  |
|             | 12                                                                                     | 2                                                                       | 600-029                                                                                                                                                                              | GUIDE - UPPER SPRING SUPPORT                                                                                                                                                                                                                                                                                                                                                                                                                          |  |  |  |
|             | 13                                                                                     | 2                                                                       | 621-030                                                                                                                                                                              | SPRING                                                                                                                                                                                                                                                                                                                                                                                                                                                |  |  |  |
|             | 14                                                                                     | 2                                                                       | 622-031                                                                                                                                                                              | SHAFT                                                                                                                                                                                                                                                                                                                                                                                                                                                 |  |  |  |
|             | 15                                                                                     | 2                                                                       | 601-032                                                                                                                                                                              | TUBING - SPACER                                                                                                                                                                                                                                                                                                                                                                                                                                       |  |  |  |
|             | 16                                                                                     | 1                                                                       | 622-033                                                                                                                                                                              | TUBING - SPACER                                                                                                                                                                                                                                                                                                                                                                                                                                       |  |  |  |
|             | 17                                                                                     | 1                                                                       | 600-035                                                                                                                                                                              | CYLINDER ASSEMBLY                                                                                                                                                                                                                                                                                                                                                                                                                                     |  |  |  |
|             | 18                                                                                     | 1                                                                       | 622-036                                                                                                                                                                              | HYDRAULIC CYLINDER PIVOT BRACKET ASSEMBLY                                                                                                                                                                                                                                                                                                                                                                                                             |  |  |  |
| ľ           | 19                                                                                     | 1                                                                       | 620-037                                                                                                                                                                              | HYDRAULIC HOSE - STANDARD 27" LENGTH                                                                                                                                                                                                                                                                                                                                                                                                                  |  |  |  |
|             | 19                                                                                     |                                                                         | 620-037- "L"                                                                                                                                                                         | HYDRAULIC HOSE - "L" = LENGTH IN FEET (30' MAX)                                                                                                                                                                                                                                                                                                                                                                                                       |  |  |  |
|             | 20                                                                                     | 1                                                                       | 620-038                                                                                                                                                                              | QUICK CONNECT FITTING                                                                                                                                                                                                                                                                                                                                                                                                                                 |  |  |  |
|             | 21                                                                                     | 1                                                                       | 622-040                                                                                                                                                                              | COVER - 622 ROPE GRIPPER                                                                                                                                                                                                                                                                                                                                                                                                                              |  |  |  |
|             | 22                                                                                     | 1                                                                       | 600-041 R                                                                                                                                                                            | ANGLE, RIGHT HAND - MOUNTING                                                                                                                                                                                                                                                                                                                                                                                                                          |  |  |  |
|             | 23                                                                                     | 1                                                                       | 600-041 L                                                                                                                                                                            | ANGLE, LEFT HAND - MOUNTING                                                                                                                                                                                                                                                                                                                                                                                                                           |  |  |  |
| (B)         | 24                                                                                     | 1                                                                       | 620-638-18                                                                                                                                                                           | ACTUATING ANGLE ASSEMBLY - 18mm                                                                                                                                                                                                                                                                                                                                                                                                                       |  |  |  |
|             |                                                                                        |                                                                         | 622-635-1                                                                                                                                                                            | SWITCH ASS'Y, LEAD LENGTHS = 10'                                                                                                                                                                                                                                                                                                                                                                                                                      |  |  |  |
| (B)         | 25                                                                                     | 1                                                                       | 622-635-2                                                                                                                                                                            | SWITCH ASS'Y, LEAD LENGTHS = 24'                                                                                                                                                                                                                                                                                                                                                                                                                      |  |  |  |
|             |                                                                                        |                                                                         | 622-635-3                                                                                                                                                                            | SWITCH ASS'Y, LEAD LENGTHS = 18'                                                                                                                                                                                                                                                                                                                                                                                                                      |  |  |  |
|             | 26                                                                                     | 1                                                                       | 622-072                                                                                                                                                                              | MOVABLE SHOE ASSEMBLY                                                                                                                                                                                                                                                                                                                                                                                                                                 |  |  |  |
|             | 27                                                                                     | 1                                                                       | 601-078                                                                                                                                                                              | LATCH                                                                                                                                                                                                                                                                                                                                                                                                                                                 |  |  |  |
| ľ           |                                                                                        |                                                                         | 600-081-1                                                                                                                                                                            |                                                                                                                                                                                                                                                                                                                                                                                                                                                       |  |  |  |
|             | 28                                                                                     | 1                                                                       | 600-081-2                                                                                                                                                                            | CONDUIT - FLEXIBLE (1/2"), LENGTH TO MATCH 622-064                                                                                                                                                                                                                                                                                                                                                                                                    |  |  |  |
|             |                                                                                        |                                                                         | 600-081-3                                                                                                                                                                            |                                                                                                                                                                                                                                                                                                                                                                                                                                                       |  |  |  |
|             | 29                                                                                     | 1                                                                       | 600-082                                                                                                                                                                              | 801-DC2 90° ANGLE BOX CONNECTOR                                                                                                                                                                                                                                                                                                                                                                                                                       |  |  |  |
|             | 30                                                                                     | 1                                                                       | 610-087                                                                                                                                                                              | PARKER #149F-6-4 MALE ELBOW                                                                                                                                                                                                                                                                                                                                                                                                                           |  |  |  |
|             | 31                                                                                     | 1                                                                       | 610-091                                                                                                                                                                              | 3-8 x 3-8 NPT STREET 90 DEG. ELBOW                                                                                                                                                                                                                                                                                                                                                                                                                    |  |  |  |
|             | 32                                                                                     | 2                                                                       | 600-095                                                                                                                                                                              | WASHER - DOUBLE BOLT                                                                                                                                                                                                                                                                                                                                                                                                                                  |  |  |  |
|             | 33                                                                                     | 1                                                                       | 620-100                                                                                                                                                                              | PUMPING UNIT                                                                                                                                                                                                                                                                                                                                                                                                                                          |  |  |  |
|             | 34                                                                                     | 1                                                                       | 622-207                                                                                                                                                                              | HOSE GROMMET                                                                                                                                                                                                                                                                                                                                                                                                                                          |  |  |  |
|             | 35                                                                                     | 1                                                                       | 620-607                                                                                                                                                                              | SOLENOID LOCKING UNIT                                                                                                                                                                                                                                                                                                                                                                                                                                 |  |  |  |
|             | 36                                                                                     | 4                                                                       | 90-033                                                                                                                                                                               | E-CLIP, #X5133-74                                                                                                                                                                                                                                                                                                                                                                                                                                     |  |  |  |
| _           | 37                                                                                     | 1                                                                       | P-133                                                                                                                                                                                | ROPE GRIPPER WARNING LABEL - MEDIUM                                                                                                                                                                                                                                                                                                                                                                                                                   |  |  |  |
|             | - 7                                                                                    |                                                                         | I                                                                                                                                                                                    |                                                                                                                                                                                                                                                                                                                                                                                                                                                       |  |  |  |
|             | 38                                                                                     | 1                                                                       | P-134                                                                                                                                                                                | ROPE GRIPPER WARNING LABEL - LARGE                                                                                                                                                                                                                                                                                                                                                                                                                    |  |  |  |
|             | 38<br>39                                                                               | 1                                                                       | P-134<br>P-137                                                                                                                                                                       | ROPE GRIPPER WARNING LABEL - LARGE<br>GRIPPER LUBE INST. STICKER                                                                                                                                                                                                                                                                                                                                                                                      |  |  |  |
|             | _                                                                                      |                                                                         |                                                                                                                                                                                      |                                                                                                                                                                                                                                                                                                                                                                                                                                                       |  |  |  |
|             | 39                                                                                     | 1                                                                       | P-137                                                                                                                                                                                | GRIPPER LUBE INST. STICKER                                                                                                                                                                                                                                                                                                                                                                                                                            |  |  |  |
|             | 39<br>40                                                                               | 1                                                                       | P-137<br>P-141                                                                                                                                                                       | GRIPPER LUBE INST. STICKER IMPORTANT LABEL - APPLIED TO TUBING                                                                                                                                                                                                                                                                                                                                                                                        |  |  |  |
|             | 39<br>40<br>41                                                                         | 1 1 1                                                                   | P-137<br>P-141<br>P-144-2                                                                                                                                                            | GRIPPER LUBE INST. STICKER IMPORTANT LABEL - APPLIED TO TUBING AIR BLEED LABEL                                                                                                                                                                                                                                                                                                                                                                        |  |  |  |
|             | 39<br>40<br>41<br>42                                                                   | 1<br>1<br>1<br>2                                                        | P-137<br>P-141<br>P-144-2<br>P-186                                                                                                                                                   | GRIPPER LUBE INST. STICKER IMPORTANT LABEL - APPLIED TO TUBING AIR BLEED LABEL ROPE GRIPPER WEAR-IN LINE STICKER                                                                                                                                                                                                                                                                                                                                      |  |  |  |
|             | 39<br>40<br>41<br>42<br>43                                                             | 1<br>1<br>1<br>2<br>1                                                   | P-137<br>P-141<br>P-144-2<br>P-186<br>P-192                                                                                                                                          | GRIPPER LUBE INST. STICKER IMPORTANT LABEL - APPLIED TO TUBING AIR BLEED LABEL ROPE GRIPPER WEAR-IN LINE STICKER IMPORTANT NOTICE - LANG LAY ROPES, ROPE GRIPPER 621 ROPE GRIPPER LABEL                                                                                                                                                                                                                                                               |  |  |  |
|             | 39<br>40<br>41<br>42<br>43<br>44                                                       | 1<br>1<br>1<br>2<br>1                                                   | P-137 P-141 P-144-2 P-186 P-192 P-219 1/2 - 13 UNC x 1.25"                                                                                                                           | GRIPPER LUBE INST. STICKER IMPORTANT LABEL - APPLIED TO TUBING AIR BLEED LABEL ROPE GRIPPER WEAR-IN LINE STICKER IMPORTANT NOTICE - LANG LAY ROPES, ROPE GRIPPER 621 ROPE GRIPPER LABEL                                                                                                                                                                                                                                                               |  |  |  |
|             | 39<br>40<br>41<br>42<br>43<br>44<br>45<br>46<br>47                                     | 1<br>1<br>2<br>1<br>1<br>6                                              | P-137 P-141 P-144-2 P-186 P-192 P-219 1/2 - 13 UNC x 1.25" 1/2 LOCK WASHER 5/16 - 18 UNC x 2.0                                                                                       | GRIPPER LUBE INST. STICKER IMPORTANT LABEL - APPLIED TO TUBING AIR BLEED LABEL ROPE GRIPPER WEAR-IN LINE STICKER IMPORTANT NOTICE - LANG LAY ROPES, ROPE GRIPPER 621 ROPE GRIPPER LABEL HEX HEAD BOLT                                                                                                                                                                                                                                                 |  |  |  |
|             | 39<br>40<br>41<br>42<br>43<br>44<br>45<br>46                                           | 1<br>1<br>2<br>1<br>1<br>6<br>6                                         | P-137 P-141 P-144-2 P-186 P-192 P-219 1/2 - 13 UNC x 1.25" 1/2 LOCK WASHER                                                                                                           | GRIPPER LUBE INST. STICKER IMPORTANT LABEL - APPLIED TO TUBING AIR BLEED LABEL ROPE GRIPPER WEAR-IN LINE STICKER IMPORTANT NOTICE - LANG LAY ROPES, ROPE GRIPPER 621 ROPE GRIPPER LABEL HEX HEAD BOLT STANDARD LOCK WASHER                                                                                                                                                                                                                            |  |  |  |
|             | 39<br>40<br>41<br>42<br>43<br>44<br>45<br>46<br>47                                     | 1<br>1<br>2<br>1<br>1<br>6<br>6                                         | P-137 P-141 P-144-2 P-186 P-192 P-219 1/2 - 13 UNC x 1.25" 1/2 LOCK WASHER 5/16 - 18 UNC x 2.0                                                                                       | GRIPPER LUBE INST. STICKER IMPORTANT LABEL - APPLIED TO TUBING AIR BLEED LABEL ROPE GRIPPER WEAR-IN LINE STICKER IMPORTANT NOTICE - LANG LAY ROPES, ROPE GRIPPER 621 ROPE GRIPPER LABEL HEX HEAD BOLT STANDARD LOCK WASHER SOCKET HEAD CAP SCREW                                                                                                                                                                                                      |  |  |  |
|             | 39<br>40<br>41<br>42<br>43<br>44<br>45<br>46<br>47<br>48                               | 1<br>1<br>2<br>1<br>1<br>6<br>6<br>4                                    | P-137 P-141 P-144-2 P-186 P-192 P-219 1/2 - 13 UNC x 1.25" 1/2 LOCK WASHER 5/16 - 18 UNC x 2.0 5/16" WASHER 1/4 - 20 UNC x 1.5                                                       | GRIPPER LUBE INST. STICKER IMPORTANT LABEL - APPLIED TO TUBING AIR BLEED LABEL ROPE GRIPPER WEAR-IN LINE STICKER IMPORTANT NOTICE - LANG LAY ROPES, ROPE GRIPPER 621 ROPE GRIPPER LABEL HEX HEAD BOLT STANDARD LOCK WASHER SOCKET HEAD CAP SCREW STANDARD WASHER                                                                                                                                                                                      |  |  |  |
|             | 39<br>40<br>41<br>42<br>43<br>44<br>45<br>46<br>47<br>48<br>49<br>50<br>51             | 1<br>1<br>2<br>1<br>1<br>6<br>6<br>4<br>4                               | P-137 P-141 P-144-2 P-186 P-192 P-219 1/2 - 13 UNC x 1.25" 1/2 LOCK WASHER 5/16 - 18 UNC x 2.0 5/16" WASHER 1/4 - 20 UNC x 1.5 #10-32 UNF x 0.375"                                   | GRIPPER LUBE INST. STICKER IMPORTANT LABEL - APPLIED TO TUBING AIR BLEED LABEL ROPE GRIPPER WEAR-IN LINE STICKER IMPORTANT NOTICE - LANG LAY ROPES, ROPE GRIPPER 621 ROPE GRIPPER LABEL HEX HEAD BOLT STANDARD LOCK WASHER SOCKET HEAD CAP SCREW STANDARD WASHER HALF DOG SET SCREW                                                                                                                                                                   |  |  |  |
|             | 39<br>40<br>41<br>42<br>43<br>44<br>45<br>46<br>47<br>48<br>49<br>50<br>51<br>52       | 1<br>1<br>2<br>1<br>1<br>6<br>6<br>4<br>4<br>2<br>2<br>2<br>8           | P-137 P-141 P-144-2 P-186 P-192 P-219 1/2 - 13 UNC x 1.25" 1/2 LOCK WASHER 5/16 - 18 UNC x 2.0 5/16" WASHER 1/4 - 20 UNC x 1.5 #10-32 UNF x 0.375"                                   | GRIPPER LUBE INST. STICKER IMPORTANT LABEL - APPLIED TO TUBING AIR BLEED LABEL ROPE GRIPPER WEAR-IN LINE STICKER IMPORTANT NOTICE - LANG LAY ROPES, ROPE GRIPPER 621 ROPE GRIPPER LABEL HEX HEAD BOLT STANDARD LOCK WASHER SOCKET HEAD CAP SCREW STANDARD WASHER HALF DOG SET SCREW SOCKET HEAD CAP SCREW SOCKET HEAD CAP SCREW SOCKET HEAD CAP SCREW STANDARD LOCK WASHER                                                                            |  |  |  |
|             | 39<br>40<br>41<br>42<br>43<br>44<br>45<br>46<br>47<br>48<br>49<br>50<br>51             | 1<br>1<br>2<br>1<br>1<br>6<br>6<br>4<br>4<br>2<br>2                     | P-137 P-141 P-144-2 P-186 P-192 P-219 1/2 - 13 UNC x 1.25" 1/2 LOCK WASHER 5/16 - 18 UNC x 2.0 5/16" WASHER 1/4 - 20 UNC x 1.5 #10-32 UNF x 0.375" #10-32 UNF x 0.75                 | GRIPPER LUBE INST. STICKER IMPORTANT LABEL - APPLIED TO TUBING AIR BLEED LABEL ROPE GRIPPER WEAR-IN LINE STICKER IMPORTANT NOTICE - LANG LAY ROPES, ROPE GRIPPER 621 ROPE GRIPPER LABEL HEX HEAD BOLT STANDARD LOCK WASHER SOCKET HEAD CAP SCREW STANDARD WASHER HALF DOG SET SCREW SOCKET HEAD CAP SCREW SOCKET HEAD CAP SCREW                                                                                                                       |  |  |  |
|             | 39<br>40<br>41<br>42<br>43<br>44<br>45<br>46<br>47<br>48<br>49<br>50<br>51<br>52       | 1<br>1<br>2<br>1<br>1<br>6<br>6<br>4<br>4<br>2<br>2<br>2<br>8<br>1<br>4 | P-137 P-141 P-144-2 P-186 P-192 P-219 1/2 - 13 UNC x 1.25" 1/2 LOCK WASHER 5/16 - 18 UNC x 2.0 5/16" WASHER 1/4 - 20 UNC x 1.5 #10-32 UNF x 0.375" #10-32 UNF x 0.75 #10 LOCK WASHER | GRIPPER LUBE INST. STICKER IMPORTANT LABEL - APPLIED TO TUBING AIR BLEED LABEL ROPE GRIPPER WEAR-IN LINE STICKER IMPORTANT NOTICE - LANG LAY ROPES, ROPE GRIPPER 621 ROPE GRIPPER LABEL HEX HEAD BOLT STANDARD LOCK WASHER SOCKET HEAD CAP SCREW STANDARD WASHER HALF DOG SET SCREW SOCKET HEAD CAP SCREW SOCKET HEAD CAP SCREW STANDARD LOCK WASHER SOCKET HEAD CAP SCREW SOCKET HEAD CAP SCREW STANDARD LOCK WASHER SET SCREW SOCKET HEAD CAP SCREW |  |  |  |
|             | 39<br>40<br>41<br>42<br>43<br>44<br>45<br>46<br>47<br>48<br>49<br>50<br>51<br>52<br>53 | 1<br>1<br>2<br>1<br>6<br>6<br>4<br>4<br>2<br>2<br>2<br>8<br>1           | P-137 P-141 P-144-2 P-186 P-192 P-219 1/2 - 13 UNC x 1.25" 1/2 LOCK WASHER 5/16 - 18 UNC x 2.0 5/16" WASHER 1/4 - 20 UNC x 1.5 #10-32 UNF x 0.375" #10-32 UNF x 0.75 #10 LOCK WASHER | GRIPPER LUBE INST. STICKER IMPORTANT LABEL - APPLIED TO TUBING AIR BLEED LABEL ROPE GRIPPER WEAR-IN LINE STICKER IMPORTANT NOTICE - LANG LAY ROPES, ROPE GRIPPER 621 ROPE GRIPPER LABEL HEX HEAD BOLT STANDARD LOCK WASHER SOCKET HEAD CAP SCREW STANDARD WASHER HALF DOG SET SCREW SOCKET HEAD CAP SCREW SOCKET HEAD CAP SCREW SOCKET HEAD CAP SCREW SOCKET HEAD CAP SCREW STANDARD LOCK WASHER SET SCREW                                            |  |  |  |