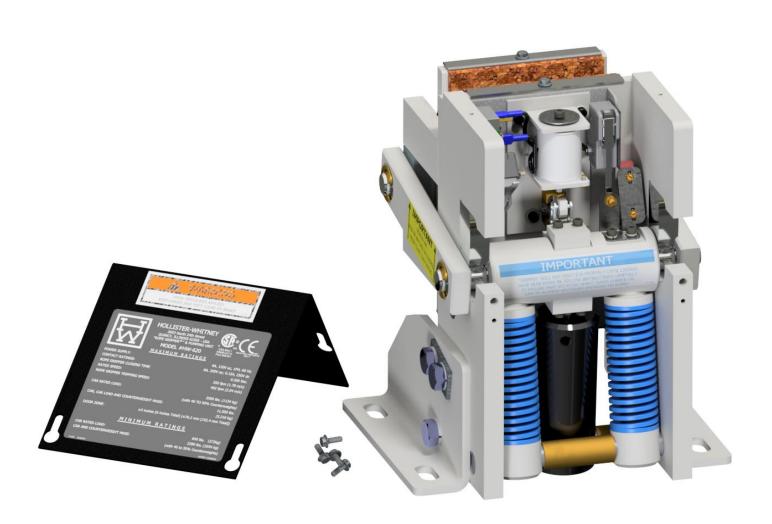

# PRINT & PARTS LIST SUPPLEMENT FOR

Models #620, #621, #622, #624, #625, #626, & #626SPL Hollister-Whitney "Rope Gripper ®" & Pumping Unit

(Patent # 5,228,540) CSA Certification File #88181

| Document Name                                  | Date     | Rev. | Page    | Bulletin |
|------------------------------------------------|----------|------|---------|----------|
| Rope Gripper Prints & Parts List<br>Supplement | 03/03/23 | D    | 2 of 69 | 1144S    |