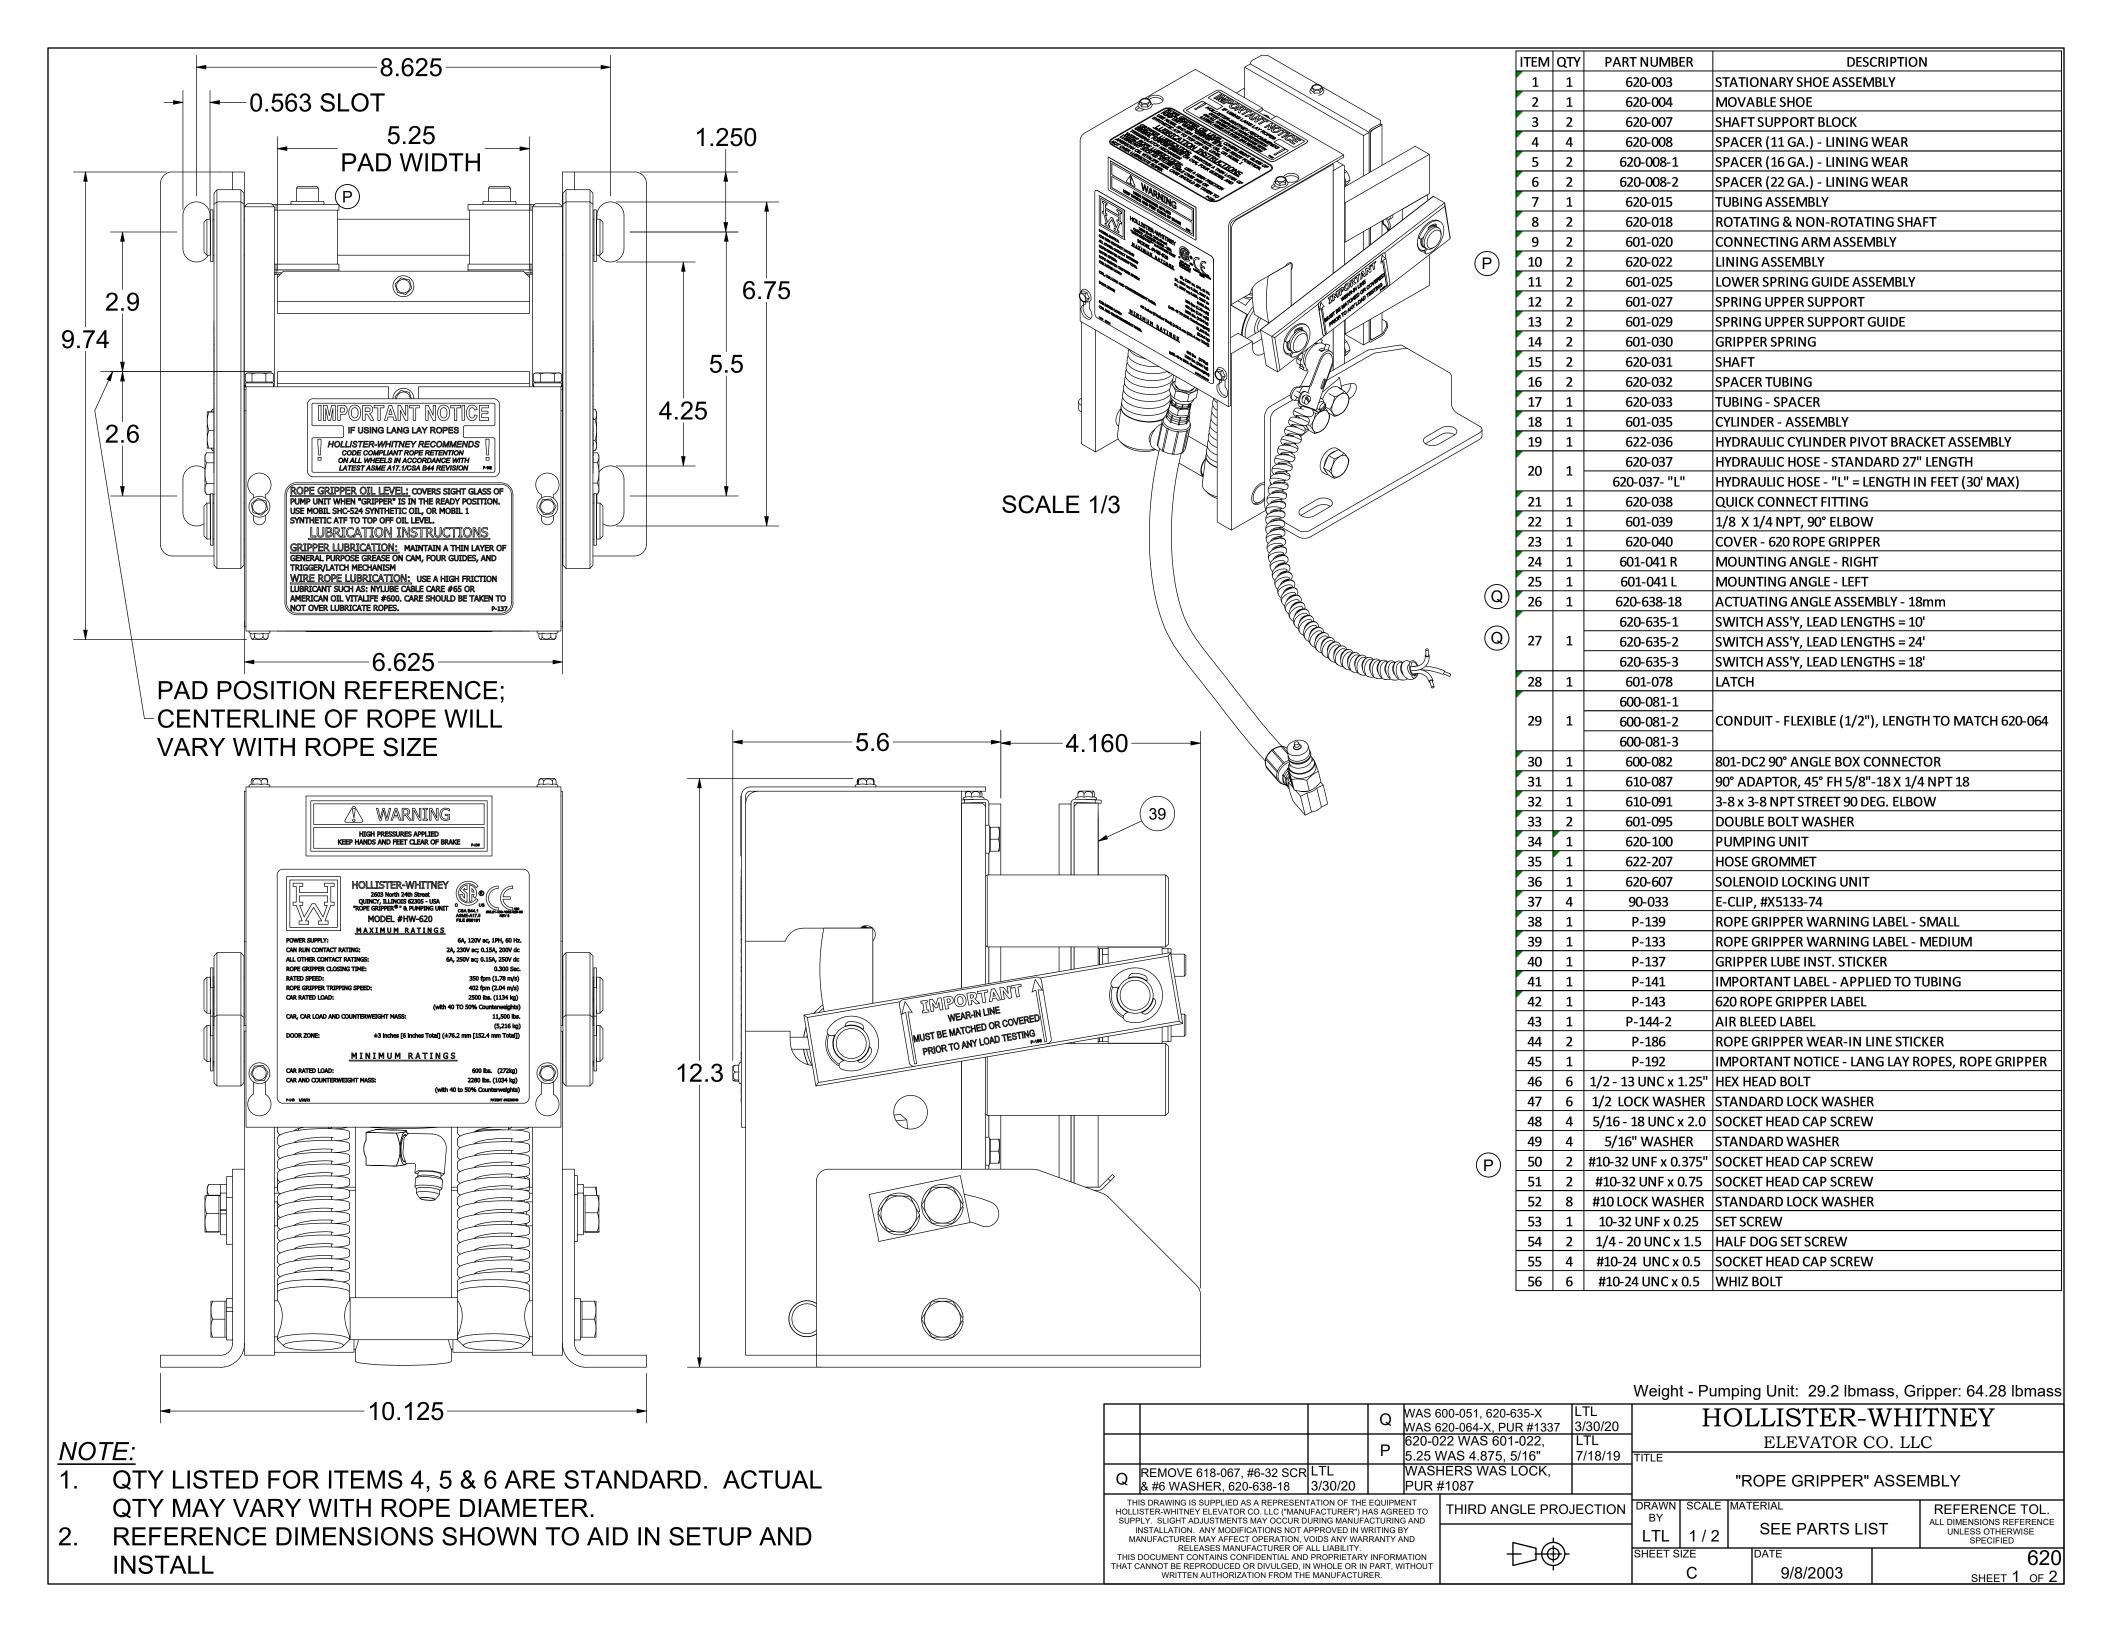

# NOTE:

- 1. QTY LISTED FOR ITEMS 3, 4 & 5 ARE STANDARD. ACTUAL QTY MAY VARY WITH ROPE DIAMETER.
- 2. REFERENCE DIMENSIONS SHOWN TO AID IN SETUP AND INSTALL

| -<br>-<br>- |                                                                                        |                                                                         | TARTIVOIVIBLIC                                                                                                                                                                       | DESCRIPTION                                                                                                                                                                                                                                                                                                                                                                                                                                           |  |  |  |
|-------------|----------------------------------------------------------------------------------------|-------------------------------------------------------------------------|--------------------------------------------------------------------------------------------------------------------------------------------------------------------------------------|-------------------------------------------------------------------------------------------------------------------------------------------------------------------------------------------------------------------------------------------------------------------------------------------------------------------------------------------------------------------------------------------------------------------------------------------------------|--|--|--|
|             | 1                                                                                      | 1                                                                       | 622-003                                                                                                                                                                              | STATIONARY SHOE ASSEMBLY                                                                                                                                                                                                                                                                                                                                                                                                                              |  |  |  |
|             | 2                                                                                      | 2                                                                       | 620-007                                                                                                                                                                              | SHAFT SUPPORT BLOCK                                                                                                                                                                                                                                                                                                                                                                                                                                   |  |  |  |
|             | 3                                                                                      | 4                                                                       | 620-008                                                                                                                                                                              | SPACER (11 GA.) - LINING WEAR                                                                                                                                                                                                                                                                                                                                                                                                                         |  |  |  |
|             | 4                                                                                      | 2                                                                       | 620-008-1                                                                                                                                                                            | SPACER (16 GA.) - LINING WEAR                                                                                                                                                                                                                                                                                                                                                                                                                         |  |  |  |
|             | 5                                                                                      | 2                                                                       | 620-008-2                                                                                                                                                                            | SPACER (22 GA.) - LINING WEAR                                                                                                                                                                                                                                                                                                                                                                                                                         |  |  |  |
|             | 6                                                                                      | 1                                                                       | 622-015                                                                                                                                                                              | TUBING ASSEMBLY                                                                                                                                                                                                                                                                                                                                                                                                                                       |  |  |  |
|             | 7                                                                                      | 2                                                                       | 622-018                                                                                                                                                                              | SHAFT - ROTATING & NON-ROTATING                                                                                                                                                                                                                                                                                                                                                                                                                       |  |  |  |
|             | 8                                                                                      | 2                                                                       | 600-020                                                                                                                                                                              | CONNECTING ARM ASSEMBLY                                                                                                                                                                                                                                                                                                                                                                                                                               |  |  |  |
|             | 9                                                                                      | 2                                                                       | 622-022                                                                                                                                                                              | LINING ASSEMBLY                                                                                                                                                                                                                                                                                                                                                                                                                                       |  |  |  |
|             | 10                                                                                     | 2                                                                       | 600-025                                                                                                                                                                              | LOWER SPRING GUIDE ASSEMBLY                                                                                                                                                                                                                                                                                                                                                                                                                           |  |  |  |
|             | 11                                                                                     | 2                                                                       | 600-027                                                                                                                                                                              | UPPER SPRING SUPPORT                                                                                                                                                                                                                                                                                                                                                                                                                                  |  |  |  |
|             | 12                                                                                     | 2                                                                       | 600-029                                                                                                                                                                              | GUIDE - UPPER SPRING SUPPORT                                                                                                                                                                                                                                                                                                                                                                                                                          |  |  |  |
|             | 13                                                                                     | 2                                                                       | 621-030                                                                                                                                                                              | SPRING                                                                                                                                                                                                                                                                                                                                                                                                                                                |  |  |  |
|             | 14                                                                                     | 2                                                                       | 622-031                                                                                                                                                                              | SHAFT                                                                                                                                                                                                                                                                                                                                                                                                                                                 |  |  |  |
|             | 15                                                                                     | 2                                                                       | 601-032                                                                                                                                                                              | TUBING - SPACER                                                                                                                                                                                                                                                                                                                                                                                                                                       |  |  |  |
|             | 16                                                                                     | 1                                                                       | 622-033                                                                                                                                                                              | TUBING - SPACER                                                                                                                                                                                                                                                                                                                                                                                                                                       |  |  |  |
|             | 17                                                                                     | 1                                                                       | 600-035                                                                                                                                                                              | CYLINDER ASSEMBLY                                                                                                                                                                                                                                                                                                                                                                                                                                     |  |  |  |
|             | 18                                                                                     | 1                                                                       | 622-036                                                                                                                                                                              | HYDRAULIC CYLINDER PIVOT BRACKET ASSEMBLY                                                                                                                                                                                                                                                                                                                                                                                                             |  |  |  |
| ľ           | 19                                                                                     | 1                                                                       | 620-037                                                                                                                                                                              | HYDRAULIC HOSE - STANDARD 27" LENGTH                                                                                                                                                                                                                                                                                                                                                                                                                  |  |  |  |
|             | 19                                                                                     |                                                                         | 620-037- "L"                                                                                                                                                                         | HYDRAULIC HOSE - "L" = LENGTH IN FEET (30' MAX)                                                                                                                                                                                                                                                                                                                                                                                                       |  |  |  |
|             | 20                                                                                     | 1                                                                       | 620-038                                                                                                                                                                              | QUICK CONNECT FITTING                                                                                                                                                                                                                                                                                                                                                                                                                                 |  |  |  |
|             | 21                                                                                     | 1                                                                       | 622-040                                                                                                                                                                              | COVER - 622 ROPE GRIPPER                                                                                                                                                                                                                                                                                                                                                                                                                              |  |  |  |
|             | 22                                                                                     | 1                                                                       | 600-041 R                                                                                                                                                                            | ANGLE, RIGHT HAND - MOUNTING                                                                                                                                                                                                                                                                                                                                                                                                                          |  |  |  |
|             | 23                                                                                     | 1                                                                       | 600-041 L                                                                                                                                                                            | ANGLE, LEFT HAND - MOUNTING                                                                                                                                                                                                                                                                                                                                                                                                                           |  |  |  |
| (B)         | 24                                                                                     | 1                                                                       | 620-638-18                                                                                                                                                                           | ACTUATING ANGLE ASSEMBLY - 18mm                                                                                                                                                                                                                                                                                                                                                                                                                       |  |  |  |
|             |                                                                                        |                                                                         | 622-635-1                                                                                                                                                                            | SWITCH ASS'Y, LEAD LENGTHS = 10'                                                                                                                                                                                                                                                                                                                                                                                                                      |  |  |  |
| (B)         | 25                                                                                     | 1                                                                       | 622-635-2                                                                                                                                                                            | SWITCH ASS'Y, LEAD LENGTHS = 24'                                                                                                                                                                                                                                                                                                                                                                                                                      |  |  |  |
|             |                                                                                        |                                                                         | 622-635-3                                                                                                                                                                            | SWITCH ASS'Y, LEAD LENGTHS = 18'                                                                                                                                                                                                                                                                                                                                                                                                                      |  |  |  |
|             | 26                                                                                     | 1                                                                       | 622-072                                                                                                                                                                              | MOVABLE SHOE ASSEMBLY                                                                                                                                                                                                                                                                                                                                                                                                                                 |  |  |  |
|             | 27                                                                                     | 1                                                                       | 601-078                                                                                                                                                                              | LATCH                                                                                                                                                                                                                                                                                                                                                                                                                                                 |  |  |  |
| ľ           |                                                                                        |                                                                         | 600-081-1                                                                                                                                                                            |                                                                                                                                                                                                                                                                                                                                                                                                                                                       |  |  |  |
|             | 28                                                                                     | 1                                                                       | 600-081-2                                                                                                                                                                            | CONDUIT - FLEXIBLE (1/2"), LENGTH TO MATCH 622-064                                                                                                                                                                                                                                                                                                                                                                                                    |  |  |  |
|             |                                                                                        |                                                                         | 600-081-3                                                                                                                                                                            |                                                                                                                                                                                                                                                                                                                                                                                                                                                       |  |  |  |
|             | 29                                                                                     | 1                                                                       | 600-082                                                                                                                                                                              | 801-DC2 90° ANGLE BOX CONNECTOR                                                                                                                                                                                                                                                                                                                                                                                                                       |  |  |  |
|             | 30                                                                                     | 1                                                                       | 610-087                                                                                                                                                                              | PARKER #149F-6-4 MALE ELBOW                                                                                                                                                                                                                                                                                                                                                                                                                           |  |  |  |
|             | 31                                                                                     | 1                                                                       | 610-091                                                                                                                                                                              | 3-8 x 3-8 NPT STREET 90 DEG. ELBOW                                                                                                                                                                                                                                                                                                                                                                                                                    |  |  |  |
|             | 32                                                                                     | 2                                                                       | 600-095                                                                                                                                                                              | WASHER - DOUBLE BOLT                                                                                                                                                                                                                                                                                                                                                                                                                                  |  |  |  |
|             | 33                                                                                     | 1                                                                       | 620-100                                                                                                                                                                              | PUMPING UNIT                                                                                                                                                                                                                                                                                                                                                                                                                                          |  |  |  |
|             | 34                                                                                     | 1                                                                       | 622-207                                                                                                                                                                              | HOSE GROMMET                                                                                                                                                                                                                                                                                                                                                                                                                                          |  |  |  |
|             | 35                                                                                     | 1                                                                       | 620-607                                                                                                                                                                              | SOLENOID LOCKING UNIT                                                                                                                                                                                                                                                                                                                                                                                                                                 |  |  |  |
|             | 36                                                                                     | 4                                                                       | 90-033                                                                                                                                                                               | E-CLIP, #X5133-74                                                                                                                                                                                                                                                                                                                                                                                                                                     |  |  |  |
| _           | 37                                                                                     | 1                                                                       | P-133                                                                                                                                                                                | ROPE GRIPPER WARNING LABEL - MEDIUM                                                                                                                                                                                                                                                                                                                                                                                                                   |  |  |  |
|             | - 7                                                                                    |                                                                         | I                                                                                                                                                                                    |                                                                                                                                                                                                                                                                                                                                                                                                                                                       |  |  |  |
|             | 38                                                                                     | 1                                                                       | P-134                                                                                                                                                                                | ROPE GRIPPER WARNING LABEL - LARGE                                                                                                                                                                                                                                                                                                                                                                                                                    |  |  |  |
|             | 38<br>39                                                                               | 1                                                                       | P-134<br>P-137                                                                                                                                                                       | ROPE GRIPPER WARNING LABEL - LARGE<br>GRIPPER LUBE INST. STICKER                                                                                                                                                                                                                                                                                                                                                                                      |  |  |  |
|             | _                                                                                      |                                                                         |                                                                                                                                                                                      |                                                                                                                                                                                                                                                                                                                                                                                                                                                       |  |  |  |
|             | 39                                                                                     | 1                                                                       | P-137                                                                                                                                                                                | GRIPPER LUBE INST. STICKER                                                                                                                                                                                                                                                                                                                                                                                                                            |  |  |  |
|             | 39<br>40                                                                               | 1                                                                       | P-137<br>P-141                                                                                                                                                                       | GRIPPER LUBE INST. STICKER IMPORTANT LABEL - APPLIED TO TUBING                                                                                                                                                                                                                                                                                                                                                                                        |  |  |  |
|             | 39<br>40<br>41                                                                         | 1 1 1                                                                   | P-137<br>P-141<br>P-144-2                                                                                                                                                            | GRIPPER LUBE INST. STICKER IMPORTANT LABEL - APPLIED TO TUBING AIR BLEED LABEL                                                                                                                                                                                                                                                                                                                                                                        |  |  |  |
|             | 39<br>40<br>41<br>42                                                                   | 1<br>1<br>1<br>2                                                        | P-137<br>P-141<br>P-144-2<br>P-186                                                                                                                                                   | GRIPPER LUBE INST. STICKER IMPORTANT LABEL - APPLIED TO TUBING AIR BLEED LABEL ROPE GRIPPER WEAR-IN LINE STICKER                                                                                                                                                                                                                                                                                                                                      |  |  |  |
|             | 39<br>40<br>41<br>42<br>43                                                             | 1<br>1<br>1<br>2<br>1                                                   | P-137<br>P-141<br>P-144-2<br>P-186<br>P-192                                                                                                                                          | GRIPPER LUBE INST. STICKER IMPORTANT LABEL - APPLIED TO TUBING AIR BLEED LABEL ROPE GRIPPER WEAR-IN LINE STICKER IMPORTANT NOTICE - LANG LAY ROPES, ROPE GRIPPER 621 ROPE GRIPPER LABEL                                                                                                                                                                                                                                                               |  |  |  |
|             | 39<br>40<br>41<br>42<br>43<br>44                                                       | 1<br>1<br>1<br>2<br>1                                                   | P-137 P-141 P-144-2 P-186 P-192 P-219 1/2 - 13 UNC x 1.25"                                                                                                                           | GRIPPER LUBE INST. STICKER IMPORTANT LABEL - APPLIED TO TUBING AIR BLEED LABEL ROPE GRIPPER WEAR-IN LINE STICKER IMPORTANT NOTICE - LANG LAY ROPES, ROPE GRIPPER 621 ROPE GRIPPER LABEL                                                                                                                                                                                                                                                               |  |  |  |
|             | 39<br>40<br>41<br>42<br>43<br>44<br>45<br>46<br>47                                     | 1<br>1<br>2<br>1<br>1<br>6                                              | P-137 P-141 P-144-2 P-186 P-192 P-219 1/2 - 13 UNC x 1.25" 1/2 LOCK WASHER 5/16 - 18 UNC x 2.0                                                                                       | GRIPPER LUBE INST. STICKER IMPORTANT LABEL - APPLIED TO TUBING AIR BLEED LABEL ROPE GRIPPER WEAR-IN LINE STICKER IMPORTANT NOTICE - LANG LAY ROPES, ROPE GRIPPER 621 ROPE GRIPPER LABEL HEX HEAD BOLT                                                                                                                                                                                                                                                 |  |  |  |
|             | 39<br>40<br>41<br>42<br>43<br>44<br>45<br>46                                           | 1<br>1<br>2<br>1<br>1<br>6<br>6                                         | P-137 P-141 P-144-2 P-186 P-192 P-219 1/2 - 13 UNC x 1.25" 1/2 LOCK WASHER                                                                                                           | GRIPPER LUBE INST. STICKER IMPORTANT LABEL - APPLIED TO TUBING AIR BLEED LABEL ROPE GRIPPER WEAR-IN LINE STICKER IMPORTANT NOTICE - LANG LAY ROPES, ROPE GRIPPER 621 ROPE GRIPPER LABEL HEX HEAD BOLT STANDARD LOCK WASHER                                                                                                                                                                                                                            |  |  |  |
|             | 39<br>40<br>41<br>42<br>43<br>44<br>45<br>46<br>47                                     | 1<br>1<br>2<br>1<br>1<br>6<br>6                                         | P-137 P-141 P-144-2 P-186 P-192 P-219 1/2 - 13 UNC x 1.25" 1/2 LOCK WASHER 5/16 - 18 UNC x 2.0                                                                                       | GRIPPER LUBE INST. STICKER IMPORTANT LABEL - APPLIED TO TUBING AIR BLEED LABEL ROPE GRIPPER WEAR-IN LINE STICKER IMPORTANT NOTICE - LANG LAY ROPES, ROPE GRIPPER 621 ROPE GRIPPER LABEL HEX HEAD BOLT STANDARD LOCK WASHER SOCKET HEAD CAP SCREW                                                                                                                                                                                                      |  |  |  |
|             | 39<br>40<br>41<br>42<br>43<br>44<br>45<br>46<br>47<br>48                               | 1<br>1<br>2<br>1<br>1<br>6<br>6<br>4                                    | P-137 P-141 P-144-2 P-186 P-192 P-219 1/2 - 13 UNC x 1.25" 1/2 LOCK WASHER 5/16 - 18 UNC x 2.0 5/16" WASHER 1/4 - 20 UNC x 1.5                                                       | GRIPPER LUBE INST. STICKER IMPORTANT LABEL - APPLIED TO TUBING AIR BLEED LABEL ROPE GRIPPER WEAR-IN LINE STICKER IMPORTANT NOTICE - LANG LAY ROPES, ROPE GRIPPER 621 ROPE GRIPPER LABEL HEX HEAD BOLT STANDARD LOCK WASHER SOCKET HEAD CAP SCREW STANDARD WASHER                                                                                                                                                                                      |  |  |  |
|             | 39<br>40<br>41<br>42<br>43<br>44<br>45<br>46<br>47<br>48<br>49<br>50<br>51             | 1<br>1<br>2<br>1<br>1<br>6<br>6<br>4<br>4                               | P-137 P-141 P-144-2 P-186 P-192 P-219 1/2 - 13 UNC x 1.25" 1/2 LOCK WASHER 5/16 - 18 UNC x 2.0 5/16" WASHER 1/4 - 20 UNC x 1.5 #10-32 UNF x 0.375"                                   | GRIPPER LUBE INST. STICKER IMPORTANT LABEL - APPLIED TO TUBING AIR BLEED LABEL ROPE GRIPPER WEAR-IN LINE STICKER IMPORTANT NOTICE - LANG LAY ROPES, ROPE GRIPPER 621 ROPE GRIPPER LABEL HEX HEAD BOLT STANDARD LOCK WASHER SOCKET HEAD CAP SCREW STANDARD WASHER HALF DOG SET SCREW                                                                                                                                                                   |  |  |  |
|             | 39<br>40<br>41<br>42<br>43<br>44<br>45<br>46<br>47<br>48<br>49<br>50<br>51<br>52       | 1<br>1<br>2<br>1<br>1<br>6<br>6<br>4<br>4<br>2<br>2<br>2<br>8           | P-137 P-141 P-144-2 P-186 P-192 P-219 1/2 - 13 UNC x 1.25" 1/2 LOCK WASHER 5/16 - 18 UNC x 2.0 5/16" WASHER 1/4 - 20 UNC x 1.5 #10-32 UNF x 0.375"                                   | GRIPPER LUBE INST. STICKER IMPORTANT LABEL - APPLIED TO TUBING AIR BLEED LABEL ROPE GRIPPER WEAR-IN LINE STICKER IMPORTANT NOTICE - LANG LAY ROPES, ROPE GRIPPER 621 ROPE GRIPPER LABEL HEX HEAD BOLT STANDARD LOCK WASHER SOCKET HEAD CAP SCREW STANDARD WASHER HALF DOG SET SCREW SOCKET HEAD CAP SCREW SOCKET HEAD CAP SCREW SOCKET HEAD CAP SCREW STANDARD LOCK WASHER                                                                            |  |  |  |
|             | 39<br>40<br>41<br>42<br>43<br>44<br>45<br>46<br>47<br>48<br>49<br>50<br>51             | 1<br>1<br>2<br>1<br>1<br>6<br>6<br>4<br>4<br>2<br>2                     | P-137 P-141 P-144-2 P-186 P-192 P-219 1/2 - 13 UNC x 1.25" 1/2 LOCK WASHER 5/16 - 18 UNC x 2.0 5/16" WASHER 1/4 - 20 UNC x 1.5 #10-32 UNF x 0.375" #10-32 UNF x 0.75                 | GRIPPER LUBE INST. STICKER IMPORTANT LABEL - APPLIED TO TUBING AIR BLEED LABEL ROPE GRIPPER WEAR-IN LINE STICKER IMPORTANT NOTICE - LANG LAY ROPES, ROPE GRIPPER 621 ROPE GRIPPER LABEL HEX HEAD BOLT STANDARD LOCK WASHER SOCKET HEAD CAP SCREW STANDARD WASHER HALF DOG SET SCREW SOCKET HEAD CAP SCREW SOCKET HEAD CAP SCREW                                                                                                                       |  |  |  |
|             | 39<br>40<br>41<br>42<br>43<br>44<br>45<br>46<br>47<br>48<br>49<br>50<br>51<br>52       | 1<br>1<br>2<br>1<br>1<br>6<br>6<br>4<br>4<br>2<br>2<br>2<br>8<br>1<br>4 | P-137 P-141 P-144-2 P-186 P-192 P-219 1/2 - 13 UNC x 1.25" 1/2 LOCK WASHER 5/16 - 18 UNC x 2.0 5/16" WASHER 1/4 - 20 UNC x 1.5 #10-32 UNF x 0.375" #10-32 UNF x 0.75 #10 LOCK WASHER | GRIPPER LUBE INST. STICKER IMPORTANT LABEL - APPLIED TO TUBING AIR BLEED LABEL ROPE GRIPPER WEAR-IN LINE STICKER IMPORTANT NOTICE - LANG LAY ROPES, ROPE GRIPPER 621 ROPE GRIPPER LABEL HEX HEAD BOLT STANDARD LOCK WASHER SOCKET HEAD CAP SCREW STANDARD WASHER HALF DOG SET SCREW SOCKET HEAD CAP SCREW SOCKET HEAD CAP SCREW STANDARD LOCK WASHER SOCKET HEAD CAP SCREW SOCKET HEAD CAP SCREW STANDARD LOCK WASHER SET SCREW SOCKET HEAD CAP SCREW |  |  |  |
|             | 39<br>40<br>41<br>42<br>43<br>44<br>45<br>46<br>47<br>48<br>49<br>50<br>51<br>52<br>53 | 1<br>1<br>2<br>1<br>6<br>6<br>4<br>4<br>2<br>2<br>2<br>8<br>1           | P-137 P-141 P-144-2 P-186 P-192 P-219 1/2 - 13 UNC x 1.25" 1/2 LOCK WASHER 5/16 - 18 UNC x 2.0 5/16" WASHER 1/4 - 20 UNC x 1.5 #10-32 UNF x 0.375" #10-32 UNF x 0.75 #10 LOCK WASHER | GRIPPER LUBE INST. STICKER IMPORTANT LABEL - APPLIED TO TUBING AIR BLEED LABEL ROPE GRIPPER WEAR-IN LINE STICKER IMPORTANT NOTICE - LANG LAY ROPES, ROPE GRIPPER 621 ROPE GRIPPER LABEL HEX HEAD BOLT STANDARD LOCK WASHER SOCKET HEAD CAP SCREW STANDARD WASHER HALF DOG SET SCREW SOCKET HEAD CAP SCREW SOCKET HEAD CAP SCREW SOCKET HEAD CAP SCREW SOCKET HEAD CAP SCREW STANDARD LOCK WASHER SET SCREW                                            |  |  |  |

Weight - Pumping Unit: 29.2 lbmass, Gripper: 96.36 lbmass

HOLLISTER-WHITNEY
ELEVATOR CO. LLC

|           |                                         |                    |               |                                              |                | v v |
|-----------|-----------------------------------------|--------------------|---------------|----------------------------------------------|----------------|-----|
|           |                                         |                    |               | OVE 618-067, #6-32 SCR<br>VASHER, 620-638-18 | LTL<br>3/30/20 |     |
|           |                                         | I                  |               | 600-051, 622-635-X<br>622-064-X, PUR #1337   |                | T   |
|           |                                         | Ι Δ                | PROI<br>PUR : | DUCTION RELEASE,<br>#1087                    | LTL<br>7/31/19 |     |
| TILLE DDA | AVAILNO LE CLIDDI IED AC A DEDDECENTATI | ION OF THE FOUIDME | NIT           | ·                                            |                | ⊢   |