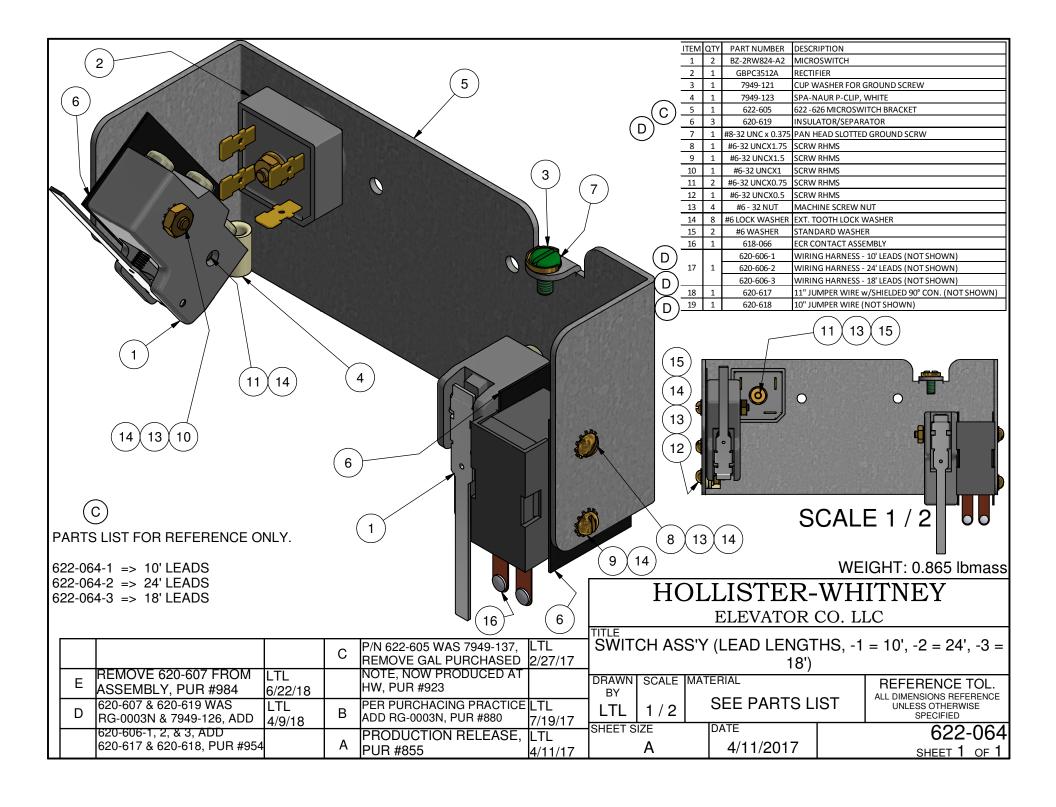

|               | D                                  | COIL P/N CORRECTED,<br>PUR #622             | LTL<br>11/5/13 | "ROPE GRIPPER" ASSEMBLY |                   |                   |  |                                                                    |  |  |  |
|               |                                    | ADD PAD POSITION<br>REFERENCE DIM, PUR #798 | LTL<br>10/7/16 | TITLE                   |                   | ).                |  |                                                                    |  |  |  |
|               | F 610-087 CORRECTED TO LTL 12/8/16 |                                             |                |                         | HOLLISTER-WHITNEY |                   |  |                                                                    |  |  |  |









| <b>Document Name</b>                           | Date     | Rev. | Page     | Bulletin |
|------------------------------------------------|----------|------|----------|----------|
| Rope Gripper Prints & Parts List<br>Supplement | 03/03/23 | D    | 68 of 69 | 1144S    |



620-050 Switch Assembly - See 620-064 for Switch Part Numbers



622-050 Switch Assembly - See 622-064 for Switch Part Numbers