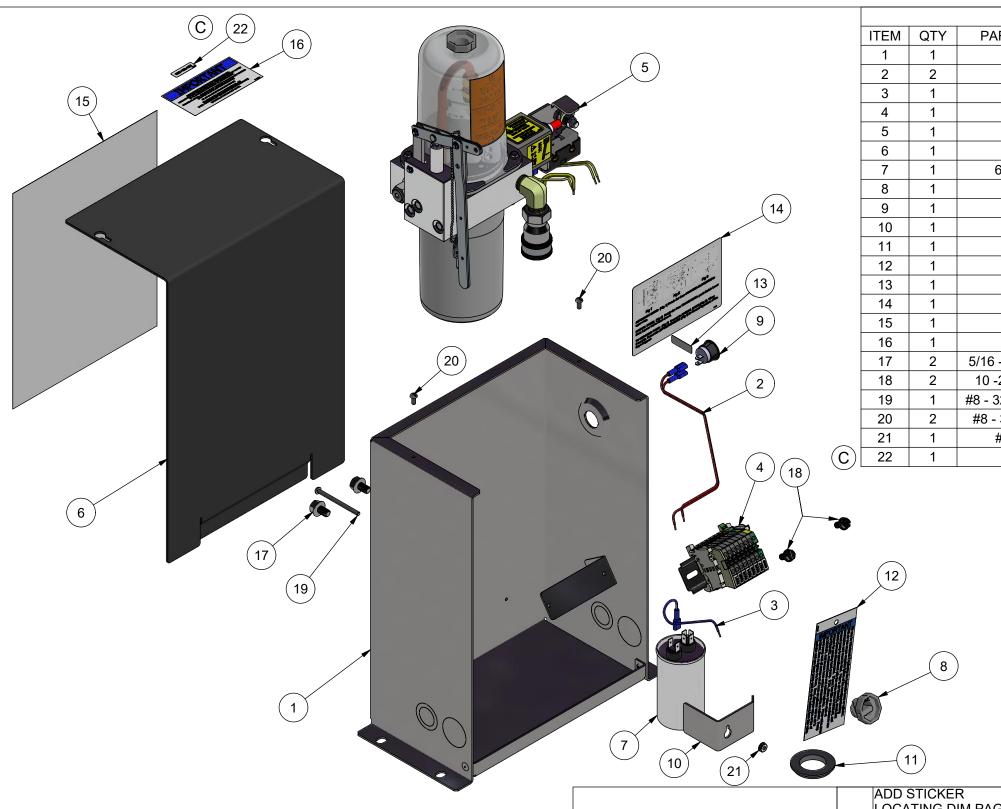

# NOTE:

- 1. QTY LISTED FOR ITEMS 3, 4 & 5 ARE STANDARD. ACTUAL QTY MAY VARY WITH ROPE DIAMETER.
- 2. REFERENCE DIMENSIONS SHOWN TO AID IN SETUP AND INSTALL

| -<br>-<br>- |                                                                                        |                                                                         | TARTIVOIVIBLIC                                                                                                                                                                       | DESCRIPTION                                                                                                                                                                                                                                                                                                                                                                                                                                           |  |  |  |
|-------------|----------------------------------------------------------------------------------------|-------------------------------------------------------------------------|--------------------------------------------------------------------------------------------------------------------------------------------------------------------------------------|-------------------------------------------------------------------------------------------------------------------------------------------------------------------------------------------------------------------------------------------------------------------------------------------------------------------------------------------------------------------------------------------------------------------------------------------------------|--|--|--|
|             | 1                                                                                      | 1                                                                       | 622-003                                                                                                                                                                              | STATIONARY SHOE ASSEMBLY                                                                                                                                                                                                                                                                                                                                                                                                                              |  |  |  |
|             | 2                                                                                      | 2                                                                       | 620-007                                                                                                                                                                              | SHAFT SUPPORT BLOCK                                                                                                                                                                                                                                                                                                                                                                                                                                   |  |  |  |
|             | 3                                                                                      | 4                                                                       | 620-008                                                                                                                                                                              | SPACER (11 GA.) - LINING WEAR                                                                                                                                                                                                                                                                                                                                                                                                                         |  |  |  |
|             | 4                                                                                      | 2                                                                       | 620-008-1                                                                                                                                                                            | SPACER (16 GA.) - LINING WEAR                                                                                                                                                                                                                                                                                                                                                                                                                         |  |  |  |
|             | 5                                                                                      | 2                                                                       | 620-008-2                                                                                                                                                                            | SPACER (22 GA.) - LINING WEAR                                                                                                                                                                                                                                                                                                                                                                                                                         |  |  |  |
|             | 6                                                                                      | 1                                                                       | 622-015                                                                                                                                                                              | TUBING ASSEMBLY                                                                                                                                                                                                                                                                                                                                                                                                                                       |  |  |  |
|             | 7                                                                                      | 2                                                                       | 622-018                                                                                                                                                                              | SHAFT - ROTATING & NON-ROTATING                                                                                                                                                                                                                                                                                                                                                                                                                       |  |  |  |
|             | 8                                                                                      | 2                                                                       | 600-020                                                                                                                                                                              | CONNECTING ARM ASSEMBLY                                                                                                                                                                                                                                                                                                                                                                                                                               |  |  |  |
|             | 9                                                                                      | 2                                                                       | 622-022                                                                                                                                                                              | LINING ASSEMBLY                                                                                                                                                                                                                                                                                                                                                                                                                                       |  |  |  |
|             | 10                                                                                     | 2                                                                       | 600-025                                                                                                                                                                              | LOWER SPRING GUIDE ASSEMBLY                                                                                                                                                                                                                                                                                                                                                                                                                           |  |  |  |
|             | 11                                                                                     | 2                                                                       | 600-027                                                                                                                                                                              | UPPER SPRING SUPPORT                                                                                                                                                                                                                                                                                                                                                                                                                                  |  |  |  |
|             | 12                                                                                     | 2                                                                       | 600-029                                                                                                                                                                              | GUIDE - UPPER SPRING SUPPORT                                                                                                                                                                                                                                                                                                                                                                                                                          |  |  |  |
|             | 13                                                                                     | 2                                                                       | 621-030                                                                                                                                                                              | SPRING                                                                                                                                                                                                                                                                                                                                                                                                                                                |  |  |  |
|             | 14                                                                                     | 2                                                                       | 622-031                                                                                                                                                                              | SHAFT                                                                                                                                                                                                                                                                                                                                                                                                                                                 |  |  |  |
|             | 15                                                                                     | 2                                                                       | 601-032                                                                                                                                                                              | TUBING - SPACER                                                                                                                                                                                                                                                                                                                                                                                                                                       |  |  |  |
|             | 16                                                                                     | 1                                                                       | 622-033                                                                                                                                                                              | TUBING - SPACER                                                                                                                                                                                                                                                                                                                                                                                                                                       |  |  |  |
|             | 17                                                                                     | 1                                                                       | 600-035                                                                                                                                                                              | CYLINDER ASSEMBLY                                                                                                                                                                                                                                                                                                                                                                                                                                     |  |  |  |
|             | 18                                                                                     | 1                                                                       | 622-036                                                                                                                                                                              | HYDRAULIC CYLINDER PIVOT BRACKET ASSEMBLY                                                                                                                                                                                                                                                                                                                                                                                                             |  |  |  |
| ľ           | 19                                                                                     | 1                                                                       | 620-037                                                                                                                                                                              | HYDRAULIC HOSE - STANDARD 27" LENGTH                                                                                                                                                                                                                                                                                                                                                                                                                  |  |  |  |
|             | 19                                                                                     |                                                                         | 620-037- "L"                                                                                                                                                                         | HYDRAULIC HOSE - "L" = LENGTH IN FEET (30' MAX)                                                                                                                                                                                                                                                                                                                                                                                                       |  |  |  |
|             | 20                                                                                     | 1                                                                       | 620-038                                                                                                                                                                              | QUICK CONNECT FITTING                                                                                                                                                                                                                                                                                                                                                                                                                                 |  |  |  |
|             | 21                                                                                     | 1                                                                       | 622-040                                                                                                                                                                              | COVER - 622 ROPE GRIPPER                                                                                                                                                                                                                                                                                                                                                                                                                              |  |  |  |
|             | 22                                                                                     | 1                                                                       | 600-041 R                                                                                                                                                                            | ANGLE, RIGHT HAND - MOUNTING                                                                                                                                                                                                                                                                                                                                                                                                                          |  |  |  |
|             | 23                                                                                     | 1                                                                       | 600-041 L                                                                                                                                                                            | ANGLE, LEFT HAND - MOUNTING                                                                                                                                                                                                                                                                                                                                                                                                                           |  |  |  |
| (B)         | 24                                                                                     | 1                                                                       | 620-638-18                                                                                                                                                                           | ACTUATING ANGLE ASSEMBLY - 18mm                                                                                                                                                                                                                                                                                                                                                                                                                       |  |  |  |
|             |                                                                                        |                                                                         | 622-635-1                                                                                                                                                                            | SWITCH ASS'Y, LEAD LENGTHS = 10'                                                                                                                                                                                                                                                                                                                                                                                                                      |  |  |  |
| (B)         | 25                                                                                     | 1                                                                       | 622-635-2                                                                                                                                                                            | SWITCH ASS'Y, LEAD LENGTHS = 24'                                                                                                                                                                                                                                                                                                                                                                                                                      |  |  |  |
|             |                                                                                        |                                                                         | 622-635-3                                                                                                                                                                            | SWITCH ASS'Y, LEAD LENGTHS = 18'                                                                                                                                                                                                                                                                                                                                                                                                                      |  |  |  |
|             | 26                                                                                     | 1                                                                       | 622-072                                                                                                                                                                              | MOVABLE SHOE ASSEMBLY                                                                                                                                                                                                                                                                                                                                                                                                                                 |  |  |  |
|             | 27                                                                                     | 1                                                                       | 601-078                                                                                                                                                                              | LATCH                                                                                                                                                                                                                                                                                                                                                                                                                                                 |  |  |  |
| ľ           |                                                                                        |                                                                         | 600-081-1                                                                                                                                                                            |                                                                                                                                                                                                                                                                                                                                                                                                                                                       |  |  |  |
|             | 28                                                                                     | 1                                                                       | 600-081-2                                                                                                                                                                            | CONDUIT - FLEXIBLE (1/2"), LENGTH TO MATCH 622-064                                                                                                                                                                                                                                                                                                                                                                                                    |  |  |  |
|             |                                                                                        |                                                                         | 600-081-3                                                                                                                                                                            |                                                                                                                                                                                                                                                                                                                                                                                                                                                       |  |  |  |
|             | 29                                                                                     | 1                                                                       | 600-082                                                                                                                                                                              | 801-DC2 90° ANGLE BOX CONNECTOR                                                                                                                                                                                                                                                                                                                                                                                                                       |  |  |  |
|             | 30                                                                                     | 1                                                                       | 610-087                                                                                                                                                                              | PARKER #149F-6-4 MALE ELBOW                                                                                                                                                                                                                                                                                                                                                                                                                           |  |  |  |
|             | 31                                                                                     | 1                                                                       | 610-091                                                                                                                                                                              | 3-8 x 3-8 NPT STREET 90 DEG. ELBOW                                                                                                                                                                                                                                                                                                                                                                                                                    |  |  |  |
|             | 32                                                                                     | 2                                                                       | 600-095                                                                                                                                                                              | WASHER - DOUBLE BOLT                                                                                                                                                                                                                                                                                                                                                                                                                                  |  |  |  |
|             | 33                                                                                     | 1                                                                       | 620-100                                                                                                                                                                              | PUMPING UNIT                                                                                                                                                                                                                                                                                                                                                                                                                                          |  |  |  |
|             | 34                                                                                     | 1                                                                       | 622-207                                                                                                                                                                              | HOSE GROMMET                                                                                                                                                                                                                                                                                                                                                                                                                                          |  |  |  |
|             | 35                                                                                     | 1                                                                       | 620-607                                                                                                                                                                              | SOLENOID LOCKING UNIT                                                                                                                                                                                                                                                                                                                                                                                                                                 |  |  |  |
|             | 36                                                                                     | 4                                                                       | 90-033                                                                                                                                                                               | E-CLIP, #X5133-74                                                                                                                                                                                                                                                                                                                                                                                                                                     |  |  |  |
| _           | 37                                                                                     | 1                                                                       | P-133                                                                                                                                                                                | ROPE GRIPPER WARNING LABEL - MEDIUM                                                                                                                                                                                                                                                                                                                                                                                                                   |  |  |  |
|             | - 7                                                                                    |                                                                         | I                                                                                                                                                                                    |                                                                                                                                                                                                                                                                                                                                                                                                                                                       |  |  |  |
|             | 38                                                                                     | 1                                                                       | P-134                                                                                                                                                                                | ROPE GRIPPER WARNING LABEL - LARGE                                                                                                                                                                                                                                                                                                                                                                                                                    |  |  |  |
|             | 38<br>39                                                                               | 1                                                                       | P-134<br>P-137                                                                                                                                                                       | ROPE GRIPPER WARNING LABEL - LARGE<br>GRIPPER LUBE INST. STICKER                                                                                                                                                                                                                                                                                                                                                                                      |  |  |  |
|             | _                                                                                      |                                                                         |                                                                                                                                                                                      |                                                                                                                                                                                                                                                                                                                                                                                                                                                       |  |  |  |
|             | 39                                                                                     | 1                                                                       | P-137                                                                                                                                                                                | GRIPPER LUBE INST. STICKER                                                                                                                                                                                                                                                                                                                                                                                                                            |  |  |  |
|             | 39<br>40                                                                               | 1                                                                       | P-137<br>P-141                                                                                                                                                                       | GRIPPER LUBE INST. STICKER IMPORTANT LABEL - APPLIED TO TUBING                                                                                                                                                                                                                                                                                                                                                                                        |  |  |  |
|             | 39<br>40<br>41                                                                         | 1 1 1                                                                   | P-137<br>P-141<br>P-144-2                                                                                                                                                            | GRIPPER LUBE INST. STICKER IMPORTANT LABEL - APPLIED TO TUBING AIR BLEED LABEL                                                                                                                                                                                                                                                                                                                                                                        |  |  |  |
|             | 39<br>40<br>41<br>42                                                                   | 1<br>1<br>1<br>2                                                        | P-137<br>P-141<br>P-144-2<br>P-186                                                                                                                                                   | GRIPPER LUBE INST. STICKER IMPORTANT LABEL - APPLIED TO TUBING AIR BLEED LABEL ROPE GRIPPER WEAR-IN LINE STICKER                                                                                                                                                                                                                                                                                                                                      |  |  |  |
|             | 39<br>40<br>41<br>42<br>43                                                             | 1<br>1<br>1<br>2<br>1                                                   | P-137<br>P-141<br>P-144-2<br>P-186<br>P-192                                                                                                                                          | GRIPPER LUBE INST. STICKER IMPORTANT LABEL - APPLIED TO TUBING AIR BLEED LABEL ROPE GRIPPER WEAR-IN LINE STICKER IMPORTANT NOTICE - LANG LAY ROPES, ROPE GRIPPER 621 ROPE GRIPPER LABEL                                                                                                                                                                                                                                                               |  |  |  |
|             | 39<br>40<br>41<br>42<br>43<br>44                                                       | 1<br>1<br>1<br>2<br>1                                                   | P-137 P-141 P-144-2 P-186 P-192 P-219 1/2 - 13 UNC x 1.25"                                                                                                                           | GRIPPER LUBE INST. STICKER IMPORTANT LABEL - APPLIED TO TUBING AIR BLEED LABEL ROPE GRIPPER WEAR-IN LINE STICKER IMPORTANT NOTICE - LANG LAY ROPES, ROPE GRIPPER 621 ROPE GRIPPER LABEL                                                                                                                                                                                                                                                               |  |  |  |
|             | 39<br>40<br>41<br>42<br>43<br>44<br>45<br>46<br>47                                     | 1<br>1<br>2<br>1<br>1<br>6                                              | P-137 P-141 P-144-2 P-186 P-192 P-219 1/2 - 13 UNC x 1.25" 1/2 LOCK WASHER 5/16 - 18 UNC x 2.0                                                                                       | GRIPPER LUBE INST. STICKER IMPORTANT LABEL - APPLIED TO TUBING AIR BLEED LABEL ROPE GRIPPER WEAR-IN LINE STICKER IMPORTANT NOTICE - LANG LAY ROPES, ROPE GRIPPER 621 ROPE GRIPPER LABEL HEX HEAD BOLT                                                                                                                                                                                                                                                 |  |  |  |
|             | 39<br>40<br>41<br>42<br>43<br>44<br>45<br>46                                           | 1<br>1<br>2<br>1<br>1<br>6<br>6                                         | P-137 P-141 P-144-2 P-186 P-192 P-219 1/2 - 13 UNC x 1.25" 1/2 LOCK WASHER                                                                                                           | GRIPPER LUBE INST. STICKER IMPORTANT LABEL - APPLIED TO TUBING AIR BLEED LABEL ROPE GRIPPER WEAR-IN LINE STICKER IMPORTANT NOTICE - LANG LAY ROPES, ROPE GRIPPER 621 ROPE GRIPPER LABEL HEX HEAD BOLT STANDARD LOCK WASHER                                                                                                                                                                                                                            |  |  |  |
|             | 39<br>40<br>41<br>42<br>43<br>44<br>45<br>46<br>47                                     | 1<br>1<br>2<br>1<br>1<br>6<br>6                                         | P-137 P-141 P-144-2 P-186 P-192 P-219 1/2 - 13 UNC x 1.25" 1/2 LOCK WASHER 5/16 - 18 UNC x 2.0                                                                                       | GRIPPER LUBE INST. STICKER IMPORTANT LABEL - APPLIED TO TUBING AIR BLEED LABEL ROPE GRIPPER WEAR-IN LINE STICKER IMPORTANT NOTICE - LANG LAY ROPES, ROPE GRIPPER 621 ROPE GRIPPER LABEL HEX HEAD BOLT STANDARD LOCK WASHER SOCKET HEAD CAP SCREW                                                                                                                                                                                                      |  |  |  |
|             | 39<br>40<br>41<br>42<br>43<br>44<br>45<br>46<br>47<br>48                               | 1<br>1<br>2<br>1<br>1<br>6<br>6<br>4                                    | P-137 P-141 P-144-2 P-186 P-192 P-219 1/2 - 13 UNC x 1.25" 1/2 LOCK WASHER 5/16 - 18 UNC x 2.0 5/16" WASHER 1/4 - 20 UNC x 1.5                                                       | GRIPPER LUBE INST. STICKER IMPORTANT LABEL - APPLIED TO TUBING AIR BLEED LABEL ROPE GRIPPER WEAR-IN LINE STICKER IMPORTANT NOTICE - LANG LAY ROPES, ROPE GRIPPER 621 ROPE GRIPPER LABEL HEX HEAD BOLT STANDARD LOCK WASHER SOCKET HEAD CAP SCREW STANDARD WASHER                                                                                                                                                                                      |  |  |  |
|             | 39<br>40<br>41<br>42<br>43<br>44<br>45<br>46<br>47<br>48<br>49<br>50<br>51             | 1<br>1<br>2<br>1<br>1<br>6<br>6<br>4<br>4                               | P-137 P-141 P-144-2 P-186 P-192 P-219 1/2 - 13 UNC x 1.25" 1/2 LOCK WASHER 5/16 - 18 UNC x 2.0 5/16" WASHER 1/4 - 20 UNC x 1.5 #10-32 UNF x 0.375"                                   | GRIPPER LUBE INST. STICKER IMPORTANT LABEL - APPLIED TO TUBING AIR BLEED LABEL ROPE GRIPPER WEAR-IN LINE STICKER IMPORTANT NOTICE - LANG LAY ROPES, ROPE GRIPPER 621 ROPE GRIPPER LABEL HEX HEAD BOLT STANDARD LOCK WASHER SOCKET HEAD CAP SCREW STANDARD WASHER HALF DOG SET SCREW                                                                                                                                                                   |  |  |  |
|             | 39<br>40<br>41<br>42<br>43<br>44<br>45<br>46<br>47<br>48<br>49<br>50<br>51<br>52       | 1<br>1<br>2<br>1<br>1<br>6<br>6<br>4<br>4<br>2<br>2<br>2<br>8           | P-137 P-141 P-144-2 P-186 P-192 P-219 1/2 - 13 UNC x 1.25" 1/2 LOCK WASHER 5/16 - 18 UNC x 2.0 5/16" WASHER 1/4 - 20 UNC x 1.5 #10-32 UNF x 0.375"                                   | GRIPPER LUBE INST. STICKER IMPORTANT LABEL - APPLIED TO TUBING AIR BLEED LABEL ROPE GRIPPER WEAR-IN LINE STICKER IMPORTANT NOTICE - LANG LAY ROPES, ROPE GRIPPER 621 ROPE GRIPPER LABEL HEX HEAD BOLT STANDARD LOCK WASHER SOCKET HEAD CAP SCREW STANDARD WASHER HALF DOG SET SCREW SOCKET HEAD CAP SCREW SOCKET HEAD CAP SCREW SOCKET HEAD CAP SCREW STANDARD LOCK WASHER                                                                            |  |  |  |
|             | 39<br>40<br>41<br>42<br>43<br>44<br>45<br>46<br>47<br>48<br>49<br>50<br>51             | 1<br>1<br>2<br>1<br>1<br>6<br>6<br>4<br>4<br>2<br>2                     | P-137 P-141 P-144-2 P-186 P-192 P-219 1/2 - 13 UNC x 1.25" 1/2 LOCK WASHER 5/16 - 18 UNC x 2.0 5/16" WASHER 1/4 - 20 UNC x 1.5 #10-32 UNF x 0.375" #10-32 UNF x 0.75                 | GRIPPER LUBE INST. STICKER IMPORTANT LABEL - APPLIED TO TUBING AIR BLEED LABEL ROPE GRIPPER WEAR-IN LINE STICKER IMPORTANT NOTICE - LANG LAY ROPES, ROPE GRIPPER 621 ROPE GRIPPER LABEL HEX HEAD BOLT STANDARD LOCK WASHER SOCKET HEAD CAP SCREW STANDARD WASHER HALF DOG SET SCREW SOCKET HEAD CAP SCREW SOCKET HEAD CAP SCREW                                                                                                                       |  |  |  |
|             | 39<br>40<br>41<br>42<br>43<br>44<br>45<br>46<br>47<br>48<br>49<br>50<br>51<br>52       | 1<br>1<br>2<br>1<br>1<br>6<br>6<br>4<br>4<br>2<br>2<br>2<br>8<br>1<br>4 | P-137 P-141 P-144-2 P-186 P-192 P-219 1/2 - 13 UNC x 1.25" 1/2 LOCK WASHER 5/16 - 18 UNC x 2.0 5/16" WASHER 1/4 - 20 UNC x 1.5 #10-32 UNF x 0.375" #10-32 UNF x 0.75 #10 LOCK WASHER | GRIPPER LUBE INST. STICKER IMPORTANT LABEL - APPLIED TO TUBING AIR BLEED LABEL ROPE GRIPPER WEAR-IN LINE STICKER IMPORTANT NOTICE - LANG LAY ROPES, ROPE GRIPPER 621 ROPE GRIPPER LABEL HEX HEAD BOLT STANDARD LOCK WASHER SOCKET HEAD CAP SCREW STANDARD WASHER HALF DOG SET SCREW SOCKET HEAD CAP SCREW SOCKET HEAD CAP SCREW STANDARD LOCK WASHER SOCKET HEAD CAP SCREW SOCKET HEAD CAP SCREW STANDARD LOCK WASHER SET SCREW SOCKET HEAD CAP SCREW |  |  |  |
|             | 39<br>40<br>41<br>42<br>43<br>44<br>45<br>46<br>47<br>48<br>49<br>50<br>51<br>52<br>53 | 1<br>1<br>2<br>1<br>6<br>6<br>4<br>4<br>2<br>2<br>2<br>8<br>1           | P-137 P-141 P-144-2 P-186 P-192 P-219 1/2 - 13 UNC x 1.25" 1/2 LOCK WASHER 5/16 - 18 UNC x 2.0 5/16" WASHER 1/4 - 20 UNC x 1.5 #10-32 UNF x 0.375" #10-32 UNF x 0.75 #10 LOCK WASHER | GRIPPER LUBE INST. STICKER IMPORTANT LABEL - APPLIED TO TUBING AIR BLEED LABEL ROPE GRIPPER WEAR-IN LINE STICKER IMPORTANT NOTICE - LANG LAY ROPES, ROPE GRIPPER 621 ROPE GRIPPER LABEL HEX HEAD BOLT STANDARD LOCK WASHER SOCKET HEAD CAP SCREW STANDARD WASHER HALF DOG SET SCREW SOCKET HEAD CAP SCREW SOCKET HEAD CAP SCREW SOCKET HEAD CAP SCREW SOCKET HEAD CAP SCREW STANDARD LOCK WASHER SET SCREW                                            |  |  |  |