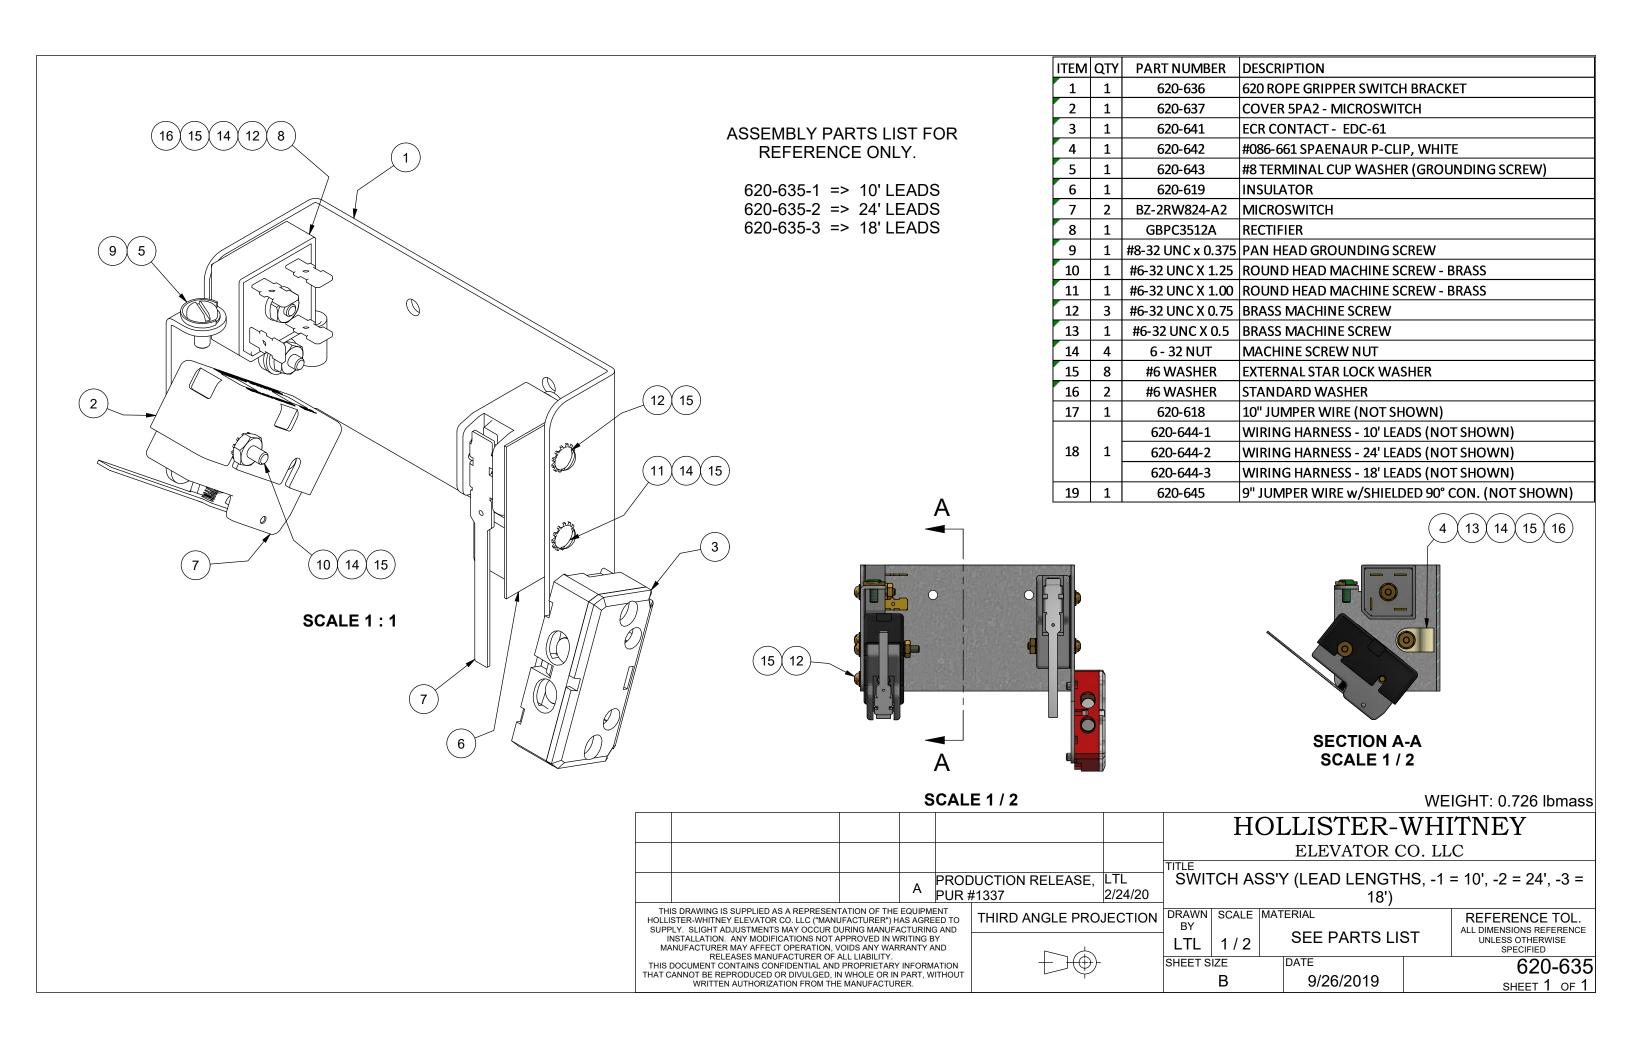

#### **Rope Grippers & Pumping Unit**

| #620 Rope Gripper<br>#621 Rope Gripper<br>#622 Rope Gripper<br>#624 Rope Gripper<br>#625 Rope Gripper<br>#626 Rope Gripper<br>#626-SPL Rope Gripper | 3<br>5<br>7<br>9<br>11<br>13<br>15 |
|-----------------------------------------------------------------------------------------------------------------------------------------------------|------------------------------------|
| #620-100 Pumping Unit (All Rope Gripper Models)                                                                                                     | 17                                 |
| <u>Switch Assemblies</u><br>#620-635, #620 Rope Gripper                                                                                             | 26                                 |
| #622-635, #622 thru 626-SPL Rope Grippers                                                                                                           | 27                                 |
| 1 11                                                                                                                                                |                                    |
| #622-638-18, #620 thru 626-SPL Rope Grippers                                                                                                        | 28                                 |
| Rope Grippers for NEMA Applications                                                                                                                 |                                    |
| #620-NEMA Rope Gripper                                                                                                                              | 29                                 |
| #621-NEMA Rope Gripper                                                                                                                              | 31                                 |
| #622-NEMA Rope Gripper                                                                                                                              | 33                                 |
|                                                                                                                                                     |                                    |
| #624-NEMA Rope Gripper                                                                                                                              | 35                                 |
| #626-NEMA Rope Gripper                                                                                                                              | 37                                 |