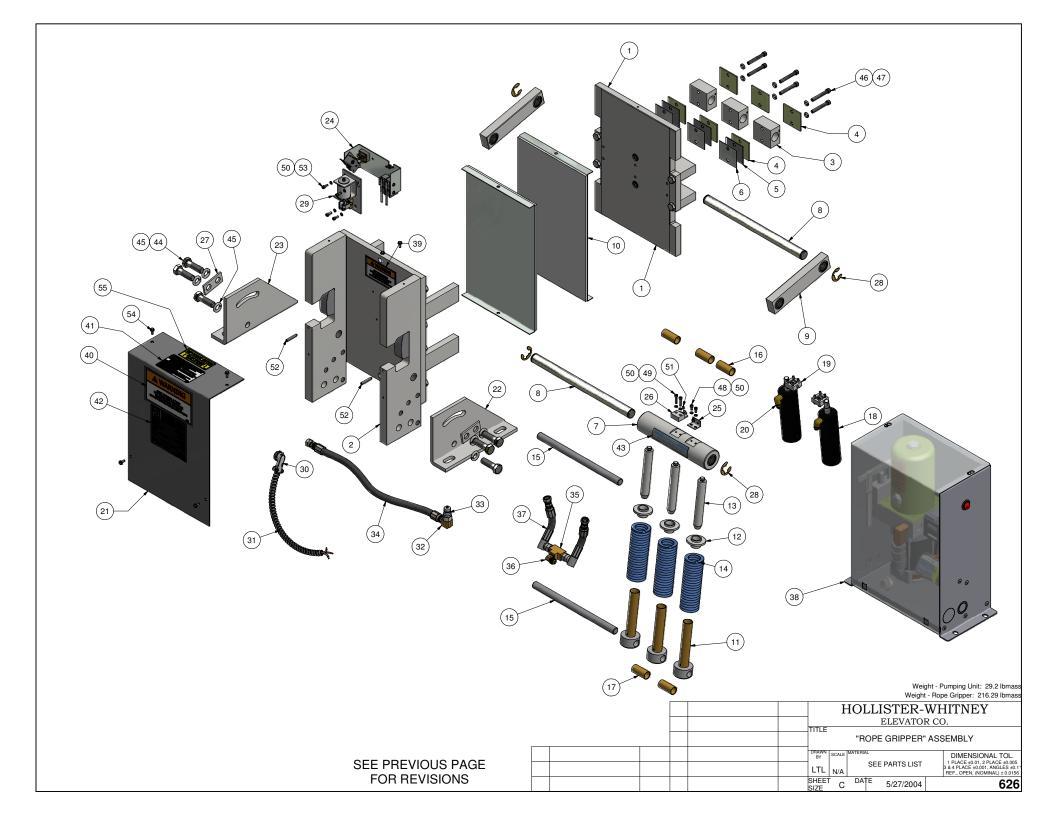

# NOTE:

- 1. QTY LISTED FOR ITEMS 3, 4 & 5 ARE STANDARD. ACTUAL QTY MAY VARY WITH ROPE DIAMETER.
- 2. REFERENCE DIMENSIONS SHOWN TO AID IN SETUP AND INSTALL

| -<br>-<br>- |                                                                                        |                                                                         | TARTIVOIVIBLIC                                                                                                                                                                       | DESCRIPTION                                                                                                                                                                                                                                                                                                                                                                                                                                           |  |  |  |
|-------------|----------------------------------------------------------------------------------------|-------------------------------------------------------------------------|--------------------------------------------------------------------------------------------------------------------------------------------------------------------------------------|-------------------------------------------------------------------------------------------------------------------------------------------------------------------------------------------------------------------------------------------------------------------------------------------------------------------------------------------------------------------------------------------------------------------------------------------------------|--|--|--|
|             | 1                                                                                      | 1                                                                       | 622-003                                                                                                                                                                              | STATIONARY SHOE ASSEMBLY                                                                                                                                                                                                                                                                                                                                                                                                                              |  |  |  |
|             | 2                                                                                      | 2                                                                       | 620-007                                                                                                                                                                              | SHAFT SUPPORT BLOCK                                                                                                                                                                                                                                                                                                                                                                                                                                   |  |  |  |
|             | 3                                                                                      | 4                                                                       | 620-008                                                                                                                                                                              | SPACER (11 GA.) - LINING WEAR                                                                                                                                                                                                                                                                                                                                                                                                                         |  |  |  |
|             | 4                                                                                      | 2                                                                       | 620-008-1                                                                                                                                                                            | SPACER (16 GA.) - LINING WEAR                                                                                                                                                                                                                                                                                                                                                                                                                         |  |  |  |
|             | 5                                                                                      | 2                                                                       | 620-008-2                                                                                                                                                                            | SPACER (22 GA.) - LINING WEAR                                                                                                                                                                                                                                                                                                                                                                                                                         |  |  |  |
|             | 6                                                                                      | 1                                                                       | 622-015                                                                                                                                                                              | TUBING ASSEMBLY                                                                                                                                                                                                                                                                                                                                                                                                                                       |  |  |  |
|             | 7                                                                                      | 2                                                                       | 622-018                                                                                                                                                                              | SHAFT - ROTATING & NON-ROTATING                                                                                                                                                                                                                                                                                                                                                                                                                       |  |  |  |
|             | 8                                                                                      | 2                                                                       | 600-020                                                                                                                                                                              | CONNECTING ARM ASSEMBLY                                                                                                                                                                                                                                                                                                                                                                                                                               |  |  |  |
|             | 9                                                                                      | 2                                                                       | 622-022                                                                                                                                                                              | LINING ASSEMBLY                                                                                                                                                                                                                                                                                                                                                                                                                                       |  |  |  |
|             | 10                                                                                     | 2                                                                       | 600-025                                                                                                                                                                              | LOWER SPRING GUIDE ASSEMBLY                                                                                                                                                                                                                                                                                                                                                                                                                           |  |  |  |
|             | 11                                                                                     | 2                                                                       | 600-027                                                                                                                                                                              | UPPER SPRING SUPPORT                                                                                                                                                                                                                                                                                                                                                                                                                                  |  |  |  |
|             | 12                                                                                     | 2                                                                       | 600-029                                                                                                                                                                              | GUIDE - UPPER SPRING SUPPORT                                                                                                                                                                                                                                                                                                                                                                                                                          |  |  |  |
|             | 13                                                                                     | 2                                                                       | 621-030                                                                                                                                                                              | SPRING                                                                                                                                                                                                                                                                                                                                                                                                                                                |  |  |  |
|             | 14                                                                                     | 2                                                                       | 622-031                                                                                                                                                                              | SHAFT                                                                                                                                                                                                                                                                                                                                                                                                                                                 |  |  |  |
|             | 15                                                                                     | 2                                                                       | 601-032                                                                                                                                                                              | TUBING - SPACER                                                                                                                                                                                                                                                                                                                                                                                                                                       |  |  |  |
|             | 16                                                                                     | 1                                                                       | 622-033                                                                                                                                                                              | TUBING - SPACER                                                                                                                                                                                                                                                                                                                                                                                                                                       |  |  |  |
|             | 17                                                                                     | 1                                                                       | 600-035                                                                                                                                                                              | CYLINDER ASSEMBLY                                                                                                                                                                                                                                                                                                                                                                                                                                     |  |  |  |
|             | 18                                                                                     | 1                                                                       | 622-036                                                                                                                                                                              | HYDRAULIC CYLINDER PIVOT BRACKET ASSEMBLY                                                                                                                                                                                                                                                                                                                                                                                                             |  |  |  |
| ľ           | 19                                                                                     | 1                                                                       | 620-037                                                                                                                                                                              | HYDRAULIC HOSE - STANDARD 27" LENGTH                                                                                                                                                                                                                                                                                                                                                                                                                  |  |  |  |
|             | 19                                                                                     |                                                                         | 620-037- "L"                                                                                                                                                                         | HYDRAULIC HOSE - "L" = LENGTH IN FEET (30' MAX)                                                                                                                                                                                                                                                                                                                                                                                                       |  |  |  |
|             | 20                                                                                     | 1                                                                       | 620-038                                                                                                                                                                              | QUICK CONNECT FITTING                                                                                                                                                                                                                                                                                                                                                                                                                                 |  |  |  |
|             | 21                                                                                     | 1                                                                       | 622-040                                                                                                                                                                              | COVER - 622 ROPE GRIPPER                                                                                                                                                                                                                                                                                                                                                                                                                              |  |  |  |
|             | 22                                                                                     | 1                                                                       | 600-041 R                                                                                                                                                                            | ANGLE, RIGHT HAND - MOUNTING                                                                                                                                                                                                                                                                                                                                                                                                                          |  |  |  |
|             | 23                                                                                     | 1                                                                       | 600-041 L                                                                                                                                                                            | ANGLE, LEFT HAND - MOUNTING                                                                                                                                                                                                                                                                                                                                                                                                                           |  |  |  |
| (B)         | 24                                                                                     | 1                                                                       | 620-638-18                                                                                                                                                                           | ACTUATING ANGLE ASSEMBLY - 18mm                                                                                                                                                                                                                                                                                                                                                                                                                       |  |  |  |
|             |                                                                                        |                                                                         | 622-635-1                                                                                                                                                                            | SWITCH ASS'Y, LEAD LENGTHS = 10'                                                                                                                                                                                                                                                                                                                                                                                                                      |  |  |  |
| (B)         | 25                                                                                     | 1                                                                       | 622-635-2                                                                                                                                                                            | SWITCH ASS'Y, LEAD LENGTHS = 24'                                                                                                                                                                                                                                                                                                                                                                                                                      |  |  |  |
|             |                                                                                        |                                                                         | 622-635-3                                                                                                                                                                            | SWITCH ASS'Y, LEAD LENGTHS = 18'                                                                                                                                                                                                                                                                                                                                                                                                                      |  |  |  |
|             | 26                                                                                     | 1                                                                       | 622-072                                                                                                                                                                              | MOVABLE SHOE ASSEMBLY                                                                                                                                                                                                                                                                                                                                                                                                                                 |  |  |  |
|             | 27                                                                                     | 1                                                                       | 601-078                                                                                                                                                                              | LATCH                                                                                                                                                                                                                                                                                                                                                                                                                                                 |  |  |  |
| ľ           |                                                                                        |                                                                         | 600-081-1                                                                                                                                                                            |                                                                                                                                                                                                                                                                                                                                                                                                                                                       |  |  |  |
|             | 28                                                                                     | 1                                                                       | 600-081-2                                                                                                                                                                            | CONDUIT - FLEXIBLE (1/2"), LENGTH TO MATCH 622-064                                                                                                                                                                                                                                                                                                                                                                                                    |  |  |  |
|             |                                                                                        |                                                                         | 600-081-3                                                                                                                                                                            |                                                                                                                                                                                                                                                                                                                                                                                                                                                       |  |  |  |
|             | 29                                                                                     | 1                                                                       | 600-082                                                                                                                                                                              | 801-DC2 90° ANGLE BOX CONNECTOR                                                                                                                                                                                                                                                                                                                                                                                                                       |  |  |  |
|             | 30                                                                                     | 1                                                                       | 610-087                                                                                                                                                                              | PARKER #149F-6-4 MALE ELBOW                                                                                                                                                                                                                                                                                                                                                                                                                           |  |  |  |
|             | 31                                                                                     | 1                                                                       | 610-091                                                                                                                                                                              | 3-8 x 3-8 NPT STREET 90 DEG. ELBOW                                                                                                                                                                                                                                                                                                                                                                                                                    |  |  |  |
|             | 32                                                                                     | 2                                                                       | 600-095                                                                                                                                                                              | WASHER - DOUBLE BOLT                                                                                                                                                                                                                                                                                                                                                                                                                                  |  |  |  |
|             | 33                                                                                     | 1                                                                       | 620-100                                                                                                                                                                              | PUMPING UNIT                                                                                                                                                                                                                                                                                                                                                                                                                                          |  |  |  |
|             | 34                                                                                     | 1                                                                       | 622-207                                                                                                                                                                              | HOSE GROMMET                                                                                                                                                                                                                                                                                                                                                                                                                                          |  |  |  |
|             | 35                                                                                     | 1                                                                       | 620-607                                                                                                                                                                              | SOLENOID LOCKING UNIT                                                                                                                                                                                                                                                                                                                                                                                                                                 |  |  |  |
|             | 36                                                                                     | 4                                                                       | 90-033                                                                                                                                                                               | E-CLIP, #X5133-74                                                                                                                                                                                                                                                                                                                                                                                                                                     |  |  |  |
| _           | 37                                                                                     | 1                                                                       | P-133                                                                                                                                                                                | ROPE GRIPPER WARNING LABEL - MEDIUM                                                                                                                                                                                                                                                                                                                                                                                                                   |  |  |  |
|             | - 7                                                                                    |                                                                         | I                                                                                                                                                                                    |                                                                                                                                                                                                                                                                                                                                                                                                                                                       |  |  |  |
|             | 38                                                                                     | 1                                                                       | P-134                                                                                                                                                                                | ROPE GRIPPER WARNING LABEL - LARGE                                                                                                                                                                                                                                                                                                                                                                                                                    |  |  |  |
|             | 38<br>39                                                                               | 1                                                                       | P-134<br>P-137                                                                                                                                                                       | ROPE GRIPPER WARNING LABEL - LARGE<br>GRIPPER LUBE INST. STICKER                                                                                                                                                                                                                                                                                                                                                                                      |  |  |  |
|             | _                                                                                      |                                                                         |                                                                                                                                                                                      |                                                                                                                                                                                                                                                                                                                                                                                                                                                       |  |  |  |
|             | 39                                                                                     | 1                                                                       | P-137                                                                                                                                                                                | GRIPPER LUBE INST. STICKER                                                                                                                                                                                                                                                                                                                                                                                                                            |  |  |  |
|             | 39<br>40                                                                               | 1                                                                       | P-137<br>P-141                                                                                                                                                                       | GRIPPER LUBE INST. STICKER IMPORTANT LABEL - APPLIED TO TUBING                                                                                                                                                                                                                                                                                                                                                                                        |  |  |  |
|             | 39<br>40<br>41                                                                         | 1 1 1                                                                   | P-137<br>P-141<br>P-144-2                                                                                                                                                            | GRIPPER LUBE INST. STICKER IMPORTANT LABEL - APPLIED TO TUBING AIR BLEED LABEL                                                                                                                                                                                                                                                                                                                                                                        |  |  |  |
|             | 39<br>40<br>41<br>42                                                                   | 1<br>1<br>1<br>2                                                        | P-137<br>P-141<br>P-144-2<br>P-186                                                                                                                                                   | GRIPPER LUBE INST. STICKER IMPORTANT LABEL - APPLIED TO TUBING AIR BLEED LABEL ROPE GRIPPER WEAR-IN LINE STICKER                                                                                                                                                                                                                                                                                                                                      |  |  |  |
|             | 39<br>40<br>41<br>42<br>43                                                             | 1<br>1<br>1<br>2<br>1                                                   | P-137<br>P-141<br>P-144-2<br>P-186<br>P-192                                                                                                                                          | GRIPPER LUBE INST. STICKER IMPORTANT LABEL - APPLIED TO TUBING AIR BLEED LABEL ROPE GRIPPER WEAR-IN LINE STICKER IMPORTANT NOTICE - LANG LAY ROPES, ROPE GRIPPER 621 ROPE GRIPPER LABEL                                                                                                                                                                                                                                                               |  |  |  |
|             | 39<br>40<br>41<br>42<br>43<br>44                                                       | 1<br>1<br>1<br>2<br>1                                                   | P-137 P-141 P-144-2 P-186 P-192 P-219 1/2 - 13 UNC x 1.25"                                                                                                                           | GRIPPER LUBE INST. STICKER IMPORTANT LABEL - APPLIED TO TUBING AIR BLEED LABEL ROPE GRIPPER WEAR-IN LINE STICKER IMPORTANT NOTICE - LANG LAY ROPES, ROPE GRIPPER 621 ROPE GRIPPER LABEL                                                                                                                                                                                                                                                               |  |  |  |
|             | 39<br>40<br>41<br>42<br>43<br>44<br>45<br>46<br>47                                     | 1<br>1<br>2<br>1<br>1<br>6                                              | P-137 P-141 P-144-2 P-186 P-192 P-219 1/2 - 13 UNC x 1.25" 1/2 LOCK WASHER 5/16 - 18 UNC x 2.0                                                                                       | GRIPPER LUBE INST. STICKER IMPORTANT LABEL - APPLIED TO TUBING AIR BLEED LABEL ROPE GRIPPER WEAR-IN LINE STICKER IMPORTANT NOTICE - LANG LAY ROPES, ROPE GRIPPER 621 ROPE GRIPPER LABEL HEX HEAD BOLT                                                                                                                                                                                                                                                 |  |  |  |
|             | 39<br>40<br>41<br>42<br>43<br>44<br>45<br>46                                           | 1<br>1<br>2<br>1<br>1<br>6<br>6                                         | P-137 P-141 P-144-2 P-186 P-192 P-219 1/2 - 13 UNC x 1.25" 1/2 LOCK WASHER                                                                                                           | GRIPPER LUBE INST. STICKER IMPORTANT LABEL - APPLIED TO TUBING AIR BLEED LABEL ROPE GRIPPER WEAR-IN LINE STICKER IMPORTANT NOTICE - LANG LAY ROPES, ROPE GRIPPER 621 ROPE GRIPPER LABEL HEX HEAD BOLT STANDARD LOCK WASHER                                                                                                                                                                                                                            |  |  |  |
|             | 39<br>40<br>41<br>42<br>43<br>44<br>45<br>46<br>47                                     | 1<br>1<br>2<br>1<br>1<br>6<br>6                                         | P-137 P-141 P-144-2 P-186 P-192 P-219 1/2 - 13 UNC x 1.25" 1/2 LOCK WASHER 5/16 - 18 UNC x 2.0                                                                                       | GRIPPER LUBE INST. STICKER IMPORTANT LABEL - APPLIED TO TUBING AIR BLEED LABEL ROPE GRIPPER WEAR-IN LINE STICKER IMPORTANT NOTICE - LANG LAY ROPES, ROPE GRIPPER 621 ROPE GRIPPER LABEL HEX HEAD BOLT STANDARD LOCK WASHER SOCKET HEAD CAP SCREW                                                                                                                                                                                                      |  |  |  |
|             | 39<br>40<br>41<br>42<br>43<br>44<br>45<br>46<br>47<br>48                               | 1<br>1<br>2<br>1<br>1<br>6<br>6<br>4                                    | P-137 P-141 P-144-2 P-186 P-192 P-219 1/2 - 13 UNC x 1.25" 1/2 LOCK WASHER 5/16 - 18 UNC x 2.0 5/16" WASHER 1/4 - 20 UNC x 1.5                                                       | GRIPPER LUBE INST. STICKER IMPORTANT LABEL - APPLIED TO TUBING AIR BLEED LABEL ROPE GRIPPER WEAR-IN LINE STICKER IMPORTANT NOTICE - LANG LAY ROPES, ROPE GRIPPER 621 ROPE GRIPPER LABEL HEX HEAD BOLT STANDARD LOCK WASHER SOCKET HEAD CAP SCREW STANDARD WASHER                                                                                                                                                                                      |  |  |  |
|             | 39<br>40<br>41<br>42<br>43<br>44<br>45<br>46<br>47<br>48<br>49<br>50<br>51             | 1<br>1<br>2<br>1<br>1<br>6<br>6<br>4<br>4                               | P-137 P-141 P-144-2 P-186 P-192 P-219 1/2 - 13 UNC x 1.25" 1/2 LOCK WASHER 5/16 - 18 UNC x 2.0 5/16" WASHER 1/4 - 20 UNC x 1.5 #10-32 UNF x 0.375"                                   | GRIPPER LUBE INST. STICKER IMPORTANT LABEL - APPLIED TO TUBING AIR BLEED LABEL ROPE GRIPPER WEAR-IN LINE STICKER IMPORTANT NOTICE - LANG LAY ROPES, ROPE GRIPPER 621 ROPE GRIPPER LABEL HEX HEAD BOLT STANDARD LOCK WASHER SOCKET HEAD CAP SCREW STANDARD WASHER HALF DOG SET SCREW                                                                                                                                                                   |  |  |  |
|             | 39<br>40<br>41<br>42<br>43<br>44<br>45<br>46<br>47<br>48<br>49<br>50<br>51<br>52       | 1<br>1<br>2<br>1<br>1<br>6<br>6<br>4<br>4<br>2<br>2<br>2<br>8           | P-137 P-141 P-144-2 P-186 P-192 P-219 1/2 - 13 UNC x 1.25" 1/2 LOCK WASHER 5/16 - 18 UNC x 2.0 5/16" WASHER 1/4 - 20 UNC x 1.5 #10-32 UNF x 0.375"                                   | GRIPPER LUBE INST. STICKER IMPORTANT LABEL - APPLIED TO TUBING AIR BLEED LABEL ROPE GRIPPER WEAR-IN LINE STICKER IMPORTANT NOTICE - LANG LAY ROPES, ROPE GRIPPER 621 ROPE GRIPPER LABEL HEX HEAD BOLT STANDARD LOCK WASHER SOCKET HEAD CAP SCREW STANDARD WASHER HALF DOG SET SCREW SOCKET HEAD CAP SCREW SOCKET HEAD CAP SCREW SOCKET HEAD CAP SCREW STANDARD LOCK WASHER                                                                            |  |  |  |
|             | 39<br>40<br>41<br>42<br>43<br>44<br>45<br>46<br>47<br>48<br>49<br>50<br>51             | 1<br>1<br>2<br>1<br>1<br>6<br>6<br>4<br>4<br>2<br>2                     | P-137 P-141 P-144-2 P-186 P-192 P-219 1/2 - 13 UNC x 1.25" 1/2 LOCK WASHER 5/16 - 18 UNC x 2.0 5/16" WASHER 1/4 - 20 UNC x 1.5 #10-32 UNF x 0.375" #10-32 UNF x 0.75                 | GRIPPER LUBE INST. STICKER IMPORTANT LABEL - APPLIED TO TUBING AIR BLEED LABEL ROPE GRIPPER WEAR-IN LINE STICKER IMPORTANT NOTICE - LANG LAY ROPES, ROPE GRIPPER 621 ROPE GRIPPER LABEL HEX HEAD BOLT STANDARD LOCK WASHER SOCKET HEAD CAP SCREW STANDARD WASHER HALF DOG SET SCREW SOCKET HEAD CAP SCREW SOCKET HEAD CAP SCREW                                                                                                                       |  |  |  |
|             | 39<br>40<br>41<br>42<br>43<br>44<br>45<br>46<br>47<br>48<br>49<br>50<br>51<br>52       | 1<br>1<br>2<br>1<br>1<br>6<br>6<br>4<br>4<br>2<br>2<br>2<br>8<br>1<br>4 | P-137 P-141 P-144-2 P-186 P-192 P-219 1/2 - 13 UNC x 1.25" 1/2 LOCK WASHER 5/16 - 18 UNC x 2.0 5/16" WASHER 1/4 - 20 UNC x 1.5 #10-32 UNF x 0.375" #10-32 UNF x 0.75 #10 LOCK WASHER | GRIPPER LUBE INST. STICKER IMPORTANT LABEL - APPLIED TO TUBING AIR BLEED LABEL ROPE GRIPPER WEAR-IN LINE STICKER IMPORTANT NOTICE - LANG LAY ROPES, ROPE GRIPPER 621 ROPE GRIPPER LABEL HEX HEAD BOLT STANDARD LOCK WASHER SOCKET HEAD CAP SCREW STANDARD WASHER HALF DOG SET SCREW SOCKET HEAD CAP SCREW SOCKET HEAD CAP SCREW STANDARD LOCK WASHER SOCKET HEAD CAP SCREW SOCKET HEAD CAP SCREW STANDARD LOCK WASHER SET SCREW SOCKET HEAD CAP SCREW |  |  |  |
|             | 39<br>40<br>41<br>42<br>43<br>44<br>45<br>46<br>47<br>48<br>49<br>50<br>51<br>52<br>53 | 1<br>1<br>2<br>1<br>6<br>6<br>4<br>4<br>2<br>2<br>2<br>8<br>1           | P-137 P-141 P-144-2 P-186 P-192 P-219 1/2 - 13 UNC x 1.25" 1/2 LOCK WASHER 5/16 - 18 UNC x 2.0 5/16" WASHER 1/4 - 20 UNC x 1.5 #10-32 UNF x 0.375" #10-32 UNF x 0.75 #10 LOCK WASHER | GRIPPER LUBE INST. STICKER IMPORTANT LABEL - APPLIED TO TUBING AIR BLEED LABEL ROPE GRIPPER WEAR-IN LINE STICKER IMPORTANT NOTICE - LANG LAY ROPES, ROPE GRIPPER 621 ROPE GRIPPER LABEL HEX HEAD BOLT STANDARD LOCK WASHER SOCKET HEAD CAP SCREW STANDARD WASHER HALF DOG SET SCREW SOCKET HEAD CAP SCREW SOCKET HEAD CAP SCREW SOCKET HEAD CAP SCREW SOCKET HEAD CAP SCREW STANDARD LOCK WASHER SET SCREW                                            |  |  |  |

Weight - Pumping Unit: 29.2 lbmass, Gripper: 96.36 lbmass

HOLLISTER-WHITNEY
ELEVATOR CO. LLC

|           |                                         |                    |               |                                              |                | v v |
|-----------|-----------------------------------------|--------------------|---------------|----------------------------------------------|----------------|-----|
|           |                                         |                    |               | OVE 618-067, #6-32 SCR<br>VASHER, 620-638-18 | LTL<br>3/30/20 |     |
|           |                                         | I                  |               | 600-051, 622-635-X<br>622-064-X, PUR #1337   |                | T   |
|           |                                         | Ι Δ                | PROI<br>PUR : | DUCTION RELEASE,<br>#1087                    | LTL<br>7/31/19 |     |
| TILLE DDA | AVAILNO LE CLIDDI IED AC A DEDDECENTATI | ION OF THE FOUIDME | NIT           | ·                                            |                | ⊢   |