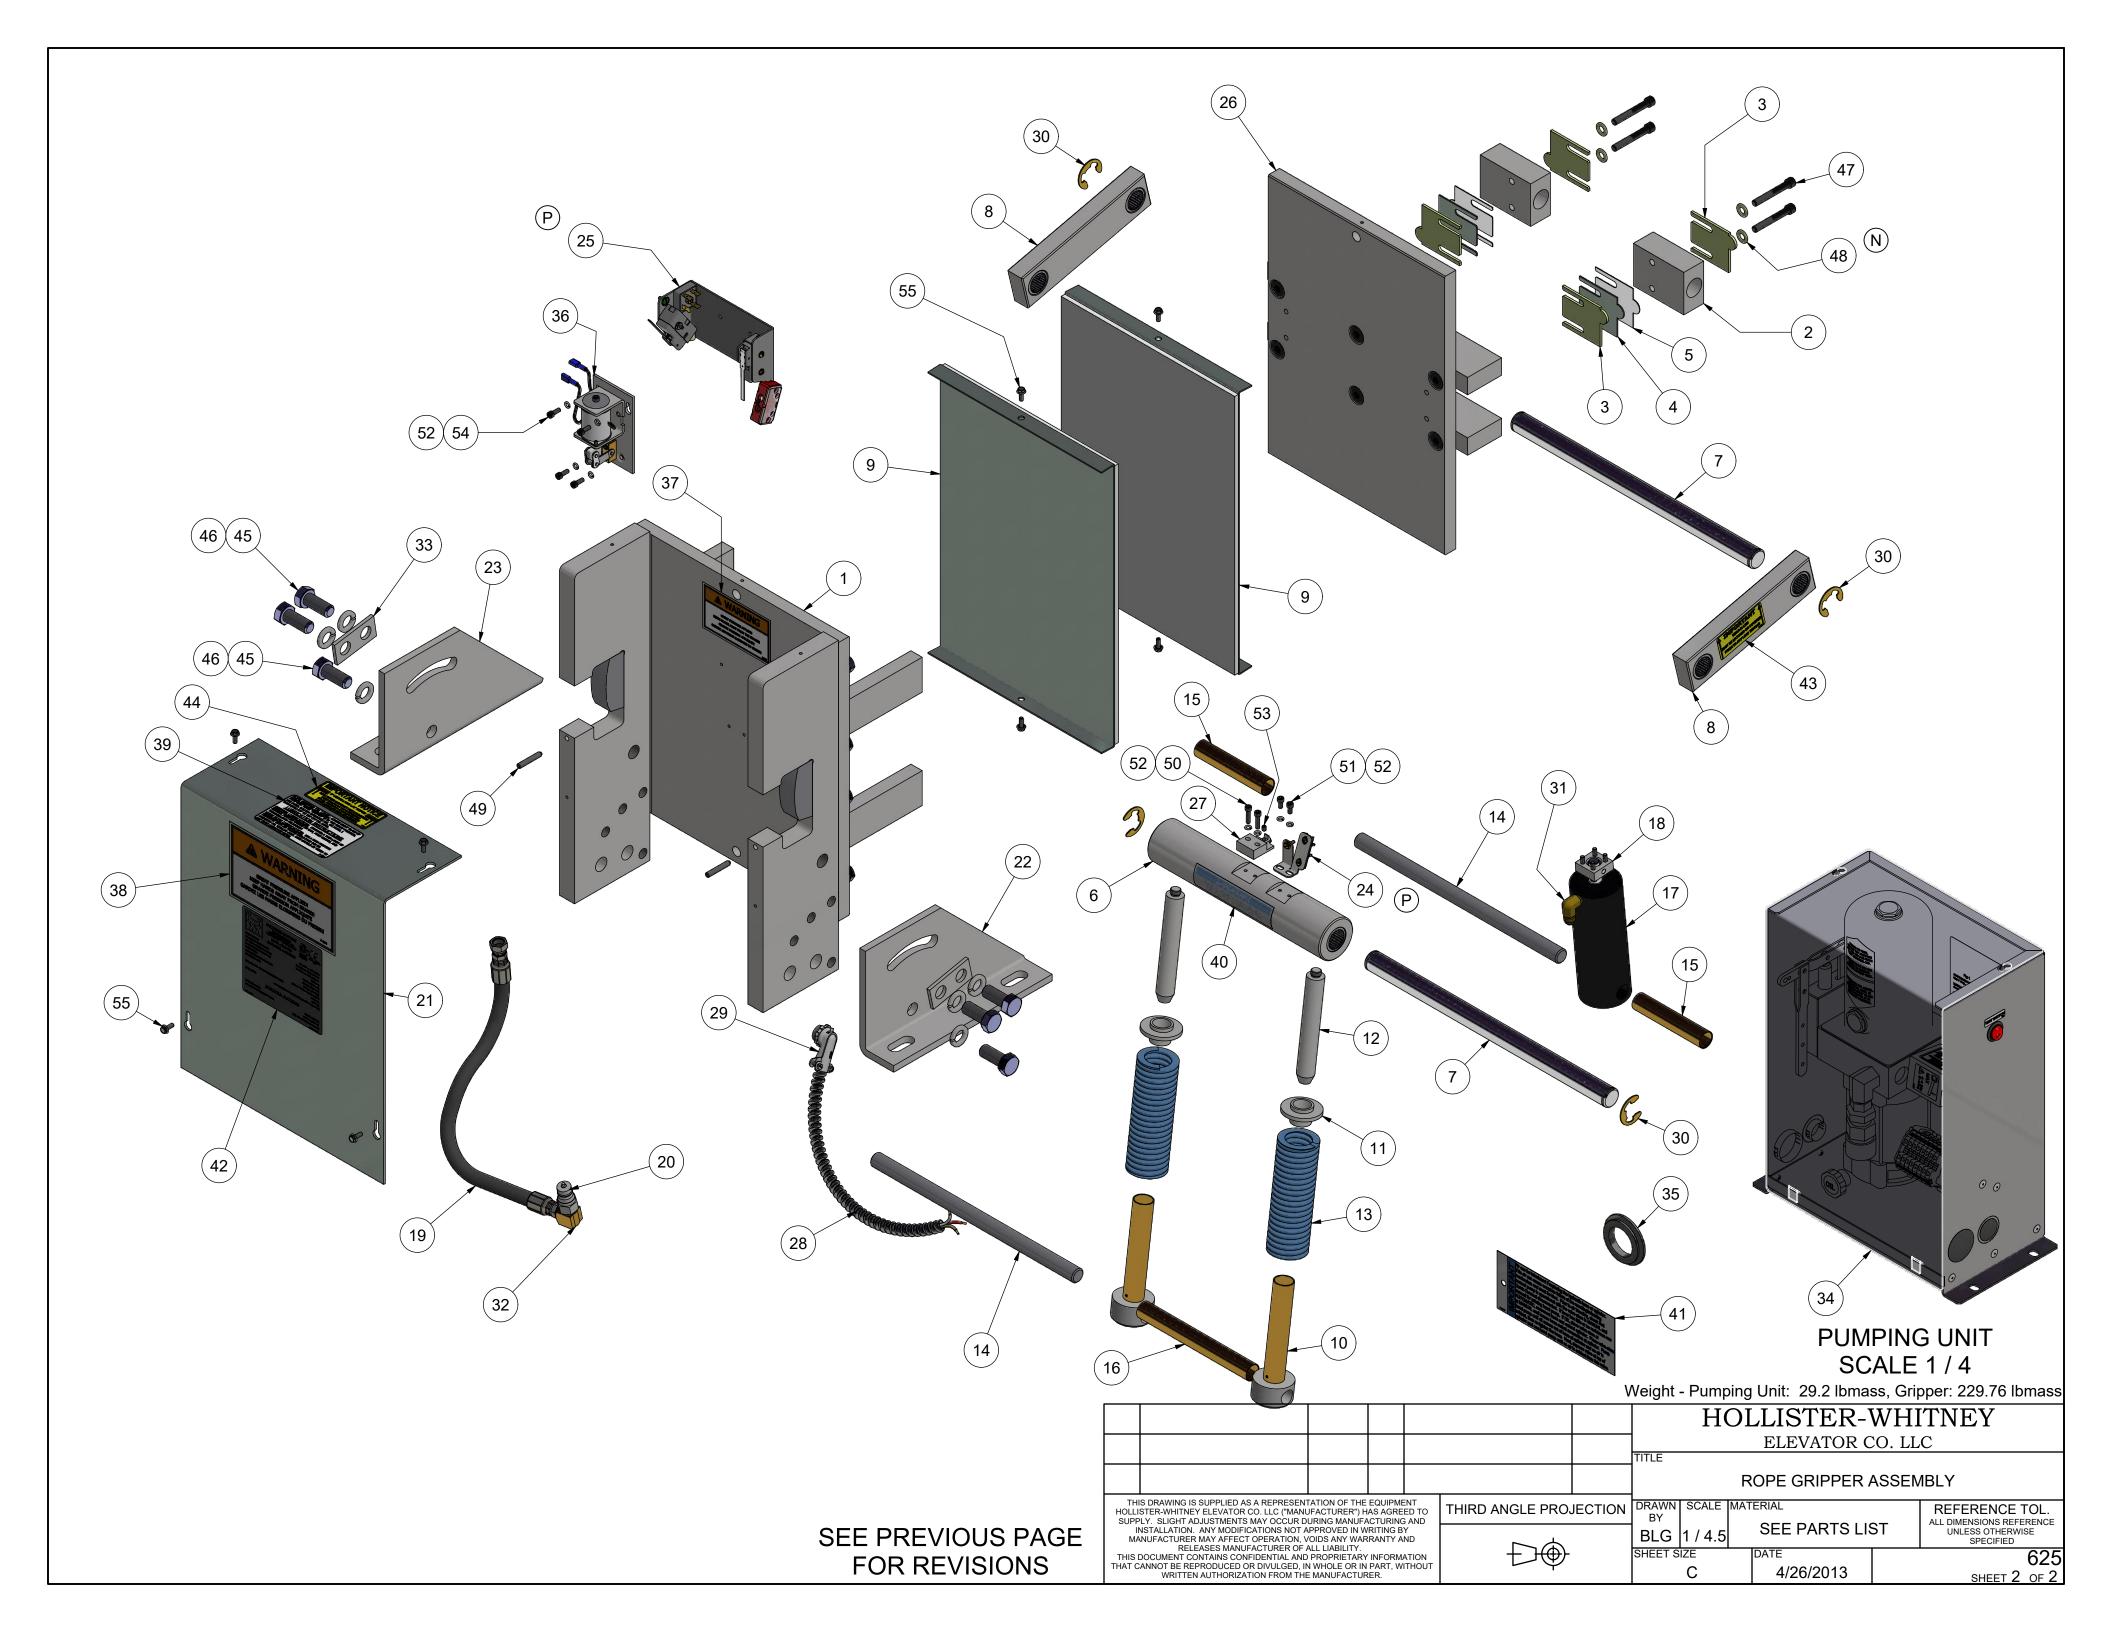

# NOTE:

- 1. QTY LISTED FOR ITEMS 3, 4 & 5 ARE STANDARD. ACTUAL QTY MAY VARY WITH ROPE DIAMETER.
- 2. REFERENCE DIMENSIONS SHOWN TO AID IN SETUP AND INSTALL

| -<br>-<br>- |                                                                                        |                                                                         | TARTIVOIVIBLIC                                                                                                                                                                       | DESCRIPTION                                                                                                                                                                                                                                                                                                                                                                                                                                           |  |  |  |
|-------------|----------------------------------------------------------------------------------------|-------------------------------------------------------------------------|--------------------------------------------------------------------------------------------------------------------------------------------------------------------------------------|-------------------------------------------------------------------------------------------------------------------------------------------------------------------------------------------------------------------------------------------------------------------------------------------------------------------------------------------------------------------------------------------------------------------------------------------------------|--|--|--|
|             | 1                                                                                      | 1                                                                       | 622-003                                                                                                                                                                              | STATIONARY SHOE ASSEMBLY                                                                                                                                                                                                                                                                                                                                                                                                                              |  |  |  |
|             | 2                                                                                      | 2                                                                       | 620-007                                                                                                                                                                              | SHAFT SUPPORT BLOCK                                                                                                                                                                                                                                                                                                                                                                                                                                   |  |  |  |
|             | 3                                                                                      | 4                                                                       | 620-008                                                                                                                                                                              | SPACER (11 GA.) - LINING WEAR                                                                                                                                                                                                                                                                                                                                                                                                                         |  |  |  |
|             | 4                                                                                      | 2                                                                       | 620-008-1                                                                                                                                                                            | SPACER (16 GA.) - LINING WEAR                                                                                                                                                                                                                                                                                                                                                                                                                         |  |  |  |
|             | 5                                                                                      | 2                                                                       | 620-008-2                                                                                                                                                                            | SPACER (22 GA.) - LINING WEAR                                                                                                                                                                                                                                                                                                                                                                                                                         |  |  |  |
|             | 6                                                                                      | 1                                                                       | 622-015                                                                                                                                                                              | TUBING ASSEMBLY                                                                                                                                                                                                                                                                                                                                                                                                                                       |  |  |  |
|             | 7                                                                                      | 2                                                                       | 622-018                                                                                                                                                                              | SHAFT - ROTATING & NON-ROTATING                                                                                                                                                                                                                                                                                                                                                                                                                       |  |  |  |
|             | 8                                                                                      | 2                                                                       | 600-020                                                                                                                                                                              | CONNECTING ARM ASSEMBLY                                                                                                                                                                                                                                                                                                                                                                                                                               |  |  |  |
|             | 9                                                                                      | 2                                                                       | 622-022                                                                                                                                                                              | LINING ASSEMBLY                                                                                                                                                                                                                                                                                                                                                                                                                                       |  |  |  |
|             | 10                                                                                     | 2                                                                       | 600-025                                                                                                                                                                              | LOWER SPRING GUIDE ASSEMBLY                                                                                                                                                                                                                                                                                                                                                                                                                           |  |  |  |
|             | 11                                                                                     | 2                                                                       | 600-027                                                                                                                                                                              | UPPER SPRING SUPPORT                                                                                                                                                                                                                                                                                                                                                                                                                                  |  |  |  |
|             | 12                                                                                     | 2                                                                       | 600-029                                                                                                                                                                              | GUIDE - UPPER SPRING SUPPORT                                                                                                                                                                                                                                                                                                                                                                                                                          |  |  |  |
|             | 13                                                                                     | 2                                                                       | 621-030                                                                                                                                                                              | SPRING                                                                                                                                                                                                                                                                                                                                                                                                                                                |  |  |  |
|             | 14                                                                                     | 2                                                                       | 622-031                                                                                                                                                                              | SHAFT                                                                                                                                                                                                                                                                                                                                                                                                                                                 |  |  |  |
|             | 15                                                                                     | 2                                                                       | 601-032                                                                                                                                                                              | TUBING - SPACER                                                                                                                                                                                                                                                                                                                                                                                                                                       |  |  |  |
|             | 16                                                                                     | 1                                                                       | 622-033                                                                                                                                                                              | TUBING - SPACER                                                                                                                                                                                                                                                                                                                                                                                                                                       |  |  |  |
|             | 17                                                                                     | 1                                                                       | 600-035                                                                                                                                                                              | CYLINDER ASSEMBLY                                                                                                                                                                                                                                                                                                                                                                                                                                     |  |  |  |
|             | 18                                                                                     | 1                                                                       | 622-036                                                                                                                                                                              | HYDRAULIC CYLINDER PIVOT BRACKET ASSEMBLY                                                                                                                                                                                                                                                                                                                                                                                                             |  |  |  |
| ľ           | 19                                                                                     | 1                                                                       | 620-037                                                                                                                                                                              | HYDRAULIC HOSE - STANDARD 27" LENGTH                                                                                                                                                                                                                                                                                                                                                                                                                  |  |  |  |
|             | 19                                                                                     |                                                                         | 620-037- "L"                                                                                                                                                                         | HYDRAULIC HOSE - "L" = LENGTH IN FEET (30' MAX)                                                                                                                                                                                                                                                                                                                                                                                                       |  |  |  |
|             | 20                                                                                     | 1                                                                       | 620-038                                                                                                                                                                              | QUICK CONNECT FITTING                                                                                                                                                                                                                                                                                                                                                                                                                                 |  |  |  |
|             | 21                                                                                     | 1                                                                       | 622-040                                                                                                                                                                              | COVER - 622 ROPE GRIPPER                                                                                                                                                                                                                                                                                                                                                                                                                              |  |  |  |
|             | 22                                                                                     | 1                                                                       | 600-041 R                                                                                                                                                                            | ANGLE, RIGHT HAND - MOUNTING                                                                                                                                                                                                                                                                                                                                                                                                                          |  |  |  |
|             | 23                                                                                     | 1                                                                       | 600-041 L                                                                                                                                                                            | ANGLE, LEFT HAND - MOUNTING                                                                                                                                                                                                                                                                                                                                                                                                                           |  |  |  |
| (B)         | 24                                                                                     | 1                                                                       | 620-638-18                                                                                                                                                                           | ACTUATING ANGLE ASSEMBLY - 18mm                                                                                                                                                                                                                                                                                                                                                                                                                       |  |  |  |
|             |                                                                                        |                                                                         | 622-635-1                                                                                                                                                                            | SWITCH ASS'Y, LEAD LENGTHS = 10'                                                                                                                                                                                                                                                                                                                                                                                                                      |  |  |  |
| (B)         | 25                                                                                     | 1                                                                       | 622-635-2                                                                                                                                                                            | SWITCH ASS'Y, LEAD LENGTHS = 24'                                                                                                                                                                                                                                                                                                                                                                                                                      |  |  |  |
|             |                                                                                        |                                                                         | 622-635-3                                                                                                                                                                            | SWITCH ASS'Y, LEAD LENGTHS = 18'                                                                                                                                                                                                                                                                                                                                                                                                                      |  |  |  |
|             | 26                                                                                     | 1                                                                       | 622-072                                                                                                                                                                              | MOVABLE SHOE ASSEMBLY                                                                                                                                                                                                                                                                                                                                                                                                                                 |  |  |  |
|             | 27                                                                                     | 1                                                                       | 601-078                                                                                                                                                                              | LATCH                                                                                                                                                                                                                                                                                                                                                                                                                                                 |  |  |  |
| ľ           |                                                                                        |                                                                         | 600-081-1                                                                                                                                                                            |                                                                                                                                                                                                                                                                                                                                                                                                                                                       |  |  |  |
|             | 28                                                                                     | 1                                                                       | 600-081-2                                                                                                                                                                            | CONDUIT - FLEXIBLE (1/2"), LENGTH TO MATCH 622-064                                                                                                                                                                                                                                                                                                                                                                                                    |  |  |  |
|             |                                                                                        |                                                                         | 600-081-3                                                                                                                                                                            |                                                                                                                                                                                                                                                                                                                                                                                                                                                       |  |  |  |
|             | 29                                                                                     | 1                                                                       | 600-082                                                                                                                                                                              | 801-DC2 90° ANGLE BOX CONNECTOR                                                                                                                                                                                                                                                                                                                                                                                                                       |  |  |  |
|             | 30                                                                                     | 1                                                                       | 610-087                                                                                                                                                                              | PARKER #149F-6-4 MALE ELBOW                                                                                                                                                                                                                                                                                                                                                                                                                           |  |  |  |
|             | 31                                                                                     | 1                                                                       | 610-091                                                                                                                                                                              | 3-8 x 3-8 NPT STREET 90 DEG. ELBOW                                                                                                                                                                                                                                                                                                                                                                                                                    |  |  |  |
|             | 32                                                                                     | 2                                                                       | 600-095                                                                                                                                                                              | WASHER - DOUBLE BOLT                                                                                                                                                                                                                                                                                                                                                                                                                                  |  |  |  |
|             | 33                                                                                     | 1                                                                       | 620-100                                                                                                                                                                              | PUMPING UNIT                                                                                                                                                                                                                                                                                                                                                                                                                                          |  |  |  |
|             | 34                                                                                     | 1                                                                       | 622-207                                                                                                                                                                              | HOSE GROMMET                                                                                                                                                                                                                                                                                                                                                                                                                                          |  |  |  |
|             | 35                                                                                     | 1                                                                       | 620-607                                                                                                                                                                              | SOLENOID LOCKING UNIT                                                                                                                                                                                                                                                                                                                                                                                                                                 |  |  |  |
|             | 36                                                                                     | 4                                                                       | 90-033                                                                                                                                                                               | E-CLIP, #X5133-74                                                                                                                                                                                                                                                                                                                                                                                                                                     |  |  |  |
| _           | 37                                                                                     | 1                                                                       | P-133                                                                                                                                                                                | ROPE GRIPPER WARNING LABEL - MEDIUM                                                                                                                                                                                                                                                                                                                                                                                                                   |  |  |  |
|             | - 7                                                                                    |                                                                         | I                                                                                                                                                                                    |                                                                                                                                                                                                                                                                                                                                                                                                                                                       |  |  |  |
|             | 38                                                                                     | 1                                                                       | P-134                                                                                                                                                                                | ROPE GRIPPER WARNING LABEL - LARGE                                                                                                                                                                                                                                                                                                                                                                                                                    |  |  |  |
|             | 38<br>39                                                                               | 1                                                                       | P-134<br>P-137                                                                                                                                                                       | ROPE GRIPPER WARNING LABEL - LARGE<br>GRIPPER LUBE INST. STICKER                                                                                                                                                                                                                                                                                                                                                                                      |  |  |  |
|             | _                                                                                      |                                                                         |                                                                                                                                                                                      |                                                                                                                                                                                                                                                                                                                                                                                                                                                       |  |  |  |
|             | 39                                                                                     | 1                                                                       | P-137                                                                                                                                                                                | GRIPPER LUBE INST. STICKER                                                                                                                                                                                                                                                                                                                                                                                                                            |  |  |  |
|             | 39<br>40                                                                               | 1                                                                       | P-137<br>P-141                                                                                                                                                                       | GRIPPER LUBE INST. STICKER IMPORTANT LABEL - APPLIED TO TUBING                                                                                                                                                                                                                                                                                                                                                                                        |  |  |  |
|             | 39<br>40<br>41                                                                         | 1 1 1                                                                   | P-137<br>P-141<br>P-144-2                                                                                                                                                            | GRIPPER LUBE INST. STICKER IMPORTANT LABEL - APPLIED TO TUBING AIR BLEED LABEL                                                                                                                                                                                                                                                                                                                                                                        |  |  |  |
|             | 39<br>40<br>41<br>42                                                                   | 1<br>1<br>1<br>2                                                        | P-137<br>P-141<br>P-144-2<br>P-186                                                                                                                                                   | GRIPPER LUBE INST. STICKER IMPORTANT LABEL - APPLIED TO TUBING AIR BLEED LABEL ROPE GRIPPER WEAR-IN LINE STICKER                                                                                                                                                                                                                                                                                                                                      |  |  |  |
|             | 39<br>40<br>41<br>42<br>43                                                             | 1<br>1<br>1<br>2<br>1                                                   | P-137<br>P-141<br>P-144-2<br>P-186<br>P-192                                                                                                                                          | GRIPPER LUBE INST. STICKER IMPORTANT LABEL - APPLIED TO TUBING AIR BLEED LABEL ROPE GRIPPER WEAR-IN LINE STICKER IMPORTANT NOTICE - LANG LAY ROPES, ROPE GRIPPER 621 ROPE GRIPPER LABEL                                                                                                                                                                                                                                                               |  |  |  |
|             | 39<br>40<br>41<br>42<br>43<br>44                                                       | 1<br>1<br>1<br>2<br>1                                                   | P-137 P-141 P-144-2 P-186 P-192 P-219 1/2 - 13 UNC x 1.25"                                                                                                                           | GRIPPER LUBE INST. STICKER IMPORTANT LABEL - APPLIED TO TUBING AIR BLEED LABEL ROPE GRIPPER WEAR-IN LINE STICKER IMPORTANT NOTICE - LANG LAY ROPES, ROPE GRIPPER 621 ROPE GRIPPER LABEL                                                                                                                                                                                                                                                               |  |  |  |
|             | 39<br>40<br>41<br>42<br>43<br>44<br>45<br>46<br>47                                     | 1<br>1<br>2<br>1<br>1<br>6                                              | P-137 P-141 P-144-2 P-186 P-192 P-219 1/2 - 13 UNC x 1.25" 1/2 LOCK WASHER 5/16 - 18 UNC x 2.0                                                                                       | GRIPPER LUBE INST. STICKER IMPORTANT LABEL - APPLIED TO TUBING AIR BLEED LABEL ROPE GRIPPER WEAR-IN LINE STICKER IMPORTANT NOTICE - LANG LAY ROPES, ROPE GRIPPER 621 ROPE GRIPPER LABEL HEX HEAD BOLT                                                                                                                                                                                                                                                 |  |  |  |
|             | 39<br>40<br>41<br>42<br>43<br>44<br>45<br>46                                           | 1<br>1<br>2<br>1<br>1<br>6<br>6                                         | P-137 P-141 P-144-2 P-186 P-192 P-219 1/2 - 13 UNC x 1.25" 1/2 LOCK WASHER                                                                                                           | GRIPPER LUBE INST. STICKER IMPORTANT LABEL - APPLIED TO TUBING AIR BLEED LABEL ROPE GRIPPER WEAR-IN LINE STICKER IMPORTANT NOTICE - LANG LAY ROPES, ROPE GRIPPER 621 ROPE GRIPPER LABEL HEX HEAD BOLT STANDARD LOCK WASHER                                                                                                                                                                                                                            |  |  |  |
|             | 39<br>40<br>41<br>42<br>43<br>44<br>45<br>46<br>47                                     | 1<br>1<br>2<br>1<br>1<br>6<br>6                                         | P-137 P-141 P-144-2 P-186 P-192 P-219 1/2 - 13 UNC x 1.25" 1/2 LOCK WASHER 5/16 - 18 UNC x 2.0                                                                                       | GRIPPER LUBE INST. STICKER IMPORTANT LABEL - APPLIED TO TUBING AIR BLEED LABEL ROPE GRIPPER WEAR-IN LINE STICKER IMPORTANT NOTICE - LANG LAY ROPES, ROPE GRIPPER 621 ROPE GRIPPER LABEL HEX HEAD BOLT STANDARD LOCK WASHER SOCKET HEAD CAP SCREW                                                                                                                                                                                                      |  |  |  |
|             | 39<br>40<br>41<br>42<br>43<br>44<br>45<br>46<br>47<br>48                               | 1<br>1<br>2<br>1<br>1<br>6<br>6<br>4                                    | P-137 P-141 P-144-2 P-186 P-192 P-219 1/2 - 13 UNC x 1.25" 1/2 LOCK WASHER 5/16 - 18 UNC x 2.0 5/16" WASHER 1/4 - 20 UNC x 1.5                                                       | GRIPPER LUBE INST. STICKER IMPORTANT LABEL - APPLIED TO TUBING AIR BLEED LABEL ROPE GRIPPER WEAR-IN LINE STICKER IMPORTANT NOTICE - LANG LAY ROPES, ROPE GRIPPER 621 ROPE GRIPPER LABEL HEX HEAD BOLT STANDARD LOCK WASHER SOCKET HEAD CAP SCREW STANDARD WASHER                                                                                                                                                                                      |  |  |  |
|             | 39<br>40<br>41<br>42<br>43<br>44<br>45<br>46<br>47<br>48<br>49<br>50<br>51             | 1<br>1<br>2<br>1<br>1<br>6<br>6<br>4<br>4                               | P-137 P-141 P-144-2 P-186 P-192 P-219 1/2 - 13 UNC x 1.25" 1/2 LOCK WASHER 5/16 - 18 UNC x 2.0 5/16" WASHER 1/4 - 20 UNC x 1.5 #10-32 UNF x 0.375"                                   | GRIPPER LUBE INST. STICKER IMPORTANT LABEL - APPLIED TO TUBING AIR BLEED LABEL ROPE GRIPPER WEAR-IN LINE STICKER IMPORTANT NOTICE - LANG LAY ROPES, ROPE GRIPPER 621 ROPE GRIPPER LABEL HEX HEAD BOLT STANDARD LOCK WASHER SOCKET HEAD CAP SCREW STANDARD WASHER HALF DOG SET SCREW                                                                                                                                                                   |  |  |  |
|             | 39<br>40<br>41<br>42<br>43<br>44<br>45<br>46<br>47<br>48<br>49<br>50<br>51<br>52       | 1<br>1<br>2<br>1<br>1<br>6<br>6<br>4<br>4<br>2<br>2<br>2<br>8           | P-137 P-141 P-144-2 P-186 P-192 P-219 1/2 - 13 UNC x 1.25" 1/2 LOCK WASHER 5/16 - 18 UNC x 2.0 5/16" WASHER 1/4 - 20 UNC x 1.5 #10-32 UNF x 0.375"                                   | GRIPPER LUBE INST. STICKER IMPORTANT LABEL - APPLIED TO TUBING AIR BLEED LABEL ROPE GRIPPER WEAR-IN LINE STICKER IMPORTANT NOTICE - LANG LAY ROPES, ROPE GRIPPER 621 ROPE GRIPPER LABEL HEX HEAD BOLT STANDARD LOCK WASHER SOCKET HEAD CAP SCREW STANDARD WASHER HALF DOG SET SCREW SOCKET HEAD CAP SCREW SOCKET HEAD CAP SCREW SOCKET HEAD CAP SCREW STANDARD LOCK WASHER                                                                            |  |  |  |
|             | 39<br>40<br>41<br>42<br>43<br>44<br>45<br>46<br>47<br>48<br>49<br>50<br>51             | 1<br>1<br>2<br>1<br>1<br>6<br>6<br>4<br>4<br>2<br>2                     | P-137 P-141 P-144-2 P-186 P-192 P-219 1/2 - 13 UNC x 1.25" 1/2 LOCK WASHER 5/16 - 18 UNC x 2.0 5/16" WASHER 1/4 - 20 UNC x 1.5 #10-32 UNF x 0.375" #10-32 UNF x 0.75                 | GRIPPER LUBE INST. STICKER IMPORTANT LABEL - APPLIED TO TUBING AIR BLEED LABEL ROPE GRIPPER WEAR-IN LINE STICKER IMPORTANT NOTICE - LANG LAY ROPES, ROPE GRIPPER 621 ROPE GRIPPER LABEL HEX HEAD BOLT STANDARD LOCK WASHER SOCKET HEAD CAP SCREW STANDARD WASHER HALF DOG SET SCREW SOCKET HEAD CAP SCREW SOCKET HEAD CAP SCREW                                                                                                                       |  |  |  |
|             | 39<br>40<br>41<br>42<br>43<br>44<br>45<br>46<br>47<br>48<br>49<br>50<br>51<br>52       | 1<br>1<br>2<br>1<br>1<br>6<br>6<br>4<br>4<br>2<br>2<br>2<br>8<br>1<br>4 | P-137 P-141 P-144-2 P-186 P-192 P-219 1/2 - 13 UNC x 1.25" 1/2 LOCK WASHER 5/16 - 18 UNC x 2.0 5/16" WASHER 1/4 - 20 UNC x 1.5 #10-32 UNF x 0.375" #10-32 UNF x 0.75 #10 LOCK WASHER | GRIPPER LUBE INST. STICKER IMPORTANT LABEL - APPLIED TO TUBING AIR BLEED LABEL ROPE GRIPPER WEAR-IN LINE STICKER IMPORTANT NOTICE - LANG LAY ROPES, ROPE GRIPPER 621 ROPE GRIPPER LABEL HEX HEAD BOLT STANDARD LOCK WASHER SOCKET HEAD CAP SCREW STANDARD WASHER HALF DOG SET SCREW SOCKET HEAD CAP SCREW SOCKET HEAD CAP SCREW STANDARD LOCK WASHER SOCKET HEAD CAP SCREW SOCKET HEAD CAP SCREW STANDARD LOCK WASHER SET SCREW SOCKET HEAD CAP SCREW |  |  |  |
|             | 39<br>40<br>41<br>42<br>43<br>44<br>45<br>46<br>47<br>48<br>49<br>50<br>51<br>52<br>53 | 1<br>1<br>2<br>1<br>6<br>6<br>4<br>4<br>2<br>2<br>2<br>8<br>1           | P-137 P-141 P-144-2 P-186 P-192 P-219 1/2 - 13 UNC x 1.25" 1/2 LOCK WASHER 5/16 - 18 UNC x 2.0 5/16" WASHER 1/4 - 20 UNC x 1.5 #10-32 UNF x 0.375" #10-32 UNF x 0.75 #10 LOCK WASHER | GRIPPER LUBE INST. STICKER IMPORTANT LABEL - APPLIED TO TUBING AIR BLEED LABEL ROPE GRIPPER WEAR-IN LINE STICKER IMPORTANT NOTICE - LANG LAY ROPES, ROPE GRIPPER 621 ROPE GRIPPER LABEL HEX HEAD BOLT STANDARD LOCK WASHER SOCKET HEAD CAP SCREW STANDARD WASHER HALF DOG SET SCREW SOCKET HEAD CAP SCREW SOCKET HEAD CAP SCREW SOCKET HEAD CAP SCREW SOCKET HEAD CAP SCREW STANDARD LOCK WASHER SET SCREW                                            |  |  |  |