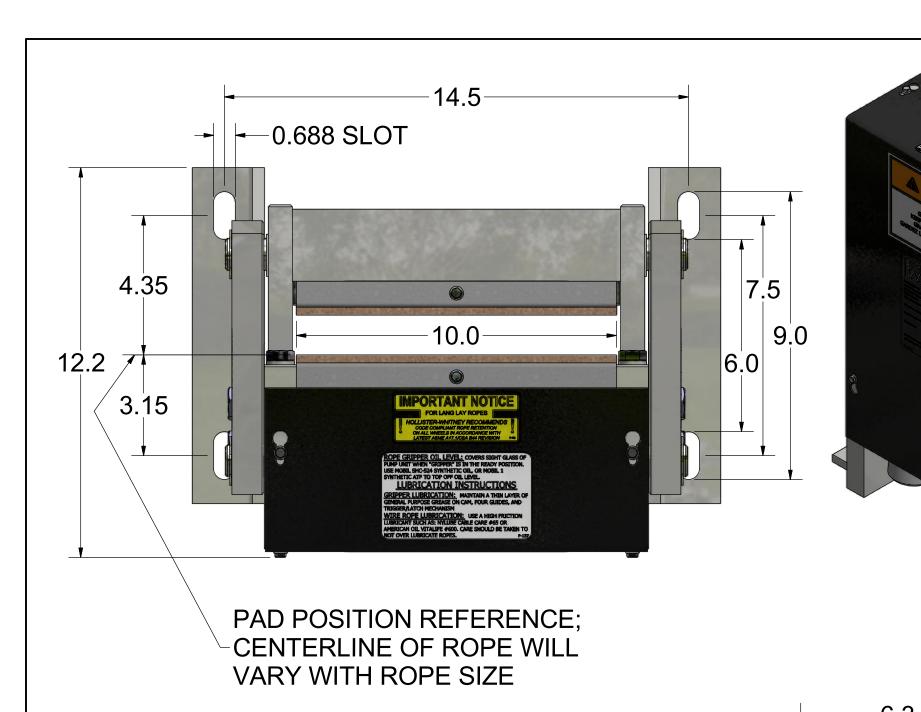

# NOTE:

- 1. QTY LISTED FOR ITEMS 3, 4 & 5 ARE STANDARD. ACTUAL QTY MAY VARY WITH ROPE DIAMETER.
- 2. REFERENCE DIMENSIONS SHOWN TO AID IN SETUP AND INSTALL

| -<br>-<br>- |                                                                                        |                                                                         | TARTIVOIVIBLIC                                                                                                                                                                       | DESCRIPTION                                                                                                                                                                                                                                                                                                                                                                                                                                           |  |  |  |
|-------------|----------------------------------------------------------------------------------------|-------------------------------------------------------------------------|--------------------------------------------------------------------------------------------------------------------------------------------------------------------------------------|-------------------------------------------------------------------------------------------------------------------------------------------------------------------------------------------------------------------------------------------------------------------------------------------------------------------------------------------------------------------------------------------------------------------------------------------------------|--|--|--|
|             | 1                                                                                      | 1                                                                       | 622-003                                                                                                                                                                              | STATIONARY SHOE ASSEMBLY                                                                                                                                                                                                                                                                                                                                                                                                                              |  |  |  |
|             | 2                                                                                      | 2                                                                       | 620-007                                                                                                                                                                              | SHAFT SUPPORT BLOCK                                                                                                                                                                                                                                                                                                                                                                                                                                   |  |  |  |
|             | 3                                                                                      | 4                                                                       | 620-008                                                                                                                                                                              | SPACER (11 GA.) - LINING WEAR                                                                                                                                                                                                                                                                                                                                                                                                                         |  |  |  |
|             | 4                                                                                      | 2                                                                       | 620-008-1                                                                                                                                                                            | SPACER (16 GA.) - LINING WEAR                                                                                                                                                                                                                                                                                                                                                                                                                         |  |  |  |
|             | 5                                                                                      | 2                                                                       | 620-008-2                                                                                                                                                                            | SPACER (22 GA.) - LINING WEAR                                                                                                                                                                                                                                                                                                                                                                                                                         |  |  |  |
|             | 6                                                                                      | 1                                                                       | 622-015                                                                                                                                                                              | TUBING ASSEMBLY                                                                                                                                                                                                                                                                                                                                                                                                                                       |  |  |  |
|             | 7                                                                                      | 2                                                                       | 622-018                                                                                                                                                                              | SHAFT - ROTATING & NON-ROTATING                                                                                                                                                                                                                                                                                                                                                                                                                       |  |  |  |
|             | 8                                                                                      | 2                                                                       | 600-020                                                                                                                                                                              | CONNECTING ARM ASSEMBLY                                                                                                                                                                                                                                                                                                                                                                                                                               |  |  |  |
|             | 9                                                                                      | 2                                                                       | 622-022                                                                                                                                                                              | LINING ASSEMBLY                                                                                                                                                                                                                                                                                                                                                                                                                                       |  |  |  |
|             | 10                                                                                     | 2                                                                       | 600-025                                                                                                                                                                              | LOWER SPRING GUIDE ASSEMBLY                                                                                                                                                                                                                                                                                                                                                                                                                           |  |  |  |
|             | 11                                                                                     | 2                                                                       | 600-027                                                                                                                                                                              | UPPER SPRING SUPPORT                                                                                                                                                                                                                                                                                                                                                                                                                                  |  |  |  |
|             | 12                                                                                     | 2                                                                       | 600-029                                                                                                                                                                              | GUIDE - UPPER SPRING SUPPORT                                                                                                                                                                                                                                                                                                                                                                                                                          |  |  |  |
|             | 13                                                                                     | 2                                                                       | 621-030                                                                                                                                                                              | SPRING                                                                                                                                                                                                                                                                                                                                                                                                                                                |  |  |  |
|             | 14                                                                                     | 2                                                                       | 622-031                                                                                                                                                                              | SHAFT                                                                                                                                                                                                                                                                                                                                                                                                                                                 |  |  |  |
|             | 15                                                                                     | 2                                                                       | 601-032                                                                                                                                                                              | TUBING - SPACER                                                                                                                                                                                                                                                                                                                                                                                                                                       |  |  |  |
|             | 16                                                                                     | 1                                                                       | 622-033                                                                                                                                                                              | TUBING - SPACER                                                                                                                                                                                                                                                                                                                                                                                                                                       |  |  |  |
|             | 17                                                                                     | 1                                                                       | 600-035                                                                                                                                                                              | CYLINDER ASSEMBLY                                                                                                                                                                                                                                                                                                                                                                                                                                     |  |  |  |
|             | 18                                                                                     | 1                                                                       | 622-036                                                                                                                                                                              | HYDRAULIC CYLINDER PIVOT BRACKET ASSEMBLY                                                                                                                                                                                                                                                                                                                                                                                                             |  |  |  |
| ľ           | 19                                                                                     | 1                                                                       | 620-037                                                                                                                                                                              | HYDRAULIC HOSE - STANDARD 27" LENGTH                                                                                                                                                                                                                                                                                                                                                                                                                  |  |  |  |
|             | 19                                                                                     |                                                                         | 620-037- "L"                                                                                                                                                                         | HYDRAULIC HOSE - "L" = LENGTH IN FEET (30' MAX)                                                                                                                                                                                                                                                                                                                                                                                                       |  |  |  |
|             | 20                                                                                     | 1                                                                       | 620-038                                                                                                                                                                              | QUICK CONNECT FITTING                                                                                                                                                                                                                                                                                                                                                                                                                                 |  |  |  |
|             | 21                                                                                     | 1                                                                       | 622-040                                                                                                                                                                              | COVER - 622 ROPE GRIPPER                                                                                                                                                                                                                                                                                                                                                                                                                              |  |  |  |
|             | 22                                                                                     | 1                                                                       | 600-041 R                                                                                                                                                                            | ANGLE, RIGHT HAND - MOUNTING                                                                                                                                                                                                                                                                                                                                                                                                                          |  |  |  |
|             | 23                                                                                     | 1                                                                       | 600-041 L                                                                                                                                                                            | ANGLE, LEFT HAND - MOUNTING                                                                                                                                                                                                                                                                                                                                                                                                                           |  |  |  |
| (B)         | 24                                                                                     | 1                                                                       | 620-638-18                                                                                                                                                                           | ACTUATING ANGLE ASSEMBLY - 18mm                                                                                                                                                                                                                                                                                                                                                                                                                       |  |  |  |
|             |                                                                                        |                                                                         | 622-635-1                                                                                                                                                                            | SWITCH ASS'Y, LEAD LENGTHS = 10'                                                                                                                                                                                                                                                                                                                                                                                                                      |  |  |  |
| (B)         | 25                                                                                     | 1                                                                       | 622-635-2                                                                                                                                                                            | SWITCH ASS'Y, LEAD LENGTHS = 24'                                                                                                                                                                                                                                                                                                                                                                                                                      |  |  |  |
|             |                                                                                        |                                                                         | 622-635-3                                                                                                                                                                            | SWITCH ASS'Y, LEAD LENGTHS = 18'                                                                                                                                                                                                                                                                                                                                                                                                                      |  |  |  |
|             | 26                                                                                     | 1                                                                       | 622-072                                                                                                                                                                              | MOVABLE SHOE ASSEMBLY                                                                                                                                                                                                                                                                                                                                                                                                                                 |  |  |  |
|             | 27                                                                                     | 1                                                                       | 601-078                                                                                                                                                                              | LATCH                                                                                                                                                                                                                                                                                                                                                                                                                                                 |  |  |  |
| ľ           |                                                                                        |                                                                         | 600-081-1                                                                                                                                                                            |                                                                                                                                                                                                                                                                                                                                                                                                                                                       |  |  |  |
|             | 28                                                                                     | 1                                                                       | 600-081-2                                                                                                                                                                            | CONDUIT - FLEXIBLE (1/2"), LENGTH TO MATCH 622-064                                                                                                                                                                                                                                                                                                                                                                                                    |  |  |  |
|             |                                                                                        |                                                                         | 600-081-3                                                                                                                                                                            |                                                                                                                                                                                                                                                                                                                                                                                                                                                       |  |  |  |
|             | 29                                                                                     | 1                                                                       | 600-082                                                                                                                                                                              | 801-DC2 90° ANGLE BOX CONNECTOR                                                                                                                                                                                                                                                                                                                                                                                                                       |  |  |  |
|             | 30                                                                                     | 1                                                                       | 610-087                                                                                                                                                                              | PARKER #149F-6-4 MALE ELBOW                                                                                                                                                                                                                                                                                                                                                                                                                           |  |  |  |
|             | 31                                                                                     | 1                                                                       | 610-091                                                                                                                                                                              | 3-8 x 3-8 NPT STREET 90 DEG. ELBOW                                                                                                                                                                                                                                                                                                                                                                                                                    |  |  |  |
|             | 32                                                                                     | 2                                                                       | 600-095                                                                                                                                                                              | WASHER - DOUBLE BOLT                                                                                                                                                                                                                                                                                                                                                                                                                                  |  |  |  |
|             | 33                                                                                     | 1                                                                       | 620-100                                                                                                                                                                              | PUMPING UNIT                                                                                                                                                                                                                                                                                                                                                                                                                                          |  |  |  |
|             | 34                                                                                     | 1                                                                       | 622-207                                                                                                                                                                              | HOSE GROMMET                                                                                                                                                                                                                                                                                                                                                                                                                                          |  |  |  |
|             | 35                                                                                     | 1                                                                       | 620-607                                                                                                                                                                              | SOLENOID LOCKING UNIT                                                                                                                                                                                                                                                                                                                                                                                                                                 |  |  |  |
|             | 36                                                                                     | 4                                                                       | 90-033                                                                                                                                                                               | E-CLIP, #X5133-74                                                                                                                                                                                                                                                                                                                                                                                                                                     |  |  |  |
| _           | 37                                                                                     | 1                                                                       | P-133                                                                                                                                                                                | ROPE GRIPPER WARNING LABEL - MEDIUM                                                                                                                                                                                                                                                                                                                                                                                                                   |  |  |  |
|             | - 7                                                                                    |                                                                         | I                                                                                                                                                                                    |                                                                                                                                                                                                                                                                                                                                                                                                                                                       |  |  |  |
|             | 38                                                                                     | 1                                                                       | P-134                                                                                                                                                                                | ROPE GRIPPER WARNING LABEL - LARGE                                                                                                                                                                                                                                                                                                                                                                                                                    |  |  |  |
|             | 38<br>39                                                                               | 1                                                                       | P-134<br>P-137                                                                                                                                                                       | ROPE GRIPPER WARNING LABEL - LARGE<br>GRIPPER LUBE INST. STICKER                                                                                                                                                                                                                                                                                                                                                                                      |  |  |  |
|             | _                                                                                      |                                                                         |                                                                                                                                                                                      |                                                                                                                                                                                                                                                                                                                                                                                                                                                       |  |  |  |
|             | 39                                                                                     | 1                                                                       | P-137                                                                                                                                                                                | GRIPPER LUBE INST. STICKER                                                                                                                                                                                                                                                                                                                                                                                                                            |  |  |  |
|             | 39<br>40                                                                               | 1                                                                       | P-137<br>P-141                                                                                                                                                                       | GRIPPER LUBE INST. STICKER IMPORTANT LABEL - APPLIED TO TUBING                                                                                                                                                                                                                                                                                                                                                                                        |  |  |  |
|             | 39<br>40<br>41                                                                         | 1 1 1                                                                   | P-137<br>P-141<br>P-144-2                                                                                                                                                            | GRIPPER LUBE INST. STICKER IMPORTANT LABEL - APPLIED TO TUBING AIR BLEED LABEL                                                                                                                                                                                                                                                                                                                                                                        |  |  |  |
|             | 39<br>40<br>41<br>42                                                                   | 1<br>1<br>1<br>2                                                        | P-137<br>P-141<br>P-144-2<br>P-186                                                                                                                                                   | GRIPPER LUBE INST. STICKER IMPORTANT LABEL - APPLIED TO TUBING AIR BLEED LABEL ROPE GRIPPER WEAR-IN LINE STICKER                                                                                                                                                                                                                                                                                                                                      |  |  |  |
|             | 39<br>40<br>41<br>42<br>43                                                             | 1<br>1<br>1<br>2<br>1                                                   | P-137<br>P-141<br>P-144-2<br>P-186<br>P-192                                                                                                                                          | GRIPPER LUBE INST. STICKER IMPORTANT LABEL - APPLIED TO TUBING AIR BLEED LABEL ROPE GRIPPER WEAR-IN LINE STICKER IMPORTANT NOTICE - LANG LAY ROPES, ROPE GRIPPER 621 ROPE GRIPPER LABEL                                                                                                                                                                                                                                                               |  |  |  |
|             | 39<br>40<br>41<br>42<br>43<br>44                                                       | 1<br>1<br>1<br>2<br>1                                                   | P-137 P-141 P-144-2 P-186 P-192 P-219 1/2 - 13 UNC x 1.25"                                                                                                                           | GRIPPER LUBE INST. STICKER IMPORTANT LABEL - APPLIED TO TUBING AIR BLEED LABEL ROPE GRIPPER WEAR-IN LINE STICKER IMPORTANT NOTICE - LANG LAY ROPES, ROPE GRIPPER 621 ROPE GRIPPER LABEL                                                                                                                                                                                                                                                               |  |  |  |
|             | 39<br>40<br>41<br>42<br>43<br>44<br>45<br>46<br>47                                     | 1<br>1<br>2<br>1<br>1<br>6                                              | P-137 P-141 P-144-2 P-186 P-192 P-219 1/2 - 13 UNC x 1.25" 1/2 LOCK WASHER 5/16 - 18 UNC x 2.0                                                                                       | GRIPPER LUBE INST. STICKER IMPORTANT LABEL - APPLIED TO TUBING AIR BLEED LABEL ROPE GRIPPER WEAR-IN LINE STICKER IMPORTANT NOTICE - LANG LAY ROPES, ROPE GRIPPER 621 ROPE GRIPPER LABEL HEX HEAD BOLT                                                                                                                                                                                                                                                 |  |  |  |
|             | 39<br>40<br>41<br>42<br>43<br>44<br>45<br>46                                           | 1<br>1<br>2<br>1<br>1<br>6<br>6                                         | P-137 P-141 P-144-2 P-186 P-192 P-219 1/2 - 13 UNC x 1.25" 1/2 LOCK WASHER                                                                                                           | GRIPPER LUBE INST. STICKER IMPORTANT LABEL - APPLIED TO TUBING AIR BLEED LABEL ROPE GRIPPER WEAR-IN LINE STICKER IMPORTANT NOTICE - LANG LAY ROPES, ROPE GRIPPER 621 ROPE GRIPPER LABEL HEX HEAD BOLT STANDARD LOCK WASHER                                                                                                                                                                                                                            |  |  |  |
|             | 39<br>40<br>41<br>42<br>43<br>44<br>45<br>46<br>47                                     | 1<br>1<br>2<br>1<br>1<br>6<br>6                                         | P-137 P-141 P-144-2 P-186 P-192 P-219 1/2 - 13 UNC x 1.25" 1/2 LOCK WASHER 5/16 - 18 UNC x 2.0                                                                                       | GRIPPER LUBE INST. STICKER IMPORTANT LABEL - APPLIED TO TUBING AIR BLEED LABEL ROPE GRIPPER WEAR-IN LINE STICKER IMPORTANT NOTICE - LANG LAY ROPES, ROPE GRIPPER 621 ROPE GRIPPER LABEL HEX HEAD BOLT STANDARD LOCK WASHER SOCKET HEAD CAP SCREW                                                                                                                                                                                                      |  |  |  |
|             | 39<br>40<br>41<br>42<br>43<br>44<br>45<br>46<br>47<br>48                               | 1<br>1<br>2<br>1<br>1<br>6<br>6<br>4                                    | P-137 P-141 P-144-2 P-186 P-192 P-219 1/2 - 13 UNC x 1.25" 1/2 LOCK WASHER 5/16 - 18 UNC x 2.0 5/16" WASHER 1/4 - 20 UNC x 1.5                                                       | GRIPPER LUBE INST. STICKER IMPORTANT LABEL - APPLIED TO TUBING AIR BLEED LABEL ROPE GRIPPER WEAR-IN LINE STICKER IMPORTANT NOTICE - LANG LAY ROPES, ROPE GRIPPER 621 ROPE GRIPPER LABEL HEX HEAD BOLT STANDARD LOCK WASHER SOCKET HEAD CAP SCREW STANDARD WASHER                                                                                                                                                                                      |  |  |  |
|             | 39<br>40<br>41<br>42<br>43<br>44<br>45<br>46<br>47<br>48<br>49<br>50<br>51             | 1<br>1<br>2<br>1<br>1<br>6<br>6<br>4<br>4                               | P-137 P-141 P-144-2 P-186 P-192 P-219 1/2 - 13 UNC x 1.25" 1/2 LOCK WASHER 5/16 - 18 UNC x 2.0 5/16" WASHER 1/4 - 20 UNC x 1.5 #10-32 UNF x 0.375"                                   | GRIPPER LUBE INST. STICKER IMPORTANT LABEL - APPLIED TO TUBING AIR BLEED LABEL ROPE GRIPPER WEAR-IN LINE STICKER IMPORTANT NOTICE - LANG LAY ROPES, ROPE GRIPPER 621 ROPE GRIPPER LABEL HEX HEAD BOLT STANDARD LOCK WASHER SOCKET HEAD CAP SCREW STANDARD WASHER HALF DOG SET SCREW                                                                                                                                                                   |  |  |  |
|             | 39<br>40<br>41<br>42<br>43<br>44<br>45<br>46<br>47<br>48<br>49<br>50<br>51<br>52       | 1<br>1<br>2<br>1<br>1<br>6<br>6<br>4<br>4<br>2<br>2<br>2<br>8           | P-137 P-141 P-144-2 P-186 P-192 P-219 1/2 - 13 UNC x 1.25" 1/2 LOCK WASHER 5/16 - 18 UNC x 2.0 5/16" WASHER 1/4 - 20 UNC x 1.5 #10-32 UNF x 0.375"                                   | GRIPPER LUBE INST. STICKER IMPORTANT LABEL - APPLIED TO TUBING AIR BLEED LABEL ROPE GRIPPER WEAR-IN LINE STICKER IMPORTANT NOTICE - LANG LAY ROPES, ROPE GRIPPER 621 ROPE GRIPPER LABEL HEX HEAD BOLT STANDARD LOCK WASHER SOCKET HEAD CAP SCREW STANDARD WASHER HALF DOG SET SCREW SOCKET HEAD CAP SCREW SOCKET HEAD CAP SCREW SOCKET HEAD CAP SCREW STANDARD LOCK WASHER                                                                            |  |  |  |
|             | 39<br>40<br>41<br>42<br>43<br>44<br>45<br>46<br>47<br>48<br>49<br>50<br>51             | 1<br>1<br>2<br>1<br>1<br>6<br>6<br>4<br>4<br>2<br>2                     | P-137 P-141 P-144-2 P-186 P-192 P-219 1/2 - 13 UNC x 1.25" 1/2 LOCK WASHER 5/16 - 18 UNC x 2.0 5/16" WASHER 1/4 - 20 UNC x 1.5 #10-32 UNF x 0.375" #10-32 UNF x 0.75                 | GRIPPER LUBE INST. STICKER IMPORTANT LABEL - APPLIED TO TUBING AIR BLEED LABEL ROPE GRIPPER WEAR-IN LINE STICKER IMPORTANT NOTICE - LANG LAY ROPES, ROPE GRIPPER 621 ROPE GRIPPER LABEL HEX HEAD BOLT STANDARD LOCK WASHER SOCKET HEAD CAP SCREW STANDARD WASHER HALF DOG SET SCREW SOCKET HEAD CAP SCREW SOCKET HEAD CAP SCREW                                                                                                                       |  |  |  |
|             | 39<br>40<br>41<br>42<br>43<br>44<br>45<br>46<br>47<br>48<br>49<br>50<br>51<br>52       | 1<br>1<br>2<br>1<br>1<br>6<br>6<br>4<br>4<br>2<br>2<br>2<br>8<br>1<br>4 | P-137 P-141 P-144-2 P-186 P-192 P-219 1/2 - 13 UNC x 1.25" 1/2 LOCK WASHER 5/16 - 18 UNC x 2.0 5/16" WASHER 1/4 - 20 UNC x 1.5 #10-32 UNF x 0.375" #10-32 UNF x 0.75 #10 LOCK WASHER | GRIPPER LUBE INST. STICKER IMPORTANT LABEL - APPLIED TO TUBING AIR BLEED LABEL ROPE GRIPPER WEAR-IN LINE STICKER IMPORTANT NOTICE - LANG LAY ROPES, ROPE GRIPPER 621 ROPE GRIPPER LABEL HEX HEAD BOLT STANDARD LOCK WASHER SOCKET HEAD CAP SCREW STANDARD WASHER HALF DOG SET SCREW SOCKET HEAD CAP SCREW SOCKET HEAD CAP SCREW STANDARD LOCK WASHER SOCKET HEAD CAP SCREW SOCKET HEAD CAP SCREW STANDARD LOCK WASHER SET SCREW SOCKET HEAD CAP SCREW |  |  |  |
|             | 39<br>40<br>41<br>42<br>43<br>44<br>45<br>46<br>47<br>48<br>49<br>50<br>51<br>52<br>53 | 1<br>1<br>2<br>1<br>6<br>6<br>4<br>4<br>2<br>2<br>2<br>8<br>1           | P-137 P-141 P-144-2 P-186 P-192 P-219 1/2 - 13 UNC x 1.25" 1/2 LOCK WASHER 5/16 - 18 UNC x 2.0 5/16" WASHER 1/4 - 20 UNC x 1.5 #10-32 UNF x 0.375" #10-32 UNF x 0.75 #10 LOCK WASHER | GRIPPER LUBE INST. STICKER IMPORTANT LABEL - APPLIED TO TUBING AIR BLEED LABEL ROPE GRIPPER WEAR-IN LINE STICKER IMPORTANT NOTICE - LANG LAY ROPES, ROPE GRIPPER 621 ROPE GRIPPER LABEL HEX HEAD BOLT STANDARD LOCK WASHER SOCKET HEAD CAP SCREW STANDARD WASHER HALF DOG SET SCREW SOCKET HEAD CAP SCREW SOCKET HEAD CAP SCREW SOCKET HEAD CAP SCREW SOCKET HEAD CAP SCREW STANDARD LOCK WASHER SET SCREW                                            |  |  |  |