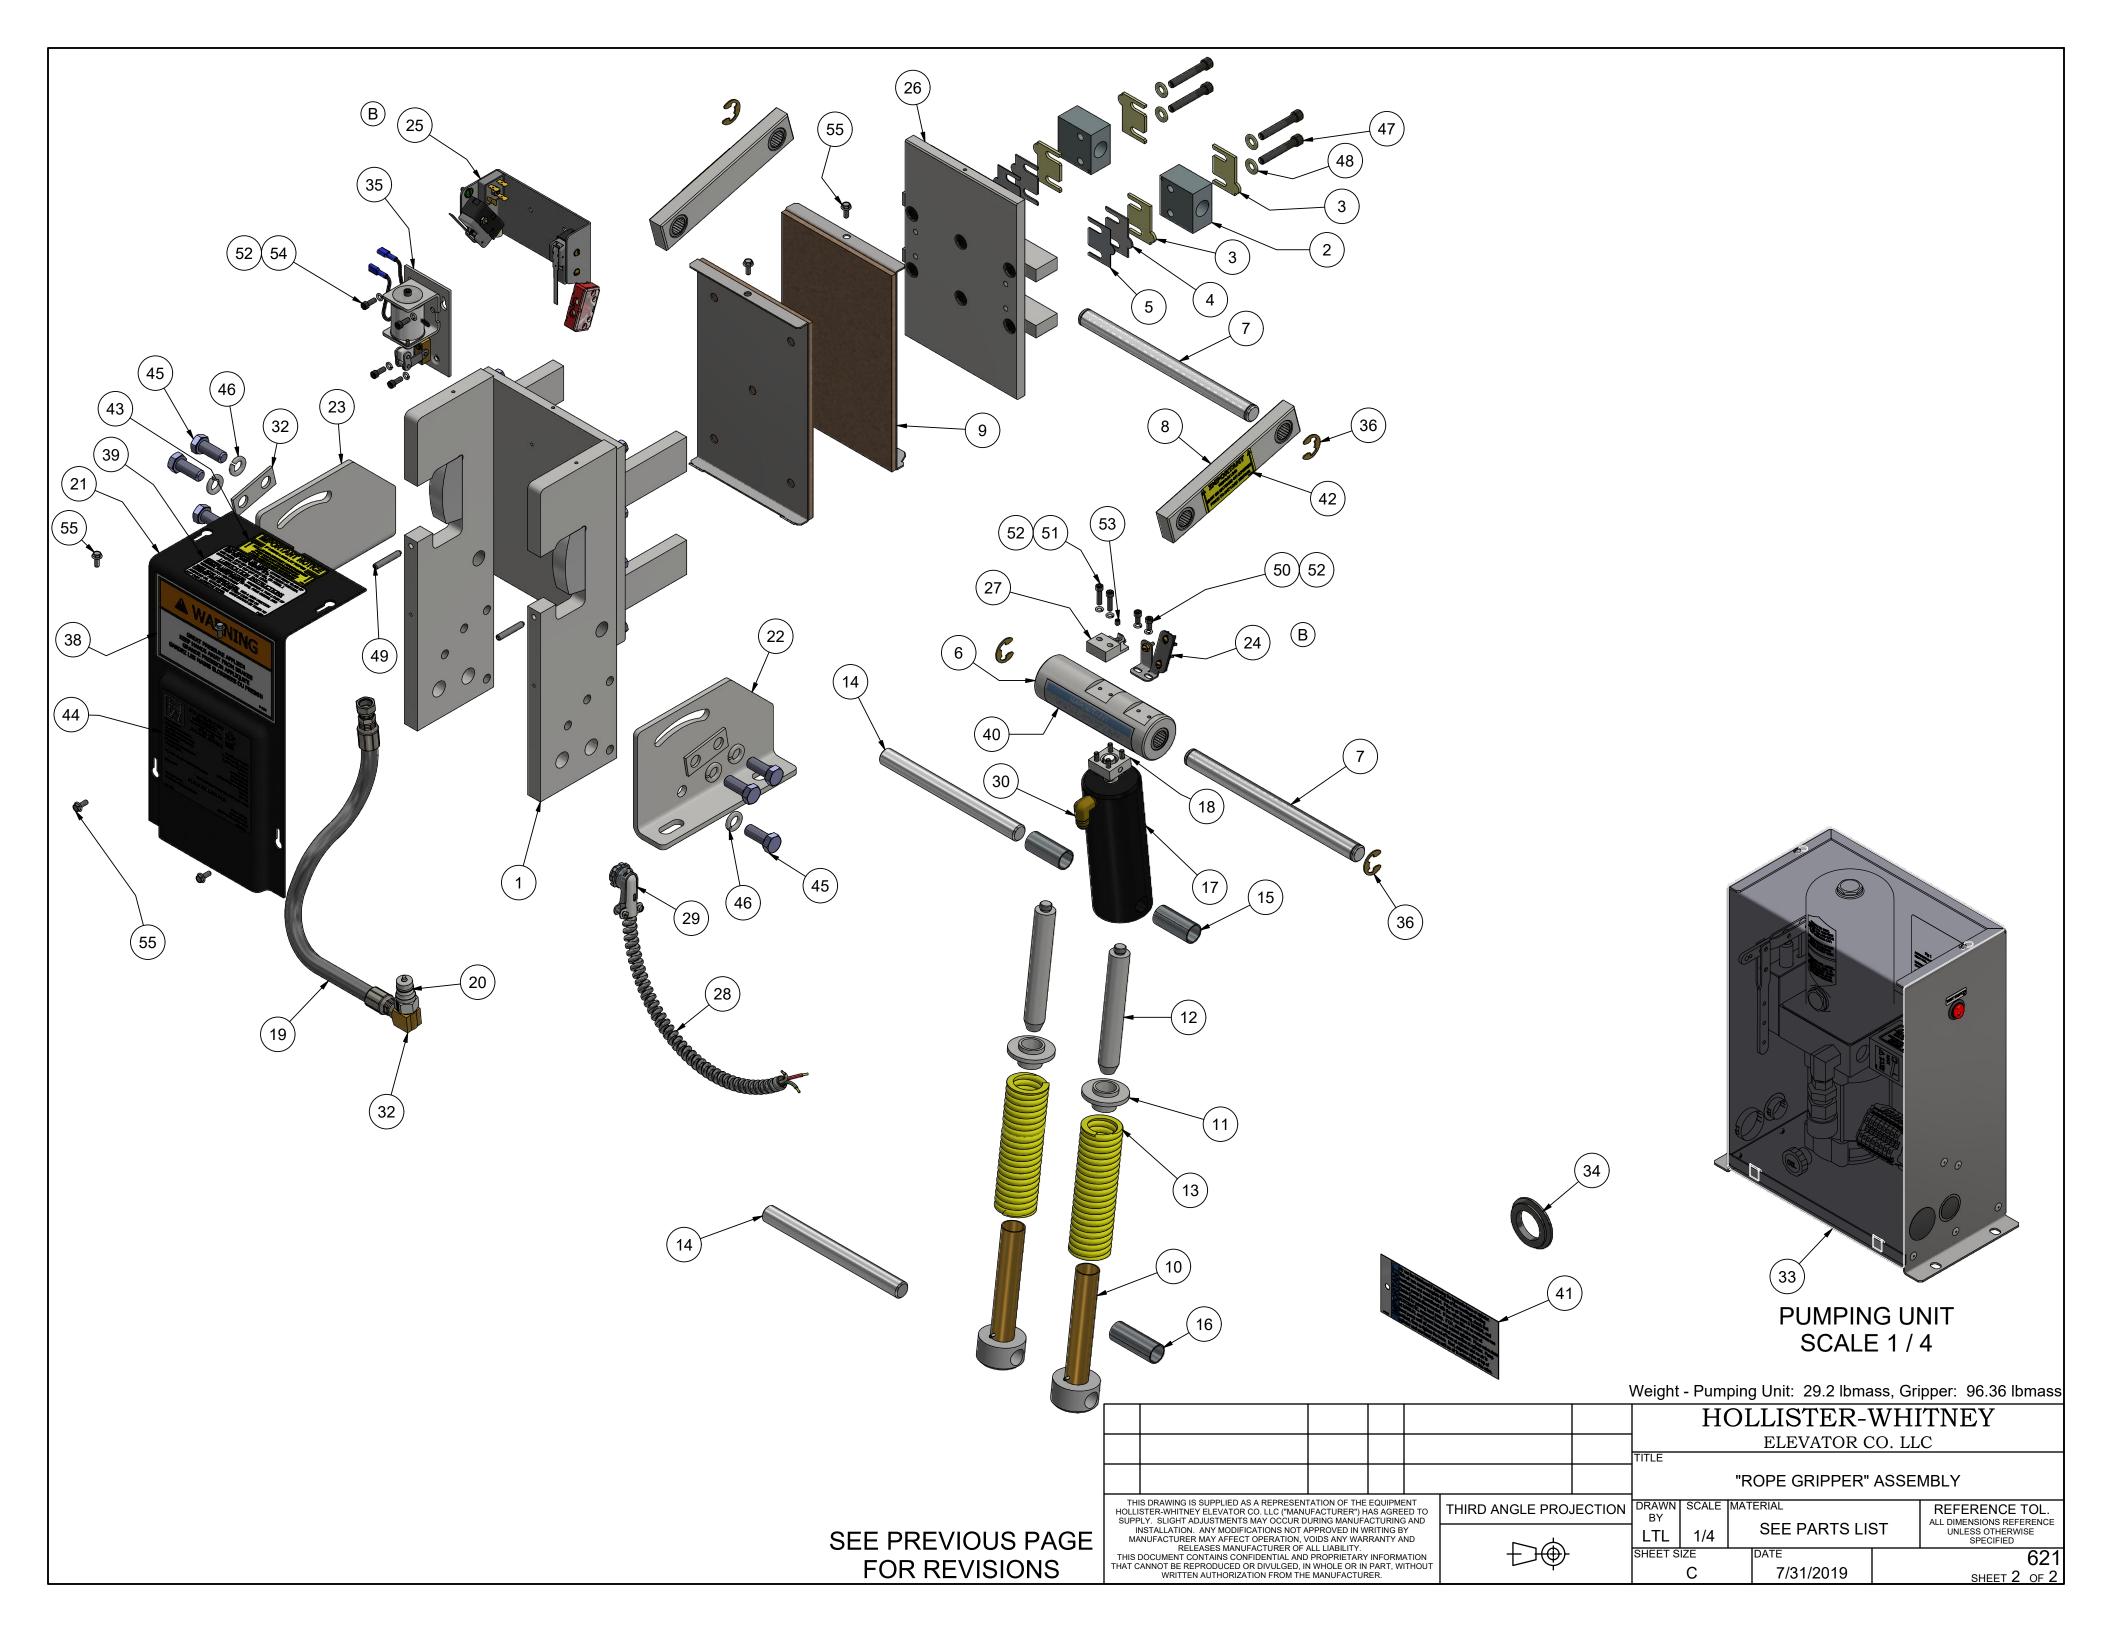

# NOTE:

- 1. QTY LISTED FOR ITEMS 3, 4 & 5 ARE STANDARD. ACTUAL QTY MAY VARY WITH ROPE DIAMETER.
- 2. REFERENCE DIMENSIONS SHOWN TO AID IN SETUP AND INSTALL

| -<br>-<br>- |                                                                                        |                                                                         | TARTIVOIVIBLIC                                                                                                                                                                       | DESCRIPTION                                                                                                                                                                                                                                                                                                                                                                                                                                           |  |  |  |
|-------------|----------------------------------------------------------------------------------------|-------------------------------------------------------------------------|--------------------------------------------------------------------------------------------------------------------------------------------------------------------------------------|-------------------------------------------------------------------------------------------------------------------------------------------------------------------------------------------------------------------------------------------------------------------------------------------------------------------------------------------------------------------------------------------------------------------------------------------------------|--|--|--|
|             | 1                                                                                      | 1                                                                       | 622-003                                                                                                                                                                              | STATIONARY SHOE ASSEMBLY                                                                                                                                                                                                                                                                                                                                                                                                                              |  |  |  |
|             | 2                                                                                      | 2                                                                       | 620-007                                                                                                                                                                              | SHAFT SUPPORT BLOCK                                                                                                                                                                                                                                                                                                                                                                                                                                   |  |  |  |
|             | 3                                                                                      | 4                                                                       | 620-008                                                                                                                                                                              | SPACER (11 GA.) - LINING WEAR                                                                                                                                                                                                                                                                                                                                                                                                                         |  |  |  |
|             | 4                                                                                      | 2                                                                       | 620-008-1                                                                                                                                                                            | SPACER (16 GA.) - LINING WEAR                                                                                                                                                                                                                                                                                                                                                                                                                         |  |  |  |
|             | 5                                                                                      | 2                                                                       | 620-008-2                                                                                                                                                                            | SPACER (22 GA.) - LINING WEAR                                                                                                                                                                                                                                                                                                                                                                                                                         |  |  |  |
|             | 6                                                                                      | 1                                                                       | 622-015                                                                                                                                                                              | TUBING ASSEMBLY                                                                                                                                                                                                                                                                                                                                                                                                                                       |  |  |  |
|             | 7                                                                                      | 2                                                                       | 622-018                                                                                                                                                                              | SHAFT - ROTATING & NON-ROTATING                                                                                                                                                                                                                                                                                                                                                                                                                       |  |  |  |
|             | 8                                                                                      | 2                                                                       | 600-020                                                                                                                                                                              | CONNECTING ARM ASSEMBLY                                                                                                                                                                                                                                                                                                                                                                                                                               |  |  |  |
|             | 9                                                                                      | 2                                                                       | 622-022                                                                                                                                                                              | LINING ASSEMBLY                                                                                                                                                                                                                                                                                                                                                                                                                                       |  |  |  |
|             | 10                                                                                     | 2                                                                       | 600-025                                                                                                                                                                              | LOWER SPRING GUIDE ASSEMBLY                                                                                                                                                                                                                                                                                                                                                                                                                           |  |  |  |
|             | 11                                                                                     | 2                                                                       | 600-027                                                                                                                                                                              | UPPER SPRING SUPPORT                                                                                                                                                                                                                                                                                                                                                                                                                                  |  |  |  |
|             | 12                                                                                     | 2                                                                       | 600-029                                                                                                                                                                              | GUIDE - UPPER SPRING SUPPORT                                                                                                                                                                                                                                                                                                                                                                                                                          |  |  |  |
|             | 13                                                                                     | 2                                                                       | 621-030                                                                                                                                                                              | SPRING                                                                                                                                                                                                                                                                                                                                                                                                                                                |  |  |  |
|             | 14                                                                                     | 2                                                                       | 622-031                                                                                                                                                                              | SHAFT                                                                                                                                                                                                                                                                                                                                                                                                                                                 |  |  |  |
|             | 15                                                                                     | 2                                                                       | 601-032                                                                                                                                                                              | TUBING - SPACER                                                                                                                                                                                                                                                                                                                                                                                                                                       |  |  |  |
|             | 16                                                                                     | 1                                                                       | 622-033                                                                                                                                                                              | TUBING - SPACER                                                                                                                                                                                                                                                                                                                                                                                                                                       |  |  |  |
|             | 17                                                                                     | 1                                                                       | 600-035                                                                                                                                                                              | CYLINDER ASSEMBLY                                                                                                                                                                                                                                                                                                                                                                                                                                     |  |  |  |
|             | 18                                                                                     | 1                                                                       | 622-036                                                                                                                                                                              | HYDRAULIC CYLINDER PIVOT BRACKET ASSEMBLY                                                                                                                                                                                                                                                                                                                                                                                                             |  |  |  |
| ľ           | 19                                                                                     | 1                                                                       | 620-037                                                                                                                                                                              | HYDRAULIC HOSE - STANDARD 27" LENGTH                                                                                                                                                                                                                                                                                                                                                                                                                  |  |  |  |
|             | 19                                                                                     |                                                                         | 620-037- "L"                                                                                                                                                                         | HYDRAULIC HOSE - "L" = LENGTH IN FEET (30' MAX)                                                                                                                                                                                                                                                                                                                                                                                                       |  |  |  |
|             | 20                                                                                     | 1                                                                       | 620-038                                                                                                                                                                              | QUICK CONNECT FITTING                                                                                                                                                                                                                                                                                                                                                                                                                                 |  |  |  |
|             | 21                                                                                     | 1                                                                       | 622-040                                                                                                                                                                              | COVER - 622 ROPE GRIPPER                                                                                                                                                                                                                                                                                                                                                                                                                              |  |  |  |
|             | 22                                                                                     | 1                                                                       | 600-041 R                                                                                                                                                                            | ANGLE, RIGHT HAND - MOUNTING                                                                                                                                                                                                                                                                                                                                                                                                                          |  |  |  |
|             | 23                                                                                     | 1                                                                       | 600-041 L                                                                                                                                                                            | ANGLE, LEFT HAND - MOUNTING                                                                                                                                                                                                                                                                                                                                                                                                                           |  |  |  |
| (B)         | 24                                                                                     | 1                                                                       | 620-638-18                                                                                                                                                                           | ACTUATING ANGLE ASSEMBLY - 18mm                                                                                                                                                                                                                                                                                                                                                                                                                       |  |  |  |
|             |                                                                                        |                                                                         | 622-635-1                                                                                                                                                                            | SWITCH ASS'Y, LEAD LENGTHS = 10'                                                                                                                                                                                                                                                                                                                                                                                                                      |  |  |  |
| (B)         | 25                                                                                     | 1                                                                       | 622-635-2                                                                                                                                                                            | SWITCH ASS'Y, LEAD LENGTHS = 24'                                                                                                                                                                                                                                                                                                                                                                                                                      |  |  |  |
|             |                                                                                        |                                                                         | 622-635-3                                                                                                                                                                            | SWITCH ASS'Y, LEAD LENGTHS = 18'                                                                                                                                                                                                                                                                                                                                                                                                                      |  |  |  |
|             | 26                                                                                     | 1                                                                       | 622-072                                                                                                                                                                              | MOVABLE SHOE ASSEMBLY                                                                                                                                                                                                                                                                                                                                                                                                                                 |  |  |  |
|             | 27                                                                                     | 1                                                                       | 601-078                                                                                                                                                                              | LATCH                                                                                                                                                                                                                                                                                                                                                                                                                                                 |  |  |  |
| ľ           |                                                                                        |                                                                         | 600-081-1                                                                                                                                                                            |                                                                                                                                                                                                                                                                                                                                                                                                                                                       |  |  |  |
|             | 28                                                                                     | 1                                                                       | 600-081-2                                                                                                                                                                            | CONDUIT - FLEXIBLE (1/2"), LENGTH TO MATCH 622-064                                                                                                                                                                                                                                                                                                                                                                                                    |  |  |  |
|             |                                                                                        |                                                                         | 600-081-3                                                                                                                                                                            |                                                                                                                                                                                                                                                                                                                                                                                                                                                       |  |  |  |
|             | 29                                                                                     | 1                                                                       | 600-082                                                                                                                                                                              | 801-DC2 90° ANGLE BOX CONNECTOR                                                                                                                                                                                                                                                                                                                                                                                                                       |  |  |  |
|             | 30                                                                                     | 1                                                                       | 610-087                                                                                                                                                                              | PARKER #149F-6-4 MALE ELBOW                                                                                                                                                                                                                                                                                                                                                                                                                           |  |  |  |
|             | 31                                                                                     | 1                                                                       | 610-091                                                                                                                                                                              | 3-8 x 3-8 NPT STREET 90 DEG. ELBOW                                                                                                                                                                                                                                                                                                                                                                                                                    |  |  |  |
|             | 32                                                                                     | 2                                                                       | 600-095                                                                                                                                                                              | WASHER - DOUBLE BOLT                                                                                                                                                                                                                                                                                                                                                                                                                                  |  |  |  |
|             | 33                                                                                     | 1                                                                       | 620-100                                                                                                                                                                              | PUMPING UNIT                                                                                                                                                                                                                                                                                                                                                                                                                                          |  |  |  |
|             | 34                                                                                     | 1                                                                       | 622-207                                                                                                                                                                              | HOSE GROMMET                                                                                                                                                                                                                                                                                                                                                                                                                                          |  |  |  |
|             | 35                                                                                     | 1                                                                       | 620-607                                                                                                                                                                              | SOLENOID LOCKING UNIT                                                                                                                                                                                                                                                                                                                                                                                                                                 |  |  |  |
|             | 36                                                                                     | 4                                                                       | 90-033                                                                                                                                                                               | E-CLIP, #X5133-74                                                                                                                                                                                                                                                                                                                                                                                                                                     |  |  |  |
| _           | 37                                                                                     | 1                                                                       | P-133                                                                                                                                                                                | ROPE GRIPPER WARNING LABEL - MEDIUM                                                                                                                                                                                                                                                                                                                                                                                                                   |  |  |  |
|             | - 7                                                                                    |                                                                         | I                                                                                                                                                                                    |                                                                                                                                                                                                                                                                                                                                                                                                                                                       |  |  |  |
|             | 38                                                                                     | 1                                                                       | P-134                                                                                                                                                                                | ROPE GRIPPER WARNING LABEL - LARGE                                                                                                                                                                                                                                                                                                                                                                                                                    |  |  |  |
|             | 38<br>39                                                                               | 1                                                                       | P-134<br>P-137                                                                                                                                                                       | ROPE GRIPPER WARNING LABEL - LARGE<br>GRIPPER LUBE INST. STICKER                                                                                                                                                                                                                                                                                                                                                                                      |  |  |  |
|             | _                                                                                      |                                                                         |                                                                                                                                                                                      |                                                                                                                                                                                                                                                                                                                                                                                                                                                       |  |  |  |
|             | 39                                                                                     | 1                                                                       | P-137                                                                                                                                                                                | GRIPPER LUBE INST. STICKER                                                                                                                                                                                                                                                                                                                                                                                                                            |  |  |  |
|             | 39<br>40                                                                               | 1                                                                       | P-137<br>P-141                                                                                                                                                                       | GRIPPER LUBE INST. STICKER IMPORTANT LABEL - APPLIED TO TUBING                                                                                                                                                                                                                                                                                                                                                                                        |  |  |  |
|             | 39<br>40<br>41                                                                         | 1 1 1                                                                   | P-137<br>P-141<br>P-144-2                                                                                                                                                            | GRIPPER LUBE INST. STICKER IMPORTANT LABEL - APPLIED TO TUBING AIR BLEED LABEL                                                                                                                                                                                                                                                                                                                                                                        |  |  |  |
|             | 39<br>40<br>41<br>42                                                                   | 1<br>1<br>1<br>2                                                        | P-137<br>P-141<br>P-144-2<br>P-186                                                                                                                                                   | GRIPPER LUBE INST. STICKER IMPORTANT LABEL - APPLIED TO TUBING AIR BLEED LABEL ROPE GRIPPER WEAR-IN LINE STICKER                                                                                                                                                                                                                                                                                                                                      |  |  |  |
|             | 39<br>40<br>41<br>42<br>43                                                             | 1<br>1<br>1<br>2<br>1                                                   | P-137<br>P-141<br>P-144-2<br>P-186<br>P-192                                                                                                                                          | GRIPPER LUBE INST. STICKER IMPORTANT LABEL - APPLIED TO TUBING AIR BLEED LABEL ROPE GRIPPER WEAR-IN LINE STICKER IMPORTANT NOTICE - LANG LAY ROPES, ROPE GRIPPER 621 ROPE GRIPPER LABEL                                                                                                                                                                                                                                                               |  |  |  |
|             | 39<br>40<br>41<br>42<br>43<br>44                                                       | 1<br>1<br>1<br>2<br>1                                                   | P-137 P-141 P-144-2 P-186 P-192 P-219 1/2 - 13 UNC x 1.25"                                                                                                                           | GRIPPER LUBE INST. STICKER IMPORTANT LABEL - APPLIED TO TUBING AIR BLEED LABEL ROPE GRIPPER WEAR-IN LINE STICKER IMPORTANT NOTICE - LANG LAY ROPES, ROPE GRIPPER 621 ROPE GRIPPER LABEL                                                                                                                                                                                                                                                               |  |  |  |
|             | 39<br>40<br>41<br>42<br>43<br>44<br>45<br>46<br>47                                     | 1<br>1<br>2<br>1<br>1<br>6                                              | P-137 P-141 P-144-2 P-186 P-192 P-219 1/2 - 13 UNC x 1.25" 1/2 LOCK WASHER 5/16 - 18 UNC x 2.0                                                                                       | GRIPPER LUBE INST. STICKER IMPORTANT LABEL - APPLIED TO TUBING AIR BLEED LABEL ROPE GRIPPER WEAR-IN LINE STICKER IMPORTANT NOTICE - LANG LAY ROPES, ROPE GRIPPER 621 ROPE GRIPPER LABEL HEX HEAD BOLT                                                                                                                                                                                                                                                 |  |  |  |
|             | 39<br>40<br>41<br>42<br>43<br>44<br>45<br>46                                           | 1<br>1<br>2<br>1<br>1<br>6<br>6                                         | P-137 P-141 P-144-2 P-186 P-192 P-219 1/2 - 13 UNC x 1.25" 1/2 LOCK WASHER                                                                                                           | GRIPPER LUBE INST. STICKER IMPORTANT LABEL - APPLIED TO TUBING AIR BLEED LABEL ROPE GRIPPER WEAR-IN LINE STICKER IMPORTANT NOTICE - LANG LAY ROPES, ROPE GRIPPER 621 ROPE GRIPPER LABEL HEX HEAD BOLT STANDARD LOCK WASHER                                                                                                                                                                                                                            |  |  |  |
|             | 39<br>40<br>41<br>42<br>43<br>44<br>45<br>46<br>47                                     | 1<br>1<br>2<br>1<br>1<br>6<br>6                                         | P-137 P-141 P-144-2 P-186 P-192 P-219 1/2 - 13 UNC x 1.25" 1/2 LOCK WASHER 5/16 - 18 UNC x 2.0                                                                                       | GRIPPER LUBE INST. STICKER IMPORTANT LABEL - APPLIED TO TUBING AIR BLEED LABEL ROPE GRIPPER WEAR-IN LINE STICKER IMPORTANT NOTICE - LANG LAY ROPES, ROPE GRIPPER 621 ROPE GRIPPER LABEL HEX HEAD BOLT STANDARD LOCK WASHER SOCKET HEAD CAP SCREW                                                                                                                                                                                                      |  |  |  |
|             | 39<br>40<br>41<br>42<br>43<br>44<br>45<br>46<br>47<br>48                               | 1<br>1<br>2<br>1<br>1<br>6<br>6<br>4                                    | P-137 P-141 P-144-2 P-186 P-192 P-219 1/2 - 13 UNC x 1.25" 1/2 LOCK WASHER 5/16 - 18 UNC x 2.0 5/16" WASHER 1/4 - 20 UNC x 1.5                                                       | GRIPPER LUBE INST. STICKER IMPORTANT LABEL - APPLIED TO TUBING AIR BLEED LABEL ROPE GRIPPER WEAR-IN LINE STICKER IMPORTANT NOTICE - LANG LAY ROPES, ROPE GRIPPER 621 ROPE GRIPPER LABEL HEX HEAD BOLT STANDARD LOCK WASHER SOCKET HEAD CAP SCREW STANDARD WASHER                                                                                                                                                                                      |  |  |  |
|             | 39<br>40<br>41<br>42<br>43<br>44<br>45<br>46<br>47<br>48<br>49<br>50<br>51             | 1<br>1<br>2<br>1<br>1<br>6<br>6<br>4<br>4                               | P-137 P-141 P-144-2 P-186 P-192 P-219 1/2 - 13 UNC x 1.25" 1/2 LOCK WASHER 5/16 - 18 UNC x 2.0 5/16" WASHER 1/4 - 20 UNC x 1.5 #10-32 UNF x 0.375"                                   | GRIPPER LUBE INST. STICKER IMPORTANT LABEL - APPLIED TO TUBING AIR BLEED LABEL ROPE GRIPPER WEAR-IN LINE STICKER IMPORTANT NOTICE - LANG LAY ROPES, ROPE GRIPPER 621 ROPE GRIPPER LABEL HEX HEAD BOLT STANDARD LOCK WASHER SOCKET HEAD CAP SCREW STANDARD WASHER HALF DOG SET SCREW                                                                                                                                                                   |  |  |  |
|             | 39<br>40<br>41<br>42<br>43<br>44<br>45<br>46<br>47<br>48<br>49<br>50<br>51<br>52       | 1<br>1<br>2<br>1<br>1<br>6<br>6<br>4<br>4<br>2<br>2<br>2<br>8           | P-137 P-141 P-144-2 P-186 P-192 P-219 1/2 - 13 UNC x 1.25" 1/2 LOCK WASHER 5/16 - 18 UNC x 2.0 5/16" WASHER 1/4 - 20 UNC x 1.5 #10-32 UNF x 0.375"                                   | GRIPPER LUBE INST. STICKER IMPORTANT LABEL - APPLIED TO TUBING AIR BLEED LABEL ROPE GRIPPER WEAR-IN LINE STICKER IMPORTANT NOTICE - LANG LAY ROPES, ROPE GRIPPER 621 ROPE GRIPPER LABEL HEX HEAD BOLT STANDARD LOCK WASHER SOCKET HEAD CAP SCREW STANDARD WASHER HALF DOG SET SCREW SOCKET HEAD CAP SCREW SOCKET HEAD CAP SCREW SOCKET HEAD CAP SCREW STANDARD LOCK WASHER                                                                            |  |  |  |
|             | 39<br>40<br>41<br>42<br>43<br>44<br>45<br>46<br>47<br>48<br>49<br>50<br>51             | 1<br>1<br>2<br>1<br>1<br>6<br>6<br>4<br>4<br>2<br>2                     | P-137 P-141 P-144-2 P-186 P-192 P-219 1/2 - 13 UNC x 1.25" 1/2 LOCK WASHER 5/16 - 18 UNC x 2.0 5/16" WASHER 1/4 - 20 UNC x 1.5 #10-32 UNF x 0.375" #10-32 UNF x 0.75                 | GRIPPER LUBE INST. STICKER IMPORTANT LABEL - APPLIED TO TUBING AIR BLEED LABEL ROPE GRIPPER WEAR-IN LINE STICKER IMPORTANT NOTICE - LANG LAY ROPES, ROPE GRIPPER 621 ROPE GRIPPER LABEL HEX HEAD BOLT STANDARD LOCK WASHER SOCKET HEAD CAP SCREW STANDARD WASHER HALF DOG SET SCREW SOCKET HEAD CAP SCREW SOCKET HEAD CAP SCREW                                                                                                                       |  |  |  |
|             | 39<br>40<br>41<br>42<br>43<br>44<br>45<br>46<br>47<br>48<br>49<br>50<br>51<br>52       | 1<br>1<br>2<br>1<br>1<br>6<br>6<br>4<br>4<br>2<br>2<br>2<br>8<br>1<br>4 | P-137 P-141 P-144-2 P-186 P-192 P-219 1/2 - 13 UNC x 1.25" 1/2 LOCK WASHER 5/16 - 18 UNC x 2.0 5/16" WASHER 1/4 - 20 UNC x 1.5 #10-32 UNF x 0.375" #10-32 UNF x 0.75 #10 LOCK WASHER | GRIPPER LUBE INST. STICKER IMPORTANT LABEL - APPLIED TO TUBING AIR BLEED LABEL ROPE GRIPPER WEAR-IN LINE STICKER IMPORTANT NOTICE - LANG LAY ROPES, ROPE GRIPPER 621 ROPE GRIPPER LABEL HEX HEAD BOLT STANDARD LOCK WASHER SOCKET HEAD CAP SCREW STANDARD WASHER HALF DOG SET SCREW SOCKET HEAD CAP SCREW SOCKET HEAD CAP SCREW STANDARD LOCK WASHER SOCKET HEAD CAP SCREW SOCKET HEAD CAP SCREW STANDARD LOCK WASHER SET SCREW SOCKET HEAD CAP SCREW |  |  |  |
|             | 39<br>40<br>41<br>42<br>43<br>44<br>45<br>46<br>47<br>48<br>49<br>50<br>51<br>52<br>53 | 1<br>1<br>2<br>1<br>6<br>6<br>4<br>4<br>2<br>2<br>2<br>8<br>1           | P-137 P-141 P-144-2 P-186 P-192 P-219 1/2 - 13 UNC x 1.25" 1/2 LOCK WASHER 5/16 - 18 UNC x 2.0 5/16" WASHER 1/4 - 20 UNC x 1.5 #10-32 UNF x 0.375" #10-32 UNF x 0.75 #10 LOCK WASHER | GRIPPER LUBE INST. STICKER IMPORTANT LABEL - APPLIED TO TUBING AIR BLEED LABEL ROPE GRIPPER WEAR-IN LINE STICKER IMPORTANT NOTICE - LANG LAY ROPES, ROPE GRIPPER 621 ROPE GRIPPER LABEL HEX HEAD BOLT STANDARD LOCK WASHER SOCKET HEAD CAP SCREW STANDARD WASHER HALF DOG SET SCREW SOCKET HEAD CAP SCREW SOCKET HEAD CAP SCREW SOCKET HEAD CAP SCREW SOCKET HEAD CAP SCREW STANDARD LOCK WASHER SET SCREW                                            |  |  |  |

Weight - Pumping Unit: 29.2 lbmass, Gripper: 96.36 lbmass

HOLLISTER-WHITNEY
ELEVATOR CO. LLC

|           |                                         |                    |               |                                              |                | v v |
|-----------|-----------------------------------------|--------------------|---------------|----------------------------------------------|----------------|-----|
|           |                                         |                    |               | OVE 618-067, #6-32 SCR<br>VASHER, 620-638-18 | LTL<br>3/30/20 |     |
|           |                                         | I                  |               | 600-051, 622-635-X<br>622-064-X, PUR #1337   |                | T   |
|           |                                         | Ι Δ                | PROI<br>PUR : | DUCTION RELEASE,<br>#1087                    | LTL<br>7/31/19 |     |
| TILLE DDA | AVAILNO LE CLIDDI IED AC A DEDDECENTATI | ION OF THE FOUIDME | NIT           | ·                                            |                | ⊢   |

THIS DRAWING IS SUPPLIED AS A REPRESENTATION OF THE EQUIPMENT HOLLISTER-WHITNEY ELEVATOR CO. LLC ("MANUFACTURER") HAS AGREED TO SUPPLY. SLIGHT ADJUSTMENTS MAY OCCUR DURING MANUFACTURING AND INSTALLATION. ANY MODIFICATIONS NOT APPROVED IN WRITING BY MANUFACTURER MAY AFFECT OPERATION, VOIDS ANY WARRANTY AND RELEASES MANUFACTURER OF ALL LIABILITY.

THIS DOCUMENT CONTAINS CONFIDENTIAL AND PROPRIETARY INFORMATION THAT CANNOT BE REPRODUCED OR DIVULGED, IN WHOLE OR IN PART, WITHOUT WRITTEN AUTHORIZATION FROM THE MANUFACTURER.

THIRD ANGLE PROJECTION

ITEM QTY

PART NUMBER DESCRIPTION

"ROPE GRIPPER" ASSEMBLY

DRAWN SCALE MATERIAL
BY LTL 1/2.5 SEE PARTS LIST
SHEET SIZE DATE
C 7/31/2019

REFERENCE TOL.
ALL DIMENSIONS REFERENCE UNLESS OTHERWISE SPECIFIED
621
SHEET 1 OF 2