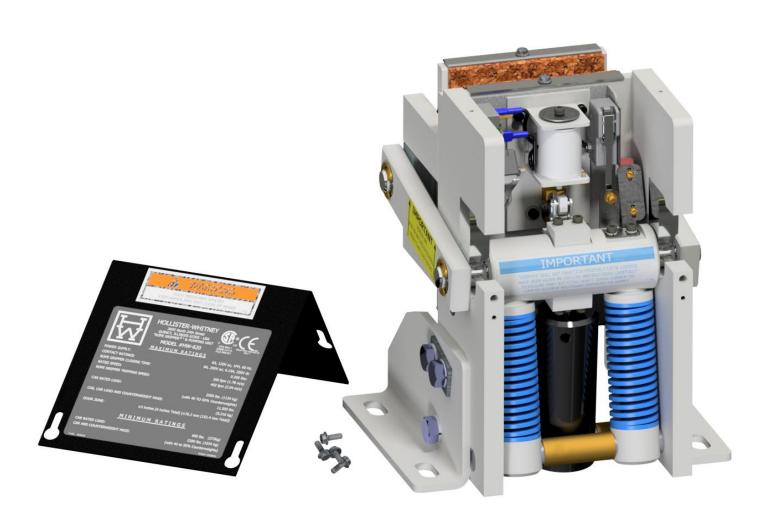

# PRINT & PARTS LIST SUPPLEMENT FOR

Models #620, #621, #622, #624, #625, #626, & #626SPL Hollister-Whitney "Rope Gripper ®" & Pumping Unit

(Patent # 5,228,540) CSA Certification File #88181

| Document Name                                  | Date   | Rev. | Page    | Bulletin |
|------------------------------------------------|--------|------|---------|----------|
| Rope Gripper Prints & Parts List<br>Supplement | 8/7/23 | Е    | 2 of 73 | 1144S    |