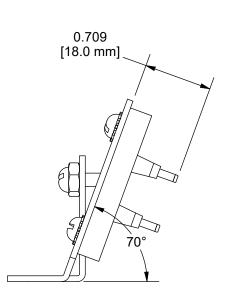

# NOTE:

- 1. QTY LISTED FOR ITEMS 3, 4 & 5 ARE STANDARD. ACTUAL QTY MAY VARY WITH ROPE DIAMETER.
- 2. REFERENCE DIMENSIONS SHOWN TO AID IN SETUP AND INSTALL

| -<br>-<br>- |                                                                                        |                                                                         | TARTIVOIVIBLIC                                                                                                                                                                       | DESCRIPTION                                                                                                                                                                                                                                                                                                                                                                                                                                           |  |
|-------------|----------------------------------------------------------------------------------------|-------------------------------------------------------------------------|--------------------------------------------------------------------------------------------------------------------------------------------------------------------------------------|-------------------------------------------------------------------------------------------------------------------------------------------------------------------------------------------------------------------------------------------------------------------------------------------------------------------------------------------------------------------------------------------------------------------------------------------------------|--|
|             | 1                                                                                      | 1                                                                       | 622-003                                                                                                                                                                              | STATIONARY SHOE ASSEMBLY                                                                                                                                                                                                                                                                                                                                                                                                                              |  |
|             | 2                                                                                      | 2                                                                       | 620-007                                                                                                                                                                              | SHAFT SUPPORT BLOCK                                                                                                                                                                                                                                                                                                                                                                                                                                   |  |
|             | 3                                                                                      | 4                                                                       | 620-008                                                                                                                                                                              | SPACER (11 GA.) - LINING WEAR                                                                                                                                                                                                                                                                                                                                                                                                                         |  |
|             | 4                                                                                      | 2                                                                       | 620-008-1                                                                                                                                                                            | SPACER (16 GA.) - LINING WEAR                                                                                                                                                                                                                                                                                                                                                                                                                         |  |
|             | 5                                                                                      | 2                                                                       | 620-008-2                                                                                                                                                                            | SPACER (22 GA.) - LINING WEAR                                                                                                                                                                                                                                                                                                                                                                                                                         |  |
|             | 6                                                                                      | 1                                                                       | 622-015                                                                                                                                                                              | TUBING ASSEMBLY                                                                                                                                                                                                                                                                                                                                                                                                                                       |  |
|             | 7                                                                                      | 2                                                                       | 622-018                                                                                                                                                                              | SHAFT - ROTATING & NON-ROTATING                                                                                                                                                                                                                                                                                                                                                                                                                       |  |
|             | 8                                                                                      | 2                                                                       | 600-020                                                                                                                                                                              | CONNECTING ARM ASSEMBLY                                                                                                                                                                                                                                                                                                                                                                                                                               |  |
|             | 9                                                                                      | 2                                                                       | 622-022                                                                                                                                                                              | LINING ASSEMBLY                                                                                                                                                                                                                                                                                                                                                                                                                                       |  |
|             | 10                                                                                     | 2                                                                       | 600-025                                                                                                                                                                              | LOWER SPRING GUIDE ASSEMBLY                                                                                                                                                                                                                                                                                                                                                                                                                           |  |
|             | 11                                                                                     | 2                                                                       | 600-027                                                                                                                                                                              | UPPER SPRING SUPPORT                                                                                                                                                                                                                                                                                                                                                                                                                                  |  |
|             | 12                                                                                     | 2                                                                       | 600-029                                                                                                                                                                              | GUIDE - UPPER SPRING SUPPORT                                                                                                                                                                                                                                                                                                                                                                                                                          |  |
|             | 13                                                                                     | 2                                                                       | 621-030                                                                                                                                                                              | SPRING                                                                                                                                                                                                                                                                                                                                                                                                                                                |  |
|             | 14                                                                                     | 2                                                                       | 622-031                                                                                                                                                                              | SHAFT                                                                                                                                                                                                                                                                                                                                                                                                                                                 |  |
|             | 15                                                                                     | 2                                                                       | 601-032                                                                                                                                                                              | TUBING - SPACER                                                                                                                                                                                                                                                                                                                                                                                                                                       |  |
|             | 16                                                                                     | 1                                                                       | 622-033                                                                                                                                                                              | TUBING - SPACER                                                                                                                                                                                                                                                                                                                                                                                                                                       |  |
|             | 17                                                                                     | 1                                                                       | 600-035                                                                                                                                                                              | CYLINDER ASSEMBLY                                                                                                                                                                                                                                                                                                                                                                                                                                     |  |
|             | 18                                                                                     | 1                                                                       | 622-036                                                                                                                                                                              | HYDRAULIC CYLINDER PIVOT BRACKET ASSEMBLY                                                                                                                                                                                                                                                                                                                                                                                                             |  |
| ľ           | 19                                                                                     | 1                                                                       | 620-037                                                                                                                                                                              | HYDRAULIC HOSE - STANDARD 27" LENGTH                                                                                                                                                                                                                                                                                                                                                                                                                  |  |
|             | 19                                                                                     |                                                                         | 620-037- "L"                                                                                                                                                                         | HYDRAULIC HOSE - "L" = LENGTH IN FEET (30' MAX)                                                                                                                                                                                                                                                                                                                                                                                                       |  |
|             | 20                                                                                     | 1                                                                       | 620-038                                                                                                                                                                              | QUICK CONNECT FITTING                                                                                                                                                                                                                                                                                                                                                                                                                                 |  |
|             | 21                                                                                     | 1                                                                       | 622-040                                                                                                                                                                              | COVER - 622 ROPE GRIPPER                                                                                                                                                                                                                                                                                                                                                                                                                              |  |
|             | 22                                                                                     | 1                                                                       | 600-041 R                                                                                                                                                                            | ANGLE, RIGHT HAND - MOUNTING                                                                                                                                                                                                                                                                                                                                                                                                                          |  |
|             | 23                                                                                     | 1                                                                       | 600-041 L                                                                                                                                                                            | ANGLE, LEFT HAND - MOUNTING                                                                                                                                                                                                                                                                                                                                                                                                                           |  |
| (B)         | 24                                                                                     | 1                                                                       | 620-638-18                                                                                                                                                                           | ACTUATING ANGLE ASSEMBLY - 18mm                                                                                                                                                                                                                                                                                                                                                                                                                       |  |
|             |                                                                                        |                                                                         | 622-635-1                                                                                                                                                                            | SWITCH ASS'Y, LEAD LENGTHS = 10'                                                                                                                                                                                                                                                                                                                                                                                                                      |  |
| (B)         | 25                                                                                     | 1                                                                       | 622-635-2                                                                                                                                                                            | SWITCH ASS'Y, LEAD LENGTHS = 24'                                                                                                                                                                                                                                                                                                                                                                                                                      |  |
|             |                                                                                        |                                                                         | 622-635-3                                                                                                                                                                            | SWITCH ASS'Y, LEAD LENGTHS = 18'                                                                                                                                                                                                                                                                                                                                                                                                                      |  |
|             | 26                                                                                     | 1                                                                       | 622-072                                                                                                                                                                              | MOVABLE SHOE ASSEMBLY                                                                                                                                                                                                                                                                                                                                                                                                                                 |  |
|             | 27                                                                                     | 1                                                                       | 601-078                                                                                                                                                                              | LATCH                                                                                                                                                                                                                                                                                                                                                                                                                                                 |  |
| ľ           | 28                                                                                     |                                                                         | 600-081-1                                                                                                                                                                            |                                                                                                                                                                                                                                                                                                                                                                                                                                                       |  |
|             |                                                                                        | 1                                                                       | 600-081-2                                                                                                                                                                            |                                                                                                                                                                                                                                                                                                                                                                                                                                                       |  |
|             |                                                                                        |                                                                         | 600-081-3                                                                                                                                                                            |                                                                                                                                                                                                                                                                                                                                                                                                                                                       |  |
|             | 29                                                                                     | 1                                                                       | 600-082                                                                                                                                                                              | 801-DC2 90° ANGLE BOX CONNECTOR                                                                                                                                                                                                                                                                                                                                                                                                                       |  |
|             | 30                                                                                     | 1                                                                       | 610-087                                                                                                                                                                              | PARKER #149F-6-4 MALE ELBOW                                                                                                                                                                                                                                                                                                                                                                                                                           |  |
|             | 31                                                                                     | 1                                                                       | 610-091                                                                                                                                                                              | 3-8 x 3-8 NPT STREET 90 DEG. ELBOW                                                                                                                                                                                                                                                                                                                                                                                                                    |  |
|             | 32                                                                                     | 2                                                                       | 600-095                                                                                                                                                                              | WASHER - DOUBLE BOLT                                                                                                                                                                                                                                                                                                                                                                                                                                  |  |
|             | 33                                                                                     | 1                                                                       | 620-100                                                                                                                                                                              | PUMPING UNIT                                                                                                                                                                                                                                                                                                                                                                                                                                          |  |
|             | 34                                                                                     | 1                                                                       | 622-207                                                                                                                                                                              | HOSE GROMMET                                                                                                                                                                                                                                                                                                                                                                                                                                          |  |
|             | 35                                                                                     | 1                                                                       | 620-607                                                                                                                                                                              | SOLENOID LOCKING UNIT                                                                                                                                                                                                                                                                                                                                                                                                                                 |  |
|             | 36                                                                                     | 4                                                                       | 90-033                                                                                                                                                                               | E-CLIP, #X5133-74                                                                                                                                                                                                                                                                                                                                                                                                                                     |  |
| _           | 37                                                                                     | 1                                                                       | P-133                                                                                                                                                                                | ROPE GRIPPER WARNING LABEL - MEDIUM                                                                                                                                                                                                                                                                                                                                                                                                                   |  |
|             | - 7                                                                                    |                                                                         | I                                                                                                                                                                                    |                                                                                                                                                                                                                                                                                                                                                                                                                                                       |  |
|             | 38                                                                                     | 1                                                                       | P-134                                                                                                                                                                                | ROPE GRIPPER WARNING LABEL - LARGE                                                                                                                                                                                                                                                                                                                                                                                                                    |  |
|             | 38<br>39                                                                               | 1                                                                       | P-134<br>P-137                                                                                                                                                                       | ROPE GRIPPER WARNING LABEL - LARGE<br>GRIPPER LUBE INST. STICKER                                                                                                                                                                                                                                                                                                                                                                                      |  |
|             | _                                                                                      |                                                                         |                                                                                                                                                                                      |                                                                                                                                                                                                                                                                                                                                                                                                                                                       |  |
|             | 39                                                                                     | 1                                                                       | P-137                                                                                                                                                                                | GRIPPER LUBE INST. STICKER                                                                                                                                                                                                                                                                                                                                                                                                                            |  |
|             | 39<br>40                                                                               | 1                                                                       | P-137<br>P-141                                                                                                                                                                       | GRIPPER LUBE INST. STICKER IMPORTANT LABEL - APPLIED TO TUBING                                                                                                                                                                                                                                                                                                                                                                                        |  |
|             | 39<br>40<br>41                                                                         | 1 1 1                                                                   | P-137<br>P-141<br>P-144-2                                                                                                                                                            | GRIPPER LUBE INST. STICKER IMPORTANT LABEL - APPLIED TO TUBING AIR BLEED LABEL                                                                                                                                                                                                                                                                                                                                                                        |  |
|             | 39<br>40<br>41<br>42                                                                   | 1<br>1<br>1<br>2                                                        | P-137<br>P-141<br>P-144-2<br>P-186                                                                                                                                                   | GRIPPER LUBE INST. STICKER IMPORTANT LABEL - APPLIED TO TUBING AIR BLEED LABEL ROPE GRIPPER WEAR-IN LINE STICKER                                                                                                                                                                                                                                                                                                                                      |  |
|             | 39<br>40<br>41<br>42<br>43                                                             | 1<br>1<br>1<br>2<br>1                                                   | P-137<br>P-141<br>P-144-2<br>P-186<br>P-192                                                                                                                                          | GRIPPER LUBE INST. STICKER IMPORTANT LABEL - APPLIED TO TUBING AIR BLEED LABEL ROPE GRIPPER WEAR-IN LINE STICKER IMPORTANT NOTICE - LANG LAY ROPES, ROPE GRIPPER 621 ROPE GRIPPER LABEL                                                                                                                                                                                                                                                               |  |
|             | 39<br>40<br>41<br>42<br>43<br>44                                                       | 1<br>1<br>1<br>2<br>1                                                   | P-137 P-141 P-144-2 P-186 P-192 P-219 1/2 - 13 UNC x 1.25"                                                                                                                           | GRIPPER LUBE INST. STICKER IMPORTANT LABEL - APPLIED TO TUBING AIR BLEED LABEL ROPE GRIPPER WEAR-IN LINE STICKER IMPORTANT NOTICE - LANG LAY ROPES, ROPE GRIPPER 621 ROPE GRIPPER LABEL                                                                                                                                                                                                                                                               |  |
|             | 39<br>40<br>41<br>42<br>43<br>44<br>45<br>46<br>47                                     | 1<br>1<br>2<br>1<br>1<br>6                                              | P-137 P-141 P-144-2 P-186 P-192 P-219 1/2 - 13 UNC x 1.25" 1/2 LOCK WASHER 5/16 - 18 UNC x 2.0                                                                                       | GRIPPER LUBE INST. STICKER IMPORTANT LABEL - APPLIED TO TUBING AIR BLEED LABEL ROPE GRIPPER WEAR-IN LINE STICKER IMPORTANT NOTICE - LANG LAY ROPES, ROPE GRIPPER 621 ROPE GRIPPER LABEL HEX HEAD BOLT                                                                                                                                                                                                                                                 |  |
|             | 39<br>40<br>41<br>42<br>43<br>44<br>45<br>46                                           | 1<br>1<br>2<br>1<br>1<br>6<br>6                                         | P-137 P-141 P-144-2 P-186 P-192 P-219 1/2 - 13 UNC x 1.25" 1/2 LOCK WASHER                                                                                                           | GRIPPER LUBE INST. STICKER IMPORTANT LABEL - APPLIED TO TUBING AIR BLEED LABEL ROPE GRIPPER WEAR-IN LINE STICKER IMPORTANT NOTICE - LANG LAY ROPES, ROPE GRIPPER 621 ROPE GRIPPER LABEL HEX HEAD BOLT STANDARD LOCK WASHER                                                                                                                                                                                                                            |  |
|             | 39<br>40<br>41<br>42<br>43<br>44<br>45<br>46<br>47                                     | 1<br>1<br>2<br>1<br>1<br>6<br>6                                         | P-137 P-141 P-144-2 P-186 P-192 P-219 1/2 - 13 UNC x 1.25" 1/2 LOCK WASHER 5/16 - 18 UNC x 2.0                                                                                       | GRIPPER LUBE INST. STICKER IMPORTANT LABEL - APPLIED TO TUBING AIR BLEED LABEL ROPE GRIPPER WEAR-IN LINE STICKER IMPORTANT NOTICE - LANG LAY ROPES, ROPE GRIPPER 621 ROPE GRIPPER LABEL HEX HEAD BOLT STANDARD LOCK WASHER SOCKET HEAD CAP SCREW                                                                                                                                                                                                      |  |
|             | 39<br>40<br>41<br>42<br>43<br>44<br>45<br>46<br>47<br>48                               | 1<br>1<br>2<br>1<br>1<br>6<br>6<br>4                                    | P-137 P-141 P-144-2 P-186 P-192 P-219 1/2 - 13 UNC x 1.25" 1/2 LOCK WASHER 5/16 - 18 UNC x 2.0 5/16" WASHER 1/4 - 20 UNC x 1.5                                                       | GRIPPER LUBE INST. STICKER IMPORTANT LABEL - APPLIED TO TUBING AIR BLEED LABEL ROPE GRIPPER WEAR-IN LINE STICKER IMPORTANT NOTICE - LANG LAY ROPES, ROPE GRIPPER 621 ROPE GRIPPER LABEL HEX HEAD BOLT STANDARD LOCK WASHER SOCKET HEAD CAP SCREW STANDARD WASHER                                                                                                                                                                                      |  |
|             | 39<br>40<br>41<br>42<br>43<br>44<br>45<br>46<br>47<br>48<br>49<br>50<br>51             | 1<br>1<br>2<br>1<br>1<br>6<br>6<br>4<br>4                               | P-137 P-141 P-144-2 P-186 P-192 P-219 1/2 - 13 UNC x 1.25" 1/2 LOCK WASHER 5/16 - 18 UNC x 2.0 5/16" WASHER 1/4 - 20 UNC x 1.5 #10-32 UNF x 0.375"                                   | GRIPPER LUBE INST. STICKER IMPORTANT LABEL - APPLIED TO TUBING AIR BLEED LABEL ROPE GRIPPER WEAR-IN LINE STICKER IMPORTANT NOTICE - LANG LAY ROPES, ROPE GRIPPER 621 ROPE GRIPPER LABEL HEX HEAD BOLT STANDARD LOCK WASHER SOCKET HEAD CAP SCREW STANDARD WASHER HALF DOG SET SCREW                                                                                                                                                                   |  |
|             | 39<br>40<br>41<br>42<br>43<br>44<br>45<br>46<br>47<br>48<br>49<br>50<br>51<br>52       | 1<br>1<br>2<br>1<br>1<br>6<br>6<br>4<br>4<br>2<br>2<br>2<br>8           | P-137 P-141 P-144-2 P-186 P-192 P-219 1/2 - 13 UNC x 1.25" 1/2 LOCK WASHER 5/16 - 18 UNC x 2.0 5/16" WASHER 1/4 - 20 UNC x 1.5 #10-32 UNF x 0.375"                                   | GRIPPER LUBE INST. STICKER IMPORTANT LABEL - APPLIED TO TUBING AIR BLEED LABEL ROPE GRIPPER WEAR-IN LINE STICKER IMPORTANT NOTICE - LANG LAY ROPES, ROPE GRIPPER 621 ROPE GRIPPER LABEL HEX HEAD BOLT STANDARD LOCK WASHER SOCKET HEAD CAP SCREW STANDARD WASHER HALF DOG SET SCREW SOCKET HEAD CAP SCREW SOCKET HEAD CAP SCREW SOCKET HEAD CAP SCREW STANDARD LOCK WASHER                                                                            |  |
|             | 39<br>40<br>41<br>42<br>43<br>44<br>45<br>46<br>47<br>48<br>49<br>50<br>51             | 1<br>1<br>2<br>1<br>1<br>6<br>6<br>4<br>4<br>2<br>2                     | P-137 P-141 P-144-2 P-186 P-192 P-219 1/2 - 13 UNC x 1.25" 1/2 LOCK WASHER 5/16 - 18 UNC x 2.0 5/16" WASHER 1/4 - 20 UNC x 1.5 #10-32 UNF x 0.375" #10-32 UNF x 0.75                 | GRIPPER LUBE INST. STICKER IMPORTANT LABEL - APPLIED TO TUBING AIR BLEED LABEL ROPE GRIPPER WEAR-IN LINE STICKER IMPORTANT NOTICE - LANG LAY ROPES, ROPE GRIPPER 621 ROPE GRIPPER LABEL HEX HEAD BOLT STANDARD LOCK WASHER SOCKET HEAD CAP SCREW STANDARD WASHER HALF DOG SET SCREW SOCKET HEAD CAP SCREW SOCKET HEAD CAP SCREW                                                                                                                       |  |
|             | 39<br>40<br>41<br>42<br>43<br>44<br>45<br>46<br>47<br>48<br>49<br>50<br>51<br>52       | 1<br>1<br>2<br>1<br>1<br>6<br>6<br>4<br>4<br>2<br>2<br>2<br>8<br>1<br>4 | P-137 P-141 P-144-2 P-186 P-192 P-219 1/2 - 13 UNC x 1.25" 1/2 LOCK WASHER 5/16 - 18 UNC x 2.0 5/16" WASHER 1/4 - 20 UNC x 1.5 #10-32 UNF x 0.375" #10-32 UNF x 0.75 #10 LOCK WASHER | GRIPPER LUBE INST. STICKER IMPORTANT LABEL - APPLIED TO TUBING AIR BLEED LABEL ROPE GRIPPER WEAR-IN LINE STICKER IMPORTANT NOTICE - LANG LAY ROPES, ROPE GRIPPER 621 ROPE GRIPPER LABEL HEX HEAD BOLT STANDARD LOCK WASHER SOCKET HEAD CAP SCREW STANDARD WASHER HALF DOG SET SCREW SOCKET HEAD CAP SCREW SOCKET HEAD CAP SCREW STANDARD LOCK WASHER SOCKET HEAD CAP SCREW SOCKET HEAD CAP SCREW STANDARD LOCK WASHER SET SCREW SOCKET HEAD CAP SCREW |  |
|             | 39<br>40<br>41<br>42<br>43<br>44<br>45<br>46<br>47<br>48<br>49<br>50<br>51<br>52<br>53 | 1<br>1<br>2<br>1<br>6<br>6<br>4<br>4<br>2<br>2<br>2<br>8<br>1           | P-137 P-141 P-144-2 P-186 P-192 P-219 1/2 - 13 UNC x 1.25" 1/2 LOCK WASHER 5/16 - 18 UNC x 2.0 5/16" WASHER 1/4 - 20 UNC x 1.5 #10-32 UNF x 0.375" #10-32 UNF x 0.75 #10 LOCK WASHER | GRIPPER LUBE INST. STICKER IMPORTANT LABEL - APPLIED TO TUBING AIR BLEED LABEL ROPE GRIPPER WEAR-IN LINE STICKER IMPORTANT NOTICE - LANG LAY ROPES, ROPE GRIPPER 621 ROPE GRIPPER LABEL HEX HEAD BOLT STANDARD LOCK WASHER SOCKET HEAD CAP SCREW STANDARD WASHER HALF DOG SET SCREW SOCKET HEAD CAP SCREW SOCKET HEAD CAP SCREW SOCKET HEAD CAP SCREW SOCKET HEAD CAP SCREW STANDARD LOCK WASHER SET SCREW                                            |  |