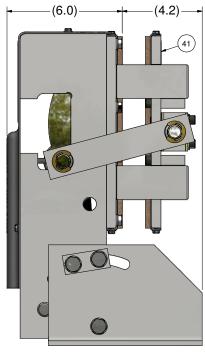

# NOTE:

- 1. QTY LISTED FOR ITEMS 3, 4 & 5 ARE STANDARD. ACTUAL QTY MAY VARY WITH ROPE DIAMETER.
- 2. REFERENCE DIMENSIONS SHOWN TO AID IN SETUP AND INSTALL

| -<br>-<br>- |                                                                                        |                                                                         | TARTIVOIVIBLIC                                                                                                                                                                       | DESCRIPTION                                                                                                                                                                                                                                                                                                                                                                                                                                           |  |
|-------------|----------------------------------------------------------------------------------------|-------------------------------------------------------------------------|--------------------------------------------------------------------------------------------------------------------------------------------------------------------------------------|-------------------------------------------------------------------------------------------------------------------------------------------------------------------------------------------------------------------------------------------------------------------------------------------------------------------------------------------------------------------------------------------------------------------------------------------------------|--|
|             | 1                                                                                      | 1                                                                       | 622-003                                                                                                                                                                              | STATIONARY SHOE ASSEMBLY                                                                                                                                                                                                                                                                                                                                                                                                                              |  |
|             | 2                                                                                      | 2                                                                       | 620-007                                                                                                                                                                              | SHAFT SUPPORT BLOCK                                                                                                                                                                                                                                                                                                                                                                                                                                   |  |
|             | 3                                                                                      | 4                                                                       | 620-008                                                                                                                                                                              | SPACER (11 GA.) - LINING WEAR                                                                                                                                                                                                                                                                                                                                                                                                                         |  |
|             | 4                                                                                      | 2                                                                       | 620-008-1                                                                                                                                                                            | SPACER (16 GA.) - LINING WEAR                                                                                                                                                                                                                                                                                                                                                                                                                         |  |
|             | 5                                                                                      | 2                                                                       | 620-008-2                                                                                                                                                                            | SPACER (22 GA.) - LINING WEAR                                                                                                                                                                                                                                                                                                                                                                                                                         |  |
|             | 6                                                                                      | 1                                                                       | 622-015                                                                                                                                                                              | TUBING ASSEMBLY                                                                                                                                                                                                                                                                                                                                                                                                                                       |  |
|             | 7                                                                                      | 2                                                                       | 622-018                                                                                                                                                                              | SHAFT - ROTATING & NON-ROTATING                                                                                                                                                                                                                                                                                                                                                                                                                       |  |
|             | 8                                                                                      | 2                                                                       | 600-020                                                                                                                                                                              | CONNECTING ARM ASSEMBLY                                                                                                                                                                                                                                                                                                                                                                                                                               |  |
|             | 9                                                                                      | 2                                                                       | 622-022                                                                                                                                                                              | LINING ASSEMBLY                                                                                                                                                                                                                                                                                                                                                                                                                                       |  |
|             | 10                                                                                     | 2                                                                       | 600-025                                                                                                                                                                              | LOWER SPRING GUIDE ASSEMBLY                                                                                                                                                                                                                                                                                                                                                                                                                           |  |
|             | 11                                                                                     | 2                                                                       | 600-027                                                                                                                                                                              | UPPER SPRING SUPPORT                                                                                                                                                                                                                                                                                                                                                                                                                                  |  |
|             | 12                                                                                     | 2                                                                       | 600-029                                                                                                                                                                              | GUIDE - UPPER SPRING SUPPORT                                                                                                                                                                                                                                                                                                                                                                                                                          |  |
|             | 13                                                                                     | 2                                                                       | 621-030                                                                                                                                                                              | SPRING                                                                                                                                                                                                                                                                                                                                                                                                                                                |  |
|             | 14                                                                                     | 2                                                                       | 622-031                                                                                                                                                                              | SHAFT                                                                                                                                                                                                                                                                                                                                                                                                                                                 |  |
|             | 15                                                                                     | 2                                                                       | 601-032                                                                                                                                                                              | TUBING - SPACER                                                                                                                                                                                                                                                                                                                                                                                                                                       |  |
|             | 16                                                                                     | 1                                                                       | 622-033                                                                                                                                                                              | TUBING - SPACER                                                                                                                                                                                                                                                                                                                                                                                                                                       |  |
|             | 17                                                                                     | 1                                                                       | 600-035                                                                                                                                                                              | CYLINDER ASSEMBLY                                                                                                                                                                                                                                                                                                                                                                                                                                     |  |
|             | 18                                                                                     | 1                                                                       | 622-036                                                                                                                                                                              | HYDRAULIC CYLINDER PIVOT BRACKET ASSEMBLY                                                                                                                                                                                                                                                                                                                                                                                                             |  |
| ľ           | 19                                                                                     | 1                                                                       | 620-037                                                                                                                                                                              | HYDRAULIC HOSE - STANDARD 27" LENGTH                                                                                                                                                                                                                                                                                                                                                                                                                  |  |
|             | 19                                                                                     |                                                                         | 620-037- "L"                                                                                                                                                                         | HYDRAULIC HOSE - "L" = LENGTH IN FEET (30' MAX)                                                                                                                                                                                                                                                                                                                                                                                                       |  |
|             | 20                                                                                     | 1                                                                       | 620-038                                                                                                                                                                              | QUICK CONNECT FITTING                                                                                                                                                                                                                                                                                                                                                                                                                                 |  |
|             | 21                                                                                     | 1                                                                       | 622-040                                                                                                                                                                              | COVER - 622 ROPE GRIPPER                                                                                                                                                                                                                                                                                                                                                                                                                              |  |
|             | 22                                                                                     | 1                                                                       | 600-041 R                                                                                                                                                                            | ANGLE, RIGHT HAND - MOUNTING                                                                                                                                                                                                                                                                                                                                                                                                                          |  |
|             | 23                                                                                     | 1                                                                       | 600-041 L                                                                                                                                                                            | ANGLE, LEFT HAND - MOUNTING                                                                                                                                                                                                                                                                                                                                                                                                                           |  |
| (B)         | 24                                                                                     | 1                                                                       | 620-638-18                                                                                                                                                                           | ACTUATING ANGLE ASSEMBLY - 18mm                                                                                                                                                                                                                                                                                                                                                                                                                       |  |
|             |                                                                                        |                                                                         | 622-635-1                                                                                                                                                                            | SWITCH ASS'Y, LEAD LENGTHS = 10'                                                                                                                                                                                                                                                                                                                                                                                                                      |  |
| (B)         | 25                                                                                     | 1                                                                       | 622-635-2                                                                                                                                                                            | SWITCH ASS'Y, LEAD LENGTHS = 24'                                                                                                                                                                                                                                                                                                                                                                                                                      |  |
|             |                                                                                        |                                                                         | 622-635-3                                                                                                                                                                            | SWITCH ASS'Y, LEAD LENGTHS = 18'                                                                                                                                                                                                                                                                                                                                                                                                                      |  |
|             | 26                                                                                     | 1                                                                       | 622-072                                                                                                                                                                              | MOVABLE SHOE ASSEMBLY                                                                                                                                                                                                                                                                                                                                                                                                                                 |  |
|             | 27                                                                                     | 1                                                                       | 601-078                                                                                                                                                                              | LATCH                                                                                                                                                                                                                                                                                                                                                                                                                                                 |  |
| ľ           | 28                                                                                     |                                                                         | 600-081-1                                                                                                                                                                            |                                                                                                                                                                                                                                                                                                                                                                                                                                                       |  |
|             |                                                                                        | 1                                                                       | 600-081-2                                                                                                                                                                            |                                                                                                                                                                                                                                                                                                                                                                                                                                                       |  |
|             |                                                                                        |                                                                         | 600-081-3                                                                                                                                                                            |                                                                                                                                                                                                                                                                                                                                                                                                                                                       |  |
|             | 29                                                                                     | 1                                                                       | 600-082                                                                                                                                                                              | 801-DC2 90° ANGLE BOX CONNECTOR                                                                                                                                                                                                                                                                                                                                                                                                                       |  |
|             | 30                                                                                     | 1                                                                       | 610-087                                                                                                                                                                              | PARKER #149F-6-4 MALE ELBOW                                                                                                                                                                                                                                                                                                                                                                                                                           |  |
|             | 31                                                                                     | 1                                                                       | 610-091                                                                                                                                                                              | 3-8 x 3-8 NPT STREET 90 DEG. ELBOW                                                                                                                                                                                                                                                                                                                                                                                                                    |  |
|             | 32                                                                                     | 2                                                                       | 600-095                                                                                                                                                                              | WASHER - DOUBLE BOLT                                                                                                                                                                                                                                                                                                                                                                                                                                  |  |
|             | 33                                                                                     | 1                                                                       | 620-100                                                                                                                                                                              | PUMPING UNIT                                                                                                                                                                                                                                                                                                                                                                                                                                          |  |
|             | 34                                                                                     | 1                                                                       | 622-207                                                                                                                                                                              | HOSE GROMMET                                                                                                                                                                                                                                                                                                                                                                                                                                          |  |
|             | 35                                                                                     | 1                                                                       | 620-607                                                                                                                                                                              | SOLENOID LOCKING UNIT                                                                                                                                                                                                                                                                                                                                                                                                                                 |  |
|             | 36                                                                                     | 4                                                                       | 90-033                                                                                                                                                                               | E-CLIP, #X5133-74                                                                                                                                                                                                                                                                                                                                                                                                                                     |  |
| _           | 37                                                                                     | 1                                                                       | P-133                                                                                                                                                                                | ROPE GRIPPER WARNING LABEL - MEDIUM                                                                                                                                                                                                                                                                                                                                                                                                                   |  |
|             | - 7                                                                                    |                                                                         | I                                                                                                                                                                                    |                                                                                                                                                                                                                                                                                                                                                                                                                                                       |  |
|             | 38                                                                                     | 1                                                                       | P-134                                                                                                                                                                                | ROPE GRIPPER WARNING LABEL - LARGE                                                                                                                                                                                                                                                                                                                                                                                                                    |  |
|             | 38<br>39                                                                               | 1                                                                       | P-134<br>P-137                                                                                                                                                                       | ROPE GRIPPER WARNING LABEL - LARGE<br>GRIPPER LUBE INST. STICKER                                                                                                                                                                                                                                                                                                                                                                                      |  |
|             | _                                                                                      |                                                                         |                                                                                                                                                                                      |                                                                                                                                                                                                                                                                                                                                                                                                                                                       |  |
|             | 39                                                                                     | 1                                                                       | P-137                                                                                                                                                                                | GRIPPER LUBE INST. STICKER                                                                                                                                                                                                                                                                                                                                                                                                                            |  |
|             | 39<br>40                                                                               | 1                                                                       | P-137<br>P-141                                                                                                                                                                       | GRIPPER LUBE INST. STICKER IMPORTANT LABEL - APPLIED TO TUBING                                                                                                                                                                                                                                                                                                                                                                                        |  |
|             | 39<br>40<br>41                                                                         | 1 1 1                                                                   | P-137<br>P-141<br>P-144-2                                                                                                                                                            | GRIPPER LUBE INST. STICKER IMPORTANT LABEL - APPLIED TO TUBING AIR BLEED LABEL                                                                                                                                                                                                                                                                                                                                                                        |  |
|             | 39<br>40<br>41<br>42                                                                   | 1<br>1<br>1<br>2                                                        | P-137<br>P-141<br>P-144-2<br>P-186                                                                                                                                                   | GRIPPER LUBE INST. STICKER IMPORTANT LABEL - APPLIED TO TUBING AIR BLEED LABEL ROPE GRIPPER WEAR-IN LINE STICKER                                                                                                                                                                                                                                                                                                                                      |  |
|             | 39<br>40<br>41<br>42<br>43                                                             | 1<br>1<br>1<br>2<br>1                                                   | P-137<br>P-141<br>P-144-2<br>P-186<br>P-192                                                                                                                                          | GRIPPER LUBE INST. STICKER IMPORTANT LABEL - APPLIED TO TUBING AIR BLEED LABEL ROPE GRIPPER WEAR-IN LINE STICKER IMPORTANT NOTICE - LANG LAY ROPES, ROPE GRIPPER 621 ROPE GRIPPER LABEL                                                                                                                                                                                                                                                               |  |
|             | 39<br>40<br>41<br>42<br>43<br>44                                                       | 1<br>1<br>1<br>2<br>1                                                   | P-137 P-141 P-144-2 P-186 P-192 P-219 1/2 - 13 UNC x 1.25"                                                                                                                           | GRIPPER LUBE INST. STICKER IMPORTANT LABEL - APPLIED TO TUBING AIR BLEED LABEL ROPE GRIPPER WEAR-IN LINE STICKER IMPORTANT NOTICE - LANG LAY ROPES, ROPE GRIPPER 621 ROPE GRIPPER LABEL                                                                                                                                                                                                                                                               |  |
|             | 39<br>40<br>41<br>42<br>43<br>44<br>45<br>46<br>47                                     | 1<br>1<br>2<br>1<br>1<br>6                                              | P-137 P-141 P-144-2 P-186 P-192 P-219 1/2 - 13 UNC x 1.25" 1/2 LOCK WASHER 5/16 - 18 UNC x 2.0                                                                                       | GRIPPER LUBE INST. STICKER IMPORTANT LABEL - APPLIED TO TUBING AIR BLEED LABEL ROPE GRIPPER WEAR-IN LINE STICKER IMPORTANT NOTICE - LANG LAY ROPES, ROPE GRIPPER 621 ROPE GRIPPER LABEL HEX HEAD BOLT                                                                                                                                                                                                                                                 |  |
|             | 39<br>40<br>41<br>42<br>43<br>44<br>45<br>46                                           | 1<br>1<br>2<br>1<br>1<br>6<br>6                                         | P-137 P-141 P-144-2 P-186 P-192 P-219 1/2 - 13 UNC x 1.25" 1/2 LOCK WASHER                                                                                                           | GRIPPER LUBE INST. STICKER IMPORTANT LABEL - APPLIED TO TUBING AIR BLEED LABEL ROPE GRIPPER WEAR-IN LINE STICKER IMPORTANT NOTICE - LANG LAY ROPES, ROPE GRIPPER 621 ROPE GRIPPER LABEL HEX HEAD BOLT STANDARD LOCK WASHER                                                                                                                                                                                                                            |  |
|             | 39<br>40<br>41<br>42<br>43<br>44<br>45<br>46<br>47                                     | 1<br>1<br>2<br>1<br>1<br>6<br>6                                         | P-137 P-141 P-144-2 P-186 P-192 P-219 1/2 - 13 UNC x 1.25" 1/2 LOCK WASHER 5/16 - 18 UNC x 2.0                                                                                       | GRIPPER LUBE INST. STICKER IMPORTANT LABEL - APPLIED TO TUBING AIR BLEED LABEL ROPE GRIPPER WEAR-IN LINE STICKER IMPORTANT NOTICE - LANG LAY ROPES, ROPE GRIPPER 621 ROPE GRIPPER LABEL HEX HEAD BOLT STANDARD LOCK WASHER SOCKET HEAD CAP SCREW                                                                                                                                                                                                      |  |
|             | 39<br>40<br>41<br>42<br>43<br>44<br>45<br>46<br>47<br>48                               | 1<br>1<br>2<br>1<br>1<br>6<br>6<br>4                                    | P-137 P-141 P-144-2 P-186 P-192 P-219 1/2 - 13 UNC x 1.25" 1/2 LOCK WASHER 5/16 - 18 UNC x 2.0 5/16" WASHER 1/4 - 20 UNC x 1.5                                                       | GRIPPER LUBE INST. STICKER IMPORTANT LABEL - APPLIED TO TUBING AIR BLEED LABEL ROPE GRIPPER WEAR-IN LINE STICKER IMPORTANT NOTICE - LANG LAY ROPES, ROPE GRIPPER 621 ROPE GRIPPER LABEL HEX HEAD BOLT STANDARD LOCK WASHER SOCKET HEAD CAP SCREW STANDARD WASHER                                                                                                                                                                                      |  |
|             | 39<br>40<br>41<br>42<br>43<br>44<br>45<br>46<br>47<br>48<br>49<br>50<br>51             | 1<br>1<br>2<br>1<br>1<br>6<br>6<br>4<br>4                               | P-137 P-141 P-144-2 P-186 P-192 P-219 1/2 - 13 UNC x 1.25" 1/2 LOCK WASHER 5/16 - 18 UNC x 2.0 5/16" WASHER 1/4 - 20 UNC x 1.5 #10-32 UNF x 0.375"                                   | GRIPPER LUBE INST. STICKER IMPORTANT LABEL - APPLIED TO TUBING AIR BLEED LABEL ROPE GRIPPER WEAR-IN LINE STICKER IMPORTANT NOTICE - LANG LAY ROPES, ROPE GRIPPER 621 ROPE GRIPPER LABEL HEX HEAD BOLT STANDARD LOCK WASHER SOCKET HEAD CAP SCREW STANDARD WASHER HALF DOG SET SCREW                                                                                                                                                                   |  |
|             | 39<br>40<br>41<br>42<br>43<br>44<br>45<br>46<br>47<br>48<br>49<br>50<br>51<br>52       | 1<br>1<br>2<br>1<br>1<br>6<br>6<br>4<br>4<br>2<br>2<br>2<br>8           | P-137 P-141 P-144-2 P-186 P-192 P-219 1/2 - 13 UNC x 1.25" 1/2 LOCK WASHER 5/16 - 18 UNC x 2.0 5/16" WASHER 1/4 - 20 UNC x 1.5 #10-32 UNF x 0.375"                                   | GRIPPER LUBE INST. STICKER IMPORTANT LABEL - APPLIED TO TUBING AIR BLEED LABEL ROPE GRIPPER WEAR-IN LINE STICKER IMPORTANT NOTICE - LANG LAY ROPES, ROPE GRIPPER 621 ROPE GRIPPER LABEL HEX HEAD BOLT STANDARD LOCK WASHER SOCKET HEAD CAP SCREW STANDARD WASHER HALF DOG SET SCREW SOCKET HEAD CAP SCREW SOCKET HEAD CAP SCREW SOCKET HEAD CAP SCREW STANDARD LOCK WASHER                                                                            |  |
|             | 39<br>40<br>41<br>42<br>43<br>44<br>45<br>46<br>47<br>48<br>49<br>50<br>51             | 1<br>1<br>2<br>1<br>1<br>6<br>6<br>4<br>4<br>2<br>2                     | P-137 P-141 P-144-2 P-186 P-192 P-219 1/2 - 13 UNC x 1.25" 1/2 LOCK WASHER 5/16 - 18 UNC x 2.0 5/16" WASHER 1/4 - 20 UNC x 1.5 #10-32 UNF x 0.375" #10-32 UNF x 0.75                 | GRIPPER LUBE INST. STICKER IMPORTANT LABEL - APPLIED TO TUBING AIR BLEED LABEL ROPE GRIPPER WEAR-IN LINE STICKER IMPORTANT NOTICE - LANG LAY ROPES, ROPE GRIPPER 621 ROPE GRIPPER LABEL HEX HEAD BOLT STANDARD LOCK WASHER SOCKET HEAD CAP SCREW STANDARD WASHER HALF DOG SET SCREW SOCKET HEAD CAP SCREW SOCKET HEAD CAP SCREW                                                                                                                       |  |
|             | 39<br>40<br>41<br>42<br>43<br>44<br>45<br>46<br>47<br>48<br>49<br>50<br>51<br>52       | 1<br>1<br>2<br>1<br>1<br>6<br>6<br>4<br>4<br>2<br>2<br>2<br>8<br>1<br>4 | P-137 P-141 P-144-2 P-186 P-192 P-219 1/2 - 13 UNC x 1.25" 1/2 LOCK WASHER 5/16 - 18 UNC x 2.0 5/16" WASHER 1/4 - 20 UNC x 1.5 #10-32 UNF x 0.375" #10-32 UNF x 0.75 #10 LOCK WASHER | GRIPPER LUBE INST. STICKER IMPORTANT LABEL - APPLIED TO TUBING AIR BLEED LABEL ROPE GRIPPER WEAR-IN LINE STICKER IMPORTANT NOTICE - LANG LAY ROPES, ROPE GRIPPER 621 ROPE GRIPPER LABEL HEX HEAD BOLT STANDARD LOCK WASHER SOCKET HEAD CAP SCREW STANDARD WASHER HALF DOG SET SCREW SOCKET HEAD CAP SCREW SOCKET HEAD CAP SCREW STANDARD LOCK WASHER SOCKET HEAD CAP SCREW SOCKET HEAD CAP SCREW STANDARD LOCK WASHER SET SCREW SOCKET HEAD CAP SCREW |  |
|             | 39<br>40<br>41<br>42<br>43<br>44<br>45<br>46<br>47<br>48<br>49<br>50<br>51<br>52<br>53 | 1<br>1<br>2<br>1<br>6<br>6<br>4<br>4<br>2<br>2<br>2<br>8<br>1           | P-137 P-141 P-144-2 P-186 P-192 P-219 1/2 - 13 UNC x 1.25" 1/2 LOCK WASHER 5/16 - 18 UNC x 2.0 5/16" WASHER 1/4 - 20 UNC x 1.5 #10-32 UNF x 0.375" #10-32 UNF x 0.75 #10 LOCK WASHER | GRIPPER LUBE INST. STICKER IMPORTANT LABEL - APPLIED TO TUBING AIR BLEED LABEL ROPE GRIPPER WEAR-IN LINE STICKER IMPORTANT NOTICE - LANG LAY ROPES, ROPE GRIPPER 621 ROPE GRIPPER LABEL HEX HEAD BOLT STANDARD LOCK WASHER SOCKET HEAD CAP SCREW STANDARD WASHER HALF DOG SET SCREW SOCKET HEAD CAP SCREW SOCKET HEAD CAP SCREW SOCKET HEAD CAP SCREW SOCKET HEAD CAP SCREW STANDARD LOCK WASHER SET SCREW                                            |  |