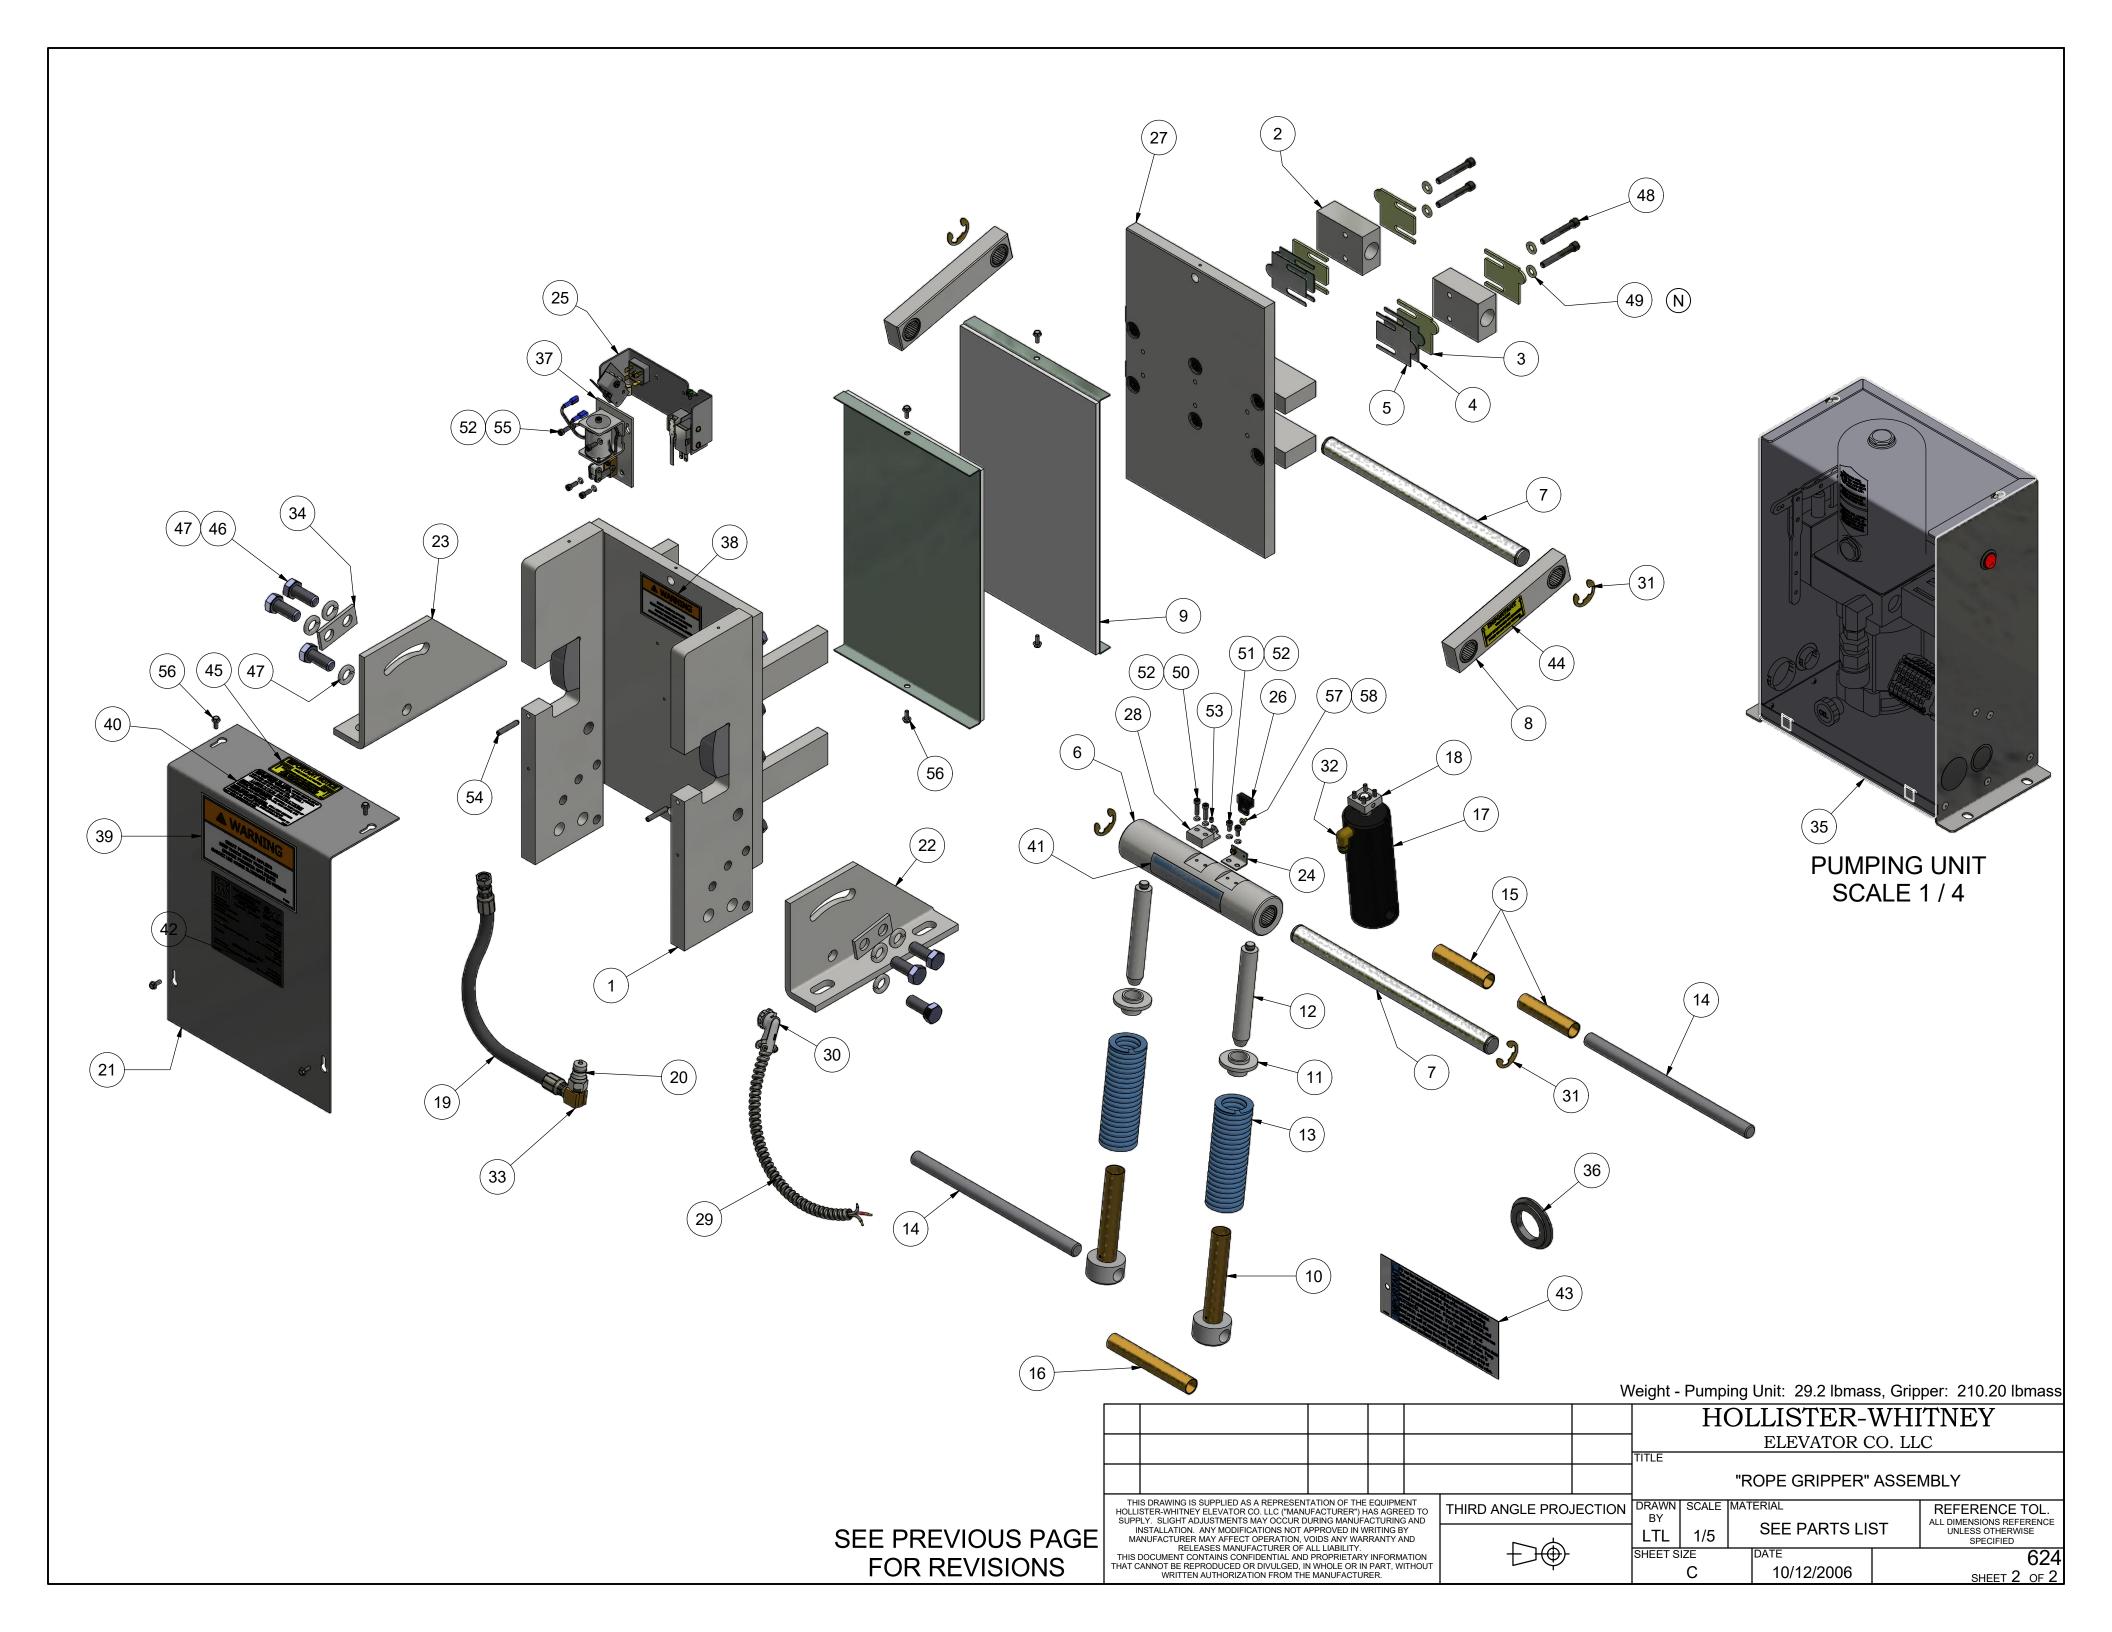

# NOTE:

- 1. QTY LISTED FOR ITEMS 3, 4 & 5 ARE STANDARD. ACTUAL QTY MAY VARY WITH ROPE DIAMETER.
- 2. REFERENCE DIMENSIONS SHOWN TO AID IN SETUP AND INSTALL

| -<br>-<br>- |                                                                                        |                                                                         | TARTIVOIVIBLIC                                                                                                                                                                       | DESCRIPTION                                                                                                                                                                                                                                                                                                                                                                                                                                           |  |
|-------------|----------------------------------------------------------------------------------------|-------------------------------------------------------------------------|--------------------------------------------------------------------------------------------------------------------------------------------------------------------------------------|-------------------------------------------------------------------------------------------------------------------------------------------------------------------------------------------------------------------------------------------------------------------------------------------------------------------------------------------------------------------------------------------------------------------------------------------------------|--|
|             | 1                                                                                      | 1                                                                       | 622-003                                                                                                                                                                              | STATIONARY SHOE ASSEMBLY                                                                                                                                                                                                                                                                                                                                                                                                                              |  |
|             | 2                                                                                      | 2                                                                       | 620-007                                                                                                                                                                              | SHAFT SUPPORT BLOCK                                                                                                                                                                                                                                                                                                                                                                                                                                   |  |
|             | 3                                                                                      | 4                                                                       | 620-008                                                                                                                                                                              | SPACER (11 GA.) - LINING WEAR                                                                                                                                                                                                                                                                                                                                                                                                                         |  |
|             | 4                                                                                      | 2                                                                       | 620-008-1                                                                                                                                                                            | SPACER (16 GA.) - LINING WEAR                                                                                                                                                                                                                                                                                                                                                                                                                         |  |
|             | 5                                                                                      | 2                                                                       | 620-008-2                                                                                                                                                                            | SPACER (22 GA.) - LINING WEAR                                                                                                                                                                                                                                                                                                                                                                                                                         |  |
|             | 6                                                                                      | 1                                                                       | 622-015                                                                                                                                                                              | TUBING ASSEMBLY                                                                                                                                                                                                                                                                                                                                                                                                                                       |  |
|             | 7                                                                                      | 2                                                                       | 622-018                                                                                                                                                                              | SHAFT - ROTATING & NON-ROTATING                                                                                                                                                                                                                                                                                                                                                                                                                       |  |
|             | 8                                                                                      | 2                                                                       | 600-020                                                                                                                                                                              | CONNECTING ARM ASSEMBLY                                                                                                                                                                                                                                                                                                                                                                                                                               |  |
|             | 9                                                                                      | 2                                                                       | 622-022                                                                                                                                                                              | LINING ASSEMBLY                                                                                                                                                                                                                                                                                                                                                                                                                                       |  |
|             | 10                                                                                     | 2                                                                       | 600-025                                                                                                                                                                              | LOWER SPRING GUIDE ASSEMBLY                                                                                                                                                                                                                                                                                                                                                                                                                           |  |
|             | 11                                                                                     | 2                                                                       | 600-027                                                                                                                                                                              | UPPER SPRING SUPPORT                                                                                                                                                                                                                                                                                                                                                                                                                                  |  |
|             | 12                                                                                     | 2                                                                       | 600-029                                                                                                                                                                              | GUIDE - UPPER SPRING SUPPORT                                                                                                                                                                                                                                                                                                                                                                                                                          |  |
|             | 13                                                                                     | 2                                                                       | 621-030                                                                                                                                                                              | SPRING                                                                                                                                                                                                                                                                                                                                                                                                                                                |  |
|             | 14                                                                                     | 2                                                                       | 622-031                                                                                                                                                                              | SHAFT                                                                                                                                                                                                                                                                                                                                                                                                                                                 |  |
|             | 15                                                                                     | 2                                                                       | 601-032                                                                                                                                                                              | TUBING - SPACER                                                                                                                                                                                                                                                                                                                                                                                                                                       |  |
|             | 16                                                                                     | 1                                                                       | 622-033                                                                                                                                                                              | TUBING - SPACER                                                                                                                                                                                                                                                                                                                                                                                                                                       |  |
|             | 17                                                                                     | 1                                                                       | 600-035                                                                                                                                                                              | CYLINDER ASSEMBLY                                                                                                                                                                                                                                                                                                                                                                                                                                     |  |
|             | 18                                                                                     | 1                                                                       | 622-036                                                                                                                                                                              | HYDRAULIC CYLINDER PIVOT BRACKET ASSEMBLY                                                                                                                                                                                                                                                                                                                                                                                                             |  |
| ľ           | 19                                                                                     | 1                                                                       | 620-037                                                                                                                                                                              | HYDRAULIC HOSE - STANDARD 27" LENGTH                                                                                                                                                                                                                                                                                                                                                                                                                  |  |
|             | 19                                                                                     |                                                                         | 620-037- "L"                                                                                                                                                                         | HYDRAULIC HOSE - "L" = LENGTH IN FEET (30' MAX)                                                                                                                                                                                                                                                                                                                                                                                                       |  |
|             | 20                                                                                     | 1                                                                       | 620-038                                                                                                                                                                              | QUICK CONNECT FITTING                                                                                                                                                                                                                                                                                                                                                                                                                                 |  |
|             | 21                                                                                     | 1                                                                       | 622-040                                                                                                                                                                              | COVER - 622 ROPE GRIPPER                                                                                                                                                                                                                                                                                                                                                                                                                              |  |
|             | 22                                                                                     | 1                                                                       | 600-041 R                                                                                                                                                                            | ANGLE, RIGHT HAND - MOUNTING                                                                                                                                                                                                                                                                                                                                                                                                                          |  |
|             | 23                                                                                     | 1                                                                       | 600-041 L                                                                                                                                                                            | ANGLE, LEFT HAND - MOUNTING                                                                                                                                                                                                                                                                                                                                                                                                                           |  |
| (B)         | 24                                                                                     | 1                                                                       | 620-638-18                                                                                                                                                                           | ACTUATING ANGLE ASSEMBLY - 18mm                                                                                                                                                                                                                                                                                                                                                                                                                       |  |
|             |                                                                                        |                                                                         | 622-635-1                                                                                                                                                                            | SWITCH ASS'Y, LEAD LENGTHS = 10'                                                                                                                                                                                                                                                                                                                                                                                                                      |  |
| (B)         | 25                                                                                     | 1                                                                       | 622-635-2                                                                                                                                                                            | SWITCH ASS'Y, LEAD LENGTHS = 24'                                                                                                                                                                                                                                                                                                                                                                                                                      |  |
|             |                                                                                        |                                                                         | 622-635-3                                                                                                                                                                            | SWITCH ASS'Y, LEAD LENGTHS = 18'                                                                                                                                                                                                                                                                                                                                                                                                                      |  |
|             | 26                                                                                     | 1                                                                       | 622-072                                                                                                                                                                              | MOVABLE SHOE ASSEMBLY                                                                                                                                                                                                                                                                                                                                                                                                                                 |  |
|             | 27                                                                                     | 1                                                                       | 601-078                                                                                                                                                                              | LATCH                                                                                                                                                                                                                                                                                                                                                                                                                                                 |  |
| ľ           | 28                                                                                     |                                                                         | 600-081-1                                                                                                                                                                            |                                                                                                                                                                                                                                                                                                                                                                                                                                                       |  |
|             |                                                                                        | 1                                                                       | 600-081-2                                                                                                                                                                            |                                                                                                                                                                                                                                                                                                                                                                                                                                                       |  |
|             |                                                                                        |                                                                         | 600-081-3                                                                                                                                                                            |                                                                                                                                                                                                                                                                                                                                                                                                                                                       |  |
|             | 29                                                                                     | 1                                                                       | 600-082                                                                                                                                                                              | 801-DC2 90° ANGLE BOX CONNECTOR                                                                                                                                                                                                                                                                                                                                                                                                                       |  |
|             | 30                                                                                     | 1                                                                       | 610-087                                                                                                                                                                              | PARKER #149F-6-4 MALE ELBOW                                                                                                                                                                                                                                                                                                                                                                                                                           |  |
|             | 31                                                                                     | 1                                                                       | 610-091                                                                                                                                                                              | 3-8 x 3-8 NPT STREET 90 DEG. ELBOW                                                                                                                                                                                                                                                                                                                                                                                                                    |  |
|             | 32                                                                                     | 2                                                                       | 600-095                                                                                                                                                                              | WASHER - DOUBLE BOLT                                                                                                                                                                                                                                                                                                                                                                                                                                  |  |
|             | 33                                                                                     | 1                                                                       | 620-100                                                                                                                                                                              | PUMPING UNIT                                                                                                                                                                                                                                                                                                                                                                                                                                          |  |
|             | 34                                                                                     | 1                                                                       | 622-207                                                                                                                                                                              | HOSE GROMMET                                                                                                                                                                                                                                                                                                                                                                                                                                          |  |
|             | 35                                                                                     | 1                                                                       | 620-607                                                                                                                                                                              | SOLENOID LOCKING UNIT                                                                                                                                                                                                                                                                                                                                                                                                                                 |  |
|             | 36                                                                                     | 4                                                                       | 90-033                                                                                                                                                                               | E-CLIP, #X5133-74                                                                                                                                                                                                                                                                                                                                                                                                                                     |  |
| _           | 37                                                                                     | 1                                                                       | P-133                                                                                                                                                                                | ROPE GRIPPER WARNING LABEL - MEDIUM                                                                                                                                                                                                                                                                                                                                                                                                                   |  |
|             | - 7                                                                                    |                                                                         | I                                                                                                                                                                                    |                                                                                                                                                                                                                                                                                                                                                                                                                                                       |  |
|             | 38                                                                                     | 1                                                                       | P-134                                                                                                                                                                                | ROPE GRIPPER WARNING LABEL - LARGE                                                                                                                                                                                                                                                                                                                                                                                                                    |  |
|             | 38<br>39                                                                               | 1                                                                       | P-134<br>P-137                                                                                                                                                                       | ROPE GRIPPER WARNING LABEL - LARGE<br>GRIPPER LUBE INST. STICKER                                                                                                                                                                                                                                                                                                                                                                                      |  |
|             | _                                                                                      |                                                                         |                                                                                                                                                                                      |                                                                                                                                                                                                                                                                                                                                                                                                                                                       |  |
|             | 39                                                                                     | 1                                                                       | P-137                                                                                                                                                                                | GRIPPER LUBE INST. STICKER                                                                                                                                                                                                                                                                                                                                                                                                                            |  |
|             | 39<br>40                                                                               | 1                                                                       | P-137<br>P-141                                                                                                                                                                       | GRIPPER LUBE INST. STICKER IMPORTANT LABEL - APPLIED TO TUBING                                                                                                                                                                                                                                                                                                                                                                                        |  |
|             | 39<br>40<br>41                                                                         | 1 1 1                                                                   | P-137<br>P-141<br>P-144-2                                                                                                                                                            | GRIPPER LUBE INST. STICKER IMPORTANT LABEL - APPLIED TO TUBING AIR BLEED LABEL                                                                                                                                                                                                                                                                                                                                                                        |  |
|             | 39<br>40<br>41<br>42                                                                   | 1<br>1<br>1<br>2                                                        | P-137<br>P-141<br>P-144-2<br>P-186                                                                                                                                                   | GRIPPER LUBE INST. STICKER IMPORTANT LABEL - APPLIED TO TUBING AIR BLEED LABEL ROPE GRIPPER WEAR-IN LINE STICKER                                                                                                                                                                                                                                                                                                                                      |  |
|             | 39<br>40<br>41<br>42<br>43                                                             | 1<br>1<br>1<br>2<br>1                                                   | P-137<br>P-141<br>P-144-2<br>P-186<br>P-192                                                                                                                                          | GRIPPER LUBE INST. STICKER IMPORTANT LABEL - APPLIED TO TUBING AIR BLEED LABEL ROPE GRIPPER WEAR-IN LINE STICKER IMPORTANT NOTICE - LANG LAY ROPES, ROPE GRIPPER 621 ROPE GRIPPER LABEL                                                                                                                                                                                                                                                               |  |
|             | 39<br>40<br>41<br>42<br>43<br>44                                                       | 1<br>1<br>1<br>2<br>1                                                   | P-137 P-141 P-144-2 P-186 P-192 P-219 1/2 - 13 UNC x 1.25"                                                                                                                           | GRIPPER LUBE INST. STICKER IMPORTANT LABEL - APPLIED TO TUBING AIR BLEED LABEL ROPE GRIPPER WEAR-IN LINE STICKER IMPORTANT NOTICE - LANG LAY ROPES, ROPE GRIPPER 621 ROPE GRIPPER LABEL                                                                                                                                                                                                                                                               |  |
|             | 39<br>40<br>41<br>42<br>43<br>44<br>45<br>46<br>47                                     | 1<br>1<br>2<br>1<br>1<br>6                                              | P-137 P-141 P-144-2 P-186 P-192 P-219 1/2 - 13 UNC x 1.25" 1/2 LOCK WASHER 5/16 - 18 UNC x 2.0                                                                                       | GRIPPER LUBE INST. STICKER IMPORTANT LABEL - APPLIED TO TUBING AIR BLEED LABEL ROPE GRIPPER WEAR-IN LINE STICKER IMPORTANT NOTICE - LANG LAY ROPES, ROPE GRIPPER 621 ROPE GRIPPER LABEL HEX HEAD BOLT                                                                                                                                                                                                                                                 |  |
|             | 39<br>40<br>41<br>42<br>43<br>44<br>45<br>46                                           | 1<br>1<br>2<br>1<br>1<br>6<br>6                                         | P-137 P-141 P-144-2 P-186 P-192 P-219 1/2 - 13 UNC x 1.25" 1/2 LOCK WASHER                                                                                                           | GRIPPER LUBE INST. STICKER IMPORTANT LABEL - APPLIED TO TUBING AIR BLEED LABEL ROPE GRIPPER WEAR-IN LINE STICKER IMPORTANT NOTICE - LANG LAY ROPES, ROPE GRIPPER 621 ROPE GRIPPER LABEL HEX HEAD BOLT STANDARD LOCK WASHER                                                                                                                                                                                                                            |  |
|             | 39<br>40<br>41<br>42<br>43<br>44<br>45<br>46<br>47                                     | 1<br>1<br>2<br>1<br>1<br>6<br>6                                         | P-137 P-141 P-144-2 P-186 P-192 P-219 1/2 - 13 UNC x 1.25" 1/2 LOCK WASHER 5/16 - 18 UNC x 2.0                                                                                       | GRIPPER LUBE INST. STICKER IMPORTANT LABEL - APPLIED TO TUBING AIR BLEED LABEL ROPE GRIPPER WEAR-IN LINE STICKER IMPORTANT NOTICE - LANG LAY ROPES, ROPE GRIPPER 621 ROPE GRIPPER LABEL HEX HEAD BOLT STANDARD LOCK WASHER SOCKET HEAD CAP SCREW                                                                                                                                                                                                      |  |
|             | 39<br>40<br>41<br>42<br>43<br>44<br>45<br>46<br>47<br>48                               | 1<br>1<br>2<br>1<br>1<br>6<br>6<br>4                                    | P-137 P-141 P-144-2 P-186 P-192 P-219 1/2 - 13 UNC x 1.25" 1/2 LOCK WASHER 5/16 - 18 UNC x 2.0 5/16" WASHER 1/4 - 20 UNC x 1.5                                                       | GRIPPER LUBE INST. STICKER IMPORTANT LABEL - APPLIED TO TUBING AIR BLEED LABEL ROPE GRIPPER WEAR-IN LINE STICKER IMPORTANT NOTICE - LANG LAY ROPES, ROPE GRIPPER 621 ROPE GRIPPER LABEL HEX HEAD BOLT STANDARD LOCK WASHER SOCKET HEAD CAP SCREW STANDARD WASHER                                                                                                                                                                                      |  |
|             | 39<br>40<br>41<br>42<br>43<br>44<br>45<br>46<br>47<br>48<br>49<br>50<br>51             | 1<br>1<br>2<br>1<br>1<br>6<br>6<br>4<br>4                               | P-137 P-141 P-144-2 P-186 P-192 P-219 1/2 - 13 UNC x 1.25" 1/2 LOCK WASHER 5/16 - 18 UNC x 2.0 5/16" WASHER 1/4 - 20 UNC x 1.5 #10-32 UNF x 0.375"                                   | GRIPPER LUBE INST. STICKER IMPORTANT LABEL - APPLIED TO TUBING AIR BLEED LABEL ROPE GRIPPER WEAR-IN LINE STICKER IMPORTANT NOTICE - LANG LAY ROPES, ROPE GRIPPER 621 ROPE GRIPPER LABEL HEX HEAD BOLT STANDARD LOCK WASHER SOCKET HEAD CAP SCREW STANDARD WASHER HALF DOG SET SCREW                                                                                                                                                                   |  |
|             | 39<br>40<br>41<br>42<br>43<br>44<br>45<br>46<br>47<br>48<br>49<br>50<br>51<br>52       | 1<br>1<br>2<br>1<br>1<br>6<br>6<br>4<br>4<br>2<br>2<br>2<br>8           | P-137 P-141 P-144-2 P-186 P-192 P-219 1/2 - 13 UNC x 1.25" 1/2 LOCK WASHER 5/16 - 18 UNC x 2.0 5/16" WASHER 1/4 - 20 UNC x 1.5 #10-32 UNF x 0.375"                                   | GRIPPER LUBE INST. STICKER IMPORTANT LABEL - APPLIED TO TUBING AIR BLEED LABEL ROPE GRIPPER WEAR-IN LINE STICKER IMPORTANT NOTICE - LANG LAY ROPES, ROPE GRIPPER 621 ROPE GRIPPER LABEL HEX HEAD BOLT STANDARD LOCK WASHER SOCKET HEAD CAP SCREW STANDARD WASHER HALF DOG SET SCREW SOCKET HEAD CAP SCREW SOCKET HEAD CAP SCREW SOCKET HEAD CAP SCREW STANDARD LOCK WASHER                                                                            |  |
|             | 39<br>40<br>41<br>42<br>43<br>44<br>45<br>46<br>47<br>48<br>49<br>50<br>51             | 1<br>1<br>2<br>1<br>1<br>6<br>6<br>4<br>4<br>2<br>2                     | P-137 P-141 P-144-2 P-186 P-192 P-219 1/2 - 13 UNC x 1.25" 1/2 LOCK WASHER 5/16 - 18 UNC x 2.0 5/16" WASHER 1/4 - 20 UNC x 1.5 #10-32 UNF x 0.375" #10-32 UNF x 0.75                 | GRIPPER LUBE INST. STICKER IMPORTANT LABEL - APPLIED TO TUBING AIR BLEED LABEL ROPE GRIPPER WEAR-IN LINE STICKER IMPORTANT NOTICE - LANG LAY ROPES, ROPE GRIPPER 621 ROPE GRIPPER LABEL HEX HEAD BOLT STANDARD LOCK WASHER SOCKET HEAD CAP SCREW STANDARD WASHER HALF DOG SET SCREW SOCKET HEAD CAP SCREW SOCKET HEAD CAP SCREW                                                                                                                       |  |
|             | 39<br>40<br>41<br>42<br>43<br>44<br>45<br>46<br>47<br>48<br>49<br>50<br>51<br>52       | 1<br>1<br>2<br>1<br>1<br>6<br>6<br>4<br>4<br>2<br>2<br>2<br>8<br>1<br>4 | P-137 P-141 P-144-2 P-186 P-192 P-219 1/2 - 13 UNC x 1.25" 1/2 LOCK WASHER 5/16 - 18 UNC x 2.0 5/16" WASHER 1/4 - 20 UNC x 1.5 #10-32 UNF x 0.375" #10-32 UNF x 0.75 #10 LOCK WASHER | GRIPPER LUBE INST. STICKER IMPORTANT LABEL - APPLIED TO TUBING AIR BLEED LABEL ROPE GRIPPER WEAR-IN LINE STICKER IMPORTANT NOTICE - LANG LAY ROPES, ROPE GRIPPER 621 ROPE GRIPPER LABEL HEX HEAD BOLT STANDARD LOCK WASHER SOCKET HEAD CAP SCREW STANDARD WASHER HALF DOG SET SCREW SOCKET HEAD CAP SCREW SOCKET HEAD CAP SCREW STANDARD LOCK WASHER SOCKET HEAD CAP SCREW SOCKET HEAD CAP SCREW STANDARD LOCK WASHER SET SCREW SOCKET HEAD CAP SCREW |  |
|             | 39<br>40<br>41<br>42<br>43<br>44<br>45<br>46<br>47<br>48<br>49<br>50<br>51<br>52<br>53 | 1<br>1<br>2<br>1<br>6<br>6<br>4<br>4<br>2<br>2<br>2<br>8<br>1           | P-137 P-141 P-144-2 P-186 P-192 P-219 1/2 - 13 UNC x 1.25" 1/2 LOCK WASHER 5/16 - 18 UNC x 2.0 5/16" WASHER 1/4 - 20 UNC x 1.5 #10-32 UNF x 0.375" #10-32 UNF x 0.75 #10 LOCK WASHER | GRIPPER LUBE INST. STICKER IMPORTANT LABEL - APPLIED TO TUBING AIR BLEED LABEL ROPE GRIPPER WEAR-IN LINE STICKER IMPORTANT NOTICE - LANG LAY ROPES, ROPE GRIPPER 621 ROPE GRIPPER LABEL HEX HEAD BOLT STANDARD LOCK WASHER SOCKET HEAD CAP SCREW STANDARD WASHER HALF DOG SET SCREW SOCKET HEAD CAP SCREW SOCKET HEAD CAP SCREW SOCKET HEAD CAP SCREW SOCKET HEAD CAP SCREW STANDARD LOCK WASHER SET SCREW                                            |  |

Weight - Pumping Unit: 29.2 lbmass, Gripper: 96.36 lbmass

HOLLISTER-WHITNEY
ELEVATOR CO. LLC

|           |                                         |                    |               |                                              |                | v v |
|-----------|-----------------------------------------|--------------------|---------------|----------------------------------------------|----------------|-----|
|           |                                         |                    |               | OVE 618-067, #6-32 SCR<br>VASHER, 620-638-18 | LTL<br>3/30/20 |     |
|           |                                         | I                  |               | 600-051, 622-635-X<br>622-064-X, PUR #1337   |                | T   |
|           |                                         | Ι Δ                | PROI<br>PUR : | DUCTION RELEASE,<br>#1087                    | LTL<br>7/31/19 |     |
| TILLE DDA | AVAILNO LE CLIDDI IED AC A DEDDECENTATI | ION OF THE FOUIDME | NIT           | ·                                            |                | ⊢   |