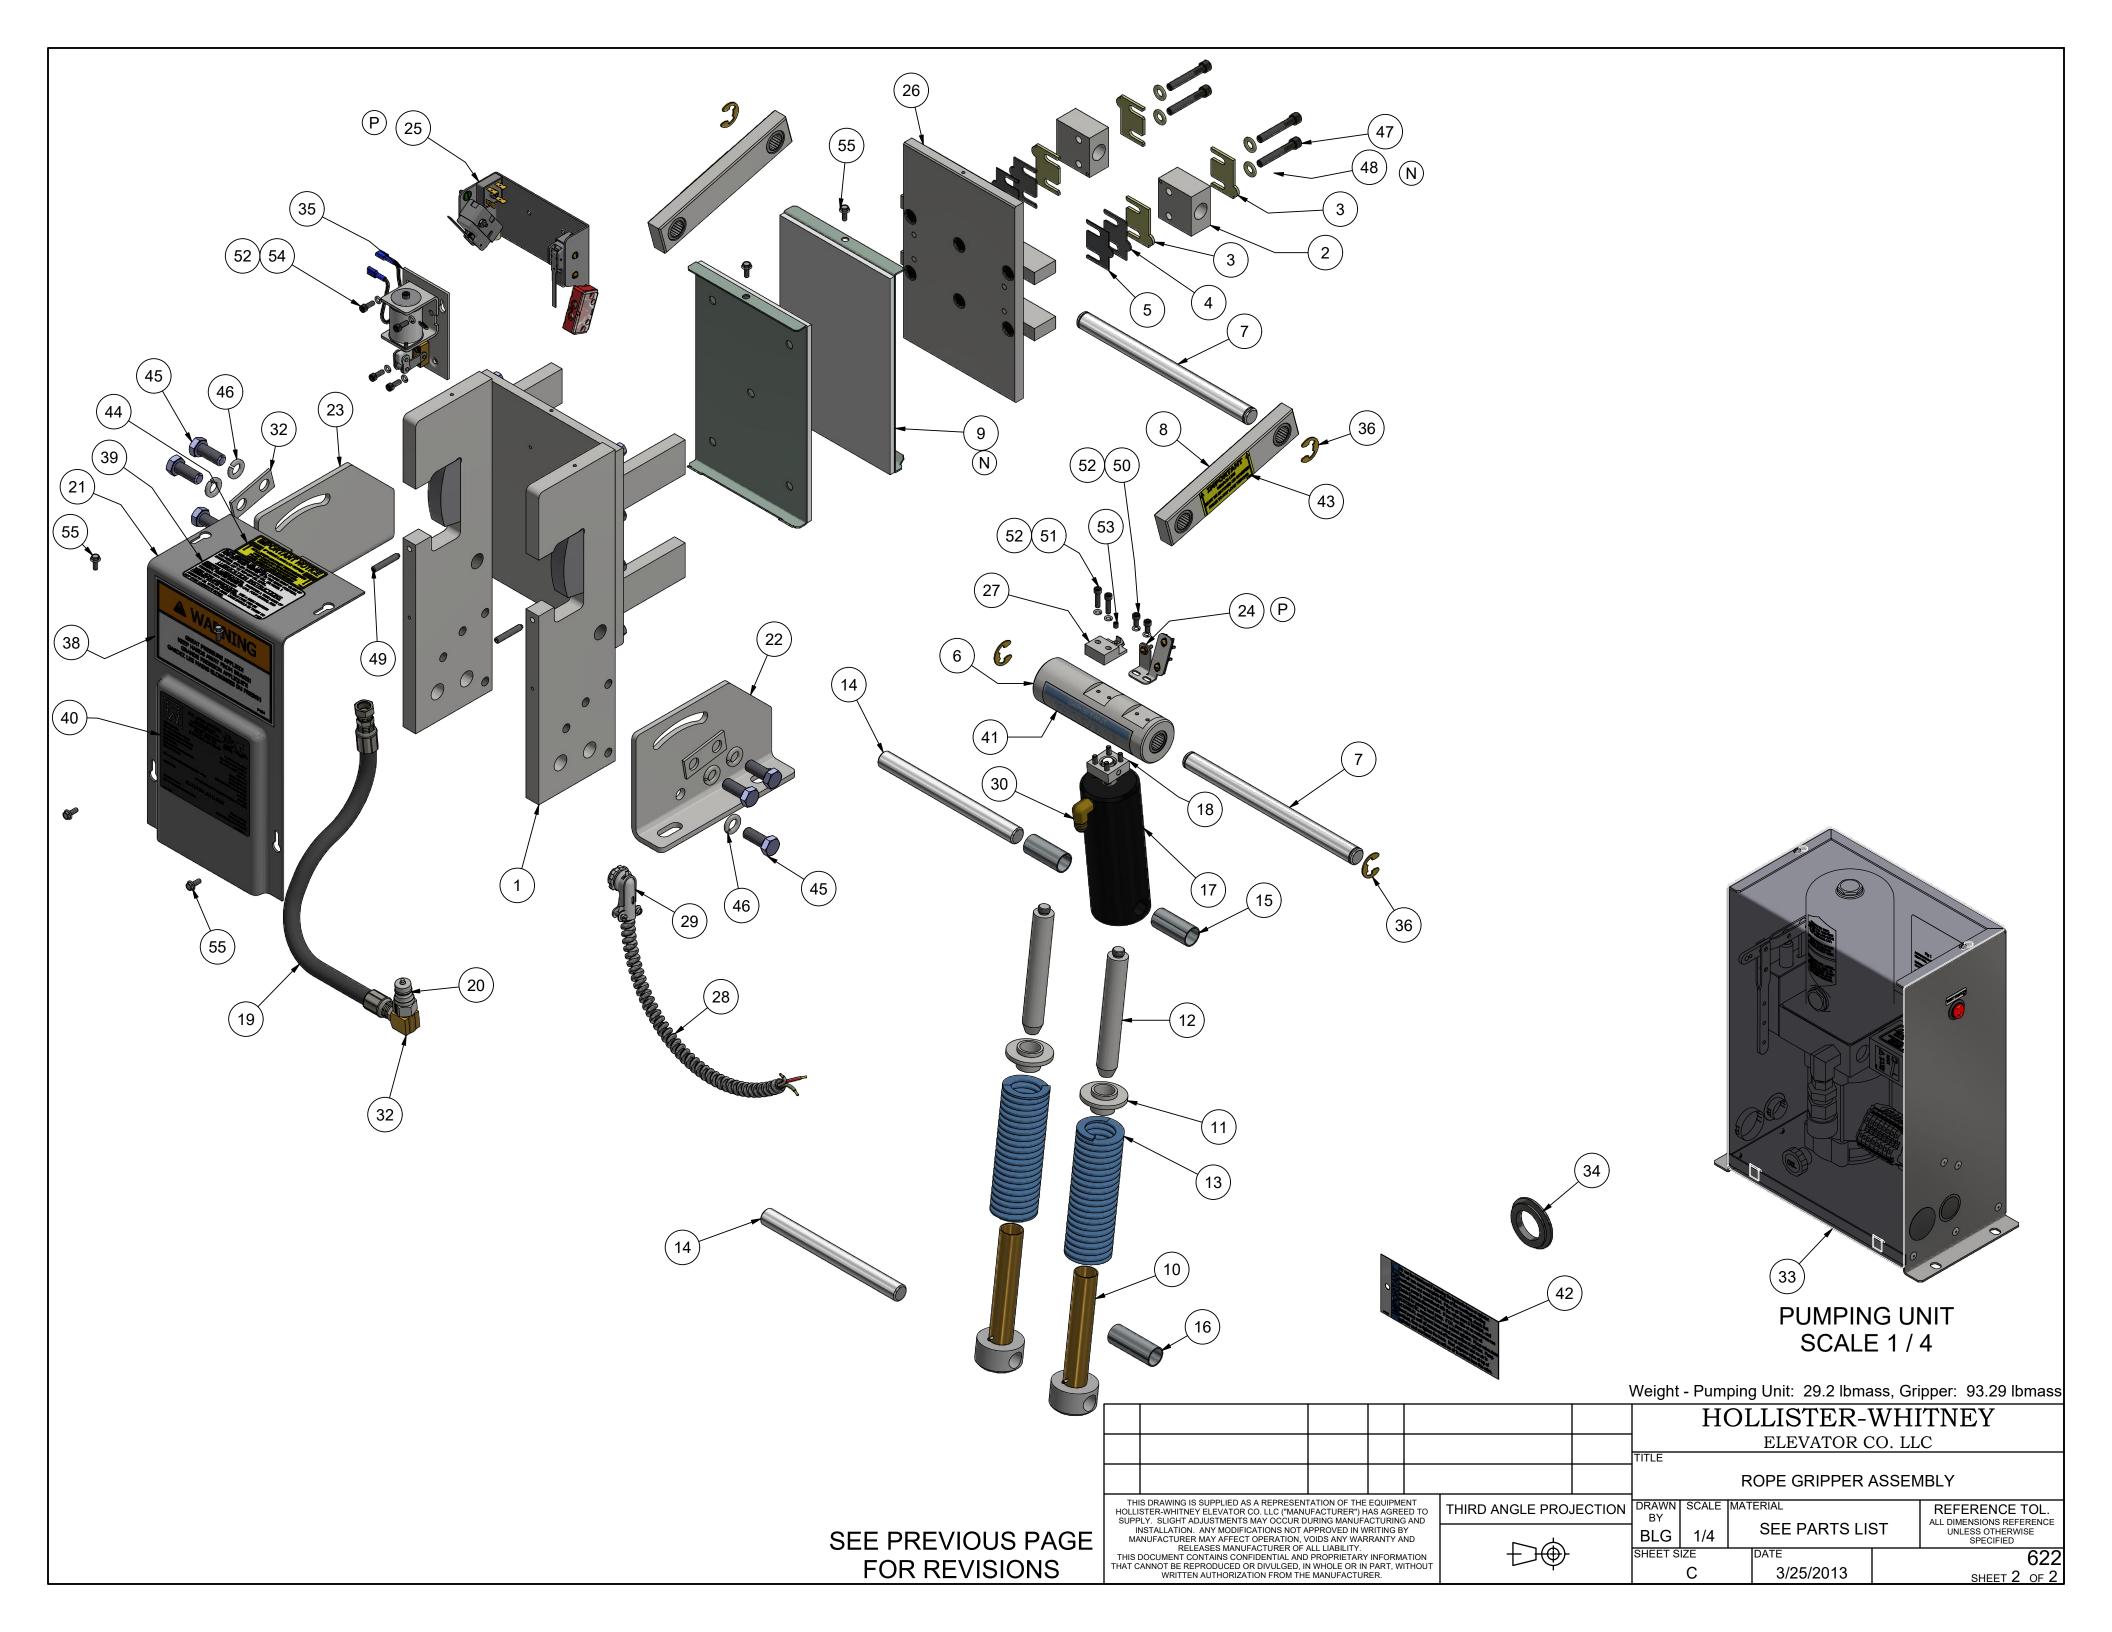

# NOTE:

- 1. QTY LISTED FOR ITEMS 3, 4 & 5 ARE STANDARD. ACTUAL QTY MAY VARY WITH ROPE DIAMETER.
- 2. REFERENCE DIMENSIONS SHOWN TO AID IN SETUP AND INSTALL

| -<br>-<br>- |                                                                                        |                                                                         | TARTIVOIVIBLIC                                                                                                                                                                       | DESCRIPTION                                                                                                                                                                                                                                                                                                                                                                                                                                           |  |
|-------------|----------------------------------------------------------------------------------------|-------------------------------------------------------------------------|--------------------------------------------------------------------------------------------------------------------------------------------------------------------------------------|-------------------------------------------------------------------------------------------------------------------------------------------------------------------------------------------------------------------------------------------------------------------------------------------------------------------------------------------------------------------------------------------------------------------------------------------------------|--|
|             | 1                                                                                      | 1                                                                       | 622-003                                                                                                                                                                              | STATIONARY SHOE ASSEMBLY                                                                                                                                                                                                                                                                                                                                                                                                                              |  |
|             | 2                                                                                      | 2                                                                       | 620-007                                                                                                                                                                              | SHAFT SUPPORT BLOCK                                                                                                                                                                                                                                                                                                                                                                                                                                   |  |
|             | 3                                                                                      | 4                                                                       | 620-008                                                                                                                                                                              | SPACER (11 GA.) - LINING WEAR                                                                                                                                                                                                                                                                                                                                                                                                                         |  |
|             | 4                                                                                      | 2                                                                       | 620-008-1                                                                                                                                                                            | SPACER (16 GA.) - LINING WEAR                                                                                                                                                                                                                                                                                                                                                                                                                         |  |
|             | 5                                                                                      | 2                                                                       | 620-008-2                                                                                                                                                                            | SPACER (22 GA.) - LINING WEAR                                                                                                                                                                                                                                                                                                                                                                                                                         |  |
|             | 6                                                                                      | 1                                                                       | 622-015                                                                                                                                                                              | TUBING ASSEMBLY                                                                                                                                                                                                                                                                                                                                                                                                                                       |  |
|             | 7                                                                                      | 2                                                                       | 622-018                                                                                                                                                                              | SHAFT - ROTATING & NON-ROTATING                                                                                                                                                                                                                                                                                                                                                                                                                       |  |
|             | 8                                                                                      | 2                                                                       | 600-020                                                                                                                                                                              | CONNECTING ARM ASSEMBLY                                                                                                                                                                                                                                                                                                                                                                                                                               |  |
|             | 9                                                                                      | 2                                                                       | 622-022                                                                                                                                                                              | LINING ASSEMBLY                                                                                                                                                                                                                                                                                                                                                                                                                                       |  |
|             | 10                                                                                     | 2                                                                       | 600-025                                                                                                                                                                              | LOWER SPRING GUIDE ASSEMBLY                                                                                                                                                                                                                                                                                                                                                                                                                           |  |
|             | 11                                                                                     | 2                                                                       | 600-027                                                                                                                                                                              | UPPER SPRING SUPPORT                                                                                                                                                                                                                                                                                                                                                                                                                                  |  |
|             | 12                                                                                     | 2                                                                       | 600-029                                                                                                                                                                              | GUIDE - UPPER SPRING SUPPORT                                                                                                                                                                                                                                                                                                                                                                                                                          |  |
|             | 13                                                                                     | 2                                                                       | 621-030                                                                                                                                                                              | SPRING                                                                                                                                                                                                                                                                                                                                                                                                                                                |  |
|             | 14                                                                                     | 2                                                                       | 622-031                                                                                                                                                                              | SHAFT                                                                                                                                                                                                                                                                                                                                                                                                                                                 |  |
|             | 15                                                                                     | 2                                                                       | 601-032                                                                                                                                                                              | TUBING - SPACER                                                                                                                                                                                                                                                                                                                                                                                                                                       |  |
|             | 16                                                                                     | 1                                                                       | 622-033                                                                                                                                                                              | TUBING - SPACER                                                                                                                                                                                                                                                                                                                                                                                                                                       |  |
|             | 17                                                                                     | 1                                                                       | 600-035                                                                                                                                                                              | CYLINDER ASSEMBLY                                                                                                                                                                                                                                                                                                                                                                                                                                     |  |
|             | 18                                                                                     | 1                                                                       | 622-036                                                                                                                                                                              | HYDRAULIC CYLINDER PIVOT BRACKET ASSEMBLY                                                                                                                                                                                                                                                                                                                                                                                                             |  |
| ľ           | 19                                                                                     | 1                                                                       | 620-037                                                                                                                                                                              | HYDRAULIC HOSE - STANDARD 27" LENGTH                                                                                                                                                                                                                                                                                                                                                                                                                  |  |
|             | 19                                                                                     |                                                                         | 620-037- "L"                                                                                                                                                                         | HYDRAULIC HOSE - "L" = LENGTH IN FEET (30' MAX)                                                                                                                                                                                                                                                                                                                                                                                                       |  |
|             | 20                                                                                     | 1                                                                       | 620-038                                                                                                                                                                              | QUICK CONNECT FITTING                                                                                                                                                                                                                                                                                                                                                                                                                                 |  |
|             | 21                                                                                     | 1                                                                       | 622-040                                                                                                                                                                              | COVER - 622 ROPE GRIPPER                                                                                                                                                                                                                                                                                                                                                                                                                              |  |
|             | 22                                                                                     | 1                                                                       | 600-041 R                                                                                                                                                                            | ANGLE, RIGHT HAND - MOUNTING                                                                                                                                                                                                                                                                                                                                                                                                                          |  |
|             | 23                                                                                     | 1                                                                       | 600-041 L                                                                                                                                                                            | ANGLE, LEFT HAND - MOUNTING                                                                                                                                                                                                                                                                                                                                                                                                                           |  |
| (B)         | 24                                                                                     | 1                                                                       | 620-638-18                                                                                                                                                                           | ACTUATING ANGLE ASSEMBLY - 18mm                                                                                                                                                                                                                                                                                                                                                                                                                       |  |
|             |                                                                                        |                                                                         | 622-635-1                                                                                                                                                                            | SWITCH ASS'Y, LEAD LENGTHS = 10'                                                                                                                                                                                                                                                                                                                                                                                                                      |  |
| (B)         | 25                                                                                     | 1                                                                       | 622-635-2                                                                                                                                                                            | SWITCH ASS'Y, LEAD LENGTHS = 24'                                                                                                                                                                                                                                                                                                                                                                                                                      |  |
|             |                                                                                        |                                                                         | 622-635-3                                                                                                                                                                            | SWITCH ASS'Y, LEAD LENGTHS = 18'                                                                                                                                                                                                                                                                                                                                                                                                                      |  |
|             | 26                                                                                     | 1                                                                       | 622-072                                                                                                                                                                              | MOVABLE SHOE ASSEMBLY                                                                                                                                                                                                                                                                                                                                                                                                                                 |  |
|             | 27                                                                                     | 1                                                                       | 601-078                                                                                                                                                                              | LATCH                                                                                                                                                                                                                                                                                                                                                                                                                                                 |  |
| ľ           | 28                                                                                     |                                                                         | 600-081-1                                                                                                                                                                            |                                                                                                                                                                                                                                                                                                                                                                                                                                                       |  |
|             |                                                                                        | 1                                                                       | 600-081-2                                                                                                                                                                            |                                                                                                                                                                                                                                                                                                                                                                                                                                                       |  |
|             |                                                                                        |                                                                         | 600-081-3                                                                                                                                                                            |                                                                                                                                                                                                                                                                                                                                                                                                                                                       |  |
|             | 29                                                                                     | 1                                                                       | 600-082                                                                                                                                                                              | 801-DC2 90° ANGLE BOX CONNECTOR                                                                                                                                                                                                                                                                                                                                                                                                                       |  |
|             | 30                                                                                     | 1                                                                       | 610-087                                                                                                                                                                              | PARKER #149F-6-4 MALE ELBOW                                                                                                                                                                                                                                                                                                                                                                                                                           |  |
|             | 31                                                                                     | 1                                                                       | 610-091                                                                                                                                                                              | 3-8 x 3-8 NPT STREET 90 DEG. ELBOW                                                                                                                                                                                                                                                                                                                                                                                                                    |  |
|             | 32                                                                                     | 2                                                                       | 600-095                                                                                                                                                                              | WASHER - DOUBLE BOLT                                                                                                                                                                                                                                                                                                                                                                                                                                  |  |
|             | 33                                                                                     | 1                                                                       | 620-100                                                                                                                                                                              | PUMPING UNIT                                                                                                                                                                                                                                                                                                                                                                                                                                          |  |
|             | 34                                                                                     | 1                                                                       | 622-207                                                                                                                                                                              | HOSE GROMMET                                                                                                                                                                                                                                                                                                                                                                                                                                          |  |
|             | 35                                                                                     | 1                                                                       | 620-607                                                                                                                                                                              | SOLENOID LOCKING UNIT                                                                                                                                                                                                                                                                                                                                                                                                                                 |  |
|             | 36                                                                                     | 4                                                                       | 90-033                                                                                                                                                                               | E-CLIP, #X5133-74                                                                                                                                                                                                                                                                                                                                                                                                                                     |  |
| _           | 37                                                                                     | 1                                                                       | P-133                                                                                                                                                                                | ROPE GRIPPER WARNING LABEL - MEDIUM                                                                                                                                                                                                                                                                                                                                                                                                                   |  |
|             | - 7                                                                                    |                                                                         | I                                                                                                                                                                                    |                                                                                                                                                                                                                                                                                                                                                                                                                                                       |  |
|             | 38                                                                                     | 1                                                                       | P-134                                                                                                                                                                                | ROPE GRIPPER WARNING LABEL - LARGE                                                                                                                                                                                                                                                                                                                                                                                                                    |  |
|             | 38<br>39                                                                               | 1                                                                       | P-134<br>P-137                                                                                                                                                                       | ROPE GRIPPER WARNING LABEL - LARGE<br>GRIPPER LUBE INST. STICKER                                                                                                                                                                                                                                                                                                                                                                                      |  |
|             | _                                                                                      |                                                                         |                                                                                                                                                                                      |                                                                                                                                                                                                                                                                                                                                                                                                                                                       |  |
|             | 39                                                                                     | 1                                                                       | P-137                                                                                                                                                                                | GRIPPER LUBE INST. STICKER                                                                                                                                                                                                                                                                                                                                                                                                                            |  |
|             | 39<br>40                                                                               | 1                                                                       | P-137<br>P-141                                                                                                                                                                       | GRIPPER LUBE INST. STICKER IMPORTANT LABEL - APPLIED TO TUBING                                                                                                                                                                                                                                                                                                                                                                                        |  |
|             | 39<br>40<br>41                                                                         | 1 1 1                                                                   | P-137<br>P-141<br>P-144-2                                                                                                                                                            | GRIPPER LUBE INST. STICKER IMPORTANT LABEL - APPLIED TO TUBING AIR BLEED LABEL                                                                                                                                                                                                                                                                                                                                                                        |  |
|             | 39<br>40<br>41<br>42                                                                   | 1<br>1<br>1<br>2                                                        | P-137<br>P-141<br>P-144-2<br>P-186                                                                                                                                                   | GRIPPER LUBE INST. STICKER IMPORTANT LABEL - APPLIED TO TUBING AIR BLEED LABEL ROPE GRIPPER WEAR-IN LINE STICKER                                                                                                                                                                                                                                                                                                                                      |  |
|             | 39<br>40<br>41<br>42<br>43                                                             | 1<br>1<br>1<br>2<br>1                                                   | P-137<br>P-141<br>P-144-2<br>P-186<br>P-192                                                                                                                                          | GRIPPER LUBE INST. STICKER IMPORTANT LABEL - APPLIED TO TUBING AIR BLEED LABEL ROPE GRIPPER WEAR-IN LINE STICKER IMPORTANT NOTICE - LANG LAY ROPES, ROPE GRIPPER 621 ROPE GRIPPER LABEL                                                                                                                                                                                                                                                               |  |
|             | 39<br>40<br>41<br>42<br>43<br>44                                                       | 1<br>1<br>1<br>2<br>1                                                   | P-137 P-141 P-144-2 P-186 P-192 P-219 1/2 - 13 UNC x 1.25"                                                                                                                           | GRIPPER LUBE INST. STICKER IMPORTANT LABEL - APPLIED TO TUBING AIR BLEED LABEL ROPE GRIPPER WEAR-IN LINE STICKER IMPORTANT NOTICE - LANG LAY ROPES, ROPE GRIPPER 621 ROPE GRIPPER LABEL                                                                                                                                                                                                                                                               |  |
|             | 39<br>40<br>41<br>42<br>43<br>44<br>45<br>46<br>47                                     | 1<br>1<br>2<br>1<br>1<br>6                                              | P-137 P-141 P-144-2 P-186 P-192 P-219 1/2 - 13 UNC x 1.25" 1/2 LOCK WASHER 5/16 - 18 UNC x 2.0                                                                                       | GRIPPER LUBE INST. STICKER IMPORTANT LABEL - APPLIED TO TUBING AIR BLEED LABEL ROPE GRIPPER WEAR-IN LINE STICKER IMPORTANT NOTICE - LANG LAY ROPES, ROPE GRIPPER 621 ROPE GRIPPER LABEL HEX HEAD BOLT                                                                                                                                                                                                                                                 |  |
|             | 39<br>40<br>41<br>42<br>43<br>44<br>45<br>46                                           | 1<br>1<br>2<br>1<br>1<br>6<br>6                                         | P-137 P-141 P-144-2 P-186 P-192 P-219 1/2 - 13 UNC x 1.25" 1/2 LOCK WASHER                                                                                                           | GRIPPER LUBE INST. STICKER IMPORTANT LABEL - APPLIED TO TUBING AIR BLEED LABEL ROPE GRIPPER WEAR-IN LINE STICKER IMPORTANT NOTICE - LANG LAY ROPES, ROPE GRIPPER 621 ROPE GRIPPER LABEL HEX HEAD BOLT STANDARD LOCK WASHER                                                                                                                                                                                                                            |  |
|             | 39<br>40<br>41<br>42<br>43<br>44<br>45<br>46<br>47                                     | 1<br>1<br>2<br>1<br>1<br>6<br>6                                         | P-137 P-141 P-144-2 P-186 P-192 P-219 1/2 - 13 UNC x 1.25" 1/2 LOCK WASHER 5/16 - 18 UNC x 2.0                                                                                       | GRIPPER LUBE INST. STICKER IMPORTANT LABEL - APPLIED TO TUBING AIR BLEED LABEL ROPE GRIPPER WEAR-IN LINE STICKER IMPORTANT NOTICE - LANG LAY ROPES, ROPE GRIPPER 621 ROPE GRIPPER LABEL HEX HEAD BOLT STANDARD LOCK WASHER SOCKET HEAD CAP SCREW                                                                                                                                                                                                      |  |
|             | 39<br>40<br>41<br>42<br>43<br>44<br>45<br>46<br>47<br>48                               | 1<br>1<br>2<br>1<br>1<br>6<br>6<br>4                                    | P-137 P-141 P-144-2 P-186 P-192 P-219 1/2 - 13 UNC x 1.25" 1/2 LOCK WASHER 5/16 - 18 UNC x 2.0 5/16" WASHER 1/4 - 20 UNC x 1.5                                                       | GRIPPER LUBE INST. STICKER IMPORTANT LABEL - APPLIED TO TUBING AIR BLEED LABEL ROPE GRIPPER WEAR-IN LINE STICKER IMPORTANT NOTICE - LANG LAY ROPES, ROPE GRIPPER 621 ROPE GRIPPER LABEL HEX HEAD BOLT STANDARD LOCK WASHER SOCKET HEAD CAP SCREW STANDARD WASHER                                                                                                                                                                                      |  |
|             | 39<br>40<br>41<br>42<br>43<br>44<br>45<br>46<br>47<br>48<br>49<br>50<br>51             | 1<br>1<br>2<br>1<br>1<br>6<br>6<br>4<br>4                               | P-137 P-141 P-144-2 P-186 P-192 P-219 1/2 - 13 UNC x 1.25" 1/2 LOCK WASHER 5/16 - 18 UNC x 2.0 5/16" WASHER 1/4 - 20 UNC x 1.5 #10-32 UNF x 0.375"                                   | GRIPPER LUBE INST. STICKER IMPORTANT LABEL - APPLIED TO TUBING AIR BLEED LABEL ROPE GRIPPER WEAR-IN LINE STICKER IMPORTANT NOTICE - LANG LAY ROPES, ROPE GRIPPER 621 ROPE GRIPPER LABEL HEX HEAD BOLT STANDARD LOCK WASHER SOCKET HEAD CAP SCREW STANDARD WASHER HALF DOG SET SCREW                                                                                                                                                                   |  |
|             | 39<br>40<br>41<br>42<br>43<br>44<br>45<br>46<br>47<br>48<br>49<br>50<br>51<br>52       | 1<br>1<br>2<br>1<br>1<br>6<br>6<br>4<br>4<br>2<br>2<br>2<br>8           | P-137 P-141 P-144-2 P-186 P-192 P-219 1/2 - 13 UNC x 1.25" 1/2 LOCK WASHER 5/16 - 18 UNC x 2.0 5/16" WASHER 1/4 - 20 UNC x 1.5 #10-32 UNF x 0.375"                                   | GRIPPER LUBE INST. STICKER IMPORTANT LABEL - APPLIED TO TUBING AIR BLEED LABEL ROPE GRIPPER WEAR-IN LINE STICKER IMPORTANT NOTICE - LANG LAY ROPES, ROPE GRIPPER 621 ROPE GRIPPER LABEL HEX HEAD BOLT STANDARD LOCK WASHER SOCKET HEAD CAP SCREW STANDARD WASHER HALF DOG SET SCREW SOCKET HEAD CAP SCREW SOCKET HEAD CAP SCREW SOCKET HEAD CAP SCREW STANDARD LOCK WASHER                                                                            |  |
|             | 39<br>40<br>41<br>42<br>43<br>44<br>45<br>46<br>47<br>48<br>49<br>50<br>51             | 1<br>1<br>2<br>1<br>1<br>6<br>6<br>4<br>4<br>2<br>2                     | P-137 P-141 P-144-2 P-186 P-192 P-219 1/2 - 13 UNC x 1.25" 1/2 LOCK WASHER 5/16 - 18 UNC x 2.0 5/16" WASHER 1/4 - 20 UNC x 1.5 #10-32 UNF x 0.375" #10-32 UNF x 0.75                 | GRIPPER LUBE INST. STICKER IMPORTANT LABEL - APPLIED TO TUBING AIR BLEED LABEL ROPE GRIPPER WEAR-IN LINE STICKER IMPORTANT NOTICE - LANG LAY ROPES, ROPE GRIPPER 621 ROPE GRIPPER LABEL HEX HEAD BOLT STANDARD LOCK WASHER SOCKET HEAD CAP SCREW STANDARD WASHER HALF DOG SET SCREW SOCKET HEAD CAP SCREW SOCKET HEAD CAP SCREW                                                                                                                       |  |
|             | 39<br>40<br>41<br>42<br>43<br>44<br>45<br>46<br>47<br>48<br>49<br>50<br>51<br>52       | 1<br>1<br>2<br>1<br>1<br>6<br>6<br>4<br>4<br>2<br>2<br>2<br>8<br>1<br>4 | P-137 P-141 P-144-2 P-186 P-192 P-219 1/2 - 13 UNC x 1.25" 1/2 LOCK WASHER 5/16 - 18 UNC x 2.0 5/16" WASHER 1/4 - 20 UNC x 1.5 #10-32 UNF x 0.375" #10-32 UNF x 0.75 #10 LOCK WASHER | GRIPPER LUBE INST. STICKER IMPORTANT LABEL - APPLIED TO TUBING AIR BLEED LABEL ROPE GRIPPER WEAR-IN LINE STICKER IMPORTANT NOTICE - LANG LAY ROPES, ROPE GRIPPER 621 ROPE GRIPPER LABEL HEX HEAD BOLT STANDARD LOCK WASHER SOCKET HEAD CAP SCREW STANDARD WASHER HALF DOG SET SCREW SOCKET HEAD CAP SCREW SOCKET HEAD CAP SCREW STANDARD LOCK WASHER SOCKET HEAD CAP SCREW SOCKET HEAD CAP SCREW STANDARD LOCK WASHER SET SCREW SOCKET HEAD CAP SCREW |  |
|             | 39<br>40<br>41<br>42<br>43<br>44<br>45<br>46<br>47<br>48<br>49<br>50<br>51<br>52<br>53 | 1<br>1<br>2<br>1<br>6<br>6<br>4<br>4<br>2<br>2<br>2<br>8<br>1           | P-137 P-141 P-144-2 P-186 P-192 P-219 1/2 - 13 UNC x 1.25" 1/2 LOCK WASHER 5/16 - 18 UNC x 2.0 5/16" WASHER 1/4 - 20 UNC x 1.5 #10-32 UNF x 0.375" #10-32 UNF x 0.75 #10 LOCK WASHER | GRIPPER LUBE INST. STICKER IMPORTANT LABEL - APPLIED TO TUBING AIR BLEED LABEL ROPE GRIPPER WEAR-IN LINE STICKER IMPORTANT NOTICE - LANG LAY ROPES, ROPE GRIPPER 621 ROPE GRIPPER LABEL HEX HEAD BOLT STANDARD LOCK WASHER SOCKET HEAD CAP SCREW STANDARD WASHER HALF DOG SET SCREW SOCKET HEAD CAP SCREW SOCKET HEAD CAP SCREW SOCKET HEAD CAP SCREW SOCKET HEAD CAP SCREW STANDARD LOCK WASHER SET SCREW                                            |  |

Weight - Pumping Unit: 29.2 lbmass, Gripper: 96.36 lbmass

HOLLISTER-WHITNEY
ELEVATOR CO. LLC

|           |                                         |                    |               |                                              |                | v v |
|-----------|-----------------------------------------|--------------------|---------------|----------------------------------------------|----------------|-----|
|           |                                         |                    |               | OVE 618-067, #6-32 SCR<br>VASHER, 620-638-18 | LTL<br>3/30/20 |     |
|           |                                         | I                  |               | 600-051, 622-635-X<br>622-064-X, PUR #1337   |                | T   |
|           |                                         | Ι Δ                | PROI<br>PUR : | DUCTION RELEASE,<br>#1087                    | LTL<br>7/31/19 |     |
| TILLE DDA | AVAILNO LE CLIDDI IED AC A DEDDECENTATI | ION OF THE FOUIDME | NIT           | ·                                            |                | ⊢   |

THIS DRAWING IS SUPPLIED AS A REPRESENTATION OF THE EQUIPMENT HOLLISTER-WHITNEY ELEVATOR CO. LLC ("MANUFACTURER") HAS AGREED TO SUPPLY. SLIGHT ADJUSTMENTS MAY OCCUR DURING MANUFACTURING AND INSTALLATION. ANY MODIFICATIONS NOT APPROVED IN WRITING BY MANUFACTURER MAY AFFECT OPERATION, VOIDS ANY WARRANTY AND RELEASES MANUFACTURER OF ALL LIABILITY.

THIS DOCUMENT CONTAINS CONFIDENTIAL AND PROPRIETARY INFORMATION THAT CANNOT BE REPRODUCED OR DIVULGED, IN WHOLE OR IN PART, WITHOUT WRITTEN AUTHORIZATION FROM THE MANUFACTURER.

THIRD ANGLE PROJECTION

ITEM QTY

PART NUMBER DESCRIPTION

"ROPE GRIPPER" ASSEMBLY

DRAWN SCALE MATERIAL
BY LTL 1/2.5 SEE PARTS LIST
SHEET SIZE DATE
C 7/31/2019

REFERENCE TOL.
ALL DIMENSIONS REFERENCE UNLESS OTHERWISE SPECIFIED
621
SHEET 1 OF 2