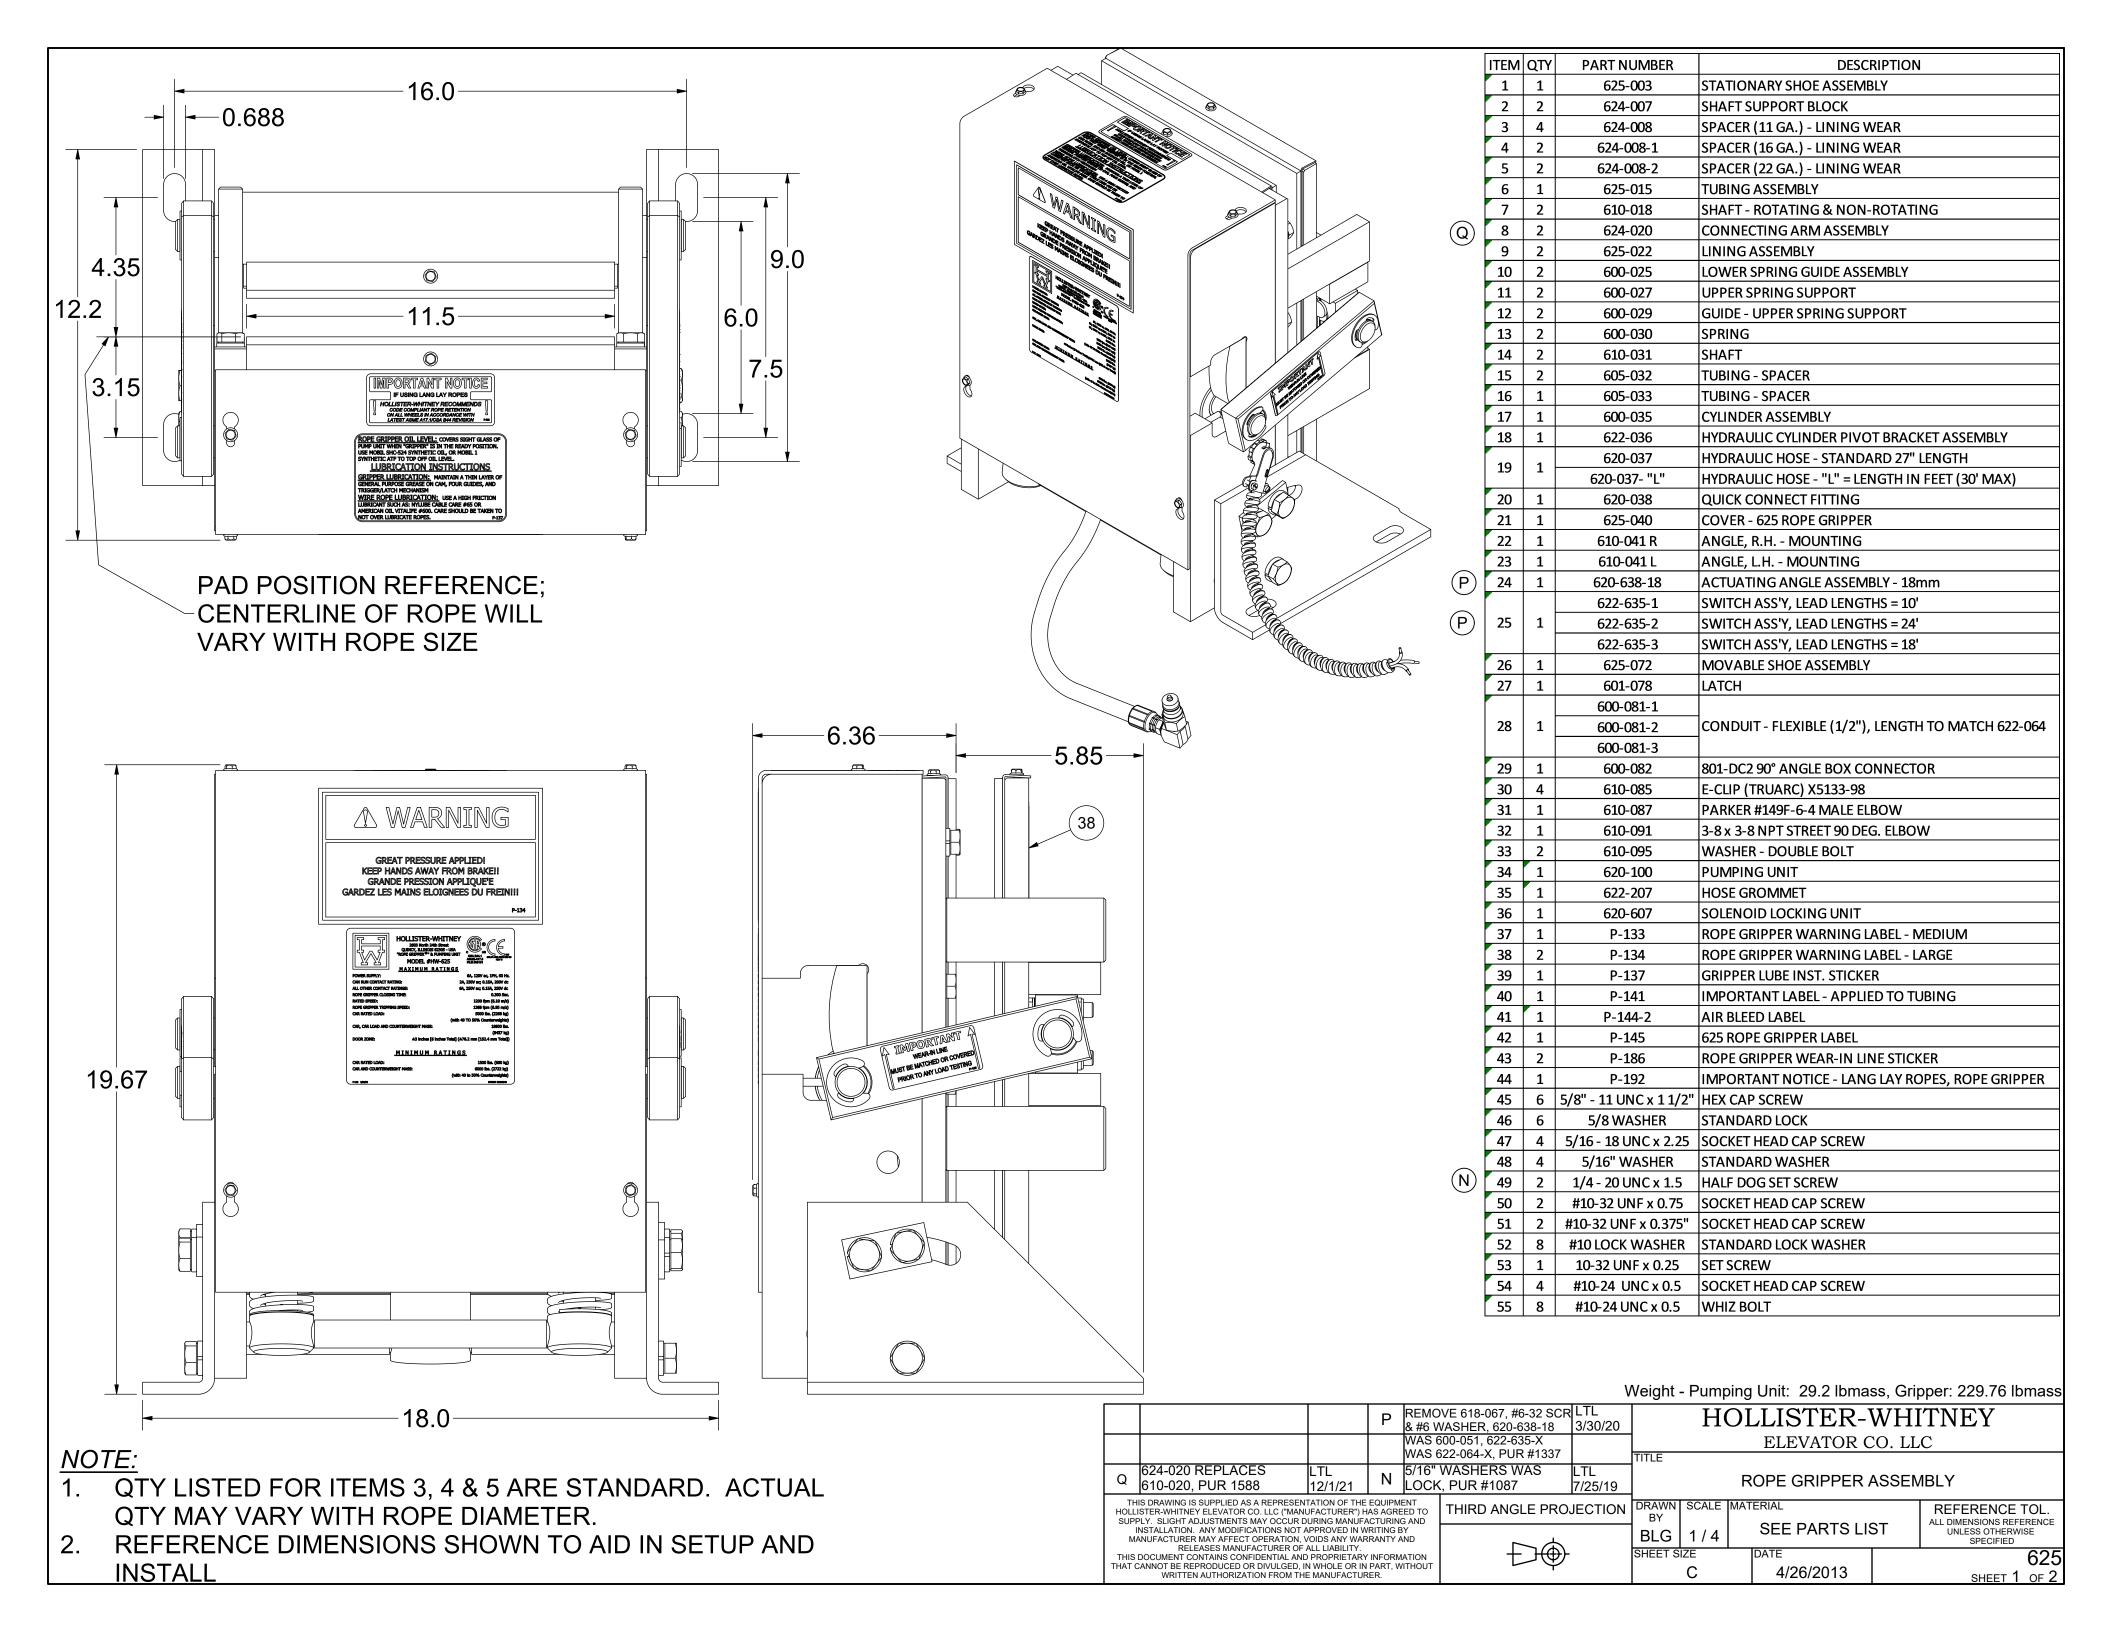

# NOTE:

- 1. QTY LISTED FOR ITEMS 3, 4 & 5 ARE STANDARD. ACTUAL QTY MAY VARY WITH ROPE DIAMETER.
- 2. REFERENCE DIMENSIONS SHOWN TO AID IN SETUP AND INSTALL

| -<br>-<br>- |                                                                                        |                                                                         | TARTIVOIVIBLIC                                                                                                                                                                       | DESCRIPTION                                                                                                                                                                                                                                                                                                                                                                                                                                           |  |
|-------------|----------------------------------------------------------------------------------------|-------------------------------------------------------------------------|--------------------------------------------------------------------------------------------------------------------------------------------------------------------------------------|-------------------------------------------------------------------------------------------------------------------------------------------------------------------------------------------------------------------------------------------------------------------------------------------------------------------------------------------------------------------------------------------------------------------------------------------------------|--|
|             | 1                                                                                      | 1                                                                       | 622-003                                                                                                                                                                              | STATIONARY SHOE ASSEMBLY                                                                                                                                                                                                                                                                                                                                                                                                                              |  |
|             | 2                                                                                      | 2                                                                       | 620-007                                                                                                                                                                              | SHAFT SUPPORT BLOCK                                                                                                                                                                                                                                                                                                                                                                                                                                   |  |
|             | 3                                                                                      | 4                                                                       | 620-008                                                                                                                                                                              | SPACER (11 GA.) - LINING WEAR                                                                                                                                                                                                                                                                                                                                                                                                                         |  |
|             | 4                                                                                      | 2                                                                       | 620-008-1                                                                                                                                                                            | SPACER (16 GA.) - LINING WEAR                                                                                                                                                                                                                                                                                                                                                                                                                         |  |
|             | 5                                                                                      | 2                                                                       | 620-008-2                                                                                                                                                                            | SPACER (22 GA.) - LINING WEAR                                                                                                                                                                                                                                                                                                                                                                                                                         |  |
|             | 6                                                                                      | 1                                                                       | 622-015                                                                                                                                                                              | TUBING ASSEMBLY                                                                                                                                                                                                                                                                                                                                                                                                                                       |  |
|             | 7                                                                                      | 2                                                                       | 622-018                                                                                                                                                                              | SHAFT - ROTATING & NON-ROTATING                                                                                                                                                                                                                                                                                                                                                                                                                       |  |
|             | 8                                                                                      | 2                                                                       | 600-020                                                                                                                                                                              | CONNECTING ARM ASSEMBLY                                                                                                                                                                                                                                                                                                                                                                                                                               |  |
|             | 9                                                                                      | 2                                                                       | 622-022                                                                                                                                                                              | LINING ASSEMBLY                                                                                                                                                                                                                                                                                                                                                                                                                                       |  |
|             | 10                                                                                     | 2                                                                       | 600-025                                                                                                                                                                              | LOWER SPRING GUIDE ASSEMBLY                                                                                                                                                                                                                                                                                                                                                                                                                           |  |
|             | 11                                                                                     | 2                                                                       | 600-027                                                                                                                                                                              | UPPER SPRING SUPPORT                                                                                                                                                                                                                                                                                                                                                                                                                                  |  |
|             | 12                                                                                     | 2                                                                       | 600-029                                                                                                                                                                              | GUIDE - UPPER SPRING SUPPORT                                                                                                                                                                                                                                                                                                                                                                                                                          |  |
|             | 13                                                                                     | 2                                                                       | 621-030                                                                                                                                                                              | SPRING                                                                                                                                                                                                                                                                                                                                                                                                                                                |  |
|             | 14                                                                                     | 2                                                                       | 622-031                                                                                                                                                                              | SHAFT                                                                                                                                                                                                                                                                                                                                                                                                                                                 |  |
|             | 15                                                                                     | 2                                                                       | 601-032                                                                                                                                                                              | TUBING - SPACER                                                                                                                                                                                                                                                                                                                                                                                                                                       |  |
|             | 16                                                                                     | 1                                                                       | 622-033                                                                                                                                                                              | TUBING - SPACER                                                                                                                                                                                                                                                                                                                                                                                                                                       |  |
|             | 17                                                                                     | 1                                                                       | 600-035                                                                                                                                                                              | CYLINDER ASSEMBLY                                                                                                                                                                                                                                                                                                                                                                                                                                     |  |
|             | 18                                                                                     | 1                                                                       | 622-036                                                                                                                                                                              | HYDRAULIC CYLINDER PIVOT BRACKET ASSEMBLY                                                                                                                                                                                                                                                                                                                                                                                                             |  |
| ľ           | 19                                                                                     | 1                                                                       | 620-037                                                                                                                                                                              | HYDRAULIC HOSE - STANDARD 27" LENGTH                                                                                                                                                                                                                                                                                                                                                                                                                  |  |
|             | 19                                                                                     |                                                                         | 620-037- "L"                                                                                                                                                                         | HYDRAULIC HOSE - "L" = LENGTH IN FEET (30' MAX)                                                                                                                                                                                                                                                                                                                                                                                                       |  |
|             | 20                                                                                     | 1                                                                       | 620-038                                                                                                                                                                              | QUICK CONNECT FITTING                                                                                                                                                                                                                                                                                                                                                                                                                                 |  |
|             | 21                                                                                     | 1                                                                       | 622-040                                                                                                                                                                              | COVER - 622 ROPE GRIPPER                                                                                                                                                                                                                                                                                                                                                                                                                              |  |
|             | 22                                                                                     | 1                                                                       | 600-041 R                                                                                                                                                                            | ANGLE, RIGHT HAND - MOUNTING                                                                                                                                                                                                                                                                                                                                                                                                                          |  |
|             | 23                                                                                     | 1                                                                       | 600-041 L                                                                                                                                                                            | ANGLE, LEFT HAND - MOUNTING                                                                                                                                                                                                                                                                                                                                                                                                                           |  |
| (B)         | 24                                                                                     | 1                                                                       | 620-638-18                                                                                                                                                                           | ACTUATING ANGLE ASSEMBLY - 18mm                                                                                                                                                                                                                                                                                                                                                                                                                       |  |
|             |                                                                                        |                                                                         | 622-635-1                                                                                                                                                                            | SWITCH ASS'Y, LEAD LENGTHS = 10'                                                                                                                                                                                                                                                                                                                                                                                                                      |  |
| (B)         | 25                                                                                     | 1                                                                       | 622-635-2                                                                                                                                                                            | SWITCH ASS'Y, LEAD LENGTHS = 24'                                                                                                                                                                                                                                                                                                                                                                                                                      |  |
|             |                                                                                        |                                                                         | 622-635-3                                                                                                                                                                            | SWITCH ASS'Y, LEAD LENGTHS = 18'                                                                                                                                                                                                                                                                                                                                                                                                                      |  |
|             | 26                                                                                     | 1                                                                       | 622-072                                                                                                                                                                              | MOVABLE SHOE ASSEMBLY                                                                                                                                                                                                                                                                                                                                                                                                                                 |  |
|             | 27                                                                                     | 1                                                                       | 601-078                                                                                                                                                                              | LATCH                                                                                                                                                                                                                                                                                                                                                                                                                                                 |  |
| ľ           | 28                                                                                     |                                                                         | 600-081-1                                                                                                                                                                            |                                                                                                                                                                                                                                                                                                                                                                                                                                                       |  |
|             |                                                                                        | 1                                                                       | 600-081-2                                                                                                                                                                            |                                                                                                                                                                                                                                                                                                                                                                                                                                                       |  |
|             |                                                                                        |                                                                         | 600-081-3                                                                                                                                                                            |                                                                                                                                                                                                                                                                                                                                                                                                                                                       |  |
|             | 29                                                                                     | 1                                                                       | 600-082                                                                                                                                                                              | 801-DC2 90° ANGLE BOX CONNECTOR                                                                                                                                                                                                                                                                                                                                                                                                                       |  |
|             | 30                                                                                     | 1                                                                       | 610-087                                                                                                                                                                              | PARKER #149F-6-4 MALE ELBOW                                                                                                                                                                                                                                                                                                                                                                                                                           |  |
|             | 31                                                                                     | 1                                                                       | 610-091                                                                                                                                                                              | 3-8 x 3-8 NPT STREET 90 DEG. ELBOW                                                                                                                                                                                                                                                                                                                                                                                                                    |  |
|             | 32                                                                                     | 2                                                                       | 600-095                                                                                                                                                                              | WASHER - DOUBLE BOLT                                                                                                                                                                                                                                                                                                                                                                                                                                  |  |
|             | 33                                                                                     | 1                                                                       | 620-100                                                                                                                                                                              | PUMPING UNIT                                                                                                                                                                                                                                                                                                                                                                                                                                          |  |
|             | 34                                                                                     | 1                                                                       | 622-207                                                                                                                                                                              | HOSE GROMMET                                                                                                                                                                                                                                                                                                                                                                                                                                          |  |
|             | 35                                                                                     | 1                                                                       | 620-607                                                                                                                                                                              | SOLENOID LOCKING UNIT                                                                                                                                                                                                                                                                                                                                                                                                                                 |  |
|             | 36                                                                                     | 4                                                                       | 90-033                                                                                                                                                                               | E-CLIP, #X5133-74                                                                                                                                                                                                                                                                                                                                                                                                                                     |  |
| _           | 37                                                                                     | 1                                                                       | P-133                                                                                                                                                                                | ROPE GRIPPER WARNING LABEL - MEDIUM                                                                                                                                                                                                                                                                                                                                                                                                                   |  |
|             | - 7                                                                                    |                                                                         | I                                                                                                                                                                                    |                                                                                                                                                                                                                                                                                                                                                                                                                                                       |  |
|             | 38                                                                                     | 1                                                                       | P-134                                                                                                                                                                                | ROPE GRIPPER WARNING LABEL - LARGE                                                                                                                                                                                                                                                                                                                                                                                                                    |  |
|             | 38<br>39                                                                               | 1                                                                       | P-134<br>P-137                                                                                                                                                                       | ROPE GRIPPER WARNING LABEL - LARGE<br>GRIPPER LUBE INST. STICKER                                                                                                                                                                                                                                                                                                                                                                                      |  |
|             | _                                                                                      |                                                                         |                                                                                                                                                                                      |                                                                                                                                                                                                                                                                                                                                                                                                                                                       |  |
|             | 39                                                                                     | 1                                                                       | P-137                                                                                                                                                                                | GRIPPER LUBE INST. STICKER                                                                                                                                                                                                                                                                                                                                                                                                                            |  |
|             | 39<br>40                                                                               | 1                                                                       | P-137<br>P-141                                                                                                                                                                       | GRIPPER LUBE INST. STICKER IMPORTANT LABEL - APPLIED TO TUBING                                                                                                                                                                                                                                                                                                                                                                                        |  |
|             | 39<br>40<br>41                                                                         | 1 1 1                                                                   | P-137<br>P-141<br>P-144-2                                                                                                                                                            | GRIPPER LUBE INST. STICKER IMPORTANT LABEL - APPLIED TO TUBING AIR BLEED LABEL                                                                                                                                                                                                                                                                                                                                                                        |  |
|             | 39<br>40<br>41<br>42                                                                   | 1<br>1<br>1<br>2                                                        | P-137<br>P-141<br>P-144-2<br>P-186                                                                                                                                                   | GRIPPER LUBE INST. STICKER IMPORTANT LABEL - APPLIED TO TUBING AIR BLEED LABEL ROPE GRIPPER WEAR-IN LINE STICKER                                                                                                                                                                                                                                                                                                                                      |  |
|             | 39<br>40<br>41<br>42<br>43                                                             | 1<br>1<br>1<br>2<br>1                                                   | P-137<br>P-141<br>P-144-2<br>P-186<br>P-192                                                                                                                                          | GRIPPER LUBE INST. STICKER IMPORTANT LABEL - APPLIED TO TUBING AIR BLEED LABEL ROPE GRIPPER WEAR-IN LINE STICKER IMPORTANT NOTICE - LANG LAY ROPES, ROPE GRIPPER 621 ROPE GRIPPER LABEL                                                                                                                                                                                                                                                               |  |
|             | 39<br>40<br>41<br>42<br>43<br>44                                                       | 1<br>1<br>1<br>2<br>1                                                   | P-137 P-141 P-144-2 P-186 P-192 P-219 1/2 - 13 UNC x 1.25"                                                                                                                           | GRIPPER LUBE INST. STICKER IMPORTANT LABEL - APPLIED TO TUBING AIR BLEED LABEL ROPE GRIPPER WEAR-IN LINE STICKER IMPORTANT NOTICE - LANG LAY ROPES, ROPE GRIPPER 621 ROPE GRIPPER LABEL                                                                                                                                                                                                                                                               |  |
|             | 39<br>40<br>41<br>42<br>43<br>44<br>45<br>46<br>47                                     | 1<br>1<br>2<br>1<br>1<br>6                                              | P-137 P-141 P-144-2 P-186 P-192 P-219 1/2 - 13 UNC x 1.25" 1/2 LOCK WASHER 5/16 - 18 UNC x 2.0                                                                                       | GRIPPER LUBE INST. STICKER IMPORTANT LABEL - APPLIED TO TUBING AIR BLEED LABEL ROPE GRIPPER WEAR-IN LINE STICKER IMPORTANT NOTICE - LANG LAY ROPES, ROPE GRIPPER 621 ROPE GRIPPER LABEL HEX HEAD BOLT                                                                                                                                                                                                                                                 |  |
|             | 39<br>40<br>41<br>42<br>43<br>44<br>45<br>46                                           | 1<br>1<br>2<br>1<br>1<br>6<br>6                                         | P-137 P-141 P-144-2 P-186 P-192 P-219 1/2 - 13 UNC x 1.25" 1/2 LOCK WASHER                                                                                                           | GRIPPER LUBE INST. STICKER IMPORTANT LABEL - APPLIED TO TUBING AIR BLEED LABEL ROPE GRIPPER WEAR-IN LINE STICKER IMPORTANT NOTICE - LANG LAY ROPES, ROPE GRIPPER 621 ROPE GRIPPER LABEL HEX HEAD BOLT STANDARD LOCK WASHER                                                                                                                                                                                                                            |  |
|             | 39<br>40<br>41<br>42<br>43<br>44<br>45<br>46<br>47                                     | 1<br>1<br>2<br>1<br>1<br>6<br>6                                         | P-137 P-141 P-144-2 P-186 P-192 P-219 1/2 - 13 UNC x 1.25" 1/2 LOCK WASHER 5/16 - 18 UNC x 2.0                                                                                       | GRIPPER LUBE INST. STICKER IMPORTANT LABEL - APPLIED TO TUBING AIR BLEED LABEL ROPE GRIPPER WEAR-IN LINE STICKER IMPORTANT NOTICE - LANG LAY ROPES, ROPE GRIPPER 621 ROPE GRIPPER LABEL HEX HEAD BOLT STANDARD LOCK WASHER SOCKET HEAD CAP SCREW                                                                                                                                                                                                      |  |
|             | 39<br>40<br>41<br>42<br>43<br>44<br>45<br>46<br>47<br>48                               | 1<br>1<br>2<br>1<br>1<br>6<br>6<br>4                                    | P-137 P-141 P-144-2 P-186 P-192 P-219 1/2 - 13 UNC x 1.25" 1/2 LOCK WASHER 5/16 - 18 UNC x 2.0 5/16" WASHER 1/4 - 20 UNC x 1.5                                                       | GRIPPER LUBE INST. STICKER IMPORTANT LABEL - APPLIED TO TUBING AIR BLEED LABEL ROPE GRIPPER WEAR-IN LINE STICKER IMPORTANT NOTICE - LANG LAY ROPES, ROPE GRIPPER 621 ROPE GRIPPER LABEL HEX HEAD BOLT STANDARD LOCK WASHER SOCKET HEAD CAP SCREW STANDARD WASHER                                                                                                                                                                                      |  |
|             | 39<br>40<br>41<br>42<br>43<br>44<br>45<br>46<br>47<br>48<br>49<br>50<br>51             | 1<br>1<br>2<br>1<br>1<br>6<br>6<br>4<br>4                               | P-137 P-141 P-144-2 P-186 P-192 P-219 1/2 - 13 UNC x 1.25" 1/2 LOCK WASHER 5/16 - 18 UNC x 2.0 5/16" WASHER 1/4 - 20 UNC x 1.5 #10-32 UNF x 0.375"                                   | GRIPPER LUBE INST. STICKER IMPORTANT LABEL - APPLIED TO TUBING AIR BLEED LABEL ROPE GRIPPER WEAR-IN LINE STICKER IMPORTANT NOTICE - LANG LAY ROPES, ROPE GRIPPER 621 ROPE GRIPPER LABEL HEX HEAD BOLT STANDARD LOCK WASHER SOCKET HEAD CAP SCREW STANDARD WASHER HALF DOG SET SCREW                                                                                                                                                                   |  |
|             | 39<br>40<br>41<br>42<br>43<br>44<br>45<br>46<br>47<br>48<br>49<br>50<br>51<br>52       | 1<br>1<br>2<br>1<br>1<br>6<br>6<br>4<br>4<br>2<br>2<br>2<br>8           | P-137 P-141 P-144-2 P-186 P-192 P-219 1/2 - 13 UNC x 1.25" 1/2 LOCK WASHER 5/16 - 18 UNC x 2.0 5/16" WASHER 1/4 - 20 UNC x 1.5 #10-32 UNF x 0.375"                                   | GRIPPER LUBE INST. STICKER IMPORTANT LABEL - APPLIED TO TUBING AIR BLEED LABEL ROPE GRIPPER WEAR-IN LINE STICKER IMPORTANT NOTICE - LANG LAY ROPES, ROPE GRIPPER 621 ROPE GRIPPER LABEL HEX HEAD BOLT STANDARD LOCK WASHER SOCKET HEAD CAP SCREW STANDARD WASHER HALF DOG SET SCREW SOCKET HEAD CAP SCREW SOCKET HEAD CAP SCREW SOCKET HEAD CAP SCREW STANDARD LOCK WASHER                                                                            |  |
|             | 39<br>40<br>41<br>42<br>43<br>44<br>45<br>46<br>47<br>48<br>49<br>50<br>51             | 1<br>1<br>2<br>1<br>1<br>6<br>6<br>4<br>4<br>2<br>2                     | P-137 P-141 P-144-2 P-186 P-192 P-219 1/2 - 13 UNC x 1.25" 1/2 LOCK WASHER 5/16 - 18 UNC x 2.0 5/16" WASHER 1/4 - 20 UNC x 1.5 #10-32 UNF x 0.375" #10-32 UNF x 0.75                 | GRIPPER LUBE INST. STICKER IMPORTANT LABEL - APPLIED TO TUBING AIR BLEED LABEL ROPE GRIPPER WEAR-IN LINE STICKER IMPORTANT NOTICE - LANG LAY ROPES, ROPE GRIPPER 621 ROPE GRIPPER LABEL HEX HEAD BOLT STANDARD LOCK WASHER SOCKET HEAD CAP SCREW STANDARD WASHER HALF DOG SET SCREW SOCKET HEAD CAP SCREW SOCKET HEAD CAP SCREW                                                                                                                       |  |
|             | 39<br>40<br>41<br>42<br>43<br>44<br>45<br>46<br>47<br>48<br>49<br>50<br>51<br>52       | 1<br>1<br>2<br>1<br>1<br>6<br>6<br>4<br>4<br>2<br>2<br>2<br>8<br>1<br>4 | P-137 P-141 P-144-2 P-186 P-192 P-219 1/2 - 13 UNC x 1.25" 1/2 LOCK WASHER 5/16 - 18 UNC x 2.0 5/16" WASHER 1/4 - 20 UNC x 1.5 #10-32 UNF x 0.375" #10-32 UNF x 0.75 #10 LOCK WASHER | GRIPPER LUBE INST. STICKER IMPORTANT LABEL - APPLIED TO TUBING AIR BLEED LABEL ROPE GRIPPER WEAR-IN LINE STICKER IMPORTANT NOTICE - LANG LAY ROPES, ROPE GRIPPER 621 ROPE GRIPPER LABEL HEX HEAD BOLT STANDARD LOCK WASHER SOCKET HEAD CAP SCREW STANDARD WASHER HALF DOG SET SCREW SOCKET HEAD CAP SCREW SOCKET HEAD CAP SCREW STANDARD LOCK WASHER SOCKET HEAD CAP SCREW SOCKET HEAD CAP SCREW STANDARD LOCK WASHER SET SCREW SOCKET HEAD CAP SCREW |  |
|             | 39<br>40<br>41<br>42<br>43<br>44<br>45<br>46<br>47<br>48<br>49<br>50<br>51<br>52<br>53 | 1<br>1<br>2<br>1<br>6<br>6<br>4<br>4<br>2<br>2<br>2<br>8<br>1           | P-137 P-141 P-144-2 P-186 P-192 P-219 1/2 - 13 UNC x 1.25" 1/2 LOCK WASHER 5/16 - 18 UNC x 2.0 5/16" WASHER 1/4 - 20 UNC x 1.5 #10-32 UNF x 0.375" #10-32 UNF x 0.75 #10 LOCK WASHER | GRIPPER LUBE INST. STICKER IMPORTANT LABEL - APPLIED TO TUBING AIR BLEED LABEL ROPE GRIPPER WEAR-IN LINE STICKER IMPORTANT NOTICE - LANG LAY ROPES, ROPE GRIPPER 621 ROPE GRIPPER LABEL HEX HEAD BOLT STANDARD LOCK WASHER SOCKET HEAD CAP SCREW STANDARD WASHER HALF DOG SET SCREW SOCKET HEAD CAP SCREW SOCKET HEAD CAP SCREW SOCKET HEAD CAP SCREW SOCKET HEAD CAP SCREW STANDARD LOCK WASHER SET SCREW                                            |  |