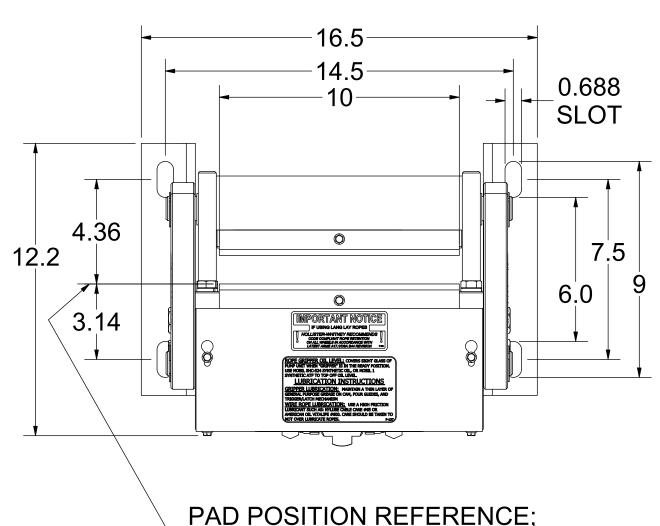

| /   |
| 53   | 2   | 1/4 - 20 UNC x 1.5  | HALF DOG SET SCREW                                 | ](  |
| 54   | 2   | #10-32 UNF x 0.75   | SOCKET HEAD CAP SCREW                              |     |
| 55   | 2   | #10-32 UNF x 0.375" | SOCKET HEAD CAP SCREW                              | ]   |
| 56   | 8   | #10 LOCK WASHER     | STANDARD LOCK WASHER                               | 1   |
|      |     | 10-32 UNF x 0.25    |                                                    | 1   |
| 57   | 1   |                     | SET SCREW                                          | -   |
| 58   | 4   | #10-24 UNC x 0.5    | SOCKET HEAD CAP SCREW                              | -   |
| 59   | 8   | #10-24 UNC x 0.5    | WHIZ BOLT                                          | 1   |



PAD POSITION REFERENCE;
-CENTERLINE OF ROPE WILL
VARY WITH ROPE SIZE





## NOTE:

- 1. QTY LISTED FOR ITEMS 4, 5, & 6 ARE STANDARD. ACTUAL QTY MAY VARY WITH ROPE DIAMETER.
- 2. REFERENCE DIMENSIONS SHOWN TO AID IN SETUP AND INSTALL

Weight - Pumping Unit: 29.2 lbmass, Gripper: 218.20 lbmass

|   |                                                                                                                                                                                               |                                                                                                            |                                 |         |                 |                                              | v                                        | veignt.                 | - i uiiip