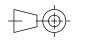

# NOTE:

- 1. QTY LISTED FOR ITEMS 3, 4 & 5 ARE STANDARD. ACTUAL QTY MAY VARY WITH ROPE DIAMETER.
- 2. REFERENCE DIMENSIONS SHOWN TO AID IN SETUP AND INSTALL

| -<br>-<br>- |                                                                                        |                                                                         | TARTIVOIVIBLIC                                                                                                                                                                       | DESCRIPTION                                                                                                                                                                                                                                                                                                                                                                                                                                           |  |
|-------------|----------------------------------------------------------------------------------------|-------------------------------------------------------------------------|--------------------------------------------------------------------------------------------------------------------------------------------------------------------------------------|-------------------------------------------------------------------------------------------------------------------------------------------------------------------------------------------------------------------------------------------------------------------------------------------------------------------------------------------------------------------------------------------------------------------------------------------------------|--|
|             | 1                                                                                      | 1                                                                       | 622-003                                                                                                                                                                              | STATIONARY SHOE ASSEMBLY                                                                                                                                                                                                                                                                                                                                                                                                                              |  |
|             | 2                                                                                      | 2                                                                       | 620-007                                                                                                                                                                              | SHAFT SUPPORT BLOCK                                                                                                                                                                                                                                                                                                                                                                                                                                   |  |
|             | 3                                                                                      | 4                                                                       | 620-008                                                                                                                                                                              | SPACER (11 GA.) - LINING WEAR                                                                                                                                                                                                                                                                                                                                                                                                                         |  |
|             | 4                                                                                      | 2                                                                       | 620-008-1                                                                                                                                                                            | SPACER (16 GA.) - LINING WEAR                                                                                                                                                                                                                                                                                                                                                                                                                         |  |
|             | 5                                                                                      | 2                                                                       | 620-008-2                                                                                                                                                                            | SPACER (22 GA.) - LINING WEAR                                                                                                                                                                                                                                                                                                                                                                                                                         |  |
|             | 6                                                                                      | 1                                                                       | 622-015                                                                                                                                                                              | TUBING ASSEMBLY                                                                                                                                                                                                                                                                                                                                                                                                                                       |  |
|             | 7                                                                                      | 2                                                                       | 622-018                                                                                                                                                                              | SHAFT - ROTATING & NON-ROTATING                                                                                                                                                                                                                                                                                                                                                                                                                       |  |
|             | 8                                                                                      | 2                                                                       | 600-020                                                                                                                                                                              | CONNECTING ARM ASSEMBLY                                                                                                                                                                                                                                                                                                                                                                                                                               |  |
|             | 9                                                                                      | 2                                                                       | 622-022                                                                                                                                                                              | LINING ASSEMBLY                                                                                                                                                                                                                                                                                                                                                                                                                                       |  |
|             | 10                                                                                     | 2                                                                       | 600-025                                                                                                                                                                              | LOWER SPRING GUIDE ASSEMBLY                                                                                                                                                                                                                                                                                                                                                                                                                           |  |
|             | 11                                                                                     | 2                                                                       | 600-027                                                                                                                                                                              | UPPER SPRING SUPPORT                                                                                                                                                                                                                                                                                                                                                                                                                                  |  |
|             | 12                                                                                     | 2                                                                       | 600-029                                                                                                                                                                              | GUIDE - UPPER SPRING SUPPORT                                                                                                                                                                                                                                                                                                                                                                                                                          |  |
|             | 13                                                                                     | 2                                                                       | 621-030                                                                                                                                                                              | SPRING                                                                                                                                                                                                                                                                                                                                                                                                                                                |  |
|             | 14                                                                                     | 2                                                                       | 622-031                                                                                                                                                                              | SHAFT                                                                                                                                                                                                                                                                                                                                                                                                                                                 |  |
|             | 15                                                                                     | 2                                                                       | 601-032                                                                                                                                                                              | TUBING - SPACER                                                                                                                                                                                                                                                                                                                                                                                                                                       |  |
|             | 16                                                                                     | 1                                                                       | 622-033                                                                                                                                                                              | TUBING - SPACER                                                                                                                                                                                                                                                                                                                                                                                                                                       |  |
|             | 17                                                                                     | 1                                                                       | 600-035                                                                                                                                                                              | CYLINDER ASSEMBLY                                                                                                                                                                                                                                                                                                                                                                                                                                     |  |
|             | 18                                                                                     | 1                                                                       | 622-036                                                                                                                                                                              | HYDRAULIC CYLINDER PIVOT BRACKET ASSEMBLY                                                                                                                                                                                                                                                                                                                                                                                                             |  |
| ľ           | 19                                                                                     | 1                                                                       | 620-037                                                                                                                                                                              | HYDRAULIC HOSE - STANDARD 27" LENGTH                                                                                                                                                                                                                                                                                                                                                                                                                  |  |
|             | 19                                                                                     |                                                                         | 620-037- "L"                                                                                                                                                                         | HYDRAULIC HOSE - "L" = LENGTH IN FEET (30' MAX)                                                                                                                                                                                                                                                                                                                                                                                                       |  |
|             | 20                                                                                     | 1                                                                       | 620-038                                                                                                                                                                              | QUICK CONNECT FITTING                                                                                                                                                                                                                                                                                                                                                                                                                                 |  |
|             | 21                                                                                     | 1                                                                       | 622-040                                                                                                                                                                              | COVER - 622 ROPE GRIPPER                                                                                                                                                                                                                                                                                                                                                                                                                              |  |
|             | 22                                                                                     | 1                                                                       | 600-041 R                                                                                                                                                                            | ANGLE, RIGHT HAND - MOUNTING                                                                                                                                                                                                                                                                                                                                                                                                                          |  |
|             | 23                                                                                     | 1                                                                       | 600-041 L                                                                                                                                                                            | ANGLE, LEFT HAND - MOUNTING                                                                                                                                                                                                                                                                                                                                                                                                                           |  |
| (B)         | 24                                                                                     | 1                                                                       | 620-638-18                                                                                                                                                                           | ACTUATING ANGLE ASSEMBLY - 18mm                                                                                                                                                                                                                                                                                                                                                                                                                       |  |
|             |                                                                                        |                                                                         | 622-635-1                                                                                                                                                                            | SWITCH ASS'Y, LEAD LENGTHS = 10'                                                                                                                                                                                                                                                                                                                                                                                                                      |  |
| (B)         | 25                                                                                     | 1                                                                       | 622-635-2                                                                                                                                                                            | SWITCH ASS'Y, LEAD LENGTHS = 24'                                                                                                                                                                                                                                                                                                                                                                                                                      |  |
|             |                                                                                        |                                                                         | 622-635-3                                                                                                                                                                            | SWITCH ASS'Y, LEAD LENGTHS = 18'                                                                                                                                                                                                                                                                                                                                                                                                                      |  |
|             | 26                                                                                     | 1                                                                       | 622-072                                                                                                                                                                              | MOVABLE SHOE ASSEMBLY                                                                                                                                                                                                                                                                                                                                                                                                                                 |  |
|             | 27                                                                                     | 1                                                                       | 601-078                                                                                                                                                                              | LATCH                                                                                                                                                                                                                                                                                                                                                                                                                                                 |  |
| ľ           | 28                                                                                     |                                                                         | 600-081-1                                                                                                                                                                            |                                                                                                                                                                                                                                                                                                                                                                                                                                                       |  |
|             |                                                                                        | 1                                                                       | 600-081-2                                                                                                                                                                            |                                                                                                                                                                                                                                                                                                                                                                                                                                                       |  |
|             |                                                                                        |                                                                         | 600-081-3                                                                                                                                                                            |                                                                                                                                                                                                                                                                                                                                                                                                                                                       |  |
|             | 29                                                                                     | 1                                                                       | 600-082                                                                                                                                                                              | 801-DC2 90° ANGLE BOX CONNECTOR                                                                                                                                                                                                                                                                                                                                                                                                                       |  |
|             | 30                                                                                     | 1                                                                       | 610-087                                                                                                                                                                              | PARKER #149F-6-4 MALE ELBOW                                                                                                                                                                                                                                                                                                                                                                                                                           |  |
|             | 31                                                                                     | 1                                                                       | 610-091                                                                                                                                                                              | 3-8 x 3-8 NPT STREET 90 DEG. ELBOW                                                                                                                                                                                                                                                                                                                                                                                                                    |  |
|             | 32                                                                                     | 2                                                                       | 600-095                                                                                                                                                                              | WASHER - DOUBLE BOLT                                                                                                                                                                                                                                                                                                                                                                                                                                  |  |
|             | 33                                                                                     | 1                                                                       | 620-100                                                                                                                                                                              | PUMPING UNIT                                                                                                                                                                                                                                                                                                                                                                                                                                          |  |
|             | 34                                                                                     | 1                                                                       | 622-207                                                                                                                                                                              | HOSE GROMMET                                                                                                                                                                                                                                                                                                                                                                                                                                          |  |
|             | 35                                                                                     | 1                                                                       | 620-607                                                                                                                                                                              | SOLENOID LOCKING UNIT                                                                                                                                                                                                                                                                                                                                                                                                                                 |  |
|             | 36                                                                                     | 4                                                                       | 90-033                                                                                                                                                                               | E-CLIP, #X5133-74                                                                                                                                                                                                                                                                                                                                                                                                                                     |  |
| _           | 37                                                                                     | 1                                                                       | P-133                                                                                                                                                                                | ROPE GRIPPER WARNING LABEL - MEDIUM                                                                                                                                                                                                                                                                                                                                                                                                                   |  |
|             | - 7                                                                                    |                                                                         | I                                                                                                                                                                                    |                                                                                                                                                                                                                                                                                                                                                                                                                                                       |  |
|             | 38                                                                                     | 1                                                                       | P-134                                                                                                                                                                                | ROPE GRIPPER WARNING LABEL - LARGE                                                                                                                                                                                                                                                                                                                                                                                                                    |  |
|             | 38<br>39                                                                               | 1                                                                       | P-134<br>P-137                                                                                                                                                                       | ROPE GRIPPER WARNING LABEL - LARGE<br>GRIPPER LUBE INST. STICKER                                                                                                                                                                                                                                                                                                                                                                                      |  |
|             | _                                                                                      |                                                                         |                                                                                                                                                                                      |                                                                                                                                                                                                                                                                                                                                                                                                                                                       |  |
|             | 39                                                                                     | 1                                                                       | P-137                                                                                                                                                                                | GRIPPER LUBE INST. STICKER                                                                                                                                                                                                                                                                                                                                                                                                                            |  |
|             | 39<br>40                                                                               | 1                                                                       | P-137<br>P-141                                                                                                                                                                       | GRIPPER LUBE INST. STICKER IMPORTANT LABEL - APPLIED TO TUBING                                                                                                                                                                                                                                                                                                                                                                                        |  |
|             | 39<br>40<br>41                                                                         | 1 1 1                                                                   | P-137<br>P-141<br>P-144-2                                                                                                                                                            | GRIPPER LUBE INST. STICKER IMPORTANT LABEL - APPLIED TO TUBING AIR BLEED LABEL                                                                                                                                                                                                                                                                                                                                                                        |  |
|             | 39<br>40<br>41<br>42                                                                   | 1<br>1<br>1<br>2                                                        | P-137<br>P-141<br>P-144-2<br>P-186                                                                                                                                                   | GRIPPER LUBE INST. STICKER IMPORTANT LABEL - APPLIED TO TUBING AIR BLEED LABEL ROPE GRIPPER WEAR-IN LINE STICKER                                                                                                                                                                                                                                                                                                                                      |  |
|             | 39<br>40<br>41<br>42<br>43                                                             | 1<br>1<br>1<br>2<br>1                                                   | P-137<br>P-141<br>P-144-2<br>P-186<br>P-192                                                                                                                                          | GRIPPER LUBE INST. STICKER IMPORTANT LABEL - APPLIED TO TUBING AIR BLEED LABEL ROPE GRIPPER WEAR-IN LINE STICKER IMPORTANT NOTICE - LANG LAY ROPES, ROPE GRIPPER 621 ROPE GRIPPER LABEL                                                                                                                                                                                                                                                               |  |
|             | 39<br>40<br>41<br>42<br>43<br>44                                                       | 1<br>1<br>1<br>2<br>1                                                   | P-137 P-141 P-144-2 P-186 P-192 P-219 1/2 - 13 UNC x 1.25"                                                                                                                           | GRIPPER LUBE INST. STICKER IMPORTANT LABEL - APPLIED TO TUBING AIR BLEED LABEL ROPE GRIPPER WEAR-IN LINE STICKER IMPORTANT NOTICE - LANG LAY ROPES, ROPE GRIPPER 621 ROPE GRIPPER LABEL                                                                                                                                                                                                                                                               |  |
|             | 39<br>40<br>41<br>42<br>43<br>44<br>45<br>46<br>47                                     | 1<br>1<br>2<br>1<br>1<br>6                                              | P-137 P-141 P-144-2 P-186 P-192 P-219 1/2 - 13 UNC x 1.25" 1/2 LOCK WASHER 5/16 - 18 UNC x 2.0                                                                                       | GRIPPER LUBE INST. STICKER IMPORTANT LABEL - APPLIED TO TUBING AIR BLEED LABEL ROPE GRIPPER WEAR-IN LINE STICKER IMPORTANT NOTICE - LANG LAY ROPES, ROPE GRIPPER 621 ROPE GRIPPER LABEL HEX HEAD BOLT                                                                                                                                                                                                                                                 |  |
|             | 39<br>40<br>41<br>42<br>43<br>44<br>45<br>46                                           | 1<br>1<br>2<br>1<br>1<br>6<br>6                                         | P-137 P-141 P-144-2 P-186 P-192 P-219 1/2 - 13 UNC x 1.25" 1/2 LOCK WASHER                                                                                                           | GRIPPER LUBE INST. STICKER IMPORTANT LABEL - APPLIED TO TUBING AIR BLEED LABEL ROPE GRIPPER WEAR-IN LINE STICKER IMPORTANT NOTICE - LANG LAY ROPES, ROPE GRIPPER 621 ROPE GRIPPER LABEL HEX HEAD BOLT STANDARD LOCK WASHER                                                                                                                                                                                                                            |  |
|             | 39<br>40<br>41<br>42<br>43<br>44<br>45<br>46<br>47                                     | 1<br>1<br>2<br>1<br>1<br>6<br>6                                         | P-137 P-141 P-144-2 P-186 P-192 P-219 1/2 - 13 UNC x 1.25" 1/2 LOCK WASHER 5/16 - 18 UNC x 2.0                                                                                       | GRIPPER LUBE INST. STICKER IMPORTANT LABEL - APPLIED TO TUBING AIR BLEED LABEL ROPE GRIPPER WEAR-IN LINE STICKER IMPORTANT NOTICE - LANG LAY ROPES, ROPE GRIPPER 621 ROPE GRIPPER LABEL HEX HEAD BOLT STANDARD LOCK WASHER SOCKET HEAD CAP SCREW                                                                                                                                                                                                      |  |
|             | 39<br>40<br>41<br>42<br>43<br>44<br>45<br>46<br>47<br>48                               | 1<br>1<br>2<br>1<br>1<br>6<br>6<br>4                                    | P-137 P-141 P-144-2 P-186 P-192 P-219 1/2 - 13 UNC x 1.25" 1/2 LOCK WASHER 5/16 - 18 UNC x 2.0 5/16" WASHER 1/4 - 20 UNC x 1.5                                                       | GRIPPER LUBE INST. STICKER IMPORTANT LABEL - APPLIED TO TUBING AIR BLEED LABEL ROPE GRIPPER WEAR-IN LINE STICKER IMPORTANT NOTICE - LANG LAY ROPES, ROPE GRIPPER 621 ROPE GRIPPER LABEL HEX HEAD BOLT STANDARD LOCK WASHER SOCKET HEAD CAP SCREW STANDARD WASHER                                                                                                                                                                                      |  |
|             | 39<br>40<br>41<br>42<br>43<br>44<br>45<br>46<br>47<br>48<br>49<br>50<br>51             | 1<br>1<br>2<br>1<br>1<br>6<br>6<br>4<br>4                               | P-137 P-141 P-144-2 P-186 P-192 P-219 1/2 - 13 UNC x 1.25" 1/2 LOCK WASHER 5/16 - 18 UNC x 2.0 5/16" WASHER 1/4 - 20 UNC x 1.5 #10-32 UNF x 0.375"                                   | GRIPPER LUBE INST. STICKER IMPORTANT LABEL - APPLIED TO TUBING AIR BLEED LABEL ROPE GRIPPER WEAR-IN LINE STICKER IMPORTANT NOTICE - LANG LAY ROPES, ROPE GRIPPER 621 ROPE GRIPPER LABEL HEX HEAD BOLT STANDARD LOCK WASHER SOCKET HEAD CAP SCREW STANDARD WASHER HALF DOG SET SCREW                                                                                                                                                                   |  |
|             | 39<br>40<br>41<br>42<br>43<br>44<br>45<br>46<br>47<br>48<br>49<br>50<br>51<br>52       | 1<br>1<br>2<br>1<br>1<br>6<br>6<br>4<br>4<br>2<br>2<br>2<br>8           | P-137 P-141 P-144-2 P-186 P-192 P-219 1/2 - 13 UNC x 1.25" 1/2 LOCK WASHER 5/16 - 18 UNC x 2.0 5/16" WASHER 1/4 - 20 UNC x 1.5 #10-32 UNF x 0.375"                                   | GRIPPER LUBE INST. STICKER IMPORTANT LABEL - APPLIED TO TUBING AIR BLEED LABEL ROPE GRIPPER WEAR-IN LINE STICKER IMPORTANT NOTICE - LANG LAY ROPES, ROPE GRIPPER 621 ROPE GRIPPER LABEL HEX HEAD BOLT STANDARD LOCK WASHER SOCKET HEAD CAP SCREW STANDARD WASHER HALF DOG SET SCREW SOCKET HEAD CAP SCREW SOCKET HEAD CAP SCREW SOCKET HEAD CAP SCREW STANDARD LOCK WASHER                                                                            |  |
|             | 39<br>40<br>41<br>42<br>43<br>44<br>45<br>46<br>47<br>48<br>49<br>50<br>51             | 1<br>1<br>2<br>1<br>1<br>6<br>6<br>4<br>4<br>2<br>2                     | P-137 P-141 P-144-2 P-186 P-192 P-219 1/2 - 13 UNC x 1.25" 1/2 LOCK WASHER 5/16 - 18 UNC x 2.0 5/16" WASHER 1/4 - 20 UNC x 1.5 #10-32 UNF x 0.375" #10-32 UNF x 0.75                 | GRIPPER LUBE INST. STICKER IMPORTANT LABEL - APPLIED TO TUBING AIR BLEED LABEL ROPE GRIPPER WEAR-IN LINE STICKER IMPORTANT NOTICE - LANG LAY ROPES, ROPE GRIPPER 621 ROPE GRIPPER LABEL HEX HEAD BOLT STANDARD LOCK WASHER SOCKET HEAD CAP SCREW STANDARD WASHER HALF DOG SET SCREW SOCKET HEAD CAP SCREW SOCKET HEAD CAP SCREW                                                                                                                       |  |
|             | 39<br>40<br>41<br>42<br>43<br>44<br>45<br>46<br>47<br>48<br>49<br>50<br>51<br>52       | 1<br>1<br>2<br>1<br>1<br>6<br>6<br>4<br>4<br>2<br>2<br>2<br>8<br>1<br>4 | P-137 P-141 P-144-2 P-186 P-192 P-219 1/2 - 13 UNC x 1.25" 1/2 LOCK WASHER 5/16 - 18 UNC x 2.0 5/16" WASHER 1/4 - 20 UNC x 1.5 #10-32 UNF x 0.375" #10-32 UNF x 0.75 #10 LOCK WASHER | GRIPPER LUBE INST. STICKER IMPORTANT LABEL - APPLIED TO TUBING AIR BLEED LABEL ROPE GRIPPER WEAR-IN LINE STICKER IMPORTANT NOTICE - LANG LAY ROPES, ROPE GRIPPER 621 ROPE GRIPPER LABEL HEX HEAD BOLT STANDARD LOCK WASHER SOCKET HEAD CAP SCREW STANDARD WASHER HALF DOG SET SCREW SOCKET HEAD CAP SCREW SOCKET HEAD CAP SCREW STANDARD LOCK WASHER SOCKET HEAD CAP SCREW SOCKET HEAD CAP SCREW STANDARD LOCK WASHER SET SCREW SOCKET HEAD CAP SCREW |  |
|             | 39<br>40<br>41<br>42<br>43<br>44<br>45<br>46<br>47<br>48<br>49<br>50<br>51<br>52<br>53 | 1<br>1<br>2<br>1<br>6<br>6<br>4<br>4<br>2<br>2<br>2<br>8<br>1           | P-137 P-141 P-144-2 P-186 P-192 P-219 1/2 - 13 UNC x 1.25" 1/2 LOCK WASHER 5/16 - 18 UNC x 2.0 5/16" WASHER 1/4 - 20 UNC x 1.5 #10-32 UNF x 0.375" #10-32 UNF x 0.75 #10 LOCK WASHER | GRIPPER LUBE INST. STICKER IMPORTANT LABEL - APPLIED TO TUBING AIR BLEED LABEL ROPE GRIPPER WEAR-IN LINE STICKER IMPORTANT NOTICE - LANG LAY ROPES, ROPE GRIPPER 621 ROPE GRIPPER LABEL HEX HEAD BOLT STANDARD LOCK WASHER SOCKET HEAD CAP SCREW STANDARD WASHER HALF DOG SET SCREW SOCKET HEAD CAP SCREW SOCKET HEAD CAP SCREW SOCKET HEAD CAP SCREW SOCKET HEAD CAP SCREW STANDARD LOCK WASHER SET SCREW                                            |  |

Weight - Pumping Unit: 29.2 lbmass, Gripper: 96.36 lbmass

HOLLISTER-WHITNEY
ELEVATOR CO. LLC

|           |                                         |                    |               |                                              |                | v v |
|-----------|-----------------------------------------|--------------------|---------------|----------------------------------------------|----------------|-----|
|           |                                         |                    |               | OVE 618-067, #6-32 SCR<br>VASHER, 620-638-18 | LTL<br>3/30/20 |     |
|           |                                         | I                  |               | 600-051, 622-635-X<br>622-064-X, PUR #1337   |                | T   |
|           |                                         | Ι Δ                | PROI<br>PUR : | DUCTION RELEASE,<br>#1087                    | LTL<br>7/31/19 |     |
| TILLE DDA | AVAILNO LE CLIDDI IED AC A DEDDECENTATI | ION OF THE FOUIDME | NIT           | ·                                            |                | ⊢   |