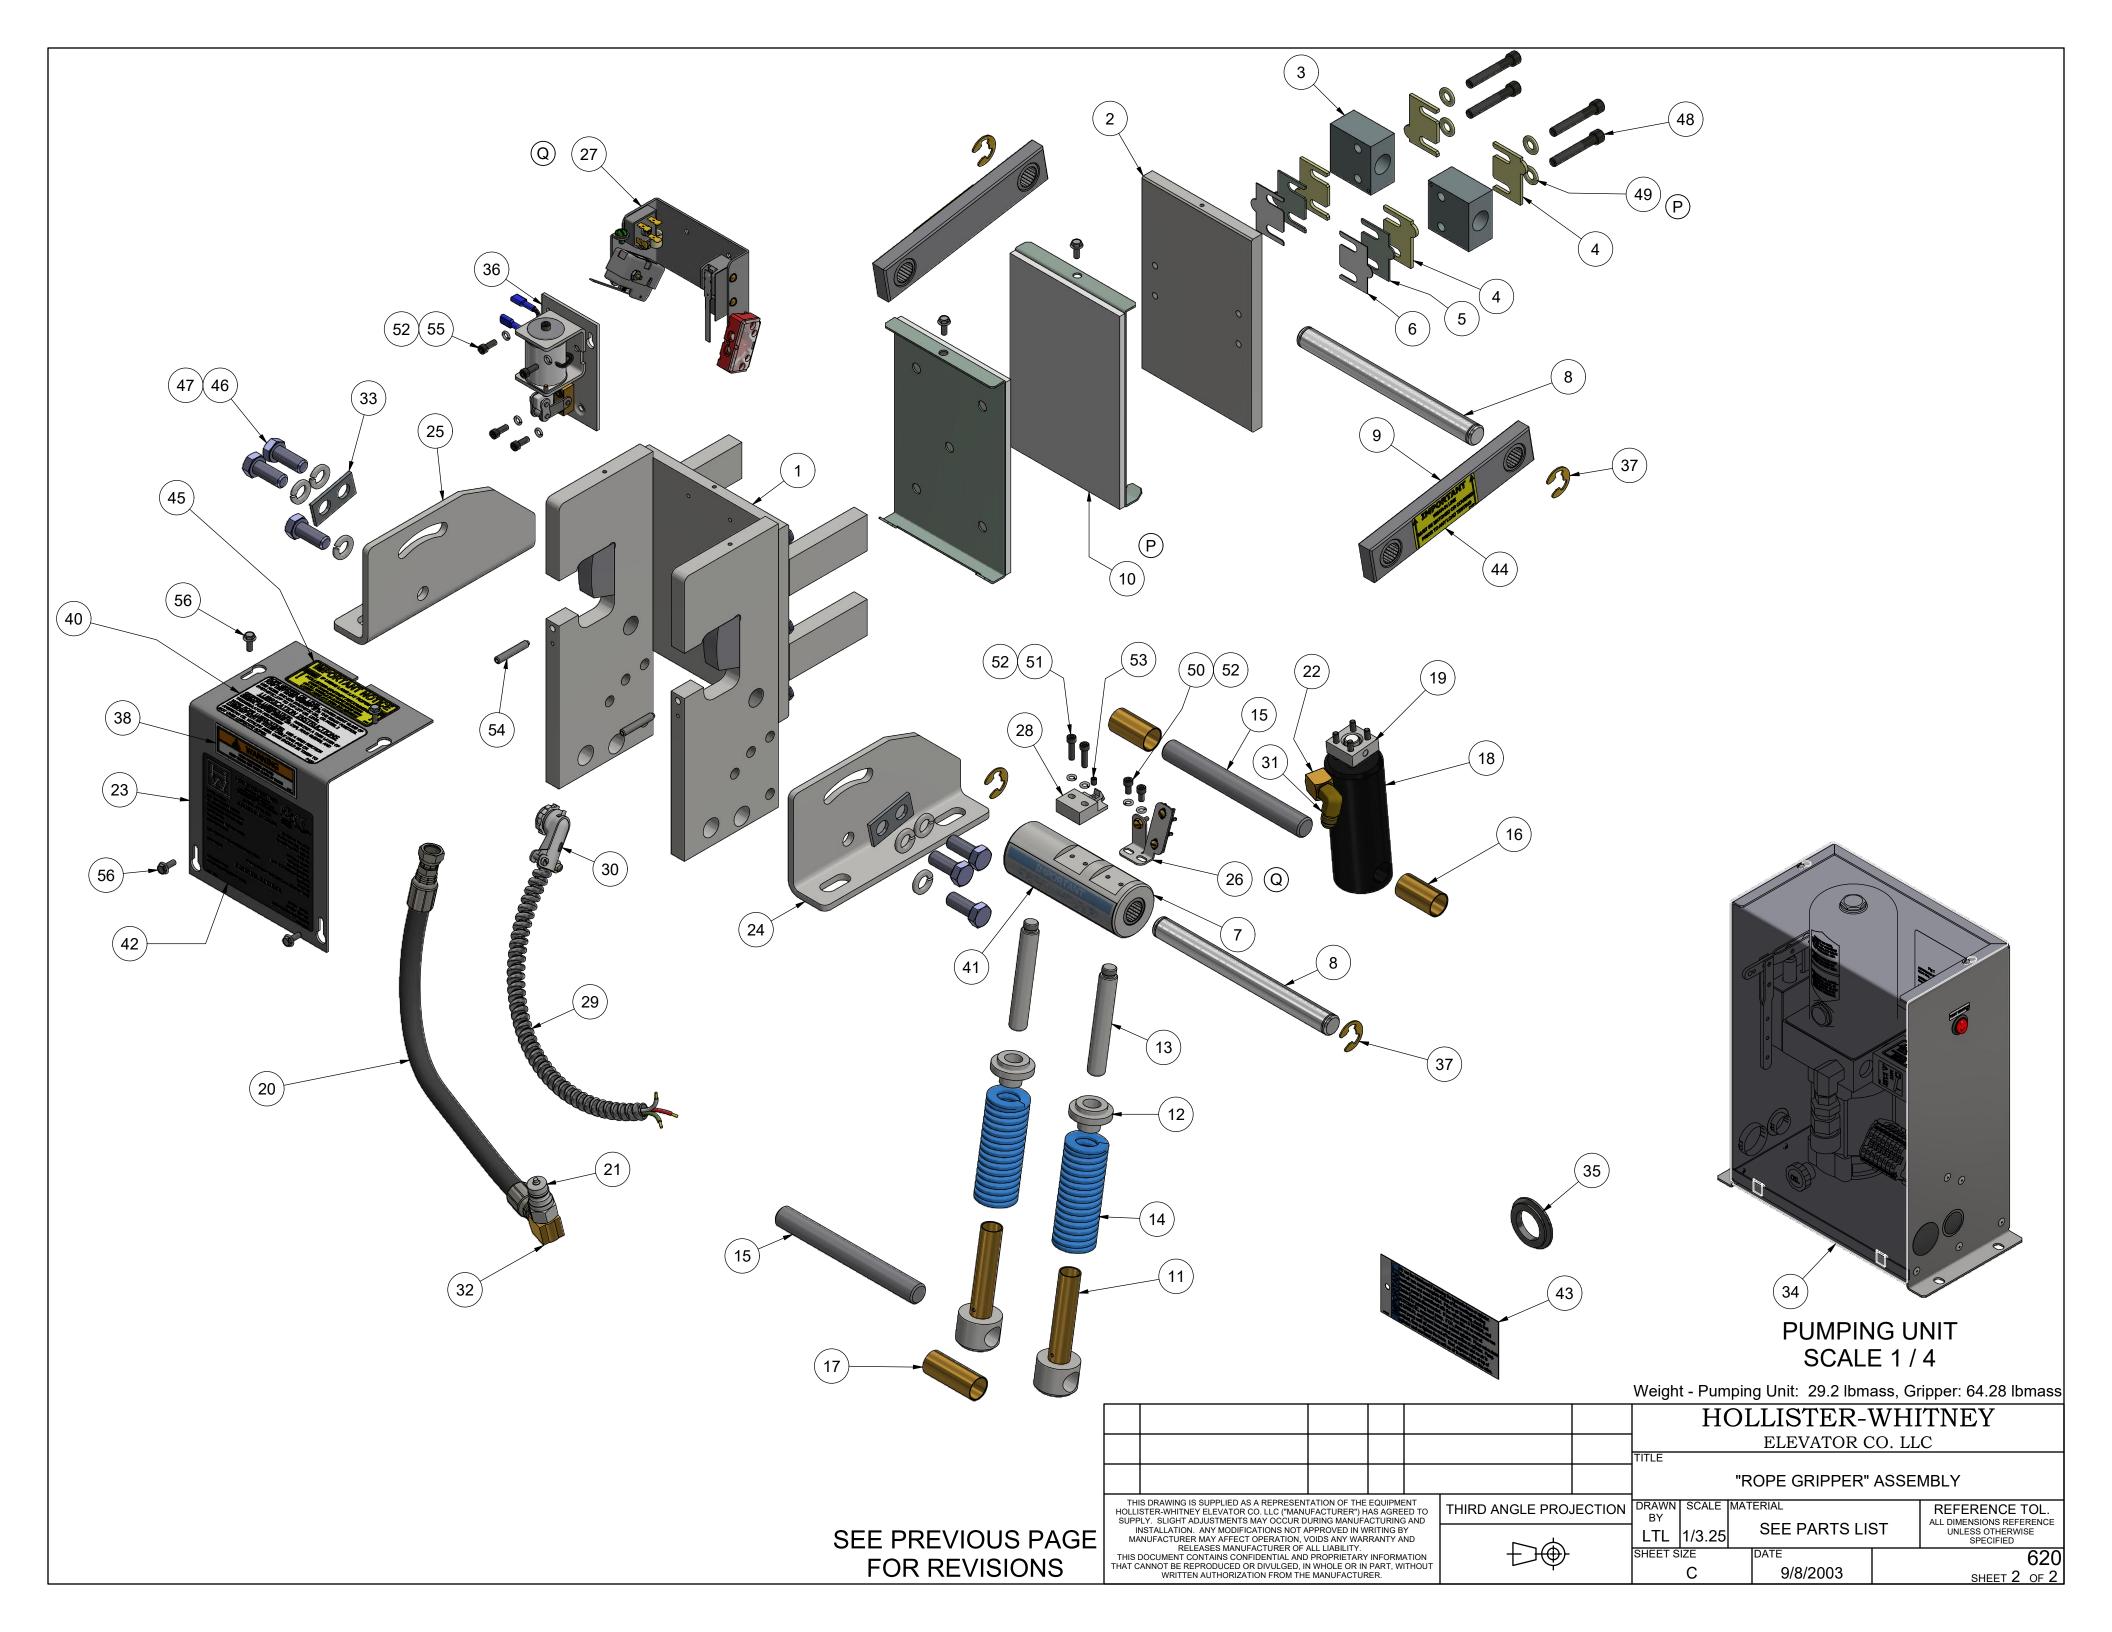

# NOTE:

- 1. QTY LISTED FOR ITEMS 3, 4 & 5 ARE STANDARD. ACTUAL QTY MAY VARY WITH ROPE DIAMETER.
- 2. REFERENCE DIMENSIONS SHOWN TO AID IN SETUP AND INSTALL

| -<br>-<br>- |                                                                                        |                                                                         | TARTIVOIVIBLIC                                                                                                                                                                       | DESCRIPTION                                                                                                                                                                                                                                                                                                                                                                                                                                           |  |
|-------------|----------------------------------------------------------------------------------------|-------------------------------------------------------------------------|--------------------------------------------------------------------------------------------------------------------------------------------------------------------------------------|-------------------------------------------------------------------------------------------------------------------------------------------------------------------------------------------------------------------------------------------------------------------------------------------------------------------------------------------------------------------------------------------------------------------------------------------------------|--|
|             | 1                                                                                      | 1                                                                       | 622-003                                                                                                                                                                              | STATIONARY SHOE ASSEMBLY                                                                                                                                                                                                                                                                                                                                                                                                                              |  |
|             | 2                                                                                      | 2                                                                       | 620-007                                                                                                                                                                              | SHAFT SUPPORT BLOCK                                                                                                                                                                                                                                                                                                                                                                                                                                   |  |
|             | 3                                                                                      | 4                                                                       | 620-008                                                                                                                                                                              | SPACER (11 GA.) - LINING WEAR                                                                                                                                                                                                                                                                                                                                                                                                                         |  |
|             | 4                                                                                      | 2                                                                       | 620-008-1                                                                                                                                                                            | SPACER (16 GA.) - LINING WEAR                                                                                                                                                                                                                                                                                                                                                                                                                         |  |
|             | 5                                                                                      | 2                                                                       | 620-008-2                                                                                                                                                                            | SPACER (22 GA.) - LINING WEAR                                                                                                                                                                                                                                                                                                                                                                                                                         |  |
|             | 6                                                                                      | 1                                                                       | 622-015                                                                                                                                                                              | TUBING ASSEMBLY                                                                                                                                                                                                                                                                                                                                                                                                                                       |  |
|             | 7                                                                                      | 2                                                                       | 622-018                                                                                                                                                                              | SHAFT - ROTATING & NON-ROTATING                                                                                                                                                                                                                                                                                                                                                                                                                       |  |
|             | 8                                                                                      | 2                                                                       | 600-020                                                                                                                                                                              | CONNECTING ARM ASSEMBLY                                                                                                                                                                                                                                                                                                                                                                                                                               |  |
|             | 9                                                                                      | 2                                                                       | 622-022                                                                                                                                                                              | LINING ASSEMBLY                                                                                                                                                                                                                                                                                                                                                                                                                                       |  |
|             | 10                                                                                     | 2                                                                       | 600-025                                                                                                                                                                              | LOWER SPRING GUIDE ASSEMBLY                                                                                                                                                                                                                                                                                                                                                                                                                           |  |
|             | 11                                                                                     | 2                                                                       | 600-027                                                                                                                                                                              | UPPER SPRING SUPPORT                                                                                                                                                                                                                                                                                                                                                                                                                                  |  |
|             | 12                                                                                     | 2                                                                       | 600-029                                                                                                                                                                              | GUIDE - UPPER SPRING SUPPORT                                                                                                                                                                                                                                                                                                                                                                                                                          |  |
|             | 13                                                                                     | 2                                                                       | 621-030                                                                                                                                                                              | SPRING                                                                                                                                                                                                                                                                                                                                                                                                                                                |  |
|             | 14                                                                                     | 2                                                                       | 622-031                                                                                                                                                                              | SHAFT                                                                                                                                                                                                                                                                                                                                                                                                                                                 |  |
|             | 15                                                                                     | 2                                                                       | 601-032                                                                                                                                                                              | TUBING - SPACER                                                                                                                                                                                                                                                                                                                                                                                                                                       |  |
|             | 16                                                                                     | 1                                                                       | 622-033                                                                                                                                                                              | TUBING - SPACER                                                                                                                                                                                                                                                                                                                                                                                                                                       |  |
|             | 17                                                                                     | 1                                                                       | 600-035                                                                                                                                                                              | CYLINDER ASSEMBLY                                                                                                                                                                                                                                                                                                                                                                                                                                     |  |
|             | 18                                                                                     | 1                                                                       | 622-036                                                                                                                                                                              | HYDRAULIC CYLINDER PIVOT BRACKET ASSEMBLY                                                                                                                                                                                                                                                                                                                                                                                                             |  |
| ľ           | 19                                                                                     | 1                                                                       | 620-037                                                                                                                                                                              | HYDRAULIC HOSE - STANDARD 27" LENGTH                                                                                                                                                                                                                                                                                                                                                                                                                  |  |
|             | 19                                                                                     |                                                                         | 620-037- "L"                                                                                                                                                                         | HYDRAULIC HOSE - "L" = LENGTH IN FEET (30' MAX)                                                                                                                                                                                                                                                                                                                                                                                                       |  |
|             | 20                                                                                     | 1                                                                       | 620-038                                                                                                                                                                              | QUICK CONNECT FITTING                                                                                                                                                                                                                                                                                                                                                                                                                                 |  |
|             | 21                                                                                     | 1                                                                       | 622-040                                                                                                                                                                              | COVER - 622 ROPE GRIPPER                                                                                                                                                                                                                                                                                                                                                                                                                              |  |
|             | 22                                                                                     | 1                                                                       | 600-041 R                                                                                                                                                                            | ANGLE, RIGHT HAND - MOUNTING                                                                                                                                                                                                                                                                                                                                                                                                                          |  |
|             | 23                                                                                     | 1                                                                       | 600-041 L                                                                                                                                                                            | ANGLE, LEFT HAND - MOUNTING                                                                                                                                                                                                                                                                                                                                                                                                                           |  |
| (B)         | 24                                                                                     | 1                                                                       | 620-638-18                                                                                                                                                                           | ACTUATING ANGLE ASSEMBLY - 18mm                                                                                                                                                                                                                                                                                                                                                                                                                       |  |
|             |                                                                                        |                                                                         | 622-635-1                                                                                                                                                                            | SWITCH ASS'Y, LEAD LENGTHS = 10'                                                                                                                                                                                                                                                                                                                                                                                                                      |  |
| (B)         | 25                                                                                     | 1                                                                       | 622-635-2                                                                                                                                                                            | SWITCH ASS'Y, LEAD LENGTHS = 24'                                                                                                                                                                                                                                                                                                                                                                                                                      |  |
|             |                                                                                        |                                                                         | 622-635-3                                                                                                                                                                            | SWITCH ASS'Y, LEAD LENGTHS = 18'                                                                                                                                                                                                                                                                                                                                                                                                                      |  |
|             | 26                                                                                     | 1                                                                       | 622-072                                                                                                                                                                              | MOVABLE SHOE ASSEMBLY                                                                                                                                                                                                                                                                                                                                                                                                                                 |  |
|             | 27                                                                                     | 1                                                                       | 601-078                                                                                                                                                                              | LATCH                                                                                                                                                                                                                                                                                                                                                                                                                                                 |  |
| ľ           | 28                                                                                     |                                                                         | 600-081-1                                                                                                                                                                            |                                                                                                                                                                                                                                                                                                                                                                                                                                                       |  |
|             |                                                                                        | 1                                                                       | 600-081-2                                                                                                                                                                            |                                                                                                                                                                                                                                                                                                                                                                                                                                                       |  |
|             |                                                                                        |                                                                         | 600-081-3                                                                                                                                                                            |                                                                                                                                                                                                                                                                                                                                                                                                                                                       |  |
|             | 29                                                                                     | 1                                                                       | 600-082                                                                                                                                                                              | 801-DC2 90° ANGLE BOX CONNECTOR                                                                                                                                                                                                                                                                                                                                                                                                                       |  |
|             | 30                                                                                     | 1                                                                       | 610-087                                                                                                                                                                              | PARKER #149F-6-4 MALE ELBOW                                                                                                                                                                                                                                                                                                                                                                                                                           |  |
|             | 31                                                                                     | 1                                                                       | 610-091                                                                                                                                                                              | 3-8 x 3-8 NPT STREET 90 DEG. ELBOW                                                                                                                                                                                                                                                                                                                                                                                                                    |  |
|             | 32                                                                                     | 2                                                                       | 600-095                                                                                                                                                                              | WASHER - DOUBLE BOLT                                                                                                                                                                                                                                                                                                                                                                                                                                  |  |
|             | 33                                                                                     | 1                                                                       | 620-100                                                                                                                                                                              | PUMPING UNIT                                                                                                                                                                                                                                                                                                                                                                                                                                          |  |
|             | 34                                                                                     | 1                                                                       | 622-207                                                                                                                                                                              | HOSE GROMMET                                                                                                                                                                                                                                                                                                                                                                                                                                          |  |
|             | 35                                                                                     | 1                                                                       | 620-607                                                                                                                                                                              | SOLENOID LOCKING UNIT                                                                                                                                                                                                                                                                                                                                                                                                                                 |  |
|             | 36                                                                                     | 4                                                                       | 90-033                                                                                                                                                                               | E-CLIP, #X5133-74                                                                                                                                                                                                                                                                                                                                                                                                                                     |  |
| _           | 37                                                                                     | 1                                                                       | P-133                                                                                                                                                                                | ROPE GRIPPER WARNING LABEL - MEDIUM                                                                                                                                                                                                                                                                                                                                                                                                                   |  |
|             | - 7                                                                                    |                                                                         | I                                                                                                                                                                                    |                                                                                                                                                                                                                                                                                                                                                                                                                                                       |  |
|             | 38                                                                                     | 1                                                                       | P-134                                                                                                                                                                                | ROPE GRIPPER WARNING LABEL - LARGE                                                                                                                                                                                                                                                                                                                                                                                                                    |  |
|             | 38<br>39                                                                               | 1                                                                       | P-134<br>P-137                                                                                                                                                                       | ROPE GRIPPER WARNING LABEL - LARGE<br>GRIPPER LUBE INST. STICKER                                                                                                                                                                                                                                                                                                                                                                                      |  |
|             | _                                                                                      |                                                                         |                                                                                                                                                                                      |                                                                                                                                                                                                                                                                                                                                                                                                                                                       |  |
|             | 39                                                                                     | 1                                                                       | P-137                                                                                                                                                                                | GRIPPER LUBE INST. STICKER                                                                                                                                                                                                                                                                                                                                                                                                                            |  |
|             | 39<br>40                                                                               | 1                                                                       | P-137<br>P-141                                                                                                                                                                       | GRIPPER LUBE INST. STICKER IMPORTANT LABEL - APPLIED TO TUBING                                                                                                                                                                                                                                                                                                                                                                                        |  |
|             | 39<br>40<br>41                                                                         | 1 1 1                                                                   | P-137<br>P-141<br>P-144-2                                                                                                                                                            | GRIPPER LUBE INST. STICKER IMPORTANT LABEL - APPLIED TO TUBING AIR BLEED LABEL                                                                                                                                                                                                                                                                                                                                                                        |  |
|             | 39<br>40<br>41<br>42                                                                   | 1<br>1<br>1<br>2                                                        | P-137<br>P-141<br>P-144-2<br>P-186                                                                                                                                                   | GRIPPER LUBE INST. STICKER IMPORTANT LABEL - APPLIED TO TUBING AIR BLEED LABEL ROPE GRIPPER WEAR-IN LINE STICKER                                                                                                                                                                                                                                                                                                                                      |  |
|             | 39<br>40<br>41<br>42<br>43                                                             | 1<br>1<br>1<br>2<br>1                                                   | P-137<br>P-141<br>P-144-2<br>P-186<br>P-192                                                                                                                                          | GRIPPER LUBE INST. STICKER IMPORTANT LABEL - APPLIED TO TUBING AIR BLEED LABEL ROPE GRIPPER WEAR-IN LINE STICKER IMPORTANT NOTICE - LANG LAY ROPES, ROPE GRIPPER 621 ROPE GRIPPER LABEL                                                                                                                                                                                                                                                               |  |
|             | 39<br>40<br>41<br>42<br>43<br>44                                                       | 1<br>1<br>1<br>2<br>1                                                   | P-137 P-141 P-144-2 P-186 P-192 P-219 1/2 - 13 UNC x 1.25"                                                                                                                           | GRIPPER LUBE INST. STICKER IMPORTANT LABEL - APPLIED TO TUBING AIR BLEED LABEL ROPE GRIPPER WEAR-IN LINE STICKER IMPORTANT NOTICE - LANG LAY ROPES, ROPE GRIPPER 621 ROPE GRIPPER LABEL                                                                                                                                                                                                                                                               |  |
|             | 39<br>40<br>41<br>42<br>43<br>44<br>45<br>46<br>47                                     | 1<br>1<br>2<br>1<br>1<br>6                                              | P-137 P-141 P-144-2 P-186 P-192 P-219 1/2 - 13 UNC x 1.25" 1/2 LOCK WASHER 5/16 - 18 UNC x 2.0                                                                                       | GRIPPER LUBE INST. STICKER IMPORTANT LABEL - APPLIED TO TUBING AIR BLEED LABEL ROPE GRIPPER WEAR-IN LINE STICKER IMPORTANT NOTICE - LANG LAY ROPES, ROPE GRIPPER 621 ROPE GRIPPER LABEL HEX HEAD BOLT                                                                                                                                                                                                                                                 |  |
|             | 39<br>40<br>41<br>42<br>43<br>44<br>45<br>46                                           | 1<br>1<br>2<br>1<br>1<br>6<br>6                                         | P-137 P-141 P-144-2 P-186 P-192 P-219 1/2 - 13 UNC x 1.25" 1/2 LOCK WASHER                                                                                                           | GRIPPER LUBE INST. STICKER IMPORTANT LABEL - APPLIED TO TUBING AIR BLEED LABEL ROPE GRIPPER WEAR-IN LINE STICKER IMPORTANT NOTICE - LANG LAY ROPES, ROPE GRIPPER 621 ROPE GRIPPER LABEL HEX HEAD BOLT STANDARD LOCK WASHER                                                                                                                                                                                                                            |  |
|             | 39<br>40<br>41<br>42<br>43<br>44<br>45<br>46<br>47                                     | 1<br>1<br>2<br>1<br>1<br>6<br>6                                         | P-137 P-141 P-144-2 P-186 P-192 P-219 1/2 - 13 UNC x 1.25" 1/2 LOCK WASHER 5/16 - 18 UNC x 2.0                                                                                       | GRIPPER LUBE INST. STICKER IMPORTANT LABEL - APPLIED TO TUBING AIR BLEED LABEL ROPE GRIPPER WEAR-IN LINE STICKER IMPORTANT NOTICE - LANG LAY ROPES, ROPE GRIPPER 621 ROPE GRIPPER LABEL HEX HEAD BOLT STANDARD LOCK WASHER SOCKET HEAD CAP SCREW                                                                                                                                                                                                      |  |
|             | 39<br>40<br>41<br>42<br>43<br>44<br>45<br>46<br>47<br>48                               | 1<br>1<br>2<br>1<br>1<br>6<br>6<br>4                                    | P-137 P-141 P-144-2 P-186 P-192 P-219 1/2 - 13 UNC x 1.25" 1/2 LOCK WASHER 5/16 - 18 UNC x 2.0 5/16" WASHER 1/4 - 20 UNC x 1.5                                                       | GRIPPER LUBE INST. STICKER IMPORTANT LABEL - APPLIED TO TUBING AIR BLEED LABEL ROPE GRIPPER WEAR-IN LINE STICKER IMPORTANT NOTICE - LANG LAY ROPES, ROPE GRIPPER 621 ROPE GRIPPER LABEL HEX HEAD BOLT STANDARD LOCK WASHER SOCKET HEAD CAP SCREW STANDARD WASHER                                                                                                                                                                                      |  |
|             | 39<br>40<br>41<br>42<br>43<br>44<br>45<br>46<br>47<br>48<br>49<br>50<br>51             | 1<br>1<br>2<br>1<br>1<br>6<br>6<br>4<br>4                               | P-137 P-141 P-144-2 P-186 P-192 P-219 1/2 - 13 UNC x 1.25" 1/2 LOCK WASHER 5/16 - 18 UNC x 2.0 5/16" WASHER 1/4 - 20 UNC x 1.5 #10-32 UNF x 0.375"                                   | GRIPPER LUBE INST. STICKER IMPORTANT LABEL - APPLIED TO TUBING AIR BLEED LABEL ROPE GRIPPER WEAR-IN LINE STICKER IMPORTANT NOTICE - LANG LAY ROPES, ROPE GRIPPER 621 ROPE GRIPPER LABEL HEX HEAD BOLT STANDARD LOCK WASHER SOCKET HEAD CAP SCREW STANDARD WASHER HALF DOG SET SCREW                                                                                                                                                                   |  |
|             | 39<br>40<br>41<br>42<br>43<br>44<br>45<br>46<br>47<br>48<br>49<br>50<br>51<br>52       | 1<br>1<br>2<br>1<br>1<br>6<br>6<br>4<br>4<br>2<br>2<br>2<br>8           | P-137 P-141 P-144-2 P-186 P-192 P-219 1/2 - 13 UNC x 1.25" 1/2 LOCK WASHER 5/16 - 18 UNC x 2.0 5/16" WASHER 1/4 - 20 UNC x 1.5 #10-32 UNF x 0.375"                                   | GRIPPER LUBE INST. STICKER IMPORTANT LABEL - APPLIED TO TUBING AIR BLEED LABEL ROPE GRIPPER WEAR-IN LINE STICKER IMPORTANT NOTICE - LANG LAY ROPES, ROPE GRIPPER 621 ROPE GRIPPER LABEL HEX HEAD BOLT STANDARD LOCK WASHER SOCKET HEAD CAP SCREW STANDARD WASHER HALF DOG SET SCREW SOCKET HEAD CAP SCREW SOCKET HEAD CAP SCREW SOCKET HEAD CAP SCREW STANDARD LOCK WASHER                                                                            |  |
|             | 39<br>40<br>41<br>42<br>43<br>44<br>45<br>46<br>47<br>48<br>49<br>50<br>51             | 1<br>1<br>2<br>1<br>1<br>6<br>6<br>4<br>4<br>2<br>2                     | P-137 P-141 P-144-2 P-186 P-192 P-219 1/2 - 13 UNC x 1.25" 1/2 LOCK WASHER 5/16 - 18 UNC x 2.0 5/16" WASHER 1/4 - 20 UNC x 1.5 #10-32 UNF x 0.375" #10-32 UNF x 0.75                 | GRIPPER LUBE INST. STICKER IMPORTANT LABEL - APPLIED TO TUBING AIR BLEED LABEL ROPE GRIPPER WEAR-IN LINE STICKER IMPORTANT NOTICE - LANG LAY ROPES, ROPE GRIPPER 621 ROPE GRIPPER LABEL HEX HEAD BOLT STANDARD LOCK WASHER SOCKET HEAD CAP SCREW STANDARD WASHER HALF DOG SET SCREW SOCKET HEAD CAP SCREW SOCKET HEAD CAP SCREW                                                                                                                       |  |
|             | 39<br>40<br>41<br>42<br>43<br>44<br>45<br>46<br>47<br>48<br>49<br>50<br>51<br>52       | 1<br>1<br>2<br>1<br>1<br>6<br>6<br>4<br>4<br>2<br>2<br>2<br>8<br>1<br>4 | P-137 P-141 P-144-2 P-186 P-192 P-219 1/2 - 13 UNC x 1.25" 1/2 LOCK WASHER 5/16 - 18 UNC x 2.0 5/16" WASHER 1/4 - 20 UNC x 1.5 #10-32 UNF x 0.375" #10-32 UNF x 0.75 #10 LOCK WASHER | GRIPPER LUBE INST. STICKER IMPORTANT LABEL - APPLIED TO TUBING AIR BLEED LABEL ROPE GRIPPER WEAR-IN LINE STICKER IMPORTANT NOTICE - LANG LAY ROPES, ROPE GRIPPER 621 ROPE GRIPPER LABEL HEX HEAD BOLT STANDARD LOCK WASHER SOCKET HEAD CAP SCREW STANDARD WASHER HALF DOG SET SCREW SOCKET HEAD CAP SCREW SOCKET HEAD CAP SCREW STANDARD LOCK WASHER SOCKET HEAD CAP SCREW SOCKET HEAD CAP SCREW STANDARD LOCK WASHER SET SCREW SOCKET HEAD CAP SCREW |  |
|             | 39<br>40<br>41<br>42<br>43<br>44<br>45<br>46<br>47<br>48<br>49<br>50<br>51<br>52<br>53 | 1<br>1<br>2<br>1<br>6<br>6<br>4<br>4<br>2<br>2<br>2<br>8<br>1           | P-137 P-141 P-144-2 P-186 P-192 P-219 1/2 - 13 UNC x 1.25" 1/2 LOCK WASHER 5/16 - 18 UNC x 2.0 5/16" WASHER 1/4 - 20 UNC x 1.5 #10-32 UNF x 0.375" #10-32 UNF x 0.75 #10 LOCK WASHER | GRIPPER LUBE INST. STICKER IMPORTANT LABEL - APPLIED TO TUBING AIR BLEED LABEL ROPE GRIPPER WEAR-IN LINE STICKER IMPORTANT NOTICE - LANG LAY ROPES, ROPE GRIPPER 621 ROPE GRIPPER LABEL HEX HEAD BOLT STANDARD LOCK WASHER SOCKET HEAD CAP SCREW STANDARD WASHER HALF DOG SET SCREW SOCKET HEAD CAP SCREW SOCKET HEAD CAP SCREW SOCKET HEAD CAP SCREW SOCKET HEAD CAP SCREW STANDARD LOCK WASHER SET SCREW                                            |  |

Weight - Pumping Unit: 29.2 lbmass, Gripper: 96.36 lbmass

HOLLISTER-WHITNEY
ELEVATOR CO. LLC

|           |                                         |                    |               |                                              |                | v v |
|-----------|-----------------------------------------|--------------------|---------------|----------------------------------------------|----------------|-----|
|           |                                         |                    |               | OVE 618-067, #6-32 SCR<br>VASHER, 620-638-18 | LTL<br>3/30/20 |     |
|           |                                         | I                  |               | 600-051, 622-635-X<br>622-064-X, PUR #1337   |                | T   |
|           |                                         | Ι Δ                | PROI<br>PUR : | DUCTION RELEASE,<br>#1087                    | LTL<br>7/31/19 |     |
| TILLE DDA | AVAILNO LE CLIDDI IED AC A DEDDECENTATI | ION OF THE FOUIDME | NIT           | ·                                            |                | ⊢   |

THIS DRAWING IS SUPPLIED AS A REPRESENTATION OF THE EQUIPMENT HOLLISTER-WHITNEY ELEVATOR CO. LLC ("MANUFACTURER") HAS AGREED TO SUPPLY. SLIGHT ADJUSTMENTS MAY OCCUR DURING MANUFACTURING AND INSTALLATION. ANY MODIFICATIONS NOT APPROVED IN WRITING BY MANUFACTURER MAY AFFECT OPERATION, VOIDS ANY WARRANTY AND RELEASES MANUFACTURER OF ALL LIABILITY.

THIS DOCUMENT CONTAINS CONFIDENTIAL AND PROPRIETARY INFORMATION THAT CANNOT BE REPRODUCED OR DIVULGED, IN WHOLE OR IN PART, WITHOUT WRITTEN AUTHORIZATION FROM THE MANUFACTURER.

THIRD ANGLE PROJECTION

ITEM QTY

PART NUMBER DESCRIPTION

"ROPE GRIPPER" ASSEMBLY

DRAWN SCALE MATERIAL
BY LTL 1/2.5 SEE PARTS LIST
SHEET SIZE DATE
C 7/31/2019

REFERENCE TOL.
ALL DIMENSIONS REFERENCE UNLESS OTHERWISE SPECIFIED
621
SHEET 1 OF 2