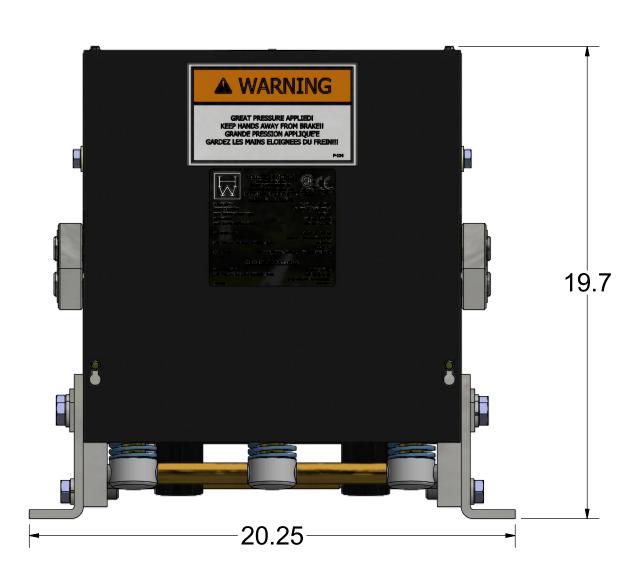

# NOTE:

- 1. QTY LISTED FOR ITEMS 3, 4 & 5 ARE STANDARD. ACTUAL QTY MAY VARY WITH ROPE DIAMETER.
- 2. REFERENCE DIMENSIONS SHOWN TO AID IN SETUP AND INSTALL

| -<br>-<br>- |                                                                                        |                                                                         | TARTIVOIVIBLIC                                                                                                                                                                       | DESCRIPTION                                                                                                                                                                                                                                                                                                                                                                                                                                           |  |
|-------------|----------------------------------------------------------------------------------------|-------------------------------------------------------------------------|--------------------------------------------------------------------------------------------------------------------------------------------------------------------------------------|-------------------------------------------------------------------------------------------------------------------------------------------------------------------------------------------------------------------------------------------------------------------------------------------------------------------------------------------------------------------------------------------------------------------------------------------------------|--|
|             | 1                                                                                      | 1                                                                       | 622-003                                                                                                                                                                              | STATIONARY SHOE ASSEMBLY                                                                                                                                                                                                                                                                                                                                                                                                                              |  |
|             | 2                                                                                      | 2                                                                       | 620-007                                                                                                                                                                              | SHAFT SUPPORT BLOCK                                                                                                                                                                                                                                                                                                                                                                                                                                   |  |
|             | 3                                                                                      | 4                                                                       | 620-008                                                                                                                                                                              | SPACER (11 GA.) - LINING WEAR                                                                                                                                                                                                                                                                                                                                                                                                                         |  |
|             | 4                                                                                      | 2                                                                       | 620-008-1                                                                                                                                                                            | SPACER (16 GA.) - LINING WEAR                                                                                                                                                                                                                                                                                                                                                                                                                         |  |
|             | 5                                                                                      | 2                                                                       | 620-008-2                                                                                                                                                                            | SPACER (22 GA.) - LINING WEAR                                                                                                                                                                                                                                                                                                                                                                                                                         |  |
|             | 6                                                                                      | 1                                                                       | 622-015                                                                                                                                                                              | TUBING ASSEMBLY                                                                                                                                                                                                                                                                                                                                                                                                                                       |  |
|             | 7                                                                                      | 2                                                                       | 622-018                                                                                                                                                                              | SHAFT - ROTATING & NON-ROTATING                                                                                                                                                                                                                                                                                                                                                                                                                       |  |
|             | 8                                                                                      | 2                                                                       | 600-020                                                                                                                                                                              | CONNECTING ARM ASSEMBLY                                                                                                                                                                                                                                                                                                                                                                                                                               |  |
|             | 9                                                                                      | 2                                                                       | 622-022                                                                                                                                                                              | LINING ASSEMBLY                                                                                                                                                                                                                                                                                                                                                                                                                                       |  |
|             | 10                                                                                     | 2                                                                       | 600-025                                                                                                                                                                              | LOWER SPRING GUIDE ASSEMBLY                                                                                                                                                                                                                                                                                                                                                                                                                           |  |
|             | 11                                                                                     | 2                                                                       | 600-027                                                                                                                                                                              | UPPER SPRING SUPPORT                                                                                                                                                                                                                                                                                                                                                                                                                                  |  |
|             | 12                                                                                     | 2                                                                       | 600-029                                                                                                                                                                              | GUIDE - UPPER SPRING SUPPORT                                                                                                                                                                                                                                                                                                                                                                                                                          |  |
|             | 13                                                                                     | 2                                                                       | 621-030                                                                                                                                                                              | SPRING                                                                                                                                                                                                                                                                                                                                                                                                                                                |  |
|             | 14                                                                                     | 2                                                                       | 622-031                                                                                                                                                                              | SHAFT                                                                                                                                                                                                                                                                                                                                                                                                                                                 |  |
|             | 15                                                                                     | 2                                                                       | 601-032                                                                                                                                                                              | TUBING - SPACER                                                                                                                                                                                                                                                                                                                                                                                                                                       |  |
|             | 16                                                                                     | 1                                                                       | 622-033                                                                                                                                                                              | TUBING - SPACER                                                                                                                                                                                                                                                                                                                                                                                                                                       |  |
|             | 17                                                                                     | 1                                                                       | 600-035                                                                                                                                                                              | CYLINDER ASSEMBLY                                                                                                                                                                                                                                                                                                                                                                                                                                     |  |
|             | 18                                                                                     | 1                                                                       | 622-036                                                                                                                                                                              | HYDRAULIC CYLINDER PIVOT BRACKET ASSEMBLY                                                                                                                                                                                                                                                                                                                                                                                                             |  |
| ľ           | 19                                                                                     | 1                                                                       | 620-037                                                                                                                                                                              | HYDRAULIC HOSE - STANDARD 27" LENGTH                                                                                                                                                                                                                                                                                                                                                                                                                  |  |
|             | 19                                                                                     |                                                                         | 620-037- "L"                                                                                                                                                                         | HYDRAULIC HOSE - "L" = LENGTH IN FEET (30' MAX)                                                                                                                                                                                                                                                                                                                                                                                                       |  |
|             | 20                                                                                     | 1                                                                       | 620-038                                                                                                                                                                              | QUICK CONNECT FITTING                                                                                                                                                                                                                                                                                                                                                                                                                                 |  |
|             | 21                                                                                     | 1                                                                       | 622-040                                                                                                                                                                              | COVER - 622 ROPE GRIPPER                                                                                                                                                                                                                                                                                                                                                                                                                              |  |
|             | 22                                                                                     | 1                                                                       | 600-041 R                                                                                                                                                                            | ANGLE, RIGHT HAND - MOUNTING                                                                                                                                                                                                                                                                                                                                                                                                                          |  |
|             | 23                                                                                     | 1                                                                       | 600-041 L                                                                                                                                                                            | ANGLE, LEFT HAND - MOUNTING                                                                                                                                                                                                                                                                                                                                                                                                                           |  |
| (B)         | 24                                                                                     | 1                                                                       | 620-638-18                                                                                                                                                                           | ACTUATING ANGLE ASSEMBLY - 18mm                                                                                                                                                                                                                                                                                                                                                                                                                       |  |
|             |                                                                                        |                                                                         | 622-635-1                                                                                                                                                                            | SWITCH ASS'Y, LEAD LENGTHS = 10'                                                                                                                                                                                                                                                                                                                                                                                                                      |  |
| (B)         | 25                                                                                     | 1                                                                       | 622-635-2                                                                                                                                                                            | SWITCH ASS'Y, LEAD LENGTHS = 24'                                                                                                                                                                                                                                                                                                                                                                                                                      |  |
|             |                                                                                        |                                                                         | 622-635-3                                                                                                                                                                            | SWITCH ASS'Y, LEAD LENGTHS = 18'                                                                                                                                                                                                                                                                                                                                                                                                                      |  |
|             | 26                                                                                     | 1                                                                       | 622-072                                                                                                                                                                              | MOVABLE SHOE ASSEMBLY                                                                                                                                                                                                                                                                                                                                                                                                                                 |  |
|             | 27                                                                                     | 1                                                                       | 601-078                                                                                                                                                                              | LATCH                                                                                                                                                                                                                                                                                                                                                                                                                                                 |  |
| ľ           | 28                                                                                     |                                                                         | 600-081-1                                                                                                                                                                            |                                                                                                                                                                                                                                                                                                                                                                                                                                                       |  |
|             |                                                                                        | 1                                                                       | 600-081-2                                                                                                                                                                            |                                                                                                                                                                                                                                                                                                                                                                                                                                                       |  |
|             |                                                                                        |                                                                         | 600-081-3                                                                                                                                                                            |                                                                                                                                                                                                                                                                                                                                                                                                                                                       |  |
|             | 29                                                                                     | 1                                                                       | 600-082                                                                                                                                                                              | 801-DC2 90° ANGLE BOX CONNECTOR                                                                                                                                                                                                                                                                                                                                                                                                                       |  |
|             | 30                                                                                     | 1                                                                       | 610-087                                                                                                                                                                              | PARKER #149F-6-4 MALE ELBOW                                                                                                                                                                                                                                                                                                                                                                                                                           |  |
|             | 31                                                                                     | 1                                                                       | 610-091                                                                                                                                                                              | 3-8 x 3-8 NPT STREET 90 DEG. ELBOW                                                                                                                                                                                                                                                                                                                                                                                                                    |  |
|             | 32                                                                                     | 2                                                                       | 600-095                                                                                                                                                                              | WASHER - DOUBLE BOLT                                                                                                                                                                                                                                                                                                                                                                                                                                  |  |
|             | 33                                                                                     | 1                                                                       | 620-100                                                                                                                                                                              | PUMPING UNIT                                                                                                                                                                                                                                                                                                                                                                                                                                          |  |
|             | 34                                                                                     | 1                                                                       | 622-207                                                                                                                                                                              | HOSE GROMMET                                                                                                                                                                                                                                                                                                                                                                                                                                          |  |
|             | 35                                                                                     | 1                                                                       | 620-607                                                                                                                                                                              | SOLENOID LOCKING UNIT                                                                                                                                                                                                                                                                                                                                                                                                                                 |  |
|             | 36                                                                                     | 4                                                                       | 90-033                                                                                                                                                                               | E-CLIP, #X5133-74                                                                                                                                                                                                                                                                                                                                                                                                                                     |  |
| _           | 37                                                                                     | 1                                                                       | P-133                                                                                                                                                                                | ROPE GRIPPER WARNING LABEL - MEDIUM                                                                                                                                                                                                                                                                                                                                                                                                                   |  |
|             | - 7                                                                                    |                                                                         | I                                                                                                                                                                                    |                                                                                                                                                                                                                                                                                                                                                                                                                                                       |  |
|             | 38                                                                                     | 1                                                                       | P-134                                                                                                                                                                                | ROPE GRIPPER WARNING LABEL - LARGE                                                                                                                                                                                                                                                                                                                                                                                                                    |  |
|             | 38<br>39                                                                               | 1                                                                       | P-134<br>P-137                                                                                                                                                                       | ROPE GRIPPER WARNING LABEL - LARGE<br>GRIPPER LUBE INST. STICKER                                                                                                                                                                                                                                                                                                                                                                                      |  |
|             | _                                                                                      |                                                                         |                                                                                                                                                                                      |                                                                                                                                                                                                                                                                                                                                                                                                                                                       |  |
|             | 39                                                                                     | 1                                                                       | P-137                                                                                                                                                                                | GRIPPER LUBE INST. STICKER                                                                                                                                                                                                                                                                                                                                                                                                                            |  |
|             | 39<br>40                                                                               | 1                                                                       | P-137<br>P-141                                                                                                                                                                       | GRIPPER LUBE INST. STICKER IMPORTANT LABEL - APPLIED TO TUBING                                                                                                                                                                                                                                                                                                                                                                                        |  |
|             | 39<br>40<br>41                                                                         | 1 1 1                                                                   | P-137<br>P-141<br>P-144-2                                                                                                                                                            | GRIPPER LUBE INST. STICKER IMPORTANT LABEL - APPLIED TO TUBING AIR BLEED LABEL                                                                                                                                                                                                                                                                                                                                                                        |  |
|             | 39<br>40<br>41<br>42                                                                   | 1<br>1<br>1<br>2                                                        | P-137<br>P-141<br>P-144-2<br>P-186                                                                                                                                                   | GRIPPER LUBE INST. STICKER IMPORTANT LABEL - APPLIED TO TUBING AIR BLEED LABEL ROPE GRIPPER WEAR-IN LINE STICKER                                                                                                                                                                                                                                                                                                                                      |  |
|             | 39<br>40<br>41<br>42<br>43                                                             | 1<br>1<br>1<br>2<br>1                                                   | P-137<br>P-141<br>P-144-2<br>P-186<br>P-192                                                                                                                                          | GRIPPER LUBE INST. STICKER IMPORTANT LABEL - APPLIED TO TUBING AIR BLEED LABEL ROPE GRIPPER WEAR-IN LINE STICKER IMPORTANT NOTICE - LANG LAY ROPES, ROPE GRIPPER 621 ROPE GRIPPER LABEL                                                                                                                                                                                                                                                               |  |
|             | 39<br>40<br>41<br>42<br>43<br>44                                                       | 1<br>1<br>1<br>2<br>1                                                   | P-137 P-141 P-144-2 P-186 P-192 P-219 1/2 - 13 UNC x 1.25"                                                                                                                           | GRIPPER LUBE INST. STICKER IMPORTANT LABEL - APPLIED TO TUBING AIR BLEED LABEL ROPE GRIPPER WEAR-IN LINE STICKER IMPORTANT NOTICE - LANG LAY ROPES, ROPE GRIPPER 621 ROPE GRIPPER LABEL                                                                                                                                                                                                                                                               |  |
|             | 39<br>40<br>41<br>42<br>43<br>44<br>45<br>46<br>47                                     | 1<br>1<br>2<br>1<br>1<br>6                                              | P-137 P-141 P-144-2 P-186 P-192 P-219 1/2 - 13 UNC x 1.25" 1/2 LOCK WASHER 5/16 - 18 UNC x 2.0                                                                                       | GRIPPER LUBE INST. STICKER IMPORTANT LABEL - APPLIED TO TUBING AIR BLEED LABEL ROPE GRIPPER WEAR-IN LINE STICKER IMPORTANT NOTICE - LANG LAY ROPES, ROPE GRIPPER 621 ROPE GRIPPER LABEL HEX HEAD BOLT                                                                                                                                                                                                                                                 |  |
|             | 39<br>40<br>41<br>42<br>43<br>44<br>45<br>46                                           | 1<br>1<br>2<br>1<br>1<br>6<br>6                                         | P-137 P-141 P-144-2 P-186 P-192 P-219 1/2 - 13 UNC x 1.25" 1/2 LOCK WASHER                                                                                                           | GRIPPER LUBE INST. STICKER IMPORTANT LABEL - APPLIED TO TUBING AIR BLEED LABEL ROPE GRIPPER WEAR-IN LINE STICKER IMPORTANT NOTICE - LANG LAY ROPES, ROPE GRIPPER 621 ROPE GRIPPER LABEL HEX HEAD BOLT STANDARD LOCK WASHER                                                                                                                                                                                                                            |  |
|             | 39<br>40<br>41<br>42<br>43<br>44<br>45<br>46<br>47                                     | 1<br>1<br>2<br>1<br>1<br>6<br>6                                         | P-137 P-141 P-144-2 P-186 P-192 P-219 1/2 - 13 UNC x 1.25" 1/2 LOCK WASHER 5/16 - 18 UNC x 2.0                                                                                       | GRIPPER LUBE INST. STICKER IMPORTANT LABEL - APPLIED TO TUBING AIR BLEED LABEL ROPE GRIPPER WEAR-IN LINE STICKER IMPORTANT NOTICE - LANG LAY ROPES, ROPE GRIPPER 621 ROPE GRIPPER LABEL HEX HEAD BOLT STANDARD LOCK WASHER SOCKET HEAD CAP SCREW                                                                                                                                                                                                      |  |
|             | 39<br>40<br>41<br>42<br>43<br>44<br>45<br>46<br>47<br>48                               | 1<br>1<br>2<br>1<br>1<br>6<br>6<br>4                                    | P-137 P-141 P-144-2 P-186 P-192 P-219 1/2 - 13 UNC x 1.25" 1/2 LOCK WASHER 5/16 - 18 UNC x 2.0 5/16" WASHER 1/4 - 20 UNC x 1.5                                                       | GRIPPER LUBE INST. STICKER IMPORTANT LABEL - APPLIED TO TUBING AIR BLEED LABEL ROPE GRIPPER WEAR-IN LINE STICKER IMPORTANT NOTICE - LANG LAY ROPES, ROPE GRIPPER 621 ROPE GRIPPER LABEL HEX HEAD BOLT STANDARD LOCK WASHER SOCKET HEAD CAP SCREW STANDARD WASHER                                                                                                                                                                                      |  |
|             | 39<br>40<br>41<br>42<br>43<br>44<br>45<br>46<br>47<br>48<br>49<br>50<br>51             | 1<br>1<br>2<br>1<br>1<br>6<br>6<br>4<br>4                               | P-137 P-141 P-144-2 P-186 P-192 P-219 1/2 - 13 UNC x 1.25" 1/2 LOCK WASHER 5/16 - 18 UNC x 2.0 5/16" WASHER 1/4 - 20 UNC x 1.5 #10-32 UNF x 0.375"                                   | GRIPPER LUBE INST. STICKER IMPORTANT LABEL - APPLIED TO TUBING AIR BLEED LABEL ROPE GRIPPER WEAR-IN LINE STICKER IMPORTANT NOTICE - LANG LAY ROPES, ROPE GRIPPER 621 ROPE GRIPPER LABEL HEX HEAD BOLT STANDARD LOCK WASHER SOCKET HEAD CAP SCREW STANDARD WASHER HALF DOG SET SCREW                                                                                                                                                                   |  |
|             | 39<br>40<br>41<br>42<br>43<br>44<br>45<br>46<br>47<br>48<br>49<br>50<br>51<br>52       | 1<br>1<br>2<br>1<br>1<br>6<br>6<br>4<br>4<br>2<br>2<br>2<br>8           | P-137 P-141 P-144-2 P-186 P-192 P-219 1/2 - 13 UNC x 1.25" 1/2 LOCK WASHER 5/16 - 18 UNC x 2.0 5/16" WASHER 1/4 - 20 UNC x 1.5 #10-32 UNF x 0.375"                                   | GRIPPER LUBE INST. STICKER IMPORTANT LABEL - APPLIED TO TUBING AIR BLEED LABEL ROPE GRIPPER WEAR-IN LINE STICKER IMPORTANT NOTICE - LANG LAY ROPES, ROPE GRIPPER 621 ROPE GRIPPER LABEL HEX HEAD BOLT STANDARD LOCK WASHER SOCKET HEAD CAP SCREW STANDARD WASHER HALF DOG SET SCREW SOCKET HEAD CAP SCREW SOCKET HEAD CAP SCREW SOCKET HEAD CAP SCREW STANDARD LOCK WASHER                                                                            |  |
|             | 39<br>40<br>41<br>42<br>43<br>44<br>45<br>46<br>47<br>48<br>49<br>50<br>51             | 1<br>1<br>2<br>1<br>1<br>6<br>6<br>4<br>4<br>2<br>2                     | P-137 P-141 P-144-2 P-186 P-192 P-219 1/2 - 13 UNC x 1.25" 1/2 LOCK WASHER 5/16 - 18 UNC x 2.0 5/16" WASHER 1/4 - 20 UNC x 1.5 #10-32 UNF x 0.375" #10-32 UNF x 0.75                 | GRIPPER LUBE INST. STICKER IMPORTANT LABEL - APPLIED TO TUBING AIR BLEED LABEL ROPE GRIPPER WEAR-IN LINE STICKER IMPORTANT NOTICE - LANG LAY ROPES, ROPE GRIPPER 621 ROPE GRIPPER LABEL HEX HEAD BOLT STANDARD LOCK WASHER SOCKET HEAD CAP SCREW STANDARD WASHER HALF DOG SET SCREW SOCKET HEAD CAP SCREW SOCKET HEAD CAP SCREW                                                                                                                       |  |
|             | 39<br>40<br>41<br>42<br>43<br>44<br>45<br>46<br>47<br>48<br>49<br>50<br>51<br>52       | 1<br>1<br>2<br>1<br>1<br>6<br>6<br>4<br>4<br>2<br>2<br>2<br>8<br>1<br>4 | P-137 P-141 P-144-2 P-186 P-192 P-219 1/2 - 13 UNC x 1.25" 1/2 LOCK WASHER 5/16 - 18 UNC x 2.0 5/16" WASHER 1/4 - 20 UNC x 1.5 #10-32 UNF x 0.375" #10-32 UNF x 0.75 #10 LOCK WASHER | GRIPPER LUBE INST. STICKER IMPORTANT LABEL - APPLIED TO TUBING AIR BLEED LABEL ROPE GRIPPER WEAR-IN LINE STICKER IMPORTANT NOTICE - LANG LAY ROPES, ROPE GRIPPER 621 ROPE GRIPPER LABEL HEX HEAD BOLT STANDARD LOCK WASHER SOCKET HEAD CAP SCREW STANDARD WASHER HALF DOG SET SCREW SOCKET HEAD CAP SCREW SOCKET HEAD CAP SCREW STANDARD LOCK WASHER SOCKET HEAD CAP SCREW SOCKET HEAD CAP SCREW STANDARD LOCK WASHER SET SCREW SOCKET HEAD CAP SCREW |  |
|             | 39<br>40<br>41<br>42<br>43<br>44<br>45<br>46<br>47<br>48<br>49<br>50<br>51<br>52<br>53 | 1<br>1<br>2<br>1<br>6<br>6<br>4<br>4<br>2<br>2<br>2<br>8<br>1           | P-137 P-141 P-144-2 P-186 P-192 P-219 1/2 - 13 UNC x 1.25" 1/2 LOCK WASHER 5/16 - 18 UNC x 2.0 5/16" WASHER 1/4 - 20 UNC x 1.5 #10-32 UNF x 0.375" #10-32 UNF x 0.75 #10 LOCK WASHER | GRIPPER LUBE INST. STICKER IMPORTANT LABEL - APPLIED TO TUBING AIR BLEED LABEL ROPE GRIPPER WEAR-IN LINE STICKER IMPORTANT NOTICE - LANG LAY ROPES, ROPE GRIPPER 621 ROPE GRIPPER LABEL HEX HEAD BOLT STANDARD LOCK WASHER SOCKET HEAD CAP SCREW STANDARD WASHER HALF DOG SET SCREW SOCKET HEAD CAP SCREW SOCKET HEAD CAP SCREW SOCKET HEAD CAP SCREW SOCKET HEAD CAP SCREW STANDARD LOCK WASHER SET SCREW                                            |  |