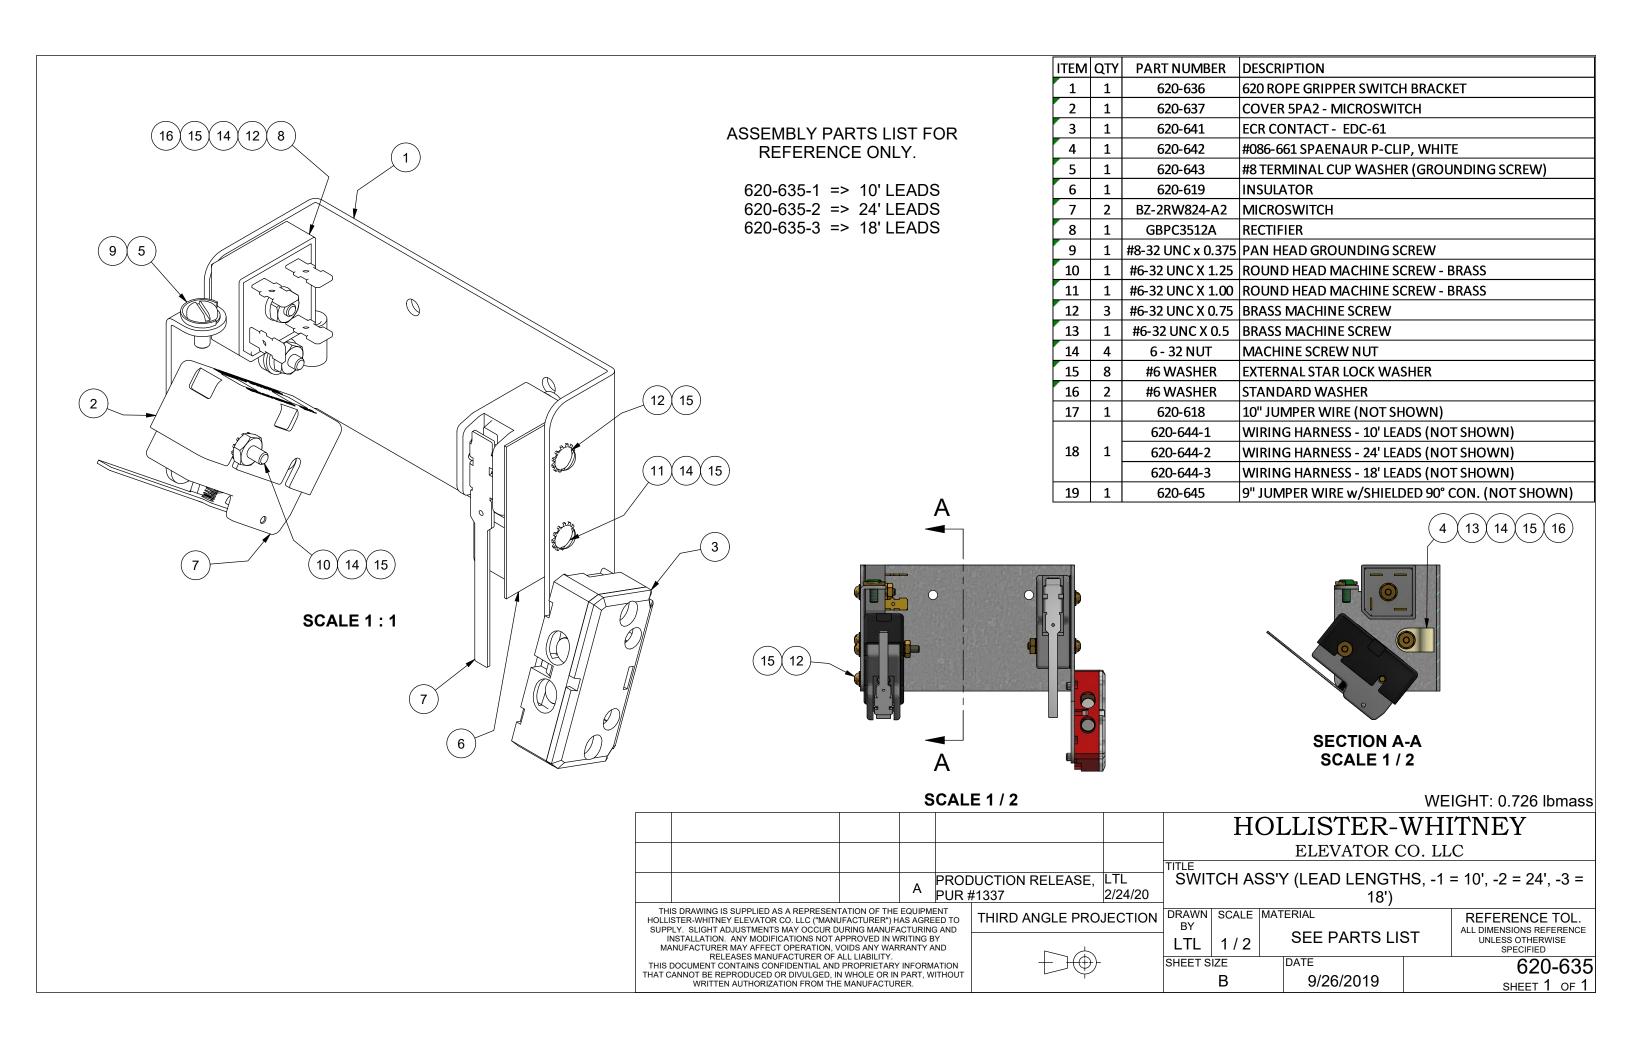

# NOTE:

- 1. QTY LISTED FOR ITEMS 3, 4 & 5 ARE STANDARD. ACTUAL QTY MAY VARY WITH ROPE DIAMETER.
- 2. REFERENCE DIMENSIONS SHOWN TO AID IN SETUP AND INSTALL

| -<br>-<br>- |                                                                                        |                                                                         | TARTIVOIVIBLIC                                                                                                                                                                       | DESCRIPTION                                                                                                                                                                                                                                                                                                                                                                                                                                           |  |
|-------------|----------------------------------------------------------------------------------------|-------------------------------------------------------------------------|--------------------------------------------------------------------------------------------------------------------------------------------------------------------------------------|-------------------------------------------------------------------------------------------------------------------------------------------------------------------------------------------------------------------------------------------------------------------------------------------------------------------------------------------------------------------------------------------------------------------------------------------------------|--|
|             | 1                                                                                      | 1                                                                       | 622-003                                                                                                                                                                              | STATIONARY SHOE ASSEMBLY                                                                                                                                                                                                                                                                                                                                                                                                                              |  |
|             | 2                                                                                      | 2                                                                       | 620-007                                                                                                                                                                              | SHAFT SUPPORT BLOCK                                                                                                                                                                                                                                                                                                                                                                                                                                   |  |
|             | 3                                                                                      | 4                                                                       | 620-008                                                                                                                                                                              | SPACER (11 GA.) - LINING WEAR                                                                                                                                                                                                                                                                                                                                                                                                                         |  |
|             | 4                                                                                      | 2                                                                       | 620-008-1                                                                                                                                                                            | SPACER (16 GA.) - LINING WEAR                                                                                                                                                                                                                                                                                                                                                                                                                         |  |
|             | 5                                                                                      | 2                                                                       | 620-008-2                                                                                                                                                                            | SPACER (22 GA.) - LINING WEAR                                                                                                                                                                                                                                                                                                                                                                                                                         |  |
|             | 6                                                                                      | 1                                                                       | 622-015                                                                                                                                                                              | TUBING ASSEMBLY                                                                                                                                                                                                                                                                                                                                                                                                                                       |  |
|             | 7                                                                                      | 2                                                                       | 622-018                                                                                                                                                                              | SHAFT - ROTATING & NON-ROTATING                                                                                                                                                                                                                                                                                                                                                                                                                       |  |
|             | 8                                                                                      | 2                                                                       | 600-020                                                                                                                                                                              | CONNECTING ARM ASSEMBLY                                                                                                                                                                                                                                                                                                                                                                                                                               |  |
|             | 9                                                                                      | 2                                                                       | 622-022                                                                                                                                                                              | LINING ASSEMBLY                                                                                                                                                                                                                                                                                                                                                                                                                                       |  |
|             | 10                                                                                     | 2                                                                       | 600-025                                                                                                                                                                              | LOWER SPRING GUIDE ASSEMBLY                                                                                                                                                                                                                                                                                                                                                                                                                           |  |
|             | 11                                                                                     | 2                                                                       | 600-027                                                                                                                                                                              | UPPER SPRING SUPPORT                                                                                                                                                                                                                                                                                                                                                                                                                                  |  |
|             | 12                                                                                     | 2                                                                       | 600-029                                                                                                                                                                              | GUIDE - UPPER SPRING SUPPORT                                                                                                                                                                                                                                                                                                                                                                                                                          |  |
|             | 13                                                                                     | 2                                                                       | 621-030                                                                                                                                                                              | SPRING                                                                                                                                                                                                                                                                                                                                                                                                                                                |  |
|             | 14                                                                                     | 2                                                                       | 622-031                                                                                                                                                                              | SHAFT                                                                                                                                                                                                                                                                                                                                                                                                                                                 |  |
|             | 15                                                                                     | 2                                                                       | 601-032                                                                                                                                                                              | TUBING - SPACER                                                                                                                                                                                                                                                                                                                                                                                                                                       |  |
|             | 16                                                                                     | 1                                                                       | 622-033                                                                                                                                                                              | TUBING - SPACER                                                                                                                                                                                                                                                                                                                                                                                                                                       |  |
|             | 17                                                                                     | 1                                                                       | 600-035                                                                                                                                                                              | CYLINDER ASSEMBLY                                                                                                                                                                                                                                                                                                                                                                                                                                     |  |
|             | 18                                                                                     | 1                                                                       | 622-036                                                                                                                                                                              | HYDRAULIC CYLINDER PIVOT BRACKET ASSEMBLY                                                                                                                                                                                                                                                                                                                                                                                                             |  |
| ľ           | 19                                                                                     | 1                                                                       | 620-037                                                                                                                                                                              | HYDRAULIC HOSE - STANDARD 27" LENGTH                                                                                                                                                                                                                                                                                                                                                                                                                  |  |
|             | 19                                                                                     |                                                                         | 620-037- "L"                                                                                                                                                                         | HYDRAULIC HOSE - "L" = LENGTH IN FEET (30' MAX)                                                                                                                                                                                                                                                                                                                                                                                                       |  |
|             | 20                                                                                     | 1                                                                       | 620-038                                                                                                                                                                              | QUICK CONNECT FITTING                                                                                                                                                                                                                                                                                                                                                                                                                                 |  |
|             | 21                                                                                     | 1                                                                       | 622-040                                                                                                                                                                              | COVER - 622 ROPE GRIPPER                                                                                                                                                                                                                                                                                                                                                                                                                              |  |
|             | 22                                                                                     | 1                                                                       | 600-041 R                                                                                                                                                                            | ANGLE, RIGHT HAND - MOUNTING                                                                                                                                                                                                                                                                                                                                                                                                                          |  |
|             | 23                                                                                     | 1                                                                       | 600-041 L                                                                                                                                                                            | ANGLE, LEFT HAND - MOUNTING                                                                                                                                                                                                                                                                                                                                                                                                                           |  |
| (B)         | 24                                                                                     | 1                                                                       | 620-638-18                                                                                                                                                                           | ACTUATING ANGLE ASSEMBLY - 18mm                                                                                                                                                                                                                                                                                                                                                                                                                       |  |
|             |                                                                                        |                                                                         | 622-635-1                                                                                                                                                                            | SWITCH ASS'Y, LEAD LENGTHS = 10'                                                                                                                                                                                                                                                                                                                                                                                                                      |  |
| (B)         | 25                                                                                     | 1                                                                       | 622-635-2                                                                                                                                                                            | SWITCH ASS'Y, LEAD LENGTHS = 24'                                                                                                                                                                                                                                                                                                                                                                                                                      |  |
|             |                                                                                        |                                                                         | 622-635-3                                                                                                                                                                            | SWITCH ASS'Y, LEAD LENGTHS = 18'                                                                                                                                                                                                                                                                                                                                                                                                                      |  |
|             | 26                                                                                     | 1                                                                       | 622-072                                                                                                                                                                              | MOVABLE SHOE ASSEMBLY                                                                                                                                                                                                                                                                                                                                                                                                                                 |  |
|             | 27                                                                                     | 1                                                                       | 601-078                                                                                                                                                                              | LATCH                                                                                                                                                                                                                                                                                                                                                                                                                                                 |  |
| ľ           | 28                                                                                     |                                                                         | 600-081-1                                                                                                                                                                            |                                                                                                                                                                                                                                                                                                                                                                                                                                                       |  |
|             |                                                                                        | 1                                                                       | 600-081-2                                                                                                                                                                            |                                                                                                                                                                                                                                                                                                                                                                                                                                                       |  |
|             |                                                                                        |                                                                         | 600-081-3                                                                                                                                                                            |                                                                                                                                                                                                                                                                                                                                                                                                                                                       |  |
|             | 29                                                                                     | 1                                                                       | 600-082                                                                                                                                                                              | 801-DC2 90° ANGLE BOX CONNECTOR                                                                                                                                                                                                                                                                                                                                                                                                                       |  |
|             | 30                                                                                     | 1                                                                       | 610-087                                                                                                                                                                              | PARKER #149F-6-4 MALE ELBOW                                                                                                                                                                                                                                                                                                                                                                                                                           |  |
|             | 31                                                                                     | 1                                                                       | 610-091                                                                                                                                                                              | 3-8 x 3-8 NPT STREET 90 DEG. ELBOW                                                                                                                                                                                                                                                                                                                                                                                                                    |  |
|             | 32                                                                                     | 2                                                                       | 600-095                                                                                                                                                                              | WASHER - DOUBLE BOLT                                                                                                                                                                                                                                                                                                                                                                                                                                  |  |
|             | 33                                                                                     | 1                                                                       | 620-100                                                                                                                                                                              | PUMPING UNIT                                                                                                                                                                                                                                                                                                                                                                                                                                          |  |
|             | 34                                                                                     | 1                                                                       | 622-207                                                                                                                                                                              | HOSE GROMMET                                                                                                                                                                                                                                                                                                                                                                                                                                          |  |
|             | 35                                                                                     | 1                                                                       | 620-607                                                                                                                                                                              | SOLENOID LOCKING UNIT                                                                                                                                                                                                                                                                                                                                                                                                                                 |  |
|             | 36                                                                                     | 4                                                                       | 90-033                                                                                                                                                                               | E-CLIP, #X5133-74                                                                                                                                                                                                                                                                                                                                                                                                                                     |  |
| _           | 37                                                                                     | 1                                                                       | P-133                                                                                                                                                                                | ROPE GRIPPER WARNING LABEL - MEDIUM                                                                                                                                                                                                                                                                                                                                                                                                                   |  |
|             | - 7                                                                                    |                                                                         | I                                                                                                                                                                                    |                                                                                                                                                                                                                                                                                                                                                                                                                                                       |  |
|             | 38                                                                                     | 1                                                                       | P-134                                                                                                                                                                                | ROPE GRIPPER WARNING LABEL - LARGE                                                                                                                                                                                                                                                                                                                                                                                                                    |  |
|             | 38<br>39                                                                               | 1                                                                       | P-134<br>P-137                                                                                                                                                                       | ROPE GRIPPER WARNING LABEL - LARGE<br>GRIPPER LUBE INST. STICKER                                                                                                                                                                                                                                                                                                                                                                                      |  |
|             | _                                                                                      |                                                                         |                                                                                                                                                                                      |                                                                                                                                                                                                                                                                                                                                                                                                                                                       |  |
|             | 39                                                                                     | 1                                                                       | P-137                                                                                                                                                                                | GRIPPER LUBE INST. STICKER                                                                                                                                                                                                                                                                                                                                                                                                                            |  |
|             | 39<br>40                                                                               | 1                                                                       | P-137<br>P-141                                                                                                                                                                       | GRIPPER LUBE INST. STICKER IMPORTANT LABEL - APPLIED TO TUBING                                                                                                                                                                                                                                                                                                                                                                                        |  |
|             | 39<br>40<br>41                                                                         | 1 1 1                                                                   | P-137<br>P-141<br>P-144-2                                                                                                                                                            | GRIPPER LUBE INST. STICKER IMPORTANT LABEL - APPLIED TO TUBING AIR BLEED LABEL                                                                                                                                                                                                                                                                                                                                                                        |  |
|             | 39<br>40<br>41<br>42                                                                   | 1<br>1<br>1<br>2                                                        | P-137<br>P-141<br>P-144-2<br>P-186                                                                                                                                                   | GRIPPER LUBE INST. STICKER IMPORTANT LABEL - APPLIED TO TUBING AIR BLEED LABEL ROPE GRIPPER WEAR-IN LINE STICKER                                                                                                                                                                                                                                                                                                                                      |  |
|             | 39<br>40<br>41<br>42<br>43                                                             | 1<br>1<br>1<br>2<br>1                                                   | P-137<br>P-141<br>P-144-2<br>P-186<br>P-192                                                                                                                                          | GRIPPER LUBE INST. STICKER IMPORTANT LABEL - APPLIED TO TUBING AIR BLEED LABEL ROPE GRIPPER WEAR-IN LINE STICKER IMPORTANT NOTICE - LANG LAY ROPES, ROPE GRIPPER 621 ROPE GRIPPER LABEL                                                                                                                                                                                                                                                               |  |
|             | 39<br>40<br>41<br>42<br>43<br>44                                                       | 1<br>1<br>1<br>2<br>1                                                   | P-137 P-141 P-144-2 P-186 P-192 P-219 1/2 - 13 UNC x 1.25"                                                                                                                           | GRIPPER LUBE INST. STICKER IMPORTANT LABEL - APPLIED TO TUBING AIR BLEED LABEL ROPE GRIPPER WEAR-IN LINE STICKER IMPORTANT NOTICE - LANG LAY ROPES, ROPE GRIPPER 621 ROPE GRIPPER LABEL                                                                                                                                                                                                                                                               |  |
|             | 39<br>40<br>41<br>42<br>43<br>44<br>45<br>46<br>47                                     | 1<br>1<br>2<br>1<br>1<br>6                                              | P-137 P-141 P-144-2 P-186 P-192 P-219 1/2 - 13 UNC x 1.25" 1/2 LOCK WASHER 5/16 - 18 UNC x 2.0                                                                                       | GRIPPER LUBE INST. STICKER IMPORTANT LABEL - APPLIED TO TUBING AIR BLEED LABEL ROPE GRIPPER WEAR-IN LINE STICKER IMPORTANT NOTICE - LANG LAY ROPES, ROPE GRIPPER 621 ROPE GRIPPER LABEL HEX HEAD BOLT                                                                                                                                                                                                                                                 |  |
|             | 39<br>40<br>41<br>42<br>43<br>44<br>45<br>46                                           | 1<br>1<br>2<br>1<br>1<br>6<br>6                                         | P-137 P-141 P-144-2 P-186 P-192 P-219 1/2 - 13 UNC x 1.25" 1/2 LOCK WASHER                                                                                                           | GRIPPER LUBE INST. STICKER IMPORTANT LABEL - APPLIED TO TUBING AIR BLEED LABEL ROPE GRIPPER WEAR-IN LINE STICKER IMPORTANT NOTICE - LANG LAY ROPES, ROPE GRIPPER 621 ROPE GRIPPER LABEL HEX HEAD BOLT STANDARD LOCK WASHER                                                                                                                                                                                                                            |  |
|             | 39<br>40<br>41<br>42<br>43<br>44<br>45<br>46<br>47                                     | 1<br>1<br>2<br>1<br>1<br>6<br>6                                         | P-137 P-141 P-144-2 P-186 P-192 P-219 1/2 - 13 UNC x 1.25" 1/2 LOCK WASHER 5/16 - 18 UNC x 2.0                                                                                       | GRIPPER LUBE INST. STICKER IMPORTANT LABEL - APPLIED TO TUBING AIR BLEED LABEL ROPE GRIPPER WEAR-IN LINE STICKER IMPORTANT NOTICE - LANG LAY ROPES, ROPE GRIPPER 621 ROPE GRIPPER LABEL HEX HEAD BOLT STANDARD LOCK WASHER SOCKET HEAD CAP SCREW                                                                                                                                                                                                      |  |
|             | 39<br>40<br>41<br>42<br>43<br>44<br>45<br>46<br>47<br>48                               | 1<br>1<br>2<br>1<br>1<br>6<br>6<br>4                                    | P-137 P-141 P-144-2 P-186 P-192 P-219 1/2 - 13 UNC x 1.25" 1/2 LOCK WASHER 5/16 - 18 UNC x 2.0 5/16" WASHER 1/4 - 20 UNC x 1.5                                                       | GRIPPER LUBE INST. STICKER IMPORTANT LABEL - APPLIED TO TUBING AIR BLEED LABEL ROPE GRIPPER WEAR-IN LINE STICKER IMPORTANT NOTICE - LANG LAY ROPES, ROPE GRIPPER 621 ROPE GRIPPER LABEL HEX HEAD BOLT STANDARD LOCK WASHER SOCKET HEAD CAP SCREW STANDARD WASHER                                                                                                                                                                                      |  |
|             | 39<br>40<br>41<br>42<br>43<br>44<br>45<br>46<br>47<br>48<br>49<br>50<br>51             | 1<br>1<br>2<br>1<br>1<br>6<br>6<br>4<br>4                               | P-137 P-141 P-144-2 P-186 P-192 P-219 1/2 - 13 UNC x 1.25" 1/2 LOCK WASHER 5/16 - 18 UNC x 2.0 5/16" WASHER 1/4 - 20 UNC x 1.5 #10-32 UNF x 0.375"                                   | GRIPPER LUBE INST. STICKER IMPORTANT LABEL - APPLIED TO TUBING AIR BLEED LABEL ROPE GRIPPER WEAR-IN LINE STICKER IMPORTANT NOTICE - LANG LAY ROPES, ROPE GRIPPER 621 ROPE GRIPPER LABEL HEX HEAD BOLT STANDARD LOCK WASHER SOCKET HEAD CAP SCREW STANDARD WASHER HALF DOG SET SCREW                                                                                                                                                                   |  |
|             | 39<br>40<br>41<br>42<br>43<br>44<br>45<br>46<br>47<br>48<br>49<br>50<br>51<br>52       | 1<br>1<br>2<br>1<br>1<br>6<br>6<br>4<br>4<br>2<br>2<br>2<br>8           | P-137 P-141 P-144-2 P-186 P-192 P-219 1/2 - 13 UNC x 1.25" 1/2 LOCK WASHER 5/16 - 18 UNC x 2.0 5/16" WASHER 1/4 - 20 UNC x 1.5 #10-32 UNF x 0.375"                                   | GRIPPER LUBE INST. STICKER IMPORTANT LABEL - APPLIED TO TUBING AIR BLEED LABEL ROPE GRIPPER WEAR-IN LINE STICKER IMPORTANT NOTICE - LANG LAY ROPES, ROPE GRIPPER 621 ROPE GRIPPER LABEL HEX HEAD BOLT STANDARD LOCK WASHER SOCKET HEAD CAP SCREW STANDARD WASHER HALF DOG SET SCREW SOCKET HEAD CAP SCREW SOCKET HEAD CAP SCREW SOCKET HEAD CAP SCREW STANDARD LOCK WASHER                                                                            |  |
|             | 39<br>40<br>41<br>42<br>43<br>44<br>45<br>46<br>47<br>48<br>49<br>50<br>51             | 1<br>1<br>2<br>1<br>1<br>6<br>6<br>4<br>4<br>2<br>2                     | P-137 P-141 P-144-2 P-186 P-192 P-219 1/2 - 13 UNC x 1.25" 1/2 LOCK WASHER 5/16 - 18 UNC x 2.0 5/16" WASHER 1/4 - 20 UNC x 1.5 #10-32 UNF x 0.375" #10-32 UNF x 0.75                 | GRIPPER LUBE INST. STICKER IMPORTANT LABEL - APPLIED TO TUBING AIR BLEED LABEL ROPE GRIPPER WEAR-IN LINE STICKER IMPORTANT NOTICE - LANG LAY ROPES, ROPE GRIPPER 621 ROPE GRIPPER LABEL HEX HEAD BOLT STANDARD LOCK WASHER SOCKET HEAD CAP SCREW STANDARD WASHER HALF DOG SET SCREW SOCKET HEAD CAP SCREW SOCKET HEAD CAP SCREW                                                                                                                       |  |
|             | 39<br>40<br>41<br>42<br>43<br>44<br>45<br>46<br>47<br>48<br>49<br>50<br>51<br>52       | 1<br>1<br>2<br>1<br>1<br>6<br>6<br>4<br>4<br>2<br>2<br>2<br>8<br>1<br>4 | P-137 P-141 P-144-2 P-186 P-192 P-219 1/2 - 13 UNC x 1.25" 1/2 LOCK WASHER 5/16 - 18 UNC x 2.0 5/16" WASHER 1/4 - 20 UNC x 1.5 #10-32 UNF x 0.375" #10-32 UNF x 0.75 #10 LOCK WASHER | GRIPPER LUBE INST. STICKER IMPORTANT LABEL - APPLIED TO TUBING AIR BLEED LABEL ROPE GRIPPER WEAR-IN LINE STICKER IMPORTANT NOTICE - LANG LAY ROPES, ROPE GRIPPER 621 ROPE GRIPPER LABEL HEX HEAD BOLT STANDARD LOCK WASHER SOCKET HEAD CAP SCREW STANDARD WASHER HALF DOG SET SCREW SOCKET HEAD CAP SCREW SOCKET HEAD CAP SCREW STANDARD LOCK WASHER SOCKET HEAD CAP SCREW SOCKET HEAD CAP SCREW STANDARD LOCK WASHER SET SCREW SOCKET HEAD CAP SCREW |  |
|             | 39<br>40<br>41<br>42<br>43<br>44<br>45<br>46<br>47<br>48<br>49<br>50<br>51<br>52<br>53 | 1<br>1<br>2<br>1<br>6<br>6<br>4<br>4<br>2<br>2<br>2<br>8<br>1           | P-137 P-141 P-144-2 P-186 P-192 P-219 1/2 - 13 UNC x 1.25" 1/2 LOCK WASHER 5/16 - 18 UNC x 2.0 5/16" WASHER 1/4 - 20 UNC x 1.5 #10-32 UNF x 0.375" #10-32 UNF x 0.75 #10 LOCK WASHER | GRIPPER LUBE INST. STICKER IMPORTANT LABEL - APPLIED TO TUBING AIR BLEED LABEL ROPE GRIPPER WEAR-IN LINE STICKER IMPORTANT NOTICE - LANG LAY ROPES, ROPE GRIPPER 621 ROPE GRIPPER LABEL HEX HEAD BOLT STANDARD LOCK WASHER SOCKET HEAD CAP SCREW STANDARD WASHER HALF DOG SET SCREW SOCKET HEAD CAP SCREW SOCKET HEAD CAP SCREW SOCKET HEAD CAP SCREW SOCKET HEAD CAP SCREW STANDARD LOCK WASHER SET SCREW                                            |  |