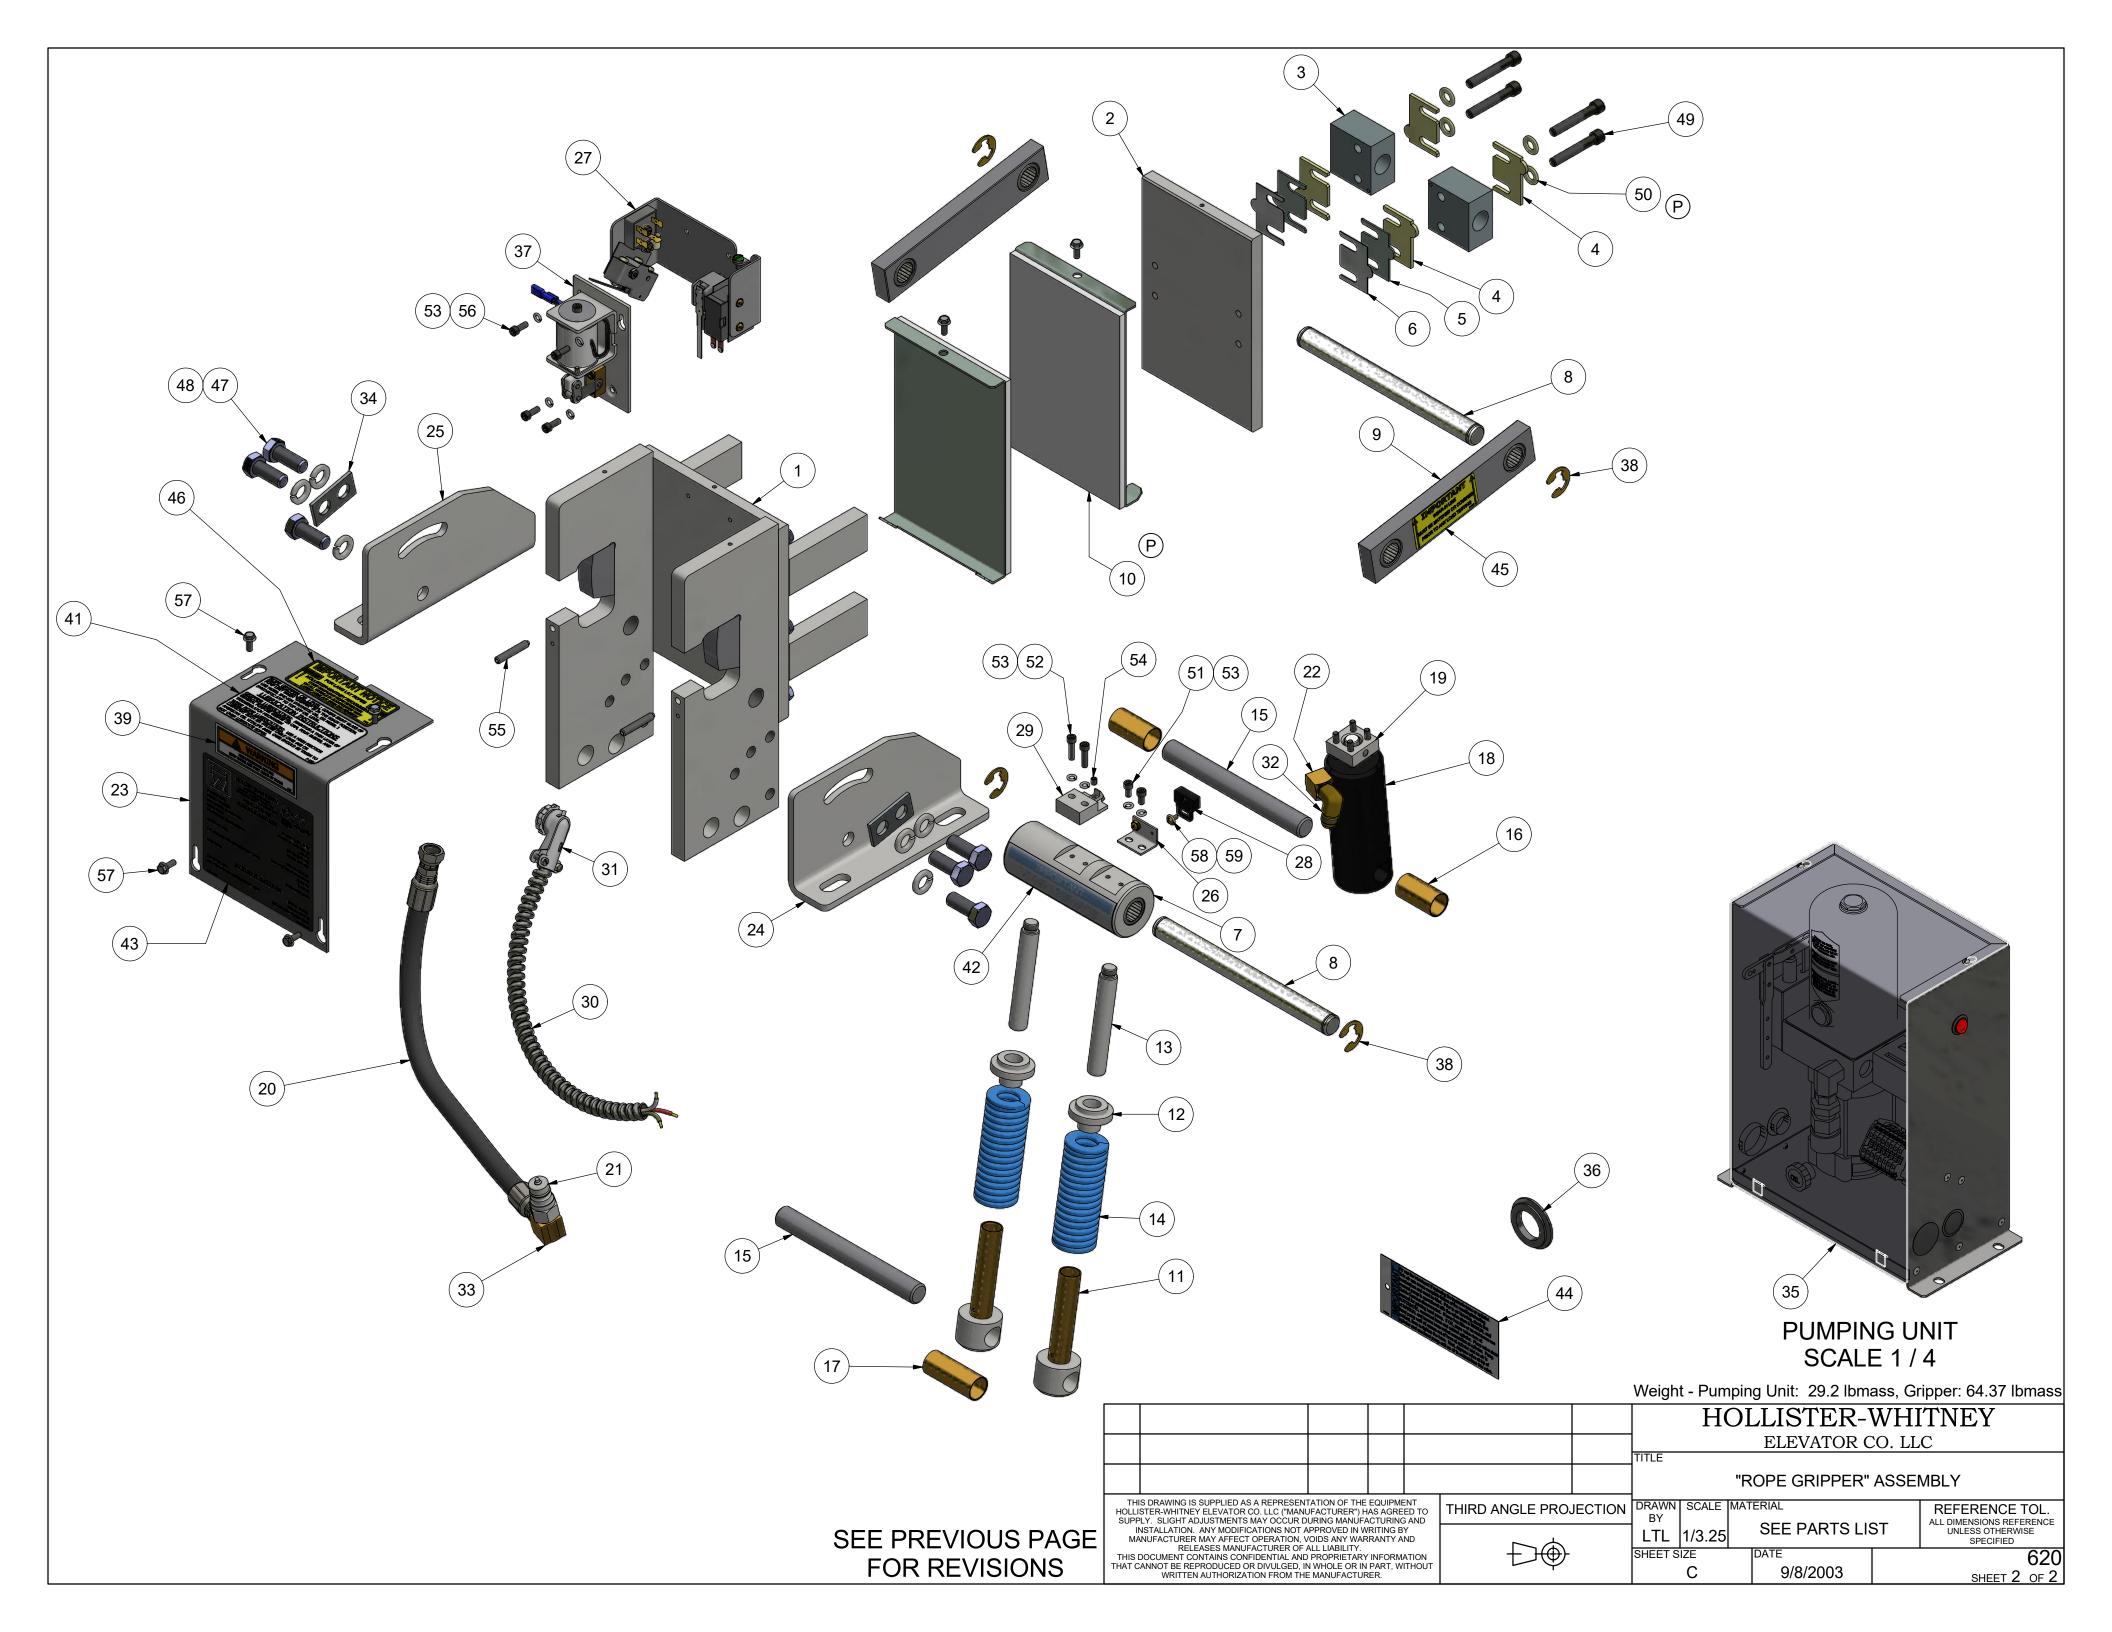

# NOTE:

- 1. QTY LISTED FOR ITEMS 3, 4 & 5 ARE STANDARD. ACTUAL QTY MAY VARY WITH ROPE DIAMETER.
- 2. REFERENCE DIMENSIONS SHOWN TO AID IN SETUP AND INSTALL

| -<br>-<br>- |                                                                                        |                                                                         | TARTIVOIVIBLIC                                                                                                                                                                       | DESCRIPTION                                                                                                                                                                                                                                                                                                                                                                                                                                           |  |
|-------------|----------------------------------------------------------------------------------------|-------------------------------------------------------------------------|--------------------------------------------------------------------------------------------------------------------------------------------------------------------------------------|-------------------------------------------------------------------------------------------------------------------------------------------------------------------------------------------------------------------------------------------------------------------------------------------------------------------------------------------------------------------------------------------------------------------------------------------------------|--|
|             | 1                                                                                      | 1                                                                       | 622-003                                                                                                                                                                              | STATIONARY SHOE ASSEMBLY                                                                                                                                                                                                                                                                                                                                                                                                                              |  |
|             | 2                                                                                      | 2                                                                       | 620-007                                                                                                                                                                              | SHAFT SUPPORT BLOCK                                                                                                                                                                                                                                                                                                                                                                                                                                   |  |
|             | 3                                                                                      | 4                                                                       | 620-008                                                                                                                                                                              | SPACER (11 GA.) - LINING WEAR                                                                                                                                                                                                                                                                                                                                                                                                                         |  |
|             | 4                                                                                      | 2                                                                       | 620-008-1                                                                                                                                                                            | SPACER (16 GA.) - LINING WEAR                                                                                                                                                                                                                                                                                                                                                                                                                         |  |
|             | 5                                                                                      | 2                                                                       | 620-008-2                                                                                                                                                                            | SPACER (22 GA.) - LINING WEAR                                                                                                                                                                                                                                                                                                                                                                                                                         |  |
|             | 6                                                                                      | 1                                                                       | 622-015                                                                                                                                                                              | TUBING ASSEMBLY                                                                                                                                                                                                                                                                                                                                                                                                                                       |  |
|             | 7                                                                                      | 2                                                                       | 622-018                                                                                                                                                                              | SHAFT - ROTATING & NON-ROTATING                                                                                                                                                                                                                                                                                                                                                                                                                       |  |
|             | 8                                                                                      | 2                                                                       | 600-020                                                                                                                                                                              | CONNECTING ARM ASSEMBLY                                                                                                                                                                                                                                                                                                                                                                                                                               |  |
|             | 9                                                                                      | 2                                                                       | 622-022                                                                                                                                                                              | LINING ASSEMBLY                                                                                                                                                                                                                                                                                                                                                                                                                                       |  |
|             | 10                                                                                     | 2                                                                       | 600-025                                                                                                                                                                              | LOWER SPRING GUIDE ASSEMBLY                                                                                                                                                                                                                                                                                                                                                                                                                           |  |
|             | 11                                                                                     | 2                                                                       | 600-027                                                                                                                                                                              | UPPER SPRING SUPPORT                                                                                                                                                                                                                                                                                                                                                                                                                                  |  |
|             | 12                                                                                     | 2                                                                       | 600-029                                                                                                                                                                              | GUIDE - UPPER SPRING SUPPORT                                                                                                                                                                                                                                                                                                                                                                                                                          |  |
|             | 13                                                                                     | 2                                                                       | 621-030                                                                                                                                                                              | SPRING                                                                                                                                                                                                                                                                                                                                                                                                                                                |  |
|             | 14                                                                                     | 2                                                                       | 622-031                                                                                                                                                                              | SHAFT                                                                                                                                                                                                                                                                                                                                                                                                                                                 |  |
|             | 15                                                                                     | 2                                                                       | 601-032                                                                                                                                                                              | TUBING - SPACER                                                                                                                                                                                                                                                                                                                                                                                                                                       |  |
|             | 16                                                                                     | 1                                                                       | 622-033                                                                                                                                                                              | TUBING - SPACER                                                                                                                                                                                                                                                                                                                                                                                                                                       |  |
|             | 17                                                                                     | 1                                                                       | 600-035                                                                                                                                                                              | CYLINDER ASSEMBLY                                                                                                                                                                                                                                                                                                                                                                                                                                     |  |
|             | 18                                                                                     | 1                                                                       | 622-036                                                                                                                                                                              | HYDRAULIC CYLINDER PIVOT BRACKET ASSEMBLY                                                                                                                                                                                                                                                                                                                                                                                                             |  |
| ľ           | 19                                                                                     | 1                                                                       | 620-037                                                                                                                                                                              | HYDRAULIC HOSE - STANDARD 27" LENGTH                                                                                                                                                                                                                                                                                                                                                                                                                  |  |
|             | 19                                                                                     |                                                                         | 620-037- "L"                                                                                                                                                                         | HYDRAULIC HOSE - "L" = LENGTH IN FEET (30' MAX)                                                                                                                                                                                                                                                                                                                                                                                                       |  |
|             | 20                                                                                     | 1                                                                       | 620-038                                                                                                                                                                              | QUICK CONNECT FITTING                                                                                                                                                                                                                                                                                                                                                                                                                                 |  |
|             | 21                                                                                     | 1                                                                       | 622-040                                                                                                                                                                              | COVER - 622 ROPE GRIPPER                                                                                                                                                                                                                                                                                                                                                                                                                              |  |
|             | 22                                                                                     | 1                                                                       | 600-041 R                                                                                                                                                                            | ANGLE, RIGHT HAND - MOUNTING                                                                                                                                                                                                                                                                                                                                                                                                                          |  |
|             | 23                                                                                     | 1                                                                       | 600-041 L                                                                                                                                                                            | ANGLE, LEFT HAND - MOUNTING                                                                                                                                                                                                                                                                                                                                                                                                                           |  |
| (B)         | 24                                                                                     | 1                                                                       | 620-638-18                                                                                                                                                                           | ACTUATING ANGLE ASSEMBLY - 18mm                                                                                                                                                                                                                                                                                                                                                                                                                       |  |
|             |                                                                                        |                                                                         | 622-635-1                                                                                                                                                                            | SWITCH ASS'Y, LEAD LENGTHS = 10'                                                                                                                                                                                                                                                                                                                                                                                                                      |  |
| (B)         | 25                                                                                     | 1                                                                       | 622-635-2                                                                                                                                                                            | SWITCH ASS'Y, LEAD LENGTHS = 24'                                                                                                                                                                                                                                                                                                                                                                                                                      |  |
|             |                                                                                        |                                                                         | 622-635-3                                                                                                                                                                            | SWITCH ASS'Y, LEAD LENGTHS = 18'                                                                                                                                                                                                                                                                                                                                                                                                                      |  |
|             | 26                                                                                     | 1                                                                       | 622-072                                                                                                                                                                              | MOVABLE SHOE ASSEMBLY                                                                                                                                                                                                                                                                                                                                                                                                                                 |  |
|             | 27                                                                                     | 1                                                                       | 601-078                                                                                                                                                                              | LATCH                                                                                                                                                                                                                                                                                                                                                                                                                                                 |  |
| ľ           | 28                                                                                     |                                                                         | 600-081-1                                                                                                                                                                            |                                                                                                                                                                                                                                                                                                                                                                                                                                                       |  |
|             |                                                                                        | 1                                                                       | 600-081-2                                                                                                                                                                            |                                                                                                                                                                                                                                                                                                                                                                                                                                                       |  |
|             |                                                                                        |                                                                         | 600-081-3                                                                                                                                                                            |                                                                                                                                                                                                                                                                                                                                                                                                                                                       |  |
|             | 29                                                                                     | 1                                                                       | 600-082                                                                                                                                                                              | 801-DC2 90° ANGLE BOX CONNECTOR                                                                                                                                                                                                                                                                                                                                                                                                                       |  |
|             | 30                                                                                     | 1                                                                       | 610-087                                                                                                                                                                              | PARKER #149F-6-4 MALE ELBOW                                                                                                                                                                                                                                                                                                                                                                                                                           |  |
|             | 31                                                                                     | 1                                                                       | 610-091                                                                                                                                                                              | 3-8 x 3-8 NPT STREET 90 DEG. ELBOW                                                                                                                                                                                                                                                                                                                                                                                                                    |  |
|             | 32                                                                                     | 2                                                                       | 600-095                                                                                                                                                                              | WASHER - DOUBLE BOLT                                                                                                                                                                                                                                                                                                                                                                                                                                  |  |
|             | 33                                                                                     | 1                                                                       | 620-100                                                                                                                                                                              | PUMPING UNIT                                                                                                                                                                                                                                                                                                                                                                                                                                          |  |
|             | 34                                                                                     | 1                                                                       | 622-207                                                                                                                                                                              | HOSE GROMMET                                                                                                                                                                                                                                                                                                                                                                                                                                          |  |
|             | 35                                                                                     | 1                                                                       | 620-607                                                                                                                                                                              | SOLENOID LOCKING UNIT                                                                                                                                                                                                                                                                                                                                                                                                                                 |  |
|             | 36                                                                                     | 4                                                                       | 90-033                                                                                                                                                                               | E-CLIP, #X5133-74                                                                                                                                                                                                                                                                                                                                                                                                                                     |  |
| _           | 37                                                                                     | 1                                                                       | P-133                                                                                                                                                                                | ROPE GRIPPER WARNING LABEL - MEDIUM                                                                                                                                                                                                                                                                                                                                                                                                                   |  |
|             | - 7                                                                                    |                                                                         | I                                                                                                                                                                                    |                                                                                                                                                                                                                                                                                                                                                                                                                                                       |  |
|             | 38                                                                                     | 1                                                                       | P-134                                                                                                                                                                                | ROPE GRIPPER WARNING LABEL - LARGE                                                                                                                                                                                                                                                                                                                                                                                                                    |  |
|             | 38<br>39                                                                               | 1                                                                       | P-134<br>P-137                                                                                                                                                                       | ROPE GRIPPER WARNING LABEL - LARGE<br>GRIPPER LUBE INST. STICKER                                                                                                                                                                                                                                                                                                                                                                                      |  |
|             | _                                                                                      |                                                                         |                                                                                                                                                                                      |                                                                                                                                                                                                                                                                                                                                                                                                                                                       |  |
|             | 39                                                                                     | 1                                                                       | P-137                                                                                                                                                                                | GRIPPER LUBE INST. STICKER                                                                                                                                                                                                                                                                                                                                                                                                                            |  |
|             | 39<br>40                                                                               | 1                                                                       | P-137<br>P-141                                                                                                                                                                       | GRIPPER LUBE INST. STICKER IMPORTANT LABEL - APPLIED TO TUBING                                                                                                                                                                                                                                                                                                                                                                                        |  |
|             | 39<br>40<br>41                                                                         | 1 1 1                                                                   | P-137<br>P-141<br>P-144-2                                                                                                                                                            | GRIPPER LUBE INST. STICKER IMPORTANT LABEL - APPLIED TO TUBING AIR BLEED LABEL                                                                                                                                                                                                                                                                                                                                                                        |  |
|             | 39<br>40<br>41<br>42                                                                   | 1<br>1<br>1<br>2                                                        | P-137<br>P-141<br>P-144-2<br>P-186                                                                                                                                                   | GRIPPER LUBE INST. STICKER IMPORTANT LABEL - APPLIED TO TUBING AIR BLEED LABEL ROPE GRIPPER WEAR-IN LINE STICKER                                                                                                                                                                                                                                                                                                                                      |  |
|             | 39<br>40<br>41<br>42<br>43                                                             | 1<br>1<br>1<br>2<br>1                                                   | P-137<br>P-141<br>P-144-2<br>P-186<br>P-192                                                                                                                                          | GRIPPER LUBE INST. STICKER IMPORTANT LABEL - APPLIED TO TUBING AIR BLEED LABEL ROPE GRIPPER WEAR-IN LINE STICKER IMPORTANT NOTICE - LANG LAY ROPES, ROPE GRIPPER 621 ROPE GRIPPER LABEL                                                                                                                                                                                                                                                               |  |
|             | 39<br>40<br>41<br>42<br>43<br>44                                                       | 1<br>1<br>1<br>2<br>1                                                   | P-137 P-141 P-144-2 P-186 P-192 P-219 1/2 - 13 UNC x 1.25"                                                                                                                           | GRIPPER LUBE INST. STICKER IMPORTANT LABEL - APPLIED TO TUBING AIR BLEED LABEL ROPE GRIPPER WEAR-IN LINE STICKER IMPORTANT NOTICE - LANG LAY ROPES, ROPE GRIPPER 621 ROPE GRIPPER LABEL                                                                                                                                                                                                                                                               |  |
|             | 39<br>40<br>41<br>42<br>43<br>44<br>45<br>46<br>47                                     | 1<br>1<br>2<br>1<br>1<br>6                                              | P-137 P-141 P-144-2 P-186 P-192 P-219 1/2 - 13 UNC x 1.25" 1/2 LOCK WASHER 5/16 - 18 UNC x 2.0                                                                                       | GRIPPER LUBE INST. STICKER IMPORTANT LABEL - APPLIED TO TUBING AIR BLEED LABEL ROPE GRIPPER WEAR-IN LINE STICKER IMPORTANT NOTICE - LANG LAY ROPES, ROPE GRIPPER 621 ROPE GRIPPER LABEL HEX HEAD BOLT                                                                                                                                                                                                                                                 |  |
|             | 39<br>40<br>41<br>42<br>43<br>44<br>45<br>46                                           | 1<br>1<br>2<br>1<br>1<br>6<br>6                                         | P-137 P-141 P-144-2 P-186 P-192 P-219 1/2 - 13 UNC x 1.25" 1/2 LOCK WASHER                                                                                                           | GRIPPER LUBE INST. STICKER IMPORTANT LABEL - APPLIED TO TUBING AIR BLEED LABEL ROPE GRIPPER WEAR-IN LINE STICKER IMPORTANT NOTICE - LANG LAY ROPES, ROPE GRIPPER 621 ROPE GRIPPER LABEL HEX HEAD BOLT STANDARD LOCK WASHER                                                                                                                                                                                                                            |  |
|             | 39<br>40<br>41<br>42<br>43<br>44<br>45<br>46<br>47                                     | 1<br>1<br>2<br>1<br>1<br>6<br>6                                         | P-137 P-141 P-144-2 P-186 P-192 P-219 1/2 - 13 UNC x 1.25" 1/2 LOCK WASHER 5/16 - 18 UNC x 2.0                                                                                       | GRIPPER LUBE INST. STICKER IMPORTANT LABEL - APPLIED TO TUBING AIR BLEED LABEL ROPE GRIPPER WEAR-IN LINE STICKER IMPORTANT NOTICE - LANG LAY ROPES, ROPE GRIPPER 621 ROPE GRIPPER LABEL HEX HEAD BOLT STANDARD LOCK WASHER SOCKET HEAD CAP SCREW                                                                                                                                                                                                      |  |
|             | 39<br>40<br>41<br>42<br>43<br>44<br>45<br>46<br>47<br>48                               | 1<br>1<br>2<br>1<br>1<br>6<br>6<br>4                                    | P-137 P-141 P-144-2 P-186 P-192 P-219 1/2 - 13 UNC x 1.25" 1/2 LOCK WASHER 5/16 - 18 UNC x 2.0 5/16" WASHER 1/4 - 20 UNC x 1.5                                                       | GRIPPER LUBE INST. STICKER IMPORTANT LABEL - APPLIED TO TUBING AIR BLEED LABEL ROPE GRIPPER WEAR-IN LINE STICKER IMPORTANT NOTICE - LANG LAY ROPES, ROPE GRIPPER 621 ROPE GRIPPER LABEL HEX HEAD BOLT STANDARD LOCK WASHER SOCKET HEAD CAP SCREW STANDARD WASHER                                                                                                                                                                                      |  |
|             | 39<br>40<br>41<br>42<br>43<br>44<br>45<br>46<br>47<br>48<br>49<br>50<br>51             | 1<br>1<br>2<br>1<br>1<br>6<br>6<br>4<br>4                               | P-137 P-141 P-144-2 P-186 P-192 P-219 1/2 - 13 UNC x 1.25" 1/2 LOCK WASHER 5/16 - 18 UNC x 2.0 5/16" WASHER 1/4 - 20 UNC x 1.5 #10-32 UNF x 0.375"                                   | GRIPPER LUBE INST. STICKER IMPORTANT LABEL - APPLIED TO TUBING AIR BLEED LABEL ROPE GRIPPER WEAR-IN LINE STICKER IMPORTANT NOTICE - LANG LAY ROPES, ROPE GRIPPER 621 ROPE GRIPPER LABEL HEX HEAD BOLT STANDARD LOCK WASHER SOCKET HEAD CAP SCREW STANDARD WASHER HALF DOG SET SCREW                                                                                                                                                                   |  |
|             | 39<br>40<br>41<br>42<br>43<br>44<br>45<br>46<br>47<br>48<br>49<br>50<br>51<br>52       | 1<br>1<br>2<br>1<br>1<br>6<br>6<br>4<br>4<br>2<br>2<br>2<br>8           | P-137 P-141 P-144-2 P-186 P-192 P-219 1/2 - 13 UNC x 1.25" 1/2 LOCK WASHER 5/16 - 18 UNC x 2.0 5/16" WASHER 1/4 - 20 UNC x 1.5 #10-32 UNF x 0.375"                                   | GRIPPER LUBE INST. STICKER IMPORTANT LABEL - APPLIED TO TUBING AIR BLEED LABEL ROPE GRIPPER WEAR-IN LINE STICKER IMPORTANT NOTICE - LANG LAY ROPES, ROPE GRIPPER 621 ROPE GRIPPER LABEL HEX HEAD BOLT STANDARD LOCK WASHER SOCKET HEAD CAP SCREW STANDARD WASHER HALF DOG SET SCREW SOCKET HEAD CAP SCREW SOCKET HEAD CAP SCREW SOCKET HEAD CAP SCREW STANDARD LOCK WASHER                                                                            |  |
|             | 39<br>40<br>41<br>42<br>43<br>44<br>45<br>46<br>47<br>48<br>49<br>50<br>51             | 1<br>1<br>2<br>1<br>1<br>6<br>6<br>4<br>4<br>2<br>2                     | P-137 P-141 P-144-2 P-186 P-192 P-219 1/2 - 13 UNC x 1.25" 1/2 LOCK WASHER 5/16 - 18 UNC x 2.0 5/16" WASHER 1/4 - 20 UNC x 1.5 #10-32 UNF x 0.375" #10-32 UNF x 0.75                 | GRIPPER LUBE INST. STICKER IMPORTANT LABEL - APPLIED TO TUBING AIR BLEED LABEL ROPE GRIPPER WEAR-IN LINE STICKER IMPORTANT NOTICE - LANG LAY ROPES, ROPE GRIPPER 621 ROPE GRIPPER LABEL HEX HEAD BOLT STANDARD LOCK WASHER SOCKET HEAD CAP SCREW STANDARD WASHER HALF DOG SET SCREW SOCKET HEAD CAP SCREW SOCKET HEAD CAP SCREW                                                                                                                       |  |
|             | 39<br>40<br>41<br>42<br>43<br>44<br>45<br>46<br>47<br>48<br>49<br>50<br>51<br>52       | 1<br>1<br>2<br>1<br>1<br>6<br>6<br>4<br>4<br>2<br>2<br>2<br>8<br>1<br>4 | P-137 P-141 P-144-2 P-186 P-192 P-219 1/2 - 13 UNC x 1.25" 1/2 LOCK WASHER 5/16 - 18 UNC x 2.0 5/16" WASHER 1/4 - 20 UNC x 1.5 #10-32 UNF x 0.375" #10-32 UNF x 0.75 #10 LOCK WASHER | GRIPPER LUBE INST. STICKER IMPORTANT LABEL - APPLIED TO TUBING AIR BLEED LABEL ROPE GRIPPER WEAR-IN LINE STICKER IMPORTANT NOTICE - LANG LAY ROPES, ROPE GRIPPER 621 ROPE GRIPPER LABEL HEX HEAD BOLT STANDARD LOCK WASHER SOCKET HEAD CAP SCREW STANDARD WASHER HALF DOG SET SCREW SOCKET HEAD CAP SCREW SOCKET HEAD CAP SCREW STANDARD LOCK WASHER SOCKET HEAD CAP SCREW SOCKET HEAD CAP SCREW STANDARD LOCK WASHER SET SCREW SOCKET HEAD CAP SCREW |  |
|             | 39<br>40<br>41<br>42<br>43<br>44<br>45<br>46<br>47<br>48<br>49<br>50<br>51<br>52<br>53 | 1<br>1<br>2<br>1<br>6<br>6<br>4<br>4<br>2<br>2<br>2<br>8<br>1           | P-137 P-141 P-144-2 P-186 P-192 P-219 1/2 - 13 UNC x 1.25" 1/2 LOCK WASHER 5/16 - 18 UNC x 2.0 5/16" WASHER 1/4 - 20 UNC x 1.5 #10-32 UNF x 0.375" #10-32 UNF x 0.75 #10 LOCK WASHER | GRIPPER LUBE INST. STICKER IMPORTANT LABEL - APPLIED TO TUBING AIR BLEED LABEL ROPE GRIPPER WEAR-IN LINE STICKER IMPORTANT NOTICE - LANG LAY ROPES, ROPE GRIPPER 621 ROPE GRIPPER LABEL HEX HEAD BOLT STANDARD LOCK WASHER SOCKET HEAD CAP SCREW STANDARD WASHER HALF DOG SET SCREW SOCKET HEAD CAP SCREW SOCKET HEAD CAP SCREW SOCKET HEAD CAP SCREW SOCKET HEAD CAP SCREW STANDARD LOCK WASHER SET SCREW                                            |  |

Weight - Pumping Unit: 29.2 lbmass, Gripper: 96.36 lbmass

HOLLISTER-WHITNEY
ELEVATOR CO. LLC

|           |                                         |                    |               |                                              |                | v v |
|-----------|-----------------------------------------|--------------------|---------------|----------------------------------------------|----------------|-----|
|           |                                         |                    |               | OVE 618-067, #6-32 SCR<br>VASHER, 620-638-18 | LTL<br>3/30/20 |     |
|           |                                         | I                  |               | 600-051, 622-635-X<br>622-064-X, PUR #1337   |                | T   |
|           |                                         | Ι Δ                | PROI<br>PUR : | DUCTION RELEASE,<br>#1087                    | LTL<br>7/31/19 |     |
| TILLE DDA | AVAILNO LE CLIDDI IED AC A DEDDECENTATI | ION OF THE FOUIDME | NIT           | ·                                            |                | ⊢   |