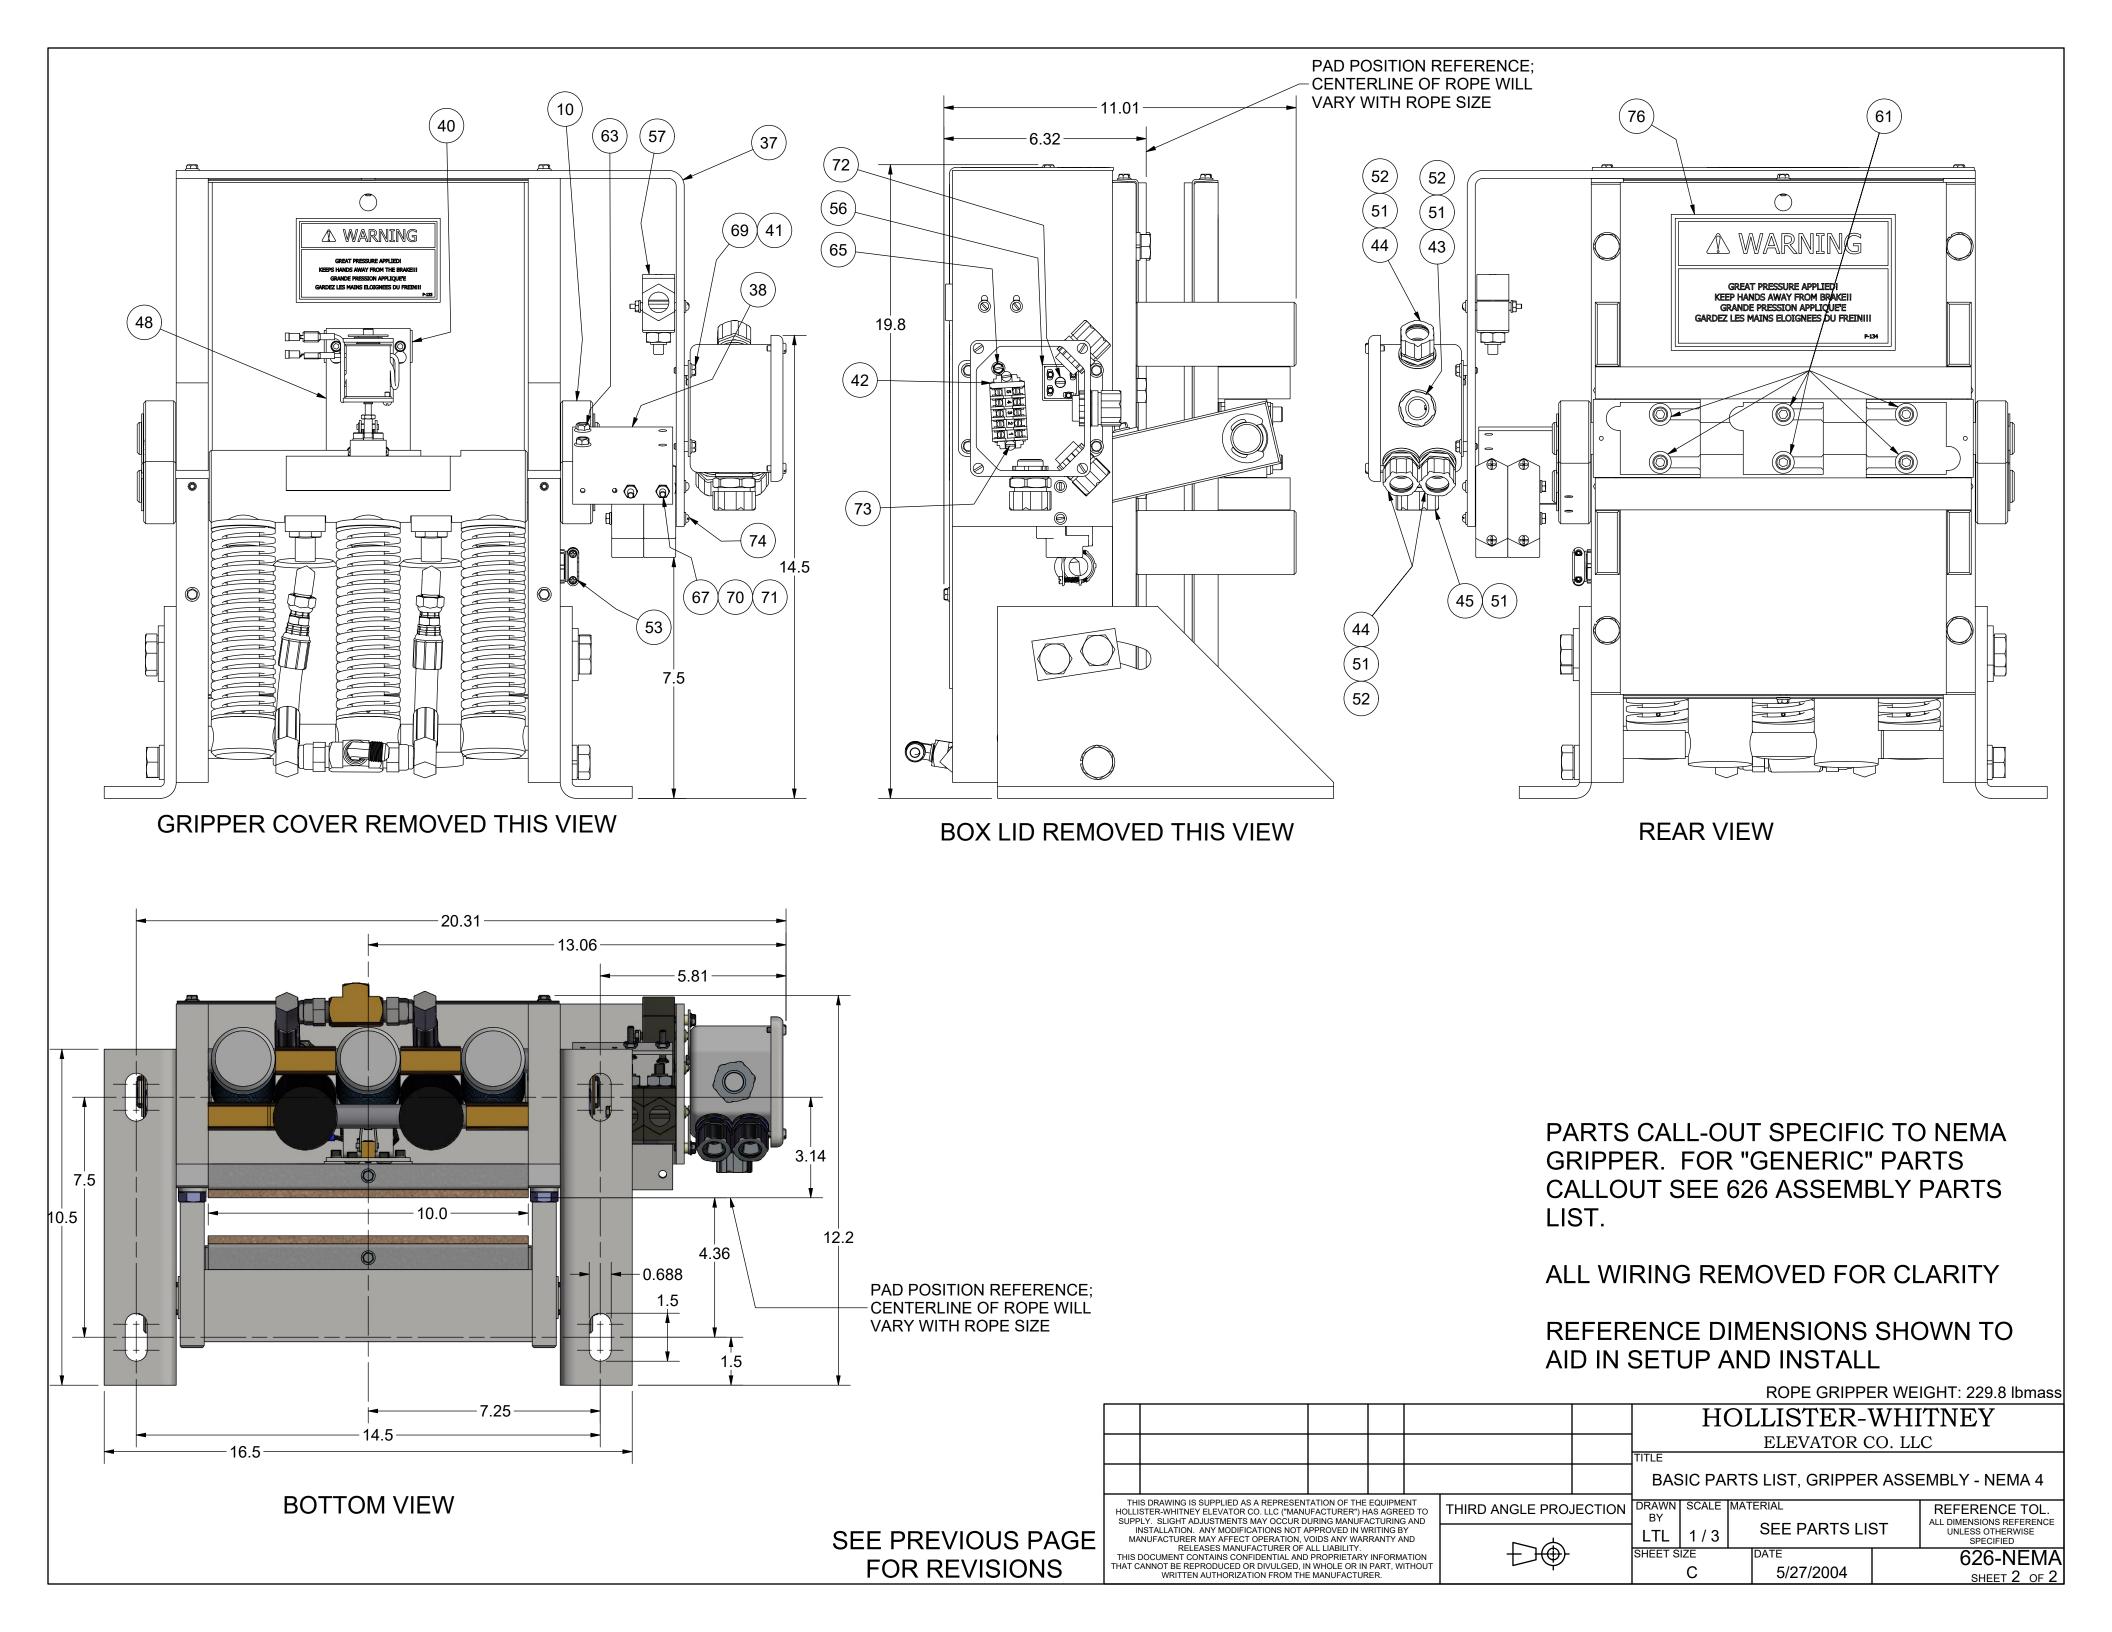

LITY. THIS DOCUMENT CONTAINS CONFIDENTIAL AND PROPRIETARY INFORMATION THAT CANNOT BE REPRODUCED OR DIVULGED, IN WHOLE OR IN PART, WITHOUT |                |        |                                       |                |                 | IZE            | DATE 5/07/0004 | E                             | 626-NEMA     |
|                                                                                                                      | WRITTEN AUTHORIZATION FROM TH                                                                                                                                               |                |        | ·                                     |                |                 | C              | 5/27/2004      |                               | SHEET 1 OF 2 |





| Document Name                                  | Date   | Rev. | Page     | Bulletin |
|------------------------------------------------|--------|------|----------|----------|
| Rope Gripper Prints & Parts List<br>Supplement | 8/7/23 | Е    | 39 of 73 | 1144S    |

# **Legacy Parts Lists**

Older Rope Grippers, Switch Assemblies & Pumping Unit



QTY LISTED FOR ITEMS 4, 5 & 6 ARE STANDARD. ACTUAL QTY MAY VARY WITH ROPE DIAMETER.

REFERENCE DIMENSIONS SHOWN TO AID IN SETUP AND **INSTALL** 

|  |  | 620-022 WAS 601-022,<br>5.25 WAS 4.875, 5/16" | LTL<br>7/18/19 | T |
|--|--|-----------------------------------------------|----------------|---|
|  |  | WASHERS WAS LOCK,<br>PUR #1087                |                |   |

THIS DRAWING IS SUPPLIED AS A REPRESENTATION OF THE EQUIPMENT HOLLI