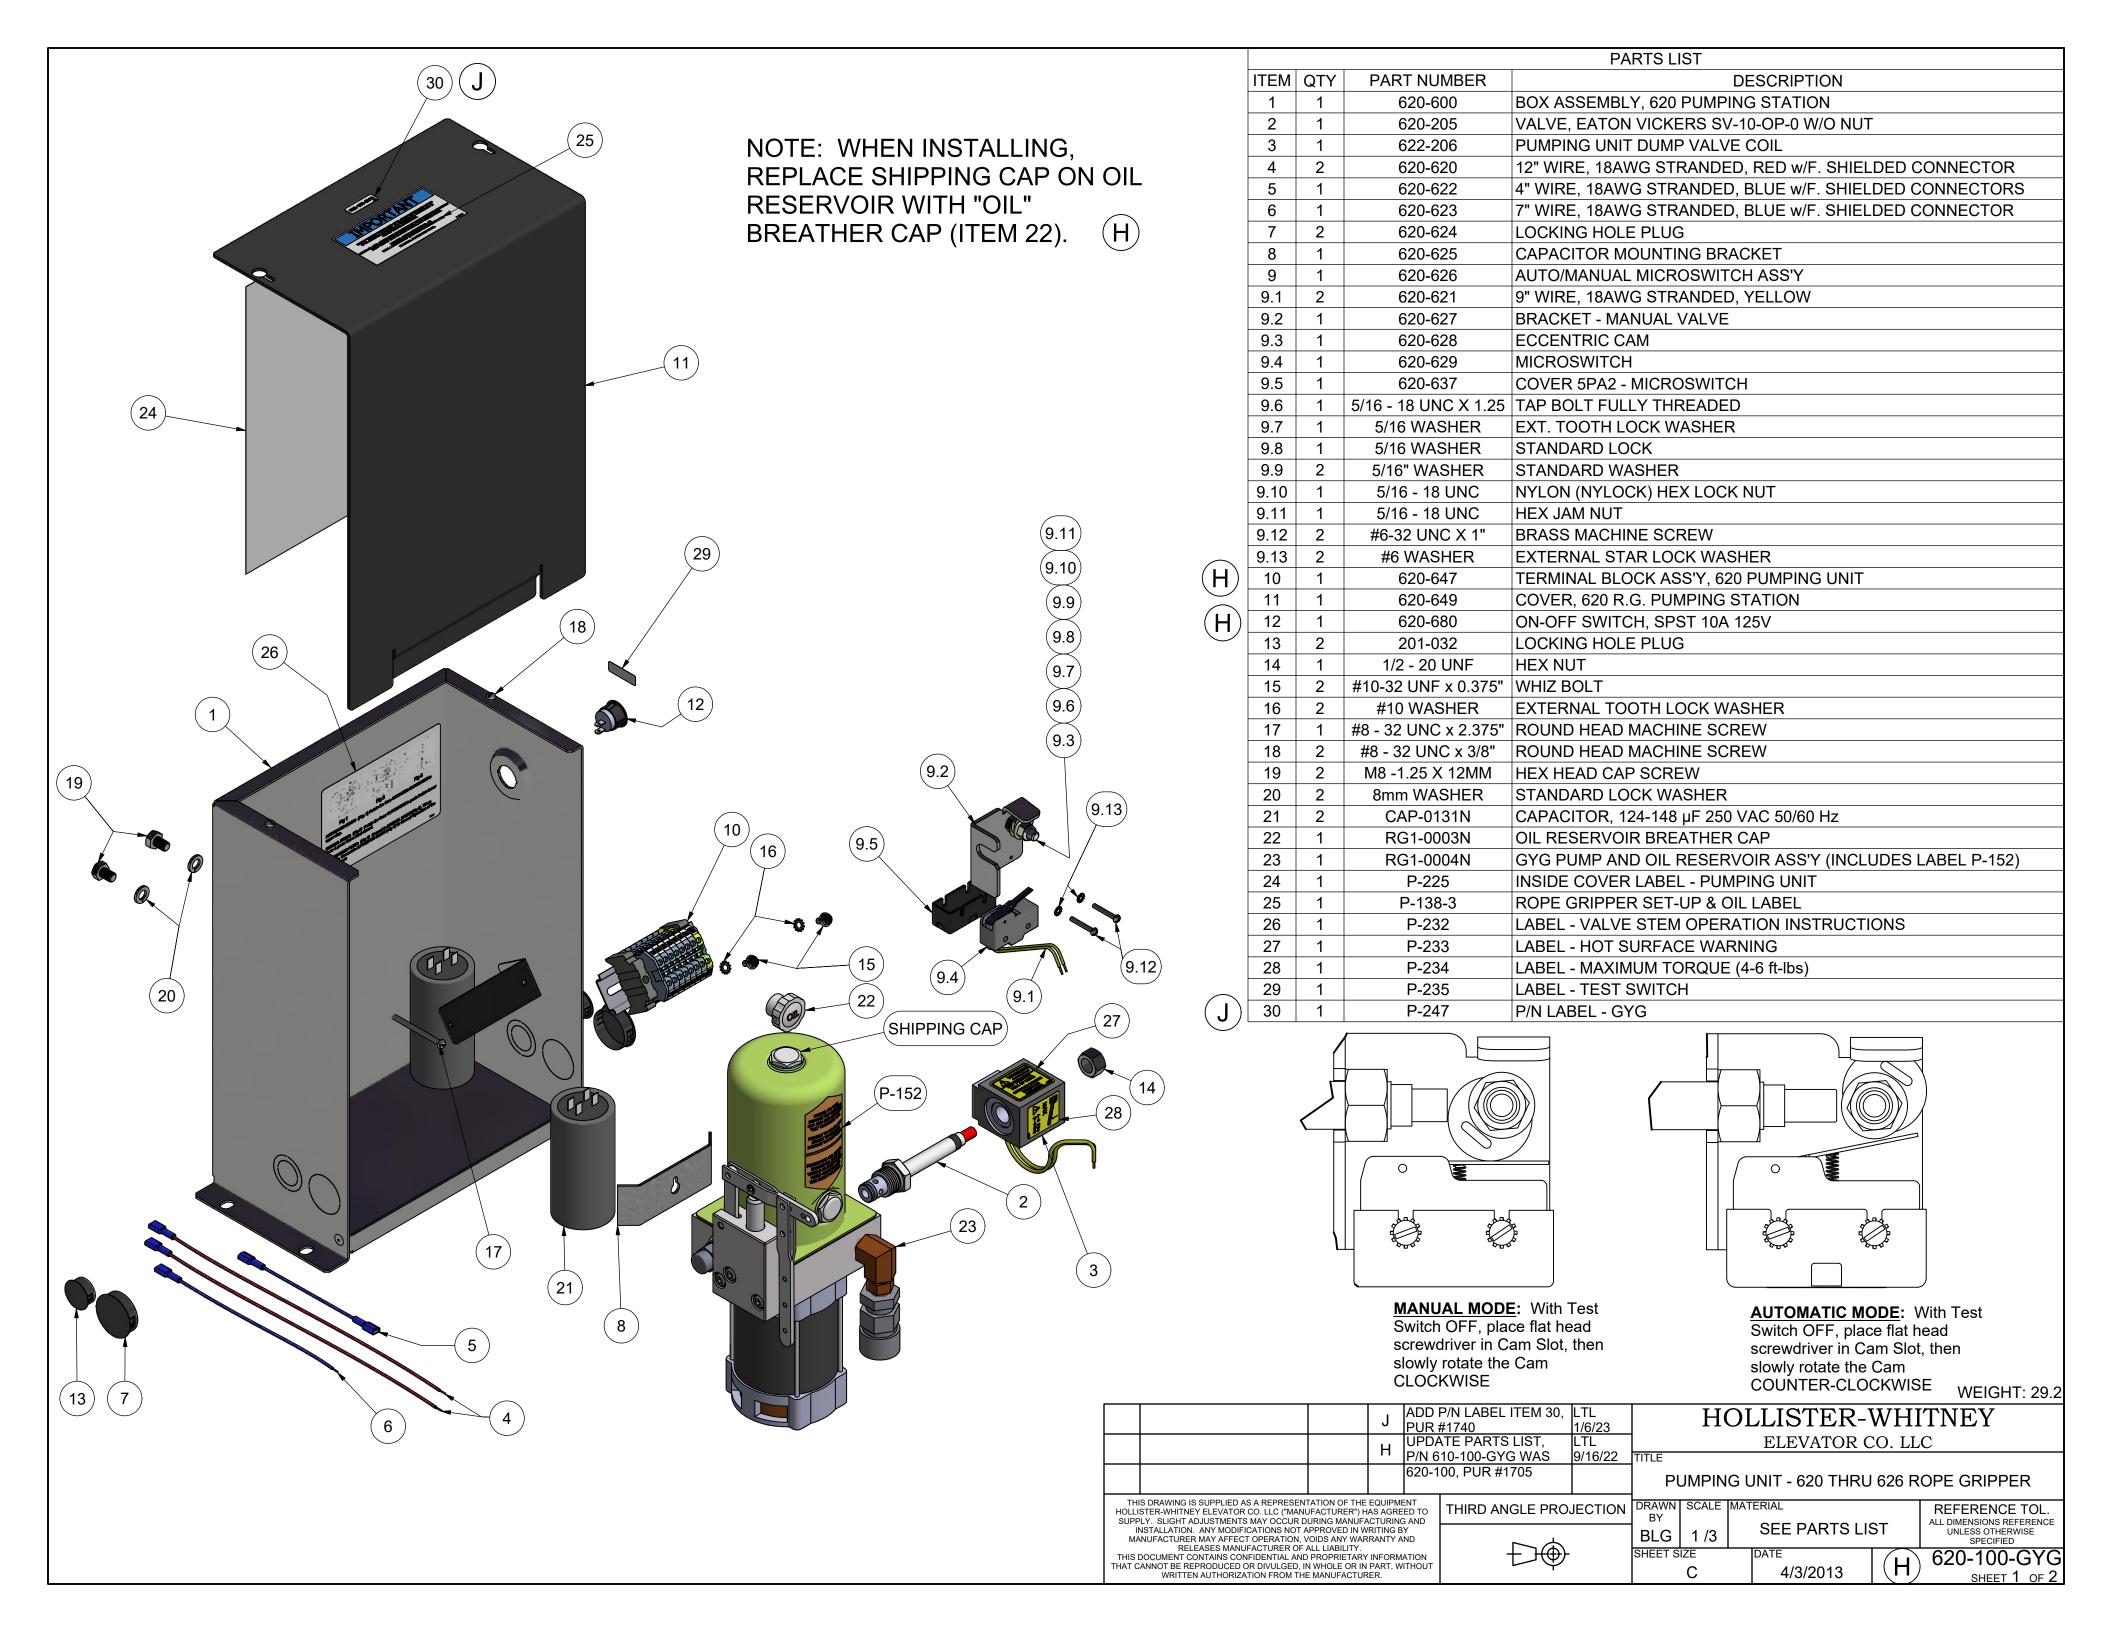

# NOTE:

- 1. QTY LISTED FOR ITEMS 3, 4 & 5 ARE STANDARD. ACTUAL QTY MAY VARY WITH ROPE DIAMETER.
- 2. REFERENCE DIMENSIONS SHOWN TO AID IN SETUP AND INSTALL

| -<br>-<br>- |                                                                                        |                                                                         | TARTIVOIVIBLIC                                                                                                                                                                       | DESCRIPTION                                                                                                                                                                                                                                                                                                                                                                                                                                           |  |
|-------------|----------------------------------------------------------------------------------------|-------------------------------------------------------------------------|--------------------------------------------------------------------------------------------------------------------------------------------------------------------------------------|-------------------------------------------------------------------------------------------------------------------------------------------------------------------------------------------------------------------------------------------------------------------------------------------------------------------------------------------------------------------------------------------------------------------------------------------------------|--|
|             | 1                                                                                      | 1                                                                       | 622-003                                                                                                                                                                              | STATIONARY SHOE ASSEMBLY                                                                                                                                                                                                                                                                                                                                                                                                                              |  |
|             | 2                                                                                      | 2                                                                       | 620-007                                                                                                                                                                              | SHAFT SUPPORT BLOCK                                                                                                                                                                                                                                                                                                                                                                                                                                   |  |
|             | 3                                                                                      | 4                                                                       | 620-008                                                                                                                                                                              | SPACER (11 GA.) - LINING WEAR                                                                                                                                                                                                                                                                                                                                                                                                                         |  |
|             | 4                                                                                      | 2                                                                       | 620-008-1                                                                                                                                                                            | SPACER (16 GA.) - LINING WEAR                                                                                                                                                                                                                                                                                                                                                                                                                         |  |
|             | 5                                                                                      | 2                                                                       | 620-008-2                                                                                                                                                                            | SPACER (22 GA.) - LINING WEAR                                                                                                                                                                                                                                                                                                                                                                                                                         |  |
|             | 6                                                                                      | 1                                                                       | 622-015                                                                                                                                                                              | TUBING ASSEMBLY                                                                                                                                                                                                                                                                                                                                                                                                                                       |  |
|             | 7                                                                                      | 2                                                                       | 622-018                                                                                                                                                                              | SHAFT - ROTATING & NON-ROTATING                                                                                                                                                                                                                                                                                                                                                                                                                       |  |
|             | 8                                                                                      | 2                                                                       | 600-020                                                                                                                                                                              | CONNECTING ARM ASSEMBLY                                                                                                                                                                                                                                                                                                                                                                                                                               |  |
|             | 9                                                                                      | 2                                                                       | 622-022                                                                                                                                                                              | LINING ASSEMBLY                                                                                                                                                                                                                                                                                                                                                                                                                                       |  |
|             | 10                                                                                     | 2                                                                       | 600-025                                                                                                                                                                              | LOWER SPRING GUIDE ASSEMBLY                                                                                                                                                                                                                                                                                                                                                                                                                           |  |
|             | 11                                                                                     | 2                                                                       | 600-027                                                                                                                                                                              | UPPER SPRING SUPPORT                                                                                                                                                                                                                                                                                                                                                                                                                                  |  |
|             | 12                                                                                     | 2                                                                       | 600-029                                                                                                                                                                              | GUIDE - UPPER SPRING SUPPORT                                                                                                                                                                                                                                                                                                                                                                                                                          |  |
|             | 13                                                                                     | 2                                                                       | 621-030                                                                                                                                                                              | SPRING                                                                                                                                                                                                                                                                                                                                                                                                                                                |  |
|             | 14                                                                                     | 2                                                                       | 622-031                                                                                                                                                                              | SHAFT                                                                                                                                                                                                                                                                                                                                                                                                                                                 |  |
|             | 15                                                                                     | 2                                                                       | 601-032                                                                                                                                                                              | TUBING - SPACER                                                                                                                                                                                                                                                                                                                                                                                                                                       |  |
|             | 16                                                                                     | 1                                                                       | 622-033                                                                                                                                                                              | TUBING - SPACER                                                                                                                                                                                                                                                                                                                                                                                                                                       |  |
|             | 17                                                                                     | 1                                                                       | 600-035                                                                                                                                                                              | CYLINDER ASSEMBLY                                                                                                                                                                                                                                                                                                                                                                                                                                     |  |
|             | 18                                                                                     | 1                                                                       | 622-036                                                                                                                                                                              | HYDRAULIC CYLINDER PIVOT BRACKET ASSEMBLY                                                                                                                                                                                                                                                                                                                                                                                                             |  |
| ľ           | 19                                                                                     | 1                                                                       | 620-037                                                                                                                                                                              | HYDRAULIC HOSE - STANDARD 27" LENGTH                                                                                                                                                                                                                                                                                                                                                                                                                  |  |
|             | 19                                                                                     |                                                                         | 620-037- "L"                                                                                                                                                                         | HYDRAULIC HOSE - "L" = LENGTH IN FEET (30' MAX)                                                                                                                                                                                                                                                                                                                                                                                                       |  |
|             | 20                                                                                     | 1                                                                       | 620-038                                                                                                                                                                              | QUICK CONNECT FITTING                                                                                                                                                                                                                                                                                                                                                                                                                                 |  |
|             | 21                                                                                     | 1                                                                       | 622-040                                                                                                                                                                              | COVER - 622 ROPE GRIPPER                                                                                                                                                                                                                                                                                                                                                                                                                              |  |
|             | 22                                                                                     | 1                                                                       | 600-041 R                                                                                                                                                                            | ANGLE, RIGHT HAND - MOUNTING                                                                                                                                                                                                                                                                                                                                                                                                                          |  |
|             | 23                                                                                     | 1                                                                       | 600-041 L                                                                                                                                                                            | ANGLE, LEFT HAND - MOUNTING                                                                                                                                                                                                                                                                                                                                                                                                                           |  |
| (B)         | 24                                                                                     | 1                                                                       | 620-638-18                                                                                                                                                                           | ACTUATING ANGLE ASSEMBLY - 18mm                                                                                                                                                                                                                                                                                                                                                                                                                       |  |
|             |                                                                                        |                                                                         | 622-635-1                                                                                                                                                                            | SWITCH ASS'Y, LEAD LENGTHS = 10'                                                                                                                                                                                                                                                                                                                                                                                                                      |  |
| (B)         | 25                                                                                     | 1                                                                       | 622-635-2                                                                                                                                                                            | SWITCH ASS'Y, LEAD LENGTHS = 24'                                                                                                                                                                                                                                                                                                                                                                                                                      |  |
|             |                                                                                        |                                                                         | 622-635-3                                                                                                                                                                            | SWITCH ASS'Y, LEAD LENGTHS = 18'                                                                                                                                                                                                                                                                                                                                                                                                                      |  |
|             | 26                                                                                     | 1                                                                       | 622-072                                                                                                                                                                              | MOVABLE SHOE ASSEMBLY                                                                                                                                                                                                                                                                                                                                                                                                                                 |  |
|             | 27                                                                                     | 1                                                                       | 601-078                                                                                                                                                                              | LATCH                                                                                                                                                                                                                                                                                                                                                                                                                                                 |  |
| ľ           | 28                                                                                     |                                                                         | 600-081-1                                                                                                                                                                            |                                                                                                                                                                                                                                                                                                                                                                                                                                                       |  |
|             |                                                                                        | 1                                                                       | 600-081-2                                                                                                                                                                            |                                                                                                                                                                                                                                                                                                                                                                                                                                                       |  |
|             |                                                                                        |                                                                         | 600-081-3                                                                                                                                                                            |                                                                                                                                                                                                                                                                                                                                                                                                                                                       |  |
|             | 29                                                                                     | 1                                                                       | 600-082                                                                                                                                                                              | 801-DC2 90° ANGLE BOX CONNECTOR                                                                                                                                                                                                                                                                                                                                                                                                                       |  |
|             | 30                                                                                     | 1                                                                       | 610-087                                                                                                                                                                              | PARKER #149F-6-4 MALE ELBOW                                                                                                                                                                                                                                                                                                                                                                                                                           |  |
|             | 31                                                                                     | 1                                                                       | 610-091                                                                                                                                                                              | 3-8 x 3-8 NPT STREET 90 DEG. ELBOW                                                                                                                                                                                                                                                                                                                                                                                                                    |  |
|             | 32                                                                                     | 2                                                                       | 600-095                                                                                                                                                                              | WASHER - DOUBLE BOLT                                                                                                                                                                                                                                                                                                                                                                                                                                  |  |
|             | 33                                                                                     | 1                                                                       | 620-100                                                                                                                                                                              | PUMPING UNIT                                                                                                                                                                                                                                                                                                                                                                                                                                          |  |
|             | 34                                                                                     | 1                                                                       | 622-207                                                                                                                                                                              | HOSE GROMMET                                                                                                                                                                                                                                                                                                                                                                                                                                          |  |
|             | 35                                                                                     | 1                                                                       | 620-607                                                                                                                                                                              | SOLENOID LOCKING UNIT                                                                                                                                                                                                                                                                                                                                                                                                                                 |  |
|             | 36                                                                                     | 4                                                                       | 90-033                                                                                                                                                                               | E-CLIP, #X5133-74                                                                                                                                                                                                                                                                                                                                                                                                                                     |  |
| _           | 37                                                                                     | 1                                                                       | P-133                                                                                                                                                                                | ROPE GRIPPER WARNING LABEL - MEDIUM                                                                                                                                                                                                                                                                                                                                                                                                                   |  |
|             | - 7                                                                                    |                                                                         | I                                                                                                                                                                                    |                                                                                                                                                                                                                                                                                                                                                                                                                                                       |  |
|             | 38                                                                                     | 1                                                                       | P-134                                                                                                                                                                                | ROPE GRIPPER WARNING LABEL - LARGE                                                                                                                                                                                                                                                                                                                                                                                                                    |  |
|             | 38<br>39                                                                               | 1                                                                       | P-134<br>P-137                                                                                                                                                                       | ROPE GRIPPER WARNING LABEL - LARGE<br>GRIPPER LUBE INST. STICKER                                                                                                                                                                                                                                                                                                                                                                                      |  |
|             | _                                                                                      |                                                                         |                                                                                                                                                                                      |                                                                                                                                                                                                                                                                                                                                                                                                                                                       |  |
|             | 39                                                                                     | 1                                                                       | P-137                                                                                                                                                                                | GRIPPER LUBE INST. STICKER                                                                                                                                                                                                                                                                                                                                                                                                                            |  |
|             | 39<br>40                                                                               | 1                                                                       | P-137<br>P-141                                                                                                                                                                       | GRIPPER LUBE INST. STICKER IMPORTANT LABEL - APPLIED TO TUBING                                                                                                                                                                                                                                                                                                                                                                                        |  |
|             | 39<br>40<br>41                                                                         | 1 1 1                                                                   | P-137<br>P-141<br>P-144-2                                                                                                                                                            | GRIPPER LUBE INST. STICKER IMPORTANT LABEL - APPLIED TO TUBING AIR BLEED LABEL                                                                                                                                                                                                                                                                                                                                                                        |  |
|             | 39<br>40<br>41<br>42                                                                   | 1<br>1<br>1<br>2                                                        | P-137<br>P-141<br>P-144-2<br>P-186                                                                                                                                                   | GRIPPER LUBE INST. STICKER IMPORTANT LABEL - APPLIED TO TUBING AIR BLEED LABEL ROPE GRIPPER WEAR-IN LINE STICKER                                                                                                                                                                                                                                                                                                                                      |  |
|             | 39<br>40<br>41<br>42<br>43                                                             | 1<br>1<br>1<br>2<br>1                                                   | P-137<br>P-141<br>P-144-2<br>P-186<br>P-192                                                                                                                                          | GRIPPER LUBE INST. STICKER IMPORTANT LABEL - APPLIED TO TUBING AIR BLEED LABEL ROPE GRIPPER WEAR-IN LINE STICKER IMPORTANT NOTICE - LANG LAY ROPES, ROPE GRIPPER 621 ROPE GRIPPER LABEL                                                                                                                                                                                                                                                               |  |
|             | 39<br>40<br>41<br>42<br>43<br>44                                                       | 1<br>1<br>1<br>2<br>1                                                   | P-137 P-141 P-144-2 P-186 P-192 P-219 1/2 - 13 UNC x 1.25"                                                                                                                           | GRIPPER LUBE INST. STICKER IMPORTANT LABEL - APPLIED TO TUBING AIR BLEED LABEL ROPE GRIPPER WEAR-IN LINE STICKER IMPORTANT NOTICE - LANG LAY ROPES, ROPE GRIPPER 621 ROPE GRIPPER LABEL                                                                                                                                                                                                                                                               |  |
|             | 39<br>40<br>41<br>42<br>43<br>44<br>45<br>46<br>47                                     | 1<br>1<br>2<br>1<br>1<br>6                                              | P-137 P-141 P-144-2 P-186 P-192 P-219 1/2 - 13 UNC x 1.25" 1/2 LOCK WASHER 5/16 - 18 UNC x 2.0                                                                                       | GRIPPER LUBE INST. STICKER IMPORTANT LABEL - APPLIED TO TUBING AIR BLEED LABEL ROPE GRIPPER WEAR-IN LINE STICKER IMPORTANT NOTICE - LANG LAY ROPES, ROPE GRIPPER 621 ROPE GRIPPER LABEL HEX HEAD BOLT                                                                                                                                                                                                                                                 |  |
|             | 39<br>40<br>41<br>42<br>43<br>44<br>45<br>46                                           | 1<br>1<br>2<br>1<br>1<br>6<br>6                                         | P-137 P-141 P-144-2 P-186 P-192 P-219 1/2 - 13 UNC x 1.25" 1/2 LOCK WASHER                                                                                                           | GRIPPER LUBE INST. STICKER IMPORTANT LABEL - APPLIED TO TUBING AIR BLEED LABEL ROPE GRIPPER WEAR-IN LINE STICKER IMPORTANT NOTICE - LANG LAY ROPES, ROPE GRIPPER 621 ROPE GRIPPER LABEL HEX HEAD BOLT STANDARD LOCK WASHER                                                                                                                                                                                                                            |  |
|             | 39<br>40<br>41<br>42<br>43<br>44<br>45<br>46<br>47                                     | 1<br>1<br>2<br>1<br>1<br>6<br>6                                         | P-137 P-141 P-144-2 P-186 P-192 P-219 1/2 - 13 UNC x 1.25" 1/2 LOCK WASHER 5/16 - 18 UNC x 2.0                                                                                       | GRIPPER LUBE INST. STICKER IMPORTANT LABEL - APPLIED TO TUBING AIR BLEED LABEL ROPE GRIPPER WEAR-IN LINE STICKER IMPORTANT NOTICE - LANG LAY ROPES, ROPE GRIPPER 621 ROPE GRIPPER LABEL HEX HEAD BOLT STANDARD LOCK WASHER SOCKET HEAD CAP SCREW                                                                                                                                                                                                      |  |
|             | 39<br>40<br>41<br>42<br>43<br>44<br>45<br>46<br>47<br>48                               | 1<br>1<br>2<br>1<br>1<br>6<br>6<br>4                                    | P-137 P-141 P-144-2 P-186 P-192 P-219 1/2 - 13 UNC x 1.25" 1/2 LOCK WASHER 5/16 - 18 UNC x 2.0 5/16" WASHER 1/4 - 20 UNC x 1.5                                                       | GRIPPER LUBE INST. STICKER IMPORTANT LABEL - APPLIED TO TUBING AIR BLEED LABEL ROPE GRIPPER WEAR-IN LINE STICKER IMPORTANT NOTICE - LANG LAY ROPES, ROPE GRIPPER 621 ROPE GRIPPER LABEL HEX HEAD BOLT STANDARD LOCK WASHER SOCKET HEAD CAP SCREW STANDARD WASHER                                                                                                                                                                                      |  |
|             | 39<br>40<br>41<br>42<br>43<br>44<br>45<br>46<br>47<br>48<br>49<br>50<br>51             | 1<br>1<br>2<br>1<br>1<br>6<br>6<br>4<br>4                               | P-137 P-141 P-144-2 P-186 P-192 P-219 1/2 - 13 UNC x 1.25" 1/2 LOCK WASHER 5/16 - 18 UNC x 2.0 5/16" WASHER 1/4 - 20 UNC x 1.5 #10-32 UNF x 0.375"                                   | GRIPPER LUBE INST. STICKER IMPORTANT LABEL - APPLIED TO TUBING AIR BLEED LABEL ROPE GRIPPER WEAR-IN LINE STICKER IMPORTANT NOTICE - LANG LAY ROPES, ROPE GRIPPER 621 ROPE GRIPPER LABEL HEX HEAD BOLT STANDARD LOCK WASHER SOCKET HEAD CAP SCREW STANDARD WASHER HALF DOG SET SCREW                                                                                                                                                                   |  |
|             | 39<br>40<br>41<br>42<br>43<br>44<br>45<br>46<br>47<br>48<br>49<br>50<br>51<br>52       | 1<br>1<br>2<br>1<br>1<br>6<br>6<br>4<br>4<br>2<br>2<br>2<br>8           | P-137 P-141 P-144-2 P-186 P-192 P-219 1/2 - 13 UNC x 1.25" 1/2 LOCK WASHER 5/16 - 18 UNC x 2.0 5/16" WASHER 1/4 - 20 UNC x 1.5 #10-32 UNF x 0.375"                                   | GRIPPER LUBE INST. STICKER IMPORTANT LABEL - APPLIED TO TUBING AIR BLEED LABEL ROPE GRIPPER WEAR-IN LINE STICKER IMPORTANT NOTICE - LANG LAY ROPES, ROPE GRIPPER 621 ROPE GRIPPER LABEL HEX HEAD BOLT STANDARD LOCK WASHER SOCKET HEAD CAP SCREW STANDARD WASHER HALF DOG SET SCREW SOCKET HEAD CAP SCREW SOCKET HEAD CAP SCREW SOCKET HEAD CAP SCREW STANDARD LOCK WASHER                                                                            |  |
|             | 39<br>40<br>41<br>42<br>43<br>44<br>45<br>46<br>47<br>48<br>49<br>50<br>51             | 1<br>1<br>2<br>1<br>1<br>6<br>6<br>4<br>4<br>2<br>2                     | P-137 P-141 P-144-2 P-186 P-192 P-219 1/2 - 13 UNC x 1.25" 1/2 LOCK WASHER 5/16 - 18 UNC x 2.0 5/16" WASHER 1/4 - 20 UNC x 1.5 #10-32 UNF x 0.375" #10-32 UNF x 0.75                 | GRIPPER LUBE INST. STICKER IMPORTANT LABEL - APPLIED TO TUBING AIR BLEED LABEL ROPE GRIPPER WEAR-IN LINE STICKER IMPORTANT NOTICE - LANG LAY ROPES, ROPE GRIPPER 621 ROPE GRIPPER LABEL HEX HEAD BOLT STANDARD LOCK WASHER SOCKET HEAD CAP SCREW STANDARD WASHER HALF DOG SET SCREW SOCKET HEAD CAP SCREW SOCKET HEAD CAP SCREW                                                                                                                       |  |
|             | 39<br>40<br>41<br>42<br>43<br>44<br>45<br>46<br>47<br>48<br>49<br>50<br>51<br>52       | 1<br>1<br>2<br>1<br>1<br>6<br>6<br>4<br>4<br>2<br>2<br>2<br>8<br>1<br>4 | P-137 P-141 P-144-2 P-186 P-192 P-219 1/2 - 13 UNC x 1.25" 1/2 LOCK WASHER 5/16 - 18 UNC x 2.0 5/16" WASHER 1/4 - 20 UNC x 1.5 #10-32 UNF x 0.375" #10-32 UNF x 0.75 #10 LOCK WASHER | GRIPPER LUBE INST. STICKER IMPORTANT LABEL - APPLIED TO TUBING AIR BLEED LABEL ROPE GRIPPER WEAR-IN LINE STICKER IMPORTANT NOTICE - LANG LAY ROPES, ROPE GRIPPER 621 ROPE GRIPPER LABEL HEX HEAD BOLT STANDARD LOCK WASHER SOCKET HEAD CAP SCREW STANDARD WASHER HALF DOG SET SCREW SOCKET HEAD CAP SCREW SOCKET HEAD CAP SCREW STANDARD LOCK WASHER SOCKET HEAD CAP SCREW SOCKET HEAD CAP SCREW STANDARD LOCK WASHER SET SCREW SOCKET HEAD CAP SCREW |  |
|             | 39<br>40<br>41<br>42<br>43<br>44<br>45<br>46<br>47<br>48<br>49<br>50<br>51<br>52<br>53 | 1<br>1<br>2<br>1<br>6<br>6<br>4<br>4<br>2<br>2<br>2<br>8<br>1           | P-137 P-141 P-144-2 P-186 P-192 P-219 1/2 - 13 UNC x 1.25" 1/2 LOCK WASHER 5/16 - 18 UNC x 2.0 5/16" WASHER 1/4 - 20 UNC x 1.5 #10-32 UNF x 0.375" #10-32 UNF x 0.75 #10 LOCK WASHER | GRIPPER LUBE INST. STICKER IMPORTANT LABEL - APPLIED TO TUBING AIR BLEED LABEL ROPE GRIPPER WEAR-IN LINE STICKER IMPORTANT NOTICE - LANG LAY ROPES, ROPE GRIPPER 621 ROPE GRIPPER LABEL HEX HEAD BOLT STANDARD LOCK WASHER SOCKET HEAD CAP SCREW STANDARD WASHER HALF DOG SET SCREW SOCKET HEAD CAP SCREW SOCKET HEAD CAP SCREW SOCKET HEAD CAP SCREW SOCKET HEAD CAP SCREW STANDARD LOCK WASHER SET SCREW                                            |  |

Weight - Pumping Unit: 29.2 lbmass, Gripper: 96.36 lbmass

HOLLISTER-WHITNEY
ELEVATOR CO. LLC

|           |                                         |                    |               |                                              |                | v v |
|-----------|-----------------------------------------|--------------------|---------------|----------------------------------------------|----------------|-----|
|           |                                         |                    |               | OVE 618-067, #6-32 SCR<br>VASHER, 620-638-18 | LTL<br>3/30/20 |     |
|           |                                         | I                  |               | 600-051, 622-635-X<br>622-064-X, PUR #1337   |                | T   |
|           |                                         | Ι Δ                | PROI<br>PUR : | DUCTION RELEASE,<br>#1087                    | LTL<br>7/31/19 |     |
| TILLE DDA | AVAILNO LE CLIDDI IED AC A DEDDECENTATI | ION OF THE FOUIDME | NIT           | ·                                            |                | ⊢   |