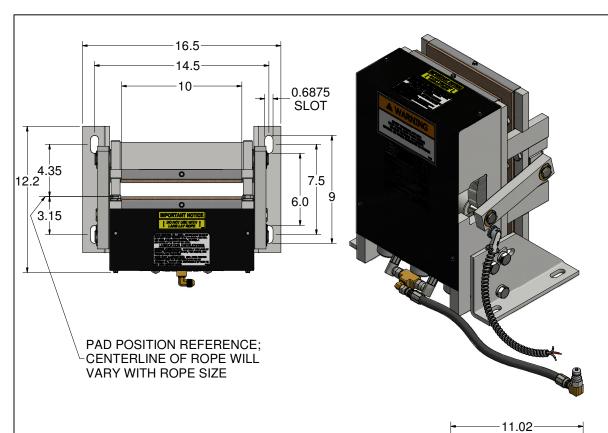

# NOTE:

- 1. QTY LISTED FOR ITEMS 3, 4 & 5 ARE STANDARD. ACTUAL QTY MAY VARY WITH ROPE DIAMETER.
- 2. REFERENCE DIMENSIONS SHOWN TO AID IN SETUP AND INSTALL

| -<br>-<br>- |                                                                                        |                                                                         | TARTIVOIVIBLIC                                                                                                                                                                       | DESCRIPTION                                                                                                                                                                                                                                                                                                                                                                                                                                           |  |
|-------------|----------------------------------------------------------------------------------------|-------------------------------------------------------------------------|--------------------------------------------------------------------------------------------------------------------------------------------------------------------------------------|-------------------------------------------------------------------------------------------------------------------------------------------------------------------------------------------------------------------------------------------------------------------------------------------------------------------------------------------------------------------------------------------------------------------------------------------------------|--|
|             | 1                                                                                      | 1                                                                       | 622-003                                                                                                                                                                              | STATIONARY SHOE ASSEMBLY                                                                                                                                                                                                                                                                                                                                                                                                                              |  |
|             | 2                                                                                      | 2                                                                       | 620-007                                                                                                                                                                              | SHAFT SUPPORT BLOCK                                                                                                                                                                                                                                                                                                                                                                                                                                   |  |
|             | 3                                                                                      | 4                                                                       | 620-008                                                                                                                                                                              | SPACER (11 GA.) - LINING WEAR                                                                                                                                                                                                                                                                                                                                                                                                                         |  |
|             | 4                                                                                      | 2                                                                       | 620-008-1                                                                                                                                                                            | SPACER (16 GA.) - LINING WEAR                                                                                                                                                                                                                                                                                                                                                                                                                         |  |
|             | 5                                                                                      | 2                                                                       | 620-008-2                                                                                                                                                                            | SPACER (22 GA.) - LINING WEAR                                                                                                                                                                                                                                                                                                                                                                                                                         |  |
|             | 6                                                                                      | 1                                                                       | 622-015                                                                                                                                                                              | TUBING ASSEMBLY                                                                                                                                                                                                                                                                                                                                                                                                                                       |  |
|             | 7                                                                                      | 2                                                                       | 622-018                                                                                                                                                                              | SHAFT - ROTATING & NON-ROTATING                                                                                                                                                                                                                                                                                                                                                                                                                       |  |
|             | 8                                                                                      | 2                                                                       | 600-020                                                                                                                                                                              | CONNECTING ARM ASSEMBLY                                                                                                                                                                                                                                                                                                                                                                                                                               |  |
|             | 9                                                                                      | 2                                                                       | 622-022                                                                                                                                                                              | LINING ASSEMBLY                                                                                                                                                                                                                                                                                                                                                                                                                                       |  |
|             | 10                                                                                     | 2                                                                       | 600-025                                                                                                                                                                              | LOWER SPRING GUIDE ASSEMBLY                                                                                                                                                                                                                                                                                                                                                                                                                           |  |
|             | 11                                                                                     | 2                                                                       | 600-027                                                                                                                                                                              | UPPER SPRING SUPPORT                                                                                                                                                                                                                                                                                                                                                                                                                                  |  |
|             | 12                                                                                     | 2                                                                       | 600-029                                                                                                                                                                              | GUIDE - UPPER SPRING SUPPORT                                                                                                                                                                                                                                                                                                                                                                                                                          |  |
|             | 13                                                                                     | 2                                                                       | 621-030                                                                                                                                                                              | SPRING                                                                                                                                                                                                                                                                                                                                                                                                                                                |  |
|             | 14                                                                                     | 2                                                                       | 622-031                                                                                                                                                                              | SHAFT                                                                                                                                                                                                                                                                                                                                                                                                                                                 |  |
|             | 15                                                                                     | 2                                                                       | 601-032                                                                                                                                                                              | TUBING - SPACER                                                                                                                                                                                                                                                                                                                                                                                                                                       |  |
|             | 16                                                                                     | 1                                                                       | 622-033                                                                                                                                                                              | TUBING - SPACER                                                                                                                                                                                                                                                                                                                                                                                                                                       |  |
|             | 17                                                                                     | 1                                                                       | 600-035                                                                                                                                                                              | CYLINDER ASSEMBLY                                                                                                                                                                                                                                                                                                                                                                                                                                     |  |
|             | 18                                                                                     | 1                                                                       | 622-036                                                                                                                                                                              | HYDRAULIC CYLINDER PIVOT BRACKET ASSEMBLY                                                                                                                                                                                                                                                                                                                                                                                                             |  |
| ľ           | 19                                                                                     | 1                                                                       | 620-037                                                                                                                                                                              | HYDRAULIC HOSE - STANDARD 27" LENGTH                                                                                                                                                                                                                                                                                                                                                                                                                  |  |
|             | 19                                                                                     |                                                                         | 620-037- "L"                                                                                                                                                                         | HYDRAULIC HOSE - "L" = LENGTH IN FEET (30' MAX)                                                                                                                                                                                                                                                                                                                                                                                                       |  |
|             | 20                                                                                     | 1                                                                       | 620-038                                                                                                                                                                              | QUICK CONNECT FITTING                                                                                                                                                                                                                                                                                                                                                                                                                                 |  |
|             | 21                                                                                     | 1                                                                       | 622-040                                                                                                                                                                              | COVER - 622 ROPE GRIPPER                                                                                                                                                                                                                                                                                                                                                                                                                              |  |
|             | 22                                                                                     | 1                                                                       | 600-041 R                                                                                                                                                                            | ANGLE, RIGHT HAND - MOUNTING                                                                                                                                                                                                                                                                                                                                                                                                                          |  |
|             | 23                                                                                     | 1                                                                       | 600-041 L                                                                                                                                                                            | ANGLE, LEFT HAND - MOUNTING                                                                                                                                                                                                                                                                                                                                                                                                                           |  |
| (B)         | 24                                                                                     | 1                                                                       | 620-638-18                                                                                                                                                                           | ACTUATING ANGLE ASSEMBLY - 18mm                                                                                                                                                                                                                                                                                                                                                                                                                       |  |
|             |                                                                                        |                                                                         | 622-635-1                                                                                                                                                                            | SWITCH ASS'Y, LEAD LENGTHS = 10'                                                                                                                                                                                                                                                                                                                                                                                                                      |  |
| (B)         | 25                                                                                     | 1                                                                       | 622-635-2                                                                                                                                                                            | SWITCH ASS'Y, LEAD LENGTHS = 24'                                                                                                                                                                                                                                                                                                                                                                                                                      |  |
|             |                                                                                        |                                                                         | 622-635-3                                                                                                                                                                            | SWITCH ASS'Y, LEAD LENGTHS = 18'                                                                                                                                                                                                                                                                                                                                                                                                                      |  |
|             | 26                                                                                     | 1                                                                       | 622-072                                                                                                                                                                              | MOVABLE SHOE ASSEMBLY                                                                                                                                                                                                                                                                                                                                                                                                                                 |  |
|             | 27                                                                                     | 1                                                                       | 601-078                                                                                                                                                                              | LATCH                                                                                                                                                                                                                                                                                                                                                                                                                                                 |  |
| ľ           | 28                                                                                     |                                                                         | 600-081-1                                                                                                                                                                            |                                                                                                                                                                                                                                                                                                                                                                                                                                                       |  |
|             |                                                                                        | 1                                                                       | 600-081-2                                                                                                                                                                            |                                                                                                                                                                                                                                                                                                                                                                                                                                                       |  |
|             |                                                                                        |                                                                         | 600-081-3                                                                                                                                                                            |                                                                                                                                                                                                                                                                                                                                                                                                                                                       |  |
|             | 29                                                                                     | 1                                                                       | 600-082                                                                                                                                                                              | 801-DC2 90° ANGLE BOX CONNECTOR                                                                                                                                                                                                                                                                                                                                                                                                                       |  |
|             | 30                                                                                     | 1                                                                       | 610-087                                                                                                                                                                              | PARKER #149F-6-4 MALE ELBOW                                                                                                                                                                                                                                                                                                                                                                                                                           |  |
|             | 31                                                                                     | 1                                                                       | 610-091                                                                                                                                                                              | 3-8 x 3-8 NPT STREET 90 DEG. ELBOW                                                                                                                                                                                                                                                                                                                                                                                                                    |  |
|             | 32                                                                                     | 2                                                                       | 600-095                                                                                                                                                                              | WASHER - DOUBLE BOLT                                                                                                                                                                                                                                                                                                                                                                                                                                  |  |
|             | 33                                                                                     | 1                                                                       | 620-100                                                                                                                                                                              | PUMPING UNIT                                                                                                                                                                                                                                                                                                                                                                                                                                          |  |
|             | 34                                                                                     | 1                                                                       | 622-207                                                                                                                                                                              | HOSE GROMMET                                                                                                                                                                                                                                                                                                                                                                                                                                          |  |
|             | 35                                                                                     | 1                                                                       | 620-607                                                                                                                                                                              | SOLENOID LOCKING UNIT                                                                                                                                                                                                                                                                                                                                                                                                                                 |  |
|             | 36                                                                                     | 4                                                                       | 90-033                                                                                                                                                                               | E-CLIP, #X5133-74                                                                                                                                                                                                                                                                                                                                                                                                                                     |  |
| _           | 37                                                                                     | 1                                                                       | P-133                                                                                                                                                                                | ROPE GRIPPER WARNING LABEL - MEDIUM                                                                                                                                                                                                                                                                                                                                                                                                                   |  |
|             | - 7                                                                                    |                                                                         | I                                                                                                                                                                                    |                                                                                                                                                                                                                                                                                                                                                                                                                                                       |  |
|             | 38                                                                                     | 1                                                                       | P-134                                                                                                                                                                                | ROPE GRIPPER WARNING LABEL - LARGE                                                                                                                                                                                                                                                                                                                                                                                                                    |  |
|             | 38<br>39                                                                               | 1                                                                       | P-134<br>P-137                                                                                                                                                                       | ROPE GRIPPER WARNING LABEL - LARGE<br>GRIPPER LUBE INST. STICKER                                                                                                                                                                                                                                                                                                                                                                                      |  |
|             | _                                                                                      |                                                                         |                                                                                                                                                                                      |                                                                                                                                                                                                                                                                                                                                                                                                                                                       |  |
|             | 39                                                                                     | 1                                                                       | P-137                                                                                                                                                                                | GRIPPER LUBE INST. STICKER                                                                                                                                                                                                                                                                                                                                                                                                                            |  |
|             | 39<br>40                                                                               | 1                                                                       | P-137<br>P-141                                                                                                                                                                       | GRIPPER LUBE INST. STICKER IMPORTANT LABEL - APPLIED TO TUBING                                                                                                                                                                                                                                                                                                                                                                                        |  |
|             | 39<br>40<br>41                                                                         | 1 1 1                                                                   | P-137<br>P-141<br>P-144-2                                                                                                                                                            | GRIPPER LUBE INST. STICKER IMPORTANT LABEL - APPLIED TO TUBING AIR BLEED LABEL                                                                                                                                                                                                                                                                                                                                                                        |  |
|             | 39<br>40<br>41<br>42                                                                   | 1<br>1<br>1<br>2                                                        | P-137<br>P-141<br>P-144-2<br>P-186                                                                                                                                                   | GRIPPER LUBE INST. STICKER IMPORTANT LABEL - APPLIED TO TUBING AIR BLEED LABEL ROPE GRIPPER WEAR-IN LINE STICKER                                                                                                                                                                                                                                                                                                                                      |  |
|             | 39<br>40<br>41<br>42<br>43                                                             | 1<br>1<br>1<br>2<br>1                                                   | P-137<br>P-141<br>P-144-2<br>P-186<br>P-192                                                                                                                                          | GRIPPER LUBE INST. STICKER IMPORTANT LABEL - APPLIED TO TUBING AIR BLEED LABEL ROPE GRIPPER WEAR-IN LINE STICKER IMPORTANT NOTICE - LANG LAY ROPES, ROPE GRIPPER 621 ROPE GRIPPER LABEL                                                                                                                                                                                                                                                               |  |
|             | 39<br>40<br>41<br>42<br>43<br>44                                                       | 1<br>1<br>1<br>2<br>1                                                   | P-137 P-141 P-144-2 P-186 P-192 P-219 1/2 - 13 UNC x 1.25"                                                                                                                           | GRIPPER LUBE INST. STICKER IMPORTANT LABEL - APPLIED TO TUBING AIR BLEED LABEL ROPE GRIPPER WEAR-IN LINE STICKER IMPORTANT NOTICE - LANG LAY ROPES, ROPE GRIPPER 621 ROPE GRIPPER LABEL                                                                                                                                                                                                                                                               |  |
|             | 39<br>40<br>41<br>42<br>43<br>44<br>45<br>46<br>47                                     | 1<br>1<br>2<br>1<br>1<br>6                                              | P-137 P-141 P-144-2 P-186 P-192 P-219 1/2 - 13 UNC x 1.25" 1/2 LOCK WASHER 5/16 - 18 UNC x 2.0                                                                                       | GRIPPER LUBE INST. STICKER IMPORTANT LABEL - APPLIED TO TUBING AIR BLEED LABEL ROPE GRIPPER WEAR-IN LINE STICKER IMPORTANT NOTICE - LANG LAY ROPES, ROPE GRIPPER 621 ROPE GRIPPER LABEL HEX HEAD BOLT                                                                                                                                                                                                                                                 |  |
|             | 39<br>40<br>41<br>42<br>43<br>44<br>45<br>46                                           | 1<br>1<br>2<br>1<br>1<br>6<br>6                                         | P-137 P-141 P-144-2 P-186 P-192 P-219 1/2 - 13 UNC x 1.25" 1/2 LOCK WASHER                                                                                                           | GRIPPER LUBE INST. STICKER IMPORTANT LABEL - APPLIED TO TUBING AIR BLEED LABEL ROPE GRIPPER WEAR-IN LINE STICKER IMPORTANT NOTICE - LANG LAY ROPES, ROPE GRIPPER 621 ROPE GRIPPER LABEL HEX HEAD BOLT STANDARD LOCK WASHER                                                                                                                                                                                                                            |  |
|             | 39<br>40<br>41<br>42<br>43<br>44<br>45<br>46<br>47                                     | 1<br>1<br>2<br>1<br>1<br>6<br>6                                         | P-137 P-141 P-144-2 P-186 P-192 P-219 1/2 - 13 UNC x 1.25" 1/2 LOCK WASHER 5/16 - 18 UNC x 2.0                                                                                       | GRIPPER LUBE INST. STICKER IMPORTANT LABEL - APPLIED TO TUBING AIR BLEED LABEL ROPE GRIPPER WEAR-IN LINE STICKER IMPORTANT NOTICE - LANG LAY ROPES, ROPE GRIPPER 621 ROPE GRIPPER LABEL HEX HEAD BOLT STANDARD LOCK WASHER SOCKET HEAD CAP SCREW                                                                                                                                                                                                      |  |
|             | 39<br>40<br>41<br>42<br>43<br>44<br>45<br>46<br>47<br>48                               | 1<br>1<br>2<br>1<br>1<br>6<br>6<br>4                                    | P-137 P-141 P-144-2 P-186 P-192 P-219 1/2 - 13 UNC x 1.25" 1/2 LOCK WASHER 5/16 - 18 UNC x 2.0 5/16" WASHER 1/4 - 20 UNC x 1.5                                                       | GRIPPER LUBE INST. STICKER IMPORTANT LABEL - APPLIED TO TUBING AIR BLEED LABEL ROPE GRIPPER WEAR-IN LINE STICKER IMPORTANT NOTICE - LANG LAY ROPES, ROPE GRIPPER 621 ROPE GRIPPER LABEL HEX HEAD BOLT STANDARD LOCK WASHER SOCKET HEAD CAP SCREW STANDARD WASHER                                                                                                                                                                                      |  |
|             | 39<br>40<br>41<br>42<br>43<br>44<br>45<br>46<br>47<br>48<br>49<br>50<br>51             | 1<br>1<br>2<br>1<br>1<br>6<br>6<br>4<br>4                               | P-137 P-141 P-144-2 P-186 P-192 P-219 1/2 - 13 UNC x 1.25" 1/2 LOCK WASHER 5/16 - 18 UNC x 2.0 5/16" WASHER 1/4 - 20 UNC x 1.5 #10-32 UNF x 0.375"                                   | GRIPPER LUBE INST. STICKER IMPORTANT LABEL - APPLIED TO TUBING AIR BLEED LABEL ROPE GRIPPER WEAR-IN LINE STICKER IMPORTANT NOTICE - LANG LAY ROPES, ROPE GRIPPER 621 ROPE GRIPPER LABEL HEX HEAD BOLT STANDARD LOCK WASHER SOCKET HEAD CAP SCREW STANDARD WASHER HALF DOG SET SCREW                                                                                                                                                                   |  |
|             | 39<br>40<br>41<br>42<br>43<br>44<br>45<br>46<br>47<br>48<br>49<br>50<br>51<br>52       | 1<br>1<br>2<br>1<br>1<br>6<br>6<br>4<br>4<br>2<br>2<br>2<br>8           | P-137 P-141 P-144-2 P-186 P-192 P-219 1/2 - 13 UNC x 1.25" 1/2 LOCK WASHER 5/16 - 18 UNC x 2.0 5/16" WASHER 1/4 - 20 UNC x 1.5 #10-32 UNF x 0.375"                                   | GRIPPER LUBE INST. STICKER IMPORTANT LABEL - APPLIED TO TUBING AIR BLEED LABEL ROPE GRIPPER WEAR-IN LINE STICKER IMPORTANT NOTICE - LANG LAY ROPES, ROPE GRIPPER 621 ROPE GRIPPER LABEL HEX HEAD BOLT STANDARD LOCK WASHER SOCKET HEAD CAP SCREW STANDARD WASHER HALF DOG SET SCREW SOCKET HEAD CAP SCREW SOCKET HEAD CAP SCREW SOCKET HEAD CAP SCREW STANDARD LOCK WASHER                                                                            |  |
|             | 39<br>40<br>41<br>42<br>43<br>44<br>45<br>46<br>47<br>48<br>49<br>50<br>51             | 1<br>1<br>2<br>1<br>1<br>6<br>6<br>4<br>4<br>2<br>2                     | P-137 P-141 P-144-2 P-186 P-192 P-219 1/2 - 13 UNC x 1.25" 1/2 LOCK WASHER 5/16 - 18 UNC x 2.0 5/16" WASHER 1/4 - 20 UNC x 1.5 #10-32 UNF x 0.375" #10-32 UNF x 0.75                 | GRIPPER LUBE INST. STICKER IMPORTANT LABEL - APPLIED TO TUBING AIR BLEED LABEL ROPE GRIPPER WEAR-IN LINE STICKER IMPORTANT NOTICE - LANG LAY ROPES, ROPE GRIPPER 621 ROPE GRIPPER LABEL HEX HEAD BOLT STANDARD LOCK WASHER SOCKET HEAD CAP SCREW STANDARD WASHER HALF DOG SET SCREW SOCKET HEAD CAP SCREW SOCKET HEAD CAP SCREW                                                                                                                       |  |
|             | 39<br>40<br>41<br>42<br>43<br>44<br>45<br>46<br>47<br>48<br>49<br>50<br>51<br>52       | 1<br>1<br>2<br>1<br>1<br>6<br>6<br>4<br>4<br>2<br>2<br>2<br>8<br>1<br>4 | P-137 P-141 P-144-2 P-186 P-192 P-219 1/2 - 13 UNC x 1.25" 1/2 LOCK WASHER 5/16 - 18 UNC x 2.0 5/16" WASHER 1/4 - 20 UNC x 1.5 #10-32 UNF x 0.375" #10-32 UNF x 0.75 #10 LOCK WASHER | GRIPPER LUBE INST. STICKER IMPORTANT LABEL - APPLIED TO TUBING AIR BLEED LABEL ROPE GRIPPER WEAR-IN LINE STICKER IMPORTANT NOTICE - LANG LAY ROPES, ROPE GRIPPER 621 ROPE GRIPPER LABEL HEX HEAD BOLT STANDARD LOCK WASHER SOCKET HEAD CAP SCREW STANDARD WASHER HALF DOG SET SCREW SOCKET HEAD CAP SCREW SOCKET HEAD CAP SCREW STANDARD LOCK WASHER SOCKET HEAD CAP SCREW SOCKET HEAD CAP SCREW STANDARD LOCK WASHER SET SCREW SOCKET HEAD CAP SCREW |  |
|             | 39<br>40<br>41<br>42<br>43<br>44<br>45<br>46<br>47<br>48<br>49<br>50<br>51<br>52<br>53 | 1<br>1<br>2<br>1<br>6<br>6<br>4<br>4<br>2<br>2<br>2<br>8<br>1           | P-137 P-141 P-144-2 P-186 P-192 P-219 1/2 - 13 UNC x 1.25" 1/2 LOCK WASHER 5/16 - 18 UNC x 2.0 5/16" WASHER 1/4 - 20 UNC x 1.5 #10-32 UNF x 0.375" #10-32 UNF x 0.75 #10 LOCK WASHER | GRIPPER LUBE INST. STICKER IMPORTANT LABEL - APPLIED TO TUBING AIR BLEED LABEL ROPE GRIPPER WEAR-IN LINE STICKER IMPORTANT NOTICE - LANG LAY ROPES, ROPE GRIPPER 621 ROPE GRIPPER LABEL HEX HEAD BOLT STANDARD LOCK WASHER SOCKET HEAD CAP SCREW STANDARD WASHER HALF DOG SET SCREW SOCKET HEAD CAP SCREW SOCKET HEAD CAP SCREW SOCKET HEAD CAP SCREW SOCKET HEAD CAP SCREW STANDARD LOCK WASHER SET SCREW                                            |  |