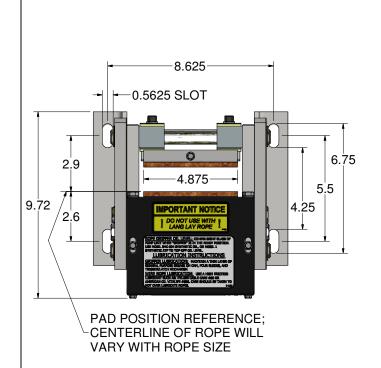

# NOTE:

- 1. QTY LISTED FOR ITEMS 3, 4 & 5 ARE STANDARD. ACTUAL QTY MAY VARY WITH ROPE DIAMETER.
- 2. REFERENCE DIMENSIONS SHOWN TO AID IN SETUP AND INSTALL

| -<br>-<br>- |                                                                                        |                                                                         | TARTIVOIVIBLIC                                                                                                                                                                       | DESCRIPTION                                                                                                                                                                                                                                                                                                                                                                                                                                           |  |
|-------------|----------------------------------------------------------------------------------------|-------------------------------------------------------------------------|--------------------------------------------------------------------------------------------------------------------------------------------------------------------------------------|-------------------------------------------------------------------------------------------------------------------------------------------------------------------------------------------------------------------------------------------------------------------------------------------------------------------------------------------------------------------------------------------------------------------------------------------------------|--|
|             | 1                                                                                      | 1                                                                       | 622-003                                                                                                                                                                              | STATIONARY SHOE ASSEMBLY                                                                                                                                                                                                                                                                                                                                                                                                                              |  |
|             | 2                                                                                      | 2                                                                       | 620-007                                                                                                                                                                              | SHAFT SUPPORT BLOCK                                                                                                                                                                                                                                                                                                                                                                                                                                   |  |
|             | 3                                                                                      | 4                                                                       | 620-008                                                                                                                                                                              | SPACER (11 GA.) - LINING WEAR                                                                                                                                                                                                                                                                                                                                                                                                                         |  |
|             | 4                                                                                      | 2                                                                       | 620-008-1                                                                                                                                                                            | SPACER (16 GA.) - LINING WEAR                                                                                                                                                                                                                                                                                                                                                                                                                         |  |
|             | 5                                                                                      | 2                                                                       | 620-008-2                                                                                                                                                                            | SPACER (22 GA.) - LINING WEAR                                                                                                                                                                                                                                                                                                                                                                                                                         |  |
|             | 6                                                                                      | 1                                                                       | 622-015                                                                                                                                                                              | TUBING ASSEMBLY                                                                                                                                                                                                                                                                                                                                                                                                                                       |  |
|             | 7                                                                                      | 2                                                                       | 622-018                                                                                                                                                                              | SHAFT - ROTATING & NON-ROTATING                                                                                                                                                                                                                                                                                                                                                                                                                       |  |
|             | 8                                                                                      | 2                                                                       | 600-020                                                                                                                                                                              | CONNECTING ARM ASSEMBLY                                                                                                                                                                                                                                                                                                                                                                                                                               |  |
|             | 9                                                                                      | 2                                                                       | 622-022                                                                                                                                                                              | LINING ASSEMBLY                                                                                                                                                                                                                                                                                                                                                                                                                                       |  |
|             | 10                                                                                     | 2                                                                       | 600-025                                                                                                                                                                              | LOWER SPRING GUIDE ASSEMBLY                                                                                                                                                                                                                                                                                                                                                                                                                           |  |
|             | 11                                                                                     | 2                                                                       | 600-027                                                                                                                                                                              | UPPER SPRING SUPPORT                                                                                                                                                                                                                                                                                                                                                                                                                                  |  |
|             | 12                                                                                     | 2                                                                       | 600-029                                                                                                                                                                              | GUIDE - UPPER SPRING SUPPORT                                                                                                                                                                                                                                                                                                                                                                                                                          |  |
|             | 13                                                                                     | 2                                                                       | 621-030                                                                                                                                                                              | SPRING                                                                                                                                                                                                                                                                                                                                                                                                                                                |  |
|             | 14                                                                                     | 2                                                                       | 622-031                                                                                                                                                                              | SHAFT                                                                                                                                                                                                                                                                                                                                                                                                                                                 |  |
|             | 15                                                                                     | 2                                                                       | 601-032                                                                                                                                                                              | TUBING - SPACER                                                                                                                                                                                                                                                                                                                                                                                                                                       |  |
|             | 16                                                                                     | 1                                                                       | 622-033                                                                                                                                                                              | TUBING - SPACER                                                                                                                                                                                                                                                                                                                                                                                                                                       |  |
|             | 17                                                                                     | 1                                                                       | 600-035                                                                                                                                                                              | CYLINDER ASSEMBLY                                                                                                                                                                                                                                                                                                                                                                                                                                     |  |
|             | 18                                                                                     | 1                                                                       | 622-036                                                                                                                                                                              | HYDRAULIC CYLINDER PIVOT BRACKET ASSEMBLY                                                                                                                                                                                                                                                                                                                                                                                                             |  |
| ľ           | 19                                                                                     | 1                                                                       | 620-037                                                                                                                                                                              | HYDRAULIC HOSE - STANDARD 27" LENGTH                                                                                                                                                                                                                                                                                                                                                                                                                  |  |
|             | 19                                                                                     |                                                                         | 620-037- "L"                                                                                                                                                                         | HYDRAULIC HOSE - "L" = LENGTH IN FEET (30' MAX)                                                                                                                                                                                                                                                                                                                                                                                                       |  |
|             | 20                                                                                     | 1                                                                       | 620-038                                                                                                                                                                              | QUICK CONNECT FITTING                                                                                                                                                                                                                                                                                                                                                                                                                                 |  |
|             | 21                                                                                     | 1                                                                       | 622-040                                                                                                                                                                              | COVER - 622 ROPE GRIPPER                                                                                                                                                                                                                                                                                                                                                                                                                              |  |
|             | 22                                                                                     | 1                                                                       | 600-041 R                                                                                                                                                                            | ANGLE, RIGHT HAND - MOUNTING                                                                                                                                                                                                                                                                                                                                                                                                                          |  |
|             | 23                                                                                     | 1                                                                       | 600-041 L                                                                                                                                                                            | ANGLE, LEFT HAND - MOUNTING                                                                                                                                                                                                                                                                                                                                                                                                                           |  |
| (B)         | 24                                                                                     | 1                                                                       | 620-638-18                                                                                                                                                                           | ACTUATING ANGLE ASSEMBLY - 18mm                                                                                                                                                                                                                                                                                                                                                                                                                       |  |
|             |                                                                                        |                                                                         | 622-635-1                                                                                                                                                                            | SWITCH ASS'Y, LEAD LENGTHS = 10'                                                                                                                                                                                                                                                                                                                                                                                                                      |  |
| (B)         | 25                                                                                     | 1                                                                       | 622-635-2                                                                                                                                                                            | SWITCH ASS'Y, LEAD LENGTHS = 24'                                                                                                                                                                                                                                                                                                                                                                                                                      |  |
|             |                                                                                        |                                                                         | 622-635-3                                                                                                                                                                            | SWITCH ASS'Y, LEAD LENGTHS = 18'                                                                                                                                                                                                                                                                                                                                                                                                                      |  |
|             | 26                                                                                     | 1                                                                       | 622-072                                                                                                                                                                              | MOVABLE SHOE ASSEMBLY                                                                                                                                                                                                                                                                                                                                                                                                                                 |  |
|             | 27                                                                                     | 1                                                                       | 601-078                                                                                                                                                                              | LATCH                                                                                                                                                                                                                                                                                                                                                                                                                                                 |  |
| ľ           | 28                                                                                     |                                                                         | 600-081-1                                                                                                                                                                            |                                                                                                                                                                                                                                                                                                                                                                                                                                                       |  |
|             |                                                                                        | 1                                                                       | 600-081-2                                                                                                                                                                            |                                                                                                                                                                                                                                                                                                                                                                                                                                                       |  |
|             |                                                                                        |                                                                         | 600-081-3                                                                                                                                                                            |                                                                                                                                                                                                                                                                                                                                                                                                                                                       |  |
|             | 29                                                                                     | 1                                                                       | 600-082                                                                                                                                                                              | 801-DC2 90° ANGLE BOX CONNECTOR                                                                                                                                                                                                                                                                                                                                                                                                                       |  |
|             | 30                                                                                     | 1                                                                       | 610-087                                                                                                                                                                              | PARKER #149F-6-4 MALE ELBOW                                                                                                                                                                                                                                                                                                                                                                                                                           |  |
|             | 31                                                                                     | 1                                                                       | 610-091                                                                                                                                                                              | 3-8 x 3-8 NPT STREET 90 DEG. ELBOW                                                                                                                                                                                                                                                                                                                                                                                                                    |  |
|             | 32                                                                                     | 2                                                                       | 600-095                                                                                                                                                                              | WASHER - DOUBLE BOLT                                                                                                                                                                                                                                                                                                                                                                                                                                  |  |
|             | 33                                                                                     | 1                                                                       | 620-100                                                                                                                                                                              | PUMPING UNIT                                                                                                                                                                                                                                                                                                                                                                                                                                          |  |
|             | 34                                                                                     | 1                                                                       | 622-207                                                                                                                                                                              | HOSE GROMMET                                                                                                                                                                                                                                                                                                                                                                                                                                          |  |
|             | 35                                                                                     | 1                                                                       | 620-607                                                                                                                                                                              | SOLENOID LOCKING UNIT                                                                                                                                                                                                                                                                                                                                                                                                                                 |  |
|             | 36                                                                                     | 4                                                                       | 90-033                                                                                                                                                                               | E-CLIP, #X5133-74                                                                                                                                                                                                                                                                                                                                                                                                                                     |  |
| _           | 37                                                                                     | 1                                                                       | P-133                                                                                                                                                                                | ROPE GRIPPER WARNING LABEL - MEDIUM                                                                                                                                                                                                                                                                                                                                                                                                                   |  |
|             | - 7                                                                                    |                                                                         | I                                                                                                                                                                                    |                                                                                                                                                                                                                                                                                                                                                                                                                                                       |  |
|             | 38                                                                                     | 1                                                                       | P-134                                                                                                                                                                                | ROPE GRIPPER WARNING LABEL - LARGE                                                                                                                                                                                                                                                                                                                                                                                                                    |  |
|             | 38<br>39                                                                               | 1                                                                       | P-134<br>P-137                                                                                                                                                                       | ROPE GRIPPER WARNING LABEL - LARGE<br>GRIPPER LUBE INST. STICKER                                                                                                                                                                                                                                                                                                                                                                                      |  |
|             | _                                                                                      |                                                                         |                                                                                                                                                                                      |                                                                                                                                                                                                                                                                                                                                                                                                                                                       |  |
|             | 39                                                                                     | 1                                                                       | P-137                                                                                                                                                                                | GRIPPER LUBE INST. STICKER                                                                                                                                                                                                                                                                                                                                                                                                                            |  |
|             | 39<br>40                                                                               | 1                                                                       | P-137<br>P-141                                                                                                                                                                       | GRIPPER LUBE INST. STICKER IMPORTANT LABEL - APPLIED TO TUBING                                                                                                                                                                                                                                                                                                                                                                                        |  |
|             | 39<br>40<br>41                                                                         | 1 1 1                                                                   | P-137<br>P-141<br>P-144-2                                                                                                                                                            | GRIPPER LUBE INST. STICKER IMPORTANT LABEL - APPLIED TO TUBING AIR BLEED LABEL                                                                                                                                                                                                                                                                                                                                                                        |  |
|             | 39<br>40<br>41<br>42                                                                   | 1<br>1<br>1<br>2                                                        | P-137<br>P-141<br>P-144-2<br>P-186                                                                                                                                                   | GRIPPER LUBE INST. STICKER IMPORTANT LABEL - APPLIED TO TUBING AIR BLEED LABEL ROPE GRIPPER WEAR-IN LINE STICKER                                                                                                                                                                                                                                                                                                                                      |  |
|             | 39<br>40<br>41<br>42<br>43                                                             | 1<br>1<br>1<br>2<br>1                                                   | P-137<br>P-141<br>P-144-2<br>P-186<br>P-192                                                                                                                                          | GRIPPER LUBE INST. STICKER IMPORTANT LABEL - APPLIED TO TUBING AIR BLEED LABEL ROPE GRIPPER WEAR-IN LINE STICKER IMPORTANT NOTICE - LANG LAY ROPES, ROPE GRIPPER 621 ROPE GRIPPER LABEL                                                                                                                                                                                                                                                               |  |
|             | 39<br>40<br>41<br>42<br>43<br>44                                                       | 1<br>1<br>1<br>2<br>1                                                   | P-137 P-141 P-144-2 P-186 P-192 P-219 1/2 - 13 UNC x 1.25"                                                                                                                           | GRIPPER LUBE INST. STICKER IMPORTANT LABEL - APPLIED TO TUBING AIR BLEED LABEL ROPE GRIPPER WEAR-IN LINE STICKER IMPORTANT NOTICE - LANG LAY ROPES, ROPE GRIPPER 621 ROPE GRIPPER LABEL                                                                                                                                                                                                                                                               |  |
|             | 39<br>40<br>41<br>42<br>43<br>44<br>45<br>46<br>47                                     | 1<br>1<br>2<br>1<br>1<br>6                                              | P-137 P-141 P-144-2 P-186 P-192 P-219 1/2 - 13 UNC x 1.25" 1/2 LOCK WASHER 5/16 - 18 UNC x 2.0                                                                                       | GRIPPER LUBE INST. STICKER IMPORTANT LABEL - APPLIED TO TUBING AIR BLEED LABEL ROPE GRIPPER WEAR-IN LINE STICKER IMPORTANT NOTICE - LANG LAY ROPES, ROPE GRIPPER 621 ROPE GRIPPER LABEL HEX HEAD BOLT                                                                                                                                                                                                                                                 |  |
|             | 39<br>40<br>41<br>42<br>43<br>44<br>45<br>46                                           | 1<br>1<br>2<br>1<br>1<br>6<br>6                                         | P-137 P-141 P-144-2 P-186 P-192 P-219 1/2 - 13 UNC x 1.25" 1/2 LOCK WASHER                                                                                                           | GRIPPER LUBE INST. STICKER IMPORTANT LABEL - APPLIED TO TUBING AIR BLEED LABEL ROPE GRIPPER WEAR-IN LINE STICKER IMPORTANT NOTICE - LANG LAY ROPES, ROPE GRIPPER 621 ROPE GRIPPER LABEL HEX HEAD BOLT STANDARD LOCK WASHER                                                                                                                                                                                                                            |  |
|             | 39<br>40<br>41<br>42<br>43<br>44<br>45<br>46<br>47                                     | 1<br>1<br>2<br>1<br>1<br>6<br>6                                         | P-137 P-141 P-144-2 P-186 P-192 P-219 1/2 - 13 UNC x 1.25" 1/2 LOCK WASHER 5/16 - 18 UNC x 2.0                                                                                       | GRIPPER LUBE INST. STICKER IMPORTANT LABEL - APPLIED TO TUBING AIR BLEED LABEL ROPE GRIPPER WEAR-IN LINE STICKER IMPORTANT NOTICE - LANG LAY ROPES, ROPE GRIPPER 621 ROPE GRIPPER LABEL HEX HEAD BOLT STANDARD LOCK WASHER SOCKET HEAD CAP SCREW                                                                                                                                                                                                      |  |
|             | 39<br>40<br>41<br>42<br>43<br>44<br>45<br>46<br>47<br>48                               | 1<br>1<br>2<br>1<br>1<br>6<br>6<br>4                                    | P-137 P-141 P-144-2 P-186 P-192 P-219 1/2 - 13 UNC x 1.25" 1/2 LOCK WASHER 5/16 - 18 UNC x 2.0 5/16" WASHER 1/4 - 20 UNC x 1.5                                                       | GRIPPER LUBE INST. STICKER IMPORTANT LABEL - APPLIED TO TUBING AIR BLEED LABEL ROPE GRIPPER WEAR-IN LINE STICKER IMPORTANT NOTICE - LANG LAY ROPES, ROPE GRIPPER 621 ROPE GRIPPER LABEL HEX HEAD BOLT STANDARD LOCK WASHER SOCKET HEAD CAP SCREW STANDARD WASHER                                                                                                                                                                                      |  |
|             | 39<br>40<br>41<br>42<br>43<br>44<br>45<br>46<br>47<br>48<br>49<br>50<br>51             | 1<br>1<br>2<br>1<br>1<br>6<br>6<br>4<br>4                               | P-137 P-141 P-144-2 P-186 P-192 P-219 1/2 - 13 UNC x 1.25" 1/2 LOCK WASHER 5/16 - 18 UNC x 2.0 5/16" WASHER 1/4 - 20 UNC x 1.5 #10-32 UNF x 0.375"                                   | GRIPPER LUBE INST. STICKER IMPORTANT LABEL - APPLIED TO TUBING AIR BLEED LABEL ROPE GRIPPER WEAR-IN LINE STICKER IMPORTANT NOTICE - LANG LAY ROPES, ROPE GRIPPER 621 ROPE GRIPPER LABEL HEX HEAD BOLT STANDARD LOCK WASHER SOCKET HEAD CAP SCREW STANDARD WASHER HALF DOG SET SCREW                                                                                                                                                                   |  |
|             | 39<br>40<br>41<br>42<br>43<br>44<br>45<br>46<br>47<br>48<br>49<br>50<br>51<br>52       | 1<br>1<br>2<br>1<br>1<br>6<br>6<br>4<br>4<br>2<br>2<br>2<br>8           | P-137 P-141 P-144-2 P-186 P-192 P-219 1/2 - 13 UNC x 1.25" 1/2 LOCK WASHER 5/16 - 18 UNC x 2.0 5/16" WASHER 1/4 - 20 UNC x 1.5 #10-32 UNF x 0.375"                                   | GRIPPER LUBE INST. STICKER IMPORTANT LABEL - APPLIED TO TUBING AIR BLEED LABEL ROPE GRIPPER WEAR-IN LINE STICKER IMPORTANT NOTICE - LANG LAY ROPES, ROPE GRIPPER 621 ROPE GRIPPER LABEL HEX HEAD BOLT STANDARD LOCK WASHER SOCKET HEAD CAP SCREW STANDARD WASHER HALF DOG SET SCREW SOCKET HEAD CAP SCREW SOCKET HEAD CAP SCREW SOCKET HEAD CAP SCREW STANDARD LOCK WASHER                                                                            |  |
|             | 39<br>40<br>41<br>42<br>43<br>44<br>45<br>46<br>47<br>48<br>49<br>50<br>51             | 1<br>1<br>2<br>1<br>1<br>6<br>6<br>4<br>4<br>2<br>2                     | P-137 P-141 P-144-2 P-186 P-192 P-219 1/2 - 13 UNC x 1.25" 1/2 LOCK WASHER 5/16 - 18 UNC x 2.0 5/16" WASHER 1/4 - 20 UNC x 1.5 #10-32 UNF x 0.375" #10-32 UNF x 0.75                 | GRIPPER LUBE INST. STICKER IMPORTANT LABEL - APPLIED TO TUBING AIR BLEED LABEL ROPE GRIPPER WEAR-IN LINE STICKER IMPORTANT NOTICE - LANG LAY ROPES, ROPE GRIPPER 621 ROPE GRIPPER LABEL HEX HEAD BOLT STANDARD LOCK WASHER SOCKET HEAD CAP SCREW STANDARD WASHER HALF DOG SET SCREW SOCKET HEAD CAP SCREW SOCKET HEAD CAP SCREW                                                                                                                       |  |
|             | 39<br>40<br>41<br>42<br>43<br>44<br>45<br>46<br>47<br>48<br>49<br>50<br>51<br>52       | 1<br>1<br>2<br>1<br>1<br>6<br>6<br>4<br>4<br>2<br>2<br>2<br>8<br>1<br>4 | P-137 P-141 P-144-2 P-186 P-192 P-219 1/2 - 13 UNC x 1.25" 1/2 LOCK WASHER 5/16 - 18 UNC x 2.0 5/16" WASHER 1/4 - 20 UNC x 1.5 #10-32 UNF x 0.375" #10-32 UNF x 0.75 #10 LOCK WASHER | GRIPPER LUBE INST. STICKER IMPORTANT LABEL - APPLIED TO TUBING AIR BLEED LABEL ROPE GRIPPER WEAR-IN LINE STICKER IMPORTANT NOTICE - LANG LAY ROPES, ROPE GRIPPER 621 ROPE GRIPPER LABEL HEX HEAD BOLT STANDARD LOCK WASHER SOCKET HEAD CAP SCREW STANDARD WASHER HALF DOG SET SCREW SOCKET HEAD CAP SCREW SOCKET HEAD CAP SCREW STANDARD LOCK WASHER SOCKET HEAD CAP SCREW SOCKET HEAD CAP SCREW STANDARD LOCK WASHER SET SCREW SOCKET HEAD CAP SCREW |  |
|             | 39<br>40<br>41<br>42<br>43<br>44<br>45<br>46<br>47<br>48<br>49<br>50<br>51<br>52<br>53 | 1<br>1<br>2<br>1<br>6<br>6<br>4<br>4<br>2<br>2<br>2<br>8<br>1           | P-137 P-141 P-144-2 P-186 P-192 P-219 1/2 - 13 UNC x 1.25" 1/2 LOCK WASHER 5/16 - 18 UNC x 2.0 5/16" WASHER 1/4 - 20 UNC x 1.5 #10-32 UNF x 0.375" #10-32 UNF x 0.75 #10 LOCK WASHER | GRIPPER LUBE INST. STICKER IMPORTANT LABEL - APPLIED TO TUBING AIR BLEED LABEL ROPE GRIPPER WEAR-IN LINE STICKER IMPORTANT NOTICE - LANG LAY ROPES, ROPE GRIPPER 621 ROPE GRIPPER LABEL HEX HEAD BOLT STANDARD LOCK WASHER SOCKET HEAD CAP SCREW STANDARD WASHER HALF DOG SET SCREW SOCKET HEAD CAP SCREW SOCKET HEAD CAP SCREW SOCKET HEAD CAP SCREW SOCKET HEAD CAP SCREW STANDARD LOCK WASHER SET SCREW                                            |  |