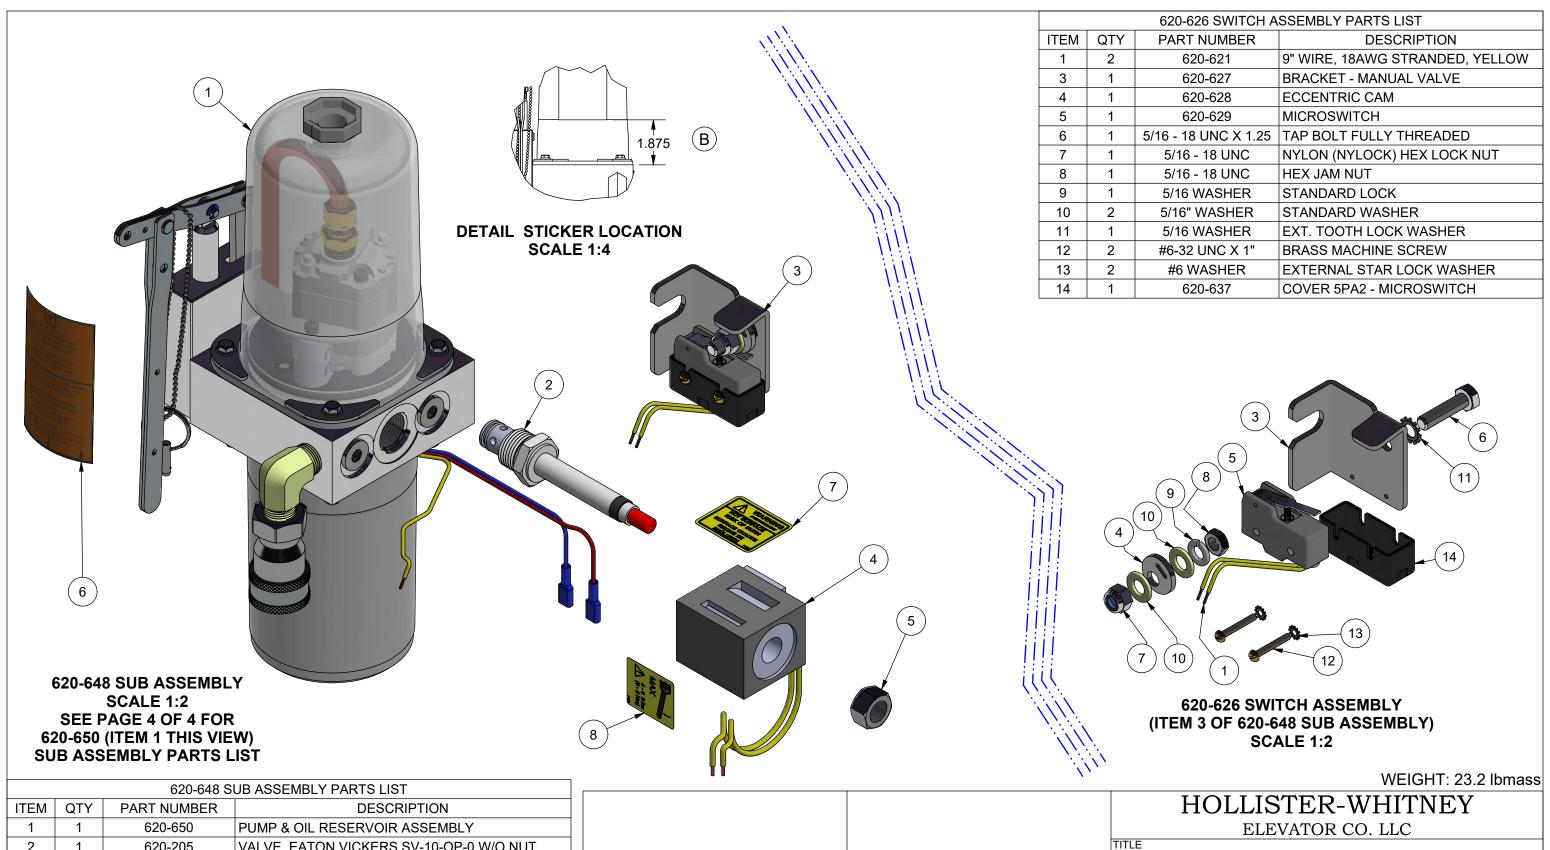

# NOTE:

- 1. QTY LISTED FOR ITEMS 3, 4 & 5 ARE STANDARD. ACTUAL QTY MAY VARY WITH ROPE DIAMETER.
- 2. REFERENCE DIMENSIONS SHOWN TO AID IN SETUP AND INSTALL

| -<br>-<br>- |                                                                                        |                                                                         | TARTIVOIVIBLIC                                                                                                                                                                       | DESCRIPTION                                                                                                                                                                                                                                                                                                                                                                                                                                           |  |
|-------------|----------------------------------------------------------------------------------------|-------------------------------------------------------------------------|--------------------------------------------------------------------------------------------------------------------------------------------------------------------------------------|-------------------------------------------------------------------------------------------------------------------------------------------------------------------------------------------------------------------------------------------------------------------------------------------------------------------------------------------------------------------------------------------------------------------------------------------------------|--|
|             | 1                                                                                      | 1                                                                       | 622-003                                                                                                                                                                              | STATIONARY SHOE ASSEMBLY                                                                                                                                                                                                                                                                                                                                                                                                                              |  |
|             | 2                                                                                      | 2                                                                       | 620-007                                                                                                                                                                              | SHAFT SUPPORT BLOCK                                                                                                                                                                                                                                                                                                                                                                                                                                   |  |
|             | 3                                                                                      | 4                                                                       | 620-008                                                                                                                                                                              | SPACER (11 GA.) - LINING WEAR                                                                                                                                                                                                                                                                                                                                                                                                                         |  |
|             | 4                                                                                      | 2                                                                       | 620-008-1                                                                                                                                                                            | SPACER (16 GA.) - LINING WEAR                                                                                                                                                                                                                                                                                                                                                                                                                         |  |
|             | 5                                                                                      | 2                                                                       | 620-008-2                                                                                                                                                                            | SPACER (22 GA.) - LINING WEAR                                                                                                                                                                                                                                                                                                                                                                                                                         |  |
|             | 6                                                                                      | 1                                                                       | 622-015                                                                                                                                                                              | TUBING ASSEMBLY                                                                                                                                                                                                                                                                                                                                                                                                                                       |  |
|             | 7                                                                                      | 2                                                                       | 622-018                                                                                                                                                                              | SHAFT - ROTATING & NON-ROTATING                                                                                                                                                                                                                                                                                                                                                                                                                       |  |
|             | 8                                                                                      | 2                                                                       | 600-020                                                                                                                                                                              | CONNECTING ARM ASSEMBLY                                                                                                                                                                                                                                                                                                                                                                                                                               |  |
|             | 9                                                                                      | 2                                                                       | 622-022                                                                                                                                                                              | LINING ASSEMBLY                                                                                                                                                                                                                                                                                                                                                                                                                                       |  |
|             | 10                                                                                     | 2                                                                       | 600-025                                                                                                                                                                              | LOWER SPRING GUIDE ASSEMBLY                                                                                                                                                                                                                                                                                                                                                                                                                           |  |
|             | 11                                                                                     | 2                                                                       | 600-027                                                                                                                                                                              | UPPER SPRING SUPPORT                                                                                                                                                                                                                                                                                                                                                                                                                                  |  |
|             | 12                                                                                     | 2                                                                       | 600-029                                                                                                                                                                              | GUIDE - UPPER SPRING SUPPORT                                                                                                                                                                                                                                                                                                                                                                                                                          |  |
|             | 13                                                                                     | 2                                                                       | 621-030                                                                                                                                                                              | SPRING                                                                                                                                                                                                                                                                                                                                                                                                                                                |  |
|             | 14                                                                                     | 2                                                                       | 622-031                                                                                                                                                                              | SHAFT                                                                                                                                                                                                                                                                                                                                                                                                                                                 |  |
|             | 15                                                                                     | 2                                                                       | 601-032                                                                                                                                                                              | TUBING - SPACER                                                                                                                                                                                                                                                                                                                                                                                                                                       |  |
|             | 16                                                                                     | 1                                                                       | 622-033                                                                                                                                                                              | TUBING - SPACER                                                                                                                                                                                                                                                                                                                                                                                                                                       |  |
|             | 17                                                                                     | 1                                                                       | 600-035                                                                                                                                                                              | CYLINDER ASSEMBLY                                                                                                                                                                                                                                                                                                                                                                                                                                     |  |
|             | 18                                                                                     | 1                                                                       | 622-036                                                                                                                                                                              | HYDRAULIC CYLINDER PIVOT BRACKET ASSEMBLY                                                                                                                                                                                                                                                                                                                                                                                                             |  |
| ľ           | 19                                                                                     | 1                                                                       | 620-037                                                                                                                                                                              | HYDRAULIC HOSE - STANDARD 27" LENGTH                                                                                                                                                                                                                                                                                                                                                                                                                  |  |
|             | 19                                                                                     |                                                                         | 620-037- "L"                                                                                                                                                                         | HYDRAULIC HOSE - "L" = LENGTH IN FEET (30' MAX)                                                                                                                                                                                                                                                                                                                                                                                                       |  |
|             | 20                                                                                     | 1                                                                       | 620-038                                                                                                                                                                              | QUICK CONNECT FITTING                                                                                                                                                                                                                                                                                                                                                                                                                                 |  |
|             | 21                                                                                     | 1                                                                       | 622-040                                                                                                                                                                              | COVER - 622 ROPE GRIPPER                                                                                                                                                                                                                                                                                                                                                                                                                              |  |
|             | 22                                                                                     | 1                                                                       | 600-041 R                                                                                                                                                                            | ANGLE, RIGHT HAND - MOUNTING                                                                                                                                                                                                                                                                                                                                                                                                                          |  |
|             | 23                                                                                     | 1                                                                       | 600-041 L                                                                                                                                                                            | ANGLE, LEFT HAND - MOUNTING                                                                                                                                                                                                                                                                                                                                                                                                                           |  |
| (B)         | 24                                                                                     | 1                                                                       | 620-638-18                                                                                                                                                                           | ACTUATING ANGLE ASSEMBLY - 18mm                                                                                                                                                                                                                                                                                                                                                                                                                       |  |
|             |                                                                                        |                                                                         | 622-635-1                                                                                                                                                                            | SWITCH ASS'Y, LEAD LENGTHS = 10'                                                                                                                                                                                                                                                                                                                                                                                                                      |  |
| (B)         | 25                                                                                     | 1                                                                       | 622-635-2                                                                                                                                                                            | SWITCH ASS'Y, LEAD LENGTHS = 24'                                                                                                                                                                                                                                                                                                                                                                                                                      |  |
|             |                                                                                        |                                                                         | 622-635-3                                                                                                                                                                            | SWITCH ASS'Y, LEAD LENGTHS = 18'                                                                                                                                                                                                                                                                                                                                                                                                                      |  |
|             | 26                                                                                     | 1                                                                       | 622-072                                                                                                                                                                              | MOVABLE SHOE ASSEMBLY                                                                                                                                                                                                                                                                                                                                                                                                                                 |  |
|             | 27                                                                                     | 1                                                                       | 601-078                                                                                                                                                                              | LATCH                                                                                                                                                                                                                                                                                                                                                                                                                                                 |  |
| ľ           | 28                                                                                     |                                                                         | 600-081-1                                                                                                                                                                            |                                                                                                                                                                                                                                                                                                                                                                                                                                                       |  |
|             |                                                                                        | 1                                                                       | 600-081-2                                                                                                                                                                            |                                                                                                                                                                                                                                                                                                                                                                                                                                                       |  |
|             |                                                                                        |                                                                         | 600-081-3                                                                                                                                                                            |                                                                                                                                                                                                                                                                                                                                                                                                                                                       |  |
|             | 29                                                                                     | 1                                                                       | 600-082                                                                                                                                                                              | 801-DC2 90° ANGLE BOX CONNECTOR                                                                                                                                                                                                                                                                                                                                                                                                                       |  |
|             | 30                                                                                     | 1                                                                       | 610-087                                                                                                                                                                              | PARKER #149F-6-4 MALE ELBOW                                                                                                                                                                                                                                                                                                                                                                                                                           |  |
|             | 31                                                                                     | 1                                                                       | 610-091                                                                                                                                                                              | 3-8 x 3-8 NPT STREET 90 DEG. ELBOW                                                                                                                                                                                                                                                                                                                                                                                                                    |  |
|             | 32                                                                                     | 2                                                                       | 600-095                                                                                                                                                                              | WASHER - DOUBLE BOLT                                                                                                                                                                                                                                                                                                                                                                                                                                  |  |
|             | 33                                                                                     | 1                                                                       | 620-100                                                                                                                                                                              | PUMPING UNIT                                                                                                                                                                                                                                                                                                                                                                                                                                          |  |
|             | 34                                                                                     | 1                                                                       | 622-207                                                                                                                                                                              | HOSE GROMMET                                                                                                                                                                                                                                                                                                                                                                                                                                          |  |
|             | 35                                                                                     | 1                                                                       | 620-607                                                                                                                                                                              | SOLENOID LOCKING UNIT                                                                                                                                                                                                                                                                                                                                                                                                                                 |  |
|             | 36                                                                                     | 4                                                                       | 90-033                                                                                                                                                                               | E-CLIP, #X5133-74                                                                                                                                                                                                                                                                                                                                                                                                                                     |  |
| _           | 37                                                                                     | 1                                                                       | P-133                                                                                                                                                                                | ROPE GRIPPER WARNING LABEL - MEDIUM                                                                                                                                                                                                                                                                                                                                                                                                                   |  |
|             | - 7                                                                                    |                                                                         | I                                                                                                                                                                                    |                                                                                                                                                                                                                                                                                                                                                                                                                                                       |  |
|             | 38                                                                                     | 1                                                                       | P-134                                                                                                                                                                                | ROPE GRIPPER WARNING LABEL - LARGE                                                                                                                                                                                                                                                                                                                                                                                                                    |  |
|             | 38<br>39                                                                               | 1                                                                       | P-134<br>P-137                                                                                                                                                                       | ROPE GRIPPER WARNING LABEL - LARGE<br>GRIPPER LUBE INST. STICKER                                                                                                                                                                                                                                                                                                                                                                                      |  |
|             | _                                                                                      |                                                                         |                                                                                                                                                                                      |                                                                                                                                                                                                                                                                                                                                                                                                                                                       |  |
|             | 39                                                                                     | 1                                                                       | P-137                                                                                                                                                                                | GRIPPER LUBE INST. STICKER                                                                                                                                                                                                                                                                                                                                                                                                                            |  |
|             | 39<br>40                                                                               | 1                                                                       | P-137<br>P-141                                                                                                                                                                       | GRIPPER LUBE INST. STICKER IMPORTANT LABEL - APPLIED TO TUBING                                                                                                                                                                                                                                                                                                                                                                                        |  |
|             | 39<br>40<br>41                                                                         | 1 1 1                                                                   | P-137<br>P-141<br>P-144-2                                                                                                                                                            | GRIPPER LUBE INST. STICKER IMPORTANT LABEL - APPLIED TO TUBING AIR BLEED LABEL                                                                                                                                                                                                                                                                                                                                                                        |  |
|             | 39<br>40<br>41<br>42                                                                   | 1<br>1<br>1<br>2                                                        | P-137<br>P-141<br>P-144-2<br>P-186                                                                                                                                                   | GRIPPER LUBE INST. STICKER IMPORTANT LABEL - APPLIED TO TUBING AIR BLEED LABEL ROPE GRIPPER WEAR-IN LINE STICKER                                                                                                                                                                                                                                                                                                                                      |  |
|             | 39<br>40<br>41<br>42<br>43                                                             | 1<br>1<br>1<br>2<br>1                                                   | P-137<br>P-141<br>P-144-2<br>P-186<br>P-192                                                                                                                                          | GRIPPER LUBE INST. STICKER IMPORTANT LABEL - APPLIED TO TUBING AIR BLEED LABEL ROPE GRIPPER WEAR-IN LINE STICKER IMPORTANT NOTICE - LANG LAY ROPES, ROPE GRIPPER 621 ROPE GRIPPER LABEL                                                                                                                                                                                                                                                               |  |
|             | 39<br>40<br>41<br>42<br>43<br>44                                                       | 1<br>1<br>1<br>2<br>1                                                   | P-137 P-141 P-144-2 P-186 P-192 P-219 1/2 - 13 UNC x 1.25"                                                                                                                           | GRIPPER LUBE INST. STICKER IMPORTANT LABEL - APPLIED TO TUBING AIR BLEED LABEL ROPE GRIPPER WEAR-IN LINE STICKER IMPORTANT NOTICE - LANG LAY ROPES, ROPE GRIPPER 621 ROPE GRIPPER LABEL                                                                                                                                                                                                                                                               |  |
|             | 39<br>40<br>41<br>42<br>43<br>44<br>45<br>46<br>47                                     | 1<br>1<br>2<br>1<br>1<br>6                                              | P-137 P-141 P-144-2 P-186 P-192 P-219 1/2 - 13 UNC x 1.25" 1/2 LOCK WASHER 5/16 - 18 UNC x 2.0                                                                                       | GRIPPER LUBE INST. STICKER IMPORTANT LABEL - APPLIED TO TUBING AIR BLEED LABEL ROPE GRIPPER WEAR-IN LINE STICKER IMPORTANT NOTICE - LANG LAY ROPES, ROPE GRIPPER 621 ROPE GRIPPER LABEL HEX HEAD BOLT                                                                                                                                                                                                                                                 |  |
|             | 39<br>40<br>41<br>42<br>43<br>44<br>45<br>46                                           | 1<br>1<br>2<br>1<br>1<br>6<br>6                                         | P-137 P-141 P-144-2 P-186 P-192 P-219 1/2 - 13 UNC x 1.25" 1/2 LOCK WASHER                                                                                                           | GRIPPER LUBE INST. STICKER IMPORTANT LABEL - APPLIED TO TUBING AIR BLEED LABEL ROPE GRIPPER WEAR-IN LINE STICKER IMPORTANT NOTICE - LANG LAY ROPES, ROPE GRIPPER 621 ROPE GRIPPER LABEL HEX HEAD BOLT STANDARD LOCK WASHER                                                                                                                                                                                                                            |  |
|             | 39<br>40<br>41<br>42<br>43<br>44<br>45<br>46<br>47                                     | 1<br>1<br>2<br>1<br>1<br>6<br>6                                         | P-137 P-141 P-144-2 P-186 P-192 P-219 1/2 - 13 UNC x 1.25" 1/2 LOCK WASHER 5/16 - 18 UNC x 2.0                                                                                       | GRIPPER LUBE INST. STICKER IMPORTANT LABEL - APPLIED TO TUBING AIR BLEED LABEL ROPE GRIPPER WEAR-IN LINE STICKER IMPORTANT NOTICE - LANG LAY ROPES, ROPE GRIPPER 621 ROPE GRIPPER LABEL HEX HEAD BOLT STANDARD LOCK WASHER SOCKET HEAD CAP SCREW                                                                                                                                                                                                      |  |
|             | 39<br>40<br>41<br>42<br>43<br>44<br>45<br>46<br>47<br>48                               | 1<br>1<br>2<br>1<br>1<br>6<br>6<br>4                                    | P-137 P-141 P-144-2 P-186 P-192 P-219 1/2 - 13 UNC x 1.25" 1/2 LOCK WASHER 5/16 - 18 UNC x 2.0 5/16" WASHER 1/4 - 20 UNC x 1.5                                                       | GRIPPER LUBE INST. STICKER IMPORTANT LABEL - APPLIED TO TUBING AIR BLEED LABEL ROPE GRIPPER WEAR-IN LINE STICKER IMPORTANT NOTICE - LANG LAY ROPES, ROPE GRIPPER 621 ROPE GRIPPER LABEL HEX HEAD BOLT STANDARD LOCK WASHER SOCKET HEAD CAP SCREW STANDARD WASHER                                                                                                                                                                                      |  |
|             | 39<br>40<br>41<br>42<br>43<br>44<br>45<br>46<br>47<br>48<br>49<br>50<br>51             | 1<br>1<br>2<br>1<br>1<br>6<br>6<br>4<br>4                               | P-137 P-141 P-144-2 P-186 P-192 P-219 1/2 - 13 UNC x 1.25" 1/2 LOCK WASHER 5/16 - 18 UNC x 2.0 5/16" WASHER 1/4 - 20 UNC x 1.5 #10-32 UNF x 0.375"                                   | GRIPPER LUBE INST. STICKER IMPORTANT LABEL - APPLIED TO TUBING AIR BLEED LABEL ROPE GRIPPER WEAR-IN LINE STICKER IMPORTANT NOTICE - LANG LAY ROPES, ROPE GRIPPER 621 ROPE GRIPPER LABEL HEX HEAD BOLT STANDARD LOCK WASHER SOCKET HEAD CAP SCREW STANDARD WASHER HALF DOG SET SCREW                                                                                                                                                                   |  |
|             | 39<br>40<br>41<br>42<br>43<br>44<br>45<br>46<br>47<br>48<br>49<br>50<br>51<br>52       | 1<br>1<br>2<br>1<br>1<br>6<br>6<br>4<br>4<br>2<br>2<br>2<br>8           | P-137 P-141 P-144-2 P-186 P-192 P-219 1/2 - 13 UNC x 1.25" 1/2 LOCK WASHER 5/16 - 18 UNC x 2.0 5/16" WASHER 1/4 - 20 UNC x 1.5 #10-32 UNF x 0.375"                                   | GRIPPER LUBE INST. STICKER IMPORTANT LABEL - APPLIED TO TUBING AIR BLEED LABEL ROPE GRIPPER WEAR-IN LINE STICKER IMPORTANT NOTICE - LANG LAY ROPES, ROPE GRIPPER 621 ROPE GRIPPER LABEL HEX HEAD BOLT STANDARD LOCK WASHER SOCKET HEAD CAP SCREW STANDARD WASHER HALF DOG SET SCREW SOCKET HEAD CAP SCREW SOCKET HEAD CAP SCREW SOCKET HEAD CAP SCREW STANDARD LOCK WASHER                                                                            |  |
|             | 39<br>40<br>41<br>42<br>43<br>44<br>45<br>46<br>47<br>48<br>49<br>50<br>51             | 1<br>1<br>2<br>1<br>1<br>6<br>6<br>4<br>4<br>2<br>2                     | P-137 P-141 P-144-2 P-186 P-192 P-219 1/2 - 13 UNC x 1.25" 1/2 LOCK WASHER 5/16 - 18 UNC x 2.0 5/16" WASHER 1/4 - 20 UNC x 1.5 #10-32 UNF x 0.375" #10-32 UNF x 0.75                 | GRIPPER LUBE INST. STICKER IMPORTANT LABEL - APPLIED TO TUBING AIR BLEED LABEL ROPE GRIPPER WEAR-IN LINE STICKER IMPORTANT NOTICE - LANG LAY ROPES, ROPE GRIPPER 621 ROPE GRIPPER LABEL HEX HEAD BOLT STANDARD LOCK WASHER SOCKET HEAD CAP SCREW STANDARD WASHER HALF DOG SET SCREW SOCKET HEAD CAP SCREW SOCKET HEAD CAP SCREW                                                                                                                       |  |
|             | 39<br>40<br>41<br>42<br>43<br>44<br>45<br>46<br>47<br>48<br>49<br>50<br>51<br>52       | 1<br>1<br>2<br>1<br>1<br>6<br>6<br>4<br>4<br>2<br>2<br>2<br>8<br>1<br>4 | P-137 P-141 P-144-2 P-186 P-192 P-219 1/2 - 13 UNC x 1.25" 1/2 LOCK WASHER 5/16 - 18 UNC x 2.0 5/16" WASHER 1/4 - 20 UNC x 1.5 #10-32 UNF x 0.375" #10-32 UNF x 0.75 #10 LOCK WASHER | GRIPPER LUBE INST. STICKER IMPORTANT LABEL - APPLIED TO TUBING AIR BLEED LABEL ROPE GRIPPER WEAR-IN LINE STICKER IMPORTANT NOTICE - LANG LAY ROPES, ROPE GRIPPER 621 ROPE GRIPPER LABEL HEX HEAD BOLT STANDARD LOCK WASHER SOCKET HEAD CAP SCREW STANDARD WASHER HALF DOG SET SCREW SOCKET HEAD CAP SCREW SOCKET HEAD CAP SCREW STANDARD LOCK WASHER SOCKET HEAD CAP SCREW SOCKET HEAD CAP SCREW STANDARD LOCK WASHER SET SCREW SOCKET HEAD CAP SCREW |  |
|             | 39<br>40<br>41<br>42<br>43<br>44<br>45<br>46<br>47<br>48<br>49<br>50<br>51<br>52<br>53 | 1<br>1<br>2<br>1<br>6<br>6<br>4<br>4<br>2<br>2<br>2<br>8<br>1           | P-137 P-141 P-144-2 P-186 P-192 P-219 1/2 - 13 UNC x 1.25" 1/2 LOCK WASHER 5/16 - 18 UNC x 2.0 5/16" WASHER 1/4 - 20 UNC x 1.5 #10-32 UNF x 0.375" #10-32 UNF x 0.75 #10 LOCK WASHER | GRIPPER LUBE INST. STICKER IMPORTANT LABEL - APPLIED TO TUBING AIR BLEED LABEL ROPE GRIPPER WEAR-IN LINE STICKER IMPORTANT NOTICE - LANG LAY ROPES, ROPE GRIPPER 621 ROPE GRIPPER LABEL HEX HEAD BOLT STANDARD LOCK WASHER SOCKET HEAD CAP SCREW STANDARD WASHER HALF DOG SET SCREW SOCKET HEAD CAP SCREW SOCKET HEAD CAP SCREW SOCKET HEAD CAP SCREW SOCKET HEAD CAP SCREW STANDARD LOCK WASHER SET SCREW                                            |  |