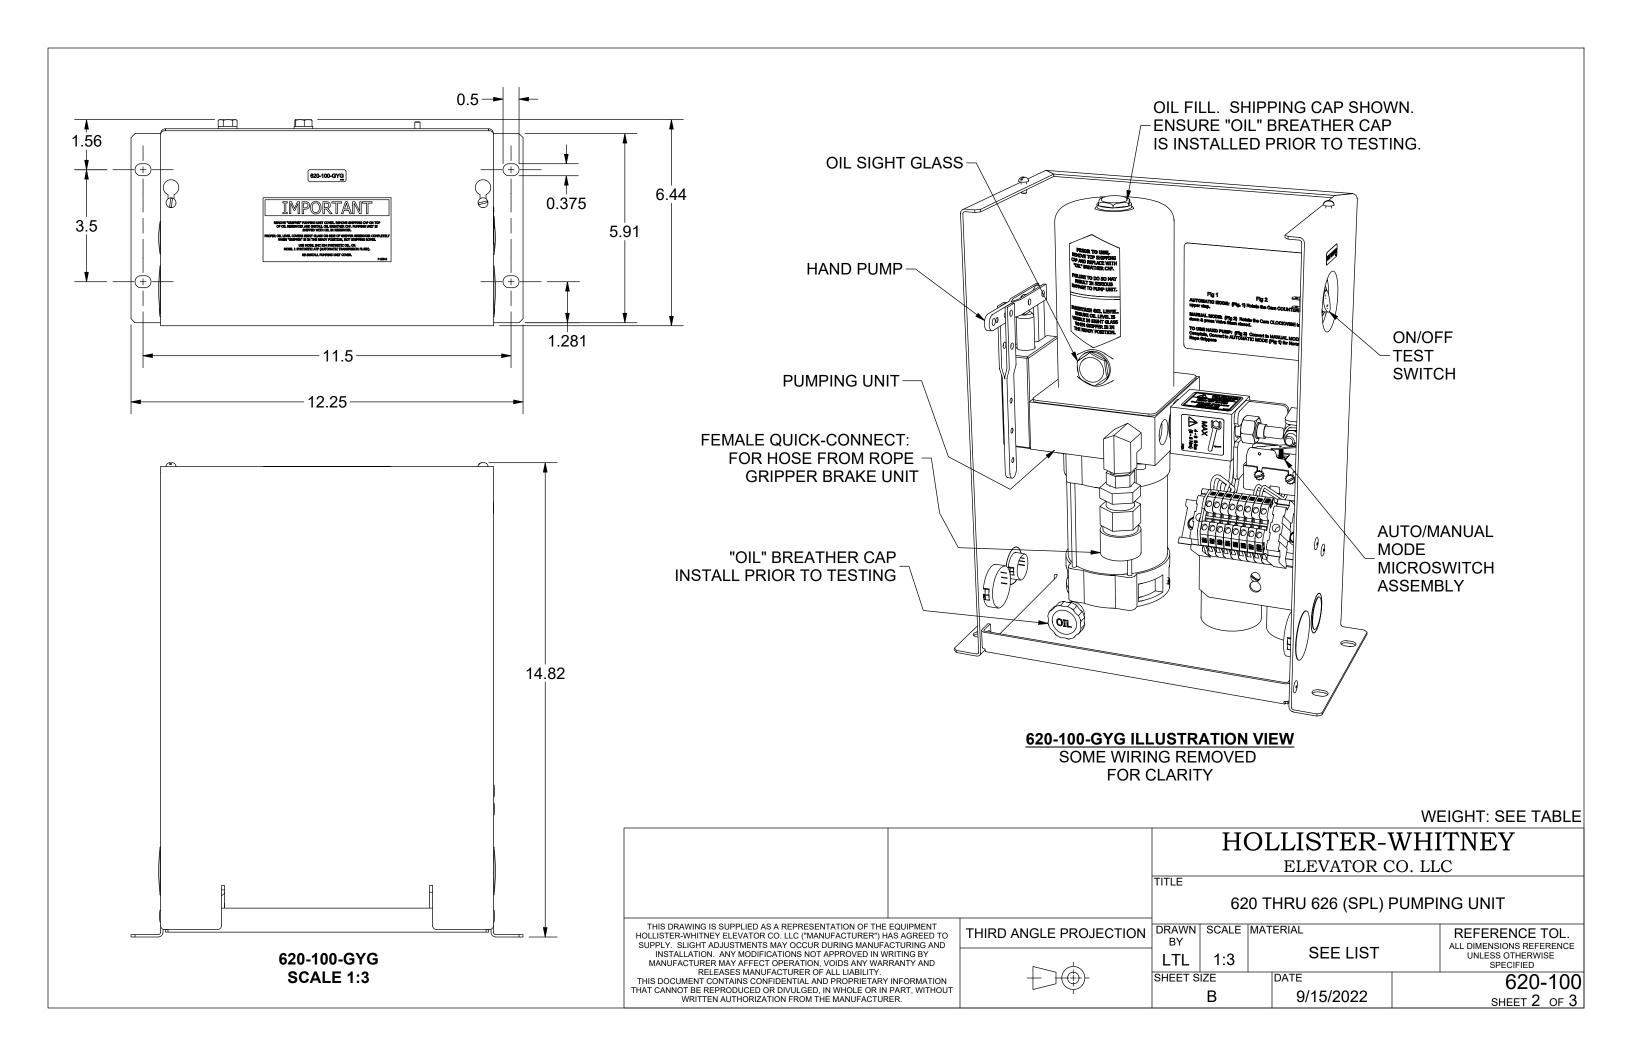

#### Older Rope Grippers, Switch Assemblies & Pumping Unit

| #620 Rope Gripper                               | 40 |
|-------------------------------------------------|----|
| #621 Rope Gripper                               | 44 |
| #622 Rope Gripper                               | 46 |
| #624 Rope Gripper                               | 48 |
| #625 Rope Gripper                               | 54 |
| #626 Rope Gripper                               | 58 |
| #626-SPL Rope Gripper                           | 62 |
| #620-064, #620 Rope Gripper                     | 66 |
| #622-064, #622 thru 626-SPL Rope Grippers       | 67 |
| #620-050, #620 Rope Gripper                     | 68 |
| #622-050, #622 thru 626-SPL Rope Grippers       | 68 |
| #620-100 Pumping Unit (All Rope Gripper Models) | 69 |