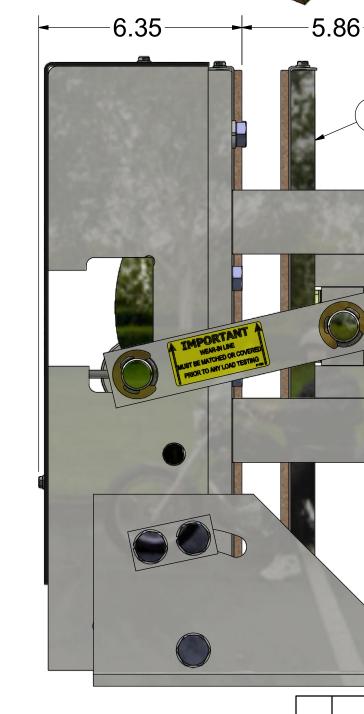

MAY AFFECT OPERATION, VOIDS ANY WARRANTY AND |  |  | THIRD ANGLE PROJECTION |      | DRAWN<br>BY<br>LTL         | SCALE N       | SEE PARTS LIS      | ST     | REFERENCE TOL. ALL DIMENSIONS REFERENCE UNLESS OTHERWISE SPECIFIED |         |                    |
|   | RELEASES MANUFACTURER OF ALL LIABILITY. THIS DOCUMENT CONTAINS CONFIDENTIAL AND PROPRIETARY INFORMATION THAT CANNOT BE REPRODUCED OR DIVULGED, IN WHOLE OR IN PART, WITHOUT WRITTEN AUTHORIZATION FROM THE MANUFACTURER.                                                                                           |  |  |                        |      | SHEET S                    | C             | DATE<br>10/12/2006 |        | 624<br>SHEET 1 OF 2                                                |         |                    |













|            | ITEM              | QTY | PART NUMBER                   | DESCRIPTION