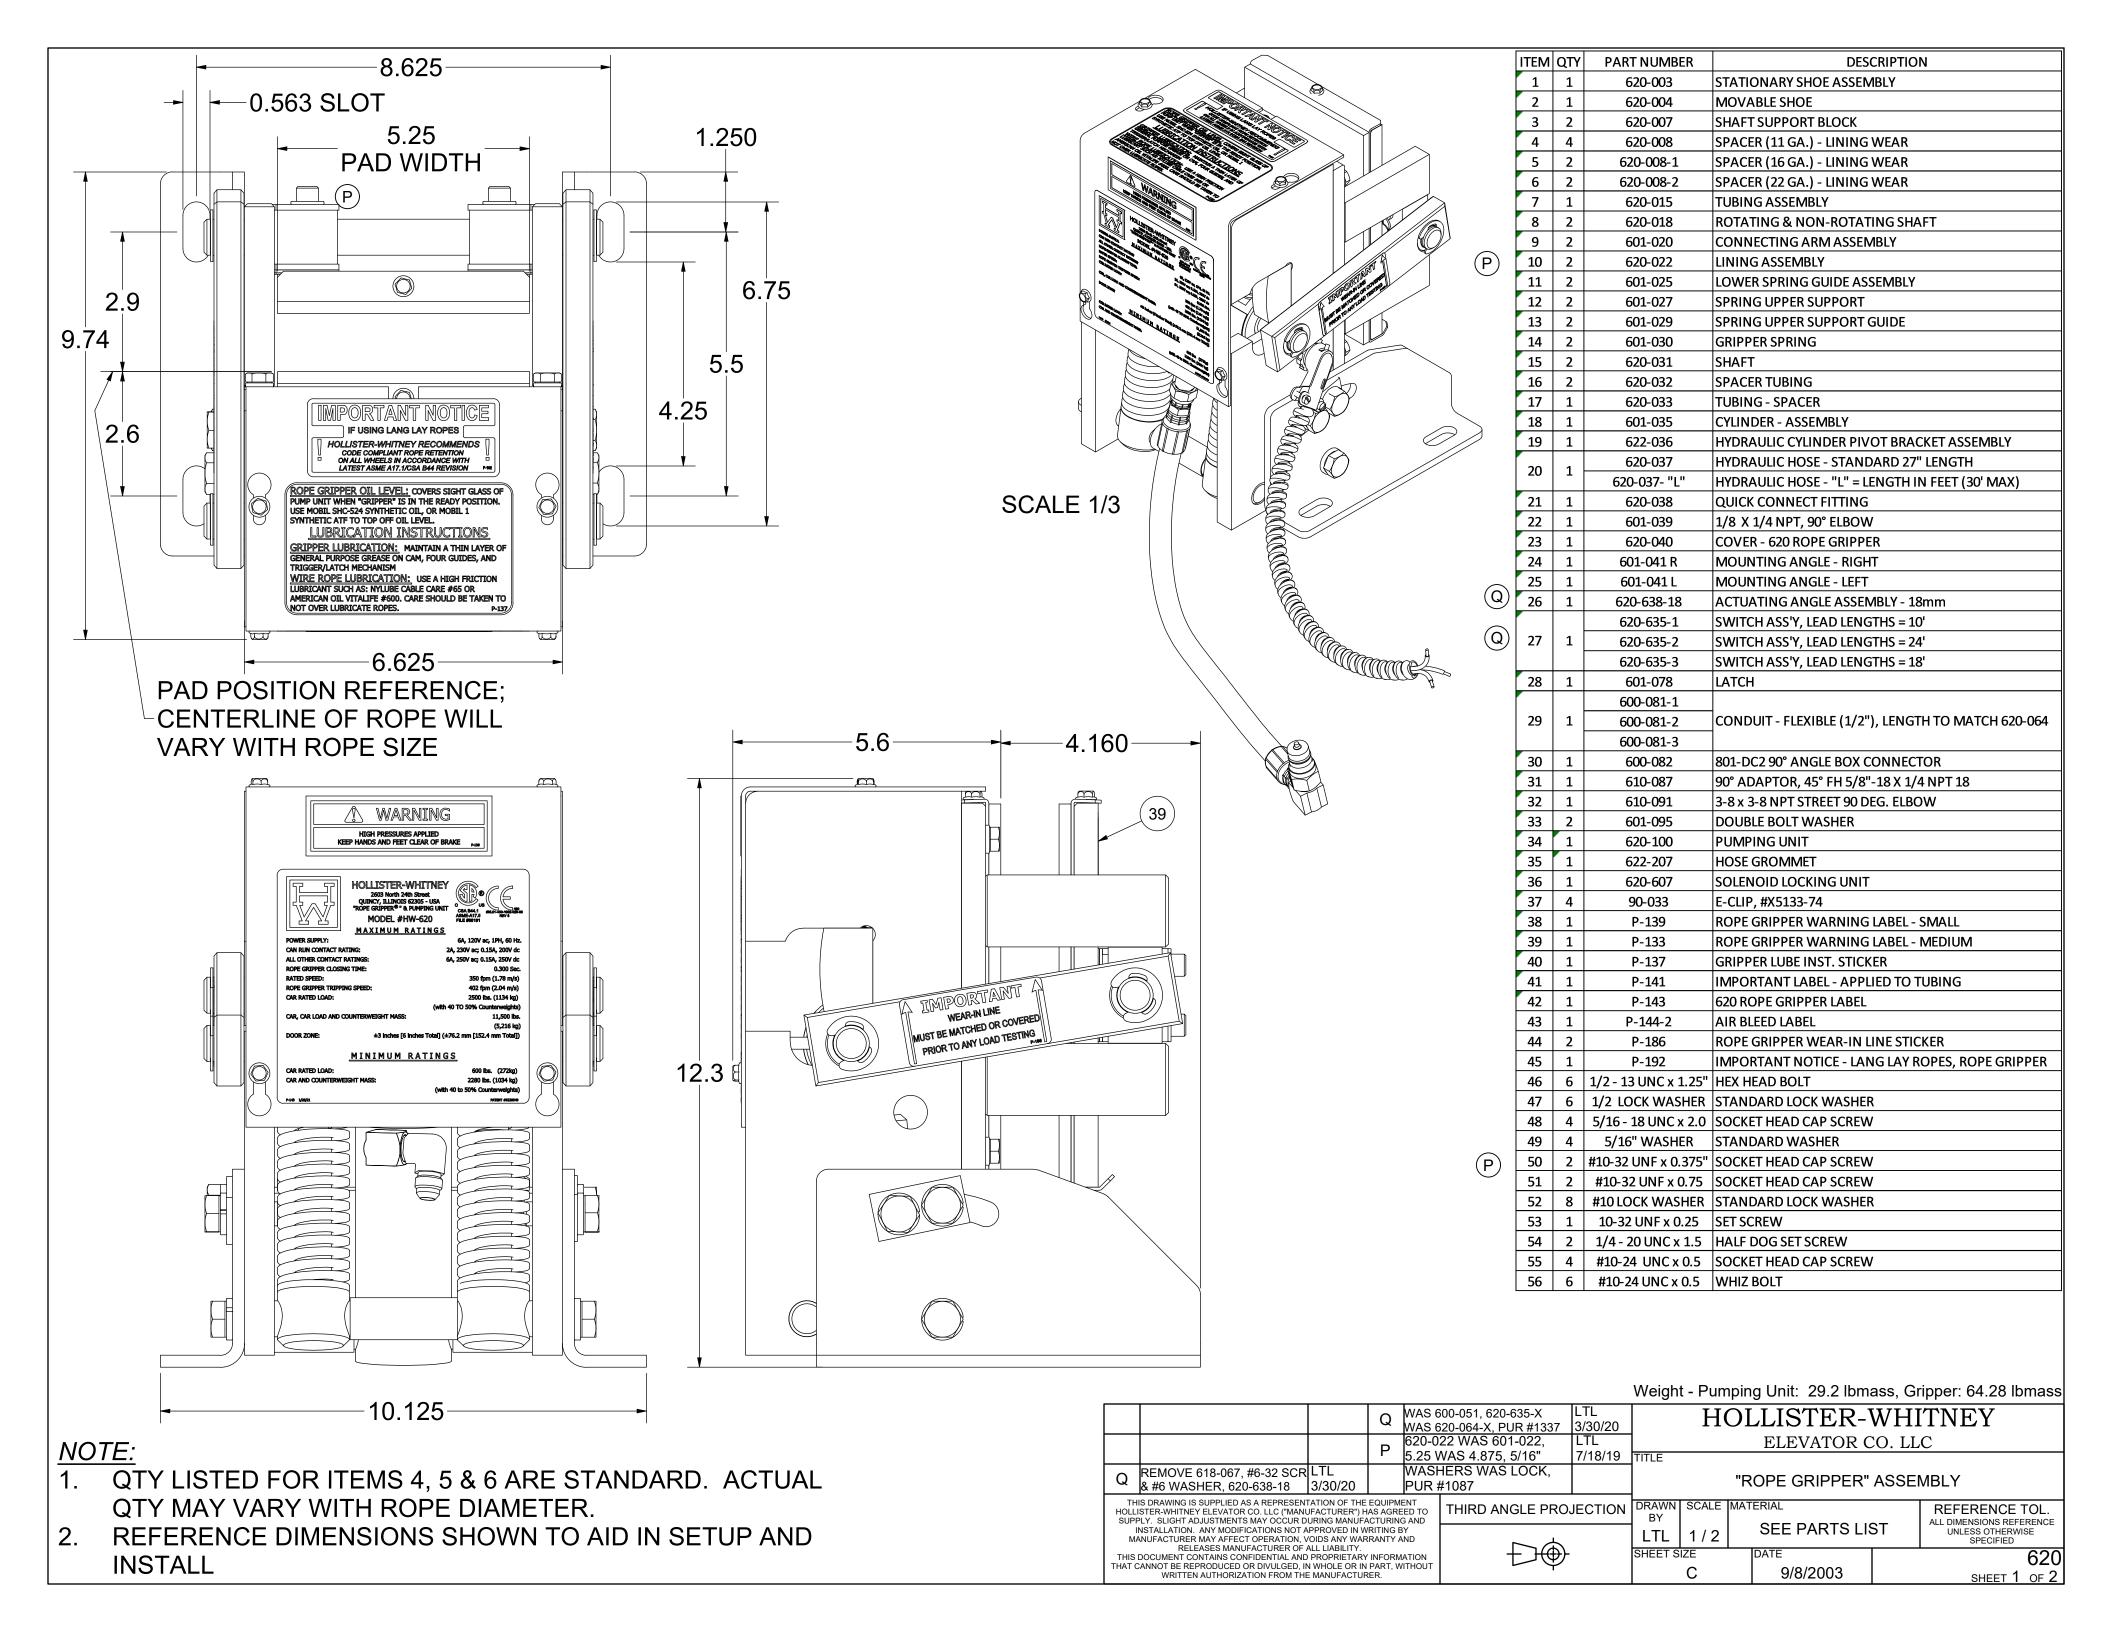

# NOTE:

- 1. QTY LISTED FOR ITEMS 3, 4 & 5 ARE STANDARD. ACTUAL QTY MAY VARY WITH ROPE DIAMETER.
- 2. REFERENCE DIMENSIONS SHOWN TO AID IN SETUP AND INSTALL

| -<br>-<br>- |                                                                                        |                                                                         | TARTIVOIVIBLIC                                                                                                                                                                       | DESCRIPTION                                                                                                                                                                                                                                                                                                                                                                                                                                           |  |
|-------------|----------------------------------------------------------------------------------------|-------------------------------------------------------------------------|--------------------------------------------------------------------------------------------------------------------------------------------------------------------------------------|-------------------------------------------------------------------------------------------------------------------------------------------------------------------------------------------------------------------------------------------------------------------------------------------------------------------------------------------------------------------------------------------------------------------------------------------------------|--|
|             | 1                                                                                      | 1                                                                       | 622-003                                                                                                                                                                              | STATIONARY SHOE ASSEMBLY                                                                                                                                                                                                                                                                                                                                                                                                                              |  |
|             | 2                                                                                      | 2                                                                       | 620-007                                                                                                                                                                              | SHAFT SUPPORT BLOCK                                                                                                                                                                                                                                                                                                                                                                                                                                   |  |
|             | 3                                                                                      | 4                                                                       | 620-008                                                                                                                                                                              | SPACER (11 GA.) - LINING WEAR                                                                                                                                                                                                                                                                                                                                                                                                                         |  |
|             | 4                                                                                      | 2                                                                       | 620-008-1                                                                                                                                                                            | SPACER (16 GA.) - LINING WEAR                                                                                                                                                                                                                                                                                                                                                                                                                         |  |
|             | 5                                                                                      | 2                                                                       | 620-008-2                                                                                                                                                                            | SPACER (22 GA.) - LINING WEAR                                                                                                                                                                                                                                                                                                                                                                                                                         |  |
|             | 6                                                                                      | 1                                                                       | 622-015                                                                                                                                                                              | TUBING ASSEMBLY                                                                                                                                                                                                                                                                                                                                                                                                                                       |  |
|             | 7                                                                                      | 2                                                                       | 622-018                                                                                                                                                                              | SHAFT - ROTATING & NON-ROTATING                                                                                                                                                                                                                                                                                                                                                                                                                       |  |
|             | 8                                                                                      | 2                                                                       | 600-020                                                                                                                                                                              | CONNECTING ARM ASSEMBLY                                                                                                                                                                                                                                                                                                                                                                                                                               |  |
|             | 9                                                                                      | 2                                                                       | 622-022                                                                                                                                                                              | LINING ASSEMBLY                                                                                                                                                                                                                                                                                                                                                                                                                                       |  |
|             | 10                                                                                     | 2                                                                       | 600-025                                                                                                                                                                              | LOWER SPRING GUIDE ASSEMBLY                                                                                                                                                                                                                                                                                                                                                                                                                           |  |
|             | 11                                                                                     | 2                                                                       | 600-027                                                                                                                                                                              | UPPER SPRING SUPPORT                                                                                                                                                                                                                                                                                                                                                                                                                                  |  |
|             | 12                                                                                     | 2                                                                       | 600-029                                                                                                                                                                              | GUIDE - UPPER SPRING SUPPORT                                                                                                                                                                                                                                                                                                                                                                                                                          |  |
|             | 13                                                                                     | 2                                                                       | 621-030                                                                                                                                                                              | SPRING                                                                                                                                                                                                                                                                                                                                                                                                                                                |  |
|             | 14                                                                                     | 2                                                                       | 622-031                                                                                                                                                                              | SHAFT                                                                                                                                                                                                                                                                                                                                                                                                                                                 |  |
|             | 15                                                                                     | 2                                                                       | 601-032                                                                                                                                                                              | TUBING - SPACER                                                                                                                                                                                                                                                                                                                                                                                                                                       |  |
|             | 16                                                                                     | 1                                                                       | 622-033                                                                                                                                                                              | TUBING - SPACER                                                                                                                                                                                                                                                                                                                                                                                                                                       |  |
|             | 17                                                                                     | 1                                                                       | 600-035                                                                                                                                                                              | CYLINDER ASSEMBLY                                                                                                                                                                                                                                                                                                                                                                                                                                     |  |
|             | 18                                                                                     | 1                                                                       | 622-036                                                                                                                                                                              | HYDRAULIC CYLINDER PIVOT BRACKET ASSEMBLY                                                                                                                                                                                                                                                                                                                                                                                                             |  |
| ľ           | 19                                                                                     | 1                                                                       | 620-037                                                                                                                                                                              | HYDRAULIC HOSE - STANDARD 27" LENGTH                                                                                                                                                                                                                                                                                                                                                                                                                  |  |
|             | 19                                                                                     |                                                                         | 620-037- "L"                                                                                                                                                                         | HYDRAULIC HOSE - "L" = LENGTH IN FEET (30' MAX)                                                                                                                                                                                                                                                                                                                                                                                                       |  |
|             | 20                                                                                     | 1                                                                       | 620-038                                                                                                                                                                              | QUICK CONNECT FITTING                                                                                                                                                                                                                                                                                                                                                                                                                                 |  |
|             | 21                                                                                     | 1                                                                       | 622-040                                                                                                                                                                              | COVER - 622 ROPE GRIPPER                                                                                                                                                                                                                                                                                                                                                                                                                              |  |
|             | 22                                                                                     | 1                                                                       | 600-041 R                                                                                                                                                                            | ANGLE, RIGHT HAND - MOUNTING                                                                                                                                                                                                                                                                                                                                                                                                                          |  |
|             | 23                                                                                     | 1                                                                       | 600-041 L                                                                                                                                                                            | ANGLE, LEFT HAND - MOUNTING                                                                                                                                                                                                                                                                                                                                                                                                                           |  |
| (B)         | 24                                                                                     | 1                                                                       | 620-638-18                                                                                                                                                                           | ACTUATING ANGLE ASSEMBLY - 18mm                                                                                                                                                                                                                                                                                                                                                                                                                       |  |
|             |                                                                                        |                                                                         | 622-635-1                                                                                                                                                                            | SWITCH ASS'Y, LEAD LENGTHS = 10'                                                                                                                                                                                                                                                                                                                                                                                                                      |  |
| (B)         | 25                                                                                     | 1                                                                       | 622-635-2                                                                                                                                                                            | SWITCH ASS'Y, LEAD LENGTHS = 24'                                                                                                                                                                                                                                                                                                                                                                                                                      |  |
|             |                                                                                        |                                                                         | 622-635-3                                                                                                                                                                            | SWITCH ASS'Y, LEAD LENGTHS = 18'                                                                                                                                                                                                                                                                                                                                                                                                                      |  |
|             | 26                                                                                     | 1                                                                       | 622-072                                                                                                                                                                              | MOVABLE SHOE ASSEMBLY                                                                                                                                                                                                                                                                                                                                                                                                                                 |  |
|             | 27                                                                                     | 1                                                                       | 601-078                                                                                                                                                                              | LATCH                                                                                                                                                                                                                                                                                                                                                                                                                                                 |  |
| ľ           | 28                                                                                     |                                                                         | 600-081-1                                                                                                                                                                            |                                                                                                                                                                                                                                                                                                                                                                                                                                                       |  |
|             |                                                                                        | 1                                                                       | 600-081-2                                                                                                                                                                            |                                                                                                                                                                                                                                                                                                                                                                                                                                                       |  |
|             |                                                                                        |                                                                         | 600-081-3                                                                                                                                                                            |                                                                                                                                                                                                                                                                                                                                                                                                                                                       |  |
|             | 29                                                                                     | 1                                                                       | 600-082                                                                                                                                                                              | 801-DC2 90° ANGLE BOX CONNECTOR                                                                                                                                                                                                                                                                                                                                                                                                                       |  |
|             | 30                                                                                     | 1                                                                       | 610-087                                                                                                                                                                              | PARKER #149F-6-4 MALE ELBOW                                                                                                                                                                                                                                                                                                                                                                                                                           |  |
|             | 31                                                                                     | 1                                                                       | 610-091                                                                                                                                                                              | 3-8 x 3-8 NPT STREET 90 DEG. ELBOW                                                                                                                                                                                                                                                                                                                                                                                                                    |  |
|             | 32                                                                                     | 2                                                                       | 600-095                                                                                                                                                                              | WASHER - DOUBLE BOLT                                                                                                                                                                                                                                                                                                                                                                                                                                  |  |
|             | 33                                                                                     | 1                                                                       | 620-100                                                                                                                                                                              | PUMPING UNIT                                                                                                                                                                                                                                                                                                                                                                                                                                          |  |
|             | 34                                                                                     | 1                                                                       | 622-207                                                                                                                                                                              | HOSE GROMMET                                                                                                                                                                                                                                                                                                                                                                                                                                          |  |
|             | 35                                                                                     | 1                                                                       | 620-607                                                                                                                                                                              | SOLENOID LOCKING UNIT                                                                                                                                                                                                                                                                                                                                                                                                                                 |  |
|             | 36                                                                                     | 4                                                                       | 90-033                                                                                                                                                                               | E-CLIP, #X5133-74                                                                                                                                                                                                                                                                                                                                                                                                                                     |  |
| _           | 37                                                                                     | 1                                                                       | P-133                                                                                                                                                                                | ROPE GRIPPER WARNING LABEL - MEDIUM                                                                                                                                                                                                                                                                                                                                                                                                                   |  |
|             | - 7                                                                                    |                                                                         | I                                                                                                                                                                                    |                                                                                                                                                                                                                                                                                                                                                                                                                                                       |  |
|             | 38                                                                                     | 1                                                                       | P-134                                                                                                                                                                                | ROPE GRIPPER WARNING LABEL - LARGE                                                                                                                                                                                                                                                                                                                                                                                                                    |  |
|             | 38<br>39                                                                               | 1                                                                       | P-134<br>P-137                                                                                                                                                                       | ROPE GRIPPER WARNING LABEL - LARGE<br>GRIPPER LUBE INST. STICKER                                                                                                                                                                                                                                                                                                                                                                                      |  |
|             | _                                                                                      |                                                                         |                                                                                                                                                                                      |                                                                                                                                                                                                                                                                                                                                                                                                                                                       |  |
|             | 39                                                                                     | 1                                                                       | P-137                                                                                                                                                                                | GRIPPER LUBE INST. STICKER                                                                                                                                                                                                                                                                                                                                                                                                                            |  |
|             | 39<br>40                                                                               | 1                                                                       | P-137<br>P-141                                                                                                                                                                       | GRIPPER LUBE INST. STICKER IMPORTANT LABEL - APPLIED TO TUBING                                                                                                                                                                                                                                                                                                                                                                                        |  |
|             | 39<br>40<br>41                                                                         | 1 1 1                                                                   | P-137<br>P-141<br>P-144-2                                                                                                                                                            | GRIPPER LUBE INST. STICKER IMPORTANT LABEL - APPLIED TO TUBING AIR BLEED LABEL                                                                                                                                                                                                                                                                                                                                                                        |  |
|             | 39<br>40<br>41<br>42                                                                   | 1<br>1<br>1<br>2                                                        | P-137<br>P-141<br>P-144-2<br>P-186                                                                                                                                                   | GRIPPER LUBE INST. STICKER IMPORTANT LABEL - APPLIED TO TUBING AIR BLEED LABEL ROPE GRIPPER WEAR-IN LINE STICKER                                                                                                                                                                                                                                                                                                                                      |  |
|             | 39<br>40<br>41<br>42<br>43                                                             | 1<br>1<br>1<br>2<br>1                                                   | P-137<br>P-141<br>P-144-2<br>P-186<br>P-192                                                                                                                                          | GRIPPER LUBE INST. STICKER IMPORTANT LABEL - APPLIED TO TUBING AIR BLEED LABEL ROPE GRIPPER WEAR-IN LINE STICKER IMPORTANT NOTICE - LANG LAY ROPES, ROPE GRIPPER 621 ROPE GRIPPER LABEL                                                                                                                                                                                                                                                               |  |
|             | 39<br>40<br>41<br>42<br>43<br>44                                                       | 1<br>1<br>1<br>2<br>1                                                   | P-137 P-141 P-144-2 P-186 P-192 P-219 1/2 - 13 UNC x 1.25"                                                                                                                           | GRIPPER LUBE INST. STICKER IMPORTANT LABEL - APPLIED TO TUBING AIR BLEED LABEL ROPE GRIPPER WEAR-IN LINE STICKER IMPORTANT NOTICE - LANG LAY ROPES, ROPE GRIPPER 621 ROPE GRIPPER LABEL                                                                                                                                                                                                                                                               |  |
|             | 39<br>40<br>41<br>42<br>43<br>44<br>45<br>46<br>47                                     | 1<br>1<br>2<br>1<br>1<br>6                                              | P-137 P-141 P-144-2 P-186 P-192 P-219 1/2 - 13 UNC x 1.25" 1/2 LOCK WASHER 5/16 - 18 UNC x 2.0                                                                                       | GRIPPER LUBE INST. STICKER IMPORTANT LABEL - APPLIED TO TUBING AIR BLEED LABEL ROPE GRIPPER WEAR-IN LINE STICKER IMPORTANT NOTICE - LANG LAY ROPES, ROPE GRIPPER 621 ROPE GRIPPER LABEL HEX HEAD BOLT                                                                                                                                                                                                                                                 |  |
|             | 39<br>40<br>41<br>42<br>43<br>44<br>45<br>46                                           | 1<br>1<br>2<br>1<br>1<br>6<br>6                                         | P-137 P-141 P-144-2 P-186 P-192 P-219 1/2 - 13 UNC x 1.25" 1/2 LOCK WASHER                                                                                                           | GRIPPER LUBE INST. STICKER IMPORTANT LABEL - APPLIED TO TUBING AIR BLEED LABEL ROPE GRIPPER WEAR-IN LINE STICKER IMPORTANT NOTICE - LANG LAY ROPES, ROPE GRIPPER 621 ROPE GRIPPER LABEL HEX HEAD BOLT STANDARD LOCK WASHER                                                                                                                                                                                                                            |  |
|             | 39<br>40<br>41<br>42<br>43<br>44<br>45<br>46<br>47                                     | 1<br>1<br>2<br>1<br>1<br>6<br>6                                         | P-137 P-141 P-144-2 P-186 P-192 P-219 1/2 - 13 UNC x 1.25" 1/2 LOCK WASHER 5/16 - 18 UNC x 2.0                                                                                       | GRIPPER LUBE INST. STICKER IMPORTANT LABEL - APPLIED TO TUBING AIR BLEED LABEL ROPE GRIPPER WEAR-IN LINE STICKER IMPORTANT NOTICE - LANG LAY ROPES, ROPE GRIPPER 621 ROPE GRIPPER LABEL HEX HEAD BOLT STANDARD LOCK WASHER SOCKET HEAD CAP SCREW                                                                                                                                                                                                      |  |
|             | 39<br>40<br>41<br>42<br>43<br>44<br>45<br>46<br>47<br>48                               | 1<br>1<br>2<br>1<br>1<br>6<br>6<br>4                                    | P-137 P-141 P-144-2 P-186 P-192 P-219 1/2 - 13 UNC x 1.25" 1/2 LOCK WASHER 5/16 - 18 UNC x 2.0 5/16" WASHER 1/4 - 20 UNC x 1.5                                                       | GRIPPER LUBE INST. STICKER IMPORTANT LABEL - APPLIED TO TUBING AIR BLEED LABEL ROPE GRIPPER WEAR-IN LINE STICKER IMPORTANT NOTICE - LANG LAY ROPES, ROPE GRIPPER 621 ROPE GRIPPER LABEL HEX HEAD BOLT STANDARD LOCK WASHER SOCKET HEAD CAP SCREW STANDARD WASHER                                                                                                                                                                                      |  |
|             | 39<br>40<br>41<br>42<br>43<br>44<br>45<br>46<br>47<br>48<br>49<br>50<br>51             | 1<br>1<br>2<br>1<br>1<br>6<br>6<br>4<br>4                               | P-137 P-141 P-144-2 P-186 P-192 P-219 1/2 - 13 UNC x 1.25" 1/2 LOCK WASHER 5/16 - 18 UNC x 2.0 5/16" WASHER 1/4 - 20 UNC x 1.5 #10-32 UNF x 0.375"                                   | GRIPPER LUBE INST. STICKER IMPORTANT LABEL - APPLIED TO TUBING AIR BLEED LABEL ROPE GRIPPER WEAR-IN LINE STICKER IMPORTANT NOTICE - LANG LAY ROPES, ROPE GRIPPER 621 ROPE GRIPPER LABEL HEX HEAD BOLT STANDARD LOCK WASHER SOCKET HEAD CAP SCREW STANDARD WASHER HALF DOG SET SCREW                                                                                                                                                                   |  |
|             | 39<br>40<br>41<br>42<br>43<br>44<br>45<br>46<br>47<br>48<br>49<br>50<br>51<br>52       | 1<br>1<br>2<br>1<br>1<br>6<br>6<br>4<br>4<br>2<br>2<br>2<br>8           | P-137 P-141 P-144-2 P-186 P-192 P-219 1/2 - 13 UNC x 1.25" 1/2 LOCK WASHER 5/16 - 18 UNC x 2.0 5/16" WASHER 1/4 - 20 UNC x 1.5 #10-32 UNF x 0.375"                                   | GRIPPER LUBE INST. STICKER IMPORTANT LABEL - APPLIED TO TUBING AIR BLEED LABEL ROPE GRIPPER WEAR-IN LINE STICKER IMPORTANT NOTICE - LANG LAY ROPES, ROPE GRIPPER 621 ROPE GRIPPER LABEL HEX HEAD BOLT STANDARD LOCK WASHER SOCKET HEAD CAP SCREW STANDARD WASHER HALF DOG SET SCREW SOCKET HEAD CAP SCREW SOCKET HEAD CAP SCREW SOCKET HEAD CAP SCREW STANDARD LOCK WASHER                                                                            |  |
|             | 39<br>40<br>41<br>42<br>43<br>44<br>45<br>46<br>47<br>48<br>49<br>50<br>51             | 1<br>1<br>2<br>1<br>1<br>6<br>6<br>4<br>4<br>2<br>2                     | P-137 P-141 P-144-2 P-186 P-192 P-219 1/2 - 13 UNC x 1.25" 1/2 LOCK WASHER 5/16 - 18 UNC x 2.0 5/16" WASHER 1/4 - 20 UNC x 1.5 #10-32 UNF x 0.375" #10-32 UNF x 0.75                 | GRIPPER LUBE INST. STICKER IMPORTANT LABEL - APPLIED TO TUBING AIR BLEED LABEL ROPE GRIPPER WEAR-IN LINE STICKER IMPORTANT NOTICE - LANG LAY ROPES, ROPE GRIPPER 621 ROPE GRIPPER LABEL HEX HEAD BOLT STANDARD LOCK WASHER SOCKET HEAD CAP SCREW STANDARD WASHER HALF DOG SET SCREW SOCKET HEAD CAP SCREW SOCKET HEAD CAP SCREW                                                                                                                       |  |
|             | 39<br>40<br>41<br>42<br>43<br>44<br>45<br>46<br>47<br>48<br>49<br>50<br>51<br>52       | 1<br>1<br>2<br>1<br>1<br>6<br>6<br>4<br>4<br>2<br>2<br>2<br>8<br>1<br>4 | P-137 P-141 P-144-2 P-186 P-192 P-219 1/2 - 13 UNC x 1.25" 1/2 LOCK WASHER 5/16 - 18 UNC x 2.0 5/16" WASHER 1/4 - 20 UNC x 1.5 #10-32 UNF x 0.375" #10-32 UNF x 0.75 #10 LOCK WASHER | GRIPPER LUBE INST. STICKER IMPORTANT LABEL - APPLIED TO TUBING AIR BLEED LABEL ROPE GRIPPER WEAR-IN LINE STICKER IMPORTANT NOTICE - LANG LAY ROPES, ROPE GRIPPER 621 ROPE GRIPPER LABEL HEX HEAD BOLT STANDARD LOCK WASHER SOCKET HEAD CAP SCREW STANDARD WASHER HALF DOG SET SCREW SOCKET HEAD CAP SCREW SOCKET HEAD CAP SCREW STANDARD LOCK WASHER SOCKET HEAD CAP SCREW SOCKET HEAD CAP SCREW STANDARD LOCK WASHER SET SCREW SOCKET HEAD CAP SCREW |  |
|             | 39<br>40<br>41<br>42<br>43<br>44<br>45<br>46<br>47<br>48<br>49<br>50<br>51<br>52<br>53 | 1<br>1<br>2<br>1<br>6<br>6<br>4<br>4<br>2<br>2<br>2<br>8<br>1           | P-137 P-141 P-144-2 P-186 P-192 P-219 1/2 - 13 UNC x 1.25" 1/2 LOCK WASHER 5/16 - 18 UNC x 2.0 5/16" WASHER 1/4 - 20 UNC x 1.5 #10-32 UNF x 0.375" #10-32 UNF x 0.75 #10 LOCK WASHER | GRIPPER LUBE INST. STICKER IMPORTANT LABEL - APPLIED TO TUBING AIR BLEED LABEL ROPE GRIPPER WEAR-IN LINE STICKER IMPORTANT NOTICE - LANG LAY ROPES, ROPE GRIPPER 621 ROPE GRIPPER LABEL HEX HEAD BOLT STANDARD LOCK WASHER SOCKET HEAD CAP SCREW STANDARD WASHER HALF DOG SET SCREW SOCKET HEAD CAP SCREW SOCKET HEAD CAP SCREW SOCKET HEAD CAP SCREW SOCKET HEAD CAP SCREW STANDARD LOCK WASHER SET SCREW                                            |  |

Weight - Pumping Unit: 29.2 lbmass, Gripper: 96.36 lbmass

HOLLISTER-WHITNEY
ELEVATOR CO. LLC

|           |                                         |                    |               |                                              |                | v v |
|-----------|-----------------------------------------|--------------------|---------------|----------------------------------------------|----------------|-----|
|           |                                         |                    |               | OVE 618-067, #6-32 SCR<br>VASHER, 620-638-18 | LTL<br>3/30/20 |     |
|           |                                         | I                  |               | 600-051, 622-635-X<br>622-064-X, PUR #1337   |                | T   |
|           |                                         | Ι Δ                | PROI<br>PUR : | DUCTION RELEASE,<br>#1087                    | LTL<br>7/31/19 |     |
| TILLE DDA | AVAILNO LE CLIDDI IED AC A DEDDECENTATI | ION OF THE FOUIDME | NIT           | ·                                            |                | ⊢   |

THIS DRAWING IS SUPPLIED AS A REPRESENTATION OF THE EQUIPMENT HOLLISTER-WHITNEY ELEVATOR CO. LLC ("MANUFACTURER") HAS AGREED TO SUPPLY. SLIGHT ADJUSTMENTS MAY OCCUR DURING MANUFACTURING AND INSTALLATION. ANY MODIFICATIONS NOT APPROVED IN WRITING BY MANUFACTURER MAY AFFECT OPERATION, VOIDS ANY WARRANTY AND RELEASES MANUFACTURER OF ALL LIABILITY.

THIS DOCUMENT CONTAINS CONFIDENTIAL AND PROPRIETARY INFORMATION THAT CANNOT BE REPRODUCED OR DIVULGED, IN WHOLE OR IN PART, WITHOUT WRITTEN AUTHORIZATION FROM THE MANUFACTURER.

THIRD ANGLE PROJECTION

ITEM QTY

PART NUMBER DESCRIPTION

"ROPE GRIPPER" ASSEMBLY

DRAWN SCALE MATERIAL
BY LTL 1/2.5 SEE PARTS LIST
SHEET SIZE DATE
C 7/31/2019

REFERENCE TOL.
ALL DIMENSIONS REFERENCE UNLESS OTHERWISE SPECIFIED
621
SHEET 1 OF 2