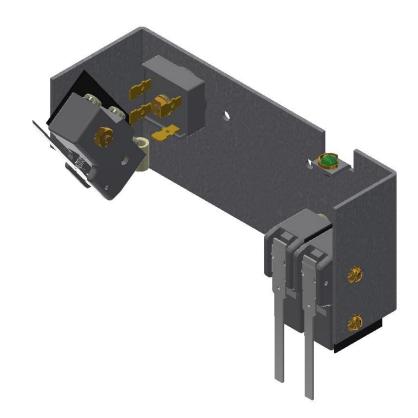

# NOTE:

- 1. QTY LISTED FOR ITEMS 3, 4 & 5 ARE STANDARD. ACTUAL QTY MAY VARY WITH ROPE DIAMETER.
- 2. REFERENCE DIMENSIONS SHOWN TO AID IN SETUP AND INSTALL

| -<br>-<br>- |                                                                                        |                                                                         | TARTIVOIVIBLIC                                                                                                                                                                       | DESCRIPTION                                                                                                                                                                                                                                                                                                                                                                                                                                           |  |
|-------------|----------------------------------------------------------------------------------------|-------------------------------------------------------------------------|--------------------------------------------------------------------------------------------------------------------------------------------------------------------------------------|-------------------------------------------------------------------------------------------------------------------------------------------------------------------------------------------------------------------------------------------------------------------------------------------------------------------------------------------------------------------------------------------------------------------------------------------------------|--|
|             | 1                                                                                      | 1                                                                       | 622-003                                                                                                                                                                              | STATIONARY SHOE ASSEMBLY                                                                                                                                                                                                                                                                                                                                                                                                                              |  |
|             | 2                                                                                      | 2                                                                       | 620-007                                                                                                                                                                              | SHAFT SUPPORT BLOCK                                                                                                                                                                                                                                                                                                                                                                                                                                   |  |
|             | 3                                                                                      | 4                                                                       | 620-008                                                                                                                                                                              | SPACER (11 GA.) - LINING WEAR                                                                                                                                                                                                                                                                                                                                                                                                                         |  |
|             | 4                                                                                      | 2                                                                       | 620-008-1                                                                                                                                                                            | SPACER (16 GA.) - LINING WEAR                                                                                                                                                                                                                                                                                                                                                                                                                         |  |
|             | 5                                                                                      | 2                                                                       | 620-008-2                                                                                                                                                                            | SPACER (22 GA.) - LINING WEAR                                                                                                                                                                                                                                                                                                                                                                                                                         |  |
|             | 6                                                                                      | 1                                                                       | 622-015                                                                                                                                                                              | TUBING ASSEMBLY                                                                                                                                                                                                                                                                                                                                                                                                                                       |  |
|             | 7                                                                                      | 2                                                                       | 622-018                                                                                                                                                                              | SHAFT - ROTATING & NON-ROTATING                                                                                                                                                                                                                                                                                                                                                                                                                       |  |
|             | 8                                                                                      | 2                                                                       | 600-020                                                                                                                                                                              | CONNECTING ARM ASSEMBLY                                                                                                                                                                                                                                                                                                                                                                                                                               |  |
|             | 9                                                                                      | 2                                                                       | 622-022                                                                                                                                                                              | LINING ASSEMBLY                                                                                                                                                                                                                                                                                                                                                                                                                                       |  |
|             | 10                                                                                     | 2                                                                       | 600-025                                                                                                                                                                              | LOWER SPRING GUIDE ASSEMBLY                                                                                                                                                                                                                                                                                                                                                                                                                           |  |
|             | 11                                                                                     | 2                                                                       | 600-027                                                                                                                                                                              | UPPER SPRING SUPPORT                                                                                                                                                                                                                                                                                                                                                                                                                                  |  |
|             | 12                                                                                     | 2                                                                       | 600-029                                                                                                                                                                              | GUIDE - UPPER SPRING SUPPORT                                                                                                                                                                                                                                                                                                                                                                                                                          |  |
|             | 13                                                                                     | 2                                                                       | 621-030                                                                                                                                                                              | SPRING                                                                                                                                                                                                                                                                                                                                                                                                                                                |  |
|             | 14                                                                                     | 2                                                                       | 622-031                                                                                                                                                                              | SHAFT                                                                                                                                                                                                                                                                                                                                                                                                                                                 |  |
|             | 15                                                                                     | 2                                                                       | 601-032                                                                                                                                                                              | TUBING - SPACER                                                                                                                                                                                                                                                                                                                                                                                                                                       |  |
|             | 16                                                                                     | 1                                                                       | 622-033                                                                                                                                                                              | TUBING - SPACER                                                                                                                                                                                                                                                                                                                                                                                                                                       |  |
|             | 17                                                                                     | 1                                                                       | 600-035                                                                                                                                                                              | CYLINDER ASSEMBLY                                                                                                                                                                                                                                                                                                                                                                                                                                     |  |
|             | 18                                                                                     | 1                                                                       | 622-036                                                                                                                                                                              | HYDRAULIC CYLINDER PIVOT BRACKET ASSEMBLY                                                                                                                                                                                                                                                                                                                                                                                                             |  |
| ľ           | 19                                                                                     | 1                                                                       | 620-037                                                                                                                                                                              | HYDRAULIC HOSE - STANDARD 27" LENGTH                                                                                                                                                                                                                                                                                                                                                                                                                  |  |
|             | 19                                                                                     |                                                                         | 620-037- "L"                                                                                                                                                                         | HYDRAULIC HOSE - "L" = LENGTH IN FEET (30' MAX)                                                                                                                                                                                                                                                                                                                                                                                                       |  |
|             | 20                                                                                     | 1                                                                       | 620-038                                                                                                                                                                              | QUICK CONNECT FITTING                                                                                                                                                                                                                                                                                                                                                                                                                                 |  |
|             | 21                                                                                     | 1                                                                       | 622-040                                                                                                                                                                              | COVER - 622 ROPE GRIPPER                                                                                                                                                                                                                                                                                                                                                                                                                              |  |
|             | 22                                                                                     | 1                                                                       | 600-041 R                                                                                                                                                                            | ANGLE, RIGHT HAND - MOUNTING                                                                                                                                                                                                                                                                                                                                                                                                                          |  |
|             | 23                                                                                     | 1                                                                       | 600-041 L                                                                                                                                                                            | ANGLE, LEFT HAND - MOUNTING                                                                                                                                                                                                                                                                                                                                                                                                                           |  |
| (B)         | 24                                                                                     | 1                                                                       | 620-638-18                                                                                                                                                                           | ACTUATING ANGLE ASSEMBLY - 18mm                                                                                                                                                                                                                                                                                                                                                                                                                       |  |
|             |                                                                                        |                                                                         | 622-635-1                                                                                                                                                                            | SWITCH ASS'Y, LEAD LENGTHS = 10'                                                                                                                                                                                                                                                                                                                                                                                                                      |  |
| (B)         | 25                                                                                     | 1                                                                       | 622-635-2                                                                                                                                                                            | SWITCH ASS'Y, LEAD LENGTHS = 24'                                                                                                                                                                                                                                                                                                                                                                                                                      |  |
|             |                                                                                        |                                                                         | 622-635-3                                                                                                                                                                            | SWITCH ASS'Y, LEAD LENGTHS = 18'                                                                                                                                                                                                                                                                                                                                                                                                                      |  |
|             | 26                                                                                     | 1                                                                       | 622-072                                                                                                                                                                              | MOVABLE SHOE ASSEMBLY                                                                                                                                                                                                                                                                                                                                                                                                                                 |  |
|             | 27                                                                                     | 1                                                                       | 601-078                                                                                                                                                                              | LATCH                                                                                                                                                                                                                                                                                                                                                                                                                                                 |  |
| ľ           | 28                                                                                     |                                                                         | 600-081-1                                                                                                                                                                            |                                                                                                                                                                                                                                                                                                                                                                                                                                                       |  |
|             |                                                                                        | 1                                                                       | 600-081-2                                                                                                                                                                            |                                                                                                                                                                                                                                                                                                                                                                                                                                                       |  |
|             |                                                                                        |                                                                         | 600-081-3                                                                                                                                                                            |                                                                                                                                                                                                                                                                                                                                                                                                                                                       |  |
|             | 29                                                                                     | 1                                                                       | 600-082                                                                                                                                                                              | 801-DC2 90° ANGLE BOX CONNECTOR                                                                                                                                                                                                                                                                                                                                                                                                                       |  |
|             | 30                                                                                     | 1                                                                       | 610-087                                                                                                                                                                              | PARKER #149F-6-4 MALE ELBOW                                                                                                                                                                                                                                                                                                                                                                                                                           |  |
|             | 31                                                                                     | 1                                                                       | 610-091                                                                                                                                                                              | 3-8 x 3-8 NPT STREET 90 DEG. ELBOW                                                                                                                                                                                                                                                                                                                                                                                                                    |  |
|             | 32                                                                                     | 2                                                                       | 600-095                                                                                                                                                                              | WASHER - DOUBLE BOLT                                                                                                                                                                                                                                                                                                                                                                                                                                  |  |
|             | 33                                                                                     | 1                                                                       | 620-100                                                                                                                                                                              | PUMPING UNIT                                                                                                                                                                                                                                                                                                                                                                                                                                          |  |
|             | 34                                                                                     | 1                                                                       | 622-207                                                                                                                                                                              | HOSE GROMMET                                                                                                                                                                                                                                                                                                                                                                                                                                          |  |
|             | 35                                                                                     | 1                                                                       | 620-607                                                                                                                                                                              | SOLENOID LOCKING UNIT                                                                                                                                                                                                                                                                                                                                                                                                                                 |  |
|             | 36                                                                                     | 4                                                                       | 90-033                                                                                                                                                                               | E-CLIP, #X5133-74                                                                                                                                                                                                                                                                                                                                                                                                                                     |  |
| _           | 37                                                                                     | 1                                                                       | P-133                                                                                                                                                                                | ROPE GRIPPER WARNING LABEL - MEDIUM                                                                                                                                                                                                                                                                                                                                                                                                                   |  |
|             | - 7                                                                                    |                                                                         | I                                                                                                                                                                                    |                                                                                                                                                                                                                                                                                                                                                                                                                                                       |  |
|             | 38                                                                                     | 1                                                                       | P-134                                                                                                                                                                                | ROPE GRIPPER WARNING LABEL - LARGE                                                                                                                                                                                                                                                                                                                                                                                                                    |  |
|             | 38<br>39                                                                               | 1                                                                       | P-134<br>P-137                                                                                                                                                                       | ROPE GRIPPER WARNING LABEL - LARGE<br>GRIPPER LUBE INST. STICKER                                                                                                                                                                                                                                                                                                                                                                                      |  |
|             | _                                                                                      |                                                                         |                                                                                                                                                                                      |                                                                                                                                                                                                                                                                                                                                                                                                                                                       |  |
|             | 39                                                                                     | 1                                                                       | P-137                                                                                                                                                                                | GRIPPER LUBE INST. STICKER                                                                                                                                                                                                                                                                                                                                                                                                                            |  |
|             | 39<br>40                                                                               | 1                                                                       | P-137<br>P-141                                                                                                                                                                       | GRIPPER LUBE INST. STICKER IMPORTANT LABEL - APPLIED TO TUBING                                                                                                                                                                                                                                                                                                                                                                                        |  |
|             | 39<br>40<br>41                                                                         | 1 1 1                                                                   | P-137<br>P-141<br>P-144-2                                                                                                                                                            | GRIPPER LUBE INST. STICKER IMPORTANT LABEL - APPLIED TO TUBING AIR BLEED LABEL                                                                                                                                                                                                                                                                                                                                                                        |  |
|             | 39<br>40<br>41<br>42                                                                   | 1<br>1<br>1<br>2                                                        | P-137<br>P-141<br>P-144-2<br>P-186                                                                                                                                                   | GRIPPER LUBE INST. STICKER IMPORTANT LABEL - APPLIED TO TUBING AIR BLEED LABEL ROPE GRIPPER WEAR-IN LINE STICKER                                                                                                                                                                                                                                                                                                                                      |  |
|             | 39<br>40<br>41<br>42<br>43                                                             | 1<br>1<br>1<br>2<br>1                                                   | P-137<br>P-141<br>P-144-2<br>P-186<br>P-192                                                                                                                                          | GRIPPER LUBE INST. STICKER IMPORTANT LABEL - APPLIED TO TUBING AIR BLEED LABEL ROPE GRIPPER WEAR-IN LINE STICKER IMPORTANT NOTICE - LANG LAY ROPES, ROPE GRIPPER 621 ROPE GRIPPER LABEL                                                                                                                                                                                                                                                               |  |
|             | 39<br>40<br>41<br>42<br>43<br>44                                                       | 1<br>1<br>1<br>2<br>1                                                   | P-137 P-141 P-144-2 P-186 P-192 P-219 1/2 - 13 UNC x 1.25"                                                                                                                           | GRIPPER LUBE INST. STICKER IMPORTANT LABEL - APPLIED TO TUBING AIR BLEED LABEL ROPE GRIPPER WEAR-IN LINE STICKER IMPORTANT NOTICE - LANG LAY ROPES, ROPE GRIPPER 621 ROPE GRIPPER LABEL                                                                                                                                                                                                                                                               |  |
|             | 39<br>40<br>41<br>42<br>43<br>44<br>45<br>46<br>47                                     | 1<br>1<br>2<br>1<br>1<br>6                                              | P-137 P-141 P-144-2 P-186 P-192 P-219 1/2 - 13 UNC x 1.25" 1/2 LOCK WASHER 5/16 - 18 UNC x 2.0                                                                                       | GRIPPER LUBE INST. STICKER IMPORTANT LABEL - APPLIED TO TUBING AIR BLEED LABEL ROPE GRIPPER WEAR-IN LINE STICKER IMPORTANT NOTICE - LANG LAY ROPES, ROPE GRIPPER 621 ROPE GRIPPER LABEL HEX HEAD BOLT                                                                                                                                                                                                                                                 |  |
|             | 39<br>40<br>41<br>42<br>43<br>44<br>45<br>46                                           | 1<br>1<br>2<br>1<br>1<br>6<br>6                                         | P-137 P-141 P-144-2 P-186 P-192 P-219 1/2 - 13 UNC x 1.25" 1/2 LOCK WASHER                                                                                                           | GRIPPER LUBE INST. STICKER IMPORTANT LABEL - APPLIED TO TUBING AIR BLEED LABEL ROPE GRIPPER WEAR-IN LINE STICKER IMPORTANT NOTICE - LANG LAY ROPES, ROPE GRIPPER 621 ROPE GRIPPER LABEL HEX HEAD BOLT STANDARD LOCK WASHER                                                                                                                                                                                                                            |  |
|             | 39<br>40<br>41<br>42<br>43<br>44<br>45<br>46<br>47                                     | 1<br>1<br>2<br>1<br>1<br>6<br>6                                         | P-137 P-141 P-144-2 P-186 P-192 P-219 1/2 - 13 UNC x 1.25" 1/2 LOCK WASHER 5/16 - 18 UNC x 2.0                                                                                       | GRIPPER LUBE INST. STICKER IMPORTANT LABEL - APPLIED TO TUBING AIR BLEED LABEL ROPE GRIPPER WEAR-IN LINE STICKER IMPORTANT NOTICE - LANG LAY ROPES, ROPE GRIPPER 621 ROPE GRIPPER LABEL HEX HEAD BOLT STANDARD LOCK WASHER SOCKET HEAD CAP SCREW                                                                                                                                                                                                      |  |
|             | 39<br>40<br>41<br>42<br>43<br>44<br>45<br>46<br>47<br>48                               | 1<br>1<br>2<br>1<br>1<br>6<br>6<br>4                                    | P-137 P-141 P-144-2 P-186 P-192 P-219 1/2 - 13 UNC x 1.25" 1/2 LOCK WASHER 5/16 - 18 UNC x 2.0 5/16" WASHER 1/4 - 20 UNC x 1.5                                                       | GRIPPER LUBE INST. STICKER IMPORTANT LABEL - APPLIED TO TUBING AIR BLEED LABEL ROPE GRIPPER WEAR-IN LINE STICKER IMPORTANT NOTICE - LANG LAY ROPES, ROPE GRIPPER 621 ROPE GRIPPER LABEL HEX HEAD BOLT STANDARD LOCK WASHER SOCKET HEAD CAP SCREW STANDARD WASHER                                                                                                                                                                                      |  |
|             | 39<br>40<br>41<br>42<br>43<br>44<br>45<br>46<br>47<br>48<br>49<br>50<br>51             | 1<br>1<br>2<br>1<br>1<br>6<br>6<br>4<br>4                               | P-137 P-141 P-144-2 P-186 P-192 P-219 1/2 - 13 UNC x 1.25" 1/2 LOCK WASHER 5/16 - 18 UNC x 2.0 5/16" WASHER 1/4 - 20 UNC x 1.5 #10-32 UNF x 0.375"                                   | GRIPPER LUBE INST. STICKER IMPORTANT LABEL - APPLIED TO TUBING AIR BLEED LABEL ROPE GRIPPER WEAR-IN LINE STICKER IMPORTANT NOTICE - LANG LAY ROPES, ROPE GRIPPER 621 ROPE GRIPPER LABEL HEX HEAD BOLT STANDARD LOCK WASHER SOCKET HEAD CAP SCREW STANDARD WASHER HALF DOG SET SCREW                                                                                                                                                                   |  |
|             | 39<br>40<br>41<br>42<br>43<br>44<br>45<br>46<br>47<br>48<br>49<br>50<br>51<br>52       | 1<br>1<br>2<br>1<br>1<br>6<br>6<br>4<br>4<br>2<br>2<br>2<br>8           | P-137 P-141 P-144-2 P-186 P-192 P-219 1/2 - 13 UNC x 1.25" 1/2 LOCK WASHER 5/16 - 18 UNC x 2.0 5/16" WASHER 1/4 - 20 UNC x 1.5 #10-32 UNF x 0.375"                                   | GRIPPER LUBE INST. STICKER IMPORTANT LABEL - APPLIED TO TUBING AIR BLEED LABEL ROPE GRIPPER WEAR-IN LINE STICKER IMPORTANT NOTICE - LANG LAY ROPES, ROPE GRIPPER 621 ROPE GRIPPER LABEL HEX HEAD BOLT STANDARD LOCK WASHER SOCKET HEAD CAP SCREW STANDARD WASHER HALF DOG SET SCREW SOCKET HEAD CAP SCREW SOCKET HEAD CAP SCREW SOCKET HEAD CAP SCREW STANDARD LOCK WASHER                                                                            |  |
|             | 39<br>40<br>41<br>42<br>43<br>44<br>45<br>46<br>47<br>48<br>49<br>50<br>51             | 1<br>1<br>2<br>1<br>1<br>6<br>6<br>4<br>4<br>2<br>2                     | P-137 P-141 P-144-2 P-186 P-192 P-219 1/2 - 13 UNC x 1.25" 1/2 LOCK WASHER 5/16 - 18 UNC x 2.0 5/16" WASHER 1/4 - 20 UNC x 1.5 #10-32 UNF x 0.375" #10-32 UNF x 0.75                 | GRIPPER LUBE INST. STICKER IMPORTANT LABEL - APPLIED TO TUBING AIR BLEED LABEL ROPE GRIPPER WEAR-IN LINE STICKER IMPORTANT NOTICE - LANG LAY ROPES, ROPE GRIPPER 621 ROPE GRIPPER LABEL HEX HEAD BOLT STANDARD LOCK WASHER SOCKET HEAD CAP SCREW STANDARD WASHER HALF DOG SET SCREW SOCKET HEAD CAP SCREW SOCKET HEAD CAP SCREW                                                                                                                       |  |
|             | 39<br>40<br>41<br>42<br>43<br>44<br>45<br>46<br>47<br>48<br>49<br>50<br>51<br>52       | 1<br>1<br>2<br>1<br>1<br>6<br>6<br>4<br>4<br>2<br>2<br>2<br>8<br>1<br>4 | P-137 P-141 P-144-2 P-186 P-192 P-219 1/2 - 13 UNC x 1.25" 1/2 LOCK WASHER 5/16 - 18 UNC x 2.0 5/16" WASHER 1/4 - 20 UNC x 1.5 #10-32 UNF x 0.375" #10-32 UNF x 0.75 #10 LOCK WASHER | GRIPPER LUBE INST. STICKER IMPORTANT LABEL - APPLIED TO TUBING AIR BLEED LABEL ROPE GRIPPER WEAR-IN LINE STICKER IMPORTANT NOTICE - LANG LAY ROPES, ROPE GRIPPER 621 ROPE GRIPPER LABEL HEX HEAD BOLT STANDARD LOCK WASHER SOCKET HEAD CAP SCREW STANDARD WASHER HALF DOG SET SCREW SOCKET HEAD CAP SCREW SOCKET HEAD CAP SCREW STANDARD LOCK WASHER SOCKET HEAD CAP SCREW SOCKET HEAD CAP SCREW STANDARD LOCK WASHER SET SCREW SOCKET HEAD CAP SCREW |  |
|             | 39<br>40<br>41<br>42<br>43<br>44<br>45<br>46<br>47<br>48<br>49<br>50<br>51<br>52<br>53 | 1<br>1<br>2<br>1<br>6<br>6<br>4<br>4<br>2<br>2<br>2<br>8<br>1           | P-137 P-141 P-144-2 P-186 P-192 P-219 1/2 - 13 UNC x 1.25" 1/2 LOCK WASHER 5/16 - 18 UNC x 2.0 5/16" WASHER 1/4 - 20 UNC x 1.5 #10-32 UNF x 0.375" #10-32 UNF x 0.75 #10 LOCK WASHER | GRIPPER LUBE INST. STICKER IMPORTANT LABEL - APPLIED TO TUBING AIR BLEED LABEL ROPE GRIPPER WEAR-IN LINE STICKER IMPORTANT NOTICE - LANG LAY ROPES, ROPE GRIPPER 621 ROPE GRIPPER LABEL HEX HEAD BOLT STANDARD LOCK WASHER SOCKET HEAD CAP SCREW STANDARD WASHER HALF DOG SET SCREW SOCKET HEAD CAP SCREW SOCKET HEAD CAP SCREW SOCKET HEAD CAP SCREW SOCKET HEAD CAP SCREW STANDARD LOCK WASHER SET SCREW                                            |  |

PART NUMBER DESCRIPTION

"ROPE GRIPPER" ASSEMBLY

DRAWN SCALE MATERIAL
BY LTL 1/2.5 SEE PARTS LIST
SHEET SIZE DATE
C 7/31/2019

REFERENCE TOL.
ALL DIMENSIONS REFERENCE UNLESS OTHERWISE SPECIFIED
621
SHEET 1 OF 2