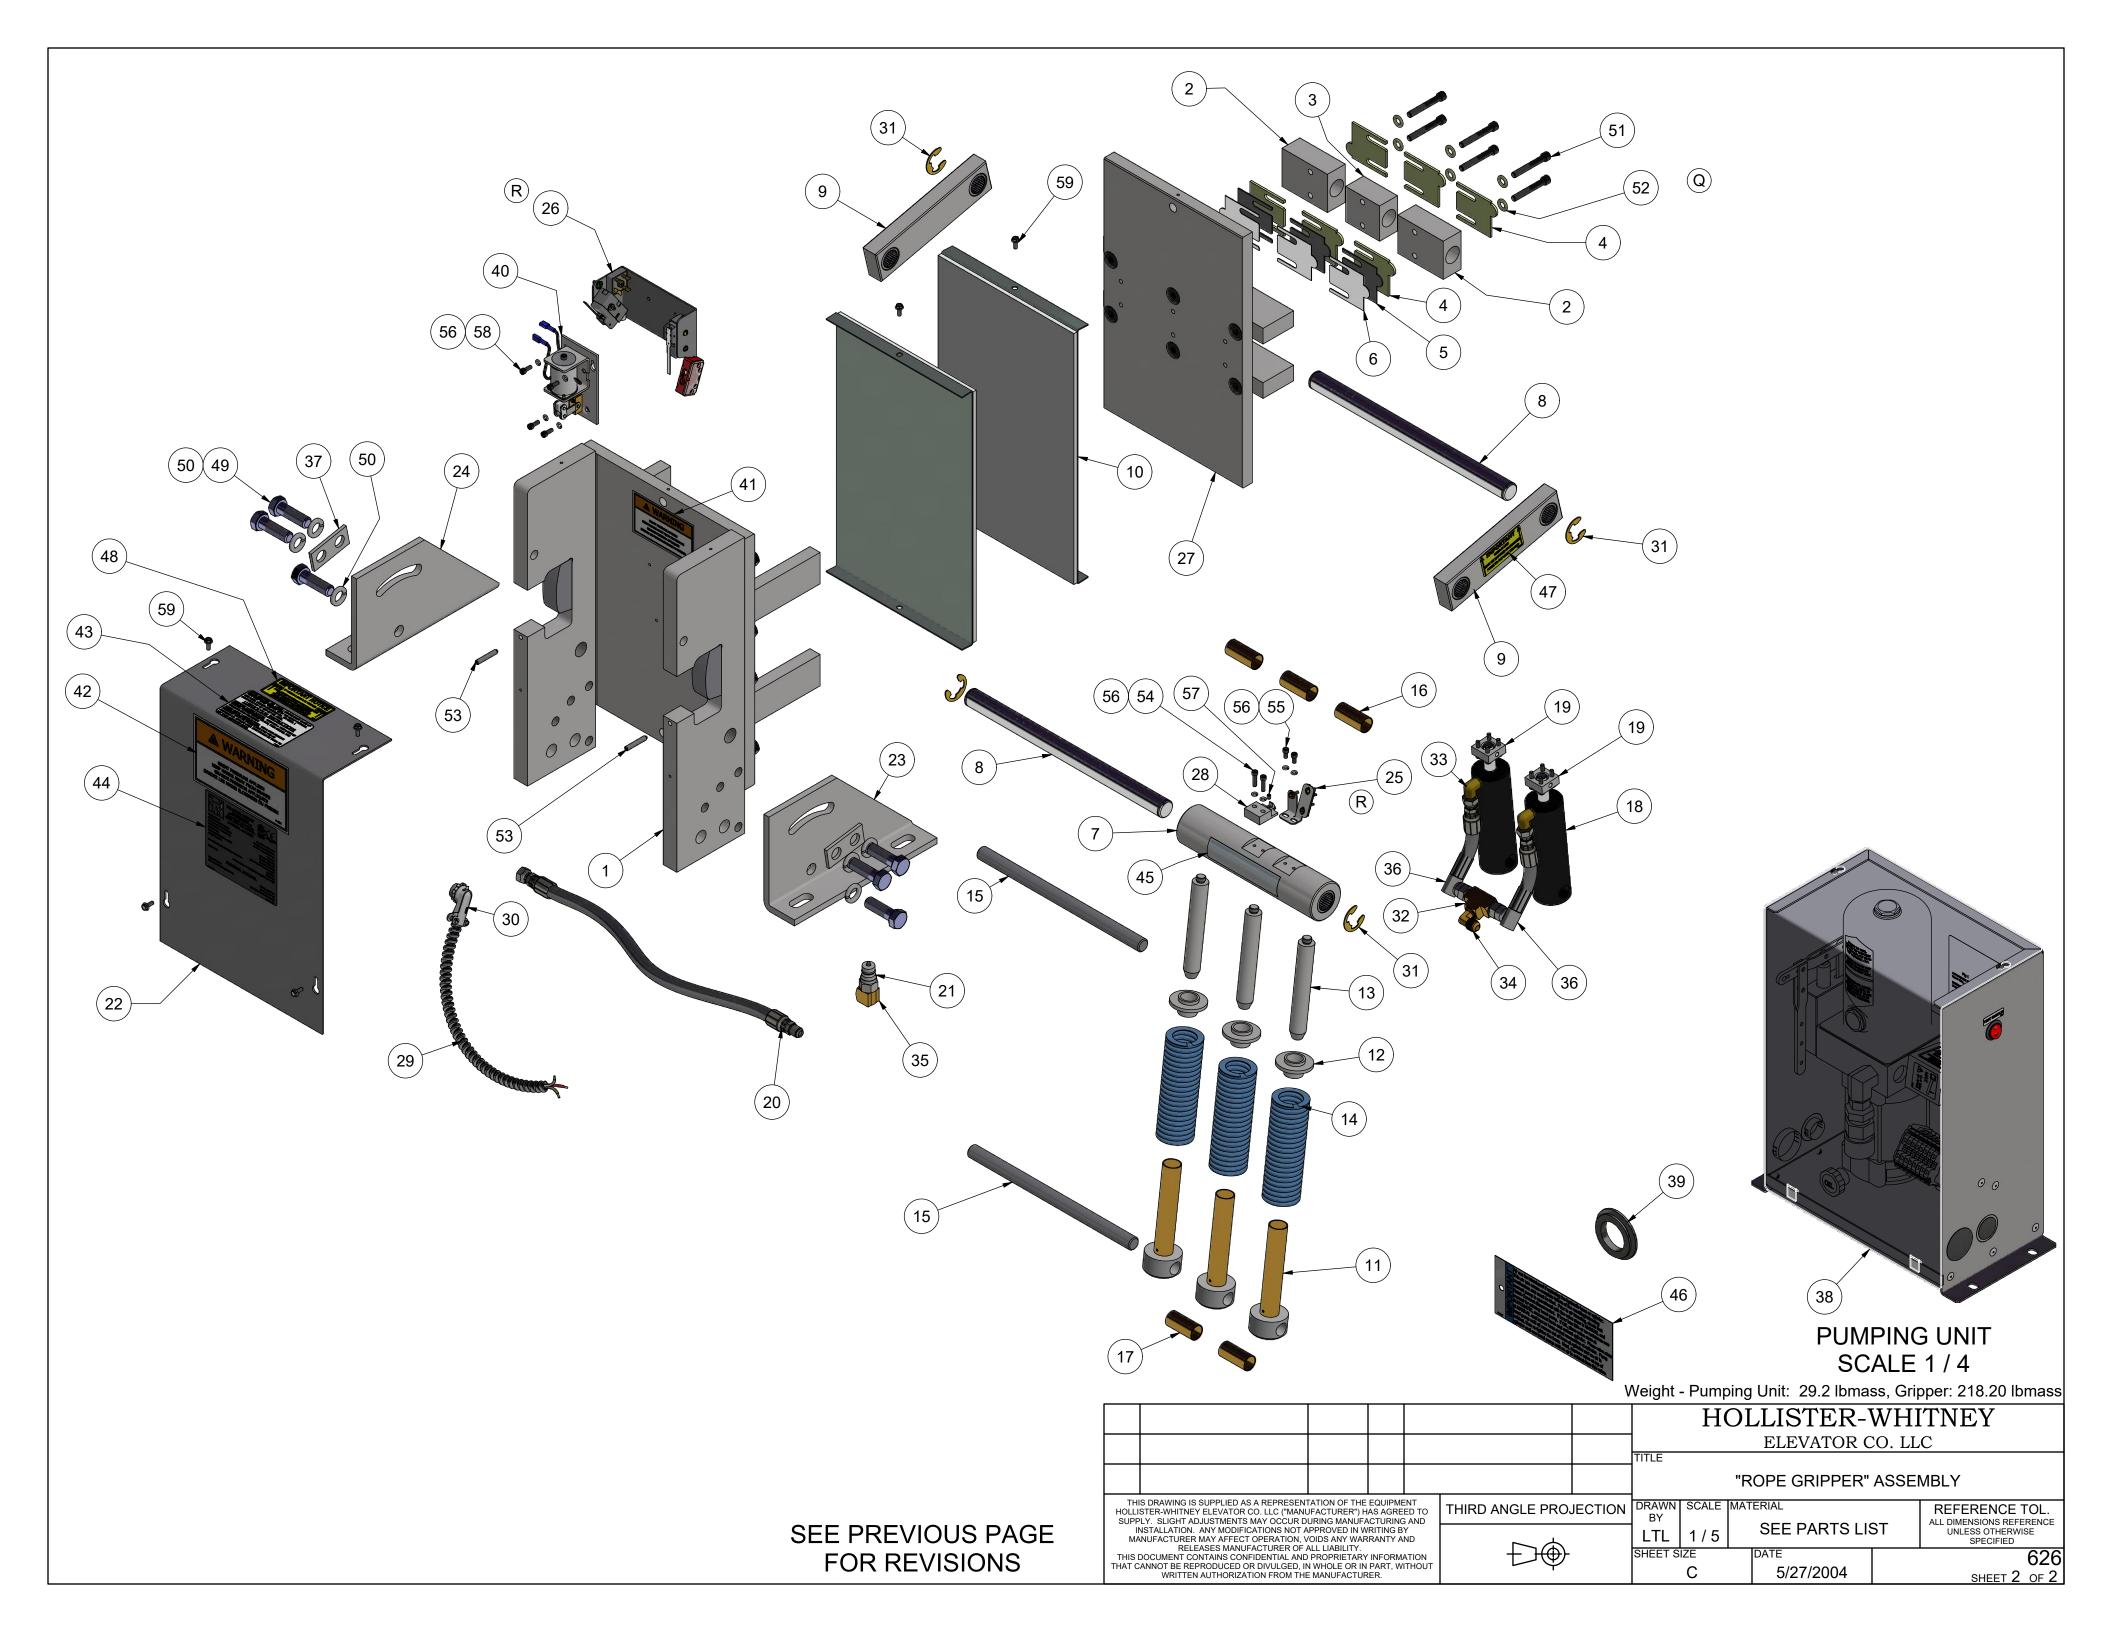

# NOTE:

- 1. QTY LISTED FOR ITEMS 3, 4 & 5 ARE STANDARD. ACTUAL QTY MAY VARY WITH ROPE DIAMETER.
- 2. REFERENCE DIMENSIONS SHOWN TO AID IN SETUP AND INSTALL

| -<br>-<br>- |                                                                                        |                                                                         | TARTIVOIVIBLIC                                                                                                                                                                       | DESCRIPTION                                                                                                                                                                                                                                                                                                                                                                                                                                           |  |
|-------------|----------------------------------------------------------------------------------------|-------------------------------------------------------------------------|--------------------------------------------------------------------------------------------------------------------------------------------------------------------------------------|-------------------------------------------------------------------------------------------------------------------------------------------------------------------------------------------------------------------------------------------------------------------------------------------------------------------------------------------------------------------------------------------------------------------------------------------------------|--|
|             | 1                                                                                      | 1                                                                       | 622-003                                                                                                                                                                              | STATIONARY SHOE ASSEMBLY                                                                                                                                                                                                                                                                                                                                                                                                                              |  |
|             | 2                                                                                      | 2                                                                       | 620-007                                                                                                                                                                              | SHAFT SUPPORT BLOCK                                                                                                                                                                                                                                                                                                                                                                                                                                   |  |
|             | 3                                                                                      | 4                                                                       | 620-008                                                                                                                                                                              | SPACER (11 GA.) - LINING WEAR                                                                                                                                                                                                                                                                                                                                                                                                                         |  |
|             | 4                                                                                      | 2                                                                       | 620-008-1                                                                                                                                                                            | SPACER (16 GA.) - LINING WEAR                                                                                                                                                                                                                                                                                                                                                                                                                         |  |
|             | 5                                                                                      | 2                                                                       | 620-008-2                                                                                                                                                                            | SPACER (22 GA.) - LINING WEAR                                                                                                                                                                                                                                                                                                                                                                                                                         |  |
|             | 6                                                                                      | 1                                                                       | 622-015                                                                                                                                                                              | TUBING ASSEMBLY                                                                                                                                                                                                                                                                                                                                                                                                                                       |  |
|             | 7                                                                                      | 2                                                                       | 622-018                                                                                                                                                                              | SHAFT - ROTATING & NON-ROTATING                                                                                                                                                                                                                                                                                                                                                                                                                       |  |
|             | 8                                                                                      | 2                                                                       | 600-020                                                                                                                                                                              | CONNECTING ARM ASSEMBLY                                                                                                                                                                                                                                                                                                                                                                                                                               |  |
|             | 9                                                                                      | 2                                                                       | 622-022                                                                                                                                                                              | LINING ASSEMBLY                                                                                                                                                                                                                                                                                                                                                                                                                                       |  |
|             | 10                                                                                     | 2                                                                       | 600-025                                                                                                                                                                              | LOWER SPRING GUIDE ASSEMBLY                                                                                                                                                                                                                                                                                                                                                                                                                           |  |
|             | 11                                                                                     | 2                                                                       | 600-027                                                                                                                                                                              | UPPER SPRING SUPPORT                                                                                                                                                                                                                                                                                                                                                                                                                                  |  |
|             | 12                                                                                     | 2                                                                       | 600-029                                                                                                                                                                              | GUIDE - UPPER SPRING SUPPORT                                                                                                                                                                                                                                                                                                                                                                                                                          |  |
|             | 13                                                                                     | 2                                                                       | 621-030                                                                                                                                                                              | SPRING                                                                                                                                                                                                                                                                                                                                                                                                                                                |  |
|             | 14                                                                                     | 2                                                                       | 622-031                                                                                                                                                                              | SHAFT                                                                                                                                                                                                                                                                                                                                                                                                                                                 |  |
|             | 15                                                                                     | 2                                                                       | 601-032                                                                                                                                                                              | TUBING - SPACER                                                                                                                                                                                                                                                                                                                                                                                                                                       |  |
|             | 16                                                                                     | 1                                                                       | 622-033                                                                                                                                                                              | TUBING - SPACER                                                                                                                                                                                                                                                                                                                                                                                                                                       |  |
|             | 17                                                                                     | 1                                                                       | 600-035                                                                                                                                                                              | CYLINDER ASSEMBLY                                                                                                                                                                                                                                                                                                                                                                                                                                     |  |
|             | 18                                                                                     | 1                                                                       | 622-036                                                                                                                                                                              | HYDRAULIC CYLINDER PIVOT BRACKET ASSEMBLY                                                                                                                                                                                                                                                                                                                                                                                                             |  |
| ľ           | 19                                                                                     | 1                                                                       | 620-037                                                                                                                                                                              | HYDRAULIC HOSE - STANDARD 27" LENGTH                                                                                                                                                                                                                                                                                                                                                                                                                  |  |
|             | 19                                                                                     |                                                                         | 620-037- "L"                                                                                                                                                                         | HYDRAULIC HOSE - "L" = LENGTH IN FEET (30' MAX)                                                                                                                                                                                                                                                                                                                                                                                                       |  |
|             | 20                                                                                     | 1                                                                       | 620-038                                                                                                                                                                              | QUICK CONNECT FITTING                                                                                                                                                                                                                                                                                                                                                                                                                                 |  |
|             | 21                                                                                     | 1                                                                       | 622-040                                                                                                                                                                              | COVER - 622 ROPE GRIPPER                                                                                                                                                                                                                                                                                                                                                                                                                              |  |
|             | 22                                                                                     | 1                                                                       | 600-041 R                                                                                                                                                                            | ANGLE, RIGHT HAND - MOUNTING                                                                                                                                                                                                                                                                                                                                                                                                                          |  |
|             | 23                                                                                     | 1                                                                       | 600-041 L                                                                                                                                                                            | ANGLE, LEFT HAND - MOUNTING                                                                                                                                                                                                                                                                                                                                                                                                                           |  |
| (B)         | 24                                                                                     | 1                                                                       | 620-638-18                                                                                                                                                                           | ACTUATING ANGLE ASSEMBLY - 18mm                                                                                                                                                                                                                                                                                                                                                                                                                       |  |
|             |                                                                                        |                                                                         | 622-635-1                                                                                                                                                                            | SWITCH ASS'Y, LEAD LENGTHS = 10'                                                                                                                                                                                                                                                                                                                                                                                                                      |  |
| (B)         | 25                                                                                     | 1                                                                       | 622-635-2                                                                                                                                                                            | SWITCH ASS'Y, LEAD LENGTHS = 24'                                                                                                                                                                                                                                                                                                                                                                                                                      |  |
|             |                                                                                        |                                                                         | 622-635-3                                                                                                                                                                            | SWITCH ASS'Y, LEAD LENGTHS = 18'                                                                                                                                                                                                                                                                                                                                                                                                                      |  |
|             | 26                                                                                     | 1                                                                       | 622-072                                                                                                                                                                              | MOVABLE SHOE ASSEMBLY                                                                                                                                                                                                                                                                                                                                                                                                                                 |  |
|             | 27                                                                                     | 1                                                                       | 601-078                                                                                                                                                                              | LATCH                                                                                                                                                                                                                                                                                                                                                                                                                                                 |  |
| ľ           | 28                                                                                     |                                                                         | 600-081-1                                                                                                                                                                            |                                                                                                                                                                                                                                                                                                                                                                                                                                                       |  |
|             |                                                                                        | 1                                                                       | 600-081-2                                                                                                                                                                            |                                                                                                                                                                                                                                                                                                                                                                                                                                                       |  |
|             |                                                                                        |                                                                         | 600-081-3                                                                                                                                                                            |                                                                                                                                                                                                                                                                                                                                                                                                                                                       |  |
|             | 29                                                                                     | 1                                                                       | 600-082                                                                                                                                                                              | 801-DC2 90° ANGLE BOX CONNECTOR                                                                                                                                                                                                                                                                                                                                                                                                                       |  |
|             | 30                                                                                     | 1                                                                       | 610-087                                                                                                                                                                              | PARKER #149F-6-4 MALE ELBOW                                                                                                                                                                                                                                                                                                                                                                                                                           |  |
|             | 31                                                                                     | 1                                                                       | 610-091                                                                                                                                                                              | 3-8 x 3-8 NPT STREET 90 DEG. ELBOW                                                                                                                                                                                                                                                                                                                                                                                                                    |  |
|             | 32                                                                                     | 2                                                                       | 600-095                                                                                                                                                                              | WASHER - DOUBLE BOLT                                                                                                                                                                                                                                                                                                                                                                                                                                  |  |
|             | 33                                                                                     | 1                                                                       | 620-100                                                                                                                                                                              | PUMPING UNIT                                                                                                                                                                                                                                                                                                                                                                                                                                          |  |
|             | 34                                                                                     | 1                                                                       | 622-207                                                                                                                                                                              | HOSE GROMMET                                                                                                                                                                                                                                                                                                                                                                                                                                          |  |
|             | 35                                                                                     | 1                                                                       | 620-607                                                                                                                                                                              | SOLENOID LOCKING UNIT                                                                                                                                                                                                                                                                                                                                                                                                                                 |  |
|             | 36                                                                                     | 4                                                                       | 90-033                                                                                                                                                                               | E-CLIP, #X5133-74                                                                                                                                                                                                                                                                                                                                                                                                                                     |  |
| _           | 37                                                                                     | 1                                                                       | P-133                                                                                                                                                                                | ROPE GRIPPER WARNING LABEL - MEDIUM                                                                                                                                                                                                                                                                                                                                                                                                                   |  |
|             | - 7                                                                                    |                                                                         | I                                                                                                                                                                                    |                                                                                                                                                                                                                                                                                                                                                                                                                                                       |  |
|             | 38                                                                                     | 1                                                                       | P-134                                                                                                                                                                                | ROPE GRIPPER WARNING LABEL - LARGE                                                                                                                                                                                                                                                                                                                                                                                                                    |  |
|             | 38<br>39                                                                               | 1                                                                       | P-134<br>P-137                                                                                                                                                                       | ROPE GRIPPER WARNING LABEL - LARGE<br>GRIPPER LUBE INST. STICKER                                                                                                                                                                                                                                                                                                                                                                                      |  |
|             | _                                                                                      |                                                                         |                                                                                                                                                                                      |                                                                                                                                                                                                                                                                                                                                                                                                                                                       |  |
|             | 39                                                                                     | 1                                                                       | P-137                                                                                                                                                                                | GRIPPER LUBE INST. STICKER                                                                                                                                                                                                                                                                                                                                                                                                                            |  |
|             | 39<br>40                                                                               | 1                                                                       | P-137<br>P-141                                                                                                                                                                       | GRIPPER LUBE INST. STICKER IMPORTANT LABEL - APPLIED TO TUBING                                                                                                                                                                                                                                                                                                                                                                                        |  |
|             | 39<br>40<br>41                                                                         | 1 1 1                                                                   | P-137<br>P-141<br>P-144-2                                                                                                                                                            | GRIPPER LUBE INST. STICKER IMPORTANT LABEL - APPLIED TO TUBING AIR BLEED LABEL                                                                                                                                                                                                                                                                                                                                                                        |  |
|             | 39<br>40<br>41<br>42                                                                   | 1<br>1<br>1<br>2                                                        | P-137<br>P-141<br>P-144-2<br>P-186                                                                                                                                                   | GRIPPER LUBE INST. STICKER IMPORTANT LABEL - APPLIED TO TUBING AIR BLEED LABEL ROPE GRIPPER WEAR-IN LINE STICKER                                                                                                                                                                                                                                                                                                                                      |  |
|             | 39<br>40<br>41<br>42<br>43                                                             | 1<br>1<br>1<br>2<br>1                                                   | P-137<br>P-141<br>P-144-2<br>P-186<br>P-192                                                                                                                                          | GRIPPER LUBE INST. STICKER IMPORTANT LABEL - APPLIED TO TUBING AIR BLEED LABEL ROPE GRIPPER WEAR-IN LINE STICKER IMPORTANT NOTICE - LANG LAY ROPES, ROPE GRIPPER 621 ROPE GRIPPER LABEL                                                                                                                                                                                                                                                               |  |
|             | 39<br>40<br>41<br>42<br>43<br>44                                                       | 1<br>1<br>1<br>2<br>1                                                   | P-137 P-141 P-144-2 P-186 P-192 P-219 1/2 - 13 UNC x 1.25"                                                                                                                           | GRIPPER LUBE INST. STICKER IMPORTANT LABEL - APPLIED TO TUBING AIR BLEED LABEL ROPE GRIPPER WEAR-IN LINE STICKER IMPORTANT NOTICE - LANG LAY ROPES, ROPE GRIPPER 621 ROPE GRIPPER LABEL                                                                                                                                                                                                                                                               |  |
|             | 39<br>40<br>41<br>42<br>43<br>44<br>45<br>46<br>47                                     | 1<br>1<br>2<br>1<br>1<br>6                                              | P-137 P-141 P-144-2 P-186 P-192 P-219 1/2 - 13 UNC x 1.25" 1/2 LOCK WASHER 5/16 - 18 UNC x 2.0                                                                                       | GRIPPER LUBE INST. STICKER IMPORTANT LABEL - APPLIED TO TUBING AIR BLEED LABEL ROPE GRIPPER WEAR-IN LINE STICKER IMPORTANT NOTICE - LANG LAY ROPES, ROPE GRIPPER 621 ROPE GRIPPER LABEL HEX HEAD BOLT                                                                                                                                                                                                                                                 |  |
|             | 39<br>40<br>41<br>42<br>43<br>44<br>45<br>46                                           | 1<br>1<br>2<br>1<br>1<br>6<br>6                                         | P-137 P-141 P-144-2 P-186 P-192 P-219 1/2 - 13 UNC x 1.25" 1/2 LOCK WASHER                                                                                                           | GRIPPER LUBE INST. STICKER IMPORTANT LABEL - APPLIED TO TUBING AIR BLEED LABEL ROPE GRIPPER WEAR-IN LINE STICKER IMPORTANT NOTICE - LANG LAY ROPES, ROPE GRIPPER 621 ROPE GRIPPER LABEL HEX HEAD BOLT STANDARD LOCK WASHER                                                                                                                                                                                                                            |  |
|             | 39<br>40<br>41<br>42<br>43<br>44<br>45<br>46<br>47                                     | 1<br>1<br>2<br>1<br>1<br>6<br>6                                         | P-137 P-141 P-144-2 P-186 P-192 P-219 1/2 - 13 UNC x 1.25" 1/2 LOCK WASHER 5/16 - 18 UNC x 2.0                                                                                       | GRIPPER LUBE INST. STICKER IMPORTANT LABEL - APPLIED TO TUBING AIR BLEED LABEL ROPE GRIPPER WEAR-IN LINE STICKER IMPORTANT NOTICE - LANG LAY ROPES, ROPE GRIPPER 621 ROPE GRIPPER LABEL HEX HEAD BOLT STANDARD LOCK WASHER SOCKET HEAD CAP SCREW                                                                                                                                                                                                      |  |
|             | 39<br>40<br>41<br>42<br>43<br>44<br>45<br>46<br>47<br>48                               | 1<br>1<br>2<br>1<br>1<br>6<br>6<br>4                                    | P-137 P-141 P-144-2 P-186 P-192 P-219 1/2 - 13 UNC x 1.25" 1/2 LOCK WASHER 5/16 - 18 UNC x 2.0 5/16" WASHER 1/4 - 20 UNC x 1.5                                                       | GRIPPER LUBE INST. STICKER IMPORTANT LABEL - APPLIED TO TUBING AIR BLEED LABEL ROPE GRIPPER WEAR-IN LINE STICKER IMPORTANT NOTICE - LANG LAY ROPES, ROPE GRIPPER 621 ROPE GRIPPER LABEL HEX HEAD BOLT STANDARD LOCK WASHER SOCKET HEAD CAP SCREW STANDARD WASHER                                                                                                                                                                                      |  |
|             | 39<br>40<br>41<br>42<br>43<br>44<br>45<br>46<br>47<br>48<br>49<br>50<br>51             | 1<br>1<br>2<br>1<br>1<br>6<br>6<br>4<br>4                               | P-137 P-141 P-144-2 P-186 P-192 P-219 1/2 - 13 UNC x 1.25" 1/2 LOCK WASHER 5/16 - 18 UNC x 2.0 5/16" WASHER 1/4 - 20 UNC x 1.5 #10-32 UNF x 0.375"                                   | GRIPPER LUBE INST. STICKER IMPORTANT LABEL - APPLIED TO TUBING AIR BLEED LABEL ROPE GRIPPER WEAR-IN LINE STICKER IMPORTANT NOTICE - LANG LAY ROPES, ROPE GRIPPER 621 ROPE GRIPPER LABEL HEX HEAD BOLT STANDARD LOCK WASHER SOCKET HEAD CAP SCREW STANDARD WASHER HALF DOG SET SCREW                                                                                                                                                                   |  |
|             | 39<br>40<br>41<br>42<br>43<br>44<br>45<br>46<br>47<br>48<br>49<br>50<br>51<br>52       | 1<br>1<br>2<br>1<br>1<br>6<br>6<br>4<br>4<br>2<br>2<br>2<br>8           | P-137 P-141 P-144-2 P-186 P-192 P-219 1/2 - 13 UNC x 1.25" 1/2 LOCK WASHER 5/16 - 18 UNC x 2.0 5/16" WASHER 1/4 - 20 UNC x 1.5 #10-32 UNF x 0.375"                                   | GRIPPER LUBE INST. STICKER IMPORTANT LABEL - APPLIED TO TUBING AIR BLEED LABEL ROPE GRIPPER WEAR-IN LINE STICKER IMPORTANT NOTICE - LANG LAY ROPES, ROPE GRIPPER 621 ROPE GRIPPER LABEL HEX HEAD BOLT STANDARD LOCK WASHER SOCKET HEAD CAP SCREW STANDARD WASHER HALF DOG SET SCREW SOCKET HEAD CAP SCREW SOCKET HEAD CAP SCREW SOCKET HEAD CAP SCREW STANDARD LOCK WASHER                                                                            |  |
|             | 39<br>40<br>41<br>42<br>43<br>44<br>45<br>46<br>47<br>48<br>49<br>50<br>51             | 1<br>1<br>2<br>1<br>1<br>6<br>6<br>4<br>4<br>2<br>2                     | P-137 P-141 P-144-2 P-186 P-192 P-219 1/2 - 13 UNC x 1.25" 1/2 LOCK WASHER 5/16 - 18 UNC x 2.0 5/16" WASHER 1/4 - 20 UNC x 1.5 #10-32 UNF x 0.375" #10-32 UNF x 0.75                 | GRIPPER LUBE INST. STICKER IMPORTANT LABEL - APPLIED TO TUBING AIR BLEED LABEL ROPE GRIPPER WEAR-IN LINE STICKER IMPORTANT NOTICE - LANG LAY ROPES, ROPE GRIPPER 621 ROPE GRIPPER LABEL HEX HEAD BOLT STANDARD LOCK WASHER SOCKET HEAD CAP SCREW STANDARD WASHER HALF DOG SET SCREW SOCKET HEAD CAP SCREW SOCKET HEAD CAP SCREW                                                                                                                       |  |
|             | 39<br>40<br>41<br>42<br>43<br>44<br>45<br>46<br>47<br>48<br>49<br>50<br>51<br>52       | 1<br>1<br>2<br>1<br>1<br>6<br>6<br>4<br>4<br>2<br>2<br>2<br>8<br>1<br>4 | P-137 P-141 P-144-2 P-186 P-192 P-219 1/2 - 13 UNC x 1.25" 1/2 LOCK WASHER 5/16 - 18 UNC x 2.0 5/16" WASHER 1/4 - 20 UNC x 1.5 #10-32 UNF x 0.375" #10-32 UNF x 0.75 #10 LOCK WASHER | GRIPPER LUBE INST. STICKER IMPORTANT LABEL - APPLIED TO TUBING AIR BLEED LABEL ROPE GRIPPER WEAR-IN LINE STICKER IMPORTANT NOTICE - LANG LAY ROPES, ROPE GRIPPER 621 ROPE GRIPPER LABEL HEX HEAD BOLT STANDARD LOCK WASHER SOCKET HEAD CAP SCREW STANDARD WASHER HALF DOG SET SCREW SOCKET HEAD CAP SCREW SOCKET HEAD CAP SCREW STANDARD LOCK WASHER SOCKET HEAD CAP SCREW SOCKET HEAD CAP SCREW STANDARD LOCK WASHER SET SCREW SOCKET HEAD CAP SCREW |  |
|             | 39<br>40<br>41<br>42<br>43<br>44<br>45<br>46<br>47<br>48<br>49<br>50<br>51<br>52<br>53 | 1<br>1<br>2<br>1<br>6<br>6<br>4<br>4<br>2<br>2<br>2<br>8<br>1           | P-137 P-141 P-144-2 P-186 P-192 P-219 1/2 - 13 UNC x 1.25" 1/2 LOCK WASHER 5/16 - 18 UNC x 2.0 5/16" WASHER 1/4 - 20 UNC x 1.5 #10-32 UNF x 0.375" #10-32 UNF x 0.75 #10 LOCK WASHER | GRIPPER LUBE INST. STICKER IMPORTANT LABEL - APPLIED TO TUBING AIR BLEED LABEL ROPE GRIPPER WEAR-IN LINE STICKER IMPORTANT NOTICE - LANG LAY ROPES, ROPE GRIPPER 621 ROPE GRIPPER LABEL HEX HEAD BOLT STANDARD LOCK WASHER SOCKET HEAD CAP SCREW STANDARD WASHER HALF DOG SET SCREW SOCKET HEAD CAP SCREW SOCKET HEAD CAP SCREW SOCKET HEAD CAP SCREW SOCKET HEAD CAP SCREW STANDARD LOCK WASHER SET SCREW                                            |  |