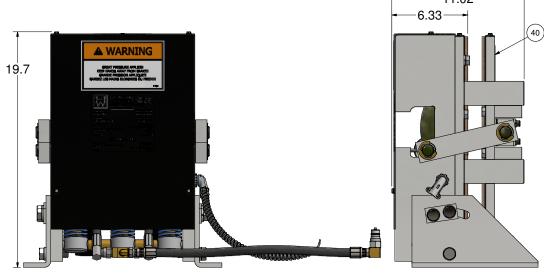

# NOTE:

- 1. QTY LISTED FOR ITEMS 3, 4 & 5 ARE STANDARD. ACTUAL QTY MAY VARY WITH ROPE DIAMETER.
- 2. REFERENCE DIMENSIONS SHOWN TO AID IN SETUP AND INSTALL

| -<br>-<br>- |                                                                                        |                                                                         | TARTIVOIVIBLIC                                                                                                                                                                       | DESCRIPTION                                                                                                                                                                                                                                                                                                                                                                                                                                           |  |
|-------------|----------------------------------------------------------------------------------------|-------------------------------------------------------------------------|--------------------------------------------------------------------------------------------------------------------------------------------------------------------------------------|-------------------------------------------------------------------------------------------------------------------------------------------------------------------------------------------------------------------------------------------------------------------------------------------------------------------------------------------------------------------------------------------------------------------------------------------------------|--|
|             | 1                                                                                      | 1                                                                       | 622-003                                                                                                                                                                              | STATIONARY SHOE ASSEMBLY                                                                                                                                                                                                                                                                                                                                                                                                                              |  |
|             | 2                                                                                      | 2                                                                       | 620-007                                                                                                                                                                              | SHAFT SUPPORT BLOCK                                                                                                                                                                                                                                                                                                                                                                                                                                   |  |
|             | 3                                                                                      | 4                                                                       | 620-008                                                                                                                                                                              | SPACER (11 GA.) - LINING WEAR                                                                                                                                                                                                                                                                                                                                                                                                                         |  |
|             | 4                                                                                      | 2                                                                       | 620-008-1                                                                                                                                                                            | SPACER (16 GA.) - LINING WEAR                                                                                                                                                                                                                                                                                                                                                                                                                         |  |
|             | 5                                                                                      | 2                                                                       | 620-008-2                                                                                                                                                                            | SPACER (22 GA.) - LINING WEAR                                                                                                                                                                                                                                                                                                                                                                                                                         |  |
|             | 6                                                                                      | 1                                                                       | 622-015                                                                                                                                                                              | TUBING ASSEMBLY                                                                                                                                                                                                                                                                                                                                                                                                                                       |  |
|             | 7                                                                                      | 2                                                                       | 622-018                                                                                                                                                                              | SHAFT - ROTATING & NON-ROTATING                                                                                                                                                                                                                                                                                                                                                                                                                       |  |
|             | 8                                                                                      | 2                                                                       | 600-020                                                                                                                                                                              | CONNECTING ARM ASSEMBLY                                                                                                                                                                                                                                                                                                                                                                                                                               |  |
|             | 9                                                                                      | 2                                                                       | 622-022                                                                                                                                                                              | LINING ASSEMBLY                                                                                                                                                                                                                                                                                                                                                                                                                                       |  |
|             | 10                                                                                     | 2                                                                       | 600-025                                                                                                                                                                              | LOWER SPRING GUIDE ASSEMBLY                                                                                                                                                                                                                                                                                                                                                                                                                           |  |
|             | 11                                                                                     | 2                                                                       | 600-027                                                                                                                                                                              | UPPER SPRING SUPPORT                                                                                                                                                                                                                                                                                                                                                                                                                                  |  |
|             | 12                                                                                     | 2                                                                       | 600-029                                                                                                                                                                              | GUIDE - UPPER SPRING SUPPORT                                                                                                                                                                                                                                                                                                                                                                                                                          |  |
|             | 13                                                                                     | 2                                                                       | 621-030                                                                                                                                                                              | SPRING                                                                                                                                                                                                                                                                                                                                                                                                                                                |  |
|             | 14                                                                                     | 2                                                                       | 622-031                                                                                                                                                                              | SHAFT                                                                                                                                                                                                                                                                                                                                                                                                                                                 |  |
|             | 15                                                                                     | 2                                                                       | 601-032                                                                                                                                                                              | TUBING - SPACER                                                                                                                                                                                                                                                                                                                                                                                                                                       |  |
|             | 16                                                                                     | 1                                                                       | 622-033                                                                                                                                                                              | TUBING - SPACER                                                                                                                                                                                                                                                                                                                                                                                                                                       |  |
|             | 17                                                                                     | 1                                                                       | 600-035                                                                                                                                                                              | CYLINDER ASSEMBLY                                                                                                                                                                                                                                                                                                                                                                                                                                     |  |
|             | 18                                                                                     | 1                                                                       | 622-036                                                                                                                                                                              | HYDRAULIC CYLINDER PIVOT BRACKET ASSEMBLY                                                                                                                                                                                                                                                                                                                                                                                                             |  |
| ľ           | 19                                                                                     | 1                                                                       | 620-037                                                                                                                                                                              | HYDRAULIC HOSE - STANDARD 27" LENGTH                                                                                                                                                                                                                                                                                                                                                                                                                  |  |
|             | 19                                                                                     |                                                                         | 620-037- "L"                                                                                                                                                                         | HYDRAULIC HOSE - "L" = LENGTH IN FEET (30' MAX)                                                                                                                                                                                                                                                                                                                                                                                                       |  |
|             | 20                                                                                     | 1                                                                       | 620-038                                                                                                                                                                              | QUICK CONNECT FITTING                                                                                                                                                                                                                                                                                                                                                                                                                                 |  |
|             | 21                                                                                     | 1                                                                       | 622-040                                                                                                                                                                              | COVER - 622 ROPE GRIPPER                                                                                                                                                                                                                                                                                                                                                                                                                              |  |
|             | 22                                                                                     | 1                                                                       | 600-041 R                                                                                                                                                                            | ANGLE, RIGHT HAND - MOUNTING                                                                                                                                                                                                                                                                                                                                                                                                                          |  |
|             | 23                                                                                     | 1                                                                       | 600-041 L                                                                                                                                                                            | ANGLE, LEFT HAND - MOUNTING                                                                                                                                                                                                                                                                                                                                                                                                                           |  |
| (B)         | 24                                                                                     | 1                                                                       | 620-638-18                                                                                                                                                                           | ACTUATING ANGLE ASSEMBLY - 18mm                                                                                                                                                                                                                                                                                                                                                                                                                       |  |
|             |                                                                                        |                                                                         | 622-635-1                                                                                                                                                                            | SWITCH ASS'Y, LEAD LENGTHS = 10'                                                                                                                                                                                                                                                                                                                                                                                                                      |  |
| (B)         | 25                                                                                     | 1                                                                       | 622-635-2                                                                                                                                                                            | SWITCH ASS'Y, LEAD LENGTHS = 24'                                                                                                                                                                                                                                                                                                                                                                                                                      |  |
|             |                                                                                        |                                                                         | 622-635-3                                                                                                                                                                            | SWITCH ASS'Y, LEAD LENGTHS = 18'                                                                                                                                                                                                                                                                                                                                                                                                                      |  |
|             | 26                                                                                     | 1                                                                       | 622-072                                                                                                                                                                              | MOVABLE SHOE ASSEMBLY                                                                                                                                                                                                                                                                                                                                                                                                                                 |  |
|             | 27                                                                                     | 1                                                                       | 601-078                                                                                                                                                                              | LATCH                                                                                                                                                                                                                                                                                                                                                                                                                                                 |  |
| ľ           | 28                                                                                     |                                                                         | 600-081-1                                                                                                                                                                            |                                                                                                                                                                                                                                                                                                                                                                                                                                                       |  |
|             |                                                                                        | 1                                                                       | 600-081-2                                                                                                                                                                            |                                                                                                                                                                                                                                                                                                                                                                                                                                                       |  |
|             |                                                                                        |                                                                         | 600-081-3                                                                                                                                                                            |                                                                                                                                                                                                                                                                                                                                                                                                                                                       |  |
|             | 29                                                                                     | 1                                                                       | 600-082                                                                                                                                                                              | 801-DC2 90° ANGLE BOX CONNECTOR                                                                                                                                                                                                                                                                                                                                                                                                                       |  |
|             | 30                                                                                     | 1                                                                       | 610-087                                                                                                                                                                              | PARKER #149F-6-4 MALE ELBOW                                                                                                                                                                                                                                                                                                                                                                                                                           |  |
|             | 31                                                                                     | 1                                                                       | 610-091                                                                                                                                                                              | 3-8 x 3-8 NPT STREET 90 DEG. ELBOW                                                                                                                                                                                                                                                                                                                                                                                                                    |  |
|             | 32                                                                                     | 2                                                                       | 600-095                                                                                                                                                                              | WASHER - DOUBLE BOLT                                                                                                                                                                                                                                                                                                                                                                                                                                  |  |
|             | 33                                                                                     | 1                                                                       | 620-100                                                                                                                                                                              | PUMPING UNIT                                                                                                                                                                                                                                                                                                                                                                                                                                          |  |
|             | 34                                                                                     | 1                                                                       | 622-207                                                                                                                                                                              | HOSE GROMMET                                                                                                                                                                                                                                                                                                                                                                                                                                          |  |
|             | 35                                                                                     | 1                                                                       | 620-607                                                                                                                                                                              | SOLENOID LOCKING UNIT                                                                                                                                                                                                                                                                                                                                                                                                                                 |  |
|             | 36                                                                                     | 4                                                                       | 90-033                                                                                                                                                                               | E-CLIP, #X5133-74                                                                                                                                                                                                                                                                                                                                                                                                                                     |  |
| _           | 37                                                                                     | 1                                                                       | P-133                                                                                                                                                                                | ROPE GRIPPER WARNING LABEL - MEDIUM                                                                                                                                                                                                                                                                                                                                                                                                                   |  |
|             | - 7                                                                                    |                                                                         | I                                                                                                                                                                                    |                                                                                                                                                                                                                                                                                                                                                                                                                                                       |  |
|             | 38                                                                                     | 1                                                                       | P-134                                                                                                                                                                                | ROPE GRIPPER WARNING LABEL - LARGE                                                                                                                                                                                                                                                                                                                                                                                                                    |  |
|             | 38<br>39                                                                               | 1                                                                       | P-134<br>P-137                                                                                                                                                                       | ROPE GRIPPER WARNING LABEL - LARGE<br>GRIPPER LUBE INST. STICKER                                                                                                                                                                                                                                                                                                                                                                                      |  |
|             | _                                                                                      |                                                                         |                                                                                                                                                                                      |                                                                                                                                                                                                                                                                                                                                                                                                                                                       |  |
|             | 39                                                                                     | 1                                                                       | P-137                                                                                                                                                                                | GRIPPER LUBE INST. STICKER                                                                                                                                                                                                                                                                                                                                                                                                                            |  |
|             | 39<br>40                                                                               | 1                                                                       | P-137<br>P-141                                                                                                                                                                       | GRIPPER LUBE INST. STICKER IMPORTANT LABEL - APPLIED TO TUBING                                                                                                                                                                                                                                                                                                                                                                                        |  |
|             | 39<br>40<br>41                                                                         | 1 1 1                                                                   | P-137<br>P-141<br>P-144-2                                                                                                                                                            | GRIPPER LUBE INST. STICKER IMPORTANT LABEL - APPLIED TO TUBING AIR BLEED LABEL                                                                                                                                                                                                                                                                                                                                                                        |  |
|             | 39<br>40<br>41<br>42                                                                   | 1<br>1<br>1<br>2                                                        | P-137<br>P-141<br>P-144-2<br>P-186                                                                                                                                                   | GRIPPER LUBE INST. STICKER IMPORTANT LABEL - APPLIED TO TUBING AIR BLEED LABEL ROPE GRIPPER WEAR-IN LINE STICKER                                                                                                                                                                                                                                                                                                                                      |  |
|             | 39<br>40<br>41<br>42<br>43                                                             | 1<br>1<br>1<br>2<br>1                                                   | P-137<br>P-141<br>P-144-2<br>P-186<br>P-192                                                                                                                                          | GRIPPER LUBE INST. STICKER IMPORTANT LABEL - APPLIED TO TUBING AIR BLEED LABEL ROPE GRIPPER WEAR-IN LINE STICKER IMPORTANT NOTICE - LANG LAY ROPES, ROPE GRIPPER 621 ROPE GRIPPER LABEL                                                                                                                                                                                                                                                               |  |
|             | 39<br>40<br>41<br>42<br>43<br>44                                                       | 1<br>1<br>1<br>2<br>1                                                   | P-137 P-141 P-144-2 P-186 P-192 P-219 1/2 - 13 UNC x 1.25"                                                                                                                           | GRIPPER LUBE INST. STICKER IMPORTANT LABEL - APPLIED TO TUBING AIR BLEED LABEL ROPE GRIPPER WEAR-IN LINE STICKER IMPORTANT NOTICE - LANG LAY ROPES, ROPE GRIPPER 621 ROPE GRIPPER LABEL                                                                                                                                                                                                                                                               |  |
|             | 39<br>40<br>41<br>42<br>43<br>44<br>45<br>46<br>47                                     | 1<br>1<br>2<br>1<br>1<br>6                                              | P-137 P-141 P-144-2 P-186 P-192 P-219 1/2 - 13 UNC x 1.25" 1/2 LOCK WASHER 5/16 - 18 UNC x 2.0                                                                                       | GRIPPER LUBE INST. STICKER IMPORTANT LABEL - APPLIED TO TUBING AIR BLEED LABEL ROPE GRIPPER WEAR-IN LINE STICKER IMPORTANT NOTICE - LANG LAY ROPES, ROPE GRIPPER 621 ROPE GRIPPER LABEL HEX HEAD BOLT                                                                                                                                                                                                                                                 |  |
|             | 39<br>40<br>41<br>42<br>43<br>44<br>45<br>46                                           | 1<br>1<br>2<br>1<br>1<br>6<br>6                                         | P-137 P-141 P-144-2 P-186 P-192 P-219 1/2 - 13 UNC x 1.25" 1/2 LOCK WASHER                                                                                                           | GRIPPER LUBE INST. STICKER IMPORTANT LABEL - APPLIED TO TUBING AIR BLEED LABEL ROPE GRIPPER WEAR-IN LINE STICKER IMPORTANT NOTICE - LANG LAY ROPES, ROPE GRIPPER 621 ROPE GRIPPER LABEL HEX HEAD BOLT STANDARD LOCK WASHER                                                                                                                                                                                                                            |  |
|             | 39<br>40<br>41<br>42<br>43<br>44<br>45<br>46<br>47                                     | 1<br>1<br>2<br>1<br>1<br>6<br>6                                         | P-137 P-141 P-144-2 P-186 P-192 P-219 1/2 - 13 UNC x 1.25" 1/2 LOCK WASHER 5/16 - 18 UNC x 2.0                                                                                       | GRIPPER LUBE INST. STICKER IMPORTANT LABEL - APPLIED TO TUBING AIR BLEED LABEL ROPE GRIPPER WEAR-IN LINE STICKER IMPORTANT NOTICE - LANG LAY ROPES, ROPE GRIPPER 621 ROPE GRIPPER LABEL HEX HEAD BOLT STANDARD LOCK WASHER SOCKET HEAD CAP SCREW                                                                                                                                                                                                      |  |
|             | 39<br>40<br>41<br>42<br>43<br>44<br>45<br>46<br>47<br>48                               | 1<br>1<br>2<br>1<br>1<br>6<br>6<br>4                                    | P-137 P-141 P-144-2 P-186 P-192 P-219 1/2 - 13 UNC x 1.25" 1/2 LOCK WASHER 5/16 - 18 UNC x 2.0 5/16" WASHER 1/4 - 20 UNC x 1.5                                                       | GRIPPER LUBE INST. STICKER IMPORTANT LABEL - APPLIED TO TUBING AIR BLEED LABEL ROPE GRIPPER WEAR-IN LINE STICKER IMPORTANT NOTICE - LANG LAY ROPES, ROPE GRIPPER 621 ROPE GRIPPER LABEL HEX HEAD BOLT STANDARD LOCK WASHER SOCKET HEAD CAP SCREW STANDARD WASHER                                                                                                                                                                                      |  |
|             | 39<br>40<br>41<br>42<br>43<br>44<br>45<br>46<br>47<br>48<br>49<br>50<br>51             | 1<br>1<br>2<br>1<br>1<br>6<br>6<br>4<br>4                               | P-137 P-141 P-144-2 P-186 P-192 P-219 1/2 - 13 UNC x 1.25" 1/2 LOCK WASHER 5/16 - 18 UNC x 2.0 5/16" WASHER 1/4 - 20 UNC x 1.5 #10-32 UNF x 0.375"                                   | GRIPPER LUBE INST. STICKER IMPORTANT LABEL - APPLIED TO TUBING AIR BLEED LABEL ROPE GRIPPER WEAR-IN LINE STICKER IMPORTANT NOTICE - LANG LAY ROPES, ROPE GRIPPER 621 ROPE GRIPPER LABEL HEX HEAD BOLT STANDARD LOCK WASHER SOCKET HEAD CAP SCREW STANDARD WASHER HALF DOG SET SCREW                                                                                                                                                                   |  |
|             | 39<br>40<br>41<br>42<br>43<br>44<br>45<br>46<br>47<br>48<br>49<br>50<br>51<br>52       | 1<br>1<br>2<br>1<br>1<br>6<br>6<br>4<br>4<br>2<br>2<br>2<br>8           | P-137 P-141 P-144-2 P-186 P-192 P-219 1/2 - 13 UNC x 1.25" 1/2 LOCK WASHER 5/16 - 18 UNC x 2.0 5/16" WASHER 1/4 - 20 UNC x 1.5 #10-32 UNF x 0.375"                                   | GRIPPER LUBE INST. STICKER IMPORTANT LABEL - APPLIED TO TUBING AIR BLEED LABEL ROPE GRIPPER WEAR-IN LINE STICKER IMPORTANT NOTICE - LANG LAY ROPES, ROPE GRIPPER 621 ROPE GRIPPER LABEL HEX HEAD BOLT STANDARD LOCK WASHER SOCKET HEAD CAP SCREW STANDARD WASHER HALF DOG SET SCREW SOCKET HEAD CAP SCREW SOCKET HEAD CAP SCREW SOCKET HEAD CAP SCREW STANDARD LOCK WASHER                                                                            |  |
|             | 39<br>40<br>41<br>42<br>43<br>44<br>45<br>46<br>47<br>48<br>49<br>50<br>51             | 1<br>1<br>2<br>1<br>1<br>6<br>6<br>4<br>4<br>2<br>2                     | P-137 P-141 P-144-2 P-186 P-192 P-219 1/2 - 13 UNC x 1.25" 1/2 LOCK WASHER 5/16 - 18 UNC x 2.0 5/16" WASHER 1/4 - 20 UNC x 1.5 #10-32 UNF x 0.375" #10-32 UNF x 0.75                 | GRIPPER LUBE INST. STICKER IMPORTANT LABEL - APPLIED TO TUBING AIR BLEED LABEL ROPE GRIPPER WEAR-IN LINE STICKER IMPORTANT NOTICE - LANG LAY ROPES, ROPE GRIPPER 621 ROPE GRIPPER LABEL HEX HEAD BOLT STANDARD LOCK WASHER SOCKET HEAD CAP SCREW STANDARD WASHER HALF DOG SET SCREW SOCKET HEAD CAP SCREW SOCKET HEAD CAP SCREW                                                                                                                       |  |
|             | 39<br>40<br>41<br>42<br>43<br>44<br>45<br>46<br>47<br>48<br>49<br>50<br>51<br>52       | 1<br>1<br>2<br>1<br>1<br>6<br>6<br>4<br>4<br>2<br>2<br>2<br>8<br>1<br>4 | P-137 P-141 P-144-2 P-186 P-192 P-219 1/2 - 13 UNC x 1.25" 1/2 LOCK WASHER 5/16 - 18 UNC x 2.0 5/16" WASHER 1/4 - 20 UNC x 1.5 #10-32 UNF x 0.375" #10-32 UNF x 0.75 #10 LOCK WASHER | GRIPPER LUBE INST. STICKER IMPORTANT LABEL - APPLIED TO TUBING AIR BLEED LABEL ROPE GRIPPER WEAR-IN LINE STICKER IMPORTANT NOTICE - LANG LAY ROPES, ROPE GRIPPER 621 ROPE GRIPPER LABEL HEX HEAD BOLT STANDARD LOCK WASHER SOCKET HEAD CAP SCREW STANDARD WASHER HALF DOG SET SCREW SOCKET HEAD CAP SCREW SOCKET HEAD CAP SCREW STANDARD LOCK WASHER SOCKET HEAD CAP SCREW SOCKET HEAD CAP SCREW STANDARD LOCK WASHER SET SCREW SOCKET HEAD CAP SCREW |  |
|             | 39<br>40<br>41<br>42<br>43<br>44<br>45<br>46<br>47<br>48<br>49<br>50<br>51<br>52<br>53 | 1<br>1<br>2<br>1<br>6<br>6<br>4<br>4<br>2<br>2<br>2<br>8<br>1           | P-137 P-141 P-144-2 P-186 P-192 P-219 1/2 - 13 UNC x 1.25" 1/2 LOCK WASHER 5/16 - 18 UNC x 2.0 5/16" WASHER 1/4 - 20 UNC x 1.5 #10-32 UNF x 0.375" #10-32 UNF x 0.75 #10 LOCK WASHER | GRIPPER LUBE INST. STICKER IMPORTANT LABEL - APPLIED TO TUBING AIR BLEED LABEL ROPE GRIPPER WEAR-IN LINE STICKER IMPORTANT NOTICE - LANG LAY ROPES, ROPE GRIPPER 621 ROPE GRIPPER LABEL HEX HEAD BOLT STANDARD LOCK WASHER SOCKET HEAD CAP SCREW STANDARD WASHER HALF DOG SET SCREW SOCKET HEAD CAP SCREW SOCKET HEAD CAP SCREW SOCKET HEAD CAP SCREW SOCKET HEAD CAP SCREW STANDARD LOCK WASHER SET SCREW                                            |  |