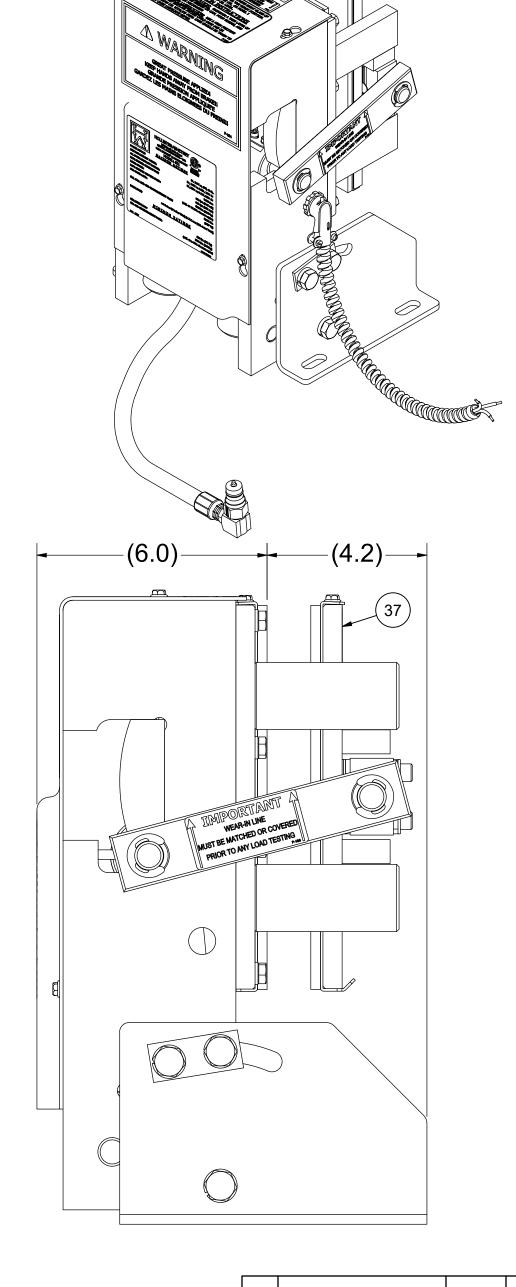

# NOTE:

- 1. QTY LISTED FOR ITEMS 3, 4 & 5 ARE STANDARD. ACTUAL QTY MAY VARY WITH ROPE DIAMETER.
- 2. REFERENCE DIMENSIONS SHOWN TO AID IN SETUP AND INSTALL

| -<br>-<br>- |                                                                                        |                                                                         | TARTIVOIVIBLIC                                                                                                                                                                       | DESCRIPTION                                                                                                                                                                                                                                                                                                                                                                                                                                           |  |
|-------------|----------------------------------------------------------------------------------------|-------------------------------------------------------------------------|--------------------------------------------------------------------------------------------------------------------------------------------------------------------------------------|-------------------------------------------------------------------------------------------------------------------------------------------------------------------------------------------------------------------------------------------------------------------------------------------------------------------------------------------------------------------------------------------------------------------------------------------------------|--|
|             | 1                                                                                      | 1                                                                       | 622-003                                                                                                                                                                              | STATIONARY SHOE ASSEMBLY                                                                                                                                                                                                                                                                                                                                                                                                                              |  |
|             | 2                                                                                      | 2                                                                       | 620-007                                                                                                                                                                              | SHAFT SUPPORT BLOCK                                                                                                                                                                                                                                                                                                                                                                                                                                   |  |
|             | 3                                                                                      | 4                                                                       | 620-008                                                                                                                                                                              | SPACER (11 GA.) - LINING WEAR                                                                                                                                                                                                                                                                                                                                                                                                                         |  |
|             | 4                                                                                      | 2                                                                       | 620-008-1                                                                                                                                                                            | SPACER (16 GA.) - LINING WEAR                                                                                                                                                                                                                                                                                                                                                                                                                         |  |
|             | 5                                                                                      | 2                                                                       | 620-008-2                                                                                                                                                                            | SPACER (22 GA.) - LINING WEAR                                                                                                                                                                                                                                                                                                                                                                                                                         |  |
|             | 6                                                                                      | 1                                                                       | 622-015                                                                                                                                                                              | TUBING ASSEMBLY                                                                                                                                                                                                                                                                                                                                                                                                                                       |  |
|             | 7                                                                                      | 2                                                                       | 622-018                                                                                                                                                                              | SHAFT - ROTATING & NON-ROTATING                                                                                                                                                                                                                                                                                                                                                                                                                       |  |
|             | 8                                                                                      | 2                                                                       | 600-020                                                                                                                                                                              | CONNECTING ARM ASSEMBLY                                                                                                                                                                                                                                                                                                                                                                                                                               |  |
|             | 9                                                                                      | 2                                                                       | 622-022                                                                                                                                                                              | LINING ASSEMBLY                                                                                                                                                                                                                                                                                                                                                                                                                                       |  |
|             | 10                                                                                     | 2                                                                       | 600-025                                                                                                                                                                              | LOWER SPRING GUIDE ASSEMBLY                                                                                                                                                                                                                                                                                                                                                                                                                           |  |
|             | 11                                                                                     | 2                                                                       | 600-027                                                                                                                                                                              | UPPER SPRING SUPPORT                                                                                                                                                                                                                                                                                                                                                                                                                                  |  |
|             | 12                                                                                     | 2                                                                       | 600-029                                                                                                                                                                              | GUIDE - UPPER SPRING SUPPORT                                                                                                                                                                                                                                                                                                                                                                                                                          |  |
|             | 13                                                                                     | 2                                                                       | 621-030                                                                                                                                                                              | SPRING                                                                                                                                                                                                                                                                                                                                                                                                                                                |  |
|             | 14                                                                                     | 2                                                                       | 622-031                                                                                                                                                                              | SHAFT                                                                                                                                                                                                                                                                                                                                                                                                                                                 |  |
|             | 15                                                                                     | 2                                                                       | 601-032                                                                                                                                                                              | TUBING - SPACER                                                                                                                                                                                                                                                                                                                                                                                                                                       |  |
|             | 16                                                                                     | 1                                                                       | 622-033                                                                                                                                                                              | TUBING - SPACER                                                                                                                                                                                                                                                                                                                                                                                                                                       |  |
|             | 17                                                                                     | 1                                                                       | 600-035                                                                                                                                                                              | CYLINDER ASSEMBLY                                                                                                                                                                                                                                                                                                                                                                                                                                     |  |
|             | 18                                                                                     | 1                                                                       | 622-036                                                                                                                                                                              | HYDRAULIC CYLINDER PIVOT BRACKET ASSEMBLY                                                                                                                                                                                                                                                                                                                                                                                                             |  |
| ľ           | 19                                                                                     | 1                                                                       | 620-037                                                                                                                                                                              | HYDRAULIC HOSE - STANDARD 27" LENGTH                                                                                                                                                                                                                                                                                                                                                                                                                  |  |
|             | 19                                                                                     |                                                                         | 620-037- "L"                                                                                                                                                                         | HYDRAULIC HOSE - "L" = LENGTH IN FEET (30' MAX)                                                                                                                                                                                                                                                                                                                                                                                                       |  |
|             | 20                                                                                     | 1                                                                       | 620-038                                                                                                                                                                              | QUICK CONNECT FITTING                                                                                                                                                                                                                                                                                                                                                                                                                                 |  |
|             | 21                                                                                     | 1                                                                       | 622-040                                                                                                                                                                              | COVER - 622 ROPE GRIPPER                                                                                                                                                                                                                                                                                                                                                                                                                              |  |
|             | 22                                                                                     | 1                                                                       | 600-041 R                                                                                                                                                                            | ANGLE, RIGHT HAND - MOUNTING                                                                                                                                                                                                                                                                                                                                                                                                                          |  |
|             | 23                                                                                     | 1                                                                       | 600-041 L                                                                                                                                                                            | ANGLE, LEFT HAND - MOUNTING                                                                                                                                                                                                                                                                                                                                                                                                                           |  |
| (B)         | 24                                                                                     | 1                                                                       | 620-638-18                                                                                                                                                                           | ACTUATING ANGLE ASSEMBLY - 18mm                                                                                                                                                                                                                                                                                                                                                                                                                       |  |
|             |                                                                                        |                                                                         | 622-635-1                                                                                                                                                                            | SWITCH ASS'Y, LEAD LENGTHS = 10'                                                                                                                                                                                                                                                                                                                                                                                                                      |  |
| (B)         | 25                                                                                     | 1                                                                       | 622-635-2                                                                                                                                                                            | SWITCH ASS'Y, LEAD LENGTHS = 24'                                                                                                                                                                                                                                                                                                                                                                                                                      |  |
|             |                                                                                        |                                                                         | 622-635-3                                                                                                                                                                            | SWITCH ASS'Y, LEAD LENGTHS = 18'                                                                                                                                                                                                                                                                                                                                                                                                                      |  |
|             | 26                                                                                     | 1                                                                       | 622-072                                                                                                                                                                              | MOVABLE SHOE ASSEMBLY                                                                                                                                                                                                                                                                                                                                                                                                                                 |  |
|             | 27                                                                                     | 1                                                                       | 601-078                                                                                                                                                                              | LATCH                                                                                                                                                                                                                                                                                                                                                                                                                                                 |  |
| ľ           | 28                                                                                     |                                                                         | 600-081-1                                                                                                                                                                            |                                                                                                                                                                                                                                                                                                                                                                                                                                                       |  |
|             |                                                                                        | 1                                                                       | 600-081-2                                                                                                                                                                            |                                                                                                                                                                                                                                                                                                                                                                                                                                                       |  |
|             |                                                                                        |                                                                         | 600-081-3                                                                                                                                                                            |                                                                                                                                                                                                                                                                                                                                                                                                                                                       |  |
|             | 29                                                                                     | 1                                                                       | 600-082                                                                                                                                                                              | 801-DC2 90° ANGLE BOX CONNECTOR                                                                                                                                                                                                                                                                                                                                                                                                                       |  |
|             | 30                                                                                     | 1                                                                       | 610-087                                                                                                                                                                              | PARKER #149F-6-4 MALE ELBOW                                                                                                                                                                                                                                                                                                                                                                                                                           |  |
|             | 31                                                                                     | 1                                                                       | 610-091                                                                                                                                                                              | 3-8 x 3-8 NPT STREET 90 DEG. ELBOW                                                                                                                                                                                                                                                                                                                                                                                                                    |  |
|             | 32                                                                                     | 2                                                                       | 600-095                                                                                                                                                                              | WASHER - DOUBLE BOLT                                                                                                                                                                                                                                                                                                                                                                                                                                  |  |
|             | 33                                                                                     | 1                                                                       | 620-100                                                                                                                                                                              | PUMPING UNIT                                                                                                                                                                                                                                                                                                                                                                                                                                          |  |
|             | 34                                                                                     | 1                                                                       | 622-207                                                                                                                                                                              | HOSE GROMMET                                                                                                                                                                                                                                                                                                                                                                                                                                          |  |
|             | 35                                                                                     | 1                                                                       | 620-607                                                                                                                                                                              | SOLENOID LOCKING UNIT                                                                                                                                                                                                                                                                                                                                                                                                                                 |  |
|             | 36                                                                                     | 4                                                                       | 90-033                                                                                                                                                                               | E-CLIP, #X5133-74                                                                                                                                                                                                                                                                                                                                                                                                                                     |  |
| _           | 37                                                                                     | 1                                                                       | P-133                                                                                                                                                                                | ROPE GRIPPER WARNING LABEL - MEDIUM                                                                                                                                                                                                                                                                                                                                                                                                                   |  |
|             | - 7                                                                                    |                                                                         | I                                                                                                                                                                                    |                                                                                                                                                                                                                                                                                                                                                                                                                                                       |  |
|             | 38                                                                                     | 1                                                                       | P-134                                                                                                                                                                                | ROPE GRIPPER WARNING LABEL - LARGE                                                                                                                                                                                                                                                                                                                                                                                                                    |  |
|             | 38<br>39                                                                               | 1                                                                       | P-134<br>P-137                                                                                                                                                                       | ROPE GRIPPER WARNING LABEL - LARGE<br>GRIPPER LUBE INST. STICKER                                                                                                                                                                                                                                                                                                                                                                                      |  |
|             | _                                                                                      |                                                                         |                                                                                                                                                                                      |                                                                                                                                                                                                                                                                                                                                                                                                                                                       |  |
|             | 39                                                                                     | 1                                                                       | P-137                                                                                                                                                                                | GRIPPER LUBE INST. STICKER                                                                                                                                                                                                                                                                                                                                                                                                                            |  |
|             | 39<br>40                                                                               | 1                                                                       | P-137<br>P-141                                                                                                                                                                       | GRIPPER LUBE INST. STICKER IMPORTANT LABEL - APPLIED TO TUBING                                                                                                                                                                                                                                                                                                                                                                                        |  |
|             | 39<br>40<br>41                                                                         | 1 1 1                                                                   | P-137<br>P-141<br>P-144-2                                                                                                                                                            | GRIPPER LUBE INST. STICKER IMPORTANT LABEL - APPLIED TO TUBING AIR BLEED LABEL                                                                                                                                                                                                                                                                                                                                                                        |  |
|             | 39<br>40<br>41<br>42                                                                   | 1<br>1<br>1<br>2                                                        | P-137<br>P-141<br>P-144-2<br>P-186                                                                                                                                                   | GRIPPER LUBE INST. STICKER IMPORTANT LABEL - APPLIED TO TUBING AIR BLEED LABEL ROPE GRIPPER WEAR-IN LINE STICKER                                                                                                                                                                                                                                                                                                                                      |  |
|             | 39<br>40<br>41<br>42<br>43                                                             | 1<br>1<br>1<br>2<br>1                                                   | P-137<br>P-141<br>P-144-2<br>P-186<br>P-192                                                                                                                                          | GRIPPER LUBE INST. STICKER IMPORTANT LABEL - APPLIED TO TUBING AIR BLEED LABEL ROPE GRIPPER WEAR-IN LINE STICKER IMPORTANT NOTICE - LANG LAY ROPES, ROPE GRIPPER 621 ROPE GRIPPER LABEL                                                                                                                                                                                                                                                               |  |
|             | 39<br>40<br>41<br>42<br>43<br>44                                                       | 1<br>1<br>1<br>2<br>1                                                   | P-137 P-141 P-144-2 P-186 P-192 P-219 1/2 - 13 UNC x 1.25"                                                                                                                           | GRIPPER LUBE INST. STICKER IMPORTANT LABEL - APPLIED TO TUBING AIR BLEED LABEL ROPE GRIPPER WEAR-IN LINE STICKER IMPORTANT NOTICE - LANG LAY ROPES, ROPE GRIPPER 621 ROPE GRIPPER LABEL                                                                                                                                                                                                                                                               |  |
|             | 39<br>40<br>41<br>42<br>43<br>44<br>45<br>46<br>47                                     | 1<br>1<br>2<br>1<br>1<br>6                                              | P-137 P-141 P-144-2 P-186 P-192 P-219 1/2 - 13 UNC x 1.25" 1/2 LOCK WASHER 5/16 - 18 UNC x 2.0                                                                                       | GRIPPER LUBE INST. STICKER IMPORTANT LABEL - APPLIED TO TUBING AIR BLEED LABEL ROPE GRIPPER WEAR-IN LINE STICKER IMPORTANT NOTICE - LANG LAY ROPES, ROPE GRIPPER 621 ROPE GRIPPER LABEL HEX HEAD BOLT                                                                                                                                                                                                                                                 |  |
|             | 39<br>40<br>41<br>42<br>43<br>44<br>45<br>46                                           | 1<br>1<br>2<br>1<br>1<br>6<br>6                                         | P-137 P-141 P-144-2 P-186 P-192 P-219 1/2 - 13 UNC x 1.25" 1/2 LOCK WASHER                                                                                                           | GRIPPER LUBE INST. STICKER IMPORTANT LABEL - APPLIED TO TUBING AIR BLEED LABEL ROPE GRIPPER WEAR-IN LINE STICKER IMPORTANT NOTICE - LANG LAY ROPES, ROPE GRIPPER 621 ROPE GRIPPER LABEL HEX HEAD BOLT STANDARD LOCK WASHER                                                                                                                                                                                                                            |  |
|             | 39<br>40<br>41<br>42<br>43<br>44<br>45<br>46<br>47                                     | 1<br>1<br>2<br>1<br>1<br>6<br>6                                         | P-137 P-141 P-144-2 P-186 P-192 P-219 1/2 - 13 UNC x 1.25" 1/2 LOCK WASHER 5/16 - 18 UNC x 2.0                                                                                       | GRIPPER LUBE INST. STICKER IMPORTANT LABEL - APPLIED TO TUBING AIR BLEED LABEL ROPE GRIPPER WEAR-IN LINE STICKER IMPORTANT NOTICE - LANG LAY ROPES, ROPE GRIPPER 621 ROPE GRIPPER LABEL HEX HEAD BOLT STANDARD LOCK WASHER SOCKET HEAD CAP SCREW                                                                                                                                                                                                      |  |
|             | 39<br>40<br>41<br>42<br>43<br>44<br>45<br>46<br>47<br>48                               | 1<br>1<br>2<br>1<br>1<br>6<br>6<br>4                                    | P-137 P-141 P-144-2 P-186 P-192 P-219 1/2 - 13 UNC x 1.25" 1/2 LOCK WASHER 5/16 - 18 UNC x 2.0 5/16" WASHER 1/4 - 20 UNC x 1.5                                                       | GRIPPER LUBE INST. STICKER IMPORTANT LABEL - APPLIED TO TUBING AIR BLEED LABEL ROPE GRIPPER WEAR-IN LINE STICKER IMPORTANT NOTICE - LANG LAY ROPES, ROPE GRIPPER 621 ROPE GRIPPER LABEL HEX HEAD BOLT STANDARD LOCK WASHER SOCKET HEAD CAP SCREW STANDARD WASHER                                                                                                                                                                                      |  |
|             | 39<br>40<br>41<br>42<br>43<br>44<br>45<br>46<br>47<br>48<br>49<br>50<br>51             | 1<br>1<br>2<br>1<br>1<br>6<br>6<br>4<br>4                               | P-137 P-141 P-144-2 P-186 P-192 P-219 1/2 - 13 UNC x 1.25" 1/2 LOCK WASHER 5/16 - 18 UNC x 2.0 5/16" WASHER 1/4 - 20 UNC x 1.5 #10-32 UNF x 0.375"                                   | GRIPPER LUBE INST. STICKER IMPORTANT LABEL - APPLIED TO TUBING AIR BLEED LABEL ROPE GRIPPER WEAR-IN LINE STICKER IMPORTANT NOTICE - LANG LAY ROPES, ROPE GRIPPER 621 ROPE GRIPPER LABEL HEX HEAD BOLT STANDARD LOCK WASHER SOCKET HEAD CAP SCREW STANDARD WASHER HALF DOG SET SCREW                                                                                                                                                                   |  |
|             | 39<br>40<br>41<br>42<br>43<br>44<br>45<br>46<br>47<br>48<br>49<br>50<br>51<br>52       | 1<br>1<br>2<br>1<br>1<br>6<br>6<br>4<br>4<br>2<br>2<br>2<br>8           | P-137 P-141 P-144-2 P-186 P-192 P-219 1/2 - 13 UNC x 1.25" 1/2 LOCK WASHER 5/16 - 18 UNC x 2.0 5/16" WASHER 1/4 - 20 UNC x 1.5 #10-32 UNF x 0.375"                                   | GRIPPER LUBE INST. STICKER IMPORTANT LABEL - APPLIED TO TUBING AIR BLEED LABEL ROPE GRIPPER WEAR-IN LINE STICKER IMPORTANT NOTICE - LANG LAY ROPES, ROPE GRIPPER 621 ROPE GRIPPER LABEL HEX HEAD BOLT STANDARD LOCK WASHER SOCKET HEAD CAP SCREW STANDARD WASHER HALF DOG SET SCREW SOCKET HEAD CAP SCREW SOCKET HEAD CAP SCREW SOCKET HEAD CAP SCREW STANDARD LOCK WASHER                                                                            |  |
|             | 39<br>40<br>41<br>42<br>43<br>44<br>45<br>46<br>47<br>48<br>49<br>50<br>51             | 1<br>1<br>2<br>1<br>1<br>6<br>6<br>4<br>4<br>2<br>2                     | P-137 P-141 P-144-2 P-186 P-192 P-219 1/2 - 13 UNC x 1.25" 1/2 LOCK WASHER 5/16 - 18 UNC x 2.0 5/16" WASHER 1/4 - 20 UNC x 1.5 #10-32 UNF x 0.375" #10-32 UNF x 0.75                 | GRIPPER LUBE INST. STICKER IMPORTANT LABEL - APPLIED TO TUBING AIR BLEED LABEL ROPE GRIPPER WEAR-IN LINE STICKER IMPORTANT NOTICE - LANG LAY ROPES, ROPE GRIPPER 621 ROPE GRIPPER LABEL HEX HEAD BOLT STANDARD LOCK WASHER SOCKET HEAD CAP SCREW STANDARD WASHER HALF DOG SET SCREW SOCKET HEAD CAP SCREW SOCKET HEAD CAP SCREW                                                                                                                       |  |
|             | 39<br>40<br>41<br>42<br>43<br>44<br>45<br>46<br>47<br>48<br>49<br>50<br>51<br>52       | 1<br>1<br>2<br>1<br>1<br>6<br>6<br>4<br>4<br>2<br>2<br>2<br>8<br>1<br>4 | P-137 P-141 P-144-2 P-186 P-192 P-219 1/2 - 13 UNC x 1.25" 1/2 LOCK WASHER 5/16 - 18 UNC x 2.0 5/16" WASHER 1/4 - 20 UNC x 1.5 #10-32 UNF x 0.375" #10-32 UNF x 0.75 #10 LOCK WASHER | GRIPPER LUBE INST. STICKER IMPORTANT LABEL - APPLIED TO TUBING AIR BLEED LABEL ROPE GRIPPER WEAR-IN LINE STICKER IMPORTANT NOTICE - LANG LAY ROPES, ROPE GRIPPER 621 ROPE GRIPPER LABEL HEX HEAD BOLT STANDARD LOCK WASHER SOCKET HEAD CAP SCREW STANDARD WASHER HALF DOG SET SCREW SOCKET HEAD CAP SCREW SOCKET HEAD CAP SCREW STANDARD LOCK WASHER SOCKET HEAD CAP SCREW SOCKET HEAD CAP SCREW STANDARD LOCK WASHER SET SCREW SOCKET HEAD CAP SCREW |  |
|             | 39<br>40<br>41<br>42<br>43<br>44<br>45<br>46<br>47<br>48<br>49<br>50<br>51<br>52<br>53 | 1<br>1<br>2<br>1<br>6<br>6<br>4<br>4<br>2<br>2<br>2<br>8<br>1           | P-137 P-141 P-144-2 P-186 P-192 P-219 1/2 - 13 UNC x 1.25" 1/2 LOCK WASHER 5/16 - 18 UNC x 2.0 5/16" WASHER 1/4 - 20 UNC x 1.5 #10-32 UNF x 0.375" #10-32 UNF x 0.75 #10 LOCK WASHER | GRIPPER LUBE INST. STICKER IMPORTANT LABEL - APPLIED TO TUBING AIR BLEED LABEL ROPE GRIPPER WEAR-IN LINE STICKER IMPORTANT NOTICE - LANG LAY ROPES, ROPE GRIPPER 621 ROPE GRIPPER LABEL HEX HEAD BOLT STANDARD LOCK WASHER SOCKET HEAD CAP SCREW STANDARD WASHER HALF DOG SET SCREW SOCKET HEAD CAP SCREW SOCKET HEAD CAP SCREW SOCKET HEAD CAP SCREW SOCKET HEAD CAP SCREW STANDARD LOCK WASHER SET SCREW                                            |  |