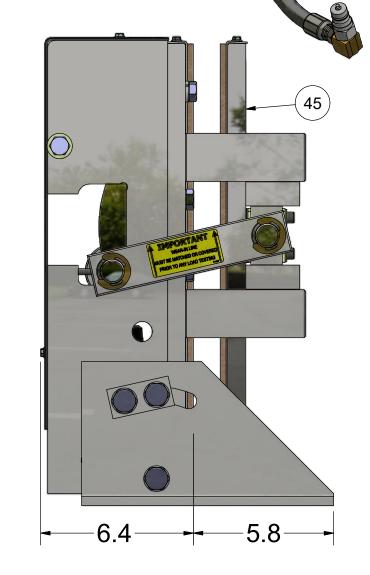

# NOTE:

- 1. QTY LISTED FOR ITEMS 3, 4 & 5 ARE STANDARD. ACTUAL QTY MAY VARY WITH ROPE DIAMETER.
- 2. REFERENCE DIMENSIONS SHOWN TO AID IN SETUP AND INSTALL

| -<br>-<br>- |                                                                                        |                                                                         | TARTIVOIVIBLIC                                                                                                                                                                       | DESCRIPTION                                                                                                                                                                                                                                                                                                                                                                                                                                           |  |
|-------------|----------------------------------------------------------------------------------------|-------------------------------------------------------------------------|--------------------------------------------------------------------------------------------------------------------------------------------------------------------------------------|-------------------------------------------------------------------------------------------------------------------------------------------------------------------------------------------------------------------------------------------------------------------------------------------------------------------------------------------------------------------------------------------------------------------------------------------------------|--|
|             | 1                                                                                      | 1                                                                       | 622-003                                                                                                                                                                              | STATIONARY SHOE ASSEMBLY                                                                                                                                                                                                                                                                                                                                                                                                                              |  |
|             | 2                                                                                      | 2                                                                       | 620-007                                                                                                                                                                              | SHAFT SUPPORT BLOCK                                                                                                                                                                                                                                                                                                                                                                                                                                   |  |
|             | 3                                                                                      | 4                                                                       | 620-008                                                                                                                                                                              | SPACER (11 GA.) - LINING WEAR                                                                                                                                                                                                                                                                                                                                                                                                                         |  |
|             | 4                                                                                      | 2                                                                       | 620-008-1                                                                                                                                                                            | SPACER (16 GA.) - LINING WEAR                                                                                                                                                                                                                                                                                                                                                                                                                         |  |
|             | 5                                                                                      | 2                                                                       | 620-008-2                                                                                                                                                                            | SPACER (22 GA.) - LINING WEAR                                                                                                                                                                                                                                                                                                                                                                                                                         |  |
|             | 6                                                                                      | 1                                                                       | 622-015                                                                                                                                                                              | TUBING ASSEMBLY                                                                                                                                                                                                                                                                                                                                                                                                                                       |  |
|             | 7                                                                                      | 2                                                                       | 622-018                                                                                                                                                                              | SHAFT - ROTATING & NON-ROTATING                                                                                                                                                                                                                                                                                                                                                                                                                       |  |
|             | 8                                                                                      | 2                                                                       | 600-020                                                                                                                                                                              | CONNECTING ARM ASSEMBLY                                                                                                                                                                                                                                                                                                                                                                                                                               |  |
|             | 9                                                                                      | 2                                                                       | 622-022                                                                                                                                                                              | LINING ASSEMBLY                                                                                                                                                                                                                                                                                                                                                                                                                                       |  |
|             | 10                                                                                     | 2                                                                       | 600-025                                                                                                                                                                              | LOWER SPRING GUIDE ASSEMBLY                                                                                                                                                                                                                                                                                                                                                                                                                           |  |
|             | 11                                                                                     | 2                                                                       | 600-027                                                                                                                                                                              | UPPER SPRING SUPPORT                                                                                                                                                                                                                                                                                                                                                                                                                                  |  |
|             | 12                                                                                     | 2                                                                       | 600-029                                                                                                                                                                              | GUIDE - UPPER SPRING SUPPORT                                                                                                                                                                                                                                                                                                                                                                                                                          |  |
|             | 13                                                                                     | 2                                                                       | 621-030                                                                                                                                                                              | SPRING                                                                                                                                                                                                                                                                                                                                                                                                                                                |  |
|             | 14                                                                                     | 2                                                                       | 622-031                                                                                                                                                                              | SHAFT                                                                                                                                                                                                                                                                                                                                                                                                                                                 |  |
|             | 15                                                                                     | 2                                                                       | 601-032                                                                                                                                                                              | TUBING - SPACER                                                                                                                                                                                                                                                                                                                                                                                                                                       |  |
|             | 16                                                                                     | 1                                                                       | 622-033                                                                                                                                                                              | TUBING - SPACER                                                                                                                                                                                                                                                                                                                                                                                                                                       |  |
|             | 17                                                                                     | 1                                                                       | 600-035                                                                                                                                                                              | CYLINDER ASSEMBLY                                                                                                                                                                                                                                                                                                                                                                                                                                     |  |
|             | 18                                                                                     | 1                                                                       | 622-036                                                                                                                                                                              | HYDRAULIC CYLINDER PIVOT BRACKET ASSEMBLY                                                                                                                                                                                                                                                                                                                                                                                                             |  |
| ľ           | 19                                                                                     | 1                                                                       | 620-037                                                                                                                                                                              | HYDRAULIC HOSE - STANDARD 27" LENGTH                                                                                                                                                                                                                                                                                                                                                                                                                  |  |
|             | 19                                                                                     |                                                                         | 620-037- "L"                                                                                                                                                                         | HYDRAULIC HOSE - "L" = LENGTH IN FEET (30' MAX)                                                                                                                                                                                                                                                                                                                                                                                                       |  |
|             | 20                                                                                     | 1                                                                       | 620-038                                                                                                                                                                              | QUICK CONNECT FITTING                                                                                                                                                                                                                                                                                                                                                                                                                                 |  |
|             | 21                                                                                     | 1                                                                       | 622-040                                                                                                                                                                              | COVER - 622 ROPE GRIPPER                                                                                                                                                                                                                                                                                                                                                                                                                              |  |
|             | 22                                                                                     | 1                                                                       | 600-041 R                                                                                                                                                                            | ANGLE, RIGHT HAND - MOUNTING                                                                                                                                                                                                                                                                                                                                                                                                                          |  |
|             | 23                                                                                     | 1                                                                       | 600-041 L                                                                                                                                                                            | ANGLE, LEFT HAND - MOUNTING                                                                                                                                                                                                                                                                                                                                                                                                                           |  |
| (B)         | 24                                                                                     | 1                                                                       | 620-638-18                                                                                                                                                                           | ACTUATING ANGLE ASSEMBLY - 18mm                                                                                                                                                                                                                                                                                                                                                                                                                       |  |
|             |                                                                                        |                                                                         | 622-635-1                                                                                                                                                                            | SWITCH ASS'Y, LEAD LENGTHS = 10'                                                                                                                                                                                                                                                                                                                                                                                                                      |  |
| (B)         | 25                                                                                     | 1                                                                       | 622-635-2                                                                                                                                                                            | SWITCH ASS'Y, LEAD LENGTHS = 24'                                                                                                                                                                                                                                                                                                                                                                                                                      |  |
|             |                                                                                        |                                                                         | 622-635-3                                                                                                                                                                            | SWITCH ASS'Y, LEAD LENGTHS = 18'                                                                                                                                                                                                                                                                                                                                                                                                                      |  |
|             | 26                                                                                     | 1                                                                       | 622-072                                                                                                                                                                              | MOVABLE SHOE ASSEMBLY                                                                                                                                                                                                                                                                                                                                                                                                                                 |  |
|             | 27                                                                                     | 1                                                                       | 601-078                                                                                                                                                                              | LATCH                                                                                                                                                                                                                                                                                                                                                                                                                                                 |  |
| ľ           | 28                                                                                     |                                                                         | 600-081-1                                                                                                                                                                            |                                                                                                                                                                                                                                                                                                                                                                                                                                                       |  |
|             |                                                                                        | 1                                                                       | 600-081-2                                                                                                                                                                            |                                                                                                                                                                                                                                                                                                                                                                                                                                                       |  |
|             |                                                                                        |                                                                         | 600-081-3                                                                                                                                                                            |                                                                                                                                                                                                                                                                                                                                                                                                                                                       |  |
|             | 29                                                                                     | 1                                                                       | 600-082                                                                                                                                                                              | 801-DC2 90° ANGLE BOX CONNECTOR                                                                                                                                                                                                                                                                                                                                                                                                                       |  |
|             | 30                                                                                     | 1                                                                       | 610-087                                                                                                                                                                              | PARKER #149F-6-4 MALE ELBOW                                                                                                                                                                                                                                                                                                                                                                                                                           |  |
|             | 31                                                                                     | 1                                                                       | 610-091                                                                                                                                                                              | 3-8 x 3-8 NPT STREET 90 DEG. ELBOW                                                                                                                                                                                                                                                                                                                                                                                                                    |  |
|             | 32                                                                                     | 2                                                                       | 600-095                                                                                                                                                                              | WASHER - DOUBLE BOLT                                                                                                                                                                                                                                                                                                                                                                                                                                  |  |
|             | 33                                                                                     | 1                                                                       | 620-100                                                                                                                                                                              | PUMPING UNIT                                                                                                                                                                                                                                                                                                                                                                                                                                          |  |
|             | 34                                                                                     | 1                                                                       | 622-207                                                                                                                                                                              | HOSE GROMMET                                                                                                                                                                                                                                                                                                                                                                                                                                          |  |
|             | 35                                                                                     | 1                                                                       | 620-607                                                                                                                                                                              | SOLENOID LOCKING UNIT                                                                                                                                                                                                                                                                                                                                                                                                                                 |  |
|             | 36                                                                                     | 4                                                                       | 90-033                                                                                                                                                                               | E-CLIP, #X5133-74                                                                                                                                                                                                                                                                                                                                                                                                                                     |  |
| _           | 37                                                                                     | 1                                                                       | P-133                                                                                                                                                                                | ROPE GRIPPER WARNING LABEL - MEDIUM                                                                                                                                                                                                                                                                                                                                                                                                                   |  |
|             | - 7                                                                                    |                                                                         | I                                                                                                                                                                                    |                                                                                                                                                                                                                                                                                                                                                                                                                                                       |  |
|             | 38                                                                                     | 1                                                                       | P-134                                                                                                                                                                                | ROPE GRIPPER WARNING LABEL - LARGE                                                                                                                                                                                                                                                                                                                                                                                                                    |  |
|             | 38<br>39                                                                               | 1                                                                       | P-134<br>P-137                                                                                                                                                                       | ROPE GRIPPER WARNING LABEL - LARGE<br>GRIPPER LUBE INST. STICKER                                                                                                                                                                                                                                                                                                                                                                                      |  |
|             | _                                                                                      |                                                                         |                                                                                                                                                                                      |                                                                                                                                                                                                                                                                                                                                                                                                                                                       |  |
|             | 39                                                                                     | 1                                                                       | P-137                                                                                                                                                                                | GRIPPER LUBE INST. STICKER                                                                                                                                                                                                                                                                                                                                                                                                                            |  |
|             | 39<br>40                                                                               | 1                                                                       | P-137<br>P-141                                                                                                                                                                       | GRIPPER LUBE INST. STICKER IMPORTANT LABEL - APPLIED TO TUBING                                                                                                                                                                                                                                                                                                                                                                                        |  |
|             | 39<br>40<br>41                                                                         | 1 1 1                                                                   | P-137<br>P-141<br>P-144-2                                                                                                                                                            | GRIPPER LUBE INST. STICKER IMPORTANT LABEL - APPLIED TO TUBING AIR BLEED LABEL                                                                                                                                                                                                                                                                                                                                                                        |  |
|             | 39<br>40<br>41<br>42                                                                   | 1<br>1<br>1<br>2                                                        | P-137<br>P-141<br>P-144-2<br>P-186                                                                                                                                                   | GRIPPER LUBE INST. STICKER IMPORTANT LABEL - APPLIED TO TUBING AIR BLEED LABEL ROPE GRIPPER WEAR-IN LINE STICKER                                                                                                                                                                                                                                                                                                                                      |  |
|             | 39<br>40<br>41<br>42<br>43                                                             | 1<br>1<br>1<br>2<br>1                                                   | P-137<br>P-141<br>P-144-2<br>P-186<br>P-192                                                                                                                                          | GRIPPER LUBE INST. STICKER IMPORTANT LABEL - APPLIED TO TUBING AIR BLEED LABEL ROPE GRIPPER WEAR-IN LINE STICKER IMPORTANT NOTICE - LANG LAY ROPES, ROPE GRIPPER 621 ROPE GRIPPER LABEL                                                                                                                                                                                                                                                               |  |
|             | 39<br>40<br>41<br>42<br>43<br>44                                                       | 1<br>1<br>1<br>2<br>1                                                   | P-137 P-141 P-144-2 P-186 P-192 P-219 1/2 - 13 UNC x 1.25"                                                                                                                           | GRIPPER LUBE INST. STICKER IMPORTANT LABEL - APPLIED TO TUBING AIR BLEED LABEL ROPE GRIPPER WEAR-IN LINE STICKER IMPORTANT NOTICE - LANG LAY ROPES, ROPE GRIPPER 621 ROPE GRIPPER LABEL                                                                                                                                                                                                                                                               |  |
|             | 39<br>40<br>41<br>42<br>43<br>44<br>45<br>46<br>47                                     | 1<br>1<br>2<br>1<br>1<br>6                                              | P-137 P-141 P-144-2 P-186 P-192 P-219 1/2 - 13 UNC x 1.25" 1/2 LOCK WASHER 5/16 - 18 UNC x 2.0                                                                                       | GRIPPER LUBE INST. STICKER IMPORTANT LABEL - APPLIED TO TUBING AIR BLEED LABEL ROPE GRIPPER WEAR-IN LINE STICKER IMPORTANT NOTICE - LANG LAY ROPES, ROPE GRIPPER 621 ROPE GRIPPER LABEL HEX HEAD BOLT                                                                                                                                                                                                                                                 |  |
|             | 39<br>40<br>41<br>42<br>43<br>44<br>45<br>46                                           | 1<br>1<br>2<br>1<br>1<br>6<br>6                                         | P-137 P-141 P-144-2 P-186 P-192 P-219 1/2 - 13 UNC x 1.25" 1/2 LOCK WASHER                                                                                                           | GRIPPER LUBE INST. STICKER IMPORTANT LABEL - APPLIED TO TUBING AIR BLEED LABEL ROPE GRIPPER WEAR-IN LINE STICKER IMPORTANT NOTICE - LANG LAY ROPES, ROPE GRIPPER 621 ROPE GRIPPER LABEL HEX HEAD BOLT STANDARD LOCK WASHER                                                                                                                                                                                                                            |  |
|             | 39<br>40<br>41<br>42<br>43<br>44<br>45<br>46<br>47                                     | 1<br>1<br>2<br>1<br>1<br>6<br>6                                         | P-137 P-141 P-144-2 P-186 P-192 P-219 1/2 - 13 UNC x 1.25" 1/2 LOCK WASHER 5/16 - 18 UNC x 2.0                                                                                       | GRIPPER LUBE INST. STICKER IMPORTANT LABEL - APPLIED TO TUBING AIR BLEED LABEL ROPE GRIPPER WEAR-IN LINE STICKER IMPORTANT NOTICE - LANG LAY ROPES, ROPE GRIPPER 621 ROPE GRIPPER LABEL HEX HEAD BOLT STANDARD LOCK WASHER SOCKET HEAD CAP SCREW                                                                                                                                                                                                      |  |
|             | 39<br>40<br>41<br>42<br>43<br>44<br>45<br>46<br>47<br>48                               | 1<br>1<br>2<br>1<br>1<br>6<br>6<br>4                                    | P-137 P-141 P-144-2 P-186 P-192 P-219 1/2 - 13 UNC x 1.25" 1/2 LOCK WASHER 5/16 - 18 UNC x 2.0 5/16" WASHER 1/4 - 20 UNC x 1.5                                                       | GRIPPER LUBE INST. STICKER IMPORTANT LABEL - APPLIED TO TUBING AIR BLEED LABEL ROPE GRIPPER WEAR-IN LINE STICKER IMPORTANT NOTICE - LANG LAY ROPES, ROPE GRIPPER 621 ROPE GRIPPER LABEL HEX HEAD BOLT STANDARD LOCK WASHER SOCKET HEAD CAP SCREW STANDARD WASHER                                                                                                                                                                                      |  |
|             | 39<br>40<br>41<br>42<br>43<br>44<br>45<br>46<br>47<br>48<br>49<br>50<br>51             | 1<br>1<br>2<br>1<br>1<br>6<br>6<br>4<br>4                               | P-137 P-141 P-144-2 P-186 P-192 P-219 1/2 - 13 UNC x 1.25" 1/2 LOCK WASHER 5/16 - 18 UNC x 2.0 5/16" WASHER 1/4 - 20 UNC x 1.5 #10-32 UNF x 0.375"                                   | GRIPPER LUBE INST. STICKER IMPORTANT LABEL - APPLIED TO TUBING AIR BLEED LABEL ROPE GRIPPER WEAR-IN LINE STICKER IMPORTANT NOTICE - LANG LAY ROPES, ROPE GRIPPER 621 ROPE GRIPPER LABEL HEX HEAD BOLT STANDARD LOCK WASHER SOCKET HEAD CAP SCREW STANDARD WASHER HALF DOG SET SCREW                                                                                                                                                                   |  |
|             | 39<br>40<br>41<br>42<br>43<br>44<br>45<br>46<br>47<br>48<br>49<br>50<br>51<br>52       | 1<br>1<br>2<br>1<br>1<br>6<br>6<br>4<br>4<br>2<br>2<br>2<br>8           | P-137 P-141 P-144-2 P-186 P-192 P-219 1/2 - 13 UNC x 1.25" 1/2 LOCK WASHER 5/16 - 18 UNC x 2.0 5/16" WASHER 1/4 - 20 UNC x 1.5 #10-32 UNF x 0.375"                                   | GRIPPER LUBE INST. STICKER IMPORTANT LABEL - APPLIED TO TUBING AIR BLEED LABEL ROPE GRIPPER WEAR-IN LINE STICKER IMPORTANT NOTICE - LANG LAY ROPES, ROPE GRIPPER 621 ROPE GRIPPER LABEL HEX HEAD BOLT STANDARD LOCK WASHER SOCKET HEAD CAP SCREW STANDARD WASHER HALF DOG SET SCREW SOCKET HEAD CAP SCREW SOCKET HEAD CAP SCREW SOCKET HEAD CAP SCREW STANDARD LOCK WASHER                                                                            |  |
|             | 39<br>40<br>41<br>42<br>43<br>44<br>45<br>46<br>47<br>48<br>49<br>50<br>51             | 1<br>1<br>2<br>1<br>1<br>6<br>6<br>4<br>4<br>2<br>2                     | P-137 P-141 P-144-2 P-186 P-192 P-219 1/2 - 13 UNC x 1.25" 1/2 LOCK WASHER 5/16 - 18 UNC x 2.0 5/16" WASHER 1/4 - 20 UNC x 1.5 #10-32 UNF x 0.375" #10-32 UNF x 0.75                 | GRIPPER LUBE INST. STICKER IMPORTANT LABEL - APPLIED TO TUBING AIR BLEED LABEL ROPE GRIPPER WEAR-IN LINE STICKER IMPORTANT NOTICE - LANG LAY ROPES, ROPE GRIPPER 621 ROPE GRIPPER LABEL HEX HEAD BOLT STANDARD LOCK WASHER SOCKET HEAD CAP SCREW STANDARD WASHER HALF DOG SET SCREW SOCKET HEAD CAP SCREW SOCKET HEAD CAP SCREW                                                                                                                       |  |
|             | 39<br>40<br>41<br>42<br>43<br>44<br>45<br>46<br>47<br>48<br>49<br>50<br>51<br>52       | 1<br>1<br>2<br>1<br>1<br>6<br>6<br>4<br>4<br>2<br>2<br>2<br>8<br>1<br>4 | P-137 P-141 P-144-2 P-186 P-192 P-219 1/2 - 13 UNC x 1.25" 1/2 LOCK WASHER 5/16 - 18 UNC x 2.0 5/16" WASHER 1/4 - 20 UNC x 1.5 #10-32 UNF x 0.375" #10-32 UNF x 0.75 #10 LOCK WASHER | GRIPPER LUBE INST. STICKER IMPORTANT LABEL - APPLIED TO TUBING AIR BLEED LABEL ROPE GRIPPER WEAR-IN LINE STICKER IMPORTANT NOTICE - LANG LAY ROPES, ROPE GRIPPER 621 ROPE GRIPPER LABEL HEX HEAD BOLT STANDARD LOCK WASHER SOCKET HEAD CAP SCREW STANDARD WASHER HALF DOG SET SCREW SOCKET HEAD CAP SCREW SOCKET HEAD CAP SCREW STANDARD LOCK WASHER SOCKET HEAD CAP SCREW SOCKET HEAD CAP SCREW STANDARD LOCK WASHER SET SCREW SOCKET HEAD CAP SCREW |  |
|             | 39<br>40<br>41<br>42<br>43<br>44<br>45<br>46<br>47<br>48<br>49<br>50<br>51<br>52<br>53 | 1<br>1<br>2<br>1<br>6<br>6<br>4<br>4<br>2<br>2<br>2<br>8<br>1           | P-137 P-141 P-144-2 P-186 P-192 P-219 1/2 - 13 UNC x 1.25" 1/2 LOCK WASHER 5/16 - 18 UNC x 2.0 5/16" WASHER 1/4 - 20 UNC x 1.5 #10-32 UNF x 0.375" #10-32 UNF x 0.75 #10 LOCK WASHER | GRIPPER LUBE INST. STICKER IMPORTANT LABEL - APPLIED TO TUBING AIR BLEED LABEL ROPE GRIPPER WEAR-IN LINE STICKER IMPORTANT NOTICE - LANG LAY ROPES, ROPE GRIPPER 621 ROPE GRIPPER LABEL HEX HEAD BOLT STANDARD LOCK WASHER SOCKET HEAD CAP SCREW STANDARD WASHER HALF DOG SET SCREW SOCKET HEAD CAP SCREW SOCKET HEAD CAP SCREW SOCKET HEAD CAP SCREW SOCKET HEAD CAP SCREW STANDARD LOCK WASHER SET SCREW                                            |  |