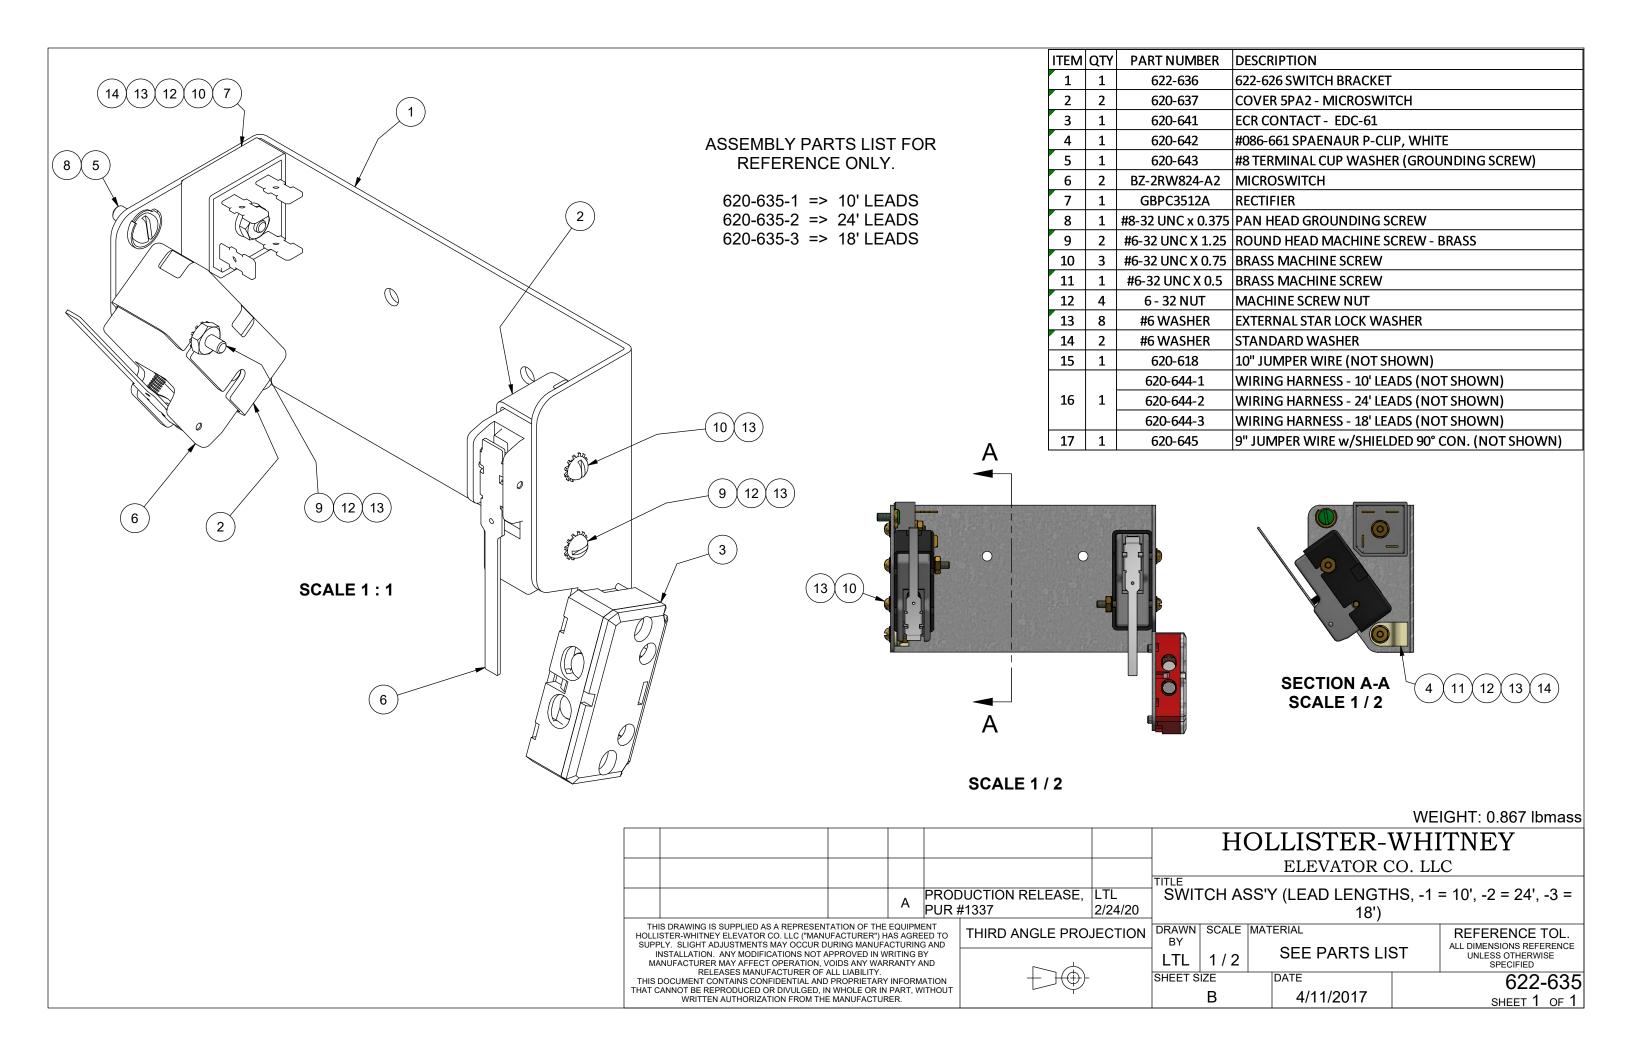

# NOTE:

- 1. QTY LISTED FOR ITEMS 3, 4 & 5 ARE STANDARD. ACTUAL QTY MAY VARY WITH ROPE DIAMETER.
- 2. REFERENCE DIMENSIONS SHOWN TO AID IN SETUP AND INSTALL

| -<br>-<br>- |                                                                                        |                                                                         | TARTIVOIVIBLIC                                                                                                                                                                       | DESCRIPTION                                                                                                                                                                                                                                                                                                                                                                                                                                           |  |
|-------------|----------------------------------------------------------------------------------------|-------------------------------------------------------------------------|--------------------------------------------------------------------------------------------------------------------------------------------------------------------------------------|-------------------------------------------------------------------------------------------------------------------------------------------------------------------------------------------------------------------------------------------------------------------------------------------------------------------------------------------------------------------------------------------------------------------------------------------------------|--|
|             | 1                                                                                      | 1                                                                       | 622-003                                                                                                                                                                              | STATIONARY SHOE ASSEMBLY                                                                                                                                                                                                                                                                                                                                                                                                                              |  |
|             | 2                                                                                      | 2                                                                       | 620-007                                                                                                                                                                              | SHAFT SUPPORT BLOCK                                                                                                                                                                                                                                                                                                                                                                                                                                   |  |
|             | 3                                                                                      | 4                                                                       | 620-008                                                                                                                                                                              | SPACER (11 GA.) - LINING WEAR                                                                                                                                                                                                                                                                                                                                                                                                                         |  |
|             | 4                                                                                      | 2                                                                       | 620-008-1                                                                                                                                                                            | SPACER (16 GA.) - LINING WEAR                                                                                                                                                                                                                                                                                                                                                                                                                         |  |
|             | 5                                                                                      | 2                                                                       | 620-008-2                                                                                                                                                                            | SPACER (22 GA.) - LINING WEAR                                                                                                                                                                                                                                                                                                                                                                                                                         |  |
|             | 6                                                                                      | 1                                                                       | 622-015                                                                                                                                                                              | TUBING ASSEMBLY                                                                                                                                                                                                                                                                                                                                                                                                                                       |  |
|             | 7                                                                                      | 2                                                                       | 622-018                                                                                                                                                                              | SHAFT - ROTATING & NON-ROTATING                                                                                                                                                                                                                                                                                                                                                                                                                       |  |
|             | 8                                                                                      | 2                                                                       | 600-020                                                                                                                                                                              | CONNECTING ARM ASSEMBLY                                                                                                                                                                                                                                                                                                                                                                                                                               |  |
|             | 9                                                                                      | 2                                                                       | 622-022                                                                                                                                                                              | LINING ASSEMBLY                                                                                                                                                                                                                                                                                                                                                                                                                                       |  |
|             | 10                                                                                     | 2                                                                       | 600-025                                                                                                                                                                              | LOWER SPRING GUIDE ASSEMBLY                                                                                                                                                                                                                                                                                                                                                                                                                           |  |
|             | 11                                                                                     | 2                                                                       | 600-027                                                                                                                                                                              | UPPER SPRING SUPPORT                                                                                                                                                                                                                                                                                                                                                                                                                                  |  |
|             | 12                                                                                     | 2                                                                       | 600-029                                                                                                                                                                              | GUIDE - UPPER SPRING SUPPORT                                                                                                                                                                                                                                                                                                                                                                                                                          |  |
|             | 13                                                                                     | 2                                                                       | 621-030                                                                                                                                                                              | SPRING                                                                                                                                                                                                                                                                                                                                                                                                                                                |  |
|             | 14                                                                                     | 2                                                                       | 622-031                                                                                                                                                                              | SHAFT                                                                                                                                                                                                                                                                                                                                                                                                                                                 |  |
|             | 15                                                                                     | 2                                                                       | 601-032                                                                                                                                                                              | TUBING - SPACER                                                                                                                                                                                                                                                                                                                                                                                                                                       |  |
|             | 16                                                                                     | 1                                                                       | 622-033                                                                                                                                                                              | TUBING - SPACER                                                                                                                                                                                                                                                                                                                                                                                                                                       |  |
|             | 17                                                                                     | 1                                                                       | 600-035                                                                                                                                                                              | CYLINDER ASSEMBLY                                                                                                                                                                                                                                                                                                                                                                                                                                     |  |
|             | 18                                                                                     | 1                                                                       | 622-036                                                                                                                                                                              | HYDRAULIC CYLINDER PIVOT BRACKET ASSEMBLY                                                                                                                                                                                                                                                                                                                                                                                                             |  |
| ľ           | 19                                                                                     | 1                                                                       | 620-037                                                                                                                                                                              | HYDRAULIC HOSE - STANDARD 27" LENGTH                                                                                                                                                                                                                                                                                                                                                                                                                  |  |
|             | 19                                                                                     |                                                                         | 620-037- "L"                                                                                                                                                                         | HYDRAULIC HOSE - "L" = LENGTH IN FEET (30' MAX)                                                                                                                                                                                                                                                                                                                                                                                                       |  |
|             | 20                                                                                     | 1                                                                       | 620-038                                                                                                                                                                              | QUICK CONNECT FITTING                                                                                                                                                                                                                                                                                                                                                                                                                                 |  |
|             | 21                                                                                     | 1                                                                       | 622-040                                                                                                                                                                              | COVER - 622 ROPE GRIPPER                                                                                                                                                                                                                                                                                                                                                                                                                              |  |
|             | 22                                                                                     | 1                                                                       | 600-041 R                                                                                                                                                                            | ANGLE, RIGHT HAND - MOUNTING                                                                                                                                                                                                                                                                                                                                                                                                                          |  |
|             | 23                                                                                     | 1                                                                       | 600-041 L                                                                                                                                                                            | ANGLE, LEFT HAND - MOUNTING                                                                                                                                                                                                                                                                                                                                                                                                                           |  |
| (B)         | 24                                                                                     | 1                                                                       | 620-638-18                                                                                                                                                                           | ACTUATING ANGLE ASSEMBLY - 18mm                                                                                                                                                                                                                                                                                                                                                                                                                       |  |
|             |                                                                                        |                                                                         | 622-635-1                                                                                                                                                                            | SWITCH ASS'Y, LEAD LENGTHS = 10'                                                                                                                                                                                                                                                                                                                                                                                                                      |  |
| (B)         | 25                                                                                     | 1                                                                       | 622-635-2                                                                                                                                                                            | SWITCH ASS'Y, LEAD LENGTHS = 24'                                                                                                                                                                                                                                                                                                                                                                                                                      |  |
|             |                                                                                        |                                                                         | 622-635-3                                                                                                                                                                            | SWITCH ASS'Y, LEAD LENGTHS = 18'                                                                                                                                                                                                                                                                                                                                                                                                                      |  |
|             | 26                                                                                     | 1                                                                       | 622-072                                                                                                                                                                              | MOVABLE SHOE ASSEMBLY                                                                                                                                                                                                                                                                                                                                                                                                                                 |  |
|             | 27                                                                                     | 1                                                                       | 601-078                                                                                                                                                                              | LATCH                                                                                                                                                                                                                                                                                                                                                                                                                                                 |  |
| ľ           | 28                                                                                     |                                                                         | 600-081-1                                                                                                                                                                            |                                                                                                                                                                                                                                                                                                                                                                                                                                                       |  |
|             |                                                                                        | 1                                                                       | 600-081-2                                                                                                                                                                            |                                                                                                                                                                                                                                                                                                                                                                                                                                                       |  |
|             |                                                                                        |                                                                         | 600-081-3                                                                                                                                                                            |                                                                                                                                                                                                                                                                                                                                                                                                                                                       |  |
|             | 29                                                                                     | 1                                                                       | 600-082                                                                                                                                                                              | 801-DC2 90° ANGLE BOX CONNECTOR                                                                                                                                                                                                                                                                                                                                                                                                                       |  |
|             | 30                                                                                     | 1                                                                       | 610-087                                                                                                                                                                              | PARKER #149F-6-4 MALE ELBOW                                                                                                                                                                                                                                                                                                                                                                                                                           |  |
|             | 31                                                                                     | 1                                                                       | 610-091                                                                                                                                                                              | 3-8 x 3-8 NPT STREET 90 DEG. ELBOW                                                                                                                                                                                                                                                                                                                                                                                                                    |  |
|             | 32                                                                                     | 2                                                                       | 600-095                                                                                                                                                                              | WASHER - DOUBLE BOLT                                                                                                                                                                                                                                                                                                                                                                                                                                  |  |
|             | 33                                                                                     | 1                                                                       | 620-100                                                                                                                                                                              | PUMPING UNIT                                                                                                                                                                                                                                                                                                                                                                                                                                          |  |
|             | 34                                                                                     | 1                                                                       | 622-207                                                                                                                                                                              | HOSE GROMMET                                                                                                                                                                                                                                                                                                                                                                                                                                          |  |
|             | 35                                                                                     | 1                                                                       | 620-607                                                                                                                                                                              | SOLENOID LOCKING UNIT                                                                                                                                                                                                                                                                                                                                                                                                                                 |  |
|             | 36                                                                                     | 4                                                                       | 90-033                                                                                                                                                                               | E-CLIP, #X5133-74                                                                                                                                                                                                                                                                                                                                                                                                                                     |  |
| _           | 37                                                                                     | 1                                                                       | P-133                                                                                                                                                                                | ROPE GRIPPER WARNING LABEL - MEDIUM                                                                                                                                                                                                                                                                                                                                                                                                                   |  |
|             | - 7                                                                                    |                                                                         | I                                                                                                                                                                                    |                                                                                                                                                                                                                                                                                                                                                                                                                                                       |  |
|             | 38                                                                                     | 1                                                                       | P-134                                                                                                                                                                                | ROPE GRIPPER WARNING LABEL - LARGE                                                                                                                                                                                                                                                                                                                                                                                                                    |  |
|             | 38<br>39                                                                               | 1                                                                       | P-134<br>P-137                                                                                                                                                                       | ROPE GRIPPER WARNING LABEL - LARGE<br>GRIPPER LUBE INST. STICKER                                                                                                                                                                                                                                                                                                                                                                                      |  |
|             | _                                                                                      |                                                                         |                                                                                                                                                                                      |                                                                                                                                                                                                                                                                                                                                                                                                                                                       |  |
|             | 39                                                                                     | 1                                                                       | P-137                                                                                                                                                                                | GRIPPER LUBE INST. STICKER                                                                                                                                                                                                                                                                                                                                                                                                                            |  |
|             | 39<br>40                                                                               | 1                                                                       | P-137<br>P-141                                                                                                                                                                       | GRIPPER LUBE INST. STICKER IMPORTANT LABEL - APPLIED TO TUBING                                                                                                                                                                                                                                                                                                                                                                                        |  |
|             | 39<br>40<br>41                                                                         | 1 1 1                                                                   | P-137<br>P-141<br>P-144-2                                                                                                                                                            | GRIPPER LUBE INST. STICKER IMPORTANT LABEL - APPLIED TO TUBING AIR BLEED LABEL                                                                                                                                                                                                                                                                                                                                                                        |  |
|             | 39<br>40<br>41<br>42                                                                   | 1<br>1<br>1<br>2                                                        | P-137<br>P-141<br>P-144-2<br>P-186                                                                                                                                                   | GRIPPER LUBE INST. STICKER IMPORTANT LABEL - APPLIED TO TUBING AIR BLEED LABEL ROPE GRIPPER WEAR-IN LINE STICKER                                                                                                                                                                                                                                                                                                                                      |  |
|             | 39<br>40<br>41<br>42<br>43                                                             | 1<br>1<br>1<br>2<br>1                                                   | P-137<br>P-141<br>P-144-2<br>P-186<br>P-192                                                                                                                                          | GRIPPER LUBE INST. STICKER IMPORTANT LABEL - APPLIED TO TUBING AIR BLEED LABEL ROPE GRIPPER WEAR-IN LINE STICKER IMPORTANT NOTICE - LANG LAY ROPES, ROPE GRIPPER 621 ROPE GRIPPER LABEL                                                                                                                                                                                                                                                               |  |
|             | 39<br>40<br>41<br>42<br>43<br>44                                                       | 1<br>1<br>1<br>2<br>1                                                   | P-137 P-141 P-144-2 P-186 P-192 P-219 1/2 - 13 UNC x 1.25"                                                                                                                           | GRIPPER LUBE INST. STICKER IMPORTANT LABEL - APPLIED TO TUBING AIR BLEED LABEL ROPE GRIPPER WEAR-IN LINE STICKER IMPORTANT NOTICE - LANG LAY ROPES, ROPE GRIPPER 621 ROPE GRIPPER LABEL                                                                                                                                                                                                                                                               |  |
|             | 39<br>40<br>41<br>42<br>43<br>44<br>45<br>46<br>47                                     | 1<br>1<br>2<br>1<br>1<br>6                                              | P-137 P-141 P-144-2 P-186 P-192 P-219 1/2 - 13 UNC x 1.25" 1/2 LOCK WASHER 5/16 - 18 UNC x 2.0                                                                                       | GRIPPER LUBE INST. STICKER IMPORTANT LABEL - APPLIED TO TUBING AIR BLEED LABEL ROPE GRIPPER WEAR-IN LINE STICKER IMPORTANT NOTICE - LANG LAY ROPES, ROPE GRIPPER 621 ROPE GRIPPER LABEL HEX HEAD BOLT                                                                                                                                                                                                                                                 |  |
|             | 39<br>40<br>41<br>42<br>43<br>44<br>45<br>46                                           | 1<br>1<br>2<br>1<br>1<br>6<br>6                                         | P-137 P-141 P-144-2 P-186 P-192 P-219 1/2 - 13 UNC x 1.25" 1/2 LOCK WASHER                                                                                                           | GRIPPER LUBE INST. STICKER IMPORTANT LABEL - APPLIED TO TUBING AIR BLEED LABEL ROPE GRIPPER WEAR-IN LINE STICKER IMPORTANT NOTICE - LANG LAY ROPES, ROPE GRIPPER 621 ROPE GRIPPER LABEL HEX HEAD BOLT STANDARD LOCK WASHER                                                                                                                                                                                                                            |  |
|             | 39<br>40<br>41<br>42<br>43<br>44<br>45<br>46<br>47                                     | 1<br>1<br>2<br>1<br>1<br>6<br>6                                         | P-137 P-141 P-144-2 P-186 P-192 P-219 1/2 - 13 UNC x 1.25" 1/2 LOCK WASHER 5/16 - 18 UNC x 2.0                                                                                       | GRIPPER LUBE INST. STICKER IMPORTANT LABEL - APPLIED TO TUBING AIR BLEED LABEL ROPE GRIPPER WEAR-IN LINE STICKER IMPORTANT NOTICE - LANG LAY ROPES, ROPE GRIPPER 621 ROPE GRIPPER LABEL HEX HEAD BOLT STANDARD LOCK WASHER SOCKET HEAD CAP SCREW                                                                                                                                                                                                      |  |
|             | 39<br>40<br>41<br>42<br>43<br>44<br>45<br>46<br>47<br>48                               | 1<br>1<br>2<br>1<br>1<br>6<br>6<br>4                                    | P-137 P-141 P-144-2 P-186 P-192 P-219 1/2 - 13 UNC x 1.25" 1/2 LOCK WASHER 5/16 - 18 UNC x 2.0 5/16" WASHER 1/4 - 20 UNC x 1.5                                                       | GRIPPER LUBE INST. STICKER IMPORTANT LABEL - APPLIED TO TUBING AIR BLEED LABEL ROPE GRIPPER WEAR-IN LINE STICKER IMPORTANT NOTICE - LANG LAY ROPES, ROPE GRIPPER 621 ROPE GRIPPER LABEL HEX HEAD BOLT STANDARD LOCK WASHER SOCKET HEAD CAP SCREW STANDARD WASHER                                                                                                                                                                                      |  |
|             | 39<br>40<br>41<br>42<br>43<br>44<br>45<br>46<br>47<br>48<br>49<br>50<br>51             | 1<br>1<br>2<br>1<br>1<br>6<br>6<br>4<br>4                               | P-137 P-141 P-144-2 P-186 P-192 P-219 1/2 - 13 UNC x 1.25" 1/2 LOCK WASHER 5/16 - 18 UNC x 2.0 5/16" WASHER 1/4 - 20 UNC x 1.5 #10-32 UNF x 0.375"                                   | GRIPPER LUBE INST. STICKER IMPORTANT LABEL - APPLIED TO TUBING AIR BLEED LABEL ROPE GRIPPER WEAR-IN LINE STICKER IMPORTANT NOTICE - LANG LAY ROPES, ROPE GRIPPER 621 ROPE GRIPPER LABEL HEX HEAD BOLT STANDARD LOCK WASHER SOCKET HEAD CAP SCREW STANDARD WASHER HALF DOG SET SCREW                                                                                                                                                                   |  |
|             | 39<br>40<br>41<br>42<br>43<br>44<br>45<br>46<br>47<br>48<br>49<br>50<br>51<br>52       | 1<br>1<br>2<br>1<br>1<br>6<br>6<br>4<br>4<br>2<br>2<br>2<br>8           | P-137 P-141 P-144-2 P-186 P-192 P-219 1/2 - 13 UNC x 1.25" 1/2 LOCK WASHER 5/16 - 18 UNC x 2.0 5/16" WASHER 1/4 - 20 UNC x 1.5 #10-32 UNF x 0.375"                                   | GRIPPER LUBE INST. STICKER IMPORTANT LABEL - APPLIED TO TUBING AIR BLEED LABEL ROPE GRIPPER WEAR-IN LINE STICKER IMPORTANT NOTICE - LANG LAY ROPES, ROPE GRIPPER 621 ROPE GRIPPER LABEL HEX HEAD BOLT STANDARD LOCK WASHER SOCKET HEAD CAP SCREW STANDARD WASHER HALF DOG SET SCREW SOCKET HEAD CAP SCREW SOCKET HEAD CAP SCREW SOCKET HEAD CAP SCREW STANDARD LOCK WASHER                                                                            |  |
|             | 39<br>40<br>41<br>42<br>43<br>44<br>45<br>46<br>47<br>48<br>49<br>50<br>51             | 1<br>1<br>2<br>1<br>1<br>6<br>6<br>4<br>4<br>2<br>2                     | P-137 P-141 P-144-2 P-186 P-192 P-219 1/2 - 13 UNC x 1.25" 1/2 LOCK WASHER 5/16 - 18 UNC x 2.0 5/16" WASHER 1/4 - 20 UNC x 1.5 #10-32 UNF x 0.375" #10-32 UNF x 0.75                 | GRIPPER LUBE INST. STICKER IMPORTANT LABEL - APPLIED TO TUBING AIR BLEED LABEL ROPE GRIPPER WEAR-IN LINE STICKER IMPORTANT NOTICE - LANG LAY ROPES, ROPE GRIPPER 621 ROPE GRIPPER LABEL HEX HEAD BOLT STANDARD LOCK WASHER SOCKET HEAD CAP SCREW STANDARD WASHER HALF DOG SET SCREW SOCKET HEAD CAP SCREW SOCKET HEAD CAP SCREW                                                                                                                       |  |
|             | 39<br>40<br>41<br>42<br>43<br>44<br>45<br>46<br>47<br>48<br>49<br>50<br>51<br>52       | 1<br>1<br>2<br>1<br>1<br>6<br>6<br>4<br>4<br>2<br>2<br>2<br>8<br>1<br>4 | P-137 P-141 P-144-2 P-186 P-192 P-219 1/2 - 13 UNC x 1.25" 1/2 LOCK WASHER 5/16 - 18 UNC x 2.0 5/16" WASHER 1/4 - 20 UNC x 1.5 #10-32 UNF x 0.375" #10-32 UNF x 0.75 #10 LOCK WASHER | GRIPPER LUBE INST. STICKER IMPORTANT LABEL - APPLIED TO TUBING AIR BLEED LABEL ROPE GRIPPER WEAR-IN LINE STICKER IMPORTANT NOTICE - LANG LAY ROPES, ROPE GRIPPER 621 ROPE GRIPPER LABEL HEX HEAD BOLT STANDARD LOCK WASHER SOCKET HEAD CAP SCREW STANDARD WASHER HALF DOG SET SCREW SOCKET HEAD CAP SCREW SOCKET HEAD CAP SCREW STANDARD LOCK WASHER SOCKET HEAD CAP SCREW SOCKET HEAD CAP SCREW STANDARD LOCK WASHER SET SCREW SOCKET HEAD CAP SCREW |  |
|             | 39<br>40<br>41<br>42<br>43<br>44<br>45<br>46<br>47<br>48<br>49<br>50<br>51<br>52<br>53 | 1<br>1<br>2<br>1<br>6<br>6<br>4<br>4<br>2<br>2<br>2<br>8<br>1           | P-137 P-141 P-144-2 P-186 P-192 P-219 1/2 - 13 UNC x 1.25" 1/2 LOCK WASHER 5/16 - 18 UNC x 2.0 5/16" WASHER 1/4 - 20 UNC x 1.5 #10-32 UNF x 0.375" #10-32 UNF x 0.75 #10 LOCK WASHER | GRIPPER LUBE INST. STICKER IMPORTANT LABEL - APPLIED TO TUBING AIR BLEED LABEL ROPE GRIPPER WEAR-IN LINE STICKER IMPORTANT NOTICE - LANG LAY ROPES, ROPE GRIPPER 621 ROPE GRIPPER LABEL HEX HEAD BOLT STANDARD LOCK WASHER SOCKET HEAD CAP SCREW STANDARD WASHER HALF DOG SET SCREW SOCKET HEAD CAP SCREW SOCKET HEAD CAP SCREW SOCKET HEAD CAP SCREW SOCKET HEAD CAP SCREW STANDARD LOCK WASHER SET SCREW                                            |  |