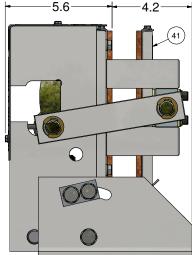

# NOTE:

- 1. QTY LISTED FOR ITEMS 3, 4 & 5 ARE STANDARD. ACTUAL QTY MAY VARY WITH ROPE DIAMETER.
- 2. REFERENCE DIMENSIONS SHOWN TO AID IN SETUP AND INSTALL

| -<br>-<br>- |                                                                                        |                                                                         | TARTIVOIVIBLIC                                                                                                                                                                       | DESCRIPTION                                                                                                                                                                                                                                                                                                                                                                                                                                           |  |
|-------------|----------------------------------------------------------------------------------------|-------------------------------------------------------------------------|--------------------------------------------------------------------------------------------------------------------------------------------------------------------------------------|-------------------------------------------------------------------------------------------------------------------------------------------------------------------------------------------------------------------------------------------------------------------------------------------------------------------------------------------------------------------------------------------------------------------------------------------------------|--|
|             | 1                                                                                      | 1                                                                       | 622-003                                                                                                                                                                              | STATIONARY SHOE ASSEMBLY                                                                                                                                                                                                                                                                                                                                                                                                                              |  |
|             | 2                                                                                      | 2                                                                       | 620-007                                                                                                                                                                              | SHAFT SUPPORT BLOCK                                                                                                                                                                                                                                                                                                                                                                                                                                   |  |
|             | 3                                                                                      | 4                                                                       | 620-008                                                                                                                                                                              | SPACER (11 GA.) - LINING WEAR                                                                                                                                                                                                                                                                                                                                                                                                                         |  |
|             | 4                                                                                      | 2                                                                       | 620-008-1                                                                                                                                                                            | SPACER (16 GA.) - LINING WEAR                                                                                                                                                                                                                                                                                                                                                                                                                         |  |
|             | 5                                                                                      | 2                                                                       | 620-008-2                                                                                                                                                                            | SPACER (22 GA.) - LINING WEAR                                                                                                                                                                                                                                                                                                                                                                                                                         |  |
|             | 6                                                                                      | 1                                                                       | 622-015                                                                                                                                                                              | TUBING ASSEMBLY                                                                                                                                                                                                                                                                                                                                                                                                                                       |  |
|             | 7                                                                                      | 2                                                                       | 622-018                                                                                                                                                                              | SHAFT - ROTATING & NON-ROTATING                                                                                                                                                                                                                                                                                                                                                                                                                       |  |
|             | 8                                                                                      | 2                                                                       | 600-020                                                                                                                                                                              | CONNECTING ARM ASSEMBLY                                                                                                                                                                                                                                                                                                                                                                                                                               |  |
|             | 9                                                                                      | 2                                                                       | 622-022                                                                                                                                                                              | LINING ASSEMBLY                                                                                                                                                                                                                                                                                                                                                                                                                                       |  |
|             | 10                                                                                     | 2                                                                       | 600-025                                                                                                                                                                              | LOWER SPRING GUIDE ASSEMBLY                                                                                                                                                                                                                                                                                                                                                                                                                           |  |
|             | 11                                                                                     | 2                                                                       | 600-027                                                                                                                                                                              | UPPER SPRING SUPPORT                                                                                                                                                                                                                                                                                                                                                                                                                                  |  |
|             | 12                                                                                     | 2                                                                       | 600-029                                                                                                                                                                              | GUIDE - UPPER SPRING SUPPORT                                                                                                                                                                                                                                                                                                                                                                                                                          |  |
|             | 13                                                                                     | 2                                                                       | 621-030                                                                                                                                                                              | SPRING                                                                                                                                                                                                                                                                                                                                                                                                                                                |  |
|             | 14                                                                                     | 2                                                                       | 622-031                                                                                                                                                                              | SHAFT                                                                                                                                                                                                                                                                                                                                                                                                                                                 |  |
|             | 15                                                                                     | 2                                                                       | 601-032                                                                                                                                                                              | TUBING - SPACER                                                                                                                                                                                                                                                                                                                                                                                                                                       |  |
|             | 16                                                                                     | 1                                                                       | 622-033                                                                                                                                                                              | TUBING - SPACER                                                                                                                                                                                                                                                                                                                                                                                                                                       |  |
|             | 17                                                                                     | 1                                                                       | 600-035                                                                                                                                                                              | CYLINDER ASSEMBLY                                                                                                                                                                                                                                                                                                                                                                                                                                     |  |
|             | 18                                                                                     | 1                                                                       | 622-036                                                                                                                                                                              | HYDRAULIC CYLINDER PIVOT BRACKET ASSEMBLY                                                                                                                                                                                                                                                                                                                                                                                                             |  |
| ľ           | 19                                                                                     | 1                                                                       | 620-037                                                                                                                                                                              | HYDRAULIC HOSE - STANDARD 27" LENGTH                                                                                                                                                                                                                                                                                                                                                                                                                  |  |
|             | 19                                                                                     |                                                                         | 620-037- "L"                                                                                                                                                                         | HYDRAULIC HOSE - "L" = LENGTH IN FEET (30' MAX)                                                                                                                                                                                                                                                                                                                                                                                                       |  |
|             | 20                                                                                     | 1                                                                       | 620-038                                                                                                                                                                              | QUICK CONNECT FITTING                                                                                                                                                                                                                                                                                                                                                                                                                                 |  |
|             | 21                                                                                     | 1                                                                       | 622-040                                                                                                                                                                              | COVER - 622 ROPE GRIPPER                                                                                                                                                                                                                                                                                                                                                                                                                              |  |
|             | 22                                                                                     | 1                                                                       | 600-041 R                                                                                                                                                                            | ANGLE, RIGHT HAND - MOUNTING                                                                                                                                                                                                                                                                                                                                                                                                                          |  |
|             | 23                                                                                     | 1                                                                       | 600-041 L                                                                                                                                                                            | ANGLE, LEFT HAND - MOUNTING                                                                                                                                                                                                                                                                                                                                                                                                                           |  |
| (B)         | 24                                                                                     | 1                                                                       | 620-638-18                                                                                                                                                                           | ACTUATING ANGLE ASSEMBLY - 18mm                                                                                                                                                                                                                                                                                                                                                                                                                       |  |
|             |                                                                                        |                                                                         | 622-635-1                                                                                                                                                                            | SWITCH ASS'Y, LEAD LENGTHS = 10'                                                                                                                                                                                                                                                                                                                                                                                                                      |  |
| (B)         | 25                                                                                     | 1                                                                       | 622-635-2                                                                                                                                                                            | SWITCH ASS'Y, LEAD LENGTHS = 24'                                                                                                                                                                                                                                                                                                                                                                                                                      |  |
|             |                                                                                        |                                                                         | 622-635-3                                                                                                                                                                            | SWITCH ASS'Y, LEAD LENGTHS = 18'                                                                                                                                                                                                                                                                                                                                                                                                                      |  |
|             | 26                                                                                     | 1                                                                       | 622-072                                                                                                                                                                              | MOVABLE SHOE ASSEMBLY                                                                                                                                                                                                                                                                                                                                                                                                                                 |  |
|             | 27                                                                                     | 1                                                                       | 601-078                                                                                                                                                                              | LATCH                                                                                                                                                                                                                                                                                                                                                                                                                                                 |  |
| ľ           | 28                                                                                     |                                                                         | 600-081-1                                                                                                                                                                            |                                                                                                                                                                                                                                                                                                                                                                                                                                                       |  |
|             |                                                                                        | 1                                                                       | 600-081-2                                                                                                                                                                            |                                                                                                                                                                                                                                                                                                                                                                                                                                                       |  |
|             |                                                                                        |                                                                         | 600-081-3                                                                                                                                                                            |                                                                                                                                                                                                                                                                                                                                                                                                                                                       |  |
|             | 29                                                                                     | 1                                                                       | 600-082                                                                                                                                                                              | 801-DC2 90° ANGLE BOX CONNECTOR                                                                                                                                                                                                                                                                                                                                                                                                                       |  |
|             | 30                                                                                     | 1                                                                       | 610-087                                                                                                                                                                              | PARKER #149F-6-4 MALE ELBOW                                                                                                                                                                                                                                                                                                                                                                                                                           |  |
|             | 31                                                                                     | 1                                                                       | 610-091                                                                                                                                                                              | 3-8 x 3-8 NPT STREET 90 DEG. ELBOW                                                                                                                                                                                                                                                                                                                                                                                                                    |  |
|             | 32                                                                                     | 2                                                                       | 600-095                                                                                                                                                                              | WASHER - DOUBLE BOLT                                                                                                                                                                                                                                                                                                                                                                                                                                  |  |
|             | 33                                                                                     | 1                                                                       | 620-100                                                                                                                                                                              | PUMPING UNIT                                                                                                                                                                                                                                                                                                                                                                                                                                          |  |
|             | 34                                                                                     | 1                                                                       | 622-207                                                                                                                                                                              | HOSE GROMMET                                                                                                                                                                                                                                                                                                                                                                                                                                          |  |
|             | 35                                                                                     | 1                                                                       | 620-607                                                                                                                                                                              | SOLENOID LOCKING UNIT                                                                                                                                                                                                                                                                                                                                                                                                                                 |  |
|             | 36                                                                                     | 4                                                                       | 90-033                                                                                                                                                                               | E-CLIP, #X5133-74                                                                                                                                                                                                                                                                                                                                                                                                                                     |  |
| _           | 37                                                                                     | 1                                                                       | P-133                                                                                                                                                                                | ROPE GRIPPER WARNING LABEL - MEDIUM                                                                                                                                                                                                                                                                                                                                                                                                                   |  |
|             | - 7                                                                                    |                                                                         | I                                                                                                                                                                                    |                                                                                                                                                                                                                                                                                                                                                                                                                                                       |  |
|             | 38                                                                                     | 1                                                                       | P-134                                                                                                                                                                                | ROPE GRIPPER WARNING LABEL - LARGE                                                                                                                                                                                                                                                                                                                                                                                                                    |  |
|             | 38<br>39                                                                               | 1                                                                       | P-134<br>P-137                                                                                                                                                                       | ROPE GRIPPER WARNING LABEL - LARGE<br>GRIPPER LUBE INST. STICKER                                                                                                                                                                                                                                                                                                                                                                                      |  |
|             | _                                                                                      |                                                                         |                                                                                                                                                                                      |                                                                                                                                                                                                                                                                                                                                                                                                                                                       |  |
|             | 39                                                                                     | 1                                                                       | P-137                                                                                                                                                                                | GRIPPER LUBE INST. STICKER                                                                                                                                                                                                                                                                                                                                                                                                                            |  |
|             | 39<br>40                                                                               | 1                                                                       | P-137<br>P-141                                                                                                                                                                       | GRIPPER LUBE INST. STICKER IMPORTANT LABEL - APPLIED TO TUBING                                                                                                                                                                                                                                                                                                                                                                                        |  |
|             | 39<br>40<br>41                                                                         | 1 1 1                                                                   | P-137<br>P-141<br>P-144-2                                                                                                                                                            | GRIPPER LUBE INST. STICKER IMPORTANT LABEL - APPLIED TO TUBING AIR BLEED LABEL                                                                                                                                                                                                                                                                                                                                                                        |  |
|             | 39<br>40<br>41<br>42                                                                   | 1<br>1<br>1<br>2                                                        | P-137<br>P-141<br>P-144-2<br>P-186                                                                                                                                                   | GRIPPER LUBE INST. STICKER IMPORTANT LABEL - APPLIED TO TUBING AIR BLEED LABEL ROPE GRIPPER WEAR-IN LINE STICKER                                                                                                                                                                                                                                                                                                                                      |  |
|             | 39<br>40<br>41<br>42<br>43                                                             | 1<br>1<br>1<br>2<br>1                                                   | P-137<br>P-141<br>P-144-2<br>P-186<br>P-192                                                                                                                                          | GRIPPER LUBE INST. STICKER IMPORTANT LABEL - APPLIED TO TUBING AIR BLEED LABEL ROPE GRIPPER WEAR-IN LINE STICKER IMPORTANT NOTICE - LANG LAY ROPES, ROPE GRIPPER 621 ROPE GRIPPER LABEL                                                                                                                                                                                                                                                               |  |
|             | 39<br>40<br>41<br>42<br>43<br>44                                                       | 1<br>1<br>1<br>2<br>1                                                   | P-137 P-141 P-144-2 P-186 P-192 P-219 1/2 - 13 UNC x 1.25"                                                                                                                           | GRIPPER LUBE INST. STICKER IMPORTANT LABEL - APPLIED TO TUBING AIR BLEED LABEL ROPE GRIPPER WEAR-IN LINE STICKER IMPORTANT NOTICE - LANG LAY ROPES, ROPE GRIPPER 621 ROPE GRIPPER LABEL                                                                                                                                                                                                                                                               |  |
|             | 39<br>40<br>41<br>42<br>43<br>44<br>45<br>46<br>47                                     | 1<br>1<br>2<br>1<br>1<br>6                                              | P-137 P-141 P-144-2 P-186 P-192 P-219 1/2 - 13 UNC x 1.25" 1/2 LOCK WASHER 5/16 - 18 UNC x 2.0                                                                                       | GRIPPER LUBE INST. STICKER IMPORTANT LABEL - APPLIED TO TUBING AIR BLEED LABEL ROPE GRIPPER WEAR-IN LINE STICKER IMPORTANT NOTICE - LANG LAY ROPES, ROPE GRIPPER 621 ROPE GRIPPER LABEL HEX HEAD BOLT                                                                                                                                                                                                                                                 |  |
|             | 39<br>40<br>41<br>42<br>43<br>44<br>45<br>46                                           | 1<br>1<br>2<br>1<br>1<br>6<br>6                                         | P-137 P-141 P-144-2 P-186 P-192 P-219 1/2 - 13 UNC x 1.25" 1/2 LOCK WASHER                                                                                                           | GRIPPER LUBE INST. STICKER IMPORTANT LABEL - APPLIED TO TUBING AIR BLEED LABEL ROPE GRIPPER WEAR-IN LINE STICKER IMPORTANT NOTICE - LANG LAY ROPES, ROPE GRIPPER 621 ROPE GRIPPER LABEL HEX HEAD BOLT STANDARD LOCK WASHER                                                                                                                                                                                                                            |  |
|             | 39<br>40<br>41<br>42<br>43<br>44<br>45<br>46<br>47                                     | 1<br>1<br>2<br>1<br>1<br>6<br>6                                         | P-137 P-141 P-144-2 P-186 P-192 P-219 1/2 - 13 UNC x 1.25" 1/2 LOCK WASHER 5/16 - 18 UNC x 2.0                                                                                       | GRIPPER LUBE INST. STICKER IMPORTANT LABEL - APPLIED TO TUBING AIR BLEED LABEL ROPE GRIPPER WEAR-IN LINE STICKER IMPORTANT NOTICE - LANG LAY ROPES, ROPE GRIPPER 621 ROPE GRIPPER LABEL HEX HEAD BOLT STANDARD LOCK WASHER SOCKET HEAD CAP SCREW                                                                                                                                                                                                      |  |
|             | 39<br>40<br>41<br>42<br>43<br>44<br>45<br>46<br>47<br>48                               | 1<br>1<br>2<br>1<br>1<br>6<br>6<br>4                                    | P-137 P-141 P-144-2 P-186 P-192 P-219 1/2 - 13 UNC x 1.25" 1/2 LOCK WASHER 5/16 - 18 UNC x 2.0 5/16" WASHER 1/4 - 20 UNC x 1.5                                                       | GRIPPER LUBE INST. STICKER IMPORTANT LABEL - APPLIED TO TUBING AIR BLEED LABEL ROPE GRIPPER WEAR-IN LINE STICKER IMPORTANT NOTICE - LANG LAY ROPES, ROPE GRIPPER 621 ROPE GRIPPER LABEL HEX HEAD BOLT STANDARD LOCK WASHER SOCKET HEAD CAP SCREW STANDARD WASHER                                                                                                                                                                                      |  |
|             | 39<br>40<br>41<br>42<br>43<br>44<br>45<br>46<br>47<br>48<br>49<br>50<br>51             | 1<br>1<br>2<br>1<br>1<br>6<br>6<br>4<br>4                               | P-137 P-141 P-144-2 P-186 P-192 P-219 1/2 - 13 UNC x 1.25" 1/2 LOCK WASHER 5/16 - 18 UNC x 2.0 5/16" WASHER 1/4 - 20 UNC x 1.5 #10-32 UNF x 0.375"                                   | GRIPPER LUBE INST. STICKER IMPORTANT LABEL - APPLIED TO TUBING AIR BLEED LABEL ROPE GRIPPER WEAR-IN LINE STICKER IMPORTANT NOTICE - LANG LAY ROPES, ROPE GRIPPER 621 ROPE GRIPPER LABEL HEX HEAD BOLT STANDARD LOCK WASHER SOCKET HEAD CAP SCREW STANDARD WASHER HALF DOG SET SCREW                                                                                                                                                                   |  |
|             | 39<br>40<br>41<br>42<br>43<br>44<br>45<br>46<br>47<br>48<br>49<br>50<br>51<br>52       | 1<br>1<br>2<br>1<br>1<br>6<br>6<br>4<br>4<br>2<br>2<br>2<br>8           | P-137 P-141 P-144-2 P-186 P-192 P-219 1/2 - 13 UNC x 1.25" 1/2 LOCK WASHER 5/16 - 18 UNC x 2.0 5/16" WASHER 1/4 - 20 UNC x 1.5 #10-32 UNF x 0.375"                                   | GRIPPER LUBE INST. STICKER IMPORTANT LABEL - APPLIED TO TUBING AIR BLEED LABEL ROPE GRIPPER WEAR-IN LINE STICKER IMPORTANT NOTICE - LANG LAY ROPES, ROPE GRIPPER 621 ROPE GRIPPER LABEL HEX HEAD BOLT STANDARD LOCK WASHER SOCKET HEAD CAP SCREW STANDARD WASHER HALF DOG SET SCREW SOCKET HEAD CAP SCREW SOCKET HEAD CAP SCREW SOCKET HEAD CAP SCREW STANDARD LOCK WASHER                                                                            |  |
|             | 39<br>40<br>41<br>42<br>43<br>44<br>45<br>46<br>47<br>48<br>49<br>50<br>51             | 1<br>1<br>2<br>1<br>1<br>6<br>6<br>4<br>4<br>2<br>2                     | P-137 P-141 P-144-2 P-186 P-192 P-219 1/2 - 13 UNC x 1.25" 1/2 LOCK WASHER 5/16 - 18 UNC x 2.0 5/16" WASHER 1/4 - 20 UNC x 1.5 #10-32 UNF x 0.375" #10-32 UNF x 0.75                 | GRIPPER LUBE INST. STICKER IMPORTANT LABEL - APPLIED TO TUBING AIR BLEED LABEL ROPE GRIPPER WEAR-IN LINE STICKER IMPORTANT NOTICE - LANG LAY ROPES, ROPE GRIPPER 621 ROPE GRIPPER LABEL HEX HEAD BOLT STANDARD LOCK WASHER SOCKET HEAD CAP SCREW STANDARD WASHER HALF DOG SET SCREW SOCKET HEAD CAP SCREW SOCKET HEAD CAP SCREW                                                                                                                       |  |
|             | 39<br>40<br>41<br>42<br>43<br>44<br>45<br>46<br>47<br>48<br>49<br>50<br>51<br>52       | 1<br>1<br>2<br>1<br>1<br>6<br>6<br>4<br>4<br>2<br>2<br>2<br>8<br>1<br>4 | P-137 P-141 P-144-2 P-186 P-192 P-219 1/2 - 13 UNC x 1.25" 1/2 LOCK WASHER 5/16 - 18 UNC x 2.0 5/16" WASHER 1/4 - 20 UNC x 1.5 #10-32 UNF x 0.375" #10-32 UNF x 0.75 #10 LOCK WASHER | GRIPPER LUBE INST. STICKER IMPORTANT LABEL - APPLIED TO TUBING AIR BLEED LABEL ROPE GRIPPER WEAR-IN LINE STICKER IMPORTANT NOTICE - LANG LAY ROPES, ROPE GRIPPER 621 ROPE GRIPPER LABEL HEX HEAD BOLT STANDARD LOCK WASHER SOCKET HEAD CAP SCREW STANDARD WASHER HALF DOG SET SCREW SOCKET HEAD CAP SCREW SOCKET HEAD CAP SCREW STANDARD LOCK WASHER SOCKET HEAD CAP SCREW SOCKET HEAD CAP SCREW STANDARD LOCK WASHER SET SCREW SOCKET HEAD CAP SCREW |  |
|             | 39<br>40<br>41<br>42<br>43<br>44<br>45<br>46<br>47<br>48<br>49<br>50<br>51<br>52<br>53 | 1<br>1<br>2<br>1<br>6<br>6<br>4<br>4<br>2<br>2<br>2<br>8<br>1           | P-137 P-141 P-144-2 P-186 P-192 P-219 1/2 - 13 UNC x 1.25" 1/2 LOCK WASHER 5/16 - 18 UNC x 2.0 5/16" WASHER 1/4 - 20 UNC x 1.5 #10-32 UNF x 0.375" #10-32 UNF x 0.75 #10 LOCK WASHER | GRIPPER LUBE INST. STICKER IMPORTANT LABEL - APPLIED TO TUBING AIR BLEED LABEL ROPE GRIPPER WEAR-IN LINE STICKER IMPORTANT NOTICE - LANG LAY ROPES, ROPE GRIPPER 621 ROPE GRIPPER LABEL HEX HEAD BOLT STANDARD LOCK WASHER SOCKET HEAD CAP SCREW STANDARD WASHER HALF DOG SET SCREW SOCKET HEAD CAP SCREW SOCKET HEAD CAP SCREW SOCKET HEAD CAP SCREW SOCKET HEAD CAP SCREW STANDARD LOCK WASHER SET SCREW                                            |  |