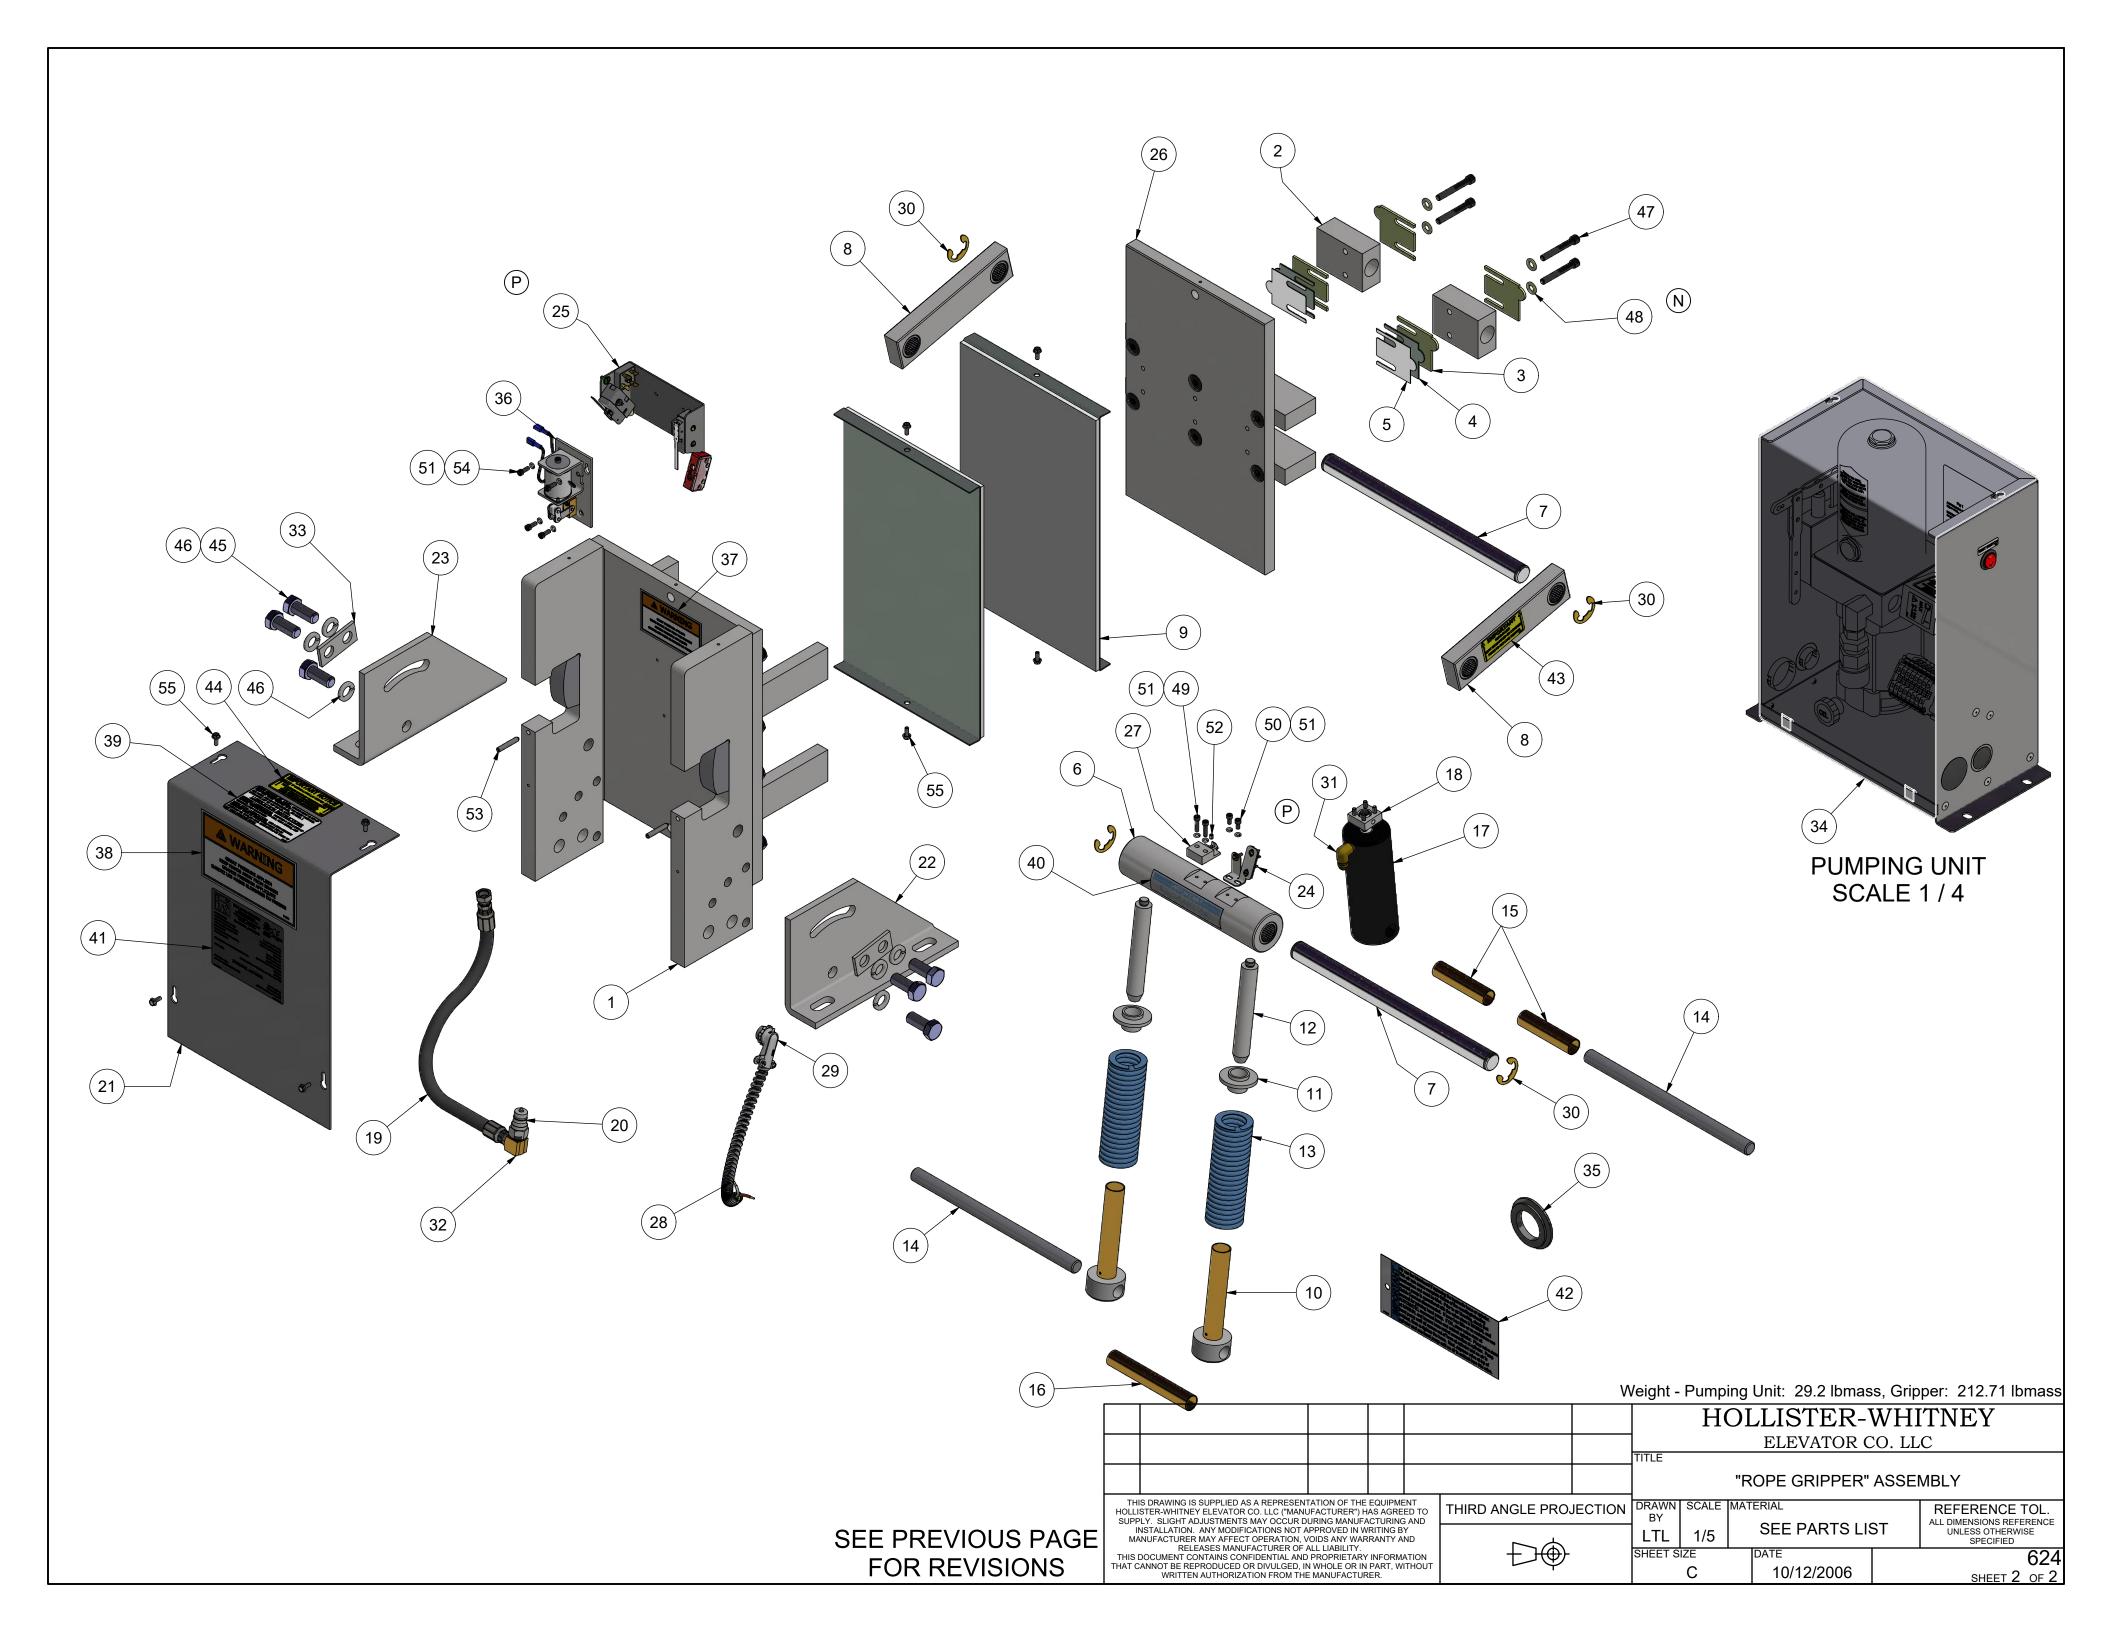

# NOTE:

- 1. QTY LISTED FOR ITEMS 3, 4 & 5 ARE STANDARD. ACTUAL QTY MAY VARY WITH ROPE DIAMETER.
- 2. REFERENCE DIMENSIONS SHOWN TO AID IN SETUP AND INSTALL

| -<br>-<br>- |                                                                                        |                                                                         | TARTIVOIVIBLIC                                                                                                                                                                       | DESCRIPTION                                                                                                                                                                                                                                                                                                                                                                                                                                           |  |
|-------------|----------------------------------------------------------------------------------------|-------------------------------------------------------------------------|--------------------------------------------------------------------------------------------------------------------------------------------------------------------------------------|-------------------------------------------------------------------------------------------------------------------------------------------------------------------------------------------------------------------------------------------------------------------------------------------------------------------------------------------------------------------------------------------------------------------------------------------------------|--|
|             | 1                                                                                      | 1                                                                       | 622-003                                                                                                                                                                              | STATIONARY SHOE ASSEMBLY                                                                                                                                                                                                                                                                                                                                                                                                                              |  |
|             | 2                                                                                      | 2                                                                       | 620-007                                                                                                                                                                              | SHAFT SUPPORT BLOCK                                                                                                                                                                                                                                                                                                                                                                                                                                   |  |
|             | 3                                                                                      | 4                                                                       | 620-008                                                                                                                                                                              | SPACER (11 GA.) - LINING WEAR                                                                                                                                                                                                                                                                                                                                                                                                                         |  |
|             | 4                                                                                      | 2                                                                       | 620-008-1                                                                                                                                                                            | SPACER (16 GA.) - LINING WEAR                                                                                                                                                                                                                                                                                                                                                                                                                         |  |
|             | 5                                                                                      | 2                                                                       | 620-008-2                                                                                                                                                                            | SPACER (22 GA.) - LINING WEAR                                                                                                                                                                                                                                                                                                                                                                                                                         |  |
|             | 6                                                                                      | 1                                                                       | 622-015                                                                                                                                                                              | TUBING ASSEMBLY                                                                                                                                                                                                                                                                                                                                                                                                                                       |  |
|             | 7                                                                                      | 2                                                                       | 622-018                                                                                                                                                                              | SHAFT - ROTATING & NON-ROTATING                                                                                                                                                                                                                                                                                                                                                                                                                       |  |
|             | 8                                                                                      | 2                                                                       | 600-020                                                                                                                                                                              | CONNECTING ARM ASSEMBLY                                                                                                                                                                                                                                                                                                                                                                                                                               |  |
|             | 9                                                                                      | 2                                                                       | 622-022                                                                                                                                                                              | LINING ASSEMBLY                                                                                                                                                                                                                                                                                                                                                                                                                                       |  |
|             | 10                                                                                     | 2                                                                       | 600-025                                                                                                                                                                              | LOWER SPRING GUIDE ASSEMBLY                                                                                                                                                                                                                                                                                                                                                                                                                           |  |
|             | 11                                                                                     | 2                                                                       | 600-027                                                                                                                                                                              | UPPER SPRING SUPPORT                                                                                                                                                                                                                                                                                                                                                                                                                                  |  |
|             | 12                                                                                     | 2                                                                       | 600-029                                                                                                                                                                              | GUIDE - UPPER SPRING SUPPORT                                                                                                                                                                                                                                                                                                                                                                                                                          |  |
|             | 13                                                                                     | 2                                                                       | 621-030                                                                                                                                                                              | SPRING                                                                                                                                                                                                                                                                                                                                                                                                                                                |  |
|             | 14                                                                                     | 2                                                                       | 622-031                                                                                                                                                                              | SHAFT                                                                                                                                                                                                                                                                                                                                                                                                                                                 |  |
|             | 15                                                                                     | 2                                                                       | 601-032                                                                                                                                                                              | TUBING - SPACER                                                                                                                                                                                                                                                                                                                                                                                                                                       |  |
|             | 16                                                                                     | 1                                                                       | 622-033                                                                                                                                                                              | TUBING - SPACER                                                                                                                                                                                                                                                                                                                                                                                                                                       |  |
|             | 17                                                                                     | 1                                                                       | 600-035                                                                                                                                                                              | CYLINDER ASSEMBLY                                                                                                                                                                                                                                                                                                                                                                                                                                     |  |
|             | 18                                                                                     | 1                                                                       | 622-036                                                                                                                                                                              | HYDRAULIC CYLINDER PIVOT BRACKET ASSEMBLY                                                                                                                                                                                                                                                                                                                                                                                                             |  |
| ľ           | 19                                                                                     | 1                                                                       | 620-037                                                                                                                                                                              | HYDRAULIC HOSE - STANDARD 27" LENGTH                                                                                                                                                                                                                                                                                                                                                                                                                  |  |
|             | 19                                                                                     |                                                                         | 620-037- "L"                                                                                                                                                                         | HYDRAULIC HOSE - "L" = LENGTH IN FEET (30' MAX)                                                                                                                                                                                                                                                                                                                                                                                                       |  |
|             | 20                                                                                     | 1                                                                       | 620-038                                                                                                                                                                              | QUICK CONNECT FITTING                                                                                                                                                                                                                                                                                                                                                                                                                                 |  |
|             | 21                                                                                     | 1                                                                       | 622-040                                                                                                                                                                              | COVER - 622 ROPE GRIPPER                                                                                                                                                                                                                                                                                                                                                                                                                              |  |
|             | 22                                                                                     | 1                                                                       | 600-041 R                                                                                                                                                                            | ANGLE, RIGHT HAND - MOUNTING                                                                                                                                                                                                                                                                                                                                                                                                                          |  |
|             | 23                                                                                     | 1                                                                       | 600-041 L                                                                                                                                                                            | ANGLE, LEFT HAND - MOUNTING                                                                                                                                                                                                                                                                                                                                                                                                                           |  |
| (B)         | 24                                                                                     | 1                                                                       | 620-638-18                                                                                                                                                                           | ACTUATING ANGLE ASSEMBLY - 18mm                                                                                                                                                                                                                                                                                                                                                                                                                       |  |
|             |                                                                                        |                                                                         | 622-635-1                                                                                                                                                                            | SWITCH ASS'Y, LEAD LENGTHS = 10'                                                                                                                                                                                                                                                                                                                                                                                                                      |  |
| (B)         | 25                                                                                     | 1                                                                       | 622-635-2                                                                                                                                                                            | SWITCH ASS'Y, LEAD LENGTHS = 24'                                                                                                                                                                                                                                                                                                                                                                                                                      |  |
|             |                                                                                        |                                                                         | 622-635-3                                                                                                                                                                            | SWITCH ASS'Y, LEAD LENGTHS = 18'                                                                                                                                                                                                                                                                                                                                                                                                                      |  |
|             | 26                                                                                     | 1                                                                       | 622-072                                                                                                                                                                              | MOVABLE SHOE ASSEMBLY                                                                                                                                                                                                                                                                                                                                                                                                                                 |  |
|             | 27                                                                                     | 1                                                                       | 601-078                                                                                                                                                                              | LATCH                                                                                                                                                                                                                                                                                                                                                                                                                                                 |  |
| ľ           | 28                                                                                     |                                                                         | 600-081-1                                                                                                                                                                            |                                                                                                                                                                                                                                                                                                                                                                                                                                                       |  |
|             |                                                                                        | 1                                                                       | 600-081-2                                                                                                                                                                            |                                                                                                                                                                                                                                                                                                                                                                                                                                                       |  |
|             |                                                                                        |                                                                         | 600-081-3                                                                                                                                                                            |                                                                                                                                                                                                                                                                                                                                                                                                                                                       |  |
|             | 29                                                                                     | 1                                                                       | 600-082                                                                                                                                                                              | 801-DC2 90° ANGLE BOX CONNECTOR                                                                                                                                                                                                                                                                                                                                                                                                                       |  |
|             | 30                                                                                     | 1                                                                       | 610-087                                                                                                                                                                              | PARKER #149F-6-4 MALE ELBOW                                                                                                                                                                                                                                                                                                                                                                                                                           |  |
|             | 31                                                                                     | 1                                                                       | 610-091                                                                                                                                                                              | 3-8 x 3-8 NPT STREET 90 DEG. ELBOW                                                                                                                                                                                                                                                                                                                                                                                                                    |  |
|             | 32                                                                                     | 2                                                                       | 600-095                                                                                                                                                                              | WASHER - DOUBLE BOLT                                                                                                                                                                                                                                                                                                                                                                                                                                  |  |
|             | 33                                                                                     | 1                                                                       | 620-100                                                                                                                                                                              | PUMPING UNIT                                                                                                                                                                                                                                                                                                                                                                                                                                          |  |
|             | 34                                                                                     | 1                                                                       | 622-207                                                                                                                                                                              | HOSE GROMMET                                                                                                                                                                                                                                                                                                                                                                                                                                          |  |
|             | 35                                                                                     | 1                                                                       | 620-607                                                                                                                                                                              | SOLENOID LOCKING UNIT                                                                                                                                                                                                                                                                                                                                                                                                                                 |  |
|             | 36                                                                                     | 4                                                                       | 90-033                                                                                                                                                                               | E-CLIP, #X5133-74                                                                                                                                                                                                                                                                                                                                                                                                                                     |  |
| _           | 37                                                                                     | 1                                                                       | P-133                                                                                                                                                                                | ROPE GRIPPER WARNING LABEL - MEDIUM                                                                                                                                                                                                                                                                                                                                                                                                                   |  |
|             | - 7                                                                                    |                                                                         | I                                                                                                                                                                                    |                                                                                                                                                                                                                                                                                                                                                                                                                                                       |  |
|             | 38                                                                                     | 1                                                                       | P-134                                                                                                                                                                                | ROPE GRIPPER WARNING LABEL - LARGE                                                                                                                                                                                                                                                                                                                                                                                                                    |  |
|             | 38<br>39                                                                               | 1                                                                       | P-134<br>P-137                                                                                                                                                                       | ROPE GRIPPER WARNING LABEL - LARGE<br>GRIPPER LUBE INST. STICKER                                                                                                                                                                                                                                                                                                                                                                                      |  |
|             | _                                                                                      |                                                                         |                                                                                                                                                                                      |                                                                                                                                                                                                                                                                                                                                                                                                                                                       |  |
|             | 39                                                                                     | 1                                                                       | P-137                                                                                                                                                                                | GRIPPER LUBE INST. STICKER                                                                                                                                                                                                                                                                                                                                                                                                                            |  |
|             | 39<br>40                                                                               | 1                                                                       | P-137<br>P-141                                                                                                                                                                       | GRIPPER LUBE INST. STICKER IMPORTANT LABEL - APPLIED TO TUBING                                                                                                                                                                                                                                                                                                                                                                                        |  |
|             | 39<br>40<br>41                                                                         | 1 1 1                                                                   | P-137<br>P-141<br>P-144-2                                                                                                                                                            | GRIPPER LUBE INST. STICKER IMPORTANT LABEL - APPLIED TO TUBING AIR BLEED LABEL                                                                                                                                                                                                                                                                                                                                                                        |  |
|             | 39<br>40<br>41<br>42                                                                   | 1<br>1<br>1<br>2                                                        | P-137<br>P-141<br>P-144-2<br>P-186                                                                                                                                                   | GRIPPER LUBE INST. STICKER IMPORTANT LABEL - APPLIED TO TUBING AIR BLEED LABEL ROPE GRIPPER WEAR-IN LINE STICKER                                                                                                                                                                                                                                                                                                                                      |  |
|             | 39<br>40<br>41<br>42<br>43                                                             | 1<br>1<br>1<br>2<br>1                                                   | P-137<br>P-141<br>P-144-2<br>P-186<br>P-192                                                                                                                                          | GRIPPER LUBE INST. STICKER IMPORTANT LABEL - APPLIED TO TUBING AIR BLEED LABEL ROPE GRIPPER WEAR-IN LINE STICKER IMPORTANT NOTICE - LANG LAY ROPES, ROPE GRIPPER 621 ROPE GRIPPER LABEL                                                                                                                                                                                                                                                               |  |
|             | 39<br>40<br>41<br>42<br>43<br>44                                                       | 1<br>1<br>1<br>2<br>1                                                   | P-137 P-141 P-144-2 P-186 P-192 P-219 1/2 - 13 UNC x 1.25"                                                                                                                           | GRIPPER LUBE INST. STICKER IMPORTANT LABEL - APPLIED TO TUBING AIR BLEED LABEL ROPE GRIPPER WEAR-IN LINE STICKER IMPORTANT NOTICE - LANG LAY ROPES, ROPE GRIPPER 621 ROPE GRIPPER LABEL                                                                                                                                                                                                                                                               |  |
|             | 39<br>40<br>41<br>42<br>43<br>44<br>45<br>46<br>47                                     | 1<br>1<br>2<br>1<br>1<br>6                                              | P-137 P-141 P-144-2 P-186 P-192 P-219 1/2 - 13 UNC x 1.25" 1/2 LOCK WASHER 5/16 - 18 UNC x 2.0                                                                                       | GRIPPER LUBE INST. STICKER IMPORTANT LABEL - APPLIED TO TUBING AIR BLEED LABEL ROPE GRIPPER WEAR-IN LINE STICKER IMPORTANT NOTICE - LANG LAY ROPES, ROPE GRIPPER 621 ROPE GRIPPER LABEL HEX HEAD BOLT                                                                                                                                                                                                                                                 |  |
|             | 39<br>40<br>41<br>42<br>43<br>44<br>45<br>46                                           | 1<br>1<br>2<br>1<br>1<br>6<br>6                                         | P-137 P-141 P-144-2 P-186 P-192 P-219 1/2 - 13 UNC x 1.25" 1/2 LOCK WASHER                                                                                                           | GRIPPER LUBE INST. STICKER IMPORTANT LABEL - APPLIED TO TUBING AIR BLEED LABEL ROPE GRIPPER WEAR-IN LINE STICKER IMPORTANT NOTICE - LANG LAY ROPES, ROPE GRIPPER 621 ROPE GRIPPER LABEL HEX HEAD BOLT STANDARD LOCK WASHER                                                                                                                                                                                                                            |  |
|             | 39<br>40<br>41<br>42<br>43<br>44<br>45<br>46<br>47                                     | 1<br>1<br>2<br>1<br>1<br>6<br>6                                         | P-137 P-141 P-144-2 P-186 P-192 P-219 1/2 - 13 UNC x 1.25" 1/2 LOCK WASHER 5/16 - 18 UNC x 2.0                                                                                       | GRIPPER LUBE INST. STICKER IMPORTANT LABEL - APPLIED TO TUBING AIR BLEED LABEL ROPE GRIPPER WEAR-IN LINE STICKER IMPORTANT NOTICE - LANG LAY ROPES, ROPE GRIPPER 621 ROPE GRIPPER LABEL HEX HEAD BOLT STANDARD LOCK WASHER SOCKET HEAD CAP SCREW                                                                                                                                                                                                      |  |
|             | 39<br>40<br>41<br>42<br>43<br>44<br>45<br>46<br>47<br>48                               | 1<br>1<br>2<br>1<br>1<br>6<br>6<br>4                                    | P-137 P-141 P-144-2 P-186 P-192 P-219 1/2 - 13 UNC x 1.25" 1/2 LOCK WASHER 5/16 - 18 UNC x 2.0 5/16" WASHER 1/4 - 20 UNC x 1.5                                                       | GRIPPER LUBE INST. STICKER IMPORTANT LABEL - APPLIED TO TUBING AIR BLEED LABEL ROPE GRIPPER WEAR-IN LINE STICKER IMPORTANT NOTICE - LANG LAY ROPES, ROPE GRIPPER 621 ROPE GRIPPER LABEL HEX HEAD BOLT STANDARD LOCK WASHER SOCKET HEAD CAP SCREW STANDARD WASHER                                                                                                                                                                                      |  |
|             | 39<br>40<br>41<br>42<br>43<br>44<br>45<br>46<br>47<br>48<br>49<br>50<br>51             | 1<br>1<br>2<br>1<br>1<br>6<br>6<br>4<br>4                               | P-137 P-141 P-144-2 P-186 P-192 P-219 1/2 - 13 UNC x 1.25" 1/2 LOCK WASHER 5/16 - 18 UNC x 2.0 5/16" WASHER 1/4 - 20 UNC x 1.5 #10-32 UNF x 0.375"                                   | GRIPPER LUBE INST. STICKER IMPORTANT LABEL - APPLIED TO TUBING AIR BLEED LABEL ROPE GRIPPER WEAR-IN LINE STICKER IMPORTANT NOTICE - LANG LAY ROPES, ROPE GRIPPER 621 ROPE GRIPPER LABEL HEX HEAD BOLT STANDARD LOCK WASHER SOCKET HEAD CAP SCREW STANDARD WASHER HALF DOG SET SCREW                                                                                                                                                                   |  |
|             | 39<br>40<br>41<br>42<br>43<br>44<br>45<br>46<br>47<br>48<br>49<br>50<br>51<br>52       | 1<br>1<br>2<br>1<br>1<br>6<br>6<br>4<br>4<br>2<br>2<br>2<br>8           | P-137 P-141 P-144-2 P-186 P-192 P-219 1/2 - 13 UNC x 1.25" 1/2 LOCK WASHER 5/16 - 18 UNC x 2.0 5/16" WASHER 1/4 - 20 UNC x 1.5 #10-32 UNF x 0.375"                                   | GRIPPER LUBE INST. STICKER IMPORTANT LABEL - APPLIED TO TUBING AIR BLEED LABEL ROPE GRIPPER WEAR-IN LINE STICKER IMPORTANT NOTICE - LANG LAY ROPES, ROPE GRIPPER 621 ROPE GRIPPER LABEL HEX HEAD BOLT STANDARD LOCK WASHER SOCKET HEAD CAP SCREW STANDARD WASHER HALF DOG SET SCREW SOCKET HEAD CAP SCREW SOCKET HEAD CAP SCREW SOCKET HEAD CAP SCREW STANDARD LOCK WASHER                                                                            |  |
|             | 39<br>40<br>41<br>42<br>43<br>44<br>45<br>46<br>47<br>48<br>49<br>50<br>51             | 1<br>1<br>2<br>1<br>1<br>6<br>6<br>4<br>4<br>2<br>2                     | P-137 P-141 P-144-2 P-186 P-192 P-219 1/2 - 13 UNC x 1.25" 1/2 LOCK WASHER 5/16 - 18 UNC x 2.0 5/16" WASHER 1/4 - 20 UNC x 1.5 #10-32 UNF x 0.375" #10-32 UNF x 0.75                 | GRIPPER LUBE INST. STICKER IMPORTANT LABEL - APPLIED TO TUBING AIR BLEED LABEL ROPE GRIPPER WEAR-IN LINE STICKER IMPORTANT NOTICE - LANG LAY ROPES, ROPE GRIPPER 621 ROPE GRIPPER LABEL HEX HEAD BOLT STANDARD LOCK WASHER SOCKET HEAD CAP SCREW STANDARD WASHER HALF DOG SET SCREW SOCKET HEAD CAP SCREW SOCKET HEAD CAP SCREW                                                                                                                       |  |
|             | 39<br>40<br>41<br>42<br>43<br>44<br>45<br>46<br>47<br>48<br>49<br>50<br>51<br>52       | 1<br>1<br>2<br>1<br>1<br>6<br>6<br>4<br>4<br>2<br>2<br>2<br>8<br>1<br>4 | P-137 P-141 P-144-2 P-186 P-192 P-219 1/2 - 13 UNC x 1.25" 1/2 LOCK WASHER 5/16 - 18 UNC x 2.0 5/16" WASHER 1/4 - 20 UNC x 1.5 #10-32 UNF x 0.375" #10-32 UNF x 0.75 #10 LOCK WASHER | GRIPPER LUBE INST. STICKER IMPORTANT LABEL - APPLIED TO TUBING AIR BLEED LABEL ROPE GRIPPER WEAR-IN LINE STICKER IMPORTANT NOTICE - LANG LAY ROPES, ROPE GRIPPER 621 ROPE GRIPPER LABEL HEX HEAD BOLT STANDARD LOCK WASHER SOCKET HEAD CAP SCREW STANDARD WASHER HALF DOG SET SCREW SOCKET HEAD CAP SCREW SOCKET HEAD CAP SCREW STANDARD LOCK WASHER SOCKET HEAD CAP SCREW SOCKET HEAD CAP SCREW STANDARD LOCK WASHER SET SCREW SOCKET HEAD CAP SCREW |  |
|             | 39<br>40<br>41<br>42<br>43<br>44<br>45<br>46<br>47<br>48<br>49<br>50<br>51<br>52<br>53 | 1<br>1<br>2<br>1<br>6<br>6<br>4<br>4<br>2<br>2<br>2<br>8<br>1           | P-137 P-141 P-144-2 P-186 P-192 P-219 1/2 - 13 UNC x 1.25" 1/2 LOCK WASHER 5/16 - 18 UNC x 2.0 5/16" WASHER 1/4 - 20 UNC x 1.5 #10-32 UNF x 0.375" #10-32 UNF x 0.75 #10 LOCK WASHER | GRIPPER LUBE INST. STICKER IMPORTANT LABEL - APPLIED TO TUBING AIR BLEED LABEL ROPE GRIPPER WEAR-IN LINE STICKER IMPORTANT NOTICE - LANG LAY ROPES, ROPE GRIPPER 621 ROPE GRIPPER LABEL HEX HEAD BOLT STANDARD LOCK WASHER SOCKET HEAD CAP SCREW STANDARD WASHER HALF DOG SET SCREW SOCKET HEAD CAP SCREW SOCKET HEAD CAP SCREW SOCKET HEAD CAP SCREW SOCKET HEAD CAP SCREW STANDARD LOCK WASHER SET SCREW                                            |  |