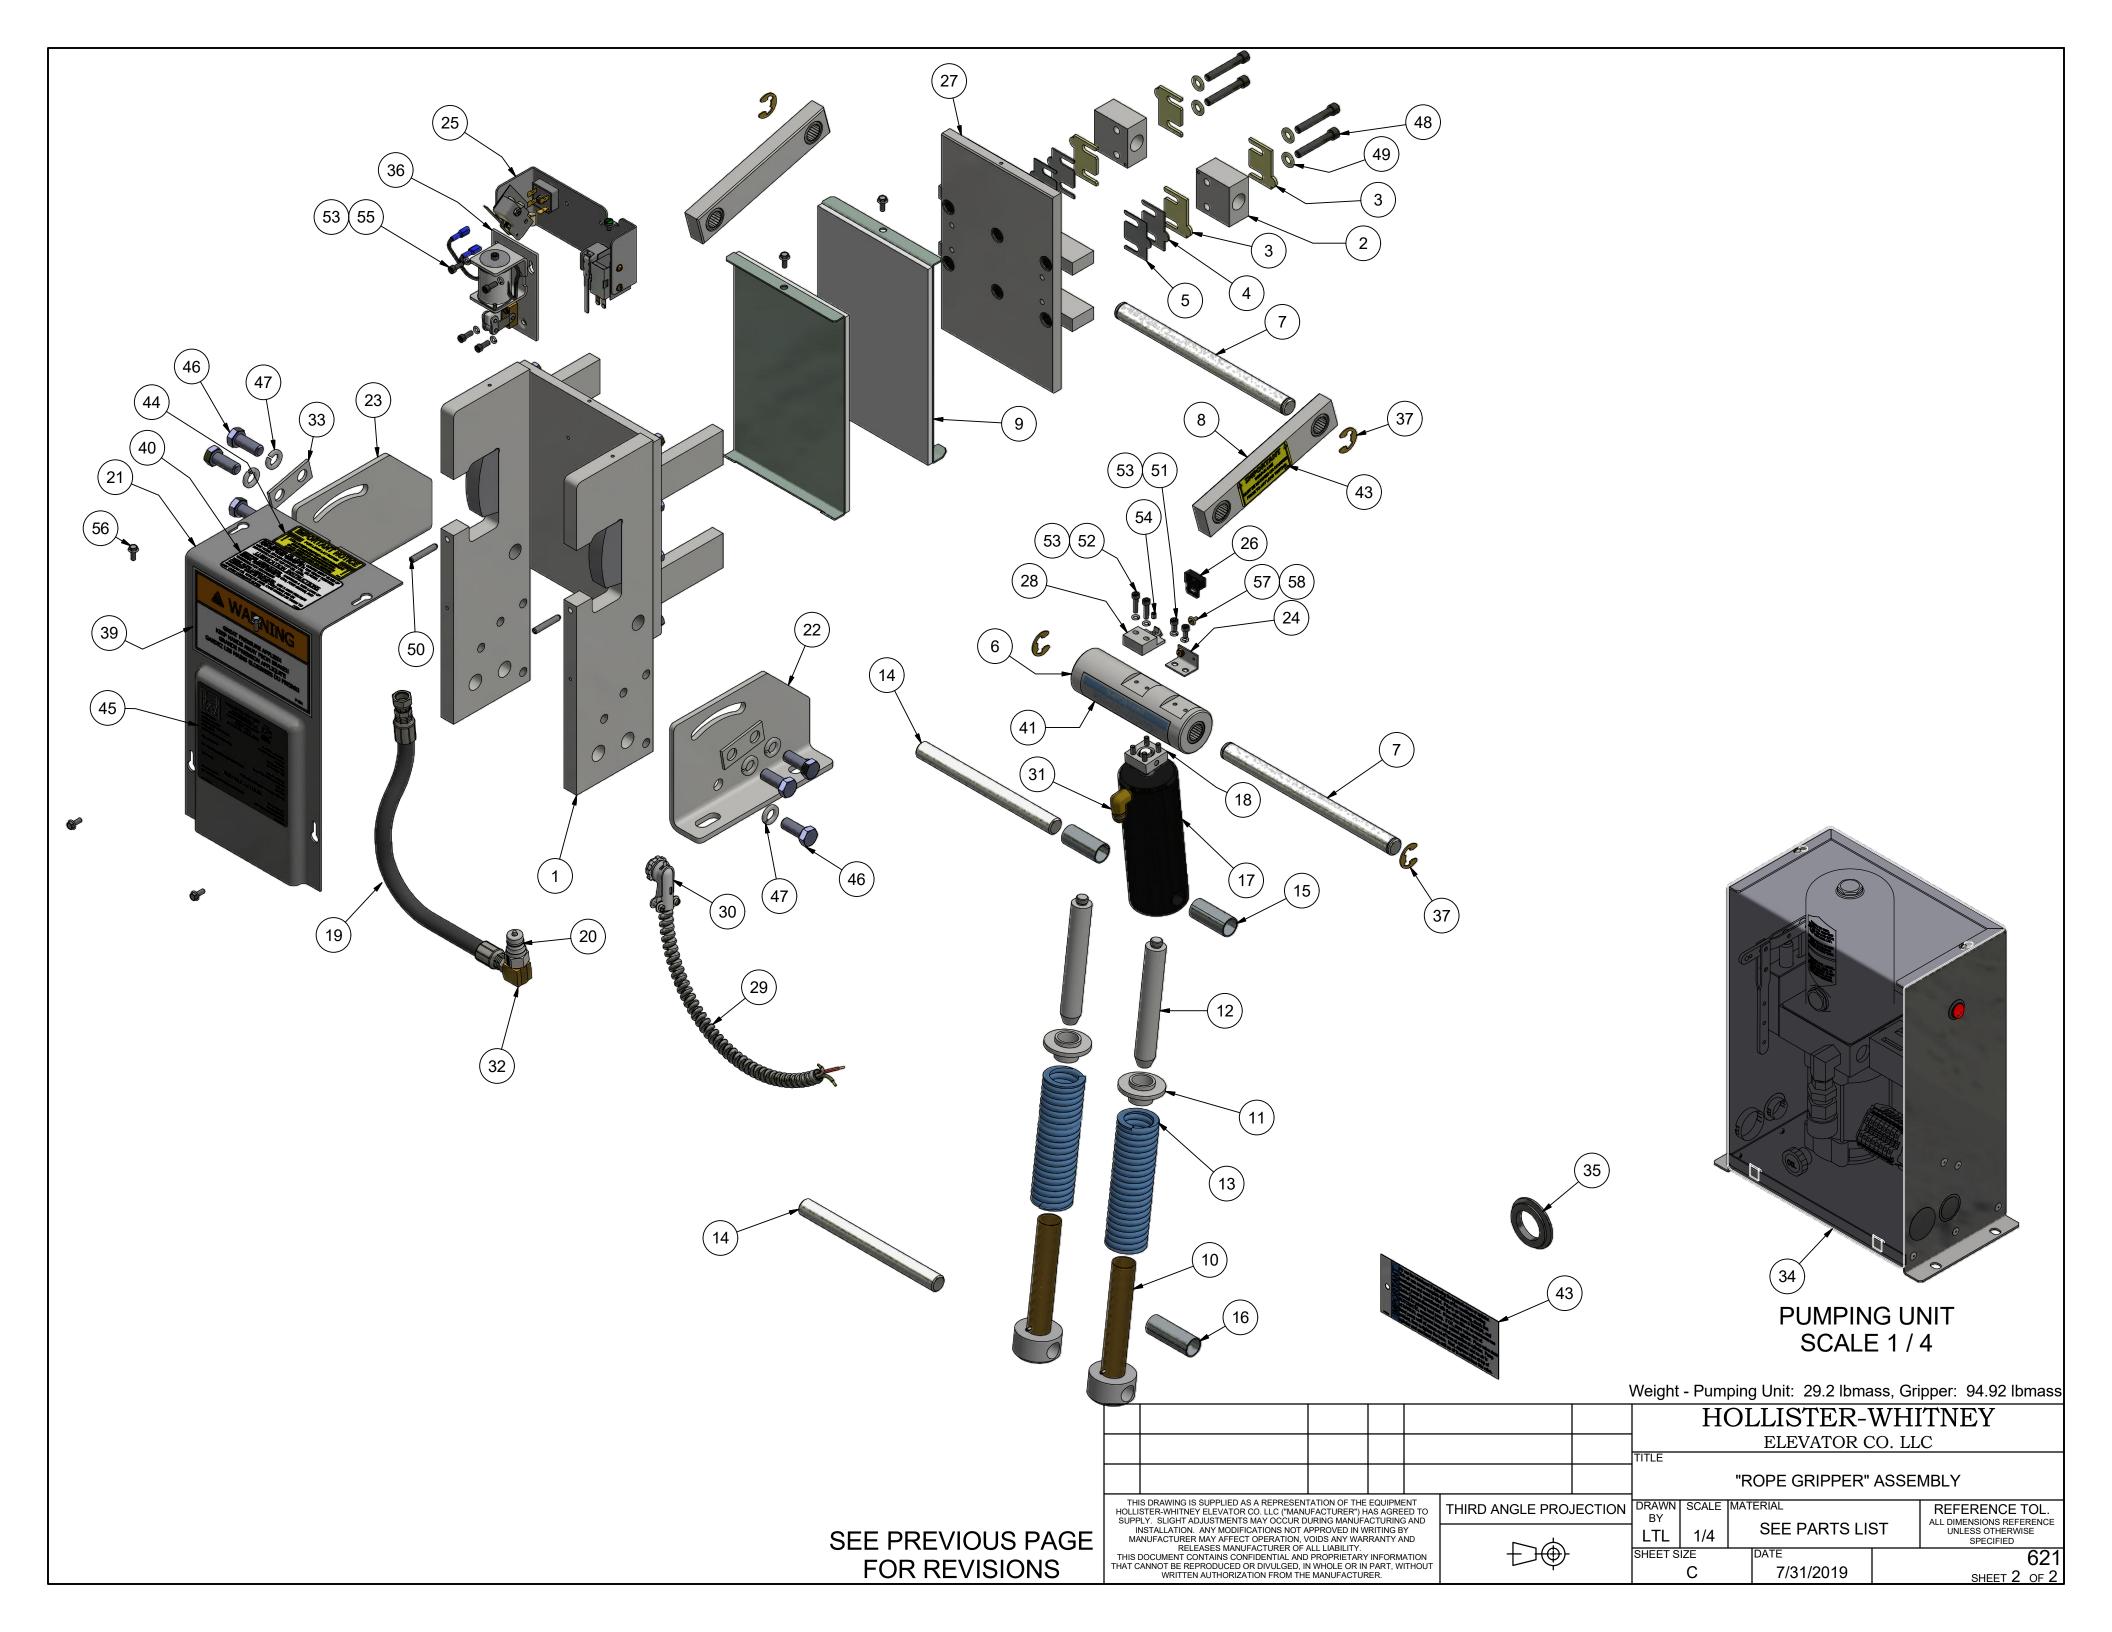

# NOTE:

- 1. QTY LISTED FOR ITEMS 3, 4 & 5 ARE STANDARD. ACTUAL QTY MAY VARY WITH ROPE DIAMETER.
- 2. REFERENCE DIMENSIONS SHOWN TO AID IN SETUP AND INSTALL

| -<br>-<br>- |                                                                                        |                                                                         | TARTIVOIVIBLIC                                                                                                                                                                       | DESCRIPTION                                                                                                                                                                                                                                                                                                                                                                                                                                           |  |
|-------------|----------------------------------------------------------------------------------------|-------------------------------------------------------------------------|--------------------------------------------------------------------------------------------------------------------------------------------------------------------------------------|-------------------------------------------------------------------------------------------------------------------------------------------------------------------------------------------------------------------------------------------------------------------------------------------------------------------------------------------------------------------------------------------------------------------------------------------------------|--|
|             | 1                                                                                      | 1                                                                       | 622-003                                                                                                                                                                              | STATIONARY SHOE ASSEMBLY                                                                                                                                                                                                                                                                                                                                                                                                                              |  |
|             | 2                                                                                      | 2                                                                       | 620-007                                                                                                                                                                              | SHAFT SUPPORT BLOCK                                                                                                                                                                                                                                                                                                                                                                                                                                   |  |
|             | 3                                                                                      | 4                                                                       | 620-008                                                                                                                                                                              | SPACER (11 GA.) - LINING WEAR                                                                                                                                                                                                                                                                                                                                                                                                                         |  |
|             | 4                                                                                      | 2                                                                       | 620-008-1                                                                                                                                                                            | SPACER (16 GA.) - LINING WEAR                                                                                                                                                                                                                                                                                                                                                                                                                         |  |
|             | 5                                                                                      | 2                                                                       | 620-008-2                                                                                                                                                                            | SPACER (22 GA.) - LINING WEAR                                                                                                                                                                                                                                                                                                                                                                                                                         |  |
|             | 6                                                                                      | 1                                                                       | 622-015                                                                                                                                                                              | TUBING ASSEMBLY                                                                                                                                                                                                                                                                                                                                                                                                                                       |  |
|             | 7                                                                                      | 2                                                                       | 622-018                                                                                                                                                                              | SHAFT - ROTATING & NON-ROTATING                                                                                                                                                                                                                                                                                                                                                                                                                       |  |
|             | 8                                                                                      | 2                                                                       | 600-020                                                                                                                                                                              | CONNECTING ARM ASSEMBLY                                                                                                                                                                                                                                                                                                                                                                                                                               |  |
|             | 9                                                                                      | 2                                                                       | 622-022                                                                                                                                                                              | LINING ASSEMBLY                                                                                                                                                                                                                                                                                                                                                                                                                                       |  |
|             | 10                                                                                     | 2                                                                       | 600-025                                                                                                                                                                              | LOWER SPRING GUIDE ASSEMBLY                                                                                                                                                                                                                                                                                                                                                                                                                           |  |
|             | 11                                                                                     | 2                                                                       | 600-027                                                                                                                                                                              | UPPER SPRING SUPPORT                                                                                                                                                                                                                                                                                                                                                                                                                                  |  |
|             | 12                                                                                     | 2                                                                       | 600-029                                                                                                                                                                              | GUIDE - UPPER SPRING SUPPORT                                                                                                                                                                                                                                                                                                                                                                                                                          |  |
|             | 13                                                                                     | 2                                                                       | 621-030                                                                                                                                                                              | SPRING                                                                                                                                                                                                                                                                                                                                                                                                                                                |  |
|             | 14                                                                                     | 2                                                                       | 622-031                                                                                                                                                                              | SHAFT                                                                                                                                                                                                                                                                                                                                                                                                                                                 |  |
|             | 15                                                                                     | 2                                                                       | 601-032                                                                                                                                                                              | TUBING - SPACER                                                                                                                                                                                                                                                                                                                                                                                                                                       |  |
|             | 16                                                                                     | 1                                                                       | 622-033                                                                                                                                                                              | TUBING - SPACER                                                                                                                                                                                                                                                                                                                                                                                                                                       |  |
|             | 17                                                                                     | 1                                                                       | 600-035                                                                                                                                                                              | CYLINDER ASSEMBLY                                                                                                                                                                                                                                                                                                                                                                                                                                     |  |
|             | 18                                                                                     | 1                                                                       | 622-036                                                                                                                                                                              | HYDRAULIC CYLINDER PIVOT BRACKET ASSEMBLY                                                                                                                                                                                                                                                                                                                                                                                                             |  |
| ľ           | 19                                                                                     | 1                                                                       | 620-037                                                                                                                                                                              | HYDRAULIC HOSE - STANDARD 27" LENGTH                                                                                                                                                                                                                                                                                                                                                                                                                  |  |
|             | 19                                                                                     |                                                                         | 620-037- "L"                                                                                                                                                                         | HYDRAULIC HOSE - "L" = LENGTH IN FEET (30' MAX)                                                                                                                                                                                                                                                                                                                                                                                                       |  |
|             | 20                                                                                     | 1                                                                       | 620-038                                                                                                                                                                              | QUICK CONNECT FITTING                                                                                                                                                                                                                                                                                                                                                                                                                                 |  |
|             | 21                                                                                     | 1                                                                       | 622-040                                                                                                                                                                              | COVER - 622 ROPE GRIPPER                                                                                                                                                                                                                                                                                                                                                                                                                              |  |
|             | 22                                                                                     | 1                                                                       | 600-041 R                                                                                                                                                                            | ANGLE, RIGHT HAND - MOUNTING                                                                                                                                                                                                                                                                                                                                                                                                                          |  |
|             | 23                                                                                     | 1                                                                       | 600-041 L                                                                                                                                                                            | ANGLE, LEFT HAND - MOUNTING                                                                                                                                                                                                                                                                                                                                                                                                                           |  |
| (B)         | 24                                                                                     | 1                                                                       | 620-638-18                                                                                                                                                                           | ACTUATING ANGLE ASSEMBLY - 18mm                                                                                                                                                                                                                                                                                                                                                                                                                       |  |
|             |                                                                                        |                                                                         | 622-635-1                                                                                                                                                                            | SWITCH ASS'Y, LEAD LENGTHS = 10'                                                                                                                                                                                                                                                                                                                                                                                                                      |  |
| (B)         | 25                                                                                     | 1                                                                       | 622-635-2                                                                                                                                                                            | SWITCH ASS'Y, LEAD LENGTHS = 24'                                                                                                                                                                                                                                                                                                                                                                                                                      |  |
|             |                                                                                        |                                                                         | 622-635-3                                                                                                                                                                            | SWITCH ASS'Y, LEAD LENGTHS = 18'                                                                                                                                                                                                                                                                                                                                                                                                                      |  |
|             | 26                                                                                     | 1                                                                       | 622-072                                                                                                                                                                              | MOVABLE SHOE ASSEMBLY                                                                                                                                                                                                                                                                                                                                                                                                                                 |  |
|             | 27                                                                                     | 1                                                                       | 601-078                                                                                                                                                                              | LATCH                                                                                                                                                                                                                                                                                                                                                                                                                                                 |  |
| ľ           | 28                                                                                     |                                                                         | 600-081-1                                                                                                                                                                            |                                                                                                                                                                                                                                                                                                                                                                                                                                                       |  |
|             |                                                                                        | 1                                                                       | 600-081-2                                                                                                                                                                            |                                                                                                                                                                                                                                                                                                                                                                                                                                                       |  |
|             |                                                                                        |                                                                         | 600-081-3                                                                                                                                                                            |                                                                                                                                                                                                                                                                                                                                                                                                                                                       |  |
|             | 29                                                                                     | 1                                                                       | 600-082                                                                                                                                                                              | 801-DC2 90° ANGLE BOX CONNECTOR                                                                                                                                                                                                                                                                                                                                                                                                                       |  |
|             | 30                                                                                     | 1                                                                       | 610-087                                                                                                                                                                              | PARKER #149F-6-4 MALE ELBOW                                                                                                                                                                                                                                                                                                                                                                                                                           |  |
|             | 31                                                                                     | 1                                                                       | 610-091                                                                                                                                                                              | 3-8 x 3-8 NPT STREET 90 DEG. ELBOW                                                                                                                                                                                                                                                                                                                                                                                                                    |  |
|             | 32                                                                                     | 2                                                                       | 600-095                                                                                                                                                                              | WASHER - DOUBLE BOLT                                                                                                                                                                                                                                                                                                                                                                                                                                  |  |
|             | 33                                                                                     | 1                                                                       | 620-100                                                                                                                                                                              | PUMPING UNIT                                                                                                                                                                                                                                                                                                                                                                                                                                          |  |
|             | 34                                                                                     | 1                                                                       | 622-207                                                                                                                                                                              | HOSE GROMMET                                                                                                                                                                                                                                                                                                                                                                                                                                          |  |
|             | 35                                                                                     | 1                                                                       | 620-607                                                                                                                                                                              | SOLENOID LOCKING UNIT                                                                                                                                                                                                                                                                                                                                                                                                                                 |  |
|             | 36                                                                                     | 4                                                                       | 90-033                                                                                                                                                                               | E-CLIP, #X5133-74                                                                                                                                                                                                                                                                                                                                                                                                                                     |  |
| _           | 37                                                                                     | 1                                                                       | P-133                                                                                                                                                                                | ROPE GRIPPER WARNING LABEL - MEDIUM                                                                                                                                                                                                                                                                                                                                                                                                                   |  |
|             | - 7                                                                                    |                                                                         | I                                                                                                                                                                                    |                                                                                                                                                                                                                                                                                                                                                                                                                                                       |  |
|             | 38                                                                                     | 1                                                                       | P-134                                                                                                                                                                                | ROPE GRIPPER WARNING LABEL - LARGE                                                                                                                                                                                                                                                                                                                                                                                                                    |  |
|             | 38<br>39                                                                               | 1                                                                       | P-134<br>P-137                                                                                                                                                                       | ROPE GRIPPER WARNING LABEL - LARGE<br>GRIPPER LUBE INST. STICKER                                                                                                                                                                                                                                                                                                                                                                                      |  |
|             | _                                                                                      |                                                                         |                                                                                                                                                                                      |                                                                                                                                                                                                                                                                                                                                                                                                                                                       |  |
|             | 39                                                                                     | 1                                                                       | P-137                                                                                                                                                                                | GRIPPER LUBE INST. STICKER                                                                                                                                                                                                                                                                                                                                                                                                                            |  |
|             | 39<br>40                                                                               | 1                                                                       | P-137<br>P-141                                                                                                                                                                       | GRIPPER LUBE INST. STICKER IMPORTANT LABEL - APPLIED TO TUBING                                                                                                                                                                                                                                                                                                                                                                                        |  |
|             | 39<br>40<br>41                                                                         | 1 1 1                                                                   | P-137<br>P-141<br>P-144-2                                                                                                                                                            | GRIPPER LUBE INST. STICKER IMPORTANT LABEL - APPLIED TO TUBING AIR BLEED LABEL                                                                                                                                                                                                                                                                                                                                                                        |  |
|             | 39<br>40<br>41<br>42                                                                   | 1<br>1<br>1<br>2                                                        | P-137<br>P-141<br>P-144-2<br>P-186                                                                                                                                                   | GRIPPER LUBE INST. STICKER IMPORTANT LABEL - APPLIED TO TUBING AIR BLEED LABEL ROPE GRIPPER WEAR-IN LINE STICKER                                                                                                                                                                                                                                                                                                                                      |  |
|             | 39<br>40<br>41<br>42<br>43                                                             | 1<br>1<br>1<br>2<br>1                                                   | P-137<br>P-141<br>P-144-2<br>P-186<br>P-192                                                                                                                                          | GRIPPER LUBE INST. STICKER IMPORTANT LABEL - APPLIED TO TUBING AIR BLEED LABEL ROPE GRIPPER WEAR-IN LINE STICKER IMPORTANT NOTICE - LANG LAY ROPES, ROPE GRIPPER 621 ROPE GRIPPER LABEL                                                                                                                                                                                                                                                               |  |
|             | 39<br>40<br>41<br>42<br>43<br>44                                                       | 1<br>1<br>1<br>2<br>1                                                   | P-137 P-141 P-144-2 P-186 P-192 P-219 1/2 - 13 UNC x 1.25"                                                                                                                           | GRIPPER LUBE INST. STICKER IMPORTANT LABEL - APPLIED TO TUBING AIR BLEED LABEL ROPE GRIPPER WEAR-IN LINE STICKER IMPORTANT NOTICE - LANG LAY ROPES, ROPE GRIPPER 621 ROPE GRIPPER LABEL                                                                                                                                                                                                                                                               |  |
|             | 39<br>40<br>41<br>42<br>43<br>44<br>45<br>46<br>47                                     | 1<br>1<br>2<br>1<br>1<br>6                                              | P-137 P-141 P-144-2 P-186 P-192 P-219 1/2 - 13 UNC x 1.25" 1/2 LOCK WASHER 5/16 - 18 UNC x 2.0                                                                                       | GRIPPER LUBE INST. STICKER IMPORTANT LABEL - APPLIED TO TUBING AIR BLEED LABEL ROPE GRIPPER WEAR-IN LINE STICKER IMPORTANT NOTICE - LANG LAY ROPES, ROPE GRIPPER 621 ROPE GRIPPER LABEL HEX HEAD BOLT                                                                                                                                                                                                                                                 |  |
|             | 39<br>40<br>41<br>42<br>43<br>44<br>45<br>46                                           | 1<br>1<br>2<br>1<br>1<br>6<br>6                                         | P-137 P-141 P-144-2 P-186 P-192 P-219 1/2 - 13 UNC x 1.25" 1/2 LOCK WASHER                                                                                                           | GRIPPER LUBE INST. STICKER IMPORTANT LABEL - APPLIED TO TUBING AIR BLEED LABEL ROPE GRIPPER WEAR-IN LINE STICKER IMPORTANT NOTICE - LANG LAY ROPES, ROPE GRIPPER 621 ROPE GRIPPER LABEL HEX HEAD BOLT STANDARD LOCK WASHER                                                                                                                                                                                                                            |  |
|             | 39<br>40<br>41<br>42<br>43<br>44<br>45<br>46<br>47                                     | 1<br>1<br>2<br>1<br>1<br>6<br>6                                         | P-137 P-141 P-144-2 P-186 P-192 P-219 1/2 - 13 UNC x 1.25" 1/2 LOCK WASHER 5/16 - 18 UNC x 2.0                                                                                       | GRIPPER LUBE INST. STICKER IMPORTANT LABEL - APPLIED TO TUBING AIR BLEED LABEL ROPE GRIPPER WEAR-IN LINE STICKER IMPORTANT NOTICE - LANG LAY ROPES, ROPE GRIPPER 621 ROPE GRIPPER LABEL HEX HEAD BOLT STANDARD LOCK WASHER SOCKET HEAD CAP SCREW                                                                                                                                                                                                      |  |
|             | 39<br>40<br>41<br>42<br>43<br>44<br>45<br>46<br>47<br>48                               | 1<br>1<br>2<br>1<br>1<br>6<br>6<br>4                                    | P-137 P-141 P-144-2 P-186 P-192 P-219 1/2 - 13 UNC x 1.25" 1/2 LOCK WASHER 5/16 - 18 UNC x 2.0 5/16" WASHER 1/4 - 20 UNC x 1.5                                                       | GRIPPER LUBE INST. STICKER IMPORTANT LABEL - APPLIED TO TUBING AIR BLEED LABEL ROPE GRIPPER WEAR-IN LINE STICKER IMPORTANT NOTICE - LANG LAY ROPES, ROPE GRIPPER 621 ROPE GRIPPER LABEL HEX HEAD BOLT STANDARD LOCK WASHER SOCKET HEAD CAP SCREW STANDARD WASHER                                                                                                                                                                                      |  |
|             | 39<br>40<br>41<br>42<br>43<br>44<br>45<br>46<br>47<br>48<br>49<br>50<br>51             | 1<br>1<br>2<br>1<br>1<br>6<br>6<br>4<br>4                               | P-137 P-141 P-144-2 P-186 P-192 P-219 1/2 - 13 UNC x 1.25" 1/2 LOCK WASHER 5/16 - 18 UNC x 2.0 5/16" WASHER 1/4 - 20 UNC x 1.5 #10-32 UNF x 0.375"                                   | GRIPPER LUBE INST. STICKER IMPORTANT LABEL - APPLIED TO TUBING AIR BLEED LABEL ROPE GRIPPER WEAR-IN LINE STICKER IMPORTANT NOTICE - LANG LAY ROPES, ROPE GRIPPER 621 ROPE GRIPPER LABEL HEX HEAD BOLT STANDARD LOCK WASHER SOCKET HEAD CAP SCREW STANDARD WASHER HALF DOG SET SCREW                                                                                                                                                                   |  |
|             | 39<br>40<br>41<br>42<br>43<br>44<br>45<br>46<br>47<br>48<br>49<br>50<br>51<br>52       | 1<br>1<br>2<br>1<br>1<br>6<br>6<br>4<br>4<br>2<br>2<br>2<br>8           | P-137 P-141 P-144-2 P-186 P-192 P-219 1/2 - 13 UNC x 1.25" 1/2 LOCK WASHER 5/16 - 18 UNC x 2.0 5/16" WASHER 1/4 - 20 UNC x 1.5 #10-32 UNF x 0.375"                                   | GRIPPER LUBE INST. STICKER IMPORTANT LABEL - APPLIED TO TUBING AIR BLEED LABEL ROPE GRIPPER WEAR-IN LINE STICKER IMPORTANT NOTICE - LANG LAY ROPES, ROPE GRIPPER 621 ROPE GRIPPER LABEL HEX HEAD BOLT STANDARD LOCK WASHER SOCKET HEAD CAP SCREW STANDARD WASHER HALF DOG SET SCREW SOCKET HEAD CAP SCREW SOCKET HEAD CAP SCREW SOCKET HEAD CAP SCREW STANDARD LOCK WASHER                                                                            |  |
|             | 39<br>40<br>41<br>42<br>43<br>44<br>45<br>46<br>47<br>48<br>49<br>50<br>51             | 1<br>1<br>2<br>1<br>1<br>6<br>6<br>4<br>4<br>2<br>2                     | P-137 P-141 P-144-2 P-186 P-192 P-219 1/2 - 13 UNC x 1.25" 1/2 LOCK WASHER 5/16 - 18 UNC x 2.0 5/16" WASHER 1/4 - 20 UNC x 1.5 #10-32 UNF x 0.375" #10-32 UNF x 0.75                 | GRIPPER LUBE INST. STICKER IMPORTANT LABEL - APPLIED TO TUBING AIR BLEED LABEL ROPE GRIPPER WEAR-IN LINE STICKER IMPORTANT NOTICE - LANG LAY ROPES, ROPE GRIPPER 621 ROPE GRIPPER LABEL HEX HEAD BOLT STANDARD LOCK WASHER SOCKET HEAD CAP SCREW STANDARD WASHER HALF DOG SET SCREW SOCKET HEAD CAP SCREW SOCKET HEAD CAP SCREW                                                                                                                       |  |
|             | 39<br>40<br>41<br>42<br>43<br>44<br>45<br>46<br>47<br>48<br>49<br>50<br>51<br>52       | 1<br>1<br>2<br>1<br>1<br>6<br>6<br>4<br>4<br>2<br>2<br>2<br>8<br>1<br>4 | P-137 P-141 P-144-2 P-186 P-192 P-219 1/2 - 13 UNC x 1.25" 1/2 LOCK WASHER 5/16 - 18 UNC x 2.0 5/16" WASHER 1/4 - 20 UNC x 1.5 #10-32 UNF x 0.375" #10-32 UNF x 0.75 #10 LOCK WASHER | GRIPPER LUBE INST. STICKER IMPORTANT LABEL - APPLIED TO TUBING AIR BLEED LABEL ROPE GRIPPER WEAR-IN LINE STICKER IMPORTANT NOTICE - LANG LAY ROPES, ROPE GRIPPER 621 ROPE GRIPPER LABEL HEX HEAD BOLT STANDARD LOCK WASHER SOCKET HEAD CAP SCREW STANDARD WASHER HALF DOG SET SCREW SOCKET HEAD CAP SCREW SOCKET HEAD CAP SCREW STANDARD LOCK WASHER SOCKET HEAD CAP SCREW SOCKET HEAD CAP SCREW STANDARD LOCK WASHER SET SCREW SOCKET HEAD CAP SCREW |  |
|             | 39<br>40<br>41<br>42<br>43<br>44<br>45<br>46<br>47<br>48<br>49<br>50<br>51<br>52<br>53 | 1<br>1<br>2<br>1<br>6<br>6<br>4<br>4<br>2<br>2<br>2<br>8<br>1           | P-137 P-141 P-144-2 P-186 P-192 P-219 1/2 - 13 UNC x 1.25" 1/2 LOCK WASHER 5/16 - 18 UNC x 2.0 5/16" WASHER 1/4 - 20 UNC x 1.5 #10-32 UNF x 0.375" #10-32 UNF x 0.75 #10 LOCK WASHER | GRIPPER LUBE INST. STICKER IMPORTANT LABEL - APPLIED TO TUBING AIR BLEED LABEL ROPE GRIPPER WEAR-IN LINE STICKER IMPORTANT NOTICE - LANG LAY ROPES, ROPE GRIPPER 621 ROPE GRIPPER LABEL HEX HEAD BOLT STANDARD LOCK WASHER SOCKET HEAD CAP SCREW STANDARD WASHER HALF DOG SET SCREW SOCKET HEAD CAP SCREW SOCKET HEAD CAP SCREW SOCKET HEAD CAP SCREW SOCKET HEAD CAP SCREW STANDARD LOCK WASHER SET SCREW                                            |  |

Weight - Pumping Unit: 29.2 lbmass, Gripper: 96.36 lbmass

HOLLISTER-WHITNEY
ELEVATOR CO. LLC

|           |                                         |                    |               |                                              |                | v v |
|-----------|-----------------------------------------|--------------------|---------------|----------------------------------------------|----------------|-----|
|           |                                         |                    |               | OVE 618-067, #6-32 SCR<br>VASHER, 620-638-18 | LTL<br>3/30/20 |     |
|           |                                         | I                  |               | 600-051, 622-635-X<br>622-064-X, PUR #1337   |                | T   |
|           |                                         | Ι Δ                | PROI<br>PUR : | DUCTION RELEASE,<br>#1087                    | LTL<br>7/31/19 |     |
| TILLE DDA | AVAILNO LE CLIDDI IED AC A DEDDECENTATI | ION OF THE FOUIDME | NIT           | ·                                            |                | ⊢   |

PART NUMBER DESCRIPTION

"ROPE GRIPPER" ASSEMBLY

DRAWN SCALE MATERIAL
BY LTL 1/2.5 SEE PARTS LIST
SHEET SIZE DATE
C 7/31/2019

REFERENCE TOL.
ALL DIMENSIONS REFERENCE UNLESS OTHERWISE SPECIFIED
621
SHEET 1 OF 2