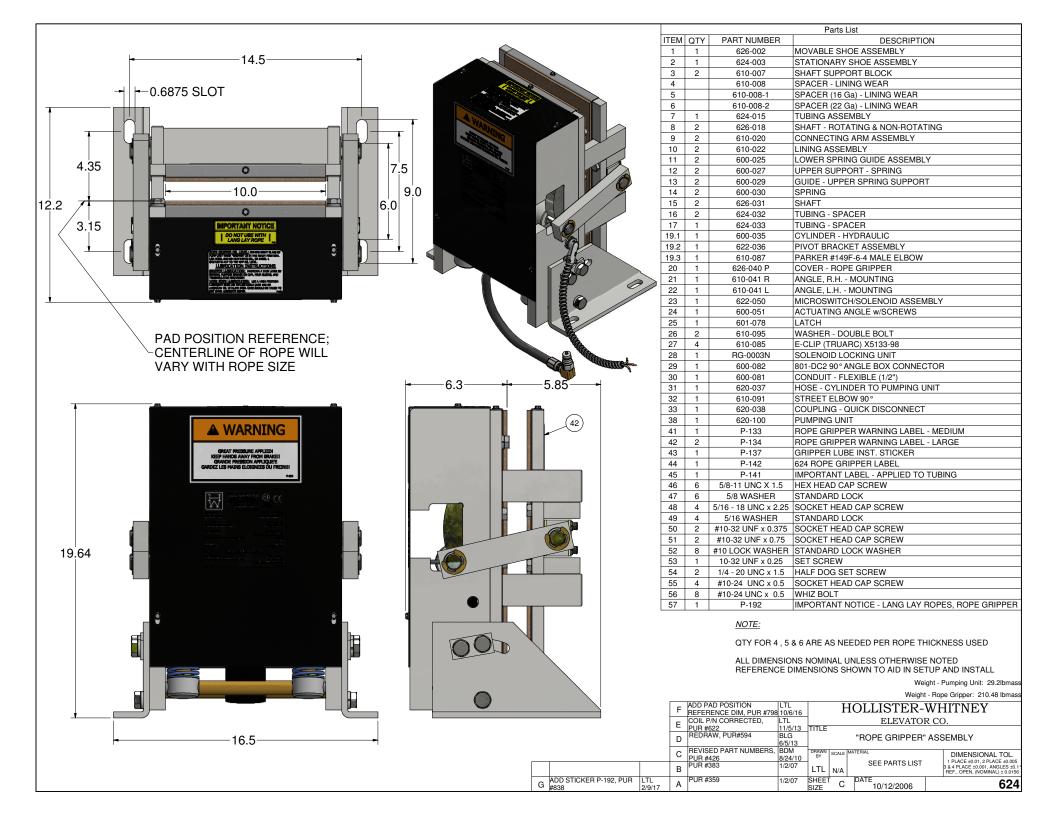

# NOTE:

- 1. QTY LISTED FOR ITEMS 3, 4 & 5 ARE STANDARD. ACTUAL QTY MAY VARY WITH ROPE DIAMETER.
- 2. REFERENCE DIMENSIONS SHOWN TO AID IN SETUP AND INSTALL

| -<br>-<br>- |                                                                                        |                                                                         | TARTIVOIVIBLIC                                                                                                                                                                       | DESCRIPTION                                                                                                                                                                                                                                                                                                                                                                                                                                           |  |
|-------------|----------------------------------------------------------------------------------------|-------------------------------------------------------------------------|--------------------------------------------------------------------------------------------------------------------------------------------------------------------------------------|-------------------------------------------------------------------------------------------------------------------------------------------------------------------------------------------------------------------------------------------------------------------------------------------------------------------------------------------------------------------------------------------------------------------------------------------------------|--|
|             | 1                                                                                      | 1                                                                       | 622-003                                                                                                                                                                              | STATIONARY SHOE ASSEMBLY                                                                                                                                                                                                                                                                                                                                                                                                                              |  |
|             | 2                                                                                      | 2                                                                       | 620-007                                                                                                                                                                              | SHAFT SUPPORT BLOCK                                                                                                                                                                                                                                                                                                                                                                                                                                   |  |
|             | 3                                                                                      | 4                                                                       | 620-008                                                                                                                                                                              | SPACER (11 GA.) - LINING WEAR                                                                                                                                                                                                                                                                                                                                                                                                                         |  |
|             | 4                                                                                      | 2                                                                       | 620-008-1                                                                                                                                                                            | SPACER (16 GA.) - LINING WEAR                                                                                                                                                                                                                                                                                                                                                                                                                         |  |
|             | 5                                                                                      | 2                                                                       | 620-008-2                                                                                                                                                                            | SPACER (22 GA.) - LINING WEAR                                                                                                                                                                                                                                                                                                                                                                                                                         |  |
|             | 6                                                                                      | 1                                                                       | 622-015                                                                                                                                                                              | TUBING ASSEMBLY                                                                                                                                                                                                                                                                                                                                                                                                                                       |  |
|             | 7                                                                                      | 2                                                                       | 622-018                                                                                                                                                                              | SHAFT - ROTATING & NON-ROTATING                                                                                                                                                                                                                                                                                                                                                                                                                       |  |
|             | 8                                                                                      | 2                                                                       | 600-020                                                                                                                                                                              | CONNECTING ARM ASSEMBLY                                                                                                                                                                                                                                                                                                                                                                                                                               |  |
|             | 9                                                                                      | 2                                                                       | 622-022                                                                                                                                                                              | LINING ASSEMBLY                                                                                                                                                                                                                                                                                                                                                                                                                                       |  |
|             | 10                                                                                     | 2                                                                       | 600-025                                                                                                                                                                              | LOWER SPRING GUIDE ASSEMBLY                                                                                                                                                                                                                                                                                                                                                                                                                           |  |
|             | 11                                                                                     | 2                                                                       | 600-027                                                                                                                                                                              | UPPER SPRING SUPPORT                                                                                                                                                                                                                                                                                                                                                                                                                                  |  |
|             | 12                                                                                     | 2                                                                       | 600-029                                                                                                                                                                              | GUIDE - UPPER SPRING SUPPORT                                                                                                                                                                                                                                                                                                                                                                                                                          |  |
|             | 13                                                                                     | 2                                                                       | 621-030                                                                                                                                                                              | SPRING                                                                                                                                                                                                                                                                                                                                                                                                                                                |  |
|             | 14                                                                                     | 2                                                                       | 622-031                                                                                                                                                                              | SHAFT                                                                                                                                                                                                                                                                                                                                                                                                                                                 |  |
|             | 15                                                                                     | 2                                                                       | 601-032                                                                                                                                                                              | TUBING - SPACER                                                                                                                                                                                                                                                                                                                                                                                                                                       |  |
|             | 16                                                                                     | 1                                                                       | 622-033                                                                                                                                                                              | TUBING - SPACER                                                                                                                                                                                                                                                                                                                                                                                                                                       |  |
|             | 17                                                                                     | 1                                                                       | 600-035                                                                                                                                                                              | CYLINDER ASSEMBLY                                                                                                                                                                                                                                                                                                                                                                                                                                     |  |
|             | 18                                                                                     | 1                                                                       | 622-036                                                                                                                                                                              | HYDRAULIC CYLINDER PIVOT BRACKET ASSEMBLY                                                                                                                                                                                                                                                                                                                                                                                                             |  |
| ľ           | 19                                                                                     | 1                                                                       | 620-037                                                                                                                                                                              | HYDRAULIC HOSE - STANDARD 27" LENGTH                                                                                                                                                                                                                                                                                                                                                                                                                  |  |
|             | 19                                                                                     |                                                                         | 620-037- "L"                                                                                                                                                                         | HYDRAULIC HOSE - "L" = LENGTH IN FEET (30' MAX)                                                                                                                                                                                                                                                                                                                                                                                                       |  |
|             | 20                                                                                     | 1                                                                       | 620-038                                                                                                                                                                              | QUICK CONNECT FITTING                                                                                                                                                                                                                                                                                                                                                                                                                                 |  |
|             | 21                                                                                     | 1                                                                       | 622-040                                                                                                                                                                              | COVER - 622 ROPE GRIPPER                                                                                                                                                                                                                                                                                                                                                                                                                              |  |
|             | 22                                                                                     | 1                                                                       | 600-041 R                                                                                                                                                                            | ANGLE, RIGHT HAND - MOUNTING                                                                                                                                                                                                                                                                                                                                                                                                                          |  |
|             | 23                                                                                     | 1                                                                       | 600-041 L                                                                                                                                                                            | ANGLE, LEFT HAND - MOUNTING                                                                                                                                                                                                                                                                                                                                                                                                                           |  |
| (B)         | 24                                                                                     | 1                                                                       | 620-638-18                                                                                                                                                                           | ACTUATING ANGLE ASSEMBLY - 18mm                                                                                                                                                                                                                                                                                                                                                                                                                       |  |
|             |                                                                                        |                                                                         | 622-635-1                                                                                                                                                                            | SWITCH ASS'Y, LEAD LENGTHS = 10'                                                                                                                                                                                                                                                                                                                                                                                                                      |  |
| (B)         | 25                                                                                     | 1                                                                       | 622-635-2                                                                                                                                                                            | SWITCH ASS'Y, LEAD LENGTHS = 24'                                                                                                                                                                                                                                                                                                                                                                                                                      |  |
|             |                                                                                        |                                                                         | 622-635-3                                                                                                                                                                            | SWITCH ASS'Y, LEAD LENGTHS = 18'                                                                                                                                                                                                                                                                                                                                                                                                                      |  |
|             | 26                                                                                     | 1                                                                       | 622-072                                                                                                                                                                              | MOVABLE SHOE ASSEMBLY                                                                                                                                                                                                                                                                                                                                                                                                                                 |  |
|             | 27                                                                                     | 1                                                                       | 601-078                                                                                                                                                                              | LATCH                                                                                                                                                                                                                                                                                                                                                                                                                                                 |  |
| ľ           | 28                                                                                     |                                                                         | 600-081-1                                                                                                                                                                            |                                                                                                                                                                                                                                                                                                                                                                                                                                                       |  |
|             |                                                                                        | 1                                                                       | 600-081-2                                                                                                                                                                            |                                                                                                                                                                                                                                                                                                                                                                                                                                                       |  |
|             |                                                                                        |                                                                         | 600-081-3                                                                                                                                                                            |                                                                                                                                                                                                                                                                                                                                                                                                                                                       |  |
|             | 29                                                                                     | 1                                                                       | 600-082                                                                                                                                                                              | 801-DC2 90° ANGLE BOX CONNECTOR                                                                                                                                                                                                                                                                                                                                                                                                                       |  |
|             | 30                                                                                     | 1                                                                       | 610-087                                                                                                                                                                              | PARKER #149F-6-4 MALE ELBOW                                                                                                                                                                                                                                                                                                                                                                                                                           |  |
|             | 31                                                                                     | 1                                                                       | 610-091                                                                                                                                                                              | 3-8 x 3-8 NPT STREET 90 DEG. ELBOW                                                                                                                                                                                                                                                                                                                                                                                                                    |  |
|             | 32                                                                                     | 2                                                                       | 600-095                                                                                                                                                                              | WASHER - DOUBLE BOLT                                                                                                                                                                                                                                                                                                                                                                                                                                  |  |
|             | 33                                                                                     | 1                                                                       | 620-100                                                                                                                                                                              | PUMPING UNIT                                                                                                                                                                                                                                                                                                                                                                                                                                          |  |
|             | 34                                                                                     | 1                                                                       | 622-207                                                                                                                                                                              | HOSE GROMMET                                                                                                                                                                                                                                                                                                                                                                                                                                          |  |
|             | 35                                                                                     | 1                                                                       | 620-607                                                                                                                                                                              | SOLENOID LOCKING UNIT                                                                                                                                                                                                                                                                                                                                                                                                                                 |  |
|             | 36                                                                                     | 4                                                                       | 90-033                                                                                                                                                                               | E-CLIP, #X5133-74                                                                                                                                                                                                                                                                                                                                                                                                                                     |  |
| _           | 37                                                                                     | 1                                                                       | P-133                                                                                                                                                                                | ROPE GRIPPER WARNING LABEL - MEDIUM                                                                                                                                                                                                                                                                                                                                                                                                                   |  |
|             | - 7                                                                                    |                                                                         | I                                                                                                                                                                                    |                                                                                                                                                                                                                                                                                                                                                                                                                                                       |  |
|             | 38                                                                                     | 1                                                                       | P-134                                                                                                                                                                                | ROPE GRIPPER WARNING LABEL - LARGE                                                                                                                                                                                                                                                                                                                                                                                                                    |  |
|             | 38<br>39                                                                               | 1                                                                       | P-134<br>P-137                                                                                                                                                                       | ROPE GRIPPER WARNING LABEL - LARGE<br>GRIPPER LUBE INST. STICKER                                                                                                                                                                                                                                                                                                                                                                                      |  |
|             | _                                                                                      |                                                                         |                                                                                                                                                                                      |                                                                                                                                                                                                                                                                                                                                                                                                                                                       |  |
|             | 39                                                                                     | 1                                                                       | P-137                                                                                                                                                                                | GRIPPER LUBE INST. STICKER                                                                                                                                                                                                                                                                                                                                                                                                                            |  |
|             | 39<br>40                                                                               | 1                                                                       | P-137<br>P-141                                                                                                                                                                       | GRIPPER LUBE INST. STICKER IMPORTANT LABEL - APPLIED TO TUBING                                                                                                                                                                                                                                                                                                                                                                                        |  |
|             | 39<br>40<br>41                                                                         | 1 1 1                                                                   | P-137<br>P-141<br>P-144-2                                                                                                                                                            | GRIPPER LUBE INST. STICKER IMPORTANT LABEL - APPLIED TO TUBING AIR BLEED LABEL                                                                                                                                                                                                                                                                                                                                                                        |  |
|             | 39<br>40<br>41<br>42                                                                   | 1<br>1<br>1<br>2                                                        | P-137<br>P-141<br>P-144-2<br>P-186                                                                                                                                                   | GRIPPER LUBE INST. STICKER IMPORTANT LABEL - APPLIED TO TUBING AIR BLEED LABEL ROPE GRIPPER WEAR-IN LINE STICKER                                                                                                                                                                                                                                                                                                                                      |  |
|             | 39<br>40<br>41<br>42<br>43                                                             | 1<br>1<br>1<br>2<br>1                                                   | P-137<br>P-141<br>P-144-2<br>P-186<br>P-192                                                                                                                                          | GRIPPER LUBE INST. STICKER IMPORTANT LABEL - APPLIED TO TUBING AIR BLEED LABEL ROPE GRIPPER WEAR-IN LINE STICKER IMPORTANT NOTICE - LANG LAY ROPES, ROPE GRIPPER 621 ROPE GRIPPER LABEL                                                                                                                                                                                                                                                               |  |
|             | 39<br>40<br>41<br>42<br>43<br>44                                                       | 1<br>1<br>1<br>2<br>1                                                   | P-137 P-141 P-144-2 P-186 P-192 P-219 1/2 - 13 UNC x 1.25"                                                                                                                           | GRIPPER LUBE INST. STICKER IMPORTANT LABEL - APPLIED TO TUBING AIR BLEED LABEL ROPE GRIPPER WEAR-IN LINE STICKER IMPORTANT NOTICE - LANG LAY ROPES, ROPE GRIPPER 621 ROPE GRIPPER LABEL                                                                                                                                                                                                                                                               |  |
|             | 39<br>40<br>41<br>42<br>43<br>44<br>45<br>46<br>47                                     | 1<br>1<br>2<br>1<br>1<br>6                                              | P-137 P-141 P-144-2 P-186 P-192 P-219 1/2 - 13 UNC x 1.25" 1/2 LOCK WASHER 5/16 - 18 UNC x 2.0                                                                                       | GRIPPER LUBE INST. STICKER IMPORTANT LABEL - APPLIED TO TUBING AIR BLEED LABEL ROPE GRIPPER WEAR-IN LINE STICKER IMPORTANT NOTICE - LANG LAY ROPES, ROPE GRIPPER 621 ROPE GRIPPER LABEL HEX HEAD BOLT                                                                                                                                                                                                                                                 |  |
|             | 39<br>40<br>41<br>42<br>43<br>44<br>45<br>46                                           | 1<br>1<br>2<br>1<br>1<br>6<br>6                                         | P-137 P-141 P-144-2 P-186 P-192 P-219 1/2 - 13 UNC x 1.25" 1/2 LOCK WASHER                                                                                                           | GRIPPER LUBE INST. STICKER IMPORTANT LABEL - APPLIED TO TUBING AIR BLEED LABEL ROPE GRIPPER WEAR-IN LINE STICKER IMPORTANT NOTICE - LANG LAY ROPES, ROPE GRIPPER 621 ROPE GRIPPER LABEL HEX HEAD BOLT STANDARD LOCK WASHER                                                                                                                                                                                                                            |  |
|             | 39<br>40<br>41<br>42<br>43<br>44<br>45<br>46<br>47                                     | 1<br>1<br>2<br>1<br>1<br>6<br>6                                         | P-137 P-141 P-144-2 P-186 P-192 P-219 1/2 - 13 UNC x 1.25" 1/2 LOCK WASHER 5/16 - 18 UNC x 2.0                                                                                       | GRIPPER LUBE INST. STICKER IMPORTANT LABEL - APPLIED TO TUBING AIR BLEED LABEL ROPE GRIPPER WEAR-IN LINE STICKER IMPORTANT NOTICE - LANG LAY ROPES, ROPE GRIPPER 621 ROPE GRIPPER LABEL HEX HEAD BOLT STANDARD LOCK WASHER SOCKET HEAD CAP SCREW                                                                                                                                                                                                      |  |
|             | 39<br>40<br>41<br>42<br>43<br>44<br>45<br>46<br>47<br>48                               | 1<br>1<br>2<br>1<br>1<br>6<br>6<br>4                                    | P-137 P-141 P-144-2 P-186 P-192 P-219 1/2 - 13 UNC x 1.25" 1/2 LOCK WASHER 5/16 - 18 UNC x 2.0 5/16" WASHER 1/4 - 20 UNC x 1.5                                                       | GRIPPER LUBE INST. STICKER IMPORTANT LABEL - APPLIED TO TUBING AIR BLEED LABEL ROPE GRIPPER WEAR-IN LINE STICKER IMPORTANT NOTICE - LANG LAY ROPES, ROPE GRIPPER 621 ROPE GRIPPER LABEL HEX HEAD BOLT STANDARD LOCK WASHER SOCKET HEAD CAP SCREW STANDARD WASHER                                                                                                                                                                                      |  |
|             | 39<br>40<br>41<br>42<br>43<br>44<br>45<br>46<br>47<br>48<br>49<br>50<br>51             | 1<br>1<br>2<br>1<br>1<br>6<br>6<br>4<br>4                               | P-137 P-141 P-144-2 P-186 P-192 P-219 1/2 - 13 UNC x 1.25" 1/2 LOCK WASHER 5/16 - 18 UNC x 2.0 5/16" WASHER 1/4 - 20 UNC x 1.5 #10-32 UNF x 0.375"                                   | GRIPPER LUBE INST. STICKER IMPORTANT LABEL - APPLIED TO TUBING AIR BLEED LABEL ROPE GRIPPER WEAR-IN LINE STICKER IMPORTANT NOTICE - LANG LAY ROPES, ROPE GRIPPER 621 ROPE GRIPPER LABEL HEX HEAD BOLT STANDARD LOCK WASHER SOCKET HEAD CAP SCREW STANDARD WASHER HALF DOG SET SCREW                                                                                                                                                                   |  |
|             | 39<br>40<br>41<br>42<br>43<br>44<br>45<br>46<br>47<br>48<br>49<br>50<br>51<br>52       | 1<br>1<br>2<br>1<br>1<br>6<br>6<br>4<br>4<br>2<br>2<br>2<br>8           | P-137 P-141 P-144-2 P-186 P-192 P-219 1/2 - 13 UNC x 1.25" 1/2 LOCK WASHER 5/16 - 18 UNC x 2.0 5/16" WASHER 1/4 - 20 UNC x 1.5 #10-32 UNF x 0.375"                                   | GRIPPER LUBE INST. STICKER IMPORTANT LABEL - APPLIED TO TUBING AIR BLEED LABEL ROPE GRIPPER WEAR-IN LINE STICKER IMPORTANT NOTICE - LANG LAY ROPES, ROPE GRIPPER 621 ROPE GRIPPER LABEL HEX HEAD BOLT STANDARD LOCK WASHER SOCKET HEAD CAP SCREW STANDARD WASHER HALF DOG SET SCREW SOCKET HEAD CAP SCREW SOCKET HEAD CAP SCREW SOCKET HEAD CAP SCREW STANDARD LOCK WASHER                                                                            |  |
|             | 39<br>40<br>41<br>42<br>43<br>44<br>45<br>46<br>47<br>48<br>49<br>50<br>51             | 1<br>1<br>2<br>1<br>1<br>6<br>6<br>4<br>4<br>2<br>2                     | P-137 P-141 P-144-2 P-186 P-192 P-219 1/2 - 13 UNC x 1.25" 1/2 LOCK WASHER 5/16 - 18 UNC x 2.0 5/16" WASHER 1/4 - 20 UNC x 1.5 #10-32 UNF x 0.375" #10-32 UNF x 0.75                 | GRIPPER LUBE INST. STICKER IMPORTANT LABEL - APPLIED TO TUBING AIR BLEED LABEL ROPE GRIPPER WEAR-IN LINE STICKER IMPORTANT NOTICE - LANG LAY ROPES, ROPE GRIPPER 621 ROPE GRIPPER LABEL HEX HEAD BOLT STANDARD LOCK WASHER SOCKET HEAD CAP SCREW STANDARD WASHER HALF DOG SET SCREW SOCKET HEAD CAP SCREW SOCKET HEAD CAP SCREW                                                                                                                       |  |
|             | 39<br>40<br>41<br>42<br>43<br>44<br>45<br>46<br>47<br>48<br>49<br>50<br>51<br>52       | 1<br>1<br>2<br>1<br>1<br>6<br>6<br>4<br>4<br>2<br>2<br>2<br>8<br>1<br>4 | P-137 P-141 P-144-2 P-186 P-192 P-219 1/2 - 13 UNC x 1.25" 1/2 LOCK WASHER 5/16 - 18 UNC x 2.0 5/16" WASHER 1/4 - 20 UNC x 1.5 #10-32 UNF x 0.375" #10-32 UNF x 0.75 #10 LOCK WASHER | GRIPPER LUBE INST. STICKER IMPORTANT LABEL - APPLIED TO TUBING AIR BLEED LABEL ROPE GRIPPER WEAR-IN LINE STICKER IMPORTANT NOTICE - LANG LAY ROPES, ROPE GRIPPER 621 ROPE GRIPPER LABEL HEX HEAD BOLT STANDARD LOCK WASHER SOCKET HEAD CAP SCREW STANDARD WASHER HALF DOG SET SCREW SOCKET HEAD CAP SCREW SOCKET HEAD CAP SCREW STANDARD LOCK WASHER SOCKET HEAD CAP SCREW SOCKET HEAD CAP SCREW STANDARD LOCK WASHER SET SCREW SOCKET HEAD CAP SCREW |  |
|             | 39<br>40<br>41<br>42<br>43<br>44<br>45<br>46<br>47<br>48<br>49<br>50<br>51<br>52<br>53 | 1<br>1<br>2<br>1<br>6<br>6<br>4<br>4<br>2<br>2<br>2<br>8<br>1           | P-137 P-141 P-144-2 P-186 P-192 P-219 1/2 - 13 UNC x 1.25" 1/2 LOCK WASHER 5/16 - 18 UNC x 2.0 5/16" WASHER 1/4 - 20 UNC x 1.5 #10-32 UNF x 0.375" #10-32 UNF x 0.75 #10 LOCK WASHER | GRIPPER LUBE INST. STICKER IMPORTANT LABEL - APPLIED TO TUBING AIR BLEED LABEL ROPE GRIPPER WEAR-IN LINE STICKER IMPORTANT NOTICE - LANG LAY ROPES, ROPE GRIPPER 621 ROPE GRIPPER LABEL HEX HEAD BOLT STANDARD LOCK WASHER SOCKET HEAD CAP SCREW STANDARD WASHER HALF DOG SET SCREW SOCKET HEAD CAP SCREW SOCKET HEAD CAP SCREW SOCKET HEAD CAP SCREW SOCKET HEAD CAP SCREW STANDARD LOCK WASHER SET SCREW                                            |  |

Weight - Pumping Unit: 29.2 lbmass, Gripper: 96.36 lbmass

HOLLISTER-WHITNEY
ELEVATOR CO. LLC

|           |                                         |                    |               |                                              |                | v v |
|-----------|-----------------------------------------|--------------------|---------------|----------------------------------------------|----------------|-----|
|           |                                         |                    |               | OVE 618-067, #6-32 SCR<br>VASHER, 620-638-18 | LTL<br>3/30/20 |     |
|           |                                         | I                  |               | 600-051, 622-635-X<br>622-064-X, PUR #1337   |                | T   |
|           |                                         | Ι Δ                | PROI<br>PUR : | DUCTION RELEASE,<br>#1087                    | LTL<br>7/31/19 |     |
| TILLE DDA | AVAILNO LE CLIDDI IED AC A DEDDECENTATI | ION OF THE FOUIDME | NIT           | ·                                            |                | ⊢   |