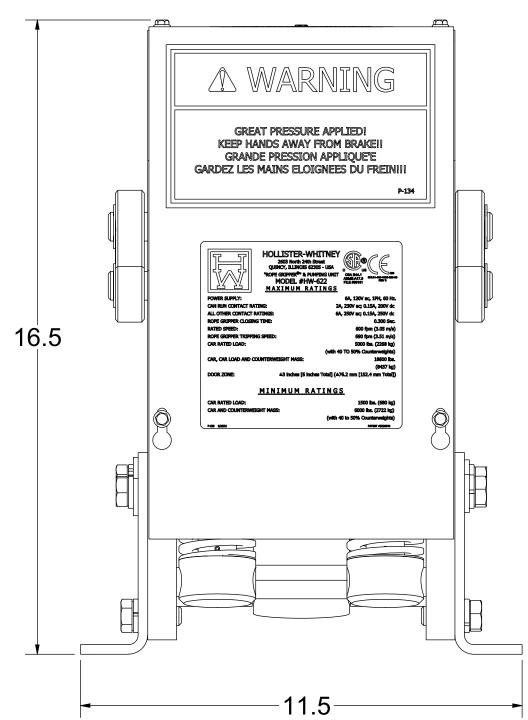

| Document Name                                  | Date   | Rev. | Page    | Bulletin |
|------------------------------------------------|--------|------|---------|----------|
| Rope Gripper Prints & Parts List<br>Supplement | 8/7/23 | Е    | 1 of 73 | 1144S    |