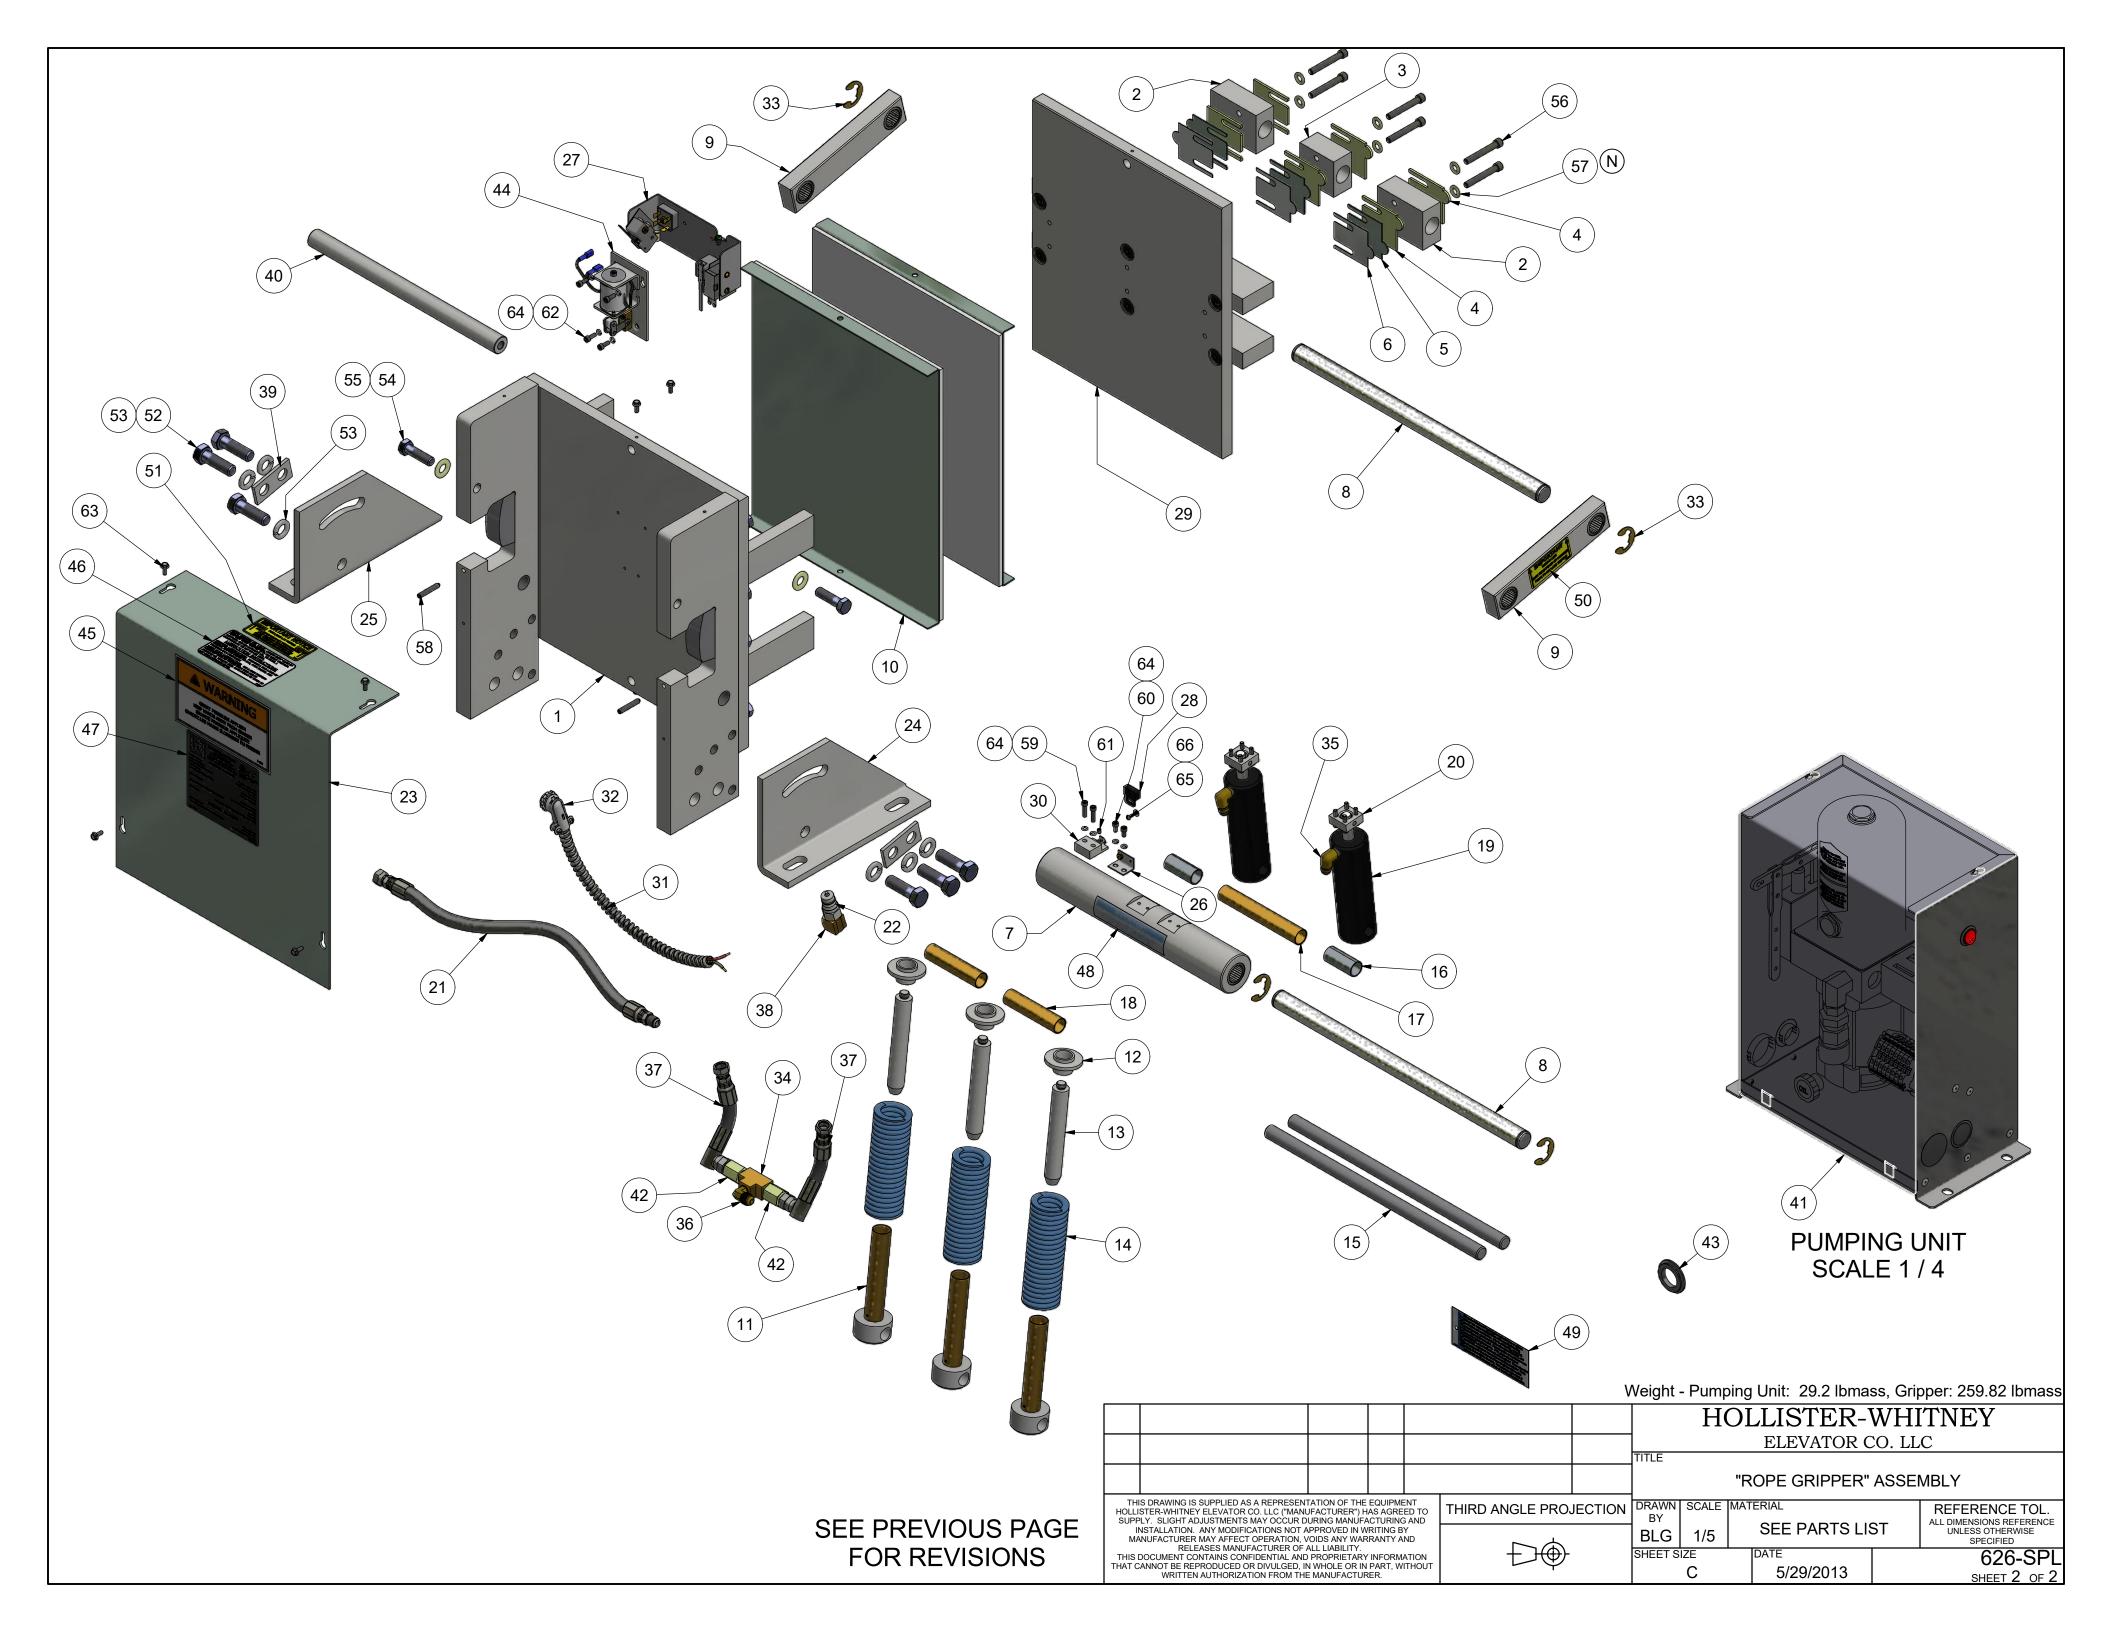

# NOTE:

- 1. QTY LISTED FOR ITEMS 3, 4 & 5 ARE STANDARD. ACTUAL QTY MAY VARY WITH ROPE DIAMETER.
- 2. REFERENCE DIMENSIONS SHOWN TO AID IN SETUP AND INSTALL

| -<br>-<br>- |                                                                                        |                                                                         | TARTIVOIVIBLIC                                                                                                                                                                       | DESCRIPTION                                                                                                                                                                                                                                                                                                                                                                                                                                           |  |
|-------------|----------------------------------------------------------------------------------------|-------------------------------------------------------------------------|--------------------------------------------------------------------------------------------------------------------------------------------------------------------------------------|-------------------------------------------------------------------------------------------------------------------------------------------------------------------------------------------------------------------------------------------------------------------------------------------------------------------------------------------------------------------------------------------------------------------------------------------------------|--|
|             | 1                                                                                      | 1                                                                       | 622-003                                                                                                                                                                              | STATIONARY SHOE ASSEMBLY                                                                                                                                                                                                                                                                                                                                                                                                                              |  |
|             | 2                                                                                      | 2                                                                       | 620-007                                                                                                                                                                              | SHAFT SUPPORT BLOCK                                                                                                                                                                                                                                                                                                                                                                                                                                   |  |
|             | 3                                                                                      | 4                                                                       | 620-008                                                                                                                                                                              | SPACER (11 GA.) - LINING WEAR                                                                                                                                                                                                                                                                                                                                                                                                                         |  |
|             | 4                                                                                      | 2                                                                       | 620-008-1                                                                                                                                                                            | SPACER (16 GA.) - LINING WEAR                                                                                                                                                                                                                                                                                                                                                                                                                         |  |
|             | 5                                                                                      | 2                                                                       | 620-008-2                                                                                                                                                                            | SPACER (22 GA.) - LINING WEAR                                                                                                                                                                                                                                                                                                                                                                                                                         |  |
|             | 6                                                                                      | 1                                                                       | 622-015                                                                                                                                                                              | TUBING ASSEMBLY                                                                                                                                                                                                                                                                                                                                                                                                                                       |  |
|             | 7                                                                                      | 2                                                                       | 622-018                                                                                                                                                                              | SHAFT - ROTATING & NON-ROTATING                                                                                                                                                                                                                                                                                                                                                                                                                       |  |
|             | 8                                                                                      | 2                                                                       | 600-020                                                                                                                                                                              | CONNECTING ARM ASSEMBLY                                                                                                                                                                                                                                                                                                                                                                                                                               |  |
|             | 9                                                                                      | 2                                                                       | 622-022                                                                                                                                                                              | LINING ASSEMBLY                                                                                                                                                                                                                                                                                                                                                                                                                                       |  |
|             | 10                                                                                     | 2                                                                       | 600-025                                                                                                                                                                              | LOWER SPRING GUIDE ASSEMBLY                                                                                                                                                                                                                                                                                                                                                                                                                           |  |
|             | 11                                                                                     | 2                                                                       | 600-027                                                                                                                                                                              | UPPER SPRING SUPPORT                                                                                                                                                                                                                                                                                                                                                                                                                                  |  |
|             | 12                                                                                     | 2                                                                       | 600-029                                                                                                                                                                              | GUIDE - UPPER SPRING SUPPORT                                                                                                                                                                                                                                                                                                                                                                                                                          |  |
|             | 13                                                                                     | 2                                                                       | 621-030                                                                                                                                                                              | SPRING                                                                                                                                                                                                                                                                                                                                                                                                                                                |  |
|             | 14                                                                                     | 2                                                                       | 622-031                                                                                                                                                                              | SHAFT                                                                                                                                                                                                                                                                                                                                                                                                                                                 |  |
|             | 15                                                                                     | 2                                                                       | 601-032                                                                                                                                                                              | TUBING - SPACER                                                                                                                                                                                                                                                                                                                                                                                                                                       |  |
|             | 16                                                                                     | 1                                                                       | 622-033                                                                                                                                                                              | TUBING - SPACER                                                                                                                                                                                                                                                                                                                                                                                                                                       |  |
|             | 17                                                                                     | 1                                                                       | 600-035                                                                                                                                                                              | CYLINDER ASSEMBLY                                                                                                                                                                                                                                                                                                                                                                                                                                     |  |
|             | 18                                                                                     | 1                                                                       | 622-036                                                                                                                                                                              | HYDRAULIC CYLINDER PIVOT BRACKET ASSEMBLY                                                                                                                                                                                                                                                                                                                                                                                                             |  |
| ľ           | 19                                                                                     | 1                                                                       | 620-037                                                                                                                                                                              | HYDRAULIC HOSE - STANDARD 27" LENGTH                                                                                                                                                                                                                                                                                                                                                                                                                  |  |
|             | 19                                                                                     |                                                                         | 620-037- "L"                                                                                                                                                                         | HYDRAULIC HOSE - "L" = LENGTH IN FEET (30' MAX)                                                                                                                                                                                                                                                                                                                                                                                                       |  |
|             | 20                                                                                     | 1                                                                       | 620-038                                                                                                                                                                              | QUICK CONNECT FITTING                                                                                                                                                                                                                                                                                                                                                                                                                                 |  |
|             | 21                                                                                     | 1                                                                       | 622-040                                                                                                                                                                              | COVER - 622 ROPE GRIPPER                                                                                                                                                                                                                                                                                                                                                                                                                              |  |
|             | 22                                                                                     | 1                                                                       | 600-041 R                                                                                                                                                                            | ANGLE, RIGHT HAND - MOUNTING                                                                                                                                                                                                                                                                                                                                                                                                                          |  |
|             | 23                                                                                     | 1                                                                       | 600-041 L                                                                                                                                                                            | ANGLE, LEFT HAND - MOUNTING                                                                                                                                                                                                                                                                                                                                                                                                                           |  |
| (B)         | 24                                                                                     | 1                                                                       | 620-638-18                                                                                                                                                                           | ACTUATING ANGLE ASSEMBLY - 18mm                                                                                                                                                                                                                                                                                                                                                                                                                       |  |
|             |                                                                                        |                                                                         | 622-635-1                                                                                                                                                                            | SWITCH ASS'Y, LEAD LENGTHS = 10'                                                                                                                                                                                                                                                                                                                                                                                                                      |  |
| (B)         | 25                                                                                     | 1                                                                       | 622-635-2                                                                                                                                                                            | SWITCH ASS'Y, LEAD LENGTHS = 24'                                                                                                                                                                                                                                                                                                                                                                                                                      |  |
|             |                                                                                        |                                                                         | 622-635-3                                                                                                                                                                            | SWITCH ASS'Y, LEAD LENGTHS = 18'                                                                                                                                                                                                                                                                                                                                                                                                                      |  |
|             | 26                                                                                     | 1                                                                       | 622-072                                                                                                                                                                              | MOVABLE SHOE ASSEMBLY                                                                                                                                                                                                                                                                                                                                                                                                                                 |  |
|             | 27                                                                                     | 1                                                                       | 601-078                                                                                                                                                                              | LATCH                                                                                                                                                                                                                                                                                                                                                                                                                                                 |  |
| ľ           | 28                                                                                     |                                                                         | 600-081-1                                                                                                                                                                            |                                                                                                                                                                                                                                                                                                                                                                                                                                                       |  |
|             |                                                                                        | 1                                                                       | 600-081-2                                                                                                                                                                            |                                                                                                                                                                                                                                                                                                                                                                                                                                                       |  |
|             |                                                                                        |                                                                         | 600-081-3                                                                                                                                                                            |                                                                                                                                                                                                                                                                                                                                                                                                                                                       |  |
|             | 29                                                                                     | 1                                                                       | 600-082                                                                                                                                                                              | 801-DC2 90° ANGLE BOX CONNECTOR                                                                                                                                                                                                                                                                                                                                                                                                                       |  |
|             | 30                                                                                     | 1                                                                       | 610-087                                                                                                                                                                              | PARKER #149F-6-4 MALE ELBOW                                                                                                                                                                                                                                                                                                                                                                                                                           |  |
|             | 31                                                                                     | 1                                                                       | 610-091                                                                                                                                                                              | 3-8 x 3-8 NPT STREET 90 DEG. ELBOW                                                                                                                                                                                                                                                                                                                                                                                                                    |  |
|             | 32                                                                                     | 2                                                                       | 600-095                                                                                                                                                                              | WASHER - DOUBLE BOLT                                                                                                                                                                                                                                                                                                                                                                                                                                  |  |
|             | 33                                                                                     | 1                                                                       | 620-100                                                                                                                                                                              | PUMPING UNIT                                                                                                                                                                                                                                                                                                                                                                                                                                          |  |
|             | 34                                                                                     | 1                                                                       | 622-207                                                                                                                                                                              | HOSE GROMMET                                                                                                                                                                                                                                                                                                                                                                                                                                          |  |
|             | 35                                                                                     | 1                                                                       | 620-607                                                                                                                                                                              | SOLENOID LOCKING UNIT                                                                                                                                                                                                                                                                                                                                                                                                                                 |  |
|             | 36                                                                                     | 4                                                                       | 90-033                                                                                                                                                                               | E-CLIP, #X5133-74                                                                                                                                                                                                                                                                                                                                                                                                                                     |  |
| _           | 37                                                                                     | 1                                                                       | P-133                                                                                                                                                                                | ROPE GRIPPER WARNING LABEL - MEDIUM                                                                                                                                                                                                                                                                                                                                                                                                                   |  |
|             | - 7                                                                                    |                                                                         | I                                                                                                                                                                                    |                                                                                                                                                                                                                                                                                                                                                                                                                                                       |  |
|             | 38                                                                                     | 1                                                                       | P-134                                                                                                                                                                                | ROPE GRIPPER WARNING LABEL - LARGE                                                                                                                                                                                                                                                                                                                                                                                                                    |  |
|             | 38<br>39                                                                               | 1                                                                       | P-134<br>P-137                                                                                                                                                                       | ROPE GRIPPER WARNING LABEL - LARGE<br>GRIPPER LUBE INST. STICKER                                                                                                                                                                                                                                                                                                                                                                                      |  |
|             | _                                                                                      |                                                                         |                                                                                                                                                                                      |                                                                                                                                                                                                                                                                                                                                                                                                                                                       |  |
|             | 39                                                                                     | 1                                                                       | P-137                                                                                                                                                                                | GRIPPER LUBE INST. STICKER                                                                                                                                                                                                                                                                                                                                                                                                                            |  |
|             | 39<br>40                                                                               | 1                                                                       | P-137<br>P-141                                                                                                                                                                       | GRIPPER LUBE INST. STICKER IMPORTANT LABEL - APPLIED TO TUBING                                                                                                                                                                                                                                                                                                                                                                                        |  |
|             | 39<br>40<br>41                                                                         | 1 1 1                                                                   | P-137<br>P-141<br>P-144-2                                                                                                                                                            | GRIPPER LUBE INST. STICKER IMPORTANT LABEL - APPLIED TO TUBING AIR BLEED LABEL                                                                                                                                                                                                                                                                                                                                                                        |  |
|             | 39<br>40<br>41<br>42                                                                   | 1<br>1<br>1<br>2                                                        | P-137<br>P-141<br>P-144-2<br>P-186                                                                                                                                                   | GRIPPER LUBE INST. STICKER IMPORTANT LABEL - APPLIED TO TUBING AIR BLEED LABEL ROPE GRIPPER WEAR-IN LINE STICKER                                                                                                                                                                                                                                                                                                                                      |  |
|             | 39<br>40<br>41<br>42<br>43                                                             | 1<br>1<br>1<br>2<br>1                                                   | P-137<br>P-141<br>P-144-2<br>P-186<br>P-192                                                                                                                                          | GRIPPER LUBE INST. STICKER IMPORTANT LABEL - APPLIED TO TUBING AIR BLEED LABEL ROPE GRIPPER WEAR-IN LINE STICKER IMPORTANT NOTICE - LANG LAY ROPES, ROPE GRIPPER 621 ROPE GRIPPER LABEL                                                                                                                                                                                                                                                               |  |
|             | 39<br>40<br>41<br>42<br>43<br>44                                                       | 1<br>1<br>1<br>2<br>1                                                   | P-137 P-141 P-144-2 P-186 P-192 P-219 1/2 - 13 UNC x 1.25"                                                                                                                           | GRIPPER LUBE INST. STICKER IMPORTANT LABEL - APPLIED TO TUBING AIR BLEED LABEL ROPE GRIPPER WEAR-IN LINE STICKER IMPORTANT NOTICE - LANG LAY ROPES, ROPE GRIPPER 621 ROPE GRIPPER LABEL                                                                                                                                                                                                                                                               |  |
|             | 39<br>40<br>41<br>42<br>43<br>44<br>45<br>46<br>47                                     | 1<br>1<br>2<br>1<br>1<br>6                                              | P-137 P-141 P-144-2 P-186 P-192 P-219 1/2 - 13 UNC x 1.25" 1/2 LOCK WASHER 5/16 - 18 UNC x 2.0                                                                                       | GRIPPER LUBE INST. STICKER IMPORTANT LABEL - APPLIED TO TUBING AIR BLEED LABEL ROPE GRIPPER WEAR-IN LINE STICKER IMPORTANT NOTICE - LANG LAY ROPES, ROPE GRIPPER 621 ROPE GRIPPER LABEL HEX HEAD BOLT                                                                                                                                                                                                                                                 |  |
|             | 39<br>40<br>41<br>42<br>43<br>44<br>45<br>46                                           | 1<br>1<br>2<br>1<br>1<br>6<br>6                                         | P-137 P-141 P-144-2 P-186 P-192 P-219 1/2 - 13 UNC x 1.25" 1/2 LOCK WASHER                                                                                                           | GRIPPER LUBE INST. STICKER IMPORTANT LABEL - APPLIED TO TUBING AIR BLEED LABEL ROPE GRIPPER WEAR-IN LINE STICKER IMPORTANT NOTICE - LANG LAY ROPES, ROPE GRIPPER 621 ROPE GRIPPER LABEL HEX HEAD BOLT STANDARD LOCK WASHER                                                                                                                                                                                                                            |  |
|             | 39<br>40<br>41<br>42<br>43<br>44<br>45<br>46<br>47                                     | 1<br>1<br>2<br>1<br>1<br>6<br>6                                         | P-137 P-141 P-144-2 P-186 P-192 P-219 1/2 - 13 UNC x 1.25" 1/2 LOCK WASHER 5/16 - 18 UNC x 2.0                                                                                       | GRIPPER LUBE INST. STICKER IMPORTANT LABEL - APPLIED TO TUBING AIR BLEED LABEL ROPE GRIPPER WEAR-IN LINE STICKER IMPORTANT NOTICE - LANG LAY ROPES, ROPE GRIPPER 621 ROPE GRIPPER LABEL HEX HEAD BOLT STANDARD LOCK WASHER SOCKET HEAD CAP SCREW                                                                                                                                                                                                      |  |
|             | 39<br>40<br>41<br>42<br>43<br>44<br>45<br>46<br>47<br>48                               | 1<br>1<br>2<br>1<br>1<br>6<br>6<br>4                                    | P-137 P-141 P-144-2 P-186 P-192 P-219 1/2 - 13 UNC x 1.25" 1/2 LOCK WASHER 5/16 - 18 UNC x 2.0 5/16" WASHER 1/4 - 20 UNC x 1.5                                                       | GRIPPER LUBE INST. STICKER IMPORTANT LABEL - APPLIED TO TUBING AIR BLEED LABEL ROPE GRIPPER WEAR-IN LINE STICKER IMPORTANT NOTICE - LANG LAY ROPES, ROPE GRIPPER 621 ROPE GRIPPER LABEL HEX HEAD BOLT STANDARD LOCK WASHER SOCKET HEAD CAP SCREW STANDARD WASHER                                                                                                                                                                                      |  |
|             | 39<br>40<br>41<br>42<br>43<br>44<br>45<br>46<br>47<br>48<br>49<br>50<br>51             | 1<br>1<br>2<br>1<br>1<br>6<br>6<br>4<br>4                               | P-137 P-141 P-144-2 P-186 P-192 P-219 1/2 - 13 UNC x 1.25" 1/2 LOCK WASHER 5/16 - 18 UNC x 2.0 5/16" WASHER 1/4 - 20 UNC x 1.5 #10-32 UNF x 0.375"                                   | GRIPPER LUBE INST. STICKER IMPORTANT LABEL - APPLIED TO TUBING AIR BLEED LABEL ROPE GRIPPER WEAR-IN LINE STICKER IMPORTANT NOTICE - LANG LAY ROPES, ROPE GRIPPER 621 ROPE GRIPPER LABEL HEX HEAD BOLT STANDARD LOCK WASHER SOCKET HEAD CAP SCREW STANDARD WASHER HALF DOG SET SCREW                                                                                                                                                                   |  |
|             | 39<br>40<br>41<br>42<br>43<br>44<br>45<br>46<br>47<br>48<br>49<br>50<br>51<br>52       | 1<br>1<br>2<br>1<br>1<br>6<br>6<br>4<br>4<br>2<br>2<br>2<br>8           | P-137 P-141 P-144-2 P-186 P-192 P-219 1/2 - 13 UNC x 1.25" 1/2 LOCK WASHER 5/16 - 18 UNC x 2.0 5/16" WASHER 1/4 - 20 UNC x 1.5 #10-32 UNF x 0.375"                                   | GRIPPER LUBE INST. STICKER IMPORTANT LABEL - APPLIED TO TUBING AIR BLEED LABEL ROPE GRIPPER WEAR-IN LINE STICKER IMPORTANT NOTICE - LANG LAY ROPES, ROPE GRIPPER 621 ROPE GRIPPER LABEL HEX HEAD BOLT STANDARD LOCK WASHER SOCKET HEAD CAP SCREW STANDARD WASHER HALF DOG SET SCREW SOCKET HEAD CAP SCREW SOCKET HEAD CAP SCREW SOCKET HEAD CAP SCREW STANDARD LOCK WASHER                                                                            |  |
|             | 39<br>40<br>41<br>42<br>43<br>44<br>45<br>46<br>47<br>48<br>49<br>50<br>51             | 1<br>1<br>2<br>1<br>1<br>6<br>6<br>4<br>4<br>2<br>2                     | P-137 P-141 P-144-2 P-186 P-192 P-219 1/2 - 13 UNC x 1.25" 1/2 LOCK WASHER 5/16 - 18 UNC x 2.0 5/16" WASHER 1/4 - 20 UNC x 1.5 #10-32 UNF x 0.375" #10-32 UNF x 0.75                 | GRIPPER LUBE INST. STICKER IMPORTANT LABEL - APPLIED TO TUBING AIR BLEED LABEL ROPE GRIPPER WEAR-IN LINE STICKER IMPORTANT NOTICE - LANG LAY ROPES, ROPE GRIPPER 621 ROPE GRIPPER LABEL HEX HEAD BOLT STANDARD LOCK WASHER SOCKET HEAD CAP SCREW STANDARD WASHER HALF DOG SET SCREW SOCKET HEAD CAP SCREW SOCKET HEAD CAP SCREW                                                                                                                       |  |
|             | 39<br>40<br>41<br>42<br>43<br>44<br>45<br>46<br>47<br>48<br>49<br>50<br>51<br>52       | 1<br>1<br>2<br>1<br>1<br>6<br>6<br>4<br>4<br>2<br>2<br>2<br>8<br>1<br>4 | P-137 P-141 P-144-2 P-186 P-192 P-219 1/2 - 13 UNC x 1.25" 1/2 LOCK WASHER 5/16 - 18 UNC x 2.0 5/16" WASHER 1/4 - 20 UNC x 1.5 #10-32 UNF x 0.375" #10-32 UNF x 0.75 #10 LOCK WASHER | GRIPPER LUBE INST. STICKER IMPORTANT LABEL - APPLIED TO TUBING AIR BLEED LABEL ROPE GRIPPER WEAR-IN LINE STICKER IMPORTANT NOTICE - LANG LAY ROPES, ROPE GRIPPER 621 ROPE GRIPPER LABEL HEX HEAD BOLT STANDARD LOCK WASHER SOCKET HEAD CAP SCREW STANDARD WASHER HALF DOG SET SCREW SOCKET HEAD CAP SCREW SOCKET HEAD CAP SCREW STANDARD LOCK WASHER SOCKET HEAD CAP SCREW SOCKET HEAD CAP SCREW STANDARD LOCK WASHER SET SCREW SOCKET HEAD CAP SCREW |  |
|             | 39<br>40<br>41<br>42<br>43<br>44<br>45<br>46<br>47<br>48<br>49<br>50<br>51<br>52<br>53 | 1<br>1<br>2<br>1<br>6<br>6<br>4<br>4<br>2<br>2<br>2<br>8<br>1           | P-137 P-141 P-144-2 P-186 P-192 P-219 1/2 - 13 UNC x 1.25" 1/2 LOCK WASHER 5/16 - 18 UNC x 2.0 5/16" WASHER 1/4 - 20 UNC x 1.5 #10-32 UNF x 0.375" #10-32 UNF x 0.75 #10 LOCK WASHER | GRIPPER LUBE INST. STICKER IMPORTANT LABEL - APPLIED TO TUBING AIR BLEED LABEL ROPE GRIPPER WEAR-IN LINE STICKER IMPORTANT NOTICE - LANG LAY ROPES, ROPE GRIPPER 621 ROPE GRIPPER LABEL HEX HEAD BOLT STANDARD LOCK WASHER SOCKET HEAD CAP SCREW STANDARD WASHER HALF DOG SET SCREW SOCKET HEAD CAP SCREW SOCKET HEAD CAP SCREW SOCKET HEAD CAP SCREW SOCKET HEAD CAP SCREW STANDARD LOCK WASHER SET SCREW                                            |  |