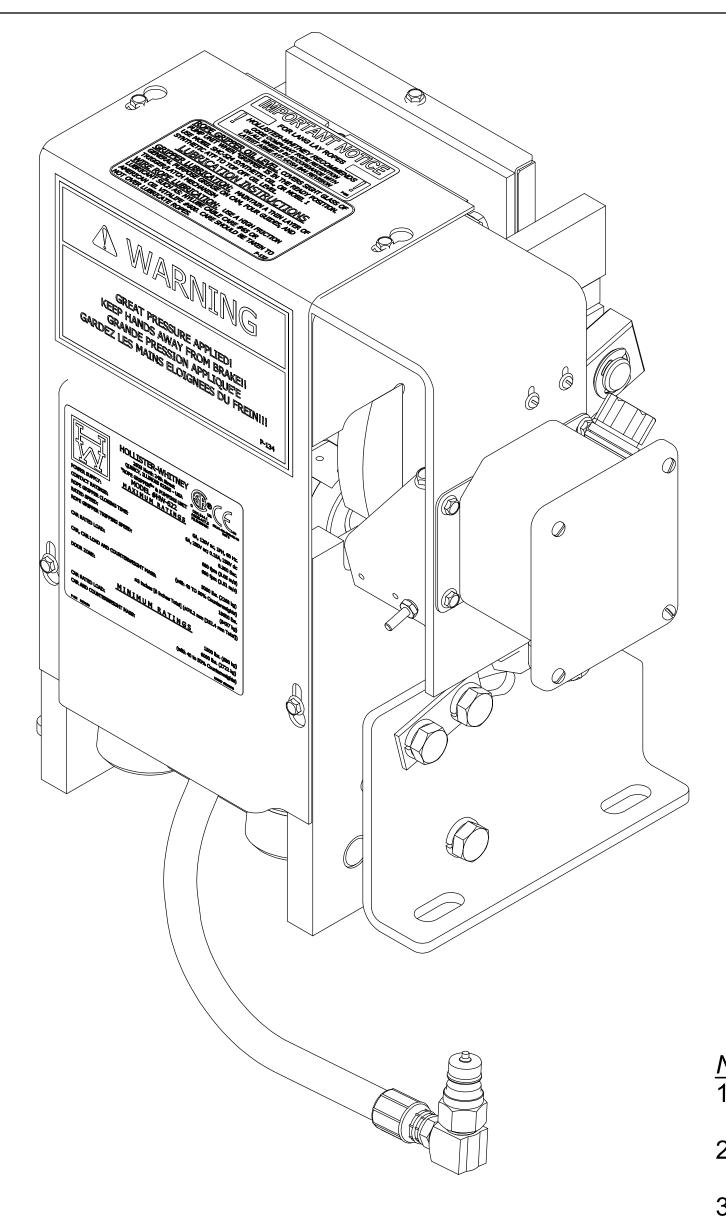

# NOTE:

- 1. QTY LISTED FOR ITEMS 3, 4 & 5 ARE STANDARD. ACTUAL QTY MAY VARY WITH ROPE DIAMETER.
- 2. REFERENCE DIMENSIONS SHOWN TO AID IN SETUP AND INSTALL

| -<br>-<br>- |                                                                                        |                                                                         | TARTIVOIVIBLIC                                                                                                                                                                       | DESCRIPTION                                                                                                                                                                                                                                                                                                                                                                                                                                           |  |
|-------------|----------------------------------------------------------------------------------------|-------------------------------------------------------------------------|--------------------------------------------------------------------------------------------------------------------------------------------------------------------------------------|-------------------------------------------------------------------------------------------------------------------------------------------------------------------------------------------------------------------------------------------------------------------------------------------------------------------------------------------------------------------------------------------------------------------------------------------------------|--|
|             | 1                                                                                      | 1                                                                       | 622-003                                                                                                                                                                              | STATIONARY SHOE ASSEMBLY                                                                                                                                                                                                                                                                                                                                                                                                                              |  |
|             | 2                                                                                      | 2                                                                       | 620-007                                                                                                                                                                              | SHAFT SUPPORT BLOCK                                                                                                                                                                                                                                                                                                                                                                                                                                   |  |
|             | 3                                                                                      | 4                                                                       | 620-008                                                                                                                                                                              | SPACER (11 GA.) - LINING WEAR                                                                                                                                                                                                                                                                                                                                                                                                                         |  |
|             | 4                                                                                      | 2                                                                       | 620-008-1                                                                                                                                                                            | SPACER (16 GA.) - LINING WEAR                                                                                                                                                                                                                                                                                                                                                                                                                         |  |
|             | 5                                                                                      | 2                                                                       | 620-008-2                                                                                                                                                                            | SPACER (22 GA.) - LINING WEAR                                                                                                                                                                                                                                                                                                                                                                                                                         |  |
|             | 6                                                                                      | 1                                                                       | 622-015                                                                                                                                                                              | TUBING ASSEMBLY                                                                                                                                                                                                                                                                                                                                                                                                                                       |  |
|             | 7                                                                                      | 2                                                                       | 622-018                                                                                                                                                                              | SHAFT - ROTATING & NON-ROTATING                                                                                                                                                                                                                                                                                                                                                                                                                       |  |
|             | 8                                                                                      | 2                                                                       | 600-020                                                                                                                                                                              | CONNECTING ARM ASSEMBLY                                                                                                                                                                                                                                                                                                                                                                                                                               |  |
|             | 9                                                                                      | 2                                                                       | 622-022                                                                                                                                                                              | LINING ASSEMBLY                                                                                                                                                                                                                                                                                                                                                                                                                                       |  |
|             | 10                                                                                     | 2                                                                       | 600-025                                                                                                                                                                              | LOWER SPRING GUIDE ASSEMBLY                                                                                                                                                                                                                                                                                                                                                                                                                           |  |
|             | 11                                                                                     | 2                                                                       | 600-027                                                                                                                                                                              | UPPER SPRING SUPPORT                                                                                                                                                                                                                                                                                                                                                                                                                                  |  |
|             | 12                                                                                     | 2                                                                       | 600-029                                                                                                                                                                              | GUIDE - UPPER SPRING SUPPORT                                                                                                                                                                                                                                                                                                                                                                                                                          |  |
|             | 13                                                                                     | 2                                                                       | 621-030                                                                                                                                                                              | SPRING                                                                                                                                                                                                                                                                                                                                                                                                                                                |  |
|             | 14                                                                                     | 2                                                                       | 622-031                                                                                                                                                                              | SHAFT                                                                                                                                                                                                                                                                                                                                                                                                                                                 |  |
|             | 15                                                                                     | 2                                                                       | 601-032                                                                                                                                                                              | TUBING - SPACER                                                                                                                                                                                                                                                                                                                                                                                                                                       |  |
|             | 16                                                                                     | 1                                                                       | 622-033                                                                                                                                                                              | TUBING - SPACER                                                                                                                                                                                                                                                                                                                                                                                                                                       |  |
|             | 17                                                                                     | 1                                                                       | 600-035                                                                                                                                                                              | CYLINDER ASSEMBLY                                                                                                                                                                                                                                                                                                                                                                                                                                     |  |
|             | 18                                                                                     | 1                                                                       | 622-036                                                                                                                                                                              | HYDRAULIC CYLINDER PIVOT BRACKET ASSEMBLY                                                                                                                                                                                                                                                                                                                                                                                                             |  |
| ľ           | 19                                                                                     | 1                                                                       | 620-037                                                                                                                                                                              | HYDRAULIC HOSE - STANDARD 27" LENGTH                                                                                                                                                                                                                                                                                                                                                                                                                  |  |
|             | 19                                                                                     |                                                                         | 620-037- "L"                                                                                                                                                                         | HYDRAULIC HOSE - "L" = LENGTH IN FEET (30' MAX)                                                                                                                                                                                                                                                                                                                                                                                                       |  |
|             | 20                                                                                     | 1                                                                       | 620-038                                                                                                                                                                              | QUICK CONNECT FITTING                                                                                                                                                                                                                                                                                                                                                                                                                                 |  |
|             | 21                                                                                     | 1                                                                       | 622-040                                                                                                                                                                              | COVER - 622 ROPE GRIPPER                                                                                                                                                                                                                                                                                                                                                                                                                              |  |
|             | 22                                                                                     | 1                                                                       | 600-041 R                                                                                                                                                                            | ANGLE, RIGHT HAND - MOUNTING                                                                                                                                                                                                                                                                                                                                                                                                                          |  |
|             | 23                                                                                     | 1                                                                       | 600-041 L                                                                                                                                                                            | ANGLE, LEFT HAND - MOUNTING                                                                                                                                                                                                                                                                                                                                                                                                                           |  |
| (B)         | 24                                                                                     | 1                                                                       | 620-638-18                                                                                                                                                                           | ACTUATING ANGLE ASSEMBLY - 18mm                                                                                                                                                                                                                                                                                                                                                                                                                       |  |
|             |                                                                                        |                                                                         | 622-635-1                                                                                                                                                                            | SWITCH ASS'Y, LEAD LENGTHS = 10'                                                                                                                                                                                                                                                                                                                                                                                                                      |  |
| (B)         | 25                                                                                     | 1                                                                       | 622-635-2                                                                                                                                                                            | SWITCH ASS'Y, LEAD LENGTHS = 24'                                                                                                                                                                                                                                                                                                                                                                                                                      |  |
|             |                                                                                        |                                                                         | 622-635-3                                                                                                                                                                            | SWITCH ASS'Y, LEAD LENGTHS = 18'                                                                                                                                                                                                                                                                                                                                                                                                                      |  |
|             | 26                                                                                     | 1                                                                       | 622-072                                                                                                                                                                              | MOVABLE SHOE ASSEMBLY                                                                                                                                                                                                                                                                                                                                                                                                                                 |  |
|             | 27                                                                                     | 1                                                                       | 601-078                                                                                                                                                                              | LATCH                                                                                                                                                                                                                                                                                                                                                                                                                                                 |  |
| ľ           | 28                                                                                     |                                                                         | 600-081-1                                                                                                                                                                            |                                                                                                                                                                                                                                                                                                                                                                                                                                                       |  |
|             |                                                                                        | 1                                                                       | 600-081-2                                                                                                                                                                            |                                                                                                                                                                                                                                                                                                                                                                                                                                                       |  |
|             |                                                                                        |                                                                         | 600-081-3                                                                                                                                                                            |                                                                                                                                                                                                                                                                                                                                                                                                                                                       |  |
|             | 29                                                                                     | 1                                                                       | 600-082                                                                                                                                                                              | 801-DC2 90° ANGLE BOX CONNECTOR                                                                                                                                                                                                                                                                                                                                                                                                                       |  |
|             | 30                                                                                     | 1                                                                       | 610-087                                                                                                                                                                              | PARKER #149F-6-4 MALE ELBOW                                                                                                                                                                                                                                                                                                                                                                                                                           |  |
|             | 31                                                                                     | 1                                                                       | 610-091                                                                                                                                                                              | 3-8 x 3-8 NPT STREET 90 DEG. ELBOW                                                                                                                                                                                                                                                                                                                                                                                                                    |  |
|             | 32                                                                                     | 2                                                                       | 600-095                                                                                                                                                                              | WASHER - DOUBLE BOLT                                                                                                                                                                                                                                                                                                                                                                                                                                  |  |
|             | 33                                                                                     | 1                                                                       | 620-100                                                                                                                                                                              | PUMPING UNIT                                                                                                                                                                                                                                                                                                                                                                                                                                          |  |
|             | 34                                                                                     | 1                                                                       | 622-207                                                                                                                                                                              | HOSE GROMMET                                                                                                                                                                                                                                                                                                                                                                                                                                          |  |
|             | 35                                                                                     | 1                                                                       | 620-607                                                                                                                                                                              | SOLENOID LOCKING UNIT                                                                                                                                                                                                                                                                                                                                                                                                                                 |  |
|             | 36                                                                                     | 4                                                                       | 90-033                                                                                                                                                                               | E-CLIP, #X5133-74                                                                                                                                                                                                                                                                                                                                                                                                                                     |  |
| _           | 37                                                                                     | 1                                                                       | P-133                                                                                                                                                                                | ROPE GRIPPER WARNING LABEL - MEDIUM                                                                                                                                                                                                                                                                                                                                                                                                                   |  |
|             | - 7                                                                                    |                                                                         | I                                                                                                                                                                                    |                                                                                                                                                                                                                                                                                                                                                                                                                                                       |  |
|             | 38                                                                                     | 1                                                                       | P-134                                                                                                                                                                                | ROPE GRIPPER WARNING LABEL - LARGE                                                                                                                                                                                                                                                                                                                                                                                                                    |  |
|             | 38<br>39                                                                               | 1                                                                       | P-134<br>P-137                                                                                                                                                                       | ROPE GRIPPER WARNING LABEL - LARGE<br>GRIPPER LUBE INST. STICKER                                                                                                                                                                                                                                                                                                                                                                                      |  |
|             | _                                                                                      |                                                                         |                                                                                                                                                                                      |                                                                                                                                                                                                                                                                                                                                                                                                                                                       |  |
|             | 39                                                                                     | 1                                                                       | P-137                                                                                                                                                                                | GRIPPER LUBE INST. STICKER                                                                                                                                                                                                                                                                                                                                                                                                                            |  |
|             | 39<br>40                                                                               | 1                                                                       | P-137<br>P-141                                                                                                                                                                       | GRIPPER LUBE INST. STICKER IMPORTANT LABEL - APPLIED TO TUBING                                                                                                                                                                                                                                                                                                                                                                                        |  |
|             | 39<br>40<br>41                                                                         | 1 1 1                                                                   | P-137<br>P-141<br>P-144-2                                                                                                                                                            | GRIPPER LUBE INST. STICKER IMPORTANT LABEL - APPLIED TO TUBING AIR BLEED LABEL                                                                                                                                                                                                                                                                                                                                                                        |  |
|             | 39<br>40<br>41<br>42                                                                   | 1<br>1<br>1<br>2                                                        | P-137<br>P-141<br>P-144-2<br>P-186                                                                                                                                                   | GRIPPER LUBE INST. STICKER IMPORTANT LABEL - APPLIED TO TUBING AIR BLEED LABEL ROPE GRIPPER WEAR-IN LINE STICKER                                                                                                                                                                                                                                                                                                                                      |  |
|             | 39<br>40<br>41<br>42<br>43                                                             | 1<br>1<br>1<br>2<br>1                                                   | P-137<br>P-141<br>P-144-2<br>P-186<br>P-192                                                                                                                                          | GRIPPER LUBE INST. STICKER IMPORTANT LABEL - APPLIED TO TUBING AIR BLEED LABEL ROPE GRIPPER WEAR-IN LINE STICKER IMPORTANT NOTICE - LANG LAY ROPES, ROPE GRIPPER 621 ROPE GRIPPER LABEL                                                                                                                                                                                                                                                               |  |
|             | 39<br>40<br>41<br>42<br>43<br>44                                                       | 1<br>1<br>1<br>2<br>1                                                   | P-137 P-141 P-144-2 P-186 P-192 P-219 1/2 - 13 UNC x 1.25"                                                                                                                           | GRIPPER LUBE INST. STICKER IMPORTANT LABEL - APPLIED TO TUBING AIR BLEED LABEL ROPE GRIPPER WEAR-IN LINE STICKER IMPORTANT NOTICE - LANG LAY ROPES, ROPE GRIPPER 621 ROPE GRIPPER LABEL                                                                                                                                                                                                                                                               |  |
|             | 39<br>40<br>41<br>42<br>43<br>44<br>45<br>46<br>47                                     | 1<br>1<br>2<br>1<br>1<br>6                                              | P-137 P-141 P-144-2 P-186 P-192 P-219 1/2 - 13 UNC x 1.25" 1/2 LOCK WASHER 5/16 - 18 UNC x 2.0                                                                                       | GRIPPER LUBE INST. STICKER IMPORTANT LABEL - APPLIED TO TUBING AIR BLEED LABEL ROPE GRIPPER WEAR-IN LINE STICKER IMPORTANT NOTICE - LANG LAY ROPES, ROPE GRIPPER 621 ROPE GRIPPER LABEL HEX HEAD BOLT                                                                                                                                                                                                                                                 |  |
|             | 39<br>40<br>41<br>42<br>43<br>44<br>45<br>46                                           | 1<br>1<br>2<br>1<br>1<br>6<br>6                                         | P-137 P-141 P-144-2 P-186 P-192 P-219 1/2 - 13 UNC x 1.25" 1/2 LOCK WASHER                                                                                                           | GRIPPER LUBE INST. STICKER IMPORTANT LABEL - APPLIED TO TUBING AIR BLEED LABEL ROPE GRIPPER WEAR-IN LINE STICKER IMPORTANT NOTICE - LANG LAY ROPES, ROPE GRIPPER 621 ROPE GRIPPER LABEL HEX HEAD BOLT STANDARD LOCK WASHER                                                                                                                                                                                                                            |  |
|             | 39<br>40<br>41<br>42<br>43<br>44<br>45<br>46<br>47                                     | 1<br>1<br>2<br>1<br>1<br>6<br>6                                         | P-137 P-141 P-144-2 P-186 P-192 P-219 1/2 - 13 UNC x 1.25" 1/2 LOCK WASHER 5/16 - 18 UNC x 2.0                                                                                       | GRIPPER LUBE INST. STICKER IMPORTANT LABEL - APPLIED TO TUBING AIR BLEED LABEL ROPE GRIPPER WEAR-IN LINE STICKER IMPORTANT NOTICE - LANG LAY ROPES, ROPE GRIPPER 621 ROPE GRIPPER LABEL HEX HEAD BOLT STANDARD LOCK WASHER SOCKET HEAD CAP SCREW                                                                                                                                                                                                      |  |
|             | 39<br>40<br>41<br>42<br>43<br>44<br>45<br>46<br>47<br>48                               | 1<br>1<br>2<br>1<br>1<br>6<br>6<br>4                                    | P-137 P-141 P-144-2 P-186 P-192 P-219 1/2 - 13 UNC x 1.25" 1/2 LOCK WASHER 5/16 - 18 UNC x 2.0 5/16" WASHER 1/4 - 20 UNC x 1.5                                                       | GRIPPER LUBE INST. STICKER IMPORTANT LABEL - APPLIED TO TUBING AIR BLEED LABEL ROPE GRIPPER WEAR-IN LINE STICKER IMPORTANT NOTICE - LANG LAY ROPES, ROPE GRIPPER 621 ROPE GRIPPER LABEL HEX HEAD BOLT STANDARD LOCK WASHER SOCKET HEAD CAP SCREW STANDARD WASHER                                                                                                                                                                                      |  |
|             | 39<br>40<br>41<br>42<br>43<br>44<br>45<br>46<br>47<br>48<br>49<br>50<br>51             | 1<br>1<br>2<br>1<br>1<br>6<br>6<br>4<br>4                               | P-137 P-141 P-144-2 P-186 P-192 P-219 1/2 - 13 UNC x 1.25" 1/2 LOCK WASHER 5/16 - 18 UNC x 2.0 5/16" WASHER 1/4 - 20 UNC x 1.5 #10-32 UNF x 0.375"                                   | GRIPPER LUBE INST. STICKER IMPORTANT LABEL - APPLIED TO TUBING AIR BLEED LABEL ROPE GRIPPER WEAR-IN LINE STICKER IMPORTANT NOTICE - LANG LAY ROPES, ROPE GRIPPER 621 ROPE GRIPPER LABEL HEX HEAD BOLT STANDARD LOCK WASHER SOCKET HEAD CAP SCREW STANDARD WASHER HALF DOG SET SCREW                                                                                                                                                                   |  |
|             | 39<br>40<br>41<br>42<br>43<br>44<br>45<br>46<br>47<br>48<br>49<br>50<br>51<br>52       | 1<br>1<br>2<br>1<br>1<br>6<br>6<br>4<br>4<br>2<br>2<br>2<br>8           | P-137 P-141 P-144-2 P-186 P-192 P-219 1/2 - 13 UNC x 1.25" 1/2 LOCK WASHER 5/16 - 18 UNC x 2.0 5/16" WASHER 1/4 - 20 UNC x 1.5 #10-32 UNF x 0.375"                                   | GRIPPER LUBE INST. STICKER IMPORTANT LABEL - APPLIED TO TUBING AIR BLEED LABEL ROPE GRIPPER WEAR-IN LINE STICKER IMPORTANT NOTICE - LANG LAY ROPES, ROPE GRIPPER 621 ROPE GRIPPER LABEL HEX HEAD BOLT STANDARD LOCK WASHER SOCKET HEAD CAP SCREW STANDARD WASHER HALF DOG SET SCREW SOCKET HEAD CAP SCREW SOCKET HEAD CAP SCREW SOCKET HEAD CAP SCREW STANDARD LOCK WASHER                                                                            |  |
|             | 39<br>40<br>41<br>42<br>43<br>44<br>45<br>46<br>47<br>48<br>49<br>50<br>51             | 1<br>1<br>2<br>1<br>1<br>6<br>6<br>4<br>4<br>2<br>2                     | P-137 P-141 P-144-2 P-186 P-192 P-219 1/2 - 13 UNC x 1.25" 1/2 LOCK WASHER 5/16 - 18 UNC x 2.0 5/16" WASHER 1/4 - 20 UNC x 1.5 #10-32 UNF x 0.375" #10-32 UNF x 0.75                 | GRIPPER LUBE INST. STICKER IMPORTANT LABEL - APPLIED TO TUBING AIR BLEED LABEL ROPE GRIPPER WEAR-IN LINE STICKER IMPORTANT NOTICE - LANG LAY ROPES, ROPE GRIPPER 621 ROPE GRIPPER LABEL HEX HEAD BOLT STANDARD LOCK WASHER SOCKET HEAD CAP SCREW STANDARD WASHER HALF DOG SET SCREW SOCKET HEAD CAP SCREW SOCKET HEAD CAP SCREW                                                                                                                       |  |
|             | 39<br>40<br>41<br>42<br>43<br>44<br>45<br>46<br>47<br>48<br>49<br>50<br>51<br>52       | 1<br>1<br>2<br>1<br>1<br>6<br>6<br>4<br>4<br>2<br>2<br>2<br>8<br>1<br>4 | P-137 P-141 P-144-2 P-186 P-192 P-219 1/2 - 13 UNC x 1.25" 1/2 LOCK WASHER 5/16 - 18 UNC x 2.0 5/16" WASHER 1/4 - 20 UNC x 1.5 #10-32 UNF x 0.375" #10-32 UNF x 0.75 #10 LOCK WASHER | GRIPPER LUBE INST. STICKER IMPORTANT LABEL - APPLIED TO TUBING AIR BLEED LABEL ROPE GRIPPER WEAR-IN LINE STICKER IMPORTANT NOTICE - LANG LAY ROPES, ROPE GRIPPER 621 ROPE GRIPPER LABEL HEX HEAD BOLT STANDARD LOCK WASHER SOCKET HEAD CAP SCREW STANDARD WASHER HALF DOG SET SCREW SOCKET HEAD CAP SCREW SOCKET HEAD CAP SCREW STANDARD LOCK WASHER SOCKET HEAD CAP SCREW SOCKET HEAD CAP SCREW STANDARD LOCK WASHER SET SCREW SOCKET HEAD CAP SCREW |  |
|             | 39<br>40<br>41<br>42<br>43<br>44<br>45<br>46<br>47<br>48<br>49<br>50<br>51<br>52<br>53 | 1<br>1<br>2<br>1<br>6<br>6<br>4<br>4<br>2<br>2<br>2<br>8<br>1           | P-137 P-141 P-144-2 P-186 P-192 P-219 1/2 - 13 UNC x 1.25" 1/2 LOCK WASHER 5/16 - 18 UNC x 2.0 5/16" WASHER 1/4 - 20 UNC x 1.5 #10-32 UNF x 0.375" #10-32 UNF x 0.75 #10 LOCK WASHER | GRIPPER LUBE INST. STICKER IMPORTANT LABEL - APPLIED TO TUBING AIR BLEED LABEL ROPE GRIPPER WEAR-IN LINE STICKER IMPORTANT NOTICE - LANG LAY ROPES, ROPE GRIPPER 621 ROPE GRIPPER LABEL HEX HEAD BOLT STANDARD LOCK WASHER SOCKET HEAD CAP SCREW STANDARD WASHER HALF DOG SET SCREW SOCKET HEAD CAP SCREW SOCKET HEAD CAP SCREW SOCKET HEAD CAP SCREW SOCKET HEAD CAP SCREW STANDARD LOCK WASHER SET SCREW                                            |  |