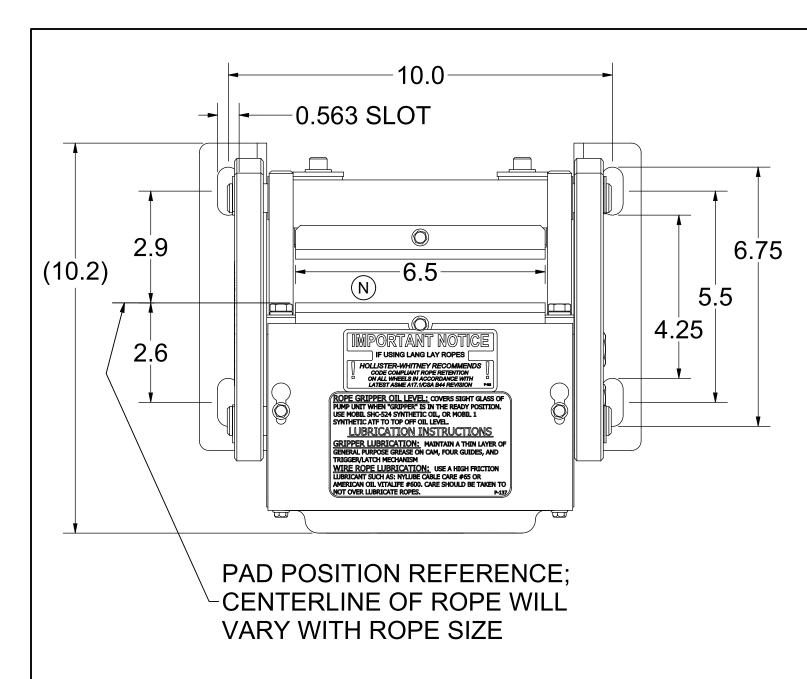

# NOTE:

- 1. QTY LISTED FOR ITEMS 3, 4 & 5 ARE STANDARD. ACTUAL QTY MAY VARY WITH ROPE DIAMETER.
- 2. REFERENCE DIMENSIONS SHOWN TO AID IN SETUP AND INSTALL

| -<br>-<br>- |                                                                                        |                                                                         | TARTIVOIVIBLIC                                                                                                                                                                       | DESCRIPTION                                                                                                                                                                                                                                                                                                                                                                                                                                           |  |
|-------------|----------------------------------------------------------------------------------------|-------------------------------------------------------------------------|--------------------------------------------------------------------------------------------------------------------------------------------------------------------------------------|-------------------------------------------------------------------------------------------------------------------------------------------------------------------------------------------------------------------------------------------------------------------------------------------------------------------------------------------------------------------------------------------------------------------------------------------------------|--|
|             | 1                                                                                      | 1                                                                       | 622-003                                                                                                                                                                              | STATIONARY SHOE ASSEMBLY                                                                                                                                                                                                                                                                                                                                                                                                                              |  |
|             | 2                                                                                      | 2                                                                       | 620-007                                                                                                                                                                              | SHAFT SUPPORT BLOCK                                                                                                                                                                                                                                                                                                                                                                                                                                   |  |
|             | 3                                                                                      | 4                                                                       | 620-008                                                                                                                                                                              | SPACER (11 GA.) - LINING WEAR                                                                                                                                                                                                                                                                                                                                                                                                                         |  |
|             | 4                                                                                      | 2                                                                       | 620-008-1                                                                                                                                                                            | SPACER (16 GA.) - LINING WEAR                                                                                                                                                                                                                                                                                                                                                                                                                         |  |
|             | 5                                                                                      | 2                                                                       | 620-008-2                                                                                                                                                                            | SPACER (22 GA.) - LINING WEAR                                                                                                                                                                                                                                                                                                                                                                                                                         |  |
|             | 6                                                                                      | 1                                                                       | 622-015                                                                                                                                                                              | TUBING ASSEMBLY                                                                                                                                                                                                                                                                                                                                                                                                                                       |  |
|             | 7                                                                                      | 2                                                                       | 622-018                                                                                                                                                                              | SHAFT - ROTATING & NON-ROTATING                                                                                                                                                                                                                                                                                                                                                                                                                       |  |
|             | 8                                                                                      | 2                                                                       | 600-020                                                                                                                                                                              | CONNECTING ARM ASSEMBLY                                                                                                                                                                                                                                                                                                                                                                                                                               |  |
|             | 9                                                                                      | 2                                                                       | 622-022                                                                                                                                                                              | LINING ASSEMBLY                                                                                                                                                                                                                                                                                                                                                                                                                                       |  |
|             | 10                                                                                     | 2                                                                       | 600-025                                                                                                                                                                              | LOWER SPRING GUIDE ASSEMBLY                                                                                                                                                                                                                                                                                                                                                                                                                           |  |
|             | 11                                                                                     | 2                                                                       | 600-027                                                                                                                                                                              | UPPER SPRING SUPPORT                                                                                                                                                                                                                                                                                                                                                                                                                                  |  |
|             | 12                                                                                     | 2                                                                       | 600-029                                                                                                                                                                              | GUIDE - UPPER SPRING SUPPORT                                                                                                                                                                                                                                                                                                                                                                                                                          |  |
|             | 13                                                                                     | 2                                                                       | 621-030                                                                                                                                                                              | SPRING                                                                                                                                                                                                                                                                                                                                                                                                                                                |  |
|             | 14                                                                                     | 2                                                                       | 622-031                                                                                                                                                                              | SHAFT                                                                                                                                                                                                                                                                                                                                                                                                                                                 |  |
|             | 15                                                                                     | 2                                                                       | 601-032                                                                                                                                                                              | TUBING - SPACER                                                                                                                                                                                                                                                                                                                                                                                                                                       |  |
|             | 16                                                                                     | 1                                                                       | 622-033                                                                                                                                                                              | TUBING - SPACER                                                                                                                                                                                                                                                                                                                                                                                                                                       |  |
|             | 17                                                                                     | 1                                                                       | 600-035                                                                                                                                                                              | CYLINDER ASSEMBLY                                                                                                                                                                                                                                                                                                                                                                                                                                     |  |
|             | 18                                                                                     | 1                                                                       | 622-036                                                                                                                                                                              | HYDRAULIC CYLINDER PIVOT BRACKET ASSEMBLY                                                                                                                                                                                                                                                                                                                                                                                                             |  |
| ľ           | 19                                                                                     | 1                                                                       | 620-037                                                                                                                                                                              | HYDRAULIC HOSE - STANDARD 27" LENGTH                                                                                                                                                                                                                                                                                                                                                                                                                  |  |
|             | 19                                                                                     |                                                                         | 620-037- "L"                                                                                                                                                                         | HYDRAULIC HOSE - "L" = LENGTH IN FEET (30' MAX)                                                                                                                                                                                                                                                                                                                                                                                                       |  |
|             | 20                                                                                     | 1                                                                       | 620-038                                                                                                                                                                              | QUICK CONNECT FITTING                                                                                                                                                                                                                                                                                                                                                                                                                                 |  |
|             | 21                                                                                     | 1                                                                       | 622-040                                                                                                                                                                              | COVER - 622 ROPE GRIPPER                                                                                                                                                                                                                                                                                                                                                                                                                              |  |
|             | 22                                                                                     | 1                                                                       | 600-041 R                                                                                                                                                                            | ANGLE, RIGHT HAND - MOUNTING                                                                                                                                                                                                                                                                                                                                                                                                                          |  |
|             | 23                                                                                     | 1                                                                       | 600-041 L                                                                                                                                                                            | ANGLE, LEFT HAND - MOUNTING                                                                                                                                                                                                                                                                                                                                                                                                                           |  |
| (B)         | 24                                                                                     | 1                                                                       | 620-638-18                                                                                                                                                                           | ACTUATING ANGLE ASSEMBLY - 18mm                                                                                                                                                                                                                                                                                                                                                                                                                       |  |
|             |                                                                                        |                                                                         | 622-635-1                                                                                                                                                                            | SWITCH ASS'Y, LEAD LENGTHS = 10'                                                                                                                                                                                                                                                                                                                                                                                                                      |  |
| (B)         | 25                                                                                     | 1                                                                       | 622-635-2                                                                                                                                                                            | SWITCH ASS'Y, LEAD LENGTHS = 24'                                                                                                                                                                                                                                                                                                                                                                                                                      |  |
|             |                                                                                        |                                                                         | 622-635-3                                                                                                                                                                            | SWITCH ASS'Y, LEAD LENGTHS = 18'                                                                                                                                                                                                                                                                                                                                                                                                                      |  |
|             | 26                                                                                     | 1                                                                       | 622-072                                                                                                                                                                              | MOVABLE SHOE ASSEMBLY                                                                                                                                                                                                                                                                                                                                                                                                                                 |  |
|             | 27                                                                                     | 1                                                                       | 601-078                                                                                                                                                                              | LATCH                                                                                                                                                                                                                                                                                                                                                                                                                                                 |  |
| ľ           | 28                                                                                     |                                                                         | 600-081-1                                                                                                                                                                            |                                                                                                                                                                                                                                                                                                                                                                                                                                                       |  |
|             |                                                                                        | 1                                                                       | 600-081-2                                                                                                                                                                            |                                                                                                                                                                                                                                                                                                                                                                                                                                                       |  |
|             |                                                                                        |                                                                         | 600-081-3                                                                                                                                                                            |                                                                                                                                                                                                                                                                                                                                                                                                                                                       |  |
|             | 29                                                                                     | 1                                                                       | 600-082                                                                                                                                                                              | 801-DC2 90° ANGLE BOX CONNECTOR                                                                                                                                                                                                                                                                                                                                                                                                                       |  |
|             | 30                                                                                     | 1                                                                       | 610-087                                                                                                                                                                              | PARKER #149F-6-4 MALE ELBOW                                                                                                                                                                                                                                                                                                                                                                                                                           |  |
|             | 31                                                                                     | 1                                                                       | 610-091                                                                                                                                                                              | 3-8 x 3-8 NPT STREET 90 DEG. ELBOW                                                                                                                                                                                                                                                                                                                                                                                                                    |  |
|             | 32                                                                                     | 2                                                                       | 600-095                                                                                                                                                                              | WASHER - DOUBLE BOLT                                                                                                                                                                                                                                                                                                                                                                                                                                  |  |
|             | 33                                                                                     | 1                                                                       | 620-100                                                                                                                                                                              | PUMPING UNIT                                                                                                                                                                                                                                                                                                                                                                                                                                          |  |
|             | 34                                                                                     | 1                                                                       | 622-207                                                                                                                                                                              | HOSE GROMMET                                                                                                                                                                                                                                                                                                                                                                                                                                          |  |
|             | 35                                                                                     | 1                                                                       | 620-607                                                                                                                                                                              | SOLENOID LOCKING UNIT                                                                                                                                                                                                                                                                                                                                                                                                                                 |  |
|             | 36                                                                                     | 4                                                                       | 90-033                                                                                                                                                                               | E-CLIP, #X5133-74                                                                                                                                                                                                                                                                                                                                                                                                                                     |  |
| _           | 37                                                                                     | 1                                                                       | P-133                                                                                                                                                                                | ROPE GRIPPER WARNING LABEL - MEDIUM                                                                                                                                                                                                                                                                                                                                                                                                                   |  |
|             | - 7                                                                                    |                                                                         | I                                                                                                                                                                                    |                                                                                                                                                                                                                                                                                                                                                                                                                                                       |  |
|             | 38                                                                                     | 1                                                                       | P-134                                                                                                                                                                                | ROPE GRIPPER WARNING LABEL - LARGE                                                                                                                                                                                                                                                                                                                                                                                                                    |  |
|             | 38<br>39                                                                               | 1                                                                       | P-134<br>P-137                                                                                                                                                                       | ROPE GRIPPER WARNING LABEL - LARGE<br>GRIPPER LUBE INST. STICKER                                                                                                                                                                                                                                                                                                                                                                                      |  |
|             | _                                                                                      |                                                                         |                                                                                                                                                                                      |                                                                                                                                                                                                                                                                                                                                                                                                                                                       |  |
|             | 39                                                                                     | 1                                                                       | P-137                                                                                                                                                                                | GRIPPER LUBE INST. STICKER                                                                                                                                                                                                                                                                                                                                                                                                                            |  |
|             | 39<br>40                                                                               | 1                                                                       | P-137<br>P-141                                                                                                                                                                       | GRIPPER LUBE INST. STICKER IMPORTANT LABEL - APPLIED TO TUBING                                                                                                                                                                                                                                                                                                                                                                                        |  |
|             | 39<br>40<br>41                                                                         | 1 1 1                                                                   | P-137<br>P-141<br>P-144-2                                                                                                                                                            | GRIPPER LUBE INST. STICKER IMPORTANT LABEL - APPLIED TO TUBING AIR BLEED LABEL                                                                                                                                                                                                                                                                                                                                                                        |  |
|             | 39<br>40<br>41<br>42                                                                   | 1<br>1<br>1<br>2                                                        | P-137<br>P-141<br>P-144-2<br>P-186                                                                                                                                                   | GRIPPER LUBE INST. STICKER IMPORTANT LABEL - APPLIED TO TUBING AIR BLEED LABEL ROPE GRIPPER WEAR-IN LINE STICKER                                                                                                                                                                                                                                                                                                                                      |  |
|             | 39<br>40<br>41<br>42<br>43                                                             | 1<br>1<br>1<br>2<br>1                                                   | P-137<br>P-141<br>P-144-2<br>P-186<br>P-192                                                                                                                                          | GRIPPER LUBE INST. STICKER IMPORTANT LABEL - APPLIED TO TUBING AIR BLEED LABEL ROPE GRIPPER WEAR-IN LINE STICKER IMPORTANT NOTICE - LANG LAY ROPES, ROPE GRIPPER 621 ROPE GRIPPER LABEL                                                                                                                                                                                                                                                               |  |
|             | 39<br>40<br>41<br>42<br>43<br>44                                                       | 1<br>1<br>1<br>2<br>1                                                   | P-137 P-141 P-144-2 P-186 P-192 P-219 1/2 - 13 UNC x 1.25"                                                                                                                           | GRIPPER LUBE INST. STICKER IMPORTANT LABEL - APPLIED TO TUBING AIR BLEED LABEL ROPE GRIPPER WEAR-IN LINE STICKER IMPORTANT NOTICE - LANG LAY ROPES, ROPE GRIPPER 621 ROPE GRIPPER LABEL                                                                                                                                                                                                                                                               |  |
|             | 39<br>40<br>41<br>42<br>43<br>44<br>45<br>46<br>47                                     | 1<br>1<br>2<br>1<br>1<br>6                                              | P-137 P-141 P-144-2 P-186 P-192 P-219 1/2 - 13 UNC x 1.25" 1/2 LOCK WASHER 5/16 - 18 UNC x 2.0                                                                                       | GRIPPER LUBE INST. STICKER IMPORTANT LABEL - APPLIED TO TUBING AIR BLEED LABEL ROPE GRIPPER WEAR-IN LINE STICKER IMPORTANT NOTICE - LANG LAY ROPES, ROPE GRIPPER 621 ROPE GRIPPER LABEL HEX HEAD BOLT                                                                                                                                                                                                                                                 |  |
|             | 39<br>40<br>41<br>42<br>43<br>44<br>45<br>46                                           | 1<br>1<br>2<br>1<br>1<br>6<br>6                                         | P-137 P-141 P-144-2 P-186 P-192 P-219 1/2 - 13 UNC x 1.25" 1/2 LOCK WASHER                                                                                                           | GRIPPER LUBE INST. STICKER IMPORTANT LABEL - APPLIED TO TUBING AIR BLEED LABEL ROPE GRIPPER WEAR-IN LINE STICKER IMPORTANT NOTICE - LANG LAY ROPES, ROPE GRIPPER 621 ROPE GRIPPER LABEL HEX HEAD BOLT STANDARD LOCK WASHER                                                                                                                                                                                                                            |  |
|             | 39<br>40<br>41<br>42<br>43<br>44<br>45<br>46<br>47                                     | 1<br>1<br>2<br>1<br>1<br>6<br>6                                         | P-137 P-141 P-144-2 P-186 P-192 P-219 1/2 - 13 UNC x 1.25" 1/2 LOCK WASHER 5/16 - 18 UNC x 2.0                                                                                       | GRIPPER LUBE INST. STICKER IMPORTANT LABEL - APPLIED TO TUBING AIR BLEED LABEL ROPE GRIPPER WEAR-IN LINE STICKER IMPORTANT NOTICE - LANG LAY ROPES, ROPE GRIPPER 621 ROPE GRIPPER LABEL HEX HEAD BOLT STANDARD LOCK WASHER SOCKET HEAD CAP SCREW                                                                                                                                                                                                      |  |
|             | 39<br>40<br>41<br>42<br>43<br>44<br>45<br>46<br>47<br>48                               | 1<br>1<br>2<br>1<br>1<br>6<br>6<br>4                                    | P-137 P-141 P-144-2 P-186 P-192 P-219 1/2 - 13 UNC x 1.25" 1/2 LOCK WASHER 5/16 - 18 UNC x 2.0 5/16" WASHER 1/4 - 20 UNC x 1.5                                                       | GRIPPER LUBE INST. STICKER IMPORTANT LABEL - APPLIED TO TUBING AIR BLEED LABEL ROPE GRIPPER WEAR-IN LINE STICKER IMPORTANT NOTICE - LANG LAY ROPES, ROPE GRIPPER 621 ROPE GRIPPER LABEL HEX HEAD BOLT STANDARD LOCK WASHER SOCKET HEAD CAP SCREW STANDARD WASHER                                                                                                                                                                                      |  |
|             | 39<br>40<br>41<br>42<br>43<br>44<br>45<br>46<br>47<br>48<br>49<br>50<br>51             | 1<br>1<br>2<br>1<br>1<br>6<br>6<br>4<br>4                               | P-137 P-141 P-144-2 P-186 P-192 P-219 1/2 - 13 UNC x 1.25" 1/2 LOCK WASHER 5/16 - 18 UNC x 2.0 5/16" WASHER 1/4 - 20 UNC x 1.5 #10-32 UNF x 0.375"                                   | GRIPPER LUBE INST. STICKER IMPORTANT LABEL - APPLIED TO TUBING AIR BLEED LABEL ROPE GRIPPER WEAR-IN LINE STICKER IMPORTANT NOTICE - LANG LAY ROPES, ROPE GRIPPER 621 ROPE GRIPPER LABEL HEX HEAD BOLT STANDARD LOCK WASHER SOCKET HEAD CAP SCREW STANDARD WASHER HALF DOG SET SCREW                                                                                                                                                                   |  |
|             | 39<br>40<br>41<br>42<br>43<br>44<br>45<br>46<br>47<br>48<br>49<br>50<br>51<br>52       | 1<br>1<br>2<br>1<br>1<br>6<br>6<br>4<br>4<br>2<br>2<br>2<br>8           | P-137 P-141 P-144-2 P-186 P-192 P-219 1/2 - 13 UNC x 1.25" 1/2 LOCK WASHER 5/16 - 18 UNC x 2.0 5/16" WASHER 1/4 - 20 UNC x 1.5 #10-32 UNF x 0.375"                                   | GRIPPER LUBE INST. STICKER IMPORTANT LABEL - APPLIED TO TUBING AIR BLEED LABEL ROPE GRIPPER WEAR-IN LINE STICKER IMPORTANT NOTICE - LANG LAY ROPES, ROPE GRIPPER 621 ROPE GRIPPER LABEL HEX HEAD BOLT STANDARD LOCK WASHER SOCKET HEAD CAP SCREW STANDARD WASHER HALF DOG SET SCREW SOCKET HEAD CAP SCREW SOCKET HEAD CAP SCREW SOCKET HEAD CAP SCREW STANDARD LOCK WASHER                                                                            |  |
|             | 39<br>40<br>41<br>42<br>43<br>44<br>45<br>46<br>47<br>48<br>49<br>50<br>51             | 1<br>1<br>2<br>1<br>1<br>6<br>6<br>4<br>4<br>2<br>2                     | P-137 P-141 P-144-2 P-186 P-192 P-219 1/2 - 13 UNC x 1.25" 1/2 LOCK WASHER 5/16 - 18 UNC x 2.0 5/16" WASHER 1/4 - 20 UNC x 1.5 #10-32 UNF x 0.375" #10-32 UNF x 0.75                 | GRIPPER LUBE INST. STICKER IMPORTANT LABEL - APPLIED TO TUBING AIR BLEED LABEL ROPE GRIPPER WEAR-IN LINE STICKER IMPORTANT NOTICE - LANG LAY ROPES, ROPE GRIPPER 621 ROPE GRIPPER LABEL HEX HEAD BOLT STANDARD LOCK WASHER SOCKET HEAD CAP SCREW STANDARD WASHER HALF DOG SET SCREW SOCKET HEAD CAP SCREW SOCKET HEAD CAP SCREW                                                                                                                       |  |
|             | 39<br>40<br>41<br>42<br>43<br>44<br>45<br>46<br>47<br>48<br>49<br>50<br>51<br>52       | 1<br>1<br>2<br>1<br>1<br>6<br>6<br>4<br>4<br>2<br>2<br>2<br>8<br>1<br>4 | P-137 P-141 P-144-2 P-186 P-192 P-219 1/2 - 13 UNC x 1.25" 1/2 LOCK WASHER 5/16 - 18 UNC x 2.0 5/16" WASHER 1/4 - 20 UNC x 1.5 #10-32 UNF x 0.375" #10-32 UNF x 0.75 #10 LOCK WASHER | GRIPPER LUBE INST. STICKER IMPORTANT LABEL - APPLIED TO TUBING AIR BLEED LABEL ROPE GRIPPER WEAR-IN LINE STICKER IMPORTANT NOTICE - LANG LAY ROPES, ROPE GRIPPER 621 ROPE GRIPPER LABEL HEX HEAD BOLT STANDARD LOCK WASHER SOCKET HEAD CAP SCREW STANDARD WASHER HALF DOG SET SCREW SOCKET HEAD CAP SCREW SOCKET HEAD CAP SCREW STANDARD LOCK WASHER SOCKET HEAD CAP SCREW SOCKET HEAD CAP SCREW STANDARD LOCK WASHER SET SCREW SOCKET HEAD CAP SCREW |  |
|             | 39<br>40<br>41<br>42<br>43<br>44<br>45<br>46<br>47<br>48<br>49<br>50<br>51<br>52<br>53 | 1<br>1<br>2<br>1<br>6<br>6<br>4<br>4<br>2<br>2<br>2<br>8<br>1           | P-137 P-141 P-144-2 P-186 P-192 P-219 1/2 - 13 UNC x 1.25" 1/2 LOCK WASHER 5/16 - 18 UNC x 2.0 5/16" WASHER 1/4 - 20 UNC x 1.5 #10-32 UNF x 0.375" #10-32 UNF x 0.75 #10 LOCK WASHER | GRIPPER LUBE INST. STICKER IMPORTANT LABEL - APPLIED TO TUBING AIR BLEED LABEL ROPE GRIPPER WEAR-IN LINE STICKER IMPORTANT NOTICE - LANG LAY ROPES, ROPE GRIPPER 621 ROPE GRIPPER LABEL HEX HEAD BOLT STANDARD LOCK WASHER SOCKET HEAD CAP SCREW STANDARD WASHER HALF DOG SET SCREW SOCKET HEAD CAP SCREW SOCKET HEAD CAP SCREW SOCKET HEAD CAP SCREW SOCKET HEAD CAP SCREW STANDARD LOCK WASHER SET SCREW                                            |  |