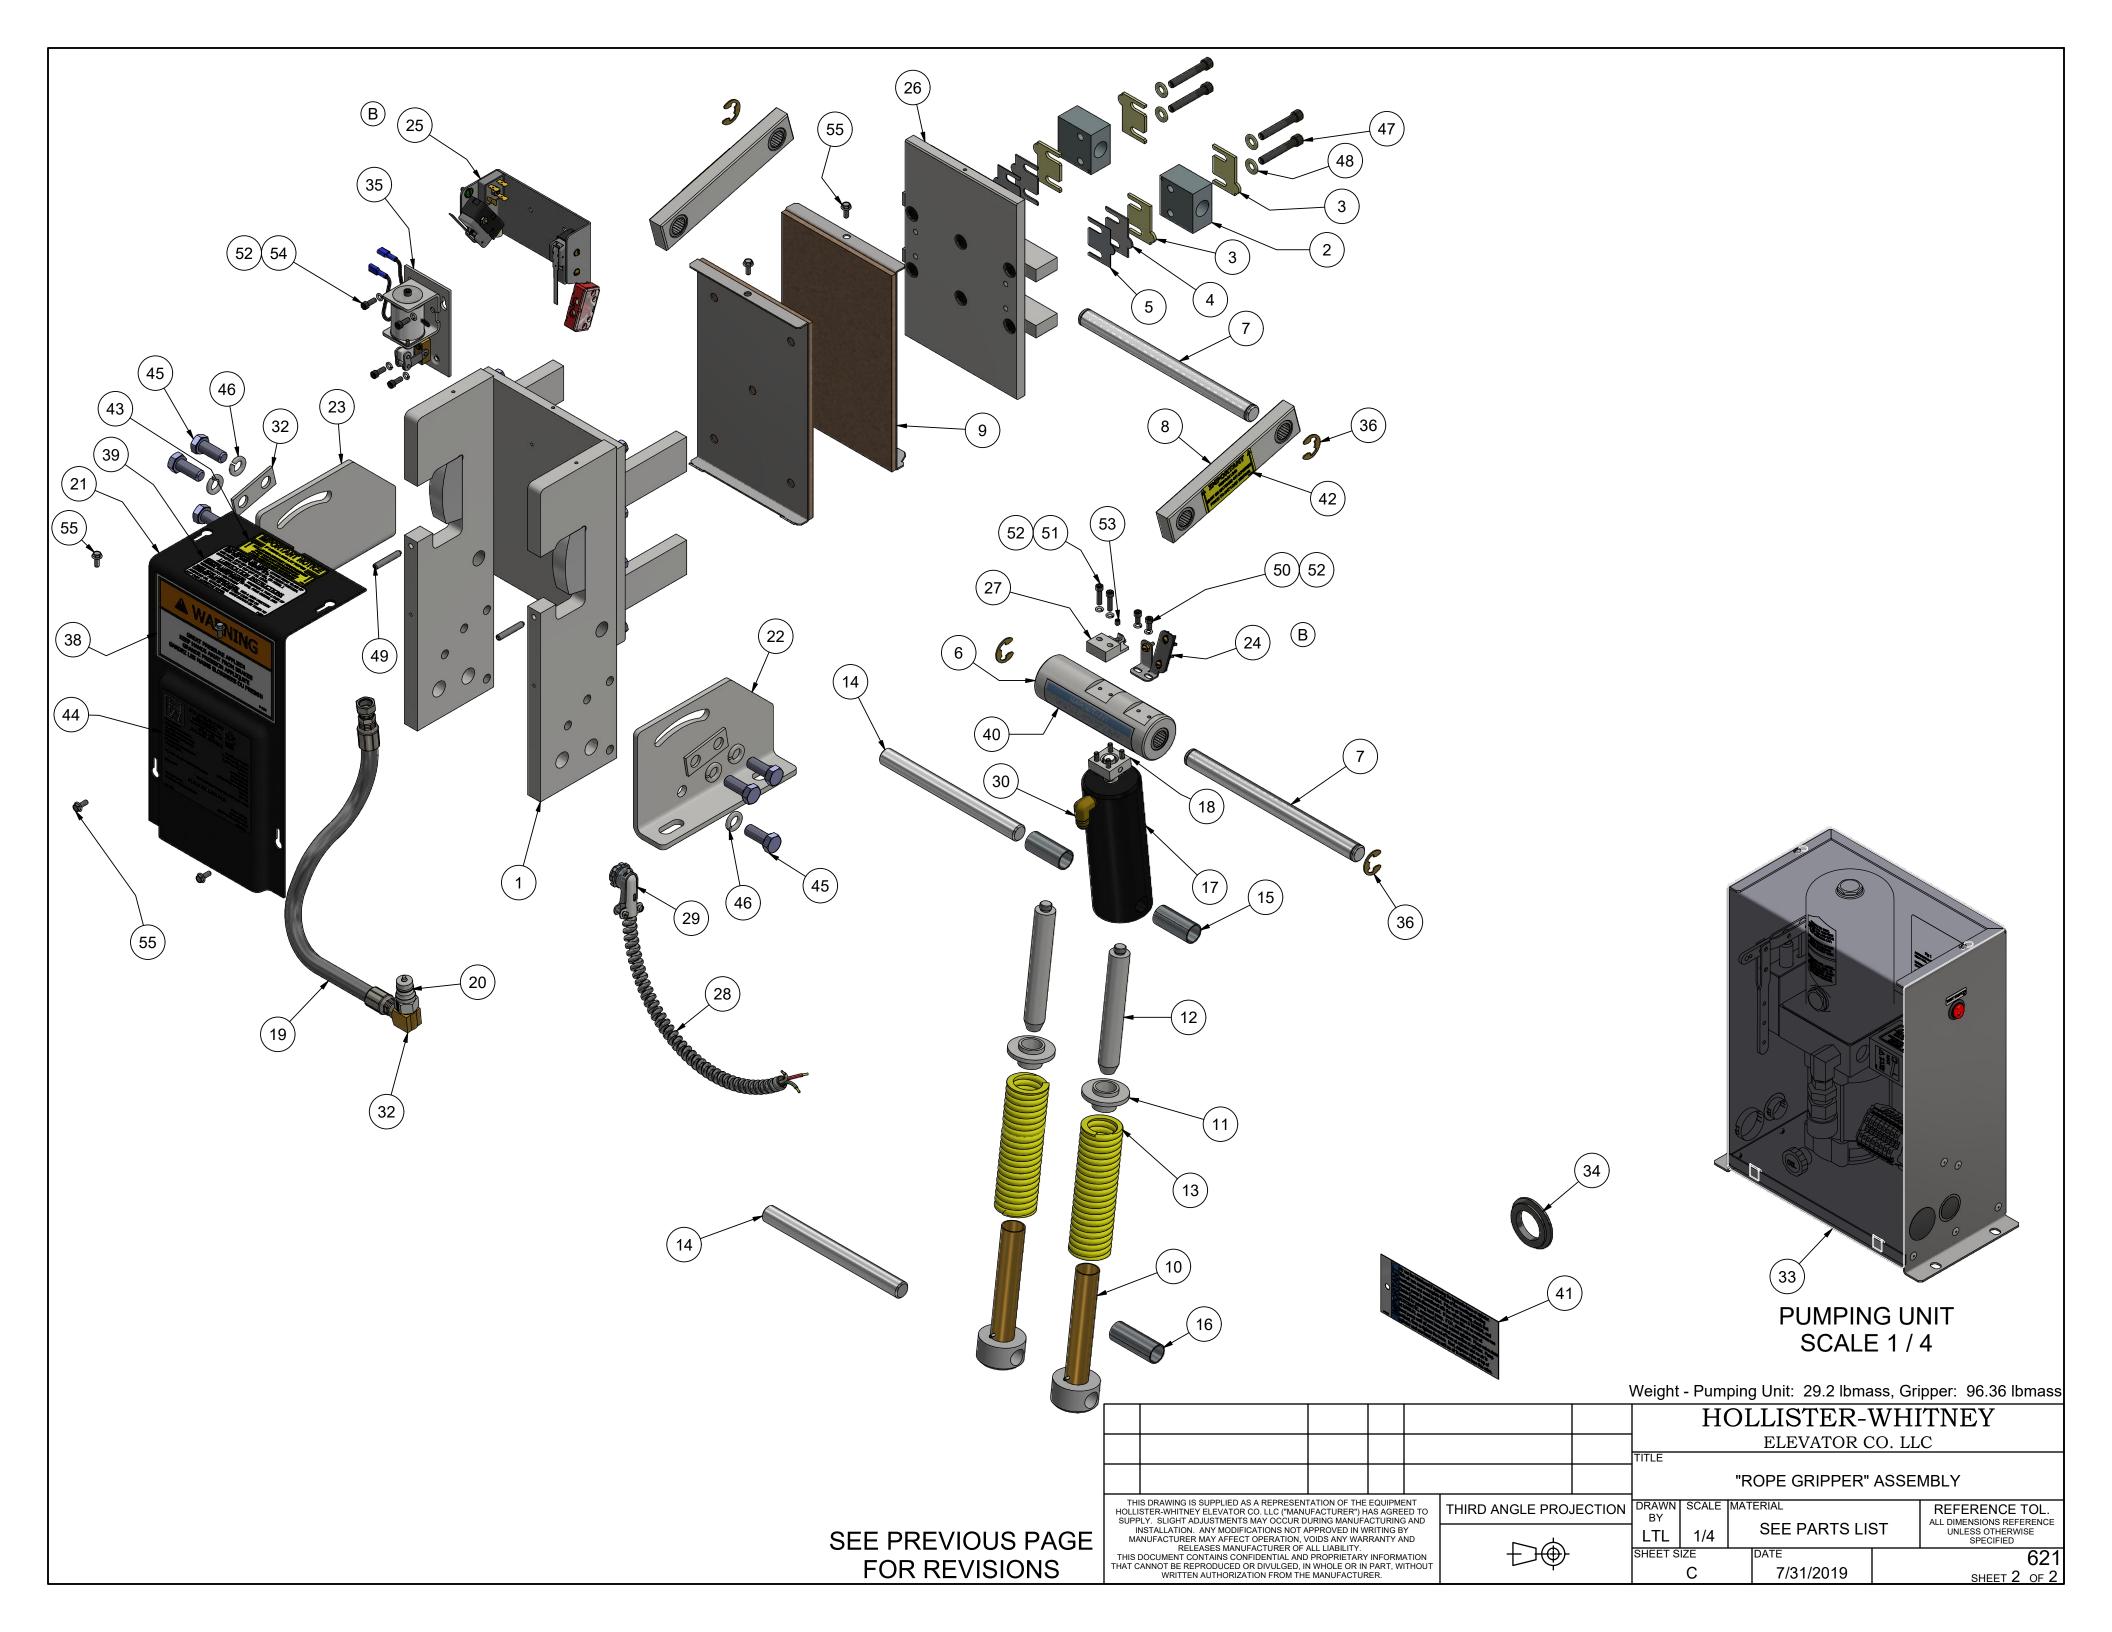

# NOTE:

- 1. QTY LISTED FOR ITEMS 3, 4 & 5 ARE STANDARD. ACTUAL QTY MAY VARY WITH ROPE DIAMETER.
- 2. REFERENCE DIMENSIONS SHOWN TO AID IN SETUP AND INSTALL

| -<br>-<br>- |                                                                                        |                                                                         | TARTIVOIVIBLIC                                                                                                                                                                       | DESCRIPTION                                                                                                                                                                                                                                                                                                                                                                                                                                           |  |
|-------------|----------------------------------------------------------------------------------------|-------------------------------------------------------------------------|--------------------------------------------------------------------------------------------------------------------------------------------------------------------------------------|-------------------------------------------------------------------------------------------------------------------------------------------------------------------------------------------------------------------------------------------------------------------------------------------------------------------------------------------------------------------------------------------------------------------------------------------------------|--|
|             | 1                                                                                      | 1                                                                       | 622-003                                                                                                                                                                              | STATIONARY SHOE ASSEMBLY                                                                                                                                                                                                                                                                                                                                                                                                                              |  |
|             | 2                                                                                      | 2                                                                       | 620-007                                                                                                                                                                              | SHAFT SUPPORT BLOCK                                                                                                                                                                                                                                                                                                                                                                                                                                   |  |
|             | 3                                                                                      | 4                                                                       | 620-008                                                                                                                                                                              | SPACER (11 GA.) - LINING WEAR                                                                                                                                                                                                                                                                                                                                                                                                                         |  |
|             | 4                                                                                      | 2                                                                       | 620-008-1                                                                                                                                                                            | SPACER (16 GA.) - LINING WEAR                                                                                                                                                                                                                                                                                                                                                                                                                         |  |
|             | 5                                                                                      | 2                                                                       | 620-008-2                                                                                                                                                                            | SPACER (22 GA.) - LINING WEAR                                                                                                                                                                                                                                                                                                                                                                                                                         |  |
|             | 6                                                                                      | 1                                                                       | 622-015                                                                                                                                                                              | TUBING ASSEMBLY                                                                                                                                                                                                                                                                                                                                                                                                                                       |  |
|             | 7                                                                                      | 2                                                                       | 622-018                                                                                                                                                                              | SHAFT - ROTATING & NON-ROTATING                                                                                                                                                                                                                                                                                                                                                                                                                       |  |
|             | 8                                                                                      | 2                                                                       | 600-020                                                                                                                                                                              | CONNECTING ARM ASSEMBLY                                                                                                                                                                                                                                                                                                                                                                                                                               |  |
|             | 9                                                                                      | 2                                                                       | 622-022                                                                                                                                                                              | LINING ASSEMBLY                                                                                                                                                                                                                                                                                                                                                                                                                                       |  |
|             | 10                                                                                     | 2                                                                       | 600-025                                                                                                                                                                              | LOWER SPRING GUIDE ASSEMBLY                                                                                                                                                                                                                                                                                                                                                                                                                           |  |
|             | 11                                                                                     | 2                                                                       | 600-027                                                                                                                                                                              | UPPER SPRING SUPPORT                                                                                                                                                                                                                                                                                                                                                                                                                                  |  |
|             | 12                                                                                     | 2                                                                       | 600-029                                                                                                                                                                              | GUIDE - UPPER SPRING SUPPORT                                                                                                                                                                                                                                                                                                                                                                                                                          |  |
|             | 13                                                                                     | 2                                                                       | 621-030                                                                                                                                                                              | SPRING                                                                                                                                                                                                                                                                                                                                                                                                                                                |  |
|             | 14                                                                                     | 2                                                                       | 622-031                                                                                                                                                                              | SHAFT                                                                                                                                                                                                                                                                                                                                                                                                                                                 |  |
|             | 15                                                                                     | 2                                                                       | 601-032                                                                                                                                                                              | TUBING - SPACER                                                                                                                                                                                                                                                                                                                                                                                                                                       |  |
|             | 16                                                                                     | 1                                                                       | 622-033                                                                                                                                                                              | TUBING - SPACER                                                                                                                                                                                                                                                                                                                                                                                                                                       |  |
|             | 17                                                                                     | 1                                                                       | 600-035                                                                                                                                                                              | CYLINDER ASSEMBLY                                                                                                                                                                                                                                                                                                                                                                                                                                     |  |
|             | 18                                                                                     | 1                                                                       | 622-036                                                                                                                                                                              | HYDRAULIC CYLINDER PIVOT BRACKET ASSEMBLY                                                                                                                                                                                                                                                                                                                                                                                                             |  |
| ľ           | 19                                                                                     | 1                                                                       | 620-037                                                                                                                                                                              | HYDRAULIC HOSE - STANDARD 27" LENGTH                                                                                                                                                                                                                                                                                                                                                                                                                  |  |
|             | 19                                                                                     |                                                                         | 620-037- "L"                                                                                                                                                                         | HYDRAULIC HOSE - "L" = LENGTH IN FEET (30' MAX)                                                                                                                                                                                                                                                                                                                                                                                                       |  |
|             | 20                                                                                     | 1                                                                       | 620-038                                                                                                                                                                              | QUICK CONNECT FITTING                                                                                                                                                                                                                                                                                                                                                                                                                                 |  |
|             | 21                                                                                     | 1                                                                       | 622-040                                                                                                                                                                              | COVER - 622 ROPE GRIPPER                                                                                                                                                                                                                                                                                                                                                                                                                              |  |
|             | 22                                                                                     | 1                                                                       | 600-041 R                                                                                                                                                                            | ANGLE, RIGHT HAND - MOUNTING                                                                                                                                                                                                                                                                                                                                                                                                                          |  |
|             | 23                                                                                     | 1                                                                       | 600-041 L                                                                                                                                                                            | ANGLE, LEFT HAND - MOUNTING                                                                                                                                                                                                                                                                                                                                                                                                                           |  |
| (B)         | 24                                                                                     | 1                                                                       | 620-638-18                                                                                                                                                                           | ACTUATING ANGLE ASSEMBLY - 18mm                                                                                                                                                                                                                                                                                                                                                                                                                       |  |
|             |                                                                                        |                                                                         | 622-635-1                                                                                                                                                                            | SWITCH ASS'Y, LEAD LENGTHS = 10'                                                                                                                                                                                                                                                                                                                                                                                                                      |  |
| (B)         | 25                                                                                     | 1                                                                       | 622-635-2                                                                                                                                                                            | SWITCH ASS'Y, LEAD LENGTHS = 24'                                                                                                                                                                                                                                                                                                                                                                                                                      |  |
|             |                                                                                        |                                                                         | 622-635-3                                                                                                                                                                            | SWITCH ASS'Y, LEAD LENGTHS = 18'                                                                                                                                                                                                                                                                                                                                                                                                                      |  |
|             | 26                                                                                     | 1                                                                       | 622-072                                                                                                                                                                              | MOVABLE SHOE ASSEMBLY                                                                                                                                                                                                                                                                                                                                                                                                                                 |  |
|             | 27                                                                                     | 1                                                                       | 601-078                                                                                                                                                                              | LATCH                                                                                                                                                                                                                                                                                                                                                                                                                                                 |  |
| ľ           | 28                                                                                     |                                                                         | 600-081-1                                                                                                                                                                            |                                                                                                                                                                                                                                                                                                                                                                                                                                                       |  |
|             |                                                                                        | 1                                                                       | 600-081-2                                                                                                                                                                            |                                                                                                                                                                                                                                                                                                                                                                                                                                                       |  |
|             |                                                                                        |                                                                         | 600-081-3                                                                                                                                                                            |                                                                                                                                                                                                                                                                                                                                                                                                                                                       |  |
|             | 29                                                                                     | 1                                                                       | 600-082                                                                                                                                                                              | 801-DC2 90° ANGLE BOX CONNECTOR                                                                                                                                                                                                                                                                                                                                                                                                                       |  |
|             | 30                                                                                     | 1                                                                       | 610-087                                                                                                                                                                              | PARKER #149F-6-4 MALE ELBOW                                                                                                                                                                                                                                                                                                                                                                                                                           |  |
|             | 31                                                                                     | 1                                                                       | 610-091                                                                                                                                                                              | 3-8 x 3-8 NPT STREET 90 DEG. ELBOW                                                                                                                                                                                                                                                                                                                                                                                                                    |  |
|             | 32                                                                                     | 2                                                                       | 600-095                                                                                                                                                                              | WASHER - DOUBLE BOLT                                                                                                                                                                                                                                                                                                                                                                                                                                  |  |
|             | 33                                                                                     | 1                                                                       | 620-100                                                                                                                                                                              | PUMPING UNIT                                                                                                                                                                                                                                                                                                                                                                                                                                          |  |
|             | 34                                                                                     | 1                                                                       | 622-207                                                                                                                                                                              | HOSE GROMMET                                                                                                                                                                                                                                                                                                                                                                                                                                          |  |
|             | 35                                                                                     | 1                                                                       | 620-607                                                                                                                                                                              | SOLENOID LOCKING UNIT                                                                                                                                                                                                                                                                                                                                                                                                                                 |  |
|             | 36                                                                                     | 4                                                                       | 90-033                                                                                                                                                                               | E-CLIP, #X5133-74                                                                                                                                                                                                                                                                                                                                                                                                                                     |  |
| _           | 37                                                                                     | 1                                                                       | P-133                                                                                                                                                                                | ROPE GRIPPER WARNING LABEL - MEDIUM                                                                                                                                                                                                                                                                                                                                                                                                                   |  |
|             | - 7                                                                                    |                                                                         | I                                                                                                                                                                                    |                                                                                                                                                                                                                                                                                                                                                                                                                                                       |  |
|             | 38                                                                                     | 1                                                                       | P-134                                                                                                                                                                                | ROPE GRIPPER WARNING LABEL - LARGE                                                                                                                                                                                                                                                                                                                                                                                                                    |  |
|             | 38<br>39                                                                               | 1                                                                       | P-134<br>P-137                                                                                                                                                                       | ROPE GRIPPER WARNING LABEL - LARGE<br>GRIPPER LUBE INST. STICKER                                                                                                                                                                                                                                                                                                                                                                                      |  |
|             | _                                                                                      |                                                                         |                                                                                                                                                                                      |                                                                                                                                                                                                                                                                                                                                                                                                                                                       |  |
|             | 39                                                                                     | 1                                                                       | P-137                                                                                                                                                                                | GRIPPER LUBE INST. STICKER                                                                                                                                                                                                                                                                                                                                                                                                                            |  |
|             | 39<br>40                                                                               | 1                                                                       | P-137<br>P-141                                                                                                                                                                       | GRIPPER LUBE INST. STICKER IMPORTANT LABEL - APPLIED TO TUBING                                                                                                                                                                                                                                                                                                                                                                                        |  |
|             | 39<br>40<br>41                                                                         | 1 1 1                                                                   | P-137<br>P-141<br>P-144-2                                                                                                                                                            | GRIPPER LUBE INST. STICKER IMPORTANT LABEL - APPLIED TO TUBING AIR BLEED LABEL                                                                                                                                                                                                                                                                                                                                                                        |  |
|             | 39<br>40<br>41<br>42                                                                   | 1<br>1<br>1<br>2                                                        | P-137<br>P-141<br>P-144-2<br>P-186                                                                                                                                                   | GRIPPER LUBE INST. STICKER IMPORTANT LABEL - APPLIED TO TUBING AIR BLEED LABEL ROPE GRIPPER WEAR-IN LINE STICKER                                                                                                                                                                                                                                                                                                                                      |  |
|             | 39<br>40<br>41<br>42<br>43                                                             | 1<br>1<br>1<br>2<br>1                                                   | P-137<br>P-141<br>P-144-2<br>P-186<br>P-192                                                                                                                                          | GRIPPER LUBE INST. STICKER IMPORTANT LABEL - APPLIED TO TUBING AIR BLEED LABEL ROPE GRIPPER WEAR-IN LINE STICKER IMPORTANT NOTICE - LANG LAY ROPES, ROPE GRIPPER 621 ROPE GRIPPER LABEL                                                                                                                                                                                                                                                               |  |
|             | 39<br>40<br>41<br>42<br>43<br>44                                                       | 1<br>1<br>1<br>2<br>1                                                   | P-137 P-141 P-144-2 P-186 P-192 P-219 1/2 - 13 UNC x 1.25"                                                                                                                           | GRIPPER LUBE INST. STICKER IMPORTANT LABEL - APPLIED TO TUBING AIR BLEED LABEL ROPE GRIPPER WEAR-IN LINE STICKER IMPORTANT NOTICE - LANG LAY ROPES, ROPE GRIPPER 621 ROPE GRIPPER LABEL                                                                                                                                                                                                                                                               |  |
|             | 39<br>40<br>41<br>42<br>43<br>44<br>45<br>46<br>47                                     | 1<br>1<br>2<br>1<br>1<br>6                                              | P-137 P-141 P-144-2 P-186 P-192 P-219 1/2 - 13 UNC x 1.25" 1/2 LOCK WASHER 5/16 - 18 UNC x 2.0                                                                                       | GRIPPER LUBE INST. STICKER IMPORTANT LABEL - APPLIED TO TUBING AIR BLEED LABEL ROPE GRIPPER WEAR-IN LINE STICKER IMPORTANT NOTICE - LANG LAY ROPES, ROPE GRIPPER 621 ROPE GRIPPER LABEL HEX HEAD BOLT                                                                                                                                                                                                                                                 |  |
|             | 39<br>40<br>41<br>42<br>43<br>44<br>45<br>46                                           | 1<br>1<br>2<br>1<br>1<br>6<br>6                                         | P-137 P-141 P-144-2 P-186 P-192 P-219 1/2 - 13 UNC x 1.25" 1/2 LOCK WASHER                                                                                                           | GRIPPER LUBE INST. STICKER IMPORTANT LABEL - APPLIED TO TUBING AIR BLEED LABEL ROPE GRIPPER WEAR-IN LINE STICKER IMPORTANT NOTICE - LANG LAY ROPES, ROPE GRIPPER 621 ROPE GRIPPER LABEL HEX HEAD BOLT STANDARD LOCK WASHER                                                                                                                                                                                                                            |  |
|             | 39<br>40<br>41<br>42<br>43<br>44<br>45<br>46<br>47                                     | 1<br>1<br>2<br>1<br>1<br>6<br>6                                         | P-137 P-141 P-144-2 P-186 P-192 P-219 1/2 - 13 UNC x 1.25" 1/2 LOCK WASHER 5/16 - 18 UNC x 2.0                                                                                       | GRIPPER LUBE INST. STICKER IMPORTANT LABEL - APPLIED TO TUBING AIR BLEED LABEL ROPE GRIPPER WEAR-IN LINE STICKER IMPORTANT NOTICE - LANG LAY ROPES, ROPE GRIPPER 621 ROPE GRIPPER LABEL HEX HEAD BOLT STANDARD LOCK WASHER SOCKET HEAD CAP SCREW                                                                                                                                                                                                      |  |
|             | 39<br>40<br>41<br>42<br>43<br>44<br>45<br>46<br>47<br>48                               | 1<br>1<br>2<br>1<br>1<br>6<br>6<br>4                                    | P-137 P-141 P-144-2 P-186 P-192 P-219 1/2 - 13 UNC x 1.25" 1/2 LOCK WASHER 5/16 - 18 UNC x 2.0 5/16" WASHER 1/4 - 20 UNC x 1.5                                                       | GRIPPER LUBE INST. STICKER IMPORTANT LABEL - APPLIED TO TUBING AIR BLEED LABEL ROPE GRIPPER WEAR-IN LINE STICKER IMPORTANT NOTICE - LANG LAY ROPES, ROPE GRIPPER 621 ROPE GRIPPER LABEL HEX HEAD BOLT STANDARD LOCK WASHER SOCKET HEAD CAP SCREW STANDARD WASHER                                                                                                                                                                                      |  |
|             | 39<br>40<br>41<br>42<br>43<br>44<br>45<br>46<br>47<br>48<br>49<br>50<br>51             | 1<br>1<br>2<br>1<br>1<br>6<br>6<br>4<br>4                               | P-137 P-141 P-144-2 P-186 P-192 P-219 1/2 - 13 UNC x 1.25" 1/2 LOCK WASHER 5/16 - 18 UNC x 2.0 5/16" WASHER 1/4 - 20 UNC x 1.5 #10-32 UNF x 0.375"                                   | GRIPPER LUBE INST. STICKER IMPORTANT LABEL - APPLIED TO TUBING AIR BLEED LABEL ROPE GRIPPER WEAR-IN LINE STICKER IMPORTANT NOTICE - LANG LAY ROPES, ROPE GRIPPER 621 ROPE GRIPPER LABEL HEX HEAD BOLT STANDARD LOCK WASHER SOCKET HEAD CAP SCREW STANDARD WASHER HALF DOG SET SCREW                                                                                                                                                                   |  |
|             | 39<br>40<br>41<br>42<br>43<br>44<br>45<br>46<br>47<br>48<br>49<br>50<br>51<br>52       | 1<br>1<br>2<br>1<br>1<br>6<br>6<br>4<br>4<br>2<br>2<br>2<br>8           | P-137 P-141 P-144-2 P-186 P-192 P-219 1/2 - 13 UNC x 1.25" 1/2 LOCK WASHER 5/16 - 18 UNC x 2.0 5/16" WASHER 1/4 - 20 UNC x 1.5 #10-32 UNF x 0.375"                                   | GRIPPER LUBE INST. STICKER IMPORTANT LABEL - APPLIED TO TUBING AIR BLEED LABEL ROPE GRIPPER WEAR-IN LINE STICKER IMPORTANT NOTICE - LANG LAY ROPES, ROPE GRIPPER 621 ROPE GRIPPER LABEL HEX HEAD BOLT STANDARD LOCK WASHER SOCKET HEAD CAP SCREW STANDARD WASHER HALF DOG SET SCREW SOCKET HEAD CAP SCREW SOCKET HEAD CAP SCREW SOCKET HEAD CAP SCREW STANDARD LOCK WASHER                                                                            |  |
|             | 39<br>40<br>41<br>42<br>43<br>44<br>45<br>46<br>47<br>48<br>49<br>50<br>51             | 1<br>1<br>2<br>1<br>1<br>6<br>6<br>4<br>4<br>2<br>2                     | P-137 P-141 P-144-2 P-186 P-192 P-219 1/2 - 13 UNC x 1.25" 1/2 LOCK WASHER 5/16 - 18 UNC x 2.0 5/16" WASHER 1/4 - 20 UNC x 1.5 #10-32 UNF x 0.375" #10-32 UNF x 0.75                 | GRIPPER LUBE INST. STICKER IMPORTANT LABEL - APPLIED TO TUBING AIR BLEED LABEL ROPE GRIPPER WEAR-IN LINE STICKER IMPORTANT NOTICE - LANG LAY ROPES, ROPE GRIPPER 621 ROPE GRIPPER LABEL HEX HEAD BOLT STANDARD LOCK WASHER SOCKET HEAD CAP SCREW STANDARD WASHER HALF DOG SET SCREW SOCKET HEAD CAP SCREW SOCKET HEAD CAP SCREW                                                                                                                       |  |
|             | 39<br>40<br>41<br>42<br>43<br>44<br>45<br>46<br>47<br>48<br>49<br>50<br>51<br>52       | 1<br>1<br>2<br>1<br>1<br>6<br>6<br>4<br>4<br>2<br>2<br>2<br>8<br>1<br>4 | P-137 P-141 P-144-2 P-186 P-192 P-219 1/2 - 13 UNC x 1.25" 1/2 LOCK WASHER 5/16 - 18 UNC x 2.0 5/16" WASHER 1/4 - 20 UNC x 1.5 #10-32 UNF x 0.375" #10-32 UNF x 0.75 #10 LOCK WASHER | GRIPPER LUBE INST. STICKER IMPORTANT LABEL - APPLIED TO TUBING AIR BLEED LABEL ROPE GRIPPER WEAR-IN LINE STICKER IMPORTANT NOTICE - LANG LAY ROPES, ROPE GRIPPER 621 ROPE GRIPPER LABEL HEX HEAD BOLT STANDARD LOCK WASHER SOCKET HEAD CAP SCREW STANDARD WASHER HALF DOG SET SCREW SOCKET HEAD CAP SCREW SOCKET HEAD CAP SCREW STANDARD LOCK WASHER SOCKET HEAD CAP SCREW SOCKET HEAD CAP SCREW STANDARD LOCK WASHER SET SCREW SOCKET HEAD CAP SCREW |  |
|             | 39<br>40<br>41<br>42<br>43<br>44<br>45<br>46<br>47<br>48<br>49<br>50<br>51<br>52<br>53 | 1<br>1<br>2<br>1<br>6<br>6<br>4<br>4<br>2<br>2<br>2<br>8<br>1           | P-137 P-141 P-144-2 P-186 P-192 P-219 1/2 - 13 UNC x 1.25" 1/2 LOCK WASHER 5/16 - 18 UNC x 2.0 5/16" WASHER 1/4 - 20 UNC x 1.5 #10-32 UNF x 0.375" #10-32 UNF x 0.75 #10 LOCK WASHER | GRIPPER LUBE INST. STICKER IMPORTANT LABEL - APPLIED TO TUBING AIR BLEED LABEL ROPE GRIPPER WEAR-IN LINE STICKER IMPORTANT NOTICE - LANG LAY ROPES, ROPE GRIPPER 621 ROPE GRIPPER LABEL HEX HEAD BOLT STANDARD LOCK WASHER SOCKET HEAD CAP SCREW STANDARD WASHER HALF DOG SET SCREW SOCKET HEAD CAP SCREW SOCKET HEAD CAP SCREW SOCKET HEAD CAP SCREW SOCKET HEAD CAP SCREW STANDARD LOCK WASHER SET SCREW                                            |  |

Weight - Pumping Unit: 29.2 lbmass, Gripper: 96.36 lbmass

HOLLISTER-WHITNEY
ELEVATOR CO. LLC

|           |                                         |                    |               |                                              |                | v v |
|-----------|-----------------------------------------|--------------------|---------------|----------------------------------------------|----------------|-----|
|           |                                         |                    |               | OVE 618-067, #6-32 SCR<br>VASHER, 620-638-18 | LTL<br>3/30/20 |     |
|           |                                         | I                  |               | 600-051, 622-635-X<br>622-064-X, PUR #1337   |                | T   |
|           |                                         | Ι Δ                | PROI<br>PUR : | DUCTION RELEASE,<br>#1087                    | LTL<br>7/31/19 |     |
| TILLE DDA | AVAILNO LE CLIDDI IED AC A DEDDECENTATI | ION OF THE FOUIDME | NIT           | ·                                            |                | ⊢   |

THIS DRAWING IS SUPPLIED AS A REPRESENTATION OF THE EQUIPMENT HOLLISTER-WHITNEY ELEVATOR CO. LLC ("MANUFACTURER") HAS AGREED TO SUPPLY. SLIGHT ADJUSTMENTS MAY OCCUR DURING MANUFACTURING AND INSTALLATION. ANY MODIFICATIONS NOT APPROVED IN WRITING BY MANUFACTURER MAY AFFECT OPERATION, VOIDS ANY WARRANTY AND RELEASES MANUFACTURER OF ALL LIABILITY.

THIS DOCUMENT CONTAINS CONFIDENTIAL AND PROPRIETARY INFORMATION THAT CANNOT BE REPRODUCED OR DIVULGED, IN WHOLE OR IN PART, WITHOUT WRITTEN AUTHORIZATION FROM THE MANUFACTURER.

THIRD ANGLE PROJECTION

ITEM QTY

PART NUMBER DESCRIPTION

"ROPE GRIPPER" ASSEMBLY

DRAWN SCALE MATERIAL
BY LTL 1/2.5 SEE PARTS LIST
SHEET SIZE DATE
C 7/31/2019

REFERENCE TOL.
ALL DIMENSIONS REFERENCE UNLESS OTHERWISE SPECIFIED
621
SHEET 1 OF 2