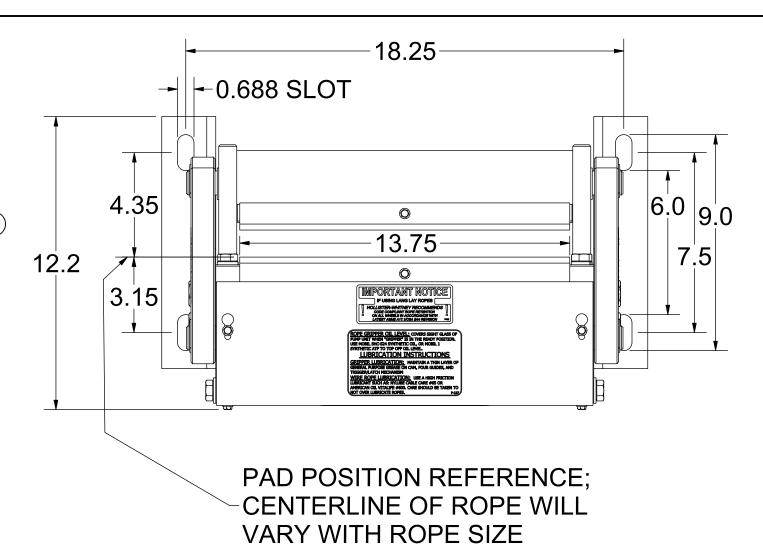

# NOTE:

- 1. QTY LISTED FOR ITEMS 3, 4 & 5 ARE STANDARD. ACTUAL QTY MAY VARY WITH ROPE DIAMETER.
- 2. REFERENCE DIMENSIONS SHOWN TO AID IN SETUP AND INSTALL

| -<br>-<br>- |                                                                                        |                                                                         | TARTIVOIVIBLIC                                                                                                                                                                       | DESCRIPTION                                                                                                                                                                                                                                                                                                                                                                                                                                           |  |
|-------------|----------------------------------------------------------------------------------------|-------------------------------------------------------------------------|--------------------------------------------------------------------------------------------------------------------------------------------------------------------------------------|-------------------------------------------------------------------------------------------------------------------------------------------------------------------------------------------------------------------------------------------------------------------------------------------------------------------------------------------------------------------------------------------------------------------------------------------------------|--|
|             | 1                                                                                      | 1                                                                       | 622-003                                                                                                                                                                              | STATIONARY SHOE ASSEMBLY                                                                                                                                                                                                                                                                                                                                                                                                                              |  |
|             | 2                                                                                      | 2                                                                       | 620-007                                                                                                                                                                              | SHAFT SUPPORT BLOCK                                                                                                                                                                                                                                                                                                                                                                                                                                   |  |
|             | 3                                                                                      | 4                                                                       | 620-008                                                                                                                                                                              | SPACER (11 GA.) - LINING WEAR                                                                                                                                                                                                                                                                                                                                                                                                                         |  |
|             | 4                                                                                      | 2                                                                       | 620-008-1                                                                                                                                                                            | SPACER (16 GA.) - LINING WEAR                                                                                                                                                                                                                                                                                                                                                                                                                         |  |
|             | 5                                                                                      | 2                                                                       | 620-008-2                                                                                                                                                                            | SPACER (22 GA.) - LINING WEAR                                                                                                                                                                                                                                                                                                                                                                                                                         |  |
|             | 6                                                                                      | 1                                                                       | 622-015                                                                                                                                                                              | TUBING ASSEMBLY                                                                                                                                                                                                                                                                                                                                                                                                                                       |  |
|             | 7                                                                                      | 2                                                                       | 622-018                                                                                                                                                                              | SHAFT - ROTATING & NON-ROTATING                                                                                                                                                                                                                                                                                                                                                                                                                       |  |
|             | 8                                                                                      | 2                                                                       | 600-020                                                                                                                                                                              | CONNECTING ARM ASSEMBLY                                                                                                                                                                                                                                                                                                                                                                                                                               |  |
|             | 9                                                                                      | 2                                                                       | 622-022                                                                                                                                                                              | LINING ASSEMBLY                                                                                                                                                                                                                                                                                                                                                                                                                                       |  |
|             | 10                                                                                     | 2                                                                       | 600-025                                                                                                                                                                              | LOWER SPRING GUIDE ASSEMBLY                                                                                                                                                                                                                                                                                                                                                                                                                           |  |
|             | 11                                                                                     | 2                                                                       | 600-027                                                                                                                                                                              | UPPER SPRING SUPPORT                                                                                                                                                                                                                                                                                                                                                                                                                                  |  |
|             | 12                                                                                     | 2                                                                       | 600-029                                                                                                                                                                              | GUIDE - UPPER SPRING SUPPORT                                                                                                                                                                                                                                                                                                                                                                                                                          |  |
|             | 13                                                                                     | 2                                                                       | 621-030                                                                                                                                                                              | SPRING                                                                                                                                                                                                                                                                                                                                                                                                                                                |  |
|             | 14                                                                                     | 2                                                                       | 622-031                                                                                                                                                                              | SHAFT                                                                                                                                                                                                                                                                                                                                                                                                                                                 |  |
|             | 15                                                                                     | 2                                                                       | 601-032                                                                                                                                                                              | TUBING - SPACER                                                                                                                                                                                                                                                                                                                                                                                                                                       |  |
|             | 16                                                                                     | 1                                                                       | 622-033                                                                                                                                                                              | TUBING - SPACER                                                                                                                                                                                                                                                                                                                                                                                                                                       |  |
|             | 17                                                                                     | 1                                                                       | 600-035                                                                                                                                                                              | CYLINDER ASSEMBLY                                                                                                                                                                                                                                                                                                                                                                                                                                     |  |
|             | 18                                                                                     | 1                                                                       | 622-036                                                                                                                                                                              | HYDRAULIC CYLINDER PIVOT BRACKET ASSEMBLY                                                                                                                                                                                                                                                                                                                                                                                                             |  |
| ľ           | 19                                                                                     | 1                                                                       | 620-037                                                                                                                                                                              | HYDRAULIC HOSE - STANDARD 27" LENGTH                                                                                                                                                                                                                                                                                                                                                                                                                  |  |
|             | 19                                                                                     |                                                                         | 620-037- "L"                                                                                                                                                                         | HYDRAULIC HOSE - "L" = LENGTH IN FEET (30' MAX)                                                                                                                                                                                                                                                                                                                                                                                                       |  |
|             | 20                                                                                     | 1                                                                       | 620-038                                                                                                                                                                              | QUICK CONNECT FITTING                                                                                                                                                                                                                                                                                                                                                                                                                                 |  |
|             | 21                                                                                     | 1                                                                       | 622-040                                                                                                                                                                              | COVER - 622 ROPE GRIPPER                                                                                                                                                                                                                                                                                                                                                                                                                              |  |
|             | 22                                                                                     | 1                                                                       | 600-041 R                                                                                                                                                                            | ANGLE, RIGHT HAND - MOUNTING                                                                                                                                                                                                                                                                                                                                                                                                                          |  |
|             | 23                                                                                     | 1                                                                       | 600-041 L                                                                                                                                                                            | ANGLE, LEFT HAND - MOUNTING                                                                                                                                                                                                                                                                                                                                                                                                                           |  |
| (B)         | 24                                                                                     | 1                                                                       | 620-638-18                                                                                                                                                                           | ACTUATING ANGLE ASSEMBLY - 18mm                                                                                                                                                                                                                                                                                                                                                                                                                       |  |
|             |                                                                                        |                                                                         | 622-635-1                                                                                                                                                                            | SWITCH ASS'Y, LEAD LENGTHS = 10'                                                                                                                                                                                                                                                                                                                                                                                                                      |  |
| (B)         | 25                                                                                     | 1                                                                       | 622-635-2                                                                                                                                                                            | SWITCH ASS'Y, LEAD LENGTHS = 24'                                                                                                                                                                                                                                                                                                                                                                                                                      |  |
|             |                                                                                        |                                                                         | 622-635-3                                                                                                                                                                            | SWITCH ASS'Y, LEAD LENGTHS = 18'                                                                                                                                                                                                                                                                                                                                                                                                                      |  |
|             | 26                                                                                     | 1                                                                       | 622-072                                                                                                                                                                              | MOVABLE SHOE ASSEMBLY                                                                                                                                                                                                                                                                                                                                                                                                                                 |  |
|             | 27                                                                                     | 1                                                                       | 601-078                                                                                                                                                                              | LATCH                                                                                                                                                                                                                                                                                                                                                                                                                                                 |  |
| ľ           | 28                                                                                     |                                                                         | 600-081-1                                                                                                                                                                            |                                                                                                                                                                                                                                                                                                                                                                                                                                                       |  |
|             |                                                                                        | 1                                                                       | 600-081-2                                                                                                                                                                            |                                                                                                                                                                                                                                                                                                                                                                                                                                                       |  |
|             |                                                                                        |                                                                         | 600-081-3                                                                                                                                                                            |                                                                                                                                                                                                                                                                                                                                                                                                                                                       |  |
|             | 29                                                                                     | 1                                                                       | 600-082                                                                                                                                                                              | 801-DC2 90° ANGLE BOX CONNECTOR                                                                                                                                                                                                                                                                                                                                                                                                                       |  |
|             | 30                                                                                     | 1                                                                       | 610-087                                                                                                                                                                              | PARKER #149F-6-4 MALE ELBOW                                                                                                                                                                                                                                                                                                                                                                                                                           |  |
|             | 31                                                                                     | 1                                                                       | 610-091                                                                                                                                                                              | 3-8 x 3-8 NPT STREET 90 DEG. ELBOW                                                                                                                                                                                                                                                                                                                                                                                                                    |  |
|             | 32                                                                                     | 2                                                                       | 600-095                                                                                                                                                                              | WASHER - DOUBLE BOLT                                                                                                                                                                                                                                                                                                                                                                                                                                  |  |
|             | 33                                                                                     | 1                                                                       | 620-100                                                                                                                                                                              | PUMPING UNIT                                                                                                                                                                                                                                                                                                                                                                                                                                          |  |
|             | 34                                                                                     | 1                                                                       | 622-207                                                                                                                                                                              | HOSE GROMMET                                                                                                                                                                                                                                                                                                                                                                                                                                          |  |
|             | 35                                                                                     | 1                                                                       | 620-607                                                                                                                                                                              | SOLENOID LOCKING UNIT                                                                                                                                                                                                                                                                                                                                                                                                                                 |  |
|             | 36                                                                                     | 4                                                                       | 90-033                                                                                                                                                                               | E-CLIP, #X5133-74                                                                                                                                                                                                                                                                                                                                                                                                                                     |  |
| _           | 37                                                                                     | 1                                                                       | P-133                                                                                                                                                                                | ROPE GRIPPER WARNING LABEL - MEDIUM                                                                                                                                                                                                                                                                                                                                                                                                                   |  |
|             | - 7                                                                                    |                                                                         | I                                                                                                                                                                                    |                                                                                                                                                                                                                                                                                                                                                                                                                                                       |  |
|             | 38                                                                                     | 1                                                                       | P-134                                                                                                                                                                                | ROPE GRIPPER WARNING LABEL - LARGE                                                                                                                                                                                                                                                                                                                                                                                                                    |  |
|             | 38<br>39                                                                               | 1                                                                       | P-134<br>P-137                                                                                                                                                                       | ROPE GRIPPER WARNING LABEL - LARGE<br>GRIPPER LUBE INST. STICKER                                                                                                                                                                                                                                                                                                                                                                                      |  |
|             | _                                                                                      |                                                                         |                                                                                                                                                                                      |                                                                                                                                                                                                                                                                                                                                                                                                                                                       |  |
|             | 39                                                                                     | 1                                                                       | P-137                                                                                                                                                                                | GRIPPER LUBE INST. STICKER                                                                                                                                                                                                                                                                                                                                                                                                                            |  |
|             | 39<br>40                                                                               | 1                                                                       | P-137<br>P-141                                                                                                                                                                       | GRIPPER LUBE INST. STICKER IMPORTANT LABEL - APPLIED TO TUBING                                                                                                                                                                                                                                                                                                                                                                                        |  |
|             | 39<br>40<br>41                                                                         | 1 1 1                                                                   | P-137<br>P-141<br>P-144-2                                                                                                                                                            | GRIPPER LUBE INST. STICKER IMPORTANT LABEL - APPLIED TO TUBING AIR BLEED LABEL                                                                                                                                                                                                                                                                                                                                                                        |  |
|             | 39<br>40<br>41<br>42                                                                   | 1<br>1<br>1<br>2                                                        | P-137<br>P-141<br>P-144-2<br>P-186                                                                                                                                                   | GRIPPER LUBE INST. STICKER IMPORTANT LABEL - APPLIED TO TUBING AIR BLEED LABEL ROPE GRIPPER WEAR-IN LINE STICKER                                                                                                                                                                                                                                                                                                                                      |  |
|             | 39<br>40<br>41<br>42<br>43                                                             | 1<br>1<br>1<br>2<br>1                                                   | P-137<br>P-141<br>P-144-2<br>P-186<br>P-192                                                                                                                                          | GRIPPER LUBE INST. STICKER IMPORTANT LABEL - APPLIED TO TUBING AIR BLEED LABEL ROPE GRIPPER WEAR-IN LINE STICKER IMPORTANT NOTICE - LANG LAY ROPES, ROPE GRIPPER 621 ROPE GRIPPER LABEL                                                                                                                                                                                                                                                               |  |
|             | 39<br>40<br>41<br>42<br>43<br>44                                                       | 1<br>1<br>1<br>2<br>1                                                   | P-137 P-141 P-144-2 P-186 P-192 P-219 1/2 - 13 UNC x 1.25"                                                                                                                           | GRIPPER LUBE INST. STICKER IMPORTANT LABEL - APPLIED TO TUBING AIR BLEED LABEL ROPE GRIPPER WEAR-IN LINE STICKER IMPORTANT NOTICE - LANG LAY ROPES, ROPE GRIPPER 621 ROPE GRIPPER LABEL                                                                                                                                                                                                                                                               |  |
|             | 39<br>40<br>41<br>42<br>43<br>44<br>45<br>46<br>47                                     | 1<br>1<br>2<br>1<br>1<br>6                                              | P-137 P-141 P-144-2 P-186 P-192 P-219 1/2 - 13 UNC x 1.25" 1/2 LOCK WASHER 5/16 - 18 UNC x 2.0                                                                                       | GRIPPER LUBE INST. STICKER IMPORTANT LABEL - APPLIED TO TUBING AIR BLEED LABEL ROPE GRIPPER WEAR-IN LINE STICKER IMPORTANT NOTICE - LANG LAY ROPES, ROPE GRIPPER 621 ROPE GRIPPER LABEL HEX HEAD BOLT                                                                                                                                                                                                                                                 |  |
|             | 39<br>40<br>41<br>42<br>43<br>44<br>45<br>46                                           | 1<br>1<br>2<br>1<br>1<br>6<br>6                                         | P-137 P-141 P-144-2 P-186 P-192 P-219 1/2 - 13 UNC x 1.25" 1/2 LOCK WASHER                                                                                                           | GRIPPER LUBE INST. STICKER IMPORTANT LABEL - APPLIED TO TUBING AIR BLEED LABEL ROPE GRIPPER WEAR-IN LINE STICKER IMPORTANT NOTICE - LANG LAY ROPES, ROPE GRIPPER 621 ROPE GRIPPER LABEL HEX HEAD BOLT STANDARD LOCK WASHER                                                                                                                                                                                                                            |  |
|             | 39<br>40<br>41<br>42<br>43<br>44<br>45<br>46<br>47                                     | 1<br>1<br>2<br>1<br>1<br>6<br>6                                         | P-137 P-141 P-144-2 P-186 P-192 P-219 1/2 - 13 UNC x 1.25" 1/2 LOCK WASHER 5/16 - 18 UNC x 2.0                                                                                       | GRIPPER LUBE INST. STICKER IMPORTANT LABEL - APPLIED TO TUBING AIR BLEED LABEL ROPE GRIPPER WEAR-IN LINE STICKER IMPORTANT NOTICE - LANG LAY ROPES, ROPE GRIPPER 621 ROPE GRIPPER LABEL HEX HEAD BOLT STANDARD LOCK WASHER SOCKET HEAD CAP SCREW                                                                                                                                                                                                      |  |
|             | 39<br>40<br>41<br>42<br>43<br>44<br>45<br>46<br>47<br>48                               | 1<br>1<br>2<br>1<br>1<br>6<br>6<br>4                                    | P-137 P-141 P-144-2 P-186 P-192 P-219 1/2 - 13 UNC x 1.25" 1/2 LOCK WASHER 5/16 - 18 UNC x 2.0 5/16" WASHER 1/4 - 20 UNC x 1.5                                                       | GRIPPER LUBE INST. STICKER IMPORTANT LABEL - APPLIED TO TUBING AIR BLEED LABEL ROPE GRIPPER WEAR-IN LINE STICKER IMPORTANT NOTICE - LANG LAY ROPES, ROPE GRIPPER 621 ROPE GRIPPER LABEL HEX HEAD BOLT STANDARD LOCK WASHER SOCKET HEAD CAP SCREW STANDARD WASHER                                                                                                                                                                                      |  |
|             | 39<br>40<br>41<br>42<br>43<br>44<br>45<br>46<br>47<br>48<br>49<br>50<br>51             | 1<br>1<br>2<br>1<br>1<br>6<br>6<br>4<br>4                               | P-137 P-141 P-144-2 P-186 P-192 P-219 1/2 - 13 UNC x 1.25" 1/2 LOCK WASHER 5/16 - 18 UNC x 2.0 5/16" WASHER 1/4 - 20 UNC x 1.5 #10-32 UNF x 0.375"                                   | GRIPPER LUBE INST. STICKER IMPORTANT LABEL - APPLIED TO TUBING AIR BLEED LABEL ROPE GRIPPER WEAR-IN LINE STICKER IMPORTANT NOTICE - LANG LAY ROPES, ROPE GRIPPER 621 ROPE GRIPPER LABEL HEX HEAD BOLT STANDARD LOCK WASHER SOCKET HEAD CAP SCREW STANDARD WASHER HALF DOG SET SCREW                                                                                                                                                                   |  |
|             | 39<br>40<br>41<br>42<br>43<br>44<br>45<br>46<br>47<br>48<br>49<br>50<br>51<br>52       | 1<br>1<br>2<br>1<br>1<br>6<br>6<br>4<br>4<br>2<br>2<br>2<br>8           | P-137 P-141 P-144-2 P-186 P-192 P-219 1/2 - 13 UNC x 1.25" 1/2 LOCK WASHER 5/16 - 18 UNC x 2.0 5/16" WASHER 1/4 - 20 UNC x 1.5 #10-32 UNF x 0.375"                                   | GRIPPER LUBE INST. STICKER IMPORTANT LABEL - APPLIED TO TUBING AIR BLEED LABEL ROPE GRIPPER WEAR-IN LINE STICKER IMPORTANT NOTICE - LANG LAY ROPES, ROPE GRIPPER 621 ROPE GRIPPER LABEL HEX HEAD BOLT STANDARD LOCK WASHER SOCKET HEAD CAP SCREW STANDARD WASHER HALF DOG SET SCREW SOCKET HEAD CAP SCREW SOCKET HEAD CAP SCREW SOCKET HEAD CAP SCREW STANDARD LOCK WASHER                                                                            |  |
|             | 39<br>40<br>41<br>42<br>43<br>44<br>45<br>46<br>47<br>48<br>49<br>50<br>51             | 1<br>1<br>2<br>1<br>1<br>6<br>6<br>4<br>4<br>2<br>2                     | P-137 P-141 P-144-2 P-186 P-192 P-219 1/2 - 13 UNC x 1.25" 1/2 LOCK WASHER 5/16 - 18 UNC x 2.0 5/16" WASHER 1/4 - 20 UNC x 1.5 #10-32 UNF x 0.375" #10-32 UNF x 0.75                 | GRIPPER LUBE INST. STICKER IMPORTANT LABEL - APPLIED TO TUBING AIR BLEED LABEL ROPE GRIPPER WEAR-IN LINE STICKER IMPORTANT NOTICE - LANG LAY ROPES, ROPE GRIPPER 621 ROPE GRIPPER LABEL HEX HEAD BOLT STANDARD LOCK WASHER SOCKET HEAD CAP SCREW STANDARD WASHER HALF DOG SET SCREW SOCKET HEAD CAP SCREW SOCKET HEAD CAP SCREW                                                                                                                       |  |
|             | 39<br>40<br>41<br>42<br>43<br>44<br>45<br>46<br>47<br>48<br>49<br>50<br>51<br>52       | 1<br>1<br>2<br>1<br>1<br>6<br>6<br>4<br>4<br>2<br>2<br>2<br>8<br>1<br>4 | P-137 P-141 P-144-2 P-186 P-192 P-219 1/2 - 13 UNC x 1.25" 1/2 LOCK WASHER 5/16 - 18 UNC x 2.0 5/16" WASHER 1/4 - 20 UNC x 1.5 #10-32 UNF x 0.375" #10-32 UNF x 0.75 #10 LOCK WASHER | GRIPPER LUBE INST. STICKER IMPORTANT LABEL - APPLIED TO TUBING AIR BLEED LABEL ROPE GRIPPER WEAR-IN LINE STICKER IMPORTANT NOTICE - LANG LAY ROPES, ROPE GRIPPER 621 ROPE GRIPPER LABEL HEX HEAD BOLT STANDARD LOCK WASHER SOCKET HEAD CAP SCREW STANDARD WASHER HALF DOG SET SCREW SOCKET HEAD CAP SCREW SOCKET HEAD CAP SCREW STANDARD LOCK WASHER SOCKET HEAD CAP SCREW SOCKET HEAD CAP SCREW STANDARD LOCK WASHER SET SCREW SOCKET HEAD CAP SCREW |  |
|             | 39<br>40<br>41<br>42<br>43<br>44<br>45<br>46<br>47<br>48<br>49<br>50<br>51<br>52<br>53 | 1<br>1<br>2<br>1<br>6<br>6<br>4<br>4<br>2<br>2<br>2<br>8<br>1           | P-137 P-141 P-144-2 P-186 P-192 P-219 1/2 - 13 UNC x 1.25" 1/2 LOCK WASHER 5/16 - 18 UNC x 2.0 5/16" WASHER 1/4 - 20 UNC x 1.5 #10-32 UNF x 0.375" #10-32 UNF x 0.75 #10 LOCK WASHER | GRIPPER LUBE INST. STICKER IMPORTANT LABEL - APPLIED TO TUBING AIR BLEED LABEL ROPE GRIPPER WEAR-IN LINE STICKER IMPORTANT NOTICE - LANG LAY ROPES, ROPE GRIPPER 621 ROPE GRIPPER LABEL HEX HEAD BOLT STANDARD LOCK WASHER SOCKET HEAD CAP SCREW STANDARD WASHER HALF DOG SET SCREW SOCKET HEAD CAP SCREW SOCKET HEAD CAP SCREW SOCKET HEAD CAP SCREW SOCKET HEAD CAP SCREW STANDARD LOCK WASHER SET SCREW                                            |  |