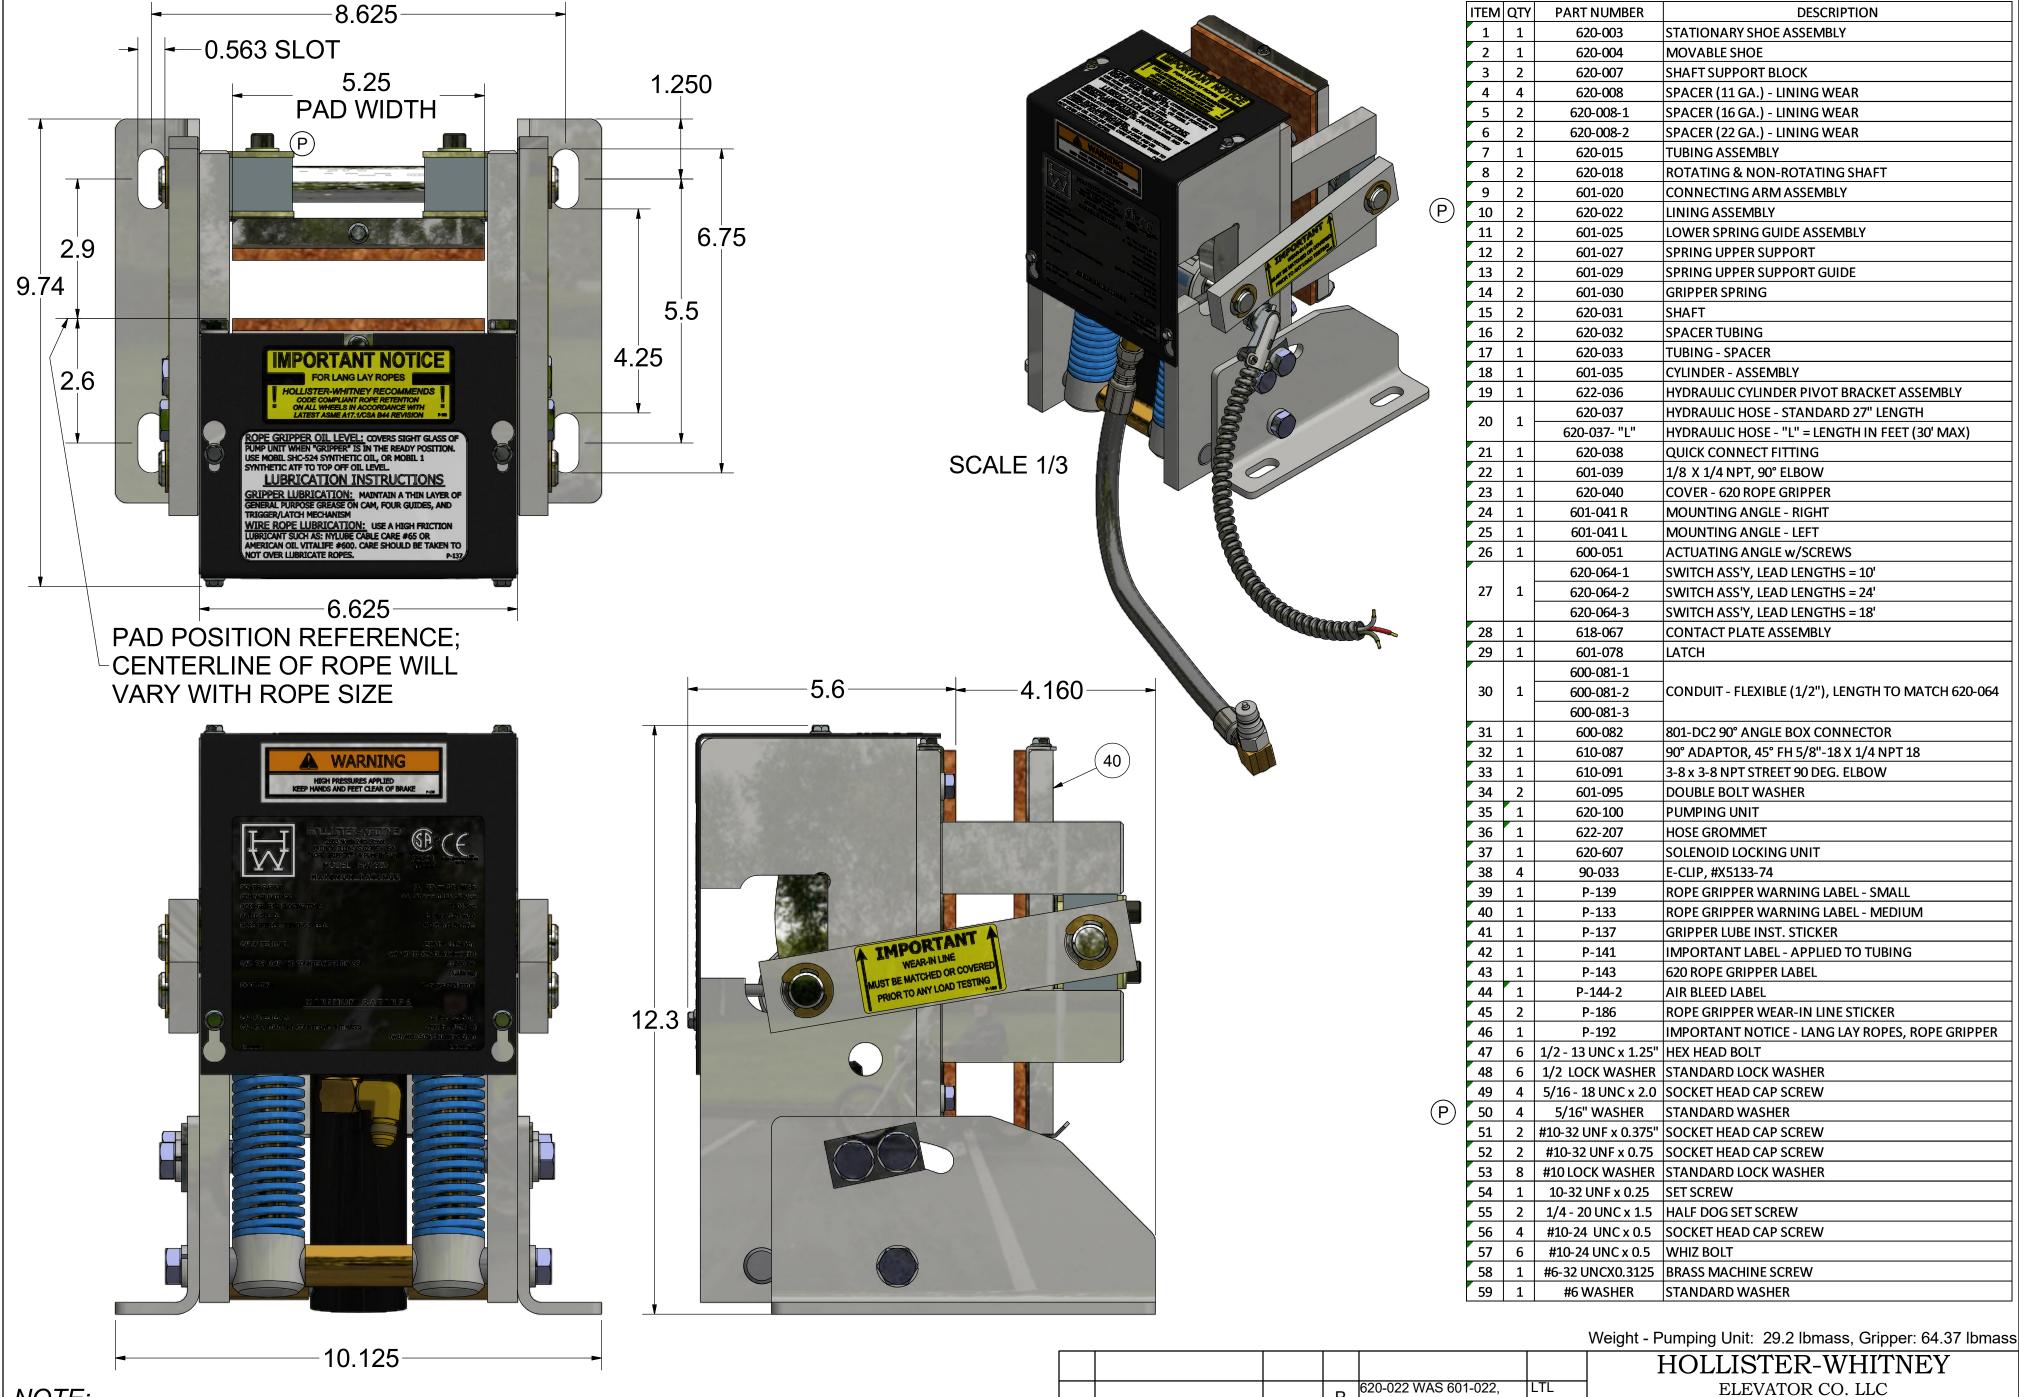

# NOTE:

- 1. QTY LISTED FOR ITEMS 3, 4 & 5 ARE STANDARD. ACTUAL QTY MAY VARY WITH ROPE DIAMETER.
- 2. REFERENCE DIMENSIONS SHOWN TO AID IN SETUP AND INSTALL

| -<br>-<br>- |                                                                                        |                                                                         | TARTIVOIVIBLIC                                                                                                                                                                       | DESCRIPTION                                                                                                                                                                                                                                                                                                                                                                                                                                           |  |
|-------------|----------------------------------------------------------------------------------------|-------------------------------------------------------------------------|--------------------------------------------------------------------------------------------------------------------------------------------------------------------------------------|-------------------------------------------------------------------------------------------------------------------------------------------------------------------------------------------------------------------------------------------------------------------------------------------------------------------------------------------------------------------------------------------------------------------------------------------------------|--|
|             | 1                                                                                      | 1                                                                       | 622-003                                                                                                                                                                              | STATIONARY SHOE ASSEMBLY                                                                                                                                                                                                                                                                                                                                                                                                                              |  |
|             | 2                                                                                      | 2                                                                       | 620-007                                                                                                                                                                              | SHAFT SUPPORT BLOCK                                                                                                                                                                                                                                                                                                                                                                                                                                   |  |
|             | 3                                                                                      | 4                                                                       | 620-008                                                                                                                                                                              | SPACER (11 GA.) - LINING WEAR                                                                                                                                                                                                                                                                                                                                                                                                                         |  |
|             | 4                                                                                      | 2                                                                       | 620-008-1                                                                                                                                                                            | SPACER (16 GA.) - LINING WEAR                                                                                                                                                                                                                                                                                                                                                                                                                         |  |
|             | 5                                                                                      | 2                                                                       | 620-008-2                                                                                                                                                                            | SPACER (22 GA.) - LINING WEAR                                                                                                                                                                                                                                                                                                                                                                                                                         |  |
|             | 6                                                                                      | 1                                                                       | 622-015                                                                                                                                                                              | TUBING ASSEMBLY                                                                                                                                                                                                                                                                                                                                                                                                                                       |  |
|             | 7                                                                                      | 2                                                                       | 622-018                                                                                                                                                                              | SHAFT - ROTATING & NON-ROTATING                                                                                                                                                                                                                                                                                                                                                                                                                       |  |
|             | 8                                                                                      | 2                                                                       | 600-020                                                                                                                                                                              | CONNECTING ARM ASSEMBLY                                                                                                                                                                                                                                                                                                                                                                                                                               |  |
|             | 9                                                                                      | 2                                                                       | 622-022                                                                                                                                                                              | LINING ASSEMBLY                                                                                                                                                                                                                                                                                                                                                                                                                                       |  |
|             | 10                                                                                     | 2                                                                       | 600-025                                                                                                                                                                              | LOWER SPRING GUIDE ASSEMBLY                                                                                                                                                                                                                                                                                                                                                                                                                           |  |
|             | 11                                                                                     | 2                                                                       | 600-027                                                                                                                                                                              | UPPER SPRING SUPPORT                                                                                                                                                                                                                                                                                                                                                                                                                                  |  |
|             | 12                                                                                     | 2                                                                       | 600-029                                                                                                                                                                              | GUIDE - UPPER SPRING SUPPORT                                                                                                                                                                                                                                                                                                                                                                                                                          |  |
|             | 13                                                                                     | 2                                                                       | 621-030                                                                                                                                                                              | SPRING                                                                                                                                                                                                                                                                                                                                                                                                                                                |  |
|             | 14                                                                                     | 2                                                                       | 622-031                                                                                                                                                                              | SHAFT                                                                                                                                                                                                                                                                                                                                                                                                                                                 |  |
|             | 15                                                                                     | 2                                                                       | 601-032                                                                                                                                                                              | TUBING - SPACER                                                                                                                                                                                                                                                                                                                                                                                                                                       |  |
|             | 16                                                                                     | 1                                                                       | 622-033                                                                                                                                                                              | TUBING - SPACER                                                                                                                                                                                                                                                                                                                                                                                                                                       |  |
|             | 17                                                                                     | 1                                                                       | 600-035                                                                                                                                                                              | CYLINDER ASSEMBLY                                                                                                                                                                                                                                                                                                                                                                                                                                     |  |
|             | 18                                                                                     | 1                                                                       | 622-036                                                                                                                                                                              | HYDRAULIC CYLINDER PIVOT BRACKET ASSEMBLY                                                                                                                                                                                                                                                                                                                                                                                                             |  |
| ľ           | 19                                                                                     | 1                                                                       | 620-037                                                                                                                                                                              | HYDRAULIC HOSE - STANDARD 27" LENGTH                                                                                                                                                                                                                                                                                                                                                                                                                  |  |
|             | 19                                                                                     |                                                                         | 620-037- "L"                                                                                                                                                                         | HYDRAULIC HOSE - "L" = LENGTH IN FEET (30' MAX)                                                                                                                                                                                                                                                                                                                                                                                                       |  |
|             | 20                                                                                     | 1                                                                       | 620-038                                                                                                                                                                              | QUICK CONNECT FITTING                                                                                                                                                                                                                                                                                                                                                                                                                                 |  |
|             | 21                                                                                     | 1                                                                       | 622-040                                                                                                                                                                              | COVER - 622 ROPE GRIPPER                                                                                                                                                                                                                                                                                                                                                                                                                              |  |
|             | 22                                                                                     | 1                                                                       | 600-041 R                                                                                                                                                                            | ANGLE, RIGHT HAND - MOUNTING                                                                                                                                                                                                                                                                                                                                                                                                                          |  |
|             | 23                                                                                     | 1                                                                       | 600-041 L                                                                                                                                                                            | ANGLE, LEFT HAND - MOUNTING                                                                                                                                                                                                                                                                                                                                                                                                                           |  |
| (B)         | 24                                                                                     | 1                                                                       | 620-638-18                                                                                                                                                                           | ACTUATING ANGLE ASSEMBLY - 18mm                                                                                                                                                                                                                                                                                                                                                                                                                       |  |
|             |                                                                                        |                                                                         | 622-635-1                                                                                                                                                                            | SWITCH ASS'Y, LEAD LENGTHS = 10'                                                                                                                                                                                                                                                                                                                                                                                                                      |  |
| (B)         | 25                                                                                     | 1                                                                       | 622-635-2                                                                                                                                                                            | SWITCH ASS'Y, LEAD LENGTHS = 24'                                                                                                                                                                                                                                                                                                                                                                                                                      |  |
|             |                                                                                        |                                                                         | 622-635-3                                                                                                                                                                            | SWITCH ASS'Y, LEAD LENGTHS = 18'                                                                                                                                                                                                                                                                                                                                                                                                                      |  |
|             | 26                                                                                     | 1                                                                       | 622-072                                                                                                                                                                              | MOVABLE SHOE ASSEMBLY                                                                                                                                                                                                                                                                                                                                                                                                                                 |  |
|             | 27                                                                                     | 1                                                                       | 601-078                                                                                                                                                                              | LATCH                                                                                                                                                                                                                                                                                                                                                                                                                                                 |  |
| ľ           | 28                                                                                     |                                                                         | 600-081-1                                                                                                                                                                            |                                                                                                                                                                                                                                                                                                                                                                                                                                                       |  |
|             |                                                                                        | 1                                                                       | 600-081-2                                                                                                                                                                            |                                                                                                                                                                                                                                                                                                                                                                                                                                                       |  |
|             |                                                                                        |                                                                         | 600-081-3                                                                                                                                                                            |                                                                                                                                                                                                                                                                                                                                                                                                                                                       |  |
|             | 29                                                                                     | 1                                                                       | 600-082                                                                                                                                                                              | 801-DC2 90° ANGLE BOX CONNECTOR                                                                                                                                                                                                                                                                                                                                                                                                                       |  |
|             | 30                                                                                     | 1                                                                       | 610-087                                                                                                                                                                              | PARKER #149F-6-4 MALE ELBOW                                                                                                                                                                                                                                                                                                                                                                                                                           |  |
|             | 31                                                                                     | 1                                                                       | 610-091                                                                                                                                                                              | 3-8 x 3-8 NPT STREET 90 DEG. ELBOW                                                                                                                                                                                                                                                                                                                                                                                                                    |  |
|             | 32                                                                                     | 2                                                                       | 600-095                                                                                                                                                                              | WASHER - DOUBLE BOLT                                                                                                                                                                                                                                                                                                                                                                                                                                  |  |
|             | 33                                                                                     | 1                                                                       | 620-100                                                                                                                                                                              | PUMPING UNIT                                                                                                                                                                                                                                                                                                                                                                                                                                          |  |
|             | 34                                                                                     | 1                                                                       | 622-207                                                                                                                                                                              | HOSE GROMMET                                                                                                                                                                                                                                                                                                                                                                                                                                          |  |
|             | 35                                                                                     | 1                                                                       | 620-607                                                                                                                                                                              | SOLENOID LOCKING UNIT                                                                                                                                                                                                                                                                                                                                                                                                                                 |  |
|             | 36                                                                                     | 4                                                                       | 90-033                                                                                                                                                                               | E-CLIP, #X5133-74                                                                                                                                                                                                                                                                                                                                                                                                                                     |  |
| _           | 37                                                                                     | 1                                                                       | P-133                                                                                                                                                                                | ROPE GRIPPER WARNING LABEL - MEDIUM                                                                                                                                                                                                                                                                                                                                                                                                                   |  |
|             | - 7                                                                                    |                                                                         | I                                                                                                                                                                                    |                                                                                                                                                                                                                                                                                                                                                                                                                                                       |  |
|             | 38                                                                                     | 1                                                                       | P-134                                                                                                                                                                                | ROPE GRIPPER WARNING LABEL - LARGE                                                                                                                                                                                                                                                                                                                                                                                                                    |  |
|             | 38<br>39                                                                               | 1                                                                       | P-134<br>P-137                                                                                                                                                                       | ROPE GRIPPER WARNING LABEL - LARGE<br>GRIPPER LUBE INST. STICKER                                                                                                                                                                                                                                                                                                                                                                                      |  |
|             | _                                                                                      |                                                                         |                                                                                                                                                                                      |                                                                                                                                                                                                                                                                                                                                                                                                                                                       |  |
|             | 39                                                                                     | 1                                                                       | P-137                                                                                                                                                                                | GRIPPER LUBE INST. STICKER                                                                                                                                                                                                                                                                                                                                                                                                                            |  |
|             | 39<br>40                                                                               | 1                                                                       | P-137<br>P-141                                                                                                                                                                       | GRIPPER LUBE INST. STICKER IMPORTANT LABEL - APPLIED TO TUBING                                                                                                                                                                                                                                                                                                                                                                                        |  |
|             | 39<br>40<br>41                                                                         | 1 1 1                                                                   | P-137<br>P-141<br>P-144-2                                                                                                                                                            | GRIPPER LUBE INST. STICKER IMPORTANT LABEL - APPLIED TO TUBING AIR BLEED LABEL                                                                                                                                                                                                                                                                                                                                                                        |  |
|             | 39<br>40<br>41<br>42                                                                   | 1<br>1<br>1<br>2                                                        | P-137<br>P-141<br>P-144-2<br>P-186                                                                                                                                                   | GRIPPER LUBE INST. STICKER IMPORTANT LABEL - APPLIED TO TUBING AIR BLEED LABEL ROPE GRIPPER WEAR-IN LINE STICKER                                                                                                                                                                                                                                                                                                                                      |  |
|             | 39<br>40<br>41<br>42<br>43                                                             | 1<br>1<br>1<br>2<br>1                                                   | P-137<br>P-141<br>P-144-2<br>P-186<br>P-192                                                                                                                                          | GRIPPER LUBE INST. STICKER IMPORTANT LABEL - APPLIED TO TUBING AIR BLEED LABEL ROPE GRIPPER WEAR-IN LINE STICKER IMPORTANT NOTICE - LANG LAY ROPES, ROPE GRIPPER 621 ROPE GRIPPER LABEL                                                                                                                                                                                                                                                               |  |
|             | 39<br>40<br>41<br>42<br>43<br>44                                                       | 1<br>1<br>1<br>2<br>1                                                   | P-137 P-141 P-144-2 P-186 P-192 P-219 1/2 - 13 UNC x 1.25"                                                                                                                           | GRIPPER LUBE INST. STICKER IMPORTANT LABEL - APPLIED TO TUBING AIR BLEED LABEL ROPE GRIPPER WEAR-IN LINE STICKER IMPORTANT NOTICE - LANG LAY ROPES, ROPE GRIPPER 621 ROPE GRIPPER LABEL                                                                                                                                                                                                                                                               |  |
|             | 39<br>40<br>41<br>42<br>43<br>44<br>45<br>46<br>47                                     | 1<br>1<br>2<br>1<br>1<br>6                                              | P-137 P-141 P-144-2 P-186 P-192 P-219 1/2 - 13 UNC x 1.25" 1/2 LOCK WASHER 5/16 - 18 UNC x 2.0                                                                                       | GRIPPER LUBE INST. STICKER IMPORTANT LABEL - APPLIED TO TUBING AIR BLEED LABEL ROPE GRIPPER WEAR-IN LINE STICKER IMPORTANT NOTICE - LANG LAY ROPES, ROPE GRIPPER 621 ROPE GRIPPER LABEL HEX HEAD BOLT                                                                                                                                                                                                                                                 |  |
|             | 39<br>40<br>41<br>42<br>43<br>44<br>45<br>46                                           | 1<br>1<br>2<br>1<br>1<br>6<br>6                                         | P-137 P-141 P-144-2 P-186 P-192 P-219 1/2 - 13 UNC x 1.25" 1/2 LOCK WASHER                                                                                                           | GRIPPER LUBE INST. STICKER IMPORTANT LABEL - APPLIED TO TUBING AIR BLEED LABEL ROPE GRIPPER WEAR-IN LINE STICKER IMPORTANT NOTICE - LANG LAY ROPES, ROPE GRIPPER 621 ROPE GRIPPER LABEL HEX HEAD BOLT STANDARD LOCK WASHER                                                                                                                                                                                                                            |  |
|             | 39<br>40<br>41<br>42<br>43<br>44<br>45<br>46<br>47                                     | 1<br>1<br>2<br>1<br>1<br>6<br>6                                         | P-137 P-141 P-144-2 P-186 P-192 P-219 1/2 - 13 UNC x 1.25" 1/2 LOCK WASHER 5/16 - 18 UNC x 2.0                                                                                       | GRIPPER LUBE INST. STICKER IMPORTANT LABEL - APPLIED TO TUBING AIR BLEED LABEL ROPE GRIPPER WEAR-IN LINE STICKER IMPORTANT NOTICE - LANG LAY ROPES, ROPE GRIPPER 621 ROPE GRIPPER LABEL HEX HEAD BOLT STANDARD LOCK WASHER SOCKET HEAD CAP SCREW                                                                                                                                                                                                      |  |
|             | 39<br>40<br>41<br>42<br>43<br>44<br>45<br>46<br>47<br>48                               | 1<br>1<br>2<br>1<br>1<br>6<br>6<br>4                                    | P-137 P-141 P-144-2 P-186 P-192 P-219 1/2 - 13 UNC x 1.25" 1/2 LOCK WASHER 5/16 - 18 UNC x 2.0 5/16" WASHER 1/4 - 20 UNC x 1.5                                                       | GRIPPER LUBE INST. STICKER IMPORTANT LABEL - APPLIED TO TUBING AIR BLEED LABEL ROPE GRIPPER WEAR-IN LINE STICKER IMPORTANT NOTICE - LANG LAY ROPES, ROPE GRIPPER 621 ROPE GRIPPER LABEL HEX HEAD BOLT STANDARD LOCK WASHER SOCKET HEAD CAP SCREW STANDARD WASHER                                                                                                                                                                                      |  |
|             | 39<br>40<br>41<br>42<br>43<br>44<br>45<br>46<br>47<br>48<br>49<br>50<br>51             | 1<br>1<br>2<br>1<br>1<br>6<br>6<br>4<br>4                               | P-137 P-141 P-144-2 P-186 P-192 P-219 1/2 - 13 UNC x 1.25" 1/2 LOCK WASHER 5/16 - 18 UNC x 2.0 5/16" WASHER 1/4 - 20 UNC x 1.5 #10-32 UNF x 0.375"                                   | GRIPPER LUBE INST. STICKER IMPORTANT LABEL - APPLIED TO TUBING AIR BLEED LABEL ROPE GRIPPER WEAR-IN LINE STICKER IMPORTANT NOTICE - LANG LAY ROPES, ROPE GRIPPER 621 ROPE GRIPPER LABEL HEX HEAD BOLT STANDARD LOCK WASHER SOCKET HEAD CAP SCREW STANDARD WASHER HALF DOG SET SCREW                                                                                                                                                                   |  |
|             | 39<br>40<br>41<br>42<br>43<br>44<br>45<br>46<br>47<br>48<br>49<br>50<br>51<br>52       | 1<br>1<br>2<br>1<br>1<br>6<br>6<br>4<br>4<br>2<br>2<br>2<br>8           | P-137 P-141 P-144-2 P-186 P-192 P-219 1/2 - 13 UNC x 1.25" 1/2 LOCK WASHER 5/16 - 18 UNC x 2.0 5/16" WASHER 1/4 - 20 UNC x 1.5 #10-32 UNF x 0.375"                                   | GRIPPER LUBE INST. STICKER IMPORTANT LABEL - APPLIED TO TUBING AIR BLEED LABEL ROPE GRIPPER WEAR-IN LINE STICKER IMPORTANT NOTICE - LANG LAY ROPES, ROPE GRIPPER 621 ROPE GRIPPER LABEL HEX HEAD BOLT STANDARD LOCK WASHER SOCKET HEAD CAP SCREW STANDARD WASHER HALF DOG SET SCREW SOCKET HEAD CAP SCREW SOCKET HEAD CAP SCREW SOCKET HEAD CAP SCREW STANDARD LOCK WASHER                                                                            |  |
|             | 39<br>40<br>41<br>42<br>43<br>44<br>45<br>46<br>47<br>48<br>49<br>50<br>51             | 1<br>1<br>2<br>1<br>1<br>6<br>6<br>4<br>4<br>2<br>2                     | P-137 P-141 P-144-2 P-186 P-192 P-219 1/2 - 13 UNC x 1.25" 1/2 LOCK WASHER 5/16 - 18 UNC x 2.0 5/16" WASHER 1/4 - 20 UNC x 1.5 #10-32 UNF x 0.375" #10-32 UNF x 0.75                 | GRIPPER LUBE INST. STICKER IMPORTANT LABEL - APPLIED TO TUBING AIR BLEED LABEL ROPE GRIPPER WEAR-IN LINE STICKER IMPORTANT NOTICE - LANG LAY ROPES, ROPE GRIPPER 621 ROPE GRIPPER LABEL HEX HEAD BOLT STANDARD LOCK WASHER SOCKET HEAD CAP SCREW STANDARD WASHER HALF DOG SET SCREW SOCKET HEAD CAP SCREW SOCKET HEAD CAP SCREW                                                                                                                       |  |
|             | 39<br>40<br>41<br>42<br>43<br>44<br>45<br>46<br>47<br>48<br>49<br>50<br>51<br>52       | 1<br>1<br>2<br>1<br>1<br>6<br>6<br>4<br>4<br>2<br>2<br>2<br>8<br>1<br>4 | P-137 P-141 P-144-2 P-186 P-192 P-219 1/2 - 13 UNC x 1.25" 1/2 LOCK WASHER 5/16 - 18 UNC x 2.0 5/16" WASHER 1/4 - 20 UNC x 1.5 #10-32 UNF x 0.375" #10-32 UNF x 0.75 #10 LOCK WASHER | GRIPPER LUBE INST. STICKER IMPORTANT LABEL - APPLIED TO TUBING AIR BLEED LABEL ROPE GRIPPER WEAR-IN LINE STICKER IMPORTANT NOTICE - LANG LAY ROPES, ROPE GRIPPER 621 ROPE GRIPPER LABEL HEX HEAD BOLT STANDARD LOCK WASHER SOCKET HEAD CAP SCREW STANDARD WASHER HALF DOG SET SCREW SOCKET HEAD CAP SCREW SOCKET HEAD CAP SCREW STANDARD LOCK WASHER SOCKET HEAD CAP SCREW SOCKET HEAD CAP SCREW STANDARD LOCK WASHER SET SCREW SOCKET HEAD CAP SCREW |  |
|             | 39<br>40<br>41<br>42<br>43<br>44<br>45<br>46<br>47<br>48<br>49<br>50<br>51<br>52<br>53 | 1<br>1<br>2<br>1<br>6<br>6<br>4<br>4<br>2<br>2<br>2<br>8<br>1           | P-137 P-141 P-144-2 P-186 P-192 P-219 1/2 - 13 UNC x 1.25" 1/2 LOCK WASHER 5/16 - 18 UNC x 2.0 5/16" WASHER 1/4 - 20 UNC x 1.5 #10-32 UNF x 0.375" #10-32 UNF x 0.75 #10 LOCK WASHER | GRIPPER LUBE INST. STICKER IMPORTANT LABEL - APPLIED TO TUBING AIR BLEED LABEL ROPE GRIPPER WEAR-IN LINE STICKER IMPORTANT NOTICE - LANG LAY ROPES, ROPE GRIPPER 621 ROPE GRIPPER LABEL HEX HEAD BOLT STANDARD LOCK WASHER SOCKET HEAD CAP SCREW STANDARD WASHER HALF DOG SET SCREW SOCKET HEAD CAP SCREW SOCKET HEAD CAP SCREW SOCKET HEAD CAP SCREW SOCKET HEAD CAP SCREW STANDARD LOCK WASHER SET SCREW                                            |  |

Weight - Pumping Unit: 29.2 lbmass, Gripper: 96.36 lbmass

HOLLISTER-WHITNEY
ELEVATOR CO. LLC

|           |                                         |                    |               |                                              |                | v v |
|-----------|-----------------------------------------|--------------------|---------------|----------------------------------------------|----------------|-----|
|           |                                         |                    |               | OVE 618-067, #6-32 SCR<br>VASHER, 620-638-18 | LTL<br>3/30/20 |     |
|           |                                         | I                  |               | 600-051, 622-635-X<br>622-064-X, PUR #1337   |                | T   |
|           |                                         | Ι Δ                | PROI<br>PUR : | DUCTION RELEASE,<br>#1087                    | LTL<br>7/31/19 |     |
| TILLE DDA | AVAILNO LE CLIDDI IED AC A DEDDECENTATI | ION OF THE FOUIDME | NIT           | ·                                            |                | ⊢   |