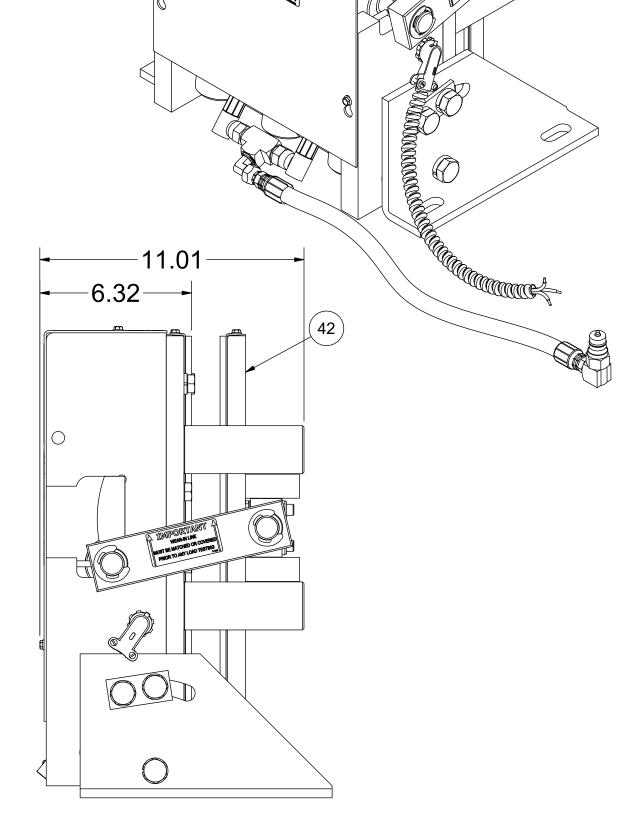

# NOTE:

- 1. QTY LISTED FOR ITEMS 3, 4 & 5 ARE STANDARD. ACTUAL QTY MAY VARY WITH ROPE DIAMETER.
- 2. REFERENCE DIMENSIONS SHOWN TO AID IN SETUP AND INSTALL

| -<br>-<br>- |                                                                                        |                                                                         | TARTIVOIVIBLIC                                                                                                                                                                       | DESCRIPTION                                                                                                                                                                                                                                                                                                                                                                                                                                           |  |
|-------------|----------------------------------------------------------------------------------------|-------------------------------------------------------------------------|--------------------------------------------------------------------------------------------------------------------------------------------------------------------------------------|-------------------------------------------------------------------------------------------------------------------------------------------------------------------------------------------------------------------------------------------------------------------------------------------------------------------------------------------------------------------------------------------------------------------------------------------------------|--|
|             | 1                                                                                      | 1                                                                       | 622-003                                                                                                                                                                              | STATIONARY SHOE ASSEMBLY                                                                                                                                                                                                                                                                                                                                                                                                                              |  |
|             | 2                                                                                      | 2                                                                       | 620-007                                                                                                                                                                              | SHAFT SUPPORT BLOCK                                                                                                                                                                                                                                                                                                                                                                                                                                   |  |
|             | 3                                                                                      | 4                                                                       | 620-008                                                                                                                                                                              | SPACER (11 GA.) - LINING WEAR                                                                                                                                                                                                                                                                                                                                                                                                                         |  |
|             | 4                                                                                      | 2                                                                       | 620-008-1                                                                                                                                                                            | SPACER (16 GA.) - LINING WEAR                                                                                                                                                                                                                                                                                                                                                                                                                         |  |
|             | 5                                                                                      | 2                                                                       | 620-008-2                                                                                                                                                                            | SPACER (22 GA.) - LINING WEAR                                                                                                                                                                                                                                                                                                                                                                                                                         |  |
|             | 6                                                                                      | 1                                                                       | 622-015                                                                                                                                                                              | TUBING ASSEMBLY                                                                                                                                                                                                                                                                                                                                                                                                                                       |  |
|             | 7                                                                                      | 2                                                                       | 622-018                                                                                                                                                                              | SHAFT - ROTATING & NON-ROTATING                                                                                                                                                                                                                                                                                                                                                                                                                       |  |
|             | 8                                                                                      | 2                                                                       | 600-020                                                                                                                                                                              | CONNECTING ARM ASSEMBLY                                                                                                                                                                                                                                                                                                                                                                                                                               |  |
|             | 9                                                                                      | 2                                                                       | 622-022                                                                                                                                                                              | LINING ASSEMBLY                                                                                                                                                                                                                                                                                                                                                                                                                                       |  |
|             | 10                                                                                     | 2                                                                       | 600-025                                                                                                                                                                              | LOWER SPRING GUIDE ASSEMBLY                                                                                                                                                                                                                                                                                                                                                                                                                           |  |
|             | 11                                                                                     | 2                                                                       | 600-027                                                                                                                                                                              | UPPER SPRING SUPPORT                                                                                                                                                                                                                                                                                                                                                                                                                                  |  |
|             | 12                                                                                     | 2                                                                       | 600-029                                                                                                                                                                              | GUIDE - UPPER SPRING SUPPORT                                                                                                                                                                                                                                                                                                                                                                                                                          |  |
|             | 13                                                                                     | 2                                                                       | 621-030                                                                                                                                                                              | SPRING                                                                                                                                                                                                                                                                                                                                                                                                                                                |  |
|             | 14                                                                                     | 2                                                                       | 622-031                                                                                                                                                                              | SHAFT                                                                                                                                                                                                                                                                                                                                                                                                                                                 |  |
|             | 15                                                                                     | 2                                                                       | 601-032                                                                                                                                                                              | TUBING - SPACER                                                                                                                                                                                                                                                                                                                                                                                                                                       |  |
|             | 16                                                                                     | 1                                                                       | 622-033                                                                                                                                                                              | TUBING - SPACER                                                                                                                                                                                                                                                                                                                                                                                                                                       |  |
|             | 17                                                                                     | 1                                                                       | 600-035                                                                                                                                                                              | CYLINDER ASSEMBLY                                                                                                                                                                                                                                                                                                                                                                                                                                     |  |
|             | 18                                                                                     | 1                                                                       | 622-036                                                                                                                                                                              | HYDRAULIC CYLINDER PIVOT BRACKET ASSEMBLY                                                                                                                                                                                                                                                                                                                                                                                                             |  |
| ľ           | 19                                                                                     | 1                                                                       | 620-037                                                                                                                                                                              | HYDRAULIC HOSE - STANDARD 27" LENGTH                                                                                                                                                                                                                                                                                                                                                                                                                  |  |
|             | 19                                                                                     |                                                                         | 620-037- "L"                                                                                                                                                                         | HYDRAULIC HOSE - "L" = LENGTH IN FEET (30' MAX)                                                                                                                                                                                                                                                                                                                                                                                                       |  |
|             | 20                                                                                     | 1                                                                       | 620-038                                                                                                                                                                              | QUICK CONNECT FITTING                                                                                                                                                                                                                                                                                                                                                                                                                                 |  |
|             | 21                                                                                     | 1                                                                       | 622-040                                                                                                                                                                              | COVER - 622 ROPE GRIPPER                                                                                                                                                                                                                                                                                                                                                                                                                              |  |
|             | 22                                                                                     | 1                                                                       | 600-041 R                                                                                                                                                                            | ANGLE, RIGHT HAND - MOUNTING                                                                                                                                                                                                                                                                                                                                                                                                                          |  |
|             | 23                                                                                     | 1                                                                       | 600-041 L                                                                                                                                                                            | ANGLE, LEFT HAND - MOUNTING                                                                                                                                                                                                                                                                                                                                                                                                                           |  |
| (B)         | 24                                                                                     | 1                                                                       | 620-638-18                                                                                                                                                                           | ACTUATING ANGLE ASSEMBLY - 18mm                                                                                                                                                                                                                                                                                                                                                                                                                       |  |
|             |                                                                                        |                                                                         | 622-635-1                                                                                                                                                                            | SWITCH ASS'Y, LEAD LENGTHS = 10'                                                                                                                                                                                                                                                                                                                                                                                                                      |  |
| (B)         | 25                                                                                     | 1                                                                       | 622-635-2                                                                                                                                                                            | SWITCH ASS'Y, LEAD LENGTHS = 24'                                                                                                                                                                                                                                                                                                                                                                                                                      |  |
|             |                                                                                        |                                                                         | 622-635-3                                                                                                                                                                            | SWITCH ASS'Y, LEAD LENGTHS = 18'                                                                                                                                                                                                                                                                                                                                                                                                                      |  |
|             | 26                                                                                     | 1                                                                       | 622-072                                                                                                                                                                              | MOVABLE SHOE ASSEMBLY                                                                                                                                                                                                                                                                                                                                                                                                                                 |  |
|             | 27                                                                                     | 1                                                                       | 601-078                                                                                                                                                                              | LATCH                                                                                                                                                                                                                                                                                                                                                                                                                                                 |  |
| ľ           | 28                                                                                     |                                                                         | 600-081-1                                                                                                                                                                            |                                                                                                                                                                                                                                                                                                                                                                                                                                                       |  |
|             |                                                                                        | 1                                                                       | 600-081-2                                                                                                                                                                            |                                                                                                                                                                                                                                                                                                                                                                                                                                                       |  |
|             |                                                                                        |                                                                         | 600-081-3                                                                                                                                                                            |                                                                                                                                                                                                                                                                                                                                                                                                                                                       |  |
|             | 29                                                                                     | 1                                                                       | 600-082                                                                                                                                                                              | 801-DC2 90° ANGLE BOX CONNECTOR                                                                                                                                                                                                                                                                                                                                                                                                                       |  |
|             | 30                                                                                     | 1                                                                       | 610-087                                                                                                                                                                              | PARKER #149F-6-4 MALE ELBOW                                                                                                                                                                                                                                                                                                                                                                                                                           |  |
|             | 31                                                                                     | 1                                                                       | 610-091                                                                                                                                                                              | 3-8 x 3-8 NPT STREET 90 DEG. ELBOW                                                                                                                                                                                                                                                                                                                                                                                                                    |  |
|             | 32                                                                                     | 2                                                                       | 600-095                                                                                                                                                                              | WASHER - DOUBLE BOLT                                                                                                                                                                                                                                                                                                                                                                                                                                  |  |
|             | 33                                                                                     | 1                                                                       | 620-100                                                                                                                                                                              | PUMPING UNIT                                                                                                                                                                                                                                                                                                                                                                                                                                          |  |
|             | 34                                                                                     | 1                                                                       | 622-207                                                                                                                                                                              | HOSE GROMMET                                                                                                                                                                                                                                                                                                                                                                                                                                          |  |
|             | 35                                                                                     | 1                                                                       | 620-607                                                                                                                                                                              | SOLENOID LOCKING UNIT                                                                                                                                                                                                                                                                                                                                                                                                                                 |  |
|             | 36                                                                                     | 4                                                                       | 90-033                                                                                                                                                                               | E-CLIP, #X5133-74                                                                                                                                                                                                                                                                                                                                                                                                                                     |  |
| _           | 37                                                                                     | 1                                                                       | P-133                                                                                                                                                                                | ROPE GRIPPER WARNING LABEL - MEDIUM                                                                                                                                                                                                                                                                                                                                                                                                                   |  |
|             | - 7                                                                                    |                                                                         | I                                                                                                                                                                                    |                                                                                                                                                                                                                                                                                                                                                                                                                                                       |  |
|             | 38                                                                                     | 1                                                                       | P-134                                                                                                                                                                                | ROPE GRIPPER WARNING LABEL - LARGE                                                                                                                                                                                                                                                                                                                                                                                                                    |  |
|             | 38<br>39                                                                               | 1                                                                       | P-134<br>P-137                                                                                                                                                                       | ROPE GRIPPER WARNING LABEL - LARGE<br>GRIPPER LUBE INST. STICKER                                                                                                                                                                                                                                                                                                                                                                                      |  |
|             | _                                                                                      |                                                                         |                                                                                                                                                                                      |                                                                                                                                                                                                                                                                                                                                                                                                                                                       |  |
|             | 39                                                                                     | 1                                                                       | P-137                                                                                                                                                                                | GRIPPER LUBE INST. STICKER                                                                                                                                                                                                                                                                                                                                                                                                                            |  |
|             | 39<br>40                                                                               | 1                                                                       | P-137<br>P-141                                                                                                                                                                       | GRIPPER LUBE INST. STICKER IMPORTANT LABEL - APPLIED TO TUBING                                                                                                                                                                                                                                                                                                                                                                                        |  |
|             | 39<br>40<br>41                                                                         | 1 1 1                                                                   | P-137<br>P-141<br>P-144-2                                                                                                                                                            | GRIPPER LUBE INST. STICKER IMPORTANT LABEL - APPLIED TO TUBING AIR BLEED LABEL                                                                                                                                                                                                                                                                                                                                                                        |  |
|             | 39<br>40<br>41<br>42                                                                   | 1<br>1<br>1<br>2                                                        | P-137<br>P-141<br>P-144-2<br>P-186                                                                                                                                                   | GRIPPER LUBE INST. STICKER IMPORTANT LABEL - APPLIED TO TUBING AIR BLEED LABEL ROPE GRIPPER WEAR-IN LINE STICKER                                                                                                                                                                                                                                                                                                                                      |  |
|             | 39<br>40<br>41<br>42<br>43                                                             | 1<br>1<br>1<br>2<br>1                                                   | P-137<br>P-141<br>P-144-2<br>P-186<br>P-192                                                                                                                                          | GRIPPER LUBE INST. STICKER IMPORTANT LABEL - APPLIED TO TUBING AIR BLEED LABEL ROPE GRIPPER WEAR-IN LINE STICKER IMPORTANT NOTICE - LANG LAY ROPES, ROPE GRIPPER 621 ROPE GRIPPER LABEL                                                                                                                                                                                                                                                               |  |
|             | 39<br>40<br>41<br>42<br>43<br>44                                                       | 1<br>1<br>1<br>2<br>1                                                   | P-137 P-141 P-144-2 P-186 P-192 P-219 1/2 - 13 UNC x 1.25"                                                                                                                           | GRIPPER LUBE INST. STICKER IMPORTANT LABEL - APPLIED TO TUBING AIR BLEED LABEL ROPE GRIPPER WEAR-IN LINE STICKER IMPORTANT NOTICE - LANG LAY ROPES, ROPE GRIPPER 621 ROPE GRIPPER LABEL                                                                                                                                                                                                                                                               |  |
|             | 39<br>40<br>41<br>42<br>43<br>44<br>45<br>46<br>47                                     | 1<br>1<br>2<br>1<br>1<br>6                                              | P-137 P-141 P-144-2 P-186 P-192 P-219 1/2 - 13 UNC x 1.25" 1/2 LOCK WASHER 5/16 - 18 UNC x 2.0                                                                                       | GRIPPER LUBE INST. STICKER IMPORTANT LABEL - APPLIED TO TUBING AIR BLEED LABEL ROPE GRIPPER WEAR-IN LINE STICKER IMPORTANT NOTICE - LANG LAY ROPES, ROPE GRIPPER 621 ROPE GRIPPER LABEL HEX HEAD BOLT                                                                                                                                                                                                                                                 |  |
|             | 39<br>40<br>41<br>42<br>43<br>44<br>45<br>46                                           | 1<br>1<br>2<br>1<br>1<br>6<br>6                                         | P-137 P-141 P-144-2 P-186 P-192 P-219 1/2 - 13 UNC x 1.25" 1/2 LOCK WASHER                                                                                                           | GRIPPER LUBE INST. STICKER IMPORTANT LABEL - APPLIED TO TUBING AIR BLEED LABEL ROPE GRIPPER WEAR-IN LINE STICKER IMPORTANT NOTICE - LANG LAY ROPES, ROPE GRIPPER 621 ROPE GRIPPER LABEL HEX HEAD BOLT STANDARD LOCK WASHER                                                                                                                                                                                                                            |  |
|             | 39<br>40<br>41<br>42<br>43<br>44<br>45<br>46<br>47                                     | 1<br>1<br>2<br>1<br>1<br>6<br>6                                         | P-137 P-141 P-144-2 P-186 P-192 P-219 1/2 - 13 UNC x 1.25" 1/2 LOCK WASHER 5/16 - 18 UNC x 2.0                                                                                       | GRIPPER LUBE INST. STICKER IMPORTANT LABEL - APPLIED TO TUBING AIR BLEED LABEL ROPE GRIPPER WEAR-IN LINE STICKER IMPORTANT NOTICE - LANG LAY ROPES, ROPE GRIPPER 621 ROPE GRIPPER LABEL HEX HEAD BOLT STANDARD LOCK WASHER SOCKET HEAD CAP SCREW                                                                                                                                                                                                      |  |
|             | 39<br>40<br>41<br>42<br>43<br>44<br>45<br>46<br>47<br>48                               | 1<br>1<br>2<br>1<br>1<br>6<br>6<br>4                                    | P-137 P-141 P-144-2 P-186 P-192 P-219 1/2 - 13 UNC x 1.25" 1/2 LOCK WASHER 5/16 - 18 UNC x 2.0 5/16" WASHER 1/4 - 20 UNC x 1.5                                                       | GRIPPER LUBE INST. STICKER IMPORTANT LABEL - APPLIED TO TUBING AIR BLEED LABEL ROPE GRIPPER WEAR-IN LINE STICKER IMPORTANT NOTICE - LANG LAY ROPES, ROPE GRIPPER 621 ROPE GRIPPER LABEL HEX HEAD BOLT STANDARD LOCK WASHER SOCKET HEAD CAP SCREW STANDARD WASHER                                                                                                                                                                                      |  |
|             | 39<br>40<br>41<br>42<br>43<br>44<br>45<br>46<br>47<br>48<br>49<br>50<br>51             | 1<br>1<br>2<br>1<br>1<br>6<br>6<br>4<br>4                               | P-137 P-141 P-144-2 P-186 P-192 P-219 1/2 - 13 UNC x 1.25" 1/2 LOCK WASHER 5/16 - 18 UNC x 2.0 5/16" WASHER 1/4 - 20 UNC x 1.5 #10-32 UNF x 0.375"                                   | GRIPPER LUBE INST. STICKER IMPORTANT LABEL - APPLIED TO TUBING AIR BLEED LABEL ROPE GRIPPER WEAR-IN LINE STICKER IMPORTANT NOTICE - LANG LAY ROPES, ROPE GRIPPER 621 ROPE GRIPPER LABEL HEX HEAD BOLT STANDARD LOCK WASHER SOCKET HEAD CAP SCREW STANDARD WASHER HALF DOG SET SCREW                                                                                                                                                                   |  |
|             | 39<br>40<br>41<br>42<br>43<br>44<br>45<br>46<br>47<br>48<br>49<br>50<br>51<br>52       | 1<br>1<br>2<br>1<br>1<br>6<br>6<br>4<br>4<br>2<br>2<br>2<br>8           | P-137 P-141 P-144-2 P-186 P-192 P-219 1/2 - 13 UNC x 1.25" 1/2 LOCK WASHER 5/16 - 18 UNC x 2.0 5/16" WASHER 1/4 - 20 UNC x 1.5 #10-32 UNF x 0.375"                                   | GRIPPER LUBE INST. STICKER IMPORTANT LABEL - APPLIED TO TUBING AIR BLEED LABEL ROPE GRIPPER WEAR-IN LINE STICKER IMPORTANT NOTICE - LANG LAY ROPES, ROPE GRIPPER 621 ROPE GRIPPER LABEL HEX HEAD BOLT STANDARD LOCK WASHER SOCKET HEAD CAP SCREW STANDARD WASHER HALF DOG SET SCREW SOCKET HEAD CAP SCREW SOCKET HEAD CAP SCREW SOCKET HEAD CAP SCREW STANDARD LOCK WASHER                                                                            |  |
|             | 39<br>40<br>41<br>42<br>43<br>44<br>45<br>46<br>47<br>48<br>49<br>50<br>51             | 1<br>1<br>2<br>1<br>1<br>6<br>6<br>4<br>4<br>2<br>2                     | P-137 P-141 P-144-2 P-186 P-192 P-219 1/2 - 13 UNC x 1.25" 1/2 LOCK WASHER 5/16 - 18 UNC x 2.0 5/16" WASHER 1/4 - 20 UNC x 1.5 #10-32 UNF x 0.375" #10-32 UNF x 0.75                 | GRIPPER LUBE INST. STICKER IMPORTANT LABEL - APPLIED TO TUBING AIR BLEED LABEL ROPE GRIPPER WEAR-IN LINE STICKER IMPORTANT NOTICE - LANG LAY ROPES, ROPE GRIPPER 621 ROPE GRIPPER LABEL HEX HEAD BOLT STANDARD LOCK WASHER SOCKET HEAD CAP SCREW STANDARD WASHER HALF DOG SET SCREW SOCKET HEAD CAP SCREW SOCKET HEAD CAP SCREW                                                                                                                       |  |
|             | 39<br>40<br>41<br>42<br>43<br>44<br>45<br>46<br>47<br>48<br>49<br>50<br>51<br>52       | 1<br>1<br>2<br>1<br>1<br>6<br>6<br>4<br>4<br>2<br>2<br>2<br>8<br>1<br>4 | P-137 P-141 P-144-2 P-186 P-192 P-219 1/2 - 13 UNC x 1.25" 1/2 LOCK WASHER 5/16 - 18 UNC x 2.0 5/16" WASHER 1/4 - 20 UNC x 1.5 #10-32 UNF x 0.375" #10-32 UNF x 0.75 #10 LOCK WASHER | GRIPPER LUBE INST. STICKER IMPORTANT LABEL - APPLIED TO TUBING AIR BLEED LABEL ROPE GRIPPER WEAR-IN LINE STICKER IMPORTANT NOTICE - LANG LAY ROPES, ROPE GRIPPER 621 ROPE GRIPPER LABEL HEX HEAD BOLT STANDARD LOCK WASHER SOCKET HEAD CAP SCREW STANDARD WASHER HALF DOG SET SCREW SOCKET HEAD CAP SCREW SOCKET HEAD CAP SCREW STANDARD LOCK WASHER SOCKET HEAD CAP SCREW SOCKET HEAD CAP SCREW STANDARD LOCK WASHER SET SCREW SOCKET HEAD CAP SCREW |  |
|             | 39<br>40<br>41<br>42<br>43<br>44<br>45<br>46<br>47<br>48<br>49<br>50<br>51<br>52<br>53 | 1<br>1<br>2<br>1<br>6<br>6<br>4<br>4<br>2<br>2<br>2<br>8<br>1           | P-137 P-141 P-144-2 P-186 P-192 P-219 1/2 - 13 UNC x 1.25" 1/2 LOCK WASHER 5/16 - 18 UNC x 2.0 5/16" WASHER 1/4 - 20 UNC x 1.5 #10-32 UNF x 0.375" #10-32 UNF x 0.75 #10 LOCK WASHER | GRIPPER LUBE INST. STICKER IMPORTANT LABEL - APPLIED TO TUBING AIR BLEED LABEL ROPE GRIPPER WEAR-IN LINE STICKER IMPORTANT NOTICE - LANG LAY ROPES, ROPE GRIPPER 621 ROPE GRIPPER LABEL HEX HEAD BOLT STANDARD LOCK WASHER SOCKET HEAD CAP SCREW STANDARD WASHER HALF DOG SET SCREW SOCKET HEAD CAP SCREW SOCKET HEAD CAP SCREW SOCKET HEAD CAP SCREW SOCKET HEAD CAP SCREW STANDARD LOCK WASHER SET SCREW                                            |  |