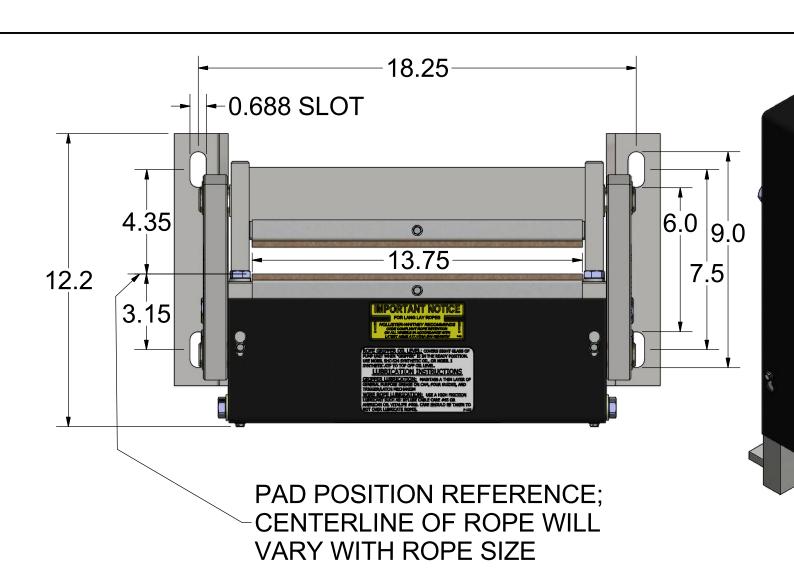

# NOTE:

- 1. QTY LISTED FOR ITEMS 3, 4 & 5 ARE STANDARD. ACTUAL QTY MAY VARY WITH ROPE DIAMETER.
- 2. REFERENCE DIMENSIONS SHOWN TO AID IN SETUP AND INSTALL

| -<br>-<br>- |                                                                                        |                                                                         | TARTIVOIVIBLIC                                                                                                                                                                       | DESCRIPTION                                                                                                                                                                                                                                                                                                                                                                                                                                           |  |
|-------------|----------------------------------------------------------------------------------------|-------------------------------------------------------------------------|--------------------------------------------------------------------------------------------------------------------------------------------------------------------------------------|-------------------------------------------------------------------------------------------------------------------------------------------------------------------------------------------------------------------------------------------------------------------------------------------------------------------------------------------------------------------------------------------------------------------------------------------------------|--|
|             | 1                                                                                      | 1                                                                       | 622-003                                                                                                                                                                              | STATIONARY SHOE ASSEMBLY                                                                                                                                                                                                                                                                                                                                                                                                                              |  |
|             | 2                                                                                      | 2                                                                       | 620-007                                                                                                                                                                              | SHAFT SUPPORT BLOCK                                                                                                                                                                                                                                                                                                                                                                                                                                   |  |
|             | 3                                                                                      | 4                                                                       | 620-008                                                                                                                                                                              | SPACER (11 GA.) - LINING WEAR                                                                                                                                                                                                                                                                                                                                                                                                                         |  |
|             | 4                                                                                      | 2                                                                       | 620-008-1                                                                                                                                                                            | SPACER (16 GA.) - LINING WEAR                                                                                                                                                                                                                                                                                                                                                                                                                         |  |
|             | 5                                                                                      | 2                                                                       | 620-008-2                                                                                                                                                                            | SPACER (22 GA.) - LINING WEAR                                                                                                                                                                                                                                                                                                                                                                                                                         |  |
|             | 6                                                                                      | 1                                                                       | 622-015                                                                                                                                                                              | TUBING ASSEMBLY                                                                                                                                                                                                                                                                                                                                                                                                                                       |  |
|             | 7                                                                                      | 2                                                                       | 622-018                                                                                                                                                                              | SHAFT - ROTATING & NON-ROTATING                                                                                                                                                                                                                                                                                                                                                                                                                       |  |
|             | 8                                                                                      | 2                                                                       | 600-020                                                                                                                                                                              | CONNECTING ARM ASSEMBLY                                                                                                                                                                                                                                                                                                                                                                                                                               |  |
|             | 9                                                                                      | 2                                                                       | 622-022                                                                                                                                                                              | LINING ASSEMBLY                                                                                                                                                                                                                                                                                                                                                                                                                                       |  |
|             | 10                                                                                     | 2                                                                       | 600-025                                                                                                                                                                              | LOWER SPRING GUIDE ASSEMBLY                                                                                                                                                                                                                                                                                                                                                                                                                           |  |
|             | 11                                                                                     | 2                                                                       | 600-027                                                                                                                                                                              | UPPER SPRING SUPPORT                                                                                                                                                                                                                                                                                                                                                                                                                                  |  |
|             | 12                                                                                     | 2                                                                       | 600-029                                                                                                                                                                              | GUIDE - UPPER SPRING SUPPORT                                                                                                                                                                                                                                                                                                                                                                                                                          |  |
|             | 13                                                                                     | 2                                                                       | 621-030                                                                                                                                                                              | SPRING                                                                                                                                                                                                                                                                                                                                                                                                                                                |  |
|             | 14                                                                                     | 2                                                                       | 622-031                                                                                                                                                                              | SHAFT                                                                                                                                                                                                                                                                                                                                                                                                                                                 |  |
|             | 15                                                                                     | 2                                                                       | 601-032                                                                                                                                                                              | TUBING - SPACER                                                                                                                                                                                                                                                                                                                                                                                                                                       |  |
|             | 16                                                                                     | 1                                                                       | 622-033                                                                                                                                                                              | TUBING - SPACER                                                                                                                                                                                                                                                                                                                                                                                                                                       |  |
|             | 17                                                                                     | 1                                                                       | 600-035                                                                                                                                                                              | CYLINDER ASSEMBLY                                                                                                                                                                                                                                                                                                                                                                                                                                     |  |
|             | 18                                                                                     | 1                                                                       | 622-036                                                                                                                                                                              | HYDRAULIC CYLINDER PIVOT BRACKET ASSEMBLY                                                                                                                                                                                                                                                                                                                                                                                                             |  |
| ľ           | 19                                                                                     | 1                                                                       | 620-037                                                                                                                                                                              | HYDRAULIC HOSE - STANDARD 27" LENGTH                                                                                                                                                                                                                                                                                                                                                                                                                  |  |
|             | 19                                                                                     |                                                                         | 620-037- "L"                                                                                                                                                                         | HYDRAULIC HOSE - "L" = LENGTH IN FEET (30' MAX)                                                                                                                                                                                                                                                                                                                                                                                                       |  |
|             | 20                                                                                     | 1                                                                       | 620-038                                                                                                                                                                              | QUICK CONNECT FITTING                                                                                                                                                                                                                                                                                                                                                                                                                                 |  |
|             | 21                                                                                     | 1                                                                       | 622-040                                                                                                                                                                              | COVER - 622 ROPE GRIPPER                                                                                                                                                                                                                                                                                                                                                                                                                              |  |
|             | 22                                                                                     | 1                                                                       | 600-041 R                                                                                                                                                                            | ANGLE, RIGHT HAND - MOUNTING                                                                                                                                                                                                                                                                                                                                                                                                                          |  |
|             | 23                                                                                     | 1                                                                       | 600-041 L                                                                                                                                                                            | ANGLE, LEFT HAND - MOUNTING                                                                                                                                                                                                                                                                                                                                                                                                                           |  |
| (B)         | 24                                                                                     | 1                                                                       | 620-638-18                                                                                                                                                                           | ACTUATING ANGLE ASSEMBLY - 18mm                                                                                                                                                                                                                                                                                                                                                                                                                       |  |
|             |                                                                                        |                                                                         | 622-635-1                                                                                                                                                                            | SWITCH ASS'Y, LEAD LENGTHS = 10'                                                                                                                                                                                                                                                                                                                                                                                                                      |  |
| (B)         | 25                                                                                     | 1                                                                       | 622-635-2                                                                                                                                                                            | SWITCH ASS'Y, LEAD LENGTHS = 24'                                                                                                                                                                                                                                                                                                                                                                                                                      |  |
|             |                                                                                        |                                                                         | 622-635-3                                                                                                                                                                            | SWITCH ASS'Y, LEAD LENGTHS = 18'                                                                                                                                                                                                                                                                                                                                                                                                                      |  |
|             | 26                                                                                     | 1                                                                       | 622-072                                                                                                                                                                              | MOVABLE SHOE ASSEMBLY                                                                                                                                                                                                                                                                                                                                                                                                                                 |  |
|             | 27                                                                                     | 1                                                                       | 601-078                                                                                                                                                                              | LATCH                                                                                                                                                                                                                                                                                                                                                                                                                                                 |  |
| ľ           | 28                                                                                     |                                                                         | 600-081-1                                                                                                                                                                            |                                                                                                                                                                                                                                                                                                                                                                                                                                                       |  |
|             |                                                                                        | 1                                                                       | 600-081-2                                                                                                                                                                            |                                                                                                                                                                                                                                                                                                                                                                                                                                                       |  |
|             |                                                                                        |                                                                         | 600-081-3                                                                                                                                                                            |                                                                                                                                                                                                                                                                                                                                                                                                                                                       |  |
|             | 29                                                                                     | 1                                                                       | 600-082                                                                                                                                                                              | 801-DC2 90° ANGLE BOX CONNECTOR                                                                                                                                                                                                                                                                                                                                                                                                                       |  |
|             | 30                                                                                     | 1                                                                       | 610-087                                                                                                                                                                              | PARKER #149F-6-4 MALE ELBOW                                                                                                                                                                                                                                                                                                                                                                                                                           |  |
|             | 31                                                                                     | 1                                                                       | 610-091                                                                                                                                                                              | 3-8 x 3-8 NPT STREET 90 DEG. ELBOW                                                                                                                                                                                                                                                                                                                                                                                                                    |  |
|             | 32                                                                                     | 2                                                                       | 600-095                                                                                                                                                                              | WASHER - DOUBLE BOLT                                                                                                                                                                                                                                                                                                                                                                                                                                  |  |
|             | 33                                                                                     | 1                                                                       | 620-100                                                                                                                                                                              | PUMPING UNIT                                                                                                                                                                                                                                                                                                                                                                                                                                          |  |
|             | 34                                                                                     | 1                                                                       | 622-207                                                                                                                                                                              | HOSE GROMMET                                                                                                                                                                                                                                                                                                                                                                                                                                          |  |
|             | 35                                                                                     | 1                                                                       | 620-607                                                                                                                                                                              | SOLENOID LOCKING UNIT                                                                                                                                                                                                                                                                                                                                                                                                                                 |  |
|             | 36                                                                                     | 4                                                                       | 90-033                                                                                                                                                                               | E-CLIP, #X5133-74                                                                                                                                                                                                                                                                                                                                                                                                                                     |  |
| _           | 37                                                                                     | 1                                                                       | P-133                                                                                                                                                                                | ROPE GRIPPER WARNING LABEL - MEDIUM                                                                                                                                                                                                                                                                                                                                                                                                                   |  |
|             | - 7                                                                                    |                                                                         | I                                                                                                                                                                                    |                                                                                                                                                                                                                                                                                                                                                                                                                                                       |  |
|             | 38                                                                                     | 1                                                                       | P-134                                                                                                                                                                                | ROPE GRIPPER WARNING LABEL - LARGE                                                                                                                                                                                                                                                                                                                                                                                                                    |  |
|             | 38<br>39                                                                               | 1                                                                       | P-134<br>P-137                                                                                                                                                                       | ROPE GRIPPER WARNING LABEL - LARGE<br>GRIPPER LUBE INST. STICKER                                                                                                                                                                                                                                                                                                                                                                                      |  |
|             | _                                                                                      |                                                                         |                                                                                                                                                                                      |                                                                                                                                                                                                                                                                                                                                                                                                                                                       |  |
|             | 39                                                                                     | 1                                                                       | P-137                                                                                                                                                                                | GRIPPER LUBE INST. STICKER                                                                                                                                                                                                                                                                                                                                                                                                                            |  |
|             | 39<br>40                                                                               | 1                                                                       | P-137<br>P-141                                                                                                                                                                       | GRIPPER LUBE INST. STICKER IMPORTANT LABEL - APPLIED TO TUBING                                                                                                                                                                                                                                                                                                                                                                                        |  |
|             | 39<br>40<br>41                                                                         | 1 1 1                                                                   | P-137<br>P-141<br>P-144-2                                                                                                                                                            | GRIPPER LUBE INST. STICKER IMPORTANT LABEL - APPLIED TO TUBING AIR BLEED LABEL                                                                                                                                                                                                                                                                                                                                                                        |  |
|             | 39<br>40<br>41<br>42                                                                   | 1<br>1<br>1<br>2                                                        | P-137<br>P-141<br>P-144-2<br>P-186                                                                                                                                                   | GRIPPER LUBE INST. STICKER IMPORTANT LABEL - APPLIED TO TUBING AIR BLEED LABEL ROPE GRIPPER WEAR-IN LINE STICKER                                                                                                                                                                                                                                                                                                                                      |  |
|             | 39<br>40<br>41<br>42<br>43                                                             | 1<br>1<br>1<br>2<br>1                                                   | P-137<br>P-141<br>P-144-2<br>P-186<br>P-192                                                                                                                                          | GRIPPER LUBE INST. STICKER IMPORTANT LABEL - APPLIED TO TUBING AIR BLEED LABEL ROPE GRIPPER WEAR-IN LINE STICKER IMPORTANT NOTICE - LANG LAY ROPES, ROPE GRIPPER 621 ROPE GRIPPER LABEL                                                                                                                                                                                                                                                               |  |
|             | 39<br>40<br>41<br>42<br>43<br>44                                                       | 1<br>1<br>1<br>2<br>1                                                   | P-137 P-141 P-144-2 P-186 P-192 P-219 1/2 - 13 UNC x 1.25"                                                                                                                           | GRIPPER LUBE INST. STICKER IMPORTANT LABEL - APPLIED TO TUBING AIR BLEED LABEL ROPE GRIPPER WEAR-IN LINE STICKER IMPORTANT NOTICE - LANG LAY ROPES, ROPE GRIPPER 621 ROPE GRIPPER LABEL                                                                                                                                                                                                                                                               |  |
|             | 39<br>40<br>41<br>42<br>43<br>44<br>45<br>46<br>47                                     | 1<br>1<br>2<br>1<br>1<br>6                                              | P-137 P-141 P-144-2 P-186 P-192 P-219 1/2 - 13 UNC x 1.25" 1/2 LOCK WASHER 5/16 - 18 UNC x 2.0                                                                                       | GRIPPER LUBE INST. STICKER IMPORTANT LABEL - APPLIED TO TUBING AIR BLEED LABEL ROPE GRIPPER WEAR-IN LINE STICKER IMPORTANT NOTICE - LANG LAY ROPES, ROPE GRIPPER 621 ROPE GRIPPER LABEL HEX HEAD BOLT                                                                                                                                                                                                                                                 |  |
|             | 39<br>40<br>41<br>42<br>43<br>44<br>45<br>46                                           | 1<br>1<br>2<br>1<br>1<br>6<br>6                                         | P-137 P-141 P-144-2 P-186 P-192 P-219 1/2 - 13 UNC x 1.25" 1/2 LOCK WASHER                                                                                                           | GRIPPER LUBE INST. STICKER IMPORTANT LABEL - APPLIED TO TUBING AIR BLEED LABEL ROPE GRIPPER WEAR-IN LINE STICKER IMPORTANT NOTICE - LANG LAY ROPES, ROPE GRIPPER 621 ROPE GRIPPER LABEL HEX HEAD BOLT STANDARD LOCK WASHER                                                                                                                                                                                                                            |  |
|             | 39<br>40<br>41<br>42<br>43<br>44<br>45<br>46<br>47                                     | 1<br>1<br>2<br>1<br>1<br>6<br>6                                         | P-137 P-141 P-144-2 P-186 P-192 P-219 1/2 - 13 UNC x 1.25" 1/2 LOCK WASHER 5/16 - 18 UNC x 2.0                                                                                       | GRIPPER LUBE INST. STICKER IMPORTANT LABEL - APPLIED TO TUBING AIR BLEED LABEL ROPE GRIPPER WEAR-IN LINE STICKER IMPORTANT NOTICE - LANG LAY ROPES, ROPE GRIPPER 621 ROPE GRIPPER LABEL HEX HEAD BOLT STANDARD LOCK WASHER SOCKET HEAD CAP SCREW                                                                                                                                                                                                      |  |
|             | 39<br>40<br>41<br>42<br>43<br>44<br>45<br>46<br>47<br>48                               | 1<br>1<br>2<br>1<br>1<br>6<br>6<br>4                                    | P-137 P-141 P-144-2 P-186 P-192 P-219 1/2 - 13 UNC x 1.25" 1/2 LOCK WASHER 5/16 - 18 UNC x 2.0 5/16" WASHER 1/4 - 20 UNC x 1.5                                                       | GRIPPER LUBE INST. STICKER IMPORTANT LABEL - APPLIED TO TUBING AIR BLEED LABEL ROPE GRIPPER WEAR-IN LINE STICKER IMPORTANT NOTICE - LANG LAY ROPES, ROPE GRIPPER 621 ROPE GRIPPER LABEL HEX HEAD BOLT STANDARD LOCK WASHER SOCKET HEAD CAP SCREW STANDARD WASHER                                                                                                                                                                                      |  |
|             | 39<br>40<br>41<br>42<br>43<br>44<br>45<br>46<br>47<br>48<br>49<br>50<br>51             | 1<br>1<br>2<br>1<br>1<br>6<br>6<br>4<br>4                               | P-137 P-141 P-144-2 P-186 P-192 P-219 1/2 - 13 UNC x 1.25" 1/2 LOCK WASHER 5/16 - 18 UNC x 2.0 5/16" WASHER 1/4 - 20 UNC x 1.5 #10-32 UNF x 0.375"                                   | GRIPPER LUBE INST. STICKER IMPORTANT LABEL - APPLIED TO TUBING AIR BLEED LABEL ROPE GRIPPER WEAR-IN LINE STICKER IMPORTANT NOTICE - LANG LAY ROPES, ROPE GRIPPER 621 ROPE GRIPPER LABEL HEX HEAD BOLT STANDARD LOCK WASHER SOCKET HEAD CAP SCREW STANDARD WASHER HALF DOG SET SCREW                                                                                                                                                                   |  |
|             | 39<br>40<br>41<br>42<br>43<br>44<br>45<br>46<br>47<br>48<br>49<br>50<br>51<br>52       | 1<br>1<br>2<br>1<br>1<br>6<br>6<br>4<br>4<br>2<br>2<br>2<br>8           | P-137 P-141 P-144-2 P-186 P-192 P-219 1/2 - 13 UNC x 1.25" 1/2 LOCK WASHER 5/16 - 18 UNC x 2.0 5/16" WASHER 1/4 - 20 UNC x 1.5 #10-32 UNF x 0.375"                                   | GRIPPER LUBE INST. STICKER IMPORTANT LABEL - APPLIED TO TUBING AIR BLEED LABEL ROPE GRIPPER WEAR-IN LINE STICKER IMPORTANT NOTICE - LANG LAY ROPES, ROPE GRIPPER 621 ROPE GRIPPER LABEL HEX HEAD BOLT STANDARD LOCK WASHER SOCKET HEAD CAP SCREW STANDARD WASHER HALF DOG SET SCREW SOCKET HEAD CAP SCREW SOCKET HEAD CAP SCREW SOCKET HEAD CAP SCREW STANDARD LOCK WASHER                                                                            |  |
|             | 39<br>40<br>41<br>42<br>43<br>44<br>45<br>46<br>47<br>48<br>49<br>50<br>51             | 1<br>1<br>2<br>1<br>1<br>6<br>6<br>4<br>4<br>2<br>2                     | P-137 P-141 P-144-2 P-186 P-192 P-219 1/2 - 13 UNC x 1.25" 1/2 LOCK WASHER 5/16 - 18 UNC x 2.0 5/16" WASHER 1/4 - 20 UNC x 1.5 #10-32 UNF x 0.375" #10-32 UNF x 0.75                 | GRIPPER LUBE INST. STICKER IMPORTANT LABEL - APPLIED TO TUBING AIR BLEED LABEL ROPE GRIPPER WEAR-IN LINE STICKER IMPORTANT NOTICE - LANG LAY ROPES, ROPE GRIPPER 621 ROPE GRIPPER LABEL HEX HEAD BOLT STANDARD LOCK WASHER SOCKET HEAD CAP SCREW STANDARD WASHER HALF DOG SET SCREW SOCKET HEAD CAP SCREW SOCKET HEAD CAP SCREW                                                                                                                       |  |
|             | 39<br>40<br>41<br>42<br>43<br>44<br>45<br>46<br>47<br>48<br>49<br>50<br>51<br>52       | 1<br>1<br>2<br>1<br>1<br>6<br>6<br>4<br>4<br>2<br>2<br>2<br>8<br>1<br>4 | P-137 P-141 P-144-2 P-186 P-192 P-219 1/2 - 13 UNC x 1.25" 1/2 LOCK WASHER 5/16 - 18 UNC x 2.0 5/16" WASHER 1/4 - 20 UNC x 1.5 #10-32 UNF x 0.375" #10-32 UNF x 0.75 #10 LOCK WASHER | GRIPPER LUBE INST. STICKER IMPORTANT LABEL - APPLIED TO TUBING AIR BLEED LABEL ROPE GRIPPER WEAR-IN LINE STICKER IMPORTANT NOTICE - LANG LAY ROPES, ROPE GRIPPER 621 ROPE GRIPPER LABEL HEX HEAD BOLT STANDARD LOCK WASHER SOCKET HEAD CAP SCREW STANDARD WASHER HALF DOG SET SCREW SOCKET HEAD CAP SCREW SOCKET HEAD CAP SCREW STANDARD LOCK WASHER SOCKET HEAD CAP SCREW SOCKET HEAD CAP SCREW STANDARD LOCK WASHER SET SCREW SOCKET HEAD CAP SCREW |  |
|             | 39<br>40<br>41<br>42<br>43<br>44<br>45<br>46<br>47<br>48<br>49<br>50<br>51<br>52<br>53 | 1<br>1<br>2<br>1<br>6<br>6<br>4<br>4<br>2<br>2<br>2<br>8<br>1           | P-137 P-141 P-144-2 P-186 P-192 P-219 1/2 - 13 UNC x 1.25" 1/2 LOCK WASHER 5/16 - 18 UNC x 2.0 5/16" WASHER 1/4 - 20 UNC x 1.5 #10-32 UNF x 0.375" #10-32 UNF x 0.75 #10 LOCK WASHER | GRIPPER LUBE INST. STICKER IMPORTANT LABEL - APPLIED TO TUBING AIR BLEED LABEL ROPE GRIPPER WEAR-IN LINE STICKER IMPORTANT NOTICE - LANG LAY ROPES, ROPE GRIPPER 621 ROPE GRIPPER LABEL HEX HEAD BOLT STANDARD LOCK WASHER SOCKET HEAD CAP SCREW STANDARD WASHER HALF DOG SET SCREW SOCKET HEAD CAP SCREW SOCKET HEAD CAP SCREW SOCKET HEAD CAP SCREW SOCKET HEAD CAP SCREW STANDARD LOCK WASHER SET SCREW                                            |  |