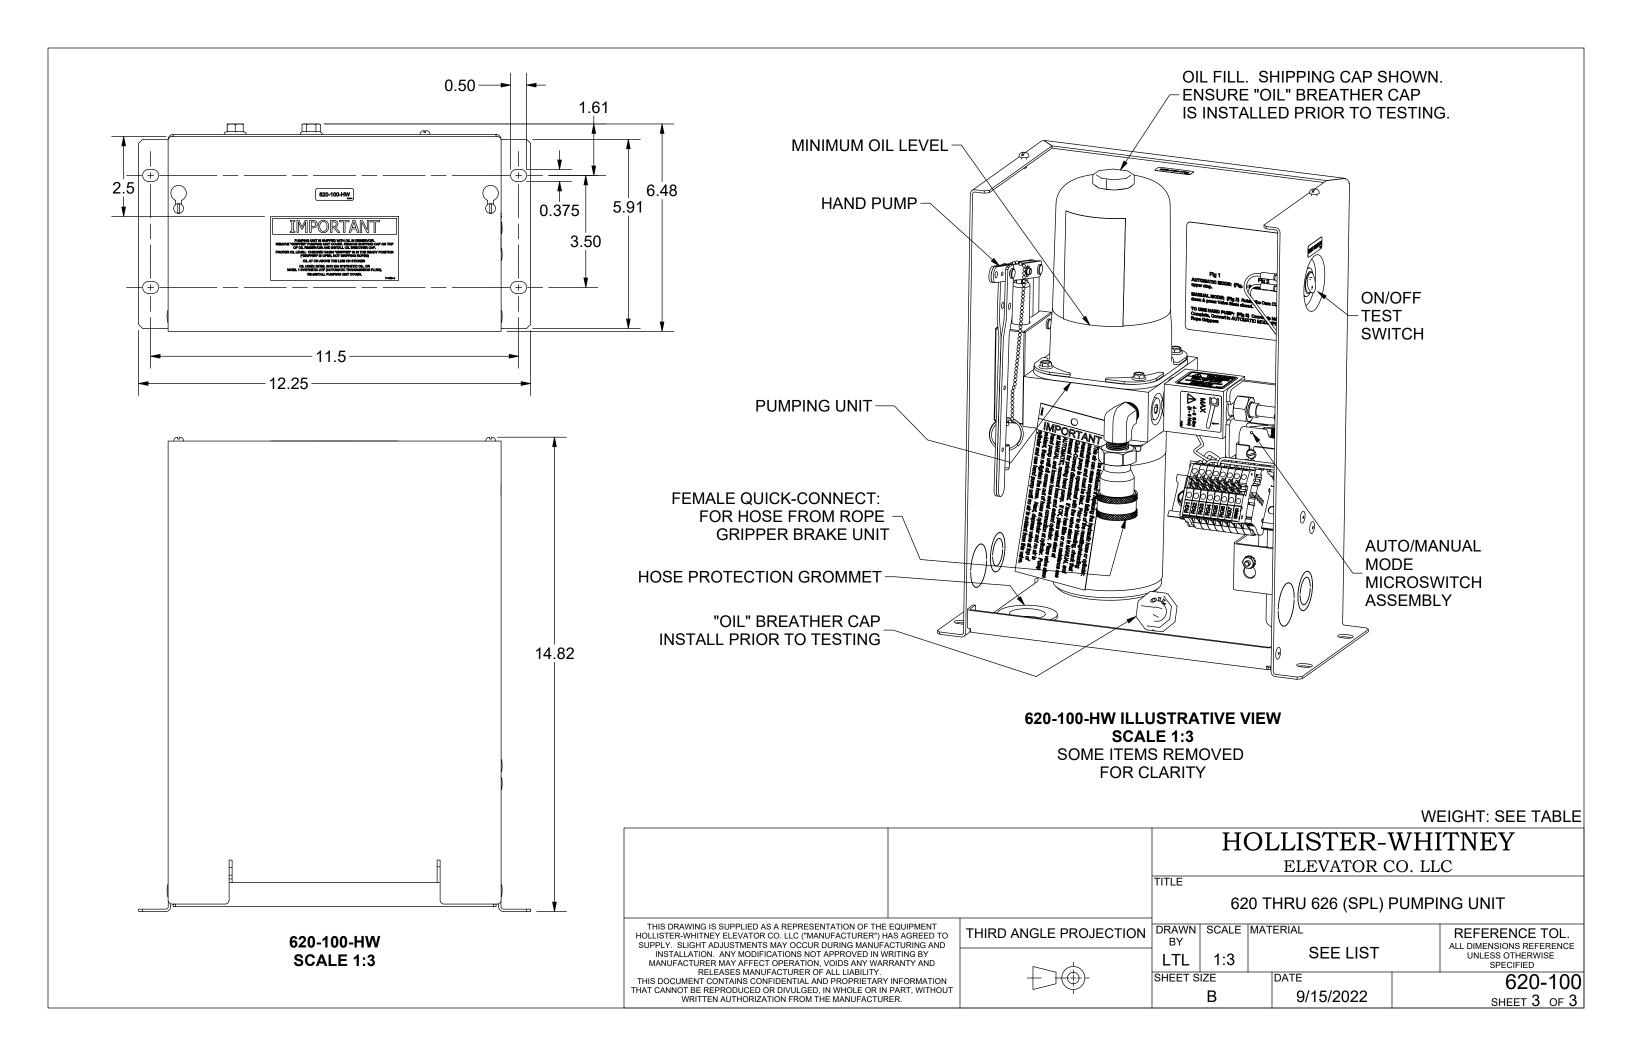

#### Older Rope Grippers, Switch Assemblies & Pumping Unit

| #620 Rope Gripper                               | 40 |
|-------------------------------------------------|----|
| #621 Rope Gripper                               | 44 |
| #622 Rope Gripper                               | 46 |
| #624 Rope Gripper                               | 48 |
| #625 Rope Gripper                               | 54 |
| #626 Rope Gripper                               | 58 |
| #626-SPL Rope Gripper                           | 62 |
| #620-064, #620 Rope Gripper                     | 66 |
| #622-064, #622 thru 626-SPL Rope Grippers       | 67 |
| #620-050, #620 Rope Gripper                     | 68 |
| #622-050, #622 thru 626-SPL Rope Grippers       | 68 |
| #620-100 Pumping Unit (All Rope Gripper Models) | 69 |