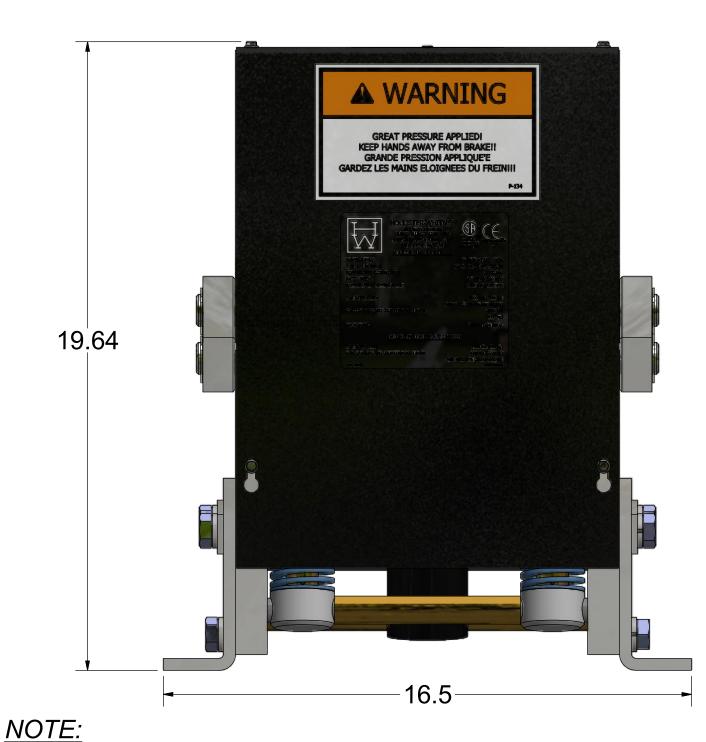

# NOTE:

- 1. QTY LISTED FOR ITEMS 3, 4 & 5 ARE STANDARD. ACTUAL QTY MAY VARY WITH ROPE DIAMETER.
- 2. REFERENCE DIMENSIONS SHOWN TO AID IN SETUP AND INSTALL

| -<br>-<br>- |                                                                                        |                                                                         | TARTIVOIVIBLIC                                                                                                                                                                       | DESCRIPTION                                                                                                                                                                                                                                                                                                                                                                                                                                           |  |
|-------------|----------------------------------------------------------------------------------------|-------------------------------------------------------------------------|--------------------------------------------------------------------------------------------------------------------------------------------------------------------------------------|-------------------------------------------------------------------------------------------------------------------------------------------------------------------------------------------------------------------------------------------------------------------------------------------------------------------------------------------------------------------------------------------------------------------------------------------------------|--|
|             | 1                                                                                      | 1                                                                       | 622-003                                                                                                                                                                              | STATIONARY SHOE ASSEMBLY                                                                                                                                                                                                                                                                                                                                                                                                                              |  |
|             | 2                                                                                      | 2                                                                       | 620-007                                                                                                                                                                              | SHAFT SUPPORT BLOCK                                                                                                                                                                                                                                                                                                                                                                                                                                   |  |
|             | 3                                                                                      | 4                                                                       | 620-008                                                                                                                                                                              | SPACER (11 GA.) - LINING WEAR                                                                                                                                                                                                                                                                                                                                                                                                                         |  |
|             | 4                                                                                      | 2                                                                       | 620-008-1                                                                                                                                                                            | SPACER (16 GA.) - LINING WEAR                                                                                                                                                                                                                                                                                                                                                                                                                         |  |
|             | 5                                                                                      | 2                                                                       | 620-008-2                                                                                                                                                                            | SPACER (22 GA.) - LINING WEAR                                                                                                                                                                                                                                                                                                                                                                                                                         |  |
|             | 6                                                                                      | 1                                                                       | 622-015                                                                                                                                                                              | TUBING ASSEMBLY                                                                                                                                                                                                                                                                                                                                                                                                                                       |  |
|             | 7                                                                                      | 2                                                                       | 622-018                                                                                                                                                                              | SHAFT - ROTATING & NON-ROTATING                                                                                                                                                                                                                                                                                                                                                                                                                       |  |
|             | 8                                                                                      | 2                                                                       | 600-020                                                                                                                                                                              | CONNECTING ARM ASSEMBLY                                                                                                                                                                                                                                                                                                                                                                                                                               |  |
|             | 9                                                                                      | 2                                                                       | 622-022                                                                                                                                                                              | LINING ASSEMBLY                                                                                                                                                                                                                                                                                                                                                                                                                                       |  |
|             | 10                                                                                     | 2                                                                       | 600-025                                                                                                                                                                              | LOWER SPRING GUIDE ASSEMBLY                                                                                                                                                                                                                                                                                                                                                                                                                           |  |
|             | 11                                                                                     | 2                                                                       | 600-027                                                                                                                                                                              | UPPER SPRING SUPPORT                                                                                                                                                                                                                                                                                                                                                                                                                                  |  |
|             | 12                                                                                     | 2                                                                       | 600-029                                                                                                                                                                              | GUIDE - UPPER SPRING SUPPORT                                                                                                                                                                                                                                                                                                                                                                                                                          |  |
|             | 13                                                                                     | 2                                                                       | 621-030                                                                                                                                                                              | SPRING                                                                                                                                                                                                                                                                                                                                                                                                                                                |  |
|             | 14                                                                                     | 2                                                                       | 622-031                                                                                                                                                                              | SHAFT                                                                                                                                                                                                                                                                                                                                                                                                                                                 |  |
|             | 15                                                                                     | 2                                                                       | 601-032                                                                                                                                                                              | TUBING - SPACER                                                                                                                                                                                                                                                                                                                                                                                                                                       |  |
|             | 16                                                                                     | 1                                                                       | 622-033                                                                                                                                                                              | TUBING - SPACER                                                                                                                                                                                                                                                                                                                                                                                                                                       |  |
|             | 17                                                                                     | 1                                                                       | 600-035                                                                                                                                                                              | CYLINDER ASSEMBLY                                                                                                                                                                                                                                                                                                                                                                                                                                     |  |
|             | 18                                                                                     | 1                                                                       | 622-036                                                                                                                                                                              | HYDRAULIC CYLINDER PIVOT BRACKET ASSEMBLY                                                                                                                                                                                                                                                                                                                                                                                                             |  |
| ľ           | 19                                                                                     | 1                                                                       | 620-037                                                                                                                                                                              | HYDRAULIC HOSE - STANDARD 27" LENGTH                                                                                                                                                                                                                                                                                                                                                                                                                  |  |
|             | 19                                                                                     |                                                                         | 620-037- "L"                                                                                                                                                                         | HYDRAULIC HOSE - "L" = LENGTH IN FEET (30' MAX)                                                                                                                                                                                                                                                                                                                                                                                                       |  |
|             | 20                                                                                     | 1                                                                       | 620-038                                                                                                                                                                              | QUICK CONNECT FITTING                                                                                                                                                                                                                                                                                                                                                                                                                                 |  |
|             | 21                                                                                     | 1                                                                       | 622-040                                                                                                                                                                              | COVER - 622 ROPE GRIPPER                                                                                                                                                                                                                                                                                                                                                                                                                              |  |
|             | 22                                                                                     | 1                                                                       | 600-041 R                                                                                                                                                                            | ANGLE, RIGHT HAND - MOUNTING                                                                                                                                                                                                                                                                                                                                                                                                                          |  |
|             | 23                                                                                     | 1                                                                       | 600-041 L                                                                                                                                                                            | ANGLE, LEFT HAND - MOUNTING                                                                                                                                                                                                                                                                                                                                                                                                                           |  |
| (B)         | 24                                                                                     | 1                                                                       | 620-638-18                                                                                                                                                                           | ACTUATING ANGLE ASSEMBLY - 18mm                                                                                                                                                                                                                                                                                                                                                                                                                       |  |
|             |                                                                                        |                                                                         | 622-635-1                                                                                                                                                                            | SWITCH ASS'Y, LEAD LENGTHS = 10'                                                                                                                                                                                                                                                                                                                                                                                                                      |  |
| (B)         | 25                                                                                     | 1                                                                       | 622-635-2                                                                                                                                                                            | SWITCH ASS'Y, LEAD LENGTHS = 24'                                                                                                                                                                                                                                                                                                                                                                                                                      |  |
|             |                                                                                        |                                                                         | 622-635-3                                                                                                                                                                            | SWITCH ASS'Y, LEAD LENGTHS = 18'                                                                                                                                                                                                                                                                                                                                                                                                                      |  |
|             | 26                                                                                     | 1                                                                       | 622-072                                                                                                                                                                              | MOVABLE SHOE ASSEMBLY                                                                                                                                                                                                                                                                                                                                                                                                                                 |  |
|             | 27                                                                                     | 1                                                                       | 601-078                                                                                                                                                                              | LATCH                                                                                                                                                                                                                                                                                                                                                                                                                                                 |  |
| ľ           | 28                                                                                     |                                                                         | 600-081-1                                                                                                                                                                            |                                                                                                                                                                                                                                                                                                                                                                                                                                                       |  |
|             |                                                                                        | 1                                                                       | 600-081-2                                                                                                                                                                            |                                                                                                                                                                                                                                                                                                                                                                                                                                                       |  |
|             |                                                                                        |                                                                         | 600-081-3                                                                                                                                                                            |                                                                                                                                                                                                                                                                                                                                                                                                                                                       |  |
|             | 29                                                                                     | 1                                                                       | 600-082                                                                                                                                                                              | 801-DC2 90° ANGLE BOX CONNECTOR                                                                                                                                                                                                                                                                                                                                                                                                                       |  |
|             | 30                                                                                     | 1                                                                       | 610-087                                                                                                                                                                              | PARKER #149F-6-4 MALE ELBOW                                                                                                                                                                                                                                                                                                                                                                                                                           |  |
|             | 31                                                                                     | 1                                                                       | 610-091                                                                                                                                                                              | 3-8 x 3-8 NPT STREET 90 DEG. ELBOW                                                                                                                                                                                                                                                                                                                                                                                                                    |  |
|             | 32                                                                                     | 2                                                                       | 600-095                                                                                                                                                                              | WASHER - DOUBLE BOLT                                                                                                                                                                                                                                                                                                                                                                                                                                  |  |
|             | 33                                                                                     | 1                                                                       | 620-100                                                                                                                                                                              | PUMPING UNIT                                                                                                                                                                                                                                                                                                                                                                                                                                          |  |
|             | 34                                                                                     | 1                                                                       | 622-207                                                                                                                                                                              | HOSE GROMMET                                                                                                                                                                                                                                                                                                                                                                                                                                          |  |
|             | 35                                                                                     | 1                                                                       | 620-607                                                                                                                                                                              | SOLENOID LOCKING UNIT                                                                                                                                                                                                                                                                                                                                                                                                                                 |  |
|             | 36                                                                                     | 4                                                                       | 90-033                                                                                                                                                                               | E-CLIP, #X5133-74                                                                                                                                                                                                                                                                                                                                                                                                                                     |  |
| _           | 37                                                                                     | 1                                                                       | P-133                                                                                                                                                                                | ROPE GRIPPER WARNING LABEL - MEDIUM                                                                                                                                                                                                                                                                                                                                                                                                                   |  |
|             | - 7                                                                                    |                                                                         | I                                                                                                                                                                                    |                                                                                                                                                                                                                                                                                                                                                                                                                                                       |  |
|             | 38                                                                                     | 1                                                                       | P-134                                                                                                                                                                                | ROPE GRIPPER WARNING LABEL - LARGE                                                                                                                                                                                                                                                                                                                                                                                                                    |  |
|             | 38<br>39                                                                               | 1                                                                       | P-134<br>P-137                                                                                                                                                                       | ROPE GRIPPER WARNING LABEL - LARGE<br>GRIPPER LUBE INST. STICKER                                                                                                                                                                                                                                                                                                                                                                                      |  |
|             | _                                                                                      |                                                                         |                                                                                                                                                                                      |                                                                                                                                                                                                                                                                                                                                                                                                                                                       |  |
|             | 39                                                                                     | 1                                                                       | P-137                                                                                                                                                                                | GRIPPER LUBE INST. STICKER                                                                                                                                                                                                                                                                                                                                                                                                                            |  |
|             | 39<br>40                                                                               | 1                                                                       | P-137<br>P-141                                                                                                                                                                       | GRIPPER LUBE INST. STICKER IMPORTANT LABEL - APPLIED TO TUBING                                                                                                                                                                                                                                                                                                                                                                                        |  |
|             | 39<br>40<br>41                                                                         | 1 1 1                                                                   | P-137<br>P-141<br>P-144-2                                                                                                                                                            | GRIPPER LUBE INST. STICKER IMPORTANT LABEL - APPLIED TO TUBING AIR BLEED LABEL                                                                                                                                                                                                                                                                                                                                                                        |  |
|             | 39<br>40<br>41<br>42                                                                   | 1<br>1<br>1<br>2                                                        | P-137<br>P-141<br>P-144-2<br>P-186                                                                                                                                                   | GRIPPER LUBE INST. STICKER IMPORTANT LABEL - APPLIED TO TUBING AIR BLEED LABEL ROPE GRIPPER WEAR-IN LINE STICKER                                                                                                                                                                                                                                                                                                                                      |  |
|             | 39<br>40<br>41<br>42<br>43                                                             | 1<br>1<br>1<br>2<br>1                                                   | P-137<br>P-141<br>P-144-2<br>P-186<br>P-192                                                                                                                                          | GRIPPER LUBE INST. STICKER IMPORTANT LABEL - APPLIED TO TUBING AIR BLEED LABEL ROPE GRIPPER WEAR-IN LINE STICKER IMPORTANT NOTICE - LANG LAY ROPES, ROPE GRIPPER 621 ROPE GRIPPER LABEL                                                                                                                                                                                                                                                               |  |
|             | 39<br>40<br>41<br>42<br>43<br>44                                                       | 1<br>1<br>1<br>2<br>1                                                   | P-137 P-141 P-144-2 P-186 P-192 P-219 1/2 - 13 UNC x 1.25"                                                                                                                           | GRIPPER LUBE INST. STICKER IMPORTANT LABEL - APPLIED TO TUBING AIR BLEED LABEL ROPE GRIPPER WEAR-IN LINE STICKER IMPORTANT NOTICE - LANG LAY ROPES, ROPE GRIPPER 621 ROPE GRIPPER LABEL                                                                                                                                                                                                                                                               |  |
|             | 39<br>40<br>41<br>42<br>43<br>44<br>45<br>46<br>47                                     | 1<br>1<br>2<br>1<br>1<br>6                                              | P-137 P-141 P-144-2 P-186 P-192 P-219 1/2 - 13 UNC x 1.25" 1/2 LOCK WASHER 5/16 - 18 UNC x 2.0                                                                                       | GRIPPER LUBE INST. STICKER IMPORTANT LABEL - APPLIED TO TUBING AIR BLEED LABEL ROPE GRIPPER WEAR-IN LINE STICKER IMPORTANT NOTICE - LANG LAY ROPES, ROPE GRIPPER 621 ROPE GRIPPER LABEL HEX HEAD BOLT                                                                                                                                                                                                                                                 |  |
|             | 39<br>40<br>41<br>42<br>43<br>44<br>45<br>46                                           | 1<br>1<br>2<br>1<br>1<br>6<br>6                                         | P-137 P-141 P-144-2 P-186 P-192 P-219 1/2 - 13 UNC x 1.25" 1/2 LOCK WASHER                                                                                                           | GRIPPER LUBE INST. STICKER IMPORTANT LABEL - APPLIED TO TUBING AIR BLEED LABEL ROPE GRIPPER WEAR-IN LINE STICKER IMPORTANT NOTICE - LANG LAY ROPES, ROPE GRIPPER 621 ROPE GRIPPER LABEL HEX HEAD BOLT STANDARD LOCK WASHER                                                                                                                                                                                                                            |  |
|             | 39<br>40<br>41<br>42<br>43<br>44<br>45<br>46<br>47                                     | 1<br>1<br>2<br>1<br>1<br>6<br>6                                         | P-137 P-141 P-144-2 P-186 P-192 P-219 1/2 - 13 UNC x 1.25" 1/2 LOCK WASHER 5/16 - 18 UNC x 2.0                                                                                       | GRIPPER LUBE INST. STICKER IMPORTANT LABEL - APPLIED TO TUBING AIR BLEED LABEL ROPE GRIPPER WEAR-IN LINE STICKER IMPORTANT NOTICE - LANG LAY ROPES, ROPE GRIPPER 621 ROPE GRIPPER LABEL HEX HEAD BOLT STANDARD LOCK WASHER SOCKET HEAD CAP SCREW                                                                                                                                                                                                      |  |
|             | 39<br>40<br>41<br>42<br>43<br>44<br>45<br>46<br>47<br>48                               | 1<br>1<br>2<br>1<br>1<br>6<br>6<br>4                                    | P-137 P-141 P-144-2 P-186 P-192 P-219 1/2 - 13 UNC x 1.25" 1/2 LOCK WASHER 5/16 - 18 UNC x 2.0 5/16" WASHER 1/4 - 20 UNC x 1.5                                                       | GRIPPER LUBE INST. STICKER IMPORTANT LABEL - APPLIED TO TUBING AIR BLEED LABEL ROPE GRIPPER WEAR-IN LINE STICKER IMPORTANT NOTICE - LANG LAY ROPES, ROPE GRIPPER 621 ROPE GRIPPER LABEL HEX HEAD BOLT STANDARD LOCK WASHER SOCKET HEAD CAP SCREW STANDARD WASHER                                                                                                                                                                                      |  |
|             | 39<br>40<br>41<br>42<br>43<br>44<br>45<br>46<br>47<br>48<br>49<br>50<br>51             | 1<br>1<br>2<br>1<br>1<br>6<br>6<br>4<br>4                               | P-137 P-141 P-144-2 P-186 P-192 P-219 1/2 - 13 UNC x 1.25" 1/2 LOCK WASHER 5/16 - 18 UNC x 2.0 5/16" WASHER 1/4 - 20 UNC x 1.5 #10-32 UNF x 0.375"                                   | GRIPPER LUBE INST. STICKER IMPORTANT LABEL - APPLIED TO TUBING AIR BLEED LABEL ROPE GRIPPER WEAR-IN LINE STICKER IMPORTANT NOTICE - LANG LAY ROPES, ROPE GRIPPER 621 ROPE GRIPPER LABEL HEX HEAD BOLT STANDARD LOCK WASHER SOCKET HEAD CAP SCREW STANDARD WASHER HALF DOG SET SCREW                                                                                                                                                                   |  |
|             | 39<br>40<br>41<br>42<br>43<br>44<br>45<br>46<br>47<br>48<br>49<br>50<br>51<br>52       | 1<br>1<br>2<br>1<br>1<br>6<br>6<br>4<br>4<br>2<br>2<br>2<br>8           | P-137 P-141 P-144-2 P-186 P-192 P-219 1/2 - 13 UNC x 1.25" 1/2 LOCK WASHER 5/16 - 18 UNC x 2.0 5/16" WASHER 1/4 - 20 UNC x 1.5 #10-32 UNF x 0.375"                                   | GRIPPER LUBE INST. STICKER IMPORTANT LABEL - APPLIED TO TUBING AIR BLEED LABEL ROPE GRIPPER WEAR-IN LINE STICKER IMPORTANT NOTICE - LANG LAY ROPES, ROPE GRIPPER 621 ROPE GRIPPER LABEL HEX HEAD BOLT STANDARD LOCK WASHER SOCKET HEAD CAP SCREW STANDARD WASHER HALF DOG SET SCREW SOCKET HEAD CAP SCREW SOCKET HEAD CAP SCREW SOCKET HEAD CAP SCREW STANDARD LOCK WASHER                                                                            |  |
|             | 39<br>40<br>41<br>42<br>43<br>44<br>45<br>46<br>47<br>48<br>49<br>50<br>51             | 1<br>1<br>2<br>1<br>1<br>6<br>6<br>4<br>4<br>2<br>2                     | P-137 P-141 P-144-2 P-186 P-192 P-219 1/2 - 13 UNC x 1.25" 1/2 LOCK WASHER 5/16 - 18 UNC x 2.0 5/16" WASHER 1/4 - 20 UNC x 1.5 #10-32 UNF x 0.375" #10-32 UNF x 0.75                 | GRIPPER LUBE INST. STICKER IMPORTANT LABEL - APPLIED TO TUBING AIR BLEED LABEL ROPE GRIPPER WEAR-IN LINE STICKER IMPORTANT NOTICE - LANG LAY ROPES, ROPE GRIPPER 621 ROPE GRIPPER LABEL HEX HEAD BOLT STANDARD LOCK WASHER SOCKET HEAD CAP SCREW STANDARD WASHER HALF DOG SET SCREW SOCKET HEAD CAP SCREW SOCKET HEAD CAP SCREW                                                                                                                       |  |
|             | 39<br>40<br>41<br>42<br>43<br>44<br>45<br>46<br>47<br>48<br>49<br>50<br>51<br>52       | 1<br>1<br>2<br>1<br>1<br>6<br>6<br>4<br>4<br>2<br>2<br>2<br>8<br>1<br>4 | P-137 P-141 P-144-2 P-186 P-192 P-219 1/2 - 13 UNC x 1.25" 1/2 LOCK WASHER 5/16 - 18 UNC x 2.0 5/16" WASHER 1/4 - 20 UNC x 1.5 #10-32 UNF x 0.375" #10-32 UNF x 0.75 #10 LOCK WASHER | GRIPPER LUBE INST. STICKER IMPORTANT LABEL - APPLIED TO TUBING AIR BLEED LABEL ROPE GRIPPER WEAR-IN LINE STICKER IMPORTANT NOTICE - LANG LAY ROPES, ROPE GRIPPER 621 ROPE GRIPPER LABEL HEX HEAD BOLT STANDARD LOCK WASHER SOCKET HEAD CAP SCREW STANDARD WASHER HALF DOG SET SCREW SOCKET HEAD CAP SCREW SOCKET HEAD CAP SCREW STANDARD LOCK WASHER SOCKET HEAD CAP SCREW SOCKET HEAD CAP SCREW STANDARD LOCK WASHER SET SCREW SOCKET HEAD CAP SCREW |  |
|             | 39<br>40<br>41<br>42<br>43<br>44<br>45<br>46<br>47<br>48<br>49<br>50<br>51<br>52<br>53 | 1<br>1<br>2<br>1<br>6<br>6<br>4<br>4<br>2<br>2<br>2<br>8<br>1           | P-137 P-141 P-144-2 P-186 P-192 P-219 1/2 - 13 UNC x 1.25" 1/2 LOCK WASHER 5/16 - 18 UNC x 2.0 5/16" WASHER 1/4 - 20 UNC x 1.5 #10-32 UNF x 0.375" #10-32 UNF x 0.75 #10 LOCK WASHER | GRIPPER LUBE INST. STICKER IMPORTANT LABEL - APPLIED TO TUBING AIR BLEED LABEL ROPE GRIPPER WEAR-IN LINE STICKER IMPORTANT NOTICE - LANG LAY ROPES, ROPE GRIPPER 621 ROPE GRIPPER LABEL HEX HEAD BOLT STANDARD LOCK WASHER SOCKET HEAD CAP SCREW STANDARD WASHER HALF DOG SET SCREW SOCKET HEAD CAP SCREW SOCKET HEAD CAP SCREW SOCKET HEAD CAP SCREW SOCKET HEAD CAP SCREW STANDARD LOCK WASHER SET SCREW                                            |  |