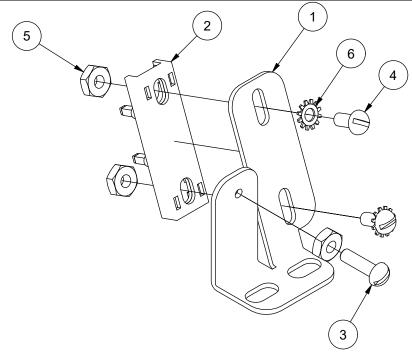

# NOTE:

- 1. QTY LISTED FOR ITEMS 3, 4 & 5 ARE STANDARD. ACTUAL QTY MAY VARY WITH ROPE DIAMETER.
- 2. REFERENCE DIMENSIONS SHOWN TO AID IN SETUP AND INSTALL

| -<br>-<br>- |                                                                                        |                                                                         | TARTIVOIVIBLIC                                                                                                                                                                       | DESCRIPTION                                                                                                                                                                                                                                                                                                                                                                                                                                           |  |
|-------------|----------------------------------------------------------------------------------------|-------------------------------------------------------------------------|--------------------------------------------------------------------------------------------------------------------------------------------------------------------------------------|-------------------------------------------------------------------------------------------------------------------------------------------------------------------------------------------------------------------------------------------------------------------------------------------------------------------------------------------------------------------------------------------------------------------------------------------------------|--|
|             | 1                                                                                      | 1                                                                       | 622-003                                                                                                                                                                              | STATIONARY SHOE ASSEMBLY                                                                                                                                                                                                                                                                                                                                                                                                                              |  |
|             | 2                                                                                      | 2                                                                       | 620-007                                                                                                                                                                              | SHAFT SUPPORT BLOCK                                                                                                                                                                                                                                                                                                                                                                                                                                   |  |
|             | 3                                                                                      | 4                                                                       | 620-008                                                                                                                                                                              | SPACER (11 GA.) - LINING WEAR                                                                                                                                                                                                                                                                                                                                                                                                                         |  |
|             | 4                                                                                      | 2                                                                       | 620-008-1                                                                                                                                                                            | SPACER (16 GA.) - LINING WEAR                                                                                                                                                                                                                                                                                                                                                                                                                         |  |
|             | 5                                                                                      | 2                                                                       | 620-008-2                                                                                                                                                                            | SPACER (22 GA.) - LINING WEAR                                                                                                                                                                                                                                                                                                                                                                                                                         |  |
|             | 6                                                                                      | 1                                                                       | 622-015                                                                                                                                                                              | TUBING ASSEMBLY                                                                                                                                                                                                                                                                                                                                                                                                                                       |  |
|             | 7                                                                                      | 2                                                                       | 622-018                                                                                                                                                                              | SHAFT - ROTATING & NON-ROTATING                                                                                                                                                                                                                                                                                                                                                                                                                       |  |
|             | 8                                                                                      | 2                                                                       | 600-020                                                                                                                                                                              | CONNECTING ARM ASSEMBLY                                                                                                                                                                                                                                                                                                                                                                                                                               |  |
|             | 9                                                                                      | 2                                                                       | 622-022                                                                                                                                                                              | LINING ASSEMBLY                                                                                                                                                                                                                                                                                                                                                                                                                                       |  |
|             | 10                                                                                     | 2                                                                       | 600-025                                                                                                                                                                              | LOWER SPRING GUIDE ASSEMBLY                                                                                                                                                                                                                                                                                                                                                                                                                           |  |
|             | 11                                                                                     | 2                                                                       | 600-027                                                                                                                                                                              | UPPER SPRING SUPPORT                                                                                                                                                                                                                                                                                                                                                                                                                                  |  |
|             | 12                                                                                     | 2                                                                       | 600-029                                                                                                                                                                              | GUIDE - UPPER SPRING SUPPORT                                                                                                                                                                                                                                                                                                                                                                                                                          |  |
|             | 13                                                                                     | 2                                                                       | 621-030                                                                                                                                                                              | SPRING                                                                                                                                                                                                                                                                                                                                                                                                                                                |  |
|             | 14                                                                                     | 2                                                                       | 622-031                                                                                                                                                                              | SHAFT                                                                                                                                                                                                                                                                                                                                                                                                                                                 |  |
|             | 15                                                                                     | 2                                                                       | 601-032                                                                                                                                                                              | TUBING - SPACER                                                                                                                                                                                                                                                                                                                                                                                                                                       |  |
|             | 16                                                                                     | 1                                                                       | 622-033                                                                                                                                                                              | TUBING - SPACER                                                                                                                                                                                                                                                                                                                                                                                                                                       |  |
|             | 17                                                                                     | 1                                                                       | 600-035                                                                                                                                                                              | CYLINDER ASSEMBLY                                                                                                                                                                                                                                                                                                                                                                                                                                     |  |
|             | 18                                                                                     | 1                                                                       | 622-036                                                                                                                                                                              | HYDRAULIC CYLINDER PIVOT BRACKET ASSEMBLY                                                                                                                                                                                                                                                                                                                                                                                                             |  |
| ľ           | 19                                                                                     | 1                                                                       | 620-037                                                                                                                                                                              | HYDRAULIC HOSE - STANDARD 27" LENGTH                                                                                                                                                                                                                                                                                                                                                                                                                  |  |
|             | 19                                                                                     |                                                                         | 620-037- "L"                                                                                                                                                                         | HYDRAULIC HOSE - "L" = LENGTH IN FEET (30' MAX)                                                                                                                                                                                                                                                                                                                                                                                                       |  |
|             | 20                                                                                     | 1                                                                       | 620-038                                                                                                                                                                              | QUICK CONNECT FITTING                                                                                                                                                                                                                                                                                                                                                                                                                                 |  |
|             | 21                                                                                     | 1                                                                       | 622-040                                                                                                                                                                              | COVER - 622 ROPE GRIPPER                                                                                                                                                                                                                                                                                                                                                                                                                              |  |
|             | 22                                                                                     | 1                                                                       | 600-041 R                                                                                                                                                                            | ANGLE, RIGHT HAND - MOUNTING                                                                                                                                                                                                                                                                                                                                                                                                                          |  |
|             | 23                                                                                     | 1                                                                       | 600-041 L                                                                                                                                                                            | ANGLE, LEFT HAND - MOUNTING                                                                                                                                                                                                                                                                                                                                                                                                                           |  |
| (B)         | 24                                                                                     | 1                                                                       | 620-638-18                                                                                                                                                                           | ACTUATING ANGLE ASSEMBLY - 18mm                                                                                                                                                                                                                                                                                                                                                                                                                       |  |
|             |                                                                                        |                                                                         | 622-635-1                                                                                                                                                                            | SWITCH ASS'Y, LEAD LENGTHS = 10'                                                                                                                                                                                                                                                                                                                                                                                                                      |  |
| (B)         | 25                                                                                     | 1                                                                       | 622-635-2                                                                                                                                                                            | SWITCH ASS'Y, LEAD LENGTHS = 24'                                                                                                                                                                                                                                                                                                                                                                                                                      |  |
|             |                                                                                        |                                                                         | 622-635-3                                                                                                                                                                            | SWITCH ASS'Y, LEAD LENGTHS = 18'                                                                                                                                                                                                                                                                                                                                                                                                                      |  |
|             | 26                                                                                     | 1                                                                       | 622-072                                                                                                                                                                              | MOVABLE SHOE ASSEMBLY                                                                                                                                                                                                                                                                                                                                                                                                                                 |  |
|             | 27                                                                                     | 1                                                                       | 601-078                                                                                                                                                                              | LATCH                                                                                                                                                                                                                                                                                                                                                                                                                                                 |  |
| ľ           | 28                                                                                     |                                                                         | 600-081-1                                                                                                                                                                            |                                                                                                                                                                                                                                                                                                                                                                                                                                                       |  |
|             |                                                                                        | 1                                                                       | 600-081-2                                                                                                                                                                            |                                                                                                                                                                                                                                                                                                                                                                                                                                                       |  |
|             |                                                                                        |                                                                         | 600-081-3                                                                                                                                                                            |                                                                                                                                                                                                                                                                                                                                                                                                                                                       |  |
|             | 29                                                                                     | 1                                                                       | 600-082                                                                                                                                                                              | 801-DC2 90° ANGLE BOX CONNECTOR                                                                                                                                                                                                                                                                                                                                                                                                                       |  |
|             | 30                                                                                     | 1                                                                       | 610-087                                                                                                                                                                              | PARKER #149F-6-4 MALE ELBOW                                                                                                                                                                                                                                                                                                                                                                                                                           |  |
|             | 31                                                                                     | 1                                                                       | 610-091                                                                                                                                                                              | 3-8 x 3-8 NPT STREET 90 DEG. ELBOW                                                                                                                                                                                                                                                                                                                                                                                                                    |  |
|             | 32                                                                                     | 2                                                                       | 600-095                                                                                                                                                                              | WASHER - DOUBLE BOLT                                                                                                                                                                                                                                                                                                                                                                                                                                  |  |
|             | 33                                                                                     | 1                                                                       | 620-100                                                                                                                                                                              | PUMPING UNIT                                                                                                                                                                                                                                                                                                                                                                                                                                          |  |
|             | 34                                                                                     | 1                                                                       | 622-207                                                                                                                                                                              | HOSE GROMMET                                                                                                                                                                                                                                                                                                                                                                                                                                          |  |
|             | 35                                                                                     | 1                                                                       | 620-607                                                                                                                                                                              | SOLENOID LOCKING UNIT                                                                                                                                                                                                                                                                                                                                                                                                                                 |  |
|             | 36                                                                                     | 4                                                                       | 90-033                                                                                                                                                                               | E-CLIP, #X5133-74                                                                                                                                                                                                                                                                                                                                                                                                                                     |  |
| _           | 37                                                                                     | 1                                                                       | P-133                                                                                                                                                                                | ROPE GRIPPER WARNING LABEL - MEDIUM                                                                                                                                                                                                                                                                                                                                                                                                                   |  |
|             | - 7                                                                                    |                                                                         | I                                                                                                                                                                                    |                                                                                                                                                                                                                                                                                                                                                                                                                                                       |  |
|             | 38                                                                                     | 1                                                                       | P-134                                                                                                                                                                                | ROPE GRIPPER WARNING LABEL - LARGE                                                                                                                                                                                                                                                                                                                                                                                                                    |  |
|             | 38<br>39                                                                               | 1                                                                       | P-134<br>P-137                                                                                                                                                                       | ROPE GRIPPER WARNING LABEL - LARGE<br>GRIPPER LUBE INST. STICKER                                                                                                                                                                                                                                                                                                                                                                                      |  |
|             | _                                                                                      |                                                                         |                                                                                                                                                                                      |                                                                                                                                                                                                                                                                                                                                                                                                                                                       |  |
|             | 39                                                                                     | 1                                                                       | P-137                                                                                                                                                                                | GRIPPER LUBE INST. STICKER                                                                                                                                                                                                                                                                                                                                                                                                                            |  |
|             | 39<br>40                                                                               | 1                                                                       | P-137<br>P-141                                                                                                                                                                       | GRIPPER LUBE INST. STICKER IMPORTANT LABEL - APPLIED TO TUBING                                                                                                                                                                                                                                                                                                                                                                                        |  |
|             | 39<br>40<br>41                                                                         | 1 1 1                                                                   | P-137<br>P-141<br>P-144-2                                                                                                                                                            | GRIPPER LUBE INST. STICKER IMPORTANT LABEL - APPLIED TO TUBING AIR BLEED LABEL                                                                                                                                                                                                                                                                                                                                                                        |  |
|             | 39<br>40<br>41<br>42                                                                   | 1<br>1<br>1<br>2                                                        | P-137<br>P-141<br>P-144-2<br>P-186                                                                                                                                                   | GRIPPER LUBE INST. STICKER IMPORTANT LABEL - APPLIED TO TUBING AIR BLEED LABEL ROPE GRIPPER WEAR-IN LINE STICKER                                                                                                                                                                                                                                                                                                                                      |  |
|             | 39<br>40<br>41<br>42<br>43                                                             | 1<br>1<br>1<br>2<br>1                                                   | P-137<br>P-141<br>P-144-2<br>P-186<br>P-192                                                                                                                                          | GRIPPER LUBE INST. STICKER IMPORTANT LABEL - APPLIED TO TUBING AIR BLEED LABEL ROPE GRIPPER WEAR-IN LINE STICKER IMPORTANT NOTICE - LANG LAY ROPES, ROPE GRIPPER 621 ROPE GRIPPER LABEL                                                                                                                                                                                                                                                               |  |
|             | 39<br>40<br>41<br>42<br>43<br>44                                                       | 1<br>1<br>1<br>2<br>1                                                   | P-137 P-141 P-144-2 P-186 P-192 P-219 1/2 - 13 UNC x 1.25"                                                                                                                           | GRIPPER LUBE INST. STICKER IMPORTANT LABEL - APPLIED TO TUBING AIR BLEED LABEL ROPE GRIPPER WEAR-IN LINE STICKER IMPORTANT NOTICE - LANG LAY ROPES, ROPE GRIPPER 621 ROPE GRIPPER LABEL                                                                                                                                                                                                                                                               |  |
|             | 39<br>40<br>41<br>42<br>43<br>44<br>45<br>46<br>47                                     | 1<br>1<br>2<br>1<br>1<br>6                                              | P-137 P-141 P-144-2 P-186 P-192 P-219 1/2 - 13 UNC x 1.25" 1/2 LOCK WASHER 5/16 - 18 UNC x 2.0                                                                                       | GRIPPER LUBE INST. STICKER IMPORTANT LABEL - APPLIED TO TUBING AIR BLEED LABEL ROPE GRIPPER WEAR-IN LINE STICKER IMPORTANT NOTICE - LANG LAY ROPES, ROPE GRIPPER 621 ROPE GRIPPER LABEL HEX HEAD BOLT                                                                                                                                                                                                                                                 |  |
|             | 39<br>40<br>41<br>42<br>43<br>44<br>45<br>46                                           | 1<br>1<br>2<br>1<br>1<br>6<br>6                                         | P-137 P-141 P-144-2 P-186 P-192 P-219 1/2 - 13 UNC x 1.25" 1/2 LOCK WASHER                                                                                                           | GRIPPER LUBE INST. STICKER IMPORTANT LABEL - APPLIED TO TUBING AIR BLEED LABEL ROPE GRIPPER WEAR-IN LINE STICKER IMPORTANT NOTICE - LANG LAY ROPES, ROPE GRIPPER 621 ROPE GRIPPER LABEL HEX HEAD BOLT STANDARD LOCK WASHER                                                                                                                                                                                                                            |  |
|             | 39<br>40<br>41<br>42<br>43<br>44<br>45<br>46<br>47                                     | 1<br>1<br>2<br>1<br>1<br>6<br>6                                         | P-137 P-141 P-144-2 P-186 P-192 P-219 1/2 - 13 UNC x 1.25" 1/2 LOCK WASHER 5/16 - 18 UNC x 2.0                                                                                       | GRIPPER LUBE INST. STICKER IMPORTANT LABEL - APPLIED TO TUBING AIR BLEED LABEL ROPE GRIPPER WEAR-IN LINE STICKER IMPORTANT NOTICE - LANG LAY ROPES, ROPE GRIPPER 621 ROPE GRIPPER LABEL HEX HEAD BOLT STANDARD LOCK WASHER SOCKET HEAD CAP SCREW                                                                                                                                                                                                      |  |
|             | 39<br>40<br>41<br>42<br>43<br>44<br>45<br>46<br>47<br>48                               | 1<br>1<br>2<br>1<br>1<br>6<br>6<br>4                                    | P-137 P-141 P-144-2 P-186 P-192 P-219 1/2 - 13 UNC x 1.25" 1/2 LOCK WASHER 5/16 - 18 UNC x 2.0 5/16" WASHER 1/4 - 20 UNC x 1.5                                                       | GRIPPER LUBE INST. STICKER IMPORTANT LABEL - APPLIED TO TUBING AIR BLEED LABEL ROPE GRIPPER WEAR-IN LINE STICKER IMPORTANT NOTICE - LANG LAY ROPES, ROPE GRIPPER 621 ROPE GRIPPER LABEL HEX HEAD BOLT STANDARD LOCK WASHER SOCKET HEAD CAP SCREW STANDARD WASHER                                                                                                                                                                                      |  |
|             | 39<br>40<br>41<br>42<br>43<br>44<br>45<br>46<br>47<br>48<br>49<br>50<br>51             | 1<br>1<br>2<br>1<br>1<br>6<br>6<br>4<br>4                               | P-137 P-141 P-144-2 P-186 P-192 P-219 1/2 - 13 UNC x 1.25" 1/2 LOCK WASHER 5/16 - 18 UNC x 2.0 5/16" WASHER 1/4 - 20 UNC x 1.5 #10-32 UNF x 0.375"                                   | GRIPPER LUBE INST. STICKER IMPORTANT LABEL - APPLIED TO TUBING AIR BLEED LABEL ROPE GRIPPER WEAR-IN LINE STICKER IMPORTANT NOTICE - LANG LAY ROPES, ROPE GRIPPER 621 ROPE GRIPPER LABEL HEX HEAD BOLT STANDARD LOCK WASHER SOCKET HEAD CAP SCREW STANDARD WASHER HALF DOG SET SCREW                                                                                                                                                                   |  |
|             | 39<br>40<br>41<br>42<br>43<br>44<br>45<br>46<br>47<br>48<br>49<br>50<br>51<br>52       | 1<br>1<br>2<br>1<br>1<br>6<br>6<br>4<br>4<br>2<br>2<br>2<br>8           | P-137 P-141 P-144-2 P-186 P-192 P-219 1/2 - 13 UNC x 1.25" 1/2 LOCK WASHER 5/16 - 18 UNC x 2.0 5/16" WASHER 1/4 - 20 UNC x 1.5 #10-32 UNF x 0.375"                                   | GRIPPER LUBE INST. STICKER IMPORTANT LABEL - APPLIED TO TUBING AIR BLEED LABEL ROPE GRIPPER WEAR-IN LINE STICKER IMPORTANT NOTICE - LANG LAY ROPES, ROPE GRIPPER 621 ROPE GRIPPER LABEL HEX HEAD BOLT STANDARD LOCK WASHER SOCKET HEAD CAP SCREW STANDARD WASHER HALF DOG SET SCREW SOCKET HEAD CAP SCREW SOCKET HEAD CAP SCREW SOCKET HEAD CAP SCREW STANDARD LOCK WASHER                                                                            |  |
|             | 39<br>40<br>41<br>42<br>43<br>44<br>45<br>46<br>47<br>48<br>49<br>50<br>51             | 1<br>1<br>2<br>1<br>1<br>6<br>6<br>4<br>4<br>2<br>2                     | P-137 P-141 P-144-2 P-186 P-192 P-219 1/2 - 13 UNC x 1.25" 1/2 LOCK WASHER 5/16 - 18 UNC x 2.0 5/16" WASHER 1/4 - 20 UNC x 1.5 #10-32 UNF x 0.375" #10-32 UNF x 0.75                 | GRIPPER LUBE INST. STICKER IMPORTANT LABEL - APPLIED TO TUBING AIR BLEED LABEL ROPE GRIPPER WEAR-IN LINE STICKER IMPORTANT NOTICE - LANG LAY ROPES, ROPE GRIPPER 621 ROPE GRIPPER LABEL HEX HEAD BOLT STANDARD LOCK WASHER SOCKET HEAD CAP SCREW STANDARD WASHER HALF DOG SET SCREW SOCKET HEAD CAP SCREW SOCKET HEAD CAP SCREW                                                                                                                       |  |
|             | 39<br>40<br>41<br>42<br>43<br>44<br>45<br>46<br>47<br>48<br>49<br>50<br>51<br>52       | 1<br>1<br>2<br>1<br>1<br>6<br>6<br>4<br>4<br>2<br>2<br>2<br>8<br>1<br>4 | P-137 P-141 P-144-2 P-186 P-192 P-219 1/2 - 13 UNC x 1.25" 1/2 LOCK WASHER 5/16 - 18 UNC x 2.0 5/16" WASHER 1/4 - 20 UNC x 1.5 #10-32 UNF x 0.375" #10-32 UNF x 0.75 #10 LOCK WASHER | GRIPPER LUBE INST. STICKER IMPORTANT LABEL - APPLIED TO TUBING AIR BLEED LABEL ROPE GRIPPER WEAR-IN LINE STICKER IMPORTANT NOTICE - LANG LAY ROPES, ROPE GRIPPER 621 ROPE GRIPPER LABEL HEX HEAD BOLT STANDARD LOCK WASHER SOCKET HEAD CAP SCREW STANDARD WASHER HALF DOG SET SCREW SOCKET HEAD CAP SCREW SOCKET HEAD CAP SCREW STANDARD LOCK WASHER SOCKET HEAD CAP SCREW SOCKET HEAD CAP SCREW STANDARD LOCK WASHER SET SCREW SOCKET HEAD CAP SCREW |  |
|             | 39<br>40<br>41<br>42<br>43<br>44<br>45<br>46<br>47<br>48<br>49<br>50<br>51<br>52<br>53 | 1<br>1<br>2<br>1<br>6<br>6<br>4<br>4<br>2<br>2<br>2<br>8<br>1           | P-137 P-141 P-144-2 P-186 P-192 P-219 1/2 - 13 UNC x 1.25" 1/2 LOCK WASHER 5/16 - 18 UNC x 2.0 5/16" WASHER 1/4 - 20 UNC x 1.5 #10-32 UNF x 0.375" #10-32 UNF x 0.75 #10 LOCK WASHER | GRIPPER LUBE INST. STICKER IMPORTANT LABEL - APPLIED TO TUBING AIR BLEED LABEL ROPE GRIPPER WEAR-IN LINE STICKER IMPORTANT NOTICE - LANG LAY ROPES, ROPE GRIPPER 621 ROPE GRIPPER LABEL HEX HEAD BOLT STANDARD LOCK WASHER SOCKET HEAD CAP SCREW STANDARD WASHER HALF DOG SET SCREW SOCKET HEAD CAP SCREW SOCKET HEAD CAP SCREW SOCKET HEAD CAP SCREW SOCKET HEAD CAP SCREW STANDARD LOCK WASHER SET SCREW                                            |  |