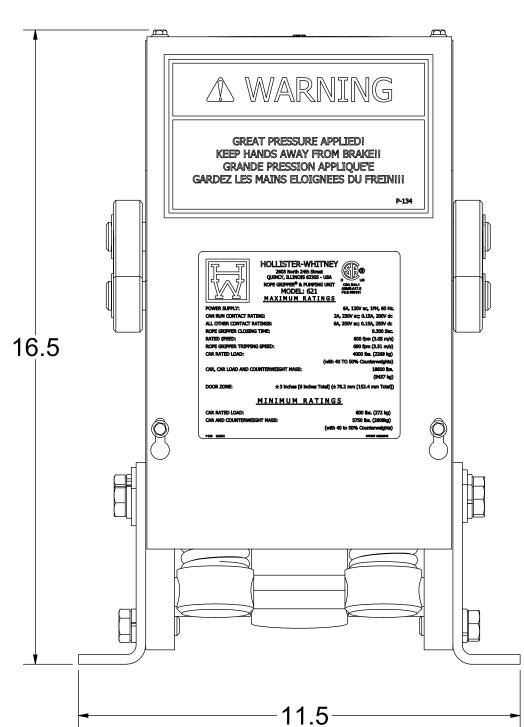

# NOTE:

- 1. QTY LISTED FOR ITEMS 3, 4 & 5 ARE STANDARD. ACTUAL QTY MAY VARY WITH ROPE DIAMETER.
- 2. REFERENCE DIMENSIONS SHOWN TO AID IN SETUP AND INSTALL

| -<br>-<br>- |                                                                                        |                                                                         | TARTIVOIVIBLIC                                                                                                                                                                       | DESCRIPTION                                                                                                                                                                                                                                                                                                                                                                                                                                           |  |
|-------------|----------------------------------------------------------------------------------------|-------------------------------------------------------------------------|--------------------------------------------------------------------------------------------------------------------------------------------------------------------------------------|-------------------------------------------------------------------------------------------------------------------------------------------------------------------------------------------------------------------------------------------------------------------------------------------------------------------------------------------------------------------------------------------------------------------------------------------------------|--|
|             | 1                                                                                      | 1                                                                       | 622-003                                                                                                                                                                              | STATIONARY SHOE ASSEMBLY                                                                                                                                                                                                                                                                                                                                                                                                                              |  |
|             | 2                                                                                      | 2                                                                       | 620-007                                                                                                                                                                              | SHAFT SUPPORT BLOCK                                                                                                                                                                                                                                                                                                                                                                                                                                   |  |
|             | 3                                                                                      | 4                                                                       | 620-008                                                                                                                                                                              | SPACER (11 GA.) - LINING WEAR                                                                                                                                                                                                                                                                                                                                                                                                                         |  |
|             | 4                                                                                      | 2                                                                       | 620-008-1                                                                                                                                                                            | SPACER (16 GA.) - LINING WEAR                                                                                                                                                                                                                                                                                                                                                                                                                         |  |
|             | 5                                                                                      | 2                                                                       | 620-008-2                                                                                                                                                                            | SPACER (22 GA.) - LINING WEAR                                                                                                                                                                                                                                                                                                                                                                                                                         |  |
|             | 6                                                                                      | 1                                                                       | 622-015                                                                                                                                                                              | TUBING ASSEMBLY                                                                                                                                                                                                                                                                                                                                                                                                                                       |  |
|             | 7                                                                                      | 2                                                                       | 622-018                                                                                                                                                                              | SHAFT - ROTATING & NON-ROTATING                                                                                                                                                                                                                                                                                                                                                                                                                       |  |
|             | 8                                                                                      | 2                                                                       | 600-020                                                                                                                                                                              | CONNECTING ARM ASSEMBLY                                                                                                                                                                                                                                                                                                                                                                                                                               |  |
|             | 9                                                                                      | 2                                                                       | 622-022                                                                                                                                                                              | LINING ASSEMBLY                                                                                                                                                                                                                                                                                                                                                                                                                                       |  |
|             | 10                                                                                     | 2                                                                       | 600-025                                                                                                                                                                              | LOWER SPRING GUIDE ASSEMBLY                                                                                                                                                                                                                                                                                                                                                                                                                           |  |
|             | 11                                                                                     | 2                                                                       | 600-027                                                                                                                                                                              | UPPER SPRING SUPPORT                                                                                                                                                                                                                                                                                                                                                                                                                                  |  |
|             | 12                                                                                     | 2                                                                       | 600-029                                                                                                                                                                              | GUIDE - UPPER SPRING SUPPORT                                                                                                                                                                                                                                                                                                                                                                                                                          |  |
|             | 13                                                                                     | 2                                                                       | 621-030                                                                                                                                                                              | SPRING                                                                                                                                                                                                                                                                                                                                                                                                                                                |  |
|             | 14                                                                                     | 2                                                                       | 622-031                                                                                                                                                                              | SHAFT                                                                                                                                                                                                                                                                                                                                                                                                                                                 |  |
|             | 15                                                                                     | 2                                                                       | 601-032                                                                                                                                                                              | TUBING - SPACER                                                                                                                                                                                                                                                                                                                                                                                                                                       |  |
|             | 16                                                                                     | 1                                                                       | 622-033                                                                                                                                                                              | TUBING - SPACER                                                                                                                                                                                                                                                                                                                                                                                                                                       |  |
|             | 17                                                                                     | 1                                                                       | 600-035                                                                                                                                                                              | CYLINDER ASSEMBLY                                                                                                                                                                                                                                                                                                                                                                                                                                     |  |
|             | 18                                                                                     | 1                                                                       | 622-036                                                                                                                                                                              | HYDRAULIC CYLINDER PIVOT BRACKET ASSEMBLY                                                                                                                                                                                                                                                                                                                                                                                                             |  |
| ľ           | 19                                                                                     | 1                                                                       | 620-037                                                                                                                                                                              | HYDRAULIC HOSE - STANDARD 27" LENGTH                                                                                                                                                                                                                                                                                                                                                                                                                  |  |
|             | 19                                                                                     |                                                                         | 620-037- "L"                                                                                                                                                                         | HYDRAULIC HOSE - "L" = LENGTH IN FEET (30' MAX)                                                                                                                                                                                                                                                                                                                                                                                                       |  |
|             | 20                                                                                     | 1                                                                       | 620-038                                                                                                                                                                              | QUICK CONNECT FITTING                                                                                                                                                                                                                                                                                                                                                                                                                                 |  |
|             | 21                                                                                     | 1                                                                       | 622-040                                                                                                                                                                              | COVER - 622 ROPE GRIPPER                                                                                                                                                                                                                                                                                                                                                                                                                              |  |
|             | 22                                                                                     | 1                                                                       | 600-041 R                                                                                                                                                                            | ANGLE, RIGHT HAND - MOUNTING                                                                                                                                                                                                                                                                                                                                                                                                                          |  |
|             | 23                                                                                     | 1                                                                       | 600-041 L                                                                                                                                                                            | ANGLE, LEFT HAND - MOUNTING                                                                                                                                                                                                                                                                                                                                                                                                                           |  |
| (B)         | 24                                                                                     | 1                                                                       | 620-638-18                                                                                                                                                                           | ACTUATING ANGLE ASSEMBLY - 18mm                                                                                                                                                                                                                                                                                                                                                                                                                       |  |
|             |                                                                                        |                                                                         | 622-635-1                                                                                                                                                                            | SWITCH ASS'Y, LEAD LENGTHS = 10'                                                                                                                                                                                                                                                                                                                                                                                                                      |  |
| (B)         | 25                                                                                     | 1                                                                       | 622-635-2                                                                                                                                                                            | SWITCH ASS'Y, LEAD LENGTHS = 24'                                                                                                                                                                                                                                                                                                                                                                                                                      |  |
|             |                                                                                        |                                                                         | 622-635-3                                                                                                                                                                            | SWITCH ASS'Y, LEAD LENGTHS = 18'                                                                                                                                                                                                                                                                                                                                                                                                                      |  |
|             | 26                                                                                     | 1                                                                       | 622-072                                                                                                                                                                              | MOVABLE SHOE ASSEMBLY                                                                                                                                                                                                                                                                                                                                                                                                                                 |  |
|             | 27                                                                                     | 1                                                                       | 601-078                                                                                                                                                                              | LATCH                                                                                                                                                                                                                                                                                                                                                                                                                                                 |  |
| ľ           | 28                                                                                     |                                                                         | 600-081-1                                                                                                                                                                            |                                                                                                                                                                                                                                                                                                                                                                                                                                                       |  |
|             |                                                                                        | 1                                                                       | 600-081-2                                                                                                                                                                            |                                                                                                                                                                                                                                                                                                                                                                                                                                                       |  |
|             |                                                                                        |                                                                         | 600-081-3                                                                                                                                                                            |                                                                                                                                                                                                                                                                                                                                                                                                                                                       |  |
|             | 29                                                                                     | 1                                                                       | 600-082                                                                                                                                                                              | 801-DC2 90° ANGLE BOX CONNECTOR                                                                                                                                                                                                                                                                                                                                                                                                                       |  |
|             | 30                                                                                     | 1                                                                       | 610-087                                                                                                                                                                              | PARKER #149F-6-4 MALE ELBOW                                                                                                                                                                                                                                                                                                                                                                                                                           |  |
|             | 31                                                                                     | 1                                                                       | 610-091                                                                                                                                                                              | 3-8 x 3-8 NPT STREET 90 DEG. ELBOW                                                                                                                                                                                                                                                                                                                                                                                                                    |  |
|             | 32                                                                                     | 2                                                                       | 600-095                                                                                                                                                                              | WASHER - DOUBLE BOLT                                                                                                                                                                                                                                                                                                                                                                                                                                  |  |
|             | 33                                                                                     | 1                                                                       | 620-100                                                                                                                                                                              | PUMPING UNIT                                                                                                                                                                                                                                                                                                                                                                                                                                          |  |
|             | 34                                                                                     | 1                                                                       | 622-207                                                                                                                                                                              | HOSE GROMMET                                                                                                                                                                                                                                                                                                                                                                                                                                          |  |
|             | 35                                                                                     | 1                                                                       | 620-607                                                                                                                                                                              | SOLENOID LOCKING UNIT                                                                                                                                                                                                                                                                                                                                                                                                                                 |  |
|             | 36                                                                                     | 4                                                                       | 90-033                                                                                                                                                                               | E-CLIP, #X5133-74                                                                                                                                                                                                                                                                                                                                                                                                                                     |  |
| _           | 37                                                                                     | 1                                                                       | P-133                                                                                                                                                                                | ROPE GRIPPER WARNING LABEL - MEDIUM                                                                                                                                                                                                                                                                                                                                                                                                                   |  |
|             | - 7                                                                                    |                                                                         | I                                                                                                                                                                                    |                                                                                                                                                                                                                                                                                                                                                                                                                                                       |  |
|             | 38                                                                                     | 1                                                                       | P-134                                                                                                                                                                                | ROPE GRIPPER WARNING LABEL - LARGE                                                                                                                                                                                                                                                                                                                                                                                                                    |  |
|             | 38<br>39                                                                               | 1                                                                       | P-134<br>P-137                                                                                                                                                                       | ROPE GRIPPER WARNING LABEL - LARGE<br>GRIPPER LUBE INST. STICKER                                                                                                                                                                                                                                                                                                                                                                                      |  |
|             | _                                                                                      |                                                                         |                                                                                                                                                                                      |                                                                                                                                                                                                                                                                                                                                                                                                                                                       |  |
|             | 39                                                                                     | 1                                                                       | P-137                                                                                                                                                                                | GRIPPER LUBE INST. STICKER                                                                                                                                                                                                                                                                                                                                                                                                                            |  |
|             | 39<br>40                                                                               | 1                                                                       | P-137<br>P-141                                                                                                                                                                       | GRIPPER LUBE INST. STICKER IMPORTANT LABEL - APPLIED TO TUBING                                                                                                                                                                                                                                                                                                                                                                                        |  |
|             | 39<br>40<br>41                                                                         | 1 1 1                                                                   | P-137<br>P-141<br>P-144-2                                                                                                                                                            | GRIPPER LUBE INST. STICKER IMPORTANT LABEL - APPLIED TO TUBING AIR BLEED LABEL                                                                                                                                                                                                                                                                                                                                                                        |  |
|             | 39<br>40<br>41<br>42                                                                   | 1<br>1<br>1<br>2                                                        | P-137<br>P-141<br>P-144-2<br>P-186                                                                                                                                                   | GRIPPER LUBE INST. STICKER IMPORTANT LABEL - APPLIED TO TUBING AIR BLEED LABEL ROPE GRIPPER WEAR-IN LINE STICKER                                                                                                                                                                                                                                                                                                                                      |  |
|             | 39<br>40<br>41<br>42<br>43                                                             | 1<br>1<br>1<br>2<br>1                                                   | P-137<br>P-141<br>P-144-2<br>P-186<br>P-192                                                                                                                                          | GRIPPER LUBE INST. STICKER IMPORTANT LABEL - APPLIED TO TUBING AIR BLEED LABEL ROPE GRIPPER WEAR-IN LINE STICKER IMPORTANT NOTICE - LANG LAY ROPES, ROPE GRIPPER 621 ROPE GRIPPER LABEL                                                                                                                                                                                                                                                               |  |
|             | 39<br>40<br>41<br>42<br>43<br>44                                                       | 1<br>1<br>1<br>2<br>1                                                   | P-137 P-141 P-144-2 P-186 P-192 P-219 1/2 - 13 UNC x 1.25"                                                                                                                           | GRIPPER LUBE INST. STICKER IMPORTANT LABEL - APPLIED TO TUBING AIR BLEED LABEL ROPE GRIPPER WEAR-IN LINE STICKER IMPORTANT NOTICE - LANG LAY ROPES, ROPE GRIPPER 621 ROPE GRIPPER LABEL                                                                                                                                                                                                                                                               |  |
|             | 39<br>40<br>41<br>42<br>43<br>44<br>45<br>46<br>47                                     | 1<br>1<br>2<br>1<br>1<br>6                                              | P-137 P-141 P-144-2 P-186 P-192 P-219 1/2 - 13 UNC x 1.25" 1/2 LOCK WASHER 5/16 - 18 UNC x 2.0                                                                                       | GRIPPER LUBE INST. STICKER IMPORTANT LABEL - APPLIED TO TUBING AIR BLEED LABEL ROPE GRIPPER WEAR-IN LINE STICKER IMPORTANT NOTICE - LANG LAY ROPES, ROPE GRIPPER 621 ROPE GRIPPER LABEL HEX HEAD BOLT                                                                                                                                                                                                                                                 |  |
|             | 39<br>40<br>41<br>42<br>43<br>44<br>45<br>46                                           | 1<br>1<br>2<br>1<br>1<br>6<br>6                                         | P-137 P-141 P-144-2 P-186 P-192 P-219 1/2 - 13 UNC x 1.25" 1/2 LOCK WASHER                                                                                                           | GRIPPER LUBE INST. STICKER IMPORTANT LABEL - APPLIED TO TUBING AIR BLEED LABEL ROPE GRIPPER WEAR-IN LINE STICKER IMPORTANT NOTICE - LANG LAY ROPES, ROPE GRIPPER 621 ROPE GRIPPER LABEL HEX HEAD BOLT STANDARD LOCK WASHER                                                                                                                                                                                                                            |  |
|             | 39<br>40<br>41<br>42<br>43<br>44<br>45<br>46<br>47                                     | 1<br>1<br>2<br>1<br>1<br>6<br>6                                         | P-137 P-141 P-144-2 P-186 P-192 P-219 1/2 - 13 UNC x 1.25" 1/2 LOCK WASHER 5/16 - 18 UNC x 2.0                                                                                       | GRIPPER LUBE INST. STICKER IMPORTANT LABEL - APPLIED TO TUBING AIR BLEED LABEL ROPE GRIPPER WEAR-IN LINE STICKER IMPORTANT NOTICE - LANG LAY ROPES, ROPE GRIPPER 621 ROPE GRIPPER LABEL HEX HEAD BOLT STANDARD LOCK WASHER SOCKET HEAD CAP SCREW                                                                                                                                                                                                      |  |
|             | 39<br>40<br>41<br>42<br>43<br>44<br>45<br>46<br>47<br>48                               | 1<br>1<br>2<br>1<br>1<br>6<br>6<br>4                                    | P-137 P-141 P-144-2 P-186 P-192 P-219 1/2 - 13 UNC x 1.25" 1/2 LOCK WASHER 5/16 - 18 UNC x 2.0 5/16" WASHER 1/4 - 20 UNC x 1.5                                                       | GRIPPER LUBE INST. STICKER IMPORTANT LABEL - APPLIED TO TUBING AIR BLEED LABEL ROPE GRIPPER WEAR-IN LINE STICKER IMPORTANT NOTICE - LANG LAY ROPES, ROPE GRIPPER 621 ROPE GRIPPER LABEL HEX HEAD BOLT STANDARD LOCK WASHER SOCKET HEAD CAP SCREW STANDARD WASHER                                                                                                                                                                                      |  |
|             | 39<br>40<br>41<br>42<br>43<br>44<br>45<br>46<br>47<br>48<br>49<br>50<br>51             | 1<br>1<br>2<br>1<br>1<br>6<br>6<br>4<br>4                               | P-137 P-141 P-144-2 P-186 P-192 P-219 1/2 - 13 UNC x 1.25" 1/2 LOCK WASHER 5/16 - 18 UNC x 2.0 5/16" WASHER 1/4 - 20 UNC x 1.5 #10-32 UNF x 0.375"                                   | GRIPPER LUBE INST. STICKER IMPORTANT LABEL - APPLIED TO TUBING AIR BLEED LABEL ROPE GRIPPER WEAR-IN LINE STICKER IMPORTANT NOTICE - LANG LAY ROPES, ROPE GRIPPER 621 ROPE GRIPPER LABEL HEX HEAD BOLT STANDARD LOCK WASHER SOCKET HEAD CAP SCREW STANDARD WASHER HALF DOG SET SCREW                                                                                                                                                                   |  |
|             | 39<br>40<br>41<br>42<br>43<br>44<br>45<br>46<br>47<br>48<br>49<br>50<br>51<br>52       | 1<br>1<br>2<br>1<br>1<br>6<br>6<br>4<br>4<br>2<br>2<br>2<br>8           | P-137 P-141 P-144-2 P-186 P-192 P-219 1/2 - 13 UNC x 1.25" 1/2 LOCK WASHER 5/16 - 18 UNC x 2.0 5/16" WASHER 1/4 - 20 UNC x 1.5 #10-32 UNF x 0.375"                                   | GRIPPER LUBE INST. STICKER IMPORTANT LABEL - APPLIED TO TUBING AIR BLEED LABEL ROPE GRIPPER WEAR-IN LINE STICKER IMPORTANT NOTICE - LANG LAY ROPES, ROPE GRIPPER 621 ROPE GRIPPER LABEL HEX HEAD BOLT STANDARD LOCK WASHER SOCKET HEAD CAP SCREW STANDARD WASHER HALF DOG SET SCREW SOCKET HEAD CAP SCREW SOCKET HEAD CAP SCREW SOCKET HEAD CAP SCREW STANDARD LOCK WASHER                                                                            |  |
|             | 39<br>40<br>41<br>42<br>43<br>44<br>45<br>46<br>47<br>48<br>49<br>50<br>51             | 1<br>1<br>2<br>1<br>1<br>6<br>6<br>4<br>4<br>2<br>2                     | P-137 P-141 P-144-2 P-186 P-192 P-219 1/2 - 13 UNC x 1.25" 1/2 LOCK WASHER 5/16 - 18 UNC x 2.0 5/16" WASHER 1/4 - 20 UNC x 1.5 #10-32 UNF x 0.375" #10-32 UNF x 0.75                 | GRIPPER LUBE INST. STICKER IMPORTANT LABEL - APPLIED TO TUBING AIR BLEED LABEL ROPE GRIPPER WEAR-IN LINE STICKER IMPORTANT NOTICE - LANG LAY ROPES, ROPE GRIPPER 621 ROPE GRIPPER LABEL HEX HEAD BOLT STANDARD LOCK WASHER SOCKET HEAD CAP SCREW STANDARD WASHER HALF DOG SET SCREW SOCKET HEAD CAP SCREW SOCKET HEAD CAP SCREW                                                                                                                       |  |
|             | 39<br>40<br>41<br>42<br>43<br>44<br>45<br>46<br>47<br>48<br>49<br>50<br>51<br>52       | 1<br>1<br>2<br>1<br>1<br>6<br>6<br>4<br>4<br>2<br>2<br>2<br>8<br>1<br>4 | P-137 P-141 P-144-2 P-186 P-192 P-219 1/2 - 13 UNC x 1.25" 1/2 LOCK WASHER 5/16 - 18 UNC x 2.0 5/16" WASHER 1/4 - 20 UNC x 1.5 #10-32 UNF x 0.375" #10-32 UNF x 0.75 #10 LOCK WASHER | GRIPPER LUBE INST. STICKER IMPORTANT LABEL - APPLIED TO TUBING AIR BLEED LABEL ROPE GRIPPER WEAR-IN LINE STICKER IMPORTANT NOTICE - LANG LAY ROPES, ROPE GRIPPER 621 ROPE GRIPPER LABEL HEX HEAD BOLT STANDARD LOCK WASHER SOCKET HEAD CAP SCREW STANDARD WASHER HALF DOG SET SCREW SOCKET HEAD CAP SCREW SOCKET HEAD CAP SCREW STANDARD LOCK WASHER SOCKET HEAD CAP SCREW SOCKET HEAD CAP SCREW STANDARD LOCK WASHER SET SCREW SOCKET HEAD CAP SCREW |  |
|             | 39<br>40<br>41<br>42<br>43<br>44<br>45<br>46<br>47<br>48<br>49<br>50<br>51<br>52<br>53 | 1<br>1<br>2<br>1<br>6<br>6<br>4<br>4<br>2<br>2<br>2<br>8<br>1           | P-137 P-141 P-144-2 P-186 P-192 P-219 1/2 - 13 UNC x 1.25" 1/2 LOCK WASHER 5/16 - 18 UNC x 2.0 5/16" WASHER 1/4 - 20 UNC x 1.5 #10-32 UNF x 0.375" #10-32 UNF x 0.75 #10 LOCK WASHER | GRIPPER LUBE INST. STICKER IMPORTANT LABEL - APPLIED TO TUBING AIR BLEED LABEL ROPE GRIPPER WEAR-IN LINE STICKER IMPORTANT NOTICE - LANG LAY ROPES, ROPE GRIPPER 621 ROPE GRIPPER LABEL HEX HEAD BOLT STANDARD LOCK WASHER SOCKET HEAD CAP SCREW STANDARD WASHER HALF DOG SET SCREW SOCKET HEAD CAP SCREW SOCKET HEAD CAP SCREW SOCKET HEAD CAP SCREW SOCKET HEAD CAP SCREW STANDARD LOCK WASHER SET SCREW                                            |  |