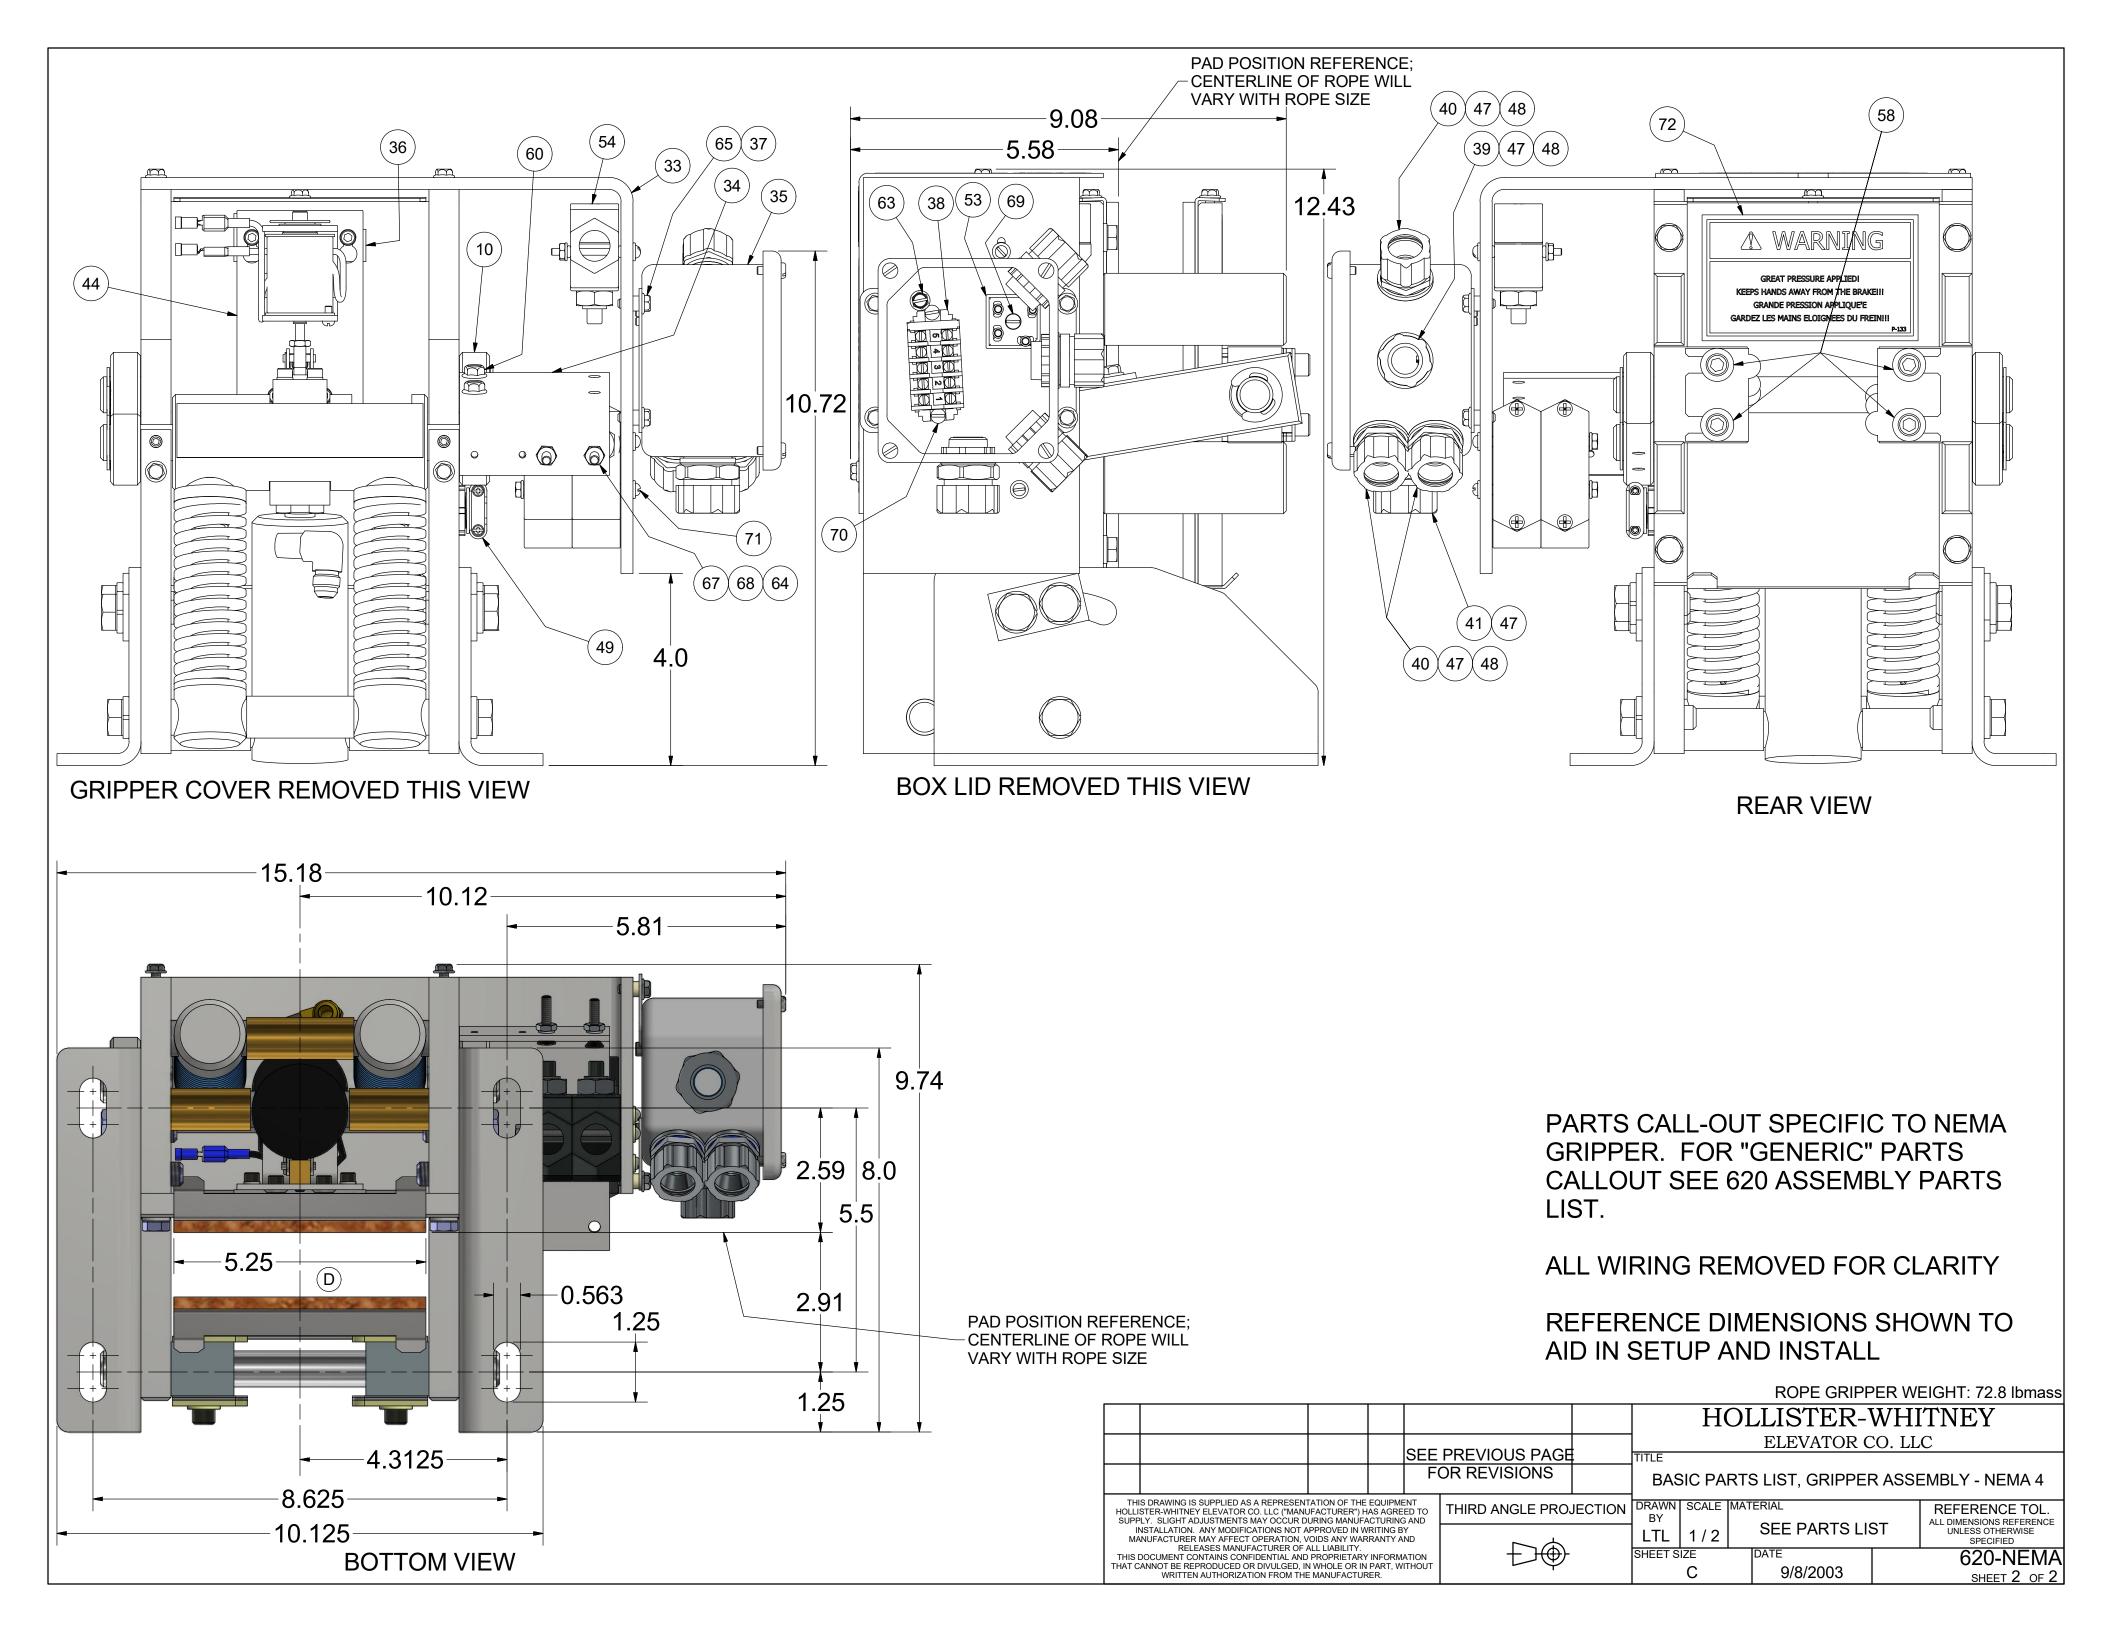

# NOTE:

- 1. QTY LISTED FOR ITEMS 3, 4 & 5 ARE STANDARD. ACTUAL QTY MAY VARY WITH ROPE DIAMETER.
- 2. REFERENCE DIMENSIONS SHOWN TO AID IN SETUP AND INSTALL

| -<br>-<br>- |                                                                                        |                                                                         | TARTIVOIVIBLIC                                                                                                                                                                       | DESCRIPTION                                                                                                                                                                                                                                                                                                                                                                                                                                           |  |
|-------------|----------------------------------------------------------------------------------------|-------------------------------------------------------------------------|--------------------------------------------------------------------------------------------------------------------------------------------------------------------------------------|-------------------------------------------------------------------------------------------------------------------------------------------------------------------------------------------------------------------------------------------------------------------------------------------------------------------------------------------------------------------------------------------------------------------------------------------------------|--|
|             | 1                                                                                      | 1                                                                       | 622-003                                                                                                                                                                              | STATIONARY SHOE ASSEMBLY                                                                                                                                                                                                                                                                                                                                                                                                                              |  |
|             | 2                                                                                      | 2                                                                       | 620-007                                                                                                                                                                              | SHAFT SUPPORT BLOCK                                                                                                                                                                                                                                                                                                                                                                                                                                   |  |
|             | 3                                                                                      | 4                                                                       | 620-008                                                                                                                                                                              | SPACER (11 GA.) - LINING WEAR                                                                                                                                                                                                                                                                                                                                                                                                                         |  |
|             | 4                                                                                      | 2                                                                       | 620-008-1                                                                                                                                                                            | SPACER (16 GA.) - LINING WEAR                                                                                                                                                                                                                                                                                                                                                                                                                         |  |
|             | 5                                                                                      | 2                                                                       | 620-008-2                                                                                                                                                                            | SPACER (22 GA.) - LINING WEAR                                                                                                                                                                                                                                                                                                                                                                                                                         |  |
|             | 6                                                                                      | 1                                                                       | 622-015                                                                                                                                                                              | TUBING ASSEMBLY                                                                                                                                                                                                                                                                                                                                                                                                                                       |  |
|             | 7                                                                                      | 2                                                                       | 622-018                                                                                                                                                                              | SHAFT - ROTATING & NON-ROTATING                                                                                                                                                                                                                                                                                                                                                                                                                       |  |
|             | 8                                                                                      | 2                                                                       | 600-020                                                                                                                                                                              | CONNECTING ARM ASSEMBLY                                                                                                                                                                                                                                                                                                                                                                                                                               |  |
|             | 9                                                                                      | 2                                                                       | 622-022                                                                                                                                                                              | LINING ASSEMBLY                                                                                                                                                                                                                                                                                                                                                                                                                                       |  |
|             | 10                                                                                     | 2                                                                       | 600-025                                                                                                                                                                              | LOWER SPRING GUIDE ASSEMBLY                                                                                                                                                                                                                                                                                                                                                                                                                           |  |
|             | 11                                                                                     | 2                                                                       | 600-027                                                                                                                                                                              | UPPER SPRING SUPPORT                                                                                                                                                                                                                                                                                                                                                                                                                                  |  |
|             | 12                                                                                     | 2                                                                       | 600-029                                                                                                                                                                              | GUIDE - UPPER SPRING SUPPORT                                                                                                                                                                                                                                                                                                                                                                                                                          |  |
|             | 13                                                                                     | 2                                                                       | 621-030                                                                                                                                                                              | SPRING                                                                                                                                                                                                                                                                                                                                                                                                                                                |  |
|             | 14                                                                                     | 2                                                                       | 622-031                                                                                                                                                                              | SHAFT                                                                                                                                                                                                                                                                                                                                                                                                                                                 |  |
|             | 15                                                                                     | 2                                                                       | 601-032                                                                                                                                                                              | TUBING - SPACER                                                                                                                                                                                                                                                                                                                                                                                                                                       |  |
|             | 16                                                                                     | 1                                                                       | 622-033                                                                                                                                                                              | TUBING - SPACER                                                                                                                                                                                                                                                                                                                                                                                                                                       |  |
|             | 17                                                                                     | 1                                                                       | 600-035                                                                                                                                                                              | CYLINDER ASSEMBLY                                                                                                                                                                                                                                                                                                                                                                                                                                     |  |
|             | 18                                                                                     | 1                                                                       | 622-036                                                                                                                                                                              | HYDRAULIC CYLINDER PIVOT BRACKET ASSEMBLY                                                                                                                                                                                                                                                                                                                                                                                                             |  |
| ľ           | 19                                                                                     | 1                                                                       | 620-037                                                                                                                                                                              | HYDRAULIC HOSE - STANDARD 27" LENGTH                                                                                                                                                                                                                                                                                                                                                                                                                  |  |
|             | 19                                                                                     |                                                                         | 620-037- "L"                                                                                                                                                                         | HYDRAULIC HOSE - "L" = LENGTH IN FEET (30' MAX)                                                                                                                                                                                                                                                                                                                                                                                                       |  |
|             | 20                                                                                     | 1                                                                       | 620-038                                                                                                                                                                              | QUICK CONNECT FITTING                                                                                                                                                                                                                                                                                                                                                                                                                                 |  |
|             | 21                                                                                     | 1                                                                       | 622-040                                                                                                                                                                              | COVER - 622 ROPE GRIPPER                                                                                                                                                                                                                                                                                                                                                                                                                              |  |
|             | 22                                                                                     | 1                                                                       | 600-041 R                                                                                                                                                                            | ANGLE, RIGHT HAND - MOUNTING                                                                                                                                                                                                                                                                                                                                                                                                                          |  |
|             | 23                                                                                     | 1                                                                       | 600-041 L                                                                                                                                                                            | ANGLE, LEFT HAND - MOUNTING                                                                                                                                                                                                                                                                                                                                                                                                                           |  |
| (B)         | 24                                                                                     | 1                                                                       | 620-638-18                                                                                                                                                                           | ACTUATING ANGLE ASSEMBLY - 18mm                                                                                                                                                                                                                                                                                                                                                                                                                       |  |
|             |                                                                                        |                                                                         | 622-635-1                                                                                                                                                                            | SWITCH ASS'Y, LEAD LENGTHS = 10'                                                                                                                                                                                                                                                                                                                                                                                                                      |  |
| (B)         | 25                                                                                     | 1                                                                       | 622-635-2                                                                                                                                                                            | SWITCH ASS'Y, LEAD LENGTHS = 24'                                                                                                                                                                                                                                                                                                                                                                                                                      |  |
|             |                                                                                        |                                                                         | 622-635-3                                                                                                                                                                            | SWITCH ASS'Y, LEAD LENGTHS = 18'                                                                                                                                                                                                                                                                                                                                                                                                                      |  |
|             | 26                                                                                     | 1                                                                       | 622-072                                                                                                                                                                              | MOVABLE SHOE ASSEMBLY                                                                                                                                                                                                                                                                                                                                                                                                                                 |  |
|             | 27                                                                                     | 1                                                                       | 601-078                                                                                                                                                                              | LATCH                                                                                                                                                                                                                                                                                                                                                                                                                                                 |  |
| ľ           | 28                                                                                     |                                                                         | 600-081-1                                                                                                                                                                            |                                                                                                                                                                                                                                                                                                                                                                                                                                                       |  |
|             |                                                                                        | 1                                                                       | 600-081-2                                                                                                                                                                            |                                                                                                                                                                                                                                                                                                                                                                                                                                                       |  |
|             |                                                                                        |                                                                         | 600-081-3                                                                                                                                                                            |                                                                                                                                                                                                                                                                                                                                                                                                                                                       |  |
|             | 29                                                                                     | 1                                                                       | 600-082                                                                                                                                                                              | 801-DC2 90° ANGLE BOX CONNECTOR                                                                                                                                                                                                                                                                                                                                                                                                                       |  |
|             | 30                                                                                     | 1                                                                       | 610-087                                                                                                                                                                              | PARKER #149F-6-4 MALE ELBOW                                                                                                                                                                                                                                                                                                                                                                                                                           |  |
|             | 31                                                                                     | 1                                                                       | 610-091                                                                                                                                                                              | 3-8 x 3-8 NPT STREET 90 DEG. ELBOW                                                                                                                                                                                                                                                                                                                                                                                                                    |  |
|             | 32                                                                                     | 2                                                                       | 600-095                                                                                                                                                                              | WASHER - DOUBLE BOLT                                                                                                                                                                                                                                                                                                                                                                                                                                  |  |
|             | 33                                                                                     | 1                                                                       | 620-100                                                                                                                                                                              | PUMPING UNIT                                                                                                                                                                                                                                                                                                                                                                                                                                          |  |
|             | 34                                                                                     | 1                                                                       | 622-207                                                                                                                                                                              | HOSE GROMMET                                                                                                                                                                                                                                                                                                                                                                                                                                          |  |
|             | 35                                                                                     | 1                                                                       | 620-607                                                                                                                                                                              | SOLENOID LOCKING UNIT                                                                                                                                                                                                                                                                                                                                                                                                                                 |  |
|             | 36                                                                                     | 4                                                                       | 90-033                                                                                                                                                                               | E-CLIP, #X5133-74                                                                                                                                                                                                                                                                                                                                                                                                                                     |  |
| _           | 37                                                                                     | 1                                                                       | P-133                                                                                                                                                                                | ROPE GRIPPER WARNING LABEL - MEDIUM                                                                                                                                                                                                                                                                                                                                                                                                                   |  |
|             | - 7                                                                                    |                                                                         | I                                                                                                                                                                                    |                                                                                                                                                                                                                                                                                                                                                                                                                                                       |  |
|             | 38                                                                                     | 1                                                                       | P-134                                                                                                                                                                                | ROPE GRIPPER WARNING LABEL - LARGE                                                                                                                                                                                                                                                                                                                                                                                                                    |  |
|             | 38<br>39                                                                               | 1                                                                       | P-134<br>P-137                                                                                                                                                                       | ROPE GRIPPER WARNING LABEL - LARGE<br>GRIPPER LUBE INST. STICKER                                                                                                                                                                                                                                                                                                                                                                                      |  |
|             | _                                                                                      |                                                                         |                                                                                                                                                                                      |                                                                                                                                                                                                                                                                                                                                                                                                                                                       |  |
|             | 39                                                                                     | 1                                                                       | P-137                                                                                                                                                                                | GRIPPER LUBE INST. STICKER                                                                                                                                                                                                                                                                                                                                                                                                                            |  |
|             | 39<br>40                                                                               | 1                                                                       | P-137<br>P-141                                                                                                                                                                       | GRIPPER LUBE INST. STICKER IMPORTANT LABEL - APPLIED TO TUBING                                                                                                                                                                                                                                                                                                                                                                                        |  |
|             | 39<br>40<br>41                                                                         | 1 1 1                                                                   | P-137<br>P-141<br>P-144-2                                                                                                                                                            | GRIPPER LUBE INST. STICKER IMPORTANT LABEL - APPLIED TO TUBING AIR BLEED LABEL                                                                                                                                                                                                                                                                                                                                                                        |  |
|             | 39<br>40<br>41<br>42                                                                   | 1<br>1<br>1<br>2                                                        | P-137<br>P-141<br>P-144-2<br>P-186                                                                                                                                                   | GRIPPER LUBE INST. STICKER IMPORTANT LABEL - APPLIED TO TUBING AIR BLEED LABEL ROPE GRIPPER WEAR-IN LINE STICKER                                                                                                                                                                                                                                                                                                                                      |  |
|             | 39<br>40<br>41<br>42<br>43                                                             | 1<br>1<br>1<br>2<br>1                                                   | P-137<br>P-141<br>P-144-2<br>P-186<br>P-192                                                                                                                                          | GRIPPER LUBE INST. STICKER IMPORTANT LABEL - APPLIED TO TUBING AIR BLEED LABEL ROPE GRIPPER WEAR-IN LINE STICKER IMPORTANT NOTICE - LANG LAY ROPES, ROPE GRIPPER 621 ROPE GRIPPER LABEL                                                                                                                                                                                                                                                               |  |
|             | 39<br>40<br>41<br>42<br>43<br>44                                                       | 1<br>1<br>1<br>2<br>1                                                   | P-137 P-141 P-144-2 P-186 P-192 P-219 1/2 - 13 UNC x 1.25"                                                                                                                           | GRIPPER LUBE INST. STICKER IMPORTANT LABEL - APPLIED TO TUBING AIR BLEED LABEL ROPE GRIPPER WEAR-IN LINE STICKER IMPORTANT NOTICE - LANG LAY ROPES, ROPE GRIPPER 621 ROPE GRIPPER LABEL                                                                                                                                                                                                                                                               |  |
|             | 39<br>40<br>41<br>42<br>43<br>44<br>45<br>46<br>47                                     | 1<br>1<br>2<br>1<br>1<br>6                                              | P-137 P-141 P-144-2 P-186 P-192 P-219 1/2 - 13 UNC x 1.25" 1/2 LOCK WASHER 5/16 - 18 UNC x 2.0                                                                                       | GRIPPER LUBE INST. STICKER IMPORTANT LABEL - APPLIED TO TUBING AIR BLEED LABEL ROPE GRIPPER WEAR-IN LINE STICKER IMPORTANT NOTICE - LANG LAY ROPES, ROPE GRIPPER 621 ROPE GRIPPER LABEL HEX HEAD BOLT                                                                                                                                                                                                                                                 |  |
|             | 39<br>40<br>41<br>42<br>43<br>44<br>45<br>46                                           | 1<br>1<br>2<br>1<br>1<br>6<br>6                                         | P-137 P-141 P-144-2 P-186 P-192 P-219 1/2 - 13 UNC x 1.25" 1/2 LOCK WASHER                                                                                                           | GRIPPER LUBE INST. STICKER IMPORTANT LABEL - APPLIED TO TUBING AIR BLEED LABEL ROPE GRIPPER WEAR-IN LINE STICKER IMPORTANT NOTICE - LANG LAY ROPES, ROPE GRIPPER 621 ROPE GRIPPER LABEL HEX HEAD BOLT STANDARD LOCK WASHER                                                                                                                                                                                                                            |  |
|             | 39<br>40<br>41<br>42<br>43<br>44<br>45<br>46<br>47                                     | 1<br>1<br>2<br>1<br>1<br>6<br>6                                         | P-137 P-141 P-144-2 P-186 P-192 P-219 1/2 - 13 UNC x 1.25" 1/2 LOCK WASHER 5/16 - 18 UNC x 2.0                                                                                       | GRIPPER LUBE INST. STICKER IMPORTANT LABEL - APPLIED TO TUBING AIR BLEED LABEL ROPE GRIPPER WEAR-IN LINE STICKER IMPORTANT NOTICE - LANG LAY ROPES, ROPE GRIPPER 621 ROPE GRIPPER LABEL HEX HEAD BOLT STANDARD LOCK WASHER SOCKET HEAD CAP SCREW                                                                                                                                                                                                      |  |
|             | 39<br>40<br>41<br>42<br>43<br>44<br>45<br>46<br>47<br>48                               | 1<br>1<br>2<br>1<br>1<br>6<br>6<br>4                                    | P-137 P-141 P-144-2 P-186 P-192 P-219 1/2 - 13 UNC x 1.25" 1/2 LOCK WASHER 5/16 - 18 UNC x 2.0 5/16" WASHER 1/4 - 20 UNC x 1.5                                                       | GRIPPER LUBE INST. STICKER IMPORTANT LABEL - APPLIED TO TUBING AIR BLEED LABEL ROPE GRIPPER WEAR-IN LINE STICKER IMPORTANT NOTICE - LANG LAY ROPES, ROPE GRIPPER 621 ROPE GRIPPER LABEL HEX HEAD BOLT STANDARD LOCK WASHER SOCKET HEAD CAP SCREW STANDARD WASHER                                                                                                                                                                                      |  |
|             | 39<br>40<br>41<br>42<br>43<br>44<br>45<br>46<br>47<br>48<br>49<br>50<br>51             | 1<br>1<br>2<br>1<br>1<br>6<br>6<br>4<br>4                               | P-137 P-141 P-144-2 P-186 P-192 P-219 1/2 - 13 UNC x 1.25" 1/2 LOCK WASHER 5/16 - 18 UNC x 2.0 5/16" WASHER 1/4 - 20 UNC x 1.5 #10-32 UNF x 0.375"                                   | GRIPPER LUBE INST. STICKER IMPORTANT LABEL - APPLIED TO TUBING AIR BLEED LABEL ROPE GRIPPER WEAR-IN LINE STICKER IMPORTANT NOTICE - LANG LAY ROPES, ROPE GRIPPER 621 ROPE GRIPPER LABEL HEX HEAD BOLT STANDARD LOCK WASHER SOCKET HEAD CAP SCREW STANDARD WASHER HALF DOG SET SCREW                                                                                                                                                                   |  |
|             | 39<br>40<br>41<br>42<br>43<br>44<br>45<br>46<br>47<br>48<br>49<br>50<br>51<br>52       | 1<br>1<br>2<br>1<br>1<br>6<br>6<br>4<br>4<br>2<br>2<br>2<br>8           | P-137 P-141 P-144-2 P-186 P-192 P-219 1/2 - 13 UNC x 1.25" 1/2 LOCK WASHER 5/16 - 18 UNC x 2.0 5/16" WASHER 1/4 - 20 UNC x 1.5 #10-32 UNF x 0.375"                                   | GRIPPER LUBE INST. STICKER IMPORTANT LABEL - APPLIED TO TUBING AIR BLEED LABEL ROPE GRIPPER WEAR-IN LINE STICKER IMPORTANT NOTICE - LANG LAY ROPES, ROPE GRIPPER 621 ROPE GRIPPER LABEL HEX HEAD BOLT STANDARD LOCK WASHER SOCKET HEAD CAP SCREW STANDARD WASHER HALF DOG SET SCREW SOCKET HEAD CAP SCREW SOCKET HEAD CAP SCREW SOCKET HEAD CAP SCREW STANDARD LOCK WASHER                                                                            |  |
|             | 39<br>40<br>41<br>42<br>43<br>44<br>45<br>46<br>47<br>48<br>49<br>50<br>51             | 1<br>1<br>2<br>1<br>1<br>6<br>6<br>4<br>4<br>2<br>2                     | P-137 P-141 P-144-2 P-186 P-192 P-219 1/2 - 13 UNC x 1.25" 1/2 LOCK WASHER 5/16 - 18 UNC x 2.0 5/16" WASHER 1/4 - 20 UNC x 1.5 #10-32 UNF x 0.375" #10-32 UNF x 0.75                 | GRIPPER LUBE INST. STICKER IMPORTANT LABEL - APPLIED TO TUBING AIR BLEED LABEL ROPE GRIPPER WEAR-IN LINE STICKER IMPORTANT NOTICE - LANG LAY ROPES, ROPE GRIPPER 621 ROPE GRIPPER LABEL HEX HEAD BOLT STANDARD LOCK WASHER SOCKET HEAD CAP SCREW STANDARD WASHER HALF DOG SET SCREW SOCKET HEAD CAP SCREW SOCKET HEAD CAP SCREW                                                                                                                       |  |
|             | 39<br>40<br>41<br>42<br>43<br>44<br>45<br>46<br>47<br>48<br>49<br>50<br>51<br>52       | 1<br>1<br>2<br>1<br>1<br>6<br>6<br>4<br>4<br>2<br>2<br>2<br>8<br>1<br>4 | P-137 P-141 P-144-2 P-186 P-192 P-219 1/2 - 13 UNC x 1.25" 1/2 LOCK WASHER 5/16 - 18 UNC x 2.0 5/16" WASHER 1/4 - 20 UNC x 1.5 #10-32 UNF x 0.375" #10-32 UNF x 0.75 #10 LOCK WASHER | GRIPPER LUBE INST. STICKER IMPORTANT LABEL - APPLIED TO TUBING AIR BLEED LABEL ROPE GRIPPER WEAR-IN LINE STICKER IMPORTANT NOTICE - LANG LAY ROPES, ROPE GRIPPER 621 ROPE GRIPPER LABEL HEX HEAD BOLT STANDARD LOCK WASHER SOCKET HEAD CAP SCREW STANDARD WASHER HALF DOG SET SCREW SOCKET HEAD CAP SCREW SOCKET HEAD CAP SCREW STANDARD LOCK WASHER SOCKET HEAD CAP SCREW SOCKET HEAD CAP SCREW STANDARD LOCK WASHER SET SCREW SOCKET HEAD CAP SCREW |  |
|             | 39<br>40<br>41<br>42<br>43<br>44<br>45<br>46<br>47<br>48<br>49<br>50<br>51<br>52<br>53 | 1<br>1<br>2<br>1<br>6<br>6<br>4<br>4<br>2<br>2<br>2<br>8<br>1           | P-137 P-141 P-144-2 P-186 P-192 P-219 1/2 - 13 UNC x 1.25" 1/2 LOCK WASHER 5/16 - 18 UNC x 2.0 5/16" WASHER 1/4 - 20 UNC x 1.5 #10-32 UNF x 0.375" #10-32 UNF x 0.75 #10 LOCK WASHER | GRIPPER LUBE INST. STICKER IMPORTANT LABEL - APPLIED TO TUBING AIR BLEED LABEL ROPE GRIPPER WEAR-IN LINE STICKER IMPORTANT NOTICE - LANG LAY ROPES, ROPE GRIPPER 621 ROPE GRIPPER LABEL HEX HEAD BOLT STANDARD LOCK WASHER SOCKET HEAD CAP SCREW STANDARD WASHER HALF DOG SET SCREW SOCKET HEAD CAP SCREW SOCKET HEAD CAP SCREW SOCKET HEAD CAP SCREW SOCKET HEAD CAP SCREW STANDARD LOCK WASHER SET SCREW                                            |  |