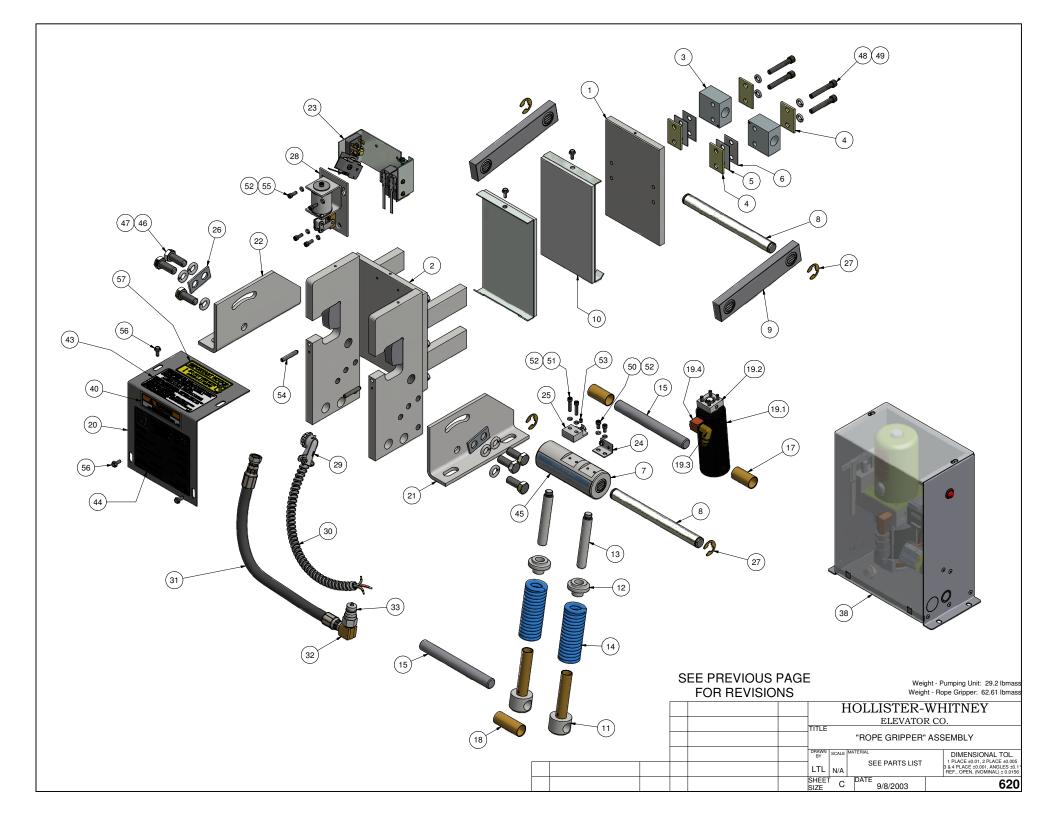

# NOTE:

- 1. QTY LISTED FOR ITEMS 3, 4 & 5 ARE STANDARD. ACTUAL QTY MAY VARY WITH ROPE DIAMETER.
- 2. REFERENCE DIMENSIONS SHOWN TO AID IN SETUP AND INSTALL

| -<br>-<br>- |                                                                                        |                                                                         | TARTIVOIVIBLIC                                                                                                                                                                       | DESCRIPTION                                                                                                                                                                                                                                                                                                                                                                                                                                           |  |
|-------------|----------------------------------------------------------------------------------------|-------------------------------------------------------------------------|--------------------------------------------------------------------------------------------------------------------------------------------------------------------------------------|-------------------------------------------------------------------------------------------------------------------------------------------------------------------------------------------------------------------------------------------------------------------------------------------------------------------------------------------------------------------------------------------------------------------------------------------------------|--|
|             | 1                                                                                      | 1                                                                       | 622-003                                                                                                                                                                              | STATIONARY SHOE ASSEMBLY                                                                                                                                                                                                                                                                                                                                                                                                                              |  |
|             | 2                                                                                      | 2                                                                       | 620-007                                                                                                                                                                              | SHAFT SUPPORT BLOCK                                                                                                                                                                                                                                                                                                                                                                                                                                   |  |
|             | 3                                                                                      | 4                                                                       | 620-008                                                                                                                                                                              | SPACER (11 GA.) - LINING WEAR                                                                                                                                                                                                                                                                                                                                                                                                                         |  |
|             | 4                                                                                      | 2                                                                       | 620-008-1                                                                                                                                                                            | SPACER (16 GA.) - LINING WEAR                                                                                                                                                                                                                                                                                                                                                                                                                         |  |
|             | 5                                                                                      | 2                                                                       | 620-008-2                                                                                                                                                                            | SPACER (22 GA.) - LINING WEAR                                                                                                                                                                                                                                                                                                                                                                                                                         |  |
|             | 6                                                                                      | 1                                                                       | 622-015                                                                                                                                                                              | TUBING ASSEMBLY                                                                                                                                                                                                                                                                                                                                                                                                                                       |  |
|             | 7                                                                                      | 2                                                                       | 622-018                                                                                                                                                                              | SHAFT - ROTATING & NON-ROTATING                                                                                                                                                                                                                                                                                                                                                                                                                       |  |
|             | 8                                                                                      | 2                                                                       | 600-020                                                                                                                                                                              | CONNECTING ARM ASSEMBLY                                                                                                                                                                                                                                                                                                                                                                                                                               |  |
|             | 9                                                                                      | 2                                                                       | 622-022                                                                                                                                                                              | LINING ASSEMBLY                                                                                                                                                                                                                                                                                                                                                                                                                                       |  |
|             | 10                                                                                     | 2                                                                       | 600-025                                                                                                                                                                              | LOWER SPRING GUIDE ASSEMBLY                                                                                                                                                                                                                                                                                                                                                                                                                           |  |
|             | 11                                                                                     | 2                                                                       | 600-027                                                                                                                                                                              | UPPER SPRING SUPPORT                                                                                                                                                                                                                                                                                                                                                                                                                                  |  |
|             | 12                                                                                     | 2                                                                       | 600-029                                                                                                                                                                              | GUIDE - UPPER SPRING SUPPORT                                                                                                                                                                                                                                                                                                                                                                                                                          |  |
|             | 13                                                                                     | 2                                                                       | 621-030                                                                                                                                                                              | SPRING                                                                                                                                                                                                                                                                                                                                                                                                                                                |  |
|             | 14                                                                                     | 2                                                                       | 622-031                                                                                                                                                                              | SHAFT                                                                                                                                                                                                                                                                                                                                                                                                                                                 |  |
|             | 15                                                                                     | 2                                                                       | 601-032                                                                                                                                                                              | TUBING - SPACER                                                                                                                                                                                                                                                                                                                                                                                                                                       |  |
|             | 16                                                                                     | 1                                                                       | 622-033                                                                                                                                                                              | TUBING - SPACER                                                                                                                                                                                                                                                                                                                                                                                                                                       |  |
|             | 17                                                                                     | 1                                                                       | 600-035                                                                                                                                                                              | CYLINDER ASSEMBLY                                                                                                                                                                                                                                                                                                                                                                                                                                     |  |
|             | 18                                                                                     | 1                                                                       | 622-036                                                                                                                                                                              | HYDRAULIC CYLINDER PIVOT BRACKET ASSEMBLY                                                                                                                                                                                                                                                                                                                                                                                                             |  |
| ľ           | 19                                                                                     | 1                                                                       | 620-037                                                                                                                                                                              | HYDRAULIC HOSE - STANDARD 27" LENGTH                                                                                                                                                                                                                                                                                                                                                                                                                  |  |
|             | 19                                                                                     |                                                                         | 620-037- "L"                                                                                                                                                                         | HYDRAULIC HOSE - "L" = LENGTH IN FEET (30' MAX)                                                                                                                                                                                                                                                                                                                                                                                                       |  |
|             | 20                                                                                     | 1                                                                       | 620-038                                                                                                                                                                              | QUICK CONNECT FITTING                                                                                                                                                                                                                                                                                                                                                                                                                                 |  |
|             | 21                                                                                     | 1                                                                       | 622-040                                                                                                                                                                              | COVER - 622 ROPE GRIPPER                                                                                                                                                                                                                                                                                                                                                                                                                              |  |
|             | 22                                                                                     | 1                                                                       | 600-041 R                                                                                                                                                                            | ANGLE, RIGHT HAND - MOUNTING                                                                                                                                                                                                                                                                                                                                                                                                                          |  |
|             | 23                                                                                     | 1                                                                       | 600-041 L                                                                                                                                                                            | ANGLE, LEFT HAND - MOUNTING                                                                                                                                                                                                                                                                                                                                                                                                                           |  |
| (B)         | 24                                                                                     | 1                                                                       | 620-638-18                                                                                                                                                                           | ACTUATING ANGLE ASSEMBLY - 18mm                                                                                                                                                                                                                                                                                                                                                                                                                       |  |
|             |                                                                                        |                                                                         | 622-635-1                                                                                                                                                                            | SWITCH ASS'Y, LEAD LENGTHS = 10'                                                                                                                                                                                                                                                                                                                                                                                                                      |  |
| (B)         | 25                                                                                     | 1                                                                       | 622-635-2                                                                                                                                                                            | SWITCH ASS'Y, LEAD LENGTHS = 24'                                                                                                                                                                                                                                                                                                                                                                                                                      |  |
|             |                                                                                        |                                                                         | 622-635-3                                                                                                                                                                            | SWITCH ASS'Y, LEAD LENGTHS = 18'                                                                                                                                                                                                                                                                                                                                                                                                                      |  |
|             | 26                                                                                     | 1                                                                       | 622-072                                                                                                                                                                              | MOVABLE SHOE ASSEMBLY                                                                                                                                                                                                                                                                                                                                                                                                                                 |  |
|             | 27                                                                                     | 1                                                                       | 601-078                                                                                                                                                                              | LATCH                                                                                                                                                                                                                                                                                                                                                                                                                                                 |  |
| ľ           | 28                                                                                     |                                                                         | 600-081-1                                                                                                                                                                            |                                                                                                                                                                                                                                                                                                                                                                                                                                                       |  |
|             |                                                                                        | 1                                                                       | 600-081-2                                                                                                                                                                            |                                                                                                                                                                                                                                                                                                                                                                                                                                                       |  |
|             |                                                                                        |                                                                         | 600-081-3                                                                                                                                                                            |                                                                                                                                                                                                                                                                                                                                                                                                                                                       |  |
|             | 29                                                                                     | 1                                                                       | 600-082                                                                                                                                                                              | 801-DC2 90° ANGLE BOX CONNECTOR                                                                                                                                                                                                                                                                                                                                                                                                                       |  |
|             | 30                                                                                     | 1                                                                       | 610-087                                                                                                                                                                              | PARKER #149F-6-4 MALE ELBOW                                                                                                                                                                                                                                                                                                                                                                                                                           |  |
|             | 31                                                                                     | 1                                                                       | 610-091                                                                                                                                                                              | 3-8 x 3-8 NPT STREET 90 DEG. ELBOW                                                                                                                                                                                                                                                                                                                                                                                                                    |  |
|             | 32                                                                                     | 2                                                                       | 600-095                                                                                                                                                                              | WASHER - DOUBLE BOLT                                                                                                                                                                                                                                                                                                                                                                                                                                  |  |
|             | 33                                                                                     | 1                                                                       | 620-100                                                                                                                                                                              | PUMPING UNIT                                                                                                                                                                                                                                                                                                                                                                                                                                          |  |
|             | 34                                                                                     | 1                                                                       | 622-207                                                                                                                                                                              | HOSE GROMMET                                                                                                                                                                                                                                                                                                                                                                                                                                          |  |
|             | 35                                                                                     | 1                                                                       | 620-607                                                                                                                                                                              | SOLENOID LOCKING UNIT                                                                                                                                                                                                                                                                                                                                                                                                                                 |  |
|             | 36                                                                                     | 4                                                                       | 90-033                                                                                                                                                                               | E-CLIP, #X5133-74                                                                                                                                                                                                                                                                                                                                                                                                                                     |  |
| _           | 37                                                                                     | 1                                                                       | P-133                                                                                                                                                                                | ROPE GRIPPER WARNING LABEL - MEDIUM                                                                                                                                                                                                                                                                                                                                                                                                                   |  |
|             | - 7                                                                                    |                                                                         | I                                                                                                                                                                                    |                                                                                                                                                                                                                                                                                                                                                                                                                                                       |  |
|             | 38                                                                                     | 1                                                                       | P-134                                                                                                                                                                                | ROPE GRIPPER WARNING LABEL - LARGE                                                                                                                                                                                                                                                                                                                                                                                                                    |  |
|             | 38<br>39                                                                               | 1                                                                       | P-134<br>P-137                                                                                                                                                                       | ROPE GRIPPER WARNING LABEL - LARGE<br>GRIPPER LUBE INST. STICKER                                                                                                                                                                                                                                                                                                                                                                                      |  |
|             | _                                                                                      |                                                                         |                                                                                                                                                                                      |                                                                                                                                                                                                                                                                                                                                                                                                                                                       |  |
|             | 39                                                                                     | 1                                                                       | P-137                                                                                                                                                                                | GRIPPER LUBE INST. STICKER                                                                                                                                                                                                                                                                                                                                                                                                                            |  |
|             | 39<br>40                                                                               | 1                                                                       | P-137<br>P-141                                                                                                                                                                       | GRIPPER LUBE INST. STICKER IMPORTANT LABEL - APPLIED TO TUBING                                                                                                                                                                                                                                                                                                                                                                                        |  |
|             | 39<br>40<br>41                                                                         | 1 1 1                                                                   | P-137<br>P-141<br>P-144-2                                                                                                                                                            | GRIPPER LUBE INST. STICKER IMPORTANT LABEL - APPLIED TO TUBING AIR BLEED LABEL                                                                                                                                                                                                                                                                                                                                                                        |  |
|             | 39<br>40<br>41<br>42                                                                   | 1<br>1<br>1<br>2                                                        | P-137<br>P-141<br>P-144-2<br>P-186                                                                                                                                                   | GRIPPER LUBE INST. STICKER IMPORTANT LABEL - APPLIED TO TUBING AIR BLEED LABEL ROPE GRIPPER WEAR-IN LINE STICKER                                                                                                                                                                                                                                                                                                                                      |  |
|             | 39<br>40<br>41<br>42<br>43                                                             | 1<br>1<br>1<br>2<br>1                                                   | P-137<br>P-141<br>P-144-2<br>P-186<br>P-192                                                                                                                                          | GRIPPER LUBE INST. STICKER IMPORTANT LABEL - APPLIED TO TUBING AIR BLEED LABEL ROPE GRIPPER WEAR-IN LINE STICKER IMPORTANT NOTICE - LANG LAY ROPES, ROPE GRIPPER 621 ROPE GRIPPER LABEL                                                                                                                                                                                                                                                               |  |
|             | 39<br>40<br>41<br>42<br>43<br>44                                                       | 1<br>1<br>1<br>2<br>1                                                   | P-137 P-141 P-144-2 P-186 P-192 P-219 1/2 - 13 UNC x 1.25"                                                                                                                           | GRIPPER LUBE INST. STICKER IMPORTANT LABEL - APPLIED TO TUBING AIR BLEED LABEL ROPE GRIPPER WEAR-IN LINE STICKER IMPORTANT NOTICE - LANG LAY ROPES, ROPE GRIPPER 621 ROPE GRIPPER LABEL                                                                                                                                                                                                                                                               |  |
|             | 39<br>40<br>41<br>42<br>43<br>44<br>45<br>46<br>47                                     | 1<br>1<br>2<br>1<br>1<br>6                                              | P-137 P-141 P-144-2 P-186 P-192 P-219 1/2 - 13 UNC x 1.25" 1/2 LOCK WASHER 5/16 - 18 UNC x 2.0                                                                                       | GRIPPER LUBE INST. STICKER IMPORTANT LABEL - APPLIED TO TUBING AIR BLEED LABEL ROPE GRIPPER WEAR-IN LINE STICKER IMPORTANT NOTICE - LANG LAY ROPES, ROPE GRIPPER 621 ROPE GRIPPER LABEL HEX HEAD BOLT                                                                                                                                                                                                                                                 |  |
|             | 39<br>40<br>41<br>42<br>43<br>44<br>45<br>46                                           | 1<br>1<br>2<br>1<br>1<br>6<br>6                                         | P-137 P-141 P-144-2 P-186 P-192 P-219 1/2 - 13 UNC x 1.25" 1/2 LOCK WASHER                                                                                                           | GRIPPER LUBE INST. STICKER IMPORTANT LABEL - APPLIED TO TUBING AIR BLEED LABEL ROPE GRIPPER WEAR-IN LINE STICKER IMPORTANT NOTICE - LANG LAY ROPES, ROPE GRIPPER 621 ROPE GRIPPER LABEL HEX HEAD BOLT STANDARD LOCK WASHER                                                                                                                                                                                                                            |  |
|             | 39<br>40<br>41<br>42<br>43<br>44<br>45<br>46<br>47                                     | 1<br>1<br>2<br>1<br>1<br>6<br>6                                         | P-137 P-141 P-144-2 P-186 P-192 P-219 1/2 - 13 UNC x 1.25" 1/2 LOCK WASHER 5/16 - 18 UNC x 2.0                                                                                       | GRIPPER LUBE INST. STICKER IMPORTANT LABEL - APPLIED TO TUBING AIR BLEED LABEL ROPE GRIPPER WEAR-IN LINE STICKER IMPORTANT NOTICE - LANG LAY ROPES, ROPE GRIPPER 621 ROPE GRIPPER LABEL HEX HEAD BOLT STANDARD LOCK WASHER SOCKET HEAD CAP SCREW                                                                                                                                                                                                      |  |
|             | 39<br>40<br>41<br>42<br>43<br>44<br>45<br>46<br>47<br>48                               | 1<br>1<br>2<br>1<br>1<br>6<br>6<br>4                                    | P-137 P-141 P-144-2 P-186 P-192 P-219 1/2 - 13 UNC x 1.25" 1/2 LOCK WASHER 5/16 - 18 UNC x 2.0 5/16" WASHER 1/4 - 20 UNC x 1.5                                                       | GRIPPER LUBE INST. STICKER IMPORTANT LABEL - APPLIED TO TUBING AIR BLEED LABEL ROPE GRIPPER WEAR-IN LINE STICKER IMPORTANT NOTICE - LANG LAY ROPES, ROPE GRIPPER 621 ROPE GRIPPER LABEL HEX HEAD BOLT STANDARD LOCK WASHER SOCKET HEAD CAP SCREW STANDARD WASHER                                                                                                                                                                                      |  |
|             | 39<br>40<br>41<br>42<br>43<br>44<br>45<br>46<br>47<br>48<br>49<br>50<br>51             | 1<br>1<br>2<br>1<br>1<br>6<br>6<br>4<br>4                               | P-137 P-141 P-144-2 P-186 P-192 P-219 1/2 - 13 UNC x 1.25" 1/2 LOCK WASHER 5/16 - 18 UNC x 2.0 5/16" WASHER 1/4 - 20 UNC x 1.5 #10-32 UNF x 0.375"                                   | GRIPPER LUBE INST. STICKER IMPORTANT LABEL - APPLIED TO TUBING AIR BLEED LABEL ROPE GRIPPER WEAR-IN LINE STICKER IMPORTANT NOTICE - LANG LAY ROPES, ROPE GRIPPER 621 ROPE GRIPPER LABEL HEX HEAD BOLT STANDARD LOCK WASHER SOCKET HEAD CAP SCREW STANDARD WASHER HALF DOG SET SCREW                                                                                                                                                                   |  |
|             | 39<br>40<br>41<br>42<br>43<br>44<br>45<br>46<br>47<br>48<br>49<br>50<br>51<br>52       | 1<br>1<br>2<br>1<br>1<br>6<br>6<br>4<br>4<br>2<br>2<br>2<br>8           | P-137 P-141 P-144-2 P-186 P-192 P-219 1/2 - 13 UNC x 1.25" 1/2 LOCK WASHER 5/16 - 18 UNC x 2.0 5/16" WASHER 1/4 - 20 UNC x 1.5 #10-32 UNF x 0.375"                                   | GRIPPER LUBE INST. STICKER IMPORTANT LABEL - APPLIED TO TUBING AIR BLEED LABEL ROPE GRIPPER WEAR-IN LINE STICKER IMPORTANT NOTICE - LANG LAY ROPES, ROPE GRIPPER 621 ROPE GRIPPER LABEL HEX HEAD BOLT STANDARD LOCK WASHER SOCKET HEAD CAP SCREW STANDARD WASHER HALF DOG SET SCREW SOCKET HEAD CAP SCREW SOCKET HEAD CAP SCREW SOCKET HEAD CAP SCREW STANDARD LOCK WASHER                                                                            |  |
|             | 39<br>40<br>41<br>42<br>43<br>44<br>45<br>46<br>47<br>48<br>49<br>50<br>51             | 1<br>1<br>2<br>1<br>1<br>6<br>6<br>4<br>4<br>2<br>2                     | P-137 P-141 P-144-2 P-186 P-192 P-219 1/2 - 13 UNC x 1.25" 1/2 LOCK WASHER 5/16 - 18 UNC x 2.0 5/16" WASHER 1/4 - 20 UNC x 1.5 #10-32 UNF x 0.375" #10-32 UNF x 0.75                 | GRIPPER LUBE INST. STICKER IMPORTANT LABEL - APPLIED TO TUBING AIR BLEED LABEL ROPE GRIPPER WEAR-IN LINE STICKER IMPORTANT NOTICE - LANG LAY ROPES, ROPE GRIPPER 621 ROPE GRIPPER LABEL HEX HEAD BOLT STANDARD LOCK WASHER SOCKET HEAD CAP SCREW STANDARD WASHER HALF DOG SET SCREW SOCKET HEAD CAP SCREW SOCKET HEAD CAP SCREW                                                                                                                       |  |
|             | 39<br>40<br>41<br>42<br>43<br>44<br>45<br>46<br>47<br>48<br>49<br>50<br>51<br>52       | 1<br>1<br>2<br>1<br>1<br>6<br>6<br>4<br>4<br>2<br>2<br>2<br>8<br>1<br>4 | P-137 P-141 P-144-2 P-186 P-192 P-219 1/2 - 13 UNC x 1.25" 1/2 LOCK WASHER 5/16 - 18 UNC x 2.0 5/16" WASHER 1/4 - 20 UNC x 1.5 #10-32 UNF x 0.375" #10-32 UNF x 0.75 #10 LOCK WASHER | GRIPPER LUBE INST. STICKER IMPORTANT LABEL - APPLIED TO TUBING AIR BLEED LABEL ROPE GRIPPER WEAR-IN LINE STICKER IMPORTANT NOTICE - LANG LAY ROPES, ROPE GRIPPER 621 ROPE GRIPPER LABEL HEX HEAD BOLT STANDARD LOCK WASHER SOCKET HEAD CAP SCREW STANDARD WASHER HALF DOG SET SCREW SOCKET HEAD CAP SCREW SOCKET HEAD CAP SCREW STANDARD LOCK WASHER SOCKET HEAD CAP SCREW SOCKET HEAD CAP SCREW STANDARD LOCK WASHER SET SCREW SOCKET HEAD CAP SCREW |  |
|             | 39<br>40<br>41<br>42<br>43<br>44<br>45<br>46<br>47<br>48<br>49<br>50<br>51<br>52<br>53 | 1<br>1<br>2<br>1<br>6<br>6<br>4<br>4<br>2<br>2<br>2<br>8<br>1           | P-137 P-141 P-144-2 P-186 P-192 P-219 1/2 - 13 UNC x 1.25" 1/2 LOCK WASHER 5/16 - 18 UNC x 2.0 5/16" WASHER 1/4 - 20 UNC x 1.5 #10-32 UNF x 0.375" #10-32 UNF x 0.75 #10 LOCK WASHER | GRIPPER LUBE INST. STICKER IMPORTANT LABEL - APPLIED TO TUBING AIR BLEED LABEL ROPE GRIPPER WEAR-IN LINE STICKER IMPORTANT NOTICE - LANG LAY ROPES, ROPE GRIPPER 621 ROPE GRIPPER LABEL HEX HEAD BOLT STANDARD LOCK WASHER SOCKET HEAD CAP SCREW STANDARD WASHER HALF DOG SET SCREW SOCKET HEAD CAP SCREW SOCKET HEAD CAP SCREW SOCKET HEAD CAP SCREW SOCKET HEAD CAP SCREW STANDARD LOCK WASHER SET SCREW                                            |  |

Weight - Pumping Unit: 29.2 lbmass, Gripper: 96.36 lbmass

HOLLISTER-WHITNEY
ELEVATOR CO. LLC

|           |                                         |                    |               |                                              |                | v v |
|-----------|-----------------------------------------|--------------------|---------------|----------------------------------------------|----------------|-----|
|           |                                         |                    |               | OVE 618-067, #6-32 SCR<br>VASHER, 620-638-18 | LTL<br>3/30/20 |     |
|           |                                         | I                  |               | 600-051, 622-635-X<br>622-064-X, PUR #1337   |                | T   |
|           |                                         | Ι Δ                | PROI<br>PUR : | DUCTION RELEASE,<br>#1087                    | LTL<br>7/31/19 |     |
| TILLE DDA | AVAILNO LE CLIDDI IED AC A DEDDECENTATI | ION OF THE FOUIDME | NIT           | ·                                            |                | ⊢   |

THIS DRAWING IS SUPPLIED AS A REPRESENTATION OF THE EQUIPMENT HOLLISTER-WHITNEY ELEVATOR CO. LLC ("MANUFACTURER") HAS AGREED TO SUPPLY. SLIGHT ADJUSTMENTS MAY OCCUR DURING MANUFACTURING AND INSTALLATION. ANY MODIFICATIONS NOT APPROVED IN WRITING BY MANUFACTURER MAY AFFECT OPERATION, VOIDS ANY WARRANTY AND RELEASES MANUFACTURER OF ALL LIABILITY.

THIS DOCUMENT CONTAINS CONFIDENTIAL AND PROPRIETARY INFORMATION THAT CANNOT BE REPRODUCED OR DIVULGED, IN WHOLE OR IN PART, WITHOUT WRITTEN AUTHORIZATION FROM THE MANUFACTURER.

THIRD ANGLE PROJECTION

ITEM QTY

PART NUMBER DESCRIPTION

"ROPE GRIPPER" ASSEMBLY

DRAWN SCALE MATERIAL
BY LTL 1/2.5 SEE PARTS LIST
SHEET SIZE DATE
C 7/31/2019

REFERENCE TOL.
ALL DIMENSIONS REFERENCE UNLESS OTHERWISE SPECIFIED
621
SHEET 1 OF 2