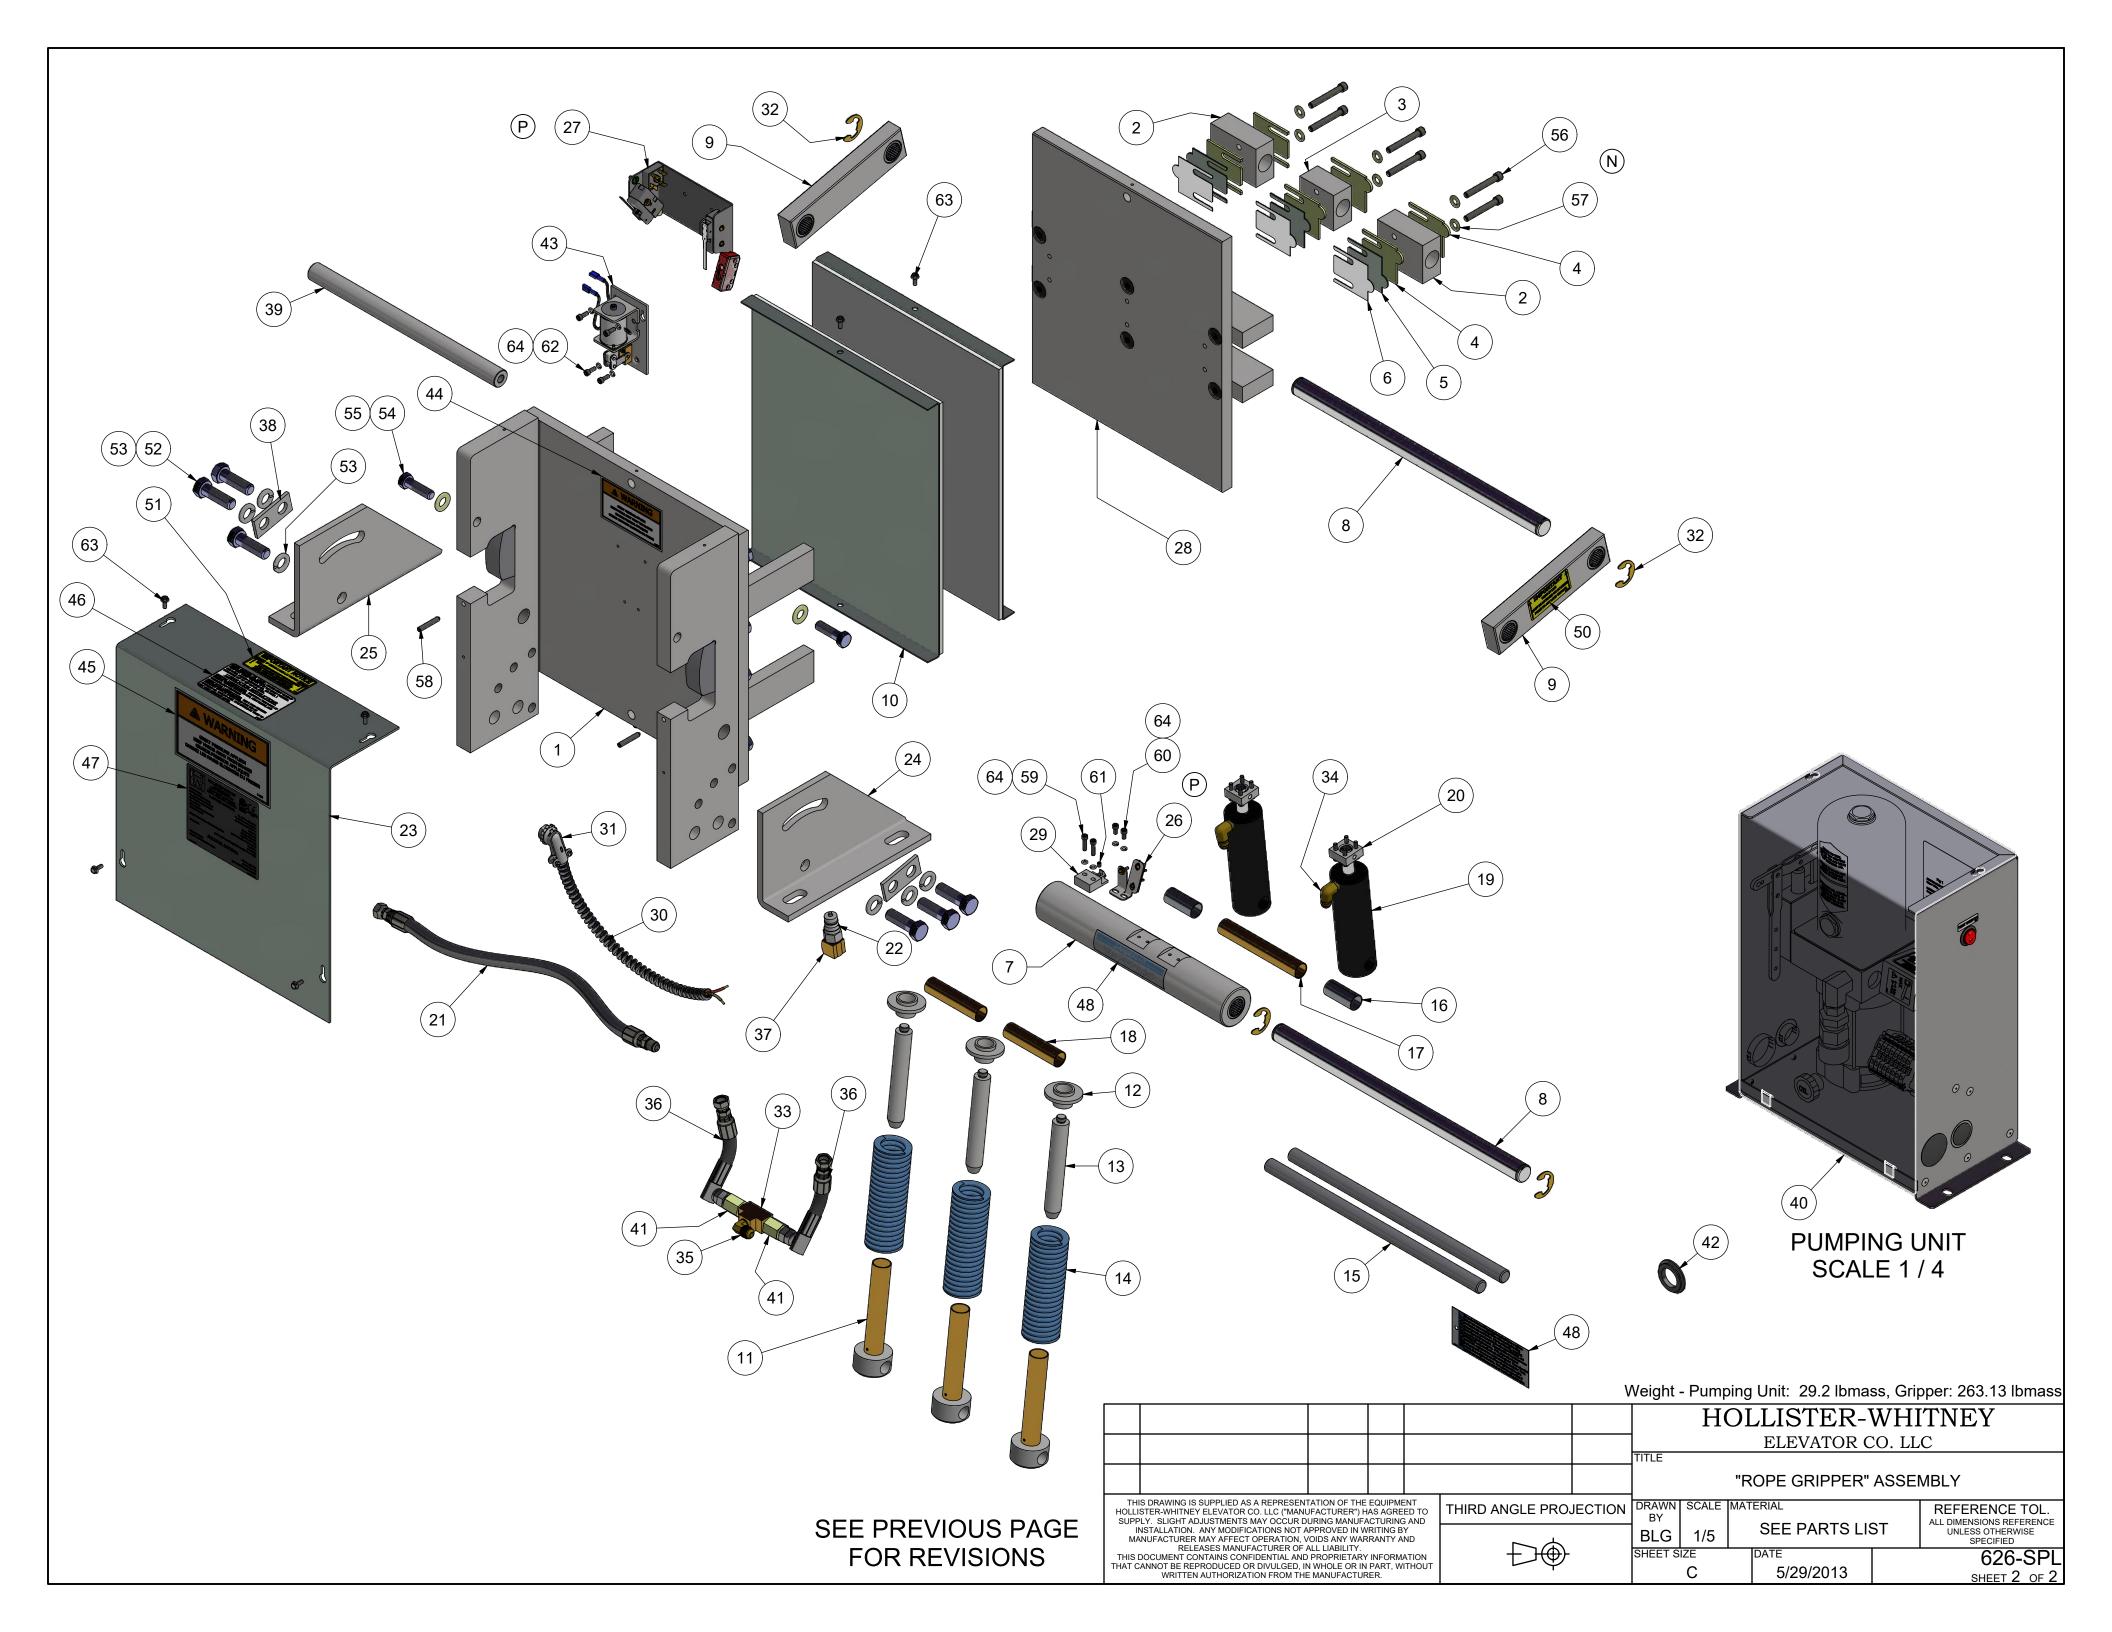

# NOTE:

- 1. QTY LISTED FOR ITEMS 3, 4 & 5 ARE STANDARD. ACTUAL QTY MAY VARY WITH ROPE DIAMETER.
- 2. REFERENCE DIMENSIONS SHOWN TO AID IN SETUP AND INSTALL

| -<br>-<br>- |                                                                                        |                                                                         | TARTIVOIVIBLIC                                                                                                                                                                       | DESCRIPTION                                                                                                                                                                                                                                                                                                                                                                                                                                           |  |
|-------------|----------------------------------------------------------------------------------------|-------------------------------------------------------------------------|--------------------------------------------------------------------------------------------------------------------------------------------------------------------------------------|-------------------------------------------------------------------------------------------------------------------------------------------------------------------------------------------------------------------------------------------------------------------------------------------------------------------------------------------------------------------------------------------------------------------------------------------------------|--|
|             | 1                                                                                      | 1                                                                       | 622-003                                                                                                                                                                              | STATIONARY SHOE ASSEMBLY                                                                                                                                                                                                                                                                                                                                                                                                                              |  |
|             | 2                                                                                      | 2                                                                       | 620-007                                                                                                                                                                              | SHAFT SUPPORT BLOCK                                                                                                                                                                                                                                                                                                                                                                                                                                   |  |
|             | 3                                                                                      | 4                                                                       | 620-008                                                                                                                                                                              | SPACER (11 GA.) - LINING WEAR                                                                                                                                                                                                                                                                                                                                                                                                                         |  |
|             | 4                                                                                      | 2                                                                       | 620-008-1                                                                                                                                                                            | SPACER (16 GA.) - LINING WEAR                                                                                                                                                                                                                                                                                                                                                                                                                         |  |
|             | 5                                                                                      | 2                                                                       | 620-008-2                                                                                                                                                                            | SPACER (22 GA.) - LINING WEAR                                                                                                                                                                                                                                                                                                                                                                                                                         |  |
|             | 6                                                                                      | 1                                                                       | 622-015                                                                                                                                                                              | TUBING ASSEMBLY                                                                                                                                                                                                                                                                                                                                                                                                                                       |  |
|             | 7                                                                                      | 2                                                                       | 622-018                                                                                                                                                                              | SHAFT - ROTATING & NON-ROTATING                                                                                                                                                                                                                                                                                                                                                                                                                       |  |
|             | 8                                                                                      | 2                                                                       | 600-020                                                                                                                                                                              | CONNECTING ARM ASSEMBLY                                                                                                                                                                                                                                                                                                                                                                                                                               |  |
|             | 9                                                                                      | 2                                                                       | 622-022                                                                                                                                                                              | LINING ASSEMBLY                                                                                                                                                                                                                                                                                                                                                                                                                                       |  |
|             | 10                                                                                     | 2                                                                       | 600-025                                                                                                                                                                              | LOWER SPRING GUIDE ASSEMBLY                                                                                                                                                                                                                                                                                                                                                                                                                           |  |
|             | 11                                                                                     | 2                                                                       | 600-027                                                                                                                                                                              | UPPER SPRING SUPPORT                                                                                                                                                                                                                                                                                                                                                                                                                                  |  |
|             | 12                                                                                     | 2                                                                       | 600-029                                                                                                                                                                              | GUIDE - UPPER SPRING SUPPORT                                                                                                                                                                                                                                                                                                                                                                                                                          |  |
|             | 13                                                                                     | 2                                                                       | 621-030                                                                                                                                                                              | SPRING                                                                                                                                                                                                                                                                                                                                                                                                                                                |  |
|             | 14                                                                                     | 2                                                                       | 622-031                                                                                                                                                                              | SHAFT                                                                                                                                                                                                                                                                                                                                                                                                                                                 |  |
|             | 15                                                                                     | 2                                                                       | 601-032                                                                                                                                                                              | TUBING - SPACER                                                                                                                                                                                                                                                                                                                                                                                                                                       |  |
|             | 16                                                                                     | 1                                                                       | 622-033                                                                                                                                                                              | TUBING - SPACER                                                                                                                                                                                                                                                                                                                                                                                                                                       |  |
|             | 17                                                                                     | 1                                                                       | 600-035                                                                                                                                                                              | CYLINDER ASSEMBLY                                                                                                                                                                                                                                                                                                                                                                                                                                     |  |
|             | 18                                                                                     | 1                                                                       | 622-036                                                                                                                                                                              | HYDRAULIC CYLINDER PIVOT BRACKET ASSEMBLY                                                                                                                                                                                                                                                                                                                                                                                                             |  |
| ľ           | 19                                                                                     | 1                                                                       | 620-037                                                                                                                                                                              | HYDRAULIC HOSE - STANDARD 27" LENGTH                                                                                                                                                                                                                                                                                                                                                                                                                  |  |
|             | 19                                                                                     |                                                                         | 620-037- "L"                                                                                                                                                                         | HYDRAULIC HOSE - "L" = LENGTH IN FEET (30' MAX)                                                                                                                                                                                                                                                                                                                                                                                                       |  |
|             | 20                                                                                     | 1                                                                       | 620-038                                                                                                                                                                              | QUICK CONNECT FITTING                                                                                                                                                                                                                                                                                                                                                                                                                                 |  |
|             | 21                                                                                     | 1                                                                       | 622-040                                                                                                                                                                              | COVER - 622 ROPE GRIPPER                                                                                                                                                                                                                                                                                                                                                                                                                              |  |
|             | 22                                                                                     | 1                                                                       | 600-041 R                                                                                                                                                                            | ANGLE, RIGHT HAND - MOUNTING                                                                                                                                                                                                                                                                                                                                                                                                                          |  |
|             | 23                                                                                     | 1                                                                       | 600-041 L                                                                                                                                                                            | ANGLE, LEFT HAND - MOUNTING                                                                                                                                                                                                                                                                                                                                                                                                                           |  |
| (B)         | 24                                                                                     | 1                                                                       | 620-638-18                                                                                                                                                                           | ACTUATING ANGLE ASSEMBLY - 18mm                                                                                                                                                                                                                                                                                                                                                                                                                       |  |
|             |                                                                                        |                                                                         | 622-635-1                                                                                                                                                                            | SWITCH ASS'Y, LEAD LENGTHS = 10'                                                                                                                                                                                                                                                                                                                                                                                                                      |  |
| (B)         | 25                                                                                     | 1                                                                       | 622-635-2                                                                                                                                                                            | SWITCH ASS'Y, LEAD LENGTHS = 24'                                                                                                                                                                                                                                                                                                                                                                                                                      |  |
|             |                                                                                        |                                                                         | 622-635-3                                                                                                                                                                            | SWITCH ASS'Y, LEAD LENGTHS = 18'                                                                                                                                                                                                                                                                                                                                                                                                                      |  |
|             | 26                                                                                     | 1                                                                       | 622-072                                                                                                                                                                              | MOVABLE SHOE ASSEMBLY                                                                                                                                                                                                                                                                                                                                                                                                                                 |  |
|             | 27                                                                                     | 1                                                                       | 601-078                                                                                                                                                                              | LATCH                                                                                                                                                                                                                                                                                                                                                                                                                                                 |  |
| ľ           | 28                                                                                     |                                                                         | 600-081-1                                                                                                                                                                            |                                                                                                                                                                                                                                                                                                                                                                                                                                                       |  |
|             |                                                                                        | 1                                                                       | 600-081-2                                                                                                                                                                            |                                                                                                                                                                                                                                                                                                                                                                                                                                                       |  |
|             |                                                                                        |                                                                         | 600-081-3                                                                                                                                                                            |                                                                                                                                                                                                                                                                                                                                                                                                                                                       |  |
|             | 29                                                                                     | 1                                                                       | 600-082                                                                                                                                                                              | 801-DC2 90° ANGLE BOX CONNECTOR                                                                                                                                                                                                                                                                                                                                                                                                                       |  |
|             | 30                                                                                     | 1                                                                       | 610-087                                                                                                                                                                              | PARKER #149F-6-4 MALE ELBOW                                                                                                                                                                                                                                                                                                                                                                                                                           |  |
|             | 31                                                                                     | 1                                                                       | 610-091                                                                                                                                                                              | 3-8 x 3-8 NPT STREET 90 DEG. ELBOW                                                                                                                                                                                                                                                                                                                                                                                                                    |  |
|             | 32                                                                                     | 2                                                                       | 600-095                                                                                                                                                                              | WASHER - DOUBLE BOLT                                                                                                                                                                                                                                                                                                                                                                                                                                  |  |
|             | 33                                                                                     | 1                                                                       | 620-100                                                                                                                                                                              | PUMPING UNIT                                                                                                                                                                                                                                                                                                                                                                                                                                          |  |
|             | 34                                                                                     | 1                                                                       | 622-207                                                                                                                                                                              | HOSE GROMMET                                                                                                                                                                                                                                                                                                                                                                                                                                          |  |
|             | 35                                                                                     | 1                                                                       | 620-607                                                                                                                                                                              | SOLENOID LOCKING UNIT                                                                                                                                                                                                                                                                                                                                                                                                                                 |  |
|             | 36                                                                                     | 4                                                                       | 90-033                                                                                                                                                                               | E-CLIP, #X5133-74                                                                                                                                                                                                                                                                                                                                                                                                                                     |  |
| _           | 37                                                                                     | 1                                                                       | P-133                                                                                                                                                                                | ROPE GRIPPER WARNING LABEL - MEDIUM                                                                                                                                                                                                                                                                                                                                                                                                                   |  |
|             | - 7                                                                                    |                                                                         | I                                                                                                                                                                                    |                                                                                                                                                                                                                                                                                                                                                                                                                                                       |  |
|             | 38                                                                                     | 1                                                                       | P-134                                                                                                                                                                                | ROPE GRIPPER WARNING LABEL - LARGE                                                                                                                                                                                                                                                                                                                                                                                                                    |  |
|             | 38<br>39                                                                               | 1                                                                       | P-134<br>P-137                                                                                                                                                                       | ROPE GRIPPER WARNING LABEL - LARGE<br>GRIPPER LUBE INST. STICKER                                                                                                                                                                                                                                                                                                                                                                                      |  |
|             | _                                                                                      |                                                                         |                                                                                                                                                                                      |                                                                                                                                                                                                                                                                                                                                                                                                                                                       |  |
|             | 39                                                                                     | 1                                                                       | P-137                                                                                                                                                                                | GRIPPER LUBE INST. STICKER                                                                                                                                                                                                                                                                                                                                                                                                                            |  |
|             | 39<br>40                                                                               | 1                                                                       | P-137<br>P-141                                                                                                                                                                       | GRIPPER LUBE INST. STICKER IMPORTANT LABEL - APPLIED TO TUBING                                                                                                                                                                                                                                                                                                                                                                                        |  |
|             | 39<br>40<br>41                                                                         | 1 1 1                                                                   | P-137<br>P-141<br>P-144-2                                                                                                                                                            | GRIPPER LUBE INST. STICKER IMPORTANT LABEL - APPLIED TO TUBING AIR BLEED LABEL                                                                                                                                                                                                                                                                                                                                                                        |  |
|             | 39<br>40<br>41<br>42                                                                   | 1<br>1<br>1<br>2                                                        | P-137<br>P-141<br>P-144-2<br>P-186                                                                                                                                                   | GRIPPER LUBE INST. STICKER IMPORTANT LABEL - APPLIED TO TUBING AIR BLEED LABEL ROPE GRIPPER WEAR-IN LINE STICKER                                                                                                                                                                                                                                                                                                                                      |  |
|             | 39<br>40<br>41<br>42<br>43                                                             | 1<br>1<br>1<br>2<br>1                                                   | P-137<br>P-141<br>P-144-2<br>P-186<br>P-192                                                                                                                                          | GRIPPER LUBE INST. STICKER IMPORTANT LABEL - APPLIED TO TUBING AIR BLEED LABEL ROPE GRIPPER WEAR-IN LINE STICKER IMPORTANT NOTICE - LANG LAY ROPES, ROPE GRIPPER 621 ROPE GRIPPER LABEL                                                                                                                                                                                                                                                               |  |
|             | 39<br>40<br>41<br>42<br>43<br>44                                                       | 1<br>1<br>1<br>2<br>1                                                   | P-137 P-141 P-144-2 P-186 P-192 P-219 1/2 - 13 UNC x 1.25"                                                                                                                           | GRIPPER LUBE INST. STICKER IMPORTANT LABEL - APPLIED TO TUBING AIR BLEED LABEL ROPE GRIPPER WEAR-IN LINE STICKER IMPORTANT NOTICE - LANG LAY ROPES, ROPE GRIPPER 621 ROPE GRIPPER LABEL                                                                                                                                                                                                                                                               |  |
|             | 39<br>40<br>41<br>42<br>43<br>44<br>45<br>46<br>47                                     | 1<br>1<br>2<br>1<br>1<br>6                                              | P-137 P-141 P-144-2 P-186 P-192 P-219 1/2 - 13 UNC x 1.25" 1/2 LOCK WASHER 5/16 - 18 UNC x 2.0                                                                                       | GRIPPER LUBE INST. STICKER IMPORTANT LABEL - APPLIED TO TUBING AIR BLEED LABEL ROPE GRIPPER WEAR-IN LINE STICKER IMPORTANT NOTICE - LANG LAY ROPES, ROPE GRIPPER 621 ROPE GRIPPER LABEL HEX HEAD BOLT                                                                                                                                                                                                                                                 |  |
|             | 39<br>40<br>41<br>42<br>43<br>44<br>45<br>46                                           | 1<br>1<br>2<br>1<br>1<br>6<br>6                                         | P-137 P-141 P-144-2 P-186 P-192 P-219 1/2 - 13 UNC x 1.25" 1/2 LOCK WASHER                                                                                                           | GRIPPER LUBE INST. STICKER IMPORTANT LABEL - APPLIED TO TUBING AIR BLEED LABEL ROPE GRIPPER WEAR-IN LINE STICKER IMPORTANT NOTICE - LANG LAY ROPES, ROPE GRIPPER 621 ROPE GRIPPER LABEL HEX HEAD BOLT STANDARD LOCK WASHER                                                                                                                                                                                                                            |  |
|             | 39<br>40<br>41<br>42<br>43<br>44<br>45<br>46<br>47                                     | 1<br>1<br>2<br>1<br>1<br>6<br>6                                         | P-137 P-141 P-144-2 P-186 P-192 P-219 1/2 - 13 UNC x 1.25" 1/2 LOCK WASHER 5/16 - 18 UNC x 2.0                                                                                       | GRIPPER LUBE INST. STICKER IMPORTANT LABEL - APPLIED TO TUBING AIR BLEED LABEL ROPE GRIPPER WEAR-IN LINE STICKER IMPORTANT NOTICE - LANG LAY ROPES, ROPE GRIPPER 621 ROPE GRIPPER LABEL HEX HEAD BOLT STANDARD LOCK WASHER SOCKET HEAD CAP SCREW                                                                                                                                                                                                      |  |
|             | 39<br>40<br>41<br>42<br>43<br>44<br>45<br>46<br>47<br>48                               | 1<br>1<br>2<br>1<br>1<br>6<br>6<br>4                                    | P-137 P-141 P-144-2 P-186 P-192 P-219 1/2 - 13 UNC x 1.25" 1/2 LOCK WASHER 5/16 - 18 UNC x 2.0 5/16" WASHER 1/4 - 20 UNC x 1.5                                                       | GRIPPER LUBE INST. STICKER IMPORTANT LABEL - APPLIED TO TUBING AIR BLEED LABEL ROPE GRIPPER WEAR-IN LINE STICKER IMPORTANT NOTICE - LANG LAY ROPES, ROPE GRIPPER 621 ROPE GRIPPER LABEL HEX HEAD BOLT STANDARD LOCK WASHER SOCKET HEAD CAP SCREW STANDARD WASHER                                                                                                                                                                                      |  |
|             | 39<br>40<br>41<br>42<br>43<br>44<br>45<br>46<br>47<br>48<br>49<br>50<br>51             | 1<br>1<br>2<br>1<br>1<br>6<br>6<br>4<br>4                               | P-137 P-141 P-144-2 P-186 P-192 P-219 1/2 - 13 UNC x 1.25" 1/2 LOCK WASHER 5/16 - 18 UNC x 2.0 5/16" WASHER 1/4 - 20 UNC x 1.5 #10-32 UNF x 0.375"                                   | GRIPPER LUBE INST. STICKER IMPORTANT LABEL - APPLIED TO TUBING AIR BLEED LABEL ROPE GRIPPER WEAR-IN LINE STICKER IMPORTANT NOTICE - LANG LAY ROPES, ROPE GRIPPER 621 ROPE GRIPPER LABEL HEX HEAD BOLT STANDARD LOCK WASHER SOCKET HEAD CAP SCREW STANDARD WASHER HALF DOG SET SCREW                                                                                                                                                                   |  |
|             | 39<br>40<br>41<br>42<br>43<br>44<br>45<br>46<br>47<br>48<br>49<br>50<br>51<br>52       | 1<br>1<br>2<br>1<br>1<br>6<br>6<br>4<br>4<br>2<br>2<br>2<br>8           | P-137 P-141 P-144-2 P-186 P-192 P-219 1/2 - 13 UNC x 1.25" 1/2 LOCK WASHER 5/16 - 18 UNC x 2.0 5/16" WASHER 1/4 - 20 UNC x 1.5 #10-32 UNF x 0.375"                                   | GRIPPER LUBE INST. STICKER IMPORTANT LABEL - APPLIED TO TUBING AIR BLEED LABEL ROPE GRIPPER WEAR-IN LINE STICKER IMPORTANT NOTICE - LANG LAY ROPES, ROPE GRIPPER 621 ROPE GRIPPER LABEL HEX HEAD BOLT STANDARD LOCK WASHER SOCKET HEAD CAP SCREW STANDARD WASHER HALF DOG SET SCREW SOCKET HEAD CAP SCREW SOCKET HEAD CAP SCREW SOCKET HEAD CAP SCREW STANDARD LOCK WASHER                                                                            |  |
|             | 39<br>40<br>41<br>42<br>43<br>44<br>45<br>46<br>47<br>48<br>49<br>50<br>51             | 1<br>1<br>2<br>1<br>1<br>6<br>6<br>4<br>4<br>2<br>2                     | P-137 P-141 P-144-2 P-186 P-192 P-219 1/2 - 13 UNC x 1.25" 1/2 LOCK WASHER 5/16 - 18 UNC x 2.0 5/16" WASHER 1/4 - 20 UNC x 1.5 #10-32 UNF x 0.375" #10-32 UNF x 0.75                 | GRIPPER LUBE INST. STICKER IMPORTANT LABEL - APPLIED TO TUBING AIR BLEED LABEL ROPE GRIPPER WEAR-IN LINE STICKER IMPORTANT NOTICE - LANG LAY ROPES, ROPE GRIPPER 621 ROPE GRIPPER LABEL HEX HEAD BOLT STANDARD LOCK WASHER SOCKET HEAD CAP SCREW STANDARD WASHER HALF DOG SET SCREW SOCKET HEAD CAP SCREW SOCKET HEAD CAP SCREW                                                                                                                       |  |
|             | 39<br>40<br>41<br>42<br>43<br>44<br>45<br>46<br>47<br>48<br>49<br>50<br>51<br>52       | 1<br>1<br>2<br>1<br>1<br>6<br>6<br>4<br>4<br>2<br>2<br>2<br>8<br>1<br>4 | P-137 P-141 P-144-2 P-186 P-192 P-219 1/2 - 13 UNC x 1.25" 1/2 LOCK WASHER 5/16 - 18 UNC x 2.0 5/16" WASHER 1/4 - 20 UNC x 1.5 #10-32 UNF x 0.375" #10-32 UNF x 0.75 #10 LOCK WASHER | GRIPPER LUBE INST. STICKER IMPORTANT LABEL - APPLIED TO TUBING AIR BLEED LABEL ROPE GRIPPER WEAR-IN LINE STICKER IMPORTANT NOTICE - LANG LAY ROPES, ROPE GRIPPER 621 ROPE GRIPPER LABEL HEX HEAD BOLT STANDARD LOCK WASHER SOCKET HEAD CAP SCREW STANDARD WASHER HALF DOG SET SCREW SOCKET HEAD CAP SCREW SOCKET HEAD CAP SCREW STANDARD LOCK WASHER SOCKET HEAD CAP SCREW SOCKET HEAD CAP SCREW STANDARD LOCK WASHER SET SCREW SOCKET HEAD CAP SCREW |  |
|             | 39<br>40<br>41<br>42<br>43<br>44<br>45<br>46<br>47<br>48<br>49<br>50<br>51<br>52<br>53 | 1<br>1<br>2<br>1<br>6<br>6<br>4<br>4<br>2<br>2<br>2<br>8<br>1           | P-137 P-141 P-144-2 P-186 P-192 P-219 1/2 - 13 UNC x 1.25" 1/2 LOCK WASHER 5/16 - 18 UNC x 2.0 5/16" WASHER 1/4 - 20 UNC x 1.5 #10-32 UNF x 0.375" #10-32 UNF x 0.75 #10 LOCK WASHER | GRIPPER LUBE INST. STICKER IMPORTANT LABEL - APPLIED TO TUBING AIR BLEED LABEL ROPE GRIPPER WEAR-IN LINE STICKER IMPORTANT NOTICE - LANG LAY ROPES, ROPE GRIPPER 621 ROPE GRIPPER LABEL HEX HEAD BOLT STANDARD LOCK WASHER SOCKET HEAD CAP SCREW STANDARD WASHER HALF DOG SET SCREW SOCKET HEAD CAP SCREW SOCKET HEAD CAP SCREW SOCKET HEAD CAP SCREW SOCKET HEAD CAP SCREW STANDARD LOCK WASHER SET SCREW                                            |  |