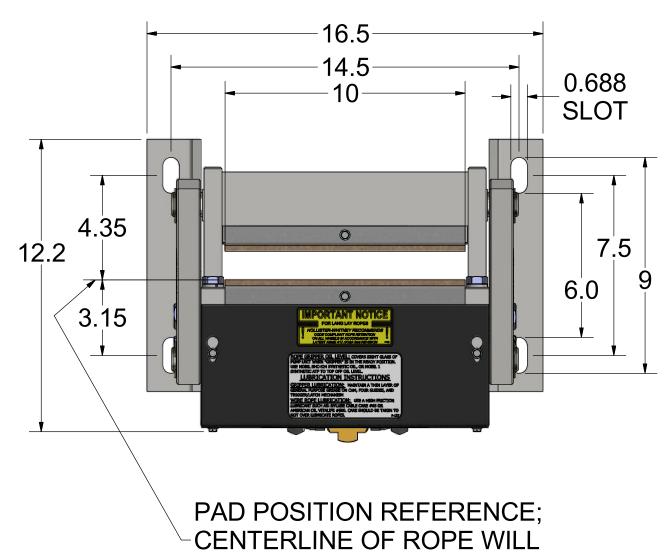

# NOTE:

- 1. QTY LISTED FOR ITEMS 3, 4 & 5 ARE STANDARD. ACTUAL QTY MAY VARY WITH ROPE DIAMETER.
- 2. REFERENCE DIMENSIONS SHOWN TO AID IN SETUP AND INSTALL

| -<br>-<br>- |                                                                                        |                                                                         | TARTIVOIVIBLIC                                                                                                                                                                       | DESCRIPTION                                                                                                                                                                                                                                                                                                                                                                                                                                           |  |
|-------------|----------------------------------------------------------------------------------------|-------------------------------------------------------------------------|--------------------------------------------------------------------------------------------------------------------------------------------------------------------------------------|-------------------------------------------------------------------------------------------------------------------------------------------------------------------------------------------------------------------------------------------------------------------------------------------------------------------------------------------------------------------------------------------------------------------------------------------------------|--|
|             | 1                                                                                      | 1                                                                       | 622-003                                                                                                                                                                              | STATIONARY SHOE ASSEMBLY                                                                                                                                                                                                                                                                                                                                                                                                                              |  |
|             | 2                                                                                      | 2                                                                       | 620-007                                                                                                                                                                              | SHAFT SUPPORT BLOCK                                                                                                                                                                                                                                                                                                                                                                                                                                   |  |
|             | 3                                                                                      | 4                                                                       | 620-008                                                                                                                                                                              | SPACER (11 GA.) - LINING WEAR                                                                                                                                                                                                                                                                                                                                                                                                                         |  |
|             | 4                                                                                      | 2                                                                       | 620-008-1                                                                                                                                                                            | SPACER (16 GA.) - LINING WEAR                                                                                                                                                                                                                                                                                                                                                                                                                         |  |
|             | 5                                                                                      | 2                                                                       | 620-008-2                                                                                                                                                                            | SPACER (22 GA.) - LINING WEAR                                                                                                                                                                                                                                                                                                                                                                                                                         |  |
|             | 6                                                                                      | 1                                                                       | 622-015                                                                                                                                                                              | TUBING ASSEMBLY                                                                                                                                                                                                                                                                                                                                                                                                                                       |  |
|             | 7                                                                                      | 2                                                                       | 622-018                                                                                                                                                                              | SHAFT - ROTATING & NON-ROTATING                                                                                                                                                                                                                                                                                                                                                                                                                       |  |
|             | 8                                                                                      | 2                                                                       | 600-020                                                                                                                                                                              | CONNECTING ARM ASSEMBLY                                                                                                                                                                                                                                                                                                                                                                                                                               |  |
|             | 9                                                                                      | 2                                                                       | 622-022                                                                                                                                                                              | LINING ASSEMBLY                                                                                                                                                                                                                                                                                                                                                                                                                                       |  |
|             | 10                                                                                     | 2                                                                       | 600-025                                                                                                                                                                              | LOWER SPRING GUIDE ASSEMBLY                                                                                                                                                                                                                                                                                                                                                                                                                           |  |
|             | 11                                                                                     | 2                                                                       | 600-027                                                                                                                                                                              | UPPER SPRING SUPPORT                                                                                                                                                                                                                                                                                                                                                                                                                                  |  |
|             | 12                                                                                     | 2                                                                       | 600-029                                                                                                                                                                              | GUIDE - UPPER SPRING SUPPORT                                                                                                                                                                                                                                                                                                                                                                                                                          |  |
|             | 13                                                                                     | 2                                                                       | 621-030                                                                                                                                                                              | SPRING                                                                                                                                                                                                                                                                                                                                                                                                                                                |  |
|             | 14                                                                                     | 2                                                                       | 622-031                                                                                                                                                                              | SHAFT                                                                                                                                                                                                                                                                                                                                                                                                                                                 |  |
|             | 15                                                                                     | 2                                                                       | 601-032                                                                                                                                                                              | TUBING - SPACER                                                                                                                                                                                                                                                                                                                                                                                                                                       |  |
|             | 16                                                                                     | 1                                                                       | 622-033                                                                                                                                                                              | TUBING - SPACER                                                                                                                                                                                                                                                                                                                                                                                                                                       |  |
|             | 17                                                                                     | 1                                                                       | 600-035                                                                                                                                                                              | CYLINDER ASSEMBLY                                                                                                                                                                                                                                                                                                                                                                                                                                     |  |
|             | 18                                                                                     | 1                                                                       | 622-036                                                                                                                                                                              | HYDRAULIC CYLINDER PIVOT BRACKET ASSEMBLY                                                                                                                                                                                                                                                                                                                                                                                                             |  |
| ľ           | 19                                                                                     | 1                                                                       | 620-037                                                                                                                                                                              | HYDRAULIC HOSE - STANDARD 27" LENGTH                                                                                                                                                                                                                                                                                                                                                                                                                  |  |
|             | 19                                                                                     |                                                                         | 620-037- "L"                                                                                                                                                                         | HYDRAULIC HOSE - "L" = LENGTH IN FEET (30' MAX)                                                                                                                                                                                                                                                                                                                                                                                                       |  |
|             | 20                                                                                     | 1                                                                       | 620-038                                                                                                                                                                              | QUICK CONNECT FITTING                                                                                                                                                                                                                                                                                                                                                                                                                                 |  |
|             | 21                                                                                     | 1                                                                       | 622-040                                                                                                                                                                              | COVER - 622 ROPE GRIPPER                                                                                                                                                                                                                                                                                                                                                                                                                              |  |
|             | 22                                                                                     | 1                                                                       | 600-041 R                                                                                                                                                                            | ANGLE, RIGHT HAND - MOUNTING                                                                                                                                                                                                                                                                                                                                                                                                                          |  |
|             | 23                                                                                     | 1                                                                       | 600-041 L                                                                                                                                                                            | ANGLE, LEFT HAND - MOUNTING                                                                                                                                                                                                                                                                                                                                                                                                                           |  |
| (B)         | 24                                                                                     | 1                                                                       | 620-638-18                                                                                                                                                                           | ACTUATING ANGLE ASSEMBLY - 18mm                                                                                                                                                                                                                                                                                                                                                                                                                       |  |
|             |                                                                                        |                                                                         | 622-635-1                                                                                                                                                                            | SWITCH ASS'Y, LEAD LENGTHS = 10'                                                                                                                                                                                                                                                                                                                                                                                                                      |  |
| (B)         | 25                                                                                     | 1                                                                       | 622-635-2                                                                                                                                                                            | SWITCH ASS'Y, LEAD LENGTHS = 24'                                                                                                                                                                                                                                                                                                                                                                                                                      |  |
|             |                                                                                        |                                                                         | 622-635-3                                                                                                                                                                            | SWITCH ASS'Y, LEAD LENGTHS = 18'                                                                                                                                                                                                                                                                                                                                                                                                                      |  |
|             | 26                                                                                     | 1                                                                       | 622-072                                                                                                                                                                              | MOVABLE SHOE ASSEMBLY                                                                                                                                                                                                                                                                                                                                                                                                                                 |  |
|             | 27                                                                                     | 1                                                                       | 601-078                                                                                                                                                                              | LATCH                                                                                                                                                                                                                                                                                                                                                                                                                                                 |  |
| ľ           | 28                                                                                     |                                                                         | 600-081-1                                                                                                                                                                            |                                                                                                                                                                                                                                                                                                                                                                                                                                                       |  |
|             |                                                                                        | 1                                                                       | 600-081-2                                                                                                                                                                            |                                                                                                                                                                                                                                                                                                                                                                                                                                                       |  |
|             |                                                                                        |                                                                         | 600-081-3                                                                                                                                                                            |                                                                                                                                                                                                                                                                                                                                                                                                                                                       |  |
|             | 29                                                                                     | 1                                                                       | 600-082                                                                                                                                                                              | 801-DC2 90° ANGLE BOX CONNECTOR                                                                                                                                                                                                                                                                                                                                                                                                                       |  |
|             | 30                                                                                     | 1                                                                       | 610-087                                                                                                                                                                              | PARKER #149F-6-4 MALE ELBOW                                                                                                                                                                                                                                                                                                                                                                                                                           |  |
|             | 31                                                                                     | 1                                                                       | 610-091                                                                                                                                                                              | 3-8 x 3-8 NPT STREET 90 DEG. ELBOW                                                                                                                                                                                                                                                                                                                                                                                                                    |  |
|             | 32                                                                                     | 2                                                                       | 600-095                                                                                                                                                                              | WASHER - DOUBLE BOLT                                                                                                                                                                                                                                                                                                                                                                                                                                  |  |
|             | 33                                                                                     | 1                                                                       | 620-100                                                                                                                                                                              | PUMPING UNIT                                                                                                                                                                                                                                                                                                                                                                                                                                          |  |
|             | 34                                                                                     | 1                                                                       | 622-207                                                                                                                                                                              | HOSE GROMMET                                                                                                                                                                                                                                                                                                                                                                                                                                          |  |
|             | 35                                                                                     | 1                                                                       | 620-607                                                                                                                                                                              | SOLENOID LOCKING UNIT                                                                                                                                                                                                                                                                                                                                                                                                                                 |  |
|             | 36                                                                                     | 4                                                                       | 90-033                                                                                                                                                                               | E-CLIP, #X5133-74                                                                                                                                                                                                                                                                                                                                                                                                                                     |  |
| _           | 37                                                                                     | 1                                                                       | P-133                                                                                                                                                                                | ROPE GRIPPER WARNING LABEL - MEDIUM                                                                                                                                                                                                                                                                                                                                                                                                                   |  |
|             | - 7                                                                                    |                                                                         | I                                                                                                                                                                                    |                                                                                                                                                                                                                                                                                                                                                                                                                                                       |  |
|             | 38                                                                                     | 1                                                                       | P-134                                                                                                                                                                                | ROPE GRIPPER WARNING LABEL - LARGE                                                                                                                                                                                                                                                                                                                                                                                                                    |  |
|             | 38<br>39                                                                               | 1                                                                       | P-134<br>P-137                                                                                                                                                                       | ROPE GRIPPER WARNING LABEL - LARGE<br>GRIPPER LUBE INST. STICKER                                                                                                                                                                                                                                                                                                                                                                                      |  |
|             | _                                                                                      |                                                                         |                                                                                                                                                                                      |                                                                                                                                                                                                                                                                                                                                                                                                                                                       |  |
|             | 39                                                                                     | 1                                                                       | P-137                                                                                                                                                                                | GRIPPER LUBE INST. STICKER                                                                                                                                                                                                                                                                                                                                                                                                                            |  |
|             | 39<br>40                                                                               | 1                                                                       | P-137<br>P-141                                                                                                                                                                       | GRIPPER LUBE INST. STICKER IMPORTANT LABEL - APPLIED TO TUBING                                                                                                                                                                                                                                                                                                                                                                                        |  |
|             | 39<br>40<br>41                                                                         | 1 1 1                                                                   | P-137<br>P-141<br>P-144-2                                                                                                                                                            | GRIPPER LUBE INST. STICKER IMPORTANT LABEL - APPLIED TO TUBING AIR BLEED LABEL                                                                                                                                                                                                                                                                                                                                                                        |  |
|             | 39<br>40<br>41<br>42                                                                   | 1<br>1<br>1<br>2                                                        | P-137<br>P-141<br>P-144-2<br>P-186                                                                                                                                                   | GRIPPER LUBE INST. STICKER IMPORTANT LABEL - APPLIED TO TUBING AIR BLEED LABEL ROPE GRIPPER WEAR-IN LINE STICKER                                                                                                                                                                                                                                                                                                                                      |  |
|             | 39<br>40<br>41<br>42<br>43                                                             | 1<br>1<br>1<br>2<br>1                                                   | P-137<br>P-141<br>P-144-2<br>P-186<br>P-192                                                                                                                                          | GRIPPER LUBE INST. STICKER IMPORTANT LABEL - APPLIED TO TUBING AIR BLEED LABEL ROPE GRIPPER WEAR-IN LINE STICKER IMPORTANT NOTICE - LANG LAY ROPES, ROPE GRIPPER 621 ROPE GRIPPER LABEL                                                                                                                                                                                                                                                               |  |
|             | 39<br>40<br>41<br>42<br>43<br>44                                                       | 1<br>1<br>1<br>2<br>1                                                   | P-137 P-141 P-144-2 P-186 P-192 P-219 1/2 - 13 UNC x 1.25"                                                                                                                           | GRIPPER LUBE INST. STICKER IMPORTANT LABEL - APPLIED TO TUBING AIR BLEED LABEL ROPE GRIPPER WEAR-IN LINE STICKER IMPORTANT NOTICE - LANG LAY ROPES, ROPE GRIPPER 621 ROPE GRIPPER LABEL                                                                                                                                                                                                                                                               |  |
|             | 39<br>40<br>41<br>42<br>43<br>44<br>45<br>46<br>47                                     | 1<br>1<br>2<br>1<br>1<br>6                                              | P-137 P-141 P-144-2 P-186 P-192 P-219 1/2 - 13 UNC x 1.25" 1/2 LOCK WASHER 5/16 - 18 UNC x 2.0                                                                                       | GRIPPER LUBE INST. STICKER IMPORTANT LABEL - APPLIED TO TUBING AIR BLEED LABEL ROPE GRIPPER WEAR-IN LINE STICKER IMPORTANT NOTICE - LANG LAY ROPES, ROPE GRIPPER 621 ROPE GRIPPER LABEL HEX HEAD BOLT                                                                                                                                                                                                                                                 |  |
|             | 39<br>40<br>41<br>42<br>43<br>44<br>45<br>46                                           | 1<br>1<br>2<br>1<br>1<br>6<br>6                                         | P-137 P-141 P-144-2 P-186 P-192 P-219 1/2 - 13 UNC x 1.25" 1/2 LOCK WASHER                                                                                                           | GRIPPER LUBE INST. STICKER IMPORTANT LABEL - APPLIED TO TUBING AIR BLEED LABEL ROPE GRIPPER WEAR-IN LINE STICKER IMPORTANT NOTICE - LANG LAY ROPES, ROPE GRIPPER 621 ROPE GRIPPER LABEL HEX HEAD BOLT STANDARD LOCK WASHER                                                                                                                                                                                                                            |  |
|             | 39<br>40<br>41<br>42<br>43<br>44<br>45<br>46<br>47                                     | 1<br>1<br>2<br>1<br>1<br>6<br>6                                         | P-137 P-141 P-144-2 P-186 P-192 P-219 1/2 - 13 UNC x 1.25" 1/2 LOCK WASHER 5/16 - 18 UNC x 2.0                                                                                       | GRIPPER LUBE INST. STICKER IMPORTANT LABEL - APPLIED TO TUBING AIR BLEED LABEL ROPE GRIPPER WEAR-IN LINE STICKER IMPORTANT NOTICE - LANG LAY ROPES, ROPE GRIPPER 621 ROPE GRIPPER LABEL HEX HEAD BOLT STANDARD LOCK WASHER SOCKET HEAD CAP SCREW                                                                                                                                                                                                      |  |
|             | 39<br>40<br>41<br>42<br>43<br>44<br>45<br>46<br>47<br>48                               | 1<br>1<br>2<br>1<br>1<br>6<br>6<br>4                                    | P-137 P-141 P-144-2 P-186 P-192 P-219 1/2 - 13 UNC x 1.25" 1/2 LOCK WASHER 5/16 - 18 UNC x 2.0 5/16" WASHER 1/4 - 20 UNC x 1.5                                                       | GRIPPER LUBE INST. STICKER IMPORTANT LABEL - APPLIED TO TUBING AIR BLEED LABEL ROPE GRIPPER WEAR-IN LINE STICKER IMPORTANT NOTICE - LANG LAY ROPES, ROPE GRIPPER 621 ROPE GRIPPER LABEL HEX HEAD BOLT STANDARD LOCK WASHER SOCKET HEAD CAP SCREW STANDARD WASHER                                                                                                                                                                                      |  |
|             | 39<br>40<br>41<br>42<br>43<br>44<br>45<br>46<br>47<br>48<br>49<br>50<br>51             | 1<br>1<br>2<br>1<br>1<br>6<br>6<br>4<br>4                               | P-137 P-141 P-144-2 P-186 P-192 P-219 1/2 - 13 UNC x 1.25" 1/2 LOCK WASHER 5/16 - 18 UNC x 2.0 5/16" WASHER 1/4 - 20 UNC x 1.5 #10-32 UNF x 0.375"                                   | GRIPPER LUBE INST. STICKER IMPORTANT LABEL - APPLIED TO TUBING AIR BLEED LABEL ROPE GRIPPER WEAR-IN LINE STICKER IMPORTANT NOTICE - LANG LAY ROPES, ROPE GRIPPER 621 ROPE GRIPPER LABEL HEX HEAD BOLT STANDARD LOCK WASHER SOCKET HEAD CAP SCREW STANDARD WASHER HALF DOG SET SCREW                                                                                                                                                                   |  |
|             | 39<br>40<br>41<br>42<br>43<br>44<br>45<br>46<br>47<br>48<br>49<br>50<br>51<br>52       | 1<br>1<br>2<br>1<br>1<br>6<br>6<br>4<br>4<br>2<br>2<br>2<br>8           | P-137 P-141 P-144-2 P-186 P-192 P-219 1/2 - 13 UNC x 1.25" 1/2 LOCK WASHER 5/16 - 18 UNC x 2.0 5/16" WASHER 1/4 - 20 UNC x 1.5 #10-32 UNF x 0.375"                                   | GRIPPER LUBE INST. STICKER IMPORTANT LABEL - APPLIED TO TUBING AIR BLEED LABEL ROPE GRIPPER WEAR-IN LINE STICKER IMPORTANT NOTICE - LANG LAY ROPES, ROPE GRIPPER 621 ROPE GRIPPER LABEL HEX HEAD BOLT STANDARD LOCK WASHER SOCKET HEAD CAP SCREW STANDARD WASHER HALF DOG SET SCREW SOCKET HEAD CAP SCREW SOCKET HEAD CAP SCREW SOCKET HEAD CAP SCREW STANDARD LOCK WASHER                                                                            |  |
|             | 39<br>40<br>41<br>42<br>43<br>44<br>45<br>46<br>47<br>48<br>49<br>50<br>51             | 1<br>1<br>2<br>1<br>1<br>6<br>6<br>4<br>4<br>2<br>2                     | P-137 P-141 P-144-2 P-186 P-192 P-219 1/2 - 13 UNC x 1.25" 1/2 LOCK WASHER 5/16 - 18 UNC x 2.0 5/16" WASHER 1/4 - 20 UNC x 1.5 #10-32 UNF x 0.375" #10-32 UNF x 0.75                 | GRIPPER LUBE INST. STICKER IMPORTANT LABEL - APPLIED TO TUBING AIR BLEED LABEL ROPE GRIPPER WEAR-IN LINE STICKER IMPORTANT NOTICE - LANG LAY ROPES, ROPE GRIPPER 621 ROPE GRIPPER LABEL HEX HEAD BOLT STANDARD LOCK WASHER SOCKET HEAD CAP SCREW STANDARD WASHER HALF DOG SET SCREW SOCKET HEAD CAP SCREW SOCKET HEAD CAP SCREW                                                                                                                       |  |
|             | 39<br>40<br>41<br>42<br>43<br>44<br>45<br>46<br>47<br>48<br>49<br>50<br>51<br>52       | 1<br>1<br>2<br>1<br>1<br>6<br>6<br>4<br>4<br>2<br>2<br>2<br>8<br>1<br>4 | P-137 P-141 P-144-2 P-186 P-192 P-219 1/2 - 13 UNC x 1.25" 1/2 LOCK WASHER 5/16 - 18 UNC x 2.0 5/16" WASHER 1/4 - 20 UNC x 1.5 #10-32 UNF x 0.375" #10-32 UNF x 0.75 #10 LOCK WASHER | GRIPPER LUBE INST. STICKER IMPORTANT LABEL - APPLIED TO TUBING AIR BLEED LABEL ROPE GRIPPER WEAR-IN LINE STICKER IMPORTANT NOTICE - LANG LAY ROPES, ROPE GRIPPER 621 ROPE GRIPPER LABEL HEX HEAD BOLT STANDARD LOCK WASHER SOCKET HEAD CAP SCREW STANDARD WASHER HALF DOG SET SCREW SOCKET HEAD CAP SCREW SOCKET HEAD CAP SCREW STANDARD LOCK WASHER SOCKET HEAD CAP SCREW SOCKET HEAD CAP SCREW STANDARD LOCK WASHER SET SCREW SOCKET HEAD CAP SCREW |  |
|             | 39<br>40<br>41<br>42<br>43<br>44<br>45<br>46<br>47<br>48<br>49<br>50<br>51<br>52<br>53 | 1<br>1<br>2<br>1<br>6<br>6<br>4<br>4<br>2<br>2<br>2<br>8<br>1           | P-137 P-141 P-144-2 P-186 P-192 P-219 1/2 - 13 UNC x 1.25" 1/2 LOCK WASHER 5/16 - 18 UNC x 2.0 5/16" WASHER 1/4 - 20 UNC x 1.5 #10-32 UNF x 0.375" #10-32 UNF x 0.75 #10 LOCK WASHER | GRIPPER LUBE INST. STICKER IMPORTANT LABEL - APPLIED TO TUBING AIR BLEED LABEL ROPE GRIPPER WEAR-IN LINE STICKER IMPORTANT NOTICE - LANG LAY ROPES, ROPE GRIPPER 621 ROPE GRIPPER LABEL HEX HEAD BOLT STANDARD LOCK WASHER SOCKET HEAD CAP SCREW STANDARD WASHER HALF DOG SET SCREW SOCKET HEAD CAP SCREW SOCKET HEAD CAP SCREW SOCKET HEAD CAP SCREW SOCKET HEAD CAP SCREW STANDARD LOCK WASHER SET SCREW                                            |  |