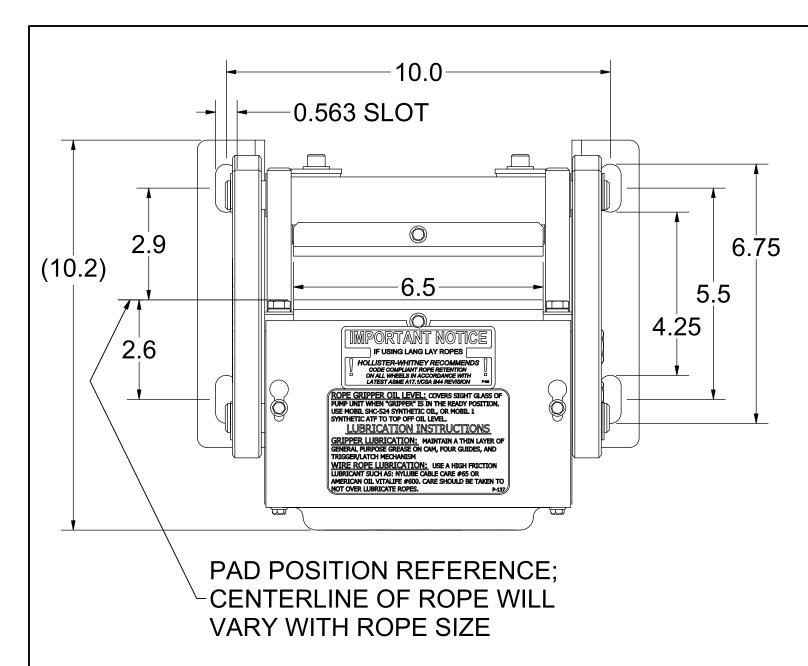

# NOTE:

- 1. QTY LISTED FOR ITEMS 3, 4 & 5 ARE STANDARD. ACTUAL QTY MAY VARY WITH ROPE DIAMETER.
- 2. REFERENCE DIMENSIONS SHOWN TO AID IN SETUP AND INSTALL

| -<br>-<br>- |                                                                                        |                                                                         | TARTIVOIVIBLIC                                                                                                                                                                       | DESCRIPTION                                                                                                                                                                                                                                                                                                                                                                                                                                           |  |
|-------------|----------------------------------------------------------------------------------------|-------------------------------------------------------------------------|--------------------------------------------------------------------------------------------------------------------------------------------------------------------------------------|-------------------------------------------------------------------------------------------------------------------------------------------------------------------------------------------------------------------------------------------------------------------------------------------------------------------------------------------------------------------------------------------------------------------------------------------------------|--|
|             | 1                                                                                      | 1                                                                       | 622-003                                                                                                                                                                              | STATIONARY SHOE ASSEMBLY                                                                                                                                                                                                                                                                                                                                                                                                                              |  |
|             | 2                                                                                      | 2                                                                       | 620-007                                                                                                                                                                              | SHAFT SUPPORT BLOCK                                                                                                                                                                                                                                                                                                                                                                                                                                   |  |
|             | 3                                                                                      | 4                                                                       | 620-008                                                                                                                                                                              | SPACER (11 GA.) - LINING WEAR                                                                                                                                                                                                                                                                                                                                                                                                                         |  |
|             | 4                                                                                      | 2                                                                       | 620-008-1                                                                                                                                                                            | SPACER (16 GA.) - LINING WEAR                                                                                                                                                                                                                                                                                                                                                                                                                         |  |
|             | 5                                                                                      | 2                                                                       | 620-008-2                                                                                                                                                                            | SPACER (22 GA.) - LINING WEAR                                                                                                                                                                                                                                                                                                                                                                                                                         |  |
|             | 6                                                                                      | 1                                                                       | 622-015                                                                                                                                                                              | TUBING ASSEMBLY                                                                                                                                                                                                                                                                                                                                                                                                                                       |  |
|             | 7                                                                                      | 2                                                                       | 622-018                                                                                                                                                                              | SHAFT - ROTATING & NON-ROTATING                                                                                                                                                                                                                                                                                                                                                                                                                       |  |
|             | 8                                                                                      | 2                                                                       | 600-020                                                                                                                                                                              | CONNECTING ARM ASSEMBLY                                                                                                                                                                                                                                                                                                                                                                                                                               |  |
|             | 9                                                                                      | 2                                                                       | 622-022                                                                                                                                                                              | LINING ASSEMBLY                                                                                                                                                                                                                                                                                                                                                                                                                                       |  |
|             | 10                                                                                     | 2                                                                       | 600-025                                                                                                                                                                              | LOWER SPRING GUIDE ASSEMBLY                                                                                                                                                                                                                                                                                                                                                                                                                           |  |
|             | 11                                                                                     | 2                                                                       | 600-027                                                                                                                                                                              | UPPER SPRING SUPPORT                                                                                                                                                                                                                                                                                                                                                                                                                                  |  |
|             | 12                                                                                     | 2                                                                       | 600-029                                                                                                                                                                              | GUIDE - UPPER SPRING SUPPORT                                                                                                                                                                                                                                                                                                                                                                                                                          |  |
|             | 13                                                                                     | 2                                                                       | 621-030                                                                                                                                                                              | SPRING                                                                                                                                                                                                                                                                                                                                                                                                                                                |  |
|             | 14                                                                                     | 2                                                                       | 622-031                                                                                                                                                                              | SHAFT                                                                                                                                                                                                                                                                                                                                                                                                                                                 |  |
|             | 15                                                                                     | 2                                                                       | 601-032                                                                                                                                                                              | TUBING - SPACER                                                                                                                                                                                                                                                                                                                                                                                                                                       |  |
|             | 16                                                                                     | 1                                                                       | 622-033                                                                                                                                                                              | TUBING - SPACER                                                                                                                                                                                                                                                                                                                                                                                                                                       |  |
|             | 17                                                                                     | 1                                                                       | 600-035                                                                                                                                                                              | CYLINDER ASSEMBLY                                                                                                                                                                                                                                                                                                                                                                                                                                     |  |
|             | 18                                                                                     | 1                                                                       | 622-036                                                                                                                                                                              | HYDRAULIC CYLINDER PIVOT BRACKET ASSEMBLY                                                                                                                                                                                                                                                                                                                                                                                                             |  |
| ľ           | 19                                                                                     | 1                                                                       | 620-037                                                                                                                                                                              | HYDRAULIC HOSE - STANDARD 27" LENGTH                                                                                                                                                                                                                                                                                                                                                                                                                  |  |
|             | 19                                                                                     |                                                                         | 620-037- "L"                                                                                                                                                                         | HYDRAULIC HOSE - "L" = LENGTH IN FEET (30' MAX)                                                                                                                                                                                                                                                                                                                                                                                                       |  |
|             | 20                                                                                     | 1                                                                       | 620-038                                                                                                                                                                              | QUICK CONNECT FITTING                                                                                                                                                                                                                                                                                                                                                                                                                                 |  |
|             | 21                                                                                     | 1                                                                       | 622-040                                                                                                                                                                              | COVER - 622 ROPE GRIPPER                                                                                                                                                                                                                                                                                                                                                                                                                              |  |
|             | 22                                                                                     | 1                                                                       | 600-041 R                                                                                                                                                                            | ANGLE, RIGHT HAND - MOUNTING                                                                                                                                                                                                                                                                                                                                                                                                                          |  |
|             | 23                                                                                     | 1                                                                       | 600-041 L                                                                                                                                                                            | ANGLE, LEFT HAND - MOUNTING                                                                                                                                                                                                                                                                                                                                                                                                                           |  |
| (B)         | 24                                                                                     | 1                                                                       | 620-638-18                                                                                                                                                                           | ACTUATING ANGLE ASSEMBLY - 18mm                                                                                                                                                                                                                                                                                                                                                                                                                       |  |
|             |                                                                                        |                                                                         | 622-635-1                                                                                                                                                                            | SWITCH ASS'Y, LEAD LENGTHS = 10'                                                                                                                                                                                                                                                                                                                                                                                                                      |  |
| (B)         | 25                                                                                     | 1                                                                       | 622-635-2                                                                                                                                                                            | SWITCH ASS'Y, LEAD LENGTHS = 24'                                                                                                                                                                                                                                                                                                                                                                                                                      |  |
|             |                                                                                        |                                                                         | 622-635-3                                                                                                                                                                            | SWITCH ASS'Y, LEAD LENGTHS = 18'                                                                                                                                                                                                                                                                                                                                                                                                                      |  |
|             | 26                                                                                     | 1                                                                       | 622-072                                                                                                                                                                              | MOVABLE SHOE ASSEMBLY                                                                                                                                                                                                                                                                                                                                                                                                                                 |  |
|             | 27                                                                                     | 1                                                                       | 601-078                                                                                                                                                                              | LATCH                                                                                                                                                                                                                                                                                                                                                                                                                                                 |  |
| ľ           | 28                                                                                     |                                                                         | 600-081-1                                                                                                                                                                            |                                                                                                                                                                                                                                                                                                                                                                                                                                                       |  |
|             |                                                                                        | 1                                                                       | 600-081-2                                                                                                                                                                            |                                                                                                                                                                                                                                                                                                                                                                                                                                                       |  |
|             |                                                                                        |                                                                         | 600-081-3                                                                                                                                                                            |                                                                                                                                                                                                                                                                                                                                                                                                                                                       |  |
|             | 29                                                                                     | 1                                                                       | 600-082                                                                                                                                                                              | 801-DC2 90° ANGLE BOX CONNECTOR                                                                                                                                                                                                                                                                                                                                                                                                                       |  |
|             | 30                                                                                     | 1                                                                       | 610-087                                                                                                                                                                              | PARKER #149F-6-4 MALE ELBOW                                                                                                                                                                                                                                                                                                                                                                                                                           |  |
|             | 31                                                                                     | 1                                                                       | 610-091                                                                                                                                                                              | 3-8 x 3-8 NPT STREET 90 DEG. ELBOW                                                                                                                                                                                                                                                                                                                                                                                                                    |  |
|             | 32                                                                                     | 2                                                                       | 600-095                                                                                                                                                                              | WASHER - DOUBLE BOLT                                                                                                                                                                                                                                                                                                                                                                                                                                  |  |
|             | 33                                                                                     | 1                                                                       | 620-100                                                                                                                                                                              | PUMPING UNIT                                                                                                                                                                                                                                                                                                                                                                                                                                          |  |
|             | 34                                                                                     | 1                                                                       | 622-207                                                                                                                                                                              | HOSE GROMMET                                                                                                                                                                                                                                                                                                                                                                                                                                          |  |
|             | 35                                                                                     | 1                                                                       | 620-607                                                                                                                                                                              | SOLENOID LOCKING UNIT                                                                                                                                                                                                                                                                                                                                                                                                                                 |  |
|             | 36                                                                                     | 4                                                                       | 90-033                                                                                                                                                                               | E-CLIP, #X5133-74                                                                                                                                                                                                                                                                                                                                                                                                                                     |  |
| _           | 37                                                                                     | 1                                                                       | P-133                                                                                                                                                                                | ROPE GRIPPER WARNING LABEL - MEDIUM                                                                                                                                                                                                                                                                                                                                                                                                                   |  |
|             | - 7                                                                                    |                                                                         | I                                                                                                                                                                                    |                                                                                                                                                                                                                                                                                                                                                                                                                                                       |  |
|             | 38                                                                                     | 1                                                                       | P-134                                                                                                                                                                                | ROPE GRIPPER WARNING LABEL - LARGE                                                                                                                                                                                                                                                                                                                                                                                                                    |  |
|             | 38<br>39                                                                               | 1                                                                       | P-134<br>P-137                                                                                                                                                                       | ROPE GRIPPER WARNING LABEL - LARGE<br>GRIPPER LUBE INST. STICKER                                                                                                                                                                                                                                                                                                                                                                                      |  |
|             | _                                                                                      |                                                                         |                                                                                                                                                                                      |                                                                                                                                                                                                                                                                                                                                                                                                                                                       |  |
|             | 39                                                                                     | 1                                                                       | P-137                                                                                                                                                                                | GRIPPER LUBE INST. STICKER                                                                                                                                                                                                                                                                                                                                                                                                                            |  |
|             | 39<br>40                                                                               | 1                                                                       | P-137<br>P-141                                                                                                                                                                       | GRIPPER LUBE INST. STICKER IMPORTANT LABEL - APPLIED TO TUBING                                                                                                                                                                                                                                                                                                                                                                                        |  |
|             | 39<br>40<br>41                                                                         | 1 1 1                                                                   | P-137<br>P-141<br>P-144-2                                                                                                                                                            | GRIPPER LUBE INST. STICKER IMPORTANT LABEL - APPLIED TO TUBING AIR BLEED LABEL                                                                                                                                                                                                                                                                                                                                                                        |  |
|             | 39<br>40<br>41<br>42                                                                   | 1<br>1<br>1<br>2                                                        | P-137<br>P-141<br>P-144-2<br>P-186                                                                                                                                                   | GRIPPER LUBE INST. STICKER IMPORTANT LABEL - APPLIED TO TUBING AIR BLEED LABEL ROPE GRIPPER WEAR-IN LINE STICKER                                                                                                                                                                                                                                                                                                                                      |  |
|             | 39<br>40<br>41<br>42<br>43                                                             | 1<br>1<br>1<br>2<br>1                                                   | P-137<br>P-141<br>P-144-2<br>P-186<br>P-192                                                                                                                                          | GRIPPER LUBE INST. STICKER IMPORTANT LABEL - APPLIED TO TUBING AIR BLEED LABEL ROPE GRIPPER WEAR-IN LINE STICKER IMPORTANT NOTICE - LANG LAY ROPES, ROPE GRIPPER 621 ROPE GRIPPER LABEL                                                                                                                                                                                                                                                               |  |
|             | 39<br>40<br>41<br>42<br>43<br>44                                                       | 1<br>1<br>1<br>2<br>1                                                   | P-137 P-141 P-144-2 P-186 P-192 P-219 1/2 - 13 UNC x 1.25"                                                                                                                           | GRIPPER LUBE INST. STICKER IMPORTANT LABEL - APPLIED TO TUBING AIR BLEED LABEL ROPE GRIPPER WEAR-IN LINE STICKER IMPORTANT NOTICE - LANG LAY ROPES, ROPE GRIPPER 621 ROPE GRIPPER LABEL                                                                                                                                                                                                                                                               |  |
|             | 39<br>40<br>41<br>42<br>43<br>44<br>45<br>46<br>47                                     | 1<br>1<br>2<br>1<br>1<br>6                                              | P-137 P-141 P-144-2 P-186 P-192 P-219 1/2 - 13 UNC x 1.25" 1/2 LOCK WASHER 5/16 - 18 UNC x 2.0                                                                                       | GRIPPER LUBE INST. STICKER IMPORTANT LABEL - APPLIED TO TUBING AIR BLEED LABEL ROPE GRIPPER WEAR-IN LINE STICKER IMPORTANT NOTICE - LANG LAY ROPES, ROPE GRIPPER 621 ROPE GRIPPER LABEL HEX HEAD BOLT                                                                                                                                                                                                                                                 |  |
|             | 39<br>40<br>41<br>42<br>43<br>44<br>45<br>46                                           | 1<br>1<br>2<br>1<br>1<br>6<br>6                                         | P-137 P-141 P-144-2 P-186 P-192 P-219 1/2 - 13 UNC x 1.25" 1/2 LOCK WASHER                                                                                                           | GRIPPER LUBE INST. STICKER IMPORTANT LABEL - APPLIED TO TUBING AIR BLEED LABEL ROPE GRIPPER WEAR-IN LINE STICKER IMPORTANT NOTICE - LANG LAY ROPES, ROPE GRIPPER 621 ROPE GRIPPER LABEL HEX HEAD BOLT STANDARD LOCK WASHER                                                                                                                                                                                                                            |  |
|             | 39<br>40<br>41<br>42<br>43<br>44<br>45<br>46<br>47                                     | 1<br>1<br>2<br>1<br>1<br>6<br>6                                         | P-137 P-141 P-144-2 P-186 P-192 P-219 1/2 - 13 UNC x 1.25" 1/2 LOCK WASHER 5/16 - 18 UNC x 2.0                                                                                       | GRIPPER LUBE INST. STICKER IMPORTANT LABEL - APPLIED TO TUBING AIR BLEED LABEL ROPE GRIPPER WEAR-IN LINE STICKER IMPORTANT NOTICE - LANG LAY ROPES, ROPE GRIPPER 621 ROPE GRIPPER LABEL HEX HEAD BOLT STANDARD LOCK WASHER SOCKET HEAD CAP SCREW                                                                                                                                                                                                      |  |
|             | 39<br>40<br>41<br>42<br>43<br>44<br>45<br>46<br>47<br>48                               | 1<br>1<br>2<br>1<br>1<br>6<br>6<br>4                                    | P-137 P-141 P-144-2 P-186 P-192 P-219 1/2 - 13 UNC x 1.25" 1/2 LOCK WASHER 5/16 - 18 UNC x 2.0 5/16" WASHER 1/4 - 20 UNC x 1.5                                                       | GRIPPER LUBE INST. STICKER IMPORTANT LABEL - APPLIED TO TUBING AIR BLEED LABEL ROPE GRIPPER WEAR-IN LINE STICKER IMPORTANT NOTICE - LANG LAY ROPES, ROPE GRIPPER 621 ROPE GRIPPER LABEL HEX HEAD BOLT STANDARD LOCK WASHER SOCKET HEAD CAP SCREW STANDARD WASHER                                                                                                                                                                                      |  |
|             | 39<br>40<br>41<br>42<br>43<br>44<br>45<br>46<br>47<br>48<br>49<br>50<br>51             | 1<br>1<br>2<br>1<br>1<br>6<br>6<br>4<br>4                               | P-137 P-141 P-144-2 P-186 P-192 P-219 1/2 - 13 UNC x 1.25" 1/2 LOCK WASHER 5/16 - 18 UNC x 2.0 5/16" WASHER 1/4 - 20 UNC x 1.5 #10-32 UNF x 0.375"                                   | GRIPPER LUBE INST. STICKER IMPORTANT LABEL - APPLIED TO TUBING AIR BLEED LABEL ROPE GRIPPER WEAR-IN LINE STICKER IMPORTANT NOTICE - LANG LAY ROPES, ROPE GRIPPER 621 ROPE GRIPPER LABEL HEX HEAD BOLT STANDARD LOCK WASHER SOCKET HEAD CAP SCREW STANDARD WASHER HALF DOG SET SCREW                                                                                                                                                                   |  |
|             | 39<br>40<br>41<br>42<br>43<br>44<br>45<br>46<br>47<br>48<br>49<br>50<br>51<br>52       | 1<br>1<br>2<br>1<br>1<br>6<br>6<br>4<br>4<br>2<br>2<br>2<br>8           | P-137 P-141 P-144-2 P-186 P-192 P-219 1/2 - 13 UNC x 1.25" 1/2 LOCK WASHER 5/16 - 18 UNC x 2.0 5/16" WASHER 1/4 - 20 UNC x 1.5 #10-32 UNF x 0.375"                                   | GRIPPER LUBE INST. STICKER IMPORTANT LABEL - APPLIED TO TUBING AIR BLEED LABEL ROPE GRIPPER WEAR-IN LINE STICKER IMPORTANT NOTICE - LANG LAY ROPES, ROPE GRIPPER 621 ROPE GRIPPER LABEL HEX HEAD BOLT STANDARD LOCK WASHER SOCKET HEAD CAP SCREW STANDARD WASHER HALF DOG SET SCREW SOCKET HEAD CAP SCREW SOCKET HEAD CAP SCREW SOCKET HEAD CAP SCREW STANDARD LOCK WASHER                                                                            |  |
|             | 39<br>40<br>41<br>42<br>43<br>44<br>45<br>46<br>47<br>48<br>49<br>50<br>51             | 1<br>1<br>2<br>1<br>1<br>6<br>6<br>4<br>4<br>2<br>2                     | P-137 P-141 P-144-2 P-186 P-192 P-219 1/2 - 13 UNC x 1.25" 1/2 LOCK WASHER 5/16 - 18 UNC x 2.0 5/16" WASHER 1/4 - 20 UNC x 1.5 #10-32 UNF x 0.375" #10-32 UNF x 0.75                 | GRIPPER LUBE INST. STICKER IMPORTANT LABEL - APPLIED TO TUBING AIR BLEED LABEL ROPE GRIPPER WEAR-IN LINE STICKER IMPORTANT NOTICE - LANG LAY ROPES, ROPE GRIPPER 621 ROPE GRIPPER LABEL HEX HEAD BOLT STANDARD LOCK WASHER SOCKET HEAD CAP SCREW STANDARD WASHER HALF DOG SET SCREW SOCKET HEAD CAP SCREW SOCKET HEAD CAP SCREW                                                                                                                       |  |
|             | 39<br>40<br>41<br>42<br>43<br>44<br>45<br>46<br>47<br>48<br>49<br>50<br>51<br>52       | 1<br>1<br>2<br>1<br>1<br>6<br>6<br>4<br>4<br>2<br>2<br>2<br>8<br>1<br>4 | P-137 P-141 P-144-2 P-186 P-192 P-219 1/2 - 13 UNC x 1.25" 1/2 LOCK WASHER 5/16 - 18 UNC x 2.0 5/16" WASHER 1/4 - 20 UNC x 1.5 #10-32 UNF x 0.375" #10-32 UNF x 0.75 #10 LOCK WASHER | GRIPPER LUBE INST. STICKER IMPORTANT LABEL - APPLIED TO TUBING AIR BLEED LABEL ROPE GRIPPER WEAR-IN LINE STICKER IMPORTANT NOTICE - LANG LAY ROPES, ROPE GRIPPER 621 ROPE GRIPPER LABEL HEX HEAD BOLT STANDARD LOCK WASHER SOCKET HEAD CAP SCREW STANDARD WASHER HALF DOG SET SCREW SOCKET HEAD CAP SCREW SOCKET HEAD CAP SCREW STANDARD LOCK WASHER SOCKET HEAD CAP SCREW SOCKET HEAD CAP SCREW STANDARD LOCK WASHER SET SCREW SOCKET HEAD CAP SCREW |  |
|             | 39<br>40<br>41<br>42<br>43<br>44<br>45<br>46<br>47<br>48<br>49<br>50<br>51<br>52<br>53 | 1<br>1<br>2<br>1<br>6<br>6<br>4<br>4<br>2<br>2<br>2<br>8<br>1           | P-137 P-141 P-144-2 P-186 P-192 P-219 1/2 - 13 UNC x 1.25" 1/2 LOCK WASHER 5/16 - 18 UNC x 2.0 5/16" WASHER 1/4 - 20 UNC x 1.5 #10-32 UNF x 0.375" #10-32 UNF x 0.75 #10 LOCK WASHER | GRIPPER LUBE INST. STICKER IMPORTANT LABEL - APPLIED TO TUBING AIR BLEED LABEL ROPE GRIPPER WEAR-IN LINE STICKER IMPORTANT NOTICE - LANG LAY ROPES, ROPE GRIPPER 621 ROPE GRIPPER LABEL HEX HEAD BOLT STANDARD LOCK WASHER SOCKET HEAD CAP SCREW STANDARD WASHER HALF DOG SET SCREW SOCKET HEAD CAP SCREW SOCKET HEAD CAP SCREW SOCKET HEAD CAP SCREW SOCKET HEAD CAP SCREW STANDARD LOCK WASHER SET SCREW                                            |  |