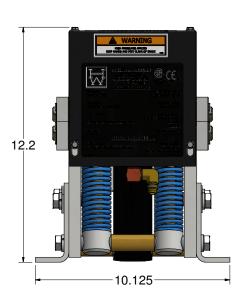

# NOTE:

- 1. QTY LISTED FOR ITEMS 3, 4 & 5 ARE STANDARD. ACTUAL QTY MAY VARY WITH ROPE DIAMETER.
- 2. REFERENCE DIMENSIONS SHOWN TO AID IN SETUP AND INSTALL

| -<br>-<br>- |                                                                                        |                                                                         | TARTIVOIVIBLIC                                                                                                                                                                       | DESCRIPTION                                                                                                                                                                                                                                                                                                                                                                                                                                           |  |
|-------------|----------------------------------------------------------------------------------------|-------------------------------------------------------------------------|--------------------------------------------------------------------------------------------------------------------------------------------------------------------------------------|-------------------------------------------------------------------------------------------------------------------------------------------------------------------------------------------------------------------------------------------------------------------------------------------------------------------------------------------------------------------------------------------------------------------------------------------------------|--|
|             | 1                                                                                      | 1                                                                       | 622-003                                                                                                                                                                              | STATIONARY SHOE ASSEMBLY                                                                                                                                                                                                                                                                                                                                                                                                                              |  |
|             | 2                                                                                      | 2                                                                       | 620-007                                                                                                                                                                              | SHAFT SUPPORT BLOCK                                                                                                                                                                                                                                                                                                                                                                                                                                   |  |
|             | 3                                                                                      | 4                                                                       | 620-008                                                                                                                                                                              | SPACER (11 GA.) - LINING WEAR                                                                                                                                                                                                                                                                                                                                                                                                                         |  |
|             | 4                                                                                      | 2                                                                       | 620-008-1                                                                                                                                                                            | SPACER (16 GA.) - LINING WEAR                                                                                                                                                                                                                                                                                                                                                                                                                         |  |
|             | 5                                                                                      | 2                                                                       | 620-008-2                                                                                                                                                                            | SPACER (22 GA.) - LINING WEAR                                                                                                                                                                                                                                                                                                                                                                                                                         |  |
|             | 6                                                                                      | 1                                                                       | 622-015                                                                                                                                                                              | TUBING ASSEMBLY                                                                                                                                                                                                                                                                                                                                                                                                                                       |  |
|             | 7                                                                                      | 2                                                                       | 622-018                                                                                                                                                                              | SHAFT - ROTATING & NON-ROTATING                                                                                                                                                                                                                                                                                                                                                                                                                       |  |
|             | 8                                                                                      | 2                                                                       | 600-020                                                                                                                                                                              | CONNECTING ARM ASSEMBLY                                                                                                                                                                                                                                                                                                                                                                                                                               |  |
|             | 9                                                                                      | 2                                                                       | 622-022                                                                                                                                                                              | LINING ASSEMBLY                                                                                                                                                                                                                                                                                                                                                                                                                                       |  |
|             | 10                                                                                     | 2                                                                       | 600-025                                                                                                                                                                              | LOWER SPRING GUIDE ASSEMBLY                                                                                                                                                                                                                                                                                                                                                                                                                           |  |
|             | 11                                                                                     | 2                                                                       | 600-027                                                                                                                                                                              | UPPER SPRING SUPPORT                                                                                                                                                                                                                                                                                                                                                                                                                                  |  |
|             | 12                                                                                     | 2                                                                       | 600-029                                                                                                                                                                              | GUIDE - UPPER SPRING SUPPORT                                                                                                                                                                                                                                                                                                                                                                                                                          |  |
|             | 13                                                                                     | 2                                                                       | 621-030                                                                                                                                                                              | SPRING                                                                                                                                                                                                                                                                                                                                                                                                                                                |  |
|             | 14                                                                                     | 2                                                                       | 622-031                                                                                                                                                                              | SHAFT                                                                                                                                                                                                                                                                                                                                                                                                                                                 |  |
|             | 15                                                                                     | 2                                                                       | 601-032                                                                                                                                                                              | TUBING - SPACER                                                                                                                                                                                                                                                                                                                                                                                                                                       |  |
|             | 16                                                                                     | 1                                                                       | 622-033                                                                                                                                                                              | TUBING - SPACER                                                                                                                                                                                                                                                                                                                                                                                                                                       |  |
|             | 17                                                                                     | 1                                                                       | 600-035                                                                                                                                                                              | CYLINDER ASSEMBLY                                                                                                                                                                                                                                                                                                                                                                                                                                     |  |
|             | 18                                                                                     | 1                                                                       | 622-036                                                                                                                                                                              | HYDRAULIC CYLINDER PIVOT BRACKET ASSEMBLY                                                                                                                                                                                                                                                                                                                                                                                                             |  |
| ľ           | 19                                                                                     | 1                                                                       | 620-037                                                                                                                                                                              | HYDRAULIC HOSE - STANDARD 27" LENGTH                                                                                                                                                                                                                                                                                                                                                                                                                  |  |
|             | 19                                                                                     |                                                                         | 620-037- "L"                                                                                                                                                                         | HYDRAULIC HOSE - "L" = LENGTH IN FEET (30' MAX)                                                                                                                                                                                                                                                                                                                                                                                                       |  |
|             | 20                                                                                     | 1                                                                       | 620-038                                                                                                                                                                              | QUICK CONNECT FITTING                                                                                                                                                                                                                                                                                                                                                                                                                                 |  |
|             | 21                                                                                     | 1                                                                       | 622-040                                                                                                                                                                              | COVER - 622 ROPE GRIPPER                                                                                                                                                                                                                                                                                                                                                                                                                              |  |
|             | 22                                                                                     | 1                                                                       | 600-041 R                                                                                                                                                                            | ANGLE, RIGHT HAND - MOUNTING                                                                                                                                                                                                                                                                                                                                                                                                                          |  |
|             | 23                                                                                     | 1                                                                       | 600-041 L                                                                                                                                                                            | ANGLE, LEFT HAND - MOUNTING                                                                                                                                                                                                                                                                                                                                                                                                                           |  |
| (B)         | 24                                                                                     | 1                                                                       | 620-638-18                                                                                                                                                                           | ACTUATING ANGLE ASSEMBLY - 18mm                                                                                                                                                                                                                                                                                                                                                                                                                       |  |
|             |                                                                                        |                                                                         | 622-635-1                                                                                                                                                                            | SWITCH ASS'Y, LEAD LENGTHS = 10'                                                                                                                                                                                                                                                                                                                                                                                                                      |  |
| (B)         | 25                                                                                     | 1                                                                       | 622-635-2                                                                                                                                                                            | SWITCH ASS'Y, LEAD LENGTHS = 24'                                                                                                                                                                                                                                                                                                                                                                                                                      |  |
|             |                                                                                        |                                                                         | 622-635-3                                                                                                                                                                            | SWITCH ASS'Y, LEAD LENGTHS = 18'                                                                                                                                                                                                                                                                                                                                                                                                                      |  |
|             | 26                                                                                     | 1                                                                       | 622-072                                                                                                                                                                              | MOVABLE SHOE ASSEMBLY                                                                                                                                                                                                                                                                                                                                                                                                                                 |  |
|             | 27                                                                                     | 1                                                                       | 601-078                                                                                                                                                                              | LATCH                                                                                                                                                                                                                                                                                                                                                                                                                                                 |  |
| ľ           | 28                                                                                     |                                                                         | 600-081-1                                                                                                                                                                            |                                                                                                                                                                                                                                                                                                                                                                                                                                                       |  |
|             |                                                                                        | 1                                                                       | 600-081-2                                                                                                                                                                            |                                                                                                                                                                                                                                                                                                                                                                                                                                                       |  |
|             |                                                                                        |                                                                         | 600-081-3                                                                                                                                                                            |                                                                                                                                                                                                                                                                                                                                                                                                                                                       |  |
|             | 29                                                                                     | 1                                                                       | 600-082                                                                                                                                                                              | 801-DC2 90° ANGLE BOX CONNECTOR                                                                                                                                                                                                                                                                                                                                                                                                                       |  |
|             | 30                                                                                     | 1                                                                       | 610-087                                                                                                                                                                              | PARKER #149F-6-4 MALE ELBOW                                                                                                                                                                                                                                                                                                                                                                                                                           |  |
|             | 31                                                                                     | 1                                                                       | 610-091                                                                                                                                                                              | 3-8 x 3-8 NPT STREET 90 DEG. ELBOW                                                                                                                                                                                                                                                                                                                                                                                                                    |  |
|             | 32                                                                                     | 2                                                                       | 600-095                                                                                                                                                                              | WASHER - DOUBLE BOLT                                                                                                                                                                                                                                                                                                                                                                                                                                  |  |
|             | 33                                                                                     | 1                                                                       | 620-100                                                                                                                                                                              | PUMPING UNIT                                                                                                                                                                                                                                                                                                                                                                                                                                          |  |
|             | 34                                                                                     | 1                                                                       | 622-207                                                                                                                                                                              | HOSE GROMMET                                                                                                                                                                                                                                                                                                                                                                                                                                          |  |
|             | 35                                                                                     | 1                                                                       | 620-607                                                                                                                                                                              | SOLENOID LOCKING UNIT                                                                                                                                                                                                                                                                                                                                                                                                                                 |  |
|             | 36                                                                                     | 4                                                                       | 90-033                                                                                                                                                                               | E-CLIP, #X5133-74                                                                                                                                                                                                                                                                                                                                                                                                                                     |  |
| _           | 37                                                                                     | 1                                                                       | P-133                                                                                                                                                                                | ROPE GRIPPER WARNING LABEL - MEDIUM                                                                                                                                                                                                                                                                                                                                                                                                                   |  |
|             | - 7                                                                                    |                                                                         | I                                                                                                                                                                                    |                                                                                                                                                                                                                                                                                                                                                                                                                                                       |  |
|             | 38                                                                                     | 1                                                                       | P-134                                                                                                                                                                                | ROPE GRIPPER WARNING LABEL - LARGE                                                                                                                                                                                                                                                                                                                                                                                                                    |  |
|             | 38<br>39                                                                               | 1                                                                       | P-134<br>P-137                                                                                                                                                                       | ROPE GRIPPER WARNING LABEL - LARGE<br>GRIPPER LUBE INST. STICKER                                                                                                                                                                                                                                                                                                                                                                                      |  |
|             | _                                                                                      |                                                                         |                                                                                                                                                                                      |                                                                                                                                                                                                                                                                                                                                                                                                                                                       |  |
|             | 39                                                                                     | 1                                                                       | P-137                                                                                                                                                                                | GRIPPER LUBE INST. STICKER                                                                                                                                                                                                                                                                                                                                                                                                                            |  |
|             | 39<br>40                                                                               | 1                                                                       | P-137<br>P-141                                                                                                                                                                       | GRIPPER LUBE INST. STICKER IMPORTANT LABEL - APPLIED TO TUBING                                                                                                                                                                                                                                                                                                                                                                                        |  |
|             | 39<br>40<br>41                                                                         | 1 1 1                                                                   | P-137<br>P-141<br>P-144-2                                                                                                                                                            | GRIPPER LUBE INST. STICKER IMPORTANT LABEL - APPLIED TO TUBING AIR BLEED LABEL                                                                                                                                                                                                                                                                                                                                                                        |  |
|             | 39<br>40<br>41<br>42                                                                   | 1<br>1<br>1<br>2                                                        | P-137<br>P-141<br>P-144-2<br>P-186                                                                                                                                                   | GRIPPER LUBE INST. STICKER IMPORTANT LABEL - APPLIED TO TUBING AIR BLEED LABEL ROPE GRIPPER WEAR-IN LINE STICKER                                                                                                                                                                                                                                                                                                                                      |  |
|             | 39<br>40<br>41<br>42<br>43                                                             | 1<br>1<br>1<br>2<br>1                                                   | P-137<br>P-141<br>P-144-2<br>P-186<br>P-192                                                                                                                                          | GRIPPER LUBE INST. STICKER IMPORTANT LABEL - APPLIED TO TUBING AIR BLEED LABEL ROPE GRIPPER WEAR-IN LINE STICKER IMPORTANT NOTICE - LANG LAY ROPES, ROPE GRIPPER 621 ROPE GRIPPER LABEL                                                                                                                                                                                                                                                               |  |
|             | 39<br>40<br>41<br>42<br>43<br>44                                                       | 1<br>1<br>1<br>2<br>1                                                   | P-137 P-141 P-144-2 P-186 P-192 P-219 1/2 - 13 UNC x 1.25"                                                                                                                           | GRIPPER LUBE INST. STICKER IMPORTANT LABEL - APPLIED TO TUBING AIR BLEED LABEL ROPE GRIPPER WEAR-IN LINE STICKER IMPORTANT NOTICE - LANG LAY ROPES, ROPE GRIPPER 621 ROPE GRIPPER LABEL                                                                                                                                                                                                                                                               |  |
|             | 39<br>40<br>41<br>42<br>43<br>44<br>45<br>46<br>47                                     | 1<br>1<br>2<br>1<br>1<br>6                                              | P-137 P-141 P-144-2 P-186 P-192 P-219 1/2 - 13 UNC x 1.25" 1/2 LOCK WASHER 5/16 - 18 UNC x 2.0                                                                                       | GRIPPER LUBE INST. STICKER IMPORTANT LABEL - APPLIED TO TUBING AIR BLEED LABEL ROPE GRIPPER WEAR-IN LINE STICKER IMPORTANT NOTICE - LANG LAY ROPES, ROPE GRIPPER 621 ROPE GRIPPER LABEL HEX HEAD BOLT                                                                                                                                                                                                                                                 |  |
|             | 39<br>40<br>41<br>42<br>43<br>44<br>45<br>46                                           | 1<br>1<br>2<br>1<br>1<br>6<br>6                                         | P-137 P-141 P-144-2 P-186 P-192 P-219 1/2 - 13 UNC x 1.25" 1/2 LOCK WASHER                                                                                                           | GRIPPER LUBE INST. STICKER IMPORTANT LABEL - APPLIED TO TUBING AIR BLEED LABEL ROPE GRIPPER WEAR-IN LINE STICKER IMPORTANT NOTICE - LANG LAY ROPES, ROPE GRIPPER 621 ROPE GRIPPER LABEL HEX HEAD BOLT STANDARD LOCK WASHER                                                                                                                                                                                                                            |  |
|             | 39<br>40<br>41<br>42<br>43<br>44<br>45<br>46<br>47                                     | 1<br>1<br>2<br>1<br>1<br>6<br>6                                         | P-137 P-141 P-144-2 P-186 P-192 P-219 1/2 - 13 UNC x 1.25" 1/2 LOCK WASHER 5/16 - 18 UNC x 2.0                                                                                       | GRIPPER LUBE INST. STICKER IMPORTANT LABEL - APPLIED TO TUBING AIR BLEED LABEL ROPE GRIPPER WEAR-IN LINE STICKER IMPORTANT NOTICE - LANG LAY ROPES, ROPE GRIPPER 621 ROPE GRIPPER LABEL HEX HEAD BOLT STANDARD LOCK WASHER SOCKET HEAD CAP SCREW                                                                                                                                                                                                      |  |
|             | 39<br>40<br>41<br>42<br>43<br>44<br>45<br>46<br>47<br>48                               | 1<br>1<br>2<br>1<br>1<br>6<br>6<br>4                                    | P-137 P-141 P-144-2 P-186 P-192 P-219 1/2 - 13 UNC x 1.25" 1/2 LOCK WASHER 5/16 - 18 UNC x 2.0 5/16" WASHER 1/4 - 20 UNC x 1.5                                                       | GRIPPER LUBE INST. STICKER IMPORTANT LABEL - APPLIED TO TUBING AIR BLEED LABEL ROPE GRIPPER WEAR-IN LINE STICKER IMPORTANT NOTICE - LANG LAY ROPES, ROPE GRIPPER 621 ROPE GRIPPER LABEL HEX HEAD BOLT STANDARD LOCK WASHER SOCKET HEAD CAP SCREW STANDARD WASHER                                                                                                                                                                                      |  |
|             | 39<br>40<br>41<br>42<br>43<br>44<br>45<br>46<br>47<br>48<br>49<br>50<br>51             | 1<br>1<br>2<br>1<br>1<br>6<br>6<br>4<br>4                               | P-137 P-141 P-144-2 P-186 P-192 P-219 1/2 - 13 UNC x 1.25" 1/2 LOCK WASHER 5/16 - 18 UNC x 2.0 5/16" WASHER 1/4 - 20 UNC x 1.5 #10-32 UNF x 0.375"                                   | GRIPPER LUBE INST. STICKER IMPORTANT LABEL - APPLIED TO TUBING AIR BLEED LABEL ROPE GRIPPER WEAR-IN LINE STICKER IMPORTANT NOTICE - LANG LAY ROPES, ROPE GRIPPER 621 ROPE GRIPPER LABEL HEX HEAD BOLT STANDARD LOCK WASHER SOCKET HEAD CAP SCREW STANDARD WASHER HALF DOG SET SCREW                                                                                                                                                                   |  |
|             | 39<br>40<br>41<br>42<br>43<br>44<br>45<br>46<br>47<br>48<br>49<br>50<br>51<br>52       | 1<br>1<br>2<br>1<br>1<br>6<br>6<br>4<br>4<br>2<br>2<br>2<br>8           | P-137 P-141 P-144-2 P-186 P-192 P-219 1/2 - 13 UNC x 1.25" 1/2 LOCK WASHER 5/16 - 18 UNC x 2.0 5/16" WASHER 1/4 - 20 UNC x 1.5 #10-32 UNF x 0.375"                                   | GRIPPER LUBE INST. STICKER IMPORTANT LABEL - APPLIED TO TUBING AIR BLEED LABEL ROPE GRIPPER WEAR-IN LINE STICKER IMPORTANT NOTICE - LANG LAY ROPES, ROPE GRIPPER 621 ROPE GRIPPER LABEL HEX HEAD BOLT STANDARD LOCK WASHER SOCKET HEAD CAP SCREW STANDARD WASHER HALF DOG SET SCREW SOCKET HEAD CAP SCREW SOCKET HEAD CAP SCREW SOCKET HEAD CAP SCREW STANDARD LOCK WASHER                                                                            |  |
|             | 39<br>40<br>41<br>42<br>43<br>44<br>45<br>46<br>47<br>48<br>49<br>50<br>51             | 1<br>1<br>2<br>1<br>1<br>6<br>6<br>4<br>4<br>2<br>2                     | P-137 P-141 P-144-2 P-186 P-192 P-219 1/2 - 13 UNC x 1.25" 1/2 LOCK WASHER 5/16 - 18 UNC x 2.0 5/16" WASHER 1/4 - 20 UNC x 1.5 #10-32 UNF x 0.375" #10-32 UNF x 0.75                 | GRIPPER LUBE INST. STICKER IMPORTANT LABEL - APPLIED TO TUBING AIR BLEED LABEL ROPE GRIPPER WEAR-IN LINE STICKER IMPORTANT NOTICE - LANG LAY ROPES, ROPE GRIPPER 621 ROPE GRIPPER LABEL HEX HEAD BOLT STANDARD LOCK WASHER SOCKET HEAD CAP SCREW STANDARD WASHER HALF DOG SET SCREW SOCKET HEAD CAP SCREW SOCKET HEAD CAP SCREW                                                                                                                       |  |
|             | 39<br>40<br>41<br>42<br>43<br>44<br>45<br>46<br>47<br>48<br>49<br>50<br>51<br>52       | 1<br>1<br>2<br>1<br>1<br>6<br>6<br>4<br>4<br>2<br>2<br>2<br>8<br>1<br>4 | P-137 P-141 P-144-2 P-186 P-192 P-219 1/2 - 13 UNC x 1.25" 1/2 LOCK WASHER 5/16 - 18 UNC x 2.0 5/16" WASHER 1/4 - 20 UNC x 1.5 #10-32 UNF x 0.375" #10-32 UNF x 0.75 #10 LOCK WASHER | GRIPPER LUBE INST. STICKER IMPORTANT LABEL - APPLIED TO TUBING AIR BLEED LABEL ROPE GRIPPER WEAR-IN LINE STICKER IMPORTANT NOTICE - LANG LAY ROPES, ROPE GRIPPER 621 ROPE GRIPPER LABEL HEX HEAD BOLT STANDARD LOCK WASHER SOCKET HEAD CAP SCREW STANDARD WASHER HALF DOG SET SCREW SOCKET HEAD CAP SCREW SOCKET HEAD CAP SCREW STANDARD LOCK WASHER SOCKET HEAD CAP SCREW SOCKET HEAD CAP SCREW STANDARD LOCK WASHER SET SCREW SOCKET HEAD CAP SCREW |  |
|             | 39<br>40<br>41<br>42<br>43<br>44<br>45<br>46<br>47<br>48<br>49<br>50<br>51<br>52<br>53 | 1<br>1<br>2<br>1<br>6<br>6<br>4<br>4<br>2<br>2<br>2<br>8<br>1           | P-137 P-141 P-144-2 P-186 P-192 P-219 1/2 - 13 UNC x 1.25" 1/2 LOCK WASHER 5/16 - 18 UNC x 2.0 5/16" WASHER 1/4 - 20 UNC x 1.5 #10-32 UNF x 0.375" #10-32 UNF x 0.75 #10 LOCK WASHER | GRIPPER LUBE INST. STICKER IMPORTANT LABEL - APPLIED TO TUBING AIR BLEED LABEL ROPE GRIPPER WEAR-IN LINE STICKER IMPORTANT NOTICE - LANG LAY ROPES, ROPE GRIPPER 621 ROPE GRIPPER LABEL HEX HEAD BOLT STANDARD LOCK WASHER SOCKET HEAD CAP SCREW STANDARD WASHER HALF DOG SET SCREW SOCKET HEAD CAP SCREW SOCKET HEAD CAP SCREW SOCKET HEAD CAP SCREW SOCKET HEAD CAP SCREW STANDARD LOCK WASHER SET SCREW                                            |  |