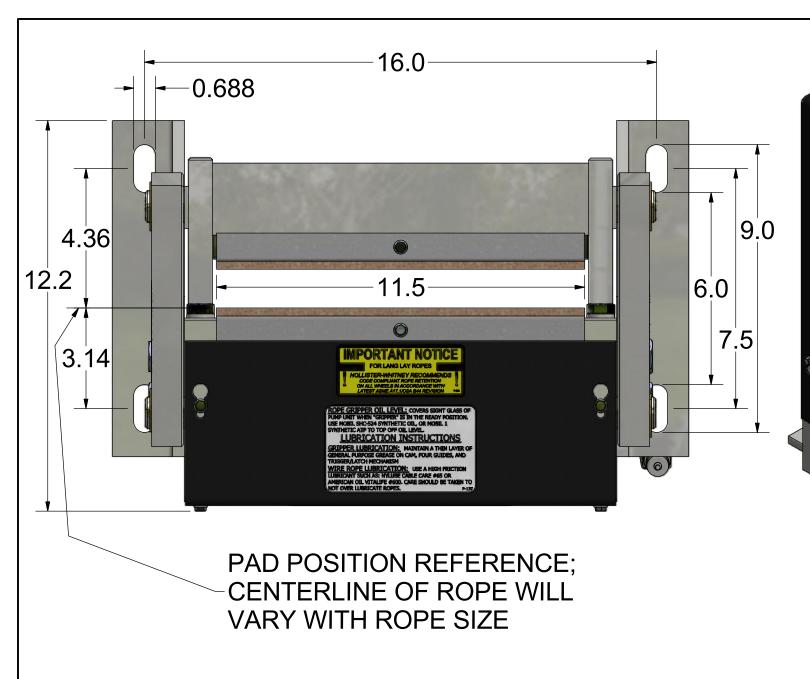

URER MAY AFFECT OPERATION, VOIDS ANY WARRANTY AND |  |  | THIRD ANGLE PROJECTION |      | DRAWN<br>BY<br>LTL         | SCALE N       | SEE PARTS LIS      | ST     | REFERENCE TOL. ALL DIMENSIONS REFERENCE UNLESS OTHERWISE SPECIFIED |         |                    |
|   | RELEASES MANUFACTURER OF ALL LIABILITY. THIS DOCUMENT CONTAINS CONFIDENTIAL AND PROPRIETARY INFORMATION THAT CANNOT BE REPRODUCED OR DIVULGED, IN WHOLE OR IN PART, WITHOUT WRITTEN AUTHORIZATION FROM THE MANUFACTURER.                                                                                           |  |  |                        |      | SHEET S                    | C             | DATE<br>10/12/2006 |        | 624<br>SHEET 1 OF 2                                                |         |                    |













|            | ITEM              | QTY | PART NUMBER                   | DESCRIPTION