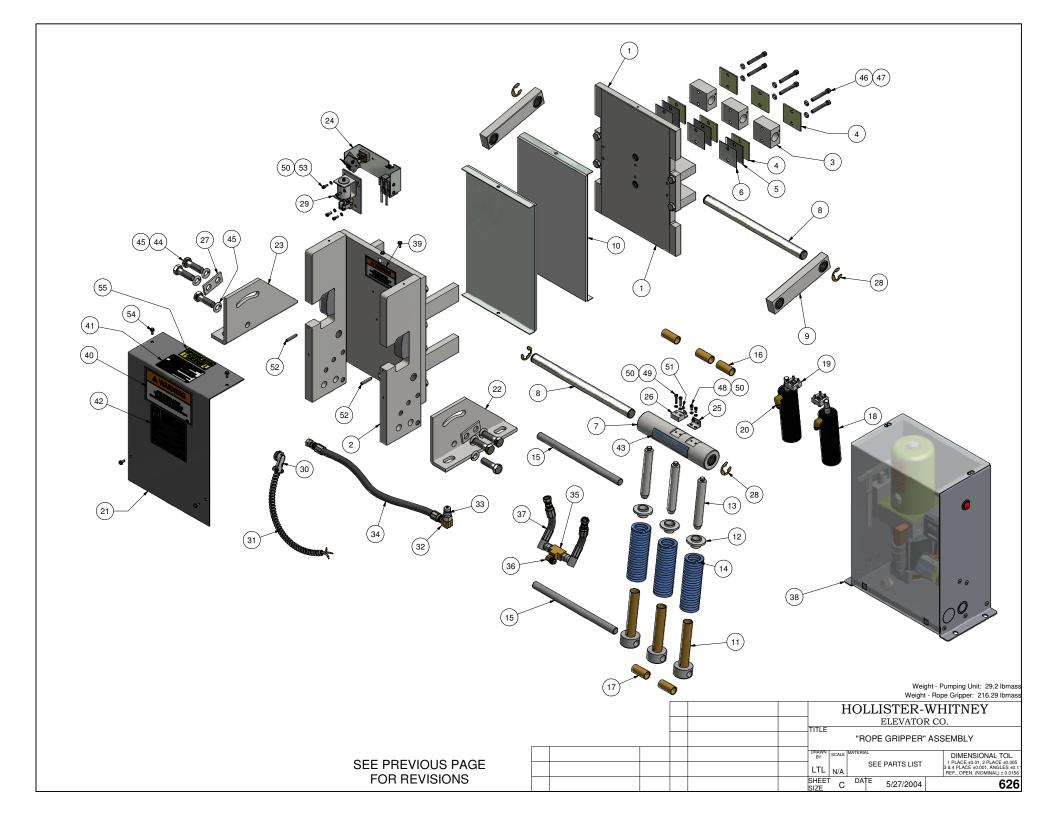

# NOTE:

- 1. QTY LISTED FOR ITEMS 3, 4 & 5 ARE STANDARD. ACTUAL QTY MAY VARY WITH ROPE DIAMETER.
- 2. REFERENCE DIMENSIONS SHOWN TO AID IN SETUP AND INSTALL

| -<br>-<br>- |                                                                                        |                                                                         | TARTIVOIVIBLIC                                                                                                                                                                       | DESCRIPTION                                                                                                                                                                                                                                                                                                                                                                                                                                           |  |
|-------------|----------------------------------------------------------------------------------------|-------------------------------------------------------------------------|--------------------------------------------------------------------------------------------------------------------------------------------------------------------------------------|-------------------------------------------------------------------------------------------------------------------------------------------------------------------------------------------------------------------------------------------------------------------------------------------------------------------------------------------------------------------------------------------------------------------------------------------------------|--|
|             | 1                                                                                      | 1                                                                       | 622-003                                                                                                                                                                              | STATIONARY SHOE ASSEMBLY                                                                                                                                                                                                                                                                                                                                                                                                                              |  |
|             | 2                                                                                      | 2                                                                       | 620-007                                                                                                                                                                              | SHAFT SUPPORT BLOCK                                                                                                                                                                                                                                                                                                                                                                                                                                   |  |
|             | 3                                                                                      | 4                                                                       | 620-008                                                                                                                                                                              | SPACER (11 GA.) - LINING WEAR                                                                                                                                                                                                                                                                                                                                                                                                                         |  |
|             | 4                                                                                      | 2                                                                       | 620-008-1                                                                                                                                                                            | SPACER (16 GA.) - LINING WEAR                                                                                                                                                                                                                                                                                                                                                                                                                         |  |
|             | 5                                                                                      | 2                                                                       | 620-008-2                                                                                                                                                                            | SPACER (22 GA.) - LINING WEAR                                                                                                                                                                                                                                                                                                                                                                                                                         |  |
|             | 6                                                                                      | 1                                                                       | 622-015                                                                                                                                                                              | TUBING ASSEMBLY                                                                                                                                                                                                                                                                                                                                                                                                                                       |  |
|             | 7                                                                                      | 2                                                                       | 622-018                                                                                                                                                                              | SHAFT - ROTATING & NON-ROTATING                                                                                                                                                                                                                                                                                                                                                                                                                       |  |
|             | 8                                                                                      | 2                                                                       | 600-020                                                                                                                                                                              | CONNECTING ARM ASSEMBLY                                                                                                                                                                                                                                                                                                                                                                                                                               |  |
|             | 9                                                                                      | 2                                                                       | 622-022                                                                                                                                                                              | LINING ASSEMBLY                                                                                                                                                                                                                                                                                                                                                                                                                                       |  |
|             | 10                                                                                     | 2                                                                       | 600-025                                                                                                                                                                              | LOWER SPRING GUIDE ASSEMBLY                                                                                                                                                                                                                                                                                                                                                                                                                           |  |
|             | 11                                                                                     | 2                                                                       | 600-027                                                                                                                                                                              | UPPER SPRING SUPPORT                                                                                                                                                                                                                                                                                                                                                                                                                                  |  |
|             | 12                                                                                     | 2                                                                       | 600-029                                                                                                                                                                              | GUIDE - UPPER SPRING SUPPORT                                                                                                                                                                                                                                                                                                                                                                                                                          |  |
|             | 13                                                                                     | 2                                                                       | 621-030                                                                                                                                                                              | SPRING                                                                                                                                                                                                                                                                                                                                                                                                                                                |  |
|             | 14                                                                                     | 2                                                                       | 622-031                                                                                                                                                                              | SHAFT                                                                                                                                                                                                                                                                                                                                                                                                                                                 |  |
|             | 15                                                                                     | 2                                                                       | 601-032                                                                                                                                                                              | TUBING - SPACER                                                                                                                                                                                                                                                                                                                                                                                                                                       |  |
|             | 16                                                                                     | 1                                                                       | 622-033                                                                                                                                                                              | TUBING - SPACER                                                                                                                                                                                                                                                                                                                                                                                                                                       |  |
|             | 17                                                                                     | 1                                                                       | 600-035                                                                                                                                                                              | CYLINDER ASSEMBLY                                                                                                                                                                                                                                                                                                                                                                                                                                     |  |
|             | 18                                                                                     | 1                                                                       | 622-036                                                                                                                                                                              | HYDRAULIC CYLINDER PIVOT BRACKET ASSEMBLY                                                                                                                                                                                                                                                                                                                                                                                                             |  |
| ľ           | 19                                                                                     | 1                                                                       | 620-037                                                                                                                                                                              | HYDRAULIC HOSE - STANDARD 27" LENGTH                                                                                                                                                                                                                                                                                                                                                                                                                  |  |
|             | 19                                                                                     |                                                                         | 620-037- "L"                                                                                                                                                                         | HYDRAULIC HOSE - "L" = LENGTH IN FEET (30' MAX)                                                                                                                                                                                                                                                                                                                                                                                                       |  |
|             | 20                                                                                     | 1                                                                       | 620-038                                                                                                                                                                              | QUICK CONNECT FITTING                                                                                                                                                                                                                                                                                                                                                                                                                                 |  |
|             | 21                                                                                     | 1                                                                       | 622-040                                                                                                                                                                              | COVER - 622 ROPE GRIPPER                                                                                                                                                                                                                                                                                                                                                                                                                              |  |
|             | 22                                                                                     | 1                                                                       | 600-041 R                                                                                                                                                                            | ANGLE, RIGHT HAND - MOUNTING                                                                                                                                                                                                                                                                                                                                                                                                                          |  |
|             | 23                                                                                     | 1                                                                       | 600-041 L                                                                                                                                                                            | ANGLE, LEFT HAND - MOUNTING                                                                                                                                                                                                                                                                                                                                                                                                                           |  |
| (B)         | 24                                                                                     | 1                                                                       | 620-638-18                                                                                                                                                                           | ACTUATING ANGLE ASSEMBLY - 18mm                                                                                                                                                                                                                                                                                                                                                                                                                       |  |
|             |                                                                                        |                                                                         | 622-635-1                                                                                                                                                                            | SWITCH ASS'Y, LEAD LENGTHS = 10'                                                                                                                                                                                                                                                                                                                                                                                                                      |  |
| (B)         | 25                                                                                     | 1                                                                       | 622-635-2                                                                                                                                                                            | SWITCH ASS'Y, LEAD LENGTHS = 24'                                                                                                                                                                                                                                                                                                                                                                                                                      |  |
|             |                                                                                        |                                                                         | 622-635-3                                                                                                                                                                            | SWITCH ASS'Y, LEAD LENGTHS = 18'                                                                                                                                                                                                                                                                                                                                                                                                                      |  |
|             | 26                                                                                     | 1                                                                       | 622-072                                                                                                                                                                              | MOVABLE SHOE ASSEMBLY                                                                                                                                                                                                                                                                                                                                                                                                                                 |  |
|             | 27                                                                                     | 1                                                                       | 601-078                                                                                                                                                                              | LATCH                                                                                                                                                                                                                                                                                                                                                                                                                                                 |  |
| ľ           | 28                                                                                     |                                                                         | 600-081-1                                                                                                                                                                            |                                                                                                                                                                                                                                                                                                                                                                                                                                                       |  |
|             |                                                                                        | 1                                                                       | 600-081-2                                                                                                                                                                            |                                                                                                                                                                                                                                                                                                                                                                                                                                                       |  |
|             |                                                                                        |                                                                         | 600-081-3                                                                                                                                                                            |                                                                                                                                                                                                                                                                                                                                                                                                                                                       |  |
|             | 29                                                                                     | 1                                                                       | 600-082                                                                                                                                                                              | 801-DC2 90° ANGLE BOX CONNECTOR                                                                                                                                                                                                                                                                                                                                                                                                                       |  |
|             | 30                                                                                     | 1                                                                       | 610-087                                                                                                                                                                              | PARKER #149F-6-4 MALE ELBOW                                                                                                                                                                                                                                                                                                                                                                                                                           |  |
|             | 31                                                                                     | 1                                                                       | 610-091                                                                                                                                                                              | 3-8 x 3-8 NPT STREET 90 DEG. ELBOW                                                                                                                                                                                                                                                                                                                                                                                                                    |  |
|             | 32                                                                                     | 2                                                                       | 600-095                                                                                                                                                                              | WASHER - DOUBLE BOLT                                                                                                                                                                                                                                                                                                                                                                                                                                  |  |
|             | 33                                                                                     | 1                                                                       | 620-100                                                                                                                                                                              | PUMPING UNIT                                                                                                                                                                                                                                                                                                                                                                                                                                          |  |
|             | 34                                                                                     | 1                                                                       | 622-207                                                                                                                                                                              | HOSE GROMMET                                                                                                                                                                                                                                                                                                                                                                                                                                          |  |
|             | 35                                                                                     | 1                                                                       | 620-607                                                                                                                                                                              | SOLENOID LOCKING UNIT                                                                                                                                                                                                                                                                                                                                                                                                                                 |  |
|             | 36                                                                                     | 4                                                                       | 90-033                                                                                                                                                                               | E-CLIP, #X5133-74                                                                                                                                                                                                                                                                                                                                                                                                                                     |  |
| _           | 37                                                                                     | 1                                                                       | P-133                                                                                                                                                                                | ROPE GRIPPER WARNING LABEL - MEDIUM                                                                                                                                                                                                                                                                                                                                                                                                                   |  |
|             | - 7                                                                                    |                                                                         | I                                                                                                                                                                                    |                                                                                                                                                                                                                                                                                                                                                                                                                                                       |  |
|             | 38                                                                                     | 1                                                                       | P-134                                                                                                                                                                                | ROPE GRIPPER WARNING LABEL - LARGE                                                                                                                                                                                                                                                                                                                                                                                                                    |  |
|             | 38<br>39                                                                               | 1                                                                       | P-134<br>P-137                                                                                                                                                                       | ROPE GRIPPER WARNING LABEL - LARGE<br>GRIPPER LUBE INST. STICKER                                                                                                                                                                                                                                                                                                                                                                                      |  |
|             | _                                                                                      |                                                                         |                                                                                                                                                                                      |                                                                                                                                                                                                                                                                                                                                                                                                                                                       |  |
|             | 39                                                                                     | 1                                                                       | P-137                                                                                                                                                                                | GRIPPER LUBE INST. STICKER                                                                                                                                                                                                                                                                                                                                                                                                                            |  |
|             | 39<br>40                                                                               | 1                                                                       | P-137<br>P-141                                                                                                                                                                       | GRIPPER LUBE INST. STICKER IMPORTANT LABEL - APPLIED TO TUBING                                                                                                                                                                                                                                                                                                                                                                                        |  |
|             | 39<br>40<br>41                                                                         | 1 1 1                                                                   | P-137<br>P-141<br>P-144-2                                                                                                                                                            | GRIPPER LUBE INST. STICKER IMPORTANT LABEL - APPLIED TO TUBING AIR BLEED LABEL                                                                                                                                                                                                                                                                                                                                                                        |  |
|             | 39<br>40<br>41<br>42                                                                   | 1<br>1<br>1<br>2                                                        | P-137<br>P-141<br>P-144-2<br>P-186                                                                                                                                                   | GRIPPER LUBE INST. STICKER IMPORTANT LABEL - APPLIED TO TUBING AIR BLEED LABEL ROPE GRIPPER WEAR-IN LINE STICKER                                                                                                                                                                                                                                                                                                                                      |  |
|             | 39<br>40<br>41<br>42<br>43                                                             | 1<br>1<br>1<br>2<br>1                                                   | P-137<br>P-141<br>P-144-2<br>P-186<br>P-192                                                                                                                                          | GRIPPER LUBE INST. STICKER IMPORTANT LABEL - APPLIED TO TUBING AIR BLEED LABEL ROPE GRIPPER WEAR-IN LINE STICKER IMPORTANT NOTICE - LANG LAY ROPES, ROPE GRIPPER 621 ROPE GRIPPER LABEL                                                                                                                                                                                                                                                               |  |
|             | 39<br>40<br>41<br>42<br>43<br>44                                                       | 1<br>1<br>1<br>2<br>1                                                   | P-137 P-141 P-144-2 P-186 P-192 P-219 1/2 - 13 UNC x 1.25"                                                                                                                           | GRIPPER LUBE INST. STICKER IMPORTANT LABEL - APPLIED TO TUBING AIR BLEED LABEL ROPE GRIPPER WEAR-IN LINE STICKER IMPORTANT NOTICE - LANG LAY ROPES, ROPE GRIPPER 621 ROPE GRIPPER LABEL                                                                                                                                                                                                                                                               |  |
|             | 39<br>40<br>41<br>42<br>43<br>44<br>45<br>46<br>47                                     | 1<br>1<br>2<br>1<br>1<br>6                                              | P-137 P-141 P-144-2 P-186 P-192 P-219 1/2 - 13 UNC x 1.25" 1/2 LOCK WASHER 5/16 - 18 UNC x 2.0                                                                                       | GRIPPER LUBE INST. STICKER IMPORTANT LABEL - APPLIED TO TUBING AIR BLEED LABEL ROPE GRIPPER WEAR-IN LINE STICKER IMPORTANT NOTICE - LANG LAY ROPES, ROPE GRIPPER 621 ROPE GRIPPER LABEL HEX HEAD BOLT                                                                                                                                                                                                                                                 |  |
|             | 39<br>40<br>41<br>42<br>43<br>44<br>45<br>46                                           | 1<br>1<br>2<br>1<br>1<br>6<br>6                                         | P-137 P-141 P-144-2 P-186 P-192 P-219 1/2 - 13 UNC x 1.25" 1/2 LOCK WASHER                                                                                                           | GRIPPER LUBE INST. STICKER IMPORTANT LABEL - APPLIED TO TUBING AIR BLEED LABEL ROPE GRIPPER WEAR-IN LINE STICKER IMPORTANT NOTICE - LANG LAY ROPES, ROPE GRIPPER 621 ROPE GRIPPER LABEL HEX HEAD BOLT STANDARD LOCK WASHER                                                                                                                                                                                                                            |  |
|             | 39<br>40<br>41<br>42<br>43<br>44<br>45<br>46<br>47                                     | 1<br>1<br>2<br>1<br>1<br>6<br>6                                         | P-137 P-141 P-144-2 P-186 P-192 P-219 1/2 - 13 UNC x 1.25" 1/2 LOCK WASHER 5/16 - 18 UNC x 2.0                                                                                       | GRIPPER LUBE INST. STICKER IMPORTANT LABEL - APPLIED TO TUBING AIR BLEED LABEL ROPE GRIPPER WEAR-IN LINE STICKER IMPORTANT NOTICE - LANG LAY ROPES, ROPE GRIPPER 621 ROPE GRIPPER LABEL HEX HEAD BOLT STANDARD LOCK WASHER SOCKET HEAD CAP SCREW                                                                                                                                                                                                      |  |
|             | 39<br>40<br>41<br>42<br>43<br>44<br>45<br>46<br>47<br>48                               | 1<br>1<br>2<br>1<br>1<br>6<br>6<br>4                                    | P-137 P-141 P-144-2 P-186 P-192 P-219 1/2 - 13 UNC x 1.25" 1/2 LOCK WASHER 5/16 - 18 UNC x 2.0 5/16" WASHER 1/4 - 20 UNC x 1.5                                                       | GRIPPER LUBE INST. STICKER IMPORTANT LABEL - APPLIED TO TUBING AIR BLEED LABEL ROPE GRIPPER WEAR-IN LINE STICKER IMPORTANT NOTICE - LANG LAY ROPES, ROPE GRIPPER 621 ROPE GRIPPER LABEL HEX HEAD BOLT STANDARD LOCK WASHER SOCKET HEAD CAP SCREW STANDARD WASHER                                                                                                                                                                                      |  |
|             | 39<br>40<br>41<br>42<br>43<br>44<br>45<br>46<br>47<br>48<br>49<br>50<br>51             | 1<br>1<br>2<br>1<br>1<br>6<br>6<br>4<br>4                               | P-137 P-141 P-144-2 P-186 P-192 P-219 1/2 - 13 UNC x 1.25" 1/2 LOCK WASHER 5/16 - 18 UNC x 2.0 5/16" WASHER 1/4 - 20 UNC x 1.5 #10-32 UNF x 0.375"                                   | GRIPPER LUBE INST. STICKER IMPORTANT LABEL - APPLIED TO TUBING AIR BLEED LABEL ROPE GRIPPER WEAR-IN LINE STICKER IMPORTANT NOTICE - LANG LAY ROPES, ROPE GRIPPER 621 ROPE GRIPPER LABEL HEX HEAD BOLT STANDARD LOCK WASHER SOCKET HEAD CAP SCREW STANDARD WASHER HALF DOG SET SCREW                                                                                                                                                                   |  |
|             | 39<br>40<br>41<br>42<br>43<br>44<br>45<br>46<br>47<br>48<br>49<br>50<br>51<br>52       | 1<br>1<br>2<br>1<br>1<br>6<br>6<br>4<br>4<br>2<br>2<br>2<br>8           | P-137 P-141 P-144-2 P-186 P-192 P-219 1/2 - 13 UNC x 1.25" 1/2 LOCK WASHER 5/16 - 18 UNC x 2.0 5/16" WASHER 1/4 - 20 UNC x 1.5 #10-32 UNF x 0.375"                                   | GRIPPER LUBE INST. STICKER IMPORTANT LABEL - APPLIED TO TUBING AIR BLEED LABEL ROPE GRIPPER WEAR-IN LINE STICKER IMPORTANT NOTICE - LANG LAY ROPES, ROPE GRIPPER 621 ROPE GRIPPER LABEL HEX HEAD BOLT STANDARD LOCK WASHER SOCKET HEAD CAP SCREW STANDARD WASHER HALF DOG SET SCREW SOCKET HEAD CAP SCREW SOCKET HEAD CAP SCREW SOCKET HEAD CAP SCREW STANDARD LOCK WASHER                                                                            |  |
|             | 39<br>40<br>41<br>42<br>43<br>44<br>45<br>46<br>47<br>48<br>49<br>50<br>51             | 1<br>1<br>2<br>1<br>1<br>6<br>6<br>4<br>4<br>2<br>2                     | P-137 P-141 P-144-2 P-186 P-192 P-219 1/2 - 13 UNC x 1.25" 1/2 LOCK WASHER 5/16 - 18 UNC x 2.0 5/16" WASHER 1/4 - 20 UNC x 1.5 #10-32 UNF x 0.375" #10-32 UNF x 0.75                 | GRIPPER LUBE INST. STICKER IMPORTANT LABEL - APPLIED TO TUBING AIR BLEED LABEL ROPE GRIPPER WEAR-IN LINE STICKER IMPORTANT NOTICE - LANG LAY ROPES, ROPE GRIPPER 621 ROPE GRIPPER LABEL HEX HEAD BOLT STANDARD LOCK WASHER SOCKET HEAD CAP SCREW STANDARD WASHER HALF DOG SET SCREW SOCKET HEAD CAP SCREW SOCKET HEAD CAP SCREW                                                                                                                       |  |
|             | 39<br>40<br>41<br>42<br>43<br>44<br>45<br>46<br>47<br>48<br>49<br>50<br>51<br>52       | 1<br>1<br>2<br>1<br>1<br>6<br>6<br>4<br>4<br>2<br>2<br>2<br>8<br>1<br>4 | P-137 P-141 P-144-2 P-186 P-192 P-219 1/2 - 13 UNC x 1.25" 1/2 LOCK WASHER 5/16 - 18 UNC x 2.0 5/16" WASHER 1/4 - 20 UNC x 1.5 #10-32 UNF x 0.375" #10-32 UNF x 0.75 #10 LOCK WASHER | GRIPPER LUBE INST. STICKER IMPORTANT LABEL - APPLIED TO TUBING AIR BLEED LABEL ROPE GRIPPER WEAR-IN LINE STICKER IMPORTANT NOTICE - LANG LAY ROPES, ROPE GRIPPER 621 ROPE GRIPPER LABEL HEX HEAD BOLT STANDARD LOCK WASHER SOCKET HEAD CAP SCREW STANDARD WASHER HALF DOG SET SCREW SOCKET HEAD CAP SCREW SOCKET HEAD CAP SCREW STANDARD LOCK WASHER SOCKET HEAD CAP SCREW SOCKET HEAD CAP SCREW STANDARD LOCK WASHER SET SCREW SOCKET HEAD CAP SCREW |  |
|             | 39<br>40<br>41<br>42<br>43<br>44<br>45<br>46<br>47<br>48<br>49<br>50<br>51<br>52<br>53 | 1<br>1<br>2<br>1<br>6<br>6<br>4<br>4<br>2<br>2<br>2<br>8<br>1           | P-137 P-141 P-144-2 P-186 P-192 P-219 1/2 - 13 UNC x 1.25" 1/2 LOCK WASHER 5/16 - 18 UNC x 2.0 5/16" WASHER 1/4 - 20 UNC x 1.5 #10-32 UNF x 0.375" #10-32 UNF x 0.75 #10 LOCK WASHER | GRIPPER LUBE INST. STICKER IMPORTANT LABEL - APPLIED TO TUBING AIR BLEED LABEL ROPE GRIPPER WEAR-IN LINE STICKER IMPORTANT NOTICE - LANG LAY ROPES, ROPE GRIPPER 621 ROPE GRIPPER LABEL HEX HEAD BOLT STANDARD LOCK WASHER SOCKET HEAD CAP SCREW STANDARD WASHER HALF DOG SET SCREW SOCKET HEAD CAP SCREW SOCKET HEAD CAP SCREW SOCKET HEAD CAP SCREW SOCKET HEAD CAP SCREW STANDARD LOCK WASHER SET SCREW                                            |  |

Weight - Pumping Unit: 29.2 lbmass, Gripper: 96.36 lbmass

HOLLISTER-WHITNEY
ELEVATOR CO. LLC

|           |                                         |                    |               |                                              |                | v v |
|-----------|-----------------------------------------|--------------------|---------------|----------------------------------------------|----------------|-----|
|           |                                         |                    |               | OVE 618-067, #6-32 SCR<br>VASHER, 620-638-18 | LTL<br>3/30/20 |     |
|           |                                         | I                  |               | 600-051, 622-635-X<br>622-064-X, PUR #1337   |                | T   |
|           |                                         | Ι Δ                | PROI<br>PUR : | DUCTION RELEASE,<br>#1087                    | LTL<br>7/31/19 |     |
| TILLE DDA | AVAILNO LE CLIDDI IED AC A DEDDECENTATI | ION OF THE FOUIDME | NIT           | ·                                            |                | ⊢   |

THIS DRAWING IS SUPPLIED AS A REPRESENTATION OF THE EQUIPMENT HOLLISTER-WHITNEY ELEVATOR CO. LLC ("MANUFACTURER") HAS AGREED TO SUPPLY. SLIGHT ADJUSTMENTS MAY OCCUR DURING MANUFACTURING AND INSTALLATION. ANY MODIFICATIONS NOT APPROVED IN WRITING BY MANUFACTURER MAY AFFECT OPERATION, VOIDS ANY WARRANTY AND RELEASES MANUFACTURER OF ALL LIABILITY.

THIS DOCUMENT CONTAINS CONFIDENTIAL AND PROPRIETARY INFORMATION THAT CANNOT BE REPRODUCED OR DIVULGED, IN WHOLE OR IN PART, WITHOUT WRITTEN AUTHORIZATION FROM THE MANUFACTURER.

THIRD ANGLE PROJECTION

ITEM QTY

PART NUMBER DESCRIPTION

"ROPE GRIPPER" ASSEMBLY

DRAWN SCALE MATERIAL
BY LTL 1/2.5 SEE PARTS LIST
SHEET SIZE DATE
C 7/31/2019

REFERENCE TOL.
ALL DIMENSIONS REFERENCE UNLESS OTHERWISE SPECIFIED
621
SHEET 1 OF 2