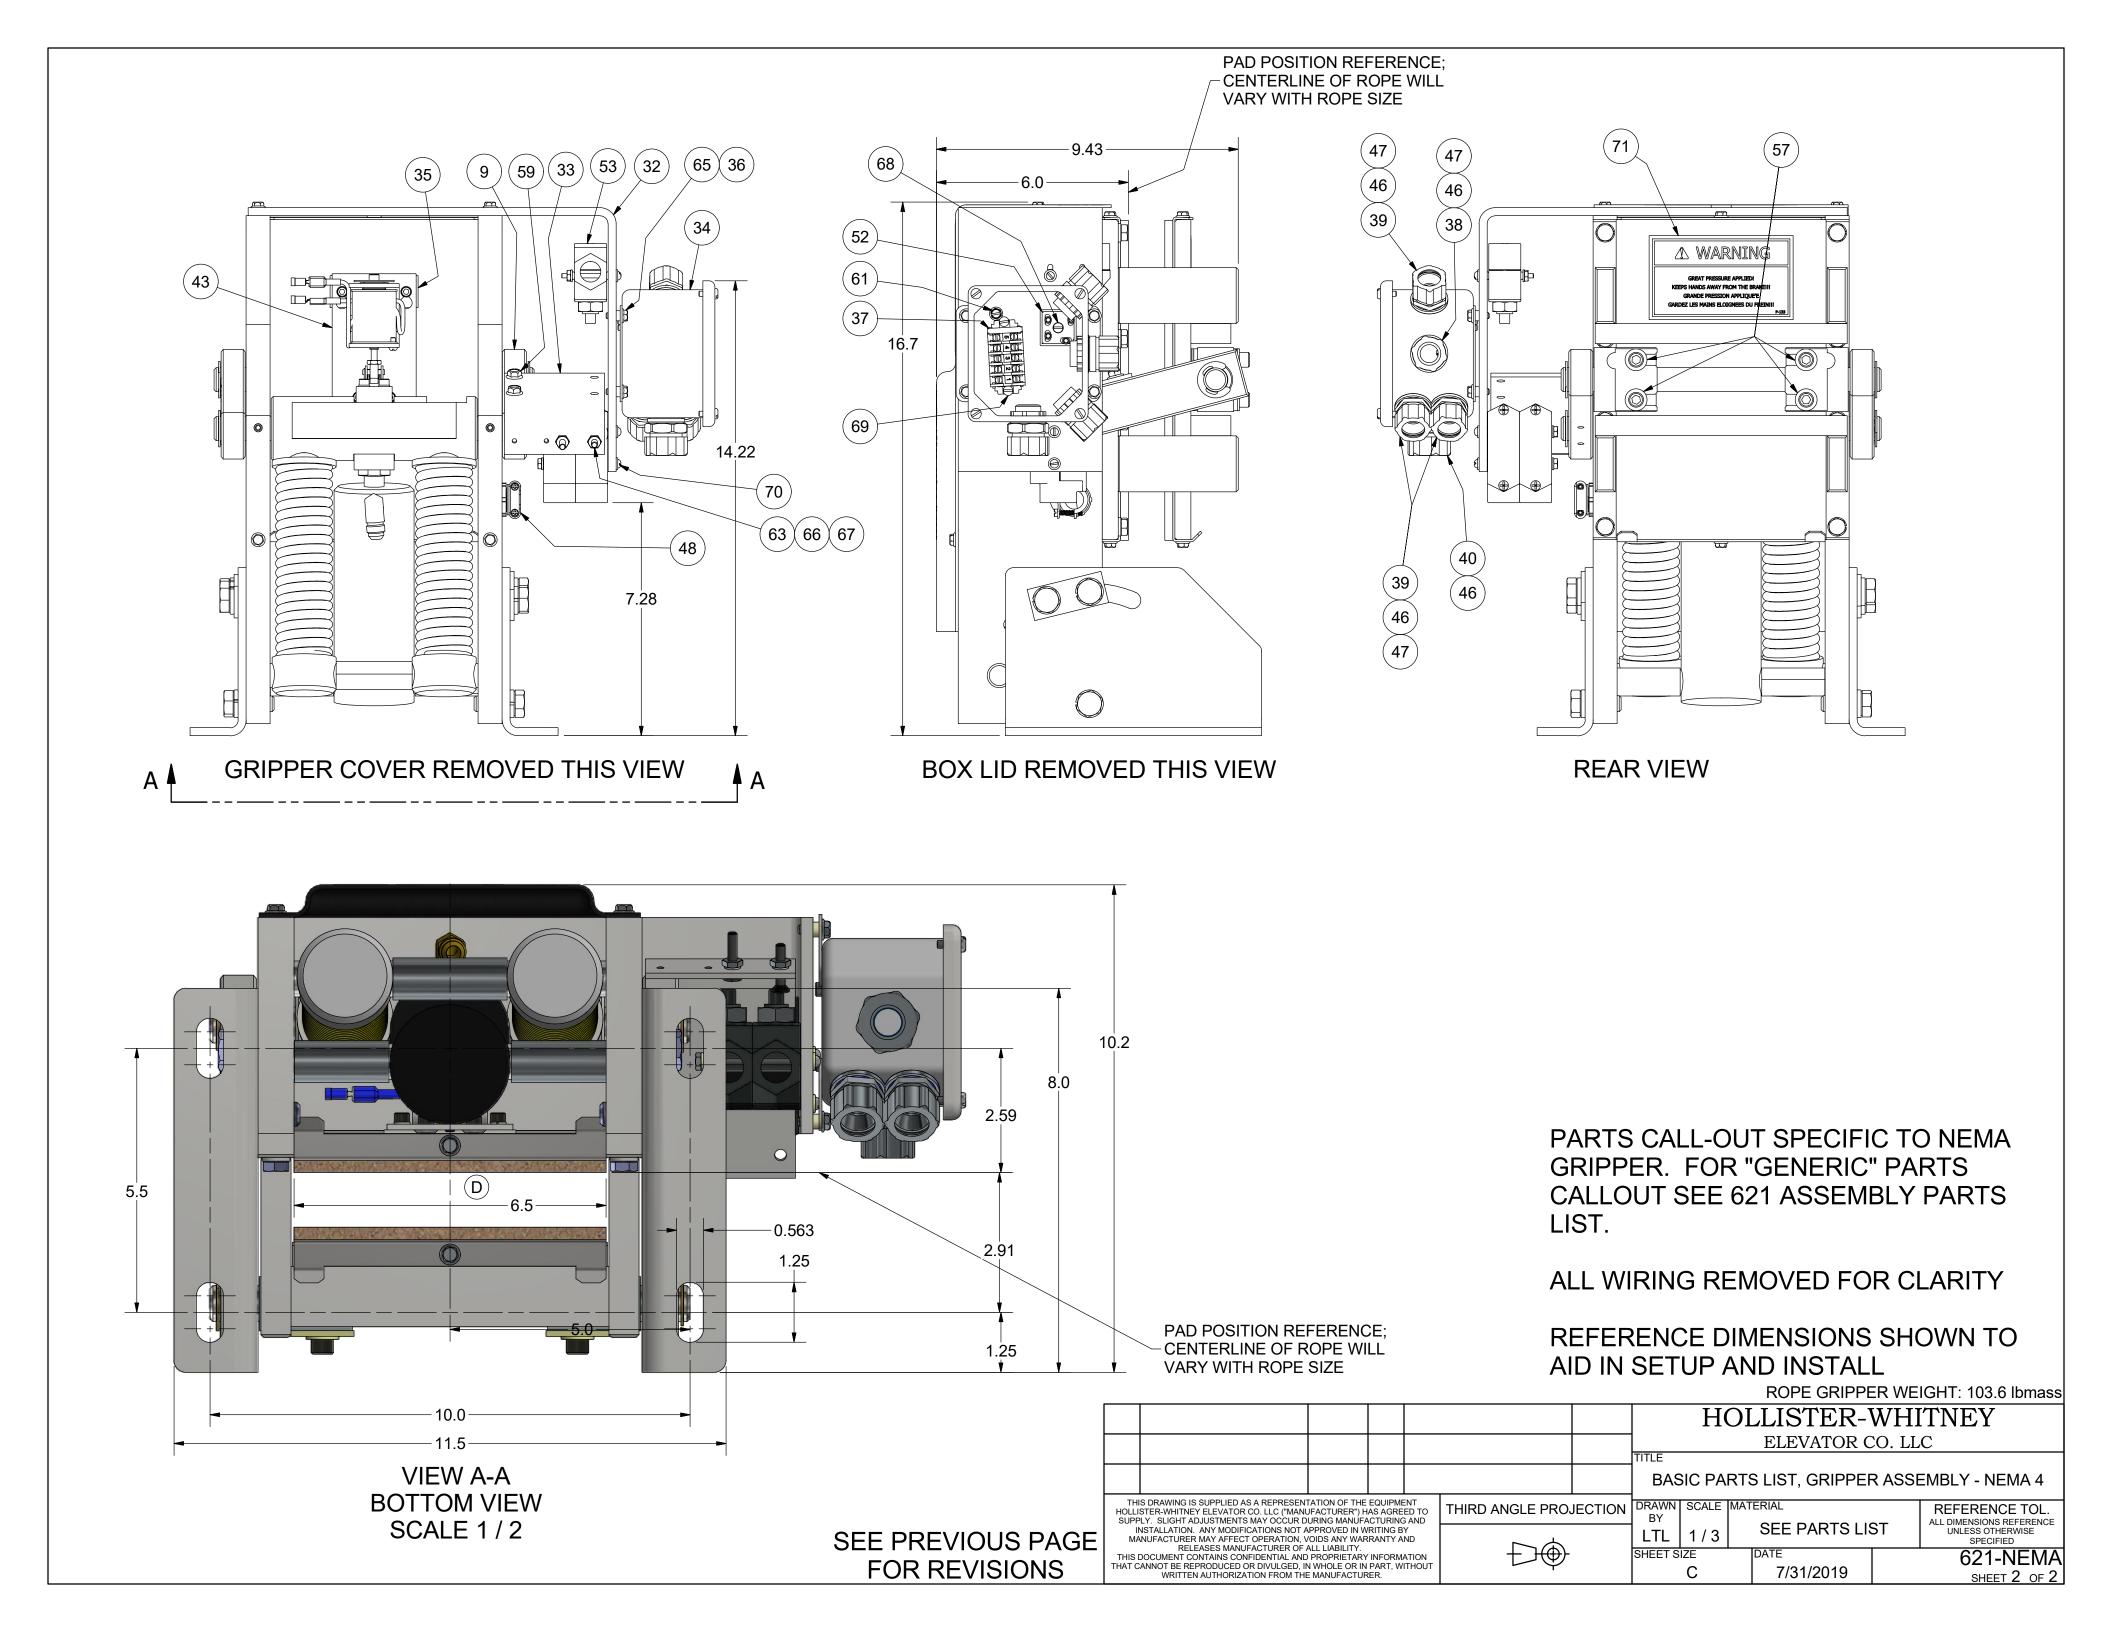

# NOTE:

- 1. QTY LISTED FOR ITEMS 3, 4 & 5 ARE STANDARD. ACTUAL QTY MAY VARY WITH ROPE DIAMETER.
- 2. REFERENCE DIMENSIONS SHOWN TO AID IN SETUP AND INSTALL

| -<br>-<br>- |                                                                                        |                                                                         | TARTIVOIVIBLIC                                                                                                                                                                       | DESCRIPTION                                                                                                                                                                                                                                                                                                                                                                                                                                           |  |
|-------------|----------------------------------------------------------------------------------------|-------------------------------------------------------------------------|--------------------------------------------------------------------------------------------------------------------------------------------------------------------------------------|-------------------------------------------------------------------------------------------------------------------------------------------------------------------------------------------------------------------------------------------------------------------------------------------------------------------------------------------------------------------------------------------------------------------------------------------------------|--|
|             | 1                                                                                      | 1                                                                       | 622-003                                                                                                                                                                              | STATIONARY SHOE ASSEMBLY                                                                                                                                                                                                                                                                                                                                                                                                                              |  |
|             | 2                                                                                      | 2                                                                       | 620-007                                                                                                                                                                              | SHAFT SUPPORT BLOCK                                                                                                                                                                                                                                                                                                                                                                                                                                   |  |
|             | 3                                                                                      | 4                                                                       | 620-008                                                                                                                                                                              | SPACER (11 GA.) - LINING WEAR                                                                                                                                                                                                                                                                                                                                                                                                                         |  |
|             | 4                                                                                      | 2                                                                       | 620-008-1                                                                                                                                                                            | SPACER (16 GA.) - LINING WEAR                                                                                                                                                                                                                                                                                                                                                                                                                         |  |
|             | 5                                                                                      | 2                                                                       | 620-008-2                                                                                                                                                                            | SPACER (22 GA.) - LINING WEAR                                                                                                                                                                                                                                                                                                                                                                                                                         |  |
|             | 6                                                                                      | 1                                                                       | 622-015                                                                                                                                                                              | TUBING ASSEMBLY                                                                                                                                                                                                                                                                                                                                                                                                                                       |  |
|             | 7                                                                                      | 2                                                                       | 622-018                                                                                                                                                                              | SHAFT - ROTATING & NON-ROTATING                                                                                                                                                                                                                                                                                                                                                                                                                       |  |
|             | 8                                                                                      | 2                                                                       | 600-020                                                                                                                                                                              | CONNECTING ARM ASSEMBLY                                                                                                                                                                                                                                                                                                                                                                                                                               |  |
|             | 9                                                                                      | 2                                                                       | 622-022                                                                                                                                                                              | LINING ASSEMBLY                                                                                                                                                                                                                                                                                                                                                                                                                                       |  |
|             | 10                                                                                     | 2                                                                       | 600-025                                                                                                                                                                              | LOWER SPRING GUIDE ASSEMBLY                                                                                                                                                                                                                                                                                                                                                                                                                           |  |
|             | 11                                                                                     | 2                                                                       | 600-027                                                                                                                                                                              | UPPER SPRING SUPPORT                                                                                                                                                                                                                                                                                                                                                                                                                                  |  |
|             | 12                                                                                     | 2                                                                       | 600-029                                                                                                                                                                              | GUIDE - UPPER SPRING SUPPORT                                                                                                                                                                                                                                                                                                                                                                                                                          |  |
|             | 13                                                                                     | 2                                                                       | 621-030                                                                                                                                                                              | SPRING                                                                                                                                                                                                                                                                                                                                                                                                                                                |  |
|             | 14                                                                                     | 2                                                                       | 622-031                                                                                                                                                                              | SHAFT                                                                                                                                                                                                                                                                                                                                                                                                                                                 |  |
|             | 15                                                                                     | 2                                                                       | 601-032                                                                                                                                                                              | TUBING - SPACER                                                                                                                                                                                                                                                                                                                                                                                                                                       |  |
|             | 16                                                                                     | 1                                                                       | 622-033                                                                                                                                                                              | TUBING - SPACER                                                                                                                                                                                                                                                                                                                                                                                                                                       |  |
|             | 17                                                                                     | 1                                                                       | 600-035                                                                                                                                                                              | CYLINDER ASSEMBLY                                                                                                                                                                                                                                                                                                                                                                                                                                     |  |
|             | 18                                                                                     | 1                                                                       | 622-036                                                                                                                                                                              | HYDRAULIC CYLINDER PIVOT BRACKET ASSEMBLY                                                                                                                                                                                                                                                                                                                                                                                                             |  |
| ľ           | 19                                                                                     | 1                                                                       | 620-037                                                                                                                                                                              | HYDRAULIC HOSE - STANDARD 27" LENGTH                                                                                                                                                                                                                                                                                                                                                                                                                  |  |
|             | 19                                                                                     |                                                                         | 620-037- "L"                                                                                                                                                                         | HYDRAULIC HOSE - "L" = LENGTH IN FEET (30' MAX)                                                                                                                                                                                                                                                                                                                                                                                                       |  |
|             | 20                                                                                     | 1                                                                       | 620-038                                                                                                                                                                              | QUICK CONNECT FITTING                                                                                                                                                                                                                                                                                                                                                                                                                                 |  |
|             | 21                                                                                     | 1                                                                       | 622-040                                                                                                                                                                              | COVER - 622 ROPE GRIPPER                                                                                                                                                                                                                                                                                                                                                                                                                              |  |
|             | 22                                                                                     | 1                                                                       | 600-041 R                                                                                                                                                                            | ANGLE, RIGHT HAND - MOUNTING                                                                                                                                                                                                                                                                                                                                                                                                                          |  |
|             | 23                                                                                     | 1                                                                       | 600-041 L                                                                                                                                                                            | ANGLE, LEFT HAND - MOUNTING                                                                                                                                                                                                                                                                                                                                                                                                                           |  |
| (B)         | 24                                                                                     | 1                                                                       | 620-638-18                                                                                                                                                                           | ACTUATING ANGLE ASSEMBLY - 18mm                                                                                                                                                                                                                                                                                                                                                                                                                       |  |
|             |                                                                                        |                                                                         | 622-635-1                                                                                                                                                                            | SWITCH ASS'Y, LEAD LENGTHS = 10'                                                                                                                                                                                                                                                                                                                                                                                                                      |  |
| (B)         | 25                                                                                     | 1                                                                       | 622-635-2                                                                                                                                                                            | SWITCH ASS'Y, LEAD LENGTHS = 24'                                                                                                                                                                                                                                                                                                                                                                                                                      |  |
|             |                                                                                        |                                                                         | 622-635-3                                                                                                                                                                            | SWITCH ASS'Y, LEAD LENGTHS = 18'                                                                                                                                                                                                                                                                                                                                                                                                                      |  |
|             | 26                                                                                     | 1                                                                       | 622-072                                                                                                                                                                              | MOVABLE SHOE ASSEMBLY                                                                                                                                                                                                                                                                                                                                                                                                                                 |  |
|             | 27                                                                                     | 1                                                                       | 601-078                                                                                                                                                                              | LATCH                                                                                                                                                                                                                                                                                                                                                                                                                                                 |  |
| ľ           | 28                                                                                     |                                                                         | 600-081-1                                                                                                                                                                            |                                                                                                                                                                                                                                                                                                                                                                                                                                                       |  |
|             |                                                                                        | 1                                                                       | 600-081-2                                                                                                                                                                            |                                                                                                                                                                                                                                                                                                                                                                                                                                                       |  |
|             |                                                                                        |                                                                         | 600-081-3                                                                                                                                                                            |                                                                                                                                                                                                                                                                                                                                                                                                                                                       |  |
|             | 29                                                                                     | 1                                                                       | 600-082                                                                                                                                                                              | 801-DC2 90° ANGLE BOX CONNECTOR                                                                                                                                                                                                                                                                                                                                                                                                                       |  |
|             | 30                                                                                     | 1                                                                       | 610-087                                                                                                                                                                              | PARKER #149F-6-4 MALE ELBOW                                                                                                                                                                                                                                                                                                                                                                                                                           |  |
|             | 31                                                                                     | 1                                                                       | 610-091                                                                                                                                                                              | 3-8 x 3-8 NPT STREET 90 DEG. ELBOW                                                                                                                                                                                                                                                                                                                                                                                                                    |  |
|             | 32                                                                                     | 2                                                                       | 600-095                                                                                                                                                                              | WASHER - DOUBLE BOLT                                                                                                                                                                                                                                                                                                                                                                                                                                  |  |
|             | 33                                                                                     | 1                                                                       | 620-100                                                                                                                                                                              | PUMPING UNIT                                                                                                                                                                                                                                                                                                                                                                                                                                          |  |
|             | 34                                                                                     | 1                                                                       | 622-207                                                                                                                                                                              | HOSE GROMMET                                                                                                                                                                                                                                                                                                                                                                                                                                          |  |
|             | 35                                                                                     | 1                                                                       | 620-607                                                                                                                                                                              | SOLENOID LOCKING UNIT                                                                                                                                                                                                                                                                                                                                                                                                                                 |  |
|             | 36                                                                                     | 4                                                                       | 90-033                                                                                                                                                                               | E-CLIP, #X5133-74                                                                                                                                                                                                                                                                                                                                                                                                                                     |  |
| _           | 37                                                                                     | 1                                                                       | P-133                                                                                                                                                                                | ROPE GRIPPER WARNING LABEL - MEDIUM                                                                                                                                                                                                                                                                                                                                                                                                                   |  |
|             | - 7                                                                                    |                                                                         | I                                                                                                                                                                                    |                                                                                                                                                                                                                                                                                                                                                                                                                                                       |  |
|             | 38                                                                                     | 1                                                                       | P-134                                                                                                                                                                                | ROPE GRIPPER WARNING LABEL - LARGE                                                                                                                                                                                                                                                                                                                                                                                                                    |  |
|             | 38<br>39                                                                               | 1                                                                       | P-134<br>P-137                                                                                                                                                                       | ROPE GRIPPER WARNING LABEL - LARGE<br>GRIPPER LUBE INST. STICKER                                                                                                                                                                                                                                                                                                                                                                                      |  |
|             | _                                                                                      |                                                                         |                                                                                                                                                                                      |                                                                                                                                                                                                                                                                                                                                                                                                                                                       |  |
|             | 39                                                                                     | 1                                                                       | P-137                                                                                                                                                                                | GRIPPER LUBE INST. STICKER                                                                                                                                                                                                                                                                                                                                                                                                                            |  |
|             | 39<br>40                                                                               | 1                                                                       | P-137<br>P-141                                                                                                                                                                       | GRIPPER LUBE INST. STICKER IMPORTANT LABEL - APPLIED TO TUBING                                                                                                                                                                                                                                                                                                                                                                                        |  |
|             | 39<br>40<br>41                                                                         | 1 1 1                                                                   | P-137<br>P-141<br>P-144-2                                                                                                                                                            | GRIPPER LUBE INST. STICKER IMPORTANT LABEL - APPLIED TO TUBING AIR BLEED LABEL                                                                                                                                                                                                                                                                                                                                                                        |  |
|             | 39<br>40<br>41<br>42                                                                   | 1<br>1<br>1<br>2                                                        | P-137<br>P-141<br>P-144-2<br>P-186                                                                                                                                                   | GRIPPER LUBE INST. STICKER IMPORTANT LABEL - APPLIED TO TUBING AIR BLEED LABEL ROPE GRIPPER WEAR-IN LINE STICKER                                                                                                                                                                                                                                                                                                                                      |  |
|             | 39<br>40<br>41<br>42<br>43                                                             | 1<br>1<br>1<br>2<br>1                                                   | P-137<br>P-141<br>P-144-2<br>P-186<br>P-192                                                                                                                                          | GRIPPER LUBE INST. STICKER IMPORTANT LABEL - APPLIED TO TUBING AIR BLEED LABEL ROPE GRIPPER WEAR-IN LINE STICKER IMPORTANT NOTICE - LANG LAY ROPES, ROPE GRIPPER 621 ROPE GRIPPER LABEL                                                                                                                                                                                                                                                               |  |
|             | 39<br>40<br>41<br>42<br>43<br>44                                                       | 1<br>1<br>1<br>2<br>1                                                   | P-137 P-141 P-144-2 P-186 P-192 P-219 1/2 - 13 UNC x 1.25"                                                                                                                           | GRIPPER LUBE INST. STICKER IMPORTANT LABEL - APPLIED TO TUBING AIR BLEED LABEL ROPE GRIPPER WEAR-IN LINE STICKER IMPORTANT NOTICE - LANG LAY ROPES, ROPE GRIPPER 621 ROPE GRIPPER LABEL                                                                                                                                                                                                                                                               |  |
|             | 39<br>40<br>41<br>42<br>43<br>44<br>45<br>46<br>47                                     | 1<br>1<br>2<br>1<br>1<br>6                                              | P-137 P-141 P-144-2 P-186 P-192 P-219 1/2 - 13 UNC x 1.25" 1/2 LOCK WASHER 5/16 - 18 UNC x 2.0                                                                                       | GRIPPER LUBE INST. STICKER IMPORTANT LABEL - APPLIED TO TUBING AIR BLEED LABEL ROPE GRIPPER WEAR-IN LINE STICKER IMPORTANT NOTICE - LANG LAY ROPES, ROPE GRIPPER 621 ROPE GRIPPER LABEL HEX HEAD BOLT                                                                                                                                                                                                                                                 |  |
|             | 39<br>40<br>41<br>42<br>43<br>44<br>45<br>46                                           | 1<br>1<br>2<br>1<br>1<br>6<br>6                                         | P-137 P-141 P-144-2 P-186 P-192 P-219 1/2 - 13 UNC x 1.25" 1/2 LOCK WASHER                                                                                                           | GRIPPER LUBE INST. STICKER IMPORTANT LABEL - APPLIED TO TUBING AIR BLEED LABEL ROPE GRIPPER WEAR-IN LINE STICKER IMPORTANT NOTICE - LANG LAY ROPES, ROPE GRIPPER 621 ROPE GRIPPER LABEL HEX HEAD BOLT STANDARD LOCK WASHER                                                                                                                                                                                                                            |  |
|             | 39<br>40<br>41<br>42<br>43<br>44<br>45<br>46<br>47                                     | 1<br>1<br>2<br>1<br>1<br>6<br>6                                         | P-137 P-141 P-144-2 P-186 P-192 P-219 1/2 - 13 UNC x 1.25" 1/2 LOCK WASHER 5/16 - 18 UNC x 2.0                                                                                       | GRIPPER LUBE INST. STICKER IMPORTANT LABEL - APPLIED TO TUBING AIR BLEED LABEL ROPE GRIPPER WEAR-IN LINE STICKER IMPORTANT NOTICE - LANG LAY ROPES, ROPE GRIPPER 621 ROPE GRIPPER LABEL HEX HEAD BOLT STANDARD LOCK WASHER SOCKET HEAD CAP SCREW                                                                                                                                                                                                      |  |
|             | 39<br>40<br>41<br>42<br>43<br>44<br>45<br>46<br>47<br>48                               | 1<br>1<br>2<br>1<br>1<br>6<br>6<br>4                                    | P-137 P-141 P-144-2 P-186 P-192 P-219 1/2 - 13 UNC x 1.25" 1/2 LOCK WASHER 5/16 - 18 UNC x 2.0 5/16" WASHER 1/4 - 20 UNC x 1.5                                                       | GRIPPER LUBE INST. STICKER IMPORTANT LABEL - APPLIED TO TUBING AIR BLEED LABEL ROPE GRIPPER WEAR-IN LINE STICKER IMPORTANT NOTICE - LANG LAY ROPES, ROPE GRIPPER 621 ROPE GRIPPER LABEL HEX HEAD BOLT STANDARD LOCK WASHER SOCKET HEAD CAP SCREW STANDARD WASHER                                                                                                                                                                                      |  |
|             | 39<br>40<br>41<br>42<br>43<br>44<br>45<br>46<br>47<br>48<br>49<br>50<br>51             | 1<br>1<br>2<br>1<br>1<br>6<br>6<br>4<br>4                               | P-137 P-141 P-144-2 P-186 P-192 P-219 1/2 - 13 UNC x 1.25" 1/2 LOCK WASHER 5/16 - 18 UNC x 2.0 5/16" WASHER 1/4 - 20 UNC x 1.5 #10-32 UNF x 0.375"                                   | GRIPPER LUBE INST. STICKER IMPORTANT LABEL - APPLIED TO TUBING AIR BLEED LABEL ROPE GRIPPER WEAR-IN LINE STICKER IMPORTANT NOTICE - LANG LAY ROPES, ROPE GRIPPER 621 ROPE GRIPPER LABEL HEX HEAD BOLT STANDARD LOCK WASHER SOCKET HEAD CAP SCREW STANDARD WASHER HALF DOG SET SCREW                                                                                                                                                                   |  |
|             | 39<br>40<br>41<br>42<br>43<br>44<br>45<br>46<br>47<br>48<br>49<br>50<br>51<br>52       | 1<br>1<br>2<br>1<br>1<br>6<br>6<br>4<br>4<br>2<br>2<br>2<br>8           | P-137 P-141 P-144-2 P-186 P-192 P-219 1/2 - 13 UNC x 1.25" 1/2 LOCK WASHER 5/16 - 18 UNC x 2.0 5/16" WASHER 1/4 - 20 UNC x 1.5 #10-32 UNF x 0.375"                                   | GRIPPER LUBE INST. STICKER IMPORTANT LABEL - APPLIED TO TUBING AIR BLEED LABEL ROPE GRIPPER WEAR-IN LINE STICKER IMPORTANT NOTICE - LANG LAY ROPES, ROPE GRIPPER 621 ROPE GRIPPER LABEL HEX HEAD BOLT STANDARD LOCK WASHER SOCKET HEAD CAP SCREW STANDARD WASHER HALF DOG SET SCREW SOCKET HEAD CAP SCREW SOCKET HEAD CAP SCREW SOCKET HEAD CAP SCREW STANDARD LOCK WASHER                                                                            |  |
|             | 39<br>40<br>41<br>42<br>43<br>44<br>45<br>46<br>47<br>48<br>49<br>50<br>51             | 1<br>1<br>2<br>1<br>1<br>6<br>6<br>4<br>4<br>2<br>2                     | P-137 P-141 P-144-2 P-186 P-192 P-219 1/2 - 13 UNC x 1.25" 1/2 LOCK WASHER 5/16 - 18 UNC x 2.0 5/16" WASHER 1/4 - 20 UNC x 1.5 #10-32 UNF x 0.375" #10-32 UNF x 0.75                 | GRIPPER LUBE INST. STICKER IMPORTANT LABEL - APPLIED TO TUBING AIR BLEED LABEL ROPE GRIPPER WEAR-IN LINE STICKER IMPORTANT NOTICE - LANG LAY ROPES, ROPE GRIPPER 621 ROPE GRIPPER LABEL HEX HEAD BOLT STANDARD LOCK WASHER SOCKET HEAD CAP SCREW STANDARD WASHER HALF DOG SET SCREW SOCKET HEAD CAP SCREW SOCKET HEAD CAP SCREW                                                                                                                       |  |
|             | 39<br>40<br>41<br>42<br>43<br>44<br>45<br>46<br>47<br>48<br>49<br>50<br>51<br>52       | 1<br>1<br>2<br>1<br>1<br>6<br>6<br>4<br>4<br>2<br>2<br>2<br>8<br>1<br>4 | P-137 P-141 P-144-2 P-186 P-192 P-219 1/2 - 13 UNC x 1.25" 1/2 LOCK WASHER 5/16 - 18 UNC x 2.0 5/16" WASHER 1/4 - 20 UNC x 1.5 #10-32 UNF x 0.375" #10-32 UNF x 0.75 #10 LOCK WASHER | GRIPPER LUBE INST. STICKER IMPORTANT LABEL - APPLIED TO TUBING AIR BLEED LABEL ROPE GRIPPER WEAR-IN LINE STICKER IMPORTANT NOTICE - LANG LAY ROPES, ROPE GRIPPER 621 ROPE GRIPPER LABEL HEX HEAD BOLT STANDARD LOCK WASHER SOCKET HEAD CAP SCREW STANDARD WASHER HALF DOG SET SCREW SOCKET HEAD CAP SCREW SOCKET HEAD CAP SCREW STANDARD LOCK WASHER SOCKET HEAD CAP SCREW SOCKET HEAD CAP SCREW STANDARD LOCK WASHER SET SCREW SOCKET HEAD CAP SCREW |  |
|             | 39<br>40<br>41<br>42<br>43<br>44<br>45<br>46<br>47<br>48<br>49<br>50<br>51<br>52<br>53 | 1<br>1<br>2<br>1<br>6<br>6<br>4<br>4<br>2<br>2<br>2<br>8<br>1           | P-137 P-141 P-144-2 P-186 P-192 P-219 1/2 - 13 UNC x 1.25" 1/2 LOCK WASHER 5/16 - 18 UNC x 2.0 5/16" WASHER 1/4 - 20 UNC x 1.5 #10-32 UNF x 0.375" #10-32 UNF x 0.75 #10 LOCK WASHER | GRIPPER LUBE INST. STICKER IMPORTANT LABEL - APPLIED TO TUBING AIR BLEED LABEL ROPE GRIPPER WEAR-IN LINE STICKER IMPORTANT NOTICE - LANG LAY ROPES, ROPE GRIPPER 621 ROPE GRIPPER LABEL HEX HEAD BOLT STANDARD LOCK WASHER SOCKET HEAD CAP SCREW STANDARD WASHER HALF DOG SET SCREW SOCKET HEAD CAP SCREW SOCKET HEAD CAP SCREW SOCKET HEAD CAP SCREW SOCKET HEAD CAP SCREW STANDARD LOCK WASHER SET SCREW                                            |  |

Weight - Pumping Unit: 29.2 lbmass, Gripper: 96.36 lbmass

HOLLISTER-WHITNEY
ELEVATOR CO. LLC

|           |                                         |                    |               |                                              |                | v v |
|-----------|-----------------------------------------|--------------------|---------------|----------------------------------------------|----------------|-----|
|           |                                         |                    |               | OVE 618-067, #6-32 SCR<br>VASHER, 620-638-18 | LTL<br>3/30/20 |     |
|           |                                         | I                  |               | 600-051, 622-635-X<br>622-064-X, PUR #1337   |                | T   |
|           |                                         | Ι Δ                | PROI<br>PUR : | DUCTION RELEASE,<br>#1087                    | LTL<br>7/31/19 |     |
| TILLE DDA | AVAILNO LE CLIDDI IED AC A DEDDECENTATI | ION OF THE FOUIDME | NIT           | ·                                            |                | ⊢   |