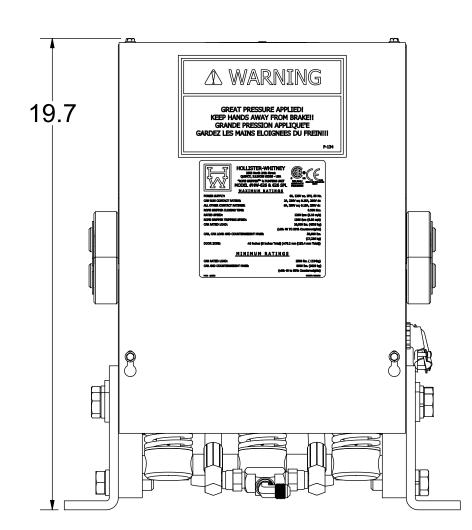

# NOTE:

- 1. QTY LISTED FOR ITEMS 3, 4 & 5 ARE STANDARD. ACTUAL QTY MAY VARY WITH ROPE DIAMETER.
- 2. REFERENCE DIMENSIONS SHOWN TO AID IN SETUP AND INSTALL

| -<br>-<br>- |                                                                                        |                                                                         | TARTIVOIVIBLIC                                                                                                                                                                       | DESCRIPTION                                                                                                                                                                                                                                                                                                                                                                                                                                           |  |
|-------------|----------------------------------------------------------------------------------------|-------------------------------------------------------------------------|--------------------------------------------------------------------------------------------------------------------------------------------------------------------------------------|-------------------------------------------------------------------------------------------------------------------------------------------------------------------------------------------------------------------------------------------------------------------------------------------------------------------------------------------------------------------------------------------------------------------------------------------------------|--|
|             | 1                                                                                      | 1                                                                       | 622-003                                                                                                                                                                              | STATIONARY SHOE ASSEMBLY                                                                                                                                                                                                                                                                                                                                                                                                                              |  |
|             | 2                                                                                      | 2                                                                       | 620-007                                                                                                                                                                              | SHAFT SUPPORT BLOCK                                                                                                                                                                                                                                                                                                                                                                                                                                   |  |
|             | 3                                                                                      | 4                                                                       | 620-008                                                                                                                                                                              | SPACER (11 GA.) - LINING WEAR                                                                                                                                                                                                                                                                                                                                                                                                                         |  |
|             | 4                                                                                      | 2                                                                       | 620-008-1                                                                                                                                                                            | SPACER (16 GA.) - LINING WEAR                                                                                                                                                                                                                                                                                                                                                                                                                         |  |
|             | 5                                                                                      | 2                                                                       | 620-008-2                                                                                                                                                                            | SPACER (22 GA.) - LINING WEAR                                                                                                                                                                                                                                                                                                                                                                                                                         |  |
|             | 6                                                                                      | 1                                                                       | 622-015                                                                                                                                                                              | TUBING ASSEMBLY                                                                                                                                                                                                                                                                                                                                                                                                                                       |  |
|             | 7                                                                                      | 2                                                                       | 622-018                                                                                                                                                                              | SHAFT - ROTATING & NON-ROTATING                                                                                                                                                                                                                                                                                                                                                                                                                       |  |
|             | 8                                                                                      | 2                                                                       | 600-020                                                                                                                                                                              | CONNECTING ARM ASSEMBLY                                                                                                                                                                                                                                                                                                                                                                                                                               |  |
|             | 9                                                                                      | 2                                                                       | 622-022                                                                                                                                                                              | LINING ASSEMBLY                                                                                                                                                                                                                                                                                                                                                                                                                                       |  |
|             | 10                                                                                     | 2                                                                       | 600-025                                                                                                                                                                              | LOWER SPRING GUIDE ASSEMBLY                                                                                                                                                                                                                                                                                                                                                                                                                           |  |
|             | 11                                                                                     | 2                                                                       | 600-027                                                                                                                                                                              | UPPER SPRING SUPPORT                                                                                                                                                                                                                                                                                                                                                                                                                                  |  |
|             | 12                                                                                     | 2                                                                       | 600-029                                                                                                                                                                              | GUIDE - UPPER SPRING SUPPORT                                                                                                                                                                                                                                                                                                                                                                                                                          |  |
|             | 13                                                                                     | 2                                                                       | 621-030                                                                                                                                                                              | SPRING                                                                                                                                                                                                                                                                                                                                                                                                                                                |  |
|             | 14                                                                                     | 2                                                                       | 622-031                                                                                                                                                                              | SHAFT                                                                                                                                                                                                                                                                                                                                                                                                                                                 |  |
|             | 15                                                                                     | 2                                                                       | 601-032                                                                                                                                                                              | TUBING - SPACER                                                                                                                                                                                                                                                                                                                                                                                                                                       |  |
|             | 16                                                                                     | 1                                                                       | 622-033                                                                                                                                                                              | TUBING - SPACER                                                                                                                                                                                                                                                                                                                                                                                                                                       |  |
|             | 17                                                                                     | 1                                                                       | 600-035                                                                                                                                                                              | CYLINDER ASSEMBLY                                                                                                                                                                                                                                                                                                                                                                                                                                     |  |
|             | 18                                                                                     | 1                                                                       | 622-036                                                                                                                                                                              | HYDRAULIC CYLINDER PIVOT BRACKET ASSEMBLY                                                                                                                                                                                                                                                                                                                                                                                                             |  |
| ľ           | 19                                                                                     | 1                                                                       | 620-037                                                                                                                                                                              | HYDRAULIC HOSE - STANDARD 27" LENGTH                                                                                                                                                                                                                                                                                                                                                                                                                  |  |
|             | 19                                                                                     |                                                                         | 620-037- "L"                                                                                                                                                                         | HYDRAULIC HOSE - "L" = LENGTH IN FEET (30' MAX)                                                                                                                                                                                                                                                                                                                                                                                                       |  |
|             | 20                                                                                     | 1                                                                       | 620-038                                                                                                                                                                              | QUICK CONNECT FITTING                                                                                                                                                                                                                                                                                                                                                                                                                                 |  |
|             | 21                                                                                     | 1                                                                       | 622-040                                                                                                                                                                              | COVER - 622 ROPE GRIPPER                                                                                                                                                                                                                                                                                                                                                                                                                              |  |
|             | 22                                                                                     | 1                                                                       | 600-041 R                                                                                                                                                                            | ANGLE, RIGHT HAND - MOUNTING                                                                                                                                                                                                                                                                                                                                                                                                                          |  |
|             | 23                                                                                     | 1                                                                       | 600-041 L                                                                                                                                                                            | ANGLE, LEFT HAND - MOUNTING                                                                                                                                                                                                                                                                                                                                                                                                                           |  |
| (B)         | 24                                                                                     | 1                                                                       | 620-638-18                                                                                                                                                                           | ACTUATING ANGLE ASSEMBLY - 18mm                                                                                                                                                                                                                                                                                                                                                                                                                       |  |
|             |                                                                                        |                                                                         | 622-635-1                                                                                                                                                                            | SWITCH ASS'Y, LEAD LENGTHS = 10'                                                                                                                                                                                                                                                                                                                                                                                                                      |  |
| (B)         | 25                                                                                     | 1                                                                       | 622-635-2                                                                                                                                                                            | SWITCH ASS'Y, LEAD LENGTHS = 24'                                                                                                                                                                                                                                                                                                                                                                                                                      |  |
|             |                                                                                        |                                                                         | 622-635-3                                                                                                                                                                            | SWITCH ASS'Y, LEAD LENGTHS = 18'                                                                                                                                                                                                                                                                                                                                                                                                                      |  |
|             | 26                                                                                     | 1                                                                       | 622-072                                                                                                                                                                              | MOVABLE SHOE ASSEMBLY                                                                                                                                                                                                                                                                                                                                                                                                                                 |  |
|             | 27                                                                                     | 1                                                                       | 601-078                                                                                                                                                                              | LATCH                                                                                                                                                                                                                                                                                                                                                                                                                                                 |  |
| ľ           | 28                                                                                     |                                                                         | 600-081-1                                                                                                                                                                            |                                                                                                                                                                                                                                                                                                                                                                                                                                                       |  |
|             |                                                                                        | 1                                                                       | 600-081-2                                                                                                                                                                            |                                                                                                                                                                                                                                                                                                                                                                                                                                                       |  |
|             |                                                                                        |                                                                         | 600-081-3                                                                                                                                                                            |                                                                                                                                                                                                                                                                                                                                                                                                                                                       |  |
|             | 29                                                                                     | 1                                                                       | 600-082                                                                                                                                                                              | 801-DC2 90° ANGLE BOX CONNECTOR                                                                                                                                                                                                                                                                                                                                                                                                                       |  |
|             | 30                                                                                     | 1                                                                       | 610-087                                                                                                                                                                              | PARKER #149F-6-4 MALE ELBOW                                                                                                                                                                                                                                                                                                                                                                                                                           |  |
|             | 31                                                                                     | 1                                                                       | 610-091                                                                                                                                                                              | 3-8 x 3-8 NPT STREET 90 DEG. ELBOW                                                                                                                                                                                                                                                                                                                                                                                                                    |  |
|             | 32                                                                                     | 2                                                                       | 600-095                                                                                                                                                                              | WASHER - DOUBLE BOLT                                                                                                                                                                                                                                                                                                                                                                                                                                  |  |
|             | 33                                                                                     | 1                                                                       | 620-100                                                                                                                                                                              | PUMPING UNIT                                                                                                                                                                                                                                                                                                                                                                                                                                          |  |
|             | 34                                                                                     | 1                                                                       | 622-207                                                                                                                                                                              | HOSE GROMMET                                                                                                                                                                                                                                                                                                                                                                                                                                          |  |
|             | 35                                                                                     | 1                                                                       | 620-607                                                                                                                                                                              | SOLENOID LOCKING UNIT                                                                                                                                                                                                                                                                                                                                                                                                                                 |  |
|             | 36                                                                                     | 4                                                                       | 90-033                                                                                                                                                                               | E-CLIP, #X5133-74                                                                                                                                                                                                                                                                                                                                                                                                                                     |  |
| _           | 37                                                                                     | 1                                                                       | P-133                                                                                                                                                                                | ROPE GRIPPER WARNING LABEL - MEDIUM                                                                                                                                                                                                                                                                                                                                                                                                                   |  |
|             | - 7                                                                                    |                                                                         | I                                                                                                                                                                                    |                                                                                                                                                                                                                                                                                                                                                                                                                                                       |  |
|             | 38                                                                                     | 1                                                                       | P-134                                                                                                                                                                                | ROPE GRIPPER WARNING LABEL - LARGE                                                                                                                                                                                                                                                                                                                                                                                                                    |  |
|             | 38<br>39                                                                               | 1                                                                       | P-134<br>P-137                                                                                                                                                                       | ROPE GRIPPER WARNING LABEL - LARGE<br>GRIPPER LUBE INST. STICKER                                                                                                                                                                                                                                                                                                                                                                                      |  |
|             | _                                                                                      |                                                                         |                                                                                                                                                                                      |                                                                                                                                                                                                                                                                                                                                                                                                                                                       |  |
|             | 39                                                                                     | 1                                                                       | P-137                                                                                                                                                                                | GRIPPER LUBE INST. STICKER                                                                                                                                                                                                                                                                                                                                                                                                                            |  |
|             | 39<br>40                                                                               | 1                                                                       | P-137<br>P-141                                                                                                                                                                       | GRIPPER LUBE INST. STICKER IMPORTANT LABEL - APPLIED TO TUBING                                                                                                                                                                                                                                                                                                                                                                                        |  |
|             | 39<br>40<br>41                                                                         | 1 1 1                                                                   | P-137<br>P-141<br>P-144-2                                                                                                                                                            | GRIPPER LUBE INST. STICKER IMPORTANT LABEL - APPLIED TO TUBING AIR BLEED LABEL                                                                                                                                                                                                                                                                                                                                                                        |  |
|             | 39<br>40<br>41<br>42                                                                   | 1<br>1<br>1<br>2                                                        | P-137<br>P-141<br>P-144-2<br>P-186                                                                                                                                                   | GRIPPER LUBE INST. STICKER IMPORTANT LABEL - APPLIED TO TUBING AIR BLEED LABEL ROPE GRIPPER WEAR-IN LINE STICKER                                                                                                                                                                                                                                                                                                                                      |  |
|             | 39<br>40<br>41<br>42<br>43                                                             | 1<br>1<br>1<br>2<br>1                                                   | P-137<br>P-141<br>P-144-2<br>P-186<br>P-192                                                                                                                                          | GRIPPER LUBE INST. STICKER IMPORTANT LABEL - APPLIED TO TUBING AIR BLEED LABEL ROPE GRIPPER WEAR-IN LINE STICKER IMPORTANT NOTICE - LANG LAY ROPES, ROPE GRIPPER 621 ROPE GRIPPER LABEL                                                                                                                                                                                                                                                               |  |
|             | 39<br>40<br>41<br>42<br>43<br>44                                                       | 1<br>1<br>1<br>2<br>1                                                   | P-137 P-141 P-144-2 P-186 P-192 P-219 1/2 - 13 UNC x 1.25"                                                                                                                           | GRIPPER LUBE INST. STICKER IMPORTANT LABEL - APPLIED TO TUBING AIR BLEED LABEL ROPE GRIPPER WEAR-IN LINE STICKER IMPORTANT NOTICE - LANG LAY ROPES, ROPE GRIPPER 621 ROPE GRIPPER LABEL                                                                                                                                                                                                                                                               |  |
|             | 39<br>40<br>41<br>42<br>43<br>44<br>45<br>46<br>47                                     | 1<br>1<br>2<br>1<br>1<br>6                                              | P-137 P-141 P-144-2 P-186 P-192 P-219 1/2 - 13 UNC x 1.25" 1/2 LOCK WASHER 5/16 - 18 UNC x 2.0                                                                                       | GRIPPER LUBE INST. STICKER IMPORTANT LABEL - APPLIED TO TUBING AIR BLEED LABEL ROPE GRIPPER WEAR-IN LINE STICKER IMPORTANT NOTICE - LANG LAY ROPES, ROPE GRIPPER 621 ROPE GRIPPER LABEL HEX HEAD BOLT                                                                                                                                                                                                                                                 |  |
|             | 39<br>40<br>41<br>42<br>43<br>44<br>45<br>46                                           | 1<br>1<br>2<br>1<br>1<br>6<br>6                                         | P-137 P-141 P-144-2 P-186 P-192 P-219 1/2 - 13 UNC x 1.25" 1/2 LOCK WASHER                                                                                                           | GRIPPER LUBE INST. STICKER IMPORTANT LABEL - APPLIED TO TUBING AIR BLEED LABEL ROPE GRIPPER WEAR-IN LINE STICKER IMPORTANT NOTICE - LANG LAY ROPES, ROPE GRIPPER 621 ROPE GRIPPER LABEL HEX HEAD BOLT STANDARD LOCK WASHER                                                                                                                                                                                                                            |  |
|             | 39<br>40<br>41<br>42<br>43<br>44<br>45<br>46<br>47                                     | 1<br>1<br>2<br>1<br>1<br>6<br>6                                         | P-137 P-141 P-144-2 P-186 P-192 P-219 1/2 - 13 UNC x 1.25" 1/2 LOCK WASHER 5/16 - 18 UNC x 2.0                                                                                       | GRIPPER LUBE INST. STICKER IMPORTANT LABEL - APPLIED TO TUBING AIR BLEED LABEL ROPE GRIPPER WEAR-IN LINE STICKER IMPORTANT NOTICE - LANG LAY ROPES, ROPE GRIPPER 621 ROPE GRIPPER LABEL HEX HEAD BOLT STANDARD LOCK WASHER SOCKET HEAD CAP SCREW                                                                                                                                                                                                      |  |
|             | 39<br>40<br>41<br>42<br>43<br>44<br>45<br>46<br>47<br>48                               | 1<br>1<br>2<br>1<br>1<br>6<br>6<br>4                                    | P-137 P-141 P-144-2 P-186 P-192 P-219 1/2 - 13 UNC x 1.25" 1/2 LOCK WASHER 5/16 - 18 UNC x 2.0 5/16" WASHER 1/4 - 20 UNC x 1.5                                                       | GRIPPER LUBE INST. STICKER IMPORTANT LABEL - APPLIED TO TUBING AIR BLEED LABEL ROPE GRIPPER WEAR-IN LINE STICKER IMPORTANT NOTICE - LANG LAY ROPES, ROPE GRIPPER 621 ROPE GRIPPER LABEL HEX HEAD BOLT STANDARD LOCK WASHER SOCKET HEAD CAP SCREW STANDARD WASHER                                                                                                                                                                                      |  |
|             | 39<br>40<br>41<br>42<br>43<br>44<br>45<br>46<br>47<br>48<br>49<br>50<br>51             | 1<br>1<br>2<br>1<br>1<br>6<br>6<br>4<br>4                               | P-137 P-141 P-144-2 P-186 P-192 P-219 1/2 - 13 UNC x 1.25" 1/2 LOCK WASHER 5/16 - 18 UNC x 2.0 5/16" WASHER 1/4 - 20 UNC x 1.5 #10-32 UNF x 0.375"                                   | GRIPPER LUBE INST. STICKER IMPORTANT LABEL - APPLIED TO TUBING AIR BLEED LABEL ROPE GRIPPER WEAR-IN LINE STICKER IMPORTANT NOTICE - LANG LAY ROPES, ROPE GRIPPER 621 ROPE GRIPPER LABEL HEX HEAD BOLT STANDARD LOCK WASHER SOCKET HEAD CAP SCREW STANDARD WASHER HALF DOG SET SCREW                                                                                                                                                                   |  |
|             | 39<br>40<br>41<br>42<br>43<br>44<br>45<br>46<br>47<br>48<br>49<br>50<br>51<br>52       | 1<br>1<br>2<br>1<br>1<br>6<br>6<br>4<br>4<br>2<br>2<br>2<br>8           | P-137 P-141 P-144-2 P-186 P-192 P-219 1/2 - 13 UNC x 1.25" 1/2 LOCK WASHER 5/16 - 18 UNC x 2.0 5/16" WASHER 1/4 - 20 UNC x 1.5 #10-32 UNF x 0.375"                                   | GRIPPER LUBE INST. STICKER IMPORTANT LABEL - APPLIED TO TUBING AIR BLEED LABEL ROPE GRIPPER WEAR-IN LINE STICKER IMPORTANT NOTICE - LANG LAY ROPES, ROPE GRIPPER 621 ROPE GRIPPER LABEL HEX HEAD BOLT STANDARD LOCK WASHER SOCKET HEAD CAP SCREW STANDARD WASHER HALF DOG SET SCREW SOCKET HEAD CAP SCREW SOCKET HEAD CAP SCREW SOCKET HEAD CAP SCREW STANDARD LOCK WASHER                                                                            |  |
|             | 39<br>40<br>41<br>42<br>43<br>44<br>45<br>46<br>47<br>48<br>49<br>50<br>51             | 1<br>1<br>2<br>1<br>1<br>6<br>6<br>4<br>4<br>2<br>2                     | P-137 P-141 P-144-2 P-186 P-192 P-219 1/2 - 13 UNC x 1.25" 1/2 LOCK WASHER 5/16 - 18 UNC x 2.0 5/16" WASHER 1/4 - 20 UNC x 1.5 #10-32 UNF x 0.375" #10-32 UNF x 0.75                 | GRIPPER LUBE INST. STICKER IMPORTANT LABEL - APPLIED TO TUBING AIR BLEED LABEL ROPE GRIPPER WEAR-IN LINE STICKER IMPORTANT NOTICE - LANG LAY ROPES, ROPE GRIPPER 621 ROPE GRIPPER LABEL HEX HEAD BOLT STANDARD LOCK WASHER SOCKET HEAD CAP SCREW STANDARD WASHER HALF DOG SET SCREW SOCKET HEAD CAP SCREW SOCKET HEAD CAP SCREW                                                                                                                       |  |
|             | 39<br>40<br>41<br>42<br>43<br>44<br>45<br>46<br>47<br>48<br>49<br>50<br>51<br>52       | 1<br>1<br>2<br>1<br>1<br>6<br>6<br>4<br>4<br>2<br>2<br>2<br>8<br>1<br>4 | P-137 P-141 P-144-2 P-186 P-192 P-219 1/2 - 13 UNC x 1.25" 1/2 LOCK WASHER 5/16 - 18 UNC x 2.0 5/16" WASHER 1/4 - 20 UNC x 1.5 #10-32 UNF x 0.375" #10-32 UNF x 0.75 #10 LOCK WASHER | GRIPPER LUBE INST. STICKER IMPORTANT LABEL - APPLIED TO TUBING AIR BLEED LABEL ROPE GRIPPER WEAR-IN LINE STICKER IMPORTANT NOTICE - LANG LAY ROPES, ROPE GRIPPER 621 ROPE GRIPPER LABEL HEX HEAD BOLT STANDARD LOCK WASHER SOCKET HEAD CAP SCREW STANDARD WASHER HALF DOG SET SCREW SOCKET HEAD CAP SCREW SOCKET HEAD CAP SCREW STANDARD LOCK WASHER SOCKET HEAD CAP SCREW SOCKET HEAD CAP SCREW STANDARD LOCK WASHER SET SCREW SOCKET HEAD CAP SCREW |  |
|             | 39<br>40<br>41<br>42<br>43<br>44<br>45<br>46<br>47<br>48<br>49<br>50<br>51<br>52<br>53 | 1<br>1<br>2<br>1<br>6<br>6<br>4<br>4<br>2<br>2<br>2<br>8<br>1           | P-137 P-141 P-144-2 P-186 P-192 P-219 1/2 - 13 UNC x 1.25" 1/2 LOCK WASHER 5/16 - 18 UNC x 2.0 5/16" WASHER 1/4 - 20 UNC x 1.5 #10-32 UNF x 0.375" #10-32 UNF x 0.75 #10 LOCK WASHER | GRIPPER LUBE INST. STICKER IMPORTANT LABEL - APPLIED TO TUBING AIR BLEED LABEL ROPE GRIPPER WEAR-IN LINE STICKER IMPORTANT NOTICE - LANG LAY ROPES, ROPE GRIPPER 621 ROPE GRIPPER LABEL HEX HEAD BOLT STANDARD LOCK WASHER SOCKET HEAD CAP SCREW STANDARD WASHER HALF DOG SET SCREW SOCKET HEAD CAP SCREW SOCKET HEAD CAP SCREW SOCKET HEAD CAP SCREW SOCKET HEAD CAP SCREW STANDARD LOCK WASHER SET SCREW                                            |  |