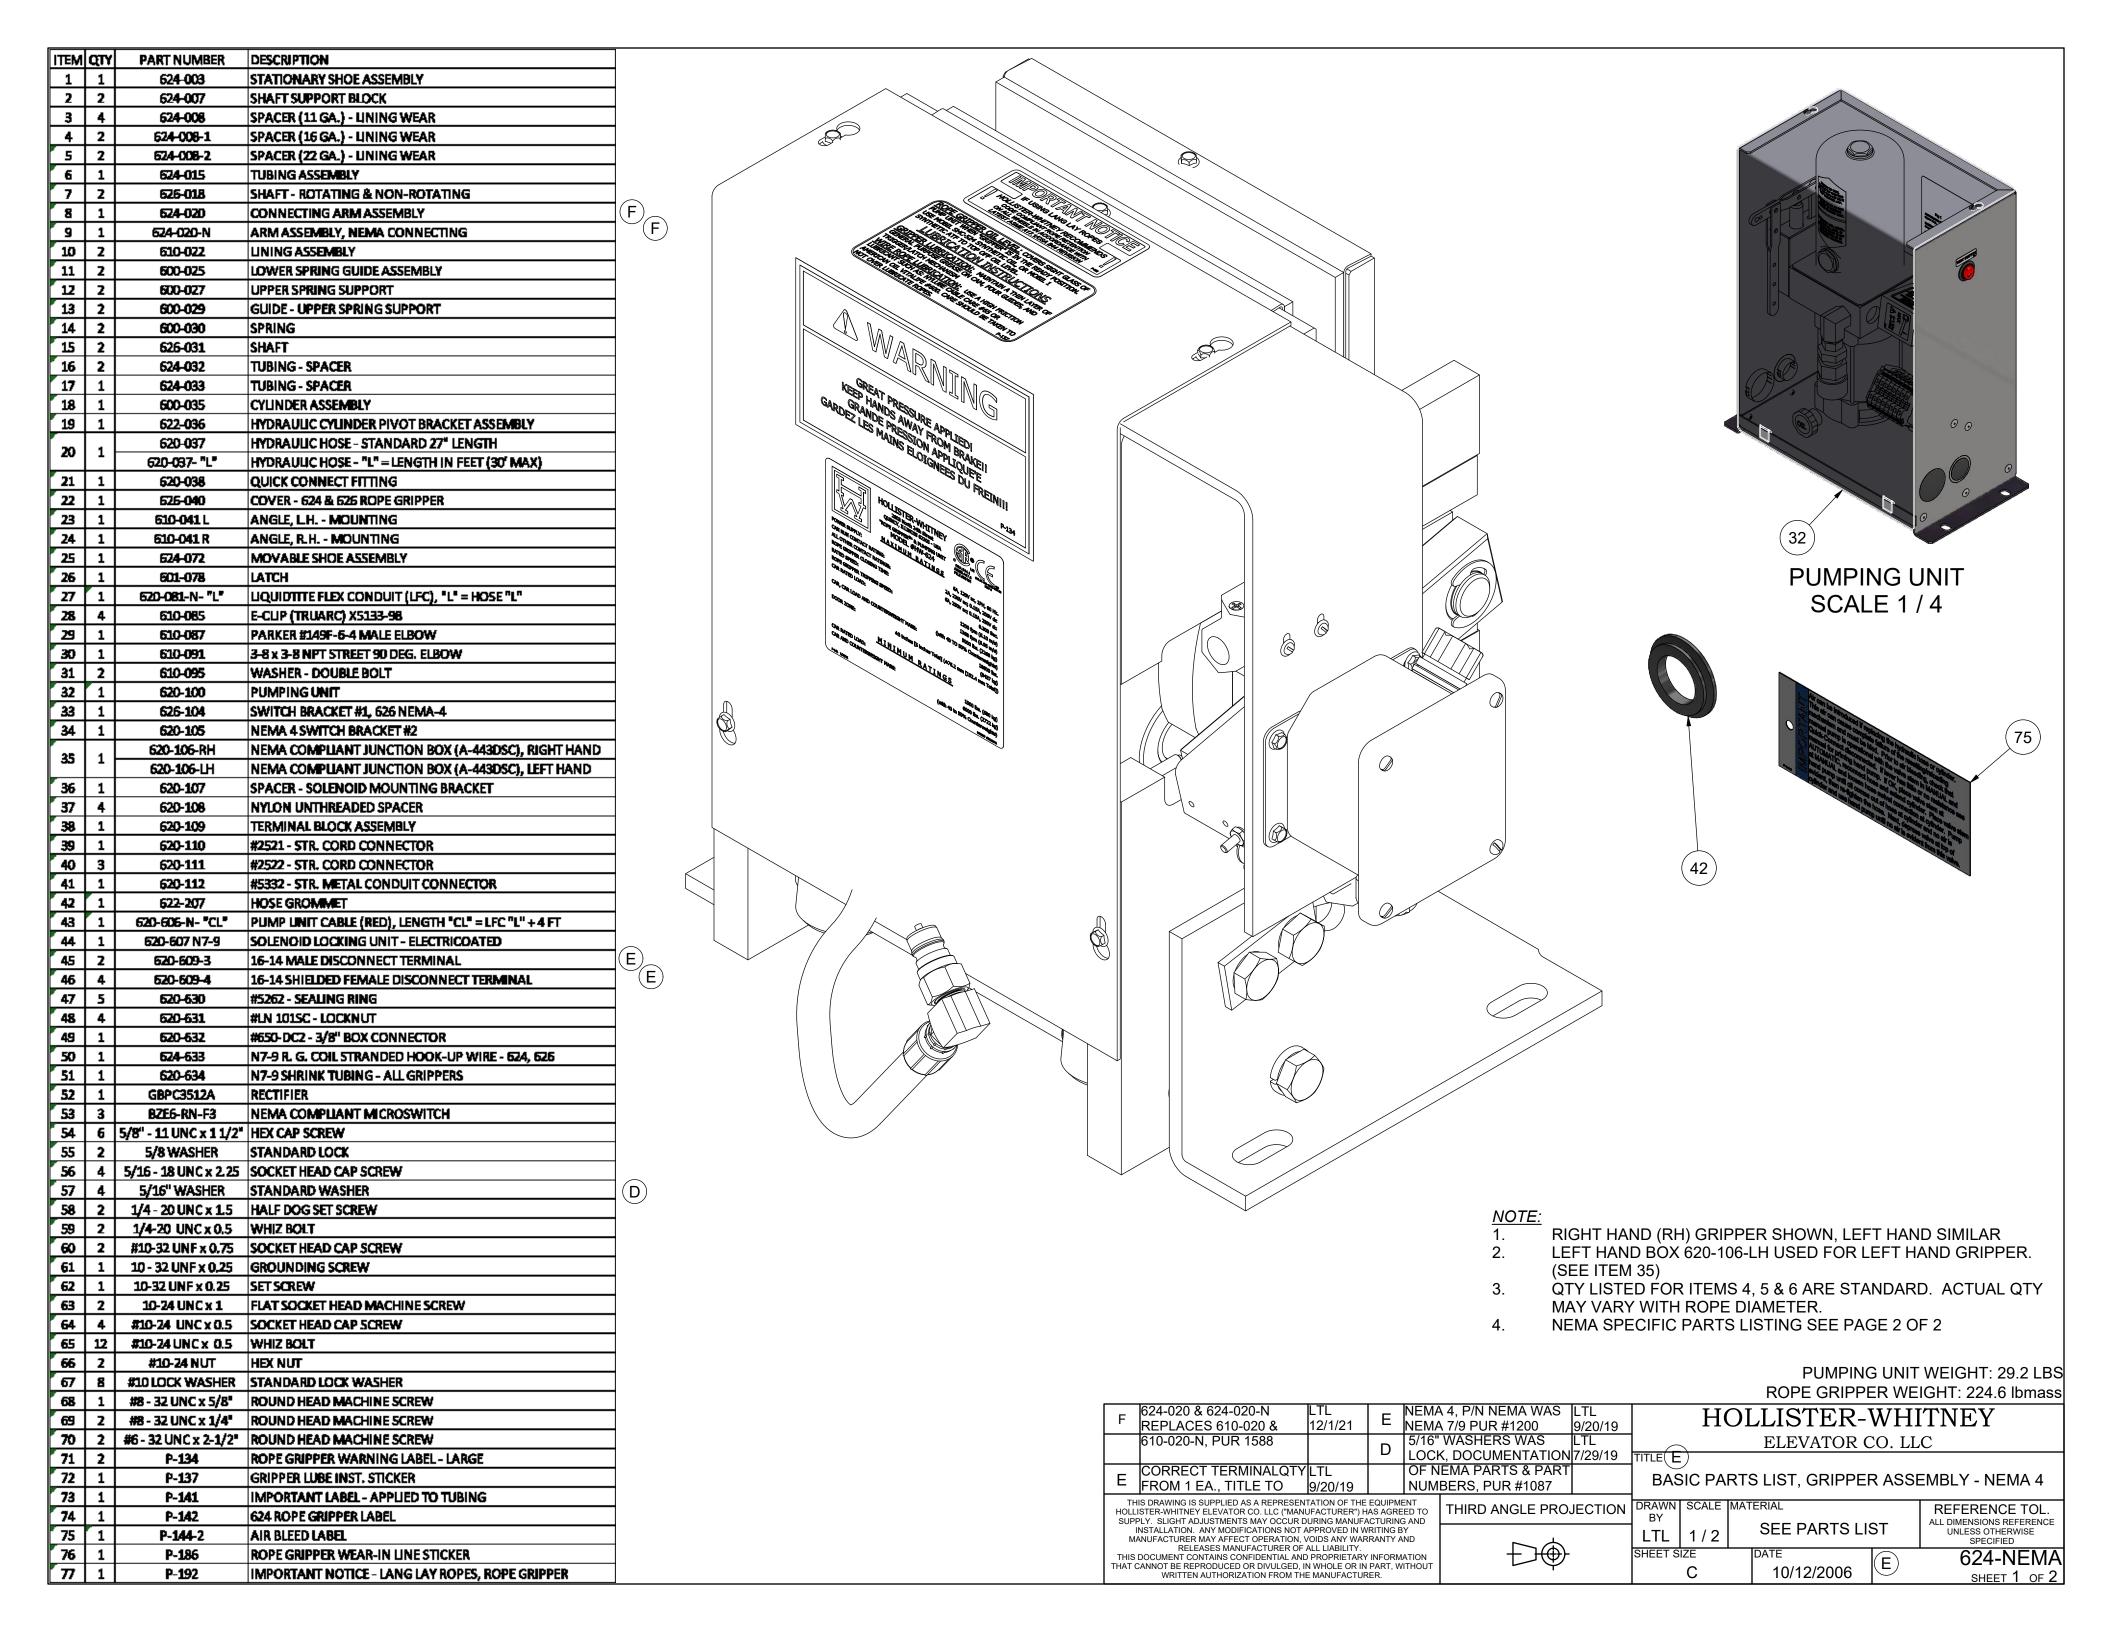

# NOTE:

- 1. QTY LISTED FOR ITEMS 3, 4 & 5 ARE STANDARD. ACTUAL QTY MAY VARY WITH ROPE DIAMETER.
- 2. REFERENCE DIMENSIONS SHOWN TO AID IN SETUP AND INSTALL

| -<br>-<br>- |                                                                                        |                                                                         | TARTIVOIVIBLIC                                                                                                                                                                       | DESCRIPTION                                                                                                                                                                                                                                                                                                                                                                                                                                           |  |
|-------------|----------------------------------------------------------------------------------------|-------------------------------------------------------------------------|--------------------------------------------------------------------------------------------------------------------------------------------------------------------------------------|-------------------------------------------------------------------------------------------------------------------------------------------------------------------------------------------------------------------------------------------------------------------------------------------------------------------------------------------------------------------------------------------------------------------------------------------------------|--|
|             | 1                                                                                      | 1                                                                       | 622-003                                                                                                                                                                              | STATIONARY SHOE ASSEMBLY                                                                                                                                                                                                                                                                                                                                                                                                                              |  |
|             | 2                                                                                      | 2                                                                       | 620-007                                                                                                                                                                              | SHAFT SUPPORT BLOCK                                                                                                                                                                                                                                                                                                                                                                                                                                   |  |
|             | 3                                                                                      | 4                                                                       | 620-008                                                                                                                                                                              | SPACER (11 GA.) - LINING WEAR                                                                                                                                                                                                                                                                                                                                                                                                                         |  |
|             | 4                                                                                      | 2                                                                       | 620-008-1                                                                                                                                                                            | SPACER (16 GA.) - LINING WEAR                                                                                                                                                                                                                                                                                                                                                                                                                         |  |
|             | 5                                                                                      | 2                                                                       | 620-008-2                                                                                                                                                                            | SPACER (22 GA.) - LINING WEAR                                                                                                                                                                                                                                                                                                                                                                                                                         |  |
|             | 6                                                                                      | 1                                                                       | 622-015                                                                                                                                                                              | TUBING ASSEMBLY                                                                                                                                                                                                                                                                                                                                                                                                                                       |  |
|             | 7                                                                                      | 2                                                                       | 622-018                                                                                                                                                                              | SHAFT - ROTATING & NON-ROTATING                                                                                                                                                                                                                                                                                                                                                                                                                       |  |
|             | 8                                                                                      | 2                                                                       | 600-020                                                                                                                                                                              | CONNECTING ARM ASSEMBLY                                                                                                                                                                                                                                                                                                                                                                                                                               |  |
|             | 9                                                                                      | 2                                                                       | 622-022                                                                                                                                                                              | LINING ASSEMBLY                                                                                                                                                                                                                                                                                                                                                                                                                                       |  |
|             | 10                                                                                     | 2                                                                       | 600-025                                                                                                                                                                              | LOWER SPRING GUIDE ASSEMBLY                                                                                                                                                                                                                                                                                                                                                                                                                           |  |
|             | 11                                                                                     | 2                                                                       | 600-027                                                                                                                                                                              | UPPER SPRING SUPPORT                                                                                                                                                                                                                                                                                                                                                                                                                                  |  |
|             | 12                                                                                     | 2                                                                       | 600-029                                                                                                                                                                              | GUIDE - UPPER SPRING SUPPORT                                                                                                                                                                                                                                                                                                                                                                                                                          |  |
|             | 13                                                                                     | 2                                                                       | 621-030                                                                                                                                                                              | SPRING                                                                                                                                                                                                                                                                                                                                                                                                                                                |  |
|             | 14                                                                                     | 2                                                                       | 622-031                                                                                                                                                                              | SHAFT                                                                                                                                                                                                                                                                                                                                                                                                                                                 |  |
|             | 15                                                                                     | 2                                                                       | 601-032                                                                                                                                                                              | TUBING - SPACER                                                                                                                                                                                                                                                                                                                                                                                                                                       |  |
|             | 16                                                                                     | 1                                                                       | 622-033                                                                                                                                                                              | TUBING - SPACER                                                                                                                                                                                                                                                                                                                                                                                                                                       |  |
|             | 17                                                                                     | 1                                                                       | 600-035                                                                                                                                                                              | CYLINDER ASSEMBLY                                                                                                                                                                                                                                                                                                                                                                                                                                     |  |
|             | 18                                                                                     | 1                                                                       | 622-036                                                                                                                                                                              | HYDRAULIC CYLINDER PIVOT BRACKET ASSEMBLY                                                                                                                                                                                                                                                                                                                                                                                                             |  |
| ľ           | 19                                                                                     | 1                                                                       | 620-037                                                                                                                                                                              | HYDRAULIC HOSE - STANDARD 27" LENGTH                                                                                                                                                                                                                                                                                                                                                                                                                  |  |
|             | 19                                                                                     |                                                                         | 620-037- "L"                                                                                                                                                                         | HYDRAULIC HOSE - "L" = LENGTH IN FEET (30' MAX)                                                                                                                                                                                                                                                                                                                                                                                                       |  |
|             | 20                                                                                     | 1                                                                       | 620-038                                                                                                                                                                              | QUICK CONNECT FITTING                                                                                                                                                                                                                                                                                                                                                                                                                                 |  |
|             | 21                                                                                     | 1                                                                       | 622-040                                                                                                                                                                              | COVER - 622 ROPE GRIPPER                                                                                                                                                                                                                                                                                                                                                                                                                              |  |
|             | 22                                                                                     | 1                                                                       | 600-041 R                                                                                                                                                                            | ANGLE, RIGHT HAND - MOUNTING                                                                                                                                                                                                                                                                                                                                                                                                                          |  |
|             | 23                                                                                     | 1                                                                       | 600-041 L                                                                                                                                                                            | ANGLE, LEFT HAND - MOUNTING                                                                                                                                                                                                                                                                                                                                                                                                                           |  |
| (B)         | 24                                                                                     | 1                                                                       | 620-638-18                                                                                                                                                                           | ACTUATING ANGLE ASSEMBLY - 18mm                                                                                                                                                                                                                                                                                                                                                                                                                       |  |
|             |                                                                                        |                                                                         | 622-635-1                                                                                                                                                                            | SWITCH ASS'Y, LEAD LENGTHS = 10'                                                                                                                                                                                                                                                                                                                                                                                                                      |  |
| (B)         | 25                                                                                     | 1                                                                       | 622-635-2                                                                                                                                                                            | SWITCH ASS'Y, LEAD LENGTHS = 24'                                                                                                                                                                                                                                                                                                                                                                                                                      |  |
|             |                                                                                        |                                                                         | 622-635-3                                                                                                                                                                            | SWITCH ASS'Y, LEAD LENGTHS = 18'                                                                                                                                                                                                                                                                                                                                                                                                                      |  |
|             | 26                                                                                     | 1                                                                       | 622-072                                                                                                                                                                              | MOVABLE SHOE ASSEMBLY                                                                                                                                                                                                                                                                                                                                                                                                                                 |  |
|             | 27                                                                                     | 1                                                                       | 601-078                                                                                                                                                                              | LATCH                                                                                                                                                                                                                                                                                                                                                                                                                                                 |  |
| ľ           | 28                                                                                     |                                                                         | 600-081-1                                                                                                                                                                            |                                                                                                                                                                                                                                                                                                                                                                                                                                                       |  |
|             |                                                                                        | 1                                                                       | 600-081-2                                                                                                                                                                            |                                                                                                                                                                                                                                                                                                                                                                                                                                                       |  |
|             |                                                                                        |                                                                         | 600-081-3                                                                                                                                                                            |                                                                                                                                                                                                                                                                                                                                                                                                                                                       |  |
|             | 29                                                                                     | 1                                                                       | 600-082                                                                                                                                                                              | 801-DC2 90° ANGLE BOX CONNECTOR                                                                                                                                                                                                                                                                                                                                                                                                                       |  |
|             | 30                                                                                     | 1                                                                       | 610-087                                                                                                                                                                              | PARKER #149F-6-4 MALE ELBOW                                                                                                                                                                                                                                                                                                                                                                                                                           |  |
|             | 31                                                                                     | 1                                                                       | 610-091                                                                                                                                                                              | 3-8 x 3-8 NPT STREET 90 DEG. ELBOW                                                                                                                                                                                                                                                                                                                                                                                                                    |  |
|             | 32                                                                                     | 2                                                                       | 600-095                                                                                                                                                                              | WASHER - DOUBLE BOLT                                                                                                                                                                                                                                                                                                                                                                                                                                  |  |
|             | 33                                                                                     | 1                                                                       | 620-100                                                                                                                                                                              | PUMPING UNIT                                                                                                                                                                                                                                                                                                                                                                                                                                          |  |
|             | 34                                                                                     | 1                                                                       | 622-207                                                                                                                                                                              | HOSE GROMMET                                                                                                                                                                                                                                                                                                                                                                                                                                          |  |
|             | 35                                                                                     | 1                                                                       | 620-607                                                                                                                                                                              | SOLENOID LOCKING UNIT                                                                                                                                                                                                                                                                                                                                                                                                                                 |  |
|             | 36                                                                                     | 4                                                                       | 90-033                                                                                                                                                                               | E-CLIP, #X5133-74                                                                                                                                                                                                                                                                                                                                                                                                                                     |  |
| _           | 37                                                                                     | 1                                                                       | P-133                                                                                                                                                                                | ROPE GRIPPER WARNING LABEL - MEDIUM                                                                                                                                                                                                                                                                                                                                                                                                                   |  |
|             | - 7                                                                                    |                                                                         | I                                                                                                                                                                                    |                                                                                                                                                                                                                                                                                                                                                                                                                                                       |  |
|             | 38                                                                                     | 1                                                                       | P-134                                                                                                                                                                                | ROPE GRIPPER WARNING LABEL - LARGE                                                                                                                                                                                                                                                                                                                                                                                                                    |  |
|             | 38<br>39                                                                               | 1                                                                       | P-134<br>P-137                                                                                                                                                                       | ROPE GRIPPER WARNING LABEL - LARGE<br>GRIPPER LUBE INST. STICKER                                                                                                                                                                                                                                                                                                                                                                                      |  |
|             | _                                                                                      |                                                                         |                                                                                                                                                                                      |                                                                                                                                                                                                                                                                                                                                                                                                                                                       |  |
|             | 39                                                                                     | 1                                                                       | P-137                                                                                                                                                                                | GRIPPER LUBE INST. STICKER                                                                                                                                                                                                                                                                                                                                                                                                                            |  |
|             | 39<br>40                                                                               | 1                                                                       | P-137<br>P-141                                                                                                                                                                       | GRIPPER LUBE INST. STICKER IMPORTANT LABEL - APPLIED TO TUBING                                                                                                                                                                                                                                                                                                                                                                                        |  |
|             | 39<br>40<br>41                                                                         | 1 1 1                                                                   | P-137<br>P-141<br>P-144-2                                                                                                                                                            | GRIPPER LUBE INST. STICKER IMPORTANT LABEL - APPLIED TO TUBING AIR BLEED LABEL                                                                                                                                                                                                                                                                                                                                                                        |  |
|             | 39<br>40<br>41<br>42                                                                   | 1<br>1<br>1<br>2                                                        | P-137<br>P-141<br>P-144-2<br>P-186                                                                                                                                                   | GRIPPER LUBE INST. STICKER IMPORTANT LABEL - APPLIED TO TUBING AIR BLEED LABEL ROPE GRIPPER WEAR-IN LINE STICKER                                                                                                                                                                                                                                                                                                                                      |  |
|             | 39<br>40<br>41<br>42<br>43                                                             | 1<br>1<br>1<br>2<br>1                                                   | P-137<br>P-141<br>P-144-2<br>P-186<br>P-192                                                                                                                                          | GRIPPER LUBE INST. STICKER IMPORTANT LABEL - APPLIED TO TUBING AIR BLEED LABEL ROPE GRIPPER WEAR-IN LINE STICKER IMPORTANT NOTICE - LANG LAY ROPES, ROPE GRIPPER 621 ROPE GRIPPER LABEL                                                                                                                                                                                                                                                               |  |
|             | 39<br>40<br>41<br>42<br>43<br>44                                                       | 1<br>1<br>1<br>2<br>1                                                   | P-137 P-141 P-144-2 P-186 P-192 P-219 1/2 - 13 UNC x 1.25"                                                                                                                           | GRIPPER LUBE INST. STICKER IMPORTANT LABEL - APPLIED TO TUBING AIR BLEED LABEL ROPE GRIPPER WEAR-IN LINE STICKER IMPORTANT NOTICE - LANG LAY ROPES, ROPE GRIPPER 621 ROPE GRIPPER LABEL                                                                                                                                                                                                                                                               |  |
|             | 39<br>40<br>41<br>42<br>43<br>44<br>45<br>46<br>47                                     | 1<br>1<br>2<br>1<br>1<br>6                                              | P-137 P-141 P-144-2 P-186 P-192 P-219 1/2 - 13 UNC x 1.25" 1/2 LOCK WASHER 5/16 - 18 UNC x 2.0                                                                                       | GRIPPER LUBE INST. STICKER IMPORTANT LABEL - APPLIED TO TUBING AIR BLEED LABEL ROPE GRIPPER WEAR-IN LINE STICKER IMPORTANT NOTICE - LANG LAY ROPES, ROPE GRIPPER 621 ROPE GRIPPER LABEL HEX HEAD BOLT                                                                                                                                                                                                                                                 |  |
|             | 39<br>40<br>41<br>42<br>43<br>44<br>45<br>46                                           | 1<br>1<br>2<br>1<br>1<br>6<br>6                                         | P-137 P-141 P-144-2 P-186 P-192 P-219 1/2 - 13 UNC x 1.25" 1/2 LOCK WASHER                                                                                                           | GRIPPER LUBE INST. STICKER IMPORTANT LABEL - APPLIED TO TUBING AIR BLEED LABEL ROPE GRIPPER WEAR-IN LINE STICKER IMPORTANT NOTICE - LANG LAY ROPES, ROPE GRIPPER 621 ROPE GRIPPER LABEL HEX HEAD BOLT STANDARD LOCK WASHER                                                                                                                                                                                                                            |  |
|             | 39<br>40<br>41<br>42<br>43<br>44<br>45<br>46<br>47                                     | 1<br>1<br>2<br>1<br>1<br>6<br>6                                         | P-137 P-141 P-144-2 P-186 P-192 P-219 1/2 - 13 UNC x 1.25" 1/2 LOCK WASHER 5/16 - 18 UNC x 2.0                                                                                       | GRIPPER LUBE INST. STICKER IMPORTANT LABEL - APPLIED TO TUBING AIR BLEED LABEL ROPE GRIPPER WEAR-IN LINE STICKER IMPORTANT NOTICE - LANG LAY ROPES, ROPE GRIPPER 621 ROPE GRIPPER LABEL HEX HEAD BOLT STANDARD LOCK WASHER SOCKET HEAD CAP SCREW                                                                                                                                                                                                      |  |
|             | 39<br>40<br>41<br>42<br>43<br>44<br>45<br>46<br>47<br>48                               | 1<br>1<br>2<br>1<br>1<br>6<br>6<br>4                                    | P-137 P-141 P-144-2 P-186 P-192 P-219 1/2 - 13 UNC x 1.25" 1/2 LOCK WASHER 5/16 - 18 UNC x 2.0 5/16" WASHER 1/4 - 20 UNC x 1.5                                                       | GRIPPER LUBE INST. STICKER IMPORTANT LABEL - APPLIED TO TUBING AIR BLEED LABEL ROPE GRIPPER WEAR-IN LINE STICKER IMPORTANT NOTICE - LANG LAY ROPES, ROPE GRIPPER 621 ROPE GRIPPER LABEL HEX HEAD BOLT STANDARD LOCK WASHER SOCKET HEAD CAP SCREW STANDARD WASHER                                                                                                                                                                                      |  |
|             | 39<br>40<br>41<br>42<br>43<br>44<br>45<br>46<br>47<br>48<br>49<br>50<br>51             | 1<br>1<br>2<br>1<br>1<br>6<br>6<br>4<br>4                               | P-137 P-141 P-144-2 P-186 P-192 P-219 1/2 - 13 UNC x 1.25" 1/2 LOCK WASHER 5/16 - 18 UNC x 2.0 5/16" WASHER 1/4 - 20 UNC x 1.5 #10-32 UNF x 0.375"                                   | GRIPPER LUBE INST. STICKER IMPORTANT LABEL - APPLIED TO TUBING AIR BLEED LABEL ROPE GRIPPER WEAR-IN LINE STICKER IMPORTANT NOTICE - LANG LAY ROPES, ROPE GRIPPER 621 ROPE GRIPPER LABEL HEX HEAD BOLT STANDARD LOCK WASHER SOCKET HEAD CAP SCREW STANDARD WASHER HALF DOG SET SCREW                                                                                                                                                                   |  |
|             | 39<br>40<br>41<br>42<br>43<br>44<br>45<br>46<br>47<br>48<br>49<br>50<br>51<br>52       | 1<br>1<br>2<br>1<br>1<br>6<br>6<br>4<br>4<br>2<br>2<br>2<br>8           | P-137 P-141 P-144-2 P-186 P-192 P-219 1/2 - 13 UNC x 1.25" 1/2 LOCK WASHER 5/16 - 18 UNC x 2.0 5/16" WASHER 1/4 - 20 UNC x 1.5 #10-32 UNF x 0.375"                                   | GRIPPER LUBE INST. STICKER IMPORTANT LABEL - APPLIED TO TUBING AIR BLEED LABEL ROPE GRIPPER WEAR-IN LINE STICKER IMPORTANT NOTICE - LANG LAY ROPES, ROPE GRIPPER 621 ROPE GRIPPER LABEL HEX HEAD BOLT STANDARD LOCK WASHER SOCKET HEAD CAP SCREW STANDARD WASHER HALF DOG SET SCREW SOCKET HEAD CAP SCREW SOCKET HEAD CAP SCREW SOCKET HEAD CAP SCREW STANDARD LOCK WASHER                                                                            |  |
|             | 39<br>40<br>41<br>42<br>43<br>44<br>45<br>46<br>47<br>48<br>49<br>50<br>51             | 1<br>1<br>2<br>1<br>1<br>6<br>6<br>4<br>4<br>2<br>2                     | P-137 P-141 P-144-2 P-186 P-192 P-219 1/2 - 13 UNC x 1.25" 1/2 LOCK WASHER 5/16 - 18 UNC x 2.0 5/16" WASHER 1/4 - 20 UNC x 1.5 #10-32 UNF x 0.375" #10-32 UNF x 0.75                 | GRIPPER LUBE INST. STICKER IMPORTANT LABEL - APPLIED TO TUBING AIR BLEED LABEL ROPE GRIPPER WEAR-IN LINE STICKER IMPORTANT NOTICE - LANG LAY ROPES, ROPE GRIPPER 621 ROPE GRIPPER LABEL HEX HEAD BOLT STANDARD LOCK WASHER SOCKET HEAD CAP SCREW STANDARD WASHER HALF DOG SET SCREW SOCKET HEAD CAP SCREW SOCKET HEAD CAP SCREW                                                                                                                       |  |
|             | 39<br>40<br>41<br>42<br>43<br>44<br>45<br>46<br>47<br>48<br>49<br>50<br>51<br>52       | 1<br>1<br>2<br>1<br>1<br>6<br>6<br>4<br>4<br>2<br>2<br>2<br>8<br>1<br>4 | P-137 P-141 P-144-2 P-186 P-192 P-219 1/2 - 13 UNC x 1.25" 1/2 LOCK WASHER 5/16 - 18 UNC x 2.0 5/16" WASHER 1/4 - 20 UNC x 1.5 #10-32 UNF x 0.375" #10-32 UNF x 0.75 #10 LOCK WASHER | GRIPPER LUBE INST. STICKER IMPORTANT LABEL - APPLIED TO TUBING AIR BLEED LABEL ROPE GRIPPER WEAR-IN LINE STICKER IMPORTANT NOTICE - LANG LAY ROPES, ROPE GRIPPER 621 ROPE GRIPPER LABEL HEX HEAD BOLT STANDARD LOCK WASHER SOCKET HEAD CAP SCREW STANDARD WASHER HALF DOG SET SCREW SOCKET HEAD CAP SCREW SOCKET HEAD CAP SCREW STANDARD LOCK WASHER SOCKET HEAD CAP SCREW SOCKET HEAD CAP SCREW STANDARD LOCK WASHER SET SCREW SOCKET HEAD CAP SCREW |  |
|             | 39<br>40<br>41<br>42<br>43<br>44<br>45<br>46<br>47<br>48<br>49<br>50<br>51<br>52<br>53 | 1<br>1<br>2<br>1<br>6<br>6<br>4<br>4<br>2<br>2<br>2<br>8<br>1           | P-137 P-141 P-144-2 P-186 P-192 P-219 1/2 - 13 UNC x 1.25" 1/2 LOCK WASHER 5/16 - 18 UNC x 2.0 5/16" WASHER 1/4 - 20 UNC x 1.5 #10-32 UNF x 0.375" #10-32 UNF x 0.75 #10 LOCK WASHER | GRIPPER LUBE INST. STICKER IMPORTANT LABEL - APPLIED TO TUBING AIR BLEED LABEL ROPE GRIPPER WEAR-IN LINE STICKER IMPORTANT NOTICE - LANG LAY ROPES, ROPE GRIPPER 621 ROPE GRIPPER LABEL HEX HEAD BOLT STANDARD LOCK WASHER SOCKET HEAD CAP SCREW STANDARD WASHER HALF DOG SET SCREW SOCKET HEAD CAP SCREW SOCKET HEAD CAP SCREW SOCKET HEAD CAP SCREW SOCKET HEAD CAP SCREW STANDARD LOCK WASHER SET SCREW                                            |  |