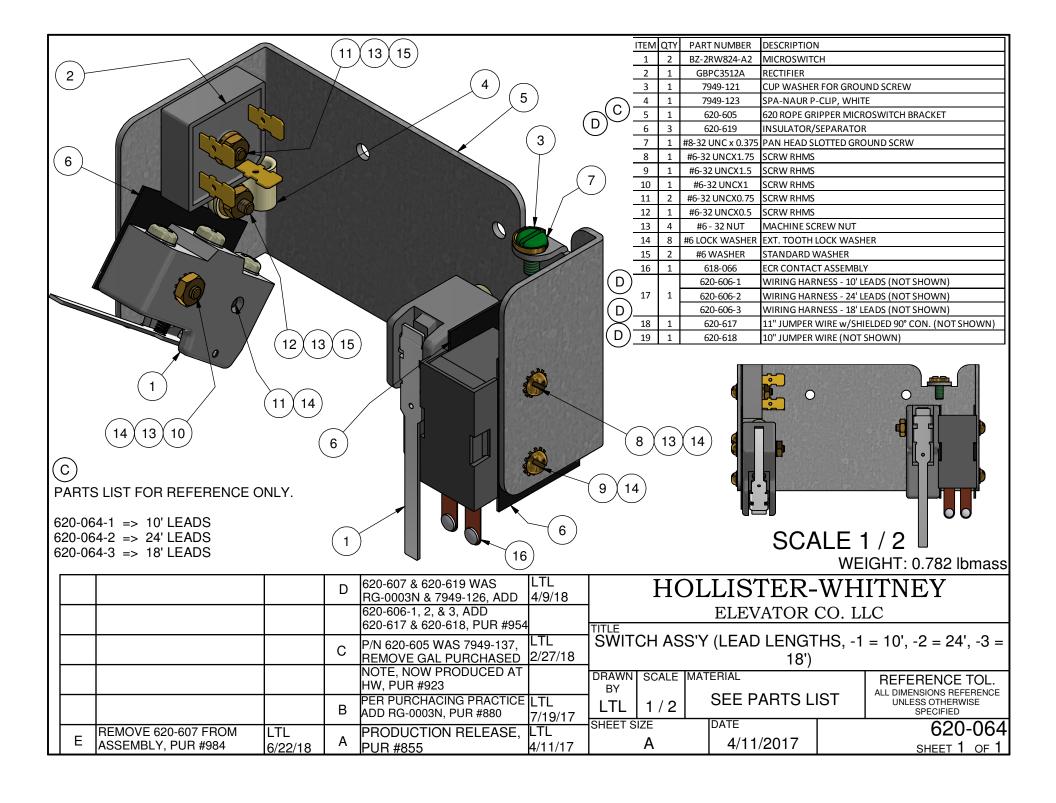

# NOTE:

- 1. QTY LISTED FOR ITEMS 3, 4 & 5 ARE STANDARD. ACTUAL QTY MAY VARY WITH ROPE DIAMETER.
- 2. REFERENCE DIMENSIONS SHOWN TO AID IN SETUP AND INSTALL

| -<br>-<br>- |                                                                                        |                                                                         | TARTIVOIVIBLIC                                                                                                                                                                       | DESCRIPTION                                                                                                                                                                                                                                                                                                                                                                                                                                           |  |
|-------------|----------------------------------------------------------------------------------------|-------------------------------------------------------------------------|--------------------------------------------------------------------------------------------------------------------------------------------------------------------------------------|-------------------------------------------------------------------------------------------------------------------------------------------------------------------------------------------------------------------------------------------------------------------------------------------------------------------------------------------------------------------------------------------------------------------------------------------------------|--|
|             | 1                                                                                      | 1                                                                       | 622-003                                                                                                                                                                              | STATIONARY SHOE ASSEMBLY                                                                                                                                                                                                                                                                                                                                                                                                                              |  |
|             | 2                                                                                      | 2                                                                       | 620-007                                                                                                                                                                              | SHAFT SUPPORT BLOCK                                                                                                                                                                                                                                                                                                                                                                                                                                   |  |
|             | 3                                                                                      | 4                                                                       | 620-008                                                                                                                                                                              | SPACER (11 GA.) - LINING WEAR                                                                                                                                                                                                                                                                                                                                                                                                                         |  |
|             | 4                                                                                      | 2                                                                       | 620-008-1                                                                                                                                                                            | SPACER (16 GA.) - LINING WEAR                                                                                                                                                                                                                                                                                                                                                                                                                         |  |
|             | 5                                                                                      | 2                                                                       | 620-008-2                                                                                                                                                                            | SPACER (22 GA.) - LINING WEAR                                                                                                                                                                                                                                                                                                                                                                                                                         |  |
|             | 6                                                                                      | 1                                                                       | 622-015                                                                                                                                                                              | TUBING ASSEMBLY                                                                                                                                                                                                                                                                                                                                                                                                                                       |  |
|             | 7                                                                                      | 2                                                                       | 622-018                                                                                                                                                                              | SHAFT - ROTATING & NON-ROTATING                                                                                                                                                                                                                                                                                                                                                                                                                       |  |
|             | 8                                                                                      | 2                                                                       | 600-020                                                                                                                                                                              | CONNECTING ARM ASSEMBLY                                                                                                                                                                                                                                                                                                                                                                                                                               |  |
|             | 9                                                                                      | 2                                                                       | 622-022                                                                                                                                                                              | LINING ASSEMBLY                                                                                                                                                                                                                                                                                                                                                                                                                                       |  |
|             | 10                                                                                     | 2                                                                       | 600-025                                                                                                                                                                              | LOWER SPRING GUIDE ASSEMBLY                                                                                                                                                                                                                                                                                                                                                                                                                           |  |
|             | 11                                                                                     | 2                                                                       | 600-027                                                                                                                                                                              | UPPER SPRING SUPPORT                                                                                                                                                                                                                                                                                                                                                                                                                                  |  |
|             | 12                                                                                     | 2                                                                       | 600-029                                                                                                                                                                              | GUIDE - UPPER SPRING SUPPORT                                                                                                                                                                                                                                                                                                                                                                                                                          |  |
|             | 13                                                                                     | 2                                                                       | 621-030                                                                                                                                                                              | SPRING                                                                                                                                                                                                                                                                                                                                                                                                                                                |  |
|             | 14                                                                                     | 2                                                                       | 622-031                                                                                                                                                                              | SHAFT                                                                                                                                                                                                                                                                                                                                                                                                                                                 |  |
|             | 15                                                                                     | 2                                                                       | 601-032                                                                                                                                                                              | TUBING - SPACER                                                                                                                                                                                                                                                                                                                                                                                                                                       |  |
|             | 16                                                                                     | 1                                                                       | 622-033                                                                                                                                                                              | TUBING - SPACER                                                                                                                                                                                                                                                                                                                                                                                                                                       |  |
|             | 17                                                                                     | 1                                                                       | 600-035                                                                                                                                                                              | CYLINDER ASSEMBLY                                                                                                                                                                                                                                                                                                                                                                                                                                     |  |
|             | 18                                                                                     | 1                                                                       | 622-036                                                                                                                                                                              | HYDRAULIC CYLINDER PIVOT BRACKET ASSEMBLY                                                                                                                                                                                                                                                                                                                                                                                                             |  |
| ľ           | 19                                                                                     | 1                                                                       | 620-037                                                                                                                                                                              | HYDRAULIC HOSE - STANDARD 27" LENGTH                                                                                                                                                                                                                                                                                                                                                                                                                  |  |
|             | 19                                                                                     |                                                                         | 620-037- "L"                                                                                                                                                                         | HYDRAULIC HOSE - "L" = LENGTH IN FEET (30' MAX)                                                                                                                                                                                                                                                                                                                                                                                                       |  |
|             | 20                                                                                     | 1                                                                       | 620-038                                                                                                                                                                              | QUICK CONNECT FITTING                                                                                                                                                                                                                                                                                                                                                                                                                                 |  |
|             | 21                                                                                     | 1                                                                       | 622-040                                                                                                                                                                              | COVER - 622 ROPE GRIPPER                                                                                                                                                                                                                                                                                                                                                                                                                              |  |
|             | 22                                                                                     | 1                                                                       | 600-041 R                                                                                                                                                                            | ANGLE, RIGHT HAND - MOUNTING                                                                                                                                                                                                                                                                                                                                                                                                                          |  |
|             | 23                                                                                     | 1                                                                       | 600-041 L                                                                                                                                                                            | ANGLE, LEFT HAND - MOUNTING                                                                                                                                                                                                                                                                                                                                                                                                                           |  |
| (B)         | 24                                                                                     | 1                                                                       | 620-638-18                                                                                                                                                                           | ACTUATING ANGLE ASSEMBLY - 18mm                                                                                                                                                                                                                                                                                                                                                                                                                       |  |
|             |                                                                                        |                                                                         | 622-635-1                                                                                                                                                                            | SWITCH ASS'Y, LEAD LENGTHS = 10'                                                                                                                                                                                                                                                                                                                                                                                                                      |  |
| (B)         | 25                                                                                     | 1                                                                       | 622-635-2                                                                                                                                                                            | SWITCH ASS'Y, LEAD LENGTHS = 24'                                                                                                                                                                                                                                                                                                                                                                                                                      |  |
|             |                                                                                        |                                                                         | 622-635-3                                                                                                                                                                            | SWITCH ASS'Y, LEAD LENGTHS = 18'                                                                                                                                                                                                                                                                                                                                                                                                                      |  |
|             | 26                                                                                     | 1                                                                       | 622-072                                                                                                                                                                              | MOVABLE SHOE ASSEMBLY                                                                                                                                                                                                                                                                                                                                                                                                                                 |  |
|             | 27                                                                                     | 1                                                                       | 601-078                                                                                                                                                                              | LATCH                                                                                                                                                                                                                                                                                                                                                                                                                                                 |  |
| ľ           | 28                                                                                     |                                                                         | 600-081-1                                                                                                                                                                            |                                                                                                                                                                                                                                                                                                                                                                                                                                                       |  |
|             |                                                                                        | 1                                                                       | 600-081-2                                                                                                                                                                            |                                                                                                                                                                                                                                                                                                                                                                                                                                                       |  |
|             |                                                                                        |                                                                         | 600-081-3                                                                                                                                                                            |                                                                                                                                                                                                                                                                                                                                                                                                                                                       |  |
|             | 29                                                                                     | 1                                                                       | 600-082                                                                                                                                                                              | 801-DC2 90° ANGLE BOX CONNECTOR                                                                                                                                                                                                                                                                                                                                                                                                                       |  |
|             | 30                                                                                     | 1                                                                       | 610-087                                                                                                                                                                              | PARKER #149F-6-4 MALE ELBOW                                                                                                                                                                                                                                                                                                                                                                                                                           |  |
|             | 31                                                                                     | 1                                                                       | 610-091                                                                                                                                                                              | 3-8 x 3-8 NPT STREET 90 DEG. ELBOW                                                                                                                                                                                                                                                                                                                                                                                                                    |  |
|             | 32                                                                                     | 2                                                                       | 600-095                                                                                                                                                                              | WASHER - DOUBLE BOLT                                                                                                                                                                                                                                                                                                                                                                                                                                  |  |
|             | 33                                                                                     | 1                                                                       | 620-100                                                                                                                                                                              | PUMPING UNIT                                                                                                                                                                                                                                                                                                                                                                                                                                          |  |
|             | 34                                                                                     | 1                                                                       | 622-207                                                                                                                                                                              | HOSE GROMMET                                                                                                                                                                                                                                                                                                                                                                                                                                          |  |
|             | 35                                                                                     | 1                                                                       | 620-607                                                                                                                                                                              | SOLENOID LOCKING UNIT                                                                                                                                                                                                                                                                                                                                                                                                                                 |  |
|             | 36                                                                                     | 4                                                                       | 90-033                                                                                                                                                                               | E-CLIP, #X5133-74                                                                                                                                                                                                                                                                                                                                                                                                                                     |  |
| _           | 37                                                                                     | 1                                                                       | P-133                                                                                                                                                                                | ROPE GRIPPER WARNING LABEL - MEDIUM                                                                                                                                                                                                                                                                                                                                                                                                                   |  |
|             | - 7                                                                                    |                                                                         | I                                                                                                                                                                                    |                                                                                                                                                                                                                                                                                                                                                                                                                                                       |  |
|             | 38                                                                                     | 1                                                                       | P-134                                                                                                                                                                                | ROPE GRIPPER WARNING LABEL - LARGE                                                                                                                                                                                                                                                                                                                                                                                                                    |  |
|             | 38<br>39                                                                               | 1                                                                       | P-134<br>P-137                                                                                                                                                                       | ROPE GRIPPER WARNING LABEL - LARGE<br>GRIPPER LUBE INST. STICKER                                                                                                                                                                                                                                                                                                                                                                                      |  |
|             | _                                                                                      |                                                                         |                                                                                                                                                                                      |                                                                                                                                                                                                                                                                                                                                                                                                                                                       |  |
|             | 39                                                                                     | 1                                                                       | P-137                                                                                                                                                                                | GRIPPER LUBE INST. STICKER                                                                                                                                                                                                                                                                                                                                                                                                                            |  |
|             | 39<br>40                                                                               | 1                                                                       | P-137<br>P-141                                                                                                                                                                       | GRIPPER LUBE INST. STICKER IMPORTANT LABEL - APPLIED TO TUBING                                                                                                                                                                                                                                                                                                                                                                                        |  |
|             | 39<br>40<br>41                                                                         | 1 1 1                                                                   | P-137<br>P-141<br>P-144-2                                                                                                                                                            | GRIPPER LUBE INST. STICKER IMPORTANT LABEL - APPLIED TO TUBING AIR BLEED LABEL                                                                                                                                                                                                                                                                                                                                                                        |  |
|             | 39<br>40<br>41<br>42                                                                   | 1<br>1<br>1<br>2                                                        | P-137<br>P-141<br>P-144-2<br>P-186                                                                                                                                                   | GRIPPER LUBE INST. STICKER IMPORTANT LABEL - APPLIED TO TUBING AIR BLEED LABEL ROPE GRIPPER WEAR-IN LINE STICKER                                                                                                                                                                                                                                                                                                                                      |  |
|             | 39<br>40<br>41<br>42<br>43                                                             | 1<br>1<br>1<br>2<br>1                                                   | P-137<br>P-141<br>P-144-2<br>P-186<br>P-192                                                                                                                                          | GRIPPER LUBE INST. STICKER IMPORTANT LABEL - APPLIED TO TUBING AIR BLEED LABEL ROPE GRIPPER WEAR-IN LINE STICKER IMPORTANT NOTICE - LANG LAY ROPES, ROPE GRIPPER 621 ROPE GRIPPER LABEL                                                                                                                                                                                                                                                               |  |
|             | 39<br>40<br>41<br>42<br>43<br>44                                                       | 1<br>1<br>1<br>2<br>1                                                   | P-137 P-141 P-144-2 P-186 P-192 P-219 1/2 - 13 UNC x 1.25"                                                                                                                           | GRIPPER LUBE INST. STICKER IMPORTANT LABEL - APPLIED TO TUBING AIR BLEED LABEL ROPE GRIPPER WEAR-IN LINE STICKER IMPORTANT NOTICE - LANG LAY ROPES, ROPE GRIPPER 621 ROPE GRIPPER LABEL                                                                                                                                                                                                                                                               |  |
|             | 39<br>40<br>41<br>42<br>43<br>44<br>45<br>46<br>47                                     | 1<br>1<br>2<br>1<br>1<br>6                                              | P-137 P-141 P-144-2 P-186 P-192 P-219 1/2 - 13 UNC x 1.25" 1/2 LOCK WASHER 5/16 - 18 UNC x 2.0                                                                                       | GRIPPER LUBE INST. STICKER IMPORTANT LABEL - APPLIED TO TUBING AIR BLEED LABEL ROPE GRIPPER WEAR-IN LINE STICKER IMPORTANT NOTICE - LANG LAY ROPES, ROPE GRIPPER 621 ROPE GRIPPER LABEL HEX HEAD BOLT                                                                                                                                                                                                                                                 |  |
|             | 39<br>40<br>41<br>42<br>43<br>44<br>45<br>46                                           | 1<br>1<br>2<br>1<br>1<br>6<br>6                                         | P-137 P-141 P-144-2 P-186 P-192 P-219 1/2 - 13 UNC x 1.25" 1/2 LOCK WASHER                                                                                                           | GRIPPER LUBE INST. STICKER IMPORTANT LABEL - APPLIED TO TUBING AIR BLEED LABEL ROPE GRIPPER WEAR-IN LINE STICKER IMPORTANT NOTICE - LANG LAY ROPES, ROPE GRIPPER 621 ROPE GRIPPER LABEL HEX HEAD BOLT STANDARD LOCK WASHER                                                                                                                                                                                                                            |  |
|             | 39<br>40<br>41<br>42<br>43<br>44<br>45<br>46<br>47                                     | 1<br>1<br>2<br>1<br>1<br>6<br>6                                         | P-137 P-141 P-144-2 P-186 P-192 P-219 1/2 - 13 UNC x 1.25" 1/2 LOCK WASHER 5/16 - 18 UNC x 2.0                                                                                       | GRIPPER LUBE INST. STICKER IMPORTANT LABEL - APPLIED TO TUBING AIR BLEED LABEL ROPE GRIPPER WEAR-IN LINE STICKER IMPORTANT NOTICE - LANG LAY ROPES, ROPE GRIPPER 621 ROPE GRIPPER LABEL HEX HEAD BOLT STANDARD LOCK WASHER SOCKET HEAD CAP SCREW                                                                                                                                                                                                      |  |
|             | 39<br>40<br>41<br>42<br>43<br>44<br>45<br>46<br>47<br>48                               | 1<br>1<br>2<br>1<br>1<br>6<br>6<br>4                                    | P-137 P-141 P-144-2 P-186 P-192 P-219 1/2 - 13 UNC x 1.25" 1/2 LOCK WASHER 5/16 - 18 UNC x 2.0 5/16" WASHER 1/4 - 20 UNC x 1.5                                                       | GRIPPER LUBE INST. STICKER IMPORTANT LABEL - APPLIED TO TUBING AIR BLEED LABEL ROPE GRIPPER WEAR-IN LINE STICKER IMPORTANT NOTICE - LANG LAY ROPES, ROPE GRIPPER 621 ROPE GRIPPER LABEL HEX HEAD BOLT STANDARD LOCK WASHER SOCKET HEAD CAP SCREW STANDARD WASHER                                                                                                                                                                                      |  |
|             | 39<br>40<br>41<br>42<br>43<br>44<br>45<br>46<br>47<br>48<br>49<br>50<br>51             | 1<br>1<br>2<br>1<br>1<br>6<br>6<br>4<br>4                               | P-137 P-141 P-144-2 P-186 P-192 P-219 1/2 - 13 UNC x 1.25" 1/2 LOCK WASHER 5/16 - 18 UNC x 2.0 5/16" WASHER 1/4 - 20 UNC x 1.5 #10-32 UNF x 0.375"                                   | GRIPPER LUBE INST. STICKER IMPORTANT LABEL - APPLIED TO TUBING AIR BLEED LABEL ROPE GRIPPER WEAR-IN LINE STICKER IMPORTANT NOTICE - LANG LAY ROPES, ROPE GRIPPER 621 ROPE GRIPPER LABEL HEX HEAD BOLT STANDARD LOCK WASHER SOCKET HEAD CAP SCREW STANDARD WASHER HALF DOG SET SCREW                                                                                                                                                                   |  |
|             | 39<br>40<br>41<br>42<br>43<br>44<br>45<br>46<br>47<br>48<br>49<br>50<br>51<br>52       | 1<br>1<br>2<br>1<br>1<br>6<br>6<br>4<br>4<br>2<br>2<br>2<br>8           | P-137 P-141 P-144-2 P-186 P-192 P-219 1/2 - 13 UNC x 1.25" 1/2 LOCK WASHER 5/16 - 18 UNC x 2.0 5/16" WASHER 1/4 - 20 UNC x 1.5 #10-32 UNF x 0.375"                                   | GRIPPER LUBE INST. STICKER IMPORTANT LABEL - APPLIED TO TUBING AIR BLEED LABEL ROPE GRIPPER WEAR-IN LINE STICKER IMPORTANT NOTICE - LANG LAY ROPES, ROPE GRIPPER 621 ROPE GRIPPER LABEL HEX HEAD BOLT STANDARD LOCK WASHER SOCKET HEAD CAP SCREW STANDARD WASHER HALF DOG SET SCREW SOCKET HEAD CAP SCREW SOCKET HEAD CAP SCREW SOCKET HEAD CAP SCREW STANDARD LOCK WASHER                                                                            |  |
|             | 39<br>40<br>41<br>42<br>43<br>44<br>45<br>46<br>47<br>48<br>49<br>50<br>51             | 1<br>1<br>2<br>1<br>1<br>6<br>6<br>4<br>4<br>2<br>2                     | P-137 P-141 P-144-2 P-186 P-192 P-219 1/2 - 13 UNC x 1.25" 1/2 LOCK WASHER 5/16 - 18 UNC x 2.0 5/16" WASHER 1/4 - 20 UNC x 1.5 #10-32 UNF x 0.375" #10-32 UNF x 0.75                 | GRIPPER LUBE INST. STICKER IMPORTANT LABEL - APPLIED TO TUBING AIR BLEED LABEL ROPE GRIPPER WEAR-IN LINE STICKER IMPORTANT NOTICE - LANG LAY ROPES, ROPE GRIPPER 621 ROPE GRIPPER LABEL HEX HEAD BOLT STANDARD LOCK WASHER SOCKET HEAD CAP SCREW STANDARD WASHER HALF DOG SET SCREW SOCKET HEAD CAP SCREW SOCKET HEAD CAP SCREW                                                                                                                       |  |
|             | 39<br>40<br>41<br>42<br>43<br>44<br>45<br>46<br>47<br>48<br>49<br>50<br>51<br>52       | 1<br>1<br>2<br>1<br>1<br>6<br>6<br>4<br>4<br>2<br>2<br>2<br>8<br>1<br>4 | P-137 P-141 P-144-2 P-186 P-192 P-219 1/2 - 13 UNC x 1.25" 1/2 LOCK WASHER 5/16 - 18 UNC x 2.0 5/16" WASHER 1/4 - 20 UNC x 1.5 #10-32 UNF x 0.375" #10-32 UNF x 0.75 #10 LOCK WASHER | GRIPPER LUBE INST. STICKER IMPORTANT LABEL - APPLIED TO TUBING AIR BLEED LABEL ROPE GRIPPER WEAR-IN LINE STICKER IMPORTANT NOTICE - LANG LAY ROPES, ROPE GRIPPER 621 ROPE GRIPPER LABEL HEX HEAD BOLT STANDARD LOCK WASHER SOCKET HEAD CAP SCREW STANDARD WASHER HALF DOG SET SCREW SOCKET HEAD CAP SCREW SOCKET HEAD CAP SCREW STANDARD LOCK WASHER SOCKET HEAD CAP SCREW SOCKET HEAD CAP SCREW STANDARD LOCK WASHER SET SCREW SOCKET HEAD CAP SCREW |  |
|             | 39<br>40<br>41<br>42<br>43<br>44<br>45<br>46<br>47<br>48<br>49<br>50<br>51<br>52<br>53 | 1<br>1<br>2<br>1<br>6<br>6<br>4<br>4<br>2<br>2<br>2<br>8<br>1           | P-137 P-141 P-144-2 P-186 P-192 P-219 1/2 - 13 UNC x 1.25" 1/2 LOCK WASHER 5/16 - 18 UNC x 2.0 5/16" WASHER 1/4 - 20 UNC x 1.5 #10-32 UNF x 0.375" #10-32 UNF x 0.75 #10 LOCK WASHER | GRIPPER LUBE INST. STICKER IMPORTANT LABEL - APPLIED TO TUBING AIR BLEED LABEL ROPE GRIPPER WEAR-IN LINE STICKER IMPORTANT NOTICE - LANG LAY ROPES, ROPE GRIPPER 621 ROPE GRIPPER LABEL HEX HEAD BOLT STANDARD LOCK WASHER SOCKET HEAD CAP SCREW STANDARD WASHER HALF DOG SET SCREW SOCKET HEAD CAP SCREW SOCKET HEAD CAP SCREW SOCKET HEAD CAP SCREW SOCKET HEAD CAP SCREW STANDARD LOCK WASHER SET SCREW                                            |  |