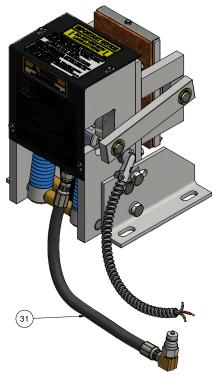

# NOTE:

- 1. QTY LISTED FOR ITEMS 3, 4 & 5 ARE STANDARD. ACTUAL QTY MAY VARY WITH ROPE DIAMETER.
- 2. REFERENCE DIMENSIONS SHOWN TO AID IN SETUP AND INSTALL

| -<br>-<br>- |                                                                                        |                                                                         | TARTIVOIVIBLIC                                                                                                                                                                       | DESCRIPTION                                                                                                                                                                                                                                                                                                                                                                                                                                           |  |
|-------------|----------------------------------------------------------------------------------------|-------------------------------------------------------------------------|--------------------------------------------------------------------------------------------------------------------------------------------------------------------------------------|-------------------------------------------------------------------------------------------------------------------------------------------------------------------------------------------------------------------------------------------------------------------------------------------------------------------------------------------------------------------------------------------------------------------------------------------------------|--|
|             | 1                                                                                      | 1                                                                       | 622-003                                                                                                                                                                              | STATIONARY SHOE ASSEMBLY                                                                                                                                                                                                                                                                                                                                                                                                                              |  |
|             | 2                                                                                      | 2                                                                       | 620-007                                                                                                                                                                              | SHAFT SUPPORT BLOCK                                                                                                                                                                                                                                                                                                                                                                                                                                   |  |
|             | 3                                                                                      | 4                                                                       | 620-008                                                                                                                                                                              | SPACER (11 GA.) - LINING WEAR                                                                                                                                                                                                                                                                                                                                                                                                                         |  |
|             | 4                                                                                      | 2                                                                       | 620-008-1                                                                                                                                                                            | SPACER (16 GA.) - LINING WEAR                                                                                                                                                                                                                                                                                                                                                                                                                         |  |
|             | 5                                                                                      | 2                                                                       | 620-008-2                                                                                                                                                                            | SPACER (22 GA.) - LINING WEAR                                                                                                                                                                                                                                                                                                                                                                                                                         |  |
|             | 6                                                                                      | 1                                                                       | 622-015                                                                                                                                                                              | TUBING ASSEMBLY                                                                                                                                                                                                                                                                                                                                                                                                                                       |  |
|             | 7                                                                                      | 2                                                                       | 622-018                                                                                                                                                                              | SHAFT - ROTATING & NON-ROTATING                                                                                                                                                                                                                                                                                                                                                                                                                       |  |
|             | 8                                                                                      | 2                                                                       | 600-020                                                                                                                                                                              | CONNECTING ARM ASSEMBLY                                                                                                                                                                                                                                                                                                                                                                                                                               |  |
|             | 9                                                                                      | 2                                                                       | 622-022                                                                                                                                                                              | LINING ASSEMBLY                                                                                                                                                                                                                                                                                                                                                                                                                                       |  |
|             | 10                                                                                     | 2                                                                       | 600-025                                                                                                                                                                              | LOWER SPRING GUIDE ASSEMBLY                                                                                                                                                                                                                                                                                                                                                                                                                           |  |
|             | 11                                                                                     | 2                                                                       | 600-027                                                                                                                                                                              | UPPER SPRING SUPPORT                                                                                                                                                                                                                                                                                                                                                                                                                                  |  |
|             | 12                                                                                     | 2                                                                       | 600-029                                                                                                                                                                              | GUIDE - UPPER SPRING SUPPORT                                                                                                                                                                                                                                                                                                                                                                                                                          |  |
|             | 13                                                                                     | 2                                                                       | 621-030                                                                                                                                                                              | SPRING                                                                                                                                                                                                                                                                                                                                                                                                                                                |  |
|             | 14                                                                                     | 2                                                                       | 622-031                                                                                                                                                                              | SHAFT                                                                                                                                                                                                                                                                                                                                                                                                                                                 |  |
|             | 15                                                                                     | 2                                                                       | 601-032                                                                                                                                                                              | TUBING - SPACER                                                                                                                                                                                                                                                                                                                                                                                                                                       |  |
|             | 16                                                                                     | 1                                                                       | 622-033                                                                                                                                                                              | TUBING - SPACER                                                                                                                                                                                                                                                                                                                                                                                                                                       |  |
|             | 17                                                                                     | 1                                                                       | 600-035                                                                                                                                                                              | CYLINDER ASSEMBLY                                                                                                                                                                                                                                                                                                                                                                                                                                     |  |
|             | 18                                                                                     | 1                                                                       | 622-036                                                                                                                                                                              | HYDRAULIC CYLINDER PIVOT BRACKET ASSEMBLY                                                                                                                                                                                                                                                                                                                                                                                                             |  |
| ľ           | 19                                                                                     | 1                                                                       | 620-037                                                                                                                                                                              | HYDRAULIC HOSE - STANDARD 27" LENGTH                                                                                                                                                                                                                                                                                                                                                                                                                  |  |
|             | 19                                                                                     |                                                                         | 620-037- "L"                                                                                                                                                                         | HYDRAULIC HOSE - "L" = LENGTH IN FEET (30' MAX)                                                                                                                                                                                                                                                                                                                                                                                                       |  |
|             | 20                                                                                     | 1                                                                       | 620-038                                                                                                                                                                              | QUICK CONNECT FITTING                                                                                                                                                                                                                                                                                                                                                                                                                                 |  |
|             | 21                                                                                     | 1                                                                       | 622-040                                                                                                                                                                              | COVER - 622 ROPE GRIPPER                                                                                                                                                                                                                                                                                                                                                                                                                              |  |
|             | 22                                                                                     | 1                                                                       | 600-041 R                                                                                                                                                                            | ANGLE, RIGHT HAND - MOUNTING                                                                                                                                                                                                                                                                                                                                                                                                                          |  |
|             | 23                                                                                     | 1                                                                       | 600-041 L                                                                                                                                                                            | ANGLE, LEFT HAND - MOUNTING                                                                                                                                                                                                                                                                                                                                                                                                                           |  |
| (B)         | 24                                                                                     | 1                                                                       | 620-638-18                                                                                                                                                                           | ACTUATING ANGLE ASSEMBLY - 18mm                                                                                                                                                                                                                                                                                                                                                                                                                       |  |
|             |                                                                                        |                                                                         | 622-635-1                                                                                                                                                                            | SWITCH ASS'Y, LEAD LENGTHS = 10'                                                                                                                                                                                                                                                                                                                                                                                                                      |  |
| (B)         | 25                                                                                     | 1                                                                       | 622-635-2                                                                                                                                                                            | SWITCH ASS'Y, LEAD LENGTHS = 24'                                                                                                                                                                                                                                                                                                                                                                                                                      |  |
|             |                                                                                        |                                                                         | 622-635-3                                                                                                                                                                            | SWITCH ASS'Y, LEAD LENGTHS = 18'                                                                                                                                                                                                                                                                                                                                                                                                                      |  |
|             | 26                                                                                     | 1                                                                       | 622-072                                                                                                                                                                              | MOVABLE SHOE ASSEMBLY                                                                                                                                                                                                                                                                                                                                                                                                                                 |  |
|             | 27                                                                                     | 1                                                                       | 601-078                                                                                                                                                                              | LATCH                                                                                                                                                                                                                                                                                                                                                                                                                                                 |  |
| ľ           | 28                                                                                     |                                                                         | 600-081-1                                                                                                                                                                            |                                                                                                                                                                                                                                                                                                                                                                                                                                                       |  |
|             |                                                                                        | 1                                                                       | 600-081-2                                                                                                                                                                            |                                                                                                                                                                                                                                                                                                                                                                                                                                                       |  |
|             |                                                                                        |                                                                         | 600-081-3                                                                                                                                                                            |                                                                                                                                                                                                                                                                                                                                                                                                                                                       |  |
|             | 29                                                                                     | 1                                                                       | 600-082                                                                                                                                                                              | 801-DC2 90° ANGLE BOX CONNECTOR                                                                                                                                                                                                                                                                                                                                                                                                                       |  |
|             | 30                                                                                     | 1                                                                       | 610-087                                                                                                                                                                              | PARKER #149F-6-4 MALE ELBOW                                                                                                                                                                                                                                                                                                                                                                                                                           |  |
|             | 31                                                                                     | 1                                                                       | 610-091                                                                                                                                                                              | 3-8 x 3-8 NPT STREET 90 DEG. ELBOW                                                                                                                                                                                                                                                                                                                                                                                                                    |  |
|             | 32                                                                                     | 2                                                                       | 600-095                                                                                                                                                                              | WASHER - DOUBLE BOLT                                                                                                                                                                                                                                                                                                                                                                                                                                  |  |
|             | 33                                                                                     | 1                                                                       | 620-100                                                                                                                                                                              | PUMPING UNIT                                                                                                                                                                                                                                                                                                                                                                                                                                          |  |
|             | 34                                                                                     | 1                                                                       | 622-207                                                                                                                                                                              | HOSE GROMMET                                                                                                                                                                                                                                                                                                                                                                                                                                          |  |
|             | 35                                                                                     | 1                                                                       | 620-607                                                                                                                                                                              | SOLENOID LOCKING UNIT                                                                                                                                                                                                                                                                                                                                                                                                                                 |  |
|             | 36                                                                                     | 4                                                                       | 90-033                                                                                                                                                                               | E-CLIP, #X5133-74                                                                                                                                                                                                                                                                                                                                                                                                                                     |  |
| _           | 37                                                                                     | 1                                                                       | P-133                                                                                                                                                                                | ROPE GRIPPER WARNING LABEL - MEDIUM                                                                                                                                                                                                                                                                                                                                                                                                                   |  |
|             | - 7                                                                                    |                                                                         | I                                                                                                                                                                                    |                                                                                                                                                                                                                                                                                                                                                                                                                                                       |  |
|             | 38                                                                                     | 1                                                                       | P-134                                                                                                                                                                                | ROPE GRIPPER WARNING LABEL - LARGE                                                                                                                                                                                                                                                                                                                                                                                                                    |  |
|             | 38<br>39                                                                               | 1                                                                       | P-134<br>P-137                                                                                                                                                                       | ROPE GRIPPER WARNING LABEL - LARGE<br>GRIPPER LUBE INST. STICKER                                                                                                                                                                                                                                                                                                                                                                                      |  |
|             | _                                                                                      |                                                                         |                                                                                                                                                                                      |                                                                                                                                                                                                                                                                                                                                                                                                                                                       |  |
|             | 39                                                                                     | 1                                                                       | P-137                                                                                                                                                                                | GRIPPER LUBE INST. STICKER                                                                                                                                                                                                                                                                                                                                                                                                                            |  |
|             | 39<br>40                                                                               | 1                                                                       | P-137<br>P-141                                                                                                                                                                       | GRIPPER LUBE INST. STICKER IMPORTANT LABEL - APPLIED TO TUBING                                                                                                                                                                                                                                                                                                                                                                                        |  |
|             | 39<br>40<br>41                                                                         | 1 1 1                                                                   | P-137<br>P-141<br>P-144-2                                                                                                                                                            | GRIPPER LUBE INST. STICKER IMPORTANT LABEL - APPLIED TO TUBING AIR BLEED LABEL                                                                                                                                                                                                                                                                                                                                                                        |  |
|             | 39<br>40<br>41<br>42                                                                   | 1<br>1<br>1<br>2                                                        | P-137<br>P-141<br>P-144-2<br>P-186                                                                                                                                                   | GRIPPER LUBE INST. STICKER IMPORTANT LABEL - APPLIED TO TUBING AIR BLEED LABEL ROPE GRIPPER WEAR-IN LINE STICKER                                                                                                                                                                                                                                                                                                                                      |  |
|             | 39<br>40<br>41<br>42<br>43                                                             | 1<br>1<br>1<br>2<br>1                                                   | P-137<br>P-141<br>P-144-2<br>P-186<br>P-192                                                                                                                                          | GRIPPER LUBE INST. STICKER IMPORTANT LABEL - APPLIED TO TUBING AIR BLEED LABEL ROPE GRIPPER WEAR-IN LINE STICKER IMPORTANT NOTICE - LANG LAY ROPES, ROPE GRIPPER 621 ROPE GRIPPER LABEL                                                                                                                                                                                                                                                               |  |
|             | 39<br>40<br>41<br>42<br>43<br>44                                                       | 1<br>1<br>1<br>2<br>1                                                   | P-137 P-141 P-144-2 P-186 P-192 P-219 1/2 - 13 UNC x 1.25"                                                                                                                           | GRIPPER LUBE INST. STICKER IMPORTANT LABEL - APPLIED TO TUBING AIR BLEED LABEL ROPE GRIPPER WEAR-IN LINE STICKER IMPORTANT NOTICE - LANG LAY ROPES, ROPE GRIPPER 621 ROPE GRIPPER LABEL                                                                                                                                                                                                                                                               |  |
|             | 39<br>40<br>41<br>42<br>43<br>44<br>45<br>46<br>47                                     | 1<br>1<br>2<br>1<br>1<br>6                                              | P-137 P-141 P-144-2 P-186 P-192 P-219 1/2 - 13 UNC x 1.25" 1/2 LOCK WASHER 5/16 - 18 UNC x 2.0                                                                                       | GRIPPER LUBE INST. STICKER IMPORTANT LABEL - APPLIED TO TUBING AIR BLEED LABEL ROPE GRIPPER WEAR-IN LINE STICKER IMPORTANT NOTICE - LANG LAY ROPES, ROPE GRIPPER 621 ROPE GRIPPER LABEL HEX HEAD BOLT                                                                                                                                                                                                                                                 |  |
|             | 39<br>40<br>41<br>42<br>43<br>44<br>45<br>46                                           | 1<br>1<br>2<br>1<br>1<br>6<br>6                                         | P-137 P-141 P-144-2 P-186 P-192 P-219 1/2 - 13 UNC x 1.25" 1/2 LOCK WASHER                                                                                                           | GRIPPER LUBE INST. STICKER IMPORTANT LABEL - APPLIED TO TUBING AIR BLEED LABEL ROPE GRIPPER WEAR-IN LINE STICKER IMPORTANT NOTICE - LANG LAY ROPES, ROPE GRIPPER 621 ROPE GRIPPER LABEL HEX HEAD BOLT STANDARD LOCK WASHER                                                                                                                                                                                                                            |  |
|             | 39<br>40<br>41<br>42<br>43<br>44<br>45<br>46<br>47                                     | 1<br>1<br>2<br>1<br>1<br>6<br>6                                         | P-137 P-141 P-144-2 P-186 P-192 P-219 1/2 - 13 UNC x 1.25" 1/2 LOCK WASHER 5/16 - 18 UNC x 2.0                                                                                       | GRIPPER LUBE INST. STICKER IMPORTANT LABEL - APPLIED TO TUBING AIR BLEED LABEL ROPE GRIPPER WEAR-IN LINE STICKER IMPORTANT NOTICE - LANG LAY ROPES, ROPE GRIPPER 621 ROPE GRIPPER LABEL HEX HEAD BOLT STANDARD LOCK WASHER SOCKET HEAD CAP SCREW                                                                                                                                                                                                      |  |
|             | 39<br>40<br>41<br>42<br>43<br>44<br>45<br>46<br>47<br>48                               | 1<br>1<br>2<br>1<br>1<br>6<br>6<br>4                                    | P-137 P-141 P-144-2 P-186 P-192 P-219 1/2 - 13 UNC x 1.25" 1/2 LOCK WASHER 5/16 - 18 UNC x 2.0 5/16" WASHER 1/4 - 20 UNC x 1.5                                                       | GRIPPER LUBE INST. STICKER IMPORTANT LABEL - APPLIED TO TUBING AIR BLEED LABEL ROPE GRIPPER WEAR-IN LINE STICKER IMPORTANT NOTICE - LANG LAY ROPES, ROPE GRIPPER 621 ROPE GRIPPER LABEL HEX HEAD BOLT STANDARD LOCK WASHER SOCKET HEAD CAP SCREW STANDARD WASHER                                                                                                                                                                                      |  |
|             | 39<br>40<br>41<br>42<br>43<br>44<br>45<br>46<br>47<br>48<br>49<br>50<br>51             | 1<br>1<br>2<br>1<br>1<br>6<br>6<br>4<br>4                               | P-137 P-141 P-144-2 P-186 P-192 P-219 1/2 - 13 UNC x 1.25" 1/2 LOCK WASHER 5/16 - 18 UNC x 2.0 5/16" WASHER 1/4 - 20 UNC x 1.5 #10-32 UNF x 0.375"                                   | GRIPPER LUBE INST. STICKER IMPORTANT LABEL - APPLIED TO TUBING AIR BLEED LABEL ROPE GRIPPER WEAR-IN LINE STICKER IMPORTANT NOTICE - LANG LAY ROPES, ROPE GRIPPER 621 ROPE GRIPPER LABEL HEX HEAD BOLT STANDARD LOCK WASHER SOCKET HEAD CAP SCREW STANDARD WASHER HALF DOG SET SCREW                                                                                                                                                                   |  |
|             | 39<br>40<br>41<br>42<br>43<br>44<br>45<br>46<br>47<br>48<br>49<br>50<br>51<br>52       | 1<br>1<br>2<br>1<br>1<br>6<br>6<br>4<br>4<br>2<br>2<br>2<br>8           | P-137 P-141 P-144-2 P-186 P-192 P-219 1/2 - 13 UNC x 1.25" 1/2 LOCK WASHER 5/16 - 18 UNC x 2.0 5/16" WASHER 1/4 - 20 UNC x 1.5 #10-32 UNF x 0.375"                                   | GRIPPER LUBE INST. STICKER IMPORTANT LABEL - APPLIED TO TUBING AIR BLEED LABEL ROPE GRIPPER WEAR-IN LINE STICKER IMPORTANT NOTICE - LANG LAY ROPES, ROPE GRIPPER 621 ROPE GRIPPER LABEL HEX HEAD BOLT STANDARD LOCK WASHER SOCKET HEAD CAP SCREW STANDARD WASHER HALF DOG SET SCREW SOCKET HEAD CAP SCREW SOCKET HEAD CAP SCREW SOCKET HEAD CAP SCREW STANDARD LOCK WASHER                                                                            |  |
|             | 39<br>40<br>41<br>42<br>43<br>44<br>45<br>46<br>47<br>48<br>49<br>50<br>51             | 1<br>1<br>2<br>1<br>1<br>6<br>6<br>4<br>4<br>2<br>2                     | P-137 P-141 P-144-2 P-186 P-192 P-219 1/2 - 13 UNC x 1.25" 1/2 LOCK WASHER 5/16 - 18 UNC x 2.0 5/16" WASHER 1/4 - 20 UNC x 1.5 #10-32 UNF x 0.375" #10-32 UNF x 0.75                 | GRIPPER LUBE INST. STICKER IMPORTANT LABEL - APPLIED TO TUBING AIR BLEED LABEL ROPE GRIPPER WEAR-IN LINE STICKER IMPORTANT NOTICE - LANG LAY ROPES, ROPE GRIPPER 621 ROPE GRIPPER LABEL HEX HEAD BOLT STANDARD LOCK WASHER SOCKET HEAD CAP SCREW STANDARD WASHER HALF DOG SET SCREW SOCKET HEAD CAP SCREW SOCKET HEAD CAP SCREW                                                                                                                       |  |
|             | 39<br>40<br>41<br>42<br>43<br>44<br>45<br>46<br>47<br>48<br>49<br>50<br>51<br>52       | 1<br>1<br>2<br>1<br>1<br>6<br>6<br>4<br>4<br>2<br>2<br>2<br>8<br>1<br>4 | P-137 P-141 P-144-2 P-186 P-192 P-219 1/2 - 13 UNC x 1.25" 1/2 LOCK WASHER 5/16 - 18 UNC x 2.0 5/16" WASHER 1/4 - 20 UNC x 1.5 #10-32 UNF x 0.375" #10-32 UNF x 0.75 #10 LOCK WASHER | GRIPPER LUBE INST. STICKER IMPORTANT LABEL - APPLIED TO TUBING AIR BLEED LABEL ROPE GRIPPER WEAR-IN LINE STICKER IMPORTANT NOTICE - LANG LAY ROPES, ROPE GRIPPER 621 ROPE GRIPPER LABEL HEX HEAD BOLT STANDARD LOCK WASHER SOCKET HEAD CAP SCREW STANDARD WASHER HALF DOG SET SCREW SOCKET HEAD CAP SCREW SOCKET HEAD CAP SCREW STANDARD LOCK WASHER SOCKET HEAD CAP SCREW SOCKET HEAD CAP SCREW STANDARD LOCK WASHER SET SCREW SOCKET HEAD CAP SCREW |  |
|             | 39<br>40<br>41<br>42<br>43<br>44<br>45<br>46<br>47<br>48<br>49<br>50<br>51<br>52<br>53 | 1<br>1<br>2<br>1<br>6<br>6<br>4<br>4<br>2<br>2<br>2<br>8<br>1           | P-137 P-141 P-144-2 P-186 P-192 P-219 1/2 - 13 UNC x 1.25" 1/2 LOCK WASHER 5/16 - 18 UNC x 2.0 5/16" WASHER 1/4 - 20 UNC x 1.5 #10-32 UNF x 0.375" #10-32 UNF x 0.75 #10 LOCK WASHER | GRIPPER LUBE INST. STICKER IMPORTANT LABEL - APPLIED TO TUBING AIR BLEED LABEL ROPE GRIPPER WEAR-IN LINE STICKER IMPORTANT NOTICE - LANG LAY ROPES, ROPE GRIPPER 621 ROPE GRIPPER LABEL HEX HEAD BOLT STANDARD LOCK WASHER SOCKET HEAD CAP SCREW STANDARD WASHER HALF DOG SET SCREW SOCKET HEAD CAP SCREW SOCKET HEAD CAP SCREW SOCKET HEAD CAP SCREW SOCKET HEAD CAP SCREW STANDARD LOCK WASHER SET SCREW                                            |  |