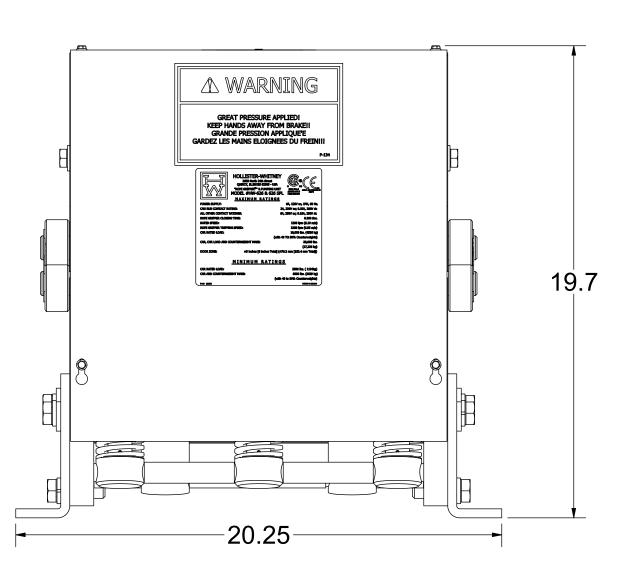

# NOTE:

- 1. QTY LISTED FOR ITEMS 3, 4 & 5 ARE STANDARD. ACTUAL QTY MAY VARY WITH ROPE DIAMETER.
- 2. REFERENCE DIMENSIONS SHOWN TO AID IN SETUP AND INSTALL

| -<br>-<br>- |                                                                                        |                                                                         | TARTIVOIVIBLIC                                                                                                                                                                       | DESCRIPTION                                                                                                                                                                                                                                                                                                                                                                                                                                           |  |
|-------------|----------------------------------------------------------------------------------------|-------------------------------------------------------------------------|--------------------------------------------------------------------------------------------------------------------------------------------------------------------------------------|-------------------------------------------------------------------------------------------------------------------------------------------------------------------------------------------------------------------------------------------------------------------------------------------------------------------------------------------------------------------------------------------------------------------------------------------------------|--|
|             | 1                                                                                      | 1                                                                       | 622-003                                                                                                                                                                              | STATIONARY SHOE ASSEMBLY                                                                                                                                                                                                                                                                                                                                                                                                                              |  |
|             | 2                                                                                      | 2                                                                       | 620-007                                                                                                                                                                              | SHAFT SUPPORT BLOCK                                                                                                                                                                                                                                                                                                                                                                                                                                   |  |
|             | 3                                                                                      | 4                                                                       | 620-008                                                                                                                                                                              | SPACER (11 GA.) - LINING WEAR                                                                                                                                                                                                                                                                                                                                                                                                                         |  |
|             | 4                                                                                      | 2                                                                       | 620-008-1                                                                                                                                                                            | SPACER (16 GA.) - LINING WEAR                                                                                                                                                                                                                                                                                                                                                                                                                         |  |
|             | 5                                                                                      | 2                                                                       | 620-008-2                                                                                                                                                                            | SPACER (22 GA.) - LINING WEAR                                                                                                                                                                                                                                                                                                                                                                                                                         |  |
|             | 6                                                                                      | 1                                                                       | 622-015                                                                                                                                                                              | TUBING ASSEMBLY                                                                                                                                                                                                                                                                                                                                                                                                                                       |  |
|             | 7                                                                                      | 2                                                                       | 622-018                                                                                                                                                                              | SHAFT - ROTATING & NON-ROTATING                                                                                                                                                                                                                                                                                                                                                                                                                       |  |
|             | 8                                                                                      | 2                                                                       | 600-020                                                                                                                                                                              | CONNECTING ARM ASSEMBLY                                                                                                                                                                                                                                                                                                                                                                                                                               |  |
|             | 9                                                                                      | 2                                                                       | 622-022                                                                                                                                                                              | LINING ASSEMBLY                                                                                                                                                                                                                                                                                                                                                                                                                                       |  |
|             | 10                                                                                     | 2                                                                       | 600-025                                                                                                                                                                              | LOWER SPRING GUIDE ASSEMBLY                                                                                                                                                                                                                                                                                                                                                                                                                           |  |
|             | 11                                                                                     | 2                                                                       | 600-027                                                                                                                                                                              | UPPER SPRING SUPPORT                                                                                                                                                                                                                                                                                                                                                                                                                                  |  |
|             | 12                                                                                     | 2                                                                       | 600-029                                                                                                                                                                              | GUIDE - UPPER SPRING SUPPORT                                                                                                                                                                                                                                                                                                                                                                                                                          |  |
|             | 13                                                                                     | 2                                                                       | 621-030                                                                                                                                                                              | SPRING                                                                                                                                                                                                                                                                                                                                                                                                                                                |  |
|             | 14                                                                                     | 2                                                                       | 622-031                                                                                                                                                                              | SHAFT                                                                                                                                                                                                                                                                                                                                                                                                                                                 |  |
|             | 15                                                                                     | 2                                                                       | 601-032                                                                                                                                                                              | TUBING - SPACER                                                                                                                                                                                                                                                                                                                                                                                                                                       |  |
|             | 16                                                                                     | 1                                                                       | 622-033                                                                                                                                                                              | TUBING - SPACER                                                                                                                                                                                                                                                                                                                                                                                                                                       |  |
|             | 17                                                                                     | 1                                                                       | 600-035                                                                                                                                                                              | CYLINDER ASSEMBLY                                                                                                                                                                                                                                                                                                                                                                                                                                     |  |
|             | 18                                                                                     | 1                                                                       | 622-036                                                                                                                                                                              | HYDRAULIC CYLINDER PIVOT BRACKET ASSEMBLY                                                                                                                                                                                                                                                                                                                                                                                                             |  |
| ľ           | 19                                                                                     | 1                                                                       | 620-037                                                                                                                                                                              | HYDRAULIC HOSE - STANDARD 27" LENGTH                                                                                                                                                                                                                                                                                                                                                                                                                  |  |
|             | 19                                                                                     |                                                                         | 620-037- "L"                                                                                                                                                                         | HYDRAULIC HOSE - "L" = LENGTH IN FEET (30' MAX)                                                                                                                                                                                                                                                                                                                                                                                                       |  |
|             | 20                                                                                     | 1                                                                       | 620-038                                                                                                                                                                              | QUICK CONNECT FITTING                                                                                                                                                                                                                                                                                                                                                                                                                                 |  |
|             | 21                                                                                     | 1                                                                       | 622-040                                                                                                                                                                              | COVER - 622 ROPE GRIPPER                                                                                                                                                                                                                                                                                                                                                                                                                              |  |
|             | 22                                                                                     | 1                                                                       | 600-041 R                                                                                                                                                                            | ANGLE, RIGHT HAND - MOUNTING                                                                                                                                                                                                                                                                                                                                                                                                                          |  |
|             | 23                                                                                     | 1                                                                       | 600-041 L                                                                                                                                                                            | ANGLE, LEFT HAND - MOUNTING                                                                                                                                                                                                                                                                                                                                                                                                                           |  |
| (B)         | 24                                                                                     | 1                                                                       | 620-638-18                                                                                                                                                                           | ACTUATING ANGLE ASSEMBLY - 18mm                                                                                                                                                                                                                                                                                                                                                                                                                       |  |
|             |                                                                                        |                                                                         | 622-635-1                                                                                                                                                                            | SWITCH ASS'Y, LEAD LENGTHS = 10'                                                                                                                                                                                                                                                                                                                                                                                                                      |  |
| (B)         | 25                                                                                     | 1                                                                       | 622-635-2                                                                                                                                                                            | SWITCH ASS'Y, LEAD LENGTHS = 24'                                                                                                                                                                                                                                                                                                                                                                                                                      |  |
|             |                                                                                        |                                                                         | 622-635-3                                                                                                                                                                            | SWITCH ASS'Y, LEAD LENGTHS = 18'                                                                                                                                                                                                                                                                                                                                                                                                                      |  |
|             | 26                                                                                     | 1                                                                       | 622-072                                                                                                                                                                              | MOVABLE SHOE ASSEMBLY                                                                                                                                                                                                                                                                                                                                                                                                                                 |  |
|             | 27                                                                                     | 1                                                                       | 601-078                                                                                                                                                                              | LATCH                                                                                                                                                                                                                                                                                                                                                                                                                                                 |  |
| ľ           | 28                                                                                     |                                                                         | 600-081-1                                                                                                                                                                            |                                                                                                                                                                                                                                                                                                                                                                                                                                                       |  |
|             |                                                                                        | 1                                                                       | 600-081-2                                                                                                                                                                            |                                                                                                                                                                                                                                                                                                                                                                                                                                                       |  |
|             |                                                                                        |                                                                         | 600-081-3                                                                                                                                                                            |                                                                                                                                                                                                                                                                                                                                                                                                                                                       |  |
|             | 29                                                                                     | 1                                                                       | 600-082                                                                                                                                                                              | 801-DC2 90° ANGLE BOX CONNECTOR                                                                                                                                                                                                                                                                                                                                                                                                                       |  |
|             | 30                                                                                     | 1                                                                       | 610-087                                                                                                                                                                              | PARKER #149F-6-4 MALE ELBOW                                                                                                                                                                                                                                                                                                                                                                                                                           |  |
|             | 31                                                                                     | 1                                                                       | 610-091                                                                                                                                                                              | 3-8 x 3-8 NPT STREET 90 DEG. ELBOW                                                                                                                                                                                                                                                                                                                                                                                                                    |  |
|             | 32                                                                                     | 2                                                                       | 600-095                                                                                                                                                                              | WASHER - DOUBLE BOLT                                                                                                                                                                                                                                                                                                                                                                                                                                  |  |
|             | 33                                                                                     | 1                                                                       | 620-100                                                                                                                                                                              | PUMPING UNIT                                                                                                                                                                                                                                                                                                                                                                                                                                          |  |
|             | 34                                                                                     | 1                                                                       | 622-207                                                                                                                                                                              | HOSE GROMMET                                                                                                                                                                                                                                                                                                                                                                                                                                          |  |
|             | 35                                                                                     | 1                                                                       | 620-607                                                                                                                                                                              | SOLENOID LOCKING UNIT                                                                                                                                                                                                                                                                                                                                                                                                                                 |  |
|             | 36                                                                                     | 4                                                                       | 90-033                                                                                                                                                                               | E-CLIP, #X5133-74                                                                                                                                                                                                                                                                                                                                                                                                                                     |  |
| _           | 37                                                                                     | 1                                                                       | P-133                                                                                                                                                                                | ROPE GRIPPER WARNING LABEL - MEDIUM                                                                                                                                                                                                                                                                                                                                                                                                                   |  |
|             | - 7                                                                                    |                                                                         | I                                                                                                                                                                                    |                                                                                                                                                                                                                                                                                                                                                                                                                                                       |  |
|             | 38                                                                                     | 1                                                                       | P-134                                                                                                                                                                                | ROPE GRIPPER WARNING LABEL - LARGE                                                                                                                                                                                                                                                                                                                                                                                                                    |  |
|             | 38<br>39                                                                               | 1                                                                       | P-134<br>P-137                                                                                                                                                                       | ROPE GRIPPER WARNING LABEL - LARGE<br>GRIPPER LUBE INST. STICKER                                                                                                                                                                                                                                                                                                                                                                                      |  |
|             | _                                                                                      |                                                                         |                                                                                                                                                                                      |                                                                                                                                                                                                                                                                                                                                                                                                                                                       |  |
|             | 39                                                                                     | 1                                                                       | P-137                                                                                                                                                                                | GRIPPER LUBE INST. STICKER                                                                                                                                                                                                                                                                                                                                                                                                                            |  |
|             | 39<br>40                                                                               | 1                                                                       | P-137<br>P-141                                                                                                                                                                       | GRIPPER LUBE INST. STICKER IMPORTANT LABEL - APPLIED TO TUBING                                                                                                                                                                                                                                                                                                                                                                                        |  |
|             | 39<br>40<br>41                                                                         | 1 1 1                                                                   | P-137<br>P-141<br>P-144-2                                                                                                                                                            | GRIPPER LUBE INST. STICKER IMPORTANT LABEL - APPLIED TO TUBING AIR BLEED LABEL                                                                                                                                                                                                                                                                                                                                                                        |  |
|             | 39<br>40<br>41<br>42                                                                   | 1<br>1<br>1<br>2                                                        | P-137<br>P-141<br>P-144-2<br>P-186                                                                                                                                                   | GRIPPER LUBE INST. STICKER IMPORTANT LABEL - APPLIED TO TUBING AIR BLEED LABEL ROPE GRIPPER WEAR-IN LINE STICKER                                                                                                                                                                                                                                                                                                                                      |  |
|             | 39<br>40<br>41<br>42<br>43                                                             | 1<br>1<br>1<br>2<br>1                                                   | P-137<br>P-141<br>P-144-2<br>P-186<br>P-192                                                                                                                                          | GRIPPER LUBE INST. STICKER IMPORTANT LABEL - APPLIED TO TUBING AIR BLEED LABEL ROPE GRIPPER WEAR-IN LINE STICKER IMPORTANT NOTICE - LANG LAY ROPES, ROPE GRIPPER 621 ROPE GRIPPER LABEL                                                                                                                                                                                                                                                               |  |
|             | 39<br>40<br>41<br>42<br>43<br>44                                                       | 1<br>1<br>1<br>2<br>1                                                   | P-137 P-141 P-144-2 P-186 P-192 P-219 1/2 - 13 UNC x 1.25"                                                                                                                           | GRIPPER LUBE INST. STICKER IMPORTANT LABEL - APPLIED TO TUBING AIR BLEED LABEL ROPE GRIPPER WEAR-IN LINE STICKER IMPORTANT NOTICE - LANG LAY ROPES, ROPE GRIPPER 621 ROPE GRIPPER LABEL                                                                                                                                                                                                                                                               |  |
|             | 39<br>40<br>41<br>42<br>43<br>44<br>45<br>46<br>47                                     | 1<br>1<br>2<br>1<br>1<br>6                                              | P-137 P-141 P-144-2 P-186 P-192 P-219 1/2 - 13 UNC x 1.25" 1/2 LOCK WASHER 5/16 - 18 UNC x 2.0                                                                                       | GRIPPER LUBE INST. STICKER IMPORTANT LABEL - APPLIED TO TUBING AIR BLEED LABEL ROPE GRIPPER WEAR-IN LINE STICKER IMPORTANT NOTICE - LANG LAY ROPES, ROPE GRIPPER 621 ROPE GRIPPER LABEL HEX HEAD BOLT                                                                                                                                                                                                                                                 |  |
|             | 39<br>40<br>41<br>42<br>43<br>44<br>45<br>46                                           | 1<br>1<br>2<br>1<br>1<br>6<br>6                                         | P-137 P-141 P-144-2 P-186 P-192 P-219 1/2 - 13 UNC x 1.25" 1/2 LOCK WASHER                                                                                                           | GRIPPER LUBE INST. STICKER IMPORTANT LABEL - APPLIED TO TUBING AIR BLEED LABEL ROPE GRIPPER WEAR-IN LINE STICKER IMPORTANT NOTICE - LANG LAY ROPES, ROPE GRIPPER 621 ROPE GRIPPER LABEL HEX HEAD BOLT STANDARD LOCK WASHER                                                                                                                                                                                                                            |  |
|             | 39<br>40<br>41<br>42<br>43<br>44<br>45<br>46<br>47                                     | 1<br>1<br>2<br>1<br>1<br>6<br>6                                         | P-137 P-141 P-144-2 P-186 P-192 P-219 1/2 - 13 UNC x 1.25" 1/2 LOCK WASHER 5/16 - 18 UNC x 2.0                                                                                       | GRIPPER LUBE INST. STICKER IMPORTANT LABEL - APPLIED TO TUBING AIR BLEED LABEL ROPE GRIPPER WEAR-IN LINE STICKER IMPORTANT NOTICE - LANG LAY ROPES, ROPE GRIPPER 621 ROPE GRIPPER LABEL HEX HEAD BOLT STANDARD LOCK WASHER SOCKET HEAD CAP SCREW                                                                                                                                                                                                      |  |
|             | 39<br>40<br>41<br>42<br>43<br>44<br>45<br>46<br>47<br>48                               | 1<br>1<br>2<br>1<br>1<br>6<br>6<br>4                                    | P-137 P-141 P-144-2 P-186 P-192 P-219 1/2 - 13 UNC x 1.25" 1/2 LOCK WASHER 5/16 - 18 UNC x 2.0 5/16" WASHER 1/4 - 20 UNC x 1.5                                                       | GRIPPER LUBE INST. STICKER IMPORTANT LABEL - APPLIED TO TUBING AIR BLEED LABEL ROPE GRIPPER WEAR-IN LINE STICKER IMPORTANT NOTICE - LANG LAY ROPES, ROPE GRIPPER 621 ROPE GRIPPER LABEL HEX HEAD BOLT STANDARD LOCK WASHER SOCKET HEAD CAP SCREW STANDARD WASHER                                                                                                                                                                                      |  |
|             | 39<br>40<br>41<br>42<br>43<br>44<br>45<br>46<br>47<br>48<br>49<br>50<br>51             | 1<br>1<br>2<br>1<br>1<br>6<br>6<br>4<br>4                               | P-137 P-141 P-144-2 P-186 P-192 P-219 1/2 - 13 UNC x 1.25" 1/2 LOCK WASHER 5/16 - 18 UNC x 2.0 5/16" WASHER 1/4 - 20 UNC x 1.5 #10-32 UNF x 0.375"                                   | GRIPPER LUBE INST. STICKER IMPORTANT LABEL - APPLIED TO TUBING AIR BLEED LABEL ROPE GRIPPER WEAR-IN LINE STICKER IMPORTANT NOTICE - LANG LAY ROPES, ROPE GRIPPER 621 ROPE GRIPPER LABEL HEX HEAD BOLT STANDARD LOCK WASHER SOCKET HEAD CAP SCREW STANDARD WASHER HALF DOG SET SCREW                                                                                                                                                                   |  |
|             | 39<br>40<br>41<br>42<br>43<br>44<br>45<br>46<br>47<br>48<br>49<br>50<br>51<br>52       | 1<br>1<br>2<br>1<br>1<br>6<br>6<br>4<br>4<br>2<br>2<br>2<br>8           | P-137 P-141 P-144-2 P-186 P-192 P-219 1/2 - 13 UNC x 1.25" 1/2 LOCK WASHER 5/16 - 18 UNC x 2.0 5/16" WASHER 1/4 - 20 UNC x 1.5 #10-32 UNF x 0.375"                                   | GRIPPER LUBE INST. STICKER IMPORTANT LABEL - APPLIED TO TUBING AIR BLEED LABEL ROPE GRIPPER WEAR-IN LINE STICKER IMPORTANT NOTICE - LANG LAY ROPES, ROPE GRIPPER 621 ROPE GRIPPER LABEL HEX HEAD BOLT STANDARD LOCK WASHER SOCKET HEAD CAP SCREW STANDARD WASHER HALF DOG SET SCREW SOCKET HEAD CAP SCREW SOCKET HEAD CAP SCREW SOCKET HEAD CAP SCREW STANDARD LOCK WASHER                                                                            |  |
|             | 39<br>40<br>41<br>42<br>43<br>44<br>45<br>46<br>47<br>48<br>49<br>50<br>51             | 1<br>1<br>2<br>1<br>1<br>6<br>6<br>4<br>4<br>2<br>2                     | P-137 P-141 P-144-2 P-186 P-192 P-219 1/2 - 13 UNC x 1.25" 1/2 LOCK WASHER 5/16 - 18 UNC x 2.0 5/16" WASHER 1/4 - 20 UNC x 1.5 #10-32 UNF x 0.375" #10-32 UNF x 0.75                 | GRIPPER LUBE INST. STICKER IMPORTANT LABEL - APPLIED TO TUBING AIR BLEED LABEL ROPE GRIPPER WEAR-IN LINE STICKER IMPORTANT NOTICE - LANG LAY ROPES, ROPE GRIPPER 621 ROPE GRIPPER LABEL HEX HEAD BOLT STANDARD LOCK WASHER SOCKET HEAD CAP SCREW STANDARD WASHER HALF DOG SET SCREW SOCKET HEAD CAP SCREW SOCKET HEAD CAP SCREW                                                                                                                       |  |
|             | 39<br>40<br>41<br>42<br>43<br>44<br>45<br>46<br>47<br>48<br>49<br>50<br>51<br>52       | 1<br>1<br>2<br>1<br>1<br>6<br>6<br>4<br>4<br>2<br>2<br>2<br>8<br>1<br>4 | P-137 P-141 P-144-2 P-186 P-192 P-219 1/2 - 13 UNC x 1.25" 1/2 LOCK WASHER 5/16 - 18 UNC x 2.0 5/16" WASHER 1/4 - 20 UNC x 1.5 #10-32 UNF x 0.375" #10-32 UNF x 0.75 #10 LOCK WASHER | GRIPPER LUBE INST. STICKER IMPORTANT LABEL - APPLIED TO TUBING AIR BLEED LABEL ROPE GRIPPER WEAR-IN LINE STICKER IMPORTANT NOTICE - LANG LAY ROPES, ROPE GRIPPER 621 ROPE GRIPPER LABEL HEX HEAD BOLT STANDARD LOCK WASHER SOCKET HEAD CAP SCREW STANDARD WASHER HALF DOG SET SCREW SOCKET HEAD CAP SCREW SOCKET HEAD CAP SCREW STANDARD LOCK WASHER SOCKET HEAD CAP SCREW SOCKET HEAD CAP SCREW STANDARD LOCK WASHER SET SCREW SOCKET HEAD CAP SCREW |  |
|             | 39<br>40<br>41<br>42<br>43<br>44<br>45<br>46<br>47<br>48<br>49<br>50<br>51<br>52<br>53 | 1<br>1<br>2<br>1<br>6<br>6<br>4<br>4<br>2<br>2<br>2<br>8<br>1           | P-137 P-141 P-144-2 P-186 P-192 P-219 1/2 - 13 UNC x 1.25" 1/2 LOCK WASHER 5/16 - 18 UNC x 2.0 5/16" WASHER 1/4 - 20 UNC x 1.5 #10-32 UNF x 0.375" #10-32 UNF x 0.75 #10 LOCK WASHER | GRIPPER LUBE INST. STICKER IMPORTANT LABEL - APPLIED TO TUBING AIR BLEED LABEL ROPE GRIPPER WEAR-IN LINE STICKER IMPORTANT NOTICE - LANG LAY ROPES, ROPE GRIPPER 621 ROPE GRIPPER LABEL HEX HEAD BOLT STANDARD LOCK WASHER SOCKET HEAD CAP SCREW STANDARD WASHER HALF DOG SET SCREW SOCKET HEAD CAP SCREW SOCKET HEAD CAP SCREW SOCKET HEAD CAP SCREW SOCKET HEAD CAP SCREW STANDARD LOCK WASHER SET SCREW                                            |  |