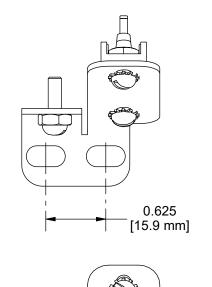

# NOTE:

- 1. QTY LISTED FOR ITEMS 3, 4 & 5 ARE STANDARD. ACTUAL QTY MAY VARY WITH ROPE DIAMETER.
- 2. REFERENCE DIMENSIONS SHOWN TO AID IN SETUP AND INSTALL

| -<br>-<br>- |                                                                                        |                                                                         | TARTIVOIVIBLIC                                                                                                                                                                       | DESCRIPTION                                                                                                                                                                                                                                                                                                                                                                                                                                           |  |
|-------------|----------------------------------------------------------------------------------------|-------------------------------------------------------------------------|--------------------------------------------------------------------------------------------------------------------------------------------------------------------------------------|-------------------------------------------------------------------------------------------------------------------------------------------------------------------------------------------------------------------------------------------------------------------------------------------------------------------------------------------------------------------------------------------------------------------------------------------------------|--|
|             | 1                                                                                      | 1                                                                       | 622-003                                                                                                                                                                              | STATIONARY SHOE ASSEMBLY                                                                                                                                                                                                                                                                                                                                                                                                                              |  |
|             | 2                                                                                      | 2                                                                       | 620-007                                                                                                                                                                              | SHAFT SUPPORT BLOCK                                                                                                                                                                                                                                                                                                                                                                                                                                   |  |
|             | 3                                                                                      | 4                                                                       | 620-008                                                                                                                                                                              | SPACER (11 GA.) - LINING WEAR                                                                                                                                                                                                                                                                                                                                                                                                                         |  |
|             | 4                                                                                      | 2                                                                       | 620-008-1                                                                                                                                                                            | SPACER (16 GA.) - LINING WEAR                                                                                                                                                                                                                                                                                                                                                                                                                         |  |
|             | 5                                                                                      | 2                                                                       | 620-008-2                                                                                                                                                                            | SPACER (22 GA.) - LINING WEAR                                                                                                                                                                                                                                                                                                                                                                                                                         |  |
|             | 6                                                                                      | 1                                                                       | 622-015                                                                                                                                                                              | TUBING ASSEMBLY                                                                                                                                                                                                                                                                                                                                                                                                                                       |  |
|             | 7                                                                                      | 2                                                                       | 622-018                                                                                                                                                                              | SHAFT - ROTATING & NON-ROTATING                                                                                                                                                                                                                                                                                                                                                                                                                       |  |
|             | 8                                                                                      | 2                                                                       | 600-020                                                                                                                                                                              | CONNECTING ARM ASSEMBLY                                                                                                                                                                                                                                                                                                                                                                                                                               |  |
|             | 9                                                                                      | 2                                                                       | 622-022                                                                                                                                                                              | LINING ASSEMBLY                                                                                                                                                                                                                                                                                                                                                                                                                                       |  |
|             | 10                                                                                     | 2                                                                       | 600-025                                                                                                                                                                              | LOWER SPRING GUIDE ASSEMBLY                                                                                                                                                                                                                                                                                                                                                                                                                           |  |
|             | 11                                                                                     | 2                                                                       | 600-027                                                                                                                                                                              | UPPER SPRING SUPPORT                                                                                                                                                                                                                                                                                                                                                                                                                                  |  |
|             | 12                                                                                     | 2                                                                       | 600-029                                                                                                                                                                              | GUIDE - UPPER SPRING SUPPORT                                                                                                                                                                                                                                                                                                                                                                                                                          |  |
|             | 13                                                                                     | 2                                                                       | 621-030                                                                                                                                                                              | SPRING                                                                                                                                                                                                                                                                                                                                                                                                                                                |  |
|             | 14                                                                                     | 2                                                                       | 622-031                                                                                                                                                                              | SHAFT                                                                                                                                                                                                                                                                                                                                                                                                                                                 |  |
|             | 15                                                                                     | 2                                                                       | 601-032                                                                                                                                                                              | TUBING - SPACER                                                                                                                                                                                                                                                                                                                                                                                                                                       |  |
|             | 16                                                                                     | 1                                                                       | 622-033                                                                                                                                                                              | TUBING - SPACER                                                                                                                                                                                                                                                                                                                                                                                                                                       |  |
|             | 17                                                                                     | 1                                                                       | 600-035                                                                                                                                                                              | CYLINDER ASSEMBLY                                                                                                                                                                                                                                                                                                                                                                                                                                     |  |
|             | 18                                                                                     | 1                                                                       | 622-036                                                                                                                                                                              | HYDRAULIC CYLINDER PIVOT BRACKET ASSEMBLY                                                                                                                                                                                                                                                                                                                                                                                                             |  |
| ľ           | 19                                                                                     | 1                                                                       | 620-037                                                                                                                                                                              | HYDRAULIC HOSE - STANDARD 27" LENGTH                                                                                                                                                                                                                                                                                                                                                                                                                  |  |
|             | 19                                                                                     |                                                                         | 620-037- "L"                                                                                                                                                                         | HYDRAULIC HOSE - "L" = LENGTH IN FEET (30' MAX)                                                                                                                                                                                                                                                                                                                                                                                                       |  |
|             | 20                                                                                     | 1                                                                       | 620-038                                                                                                                                                                              | QUICK CONNECT FITTING                                                                                                                                                                                                                                                                                                                                                                                                                                 |  |
|             | 21                                                                                     | 1                                                                       | 622-040                                                                                                                                                                              | COVER - 622 ROPE GRIPPER                                                                                                                                                                                                                                                                                                                                                                                                                              |  |
|             | 22                                                                                     | 1                                                                       | 600-041 R                                                                                                                                                                            | ANGLE, RIGHT HAND - MOUNTING                                                                                                                                                                                                                                                                                                                                                                                                                          |  |
|             | 23                                                                                     | 1                                                                       | 600-041 L                                                                                                                                                                            | ANGLE, LEFT HAND - MOUNTING                                                                                                                                                                                                                                                                                                                                                                                                                           |  |
| (B)         | 24                                                                                     | 1                                                                       | 620-638-18                                                                                                                                                                           | ACTUATING ANGLE ASSEMBLY - 18mm                                                                                                                                                                                                                                                                                                                                                                                                                       |  |
|             |                                                                                        |                                                                         | 622-635-1                                                                                                                                                                            | SWITCH ASS'Y, LEAD LENGTHS = 10'                                                                                                                                                                                                                                                                                                                                                                                                                      |  |
| (B)         | 25                                                                                     | 1                                                                       | 622-635-2                                                                                                                                                                            | SWITCH ASS'Y, LEAD LENGTHS = 24'                                                                                                                                                                                                                                                                                                                                                                                                                      |  |
|             |                                                                                        |                                                                         | 622-635-3                                                                                                                                                                            | SWITCH ASS'Y, LEAD LENGTHS = 18'                                                                                                                                                                                                                                                                                                                                                                                                                      |  |
|             | 26                                                                                     | 1                                                                       | 622-072                                                                                                                                                                              | MOVABLE SHOE ASSEMBLY                                                                                                                                                                                                                                                                                                                                                                                                                                 |  |
|             | 27                                                                                     | 1                                                                       | 601-078                                                                                                                                                                              | LATCH                                                                                                                                                                                                                                                                                                                                                                                                                                                 |  |
| ľ           | 28                                                                                     |                                                                         | 600-081-1                                                                                                                                                                            |                                                                                                                                                                                                                                                                                                                                                                                                                                                       |  |
|             |                                                                                        | 1                                                                       | 600-081-2                                                                                                                                                                            |                                                                                                                                                                                                                                                                                                                                                                                                                                                       |  |
|             |                                                                                        |                                                                         | 600-081-3                                                                                                                                                                            |                                                                                                                                                                                                                                                                                                                                                                                                                                                       |  |
|             | 29                                                                                     | 1                                                                       | 600-082                                                                                                                                                                              | 801-DC2 90° ANGLE BOX CONNECTOR                                                                                                                                                                                                                                                                                                                                                                                                                       |  |
|             | 30                                                                                     | 1                                                                       | 610-087                                                                                                                                                                              | PARKER #149F-6-4 MALE ELBOW                                                                                                                                                                                                                                                                                                                                                                                                                           |  |
|             | 31                                                                                     | 1                                                                       | 610-091                                                                                                                                                                              | 3-8 x 3-8 NPT STREET 90 DEG. ELBOW                                                                                                                                                                                                                                                                                                                                                                                                                    |  |
|             | 32                                                                                     | 2                                                                       | 600-095                                                                                                                                                                              | WASHER - DOUBLE BOLT                                                                                                                                                                                                                                                                                                                                                                                                                                  |  |
|             | 33                                                                                     | 1                                                                       | 620-100                                                                                                                                                                              | PUMPING UNIT                                                                                                                                                                                                                                                                                                                                                                                                                                          |  |
|             | 34                                                                                     | 1                                                                       | 622-207                                                                                                                                                                              | HOSE GROMMET                                                                                                                                                                                                                                                                                                                                                                                                                                          |  |
|             | 35                                                                                     | 1                                                                       | 620-607                                                                                                                                                                              | SOLENOID LOCKING UNIT                                                                                                                                                                                                                                                                                                                                                                                                                                 |  |
|             | 36                                                                                     | 4                                                                       | 90-033                                                                                                                                                                               | E-CLIP, #X5133-74                                                                                                                                                                                                                                                                                                                                                                                                                                     |  |
| _           | 37                                                                                     | 1                                                                       | P-133                                                                                                                                                                                | ROPE GRIPPER WARNING LABEL - MEDIUM                                                                                                                                                                                                                                                                                                                                                                                                                   |  |
|             | - 7                                                                                    |                                                                         | I                                                                                                                                                                                    |                                                                                                                                                                                                                                                                                                                                                                                                                                                       |  |
|             | 38                                                                                     | 1                                                                       | P-134                                                                                                                                                                                | ROPE GRIPPER WARNING LABEL - LARGE                                                                                                                                                                                                                                                                                                                                                                                                                    |  |
|             | 38<br>39                                                                               | 1                                                                       | P-134<br>P-137                                                                                                                                                                       | ROPE GRIPPER WARNING LABEL - LARGE<br>GRIPPER LUBE INST. STICKER                                                                                                                                                                                                                                                                                                                                                                                      |  |
|             | _                                                                                      |                                                                         |                                                                                                                                                                                      |                                                                                                                                                                                                                                                                                                                                                                                                                                                       |  |
|             | 39                                                                                     | 1                                                                       | P-137                                                                                                                                                                                | GRIPPER LUBE INST. STICKER                                                                                                                                                                                                                                                                                                                                                                                                                            |  |
|             | 39<br>40                                                                               | 1                                                                       | P-137<br>P-141                                                                                                                                                                       | GRIPPER LUBE INST. STICKER IMPORTANT LABEL - APPLIED TO TUBING                                                                                                                                                                                                                                                                                                                                                                                        |  |
|             | 39<br>40<br>41                                                                         | 1 1 1                                                                   | P-137<br>P-141<br>P-144-2                                                                                                                                                            | GRIPPER LUBE INST. STICKER IMPORTANT LABEL - APPLIED TO TUBING AIR BLEED LABEL                                                                                                                                                                                                                                                                                                                                                                        |  |
|             | 39<br>40<br>41<br>42                                                                   | 1<br>1<br>1<br>2                                                        | P-137<br>P-141<br>P-144-2<br>P-186                                                                                                                                                   | GRIPPER LUBE INST. STICKER IMPORTANT LABEL - APPLIED TO TUBING AIR BLEED LABEL ROPE GRIPPER WEAR-IN LINE STICKER                                                                                                                                                                                                                                                                                                                                      |  |
|             | 39<br>40<br>41<br>42<br>43                                                             | 1<br>1<br>1<br>2<br>1                                                   | P-137<br>P-141<br>P-144-2<br>P-186<br>P-192                                                                                                                                          | GRIPPER LUBE INST. STICKER IMPORTANT LABEL - APPLIED TO TUBING AIR BLEED LABEL ROPE GRIPPER WEAR-IN LINE STICKER IMPORTANT NOTICE - LANG LAY ROPES, ROPE GRIPPER 621 ROPE GRIPPER LABEL                                                                                                                                                                                                                                                               |  |
|             | 39<br>40<br>41<br>42<br>43<br>44                                                       | 1<br>1<br>1<br>2<br>1                                                   | P-137 P-141 P-144-2 P-186 P-192 P-219 1/2 - 13 UNC x 1.25"                                                                                                                           | GRIPPER LUBE INST. STICKER IMPORTANT LABEL - APPLIED TO TUBING AIR BLEED LABEL ROPE GRIPPER WEAR-IN LINE STICKER IMPORTANT NOTICE - LANG LAY ROPES, ROPE GRIPPER 621 ROPE GRIPPER LABEL                                                                                                                                                                                                                                                               |  |
|             | 39<br>40<br>41<br>42<br>43<br>44<br>45<br>46<br>47                                     | 1<br>1<br>2<br>1<br>1<br>6                                              | P-137 P-141 P-144-2 P-186 P-192 P-219 1/2 - 13 UNC x 1.25" 1/2 LOCK WASHER 5/16 - 18 UNC x 2.0                                                                                       | GRIPPER LUBE INST. STICKER IMPORTANT LABEL - APPLIED TO TUBING AIR BLEED LABEL ROPE GRIPPER WEAR-IN LINE STICKER IMPORTANT NOTICE - LANG LAY ROPES, ROPE GRIPPER 621 ROPE GRIPPER LABEL HEX HEAD BOLT                                                                                                                                                                                                                                                 |  |
|             | 39<br>40<br>41<br>42<br>43<br>44<br>45<br>46                                           | 1<br>1<br>2<br>1<br>1<br>6<br>6                                         | P-137 P-141 P-144-2 P-186 P-192 P-219 1/2 - 13 UNC x 1.25" 1/2 LOCK WASHER                                                                                                           | GRIPPER LUBE INST. STICKER IMPORTANT LABEL - APPLIED TO TUBING AIR BLEED LABEL ROPE GRIPPER WEAR-IN LINE STICKER IMPORTANT NOTICE - LANG LAY ROPES, ROPE GRIPPER 621 ROPE GRIPPER LABEL HEX HEAD BOLT STANDARD LOCK WASHER                                                                                                                                                                                                                            |  |
|             | 39<br>40<br>41<br>42<br>43<br>44<br>45<br>46<br>47                                     | 1<br>1<br>2<br>1<br>1<br>6<br>6                                         | P-137 P-141 P-144-2 P-186 P-192 P-219 1/2 - 13 UNC x 1.25" 1/2 LOCK WASHER 5/16 - 18 UNC x 2.0                                                                                       | GRIPPER LUBE INST. STICKER IMPORTANT LABEL - APPLIED TO TUBING AIR BLEED LABEL ROPE GRIPPER WEAR-IN LINE STICKER IMPORTANT NOTICE - LANG LAY ROPES, ROPE GRIPPER 621 ROPE GRIPPER LABEL HEX HEAD BOLT STANDARD LOCK WASHER SOCKET HEAD CAP SCREW                                                                                                                                                                                                      |  |
|             | 39<br>40<br>41<br>42<br>43<br>44<br>45<br>46<br>47<br>48                               | 1<br>1<br>2<br>1<br>1<br>6<br>6<br>4                                    | P-137 P-141 P-144-2 P-186 P-192 P-219 1/2 - 13 UNC x 1.25" 1/2 LOCK WASHER 5/16 - 18 UNC x 2.0 5/16" WASHER 1/4 - 20 UNC x 1.5                                                       | GRIPPER LUBE INST. STICKER IMPORTANT LABEL - APPLIED TO TUBING AIR BLEED LABEL ROPE GRIPPER WEAR-IN LINE STICKER IMPORTANT NOTICE - LANG LAY ROPES, ROPE GRIPPER 621 ROPE GRIPPER LABEL HEX HEAD BOLT STANDARD LOCK WASHER SOCKET HEAD CAP SCREW STANDARD WASHER                                                                                                                                                                                      |  |
|             | 39<br>40<br>41<br>42<br>43<br>44<br>45<br>46<br>47<br>48<br>49<br>50<br>51             | 1<br>1<br>2<br>1<br>1<br>6<br>6<br>4<br>4                               | P-137 P-141 P-144-2 P-186 P-192 P-219 1/2 - 13 UNC x 1.25" 1/2 LOCK WASHER 5/16 - 18 UNC x 2.0 5/16" WASHER 1/4 - 20 UNC x 1.5 #10-32 UNF x 0.375"                                   | GRIPPER LUBE INST. STICKER IMPORTANT LABEL - APPLIED TO TUBING AIR BLEED LABEL ROPE GRIPPER WEAR-IN LINE STICKER IMPORTANT NOTICE - LANG LAY ROPES, ROPE GRIPPER 621 ROPE GRIPPER LABEL HEX HEAD BOLT STANDARD LOCK WASHER SOCKET HEAD CAP SCREW STANDARD WASHER HALF DOG SET SCREW                                                                                                                                                                   |  |
|             | 39<br>40<br>41<br>42<br>43<br>44<br>45<br>46<br>47<br>48<br>49<br>50<br>51<br>52       | 1<br>1<br>2<br>1<br>1<br>6<br>6<br>4<br>4<br>2<br>2<br>2<br>8           | P-137 P-141 P-144-2 P-186 P-192 P-219 1/2 - 13 UNC x 1.25" 1/2 LOCK WASHER 5/16 - 18 UNC x 2.0 5/16" WASHER 1/4 - 20 UNC x 1.5 #10-32 UNF x 0.375"                                   | GRIPPER LUBE INST. STICKER IMPORTANT LABEL - APPLIED TO TUBING AIR BLEED LABEL ROPE GRIPPER WEAR-IN LINE STICKER IMPORTANT NOTICE - LANG LAY ROPES, ROPE GRIPPER 621 ROPE GRIPPER LABEL HEX HEAD BOLT STANDARD LOCK WASHER SOCKET HEAD CAP SCREW STANDARD WASHER HALF DOG SET SCREW SOCKET HEAD CAP SCREW SOCKET HEAD CAP SCREW SOCKET HEAD CAP SCREW STANDARD LOCK WASHER                                                                            |  |
|             | 39<br>40<br>41<br>42<br>43<br>44<br>45<br>46<br>47<br>48<br>49<br>50<br>51             | 1<br>1<br>2<br>1<br>1<br>6<br>6<br>4<br>4<br>2<br>2                     | P-137 P-141 P-144-2 P-186 P-192 P-219 1/2 - 13 UNC x 1.25" 1/2 LOCK WASHER 5/16 - 18 UNC x 2.0 5/16" WASHER 1/4 - 20 UNC x 1.5 #10-32 UNF x 0.375" #10-32 UNF x 0.75                 | GRIPPER LUBE INST. STICKER IMPORTANT LABEL - APPLIED TO TUBING AIR BLEED LABEL ROPE GRIPPER WEAR-IN LINE STICKER IMPORTANT NOTICE - LANG LAY ROPES, ROPE GRIPPER 621 ROPE GRIPPER LABEL HEX HEAD BOLT STANDARD LOCK WASHER SOCKET HEAD CAP SCREW STANDARD WASHER HALF DOG SET SCREW SOCKET HEAD CAP SCREW SOCKET HEAD CAP SCREW                                                                                                                       |  |
|             | 39<br>40<br>41<br>42<br>43<br>44<br>45<br>46<br>47<br>48<br>49<br>50<br>51<br>52       | 1<br>1<br>2<br>1<br>1<br>6<br>6<br>4<br>4<br>2<br>2<br>2<br>8<br>1<br>4 | P-137 P-141 P-144-2 P-186 P-192 P-219 1/2 - 13 UNC x 1.25" 1/2 LOCK WASHER 5/16 - 18 UNC x 2.0 5/16" WASHER 1/4 - 20 UNC x 1.5 #10-32 UNF x 0.375" #10-32 UNF x 0.75 #10 LOCK WASHER | GRIPPER LUBE INST. STICKER IMPORTANT LABEL - APPLIED TO TUBING AIR BLEED LABEL ROPE GRIPPER WEAR-IN LINE STICKER IMPORTANT NOTICE - LANG LAY ROPES, ROPE GRIPPER 621 ROPE GRIPPER LABEL HEX HEAD BOLT STANDARD LOCK WASHER SOCKET HEAD CAP SCREW STANDARD WASHER HALF DOG SET SCREW SOCKET HEAD CAP SCREW SOCKET HEAD CAP SCREW STANDARD LOCK WASHER SOCKET HEAD CAP SCREW SOCKET HEAD CAP SCREW STANDARD LOCK WASHER SET SCREW SOCKET HEAD CAP SCREW |  |
|             | 39<br>40<br>41<br>42<br>43<br>44<br>45<br>46<br>47<br>48<br>49<br>50<br>51<br>52<br>53 | 1<br>1<br>2<br>1<br>6<br>6<br>4<br>4<br>2<br>2<br>2<br>8<br>1           | P-137 P-141 P-144-2 P-186 P-192 P-219 1/2 - 13 UNC x 1.25" 1/2 LOCK WASHER 5/16 - 18 UNC x 2.0 5/16" WASHER 1/4 - 20 UNC x 1.5 #10-32 UNF x 0.375" #10-32 UNF x 0.75 #10 LOCK WASHER | GRIPPER LUBE INST. STICKER IMPORTANT LABEL - APPLIED TO TUBING AIR BLEED LABEL ROPE GRIPPER WEAR-IN LINE STICKER IMPORTANT NOTICE - LANG LAY ROPES, ROPE GRIPPER 621 ROPE GRIPPER LABEL HEX HEAD BOLT STANDARD LOCK WASHER SOCKET HEAD CAP SCREW STANDARD WASHER HALF DOG SET SCREW SOCKET HEAD CAP SCREW SOCKET HEAD CAP SCREW SOCKET HEAD CAP SCREW SOCKET HEAD CAP SCREW STANDARD LOCK WASHER SET SCREW                                            |  |