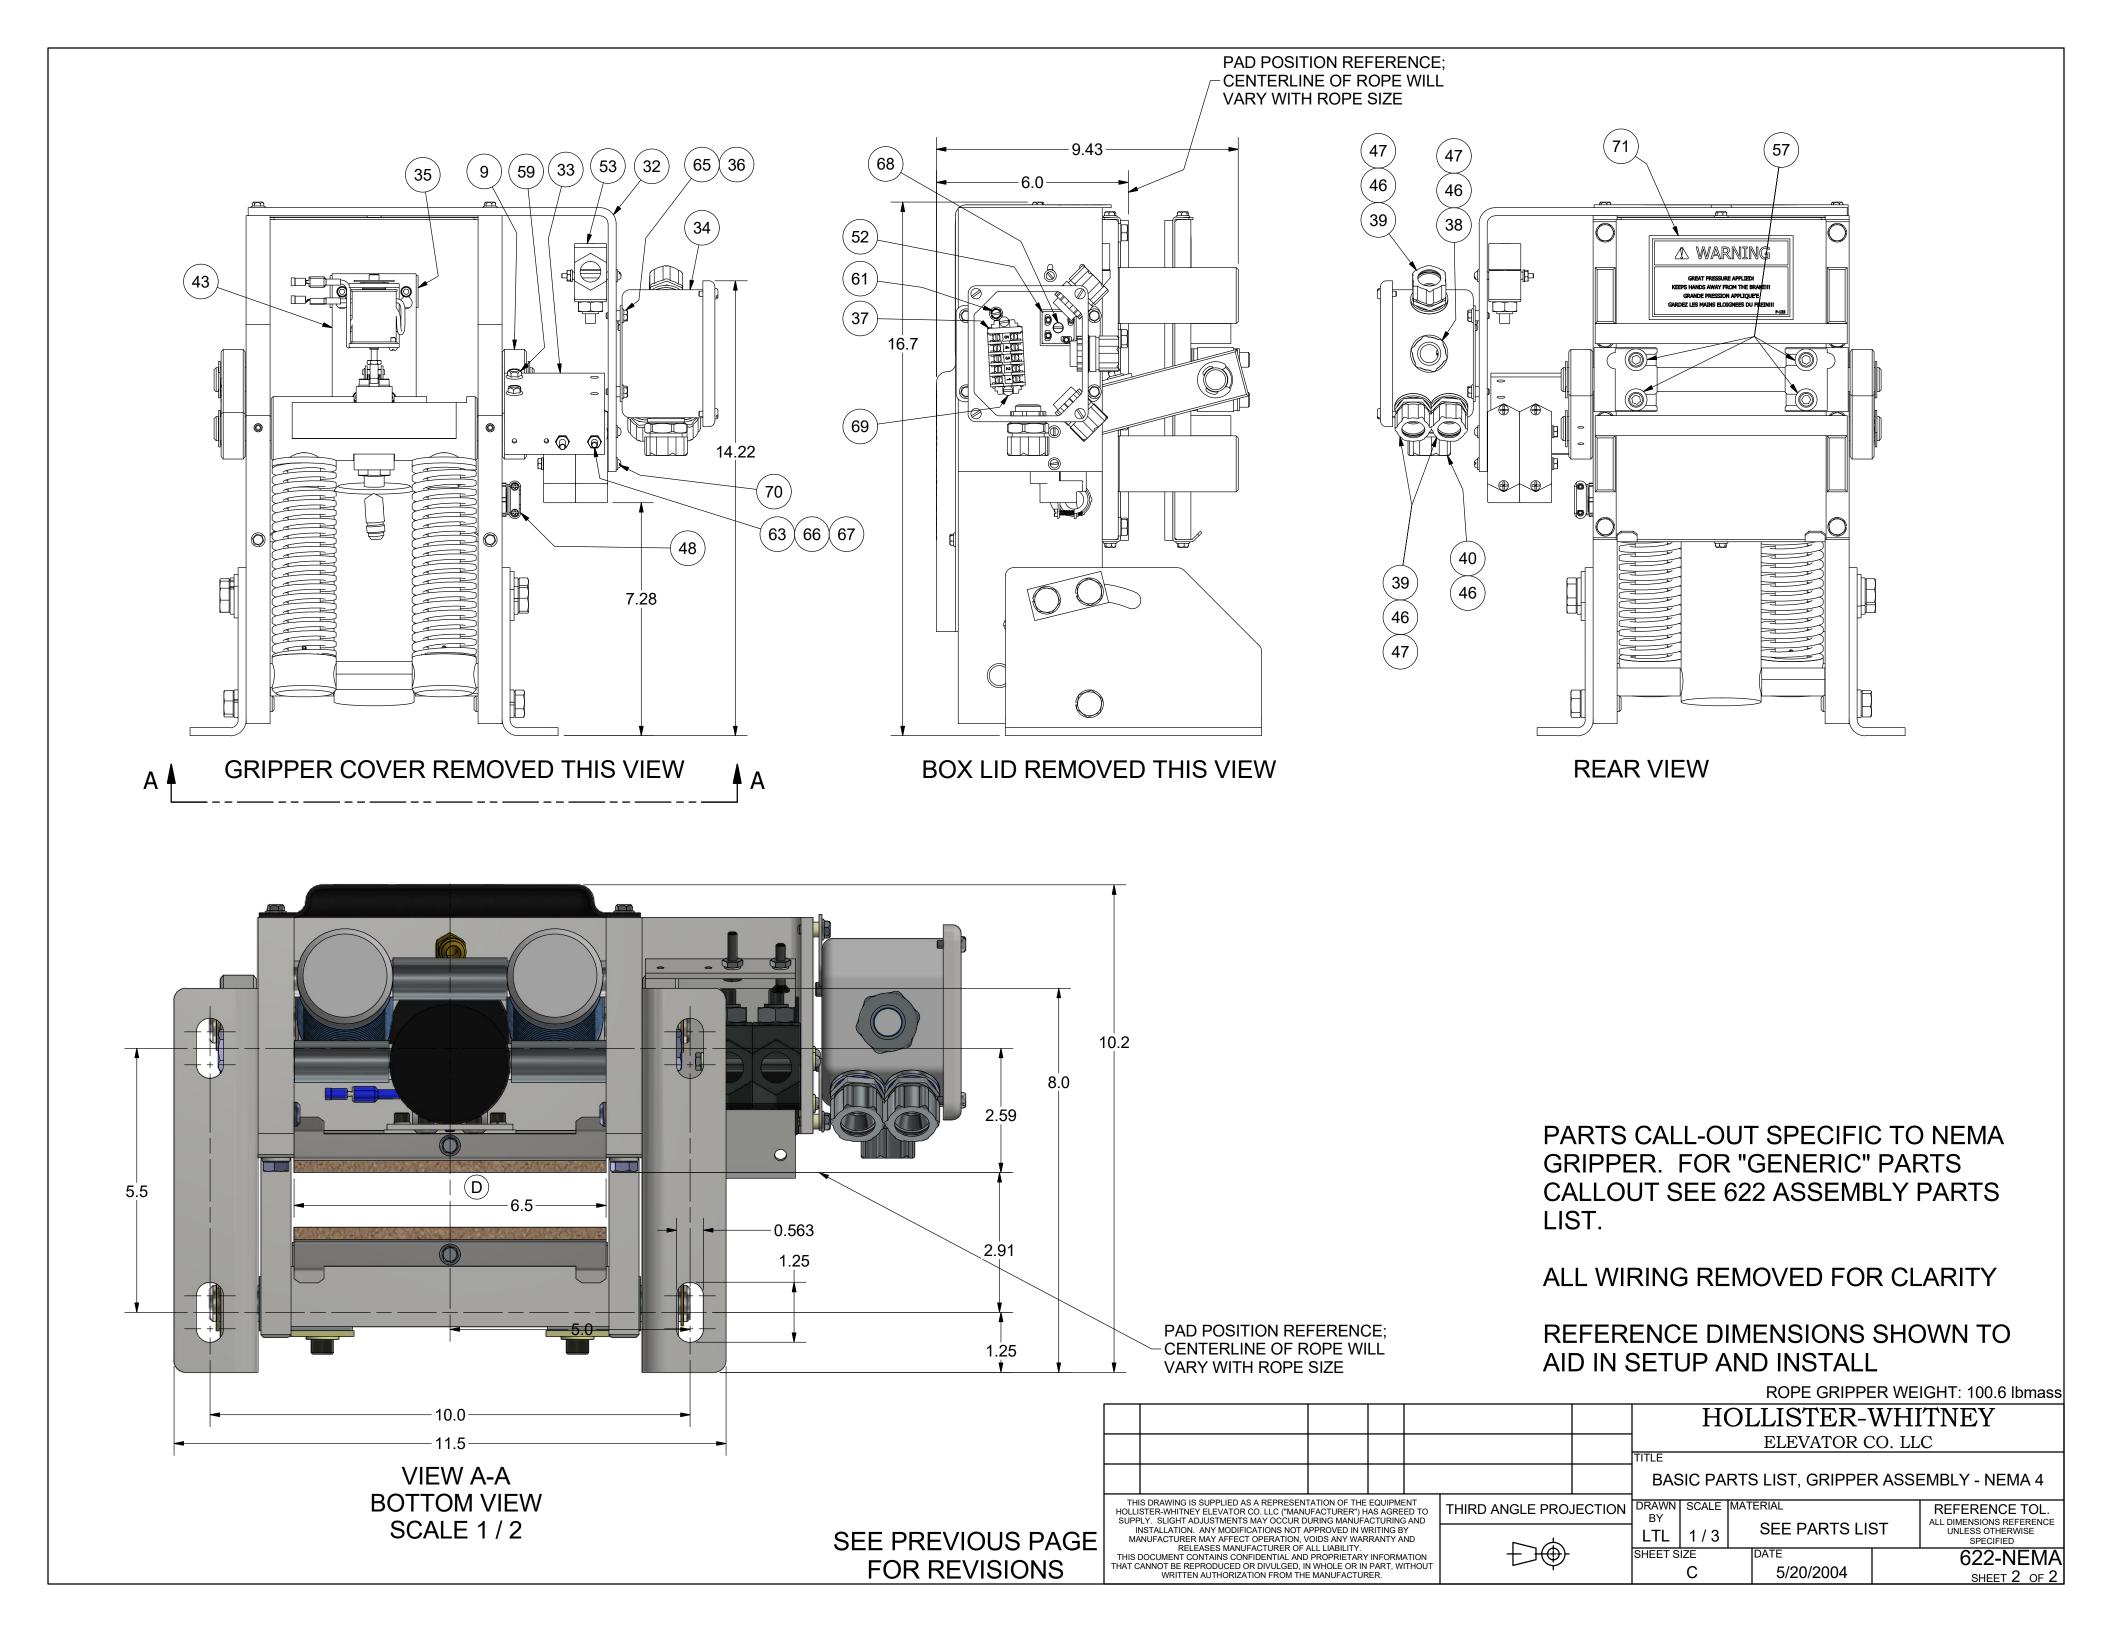

# NOTE:

- 1. QTY LISTED FOR ITEMS 3, 4 & 5 ARE STANDARD. ACTUAL QTY MAY VARY WITH ROPE DIAMETER.
- 2. REFERENCE DIMENSIONS SHOWN TO AID IN SETUP AND INSTALL

| -<br>-<br>- |                                                                                        |                                                                         | TARTIVOIVIBLIC                                                                                                                                                                       | DESCRIPTION                                                                                                                                                                                                                                                                                                                                                                                                                                           |  |
|-------------|----------------------------------------------------------------------------------------|-------------------------------------------------------------------------|--------------------------------------------------------------------------------------------------------------------------------------------------------------------------------------|-------------------------------------------------------------------------------------------------------------------------------------------------------------------------------------------------------------------------------------------------------------------------------------------------------------------------------------------------------------------------------------------------------------------------------------------------------|--|
|             | 1                                                                                      | 1                                                                       | 622-003                                                                                                                                                                              | STATIONARY SHOE ASSEMBLY                                                                                                                                                                                                                                                                                                                                                                                                                              |  |
|             | 2                                                                                      | 2                                                                       | 620-007                                                                                                                                                                              | SHAFT SUPPORT BLOCK                                                                                                                                                                                                                                                                                                                                                                                                                                   |  |
|             | 3                                                                                      | 4                                                                       | 620-008                                                                                                                                                                              | SPACER (11 GA.) - LINING WEAR                                                                                                                                                                                                                                                                                                                                                                                                                         |  |
|             | 4                                                                                      | 2                                                                       | 620-008-1                                                                                                                                                                            | SPACER (16 GA.) - LINING WEAR                                                                                                                                                                                                                                                                                                                                                                                                                         |  |
|             | 5                                                                                      | 2                                                                       | 620-008-2                                                                                                                                                                            | SPACER (22 GA.) - LINING WEAR                                                                                                                                                                                                                                                                                                                                                                                                                         |  |
|             | 6                                                                                      | 1                                                                       | 622-015                                                                                                                                                                              | TUBING ASSEMBLY                                                                                                                                                                                                                                                                                                                                                                                                                                       |  |
|             | 7                                                                                      | 2                                                                       | 622-018                                                                                                                                                                              | SHAFT - ROTATING & NON-ROTATING                                                                                                                                                                                                                                                                                                                                                                                                                       |  |
|             | 8                                                                                      | 2                                                                       | 600-020                                                                                                                                                                              | CONNECTING ARM ASSEMBLY                                                                                                                                                                                                                                                                                                                                                                                                                               |  |
|             | 9                                                                                      | 2                                                                       | 622-022                                                                                                                                                                              | LINING ASSEMBLY                                                                                                                                                                                                                                                                                                                                                                                                                                       |  |
|             | 10                                                                                     | 2                                                                       | 600-025                                                                                                                                                                              | LOWER SPRING GUIDE ASSEMBLY                                                                                                                                                                                                                                                                                                                                                                                                                           |  |
|             | 11                                                                                     | 2                                                                       | 600-027                                                                                                                                                                              | UPPER SPRING SUPPORT                                                                                                                                                                                                                                                                                                                                                                                                                                  |  |
|             | 12                                                                                     | 2                                                                       | 600-029                                                                                                                                                                              | GUIDE - UPPER SPRING SUPPORT                                                                                                                                                                                                                                                                                                                                                                                                                          |  |
|             | 13                                                                                     | 2                                                                       | 621-030                                                                                                                                                                              | SPRING                                                                                                                                                                                                                                                                                                                                                                                                                                                |  |
|             | 14                                                                                     | 2                                                                       | 622-031                                                                                                                                                                              | SHAFT                                                                                                                                                                                                                                                                                                                                                                                                                                                 |  |
|             | 15                                                                                     | 2                                                                       | 601-032                                                                                                                                                                              | TUBING - SPACER                                                                                                                                                                                                                                                                                                                                                                                                                                       |  |
|             | 16                                                                                     | 1                                                                       | 622-033                                                                                                                                                                              | TUBING - SPACER                                                                                                                                                                                                                                                                                                                                                                                                                                       |  |
|             | 17                                                                                     | 1                                                                       | 600-035                                                                                                                                                                              | CYLINDER ASSEMBLY                                                                                                                                                                                                                                                                                                                                                                                                                                     |  |
|             | 18                                                                                     | 1                                                                       | 622-036                                                                                                                                                                              | HYDRAULIC CYLINDER PIVOT BRACKET ASSEMBLY                                                                                                                                                                                                                                                                                                                                                                                                             |  |
| ľ           | 19                                                                                     | 1                                                                       | 620-037                                                                                                                                                                              | HYDRAULIC HOSE - STANDARD 27" LENGTH                                                                                                                                                                                                                                                                                                                                                                                                                  |  |
|             | 19                                                                                     |                                                                         | 620-037- "L"                                                                                                                                                                         | HYDRAULIC HOSE - "L" = LENGTH IN FEET (30' MAX)                                                                                                                                                                                                                                                                                                                                                                                                       |  |
|             | 20                                                                                     | 1                                                                       | 620-038                                                                                                                                                                              | QUICK CONNECT FITTING                                                                                                                                                                                                                                                                                                                                                                                                                                 |  |
|             | 21                                                                                     | 1                                                                       | 622-040                                                                                                                                                                              | COVER - 622 ROPE GRIPPER                                                                                                                                                                                                                                                                                                                                                                                                                              |  |
|             | 22                                                                                     | 1                                                                       | 600-041 R                                                                                                                                                                            | ANGLE, RIGHT HAND - MOUNTING                                                                                                                                                                                                                                                                                                                                                                                                                          |  |
|             | 23                                                                                     | 1                                                                       | 600-041 L                                                                                                                                                                            | ANGLE, LEFT HAND - MOUNTING                                                                                                                                                                                                                                                                                                                                                                                                                           |  |
| (B)         | 24                                                                                     | 1                                                                       | 620-638-18                                                                                                                                                                           | ACTUATING ANGLE ASSEMBLY - 18mm                                                                                                                                                                                                                                                                                                                                                                                                                       |  |
|             |                                                                                        |                                                                         | 622-635-1                                                                                                                                                                            | SWITCH ASS'Y, LEAD LENGTHS = 10'                                                                                                                                                                                                                                                                                                                                                                                                                      |  |
| (B)         | 25                                                                                     | 1                                                                       | 622-635-2                                                                                                                                                                            | SWITCH ASS'Y, LEAD LENGTHS = 24'                                                                                                                                                                                                                                                                                                                                                                                                                      |  |
|             |                                                                                        |                                                                         | 622-635-3                                                                                                                                                                            | SWITCH ASS'Y, LEAD LENGTHS = 18'                                                                                                                                                                                                                                                                                                                                                                                                                      |  |
|             | 26                                                                                     | 1                                                                       | 622-072                                                                                                                                                                              | MOVABLE SHOE ASSEMBLY                                                                                                                                                                                                                                                                                                                                                                                                                                 |  |
|             | 27                                                                                     | 1                                                                       | 601-078                                                                                                                                                                              | LATCH                                                                                                                                                                                                                                                                                                                                                                                                                                                 |  |
| ľ           | 28                                                                                     |                                                                         | 600-081-1                                                                                                                                                                            |                                                                                                                                                                                                                                                                                                                                                                                                                                                       |  |
|             |                                                                                        | 1                                                                       | 600-081-2                                                                                                                                                                            |                                                                                                                                                                                                                                                                                                                                                                                                                                                       |  |
|             |                                                                                        |                                                                         | 600-081-3                                                                                                                                                                            |                                                                                                                                                                                                                                                                                                                                                                                                                                                       |  |
|             | 29                                                                                     | 1                                                                       | 600-082                                                                                                                                                                              | 801-DC2 90° ANGLE BOX CONNECTOR                                                                                                                                                                                                                                                                                                                                                                                                                       |  |
|             | 30                                                                                     | 1                                                                       | 610-087                                                                                                                                                                              | PARKER #149F-6-4 MALE ELBOW                                                                                                                                                                                                                                                                                                                                                                                                                           |  |
|             | 31                                                                                     | 1                                                                       | 610-091                                                                                                                                                                              | 3-8 x 3-8 NPT STREET 90 DEG. ELBOW                                                                                                                                                                                                                                                                                                                                                                                                                    |  |
|             | 32                                                                                     | 2                                                                       | 600-095                                                                                                                                                                              | WASHER - DOUBLE BOLT                                                                                                                                                                                                                                                                                                                                                                                                                                  |  |
|             | 33                                                                                     | 1                                                                       | 620-100                                                                                                                                                                              | PUMPING UNIT                                                                                                                                                                                                                                                                                                                                                                                                                                          |  |
|             | 34                                                                                     | 1                                                                       | 622-207                                                                                                                                                                              | HOSE GROMMET                                                                                                                                                                                                                                                                                                                                                                                                                                          |  |
|             | 35                                                                                     | 1                                                                       | 620-607                                                                                                                                                                              | SOLENOID LOCKING UNIT                                                                                                                                                                                                                                                                                                                                                                                                                                 |  |
|             | 36                                                                                     | 4                                                                       | 90-033                                                                                                                                                                               | E-CLIP, #X5133-74                                                                                                                                                                                                                                                                                                                                                                                                                                     |  |
| _           | 37                                                                                     | 1                                                                       | P-133                                                                                                                                                                                | ROPE GRIPPER WARNING LABEL - MEDIUM                                                                                                                                                                                                                                                                                                                                                                                                                   |  |
|             | - 7                                                                                    |                                                                         | I                                                                                                                                                                                    |                                                                                                                                                                                                                                                                                                                                                                                                                                                       |  |
|             | 38                                                                                     | 1                                                                       | P-134                                                                                                                                                                                | ROPE GRIPPER WARNING LABEL - LARGE                                                                                                                                                                                                                                                                                                                                                                                                                    |  |
|             | 38<br>39                                                                               | 1                                                                       | P-134<br>P-137                                                                                                                                                                       | ROPE GRIPPER WARNING LABEL - LARGE<br>GRIPPER LUBE INST. STICKER                                                                                                                                                                                                                                                                                                                                                                                      |  |
|             | _                                                                                      |                                                                         |                                                                                                                                                                                      |                                                                                                                                                                                                                                                                                                                                                                                                                                                       |  |
|             | 39                                                                                     | 1                                                                       | P-137                                                                                                                                                                                | GRIPPER LUBE INST. STICKER                                                                                                                                                                                                                                                                                                                                                                                                                            |  |
|             | 39<br>40                                                                               | 1                                                                       | P-137<br>P-141                                                                                                                                                                       | GRIPPER LUBE INST. STICKER IMPORTANT LABEL - APPLIED TO TUBING                                                                                                                                                                                                                                                                                                                                                                                        |  |
|             | 39<br>40<br>41                                                                         | 1 1 1                                                                   | P-137<br>P-141<br>P-144-2                                                                                                                                                            | GRIPPER LUBE INST. STICKER IMPORTANT LABEL - APPLIED TO TUBING AIR BLEED LABEL                                                                                                                                                                                                                                                                                                                                                                        |  |
|             | 39<br>40<br>41<br>42                                                                   | 1<br>1<br>1<br>2                                                        | P-137<br>P-141<br>P-144-2<br>P-186                                                                                                                                                   | GRIPPER LUBE INST. STICKER IMPORTANT LABEL - APPLIED TO TUBING AIR BLEED LABEL ROPE GRIPPER WEAR-IN LINE STICKER                                                                                                                                                                                                                                                                                                                                      |  |
|             | 39<br>40<br>41<br>42<br>43                                                             | 1<br>1<br>1<br>2<br>1                                                   | P-137<br>P-141<br>P-144-2<br>P-186<br>P-192                                                                                                                                          | GRIPPER LUBE INST. STICKER IMPORTANT LABEL - APPLIED TO TUBING AIR BLEED LABEL ROPE GRIPPER WEAR-IN LINE STICKER IMPORTANT NOTICE - LANG LAY ROPES, ROPE GRIPPER 621 ROPE GRIPPER LABEL                                                                                                                                                                                                                                                               |  |
|             | 39<br>40<br>41<br>42<br>43<br>44                                                       | 1<br>1<br>1<br>2<br>1                                                   | P-137 P-141 P-144-2 P-186 P-192 P-219 1/2 - 13 UNC x 1.25"                                                                                                                           | GRIPPER LUBE INST. STICKER IMPORTANT LABEL - APPLIED TO TUBING AIR BLEED LABEL ROPE GRIPPER WEAR-IN LINE STICKER IMPORTANT NOTICE - LANG LAY ROPES, ROPE GRIPPER 621 ROPE GRIPPER LABEL                                                                                                                                                                                                                                                               |  |
|             | 39<br>40<br>41<br>42<br>43<br>44<br>45<br>46<br>47                                     | 1<br>1<br>2<br>1<br>1<br>6                                              | P-137 P-141 P-144-2 P-186 P-192 P-219 1/2 - 13 UNC x 1.25" 1/2 LOCK WASHER 5/16 - 18 UNC x 2.0                                                                                       | GRIPPER LUBE INST. STICKER IMPORTANT LABEL - APPLIED TO TUBING AIR BLEED LABEL ROPE GRIPPER WEAR-IN LINE STICKER IMPORTANT NOTICE - LANG LAY ROPES, ROPE GRIPPER 621 ROPE GRIPPER LABEL HEX HEAD BOLT                                                                                                                                                                                                                                                 |  |
|             | 39<br>40<br>41<br>42<br>43<br>44<br>45<br>46                                           | 1<br>1<br>2<br>1<br>1<br>6<br>6                                         | P-137 P-141 P-144-2 P-186 P-192 P-219 1/2 - 13 UNC x 1.25" 1/2 LOCK WASHER                                                                                                           | GRIPPER LUBE INST. STICKER IMPORTANT LABEL - APPLIED TO TUBING AIR BLEED LABEL ROPE GRIPPER WEAR-IN LINE STICKER IMPORTANT NOTICE - LANG LAY ROPES, ROPE GRIPPER 621 ROPE GRIPPER LABEL HEX HEAD BOLT STANDARD LOCK WASHER                                                                                                                                                                                                                            |  |
|             | 39<br>40<br>41<br>42<br>43<br>44<br>45<br>46<br>47                                     | 1<br>1<br>2<br>1<br>1<br>6<br>6                                         | P-137 P-141 P-144-2 P-186 P-192 P-219 1/2 - 13 UNC x 1.25" 1/2 LOCK WASHER 5/16 - 18 UNC x 2.0                                                                                       | GRIPPER LUBE INST. STICKER IMPORTANT LABEL - APPLIED TO TUBING AIR BLEED LABEL ROPE GRIPPER WEAR-IN LINE STICKER IMPORTANT NOTICE - LANG LAY ROPES, ROPE GRIPPER 621 ROPE GRIPPER LABEL HEX HEAD BOLT STANDARD LOCK WASHER SOCKET HEAD CAP SCREW                                                                                                                                                                                                      |  |
|             | 39<br>40<br>41<br>42<br>43<br>44<br>45<br>46<br>47<br>48                               | 1<br>1<br>2<br>1<br>1<br>6<br>6<br>4                                    | P-137 P-141 P-144-2 P-186 P-192 P-219 1/2 - 13 UNC x 1.25" 1/2 LOCK WASHER 5/16 - 18 UNC x 2.0 5/16" WASHER 1/4 - 20 UNC x 1.5                                                       | GRIPPER LUBE INST. STICKER IMPORTANT LABEL - APPLIED TO TUBING AIR BLEED LABEL ROPE GRIPPER WEAR-IN LINE STICKER IMPORTANT NOTICE - LANG LAY ROPES, ROPE GRIPPER 621 ROPE GRIPPER LABEL HEX HEAD BOLT STANDARD LOCK WASHER SOCKET HEAD CAP SCREW STANDARD WASHER                                                                                                                                                                                      |  |
|             | 39<br>40<br>41<br>42<br>43<br>44<br>45<br>46<br>47<br>48<br>49<br>50<br>51             | 1<br>1<br>2<br>1<br>1<br>6<br>6<br>4<br>4                               | P-137 P-141 P-144-2 P-186 P-192 P-219 1/2 - 13 UNC x 1.25" 1/2 LOCK WASHER 5/16 - 18 UNC x 2.0 5/16" WASHER 1/4 - 20 UNC x 1.5 #10-32 UNF x 0.375"                                   | GRIPPER LUBE INST. STICKER IMPORTANT LABEL - APPLIED TO TUBING AIR BLEED LABEL ROPE GRIPPER WEAR-IN LINE STICKER IMPORTANT NOTICE - LANG LAY ROPES, ROPE GRIPPER 621 ROPE GRIPPER LABEL HEX HEAD BOLT STANDARD LOCK WASHER SOCKET HEAD CAP SCREW STANDARD WASHER HALF DOG SET SCREW                                                                                                                                                                   |  |
|             | 39<br>40<br>41<br>42<br>43<br>44<br>45<br>46<br>47<br>48<br>49<br>50<br>51<br>52       | 1<br>1<br>2<br>1<br>1<br>6<br>6<br>4<br>4<br>2<br>2<br>2<br>8           | P-137 P-141 P-144-2 P-186 P-192 P-219 1/2 - 13 UNC x 1.25" 1/2 LOCK WASHER 5/16 - 18 UNC x 2.0 5/16" WASHER 1/4 - 20 UNC x 1.5 #10-32 UNF x 0.375"                                   | GRIPPER LUBE INST. STICKER IMPORTANT LABEL - APPLIED TO TUBING AIR BLEED LABEL ROPE GRIPPER WEAR-IN LINE STICKER IMPORTANT NOTICE - LANG LAY ROPES, ROPE GRIPPER 621 ROPE GRIPPER LABEL HEX HEAD BOLT STANDARD LOCK WASHER SOCKET HEAD CAP SCREW STANDARD WASHER HALF DOG SET SCREW SOCKET HEAD CAP SCREW SOCKET HEAD CAP SCREW SOCKET HEAD CAP SCREW STANDARD LOCK WASHER                                                                            |  |
|             | 39<br>40<br>41<br>42<br>43<br>44<br>45<br>46<br>47<br>48<br>49<br>50<br>51             | 1<br>1<br>2<br>1<br>1<br>6<br>6<br>4<br>4<br>2<br>2                     | P-137 P-141 P-144-2 P-186 P-192 P-219 1/2 - 13 UNC x 1.25" 1/2 LOCK WASHER 5/16 - 18 UNC x 2.0 5/16" WASHER 1/4 - 20 UNC x 1.5 #10-32 UNF x 0.375" #10-32 UNF x 0.75                 | GRIPPER LUBE INST. STICKER IMPORTANT LABEL - APPLIED TO TUBING AIR BLEED LABEL ROPE GRIPPER WEAR-IN LINE STICKER IMPORTANT NOTICE - LANG LAY ROPES, ROPE GRIPPER 621 ROPE GRIPPER LABEL HEX HEAD BOLT STANDARD LOCK WASHER SOCKET HEAD CAP SCREW STANDARD WASHER HALF DOG SET SCREW SOCKET HEAD CAP SCREW SOCKET HEAD CAP SCREW                                                                                                                       |  |
|             | 39<br>40<br>41<br>42<br>43<br>44<br>45<br>46<br>47<br>48<br>49<br>50<br>51<br>52       | 1<br>1<br>2<br>1<br>1<br>6<br>6<br>4<br>4<br>2<br>2<br>2<br>8<br>1<br>4 | P-137 P-141 P-144-2 P-186 P-192 P-219 1/2 - 13 UNC x 1.25" 1/2 LOCK WASHER 5/16 - 18 UNC x 2.0 5/16" WASHER 1/4 - 20 UNC x 1.5 #10-32 UNF x 0.375" #10-32 UNF x 0.75 #10 LOCK WASHER | GRIPPER LUBE INST. STICKER IMPORTANT LABEL - APPLIED TO TUBING AIR BLEED LABEL ROPE GRIPPER WEAR-IN LINE STICKER IMPORTANT NOTICE - LANG LAY ROPES, ROPE GRIPPER 621 ROPE GRIPPER LABEL HEX HEAD BOLT STANDARD LOCK WASHER SOCKET HEAD CAP SCREW STANDARD WASHER HALF DOG SET SCREW SOCKET HEAD CAP SCREW SOCKET HEAD CAP SCREW STANDARD LOCK WASHER SOCKET HEAD CAP SCREW SOCKET HEAD CAP SCREW STANDARD LOCK WASHER SET SCREW SOCKET HEAD CAP SCREW |  |
|             | 39<br>40<br>41<br>42<br>43<br>44<br>45<br>46<br>47<br>48<br>49<br>50<br>51<br>52<br>53 | 1<br>1<br>2<br>1<br>6<br>6<br>4<br>4<br>2<br>2<br>2<br>8<br>1           | P-137 P-141 P-144-2 P-186 P-192 P-219 1/2 - 13 UNC x 1.25" 1/2 LOCK WASHER 5/16 - 18 UNC x 2.0 5/16" WASHER 1/4 - 20 UNC x 1.5 #10-32 UNF x 0.375" #10-32 UNF x 0.75 #10 LOCK WASHER | GRIPPER LUBE INST. STICKER IMPORTANT LABEL - APPLIED TO TUBING AIR BLEED LABEL ROPE GRIPPER WEAR-IN LINE STICKER IMPORTANT NOTICE - LANG LAY ROPES, ROPE GRIPPER 621 ROPE GRIPPER LABEL HEX HEAD BOLT STANDARD LOCK WASHER SOCKET HEAD CAP SCREW STANDARD WASHER HALF DOG SET SCREW SOCKET HEAD CAP SCREW SOCKET HEAD CAP SCREW SOCKET HEAD CAP SCREW SOCKET HEAD CAP SCREW STANDARD LOCK WASHER SET SCREW                                            |  |