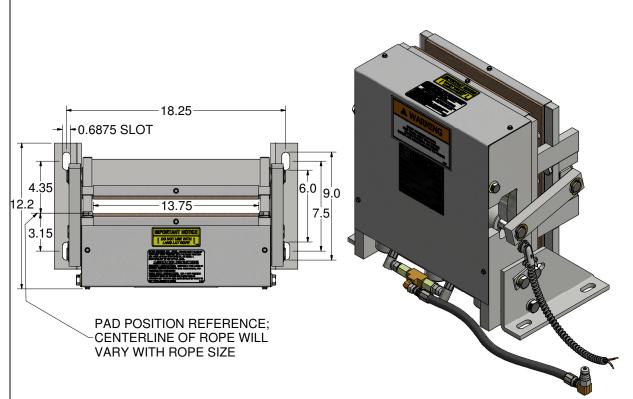

# NOTE:

- 1. QTY LISTED FOR ITEMS 3, 4 & 5 ARE STANDARD. ACTUAL QTY MAY VARY WITH ROPE DIAMETER.
- 2. REFERENCE DIMENSIONS SHOWN TO AID IN SETUP AND INSTALL

| -<br>-<br>- |                                                                                        |                                                                         | TARTIVOIVIBLIC                                                                                                                                                                       | DESCRIPTION                                                                                                                                                                                                                                                                                                                                                                                                                                           |  |
|-------------|----------------------------------------------------------------------------------------|-------------------------------------------------------------------------|--------------------------------------------------------------------------------------------------------------------------------------------------------------------------------------|-------------------------------------------------------------------------------------------------------------------------------------------------------------------------------------------------------------------------------------------------------------------------------------------------------------------------------------------------------------------------------------------------------------------------------------------------------|--|
|             | 1                                                                                      | 1                                                                       | 622-003                                                                                                                                                                              | STATIONARY SHOE ASSEMBLY                                                                                                                                                                                                                                                                                                                                                                                                                              |  |
|             | 2                                                                                      | 2                                                                       | 620-007                                                                                                                                                                              | SHAFT SUPPORT BLOCK                                                                                                                                                                                                                                                                                                                                                                                                                                   |  |
|             | 3                                                                                      | 4                                                                       | 620-008                                                                                                                                                                              | SPACER (11 GA.) - LINING WEAR                                                                                                                                                                                                                                                                                                                                                                                                                         |  |
|             | 4                                                                                      | 2                                                                       | 620-008-1                                                                                                                                                                            | SPACER (16 GA.) - LINING WEAR                                                                                                                                                                                                                                                                                                                                                                                                                         |  |
|             | 5                                                                                      | 2                                                                       | 620-008-2                                                                                                                                                                            | SPACER (22 GA.) - LINING WEAR                                                                                                                                                                                                                                                                                                                                                                                                                         |  |
|             | 6                                                                                      | 1                                                                       | 622-015                                                                                                                                                                              | TUBING ASSEMBLY                                                                                                                                                                                                                                                                                                                                                                                                                                       |  |
|             | 7                                                                                      | 2                                                                       | 622-018                                                                                                                                                                              | SHAFT - ROTATING & NON-ROTATING                                                                                                                                                                                                                                                                                                                                                                                                                       |  |
|             | 8                                                                                      | 2                                                                       | 600-020                                                                                                                                                                              | CONNECTING ARM ASSEMBLY                                                                                                                                                                                                                                                                                                                                                                                                                               |  |
|             | 9                                                                                      | 2                                                                       | 622-022                                                                                                                                                                              | LINING ASSEMBLY                                                                                                                                                                                                                                                                                                                                                                                                                                       |  |
|             | 10                                                                                     | 2                                                                       | 600-025                                                                                                                                                                              | LOWER SPRING GUIDE ASSEMBLY                                                                                                                                                                                                                                                                                                                                                                                                                           |  |
|             | 11                                                                                     | 2                                                                       | 600-027                                                                                                                                                                              | UPPER SPRING SUPPORT                                                                                                                                                                                                                                                                                                                                                                                                                                  |  |
|             | 12                                                                                     | 2                                                                       | 600-029                                                                                                                                                                              | GUIDE - UPPER SPRING SUPPORT                                                                                                                                                                                                                                                                                                                                                                                                                          |  |
|             | 13                                                                                     | 2                                                                       | 621-030                                                                                                                                                                              | SPRING                                                                                                                                                                                                                                                                                                                                                                                                                                                |  |
|             | 14                                                                                     | 2                                                                       | 622-031                                                                                                                                                                              | SHAFT                                                                                                                                                                                                                                                                                                                                                                                                                                                 |  |
|             | 15                                                                                     | 2                                                                       | 601-032                                                                                                                                                                              | TUBING - SPACER                                                                                                                                                                                                                                                                                                                                                                                                                                       |  |
|             | 16                                                                                     | 1                                                                       | 622-033                                                                                                                                                                              | TUBING - SPACER                                                                                                                                                                                                                                                                                                                                                                                                                                       |  |
|             | 17                                                                                     | 1                                                                       | 600-035                                                                                                                                                                              | CYLINDER ASSEMBLY                                                                                                                                                                                                                                                                                                                                                                                                                                     |  |
|             | 18                                                                                     | 1                                                                       | 622-036                                                                                                                                                                              | HYDRAULIC CYLINDER PIVOT BRACKET ASSEMBLY                                                                                                                                                                                                                                                                                                                                                                                                             |  |
| ľ           | 19                                                                                     | 1                                                                       | 620-037                                                                                                                                                                              | HYDRAULIC HOSE - STANDARD 27" LENGTH                                                                                                                                                                                                                                                                                                                                                                                                                  |  |
|             | 19                                                                                     |                                                                         | 620-037- "L"                                                                                                                                                                         | HYDRAULIC HOSE - "L" = LENGTH IN FEET (30' MAX)                                                                                                                                                                                                                                                                                                                                                                                                       |  |
|             | 20                                                                                     | 1                                                                       | 620-038                                                                                                                                                                              | QUICK CONNECT FITTING                                                                                                                                                                                                                                                                                                                                                                                                                                 |  |
|             | 21                                                                                     | 1                                                                       | 622-040                                                                                                                                                                              | COVER - 622 ROPE GRIPPER                                                                                                                                                                                                                                                                                                                                                                                                                              |  |
|             | 22                                                                                     | 1                                                                       | 600-041 R                                                                                                                                                                            | ANGLE, RIGHT HAND - MOUNTING                                                                                                                                                                                                                                                                                                                                                                                                                          |  |
|             | 23                                                                                     | 1                                                                       | 600-041 L                                                                                                                                                                            | ANGLE, LEFT HAND - MOUNTING                                                                                                                                                                                                                                                                                                                                                                                                                           |  |
| (B)         | 24                                                                                     | 1                                                                       | 620-638-18                                                                                                                                                                           | ACTUATING ANGLE ASSEMBLY - 18mm                                                                                                                                                                                                                                                                                                                                                                                                                       |  |
|             |                                                                                        |                                                                         | 622-635-1                                                                                                                                                                            | SWITCH ASS'Y, LEAD LENGTHS = 10'                                                                                                                                                                                                                                                                                                                                                                                                                      |  |
| (B)         | 25                                                                                     | 1                                                                       | 622-635-2                                                                                                                                                                            | SWITCH ASS'Y, LEAD LENGTHS = 24'                                                                                                                                                                                                                                                                                                                                                                                                                      |  |
|             |                                                                                        |                                                                         | 622-635-3                                                                                                                                                                            | SWITCH ASS'Y, LEAD LENGTHS = 18'                                                                                                                                                                                                                                                                                                                                                                                                                      |  |
|             | 26                                                                                     | 1                                                                       | 622-072                                                                                                                                                                              | MOVABLE SHOE ASSEMBLY                                                                                                                                                                                                                                                                                                                                                                                                                                 |  |
|             | 27                                                                                     | 1                                                                       | 601-078                                                                                                                                                                              | LATCH                                                                                                                                                                                                                                                                                                                                                                                                                                                 |  |
| ľ           | 28                                                                                     |                                                                         | 600-081-1                                                                                                                                                                            |                                                                                                                                                                                                                                                                                                                                                                                                                                                       |  |
|             |                                                                                        | 1                                                                       | 600-081-2                                                                                                                                                                            |                                                                                                                                                                                                                                                                                                                                                                                                                                                       |  |
|             |                                                                                        |                                                                         | 600-081-3                                                                                                                                                                            |                                                                                                                                                                                                                                                                                                                                                                                                                                                       |  |
|             | 29                                                                                     | 1                                                                       | 600-082                                                                                                                                                                              | 801-DC2 90° ANGLE BOX CONNECTOR                                                                                                                                                                                                                                                                                                                                                                                                                       |  |
|             | 30                                                                                     | 1                                                                       | 610-087                                                                                                                                                                              | PARKER #149F-6-4 MALE ELBOW                                                                                                                                                                                                                                                                                                                                                                                                                           |  |
|             | 31                                                                                     | 1                                                                       | 610-091                                                                                                                                                                              | 3-8 x 3-8 NPT STREET 90 DEG. ELBOW                                                                                                                                                                                                                                                                                                                                                                                                                    |  |
|             | 32                                                                                     | 2                                                                       | 600-095                                                                                                                                                                              | WASHER - DOUBLE BOLT                                                                                                                                                                                                                                                                                                                                                                                                                                  |  |
|             | 33                                                                                     | 1                                                                       | 620-100                                                                                                                                                                              | PUMPING UNIT                                                                                                                                                                                                                                                                                                                                                                                                                                          |  |
|             | 34                                                                                     | 1                                                                       | 622-207                                                                                                                                                                              | HOSE GROMMET                                                                                                                                                                                                                                                                                                                                                                                                                                          |  |
|             | 35                                                                                     | 1                                                                       | 620-607                                                                                                                                                                              | SOLENOID LOCKING UNIT                                                                                                                                                                                                                                                                                                                                                                                                                                 |  |
|             | 36                                                                                     | 4                                                                       | 90-033                                                                                                                                                                               | E-CLIP, #X5133-74                                                                                                                                                                                                                                                                                                                                                                                                                                     |  |
| _           | 37                                                                                     | 1                                                                       | P-133                                                                                                                                                                                | ROPE GRIPPER WARNING LABEL - MEDIUM                                                                                                                                                                                                                                                                                                                                                                                                                   |  |
|             | - 7                                                                                    |                                                                         | I                                                                                                                                                                                    |                                                                                                                                                                                                                                                                                                                                                                                                                                                       |  |
|             | 38                                                                                     | 1                                                                       | P-134                                                                                                                                                                                | ROPE GRIPPER WARNING LABEL - LARGE                                                                                                                                                                                                                                                                                                                                                                                                                    |  |
|             | 38<br>39                                                                               | 1                                                                       | P-134<br>P-137                                                                                                                                                                       | ROPE GRIPPER WARNING LABEL - LARGE<br>GRIPPER LUBE INST. STICKER                                                                                                                                                                                                                                                                                                                                                                                      |  |
|             | _                                                                                      |                                                                         |                                                                                                                                                                                      |                                                                                                                                                                                                                                                                                                                                                                                                                                                       |  |
|             | 39                                                                                     | 1                                                                       | P-137                                                                                                                                                                                | GRIPPER LUBE INST. STICKER                                                                                                                                                                                                                                                                                                                                                                                                                            |  |
|             | 39<br>40                                                                               | 1                                                                       | P-137<br>P-141                                                                                                                                                                       | GRIPPER LUBE INST. STICKER IMPORTANT LABEL - APPLIED TO TUBING                                                                                                                                                                                                                                                                                                                                                                                        |  |
|             | 39<br>40<br>41                                                                         | 1 1 1                                                                   | P-137<br>P-141<br>P-144-2                                                                                                                                                            | GRIPPER LUBE INST. STICKER IMPORTANT LABEL - APPLIED TO TUBING AIR BLEED LABEL                                                                                                                                                                                                                                                                                                                                                                        |  |
|             | 39<br>40<br>41<br>42                                                                   | 1<br>1<br>1<br>2                                                        | P-137<br>P-141<br>P-144-2<br>P-186                                                                                                                                                   | GRIPPER LUBE INST. STICKER IMPORTANT LABEL - APPLIED TO TUBING AIR BLEED LABEL ROPE GRIPPER WEAR-IN LINE STICKER                                                                                                                                                                                                                                                                                                                                      |  |
|             | 39<br>40<br>41<br>42<br>43                                                             | 1<br>1<br>1<br>2<br>1                                                   | P-137<br>P-141<br>P-144-2<br>P-186<br>P-192                                                                                                                                          | GRIPPER LUBE INST. STICKER IMPORTANT LABEL - APPLIED TO TUBING AIR BLEED LABEL ROPE GRIPPER WEAR-IN LINE STICKER IMPORTANT NOTICE - LANG LAY ROPES, ROPE GRIPPER 621 ROPE GRIPPER LABEL                                                                                                                                                                                                                                                               |  |
|             | 39<br>40<br>41<br>42<br>43<br>44                                                       | 1<br>1<br>1<br>2<br>1                                                   | P-137 P-141 P-144-2 P-186 P-192 P-219 1/2 - 13 UNC x 1.25"                                                                                                                           | GRIPPER LUBE INST. STICKER IMPORTANT LABEL - APPLIED TO TUBING AIR BLEED LABEL ROPE GRIPPER WEAR-IN LINE STICKER IMPORTANT NOTICE - LANG LAY ROPES, ROPE GRIPPER 621 ROPE GRIPPER LABEL                                                                                                                                                                                                                                                               |  |
|             | 39<br>40<br>41<br>42<br>43<br>44<br>45<br>46<br>47                                     | 1<br>1<br>2<br>1<br>1<br>6                                              | P-137 P-141 P-144-2 P-186 P-192 P-219 1/2 - 13 UNC x 1.25" 1/2 LOCK WASHER 5/16 - 18 UNC x 2.0                                                                                       | GRIPPER LUBE INST. STICKER IMPORTANT LABEL - APPLIED TO TUBING AIR BLEED LABEL ROPE GRIPPER WEAR-IN LINE STICKER IMPORTANT NOTICE - LANG LAY ROPES, ROPE GRIPPER 621 ROPE GRIPPER LABEL HEX HEAD BOLT                                                                                                                                                                                                                                                 |  |
|             | 39<br>40<br>41<br>42<br>43<br>44<br>45<br>46                                           | 1<br>1<br>2<br>1<br>1<br>6<br>6                                         | P-137 P-141 P-144-2 P-186 P-192 P-219 1/2 - 13 UNC x 1.25" 1/2 LOCK WASHER                                                                                                           | GRIPPER LUBE INST. STICKER IMPORTANT LABEL - APPLIED TO TUBING AIR BLEED LABEL ROPE GRIPPER WEAR-IN LINE STICKER IMPORTANT NOTICE - LANG LAY ROPES, ROPE GRIPPER 621 ROPE GRIPPER LABEL HEX HEAD BOLT STANDARD LOCK WASHER                                                                                                                                                                                                                            |  |
|             | 39<br>40<br>41<br>42<br>43<br>44<br>45<br>46<br>47                                     | 1<br>1<br>2<br>1<br>1<br>6<br>6                                         | P-137 P-141 P-144-2 P-186 P-192 P-219 1/2 - 13 UNC x 1.25" 1/2 LOCK WASHER 5/16 - 18 UNC x 2.0                                                                                       | GRIPPER LUBE INST. STICKER IMPORTANT LABEL - APPLIED TO TUBING AIR BLEED LABEL ROPE GRIPPER WEAR-IN LINE STICKER IMPORTANT NOTICE - LANG LAY ROPES, ROPE GRIPPER 621 ROPE GRIPPER LABEL HEX HEAD BOLT STANDARD LOCK WASHER SOCKET HEAD CAP SCREW                                                                                                                                                                                                      |  |
|             | 39<br>40<br>41<br>42<br>43<br>44<br>45<br>46<br>47<br>48                               | 1<br>1<br>2<br>1<br>1<br>6<br>6<br>4                                    | P-137 P-141 P-144-2 P-186 P-192 P-219 1/2 - 13 UNC x 1.25" 1/2 LOCK WASHER 5/16 - 18 UNC x 2.0 5/16" WASHER 1/4 - 20 UNC x 1.5                                                       | GRIPPER LUBE INST. STICKER IMPORTANT LABEL - APPLIED TO TUBING AIR BLEED LABEL ROPE GRIPPER WEAR-IN LINE STICKER IMPORTANT NOTICE - LANG LAY ROPES, ROPE GRIPPER 621 ROPE GRIPPER LABEL HEX HEAD BOLT STANDARD LOCK WASHER SOCKET HEAD CAP SCREW STANDARD WASHER                                                                                                                                                                                      |  |
|             | 39<br>40<br>41<br>42<br>43<br>44<br>45<br>46<br>47<br>48<br>49<br>50<br>51             | 1<br>1<br>2<br>1<br>1<br>6<br>6<br>4<br>4                               | P-137 P-141 P-144-2 P-186 P-192 P-219 1/2 - 13 UNC x 1.25" 1/2 LOCK WASHER 5/16 - 18 UNC x 2.0 5/16" WASHER 1/4 - 20 UNC x 1.5 #10-32 UNF x 0.375"                                   | GRIPPER LUBE INST. STICKER IMPORTANT LABEL - APPLIED TO TUBING AIR BLEED LABEL ROPE GRIPPER WEAR-IN LINE STICKER IMPORTANT NOTICE - LANG LAY ROPES, ROPE GRIPPER 621 ROPE GRIPPER LABEL HEX HEAD BOLT STANDARD LOCK WASHER SOCKET HEAD CAP SCREW STANDARD WASHER HALF DOG SET SCREW                                                                                                                                                                   |  |
|             | 39<br>40<br>41<br>42<br>43<br>44<br>45<br>46<br>47<br>48<br>49<br>50<br>51<br>52       | 1<br>1<br>2<br>1<br>1<br>6<br>6<br>4<br>4<br>2<br>2<br>2<br>8           | P-137 P-141 P-144-2 P-186 P-192 P-219 1/2 - 13 UNC x 1.25" 1/2 LOCK WASHER 5/16 - 18 UNC x 2.0 5/16" WASHER 1/4 - 20 UNC x 1.5 #10-32 UNF x 0.375"                                   | GRIPPER LUBE INST. STICKER IMPORTANT LABEL - APPLIED TO TUBING AIR BLEED LABEL ROPE GRIPPER WEAR-IN LINE STICKER IMPORTANT NOTICE - LANG LAY ROPES, ROPE GRIPPER 621 ROPE GRIPPER LABEL HEX HEAD BOLT STANDARD LOCK WASHER SOCKET HEAD CAP SCREW STANDARD WASHER HALF DOG SET SCREW SOCKET HEAD CAP SCREW SOCKET HEAD CAP SCREW SOCKET HEAD CAP SCREW STANDARD LOCK WASHER                                                                            |  |
|             | 39<br>40<br>41<br>42<br>43<br>44<br>45<br>46<br>47<br>48<br>49<br>50<br>51             | 1<br>1<br>2<br>1<br>1<br>6<br>6<br>4<br>4<br>2<br>2                     | P-137 P-141 P-144-2 P-186 P-192 P-219 1/2 - 13 UNC x 1.25" 1/2 LOCK WASHER 5/16 - 18 UNC x 2.0 5/16" WASHER 1/4 - 20 UNC x 1.5 #10-32 UNF x 0.375" #10-32 UNF x 0.75                 | GRIPPER LUBE INST. STICKER IMPORTANT LABEL - APPLIED TO TUBING AIR BLEED LABEL ROPE GRIPPER WEAR-IN LINE STICKER IMPORTANT NOTICE - LANG LAY ROPES, ROPE GRIPPER 621 ROPE GRIPPER LABEL HEX HEAD BOLT STANDARD LOCK WASHER SOCKET HEAD CAP SCREW STANDARD WASHER HALF DOG SET SCREW SOCKET HEAD CAP SCREW SOCKET HEAD CAP SCREW                                                                                                                       |  |
|             | 39<br>40<br>41<br>42<br>43<br>44<br>45<br>46<br>47<br>48<br>49<br>50<br>51<br>52       | 1<br>1<br>2<br>1<br>1<br>6<br>6<br>4<br>4<br>2<br>2<br>2<br>8<br>1<br>4 | P-137 P-141 P-144-2 P-186 P-192 P-219 1/2 - 13 UNC x 1.25" 1/2 LOCK WASHER 5/16 - 18 UNC x 2.0 5/16" WASHER 1/4 - 20 UNC x 1.5 #10-32 UNF x 0.375" #10-32 UNF x 0.75 #10 LOCK WASHER | GRIPPER LUBE INST. STICKER IMPORTANT LABEL - APPLIED TO TUBING AIR BLEED LABEL ROPE GRIPPER WEAR-IN LINE STICKER IMPORTANT NOTICE - LANG LAY ROPES, ROPE GRIPPER 621 ROPE GRIPPER LABEL HEX HEAD BOLT STANDARD LOCK WASHER SOCKET HEAD CAP SCREW STANDARD WASHER HALF DOG SET SCREW SOCKET HEAD CAP SCREW SOCKET HEAD CAP SCREW STANDARD LOCK WASHER SOCKET HEAD CAP SCREW SOCKET HEAD CAP SCREW STANDARD LOCK WASHER SET SCREW SOCKET HEAD CAP SCREW |  |
|             | 39<br>40<br>41<br>42<br>43<br>44<br>45<br>46<br>47<br>48<br>49<br>50<br>51<br>52<br>53 | 1<br>1<br>2<br>1<br>6<br>6<br>4<br>4<br>2<br>2<br>2<br>8<br>1           | P-137 P-141 P-144-2 P-186 P-192 P-219 1/2 - 13 UNC x 1.25" 1/2 LOCK WASHER 5/16 - 18 UNC x 2.0 5/16" WASHER 1/4 - 20 UNC x 1.5 #10-32 UNF x 0.375" #10-32 UNF x 0.75 #10 LOCK WASHER | GRIPPER LUBE INST. STICKER IMPORTANT LABEL - APPLIED TO TUBING AIR BLEED LABEL ROPE GRIPPER WEAR-IN LINE STICKER IMPORTANT NOTICE - LANG LAY ROPES, ROPE GRIPPER 621 ROPE GRIPPER LABEL HEX HEAD BOLT STANDARD LOCK WASHER SOCKET HEAD CAP SCREW STANDARD WASHER HALF DOG SET SCREW SOCKET HEAD CAP SCREW SOCKET HEAD CAP SCREW SOCKET HEAD CAP SCREW SOCKET HEAD CAP SCREW STANDARD LOCK WASHER SET SCREW                                            |  |