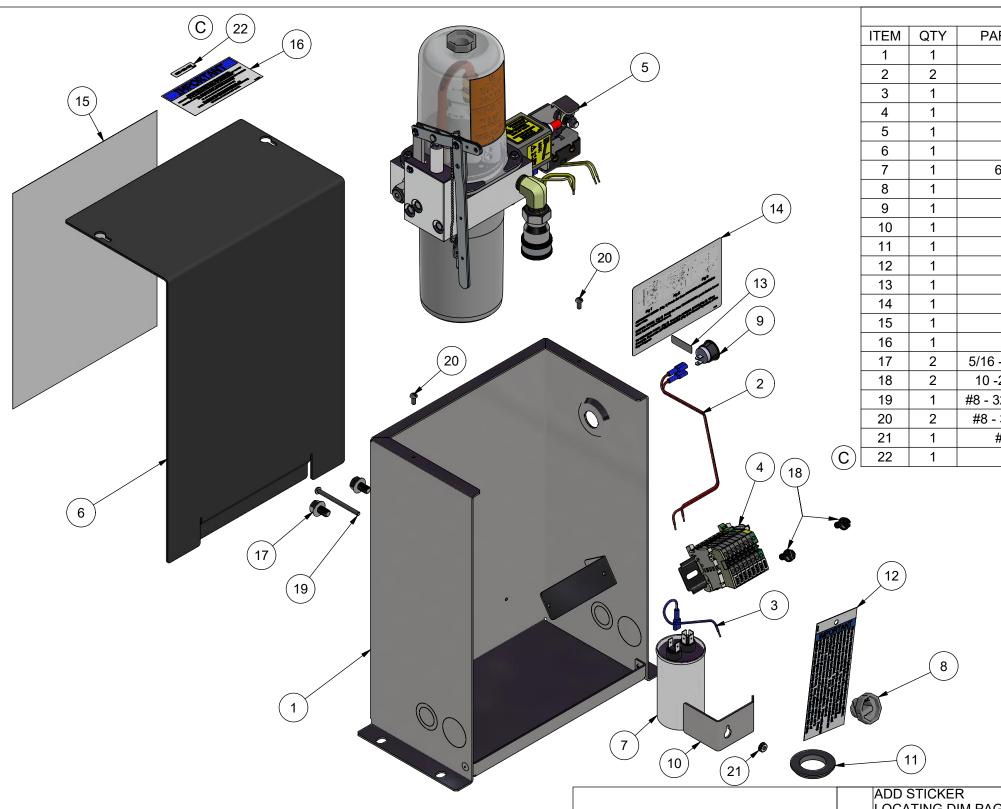

# NOTE:

- 1. QTY LISTED FOR ITEMS 3, 4 & 5 ARE STANDARD. ACTUAL QTY MAY VARY WITH ROPE DIAMETER.
- 2. REFERENCE DIMENSIONS SHOWN TO AID IN SETUP AND INSTALL

| -<br>-<br>- |                                                                                        |                                                                         | TARTIVOIVIBLIC                                                                                                                                                                       | DESCRIPTION                                                                                                                                                                                                                                                                                                                                                                                                                                           |  |
|-------------|----------------------------------------------------------------------------------------|-------------------------------------------------------------------------|--------------------------------------------------------------------------------------------------------------------------------------------------------------------------------------|-------------------------------------------------------------------------------------------------------------------------------------------------------------------------------------------------------------------------------------------------------------------------------------------------------------------------------------------------------------------------------------------------------------------------------------------------------|--|
|             | 1                                                                                      | 1                                                                       | 622-003                                                                                                                                                                              | STATIONARY SHOE ASSEMBLY                                                                                                                                                                                                                                                                                                                                                                                                                              |  |
|             | 2                                                                                      | 2                                                                       | 620-007                                                                                                                                                                              | SHAFT SUPPORT BLOCK                                                                                                                                                                                                                                                                                                                                                                                                                                   |  |
|             | 3                                                                                      | 4                                                                       | 620-008                                                                                                                                                                              | SPACER (11 GA.) - LINING WEAR                                                                                                                                                                                                                                                                                                                                                                                                                         |  |
|             | 4                                                                                      | 2                                                                       | 620-008-1                                                                                                                                                                            | SPACER (16 GA.) - LINING WEAR                                                                                                                                                                                                                                                                                                                                                                                                                         |  |
|             | 5                                                                                      | 2                                                                       | 620-008-2                                                                                                                                                                            | SPACER (22 GA.) - LINING WEAR                                                                                                                                                                                                                                                                                                                                                                                                                         |  |
|             | 6                                                                                      | 1                                                                       | 622-015                                                                                                                                                                              | TUBING ASSEMBLY                                                                                                                                                                                                                                                                                                                                                                                                                                       |  |
|             | 7                                                                                      | 2                                                                       | 622-018                                                                                                                                                                              | SHAFT - ROTATING & NON-ROTATING                                                                                                                                                                                                                                                                                                                                                                                                                       |  |
|             | 8                                                                                      | 2                                                                       | 600-020                                                                                                                                                                              | CONNECTING ARM ASSEMBLY                                                                                                                                                                                                                                                                                                                                                                                                                               |  |
|             | 9                                                                                      | 2                                                                       | 622-022                                                                                                                                                                              | LINING ASSEMBLY                                                                                                                                                                                                                                                                                                                                                                                                                                       |  |
|             | 10                                                                                     | 2                                                                       | 600-025                                                                                                                                                                              | LOWER SPRING GUIDE ASSEMBLY                                                                                                                                                                                                                                                                                                                                                                                                                           |  |
|             | 11                                                                                     | 2                                                                       | 600-027                                                                                                                                                                              | UPPER SPRING SUPPORT                                                                                                                                                                                                                                                                                                                                                                                                                                  |  |
|             | 12                                                                                     | 2                                                                       | 600-029                                                                                                                                                                              | GUIDE - UPPER SPRING SUPPORT                                                                                                                                                                                                                                                                                                                                                                                                                          |  |
|             | 13                                                                                     | 2                                                                       | 621-030                                                                                                                                                                              | SPRING                                                                                                                                                                                                                                                                                                                                                                                                                                                |  |
|             | 14                                                                                     | 2                                                                       | 622-031                                                                                                                                                                              | SHAFT                                                                                                                                                                                                                                                                                                                                                                                                                                                 |  |
|             | 15                                                                                     | 2                                                                       | 601-032                                                                                                                                                                              | TUBING - SPACER                                                                                                                                                                                                                                                                                                                                                                                                                                       |  |
|             | 16                                                                                     | 1                                                                       | 622-033                                                                                                                                                                              | TUBING - SPACER                                                                                                                                                                                                                                                                                                                                                                                                                                       |  |
|             | 17                                                                                     | 1                                                                       | 600-035                                                                                                                                                                              | CYLINDER ASSEMBLY                                                                                                                                                                                                                                                                                                                                                                                                                                     |  |
|             | 18                                                                                     | 1                                                                       | 622-036                                                                                                                                                                              | HYDRAULIC CYLINDER PIVOT BRACKET ASSEMBLY                                                                                                                                                                                                                                                                                                                                                                                                             |  |
| ľ           | 19                                                                                     | 1                                                                       | 620-037                                                                                                                                                                              | HYDRAULIC HOSE - STANDARD 27" LENGTH                                                                                                                                                                                                                                                                                                                                                                                                                  |  |
|             | 19                                                                                     |                                                                         | 620-037- "L"                                                                                                                                                                         | HYDRAULIC HOSE - "L" = LENGTH IN FEET (30' MAX)                                                                                                                                                                                                                                                                                                                                                                                                       |  |
|             | 20                                                                                     | 1                                                                       | 620-038                                                                                                                                                                              | QUICK CONNECT FITTING                                                                                                                                                                                                                                                                                                                                                                                                                                 |  |
|             | 21                                                                                     | 1                                                                       | 622-040                                                                                                                                                                              | COVER - 622 ROPE GRIPPER                                                                                                                                                                                                                                                                                                                                                                                                                              |  |
|             | 22                                                                                     | 1                                                                       | 600-041 R                                                                                                                                                                            | ANGLE, RIGHT HAND - MOUNTING                                                                                                                                                                                                                                                                                                                                                                                                                          |  |
|             | 23                                                                                     | 1                                                                       | 600-041 L                                                                                                                                                                            | ANGLE, LEFT HAND - MOUNTING                                                                                                                                                                                                                                                                                                                                                                                                                           |  |
| (B)         | 24                                                                                     | 1                                                                       | 620-638-18                                                                                                                                                                           | ACTUATING ANGLE ASSEMBLY - 18mm                                                                                                                                                                                                                                                                                                                                                                                                                       |  |
|             |                                                                                        |                                                                         | 622-635-1                                                                                                                                                                            | SWITCH ASS'Y, LEAD LENGTHS = 10'                                                                                                                                                                                                                                                                                                                                                                                                                      |  |
| (B)         | 25                                                                                     | 1                                                                       | 622-635-2                                                                                                                                                                            | SWITCH ASS'Y, LEAD LENGTHS = 24'                                                                                                                                                                                                                                                                                                                                                                                                                      |  |
|             |                                                                                        |                                                                         | 622-635-3                                                                                                                                                                            | SWITCH ASS'Y, LEAD LENGTHS = 18'                                                                                                                                                                                                                                                                                                                                                                                                                      |  |
|             | 26                                                                                     | 1                                                                       | 622-072                                                                                                                                                                              | MOVABLE SHOE ASSEMBLY                                                                                                                                                                                                                                                                                                                                                                                                                                 |  |
|             | 27                                                                                     | 1                                                                       | 601-078                                                                                                                                                                              | LATCH                                                                                                                                                                                                                                                                                                                                                                                                                                                 |  |
| ľ           | 28                                                                                     |                                                                         | 600-081-1                                                                                                                                                                            |                                                                                                                                                                                                                                                                                                                                                                                                                                                       |  |
|             |                                                                                        | 1                                                                       | 600-081-2                                                                                                                                                                            |                                                                                                                                                                                                                                                                                                                                                                                                                                                       |  |
|             |                                                                                        |                                                                         | 600-081-3                                                                                                                                                                            |                                                                                                                                                                                                                                                                                                                                                                                                                                                       |  |
|             | 29                                                                                     | 1                                                                       | 600-082                                                                                                                                                                              | 801-DC2 90° ANGLE BOX CONNECTOR                                                                                                                                                                                                                                                                                                                                                                                                                       |  |
|             | 30                                                                                     | 1                                                                       | 610-087                                                                                                                                                                              | PARKER #149F-6-4 MALE ELBOW                                                                                                                                                                                                                                                                                                                                                                                                                           |  |
|             | 31                                                                                     | 1                                                                       | 610-091                                                                                                                                                                              | 3-8 x 3-8 NPT STREET 90 DEG. ELBOW                                                                                                                                                                                                                                                                                                                                                                                                                    |  |
|             | 32                                                                                     | 2                                                                       | 600-095                                                                                                                                                                              | WASHER - DOUBLE BOLT                                                                                                                                                                                                                                                                                                                                                                                                                                  |  |
|             | 33                                                                                     | 1                                                                       | 620-100                                                                                                                                                                              | PUMPING UNIT                                                                                                                                                                                                                                                                                                                                                                                                                                          |  |
|             | 34                                                                                     | 1                                                                       | 622-207                                                                                                                                                                              | HOSE GROMMET                                                                                                                                                                                                                                                                                                                                                                                                                                          |  |
|             | 35                                                                                     | 1                                                                       | 620-607                                                                                                                                                                              | SOLENOID LOCKING UNIT                                                                                                                                                                                                                                                                                                                                                                                                                                 |  |
|             | 36                                                                                     | 4                                                                       | 90-033                                                                                                                                                                               | E-CLIP, #X5133-74                                                                                                                                                                                                                                                                                                                                                                                                                                     |  |
| _           | 37                                                                                     | 1                                                                       | P-133                                                                                                                                                                                | ROPE GRIPPER WARNING LABEL - MEDIUM                                                                                                                                                                                                                                                                                                                                                                                                                   |  |
|             | - 7                                                                                    |                                                                         | I                                                                                                                                                                                    |                                                                                                                                                                                                                                                                                                                                                                                                                                                       |  |
|             | 38                                                                                     | 1                                                                       | P-134                                                                                                                                                                                | ROPE GRIPPER WARNING LABEL - LARGE                                                                                                                                                                                                                                                                                                                                                                                                                    |  |
|             | 38<br>39                                                                               | 1                                                                       | P-134<br>P-137                                                                                                                                                                       | ROPE GRIPPER WARNING LABEL - LARGE<br>GRIPPER LUBE INST. STICKER                                                                                                                                                                                                                                                                                                                                                                                      |  |
|             | _                                                                                      |                                                                         |                                                                                                                                                                                      |                                                                                                                                                                                                                                                                                                                                                                                                                                                       |  |
|             | 39                                                                                     | 1                                                                       | P-137                                                                                                                                                                                | GRIPPER LUBE INST. STICKER                                                                                                                                                                                                                                                                                                                                                                                                                            |  |
|             | 39<br>40                                                                               | 1                                                                       | P-137<br>P-141                                                                                                                                                                       | GRIPPER LUBE INST. STICKER IMPORTANT LABEL - APPLIED TO TUBING                                                                                                                                                                                                                                                                                                                                                                                        |  |
|             | 39<br>40<br>41                                                                         | 1 1 1                                                                   | P-137<br>P-141<br>P-144-2                                                                                                                                                            | GRIPPER LUBE INST. STICKER IMPORTANT LABEL - APPLIED TO TUBING AIR BLEED LABEL                                                                                                                                                                                                                                                                                                                                                                        |  |
|             | 39<br>40<br>41<br>42                                                                   | 1<br>1<br>1<br>2                                                        | P-137<br>P-141<br>P-144-2<br>P-186                                                                                                                                                   | GRIPPER LUBE INST. STICKER IMPORTANT LABEL - APPLIED TO TUBING AIR BLEED LABEL ROPE GRIPPER WEAR-IN LINE STICKER                                                                                                                                                                                                                                                                                                                                      |  |
|             | 39<br>40<br>41<br>42<br>43                                                             | 1<br>1<br>1<br>2<br>1                                                   | P-137<br>P-141<br>P-144-2<br>P-186<br>P-192                                                                                                                                          | GRIPPER LUBE INST. STICKER IMPORTANT LABEL - APPLIED TO TUBING AIR BLEED LABEL ROPE GRIPPER WEAR-IN LINE STICKER IMPORTANT NOTICE - LANG LAY ROPES, ROPE GRIPPER 621 ROPE GRIPPER LABEL                                                                                                                                                                                                                                                               |  |
|             | 39<br>40<br>41<br>42<br>43<br>44                                                       | 1<br>1<br>1<br>2<br>1                                                   | P-137 P-141 P-144-2 P-186 P-192 P-219 1/2 - 13 UNC x 1.25"                                                                                                                           | GRIPPER LUBE INST. STICKER IMPORTANT LABEL - APPLIED TO TUBING AIR BLEED LABEL ROPE GRIPPER WEAR-IN LINE STICKER IMPORTANT NOTICE - LANG LAY ROPES, ROPE GRIPPER 621 ROPE GRIPPER LABEL                                                                                                                                                                                                                                                               |  |
|             | 39<br>40<br>41<br>42<br>43<br>44<br>45<br>46<br>47                                     | 1<br>1<br>2<br>1<br>1<br>6                                              | P-137 P-141 P-144-2 P-186 P-192 P-219 1/2 - 13 UNC x 1.25" 1/2 LOCK WASHER 5/16 - 18 UNC x 2.0                                                                                       | GRIPPER LUBE INST. STICKER IMPORTANT LABEL - APPLIED TO TUBING AIR BLEED LABEL ROPE GRIPPER WEAR-IN LINE STICKER IMPORTANT NOTICE - LANG LAY ROPES, ROPE GRIPPER 621 ROPE GRIPPER LABEL HEX HEAD BOLT                                                                                                                                                                                                                                                 |  |
|             | 39<br>40<br>41<br>42<br>43<br>44<br>45<br>46                                           | 1<br>1<br>2<br>1<br>1<br>6<br>6                                         | P-137 P-141 P-144-2 P-186 P-192 P-219 1/2 - 13 UNC x 1.25" 1/2 LOCK WASHER                                                                                                           | GRIPPER LUBE INST. STICKER IMPORTANT LABEL - APPLIED TO TUBING AIR BLEED LABEL ROPE GRIPPER WEAR-IN LINE STICKER IMPORTANT NOTICE - LANG LAY ROPES, ROPE GRIPPER 621 ROPE GRIPPER LABEL HEX HEAD BOLT STANDARD LOCK WASHER                                                                                                                                                                                                                            |  |
|             | 39<br>40<br>41<br>42<br>43<br>44<br>45<br>46<br>47                                     | 1<br>1<br>2<br>1<br>1<br>6<br>6                                         | P-137 P-141 P-144-2 P-186 P-192 P-219 1/2 - 13 UNC x 1.25" 1/2 LOCK WASHER 5/16 - 18 UNC x 2.0                                                                                       | GRIPPER LUBE INST. STICKER IMPORTANT LABEL - APPLIED TO TUBING AIR BLEED LABEL ROPE GRIPPER WEAR-IN LINE STICKER IMPORTANT NOTICE - LANG LAY ROPES, ROPE GRIPPER 621 ROPE GRIPPER LABEL HEX HEAD BOLT STANDARD LOCK WASHER SOCKET HEAD CAP SCREW                                                                                                                                                                                                      |  |
|             | 39<br>40<br>41<br>42<br>43<br>44<br>45<br>46<br>47<br>48                               | 1<br>1<br>2<br>1<br>1<br>6<br>6<br>4                                    | P-137 P-141 P-144-2 P-186 P-192 P-219 1/2 - 13 UNC x 1.25" 1/2 LOCK WASHER 5/16 - 18 UNC x 2.0 5/16" WASHER 1/4 - 20 UNC x 1.5                                                       | GRIPPER LUBE INST. STICKER IMPORTANT LABEL - APPLIED TO TUBING AIR BLEED LABEL ROPE GRIPPER WEAR-IN LINE STICKER IMPORTANT NOTICE - LANG LAY ROPES, ROPE GRIPPER 621 ROPE GRIPPER LABEL HEX HEAD BOLT STANDARD LOCK WASHER SOCKET HEAD CAP SCREW STANDARD WASHER                                                                                                                                                                                      |  |
|             | 39<br>40<br>41<br>42<br>43<br>44<br>45<br>46<br>47<br>48<br>49<br>50<br>51             | 1<br>1<br>2<br>1<br>1<br>6<br>6<br>4<br>4                               | P-137 P-141 P-144-2 P-186 P-192 P-219 1/2 - 13 UNC x 1.25" 1/2 LOCK WASHER 5/16 - 18 UNC x 2.0 5/16" WASHER 1/4 - 20 UNC x 1.5 #10-32 UNF x 0.375"                                   | GRIPPER LUBE INST. STICKER IMPORTANT LABEL - APPLIED TO TUBING AIR BLEED LABEL ROPE GRIPPER WEAR-IN LINE STICKER IMPORTANT NOTICE - LANG LAY ROPES, ROPE GRIPPER 621 ROPE GRIPPER LABEL HEX HEAD BOLT STANDARD LOCK WASHER SOCKET HEAD CAP SCREW STANDARD WASHER HALF DOG SET SCREW                                                                                                                                                                   |  |
|             | 39<br>40<br>41<br>42<br>43<br>44<br>45<br>46<br>47<br>48<br>49<br>50<br>51<br>52       | 1<br>1<br>2<br>1<br>1<br>6<br>6<br>4<br>4<br>2<br>2<br>2<br>8           | P-137 P-141 P-144-2 P-186 P-192 P-219 1/2 - 13 UNC x 1.25" 1/2 LOCK WASHER 5/16 - 18 UNC x 2.0 5/16" WASHER 1/4 - 20 UNC x 1.5 #10-32 UNF x 0.375"                                   | GRIPPER LUBE INST. STICKER IMPORTANT LABEL - APPLIED TO TUBING AIR BLEED LABEL ROPE GRIPPER WEAR-IN LINE STICKER IMPORTANT NOTICE - LANG LAY ROPES, ROPE GRIPPER 621 ROPE GRIPPER LABEL HEX HEAD BOLT STANDARD LOCK WASHER SOCKET HEAD CAP SCREW STANDARD WASHER HALF DOG SET SCREW SOCKET HEAD CAP SCREW SOCKET HEAD CAP SCREW SOCKET HEAD CAP SCREW STANDARD LOCK WASHER                                                                            |  |
|             | 39<br>40<br>41<br>42<br>43<br>44<br>45<br>46<br>47<br>48<br>49<br>50<br>51             | 1<br>1<br>2<br>1<br>1<br>6<br>6<br>4<br>4<br>2<br>2                     | P-137 P-141 P-144-2 P-186 P-192 P-219 1/2 - 13 UNC x 1.25" 1/2 LOCK WASHER 5/16 - 18 UNC x 2.0 5/16" WASHER 1/4 - 20 UNC x 1.5 #10-32 UNF x 0.375" #10-32 UNF x 0.75                 | GRIPPER LUBE INST. STICKER IMPORTANT LABEL - APPLIED TO TUBING AIR BLEED LABEL ROPE GRIPPER WEAR-IN LINE STICKER IMPORTANT NOTICE - LANG LAY ROPES, ROPE GRIPPER 621 ROPE GRIPPER LABEL HEX HEAD BOLT STANDARD LOCK WASHER SOCKET HEAD CAP SCREW STANDARD WASHER HALF DOG SET SCREW SOCKET HEAD CAP SCREW SOCKET HEAD CAP SCREW                                                                                                                       |  |
|             | 39<br>40<br>41<br>42<br>43<br>44<br>45<br>46<br>47<br>48<br>49<br>50<br>51<br>52       | 1<br>1<br>2<br>1<br>1<br>6<br>6<br>4<br>4<br>2<br>2<br>2<br>8<br>1<br>4 | P-137 P-141 P-144-2 P-186 P-192 P-219 1/2 - 13 UNC x 1.25" 1/2 LOCK WASHER 5/16 - 18 UNC x 2.0 5/16" WASHER 1/4 - 20 UNC x 1.5 #10-32 UNF x 0.375" #10-32 UNF x 0.75 #10 LOCK WASHER | GRIPPER LUBE INST. STICKER IMPORTANT LABEL - APPLIED TO TUBING AIR BLEED LABEL ROPE GRIPPER WEAR-IN LINE STICKER IMPORTANT NOTICE - LANG LAY ROPES, ROPE GRIPPER 621 ROPE GRIPPER LABEL HEX HEAD BOLT STANDARD LOCK WASHER SOCKET HEAD CAP SCREW STANDARD WASHER HALF DOG SET SCREW SOCKET HEAD CAP SCREW SOCKET HEAD CAP SCREW STANDARD LOCK WASHER SOCKET HEAD CAP SCREW SOCKET HEAD CAP SCREW STANDARD LOCK WASHER SET SCREW SOCKET HEAD CAP SCREW |  |
|             | 39<br>40<br>41<br>42<br>43<br>44<br>45<br>46<br>47<br>48<br>49<br>50<br>51<br>52<br>53 | 1<br>1<br>2<br>1<br>6<br>6<br>4<br>4<br>2<br>2<br>2<br>8<br>1           | P-137 P-141 P-144-2 P-186 P-192 P-219 1/2 - 13 UNC x 1.25" 1/2 LOCK WASHER 5/16 - 18 UNC x 2.0 5/16" WASHER 1/4 - 20 UNC x 1.5 #10-32 UNF x 0.375" #10-32 UNF x 0.75 #10 LOCK WASHER | GRIPPER LUBE INST. STICKER IMPORTANT LABEL - APPLIED TO TUBING AIR BLEED LABEL ROPE GRIPPER WEAR-IN LINE STICKER IMPORTANT NOTICE - LANG LAY ROPES, ROPE GRIPPER 621 ROPE GRIPPER LABEL HEX HEAD BOLT STANDARD LOCK WASHER SOCKET HEAD CAP SCREW STANDARD WASHER HALF DOG SET SCREW SOCKET HEAD CAP SCREW SOCKET HEAD CAP SCREW SOCKET HEAD CAP SCREW SOCKET HEAD CAP SCREW STANDARD LOCK WASHER SET SCREW                                            |  |