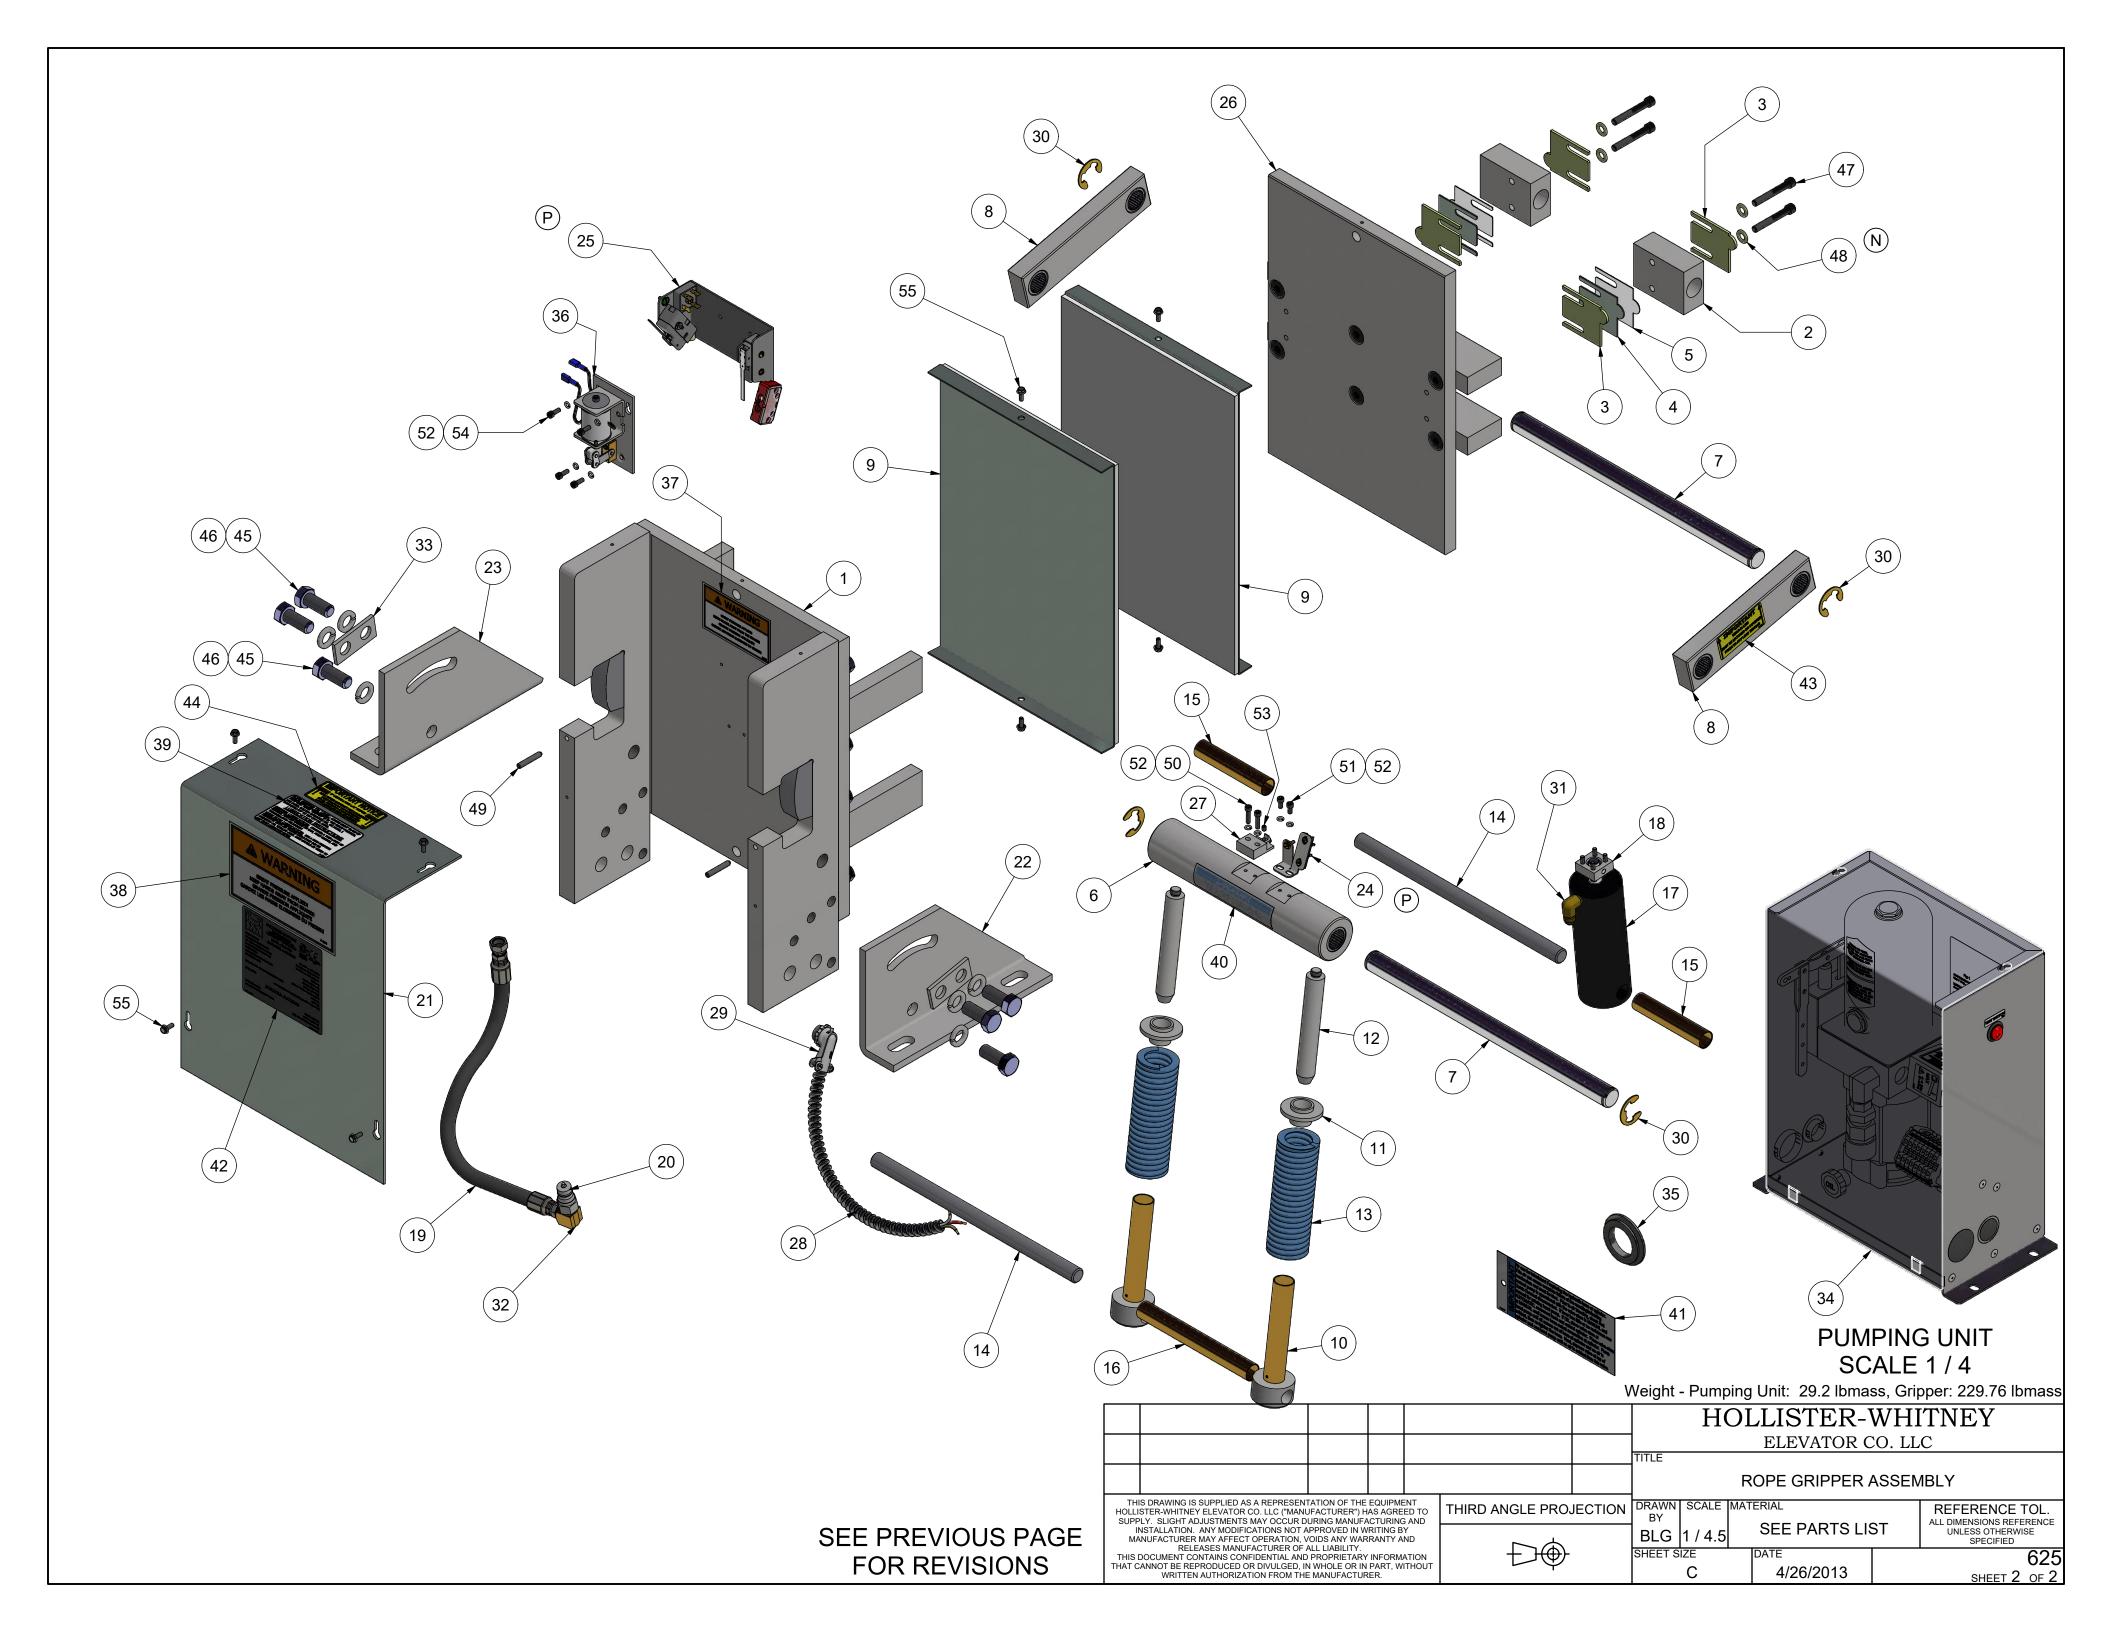

# NOTE:

- 1. QTY LISTED FOR ITEMS 3, 4 & 5 ARE STANDARD. ACTUAL QTY MAY VARY WITH ROPE DIAMETER.
- 2. REFERENCE DIMENSIONS SHOWN TO AID IN SETUP AND INSTALL

| -<br>-<br>- |                                                                                        |                                                                         | TARTIVOIVIBLIC                                                                                                                                                                       | DESCRIPTION                                                                                                                                                                                                                                                                                                                                                                                                                                           |  |
|-------------|----------------------------------------------------------------------------------------|-------------------------------------------------------------------------|--------------------------------------------------------------------------------------------------------------------------------------------------------------------------------------|-------------------------------------------------------------------------------------------------------------------------------------------------------------------------------------------------------------------------------------------------------------------------------------------------------------------------------------------------------------------------------------------------------------------------------------------------------|--|
|             | 1                                                                                      | 1                                                                       | 622-003                                                                                                                                                                              | STATIONARY SHOE ASSEMBLY                                                                                                                                                                                                                                                                                                                                                                                                                              |  |
|             | 2                                                                                      | 2                                                                       | 620-007                                                                                                                                                                              | SHAFT SUPPORT BLOCK                                                                                                                                                                                                                                                                                                                                                                                                                                   |  |
|             | 3                                                                                      | 4                                                                       | 620-008                                                                                                                                                                              | SPACER (11 GA.) - LINING WEAR                                                                                                                                                                                                                                                                                                                                                                                                                         |  |
|             | 4                                                                                      | 2                                                                       | 620-008-1                                                                                                                                                                            | SPACER (16 GA.) - LINING WEAR                                                                                                                                                                                                                                                                                                                                                                                                                         |  |
|             | 5                                                                                      | 2                                                                       | 620-008-2                                                                                                                                                                            | SPACER (22 GA.) - LINING WEAR                                                                                                                                                                                                                                                                                                                                                                                                                         |  |
|             | 6                                                                                      | 1                                                                       | 622-015                                                                                                                                                                              | TUBING ASSEMBLY                                                                                                                                                                                                                                                                                                                                                                                                                                       |  |
|             | 7                                                                                      | 2                                                                       | 622-018                                                                                                                                                                              | SHAFT - ROTATING & NON-ROTATING                                                                                                                                                                                                                                                                                                                                                                                                                       |  |
|             | 8                                                                                      | 2                                                                       | 600-020                                                                                                                                                                              | CONNECTING ARM ASSEMBLY                                                                                                                                                                                                                                                                                                                                                                                                                               |  |
|             | 9                                                                                      | 2                                                                       | 622-022                                                                                                                                                                              | LINING ASSEMBLY                                                                                                                                                                                                                                                                                                                                                                                                                                       |  |
|             | 10                                                                                     | 2                                                                       | 600-025                                                                                                                                                                              | LOWER SPRING GUIDE ASSEMBLY                                                                                                                                                                                                                                                                                                                                                                                                                           |  |
|             | 11                                                                                     | 2                                                                       | 600-027                                                                                                                                                                              | UPPER SPRING SUPPORT                                                                                                                                                                                                                                                                                                                                                                                                                                  |  |
|             | 12                                                                                     | 2                                                                       | 600-029                                                                                                                                                                              | GUIDE - UPPER SPRING SUPPORT                                                                                                                                                                                                                                                                                                                                                                                                                          |  |
|             | 13                                                                                     | 2                                                                       | 621-030                                                                                                                                                                              | SPRING                                                                                                                                                                                                                                                                                                                                                                                                                                                |  |
|             | 14                                                                                     | 2                                                                       | 622-031                                                                                                                                                                              | SHAFT                                                                                                                                                                                                                                                                                                                                                                                                                                                 |  |
|             | 15                                                                                     | 2                                                                       | 601-032                                                                                                                                                                              | TUBING - SPACER                                                                                                                                                                                                                                                                                                                                                                                                                                       |  |
|             | 16                                                                                     | 1                                                                       | 622-033                                                                                                                                                                              | TUBING - SPACER                                                                                                                                                                                                                                                                                                                                                                                                                                       |  |
|             | 17                                                                                     | 1                                                                       | 600-035                                                                                                                                                                              | CYLINDER ASSEMBLY                                                                                                                                                                                                                                                                                                                                                                                                                                     |  |
|             | 18                                                                                     | 1                                                                       | 622-036                                                                                                                                                                              | HYDRAULIC CYLINDER PIVOT BRACKET ASSEMBLY                                                                                                                                                                                                                                                                                                                                                                                                             |  |
| ľ           | 19                                                                                     | 1                                                                       | 620-037                                                                                                                                                                              | HYDRAULIC HOSE - STANDARD 27" LENGTH                                                                                                                                                                                                                                                                                                                                                                                                                  |  |
|             | 19                                                                                     |                                                                         | 620-037- "L"                                                                                                                                                                         | HYDRAULIC HOSE - "L" = LENGTH IN FEET (30' MAX)                                                                                                                                                                                                                                                                                                                                                                                                       |  |
|             | 20                                                                                     | 1                                                                       | 620-038                                                                                                                                                                              | QUICK CONNECT FITTING                                                                                                                                                                                                                                                                                                                                                                                                                                 |  |
|             | 21                                                                                     | 1                                                                       | 622-040                                                                                                                                                                              | COVER - 622 ROPE GRIPPER                                                                                                                                                                                                                                                                                                                                                                                                                              |  |
|             | 22                                                                                     | 1                                                                       | 600-041 R                                                                                                                                                                            | ANGLE, RIGHT HAND - MOUNTING                                                                                                                                                                                                                                                                                                                                                                                                                          |  |
|             | 23                                                                                     | 1                                                                       | 600-041 L                                                                                                                                                                            | ANGLE, LEFT HAND - MOUNTING                                                                                                                                                                                                                                                                                                                                                                                                                           |  |
| (B)         | 24                                                                                     | 1                                                                       | 620-638-18                                                                                                                                                                           | ACTUATING ANGLE ASSEMBLY - 18mm                                                                                                                                                                                                                                                                                                                                                                                                                       |  |
|             |                                                                                        |                                                                         | 622-635-1                                                                                                                                                                            | SWITCH ASS'Y, LEAD LENGTHS = 10'                                                                                                                                                                                                                                                                                                                                                                                                                      |  |
| (B)         | 25                                                                                     | 1                                                                       | 622-635-2                                                                                                                                                                            | SWITCH ASS'Y, LEAD LENGTHS = 24'                                                                                                                                                                                                                                                                                                                                                                                                                      |  |
|             |                                                                                        |                                                                         | 622-635-3                                                                                                                                                                            | SWITCH ASS'Y, LEAD LENGTHS = 18'                                                                                                                                                                                                                                                                                                                                                                                                                      |  |
|             | 26                                                                                     | 1                                                                       | 622-072                                                                                                                                                                              | MOVABLE SHOE ASSEMBLY                                                                                                                                                                                                                                                                                                                                                                                                                                 |  |
|             | 27                                                                                     | 1                                                                       | 601-078                                                                                                                                                                              | LATCH                                                                                                                                                                                                                                                                                                                                                                                                                                                 |  |
| ľ           | 28                                                                                     |                                                                         | 600-081-1                                                                                                                                                                            |                                                                                                                                                                                                                                                                                                                                                                                                                                                       |  |
|             |                                                                                        | 1                                                                       | 600-081-2                                                                                                                                                                            |                                                                                                                                                                                                                                                                                                                                                                                                                                                       |  |
|             |                                                                                        |                                                                         | 600-081-3                                                                                                                                                                            |                                                                                                                                                                                                                                                                                                                                                                                                                                                       |  |
|             | 29                                                                                     | 1                                                                       | 600-082                                                                                                                                                                              | 801-DC2 90° ANGLE BOX CONNECTOR                                                                                                                                                                                                                                                                                                                                                                                                                       |  |
|             | 30                                                                                     | 1                                                                       | 610-087                                                                                                                                                                              | PARKER #149F-6-4 MALE ELBOW                                                                                                                                                                                                                                                                                                                                                                                                                           |  |
|             | 31                                                                                     | 1                                                                       | 610-091                                                                                                                                                                              | 3-8 x 3-8 NPT STREET 90 DEG. ELBOW                                                                                                                                                                                                                                                                                                                                                                                                                    |  |
|             | 32                                                                                     | 2                                                                       | 600-095                                                                                                                                                                              | WASHER - DOUBLE BOLT                                                                                                                                                                                                                                                                                                                                                                                                                                  |  |
|             | 33                                                                                     | 1                                                                       | 620-100                                                                                                                                                                              | PUMPING UNIT                                                                                                                                                                                                                                                                                                                                                                                                                                          |  |
|             | 34                                                                                     | 1                                                                       | 622-207                                                                                                                                                                              | HOSE GROMMET                                                                                                                                                                                                                                                                                                                                                                                                                                          |  |
|             | 35                                                                                     | 1                                                                       | 620-607                                                                                                                                                                              | SOLENOID LOCKING UNIT                                                                                                                                                                                                                                                                                                                                                                                                                                 |  |
|             | 36                                                                                     | 4                                                                       | 90-033                                                                                                                                                                               | E-CLIP, #X5133-74                                                                                                                                                                                                                                                                                                                                                                                                                                     |  |
| _           | 37                                                                                     | 1                                                                       | P-133                                                                                                                                                                                | ROPE GRIPPER WARNING LABEL - MEDIUM                                                                                                                                                                                                                                                                                                                                                                                                                   |  |
|             | - 7                                                                                    |                                                                         | I                                                                                                                                                                                    |                                                                                                                                                                                                                                                                                                                                                                                                                                                       |  |
|             | 38                                                                                     | 1                                                                       | P-134                                                                                                                                                                                | ROPE GRIPPER WARNING LABEL - LARGE                                                                                                                                                                                                                                                                                                                                                                                                                    |  |
|             | 38<br>39                                                                               | 1                                                                       | P-134<br>P-137                                                                                                                                                                       | ROPE GRIPPER WARNING LABEL - LARGE<br>GRIPPER LUBE INST. STICKER                                                                                                                                                                                                                                                                                                                                                                                      |  |
|             | _                                                                                      |                                                                         |                                                                                                                                                                                      |                                                                                                                                                                                                                                                                                                                                                                                                                                                       |  |
|             | 39                                                                                     | 1                                                                       | P-137                                                                                                                                                                                | GRIPPER LUBE INST. STICKER                                                                                                                                                                                                                                                                                                                                                                                                                            |  |
|             | 39<br>40                                                                               | 1                                                                       | P-137<br>P-141                                                                                                                                                                       | GRIPPER LUBE INST. STICKER IMPORTANT LABEL - APPLIED TO TUBING                                                                                                                                                                                                                                                                                                                                                                                        |  |
|             | 39<br>40<br>41                                                                         | 1 1 1                                                                   | P-137<br>P-141<br>P-144-2                                                                                                                                                            | GRIPPER LUBE INST. STICKER IMPORTANT LABEL - APPLIED TO TUBING AIR BLEED LABEL                                                                                                                                                                                                                                                                                                                                                                        |  |
|             | 39<br>40<br>41<br>42                                                                   | 1<br>1<br>1<br>2                                                        | P-137<br>P-141<br>P-144-2<br>P-186                                                                                                                                                   | GRIPPER LUBE INST. STICKER IMPORTANT LABEL - APPLIED TO TUBING AIR BLEED LABEL ROPE GRIPPER WEAR-IN LINE STICKER                                                                                                                                                                                                                                                                                                                                      |  |
|             | 39<br>40<br>41<br>42<br>43                                                             | 1<br>1<br>1<br>2<br>1                                                   | P-137<br>P-141<br>P-144-2<br>P-186<br>P-192                                                                                                                                          | GRIPPER LUBE INST. STICKER IMPORTANT LABEL - APPLIED TO TUBING AIR BLEED LABEL ROPE GRIPPER WEAR-IN LINE STICKER IMPORTANT NOTICE - LANG LAY ROPES, ROPE GRIPPER 621 ROPE GRIPPER LABEL                                                                                                                                                                                                                                                               |  |
|             | 39<br>40<br>41<br>42<br>43<br>44                                                       | 1<br>1<br>1<br>2<br>1                                                   | P-137 P-141 P-144-2 P-186 P-192 P-219 1/2 - 13 UNC x 1.25"                                                                                                                           | GRIPPER LUBE INST. STICKER IMPORTANT LABEL - APPLIED TO TUBING AIR BLEED LABEL ROPE GRIPPER WEAR-IN LINE STICKER IMPORTANT NOTICE - LANG LAY ROPES, ROPE GRIPPER 621 ROPE GRIPPER LABEL                                                                                                                                                                                                                                                               |  |
|             | 39<br>40<br>41<br>42<br>43<br>44<br>45<br>46<br>47                                     | 1<br>1<br>2<br>1<br>1<br>6                                              | P-137 P-141 P-144-2 P-186 P-192 P-219 1/2 - 13 UNC x 1.25" 1/2 LOCK WASHER 5/16 - 18 UNC x 2.0                                                                                       | GRIPPER LUBE INST. STICKER IMPORTANT LABEL - APPLIED TO TUBING AIR BLEED LABEL ROPE GRIPPER WEAR-IN LINE STICKER IMPORTANT NOTICE - LANG LAY ROPES, ROPE GRIPPER 621 ROPE GRIPPER LABEL HEX HEAD BOLT                                                                                                                                                                                                                                                 |  |
|             | 39<br>40<br>41<br>42<br>43<br>44<br>45<br>46                                           | 1<br>1<br>2<br>1<br>1<br>6<br>6                                         | P-137 P-141 P-144-2 P-186 P-192 P-219 1/2 - 13 UNC x 1.25" 1/2 LOCK WASHER                                                                                                           | GRIPPER LUBE INST. STICKER IMPORTANT LABEL - APPLIED TO TUBING AIR BLEED LABEL ROPE GRIPPER WEAR-IN LINE STICKER IMPORTANT NOTICE - LANG LAY ROPES, ROPE GRIPPER 621 ROPE GRIPPER LABEL HEX HEAD BOLT STANDARD LOCK WASHER                                                                                                                                                                                                                            |  |
|             | 39<br>40<br>41<br>42<br>43<br>44<br>45<br>46<br>47                                     | 1<br>1<br>2<br>1<br>1<br>6<br>6                                         | P-137 P-141 P-144-2 P-186 P-192 P-219 1/2 - 13 UNC x 1.25" 1/2 LOCK WASHER 5/16 - 18 UNC x 2.0                                                                                       | GRIPPER LUBE INST. STICKER IMPORTANT LABEL - APPLIED TO TUBING AIR BLEED LABEL ROPE GRIPPER WEAR-IN LINE STICKER IMPORTANT NOTICE - LANG LAY ROPES, ROPE GRIPPER 621 ROPE GRIPPER LABEL HEX HEAD BOLT STANDARD LOCK WASHER SOCKET HEAD CAP SCREW                                                                                                                                                                                                      |  |
|             | 39<br>40<br>41<br>42<br>43<br>44<br>45<br>46<br>47<br>48                               | 1<br>1<br>2<br>1<br>1<br>6<br>6<br>4                                    | P-137 P-141 P-144-2 P-186 P-192 P-219 1/2 - 13 UNC x 1.25" 1/2 LOCK WASHER 5/16 - 18 UNC x 2.0 5/16" WASHER 1/4 - 20 UNC x 1.5                                                       | GRIPPER LUBE INST. STICKER IMPORTANT LABEL - APPLIED TO TUBING AIR BLEED LABEL ROPE GRIPPER WEAR-IN LINE STICKER IMPORTANT NOTICE - LANG LAY ROPES, ROPE GRIPPER 621 ROPE GRIPPER LABEL HEX HEAD BOLT STANDARD LOCK WASHER SOCKET HEAD CAP SCREW STANDARD WASHER                                                                                                                                                                                      |  |
|             | 39<br>40<br>41<br>42<br>43<br>44<br>45<br>46<br>47<br>48<br>49<br>50<br>51             | 1<br>1<br>2<br>1<br>1<br>6<br>6<br>4<br>4                               | P-137 P-141 P-144-2 P-186 P-192 P-219 1/2 - 13 UNC x 1.25" 1/2 LOCK WASHER 5/16 - 18 UNC x 2.0 5/16" WASHER 1/4 - 20 UNC x 1.5 #10-32 UNF x 0.375"                                   | GRIPPER LUBE INST. STICKER IMPORTANT LABEL - APPLIED TO TUBING AIR BLEED LABEL ROPE GRIPPER WEAR-IN LINE STICKER IMPORTANT NOTICE - LANG LAY ROPES, ROPE GRIPPER 621 ROPE GRIPPER LABEL HEX HEAD BOLT STANDARD LOCK WASHER SOCKET HEAD CAP SCREW STANDARD WASHER HALF DOG SET SCREW                                                                                                                                                                   |  |
|             | 39<br>40<br>41<br>42<br>43<br>44<br>45<br>46<br>47<br>48<br>49<br>50<br>51<br>52       | 1<br>1<br>2<br>1<br>1<br>6<br>6<br>4<br>4<br>2<br>2<br>2<br>8           | P-137 P-141 P-144-2 P-186 P-192 P-219 1/2 - 13 UNC x 1.25" 1/2 LOCK WASHER 5/16 - 18 UNC x 2.0 5/16" WASHER 1/4 - 20 UNC x 1.5 #10-32 UNF x 0.375"                                   | GRIPPER LUBE INST. STICKER IMPORTANT LABEL - APPLIED TO TUBING AIR BLEED LABEL ROPE GRIPPER WEAR-IN LINE STICKER IMPORTANT NOTICE - LANG LAY ROPES, ROPE GRIPPER 621 ROPE GRIPPER LABEL HEX HEAD BOLT STANDARD LOCK WASHER SOCKET HEAD CAP SCREW STANDARD WASHER HALF DOG SET SCREW SOCKET HEAD CAP SCREW SOCKET HEAD CAP SCREW SOCKET HEAD CAP SCREW STANDARD LOCK WASHER                                                                            |  |
|             | 39<br>40<br>41<br>42<br>43<br>44<br>45<br>46<br>47<br>48<br>49<br>50<br>51             | 1<br>1<br>2<br>1<br>1<br>6<br>6<br>4<br>4<br>2<br>2                     | P-137 P-141 P-144-2 P-186 P-192 P-219 1/2 - 13 UNC x 1.25" 1/2 LOCK WASHER 5/16 - 18 UNC x 2.0 5/16" WASHER 1/4 - 20 UNC x 1.5 #10-32 UNF x 0.375" #10-32 UNF x 0.75                 | GRIPPER LUBE INST. STICKER IMPORTANT LABEL - APPLIED TO TUBING AIR BLEED LABEL ROPE GRIPPER WEAR-IN LINE STICKER IMPORTANT NOTICE - LANG LAY ROPES, ROPE GRIPPER 621 ROPE GRIPPER LABEL HEX HEAD BOLT STANDARD LOCK WASHER SOCKET HEAD CAP SCREW STANDARD WASHER HALF DOG SET SCREW SOCKET HEAD CAP SCREW SOCKET HEAD CAP SCREW                                                                                                                       |  |
|             | 39<br>40<br>41<br>42<br>43<br>44<br>45<br>46<br>47<br>48<br>49<br>50<br>51<br>52       | 1<br>1<br>2<br>1<br>1<br>6<br>6<br>4<br>4<br>2<br>2<br>2<br>8<br>1<br>4 | P-137 P-141 P-144-2 P-186 P-192 P-219 1/2 - 13 UNC x 1.25" 1/2 LOCK WASHER 5/16 - 18 UNC x 2.0 5/16" WASHER 1/4 - 20 UNC x 1.5 #10-32 UNF x 0.375" #10-32 UNF x 0.75 #10 LOCK WASHER | GRIPPER LUBE INST. STICKER IMPORTANT LABEL - APPLIED TO TUBING AIR BLEED LABEL ROPE GRIPPER WEAR-IN LINE STICKER IMPORTANT NOTICE - LANG LAY ROPES, ROPE GRIPPER 621 ROPE GRIPPER LABEL HEX HEAD BOLT STANDARD LOCK WASHER SOCKET HEAD CAP SCREW STANDARD WASHER HALF DOG SET SCREW SOCKET HEAD CAP SCREW SOCKET HEAD CAP SCREW STANDARD LOCK WASHER SOCKET HEAD CAP SCREW SOCKET HEAD CAP SCREW STANDARD LOCK WASHER SET SCREW SOCKET HEAD CAP SCREW |  |
|             | 39<br>40<br>41<br>42<br>43<br>44<br>45<br>46<br>47<br>48<br>49<br>50<br>51<br>52<br>53 | 1<br>1<br>2<br>1<br>6<br>6<br>4<br>4<br>2<br>2<br>2<br>8<br>1           | P-137 P-141 P-144-2 P-186 P-192 P-219 1/2 - 13 UNC x 1.25" 1/2 LOCK WASHER 5/16 - 18 UNC x 2.0 5/16" WASHER 1/4 - 20 UNC x 1.5 #10-32 UNF x 0.375" #10-32 UNF x 0.75 #10 LOCK WASHER | GRIPPER LUBE INST. STICKER IMPORTANT LABEL - APPLIED TO TUBING AIR BLEED LABEL ROPE GRIPPER WEAR-IN LINE STICKER IMPORTANT NOTICE - LANG LAY ROPES, ROPE GRIPPER 621 ROPE GRIPPER LABEL HEX HEAD BOLT STANDARD LOCK WASHER SOCKET HEAD CAP SCREW STANDARD WASHER HALF DOG SET SCREW SOCKET HEAD CAP SCREW SOCKET HEAD CAP SCREW SOCKET HEAD CAP SCREW SOCKET HEAD CAP SCREW STANDARD LOCK WASHER SET SCREW                                            |  |