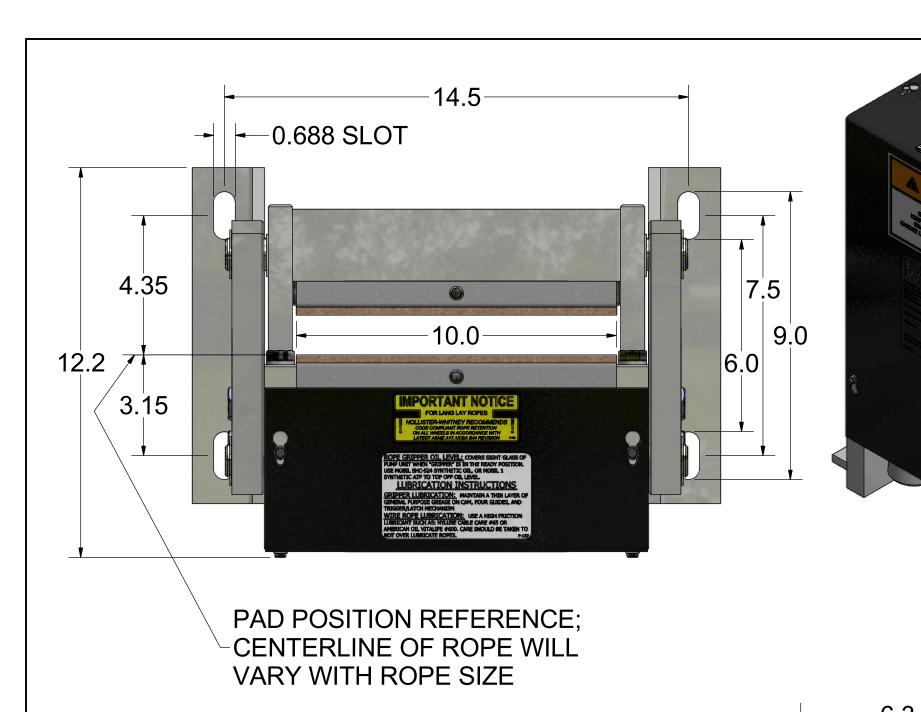

# NOTE:

- 1. QTY LISTED FOR ITEMS 3, 4 & 5 ARE STANDARD. ACTUAL QTY MAY VARY WITH ROPE DIAMETER.
- 2. REFERENCE DIMENSIONS SHOWN TO AID IN SETUP AND INSTALL

| -<br>-<br>- |                                                                                        |                                                                         | TARTIVOIVIBLIC                                                                                                                                                                       | DESCRIPTION                                                                                                                                                                                                                                                                                                                                                                                                                                           |  |
|-------------|----------------------------------------------------------------------------------------|-------------------------------------------------------------------------|--------------------------------------------------------------------------------------------------------------------------------------------------------------------------------------|-------------------------------------------------------------------------------------------------------------------------------------------------------------------------------------------------------------------------------------------------------------------------------------------------------------------------------------------------------------------------------------------------------------------------------------------------------|--|
|             | 1                                                                                      | 1                                                                       | 622-003                                                                                                                                                                              | STATIONARY SHOE ASSEMBLY                                                                                                                                                                                                                                                                                                                                                                                                                              |  |
|             | 2                                                                                      | 2                                                                       | 620-007                                                                                                                                                                              | SHAFT SUPPORT BLOCK                                                                                                                                                                                                                                                                                                                                                                                                                                   |  |
|             | 3                                                                                      | 4                                                                       | 620-008                                                                                                                                                                              | SPACER (11 GA.) - LINING WEAR                                                                                                                                                                                                                                                                                                                                                                                                                         |  |
|             | 4                                                                                      | 2                                                                       | 620-008-1                                                                                                                                                                            | SPACER (16 GA.) - LINING WEAR                                                                                                                                                                                                                                                                                                                                                                                                                         |  |
|             | 5                                                                                      | 2                                                                       | 620-008-2                                                                                                                                                                            | SPACER (22 GA.) - LINING WEAR                                                                                                                                                                                                                                                                                                                                                                                                                         |  |
|             | 6                                                                                      | 1                                                                       | 622-015                                                                                                                                                                              | TUBING ASSEMBLY                                                                                                                                                                                                                                                                                                                                                                                                                                       |  |
|             | 7                                                                                      | 2                                                                       | 622-018                                                                                                                                                                              | SHAFT - ROTATING & NON-ROTATING                                                                                                                                                                                                                                                                                                                                                                                                                       |  |
|             | 8                                                                                      | 2                                                                       | 600-020                                                                                                                                                                              | CONNECTING ARM ASSEMBLY                                                                                                                                                                                                                                                                                                                                                                                                                               |  |
|             | 9                                                                                      | 2                                                                       | 622-022                                                                                                                                                                              | LINING ASSEMBLY                                                                                                                                                                                                                                                                                                                                                                                                                                       |  |
|             | 10                                                                                     | 2                                                                       | 600-025                                                                                                                                                                              | LOWER SPRING GUIDE ASSEMBLY                                                                                                                                                                                                                                                                                                                                                                                                                           |  |
|             | 11                                                                                     | 2                                                                       | 600-027                                                                                                                                                                              | UPPER SPRING SUPPORT                                                                                                                                                                                                                                                                                                                                                                                                                                  |  |
|             | 12                                                                                     | 2                                                                       | 600-029                                                                                                                                                                              | GUIDE - UPPER SPRING SUPPORT                                                                                                                                                                                                                                                                                                                                                                                                                          |  |
|             | 13                                                                                     | 2                                                                       | 621-030                                                                                                                                                                              | SPRING                                                                                                                                                                                                                                                                                                                                                                                                                                                |  |
|             | 14                                                                                     | 2                                                                       | 622-031                                                                                                                                                                              | SHAFT                                                                                                                                                                                                                                                                                                                                                                                                                                                 |  |
|             | 15                                                                                     | 2                                                                       | 601-032                                                                                                                                                                              | TUBING - SPACER                                                                                                                                                                                                                                                                                                                                                                                                                                       |  |
|             | 16                                                                                     | 1                                                                       | 622-033                                                                                                                                                                              | TUBING - SPACER                                                                                                                                                                                                                                                                                                                                                                                                                                       |  |
|             | 17                                                                                     | 1                                                                       | 600-035                                                                                                                                                                              | CYLINDER ASSEMBLY                                                                                                                                                                                                                                                                                                                                                                                                                                     |  |
|             | 18                                                                                     | 1                                                                       | 622-036                                                                                                                                                                              | HYDRAULIC CYLINDER PIVOT BRACKET ASSEMBLY                                                                                                                                                                                                                                                                                                                                                                                                             |  |
| ľ           | 19                                                                                     | 1                                                                       | 620-037                                                                                                                                                                              | HYDRAULIC HOSE - STANDARD 27" LENGTH                                                                                                                                                                                                                                                                                                                                                                                                                  |  |
|             | 19                                                                                     |                                                                         | 620-037- "L"                                                                                                                                                                         | HYDRAULIC HOSE - "L" = LENGTH IN FEET (30' MAX)                                                                                                                                                                                                                                                                                                                                                                                                       |  |
|             | 20                                                                                     | 1                                                                       | 620-038                                                                                                                                                                              | QUICK CONNECT FITTING                                                                                                                                                                                                                                                                                                                                                                                                                                 |  |
|             | 21                                                                                     | 1                                                                       | 622-040                                                                                                                                                                              | COVER - 622 ROPE GRIPPER                                                                                                                                                                                                                                                                                                                                                                                                                              |  |
|             | 22                                                                                     | 1                                                                       | 600-041 R                                                                                                                                                                            | ANGLE, RIGHT HAND - MOUNTING                                                                                                                                                                                                                                                                                                                                                                                                                          |  |
|             | 23                                                                                     | 1                                                                       | 600-041 L                                                                                                                                                                            | ANGLE, LEFT HAND - MOUNTING                                                                                                                                                                                                                                                                                                                                                                                                                           |  |
| (B)         | 24                                                                                     | 1                                                                       | 620-638-18                                                                                                                                                                           | ACTUATING ANGLE ASSEMBLY - 18mm                                                                                                                                                                                                                                                                                                                                                                                                                       |  |
|             |                                                                                        |                                                                         | 622-635-1                                                                                                                                                                            | SWITCH ASS'Y, LEAD LENGTHS = 10'                                                                                                                                                                                                                                                                                                                                                                                                                      |  |
| (B)         | 25                                                                                     | 1                                                                       | 622-635-2                                                                                                                                                                            | SWITCH ASS'Y, LEAD LENGTHS = 24'                                                                                                                                                                                                                                                                                                                                                                                                                      |  |
|             |                                                                                        |                                                                         | 622-635-3                                                                                                                                                                            | SWITCH ASS'Y, LEAD LENGTHS = 18'                                                                                                                                                                                                                                                                                                                                                                                                                      |  |
|             | 26                                                                                     | 1                                                                       | 622-072                                                                                                                                                                              | MOVABLE SHOE ASSEMBLY                                                                                                                                                                                                                                                                                                                                                                                                                                 |  |
|             | 27                                                                                     | 1                                                                       | 601-078                                                                                                                                                                              | LATCH                                                                                                                                                                                                                                                                                                                                                                                                                                                 |  |
| ľ           | 28                                                                                     |                                                                         | 600-081-1                                                                                                                                                                            |                                                                                                                                                                                                                                                                                                                                                                                                                                                       |  |
|             |                                                                                        | 1                                                                       | 600-081-2                                                                                                                                                                            |                                                                                                                                                                                                                                                                                                                                                                                                                                                       |  |
|             |                                                                                        |                                                                         | 600-081-3                                                                                                                                                                            |                                                                                                                                                                                                                                                                                                                                                                                                                                                       |  |
|             | 29                                                                                     | 1                                                                       | 600-082                                                                                                                                                                              | 801-DC2 90° ANGLE BOX CONNECTOR                                                                                                                                                                                                                                                                                                                                                                                                                       |  |
|             | 30                                                                                     | 1                                                                       | 610-087                                                                                                                                                                              | PARKER #149F-6-4 MALE ELBOW                                                                                                                                                                                                                                                                                                                                                                                                                           |  |
|             | 31                                                                                     | 1                                                                       | 610-091                                                                                                                                                                              | 3-8 x 3-8 NPT STREET 90 DEG. ELBOW                                                                                                                                                                                                                                                                                                                                                                                                                    |  |
|             | 32                                                                                     | 2                                                                       | 600-095                                                                                                                                                                              | WASHER - DOUBLE BOLT                                                                                                                                                                                                                                                                                                                                                                                                                                  |  |
|             | 33                                                                                     | 1                                                                       | 620-100                                                                                                                                                                              | PUMPING UNIT                                                                                                                                                                                                                                                                                                                                                                                                                                          |  |
|             | 34                                                                                     | 1                                                                       | 622-207                                                                                                                                                                              | HOSE GROMMET                                                                                                                                                                                                                                                                                                                                                                                                                                          |  |
|             | 35                                                                                     | 1                                                                       | 620-607                                                                                                                                                                              | SOLENOID LOCKING UNIT                                                                                                                                                                                                                                                                                                                                                                                                                                 |  |
|             | 36                                                                                     | 4                                                                       | 90-033                                                                                                                                                                               | E-CLIP, #X5133-74                                                                                                                                                                                                                                                                                                                                                                                                                                     |  |
| _           | 37                                                                                     | 1                                                                       | P-133                                                                                                                                                                                | ROPE GRIPPER WARNING LABEL - MEDIUM                                                                                                                                                                                                                                                                                                                                                                                                                   |  |
|             | - 7                                                                                    |                                                                         | I                                                                                                                                                                                    |                                                                                                                                                                                                                                                                                                                                                                                                                                                       |  |
|             | 38                                                                                     | 1                                                                       | P-134                                                                                                                                                                                | ROPE GRIPPER WARNING LABEL - LARGE                                                                                                                                                                                                                                                                                                                                                                                                                    |  |
|             | 38<br>39                                                                               | 1                                                                       | P-134<br>P-137                                                                                                                                                                       | ROPE GRIPPER WARNING LABEL - LARGE<br>GRIPPER LUBE INST. STICKER                                                                                                                                                                                                                                                                                                                                                                                      |  |
|             | _                                                                                      |                                                                         |                                                                                                                                                                                      |                                                                                                                                                                                                                                                                                                                                                                                                                                                       |  |
|             | 39                                                                                     | 1                                                                       | P-137                                                                                                                                                                                | GRIPPER LUBE INST. STICKER                                                                                                                                                                                                                                                                                                                                                                                                                            |  |
|             | 39<br>40                                                                               | 1                                                                       | P-137<br>P-141                                                                                                                                                                       | GRIPPER LUBE INST. STICKER IMPORTANT LABEL - APPLIED TO TUBING                                                                                                                                                                                                                                                                                                                                                                                        |  |
|             | 39<br>40<br>41                                                                         | 1 1 1                                                                   | P-137<br>P-141<br>P-144-2                                                                                                                                                            | GRIPPER LUBE INST. STICKER IMPORTANT LABEL - APPLIED TO TUBING AIR BLEED LABEL                                                                                                                                                                                                                                                                                                                                                                        |  |
|             | 39<br>40<br>41<br>42                                                                   | 1<br>1<br>1<br>2                                                        | P-137<br>P-141<br>P-144-2<br>P-186                                                                                                                                                   | GRIPPER LUBE INST. STICKER IMPORTANT LABEL - APPLIED TO TUBING AIR BLEED LABEL ROPE GRIPPER WEAR-IN LINE STICKER                                                                                                                                                                                                                                                                                                                                      |  |
|             | 39<br>40<br>41<br>42<br>43                                                             | 1<br>1<br>1<br>2<br>1                                                   | P-137<br>P-141<br>P-144-2<br>P-186<br>P-192                                                                                                                                          | GRIPPER LUBE INST. STICKER IMPORTANT LABEL - APPLIED TO TUBING AIR BLEED LABEL ROPE GRIPPER WEAR-IN LINE STICKER IMPORTANT NOTICE - LANG LAY ROPES, ROPE GRIPPER 621 ROPE GRIPPER LABEL                                                                                                                                                                                                                                                               |  |
|             | 39<br>40<br>41<br>42<br>43<br>44                                                       | 1<br>1<br>1<br>2<br>1                                                   | P-137 P-141 P-144-2 P-186 P-192 P-219 1/2 - 13 UNC x 1.25"                                                                                                                           | GRIPPER LUBE INST. STICKER IMPORTANT LABEL - APPLIED TO TUBING AIR BLEED LABEL ROPE GRIPPER WEAR-IN LINE STICKER IMPORTANT NOTICE - LANG LAY ROPES, ROPE GRIPPER 621 ROPE GRIPPER LABEL                                                                                                                                                                                                                                                               |  |
|             | 39<br>40<br>41<br>42<br>43<br>44<br>45<br>46<br>47                                     | 1<br>1<br>2<br>1<br>1<br>6                                              | P-137 P-141 P-144-2 P-186 P-192 P-219 1/2 - 13 UNC x 1.25" 1/2 LOCK WASHER 5/16 - 18 UNC x 2.0                                                                                       | GRIPPER LUBE INST. STICKER IMPORTANT LABEL - APPLIED TO TUBING AIR BLEED LABEL ROPE GRIPPER WEAR-IN LINE STICKER IMPORTANT NOTICE - LANG LAY ROPES, ROPE GRIPPER 621 ROPE GRIPPER LABEL HEX HEAD BOLT                                                                                                                                                                                                                                                 |  |
|             | 39<br>40<br>41<br>42<br>43<br>44<br>45<br>46                                           | 1<br>1<br>2<br>1<br>1<br>6<br>6                                         | P-137 P-141 P-144-2 P-186 P-192 P-219 1/2 - 13 UNC x 1.25" 1/2 LOCK WASHER                                                                                                           | GRIPPER LUBE INST. STICKER IMPORTANT LABEL - APPLIED TO TUBING AIR BLEED LABEL ROPE GRIPPER WEAR-IN LINE STICKER IMPORTANT NOTICE - LANG LAY ROPES, ROPE GRIPPER 621 ROPE GRIPPER LABEL HEX HEAD BOLT STANDARD LOCK WASHER                                                                                                                                                                                                                            |  |
|             | 39<br>40<br>41<br>42<br>43<br>44<br>45<br>46<br>47                                     | 1<br>1<br>2<br>1<br>1<br>6<br>6                                         | P-137 P-141 P-144-2 P-186 P-192 P-219 1/2 - 13 UNC x 1.25" 1/2 LOCK WASHER 5/16 - 18 UNC x 2.0                                                                                       | GRIPPER LUBE INST. STICKER IMPORTANT LABEL - APPLIED TO TUBING AIR BLEED LABEL ROPE GRIPPER WEAR-IN LINE STICKER IMPORTANT NOTICE - LANG LAY ROPES, ROPE GRIPPER 621 ROPE GRIPPER LABEL HEX HEAD BOLT STANDARD LOCK WASHER SOCKET HEAD CAP SCREW                                                                                                                                                                                                      |  |
|             | 39<br>40<br>41<br>42<br>43<br>44<br>45<br>46<br>47<br>48                               | 1<br>1<br>2<br>1<br>1<br>6<br>6<br>4                                    | P-137 P-141 P-144-2 P-186 P-192 P-219 1/2 - 13 UNC x 1.25" 1/2 LOCK WASHER 5/16 - 18 UNC x 2.0 5/16" WASHER 1/4 - 20 UNC x 1.5                                                       | GRIPPER LUBE INST. STICKER IMPORTANT LABEL - APPLIED TO TUBING AIR BLEED LABEL ROPE GRIPPER WEAR-IN LINE STICKER IMPORTANT NOTICE - LANG LAY ROPES, ROPE GRIPPER 621 ROPE GRIPPER LABEL HEX HEAD BOLT STANDARD LOCK WASHER SOCKET HEAD CAP SCREW STANDARD WASHER                                                                                                                                                                                      |  |
|             | 39<br>40<br>41<br>42<br>43<br>44<br>45<br>46<br>47<br>48<br>49<br>50<br>51             | 1<br>1<br>2<br>1<br>1<br>6<br>6<br>4<br>4                               | P-137 P-141 P-144-2 P-186 P-192 P-219 1/2 - 13 UNC x 1.25" 1/2 LOCK WASHER 5/16 - 18 UNC x 2.0 5/16" WASHER 1/4 - 20 UNC x 1.5 #10-32 UNF x 0.375"                                   | GRIPPER LUBE INST. STICKER IMPORTANT LABEL - APPLIED TO TUBING AIR BLEED LABEL ROPE GRIPPER WEAR-IN LINE STICKER IMPORTANT NOTICE - LANG LAY ROPES, ROPE GRIPPER 621 ROPE GRIPPER LABEL HEX HEAD BOLT STANDARD LOCK WASHER SOCKET HEAD CAP SCREW STANDARD WASHER HALF DOG SET SCREW                                                                                                                                                                   |  |
|             | 39<br>40<br>41<br>42<br>43<br>44<br>45<br>46<br>47<br>48<br>49<br>50<br>51<br>52       | 1<br>1<br>2<br>1<br>1<br>6<br>6<br>4<br>4<br>2<br>2<br>2<br>8           | P-137 P-141 P-144-2 P-186 P-192 P-219 1/2 - 13 UNC x 1.25" 1/2 LOCK WASHER 5/16 - 18 UNC x 2.0 5/16" WASHER 1/4 - 20 UNC x 1.5 #10-32 UNF x 0.375"                                   | GRIPPER LUBE INST. STICKER IMPORTANT LABEL - APPLIED TO TUBING AIR BLEED LABEL ROPE GRIPPER WEAR-IN LINE STICKER IMPORTANT NOTICE - LANG LAY ROPES, ROPE GRIPPER 621 ROPE GRIPPER LABEL HEX HEAD BOLT STANDARD LOCK WASHER SOCKET HEAD CAP SCREW STANDARD WASHER HALF DOG SET SCREW SOCKET HEAD CAP SCREW SOCKET HEAD CAP SCREW SOCKET HEAD CAP SCREW STANDARD LOCK WASHER                                                                            |  |
|             | 39<br>40<br>41<br>42<br>43<br>44<br>45<br>46<br>47<br>48<br>49<br>50<br>51             | 1<br>1<br>2<br>1<br>1<br>6<br>6<br>4<br>4<br>2<br>2                     | P-137 P-141 P-144-2 P-186 P-192 P-219 1/2 - 13 UNC x 1.25" 1/2 LOCK WASHER 5/16 - 18 UNC x 2.0 5/16" WASHER 1/4 - 20 UNC x 1.5 #10-32 UNF x 0.375" #10-32 UNF x 0.75                 | GRIPPER LUBE INST. STICKER IMPORTANT LABEL - APPLIED TO TUBING AIR BLEED LABEL ROPE GRIPPER WEAR-IN LINE STICKER IMPORTANT NOTICE - LANG LAY ROPES, ROPE GRIPPER 621 ROPE GRIPPER LABEL HEX HEAD BOLT STANDARD LOCK WASHER SOCKET HEAD CAP SCREW STANDARD WASHER HALF DOG SET SCREW SOCKET HEAD CAP SCREW SOCKET HEAD CAP SCREW                                                                                                                       |  |
|             | 39<br>40<br>41<br>42<br>43<br>44<br>45<br>46<br>47<br>48<br>49<br>50<br>51<br>52       | 1<br>1<br>2<br>1<br>1<br>6<br>6<br>4<br>4<br>2<br>2<br>2<br>8<br>1<br>4 | P-137 P-141 P-144-2 P-186 P-192 P-219 1/2 - 13 UNC x 1.25" 1/2 LOCK WASHER 5/16 - 18 UNC x 2.0 5/16" WASHER 1/4 - 20 UNC x 1.5 #10-32 UNF x 0.375" #10-32 UNF x 0.75 #10 LOCK WASHER | GRIPPER LUBE INST. STICKER IMPORTANT LABEL - APPLIED TO TUBING AIR BLEED LABEL ROPE GRIPPER WEAR-IN LINE STICKER IMPORTANT NOTICE - LANG LAY ROPES, ROPE GRIPPER 621 ROPE GRIPPER LABEL HEX HEAD BOLT STANDARD LOCK WASHER SOCKET HEAD CAP SCREW STANDARD WASHER HALF DOG SET SCREW SOCKET HEAD CAP SCREW SOCKET HEAD CAP SCREW STANDARD LOCK WASHER SOCKET HEAD CAP SCREW SOCKET HEAD CAP SCREW STANDARD LOCK WASHER SET SCREW SOCKET HEAD CAP SCREW |  |
|             | 39<br>40<br>41<br>42<br>43<br>44<br>45<br>46<br>47<br>48<br>49<br>50<br>51<br>52<br>53 | 1<br>1<br>2<br>1<br>6<br>6<br>4<br>4<br>2<br>2<br>2<br>8<br>1           | P-137 P-141 P-144-2 P-186 P-192 P-219 1/2 - 13 UNC x 1.25" 1/2 LOCK WASHER 5/16 - 18 UNC x 2.0 5/16" WASHER 1/4 - 20 UNC x 1.5 #10-32 UNF x 0.375" #10-32 UNF x 0.75 #10 LOCK WASHER | GRIPPER LUBE INST. STICKER IMPORTANT LABEL - APPLIED TO TUBING AIR BLEED LABEL ROPE GRIPPER WEAR-IN LINE STICKER IMPORTANT NOTICE - LANG LAY ROPES, ROPE GRIPPER 621 ROPE GRIPPER LABEL HEX HEAD BOLT STANDARD LOCK WASHER SOCKET HEAD CAP SCREW STANDARD WASHER HALF DOG SET SCREW SOCKET HEAD CAP SCREW SOCKET HEAD CAP SCREW SOCKET HEAD CAP SCREW SOCKET HEAD CAP SCREW STANDARD LOCK WASHER SET SCREW                                            |  |