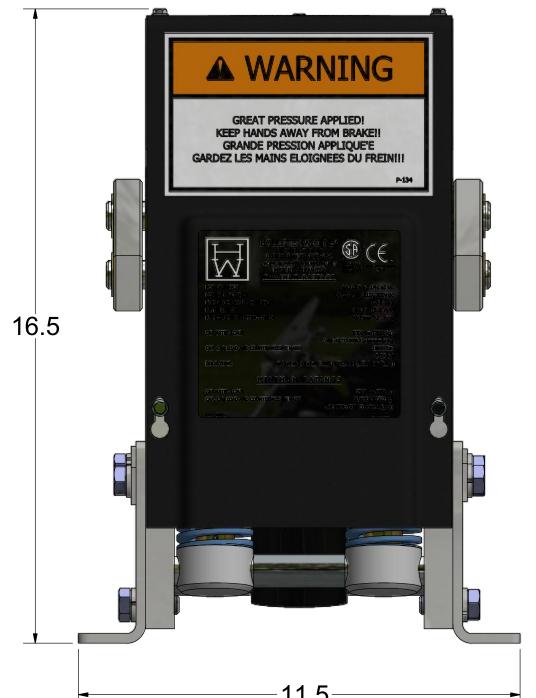

# NOTE:

- 1. QTY LISTED FOR ITEMS 3, 4 & 5 ARE STANDARD. ACTUAL QTY MAY VARY WITH ROPE DIAMETER.
- 2. REFERENCE DIMENSIONS SHOWN TO AID IN SETUP AND INSTALL

| -<br>-<br>- |                                                                                        |                                                                         | TARTIVOIVIBLIC                                                                                                                                                                       | DESCRIPTION                                                                                                                                                                                                                                                                                                                                                                                                                                           |  |
|-------------|----------------------------------------------------------------------------------------|-------------------------------------------------------------------------|--------------------------------------------------------------------------------------------------------------------------------------------------------------------------------------|-------------------------------------------------------------------------------------------------------------------------------------------------------------------------------------------------------------------------------------------------------------------------------------------------------------------------------------------------------------------------------------------------------------------------------------------------------|--|
|             | 1                                                                                      | 1                                                                       | 622-003                                                                                                                                                                              | STATIONARY SHOE ASSEMBLY                                                                                                                                                                                                                                                                                                                                                                                                                              |  |
|             | 2                                                                                      | 2                                                                       | 620-007                                                                                                                                                                              | SHAFT SUPPORT BLOCK                                                                                                                                                                                                                                                                                                                                                                                                                                   |  |
|             | 3                                                                                      | 4                                                                       | 620-008                                                                                                                                                                              | SPACER (11 GA.) - LINING WEAR                                                                                                                                                                                                                                                                                                                                                                                                                         |  |
|             | 4                                                                                      | 2                                                                       | 620-008-1                                                                                                                                                                            | SPACER (16 GA.) - LINING WEAR                                                                                                                                                                                                                                                                                                                                                                                                                         |  |
|             | 5                                                                                      | 2                                                                       | 620-008-2                                                                                                                                                                            | SPACER (22 GA.) - LINING WEAR                                                                                                                                                                                                                                                                                                                                                                                                                         |  |
|             | 6                                                                                      | 1                                                                       | 622-015                                                                                                                                                                              | TUBING ASSEMBLY                                                                                                                                                                                                                                                                                                                                                                                                                                       |  |
|             | 7                                                                                      | 2                                                                       | 622-018                                                                                                                                                                              | SHAFT - ROTATING & NON-ROTATING                                                                                                                                                                                                                                                                                                                                                                                                                       |  |
|             | 8                                                                                      | 2                                                                       | 600-020                                                                                                                                                                              | CONNECTING ARM ASSEMBLY                                                                                                                                                                                                                                                                                                                                                                                                                               |  |
|             | 9                                                                                      | 2                                                                       | 622-022                                                                                                                                                                              | LINING ASSEMBLY                                                                                                                                                                                                                                                                                                                                                                                                                                       |  |
|             | 10                                                                                     | 2                                                                       | 600-025                                                                                                                                                                              | LOWER SPRING GUIDE ASSEMBLY                                                                                                                                                                                                                                                                                                                                                                                                                           |  |
|             | 11                                                                                     | 2                                                                       | 600-027                                                                                                                                                                              | UPPER SPRING SUPPORT                                                                                                                                                                                                                                                                                                                                                                                                                                  |  |
|             | 12                                                                                     | 2                                                                       | 600-029                                                                                                                                                                              | GUIDE - UPPER SPRING SUPPORT                                                                                                                                                                                                                                                                                                                                                                                                                          |  |
|             | 13                                                                                     | 2                                                                       | 621-030                                                                                                                                                                              | SPRING                                                                                                                                                                                                                                                                                                                                                                                                                                                |  |
|             | 14                                                                                     | 2                                                                       | 622-031                                                                                                                                                                              | SHAFT                                                                                                                                                                                                                                                                                                                                                                                                                                                 |  |
|             | 15                                                                                     | 2                                                                       | 601-032                                                                                                                                                                              | TUBING - SPACER                                                                                                                                                                                                                                                                                                                                                                                                                                       |  |
|             | 16                                                                                     | 1                                                                       | 622-033                                                                                                                                                                              | TUBING - SPACER                                                                                                                                                                                                                                                                                                                                                                                                                                       |  |
|             | 17                                                                                     | 1                                                                       | 600-035                                                                                                                                                                              | CYLINDER ASSEMBLY                                                                                                                                                                                                                                                                                                                                                                                                                                     |  |
|             | 18                                                                                     | 1                                                                       | 622-036                                                                                                                                                                              | HYDRAULIC CYLINDER PIVOT BRACKET ASSEMBLY                                                                                                                                                                                                                                                                                                                                                                                                             |  |
| ľ           | 19                                                                                     | 1                                                                       | 620-037                                                                                                                                                                              | HYDRAULIC HOSE - STANDARD 27" LENGTH                                                                                                                                                                                                                                                                                                                                                                                                                  |  |
|             | 19                                                                                     |                                                                         | 620-037- "L"                                                                                                                                                                         | HYDRAULIC HOSE - "L" = LENGTH IN FEET (30' MAX)                                                                                                                                                                                                                                                                                                                                                                                                       |  |
|             | 20                                                                                     | 1                                                                       | 620-038                                                                                                                                                                              | QUICK CONNECT FITTING                                                                                                                                                                                                                                                                                                                                                                                                                                 |  |
|             | 21                                                                                     | 1                                                                       | 622-040                                                                                                                                                                              | COVER - 622 ROPE GRIPPER                                                                                                                                                                                                                                                                                                                                                                                                                              |  |
|             | 22                                                                                     | 1                                                                       | 600-041 R                                                                                                                                                                            | ANGLE, RIGHT HAND - MOUNTING                                                                                                                                                                                                                                                                                                                                                                                                                          |  |
|             | 23                                                                                     | 1                                                                       | 600-041 L                                                                                                                                                                            | ANGLE, LEFT HAND - MOUNTING                                                                                                                                                                                                                                                                                                                                                                                                                           |  |
| (B)         | 24                                                                                     | 1                                                                       | 620-638-18                                                                                                                                                                           | ACTUATING ANGLE ASSEMBLY - 18mm                                                                                                                                                                                                                                                                                                                                                                                                                       |  |
|             |                                                                                        |                                                                         | 622-635-1                                                                                                                                                                            | SWITCH ASS'Y, LEAD LENGTHS = 10'                                                                                                                                                                                                                                                                                                                                                                                                                      |  |
| (B)         | 25                                                                                     | 1                                                                       | 622-635-2                                                                                                                                                                            | SWITCH ASS'Y, LEAD LENGTHS = 24'                                                                                                                                                                                                                                                                                                                                                                                                                      |  |
|             |                                                                                        |                                                                         | 622-635-3                                                                                                                                                                            | SWITCH ASS'Y, LEAD LENGTHS = 18'                                                                                                                                                                                                                                                                                                                                                                                                                      |  |
|             | 26                                                                                     | 1                                                                       | 622-072                                                                                                                                                                              | MOVABLE SHOE ASSEMBLY                                                                                                                                                                                                                                                                                                                                                                                                                                 |  |
|             | 27                                                                                     | 1                                                                       | 601-078                                                                                                                                                                              | LATCH                                                                                                                                                                                                                                                                                                                                                                                                                                                 |  |
| ľ           | 28                                                                                     |                                                                         | 600-081-1                                                                                                                                                                            |                                                                                                                                                                                                                                                                                                                                                                                                                                                       |  |
|             |                                                                                        | 1                                                                       | 600-081-2                                                                                                                                                                            |                                                                                                                                                                                                                                                                                                                                                                                                                                                       |  |
|             |                                                                                        |                                                                         | 600-081-3                                                                                                                                                                            |                                                                                                                                                                                                                                                                                                                                                                                                                                                       |  |
|             | 29                                                                                     | 1                                                                       | 600-082                                                                                                                                                                              | 801-DC2 90° ANGLE BOX CONNECTOR                                                                                                                                                                                                                                                                                                                                                                                                                       |  |
|             | 30                                                                                     | 1                                                                       | 610-087                                                                                                                                                                              | PARKER #149F-6-4 MALE ELBOW                                                                                                                                                                                                                                                                                                                                                                                                                           |  |
|             | 31                                                                                     | 1                                                                       | 610-091                                                                                                                                                                              | 3-8 x 3-8 NPT STREET 90 DEG. ELBOW                                                                                                                                                                                                                                                                                                                                                                                                                    |  |
|             | 32                                                                                     | 2                                                                       | 600-095                                                                                                                                                                              | WASHER - DOUBLE BOLT                                                                                                                                                                                                                                                                                                                                                                                                                                  |  |
|             | 33                                                                                     | 1                                                                       | 620-100                                                                                                                                                                              | PUMPING UNIT                                                                                                                                                                                                                                                                                                                                                                                                                                          |  |
|             | 34                                                                                     | 1                                                                       | 622-207                                                                                                                                                                              | HOSE GROMMET                                                                                                                                                                                                                                                                                                                                                                                                                                          |  |
|             | 35                                                                                     | 1                                                                       | 620-607                                                                                                                                                                              | SOLENOID LOCKING UNIT                                                                                                                                                                                                                                                                                                                                                                                                                                 |  |
|             | 36                                                                                     | 4                                                                       | 90-033                                                                                                                                                                               | E-CLIP, #X5133-74                                                                                                                                                                                                                                                                                                                                                                                                                                     |  |
| _           | 37                                                                                     | 1                                                                       | P-133                                                                                                                                                                                | ROPE GRIPPER WARNING LABEL - MEDIUM                                                                                                                                                                                                                                                                                                                                                                                                                   |  |
|             | - 7                                                                                    |                                                                         | I                                                                                                                                                                                    |                                                                                                                                                                                                                                                                                                                                                                                                                                                       |  |
|             | 38                                                                                     | 1                                                                       | P-134                                                                                                                                                                                | ROPE GRIPPER WARNING LABEL - LARGE                                                                                                                                                                                                                                                                                                                                                                                                                    |  |
|             | 38<br>39                                                                               | 1                                                                       | P-134<br>P-137                                                                                                                                                                       | ROPE GRIPPER WARNING LABEL - LARGE<br>GRIPPER LUBE INST. STICKER                                                                                                                                                                                                                                                                                                                                                                                      |  |
|             | _                                                                                      |                                                                         |                                                                                                                                                                                      |                                                                                                                                                                                                                                                                                                                                                                                                                                                       |  |
|             | 39                                                                                     | 1                                                                       | P-137                                                                                                                                                                                | GRIPPER LUBE INST. STICKER                                                                                                                                                                                                                                                                                                                                                                                                                            |  |
|             | 39<br>40                                                                               | 1                                                                       | P-137<br>P-141                                                                                                                                                                       | GRIPPER LUBE INST. STICKER IMPORTANT LABEL - APPLIED TO TUBING                                                                                                                                                                                                                                                                                                                                                                                        |  |
|             | 39<br>40<br>41                                                                         | 1 1 1                                                                   | P-137<br>P-141<br>P-144-2                                                                                                                                                            | GRIPPER LUBE INST. STICKER IMPORTANT LABEL - APPLIED TO TUBING AIR BLEED LABEL                                                                                                                                                                                                                                                                                                                                                                        |  |
|             | 39<br>40<br>41<br>42                                                                   | 1<br>1<br>1<br>2                                                        | P-137<br>P-141<br>P-144-2<br>P-186                                                                                                                                                   | GRIPPER LUBE INST. STICKER IMPORTANT LABEL - APPLIED TO TUBING AIR BLEED LABEL ROPE GRIPPER WEAR-IN LINE STICKER                                                                                                                                                                                                                                                                                                                                      |  |
|             | 39<br>40<br>41<br>42<br>43                                                             | 1<br>1<br>1<br>2<br>1                                                   | P-137<br>P-141<br>P-144-2<br>P-186<br>P-192                                                                                                                                          | GRIPPER LUBE INST. STICKER IMPORTANT LABEL - APPLIED TO TUBING AIR BLEED LABEL ROPE GRIPPER WEAR-IN LINE STICKER IMPORTANT NOTICE - LANG LAY ROPES, ROPE GRIPPER 621 ROPE GRIPPER LABEL                                                                                                                                                                                                                                                               |  |
|             | 39<br>40<br>41<br>42<br>43<br>44                                                       | 1<br>1<br>1<br>2<br>1                                                   | P-137 P-141 P-144-2 P-186 P-192 P-219 1/2 - 13 UNC x 1.25"                                                                                                                           | GRIPPER LUBE INST. STICKER IMPORTANT LABEL - APPLIED TO TUBING AIR BLEED LABEL ROPE GRIPPER WEAR-IN LINE STICKER IMPORTANT NOTICE - LANG LAY ROPES, ROPE GRIPPER 621 ROPE GRIPPER LABEL                                                                                                                                                                                                                                                               |  |
|             | 39<br>40<br>41<br>42<br>43<br>44<br>45<br>46<br>47                                     | 1<br>1<br>2<br>1<br>1<br>6                                              | P-137 P-141 P-144-2 P-186 P-192 P-219 1/2 - 13 UNC x 1.25" 1/2 LOCK WASHER 5/16 - 18 UNC x 2.0                                                                                       | GRIPPER LUBE INST. STICKER IMPORTANT LABEL - APPLIED TO TUBING AIR BLEED LABEL ROPE GRIPPER WEAR-IN LINE STICKER IMPORTANT NOTICE - LANG LAY ROPES, ROPE GRIPPER 621 ROPE GRIPPER LABEL HEX HEAD BOLT                                                                                                                                                                                                                                                 |  |
|             | 39<br>40<br>41<br>42<br>43<br>44<br>45<br>46                                           | 1<br>1<br>2<br>1<br>1<br>6<br>6                                         | P-137 P-141 P-144-2 P-186 P-192 P-219 1/2 - 13 UNC x 1.25" 1/2 LOCK WASHER                                                                                                           | GRIPPER LUBE INST. STICKER IMPORTANT LABEL - APPLIED TO TUBING AIR BLEED LABEL ROPE GRIPPER WEAR-IN LINE STICKER IMPORTANT NOTICE - LANG LAY ROPES, ROPE GRIPPER 621 ROPE GRIPPER LABEL HEX HEAD BOLT STANDARD LOCK WASHER                                                                                                                                                                                                                            |  |
|             | 39<br>40<br>41<br>42<br>43<br>44<br>45<br>46<br>47                                     | 1<br>1<br>2<br>1<br>1<br>6<br>6                                         | P-137 P-141 P-144-2 P-186 P-192 P-219 1/2 - 13 UNC x 1.25" 1/2 LOCK WASHER 5/16 - 18 UNC x 2.0                                                                                       | GRIPPER LUBE INST. STICKER IMPORTANT LABEL - APPLIED TO TUBING AIR BLEED LABEL ROPE GRIPPER WEAR-IN LINE STICKER IMPORTANT NOTICE - LANG LAY ROPES, ROPE GRIPPER 621 ROPE GRIPPER LABEL HEX HEAD BOLT STANDARD LOCK WASHER SOCKET HEAD CAP SCREW                                                                                                                                                                                                      |  |
|             | 39<br>40<br>41<br>42<br>43<br>44<br>45<br>46<br>47<br>48                               | 1<br>1<br>2<br>1<br>1<br>6<br>6<br>4                                    | P-137 P-141 P-144-2 P-186 P-192 P-219 1/2 - 13 UNC x 1.25" 1/2 LOCK WASHER 5/16 - 18 UNC x 2.0 5/16" WASHER 1/4 - 20 UNC x 1.5                                                       | GRIPPER LUBE INST. STICKER IMPORTANT LABEL - APPLIED TO TUBING AIR BLEED LABEL ROPE GRIPPER WEAR-IN LINE STICKER IMPORTANT NOTICE - LANG LAY ROPES, ROPE GRIPPER 621 ROPE GRIPPER LABEL HEX HEAD BOLT STANDARD LOCK WASHER SOCKET HEAD CAP SCREW STANDARD WASHER                                                                                                                                                                                      |  |
|             | 39<br>40<br>41<br>42<br>43<br>44<br>45<br>46<br>47<br>48<br>49<br>50<br>51             | 1<br>1<br>2<br>1<br>1<br>6<br>6<br>4<br>4                               | P-137 P-141 P-144-2 P-186 P-192 P-219 1/2 - 13 UNC x 1.25" 1/2 LOCK WASHER 5/16 - 18 UNC x 2.0 5/16" WASHER 1/4 - 20 UNC x 1.5 #10-32 UNF x 0.375"                                   | GRIPPER LUBE INST. STICKER IMPORTANT LABEL - APPLIED TO TUBING AIR BLEED LABEL ROPE GRIPPER WEAR-IN LINE STICKER IMPORTANT NOTICE - LANG LAY ROPES, ROPE GRIPPER 621 ROPE GRIPPER LABEL HEX HEAD BOLT STANDARD LOCK WASHER SOCKET HEAD CAP SCREW STANDARD WASHER HALF DOG SET SCREW                                                                                                                                                                   |  |
|             | 39<br>40<br>41<br>42<br>43<br>44<br>45<br>46<br>47<br>48<br>49<br>50<br>51<br>52       | 1<br>1<br>2<br>1<br>1<br>6<br>6<br>4<br>4<br>2<br>2<br>2<br>8           | P-137 P-141 P-144-2 P-186 P-192 P-219 1/2 - 13 UNC x 1.25" 1/2 LOCK WASHER 5/16 - 18 UNC x 2.0 5/16" WASHER 1/4 - 20 UNC x 1.5 #10-32 UNF x 0.375"                                   | GRIPPER LUBE INST. STICKER IMPORTANT LABEL - APPLIED TO TUBING AIR BLEED LABEL ROPE GRIPPER WEAR-IN LINE STICKER IMPORTANT NOTICE - LANG LAY ROPES, ROPE GRIPPER 621 ROPE GRIPPER LABEL HEX HEAD BOLT STANDARD LOCK WASHER SOCKET HEAD CAP SCREW STANDARD WASHER HALF DOG SET SCREW SOCKET HEAD CAP SCREW SOCKET HEAD CAP SCREW SOCKET HEAD CAP SCREW STANDARD LOCK WASHER                                                                            |  |
|             | 39<br>40<br>41<br>42<br>43<br>44<br>45<br>46<br>47<br>48<br>49<br>50<br>51             | 1<br>1<br>2<br>1<br>1<br>6<br>6<br>4<br>4<br>2<br>2                     | P-137 P-141 P-144-2 P-186 P-192 P-219 1/2 - 13 UNC x 1.25" 1/2 LOCK WASHER 5/16 - 18 UNC x 2.0 5/16" WASHER 1/4 - 20 UNC x 1.5 #10-32 UNF x 0.375" #10-32 UNF x 0.75                 | GRIPPER LUBE INST. STICKER IMPORTANT LABEL - APPLIED TO TUBING AIR BLEED LABEL ROPE GRIPPER WEAR-IN LINE STICKER IMPORTANT NOTICE - LANG LAY ROPES, ROPE GRIPPER 621 ROPE GRIPPER LABEL HEX HEAD BOLT STANDARD LOCK WASHER SOCKET HEAD CAP SCREW STANDARD WASHER HALF DOG SET SCREW SOCKET HEAD CAP SCREW SOCKET HEAD CAP SCREW                                                                                                                       |  |
|             | 39<br>40<br>41<br>42<br>43<br>44<br>45<br>46<br>47<br>48<br>49<br>50<br>51<br>52       | 1<br>1<br>2<br>1<br>1<br>6<br>6<br>4<br>4<br>2<br>2<br>2<br>8<br>1<br>4 | P-137 P-141 P-144-2 P-186 P-192 P-219 1/2 - 13 UNC x 1.25" 1/2 LOCK WASHER 5/16 - 18 UNC x 2.0 5/16" WASHER 1/4 - 20 UNC x 1.5 #10-32 UNF x 0.375" #10-32 UNF x 0.75 #10 LOCK WASHER | GRIPPER LUBE INST. STICKER IMPORTANT LABEL - APPLIED TO TUBING AIR BLEED LABEL ROPE GRIPPER WEAR-IN LINE STICKER IMPORTANT NOTICE - LANG LAY ROPES, ROPE GRIPPER 621 ROPE GRIPPER LABEL HEX HEAD BOLT STANDARD LOCK WASHER SOCKET HEAD CAP SCREW STANDARD WASHER HALF DOG SET SCREW SOCKET HEAD CAP SCREW SOCKET HEAD CAP SCREW STANDARD LOCK WASHER SOCKET HEAD CAP SCREW SOCKET HEAD CAP SCREW STANDARD LOCK WASHER SET SCREW SOCKET HEAD CAP SCREW |  |
|             | 39<br>40<br>41<br>42<br>43<br>44<br>45<br>46<br>47<br>48<br>49<br>50<br>51<br>52<br>53 | 1<br>1<br>2<br>1<br>6<br>6<br>4<br>4<br>2<br>2<br>2<br>8<br>1           | P-137 P-141 P-144-2 P-186 P-192 P-219 1/2 - 13 UNC x 1.25" 1/2 LOCK WASHER 5/16 - 18 UNC x 2.0 5/16" WASHER 1/4 - 20 UNC x 1.5 #10-32 UNF x 0.375" #10-32 UNF x 0.75 #10 LOCK WASHER | GRIPPER LUBE INST. STICKER IMPORTANT LABEL - APPLIED TO TUBING AIR BLEED LABEL ROPE GRIPPER WEAR-IN LINE STICKER IMPORTANT NOTICE - LANG LAY ROPES, ROPE GRIPPER 621 ROPE GRIPPER LABEL HEX HEAD BOLT STANDARD LOCK WASHER SOCKET HEAD CAP SCREW STANDARD WASHER HALF DOG SET SCREW SOCKET HEAD CAP SCREW SOCKET HEAD CAP SCREW SOCKET HEAD CAP SCREW SOCKET HEAD CAP SCREW STANDARD LOCK WASHER SET SCREW                                            |  |