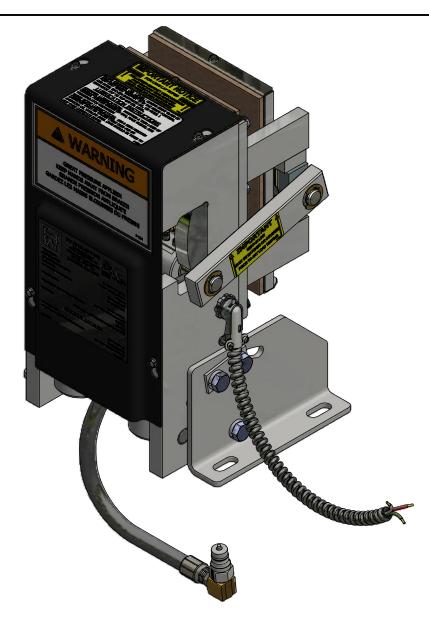

# NOTE:

- 1. QTY LISTED FOR ITEMS 3, 4 & 5 ARE STANDARD. ACTUAL QTY MAY VARY WITH ROPE DIAMETER.
- 2. REFERENCE DIMENSIONS SHOWN TO AID IN SETUP AND INSTALL

| -<br>-<br>- |                                                                                        |                                                                         | TARTIVOIVIBLIC                                                                                                                                                                       | DESCRIPTION                                                                                                                                                                                                                                                                                                                                                                                                                                           |  |
|-------------|----------------------------------------------------------------------------------------|-------------------------------------------------------------------------|--------------------------------------------------------------------------------------------------------------------------------------------------------------------------------------|-------------------------------------------------------------------------------------------------------------------------------------------------------------------------------------------------------------------------------------------------------------------------------------------------------------------------------------------------------------------------------------------------------------------------------------------------------|--|
|             | 1                                                                                      | 1                                                                       | 622-003                                                                                                                                                                              | STATIONARY SHOE ASSEMBLY                                                                                                                                                                                                                                                                                                                                                                                                                              |  |
|             | 2                                                                                      | 2                                                                       | 620-007                                                                                                                                                                              | SHAFT SUPPORT BLOCK                                                                                                                                                                                                                                                                                                                                                                                                                                   |  |
|             | 3                                                                                      | 4                                                                       | 620-008                                                                                                                                                                              | SPACER (11 GA.) - LINING WEAR                                                                                                                                                                                                                                                                                                                                                                                                                         |  |
|             | 4                                                                                      | 2                                                                       | 620-008-1                                                                                                                                                                            | SPACER (16 GA.) - LINING WEAR                                                                                                                                                                                                                                                                                                                                                                                                                         |  |
|             | 5                                                                                      | 2                                                                       | 620-008-2                                                                                                                                                                            | SPACER (22 GA.) - LINING WEAR                                                                                                                                                                                                                                                                                                                                                                                                                         |  |
|             | 6                                                                                      | 1                                                                       | 622-015                                                                                                                                                                              | TUBING ASSEMBLY                                                                                                                                                                                                                                                                                                                                                                                                                                       |  |
|             | 7                                                                                      | 2                                                                       | 622-018                                                                                                                                                                              | SHAFT - ROTATING & NON-ROTATING                                                                                                                                                                                                                                                                                                                                                                                                                       |  |
|             | 8                                                                                      | 2                                                                       | 600-020                                                                                                                                                                              | CONNECTING ARM ASSEMBLY                                                                                                                                                                                                                                                                                                                                                                                                                               |  |
|             | 9                                                                                      | 2                                                                       | 622-022                                                                                                                                                                              | LINING ASSEMBLY                                                                                                                                                                                                                                                                                                                                                                                                                                       |  |
|             | 10                                                                                     | 2                                                                       | 600-025                                                                                                                                                                              | LOWER SPRING GUIDE ASSEMBLY                                                                                                                                                                                                                                                                                                                                                                                                                           |  |
|             | 11                                                                                     | 2                                                                       | 600-027                                                                                                                                                                              | UPPER SPRING SUPPORT                                                                                                                                                                                                                                                                                                                                                                                                                                  |  |
|             | 12                                                                                     | 2                                                                       | 600-029                                                                                                                                                                              | GUIDE - UPPER SPRING SUPPORT                                                                                                                                                                                                                                                                                                                                                                                                                          |  |
|             | 13                                                                                     | 2                                                                       | 621-030                                                                                                                                                                              | SPRING                                                                                                                                                                                                                                                                                                                                                                                                                                                |  |
|             | 14                                                                                     | 2                                                                       | 622-031                                                                                                                                                                              | SHAFT                                                                                                                                                                                                                                                                                                                                                                                                                                                 |  |
|             | 15                                                                                     | 2                                                                       | 601-032                                                                                                                                                                              | TUBING - SPACER                                                                                                                                                                                                                                                                                                                                                                                                                                       |  |
|             | 16                                                                                     | 1                                                                       | 622-033                                                                                                                                                                              | TUBING - SPACER                                                                                                                                                                                                                                                                                                                                                                                                                                       |  |
|             | 17                                                                                     | 1                                                                       | 600-035                                                                                                                                                                              | CYLINDER ASSEMBLY                                                                                                                                                                                                                                                                                                                                                                                                                                     |  |
|             | 18                                                                                     | 1                                                                       | 622-036                                                                                                                                                                              | HYDRAULIC CYLINDER PIVOT BRACKET ASSEMBLY                                                                                                                                                                                                                                                                                                                                                                                                             |  |
| ľ           | 19                                                                                     | 1                                                                       | 620-037                                                                                                                                                                              | HYDRAULIC HOSE - STANDARD 27" LENGTH                                                                                                                                                                                                                                                                                                                                                                                                                  |  |
|             | 19                                                                                     |                                                                         | 620-037- "L"                                                                                                                                                                         | HYDRAULIC HOSE - "L" = LENGTH IN FEET (30' MAX)                                                                                                                                                                                                                                                                                                                                                                                                       |  |
|             | 20                                                                                     | 1                                                                       | 620-038                                                                                                                                                                              | QUICK CONNECT FITTING                                                                                                                                                                                                                                                                                                                                                                                                                                 |  |
|             | 21                                                                                     | 1                                                                       | 622-040                                                                                                                                                                              | COVER - 622 ROPE GRIPPER                                                                                                                                                                                                                                                                                                                                                                                                                              |  |
|             | 22                                                                                     | 1                                                                       | 600-041 R                                                                                                                                                                            | ANGLE, RIGHT HAND - MOUNTING                                                                                                                                                                                                                                                                                                                                                                                                                          |  |
|             | 23                                                                                     | 1                                                                       | 600-041 L                                                                                                                                                                            | ANGLE, LEFT HAND - MOUNTING                                                                                                                                                                                                                                                                                                                                                                                                                           |  |
| (B)         | 24                                                                                     | 1                                                                       | 620-638-18                                                                                                                                                                           | ACTUATING ANGLE ASSEMBLY - 18mm                                                                                                                                                                                                                                                                                                                                                                                                                       |  |
|             |                                                                                        |                                                                         | 622-635-1                                                                                                                                                                            | SWITCH ASS'Y, LEAD LENGTHS = 10'                                                                                                                                                                                                                                                                                                                                                                                                                      |  |
| (B)         | 25                                                                                     | 1                                                                       | 622-635-2                                                                                                                                                                            | SWITCH ASS'Y, LEAD LENGTHS = 24'                                                                                                                                                                                                                                                                                                                                                                                                                      |  |
|             |                                                                                        |                                                                         | 622-635-3                                                                                                                                                                            | SWITCH ASS'Y, LEAD LENGTHS = 18'                                                                                                                                                                                                                                                                                                                                                                                                                      |  |
|             | 26                                                                                     | 1                                                                       | 622-072                                                                                                                                                                              | MOVABLE SHOE ASSEMBLY                                                                                                                                                                                                                                                                                                                                                                                                                                 |  |
|             | 27                                                                                     | 1                                                                       | 601-078                                                                                                                                                                              | LATCH                                                                                                                                                                                                                                                                                                                                                                                                                                                 |  |
| ľ           | 28                                                                                     |                                                                         | 600-081-1                                                                                                                                                                            |                                                                                                                                                                                                                                                                                                                                                                                                                                                       |  |
|             |                                                                                        | 1                                                                       | 600-081-2                                                                                                                                                                            |                                                                                                                                                                                                                                                                                                                                                                                                                                                       |  |
|             |                                                                                        |                                                                         | 600-081-3                                                                                                                                                                            |                                                                                                                                                                                                                                                                                                                                                                                                                                                       |  |
|             | 29                                                                                     | 1                                                                       | 600-082                                                                                                                                                                              | 801-DC2 90° ANGLE BOX CONNECTOR                                                                                                                                                                                                                                                                                                                                                                                                                       |  |
|             | 30                                                                                     | 1                                                                       | 610-087                                                                                                                                                                              | PARKER #149F-6-4 MALE ELBOW                                                                                                                                                                                                                                                                                                                                                                                                                           |  |
|             | 31                                                                                     | 1                                                                       | 610-091                                                                                                                                                                              | 3-8 x 3-8 NPT STREET 90 DEG. ELBOW                                                                                                                                                                                                                                                                                                                                                                                                                    |  |
|             | 32                                                                                     | 2                                                                       | 600-095                                                                                                                                                                              | WASHER - DOUBLE BOLT                                                                                                                                                                                                                                                                                                                                                                                                                                  |  |
|             | 33                                                                                     | 1                                                                       | 620-100                                                                                                                                                                              | PUMPING UNIT                                                                                                                                                                                                                                                                                                                                                                                                                                          |  |
|             | 34                                                                                     | 1                                                                       | 622-207                                                                                                                                                                              | HOSE GROMMET                                                                                                                                                                                                                                                                                                                                                                                                                                          |  |
|             | 35                                                                                     | 1                                                                       | 620-607                                                                                                                                                                              | SOLENOID LOCKING UNIT                                                                                                                                                                                                                                                                                                                                                                                                                                 |  |
|             | 36                                                                                     | 4                                                                       | 90-033                                                                                                                                                                               | E-CLIP, #X5133-74                                                                                                                                                                                                                                                                                                                                                                                                                                     |  |
| _           | 37                                                                                     | 1                                                                       | P-133                                                                                                                                                                                | ROPE GRIPPER WARNING LABEL - MEDIUM                                                                                                                                                                                                                                                                                                                                                                                                                   |  |
|             | - 7                                                                                    |                                                                         | I                                                                                                                                                                                    |                                                                                                                                                                                                                                                                                                                                                                                                                                                       |  |
|             | 38                                                                                     | 1                                                                       | P-134                                                                                                                                                                                | ROPE GRIPPER WARNING LABEL - LARGE                                                                                                                                                                                                                                                                                                                                                                                                                    |  |
|             | 38<br>39                                                                               | 1                                                                       | P-134<br>P-137                                                                                                                                                                       | ROPE GRIPPER WARNING LABEL - LARGE<br>GRIPPER LUBE INST. STICKER                                                                                                                                                                                                                                                                                                                                                                                      |  |
|             | _                                                                                      |                                                                         |                                                                                                                                                                                      |                                                                                                                                                                                                                                                                                                                                                                                                                                                       |  |
|             | 39                                                                                     | 1                                                                       | P-137                                                                                                                                                                                | GRIPPER LUBE INST. STICKER                                                                                                                                                                                                                                                                                                                                                                                                                            |  |
|             | 39<br>40                                                                               | 1                                                                       | P-137<br>P-141                                                                                                                                                                       | GRIPPER LUBE INST. STICKER IMPORTANT LABEL - APPLIED TO TUBING                                                                                                                                                                                                                                                                                                                                                                                        |  |
|             | 39<br>40<br>41                                                                         | 1 1 1                                                                   | P-137<br>P-141<br>P-144-2                                                                                                                                                            | GRIPPER LUBE INST. STICKER IMPORTANT LABEL - APPLIED TO TUBING AIR BLEED LABEL                                                                                                                                                                                                                                                                                                                                                                        |  |
|             | 39<br>40<br>41<br>42                                                                   | 1<br>1<br>1<br>2                                                        | P-137<br>P-141<br>P-144-2<br>P-186                                                                                                                                                   | GRIPPER LUBE INST. STICKER IMPORTANT LABEL - APPLIED TO TUBING AIR BLEED LABEL ROPE GRIPPER WEAR-IN LINE STICKER                                                                                                                                                                                                                                                                                                                                      |  |
|             | 39<br>40<br>41<br>42<br>43                                                             | 1<br>1<br>1<br>2<br>1                                                   | P-137<br>P-141<br>P-144-2<br>P-186<br>P-192                                                                                                                                          | GRIPPER LUBE INST. STICKER IMPORTANT LABEL - APPLIED TO TUBING AIR BLEED LABEL ROPE GRIPPER WEAR-IN LINE STICKER IMPORTANT NOTICE - LANG LAY ROPES, ROPE GRIPPER 621 ROPE GRIPPER LABEL                                                                                                                                                                                                                                                               |  |
|             | 39<br>40<br>41<br>42<br>43<br>44                                                       | 1<br>1<br>1<br>2<br>1                                                   | P-137 P-141 P-144-2 P-186 P-192 P-219 1/2 - 13 UNC x 1.25"                                                                                                                           | GRIPPER LUBE INST. STICKER IMPORTANT LABEL - APPLIED TO TUBING AIR BLEED LABEL ROPE GRIPPER WEAR-IN LINE STICKER IMPORTANT NOTICE - LANG LAY ROPES, ROPE GRIPPER 621 ROPE GRIPPER LABEL                                                                                                                                                                                                                                                               |  |
|             | 39<br>40<br>41<br>42<br>43<br>44<br>45<br>46<br>47                                     | 1<br>1<br>2<br>1<br>1<br>6                                              | P-137 P-141 P-144-2 P-186 P-192 P-219 1/2 - 13 UNC x 1.25" 1/2 LOCK WASHER 5/16 - 18 UNC x 2.0                                                                                       | GRIPPER LUBE INST. STICKER IMPORTANT LABEL - APPLIED TO TUBING AIR BLEED LABEL ROPE GRIPPER WEAR-IN LINE STICKER IMPORTANT NOTICE - LANG LAY ROPES, ROPE GRIPPER 621 ROPE GRIPPER LABEL HEX HEAD BOLT                                                                                                                                                                                                                                                 |  |
|             | 39<br>40<br>41<br>42<br>43<br>44<br>45<br>46                                           | 1<br>1<br>2<br>1<br>1<br>6<br>6                                         | P-137 P-141 P-144-2 P-186 P-192 P-219 1/2 - 13 UNC x 1.25" 1/2 LOCK WASHER                                                                                                           | GRIPPER LUBE INST. STICKER IMPORTANT LABEL - APPLIED TO TUBING AIR BLEED LABEL ROPE GRIPPER WEAR-IN LINE STICKER IMPORTANT NOTICE - LANG LAY ROPES, ROPE GRIPPER 621 ROPE GRIPPER LABEL HEX HEAD BOLT STANDARD LOCK WASHER                                                                                                                                                                                                                            |  |
|             | 39<br>40<br>41<br>42<br>43<br>44<br>45<br>46<br>47                                     | 1<br>1<br>2<br>1<br>1<br>6<br>6                                         | P-137 P-141 P-144-2 P-186 P-192 P-219 1/2 - 13 UNC x 1.25" 1/2 LOCK WASHER 5/16 - 18 UNC x 2.0                                                                                       | GRIPPER LUBE INST. STICKER IMPORTANT LABEL - APPLIED TO TUBING AIR BLEED LABEL ROPE GRIPPER WEAR-IN LINE STICKER IMPORTANT NOTICE - LANG LAY ROPES, ROPE GRIPPER 621 ROPE GRIPPER LABEL HEX HEAD BOLT STANDARD LOCK WASHER SOCKET HEAD CAP SCREW                                                                                                                                                                                                      |  |
|             | 39<br>40<br>41<br>42<br>43<br>44<br>45<br>46<br>47<br>48                               | 1<br>1<br>2<br>1<br>1<br>6<br>6<br>4                                    | P-137 P-141 P-144-2 P-186 P-192 P-219 1/2 - 13 UNC x 1.25" 1/2 LOCK WASHER 5/16 - 18 UNC x 2.0 5/16" WASHER 1/4 - 20 UNC x 1.5                                                       | GRIPPER LUBE INST. STICKER IMPORTANT LABEL - APPLIED TO TUBING AIR BLEED LABEL ROPE GRIPPER WEAR-IN LINE STICKER IMPORTANT NOTICE - LANG LAY ROPES, ROPE GRIPPER 621 ROPE GRIPPER LABEL HEX HEAD BOLT STANDARD LOCK WASHER SOCKET HEAD CAP SCREW STANDARD WASHER                                                                                                                                                                                      |  |
|             | 39<br>40<br>41<br>42<br>43<br>44<br>45<br>46<br>47<br>48<br>49<br>50<br>51             | 1<br>1<br>2<br>1<br>1<br>6<br>6<br>4<br>4                               | P-137 P-141 P-144-2 P-186 P-192 P-219 1/2 - 13 UNC x 1.25" 1/2 LOCK WASHER 5/16 - 18 UNC x 2.0 5/16" WASHER 1/4 - 20 UNC x 1.5 #10-32 UNF x 0.375"                                   | GRIPPER LUBE INST. STICKER IMPORTANT LABEL - APPLIED TO TUBING AIR BLEED LABEL ROPE GRIPPER WEAR-IN LINE STICKER IMPORTANT NOTICE - LANG LAY ROPES, ROPE GRIPPER 621 ROPE GRIPPER LABEL HEX HEAD BOLT STANDARD LOCK WASHER SOCKET HEAD CAP SCREW STANDARD WASHER HALF DOG SET SCREW                                                                                                                                                                   |  |
|             | 39<br>40<br>41<br>42<br>43<br>44<br>45<br>46<br>47<br>48<br>49<br>50<br>51<br>52       | 1<br>1<br>2<br>1<br>1<br>6<br>6<br>4<br>4<br>2<br>2<br>2<br>8           | P-137 P-141 P-144-2 P-186 P-192 P-219 1/2 - 13 UNC x 1.25" 1/2 LOCK WASHER 5/16 - 18 UNC x 2.0 5/16" WASHER 1/4 - 20 UNC x 1.5 #10-32 UNF x 0.375"                                   | GRIPPER LUBE INST. STICKER IMPORTANT LABEL - APPLIED TO TUBING AIR BLEED LABEL ROPE GRIPPER WEAR-IN LINE STICKER IMPORTANT NOTICE - LANG LAY ROPES, ROPE GRIPPER 621 ROPE GRIPPER LABEL HEX HEAD BOLT STANDARD LOCK WASHER SOCKET HEAD CAP SCREW STANDARD WASHER HALF DOG SET SCREW SOCKET HEAD CAP SCREW SOCKET HEAD CAP SCREW SOCKET HEAD CAP SCREW STANDARD LOCK WASHER                                                                            |  |
|             | 39<br>40<br>41<br>42<br>43<br>44<br>45<br>46<br>47<br>48<br>49<br>50<br>51             | 1<br>1<br>2<br>1<br>1<br>6<br>6<br>4<br>4<br>2<br>2                     | P-137 P-141 P-144-2 P-186 P-192 P-219 1/2 - 13 UNC x 1.25" 1/2 LOCK WASHER 5/16 - 18 UNC x 2.0 5/16" WASHER 1/4 - 20 UNC x 1.5 #10-32 UNF x 0.375" #10-32 UNF x 0.75                 | GRIPPER LUBE INST. STICKER IMPORTANT LABEL - APPLIED TO TUBING AIR BLEED LABEL ROPE GRIPPER WEAR-IN LINE STICKER IMPORTANT NOTICE - LANG LAY ROPES, ROPE GRIPPER 621 ROPE GRIPPER LABEL HEX HEAD BOLT STANDARD LOCK WASHER SOCKET HEAD CAP SCREW STANDARD WASHER HALF DOG SET SCREW SOCKET HEAD CAP SCREW SOCKET HEAD CAP SCREW                                                                                                                       |  |
|             | 39<br>40<br>41<br>42<br>43<br>44<br>45<br>46<br>47<br>48<br>49<br>50<br>51<br>52       | 1<br>1<br>2<br>1<br>1<br>6<br>6<br>4<br>4<br>2<br>2<br>2<br>8<br>1<br>4 | P-137 P-141 P-144-2 P-186 P-192 P-219 1/2 - 13 UNC x 1.25" 1/2 LOCK WASHER 5/16 - 18 UNC x 2.0 5/16" WASHER 1/4 - 20 UNC x 1.5 #10-32 UNF x 0.375" #10-32 UNF x 0.75 #10 LOCK WASHER | GRIPPER LUBE INST. STICKER IMPORTANT LABEL - APPLIED TO TUBING AIR BLEED LABEL ROPE GRIPPER WEAR-IN LINE STICKER IMPORTANT NOTICE - LANG LAY ROPES, ROPE GRIPPER 621 ROPE GRIPPER LABEL HEX HEAD BOLT STANDARD LOCK WASHER SOCKET HEAD CAP SCREW STANDARD WASHER HALF DOG SET SCREW SOCKET HEAD CAP SCREW SOCKET HEAD CAP SCREW STANDARD LOCK WASHER SOCKET HEAD CAP SCREW SOCKET HEAD CAP SCREW STANDARD LOCK WASHER SET SCREW SOCKET HEAD CAP SCREW |  |
|             | 39<br>40<br>41<br>42<br>43<br>44<br>45<br>46<br>47<br>48<br>49<br>50<br>51<br>52<br>53 | 1<br>1<br>2<br>1<br>6<br>6<br>4<br>4<br>2<br>2<br>2<br>8<br>1           | P-137 P-141 P-144-2 P-186 P-192 P-219 1/2 - 13 UNC x 1.25" 1/2 LOCK WASHER 5/16 - 18 UNC x 2.0 5/16" WASHER 1/4 - 20 UNC x 1.5 #10-32 UNF x 0.375" #10-32 UNF x 0.75 #10 LOCK WASHER | GRIPPER LUBE INST. STICKER IMPORTANT LABEL - APPLIED TO TUBING AIR BLEED LABEL ROPE GRIPPER WEAR-IN LINE STICKER IMPORTANT NOTICE - LANG LAY ROPES, ROPE GRIPPER 621 ROPE GRIPPER LABEL HEX HEAD BOLT STANDARD LOCK WASHER SOCKET HEAD CAP SCREW STANDARD WASHER HALF DOG SET SCREW SOCKET HEAD CAP SCREW SOCKET HEAD CAP SCREW SOCKET HEAD CAP SCREW SOCKET HEAD CAP SCREW STANDARD LOCK WASHER SET SCREW                                            |  |