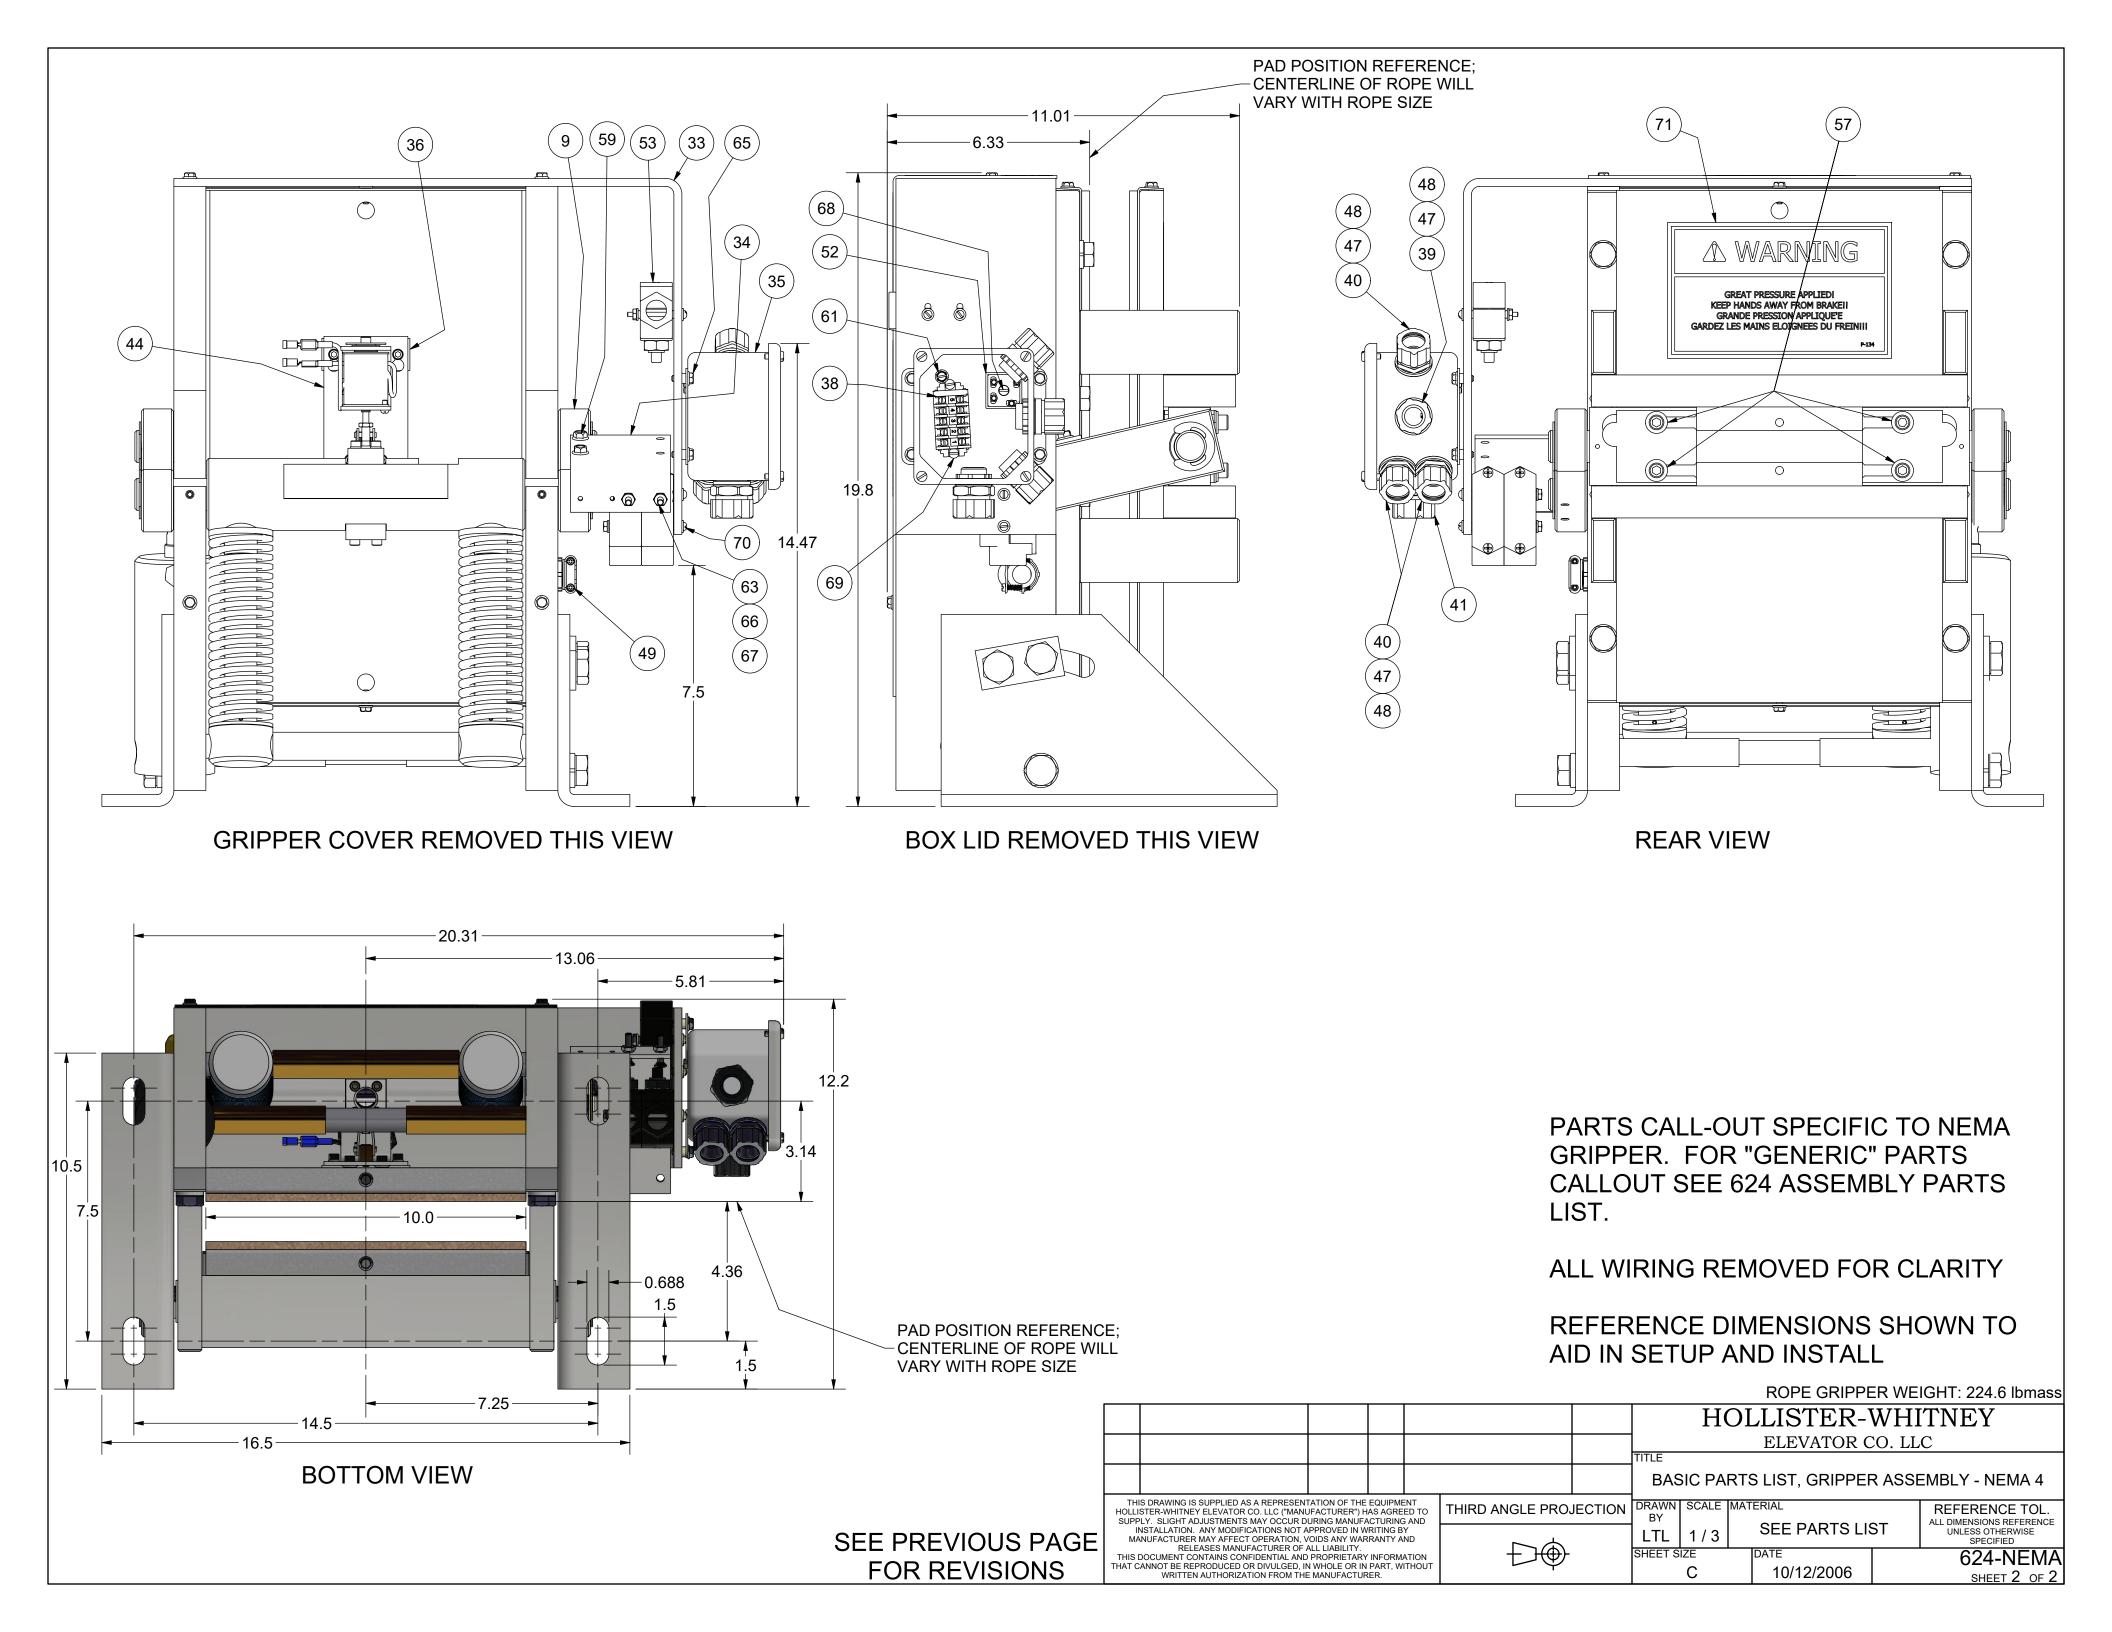

# NOTE:

- 1. QTY LISTED FOR ITEMS 3, 4 & 5 ARE STANDARD. ACTUAL QTY MAY VARY WITH ROPE DIAMETER.
- 2. REFERENCE DIMENSIONS SHOWN TO AID IN SETUP AND INSTALL

| -<br>-<br>- |                                                                                        |                                                                         | TARTIVOIVIBLIC                                                                                                                                                                       | DESCRIPTION                                                                                                                                                                                                                                                                                                                                                                                                                                           |  |
|-------------|----------------------------------------------------------------------------------------|-------------------------------------------------------------------------|--------------------------------------------------------------------------------------------------------------------------------------------------------------------------------------|-------------------------------------------------------------------------------------------------------------------------------------------------------------------------------------------------------------------------------------------------------------------------------------------------------------------------------------------------------------------------------------------------------------------------------------------------------|--|
|             | 1                                                                                      | 1                                                                       | 622-003                                                                                                                                                                              | STATIONARY SHOE ASSEMBLY                                                                                                                                                                                                                                                                                                                                                                                                                              |  |
|             | 2                                                                                      | 2                                                                       | 620-007                                                                                                                                                                              | SHAFT SUPPORT BLOCK                                                                                                                                                                                                                                                                                                                                                                                                                                   |  |
|             | 3                                                                                      | 4                                                                       | 620-008                                                                                                                                                                              | SPACER (11 GA.) - LINING WEAR                                                                                                                                                                                                                                                                                                                                                                                                                         |  |
|             | 4                                                                                      | 2                                                                       | 620-008-1                                                                                                                                                                            | SPACER (16 GA.) - LINING WEAR                                                                                                                                                                                                                                                                                                                                                                                                                         |  |
|             | 5                                                                                      | 2                                                                       | 620-008-2                                                                                                                                                                            | SPACER (22 GA.) - LINING WEAR                                                                                                                                                                                                                                                                                                                                                                                                                         |  |
|             | 6                                                                                      | 1                                                                       | 622-015                                                                                                                                                                              | TUBING ASSEMBLY                                                                                                                                                                                                                                                                                                                                                                                                                                       |  |
|             | 7                                                                                      | 2                                                                       | 622-018                                                                                                                                                                              | SHAFT - ROTATING & NON-ROTATING                                                                                                                                                                                                                                                                                                                                                                                                                       |  |
|             | 8                                                                                      | 2                                                                       | 600-020                                                                                                                                                                              | CONNECTING ARM ASSEMBLY                                                                                                                                                                                                                                                                                                                                                                                                                               |  |
|             | 9                                                                                      | 2                                                                       | 622-022                                                                                                                                                                              | LINING ASSEMBLY                                                                                                                                                                                                                                                                                                                                                                                                                                       |  |
|             | 10                                                                                     | 2                                                                       | 600-025                                                                                                                                                                              | LOWER SPRING GUIDE ASSEMBLY                                                                                                                                                                                                                                                                                                                                                                                                                           |  |
|             | 11                                                                                     | 2                                                                       | 600-027                                                                                                                                                                              | UPPER SPRING SUPPORT                                                                                                                                                                                                                                                                                                                                                                                                                                  |  |
|             | 12                                                                                     | 2                                                                       | 600-029                                                                                                                                                                              | GUIDE - UPPER SPRING SUPPORT                                                                                                                                                                                                                                                                                                                                                                                                                          |  |
|             | 13                                                                                     | 2                                                                       | 621-030                                                                                                                                                                              | SPRING                                                                                                                                                                                                                                                                                                                                                                                                                                                |  |
|             | 14                                                                                     | 2                                                                       | 622-031                                                                                                                                                                              | SHAFT                                                                                                                                                                                                                                                                                                                                                                                                                                                 |  |
|             | 15                                                                                     | 2                                                                       | 601-032                                                                                                                                                                              | TUBING - SPACER                                                                                                                                                                                                                                                                                                                                                                                                                                       |  |
|             | 16                                                                                     | 1                                                                       | 622-033                                                                                                                                                                              | TUBING - SPACER                                                                                                                                                                                                                                                                                                                                                                                                                                       |  |
|             | 17                                                                                     | 1                                                                       | 600-035                                                                                                                                                                              | CYLINDER ASSEMBLY                                                                                                                                                                                                                                                                                                                                                                                                                                     |  |
|             | 18                                                                                     | 1                                                                       | 622-036                                                                                                                                                                              | HYDRAULIC CYLINDER PIVOT BRACKET ASSEMBLY                                                                                                                                                                                                                                                                                                                                                                                                             |  |
| ľ           | 19                                                                                     | 1                                                                       | 620-037                                                                                                                                                                              | HYDRAULIC HOSE - STANDARD 27" LENGTH                                                                                                                                                                                                                                                                                                                                                                                                                  |  |
|             | 19                                                                                     |                                                                         | 620-037- "L"                                                                                                                                                                         | HYDRAULIC HOSE - "L" = LENGTH IN FEET (30' MAX)                                                                                                                                                                                                                                                                                                                                                                                                       |  |
|             | 20                                                                                     | 1                                                                       | 620-038                                                                                                                                                                              | QUICK CONNECT FITTING                                                                                                                                                                                                                                                                                                                                                                                                                                 |  |
|             | 21                                                                                     | 1                                                                       | 622-040                                                                                                                                                                              | COVER - 622 ROPE GRIPPER                                                                                                                                                                                                                                                                                                                                                                                                                              |  |
|             | 22                                                                                     | 1                                                                       | 600-041 R                                                                                                                                                                            | ANGLE, RIGHT HAND - MOUNTING                                                                                                                                                                                                                                                                                                                                                                                                                          |  |
|             | 23                                                                                     | 1                                                                       | 600-041 L                                                                                                                                                                            | ANGLE, LEFT HAND - MOUNTING                                                                                                                                                                                                                                                                                                                                                                                                                           |  |
| (B)         | 24                                                                                     | 1                                                                       | 620-638-18                                                                                                                                                                           | ACTUATING ANGLE ASSEMBLY - 18mm                                                                                                                                                                                                                                                                                                                                                                                                                       |  |
|             |                                                                                        |                                                                         | 622-635-1                                                                                                                                                                            | SWITCH ASS'Y, LEAD LENGTHS = 10'                                                                                                                                                                                                                                                                                                                                                                                                                      |  |
| (B)         | 25                                                                                     | 1                                                                       | 622-635-2                                                                                                                                                                            | SWITCH ASS'Y, LEAD LENGTHS = 24'                                                                                                                                                                                                                                                                                                                                                                                                                      |  |
|             |                                                                                        |                                                                         | 622-635-3                                                                                                                                                                            | SWITCH ASS'Y, LEAD LENGTHS = 18'                                                                                                                                                                                                                                                                                                                                                                                                                      |  |
|             | 26                                                                                     | 1                                                                       | 622-072                                                                                                                                                                              | MOVABLE SHOE ASSEMBLY                                                                                                                                                                                                                                                                                                                                                                                                                                 |  |
|             | 27                                                                                     | 1                                                                       | 601-078                                                                                                                                                                              | LATCH                                                                                                                                                                                                                                                                                                                                                                                                                                                 |  |
| ľ           | 28                                                                                     |                                                                         | 600-081-1                                                                                                                                                                            |                                                                                                                                                                                                                                                                                                                                                                                                                                                       |  |
|             |                                                                                        | 1                                                                       | 600-081-2                                                                                                                                                                            |                                                                                                                                                                                                                                                                                                                                                                                                                                                       |  |
|             |                                                                                        |                                                                         | 600-081-3                                                                                                                                                                            |                                                                                                                                                                                                                                                                                                                                                                                                                                                       |  |
|             | 29                                                                                     | 1                                                                       | 600-082                                                                                                                                                                              | 801-DC2 90° ANGLE BOX CONNECTOR                                                                                                                                                                                                                                                                                                                                                                                                                       |  |
|             | 30                                                                                     | 1                                                                       | 610-087                                                                                                                                                                              | PARKER #149F-6-4 MALE ELBOW                                                                                                                                                                                                                                                                                                                                                                                                                           |  |
|             | 31                                                                                     | 1                                                                       | 610-091                                                                                                                                                                              | 3-8 x 3-8 NPT STREET 90 DEG. ELBOW                                                                                                                                                                                                                                                                                                                                                                                                                    |  |
|             | 32                                                                                     | 2                                                                       | 600-095                                                                                                                                                                              | WASHER - DOUBLE BOLT                                                                                                                                                                                                                                                                                                                                                                                                                                  |  |
|             | 33                                                                                     | 1                                                                       | 620-100                                                                                                                                                                              | PUMPING UNIT                                                                                                                                                                                                                                                                                                                                                                                                                                          |  |
|             | 34                                                                                     | 1                                                                       | 622-207                                                                                                                                                                              | HOSE GROMMET                                                                                                                                                                                                                                                                                                                                                                                                                                          |  |
|             | 35                                                                                     | 1                                                                       | 620-607                                                                                                                                                                              | SOLENOID LOCKING UNIT                                                                                                                                                                                                                                                                                                                                                                                                                                 |  |
|             | 36                                                                                     | 4                                                                       | 90-033                                                                                                                                                                               | E-CLIP, #X5133-74                                                                                                                                                                                                                                                                                                                                                                                                                                     |  |
| _           | 37                                                                                     | 1                                                                       | P-133                                                                                                                                                                                | ROPE GRIPPER WARNING LABEL - MEDIUM                                                                                                                                                                                                                                                                                                                                                                                                                   |  |
|             | - 7                                                                                    |                                                                         | I                                                                                                                                                                                    |                                                                                                                                                                                                                                                                                                                                                                                                                                                       |  |
|             | 38                                                                                     | 1                                                                       | P-134                                                                                                                                                                                | ROPE GRIPPER WARNING LABEL - LARGE                                                                                                                                                                                                                                                                                                                                                                                                                    |  |
|             | 38<br>39                                                                               | 1                                                                       | P-134<br>P-137                                                                                                                                                                       | ROPE GRIPPER WARNING LABEL - LARGE<br>GRIPPER LUBE INST. STICKER                                                                                                                                                                                                                                                                                                                                                                                      |  |
|             | _                                                                                      |                                                                         |                                                                                                                                                                                      |                                                                                                                                                                                                                                                                                                                                                                                                                                                       |  |
|             | 39                                                                                     | 1                                                                       | P-137                                                                                                                                                                                | GRIPPER LUBE INST. STICKER                                                                                                                                                                                                                                                                                                                                                                                                                            |  |
|             | 39<br>40                                                                               | 1                                                                       | P-137<br>P-141                                                                                                                                                                       | GRIPPER LUBE INST. STICKER IMPORTANT LABEL - APPLIED TO TUBING                                                                                                                                                                                                                                                                                                                                                                                        |  |
|             | 39<br>40<br>41                                                                         | 1 1 1                                                                   | P-137<br>P-141<br>P-144-2                                                                                                                                                            | GRIPPER LUBE INST. STICKER IMPORTANT LABEL - APPLIED TO TUBING AIR BLEED LABEL                                                                                                                                                                                                                                                                                                                                                                        |  |
|             | 39<br>40<br>41<br>42                                                                   | 1<br>1<br>1<br>2                                                        | P-137<br>P-141<br>P-144-2<br>P-186                                                                                                                                                   | GRIPPER LUBE INST. STICKER IMPORTANT LABEL - APPLIED TO TUBING AIR BLEED LABEL ROPE GRIPPER WEAR-IN LINE STICKER                                                                                                                                                                                                                                                                                                                                      |  |
|             | 39<br>40<br>41<br>42<br>43                                                             | 1<br>1<br>1<br>2<br>1                                                   | P-137<br>P-141<br>P-144-2<br>P-186<br>P-192                                                                                                                                          | GRIPPER LUBE INST. STICKER IMPORTANT LABEL - APPLIED TO TUBING AIR BLEED LABEL ROPE GRIPPER WEAR-IN LINE STICKER IMPORTANT NOTICE - LANG LAY ROPES, ROPE GRIPPER 621 ROPE GRIPPER LABEL                                                                                                                                                                                                                                                               |  |
|             | 39<br>40<br>41<br>42<br>43<br>44                                                       | 1<br>1<br>1<br>2<br>1                                                   | P-137 P-141 P-144-2 P-186 P-192 P-219 1/2 - 13 UNC x 1.25"                                                                                                                           | GRIPPER LUBE INST. STICKER IMPORTANT LABEL - APPLIED TO TUBING AIR BLEED LABEL ROPE GRIPPER WEAR-IN LINE STICKER IMPORTANT NOTICE - LANG LAY ROPES, ROPE GRIPPER 621 ROPE GRIPPER LABEL                                                                                                                                                                                                                                                               |  |
|             | 39<br>40<br>41<br>42<br>43<br>44<br>45<br>46<br>47                                     | 1<br>1<br>2<br>1<br>1<br>6                                              | P-137 P-141 P-144-2 P-186 P-192 P-219 1/2 - 13 UNC x 1.25" 1/2 LOCK WASHER 5/16 - 18 UNC x 2.0                                                                                       | GRIPPER LUBE INST. STICKER IMPORTANT LABEL - APPLIED TO TUBING AIR BLEED LABEL ROPE GRIPPER WEAR-IN LINE STICKER IMPORTANT NOTICE - LANG LAY ROPES, ROPE GRIPPER 621 ROPE GRIPPER LABEL HEX HEAD BOLT                                                                                                                                                                                                                                                 |  |
|             | 39<br>40<br>41<br>42<br>43<br>44<br>45<br>46                                           | 1<br>1<br>2<br>1<br>1<br>6<br>6                                         | P-137 P-141 P-144-2 P-186 P-192 P-219 1/2 - 13 UNC x 1.25" 1/2 LOCK WASHER                                                                                                           | GRIPPER LUBE INST. STICKER IMPORTANT LABEL - APPLIED TO TUBING AIR BLEED LABEL ROPE GRIPPER WEAR-IN LINE STICKER IMPORTANT NOTICE - LANG LAY ROPES, ROPE GRIPPER 621 ROPE GRIPPER LABEL HEX HEAD BOLT STANDARD LOCK WASHER                                                                                                                                                                                                                            |  |
|             | 39<br>40<br>41<br>42<br>43<br>44<br>45<br>46<br>47                                     | 1<br>1<br>2<br>1<br>1<br>6<br>6                                         | P-137 P-141 P-144-2 P-186 P-192 P-219 1/2 - 13 UNC x 1.25" 1/2 LOCK WASHER 5/16 - 18 UNC x 2.0                                                                                       | GRIPPER LUBE INST. STICKER IMPORTANT LABEL - APPLIED TO TUBING AIR BLEED LABEL ROPE GRIPPER WEAR-IN LINE STICKER IMPORTANT NOTICE - LANG LAY ROPES, ROPE GRIPPER 621 ROPE GRIPPER LABEL HEX HEAD BOLT STANDARD LOCK WASHER SOCKET HEAD CAP SCREW                                                                                                                                                                                                      |  |
|             | 39<br>40<br>41<br>42<br>43<br>44<br>45<br>46<br>47<br>48                               | 1<br>1<br>2<br>1<br>1<br>6<br>6<br>4                                    | P-137 P-141 P-144-2 P-186 P-192 P-219 1/2 - 13 UNC x 1.25" 1/2 LOCK WASHER 5/16 - 18 UNC x 2.0 5/16" WASHER 1/4 - 20 UNC x 1.5                                                       | GRIPPER LUBE INST. STICKER IMPORTANT LABEL - APPLIED TO TUBING AIR BLEED LABEL ROPE GRIPPER WEAR-IN LINE STICKER IMPORTANT NOTICE - LANG LAY ROPES, ROPE GRIPPER 621 ROPE GRIPPER LABEL HEX HEAD BOLT STANDARD LOCK WASHER SOCKET HEAD CAP SCREW STANDARD WASHER                                                                                                                                                                                      |  |
|             | 39<br>40<br>41<br>42<br>43<br>44<br>45<br>46<br>47<br>48<br>49<br>50<br>51             | 1<br>1<br>2<br>1<br>1<br>6<br>6<br>4<br>4                               | P-137 P-141 P-144-2 P-186 P-192 P-219 1/2 - 13 UNC x 1.25" 1/2 LOCK WASHER 5/16 - 18 UNC x 2.0 5/16" WASHER 1/4 - 20 UNC x 1.5 #10-32 UNF x 0.375"                                   | GRIPPER LUBE INST. STICKER IMPORTANT LABEL - APPLIED TO TUBING AIR BLEED LABEL ROPE GRIPPER WEAR-IN LINE STICKER IMPORTANT NOTICE - LANG LAY ROPES, ROPE GRIPPER 621 ROPE GRIPPER LABEL HEX HEAD BOLT STANDARD LOCK WASHER SOCKET HEAD CAP SCREW STANDARD WASHER HALF DOG SET SCREW                                                                                                                                                                   |  |
|             | 39<br>40<br>41<br>42<br>43<br>44<br>45<br>46<br>47<br>48<br>49<br>50<br>51<br>52       | 1<br>1<br>2<br>1<br>1<br>6<br>6<br>4<br>4<br>2<br>2<br>2<br>8           | P-137 P-141 P-144-2 P-186 P-192 P-219 1/2 - 13 UNC x 1.25" 1/2 LOCK WASHER 5/16 - 18 UNC x 2.0 5/16" WASHER 1/4 - 20 UNC x 1.5 #10-32 UNF x 0.375"                                   | GRIPPER LUBE INST. STICKER IMPORTANT LABEL - APPLIED TO TUBING AIR BLEED LABEL ROPE GRIPPER WEAR-IN LINE STICKER IMPORTANT NOTICE - LANG LAY ROPES, ROPE GRIPPER 621 ROPE GRIPPER LABEL HEX HEAD BOLT STANDARD LOCK WASHER SOCKET HEAD CAP SCREW STANDARD WASHER HALF DOG SET SCREW SOCKET HEAD CAP SCREW SOCKET HEAD CAP SCREW SOCKET HEAD CAP SCREW STANDARD LOCK WASHER                                                                            |  |
|             | 39<br>40<br>41<br>42<br>43<br>44<br>45<br>46<br>47<br>48<br>49<br>50<br>51             | 1<br>1<br>2<br>1<br>1<br>6<br>6<br>4<br>4<br>2<br>2                     | P-137 P-141 P-144-2 P-186 P-192 P-219 1/2 - 13 UNC x 1.25" 1/2 LOCK WASHER 5/16 - 18 UNC x 2.0 5/16" WASHER 1/4 - 20 UNC x 1.5 #10-32 UNF x 0.375" #10-32 UNF x 0.75                 | GRIPPER LUBE INST. STICKER IMPORTANT LABEL - APPLIED TO TUBING AIR BLEED LABEL ROPE GRIPPER WEAR-IN LINE STICKER IMPORTANT NOTICE - LANG LAY ROPES, ROPE GRIPPER 621 ROPE GRIPPER LABEL HEX HEAD BOLT STANDARD LOCK WASHER SOCKET HEAD CAP SCREW STANDARD WASHER HALF DOG SET SCREW SOCKET HEAD CAP SCREW SOCKET HEAD CAP SCREW                                                                                                                       |  |
|             | 39<br>40<br>41<br>42<br>43<br>44<br>45<br>46<br>47<br>48<br>49<br>50<br>51<br>52       | 1<br>1<br>2<br>1<br>1<br>6<br>6<br>4<br>4<br>2<br>2<br>2<br>8<br>1<br>4 | P-137 P-141 P-144-2 P-186 P-192 P-219 1/2 - 13 UNC x 1.25" 1/2 LOCK WASHER 5/16 - 18 UNC x 2.0 5/16" WASHER 1/4 - 20 UNC x 1.5 #10-32 UNF x 0.375" #10-32 UNF x 0.75 #10 LOCK WASHER | GRIPPER LUBE INST. STICKER IMPORTANT LABEL - APPLIED TO TUBING AIR BLEED LABEL ROPE GRIPPER WEAR-IN LINE STICKER IMPORTANT NOTICE - LANG LAY ROPES, ROPE GRIPPER 621 ROPE GRIPPER LABEL HEX HEAD BOLT STANDARD LOCK WASHER SOCKET HEAD CAP SCREW STANDARD WASHER HALF DOG SET SCREW SOCKET HEAD CAP SCREW SOCKET HEAD CAP SCREW STANDARD LOCK WASHER SOCKET HEAD CAP SCREW SOCKET HEAD CAP SCREW STANDARD LOCK WASHER SET SCREW SOCKET HEAD CAP SCREW |  |
|             | 39<br>40<br>41<br>42<br>43<br>44<br>45<br>46<br>47<br>48<br>49<br>50<br>51<br>52<br>53 | 1<br>1<br>2<br>1<br>6<br>6<br>4<br>4<br>2<br>2<br>2<br>8<br>1           | P-137 P-141 P-144-2 P-186 P-192 P-219 1/2 - 13 UNC x 1.25" 1/2 LOCK WASHER 5/16 - 18 UNC x 2.0 5/16" WASHER 1/4 - 20 UNC x 1.5 #10-32 UNF x 0.375" #10-32 UNF x 0.75 #10 LOCK WASHER | GRIPPER LUBE INST. STICKER IMPORTANT LABEL - APPLIED TO TUBING AIR BLEED LABEL ROPE GRIPPER WEAR-IN LINE STICKER IMPORTANT NOTICE - LANG LAY ROPES, ROPE GRIPPER 621 ROPE GRIPPER LABEL HEX HEAD BOLT STANDARD LOCK WASHER SOCKET HEAD CAP SCREW STANDARD WASHER HALF DOG SET SCREW SOCKET HEAD CAP SCREW SOCKET HEAD CAP SCREW SOCKET HEAD CAP SCREW SOCKET HEAD CAP SCREW STANDARD LOCK WASHER SET SCREW                                            |  |