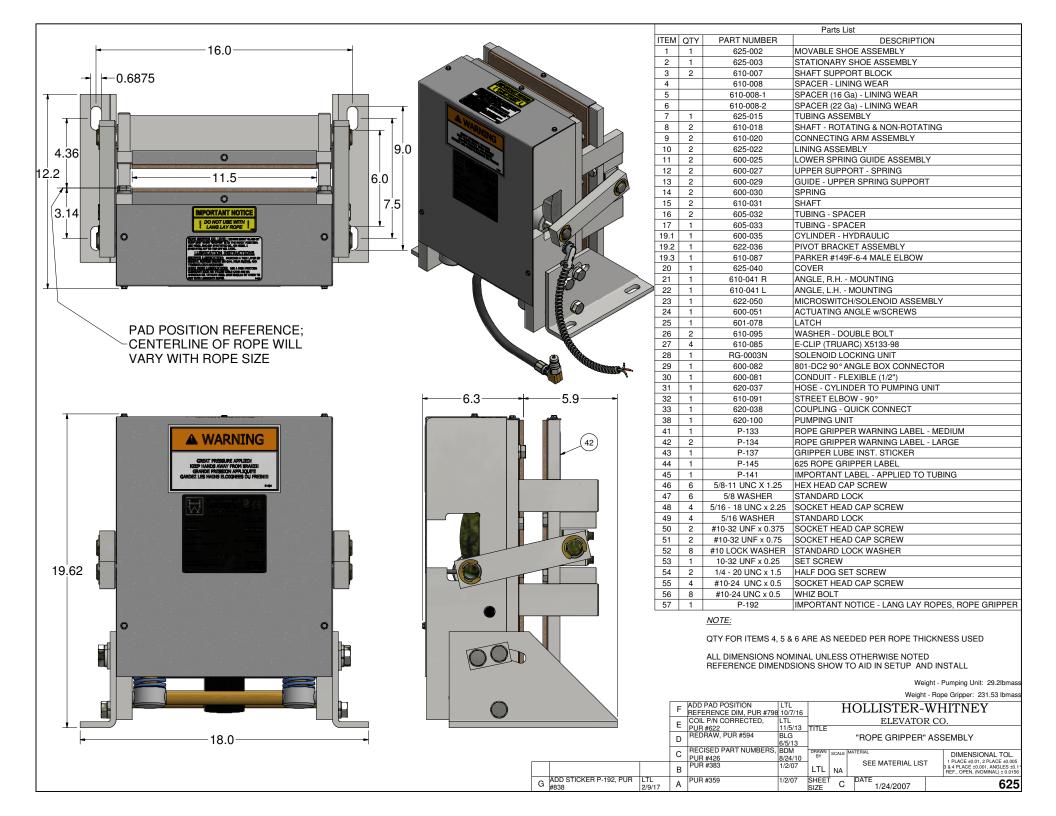

# NOTE:

- 1. QTY LISTED FOR ITEMS 3, 4 & 5 ARE STANDARD. ACTUAL QTY MAY VARY WITH ROPE DIAMETER.
- 2. REFERENCE DIMENSIONS SHOWN TO AID IN SETUP AND INSTALL

| -<br>-<br>- |                                                                                        |                                                                         | TARTIVOIVIBLIC                                                                                                                                                                       | DESCRIPTION                                                                                                                                                                                                                                                                                                                                                                                                                                           |  |
|-------------|----------------------------------------------------------------------------------------|-------------------------------------------------------------------------|--------------------------------------------------------------------------------------------------------------------------------------------------------------------------------------|-------------------------------------------------------------------------------------------------------------------------------------------------------------------------------------------------------------------------------------------------------------------------------------------------------------------------------------------------------------------------------------------------------------------------------------------------------|--|
|             | 1                                                                                      | 1                                                                       | 622-003                                                                                                                                                                              | STATIONARY SHOE ASSEMBLY                                                                                                                                                                                                                                                                                                                                                                                                                              |  |
|             | 2                                                                                      | 2                                                                       | 620-007                                                                                                                                                                              | SHAFT SUPPORT BLOCK                                                                                                                                                                                                                                                                                                                                                                                                                                   |  |
|             | 3                                                                                      | 4                                                                       | 620-008                                                                                                                                                                              | SPACER (11 GA.) - LINING WEAR                                                                                                                                                                                                                                                                                                                                                                                                                         |  |
|             | 4                                                                                      | 2                                                                       | 620-008-1                                                                                                                                                                            | SPACER (16 GA.) - LINING WEAR                                                                                                                                                                                                                                                                                                                                                                                                                         |  |
|             | 5                                                                                      | 2                                                                       | 620-008-2                                                                                                                                                                            | SPACER (22 GA.) - LINING WEAR                                                                                                                                                                                                                                                                                                                                                                                                                         |  |
|             | 6                                                                                      | 1                                                                       | 622-015                                                                                                                                                                              | TUBING ASSEMBLY                                                                                                                                                                                                                                                                                                                                                                                                                                       |  |
|             | 7                                                                                      | 2                                                                       | 622-018                                                                                                                                                                              | SHAFT - ROTATING & NON-ROTATING                                                                                                                                                                                                                                                                                                                                                                                                                       |  |
|             | 8                                                                                      | 2                                                                       | 600-020                                                                                                                                                                              | CONNECTING ARM ASSEMBLY                                                                                                                                                                                                                                                                                                                                                                                                                               |  |
|             | 9                                                                                      | 2                                                                       | 622-022                                                                                                                                                                              | LINING ASSEMBLY                                                                                                                                                                                                                                                                                                                                                                                                                                       |  |
|             | 10                                                                                     | 2                                                                       | 600-025                                                                                                                                                                              | LOWER SPRING GUIDE ASSEMBLY                                                                                                                                                                                                                                                                                                                                                                                                                           |  |
|             | 11                                                                                     | 2                                                                       | 600-027                                                                                                                                                                              | UPPER SPRING SUPPORT                                                                                                                                                                                                                                                                                                                                                                                                                                  |  |
|             | 12                                                                                     | 2                                                                       | 600-029                                                                                                                                                                              | GUIDE - UPPER SPRING SUPPORT                                                                                                                                                                                                                                                                                                                                                                                                                          |  |
|             | 13                                                                                     | 2                                                                       | 621-030                                                                                                                                                                              | SPRING                                                                                                                                                                                                                                                                                                                                                                                                                                                |  |
|             | 14                                                                                     | 2                                                                       | 622-031                                                                                                                                                                              | SHAFT                                                                                                                                                                                                                                                                                                                                                                                                                                                 |  |
|             | 15                                                                                     | 2                                                                       | 601-032                                                                                                                                                                              | TUBING - SPACER                                                                                                                                                                                                                                                                                                                                                                                                                                       |  |
|             | 16                                                                                     | 1                                                                       | 622-033                                                                                                                                                                              | TUBING - SPACER                                                                                                                                                                                                                                                                                                                                                                                                                                       |  |
|             | 17                                                                                     | 1                                                                       | 600-035                                                                                                                                                                              | CYLINDER ASSEMBLY                                                                                                                                                                                                                                                                                                                                                                                                                                     |  |
|             | 18                                                                                     | 1                                                                       | 622-036                                                                                                                                                                              | HYDRAULIC CYLINDER PIVOT BRACKET ASSEMBLY                                                                                                                                                                                                                                                                                                                                                                                                             |  |
| ľ           | 19                                                                                     | 1                                                                       | 620-037                                                                                                                                                                              | HYDRAULIC HOSE - STANDARD 27" LENGTH                                                                                                                                                                                                                                                                                                                                                                                                                  |  |
|             | 19                                                                                     |                                                                         | 620-037- "L"                                                                                                                                                                         | HYDRAULIC HOSE - "L" = LENGTH IN FEET (30' MAX)                                                                                                                                                                                                                                                                                                                                                                                                       |  |
|             | 20                                                                                     | 1                                                                       | 620-038                                                                                                                                                                              | QUICK CONNECT FITTING                                                                                                                                                                                                                                                                                                                                                                                                                                 |  |
|             | 21                                                                                     | 1                                                                       | 622-040                                                                                                                                                                              | COVER - 622 ROPE GRIPPER                                                                                                                                                                                                                                                                                                                                                                                                                              |  |
|             | 22                                                                                     | 1                                                                       | 600-041 R                                                                                                                                                                            | ANGLE, RIGHT HAND - MOUNTING                                                                                                                                                                                                                                                                                                                                                                                                                          |  |
|             | 23                                                                                     | 1                                                                       | 600-041 L                                                                                                                                                                            | ANGLE, LEFT HAND - MOUNTING                                                                                                                                                                                                                                                                                                                                                                                                                           |  |
| (B)         | 24                                                                                     | 1                                                                       | 620-638-18                                                                                                                                                                           | ACTUATING ANGLE ASSEMBLY - 18mm                                                                                                                                                                                                                                                                                                                                                                                                                       |  |
|             |                                                                                        |                                                                         | 622-635-1                                                                                                                                                                            | SWITCH ASS'Y, LEAD LENGTHS = 10'                                                                                                                                                                                                                                                                                                                                                                                                                      |  |
| (B)         | 25                                                                                     | 1                                                                       | 622-635-2                                                                                                                                                                            | SWITCH ASS'Y, LEAD LENGTHS = 24'                                                                                                                                                                                                                                                                                                                                                                                                                      |  |
|             |                                                                                        |                                                                         | 622-635-3                                                                                                                                                                            | SWITCH ASS'Y, LEAD LENGTHS = 18'                                                                                                                                                                                                                                                                                                                                                                                                                      |  |
|             | 26                                                                                     | 1                                                                       | 622-072                                                                                                                                                                              | MOVABLE SHOE ASSEMBLY                                                                                                                                                                                                                                                                                                                                                                                                                                 |  |
|             | 27                                                                                     | 1                                                                       | 601-078                                                                                                                                                                              | LATCH                                                                                                                                                                                                                                                                                                                                                                                                                                                 |  |
| ľ           | 28                                                                                     |                                                                         | 600-081-1                                                                                                                                                                            |                                                                                                                                                                                                                                                                                                                                                                                                                                                       |  |
|             |                                                                                        | 1                                                                       | 600-081-2                                                                                                                                                                            |                                                                                                                                                                                                                                                                                                                                                                                                                                                       |  |
|             |                                                                                        |                                                                         | 600-081-3                                                                                                                                                                            |                                                                                                                                                                                                                                                                                                                                                                                                                                                       |  |
|             | 29                                                                                     | 1                                                                       | 600-082                                                                                                                                                                              | 801-DC2 90° ANGLE BOX CONNECTOR                                                                                                                                                                                                                                                                                                                                                                                                                       |  |
|             | 30                                                                                     | 1                                                                       | 610-087                                                                                                                                                                              | PARKER #149F-6-4 MALE ELBOW                                                                                                                                                                                                                                                                                                                                                                                                                           |  |
|             | 31                                                                                     | 1                                                                       | 610-091                                                                                                                                                                              | 3-8 x 3-8 NPT STREET 90 DEG. ELBOW                                                                                                                                                                                                                                                                                                                                                                                                                    |  |
|             | 32                                                                                     | 2                                                                       | 600-095                                                                                                                                                                              | WASHER - DOUBLE BOLT                                                                                                                                                                                                                                                                                                                                                                                                                                  |  |
|             | 33                                                                                     | 1                                                                       | 620-100                                                                                                                                                                              | PUMPING UNIT                                                                                                                                                                                                                                                                                                                                                                                                                                          |  |
|             | 34                                                                                     | 1                                                                       | 622-207                                                                                                                                                                              | HOSE GROMMET                                                                                                                                                                                                                                                                                                                                                                                                                                          |  |
|             | 35                                                                                     | 1                                                                       | 620-607                                                                                                                                                                              | SOLENOID LOCKING UNIT                                                                                                                                                                                                                                                                                                                                                                                                                                 |  |
|             | 36                                                                                     | 4                                                                       | 90-033                                                                                                                                                                               | E-CLIP, #X5133-74                                                                                                                                                                                                                                                                                                                                                                                                                                     |  |
| _           | 37                                                                                     | 1                                                                       | P-133                                                                                                                                                                                | ROPE GRIPPER WARNING LABEL - MEDIUM                                                                                                                                                                                                                                                                                                                                                                                                                   |  |
|             | - 7                                                                                    |                                                                         | I                                                                                                                                                                                    |                                                                                                                                                                                                                                                                                                                                                                                                                                                       |  |
|             | 38                                                                                     | 1                                                                       | P-134                                                                                                                                                                                | ROPE GRIPPER WARNING LABEL - LARGE                                                                                                                                                                                                                                                                                                                                                                                                                    |  |
|             | 38<br>39                                                                               | 1                                                                       | P-134<br>P-137                                                                                                                                                                       | ROPE GRIPPER WARNING LABEL - LARGE<br>GRIPPER LUBE INST. STICKER                                                                                                                                                                                                                                                                                                                                                                                      |  |
|             | _                                                                                      |                                                                         |                                                                                                                                                                                      |                                                                                                                                                                                                                                                                                                                                                                                                                                                       |  |
|             | 39                                                                                     | 1                                                                       | P-137                                                                                                                                                                                | GRIPPER LUBE INST. STICKER                                                                                                                                                                                                                                                                                                                                                                                                                            |  |
|             | 39<br>40                                                                               | 1                                                                       | P-137<br>P-141                                                                                                                                                                       | GRIPPER LUBE INST. STICKER IMPORTANT LABEL - APPLIED TO TUBING                                                                                                                                                                                                                                                                                                                                                                                        |  |
|             | 39<br>40<br>41                                                                         | 1 1 1                                                                   | P-137<br>P-141<br>P-144-2                                                                                                                                                            | GRIPPER LUBE INST. STICKER IMPORTANT LABEL - APPLIED TO TUBING AIR BLEED LABEL                                                                                                                                                                                                                                                                                                                                                                        |  |
|             | 39<br>40<br>41<br>42                                                                   | 1<br>1<br>1<br>2                                                        | P-137<br>P-141<br>P-144-2<br>P-186                                                                                                                                                   | GRIPPER LUBE INST. STICKER IMPORTANT LABEL - APPLIED TO TUBING AIR BLEED LABEL ROPE GRIPPER WEAR-IN LINE STICKER                                                                                                                                                                                                                                                                                                                                      |  |
|             | 39<br>40<br>41<br>42<br>43                                                             | 1<br>1<br>1<br>2<br>1                                                   | P-137<br>P-141<br>P-144-2<br>P-186<br>P-192                                                                                                                                          | GRIPPER LUBE INST. STICKER IMPORTANT LABEL - APPLIED TO TUBING AIR BLEED LABEL ROPE GRIPPER WEAR-IN LINE STICKER IMPORTANT NOTICE - LANG LAY ROPES, ROPE GRIPPER 621 ROPE GRIPPER LABEL                                                                                                                                                                                                                                                               |  |
|             | 39<br>40<br>41<br>42<br>43<br>44                                                       | 1<br>1<br>1<br>2<br>1                                                   | P-137 P-141 P-144-2 P-186 P-192 P-219 1/2 - 13 UNC x 1.25"                                                                                                                           | GRIPPER LUBE INST. STICKER IMPORTANT LABEL - APPLIED TO TUBING AIR BLEED LABEL ROPE GRIPPER WEAR-IN LINE STICKER IMPORTANT NOTICE - LANG LAY ROPES, ROPE GRIPPER 621 ROPE GRIPPER LABEL                                                                                                                                                                                                                                                               |  |
|             | 39<br>40<br>41<br>42<br>43<br>44<br>45<br>46<br>47                                     | 1<br>1<br>2<br>1<br>1<br>6                                              | P-137 P-141 P-144-2 P-186 P-192 P-219 1/2 - 13 UNC x 1.25" 1/2 LOCK WASHER 5/16 - 18 UNC x 2.0                                                                                       | GRIPPER LUBE INST. STICKER IMPORTANT LABEL - APPLIED TO TUBING AIR BLEED LABEL ROPE GRIPPER WEAR-IN LINE STICKER IMPORTANT NOTICE - LANG LAY ROPES, ROPE GRIPPER 621 ROPE GRIPPER LABEL HEX HEAD BOLT                                                                                                                                                                                                                                                 |  |
|             | 39<br>40<br>41<br>42<br>43<br>44<br>45<br>46                                           | 1<br>1<br>2<br>1<br>1<br>6<br>6                                         | P-137 P-141 P-144-2 P-186 P-192 P-219 1/2 - 13 UNC x 1.25" 1/2 LOCK WASHER                                                                                                           | GRIPPER LUBE INST. STICKER IMPORTANT LABEL - APPLIED TO TUBING AIR BLEED LABEL ROPE GRIPPER WEAR-IN LINE STICKER IMPORTANT NOTICE - LANG LAY ROPES, ROPE GRIPPER 621 ROPE GRIPPER LABEL HEX HEAD BOLT STANDARD LOCK WASHER                                                                                                                                                                                                                            |  |
|             | 39<br>40<br>41<br>42<br>43<br>44<br>45<br>46<br>47                                     | 1<br>1<br>2<br>1<br>1<br>6<br>6                                         | P-137 P-141 P-144-2 P-186 P-192 P-219 1/2 - 13 UNC x 1.25" 1/2 LOCK WASHER 5/16 - 18 UNC x 2.0                                                                                       | GRIPPER LUBE INST. STICKER IMPORTANT LABEL - APPLIED TO TUBING AIR BLEED LABEL ROPE GRIPPER WEAR-IN LINE STICKER IMPORTANT NOTICE - LANG LAY ROPES, ROPE GRIPPER 621 ROPE GRIPPER LABEL HEX HEAD BOLT STANDARD LOCK WASHER SOCKET HEAD CAP SCREW                                                                                                                                                                                                      |  |
|             | 39<br>40<br>41<br>42<br>43<br>44<br>45<br>46<br>47<br>48                               | 1<br>1<br>2<br>1<br>1<br>6<br>6<br>4                                    | P-137 P-141 P-144-2 P-186 P-192 P-219 1/2 - 13 UNC x 1.25" 1/2 LOCK WASHER 5/16 - 18 UNC x 2.0 5/16" WASHER 1/4 - 20 UNC x 1.5                                                       | GRIPPER LUBE INST. STICKER IMPORTANT LABEL - APPLIED TO TUBING AIR BLEED LABEL ROPE GRIPPER WEAR-IN LINE STICKER IMPORTANT NOTICE - LANG LAY ROPES, ROPE GRIPPER 621 ROPE GRIPPER LABEL HEX HEAD BOLT STANDARD LOCK WASHER SOCKET HEAD CAP SCREW STANDARD WASHER                                                                                                                                                                                      |  |
|             | 39<br>40<br>41<br>42<br>43<br>44<br>45<br>46<br>47<br>48<br>49<br>50<br>51             | 1<br>1<br>2<br>1<br>1<br>6<br>6<br>4<br>4                               | P-137 P-141 P-144-2 P-186 P-192 P-219 1/2 - 13 UNC x 1.25" 1/2 LOCK WASHER 5/16 - 18 UNC x 2.0 5/16" WASHER 1/4 - 20 UNC x 1.5 #10-32 UNF x 0.375"                                   | GRIPPER LUBE INST. STICKER IMPORTANT LABEL - APPLIED TO TUBING AIR BLEED LABEL ROPE GRIPPER WEAR-IN LINE STICKER IMPORTANT NOTICE - LANG LAY ROPES, ROPE GRIPPER 621 ROPE GRIPPER LABEL HEX HEAD BOLT STANDARD LOCK WASHER SOCKET HEAD CAP SCREW STANDARD WASHER HALF DOG SET SCREW                                                                                                                                                                   |  |
|             | 39<br>40<br>41<br>42<br>43<br>44<br>45<br>46<br>47<br>48<br>49<br>50<br>51<br>52       | 1<br>1<br>2<br>1<br>1<br>6<br>6<br>4<br>4<br>2<br>2<br>2<br>8           | P-137 P-141 P-144-2 P-186 P-192 P-219 1/2 - 13 UNC x 1.25" 1/2 LOCK WASHER 5/16 - 18 UNC x 2.0 5/16" WASHER 1/4 - 20 UNC x 1.5 #10-32 UNF x 0.375"                                   | GRIPPER LUBE INST. STICKER IMPORTANT LABEL - APPLIED TO TUBING AIR BLEED LABEL ROPE GRIPPER WEAR-IN LINE STICKER IMPORTANT NOTICE - LANG LAY ROPES, ROPE GRIPPER 621 ROPE GRIPPER LABEL HEX HEAD BOLT STANDARD LOCK WASHER SOCKET HEAD CAP SCREW STANDARD WASHER HALF DOG SET SCREW SOCKET HEAD CAP SCREW SOCKET HEAD CAP SCREW SOCKET HEAD CAP SCREW STANDARD LOCK WASHER                                                                            |  |
|             | 39<br>40<br>41<br>42<br>43<br>44<br>45<br>46<br>47<br>48<br>49<br>50<br>51             | 1<br>1<br>2<br>1<br>1<br>6<br>6<br>4<br>4<br>2<br>2                     | P-137 P-141 P-144-2 P-186 P-192 P-219 1/2 - 13 UNC x 1.25" 1/2 LOCK WASHER 5/16 - 18 UNC x 2.0 5/16" WASHER 1/4 - 20 UNC x 1.5 #10-32 UNF x 0.375" #10-32 UNF x 0.75                 | GRIPPER LUBE INST. STICKER IMPORTANT LABEL - APPLIED TO TUBING AIR BLEED LABEL ROPE GRIPPER WEAR-IN LINE STICKER IMPORTANT NOTICE - LANG LAY ROPES, ROPE GRIPPER 621 ROPE GRIPPER LABEL HEX HEAD BOLT STANDARD LOCK WASHER SOCKET HEAD CAP SCREW STANDARD WASHER HALF DOG SET SCREW SOCKET HEAD CAP SCREW SOCKET HEAD CAP SCREW                                                                                                                       |  |
|             | 39<br>40<br>41<br>42<br>43<br>44<br>45<br>46<br>47<br>48<br>49<br>50<br>51<br>52       | 1<br>1<br>2<br>1<br>1<br>6<br>6<br>4<br>4<br>2<br>2<br>2<br>8<br>1<br>4 | P-137 P-141 P-144-2 P-186 P-192 P-219 1/2 - 13 UNC x 1.25" 1/2 LOCK WASHER 5/16 - 18 UNC x 2.0 5/16" WASHER 1/4 - 20 UNC x 1.5 #10-32 UNF x 0.375" #10-32 UNF x 0.75 #10 LOCK WASHER | GRIPPER LUBE INST. STICKER IMPORTANT LABEL - APPLIED TO TUBING AIR BLEED LABEL ROPE GRIPPER WEAR-IN LINE STICKER IMPORTANT NOTICE - LANG LAY ROPES, ROPE GRIPPER 621 ROPE GRIPPER LABEL HEX HEAD BOLT STANDARD LOCK WASHER SOCKET HEAD CAP SCREW STANDARD WASHER HALF DOG SET SCREW SOCKET HEAD CAP SCREW SOCKET HEAD CAP SCREW STANDARD LOCK WASHER SOCKET HEAD CAP SCREW SOCKET HEAD CAP SCREW STANDARD LOCK WASHER SET SCREW SOCKET HEAD CAP SCREW |  |
|             | 39<br>40<br>41<br>42<br>43<br>44<br>45<br>46<br>47<br>48<br>49<br>50<br>51<br>52<br>53 | 1<br>1<br>2<br>1<br>6<br>6<br>4<br>4<br>2<br>2<br>2<br>8<br>1           | P-137 P-141 P-144-2 P-186 P-192 P-219 1/2 - 13 UNC x 1.25" 1/2 LOCK WASHER 5/16 - 18 UNC x 2.0 5/16" WASHER 1/4 - 20 UNC x 1.5 #10-32 UNF x 0.375" #10-32 UNF x 0.75 #10 LOCK WASHER | GRIPPER LUBE INST. STICKER IMPORTANT LABEL - APPLIED TO TUBING AIR BLEED LABEL ROPE GRIPPER WEAR-IN LINE STICKER IMPORTANT NOTICE - LANG LAY ROPES, ROPE GRIPPER 621 ROPE GRIPPER LABEL HEX HEAD BOLT STANDARD LOCK WASHER SOCKET HEAD CAP SCREW STANDARD WASHER HALF DOG SET SCREW SOCKET HEAD CAP SCREW SOCKET HEAD CAP SCREW SOCKET HEAD CAP SCREW SOCKET HEAD CAP SCREW STANDARD LOCK WASHER SET SCREW                                            |  |