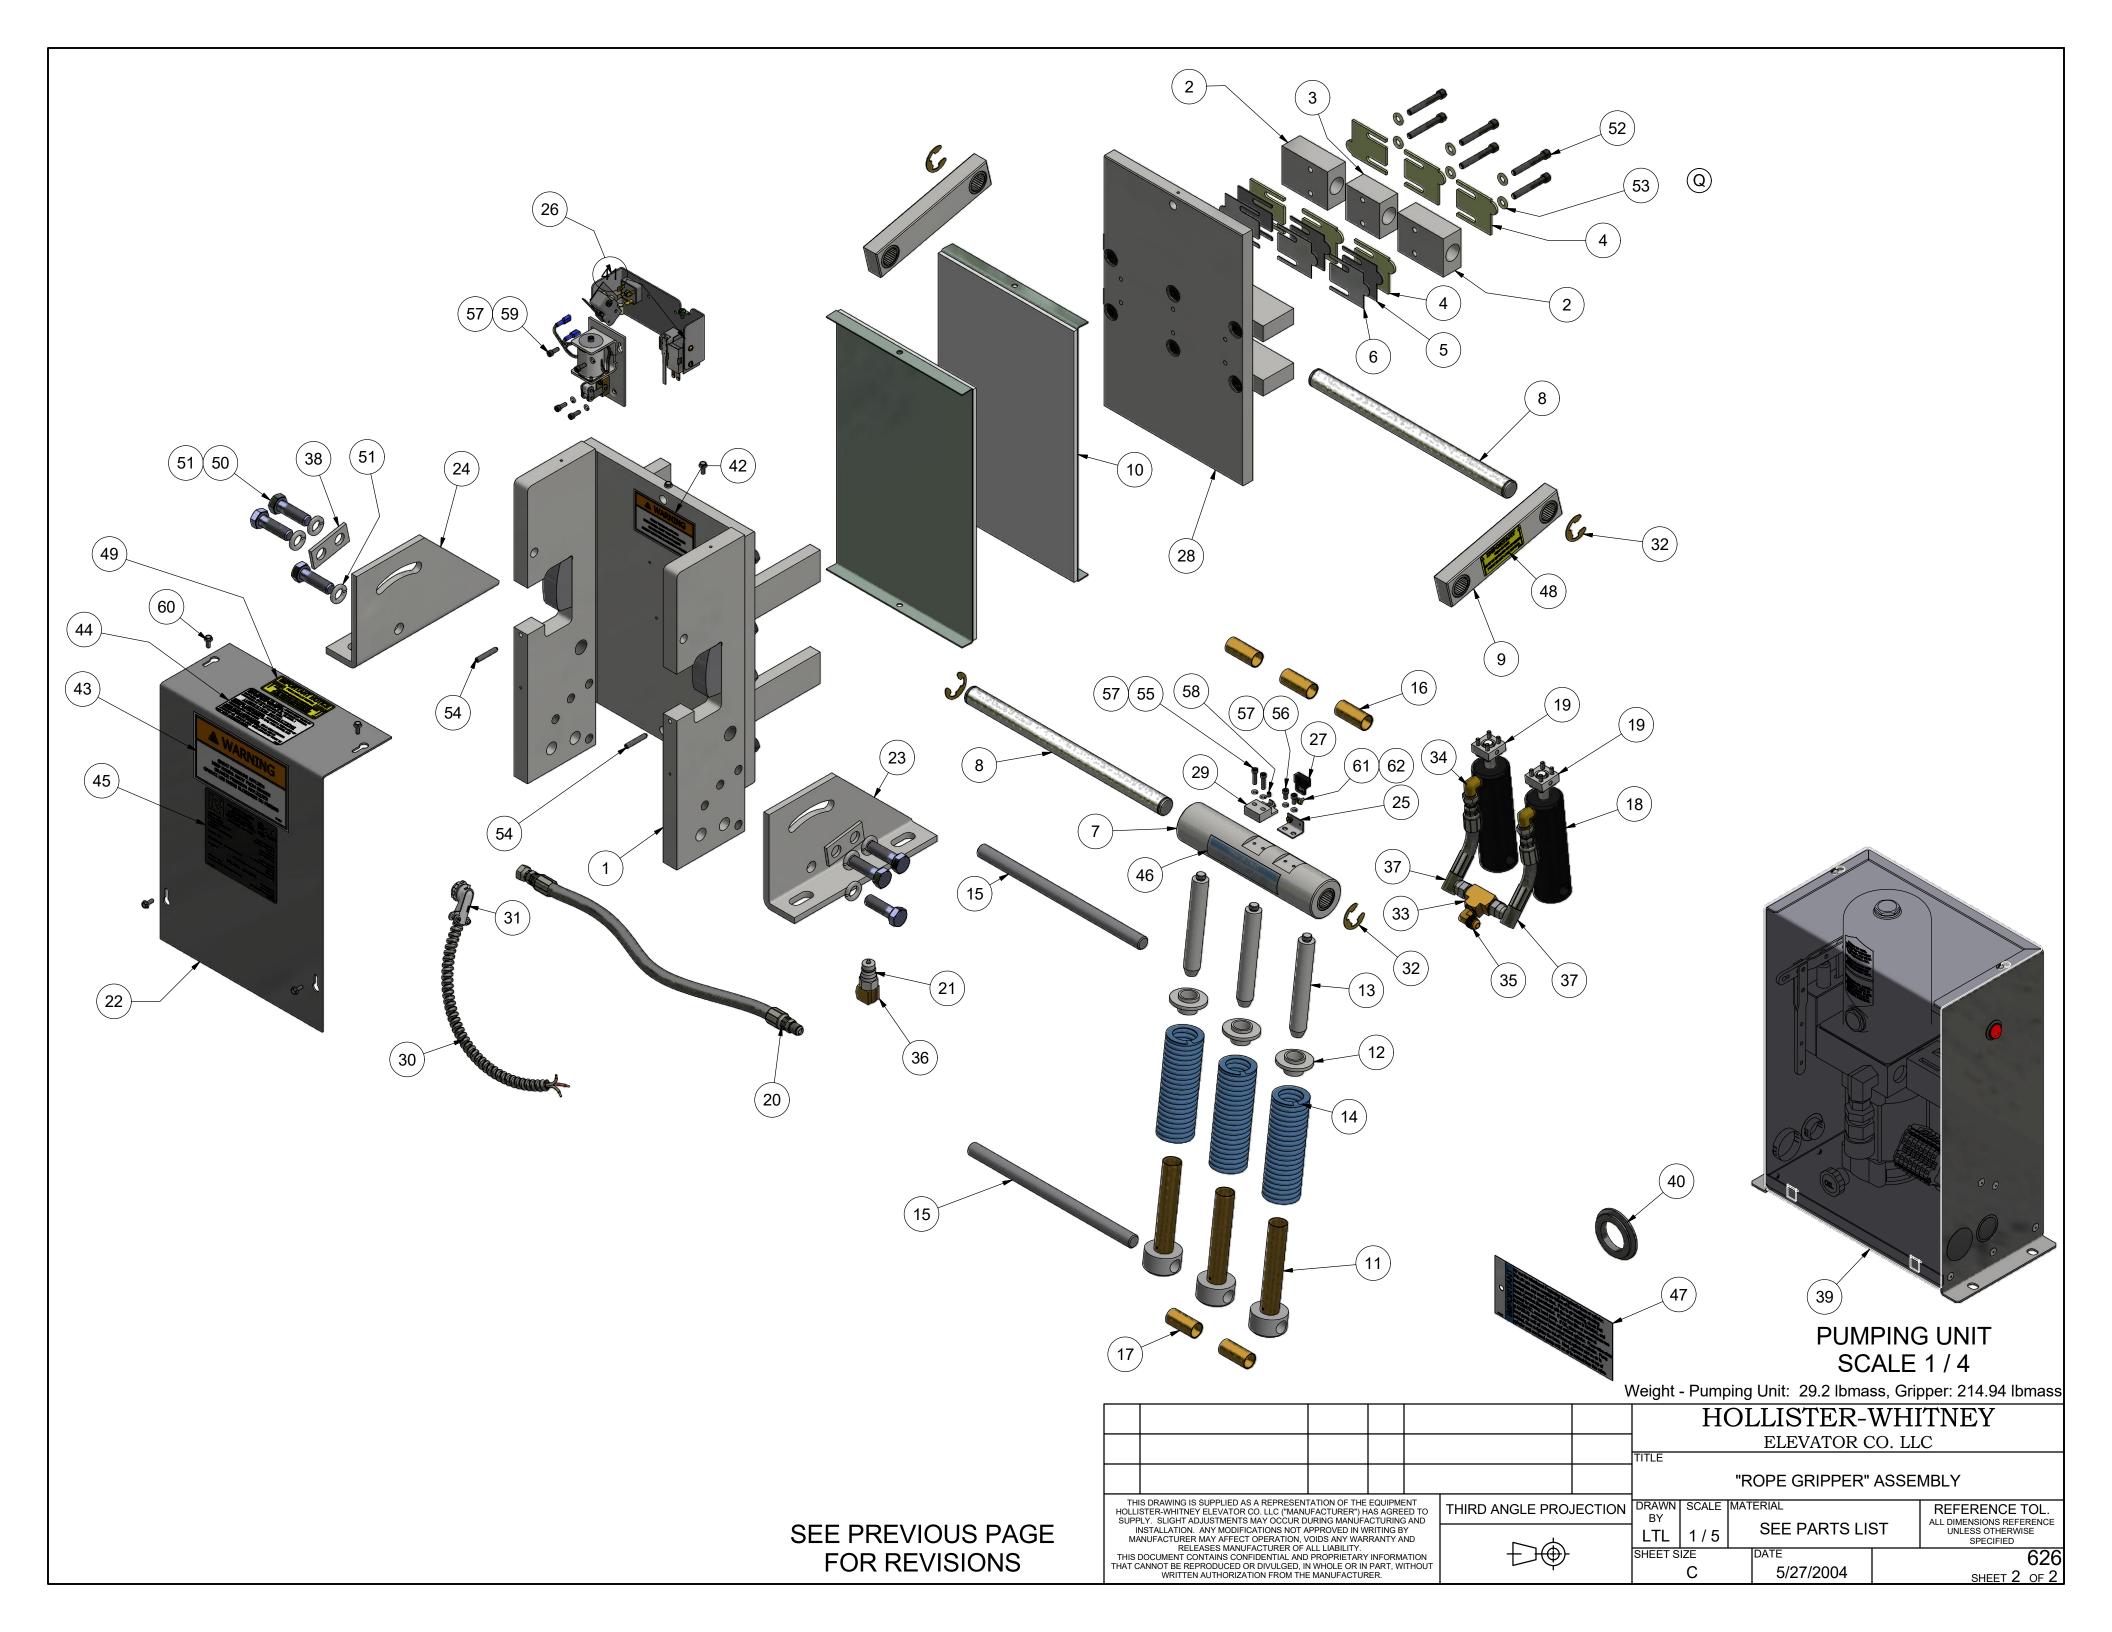

# NOTE:

- 1. QTY LISTED FOR ITEMS 3, 4 & 5 ARE STANDARD. ACTUAL QTY MAY VARY WITH ROPE DIAMETER.
- 2. REFERENCE DIMENSIONS SHOWN TO AID IN SETUP AND INSTALL

| -<br>-<br>- |                                                                                        |                                                                         | TARTIVOIVIBLIC                                                                                                                                                                       | DESCRIPTION                                                                                                                                                                                                                                                                                                                                                                                                                                           |  |
|-------------|----------------------------------------------------------------------------------------|-------------------------------------------------------------------------|--------------------------------------------------------------------------------------------------------------------------------------------------------------------------------------|-------------------------------------------------------------------------------------------------------------------------------------------------------------------------------------------------------------------------------------------------------------------------------------------------------------------------------------------------------------------------------------------------------------------------------------------------------|--|
|             | 1                                                                                      | 1                                                                       | 622-003                                                                                                                                                                              | STATIONARY SHOE ASSEMBLY                                                                                                                                                                                                                                                                                                                                                                                                                              |  |
|             | 2                                                                                      | 2                                                                       | 620-007                                                                                                                                                                              | SHAFT SUPPORT BLOCK                                                                                                                                                                                                                                                                                                                                                                                                                                   |  |
|             | 3                                                                                      | 4                                                                       | 620-008                                                                                                                                                                              | SPACER (11 GA.) - LINING WEAR                                                                                                                                                                                                                                                                                                                                                                                                                         |  |
|             | 4                                                                                      | 2                                                                       | 620-008-1                                                                                                                                                                            | SPACER (16 GA.) - LINING WEAR                                                                                                                                                                                                                                                                                                                                                                                                                         |  |
|             | 5                                                                                      | 2                                                                       | 620-008-2                                                                                                                                                                            | SPACER (22 GA.) - LINING WEAR                                                                                                                                                                                                                                                                                                                                                                                                                         |  |
|             | 6                                                                                      | 1                                                                       | 622-015                                                                                                                                                                              | TUBING ASSEMBLY                                                                                                                                                                                                                                                                                                                                                                                                                                       |  |
|             | 7                                                                                      | 2                                                                       | 622-018                                                                                                                                                                              | SHAFT - ROTATING & NON-ROTATING                                                                                                                                                                                                                                                                                                                                                                                                                       |  |
|             | 8                                                                                      | 2                                                                       | 600-020                                                                                                                                                                              | CONNECTING ARM ASSEMBLY                                                                                                                                                                                                                                                                                                                                                                                                                               |  |
|             | 9                                                                                      | 2                                                                       | 622-022                                                                                                                                                                              | LINING ASSEMBLY                                                                                                                                                                                                                                                                                                                                                                                                                                       |  |
|             | 10                                                                                     | 2                                                                       | 600-025                                                                                                                                                                              | LOWER SPRING GUIDE ASSEMBLY                                                                                                                                                                                                                                                                                                                                                                                                                           |  |
|             | 11                                                                                     | 2                                                                       | 600-027                                                                                                                                                                              | UPPER SPRING SUPPORT                                                                                                                                                                                                                                                                                                                                                                                                                                  |  |
|             | 12                                                                                     | 2                                                                       | 600-029                                                                                                                                                                              | GUIDE - UPPER SPRING SUPPORT                                                                                                                                                                                                                                                                                                                                                                                                                          |  |
|             | 13                                                                                     | 2                                                                       | 621-030                                                                                                                                                                              | SPRING                                                                                                                                                                                                                                                                                                                                                                                                                                                |  |
|             | 14                                                                                     | 2                                                                       | 622-031                                                                                                                                                                              | SHAFT                                                                                                                                                                                                                                                                                                                                                                                                                                                 |  |
|             | 15                                                                                     | 2                                                                       | 601-032                                                                                                                                                                              | TUBING - SPACER                                                                                                                                                                                                                                                                                                                                                                                                                                       |  |
|             | 16                                                                                     | 1                                                                       | 622-033                                                                                                                                                                              | TUBING - SPACER                                                                                                                                                                                                                                                                                                                                                                                                                                       |  |
|             | 17                                                                                     | 1                                                                       | 600-035                                                                                                                                                                              | CYLINDER ASSEMBLY                                                                                                                                                                                                                                                                                                                                                                                                                                     |  |
|             | 18                                                                                     | 1                                                                       | 622-036                                                                                                                                                                              | HYDRAULIC CYLINDER PIVOT BRACKET ASSEMBLY                                                                                                                                                                                                                                                                                                                                                                                                             |  |
| ľ           | 19                                                                                     | 1                                                                       | 620-037                                                                                                                                                                              | HYDRAULIC HOSE - STANDARD 27" LENGTH                                                                                                                                                                                                                                                                                                                                                                                                                  |  |
|             | 19                                                                                     |                                                                         | 620-037- "L"                                                                                                                                                                         | HYDRAULIC HOSE - "L" = LENGTH IN FEET (30' MAX)                                                                                                                                                                                                                                                                                                                                                                                                       |  |
|             | 20                                                                                     | 1                                                                       | 620-038                                                                                                                                                                              | QUICK CONNECT FITTING                                                                                                                                                                                                                                                                                                                                                                                                                                 |  |
|             | 21                                                                                     | 1                                                                       | 622-040                                                                                                                                                                              | COVER - 622 ROPE GRIPPER                                                                                                                                                                                                                                                                                                                                                                                                                              |  |
|             | 22                                                                                     | 1                                                                       | 600-041 R                                                                                                                                                                            | ANGLE, RIGHT HAND - MOUNTING                                                                                                                                                                                                                                                                                                                                                                                                                          |  |
|             | 23                                                                                     | 1                                                                       | 600-041 L                                                                                                                                                                            | ANGLE, LEFT HAND - MOUNTING                                                                                                                                                                                                                                                                                                                                                                                                                           |  |
| (B)         | 24                                                                                     | 1                                                                       | 620-638-18                                                                                                                                                                           | ACTUATING ANGLE ASSEMBLY - 18mm                                                                                                                                                                                                                                                                                                                                                                                                                       |  |
|             |                                                                                        |                                                                         | 622-635-1                                                                                                                                                                            | SWITCH ASS'Y, LEAD LENGTHS = 10'                                                                                                                                                                                                                                                                                                                                                                                                                      |  |
| (B)         | 25                                                                                     | 1                                                                       | 622-635-2                                                                                                                                                                            | SWITCH ASS'Y, LEAD LENGTHS = 24'                                                                                                                                                                                                                                                                                                                                                                                                                      |  |
|             |                                                                                        |                                                                         | 622-635-3                                                                                                                                                                            | SWITCH ASS'Y, LEAD LENGTHS = 18'                                                                                                                                                                                                                                                                                                                                                                                                                      |  |
|             | 26                                                                                     | 1                                                                       | 622-072                                                                                                                                                                              | MOVABLE SHOE ASSEMBLY                                                                                                                                                                                                                                                                                                                                                                                                                                 |  |
|             | 27                                                                                     | 1                                                                       | 601-078                                                                                                                                                                              | LATCH                                                                                                                                                                                                                                                                                                                                                                                                                                                 |  |
| ľ           | 28                                                                                     |                                                                         | 600-081-1                                                                                                                                                                            |                                                                                                                                                                                                                                                                                                                                                                                                                                                       |  |
|             |                                                                                        | 1                                                                       | 600-081-2                                                                                                                                                                            |                                                                                                                                                                                                                                                                                                                                                                                                                                                       |  |
|             |                                                                                        |                                                                         | 600-081-3                                                                                                                                                                            |                                                                                                                                                                                                                                                                                                                                                                                                                                                       |  |
|             | 29                                                                                     | 1                                                                       | 600-082                                                                                                                                                                              | 801-DC2 90° ANGLE BOX CONNECTOR                                                                                                                                                                                                                                                                                                                                                                                                                       |  |
|             | 30                                                                                     | 1                                                                       | 610-087                                                                                                                                                                              | PARKER #149F-6-4 MALE ELBOW                                                                                                                                                                                                                                                                                                                                                                                                                           |  |
|             | 31                                                                                     | 1                                                                       | 610-091                                                                                                                                                                              | 3-8 x 3-8 NPT STREET 90 DEG. ELBOW                                                                                                                                                                                                                                                                                                                                                                                                                    |  |
|             | 32                                                                                     | 2                                                                       | 600-095                                                                                                                                                                              | WASHER - DOUBLE BOLT                                                                                                                                                                                                                                                                                                                                                                                                                                  |  |
|             | 33                                                                                     | 1                                                                       | 620-100                                                                                                                                                                              | PUMPING UNIT                                                                                                                                                                                                                                                                                                                                                                                                                                          |  |
|             | 34                                                                                     | 1                                                                       | 622-207                                                                                                                                                                              | HOSE GROMMET                                                                                                                                                                                                                                                                                                                                                                                                                                          |  |
|             | 35                                                                                     | 1                                                                       | 620-607                                                                                                                                                                              | SOLENOID LOCKING UNIT                                                                                                                                                                                                                                                                                                                                                                                                                                 |  |
|             | 36                                                                                     | 4                                                                       | 90-033                                                                                                                                                                               | E-CLIP, #X5133-74                                                                                                                                                                                                                                                                                                                                                                                                                                     |  |
| _           | 37                                                                                     | 1                                                                       | P-133                                                                                                                                                                                | ROPE GRIPPER WARNING LABEL - MEDIUM                                                                                                                                                                                                                                                                                                                                                                                                                   |  |
|             | - 7                                                                                    |                                                                         | I                                                                                                                                                                                    |                                                                                                                                                                                                                                                                                                                                                                                                                                                       |  |
|             | 38                                                                                     | 1                                                                       | P-134                                                                                                                                                                                | ROPE GRIPPER WARNING LABEL - LARGE                                                                                                                                                                                                                                                                                                                                                                                                                    |  |
|             | 38<br>39                                                                               | 1                                                                       | P-134<br>P-137                                                                                                                                                                       | ROPE GRIPPER WARNING LABEL - LARGE<br>GRIPPER LUBE INST. STICKER                                                                                                                                                                                                                                                                                                                                                                                      |  |
|             | _                                                                                      |                                                                         |                                                                                                                                                                                      |                                                                                                                                                                                                                                                                                                                                                                                                                                                       |  |
|             | 39                                                                                     | 1                                                                       | P-137                                                                                                                                                                                | GRIPPER LUBE INST. STICKER                                                                                                                                                                                                                                                                                                                                                                                                                            |  |
|             | 39<br>40                                                                               | 1                                                                       | P-137<br>P-141                                                                                                                                                                       | GRIPPER LUBE INST. STICKER IMPORTANT LABEL - APPLIED TO TUBING                                                                                                                                                                                                                                                                                                                                                                                        |  |
|             | 39<br>40<br>41                                                                         | 1 1 1                                                                   | P-137<br>P-141<br>P-144-2                                                                                                                                                            | GRIPPER LUBE INST. STICKER IMPORTANT LABEL - APPLIED TO TUBING AIR BLEED LABEL                                                                                                                                                                                                                                                                                                                                                                        |  |
|             | 39<br>40<br>41<br>42                                                                   | 1<br>1<br>1<br>2                                                        | P-137<br>P-141<br>P-144-2<br>P-186                                                                                                                                                   | GRIPPER LUBE INST. STICKER IMPORTANT LABEL - APPLIED TO TUBING AIR BLEED LABEL ROPE GRIPPER WEAR-IN LINE STICKER                                                                                                                                                                                                                                                                                                                                      |  |
|             | 39<br>40<br>41<br>42<br>43                                                             | 1<br>1<br>1<br>2<br>1                                                   | P-137<br>P-141<br>P-144-2<br>P-186<br>P-192                                                                                                                                          | GRIPPER LUBE INST. STICKER IMPORTANT LABEL - APPLIED TO TUBING AIR BLEED LABEL ROPE GRIPPER WEAR-IN LINE STICKER IMPORTANT NOTICE - LANG LAY ROPES, ROPE GRIPPER 621 ROPE GRIPPER LABEL                                                                                                                                                                                                                                                               |  |
|             | 39<br>40<br>41<br>42<br>43<br>44                                                       | 1<br>1<br>1<br>2<br>1                                                   | P-137 P-141 P-144-2 P-186 P-192 P-219 1/2 - 13 UNC x 1.25"                                                                                                                           | GRIPPER LUBE INST. STICKER IMPORTANT LABEL - APPLIED TO TUBING AIR BLEED LABEL ROPE GRIPPER WEAR-IN LINE STICKER IMPORTANT NOTICE - LANG LAY ROPES, ROPE GRIPPER 621 ROPE GRIPPER LABEL                                                                                                                                                                                                                                                               |  |
|             | 39<br>40<br>41<br>42<br>43<br>44<br>45<br>46<br>47                                     | 1<br>1<br>2<br>1<br>1<br>6                                              | P-137 P-141 P-144-2 P-186 P-192 P-219 1/2 - 13 UNC x 1.25" 1/2 LOCK WASHER 5/16 - 18 UNC x 2.0                                                                                       | GRIPPER LUBE INST. STICKER IMPORTANT LABEL - APPLIED TO TUBING AIR BLEED LABEL ROPE GRIPPER WEAR-IN LINE STICKER IMPORTANT NOTICE - LANG LAY ROPES, ROPE GRIPPER 621 ROPE GRIPPER LABEL HEX HEAD BOLT                                                                                                                                                                                                                                                 |  |
|             | 39<br>40<br>41<br>42<br>43<br>44<br>45<br>46                                           | 1<br>1<br>2<br>1<br>1<br>6<br>6                                         | P-137 P-141 P-144-2 P-186 P-192 P-219 1/2 - 13 UNC x 1.25" 1/2 LOCK WASHER                                                                                                           | GRIPPER LUBE INST. STICKER IMPORTANT LABEL - APPLIED TO TUBING AIR BLEED LABEL ROPE GRIPPER WEAR-IN LINE STICKER IMPORTANT NOTICE - LANG LAY ROPES, ROPE GRIPPER 621 ROPE GRIPPER LABEL HEX HEAD BOLT STANDARD LOCK WASHER                                                                                                                                                                                                                            |  |
|             | 39<br>40<br>41<br>42<br>43<br>44<br>45<br>46<br>47                                     | 1<br>1<br>2<br>1<br>1<br>6<br>6                                         | P-137 P-141 P-144-2 P-186 P-192 P-219 1/2 - 13 UNC x 1.25" 1/2 LOCK WASHER 5/16 - 18 UNC x 2.0                                                                                       | GRIPPER LUBE INST. STICKER IMPORTANT LABEL - APPLIED TO TUBING AIR BLEED LABEL ROPE GRIPPER WEAR-IN LINE STICKER IMPORTANT NOTICE - LANG LAY ROPES, ROPE GRIPPER 621 ROPE GRIPPER LABEL HEX HEAD BOLT STANDARD LOCK WASHER SOCKET HEAD CAP SCREW                                                                                                                                                                                                      |  |
|             | 39<br>40<br>41<br>42<br>43<br>44<br>45<br>46<br>47<br>48                               | 1<br>1<br>2<br>1<br>1<br>6<br>6<br>4                                    | P-137 P-141 P-144-2 P-186 P-192 P-219 1/2 - 13 UNC x 1.25" 1/2 LOCK WASHER 5/16 - 18 UNC x 2.0 5/16" WASHER 1/4 - 20 UNC x 1.5                                                       | GRIPPER LUBE INST. STICKER IMPORTANT LABEL - APPLIED TO TUBING AIR BLEED LABEL ROPE GRIPPER WEAR-IN LINE STICKER IMPORTANT NOTICE - LANG LAY ROPES, ROPE GRIPPER 621 ROPE GRIPPER LABEL HEX HEAD BOLT STANDARD LOCK WASHER SOCKET HEAD CAP SCREW STANDARD WASHER                                                                                                                                                                                      |  |
|             | 39<br>40<br>41<br>42<br>43<br>44<br>45<br>46<br>47<br>48<br>49<br>50<br>51             | 1<br>1<br>2<br>1<br>1<br>6<br>6<br>4<br>4                               | P-137 P-141 P-144-2 P-186 P-192 P-219 1/2 - 13 UNC x 1.25" 1/2 LOCK WASHER 5/16 - 18 UNC x 2.0 5/16" WASHER 1/4 - 20 UNC x 1.5 #10-32 UNF x 0.375"                                   | GRIPPER LUBE INST. STICKER IMPORTANT LABEL - APPLIED TO TUBING AIR BLEED LABEL ROPE GRIPPER WEAR-IN LINE STICKER IMPORTANT NOTICE - LANG LAY ROPES, ROPE GRIPPER 621 ROPE GRIPPER LABEL HEX HEAD BOLT STANDARD LOCK WASHER SOCKET HEAD CAP SCREW STANDARD WASHER HALF DOG SET SCREW                                                                                                                                                                   |  |
|             | 39<br>40<br>41<br>42<br>43<br>44<br>45<br>46<br>47<br>48<br>49<br>50<br>51<br>52       | 1<br>1<br>2<br>1<br>1<br>6<br>6<br>4<br>4<br>2<br>2<br>2<br>8           | P-137 P-141 P-144-2 P-186 P-192 P-219 1/2 - 13 UNC x 1.25" 1/2 LOCK WASHER 5/16 - 18 UNC x 2.0 5/16" WASHER 1/4 - 20 UNC x 1.5 #10-32 UNF x 0.375"                                   | GRIPPER LUBE INST. STICKER IMPORTANT LABEL - APPLIED TO TUBING AIR BLEED LABEL ROPE GRIPPER WEAR-IN LINE STICKER IMPORTANT NOTICE - LANG LAY ROPES, ROPE GRIPPER 621 ROPE GRIPPER LABEL HEX HEAD BOLT STANDARD LOCK WASHER SOCKET HEAD CAP SCREW STANDARD WASHER HALF DOG SET SCREW SOCKET HEAD CAP SCREW SOCKET HEAD CAP SCREW SOCKET HEAD CAP SCREW STANDARD LOCK WASHER                                                                            |  |
|             | 39<br>40<br>41<br>42<br>43<br>44<br>45<br>46<br>47<br>48<br>49<br>50<br>51             | 1<br>1<br>2<br>1<br>1<br>6<br>6<br>4<br>4<br>2<br>2                     | P-137 P-141 P-144-2 P-186 P-192 P-219 1/2 - 13 UNC x 1.25" 1/2 LOCK WASHER 5/16 - 18 UNC x 2.0 5/16" WASHER 1/4 - 20 UNC x 1.5 #10-32 UNF x 0.375" #10-32 UNF x 0.75                 | GRIPPER LUBE INST. STICKER IMPORTANT LABEL - APPLIED TO TUBING AIR BLEED LABEL ROPE GRIPPER WEAR-IN LINE STICKER IMPORTANT NOTICE - LANG LAY ROPES, ROPE GRIPPER 621 ROPE GRIPPER LABEL HEX HEAD BOLT STANDARD LOCK WASHER SOCKET HEAD CAP SCREW STANDARD WASHER HALF DOG SET SCREW SOCKET HEAD CAP SCREW SOCKET HEAD CAP SCREW                                                                                                                       |  |
|             | 39<br>40<br>41<br>42<br>43<br>44<br>45<br>46<br>47<br>48<br>49<br>50<br>51<br>52       | 1<br>1<br>2<br>1<br>1<br>6<br>6<br>4<br>4<br>2<br>2<br>2<br>8<br>1<br>4 | P-137 P-141 P-144-2 P-186 P-192 P-219 1/2 - 13 UNC x 1.25" 1/2 LOCK WASHER 5/16 - 18 UNC x 2.0 5/16" WASHER 1/4 - 20 UNC x 1.5 #10-32 UNF x 0.375" #10-32 UNF x 0.75 #10 LOCK WASHER | GRIPPER LUBE INST. STICKER IMPORTANT LABEL - APPLIED TO TUBING AIR BLEED LABEL ROPE GRIPPER WEAR-IN LINE STICKER IMPORTANT NOTICE - LANG LAY ROPES, ROPE GRIPPER 621 ROPE GRIPPER LABEL HEX HEAD BOLT STANDARD LOCK WASHER SOCKET HEAD CAP SCREW STANDARD WASHER HALF DOG SET SCREW SOCKET HEAD CAP SCREW SOCKET HEAD CAP SCREW STANDARD LOCK WASHER SOCKET HEAD CAP SCREW SOCKET HEAD CAP SCREW STANDARD LOCK WASHER SET SCREW SOCKET HEAD CAP SCREW |  |
|             | 39<br>40<br>41<br>42<br>43<br>44<br>45<br>46<br>47<br>48<br>49<br>50<br>51<br>52<br>53 | 1<br>1<br>2<br>1<br>6<br>6<br>4<br>4<br>2<br>2<br>2<br>8<br>1           | P-137 P-141 P-144-2 P-186 P-192 P-219 1/2 - 13 UNC x 1.25" 1/2 LOCK WASHER 5/16 - 18 UNC x 2.0 5/16" WASHER 1/4 - 20 UNC x 1.5 #10-32 UNF x 0.375" #10-32 UNF x 0.75 #10 LOCK WASHER | GRIPPER LUBE INST. STICKER IMPORTANT LABEL - APPLIED TO TUBING AIR BLEED LABEL ROPE GRIPPER WEAR-IN LINE STICKER IMPORTANT NOTICE - LANG LAY ROPES, ROPE GRIPPER 621 ROPE GRIPPER LABEL HEX HEAD BOLT STANDARD LOCK WASHER SOCKET HEAD CAP SCREW STANDARD WASHER HALF DOG SET SCREW SOCKET HEAD CAP SCREW SOCKET HEAD CAP SCREW SOCKET HEAD CAP SCREW SOCKET HEAD CAP SCREW STANDARD LOCK WASHER SET SCREW                                            |  |

Weight - Pumping Unit: 29.2 lbmass, Gripper: 96.36 lbmass

HOLLISTER-WHITNEY
ELEVATOR CO. LLC

|           |                                         |                    |               |                                              |                | v v |
|-----------|-----------------------------------------|--------------------|---------------|----------------------------------------------|----------------|-----|
|           |                                         |                    |               | OVE 618-067, #6-32 SCR<br>VASHER, 620-638-18 | LTL<br>3/30/20 |     |
|           |                                         | I                  |               | 600-051, 622-635-X<br>622-064-X, PUR #1337   |                | T   |
|           |                                         | Ι Δ                | PROI<br>PUR : | DUCTION RELEASE,<br>#1087                    | LTL<br>7/31/19 |     |
| TILLE DDA | AVAILNO LE CLIDDI IED AC A DEDDECENTATI | ION OF THE FOUIDME | NIT           | ·                                            |                | ⊢   |