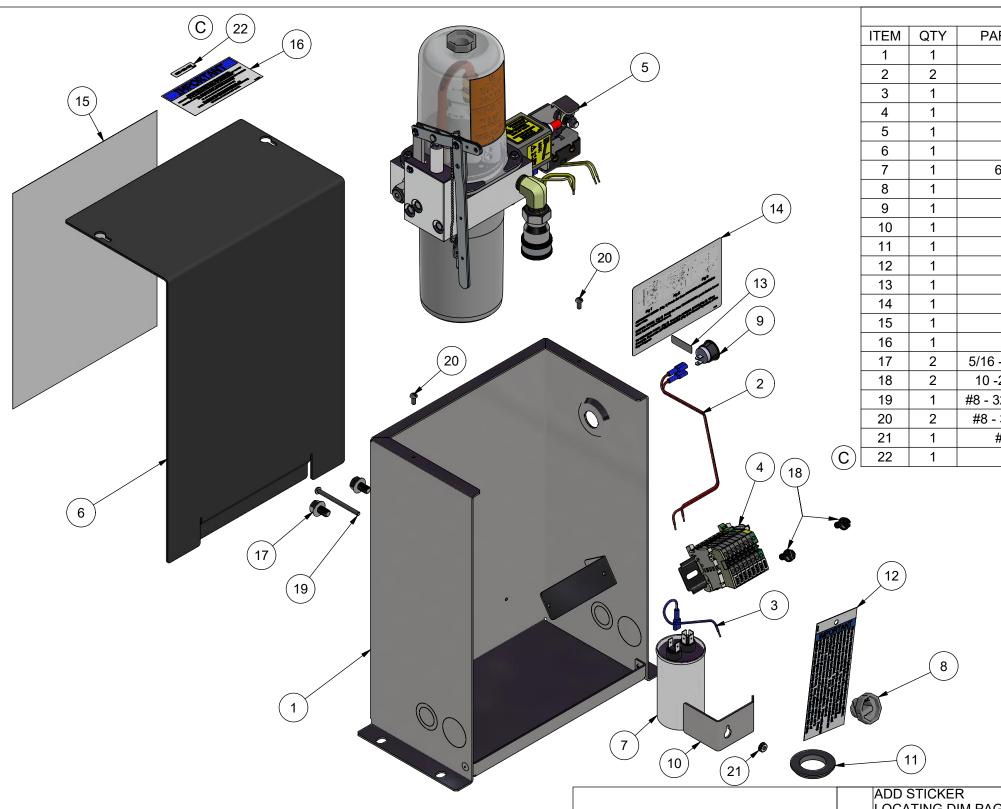

Weight - Pumping Unit: 29.2 lbmass, Gripper: 96.36 lbmass

HOLLISTER-WHITNEY
ELEVATOR CO. LLC

|           |                                         |                    |               |                                              |                | v v |
|-----------|-----------------------------------------|--------------------|---------------|----------------------------------------------|----------------|-----|
|           |                                         |                    |               | OVE 618-067, #6-32 SCR<br>VASHER, 620-638-18 | LTL<br>3/30/20 |     |
|           |                                         | I                  |               | 600-051, 622-635-X<br>622-064-X, PUR #1337   |                | T   |
|           |                                         | Ι Δ                | PROI<br>PUR : | DUCTION RELEASE,<br>#1087                    | LTL<br>7/31/19 |     |
| TILLE DDA | AVAILNO LE CLIDDI IED AC A DEDDECENTATI | ION OF THE FOUIDME | NIT           | ·                                            |                | ⊢   |