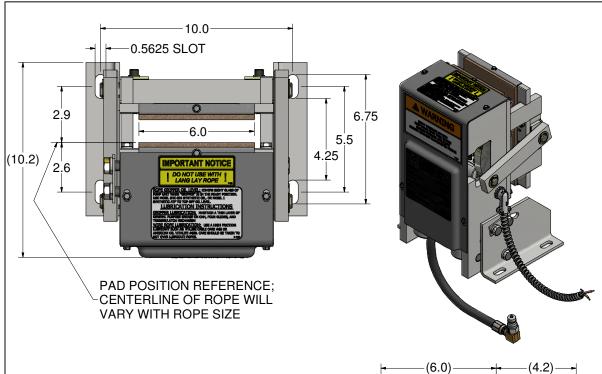

# NOTE:

- 1. QTY LISTED FOR ITEMS 3, 4 & 5 ARE STANDARD. ACTUAL QTY MAY VARY WITH ROPE DIAMETER.
- 2. REFERENCE DIMENSIONS SHOWN TO AID IN SETUP AND INSTALL

| -<br>-<br>- |                                                                                        |                                                                         | TARTIVOIVIBLIC                                                                                                                                                                       | DESCRIPTION                                                                                                                                                                                                                                                                                                                                                                                                                                           |  |
|-------------|----------------------------------------------------------------------------------------|-------------------------------------------------------------------------|--------------------------------------------------------------------------------------------------------------------------------------------------------------------------------------|-------------------------------------------------------------------------------------------------------------------------------------------------------------------------------------------------------------------------------------------------------------------------------------------------------------------------------------------------------------------------------------------------------------------------------------------------------|--|
|             | 1                                                                                      | 1                                                                       | 622-003                                                                                                                                                                              | STATIONARY SHOE ASSEMBLY                                                                                                                                                                                                                                                                                                                                                                                                                              |  |
|             | 2                                                                                      | 2                                                                       | 620-007                                                                                                                                                                              | SHAFT SUPPORT BLOCK                                                                                                                                                                                                                                                                                                                                                                                                                                   |  |
|             | 3                                                                                      | 4                                                                       | 620-008                                                                                                                                                                              | SPACER (11 GA.) - LINING WEAR                                                                                                                                                                                                                                                                                                                                                                                                                         |  |
|             | 4                                                                                      | 2                                                                       | 620-008-1                                                                                                                                                                            | SPACER (16 GA.) - LINING WEAR                                                                                                                                                                                                                                                                                                                                                                                                                         |  |
|             | 5                                                                                      | 2                                                                       | 620-008-2                                                                                                                                                                            | SPACER (22 GA.) - LINING WEAR                                                                                                                                                                                                                                                                                                                                                                                                                         |  |
|             | 6                                                                                      | 1                                                                       | 622-015                                                                                                                                                                              | TUBING ASSEMBLY                                                                                                                                                                                                                                                                                                                                                                                                                                       |  |
|             | 7                                                                                      | 2                                                                       | 622-018                                                                                                                                                                              | SHAFT - ROTATING & NON-ROTATING                                                                                                                                                                                                                                                                                                                                                                                                                       |  |
|             | 8                                                                                      | 2                                                                       | 600-020                                                                                                                                                                              | CONNECTING ARM ASSEMBLY                                                                                                                                                                                                                                                                                                                                                                                                                               |  |
|             | 9                                                                                      | 2                                                                       | 622-022                                                                                                                                                                              | LINING ASSEMBLY                                                                                                                                                                                                                                                                                                                                                                                                                                       |  |
|             | 10                                                                                     | 2                                                                       | 600-025                                                                                                                                                                              | LOWER SPRING GUIDE ASSEMBLY                                                                                                                                                                                                                                                                                                                                                                                                                           |  |
|             | 11                                                                                     | 2                                                                       | 600-027                                                                                                                                                                              | UPPER SPRING SUPPORT                                                                                                                                                                                                                                                                                                                                                                                                                                  |  |
|             | 12                                                                                     | 2                                                                       | 600-029                                                                                                                                                                              | GUIDE - UPPER SPRING SUPPORT                                                                                                                                                                                                                                                                                                                                                                                                                          |  |
|             | 13                                                                                     | 2                                                                       | 621-030                                                                                                                                                                              | SPRING                                                                                                                                                                                                                                                                                                                                                                                                                                                |  |
|             | 14                                                                                     | 2                                                                       | 622-031                                                                                                                                                                              | SHAFT                                                                                                                                                                                                                                                                                                                                                                                                                                                 |  |
|             | 15                                                                                     | 2                                                                       | 601-032                                                                                                                                                                              | TUBING - SPACER                                                                                                                                                                                                                                                                                                                                                                                                                                       |  |
|             | 16                                                                                     | 1                                                                       | 622-033                                                                                                                                                                              | TUBING - SPACER                                                                                                                                                                                                                                                                                                                                                                                                                                       |  |
|             | 17                                                                                     | 1                                                                       | 600-035                                                                                                                                                                              | CYLINDER ASSEMBLY                                                                                                                                                                                                                                                                                                                                                                                                                                     |  |
|             | 18                                                                                     | 1                                                                       | 622-036                                                                                                                                                                              | HYDRAULIC CYLINDER PIVOT BRACKET ASSEMBLY                                                                                                                                                                                                                                                                                                                                                                                                             |  |
| ľ           | 19                                                                                     | 1                                                                       | 620-037                                                                                                                                                                              | HYDRAULIC HOSE - STANDARD 27" LENGTH                                                                                                                                                                                                                                                                                                                                                                                                                  |  |
|             | 19                                                                                     |                                                                         | 620-037- "L"                                                                                                                                                                         | HYDRAULIC HOSE - "L" = LENGTH IN FEET (30' MAX)                                                                                                                                                                                                                                                                                                                                                                                                       |  |
|             | 20                                                                                     | 1                                                                       | 620-038                                                                                                                                                                              | QUICK CONNECT FITTING                                                                                                                                                                                                                                                                                                                                                                                                                                 |  |
|             | 21                                                                                     | 1                                                                       | 622-040                                                                                                                                                                              | COVER - 622 ROPE GRIPPER                                                                                                                                                                                                                                                                                                                                                                                                                              |  |
|             | 22                                                                                     | 1                                                                       | 600-041 R                                                                                                                                                                            | ANGLE, RIGHT HAND - MOUNTING                                                                                                                                                                                                                                                                                                                                                                                                                          |  |
|             | 23                                                                                     | 1                                                                       | 600-041 L                                                                                                                                                                            | ANGLE, LEFT HAND - MOUNTING                                                                                                                                                                                                                                                                                                                                                                                                                           |  |
| (B)         | 24                                                                                     | 1                                                                       | 620-638-18                                                                                                                                                                           | ACTUATING ANGLE ASSEMBLY - 18mm                                                                                                                                                                                                                                                                                                                                                                                                                       |  |
|             |                                                                                        |                                                                         | 622-635-1                                                                                                                                                                            | SWITCH ASS'Y, LEAD LENGTHS = 10'                                                                                                                                                                                                                                                                                                                                                                                                                      |  |
| (B)         | 25                                                                                     | 1                                                                       | 622-635-2                                                                                                                                                                            | SWITCH ASS'Y, LEAD LENGTHS = 24'                                                                                                                                                                                                                                                                                                                                                                                                                      |  |
|             |                                                                                        |                                                                         | 622-635-3                                                                                                                                                                            | SWITCH ASS'Y, LEAD LENGTHS = 18'                                                                                                                                                                                                                                                                                                                                                                                                                      |  |
|             | 26                                                                                     | 1                                                                       | 622-072                                                                                                                                                                              | MOVABLE SHOE ASSEMBLY                                                                                                                                                                                                                                                                                                                                                                                                                                 |  |
|             | 27                                                                                     | 1                                                                       | 601-078                                                                                                                                                                              | LATCH                                                                                                                                                                                                                                                                                                                                                                                                                                                 |  |
| ľ           | 28                                                                                     |                                                                         | 600-081-1                                                                                                                                                                            |                                                                                                                                                                                                                                                                                                                                                                                                                                                       |  |
|             |                                                                                        | 1                                                                       | 600-081-2                                                                                                                                                                            |                                                                                                                                                                                                                                                                                                                                                                                                                                                       |  |
|             |                                                                                        |                                                                         | 600-081-3                                                                                                                                                                            |                                                                                                                                                                                                                                                                                                                                                                                                                                                       |  |
|             | 29                                                                                     | 1                                                                       | 600-082                                                                                                                                                                              | 801-DC2 90° ANGLE BOX CONNECTOR                                                                                                                                                                                                                                                                                                                                                                                                                       |  |
|             | 30                                                                                     | 1                                                                       | 610-087                                                                                                                                                                              | PARKER #149F-6-4 MALE ELBOW                                                                                                                                                                                                                                                                                                                                                                                                                           |  |
|             | 31                                                                                     | 1                                                                       | 610-091                                                                                                                                                                              | 3-8 x 3-8 NPT STREET 90 DEG. ELBOW                                                                                                                                                                                                                                                                                                                                                                                                                    |  |
|             | 32                                                                                     | 2                                                                       | 600-095                                                                                                                                                                              | WASHER - DOUBLE BOLT                                                                                                                                                                                                                                                                                                                                                                                                                                  |  |
|             | 33                                                                                     | 1                                                                       | 620-100                                                                                                                                                                              | PUMPING UNIT                                                                                                                                                                                                                                                                                                                                                                                                                                          |  |
|             | 34                                                                                     | 1                                                                       | 622-207                                                                                                                                                                              | HOSE GROMMET                                                                                                                                                                                                                                                                                                                                                                                                                                          |  |
|             | 35                                                                                     | 1                                                                       | 620-607                                                                                                                                                                              | SOLENOID LOCKING UNIT                                                                                                                                                                                                                                                                                                                                                                                                                                 |  |
|             | 36                                                                                     | 4                                                                       | 90-033                                                                                                                                                                               | E-CLIP, #X5133-74                                                                                                                                                                                                                                                                                                                                                                                                                                     |  |
| _           | 37                                                                                     | 1                                                                       | P-133                                                                                                                                                                                | ROPE GRIPPER WARNING LABEL - MEDIUM                                                                                                                                                                                                                                                                                                                                                                                                                   |  |
|             | - 7                                                                                    |                                                                         | I                                                                                                                                                                                    |                                                                                                                                                                                                                                                                                                                                                                                                                                                       |  |
|             | 38                                                                                     | 1                                                                       | P-134                                                                                                                                                                                | ROPE GRIPPER WARNING LABEL - LARGE                                                                                                                                                                                                                                                                                                                                                                                                                    |  |
|             | 38<br>39                                                                               | 1                                                                       | P-134<br>P-137                                                                                                                                                                       | ROPE GRIPPER WARNING LABEL - LARGE<br>GRIPPER LUBE INST. STICKER                                                                                                                                                                                                                                                                                                                                                                                      |  |
|             | _                                                                                      |                                                                         |                                                                                                                                                                                      |                                                                                                                                                                                                                                                                                                                                                                                                                                                       |  |
|             | 39                                                                                     | 1                                                                       | P-137                                                                                                                                                                                | GRIPPER LUBE INST. STICKER                                                                                                                                                                                                                                                                                                                                                                                                                            |  |
|             | 39<br>40                                                                               | 1                                                                       | P-137<br>P-141                                                                                                                                                                       | GRIPPER LUBE INST. STICKER IMPORTANT LABEL - APPLIED TO TUBING                                                                                                                                                                                                                                                                                                                                                                                        |  |
|             | 39<br>40<br>41                                                                         | 1 1 1                                                                   | P-137<br>P-141<br>P-144-2                                                                                                                                                            | GRIPPER LUBE INST. STICKER IMPORTANT LABEL - APPLIED TO TUBING AIR BLEED LABEL                                                                                                                                                                                                                                                                                                                                                                        |  |
|             | 39<br>40<br>41<br>42                                                                   | 1<br>1<br>1<br>2                                                        | P-137<br>P-141<br>P-144-2<br>P-186                                                                                                                                                   | GRIPPER LUBE INST. STICKER IMPORTANT LABEL - APPLIED TO TUBING AIR BLEED LABEL ROPE GRIPPER WEAR-IN LINE STICKER                                                                                                                                                                                                                                                                                                                                      |  |
|             | 39<br>40<br>41<br>42<br>43                                                             | 1<br>1<br>1<br>2<br>1                                                   | P-137<br>P-141<br>P-144-2<br>P-186<br>P-192                                                                                                                                          | GRIPPER LUBE INST. STICKER IMPORTANT LABEL - APPLIED TO TUBING AIR BLEED LABEL ROPE GRIPPER WEAR-IN LINE STICKER IMPORTANT NOTICE - LANG LAY ROPES, ROPE GRIPPER 621 ROPE GRIPPER LABEL                                                                                                                                                                                                                                                               |  |
|             | 39<br>40<br>41<br>42<br>43<br>44                                                       | 1<br>1<br>1<br>2<br>1                                                   | P-137 P-141 P-144-2 P-186 P-192 P-219 1/2 - 13 UNC x 1.25"                                                                                                                           | GRIPPER LUBE INST. STICKER IMPORTANT LABEL - APPLIED TO TUBING AIR BLEED LABEL ROPE GRIPPER WEAR-IN LINE STICKER IMPORTANT NOTICE - LANG LAY ROPES, ROPE GRIPPER 621 ROPE GRIPPER LABEL                                                                                                                                                                                                                                                               |  |
|             | 39<br>40<br>41<br>42<br>43<br>44<br>45<br>46<br>47                                     | 1<br>1<br>2<br>1<br>1<br>6                                              | P-137 P-141 P-144-2 P-186 P-192 P-219 1/2 - 13 UNC x 1.25" 1/2 LOCK WASHER 5/16 - 18 UNC x 2.0                                                                                       | GRIPPER LUBE INST. STICKER IMPORTANT LABEL - APPLIED TO TUBING AIR BLEED LABEL ROPE GRIPPER WEAR-IN LINE STICKER IMPORTANT NOTICE - LANG LAY ROPES, ROPE GRIPPER 621 ROPE GRIPPER LABEL HEX HEAD BOLT                                                                                                                                                                                                                                                 |  |
|             | 39<br>40<br>41<br>42<br>43<br>44<br>45<br>46                                           | 1<br>1<br>2<br>1<br>1<br>6<br>6                                         | P-137 P-141 P-144-2 P-186 P-192 P-219 1/2 - 13 UNC x 1.25" 1/2 LOCK WASHER                                                                                                           | GRIPPER LUBE INST. STICKER IMPORTANT LABEL - APPLIED TO TUBING AIR BLEED LABEL ROPE GRIPPER WEAR-IN LINE STICKER IMPORTANT NOTICE - LANG LAY ROPES, ROPE GRIPPER 621 ROPE GRIPPER LABEL HEX HEAD BOLT STANDARD LOCK WASHER                                                                                                                                                                                                                            |  |
|             | 39<br>40<br>41<br>42<br>43<br>44<br>45<br>46<br>47                                     | 1<br>1<br>2<br>1<br>1<br>6<br>6                                         | P-137 P-141 P-144-2 P-186 P-192 P-219 1/2 - 13 UNC x 1.25" 1/2 LOCK WASHER 5/16 - 18 UNC x 2.0                                                                                       | GRIPPER LUBE INST. STICKER IMPORTANT LABEL - APPLIED TO TUBING AIR BLEED LABEL ROPE GRIPPER WEAR-IN LINE STICKER IMPORTANT NOTICE - LANG LAY ROPES, ROPE GRIPPER 621 ROPE GRIPPER LABEL HEX HEAD BOLT STANDARD LOCK WASHER SOCKET HEAD CAP SCREW                                                                                                                                                                                                      |  |
|             | 39<br>40<br>41<br>42<br>43<br>44<br>45<br>46<br>47<br>48                               | 1<br>1<br>2<br>1<br>1<br>6<br>6<br>4                                    | P-137 P-141 P-144-2 P-186 P-192 P-219 1/2 - 13 UNC x 1.25" 1/2 LOCK WASHER 5/16 - 18 UNC x 2.0 5/16" WASHER 1/4 - 20 UNC x 1.5                                                       | GRIPPER LUBE INST. STICKER IMPORTANT LABEL - APPLIED TO TUBING AIR BLEED LABEL ROPE GRIPPER WEAR-IN LINE STICKER IMPORTANT NOTICE - LANG LAY ROPES, ROPE GRIPPER 621 ROPE GRIPPER LABEL HEX HEAD BOLT STANDARD LOCK WASHER SOCKET HEAD CAP SCREW STANDARD WASHER                                                                                                                                                                                      |  |
|             | 39<br>40<br>41<br>42<br>43<br>44<br>45<br>46<br>47<br>48<br>49<br>50<br>51             | 1<br>1<br>2<br>1<br>1<br>6<br>6<br>4<br>4                               | P-137 P-141 P-144-2 P-186 P-192 P-219 1/2 - 13 UNC x 1.25" 1/2 LOCK WASHER 5/16 - 18 UNC x 2.0 5/16" WASHER 1/4 - 20 UNC x 1.5 #10-32 UNF x 0.375"                                   | GRIPPER LUBE INST. STICKER IMPORTANT LABEL - APPLIED TO TUBING AIR BLEED LABEL ROPE GRIPPER WEAR-IN LINE STICKER IMPORTANT NOTICE - LANG LAY ROPES, ROPE GRIPPER 621 ROPE GRIPPER LABEL HEX HEAD BOLT STANDARD LOCK WASHER SOCKET HEAD CAP SCREW STANDARD WASHER HALF DOG SET SCREW                                                                                                                                                                   |  |
|             | 39<br>40<br>41<br>42<br>43<br>44<br>45<br>46<br>47<br>48<br>49<br>50<br>51<br>52       | 1<br>1<br>2<br>1<br>1<br>6<br>6<br>4<br>4<br>2<br>2<br>2<br>8           | P-137 P-141 P-144-2 P-186 P-192 P-219 1/2 - 13 UNC x 1.25" 1/2 LOCK WASHER 5/16 - 18 UNC x 2.0 5/16" WASHER 1/4 - 20 UNC x 1.5 #10-32 UNF x 0.375"                                   | GRIPPER LUBE INST. STICKER IMPORTANT LABEL - APPLIED TO TUBING AIR BLEED LABEL ROPE GRIPPER WEAR-IN LINE STICKER IMPORTANT NOTICE - LANG LAY ROPES, ROPE GRIPPER 621 ROPE GRIPPER LABEL HEX HEAD BOLT STANDARD LOCK WASHER SOCKET HEAD CAP SCREW STANDARD WASHER HALF DOG SET SCREW SOCKET HEAD CAP SCREW SOCKET HEAD CAP SCREW SOCKET HEAD CAP SCREW STANDARD LOCK WASHER                                                                            |  |
|             | 39<br>40<br>41<br>42<br>43<br>44<br>45<br>46<br>47<br>48<br>49<br>50<br>51             | 1<br>1<br>2<br>1<br>1<br>6<br>6<br>4<br>4<br>2<br>2                     | P-137 P-141 P-144-2 P-186 P-192 P-219 1/2 - 13 UNC x 1.25" 1/2 LOCK WASHER 5/16 - 18 UNC x 2.0 5/16" WASHER 1/4 - 20 UNC x 1.5 #10-32 UNF x 0.375" #10-32 UNF x 0.75                 | GRIPPER LUBE INST. STICKER IMPORTANT LABEL - APPLIED TO TUBING AIR BLEED LABEL ROPE GRIPPER WEAR-IN LINE STICKER IMPORTANT NOTICE - LANG LAY ROPES, ROPE GRIPPER 621 ROPE GRIPPER LABEL HEX HEAD BOLT STANDARD LOCK WASHER SOCKET HEAD CAP SCREW STANDARD WASHER HALF DOG SET SCREW SOCKET HEAD CAP SCREW SOCKET HEAD CAP SCREW                                                                                                                       |  |
|             | 39<br>40<br>41<br>42<br>43<br>44<br>45<br>46<br>47<br>48<br>49<br>50<br>51<br>52       | 1<br>1<br>2<br>1<br>1<br>6<br>6<br>4<br>4<br>2<br>2<br>2<br>8<br>1<br>4 | P-137 P-141 P-144-2 P-186 P-192 P-219 1/2 - 13 UNC x 1.25" 1/2 LOCK WASHER 5/16 - 18 UNC x 2.0 5/16" WASHER 1/4 - 20 UNC x 1.5 #10-32 UNF x 0.375" #10-32 UNF x 0.75 #10 LOCK WASHER | GRIPPER LUBE INST. STICKER IMPORTANT LABEL - APPLIED TO TUBING AIR BLEED LABEL ROPE GRIPPER WEAR-IN LINE STICKER IMPORTANT NOTICE - LANG LAY ROPES, ROPE GRIPPER 621 ROPE GRIPPER LABEL HEX HEAD BOLT STANDARD LOCK WASHER SOCKET HEAD CAP SCREW STANDARD WASHER HALF DOG SET SCREW SOCKET HEAD CAP SCREW SOCKET HEAD CAP SCREW STANDARD LOCK WASHER SOCKET HEAD CAP SCREW SOCKET HEAD CAP SCREW STANDARD LOCK WASHER SET SCREW SOCKET HEAD CAP SCREW |  |
|             | 39<br>40<br>41<br>42<br>43<br>44<br>45<br>46<br>47<br>48<br>49<br>50<br>51<br>52<br>53 | 1<br>1<br>2<br>1<br>6<br>6<br>4<br>4<br>2<br>2<br>2<br>8<br>1           | P-137 P-141 P-144-2 P-186 P-192 P-219 1/2 - 13 UNC x 1.25" 1/2 LOCK WASHER 5/16 - 18 UNC x 2.0 5/16" WASHER 1/4 - 20 UNC x 1.5 #10-32 UNF x 0.375" #10-32 UNF x 0.75 #10 LOCK WASHER | GRIPPER LUBE INST. STICKER IMPORTANT LABEL - APPLIED TO TUBING AIR BLEED LABEL ROPE GRIPPER WEAR-IN LINE STICKER IMPORTANT NOTICE - LANG LAY ROPES, ROPE GRIPPER 621 ROPE GRIPPER LABEL HEX HEAD BOLT STANDARD LOCK WASHER SOCKET HEAD CAP SCREW STANDARD WASHER HALF DOG SET SCREW SOCKET HEAD CAP SCREW SOCKET HEAD CAP SCREW SOCKET HEAD CAP SCREW SOCKET HEAD CAP SCREW STANDARD LOCK WASHER SET SCREW                                            |  |