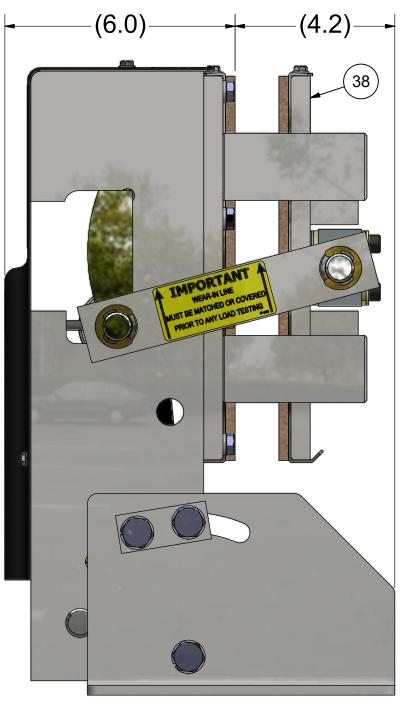

PART NUMBER DESCRIPTION

"ROPE GRIPPER" ASSEMBLY

DRAWN SCALE MATERIAL
BY LTL 1/2.5 SEE PARTS LIST
SHEET SIZE DATE
C 7/31/2019

REFERENCE TOL.
ALL DIMENSIONS REFERENCE UNLESS OTHERWISE SPECIFIED
621
SHEET 1 OF 2