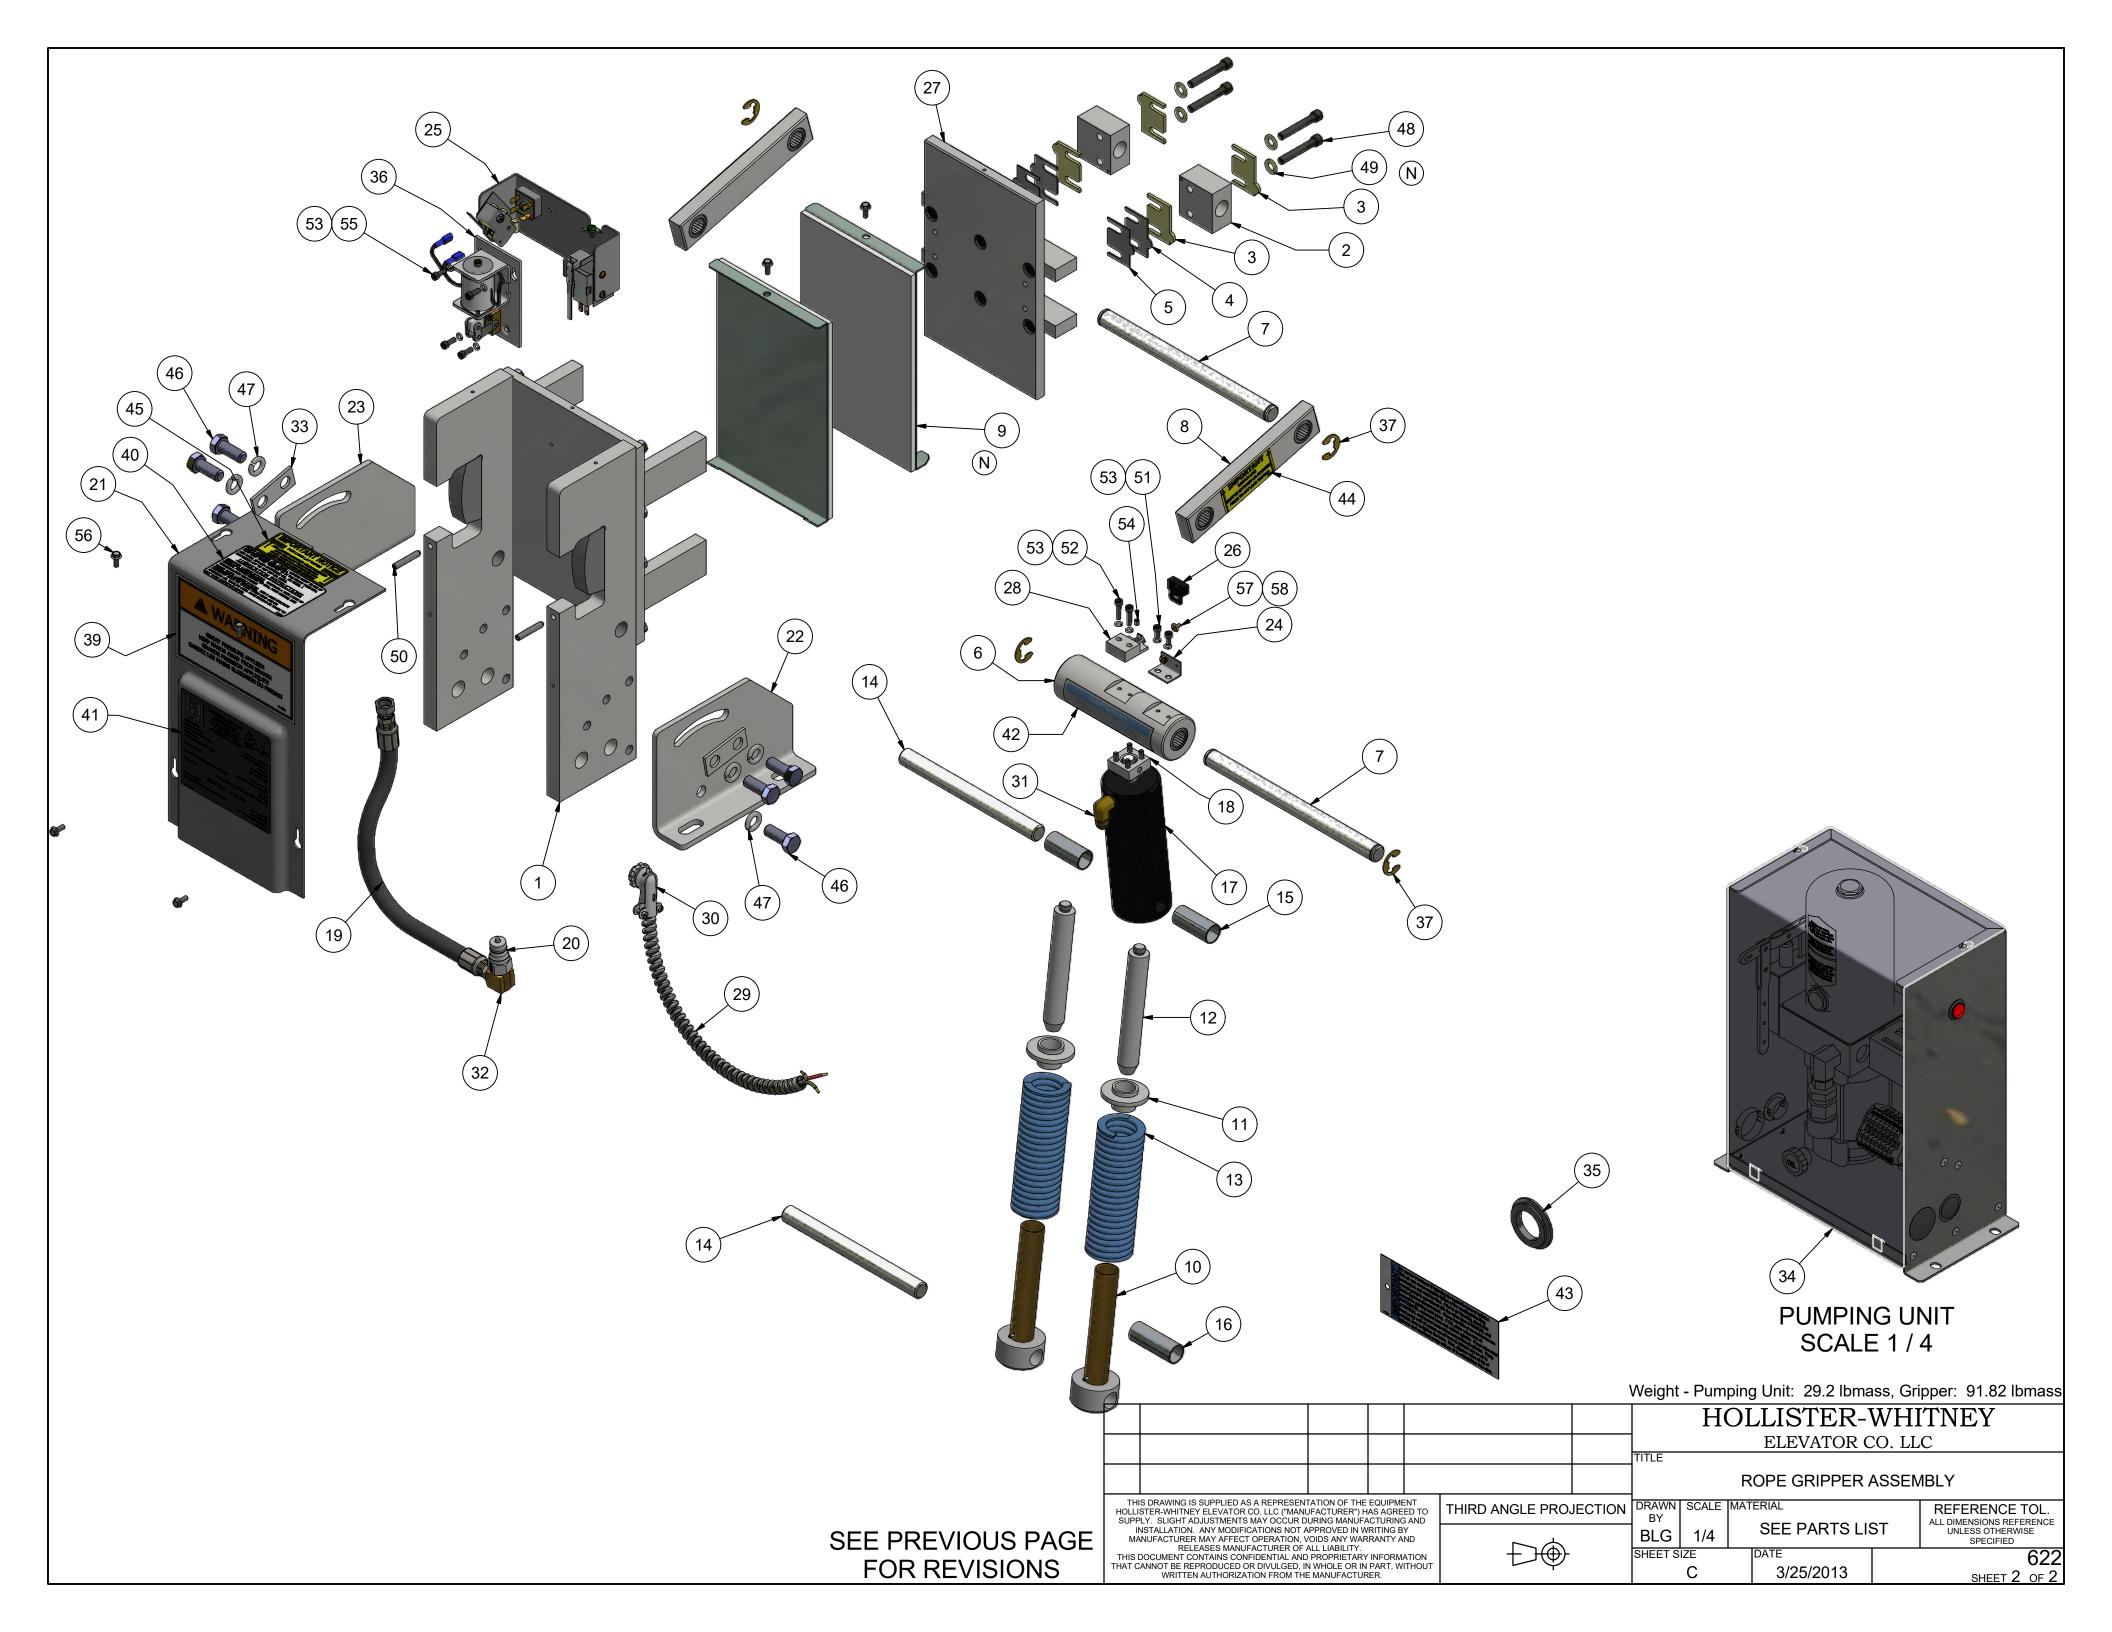

# NOTE:

- 1. QTY LISTED FOR ITEMS 3, 4 & 5 ARE STANDARD. ACTUAL QTY MAY VARY WITH ROPE DIAMETER.
- 2. REFERENCE DIMENSIONS SHOWN TO AID IN SETUP AND INSTALL

| -<br>-<br>- |                                                                                        |                                                                         | TARTIVOIVIBLIC                                                                                                                                                                       | DESCRIPTION                                                                                                                                                                                                                                                                                                                                                                                                                                           |  |
|-------------|----------------------------------------------------------------------------------------|-------------------------------------------------------------------------|--------------------------------------------------------------------------------------------------------------------------------------------------------------------------------------|-------------------------------------------------------------------------------------------------------------------------------------------------------------------------------------------------------------------------------------------------------------------------------------------------------------------------------------------------------------------------------------------------------------------------------------------------------|--|
|             | 1                                                                                      | 1                                                                       | 622-003                                                                                                                                                                              | STATIONARY SHOE ASSEMBLY                                                                                                                                                                                                                                                                                                                                                                                                                              |  |
|             | 2                                                                                      | 2                                                                       | 620-007                                                                                                                                                                              | SHAFT SUPPORT BLOCK                                                                                                                                                                                                                                                                                                                                                                                                                                   |  |
|             | 3                                                                                      | 4                                                                       | 620-008                                                                                                                                                                              | SPACER (11 GA.) - LINING WEAR                                                                                                                                                                                                                                                                                                                                                                                                                         |  |
|             | 4                                                                                      | 2                                                                       | 620-008-1                                                                                                                                                                            | SPACER (16 GA.) - LINING WEAR                                                                                                                                                                                                                                                                                                                                                                                                                         |  |
|             | 5                                                                                      | 2                                                                       | 620-008-2                                                                                                                                                                            | SPACER (22 GA.) - LINING WEAR                                                                                                                                                                                                                                                                                                                                                                                                                         |  |
|             | 6                                                                                      | 1                                                                       | 622-015                                                                                                                                                                              | TUBING ASSEMBLY                                                                                                                                                                                                                                                                                                                                                                                                                                       |  |
|             | 7                                                                                      | 2                                                                       | 622-018                                                                                                                                                                              | SHAFT - ROTATING & NON-ROTATING                                                                                                                                                                                                                                                                                                                                                                                                                       |  |
|             | 8                                                                                      | 2                                                                       | 600-020                                                                                                                                                                              | CONNECTING ARM ASSEMBLY                                                                                                                                                                                                                                                                                                                                                                                                                               |  |
|             | 9                                                                                      | 2                                                                       | 622-022                                                                                                                                                                              | LINING ASSEMBLY                                                                                                                                                                                                                                                                                                                                                                                                                                       |  |
|             | 10                                                                                     | 2                                                                       | 600-025                                                                                                                                                                              | LOWER SPRING GUIDE ASSEMBLY                                                                                                                                                                                                                                                                                                                                                                                                                           |  |
|             | 11                                                                                     | 2                                                                       | 600-027                                                                                                                                                                              | UPPER SPRING SUPPORT                                                                                                                                                                                                                                                                                                                                                                                                                                  |  |
|             | 12                                                                                     | 2                                                                       | 600-029                                                                                                                                                                              | GUIDE - UPPER SPRING SUPPORT                                                                                                                                                                                                                                                                                                                                                                                                                          |  |
|             | 13                                                                                     | 2                                                                       | 621-030                                                                                                                                                                              | SPRING                                                                                                                                                                                                                                                                                                                                                                                                                                                |  |
|             | 14                                                                                     | 2                                                                       | 622-031                                                                                                                                                                              | SHAFT                                                                                                                                                                                                                                                                                                                                                                                                                                                 |  |
|             | 15                                                                                     | 2                                                                       | 601-032                                                                                                                                                                              | TUBING - SPACER                                                                                                                                                                                                                                                                                                                                                                                                                                       |  |
|             | 16                                                                                     | 1                                                                       | 622-033                                                                                                                                                                              | TUBING - SPACER                                                                                                                                                                                                                                                                                                                                                                                                                                       |  |
|             | 17                                                                                     | 1                                                                       | 600-035                                                                                                                                                                              | CYLINDER ASSEMBLY                                                                                                                                                                                                                                                                                                                                                                                                                                     |  |
|             | 18                                                                                     | 1                                                                       | 622-036                                                                                                                                                                              | HYDRAULIC CYLINDER PIVOT BRACKET ASSEMBLY                                                                                                                                                                                                                                                                                                                                                                                                             |  |
| ľ           | 19                                                                                     | 1                                                                       | 620-037                                                                                                                                                                              | HYDRAULIC HOSE - STANDARD 27" LENGTH                                                                                                                                                                                                                                                                                                                                                                                                                  |  |
|             | 19                                                                                     |                                                                         | 620-037- "L"                                                                                                                                                                         | HYDRAULIC HOSE - "L" = LENGTH IN FEET (30' MAX)                                                                                                                                                                                                                                                                                                                                                                                                       |  |
|             | 20                                                                                     | 1                                                                       | 620-038                                                                                                                                                                              | QUICK CONNECT FITTING                                                                                                                                                                                                                                                                                                                                                                                                                                 |  |
|             | 21                                                                                     | 1                                                                       | 622-040                                                                                                                                                                              | COVER - 622 ROPE GRIPPER                                                                                                                                                                                                                                                                                                                                                                                                                              |  |
|             | 22                                                                                     | 1                                                                       | 600-041 R                                                                                                                                                                            | ANGLE, RIGHT HAND - MOUNTING                                                                                                                                                                                                                                                                                                                                                                                                                          |  |
|             | 23                                                                                     | 1                                                                       | 600-041 L                                                                                                                                                                            | ANGLE, LEFT HAND - MOUNTING                                                                                                                                                                                                                                                                                                                                                                                                                           |  |
| (B)         | 24                                                                                     | 1                                                                       | 620-638-18                                                                                                                                                                           | ACTUATING ANGLE ASSEMBLY - 18mm                                                                                                                                                                                                                                                                                                                                                                                                                       |  |
|             |                                                                                        |                                                                         | 622-635-1                                                                                                                                                                            | SWITCH ASS'Y, LEAD LENGTHS = 10'                                                                                                                                                                                                                                                                                                                                                                                                                      |  |
| (B)         | 25                                                                                     | 1                                                                       | 622-635-2                                                                                                                                                                            | SWITCH ASS'Y, LEAD LENGTHS = 24'                                                                                                                                                                                                                                                                                                                                                                                                                      |  |
|             |                                                                                        |                                                                         | 622-635-3                                                                                                                                                                            | SWITCH ASS'Y, LEAD LENGTHS = 18'                                                                                                                                                                                                                                                                                                                                                                                                                      |  |
|             | 26                                                                                     | 1                                                                       | 622-072                                                                                                                                                                              | MOVABLE SHOE ASSEMBLY                                                                                                                                                                                                                                                                                                                                                                                                                                 |  |
|             | 27                                                                                     | 1                                                                       | 601-078                                                                                                                                                                              | LATCH                                                                                                                                                                                                                                                                                                                                                                                                                                                 |  |
| ľ           | 28                                                                                     |                                                                         | 600-081-1                                                                                                                                                                            |                                                                                                                                                                                                                                                                                                                                                                                                                                                       |  |
|             |                                                                                        | 1                                                                       | 600-081-2                                                                                                                                                                            |                                                                                                                                                                                                                                                                                                                                                                                                                                                       |  |
|             |                                                                                        |                                                                         | 600-081-3                                                                                                                                                                            |                                                                                                                                                                                                                                                                                                                                                                                                                                                       |  |
|             | 29                                                                                     | 1                                                                       | 600-082                                                                                                                                                                              | 801-DC2 90° ANGLE BOX CONNECTOR                                                                                                                                                                                                                                                                                                                                                                                                                       |  |
|             | 30                                                                                     | 1                                                                       | 610-087                                                                                                                                                                              | PARKER #149F-6-4 MALE ELBOW                                                                                                                                                                                                                                                                                                                                                                                                                           |  |
|             | 31                                                                                     | 1                                                                       | 610-091                                                                                                                                                                              | 3-8 x 3-8 NPT STREET 90 DEG. ELBOW                                                                                                                                                                                                                                                                                                                                                                                                                    |  |
|             | 32                                                                                     | 2                                                                       | 600-095                                                                                                                                                                              | WASHER - DOUBLE BOLT                                                                                                                                                                                                                                                                                                                                                                                                                                  |  |
|             | 33                                                                                     | 1                                                                       | 620-100                                                                                                                                                                              | PUMPING UNIT                                                                                                                                                                                                                                                                                                                                                                                                                                          |  |
|             | 34                                                                                     | 1                                                                       | 622-207                                                                                                                                                                              | HOSE GROMMET                                                                                                                                                                                                                                                                                                                                                                                                                                          |  |
|             | 35                                                                                     | 1                                                                       | 620-607                                                                                                                                                                              | SOLENOID LOCKING UNIT                                                                                                                                                                                                                                                                                                                                                                                                                                 |  |
|             | 36                                                                                     | 4                                                                       | 90-033                                                                                                                                                                               | E-CLIP, #X5133-74                                                                                                                                                                                                                                                                                                                                                                                                                                     |  |
| _           | 37                                                                                     | 1                                                                       | P-133                                                                                                                                                                                | ROPE GRIPPER WARNING LABEL - MEDIUM                                                                                                                                                                                                                                                                                                                                                                                                                   |  |
|             | - 7                                                                                    |                                                                         | I                                                                                                                                                                                    |                                                                                                                                                                                                                                                                                                                                                                                                                                                       |  |
|             | 38                                                                                     | 1                                                                       | P-134                                                                                                                                                                                | ROPE GRIPPER WARNING LABEL - LARGE                                                                                                                                                                                                                                                                                                                                                                                                                    |  |
|             | 38<br>39                                                                               | 1                                                                       | P-134<br>P-137                                                                                                                                                                       | ROPE GRIPPER WARNING LABEL - LARGE<br>GRIPPER LUBE INST. STICKER                                                                                                                                                                                                                                                                                                                                                                                      |  |
|             | _                                                                                      |                                                                         |                                                                                                                                                                                      |                                                                                                                                                                                                                                                                                                                                                                                                                                                       |  |
|             | 39                                                                                     | 1                                                                       | P-137                                                                                                                                                                                | GRIPPER LUBE INST. STICKER                                                                                                                                                                                                                                                                                                                                                                                                                            |  |
|             | 39<br>40                                                                               | 1                                                                       | P-137<br>P-141                                                                                                                                                                       | GRIPPER LUBE INST. STICKER IMPORTANT LABEL - APPLIED TO TUBING                                                                                                                                                                                                                                                                                                                                                                                        |  |
|             | 39<br>40<br>41                                                                         | 1 1 1                                                                   | P-137<br>P-141<br>P-144-2                                                                                                                                                            | GRIPPER LUBE INST. STICKER IMPORTANT LABEL - APPLIED TO TUBING AIR BLEED LABEL                                                                                                                                                                                                                                                                                                                                                                        |  |
|             | 39<br>40<br>41<br>42                                                                   | 1<br>1<br>1<br>2                                                        | P-137<br>P-141<br>P-144-2<br>P-186                                                                                                                                                   | GRIPPER LUBE INST. STICKER IMPORTANT LABEL - APPLIED TO TUBING AIR BLEED LABEL ROPE GRIPPER WEAR-IN LINE STICKER                                                                                                                                                                                                                                                                                                                                      |  |
|             | 39<br>40<br>41<br>42<br>43                                                             | 1<br>1<br>1<br>2<br>1                                                   | P-137<br>P-141<br>P-144-2<br>P-186<br>P-192                                                                                                                                          | GRIPPER LUBE INST. STICKER IMPORTANT LABEL - APPLIED TO TUBING AIR BLEED LABEL ROPE GRIPPER WEAR-IN LINE STICKER IMPORTANT NOTICE - LANG LAY ROPES, ROPE GRIPPER 621 ROPE GRIPPER LABEL                                                                                                                                                                                                                                                               |  |
|             | 39<br>40<br>41<br>42<br>43<br>44                                                       | 1<br>1<br>1<br>2<br>1                                                   | P-137 P-141 P-144-2 P-186 P-192 P-219 1/2 - 13 UNC x 1.25"                                                                                                                           | GRIPPER LUBE INST. STICKER IMPORTANT LABEL - APPLIED TO TUBING AIR BLEED LABEL ROPE GRIPPER WEAR-IN LINE STICKER IMPORTANT NOTICE - LANG LAY ROPES, ROPE GRIPPER 621 ROPE GRIPPER LABEL                                                                                                                                                                                                                                                               |  |
|             | 39<br>40<br>41<br>42<br>43<br>44<br>45<br>46<br>47                                     | 1<br>1<br>2<br>1<br>1<br>6                                              | P-137 P-141 P-144-2 P-186 P-192 P-219 1/2 - 13 UNC x 1.25" 1/2 LOCK WASHER 5/16 - 18 UNC x 2.0                                                                                       | GRIPPER LUBE INST. STICKER IMPORTANT LABEL - APPLIED TO TUBING AIR BLEED LABEL ROPE GRIPPER WEAR-IN LINE STICKER IMPORTANT NOTICE - LANG LAY ROPES, ROPE GRIPPER 621 ROPE GRIPPER LABEL HEX HEAD BOLT                                                                                                                                                                                                                                                 |  |
|             | 39<br>40<br>41<br>42<br>43<br>44<br>45<br>46                                           | 1<br>1<br>2<br>1<br>1<br>6<br>6                                         | P-137 P-141 P-144-2 P-186 P-192 P-219 1/2 - 13 UNC x 1.25" 1/2 LOCK WASHER                                                                                                           | GRIPPER LUBE INST. STICKER IMPORTANT LABEL - APPLIED TO TUBING AIR BLEED LABEL ROPE GRIPPER WEAR-IN LINE STICKER IMPORTANT NOTICE - LANG LAY ROPES, ROPE GRIPPER 621 ROPE GRIPPER LABEL HEX HEAD BOLT STANDARD LOCK WASHER                                                                                                                                                                                                                            |  |
|             | 39<br>40<br>41<br>42<br>43<br>44<br>45<br>46<br>47                                     | 1<br>1<br>2<br>1<br>1<br>6<br>6                                         | P-137 P-141 P-144-2 P-186 P-192 P-219 1/2 - 13 UNC x 1.25" 1/2 LOCK WASHER 5/16 - 18 UNC x 2.0                                                                                       | GRIPPER LUBE INST. STICKER IMPORTANT LABEL - APPLIED TO TUBING AIR BLEED LABEL ROPE GRIPPER WEAR-IN LINE STICKER IMPORTANT NOTICE - LANG LAY ROPES, ROPE GRIPPER 621 ROPE GRIPPER LABEL HEX HEAD BOLT STANDARD LOCK WASHER SOCKET HEAD CAP SCREW                                                                                                                                                                                                      |  |
|             | 39<br>40<br>41<br>42<br>43<br>44<br>45<br>46<br>47<br>48                               | 1<br>1<br>2<br>1<br>1<br>6<br>6<br>4                                    | P-137 P-141 P-144-2 P-186 P-192 P-219 1/2 - 13 UNC x 1.25" 1/2 LOCK WASHER 5/16 - 18 UNC x 2.0 5/16" WASHER 1/4 - 20 UNC x 1.5                                                       | GRIPPER LUBE INST. STICKER IMPORTANT LABEL - APPLIED TO TUBING AIR BLEED LABEL ROPE GRIPPER WEAR-IN LINE STICKER IMPORTANT NOTICE - LANG LAY ROPES, ROPE GRIPPER 621 ROPE GRIPPER LABEL HEX HEAD BOLT STANDARD LOCK WASHER SOCKET HEAD CAP SCREW STANDARD WASHER                                                                                                                                                                                      |  |
|             | 39<br>40<br>41<br>42<br>43<br>44<br>45<br>46<br>47<br>48<br>49<br>50<br>51             | 1<br>1<br>2<br>1<br>1<br>6<br>6<br>4<br>4                               | P-137 P-141 P-144-2 P-186 P-192 P-219 1/2 - 13 UNC x 1.25" 1/2 LOCK WASHER 5/16 - 18 UNC x 2.0 5/16" WASHER 1/4 - 20 UNC x 1.5 #10-32 UNF x 0.375"                                   | GRIPPER LUBE INST. STICKER IMPORTANT LABEL - APPLIED TO TUBING AIR BLEED LABEL ROPE GRIPPER WEAR-IN LINE STICKER IMPORTANT NOTICE - LANG LAY ROPES, ROPE GRIPPER 621 ROPE GRIPPER LABEL HEX HEAD BOLT STANDARD LOCK WASHER SOCKET HEAD CAP SCREW STANDARD WASHER HALF DOG SET SCREW                                                                                                                                                                   |  |
|             | 39<br>40<br>41<br>42<br>43<br>44<br>45<br>46<br>47<br>48<br>49<br>50<br>51<br>52       | 1<br>1<br>2<br>1<br>1<br>6<br>6<br>4<br>4<br>2<br>2<br>2<br>8           | P-137 P-141 P-144-2 P-186 P-192 P-219 1/2 - 13 UNC x 1.25" 1/2 LOCK WASHER 5/16 - 18 UNC x 2.0 5/16" WASHER 1/4 - 20 UNC x 1.5 #10-32 UNF x 0.375"                                   | GRIPPER LUBE INST. STICKER IMPORTANT LABEL - APPLIED TO TUBING AIR BLEED LABEL ROPE GRIPPER WEAR-IN LINE STICKER IMPORTANT NOTICE - LANG LAY ROPES, ROPE GRIPPER 621 ROPE GRIPPER LABEL HEX HEAD BOLT STANDARD LOCK WASHER SOCKET HEAD CAP SCREW STANDARD WASHER HALF DOG SET SCREW SOCKET HEAD CAP SCREW SOCKET HEAD CAP SCREW SOCKET HEAD CAP SCREW STANDARD LOCK WASHER                                                                            |  |
|             | 39<br>40<br>41<br>42<br>43<br>44<br>45<br>46<br>47<br>48<br>49<br>50<br>51             | 1<br>1<br>2<br>1<br>1<br>6<br>6<br>4<br>4<br>2<br>2                     | P-137 P-141 P-144-2 P-186 P-192 P-219 1/2 - 13 UNC x 1.25" 1/2 LOCK WASHER 5/16 - 18 UNC x 2.0 5/16" WASHER 1/4 - 20 UNC x 1.5 #10-32 UNF x 0.375" #10-32 UNF x 0.75                 | GRIPPER LUBE INST. STICKER IMPORTANT LABEL - APPLIED TO TUBING AIR BLEED LABEL ROPE GRIPPER WEAR-IN LINE STICKER IMPORTANT NOTICE - LANG LAY ROPES, ROPE GRIPPER 621 ROPE GRIPPER LABEL HEX HEAD BOLT STANDARD LOCK WASHER SOCKET HEAD CAP SCREW STANDARD WASHER HALF DOG SET SCREW SOCKET HEAD CAP SCREW SOCKET HEAD CAP SCREW                                                                                                                       |  |
|             | 39<br>40<br>41<br>42<br>43<br>44<br>45<br>46<br>47<br>48<br>49<br>50<br>51<br>52       | 1<br>1<br>2<br>1<br>1<br>6<br>6<br>4<br>4<br>2<br>2<br>2<br>8<br>1<br>4 | P-137 P-141 P-144-2 P-186 P-192 P-219 1/2 - 13 UNC x 1.25" 1/2 LOCK WASHER 5/16 - 18 UNC x 2.0 5/16" WASHER 1/4 - 20 UNC x 1.5 #10-32 UNF x 0.375" #10-32 UNF x 0.75 #10 LOCK WASHER | GRIPPER LUBE INST. STICKER IMPORTANT LABEL - APPLIED TO TUBING AIR BLEED LABEL ROPE GRIPPER WEAR-IN LINE STICKER IMPORTANT NOTICE - LANG LAY ROPES, ROPE GRIPPER 621 ROPE GRIPPER LABEL HEX HEAD BOLT STANDARD LOCK WASHER SOCKET HEAD CAP SCREW STANDARD WASHER HALF DOG SET SCREW SOCKET HEAD CAP SCREW SOCKET HEAD CAP SCREW STANDARD LOCK WASHER SOCKET HEAD CAP SCREW SOCKET HEAD CAP SCREW STANDARD LOCK WASHER SET SCREW SOCKET HEAD CAP SCREW |  |
|             | 39<br>40<br>41<br>42<br>43<br>44<br>45<br>46<br>47<br>48<br>49<br>50<br>51<br>52<br>53 | 1<br>1<br>2<br>1<br>6<br>6<br>4<br>4<br>2<br>2<br>2<br>8<br>1           | P-137 P-141 P-144-2 P-186 P-192 P-219 1/2 - 13 UNC x 1.25" 1/2 LOCK WASHER 5/16 - 18 UNC x 2.0 5/16" WASHER 1/4 - 20 UNC x 1.5 #10-32 UNF x 0.375" #10-32 UNF x 0.75 #10 LOCK WASHER | GRIPPER LUBE INST. STICKER IMPORTANT LABEL - APPLIED TO TUBING AIR BLEED LABEL ROPE GRIPPER WEAR-IN LINE STICKER IMPORTANT NOTICE - LANG LAY ROPES, ROPE GRIPPER 621 ROPE GRIPPER LABEL HEX HEAD BOLT STANDARD LOCK WASHER SOCKET HEAD CAP SCREW STANDARD WASHER HALF DOG SET SCREW SOCKET HEAD CAP SCREW SOCKET HEAD CAP SCREW SOCKET HEAD CAP SCREW SOCKET HEAD CAP SCREW STANDARD LOCK WASHER SET SCREW                                            |  |