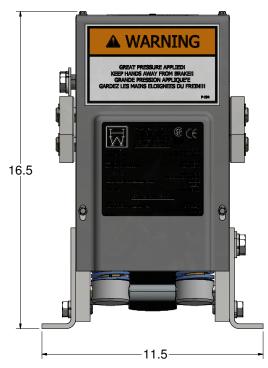

# NOTE:

- 1. QTY LISTED FOR ITEMS 3, 4 & 5 ARE STANDARD. ACTUAL QTY MAY VARY WITH ROPE DIAMETER.
- 2. REFERENCE DIMENSIONS SHOWN TO AID IN SETUP AND INSTALL

| -<br>-<br>- |                                                                                        |                                                                         | TARTIVOIVIBLIC                                                                                                                                                                       | DESCRIPTION                                                                                                                                                                                                                                                                                                                                                                                                                                           |  |
|-------------|----------------------------------------------------------------------------------------|-------------------------------------------------------------------------|--------------------------------------------------------------------------------------------------------------------------------------------------------------------------------------|-------------------------------------------------------------------------------------------------------------------------------------------------------------------------------------------------------------------------------------------------------------------------------------------------------------------------------------------------------------------------------------------------------------------------------------------------------|--|
|             | 1                                                                                      | 1                                                                       | 622-003                                                                                                                                                                              | STATIONARY SHOE ASSEMBLY                                                                                                                                                                                                                                                                                                                                                                                                                              |  |
|             | 2                                                                                      | 2                                                                       | 620-007                                                                                                                                                                              | SHAFT SUPPORT BLOCK                                                                                                                                                                                                                                                                                                                                                                                                                                   |  |
|             | 3                                                                                      | 4                                                                       | 620-008                                                                                                                                                                              | SPACER (11 GA.) - LINING WEAR                                                                                                                                                                                                                                                                                                                                                                                                                         |  |
|             | 4                                                                                      | 2                                                                       | 620-008-1                                                                                                                                                                            | SPACER (16 GA.) - LINING WEAR                                                                                                                                                                                                                                                                                                                                                                                                                         |  |
|             | 5                                                                                      | 2                                                                       | 620-008-2                                                                                                                                                                            | SPACER (22 GA.) - LINING WEAR                                                                                                                                                                                                                                                                                                                                                                                                                         |  |
|             | 6                                                                                      | 1                                                                       | 622-015                                                                                                                                                                              | TUBING ASSEMBLY                                                                                                                                                                                                                                                                                                                                                                                                                                       |  |
|             | 7                                                                                      | 2                                                                       | 622-018                                                                                                                                                                              | SHAFT - ROTATING & NON-ROTATING                                                                                                                                                                                                                                                                                                                                                                                                                       |  |
|             | 8                                                                                      | 2                                                                       | 600-020                                                                                                                                                                              | CONNECTING ARM ASSEMBLY                                                                                                                                                                                                                                                                                                                                                                                                                               |  |
|             | 9                                                                                      | 2                                                                       | 622-022                                                                                                                                                                              | LINING ASSEMBLY                                                                                                                                                                                                                                                                                                                                                                                                                                       |  |
|             | 10                                                                                     | 2                                                                       | 600-025                                                                                                                                                                              | LOWER SPRING GUIDE ASSEMBLY                                                                                                                                                                                                                                                                                                                                                                                                                           |  |
|             | 11                                                                                     | 2                                                                       | 600-027                                                                                                                                                                              | UPPER SPRING SUPPORT                                                                                                                                                                                                                                                                                                                                                                                                                                  |  |
|             | 12                                                                                     | 2                                                                       | 600-029                                                                                                                                                                              | GUIDE - UPPER SPRING SUPPORT                                                                                                                                                                                                                                                                                                                                                                                                                          |  |
|             | 13                                                                                     | 2                                                                       | 621-030                                                                                                                                                                              | SPRING                                                                                                                                                                                                                                                                                                                                                                                                                                                |  |
|             | 14                                                                                     | 2                                                                       | 622-031                                                                                                                                                                              | SHAFT                                                                                                                                                                                                                                                                                                                                                                                                                                                 |  |
|             | 15                                                                                     | 2                                                                       | 601-032                                                                                                                                                                              | TUBING - SPACER                                                                                                                                                                                                                                                                                                                                                                                                                                       |  |
|             | 16                                                                                     | 1                                                                       | 622-033                                                                                                                                                                              | TUBING - SPACER                                                                                                                                                                                                                                                                                                                                                                                                                                       |  |
|             | 17                                                                                     | 1                                                                       | 600-035                                                                                                                                                                              | CYLINDER ASSEMBLY                                                                                                                                                                                                                                                                                                                                                                                                                                     |  |
|             | 18                                                                                     | 1                                                                       | 622-036                                                                                                                                                                              | HYDRAULIC CYLINDER PIVOT BRACKET ASSEMBLY                                                                                                                                                                                                                                                                                                                                                                                                             |  |
| ľ           | 19                                                                                     | 1                                                                       | 620-037                                                                                                                                                                              | HYDRAULIC HOSE - STANDARD 27" LENGTH                                                                                                                                                                                                                                                                                                                                                                                                                  |  |
|             | 19                                                                                     |                                                                         | 620-037- "L"                                                                                                                                                                         | HYDRAULIC HOSE - "L" = LENGTH IN FEET (30' MAX)                                                                                                                                                                                                                                                                                                                                                                                                       |  |
|             | 20                                                                                     | 1                                                                       | 620-038                                                                                                                                                                              | QUICK CONNECT FITTING                                                                                                                                                                                                                                                                                                                                                                                                                                 |  |
|             | 21                                                                                     | 1                                                                       | 622-040                                                                                                                                                                              | COVER - 622 ROPE GRIPPER                                                                                                                                                                                                                                                                                                                                                                                                                              |  |
|             | 22                                                                                     | 1                                                                       | 600-041 R                                                                                                                                                                            | ANGLE, RIGHT HAND - MOUNTING                                                                                                                                                                                                                                                                                                                                                                                                                          |  |
|             | 23                                                                                     | 1                                                                       | 600-041 L                                                                                                                                                                            | ANGLE, LEFT HAND - MOUNTING                                                                                                                                                                                                                                                                                                                                                                                                                           |  |
| (B)         | 24                                                                                     | 1                                                                       | 620-638-18                                                                                                                                                                           | ACTUATING ANGLE ASSEMBLY - 18mm                                                                                                                                                                                                                                                                                                                                                                                                                       |  |
|             |                                                                                        |                                                                         | 622-635-1                                                                                                                                                                            | SWITCH ASS'Y, LEAD LENGTHS = 10'                                                                                                                                                                                                                                                                                                                                                                                                                      |  |
| (B)         | 25                                                                                     | 1                                                                       | 622-635-2                                                                                                                                                                            | SWITCH ASS'Y, LEAD LENGTHS = 24'                                                                                                                                                                                                                                                                                                                                                                                                                      |  |
|             |                                                                                        |                                                                         | 622-635-3                                                                                                                                                                            | SWITCH ASS'Y, LEAD LENGTHS = 18'                                                                                                                                                                                                                                                                                                                                                                                                                      |  |
|             | 26                                                                                     | 1                                                                       | 622-072                                                                                                                                                                              | MOVABLE SHOE ASSEMBLY                                                                                                                                                                                                                                                                                                                                                                                                                                 |  |
|             | 27                                                                                     | 1                                                                       | 601-078                                                                                                                                                                              | LATCH                                                                                                                                                                                                                                                                                                                                                                                                                                                 |  |
| ľ           | 28                                                                                     |                                                                         | 600-081-1                                                                                                                                                                            |                                                                                                                                                                                                                                                                                                                                                                                                                                                       |  |
|             |                                                                                        | 1                                                                       | 600-081-2                                                                                                                                                                            |                                                                                                                                                                                                                                                                                                                                                                                                                                                       |  |
|             |                                                                                        |                                                                         | 600-081-3                                                                                                                                                                            |                                                                                                                                                                                                                                                                                                                                                                                                                                                       |  |
|             | 29                                                                                     | 1                                                                       | 600-082                                                                                                                                                                              | 801-DC2 90° ANGLE BOX CONNECTOR                                                                                                                                                                                                                                                                                                                                                                                                                       |  |
|             | 30                                                                                     | 1                                                                       | 610-087                                                                                                                                                                              | PARKER #149F-6-4 MALE ELBOW                                                                                                                                                                                                                                                                                                                                                                                                                           |  |
|             | 31                                                                                     | 1                                                                       | 610-091                                                                                                                                                                              | 3-8 x 3-8 NPT STREET 90 DEG. ELBOW                                                                                                                                                                                                                                                                                                                                                                                                                    |  |
|             | 32                                                                                     | 2                                                                       | 600-095                                                                                                                                                                              | WASHER - DOUBLE BOLT                                                                                                                                                                                                                                                                                                                                                                                                                                  |  |
|             | 33                                                                                     | 1                                                                       | 620-100                                                                                                                                                                              | PUMPING UNIT                                                                                                                                                                                                                                                                                                                                                                                                                                          |  |
|             | 34                                                                                     | 1                                                                       | 622-207                                                                                                                                                                              | HOSE GROMMET                                                                                                                                                                                                                                                                                                                                                                                                                                          |  |
|             | 35                                                                                     | 1                                                                       | 620-607                                                                                                                                                                              | SOLENOID LOCKING UNIT                                                                                                                                                                                                                                                                                                                                                                                                                                 |  |
|             | 36                                                                                     | 4                                                                       | 90-033                                                                                                                                                                               | E-CLIP, #X5133-74                                                                                                                                                                                                                                                                                                                                                                                                                                     |  |
| _           | 37                                                                                     | 1                                                                       | P-133                                                                                                                                                                                | ROPE GRIPPER WARNING LABEL - MEDIUM                                                                                                                                                                                                                                                                                                                                                                                                                   |  |
|             | - 7                                                                                    |                                                                         | I                                                                                                                                                                                    |                                                                                                                                                                                                                                                                                                                                                                                                                                                       |  |
|             | 38                                                                                     | 1                                                                       | P-134                                                                                                                                                                                | ROPE GRIPPER WARNING LABEL - LARGE                                                                                                                                                                                                                                                                                                                                                                                                                    |  |
|             | 38<br>39                                                                               | 1                                                                       | P-134<br>P-137                                                                                                                                                                       | ROPE GRIPPER WARNING LABEL - LARGE<br>GRIPPER LUBE INST. STICKER                                                                                                                                                                                                                                                                                                                                                                                      |  |
|             | _                                                                                      |                                                                         |                                                                                                                                                                                      |                                                                                                                                                                                                                                                                                                                                                                                                                                                       |  |
|             | 39                                                                                     | 1                                                                       | P-137                                                                                                                                                                                | GRIPPER LUBE INST. STICKER                                                                                                                                                                                                                                                                                                                                                                                                                            |  |
|             | 39<br>40                                                                               | 1                                                                       | P-137<br>P-141                                                                                                                                                                       | GRIPPER LUBE INST. STICKER IMPORTANT LABEL - APPLIED TO TUBING                                                                                                                                                                                                                                                                                                                                                                                        |  |
|             | 39<br>40<br>41                                                                         | 1 1 1                                                                   | P-137<br>P-141<br>P-144-2                                                                                                                                                            | GRIPPER LUBE INST. STICKER IMPORTANT LABEL - APPLIED TO TUBING AIR BLEED LABEL                                                                                                                                                                                                                                                                                                                                                                        |  |
|             | 39<br>40<br>41<br>42                                                                   | 1<br>1<br>1<br>2                                                        | P-137<br>P-141<br>P-144-2<br>P-186                                                                                                                                                   | GRIPPER LUBE INST. STICKER IMPORTANT LABEL - APPLIED TO TUBING AIR BLEED LABEL ROPE GRIPPER WEAR-IN LINE STICKER                                                                                                                                                                                                                                                                                                                                      |  |
|             | 39<br>40<br>41<br>42<br>43                                                             | 1<br>1<br>1<br>2<br>1                                                   | P-137<br>P-141<br>P-144-2<br>P-186<br>P-192                                                                                                                                          | GRIPPER LUBE INST. STICKER IMPORTANT LABEL - APPLIED TO TUBING AIR BLEED LABEL ROPE GRIPPER WEAR-IN LINE STICKER IMPORTANT NOTICE - LANG LAY ROPES, ROPE GRIPPER 621 ROPE GRIPPER LABEL                                                                                                                                                                                                                                                               |  |
|             | 39<br>40<br>41<br>42<br>43<br>44                                                       | 1<br>1<br>1<br>2<br>1                                                   | P-137 P-141 P-144-2 P-186 P-192 P-219 1/2 - 13 UNC x 1.25"                                                                                                                           | GRIPPER LUBE INST. STICKER IMPORTANT LABEL - APPLIED TO TUBING AIR BLEED LABEL ROPE GRIPPER WEAR-IN LINE STICKER IMPORTANT NOTICE - LANG LAY ROPES, ROPE GRIPPER 621 ROPE GRIPPER LABEL                                                                                                                                                                                                                                                               |  |
|             | 39<br>40<br>41<br>42<br>43<br>44<br>45<br>46<br>47                                     | 1<br>1<br>2<br>1<br>1<br>6                                              | P-137 P-141 P-144-2 P-186 P-192 P-219 1/2 - 13 UNC x 1.25" 1/2 LOCK WASHER 5/16 - 18 UNC x 2.0                                                                                       | GRIPPER LUBE INST. STICKER IMPORTANT LABEL - APPLIED TO TUBING AIR BLEED LABEL ROPE GRIPPER WEAR-IN LINE STICKER IMPORTANT NOTICE - LANG LAY ROPES, ROPE GRIPPER 621 ROPE GRIPPER LABEL HEX HEAD BOLT                                                                                                                                                                                                                                                 |  |
|             | 39<br>40<br>41<br>42<br>43<br>44<br>45<br>46                                           | 1<br>1<br>2<br>1<br>1<br>6<br>6                                         | P-137 P-141 P-144-2 P-186 P-192 P-219 1/2 - 13 UNC x 1.25" 1/2 LOCK WASHER                                                                                                           | GRIPPER LUBE INST. STICKER IMPORTANT LABEL - APPLIED TO TUBING AIR BLEED LABEL ROPE GRIPPER WEAR-IN LINE STICKER IMPORTANT NOTICE - LANG LAY ROPES, ROPE GRIPPER 621 ROPE GRIPPER LABEL HEX HEAD BOLT STANDARD LOCK WASHER                                                                                                                                                                                                                            |  |
|             | 39<br>40<br>41<br>42<br>43<br>44<br>45<br>46<br>47                                     | 1<br>1<br>2<br>1<br>1<br>6<br>6                                         | P-137 P-141 P-144-2 P-186 P-192 P-219 1/2 - 13 UNC x 1.25" 1/2 LOCK WASHER 5/16 - 18 UNC x 2.0                                                                                       | GRIPPER LUBE INST. STICKER IMPORTANT LABEL - APPLIED TO TUBING AIR BLEED LABEL ROPE GRIPPER WEAR-IN LINE STICKER IMPORTANT NOTICE - LANG LAY ROPES, ROPE GRIPPER 621 ROPE GRIPPER LABEL HEX HEAD BOLT STANDARD LOCK WASHER SOCKET HEAD CAP SCREW                                                                                                                                                                                                      |  |
|             | 39<br>40<br>41<br>42<br>43<br>44<br>45<br>46<br>47<br>48                               | 1<br>1<br>2<br>1<br>1<br>6<br>6<br>4                                    | P-137 P-141 P-144-2 P-186 P-192 P-219 1/2 - 13 UNC x 1.25" 1/2 LOCK WASHER 5/16 - 18 UNC x 2.0 5/16" WASHER 1/4 - 20 UNC x 1.5                                                       | GRIPPER LUBE INST. STICKER IMPORTANT LABEL - APPLIED TO TUBING AIR BLEED LABEL ROPE GRIPPER WEAR-IN LINE STICKER IMPORTANT NOTICE - LANG LAY ROPES, ROPE GRIPPER 621 ROPE GRIPPER LABEL HEX HEAD BOLT STANDARD LOCK WASHER SOCKET HEAD CAP SCREW STANDARD WASHER                                                                                                                                                                                      |  |
|             | 39<br>40<br>41<br>42<br>43<br>44<br>45<br>46<br>47<br>48<br>49<br>50<br>51             | 1<br>1<br>2<br>1<br>1<br>6<br>6<br>4<br>4                               | P-137 P-141 P-144-2 P-186 P-192 P-219 1/2 - 13 UNC x 1.25" 1/2 LOCK WASHER 5/16 - 18 UNC x 2.0 5/16" WASHER 1/4 - 20 UNC x 1.5 #10-32 UNF x 0.375"                                   | GRIPPER LUBE INST. STICKER IMPORTANT LABEL - APPLIED TO TUBING AIR BLEED LABEL ROPE GRIPPER WEAR-IN LINE STICKER IMPORTANT NOTICE - LANG LAY ROPES, ROPE GRIPPER 621 ROPE GRIPPER LABEL HEX HEAD BOLT STANDARD LOCK WASHER SOCKET HEAD CAP SCREW STANDARD WASHER HALF DOG SET SCREW                                                                                                                                                                   |  |
|             | 39<br>40<br>41<br>42<br>43<br>44<br>45<br>46<br>47<br>48<br>49<br>50<br>51<br>52       | 1<br>1<br>2<br>1<br>1<br>6<br>6<br>4<br>4<br>2<br>2<br>2<br>8           | P-137 P-141 P-144-2 P-186 P-192 P-219 1/2 - 13 UNC x 1.25" 1/2 LOCK WASHER 5/16 - 18 UNC x 2.0 5/16" WASHER 1/4 - 20 UNC x 1.5 #10-32 UNF x 0.375"                                   | GRIPPER LUBE INST. STICKER IMPORTANT LABEL - APPLIED TO TUBING AIR BLEED LABEL ROPE GRIPPER WEAR-IN LINE STICKER IMPORTANT NOTICE - LANG LAY ROPES, ROPE GRIPPER 621 ROPE GRIPPER LABEL HEX HEAD BOLT STANDARD LOCK WASHER SOCKET HEAD CAP SCREW STANDARD WASHER HALF DOG SET SCREW SOCKET HEAD CAP SCREW SOCKET HEAD CAP SCREW SOCKET HEAD CAP SCREW STANDARD LOCK WASHER                                                                            |  |
|             | 39<br>40<br>41<br>42<br>43<br>44<br>45<br>46<br>47<br>48<br>49<br>50<br>51             | 1<br>1<br>2<br>1<br>1<br>6<br>6<br>4<br>4<br>2<br>2                     | P-137 P-141 P-144-2 P-186 P-192 P-219 1/2 - 13 UNC x 1.25" 1/2 LOCK WASHER 5/16 - 18 UNC x 2.0 5/16" WASHER 1/4 - 20 UNC x 1.5 #10-32 UNF x 0.375" #10-32 UNF x 0.75                 | GRIPPER LUBE INST. STICKER IMPORTANT LABEL - APPLIED TO TUBING AIR BLEED LABEL ROPE GRIPPER WEAR-IN LINE STICKER IMPORTANT NOTICE - LANG LAY ROPES, ROPE GRIPPER 621 ROPE GRIPPER LABEL HEX HEAD BOLT STANDARD LOCK WASHER SOCKET HEAD CAP SCREW STANDARD WASHER HALF DOG SET SCREW SOCKET HEAD CAP SCREW SOCKET HEAD CAP SCREW                                                                                                                       |  |
|             | 39<br>40<br>41<br>42<br>43<br>44<br>45<br>46<br>47<br>48<br>49<br>50<br>51<br>52       | 1<br>1<br>2<br>1<br>1<br>6<br>6<br>4<br>4<br>2<br>2<br>2<br>8<br>1<br>4 | P-137 P-141 P-144-2 P-186 P-192 P-219 1/2 - 13 UNC x 1.25" 1/2 LOCK WASHER 5/16 - 18 UNC x 2.0 5/16" WASHER 1/4 - 20 UNC x 1.5 #10-32 UNF x 0.375" #10-32 UNF x 0.75 #10 LOCK WASHER | GRIPPER LUBE INST. STICKER IMPORTANT LABEL - APPLIED TO TUBING AIR BLEED LABEL ROPE GRIPPER WEAR-IN LINE STICKER IMPORTANT NOTICE - LANG LAY ROPES, ROPE GRIPPER 621 ROPE GRIPPER LABEL HEX HEAD BOLT STANDARD LOCK WASHER SOCKET HEAD CAP SCREW STANDARD WASHER HALF DOG SET SCREW SOCKET HEAD CAP SCREW SOCKET HEAD CAP SCREW STANDARD LOCK WASHER SOCKET HEAD CAP SCREW SOCKET HEAD CAP SCREW STANDARD LOCK WASHER SET SCREW SOCKET HEAD CAP SCREW |  |
|             | 39<br>40<br>41<br>42<br>43<br>44<br>45<br>46<br>47<br>48<br>49<br>50<br>51<br>52<br>53 | 1<br>1<br>2<br>1<br>6<br>6<br>4<br>4<br>2<br>2<br>2<br>8<br>1           | P-137 P-141 P-144-2 P-186 P-192 P-219 1/2 - 13 UNC x 1.25" 1/2 LOCK WASHER 5/16 - 18 UNC x 2.0 5/16" WASHER 1/4 - 20 UNC x 1.5 #10-32 UNF x 0.375" #10-32 UNF x 0.75 #10 LOCK WASHER | GRIPPER LUBE INST. STICKER IMPORTANT LABEL - APPLIED TO TUBING AIR BLEED LABEL ROPE GRIPPER WEAR-IN LINE STICKER IMPORTANT NOTICE - LANG LAY ROPES, ROPE GRIPPER 621 ROPE GRIPPER LABEL HEX HEAD BOLT STANDARD LOCK WASHER SOCKET HEAD CAP SCREW STANDARD WASHER HALF DOG SET SCREW SOCKET HEAD CAP SCREW SOCKET HEAD CAP SCREW SOCKET HEAD CAP SCREW SOCKET HEAD CAP SCREW STANDARD LOCK WASHER SET SCREW                                            |  |