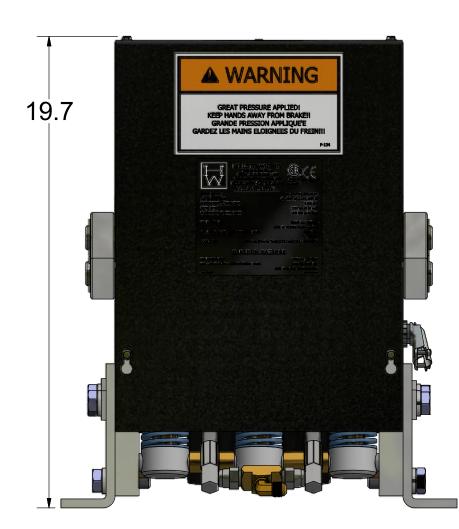

# NOTE:

- 1. QTY LISTED FOR ITEMS 3, 4 & 5 ARE STANDARD. ACTUAL QTY MAY VARY WITH ROPE DIAMETER.
- 2. REFERENCE DIMENSIONS SHOWN TO AID IN SETUP AND INSTALL

| -<br>-<br>- |                                                                                        |                                                                         | TARTIVOIVIBLIC                                                                                                                                                                       | DESCRIPTION                                                                                                                                                                                                                                                                                                                                                                                                                                           |  |
|-------------|----------------------------------------------------------------------------------------|-------------------------------------------------------------------------|--------------------------------------------------------------------------------------------------------------------------------------------------------------------------------------|-------------------------------------------------------------------------------------------------------------------------------------------------------------------------------------------------------------------------------------------------------------------------------------------------------------------------------------------------------------------------------------------------------------------------------------------------------|--|
|             | 1                                                                                      | 1                                                                       | 622-003                                                                                                                                                                              | STATIONARY SHOE ASSEMBLY                                                                                                                                                                                                                                                                                                                                                                                                                              |  |
|             | 2                                                                                      | 2                                                                       | 620-007                                                                                                                                                                              | SHAFT SUPPORT BLOCK                                                                                                                                                                                                                                                                                                                                                                                                                                   |  |
|             | 3                                                                                      | 4                                                                       | 620-008                                                                                                                                                                              | SPACER (11 GA.) - LINING WEAR                                                                                                                                                                                                                                                                                                                                                                                                                         |  |
|             | 4                                                                                      | 2                                                                       | 620-008-1                                                                                                                                                                            | SPACER (16 GA.) - LINING WEAR                                                                                                                                                                                                                                                                                                                                                                                                                         |  |
|             | 5                                                                                      | 2                                                                       | 620-008-2                                                                                                                                                                            | SPACER (22 GA.) - LINING WEAR                                                                                                                                                                                                                                                                                                                                                                                                                         |  |
|             | 6                                                                                      | 1                                                                       | 622-015                                                                                                                                                                              | TUBING ASSEMBLY                                                                                                                                                                                                                                                                                                                                                                                                                                       |  |
|             | 7                                                                                      | 2                                                                       | 622-018                                                                                                                                                                              | SHAFT - ROTATING & NON-ROTATING                                                                                                                                                                                                                                                                                                                                                                                                                       |  |
|             | 8                                                                                      | 2                                                                       | 600-020                                                                                                                                                                              | CONNECTING ARM ASSEMBLY                                                                                                                                                                                                                                                                                                                                                                                                                               |  |
|             | 9                                                                                      | 2                                                                       | 622-022                                                                                                                                                                              | LINING ASSEMBLY                                                                                                                                                                                                                                                                                                                                                                                                                                       |  |
|             | 10                                                                                     | 2                                                                       | 600-025                                                                                                                                                                              | LOWER SPRING GUIDE ASSEMBLY                                                                                                                                                                                                                                                                                                                                                                                                                           |  |
|             | 11                                                                                     | 2                                                                       | 600-027                                                                                                                                                                              | UPPER SPRING SUPPORT                                                                                                                                                                                                                                                                                                                                                                                                                                  |  |
|             | 12                                                                                     | 2                                                                       | 600-029                                                                                                                                                                              | GUIDE - UPPER SPRING SUPPORT                                                                                                                                                                                                                                                                                                                                                                                                                          |  |
|             | 13                                                                                     | 2                                                                       | 621-030                                                                                                                                                                              | SPRING                                                                                                                                                                                                                                                                                                                                                                                                                                                |  |
|             | 14                                                                                     | 2                                                                       | 622-031                                                                                                                                                                              | SHAFT                                                                                                                                                                                                                                                                                                                                                                                                                                                 |  |
|             | 15                                                                                     | 2                                                                       | 601-032                                                                                                                                                                              | TUBING - SPACER                                                                                                                                                                                                                                                                                                                                                                                                                                       |  |
|             | 16                                                                                     | 1                                                                       | 622-033                                                                                                                                                                              | TUBING - SPACER                                                                                                                                                                                                                                                                                                                                                                                                                                       |  |
|             | 17                                                                                     | 1                                                                       | 600-035                                                                                                                                                                              | CYLINDER ASSEMBLY                                                                                                                                                                                                                                                                                                                                                                                                                                     |  |
|             | 18                                                                                     | 1                                                                       | 622-036                                                                                                                                                                              | HYDRAULIC CYLINDER PIVOT BRACKET ASSEMBLY                                                                                                                                                                                                                                                                                                                                                                                                             |  |
| ľ           | 19                                                                                     | 1                                                                       | 620-037                                                                                                                                                                              | HYDRAULIC HOSE - STANDARD 27" LENGTH                                                                                                                                                                                                                                                                                                                                                                                                                  |  |
|             | 19                                                                                     |                                                                         | 620-037- "L"                                                                                                                                                                         | HYDRAULIC HOSE - "L" = LENGTH IN FEET (30' MAX)                                                                                                                                                                                                                                                                                                                                                                                                       |  |
|             | 20                                                                                     | 1                                                                       | 620-038                                                                                                                                                                              | QUICK CONNECT FITTING                                                                                                                                                                                                                                                                                                                                                                                                                                 |  |
|             | 21                                                                                     | 1                                                                       | 622-040                                                                                                                                                                              | COVER - 622 ROPE GRIPPER                                                                                                                                                                                                                                                                                                                                                                                                                              |  |
|             | 22                                                                                     | 1                                                                       | 600-041 R                                                                                                                                                                            | ANGLE, RIGHT HAND - MOUNTING                                                                                                                                                                                                                                                                                                                                                                                                                          |  |
|             | 23                                                                                     | 1                                                                       | 600-041 L                                                                                                                                                                            | ANGLE, LEFT HAND - MOUNTING                                                                                                                                                                                                                                                                                                                                                                                                                           |  |
| (B)         | 24                                                                                     | 1                                                                       | 620-638-18                                                                                                                                                                           | ACTUATING ANGLE ASSEMBLY - 18mm                                                                                                                                                                                                                                                                                                                                                                                                                       |  |
|             |                                                                                        |                                                                         | 622-635-1                                                                                                                                                                            | SWITCH ASS'Y, LEAD LENGTHS = 10'                                                                                                                                                                                                                                                                                                                                                                                                                      |  |
| (B)         | 25                                                                                     | 1                                                                       | 622-635-2                                                                                                                                                                            | SWITCH ASS'Y, LEAD LENGTHS = 24'                                                                                                                                                                                                                                                                                                                                                                                                                      |  |
|             |                                                                                        |                                                                         | 622-635-3                                                                                                                                                                            | SWITCH ASS'Y, LEAD LENGTHS = 18'                                                                                                                                                                                                                                                                                                                                                                                                                      |  |
|             | 26                                                                                     | 1                                                                       | 622-072                                                                                                                                                                              | MOVABLE SHOE ASSEMBLY                                                                                                                                                                                                                                                                                                                                                                                                                                 |  |
|             | 27                                                                                     | 1                                                                       | 601-078                                                                                                                                                                              | LATCH                                                                                                                                                                                                                                                                                                                                                                                                                                                 |  |
| ľ           | 28                                                                                     |                                                                         | 600-081-1                                                                                                                                                                            |                                                                                                                                                                                                                                                                                                                                                                                                                                                       |  |
|             |                                                                                        | 1                                                                       | 600-081-2                                                                                                                                                                            |                                                                                                                                                                                                                                                                                                                                                                                                                                                       |  |
|             |                                                                                        |                                                                         | 600-081-3                                                                                                                                                                            |                                                                                                                                                                                                                                                                                                                                                                                                                                                       |  |
|             | 29                                                                                     | 1                                                                       | 600-082                                                                                                                                                                              | 801-DC2 90° ANGLE BOX CONNECTOR                                                                                                                                                                                                                                                                                                                                                                                                                       |  |
|             | 30                                                                                     | 1                                                                       | 610-087                                                                                                                                                                              | PARKER #149F-6-4 MALE ELBOW                                                                                                                                                                                                                                                                                                                                                                                                                           |  |
|             | 31                                                                                     | 1                                                                       | 610-091                                                                                                                                                                              | 3-8 x 3-8 NPT STREET 90 DEG. ELBOW                                                                                                                                                                                                                                                                                                                                                                                                                    |  |
|             | 32                                                                                     | 2                                                                       | 600-095                                                                                                                                                                              | WASHER - DOUBLE BOLT                                                                                                                                                                                                                                                                                                                                                                                                                                  |  |
|             | 33                                                                                     | 1                                                                       | 620-100                                                                                                                                                                              | PUMPING UNIT                                                                                                                                                                                                                                                                                                                                                                                                                                          |  |
|             | 34                                                                                     | 1                                                                       | 622-207                                                                                                                                                                              | HOSE GROMMET                                                                                                                                                                                                                                                                                                                                                                                                                                          |  |
|             | 35                                                                                     | 1                                                                       | 620-607                                                                                                                                                                              | SOLENOID LOCKING UNIT                                                                                                                                                                                                                                                                                                                                                                                                                                 |  |
|             | 36                                                                                     | 4                                                                       | 90-033                                                                                                                                                                               | E-CLIP, #X5133-74                                                                                                                                                                                                                                                                                                                                                                                                                                     |  |
| _           | 37                                                                                     | 1                                                                       | P-133                                                                                                                                                                                | ROPE GRIPPER WARNING LABEL - MEDIUM                                                                                                                                                                                                                                                                                                                                                                                                                   |  |
|             | - 7                                                                                    |                                                                         | I                                                                                                                                                                                    |                                                                                                                                                                                                                                                                                                                                                                                                                                                       |  |
|             | 38                                                                                     | 1                                                                       | P-134                                                                                                                                                                                | ROPE GRIPPER WARNING LABEL - LARGE                                                                                                                                                                                                                                                                                                                                                                                                                    |  |
|             | 38<br>39                                                                               | 1                                                                       | P-134<br>P-137                                                                                                                                                                       | ROPE GRIPPER WARNING LABEL - LARGE<br>GRIPPER LUBE INST. STICKER                                                                                                                                                                                                                                                                                                                                                                                      |  |
|             | _                                                                                      |                                                                         |                                                                                                                                                                                      |                                                                                                                                                                                                                                                                                                                                                                                                                                                       |  |
|             | 39                                                                                     | 1                                                                       | P-137                                                                                                                                                                                | GRIPPER LUBE INST. STICKER                                                                                                                                                                                                                                                                                                                                                                                                                            |  |
|             | 39<br>40                                                                               | 1                                                                       | P-137<br>P-141                                                                                                                                                                       | GRIPPER LUBE INST. STICKER IMPORTANT LABEL - APPLIED TO TUBING                                                                                                                                                                                                                                                                                                                                                                                        |  |
|             | 39<br>40<br>41                                                                         | 1 1 1                                                                   | P-137<br>P-141<br>P-144-2                                                                                                                                                            | GRIPPER LUBE INST. STICKER IMPORTANT LABEL - APPLIED TO TUBING AIR BLEED LABEL                                                                                                                                                                                                                                                                                                                                                                        |  |
|             | 39<br>40<br>41<br>42                                                                   | 1<br>1<br>1<br>2                                                        | P-137<br>P-141<br>P-144-2<br>P-186                                                                                                                                                   | GRIPPER LUBE INST. STICKER IMPORTANT LABEL - APPLIED TO TUBING AIR BLEED LABEL ROPE GRIPPER WEAR-IN LINE STICKER                                                                                                                                                                                                                                                                                                                                      |  |
|             | 39<br>40<br>41<br>42<br>43                                                             | 1<br>1<br>1<br>2<br>1                                                   | P-137<br>P-141<br>P-144-2<br>P-186<br>P-192                                                                                                                                          | GRIPPER LUBE INST. STICKER IMPORTANT LABEL - APPLIED TO TUBING AIR BLEED LABEL ROPE GRIPPER WEAR-IN LINE STICKER IMPORTANT NOTICE - LANG LAY ROPES, ROPE GRIPPER 621 ROPE GRIPPER LABEL                                                                                                                                                                                                                                                               |  |
|             | 39<br>40<br>41<br>42<br>43<br>44                                                       | 1<br>1<br>1<br>2<br>1                                                   | P-137 P-141 P-144-2 P-186 P-192 P-219 1/2 - 13 UNC x 1.25"                                                                                                                           | GRIPPER LUBE INST. STICKER IMPORTANT LABEL - APPLIED TO TUBING AIR BLEED LABEL ROPE GRIPPER WEAR-IN LINE STICKER IMPORTANT NOTICE - LANG LAY ROPES, ROPE GRIPPER 621 ROPE GRIPPER LABEL                                                                                                                                                                                                                                                               |  |
|             | 39<br>40<br>41<br>42<br>43<br>44<br>45<br>46<br>47                                     | 1<br>1<br>2<br>1<br>1<br>6                                              | P-137 P-141 P-144-2 P-186 P-192 P-219 1/2 - 13 UNC x 1.25" 1/2 LOCK WASHER 5/16 - 18 UNC x 2.0                                                                                       | GRIPPER LUBE INST. STICKER IMPORTANT LABEL - APPLIED TO TUBING AIR BLEED LABEL ROPE GRIPPER WEAR-IN LINE STICKER IMPORTANT NOTICE - LANG LAY ROPES, ROPE GRIPPER 621 ROPE GRIPPER LABEL HEX HEAD BOLT                                                                                                                                                                                                                                                 |  |
|             | 39<br>40<br>41<br>42<br>43<br>44<br>45<br>46                                           | 1<br>1<br>2<br>1<br>1<br>6<br>6                                         | P-137 P-141 P-144-2 P-186 P-192 P-219 1/2 - 13 UNC x 1.25" 1/2 LOCK WASHER                                                                                                           | GRIPPER LUBE INST. STICKER IMPORTANT LABEL - APPLIED TO TUBING AIR BLEED LABEL ROPE GRIPPER WEAR-IN LINE STICKER IMPORTANT NOTICE - LANG LAY ROPES, ROPE GRIPPER 621 ROPE GRIPPER LABEL HEX HEAD BOLT STANDARD LOCK WASHER                                                                                                                                                                                                                            |  |
|             | 39<br>40<br>41<br>42<br>43<br>44<br>45<br>46<br>47                                     | 1<br>1<br>2<br>1<br>1<br>6<br>6                                         | P-137 P-141 P-144-2 P-186 P-192 P-219 1/2 - 13 UNC x 1.25" 1/2 LOCK WASHER 5/16 - 18 UNC x 2.0                                                                                       | GRIPPER LUBE INST. STICKER IMPORTANT LABEL - APPLIED TO TUBING AIR BLEED LABEL ROPE GRIPPER WEAR-IN LINE STICKER IMPORTANT NOTICE - LANG LAY ROPES, ROPE GRIPPER 621 ROPE GRIPPER LABEL HEX HEAD BOLT STANDARD LOCK WASHER SOCKET HEAD CAP SCREW                                                                                                                                                                                                      |  |
|             | 39<br>40<br>41<br>42<br>43<br>44<br>45<br>46<br>47<br>48                               | 1<br>1<br>2<br>1<br>1<br>6<br>6<br>4                                    | P-137 P-141 P-144-2 P-186 P-192 P-219 1/2 - 13 UNC x 1.25" 1/2 LOCK WASHER 5/16 - 18 UNC x 2.0 5/16" WASHER 1/4 - 20 UNC x 1.5                                                       | GRIPPER LUBE INST. STICKER IMPORTANT LABEL - APPLIED TO TUBING AIR BLEED LABEL ROPE GRIPPER WEAR-IN LINE STICKER IMPORTANT NOTICE - LANG LAY ROPES, ROPE GRIPPER 621 ROPE GRIPPER LABEL HEX HEAD BOLT STANDARD LOCK WASHER SOCKET HEAD CAP SCREW STANDARD WASHER                                                                                                                                                                                      |  |
|             | 39<br>40<br>41<br>42<br>43<br>44<br>45<br>46<br>47<br>48<br>49<br>50<br>51             | 1<br>1<br>2<br>1<br>1<br>6<br>6<br>4<br>4                               | P-137 P-141 P-144-2 P-186 P-192 P-219 1/2 - 13 UNC x 1.25" 1/2 LOCK WASHER 5/16 - 18 UNC x 2.0 5/16" WASHER 1/4 - 20 UNC x 1.5 #10-32 UNF x 0.375"                                   | GRIPPER LUBE INST. STICKER IMPORTANT LABEL - APPLIED TO TUBING AIR BLEED LABEL ROPE GRIPPER WEAR-IN LINE STICKER IMPORTANT NOTICE - LANG LAY ROPES, ROPE GRIPPER 621 ROPE GRIPPER LABEL HEX HEAD BOLT STANDARD LOCK WASHER SOCKET HEAD CAP SCREW STANDARD WASHER HALF DOG SET SCREW                                                                                                                                                                   |  |
|             | 39<br>40<br>41<br>42<br>43<br>44<br>45<br>46<br>47<br>48<br>49<br>50<br>51<br>52       | 1<br>1<br>2<br>1<br>1<br>6<br>6<br>4<br>4<br>2<br>2<br>2<br>8           | P-137 P-141 P-144-2 P-186 P-192 P-219 1/2 - 13 UNC x 1.25" 1/2 LOCK WASHER 5/16 - 18 UNC x 2.0 5/16" WASHER 1/4 - 20 UNC x 1.5 #10-32 UNF x 0.375"                                   | GRIPPER LUBE INST. STICKER IMPORTANT LABEL - APPLIED TO TUBING AIR BLEED LABEL ROPE GRIPPER WEAR-IN LINE STICKER IMPORTANT NOTICE - LANG LAY ROPES, ROPE GRIPPER 621 ROPE GRIPPER LABEL HEX HEAD BOLT STANDARD LOCK WASHER SOCKET HEAD CAP SCREW STANDARD WASHER HALF DOG SET SCREW SOCKET HEAD CAP SCREW SOCKET HEAD CAP SCREW SOCKET HEAD CAP SCREW STANDARD LOCK WASHER                                                                            |  |
|             | 39<br>40<br>41<br>42<br>43<br>44<br>45<br>46<br>47<br>48<br>49<br>50<br>51             | 1<br>1<br>2<br>1<br>1<br>6<br>6<br>4<br>4<br>2<br>2                     | P-137 P-141 P-144-2 P-186 P-192 P-219 1/2 - 13 UNC x 1.25" 1/2 LOCK WASHER 5/16 - 18 UNC x 2.0 5/16" WASHER 1/4 - 20 UNC x 1.5 #10-32 UNF x 0.375" #10-32 UNF x 0.75                 | GRIPPER LUBE INST. STICKER IMPORTANT LABEL - APPLIED TO TUBING AIR BLEED LABEL ROPE GRIPPER WEAR-IN LINE STICKER IMPORTANT NOTICE - LANG LAY ROPES, ROPE GRIPPER 621 ROPE GRIPPER LABEL HEX HEAD BOLT STANDARD LOCK WASHER SOCKET HEAD CAP SCREW STANDARD WASHER HALF DOG SET SCREW SOCKET HEAD CAP SCREW SOCKET HEAD CAP SCREW                                                                                                                       |  |
|             | 39<br>40<br>41<br>42<br>43<br>44<br>45<br>46<br>47<br>48<br>49<br>50<br>51<br>52       | 1<br>1<br>2<br>1<br>1<br>6<br>6<br>4<br>4<br>2<br>2<br>2<br>8<br>1<br>4 | P-137 P-141 P-144-2 P-186 P-192 P-219 1/2 - 13 UNC x 1.25" 1/2 LOCK WASHER 5/16 - 18 UNC x 2.0 5/16" WASHER 1/4 - 20 UNC x 1.5 #10-32 UNF x 0.375" #10-32 UNF x 0.75 #10 LOCK WASHER | GRIPPER LUBE INST. STICKER IMPORTANT LABEL - APPLIED TO TUBING AIR BLEED LABEL ROPE GRIPPER WEAR-IN LINE STICKER IMPORTANT NOTICE - LANG LAY ROPES, ROPE GRIPPER 621 ROPE GRIPPER LABEL HEX HEAD BOLT STANDARD LOCK WASHER SOCKET HEAD CAP SCREW STANDARD WASHER HALF DOG SET SCREW SOCKET HEAD CAP SCREW SOCKET HEAD CAP SCREW STANDARD LOCK WASHER SOCKET HEAD CAP SCREW SOCKET HEAD CAP SCREW STANDARD LOCK WASHER SET SCREW SOCKET HEAD CAP SCREW |  |
|             | 39<br>40<br>41<br>42<br>43<br>44<br>45<br>46<br>47<br>48<br>49<br>50<br>51<br>52<br>53 | 1<br>1<br>2<br>1<br>6<br>6<br>4<br>4<br>2<br>2<br>2<br>8<br>1           | P-137 P-141 P-144-2 P-186 P-192 P-219 1/2 - 13 UNC x 1.25" 1/2 LOCK WASHER 5/16 - 18 UNC x 2.0 5/16" WASHER 1/4 - 20 UNC x 1.5 #10-32 UNF x 0.375" #10-32 UNF x 0.75 #10 LOCK WASHER | GRIPPER LUBE INST. STICKER IMPORTANT LABEL - APPLIED TO TUBING AIR BLEED LABEL ROPE GRIPPER WEAR-IN LINE STICKER IMPORTANT NOTICE - LANG LAY ROPES, ROPE GRIPPER 621 ROPE GRIPPER LABEL HEX HEAD BOLT STANDARD LOCK WASHER SOCKET HEAD CAP SCREW STANDARD WASHER HALF DOG SET SCREW SOCKET HEAD CAP SCREW SOCKET HEAD CAP SCREW SOCKET HEAD CAP SCREW SOCKET HEAD CAP SCREW STANDARD LOCK WASHER SET SCREW                                            |  |