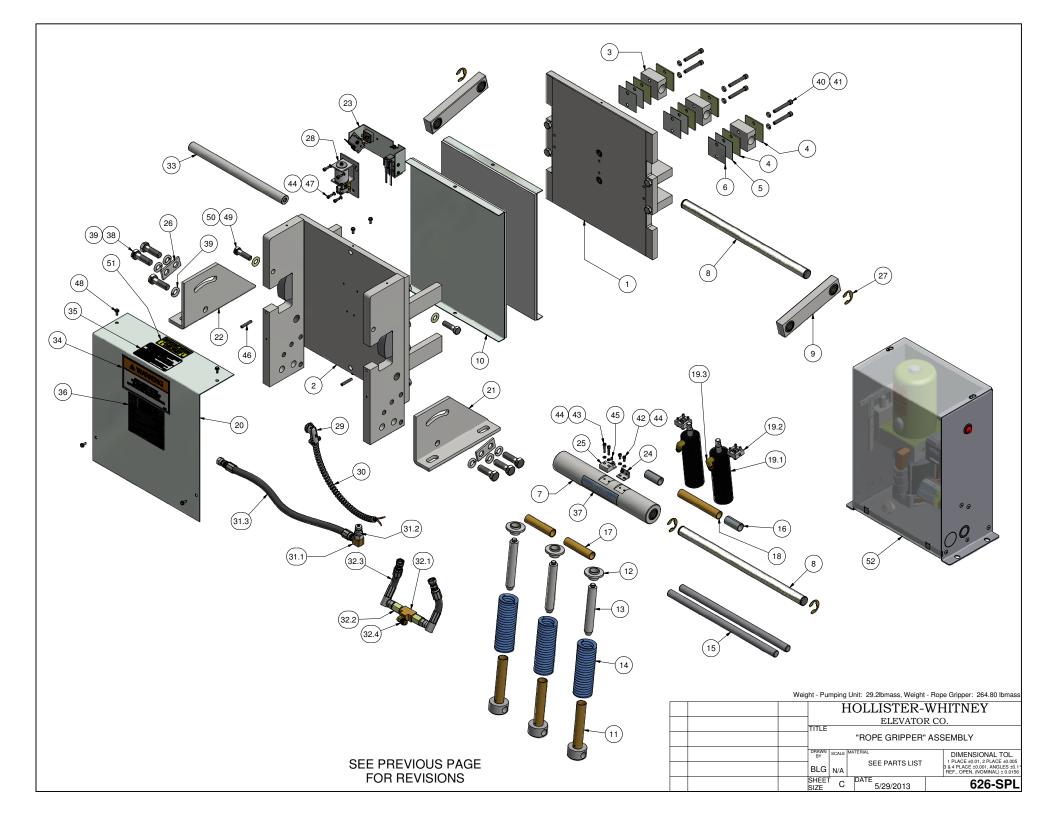

# NOTE:

- 1. QTY LISTED FOR ITEMS 3, 4 & 5 ARE STANDARD. ACTUAL QTY MAY VARY WITH ROPE DIAMETER.
- 2. REFERENCE DIMENSIONS SHOWN TO AID IN SETUP AND INSTALL

| -<br>-<br>- |                                                                                        |                                                                         | TARTIVOIVIBLIC                                                                                                                                                                       | DESCRIPTION                                                                                                                                                                                                                                                                                                                                                                                                                                           |  |
|-------------|----------------------------------------------------------------------------------------|-------------------------------------------------------------------------|--------------------------------------------------------------------------------------------------------------------------------------------------------------------------------------|-------------------------------------------------------------------------------------------------------------------------------------------------------------------------------------------------------------------------------------------------------------------------------------------------------------------------------------------------------------------------------------------------------------------------------------------------------|--|
|             | 1                                                                                      | 1                                                                       | 622-003                                                                                                                                                                              | STATIONARY SHOE ASSEMBLY                                                                                                                                                                                                                                                                                                                                                                                                                              |  |
|             | 2                                                                                      | 2                                                                       | 620-007                                                                                                                                                                              | SHAFT SUPPORT BLOCK                                                                                                                                                                                                                                                                                                                                                                                                                                   |  |
|             | 3                                                                                      | 4                                                                       | 620-008                                                                                                                                                                              | SPACER (11 GA.) - LINING WEAR                                                                                                                                                                                                                                                                                                                                                                                                                         |  |
|             | 4                                                                                      | 2                                                                       | 620-008-1                                                                                                                                                                            | SPACER (16 GA.) - LINING WEAR                                                                                                                                                                                                                                                                                                                                                                                                                         |  |
|             | 5                                                                                      | 2                                                                       | 620-008-2                                                                                                                                                                            | SPACER (22 GA.) - LINING WEAR                                                                                                                                                                                                                                                                                                                                                                                                                         |  |
|             | 6                                                                                      | 1                                                                       | 622-015                                                                                                                                                                              | TUBING ASSEMBLY                                                                                                                                                                                                                                                                                                                                                                                                                                       |  |
|             | 7                                                                                      | 2                                                                       | 622-018                                                                                                                                                                              | SHAFT - ROTATING & NON-ROTATING                                                                                                                                                                                                                                                                                                                                                                                                                       |  |
|             | 8                                                                                      | 2                                                                       | 600-020                                                                                                                                                                              | CONNECTING ARM ASSEMBLY                                                                                                                                                                                                                                                                                                                                                                                                                               |  |
|             | 9                                                                                      | 2                                                                       | 622-022                                                                                                                                                                              | LINING ASSEMBLY                                                                                                                                                                                                                                                                                                                                                                                                                                       |  |
|             | 10                                                                                     | 2                                                                       | 600-025                                                                                                                                                                              | LOWER SPRING GUIDE ASSEMBLY                                                                                                                                                                                                                                                                                                                                                                                                                           |  |
|             | 11                                                                                     | 2                                                                       | 600-027                                                                                                                                                                              | UPPER SPRING SUPPORT                                                                                                                                                                                                                                                                                                                                                                                                                                  |  |
|             | 12                                                                                     | 2                                                                       | 600-029                                                                                                                                                                              | GUIDE - UPPER SPRING SUPPORT                                                                                                                                                                                                                                                                                                                                                                                                                          |  |
|             | 13                                                                                     | 2                                                                       | 621-030                                                                                                                                                                              | SPRING                                                                                                                                                                                                                                                                                                                                                                                                                                                |  |
|             | 14                                                                                     | 2                                                                       | 622-031                                                                                                                                                                              | SHAFT                                                                                                                                                                                                                                                                                                                                                                                                                                                 |  |
|             | 15                                                                                     | 2                                                                       | 601-032                                                                                                                                                                              | TUBING - SPACER                                                                                                                                                                                                                                                                                                                                                                                                                                       |  |
|             | 16                                                                                     | 1                                                                       | 622-033                                                                                                                                                                              | TUBING - SPACER                                                                                                                                                                                                                                                                                                                                                                                                                                       |  |
|             | 17                                                                                     | 1                                                                       | 600-035                                                                                                                                                                              | CYLINDER ASSEMBLY                                                                                                                                                                                                                                                                                                                                                                                                                                     |  |
|             | 18                                                                                     | 1                                                                       | 622-036                                                                                                                                                                              | HYDRAULIC CYLINDER PIVOT BRACKET ASSEMBLY                                                                                                                                                                                                                                                                                                                                                                                                             |  |
| ľ           | 19                                                                                     | 1                                                                       | 620-037                                                                                                                                                                              | HYDRAULIC HOSE - STANDARD 27" LENGTH                                                                                                                                                                                                                                                                                                                                                                                                                  |  |
|             | 19                                                                                     |                                                                         | 620-037- "L"                                                                                                                                                                         | HYDRAULIC HOSE - "L" = LENGTH IN FEET (30' MAX)                                                                                                                                                                                                                                                                                                                                                                                                       |  |
|             | 20                                                                                     | 1                                                                       | 620-038                                                                                                                                                                              | QUICK CONNECT FITTING                                                                                                                                                                                                                                                                                                                                                                                                                                 |  |
|             | 21                                                                                     | 1                                                                       | 622-040                                                                                                                                                                              | COVER - 622 ROPE GRIPPER                                                                                                                                                                                                                                                                                                                                                                                                                              |  |
|             | 22                                                                                     | 1                                                                       | 600-041 R                                                                                                                                                                            | ANGLE, RIGHT HAND - MOUNTING                                                                                                                                                                                                                                                                                                                                                                                                                          |  |
|             | 23                                                                                     | 1                                                                       | 600-041 L                                                                                                                                                                            | ANGLE, LEFT HAND - MOUNTING                                                                                                                                                                                                                                                                                                                                                                                                                           |  |
| (B)         | 24                                                                                     | 1                                                                       | 620-638-18                                                                                                                                                                           | ACTUATING ANGLE ASSEMBLY - 18mm                                                                                                                                                                                                                                                                                                                                                                                                                       |  |
|             |                                                                                        |                                                                         | 622-635-1                                                                                                                                                                            | SWITCH ASS'Y, LEAD LENGTHS = 10'                                                                                                                                                                                                                                                                                                                                                                                                                      |  |
| (B)         | 25                                                                                     | 1                                                                       | 622-635-2                                                                                                                                                                            | SWITCH ASS'Y, LEAD LENGTHS = 24'                                                                                                                                                                                                                                                                                                                                                                                                                      |  |
|             |                                                                                        |                                                                         | 622-635-3                                                                                                                                                                            | SWITCH ASS'Y, LEAD LENGTHS = 18'                                                                                                                                                                                                                                                                                                                                                                                                                      |  |
|             | 26                                                                                     | 1                                                                       | 622-072                                                                                                                                                                              | MOVABLE SHOE ASSEMBLY                                                                                                                                                                                                                                                                                                                                                                                                                                 |  |
|             | 27                                                                                     | 1                                                                       | 601-078                                                                                                                                                                              | LATCH                                                                                                                                                                                                                                                                                                                                                                                                                                                 |  |
| ľ           | 28                                                                                     |                                                                         | 600-081-1                                                                                                                                                                            |                                                                                                                                                                                                                                                                                                                                                                                                                                                       |  |
|             |                                                                                        | 1                                                                       | 600-081-2                                                                                                                                                                            |                                                                                                                                                                                                                                                                                                                                                                                                                                                       |  |
|             |                                                                                        |                                                                         | 600-081-3                                                                                                                                                                            |                                                                                                                                                                                                                                                                                                                                                                                                                                                       |  |
|             | 29                                                                                     | 1                                                                       | 600-082                                                                                                                                                                              | 801-DC2 90° ANGLE BOX CONNECTOR                                                                                                                                                                                                                                                                                                                                                                                                                       |  |
|             | 30                                                                                     | 1                                                                       | 610-087                                                                                                                                                                              | PARKER #149F-6-4 MALE ELBOW                                                                                                                                                                                                                                                                                                                                                                                                                           |  |
|             | 31                                                                                     | 1                                                                       | 610-091                                                                                                                                                                              | 3-8 x 3-8 NPT STREET 90 DEG. ELBOW                                                                                                                                                                                                                                                                                                                                                                                                                    |  |
|             | 32                                                                                     | 2                                                                       | 600-095                                                                                                                                                                              | WASHER - DOUBLE BOLT                                                                                                                                                                                                                                                                                                                                                                                                                                  |  |
|             | 33                                                                                     | 1                                                                       | 620-100                                                                                                                                                                              | PUMPING UNIT                                                                                                                                                                                                                                                                                                                                                                                                                                          |  |
|             | 34                                                                                     | 1                                                                       | 622-207                                                                                                                                                                              | HOSE GROMMET                                                                                                                                                                                                                                                                                                                                                                                                                                          |  |
|             | 35                                                                                     | 1                                                                       | 620-607                                                                                                                                                                              | SOLENOID LOCKING UNIT                                                                                                                                                                                                                                                                                                                                                                                                                                 |  |
|             | 36                                                                                     | 4                                                                       | 90-033                                                                                                                                                                               | E-CLIP, #X5133-74                                                                                                                                                                                                                                                                                                                                                                                                                                     |  |
| _           | 37                                                                                     | 1                                                                       | P-133                                                                                                                                                                                | ROPE GRIPPER WARNING LABEL - MEDIUM                                                                                                                                                                                                                                                                                                                                                                                                                   |  |
|             | - 7                                                                                    |                                                                         | I                                                                                                                                                                                    |                                                                                                                                                                                                                                                                                                                                                                                                                                                       |  |
|             | 38                                                                                     | 1                                                                       | P-134                                                                                                                                                                                | ROPE GRIPPER WARNING LABEL - LARGE                                                                                                                                                                                                                                                                                                                                                                                                                    |  |
|             | 38<br>39                                                                               | 1                                                                       | P-134<br>P-137                                                                                                                                                                       | ROPE GRIPPER WARNING LABEL - LARGE<br>GRIPPER LUBE INST. STICKER                                                                                                                                                                                                                                                                                                                                                                                      |  |
|             | _                                                                                      |                                                                         |                                                                                                                                                                                      |                                                                                                                                                                                                                                                                                                                                                                                                                                                       |  |
|             | 39                                                                                     | 1                                                                       | P-137                                                                                                                                                                                | GRIPPER LUBE INST. STICKER                                                                                                                                                                                                                                                                                                                                                                                                                            |  |
|             | 39<br>40                                                                               | 1                                                                       | P-137<br>P-141                                                                                                                                                                       | GRIPPER LUBE INST. STICKER IMPORTANT LABEL - APPLIED TO TUBING                                                                                                                                                                                                                                                                                                                                                                                        |  |
|             | 39<br>40<br>41                                                                         | 1 1 1                                                                   | P-137<br>P-141<br>P-144-2                                                                                                                                                            | GRIPPER LUBE INST. STICKER IMPORTANT LABEL - APPLIED TO TUBING AIR BLEED LABEL                                                                                                                                                                                                                                                                                                                                                                        |  |
|             | 39<br>40<br>41<br>42                                                                   | 1<br>1<br>1<br>2                                                        | P-137<br>P-141<br>P-144-2<br>P-186                                                                                                                                                   | GRIPPER LUBE INST. STICKER IMPORTANT LABEL - APPLIED TO TUBING AIR BLEED LABEL ROPE GRIPPER WEAR-IN LINE STICKER                                                                                                                                                                                                                                                                                                                                      |  |
|             | 39<br>40<br>41<br>42<br>43                                                             | 1<br>1<br>1<br>2<br>1                                                   | P-137<br>P-141<br>P-144-2<br>P-186<br>P-192                                                                                                                                          | GRIPPER LUBE INST. STICKER IMPORTANT LABEL - APPLIED TO TUBING AIR BLEED LABEL ROPE GRIPPER WEAR-IN LINE STICKER IMPORTANT NOTICE - LANG LAY ROPES, ROPE GRIPPER 621 ROPE GRIPPER LABEL                                                                                                                                                                                                                                                               |  |
|             | 39<br>40<br>41<br>42<br>43<br>44                                                       | 1<br>1<br>1<br>2<br>1                                                   | P-137 P-141 P-144-2 P-186 P-192 P-219 1/2 - 13 UNC x 1.25"                                                                                                                           | GRIPPER LUBE INST. STICKER IMPORTANT LABEL - APPLIED TO TUBING AIR BLEED LABEL ROPE GRIPPER WEAR-IN LINE STICKER IMPORTANT NOTICE - LANG LAY ROPES, ROPE GRIPPER 621 ROPE GRIPPER LABEL                                                                                                                                                                                                                                                               |  |
|             | 39<br>40<br>41<br>42<br>43<br>44<br>45<br>46<br>47                                     | 1<br>1<br>2<br>1<br>1<br>6                                              | P-137 P-141 P-144-2 P-186 P-192 P-219 1/2 - 13 UNC x 1.25" 1/2 LOCK WASHER 5/16 - 18 UNC x 2.0                                                                                       | GRIPPER LUBE INST. STICKER IMPORTANT LABEL - APPLIED TO TUBING AIR BLEED LABEL ROPE GRIPPER WEAR-IN LINE STICKER IMPORTANT NOTICE - LANG LAY ROPES, ROPE GRIPPER 621 ROPE GRIPPER LABEL HEX HEAD BOLT                                                                                                                                                                                                                                                 |  |
|             | 39<br>40<br>41<br>42<br>43<br>44<br>45<br>46                                           | 1<br>1<br>2<br>1<br>1<br>6<br>6                                         | P-137 P-141 P-144-2 P-186 P-192 P-219 1/2 - 13 UNC x 1.25" 1/2 LOCK WASHER                                                                                                           | GRIPPER LUBE INST. STICKER IMPORTANT LABEL - APPLIED TO TUBING AIR BLEED LABEL ROPE GRIPPER WEAR-IN LINE STICKER IMPORTANT NOTICE - LANG LAY ROPES, ROPE GRIPPER 621 ROPE GRIPPER LABEL HEX HEAD BOLT STANDARD LOCK WASHER                                                                                                                                                                                                                            |  |
|             | 39<br>40<br>41<br>42<br>43<br>44<br>45<br>46<br>47                                     | 1<br>1<br>2<br>1<br>1<br>6<br>6                                         | P-137 P-141 P-144-2 P-186 P-192 P-219 1/2 - 13 UNC x 1.25" 1/2 LOCK WASHER 5/16 - 18 UNC x 2.0                                                                                       | GRIPPER LUBE INST. STICKER IMPORTANT LABEL - APPLIED TO TUBING AIR BLEED LABEL ROPE GRIPPER WEAR-IN LINE STICKER IMPORTANT NOTICE - LANG LAY ROPES, ROPE GRIPPER 621 ROPE GRIPPER LABEL HEX HEAD BOLT STANDARD LOCK WASHER SOCKET HEAD CAP SCREW                                                                                                                                                                                                      |  |
|             | 39<br>40<br>41<br>42<br>43<br>44<br>45<br>46<br>47<br>48                               | 1<br>1<br>2<br>1<br>1<br>6<br>6<br>4                                    | P-137 P-141 P-144-2 P-186 P-192 P-219 1/2 - 13 UNC x 1.25" 1/2 LOCK WASHER 5/16 - 18 UNC x 2.0 5/16" WASHER 1/4 - 20 UNC x 1.5                                                       | GRIPPER LUBE INST. STICKER IMPORTANT LABEL - APPLIED TO TUBING AIR BLEED LABEL ROPE GRIPPER WEAR-IN LINE STICKER IMPORTANT NOTICE - LANG LAY ROPES, ROPE GRIPPER 621 ROPE GRIPPER LABEL HEX HEAD BOLT STANDARD LOCK WASHER SOCKET HEAD CAP SCREW STANDARD WASHER                                                                                                                                                                                      |  |
|             | 39<br>40<br>41<br>42<br>43<br>44<br>45<br>46<br>47<br>48<br>49<br>50<br>51             | 1<br>1<br>2<br>1<br>1<br>6<br>6<br>4<br>4                               | P-137 P-141 P-144-2 P-186 P-192 P-219 1/2 - 13 UNC x 1.25" 1/2 LOCK WASHER 5/16 - 18 UNC x 2.0 5/16" WASHER 1/4 - 20 UNC x 1.5 #10-32 UNF x 0.375"                                   | GRIPPER LUBE INST. STICKER IMPORTANT LABEL - APPLIED TO TUBING AIR BLEED LABEL ROPE GRIPPER WEAR-IN LINE STICKER IMPORTANT NOTICE - LANG LAY ROPES, ROPE GRIPPER 621 ROPE GRIPPER LABEL HEX HEAD BOLT STANDARD LOCK WASHER SOCKET HEAD CAP SCREW STANDARD WASHER HALF DOG SET SCREW                                                                                                                                                                   |  |
|             | 39<br>40<br>41<br>42<br>43<br>44<br>45<br>46<br>47<br>48<br>49<br>50<br>51<br>52       | 1<br>1<br>2<br>1<br>1<br>6<br>6<br>4<br>4<br>2<br>2<br>2<br>8           | P-137 P-141 P-144-2 P-186 P-192 P-219 1/2 - 13 UNC x 1.25" 1/2 LOCK WASHER 5/16 - 18 UNC x 2.0 5/16" WASHER 1/4 - 20 UNC x 1.5 #10-32 UNF x 0.375"                                   | GRIPPER LUBE INST. STICKER IMPORTANT LABEL - APPLIED TO TUBING AIR BLEED LABEL ROPE GRIPPER WEAR-IN LINE STICKER IMPORTANT NOTICE - LANG LAY ROPES, ROPE GRIPPER 621 ROPE GRIPPER LABEL HEX HEAD BOLT STANDARD LOCK WASHER SOCKET HEAD CAP SCREW STANDARD WASHER HALF DOG SET SCREW SOCKET HEAD CAP SCREW SOCKET HEAD CAP SCREW SOCKET HEAD CAP SCREW STANDARD LOCK WASHER                                                                            |  |
|             | 39<br>40<br>41<br>42<br>43<br>44<br>45<br>46<br>47<br>48<br>49<br>50<br>51             | 1<br>1<br>2<br>1<br>1<br>6<br>6<br>4<br>4<br>2<br>2                     | P-137 P-141 P-144-2 P-186 P-192 P-219 1/2 - 13 UNC x 1.25" 1/2 LOCK WASHER 5/16 - 18 UNC x 2.0 5/16" WASHER 1/4 - 20 UNC x 1.5 #10-32 UNF x 0.375" #10-32 UNF x 0.75                 | GRIPPER LUBE INST. STICKER IMPORTANT LABEL - APPLIED TO TUBING AIR BLEED LABEL ROPE GRIPPER WEAR-IN LINE STICKER IMPORTANT NOTICE - LANG LAY ROPES, ROPE GRIPPER 621 ROPE GRIPPER LABEL HEX HEAD BOLT STANDARD LOCK WASHER SOCKET HEAD CAP SCREW STANDARD WASHER HALF DOG SET SCREW SOCKET HEAD CAP SCREW SOCKET HEAD CAP SCREW                                                                                                                       |  |
|             | 39<br>40<br>41<br>42<br>43<br>44<br>45<br>46<br>47<br>48<br>49<br>50<br>51<br>52       | 1<br>1<br>2<br>1<br>1<br>6<br>6<br>4<br>4<br>2<br>2<br>2<br>8<br>1<br>4 | P-137 P-141 P-144-2 P-186 P-192 P-219 1/2 - 13 UNC x 1.25" 1/2 LOCK WASHER 5/16 - 18 UNC x 2.0 5/16" WASHER 1/4 - 20 UNC x 1.5 #10-32 UNF x 0.375" #10-32 UNF x 0.75 #10 LOCK WASHER | GRIPPER LUBE INST. STICKER IMPORTANT LABEL - APPLIED TO TUBING AIR BLEED LABEL ROPE GRIPPER WEAR-IN LINE STICKER IMPORTANT NOTICE - LANG LAY ROPES, ROPE GRIPPER 621 ROPE GRIPPER LABEL HEX HEAD BOLT STANDARD LOCK WASHER SOCKET HEAD CAP SCREW STANDARD WASHER HALF DOG SET SCREW SOCKET HEAD CAP SCREW SOCKET HEAD CAP SCREW STANDARD LOCK WASHER SOCKET HEAD CAP SCREW SOCKET HEAD CAP SCREW STANDARD LOCK WASHER SET SCREW SOCKET HEAD CAP SCREW |  |
|             | 39<br>40<br>41<br>42<br>43<br>44<br>45<br>46<br>47<br>48<br>49<br>50<br>51<br>52<br>53 | 1<br>1<br>2<br>1<br>6<br>6<br>4<br>4<br>2<br>2<br>2<br>8<br>1           | P-137 P-141 P-144-2 P-186 P-192 P-219 1/2 - 13 UNC x 1.25" 1/2 LOCK WASHER 5/16 - 18 UNC x 2.0 5/16" WASHER 1/4 - 20 UNC x 1.5 #10-32 UNF x 0.375" #10-32 UNF x 0.75 #10 LOCK WASHER | GRIPPER LUBE INST. STICKER IMPORTANT LABEL - APPLIED TO TUBING AIR BLEED LABEL ROPE GRIPPER WEAR-IN LINE STICKER IMPORTANT NOTICE - LANG LAY ROPES, ROPE GRIPPER 621 ROPE GRIPPER LABEL HEX HEAD BOLT STANDARD LOCK WASHER SOCKET HEAD CAP SCREW STANDARD WASHER HALF DOG SET SCREW SOCKET HEAD CAP SCREW SOCKET HEAD CAP SCREW SOCKET HEAD CAP SCREW SOCKET HEAD CAP SCREW STANDARD LOCK WASHER SET SCREW                                            |  |