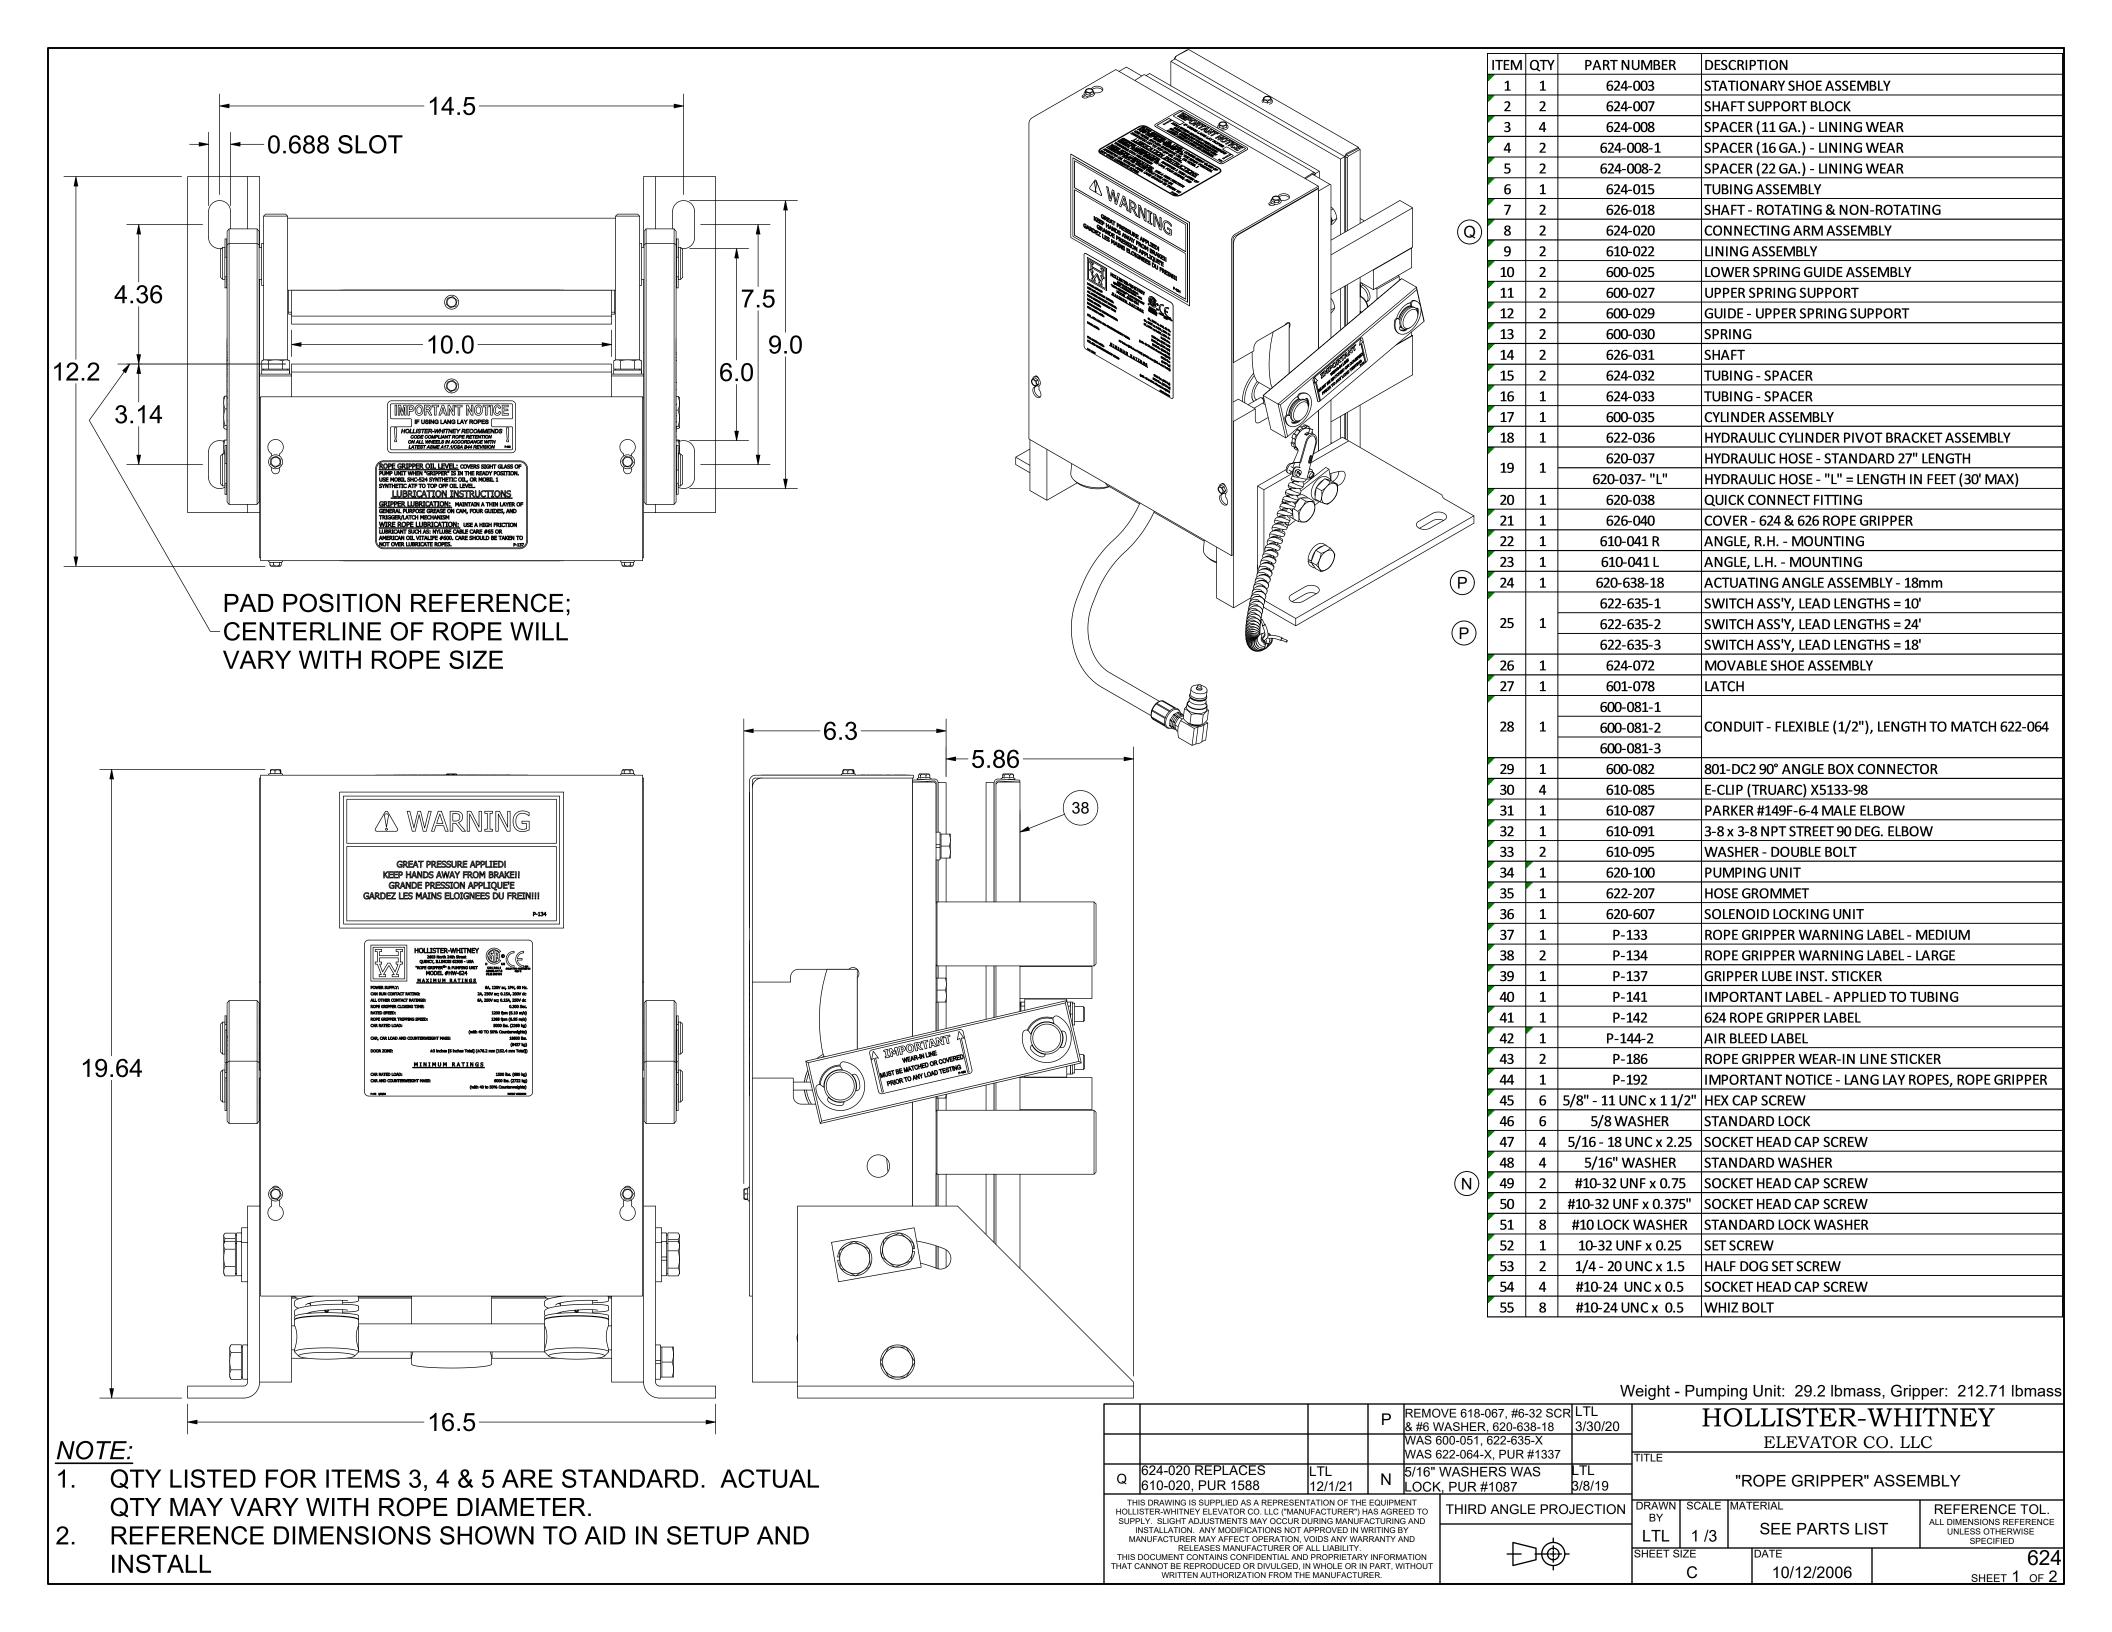

# NOTE:

- 1. QTY LISTED FOR ITEMS 3, 4 & 5 ARE STANDARD. ACTUAL QTY MAY VARY WITH ROPE DIAMETER.
- 2. REFERENCE DIMENSIONS SHOWN TO AID IN SETUP AND INSTALL

| -<br>-<br>- |                                                                                        |                                                                         | TARTIVOIVIBLIC                                                                                                                                                                       | DESCRIPTION                                                                                                                                                                                                                                                                                                                                                                                                                                           |  |
|-------------|----------------------------------------------------------------------------------------|-------------------------------------------------------------------------|--------------------------------------------------------------------------------------------------------------------------------------------------------------------------------------|-------------------------------------------------------------------------------------------------------------------------------------------------------------------------------------------------------------------------------------------------------------------------------------------------------------------------------------------------------------------------------------------------------------------------------------------------------|--|
|             | 1                                                                                      | 1                                                                       | 622-003                                                                                                                                                                              | STATIONARY SHOE ASSEMBLY                                                                                                                                                                                                                                                                                                                                                                                                                              |  |
|             | 2                                                                                      | 2                                                                       | 620-007                                                                                                                                                                              | SHAFT SUPPORT BLOCK                                                                                                                                                                                                                                                                                                                                                                                                                                   |  |
|             | 3                                                                                      | 4                                                                       | 620-008                                                                                                                                                                              | SPACER (11 GA.) - LINING WEAR                                                                                                                                                                                                                                                                                                                                                                                                                         |  |
|             | 4                                                                                      | 2                                                                       | 620-008-1                                                                                                                                                                            | SPACER (16 GA.) - LINING WEAR                                                                                                                                                                                                                                                                                                                                                                                                                         |  |
|             | 5                                                                                      | 2                                                                       | 620-008-2                                                                                                                                                                            | SPACER (22 GA.) - LINING WEAR                                                                                                                                                                                                                                                                                                                                                                                                                         |  |
|             | 6                                                                                      | 1                                                                       | 622-015                                                                                                                                                                              | TUBING ASSEMBLY                                                                                                                                                                                                                                                                                                                                                                                                                                       |  |
|             | 7                                                                                      | 2                                                                       | 622-018                                                                                                                                                                              | SHAFT - ROTATING & NON-ROTATING                                                                                                                                                                                                                                                                                                                                                                                                                       |  |
|             | 8                                                                                      | 2                                                                       | 600-020                                                                                                                                                                              | CONNECTING ARM ASSEMBLY                                                                                                                                                                                                                                                                                                                                                                                                                               |  |
|             | 9                                                                                      | 2                                                                       | 622-022                                                                                                                                                                              | LINING ASSEMBLY                                                                                                                                                                                                                                                                                                                                                                                                                                       |  |
|             | 10                                                                                     | 2                                                                       | 600-025                                                                                                                                                                              | LOWER SPRING GUIDE ASSEMBLY                                                                                                                                                                                                                                                                                                                                                                                                                           |  |
|             | 11                                                                                     | 2                                                                       | 600-027                                                                                                                                                                              | UPPER SPRING SUPPORT                                                                                                                                                                                                                                                                                                                                                                                                                                  |  |
|             | 12                                                                                     | 2                                                                       | 600-029                                                                                                                                                                              | GUIDE - UPPER SPRING SUPPORT                                                                                                                                                                                                                                                                                                                                                                                                                          |  |
|             | 13                                                                                     | 2                                                                       | 621-030                                                                                                                                                                              | SPRING                                                                                                                                                                                                                                                                                                                                                                                                                                                |  |
|             | 14                                                                                     | 2                                                                       | 622-031                                                                                                                                                                              | SHAFT                                                                                                                                                                                                                                                                                                                                                                                                                                                 |  |
|             | 15                                                                                     | 2                                                                       | 601-032                                                                                                                                                                              | TUBING - SPACER                                                                                                                                                                                                                                                                                                                                                                                                                                       |  |
|             | 16                                                                                     | 1                                                                       | 622-033                                                                                                                                                                              | TUBING - SPACER                                                                                                                                                                                                                                                                                                                                                                                                                                       |  |
|             | 17                                                                                     | 1                                                                       | 600-035                                                                                                                                                                              | CYLINDER ASSEMBLY                                                                                                                                                                                                                                                                                                                                                                                                                                     |  |
|             | 18                                                                                     | 1                                                                       | 622-036                                                                                                                                                                              | HYDRAULIC CYLINDER PIVOT BRACKET ASSEMBLY                                                                                                                                                                                                                                                                                                                                                                                                             |  |
| ľ           | 19                                                                                     | 1                                                                       | 620-037                                                                                                                                                                              | HYDRAULIC HOSE - STANDARD 27" LENGTH                                                                                                                                                                                                                                                                                                                                                                                                                  |  |
|             | 19                                                                                     |                                                                         | 620-037- "L"                                                                                                                                                                         | HYDRAULIC HOSE - "L" = LENGTH IN FEET (30' MAX)                                                                                                                                                                                                                                                                                                                                                                                                       |  |
|             | 20                                                                                     | 1                                                                       | 620-038                                                                                                                                                                              | QUICK CONNECT FITTING                                                                                                                                                                                                                                                                                                                                                                                                                                 |  |
|             | 21                                                                                     | 1                                                                       | 622-040                                                                                                                                                                              | COVER - 622 ROPE GRIPPER                                                                                                                                                                                                                                                                                                                                                                                                                              |  |
|             | 22                                                                                     | 1                                                                       | 600-041 R                                                                                                                                                                            | ANGLE, RIGHT HAND - MOUNTING                                                                                                                                                                                                                                                                                                                                                                                                                          |  |
|             | 23                                                                                     | 1                                                                       | 600-041 L                                                                                                                                                                            | ANGLE, LEFT HAND - MOUNTING                                                                                                                                                                                                                                                                                                                                                                                                                           |  |
| (B)         | 24                                                                                     | 1                                                                       | 620-638-18                                                                                                                                                                           | ACTUATING ANGLE ASSEMBLY - 18mm                                                                                                                                                                                                                                                                                                                                                                                                                       |  |
|             |                                                                                        |                                                                         | 622-635-1                                                                                                                                                                            | SWITCH ASS'Y, LEAD LENGTHS = 10'                                                                                                                                                                                                                                                                                                                                                                                                                      |  |
| (B)         | 25                                                                                     | 1                                                                       | 622-635-2                                                                                                                                                                            | SWITCH ASS'Y, LEAD LENGTHS = 24'                                                                                                                                                                                                                                                                                                                                                                                                                      |  |
|             |                                                                                        |                                                                         | 622-635-3                                                                                                                                                                            | SWITCH ASS'Y, LEAD LENGTHS = 18'                                                                                                                                                                                                                                                                                                                                                                                                                      |  |
|             | 26                                                                                     | 1                                                                       | 622-072                                                                                                                                                                              | MOVABLE SHOE ASSEMBLY                                                                                                                                                                                                                                                                                                                                                                                                                                 |  |
|             | 27                                                                                     | 1                                                                       | 601-078                                                                                                                                                                              | LATCH                                                                                                                                                                                                                                                                                                                                                                                                                                                 |  |
| ľ           | 28                                                                                     |                                                                         | 600-081-1                                                                                                                                                                            |                                                                                                                                                                                                                                                                                                                                                                                                                                                       |  |
|             |                                                                                        | 1                                                                       | 600-081-2                                                                                                                                                                            |                                                                                                                                                                                                                                                                                                                                                                                                                                                       |  |
|             |                                                                                        |                                                                         | 600-081-3                                                                                                                                                                            |                                                                                                                                                                                                                                                                                                                                                                                                                                                       |  |
|             | 29                                                                                     | 1                                                                       | 600-082                                                                                                                                                                              | 801-DC2 90° ANGLE BOX CONNECTOR                                                                                                                                                                                                                                                                                                                                                                                                                       |  |
|             | 30                                                                                     | 1                                                                       | 610-087                                                                                                                                                                              | PARKER #149F-6-4 MALE ELBOW                                                                                                                                                                                                                                                                                                                                                                                                                           |  |
|             | 31                                                                                     | 1                                                                       | 610-091                                                                                                                                                                              | 3-8 x 3-8 NPT STREET 90 DEG. ELBOW                                                                                                                                                                                                                                                                                                                                                                                                                    |  |
|             | 32                                                                                     | 2                                                                       | 600-095                                                                                                                                                                              | WASHER - DOUBLE BOLT                                                                                                                                                                                                                                                                                                                                                                                                                                  |  |
|             | 33                                                                                     | 1                                                                       | 620-100                                                                                                                                                                              | PUMPING UNIT                                                                                                                                                                                                                                                                                                                                                                                                                                          |  |
|             | 34                                                                                     | 1                                                                       | 622-207                                                                                                                                                                              | HOSE GROMMET                                                                                                                                                                                                                                                                                                                                                                                                                                          |  |
|             | 35                                                                                     | 1                                                                       | 620-607                                                                                                                                                                              | SOLENOID LOCKING UNIT                                                                                                                                                                                                                                                                                                                                                                                                                                 |  |
|             | 36                                                                                     | 4                                                                       | 90-033                                                                                                                                                                               | E-CLIP, #X5133-74                                                                                                                                                                                                                                                                                                                                                                                                                                     |  |
| _           | 37                                                                                     | 1                                                                       | P-133                                                                                                                                                                                | ROPE GRIPPER WARNING LABEL - MEDIUM                                                                                                                                                                                                                                                                                                                                                                                                                   |  |
|             | - 7                                                                                    |                                                                         | I                                                                                                                                                                                    |                                                                                                                                                                                                                                                                                                                                                                                                                                                       |  |
|             | 38                                                                                     | 1                                                                       | P-134                                                                                                                                                                                | ROPE GRIPPER WARNING LABEL - LARGE                                                                                                                                                                                                                                                                                                                                                                                                                    |  |
|             | 38<br>39                                                                               | 1                                                                       | P-134<br>P-137                                                                                                                                                                       | ROPE GRIPPER WARNING LABEL - LARGE<br>GRIPPER LUBE INST. STICKER                                                                                                                                                                                                                                                                                                                                                                                      |  |
|             | _                                                                                      |                                                                         |                                                                                                                                                                                      |                                                                                                                                                                                                                                                                                                                                                                                                                                                       |  |
|             | 39                                                                                     | 1                                                                       | P-137                                                                                                                                                                                | GRIPPER LUBE INST. STICKER                                                                                                                                                                                                                                                                                                                                                                                                                            |  |
|             | 39<br>40                                                                               | 1                                                                       | P-137<br>P-141                                                                                                                                                                       | GRIPPER LUBE INST. STICKER IMPORTANT LABEL - APPLIED TO TUBING                                                                                                                                                                                                                                                                                                                                                                                        |  |
|             | 39<br>40<br>41                                                                         | 1 1 1                                                                   | P-137<br>P-141<br>P-144-2                                                                                                                                                            | GRIPPER LUBE INST. STICKER IMPORTANT LABEL - APPLIED TO TUBING AIR BLEED LABEL                                                                                                                                                                                                                                                                                                                                                                        |  |
|             | 39<br>40<br>41<br>42                                                                   | 1<br>1<br>1<br>2                                                        | P-137<br>P-141<br>P-144-2<br>P-186                                                                                                                                                   | GRIPPER LUBE INST. STICKER IMPORTANT LABEL - APPLIED TO TUBING AIR BLEED LABEL ROPE GRIPPER WEAR-IN LINE STICKER                                                                                                                                                                                                                                                                                                                                      |  |
|             | 39<br>40<br>41<br>42<br>43                                                             | 1<br>1<br>1<br>2<br>1                                                   | P-137<br>P-141<br>P-144-2<br>P-186<br>P-192                                                                                                                                          | GRIPPER LUBE INST. STICKER IMPORTANT LABEL - APPLIED TO TUBING AIR BLEED LABEL ROPE GRIPPER WEAR-IN LINE STICKER IMPORTANT NOTICE - LANG LAY ROPES, ROPE GRIPPER 621 ROPE GRIPPER LABEL                                                                                                                                                                                                                                                               |  |
|             | 39<br>40<br>41<br>42<br>43<br>44                                                       | 1<br>1<br>1<br>2<br>1                                                   | P-137 P-141 P-144-2 P-186 P-192 P-219 1/2 - 13 UNC x 1.25"                                                                                                                           | GRIPPER LUBE INST. STICKER IMPORTANT LABEL - APPLIED TO TUBING AIR BLEED LABEL ROPE GRIPPER WEAR-IN LINE STICKER IMPORTANT NOTICE - LANG LAY ROPES, ROPE GRIPPER 621 ROPE GRIPPER LABEL                                                                                                                                                                                                                                                               |  |
|             | 39<br>40<br>41<br>42<br>43<br>44<br>45<br>46<br>47                                     | 1<br>1<br>2<br>1<br>1<br>6                                              | P-137 P-141 P-144-2 P-186 P-192 P-219 1/2 - 13 UNC x 1.25" 1/2 LOCK WASHER 5/16 - 18 UNC x 2.0                                                                                       | GRIPPER LUBE INST. STICKER IMPORTANT LABEL - APPLIED TO TUBING AIR BLEED LABEL ROPE GRIPPER WEAR-IN LINE STICKER IMPORTANT NOTICE - LANG LAY ROPES, ROPE GRIPPER 621 ROPE GRIPPER LABEL HEX HEAD BOLT                                                                                                                                                                                                                                                 |  |
|             | 39<br>40<br>41<br>42<br>43<br>44<br>45<br>46                                           | 1<br>1<br>2<br>1<br>1<br>6<br>6                                         | P-137 P-141 P-144-2 P-186 P-192 P-219 1/2 - 13 UNC x 1.25" 1/2 LOCK WASHER                                                                                                           | GRIPPER LUBE INST. STICKER IMPORTANT LABEL - APPLIED TO TUBING AIR BLEED LABEL ROPE GRIPPER WEAR-IN LINE STICKER IMPORTANT NOTICE - LANG LAY ROPES, ROPE GRIPPER 621 ROPE GRIPPER LABEL HEX HEAD BOLT STANDARD LOCK WASHER                                                                                                                                                                                                                            |  |
|             | 39<br>40<br>41<br>42<br>43<br>44<br>45<br>46<br>47                                     | 1<br>1<br>2<br>1<br>1<br>6<br>6                                         | P-137 P-141 P-144-2 P-186 P-192 P-219 1/2 - 13 UNC x 1.25" 1/2 LOCK WASHER 5/16 - 18 UNC x 2.0                                                                                       | GRIPPER LUBE INST. STICKER IMPORTANT LABEL - APPLIED TO TUBING AIR BLEED LABEL ROPE GRIPPER WEAR-IN LINE STICKER IMPORTANT NOTICE - LANG LAY ROPES, ROPE GRIPPER 621 ROPE GRIPPER LABEL HEX HEAD BOLT STANDARD LOCK WASHER SOCKET HEAD CAP SCREW                                                                                                                                                                                                      |  |
|             | 39<br>40<br>41<br>42<br>43<br>44<br>45<br>46<br>47<br>48                               | 1<br>1<br>2<br>1<br>1<br>6<br>6<br>4                                    | P-137 P-141 P-144-2 P-186 P-192 P-219 1/2 - 13 UNC x 1.25" 1/2 LOCK WASHER 5/16 - 18 UNC x 2.0 5/16" WASHER 1/4 - 20 UNC x 1.5                                                       | GRIPPER LUBE INST. STICKER IMPORTANT LABEL - APPLIED TO TUBING AIR BLEED LABEL ROPE GRIPPER WEAR-IN LINE STICKER IMPORTANT NOTICE - LANG LAY ROPES, ROPE GRIPPER 621 ROPE GRIPPER LABEL HEX HEAD BOLT STANDARD LOCK WASHER SOCKET HEAD CAP SCREW STANDARD WASHER                                                                                                                                                                                      |  |
|             | 39<br>40<br>41<br>42<br>43<br>44<br>45<br>46<br>47<br>48<br>49<br>50<br>51             | 1<br>1<br>2<br>1<br>1<br>6<br>6<br>4<br>4                               | P-137 P-141 P-144-2 P-186 P-192 P-219 1/2 - 13 UNC x 1.25" 1/2 LOCK WASHER 5/16 - 18 UNC x 2.0 5/16" WASHER 1/4 - 20 UNC x 1.5 #10-32 UNF x 0.375"                                   | GRIPPER LUBE INST. STICKER IMPORTANT LABEL - APPLIED TO TUBING AIR BLEED LABEL ROPE GRIPPER WEAR-IN LINE STICKER IMPORTANT NOTICE - LANG LAY ROPES, ROPE GRIPPER 621 ROPE GRIPPER LABEL HEX HEAD BOLT STANDARD LOCK WASHER SOCKET HEAD CAP SCREW STANDARD WASHER HALF DOG SET SCREW                                                                                                                                                                   |  |
|             | 39<br>40<br>41<br>42<br>43<br>44<br>45<br>46<br>47<br>48<br>49<br>50<br>51<br>52       | 1<br>1<br>2<br>1<br>1<br>6<br>6<br>4<br>4<br>2<br>2<br>2<br>8           | P-137 P-141 P-144-2 P-186 P-192 P-219 1/2 - 13 UNC x 1.25" 1/2 LOCK WASHER 5/16 - 18 UNC x 2.0 5/16" WASHER 1/4 - 20 UNC x 1.5 #10-32 UNF x 0.375"                                   | GRIPPER LUBE INST. STICKER IMPORTANT LABEL - APPLIED TO TUBING AIR BLEED LABEL ROPE GRIPPER WEAR-IN LINE STICKER IMPORTANT NOTICE - LANG LAY ROPES, ROPE GRIPPER 621 ROPE GRIPPER LABEL HEX HEAD BOLT STANDARD LOCK WASHER SOCKET HEAD CAP SCREW STANDARD WASHER HALF DOG SET SCREW SOCKET HEAD CAP SCREW SOCKET HEAD CAP SCREW SOCKET HEAD CAP SCREW STANDARD LOCK WASHER                                                                            |  |
|             | 39<br>40<br>41<br>42<br>43<br>44<br>45<br>46<br>47<br>48<br>49<br>50<br>51             | 1<br>1<br>2<br>1<br>1<br>6<br>6<br>4<br>4<br>2<br>2                     | P-137 P-141 P-144-2 P-186 P-192 P-219 1/2 - 13 UNC x 1.25" 1/2 LOCK WASHER 5/16 - 18 UNC x 2.0 5/16" WASHER 1/4 - 20 UNC x 1.5 #10-32 UNF x 0.375" #10-32 UNF x 0.75                 | GRIPPER LUBE INST. STICKER IMPORTANT LABEL - APPLIED TO TUBING AIR BLEED LABEL ROPE GRIPPER WEAR-IN LINE STICKER IMPORTANT NOTICE - LANG LAY ROPES, ROPE GRIPPER 621 ROPE GRIPPER LABEL HEX HEAD BOLT STANDARD LOCK WASHER SOCKET HEAD CAP SCREW STANDARD WASHER HALF DOG SET SCREW SOCKET HEAD CAP SCREW SOCKET HEAD CAP SCREW                                                                                                                       |  |
|             | 39<br>40<br>41<br>42<br>43<br>44<br>45<br>46<br>47<br>48<br>49<br>50<br>51<br>52       | 1<br>1<br>2<br>1<br>1<br>6<br>6<br>4<br>4<br>2<br>2<br>2<br>8<br>1<br>4 | P-137 P-141 P-144-2 P-186 P-192 P-219 1/2 - 13 UNC x 1.25" 1/2 LOCK WASHER 5/16 - 18 UNC x 2.0 5/16" WASHER 1/4 - 20 UNC x 1.5 #10-32 UNF x 0.375" #10-32 UNF x 0.75 #10 LOCK WASHER | GRIPPER LUBE INST. STICKER IMPORTANT LABEL - APPLIED TO TUBING AIR BLEED LABEL ROPE GRIPPER WEAR-IN LINE STICKER IMPORTANT NOTICE - LANG LAY ROPES, ROPE GRIPPER 621 ROPE GRIPPER LABEL HEX HEAD BOLT STANDARD LOCK WASHER SOCKET HEAD CAP SCREW STANDARD WASHER HALF DOG SET SCREW SOCKET HEAD CAP SCREW SOCKET HEAD CAP SCREW STANDARD LOCK WASHER SOCKET HEAD CAP SCREW SOCKET HEAD CAP SCREW STANDARD LOCK WASHER SET SCREW SOCKET HEAD CAP SCREW |  |
|             | 39<br>40<br>41<br>42<br>43<br>44<br>45<br>46<br>47<br>48<br>49<br>50<br>51<br>52<br>53 | 1<br>1<br>2<br>1<br>6<br>6<br>4<br>4<br>2<br>2<br>2<br>8<br>1           | P-137 P-141 P-144-2 P-186 P-192 P-219 1/2 - 13 UNC x 1.25" 1/2 LOCK WASHER 5/16 - 18 UNC x 2.0 5/16" WASHER 1/4 - 20 UNC x 1.5 #10-32 UNF x 0.375" #10-32 UNF x 0.75 #10 LOCK WASHER | GRIPPER LUBE INST. STICKER IMPORTANT LABEL - APPLIED TO TUBING AIR BLEED LABEL ROPE GRIPPER WEAR-IN LINE STICKER IMPORTANT NOTICE - LANG LAY ROPES, ROPE GRIPPER 621 ROPE GRIPPER LABEL HEX HEAD BOLT STANDARD LOCK WASHER SOCKET HEAD CAP SCREW STANDARD WASHER HALF DOG SET SCREW SOCKET HEAD CAP SCREW SOCKET HEAD CAP SCREW SOCKET HEAD CAP SCREW SOCKET HEAD CAP SCREW STANDARD LOCK WASHER SET SCREW                                            |  |

Weight - Pumping Unit: 29.2 lbmass, Gripper: 96.36 lbmass

HOLLISTER-WHITNEY
ELEVATOR CO. LLC

|           |                                         |                    |               |                                              |                | v v |
|-----------|-----------------------------------------|--------------------|---------------|----------------------------------------------|----------------|-----|
|           |                                         |                    |               | OVE 618-067, #6-32 SCR<br>VASHER, 620-638-18 | LTL<br>3/30/20 |     |
|           |                                         | I                  |               | 600-051, 622-635-X<br>622-064-X, PUR #1337   |                | T   |
|           |                                         | Ι Δ                | PROI<br>PUR : | DUCTION RELEASE,<br>#1087                    | LTL<br>7/31/19 |     |
| TILLE DDA | AVAILNO LE CLIDDI IED AC A DEDDECENTATI | ION OF THE FOUIDME | NIT           | ·                                            |                | ⊢   |

THIS DRAWING IS SUPPLIED AS A REPRESENTATION OF THE EQUIPMENT HOLLISTER-WHITNEY ELEVATOR CO. LLC ("MANUFACTURER") HAS AGREED TO SUPPLY. SLIGHT ADJUSTMENTS MAY OCCUR DURING MANUFACTURING AND INSTALLATION. ANY MODIFICATIONS NOT APPROVED IN WRITING BY MANUFACTURER MAY AFFECT OPERATION, VOIDS ANY WARRANTY AND RELEASES MANUFACTURER OF ALL LIABILITY.

THIS DOCUMENT CONTAINS CONFIDENTIAL AND PROPRIETARY INFORMATION THAT CANNOT BE REPRODUCED OR DIVULGED, IN WHOLE OR IN PART, WITHOUT WRITTEN AUTHORIZATION FROM THE MANUFACTURER.

THIRD ANGLE PROJECTION

ITEM QTY

PART NUMBER DESCRIPTION

"ROPE GRIPPER" ASSEMBLY

DRAWN SCALE MATERIAL
BY LTL 1/2.5 SEE PARTS LIST
SHEET SIZE DATE
C 7/31/2019

REFERENCE TOL.
ALL DIMENSIONS REFERENCE UNLESS OTHERWISE SPECIFIED
621
SHEET 1 OF 2