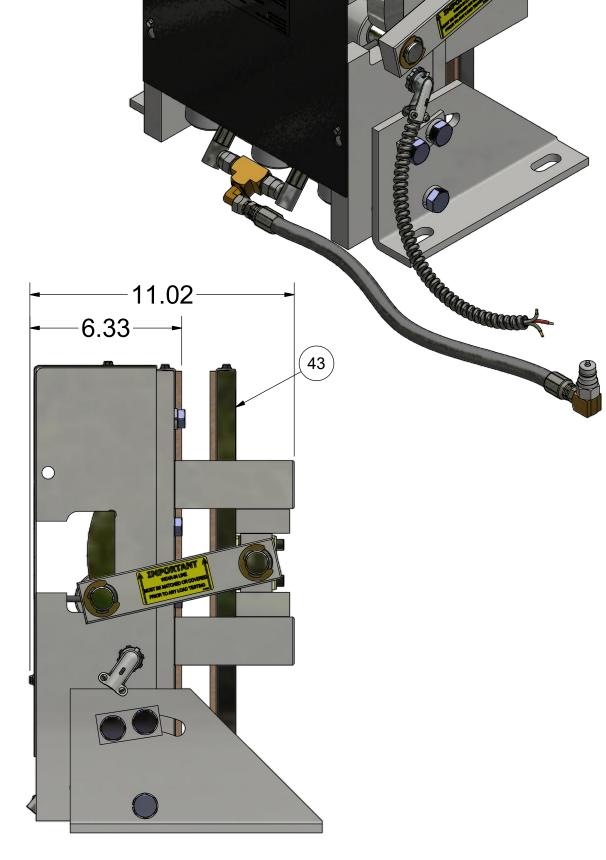

# NOTE:

- 1. QTY LISTED FOR ITEMS 3, 4 & 5 ARE STANDARD. ACTUAL QTY MAY VARY WITH ROPE DIAMETER.
- 2. REFERENCE DIMENSIONS SHOWN TO AID IN SETUP AND INSTALL

| -<br>-<br>- |                                                                                        |                                                                         | TARTIVOIVIBLIC                                                                                                                                                                       | DESCRIPTION                                                                                                                                                                                                                                                                                                                                                                                                                                           |  |
|-------------|----------------------------------------------------------------------------------------|-------------------------------------------------------------------------|--------------------------------------------------------------------------------------------------------------------------------------------------------------------------------------|-------------------------------------------------------------------------------------------------------------------------------------------------------------------------------------------------------------------------------------------------------------------------------------------------------------------------------------------------------------------------------------------------------------------------------------------------------|--|
|             | 1                                                                                      | 1                                                                       | 622-003                                                                                                                                                                              | STATIONARY SHOE ASSEMBLY                                                                                                                                                                                                                                                                                                                                                                                                                              |  |
|             | 2                                                                                      | 2                                                                       | 620-007                                                                                                                                                                              | SHAFT SUPPORT BLOCK                                                                                                                                                                                                                                                                                                                                                                                                                                   |  |
|             | 3                                                                                      | 4                                                                       | 620-008                                                                                                                                                                              | SPACER (11 GA.) - LINING WEAR                                                                                                                                                                                                                                                                                                                                                                                                                         |  |
|             | 4                                                                                      | 2                                                                       | 620-008-1                                                                                                                                                                            | SPACER (16 GA.) - LINING WEAR                                                                                                                                                                                                                                                                                                                                                                                                                         |  |
|             | 5                                                                                      | 2                                                                       | 620-008-2                                                                                                                                                                            | SPACER (22 GA.) - LINING WEAR                                                                                                                                                                                                                                                                                                                                                                                                                         |  |
|             | 6                                                                                      | 1                                                                       | 622-015                                                                                                                                                                              | TUBING ASSEMBLY                                                                                                                                                                                                                                                                                                                                                                                                                                       |  |
|             | 7                                                                                      | 2                                                                       | 622-018                                                                                                                                                                              | SHAFT - ROTATING & NON-ROTATING                                                                                                                                                                                                                                                                                                                                                                                                                       |  |
|             | 8                                                                                      | 2                                                                       | 600-020                                                                                                                                                                              | CONNECTING ARM ASSEMBLY                                                                                                                                                                                                                                                                                                                                                                                                                               |  |
|             | 9                                                                                      | 2                                                                       | 622-022                                                                                                                                                                              | LINING ASSEMBLY                                                                                                                                                                                                                                                                                                                                                                                                                                       |  |
|             | 10                                                                                     | 2                                                                       | 600-025                                                                                                                                                                              | LOWER SPRING GUIDE ASSEMBLY                                                                                                                                                                                                                                                                                                                                                                                                                           |  |
|             | 11                                                                                     | 2                                                                       | 600-027                                                                                                                                                                              | UPPER SPRING SUPPORT                                                                                                                                                                                                                                                                                                                                                                                                                                  |  |
|             | 12                                                                                     | 2                                                                       | 600-029                                                                                                                                                                              | GUIDE - UPPER SPRING SUPPORT                                                                                                                                                                                                                                                                                                                                                                                                                          |  |
|             | 13                                                                                     | 2                                                                       | 621-030                                                                                                                                                                              | SPRING                                                                                                                                                                                                                                                                                                                                                                                                                                                |  |
|             | 14                                                                                     | 2                                                                       | 622-031                                                                                                                                                                              | SHAFT                                                                                                                                                                                                                                                                                                                                                                                                                                                 |  |
|             | 15                                                                                     | 2                                                                       | 601-032                                                                                                                                                                              | TUBING - SPACER                                                                                                                                                                                                                                                                                                                                                                                                                                       |  |
|             | 16                                                                                     | 1                                                                       | 622-033                                                                                                                                                                              | TUBING - SPACER                                                                                                                                                                                                                                                                                                                                                                                                                                       |  |
|             | 17                                                                                     | 1                                                                       | 600-035                                                                                                                                                                              | CYLINDER ASSEMBLY                                                                                                                                                                                                                                                                                                                                                                                                                                     |  |
|             | 18                                                                                     | 1                                                                       | 622-036                                                                                                                                                                              | HYDRAULIC CYLINDER PIVOT BRACKET ASSEMBLY                                                                                                                                                                                                                                                                                                                                                                                                             |  |
| ľ           | 19                                                                                     | 1                                                                       | 620-037                                                                                                                                                                              | HYDRAULIC HOSE - STANDARD 27" LENGTH                                                                                                                                                                                                                                                                                                                                                                                                                  |  |
|             | 19                                                                                     |                                                                         | 620-037- "L"                                                                                                                                                                         | HYDRAULIC HOSE - "L" = LENGTH IN FEET (30' MAX)                                                                                                                                                                                                                                                                                                                                                                                                       |  |
|             | 20                                                                                     | 1                                                                       | 620-038                                                                                                                                                                              | QUICK CONNECT FITTING                                                                                                                                                                                                                                                                                                                                                                                                                                 |  |
|             | 21                                                                                     | 1                                                                       | 622-040                                                                                                                                                                              | COVER - 622 ROPE GRIPPER                                                                                                                                                                                                                                                                                                                                                                                                                              |  |
|             | 22                                                                                     | 1                                                                       | 600-041 R                                                                                                                                                                            | ANGLE, RIGHT HAND - MOUNTING                                                                                                                                                                                                                                                                                                                                                                                                                          |  |
|             | 23                                                                                     | 1                                                                       | 600-041 L                                                                                                                                                                            | ANGLE, LEFT HAND - MOUNTING                                                                                                                                                                                                                                                                                                                                                                                                                           |  |
| (B)         | 24                                                                                     | 1                                                                       | 620-638-18                                                                                                                                                                           | ACTUATING ANGLE ASSEMBLY - 18mm                                                                                                                                                                                                                                                                                                                                                                                                                       |  |
|             |                                                                                        |                                                                         | 622-635-1                                                                                                                                                                            | SWITCH ASS'Y, LEAD LENGTHS = 10'                                                                                                                                                                                                                                                                                                                                                                                                                      |  |
| (B)         | 25                                                                                     | 1                                                                       | 622-635-2                                                                                                                                                                            | SWITCH ASS'Y, LEAD LENGTHS = 24'                                                                                                                                                                                                                                                                                                                                                                                                                      |  |
|             |                                                                                        |                                                                         | 622-635-3                                                                                                                                                                            | SWITCH ASS'Y, LEAD LENGTHS = 18'                                                                                                                                                                                                                                                                                                                                                                                                                      |  |
|             | 26                                                                                     | 1                                                                       | 622-072                                                                                                                                                                              | MOVABLE SHOE ASSEMBLY                                                                                                                                                                                                                                                                                                                                                                                                                                 |  |
|             | 27                                                                                     | 1                                                                       | 601-078                                                                                                                                                                              | LATCH                                                                                                                                                                                                                                                                                                                                                                                                                                                 |  |
| ľ           | 28                                                                                     |                                                                         | 600-081-1                                                                                                                                                                            |                                                                                                                                                                                                                                                                                                                                                                                                                                                       |  |
|             |                                                                                        | 1                                                                       | 600-081-2                                                                                                                                                                            |                                                                                                                                                                                                                                                                                                                                                                                                                                                       |  |
|             |                                                                                        |                                                                         | 600-081-3                                                                                                                                                                            |                                                                                                                                                                                                                                                                                                                                                                                                                                                       |  |
|             | 29                                                                                     | 1                                                                       | 600-082                                                                                                                                                                              | 801-DC2 90° ANGLE BOX CONNECTOR                                                                                                                                                                                                                                                                                                                                                                                                                       |  |
|             | 30                                                                                     | 1                                                                       | 610-087                                                                                                                                                                              | PARKER #149F-6-4 MALE ELBOW                                                                                                                                                                                                                                                                                                                                                                                                                           |  |
|             | 31                                                                                     | 1                                                                       | 610-091                                                                                                                                                                              | 3-8 x 3-8 NPT STREET 90 DEG. ELBOW                                                                                                                                                                                                                                                                                                                                                                                                                    |  |
|             | 32                                                                                     | 2                                                                       | 600-095                                                                                                                                                                              | WASHER - DOUBLE BOLT                                                                                                                                                                                                                                                                                                                                                                                                                                  |  |
|             | 33                                                                                     | 1                                                                       | 620-100                                                                                                                                                                              | PUMPING UNIT                                                                                                                                                                                                                                                                                                                                                                                                                                          |  |
|             | 34                                                                                     | 1                                                                       | 622-207                                                                                                                                                                              | HOSE GROMMET                                                                                                                                                                                                                                                                                                                                                                                                                                          |  |
|             | 35                                                                                     | 1                                                                       | 620-607                                                                                                                                                                              | SOLENOID LOCKING UNIT                                                                                                                                                                                                                                                                                                                                                                                                                                 |  |
|             | 36                                                                                     | 4                                                                       | 90-033                                                                                                                                                                               | E-CLIP, #X5133-74                                                                                                                                                                                                                                                                                                                                                                                                                                     |  |
| _           | 37                                                                                     | 1                                                                       | P-133                                                                                                                                                                                | ROPE GRIPPER WARNING LABEL - MEDIUM                                                                                                                                                                                                                                                                                                                                                                                                                   |  |
|             | - 7                                                                                    |                                                                         | I                                                                                                                                                                                    |                                                                                                                                                                                                                                                                                                                                                                                                                                                       |  |
|             | 38                                                                                     | 1                                                                       | P-134                                                                                                                                                                                | ROPE GRIPPER WARNING LABEL - LARGE                                                                                                                                                                                                                                                                                                                                                                                                                    |  |
|             | 38<br>39                                                                               | 1                                                                       | P-134<br>P-137                                                                                                                                                                       | ROPE GRIPPER WARNING LABEL - LARGE<br>GRIPPER LUBE INST. STICKER                                                                                                                                                                                                                                                                                                                                                                                      |  |
|             | _                                                                                      |                                                                         |                                                                                                                                                                                      |                                                                                                                                                                                                                                                                                                                                                                                                                                                       |  |
|             | 39                                                                                     | 1                                                                       | P-137                                                                                                                                                                                | GRIPPER LUBE INST. STICKER                                                                                                                                                                                                                                                                                                                                                                                                                            |  |
|             | 39<br>40                                                                               | 1                                                                       | P-137<br>P-141                                                                                                                                                                       | GRIPPER LUBE INST. STICKER IMPORTANT LABEL - APPLIED TO TUBING                                                                                                                                                                                                                                                                                                                                                                                        |  |
|             | 39<br>40<br>41                                                                         | 1 1 1                                                                   | P-137<br>P-141<br>P-144-2                                                                                                                                                            | GRIPPER LUBE INST. STICKER IMPORTANT LABEL - APPLIED TO TUBING AIR BLEED LABEL                                                                                                                                                                                                                                                                                                                                                                        |  |
|             | 39<br>40<br>41<br>42                                                                   | 1<br>1<br>1<br>2                                                        | P-137<br>P-141<br>P-144-2<br>P-186                                                                                                                                                   | GRIPPER LUBE INST. STICKER IMPORTANT LABEL - APPLIED TO TUBING AIR BLEED LABEL ROPE GRIPPER WEAR-IN LINE STICKER                                                                                                                                                                                                                                                                                                                                      |  |
|             | 39<br>40<br>41<br>42<br>43                                                             | 1<br>1<br>1<br>2<br>1                                                   | P-137<br>P-141<br>P-144-2<br>P-186<br>P-192                                                                                                                                          | GRIPPER LUBE INST. STICKER IMPORTANT LABEL - APPLIED TO TUBING AIR BLEED LABEL ROPE GRIPPER WEAR-IN LINE STICKER IMPORTANT NOTICE - LANG LAY ROPES, ROPE GRIPPER 621 ROPE GRIPPER LABEL                                                                                                                                                                                                                                                               |  |
|             | 39<br>40<br>41<br>42<br>43<br>44                                                       | 1<br>1<br>1<br>2<br>1                                                   | P-137 P-141 P-144-2 P-186 P-192 P-219 1/2 - 13 UNC x 1.25"                                                                                                                           | GRIPPER LUBE INST. STICKER IMPORTANT LABEL - APPLIED TO TUBING AIR BLEED LABEL ROPE GRIPPER WEAR-IN LINE STICKER IMPORTANT NOTICE - LANG LAY ROPES, ROPE GRIPPER 621 ROPE GRIPPER LABEL                                                                                                                                                                                                                                                               |  |
|             | 39<br>40<br>41<br>42<br>43<br>44<br>45<br>46<br>47                                     | 1<br>1<br>2<br>1<br>1<br>6                                              | P-137 P-141 P-144-2 P-186 P-192 P-219 1/2 - 13 UNC x 1.25" 1/2 LOCK WASHER 5/16 - 18 UNC x 2.0                                                                                       | GRIPPER LUBE INST. STICKER IMPORTANT LABEL - APPLIED TO TUBING AIR BLEED LABEL ROPE GRIPPER WEAR-IN LINE STICKER IMPORTANT NOTICE - LANG LAY ROPES, ROPE GRIPPER 621 ROPE GRIPPER LABEL HEX HEAD BOLT                                                                                                                                                                                                                                                 |  |
|             | 39<br>40<br>41<br>42<br>43<br>44<br>45<br>46                                           | 1<br>1<br>2<br>1<br>1<br>6<br>6                                         | P-137 P-141 P-144-2 P-186 P-192 P-219 1/2 - 13 UNC x 1.25" 1/2 LOCK WASHER                                                                                                           | GRIPPER LUBE INST. STICKER IMPORTANT LABEL - APPLIED TO TUBING AIR BLEED LABEL ROPE GRIPPER WEAR-IN LINE STICKER IMPORTANT NOTICE - LANG LAY ROPES, ROPE GRIPPER 621 ROPE GRIPPER LABEL HEX HEAD BOLT STANDARD LOCK WASHER                                                                                                                                                                                                                            |  |
|             | 39<br>40<br>41<br>42<br>43<br>44<br>45<br>46<br>47                                     | 1<br>1<br>2<br>1<br>1<br>6<br>6                                         | P-137 P-141 P-144-2 P-186 P-192 P-219 1/2 - 13 UNC x 1.25" 1/2 LOCK WASHER 5/16 - 18 UNC x 2.0                                                                                       | GRIPPER LUBE INST. STICKER IMPORTANT LABEL - APPLIED TO TUBING AIR BLEED LABEL ROPE GRIPPER WEAR-IN LINE STICKER IMPORTANT NOTICE - LANG LAY ROPES, ROPE GRIPPER 621 ROPE GRIPPER LABEL HEX HEAD BOLT STANDARD LOCK WASHER SOCKET HEAD CAP SCREW                                                                                                                                                                                                      |  |
|             | 39<br>40<br>41<br>42<br>43<br>44<br>45<br>46<br>47<br>48                               | 1<br>1<br>2<br>1<br>1<br>6<br>6<br>4                                    | P-137 P-141 P-144-2 P-186 P-192 P-219 1/2 - 13 UNC x 1.25" 1/2 LOCK WASHER 5/16 - 18 UNC x 2.0 5/16" WASHER 1/4 - 20 UNC x 1.5                                                       | GRIPPER LUBE INST. STICKER IMPORTANT LABEL - APPLIED TO TUBING AIR BLEED LABEL ROPE GRIPPER WEAR-IN LINE STICKER IMPORTANT NOTICE - LANG LAY ROPES, ROPE GRIPPER 621 ROPE GRIPPER LABEL HEX HEAD BOLT STANDARD LOCK WASHER SOCKET HEAD CAP SCREW STANDARD WASHER                                                                                                                                                                                      |  |
|             | 39<br>40<br>41<br>42<br>43<br>44<br>45<br>46<br>47<br>48<br>49<br>50<br>51             | 1<br>1<br>2<br>1<br>1<br>6<br>6<br>4<br>4                               | P-137 P-141 P-144-2 P-186 P-192 P-219 1/2 - 13 UNC x 1.25" 1/2 LOCK WASHER 5/16 - 18 UNC x 2.0 5/16" WASHER 1/4 - 20 UNC x 1.5 #10-32 UNF x 0.375"                                   | GRIPPER LUBE INST. STICKER IMPORTANT LABEL - APPLIED TO TUBING AIR BLEED LABEL ROPE GRIPPER WEAR-IN LINE STICKER IMPORTANT NOTICE - LANG LAY ROPES, ROPE GRIPPER 621 ROPE GRIPPER LABEL HEX HEAD BOLT STANDARD LOCK WASHER SOCKET HEAD CAP SCREW STANDARD WASHER HALF DOG SET SCREW                                                                                                                                                                   |  |
|             | 39<br>40<br>41<br>42<br>43<br>44<br>45<br>46<br>47<br>48<br>49<br>50<br>51<br>52       | 1<br>1<br>2<br>1<br>1<br>6<br>6<br>4<br>4<br>2<br>2<br>2<br>8           | P-137 P-141 P-144-2 P-186 P-192 P-219 1/2 - 13 UNC x 1.25" 1/2 LOCK WASHER 5/16 - 18 UNC x 2.0 5/16" WASHER 1/4 - 20 UNC x 1.5 #10-32 UNF x 0.375"                                   | GRIPPER LUBE INST. STICKER IMPORTANT LABEL - APPLIED TO TUBING AIR BLEED LABEL ROPE GRIPPER WEAR-IN LINE STICKER IMPORTANT NOTICE - LANG LAY ROPES, ROPE GRIPPER 621 ROPE GRIPPER LABEL HEX HEAD BOLT STANDARD LOCK WASHER SOCKET HEAD CAP SCREW STANDARD WASHER HALF DOG SET SCREW SOCKET HEAD CAP SCREW SOCKET HEAD CAP SCREW SOCKET HEAD CAP SCREW STANDARD LOCK WASHER                                                                            |  |
|             | 39<br>40<br>41<br>42<br>43<br>44<br>45<br>46<br>47<br>48<br>49<br>50<br>51             | 1<br>1<br>2<br>1<br>1<br>6<br>6<br>4<br>4<br>2<br>2                     | P-137 P-141 P-144-2 P-186 P-192 P-219 1/2 - 13 UNC x 1.25" 1/2 LOCK WASHER 5/16 - 18 UNC x 2.0 5/16" WASHER 1/4 - 20 UNC x 1.5 #10-32 UNF x 0.375" #10-32 UNF x 0.75                 | GRIPPER LUBE INST. STICKER IMPORTANT LABEL - APPLIED TO TUBING AIR BLEED LABEL ROPE GRIPPER WEAR-IN LINE STICKER IMPORTANT NOTICE - LANG LAY ROPES, ROPE GRIPPER 621 ROPE GRIPPER LABEL HEX HEAD BOLT STANDARD LOCK WASHER SOCKET HEAD CAP SCREW STANDARD WASHER HALF DOG SET SCREW SOCKET HEAD CAP SCREW SOCKET HEAD CAP SCREW                                                                                                                       |  |
|             | 39<br>40<br>41<br>42<br>43<br>44<br>45<br>46<br>47<br>48<br>49<br>50<br>51<br>52       | 1<br>1<br>2<br>1<br>1<br>6<br>6<br>4<br>4<br>2<br>2<br>2<br>8<br>1<br>4 | P-137 P-141 P-144-2 P-186 P-192 P-219 1/2 - 13 UNC x 1.25" 1/2 LOCK WASHER 5/16 - 18 UNC x 2.0 5/16" WASHER 1/4 - 20 UNC x 1.5 #10-32 UNF x 0.375" #10-32 UNF x 0.75 #10 LOCK WASHER | GRIPPER LUBE INST. STICKER IMPORTANT LABEL - APPLIED TO TUBING AIR BLEED LABEL ROPE GRIPPER WEAR-IN LINE STICKER IMPORTANT NOTICE - LANG LAY ROPES, ROPE GRIPPER 621 ROPE GRIPPER LABEL HEX HEAD BOLT STANDARD LOCK WASHER SOCKET HEAD CAP SCREW STANDARD WASHER HALF DOG SET SCREW SOCKET HEAD CAP SCREW SOCKET HEAD CAP SCREW STANDARD LOCK WASHER SOCKET HEAD CAP SCREW SOCKET HEAD CAP SCREW STANDARD LOCK WASHER SET SCREW SOCKET HEAD CAP SCREW |  |
|             | 39<br>40<br>41<br>42<br>43<br>44<br>45<br>46<br>47<br>48<br>49<br>50<br>51<br>52<br>53 | 1<br>1<br>2<br>1<br>6<br>6<br>4<br>4<br>2<br>2<br>2<br>8<br>1           | P-137 P-141 P-144-2 P-186 P-192 P-219 1/2 - 13 UNC x 1.25" 1/2 LOCK WASHER 5/16 - 18 UNC x 2.0 5/16" WASHER 1/4 - 20 UNC x 1.5 #10-32 UNF x 0.375" #10-32 UNF x 0.75 #10 LOCK WASHER | GRIPPER LUBE INST. STICKER IMPORTANT LABEL - APPLIED TO TUBING AIR BLEED LABEL ROPE GRIPPER WEAR-IN LINE STICKER IMPORTANT NOTICE - LANG LAY ROPES, ROPE GRIPPER 621 ROPE GRIPPER LABEL HEX HEAD BOLT STANDARD LOCK WASHER SOCKET HEAD CAP SCREW STANDARD WASHER HALF DOG SET SCREW SOCKET HEAD CAP SCREW SOCKET HEAD CAP SCREW SOCKET HEAD CAP SCREW SOCKET HEAD CAP SCREW STANDARD LOCK WASHER SET SCREW                                            |  |