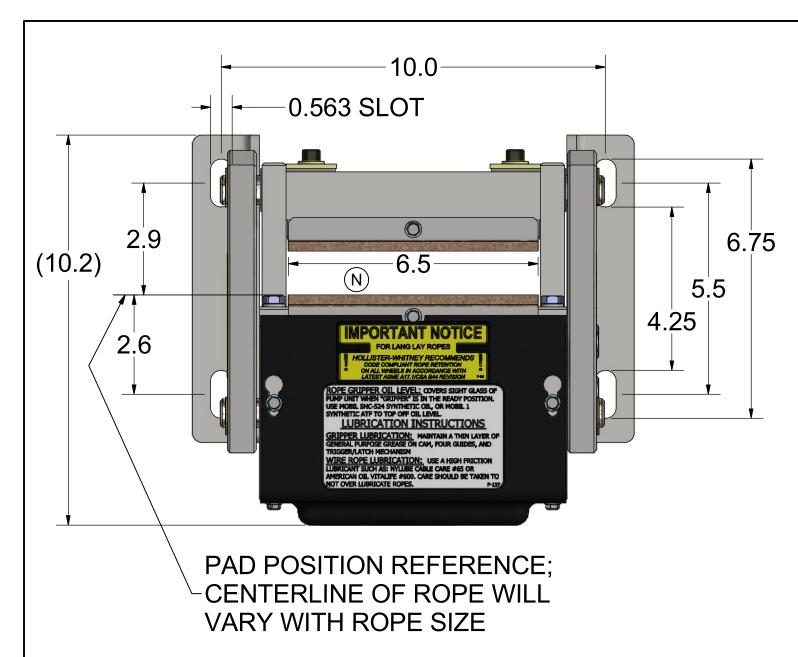

# NOTE:

- 1. QTY LISTED FOR ITEMS 3, 4 & 5 ARE STANDARD. ACTUAL QTY MAY VARY WITH ROPE DIAMETER.
- 2. REFERENCE DIMENSIONS SHOWN TO AID IN SETUP AND INSTALL

| -<br>-<br>- |                                                                                        |                                                                         | TARTIVOIVIBLIC                                                                                                                                                                       | DESCRIPTION                                                                                                                                                                                                                                                                                                                                                                                                                                           |  |
|-------------|----------------------------------------------------------------------------------------|-------------------------------------------------------------------------|--------------------------------------------------------------------------------------------------------------------------------------------------------------------------------------|-------------------------------------------------------------------------------------------------------------------------------------------------------------------------------------------------------------------------------------------------------------------------------------------------------------------------------------------------------------------------------------------------------------------------------------------------------|--|
|             | 1                                                                                      | 1                                                                       | 622-003                                                                                                                                                                              | STATIONARY SHOE ASSEMBLY                                                                                                                                                                                                                                                                                                                                                                                                                              |  |
|             | 2                                                                                      | 2                                                                       | 620-007                                                                                                                                                                              | SHAFT SUPPORT BLOCK                                                                                                                                                                                                                                                                                                                                                                                                                                   |  |
|             | 3                                                                                      | 4                                                                       | 620-008                                                                                                                                                                              | SPACER (11 GA.) - LINING WEAR                                                                                                                                                                                                                                                                                                                                                                                                                         |  |
|             | 4                                                                                      | 2                                                                       | 620-008-1                                                                                                                                                                            | SPACER (16 GA.) - LINING WEAR                                                                                                                                                                                                                                                                                                                                                                                                                         |  |
|             | 5                                                                                      | 2                                                                       | 620-008-2                                                                                                                                                                            | SPACER (22 GA.) - LINING WEAR                                                                                                                                                                                                                                                                                                                                                                                                                         |  |
|             | 6                                                                                      | 1                                                                       | 622-015                                                                                                                                                                              | TUBING ASSEMBLY                                                                                                                                                                                                                                                                                                                                                                                                                                       |  |
|             | 7                                                                                      | 2                                                                       | 622-018                                                                                                                                                                              | SHAFT - ROTATING & NON-ROTATING                                                                                                                                                                                                                                                                                                                                                                                                                       |  |
|             | 8                                                                                      | 2                                                                       | 600-020                                                                                                                                                                              | CONNECTING ARM ASSEMBLY                                                                                                                                                                                                                                                                                                                                                                                                                               |  |
|             | 9                                                                                      | 2                                                                       | 622-022                                                                                                                                                                              | LINING ASSEMBLY                                                                                                                                                                                                                                                                                                                                                                                                                                       |  |
|             | 10                                                                                     | 2                                                                       | 600-025                                                                                                                                                                              | LOWER SPRING GUIDE ASSEMBLY                                                                                                                                                                                                                                                                                                                                                                                                                           |  |
|             | 11                                                                                     | 2                                                                       | 600-027                                                                                                                                                                              | UPPER SPRING SUPPORT                                                                                                                                                                                                                                                                                                                                                                                                                                  |  |
|             | 12                                                                                     | 2                                                                       | 600-029                                                                                                                                                                              | GUIDE - UPPER SPRING SUPPORT                                                                                                                                                                                                                                                                                                                                                                                                                          |  |
|             | 13                                                                                     | 2                                                                       | 621-030                                                                                                                                                                              | SPRING                                                                                                                                                                                                                                                                                                                                                                                                                                                |  |
|             | 14                                                                                     | 2                                                                       | 622-031                                                                                                                                                                              | SHAFT                                                                                                                                                                                                                                                                                                                                                                                                                                                 |  |
|             | 15                                                                                     | 2                                                                       | 601-032                                                                                                                                                                              | TUBING - SPACER                                                                                                                                                                                                                                                                                                                                                                                                                                       |  |
|             | 16                                                                                     | 1                                                                       | 622-033                                                                                                                                                                              | TUBING - SPACER                                                                                                                                                                                                                                                                                                                                                                                                                                       |  |
|             | 17                                                                                     | 1                                                                       | 600-035                                                                                                                                                                              | CYLINDER ASSEMBLY                                                                                                                                                                                                                                                                                                                                                                                                                                     |  |
|             | 18                                                                                     | 1                                                                       | 622-036                                                                                                                                                                              | HYDRAULIC CYLINDER PIVOT BRACKET ASSEMBLY                                                                                                                                                                                                                                                                                                                                                                                                             |  |
| ľ           | 19                                                                                     | 1                                                                       | 620-037                                                                                                                                                                              | HYDRAULIC HOSE - STANDARD 27" LENGTH                                                                                                                                                                                                                                                                                                                                                                                                                  |  |
|             | 19                                                                                     |                                                                         | 620-037- "L"                                                                                                                                                                         | HYDRAULIC HOSE - "L" = LENGTH IN FEET (30' MAX)                                                                                                                                                                                                                                                                                                                                                                                                       |  |
|             | 20                                                                                     | 1                                                                       | 620-038                                                                                                                                                                              | QUICK CONNECT FITTING                                                                                                                                                                                                                                                                                                                                                                                                                                 |  |
|             | 21                                                                                     | 1                                                                       | 622-040                                                                                                                                                                              | COVER - 622 ROPE GRIPPER                                                                                                                                                                                                                                                                                                                                                                                                                              |  |
|             | 22                                                                                     | 1                                                                       | 600-041 R                                                                                                                                                                            | ANGLE, RIGHT HAND - MOUNTING                                                                                                                                                                                                                                                                                                                                                                                                                          |  |
|             | 23                                                                                     | 1                                                                       | 600-041 L                                                                                                                                                                            | ANGLE, LEFT HAND - MOUNTING                                                                                                                                                                                                                                                                                                                                                                                                                           |  |
| (B)         | 24                                                                                     | 1                                                                       | 620-638-18                                                                                                                                                                           | ACTUATING ANGLE ASSEMBLY - 18mm                                                                                                                                                                                                                                                                                                                                                                                                                       |  |
|             |                                                                                        |                                                                         | 622-635-1                                                                                                                                                                            | SWITCH ASS'Y, LEAD LENGTHS = 10'                                                                                                                                                                                                                                                                                                                                                                                                                      |  |
| (B)         | 25                                                                                     | 1                                                                       | 622-635-2                                                                                                                                                                            | SWITCH ASS'Y, LEAD LENGTHS = 24'                                                                                                                                                                                                                                                                                                                                                                                                                      |  |
|             |                                                                                        |                                                                         | 622-635-3                                                                                                                                                                            | SWITCH ASS'Y, LEAD LENGTHS = 18'                                                                                                                                                                                                                                                                                                                                                                                                                      |  |
|             | 26                                                                                     | 1                                                                       | 622-072                                                                                                                                                                              | MOVABLE SHOE ASSEMBLY                                                                                                                                                                                                                                                                                                                                                                                                                                 |  |
|             | 27                                                                                     | 1                                                                       | 601-078                                                                                                                                                                              | LATCH                                                                                                                                                                                                                                                                                                                                                                                                                                                 |  |
| ľ           | 28                                                                                     |                                                                         | 600-081-1                                                                                                                                                                            |                                                                                                                                                                                                                                                                                                                                                                                                                                                       |  |
|             |                                                                                        | 1                                                                       | 600-081-2                                                                                                                                                                            |                                                                                                                                                                                                                                                                                                                                                                                                                                                       |  |
|             |                                                                                        |                                                                         | 600-081-3                                                                                                                                                                            |                                                                                                                                                                                                                                                                                                                                                                                                                                                       |  |
|             | 29                                                                                     | 1                                                                       | 600-082                                                                                                                                                                              | 801-DC2 90° ANGLE BOX CONNECTOR                                                                                                                                                                                                                                                                                                                                                                                                                       |  |
|             | 30                                                                                     | 1                                                                       | 610-087                                                                                                                                                                              | PARKER #149F-6-4 MALE ELBOW                                                                                                                                                                                                                                                                                                                                                                                                                           |  |
|             | 31                                                                                     | 1                                                                       | 610-091                                                                                                                                                                              | 3-8 x 3-8 NPT STREET 90 DEG. ELBOW                                                                                                                                                                                                                                                                                                                                                                                                                    |  |
|             | 32                                                                                     | 2                                                                       | 600-095                                                                                                                                                                              | WASHER - DOUBLE BOLT                                                                                                                                                                                                                                                                                                                                                                                                                                  |  |
|             | 33                                                                                     | 1                                                                       | 620-100                                                                                                                                                                              | PUMPING UNIT                                                                                                                                                                                                                                                                                                                                                                                                                                          |  |
|             | 34                                                                                     | 1                                                                       | 622-207                                                                                                                                                                              | HOSE GROMMET                                                                                                                                                                                                                                                                                                                                                                                                                                          |  |
|             | 35                                                                                     | 1                                                                       | 620-607                                                                                                                                                                              | SOLENOID LOCKING UNIT                                                                                                                                                                                                                                                                                                                                                                                                                                 |  |
|             | 36                                                                                     | 4                                                                       | 90-033                                                                                                                                                                               | E-CLIP, #X5133-74                                                                                                                                                                                                                                                                                                                                                                                                                                     |  |
| _           | 37                                                                                     | 1                                                                       | P-133                                                                                                                                                                                | ROPE GRIPPER WARNING LABEL - MEDIUM                                                                                                                                                                                                                                                                                                                                                                                                                   |  |
|             | - 7                                                                                    |                                                                         | I                                                                                                                                                                                    |                                                                                                                                                                                                                                                                                                                                                                                                                                                       |  |
|             | 38                                                                                     | 1                                                                       | P-134                                                                                                                                                                                | ROPE GRIPPER WARNING LABEL - LARGE                                                                                                                                                                                                                                                                                                                                                                                                                    |  |
|             | 38<br>39                                                                               | 1                                                                       | P-134<br>P-137                                                                                                                                                                       | ROPE GRIPPER WARNING LABEL - LARGE<br>GRIPPER LUBE INST. STICKER                                                                                                                                                                                                                                                                                                                                                                                      |  |
|             | _                                                                                      |                                                                         |                                                                                                                                                                                      |                                                                                                                                                                                                                                                                                                                                                                                                                                                       |  |
|             | 39                                                                                     | 1                                                                       | P-137                                                                                                                                                                                | GRIPPER LUBE INST. STICKER                                                                                                                                                                                                                                                                                                                                                                                                                            |  |
|             | 39<br>40                                                                               | 1                                                                       | P-137<br>P-141                                                                                                                                                                       | GRIPPER LUBE INST. STICKER IMPORTANT LABEL - APPLIED TO TUBING                                                                                                                                                                                                                                                                                                                                                                                        |  |
|             | 39<br>40<br>41                                                                         | 1 1 1                                                                   | P-137<br>P-141<br>P-144-2                                                                                                                                                            | GRIPPER LUBE INST. STICKER IMPORTANT LABEL - APPLIED TO TUBING AIR BLEED LABEL                                                                                                                                                                                                                                                                                                                                                                        |  |
|             | 39<br>40<br>41<br>42                                                                   | 1<br>1<br>1<br>2                                                        | P-137<br>P-141<br>P-144-2<br>P-186                                                                                                                                                   | GRIPPER LUBE INST. STICKER IMPORTANT LABEL - APPLIED TO TUBING AIR BLEED LABEL ROPE GRIPPER WEAR-IN LINE STICKER                                                                                                                                                                                                                                                                                                                                      |  |
|             | 39<br>40<br>41<br>42<br>43                                                             | 1<br>1<br>1<br>2<br>1                                                   | P-137<br>P-141<br>P-144-2<br>P-186<br>P-192                                                                                                                                          | GRIPPER LUBE INST. STICKER IMPORTANT LABEL - APPLIED TO TUBING AIR BLEED LABEL ROPE GRIPPER WEAR-IN LINE STICKER IMPORTANT NOTICE - LANG LAY ROPES, ROPE GRIPPER 621 ROPE GRIPPER LABEL                                                                                                                                                                                                                                                               |  |
|             | 39<br>40<br>41<br>42<br>43<br>44                                                       | 1<br>1<br>1<br>2<br>1                                                   | P-137 P-141 P-144-2 P-186 P-192 P-219 1/2 - 13 UNC x 1.25"                                                                                                                           | GRIPPER LUBE INST. STICKER IMPORTANT LABEL - APPLIED TO TUBING AIR BLEED LABEL ROPE GRIPPER WEAR-IN LINE STICKER IMPORTANT NOTICE - LANG LAY ROPES, ROPE GRIPPER 621 ROPE GRIPPER LABEL                                                                                                                                                                                                                                                               |  |
|             | 39<br>40<br>41<br>42<br>43<br>44<br>45<br>46<br>47                                     | 1<br>1<br>2<br>1<br>1<br>6                                              | P-137 P-141 P-144-2 P-186 P-192 P-219 1/2 - 13 UNC x 1.25" 1/2 LOCK WASHER 5/16 - 18 UNC x 2.0                                                                                       | GRIPPER LUBE INST. STICKER IMPORTANT LABEL - APPLIED TO TUBING AIR BLEED LABEL ROPE GRIPPER WEAR-IN LINE STICKER IMPORTANT NOTICE - LANG LAY ROPES, ROPE GRIPPER 621 ROPE GRIPPER LABEL HEX HEAD BOLT                                                                                                                                                                                                                                                 |  |
|             | 39<br>40<br>41<br>42<br>43<br>44<br>45<br>46                                           | 1<br>1<br>2<br>1<br>1<br>6<br>6                                         | P-137 P-141 P-144-2 P-186 P-192 P-219 1/2 - 13 UNC x 1.25" 1/2 LOCK WASHER                                                                                                           | GRIPPER LUBE INST. STICKER IMPORTANT LABEL - APPLIED TO TUBING AIR BLEED LABEL ROPE GRIPPER WEAR-IN LINE STICKER IMPORTANT NOTICE - LANG LAY ROPES, ROPE GRIPPER 621 ROPE GRIPPER LABEL HEX HEAD BOLT STANDARD LOCK WASHER                                                                                                                                                                                                                            |  |
|             | 39<br>40<br>41<br>42<br>43<br>44<br>45<br>46<br>47                                     | 1<br>1<br>2<br>1<br>1<br>6<br>6                                         | P-137 P-141 P-144-2 P-186 P-192 P-219 1/2 - 13 UNC x 1.25" 1/2 LOCK WASHER 5/16 - 18 UNC x 2.0                                                                                       | GRIPPER LUBE INST. STICKER IMPORTANT LABEL - APPLIED TO TUBING AIR BLEED LABEL ROPE GRIPPER WEAR-IN LINE STICKER IMPORTANT NOTICE - LANG LAY ROPES, ROPE GRIPPER 621 ROPE GRIPPER LABEL HEX HEAD BOLT STANDARD LOCK WASHER SOCKET HEAD CAP SCREW                                                                                                                                                                                                      |  |
|             | 39<br>40<br>41<br>42<br>43<br>44<br>45<br>46<br>47<br>48                               | 1<br>1<br>2<br>1<br>1<br>6<br>6<br>4                                    | P-137 P-141 P-144-2 P-186 P-192 P-219 1/2 - 13 UNC x 1.25" 1/2 LOCK WASHER 5/16 - 18 UNC x 2.0 5/16" WASHER 1/4 - 20 UNC x 1.5                                                       | GRIPPER LUBE INST. STICKER IMPORTANT LABEL - APPLIED TO TUBING AIR BLEED LABEL ROPE GRIPPER WEAR-IN LINE STICKER IMPORTANT NOTICE - LANG LAY ROPES, ROPE GRIPPER 621 ROPE GRIPPER LABEL HEX HEAD BOLT STANDARD LOCK WASHER SOCKET HEAD CAP SCREW STANDARD WASHER                                                                                                                                                                                      |  |
|             | 39<br>40<br>41<br>42<br>43<br>44<br>45<br>46<br>47<br>48<br>49<br>50<br>51             | 1<br>1<br>2<br>1<br>1<br>6<br>6<br>4<br>4                               | P-137 P-141 P-144-2 P-186 P-192 P-219 1/2 - 13 UNC x 1.25" 1/2 LOCK WASHER 5/16 - 18 UNC x 2.0 5/16" WASHER 1/4 - 20 UNC x 1.5 #10-32 UNF x 0.375"                                   | GRIPPER LUBE INST. STICKER IMPORTANT LABEL - APPLIED TO TUBING AIR BLEED LABEL ROPE GRIPPER WEAR-IN LINE STICKER IMPORTANT NOTICE - LANG LAY ROPES, ROPE GRIPPER 621 ROPE GRIPPER LABEL HEX HEAD BOLT STANDARD LOCK WASHER SOCKET HEAD CAP SCREW STANDARD WASHER HALF DOG SET SCREW                                                                                                                                                                   |  |
|             | 39<br>40<br>41<br>42<br>43<br>44<br>45<br>46<br>47<br>48<br>49<br>50<br>51<br>52       | 1<br>1<br>2<br>1<br>1<br>6<br>6<br>4<br>4<br>2<br>2<br>2<br>8           | P-137 P-141 P-144-2 P-186 P-192 P-219 1/2 - 13 UNC x 1.25" 1/2 LOCK WASHER 5/16 - 18 UNC x 2.0 5/16" WASHER 1/4 - 20 UNC x 1.5 #10-32 UNF x 0.375"                                   | GRIPPER LUBE INST. STICKER IMPORTANT LABEL - APPLIED TO TUBING AIR BLEED LABEL ROPE GRIPPER WEAR-IN LINE STICKER IMPORTANT NOTICE - LANG LAY ROPES, ROPE GRIPPER 621 ROPE GRIPPER LABEL HEX HEAD BOLT STANDARD LOCK WASHER SOCKET HEAD CAP SCREW STANDARD WASHER HALF DOG SET SCREW SOCKET HEAD CAP SCREW SOCKET HEAD CAP SCREW SOCKET HEAD CAP SCREW STANDARD LOCK WASHER                                                                            |  |
|             | 39<br>40<br>41<br>42<br>43<br>44<br>45<br>46<br>47<br>48<br>49<br>50<br>51             | 1<br>1<br>2<br>1<br>1<br>6<br>6<br>4<br>4<br>2<br>2                     | P-137 P-141 P-144-2 P-186 P-192 P-219 1/2 - 13 UNC x 1.25" 1/2 LOCK WASHER 5/16 - 18 UNC x 2.0 5/16" WASHER 1/4 - 20 UNC x 1.5 #10-32 UNF x 0.375" #10-32 UNF x 0.75                 | GRIPPER LUBE INST. STICKER IMPORTANT LABEL - APPLIED TO TUBING AIR BLEED LABEL ROPE GRIPPER WEAR-IN LINE STICKER IMPORTANT NOTICE - LANG LAY ROPES, ROPE GRIPPER 621 ROPE GRIPPER LABEL HEX HEAD BOLT STANDARD LOCK WASHER SOCKET HEAD CAP SCREW STANDARD WASHER HALF DOG SET SCREW SOCKET HEAD CAP SCREW SOCKET HEAD CAP SCREW                                                                                                                       |  |
|             | 39<br>40<br>41<br>42<br>43<br>44<br>45<br>46<br>47<br>48<br>49<br>50<br>51<br>52       | 1<br>1<br>2<br>1<br>1<br>6<br>6<br>4<br>4<br>2<br>2<br>2<br>8<br>1<br>4 | P-137 P-141 P-144-2 P-186 P-192 P-219 1/2 - 13 UNC x 1.25" 1/2 LOCK WASHER 5/16 - 18 UNC x 2.0 5/16" WASHER 1/4 - 20 UNC x 1.5 #10-32 UNF x 0.375" #10-32 UNF x 0.75 #10 LOCK WASHER | GRIPPER LUBE INST. STICKER IMPORTANT LABEL - APPLIED TO TUBING AIR BLEED LABEL ROPE GRIPPER WEAR-IN LINE STICKER IMPORTANT NOTICE - LANG LAY ROPES, ROPE GRIPPER 621 ROPE GRIPPER LABEL HEX HEAD BOLT STANDARD LOCK WASHER SOCKET HEAD CAP SCREW STANDARD WASHER HALF DOG SET SCREW SOCKET HEAD CAP SCREW SOCKET HEAD CAP SCREW STANDARD LOCK WASHER SOCKET HEAD CAP SCREW SOCKET HEAD CAP SCREW STANDARD LOCK WASHER SET SCREW SOCKET HEAD CAP SCREW |  |
|             | 39<br>40<br>41<br>42<br>43<br>44<br>45<br>46<br>47<br>48<br>49<br>50<br>51<br>52<br>53 | 1<br>1<br>2<br>1<br>6<br>6<br>4<br>4<br>2<br>2<br>2<br>8<br>1           | P-137 P-141 P-144-2 P-186 P-192 P-219 1/2 - 13 UNC x 1.25" 1/2 LOCK WASHER 5/16 - 18 UNC x 2.0 5/16" WASHER 1/4 - 20 UNC x 1.5 #10-32 UNF x 0.375" #10-32 UNF x 0.75 #10 LOCK WASHER | GRIPPER LUBE INST. STICKER IMPORTANT LABEL - APPLIED TO TUBING AIR BLEED LABEL ROPE GRIPPER WEAR-IN LINE STICKER IMPORTANT NOTICE - LANG LAY ROPES, ROPE GRIPPER 621 ROPE GRIPPER LABEL HEX HEAD BOLT STANDARD LOCK WASHER SOCKET HEAD CAP SCREW STANDARD WASHER HALF DOG SET SCREW SOCKET HEAD CAP SCREW SOCKET HEAD CAP SCREW SOCKET HEAD CAP SCREW SOCKET HEAD CAP SCREW STANDARD LOCK WASHER SET SCREW                                            |  |

PART NUMBER DESCRIPTION

"ROPE GRIPPER" ASSEMBLY

DRAWN SCALE MATERIAL
BY LTL 1/2.5 SEE PARTS LIST
SHEET SIZE DATE
C 7/31/2019

REFERENCE TOL.
ALL DIMENSIONS REFERENCE UNLESS OTHERWISE SPECIFIED
621
SHEET 1 OF 2