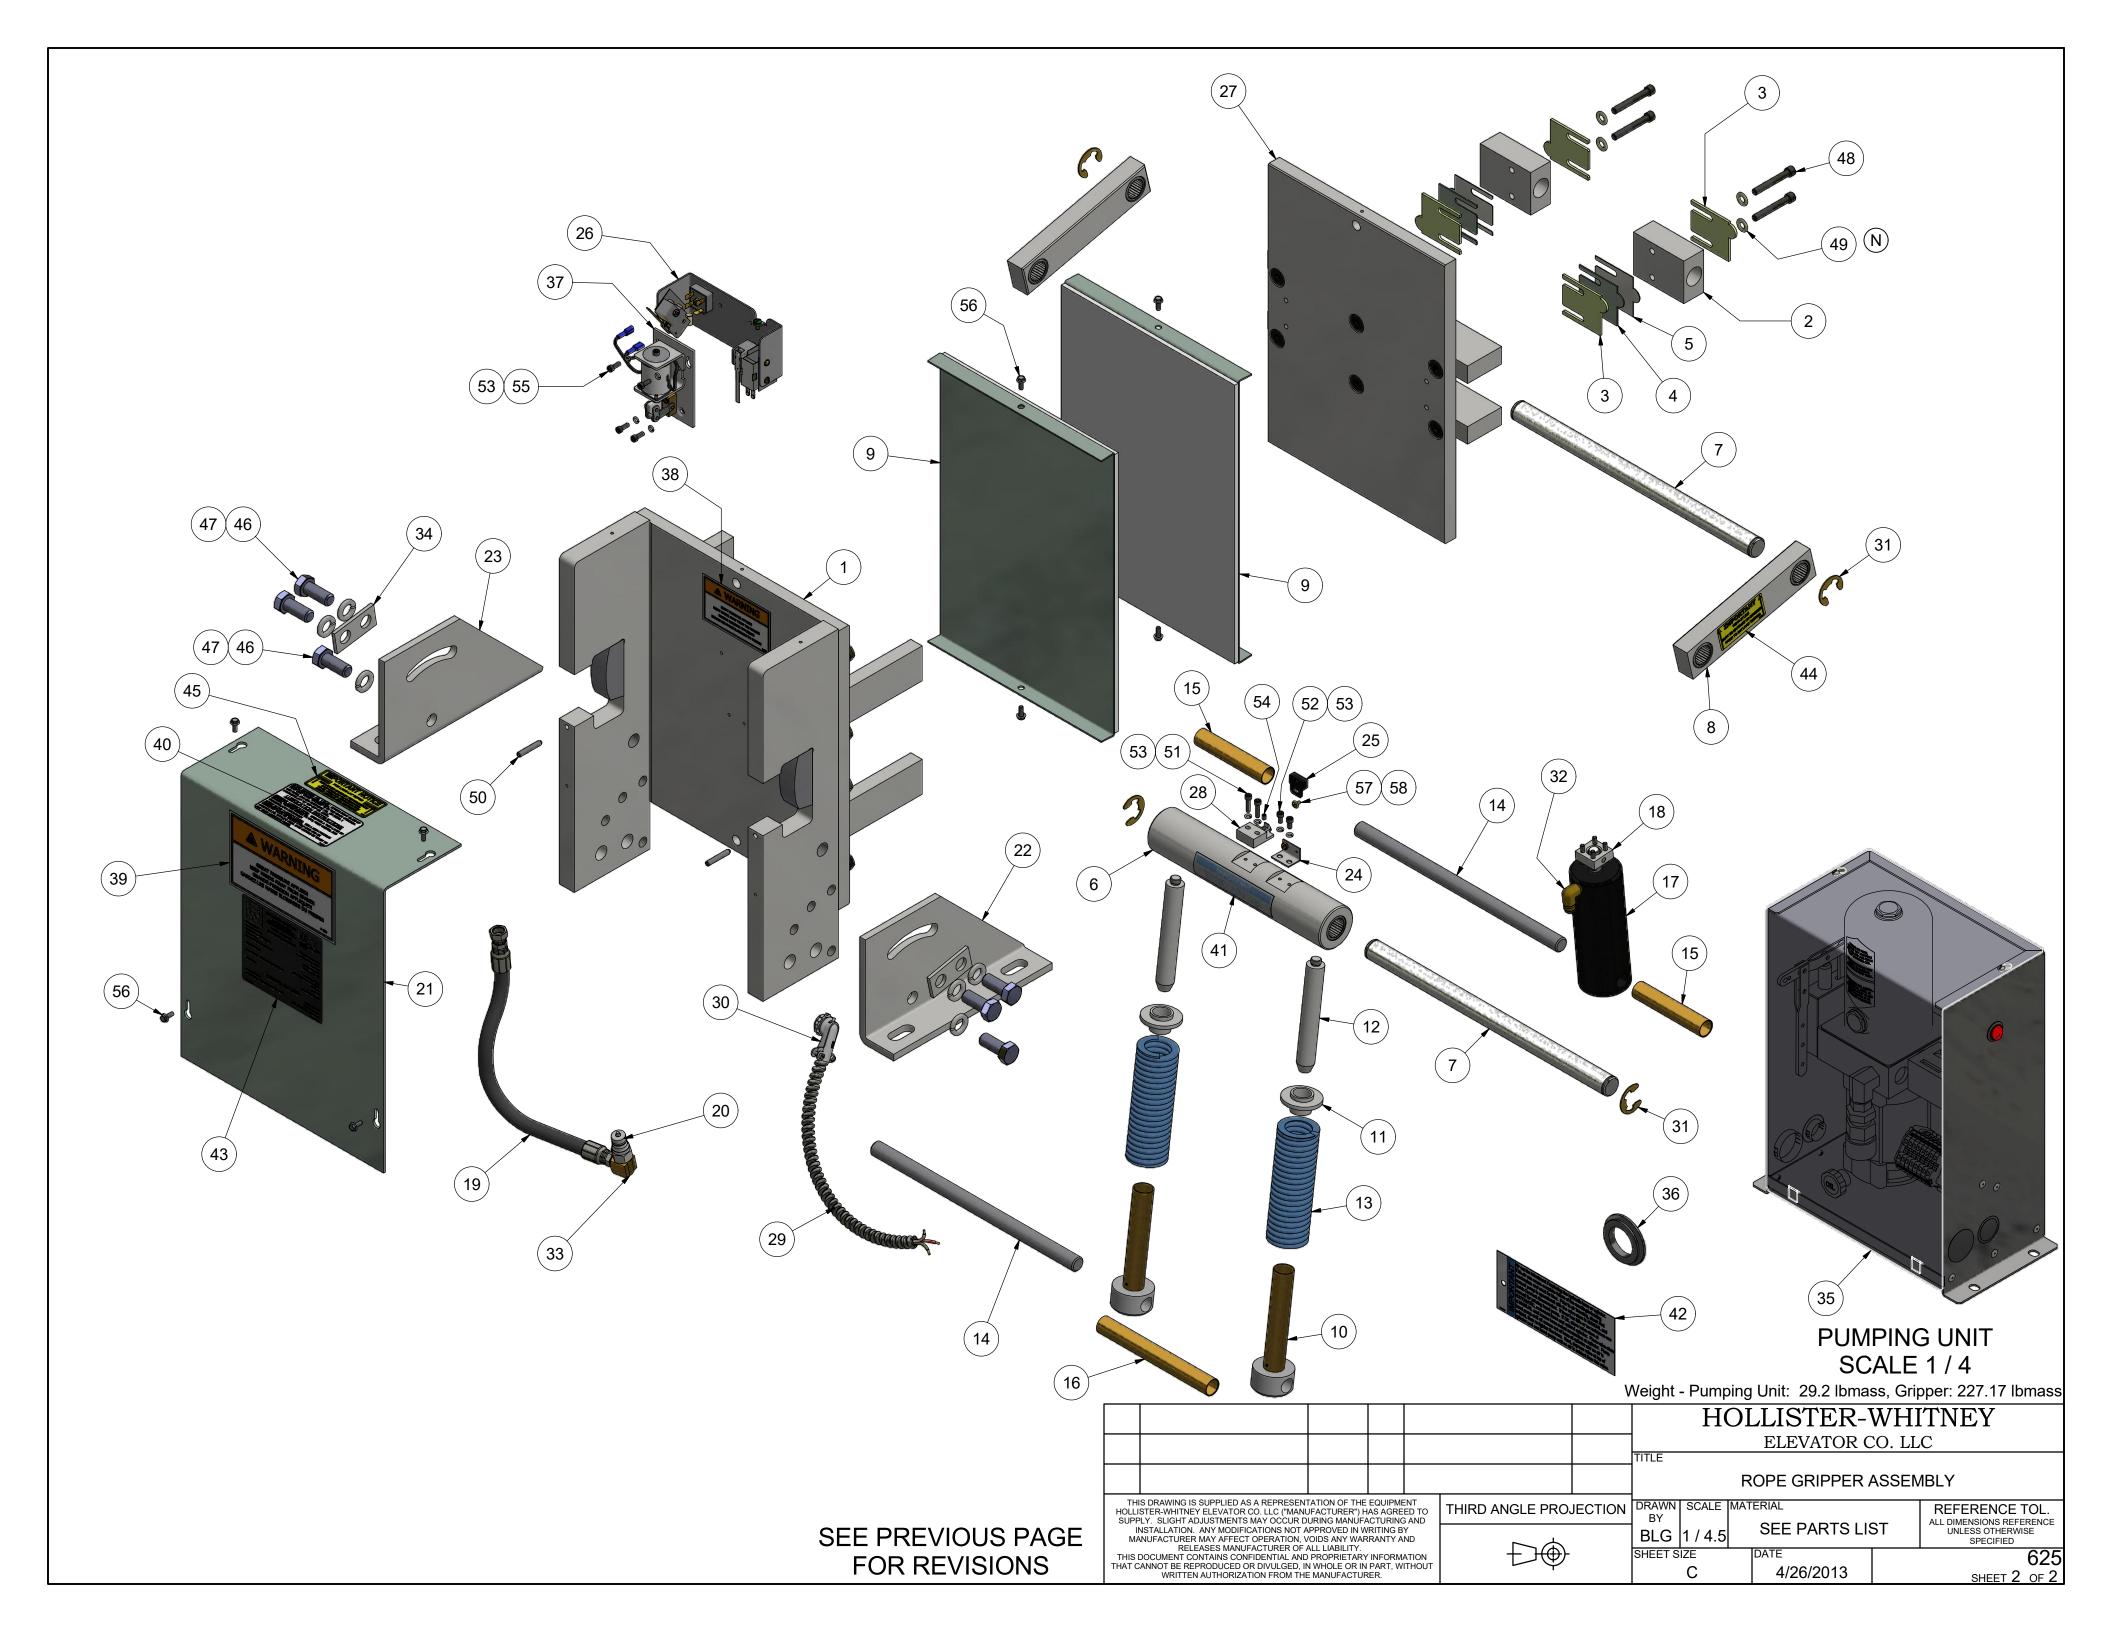

# NOTE:

- 1. QTY LISTED FOR ITEMS 3, 4 & 5 ARE STANDARD. ACTUAL QTY MAY VARY WITH ROPE DIAMETER.
- 2. REFERENCE DIMENSIONS SHOWN TO AID IN SETUP AND INSTALL

| -<br>-<br>- |                                                                                        |                                                                         | TARTIVOIVIBLIC                                                                                                                                                                       | DESCRIPTION                                                                                                                                                                                                                                                                                                                                                                                                                                           |  |
|-------------|----------------------------------------------------------------------------------------|-------------------------------------------------------------------------|--------------------------------------------------------------------------------------------------------------------------------------------------------------------------------------|-------------------------------------------------------------------------------------------------------------------------------------------------------------------------------------------------------------------------------------------------------------------------------------------------------------------------------------------------------------------------------------------------------------------------------------------------------|--|
|             | 1                                                                                      | 1                                                                       | 622-003                                                                                                                                                                              | STATIONARY SHOE ASSEMBLY                                                                                                                                                                                                                                                                                                                                                                                                                              |  |
|             | 2                                                                                      | 2                                                                       | 620-007                                                                                                                                                                              | SHAFT SUPPORT BLOCK                                                                                                                                                                                                                                                                                                                                                                                                                                   |  |
|             | 3                                                                                      | 4                                                                       | 620-008                                                                                                                                                                              | SPACER (11 GA.) - LINING WEAR                                                                                                                                                                                                                                                                                                                                                                                                                         |  |
|             | 4                                                                                      | 2                                                                       | 620-008-1                                                                                                                                                                            | SPACER (16 GA.) - LINING WEAR                                                                                                                                                                                                                                                                                                                                                                                                                         |  |
|             | 5                                                                                      | 2                                                                       | 620-008-2                                                                                                                                                                            | SPACER (22 GA.) - LINING WEAR                                                                                                                                                                                                                                                                                                                                                                                                                         |  |
|             | 6                                                                                      | 1                                                                       | 622-015                                                                                                                                                                              | TUBING ASSEMBLY                                                                                                                                                                                                                                                                                                                                                                                                                                       |  |
|             | 7                                                                                      | 2                                                                       | 622-018                                                                                                                                                                              | SHAFT - ROTATING & NON-ROTATING                                                                                                                                                                                                                                                                                                                                                                                                                       |  |
|             | 8                                                                                      | 2                                                                       | 600-020                                                                                                                                                                              | CONNECTING ARM ASSEMBLY                                                                                                                                                                                                                                                                                                                                                                                                                               |  |
|             | 9                                                                                      | 2                                                                       | 622-022                                                                                                                                                                              | LINING ASSEMBLY                                                                                                                                                                                                                                                                                                                                                                                                                                       |  |
|             | 10                                                                                     | 2                                                                       | 600-025                                                                                                                                                                              | LOWER SPRING GUIDE ASSEMBLY                                                                                                                                                                                                                                                                                                                                                                                                                           |  |
|             | 11                                                                                     | 2                                                                       | 600-027                                                                                                                                                                              | UPPER SPRING SUPPORT                                                                                                                                                                                                                                                                                                                                                                                                                                  |  |
|             | 12                                                                                     | 2                                                                       | 600-029                                                                                                                                                                              | GUIDE - UPPER SPRING SUPPORT                                                                                                                                                                                                                                                                                                                                                                                                                          |  |
|             | 13                                                                                     | 2                                                                       | 621-030                                                                                                                                                                              | SPRING                                                                                                                                                                                                                                                                                                                                                                                                                                                |  |
|             | 14                                                                                     | 2                                                                       | 622-031                                                                                                                                                                              | SHAFT                                                                                                                                                                                                                                                                                                                                                                                                                                                 |  |
|             | 15                                                                                     | 2                                                                       | 601-032                                                                                                                                                                              | TUBING - SPACER                                                                                                                                                                                                                                                                                                                                                                                                                                       |  |
|             | 16                                                                                     | 1                                                                       | 622-033                                                                                                                                                                              | TUBING - SPACER                                                                                                                                                                                                                                                                                                                                                                                                                                       |  |
|             | 17                                                                                     | 1                                                                       | 600-035                                                                                                                                                                              | CYLINDER ASSEMBLY                                                                                                                                                                                                                                                                                                                                                                                                                                     |  |
|             | 18                                                                                     | 1                                                                       | 622-036                                                                                                                                                                              | HYDRAULIC CYLINDER PIVOT BRACKET ASSEMBLY                                                                                                                                                                                                                                                                                                                                                                                                             |  |
| ľ           | 19                                                                                     | 1                                                                       | 620-037                                                                                                                                                                              | HYDRAULIC HOSE - STANDARD 27" LENGTH                                                                                                                                                                                                                                                                                                                                                                                                                  |  |
|             | 19                                                                                     |                                                                         | 620-037- "L"                                                                                                                                                                         | HYDRAULIC HOSE - "L" = LENGTH IN FEET (30' MAX)                                                                                                                                                                                                                                                                                                                                                                                                       |  |
|             | 20                                                                                     | 1                                                                       | 620-038                                                                                                                                                                              | QUICK CONNECT FITTING                                                                                                                                                                                                                                                                                                                                                                                                                                 |  |
|             | 21                                                                                     | 1                                                                       | 622-040                                                                                                                                                                              | COVER - 622 ROPE GRIPPER                                                                                                                                                                                                                                                                                                                                                                                                                              |  |
|             | 22                                                                                     | 1                                                                       | 600-041 R                                                                                                                                                                            | ANGLE, RIGHT HAND - MOUNTING                                                                                                                                                                                                                                                                                                                                                                                                                          |  |
|             | 23                                                                                     | 1                                                                       | 600-041 L                                                                                                                                                                            | ANGLE, LEFT HAND - MOUNTING                                                                                                                                                                                                                                                                                                                                                                                                                           |  |
| (B)         | 24                                                                                     | 1                                                                       | 620-638-18                                                                                                                                                                           | ACTUATING ANGLE ASSEMBLY - 18mm                                                                                                                                                                                                                                                                                                                                                                                                                       |  |
|             |                                                                                        |                                                                         | 622-635-1                                                                                                                                                                            | SWITCH ASS'Y, LEAD LENGTHS = 10'                                                                                                                                                                                                                                                                                                                                                                                                                      |  |
| (B)         | 25                                                                                     | 1                                                                       | 622-635-2                                                                                                                                                                            | SWITCH ASS'Y, LEAD LENGTHS = 24'                                                                                                                                                                                                                                                                                                                                                                                                                      |  |
|             |                                                                                        |                                                                         | 622-635-3                                                                                                                                                                            | SWITCH ASS'Y, LEAD LENGTHS = 18'                                                                                                                                                                                                                                                                                                                                                                                                                      |  |
|             | 26                                                                                     | 1                                                                       | 622-072                                                                                                                                                                              | MOVABLE SHOE ASSEMBLY                                                                                                                                                                                                                                                                                                                                                                                                                                 |  |
|             | 27                                                                                     | 1                                                                       | 601-078                                                                                                                                                                              | LATCH                                                                                                                                                                                                                                                                                                                                                                                                                                                 |  |
| ľ           | 28                                                                                     |                                                                         | 600-081-1                                                                                                                                                                            |                                                                                                                                                                                                                                                                                                                                                                                                                                                       |  |
|             |                                                                                        | 1                                                                       | 600-081-2                                                                                                                                                                            |                                                                                                                                                                                                                                                                                                                                                                                                                                                       |  |
|             |                                                                                        |                                                                         | 600-081-3                                                                                                                                                                            |                                                                                                                                                                                                                                                                                                                                                                                                                                                       |  |
|             | 29                                                                                     | 1                                                                       | 600-082                                                                                                                                                                              | 801-DC2 90° ANGLE BOX CONNECTOR                                                                                                                                                                                                                                                                                                                                                                                                                       |  |
|             | 30                                                                                     | 1                                                                       | 610-087                                                                                                                                                                              | PARKER #149F-6-4 MALE ELBOW                                                                                                                                                                                                                                                                                                                                                                                                                           |  |
|             | 31                                                                                     | 1                                                                       | 610-091                                                                                                                                                                              | 3-8 x 3-8 NPT STREET 90 DEG. ELBOW                                                                                                                                                                                                                                                                                                                                                                                                                    |  |
|             | 32                                                                                     | 2                                                                       | 600-095                                                                                                                                                                              | WASHER - DOUBLE BOLT                                                                                                                                                                                                                                                                                                                                                                                                                                  |  |
|             | 33                                                                                     | 1                                                                       | 620-100                                                                                                                                                                              | PUMPING UNIT                                                                                                                                                                                                                                                                                                                                                                                                                                          |  |
|             | 34                                                                                     | 1                                                                       | 622-207                                                                                                                                                                              | HOSE GROMMET                                                                                                                                                                                                                                                                                                                                                                                                                                          |  |
|             | 35                                                                                     | 1                                                                       | 620-607                                                                                                                                                                              | SOLENOID LOCKING UNIT                                                                                                                                                                                                                                                                                                                                                                                                                                 |  |
|             | 36                                                                                     | 4                                                                       | 90-033                                                                                                                                                                               | E-CLIP, #X5133-74                                                                                                                                                                                                                                                                                                                                                                                                                                     |  |
| _           | 37                                                                                     | 1                                                                       | P-133                                                                                                                                                                                | ROPE GRIPPER WARNING LABEL - MEDIUM                                                                                                                                                                                                                                                                                                                                                                                                                   |  |
|             | - 7                                                                                    |                                                                         | I                                                                                                                                                                                    |                                                                                                                                                                                                                                                                                                                                                                                                                                                       |  |
|             | 38                                                                                     | 1                                                                       | P-134                                                                                                                                                                                | ROPE GRIPPER WARNING LABEL - LARGE                                                                                                                                                                                                                                                                                                                                                                                                                    |  |
|             | 38<br>39                                                                               | 1                                                                       | P-134<br>P-137                                                                                                                                                                       | ROPE GRIPPER WARNING LABEL - LARGE<br>GRIPPER LUBE INST. STICKER                                                                                                                                                                                                                                                                                                                                                                                      |  |
|             | _                                                                                      |                                                                         |                                                                                                                                                                                      |                                                                                                                                                                                                                                                                                                                                                                                                                                                       |  |
|             | 39                                                                                     | 1                                                                       | P-137                                                                                                                                                                                | GRIPPER LUBE INST. STICKER                                                                                                                                                                                                                                                                                                                                                                                                                            |  |
|             | 39<br>40                                                                               | 1                                                                       | P-137<br>P-141                                                                                                                                                                       | GRIPPER LUBE INST. STICKER IMPORTANT LABEL - APPLIED TO TUBING                                                                                                                                                                                                                                                                                                                                                                                        |  |
|             | 39<br>40<br>41                                                                         | 1 1 1                                                                   | P-137<br>P-141<br>P-144-2                                                                                                                                                            | GRIPPER LUBE INST. STICKER IMPORTANT LABEL - APPLIED TO TUBING AIR BLEED LABEL                                                                                                                                                                                                                                                                                                                                                                        |  |
|             | 39<br>40<br>41<br>42                                                                   | 1<br>1<br>1<br>2                                                        | P-137<br>P-141<br>P-144-2<br>P-186                                                                                                                                                   | GRIPPER LUBE INST. STICKER IMPORTANT LABEL - APPLIED TO TUBING AIR BLEED LABEL ROPE GRIPPER WEAR-IN LINE STICKER                                                                                                                                                                                                                                                                                                                                      |  |
|             | 39<br>40<br>41<br>42<br>43                                                             | 1<br>1<br>1<br>2<br>1                                                   | P-137<br>P-141<br>P-144-2<br>P-186<br>P-192                                                                                                                                          | GRIPPER LUBE INST. STICKER IMPORTANT LABEL - APPLIED TO TUBING AIR BLEED LABEL ROPE GRIPPER WEAR-IN LINE STICKER IMPORTANT NOTICE - LANG LAY ROPES, ROPE GRIPPER 621 ROPE GRIPPER LABEL                                                                                                                                                                                                                                                               |  |
|             | 39<br>40<br>41<br>42<br>43<br>44                                                       | 1<br>1<br>1<br>2<br>1                                                   | P-137 P-141 P-144-2 P-186 P-192 P-219 1/2 - 13 UNC x 1.25"                                                                                                                           | GRIPPER LUBE INST. STICKER IMPORTANT LABEL - APPLIED TO TUBING AIR BLEED LABEL ROPE GRIPPER WEAR-IN LINE STICKER IMPORTANT NOTICE - LANG LAY ROPES, ROPE GRIPPER 621 ROPE GRIPPER LABEL                                                                                                                                                                                                                                                               |  |
|             | 39<br>40<br>41<br>42<br>43<br>44<br>45<br>46<br>47                                     | 1<br>1<br>2<br>1<br>1<br>6                                              | P-137 P-141 P-144-2 P-186 P-192 P-219 1/2 - 13 UNC x 1.25" 1/2 LOCK WASHER 5/16 - 18 UNC x 2.0                                                                                       | GRIPPER LUBE INST. STICKER IMPORTANT LABEL - APPLIED TO TUBING AIR BLEED LABEL ROPE GRIPPER WEAR-IN LINE STICKER IMPORTANT NOTICE - LANG LAY ROPES, ROPE GRIPPER 621 ROPE GRIPPER LABEL HEX HEAD BOLT                                                                                                                                                                                                                                                 |  |
|             | 39<br>40<br>41<br>42<br>43<br>44<br>45<br>46                                           | 1<br>1<br>2<br>1<br>1<br>6<br>6                                         | P-137 P-141 P-144-2 P-186 P-192 P-219 1/2 - 13 UNC x 1.25" 1/2 LOCK WASHER                                                                                                           | GRIPPER LUBE INST. STICKER IMPORTANT LABEL - APPLIED TO TUBING AIR BLEED LABEL ROPE GRIPPER WEAR-IN LINE STICKER IMPORTANT NOTICE - LANG LAY ROPES, ROPE GRIPPER 621 ROPE GRIPPER LABEL HEX HEAD BOLT STANDARD LOCK WASHER                                                                                                                                                                                                                            |  |
|             | 39<br>40<br>41<br>42<br>43<br>44<br>45<br>46<br>47                                     | 1<br>1<br>2<br>1<br>1<br>6<br>6                                         | P-137 P-141 P-144-2 P-186 P-192 P-219 1/2 - 13 UNC x 1.25" 1/2 LOCK WASHER 5/16 - 18 UNC x 2.0                                                                                       | GRIPPER LUBE INST. STICKER IMPORTANT LABEL - APPLIED TO TUBING AIR BLEED LABEL ROPE GRIPPER WEAR-IN LINE STICKER IMPORTANT NOTICE - LANG LAY ROPES, ROPE GRIPPER 621 ROPE GRIPPER LABEL HEX HEAD BOLT STANDARD LOCK WASHER SOCKET HEAD CAP SCREW                                                                                                                                                                                                      |  |
|             | 39<br>40<br>41<br>42<br>43<br>44<br>45<br>46<br>47<br>48                               | 1<br>1<br>2<br>1<br>1<br>6<br>6<br>4                                    | P-137 P-141 P-144-2 P-186 P-192 P-219 1/2 - 13 UNC x 1.25" 1/2 LOCK WASHER 5/16 - 18 UNC x 2.0 5/16" WASHER 1/4 - 20 UNC x 1.5                                                       | GRIPPER LUBE INST. STICKER IMPORTANT LABEL - APPLIED TO TUBING AIR BLEED LABEL ROPE GRIPPER WEAR-IN LINE STICKER IMPORTANT NOTICE - LANG LAY ROPES, ROPE GRIPPER 621 ROPE GRIPPER LABEL HEX HEAD BOLT STANDARD LOCK WASHER SOCKET HEAD CAP SCREW STANDARD WASHER                                                                                                                                                                                      |  |
|             | 39<br>40<br>41<br>42<br>43<br>44<br>45<br>46<br>47<br>48<br>49<br>50<br>51             | 1<br>1<br>2<br>1<br>1<br>6<br>6<br>4<br>4                               | P-137 P-141 P-144-2 P-186 P-192 P-219 1/2 - 13 UNC x 1.25" 1/2 LOCK WASHER 5/16 - 18 UNC x 2.0 5/16" WASHER 1/4 - 20 UNC x 1.5 #10-32 UNF x 0.375"                                   | GRIPPER LUBE INST. STICKER IMPORTANT LABEL - APPLIED TO TUBING AIR BLEED LABEL ROPE GRIPPER WEAR-IN LINE STICKER IMPORTANT NOTICE - LANG LAY ROPES, ROPE GRIPPER 621 ROPE GRIPPER LABEL HEX HEAD BOLT STANDARD LOCK WASHER SOCKET HEAD CAP SCREW STANDARD WASHER HALF DOG SET SCREW                                                                                                                                                                   |  |
|             | 39<br>40<br>41<br>42<br>43<br>44<br>45<br>46<br>47<br>48<br>49<br>50<br>51<br>52       | 1<br>1<br>2<br>1<br>1<br>6<br>6<br>4<br>4<br>2<br>2<br>2<br>8           | P-137 P-141 P-144-2 P-186 P-192 P-219 1/2 - 13 UNC x 1.25" 1/2 LOCK WASHER 5/16 - 18 UNC x 2.0 5/16" WASHER 1/4 - 20 UNC x 1.5 #10-32 UNF x 0.375"                                   | GRIPPER LUBE INST. STICKER IMPORTANT LABEL - APPLIED TO TUBING AIR BLEED LABEL ROPE GRIPPER WEAR-IN LINE STICKER IMPORTANT NOTICE - LANG LAY ROPES, ROPE GRIPPER 621 ROPE GRIPPER LABEL HEX HEAD BOLT STANDARD LOCK WASHER SOCKET HEAD CAP SCREW STANDARD WASHER HALF DOG SET SCREW SOCKET HEAD CAP SCREW SOCKET HEAD CAP SCREW SOCKET HEAD CAP SCREW STANDARD LOCK WASHER                                                                            |  |
|             | 39<br>40<br>41<br>42<br>43<br>44<br>45<br>46<br>47<br>48<br>49<br>50<br>51             | 1<br>1<br>2<br>1<br>1<br>6<br>6<br>4<br>4<br>2<br>2                     | P-137 P-141 P-144-2 P-186 P-192 P-219 1/2 - 13 UNC x 1.25" 1/2 LOCK WASHER 5/16 - 18 UNC x 2.0 5/16" WASHER 1/4 - 20 UNC x 1.5 #10-32 UNF x 0.375" #10-32 UNF x 0.75                 | GRIPPER LUBE INST. STICKER IMPORTANT LABEL - APPLIED TO TUBING AIR BLEED LABEL ROPE GRIPPER WEAR-IN LINE STICKER IMPORTANT NOTICE - LANG LAY ROPES, ROPE GRIPPER 621 ROPE GRIPPER LABEL HEX HEAD BOLT STANDARD LOCK WASHER SOCKET HEAD CAP SCREW STANDARD WASHER HALF DOG SET SCREW SOCKET HEAD CAP SCREW SOCKET HEAD CAP SCREW                                                                                                                       |  |
|             | 39<br>40<br>41<br>42<br>43<br>44<br>45<br>46<br>47<br>48<br>49<br>50<br>51<br>52       | 1<br>1<br>2<br>1<br>1<br>6<br>6<br>4<br>4<br>2<br>2<br>2<br>8<br>1<br>4 | P-137 P-141 P-144-2 P-186 P-192 P-219 1/2 - 13 UNC x 1.25" 1/2 LOCK WASHER 5/16 - 18 UNC x 2.0 5/16" WASHER 1/4 - 20 UNC x 1.5 #10-32 UNF x 0.375" #10-32 UNF x 0.75 #10 LOCK WASHER | GRIPPER LUBE INST. STICKER IMPORTANT LABEL - APPLIED TO TUBING AIR BLEED LABEL ROPE GRIPPER WEAR-IN LINE STICKER IMPORTANT NOTICE - LANG LAY ROPES, ROPE GRIPPER 621 ROPE GRIPPER LABEL HEX HEAD BOLT STANDARD LOCK WASHER SOCKET HEAD CAP SCREW STANDARD WASHER HALF DOG SET SCREW SOCKET HEAD CAP SCREW SOCKET HEAD CAP SCREW STANDARD LOCK WASHER SOCKET HEAD CAP SCREW SOCKET HEAD CAP SCREW STANDARD LOCK WASHER SET SCREW SOCKET HEAD CAP SCREW |  |
|             | 39<br>40<br>41<br>42<br>43<br>44<br>45<br>46<br>47<br>48<br>49<br>50<br>51<br>52<br>53 | 1<br>1<br>2<br>1<br>6<br>6<br>4<br>4<br>2<br>2<br>2<br>8<br>1           | P-137 P-141 P-144-2 P-186 P-192 P-219 1/2 - 13 UNC x 1.25" 1/2 LOCK WASHER 5/16 - 18 UNC x 2.0 5/16" WASHER 1/4 - 20 UNC x 1.5 #10-32 UNF x 0.375" #10-32 UNF x 0.75 #10 LOCK WASHER | GRIPPER LUBE INST. STICKER IMPORTANT LABEL - APPLIED TO TUBING AIR BLEED LABEL ROPE GRIPPER WEAR-IN LINE STICKER IMPORTANT NOTICE - LANG LAY ROPES, ROPE GRIPPER 621 ROPE GRIPPER LABEL HEX HEAD BOLT STANDARD LOCK WASHER SOCKET HEAD CAP SCREW STANDARD WASHER HALF DOG SET SCREW SOCKET HEAD CAP SCREW SOCKET HEAD CAP SCREW SOCKET HEAD CAP SCREW SOCKET HEAD CAP SCREW STANDARD LOCK WASHER SET SCREW                                            |  |