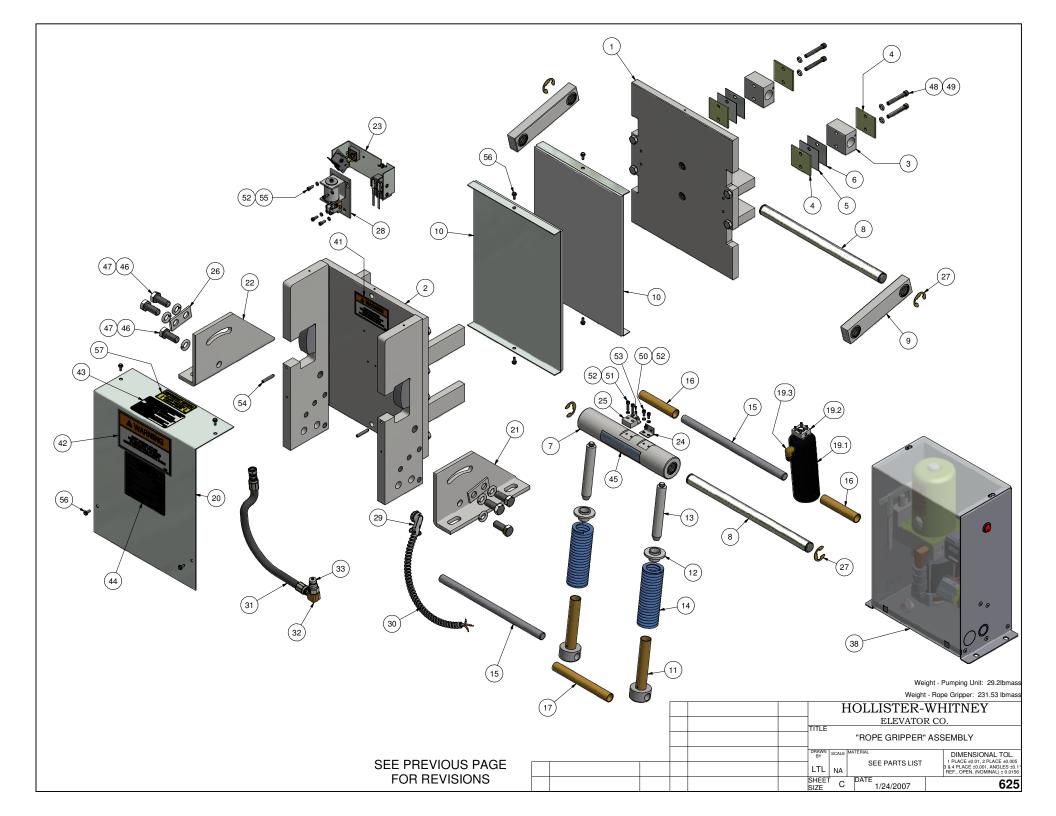

# NOTE:

- 1. QTY LISTED FOR ITEMS 3, 4 & 5 ARE STANDARD. ACTUAL QTY MAY VARY WITH ROPE DIAMETER.
- 2. REFERENCE DIMENSIONS SHOWN TO AID IN SETUP AND INSTALL

| -<br>-<br>- |                                                                                        |                                                                         | TARTIVOIVIBLIC                                                                                                                                                                       | DESCRIPTION                                                                                                                                                                                                                                                                                                                                                                                                                                           |  |
|-------------|----------------------------------------------------------------------------------------|-------------------------------------------------------------------------|--------------------------------------------------------------------------------------------------------------------------------------------------------------------------------------|-------------------------------------------------------------------------------------------------------------------------------------------------------------------------------------------------------------------------------------------------------------------------------------------------------------------------------------------------------------------------------------------------------------------------------------------------------|--|
|             | 1                                                                                      | 1                                                                       | 622-003                                                                                                                                                                              | STATIONARY SHOE ASSEMBLY                                                                                                                                                                                                                                                                                                                                                                                                                              |  |
|             | 2                                                                                      | 2                                                                       | 620-007                                                                                                                                                                              | SHAFT SUPPORT BLOCK                                                                                                                                                                                                                                                                                                                                                                                                                                   |  |
|             | 3                                                                                      | 4                                                                       | 620-008                                                                                                                                                                              | SPACER (11 GA.) - LINING WEAR                                                                                                                                                                                                                                                                                                                                                                                                                         |  |
|             | 4                                                                                      | 2                                                                       | 620-008-1                                                                                                                                                                            | SPACER (16 GA.) - LINING WEAR                                                                                                                                                                                                                                                                                                                                                                                                                         |  |
|             | 5                                                                                      | 2                                                                       | 620-008-2                                                                                                                                                                            | SPACER (22 GA.) - LINING WEAR                                                                                                                                                                                                                                                                                                                                                                                                                         |  |
|             | 6                                                                                      | 1                                                                       | 622-015                                                                                                                                                                              | TUBING ASSEMBLY                                                                                                                                                                                                                                                                                                                                                                                                                                       |  |
|             | 7                                                                                      | 2                                                                       | 622-018                                                                                                                                                                              | SHAFT - ROTATING & NON-ROTATING                                                                                                                                                                                                                                                                                                                                                                                                                       |  |
|             | 8                                                                                      | 2                                                                       | 600-020                                                                                                                                                                              | CONNECTING ARM ASSEMBLY                                                                                                                                                                                                                                                                                                                                                                                                                               |  |
|             | 9                                                                                      | 2                                                                       | 622-022                                                                                                                                                                              | LINING ASSEMBLY                                                                                                                                                                                                                                                                                                                                                                                                                                       |  |
|             | 10                                                                                     | 2                                                                       | 600-025                                                                                                                                                                              | LOWER SPRING GUIDE ASSEMBLY                                                                                                                                                                                                                                                                                                                                                                                                                           |  |
|             | 11                                                                                     | 2                                                                       | 600-027                                                                                                                                                                              | UPPER SPRING SUPPORT                                                                                                                                                                                                                                                                                                                                                                                                                                  |  |
|             | 12                                                                                     | 2                                                                       | 600-029                                                                                                                                                                              | GUIDE - UPPER SPRING SUPPORT                                                                                                                                                                                                                                                                                                                                                                                                                          |  |
|             | 13                                                                                     | 2                                                                       | 621-030                                                                                                                                                                              | SPRING                                                                                                                                                                                                                                                                                                                                                                                                                                                |  |
|             | 14                                                                                     | 2                                                                       | 622-031                                                                                                                                                                              | SHAFT                                                                                                                                                                                                                                                                                                                                                                                                                                                 |  |
|             | 15                                                                                     | 2                                                                       | 601-032                                                                                                                                                                              | TUBING - SPACER                                                                                                                                                                                                                                                                                                                                                                                                                                       |  |
|             | 16                                                                                     | 1                                                                       | 622-033                                                                                                                                                                              | TUBING - SPACER                                                                                                                                                                                                                                                                                                                                                                                                                                       |  |
|             | 17                                                                                     | 1                                                                       | 600-035                                                                                                                                                                              | CYLINDER ASSEMBLY                                                                                                                                                                                                                                                                                                                                                                                                                                     |  |
|             | 18                                                                                     | 1                                                                       | 622-036                                                                                                                                                                              | HYDRAULIC CYLINDER PIVOT BRACKET ASSEMBLY                                                                                                                                                                                                                                                                                                                                                                                                             |  |
| ľ           | 19                                                                                     | 1                                                                       | 620-037                                                                                                                                                                              | HYDRAULIC HOSE - STANDARD 27" LENGTH                                                                                                                                                                                                                                                                                                                                                                                                                  |  |
|             | 19                                                                                     |                                                                         | 620-037- "L"                                                                                                                                                                         | HYDRAULIC HOSE - "L" = LENGTH IN FEET (30' MAX)                                                                                                                                                                                                                                                                                                                                                                                                       |  |
|             | 20                                                                                     | 1                                                                       | 620-038                                                                                                                                                                              | QUICK CONNECT FITTING                                                                                                                                                                                                                                                                                                                                                                                                                                 |  |
|             | 21                                                                                     | 1                                                                       | 622-040                                                                                                                                                                              | COVER - 622 ROPE GRIPPER                                                                                                                                                                                                                                                                                                                                                                                                                              |  |
|             | 22                                                                                     | 1                                                                       | 600-041 R                                                                                                                                                                            | ANGLE, RIGHT HAND - MOUNTING                                                                                                                                                                                                                                                                                                                                                                                                                          |  |
|             | 23                                                                                     | 1                                                                       | 600-041 L                                                                                                                                                                            | ANGLE, LEFT HAND - MOUNTING                                                                                                                                                                                                                                                                                                                                                                                                                           |  |
| (B)         | 24                                                                                     | 1                                                                       | 620-638-18                                                                                                                                                                           | ACTUATING ANGLE ASSEMBLY - 18mm                                                                                                                                                                                                                                                                                                                                                                                                                       |  |
|             |                                                                                        |                                                                         | 622-635-1                                                                                                                                                                            | SWITCH ASS'Y, LEAD LENGTHS = 10'                                                                                                                                                                                                                                                                                                                                                                                                                      |  |
| (B)         | 25                                                                                     | 1                                                                       | 622-635-2                                                                                                                                                                            | SWITCH ASS'Y, LEAD LENGTHS = 24'                                                                                                                                                                                                                                                                                                                                                                                                                      |  |
|             |                                                                                        |                                                                         | 622-635-3                                                                                                                                                                            | SWITCH ASS'Y, LEAD LENGTHS = 18'                                                                                                                                                                                                                                                                                                                                                                                                                      |  |
|             | 26                                                                                     | 1                                                                       | 622-072                                                                                                                                                                              | MOVABLE SHOE ASSEMBLY                                                                                                                                                                                                                                                                                                                                                                                                                                 |  |
|             | 27                                                                                     | 1                                                                       | 601-078                                                                                                                                                                              | LATCH                                                                                                                                                                                                                                                                                                                                                                                                                                                 |  |
| ľ           | 28                                                                                     |                                                                         | 600-081-1                                                                                                                                                                            |                                                                                                                                                                                                                                                                                                                                                                                                                                                       |  |
|             |                                                                                        | 1                                                                       | 600-081-2                                                                                                                                                                            |                                                                                                                                                                                                                                                                                                                                                                                                                                                       |  |
|             |                                                                                        |                                                                         | 600-081-3                                                                                                                                                                            |                                                                                                                                                                                                                                                                                                                                                                                                                                                       |  |
|             | 29                                                                                     | 1                                                                       | 600-082                                                                                                                                                                              | 801-DC2 90° ANGLE BOX CONNECTOR                                                                                                                                                                                                                                                                                                                                                                                                                       |  |
|             | 30                                                                                     | 1                                                                       | 610-087                                                                                                                                                                              | PARKER #149F-6-4 MALE ELBOW                                                                                                                                                                                                                                                                                                                                                                                                                           |  |
|             | 31                                                                                     | 1                                                                       | 610-091                                                                                                                                                                              | 3-8 x 3-8 NPT STREET 90 DEG. ELBOW                                                                                                                                                                                                                                                                                                                                                                                                                    |  |
|             | 32                                                                                     | 2                                                                       | 600-095                                                                                                                                                                              | WASHER - DOUBLE BOLT                                                                                                                                                                                                                                                                                                                                                                                                                                  |  |
|             | 33                                                                                     | 1                                                                       | 620-100                                                                                                                                                                              | PUMPING UNIT                                                                                                                                                                                                                                                                                                                                                                                                                                          |  |
|             | 34                                                                                     | 1                                                                       | 622-207                                                                                                                                                                              | HOSE GROMMET                                                                                                                                                                                                                                                                                                                                                                                                                                          |  |
|             | 35                                                                                     | 1                                                                       | 620-607                                                                                                                                                                              | SOLENOID LOCKING UNIT                                                                                                                                                                                                                                                                                                                                                                                                                                 |  |
|             | 36                                                                                     | 4                                                                       | 90-033                                                                                                                                                                               | E-CLIP, #X5133-74                                                                                                                                                                                                                                                                                                                                                                                                                                     |  |
| _           | 37                                                                                     | 1                                                                       | P-133                                                                                                                                                                                | ROPE GRIPPER WARNING LABEL - MEDIUM                                                                                                                                                                                                                                                                                                                                                                                                                   |  |
|             | - 7                                                                                    |                                                                         | I                                                                                                                                                                                    |                                                                                                                                                                                                                                                                                                                                                                                                                                                       |  |
|             | 38                                                                                     | 1                                                                       | P-134                                                                                                                                                                                | ROPE GRIPPER WARNING LABEL - LARGE                                                                                                                                                                                                                                                                                                                                                                                                                    |  |
|             | 38<br>39                                                                               | 1                                                                       | P-134<br>P-137                                                                                                                                                                       | ROPE GRIPPER WARNING LABEL - LARGE<br>GRIPPER LUBE INST. STICKER                                                                                                                                                                                                                                                                                                                                                                                      |  |
|             | _                                                                                      |                                                                         |                                                                                                                                                                                      |                                                                                                                                                                                                                                                                                                                                                                                                                                                       |  |
|             | 39                                                                                     | 1                                                                       | P-137                                                                                                                                                                                | GRIPPER LUBE INST. STICKER                                                                                                                                                                                                                                                                                                                                                                                                                            |  |
|             | 39<br>40                                                                               | 1                                                                       | P-137<br>P-141                                                                                                                                                                       | GRIPPER LUBE INST. STICKER IMPORTANT LABEL - APPLIED TO TUBING                                                                                                                                                                                                                                                                                                                                                                                        |  |
|             | 39<br>40<br>41                                                                         | 1 1 1                                                                   | P-137<br>P-141<br>P-144-2                                                                                                                                                            | GRIPPER LUBE INST. STICKER IMPORTANT LABEL - APPLIED TO TUBING AIR BLEED LABEL                                                                                                                                                                                                                                                                                                                                                                        |  |
|             | 39<br>40<br>41<br>42                                                                   | 1<br>1<br>1<br>2                                                        | P-137<br>P-141<br>P-144-2<br>P-186                                                                                                                                                   | GRIPPER LUBE INST. STICKER IMPORTANT LABEL - APPLIED TO TUBING AIR BLEED LABEL ROPE GRIPPER WEAR-IN LINE STICKER                                                                                                                                                                                                                                                                                                                                      |  |
|             | 39<br>40<br>41<br>42<br>43                                                             | 1<br>1<br>1<br>2<br>1                                                   | P-137<br>P-141<br>P-144-2<br>P-186<br>P-192                                                                                                                                          | GRIPPER LUBE INST. STICKER IMPORTANT LABEL - APPLIED TO TUBING AIR BLEED LABEL ROPE GRIPPER WEAR-IN LINE STICKER IMPORTANT NOTICE - LANG LAY ROPES, ROPE GRIPPER 621 ROPE GRIPPER LABEL                                                                                                                                                                                                                                                               |  |
|             | 39<br>40<br>41<br>42<br>43<br>44                                                       | 1<br>1<br>1<br>2<br>1                                                   | P-137 P-141 P-144-2 P-186 P-192 P-219 1/2 - 13 UNC x 1.25"                                                                                                                           | GRIPPER LUBE INST. STICKER IMPORTANT LABEL - APPLIED TO TUBING AIR BLEED LABEL ROPE GRIPPER WEAR-IN LINE STICKER IMPORTANT NOTICE - LANG LAY ROPES, ROPE GRIPPER 621 ROPE GRIPPER LABEL                                                                                                                                                                                                                                                               |  |
|             | 39<br>40<br>41<br>42<br>43<br>44<br>45<br>46<br>47                                     | 1<br>1<br>2<br>1<br>1<br>6                                              | P-137 P-141 P-144-2 P-186 P-192 P-219 1/2 - 13 UNC x 1.25" 1/2 LOCK WASHER 5/16 - 18 UNC x 2.0                                                                                       | GRIPPER LUBE INST. STICKER IMPORTANT LABEL - APPLIED TO TUBING AIR BLEED LABEL ROPE GRIPPER WEAR-IN LINE STICKER IMPORTANT NOTICE - LANG LAY ROPES, ROPE GRIPPER 621 ROPE GRIPPER LABEL HEX HEAD BOLT                                                                                                                                                                                                                                                 |  |
|             | 39<br>40<br>41<br>42<br>43<br>44<br>45<br>46                                           | 1<br>1<br>2<br>1<br>1<br>6<br>6                                         | P-137 P-141 P-144-2 P-186 P-192 P-219 1/2 - 13 UNC x 1.25" 1/2 LOCK WASHER                                                                                                           | GRIPPER LUBE INST. STICKER IMPORTANT LABEL - APPLIED TO TUBING AIR BLEED LABEL ROPE GRIPPER WEAR-IN LINE STICKER IMPORTANT NOTICE - LANG LAY ROPES, ROPE GRIPPER 621 ROPE GRIPPER LABEL HEX HEAD BOLT STANDARD LOCK WASHER                                                                                                                                                                                                                            |  |
|             | 39<br>40<br>41<br>42<br>43<br>44<br>45<br>46<br>47                                     | 1<br>1<br>2<br>1<br>1<br>6<br>6                                         | P-137 P-141 P-144-2 P-186 P-192 P-219 1/2 - 13 UNC x 1.25" 1/2 LOCK WASHER 5/16 - 18 UNC x 2.0                                                                                       | GRIPPER LUBE INST. STICKER IMPORTANT LABEL - APPLIED TO TUBING AIR BLEED LABEL ROPE GRIPPER WEAR-IN LINE STICKER IMPORTANT NOTICE - LANG LAY ROPES, ROPE GRIPPER 621 ROPE GRIPPER LABEL HEX HEAD BOLT STANDARD LOCK WASHER SOCKET HEAD CAP SCREW                                                                                                                                                                                                      |  |
|             | 39<br>40<br>41<br>42<br>43<br>44<br>45<br>46<br>47<br>48                               | 1<br>1<br>2<br>1<br>1<br>6<br>6<br>4                                    | P-137 P-141 P-144-2 P-186 P-192 P-219 1/2 - 13 UNC x 1.25" 1/2 LOCK WASHER 5/16 - 18 UNC x 2.0 5/16" WASHER 1/4 - 20 UNC x 1.5                                                       | GRIPPER LUBE INST. STICKER IMPORTANT LABEL - APPLIED TO TUBING AIR BLEED LABEL ROPE GRIPPER WEAR-IN LINE STICKER IMPORTANT NOTICE - LANG LAY ROPES, ROPE GRIPPER 621 ROPE GRIPPER LABEL HEX HEAD BOLT STANDARD LOCK WASHER SOCKET HEAD CAP SCREW STANDARD WASHER                                                                                                                                                                                      |  |
|             | 39<br>40<br>41<br>42<br>43<br>44<br>45<br>46<br>47<br>48<br>49<br>50<br>51             | 1<br>1<br>2<br>1<br>1<br>6<br>6<br>4<br>4                               | P-137 P-141 P-144-2 P-186 P-192 P-219 1/2 - 13 UNC x 1.25" 1/2 LOCK WASHER 5/16 - 18 UNC x 2.0 5/16" WASHER 1/4 - 20 UNC x 1.5 #10-32 UNF x 0.375"                                   | GRIPPER LUBE INST. STICKER IMPORTANT LABEL - APPLIED TO TUBING AIR BLEED LABEL ROPE GRIPPER WEAR-IN LINE STICKER IMPORTANT NOTICE - LANG LAY ROPES, ROPE GRIPPER 621 ROPE GRIPPER LABEL HEX HEAD BOLT STANDARD LOCK WASHER SOCKET HEAD CAP SCREW STANDARD WASHER HALF DOG SET SCREW                                                                                                                                                                   |  |
|             | 39<br>40<br>41<br>42<br>43<br>44<br>45<br>46<br>47<br>48<br>49<br>50<br>51<br>52       | 1<br>1<br>2<br>1<br>1<br>6<br>6<br>4<br>4<br>2<br>2<br>2<br>8           | P-137 P-141 P-144-2 P-186 P-192 P-219 1/2 - 13 UNC x 1.25" 1/2 LOCK WASHER 5/16 - 18 UNC x 2.0 5/16" WASHER 1/4 - 20 UNC x 1.5 #10-32 UNF x 0.375"                                   | GRIPPER LUBE INST. STICKER IMPORTANT LABEL - APPLIED TO TUBING AIR BLEED LABEL ROPE GRIPPER WEAR-IN LINE STICKER IMPORTANT NOTICE - LANG LAY ROPES, ROPE GRIPPER 621 ROPE GRIPPER LABEL HEX HEAD BOLT STANDARD LOCK WASHER SOCKET HEAD CAP SCREW STANDARD WASHER HALF DOG SET SCREW SOCKET HEAD CAP SCREW SOCKET HEAD CAP SCREW SOCKET HEAD CAP SCREW STANDARD LOCK WASHER                                                                            |  |
|             | 39<br>40<br>41<br>42<br>43<br>44<br>45<br>46<br>47<br>48<br>49<br>50<br>51             | 1<br>1<br>2<br>1<br>1<br>6<br>6<br>4<br>4<br>2<br>2                     | P-137 P-141 P-144-2 P-186 P-192 P-219 1/2 - 13 UNC x 1.25" 1/2 LOCK WASHER 5/16 - 18 UNC x 2.0 5/16" WASHER 1/4 - 20 UNC x 1.5 #10-32 UNF x 0.375" #10-32 UNF x 0.75                 | GRIPPER LUBE INST. STICKER IMPORTANT LABEL - APPLIED TO TUBING AIR BLEED LABEL ROPE GRIPPER WEAR-IN LINE STICKER IMPORTANT NOTICE - LANG LAY ROPES, ROPE GRIPPER 621 ROPE GRIPPER LABEL HEX HEAD BOLT STANDARD LOCK WASHER SOCKET HEAD CAP SCREW STANDARD WASHER HALF DOG SET SCREW SOCKET HEAD CAP SCREW SOCKET HEAD CAP SCREW                                                                                                                       |  |
|             | 39<br>40<br>41<br>42<br>43<br>44<br>45<br>46<br>47<br>48<br>49<br>50<br>51<br>52       | 1<br>1<br>2<br>1<br>1<br>6<br>6<br>4<br>4<br>2<br>2<br>2<br>8<br>1<br>4 | P-137 P-141 P-144-2 P-186 P-192 P-219 1/2 - 13 UNC x 1.25" 1/2 LOCK WASHER 5/16 - 18 UNC x 2.0 5/16" WASHER 1/4 - 20 UNC x 1.5 #10-32 UNF x 0.375" #10-32 UNF x 0.75 #10 LOCK WASHER | GRIPPER LUBE INST. STICKER IMPORTANT LABEL - APPLIED TO TUBING AIR BLEED LABEL ROPE GRIPPER WEAR-IN LINE STICKER IMPORTANT NOTICE - LANG LAY ROPES, ROPE GRIPPER 621 ROPE GRIPPER LABEL HEX HEAD BOLT STANDARD LOCK WASHER SOCKET HEAD CAP SCREW STANDARD WASHER HALF DOG SET SCREW SOCKET HEAD CAP SCREW SOCKET HEAD CAP SCREW STANDARD LOCK WASHER SOCKET HEAD CAP SCREW SOCKET HEAD CAP SCREW STANDARD LOCK WASHER SET SCREW SOCKET HEAD CAP SCREW |  |
|             | 39<br>40<br>41<br>42<br>43<br>44<br>45<br>46<br>47<br>48<br>49<br>50<br>51<br>52<br>53 | 1<br>1<br>2<br>1<br>6<br>6<br>4<br>4<br>2<br>2<br>2<br>8<br>1           | P-137 P-141 P-144-2 P-186 P-192 P-219 1/2 - 13 UNC x 1.25" 1/2 LOCK WASHER 5/16 - 18 UNC x 2.0 5/16" WASHER 1/4 - 20 UNC x 1.5 #10-32 UNF x 0.375" #10-32 UNF x 0.75 #10 LOCK WASHER | GRIPPER LUBE INST. STICKER IMPORTANT LABEL - APPLIED TO TUBING AIR BLEED LABEL ROPE GRIPPER WEAR-IN LINE STICKER IMPORTANT NOTICE - LANG LAY ROPES, ROPE GRIPPER 621 ROPE GRIPPER LABEL HEX HEAD BOLT STANDARD LOCK WASHER SOCKET HEAD CAP SCREW STANDARD WASHER HALF DOG SET SCREW SOCKET HEAD CAP SCREW SOCKET HEAD CAP SCREW SOCKET HEAD CAP SCREW SOCKET HEAD CAP SCREW STANDARD LOCK WASHER SET SCREW                                            |  |