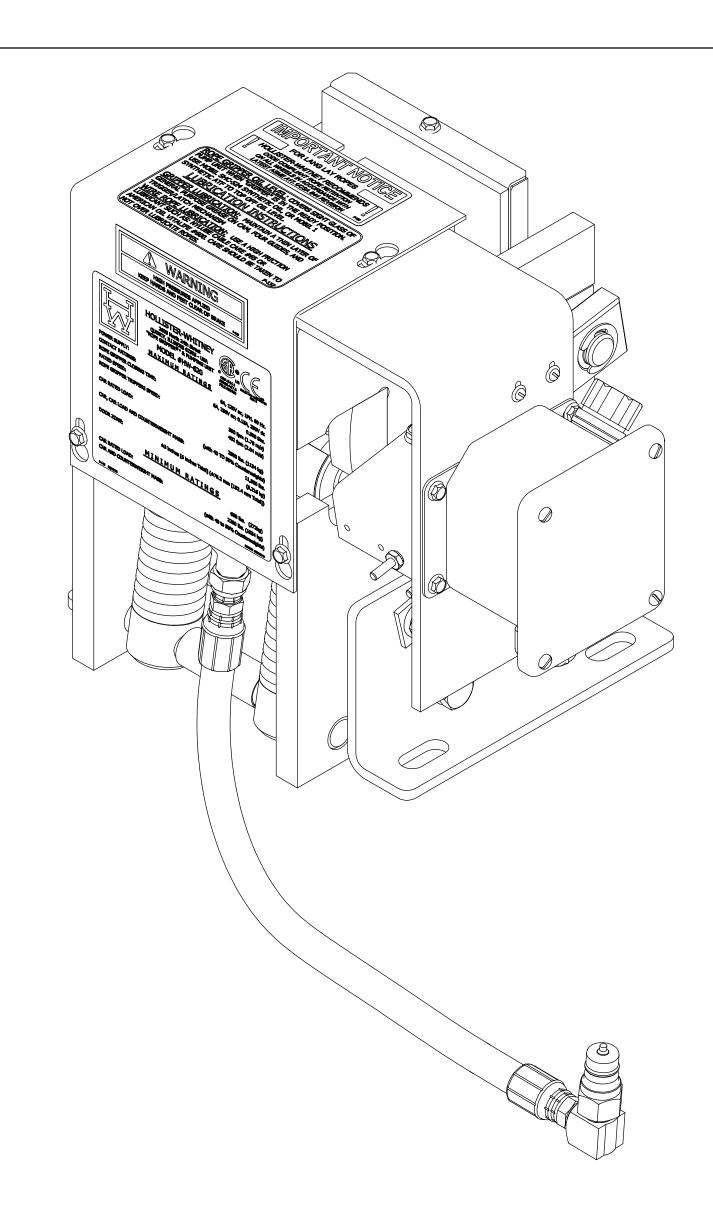

# NOTE:

- 1. QTY LISTED FOR ITEMS 3, 4 & 5 ARE STANDARD. ACTUAL QTY MAY VARY WITH ROPE DIAMETER.
- 2. REFERENCE DIMENSIONS SHOWN TO AID IN SETUP AND INSTALL

| -<br>-<br>- |                                                                                        |                                                                         | TARTIVOIVIBLIC                                                                                                                                                                       | DESCRIPTION                                                                                                                                                                                                                                                                                                                                                                                                                                           |  |
|-------------|----------------------------------------------------------------------------------------|-------------------------------------------------------------------------|--------------------------------------------------------------------------------------------------------------------------------------------------------------------------------------|-------------------------------------------------------------------------------------------------------------------------------------------------------------------------------------------------------------------------------------------------------------------------------------------------------------------------------------------------------------------------------------------------------------------------------------------------------|--|
|             | 1                                                                                      | 1                                                                       | 622-003                                                                                                                                                                              | STATIONARY SHOE ASSEMBLY                                                                                                                                                                                                                                                                                                                                                                                                                              |  |
|             | 2                                                                                      | 2                                                                       | 620-007                                                                                                                                                                              | SHAFT SUPPORT BLOCK                                                                                                                                                                                                                                                                                                                                                                                                                                   |  |
|             | 3                                                                                      | 4                                                                       | 620-008                                                                                                                                                                              | SPACER (11 GA.) - LINING WEAR                                                                                                                                                                                                                                                                                                                                                                                                                         |  |
|             | 4                                                                                      | 2                                                                       | 620-008-1                                                                                                                                                                            | SPACER (16 GA.) - LINING WEAR                                                                                                                                                                                                                                                                                                                                                                                                                         |  |
|             | 5                                                                                      | 2                                                                       | 620-008-2                                                                                                                                                                            | SPACER (22 GA.) - LINING WEAR                                                                                                                                                                                                                                                                                                                                                                                                                         |  |
|             | 6                                                                                      | 1                                                                       | 622-015                                                                                                                                                                              | TUBING ASSEMBLY                                                                                                                                                                                                                                                                                                                                                                                                                                       |  |
|             | 7                                                                                      | 2                                                                       | 622-018                                                                                                                                                                              | SHAFT - ROTATING & NON-ROTATING                                                                                                                                                                                                                                                                                                                                                                                                                       |  |
|             | 8                                                                                      | 2                                                                       | 600-020                                                                                                                                                                              | CONNECTING ARM ASSEMBLY                                                                                                                                                                                                                                                                                                                                                                                                                               |  |
|             | 9                                                                                      | 2                                                                       | 622-022                                                                                                                                                                              | LINING ASSEMBLY                                                                                                                                                                                                                                                                                                                                                                                                                                       |  |
|             | 10                                                                                     | 2                                                                       | 600-025                                                                                                                                                                              | LOWER SPRING GUIDE ASSEMBLY                                                                                                                                                                                                                                                                                                                                                                                                                           |  |
|             | 11                                                                                     | 2                                                                       | 600-027                                                                                                                                                                              | UPPER SPRING SUPPORT                                                                                                                                                                                                                                                                                                                                                                                                                                  |  |
|             | 12                                                                                     | 2                                                                       | 600-029                                                                                                                                                                              | GUIDE - UPPER SPRING SUPPORT                                                                                                                                                                                                                                                                                                                                                                                                                          |  |
|             | 13                                                                                     | 2                                                                       | 621-030                                                                                                                                                                              | SPRING                                                                                                                                                                                                                                                                                                                                                                                                                                                |  |
|             | 14                                                                                     | 2                                                                       | 622-031                                                                                                                                                                              | SHAFT                                                                                                                                                                                                                                                                                                                                                                                                                                                 |  |
|             | 15                                                                                     | 2                                                                       | 601-032                                                                                                                                                                              | TUBING - SPACER                                                                                                                                                                                                                                                                                                                                                                                                                                       |  |
|             | 16                                                                                     | 1                                                                       | 622-033                                                                                                                                                                              | TUBING - SPACER                                                                                                                                                                                                                                                                                                                                                                                                                                       |  |
|             | 17                                                                                     | 1                                                                       | 600-035                                                                                                                                                                              | CYLINDER ASSEMBLY                                                                                                                                                                                                                                                                                                                                                                                                                                     |  |
|             | 18                                                                                     | 1                                                                       | 622-036                                                                                                                                                                              | HYDRAULIC CYLINDER PIVOT BRACKET ASSEMBLY                                                                                                                                                                                                                                                                                                                                                                                                             |  |
| ľ           | 19                                                                                     | 1                                                                       | 620-037                                                                                                                                                                              | HYDRAULIC HOSE - STANDARD 27" LENGTH                                                                                                                                                                                                                                                                                                                                                                                                                  |  |
|             | 19                                                                                     |                                                                         | 620-037- "L"                                                                                                                                                                         | HYDRAULIC HOSE - "L" = LENGTH IN FEET (30' MAX)                                                                                                                                                                                                                                                                                                                                                                                                       |  |
|             | 20                                                                                     | 1                                                                       | 620-038                                                                                                                                                                              | QUICK CONNECT FITTING                                                                                                                                                                                                                                                                                                                                                                                                                                 |  |
|             | 21                                                                                     | 1                                                                       | 622-040                                                                                                                                                                              | COVER - 622 ROPE GRIPPER                                                                                                                                                                                                                                                                                                                                                                                                                              |  |
|             | 22                                                                                     | 1                                                                       | 600-041 R                                                                                                                                                                            | ANGLE, RIGHT HAND - MOUNTING                                                                                                                                                                                                                                                                                                                                                                                                                          |  |
|             | 23                                                                                     | 1                                                                       | 600-041 L                                                                                                                                                                            | ANGLE, LEFT HAND - MOUNTING                                                                                                                                                                                                                                                                                                                                                                                                                           |  |
| (B)         | 24                                                                                     | 1                                                                       | 620-638-18                                                                                                                                                                           | ACTUATING ANGLE ASSEMBLY - 18mm                                                                                                                                                                                                                                                                                                                                                                                                                       |  |
|             |                                                                                        |                                                                         | 622-635-1                                                                                                                                                                            | SWITCH ASS'Y, LEAD LENGTHS = 10'                                                                                                                                                                                                                                                                                                                                                                                                                      |  |
| (B)         | 25                                                                                     | 1                                                                       | 622-635-2                                                                                                                                                                            | SWITCH ASS'Y, LEAD LENGTHS = 24'                                                                                                                                                                                                                                                                                                                                                                                                                      |  |
|             |                                                                                        |                                                                         | 622-635-3                                                                                                                                                                            | SWITCH ASS'Y, LEAD LENGTHS = 18'                                                                                                                                                                                                                                                                                                                                                                                                                      |  |
|             | 26                                                                                     | 1                                                                       | 622-072                                                                                                                                                                              | MOVABLE SHOE ASSEMBLY                                                                                                                                                                                                                                                                                                                                                                                                                                 |  |
|             | 27                                                                                     | 1                                                                       | 601-078                                                                                                                                                                              | LATCH                                                                                                                                                                                                                                                                                                                                                                                                                                                 |  |
| ľ           | 28                                                                                     |                                                                         | 600-081-1                                                                                                                                                                            |                                                                                                                                                                                                                                                                                                                                                                                                                                                       |  |
|             |                                                                                        | 1                                                                       | 600-081-2                                                                                                                                                                            |                                                                                                                                                                                                                                                                                                                                                                                                                                                       |  |
|             |                                                                                        |                                                                         | 600-081-3                                                                                                                                                                            |                                                                                                                                                                                                                                                                                                                                                                                                                                                       |  |
|             | 29                                                                                     | 1                                                                       | 600-082                                                                                                                                                                              | 801-DC2 90° ANGLE BOX CONNECTOR                                                                                                                                                                                                                                                                                                                                                                                                                       |  |
|             | 30                                                                                     | 1                                                                       | 610-087                                                                                                                                                                              | PARKER #149F-6-4 MALE ELBOW                                                                                                                                                                                                                                                                                                                                                                                                                           |  |
|             | 31                                                                                     | 1                                                                       | 610-091                                                                                                                                                                              | 3-8 x 3-8 NPT STREET 90 DEG. ELBOW                                                                                                                                                                                                                                                                                                                                                                                                                    |  |
|             | 32                                                                                     | 2                                                                       | 600-095                                                                                                                                                                              | WASHER - DOUBLE BOLT                                                                                                                                                                                                                                                                                                                                                                                                                                  |  |
|             | 33                                                                                     | 1                                                                       | 620-100                                                                                                                                                                              | PUMPING UNIT                                                                                                                                                                                                                                                                                                                                                                                                                                          |  |
|             | 34                                                                                     | 1                                                                       | 622-207                                                                                                                                                                              | HOSE GROMMET                                                                                                                                                                                                                                                                                                                                                                                                                                          |  |
|             | 35                                                                                     | 1                                                                       | 620-607                                                                                                                                                                              | SOLENOID LOCKING UNIT                                                                                                                                                                                                                                                                                                                                                                                                                                 |  |
|             | 36                                                                                     | 4                                                                       | 90-033                                                                                                                                                                               | E-CLIP, #X5133-74                                                                                                                                                                                                                                                                                                                                                                                                                                     |  |
| _           | 37                                                                                     | 1                                                                       | P-133                                                                                                                                                                                | ROPE GRIPPER WARNING LABEL - MEDIUM                                                                                                                                                                                                                                                                                                                                                                                                                   |  |
|             | - 7                                                                                    |                                                                         | I                                                                                                                                                                                    |                                                                                                                                                                                                                                                                                                                                                                                                                                                       |  |
|             | 38                                                                                     | 1                                                                       | P-134                                                                                                                                                                                | ROPE GRIPPER WARNING LABEL - LARGE                                                                                                                                                                                                                                                                                                                                                                                                                    |  |
|             | 38<br>39                                                                               | 1                                                                       | P-134<br>P-137                                                                                                                                                                       | ROPE GRIPPER WARNING LABEL - LARGE<br>GRIPPER LUBE INST. STICKER                                                                                                                                                                                                                                                                                                                                                                                      |  |
|             | _                                                                                      |                                                                         |                                                                                                                                                                                      |                                                                                                                                                                                                                                                                                                                                                                                                                                                       |  |
|             | 39                                                                                     | 1                                                                       | P-137                                                                                                                                                                                | GRIPPER LUBE INST. STICKER                                                                                                                                                                                                                                                                                                                                                                                                                            |  |
|             | 39<br>40                                                                               | 1                                                                       | P-137<br>P-141                                                                                                                                                                       | GRIPPER LUBE INST. STICKER IMPORTANT LABEL - APPLIED TO TUBING                                                                                                                                                                                                                                                                                                                                                                                        |  |
|             | 39<br>40<br>41                                                                         | 1 1 1                                                                   | P-137<br>P-141<br>P-144-2                                                                                                                                                            | GRIPPER LUBE INST. STICKER IMPORTANT LABEL - APPLIED TO TUBING AIR BLEED LABEL                                                                                                                                                                                                                                                                                                                                                                        |  |
|             | 39<br>40<br>41<br>42                                                                   | 1<br>1<br>1<br>2                                                        | P-137<br>P-141<br>P-144-2<br>P-186                                                                                                                                                   | GRIPPER LUBE INST. STICKER IMPORTANT LABEL - APPLIED TO TUBING AIR BLEED LABEL ROPE GRIPPER WEAR-IN LINE STICKER                                                                                                                                                                                                                                                                                                                                      |  |
|             | 39<br>40<br>41<br>42<br>43                                                             | 1<br>1<br>1<br>2<br>1                                                   | P-137<br>P-141<br>P-144-2<br>P-186<br>P-192                                                                                                                                          | GRIPPER LUBE INST. STICKER IMPORTANT LABEL - APPLIED TO TUBING AIR BLEED LABEL ROPE GRIPPER WEAR-IN LINE STICKER IMPORTANT NOTICE - LANG LAY ROPES, ROPE GRIPPER 621 ROPE GRIPPER LABEL                                                                                                                                                                                                                                                               |  |
|             | 39<br>40<br>41<br>42<br>43<br>44                                                       | 1<br>1<br>1<br>2<br>1                                                   | P-137 P-141 P-144-2 P-186 P-192 P-219 1/2 - 13 UNC x 1.25"                                                                                                                           | GRIPPER LUBE INST. STICKER IMPORTANT LABEL - APPLIED TO TUBING AIR BLEED LABEL ROPE GRIPPER WEAR-IN LINE STICKER IMPORTANT NOTICE - LANG LAY ROPES, ROPE GRIPPER 621 ROPE GRIPPER LABEL                                                                                                                                                                                                                                                               |  |
|             | 39<br>40<br>41<br>42<br>43<br>44<br>45<br>46<br>47                                     | 1<br>1<br>2<br>1<br>1<br>6                                              | P-137 P-141 P-144-2 P-186 P-192 P-219 1/2 - 13 UNC x 1.25" 1/2 LOCK WASHER 5/16 - 18 UNC x 2.0                                                                                       | GRIPPER LUBE INST. STICKER IMPORTANT LABEL - APPLIED TO TUBING AIR BLEED LABEL ROPE GRIPPER WEAR-IN LINE STICKER IMPORTANT NOTICE - LANG LAY ROPES, ROPE GRIPPER 621 ROPE GRIPPER LABEL HEX HEAD BOLT                                                                                                                                                                                                                                                 |  |
|             | 39<br>40<br>41<br>42<br>43<br>44<br>45<br>46                                           | 1<br>1<br>2<br>1<br>1<br>6<br>6                                         | P-137 P-141 P-144-2 P-186 P-192 P-219 1/2 - 13 UNC x 1.25" 1/2 LOCK WASHER                                                                                                           | GRIPPER LUBE INST. STICKER IMPORTANT LABEL - APPLIED TO TUBING AIR BLEED LABEL ROPE GRIPPER WEAR-IN LINE STICKER IMPORTANT NOTICE - LANG LAY ROPES, ROPE GRIPPER 621 ROPE GRIPPER LABEL HEX HEAD BOLT STANDARD LOCK WASHER                                                                                                                                                                                                                            |  |
|             | 39<br>40<br>41<br>42<br>43<br>44<br>45<br>46<br>47                                     | 1<br>1<br>2<br>1<br>1<br>6<br>6                                         | P-137 P-141 P-144-2 P-186 P-192 P-219 1/2 - 13 UNC x 1.25" 1/2 LOCK WASHER 5/16 - 18 UNC x 2.0                                                                                       | GRIPPER LUBE INST. STICKER IMPORTANT LABEL - APPLIED TO TUBING AIR BLEED LABEL ROPE GRIPPER WEAR-IN LINE STICKER IMPORTANT NOTICE - LANG LAY ROPES, ROPE GRIPPER 621 ROPE GRIPPER LABEL HEX HEAD BOLT STANDARD LOCK WASHER SOCKET HEAD CAP SCREW                                                                                                                                                                                                      |  |
|             | 39<br>40<br>41<br>42<br>43<br>44<br>45<br>46<br>47<br>48                               | 1<br>1<br>2<br>1<br>1<br>6<br>6<br>4                                    | P-137 P-141 P-144-2 P-186 P-192 P-219 1/2 - 13 UNC x 1.25" 1/2 LOCK WASHER 5/16 - 18 UNC x 2.0 5/16" WASHER 1/4 - 20 UNC x 1.5                                                       | GRIPPER LUBE INST. STICKER IMPORTANT LABEL - APPLIED TO TUBING AIR BLEED LABEL ROPE GRIPPER WEAR-IN LINE STICKER IMPORTANT NOTICE - LANG LAY ROPES, ROPE GRIPPER 621 ROPE GRIPPER LABEL HEX HEAD BOLT STANDARD LOCK WASHER SOCKET HEAD CAP SCREW STANDARD WASHER                                                                                                                                                                                      |  |
|             | 39<br>40<br>41<br>42<br>43<br>44<br>45<br>46<br>47<br>48<br>49<br>50<br>51             | 1<br>1<br>2<br>1<br>1<br>6<br>6<br>4<br>4                               | P-137 P-141 P-144-2 P-186 P-192 P-219 1/2 - 13 UNC x 1.25" 1/2 LOCK WASHER 5/16 - 18 UNC x 2.0 5/16" WASHER 1/4 - 20 UNC x 1.5 #10-32 UNF x 0.375"                                   | GRIPPER LUBE INST. STICKER IMPORTANT LABEL - APPLIED TO TUBING AIR BLEED LABEL ROPE GRIPPER WEAR-IN LINE STICKER IMPORTANT NOTICE - LANG LAY ROPES, ROPE GRIPPER 621 ROPE GRIPPER LABEL HEX HEAD BOLT STANDARD LOCK WASHER SOCKET HEAD CAP SCREW STANDARD WASHER HALF DOG SET SCREW                                                                                                                                                                   |  |
|             | 39<br>40<br>41<br>42<br>43<br>44<br>45<br>46<br>47<br>48<br>49<br>50<br>51<br>52       | 1<br>1<br>2<br>1<br>1<br>6<br>6<br>4<br>4<br>2<br>2<br>2<br>8           | P-137 P-141 P-144-2 P-186 P-192 P-219 1/2 - 13 UNC x 1.25" 1/2 LOCK WASHER 5/16 - 18 UNC x 2.0 5/16" WASHER 1/4 - 20 UNC x 1.5 #10-32 UNF x 0.375"                                   | GRIPPER LUBE INST. STICKER IMPORTANT LABEL - APPLIED TO TUBING AIR BLEED LABEL ROPE GRIPPER WEAR-IN LINE STICKER IMPORTANT NOTICE - LANG LAY ROPES, ROPE GRIPPER 621 ROPE GRIPPER LABEL HEX HEAD BOLT STANDARD LOCK WASHER SOCKET HEAD CAP SCREW STANDARD WASHER HALF DOG SET SCREW SOCKET HEAD CAP SCREW SOCKET HEAD CAP SCREW SOCKET HEAD CAP SCREW STANDARD LOCK WASHER                                                                            |  |
|             | 39<br>40<br>41<br>42<br>43<br>44<br>45<br>46<br>47<br>48<br>49<br>50<br>51             | 1<br>1<br>2<br>1<br>1<br>6<br>6<br>4<br>4<br>2<br>2                     | P-137 P-141 P-144-2 P-186 P-192 P-219 1/2 - 13 UNC x 1.25" 1/2 LOCK WASHER 5/16 - 18 UNC x 2.0 5/16" WASHER 1/4 - 20 UNC x 1.5 #10-32 UNF x 0.375" #10-32 UNF x 0.75                 | GRIPPER LUBE INST. STICKER IMPORTANT LABEL - APPLIED TO TUBING AIR BLEED LABEL ROPE GRIPPER WEAR-IN LINE STICKER IMPORTANT NOTICE - LANG LAY ROPES, ROPE GRIPPER 621 ROPE GRIPPER LABEL HEX HEAD BOLT STANDARD LOCK WASHER SOCKET HEAD CAP SCREW STANDARD WASHER HALF DOG SET SCREW SOCKET HEAD CAP SCREW SOCKET HEAD CAP SCREW                                                                                                                       |  |
|             | 39<br>40<br>41<br>42<br>43<br>44<br>45<br>46<br>47<br>48<br>49<br>50<br>51<br>52       | 1<br>1<br>2<br>1<br>1<br>6<br>6<br>4<br>4<br>2<br>2<br>2<br>8<br>1<br>4 | P-137 P-141 P-144-2 P-186 P-192 P-219 1/2 - 13 UNC x 1.25" 1/2 LOCK WASHER 5/16 - 18 UNC x 2.0 5/16" WASHER 1/4 - 20 UNC x 1.5 #10-32 UNF x 0.375" #10-32 UNF x 0.75 #10 LOCK WASHER | GRIPPER LUBE INST. STICKER IMPORTANT LABEL - APPLIED TO TUBING AIR BLEED LABEL ROPE GRIPPER WEAR-IN LINE STICKER IMPORTANT NOTICE - LANG LAY ROPES, ROPE GRIPPER 621 ROPE GRIPPER LABEL HEX HEAD BOLT STANDARD LOCK WASHER SOCKET HEAD CAP SCREW STANDARD WASHER HALF DOG SET SCREW SOCKET HEAD CAP SCREW SOCKET HEAD CAP SCREW STANDARD LOCK WASHER SOCKET HEAD CAP SCREW SOCKET HEAD CAP SCREW STANDARD LOCK WASHER SET SCREW SOCKET HEAD CAP SCREW |  |
|             | 39<br>40<br>41<br>42<br>43<br>44<br>45<br>46<br>47<br>48<br>49<br>50<br>51<br>52<br>53 | 1<br>1<br>2<br>1<br>6<br>6<br>4<br>4<br>2<br>2<br>2<br>8<br>1           | P-137 P-141 P-144-2 P-186 P-192 P-219 1/2 - 13 UNC x 1.25" 1/2 LOCK WASHER 5/16 - 18 UNC x 2.0 5/16" WASHER 1/4 - 20 UNC x 1.5 #10-32 UNF x 0.375" #10-32 UNF x 0.75 #10 LOCK WASHER | GRIPPER LUBE INST. STICKER IMPORTANT LABEL - APPLIED TO TUBING AIR BLEED LABEL ROPE GRIPPER WEAR-IN LINE STICKER IMPORTANT NOTICE - LANG LAY ROPES, ROPE GRIPPER 621 ROPE GRIPPER LABEL HEX HEAD BOLT STANDARD LOCK WASHER SOCKET HEAD CAP SCREW STANDARD WASHER HALF DOG SET SCREW SOCKET HEAD CAP SCREW SOCKET HEAD CAP SCREW SOCKET HEAD CAP SCREW SOCKET HEAD CAP SCREW STANDARD LOCK WASHER SET SCREW                                            |  |

Weight - Pumping Unit: 29.2 lbmass, Gripper: 96.36 lbmass

HOLLISTER-WHITNEY
ELEVATOR CO. LLC

|           |                                         |                    |               |                                              |                | v v |
|-----------|-----------------------------------------|--------------------|---------------|----------------------------------------------|----------------|-----|
|           |                                         |                    |               | OVE 618-067, #6-32 SCR<br>VASHER, 620-638-18 | LTL<br>3/30/20 |     |
|           |                                         | I                  |               | 600-051, 622-635-X<br>622-064-X, PUR #1337   |                | T   |
|           |                                         | Ι Δ                | PROI<br>PUR : | DUCTION RELEASE,<br>#1087                    | LTL<br>7/31/19 |     |
| TILLE DDA | AVAILNO LE CLIDDI IED AC A DEDDECENTATI | ION OF THE FOUIDME | NIT           | ·                                            |                | ⊢   |