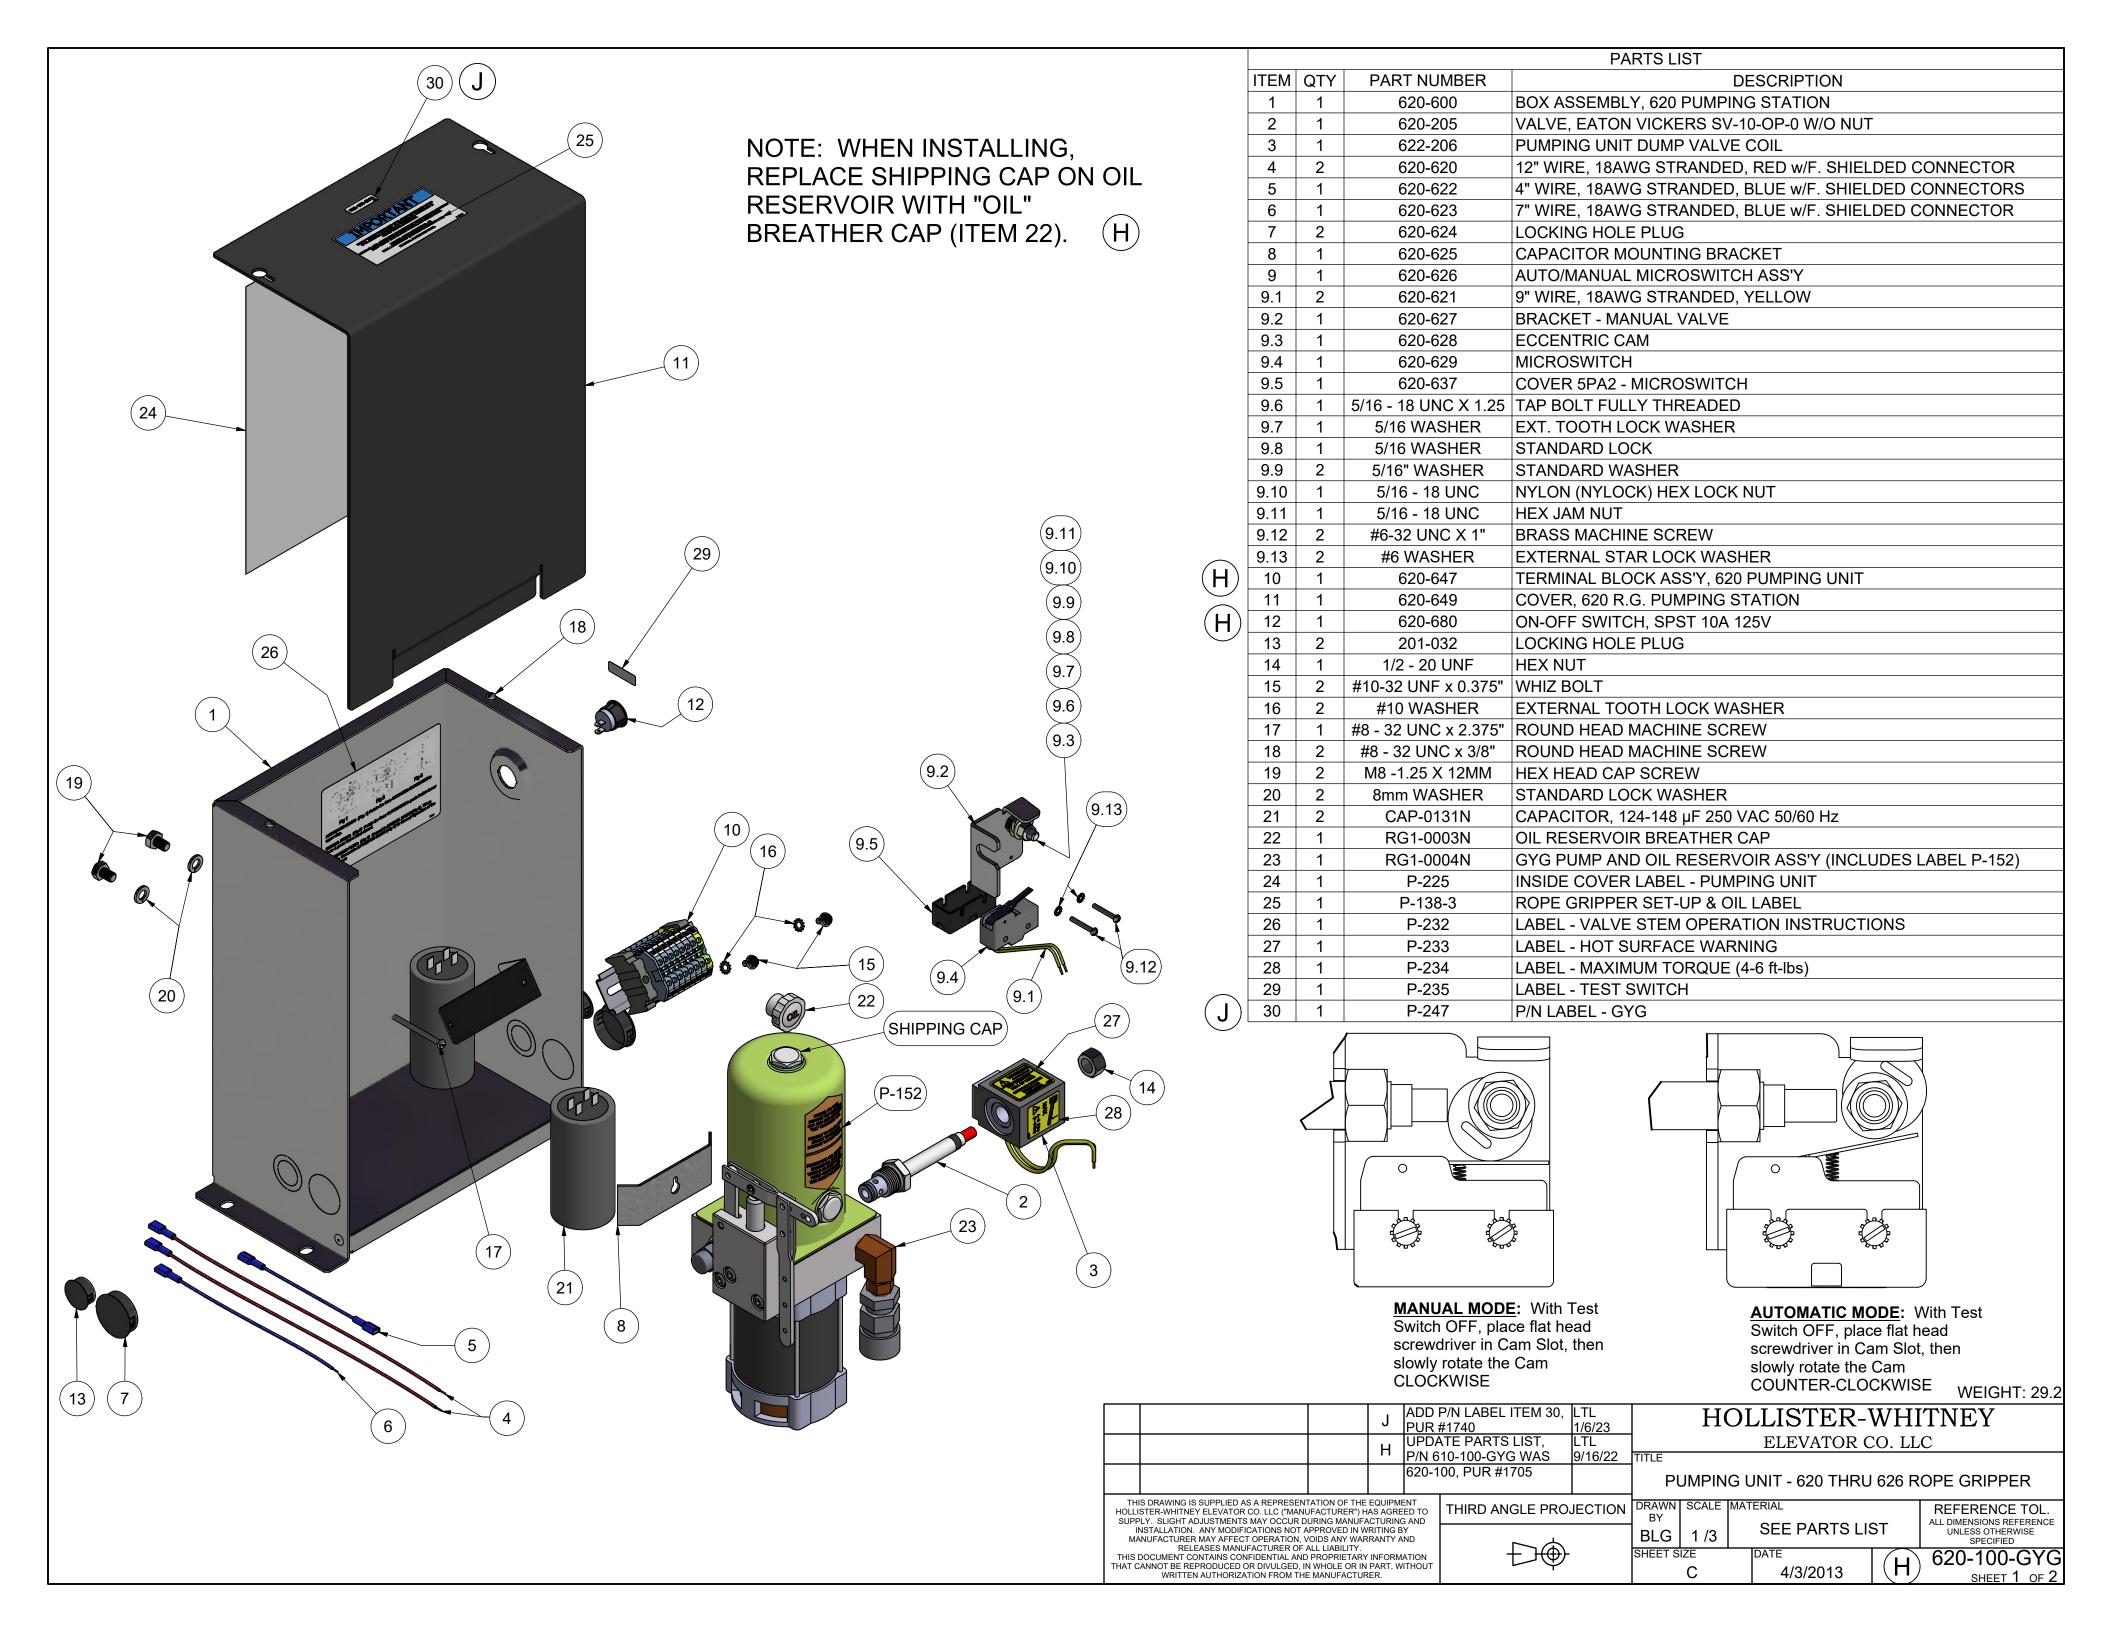

# NOTE:

- 1. QTY LISTED FOR ITEMS 3, 4 & 5 ARE STANDARD. ACTUAL QTY MAY VARY WITH ROPE DIAMETER.
- 2. REFERENCE DIMENSIONS SHOWN TO AID IN SETUP AND INSTALL

| -<br>-<br>- |                                                                                        |                                                                         | TARTIVOIVIBLIC                                                                                                                                                                       | DESCRIPTION                                                                                                                                                                                                                                                                                                                                                                                                                                           |  |
|-------------|----------------------------------------------------------------------------------------|-------------------------------------------------------------------------|--------------------------------------------------------------------------------------------------------------------------------------------------------------------------------------|-------------------------------------------------------------------------------------------------------------------------------------------------------------------------------------------------------------------------------------------------------------------------------------------------------------------------------------------------------------------------------------------------------------------------------------------------------|--|
|             | 1                                                                                      | 1                                                                       | 622-003                                                                                                                                                                              | STATIONARY SHOE ASSEMBLY                                                                                                                                                                                                                                                                                                                                                                                                                              |  |
|             | 2                                                                                      | 2                                                                       | 620-007                                                                                                                                                                              | SHAFT SUPPORT BLOCK                                                                                                                                                                                                                                                                                                                                                                                                                                   |  |
|             | 3                                                                                      | 4                                                                       | 620-008                                                                                                                                                                              | SPACER (11 GA.) - LINING WEAR                                                                                                                                                                                                                                                                                                                                                                                                                         |  |
|             | 4                                                                                      | 2                                                                       | 620-008-1                                                                                                                                                                            | SPACER (16 GA.) - LINING WEAR                                                                                                                                                                                                                                                                                                                                                                                                                         |  |
|             | 5                                                                                      | 2                                                                       | 620-008-2                                                                                                                                                                            | SPACER (22 GA.) - LINING WEAR                                                                                                                                                                                                                                                                                                                                                                                                                         |  |
|             | 6                                                                                      | 1                                                                       | 622-015                                                                                                                                                                              | TUBING ASSEMBLY                                                                                                                                                                                                                                                                                                                                                                                                                                       |  |
|             | 7                                                                                      | 2                                                                       | 622-018                                                                                                                                                                              | SHAFT - ROTATING & NON-ROTATING                                                                                                                                                                                                                                                                                                                                                                                                                       |  |
|             | 8                                                                                      | 2                                                                       | 600-020                                                                                                                                                                              | CONNECTING ARM ASSEMBLY                                                                                                                                                                                                                                                                                                                                                                                                                               |  |
|             | 9                                                                                      | 2                                                                       | 622-022                                                                                                                                                                              | LINING ASSEMBLY                                                                                                                                                                                                                                                                                                                                                                                                                                       |  |
|             | 10                                                                                     | 2                                                                       | 600-025                                                                                                                                                                              | LOWER SPRING GUIDE ASSEMBLY                                                                                                                                                                                                                                                                                                                                                                                                                           |  |
|             | 11                                                                                     | 2                                                                       | 600-027                                                                                                                                                                              | UPPER SPRING SUPPORT                                                                                                                                                                                                                                                                                                                                                                                                                                  |  |
|             | 12                                                                                     | 2                                                                       | 600-029                                                                                                                                                                              | GUIDE - UPPER SPRING SUPPORT                                                                                                                                                                                                                                                                                                                                                                                                                          |  |
|             | 13                                                                                     | 2                                                                       | 621-030                                                                                                                                                                              | SPRING                                                                                                                                                                                                                                                                                                                                                                                                                                                |  |
|             | 14                                                                                     | 2                                                                       | 622-031                                                                                                                                                                              | SHAFT                                                                                                                                                                                                                                                                                                                                                                                                                                                 |  |
|             | 15                                                                                     | 2                                                                       | 601-032                                                                                                                                                                              | TUBING - SPACER                                                                                                                                                                                                                                                                                                                                                                                                                                       |  |
|             | 16                                                                                     | 1                                                                       | 622-033                                                                                                                                                                              | TUBING - SPACER                                                                                                                                                                                                                                                                                                                                                                                                                                       |  |
|             | 17                                                                                     | 1                                                                       | 600-035                                                                                                                                                                              | CYLINDER ASSEMBLY                                                                                                                                                                                                                                                                                                                                                                                                                                     |  |
|             | 18                                                                                     | 1                                                                       | 622-036                                                                                                                                                                              | HYDRAULIC CYLINDER PIVOT BRACKET ASSEMBLY                                                                                                                                                                                                                                                                                                                                                                                                             |  |
| ľ           | 19                                                                                     | 1                                                                       | 620-037                                                                                                                                                                              | HYDRAULIC HOSE - STANDARD 27" LENGTH                                                                                                                                                                                                                                                                                                                                                                                                                  |  |
|             | 19                                                                                     |                                                                         | 620-037- "L"                                                                                                                                                                         | HYDRAULIC HOSE - "L" = LENGTH IN FEET (30' MAX)                                                                                                                                                                                                                                                                                                                                                                                                       |  |
|             | 20                                                                                     | 1                                                                       | 620-038                                                                                                                                                                              | QUICK CONNECT FITTING                                                                                                                                                                                                                                                                                                                                                                                                                                 |  |
|             | 21                                                                                     | 1                                                                       | 622-040                                                                                                                                                                              | COVER - 622 ROPE GRIPPER                                                                                                                                                                                                                                                                                                                                                                                                                              |  |
|             | 22                                                                                     | 1                                                                       | 600-041 R                                                                                                                                                                            | ANGLE, RIGHT HAND - MOUNTING                                                                                                                                                                                                                                                                                                                                                                                                                          |  |
|             | 23                                                                                     | 1                                                                       | 600-041 L                                                                                                                                                                            | ANGLE, LEFT HAND - MOUNTING                                                                                                                                                                                                                                                                                                                                                                                                                           |  |
| (B)         | 24                                                                                     | 1                                                                       | 620-638-18                                                                                                                                                                           | ACTUATING ANGLE ASSEMBLY - 18mm                                                                                                                                                                                                                                                                                                                                                                                                                       |  |
|             |                                                                                        |                                                                         | 622-635-1                                                                                                                                                                            | SWITCH ASS'Y, LEAD LENGTHS = 10'                                                                                                                                                                                                                                                                                                                                                                                                                      |  |
| (B)         | 25                                                                                     | 1                                                                       | 622-635-2                                                                                                                                                                            | SWITCH ASS'Y, LEAD LENGTHS = 24'                                                                                                                                                                                                                                                                                                                                                                                                                      |  |
|             |                                                                                        |                                                                         | 622-635-3                                                                                                                                                                            | SWITCH ASS'Y, LEAD LENGTHS = 18'                                                                                                                                                                                                                                                                                                                                                                                                                      |  |
|             | 26                                                                                     | 1                                                                       | 622-072                                                                                                                                                                              | MOVABLE SHOE ASSEMBLY                                                                                                                                                                                                                                                                                                                                                                                                                                 |  |
|             | 27                                                                                     | 1                                                                       | 601-078                                                                                                                                                                              | LATCH                                                                                                                                                                                                                                                                                                                                                                                                                                                 |  |
| ľ           | 28                                                                                     |                                                                         | 600-081-1                                                                                                                                                                            |                                                                                                                                                                                                                                                                                                                                                                                                                                                       |  |
|             |                                                                                        | 1                                                                       | 600-081-2                                                                                                                                                                            |                                                                                                                                                                                                                                                                                                                                                                                                                                                       |  |
|             |                                                                                        |                                                                         | 600-081-3                                                                                                                                                                            |                                                                                                                                                                                                                                                                                                                                                                                                                                                       |  |
|             | 29                                                                                     | 1                                                                       | 600-082                                                                                                                                                                              | 801-DC2 90° ANGLE BOX CONNECTOR                                                                                                                                                                                                                                                                                                                                                                                                                       |  |
|             | 30                                                                                     | 1                                                                       | 610-087                                                                                                                                                                              | PARKER #149F-6-4 MALE ELBOW                                                                                                                                                                                                                                                                                                                                                                                                                           |  |
|             | 31                                                                                     | 1                                                                       | 610-091                                                                                                                                                                              | 3-8 x 3-8 NPT STREET 90 DEG. ELBOW                                                                                                                                                                                                                                                                                                                                                                                                                    |  |
|             | 32                                                                                     | 2                                                                       | 600-095                                                                                                                                                                              | WASHER - DOUBLE BOLT                                                                                                                                                                                                                                                                                                                                                                                                                                  |  |
|             | 33                                                                                     | 1                                                                       | 620-100                                                                                                                                                                              | PUMPING UNIT                                                                                                                                                                                                                                                                                                                                                                                                                                          |  |
|             | 34                                                                                     | 1                                                                       | 622-207                                                                                                                                                                              | HOSE GROMMET                                                                                                                                                                                                                                                                                                                                                                                                                                          |  |
|             | 35                                                                                     | 1                                                                       | 620-607                                                                                                                                                                              | SOLENOID LOCKING UNIT                                                                                                                                                                                                                                                                                                                                                                                                                                 |  |
|             | 36                                                                                     | 4                                                                       | 90-033                                                                                                                                                                               | E-CLIP, #X5133-74                                                                                                                                                                                                                                                                                                                                                                                                                                     |  |
| _           | 37                                                                                     | 1                                                                       | P-133                                                                                                                                                                                | ROPE GRIPPER WARNING LABEL - MEDIUM                                                                                                                                                                                                                                                                                                                                                                                                                   |  |
|             | - 7                                                                                    |                                                                         | I                                                                                                                                                                                    |                                                                                                                                                                                                                                                                                                                                                                                                                                                       |  |
|             | 38                                                                                     | 1                                                                       | P-134                                                                                                                                                                                | ROPE GRIPPER WARNING LABEL - LARGE                                                                                                                                                                                                                                                                                                                                                                                                                    |  |
|             | 38<br>39                                                                               | 1                                                                       | P-134<br>P-137                                                                                                                                                                       | ROPE GRIPPER WARNING LABEL - LARGE<br>GRIPPER LUBE INST. STICKER                                                                                                                                                                                                                                                                                                                                                                                      |  |
|             | _                                                                                      |                                                                         |                                                                                                                                                                                      |                                                                                                                                                                                                                                                                                                                                                                                                                                                       |  |
|             | 39                                                                                     | 1                                                                       | P-137                                                                                                                                                                                | GRIPPER LUBE INST. STICKER                                                                                                                                                                                                                                                                                                                                                                                                                            |  |
|             | 39<br>40                                                                               | 1                                                                       | P-137<br>P-141                                                                                                                                                                       | GRIPPER LUBE INST. STICKER IMPORTANT LABEL - APPLIED TO TUBING                                                                                                                                                                                                                                                                                                                                                                                        |  |
|             | 39<br>40<br>41                                                                         | 1 1 1                                                                   | P-137<br>P-141<br>P-144-2                                                                                                                                                            | GRIPPER LUBE INST. STICKER IMPORTANT LABEL - APPLIED TO TUBING AIR BLEED LABEL                                                                                                                                                                                                                                                                                                                                                                        |  |
|             | 39<br>40<br>41<br>42                                                                   | 1<br>1<br>1<br>2                                                        | P-137<br>P-141<br>P-144-2<br>P-186                                                                                                                                                   | GRIPPER LUBE INST. STICKER IMPORTANT LABEL - APPLIED TO TUBING AIR BLEED LABEL ROPE GRIPPER WEAR-IN LINE STICKER                                                                                                                                                                                                                                                                                                                                      |  |
|             | 39<br>40<br>41<br>42<br>43                                                             | 1<br>1<br>1<br>2<br>1                                                   | P-137<br>P-141<br>P-144-2<br>P-186<br>P-192                                                                                                                                          | GRIPPER LUBE INST. STICKER IMPORTANT LABEL - APPLIED TO TUBING AIR BLEED LABEL ROPE GRIPPER WEAR-IN LINE STICKER IMPORTANT NOTICE - LANG LAY ROPES, ROPE GRIPPER 621 ROPE GRIPPER LABEL                                                                                                                                                                                                                                                               |  |
|             | 39<br>40<br>41<br>42<br>43<br>44                                                       | 1<br>1<br>1<br>2<br>1                                                   | P-137 P-141 P-144-2 P-186 P-192 P-219 1/2 - 13 UNC x 1.25"                                                                                                                           | GRIPPER LUBE INST. STICKER IMPORTANT LABEL - APPLIED TO TUBING AIR BLEED LABEL ROPE GRIPPER WEAR-IN LINE STICKER IMPORTANT NOTICE - LANG LAY ROPES, ROPE GRIPPER 621 ROPE GRIPPER LABEL                                                                                                                                                                                                                                                               |  |
|             | 39<br>40<br>41<br>42<br>43<br>44<br>45<br>46<br>47                                     | 1<br>1<br>2<br>1<br>1<br>6                                              | P-137 P-141 P-144-2 P-186 P-192 P-219 1/2 - 13 UNC x 1.25" 1/2 LOCK WASHER 5/16 - 18 UNC x 2.0                                                                                       | GRIPPER LUBE INST. STICKER IMPORTANT LABEL - APPLIED TO TUBING AIR BLEED LABEL ROPE GRIPPER WEAR-IN LINE STICKER IMPORTANT NOTICE - LANG LAY ROPES, ROPE GRIPPER 621 ROPE GRIPPER LABEL HEX HEAD BOLT                                                                                                                                                                                                                                                 |  |
|             | 39<br>40<br>41<br>42<br>43<br>44<br>45<br>46                                           | 1<br>1<br>2<br>1<br>1<br>6<br>6                                         | P-137 P-141 P-144-2 P-186 P-192 P-219 1/2 - 13 UNC x 1.25" 1/2 LOCK WASHER                                                                                                           | GRIPPER LUBE INST. STICKER IMPORTANT LABEL - APPLIED TO TUBING AIR BLEED LABEL ROPE GRIPPER WEAR-IN LINE STICKER IMPORTANT NOTICE - LANG LAY ROPES, ROPE GRIPPER 621 ROPE GRIPPER LABEL HEX HEAD BOLT STANDARD LOCK WASHER                                                                                                                                                                                                                            |  |
|             | 39<br>40<br>41<br>42<br>43<br>44<br>45<br>46<br>47                                     | 1<br>1<br>2<br>1<br>1<br>6<br>6                                         | P-137 P-141 P-144-2 P-186 P-192 P-219 1/2 - 13 UNC x 1.25" 1/2 LOCK WASHER 5/16 - 18 UNC x 2.0                                                                                       | GRIPPER LUBE INST. STICKER IMPORTANT LABEL - APPLIED TO TUBING AIR BLEED LABEL ROPE GRIPPER WEAR-IN LINE STICKER IMPORTANT NOTICE - LANG LAY ROPES, ROPE GRIPPER 621 ROPE GRIPPER LABEL HEX HEAD BOLT STANDARD LOCK WASHER SOCKET HEAD CAP SCREW                                                                                                                                                                                                      |  |
|             | 39<br>40<br>41<br>42<br>43<br>44<br>45<br>46<br>47<br>48                               | 1<br>1<br>2<br>1<br>1<br>6<br>6<br>4                                    | P-137 P-141 P-144-2 P-186 P-192 P-219 1/2 - 13 UNC x 1.25" 1/2 LOCK WASHER 5/16 - 18 UNC x 2.0 5/16" WASHER 1/4 - 20 UNC x 1.5                                                       | GRIPPER LUBE INST. STICKER IMPORTANT LABEL - APPLIED TO TUBING AIR BLEED LABEL ROPE GRIPPER WEAR-IN LINE STICKER IMPORTANT NOTICE - LANG LAY ROPES, ROPE GRIPPER 621 ROPE GRIPPER LABEL HEX HEAD BOLT STANDARD LOCK WASHER SOCKET HEAD CAP SCREW STANDARD WASHER                                                                                                                                                                                      |  |
|             | 39<br>40<br>41<br>42<br>43<br>44<br>45<br>46<br>47<br>48<br>49<br>50<br>51             | 1<br>1<br>2<br>1<br>1<br>6<br>6<br>4<br>4                               | P-137 P-141 P-144-2 P-186 P-192 P-219 1/2 - 13 UNC x 1.25" 1/2 LOCK WASHER 5/16 - 18 UNC x 2.0 5/16" WASHER 1/4 - 20 UNC x 1.5 #10-32 UNF x 0.375"                                   | GRIPPER LUBE INST. STICKER IMPORTANT LABEL - APPLIED TO TUBING AIR BLEED LABEL ROPE GRIPPER WEAR-IN LINE STICKER IMPORTANT NOTICE - LANG LAY ROPES, ROPE GRIPPER 621 ROPE GRIPPER LABEL HEX HEAD BOLT STANDARD LOCK WASHER SOCKET HEAD CAP SCREW STANDARD WASHER HALF DOG SET SCREW                                                                                                                                                                   |  |
|             | 39<br>40<br>41<br>42<br>43<br>44<br>45<br>46<br>47<br>48<br>49<br>50<br>51<br>52       | 1<br>1<br>2<br>1<br>1<br>6<br>6<br>4<br>4<br>2<br>2<br>2<br>8           | P-137 P-141 P-144-2 P-186 P-192 P-219 1/2 - 13 UNC x 1.25" 1/2 LOCK WASHER 5/16 - 18 UNC x 2.0 5/16" WASHER 1/4 - 20 UNC x 1.5 #10-32 UNF x 0.375"                                   | GRIPPER LUBE INST. STICKER IMPORTANT LABEL - APPLIED TO TUBING AIR BLEED LABEL ROPE GRIPPER WEAR-IN LINE STICKER IMPORTANT NOTICE - LANG LAY ROPES, ROPE GRIPPER 621 ROPE GRIPPER LABEL HEX HEAD BOLT STANDARD LOCK WASHER SOCKET HEAD CAP SCREW STANDARD WASHER HALF DOG SET SCREW SOCKET HEAD CAP SCREW SOCKET HEAD CAP SCREW SOCKET HEAD CAP SCREW STANDARD LOCK WASHER                                                                            |  |
|             | 39<br>40<br>41<br>42<br>43<br>44<br>45<br>46<br>47<br>48<br>49<br>50<br>51             | 1<br>1<br>2<br>1<br>1<br>6<br>6<br>4<br>4<br>2<br>2                     | P-137 P-141 P-144-2 P-186 P-192 P-219 1/2 - 13 UNC x 1.25" 1/2 LOCK WASHER 5/16 - 18 UNC x 2.0 5/16" WASHER 1/4 - 20 UNC x 1.5 #10-32 UNF x 0.375" #10-32 UNF x 0.75                 | GRIPPER LUBE INST. STICKER IMPORTANT LABEL - APPLIED TO TUBING AIR BLEED LABEL ROPE GRIPPER WEAR-IN LINE STICKER IMPORTANT NOTICE - LANG LAY ROPES, ROPE GRIPPER 621 ROPE GRIPPER LABEL HEX HEAD BOLT STANDARD LOCK WASHER SOCKET HEAD CAP SCREW STANDARD WASHER HALF DOG SET SCREW SOCKET HEAD CAP SCREW SOCKET HEAD CAP SCREW                                                                                                                       |  |
|             | 39<br>40<br>41<br>42<br>43<br>44<br>45<br>46<br>47<br>48<br>49<br>50<br>51<br>52       | 1<br>1<br>2<br>1<br>1<br>6<br>6<br>4<br>4<br>2<br>2<br>2<br>8<br>1<br>4 | P-137 P-141 P-144-2 P-186 P-192 P-219 1/2 - 13 UNC x 1.25" 1/2 LOCK WASHER 5/16 - 18 UNC x 2.0 5/16" WASHER 1/4 - 20 UNC x 1.5 #10-32 UNF x 0.375" #10-32 UNF x 0.75 #10 LOCK WASHER | GRIPPER LUBE INST. STICKER IMPORTANT LABEL - APPLIED TO TUBING AIR BLEED LABEL ROPE GRIPPER WEAR-IN LINE STICKER IMPORTANT NOTICE - LANG LAY ROPES, ROPE GRIPPER 621 ROPE GRIPPER LABEL HEX HEAD BOLT STANDARD LOCK WASHER SOCKET HEAD CAP SCREW STANDARD WASHER HALF DOG SET SCREW SOCKET HEAD CAP SCREW SOCKET HEAD CAP SCREW STANDARD LOCK WASHER SOCKET HEAD CAP SCREW SOCKET HEAD CAP SCREW STANDARD LOCK WASHER SET SCREW SOCKET HEAD CAP SCREW |  |
|             | 39<br>40<br>41<br>42<br>43<br>44<br>45<br>46<br>47<br>48<br>49<br>50<br>51<br>52<br>53 | 1<br>1<br>2<br>1<br>6<br>6<br>4<br>4<br>2<br>2<br>2<br>8<br>1           | P-137 P-141 P-144-2 P-186 P-192 P-219 1/2 - 13 UNC x 1.25" 1/2 LOCK WASHER 5/16 - 18 UNC x 2.0 5/16" WASHER 1/4 - 20 UNC x 1.5 #10-32 UNF x 0.375" #10-32 UNF x 0.75 #10 LOCK WASHER | GRIPPER LUBE INST. STICKER IMPORTANT LABEL - APPLIED TO TUBING AIR BLEED LABEL ROPE GRIPPER WEAR-IN LINE STICKER IMPORTANT NOTICE - LANG LAY ROPES, ROPE GRIPPER 621 ROPE GRIPPER LABEL HEX HEAD BOLT STANDARD LOCK WASHER SOCKET HEAD CAP SCREW STANDARD WASHER HALF DOG SET SCREW SOCKET HEAD CAP SCREW SOCKET HEAD CAP SCREW SOCKET HEAD CAP SCREW SOCKET HEAD CAP SCREW STANDARD LOCK WASHER SET SCREW                                            |  |