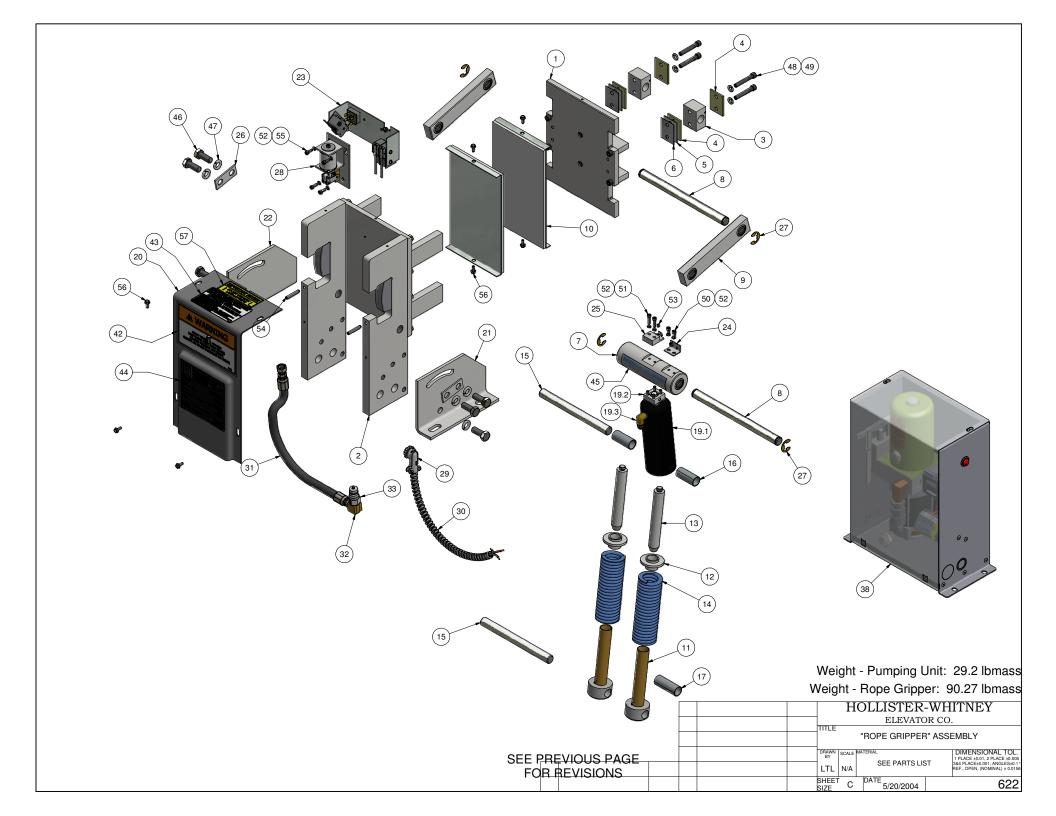

# NOTE:

- 1. QTY LISTED FOR ITEMS 3, 4 & 5 ARE STANDARD. ACTUAL QTY MAY VARY WITH ROPE DIAMETER.
- 2. REFERENCE DIMENSIONS SHOWN TO AID IN SETUP AND INSTALL

| -<br>-<br>- |                                                                                        |                                                                         | TARTIVOIVIBLIC                                                                                                                                                                       | DESCRIPTION                                                                                                                                                                                                                                                                                                                                                                                                                                           |  |
|-------------|----------------------------------------------------------------------------------------|-------------------------------------------------------------------------|--------------------------------------------------------------------------------------------------------------------------------------------------------------------------------------|-------------------------------------------------------------------------------------------------------------------------------------------------------------------------------------------------------------------------------------------------------------------------------------------------------------------------------------------------------------------------------------------------------------------------------------------------------|--|
|             | 1                                                                                      | 1                                                                       | 622-003                                                                                                                                                                              | STATIONARY SHOE ASSEMBLY                                                                                                                                                                                                                                                                                                                                                                                                                              |  |
|             | 2                                                                                      | 2                                                                       | 620-007                                                                                                                                                                              | SHAFT SUPPORT BLOCK                                                                                                                                                                                                                                                                                                                                                                                                                                   |  |
|             | 3                                                                                      | 4                                                                       | 620-008                                                                                                                                                                              | SPACER (11 GA.) - LINING WEAR                                                                                                                                                                                                                                                                                                                                                                                                                         |  |
|             | 4                                                                                      | 2                                                                       | 620-008-1                                                                                                                                                                            | SPACER (16 GA.) - LINING WEAR                                                                                                                                                                                                                                                                                                                                                                                                                         |  |
|             | 5                                                                                      | 2                                                                       | 620-008-2                                                                                                                                                                            | SPACER (22 GA.) - LINING WEAR                                                                                                                                                                                                                                                                                                                                                                                                                         |  |
|             | 6                                                                                      | 1                                                                       | 622-015                                                                                                                                                                              | TUBING ASSEMBLY                                                                                                                                                                                                                                                                                                                                                                                                                                       |  |
|             | 7                                                                                      | 2                                                                       | 622-018                                                                                                                                                                              | SHAFT - ROTATING & NON-ROTATING                                                                                                                                                                                                                                                                                                                                                                                                                       |  |
|             | 8                                                                                      | 2                                                                       | 600-020                                                                                                                                                                              | CONNECTING ARM ASSEMBLY                                                                                                                                                                                                                                                                                                                                                                                                                               |  |
|             | 9                                                                                      | 2                                                                       | 622-022                                                                                                                                                                              | LINING ASSEMBLY                                                                                                                                                                                                                                                                                                                                                                                                                                       |  |
|             | 10                                                                                     | 2                                                                       | 600-025                                                                                                                                                                              | LOWER SPRING GUIDE ASSEMBLY                                                                                                                                                                                                                                                                                                                                                                                                                           |  |
|             | 11                                                                                     | 2                                                                       | 600-027                                                                                                                                                                              | UPPER SPRING SUPPORT                                                                                                                                                                                                                                                                                                                                                                                                                                  |  |
|             | 12                                                                                     | 2                                                                       | 600-029                                                                                                                                                                              | GUIDE - UPPER SPRING SUPPORT                                                                                                                                                                                                                                                                                                                                                                                                                          |  |
|             | 13                                                                                     | 2                                                                       | 621-030                                                                                                                                                                              | SPRING                                                                                                                                                                                                                                                                                                                                                                                                                                                |  |
|             | 14                                                                                     | 2                                                                       | 622-031                                                                                                                                                                              | SHAFT                                                                                                                                                                                                                                                                                                                                                                                                                                                 |  |
|             | 15                                                                                     | 2                                                                       | 601-032                                                                                                                                                                              | TUBING - SPACER                                                                                                                                                                                                                                                                                                                                                                                                                                       |  |
|             | 16                                                                                     | 1                                                                       | 622-033                                                                                                                                                                              | TUBING - SPACER                                                                                                                                                                                                                                                                                                                                                                                                                                       |  |
|             | 17                                                                                     | 1                                                                       | 600-035                                                                                                                                                                              | CYLINDER ASSEMBLY                                                                                                                                                                                                                                                                                                                                                                                                                                     |  |
|             | 18                                                                                     | 1                                                                       | 622-036                                                                                                                                                                              | HYDRAULIC CYLINDER PIVOT BRACKET ASSEMBLY                                                                                                                                                                                                                                                                                                                                                                                                             |  |
| ľ           | 19                                                                                     | 1                                                                       | 620-037                                                                                                                                                                              | HYDRAULIC HOSE - STANDARD 27" LENGTH                                                                                                                                                                                                                                                                                                                                                                                                                  |  |
|             | 19                                                                                     |                                                                         | 620-037- "L"                                                                                                                                                                         | HYDRAULIC HOSE - "L" = LENGTH IN FEET (30' MAX)                                                                                                                                                                                                                                                                                                                                                                                                       |  |
|             | 20                                                                                     | 1                                                                       | 620-038                                                                                                                                                                              | QUICK CONNECT FITTING                                                                                                                                                                                                                                                                                                                                                                                                                                 |  |
|             | 21                                                                                     | 1                                                                       | 622-040                                                                                                                                                                              | COVER - 622 ROPE GRIPPER                                                                                                                                                                                                                                                                                                                                                                                                                              |  |
|             | 22                                                                                     | 1                                                                       | 600-041 R                                                                                                                                                                            | ANGLE, RIGHT HAND - MOUNTING                                                                                                                                                                                                                                                                                                                                                                                                                          |  |
|             | 23                                                                                     | 1                                                                       | 600-041 L                                                                                                                                                                            | ANGLE, LEFT HAND - MOUNTING                                                                                                                                                                                                                                                                                                                                                                                                                           |  |
| (B)         | 24                                                                                     | 1                                                                       | 620-638-18                                                                                                                                                                           | ACTUATING ANGLE ASSEMBLY - 18mm                                                                                                                                                                                                                                                                                                                                                                                                                       |  |
|             |                                                                                        |                                                                         | 622-635-1                                                                                                                                                                            | SWITCH ASS'Y, LEAD LENGTHS = 10'                                                                                                                                                                                                                                                                                                                                                                                                                      |  |
| (B)         | 25                                                                                     | 1                                                                       | 622-635-2                                                                                                                                                                            | SWITCH ASS'Y, LEAD LENGTHS = 24'                                                                                                                                                                                                                                                                                                                                                                                                                      |  |
|             |                                                                                        |                                                                         | 622-635-3                                                                                                                                                                            | SWITCH ASS'Y, LEAD LENGTHS = 18'                                                                                                                                                                                                                                                                                                                                                                                                                      |  |
|             | 26                                                                                     | 1                                                                       | 622-072                                                                                                                                                                              | MOVABLE SHOE ASSEMBLY                                                                                                                                                                                                                                                                                                                                                                                                                                 |  |
|             | 27                                                                                     | 1                                                                       | 601-078                                                                                                                                                                              | LATCH                                                                                                                                                                                                                                                                                                                                                                                                                                                 |  |
| ľ           | 28                                                                                     |                                                                         | 600-081-1                                                                                                                                                                            |                                                                                                                                                                                                                                                                                                                                                                                                                                                       |  |
|             |                                                                                        | 1                                                                       | 600-081-2                                                                                                                                                                            |                                                                                                                                                                                                                                                                                                                                                                                                                                                       |  |
|             |                                                                                        |                                                                         | 600-081-3                                                                                                                                                                            |                                                                                                                                                                                                                                                                                                                                                                                                                                                       |  |
|             | 29                                                                                     | 1                                                                       | 600-082                                                                                                                                                                              | 801-DC2 90° ANGLE BOX CONNECTOR                                                                                                                                                                                                                                                                                                                                                                                                                       |  |
|             | 30                                                                                     | 1                                                                       | 610-087                                                                                                                                                                              | PARKER #149F-6-4 MALE ELBOW                                                                                                                                                                                                                                                                                                                                                                                                                           |  |
|             | 31                                                                                     | 1                                                                       | 610-091                                                                                                                                                                              | 3-8 x 3-8 NPT STREET 90 DEG. ELBOW                                                                                                                                                                                                                                                                                                                                                                                                                    |  |
|             | 32                                                                                     | 2                                                                       | 600-095                                                                                                                                                                              | WASHER - DOUBLE BOLT                                                                                                                                                                                                                                                                                                                                                                                                                                  |  |
|             | 33                                                                                     | 1                                                                       | 620-100                                                                                                                                                                              | PUMPING UNIT                                                                                                                                                                                                                                                                                                                                                                                                                                          |  |
|             | 34                                                                                     | 1                                                                       | 622-207                                                                                                                                                                              | HOSE GROMMET                                                                                                                                                                                                                                                                                                                                                                                                                                          |  |
|             | 35                                                                                     | 1                                                                       | 620-607                                                                                                                                                                              | SOLENOID LOCKING UNIT                                                                                                                                                                                                                                                                                                                                                                                                                                 |  |
|             | 36                                                                                     | 4                                                                       | 90-033                                                                                                                                                                               | E-CLIP, #X5133-74                                                                                                                                                                                                                                                                                                                                                                                                                                     |  |
| _           | 37                                                                                     | 1                                                                       | P-133                                                                                                                                                                                | ROPE GRIPPER WARNING LABEL - MEDIUM                                                                                                                                                                                                                                                                                                                                                                                                                   |  |
|             | - 7                                                                                    |                                                                         | I                                                                                                                                                                                    |                                                                                                                                                                                                                                                                                                                                                                                                                                                       |  |
|             | 38                                                                                     | 1                                                                       | P-134                                                                                                                                                                                | ROPE GRIPPER WARNING LABEL - LARGE                                                                                                                                                                                                                                                                                                                                                                                                                    |  |
|             | 38<br>39                                                                               | 1                                                                       | P-134<br>P-137                                                                                                                                                                       | ROPE GRIPPER WARNING LABEL - LARGE<br>GRIPPER LUBE INST. STICKER                                                                                                                                                                                                                                                                                                                                                                                      |  |
|             | _                                                                                      |                                                                         |                                                                                                                                                                                      |                                                                                                                                                                                                                                                                                                                                                                                                                                                       |  |
|             | 39                                                                                     | 1                                                                       | P-137                                                                                                                                                                                | GRIPPER LUBE INST. STICKER                                                                                                                                                                                                                                                                                                                                                                                                                            |  |
|             | 39<br>40                                                                               | 1                                                                       | P-137<br>P-141                                                                                                                                                                       | GRIPPER LUBE INST. STICKER IMPORTANT LABEL - APPLIED TO TUBING                                                                                                                                                                                                                                                                                                                                                                                        |  |
|             | 39<br>40<br>41                                                                         | 1 1 1                                                                   | P-137<br>P-141<br>P-144-2                                                                                                                                                            | GRIPPER LUBE INST. STICKER IMPORTANT LABEL - APPLIED TO TUBING AIR BLEED LABEL                                                                                                                                                                                                                                                                                                                                                                        |  |
|             | 39<br>40<br>41<br>42                                                                   | 1<br>1<br>1<br>2                                                        | P-137<br>P-141<br>P-144-2<br>P-186                                                                                                                                                   | GRIPPER LUBE INST. STICKER IMPORTANT LABEL - APPLIED TO TUBING AIR BLEED LABEL ROPE GRIPPER WEAR-IN LINE STICKER                                                                                                                                                                                                                                                                                                                                      |  |
|             | 39<br>40<br>41<br>42<br>43                                                             | 1<br>1<br>1<br>2<br>1                                                   | P-137<br>P-141<br>P-144-2<br>P-186<br>P-192                                                                                                                                          | GRIPPER LUBE INST. STICKER IMPORTANT LABEL - APPLIED TO TUBING AIR BLEED LABEL ROPE GRIPPER WEAR-IN LINE STICKER IMPORTANT NOTICE - LANG LAY ROPES, ROPE GRIPPER 621 ROPE GRIPPER LABEL                                                                                                                                                                                                                                                               |  |
|             | 39<br>40<br>41<br>42<br>43<br>44                                                       | 1<br>1<br>1<br>2<br>1                                                   | P-137 P-141 P-144-2 P-186 P-192 P-219 1/2 - 13 UNC x 1.25"                                                                                                                           | GRIPPER LUBE INST. STICKER IMPORTANT LABEL - APPLIED TO TUBING AIR BLEED LABEL ROPE GRIPPER WEAR-IN LINE STICKER IMPORTANT NOTICE - LANG LAY ROPES, ROPE GRIPPER 621 ROPE GRIPPER LABEL                                                                                                                                                                                                                                                               |  |
|             | 39<br>40<br>41<br>42<br>43<br>44<br>45<br>46<br>47                                     | 1<br>1<br>2<br>1<br>1<br>6                                              | P-137 P-141 P-144-2 P-186 P-192 P-219 1/2 - 13 UNC x 1.25" 1/2 LOCK WASHER 5/16 - 18 UNC x 2.0                                                                                       | GRIPPER LUBE INST. STICKER IMPORTANT LABEL - APPLIED TO TUBING AIR BLEED LABEL ROPE GRIPPER WEAR-IN LINE STICKER IMPORTANT NOTICE - LANG LAY ROPES, ROPE GRIPPER 621 ROPE GRIPPER LABEL HEX HEAD BOLT                                                                                                                                                                                                                                                 |  |
|             | 39<br>40<br>41<br>42<br>43<br>44<br>45<br>46                                           | 1<br>1<br>2<br>1<br>1<br>6<br>6                                         | P-137 P-141 P-144-2 P-186 P-192 P-219 1/2 - 13 UNC x 1.25" 1/2 LOCK WASHER                                                                                                           | GRIPPER LUBE INST. STICKER IMPORTANT LABEL - APPLIED TO TUBING AIR BLEED LABEL ROPE GRIPPER WEAR-IN LINE STICKER IMPORTANT NOTICE - LANG LAY ROPES, ROPE GRIPPER 621 ROPE GRIPPER LABEL HEX HEAD BOLT STANDARD LOCK WASHER                                                                                                                                                                                                                            |  |
|             | 39<br>40<br>41<br>42<br>43<br>44<br>45<br>46<br>47                                     | 1<br>1<br>2<br>1<br>1<br>6<br>6                                         | P-137 P-141 P-144-2 P-186 P-192 P-219 1/2 - 13 UNC x 1.25" 1/2 LOCK WASHER 5/16 - 18 UNC x 2.0                                                                                       | GRIPPER LUBE INST. STICKER IMPORTANT LABEL - APPLIED TO TUBING AIR BLEED LABEL ROPE GRIPPER WEAR-IN LINE STICKER IMPORTANT NOTICE - LANG LAY ROPES, ROPE GRIPPER 621 ROPE GRIPPER LABEL HEX HEAD BOLT STANDARD LOCK WASHER SOCKET HEAD CAP SCREW                                                                                                                                                                                                      |  |
|             | 39<br>40<br>41<br>42<br>43<br>44<br>45<br>46<br>47<br>48                               | 1<br>1<br>2<br>1<br>1<br>6<br>6<br>4                                    | P-137 P-141 P-144-2 P-186 P-192 P-219 1/2 - 13 UNC x 1.25" 1/2 LOCK WASHER 5/16 - 18 UNC x 2.0 5/16" WASHER 1/4 - 20 UNC x 1.5                                                       | GRIPPER LUBE INST. STICKER IMPORTANT LABEL - APPLIED TO TUBING AIR BLEED LABEL ROPE GRIPPER WEAR-IN LINE STICKER IMPORTANT NOTICE - LANG LAY ROPES, ROPE GRIPPER 621 ROPE GRIPPER LABEL HEX HEAD BOLT STANDARD LOCK WASHER SOCKET HEAD CAP SCREW STANDARD WASHER                                                                                                                                                                                      |  |
|             | 39<br>40<br>41<br>42<br>43<br>44<br>45<br>46<br>47<br>48<br>49<br>50<br>51             | 1<br>1<br>2<br>1<br>1<br>6<br>6<br>4<br>4                               | P-137 P-141 P-144-2 P-186 P-192 P-219 1/2 - 13 UNC x 1.25" 1/2 LOCK WASHER 5/16 - 18 UNC x 2.0 5/16" WASHER 1/4 - 20 UNC x 1.5 #10-32 UNF x 0.375"                                   | GRIPPER LUBE INST. STICKER IMPORTANT LABEL - APPLIED TO TUBING AIR BLEED LABEL ROPE GRIPPER WEAR-IN LINE STICKER IMPORTANT NOTICE - LANG LAY ROPES, ROPE GRIPPER 621 ROPE GRIPPER LABEL HEX HEAD BOLT STANDARD LOCK WASHER SOCKET HEAD CAP SCREW STANDARD WASHER HALF DOG SET SCREW                                                                                                                                                                   |  |
|             | 39<br>40<br>41<br>42<br>43<br>44<br>45<br>46<br>47<br>48<br>49<br>50<br>51<br>52       | 1<br>1<br>2<br>1<br>1<br>6<br>6<br>4<br>4<br>2<br>2<br>2<br>8           | P-137 P-141 P-144-2 P-186 P-192 P-219 1/2 - 13 UNC x 1.25" 1/2 LOCK WASHER 5/16 - 18 UNC x 2.0 5/16" WASHER 1/4 - 20 UNC x 1.5 #10-32 UNF x 0.375"                                   | GRIPPER LUBE INST. STICKER IMPORTANT LABEL - APPLIED TO TUBING AIR BLEED LABEL ROPE GRIPPER WEAR-IN LINE STICKER IMPORTANT NOTICE - LANG LAY ROPES, ROPE GRIPPER 621 ROPE GRIPPER LABEL HEX HEAD BOLT STANDARD LOCK WASHER SOCKET HEAD CAP SCREW STANDARD WASHER HALF DOG SET SCREW SOCKET HEAD CAP SCREW SOCKET HEAD CAP SCREW SOCKET HEAD CAP SCREW STANDARD LOCK WASHER                                                                            |  |
|             | 39<br>40<br>41<br>42<br>43<br>44<br>45<br>46<br>47<br>48<br>49<br>50<br>51             | 1<br>1<br>2<br>1<br>1<br>6<br>6<br>4<br>4<br>2<br>2                     | P-137 P-141 P-144-2 P-186 P-192 P-219 1/2 - 13 UNC x 1.25" 1/2 LOCK WASHER 5/16 - 18 UNC x 2.0 5/16" WASHER 1/4 - 20 UNC x 1.5 #10-32 UNF x 0.375" #10-32 UNF x 0.75                 | GRIPPER LUBE INST. STICKER IMPORTANT LABEL - APPLIED TO TUBING AIR BLEED LABEL ROPE GRIPPER WEAR-IN LINE STICKER IMPORTANT NOTICE - LANG LAY ROPES, ROPE GRIPPER 621 ROPE GRIPPER LABEL HEX HEAD BOLT STANDARD LOCK WASHER SOCKET HEAD CAP SCREW STANDARD WASHER HALF DOG SET SCREW SOCKET HEAD CAP SCREW SOCKET HEAD CAP SCREW                                                                                                                       |  |
|             | 39<br>40<br>41<br>42<br>43<br>44<br>45<br>46<br>47<br>48<br>49<br>50<br>51<br>52       | 1<br>1<br>2<br>1<br>1<br>6<br>6<br>4<br>4<br>2<br>2<br>2<br>8<br>1<br>4 | P-137 P-141 P-144-2 P-186 P-192 P-219 1/2 - 13 UNC x 1.25" 1/2 LOCK WASHER 5/16 - 18 UNC x 2.0 5/16" WASHER 1/4 - 20 UNC x 1.5 #10-32 UNF x 0.375" #10-32 UNF x 0.75 #10 LOCK WASHER | GRIPPER LUBE INST. STICKER IMPORTANT LABEL - APPLIED TO TUBING AIR BLEED LABEL ROPE GRIPPER WEAR-IN LINE STICKER IMPORTANT NOTICE - LANG LAY ROPES, ROPE GRIPPER 621 ROPE GRIPPER LABEL HEX HEAD BOLT STANDARD LOCK WASHER SOCKET HEAD CAP SCREW STANDARD WASHER HALF DOG SET SCREW SOCKET HEAD CAP SCREW SOCKET HEAD CAP SCREW STANDARD LOCK WASHER SOCKET HEAD CAP SCREW SOCKET HEAD CAP SCREW STANDARD LOCK WASHER SET SCREW SOCKET HEAD CAP SCREW |  |
|             | 39<br>40<br>41<br>42<br>43<br>44<br>45<br>46<br>47<br>48<br>49<br>50<br>51<br>52<br>53 | 1<br>1<br>2<br>1<br>6<br>6<br>4<br>4<br>2<br>2<br>2<br>8<br>1           | P-137 P-141 P-144-2 P-186 P-192 P-219 1/2 - 13 UNC x 1.25" 1/2 LOCK WASHER 5/16 - 18 UNC x 2.0 5/16" WASHER 1/4 - 20 UNC x 1.5 #10-32 UNF x 0.375" #10-32 UNF x 0.75 #10 LOCK WASHER | GRIPPER LUBE INST. STICKER IMPORTANT LABEL - APPLIED TO TUBING AIR BLEED LABEL ROPE GRIPPER WEAR-IN LINE STICKER IMPORTANT NOTICE - LANG LAY ROPES, ROPE GRIPPER 621 ROPE GRIPPER LABEL HEX HEAD BOLT STANDARD LOCK WASHER SOCKET HEAD CAP SCREW STANDARD WASHER HALF DOG SET SCREW SOCKET HEAD CAP SCREW SOCKET HEAD CAP SCREW SOCKET HEAD CAP SCREW SOCKET HEAD CAP SCREW STANDARD LOCK WASHER SET SCREW                                            |  |

Weight - Pumping Unit: 29.2 lbmass, Gripper: 96.36 lbmass

HOLLISTER-WHITNEY
ELEVATOR CO. LLC

|           |                                         |                    |               |                                              |                | v v |
|-----------|-----------------------------------------|--------------------|---------------|----------------------------------------------|----------------|-----|
|           |                                         |                    |               | OVE 618-067, #6-32 SCR<br>VASHER, 620-638-18 | LTL<br>3/30/20 |     |
|           |                                         | I                  |               | 600-051, 622-635-X<br>622-064-X, PUR #1337   |                | T   |
|           |                                         | Ι Δ                | PROI<br>PUR : | DUCTION RELEASE,<br>#1087                    | LTL<br>7/31/19 |     |
| TILLE DDA | AVAILNO LE CLIDDI IED AC A DEDDECENTATI | ION OF THE FOUIDME | NIT           | ·                                            |                | ⊢   |

THIS DRAWING IS SUPPLIED AS A REPRESENTATION OF THE EQUIPMENT HOLLISTER-WHITNEY ELEVATOR CO. LLC ("MANUFACTURER") HAS AGREED TO SUPPLY. SLIGHT ADJUSTMENTS MAY OCCUR DURING MANUFACTURING AND INSTALLATION. ANY MODIFICATIONS NOT APPROVED IN WRITING BY MANUFACTURER MAY AFFECT OPERATION, VOIDS ANY WARRANTY AND RELEASES MANUFACTURER OF ALL LIABILITY.

THIS DOCUMENT CONTAINS CONFIDENTIAL AND PROPRIETARY INFORMATION THAT CANNOT BE REPRODUCED OR DIVULGED, IN WHOLE OR IN PART, WITHOUT WRITTEN AUTHORIZATION FROM THE MANUFACTURER.

THIRD ANGLE PROJECTION

ITEM QTY

PART NUMBER DESCRIPTION

"ROPE GRIPPER" ASSEMBLY

DRAWN SCALE MATERIAL
BY LTL 1/2.5 SEE PARTS LIST
SHEET SIZE DATE
C 7/31/2019

REFERENCE TOL.
ALL DIMENSIONS REFERENCE UNLESS OTHERWISE SPECIFIED
621
SHEET 1 OF 2