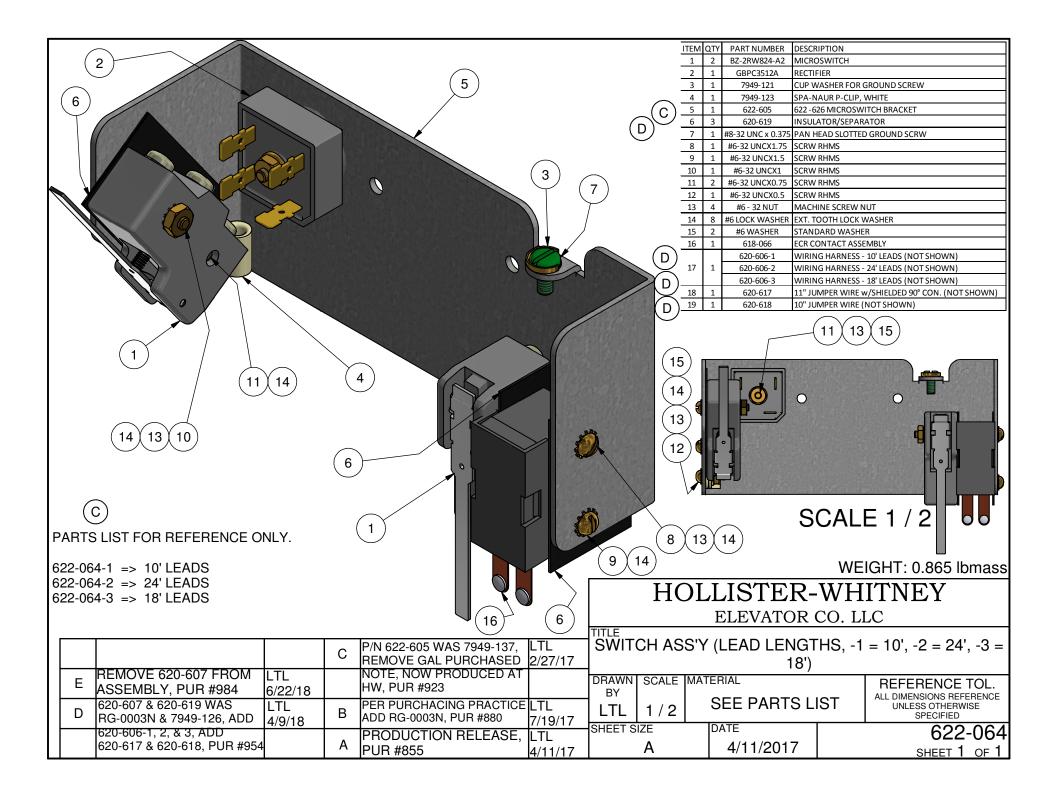

# NOTE:

- 1. QTY LISTED FOR ITEMS 3, 4 & 5 ARE STANDARD. ACTUAL QTY MAY VARY WITH ROPE DIAMETER.
- 2. REFERENCE DIMENSIONS SHOWN TO AID IN SETUP AND INSTALL

| -<br>-<br>- |                                                                                        |                                                                         | TARTIVOIVIBLIC                                                                                                                                                                       | DESCRIPTION                                                                                                                                                                                                                                                                                                                                                                                                                                           |  |
|-------------|----------------------------------------------------------------------------------------|-------------------------------------------------------------------------|--------------------------------------------------------------------------------------------------------------------------------------------------------------------------------------|-------------------------------------------------------------------------------------------------------------------------------------------------------------------------------------------------------------------------------------------------------------------------------------------------------------------------------------------------------------------------------------------------------------------------------------------------------|--|
|             | 1                                                                                      | 1                                                                       | 622-003                                                                                                                                                                              | STATIONARY SHOE ASSEMBLY                                                                                                                                                                                                                                                                                                                                                                                                                              |  |
|             | 2                                                                                      | 2                                                                       | 620-007                                                                                                                                                                              | SHAFT SUPPORT BLOCK                                                                                                                                                                                                                                                                                                                                                                                                                                   |  |
|             | 3                                                                                      | 4                                                                       | 620-008                                                                                                                                                                              | SPACER (11 GA.) - LINING WEAR                                                                                                                                                                                                                                                                                                                                                                                                                         |  |
|             | 4                                                                                      | 2                                                                       | 620-008-1                                                                                                                                                                            | SPACER (16 GA.) - LINING WEAR                                                                                                                                                                                                                                                                                                                                                                                                                         |  |
|             | 5                                                                                      | 2                                                                       | 620-008-2                                                                                                                                                                            | SPACER (22 GA.) - LINING WEAR                                                                                                                                                                                                                                                                                                                                                                                                                         |  |
|             | 6                                                                                      | 1                                                                       | 622-015                                                                                                                                                                              | TUBING ASSEMBLY                                                                                                                                                                                                                                                                                                                                                                                                                                       |  |
|             | 7                                                                                      | 2                                                                       | 622-018                                                                                                                                                                              | SHAFT - ROTATING & NON-ROTATING                                                                                                                                                                                                                                                                                                                                                                                                                       |  |
|             | 8                                                                                      | 2                                                                       | 600-020                                                                                                                                                                              | CONNECTING ARM ASSEMBLY                                                                                                                                                                                                                                                                                                                                                                                                                               |  |
|             | 9                                                                                      | 2                                                                       | 622-022                                                                                                                                                                              | LINING ASSEMBLY                                                                                                                                                                                                                                                                                                                                                                                                                                       |  |
|             | 10                                                                                     | 2                                                                       | 600-025                                                                                                                                                                              | LOWER SPRING GUIDE ASSEMBLY                                                                                                                                                                                                                                                                                                                                                                                                                           |  |
|             | 11                                                                                     | 2                                                                       | 600-027                                                                                                                                                                              | UPPER SPRING SUPPORT                                                                                                                                                                                                                                                                                                                                                                                                                                  |  |
|             | 12                                                                                     | 2                                                                       | 600-029                                                                                                                                                                              | GUIDE - UPPER SPRING SUPPORT                                                                                                                                                                                                                                                                                                                                                                                                                          |  |
|             | 13                                                                                     | 2                                                                       | 621-030                                                                                                                                                                              | SPRING                                                                                                                                                                                                                                                                                                                                                                                                                                                |  |
|             | 14                                                                                     | 2                                                                       | 622-031                                                                                                                                                                              | SHAFT                                                                                                                                                                                                                                                                                                                                                                                                                                                 |  |
|             | 15                                                                                     | 2                                                                       | 601-032                                                                                                                                                                              | TUBING - SPACER                                                                                                                                                                                                                                                                                                                                                                                                                                       |  |
|             | 16                                                                                     | 1                                                                       | 622-033                                                                                                                                                                              | TUBING - SPACER                                                                                                                                                                                                                                                                                                                                                                                                                                       |  |
|             | 17                                                                                     | 1                                                                       | 600-035                                                                                                                                                                              | CYLINDER ASSEMBLY                                                                                                                                                                                                                                                                                                                                                                                                                                     |  |
|             | 18                                                                                     | 1                                                                       | 622-036                                                                                                                                                                              | HYDRAULIC CYLINDER PIVOT BRACKET ASSEMBLY                                                                                                                                                                                                                                                                                                                                                                                                             |  |
| ľ           | 19                                                                                     | 1                                                                       | 620-037                                                                                                                                                                              | HYDRAULIC HOSE - STANDARD 27" LENGTH                                                                                                                                                                                                                                                                                                                                                                                                                  |  |
|             | 19                                                                                     |                                                                         | 620-037- "L"                                                                                                                                                                         | HYDRAULIC HOSE - "L" = LENGTH IN FEET (30' MAX)                                                                                                                                                                                                                                                                                                                                                                                                       |  |
|             | 20                                                                                     | 1                                                                       | 620-038                                                                                                                                                                              | QUICK CONNECT FITTING                                                                                                                                                                                                                                                                                                                                                                                                                                 |  |
|             | 21                                                                                     | 1                                                                       | 622-040                                                                                                                                                                              | COVER - 622 ROPE GRIPPER                                                                                                                                                                                                                                                                                                                                                                                                                              |  |
|             | 22                                                                                     | 1                                                                       | 600-041 R                                                                                                                                                                            | ANGLE, RIGHT HAND - MOUNTING                                                                                                                                                                                                                                                                                                                                                                                                                          |  |
|             | 23                                                                                     | 1                                                                       | 600-041 L                                                                                                                                                                            | ANGLE, LEFT HAND - MOUNTING                                                                                                                                                                                                                                                                                                                                                                                                                           |  |
| (B)         | 24                                                                                     | 1                                                                       | 620-638-18                                                                                                                                                                           | ACTUATING ANGLE ASSEMBLY - 18mm                                                                                                                                                                                                                                                                                                                                                                                                                       |  |
|             |                                                                                        |                                                                         | 622-635-1                                                                                                                                                                            | SWITCH ASS'Y, LEAD LENGTHS = 10'                                                                                                                                                                                                                                                                                                                                                                                                                      |  |
| (B)         | 25                                                                                     | 1                                                                       | 622-635-2                                                                                                                                                                            | SWITCH ASS'Y, LEAD LENGTHS = 24'                                                                                                                                                                                                                                                                                                                                                                                                                      |  |
|             |                                                                                        |                                                                         | 622-635-3                                                                                                                                                                            | SWITCH ASS'Y, LEAD LENGTHS = 18'                                                                                                                                                                                                                                                                                                                                                                                                                      |  |
|             | 26                                                                                     | 1                                                                       | 622-072                                                                                                                                                                              | MOVABLE SHOE ASSEMBLY                                                                                                                                                                                                                                                                                                                                                                                                                                 |  |
|             | 27                                                                                     | 1                                                                       | 601-078                                                                                                                                                                              | LATCH                                                                                                                                                                                                                                                                                                                                                                                                                                                 |  |
| ľ           | 28                                                                                     |                                                                         | 600-081-1                                                                                                                                                                            |                                                                                                                                                                                                                                                                                                                                                                                                                                                       |  |
|             |                                                                                        | 1                                                                       | 600-081-2                                                                                                                                                                            |                                                                                                                                                                                                                                                                                                                                                                                                                                                       |  |
|             |                                                                                        |                                                                         | 600-081-3                                                                                                                                                                            |                                                                                                                                                                                                                                                                                                                                                                                                                                                       |  |
|             | 29                                                                                     | 1                                                                       | 600-082                                                                                                                                                                              | 801-DC2 90° ANGLE BOX CONNECTOR                                                                                                                                                                                                                                                                                                                                                                                                                       |  |
|             | 30                                                                                     | 1                                                                       | 610-087                                                                                                                                                                              | PARKER #149F-6-4 MALE ELBOW                                                                                                                                                                                                                                                                                                                                                                                                                           |  |
|             | 31                                                                                     | 1                                                                       | 610-091                                                                                                                                                                              | 3-8 x 3-8 NPT STREET 90 DEG. ELBOW                                                                                                                                                                                                                                                                                                                                                                                                                    |  |
|             | 32                                                                                     | 2                                                                       | 600-095                                                                                                                                                                              | WASHER - DOUBLE BOLT                                                                                                                                                                                                                                                                                                                                                                                                                                  |  |
|             | 33                                                                                     | 1                                                                       | 620-100                                                                                                                                                                              | PUMPING UNIT                                                                                                                                                                                                                                                                                                                                                                                                                                          |  |
|             | 34                                                                                     | 1                                                                       | 622-207                                                                                                                                                                              | HOSE GROMMET                                                                                                                                                                                                                                                                                                                                                                                                                                          |  |
|             | 35                                                                                     | 1                                                                       | 620-607                                                                                                                                                                              | SOLENOID LOCKING UNIT                                                                                                                                                                                                                                                                                                                                                                                                                                 |  |
|             | 36                                                                                     | 4                                                                       | 90-033                                                                                                                                                                               | E-CLIP, #X5133-74                                                                                                                                                                                                                                                                                                                                                                                                                                     |  |
| _           | 37                                                                                     | 1                                                                       | P-133                                                                                                                                                                                | ROPE GRIPPER WARNING LABEL - MEDIUM                                                                                                                                                                                                                                                                                                                                                                                                                   |  |
|             | - 7                                                                                    |                                                                         | I                                                                                                                                                                                    |                                                                                                                                                                                                                                                                                                                                                                                                                                                       |  |
|             | 38                                                                                     | 1                                                                       | P-134                                                                                                                                                                                | ROPE GRIPPER WARNING LABEL - LARGE                                                                                                                                                                                                                                                                                                                                                                                                                    |  |
|             | 38<br>39                                                                               | 1                                                                       | P-134<br>P-137                                                                                                                                                                       | ROPE GRIPPER WARNING LABEL - LARGE<br>GRIPPER LUBE INST. STICKER                                                                                                                                                                                                                                                                                                                                                                                      |  |
|             | _                                                                                      |                                                                         |                                                                                                                                                                                      |                                                                                                                                                                                                                                                                                                                                                                                                                                                       |  |
|             | 39                                                                                     | 1                                                                       | P-137                                                                                                                                                                                | GRIPPER LUBE INST. STICKER                                                                                                                                                                                                                                                                                                                                                                                                                            |  |
|             | 39<br>40                                                                               | 1                                                                       | P-137<br>P-141                                                                                                                                                                       | GRIPPER LUBE INST. STICKER IMPORTANT LABEL - APPLIED TO TUBING                                                                                                                                                                                                                                                                                                                                                                                        |  |
|             | 39<br>40<br>41                                                                         | 1 1 1                                                                   | P-137<br>P-141<br>P-144-2                                                                                                                                                            | GRIPPER LUBE INST. STICKER IMPORTANT LABEL - APPLIED TO TUBING AIR BLEED LABEL                                                                                                                                                                                                                                                                                                                                                                        |  |
|             | 39<br>40<br>41<br>42                                                                   | 1<br>1<br>1<br>2                                                        | P-137<br>P-141<br>P-144-2<br>P-186                                                                                                                                                   | GRIPPER LUBE INST. STICKER IMPORTANT LABEL - APPLIED TO TUBING AIR BLEED LABEL ROPE GRIPPER WEAR-IN LINE STICKER                                                                                                                                                                                                                                                                                                                                      |  |
|             | 39<br>40<br>41<br>42<br>43                                                             | 1<br>1<br>1<br>2<br>1                                                   | P-137<br>P-141<br>P-144-2<br>P-186<br>P-192                                                                                                                                          | GRIPPER LUBE INST. STICKER IMPORTANT LABEL - APPLIED TO TUBING AIR BLEED LABEL ROPE GRIPPER WEAR-IN LINE STICKER IMPORTANT NOTICE - LANG LAY ROPES, ROPE GRIPPER 621 ROPE GRIPPER LABEL                                                                                                                                                                                                                                                               |  |
|             | 39<br>40<br>41<br>42<br>43<br>44                                                       | 1<br>1<br>1<br>2<br>1                                                   | P-137 P-141 P-144-2 P-186 P-192 P-219 1/2 - 13 UNC x 1.25"                                                                                                                           | GRIPPER LUBE INST. STICKER IMPORTANT LABEL - APPLIED TO TUBING AIR BLEED LABEL ROPE GRIPPER WEAR-IN LINE STICKER IMPORTANT NOTICE - LANG LAY ROPES, ROPE GRIPPER 621 ROPE GRIPPER LABEL                                                                                                                                                                                                                                                               |  |
|             | 39<br>40<br>41<br>42<br>43<br>44<br>45<br>46<br>47                                     | 1<br>1<br>2<br>1<br>1<br>6                                              | P-137 P-141 P-144-2 P-186 P-192 P-219 1/2 - 13 UNC x 1.25" 1/2 LOCK WASHER 5/16 - 18 UNC x 2.0                                                                                       | GRIPPER LUBE INST. STICKER IMPORTANT LABEL - APPLIED TO TUBING AIR BLEED LABEL ROPE GRIPPER WEAR-IN LINE STICKER IMPORTANT NOTICE - LANG LAY ROPES, ROPE GRIPPER 621 ROPE GRIPPER LABEL HEX HEAD BOLT                                                                                                                                                                                                                                                 |  |
|             | 39<br>40<br>41<br>42<br>43<br>44<br>45<br>46                                           | 1<br>1<br>2<br>1<br>1<br>6<br>6                                         | P-137 P-141 P-144-2 P-186 P-192 P-219 1/2 - 13 UNC x 1.25" 1/2 LOCK WASHER                                                                                                           | GRIPPER LUBE INST. STICKER IMPORTANT LABEL - APPLIED TO TUBING AIR BLEED LABEL ROPE GRIPPER WEAR-IN LINE STICKER IMPORTANT NOTICE - LANG LAY ROPES, ROPE GRIPPER 621 ROPE GRIPPER LABEL HEX HEAD BOLT STANDARD LOCK WASHER                                                                                                                                                                                                                            |  |
|             | 39<br>40<br>41<br>42<br>43<br>44<br>45<br>46<br>47                                     | 1<br>1<br>2<br>1<br>1<br>6<br>6                                         | P-137 P-141 P-144-2 P-186 P-192 P-219 1/2 - 13 UNC x 1.25" 1/2 LOCK WASHER 5/16 - 18 UNC x 2.0                                                                                       | GRIPPER LUBE INST. STICKER IMPORTANT LABEL - APPLIED TO TUBING AIR BLEED LABEL ROPE GRIPPER WEAR-IN LINE STICKER IMPORTANT NOTICE - LANG LAY ROPES, ROPE GRIPPER 621 ROPE GRIPPER LABEL HEX HEAD BOLT STANDARD LOCK WASHER SOCKET HEAD CAP SCREW                                                                                                                                                                                                      |  |
|             | 39<br>40<br>41<br>42<br>43<br>44<br>45<br>46<br>47<br>48                               | 1<br>1<br>2<br>1<br>1<br>6<br>6<br>4                                    | P-137 P-141 P-144-2 P-186 P-192 P-219 1/2 - 13 UNC x 1.25" 1/2 LOCK WASHER 5/16 - 18 UNC x 2.0 5/16" WASHER 1/4 - 20 UNC x 1.5                                                       | GRIPPER LUBE INST. STICKER IMPORTANT LABEL - APPLIED TO TUBING AIR BLEED LABEL ROPE GRIPPER WEAR-IN LINE STICKER IMPORTANT NOTICE - LANG LAY ROPES, ROPE GRIPPER 621 ROPE GRIPPER LABEL HEX HEAD BOLT STANDARD LOCK WASHER SOCKET HEAD CAP SCREW STANDARD WASHER                                                                                                                                                                                      |  |
|             | 39<br>40<br>41<br>42<br>43<br>44<br>45<br>46<br>47<br>48<br>49<br>50<br>51             | 1<br>1<br>2<br>1<br>1<br>6<br>6<br>4<br>4                               | P-137 P-141 P-144-2 P-186 P-192 P-219 1/2 - 13 UNC x 1.25" 1/2 LOCK WASHER 5/16 - 18 UNC x 2.0 5/16" WASHER 1/4 - 20 UNC x 1.5 #10-32 UNF x 0.375"                                   | GRIPPER LUBE INST. STICKER IMPORTANT LABEL - APPLIED TO TUBING AIR BLEED LABEL ROPE GRIPPER WEAR-IN LINE STICKER IMPORTANT NOTICE - LANG LAY ROPES, ROPE GRIPPER 621 ROPE GRIPPER LABEL HEX HEAD BOLT STANDARD LOCK WASHER SOCKET HEAD CAP SCREW STANDARD WASHER HALF DOG SET SCREW                                                                                                                                                                   |  |
|             | 39<br>40<br>41<br>42<br>43<br>44<br>45<br>46<br>47<br>48<br>49<br>50<br>51<br>52       | 1<br>1<br>2<br>1<br>1<br>6<br>6<br>4<br>4<br>2<br>2<br>2<br>8           | P-137 P-141 P-144-2 P-186 P-192 P-219 1/2 - 13 UNC x 1.25" 1/2 LOCK WASHER 5/16 - 18 UNC x 2.0 5/16" WASHER 1/4 - 20 UNC x 1.5 #10-32 UNF x 0.375"                                   | GRIPPER LUBE INST. STICKER IMPORTANT LABEL - APPLIED TO TUBING AIR BLEED LABEL ROPE GRIPPER WEAR-IN LINE STICKER IMPORTANT NOTICE - LANG LAY ROPES, ROPE GRIPPER 621 ROPE GRIPPER LABEL HEX HEAD BOLT STANDARD LOCK WASHER SOCKET HEAD CAP SCREW STANDARD WASHER HALF DOG SET SCREW SOCKET HEAD CAP SCREW SOCKET HEAD CAP SCREW SOCKET HEAD CAP SCREW STANDARD LOCK WASHER                                                                            |  |
|             | 39<br>40<br>41<br>42<br>43<br>44<br>45<br>46<br>47<br>48<br>49<br>50<br>51             | 1<br>1<br>2<br>1<br>1<br>6<br>6<br>4<br>4<br>2<br>2                     | P-137 P-141 P-144-2 P-186 P-192 P-219 1/2 - 13 UNC x 1.25" 1/2 LOCK WASHER 5/16 - 18 UNC x 2.0 5/16" WASHER 1/4 - 20 UNC x 1.5 #10-32 UNF x 0.375" #10-32 UNF x 0.75                 | GRIPPER LUBE INST. STICKER IMPORTANT LABEL - APPLIED TO TUBING AIR BLEED LABEL ROPE GRIPPER WEAR-IN LINE STICKER IMPORTANT NOTICE - LANG LAY ROPES, ROPE GRIPPER 621 ROPE GRIPPER LABEL HEX HEAD BOLT STANDARD LOCK WASHER SOCKET HEAD CAP SCREW STANDARD WASHER HALF DOG SET SCREW SOCKET HEAD CAP SCREW SOCKET HEAD CAP SCREW                                                                                                                       |  |
|             | 39<br>40<br>41<br>42<br>43<br>44<br>45<br>46<br>47<br>48<br>49<br>50<br>51<br>52       | 1<br>1<br>2<br>1<br>1<br>6<br>6<br>4<br>4<br>2<br>2<br>2<br>8<br>1<br>4 | P-137 P-141 P-144-2 P-186 P-192 P-219 1/2 - 13 UNC x 1.25" 1/2 LOCK WASHER 5/16 - 18 UNC x 2.0 5/16" WASHER 1/4 - 20 UNC x 1.5 #10-32 UNF x 0.375" #10-32 UNF x 0.75 #10 LOCK WASHER | GRIPPER LUBE INST. STICKER IMPORTANT LABEL - APPLIED TO TUBING AIR BLEED LABEL ROPE GRIPPER WEAR-IN LINE STICKER IMPORTANT NOTICE - LANG LAY ROPES, ROPE GRIPPER 621 ROPE GRIPPER LABEL HEX HEAD BOLT STANDARD LOCK WASHER SOCKET HEAD CAP SCREW STANDARD WASHER HALF DOG SET SCREW SOCKET HEAD CAP SCREW SOCKET HEAD CAP SCREW STANDARD LOCK WASHER SOCKET HEAD CAP SCREW SOCKET HEAD CAP SCREW STANDARD LOCK WASHER SET SCREW SOCKET HEAD CAP SCREW |  |
|             | 39<br>40<br>41<br>42<br>43<br>44<br>45<br>46<br>47<br>48<br>49<br>50<br>51<br>52<br>53 | 1<br>1<br>2<br>1<br>6<br>6<br>4<br>4<br>2<br>2<br>2<br>8<br>1           | P-137 P-141 P-144-2 P-186 P-192 P-219 1/2 - 13 UNC x 1.25" 1/2 LOCK WASHER 5/16 - 18 UNC x 2.0 5/16" WASHER 1/4 - 20 UNC x 1.5 #10-32 UNF x 0.375" #10-32 UNF x 0.75 #10 LOCK WASHER | GRIPPER LUBE INST. STICKER IMPORTANT LABEL - APPLIED TO TUBING AIR BLEED LABEL ROPE GRIPPER WEAR-IN LINE STICKER IMPORTANT NOTICE - LANG LAY ROPES, ROPE GRIPPER 621 ROPE GRIPPER LABEL HEX HEAD BOLT STANDARD LOCK WASHER SOCKET HEAD CAP SCREW STANDARD WASHER HALF DOG SET SCREW SOCKET HEAD CAP SCREW SOCKET HEAD CAP SCREW SOCKET HEAD CAP SCREW SOCKET HEAD CAP SCREW STANDARD LOCK WASHER SET SCREW                                            |  |