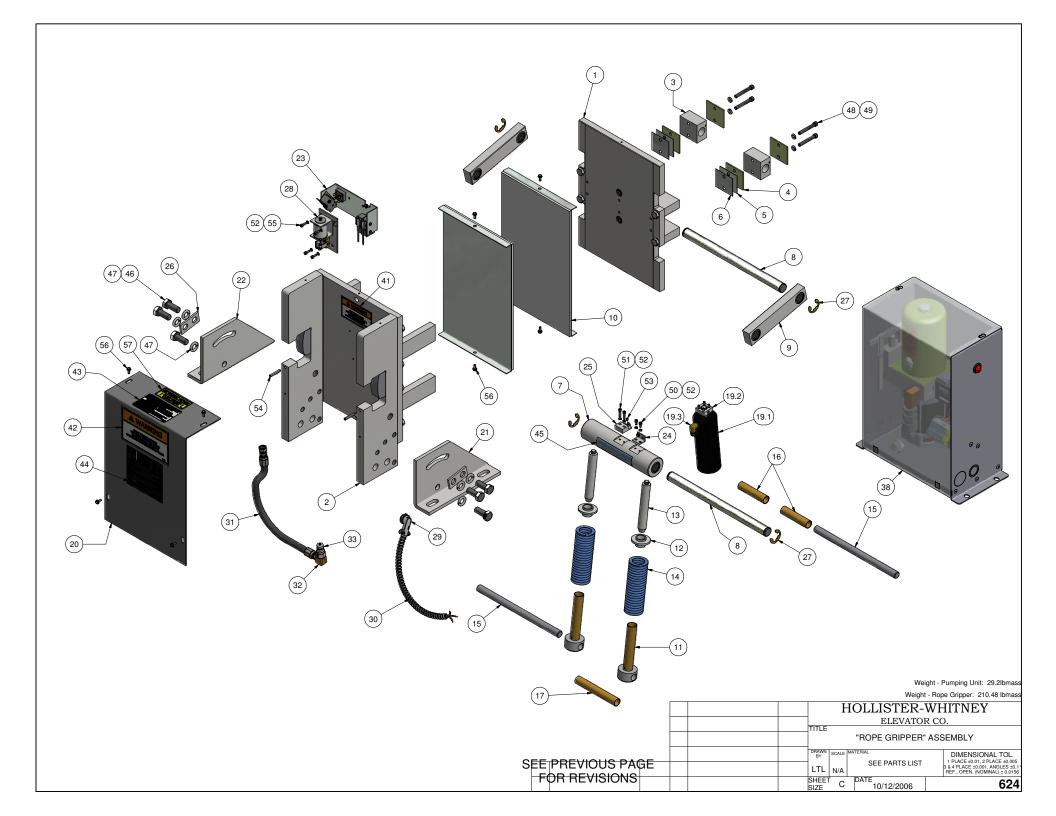

# NOTE:

- 1. QTY LISTED FOR ITEMS 3, 4 & 5 ARE STANDARD. ACTUAL QTY MAY VARY WITH ROPE DIAMETER.
- 2. REFERENCE DIMENSIONS SHOWN TO AID IN SETUP AND INSTALL

| -<br>-<br>- |                                                                                        |                                                                         | TARTIVOIVIBLIC                                                                                                                                                                       | DESCRIPTION                                                                                                                                                                                                                                                                                                                                                                                                                                           |  |
|-------------|----------------------------------------------------------------------------------------|-------------------------------------------------------------------------|--------------------------------------------------------------------------------------------------------------------------------------------------------------------------------------|-------------------------------------------------------------------------------------------------------------------------------------------------------------------------------------------------------------------------------------------------------------------------------------------------------------------------------------------------------------------------------------------------------------------------------------------------------|--|
|             | 1                                                                                      | 1                                                                       | 622-003                                                                                                                                                                              | STATIONARY SHOE ASSEMBLY                                                                                                                                                                                                                                                                                                                                                                                                                              |  |
|             | 2                                                                                      | 2                                                                       | 620-007                                                                                                                                                                              | SHAFT SUPPORT BLOCK                                                                                                                                                                                                                                                                                                                                                                                                                                   |  |
|             | 3                                                                                      | 4                                                                       | 620-008                                                                                                                                                                              | SPACER (11 GA.) - LINING WEAR                                                                                                                                                                                                                                                                                                                                                                                                                         |  |
|             | 4                                                                                      | 2                                                                       | 620-008-1                                                                                                                                                                            | SPACER (16 GA.) - LINING WEAR                                                                                                                                                                                                                                                                                                                                                                                                                         |  |
|             | 5                                                                                      | 2                                                                       | 620-008-2                                                                                                                                                                            | SPACER (22 GA.) - LINING WEAR                                                                                                                                                                                                                                                                                                                                                                                                                         |  |
|             | 6                                                                                      | 1                                                                       | 622-015                                                                                                                                                                              | TUBING ASSEMBLY                                                                                                                                                                                                                                                                                                                                                                                                                                       |  |
|             | 7                                                                                      | 2                                                                       | 622-018                                                                                                                                                                              | SHAFT - ROTATING & NON-ROTATING                                                                                                                                                                                                                                                                                                                                                                                                                       |  |
|             | 8                                                                                      | 2                                                                       | 600-020                                                                                                                                                                              | CONNECTING ARM ASSEMBLY                                                                                                                                                                                                                                                                                                                                                                                                                               |  |
|             | 9                                                                                      | 2                                                                       | 622-022                                                                                                                                                                              | LINING ASSEMBLY                                                                                                                                                                                                                                                                                                                                                                                                                                       |  |
|             | 10                                                                                     | 2                                                                       | 600-025                                                                                                                                                                              | LOWER SPRING GUIDE ASSEMBLY                                                                                                                                                                                                                                                                                                                                                                                                                           |  |
|             | 11                                                                                     | 2                                                                       | 600-027                                                                                                                                                                              | UPPER SPRING SUPPORT                                                                                                                                                                                                                                                                                                                                                                                                                                  |  |
|             | 12                                                                                     | 2                                                                       | 600-029                                                                                                                                                                              | GUIDE - UPPER SPRING SUPPORT                                                                                                                                                                                                                                                                                                                                                                                                                          |  |
|             | 13                                                                                     | 2                                                                       | 621-030                                                                                                                                                                              | SPRING                                                                                                                                                                                                                                                                                                                                                                                                                                                |  |
|             | 14                                                                                     | 2                                                                       | 622-031                                                                                                                                                                              | SHAFT                                                                                                                                                                                                                                                                                                                                                                                                                                                 |  |
|             | 15                                                                                     | 2                                                                       | 601-032                                                                                                                                                                              | TUBING - SPACER                                                                                                                                                                                                                                                                                                                                                                                                                                       |  |
|             | 16                                                                                     | 1                                                                       | 622-033                                                                                                                                                                              | TUBING - SPACER                                                                                                                                                                                                                                                                                                                                                                                                                                       |  |
|             | 17                                                                                     | 1                                                                       | 600-035                                                                                                                                                                              | CYLINDER ASSEMBLY                                                                                                                                                                                                                                                                                                                                                                                                                                     |  |
|             | 18                                                                                     | 1                                                                       | 622-036                                                                                                                                                                              | HYDRAULIC CYLINDER PIVOT BRACKET ASSEMBLY                                                                                                                                                                                                                                                                                                                                                                                                             |  |
| ľ           | 19                                                                                     | 1                                                                       | 620-037                                                                                                                                                                              | HYDRAULIC HOSE - STANDARD 27" LENGTH                                                                                                                                                                                                                                                                                                                                                                                                                  |  |
|             | 19                                                                                     |                                                                         | 620-037- "L"                                                                                                                                                                         | HYDRAULIC HOSE - "L" = LENGTH IN FEET (30' MAX)                                                                                                                                                                                                                                                                                                                                                                                                       |  |
|             | 20                                                                                     | 1                                                                       | 620-038                                                                                                                                                                              | QUICK CONNECT FITTING                                                                                                                                                                                                                                                                                                                                                                                                                                 |  |
|             | 21                                                                                     | 1                                                                       | 622-040                                                                                                                                                                              | COVER - 622 ROPE GRIPPER                                                                                                                                                                                                                                                                                                                                                                                                                              |  |
|             | 22                                                                                     | 1                                                                       | 600-041 R                                                                                                                                                                            | ANGLE, RIGHT HAND - MOUNTING                                                                                                                                                                                                                                                                                                                                                                                                                          |  |
|             | 23                                                                                     | 1                                                                       | 600-041 L                                                                                                                                                                            | ANGLE, LEFT HAND - MOUNTING                                                                                                                                                                                                                                                                                                                                                                                                                           |  |
| (B)         | 24                                                                                     | 1                                                                       | 620-638-18                                                                                                                                                                           | ACTUATING ANGLE ASSEMBLY - 18mm                                                                                                                                                                                                                                                                                                                                                                                                                       |  |
|             |                                                                                        |                                                                         | 622-635-1                                                                                                                                                                            | SWITCH ASS'Y, LEAD LENGTHS = 10'                                                                                                                                                                                                                                                                                                                                                                                                                      |  |
| (B)         | 25                                                                                     | 1                                                                       | 622-635-2                                                                                                                                                                            | SWITCH ASS'Y, LEAD LENGTHS = 24'                                                                                                                                                                                                                                                                                                                                                                                                                      |  |
|             |                                                                                        |                                                                         | 622-635-3                                                                                                                                                                            | SWITCH ASS'Y, LEAD LENGTHS = 18'                                                                                                                                                                                                                                                                                                                                                                                                                      |  |
|             | 26                                                                                     | 1                                                                       | 622-072                                                                                                                                                                              | MOVABLE SHOE ASSEMBLY                                                                                                                                                                                                                                                                                                                                                                                                                                 |  |
|             | 27                                                                                     | 1                                                                       | 601-078                                                                                                                                                                              | LATCH                                                                                                                                                                                                                                                                                                                                                                                                                                                 |  |
| ľ           | 28                                                                                     |                                                                         | 600-081-1                                                                                                                                                                            |                                                                                                                                                                                                                                                                                                                                                                                                                                                       |  |
|             |                                                                                        | 1                                                                       | 600-081-2                                                                                                                                                                            |                                                                                                                                                                                                                                                                                                                                                                                                                                                       |  |
|             |                                                                                        |                                                                         | 600-081-3                                                                                                                                                                            |                                                                                                                                                                                                                                                                                                                                                                                                                                                       |  |
|             | 29                                                                                     | 1                                                                       | 600-082                                                                                                                                                                              | 801-DC2 90° ANGLE BOX CONNECTOR                                                                                                                                                                                                                                                                                                                                                                                                                       |  |
|             | 30                                                                                     | 1                                                                       | 610-087                                                                                                                                                                              | PARKER #149F-6-4 MALE ELBOW                                                                                                                                                                                                                                                                                                                                                                                                                           |  |
|             | 31                                                                                     | 1                                                                       | 610-091                                                                                                                                                                              | 3-8 x 3-8 NPT STREET 90 DEG. ELBOW                                                                                                                                                                                                                                                                                                                                                                                                                    |  |
|             | 32                                                                                     | 2                                                                       | 600-095                                                                                                                                                                              | WASHER - DOUBLE BOLT                                                                                                                                                                                                                                                                                                                                                                                                                                  |  |
|             | 33                                                                                     | 1                                                                       | 620-100                                                                                                                                                                              | PUMPING UNIT                                                                                                                                                                                                                                                                                                                                                                                                                                          |  |
|             | 34                                                                                     | 1                                                                       | 622-207                                                                                                                                                                              | HOSE GROMMET                                                                                                                                                                                                                                                                                                                                                                                                                                          |  |
|             | 35                                                                                     | 1                                                                       | 620-607                                                                                                                                                                              | SOLENOID LOCKING UNIT                                                                                                                                                                                                                                                                                                                                                                                                                                 |  |
|             | 36                                                                                     | 4                                                                       | 90-033                                                                                                                                                                               | E-CLIP, #X5133-74                                                                                                                                                                                                                                                                                                                                                                                                                                     |  |
| _           | 37                                                                                     | 1                                                                       | P-133                                                                                                                                                                                | ROPE GRIPPER WARNING LABEL - MEDIUM                                                                                                                                                                                                                                                                                                                                                                                                                   |  |
|             | - 7                                                                                    |                                                                         | I                                                                                                                                                                                    |                                                                                                                                                                                                                                                                                                                                                                                                                                                       |  |
|             | 38                                                                                     | 1                                                                       | P-134                                                                                                                                                                                | ROPE GRIPPER WARNING LABEL - LARGE                                                                                                                                                                                                                                                                                                                                                                                                                    |  |
|             | 38<br>39                                                                               | 1                                                                       | P-134<br>P-137                                                                                                                                                                       | ROPE GRIPPER WARNING LABEL - LARGE<br>GRIPPER LUBE INST. STICKER                                                                                                                                                                                                                                                                                                                                                                                      |  |
|             | _                                                                                      |                                                                         |                                                                                                                                                                                      |                                                                                                                                                                                                                                                                                                                                                                                                                                                       |  |
|             | 39                                                                                     | 1                                                                       | P-137                                                                                                                                                                                | GRIPPER LUBE INST. STICKER                                                                                                                                                                                                                                                                                                                                                                                                                            |  |
|             | 39<br>40                                                                               | 1                                                                       | P-137<br>P-141                                                                                                                                                                       | GRIPPER LUBE INST. STICKER IMPORTANT LABEL - APPLIED TO TUBING                                                                                                                                                                                                                                                                                                                                                                                        |  |
|             | 39<br>40<br>41                                                                         | 1 1 1                                                                   | P-137<br>P-141<br>P-144-2                                                                                                                                                            | GRIPPER LUBE INST. STICKER IMPORTANT LABEL - APPLIED TO TUBING AIR BLEED LABEL                                                                                                                                                                                                                                                                                                                                                                        |  |
|             | 39<br>40<br>41<br>42                                                                   | 1<br>1<br>1<br>2                                                        | P-137<br>P-141<br>P-144-2<br>P-186                                                                                                                                                   | GRIPPER LUBE INST. STICKER IMPORTANT LABEL - APPLIED TO TUBING AIR BLEED LABEL ROPE GRIPPER WEAR-IN LINE STICKER                                                                                                                                                                                                                                                                                                                                      |  |
|             | 39<br>40<br>41<br>42<br>43                                                             | 1<br>1<br>1<br>2<br>1                                                   | P-137<br>P-141<br>P-144-2<br>P-186<br>P-192                                                                                                                                          | GRIPPER LUBE INST. STICKER IMPORTANT LABEL - APPLIED TO TUBING AIR BLEED LABEL ROPE GRIPPER WEAR-IN LINE STICKER IMPORTANT NOTICE - LANG LAY ROPES, ROPE GRIPPER 621 ROPE GRIPPER LABEL                                                                                                                                                                                                                                                               |  |
|             | 39<br>40<br>41<br>42<br>43<br>44                                                       | 1<br>1<br>1<br>2<br>1                                                   | P-137 P-141 P-144-2 P-186 P-192 P-219 1/2 - 13 UNC x 1.25"                                                                                                                           | GRIPPER LUBE INST. STICKER IMPORTANT LABEL - APPLIED TO TUBING AIR BLEED LABEL ROPE GRIPPER WEAR-IN LINE STICKER IMPORTANT NOTICE - LANG LAY ROPES, ROPE GRIPPER 621 ROPE GRIPPER LABEL                                                                                                                                                                                                                                                               |  |
|             | 39<br>40<br>41<br>42<br>43<br>44<br>45<br>46<br>47                                     | 1<br>1<br>2<br>1<br>1<br>6                                              | P-137 P-141 P-144-2 P-186 P-192 P-219 1/2 - 13 UNC x 1.25" 1/2 LOCK WASHER 5/16 - 18 UNC x 2.0                                                                                       | GRIPPER LUBE INST. STICKER IMPORTANT LABEL - APPLIED TO TUBING AIR BLEED LABEL ROPE GRIPPER WEAR-IN LINE STICKER IMPORTANT NOTICE - LANG LAY ROPES, ROPE GRIPPER 621 ROPE GRIPPER LABEL HEX HEAD BOLT                                                                                                                                                                                                                                                 |  |
|             | 39<br>40<br>41<br>42<br>43<br>44<br>45<br>46                                           | 1<br>1<br>2<br>1<br>1<br>6<br>6                                         | P-137 P-141 P-144-2 P-186 P-192 P-219 1/2 - 13 UNC x 1.25" 1/2 LOCK WASHER                                                                                                           | GRIPPER LUBE INST. STICKER IMPORTANT LABEL - APPLIED TO TUBING AIR BLEED LABEL ROPE GRIPPER WEAR-IN LINE STICKER IMPORTANT NOTICE - LANG LAY ROPES, ROPE GRIPPER 621 ROPE GRIPPER LABEL HEX HEAD BOLT STANDARD LOCK WASHER                                                                                                                                                                                                                            |  |
|             | 39<br>40<br>41<br>42<br>43<br>44<br>45<br>46<br>47                                     | 1<br>1<br>2<br>1<br>1<br>6<br>6                                         | P-137 P-141 P-144-2 P-186 P-192 P-219 1/2 - 13 UNC x 1.25" 1/2 LOCK WASHER 5/16 - 18 UNC x 2.0                                                                                       | GRIPPER LUBE INST. STICKER IMPORTANT LABEL - APPLIED TO TUBING AIR BLEED LABEL ROPE GRIPPER WEAR-IN LINE STICKER IMPORTANT NOTICE - LANG LAY ROPES, ROPE GRIPPER 621 ROPE GRIPPER LABEL HEX HEAD BOLT STANDARD LOCK WASHER SOCKET HEAD CAP SCREW                                                                                                                                                                                                      |  |
|             | 39<br>40<br>41<br>42<br>43<br>44<br>45<br>46<br>47<br>48                               | 1<br>1<br>2<br>1<br>1<br>6<br>6<br>4                                    | P-137 P-141 P-144-2 P-186 P-192 P-219 1/2 - 13 UNC x 1.25" 1/2 LOCK WASHER 5/16 - 18 UNC x 2.0 5/16" WASHER 1/4 - 20 UNC x 1.5                                                       | GRIPPER LUBE INST. STICKER IMPORTANT LABEL - APPLIED TO TUBING AIR BLEED LABEL ROPE GRIPPER WEAR-IN LINE STICKER IMPORTANT NOTICE - LANG LAY ROPES, ROPE GRIPPER 621 ROPE GRIPPER LABEL HEX HEAD BOLT STANDARD LOCK WASHER SOCKET HEAD CAP SCREW STANDARD WASHER                                                                                                                                                                                      |  |
|             | 39<br>40<br>41<br>42<br>43<br>44<br>45<br>46<br>47<br>48<br>49<br>50<br>51             | 1<br>1<br>2<br>1<br>1<br>6<br>6<br>4<br>4                               | P-137 P-141 P-144-2 P-186 P-192 P-219 1/2 - 13 UNC x 1.25" 1/2 LOCK WASHER 5/16 - 18 UNC x 2.0 5/16" WASHER 1/4 - 20 UNC x 1.5 #10-32 UNF x 0.375"                                   | GRIPPER LUBE INST. STICKER IMPORTANT LABEL - APPLIED TO TUBING AIR BLEED LABEL ROPE GRIPPER WEAR-IN LINE STICKER IMPORTANT NOTICE - LANG LAY ROPES, ROPE GRIPPER 621 ROPE GRIPPER LABEL HEX HEAD BOLT STANDARD LOCK WASHER SOCKET HEAD CAP SCREW STANDARD WASHER HALF DOG SET SCREW                                                                                                                                                                   |  |
|             | 39<br>40<br>41<br>42<br>43<br>44<br>45<br>46<br>47<br>48<br>49<br>50<br>51<br>52       | 1<br>1<br>2<br>1<br>1<br>6<br>6<br>4<br>4<br>2<br>2<br>2<br>8           | P-137 P-141 P-144-2 P-186 P-192 P-219 1/2 - 13 UNC x 1.25" 1/2 LOCK WASHER 5/16 - 18 UNC x 2.0 5/16" WASHER 1/4 - 20 UNC x 1.5 #10-32 UNF x 0.375"                                   | GRIPPER LUBE INST. STICKER IMPORTANT LABEL - APPLIED TO TUBING AIR BLEED LABEL ROPE GRIPPER WEAR-IN LINE STICKER IMPORTANT NOTICE - LANG LAY ROPES, ROPE GRIPPER 621 ROPE GRIPPER LABEL HEX HEAD BOLT STANDARD LOCK WASHER SOCKET HEAD CAP SCREW STANDARD WASHER HALF DOG SET SCREW SOCKET HEAD CAP SCREW SOCKET HEAD CAP SCREW SOCKET HEAD CAP SCREW STANDARD LOCK WASHER                                                                            |  |
|             | 39<br>40<br>41<br>42<br>43<br>44<br>45<br>46<br>47<br>48<br>49<br>50<br>51             | 1<br>1<br>2<br>1<br>1<br>6<br>6<br>4<br>4<br>2<br>2                     | P-137 P-141 P-144-2 P-186 P-192 P-219 1/2 - 13 UNC x 1.25" 1/2 LOCK WASHER 5/16 - 18 UNC x 2.0 5/16" WASHER 1/4 - 20 UNC x 1.5 #10-32 UNF x 0.375" #10-32 UNF x 0.75                 | GRIPPER LUBE INST. STICKER IMPORTANT LABEL - APPLIED TO TUBING AIR BLEED LABEL ROPE GRIPPER WEAR-IN LINE STICKER IMPORTANT NOTICE - LANG LAY ROPES, ROPE GRIPPER 621 ROPE GRIPPER LABEL HEX HEAD BOLT STANDARD LOCK WASHER SOCKET HEAD CAP SCREW STANDARD WASHER HALF DOG SET SCREW SOCKET HEAD CAP SCREW SOCKET HEAD CAP SCREW                                                                                                                       |  |
|             | 39<br>40<br>41<br>42<br>43<br>44<br>45<br>46<br>47<br>48<br>49<br>50<br>51<br>52       | 1<br>1<br>2<br>1<br>1<br>6<br>6<br>4<br>4<br>2<br>2<br>2<br>8<br>1<br>4 | P-137 P-141 P-144-2 P-186 P-192 P-219 1/2 - 13 UNC x 1.25" 1/2 LOCK WASHER 5/16 - 18 UNC x 2.0 5/16" WASHER 1/4 - 20 UNC x 1.5 #10-32 UNF x 0.375" #10-32 UNF x 0.75 #10 LOCK WASHER | GRIPPER LUBE INST. STICKER IMPORTANT LABEL - APPLIED TO TUBING AIR BLEED LABEL ROPE GRIPPER WEAR-IN LINE STICKER IMPORTANT NOTICE - LANG LAY ROPES, ROPE GRIPPER 621 ROPE GRIPPER LABEL HEX HEAD BOLT STANDARD LOCK WASHER SOCKET HEAD CAP SCREW STANDARD WASHER HALF DOG SET SCREW SOCKET HEAD CAP SCREW SOCKET HEAD CAP SCREW STANDARD LOCK WASHER SOCKET HEAD CAP SCREW SOCKET HEAD CAP SCREW STANDARD LOCK WASHER SET SCREW SOCKET HEAD CAP SCREW |  |
|             | 39<br>40<br>41<br>42<br>43<br>44<br>45<br>46<br>47<br>48<br>49<br>50<br>51<br>52<br>53 | 1<br>1<br>2<br>1<br>6<br>6<br>4<br>4<br>2<br>2<br>2<br>8<br>1           | P-137 P-141 P-144-2 P-186 P-192 P-219 1/2 - 13 UNC x 1.25" 1/2 LOCK WASHER 5/16 - 18 UNC x 2.0 5/16" WASHER 1/4 - 20 UNC x 1.5 #10-32 UNF x 0.375" #10-32 UNF x 0.75 #10 LOCK WASHER | GRIPPER LUBE INST. STICKER IMPORTANT LABEL - APPLIED TO TUBING AIR BLEED LABEL ROPE GRIPPER WEAR-IN LINE STICKER IMPORTANT NOTICE - LANG LAY ROPES, ROPE GRIPPER 621 ROPE GRIPPER LABEL HEX HEAD BOLT STANDARD LOCK WASHER SOCKET HEAD CAP SCREW STANDARD WASHER HALF DOG SET SCREW SOCKET HEAD CAP SCREW SOCKET HEAD CAP SCREW SOCKET HEAD CAP SCREW SOCKET HEAD CAP SCREW STANDARD LOCK WASHER SET SCREW                                            |  |

Weight - Pumping Unit: 29.2 lbmass, Gripper: 96.36 lbmass

HOLLISTER-WHITNEY
ELEVATOR CO. LLC

|           |                                         |                    |               |                                              |                | v v |
|-----------|-----------------------------------------|--------------------|---------------|----------------------------------------------|----------------|-----|
|           |                                         |                    |               | OVE 618-067, #6-32 SCR<br>VASHER, 620-638-18 | LTL<br>3/30/20 |     |
|           |                                         | I                  |               | 600-051, 622-635-X<br>622-064-X, PUR #1337   |                | T   |
|           |                                         | Ι Δ                | PROI<br>PUR : | DUCTION RELEASE,<br>#1087                    | LTL<br>7/31/19 |     |
| TILLE DDA | AVAILNO LE CLIDDI IED AC A DEDDECENTATI | ION OF THE FOUIDME | NIT           | ·                                            |                | ⊢   |