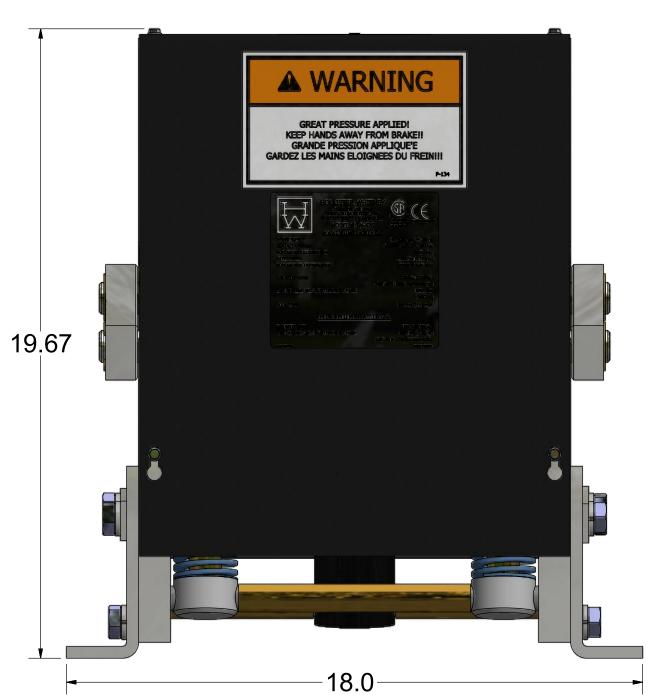

ER MAY AFFECT OPERATION, VOIDS ANY WARRANTY AND |  |  | THIRD ANGLE PROJECTION |      | DRAWN<br>BY<br>LTL         | SCALE N       | SEE PARTS LIS      | ST     | REFERENCE TOL. ALL DIMENSIONS REFERENCE UNLESS OTHERWISE SPECIFIED |         |                    |
|   | RELEASES MANUFACTURER OF ALL LIABILITY. THIS DOCUMENT CONTAINS CONFIDENTIAL AND PROPRIETARY INFORMATION THAT CANNOT BE REPRODUCED OR DIVULGED, IN WHOLE OR IN PART, WITHOUT WRITTEN AUTHORIZATION FROM THE MANUFACTURER.                                                                                           |  |  |                        |      | SHEET S                    | C             | DATE<br>10/12/2006 |        | 624<br>SHEET 1 OF 2                                                |         |                    |













|            | ITEM              | QTY | PART NUMBER                   | DESCRIPTION