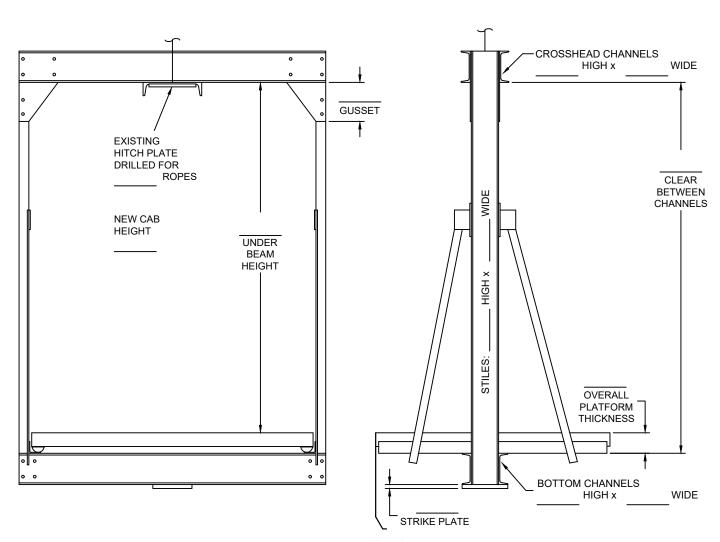

OMPANY:             | ELEV. #:  | H-W#: |
| EMAIL:               | DATE:     |       |

NOTE: DOOR LOCATION TO BE INDICATED "B" DOOR DOOR SPEED DOOR TYPE PLATFORM DEPTH "A" DOOR DOOR SPEED DOOR TYPE PLATFORM WIDTH "B" DOOR DOOR SPEED DOOR TYPE PLATFORM DEPTH "A" DOOR DOOR SPEED DOOR TYPE

**FORM: E-112-9** 

PLATFORM WIDTH



WEIGHTS / DUTY
CAR SPEED:

## 1:1 ROPED CAR SLINGS

## FILL IN ALL ITEMS ASSOCIATED WITH THE APPLICATION

| ENGINEERING CONTACT: | JOB NAME:        |
|----------------------|------------------|
| COMPANY:             | ELEV. #: H-W # : |
| EMAIL:               | DATE:            |
|                      |                  |

# LOAD CLASSIFICATION: O PASSENGER -OR- CLASS: O A O B O C1 O C2 O C3 D.B.G. B-B STILES B-B STILES

CAPACITY RATING:



TOTAL EMPTY CAR WEIGHT:





## **COUNTERWEIGHT FRAMES**

### FILL IN ALL ITEMS ASSOCIATED WITH THE APPLICATION

| ENGINEERING CONTACT: | JOB NAME: |         |
|----------------------|-----------|---------|
| COMPANY:             | ELEV. #:  | H-W # : |
| EMAIL:               | DATE:     |         |

CWT. RAIL SIZE (IN LBS) \_\_\_\_\_

CWT. SHOE MANUFACTURER \_\_\_\_\_

## **COUNTERWEIGHT WITH SHEAVE**



# COUNTERWEIGHT WITHOUT SHEAVE





## **BUFFERS & PIT CHANNELS**

ENGINEERING CONTACT: \_\_\_\_\_ JOB NAME: \_\_\_\_\_

# FILL IN ALL ITEMS ASSOCIATED WITH THE APPLICATION

| COMPANY: