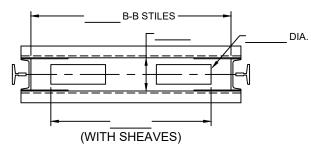

# LOAD CLASSIFICATION: O PASSENGER -OR- CLASS: O A O B O C1 O C2 O C3 D.B.G. B-B STILES B-B STILES

CAPACITY RATING:

TOTAL EMPTY CAR WEIGHT: