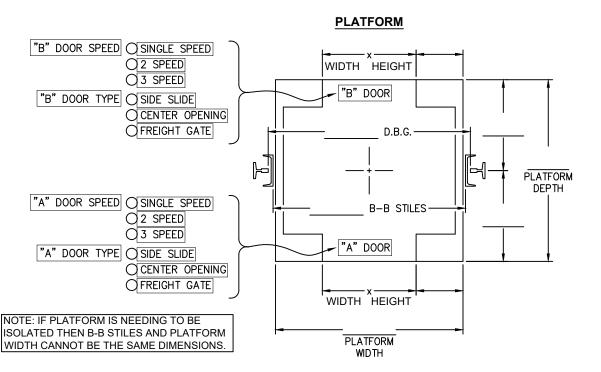

## REQUIRE INFORMATION MARKED BELOW:

| EXISTING TOTAL EMPTY CAR WEIGHT:                                                   |
|------------------------------------------------------------------------------------|
| NEW TOTAL CAB + DOOR WEIGHT:                                                       |
| CAPACITY RATING:                                                                   |
| LOAD CLASSIFICATION: O PASSENGER -OR- CLASS: O A O B O C1 O C2 O C3                |
| DISTANCE BETWEEN GUIDES (D.B.G.):                                                  |
| BACK TO BACK OF CAR SLING STILES:                                                  |
| FLOORING THICKNESS NEEDED                                                          |
| IF ALL STEEL PLATFORM IS REQUIRE PLEASE SELECT SUB-FLOOR QUANTITY AND TYPE:        |
| ○ 1 LAYER OF PLYWOOD ○ 2 LAYERS OF PLYWOOD ○ NONE                                  |
| ○ 3/4" STANDARD PLYWOOD ○ 3/4" MARINE PLYWOOD ○ 3/4" FIRE-RESISTANT PLYWOOD ○ NONE |
| IF ALL STEEL PLATFORM WITH NO SUB-FLOOR, CAR SILL DETAIL IS REQUIRED:              |
| LOCATION OF THE DOOR(S) BY FILLING IN THE DIMENSIONS ON ABOVE SKETCH.              |
| DOES THE PLATFORM NEED TO BE SPLIT DUE TO INSTALLATION RESTRICTION: OYES ONO       |

NOTE: DOOR LOCATION TO BE INDICATED "B" DOOR DOOR SPEED DOOR TYPE PLATFORM DEPTH "A" DOOR DOOR SPEED DOOR TYPE PLATFORM WIDTH "B" DOOR DOOR SPEED DOOR TYPE PLATFORM DEPTH "A" DOOR DOOR SPEED DOOR TYPE

**FORM: E-112-9** 

PLATFORM WIDTH

WEIGHTS / DUTY
CAR SPEED: