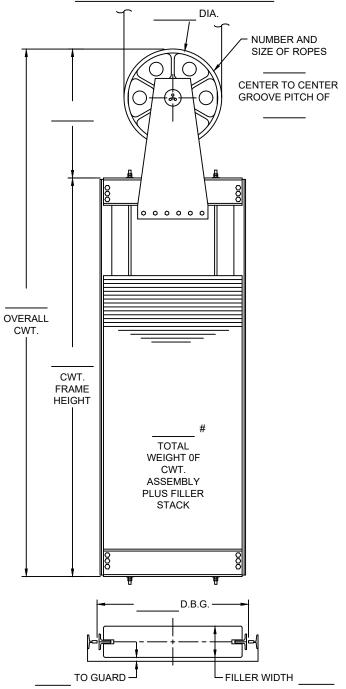

## **COUNTERWEIGHT WITH SHEAVE**

# COUNTERWEIGHT WITHOUT SHEAVE

CWT. RAIL SIZE (IN LBS) \_\_\_\_\_

CWT. SHOE MANUFACTURER \_\_\_\_\_