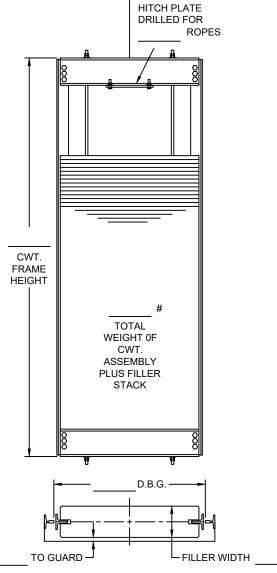

## **COUNTERWEIGHT FRAMES**

### FILL IN ALL ITEMS ASSOCIATED WITH THE APPLICATION

| ENGINEERING CONTACT: | JOB NAME: |         |
|----------------------|-----------|---------|
| COMPANY:             | ELEV. #:  | H-W # : |
| EMAIL:               | DATE:     |         |

CWT. RAIL SIZE (IN LBS) \_\_\_\_\_

CWT. SHOE MANUFACTURER \_\_\_\_\_